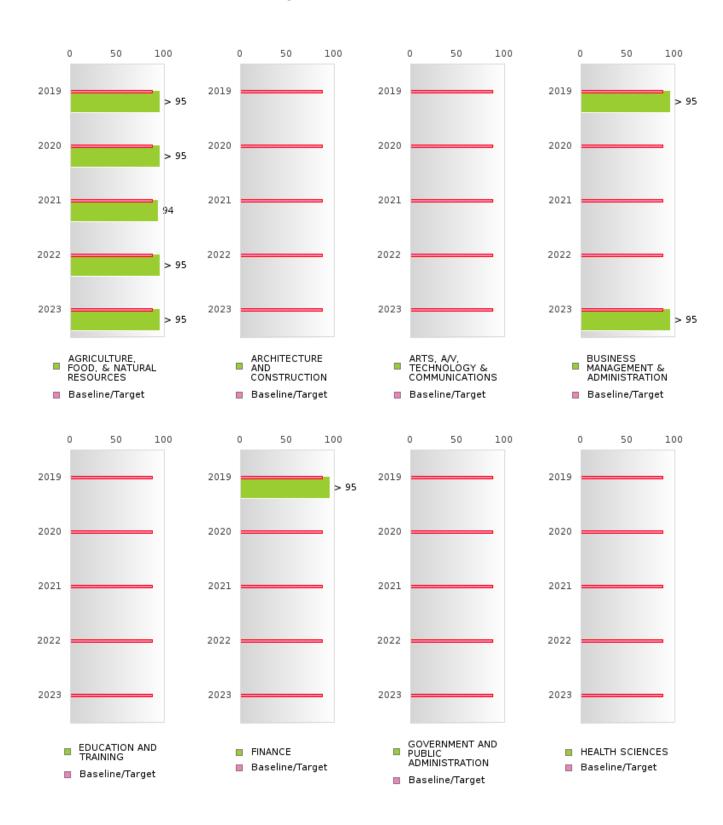

#### FOUR-YEAR ADJUSTED GRADUATION RATE BY CLUSTER

| RACE                                                       |        | 2019 |        |        | 2020 |        |        | 2021 |        |        | 2022 |        |        | 2023 |        |
|------------------------------------------------------------|--------|------|--------|--------|------|--------|--------|------|--------|--------|------|--------|--------|------|--------|
|                                                            | Score  | N    | Target |
|                                                            |        |      |        |        |      |        | COHOR' |      |        | N RATE |      | 8      |        |      |        |
| AGRICULTUR<br>E, FOOD, &<br>NATURAL<br>RESOURCES           | > 95   | RV   | 87.18  | > 95   | RV   | 87.18  | 94.00  | RV   | 87.18  | > 95   | RV   | 87.18  | > 95   | RV   | 87.18  |
| ARCHITECTU<br>RE AND CONS<br>TRUCTION                      |        |      | 87.18  |        |      | 87.18  |        |      | 87.18  |        |      | 87.18  |        |      | 87.18  |
| ARTS, A/V,<br>TECHNOLOGY<br>& COMMUNIC<br>ATIONS           |        |      | 87.18  |        |      | 87.18  |        |      | 87.18  |        |      | 87.18  |        |      | 87.18  |
| BUSINESS MA<br>NAGEMENT &<br>ADMINISTRAT<br>ION            | > 95   | RV   | 87.18  | N < 10 | < 10 | 87.18  | N < 10 | < 10 | 87.18  | N < 10 | < 10 | 87.18  | > 95   | RV   | 87.18  |
| EDUCATION<br>AND<br>TRAINING                               | N < 10 | < 10 | 87.18  |        |      | 87.18  |        |      | 87.18  |        |      | 87.18  |        |      | 87.18  |
| FINANCE                                                    | > 95   | RV   | 87.18  | N < 10 | < 10 | 87.18  | N < 10 | < 10 | 87.18  | N < 10 | < 10 | 87.18  | N < 10 | < 10 | 87.18  |
| GOVERNMEN<br>T AND PUBLIC<br>ADMINISTRAT<br>ION            |        |      | 87.18  |        |      | 87.18  |        |      | 87.18  |        |      | 87.18  |        |      | 87.18  |
| HEALTH<br>SCIENCES                                         | N < 10 | < 10 | 87.18  | N < 10 | < 10 | 87.18  | N < 10 | < 10 | 87.18  |        |      | 87.18  |        |      | 87.18  |
| HOSPITALITY & TOURISM                                      | > 95   | RV   | 87.18  | N < 10 | < 10 | 87.18  | N < 10 | < 10 | 87.18  | N < 10 | < 10 | 87.18  | N < 10 | < 10 | 87.18  |
| HUMAN<br>SERVICES                                          | N < 10 | < 10 | 87.18  | N < 10 | < 10 | 87.18  | N < 10 | < 10 | 87.18  | N < 10 | < 10 | 87.18  | N < 10 | < 10 | 87.18  |
| INFORMATIO<br>N<br>TECHNOLOGY                              | > 95   | RV   | 87.18  | > 95   | RV   | 87.18  | N < 10 | < 10 |        | N < 10 | < 10 | 87.18  | N < 10 | < 10 | 87.18  |
| LAW, PUBLIC<br>SAFETY,<br>CORRECTION<br>S, AND<br>SECURITY |        | < 10 | 87.18  |        |      | 87.18  |        |      | 87.18  |        |      | 87.18  |        |      | 87.18  |
| MANUFACTU<br>RING                                          |        | < 10 | 87.18  |        |      | 87.18  |        |      |        | N < 10 | < 10 | 87.18  |        |      | 87.18  |
| MARKETING                                                  | N < 10 | < 10 |        | N < 10 |      | 87.18  |
| STEM                                                       | 92.00  | RV   | 87.18  | > 95   | RV   |        | N < 10 | < 10 |        | N < 10 | < 10 |        | N < 10 | < 10 | 87.18  |
| TRANSPORTA<br>TION, DISTRIB<br>UTION, &<br>LOGISTICS       | N < 10 | < 10 | 87.18  | N < 10 | < 10 | 87.18  | N < 10 | < 10 | 87.18  | N < 10 | < 10 | 87.18  | N < 10 | < 10 | 87.18  |