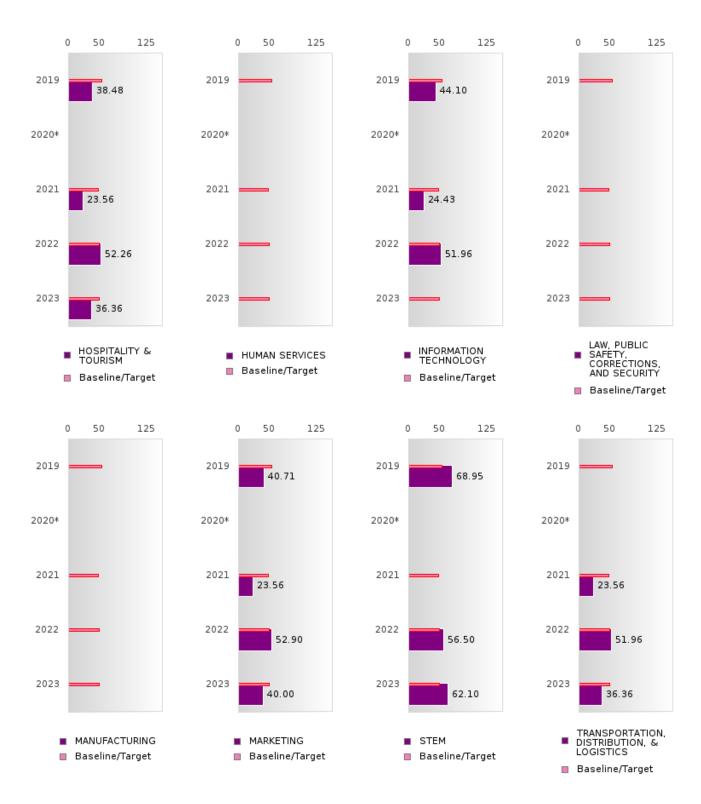

#### ACADEMIC PROFICIENCY SCORE TABLE BY SCIENCE AND CLUSTER

| RACE                |             | 2019        | ROTT       |            | 2020* | KE 1.  |         | 2021 |        |               | 2022 | ILK    |          | 2023        |        |
|---------------------|-------------|-------------|------------|------------|-------|--------|---------|------|--------|---------------|------|--------|----------|-------------|--------|
| HITCL               | Score       | N           | Base       | Score      | N     | Target | Score   | N    | Target | Score         | N    | Target | Score    | N           | Target |
|                     |             |             | line       |            |       |        |         |      |        |               |      |        |          |             |        |
|                     |             |             |            |            |       | S      | CIENCE  |      |        |               |      |        |          |             |        |
| AGRICULTUR          | 50.40       | 43          | 53.26      |            |       | 53.51  | 55.87   | 42   | 48.4   | 53.36         | 45   | 48.65  | 52.27    | 16          | 48.9   |
| E, FOOD, &          |             |             |            |            |       |        |         |      |        |               |      |        |          |             |        |
| NATURAL             |             |             |            |            |       |        |         |      |        |               |      |        |          |             |        |
| RESOURCES           |             |             |            |            |       |        |         |      |        |               |      |        |          |             |        |
|                     | N < 10      | < 10        | 53.26      |            |       | 53.51  | N < 10  | < 10 | 48.4   | N < 10        | < 10 | 48.65  | N < 10   | < 10        | 48.9   |
| RE AND CONS         |             |             |            |            |       |        |         |      |        |               |      |        |          |             |        |
| TRUCTION            |             |             |            |            |       |        |         |      |        |               |      |        |          |             |        |
|                     | N < 10      | < 10        | 53.26      |            |       | 53.51  | N < 10  | < 10 | 48.4   | N < 10        | < 10 | 48.65  | N < 10   | < 10        | 48.9   |
| TECHNOLOGY          |             |             |            |            |       |        |         |      |        |               |      |        |          |             |        |
| & COMMUNIC          |             |             |            |            |       |        |         |      |        |               |      |        |          |             |        |
| ATIONS              |             |             |            |            |       |        |         |      |        |               |      |        |          |             |        |
| BUSINESS MA         | 37.85       | 20          | 53.26      |            |       | 53.51  | 22.51   | 13   | 48.4   | 52.19         | 22   | 48.65  | 48.48    | 24          | 48.9   |
| NAGEMENT &          |             |             |            |            |       |        |         |      |        |               |      |        |          |             |        |
| ADMINISTRAT         |             |             |            |            |       |        |         |      |        |               |      |        |          |             |        |
| ION                 |             |             |            |            |       |        |         |      |        |               |      |        |          |             |        |
| EDUCATION           | N < 10      | < 10        | 53.26      |            |       | 53.51  | N < 10  | < 10 | 48.4   | N < 10        | < 10 | 48.65  | N < 10   | < 10        | 48.9   |
| AND                 |             |             |            |            |       |        |         |      |        |               |      |        |          |             |        |
| TRAINING            | 20.50       |             |            |            |       |        |         | 4.0  | 10.1   | <b>70</b> - 0 |      | 10 5   | 0606     |             | 10.0   |
| FINANCE             | 39.52       | 15          | 53.26      |            |       |        | 24.24   | 10   | 48.4   | 52.68         | 14   | 48.65  | 36.36    | 11          | 48.9   |
| GOVERNMEN           | N < 10      | < 10        | 53.26      |            |       | 53.51  | N < 10  | < 10 | 48.4   | N < 10        | < 10 | 48.65  | N < 10   | < 10        | 48.9   |
| T AND PUBLIC        |             |             |            |            |       |        |         |      |        |               |      |        |          |             |        |
| ADMINISTRAT         |             |             |            |            |       |        |         |      |        |               |      |        |          |             |        |
| ION                 | NT . 10     | . 10        | 52.06      |            |       | 52.51  | NT . 10 | . 10 | 40.4   | NT - 10       | . 10 | 10.65  | NT . 10  | . 10        | 40.0   |
| HEALTH              | N < 10      | < 10        | 53.26      |            |       | 53.51  | N < 10  | < 10 | 48.4   | N < 10        | < 10 | 48.65  | N < 10   | < 10        | 48.9   |
| SCIENCES            | 20.40       | 1.0         | 52.26      |            |       | F2 F1  | 22.56   | 1.1  | 10.1   | 52.26         | 17   | 10.65  | 26.26    | 1.1         | 40.0   |
| HOSPITALITY         | 38.48       | 16          | 53.26      |            |       | 53.51  | 23.56   | 11   | 48.4   | 52.26         | 17   | 48.65  | 36.36    | 11          | 48.9   |
| & TOURISM<br>HUMAN  | N < 10      | < 10        | 53.26      |            |       | 52 51  | N < 10  | < 10 | 48.4   | N < 10        | < 10 | 10 65  | N < 10   | < 10        | 48.9   |
| SERVICES            | IN < 10     | < 10        | 33.20      |            |       | 33.31  | IN < 10 | < 10 | 40.4   | N < 10        | < 10 | 46.03  | IN < 10  | < 10        | 40.9   |
| INFORMATIO          | 44.10       | 20          | 53.26      |            |       | 53.51  | 24.43   | 13   | 48.4   | 51.96         | 20   | 10 65  | N < 10   | < 10        | 48.9   |
| N N                 | 44.10       | 20          | 33.20      |            |       | 33.31  | 24.43   | 13   | 40.4   | 31.90         | 20   | 46.03  | 11 < 10  | < 10        | 40.9   |
| TECHNOLOGY          |             |             |            |            |       |        |         |      |        |               |      |        |          |             |        |
| LAW, PUBLIC         | N < 10      | <i>-</i> 10 | 53.26      |            |       | 52 51  | N < 10  | < 10 | 19.1   | N < 10        | < 10 | 19 65  | N < 10   | <b>-</b> 10 | 48.9   |
| SAFETY,             | 11 < 10     | < 10        | 33.20      |            |       | 33.31  | 11 < 10 | < 10 | 40.4   | 14 < 10       | < 10 | 46.03  | 11 < 10  | < 10        | 40.9   |
| CORRECTION          |             |             |            |            |       |        |         |      |        |               |      |        |          |             |        |
| S, AND              |             |             |            |            |       |        |         |      |        |               |      |        |          |             |        |
| SECURITY            |             |             |            |            |       |        |         |      |        |               |      |        |          |             |        |
| MANUFACTU           | N < 10      | < 10        | 53.26      |            |       | 53 51  | N < 10  | < 10 | 48.4   | N < 10        | < 10 | 48 65  | N < 10   | < 10        | 48.9   |
| RING                | 11 < 10     | < 10        | 33.20      |            |       | 33.31  | 11 < 10 | < 10 | 70.7   | 11 < 10       | < 10 | 40.03  | 11 < 10  | < 10        | 40.7   |
| MARKETING           | 40.71       | 14          | 53.26      |            |       | 53.51  | 23.56   | 11   | 48.4   | 52.90         | 16   | 48.65  | 40.00    | 10          | 48.9   |
| STEM                | 68.95       | 21          | 53.26      |            |       |        | N < 10  |      | 48.4   | 56.50         | 17   | 48.65  | 62.10    | 16          | 48.9   |
| TRANSPORTA          | N < 10      | < 10        | 53.26      |            |       | 53.51  | 23.56   | 11   | 48.4   | 51.96         | 15   | 48.65  | 36.36    | 11          | 48.9   |
| TION, DISTRIB       |             | 110         | 22.20      |            |       |        |         |      |        | 21.70         | 10   |        | _5 0,5 0 |             | ,      |
| UTION, &            |             |             |            |            |       |        |         |      |        |               |      |        |          |             |        |
| LOGISTICS           |             |             |            |            |       |        |         |      |        |               |      |        |          |             |        |
| N. Number of Concer | trotore wit | h Test So   | orac Inalu | dad in the | Score |        |         |      |        |               |      |        |          |             |        |