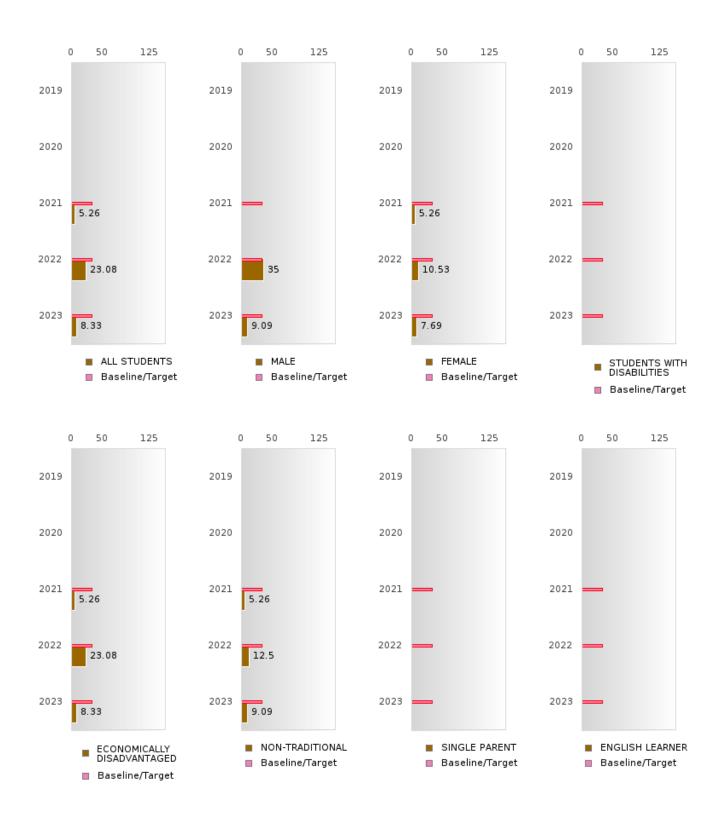

#### PERFORMANCE MEASURE SCORES FOR CONCENTRATORS ONLY

| PERFORMANCE       |       | DIS   | TRICT SCO | ORE   |       | STATE SCORE |       |       |       |       |  |  |
|-------------------|-------|-------|-----------|-------|-------|-------------|-------|-------|-------|-------|--|--|
| MEASURES          | 2019  | 2020  | 2021      | 2022  | 2023  | 2019        | 2020  | 2021  | 2022  | 2023  |  |  |
| 3S1: POST-PROGRAM |       |       | 86.11     | 70.37 | 84.62 |             |       | 81.92 | 81.38 | 82.78 |  |  |
| PLACEMENT         |       |       |           |       |       |             |       |       |       |       |  |  |
|                   |       |       |           |       |       |             |       |       |       |       |  |  |
| 4S1: NON-         | 62.20 | 64.86 | 66.67     | 60.98 | 60.47 | 31.31       | 31.34 | 30.03 | 43.00 | 39.14 |  |  |
| TRADITIONAL       |       |       |           |       |       |             |       |       |       |       |  |  |
| PROGRAM           |       |       |           |       |       |             |       |       |       |       |  |  |
| CONCENTRATION     |       |       |           |       |       |             |       |       |       |       |  |  |
| 5S1: INDUSTRY     |       |       | < 5       | 23.08 | 8.33  |             |       | 14.46 | 47.36 | 55.22 |  |  |
| CERTIFICATIONS    |       |       |           |       |       |             |       |       |       |       |  |  |
|                   |       |       |           |       |       |             |       |       |       |       |  |  |