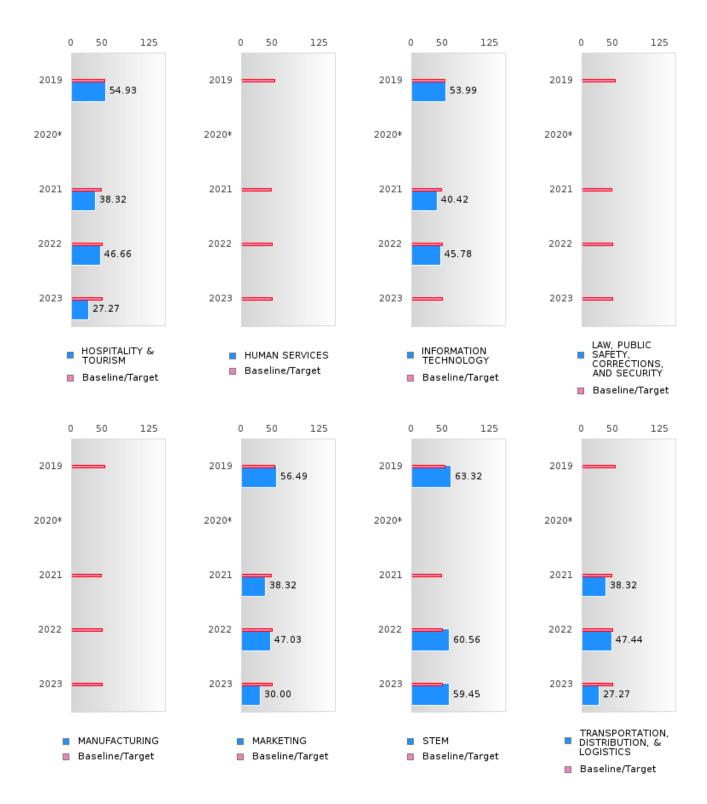

#### ACADEMIC PROFICIENCY SCORE TABLE BY READING LANGUAGE ARTS AND CLUSTER

| ACADEMIC                                                   | PROF   |      | ICY S        | CORE  |       | EBY    | READI  |       | ANGU.  | AGE A  |      | ND C   | LUSTE  |      |        |
|------------------------------------------------------------|--------|------|--------------|-------|-------|--------|--------|-------|--------|--------|------|--------|--------|------|--------|
| RACE                                                       |        | 2019 |              |       | 2020* |        |        | 2021  |        |        | 2022 |        |        | 2023 |        |
|                                                            | Score  | N    | Base<br>line | Score | N     | Target | Score  | N     | Target | Score  | N    | Target | Score  | N    | Target |
|                                                            |        |      |              |       | REA   | DING L | ANGUA  | GE AR | TS     |        |      |        |        |      |        |
| AGRICULTUR<br>E, FOOD, &<br>NATURAL<br>RESOURCES           | 52.48  | 43   | 52.78        |       |       | 53.03  | 54.82  | 42    | 48.45  | 48.84  | 45   | 48.7   | 45.17  | 16   | 48.95  |
| ARCHITECTU<br>RE AND CONS<br>TRUCTION                      | N < 10 | < 10 | 52.78        |       |       | 53.03  | N < 10 | < 10  |        | N < 10 | < 10 |        | N < 10 | < 10 | 48.95  |
| ARTS, A/V,<br>TECHNOLOGY<br>& COMMUNIC<br>ATIONS           | N < 10 | < 10 | 52.78        |       |       | 53.03  | N < 10 | < 10  | 48.45  | N < 10 | < 10 | 48.7   | N < 10 | < 10 | 48.95  |
| BUSINESS MA<br>NAGEMENT &<br>ADMINISTRAT<br>ION            | 55.24  | 20   | 52.78        |       |       | 53.03  | 36.57  | 13    | 48.45  | 45.32  | 22   | 48.7   | 52.90  | 24   | 48.95  |
| AND<br>TRAINING                                            | N < 10 |      | 52.78        |       |       |        | N < 10 |       |        | N < 10 | < 10 |        | N < 10 |      | 48.95  |
| FINANCE                                                    | 54.83  | 15   | 52.78        |       |       | 53.03  | 39.46  | 10    | 48.45  | 47.92  | 14   | 48.7   | 27.27  | 11   | 48.95  |
| GOVERNMEN<br>T AND PUBLIC<br>ADMINISTRAT<br>ION            | N < 10 | < 10 | 52.78        |       |       | 53.03  | N < 10 | < 10  | 48.45  | N < 10 | < 10 | 48.7   | N < 10 | < 10 | 48.95  |
| HEALTH<br>SCIENCES                                         | N < 10 | < 10 | 52.78        |       |       | 53.03  | N < 10 | < 10  | 48.45  | N < 10 | < 10 | 48.7   | N < 10 | < 10 | 48.95  |
| HOSPITALITY & TOURISM                                      | 54.93  | 16   | 52.78        |       |       | 53.03  | 38.32  | 11    | 48.45  | 46.66  | 17   | 48.7   | 27.27  | 11   | 48.95  |
| HUMAN<br>SERVICES                                          | N < 10 | < 10 | 52.78        |       |       | 53.03  | N < 10 | < 10  | 48.45  | N < 10 | < 10 |        | N < 10 | < 10 | 48.95  |
| INFORMATIO<br>N<br>TECHNOLOGY                              | 53.99  | 20   | 52.78        |       |       | 53.03  | 40.42  | 13    | 48.45  | 45.78  | 20   |        | N < 10 |      | 48.95  |
| LAW, PUBLIC<br>SAFETY,<br>CORRECTION<br>S, AND<br>SECURITY | N < 10 | < 10 | 52.78        |       |       | 53.03  | N < 10 | < 10  | 48.45  | N < 10 | < 10 | 48.7   | N < 10 | < 10 | 48.95  |
| MANUFACTU<br>RING                                          |        |      | 52.78        |       |       |        | N < 10 |       |        | N < 10 |      |        | N < 10 |      | 48.95  |
| MARKETING                                                  | 56.49  | 14   | 52.78        |       |       |        | 38.32  | 11    | 48.45  | 47.03  | 16   | 48.7   | 30.00  | 10   | 48.95  |
| STEM                                                       | 63.32  | 21   | 52.78        |       |       |        | N < 10 | < 10  | 48.45  | 60.56  | 17   | 48.7   | 59.45  | 16   | 48.95  |
| TRANSPORTA<br>TION, DISTRIB<br>UTION, &<br>LOGISTICS       | N < 10 | < 10 | 52.78        |       |       | 53.03  | 38.32  | 11    | 48.45  | 47.44  | 15   | 48.7   | 27.27  | 11   | 48.95  |

N: Number of Concentrators with Test Scores Included in the Score

<sup>\*</sup>State-required academic achievement tests were waived in 2020 due to COVID19.