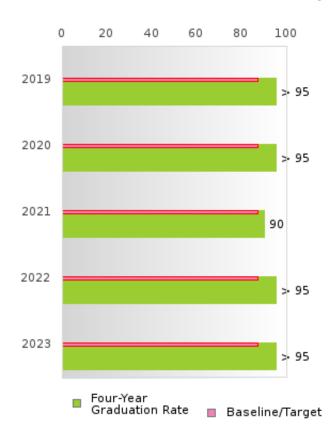

#### CONSORTIUM FOUR-YEAR ADJUSTED COHORT GRADUATION RATE

| YEAR | SCORE | BASELINE/ | N  |
|------|-------|-----------|----|
|      |       | TARGET    |    |
| 2019 | > 95  | 87.18     | RV |
| 2020 | > 95  | 87.18     | RV |
| 2021 | 90.00 | 87.18     | RV |
| 2022 | > 95  | 87.18     | RV |
| 2023 | > 95  | 87.18     | RV |