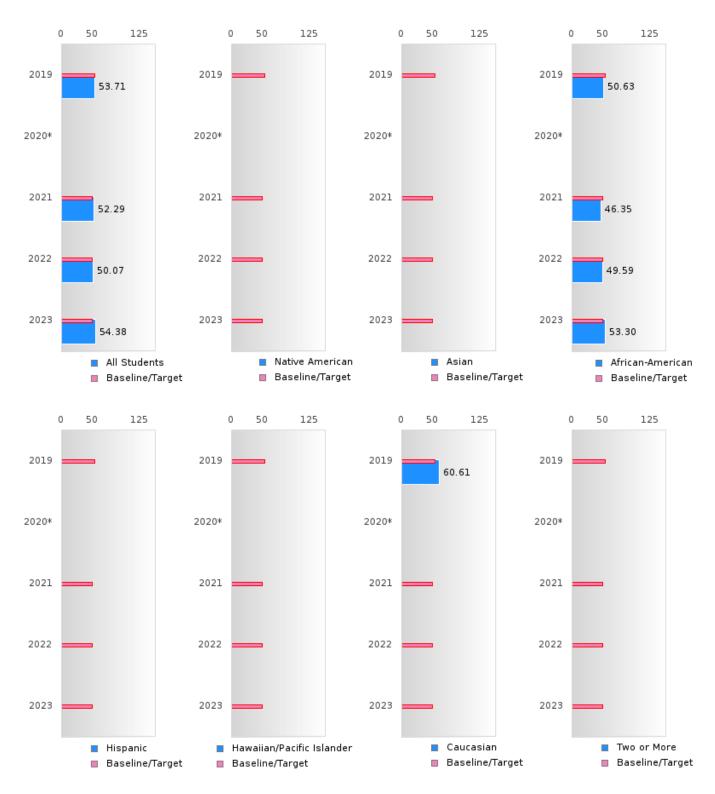

#### ACADEMIC PROFICIENCY SCORE TABLE BY SUBJECT AND RACE/ETHNICITY

| RACE                      |                       | 2019       |            |            | 2020* |        |        | 2021 |        |        | 2022 |        |        | 2023 |        |
|---------------------------|-----------------------|------------|------------|------------|-------|--------|--------|------|--------|--------|------|--------|--------|------|--------|
|                           | Score                 | N          | Base       | Score      | N     | Target | Score  | N    | Target | Score  | N    | Target | Score  | N    | Target |
|                           | READING LANGUAGE ARTS |            |            |            |       |        |        |      |        |        |      |        |        |      |        |
| A 11 C4 14-               | 52.71                 | 92         | 50.70      |            | KEA   | _      |        |      |        | 50.07  | 90   | 40.7   | 54.20  | 52   | 10.05  |
| All Students              | 53.71                 | 83         | 52.78      |            |       | 53.03  | 52.29  | 60   | 48.45  | 50.07  | 80   | 48.7   | 54.38  | 53   | 48.95  |
| Native American           |                       | < 10       | 52.78      |            |       | 53.03  | N < 10 | < 10 | 48.45  | N < 10 | < 10 | 48.7   | N < 10 | < 10 | 48.95  |
| Asian                     | N < 10                | < 10       | 52.78      |            |       | 53.03  | N < 10 | < 10 |        | N < 10 | < 10 | 48.7   | N < 10 | < 10 | 48.95  |
| African-                  | 50.63                 | 68         | 52.78      |            |       | 53.03  | 46.35  | 50   | 48.45  | 49.59  | 72   | 48.7   | 53.30  | 45   | 48.95  |
| American                  | NT 10                 | 1.0        | 50.50      |            |       | 52.02  | NT 10  | 1.0  | 40.45  | 37 10  | 10   | 40.5   | 37 10  | 10   | 40.05  |
| Hispanic                  | N < 10                | < 10       | 52.78      |            |       |        | N < 10 | < 10 |        | N < 10 | < 10 | 48.7   | N < 10 | < 10 | 48.95  |
| Hawaiian/Pacific Islander | N < 10                | < 10       | 52.78      |            |       | 53.03  | N < 10 | < 10 | 48.45  | N < 10 | < 10 | 48.7   | N < 10 | < 10 | 48.95  |
| Caucasian                 | 60.61                 | 12         | 52.78      |            |       | 53.03  | N < 10 | < 10 | 48.45  | N < 10 | < 10 | 48.7   | N < 10 | < 10 | 48.95  |
| Two or More               | N < 10                | < 10       | 52.78      |            |       | 53.03  | N < 10 | < 10 | 48.45  | N < 10 | < 10 | 48.7   | N < 10 | < 10 | 48.95  |
|                           |                       |            |            |            |       | MAT    | НЕМАТ  | ICS  |        |        |      |        |        |      |        |
| All Students              | 46.09                 | 83         | 46.45      |            |       | 46.7   | 44.77  | 60   | 42.27  | 46.75  | 80   | 42.52  | 45.85  | 53   | 42.77  |
| Native American           | N < 10                | < 10       | 46.45      |            |       | 46.7   | N < 10 | < 10 | 42.27  | N < 10 | < 10 | 42.52  | N < 10 | < 10 | 42.77  |
| Asian                     | N < 10                | < 10       | 46.45      |            |       | 46.7   | N < 10 | < 10 | 42.27  | N < 10 | < 10 | 42.52  | N < 10 | < 10 | 42.77  |
| African-<br>American      | 43.44                 | 68         | 46.45      |            |       | 46.7   | 39.32  | 50   | 42.27  | 46.13  | 72   | 42.52  | 45.55  | 45   | 42.77  |
| Hispanic                  | N < 10                | < 10       | 46.45      |            |       | 46.7   | N < 10 | < 10 | 42.27  | N < 10 | < 10 | 42.52  | N < 10 | < 10 | 42.77  |
| Hawaiian/Pacific Islander | N < 10                | < 10       | 46.45      |            |       | 46.7   | N < 10 | < 10 | 42.27  | N < 10 | < 10 | 42.52  | N < 10 | < 10 | 42.77  |
| Caucasian                 | 58.32                 | 12         | 46.45      |            |       | 46.7   | N < 10 | < 10 | 42.27  | N < 10 | < 10 | 42.52  | N < 10 | < 10 | 42.77  |
| Two or More               | N < 10                | < 10       | 46.45      |            |       | 46.7   | N < 10 | < 10 | 42.27  | N < 10 | < 10 | 42.52  | N < 10 | < 10 | 42.77  |
|                           | SCIENCE               |            |            |            |       |        |        |      |        |        |      |        |        |      |        |
| All Students              | 52.42                 | 83         | 53.26      |            |       | 53.51  | 48.71  | 60   | 48.4   | 52.02  | 80   | 48.65  | 51.73  | 53   | 48.9   |
| Native American           | N < 10                | < 10       | 53.26      |            |       | 53.51  | N < 10 | < 10 | 48.4   | N < 10 | < 10 | 48.65  | N < 10 | < 10 | 48.9   |
| Asian                     | N < 10                | < 10       | 53.26      |            |       | 53.51  | N < 10 | < 10 | 48.4   | N < 10 | < 10 | 48.65  | N < 10 | < 10 | 48.9   |
| African-                  | 51.50                 | 68         | 53.26      |            |       | 53.51  | 41.89  | 50   | 48.4   | 52.06  | 72   | 48.65  | 54.70  | 45   | 48.9   |
| American                  |                       |            |            |            |       |        |        |      |        |        |      |        |        |      |        |
| Hispanic                  | N < 10                | < 10       | 53.26      |            |       | 53.51  | N < 10 | < 10 | 48.4   | N < 10 | < 10 | 48.65  | N < 10 | < 10 | 48.9   |
| Hawaiian/Pacific          | N < 10                | < 10       | 53.26      |            |       | 53.51  | N < 10 | < 10 | 48.4   | N < 10 | < 10 | 48.65  | N < 10 | < 10 | 48.9   |
| Islander                  |                       |            |            |            |       |        |        |      |        |        |      |        |        |      |        |
| Caucasian                 | 56.67                 | 12         | 53.26      |            |       | 53.51  | N < 10 | < 10 | 48.4   | N < 10 | < 10 | 48.65  | N < 10 | < 10 | 48.9   |
| Two or More               | N < 10                | < 10       | 53.26      |            |       | 53.51  | N < 10 | < 10 | 48.4   | N < 10 | < 10 | 48.65  | N < 10 | < 10 | 48.9   |
| N: Number of Concer       | trotore wit           | h Tost Car | arac Inalu | dad in the | Capra |        |        |      |        |        |      |        |        |      |        |