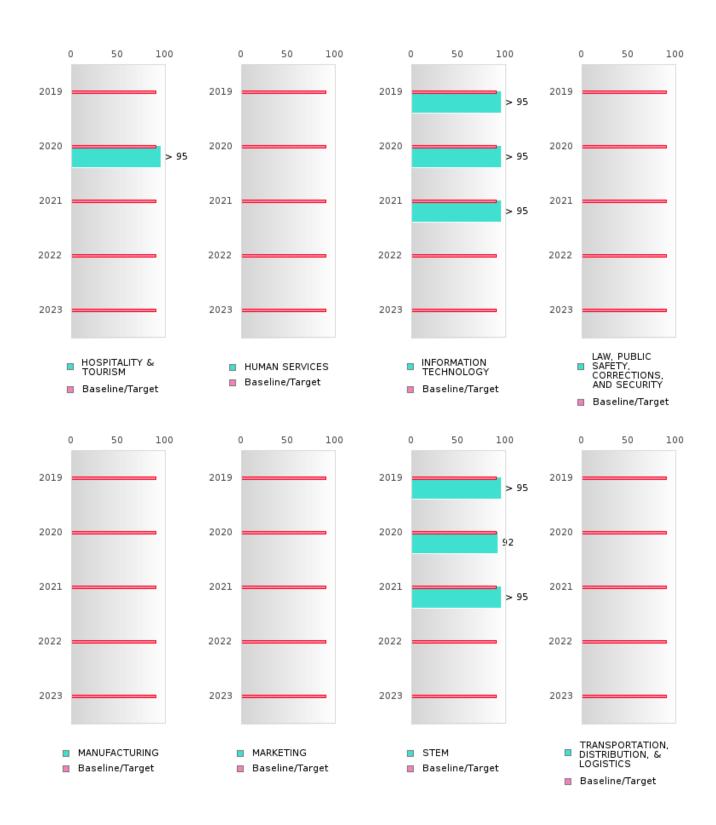

#### FIVE-YEAR EXTENDED ADJUSTED GRADUATION RATE BY CLUSTER

| RACE                                                       |        | 2019 |         |        | 2020 |        |         | 2021 |        |        | 2022 |        |        | 2023 |        |
|------------------------------------------------------------|--------|------|---------|--------|------|--------|---------|------|--------|--------|------|--------|--------|------|--------|
|                                                            | Score  | N    | Target  | Score  | N    | Target | Score   | N    | Target | Score  | N    | Target | Score  | N    | Target |
|                                                            |        |      |         |        |      |        | STED CO |      |        | UATION |      |        |        |      |        |
| AGRICULTUR<br>E, FOOD, &<br>NATURAL                        | > 95   | RV   | 90.4    | > 95   | RV   | 90.4   | > 95    | RV   | 90.4   | 94.00  | RV   | 90.4   | > 95   | RV   | 90.4   |
| RESOURCES                                                  |        |      |         |        |      |        |         |      |        |        |      |        |        |      |        |
| ARCHITECTU<br>RE AND CONS<br>TRUCTION                      |        |      | 90.4    |        |      | 90.4   |         |      | 90.4   |        |      | 90.4   |        |      | 90.4   |
| ARTS, A/V,<br>TECHNOLOGY<br>& COMMUNIC<br>ATIONS           |        |      | 90.4    |        |      | 90.4   |         |      | 90.4   |        |      | 90.4   |        |      | 90.4   |
| BUSINESS MA<br>NAGEMENT &<br>ADMINISTRAT<br>ION            |        |      | 90.4    | > 95   | RV   |        | N < 10  | < 10 |        | N < 10 | < 10 | 90.4   | N < 10 | < 10 | 90.4   |
| AND<br>TRAINING                                            | N < 10 |      | , , , , | N < 10 |      | 90.4   |         |      | 90.4   |        |      | 90.4   |        |      | 90.4   |
| FINANCE                                                    | N < 10 | < 10 | 90.4    | > 95   | RV   | 90.4   | N < 10  | < 10 | 90.4   | N < 10 | < 10 | 90.4   | N < 10 | < 10 | 90.4   |
| GOVERNMEN<br>T AND PUBLIC<br>ADMINISTRAT<br>ION            |        |      | 90.4    |        |      | 90.4   |         |      | 90.4   |        |      | 90.4   |        |      | 90.4   |
| HEALTH<br>SCIENCES                                         | N < 10 | < 10 | 90.4    | N < 10 | < 10 | 90.4   | N < 10  | < 10 | 90.4   | N < 10 | < 10 | 90.4   |        |      | 90.4   |
| HOSPITALITY & TOURISM                                      | N < 10 | < 10 | 90.4    | > 95   | RV   | 90.4   | N < 10  | < 10 | 90.4   | N < 10 | < 10 | 90.4   | N < 10 | < 10 | 90.4   |
| HUMAN<br>SERVICES                                          | N < 10 | < 10 | 90.4    | N < 10 | < 10 | 90.4   | N < 10  | < 10 |        | N < 10 | < 10 | 90.4   | N < 10 | < 10 | 90.4   |
| INFORMATIO<br>N<br>TECHNOLOGY                              | > 95   | RV   | 90.4    | > 95   | RV   | 90.4   | > 95    | RV   |        | N < 10 | < 10 | 90.4   | N < 10 | < 10 | 90.4   |
| LAW, PUBLIC<br>SAFETY,<br>CORRECTION<br>S, AND<br>SECURITY |        |      |         | N < 10 |      | 90.4   |         |      | 90.4   |        |      | 90.4   |        |      | 90.4   |
| MANUFACTU<br>RING                                          |        |      |         | N < 10 |      | 90.4   |         |      | 90.4   |        |      |        | N < 10 | < 10 | 90.4   |
| MARKETING                                                  | N < 10 |      |         | N < 10 |      | 90.4   | N < 10  | < 10 |        | N < 10 |      | 90.4   | N < 10 |      | 90.4   |
| STEM                                                       | > 95   | RV   | 90.4    | 92.00  | RV   | 90.4   | > 95    | RV   |        | N < 10 | < 10 | 90.4   | N < 10 | < 10 | 90.4   |
| TRANSPORTA<br>TION, DISTRIB<br>UTION, &<br>LOGISTICS       | N < 10 | < 10 | 90.4    | N < 10 | < 10 | 90.4   | N < 10  | < 10 | 90.4   | N < 10 | < 10 | 90.4   | N < 10 | < 10 | 90.4   |