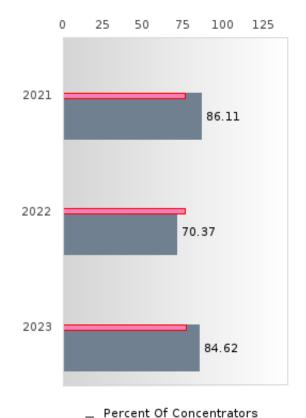

#### PERFORMANCE MEASURE SCORES FOR CONCENTRATORS ONLY

| PERFORMANCE       |       | DIS   | TRICT SCO | ORE   |       | STATE SCORE |       |       |       |       |  |  |
|-------------------|-------|-------|-----------|-------|-------|-------------|-------|-------|-------|-------|--|--|
| MEASURES          | 2019  | 2020  | 2021      | 2022  | 2023  | 2019        | 2020  | 2021  | 2022  | 2023  |  |  |
| 3S1: POST-PROGRAM |       |       | 86.11     | 70.37 | 84.62 |             |       | 81.92 | 81.38 | 82.78 |  |  |
| PLACEMENT         |       |       |           |       |       |             |       |       |       |       |  |  |
|                   |       |       |           |       |       |             |       |       |       |       |  |  |
| 4S1: NON-         | 62.20 | 64.86 | 66.67     | 60.98 | 60.47 | 31.31       | 31.34 | 30.03 | 43.00 | 39.14 |  |  |
| TRADITIONAL       |       |       |           |       |       |             |       |       |       |       |  |  |
| PROGRAM           |       |       |           |       |       |             |       |       |       |       |  |  |
| CONCENTRATION     |       |       |           |       |       |             |       |       |       |       |  |  |
| 5S1: INDUSTRY     |       |       | < 5       | 23.08 | 8.33  |             |       | 14.46 | 47.36 | 55.22 |  |  |
| CERTIFICATIONS    |       |       |           |       |       |             |       |       |       |       |  |  |
|                   |       |       |           |       |       |             |       |       |       |       |  |  |

The placement data are lagged in this report and the CAR report. The 2022 report includes placement data on students who exited secondary education during the 2021 school year.