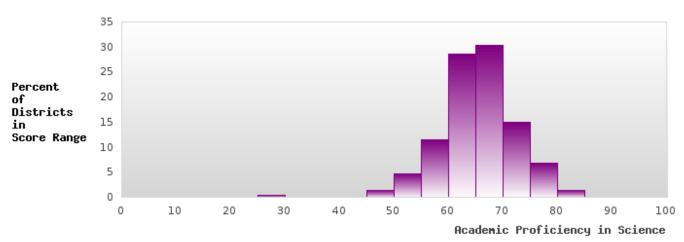

### DISTRIBUTION OF DISTRICT SCORES FOR ACADEMIC PROFICIENCY IN SCIENCE

<sup>\*</sup>State-required academic achievement tests were waived in 2020 due to COVID19.

#### ACADEMIC PROFICIENCY SCORE IN SCIENCE

| YEAR  | SCORE | BASELINE/<br>TARGET | N  |
|-------|-------|---------------------|----|
| 2019  | 52.42 | 53.26               | 83 |
| 2020* |       | 53.51               |    |
| 2021  | 48.71 | 48.4                | 60 |
| 2022  | 52.02 | 48.65               | 80 |
| 2023  | 51.73 | 48.9                | 53 |