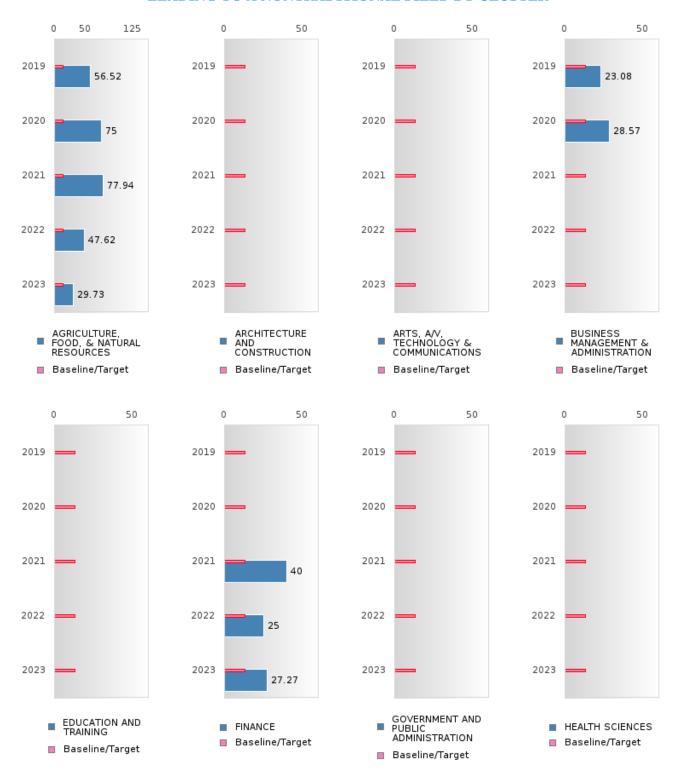

#### FOUR-YEAR ADJUSTED GRADUATION RATE BY CLUSTER

| RACE                                                       |        | 2019 |        |        | 2020 |        |        | 2021 |        |        | 2022 |        |        | 2023 |        |
|------------------------------------------------------------|--------|------|--------|--------|------|--------|--------|------|--------|--------|------|--------|--------|------|--------|
|                                                            | Score  | N    | Target |
|                                                            |        |      |        |        |      |        | COHOR' |      |        | N RATE |      | 8      |        |      |        |
| AGRICULTUR<br>E, FOOD, &<br>NATURAL<br>RESOURCES           | > 95   | RV   | 87.18  | > 95   | RV   | 87.18  | 94.00  | RV   | 87.18  | > 95   | RV   | 87.18  | > 95   | RV   | 87.18  |
| ARCHITECTU<br>RE AND CONS<br>TRUCTION                      |        |      | 87.18  |        |      | 87.18  |        |      | 87.18  |        |      | 87.18  |        |      | 87.18  |
| ARTS, A/V,<br>TECHNOLOGY<br>& COMMUNIC<br>ATIONS           |        |      | 87.18  |        |      | 87.18  |        |      | 87.18  |        |      | 87.18  |        |      | 87.18  |
| BUSINESS MA<br>NAGEMENT &<br>ADMINISTRAT<br>ION            | > 95   | RV   | 87.18  | N < 10 | < 10 | 87.18  | N < 10 | < 10 | 87.18  | N < 10 | < 10 | 87.18  | > 95   | RV   | 87.18  |
| EDUCATION<br>AND<br>TRAINING                               | N < 10 | < 10 | 87.18  |        |      | 87.18  |        |      | 87.18  |        |      | 87.18  |        |      | 87.18  |
| FINANCE                                                    | > 95   | RV   | 87.18  | N < 10 | < 10 | 87.18  | N < 10 | < 10 | 87.18  | N < 10 | < 10 | 87.18  | N < 10 | < 10 | 87.18  |
| GOVERNMEN<br>T AND PUBLIC<br>ADMINISTRAT<br>ION            |        |      | 87.18  |        |      | 87.18  |        |      | 87.18  |        |      | 87.18  |        |      | 87.18  |
| HEALTH<br>SCIENCES                                         | N < 10 | < 10 | 87.18  | N < 10 | < 10 | 87.18  | N < 10 | < 10 | 87.18  |        |      | 87.18  |        |      | 87.18  |
| HOSPITALITY & TOURISM                                      | > 95   | RV   | 87.18  | N < 10 | < 10 | 87.18  | N < 10 | < 10 | 87.18  | N < 10 | < 10 | 87.18  | N < 10 | < 10 | 87.18  |
| HUMAN<br>SERVICES                                          | N < 10 | < 10 | 87.18  | N < 10 | < 10 | 87.18  | N < 10 | < 10 | 87.18  | N < 10 | < 10 | 87.18  | N < 10 | < 10 | 87.18  |
| INFORMATIO<br>N<br>TECHNOLOGY                              | > 95   | RV   | 87.18  | > 95   | RV   | 87.18  | N < 10 | < 10 |        | N < 10 | < 10 | 87.18  | N < 10 | < 10 | 87.18  |
| LAW, PUBLIC<br>SAFETY,<br>CORRECTION<br>S, AND<br>SECURITY |        | < 10 | 87.18  |        |      | 87.18  |        |      | 87.18  |        |      | 87.18  |        |      | 87.18  |
| MANUFACTU<br>RING                                          |        | < 10 | 87.18  |        |      | 87.18  |        |      |        | N < 10 | < 10 | 87.18  |        |      | 87.18  |
| MARKETING                                                  | N < 10 | < 10 |        | N < 10 |      | 87.18  |
| STEM                                                       | 92.00  | RV   | 87.18  | > 95   | RV   |        | N < 10 | < 10 |        | N < 10 | < 10 |        | N < 10 | < 10 | 87.18  |
| TRANSPORTA<br>TION, DISTRIB<br>UTION, &<br>LOGISTICS       | N < 10 | < 10 | 87.18  | N < 10 | < 10 | 87.18  | N < 10 | < 10 | 87.18  | N < 10 | < 10 | 87.18  | N < 10 | < 10 | 87.18  |