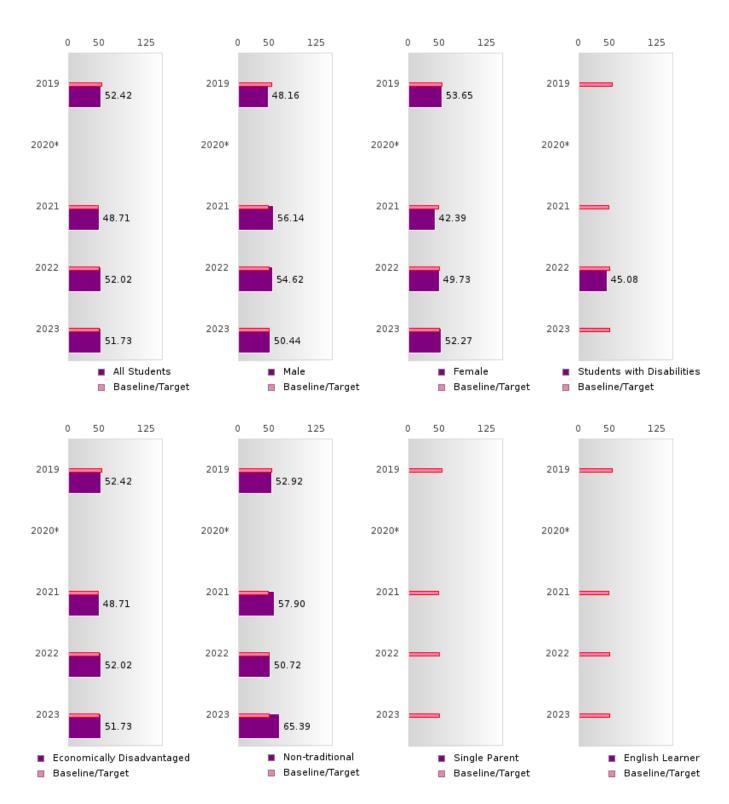

#### ACADEMIC PROFICIENCY SCORE IN SCIENCE

| YEAR  | SCORE | BASELINE/<br>TARGET | N  |
|-------|-------|---------------------|----|
| 2019  | 52.42 | 53.26               | 83 |
| 2020* |       | 53.51               |    |
| 2021  | 48.71 | 48.4                | 60 |
| 2022  | 52.02 | 48.65               | 80 |
| 2023  | 51.73 | 48.9                | 53 |

N: Number of Concentrators with Test Scores Included in the Score

### DISTRIBUTION OF DISTRICT SCORES FOR ACADEMIC PROFICIENCY IN SCIENCE

<sup>\*</sup>State-required academic achievement tests were waived in 2020 due to COVID19.

#### ACADEMIC PROFICIENCY SCORE TABLE BY SUBJECT AND RACE/ETHNICITY

| RACE                      |                       | 2019       |            |            | 2020* |        |        | 2021 |        |        | 2022 |        |        | 2023 |        |
|---------------------------|-----------------------|------------|------------|------------|-------|--------|--------|------|--------|--------|------|--------|--------|------|--------|
|                           | Score                 | N          | Base       | Score      | N     | Target | Score  | N    | Target | Score  | N    | Target | Score  | N    | Target |
|                           | READING LANGUAGE ARTS |            |            |            |       |        |        |      |        |        |      |        |        |      |        |
| A 11 C4 14-               | 52.71                 | 92         | 50.70      |            | KEA   | _      |        |      |        | 50.07  | 90   | 40.7   | 54.20  | 52   | 10.05  |
| All Students              | 53.71                 | 83         | 52.78      |            |       | 53.03  | 52.29  | 60   | 48.45  | 50.07  | 80   | 48.7   | 54.38  | 53   | 48.95  |
| Native American           |                       | < 10       | 52.78      |            |       | 53.03  | N < 10 | < 10 | 48.45  | N < 10 | < 10 | 48.7   | N < 10 | < 10 | 48.95  |
| Asian                     | N < 10                | < 10       | 52.78      |            |       | 53.03  | N < 10 | < 10 |        | N < 10 | < 10 | 48.7   | N < 10 | < 10 | 48.95  |
| African-                  | 50.63                 | 68         | 52.78      |            |       | 53.03  | 46.35  | 50   | 48.45  | 49.59  | 72   | 48.7   | 53.30  | 45   | 48.95  |
| American                  | NT 10                 | 1.0        | 50.50      |            |       | 52.02  | NT 10  | 1.0  | 40.45  | 37 10  | 10   | 40.5   | 37 10  | 10   | 40.05  |
| Hispanic                  | N < 10                | < 10       | 52.78      |            |       |        | N < 10 | < 10 |        | N < 10 | < 10 | 48.7   | N < 10 | < 10 | 48.95  |
| Hawaiian/Pacific Islander | N < 10                | < 10       | 52.78      |            |       | 53.03  | N < 10 | < 10 | 48.45  | N < 10 | < 10 | 48.7   | N < 10 | < 10 | 48.95  |
| Caucasian                 | 60.61                 | 12         | 52.78      |            |       | 53.03  | N < 10 | < 10 | 48.45  | N < 10 | < 10 | 48.7   | N < 10 | < 10 | 48.95  |
| Two or More               | N < 10                | < 10       | 52.78      |            |       | 53.03  | N < 10 | < 10 | 48.45  | N < 10 | < 10 | 48.7   | N < 10 | < 10 | 48.95  |
|                           |                       |            |            |            |       | MAT    | НЕМАТ  | ICS  |        |        |      |        |        |      |        |
| All Students              | 46.09                 | 83         | 46.45      |            |       | 46.7   | 44.77  | 60   | 42.27  | 46.75  | 80   | 42.52  | 45.85  | 53   | 42.77  |
| Native American           | N < 10                | < 10       | 46.45      |            |       | 46.7   | N < 10 | < 10 | 42.27  | N < 10 | < 10 | 42.52  | N < 10 | < 10 | 42.77  |
| Asian                     | N < 10                | < 10       | 46.45      |            |       | 46.7   | N < 10 | < 10 | 42.27  | N < 10 | < 10 | 42.52  | N < 10 | < 10 | 42.77  |
| African-<br>American      | 43.44                 | 68         | 46.45      |            |       | 46.7   | 39.32  | 50   | 42.27  | 46.13  | 72   | 42.52  | 45.55  | 45   | 42.77  |
| Hispanic                  | N < 10                | < 10       | 46.45      |            |       | 46.7   | N < 10 | < 10 | 42.27  | N < 10 | < 10 | 42.52  | N < 10 | < 10 | 42.77  |
| Hawaiian/Pacific Islander | N < 10                | < 10       | 46.45      |            |       | 46.7   | N < 10 | < 10 | 42.27  | N < 10 | < 10 | 42.52  | N < 10 | < 10 | 42.77  |
| Caucasian                 | 58.32                 | 12         | 46.45      |            |       | 46.7   | N < 10 | < 10 | 42.27  | N < 10 | < 10 | 42.52  | N < 10 | < 10 | 42.77  |
| Two or More               | N < 10                | < 10       | 46.45      |            |       | 46.7   | N < 10 | < 10 | 42.27  | N < 10 | < 10 | 42.52  | N < 10 | < 10 | 42.77  |
|                           | SCIENCE               |            |            |            |       |        |        |      |        |        |      |        |        |      |        |
| All Students              | 52.42                 | 83         | 53.26      |            |       | 53.51  | 48.71  | 60   | 48.4   | 52.02  | 80   | 48.65  | 51.73  | 53   | 48.9   |
| Native American           | N < 10                | < 10       | 53.26      |            |       | 53.51  | N < 10 | < 10 | 48.4   | N < 10 | < 10 | 48.65  | N < 10 | < 10 | 48.9   |
| Asian                     | N < 10                | < 10       | 53.26      |            |       | 53.51  | N < 10 | < 10 | 48.4   | N < 10 | < 10 | 48.65  | N < 10 | < 10 | 48.9   |
| African-                  | 51.50                 | 68         | 53.26      |            |       | 53.51  | 41.89  | 50   | 48.4   | 52.06  | 72   | 48.65  | 54.70  | 45   | 48.9   |
| American                  |                       |            |            |            |       |        |        |      |        |        |      |        |        |      |        |
| Hispanic                  | N < 10                | < 10       | 53.26      |            |       | 53.51  | N < 10 | < 10 | 48.4   | N < 10 | < 10 | 48.65  | N < 10 | < 10 | 48.9   |
| Hawaiian/Pacific          | N < 10                | < 10       | 53.26      |            |       | 53.51  | N < 10 | < 10 | 48.4   | N < 10 | < 10 | 48.65  | N < 10 | < 10 | 48.9   |
| Islander                  |                       |            |            |            |       |        |        |      |        |        |      |        |        |      |        |
| Caucasian                 | 56.67                 | 12         | 53.26      |            |       | 53.51  | N < 10 | < 10 | 48.4   | N < 10 | < 10 | 48.65  | N < 10 | < 10 | 48.9   |
| Two or More               | N < 10                | < 10       | 53.26      |            |       | 53.51  | N < 10 | < 10 | 48.4   | N < 10 | < 10 | 48.65  | N < 10 | < 10 | 48.9   |
| N: Number of Concer       | trotore wit           | h Tost Car | arac Inalu | dad in the | Capra |        |        |      |        |        |      |        |        |      |        |

#### ACADEMIC PROFICIENCY SCORE TABLE BY SUBJECT AND SPECIAL POPULATION

| ACADE           | VIICIN  |             | LEIVE | SCOI  |       | DLEL   | ) I SUD |       | AND    | SI ECIA |      | TULA   | TION    |      |        |
|-----------------|---------|-------------|-------|-------|-------|--------|---------|-------|--------|---------|------|--------|---------|------|--------|
| RACE            |         | 2019        |       |       | 2020* |        |         | 2021  |        |         | 2022 |        |         | 2023 |        |
|                 | Score   | N           | Base  | Score | N     | Target | Score   | N     | Target | Score   | N    | Target | Score   | N    | Target |
|                 |         |             | line  |       |       |        |         |       |        |         |      |        |         |      |        |
|                 |         |             |       |       | REA   | DING I | LANGUA  | GE AR | TS     |         |      |        |         |      |        |
| All Students    | 53.71   | 83          | 52.78 |       |       | 53.03  | 52.29   | 60    | 48.45  | 50.07   | 80   | 48.7   | 54.38   | 53   | 48.95  |
| Male            | 53.60   | 30          | 52.78 |       |       | 53.03  | 62.38   | 18    | 48.45  | 50.63   | 37   | 48.7   | 47.12   | 24   | 48.95  |
| Female          | 52.79   | 53          | 52.78 |       |       | 53.03  | 44.34   | 42    | 48.45  | 49.53   | 43   | 48.7   | 60.51   | 29   | 48.95  |
| Students with   | N < 10  | < 10        | 52.78 |       |       | 53.03  | N < 10  | < 10  | 48.45  | 43.34   | 11   | 48.7   | N < 10  | < 10 | 48.95  |
| Disabilities    |         |             |       |       |       |        |         |       |        |         |      |        |         |      |        |
| Economically    | 53.71   | 83          | 52.78 |       |       | 53.03  | 52.29   | 60    | 48.45  | 50.07   | 80   | 48.7   | 54.38   | 53   | 48.95  |
| Disadvantaged   |         |             |       |       |       |        |         |       |        |         |      |        |         |      |        |
| Non-traditional | 52.89   | 49          | 52.78 |       |       | 53.03  | 51.95   | 37    | 48.45  | 49.17   | 47   | 48.7   | 62.84   | 25   | 48.95  |
| Single Parent   | N < 10  | < 10        | 52.78 |       |       | 53.03  | N < 10  | < 10  |        | N < 10  | < 10 | 48.7   | N < 10  | < 10 | 48.95  |
|                 | N < 10  | < 10        | 52.78 |       |       | 53.03  | N < 10  | < 10  | 48.45  | N < 10  | < 10 | 48.7   | N < 10  | < 10 | 48.95  |
| Homeless        | N < 10  | < 10        | 52.78 |       |       | 53.03  | N < 10  | < 10  |        | N < 10  | < 10 | 48.7   | N < 10  | < 10 | 48.95  |
| Foster Care     | N < 10  | < 10        | 52.78 |       |       |        | N < 10  | < 10  |        | N < 10  | < 10 | 48.7   | N < 10  | < 10 | 48.95  |
| Military        | N < 10  | < 10        | 52.78 |       |       |        | N < 10  | < 10  |        | N < 10  | < 10 | 48.7   | N < 10  | < 10 | 48.95  |
| Dependent       |         |             |       |       |       |        |         |       |        |         |      |        |         |      |        |
| Migrant         | N < 10  | < 10        | 52.78 |       |       | 53.03  | N < 10  | < 10  | 48.45  | N < 10  | < 10 | 48.7   | N < 10  | < 10 | 48.95  |
| 1,11gruit       | 1, 110  | 110         | 02170 |       |       |        | HEMAT   |       | 10116  | 1, 110  | 110  | 1017   | 1, 110  | 110  | 10176  |
| All Students    | 46.09   | 83          | 46.45 |       |       | 46.7   | 44.77   | 60    | 42.27  | 46.75   | 80   | 42.52  | 45.85   | 53   | 42.77  |
| Male            | 42.40   | 30          | 46.45 |       |       | 46.7   | 53.21   | 18    | 42.27  | 49.96   | 37   | 42.52  | 42.16   | 24   | 42.77  |
| Female          | 46.69   | 53          | 46.45 |       |       | 46.7   | 38.55   | 42    | 42.27  | 43.94   | 43   | 42.52  | 49.10   | 29   | 42.77  |
| Students with   | N < 10  | < 10        | 46.45 |       |       | 46.7   | N < 10  | < 10  | 42.27  | 39.90   | 11   | 42.52  | N < 10  | < 10 | 42.77  |
| Disabilities    | 11 10   | <b>\ 10</b> | 10.15 |       |       | 10.7   | 11 10   | V 10  | 12.27  | 37.70   | 11   | 12.32  | 11 10   | V 10 | 12.77  |
| Economically    | 46.09   | 83          | 46.45 |       |       | 46.7   | 44.77   | 60    | 42.27  | 46.75   | 80   | 42.52  | 45.85   | 53   | 42.77  |
| Disadvantaged   | 10.05   | 03          | 10.15 |       |       | 10.7   | 11.77   | 00    | 12.27  | 10.75   | 00   | 12.32  | 13.03   | 33   | 12.77  |
| Non-traditional | 47.34   | 49          | 46.45 |       |       | 46.7   | 41.62   | 37    | 42.27  | 45.78   | 47   | 42.52  | 56.29   | 25   | 42.77  |
| Single Parent   | N < 10  | < 10        | 46.45 |       |       | 46.7   | N < 10  | < 10  |        | N < 10  | < 10 |        | N < 10  | < 10 | 42.77  |
| _               | N < 10  | < 10        | 46.45 |       |       | 46.7   | N < 10  | < 10  | 42.27  | N < 10  | < 10 |        | N < 10  | < 10 | 42.77  |
| Homeless        | N < 10  | < 10        | 46.45 |       |       | 46.7   | N < 10  | < 10  |        | N < 10  | < 10 |        | N < 10  | < 10 | 42.77  |
| Foster Care     | N < 10  | < 10        | 46.45 |       |       | 46.7   | N < 10  | < 10  |        | N < 10  | < 10 |        | N < 10  | < 10 | 42.77  |
| Military        | N < 10  | < 10        | 46.45 |       |       | 46.7   | N < 10  | < 10  |        | N < 10  | < 10 |        | N < 10  | < 10 | 42.77  |
| Dependent       | 14 < 10 | < 10        | 40.43 |       |       | 40.7   | 11 < 10 | < 10  | 42.27  | 14 < 10 | < 10 | 42.32  | 14 < 10 | < 10 | 42.77  |
| Migrant         | N < 10  | < 10        | 46.45 |       |       | 46.7   | N < 10  | < 10  | 12.27  | N < 10  | < 10 | 12.52  | N < 10  | < 10 | 42.77  |
| Wilgrant        | IN < 10 | < 10        | 40.43 |       |       |        | CIENCE  | < 10  | 42.27  | IN < 10 | < 10 | 42.32  | IN < 10 | < 10 | 42.77  |
| All Students    | 52.42   | 83          | 53.26 |       |       | 53.51  | 48.71   | 60    | 48.4   | 52.02   | 80   | 48.65  | 51.73   | 53   | 48.9   |
| Male            | 48.16   | 30          | 53.26 |       |       | 53.51  | 56.14   | 18    | 48.4   | 54.62   | 37   | 48.65  | 50.44   | 24   | 48.9   |
| Female          | 53.65   | 53          | 53.26 |       |       | 53.51  | 42.39   | 42    | 48.4   | 49.73   | 43   | 48.65  | 52.27   | 29   | 48.9   |
| Students with   | N < 10  | < 10        |       |       |       |        | N < 10  | < 10  | 48.4   | 45.08   |      | 48.65  | N < 10  |      | 48.9   |
| Disabilities    | IN < 10 | < 10        | 53.26 |       |       | 33.31  | IN < 10 | < 10  | 40.4   | 45.08   | 11   | 46.03  | IN < 10 | < 10 | 40.9   |
|                 | 50.40   | 02          | 52.26 |       |       | 52.51  | 10.71   | 60    | 10.1   | 52.02   | 90   | 10 65  | 51.72   | 52   | 49.0   |
| Economically    | 52.42   | 83          | 53.26 |       |       | 53.51  | 48.71   | 60    | 48.4   | 52.02   | 80   | 48.65  | 51.73   | 53   | 48.9   |
| Disadvantaged   | 52.02   | 40          | 52.26 |       |       | 52.51  | 57.00   | 27    | 40.4   | 50.70   | 47   | 10.65  | 65.20   | 25   | 40.0   |
| Non-traditional | 52.92   | 49          | 53.26 |       |       | 53.51  | 57.90   | 37    | 48.4   | 50.72   | 47   | 48.65  | 65.39   | 25   | 48.9   |
| Single Parent   | N < 10  | < 10        | 53.26 |       |       |        | N < 10  | < 10  | 48.4   | N < 10  | < 10 |        | N < 10  | < 10 | 48.9   |
| English Learner | N < 10  | < 10        | 53.26 |       |       |        | N < 10  | < 10  | 48.4   | N < 10  | < 10 |        | N < 10  | < 10 | 48.9   |
| Homeless        | N < 10  | < 10        | 53.26 |       |       |        | N < 10  | < 10  | 48.4   | N < 10  | < 10 |        | N < 10  | < 10 | 48.9   |
| Foster Care     | N < 10  | < 10        | 53.26 |       |       |        | N < 10  | < 10  | 48.4   | N < 10  | < 10 |        | N < 10  | < 10 | 48.9   |
| Military        | N < 10  | < 10        | 53.26 |       |       | 53.51  | N < 10  | < 10  | 48.4   | N < 10  | < 10 | 48.65  | N < 10  | < 10 | 48.9   |
| Dependent       |         |             |       |       |       |        |         |       | 15     |         |      | 4.5    |         |      | 10.5   |
| Migrant         | N < 10  | < 10        | 53.26 |       |       | 53.51  | N < 10  | < 10  | 48.4   | N < 10  | < 10 | 48.65  | N < 10  | < 10 | 48.9   |