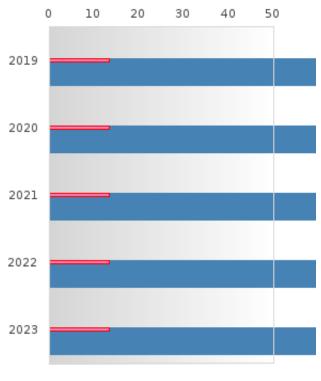

#### CONSORTIUM FOUR-YEAR ADJUSTED COHORT GRADUATION RATE

| YEAR | SCORE | BASELINE/ | N  |
|------|-------|-----------|----|
|      |       | TARGET    |    |
| 2019 | > 95  | 87.18     | RV |
| 2020 | > 95  | 87.18     | RV |
| 2021 | 90.00 | 87.18     | RV |
| 2022 | > 95  | 87.18     | RV |
| 2023 | > 95  | 87.18     | RV |

N: Number of Expected Graduates