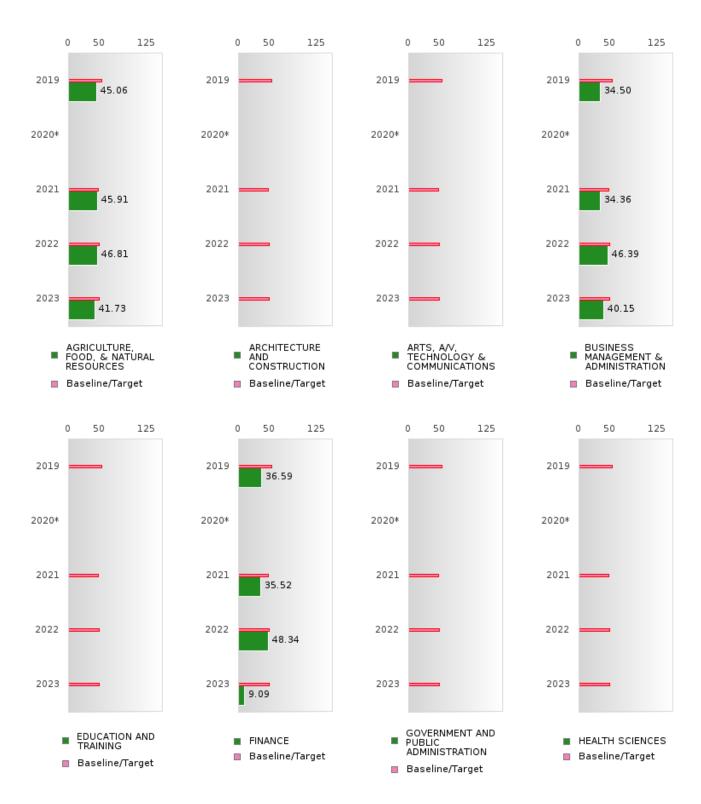

#### ACADEMIC PROFICIENCY SCORE TABLE BY READING LANGUAGE ARTS AND CLUSTER

| ACADEMIC                                                   | PROF   |      | ICY S        | CORE  |       | EBY    | READI  |       | ANGU.  | AGE A  |      | ND C   | LUSTE  |      |        |
|------------------------------------------------------------|--------|------|--------------|-------|-------|--------|--------|-------|--------|--------|------|--------|--------|------|--------|
| RACE                                                       |        | 2019 |              |       | 2020* |        |        | 2021  |        |        | 2022 |        |        | 2023 |        |
|                                                            | Score  | N    | Base<br>line | Score | N     | Target | Score  | N     | Target | Score  | N    | Target | Score  | N    | Target |
|                                                            |        |      |              |       | REA   | DING L | ANGUA  | GE AR | TS     |        |      |        |        |      |        |
| AGRICULTUR<br>E, FOOD, &<br>NATURAL<br>RESOURCES           | 52.48  | 43   | 52.78        |       |       | 53.03  | 54.82  | 42    | 48.45  | 48.84  | 45   | 48.7   | 45.17  | 16   | 48.95  |
| ARCHITECTU<br>RE AND CONS<br>TRUCTION                      | N < 10 | < 10 | 52.78        |       |       | 53.03  | N < 10 | < 10  |        | N < 10 | < 10 |        | N < 10 | < 10 | 48.95  |
| ARTS, A/V,<br>TECHNOLOGY<br>& COMMUNIC<br>ATIONS           | N < 10 | < 10 | 52.78        |       |       | 53.03  | N < 10 | < 10  | 48.45  | N < 10 | < 10 | 48.7   | N < 10 | < 10 | 48.95  |
| BUSINESS MA<br>NAGEMENT &<br>ADMINISTRAT<br>ION            | 55.24  | 20   | 52.78        |       |       | 53.03  | 36.57  | 13    | 48.45  | 45.32  | 22   | 48.7   | 52.90  | 24   | 48.95  |
| AND<br>TRAINING                                            | N < 10 |      | 52.78        |       |       |        | N < 10 |       |        | N < 10 | < 10 |        | N < 10 |      | 48.95  |
| FINANCE                                                    | 54.83  | 15   | 52.78        |       |       | 53.03  | 39.46  | 10    | 48.45  | 47.92  | 14   | 48.7   | 27.27  | 11   | 48.95  |
| GOVERNMEN<br>T AND PUBLIC<br>ADMINISTRAT<br>ION            | N < 10 | < 10 | 52.78        |       |       | 53.03  | N < 10 | < 10  | 48.45  | N < 10 | < 10 | 48.7   | N < 10 | < 10 | 48.95  |
| HEALTH<br>SCIENCES                                         | N < 10 | < 10 | 52.78        |       |       | 53.03  | N < 10 | < 10  | 48.45  | N < 10 | < 10 | 48.7   | N < 10 | < 10 | 48.95  |
| HOSPITALITY & TOURISM                                      | 54.93  | 16   | 52.78        |       |       | 53.03  | 38.32  | 11    | 48.45  | 46.66  | 17   | 48.7   | 27.27  | 11   | 48.95  |
| HUMAN<br>SERVICES                                          | N < 10 | < 10 | 52.78        |       |       | 53.03  | N < 10 | < 10  | 48.45  | N < 10 | < 10 |        | N < 10 | < 10 | 48.95  |
| INFORMATIO<br>N<br>TECHNOLOGY                              | 53.99  | 20   | 52.78        |       |       | 53.03  | 40.42  | 13    | 48.45  | 45.78  | 20   |        | N < 10 |      | 48.95  |
| LAW, PUBLIC<br>SAFETY,<br>CORRECTION<br>S, AND<br>SECURITY | N < 10 | < 10 | 52.78        |       |       | 53.03  | N < 10 | < 10  | 48.45  | N < 10 | < 10 | 48.7   | N < 10 | < 10 | 48.95  |
| MANUFACTU<br>RING                                          |        |      | 52.78        |       |       |        | N < 10 |       |        | N < 10 |      |        | N < 10 |      | 48.95  |
| MARKETING                                                  | 56.49  | 14   | 52.78        |       |       |        | 38.32  | 11    | 48.45  | 47.03  | 16   | 48.7   | 30.00  | 10   | 48.95  |
| STEM                                                       | 63.32  | 21   | 52.78        |       |       |        | N < 10 | < 10  | 48.45  | 60.56  | 17   | 48.7   | 59.45  | 16   | 48.95  |
| TRANSPORTA<br>TION, DISTRIB<br>UTION, &<br>LOGISTICS       | N < 10 | < 10 | 52.78        |       |       | 53.03  | 38.32  | 11    | 48.45  | 47.44  | 15   | 48.7   | 27.27  | 11   | 48.95  |

#### ACADEMIC PROFICIENCY SCORE TABLE BY MATHEMATICS AND CLUSTER

| RACE                          | 2019    |             |       | 2020* 2021 |     |           |                 |      | 2022 2023 |                 |            |          |                |             |        |
|-------------------------------|---------|-------------|-------|------------|-----|-----------|-----------------|------|-----------|-----------------|------------|----------|----------------|-------------|--------|
| KACL                          | Score   | N           | Base  | Score      | N   | Target    | Score           | N    | Target    | Score           | N          | Target   | Score          | N 2023      | Target |
|                               |         | - '         | line  |            | - 1 | 1 442 800 |                 |      | langu     |                 | - '        | langu    |                | - '         |        |
|                               |         |             |       |            |     | MAT       | HEMAT           | ICS  |           |                 |            |          |                |             | •      |
| AGRICULTUR                    | 45.06   | 43          | 46.45 |            |     | 46.7      | 45.91           | 42   | 42.27     | 46.81           | 45         | 42.52    | 41.73          | 16          | 42.77  |
| E, FOOD, &                    |         |             |       |            |     |           |                 |      |           |                 |            |          |                |             |        |
| NATURAL                       |         |             |       |            |     |           |                 |      |           |                 |            |          |                |             |        |
| RESOURCES                     |         |             |       |            |     |           |                 |      |           |                 |            |          |                |             |        |
| ARCHITECTU                    | N < 10  | < 10        | 46.45 |            |     | 46.7      | N < 10          | < 10 | 42.27     | N < 10          | < 10       | 42.52    | N < 10         | < 10        | 42.77  |
| RE AND CONS                   |         |             |       |            |     |           |                 |      |           |                 |            |          |                |             |        |
| TRUCTION                      |         |             |       |            |     |           |                 |      |           |                 |            |          |                |             |        |
|                               | N < 10  | < 10        | 46.45 |            |     | 46.7      | N < 10          | < 10 | 42.27     | N < 10          | < 10       | 42.52    | N < 10         | < 10        | 42.77  |
| TECHNOLOGY                    |         |             |       |            |     |           |                 |      |           |                 |            |          |                |             |        |
| & COMMUNIC                    |         |             |       |            |     |           |                 |      |           |                 |            |          |                |             |        |
| ATIONS                        |         |             |       |            |     |           |                 |      |           |                 |            |          |                |             |        |
|                               | 34.50   | 20          | 46.45 |            |     | 46.7      | 34.36           | 13   | 42.27     | 46.39           | 22         | 42.52    | 40.15          | 24          | 42.77  |
| NAGEMENT &                    |         |             |       |            |     |           |                 |      |           |                 |            |          |                |             |        |
| ADMINISTRAT                   |         |             |       |            |     |           |                 |      |           |                 |            |          |                |             |        |
| ION                           | 17 10   | 10          |       |            |     |           | 27 40           | 10   | 10.05     | 37 40           | 10         | 10.50    | 27 40          | 10          |        |
| EDUCATION                     | N < 10  | < 10        | 46.45 |            |     | 46.7      | N < 10          | < 10 | 42.27     | N < 10          | < 10       | 42.52    | N < 10         | < 10        | 42.77  |
| AND                           |         |             |       |            |     |           |                 |      |           |                 |            |          |                |             |        |
| TRAINING                      | 26.50   | 1.5         | 46.45 |            |     | 46.7      | 25.50           | 10   | 10.07     | 40.24           | 1.4        | 10.50    | 0.00           | 1.1         | 40.77  |
| FINANCE<br>GOVERNMEN          | 36.59   | 15          | 46.45 |            |     | 46.7      | 35.52<br>N < 10 | 10   | 42.27     | 48.34<br>N < 10 | 14<br>< 10 | 42.52    | 9.09<br>N < 10 | 11          | 42.77  |
| T AND PUBLIC                  | N < 10  | < 10        | 40.43 |            |     | 40.7      | N < 10          | < 10 | 42.27     | N < 10          | < 10       | 42.32    | N < 10         | < 10        | 42.77  |
| ADMINISTRAT                   |         |             |       |            |     |           |                 |      |           |                 |            |          |                |             |        |
| ION                           |         |             |       |            |     |           |                 |      |           |                 |            |          |                |             |        |
| HEALTH                        | N < 10  | <b>-</b> 10 | 46.45 |            |     | 46.7      | N < 10          | < 10 | 12 27     | N < 10          | < 10       | 12.52    | N < 10         | <i>-</i> 10 | 42.77  |
| SCIENCES                      | 11 < 10 | < 10        | 40.43 |            |     | 40.7      | 11 < 10         | < 10 | 72.27     | 11 < 10         | < 10       | 72.32    | 11 < 10        | < 10        | 72.77  |
| HOSPITALITY                   | 36.07   | 16          | 46.45 |            |     | 46.7      | 35.06           | 11   | 42.27     | 47.39           | 17         | 42.52    | 9.09           | 11          | 42.77  |
| & TOURISM                     |         |             |       |            |     |           |                 |      |           | 1,10,           |            | 1 - 10 - | 1.01           |             |        |
| HUMAN                         | N < 10  | < 10        | 46.45 |            |     | 46.7      | N < 10          | < 10 | 42.27     | N < 10          | < 10       | 42.52    | N < 10         | < 10        | 42.77  |
| SERVICES                      |         |             |       |            |     |           |                 |      |           |                 |            |          |                |             |        |
| INFORMATIO                    | 39.50   | 20          | 46.45 |            |     | 46.7      | 36.29           | 13   | 42.27     | 46.73           | 20         | 42.52    | N < 10         | < 10        | 42.77  |
| N                             |         |             |       |            |     |           |                 |      |           |                 |            |          |                |             |        |
| TECHNOLOGY                    |         |             |       |            |     |           |                 |      |           |                 |            |          |                |             |        |
| LAW, PUBLIC                   | N < 10  | < 10        | 46.45 |            |     | 46.7      | N < 10          | < 10 | 42.27     | N < 10          | < 10       | 42.52    | N < 10         | < 10        | 42.77  |
| SAFETY,                       |         |             |       |            |     |           |                 |      |           |                 |            |          |                |             |        |
| CORRECTION                    |         |             |       |            |     |           |                 |      |           |                 |            |          |                |             |        |
| S, AND                        |         |             |       |            |     |           |                 |      |           |                 |            |          |                |             |        |
| SECURITY                      |         |             |       |            |     |           |                 |      |           |                 |            |          |                |             |        |
| MANUFACTU                     | N < 10  | < 10        | 46.45 |            |     | 46.7      | N < 10          | < 10 | 42.27     | N < 10          | < 10       | 42.52    | N < 10         | < 10        | 42.77  |
| RING                          |         |             |       |            |     |           |                 |      |           |                 |            |          |                |             |        |
| MARKETING                     | 37.18   | 14          | 46.45 |            |     | 46.7      | 35.06           | 11   | 42.27     | 47.67           | 16         | 42.52    | 10.00          | 10          | 42.77  |
| STEM                          | 56.55   | 21          | 46.45 |            |     | 46.7      | N < 10          | < 10 | 42.27     | 49.86           | 17         | 42.52    | 57.21          | 16          | 42.77  |
| TRANSPORTA                    | N < 10  | < 10        | 46.45 |            |     | 46.7      | 35.06           | 11   | 42.27     | 47.98           | 15         | 42.52    | 9.09           | 11          | 42.77  |
| TION, DISTRIB                 |         |             |       |            |     |           |                 |      |           |                 |            |          |                |             |        |
| UTION, &                      |         |             |       |            |     |           |                 |      |           |                 |            |          |                |             |        |
| LOGISTICS N: Number of Concer |         | 1 TF 4 C    | 7 1   | 1 11 4     | C   |           |                 |      |           |                 |            |          |                |             |        |