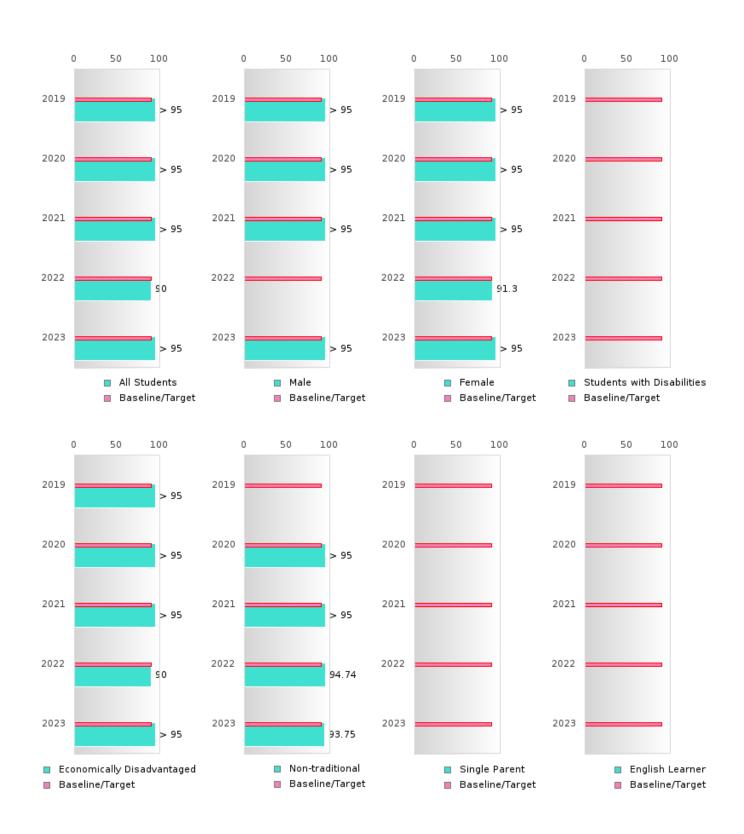

#### **GRADUATION RATE BY SPECIAL POPULATION**

| RACE                       |        | 2019 |        |        | 2020  |        |         | 2021  |        |         | 2022 |        |        | 2023 |        |
|----------------------------|--------|------|--------|--------|-------|--------|---------|-------|--------|---------|------|--------|--------|------|--------|
|                            | Score  | N    | Target | Score  | N     | Target | Score   | N     | Target | Score   | N    | Target | Score  | N    | Target |
|                            |        |      | FO     | UR-YEA | R ADJ | JSTED  | COHOR'  | ΓGRAI | DUATIO | ON RATE | 3    |        |        |      |        |
| All Students               | > 95   | RV   | 87.18  | > 95   | RV    | 87.18  | 90.00   | RV    | 87.18  | > 95    | RV   | 87.18  | > 95   | RV   | 87.18  |
| Male                       | > 95   | RV   | 87.18  | > 95   | RV    | 87.18  | N < 10  | < 10  | 87.18  | 95.00   | RV   | 87.18  | > 95   | RV   | 87.18  |
| Female                     | > 95   | RV   | 87.18  | > 95   | RV    | 87.18  | 91.30   | RV    | 87.18  | > 95    | RV   | 87.18  | > 95   | RV   | 87.18  |
| Students with Disabilities | N < 10 | < 10 | 87.18  | N < 10 | < 10  | 87.18  | N < 10  | < 10  | 87.18  | N < 10  | < 10 | 87.18  | N < 10 | < 10 | 87.18  |
| Economically Disadvantaged | > 95   | RV   | 87.18  | > 95   | RV    | 87.18  | 90.00   | RV    | 87.18  | > 95    | RV   | 87.18  | > 95   | RV   | 87.18  |
| Non-traditional            | > 95   | RV   | 87.18  | > 95   | RV    | 87.18  | 94.74   | RV    | 87.18  | 93.75   | RV   | 87.18  | > 95   | RV   | 87.18  |
| Single Parent              |        |      | 87.18  |        |       | 87.18  |         |       | 87.18  |         |      | 87.18  |        |      | 87.18  |
| English Learner            |        |      | 87.18  |        |       | 87.18  |         |       | 87.18  |         |      | 87.18  |        |      | 87.18  |
| Homeless                   | N < 10 | < 10 | 87.18  |        |       |        | N < 10  | < 10  | 87.18  | N < 10  | < 10 |        | N < 10 | < 10 | 87.18  |
| Foster Care                |        |      | 87.18  |        |       | 87.18  |         |       | 87.18  |         |      | 87.18  |        |      | 87.18  |
| Military                   |        |      | 87.18  |        |       | 87.18  | N < 10  | < 10  | 87.18  |         |      | 87.18  |        |      | 87.18  |
| Dependent                  |        |      |        |        |       |        |         |       |        |         |      |        |        |      |        |
| Migrant                    |        |      | 87.18  |        |       | 87.18  |         |       | 87.18  |         |      | 87.18  |        |      | 87.18  |
|                            |        |      |        | AR EXT |       |        | STED CO |       |        | JATION  |      |        |        |      |        |
| All Students               | > 95   | RV   | 90.4   | > 95   | RV    | 90.4   | > 95    | RV    | 90.4   | 90.00   | RV   | 90.4   | > 95   | RV   | 90.4   |
| Male                       | > 95   | RV   | 90.4   | > 95   | RV    | 90.4   | > 95    | RV    | 90.4   | N < 10  | < 10 | 90.4   | 95.00  | RV   | 90.4   |
| Female                     | > 95   | RV   | 90.4   | > 95   | RV    | 90.4   | > 95    | RV    | 90.4   | 91.30   | RV   | 90.4   | > 95   | RV   | 90.4   |
| Students with Disabilities | N < 10 | < 10 | 90.4   | N < 10 | < 10  | 90.4   | N < 10  | < 10  | 90.4   | N < 10  | < 10 | 90.4   | N < 10 | < 10 | 90.4   |
| Economically Disadvantaged | > 95   | RV   | 90.4   | > 95   | RV    | 90.4   | > 95    | RV    | 90.4   | 90.00   | RV   | 90.4   | > 95   | RV   | 90.4   |
| Non-traditional            |        |      | 90.4   | > 95   | RV    | 90.4   | > 95    | RV    | 90.4   | 94.74   | RV   | 90.4   | 93.75  | RV   | 90.4   |
| Single Parent              |        |      | 90.4   |        |       | 90.4   |         |       | 90.4   |         |      | 90.4   |        |      | 90.4   |
| English Learner            |        |      | 90.4   |        |       | 90.4   |         |       | 90.4   |         |      | 90.4   |        |      | 90.4   |
| Homeless                   | N < 10 | < 10 | 90.4   | N < 10 | < 10  | 90.4   |         |       | 90.4   | N < 10  | < 10 | 90.4   | N < 10 | < 10 | 90.4   |
| Foster Care                |        |      | 90.4   |        |       | 90.4   |         |       | 90.4   |         |      | 90.4   |        |      | 90.4   |
| Military                   |        |      | 90.4   |        |       | 90.4   |         |       | 90.4   | N < 10  | < 10 | 90.4   |        |      | 90.4   |
| Dependent                  |        |      |        |        |       |        |         |       |        |         |      |        |        |      |        |
| Migrant                    |        |      | 90.4   |        |       | 90.4   |         |       | 90.4   |         |      | 90.4   |        |      | 90.4   |