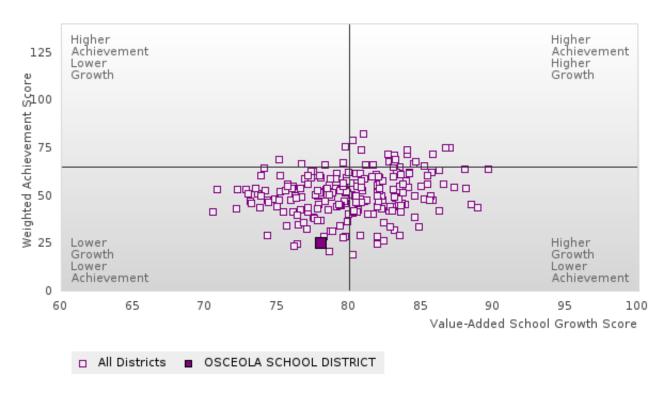

|            |            |       |        |         |      |        |               |      |        |          |             |        |
| N. Number of Concer | trotore wit | h Test So   | orac Inalu | dad in the | Score |        |         |      |        |               |      |        |          |             |        |

N: Number of Concentrators with Test Scores Included in the Score

<sup>\*</sup>State-required academic achievement tests were waived in 2020 due to COVID19.

#### OSCEOLA SCHOOL DISTRICT

### SCATTERPLOT OF WEIGHTED ACHIEVEMENT & VALUE-ADDED GROWTH FOR READING LANGUAGE ARTS



### SCATTERPLOT OF WEIGHTED ACHIEVEMENT & VALUE-ADDED GROWTH FOR MATHEMATICS



#### OSCEOLA SCHOOL DISTRICT

#### SCATTERPLOT OF WEIGHTED ACHIEVEMENT & VALUE-ADDED GROWTH FOR SCIENCE



#### OSCEOLA SCHOOL DISTRICT

### BREAKDOWN OF ACADEMIC PROFICIENCY SCORE IN READING LANGUAGE ARTS: WEIGHTED ACHIEVEMENT AND VALUE-ADDED GROWTH



| YEAR  | WEIGHTED<br>ACHIEVEMENT<br>SCORE | N  | VALUE-ADDED<br>GROWTH SCORE | N    |
|-------|----------------------------------|----|-----------------------------|------|
| 2019  | 30.12                            | 83 | 77.29                       | 13   |
| 2020* |                                  |    |                             |      |
| 2021  | 25.83                            | 60 | N < 10                      | < 10 |
| 2022  | 18.75                            | 80 | 81.39                       | 17   |
| 2023  | 23.58                            | 53 | 85.18                       | 10   |

N: Number of Concentrators Included in Sc