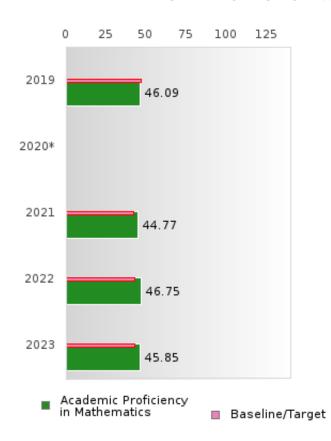

#### ACADEMIC PROFICIENCY SCORE IN MATHEMATICS

| YEAR  | SCORE | BASELINE/<br>TARGET | N  |
|-------|-------|---------------------|----|
| 2019  | 46.09 | 46.45               | 83 |
| 2020* |       | 46.7                |    |
| 2021  | 44.77 | 42.27               | 60 |
| 2022  | 46.75 | 42.52               | 80 |
| 2023  | 45.85 | 42.77               | 53 |