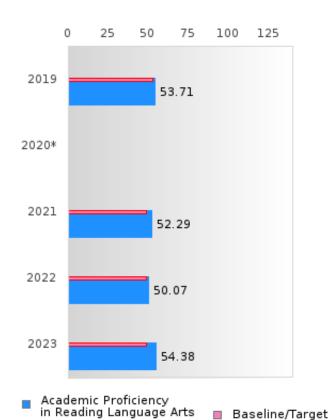

#### ACADEMIC PROFICIENCY SCORE IN READING LANGUAGE ARTS

| YEAR  | SCORE | BASELINE/<br>TARGET | N  |
|-------|-------|---------------------|----|
| 2019  | 53.71 | 52.78               | 83 |
| 2020* |       | 53.03               |    |
| 2021  | 52.29 | 48.45               | 60 |
| 2022  | 50.07 | 48.7                | 80 |
| 2023  | 54.38 | 48.95               | 53 |

N: Number of Concentrators with Test Scores Included in the Score

## DISTRIBUTION OF DISTRICT SCORES FOR ACADEMIC PROFICIENCY IN READING LANGUAGE ARTS

OSCEOLA SCHOOL DISTRICT

<sup>\*</sup>State-required academic achievement tests were waived in 2020 due to COVID19.