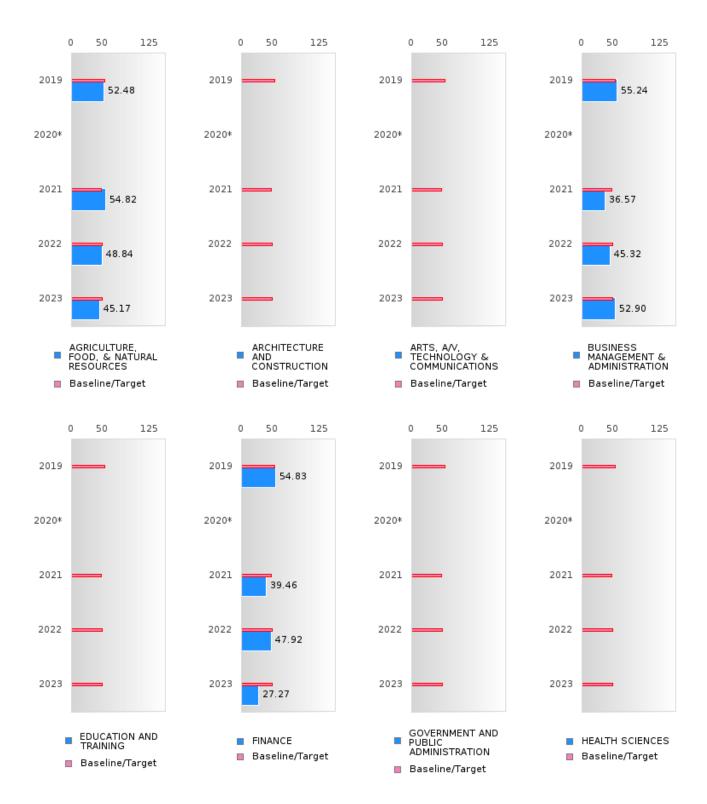

#### ACADEMIC PROFICIENCY SCORE TABLE BY READING LANGUAGE ARTS AND CLUSTER

| ACADEMIC                                                   | PROF   |      | ICY S        | CORE  |       | EBY    | READI  |       | ANGU.  | AGE A  |      | ND C   | LUSTE  |      |        |
|------------------------------------------------------------|--------|------|--------------|-------|-------|--------|--------|-------|--------|--------|------|--------|--------|------|--------|
| RACE                                                       |        | 2019 |              |       | 2020* |        |        | 2021  |        |        | 2022 |        |        | 2023 |        |
|                                                            | Score  | N    | Base<br>line | Score | N     | Target | Score  | N     | Target | Score  | N    | Target | Score  | N    | Target |
|                                                            |        |      |              |       | REA   | DING L | ANGUA  | GE AR | TS     |        |      |        |        |      |        |
| AGRICULTUR<br>E, FOOD, &<br>NATURAL<br>RESOURCES           | 52.48  | 43   | 52.78        |       |       | 53.03  | 54.82  | 42    | 48.45  | 48.84  | 45   | 48.7   | 45.17  | 16   | 48.95  |
| ARCHITECTU<br>RE AND CONS<br>TRUCTION                      | N < 10 | < 10 | 52.78        |       |       | 53.03  | N < 10 | < 10  |        | N < 10 | < 10 |        | N < 10 | < 10 | 48.95  |
| ARTS, A/V,<br>TECHNOLOGY<br>& COMMUNIC<br>ATIONS           | N < 10 | < 10 | 52.78        |       |       | 53.03  | N < 10 | < 10  | 48.45  | N < 10 | < 10 | 48.7   | N < 10 | < 10 | 48.95  |
| BUSINESS MA<br>NAGEMENT &<br>ADMINISTRAT<br>ION            | 55.24  | 20   | 52.78        |       |       | 53.03  | 36.57  | 13    | 48.45  | 45.32  | 22   | 48.7   | 52.90  | 24   | 48.95  |
| AND<br>TRAINING                                            | N < 10 |      | 52.78        |       |       |        | N < 10 |       |        | N < 10 | < 10 |        | N < 10 |      | 48.95  |
| FINANCE                                                    | 54.83  | 15   | 52.78        |       |       | 53.03  | 39.46  | 10    | 48.45  | 47.92  | 14   | 48.7   | 27.27  | 11   | 48.95  |
| GOVERNMEN<br>T AND PUBLIC<br>ADMINISTRAT<br>ION            | N < 10 | < 10 | 52.78        |       |       | 53.03  | N < 10 | < 10  | 48.45  | N < 10 | < 10 | 48.7   | N < 10 | < 10 | 48.95  |
| HEALTH<br>SCIENCES                                         | N < 10 | < 10 | 52.78        |       |       | 53.03  | N < 10 | < 10  | 48.45  | N < 10 | < 10 | 48.7   | N < 10 | < 10 | 48.95  |
| HOSPITALITY & TOURISM                                      | 54.93  | 16   | 52.78        |       |       | 53.03  | 38.32  | 11    | 48.45  | 46.66  | 17   | 48.7   | 27.27  | 11   | 48.95  |
| HUMAN<br>SERVICES                                          | N < 10 | < 10 | 52.78        |       |       | 53.03  | N < 10 | < 10  | 48.45  | N < 10 | < 10 |        | N < 10 | < 10 | 48.95  |
| INFORMATIO<br>N<br>TECHNOLOGY                              | 53.99  | 20   | 52.78        |       |       | 53.03  | 40.42  | 13    | 48.45  | 45.78  | 20   |        | N < 10 |      | 48.95  |
| LAW, PUBLIC<br>SAFETY,<br>CORRECTION<br>S, AND<br>SECURITY | N < 10 | < 10 | 52.78        |       |       | 53.03  | N < 10 | < 10  | 48.45  | N < 10 | < 10 | 48.7   | N < 10 | < 10 | 48.95  |
| MANUFACTU<br>RING                                          |        |      | 52.78        |       |       |        | N < 10 |       |        | N < 10 |      |        | N < 10 |      | 48.95  |
| MARKETING                                                  | 56.49  | 14   | 52.78        |       |       |        | 38.32  | 11    | 48.45  | 47.03  | 16   | 48.7   | 30.00  | 10   | 48.95  |
| STEM                                                       | 63.32  | 21   | 52.78        |       |       |        | N < 10 | < 10  | 48.45  | 60.56  | 17   | 48.7   | 59.45  | 16   | 48.95  |
| TRANSPORTA<br>TION, DISTRIB<br>UTION, &<br>LOGISTICS       | N < 10 | < 10 | 52.78        |       |       | 53.03  | 38.32  | 11    | 48.45  | 47.44  | 15   | 48.7   | 27.27  | 11   | 48.95  |

N: Number of Concentrators with Test Scores Included in the Score

<sup>\*</sup>State-required academic achievement tests were waived in 2020 due to COVID19.