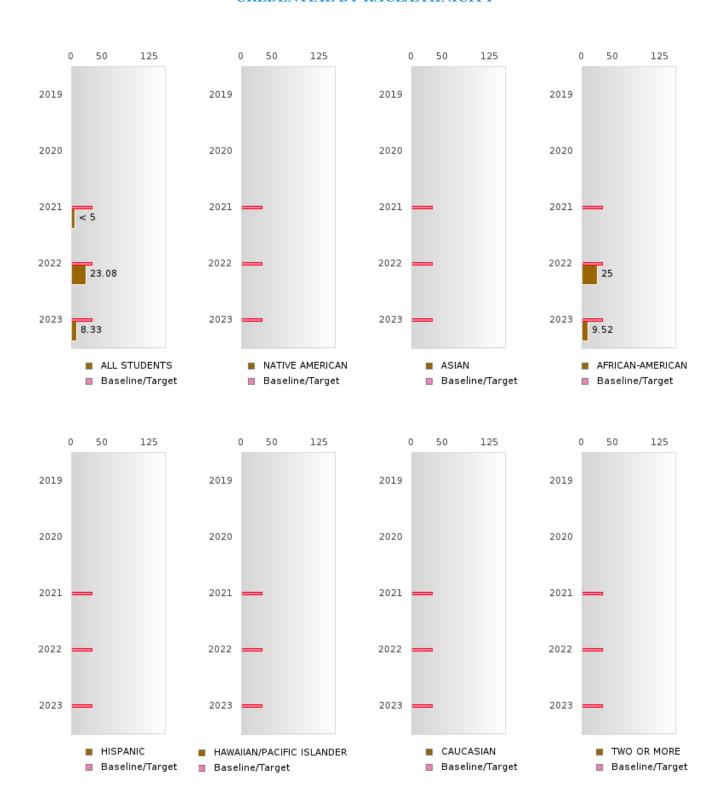

#### PERFORMANCE MEASURE SCORES FOR CONCENTRATORS ONLY

| PERFORMANCE       |       | DIS   | TRICT SCO | ORE   |       | STATE SCORE |       |       |       |       |  |  |
|-------------------|-------|-------|-----------|-------|-------|-------------|-------|-------|-------|-------|--|--|
| MEASURES          | 2019  | 2020  | 2021      | 2022  | 2023  | 2019        | 2020  | 2021  | 2022  | 2023  |  |  |
| 3S1: POST-PROGRAM |       |       | 86.11     | 70.37 | 84.62 |             |       | 81.92 | 81.38 | 82.78 |  |  |
| PLACEMENT         |       |       |           |       |       |             |       |       |       |       |  |  |
|                   |       |       |           |       |       |             |       |       |       |       |  |  |
| 4S1: NON-         | 62.20 | 64.86 | 66.67     | 60.98 | 60.47 | 31.31       | 31.34 | 30.03 | 43.00 | 39.14 |  |  |
| TRADITIONAL       |       |       |           |       |       |             |       |       |       |       |  |  |
| PROGRAM           |       |       |           |       |       |             |       |       |       |       |  |  |
| CONCENTRATION     |       |       |           |       |       |             |       |       |       |       |  |  |
| 5S1: INDUSTRY     |       |       | < 5       | 23.08 | 8.33  |             |       | 14.46 | 47.36 | 55.22 |  |  |
| CERTIFICATIONS    |       |       |           |       |       |             |       |       |       |       |  |  |
|                   |       |       |           |       |       |             |       |       |       |       |  |  |