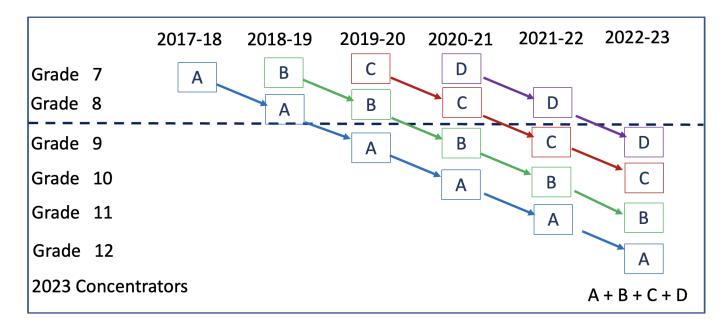

### Who is included in these reports?

Students included in these reports are Grades 9 – 12 students actively enrolled as indicated in 2022-23 school year SIS Cycle 7 who have earned a concentration in one or more programs of study. Credits may be earned starting in Grade 7 through Grade 12. An example for 2023 concentrators is provided below.

#### OSCEOLA SCHOOL DISTRICT

**CTE Concentrator** -A student who has completed one foundational CTE credit and one additional CTE credit for a total of two CTE credits within the same approved CTE program of study.

Any two levels must sum to two (2) credits within a program of study. Concentrators must have 1.0 credit in Level 1. Level 1 includes the foundational courses. Levels progress in specificity as required (Section 3(41)(D-E)).

**Non-Concentrator** -All other students. Non-concentrators may include students who have completed one or more CTE credits that were not within the same program of study or in the progressive levels of specificity. Non-concentrators may include students who have never completed a CTE credit.