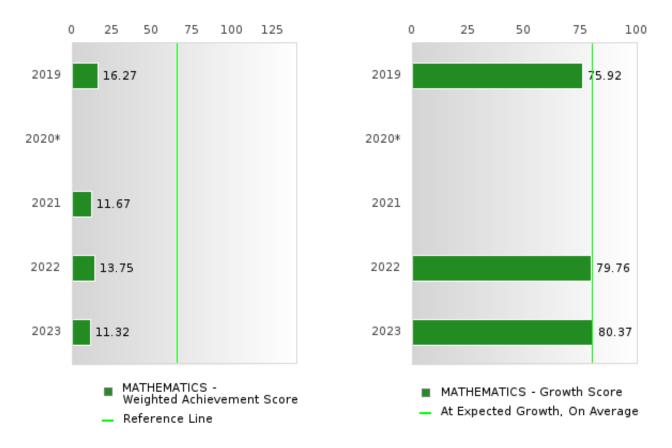

#### ACADEMIC PROFICIENCY SCORE IN MATHEMATICS

| YEAR  | SCORE | BASELINE/<br>TARGET | N  |
|-------|-------|---------------------|----|
| 2019  | 46.09 | 46.45               | 83 |
| 2020* |       | 46.7                |    |
| 2021  | 44.77 | 42.27               | 60 |
| 2022  | 46.75 | 42.52               | 80 |
| 2023  | 45.85 | 42.77               | 53 |

N: Number of Concentrators with Test Scores Included in the Score