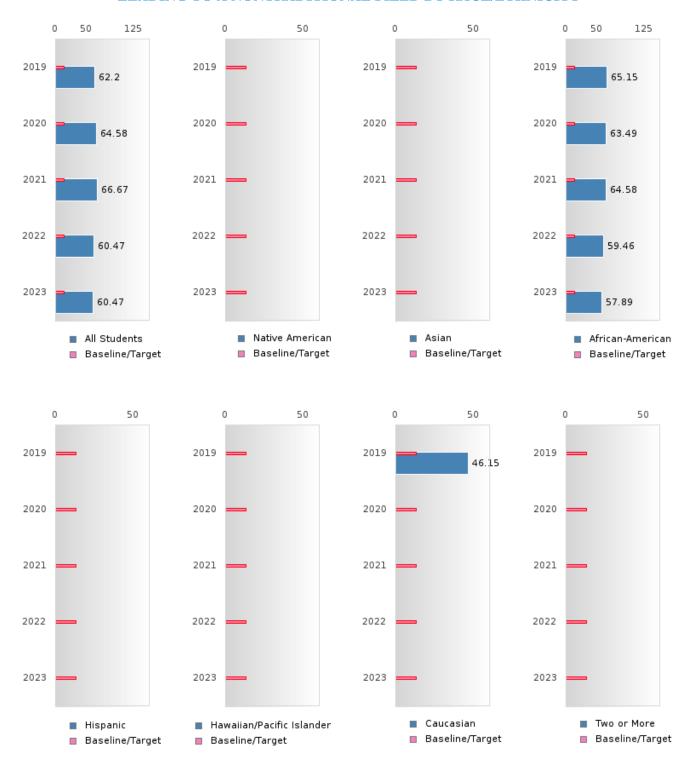

#### **GRADUATION RATE BY RACE/ETHNICITY**

| RACE                |            | 2019 |        |        | 2020  |        |         | 2021  |        |        | 2022 |        |        | 2023 |        |
|---------------------|------------|------|--------|--------|-------|--------|---------|-------|--------|--------|------|--------|--------|------|--------|
|                     | Score      | N    | Target | Score  | N     | Target | Score   | N     | Target | Score  | N    | Target | Score  | N    | Target |
|                     |            |      | FO     | UR-YEA | R ADJ | USTED  | COHOR'  | T GRA | DUATIO | N RATE | Ε    |        |        |      |        |
| All Students        | > 95       | RV   | 87.18  | > 95   | RV    | 87.18  | 90.00   | RV    | 87.18  | > 95   | RV   | 87.18  | > 95   | RV   | 87.18  |
| Native American     |            |      | 87.18  |        |       | 87.18  |         |       | 87.18  |        |      | 87.18  |        |      | 87.18  |
| Asian               |            |      | 87.18  |        |       | 87.18  | N < 10  | < 10  | 87.18  | N < 10 | < 10 | 87.18  |        |      | 87.18  |
| African-            | > 95       | RV   | 87.18  | > 95   | RV    | 87.18  | > 95    | RV    | 87.18  | > 95   | RV   | 87.18  | > 95   | RV   | 87.18  |
| American            |            |      |        |        |       |        |         |       |        |        |      |        |        |      |        |
| Hispanic            | N < 10     | < 10 | 87.18  |        |       | 87.18  |         |       | 87.18  |        |      | 87.18  |        |      | 87.18  |
| Hawaiian/Pacific    |            |      | 87.18  |        |       | 87.18  |         |       | 87.18  |        |      | 87.18  |        |      | 87.18  |
| Islander            |            |      |        |        |       |        |         |       |        |        |      |        |        |      |        |
| Caucasian           | N < 10     | < 10 | 87.18  | N < 10 | < 10  | 87.18  | N < 10  | < 10  | 87.18  | N < 10 | < 10 | 87.18  | N < 10 | < 10 | 87.18  |
| Two or More         | N < 10     | < 10 | 87.18  |        |       | 87.18  | N < 10  | < 10  | 87.18  |        |      | 87.18  |        |      | 87.18  |
|                     |            | F    | IVE-YE | AR EXT | ENDEI | ) ADJU | STED CO | OHORT | 'GRAD  | UATION | RATE |        |        |      |        |
| All Students        | > 95       | RV   | 90.4   | > 95   | RV    | 90.4   | > 95    | RV    | 90.4   | 90.00  | RV   | 90.4   | > 95   | RV   | 90.4   |
| Native American     |            |      | 90.4   |        |       | 90.4   |         |       | 90.4   |        |      | 90.4   |        |      | 90.4   |
| Asian               | N < 10     | < 10 | 90.4   |        |       | 90.4   |         |       | 90.4   | N < 10 | < 10 | 90.4   | N < 10 | < 10 | 90.4   |
| African-            | > 95       | RV   | 90.4   | > 95   | RV    | 90.4   | > 95    | RV    | 90.4   | > 95   | RV   | 90.4   | > 95   | RV   | 90.4   |
| American            |            |      |        |        |       |        |         |       |        |        |      |        |        |      |        |
| Hispanic            | N < 10     | < 10 | 90.4   | N < 10 | < 10  | 90.4   |         |       | 90.4   |        |      | 90.4   |        |      | 90.4   |
| Hawaiian/Pacific    |            |      | 90.4   |        |       | 90.4   |         |       | 90.4   |        |      | 90.4   |        |      | 90.4   |
| Islander            |            |      |        |        |       |        |         |       |        |        |      |        |        |      |        |
| Caucasian           | N < 10     | < 10 | 90.4   | N < 10 | < 10  | 90.4   | N < 10  | < 10  | 90.4   | N < 10 | < 10 | 90.4   | N < 10 | < 10 | 90.4   |
| Two or More         |            |      | 90.4   | N < 10 | < 10  | 90.4   |         |       | 90.4   | N < 10 | < 10 | 90.4   |        |      | 90.4   |
| M. Number of Evpect | ad Candust |      |        |        |       |        |         |       |        |        |      |        |        |      |        |

N: Number of Expected Graduates