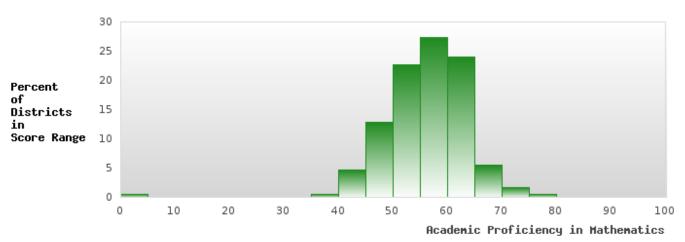

#### DISTRIBUTION OF DISTRICT SCORES FOR ACADEMIC PROFICIENCY IN MATHEMATICS

<sup>\*</sup>State-required academic achievement tests were waived in 2020 due to COVID19.

#### ACADEMIC PROFICIENCY SCORE IN MATHEMATICS

| YEAR  | SCORE | BASELINE/<br>TARGET | N  |
|-------|-------|---------------------|----|
| 2019  | 46.09 | 46.45               | 83 |
| 2020* |       | 46.7                |    |
| 2021  | 44.77 | 42.27               | 60 |
| 2022  | 46.75 | 42.52               | 80 |
| 2023  | 45.85 | 42.77               | 53 |