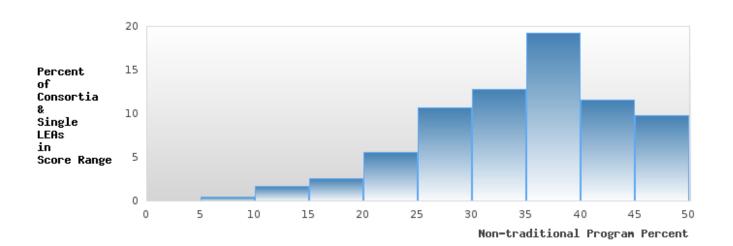

|

OSCEOLA SCHOOL DISTRICT Page 82/107 Table of Contents

#### OSCEOLA SCHOOL DISTRICT

### PERCENT OF CONCENTRATORS EARNING A CONCENTRATION IN A PROGRAM OF STUDY LEADING TO A NONTRADITIONAL FIELD



| YEAR | SCORE | BASELINE/<br>TARGET | N  |
|------|-------|---------------------|----|
| 2019 | 62.20 | 13.33               | 82 |
| 2020 | 64.86 | 13.33               | 74 |
| 2021 | 66.67 | 13.33               | 57 |
| 2022 | 60.98 | 13.33               | 82 |
| 2023 | 60.47 | 13.33               | 43 |

N: Number of Concentrators in a Program of Study Leading to a Nontraditional Field

Percent of Concentrators
Earning a Concentration in a
Program of Study Leading to
a Nontraditional Field

Baseline/Target

#### DISTRIBUTION OF DISTRICT NON-TRADITIONAL PROGRAM PERCENT



OSCEOLA SCHOOL DISTRICT Page 83/107 Table of Contents

#### OSCEOLA SCHOOL DISTRICT

## PERCENT OF CONCENTRATORS EARNING A CONCENTRATION IN A PROGRAM OF STUDY LEADING TO A NONTRADITIONAL FIELD BY RACE/ETHNICITY



#### OSCEOLA SCHOOL DISTRICT

### PERCENT OF CONCENTRATORS EARNING A CONCENTRATION IN A PROGRAM OF STUDY LEADING TO A NONTRADITIONAL FIELD BY RACE/ETHNICITY

| RACE                         |        | 2019 |              | 2020   |      |        | 2021   |      |        | 2022   |      | 2023   |        |      |        |
|------------------------------|--------|------|--------------|--------|------|--------|--------|------|--------|--------|------|--------|--------|------|--------|
|                              | Score  | N    | Base<br>line | Score  | N    | Target |
| All Stu