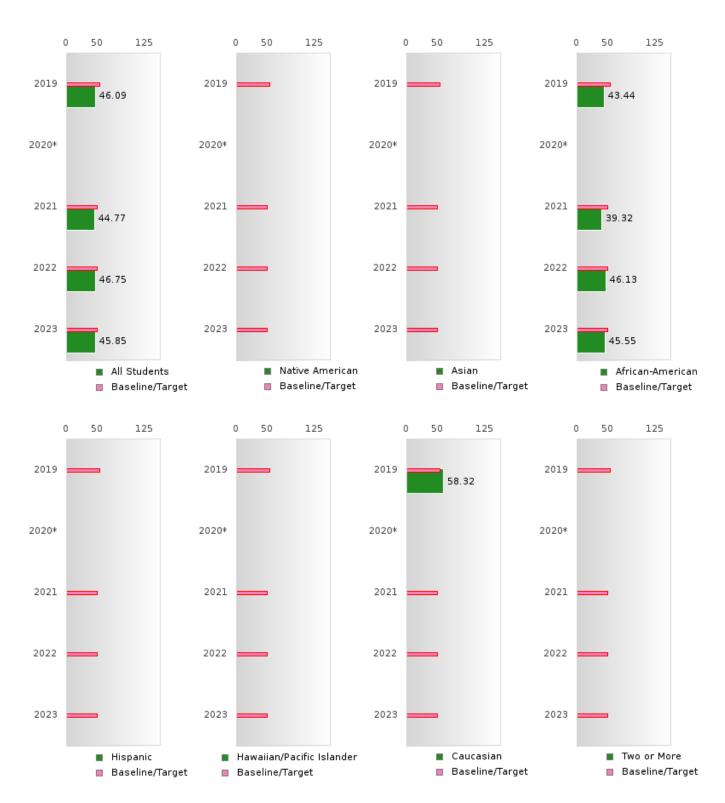

#### ACADEMIC PROFICIENCY SCORE TABLE BY SUBJECT AND RACE/ETHNICITY

| RACE                      |                       | 2019       |            |            | 2020* |        |        | 2021 |        |        | 2022 |        |        | 2023 |        |
|---------------------------|-----------------------|------------|------------|------------|-------|--------|--------|------|--------|--------|------|--------|--------|------|--------|
|                           | Score                 | N          | Base       | Score      | N     | Target | Score  | N    | Target | Score  | N    | Target | Score  | N    | Target |
|                           | READING LANGUAGE ARTS |            |            |            |       |        |        |      |        |        |      |        |        |      |        |
| A 11 C4 14-               | 52.71                 | 92         | 50.70      |            | KEA   | _      |        |      |        | 50.07  | 90   | 40.7   | 54.20  | 52   | 10.05  |
| All Students              | 53.71                 | 83         | 52.78      |            |       | 53.03  | 52.29  | 60   | 48.45  | 50.07  | 80   | 48.7   | 54.38  | 53   | 48.95  |
| Native American           |                       | < 10       | 52.78      |            |       | 53.03  | N < 10 | < 10 | 48.45  | N < 10 | < 10 | 48.7   | N < 10 | < 10 | 48.95  |
| Asian                     | N < 10                | < 10       | 52.78      |            |       | 53.03  | N < 10 | < 10 |        | N < 10 | < 10 | 48.7   | N < 10 | < 10 | 48.95  |
| African-                  | 50.63                 | 68         | 52.78      |            |       | 53.03  | 46.35  | 50   | 48.45  | 49.59  | 72   | 48.7   | 53.30  | 45   | 48.95  |
| American                  | NT 10                 | 1.0        | 50.50      |            |       | 52.02  | NT 10  | 1.0  | 40.45  | 37 10  | 10   | 40.5   | 37 10  | 10   | 40.05  |
| Hispanic                  | N < 10                | < 10       | 52.78      |            |       |        | N < 10 | < 10 |        | N < 10 | < 10 | 48.7   | N < 10 | < 10 | 48.95  |
| Hawaiian/Pacific Islander | N < 10                | < 10       | 52.78      |            |       | 53.03  | N < 10 | < 10 | 48.45  | N < 10 | < 10 | 48.7   | N < 10 | < 10 | 48.95  |
| Caucasian                 | 60.61                 | 12         | 52.78      |            |       | 53.03  | N < 10 | < 10 | 48.45  | N < 10 | < 10 | 48.7   | N < 10 | < 10 | 48.95  |
| Two or More               | N < 10                | < 10       | 52.78      |            |       | 53.03  | N < 10 | < 10 | 48.45  | N < 10 | < 10 | 48.7   | N < 10 | < 10 | 48.95  |
|                           |                       |            |            |            |       | MAT    | НЕМАТ  | ICS  |        |        |      |        |        |      |        |
| All Students              | 46.09                 | 83         | 46.45      |            |       | 46.7   | 44.77  | 60   | 42.27  | 46.75  | 80   | 42.52  | 45.85  | 53   | 42.77  |
| Native American           | N < 10                | < 10       | 46.45      |            |       | 46.7   | N < 10 | < 10 | 42.27  | N < 10 | < 10 | 42.52  | N < 10 | < 10 | 42.77  |
| Asian                     | N < 10                | < 10       | 46.45      |            |       | 46.7   | N < 10 | < 10 | 42.27  | N < 10 | < 10 | 42.52  | N < 10 | < 10 | 42.77  |
| African-<br>American      | 43.44                 | 68         | 46.45      |            |       | 46.7   | 39.32  | 50   | 42.27  | 46.13  | 72   | 42.52  | 45.55  | 45   | 42.77  |
| Hispanic                  | N < 10                | < 10       | 46.45      |            |       | 46.7   | N < 10 | < 10 | 42.27  | N < 10 | < 10 | 42.52  | N < 10 | < 10 | 42.77  |
| Hawaiian/Pacific Islander | N < 10                | < 10       | 46.45      |            |       | 46.7   | N < 10 | < 10 | 42.27  | N < 10 | < 10 | 42.52  | N < 10 | < 10 | 42.77  |
| Caucasian                 | 58.32                 | 12         | 46.45      |            |       | 46.7   | N < 10 | < 10 | 42.27  | N < 10 | < 10 | 42.52  | N < 10 | < 10 | 42.77  |
| Two or More               | N < 10                | < 10       | 46.45      |            |       | 46.7   | N < 10 | < 10 | 42.27  | N < 10 | < 10 | 42.52  | N < 10 | < 10 | 42.77  |
|                           | SCIENCE               |            |            |            |       |        |        |      |        |        |      |        |        |      |        |
| All Students              | 52.42                 | 83         | 53.26      |            |       | 53.51  | 48.71  | 60   | 48.4   | 52.02  | 80   | 48.65  | 51.73  | 53   | 48.9   |
| Native American           | N < 10                | < 10       | 53.26      |            |       | 53.51  | N < 10 | < 10 | 48.4   | N < 10 | < 10 | 48.65  | N < 10 | < 10 | 48.9   |
| Asian                     | N < 10                | < 10       | 53.26      |            |       | 53.51  | N < 10 | < 10 | 48.4   | N < 10 | < 10 | 48.65  | N < 10 | < 10 | 48.9   |
| African-                  | 51.50                 | 68         | 53.26      |            |       | 53.51  | 41.89  | 50   | 48.4   | 52.06  | 72   | 48.65  | 54.70  | 45   | 48.9   |
| American                  |                       |            |            |            |       |        |        |      |        |        |      |        |        |      |        |
| Hispanic                  | N < 10                | < 10       | 53.26      |            |       | 53.51  | N < 10 | < 10 | 48.4   | N < 10 | < 10 | 48.65  | N < 10 | < 10 | 48.9   |
| Hawaiian/Pacific          | N < 10                | < 10       | 53.26      |            |       | 53.51  | N < 10 | < 10 | 48.4   | N < 10 | < 10 | 48.65  | N < 10 | < 10 | 48.9   |
| Islander                  |                       |            |            |            |       |        |        |      |        |        |      |        |        |      |        |
| Caucasian                 | 56.67                 | 12         | 53.26      |            |       | 53.51  | N < 10 | < 10 | 48.4   | N < 10 | < 10 | 48.65  | N < 10 | < 10 | 48.9   |
| Two or More               | N < 10                | < 10       | 53.26      |            |       | 53.51  | N < 10 | < 10 | 48.4   | N < 10 | < 10 | 48.65  | N < 10 | < 10 | 48.9   |
| N: Number of Concer       | trotore wit           | h Tost Car | arac Inalu | dad in the | Capra |        |        |      |        |        |      |        |        |      |        |