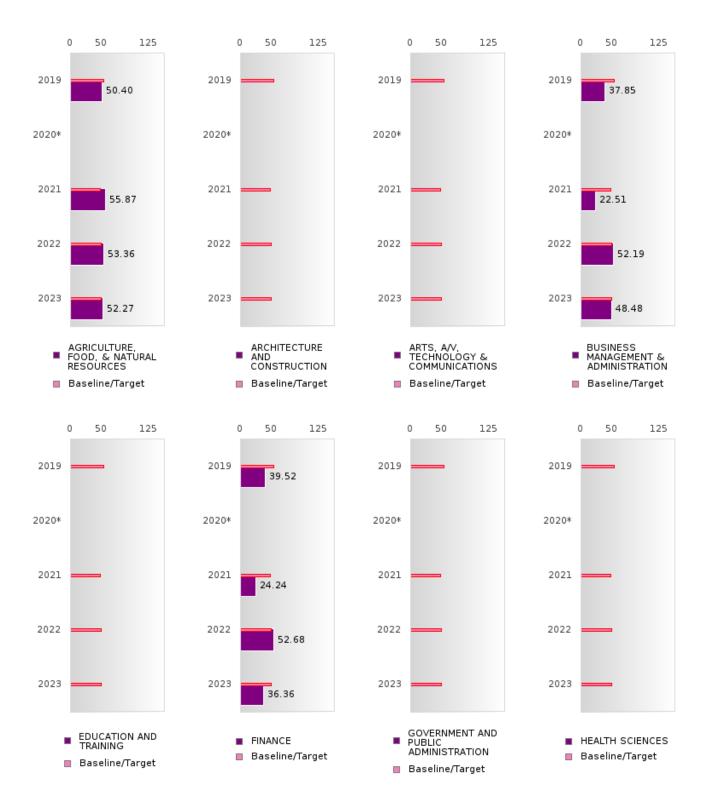

#### ACADEMIC PROFICIENCY SCORE TABLE BY SCIENCE AND CLUSTER

| RACE                |             | 2019        | ROTT       |            | 2020* | KE 1.  |         | 2021 |        |               | 2022 | ILK    |          | 2023        |        |
|---------------------|-------------|-------------|------------|------------|-------|--------|---------|------|--------|---------------|------|--------|----------|-------------|--------|
| HITCL               | Score       | N           | Base       | Score      | N     | Target | Score   | N    | Target | Score         | N    | Target | Score    | N           | Target |
|                     |             |             | line       |            |       |        |         |      |        |               |      |        |          |             |        |
|                     |             |             |            |            |       | S      | CIENCE  |      |        |               |      |        |          |             |        |
| AGRICULTUR          | 50.40       | 43          | 53.26      |            |       | 53.51  | 55.87   | 42   | 48.4   | 53.36         | 45   | 48.65  | 52.27    | 16          | 48.9   |
| E, FOOD, &          |             |             |            |            |       |        |         |      |        |               |      |        |          |             |        |
| NATURAL             |             |             |            |            |       |        |         |      |        |               |      |        |          |             |        |
| RESOURCES           |             |             |            |            |       |        |         |      |        |               |      |        |          |             |        |
|                     | N < 10      | < 10        | 53.26      |            |       | 53.51  | N < 10  | < 10 | 48.4   | N < 10        | < 10 | 48.65  | N < 10   | < 10        | 48.9   |
| RE AND CONS         |             |             |            |            |       |        |         |      |        |               |      |        |          |             |        |
| TRUCTION            |             |             |            |            |       |        |         |      |        |               |      |        |          |             |        |
|                     | N < 10      | < 10        | 53.26      |            |       | 53.51  | N < 10  | < 10 | 48.4   | N < 10        | < 10 | 48.65  | N < 10   | < 10        | 48.9   |
| TECHNOLOGY          |             |             |            |            |       |        |         |      |        |               |      |        |          |             |        |
| & COMMUNIC          |             |             |            |            |       |        |         |      |        |               |      |        |          |             |        |
| ATIONS              |             |             |            |            |       |        |         |      |        |               |      |        |          |             |        |
| BUSINESS MA         | 37.85       | 20          | 53.26      |            |       | 53.51  | 22.51   | 13   | 48.4   | 52.19         | 22   | 48.65  | 48.48    | 24          | 48.9   |
| NAGEMENT &          |             |             |            |            |       |        |         |      |        |               |      |        |          |             |        |
| ADMINISTRAT         |             |             |            |            |       |        |         |      |        |               |      |        |          |             |        |
| ION                 |             |             |            |            |       |        |         |      |        |               |      |        |          |             |        |
| EDUCATION           | N < 10      | < 10        | 53.26      |            |       | 53.51  | N < 10  | < 10 | 48.4   | N < 10        | < 10 | 48.65  | N < 10   | < 10        | 48.9   |
| AND                 |             |             |            |            |       |        |         |      |        |               |      |        |          |             |        |
| TRAINING            | 20.50       |             |            |            |       |        |         | 4.0  | 10.1   | <b>70</b> - 0 |      | 10 5   | 0606     |             | 10.0   |
| FINANCE             | 39.52       | 15          | 53.26      |            |       |        | 24.24   | 10   | 48.4   | 52.68         | 14   | 48.65  | 36.36    | 11          | 48.9   |
| GOVERNMEN           | N < 10      | < 10        | 53.26      |            |       | 53.51  | N < 10  | < 10 | 48.4   | N < 10        | < 10 | 48.65  | N < 10   | < 10        | 48.9   |
| T AND PUBLIC        |             |             |            |            |       |        |         |      |        |               |      |        |          |             |        |
| ADMINISTRAT         |             |             |            |            |       |        |         |      |        |               |      |        |          |             |        |
| ION                 | NT . 10     | . 10        | 52.06      |            |       | 52.51  | NT . 10 | . 10 | 40.4   | NT - 10       | . 10 | 10.65  | NT . 10  | . 10        | 40.0   |
| HEALTH              | N < 10      | < 10        | 53.26      |            |       | 53.51  | N < 10  | < 10 | 48.4   | N < 10        | < 10 | 48.65  | N < 10   | < 10        | 48.9   |
| SCIENCES            | 20.40       | 1.0         | 52.26      |            |       | F2 F1  | 22.56   | 1.1  | 10.1   | 52.26         | 17   | 10.65  | 26.26    | 1.1         | 40.0   |
| HOSPITALITY         | 38.48       | 16          | 53.26      |            |       | 53.51  | 23.56   | 11   | 48.4   | 52.26         | 17   | 48.65  | 36.36    | 11          | 48.9   |
| & TOURISM<br>HUMAN  | N < 10      | < 10        | 53.26      |            |       | 52 51  | N < 10  | < 10 | 48.4   | N < 10        | < 10 | 10 65  | N < 10   | < 10        | 48.9   |
| SERVICES            | IN < 10     | < 10        | 33.20      |            |       | 33.31  | IN < 10 | < 10 | 40.4   | N < 10        | < 10 | 46.03  | IN < 10  | < 10        | 40.9   |
| INFORMATIO          | 44.10       | 20          | 53.26      |            |       | 53.51  | 24.43   | 13   | 48.4   | 51.96         | 20   | 10 65  | N < 10   | < 10        | 48.9   |
| N N                 | 44.10       | 20          | 33.20      |            |       | 33.31  | 24.43   | 13   | 40.4   | 31.90         | 20   | 46.03  | 11 < 10  | < 10        | 40.9   |
| TECHNOLOGY          |             |             |            |            |       |        |         |      |        |               |      |        |          |             |        |
| LAW, PUBLIC         | N < 10      | <i>-</i> 10 | 53.26      |            |       | 52 51  | N < 10  | < 10 | 19.1   | N < 10        | < 10 | 19 65  | N < 10   | <b>-</b> 10 | 48.9   |
| SAFETY,             | 11 < 10     | < 10        | 33.20      |            |       | 33.31  | 11 < 10 | < 10 | 40.4   | 14 < 10       | < 10 | 46.03  | 11 < 10  | < 10        | 40.9   |
| CORRECTION          |             |             |            |            |       |        |         |      |        |               |      |        |          |             |        |
| S, AND              |             |             |            |            |       |        |         |      |        |               |      |        |          |             |        |
| SECURITY            |             |             |            |            |       |        |         |      |        |               |      |        |          |             |        |
| MANUFACTU           | N < 10      | < 10        | 53.26      |            |       | 53 51  | N < 10  | < 10 | 48.4   | N < 10        | < 10 | 48 65  | N < 10   | < 10        | 48.9   |
| RING                | 11 < 10     | < 10        | 33.20      |            |       | 33.31  | 11 < 10 | < 10 | 70.7   | 11 < 10       | < 10 | 40.03  | 11 < 10  | < 10        | 40.7   |
| MARKETING           | 40.71       | 14          | 53.26      |            |       | 53.51  | 23.56   | 11   | 48.4   | 52.90         | 16   | 48.65  | 40.00    | 10          | 48.9   |
| STEM                | 68.95       | 21          | 53.26      |            |       |        | N < 10  |      | 48.4   | 56.50         | 17   | 48.65  | 62.10    | 16          | 48.9   |
| TRANSPORTA          | N < 10      | < 10        | 53.26      |            |       | 53.51  | 23.56   | 11   | 48.4   | 51.96         | 15   | 48.65  | 36.36    | 11          | 48.9   |
| TION, DISTRIB       |             | 110         | 22.20      |            |       |        |         |      |        | 21.70         | 10   |        | _5 0,5 0 |             | ,      |
| UTION, &            |             |             |            |            |       |        |         |      |        |               |      |        |          |             |        |
| LOGISTICS           |             |             |            |            |       |        |         |      |        |               |      |        |          |             |        |
| N. Number of Concer | trotore wit | h Test So   | orac Inalu | dad in the | Score |        |         |      |        |               |      |        |          |             |        |