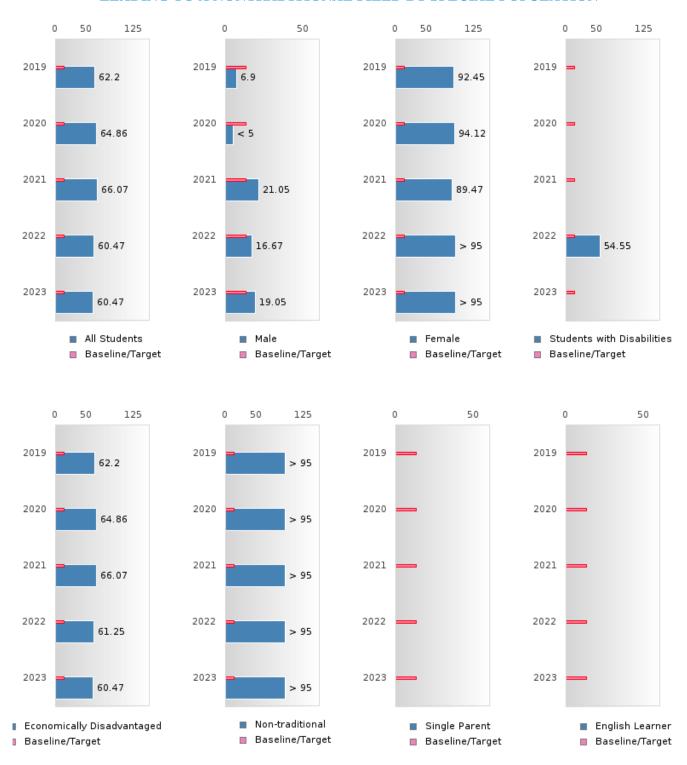

#### PERFORMANCE MEASURE SCORES FOR CONCENTRATORS ONLY

| PERFORMANCE       |       | DIS   | TRICT SCO | ORE   |       | STATE SCORE |       |       |       |       |  |  |
|-------------------|-------|-------|-----------|-------|-------|-------------|-------|-------|-------|-------|--|--|
| MEASURES          | 2019  | 2020  | 2021      | 2022  | 2023  | 2019        | 2020  | 2021  | 2022  | 2023  |  |  |
| 3S1: POST-PROGRAM |       |       | 86.11     | 70.37 | 84.62 |             |       | 81.92 | 81.38 | 82.78 |  |  |
| PLACEMENT         |       |       |           |       |       |             |       |       |       |       |  |  |
|                   |       |       |           |       |       |             |       |       |       |       |  |  |
| 4S1: NON-         | 62.20 | 64.86 | 66.67     | 60.98 | 60.47 | 31.31       | 31.34 | 30.03 | 43.00 | 39.14 |  |  |
| TRADITIONAL       |       |       |           |       |       |             |       |       |       |       |  |  |
| PROGRAM           |       |       |           |       |       |             |       |       |       |       |  |  |
| CONCENTRATION     |       |       |           |       |       |             |       |       |       |       |  |  |
| 5S1: INDUSTRY     |       |       | < 5       | 23.08 | 8.33  |             |       | 14.46 | 47.36 | 55.22 |  |  |
| CERTIFICATIONS    |       |       |           |       |       |             |       |       |       |       |  |  |
|                   |       |       |           |       |       |             |       |       |       |       |  |  |

#### **GRADUATION RATE BY SPECIAL POPULATION**

| RACE                       |        | 2019 |        |        | 2020  |        |         | 2021  |        |         | 2022 |        |        | 2023 |        |
|----------------------------|--------|------|--------|--------|-------|--------|---------|-------|--------|---------|------|--------|--------|------|--------|
|                            | Score  | N    | Target | Score  | N     | Target | Score   | N     | Target | Score   | N    | Target | Score  | N    | Target |
|                            |        |      | FO     | UR-YEA | R ADJ | JSTED  | COHOR'  | ΓGRAI | DUATIO | ON RATE | 3    |        |        |      |        |
| All Students               | > 95   | RV   | 87.18  | > 95   | RV    | 87.18  | 90.00   | RV    | 87.18  | > 95    | RV   | 87.18  | > 95   | RV   | 87.18  |
| Male                       | > 95   | RV   | 87.18  | > 95   | RV    | 87.18  | N < 10  | < 10  | 87.18  | 95.00   | RV   | 87.18  | > 95   | RV   | 87.18  |
| Female                     | > 95   | RV   | 87.18  | > 95   | RV    | 87.18  | 91.30   | RV    | 87.18  | > 95    | RV   | 87.18  | > 95   | RV   | 87.18  |
| Students with Disabilities | N < 10 | < 10 | 87.18  | N < 10 | < 10  | 87.18  | N < 10  | < 10  | 87.18  | N < 10  | < 10 | 87.18  | N < 10 | < 10 | 87.18  |
| Economically Disadvantaged | > 95   | RV   | 87.18  | > 95   | RV    | 87.18  | 90.00   | RV    | 87.18  | > 95    | RV   | 87.18  | > 95   | RV   | 87.18  |
| Non-traditional            | > 95   | RV   | 87.18  | > 95   | RV    | 87.18  | 94.74   | RV    | 87.18  | 93.75   | RV   | 87.18  | > 95   | RV   | 87.18  |
| Single Parent              |        |      | 87.18  |        |       | 87.18  |         |       | 87.18  |         |      | 87.18  |        |      | 87.18  |
| English Learner            |        |      | 87.18  |        |       | 87.18  |         |       | 87.18  |         |      | 87.18  |        |      | 87.18  |
| Homeless                   | N < 10 | < 10 | 87.18  |        |       |        | N < 10  | < 10  | 87.18  | N < 10  | < 10 |        | N < 10 | < 10 | 87.18  |
| Foster Care                |        |      | 87.18  |        |       | 87.18  |         |       | 87.18  |         |      | 87.18  |        |      | 87.18  |
| Military                   |        |      | 87.18  |        |       | 87.18  | N < 10  | < 10  | 87.18  |         |      | 87.18  |        |      | 87.18  |
| Dependent                  |        |      |        |        |       |        |         |       |        |         |      |        |        |      |        |
| Migrant                    |        |      | 87.18  |        |       | 87.18  |         |       | 87.18  |         |      | 87.18  |        |      | 87.18  |
|                            |        |      |        | AR EXT |       |        | STED CO |       |        | JATION  |      |        |        |      |        |
| All Students               | > 95   | RV   | 90.4   | > 95   | RV    | 90.4   | > 95    | RV    | 90.4   | 90.00   | RV   | 90.4   | > 95   | RV   | 90.4   |
| Male                       | > 95   | RV   | 90.4   | > 95   | RV    | 90.4   | > 95    | RV    | 90.4   | N < 10  | < 10 | 90.4   | 95.00  | RV   | 90.4   |
| Female                     | > 95   | RV   | 90.4   | > 95   | RV    | 90.4   | > 95    | RV    | 90.4   | 91.30   | RV   | 90.4   | > 95   | RV   | 90.4   |
| Students with Disabilities | N < 10 | < 10 | 90.4   | N < 10 | < 10  | 90.4   | N < 10  | < 10  | 90.4   | N < 10  | < 10 | 90.4   | N < 10 | < 10 | 90.4   |
| Economically Disadvantaged | > 95   | RV   | 90.4   | > 95   | RV    | 90.4   | > 95    | RV    | 90.4   | 90.00   | RV   | 90.4   | > 95   | RV   | 90.4   |
| Non-traditional            |        |      | 90.4   | > 95   | RV    | 90.4   | > 95    | RV    | 90.4   | 94.74   | RV   | 90.4   | 93.75  | RV   | 90.4   |
| Single Parent              |        |      | 90.4   |        |       | 90.4   |         |       | 90.4   |         |      | 90.4   |        |      | 90.4   |
| English Learner            |        |      | 90.4   |        |       | 90.4   |         |       | 90.4   |         |      | 90.4   |        |      | 90.4   |
| Homeless                   | N < 10 | < 10 | 90.4   | N < 10 | < 10  | 90.4   |         |       | 90.4   | N < 10  | < 10 | 90.4   | N < 10 | < 10 | 90.4   |
| Foster Care                |        |      | 90.4   |        |       | 90.4   |         |       | 90.4   |         |      | 90.4   |        |      | 90.4   |
| Military                   |        |      | 90.4   |        |       | 90.4   |         |       | 90.4   | N < 10  | < 10 | 90.4   |        |      | 90.4   |
| Dependent                  |        |      |        |        |       |        |         |       |        |         |      |        |        |      |        |
| Migrant                    |        |      | 90.4   |        |       | 90.4   |         |       | 90.4   |         |      | 90.4   |        |      | 90.4   |