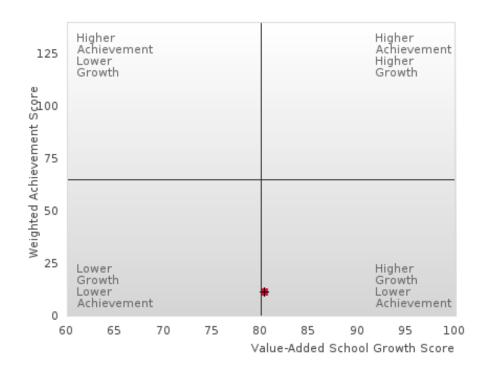

### SCATTERPLOT OF WEIGHTED ACHIEVEMENT & VALUE-ADDED GROWTH FOR READING LANGUAGE ARTS

### BREAKDOWN OF ACADEMIC PROFICIENCY SCORE IN READING LANGUAGE ARTS: WEIGHTED ACHIEVEMENT AND VALUE-ADDED GROWTH

| YEAR  | WEIGHTED<br>ACHIEVEMENT<br>SCORE | N  | VALUE-ADDED<br>GROWTH SCORE | N    |
|-------|----------------------------------|----|-----------------------------|------|
| 2019  | 30.12                            | 83 | 77.29                       | 13   |
| 2020* |                                  |    |                             |      |
| 2021  | 25.83                            | 60 | N < 10                      | < 10 |
| 2022  | 18.75                            | 80 | 81.39                       | 17   |
| 2023  | 23.58                            | 53 | 85.18                       | 10   |