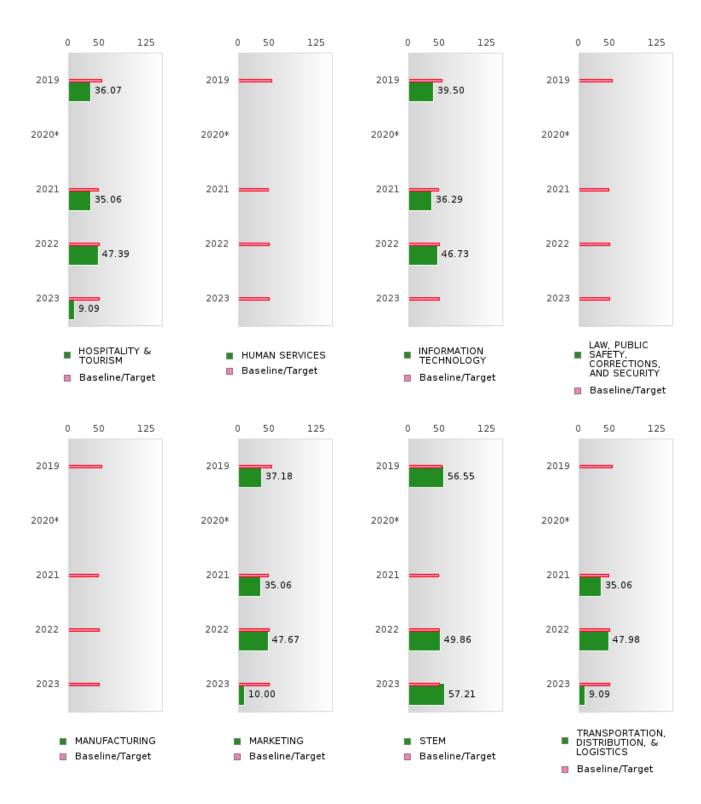

#### ACADEMIC PROFICIENCY SCORE TABLE BY MATHEMATICS AND CLUSTER

| RACE                          | 2019    |             |       | 2020* 2021 |     |           |                 |      | 2022 2023 |                 |            |          |                |             |        |
|-------------------------------|---------|-------------|-------|------------|-----|-----------|-----------------|------|-----------|-----------------|------------|----------|----------------|-------------|--------|
| KACL                          | Score   | N           | Base  | Score      | N   | Target    | Score           | N    | Target    | Score           | N          | Target   | Score          | N 2023      | Target |
|                               |         | - '         | line  |            | - 1 | 1 442 800 |                 |      | langu     |                 | - '        | langu    |                | - '         |        |
|                               |         |             |       |            |     | MAT       | HEMAT           | ICS  |           |                 |            |          |                |             | •      |
| AGRICULTUR                    | 45.06   | 43          | 46.45 |            |     | 46.7      | 45.91           | 42   | 42.27     | 46.81           | 45         | 42.52    | 41.73          | 16          | 42.77  |
| E, FOOD, &                    |         |             |       |            |     |           |                 |      |           |                 |            |          |                |             |        |
| NATURAL                       |         |             |       |            |     |           |                 |      |           |                 |            |          |                |             |        |
| RESOURCES                     |         |             |       |            |     |           |                 |      |           |                 |            |          |                |             |        |
| ARCHITECTU                    | N < 10  | < 10        | 46.45 |            |     | 46.7      | N < 10          | < 10 | 42.27     | N < 10          | < 10       | 42.52    | N < 10         | < 10        | 42.77  |
| RE AND CONS                   |         |             |       |            |     |           |                 |      |           |                 |            |          |                |             |        |
| TRUCTION                      |         |             |       |            |     |           |                 |      |           |                 |            |          |                |             |        |
|                               | N < 10  | < 10        | 46.45 |            |     | 46.7      | N < 10          | < 10 | 42.27     | N < 10          | < 10       | 42.52    | N < 10         | < 10        | 42.77  |
| TECHNOLOGY                    |         |             |       |            |     |           |                 |      |           |                 |            |          |                |             |        |
| & COMMUNIC                    |         |             |       |            |     |           |                 |      |           |                 |            |          |                |             |        |
| ATIONS                        |         |             |       |            |     |           |                 |      |           |                 |            |          |                |             |        |
|                               | 34.50   | 20          | 46.45 |            |     | 46.7      | 34.36           | 13   | 42.27     | 46.39           | 22         | 42.52    | 40.15          | 24          | 42.77  |
| NAGEMENT &                    |         |             |       |            |     |           |                 |      |           |                 |            |          |                |             |        |
| ADMINISTRAT                   |         |             |       |            |     |           |                 |      |           |                 |            |          |                |             |        |
| ION                           | 17 10   | 10          |       |            |     |           | 27 40           | 10   | 10.05     | 37 40           | 10         | 10.50    | 27 40          | 10          |        |
| EDUCATION                     | N < 10  | < 10        | 46.45 |            |     | 46.7      | N < 10          | < 10 | 42.27     | N < 10          | < 10       | 42.52    | N < 10         | < 10        | 42.77  |
| AND                           |         |             |       |            |     |           |                 |      |           |                 |            |          |                |             |        |
| TRAINING                      | 26.50   | 1.5         | 46.45 |            |     | 46.7      | 25.50           | 10   | 10.07     | 40.24           | 1.4        | 10.50    | 0.00           | 1.1         | 40.77  |
| FINANCE<br>GOVERNMEN          | 36.59   | 15          | 46.45 |            |     | 46.7      | 35.52<br>N < 10 | 10   | 42.27     | 48.34<br>N < 10 | 14<br>< 10 | 42.52    | 9.09<br>N < 10 | 11          | 42.77  |
| T AND PUBLIC                  | N < 10  | < 10        | 40.43 |            |     | 40.7      | N < 10          | < 10 | 42.27     | N < 10          | < 10       | 42.32    | N < 10         | < 10        | 42.77  |
| ADMINISTRAT                   |         |             |       |            |     |           |                 |      |           |                 |            |          |                |             |        |
| ION                           |         |             |       |            |     |           |                 |      |           |                 |            |          |                |             |        |
| HEALTH                        | N < 10  | <b>-</b> 10 | 46.45 |            |     | 46.7      | N < 10          | < 10 | 12 27     | N < 10          | < 10       | 12.52    | N < 10         | <i>-</i> 10 | 42.77  |
| SCIENCES                      | 11 < 10 | < 10        | 40.43 |            |     | 40.7      | 11 < 10         | < 10 | 72.27     | 11 < 10         | < 10       | 72.32    | 11 < 10        | < 10        | 72.77  |
| HOSPITALITY                   | 36.07   | 16          | 46.45 |            |     | 46.7      | 35.06           | 11   | 42.27     | 47.39           | 17         | 42.52    | 9.09           | 11          | 42.77  |
| & TOURISM                     |         |             |       |            |     |           |                 |      |           | 1,10,           |            | 1 - 10 - | 1.01           |             |        |
| HUMAN                         | N < 10  | < 10        | 46.45 |            |     | 46.7      | N < 10          | < 10 | 42.27     | N < 10          | < 10       | 42.52    | N < 10         | < 10        | 42.77  |
| SERVICES                      |         |             |       |            |     |           |                 |      |           |                 |            |          |                |             |        |
| INFORMATIO                    | 39.50   | 20          | 46.45 |            |     | 46.7      | 36.29           | 13   | 42.27     | 46.73           | 20         | 42.52    | N < 10         | < 10        | 42.77  |
| N                             |         |             |       |            |     |           |                 |      |           |                 |            |          |                |             |        |
| TECHNOLOGY                    |         |             |       |            |     |           |                 |      |           |                 |            |          |                |             |        |
| LAW, PUBLIC                   | N < 10  | < 10        | 46.45 |            |     | 46.7      | N < 10          | < 10 | 42.27     | N < 10          | < 10       | 42.52    | N < 10         | < 10        | 42.77  |
| SAFETY,                       |         |             |       |            |     |           |                 |      |           |                 |            |          |                |             |        |
| CORRECTION                    |         |             |       |            |     |           |                 |      |           |                 |            |          |                |             |        |
| S, AND                        |         |             |       |            |     |           |                 |      |           |                 |            |          |                |             |        |
| SECURITY                      |         |             |       |            |     |           |                 |      |           |                 |            |          |                |             |        |
| MANUFACTU                     | N < 10  | < 10        | 46.45 |            |     | 46.7      | N < 10          | < 10 | 42.27     | N < 10          | < 10       | 42.52    | N < 10         | < 10        | 42.77  |
| RING                          |         |             |       |            |     |           |                 |      |           |                 |            |          |                |             |        |
| MARKETING                     | 37.18   | 14          | 46.45 |            |     | 46.7      | 35.06           | 11   | 42.27     | 47.67           | 16         | 42.52    | 10.00          | 10          | 42.77  |
| STEM                          | 56.55   | 21          | 46.45 |            |     | 46.7      | N < 10          | < 10 | 42.27     | 49.86           | 17         | 42.52    | 57.21          | 16          | 42.77  |
| TRANSPORTA                    | N < 10  | < 10        | 46.45 |            |     | 46.7      | 35.06           | 11   | 42.27     | 47.98           | 15         | 42.52    | 9.09           | 11          | 42.77  |
| TION, DISTRIB                 |         |             |       |            |     |           |                 |      |           |                 |            |          |                |             |        |
| UTION, &                      |         |             |       |            |     |           |                 |      |           |                 |            |          |                |             |        |
| LOGISTICS N: Number of Concer |         | 1 TF 4 C    | 7 1   | 1 11 4     | C   |           |                 |      |           |                 |            |          |                |             |        |