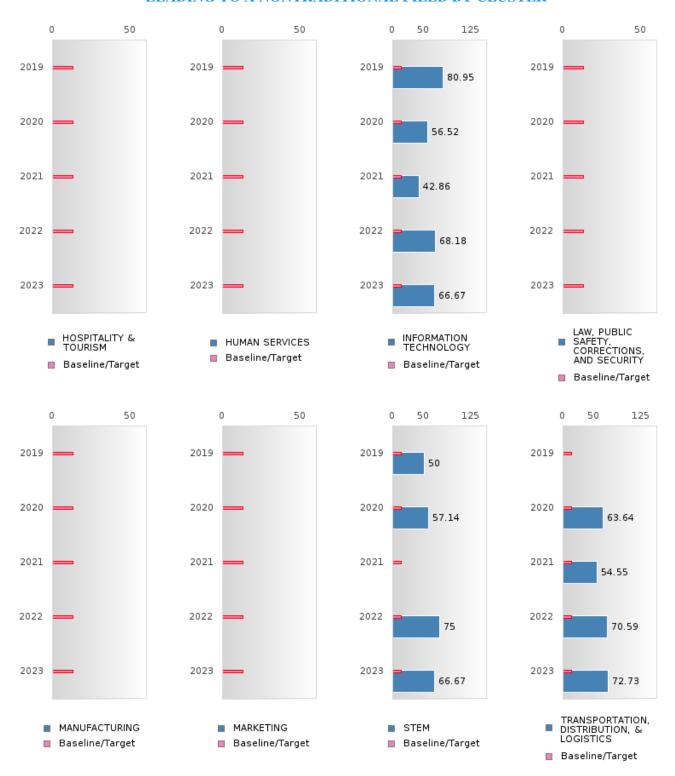

#### FOUR-YEAR ADJUSTED GRADUATION RATE BY CLUSTER

| RACE                                                       |        | 2019 |        |        | 2020 |        |        | 2021 |        |        | 2022 |        |        | 2023 |        |
|------------------------------------------------------------|--------|------|--------|--------|------|--------|--------|------|--------|--------|------|--------|--------|------|--------|
|                                                            | Score  | N    | Target |
|                                                            |        |      |        |        |      |        | COHOR' |      |        | N RATE |      | 8      |        |      |        |
| AGRICULTUR<br>E, FOOD, &<br>NATURAL<br>RESOURCES           | > 95   | RV   | 87.18  | > 95   | RV   | 87.18  | 94.00  | RV   | 87.18  | > 95   | RV   | 87.18  | > 95   | RV   | 87.18  |
| ARCHITECTU<br>RE AND CONS<br>TRUCTION                      |        |      | 87.18  |        |      | 87.18  |        |      | 87.18  |        |      | 87.18  |        |      | 87.18  |
| ARTS, A/V,<br>TECHNOLOGY<br>& COMMUNIC<br>ATIONS           |        |      | 87.18  |        |      | 87.18  |        |      | 87.18  |        |      | 87.18  |        |      | 87.18  |
| BUSINESS MA<br>NAGEMENT &<br>ADMINISTRAT<br>ION            | > 95   | RV   | 87.18  | N < 10 | < 10 | 87.18  | N < 10 | < 10 | 87.18  | N < 10 | < 10 | 87.18  | > 95   | RV   | 87.18  |
| EDUCATION<br>AND<br>TRAINING                               | N < 10 | < 10 | 87.18  |        |      | 87.18  |        |      | 87.18  |        |      | 87.18  |        |      | 87.18  |
| FINANCE                                                    | > 95   | RV   | 87.18  | N < 10 | < 10 | 87.18  | N < 10 | < 10 | 87.18  | N < 10 | < 10 | 87.18  | N < 10 | < 10 | 87.18  |
| GOVERNMEN<br>T AND PUBLIC<br>ADMINISTRAT<br>ION            |        |      | 87.18  |        |      | 87.18  |        |      | 87.18  |        |      | 87.18  |        |      | 87.18  |
| HEALTH<br>SCIENCES                                         | N < 10 | < 10 | 87.18  | N < 10 | < 10 | 87.18  | N < 10 | < 10 | 87.18  |        |      | 87.18  |        |      | 87.18  |
| HOSPITALITY & TOURISM                                      | > 95   | RV   | 87.18  | N < 10 | < 10 | 87.18  | N < 10 | < 10 | 87.18  | N < 10 | < 10 | 87.18  | N < 10 | < 10 | 87.18  |
| HUMAN<br>SERVICES                                          | N < 10 | < 10 | 87.18  | N < 10 | < 10 | 87.18  | N < 10 | < 10 | 87.18  | N < 10 | < 10 | 87.18  | N < 10 | < 10 | 87.18  |
| INFORMATIO<br>N<br>TECHNOLOGY                              | > 95   | RV   | 87.18  | > 95   | RV   | 87.18  | N < 10 | < 10 |        | N < 10 | < 10 | 87.18  | N < 10 | < 10 | 87.18  |
| LAW, PUBLIC<br>SAFETY,<br>CORRECTION<br>S, AND<br>SECURITY |        | < 10 | 87.18  |        |      | 87.18  |        |      | 87.18  |        |      | 87.18  |        |      | 87.18  |
| MANUFACTU<br>RING                                          |        | < 10 | 87.18  |        |      | 87.18  |        |      |        | N < 10 | < 10 | 87.18  |        |      | 87.18  |
| MARKETING                                                  | N < 10 | < 10 |        | N < 10 |      | 87.18  |
| STEM                                                       | 92.00  | RV   | 87.18  | > 95   | RV   |        | N < 10 | < 10 |        | N < 10 | < 10 |        | N < 10 | < 10 | 87.18  |
| TRANSPORTA<br>TION, DISTRIB<br>UTION, &<br>LOGISTICS       | N < 10 | < 10 | 87.18  | N < 10 | < 10 | 87.18  | N < 10 | < 10 | 87.18  | N < 10 | < 10 | 87.18  | N < 10 | < 10 | 87.18  |