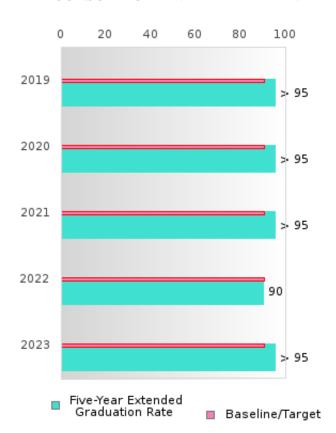

#### CONSORTIUM FIVE-YEAR EXTENDED ADJUSTED COHORT GRADUATION RATE

| YEAR | SCORE | BASELINE/<br>TARGET | N  |
|------|-------|---------------------|----|
| 2019 | > 95  | 90.4                | RV |
| 2020 | > 95  | 90.4                | RV |
| 2021 | > 95  | 90.4                | RV |
| 2022 | 90.00 | 90.4                | RV |
| 2023 | > 95  | 90.4                | RV |