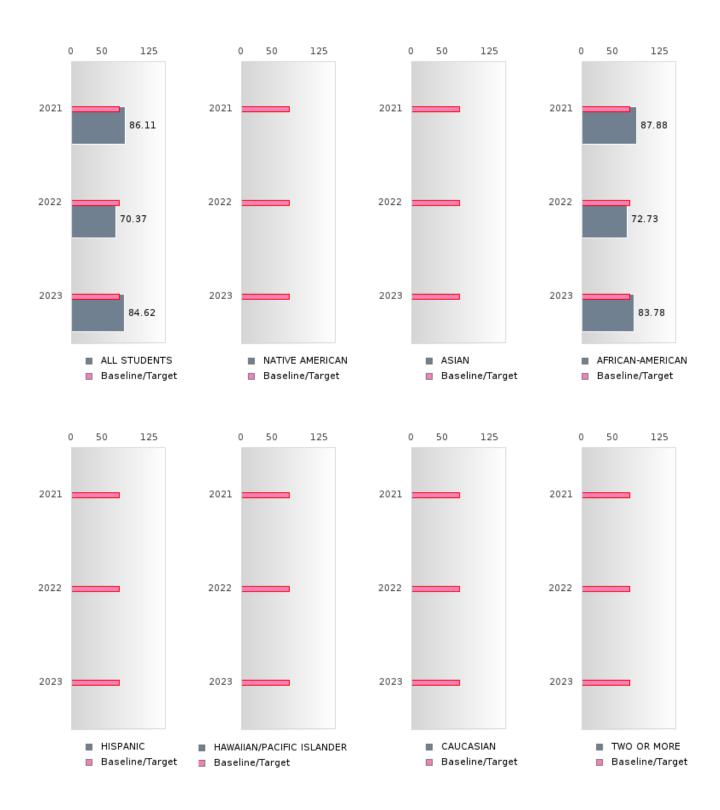

#### PERFORMANCE MEASURE SCORES FOR CONCENTRATORS ONLY

| PERFORMANCE       |       | DIS   | TRICT SCO | ORE   |       | STATE SCORE |       |       |       |       |  |  |
|-------------------|-------|-------|-----------|-------|-------|-------------|-------|-------|-------|-------|--|--|
| MEASURES          | 2019  | 2020  | 2021      | 2022  | 2023  | 2019        | 2020  | 2021  | 2022  | 2023  |  |  |
| 3S1: POST-PROGRAM |       |       | 86.11     | 70.37 | 84.62 |             |       | 81.92 | 81.38 | 82.78 |  |  |
| PLACEMENT         |       |       |           |       |       |             |       |       |       |       |  |  |
|                   |       |       |           |       |       |             |       |       |       |       |  |  |
| 4S1: NON-         | 62.20 | 64.86 | 66.67     | 60.98 | 60.47 | 31.31       | 31.34 | 30.03 | 43.00 | 39.14 |  |  |
| TRADITIONAL       |       |       |           |       |       |             |       |       |       |       |  |  |
| PROGRAM           |       |       |           |       |       |             |       |       |       |       |  |  |
| CONCENTRATION     |       |       |           |       |       |             |       |       |       |       |  |  |
| 5S1: INDUSTRY     |       |       | < 5       | 23.08 | 8.33  |             |       | 14.46 | 47.36 | 55.22 |  |  |
| CERTIFICATIONS    |       |       |           |       |       |             |       |       |       |       |  |  |
|                   |       |       |           |       |       |             |       |       |       |       |  |  |

The placement data are lagged in this report and the CAR report. The 2022 report includes placement data on students who exited secondary education during the 2021 school year.