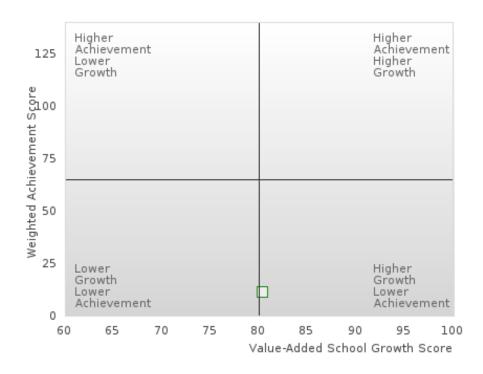

### SCATTERPLOT OF WEIGHTED ACHIEVEMENT & VALUE-ADDED GROWTH FOR READING LANGUAGE ARTS

### BREAKDOWN OF ACADEMIC PROFICIENCY SCORE IN READING LANGUAGE ARTS: WEIGHTED ACHIEVEMENT AND VALUE-ADDED GROWTH

| YEAR  | WEIGHTED<br>ACHIEVEMENT<br>SCORE | N  | VALUE-ADDED<br>GROWTH SCORE | N    |
|-------|----------------------------------|----|-----------------------------|------|
| 2019  | 30.12                            | 83 | 77.29                       | 13   |
| 2020* |                                  |    |                             |      |
| 2021  | 25.83                            | 60 | N < 10                      | < 10 |
| 2022  | 18.75                            | 80 | 81.39                       | 17   |
| 2023  | 23.58                            | 53 | 85.18                       | 10   |

N: Number of Concentrators Included in Score

<sup>\*</sup>State-required academic achievement tests were waived in 2020 due to COVID19.