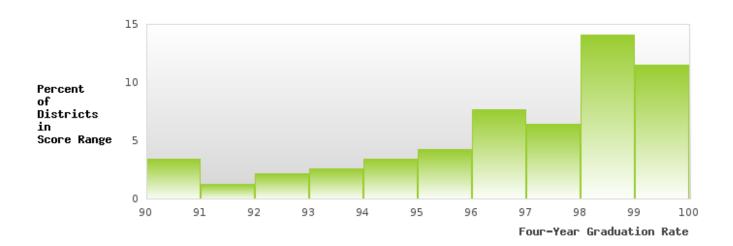

in the State's Consolidated Accountability Plan pursuant to Section 1111(b)(2) of the ESEA.

#### Formula:

2023 Five-Year Adjusted Cohort Graduation Rate

CTE Concentrators in the 2023 Five — Year
Adjusted Cohort who were Actual to Graduate
CTE Concentrators in the 2023 Five — Year
Adjusted Cohort who were Expected to Graduate

### OSCEOLA SCHOOL DISTRICT

#### CONSORTIUM FOUR-YEAR ADJUSTED COHORT GRADUATION RATE



| YEAR | SCORE | BASELINE/ | N  |
|------|-------|-----------|----|
|      |       | TARGET    |    |
| 2019 | > 95  | 87.18     | RV |
| 2020 | > 95  | 87.18     | RV |
| 2021 | 90.00 | 87.18     | RV |
| 2022 | > 95  | 87.18     | RV |
| 2023 | > 95  | 87.18     | RV |

N: Number of Expected Graduates

### DISTRIBUTION OF DISTRICT FOUR-YEAR ADJUSTED COHORT GRADUATION RATES



### OSCEOLA SCHOOL DISTRICT

#### CONSORTIUM FIVE-YEAR EXTENDED ADJUSTED COHORT GRADUATION RATE



| YEAR | SCORE | BASELINE/<br>TARGET | N  |
|------|-------|---------------------|----|
| 2019 | > 95  | 90.4                | RV |
| 2020 | > 95  | 90.4                | RV |
| 2021 | > 95  | 90.4                | RV |
| 2022 | 90.00 | 90.4                | RV |
| 2023 | > 95  | 90.4                | RV |

N: Number of Expected Graduates

## DISTRIBUTION OF DISTRICT FIVE-YEAR EXTENDED ADJUSTED COHORT GRADUATION RATES



### OSCEOLA SCHOOL DISTRICT

#### FOUR-YEAR ADJUSTED COHORT GRADUATION RATE BY RACE/ETHNICITY



### OSCEOLA SCHOOL DISTRICT

#### FIVE-YEAR EXTENDED ADJUSTED COHORT GRADUATION RATE BY RACE/ETHNICITY



### OSCEOLA SCHOOL DISTRICT

#### **GRADUATION RATE BY RACE/ETHNICITY**