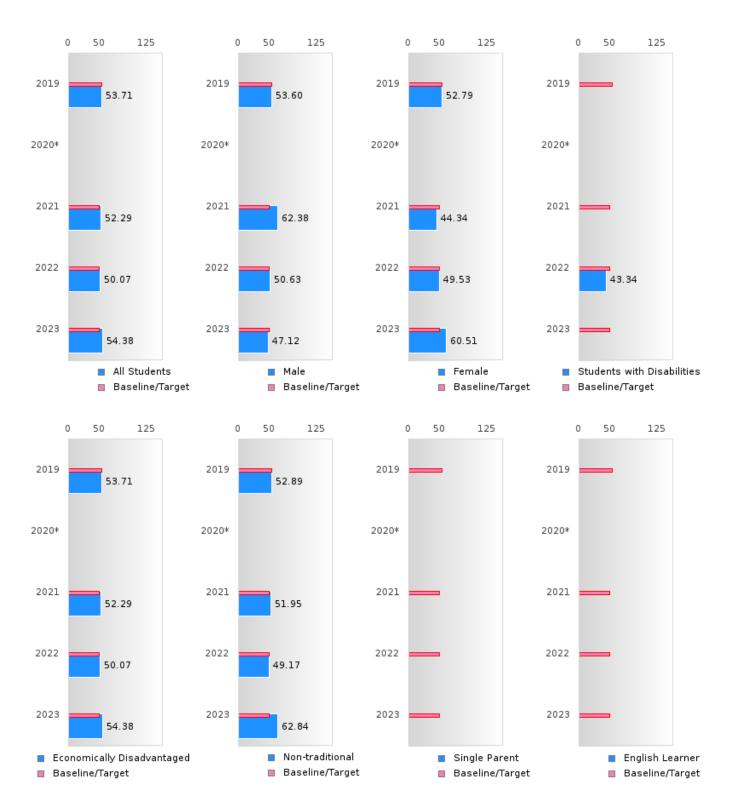

#### ACADEMIC PROFICIENCY SCORE TABLE BY SUBJECT AND RACE/ETHNICITY

| RACE                      |                       | 2019       |            |            | 2020* |        |        | 2021 |        |        | 2022 |        |        | 2023 |        |
|---------------------------|-----------------------|------------|------------|------------|-------|--------|--------|------|--------|--------|------|--------|--------|------|--------|
|                           | Score                 | N          | Base       | Score      | N     | Target | Score  | N    | Target | Score  | N    | Target | Score  | N    | Target |
|                           | READING LANGUAGE ARTS |            |            |            |       |        |        |      |        |        |      |        |        |      |        |
| A 11 C4 14-               | 52.71                 | 92         | 50.70      |            | KEA   | _      |        |      |        | 50.07  | 90   | 40.7   | 54.20  | 52   | 10.05  |
| All Students              | 53.71                 | 83         | 52.78      |            |       | 53.03  | 52.29  | 60   | 48.45  | 50.07  | 80   | 48.7   | 54.38  | 53   | 48.95  |
| Native American           |                       | < 10       | 52.78      |            |       | 53.03  | N < 10 | < 10 | 48.45  | N < 10 | < 10 | 48.7   | N < 10 | < 10 | 48.95  |
| Asian                     | N < 10                | < 10       | 52.78      |            |       | 53.03  | N < 10 | < 10 |        | N < 10 | < 10 | 48.7   | N < 10 | < 10 | 48.95  |
| African-                  | 50.63                 | 68         | 52.78      |            |       | 53.03  | 46.35  | 50   | 48.45  | 49.59  | 72   | 48.7   | 53.30  | 45   | 48.95  |
| American                  | NT 10                 | 1.0        | 50.50      |            |       | 52.02  | NT 10  | 1.0  | 40.45  | 37 10  | 10   | 40.5   | 37 10  | 10   | 40.05  |
| Hispanic                  | N < 10                | < 10       | 52.78      |            |       |        | N < 10 | < 10 |        | N < 10 | < 10 | 48.7   | N < 10 | < 10 | 48.95  |
| Hawaiian/Pacific Islander | N < 10                | < 10       | 52.78      |            |       | 53.03  | N < 10 | < 10 | 48.45  | N < 10 | < 10 | 48.7   | N < 10 | < 10 | 48.95  |
| Caucasian                 | 60.61                 | 12         | 52.78      |            |       | 53.03  | N < 10 | < 10 | 48.45  | N < 10 | < 10 | 48.7   | N < 10 | < 10 | 48.95  |
| Two or More               | N < 10                | < 10       | 52.78      |            |       | 53.03  | N < 10 | < 10 | 48.45  | N < 10 | < 10 | 48.7   | N < 10 | < 10 | 48.95  |
|                           |                       |            |            |            |       | MAT    | НЕМАТ  | ICS  |        |        |      |        |        |      |        |
| All Students              | 46.09                 | 83         | 46.45      |            |       | 46.7   | 44.77  | 60   | 42.27  | 46.75  | 80   | 42.52  | 45.85  | 53   | 42.77  |
| Native American           | N < 10                | < 10       | 46.45      |            |       | 46.7   | N < 10 | < 10 | 42.27  | N < 10 | < 10 | 42.52  | N < 10 | < 10 | 42.77  |
| Asian                     | N < 10                | < 10       | 46.45      |            |       | 46.7   | N < 10 | < 10 | 42.27  | N < 10 | < 10 | 42.52  | N < 10 | < 10 | 42.77  |
| African-<br>American      | 43.44                 | 68         | 46.45      |            |       | 46.7   | 39.32  | 50   | 42.27  | 46.13  | 72   | 42.52  | 45.55  | 45   | 42.77  |
| Hispanic                  | N < 10                | < 10       | 46.45      |            |       | 46.7   | N < 10 | < 10 | 42.27  | N < 10 | < 10 | 42.52  | N < 10 | < 10 | 42.77  |
| Hawaiian/Pacific Islander | N < 10                | < 10       | 46.45      |            |       | 46.7   | N < 10 | < 10 | 42.27  | N < 10 | < 10 | 42.52  | N < 10 | < 10 | 42.77  |
| Caucasian                 | 58.32                 | 12         | 46.45      |            |       | 46.7   | N < 10 | < 10 | 42.27  | N < 10 | < 10 | 42.52  | N < 10 | < 10 | 42.77  |
| Two or More               | N < 10                | < 10       | 46.45      |            |       | 46.7   | N < 10 | < 10 | 42.27  | N < 10 | < 10 | 42.52  | N < 10 | < 10 | 42.77  |
|                           | SCIENCE               |            |            |            |       |        |        |      |        |        |      |        |        |      |        |
| All Students              | 52.42                 | 83         | 53.26      |            |       | 53.51  | 48.71  | 60   | 48.4   | 52.02  | 80   | 48.65  | 51.73  | 53   | 48.9   |
| Native American           | N < 10                | < 10       | 53.26      |            |       | 53.51  | N < 10 | < 10 | 48.4   | N < 10 | < 10 | 48.65  | N < 10 | < 10 | 48.9   |
| Asian                     | N < 10                | < 10       | 53.26      |            |       | 53.51  | N < 10 | < 10 | 48.4   | N < 10 | < 10 | 48.65  | N < 10 | < 10 | 48.9   |
| African-                  | 51.50                 | 68         | 53.26      |            |       | 53.51  | 41.89  | 50   | 48.4   | 52.06  | 72   | 48.65  | 54.70  | 45   | 48.9   |
| American                  |                       |            |            |            |       |        |        |      |        |        |      |        |        |      |        |
| Hispanic                  | N < 10                | < 10       | 53.26      |            |       | 53.51  | N < 10 | < 10 | 48.4   | N < 10 | < 10 | 48.65  | N < 10 | < 10 | 48.9   |
| Hawaiian/Pacific          | N < 10                | < 10       | 53.26      |            |       | 53.51  | N < 10 | < 10 | 48.4   | N < 10 | < 10 | 48.65  | N < 10 | < 10 | 48.9   |
| Islander                  |                       |            |            |            |       |        |        |      |        |        |      |        |        |      |        |
| Caucasian                 | 56.67                 | 12         | 53.26      |            |       | 53.51  | N < 10 | < 10 | 48.4   | N < 10 | < 10 | 48.65  | N < 10 | < 10 | 48.9   |
| Two or More               | N < 10                | < 10       | 53.26      |            |       | 53.51  | N < 10 | < 10 | 48.4   | N < 10 | < 10 | 48.65  | N < 10 | < 10 | 48.9   |
| N: Number of Concer       | trotore wit           | h Tost Car | arac Inalu | dad in the | Capra |        |        |      |        |        |      |        |        |      |        |

#### ACADEMIC PROFICIENCY SCORE TABLE BY SUBJECT AND SPECIAL POPULATION

| ACADE           | VIICIN  |             | LEIVE | SCOI  |       | DLEL   | ) I SUD |       | AND    | SI ECIA |      | TULA   | TION    |      |        |
|-----------------|---------|-------------|-------|-------|-------|--------|---------|-------|--------|---------|------|--------|---------|------|--------|
| RACE            |         | 2019        |       |       | 2020* |        |         | 2021  |        |         | 2022 |        |         | 2023 |        |
|                 | Score   | N           | Base  | Score | N     | Target | Score   | N     | Target | Score   | N    | Target | Score   | N    | Target |
|                 |         |             | line  |       |       |        |         |       |        |         |      |        |         |      |        |
|                 |         |             |       |       | REA   | DING I | LANGUA  | GE AR | TS     |         |      |        |         |      |        |
| All Students    | 53.71   | 83          | 52.78 |       |       | 53.03  | 52.29   | 60    | 48.45  | 50.07   | 80   | 48.7   | 54.38   | 53   | 48.95  |
| Male            | 53.60   | 30          | 52.78 |       |       | 53.03  | 62.38   | 18    | 48.45  | 50.63   | 37   | 48.7   | 47.12   | 24   | 48.95  |
| Female          | 52.79   | 53          | 52.78 |       |       | 53.03  | 44.34   | 42    | 48.45  | 49.53   | 43   | 48.7   | 60.51   | 29   | 48.95  |
| Students with   | N < 10  | < 10        | 52.78 |       |       | 53.03  | N < 10  | < 10  | 48.45  | 43.34   | 11   | 48.7   | N < 10  | < 10 | 48.95  |
| Disabilities    |         |             |       |       |       |        |         |       |        |         |      |        |         |      |        |
| Economically    | 53.71   | 83          | 52.78 |       |       | 53.03  | 52.29   | 60    | 48.45  | 50.07   | 80   | 48.7   | 54.38   | 53   | 48.95  |
| Disadvantaged   |         |             |       |       |       |        |         |       |        |         |      |        |         |      |        |
| Non-traditional | 52.89   | 49          | 52.78 |       |       | 53.03  | 51.95   | 37    | 48.45  | 49.17   | 47   | 48.7   | 62.84   | 25   | 48.95  |
| Single Parent   | N < 10  | < 10        | 52.78 |       |       | 53.03  | N < 10  | < 10  |        | N < 10  | < 10 | 48.7   | N < 10  | < 10 | 48.95  |
|                 | N < 10  | < 10        | 52.78 |       |       | 53.03  | N < 10  | < 10  | 48.45  | N < 10  | < 10 | 48.7   | N < 10  | < 10 | 48.95  |
| Homeless        | N < 10  | < 10        | 52.78 |       |       | 53.03  | N < 10  | < 10  |        | N < 10  | < 10 | 48.7   | N < 10  | < 10 | 48.95  |
| Foster Care     | N < 10  | < 10        | 52.78 |       |       |        | N < 10  | < 10  |        | N < 10  | < 10 | 48.7   | N < 10  | < 10 | 48.95  |
| Military        | N < 10  | < 10        | 52.78 |       |       |        | N < 10  | < 10  |        | N < 10  | < 10 | 48.7   | N < 10  | < 10 | 48.95  |
| Dependent       |         |             |       |       |       |        |         |       |        |         |      |        |         |      |        |
| Migrant         | N < 10  | < 10        | 52.78 |       |       | 53.03  | N < 10  | < 10  | 48.45  | N < 10  | < 10 | 48.7   | N < 10  | < 10 | 48.95  |
| 1,11gruit       | 1, 110  | 110         | 02170 |       |       |        | HEMAT   |       | 10116  | 1, 110  | 110  | 1017   | 1, 110  | 110  | 10176  |
| All Students    | 46.09   | 83          | 46.45 |       |       | 46.7   | 44.77   | 60    | 42.27  | 46.75   | 80   | 42.52  | 45.85   | 53   | 42.77  |
| Male            | 42.40   | 30          | 46.45 |       |       | 46.7   | 53.21   | 18    | 42.27  | 49.96   | 37   | 42.52  | 42.16   | 24   | 42.77  |
| Female          | 46.69   | 53          | 46.45 |       |       | 46.7   | 38.55   | 42    | 42.27  | 43.94   | 43   | 42.52  | 49.10   | 29   | 42.77  |
| Students with   | N < 10  | < 10        | 46.45 |       |       | 46.7   | N < 10  | < 10  | 42.27  | 39.90   | 11   | 42.52  | N < 10  | < 10 | 42.77  |
| Disabilities    | 11 10   | <b>\ 10</b> | 10.15 |       |       | 10.7   | 11 10   | V 10  | 12.27  | 37.70   | 11   | 12.32  | 11 10   | V 10 | 12.77  |
| Economically    | 46.09   | 83          | 46.45 |       |       | 46.7   | 44.77   | 60    | 42.27  | 46.75   | 80   | 42.52  | 45.85   | 53   | 42.77  |
| Disadvantaged   | 10.05   | 03          | 10.15 |       |       | 10.7   | 11.77   | 00    | 12.27  | 10.75   | 00   | 12.32  | 13.03   | 33   | 12.77  |
| Non-traditional | 47.34   | 49          | 46.45 |       |       | 46.7   | 41.62   | 37    | 42.27  | 45.78   | 47   | 42.52  | 56.29   | 25   | 42.77  |
| Single Parent   | N < 10  | < 10        | 46.45 |       |       | 46.7   | N < 10  | < 10  |        | N < 10  | < 10 |        | N < 10  | < 10 | 42.77  |
| _               | N < 10  | < 10        | 46.45 |       |       | 46.7   | N < 10  | < 10  | 42.27  | N < 10  | < 10 |        | N < 10  | < 10 | 42.77  |
| Homeless        | N < 10  | < 10        | 46.45 |       |       | 46.7   | N < 10  | < 10  |        | N < 10  | < 10 |        | N < 10  | < 10 | 42.77  |
| Foster Care     | N < 10  | < 10        | 46.45 |       |       | 46.7   | N < 10  | < 10  |        | N < 10  | < 10 |        | N < 10  | < 10 | 42.77  |
| Military        | N < 10  | < 10        | 46.45 |       |       | 46.7   | N < 10  | < 10  |        | N < 10  | < 10 |        | N < 10  | < 10 | 42.77  |
| Dependent       | 14 < 10 | < 10        | 40.43 |       |       | 40.7   | 11 < 10 | < 10  | 42.27  | 14 < 10 | < 10 | 42.32  | 14 < 10 | < 10 | 42.77  |
| Migrant         | N < 10  | < 10        | 46.45 |       |       | 46.7   | N < 10  | < 10  | 12.27  | N < 10  | < 10 | 12.52  | N < 10  | < 10 | 42.77  |
| Wilgrant        | IN < 10 | < 10        | 40.43 |       |       |        | CIENCE  | < 10  | 42.27  | IN < 10 | < 10 | 42.32  | IN < 10 | < 10 | 42.77  |
| All Students    | 52.42   | 83          | 53.26 |       |       | 53.51  | 48.71   | 60    | 48.4   | 52.02   | 80   | 48.65  | 51.73   | 53   | 48.9   |
| Male            | 48.16   | 30          | 53.26 |       |       | 53.51  | 56.14   | 18    | 48.4   | 54.62   | 37   | 48.65  | 50.44   | 24   | 48.9   |
| Female          | 53.65   | 53          | 53.26 |       |       | 53.51  | 42.39   | 42    | 48.4   | 49.73   | 43   | 48.65  | 52.27   | 29   | 48.9   |
| Students with   | N < 10  | < 10        |       |       |       |        | N < 10  | < 10  | 48.4   | 45.08   |      | 48.65  | N < 10  |      | 48.9   |
| Disabilities    | IN < 10 | < 10        | 53.26 |       |       | 33.31  | IN < 10 | < 10  | 40.4   | 45.08   | 11   | 46.03  | IN < 10 | < 10 | 40.9   |
|                 | 50.40   | 02          | 52.26 |       |       | 52.51  | 10.71   | 60    | 10.1   | 52.02   | 90   | 10 65  | 51.72   | 52   | 49.0   |
| Economically    | 52.42   | 83          | 53.26 |       |       | 53.51  | 48.71   | 60    | 48.4   | 52.02   | 80   | 48.65  | 51.73   | 53   | 48.9   |
| Disadvantaged   | 52.02   | 40          | 52.26 |       |       | 52.51  | 57.00   | 27    | 40.4   | 50.70   | 47   | 10.65  | 65.20   | 25   | 40.0   |
| Non-traditional | 52.92   | 49          | 53.26 |       |       | 53.51  | 57.90   | 37    | 48.4   | 50.72   | 47   | 48.65  | 65.39   | 25   | 48.9   |
| Single Parent   | N < 10  | < 10        | 53.26 |       |       |        | N < 10  | < 10  | 48.4   | N < 10  | < 10 |        | N < 10  | < 10 | 48.9   |
| English Learner | N < 10  | < 10        | 53.26 |       |       |        | N < 10  | < 10  | 48.4   | N < 10  | < 10 |        | N < 10  | < 10 | 48.9   |
| Homeless        | N < 10  | < 10        | 53.26 |       |       |        | N < 10  | < 10  | 48.4   | N < 10  | < 10 |        | N < 10  | < 10 | 48.9   |
| Foster Care     | N < 10  | < 10        | 53.26 |       |       |        | N < 10  | < 10  | 48.4   | N < 10  | < 10 |        | N < 10  | < 10 | 48.9   |
| Military        | N < 10  | < 10        | 53.26 |       |       | 53.51  | N < 10  | < 10  | 48.4   | N < 10  | < 10 | 48.65  | N < 10  | < 10 | 48.9   |
| Dependent       |         |             |       |       |       |        |         |       | 15     |         |      | 4.5    |         |      | 10.5   |
| Migrant         | N < 10  | < 10        | 53.26 |       |       | 53.51  | N < 10  | < 10  | 48.4   | N < 10  | < 10 | 48.65  | N < 10  | < 10 | 48.9   |