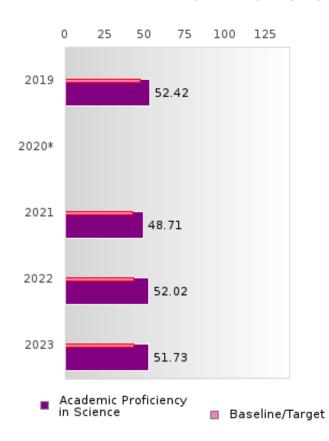

#### ACADEMIC PROFICIENCY SCORE IN SCIENCE

| YEAR  | SCORE | BASELINE/<br>TARGET | N  |
|-------|-------|---------------------|----|
| 2019  | 52.42 | 53.26               | 83 |
| 2020* |       | 53.51               |    |
| 2021  | 48.71 | 48.4                | 60 |
| 2022  | 52.02 | 48.65               | 80 |
| 2023  | 51.73 | 48.9                | 53 |