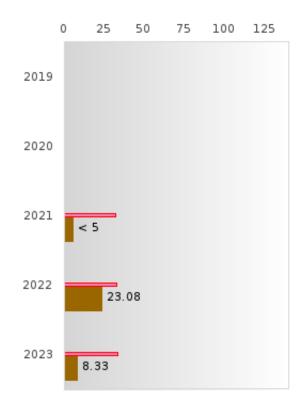

#### PERFORMANCE MEASURE SCORES FOR CONCENTRATORS ONLY

| PERFORMANCE       |       | DIS   | TRICT SCO | ORE   |       | STATE SCORE |       |       |       |       |  |  |
|-------------------|-------|-------|-----------|-------|-------|-------------|-------|-------|-------|-------|--|--|
| MEASURES          | 2019  | 2020  | 2021      | 2022  | 2023  | 2019        | 2020  | 2021  | 2022  | 2023  |  |  |
| 3S1: POST-PROGRAM |       |       | 86.11     | 70.37 | 84.62 |             |       | 81.92 | 81.38 | 82.78 |  |  |
| PLACEMENT         |       |       |           |       |       |             |       |       |       |       |  |  |
|                   |       |       |           |       |       |             |       |       |       |       |  |  |
| 4S1: NON-         | 62.20 | 64.86 | 66.67     | 60.98 | 60.47 | 31.31       | 31.34 | 30.03 | 43.00 | 39.14 |  |  |
| TRADITIONAL       |       |       |           |       |       |             |       |       |       |       |  |  |
| PROGRAM           |       |       |           |       |       |             |       |       |       |       |  |  |
| CONCENTRATION     |       |       |           |       |       |             |       |       |       |       |  |  |
| 5S1: INDUSTRY     |       |       | < 5       | 23.08 | 8.33  |             |       | 14.46 | 47.36 | 55.22 |  |  |
| CERTIFICATIONS    |       |       |           |       |       |             |       |       |       |       |  |  |
|                   |       |       |           |       |       |             |       |       |       |       |  |  |