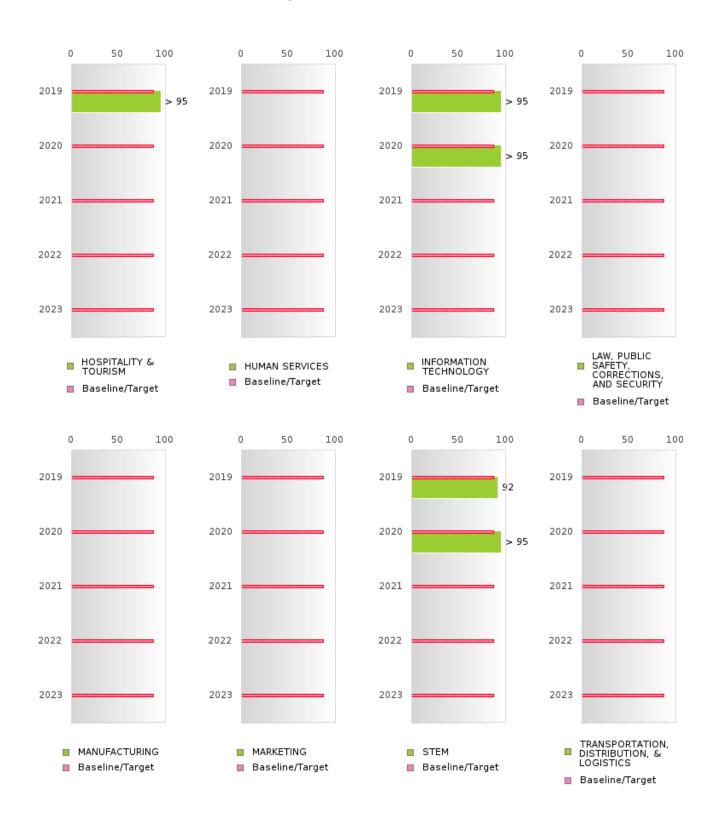

#### FOUR-YEAR ADJUSTED GRADUATION RATE BY CLUSTER

| RACE                                                       |        | 2019 |        |        | 2020 |        |        | 2021 |        |        | 2022 |        |        | 2023 |        |
|------------------------------------------------------------|--------|------|--------|--------|------|--------|--------|------|--------|--------|------|--------|--------|------|--------|
|                                                            | Score  | N    | Target |
|                                                            |        |      |        |        |      |        | COHOR' |      |        | N RATE |      | 8      |        |      |        |
| AGRICULTUR<br>E, FOOD, &<br>NATURAL<br>RESOURCES           | > 95   | RV   | 87.18  | > 95   | RV   | 87.18  | 94.00  | RV   | 87.18  | > 95   | RV   | 87.18  | > 95   | RV   | 87.18  |
| ARCHITECTU<br>RE AND CONS<br>TRUCTION                      |        |      | 87.18  |        |      | 87.18  |        |      | 87.18  |        |      | 87.18  |        |      | 87.18  |
| ARTS, A/V,<br>TECHNOLOGY<br>& COMMUNIC<br>ATIONS           |        |      | 87.18  |        |      | 87.18  |        |      | 87.18  |        |      | 87.18  |        |      | 87.18  |
| BUSINESS MA<br>NAGEMENT &<br>ADMINISTRAT<br>ION            | > 95   | RV   | 87.18  | N < 10 | < 10 | 87.18  | N < 10 | < 10 | 87.18  | N < 10 | < 10 | 87.18  | > 95   | RV   | 87.18  |
| EDUCATION<br>AND<br>TRAINING                               | N < 10 | < 10 | 87.18  |        |      | 87.18  |        |      | 87.18  |        |      | 87.18  |        |      | 87.18  |
| FINANCE                                                    | > 95   | RV   | 87.18  | N < 10 | < 10 | 87.18  | N < 10 | < 10 | 87.18  | N < 10 | < 10 | 87.18  | N < 10 | < 10 | 87.18  |
| GOVERNMEN<br>T AND PUBLIC<br>ADMINISTRAT<br>ION            |        |      | 87.18  |        |      | 87.18  |        |      | 87.18  |        |      | 87.18  |        |      | 87.18  |
| HEALTH<br>SCIENCES                                         | N < 10 | < 10 | 87.18  | N < 10 | < 10 | 87.18  | N < 10 | < 10 | 87.18  |        |      | 87.18  |        |      | 87.18  |
| HOSPITALITY & TOURISM                                      | > 95   | RV   | 87.18  | N < 10 | < 10 | 87.18  | N < 10 | < 10 | 87.18  | N < 10 | < 10 | 87.18  | N < 10 | < 10 | 87.18  |
| HUMAN<br>SERVICES                                          | N < 10 | < 10 | 87.18  | N < 10 | < 10 | 87.18  | N < 10 | < 10 | 87.18  | N < 10 | < 10 | 87.18  | N < 10 | < 10 | 87.18  |
| INFORMATIO<br>N<br>TECHNOLOGY                              | > 95   | RV   | 87.18  | > 95   | RV   | 87.18  | N < 10 | < 10 |        | N < 10 | < 10 | 87.18  | N < 10 | < 10 | 87.18  |
| LAW, PUBLIC<br>SAFETY,<br>CORRECTION<br>S, AND<br>SECURITY |        | < 10 | 87.18  |        |      | 87.18  |        |      | 87.18  |        |      | 87.18  |        |      | 87.18  |
| MANUFACTU<br>RING                                          |        | < 10 | 87.18  |        |      | 87.18  |        |      |        | N < 10 | < 10 | 87.18  |        |      | 87.18  |
| MARKETING                                                  | N < 10 | < 10 |        | N < 10 |      | 87.18  |
| STEM                                                       | 92.00  | RV   | 87.18  | > 95   | RV   |        | N < 10 | < 10 |        | N < 10 | < 10 |        | N < 10 | < 10 | 87.18  |
| TRANSPORTA<br>TION, DISTRIB<br>UTION, &<br>LOGISTICS       | N < 10 | < 10 | 87.18  | N < 10 | < 10 | 87.18  | N < 10 | < 10 | 87.18  | N < 10 | < 10 | 87.18  | N < 10 | < 10 | 87.18  |