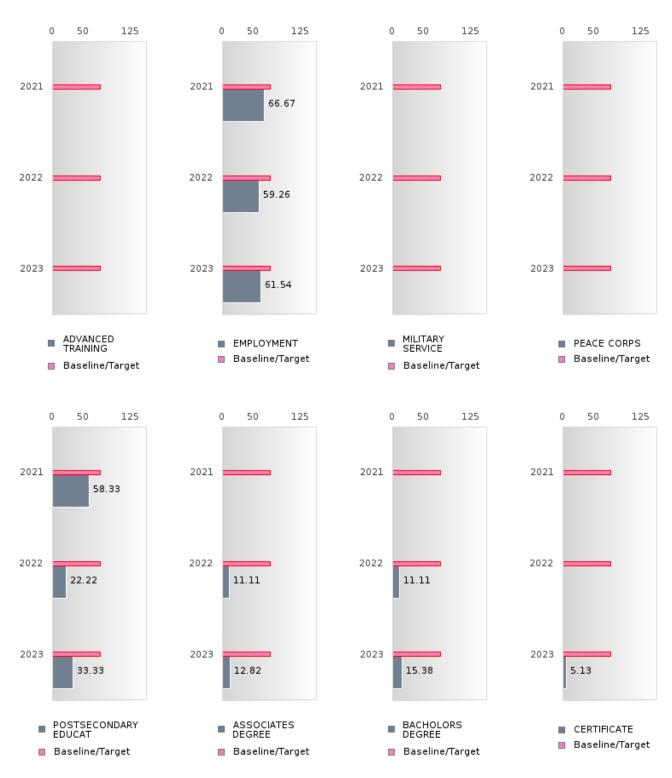

#### PERFORMANCE MEASURE SCORES FOR CONCENTRATORS ONLY

| PERFORMANCE       |       | DIS   | TRICT SCO | ORE   |       | STATE SCORE |       |       |       |       |  |  |
|-------------------|-------|-------|-----------|-------|-------|-------------|-------|-------|-------|-------|--|--|
| MEASURES          | 2019  | 2020  | 2021      | 2022  | 2023  | 2019        | 2020  | 2021  | 2022  | 2023  |  |  |
| 3S1: POST-PROGRAM |       |       | 86.11     | 70.37 | 84.62 |             |       | 81.92 | 81.38 | 82.78 |  |  |
| PLACEMENT         |       |       |           |       |       |             |       |       |       |       |  |  |
|                   |       |       |           |       |       |             |       |       |       |       |  |  |
| 4S1: NON-         | 62.20 | 64.86 | 66.67     | 60.98 | 60.47 | 31.31       | 31.34 | 30.03 | 43.00 | 39.14 |  |  |
| TRADITIONAL       |       |       |           |       |       |             |       |       |       |       |  |  |
| PROGRAM           |       |       |           |       |       |             |       |       |       |       |  |  |
| CONCENTRATION     |       |       |           |       |       |             |       |       |       |       |  |  |
| 5S1: INDUSTRY     |       |       | < 5       | 23.08 | 8.33  |             |       | 14.46 | 47.36 | 55.22 |  |  |
| CERTIFICATIONS    |       |       |           |       |       |             |       |       |       |       |  |  |
|                   |       |       |           |       |       |             |       |       |       |       |  |  |

The placement data are lagged in this report and the CAR report. The 2022 report includes placement data on students who exited secondary education during the 2021 school year.