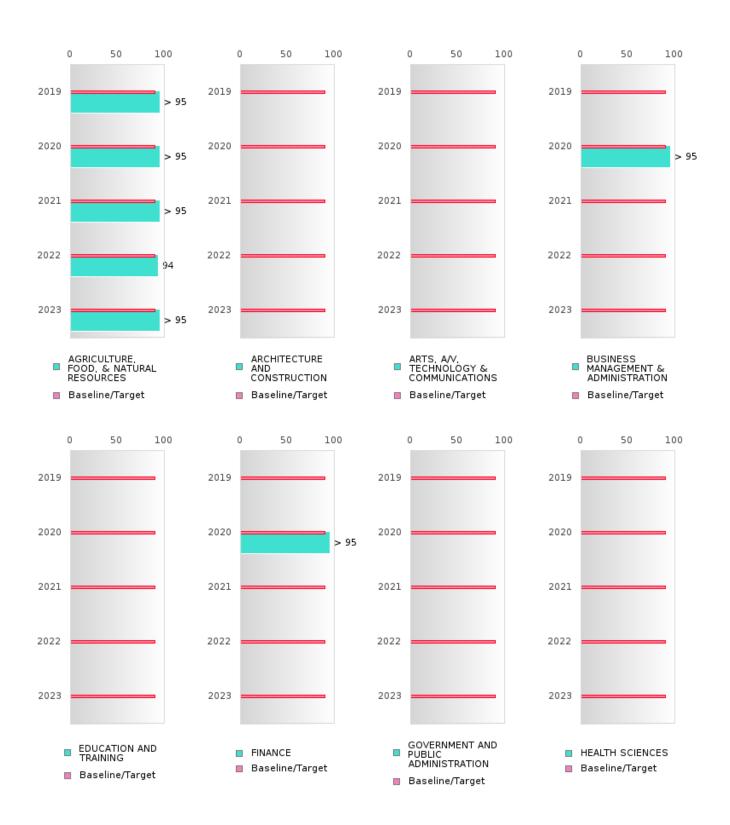

#### FIVE-YEAR EXTENDED ADJUSTED GRADUATION RATE BY CLUSTER

| RACE                                                       |        | 2019 |         |        | 2020 |        |         | 2021 |        |        | 2022 |        |        | 2023 |        |
|------------------------------------------------------------|--------|------|---------|--------|------|--------|---------|------|--------|--------|------|--------|--------|------|--------|
|                                                            | Score  | N    | Target  | Score  | N    | Target | Score   | N    | Target | Score  | N    | Target | Score  | N    | Target |
|                                                            |        |      |         |        |      |        | STED CO |      |        | UATION |      |        |        |      |        |
| AGRICULTUR<br>E, FOOD, &<br>NATURAL                        | > 95   | RV   | 90.4    | > 95   | RV   | 90.4   | > 95    | RV   | 90.4   | 94.00  | RV   | 90.4   | > 95   | RV   | 90.4   |
| RESOURCES                                                  |        |      |         |        |      |        |         |      |        |        |      |        |        |      |        |
| ARCHITECTU<br>RE AND CONS<br>TRUCTION                      |        |      | 90.4    |        |      | 90.4   |         |      | 90.4   |        |      | 90.4   |        |      | 90.4   |
| ARTS, A/V,<br>TECHNOLOGY<br>& COMMUNIC<br>ATIONS           |        |      | 90.4    |        |      | 90.4   |         |      | 90.4   |        |      | 90.4   |        |      | 90.4   |
| BUSINESS MA<br>NAGEMENT &<br>ADMINISTRAT<br>ION            |        |      | 90.4    | > 95   | RV   |        | N < 10  | < 10 |        | N < 10 | < 10 | 90.4   | N < 10 | < 10 | 90.4   |
| AND<br>TRAINING                                            | N < 10 |      | , , , , | N < 10 |      | 90.4   |         |      | 90.4   |        |      | 90.4   |        |      | 90.4   |
| FINANCE                                                    | N < 10 | < 10 | 90.4    | > 95   | RV   | 90.4   | N < 10  | < 10 | 90.4   | N < 10 | < 10 | 90.4   | N < 10 | < 10 | 90.4   |
| GOVERNMEN<br>T AND PUBLIC<br>ADMINISTRAT<br>ION            |        |      | 90.4    |        |      | 90.4   |         |      | 90.4   |        |      | 90.4   |        |      | 90.4   |
| HEALTH<br>SCIENCES                                         | N < 10 | < 10 | 90.4    | N < 10 | < 10 | 90.4   | N < 10  | < 10 | 90.4   | N < 10 | < 10 | 90.4   |        |      | 90.4   |
| HOSPITALITY & TOURISM                                      | N < 10 | < 10 | 90.4    | > 95   | RV   | 90.4   | N < 10  | < 10 | 90.4   | N < 10 | < 10 | 90.4   | N < 10 | < 10 | 90.4   |
| HUMAN<br>SERVICES                                          | N < 10 | < 10 | 90.4    | N < 10 | < 10 | 90.4   | N < 10  | < 10 |        | N < 10 | < 10 | 90.4   | N < 10 | < 10 | 90.4   |
| INFORMATIO<br>N<br>TECHNOLOGY                              | > 95   | RV   | 90.4    | > 95   | RV   | 90.4   | > 95    | RV   |        | N < 10 | < 10 | 90.4   | N < 10 | < 10 | 90.4   |
| LAW, PUBLIC<br>SAFETY,<br>CORRECTION<br>S, AND<br>SECURITY |        |      |         | N < 10 |      | 90.4   |         |      | 90.4   |        |      | 90.4   |        |      | 90.4   |
| MANUFACTU<br>RING                                          |        |      |         | N < 10 |      | 90.4   |         |      | 90.4   |        |      |        | N < 10 | < 10 | 90.4   |
| MARKETING                                                  | N < 10 |      |         | N < 10 |      | 90.4   | N < 10  | < 10 |        | N < 10 |      | 90.4   | N < 10 |      | 90.4   |
| STEM                                                       | > 95   | RV   | 90.4    | 92.00  | RV   | 90.4   | > 95    | RV   |        | N < 10 | < 10 | 90.4   | N < 10 | < 10 | 90.4   |
| TRANSPORTA<br>TION, DISTRIB<br>UTION, &<br>LOGISTICS       | N < 10 | < 10 | 90.4    | N < 10 | < 10 | 90.4   | N < 10  | < 10 | 90.4   | N < 10 | < 10 | 90.4   | N < 10 | < 10 | 90.4   |