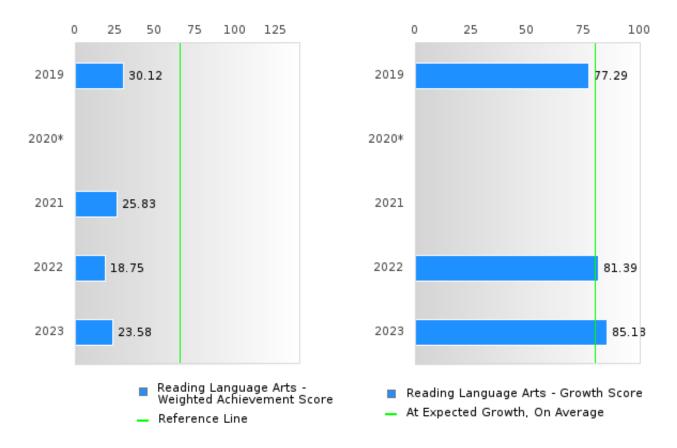

### BREAKDOWN OF ACADEMIC PROFICIENCY SCORE IN READING LANGUAGE ARTS: WEIGHTED ACHIEVEMENT AND VALUE-ADDED GROWTH

| YEAR  | WEIGHTED<br>ACHIEVEMENT<br>SCORE | N  | VALUE-ADDED<br>GROWTH SCORE | N    |
|-------|----------------------------------|----|-----------------------------|------|
| 2019  | 30.12                            | 83 | 77.29                       | 13   |
| 2020* |                                  |    |                             |      |
| 2021  | 25.83                            | 60 | N < 10                      | < 10 |
| 2022  | 18.75                            | 80 | 81.39                       | 17   |
| 2023  | 23.58                            | 53 | 85.18                       | 10   |

N: Number of Concentrators Included in Score

<sup>\*</sup>State-required academic achievement tests were waived in 2020 due to COVID19.