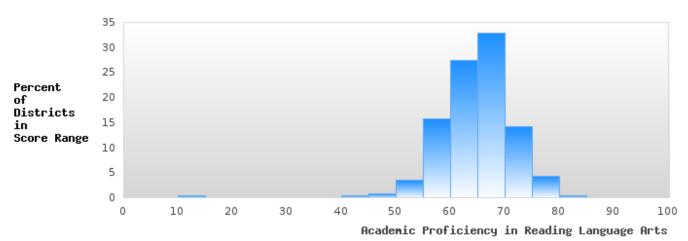

## DISTRIBUTION OF DISTRICT SCORES FOR ACADEMIC PROFICIENCY IN READING LANGUAGE ARTS

OSCEOLA SCHOOL DISTRICT

<sup>\*</sup>State-required academic achievement tests were waived in 2020 due to COVID19.

#### ACADEMIC PROFICIENCY SCORE IN READING LANGUAGE ARTS

| YEAR  | SCORE | BASELINE/<br>TARGET | N  |
|-------|-------|---------------------|----|
| 2019  | 53.71 | 52.78               | 83 |
| 2020* |       | 53.03               |    |
| 2021  | 52.29 | 48.45               | 60 |
| 2022  | 50.07 | 48.7                | 80 |
| 2023  | 54.38 | 48.95               | 53 |