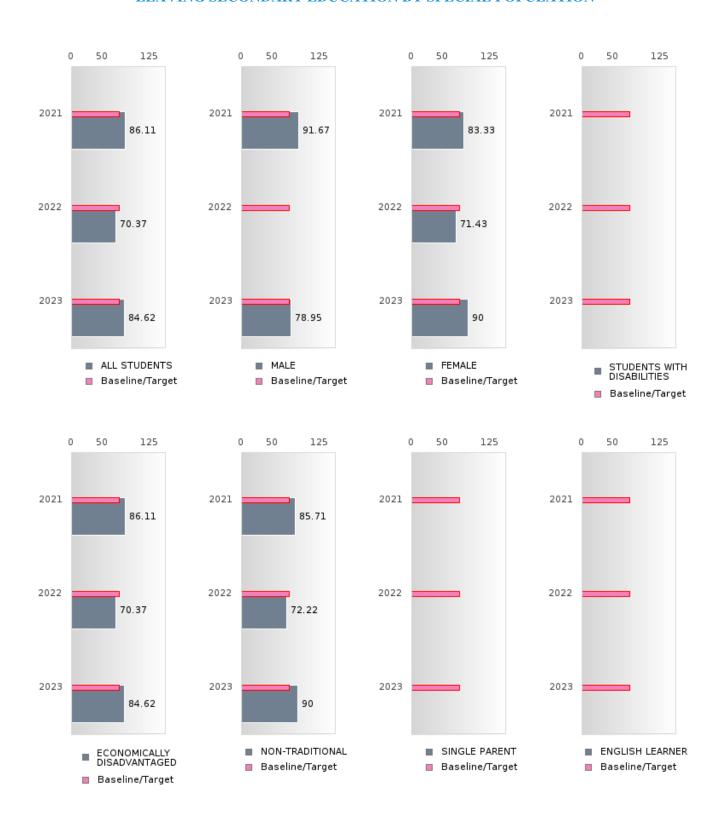

#### PERFORMANCE MEASURE SCORES FOR CONCENTRATORS ONLY

| PERFORMANCE       |       | DIS   | TRICT SCO | ORE   |       | STATE SCORE |       |       |       |       |  |  |
|-------------------|-------|-------|-----------|-------|-------|-------------|-------|-------|-------|-------|--|--|
| MEASURES          | 2019  | 2020  | 2021      | 2022  | 2023  | 2019        | 2020  | 2021  | 2022  | 2023  |  |  |
| 3S1: POST-PROGRAM |       |       | 86.11     | 70.37 | 84.62 |             |       | 81.92 | 81.38 | 82.78 |  |  |
| PLACEMENT         |       |       |           |       |       |             |       |       |       |       |  |  |
|                   |       |       |           |       |       |             |       |       |       |       |  |  |
| 4S1: NON-         | 62.20 | 64.86 | 66.67     | 60.98 | 60.47 | 31.31       | 31.34 | 30.03 | 43.00 | 39.14 |  |  |
| TRADITIONAL       |       |       |           |       |       |             |       |       |       |       |  |  |
| PROGRAM           |       |       |           |       |       |             |       |       |       |       |  |  |
| CONCENTRATION     |       |       |           |       |       |             |       |       |       |       |  |  |
| 5S1: INDUSTRY     |       |       | < 5       | 23.08 | 8.33  |             |       | 14.46 | 47.36 | 55.22 |  |  |
| CERTIFICATIONS    |       |       |           |       |       |             |       |       |       |       |  |  |
|                   |       |       |           |       |       |             |       |       |       |       |  |  |

The placement data are lagged in this report and the CAR report. The 2022 report includes placement data on students who exited secondary education during the 2021 school year.