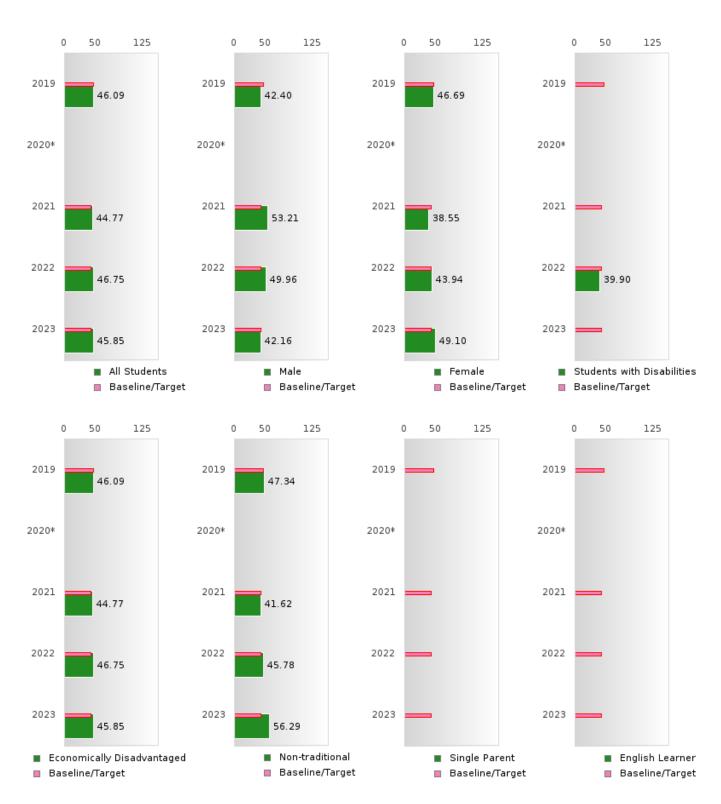

#### ACADEMIC PROFICIENCY SCORE TABLE BY SUBJECT AND RACE/ETHNICITY

| RACE                      |                       | 2019       |            |            | 2020* |        |        | 2021 |        |        | 2022 |        |        | 2023 |        |
|---------------------------|-----------------------|------------|------------|------------|-------|--------|--------|------|--------|--------|------|--------|--------|------|--------|
|                           | Score                 | N          | Base       | Score      | N     | Target | Score  | N    | Target | Score  | N    | Target | Score  | N    | Target |
|                           | READING LANGUAGE ARTS |            |            |            |       |        |        |      |        |        |      |        |        |      |        |
| A 11 C4 14-               | 52.71                 | 92         | 50.70      |            | KEA   | _      |        |      |        | 50.07  | 90   | 40.7   | 54.20  | 52   | 10.05  |
| All Students              | 53.71                 | 83         | 52.78      |            |       | 53.03  | 52.29  | 60   | 48.45  | 50.07  | 80   | 48.7   | 54.38  | 53   | 48.95  |
| Native American           |                       | < 10       | 52.78      |            |       | 53.03  | N < 10 | < 10 | 48.45  | N < 10 | < 10 | 48.7   | N < 10 | < 10 | 48.95  |
| Asian                     | N < 10                | < 10       | 52.78      |            |       | 53.03  | N < 10 | < 10 |        | N < 10 | < 10 | 48.7   | N < 10 | < 10 | 48.95  |
| African-                  | 50.63                 | 68         | 52.78      |            |       | 53.03  | 46.35  | 50   | 48.45  | 49.59  | 72   | 48.7   | 53.30  | 45   | 48.95  |
| American                  | NT 10                 | 1.0        | 50.50      |            |       | 52.02  | NT 10  | 1.0  | 40.45  | 37 10  | 10   | 40.5   | 37 10  | 10   | 40.05  |
| Hispanic                  | N < 10                | < 10       | 52.78      |            |       |        | N < 10 | < 10 |        | N < 10 | < 10 | 48.7   | N < 10 | < 10 | 48.95  |
| Hawaiian/Pacific Islander | N < 10                | < 10       | 52.78      |            |       | 53.03  | N < 10 | < 10 | 48.45  | N < 10 | < 10 | 48.7   | N < 10 | < 10 | 48.95  |
| Caucasian                 | 60.61                 | 12         | 52.78      |            |       | 53.03  | N < 10 | < 10 | 48.45  | N < 10 | < 10 | 48.7   | N < 10 | < 10 | 48.95  |
| Two or More               | N < 10                | < 10       | 52.78      |            |       | 53.03  | N < 10 | < 10 | 48.45  | N < 10 | < 10 | 48.7   | N < 10 | < 10 | 48.95  |
|                           |                       |            |            |            |       | MAT    | НЕМАТ  | ICS  |        |        |      |        |        |      |        |
| All Students              | 46.09                 | 83         | 46.45      |            |       | 46.7   | 44.77  | 60   | 42.27  | 46.75  | 80   | 42.52  | 45.85  | 53   | 42.77  |
| Native American           | N < 10                | < 10       | 46.45      |            |       | 46.7   | N < 10 | < 10 | 42.27  | N < 10 | < 10 | 42.52  | N < 10 | < 10 | 42.77  |
| Asian                     | N < 10                | < 10       | 46.45      |            |       | 46.7   | N < 10 | < 10 | 42.27  | N < 10 | < 10 | 42.52  | N < 10 | < 10 | 42.77  |
| African-<br>American      | 43.44                 | 68         | 46.45      |            |       | 46.7   | 39.32  | 50   | 42.27  | 46.13  | 72   | 42.52  | 45.55  | 45   | 42.77  |
| Hispanic                  | N < 10                | < 10       | 46.45      |            |       | 46.7   | N < 10 | < 10 | 42.27  | N < 10 | < 10 | 42.52  | N < 10 | < 10 | 42.77  |
| Hawaiian/Pacific Islander | N < 10                | < 10       | 46.45      |            |       | 46.7   | N < 10 | < 10 | 42.27  | N < 10 | < 10 | 42.52  | N < 10 | < 10 | 42.77  |
| Caucasian                 | 58.32                 | 12         | 46.45      |            |       | 46.7   | N < 10 | < 10 | 42.27  | N < 10 | < 10 | 42.52  | N < 10 | < 10 | 42.77  |
| Two or More               | N < 10                | < 10       | 46.45      |            |       | 46.7   | N < 10 | < 10 | 42.27  | N < 10 | < 10 | 42.52  | N < 10 | < 10 | 42.77  |
|                           | SCIENCE               |            |            |            |       |        |        |      |        |        |      |        |        |      |        |
| All Students              | 52.42                 | 83         | 53.26      |            |       | 53.51  | 48.71  | 60   | 48.4   | 52.02  | 80   | 48.65  | 51.73  | 53   | 48.9   |
| Native American           | N < 10                | < 10       | 53.26      |            |       | 53.51  | N < 10 | < 10 | 48.4   | N < 10 | < 10 | 48.65  | N < 10 | < 10 | 48.9   |
| Asian                     | N < 10                | < 10       | 53.26      |            |       | 53.51  | N < 10 | < 10 | 48.4   | N < 10 | < 10 | 48.65  | N < 10 | < 10 | 48.9   |
| African-                  | 51.50                 | 68         | 53.26      |            |       | 53.51  | 41.89  | 50   | 48.4   | 52.06  | 72   | 48.65  | 54.70  | 45   | 48.9   |
| American                  |                       |            |            |            |       |        |        |      |        |        |      |        |        |      |        |
| Hispanic                  | N < 10                | < 10       | 53.26      |            |       | 53.51  | N < 10 | < 10 | 48.4   | N < 10 | < 10 | 48.65  | N < 10 | < 10 | 48.9   |
| Hawaiian/Pacific          | N < 10                | < 10       | 53.26      |            |       | 53.51  | N < 10 | < 10 | 48.4   | N < 10 | < 10 | 48.65  | N < 10 | < 10 | 48.9   |
| Islander                  |                       |            |            |            |       |        |        |      |        |        |      |        |        |      |        |
| Caucasian                 | 56.67                 | 12         | 53.26      |            |       | 53.51  | N < 10 | < 10 | 48.4   | N < 10 | < 10 | 48.65  | N < 10 | < 10 | 48.9   |
| Two or More               | N < 10                | < 10       | 53.26      |            |       | 53.51  | N < 10 | < 10 | 48.4   | N < 10 | < 10 | 48.65  | N < 10 | < 10 | 48.9   |
| N: Number of Concer       | trotore wit           | h Tost Car | arac Inalu | dad in the | Capra |        |        |      |        |        |      |        |        |      |        |

#### ACADEMIC PROFICIENCY SCORE TABLE BY SUBJECT AND SPECIAL POPULATION

| ACADE           | VIICIN  |             | LEIVE | SCOI  |       | DLEL   | ) I SUD |       | AND    | SI ECIA |      | TULA   | TION    |      |        |
|-----------------|---------|-------------|-------|-------|-------|--------|---------|-------|--------|---------|------|--------|---------|------|--------|
| RACE            |         | 2019        |       |       | 2020* |        |         | 2021  |        |         | 2022 |        |         | 2023 |        |
|                 | Score   | N           | Base  | Score | N     | Target | Score   | N     | Target | Score   | N    | Target | Score   | N    | Target |
|                 |         |             | line  |       |       |        |         |       |        |         |      |        |         |      |        |
|                 |         |             |       |       | REA   | DING I | LANGUA  | GE AR | TS     |         |      |        |         |      |        |
| All Students    | 53.71   | 83          | 52.78 |       |       | 53.03  | 52.29   | 60    | 48.45  | 50.07   | 80   | 48.7   | 54.38   | 53   | 48.95  |
| Male            | 53.60   | 30          | 52.78 |       |       | 53.03  | 62.38   | 18    | 48.45  | 50.63   | 37   | 48.7   | 47.12   | 24   | 48.95  |
| Female          | 52.79   | 53          | 52.78 |       |       | 53.03  | 44.34   | 42    | 48.45  | 49.53   | 43   | 48.7   | 60.51   | 29   | 48.95  |
| Students with   | N < 10  | < 10        | 52.78 |       |       | 53.03  | N < 10  | < 10  | 48.45  | 43.34   | 11   | 48.7   | N < 10  | < 10 | 48.95  |
| Disabilities    |         |             |       |       |       |        |         |       |        |         |      |        |         |      |        |
| Economically    | 53.71   | 83          | 52.78 |       |       | 53.03  | 52.29   | 60    | 48.45  | 50.07   | 80   | 48.7   | 54.38   | 53   | 48.95  |
| Disadvantaged   |         |             |       |       |       |        |         |       |        |         |      |        |         |      |        |
| Non-traditional | 52.89   | 49          | 52.78 |       |       | 53.03  | 51.95   | 37    | 48.45  | 49.17   | 47   | 48.7   | 62.84   | 25   | 48.95  |
| Single Parent   | N < 10  | < 10        | 52.78 |       |       | 53.03  | N < 10  | < 10  |        | N < 10  | < 10 | 48.7   | N < 10  | < 10 | 48.95  |
|                 | N < 10  | < 10        | 52.78 |       |       | 53.03  | N < 10  | < 10  | 48.45  | N < 10  | < 10 | 48.7   | N < 10  | < 10 | 48.95  |
| Homeless        | N < 10  | < 10        | 52.78 |       |       | 53.03  | N < 10  | < 10  |        | N < 10  | < 10 | 48.7   | N < 10  | < 10 | 48.95  |
| Foster Care     | N < 10  | < 10        | 52.78 |       |       |        | N < 10  | < 10  |        | N < 10  | < 10 | 48.7   | N < 10  | < 10 | 48.95  |
| Military        | N < 10  | < 10        | 52.78 |       |       |        | N < 10  | < 10  |        | N < 10  | < 10 | 48.7   | N < 10  | < 10 | 48.95  |
| Dependent       |         |             |       |       |       |        |         |       |        |         |      |        |         |      |        |
| Migrant         | N < 10  | < 10        | 52.78 |       |       | 53.03  | N < 10  | < 10  | 48.45  | N < 10  | < 10 | 48.7   | N < 10  | < 10 | 48.95  |
| 1,11gruit       | 1, 110  | 110         | 02170 |       |       |        | HEMAT   |       | 10116  | 1, 110  | 110  | 1017   | 1, 110  | 110  | 10176  |
| All Students    | 46.09   | 83          | 46.45 |       |       | 46.7   | 44.77   | 60    | 42.27  | 46.75   | 80   | 42.52  | 45.85   | 53   | 42.77  |
| Male            | 42.40   | 30          | 46.45 |       |       | 46.7   | 53.21   | 18    | 42.27  | 49.96   | 37   | 42.52  | 42.16   | 24   | 42.77  |
| Female          | 46.69   | 53          | 46.45 |       |       | 46.7   | 38.55   | 42    | 42.27  | 43.94   | 43   | 42.52  | 49.10   | 29   | 42.77  |
| Students with   | N < 10  | < 10        | 46.45 |       |       | 46.7   | N < 10  | < 10  | 42.27  | 39.90   | 11   | 42.52  | N < 10  | < 10 | 42.77  |
| Disabilities    | 11 10   | <b>\ 10</b> | 10.15 |       |       | 10.7   | 11 10   | V 10  | 12.27  | 37.70   | 11   | 12.32  | 11 10   | V 10 | 12.77  |
| Economically    | 46.09   | 83          | 46.45 |       |       | 46.7   | 44.77   | 60    | 42.27  | 46.75   | 80   | 42.52  | 45.85   | 53   | 42.77  |
| Disadvantaged   | 10.05   | 03          | 10.15 |       |       | 10.7   | 11.77   | 00    | 12.27  | 10.75   | 00   | 12.32  | 13.03   | 33   | 12.77  |
| Non-traditional | 47.34   | 49          | 46.45 |       |       | 46.7   | 41.62   | 37    | 42.27  | 45.78   | 47   | 42.52  | 56.29   | 25   | 42.77  |
| Single Parent   | N < 10  | < 10        | 46.45 |       |       | 46.7   | N < 10  | < 10  |        | N < 10  | < 10 |        | N < 10  | < 10 | 42.77  |
| _               | N < 10  | < 10        | 46.45 |       |       | 46.7   | N < 10  | < 10  | 42.27  | N < 10  | < 10 |        | N < 10  | < 10 | 42.77  |
| Homeless        | N < 10  | < 10        | 46.45 |       |       | 46.7   | N < 10  | < 10  |        | N < 10  | < 10 |        | N < 10  | < 10 | 42.77  |
| Foster Care     | N < 10  | < 10        | 46.45 |       |       | 46.7   | N < 10  | < 10  |        | N < 10  | < 10 |        | N < 10  | < 10 | 42.77  |
| Military        | N < 10  | < 10        | 46.45 |       |       | 46.7   | N < 10  | < 10  |        | N < 10  | < 10 |        | N < 10  | < 10 | 42.77  |
| Dependent       | 14 < 10 | < 10        | 40.43 |       |       | 40.7   | 11 < 10 | < 10  | 42.27  | 14 < 10 | < 10 | 42.32  | 14 < 10 | < 10 | 42.77  |
| Migrant         | N < 10  | < 10        | 46.45 |       |       | 46.7   | N < 10  | < 10  | 12.27  | N < 10  | < 10 | 12.52  | N < 10  | < 10 | 42.77  |
| Wilgrant        | IN < 10 | < 10        | 40.43 |       |       |        | CIENCE  | < 10  | 42.27  | IN < 10 | < 10 | 42.32  | IN < 10 | < 10 | 42.77  |
| All Students    | 52.42   | 83          | 53.26 |       |       | 53.51  | 48.71   | 60    | 48.4   | 52.02   | 80   | 48.65  | 51.73   | 53   | 48.9   |
| Male            | 48.16   | 30          | 53.26 |       |       | 53.51  | 56.14   | 18    | 48.4   | 54.62   | 37   | 48.65  | 50.44   | 24   | 48.9   |
| Female          | 53.65   | 53          | 53.26 |       |       | 53.51  | 42.39   | 42    | 48.4   | 49.73   | 43   | 48.65  | 52.27   | 29   | 48.9   |
| Students with   | N < 10  | < 10        |       |       |       |        | N < 10  | < 10  | 48.4   | 45.08   |      | 48.65  | N < 10  |      | 48.9   |
| Disabilities    | IN < 10 | < 10        | 53.26 |       |       | 33.31  | IN < 10 | < 10  | 40.4   | 45.08   | 11   | 46.03  | IN < 10 | < 10 | 40.9   |
|                 | 50.40   | 02          | 52.26 |       |       | 52.51  | 10.71   | 60    | 10.1   | 52.02   | 90   | 10 65  | 51.72   | 52   | 49.0   |
| Economically    | 52.42   | 83          | 53.26 |       |       | 53.51  | 48.71   | 60    | 48.4   | 52.02   | 80   | 48.65  | 51.73   | 53   | 48.9   |
| Disadvantaged   | 52.02   | 40          | 52.26 |       |       | 52.51  | 57.00   | 27    | 40.4   | 50.70   | 47   | 10.65  | 65.20   | 25   | 40.0   |
| Non-traditional | 52.92   | 49          | 53.26 |       |       | 53.51  | 57.90   | 37    | 48.4   | 50.72   | 47   | 48.65  | 65.39   | 25   | 48.9   |
| Single Parent   | N < 10  | < 10        | 53.26 |       |       |        | N < 10  | < 10  | 48.4   | N < 10  | < 10 |        | N < 10  | < 10 | 48.9   |
| English Learner | N < 10  | < 10        | 53.26 |       |       |        | N < 10  | < 10  | 48.4   | N < 10  | < 10 |        | N < 10  | < 10 | 48.9   |
| Homeless        | N < 10  | < 10        | 53.26 |       |       |        | N < 10  | < 10  | 48.4   | N < 10  | < 10 |        | N < 10  | < 10 | 48.9   |
| Foster Care     | N < 10  | < 10        | 53.26 |       |       |        | N < 10  | < 10  | 48.4   | N < 10  | < 10 |        | N < 10  | < 10 | 48.9   |
| Military        | N < 10  | < 10        | 53.26 |       |       | 53.51  | N < 10  | < 10  | 48.4   | N < 10  | < 10 | 48.65  | N < 10  | < 10 | 48.9   |
| Dependent       |         |             |       |       |       |        |         |       | 15     |         |      | 4.5    |         |      | 10.5   |
| Migrant         | N < 10  | < 10        | 53.26 |       |       | 53.51  | N < 10  | < 10  | 48.4   | N < 10  | < 10 | 48.65  | N < 10  | < 10 | 48.9   |