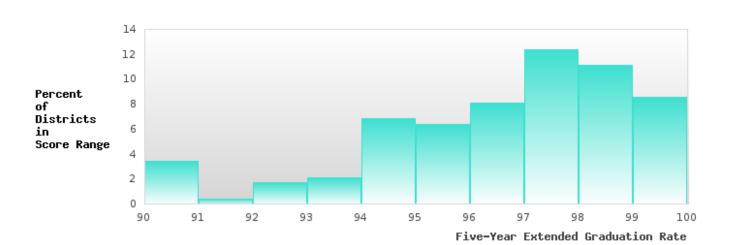

### DISTRIBUTION OF DISTRICT FOUR-YEAR ADJUSTED COHORT GRADUATION RATES

#### CONSORTIUM FIVE-YEAR EXTENDED ADJUSTED COHORT GRADUATION RATE

| YEAR | SCORE | BASELINE/<br>TARGET | N  |
|------|-------|---------------------|----|
| 2019 | > 95  | 90.4                | RV |
| 2020 | > 95  | 90.4                | RV |
| 2021 | > 95  | 90.4                | RV |
| 2022 | 90.00 | 90.4                | RV |
| 2023 | > 95  | 90.4                | RV |

## DISTRIBUTION OF DISTRICT FIVE-YEAR EXTENDED ADJUSTED COHORT GRADUATION RATES