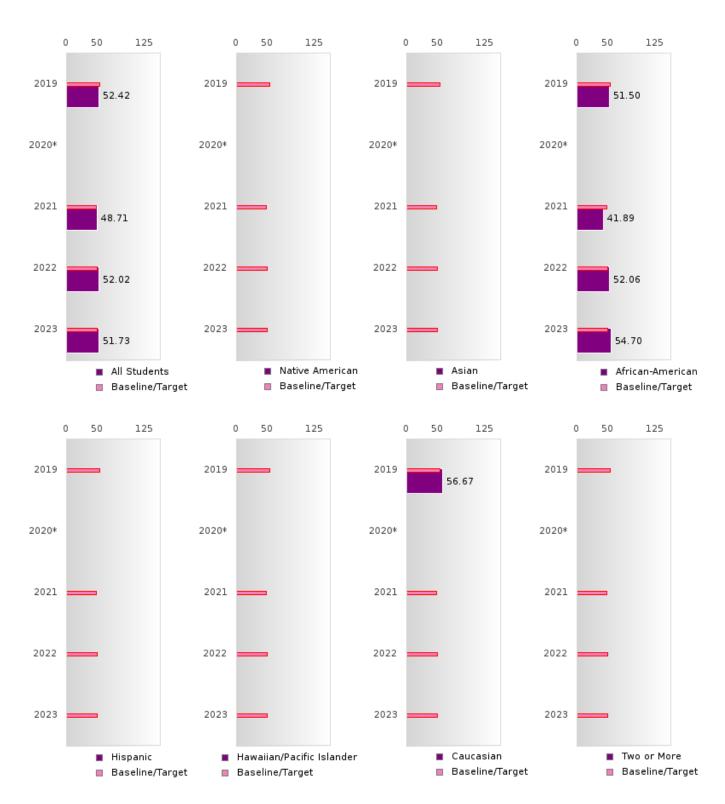

#### ACADEMIC PROFICIENCY SCORE TABLE BY SUBJECT AND RACE/ETHNICITY

| RACE                      |                       | 2019       |            |            | 2020* |        |        | 2021 |        |        | 2022 |        |        | 2023 |        |
|---------------------------|-----------------------|------------|------------|------------|-------|--------|--------|------|--------|--------|------|--------|--------|------|--------|
|                           | Score                 | N          | Base       | Score      | N     | Target | Score  | N    | Target | Score  | N    | Target | Score  | N    | Target |
|                           | READING LANGUAGE ARTS |            |            |            |       |        |        |      |        |        |      |        |        |      |        |
| A 11 C4 14-               | 52.71                 | 92         | 50.70      |            | KEA   | _      |        |      |        | 50.07  | 90   | 40.7   | 54.20  | 52   | 10.05  |
| All Students              | 53.71                 | 83         | 52.78      |            |       | 53.03  | 52.29  | 60   | 48.45  | 50.07  | 80   | 48.7   | 54.38  | 53   | 48.95  |
| Native American           |                       | < 10       | 52.78      |            |       | 53.03  | N < 10 | < 10 | 48.45  | N < 10 | < 10 | 48.7   | N < 10 | < 10 | 48.95  |
| Asian                     | N < 10                | < 10       | 52.78      |            |       | 53.03  | N < 10 | < 10 |        | N < 10 | < 10 | 48.7   | N < 10 | < 10 | 48.95  |
| African-                  | 50.63                 | 68         | 52.78      |            |       | 53.03  | 46.35  | 50   | 48.45  | 49.59  | 72   | 48.7   | 53.30  | 45   | 48.95  |
| American                  | NT 10                 | 1.0        | 50.50      |            |       | 52.02  | NT 10  | 1.0  | 40.45  | 37 10  | 10   | 40.5   | 37 10  | 10   | 40.05  |
| Hispanic                  | N < 10                | < 10       | 52.78      |            |       |        | N < 10 | < 10 |        | N < 10 | < 10 | 48.7   | N < 10 | < 10 | 48.95  |
| Hawaiian/Pacific Islander | N < 10                | < 10       | 52.78      |            |       | 53.03  | N < 10 | < 10 | 48.45  | N < 10 | < 10 | 48.7   | N < 10 | < 10 | 48.95  |
| Caucasian                 | 60.61                 | 12         | 52.78      |            |       | 53.03  | N < 10 | < 10 | 48.45  | N < 10 | < 10 | 48.7   | N < 10 | < 10 | 48.95  |
| Two or More               | N < 10                | < 10       | 52.78      |            |       | 53.03  | N < 10 | < 10 | 48.45  | N < 10 | < 10 | 48.7   | N < 10 | < 10 | 48.95  |
|                           |                       |            |            |            |       | MAT    | НЕМАТ  | ICS  |        |        |      |        |        |      |        |
| All Students              | 46.09                 | 83         | 46.45      |            |       | 46.7   | 44.77  | 60   | 42.27  | 46.75  | 80   | 42.52  | 45.85  | 53   | 42.77  |
| Native American           | N < 10                | < 10       | 46.45      |            |       | 46.7   | N < 10 | < 10 | 42.27  | N < 10 | < 10 | 42.52  | N < 10 | < 10 | 42.77  |
| Asian                     | N < 10                | < 10       | 46.45      |            |       | 46.7   | N < 10 | < 10 | 42.27  | N < 10 | < 10 | 42.52  | N < 10 | < 10 | 42.77  |
| African-<br>American      | 43.44                 | 68         | 46.45      |            |       | 46.7   | 39.32  | 50   | 42.27  | 46.13  | 72   | 42.52  | 45.55  | 45   | 42.77  |
| Hispanic                  | N < 10                | < 10       | 46.45      |            |       | 46.7   | N < 10 | < 10 | 42.27  | N < 10 | < 10 | 42.52  | N < 10 | < 10 | 42.77  |
| Hawaiian/Pacific Islander | N < 10                | < 10       | 46.45      |            |       | 46.7   | N < 10 | < 10 | 42.27  | N < 10 | < 10 | 42.52  | N < 10 | < 10 | 42.77  |
| Caucasian                 | 58.32                 | 12         | 46.45      |            |       | 46.7   | N < 10 | < 10 | 42.27  | N < 10 | < 10 | 42.52  | N < 10 | < 10 | 42.77  |
| Two or More               | N < 10                | < 10       | 46.45      |            |       | 46.7   | N < 10 | < 10 | 42.27  | N < 10 | < 10 | 42.52  | N < 10 | < 10 | 42.77  |
|                           | SCIENCE               |            |            |            |       |        |        |      |        |        |      |        |        |      |        |
| All Students              | 52.42                 | 83         | 53.26      |            |       | 53.51  | 48.71  | 60   | 48.4   | 52.02  | 80   | 48.65  | 51.73  | 53   | 48.9   |
| Native American           | N < 10                | < 10       | 53.26      |            |       | 53.51  | N < 10 | < 10 | 48.4   | N < 10 | < 10 | 48.65  | N < 10 | < 10 | 48.9   |
| Asian                     | N < 10                | < 10       | 53.26      |            |       | 53.51  | N < 10 | < 10 | 48.4   | N < 10 | < 10 | 48.65  | N < 10 | < 10 | 48.9   |
| African-                  | 51.50                 | 68         | 53.26      |            |       | 53.51  | 41.89  | 50   | 48.4   | 52.06  | 72   | 48.65  | 54.70  | 45   | 48.9   |
| American                  |                       |            |            |            |       |        |        |      |        |        |      |        |        |      |        |
| Hispanic                  | N < 10                | < 10       | 53.26      |            |       | 53.51  | N < 10 | < 10 | 48.4   | N < 10 | < 10 | 48.65  | N < 10 | < 10 | 48.9   |
| Hawaiian/Pacific          | N < 10                | < 10       | 53.26      |            |       | 53.51  | N < 10 | < 10 | 48.4   | N < 10 | < 10 | 48.65  | N < 10 | < 10 | 48.9   |
| Islander                  |                       |            |            |            |       |        |        |      |        |        |      |        |        |      |        |
| Caucasian                 | 56.67                 | 12         | 53.26      |            |       | 53.51  | N < 10 | < 10 | 48.4   | N < 10 | < 10 | 48.65  | N < 10 | < 10 | 48.9   |
| Two or More               | N < 10                | < 10       | 53.26      |            |       | 53.51  | N < 10 | < 10 | 48.4   | N < 10 | < 10 | 48.65  | N < 10 | < 10 | 48.9   |
| N: Number of Concer       | trotore wit           | h Tost Car | arac Inalu | dad in the | Capra |        |        |      |        |        |      |        |        |      |        |