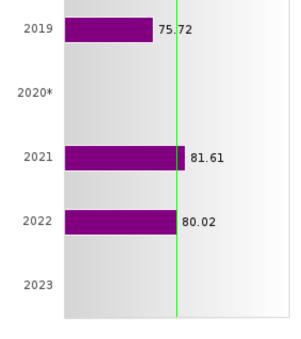

#### NEVADA SCHOOL DISTRICT

#### ACADEMIC PROFICIENCY SCORE IN SCIENCE

| YEAR  | SCORE | BASELINE/<br>TARGET | N  |
|-------|-------|---------------------|----|
| 2019  | 58.17 | 53.26               | 64 |
| 2020* |       | 53.51               |    |
| 2021  | 62.29 | 48.4                | 57 |
| 2022  | 63.57 | 48.65               | 52 |
| 2023  | 56.10 | 48.9                | 48 |

N: Number of Concentrators with Test Scores Included in the Score

### DISTRIBUTION OF DISTRICT SCORES FOR ACADEMIC PROFICIENCY IN SCIENCE

NEVADA SCHOOL DISTRICT Page 28/107 Table of Contents

<sup>\*</sup>State-required academic achievement tests were waived in 2020 due to COVID19.