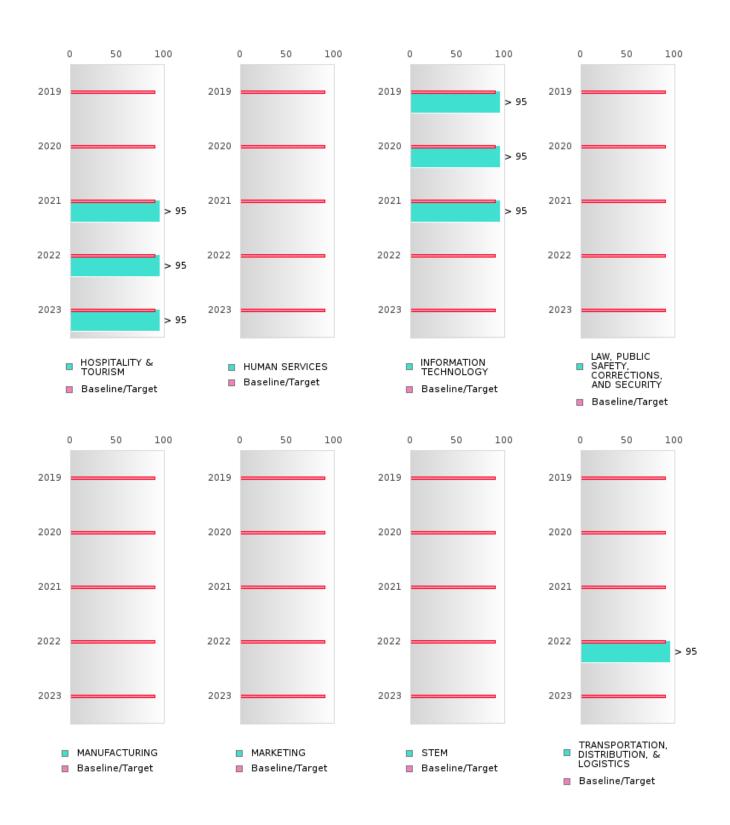

#### FOUR-YEAR ADJUSTED GRADUATION RATE BY CLUSTER

| RACE                                                       |        | 2019 |        |        | 2020 |        |        | 2021 |        |         | 2022 |        |        | 2023 |        |
|------------------------------------------------------------|--------|------|--------|--------|------|--------|--------|------|--------|---------|------|--------|--------|------|--------|
|                                                            | Score  | N    | Target | Score  | N    | Target | Score  | N    | Target | Score   | N    | Target | Score  | N    | Target |
|                                                            |        |      |        |        |      |        | COHOR  |      |        | ON RATE |      |        |        |      |        |
| AGRICULTUR<br>E, FOOD, &<br>NATURAL<br>RESOURCES           | N < 10 | < 10 | 87.18  | > 95   | RV   | 87.18  | > 95   | RV   | 87.18  | > 95    | RV   | 87.18  | > 95   | RV   | 87.18  |
| ARCHITECTU<br>RE AND CONS<br>TRUCTION                      |        |      | 87.18  |        |      | 87.18  |        |      | 87.18  |         |      | 87.18  |        |      | 87.18  |
| ARTS, A/V,<br>TECHNOLOGY<br>& COMMUNIC<br>ATIONS           |        |      | 87.18  |        |      | 87.18  |        |      | 87.18  |         |      | 87.18  |        |      | 87.18  |
| BUSINESS MA<br>NAGEMENT &<br>ADMINISTRAT<br>ION            | > 95   | RV   | 87.18  | > 95   | RV   | 87.18  | > 95   | RV   |        | N < 10  | < 10 |        | N < 10 | < 10 | 87.18  |
| EDUCATION<br>AND<br>TRAINING                               |        |      | 87.18  |        |      | 87.18  |        |      | 87.18  |         |      | 87.18  |        |      | 87.18  |
| FINANCE                                                    | > 95   | RV   | 87.18  | > 95   | RV   | 87.18  | > 95   | RV   |        | N < 10  | < 10 |        | N < 10 | < 10 | 87.18  |
| GOVERNMEN<br>T AND PUBLIC<br>ADMINISTRAT<br>ION            |        |      | 87.18  |        |      | 87.18  |        |      | 87.18  |         |      | 87.18  |        |      | 87.18  |
| HEALTH<br>SCIENCES                                         |        |      | 87.18  |        |      | 87.18  |        |      | 87.18  |         |      | 87.18  |        |      | 87.18  |
| HOSPITALITY & TOURISM                                      | N < 10 | < 10 | 87.18  | > 95   | RV   | 87.18  | > 95   | RV   | 87.18  | > 95    | RV   | 87.18  | N < 10 | < 10 | 87.18  |
| HUMAN<br>SERVICES                                          |        |      | 87.18  |        |      |        | N < 10 | < 10 | 87.18  |         |      | 87.18  |        |      | 87.18  |
| INFORMATIO<br>N<br>TECHNOLOGY                              | > 95   | RV   | 87.18  | > 95   | RV   | 87.18  | > 95   | RV   |        | N < 10  | < 10 |        | N < 10 | < 10 | 87.18  |
| LAW, PUBLIC<br>SAFETY,<br>CORRECTION<br>S, AND<br>SECURITY |        |      | 87.18  |        |      | 87.18  |        |      | 87.18  |         |      | 87.18  |        |      | 87.18  |
| MANUFACTU<br>RING                                          |        |      | 87.18  |        |      | 87.18  |        |      | 87.18  |         |      | 87.18  |        |      | 87.18  |
| MARKETING                                                  | N < 10 | < 10 |        | N < 10 | < 10 |        | N < 10 | < 10 |        | N < 10  | < 10 |        | N < 10 | < 10 | 87.18  |
| STEM                                                       |        |      | 87.18  |        |      | 87.18  |        |      | 87.18  |         |      | 87.18  |        |      | 87.18  |
| TRANSPORTA<br>TION, DISTRIB<br>UTION, &<br>LOGISTICS       |        |      | 87.18  | N < 10 | < 10 | 87.18  | > 95   | RV   | 87.18  | N < 10  | < 10 | 87.18  | N < 10 | < 10 | 87.18  |