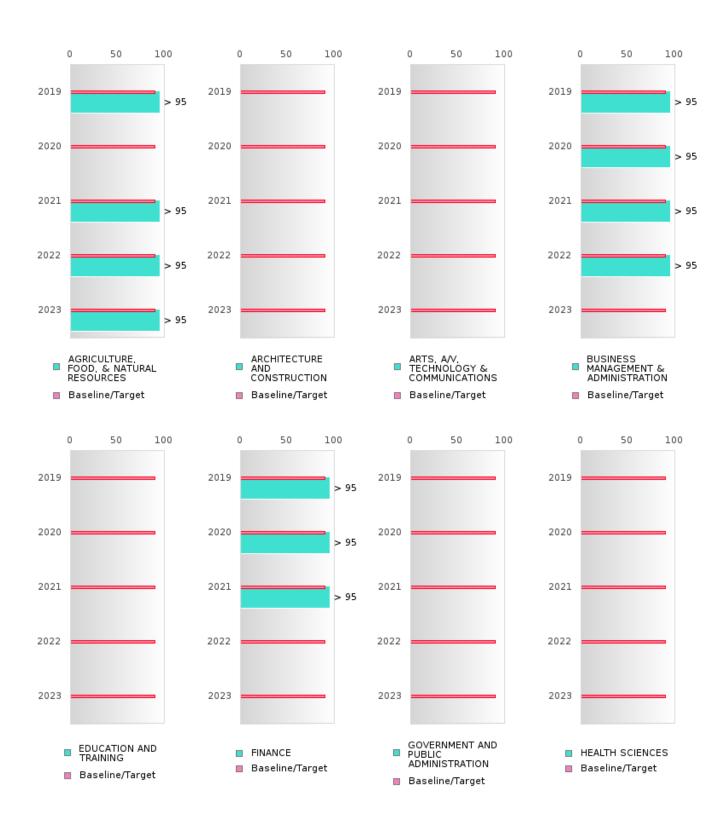

#### FIVE-YEAR EXTENDED ADJUSTED GRADUATION RATE BY CLUSTER

| RACE            | 2019    |         |        | 2020  |        |         | 2021  |         |        | 2022 |         |        | 2023 |         |
|-----------------|---------|---------|--------|-------|--------|---------|-------|---------|--------|------|---------|--------|------|---------|
| Sco             |         | Target  | Score  | N     | Target | Score   | N     | Target  | Score  | N    | Target  | Score  | N    | Target  |
|                 | F       | IVE-YE  | AR EXT | ENDEL | ADJUS  | STED CO | DHORT | GRADI   | JATION | RATE |         |        |      |         |
| AGRICULTUR > 9  | 5 RV    | 90.4    | N < 10 | < 10  | 90.4   | > 95    | RV    | 90.4    | > 95   | RV   | 90.4    | > 95   | RV   | 90.4    |
| E, FOOD, &      |         |         |        |       |        |         |       |         |        |      |         |        |      |         |
| NATURAL         |         |         |        |       |        |         |       |         |        |      |         |        |      |         |
| RESOURCES       |         |         |        |       |        |         |       |         |        |      |         |        |      |         |
| ARCHITECTU      |         | 90.4    |        |       | 90.4   |         |       | 90.4    |        |      | 90.4    |        |      | 90.4    |
| RE AND CONS     |         |         |        |       |        |         |       |         |        |      |         |        |      |         |
| TRUCTION        |         |         |        |       |        |         |       |         |        |      |         |        |      |         |
| ARTS, A/V,      |         | 90.4    |        |       | 90.4   |         |       | 90.4    |        |      | 90.4    |        |      | 90.4    |
| TECHNOLOGY      |         |         |        |       |        |         |       |         |        |      |         |        |      |         |
| & COMMUNIC      |         |         |        |       |        |         |       |         |        |      |         |        |      |         |
| ATIONS          |         |         |        |       |        |         |       |         |        |      |         |        |      |         |
| BUSINESS MA > 9 | 5 RV    | 90.4    | > 95   | RV    | 90.4   | > 95    | RV    | 90.4    | > 95   | RV   | 90.4    | N < 10 | < 10 | 90.4    |
| NAGEMENT &      |         |         |        |       |        |         |       |         |        |      |         |        |      |         |
| ADMINISTRAT     |         |         |        |       |        |         |       |         |        |      |         |        |      |         |
| ION             |         |         |        |       |        |         |       |         |        |      |         |        |      |         |
| EDUCATION       |         | 90.4    |        |       | 90.4   |         |       | 90.4    |        |      | 90.4    |        |      | 90.4    |
| AND             |         | , , , , |        |       | ,      |         |       | , , , , |        |      | , , , , |        |      | , , , , |
| TRAINING        |         |         |        |       |        |         |       |         |        |      |         |        |      |         |
| FINANCE > 9     | 5 RV    | 90.4    | > 95   | RV    | 90.4   | > 95    | RV    | 90.4    | N < 10 | < 10 | 90.4    | N < 10 | < 10 | 90.4    |
| GOVERNMEN       |         | 90.4    |        |       | 90.4   |         |       | 90.4    |        |      | 90.4    |        |      | 90.4    |
| T AND PUBLIC    |         |         |        |       |        |         |       |         |        |      |         |        |      |         |
| ADMINISTRAT     |         |         |        |       |        |         |       |         |        |      |         |        |      |         |
| ION             |         |         |        |       |        |         |       |         |        |      |         |        |      |         |
| HEALTH          |         | 90.4    |        |       | 90.4   |         |       | 90.4    |        |      | 90.4    |        |      | 90.4    |
| SCIENCES        |         |         |        |       |        |         |       |         |        |      |         |        |      |         |
| HOSPITALITY N < | 10 < 10 | 90.4    | N < 10 | < 10  | 90.4   | > 95    | RV    | 90.4    | > 95   | RV   | 90.4    | > 95   | RV   | 90.4    |
| & TOURISM       |         |         |        |       |        |         |       |         |        |      |         |        |      |         |
| HUMAN N <       | 10 < 10 | 90.4    |        |       | 90.4   |         |       | 90.4    | N < 10 | < 10 | 90.4    |        |      | 90.4    |
| SERVICES        |         |         |        |       |        |         |       |         |        |      |         |        |      |         |
| INFORMATIO > 9  | 5 RV    | 90.4    | > 95   | RV    | 90.4   | > 95    | RV    | 90.4    | N < 10 | < 10 | 90.4    | N < 10 | < 10 | 90.4    |
| N               |         |         |        |       |        |         |       |         |        |      |         |        |      |         |
| TECHNOLOGY      |         |         |        |       |        |         |       |         |        |      |         |        |      |         |
| LAW, PUBLIC     |         | 90.4    |        |       | 90.4   |         |       | 90.4    |        |      | 90.4    |        |      | 90.4    |
| SAFETY,         |         |         |        |       |        |         |       |         |        |      |         |        |      |         |
| CORRECTION      |         |         |        |       |        |         |       |         |        |      |         |        |      |         |
| S, AND          |         |         |        |       |        |         |       |         |        |      |         |        |      |         |
| SECURITY        |         |         |        |       |        |         |       |         |        |      |         |        |      |         |
| MANUFACTU       |         | 90.4    |        |       | 90.4   |         |       | 90.4    |        |      | 90.4    |        |      | 90.4    |
| RING            |         |         |        |       |        |         |       |         |        |      |         |        |      |         |
| MARKETING N <   | 10 < 10 | 90.4    | N < 10 | < 10  | 90.4   | N < 10  | < 10  | 90.4    | N < 10 | < 10 | 90.4    | N < 10 | < 10 | 90.4    |
| STEM            |         | 90.4    |        |       | 90.4   |         |       | 90.4    |        |      | 90.4    |        |      | 90.4    |
| TRANSPORTA      |         | 90.4    |        |       | 90.4   | N < 10  | < 10  | 90.4    | > 95   | RV   | 90.4    | N < 10 | < 10 | 90.4    |
| TION, DISTRIB   |         |         |        |       |        |         |       |         |        |      |         |        |      |         |
| UTION, &        |         |         |        |       |        |         |       |         |        |      |         |        |      |         |
| LOGISTICS       |         |         |        |       |        |         |       |         |        |      |         |        |      |         |