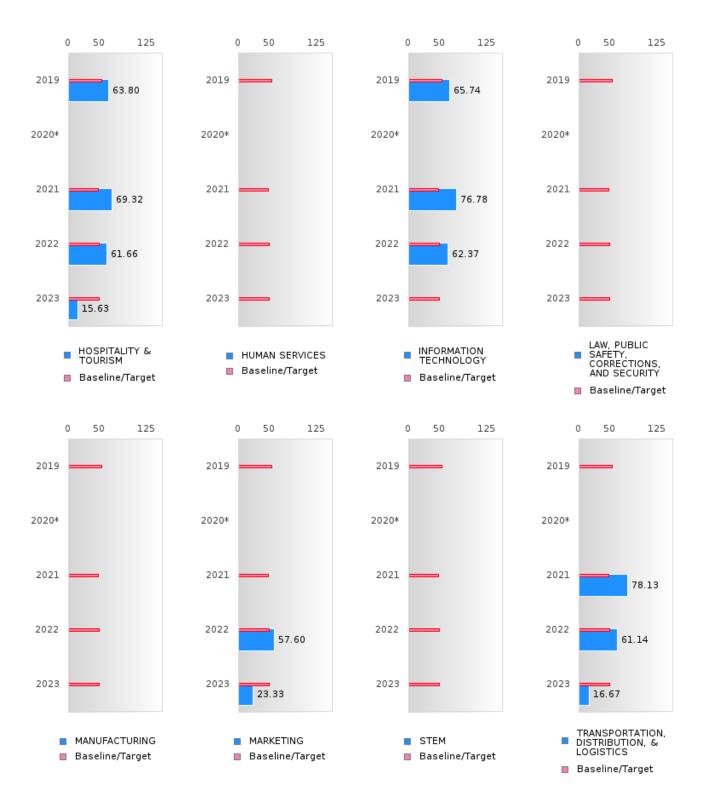

### ACADEMIC PROFICIENCY SCORE TABLE BY READING LANGUAGE ARTS AND CLUSTER

| RACE                |              | 2019       | (CI b         |            | 2020* |        |         | 2021 | INGU.  |              | 2022 |        |         | 2023 |        |
|---------------------|--------------|------------|---------------|------------|-------|--------|---------|------|--------|--------------|------|--------|---------|------|--------|
|                     | Score        | N          | Base          | Score      | N     | Target | Score   | N    | Target | Score        | N    | Target | Score   | N    | Target |
|                     |              |            | line          |            |       |        |         |      |        |              |      |        |         |      |        |
| A GRAGALI EVID      |              |            | <b>50.5</b> 0 |            | REA   |        | LANGUA  |      | _      | <b>70.00</b> | 20   | 40.5   |         | 0.5  | 40.07  |
| AGRICULTUR          | 52.72        | 31         | 52.78         |            |       | 53.03  | 53.88   | 35   | 48.45  | 58.00        | 38   | 48.7   | 51.95   | 36   | 48.95  |
| E, FOOD, &          |              |            |               |            |       |        |         |      |        |              |      |        |         |      |        |
| NATURAL             |              |            |               |            |       |        |         |      |        |              |      |        |         |      |        |
| RESOURCES           | NT 10        | 10         | 50.50         |            |       | 52.02  | NT 10   | 10   | 40.45  | NT 10        | 10   | 40.5   | NT 10   | 1.0  | 40.05  |
|                     | N < 10       | < 10       | 52.78         |            |       | 53.03  | N < 10  | < 10 | 48.45  | N < 10       | < 10 | 48.7   | N < 10  | < 10 | 48.95  |
| RE AND CONS         |              |            |               |            |       |        |         |      |        |              |      |        |         |      |        |
| TRUCTION            | 37 10        | 10         | 50.50         |            |       | 52.02  | NT 10   | 1.0  | 40.45  | NT 10        | 10   | 40.5   | 37 10   | 1.0  | 40.05  |
|                     | N < 10       | < 10       | 52.78         |            |       | 53.03  | N < 10  | < 10 | 48.45  | N < 10       | < 10 | 48.7   | N < 10  | < 10 | 48.95  |
| TECHNOLOGY          |              |            |               |            |       |        |         |      |        |              |      |        |         |      |        |
| & COMMUNIC          |              |            |               |            |       |        |         |      |        |              |      |        |         |      |        |
| ATIONS              | 60.50        | 2.0        | 50.50         |            |       | 52.02  | 76.04   | 22   | 40.45  | <1.20        | 22   | 40.5   | 16.65   | 1.5  | 40.05  |
| BUSINESS MA         | 62.50        | 32         | 52.78         |            |       | 53.03  | 76.34   | 22   | 48.45  | 61.28        | 23   | 48.7   | 16.67   | 15   | 48.95  |
| NAGEMENT &          |              |            |               |            |       |        |         |      |        |              |      |        |         |      |        |
| ADMINISTRAT         |              |            |               |            |       |        |         |      |        |              |      |        |         |      |        |
| ION                 | 37 10        | 10         | 50.50         |            |       | 52.02  | DT 10   | 1.0  | 40.45  | DT 10        | 10   | 40.5   | N. 10   | 1.0  | 40.05  |
| EDUCATION           | N < 10       | < 10       | 52.78         |            |       | 53.03  | N < 10  | < 10 | 48.45  | N < 10       | < 10 | 48.7   | N < 10  | < 10 | 48.95  |
| AND                 |              |            |               |            |       |        |         |      |        |              |      |        |         |      |        |
| TRAINING            | 60.00        | 26         | 50.70         |            |       | 52.02  | 75.07   | 17   | 40.45  | 61.14        | 22   | 40.7   | 16.67   | 1.5  | 40.05  |
| FINANCE             | 69.00        | 26         | 52.78         |            |       | 53.03  | 75.27   | 17   | 48.45  |              | 22   | 48.7   | 16.67   | 15   | 48.95  |
| GOVERNMEN           | N < 10       | < 10       | 52.78         |            |       | 53.03  | N < 10  | < 10 | 48.45  | N < 10       | < 10 | 48.7   | N < 10  | < 10 | 48.95  |
| T AND PUBLIC        |              |            |               |            |       |        |         |      |        |              |      |        |         |      |        |
| ADMINISTRAT         |              |            |               |            |       |        |         |      |        |              |      |        |         |      |        |
| ION<br>HEALTH       | N < 10       | < 10       | 52.78         |            |       | 52.02  | N < 10  | < 10 | 10.15  | N < 10       | < 10 | 48.7   | N < 10  | < 10 | 48.95  |
| SCIENCES            | N < 10       | < 10       | 32.76         |            |       | 33.03  | IN < 10 | < 10 | 46.43  | IN < 10      | < 10 | 40.7   | IN < 10 | < 10 | 46.93  |
| HOSPITALITY         | 63.80        | 19         | 52.78         |            |       | 53.03  | 69.32   | 23   | 48.45  | 61.66        | 26   | 48.7   | 15.63   | 16   | 48.95  |
| & TOURISM           | 03.80        | 19         | 32.70         |            |       | 33.03  | 09.32   | 23   | 40.43  | 01.00        | 20   | 40.7   | 15.05   | 10   | 40.93  |
| HUMAN               | N < 10       | < 10       | 52.78         |            |       | 53.03  | N < 10  | < 10 | 18.15  | N < 10       | < 10 | 48.7   | N < 10  | < 10 | 48.95  |
| SERVICES            | 14 < 10      | < 10       | 32.76         |            |       | 33.03  | 14 < 10 | < 10 | 70.73  | 14 < 10      | < 10 | 70.7   | 14 < 10 | < 10 | 70.73  |
| INFORMATIO          | 65.74        | 23         | 52.78         |            |       | 53.03  | 76.78   | 18   | 48 45  | 62.37        | 23   | 48.7   | N < 10  | < 10 | 48.95  |
| N                   | 03.71        | 23         | 32.70         |            |       | 33.03  | 70.70   | 10   | 10.15  | 02.37        | 23   | 10.7   | 11 10   | V 10 | 10.75  |
| TECHNOLOGY          |              |            |               |            |       |        |         |      |        |              |      |        |         |      |        |
| LAW, PUBLIC         | N < 10       | < 10       | 52.78         |            |       | 53.03  | N < 10  | < 10 | 48.45  | N < 10       | < 10 | 48.7   | N < 10  | < 10 | 48.95  |
| SAFETY,             | 11 110       | 110        | 02.70         |            |       | 00.00  | 11, 110 | 110  | 101.10 | 11, 110      | 110  | 1017   | 1, 110  | 110  | 10176  |
| CORRECTION          |              |            |               |            |       |        |         |      |        |              |      |        |         |      |        |
| S, AND              |              |            |               |            |       |        |         |      |        |              |      |        |         |      |        |
| SECURITY            |              |            |               |            |       |        |         |      |        |              |      |        |         |      |        |
| MANUFACTU           | N < 10       | < 10       | 52.78         |            |       | 53.03  | N < 10  | < 10 | 48.45  | N < 10       | < 10 | 48.7   | N < 10  | < 10 | 48.95  |
| RING                |              |            |               |            |       |        |         |      |        |              |      |        |         |      |        |
| MARKETING           | N < 10       | < 10       | 52.78         |            |       | 53.03  | N < 10  | < 10 | 48.45  | 57.60        | 18   | 48.7   | 23.33   | 15   | 48.95  |
| STEM                | N < 10       | < 10       | 52.78         |            |       |        | N < 10  | < 10 |        | N < 10       | < 10 | 48.7   | N < 10  |      | 48.95  |
| TRANSPORTA          | N < 10       | < 10       | 52.78         |            |       | 53.03  | 78.13   | 19   | 48.45  | 61.14        | 22   | 48.7   | 16.67   | 15   | 48.95  |
| TION, DISTRIB       |              |            |               |            |       |        |         |      |        |              |      |        |         |      |        |
| UTION, &            |              |            |               |            |       |        |         |      |        |              |      |        |         |      |        |
| LOGISTICS           |              |            |               |            |       |        |         |      |        |              |      |        |         |      |        |
| N. Number of Concer | tuatana vyit | h Toot Co. | eras Inalii   | dad in the | Caama |        |         |      |        |              |      | -      |         |      |        |

N: Number of Concentrators with Test Scores Included in the Score

NEVADA SCHOOL DISTRICT Page 46/107 Table of Contents

<sup>\*</sup>State-required academic achievement tests were waived in 2020 due to COVID19.