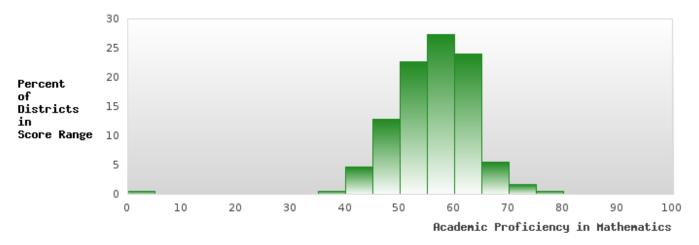

### DISTRIBUTION OF DISTRICT SCORES FOR ACADEMIC PROFICIENCY IN MATHEMATICS

NEVADA SCHOOL DISTRICT Page 27/107 Table of Contents

<sup>\*</sup>State-required academic achievement tests were waived in 2020 due to COVID19.

#### ACADEMIC PROFICIENCY SCORE IN MATHEMATICS

| YEAR  | SCORE | BASELINE/ | N  |
|-------|-------|-----------|----|
|       |       | TARGET    |    |
| 2019  | 50.72 | 46.45     | 64 |
| 2020* |       | 46.7      |    |
| 2021  | 51.78 | 42.27     | 57 |
| 2022  | 55.19 | 42.52     | 52 |
| 2023  | 53.36 | 42.77     | 48 |