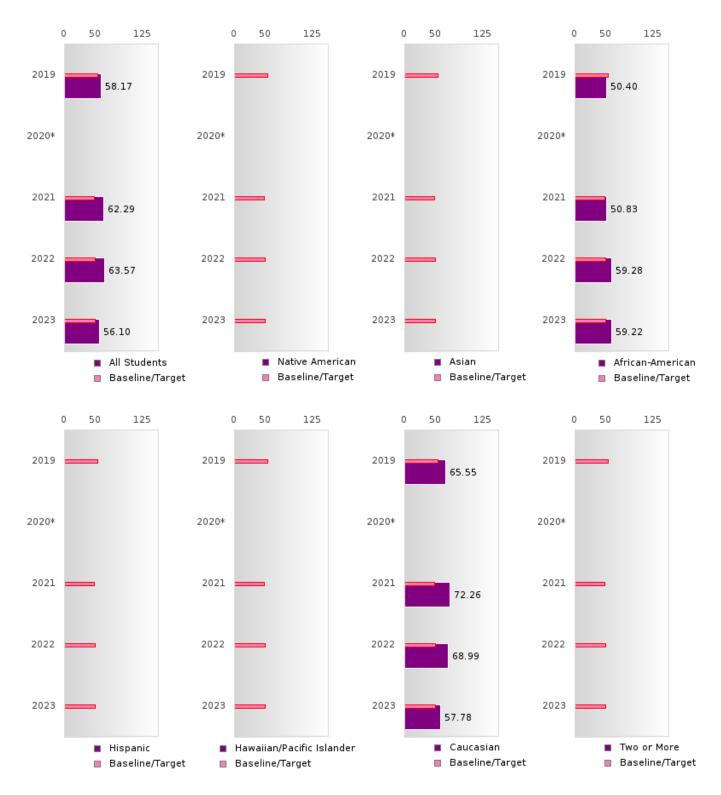

#### ACADEMIC PROFICIENCY SCORE IN SCIENCE

| YEAR  | SCORE | BASELINE/<br>TARGET | N  |
|-------|-------|---------------------|----|
| 2019  | 58.17 | 53.26               | 64 |
| 2020* |       | 53.51               |    |
| 2021  | 62.29 | 48.4                | 57 |
| 2022  | 63.57 | 48.65               | 52 |
| 2023  | 56.10 | 48.9                | 48 |

#### ACADEMIC PROFICIENCY SCORE IN SCIENCE BY RACE/ETHNICITY

<sup>\*</sup>State-required academic achievement tests were waived in 2020 due to COVID19.

NEVADA SCHOOL DISTRICT Page 31/107 Table of Contents

### ACADEMIC PROFICIENCY SCORE TABLE BY SUBJECT AND RACE/ETHNICITY

| RACE                         |                       | 2019     |            |            | 2020* |        |        | 2021 |        |        | 2022 |        |        | 2023 |        |
|------------------------------|-----------------------|----------|------------|------------|-------|--------|--------|------|--------|--------|------|--------|--------|------|--------|
|                              | Score                 | N        | Base       | Score      | N     | Target | Score  | N    | Target | Score  | N    | Target | Score  | N    | Target |
|                              | READING LANGUAGE ARTS |          |            |            |       |        |        |      |        |        |      |        |        |      |        |
| All Students                 | 62.57                 | 64       | 52.78      |            | KLA   | 53.03  | 60.87  | 57   | 48.45  | 58.90  | 52   | 48.7   | 53.16  | 48   | 48.95  |
| Native American              |                       | < 10     | 52.78      |            |       | 53.03  | N < 10 | < 10 | 48.45  | N < 10 | < 10 | 48.7   | N < 10 | < 10 | 48.95  |
| Asian                        | N < 10                | < 10     | 52.78      |            |       | 53.03  | N < 10 | < 10 |        | N < 10 | < 10 | 48.7   | N < 10 | < 10 | 48.95  |
| African-                     | 56.22                 | 32       | 52.78      |            |       | 53.03  | 51.56  | 25   | 48.45  | 48.25  | 20   | 48.7   | 52.68  | 18   | 48.95  |
| American                     | 30.22                 | 32       | 32.70      |            |       | 33.03  | 31.30  | 23   | 10.15  | 10.23  | 20   | 10.7   | 32.00  | 10   | 10.75  |
| Hispanic                     | N < 10                | < 10     | 52.78      |            |       | 53.03  | N < 10 | < 10 | 48.45  | N < 10 | < 10 | 48.7   | N < 10 | < 10 | 48.95  |
| Hawaiian/Pacific             |                       | < 10     | 52.78      |            |       | 53.03  | N < 10 | < 10 | 48.45  | N < 10 | < 10 | 48.7   | N < 10 | < 10 | 48.95  |
| Islander                     |                       |          |            |            |       |        |        |      |        |        |      |        |        |      |        |
| Caucasian                    | 67.42                 | 28       | 52.78      |            |       | 53.03  | 69.63  | 27   | 48.45  | 66.32  | 30   | 48.7   | 55.68  | 27   | 48.95  |
| Two or More                  | N < 10                | < 10     | 52.78      |            |       | 53.03  | N < 10 | < 10 | 48.45  | N < 10 | < 10 | 48.7   | N < 10 | < 10 | 48.95  |
|                              |                       |          |            |            |       | MAT    | НЕМАТ: | ICS  |        |        |      |        |        |      |        |
| All Students                 | 50.72                 | 64       | 46.45      |            |       | 46.7   | 51.78  | 57   | 42.27  | 55.19  | 52   | 42.52  | 53.36  | 48   | 42.77  |
| Native American              | N < 10                | < 10     | 46.45      |            |       | 46.7   | N < 10 | < 10 | 42.27  | N < 10 | < 10 | 42.52  | N < 10 | < 10 | 42.77  |
| Asian                        | N < 10                | < 10     | 46.45      |            |       | 46.7   | N < 10 | < 10 | 42.27  | N < 10 | < 10 | 42.52  | N < 10 | < 10 | 42.77  |
| African-<br>American         | 44.64                 | 32       | 46.45      |            |       | 46.7   | 42.73  | 25   | 42.27  | 47.24  | 20   | 42.52  | 44.83  | 18   | 42.77  |
| Hispanic                     | N < 10                | < 10     | 46.45      |            |       | 46.7   | N < 10 | < 10 | 42.27  | N < 10 | < 10 | 42.52  | N < 10 | < 10 | 42.77  |
| Hawaiian/Pacific<br>Islander | N < 10                | < 10     | 46.45      |            |       | 46.7   | N < 10 | < 10 | 42.27  | N < 10 | < 10 | 42.52  | N < 10 | < 10 | 42.77  |
| Caucasian                    | 55.50                 | 28       | 46.45      |            |       | 46.7   | 60.85  | 27   | 42.27  | 62.65  | 30   | 42.52  | 59.94  | 27   | 42.77  |
| Two or More                  | N < 10                | < 10     | 46.45      |            |       | 46.7   | N < 10 | < 10 | 42.27  | N < 10 | < 10 | 42.52  | N < 10 | < 10 | 42.77  |
| SCIENCE                      |                       |          |            |            |       |        |        |      |        |        |      |        |        |      |        |
| All Students                 | 58.17                 | 64       | 53.26      |            |       | 53.51  | 62.29  | 57   | 48.4   | 63.57  | 52   | 48.65  | 56.10  | 48   | 48.9   |
| Native American              | N < 10                | < 10     | 53.26      |            |       | 53.51  | N < 10 | < 10 | 48.4   | N < 10 | < 10 | 48.65  | N < 10 | < 10 | 48.9   |
| Asian                        | N < 10                | < 10     | 53.26      |            |       | 53.51  | N < 10 | < 10 | 48.4   | N < 10 | < 10 | 48.65  | N < 10 | < 10 | 48.9   |
| African-                     | 50.40                 | 32       | 53.26      |            |       | 53.51  | 50.83  | 25   | 48.4   | 59.28  | 20   | 48.65  | 59.22  | 18   | 48.9   |
| American                     |                       |          |            |            |       |        |        |      |        |        |      |        |        |      |        |
| Hispanic                     | N < 10                | < 10     | 53.26      |            |       | 53.51  | N < 10 | < 10 | 48.4   | N < 10 | < 10 | 48.65  | N < 10 | < 10 | 48.9   |
| Hawaiian/Pacific Islander    | N < 10                | < 10     | 53.26      |            |       | 53.51  | N < 10 | < 10 | 48.4   | N < 10 | < 10 | 48.65  | N < 10 | < 10 | 48.9   |
| Caucasian                    | 65.55                 | 28       | 53.26      |            |       | 53.51  | 72.26  | 27   | 48.4   | 68.99  | 30   | 48.65  | 57.78  | 27   | 48.9   |
| Two or More                  | N < 10                | < 10     | 53.26      |            |       | 53.51  | N < 10 | < 10 | 48.4   | N < 10 | < 10 | 48.65  | N < 10 | < 10 | 48.9   |
| N. Number of Concer          | tuotoma vriiti        | Toot Co. | maa Imalii | dad in the | Caama |        |        |      |        |        |      |        |        |      |        |