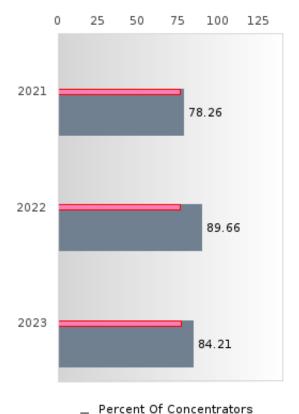

#### PERFORMANCE MEASURE SCORES FOR CONCENTRATORS ONLY

| PERFORMANCE       |       | DIS   | TRICT SCO | ORE   |       | STATE SCORE |       |       |       |       |  |  |
|-------------------|-------|-------|-----------|-------|-------|-------------|-------|-------|-------|-------|--|--|
| MEASURES          | 2019  | 2020  | 2021      | 2022  | 2023  | 2019        | 2020  | 2021  | 2022  | 2023  |  |  |
| 3S1: POST-PROGRAM |       |       | 78.26     | 89.66 | 84.21 |             |       | 81.92 | 81.38 | 82.78 |  |  |
| PLACEMENT         |       |       |           |       |       |             |       |       |       |       |  |  |
|                   |       |       |           |       |       |             |       |       |       |       |  |  |
| 4S1: NON-         | 40.35 | 33.33 | 24.53     | 56.86 | 53.33 | 31.31       | 31.34 | 30.03 | 43.00 | 39.14 |  |  |
| TRADITIONAL       |       |       |           |       |       |             |       |       |       |       |  |  |
| PROGRAM           |       |       |           |       |       |             |       |       |       |       |  |  |
| CONCENTRATION     |       |       |           |       |       |             |       |       |       |       |  |  |
| 5S1: INDUSTRY     |       |       | 10.34     | 81.25 | > 95  |             |       | 14.46 | 47.36 | 55.22 |  |  |
| CERTIFICATIONS    |       |       |           |       |       |             |       |       |       |       |  |  |
|                   |       |       |           |       |       |             |       |       |       |       |  |  |

The placement data are lagged in this report and the CAR report. The 2022 report includes placement data on students who exited secondary education during the 2021 school year.

NEVADA SCHOOL DISTRICT Page 7/107 Table of Contents