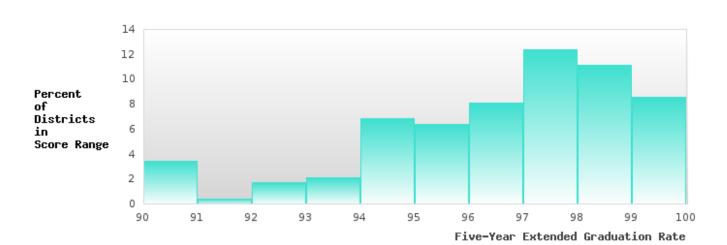

### DISTRIBUTION OF DISTRICT FIVE-YEAR EXTENDED ADJUSTED COHORT GRADUATION RATES

NEVADA SCHOOL DISTRICT Page 10/107 Table of Contents