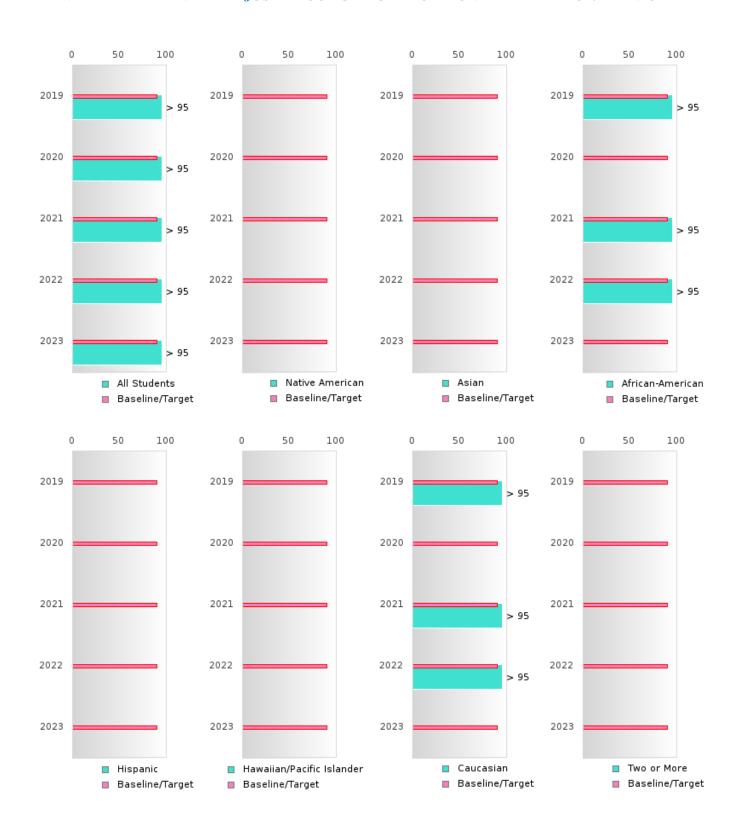

#### FIVE-YEAR EXTENDED ADJUSTED COHORT GRADUATION RATE BY RACE/ETHNICITY

NEVADA SCHOOL DISTRICT Page 12/107 Table of Contents

#### **GRADUATION RATE BY RACE/ETHNICITY**

| RACE             |        | 2019 |        |        | 2020  |        |         | 2021   |        |        | 2022 |        |        | 2023 |        |
|------------------|--------|------|--------|--------|-------|--------|---------|--------|--------|--------|------|--------|--------|------|--------|
|                  | Score  | N    | Target | Score  | N     | Target | Score   | N      | Target | Score  | N    | Target | Score  | N    | Target |
|                  |        |      | FO     | UR-YEA | R ADJ | USTED  | COHOR'  | T GRAI | DUATIO | N RATE | Ξ    |        |        |      |        |
| All Students     | > 95   | RV   | 87.18  | > 95   | RV    | 87.18  | > 95    | RV     | 87.18  | > 95   | RV   | 87.18  | > 95   | RV   | 87.18  |
| Native American  |        |      | 87.18  |        |       | 87.18  | N < 10  | < 10   | 87.18  |        |      | 87.18  |        |      | 87.18  |
| Asian            |        |      | 87.18  |        |       | 87.18  |         |        | 87.18  |        |      | 87.18  |        |      | 87.18  |
| African-         | N < 10 | < 10 | 87.18  | > 95   | RV    | 87.18  | > 95    | RV     | 87.18  | N < 10 | < 10 | 87.18  | N < 10 | < 10 | 87.18  |
| American         |        |      |        |        |       |        |         |        |        |        |      |        |        |      |        |
| Hispanic         |        |      | 87.18  |        |       | 87.18  |         |        | 87.18  |        |      | 87.18  |        |      | 87.18  |
| Hawaiian/Pacific |        |      | 87.18  |        |       | 87.18  |         |        | 87.18  |        |      | 87.18  |        |      | 87.18  |
| Islander         |        |      |        |        |       |        |         |        |        |        |      |        |        |      |        |
| Caucasian        | N < 10 | < 10 | 87.18  | > 95   | RV    | 87.18  | > 95    | RV     | 87.18  | N < 10 | < 10 | 87.18  | N < 10 | < 10 | 87.18  |
| Two or More      | N < 10 | < 10 | 87.18  | N < 10 | < 10  | 87.18  | N < 10  | < 10   | 87.18  |        |      | 87.18  | N < 10 | < 10 | 87.18  |
|                  |        | F    | IVE-YE | AR EXT | ENDEI | O ADJU | STED CO | DHORT  | 'GRAD  | JATION | RATE |        |        |      |        |
| All Students     | > 95   | RV   | 90.4   | > 95   | RV    | 90.4   | > 95    | RV     | 90.4   | > 95   | RV   | 90.4   | > 95   | RV   | 90.4   |
| Native American  |        |      | 90.4   |        |       | 90.4   |         |        | 90.4   | N < 10 | < 10 | 90.4   |        |      | 90.4   |
| Asian            |        |      | 90.4   |        |       | 90.4   |         |        | 90.4   |        |      | 90.4   |        |      | 90.4   |
| African-         | > 95   | RV   | 90.4   | N < 10 | < 10  | 90.4   | > 95    | RV     | 90.4   | > 95   | RV   | 90.4   | N < 10 | < 10 | 90.4   |
| American         |        |      |        |        |       |        |         |        |        |        |      |        |        |      |        |
| Hispanic         |        |      | 90.4   |        |       | 90.4   |         |        | 90.4   |        |      | 90.4   |        |      | 90.4   |
| Hawaiian/Pacific |        |      | 90.4   |        |       | 90.4   |         |        | 90.4   |        |      | 90.4   |        |      | 90.4   |
| Islander         |        |      |        |        |       |        |         |        |        |        |      |        |        |      |        |
| Caucasian        | > 95   | RV   | 90.4   | N < 10 | < 10  | 90.4   | > 95    | RV     | 90.4   | > 95   | RV   | 90.4   | N < 10 | < 10 | 90.4   |
| Two or More      |        |      | 90.4   | N < 10 | < 10  | 90.4   | N < 10  | < 10   | 90.4   | N < 10 | < 10 | 90.4   |        |      | 90.4   |