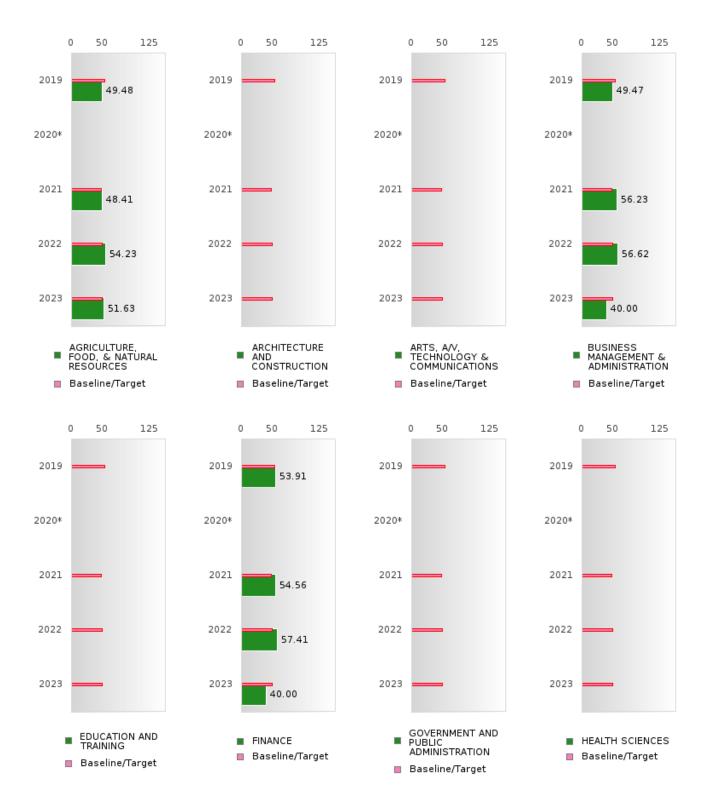

### NEVADA SCHOOL DISTRICT

### ACADEMIC PROFICIENCY SCORE TABLE BY MATHEMATICS AND CLUSTER

|                       | DEMIC   |      | ricie | ICI S |       | IADI   | E DI I  |             |        | i ICS A. |             | 7081E  | IX      | 2022        |        |
|-----------------------|---------|------|-------|-------|-------|--------|---------|-------------|--------|----------|-------------|--------|---------|-------------|--------|
| RACE                  |         | 2019 | I 5   |       | 2020* | l      |         | 2021        | Im.    |          | 2022        | Im.    |         | 2023        |        |
|                       | Score   | N    | Base  | Score | N     | Target | Score   | N           | Target | Score    | N           | Target | Score   | N           | Target |
|                       |         |      | line  |       |       | NAAT   | HENAAT  | I C C       |        |          |             |        |         |             |        |
| ACDICIII TUD          | 40.49   | 21   | 16.15 |       |       |        | HEMAT   |             | 42.27  | 54.23    | 20          | 12.52  | 51.63   | 26          | 42.77  |
| AGRICULTUR            | 49.48   | 31   | 46.45 |       |       | 46.7   | 48.41   | 35          | 42.27  | 34.23    | 38          | 42.52  | 31.03   | 36          | 42.77  |
| E, FOOD, &            |         |      |       |       |       |        |         |             |        |          |             |        |         |             |        |
| NATURAL<br>RESOURCES  |         |      |       |       |       |        |         |             |        |          |             |        |         |             |        |
| ARCHITECTU            | N < 10  | < 10 | 46.45 |       |       | 46.7   | N < 10  | < 10        | 42.27  | N < 10   | < 10        | 12.52  | N < 10  | < 10        | 42.77  |
| RE AND CONS           | N < 10  | < 10 | 40.43 |       |       | 40.7   | N < 10  | < 10        | 42.27  | N < 10   | < 10        | 42.32  | N < 10  | < 10        | 42.77  |
| TRUCTION              |         |      |       |       |       |        |         |             |        |          |             |        |         |             |        |
| ARTS, A/V,            | N < 10  | z 10 | 46.45 |       |       | 46.7   | N < 10  | < 10        | 12.27  | N < 10   | <i>-</i> 10 | 12.52  | N < 10  | z 10        | 42.77  |
| TECHNOLOGY            | 11 < 10 | < 10 | 40.43 |       |       | 40.7   | 11 < 10 | < 10        | 42.27  | 11 < 10  | < 10        | 42.32  | 11 < 10 | < 10        | 42.77  |
| & COMMUNIC            |         |      |       |       |       |        |         |             |        |          |             |        |         |             |        |
| ATIONS                |         |      |       |       |       |        |         |             |        |          |             |        |         |             |        |
| BUSINESS MA           | 49.47   | 32   | 46.45 |       |       | 46.7   | 56.23   | 22          | 42.27  | 56.62    | 23          | 42.52  | 40.00   | 15          | 42.77  |
| NAGEMENT &            | 49.47   | 32   | 40.43 |       |       | 40.7   | 30.23   | 22          | 42.27  | 30.02    | 23          | 42.32  | 40.00   | 13          | 42.77  |
| ADMINISTRAT           |         |      |       |       |       |        |         |             |        |          |             |        |         |             |        |
| ION                   |         |      |       |       |       |        |         |             |        |          |             |        |         |             |        |
| EDUCATION             | N < 10  | < 10 | 46.45 |       |       | 46.7   | N < 10  | < 10        | 42.27  | N < 10   | < 10        | 42.52  | N < 10  | < 10        | 42.77  |
| AND                   | 11 110  | 110  | 10.15 |       |       | 10.7   | 1, 110  | <b>1</b> 10 | 12.27  | 11 110   | <b>1</b> 10 | 12.32  | 1, 110  | <b>V</b> 10 | 12.77  |
| TRAINING              |         |      |       |       |       |        |         |             |        |          |             |        |         |             |        |
| FINANCE               | 53.91   | 26   | 46.45 |       |       | 46.7   | 54.56   | 17          | 42.27  | 57.41    | 22          | 42.52  | 40.00   | 15          | 42.77  |
| GOVERNMEN             |         | < 10 | 46.45 |       |       | 46.7   | N < 10  | < 10        |        | N < 10   | < 10        |        |         | < 10        | 42.77  |
| T AND PUBLIC          |         |      |       |       |       |        |         |             |        |          |             |        |         |             |        |
| ADMINISTRAT           |         |      |       |       |       |        |         |             |        |          |             |        |         |             |        |
| ION                   |         |      |       |       |       |        |         |             |        |          |             |        |         |             |        |
| HEALTH                | N < 10  | < 10 | 46.45 |       |       | 46.7   | N < 10  | < 10        | 42.27  | N < 10   | < 10        | 42.52  | N < 10  | < 10        | 42.77  |
| SCIENCES              |         |      |       |       |       |        |         |             |        |          |             |        |         |             |        |
| HOSPITALITY           | 49.68   | 19   | 46.45 |       |       | 46.7   | 54.31   | 23          | 42.27  | 57.49    | 26          | 42.52  | 37.50   | 16          | 42.77  |
| & TOURISM             |         |      |       |       |       |        |         |             |        |          |             |        |         |             |        |
| HUMAN                 | N < 10  | < 10 | 46.45 |       |       | 46.7   | N < 10  | < 10        | 42.27  | N < 10   | < 10        | 42.52  | N < 10  | < 10        | 42.77  |
| SERVICES              |         |      |       |       |       |        |         |             |        |          |             |        |         |             |        |
| INFORMATIO            | 53.49   | 23   | 46.45 |       |       | 46.7   | 56.36   | 18          | 42.27  | 58.79    | 23          | 42.52  | N < 10  | < 10        | 42.77  |
| N                     |         |      |       |       |       |        |         |             |        |          |             |        |         |             |        |
| TECHNOLOGY            | 37 40   | 10   |       |       |       |        | 37 40   | 4.0         |        | 37 40    | 10          | 10.70  | 37 40   | 10          |        |
| LAW, PUBLIC           | N < 10  | < 10 | 46.45 |       |       | 46.7   | N < 10  | < 10        | 42.27  | N < 10   | < 10        | 42.52  | N < 10  | < 10        | 42.77  |
| SAFETY,               |         |      |       |       |       |        |         |             |        |          |             |        |         |             |        |
| CORRECTION            |         |      |       |       |       |        |         |             |        |          |             |        |         |             |        |
| S, AND                |         |      |       |       |       |        |         |             |        |          |             |        |         |             |        |
| SECURITY<br>MANUFACTU | N < 10  | < 10 | 46.45 |       |       | 46.7   | N < 10  | < 10        | 12.27  | N < 10   | < 10        | 12.52  | N < 10  | < 10        | 42.77  |
| RING                  | IV < 10 | < 10 | 40.43 |       |       | 40.7   | 1V < 10 | < 10        | 42.27  | 1V < 10  | < 10        | 42.32  | 14 < 10 | < 10        | 42.77  |
| MARKETING             | N < 10  | < 10 | 46.45 |       |       | 46.7   | N < 10  | < 10        | 42.27  | 53.11    | 18          | 42.52  | 40.00   | 15          | 42.77  |
| STEM                  | N < 10  | < 10 | 46.45 |       |       | 46.7   | N < 10  | < 10        | 42.27  | N < 10   | < 10        |        | N < 10  | < 10        | 42.77  |
| TRANSPORTA            | N < 10  | < 10 | 46.45 |       |       | 46.7   | 55.34   | 19          | 42.27  | 57.41    | 22          | 42.52  | 40.00   | 15          | 42.77  |
| TION, DISTRIB         | 1, 110  | 110  | 10.15 |       |       | ,      | 55.5    |             | .2.27  | 57.11    |             | 12.32  | _10.00  | 13          | 12.77  |
|                       |         |      |       |       |       |        |         |             |        |          |             |        |         |             |        |
|                       |         |      |       |       |       |        |         |             |        |          |             |        |         |             |        |
| UTION, &<br>LOGISTICS |         |      |       |       |       |        |         |             |        |          |             |        |         |             |        |