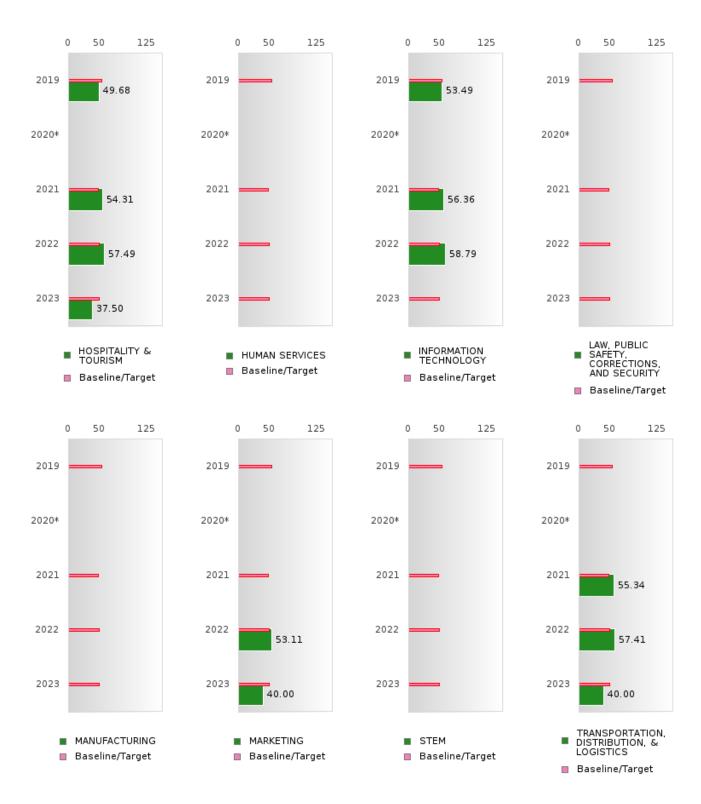

### NEVADA SCHOOL DISTRICT

### ACADEMIC PROFICIENCY SCORE TABLE BY MATHEMATICS AND CLUSTER

|                       | DEMIC   |      | ricie | ICI S |       | IADI   | E DI I  |             |        | i ICS A. |             | 7081E  | IX      | 2022        |        |
|-----------------------|---------|------|-------|-------|-------|--------|---------|-------------|--------|----------|-------------|--------|---------|-------------|--------|
| RACE                  |         | 2019 | I 5   |       | 2020* | l      |         | 2021        | Im.    |          | 2022        | Im.    |         | 2023        |        |
|                       | Score   | N    | Base  | Score | N     | Target | Score   | N           | Target | Score    | N           | Target | Score   | N           | Target |
|                       |         |      | line  |       |       | NAAT   | HENAAT  | I C C       |        |          |             |        |         |             |        |
| ACDICIII TUD          | 40.49   | 21   | 16.15 |       |       |        | HEMAT   |             | 42.27  | 54.23    | 20          | 12.52  | 51.63   | 26          | 42.77  |
| AGRICULTUR            | 49.48   | 31   | 46.45 |       |       | 46.7   | 48.41   | 35          | 42.27  | 34.23    | 38          | 42.52  | 31.03   | 36          | 42.77  |
| E, FOOD, &            |         |      |       |       |       |        |         |             |        |          |             |        |         |             |        |
| NATURAL<br>RESOURCES  |         |      |       |       |       |        |         |             |        |          |             |        |         |             |        |
| ARCHITECTU            | N < 10  | < 10 | 46.45 |       |       | 46.7   | N < 10  | < 10        | 42.27  | N < 10   | < 10        | 12.52  | N < 10  | < 10        | 42.77  |
| RE AND CONS           | N < 10  | < 10 | 40.43 |       |       | 40.7   | N < 10  | < 10        | 42.27  | N < 10   | < 10        | 42.32  | N < 10  | < 10        | 42.77  |
| TRUCTION              |         |      |       |       |       |        |         |             |        |          |             |        |         |             |        |
| ARTS, A/V,            | N < 10  | z 10 | 46.45 |       |       | 46.7   | N < 10  | < 10        | 12.27  | N < 10   | <i>-</i> 10 | 12.52  | N < 10  | z 10        | 42.77  |
| TECHNOLOGY            | 11 < 10 | < 10 | 40.43 |       |       | 40.7   | 11 < 10 | < 10        | 42.27  | 11 < 10  | < 10        | 42.32  | 11 < 10 | < 10        | 42.77  |
| & COMMUNIC            |         |      |       |       |       |        |         |             |        |          |             |        |         |             |        |
| ATIONS                |         |      |       |       |       |        |         |             |        |          |             |        |         |             |        |
| BUSINESS MA           | 49.47   | 32   | 46.45 |       |       | 46.7   | 56.23   | 22          | 42.27  | 56.62    | 23          | 42.52  | 40.00   | 15          | 42.77  |
| NAGEMENT &            | 49.47   | 32   | 40.43 |       |       | 40.7   | 30.23   | 22          | 42.27  | 30.02    | 23          | 42.32  | 40.00   | 13          | 42.77  |
| ADMINISTRAT           |         |      |       |       |       |        |         |             |        |          |             |        |         |             |        |
| ION                   |         |      |       |       |       |        |         |             |        |          |             |        |         |             |        |
| EDUCATION             | N < 10  | < 10 | 46.45 |       |       | 46.7   | N < 10  | < 10        | 42.27  | N < 10   | < 10        | 42.52  | N < 10  | < 10        | 42.77  |
| AND                   | 11 110  | 110  | 10.15 |       |       | 10.7   | 1, 110  | <b>1</b> 10 | 12.27  | 11 110   | <b>1</b> 10 | 12.32  | 1, 110  | <b>V</b> 10 | 12.77  |
| TRAINING              |         |      |       |       |       |        |         |             |        |          |             |        |         |             |        |
| FINANCE               | 53.91   | 26   | 46.45 |       |       | 46.7   | 54.56   | 17          | 42.27  | 57.41    | 22          | 42.52  | 40.00   | 15          | 42.77  |
| GOVERNMEN             |         | < 10 | 46.45 |       |       | 46.7   | N < 10  | < 10        |        | N < 10   | < 10        |        |         | < 10        | 42.77  |
| T AND PUBLIC          |         |      |       |       |       |        |         |             |        |          |             |        |         |             |        |
| ADMINISTRAT           |         |      |       |       |       |        |         |             |        |          |             |        |         |             |        |
| ION                   |         |      |       |       |       |        |         |             |        |          |             |        |         |             |        |
| HEALTH                | N < 10  | < 10 | 46.45 |       |       | 46.7   | N < 10  | < 10        | 42.27  | N < 10   | < 10        | 42.52  | N < 10  | < 10        | 42.77  |
| SCIENCES              |         |      |       |       |       |        |         |             |        |          |             |        |         |             |        |
| HOSPITALITY           | 49.68   | 19   | 46.45 |       |       | 46.7   | 54.31   | 23          | 42.27  | 57.49    | 26          | 42.52  | 37.50   | 16          | 42.77  |
| & TOURISM             |         |      |       |       |       |        |         |             |        |          |             |        |         |             |        |
| HUMAN                 | N < 10  | < 10 | 46.45 |       |       | 46.7   | N < 10  | < 10        | 42.27  | N < 10   | < 10        | 42.52  | N < 10  | < 10        | 42.77  |
| SERVICES              |         |      |       |       |       |        |         |             |        |          |             |        |         |             |        |
| INFORMATIO            | 53.49   | 23   | 46.45 |       |       | 46.7   | 56.36   | 18          | 42.27  | 58.79    | 23          | 42.52  | N < 10  | < 10        | 42.77  |
| N                     |         |      |       |       |       |        |         |             |        |          |             |        |         |             |        |
| TECHNOLOGY            | 37 40   | 10   |       |       |       |        | 37 40   | 4.0         |        | 37 40    | 10          | 10.70  | 37 40   | 10          |        |
| LAW, PUBLIC           | N < 10  | < 10 | 46.45 |       |       | 46.7   | N < 10  | < 10        | 42.27  | N < 10   | < 10        | 42.52  | N < 10  | < 10        | 42.77  |
| SAFETY,               |         |      |       |       |       |        |         |             |        |          |             |        |         |             |        |
| CORRECTION            |         |      |       |       |       |        |         |             |        |          |             |        |         |             |        |
| S, AND                |         |      |       |       |       |        |         |             |        |          |             |        |         |             |        |
| SECURITY<br>MANUFACTU | N < 10  | < 10 | 46.45 |       |       | 46.7   | N < 10  | < 10        | 12.27  | N < 10   | < 10        | 12.52  | N < 10  | < 10        | 42.77  |
| RING                  | IV < 10 | < 10 | 40.43 |       |       | 40.7   | 1V < 10 | < 10        | 42.27  | 1V < 10  | < 10        | 42.32  | 14 < 10 | < 10        | 42.77  |
| MARKETING             | N < 10  | < 10 | 46.45 |       |       | 46.7   | N < 10  | < 10        | 42.27  | 53.11    | 18          | 42.52  | 40.00   | 15          | 42.77  |
| STEM                  | N < 10  | < 10 | 46.45 |       |       | 46.7   | N < 10  | < 10        | 42.27  | N < 10   | < 10        |        | N < 10  | < 10        | 42.77  |
| TRANSPORTA            | N < 10  | < 10 | 46.45 |       |       | 46.7   | 55.34   | 19          | 42.27  | 57.41    | 22          | 42.52  | 40.00   | 15          | 42.77  |
| TION, DISTRIB         | 1, 110  | 110  | 10.15 |       |       | ,      | 55.5    |             | .2.27  | 57.11    |             | 12.32  | _10.00  | 13          | 12.77  |
|                       |         |      |       |       |       |        |         |             |        |          |             |        |         |             |        |
|                       |         |      |       |       |       |        |         |             |        |          |             |        |         |             |        |
| UTION, &<br>LOGISTICS |         |      |       |       |       |        |         |             |        |          |             |        |         |             |        |