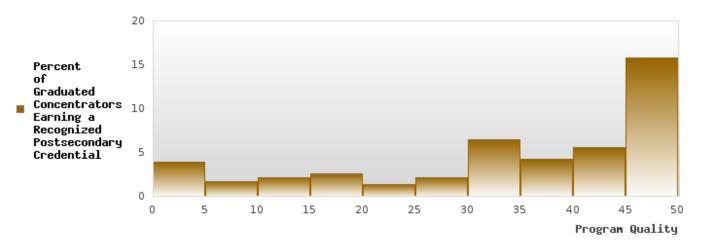

### DISTRIBUTION OF DISTRICT FOUR-YEAR ADJUSTED COHORT GRADUATION RATES

NEVADA SCHOOL DISTRICT Page 9/107 Table of Contents