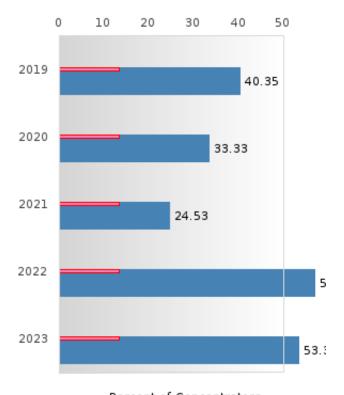

#### PERFORMANCE MEASURE SCORES FOR CONCENTRATORS ONLY

| PERFORMANCE       |       | DIS   | TRICT SCO | ORE   |       | STATE SCORE |       |       |       |       |  |  |
|-------------------|-------|-------|-----------|-------|-------|-------------|-------|-------|-------|-------|--|--|
| MEASURES          | 2019  | 2020  | 2021      | 2022  | 2023  | 2019        | 2020  | 2021  | 2022  | 2023  |  |  |
| 3S1: POST-PROGRAM |       |       | 78.26     | 89.66 | 84.21 |             |       | 81.92 | 81.38 | 82.78 |  |  |
| PLACEMENT         |       |       |           |       |       |             |       |       |       |       |  |  |
|                   |       |       |           |       |       |             |       |       |       |       |  |  |
| 4S1: NON-         | 40.35 | 33.33 | 24.53     | 56.86 | 53.33 | 31.31       | 31.34 | 30.03 | 43.00 | 39.14 |  |  |
| TRADITIONAL       |       |       |           |       |       |             |       |       |       |       |  |  |
| PROGRAM           |       |       |           |       |       |             |       |       |       |       |  |  |
| CONCENTRATION     |       |       |           |       |       |             |       |       |       |       |  |  |
| 5S1: INDUSTRY     |       |       | 10.34     | 81.25 | > 95  |             |       | 14.46 | 47.36 | 55.22 |  |  |
| CERTIFICATIONS    |       |       |           |       |       |             |       |       |       |       |  |  |
|                   |       |       |           |       |       |             |       |       |       |       |  |  |