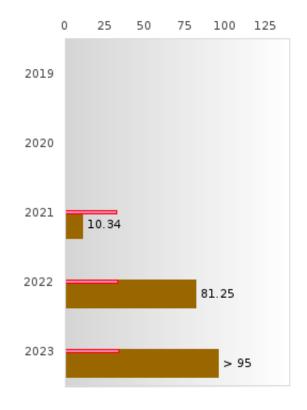

#### PERFORMANCE MEASURE SCORES FOR CONCENTRATORS ONLY

| PERFORMANCE       |       | DIS   | TRICT SCO | ORE   |       | STATE SCORE |       |       |       |       |  |  |
|-------------------|-------|-------|-----------|-------|-------|-------------|-------|-------|-------|-------|--|--|
| MEASURES          | 2019  | 2020  | 2021      | 2022  | 2023  | 2019        | 2020  | 2021  | 2022  | 2023  |  |  |
| 3S1: POST-PROGRAM |       |       | 78.26     | 89.66 | 84.21 |             |       | 81.92 | 81.38 | 82.78 |  |  |
| PLACEMENT         |       |       |           |       |       |             |       |       |       |       |  |  |
|                   |       |       |           |       |       |             |       |       |       |       |  |  |
| 4S1: NON-         | 40.35 | 33.33 | 24.53     | 56.86 | 53.33 | 31.31       | 31.34 | 30.03 | 43.00 | 39.14 |  |  |
| TRADITIONAL       |       |       |           |       |       |             |       |       |       |       |  |  |
| PROGRAM           |       |       |           |       |       |             |       |       |       |       |  |  |
| CONCENTRATION     |       |       |           |       |       |             |       |       |       |       |  |  |
| 5S1: INDUSTRY     |       |       | 10.34     | 81.25 | > 95  |             |       | 14.46 | 47.36 | 55.22 |  |  |
| CERTIFICATIONS    |       |       |           |       |       |             |       |       |       |       |  |  |
|                   |       |       |           |       |       |             |       |       |       |       |  |  |