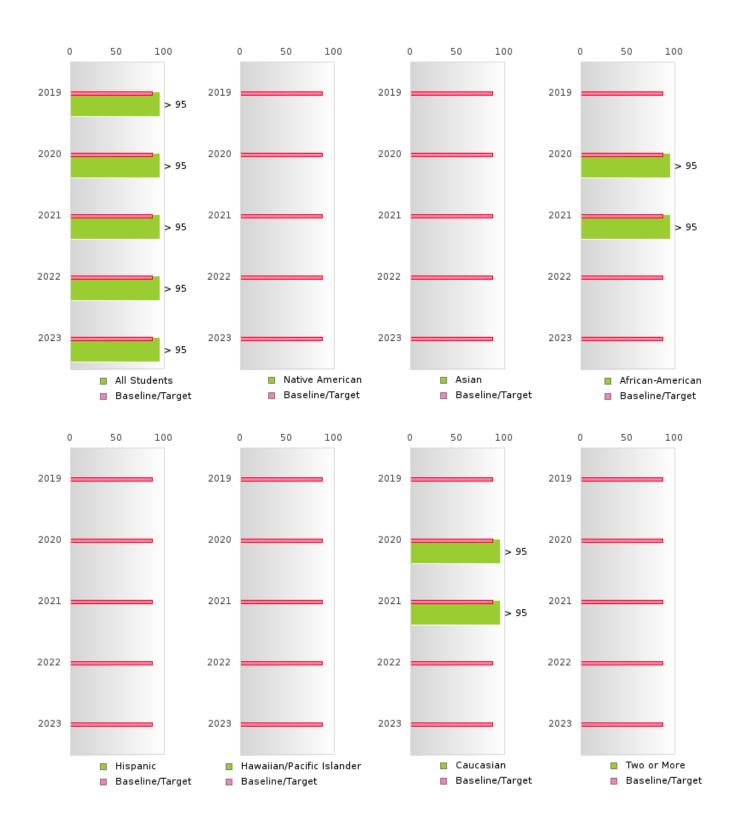

#### FOUR-YEAR ADJUSTED COHORT GRADUATION RATE BY RACE/ETHNICITY

NEVADA SCHOOL DISTRICT Page 11/107 Table of Contents

#### **GRADUATION RATE BY RACE/ETHNICITY**

| RACE             |        | 2019 |        |        | 2020  |        |         | 2021   |        |        | 2022 |        |        | 2023 |        |
|------------------|--------|------|--------|--------|-------|--------|---------|--------|--------|--------|------|--------|--------|------|--------|
|                  | Score  | N    | Target | Score  | N     | Target | Score   | N      | Target | Score  | N    | Target | Score  | N    | Target |
|                  |        |      | FO     | UR-YEA | R ADJ | USTED  | COHOR'  | T GRAI | DUATIO | N RATE | Ξ    |        |        |      |        |
| All Students     | > 95   | RV   | 87.18  | > 95   | RV    | 87.18  | > 95    | RV     | 87.18  | > 95   | RV   | 87.18  | > 95   | RV   | 87.18  |
| Native American  |        |      | 87.18  |        |       | 87.18  | N < 10  | < 10   | 87.18  |        |      | 87.18  |        |      | 87.18  |
| Asian            |        |      | 87.18  |        |       | 87.18  |         |        | 87.18  |        |      | 87.18  |        |      | 87.18  |
| African-         | N < 10 | < 10 | 87.18  | > 95   | RV    | 87.18  | > 95    | RV     | 87.18  | N < 10 | < 10 | 87.18  | N < 10 | < 10 | 87.18  |
| American         |        |      |        |        |       |        |         |        |        |        |      |        |        |      |        |
| Hispanic         |        |      | 87.18  |        |       | 87.18  |         |        | 87.18  |        |      | 87.18  |        |      | 87.18  |
| Hawaiian/Pacific |        |      | 87.18  |        |       | 87.18  |         |        | 87.18  |        |      | 87.18  |        |      | 87.18  |
| Islander         |        |      |        |        |       |        |         |        |        |        |      |        |        |      |        |
| Caucasian        | N < 10 | < 10 | 87.18  | > 95   | RV    | 87.18  | > 95    | RV     | 87.18  | N < 10 | < 10 | 87.18  | N < 10 | < 10 | 87.18  |
| Two or More      | N < 10 | < 10 | 87.18  | N < 10 | < 10  | 87.18  | N < 10  | < 10   | 87.18  |        |      | 87.18  | N < 10 | < 10 | 87.18  |
|                  |        | F    | IVE-YE | AR EXT | ENDEI | O ADJU | STED CO | DHORT  | 'GRAD  | JATION | RATE |        |        |      |        |
| All Students     | > 95   | RV   | 90.4   | > 95   | RV    | 90.4   | > 95    | RV     | 90.4   | > 95   | RV   | 90.4   | > 95   | RV   | 90.4   |
| Native American  |        |      | 90.4   |        |       | 90.4   |         |        | 90.4   | N < 10 | < 10 | 90.4   |        |      | 90.4   |
| Asian            |        |      | 90.4   |        |       | 90.4   |         |        | 90.4   |        |      | 90.4   |        |      | 90.4   |
| African-         | > 95   | RV   | 90.4   | N < 10 | < 10  | 90.4   | > 95    | RV     | 90.4   | > 95   | RV   | 90.4   | N < 10 | < 10 | 90.4   |
| American         |        |      |        |        |       |        |         |        |        |        |      |        |        |      |        |
| Hispanic         |        |      | 90.4   |        |       | 90.4   |         |        | 90.4   |        |      | 90.4   |        |      | 90.4   |
| Hawaiian/Pacific |        |      | 90.4   |        |       | 90.4   |         |        | 90.4   |        |      | 90.4   |        |      | 90.4   |
| Islander         |        |      |        |        |       |        |         |        |        |        |      |        |        |      |        |
| Caucasian        | > 95   | RV   | 90.4   | N < 10 | < 10  | 90.4   | > 95    | RV     | 90.4   | > 95   | RV   | 90.4   | N < 10 | < 10 | 90.4   |
| Two or More      |        |      | 90.4   | N < 10 | < 10  | 90.4   | N < 10  | < 10   | 90.4   | N < 10 | < 10 | 90.4   |        |      | 90.4   |