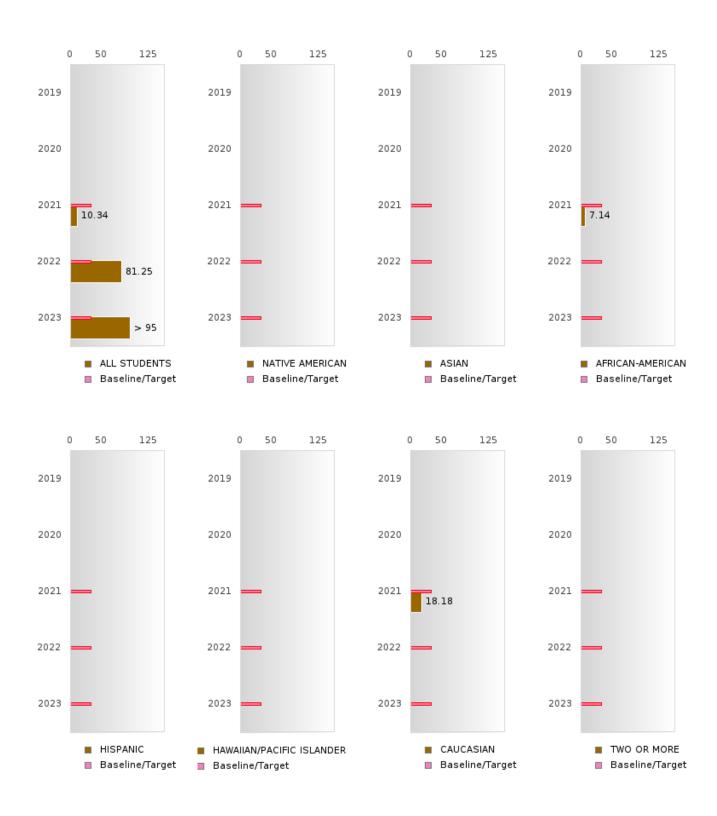

#### PERFORMANCE MEASURE SCORES FOR CONCENTRATORS ONLY

| PERFORMANCE       |       | DIS   | TRICT SCO | ORE   |       | STATE SCORE |       |       |       |       |  |  |
|-------------------|-------|-------|-----------|-------|-------|-------------|-------|-------|-------|-------|--|--|
| MEASURES          | 2019  | 2020  | 2021      | 2022  | 2023  | 2019        | 2020  | 2021  | 2022  | 2023  |  |  |
| 3S1: POST-PROGRAM |       |       | 78.26     | 89.66 | 84.21 |             |       | 81.92 | 81.38 | 82.78 |  |  |
| PLACEMENT         |       |       |           |       |       |             |       |       |       |       |  |  |
|                   |       |       |           |       |       |             |       |       |       |       |  |  |
| 4S1: NON-         | 40.35 | 33.33 | 24.53     | 56.86 | 53.33 | 31.31       | 31.34 | 30.03 | 43.00 | 39.14 |  |  |
| TRADITIONAL       |       |       |           |       |       |             |       |       |       |       |  |  |
| PROGRAM           |       |       |           |       |       |             |       |       |       |       |  |  |
| CONCENTRATION     |       |       |           |       |       |             |       |       |       |       |  |  |
| 5S1: INDUSTRY     |       |       | 10.34     | 81.25 | > 95  |             |       | 14.46 | 47.36 | 55.22 |  |  |
| CERTIFICATIONS    |       |       |           |       |       |             |       |       |       |       |  |  |
|                   |       |       |           |       |       |             |       |       |       |       |  |  |

The placement data are lagged in this report and the CAR report. The 2022 report includes placement data on students who exited secondary education during the 2021 school year.

NEVADA SCHOOL DISTRICT Page 7/107 Table of Contents