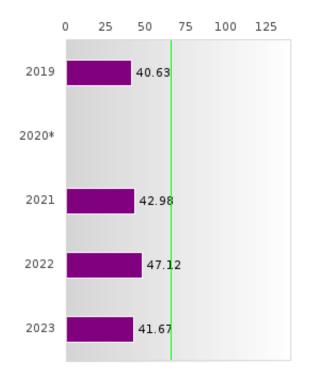

#### NEVADA SCHOOL DISTRICT

#### ACADEMIC PROFICIENCY SCORE IN READING LANGUAGE ARTS

| YEAR  | SCORE | BASELINE/ | N  |
|-------|-------|-----------|----|
|       |       | TARGET    |    |
| 2019  | 62.57 | 52.78     | 64 |
| 2020* |       | 53.03     |    |
| 2021  | 60.87 | 48.45     | 57 |
| 2022  | 58.90 | 48.7      | 52 |
| 2023  | 53.16 | 48.95     | 48 |

N: Number of Concentrators with Test Scores Included in the Score

### DISTRIBUTION OF DISTRICT SCORES FOR ACADEMIC PROFICIENCY IN READING LANGUAGE ARTS

NEVADA SCHOOL DISTRICT Page 26/107 Table of Contents

<sup>\*</sup>State-required academic achievement tests were waived in 2020 due to COVID19.