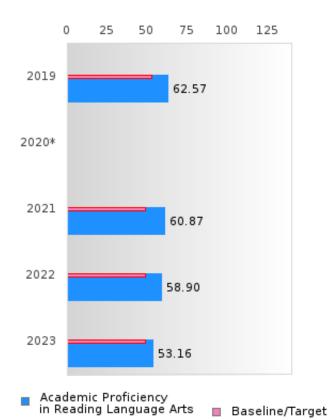

#### ACADEMIC PROFICIENCY SCORE IN READING LANGUAGE ARTS

| YEAR  | SCORE | BASELINE/ | N  |
|-------|-------|-----------|----|
|       |       | TARGET    |    |
| 2019  | 62.57 | 52.78     | 64 |
| 2020* |       | 53.03     |    |
| 2021  | 60.87 | 48.45     | 57 |
| 2022  | 58.90 | 48.7      | 52 |
| 2023  | 53.16 | 48.95     | 48 |

### DISTRIBUTION OF DISTRICT SCORES FOR ACADEMIC PROFICIENCY IN READING LANGUAGE ARTS

NEVADA SCHOOL DISTRICT Page 26/107 Table of Contents

<sup>\*</sup>State-required academic achievement tests were waived in 2020 due to COVID19.