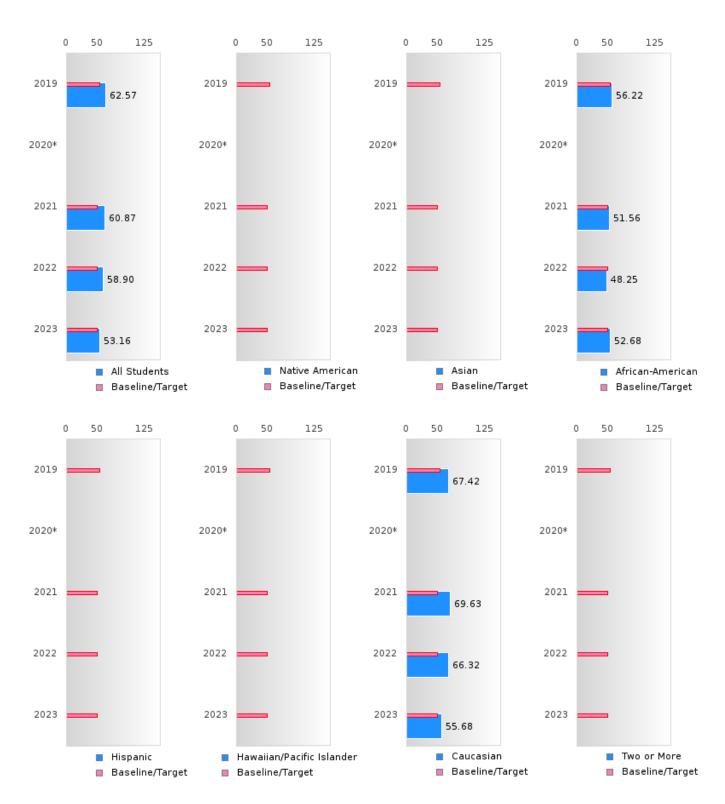

#### ACADEMIC PROFICIENCY SCORE IN READING LANGUAGE ARTS

| YEAR  | SCORE | BASELINE/ | N  |
|-------|-------|-----------|----|
|       |       | TARGET    |    |
| 2019  | 62.57 | 52.78     | 64 |
| 2020* |       | 53.03     |    |
| 2021  | 60.87 | 48.45     | 57 |
| 2022  | 58.90 | 48.7      | 52 |
| 2023  | 53.16 | 48.95     | 48 |

#### ACADEMIC PROFICIENCY SCORE IN READING LANGUAGE ARTS BY RACE/ETHNICITY

<sup>\*</sup>State-required academic achievement tests were waived in 2020 due to COVID19.

NEVADA SCHOOL DISTRICT Page 29/107 Table of Contents

### ACADEMIC PROFICIENCY SCORE TABLE BY SUBJECT AND RACE/ETHNICITY

| RACE                         |                       | 2019     |            |            | 2020* |        |        | 2021 |        |        | 2022 |        |        | 2023 |        |
|------------------------------|-----------------------|----------|------------|------------|-------|--------|--------|------|--------|--------|------|--------|--------|------|--------|
|                              | Score                 | N        | Base       | Score      | N     | Target | Score  | N    | Target | Score  | N    | Target | Score  | N    | Target |
|                              | READING LANGUAGE ARTS |          |            |            |       |        |        |      |        |        |      |        |        |      |        |
| All Students                 | 62.57                 | 64       | 52.78      |            | KLA   | 53.03  | 60.87  | 57   | 48.45  | 58.90  | 52   | 48.7   | 53.16  | 48   | 48.95  |
| Native American              |                       | < 10     | 52.78      |            |       | 53.03  | N < 10 | < 10 | 48.45  | N < 10 | < 10 | 48.7   | N < 10 | < 10 | 48.95  |
| Asian                        | N < 10                | < 10     | 52.78      |            |       | 53.03  | N < 10 | < 10 |        | N < 10 | < 10 | 48.7   | N < 10 | < 10 | 48.95  |
| African-                     | 56.22                 | 32       | 52.78      |            |       | 53.03  | 51.56  | 25   | 48.45  | 48.25  | 20   | 48.7   | 52.68  | 18   | 48.95  |
| American                     | 30.22                 | 32       | 32.70      |            |       | 33.03  | 31.30  | 23   | 10.15  | 10.23  | 20   | 10.7   | 32.00  | 10   | 10.75  |
| Hispanic                     | N < 10                | < 10     | 52.78      |            |       | 53.03  | N < 10 | < 10 | 48.45  | N < 10 | < 10 | 48.7   | N < 10 | < 10 | 48.95  |
| Hawaiian/Pacific             |                       | < 10     | 52.78      |            |       | 53.03  | N < 10 | < 10 | 48.45  | N < 10 | < 10 | 48.7   | N < 10 | < 10 | 48.95  |
| Islander                     |                       |          |            |            |       |        |        |      |        |        |      |        |        |      |        |
| Caucasian                    | 67.42                 | 28       | 52.78      |            |       | 53.03  | 69.63  | 27   | 48.45  | 66.32  | 30   | 48.7   | 55.68  | 27   | 48.95  |
| Two or More                  | N < 10                | < 10     | 52.78      |            |       | 53.03  | N < 10 | < 10 | 48.45  | N < 10 | < 10 | 48.7   | N < 10 | < 10 | 48.95  |
|                              |                       |          |            |            |       | MAT    | НЕМАТ: | ICS  |        |        |      |        |        |      |        |
| All Students                 | 50.72                 | 64       | 46.45      |            |       | 46.7   | 51.78  | 57   | 42.27  | 55.19  | 52   | 42.52  | 53.36  | 48   | 42.77  |
| Native American              | N < 10                | < 10     | 46.45      |            |       | 46.7   | N < 10 | < 10 | 42.27  | N < 10 | < 10 | 42.52  | N < 10 | < 10 | 42.77  |
| Asian                        | N < 10                | < 10     | 46.45      |            |       | 46.7   | N < 10 | < 10 | 42.27  | N < 10 | < 10 | 42.52  | N < 10 | < 10 | 42.77  |
| African-<br>American         | 44.64                 | 32       | 46.45      |            |       | 46.7   | 42.73  | 25   | 42.27  | 47.24  | 20   | 42.52  | 44.83  | 18   | 42.77  |
| Hispanic                     | N < 10                | < 10     | 46.45      |            |       | 46.7   | N < 10 | < 10 | 42.27  | N < 10 | < 10 | 42.52  | N < 10 | < 10 | 42.77  |
| Hawaiian/Pacific<br>Islander | N < 10                | < 10     | 46.45      |            |       | 46.7   | N < 10 | < 10 | 42.27  | N < 10 | < 10 | 42.52  | N < 10 | < 10 | 42.77  |
| Caucasian                    | 55.50                 | 28       | 46.45      |            |       | 46.7   | 60.85  | 27   | 42.27  | 62.65  | 30   | 42.52  | 59.94  | 27   | 42.77  |
| Two or More                  | N < 10                | < 10     | 46.45      |            |       | 46.7   | N < 10 | < 10 | 42.27  | N < 10 | < 10 | 42.52  | N < 10 | < 10 | 42.77  |
| SCIENCE                      |                       |          |            |            |       |        |        |      |        |        |      |        |        |      |        |
| All Students                 | 58.17                 | 64       | 53.26      |            |       | 53.51  | 62.29  | 57   | 48.4   | 63.57  | 52   | 48.65  | 56.10  | 48   | 48.9   |
| Native American              | N < 10                | < 10     | 53.26      |            |       | 53.51  | N < 10 | < 10 | 48.4   | N < 10 | < 10 | 48.65  | N < 10 | < 10 | 48.9   |
| Asian                        | N < 10                | < 10     | 53.26      |            |       | 53.51  | N < 10 | < 10 | 48.4   | N < 10 | < 10 | 48.65  | N < 10 | < 10 | 48.9   |
| African-                     | 50.40                 | 32       | 53.26      |            |       | 53.51  | 50.83  | 25   | 48.4   | 59.28  | 20   | 48.65  | 59.22  | 18   | 48.9   |
| American                     |                       |          |            |            |       |        |        |      |        |        |      |        |        |      |        |
| Hispanic                     | N < 10                | < 10     | 53.26      |            |       | 53.51  | N < 10 | < 10 | 48.4   | N < 10 | < 10 | 48.65  | N < 10 | < 10 | 48.9   |
| Hawaiian/Pacific Islander    | N < 10                | < 10     | 53.26      |            |       | 53.51  | N < 10 | < 10 | 48.4   | N < 10 | < 10 | 48.65  | N < 10 | < 10 | 48.9   |
| Caucasian                    | 65.55                 | 28       | 53.26      |            |       | 53.51  | 72.26  | 27   | 48.4   | 68.99  | 30   | 48.65  | 57.78  | 27   | 48.9   |
| Two or More                  | N < 10                | < 10     | 53.26      |            |       | 53.51  | N < 10 | < 10 | 48.4   | N < 10 | < 10 | 48.65  | N < 10 | < 10 | 48.9   |
| N. Number of Concer          | tuotoma vriiti        | Toot Co. | maa Imalii | dad in the | Caama |        |        |      |        |        |      |        |        |      |        |