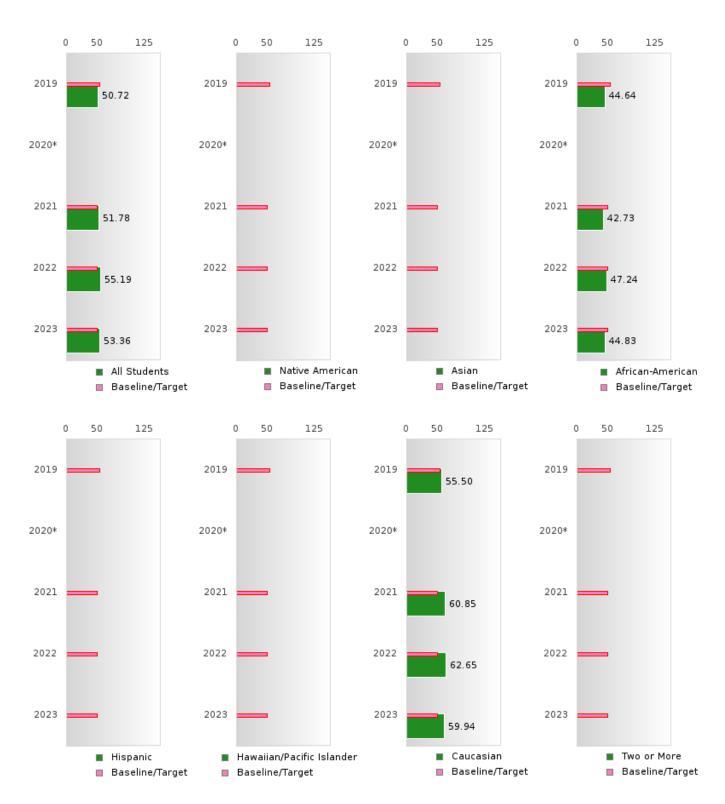

#### ACADEMIC PROFICIENCY SCORE IN MATHEMATICS

| YEAR  | SCORE | BASELINE/ | N  |
|-------|-------|-----------|----|
|       |       | TARGET    |    |
| 2019  | 50.72 | 46.45     | 64 |
| 2020* |       | 46.7      |    |
| 2021  | 51.78 | 42.27     | 57 |
| 2022  | 55.19 | 42.52     | 52 |
| 2023  | 53.36 | 42.77     | 48 |

#### ACADEMIC PROFICIENCY SCORE IN MATHEMATICS BY RACE/ETHNICITY

<sup>\*</sup>State-required academic achievement tests were waived in 2020 due to COVID19.

NEVADA SCHOOL DISTRICT Page 30/107 Table of Contents

### ACADEMIC PROFICIENCY SCORE TABLE BY SUBJECT AND RACE/ETHNICITY

| RACE                         |                       | 2019     |            |            | 2020* |        |        | 2021 |        |        | 2022 |        |        | 2023 |        |
|------------------------------|-----------------------|----------|------------|------------|-------|--------|--------|------|--------|--------|------|--------|--------|------|--------|
|                              | Score                 | N        | Base       | Score      | N     | Target | Score  | N    | Target | Score  | N    | Target | Score  | N    | Target |
|                              | READING LANGUAGE ARTS |          |            |            |       |        |        |      |        |        |      |        |        |      |        |
| All Students                 | 62.57                 | 64       | 52.78      |            | KLA   | 53.03  | 60.87  | 57   | 48.45  | 58.90  | 52   | 48.7   | 53.16  | 48   | 48.95  |
| Native American              |                       | < 10     | 52.78      |            |       | 53.03  | N < 10 | < 10 | 48.45  | N < 10 | < 10 | 48.7   | N < 10 | < 10 | 48.95  |
| Asian                        | N < 10                | < 10     | 52.78      |            |       | 53.03  | N < 10 | < 10 |        | N < 10 | < 10 | 48.7   | N < 10 | < 10 | 48.95  |
| African-                     | 56.22                 | 32       | 52.78      |            |       | 53.03  | 51.56  | 25   | 48.45  | 48.25  | 20   | 48.7   | 52.68  | 18   | 48.95  |
| American                     | 30.22                 | 32       | 32.70      |            |       | 33.03  | 31.30  | 23   | 10.15  | 10.23  | 20   | 10.7   | 32.00  | 10   | 10.75  |
| Hispanic                     | N < 10                | < 10     | 52.78      |            |       | 53.03  | N < 10 | < 10 | 48.45  | N < 10 | < 10 | 48.7   | N < 10 | < 10 | 48.95  |
| Hawaiian/Pacific             |                       | < 10     | 52.78      |            |       | 53.03  | N < 10 | < 10 | 48.45  | N < 10 | < 10 | 48.7   | N < 10 | < 10 | 48.95  |
| Islander                     |                       |          |            |            |       |        |        |      |        |        |      |        |        |      |        |
| Caucasian                    | 67.42                 | 28       | 52.78      |            |       | 53.03  | 69.63  | 27   | 48.45  | 66.32  | 30   | 48.7   | 55.68  | 27   | 48.95  |
| Two or More                  | N < 10                | < 10     | 52.78      |            |       | 53.03  | N < 10 | < 10 | 48.45  | N < 10 | < 10 | 48.7   | N < 10 | < 10 | 48.95  |
|                              |                       |          |            |            |       | MAT    | НЕМАТ: | ICS  |        |        |      |        |        |      |        |
| All Students                 | 50.72                 | 64       | 46.45      |            |       | 46.7   | 51.78  | 57   | 42.27  | 55.19  | 52   | 42.52  | 53.36  | 48   | 42.77  |
| Native American              | N < 10                | < 10     | 46.45      |            |       | 46.7   | N < 10 | < 10 | 42.27  | N < 10 | < 10 | 42.52  | N < 10 | < 10 | 42.77  |
| Asian                        | N < 10                | < 10     | 46.45      |            |       | 46.7   | N < 10 | < 10 | 42.27  | N < 10 | < 10 | 42.52  | N < 10 | < 10 | 42.77  |
| African-<br>American         | 44.64                 | 32       | 46.45      |            |       | 46.7   | 42.73  | 25   | 42.27  | 47.24  | 20   | 42.52  | 44.83  | 18   | 42.77  |
| Hispanic                     | N < 10                | < 10     | 46.45      |            |       | 46.7   | N < 10 | < 10 | 42.27  | N < 10 | < 10 | 42.52  | N < 10 | < 10 | 42.77  |
| Hawaiian/Pacific<br>Islander | N < 10                | < 10     | 46.45      |            |       | 46.7   | N < 10 | < 10 | 42.27  | N < 10 | < 10 | 42.52  | N < 10 | < 10 | 42.77  |
| Caucasian                    | 55.50                 | 28       | 46.45      |            |       | 46.7   | 60.85  | 27   | 42.27  | 62.65  | 30   | 42.52  | 59.94  | 27   | 42.77  |
| Two or More                  | N < 10                | < 10     | 46.45      |            |       | 46.7   | N < 10 | < 10 | 42.27  | N < 10 | < 10 | 42.52  | N < 10 | < 10 | 42.77  |
| SCIENCE                      |                       |          |            |            |       |        |        |      |        |        |      |        |        |      |        |
| All Students                 | 58.17                 | 64       | 53.26      |            |       | 53.51  | 62.29  | 57   | 48.4   | 63.57  | 52   | 48.65  | 56.10  | 48   | 48.9   |
| Native American              | N < 10                | < 10     | 53.26      |            |       | 53.51  | N < 10 | < 10 | 48.4   | N < 10 | < 10 | 48.65  | N < 10 | < 10 | 48.9   |
| Asian                        | N < 10                | < 10     | 53.26      |            |       | 53.51  | N < 10 | < 10 | 48.4   | N < 10 | < 10 | 48.65  | N < 10 | < 10 | 48.9   |
| African-                     | 50.40                 | 32       | 53.26      |            |       | 53.51  | 50.83  | 25   | 48.4   | 59.28  | 20   | 48.65  | 59.22  | 18   | 48.9   |
| American                     |                       |          |            |            |       |        |        |      |        |        |      |        |        |      |        |
| Hispanic                     | N < 10                | < 10     | 53.26      |            |       | 53.51  | N < 10 | < 10 | 48.4   | N < 10 | < 10 | 48.65  | N < 10 | < 10 | 48.9   |
| Hawaiian/Pacific Islander    | N < 10                | < 10     | 53.26      |            |       | 53.51  | N < 10 | < 10 | 48.4   | N < 10 | < 10 | 48.65  | N < 10 | < 10 | 48.9   |
| Caucasian                    | 65.55                 | 28       | 53.26      |            |       | 53.51  | 72.26  | 27   | 48.4   | 68.99  | 30   | 48.65  | 57.78  | 27   | 48.9   |
| Two or More                  | N < 10                | < 10     | 53.26      |            |       | 53.51  | N < 10 | < 10 | 48.4   | N < 10 | < 10 | 48.65  | N < 10 | < 10 | 48.9   |
| N. Number of Concer          | tuotoma vriiti        | Toot Co. | maa Imalii | dad in the | Caama |        |        |      |        |        |      |        |        |      |        |