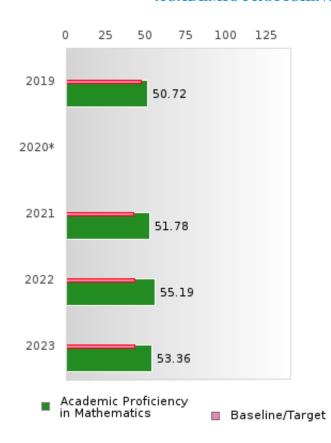

#### ACADEMIC PROFICIENCY SCORE IN MATHEMATICS

| YEAR  | SCORE | BASELINE/ | N  |
|-------|-------|-----------|----|
|       |       | TARGET    |    |
| 2019  | 50.72 | 46.45     | 64 |
| 2020* |       | 46.7      |    |
| 2021  | 51.78 | 42.27     | 57 |
| 2022  | 55.19 | 42.52     | 52 |
| 2023  | 53.36 | 42.77     | 48 |