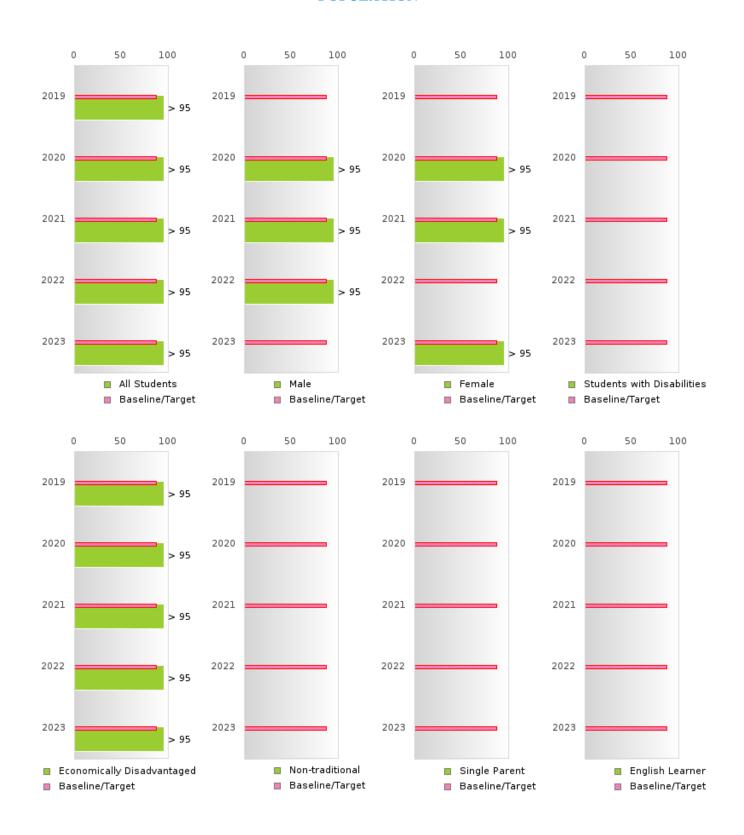

#### **GRADUATION RATE BY SPECIAL POPULATION**

| RACE                       |        | 2019 |        |         | 2020  |        |         | 2021  |        |         | 2022 |        |        | 2023 |        |
|----------------------------|--------|------|--------|---------|-------|--------|---------|-------|--------|---------|------|--------|--------|------|--------|
|                            | Score  | N    | Target | Score   | N     | Target | Score   | N     | Target | Score   | N    | Target | Score  | N    | Target |
|                            |        |      | FO     | UR-YEA  | R ADJ | USTED  | COHOR'  | ΓGRAI | DUATI( | ON RATE | Ē.   |        |        |      |        |
| All Students               | > 95   | RV   | 87.18  | > 95    | RV    | 87.18  | > 95    | RV    | 87.18  | > 95    | RV   | 87.18  | > 95   | RV   | 87.18  |
| Male                       | N < 10 | < 10 | 87.18  | > 95    | RV    | 87.18  | > 95    | RV    | 87.18  | > 95    | RV   | 87.18  | N < 10 | < 10 | 87.18  |
| Female                     | N < 10 | < 10 | 87.18  | > 95    | RV    | 87.18  | > 95    | RV    | 87.18  | N < 10  | < 10 | 87.18  | > 95   | RV   | 87.18  |
| Students with Disabilities | N < 10 | < 10 | 87.18  | N < 10  | < 10  | 87.18  | N < 10  | < 10  | 87.18  | N < 10  | < 10 | 87.18  | N < 10 | < 10 | 87.18  |
| Economically Disadvantaged | > 95   | RV   | 87.18  | > 95    | RV    | 87.18  | > 95    | RV    | 87.18  | > 95    | RV   | 87.18  | > 95   | RV   | 87.18  |
| Non-traditional            | N < 10 | < 10 | 87.18  | N < 10  | < 10  |        | N < 10  | < 10  | 87.18  |         |      | 87.18  | N < 10 | < 10 | 87.18  |
| Single Parent              |        |      | 87.18  |         |       | 87.18  |         |       | 87.18  |         |      |        | N < 10 | < 10 | 87.18  |
| English Learner            |        |      | 87.18  |         |       | 87.18  |         |       | 87.18  |         |      | 87.18  |        |      | 87.18  |
| Homeless                   |        |      |        | N < 10  | < 10  |        | N < 10  | < 10  |        | N < 10  | < 10 |        | N < 10 | < 10 | 87.18  |
| Foster Care                |        |      | 87.18  |         |       | 87.18  |         |       | 87.18  |         |      | 87.18  |        |      | 87.18  |
| Military                   |        |      | 87.18  |         |       | 87.18  |         |       | 87.18  |         |      | 87.18  |        |      | 87.18  |
| Dependent                  |        |      |        |         |       |        |         |       |        |         |      |        |        |      |        |
| Migrant                    |        |      | 87.18  |         |       | 87.18  |         |       | 87.18  |         |      | 87.18  |        |      | 87.18  |
|                            |        |      |        | EAR EXT |       |        | STED CC |       |        | UATION  | _    | 1      |        |      |        |
| All Students               | > 95   | RV   | 90.4   | > 95    | RV    | 90.4   | > 95    | RV    | 90.4   | > 95    | RV   | 90.4   | > 95   | RV   | 90.4   |
| Male                       | > 95   | RV   | 90.4   | N < 10  | < 10  | 90.4   | > 95    | RV    | 90.4   | > 95    | RV   | 90.4   | > 95   | RV   | 90.4   |
| Female                     | > 95   | RV   | 90.4   | N < 10  | < 10  | 90.4   | > 95    | RV    | 90.4   | > 95    | RV   | 90.4   | N < 10 | < 10 | 90.4   |
| Students with Disabilities | N < 10 | < 10 | 90.4   | N < 10  | < 10  | 90.4   | N < 10  | < 10  | 90.4   | N < 10  | < 10 | 90.4   | N < 10 | < 10 | 90.4   |
| Economically Disadvantaged | > 95   | RV   | 90.4   | > 95    | RV    | 90.4   | > 95    | RV    | 90.4   | > 95    | RV   | 90.4   | > 95   | RV   | 90.4   |
| Non-traditional            |        |      | 90.4   | N < 10  | < 10  | 90.4   | N < 10  | < 10  | 90.4   | N < 10  | < 10 | 90.4   |        |      | 90.4   |
| Single Parent              |        |      | 90.4   |         |       | 90.4   |         |       | 90.4   |         |      | 90.4   |        |      | 90.4   |
| English Learner            |        |      | 90.4   |         |       | 90.4   |         |       | 90.4   |         |      | 90.4   |        |      | 90.4   |
| Homeless                   |        |      | 90.4   |         |       | 90.4   | N < 10  | < 10  | 90.4   | N < 10  | < 10 | 90.4   | N < 10 | < 10 | 90.4   |
| Foster Care                |        |      | 90.4   |         |       | 90.4   |         |       | 90.4   |         |      | 90.4   |        |      | 90.4   |
| Military                   |        |      | 90.4   |         |       | 90.4   |         |       | 90.4   |         |      | 90.4   |        |      | 90.4   |
| Dependent                  |        |      |        |         |       |        |         |       |        |         |      |        |        |      |        |
| Migrant                    |        |      | 90.4   |         |       | 90.4   |         |       | 90.4   |         |      | 90.4   |        |      | 90.4   |