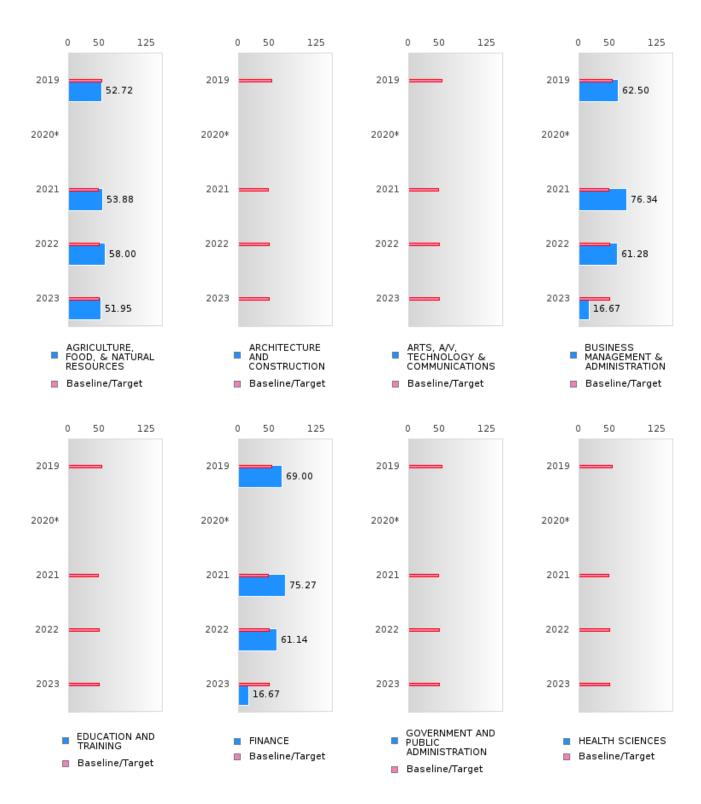

### ACADEMIC PROFICIENCY SCORE TABLE BY READING LANGUAGE ARTS AND CLUSTER

| RACE                |              | 2019       | (CI b         |            | 2020* |        |         | 2021 | INGU.  |              | 2022 |        |         | 2023 |        |
|---------------------|--------------|------------|---------------|------------|-------|--------|---------|------|--------|--------------|------|--------|---------|------|--------|
|                     | Score        | N          | Base          | Score      | N     | Target | Score   | N    | Target | Score        | N    | Target | Score   | N    | Target |
|                     |              |            | line          |            |       |        |         |      |        |              |      |        |         |      |        |
| A GRAGALI EVID      |              |            | <b>50.5</b> 0 |            | REA   |        | LANGUA  |      | _      | <b>70.00</b> | 20   | 40.5   |         | 0.5  | 40.07  |
| AGRICULTUR          | 52.72        | 31         | 52.78         |            |       | 53.03  | 53.88   | 35   | 48.45  | 58.00        | 38   | 48.7   | 51.95   | 36   | 48.95  |
| E, FOOD, &          |              |            |               |            |       |        |         |      |        |              |      |        |         |      |        |
| NATURAL             |              |            |               |            |       |        |         |      |        |              |      |        |         |      |        |
| RESOURCES           | NT 10        | 10         | 50.50         |            |       | 52.02  | NT 10   | 10   | 40.45  | NT 10        | 10   | 40.5   | NT 10   | 1.0  | 40.05  |
|                     | N < 10       | < 10       | 52.78         |            |       | 53.03  | N < 10  | < 10 | 48.45  | N < 10       | < 10 | 48.7   | N < 10  | < 10 | 48.95  |
| RE AND CONS         |              |            |               |            |       |        |         |      |        |              |      |        |         |      |        |
| TRUCTION            | 37 10        | 10         | 50.50         |            |       | 52.02  | NT 10   | 1.0  | 40.45  | NT 10        | 10   | 40.5   | 37 10   | 1.0  | 40.05  |
|                     | N < 10       | < 10       | 52.78         |            |       | 53.03  | N < 10  | < 10 | 48.45  | N < 10       | < 10 | 48.7   | N < 10  | < 10 | 48.95  |
| TECHNOLOGY          |              |            |               |            |       |        |         |      |        |              |      |        |         |      |        |
| & COMMUNIC          |              |            |               |            |       |        |         |      |        |              |      |        |         |      |        |
| ATIONS              | 60.50        | 2.0        | 50.50         |            |       | 52.02  | 76.04   | 22   | 40.45  | <1.20        | 22   | 40.5   | 16.65   | 1.5  | 40.05  |
| BUSINESS MA         | 62.50        | 32         | 52.78         |            |       | 53.03  | 76.34   | 22   | 48.45  | 61.28        | 23   | 48.7   | 16.67   | 15   | 48.95  |
| NAGEMENT &          |              |            |               |            |       |        |         |      |        |              |      |        |         |      |        |
| ADMINISTRAT         |              |            |               |            |       |        |         |      |        |              |      |        |         |      |        |
| ION                 | 37 10        | 10         | 50.50         |            |       | 52.02  | DT 10   | 1.0  | 40.45  | DT 10        | 10   | 40.5   | N. 10   | 1.0  | 40.05  |
| EDUCATION           | N < 10       | < 10       | 52.78         |            |       | 53.03  | N < 10  | < 10 | 48.45  | N < 10       | < 10 | 48.7   | N < 10  | < 10 | 48.95  |
| AND                 |              |            |               |            |       |        |         |      |        |              |      |        |         |      |        |
| TRAINING            | 60.00        | 26         | 50.70         |            |       | 52.02  | 75.07   | 17   | 40.45  | 61.14        | 22   | 40.7   | 16.67   | 1.5  | 40.05  |
| FINANCE             | 69.00        | 26         | 52.78         |            |       | 53.03  | 75.27   | 17   | 48.45  |              | 22   | 48.7   | 16.67   | 15   | 48.95  |
| GOVERNMEN           | N < 10       | < 10       | 52.78         |            |       | 53.03  | N < 10  | < 10 | 48.45  | N < 10       | < 10 | 48.7   | N < 10  | < 10 | 48.95  |
| T AND PUBLIC        |              |            |               |            |       |        |         |      |        |              |      |        |         |      |        |
| ADMINISTRAT         |              |            |               |            |       |        |         |      |        |              |      |        |         |      |        |
| ION<br>HEALTH       | N < 10       | < 10       | 52.78         |            |       | 52.02  | N < 10  | < 10 | 10.15  | N < 10       | < 10 | 48.7   | N < 10  | < 10 | 48.95  |
| SCIENCES            | N < 10       | < 10       | 32.76         |            |       | 33.03  | IN < 10 | < 10 | 46.43  | IN < 10      | < 10 | 40.7   | IN < 10 | < 10 | 46.93  |
| HOSPITALITY         | 63.80        | 19         | 52.78         |            |       | 53.03  | 69.32   | 23   | 48.45  | 61.66        | 26   | 48.7   | 15.63   | 16   | 48.95  |
| & TOURISM           | 03.80        | 19         | 32.70         |            |       | 33.03  | 09.32   | 23   | 40.43  | 01.00        | 20   | 40.7   | 15.05   | 10   | 40.93  |
| HUMAN               | N < 10       | < 10       | 52.78         |            |       | 53.03  | N < 10  | < 10 | 18.15  | N < 10       | < 10 | 48.7   | N < 10  | < 10 | 48.95  |
| SERVICES            | 14 < 10      | < 10       | 32.76         |            |       | 33.03  | 14 < 10 | < 10 | 70.73  | 14 < 10      | < 10 | 70.7   | 14 < 10 | < 10 | 70.73  |
| INFORMATIO          | 65.74        | 23         | 52.78         |            |       | 53.03  | 76.78   | 18   | 48 45  | 62.37        | 23   | 48.7   | N < 10  | < 10 | 48.95  |
| N                   | 03.71        | 23         | 32.70         |            |       | 33.03  | 70.70   | 10   | 10.15  | 02.37        | 23   | 10.7   | 11 10   | V 10 | 10.75  |
| TECHNOLOGY          |              |            |               |            |       |        |         |      |        |              |      |        |         |      |        |
| LAW, PUBLIC         | N < 10       | < 10       | 52.78         |            |       | 53.03  | N < 10  | < 10 | 48.45  | N < 10       | < 10 | 48.7   | N < 10  | < 10 | 48.95  |
| SAFETY,             | 11 110       | 110        | 02.70         |            |       | 00.00  | 11, 110 | 110  | 101.10 | 11, 110      | 110  | 1017   | 1, 110  | 110  | 10176  |
| CORRECTION          |              |            |               |            |       |        |         |      |        |              |      |        |         |      |        |
| S, AND              |              |            |               |            |       |        |         |      |        |              |      |        |         |      |        |
| SECURITY            |              |            |               |            |       |        |         |      |        |              |      |        |         |      |        |
| MANUFACTU           | N < 10       | < 10       | 52.78         |            |       | 53.03  | N < 10  | < 10 | 48.45  | N < 10       | < 10 | 48.7   | N < 10  | < 10 | 48.95  |
| RING                |              |            |               |            |       |        |         |      |        |              |      |        |         |      |        |
| MARKETING           | N < 10       | < 10       | 52.78         |            |       | 53.03  | N < 10  | < 10 | 48.45  | 57.60        | 18   | 48.7   | 23.33   | 15   | 48.95  |
| STEM                | N < 10       | < 10       | 52.78         |            |       |        | N < 10  | < 10 |        | N < 10       | < 10 | 48.7   | N < 10  |      | 48.95  |
| TRANSPORTA          | N < 10       | < 10       | 52.78         |            |       | 53.03  | 78.13   | 19   | 48.45  | 61.14        | 22   | 48.7   | 16.67   | 15   | 48.95  |
| TION, DISTRIB       |              |            |               |            |       |        |         |      |        |              |      |        |         |      |        |
| UTION, &            |              |            |               |            |       |        |         |      |        |              |      |        |         |      |        |
| LOGISTICS           |              |            |               |            |       |        |         |      |        |              |      |        |         |      |        |
| N. Number of Concer | tuatana vyit | h Toot Co. | eras Inalii   | dad in the | Caama |        |         |      |        |              |      | -      |         |      |        |

N: Number of Concentrators with Test Scores Included in the Score

NEVADA SCHOOL DISTRICT Page 46/107 Table of Contents

<sup>\*</sup>State-required academic achievement tests were waived in 2020 due to COVID19.