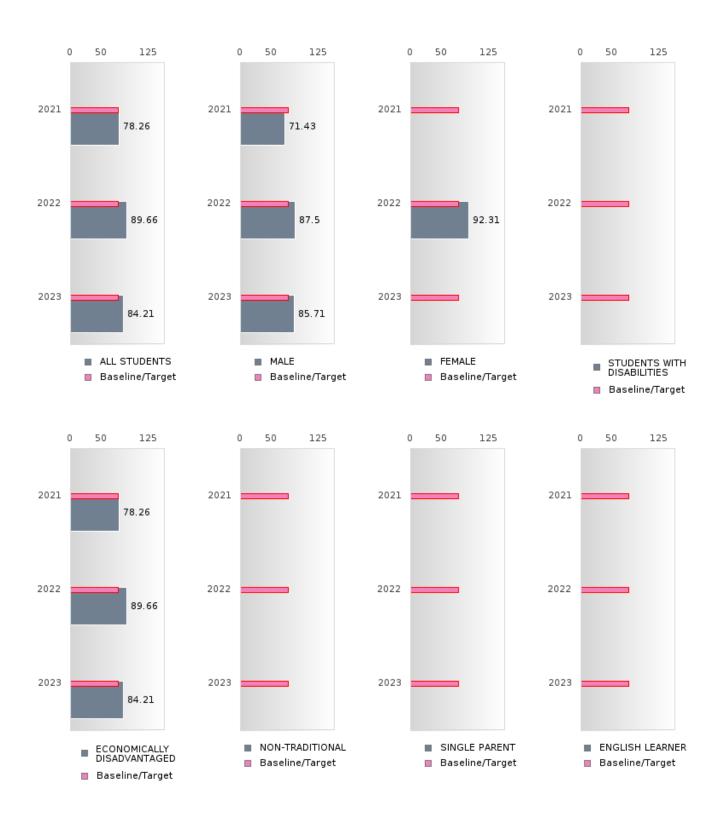

#### PERFORMANCE MEASURE SCORES FOR CONCENTRATORS ONLY

| PERFORMANCE       |       | DIS   | TRICT SCO | ORE   |       | STATE SCORE |       |       |       |       |  |  |
|-------------------|-------|-------|-----------|-------|-------|-------------|-------|-------|-------|-------|--|--|
| MEASURES          | 2019  | 2020  | 2021      | 2022  | 2023  | 2019        | 2020  | 2021  | 2022  | 2023  |  |  |
| 3S1: POST-PROGRAM |       |       | 78.26     | 89.66 | 84.21 |             |       | 81.92 | 81.38 | 82.78 |  |  |
| PLACEMENT         |       |       |           |       |       |             |       |       |       |       |  |  |
|                   |       |       |           |       |       |             |       |       |       |       |  |  |
| 4S1: NON-         | 40.35 | 33.33 | 24.53     | 56.86 | 53.33 | 31.31       | 31.34 | 30.03 | 43.00 | 39.14 |  |  |
| TRADITIONAL       |       |       |           |       |       |             |       |       |       |       |  |  |
| PROGRAM           |       |       |           |       |       |             |       |       |       |       |  |  |
| CONCENTRATION     |       |       |           |       |       |             |       |       |       |       |  |  |
| 5S1: INDUSTRY     |       |       | 10.34     | 81.25 | > 95  |             |       | 14.46 | 47.36 | 55.22 |  |  |
| CERTIFICATIONS    |       |       |           |       |       |             |       |       |       |       |  |  |
|                   |       |       |           |       |       |             |       |       |       |       |  |  |

The placement data are lagged in this report and the CAR report. The 2022 report includes placement data on students who exited secondary education during the 2021 school year.

NEVADA SCHOOL DISTRICT Page 7/107 Table of Contents