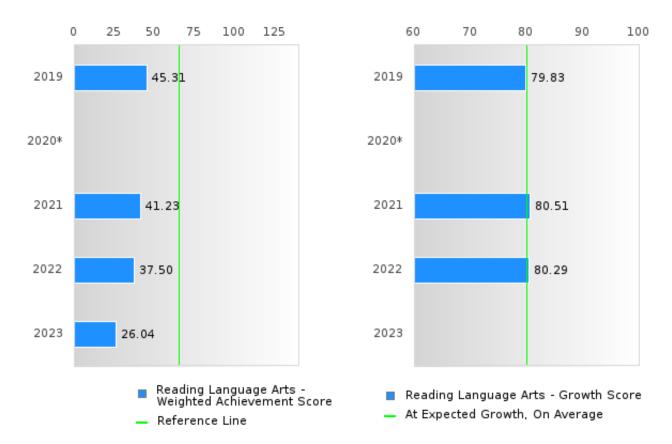

#### ACADEMIC PROFICIENCY SCORE IN READING LANGUAGE ARTS

| YEAR  | SCORE | BASELINE/ | N  |
|-------|-------|-----------|----|
|       |       | TARGET    |    |
| 2019  | 62.57 | 52.78     | 64 |
| 2020* |       | 53.03     |    |
| 2021  | 60.87 | 48.45     | 57 |
| 2022  | 58.90 | 48.7      | 52 |
| 2023  | 53.16 | 48.95     | 48 |

N: Number of Concentrators with Test Scores Included in the Score

### DISTRIBUTION OF DISTRICT SCORES FOR ACADEMIC PROFICIENCY IN READING LANGUAGE ARTS

NEVADA SCHOOL DISTRICT Page 26/107 Table of Contents

<sup>\*</sup>State-required academic achievement tests were waived in 2020 due to COVID19.