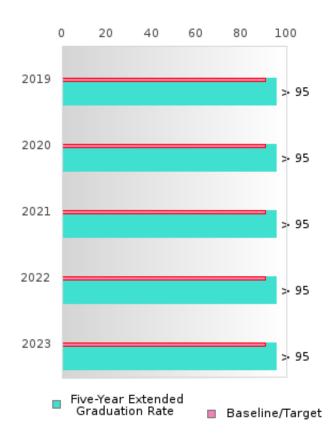

#### CONSORTIUM FIVE-YEAR EXTENDED ADJUSTED COHORT GRADUATION RATE

| YEAR | SCORE | BASELINE/<br>TARGET | N  |
|------|-------|---------------------|----|
| 2019 | > 95  | 90.4                | RV |
| 2020 | > 95  | 90.4                | RV |
| 2021 | > 95  | 90.4                | RV |
| 2022 | > 95  | 90.4                | RV |
| 2023 | > 95  | 90.4                | RV |