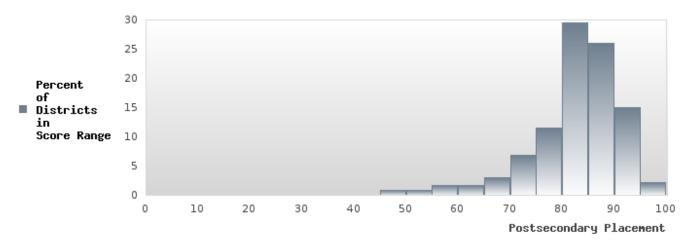

ogram, a Peace Corp volunteer, or were employed — in the second quarter after exiting high school.

Number of Grade 12 CTE Concentrators who exited high school (graduated or left) during the prior school year.

NEVADA SCHOOL DISTRICT Page 70/107 Table of Contents

#### **NEVADA SCHOOL DISTRICT**

# PERCENT OF CONCENTRATORS IN POSTSECONDARY PLACEMENT 2 QUARTERS AFTER LEAVING SECONDARY EDUCATION



| YEAR | SCORE | BASELINE/ | N  |
|------|-------|-----------|----|
|      |       | TARGET    |    |
| 2021 | 78.26 | 75.75     | RV |
| 2022 | 89.66 | 76.25     | RV |
| 2023 | 84.21 | 76.75     | RV |

N: Number of Concentrators Who Left Secondary Education.

## Having Placement After 2 Leaving Secondary Education

Baseline/Target

#### DISTRIBUTION OF DISTRICT POSTSECONDARY PLACEMENT PERCENT



NEVADA SCHOOL DISTRICT Page 71/107 Table of Contents

### NEVADA SCHOOL DISTRICT

# PERCENT OF CONCENTRATORS IN POSTSECONDARY PLACEMENT 2 QUARTERS AFTER LEAVING SECONDARY EDUCATION BY RACE/ETHNICITY



NEVADA SCHOOL DISTRICT Page 72/107 Table of Contents

## **NEVADA SCHOOL DISTRICT**

## PERCENT OF CONCENTRATORS IN POSTSECONDARY PLACEMENT 2 QUARTERS AFTER LEAVING SECONDARY EDUCATION TABLE BY RACE/ETHNICITY

| RACE                          |        | 2021 |              |        | 2022 |        | 2023   |      |        |  |  |
|-------------------------------|--------|------|--------------|--------|------|--------|--------|------|--------|--|--|
|                               | Score  | N    | Base<br>line | Score  | N    | Target | Score  | N    | Target |  |  |
| ALL STUDENTS