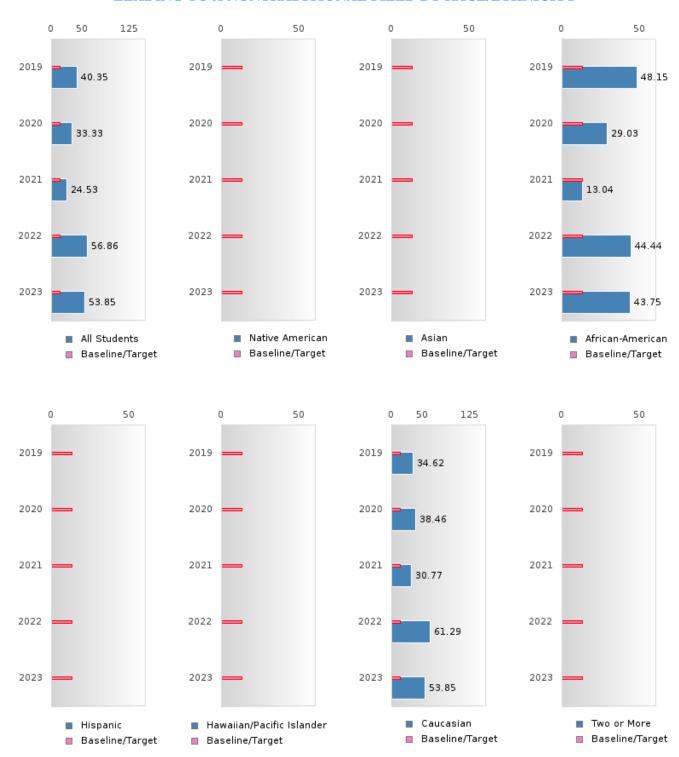

#### PERFORMANCE MEASURE SCORES FOR CONCENTRATORS ONLY

| PERFORMANCE       |       | DIS   | TRICT SCO | ORE   |       | STATE SCORE |       |       |       |       |  |  |
|-------------------|-------|-------|-----------|-------|-------|-------------|-------|-------|-------|-------|--|--|
| MEASURES          | 2019  | 2020  | 2021      | 2022  | 2023  | 2019        | 2020  | 2021  | 2022  | 2023  |  |  |
| 3S1: POST-PROGRAM |       |       | 78.26     | 89.66 | 84.21 |             |       | 81.92 | 81.38 | 82.78 |  |  |
| PLACEMENT         |       |       |           |       |       |             |       |       |       |       |  |  |
|                   |       |       |           |       |       |             |       |       |       |       |  |  |
| 4S1: NON-         | 40.35 | 33.33 | 24.53     | 56.86 | 53.33 | 31.31       | 31.34 | 30.03 | 43.00 | 39.14 |  |  |
| TRADITIONAL       |       |       |           |       |       |             |       |       |       |       |  |  |
| PROGRAM           |       |       |           |       |       |             |       |       |       |       |  |  |
| CONCENTRATION     |       |       |           |       |       |             |       |       |       |       |  |  |
| 5S1: INDUSTRY     |       |       | 10.34     | 81.25 | > 95  |             |       | 14.46 | 47.36 | 55.22 |  |  |
| CERTIFICATIONS    |       |       |           |       |       |             |       |       |       |       |  |  |
|                   |       |       |           |       |       |             |       |       |       |       |  |  |

#### **GRADUATION RATE BY RACE/ETHNICITY**

| RACE             |        | 2019 |        |        | 2020  |        |         | 2021   |        |        | 2022 |        |        | 2023 |        |
|------------------|--------|------|--------|--------|-------|--------|---------|--------|--------|--------|------|--------|--------|------|--------|
|                  | Score  | N    | Target | Score  | N     | Target | Score   | N      | Target | Score  | N    | Target | Score  | N    | Target |
|                  |        |      | FO     | UR-YEA | R ADJ | USTED  | COHOR'  | T GRAI | DUATIO | N RATE | Ξ    |        |        |      |        |
| All Students     | > 95   | RV   | 87.18  | > 95   | RV    | 87.18  | > 95    | RV     | 87.18  | > 95   | RV   | 87.18  | > 95   | RV   | 87.18  |
| Native American  |        |      | 87.18  |        |       | 87.18  | N < 10  | < 10   | 87.18  |        |      | 87.18  |        |      | 87.18  |
| Asian            |        |      | 87.18  |        |       | 87.18  |         |        | 87.18  |        |      | 87.18  |        |      | 87.18  |
| African-         | N < 10 | < 10 | 87.18  | > 95   | RV    | 87.18  | > 95    | RV     | 87.18  | N < 10 | < 10 | 87.18  | N < 10 | < 10 | 87.18  |
| American         |        |      |        |        |       |        |         |        |        |        |      |        |        |      |        |
| Hispanic         |        |      | 87.18  |        |       | 87.18  |         |        | 87.18  |        |      | 87.18  |        |      | 87.18  |
| Hawaiian/Pacific |        |      | 87.18  |        |       | 87.18  |         |        | 87.18  |        |      | 87.18  |        |      | 87.18  |
| Islander         |        |      |        |        |       |        |         |        |        |        |      |        |        |      |        |
| Caucasian        | N < 10 | < 10 | 87.18  | > 95   | RV    | 87.18  | > 95    | RV     | 87.18  | N < 10 | < 10 | 87.18  | N < 10 | < 10 | 87.18  |
| Two or More      | N < 10 | < 10 | 87.18  | N < 10 | < 10  | 87.18  | N < 10  | < 10   | 87.18  |        |      | 87.18  | N < 10 | < 10 | 87.18  |
|                  |        | F    | IVE-YE | AR EXT | ENDEI | O ADJU | STED CO | DHORT  | 'GRAD  | JATION | RATE |        |        |      |        |
| All Students     | > 95   | RV   | 90.4   | > 95   | RV    | 90.4   | > 95    | RV     | 90.4   | > 95   | RV   | 90.4   | > 95   | RV   | 90.4   |
| Native American  |        |      | 90.4   |        |       | 90.4   |         |        | 90.4   | N < 10 | < 10 | 90.4   |        |      | 90.4   |
| Asian            |        |      | 90.4   |        |       | 90.4   |         |        | 90.4   |        |      | 90.4   |        |      | 90.4   |
| African-         | > 95   | RV   | 90.4   | N < 10 | < 10  | 90.4   | > 95    | RV     | 90.4   | > 95   | RV   | 90.4   | N < 10 | < 10 | 90.4   |
| American         |        |      |        |        |       |        |         |        |        |        |      |        |        |      |        |
| Hispanic         |        |      | 90.4   |        |       | 90.4   |         |        | 90.4   |        |      | 90.4   |        |      | 90.4   |
| Hawaiian/Pacific |        |      | 90.4   |        |       | 90.4   |         |        | 90.4   |        |      | 90.4   |        |      | 90.4   |
| Islander         |        |      |        |        |       |        |         |        |        |        |      |        |        |      |        |
| Caucasian        | > 95   | RV   | 90.4   | N < 10 | < 10  | 90.4   | > 95    | RV     | 90.4   | > 95   | RV   | 90.4   | N < 10 | < 10 | 90.4   |
| Two or More      |        |      | 90.4   | N < 10 | < 10  | 90.4   | N < 10  | < 10   | 90.4   | N < 10 | < 10 | 90.4   |        |      | 90.4   |