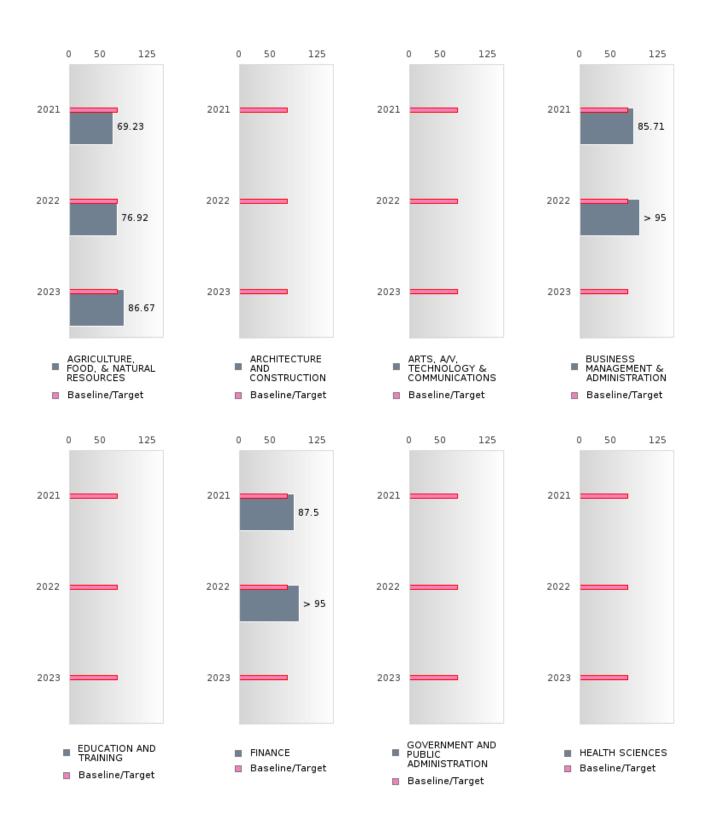

#### FOUR-YEAR ADJUSTED GRADUATION RATE BY CLUSTER

| RACE                                                       |        | 2019 |        |        | 2020 |        |        | 2021 |        |         | 2022 |        |        | 2023 |        |
|------------------------------------------------------------|--------|------|--------|--------|------|--------|--------|------|--------|---------|------|--------|--------|------|--------|
|                                                            | Score  | N    | Target | Score  | N    | Target | Score  | N    | Target | Score   | N    | Target | Score  | N    | Target |
|                                                            |        |      |        |        |      |        | COHOR  |      |        | ON RATE |      |        |        |      |        |
| AGRICULTUR<br>E, FOOD, &<br>NATURAL<br>RESOURCES           | N < 10 | < 10 | 87.18  | > 95   | RV   | 87.18  | > 95   | RV   | 87.18  | > 95    | RV   | 87.18  | > 95   | RV   | 87.18  |
| ARCHITECTU<br>RE AND CONS<br>TRUCTION                      |        |      | 87.18  |        |      | 87.18  |        |      | 87.18  |         |      | 87.18  |        |      | 87.18  |
| ARTS, A/V,<br>TECHNOLOGY<br>& COMMUNIC<br>ATIONS           |        |      | 87.18  |        |      | 87.18  |        |      | 87.18  |         |      | 87.18  |        |      | 87.18  |
| BUSINESS MA<br>NAGEMENT &<br>ADMINISTRAT<br>ION            | > 95   | RV   | 87.18  | > 95   | RV   | 87.18  | > 95   | RV   |        | N < 10  | < 10 |        | N < 10 | < 10 | 87.18  |
| EDUCATION<br>AND<br>TRAINING                               |        |      | 87.18  |        |      | 87.18  |        |      | 87.18  |         |      | 87.18  |        |      | 87.18  |
| FINANCE                                                    | > 95   | RV   | 87.18  | > 95   | RV   | 87.18  | > 95   | RV   |        | N < 10  | < 10 |        | N < 10 | < 10 | 87.18  |
| GOVERNMEN<br>T AND PUBLIC<br>ADMINISTRAT<br>ION            |        |      | 87.18  |        |      | 87.18  |        |      | 87.18  |         |      | 87.18  |        |      | 87.18  |
| HEALTH<br>SCIENCES                                         |        |      | 87.18  |        |      | 87.18  |        |      | 87.18  |         |      | 87.18  |        |      | 87.18  |
| HOSPITALITY & TOURISM                                      | N < 10 | < 10 | 87.18  | > 95   | RV   | 87.18  | > 95   | RV   | 87.18  | > 95    | RV   | 87.18  | N < 10 | < 10 | 87.18  |
| HUMAN<br>SERVICES                                          |        |      | 87.18  |        |      |        | N < 10 | < 10 | 87.18  |         |      | 87.18  |        |      | 87.18  |
| INFORMATIO<br>N<br>TECHNOLOGY                              | > 95   | RV   | 87.18  | > 95   | RV   | 87.18  | > 95   | RV   |        | N < 10  | < 10 |        | N < 10 | < 10 | 87.18  |
| LAW, PUBLIC<br>SAFETY,<br>CORRECTION<br>S, AND<br>SECURITY |        |      | 87.18  |        |      | 87.18  |        |      | 87.18  |         |      | 87.18  |        |      | 87.18  |
| MANUFACTU<br>RING                                          |        |      | 87.18  |        |      | 87.18  |        |      | 87.18  |         |      | 87.18  |        |      | 87.18  |
| MARKETING                                                  | N < 10 | < 10 |        | N < 10 | < 10 |        | N < 10 | < 10 |        | N < 10  | < 10 |        | N < 10 | < 10 | 87.18  |
| STEM                                                       |        |      | 87.18  |        |      | 87.18  |        |      | 87.18  |         |      | 87.18  |        |      | 87.18  |
| TRANSPORTA<br>TION, DISTRIB<br>UTION, &<br>LOGISTICS       |        |      | 87.18  | N < 10 | < 10 | 87.18  | > 95   | RV   | 87.18  | N < 10  | < 10 | 87.18  | N < 10 | < 10 | 87.18  |