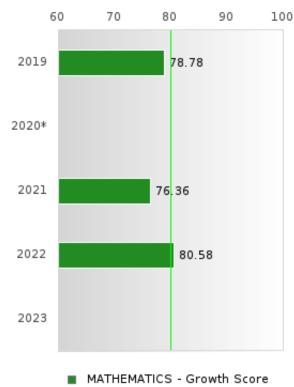

### **NEVADA SCHOOL DISTRICT**

#### ACADEMIC PROFICIENCY SCORE IN MATHEMATICS

| YEAR  | SCORE | BASELINE/ | N  |
|-------|-------|-----------|----|
|       |       | TARGET    |    |
| 2019  | 50.72 | 46.45     | 64 |
| 2020* |       | 46.7      |    |
| 2021  | 51.78 | 42.27     | 57 |
| 2022  | 55.19 | 42.52     | 52 |
| 2023  | 53.36 | 42.77     | 48 |

N: Number of Concentrators with Test Scores Included in the Score

### DISTRIBUTION OF DISTRICT SCORES FOR ACADEMIC PROFICIENCY IN MATHEMATICS

NEVADA SCHOOL DISTRICT Page 27/107 Table of Contents

<sup>\*</sup>State-required academic achievement tests were waived in 2020 due to COVID19.