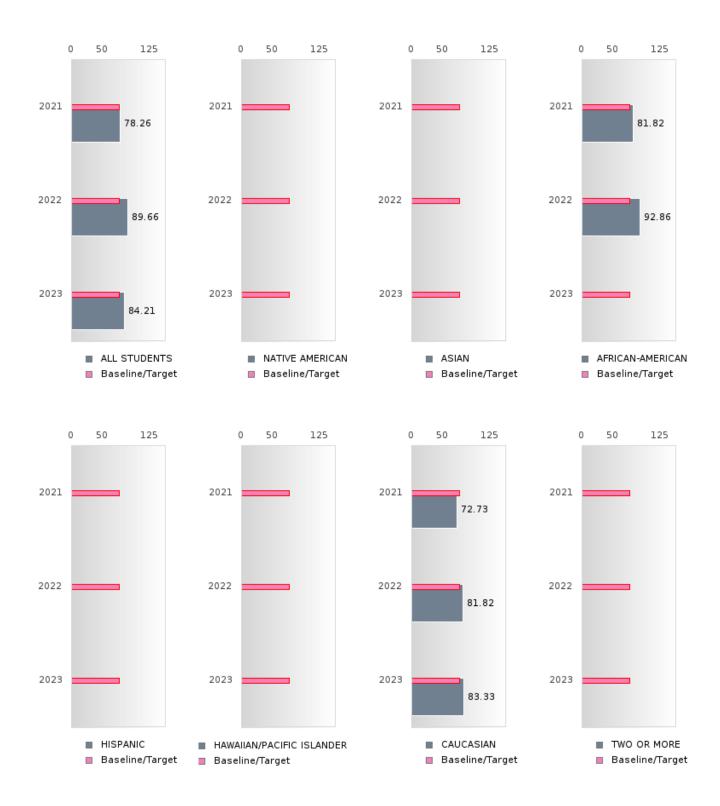

#### PERFORMANCE MEASURE SCORES FOR CONCENTRATORS ONLY

| PERFORMANCE       |       | DIS   | TRICT SCO | ORE   |       | STATE SCORE |       |       |       |       |  |  |
|-------------------|-------|-------|-----------|-------|-------|-------------|-------|-------|-------|-------|--|--|
| MEASURES          | 2019  | 2020  | 2021      | 2022  | 2023  | 2019        | 2020  | 2021  | 2022  | 2023  |  |  |
| 3S1: POST-PROGRAM |       |       | 78.26     | 89.66 | 84.21 |             |       | 81.92 | 81.38 | 82.78 |  |  |
| PLACEMENT         |       |       |           |       |       |             |       |       |       |       |  |  |
|                   |       |       |           |       |       |             |       |       |       |       |  |  |
| 4S1: NON-         | 40.35 | 33.33 | 24.53     | 56.86 | 53.33 | 31.31       | 31.34 | 30.03 | 43.00 | 39.14 |  |  |
| TRADITIONAL       |       |       |           |       |       |             |       |       |       |       |  |  |
| PROGRAM           |       |       |           |       |       |             |       |       |       |       |  |  |
| CONCENTRATION     |       |       |           |       |       |             |       |       |       |       |  |  |
| 5S1: INDUSTRY     |       |       | 10.34     | 81.25 | > 95  |             |       | 14.46 | 47.36 | 55.22 |  |  |
| CERTIFICATIONS    |       |       |           |       |       |             |       |       |       |       |  |  |
|                   |       |       |           |       |       |             |       |       |       |       |  |  |

The placement data are lagged in this report and the CAR report. The 2022 report includes placement data on students who exited secondary education during the 2021 school year.

NEVADA SCHOOL DISTRICT Page 7/107 Table of Contents