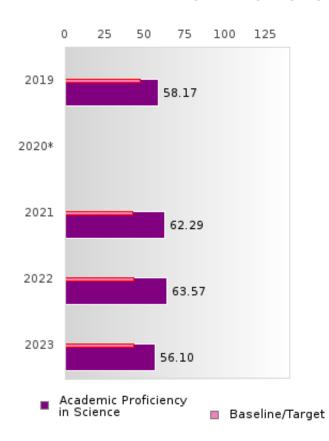

#### ACADEMIC PROFICIENCY SCORE IN SCIENCE

| YEAR  | SCORE | BASELINE/<br>TARGET | N  |
|-------|-------|---------------------|----|
| 2019  | 58.17 | 53.26               | 64 |
| 2020* |       | 53.51               |    |
| 2021  | 62.29 | 48.4                | 57 |
| 2022  | 63.57 | 48.65               | 52 |
| 2023  | 56.10 | 48.9                | 48 |