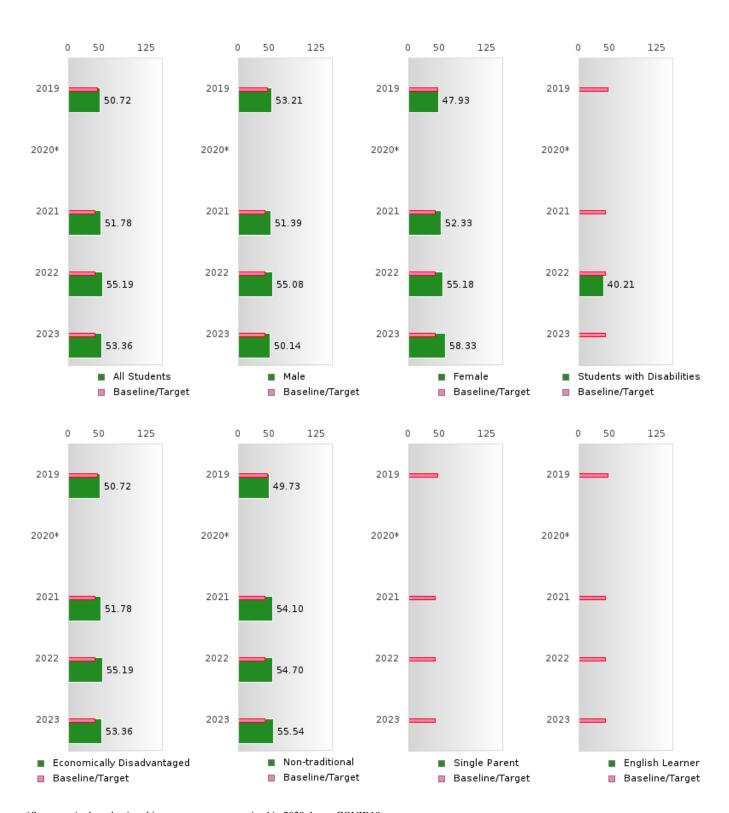

#### ACADEMIC PROFICIENCY SCORE IN MATHEMATICS BY SPECIAL POPULATION

 $<sup>{\</sup>rm *State\text{-}required\ academic\ achievement\ tests\ were\ waived\ in\ 2020\ due\ to\ COVID19}.$ 

NEVADA SCHOOL DISTRICT Page 35/107 Table of Contents

#### ACADEMIC PROFICIENCY SCORE IN MATHEMATICS BY SPECIAL POPULATION

<sup>\*</sup>State-required academic achievement tests were waived in 2020 due to COVID19.

NEVADA SCHOOL DISTRICT Page 36/107 Table of Contents

## ACADEMIC PROFICIENCY SCORE TABLE BY SUBJECT AND SPECIAL POPULATION

| ACADEN                     | MIC PK  |             | IENCI  | SCOI   |       | DLE D  | ) I SUD |              | AND    | SPECIA  |             | PULA   | HON     |             |              |
|----------------------------|---------|-------------|--------|--------|-------|--------|---------|--------------|--------|---------|-------------|--------|---------|-------------|--------------|
| RACE                       |         | 2019        |        |        | 2020* |        |         | 2021         |        |         | 2022        |        |         | 2023        |              |
|                            | Score   | N           | Base   | Score  | N     | Target | Score   | N            | Target | Score   | N           | Target | Score   | N           | Target       |
|                            |         |             | line   |        |       |        |         |              |        |         |             |        |         |             |              |
|                            |         |             |        |        | REA   |        | LANGUA  |              | _      |         |             |        |         |             |              |
| All Students               | 62.57   | 64          | 52.78  |        |       | 53.03  | 60.87   | 57           | 48.45  | 58.90   | 52          | 48.7   | 53.16   | 48          | 48.95        |
| Male                       | 59.36   | 33          | 52.78  |        |       | 53.03  | 59.12   | 34           | 48.45  | 58.39   | 32          | 48.7   | 53.79   | 29          | 48.95        |
| Female                     | 65.75   | 31          | 52.78  |        |       | 53.03  | 63.30   | 23           | 48.45  | 59.44   | 20          | 48.7   | 52.50   | 19          | 48.95        |
| Students with Disabilities | N < 10  | < 10        | 52.78  |        |       | 53.03  | N < 10  | < 10         | 48.45  | 46.29   | 10          | 48.7   | N < 10  | < 10        | 48.95        |
| Economically Disadvantaged | 62.57   | 64          | 52.78  |        |       | 53.03  | 60.87   | 57           | 48.45  | 58.90   | 52          | 48.7   | 53.16   | 48          | 48.95        |
| Non-traditional            | 66.02   | 23          | 52.78  |        |       | 53.03  | 70.49   | 13           | 48.45  | 58.64   | 29          | 48.7   | 50.04   | 24          | 48.95        |
| Single Parent              | N < 10  | < 10        | 52.78  |        |       | 53.03  | N < 10  | < 10         |        | N < 10  | < 10        | 48.7   | N < 10  | < 10        | 48.95        |
| English Learner            |         | < 10        | 52.78  |        |       |        | N < 10  | < 10         |        | N < 10  | < 10        | 48.7   | N < 10  | < 10        | 48.95        |
| Homeless                   | N < 10  | < 10        | 52.78  |        |       |        | N < 10  | < 10         |        | N < 10  | < 10        | 48.7   | N < 10  | < 10        | 48.95        |
| Foster Care                | N < 10  | < 10        | 52.78  |        |       |        | N < 10  | < 10         |        | N < 10  | < 10        | 48.7   | N < 10  | < 10        | 48.95        |
| Military<br>Dependent      | N < 10  | < 10        | 52.78  |        |       |        | N < 10  | < 10         |        | N < 10  | < 10        | 48.7   | N < 10  | < 10        | 48.95        |
| Migrant                    | N < 10  | < 10        | 52.78  |        |       | 53.03  | N < 10  | < 10         | 48.45  | N < 10  | < 10        | 48.7   | N < 10  | < 10        | 48.95        |
|                            |         |             |        |        |       |        | HEMATI  |              |        |         |             |        |         |             |              |
| All Students               | 50.72   | 64          | 46.45  |        |       | 46.7   | 51.78   | 57           | 42.27  | 55.19   | 52          | 42.52  | 53.36   | 48          | 42.77        |
| Male                       | 53.21   | 33          | 46.45  |        |       | 46.7   | 51.39   | 34           | 42.27  | 55.08   | 32          | 42.52  | 50.14   | 29          | 42.77        |
| Female                     | 47.93   | 31          | 46.45  |        |       | 46.7   | 52.33   | 23           | 42.27  | 55.18   | 20          | 42.52  | 58.33   | 19          | 42.77        |
| Students with Disabilities | N < 10  | < 10        | 46.45  |        |       | 46.7   | N < 10  | < 10         | 42.27  | 40.21   | 10          | 42.52  | N < 10  | < 10        | 42.77        |
| Economically Disadvantaged | 50.72   | 64          | 46.45  |        |       | 46.7   | 51.78   | 57           | 42.27  | 55.19   | 52          | 42.52  | 53.36   | 48          | 42.77        |
| Non-traditional            | 49.73   | 23          | 46.45  |        |       | 46.7   | 54.10   | 13           | 42.27  | 54.70   | 29          | 42.52  | 55.54   | 24          | 42.77        |
| Single Parent              | N < 10  | < 10        | 46.45  |        |       | 46.7   | N < 10  | < 10         |        | N < 10  | < 10        |        | N < 10  | < 10        | 42.77        |
| English Learner            |         | < 10        | 46.45  |        |       | 46.7   | N < 10  | < 10         |        | N < 10  | < 10        |        | N < 10  | < 10        | 42.77        |
| Homeless                   | N < 10  | < 10        | 46.45  |        |       | 46.7   | N < 10  | < 10         |        | N < 10  | < 10        |        | N < 10  | < 10        | 42.77        |
| Foster Care                | N < 10  | < 10        | 46.45  |        |       | 46.7   | N < 10  | < 10         |        | N < 10  | < 10        |        | N < 10  | < 10        | 42.77        |
| Military Dependent         | N < 10  | < 10        | 46.45  |        |       | 46.7   | N < 10  | < 10         |        | N < 10  | < 10        |        | N < 10  | < 10        | 42.77        |
| Migrant                    | N < 10  | < 10        | 46.45  |        |       | 46.7   | N < 10  | < 10         | 42.27  | N < 10  | < 10        | 42.52  | N < 10  | < 10        | 42.77        |
| Wilgiant                   | 11 < 10 | <b>V 10</b> | 10.15  |        |       |        | CIENCE  | <b>\ 10</b>  | 12.27  | 11 < 10 | <b>V 10</b> | 12.32  | 11 ( 10 | <b>V 10</b> | 12.77        |
| All Students               | 58.17   | 64          | 53.26  |        |       | 53.51  | 62.29   | 57           | 48.4   | 63.57   | 52          | 48.65  | 56.10   | 48          | 48.9         |
| Male                       | 58.42   | 33          | 53.26  |        |       | 53.51  | 59.42   | 34           | 48.4   | 61.40   | 32          | 48.65  | 50.76   | 29          | 48.9         |
| Female                     | 58.28   | 31          | 53.26  |        |       | 53.51  | 66.23   | 23           | 48.4   | 66.96   | 20          | 48.65  | 64.26   | 19          | 48.9         |
| Students with              | N < 10  | < 10        | 53.26  |        |       |        | N < 10  | < 10         | 48.4   | 46.43   | 10          | 48.65  | N < 10  | < 10        | 48.9         |
| Disabilities               | 11 110  |             | 33.20  |        |       | 33.31  | 11 110  |              | 10.1   | 10.15   | 10          | 10.05  | 1, 110  |             | 10.5         |
| Economically Disadvantaged | 58.17   | 64          | 53.26  |        |       | 53.51  | 62.29   | 57           | 48.4   | 63.57   | 52          | 48.65  | 56.10   | 48          | 48.9         |
| Non-traditional            | 61.47   | 23          | 53.26  |        |       | 53.51  | 67.45   | 13           | 48.4   | 62.59   | 29          | 48.65  | 57.19   | 24          | 48.9         |
| Single Parent              | N < 10  | < 10        | 53.26  |        |       |        | N < 10  | < 10         | 48.4   | N < 10  | < 10        |        | N < 10  | < 10        | 48.9         |
| English Learner            | N < 10  | < 10        | 53.26  |        |       |        | N < 10  | < 10         | 48.4   | N < 10  | < 10        |        | N < 10  | < 10        | 48.9         |
| Homeless                   | N < 10  | < 10        | 53.26  |        |       |        | N < 10  | < 10         | 48.4   | N < 10  | < 10        |        | N < 10  | < 10        | 48.9         |
| Foster Care                | N < 10  | < 10        | 53.26  |        |       |        | N < 10  | < 10         | 48.4   | N < 10  | < 10        |        | N < 10  | < 10        | 48.9         |
| Military Dependent         | N < 10  | < 10        | 53.26  |        |       |        | N < 10  | < 10         | 48.4   | N < 10  | < 10        |        | N < 10  | < 10        | 48.9         |
| Migrant                    | N < 10  | < 10        | 53.26  |        |       | 53 51  | N < 10  | < 10         | 48.4   | N < 10  | < 10        | 48 65  | N < 10  | < 10        | 48.9         |
| Iviigialit                 | 11 < 10 | 10          | 100.20 | 1 11 1 |       | 33.31  | 14 < 10 | <u> \ 10</u> | 70.4   | 11 < 10 | <b>\ 10</b> | 70.05  | 14 < 10 | <b>\ 10</b> | <b>ਜਹ.</b> ੭ |

N: Number of Concentrators with Test Scores Included in the Score

NEVADA SCHOOL DISTRICT Page 39/107 Table of Contents

<sup>\*</sup>State-required academic achievement tests were waived in 2020 due to COVID19.