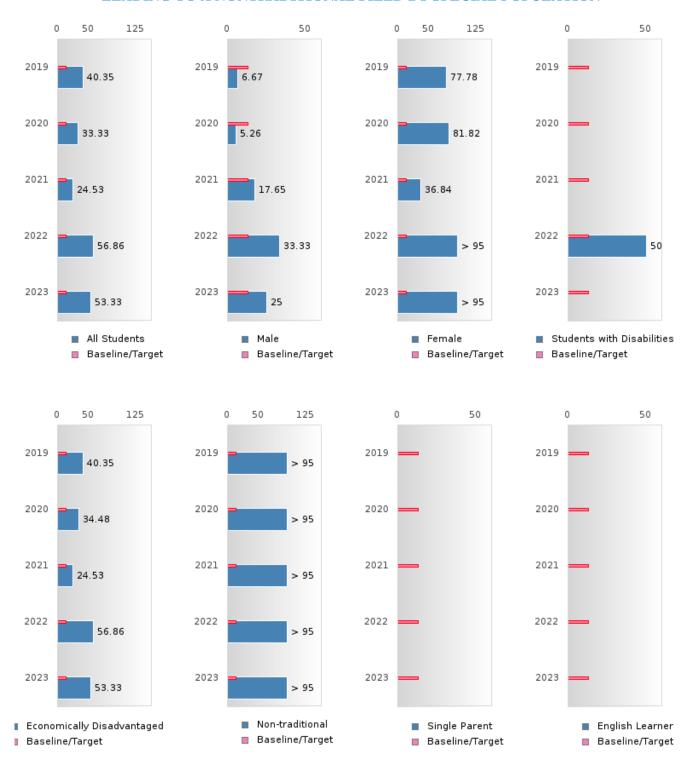

#### PERFORMANCE MEASURE SCORES FOR CONCENTRATORS ONLY

| PERFORMANCE       |       | DIS   | TRICT SCO | ORE   |       | STATE SCORE |       |       |       |       |  |  |
|-------------------|-------|-------|-----------|-------|-------|-------------|-------|-------|-------|-------|--|--|
| MEASURES          | 2019  | 2020  | 2021      | 2022  | 2023  | 2019        | 2020  | 2021  | 2022  | 2023  |  |  |
| 3S1: POST-PROGRAM |       |       | 78.26     | 89.66 | 84.21 |             |       | 81.92 | 81.38 | 82.78 |  |  |
| PLACEMENT         |       |       |           |       |       |             |       |       |       |       |  |  |
|                   |       |       |           |       |       |             |       |       |       |       |  |  |
| 4S1: NON-         | 40.35 | 33.33 | 24.53     | 56.86 | 53.33 | 31.31       | 31.34 | 30.03 | 43.00 | 39.14 |  |  |
| TRADITIONAL       |       |       |           |       |       |             |       |       |       |       |  |  |
| PROGRAM           |       |       |           |       |       |             |       |       |       |       |  |  |
| CONCENTRATION     |       |       |           |       |       |             |       |       |       |       |  |  |
| 5S1: INDUSTRY     |       |       | 10.34     | 81.25 | > 95  |             |       | 14.46 | 47.36 | 55.22 |  |  |
| CERTIFICATIONS    |       |       |           |       |       |             |       |       |       |       |  |  |
|                   |       |       |           |       |       |             |       |       |       |       |  |  |

#### **GRADUATION RATE BY SPECIAL POPULATION**

| RACE                       |        | 2019 |        |         | 2020  |        |         | 2021  |        |         | 2022 |        |        | 2023 |        |
|----------------------------|--------|------|--------|---------|-------|--------|---------|-------|--------|---------|------|--------|--------|------|--------|
|                            | Score  | N    | Target | Score   | N     | Target | Score   | N     | Target | Score   | N    | Target | Score  | N    | Target |
|                            |        |      | FO     | UR-YEA  | R ADJ | USTED  | COHOR'  | ΓGRAI | DUATI( | ON RATE | Ē.   |        |        |      |        |
| All Students               | > 95   | RV   | 87.18  | > 95    | RV    | 87.18  | > 95    | RV    | 87.18  | > 95    | RV   | 87.18  | > 95   | RV   | 87.18  |
| Male                       | N < 10 | < 10 | 87.18  | > 95    | RV    | 87.18  | > 95    | RV    | 87.18  | > 95    | RV   | 87.18  | N < 10 | < 10 | 87.18  |
| Female                     | N < 10 | < 10 | 87.18  | > 95    | RV    | 87.18  | > 95    | RV    | 87.18  | N < 10  | < 10 | 87.18  | > 95   | RV   | 87.18  |
| Students with Disabilities | N < 10 | < 10 | 87.18  | N < 10  | < 10  | 87.18  | N < 10  | < 10  | 87.18  | N < 10  | < 10 | 87.18  | N < 10 | < 10 | 87.18  |
| Economically Disadvantaged | > 95   | RV   | 87.18  | > 95    | RV    | 87.18  | > 95    | RV    | 87.18  | > 95    | RV   | 87.18  | > 95   | RV   | 87.18  |
| Non-traditional            | N < 10 | < 10 | 87.18  | N < 10  | < 10  |        | N < 10  | < 10  | 87.18  |         |      | 87.18  | N < 10 | < 10 | 87.18  |
| Single Parent              |        |      | 87.18  |         |       | 87.18  |         |       | 87.18  |         |      |        | N < 10 | < 10 | 87.18  |
| English Learner            |        |      | 87.18  |         |       | 87.18  |         |       | 87.18  |         |      | 87.18  |        |      | 87.18  |
| Homeless                   |        |      |        | N < 10  | < 10  |        | N < 10  | < 10  |        | N < 10  | < 10 |        | N < 10 | < 10 | 87.18  |
| Foster Care                |        |      | 87.18  |         |       | 87.18  |         |       | 87.18  |         |      | 87.18  |        |      | 87.18  |
| Military                   |        |      | 87.18  |         |       | 87.18  |         |       | 87.18  |         |      | 87.18  |        |      | 87.18  |
| Dependent                  |        |      |        |         |       |        |         |       |        |         |      |        |        |      |        |
| Migrant                    |        |      | 87.18  |         |       | 87.18  |         |       | 87.18  |         |      | 87.18  |        |      | 87.18  |
|                            |        |      |        | EAR EXT |       |        | STED CC |       |        | UATION  | _    | 1      |        |      |        |
| All Students               | > 95   | RV   | 90.4   | > 95    | RV    | 90.4   | > 95    | RV    | 90.4   | > 95    | RV   | 90.4   | > 95   | RV   | 90.4   |
| Male                       | > 95   | RV   | 90.4   | N < 10  | < 10  | 90.4   | > 95    | RV    | 90.4   | > 95    | RV   | 90.4   | > 95   | RV   | 90.4   |
| Female                     | > 95   | RV   | 90.4   | N < 10  | < 10  | 90.4   | > 95    | RV    | 90.4   | > 95    | RV   | 90.4   | N < 10 | < 10 | 90.4   |
| Students with Disabilities | N < 10 | < 10 | 90.4   | N < 10  | < 10  | 90.4   | N < 10  | < 10  | 90.4   | N < 10  | < 10 | 90.4   | N < 10 | < 10 | 90.4   |
| Economically Disadvantaged | > 95   | RV   | 90.4   | > 95    | RV    | 90.4   | > 95    | RV    | 90.4   | > 95    | RV   | 90.4   | > 95   | RV   | 90.4   |
| Non-traditional            |        |      | 90.4   | N < 10  | < 10  | 90.4   | N < 10  | < 10  | 90.4   | N < 10  | < 10 | 90.4   |        |      | 90.4   |
| Single Parent              |        |      | 90.4   |         |       | 90.4   |         |       | 90.4   |         |      | 90.4   |        |      | 90.4   |
| English Learner            |        |      | 90.4   |         |       | 90.4   |         |       | 90.4   |         |      | 90.4   |        |      | 90.4   |
| Homeless                   |        |      | 90.4   |         |       | 90.4   | N < 10  | < 10  | 90.4   | N < 10  | < 10 | 90.4   | N < 10 | < 10 | 90.4   |
| Foster Care                |        |      | 90.4   |         |       | 90.4   |         |       | 90.4   |         |      | 90.4   |        |      | 90.4   |
| Military                   |        |      | 90.4   |         |       | 90.4   |         |       | 90.4   |         |      | 90.4   |        |      | 90.4   |
| Dependent                  |        |      |        |         |       |        |         |       |        |         |      |        |        |      |        |
| Migrant                    |        |      | 90.4   |         |       | 90.4   |         |       | 90.4   |         |      | 90.4   |        |      | 90.4   |