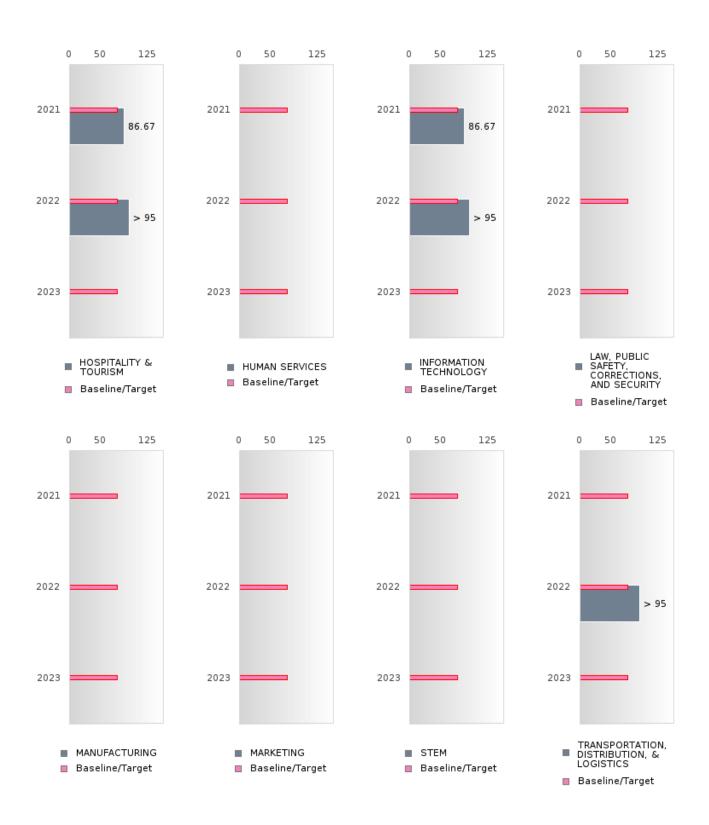

#### FOUR-YEAR ADJUSTED GRADUATION RATE BY CLUSTER

| RACE                                                       |        | 2019 |        |        | 2020 |        |        | 2021 |        |         | 2022 |        |        | 2023 |        |
|------------------------------------------------------------|--------|------|--------|--------|------|--------|--------|------|--------|---------|------|--------|--------|------|--------|
|                                                            | Score  | N    | Target | Score  | N    | Target | Score  | N    | Target | Score   | N    | Target | Score  | N    | Target |
|                                                            |        |      |        |        |      |        | COHOR  |      |        | ON RATE |      |        |        |      |        |
| AGRICULTUR<br>E, FOOD, &<br>NATURAL<br>RESOURCES           | N < 10 | < 10 | 87.18  | > 95   | RV   | 87.18  | > 95   | RV   | 87.18  | > 95    | RV   | 87.18  | > 95   | RV   | 87.18  |
| ARCHITECTU<br>RE AND CONS<br>TRUCTION                      |        |      | 87.18  |        |      | 87.18  |        |      | 87.18  |         |      | 87.18  |        |      | 87.18  |
| ARTS, A/V,<br>TECHNOLOGY<br>& COMMUNIC<br>ATIONS           |        |      | 87.18  |        |      | 87.18  |        |      | 87.18  |         |      | 87.18  |        |      | 87.18  |
| BUSINESS MA<br>NAGEMENT &<br>ADMINISTRAT<br>ION            | > 95   | RV   | 87.18  | > 95   | RV   | 87.18  | > 95   | RV   |        | N < 10  | < 10 |        | N < 10 | < 10 | 87.18  |
| EDUCATION<br>AND<br>TRAINING                               |        |      | 87.18  |        |      | 87.18  |        |      | 87.18  |         |      | 87.18  |        |      | 87.18  |
| FINANCE                                                    | > 95   | RV   | 87.18  | > 95   | RV   | 87.18  | > 95   | RV   |        | N < 10  | < 10 |        | N < 10 | < 10 | 87.18  |
| GOVERNMEN<br>T AND PUBLIC<br>ADMINISTRAT<br>ION            |        |      | 87.18  |        |      | 87.18  |        |      | 87.18  |         |      | 87.18  |        |      | 87.18  |
| HEALTH<br>SCIENCES                                         |        |      | 87.18  |        |      | 87.18  |        |      | 87.18  |         |      | 87.18  |        |      | 87.18  |
| HOSPITALITY & TOURISM                                      | N < 10 | < 10 | 87.18  | > 95   | RV   | 87.18  | > 95   | RV   | 87.18  | > 95    | RV   | 87.18  | N < 10 | < 10 | 87.18  |
| HUMAN<br>SERVICES                                          |        |      | 87.18  |        |      |        | N < 10 | < 10 | 87.18  |         |      | 87.18  |        |      | 87.18  |
| INFORMATIO<br>N<br>TECHNOLOGY                              | > 95   | RV   | 87.18  | > 95   | RV   | 87.18  | > 95   | RV   |        | N < 10  | < 10 |        | N < 10 | < 10 | 87.18  |
| LAW, PUBLIC<br>SAFETY,<br>CORRECTION<br>S, AND<br>SECURITY |        |      | 87.18  |        |      | 87.18  |        |      | 87.18  |         |      | 87.18  |        |      | 87.18  |
| MANUFACTU<br>RING                                          |        |      | 87.18  |        |      | 87.18  |        |      | 87.18  |         |      | 87.18  |        |      | 87.18  |
| MARKETING                                                  | N < 10 | < 10 |        | N < 10 | < 10 |        | N < 10 | < 10 |        | N < 10  | < 10 |        | N < 10 | < 10 | 87.18  |
| STEM                                                       |        |      | 87.18  |        |      | 87.18  |        |      | 87.18  |         |      | 87.18  |        |      | 87.18  |
| TRANSPORTA<br>TION, DISTRIB<br>UTION, &<br>LOGISTICS       |        |      | 87.18  | N < 10 | < 10 | 87.18  | > 95   | RV   | 87.18  | N < 10  | < 10 | 87.18  | N < 10 | < 10 | 87.18  |

#### FIVE-YEAR EXTENDED ADJUSTED GRADUATION RATE BY CLUSTER

| RACE            | 2019    |         |        | 2020  |        |         | 2021  |         |        | 2022 |         |        | 2023 |         |
|-----------------|---------|---------|--------|-------|--------|---------|-------|---------|--------|------|---------|--------|------|---------|
| Sco             |         | Target  | Score  | N     | Target | Score   | N     | Target  | Score  | N    | Target  | Score  | N    | Target  |
|                 | F       | IVE-YE  | AR EXT | ENDEL | ADJUS  | STED CO | DHORT | GRADI   | JATION | RATE |         |        |      |         |
| AGRICULTUR > 9  | 5 RV    | 90.4    | N < 10 | < 10  | 90.4   | > 95    | RV    | 90.4    | > 95   | RV   | 90.4    | > 95   | RV   | 90.4    |
| E, FOOD, &      |         |         |        |       |        |         |       |         |        |      |         |        |      |         |
| NATURAL         |         |         |        |       |        |         |       |         |        |      |         |        |      |         |
| RESOURCES       |         |         |        |       |        |         |       |         |        |      |         |        |      |         |
| ARCHITECTU      |         | 90.4    |        |       | 90.4   |         |       | 90.4    |        |      | 90.4    |        |      | 90.4    |
| RE AND CONS     |         |         |        |       |        |         |       |         |        |      |         |        |      |         |
| TRUCTION        |         |         |        |       |        |         |       |         |        |      |         |        |      |         |
| ARTS, A/V,      |         | 90.4    |        |       | 90.4   |         |       | 90.4    |        |      | 90.4    |        |      | 90.4    |
| TECHNOLOGY      |         |         |        |       |        |         |       |         |        |      |         |        |      |         |
| & COMMUNIC      |         |         |        |       |        |         |       |         |        |      |         |        |      |         |
| ATIONS          |         |         |        |       |        |         |       |         |        |      |         |        |      |         |
| BUSINESS MA > 9 | 5 RV    | 90.4    | > 95   | RV    | 90.4   | > 95    | RV    | 90.4    | > 95   | RV   | 90.4    | N < 10 | < 10 | 90.4    |
| NAGEMENT &      |         |         |        |       |        |         |       |         |        |      |         |        |      |         |
| ADMINISTRAT     |         |         |        |       |        |         |       |         |        |      |         |        |      |         |
| ION             |         |         |        |       |        |         |       |         |        |      |         |        |      |         |
| EDUCATION       |         | 90.4    |        |       | 90.4   |         |       | 90.4    |        |      | 90.4    |        |      | 90.4    |
| AND             |         | , , , , |        |       | ,      |         |       | , , , , |        |      | , , , , |        |      | , , , , |
| TRAINING        |         |         |        |       |        |         |       |         |        |      |         |        |      |         |
| FINANCE > 9     | 5 RV    | 90.4    | > 95   | RV    | 90.4   | > 95    | RV    | 90.4    | N < 10 | < 10 | 90.4    | N < 10 | < 10 | 90.4    |
| GOVERNMEN       |         | 90.4    |        |       | 90.4   |         |       | 90.4    |        |      | 90.4    |        |      | 90.4    |
| T AND PUBLIC    |         |         |        |       |        |         |       |         |        |      |         |        |      |         |
| ADMINISTRAT     |         |         |        |       |        |         |       |         |        |      |         |        |      |         |
| ION             |         |         |        |       |        |         |       |         |        |      |         |        |      |         |
| HEALTH          |         | 90.4    |        |       | 90.4   |         |       | 90.4    |        |      | 90.4    |        |      | 90.4    |
| SCIENCES        |         |         |        |       |        |         |       |         |        |      |         |        |      |         |
| HOSPITALITY N < | 10 < 10 | 90.4    | N < 10 | < 10  | 90.4   | > 95    | RV    | 90.4    | > 95   | RV   | 90.4    | > 95   | RV   | 90.4    |
| & TOURISM       |         |         |        |       |        |         |       |         |        |      |         |        |      |         |
| HUMAN N <       | 10 < 10 | 90.4    |        |       | 90.4   |         |       | 90.4    | N < 10 | < 10 | 90.4    |        |      | 90.4    |
| SERVICES        |         |         |        |       |        |         |       |         |        |      |         |        |      |         |
| INFORMATIO > 9  | 5 RV    | 90.4    | > 95   | RV    | 90.4   | > 95    | RV    | 90.4    | N < 10 | < 10 | 90.4    | N < 10 | < 10 | 90.4    |
| N               |         |         |        |       |        |         |       |         |        |      |         |        |      |         |
| TECHNOLOGY      |         |         |        |       |        |         |       |         |        |      |         |        |      |         |
| LAW, PUBLIC     |         | 90.4    |        |       | 90.4   |         |       | 90.4    |        |      | 90.4    |        |      | 90.4    |
| SAFETY,         |         |         |        |       |        |         |       |         |        |      |         |        |      |         |
| CORRECTION      |         |         |        |       |        |         |       |         |        |      |         |        |      |         |
| S, AND          |         |         |        |       |        |         |       |         |        |      |         |        |      |         |
| SECURITY        |         |         |        |       |        |         |       |         |        |      |         |        |      |         |
| MANUFACTU       |         | 90.4    |        |       | 90.4   |         |       | 90.4    |        |      | 90.4    |        |      | 90.4    |
| RING            |         |         |        |       |        |         |       |         |        |      |         |        |      |         |
| MARKETING N <   | 10 < 10 | 90.4    | N < 10 | < 10  | 90.4   | N < 10  | < 10  | 90.4    | N < 10 | < 10 | 90.4    | N < 10 | < 10 | 90.4    |
| STEM            |         | 90.4    |        |       | 90.4   |         |       | 90.4    |        |      | 90.4    |        |      | 90.4    |
| TRANSPORTA      |         | 90.4    |        |       | 90.4   | N < 10  | < 10  | 90.4    | > 95   | RV   | 90.4    | N < 10 | < 10 | 90.4    |
| TION, DISTRIB   |         |         |        |       |        |         |       |         |        |      |         |        |      |         |
| UTION, &        |         |         |        |       |        |         |       |         |        |      |         |        |      |         |
| LOGISTICS       |         |         |        |       |        |         |       |         |        |      |         |        |      |         |