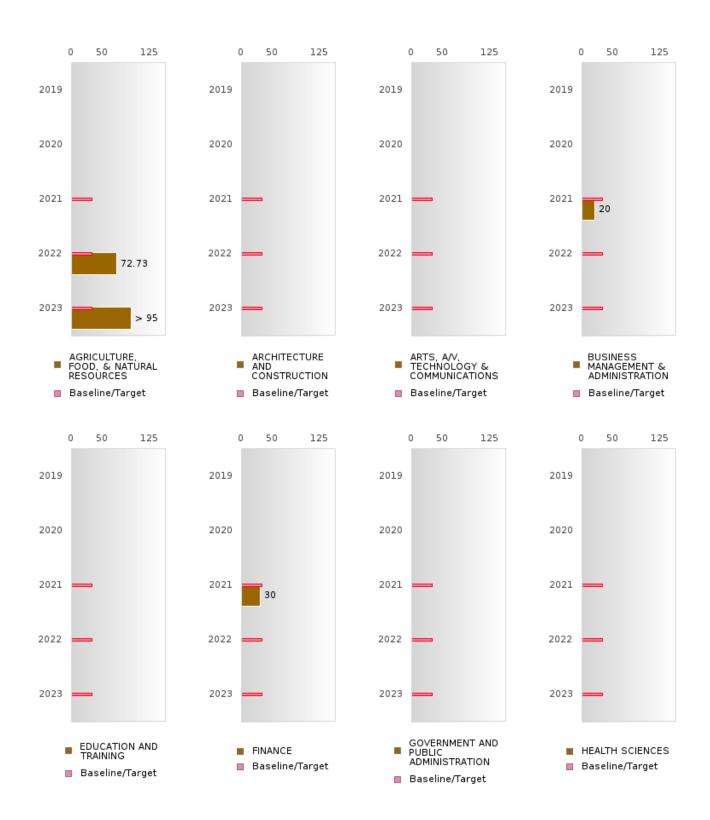

#### FOUR-YEAR ADJUSTED GRADUATION RATE BY CLUSTER

| RACE                                                       |        | 2019 |        |        | 2020 |        |        | 2021 |        |         | 2022 |        |        | 2023 |        |
|------------------------------------------------------------|--------|------|--------|--------|------|--------|--------|------|--------|---------|------|--------|--------|------|--------|
|                                                            | Score  | N    | Target | Score  | N    | Target | Score  | N    | Target | Score   | N    | Target | Score  | N    | Target |
|                                                            |        |      |        |        |      |        | COHOR  |      |        | ON RATE |      |        |        |      |        |
| AGRICULTUR<br>E, FOOD, &<br>NATURAL<br>RESOURCES           | N < 10 | < 10 | 87.18  | > 95   | RV   | 87.18  | > 95   | RV   | 87.18  | > 95    | RV   | 87.18  | > 95   | RV   | 87.18  |
| ARCHITECTU<br>RE AND CONS<br>TRUCTION                      |        |      | 87.18  |        |      | 87.18  |        |      | 87.18  |         |      | 87.18  |        |      | 87.18  |
| ARTS, A/V,<br>TECHNOLOGY<br>& COMMUNIC<br>ATIONS           |        |      | 87.18  |        |      | 87.18  |        |      | 87.18  |         |      | 87.18  |        |      | 87.18  |
| BUSINESS MA<br>NAGEMENT &<br>ADMINISTRAT<br>ION            | > 95   | RV   | 87.18  | > 95   | RV   | 87.18  | > 95   | RV   |        | N < 10  | < 10 |        | N < 10 | < 10 | 87.18  |
| EDUCATION<br>AND<br>TRAINING                               |        |      | 87.18  |        |      | 87.18  |        |      | 87.18  |         |      | 87.18  |        |      | 87.18  |
| FINANCE                                                    | > 95   | RV   | 87.18  | > 95   | RV   | 87.18  | > 95   | RV   |        | N < 10  | < 10 |        | N < 10 | < 10 | 87.18  |
| GOVERNMEN<br>T AND PUBLIC<br>ADMINISTRAT<br>ION            |        |      | 87.18  |        |      | 87.18  |        |      | 87.18  |         |      | 87.18  |        |      | 87.18  |
| HEALTH<br>SCIENCES                                         |        |      | 87.18  |        |      | 87.18  |        |      | 87.18  |         |      | 87.18  |        |      | 87.18  |
| HOSPITALITY & TOURISM                                      | N < 10 | < 10 | 87.18  | > 95   | RV   | 87.18  | > 95   | RV   | 87.18  | > 95    | RV   | 87.18  | N < 10 | < 10 | 87.18  |
| HUMAN<br>SERVICES                                          |        |      | 87.18  |        |      |        | N < 10 | < 10 | 87.18  |         |      | 87.18  |        |      | 87.18  |
| INFORMATIO<br>N<br>TECHNOLOGY                              | > 95   | RV   | 87.18  | > 95   | RV   | 87.18  | > 95   | RV   |        | N < 10  | < 10 |        | N < 10 | < 10 | 87.18  |
| LAW, PUBLIC<br>SAFETY,<br>CORRECTION<br>S, AND<br>SECURITY |        |      | 87.18  |        |      | 87.18  |        |      | 87.18  |         |      | 87.18  |        |      | 87.18  |
| MANUFACTU<br>RING                                          |        |      | 87.18  |        |      | 87.18  |        |      | 87.18  |         |      | 87.18  |        |      | 87.18  |
| MARKETING                                                  | N < 10 | < 10 |        | N < 10 | < 10 |        | N < 10 | < 10 |        | N < 10  | < 10 |        | N < 10 | < 10 | 87.18  |
| STEM                                                       |        |      | 87.18  |        |      | 87.18  |        |      | 87.18  |         |      | 87.18  |        |      | 87.18  |
| TRANSPORTA<br>TION, DISTRIB<br>UTION, &<br>LOGISTICS       |        |      | 87.18  | N < 10 | < 10 | 87.18  | > 95   | RV   | 87.18  | N < 10  | < 10 | 87.18  | N < 10 | < 10 | 87.18  |

NEVADA SCHOOL DISTRICT Page 23/107 Table of Contents