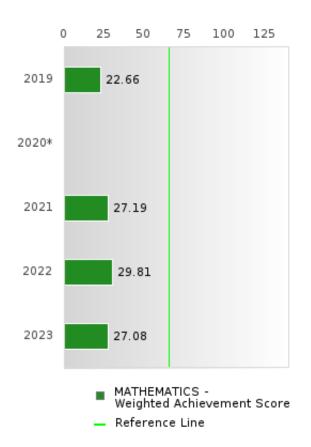

#### ACADEMIC PROFICIENCY SCORE IN MATHEMATICS

| YEAR  | SCORE | BASELINE/ | N  |
|-------|-------|-----------|----|
|       |       | TARGET    |    |
| 2019  | 50.72 | 46.45     | 64 |
| 2020* |       | 46.7      |    |
| 2021  | 51.78 | 42.27     | 57 |
| 2022  | 55.19 | 42.52     | 52 |
| 2023  | 53.36 | 42.77     | 48 |

N: Number of Concentrators with Test Scores Included in the Score

### DISTRIBUTION OF DISTRICT SCORES FOR ACADEMIC PROFICIENCY IN MATHEMATICS

NEVADA SCHOOL DISTRICT Page 27/107 Table of Contents

<sup>\*</sup>State-required academic achievement tests were waived in 2020 due to COVID19.