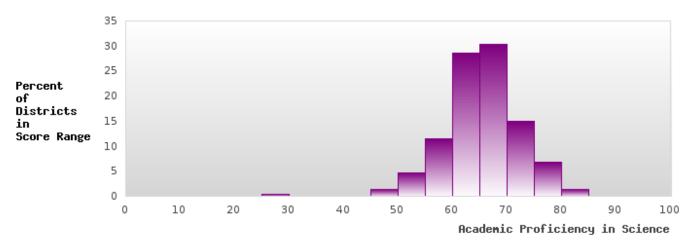

#### ACADEMIC PROFICIENCY SCORE IN SCIENCE

| YEAR  | SCORE | BASELINE/<br>TARGET | N  |
|-------|-------|---------------------|----|
| 2019  | 58.17 | 53.26               | 64 |
| 2020* |       | 53.51               |    |
| 2021  | 62.29 | 48.4                | 57 |
| 2022  | 63.57 | 48.65               | 52 |
| 2023  | 56.10 | 48.9                | 48 |

N: Number of Concentrators with Test Scores Included in the Score

### DISTRIBUTION OF DISTRICT SCORES FOR ACADEMIC PROFICIENCY IN SCIENCE

NEVADA SCHOOL DISTRICT Page 28/107 Table of Contents

<sup>\*</sup>State-required academic achievement tests were waived in 2020 due to COVID19.