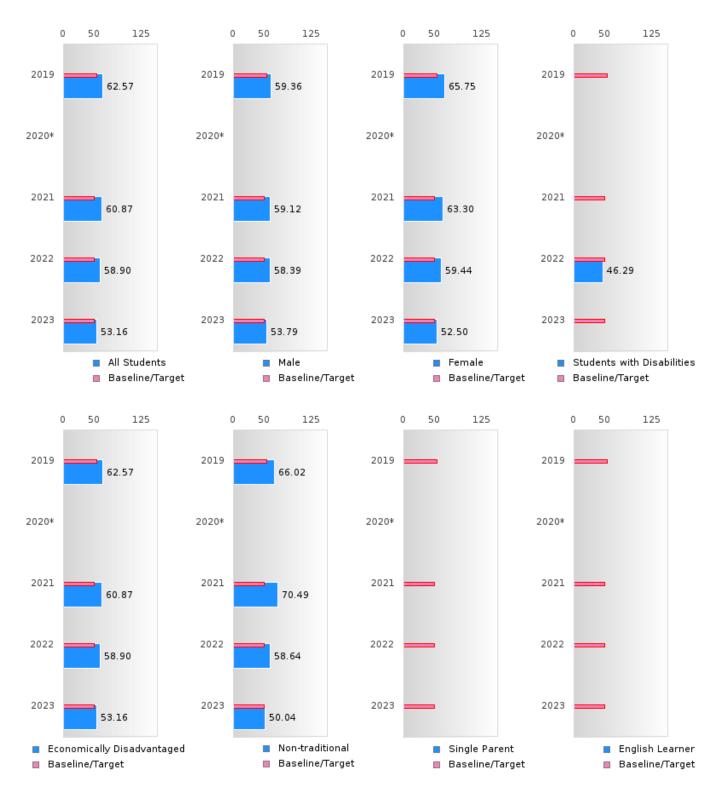

#### ACADEMIC PROFICIENCY SCORE IN READING LANGUAGE ARTS BY SPECIAL POPULATION

<sup>\*</sup>State-required academic achievement tests were waived in 2020 due to COVID19.

NEVADA SCHOOL DISTRICT Page 33/107 Table of Contents

#### ACADEMIC PROFICIENCY SCORE IN READING LANGUAGE ARTS BY SPECIAL POPULATION

<sup>\*</sup>State-required academic achievement tests were waived in 2020 due to COVID19.

NEVADA SCHOOL DISTRICT Page 34/107 Table of Contents

## ACADEMIC PROFICIENCY SCORE TABLE BY SUBJECT AND SPECIAL POPULATION

| ACADEN                     | MIC PK  |             | IENCI  | SCOI   |       | DLE D  | ) I SUD |              | AND    | SPECIA  |             | PULA   | HON     |             |              |
|----------------------------|---------|-------------|--------|--------|-------|--------|---------|--------------|--------|---------|-------------|--------|---------|-------------|--------------|
| RACE                       |         | 2019        |        |        | 2020* |        |         | 2021         |        |         | 2022        |        |         | 2023        |              |
|                            | Score   | N           | Base   | Score  | N     | Target | Score   | N            | Target | Score   | N           | Target | Score   | N           | Target       |
|                            |         |             | line   |        |       |        |         |              |        |         |             |        |         |             |              |
|                            |         |             |        |        | REA   |        | LANGUA  |              | _      |         |             |        |         |             |              |
| All Students               | 62.57   | 64          | 52.78  |        |       | 53.03  | 60.87   | 57           | 48.45  | 58.90   | 52          | 48.7   | 53.16   | 48          | 48.95        |
| Male                       | 59.36   | 33          | 52.78  |        |       | 53.03  | 59.12   | 34           | 48.45  | 58.39   | 32          | 48.7   | 53.79   | 29          | 48.95        |
| Female                     | 65.75   | 31          | 52.78  |        |       | 53.03  | 63.30   | 23           | 48.45  | 59.44   | 20          | 48.7   | 52.50   | 19          | 48.95        |
| Students with Disabilities | N < 10  | < 10        | 52.78  |        |       | 53.03  | N < 10  | < 10         | 48.45  | 46.29   | 10          | 48.7   | N < 10  | < 10        | 48.95        |
| Economically Disadvantaged | 62.57   | 64          | 52.78  |        |       | 53.03  | 60.87   | 57           | 48.45  | 58.90   | 52          | 48.7   | 53.16   | 48          | 48.95        |
| Non-traditional            | 66.02   | 23          | 52.78  |        |       | 53.03  | 70.49   | 13           | 48.45  | 58.64   | 29          | 48.7   | 50.04   | 24          | 48.95        |
| Single Parent              | N < 10  | < 10        | 52.78  |        |       | 53.03  | N < 10  | < 10         |        | N < 10  | < 10        | 48.7   | N < 10  | < 10        | 48.95        |
| English Learner            |         | < 10        | 52.78  |        |       |        | N < 10  | < 10         |        | N < 10  | < 10        | 48.7   | N < 10  | < 10        | 48.95        |
| Homeless                   | N < 10  | < 10        | 52.78  |        |       |        | N < 10  | < 10         |        | N < 10  | < 10        | 48.7   | N < 10  | < 10        | 48.95        |
| Foster Care                | N < 10  | < 10        | 52.78  |        |       |        | N < 10  | < 10         |        | N < 10  | < 10        | 48.7   | N < 10  | < 10        | 48.95        |
| Military<br>Dependent      | N < 10  | < 10        | 52.78  |        |       |        | N < 10  | < 10         |        | N < 10  | < 10        | 48.7   | N < 10  | < 10        | 48.95        |
| Migrant                    | N < 10  | < 10        | 52.78  |        |       | 53.03  | N < 10  | < 10         | 48.45  | N < 10  | < 10        | 48.7   | N < 10  | < 10        | 48.95        |
|                            |         |             |        |        |       |        | HEMATI  |              |        |         |             |        |         |             |              |
| All Students               | 50.72   | 64          | 46.45  |        |       | 46.7   | 51.78   | 57           | 42.27  | 55.19   | 52          | 42.52  | 53.36   | 48          | 42.77        |
| Male                       | 53.21   | 33          | 46.45  |        |       | 46.7   | 51.39   | 34           | 42.27  | 55.08   | 32          | 42.52  | 50.14   | 29          | 42.77        |
| Female                     | 47.93   | 31          | 46.45  |        |       | 46.7   | 52.33   | 23           | 42.27  | 55.18   | 20          | 42.52  | 58.33   | 19          | 42.77        |
| Students with Disabilities | N < 10  | < 10        | 46.45  |        |       | 46.7   | N < 10  | < 10         | 42.27  | 40.21   | 10          | 42.52  | N < 10  | < 10        | 42.77        |
| Economically Disadvantaged | 50.72   | 64          | 46.45  |        |       | 46.7   | 51.78   | 57           | 42.27  | 55.19   | 52          | 42.52  | 53.36   | 48          | 42.77        |
| Non-traditional            | 49.73   | 23          | 46.45  |        |       | 46.7   | 54.10   | 13           | 42.27  | 54.70   | 29          | 42.52  | 55.54   | 24          | 42.77        |
| Single Parent              | N < 10  | < 10        | 46.45  |        |       | 46.7   | N < 10  | < 10         |        | N < 10  | < 10        |        | N < 10  | < 10        | 42.77        |
| English Learner            |         | < 10        | 46.45  |        |       | 46.7   | N < 10  | < 10         |        | N < 10  | < 10        |        | N < 10  | < 10        | 42.77        |
| Homeless                   | N < 10  | < 10        | 46.45  |        |       | 46.7   | N < 10  | < 10         |        | N < 10  | < 10        |        | N < 10  | < 10        | 42.77        |
| Foster Care                | N < 10  | < 10        | 46.45  |        |       | 46.7   | N < 10  | < 10         |        | N < 10  | < 10        |        | N < 10  | < 10        | 42.77        |
| Military Dependent         | N < 10  | < 10        | 46.45  |        |       | 46.7   | N < 10  | < 10         |        | N < 10  | < 10        |        | N < 10  | < 10        | 42.77        |
| Migrant                    | N < 10  | < 10        | 46.45  |        |       | 46.7   | N < 10  | < 10         | 42.27  | N < 10  | < 10        | 42.52  | N < 10  | < 10        | 42.77        |
| Wilgiant                   | 11 < 10 | <b>V 10</b> | 10.15  |        |       |        | CIENCE  | <b>\ 10</b>  | 12.27  | 11 < 10 | <b>V 10</b> | 12.32  | 11 ( 10 | <b>V 10</b> | 12.77        |
| All Students               | 58.17   | 64          | 53.26  |        |       | 53.51  | 62.29   | 57           | 48.4   | 63.57   | 52          | 48.65  | 56.10   | 48          | 48.9         |
| Male                       | 58.42   | 33          | 53.26  |        |       | 53.51  | 59.42   | 34           | 48.4   | 61.40   | 32          | 48.65  | 50.76   | 29          | 48.9         |
| Female                     | 58.28   | 31          | 53.26  |        |       | 53.51  | 66.23   | 23           | 48.4   | 66.96   | 20          | 48.65  | 64.26   | 19          | 48.9         |
| Students with              | N < 10  | < 10        | 53.26  |        |       |        | N < 10  | < 10         | 48.4   | 46.43   | 10          | 48.65  | N < 10  | < 10        | 48.9         |
| Disabilities               | 11 110  |             | 33.20  |        |       | 33.31  | 11 110  |              | 10.1   | 10.15   | 10          | 10.05  | 1, 110  |             | 10.5         |
| Economically Disadvantaged | 58.17   | 64          | 53.26  |        |       | 53.51  | 62.29   | 57           | 48.4   | 63.57   | 52          | 48.65  | 56.10   | 48          | 48.9         |
| Non-traditional            | 61.47   | 23          | 53.26  |        |       | 53.51  | 67.45   | 13           | 48.4   | 62.59   | 29          | 48.65  | 57.19   | 24          | 48.9         |
| Single Parent              | N < 10  | < 10        | 53.26  |        |       |        | N < 10  | < 10         | 48.4   | N < 10  | < 10        |        | N < 10  | < 10        | 48.9         |
| English Learner            | N < 10  | < 10        | 53.26  |        |       |        | N < 10  | < 10         | 48.4   | N < 10  | < 10        |        | N < 10  | < 10        | 48.9         |
| Homeless                   | N < 10  | < 10        | 53.26  |        |       |        | N < 10  | < 10         | 48.4   | N < 10  | < 10        |        | N < 10  | < 10        | 48.9         |
| Foster Care                | N < 10  | < 10        | 53.26  |        |       |        | N < 10  | < 10         | 48.4   | N < 10  | < 10        |        | N < 10  | < 10        | 48.9         |
| Military Dependent         | N < 10  | < 10        | 53.26  |        |       |        | N < 10  | < 10         | 48.4   | N < 10  | < 10        |        | N < 10  | < 10        | 48.9         |
| Migrant                    | N < 10  | < 10        | 53.26  |        |       | 53 51  | N < 10  | < 10         | 48.4   | N < 10  | < 10        | 48 65  | N < 10  | < 10        | 48.9         |
| Iviigialit                 | 11 < 10 | 10          | 100.20 | 1 11 1 |       | 33.31  | 14 < 10 | <u> \ 10</u> | 70.4   | 11 < 10 | <b>\ 10</b> | 70.05  | 14 < 10 | <b>\ 10</b> | <b>ਜਹ.</b> ੭ |

N: Number of Concentrators with Test Scores Included in the Score

NEVADA SCHOOL DISTRICT Page 39/107 Table of Contents

<sup>\*</sup>State-required academic achievement tests were waived in 2020 due to COVID19.