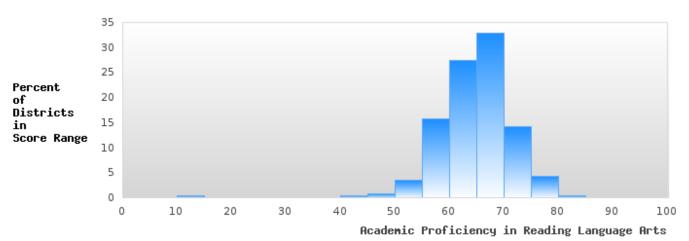

### DISTRIBUTION OF DISTRICT SCORES FOR ACADEMIC PROFICIENCY IN READING LANGUAGE ARTS

NEVADA SCHOOL DISTRICT Page 26/107 Table of Contents

<sup>\*</sup>State-required academic achievement tests were waived in 2020 due to COVID19.

#### ACADEMIC PROFICIENCY SCORE IN READING LANGUAGE ARTS

| YEAR  | SCORE | BASELINE/ | N  |
|-------|-------|-----------|----|
|       |       | TARGET    |    |
| 2019  | 62.57 | 52.78     | 64 |
| 2020* |       | 53.03     |    |
| 2021  | 60.87 | 48.45     | 57 |
| 2022  | 58.90 | 48.7      | 52 |
| 2023  | 53.16 | 48.95     | 48 |