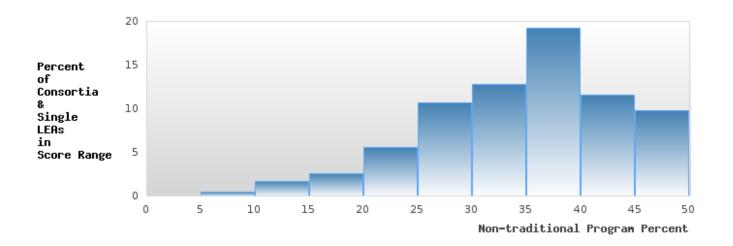

#### PERFORMANCE MEASURE SCORES FOR CONCENTRATORS ONLY

| PERFORMANCE       |       | DIS   | TRICT SCO | ORE   |       | STATE SCORE |       |       |       |       |  |  |
|-------------------|-------|-------|-----------|-------|-------|-------------|-------|-------|-------|-------|--|--|
| MEASURES          | 2019  | 2020  | 2021      | 2022  | 2023  | 2019        | 2020  | 2021  | 2022  | 2023  |  |  |
| 3S1: POST-PROGRAM |       |       | 78.26     | 89.66 | 84.21 |             |       | 81.92 | 81.38 | 82.78 |  |  |
| PLACEMENT         |       |       |           |       |       |             |       |       |       |       |  |  |
|                   |       |       |           |       |       |             |       |       |       |       |  |  |
| 4S1: NON-         | 40.35 | 33.33 | 24.53     | 56.86 | 53.33 | 31.31       | 31.34 | 30.03 | 43.00 | 39.14 |  |  |
| TRADITIONAL       |       |       |           |       |       |             |       |       |       |       |  |  |
| PROGRAM           |       |       |           |       |       |             |       |       |       |       |  |  |
| CONCENTRATION     |       |       |           |       |       |             |       |       |       |       |  |  |
| 5S1: INDUSTRY     |       |       | 10.34     | 81.25 | > 95  |             |       | 14.46 | 47.36 | 55.22 |  |  |
| CERTIFICATIONS    |       |       |           |       |       |             |       |       |       |       |  |  |
|                   |       |       |           |       |       |             |       |       |       |       |  |  |