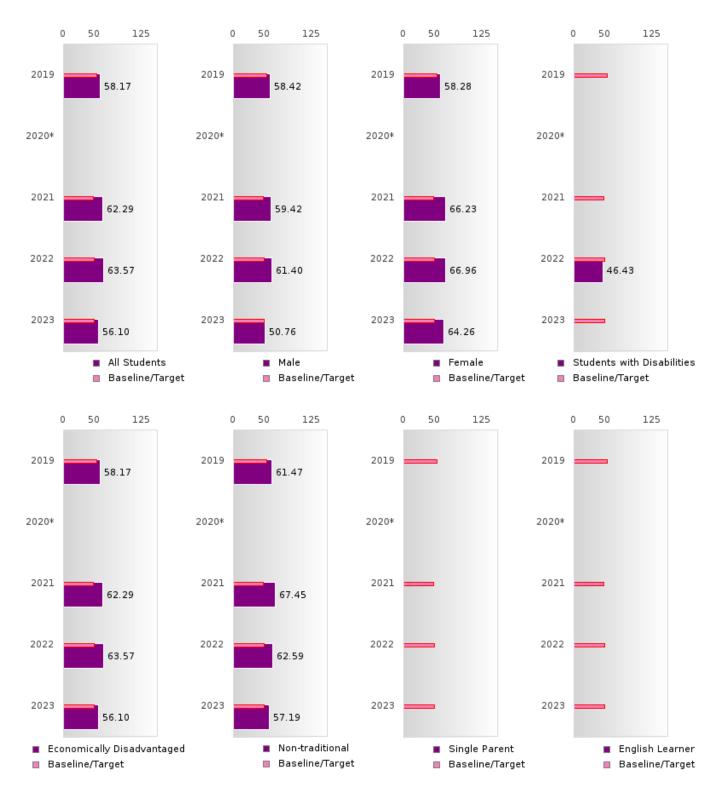

## ACADEMIC PROFICIENCY SCORE TABLE BY SUBJECT AND SPECIAL POPULATION

| ACADEN                     | MIC PK  |             | IENCI  | SCOI   |       | DLE D  | ) I SUD |              | AND    | SPECIA  |             | PULA   | HON     |             |              |
|----------------------------|---------|-------------|--------|--------|-------|--------|---------|--------------|--------|---------|-------------|--------|---------|-------------|--------------|
| RACE                       |         | 2019        |        |        | 2020* |        |         | 2021         |        |         | 2022        |        |         | 2023        |              |
|                            | Score   | N           | Base   | Score  | N     | Target | Score   | N            | Target | Score   | N           | Target | Score   | N           | Target       |
|                            |         |             | line   |        |       |        |         |              |        |         |             |        |         |             |              |
|                            |         |             |        |        | REA   |        | LANGUA  |              | _      |         |             |        |         |             |              |
| All Students               | 62.57   | 64          | 52.78  |        |       | 53.03  | 60.87   | 57           | 48.45  | 58.90   | 52          | 48.7   | 53.16   | 48          | 48.95        |
| Male                       | 59.36   | 33          | 52.78  |        |       | 53.03  | 59.12   | 34           | 48.45  | 58.39   | 32          | 48.7   | 53.79   | 29          | 48.95        |
| Female                     | 65.75   | 31          | 52.78  |        |       | 53.03  | 63.30   | 23           | 48.45  | 59.44   | 20          | 48.7   | 52.50   | 19          | 48.95        |
| Students with Disabilities | N < 10  | < 10        | 52.78  |        |       | 53.03  | N < 10  | < 10         | 48.45  | 46.29   | 10          | 48.7   | N < 10  | < 10        | 48.95        |
| Economically Disadvantaged | 62.57   | 64          | 52.78  |        |       | 53.03  | 60.87   | 57           | 48.45  | 58.90   | 52          | 48.7   | 53.16   | 48          | 48.95        |
| Non-traditional            | 66.02   | 23          | 52.78  |        |       | 53.03  | 70.49   | 13           | 48.45  | 58.64   | 29          | 48.7   | 50.04   | 24          | 48.95        |
| Single Parent              | N < 10  | < 10        | 52.78  |        |       | 53.03  | N < 10  | < 10         |        | N < 10  | < 10        | 48.7   | N < 10  | < 10        | 48.95        |
| English Learner            |         | < 10        | 52.78  |        |       |        | N < 10  | < 10         |        | N < 10  | < 10        | 48.7   | N < 10  | < 10        | 48.95        |
| Homeless                   | N < 10  | < 10        | 52.78  |        |       |        | N < 10  | < 10         |        | N < 10  | < 10        | 48.7   | N < 10  | < 10        | 48.95        |
| Foster Care                | N < 10  | < 10        | 52.78  |        |       |        | N < 10  | < 10         |        | N < 10  | < 10        | 48.7   | N < 10  | < 10        | 48.95        |
| Military<br>Dependent      | N < 10  | < 10        | 52.78  |        |       |        | N < 10  | < 10         |        | N < 10  | < 10        | 48.7   | N < 10  | < 10        | 48.95        |
| Migrant                    | N < 10  | < 10        | 52.78  |        |       | 53.03  | N < 10  | < 10         | 48.45  | N < 10  | < 10        | 48.7   | N < 10  | < 10        | 48.95        |
|                            |         |             |        |        |       |        | HEMATI  |              |        |         |             |        |         |             |              |
| All Students               | 50.72   | 64          | 46.45  |        |       | 46.7   | 51.78   | 57           | 42.27  | 55.19   | 52          | 42.52  | 53.36   | 48          | 42.77        |
| Male                       | 53.21   | 33          | 46.45  |        |       | 46.7   | 51.39   | 34           | 42.27  | 55.08   | 32          | 42.52  | 50.14   | 29          | 42.77        |
| Female                     | 47.93   | 31          | 46.45  |        |       | 46.7   | 52.33   | 23           | 42.27  | 55.18   | 20          | 42.52  | 58.33   | 19          | 42.77        |
| Students with Disabilities | N < 10  | < 10        | 46.45  |        |       | 46.7   | N < 10  | < 10         | 42.27  | 40.21   | 10          | 42.52  | N < 10  | < 10        | 42.77        |
| Economically Disadvantaged | 50.72   | 64          | 46.45  |        |       | 46.7   | 51.78   | 57           | 42.27  | 55.19   | 52          | 42.52  | 53.36   | 48          | 42.77        |
| Non-traditional            | 49.73   | 23          | 46.45  |        |       | 46.7   | 54.10   | 13           | 42.27  | 54.70   | 29          | 42.52  | 55.54   | 24          | 42.77        |
| Single Parent              | N < 10  | < 10        | 46.45  |        |       | 46.7   | N < 10  | < 10         |        | N < 10  | < 10        |        | N < 10  | < 10        | 42.77        |
| English Learner            |         | < 10        | 46.45  |        |       | 46.7   | N < 10  | < 10         |        | N < 10  | < 10        |        | N < 10  | < 10        | 42.77        |
| Homeless                   | N < 10  | < 10        | 46.45  |        |       | 46.7   | N < 10  | < 10         |        | N < 10  | < 10        |        | N < 10  | < 10        | 42.77        |
| Foster Care                | N < 10  | < 10        | 46.45  |        |       | 46.7   | N < 10  | < 10         |        | N < 10  | < 10        |        | N < 10  | < 10        | 42.77        |
| Military Dependent         | N < 10  | < 10        | 46.45  |        |       | 46.7   | N < 10  | < 10         |        | N < 10  | < 10        |        | N < 10  | < 10        | 42.77        |
| Migrant                    | N < 10  | < 10        | 46.45  |        |       | 46.7   | N < 10  | < 10         | 42.27  | N < 10  | < 10        | 42.52  | N < 10  | < 10        | 42.77        |
| Wilgiant                   | 11 < 10 | <b>V 10</b> | 10.15  |        |       |        | CIENCE  | <b>\ 10</b>  | 12.27  | 11 < 10 | <b>V 10</b> | 12.32  | 11 ( 10 | <b>V 10</b> | 12.77        |
| All Students               | 58.17   | 64          | 53.26  |        |       | 53.51  | 62.29   | 57           | 48.4   | 63.57   | 52          | 48.65  | 56.10   | 48          | 48.9         |
| Male                       | 58.42   | 33          | 53.26  |        |       | 53.51  | 59.42   | 34           | 48.4   | 61.40   | 32          | 48.65  | 50.76   | 29          | 48.9         |
| Female                     | 58.28   | 31          | 53.26  |        |       | 53.51  | 66.23   | 23           | 48.4   | 66.96   | 20          | 48.65  | 64.26   | 19          | 48.9         |
| Students with              | N < 10  | < 10        | 53.26  |        |       |        | N < 10  | < 10         | 48.4   | 46.43   | 10          | 48.65  | N < 10  | < 10        | 48.9         |
| Disabilities               | 11 110  |             | 33.20  |        |       | 33.31  | 11 110  |              | 10.1   | 10.15   | 10          | 10.05  | 1, 110  |             | 10.5         |
| Economically Disadvantaged | 58.17   | 64          | 53.26  |        |       | 53.51  | 62.29   | 57           | 48.4   | 63.57   | 52          | 48.65  | 56.10   | 48          | 48.9         |
| Non-traditional            | 61.47   | 23          | 53.26  |        |       | 53.51  | 67.45   | 13           | 48.4   | 62.59   | 29          | 48.65  | 57.19   | 24          | 48.9         |
| Single Parent              | N < 10  | < 10        | 53.26  |        |       |        | N < 10  | < 10         | 48.4   | N < 10  | < 10        |        | N < 10  | < 10        | 48.9         |
| English Learner            | N < 10  | < 10        | 53.26  |        |       |        | N < 10  | < 10         | 48.4   | N < 10  | < 10        |        | N < 10  | < 10        | 48.9         |
| Homeless                   | N < 10  | < 10        | 53.26  |        |       |        | N < 10  | < 10         | 48.4   | N < 10  | < 10        |        | N < 10  | < 10        | 48.9         |
| Foster Care                | N < 10  | < 10        | 53.26  |        |       |        | N < 10  | < 10         | 48.4   | N < 10  | < 10        |        | N < 10  | < 10        | 48.9         |
| Military Dependent         | N < 10  | < 10        | 53.26  |        |       |        | N < 10  | < 10         | 48.4   | N < 10  | < 10        |        | N < 10  | < 10        | 48.9         |
| Migrant                    | N < 10  | < 10        | 53.26  |        |       | 53 51  | N < 10  | < 10         | 48.4   | N < 10  | < 10        | 48 65  | N < 10  | < 10        | 48.9         |
| Iviigialit                 | 11 < 10 | 10          | 100.20 | 1 11 1 |       | 33.31  | 14 < 10 | <u> \ 10</u> | 70.4   | 11 < 10 | <b>\ 10</b> | 70.05  | 14 < 10 | <b>\ 10</b> | <b>ਜਹ.</b> ੭ |

N: Number of Concentrators with Test Scores Included in the Score

NEVADA SCHOOL DISTRICT Page 39/107 Table of Contents

<sup>\*</sup>State-required academic achievement tests were waived in 2020 due to COVID19.