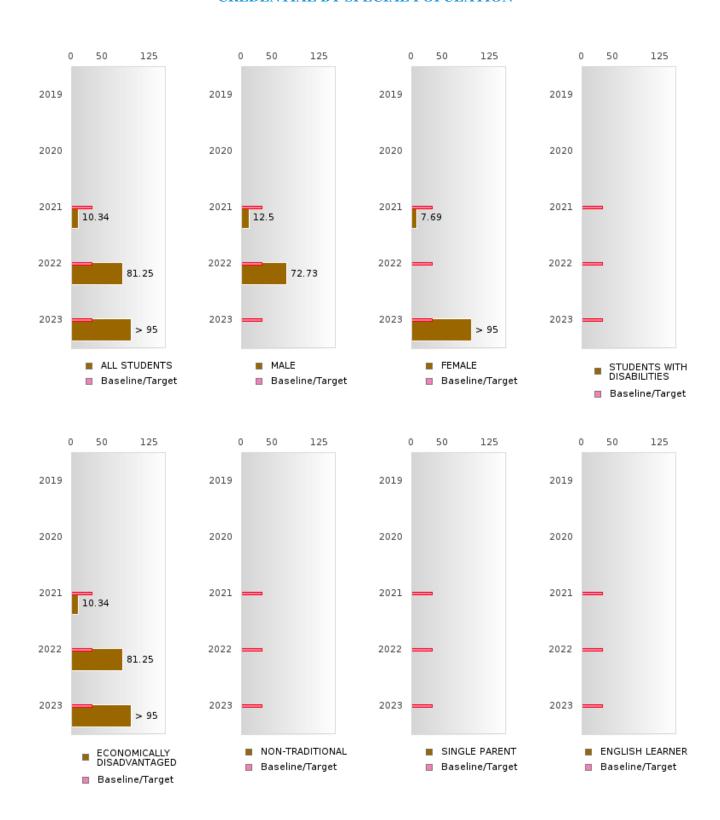

#### PERFORMANCE MEASURE SCORES FOR CONCENTRATORS ONLY

| PERFORMANCE       |       | DIS   | TRICT SCO | ORE   |       | STATE SCORE |       |       |       |       |  |  |
|-------------------|-------|-------|-----------|-------|-------|-------------|-------|-------|-------|-------|--|--|
| MEASURES          | 2019  | 2020  | 2021      | 2022  | 2023  | 2019        | 2020  | 2021  | 2022  | 2023  |  |  |
| 3S1: POST-PROGRAM |       |       | 78.26     | 89.66 | 84.21 |             |       | 81.92 | 81.38 | 82.78 |  |  |
| PLACEMENT         |       |       |           |       |       |             |       |       |       |       |  |  |
|                   |       |       |           |       |       |             |       |       |       |       |  |  |
| 4S1: NON-         | 40.35 | 33.33 | 24.53     | 56.86 | 53.33 | 31.31       | 31.34 | 30.03 | 43.00 | 39.14 |  |  |
| TRADITIONAL       |       |       |           |       |       |             |       |       |       |       |  |  |
| PROGRAM           |       |       |           |       |       |             |       |       |       |       |  |  |
| CONCENTRATION     |       |       |           |       |       |             |       |       |       |       |  |  |
| 5S1: INDUSTRY     |       |       | 10.34     | 81.25 | > 95  |             |       | 14.46 | 47.36 | 55.22 |  |  |
| CERTIFICATIONS    |       |       |           |       |       |             |       |       |       |       |  |  |
|                   |       |       |           |       |       |             |       |       |       |       |  |  |

The placement data are lagged in this report and the CAR report. The 2022 report includes placement data on students who exited secondary education during the 2021 school year.

NEVADA SCHOOL DISTRICT Page 7/107 Table of Contents