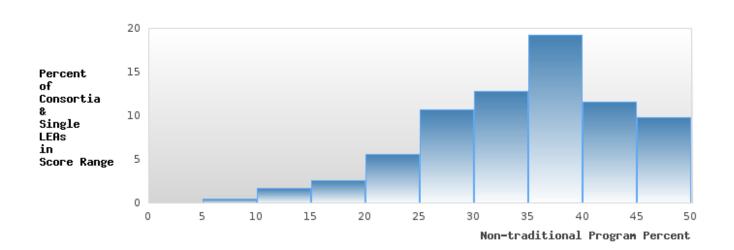

| 33.33%                                                                                                                                          |  |  |  |  |  |  |  |  |  |  |

#### WHITE CO. CENTRAL SCHOOL DIST.

### PERCENT OF CONCENTRATORS EARNING A CONCENTRATION IN A PROGRAM OF STUDY LEADING TO A NONTRADITIONAL FIELD



| YEAR | SCORE | BASELINE/<br>TARGET | N   |
|------|-------|---------------------|-----|
| 2019 | 27.45 | 13.33               | 102 |
| 2020 | 28.18 | 13.33               | 110 |
| 2021 | 29.59 | 13.33               | 98  |
| 2022 | 44.95 | 13.33               | 109 |
| 2023 | 50.00 | 13.33               | 80  |

N: Number of Concentrators in a Program of Study Leading to a Nontraditional Field

#### DISTRIBUTION OF DISTRICT NON-TRADITIONAL PROGRAM PERCENT



#### WHITE CO. CENTRAL SCHOOL DIST.

### PERCENT OF CONCENTRATORS EARNING A CONCENTRATION IN A PROGRAM OF STUDY LEADING TO A NONTRADITIONAL FIELD BY RACE/ETHNICITY



#### WHITE CO. CENTRAL SCHOOL DIST.

### PERCENT OF CONCENTRATORS EARNING A CONCENTRATION IN A PROGRAM OF STUDY LEADING TO A NONTRADITIONAL FIELD BY RACE/ETHNICITY

| RACE             |        | 2019 |              |        | 2020 |        |        | 2021 |        |        | 2022 |        |        | 2023 |        |
|------------------|--------|------|--------------|--------|------|--------|--------|------|--------|--------|------|--------|--------|------|--------|
|                  | Score  | N    | Base<br>line | Score  | N    | Target |
| All Students     | 27.45  | 102  | 13.33        | 28.18  | 110  | 13.33  | 29.59  |