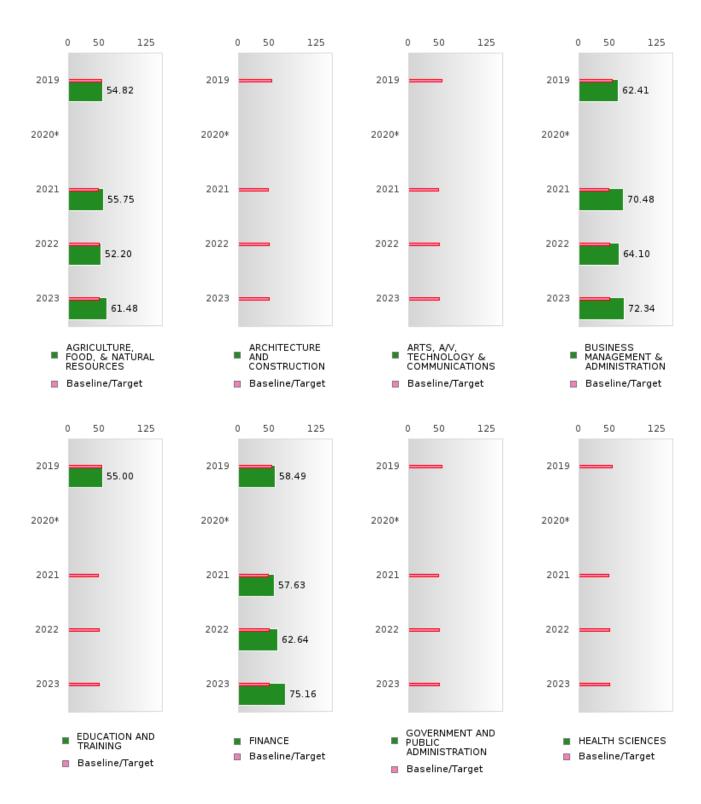

### ACADEMIC PROFICIENCY SCORE TABLE BY READING LANGUAGE ARTS AND CLUSTER

| ACADEMIC                                                   | PROF   |      | ICY S        | CORE  |       | E BY   | READI  |       | ANGU   | AGE A  |      | ND C   | LUSTE  |      |        |
|------------------------------------------------------------|--------|------|--------------|-------|-------|--------|--------|-------|--------|--------|------|--------|--------|------|--------|
| RACE                                                       |        | 2019 |              |       | 2020* |        |        | 2021  |        |        | 2022 |        |        | 2023 |        |
|                                                            | Score  | N    | Base<br>line | Score | N     | Target | Score  | N     | Target | Score  | N    | Target | Score  | N    | Target |
|                                                            |        |      |              |       | REA   | DING L | ANGUA  | GE AR | TS.    |        |      |        |        |      |        |
| AGRICULTUR<br>E, FOOD, &<br>NATURAL<br>RESOURCES           | 56.62  | 52   | 52.78        |       |       | 53.03  | 60.48  | 53    | 48.45  | 63.05  | 66   | 48.7   | 72.95  | 58   | 48.95  |
| ARCHITECTU<br>RE AND CONS<br>TRUCTION                      | N < 10 | < 10 | 52.78        |       |       | 53.03  | N < 10 | < 10  |        | N < 10 | < 10 | 48.7   | N < 10 | < 10 | 48.95  |
| ARTS, A/V,<br>TECHNOLOGY<br>& COMMUNIC<br>ATIONS           | N < 10 | < 10 | 52.78        |       |       | 53.03  | N < 10 | < 10  | 48.45  | N < 10 | < 10 | 48.7   | N < 10 | < 10 | 48.95  |
| BUSINESS MA<br>NAGEMENT &<br>ADMINISTRAT<br>ION            | 65.97  | 22   | 52.78        |       |       | 53.03  | 82.44  | 10    | 48.45  | 86.09  | 18   | 48.7   | 83.15  | 14   | 48.95  |
| EDUCATION<br>AND<br>TRAINING                               | 69.87  | 24   | 52.78        |       |       |        | N < 10 | < 10  | 48.45  | N < 10 | < 10 | 48.7   | N < 10 | < 10 | 48.95  |
| FINANCE                                                    | 67.40  | 27   | 52.78        |       |       | 53.03  | 64.70  | 15    | 48.45  | 79.37  | 19   | 48.7   | 86.54  | 17   | 48.95  |
| GOVERNMEN<br>T AND PUBLIC<br>ADMINISTRAT<br>ION            | N < 10 | < 10 | 52.78        |       |       | 53.03  | N < 10 | < 10  | 48.45  | N < 10 | < 10 | 48.7   | N < 10 | < 10 | 48.95  |
| HEALTH<br>SCIENCES                                         | N < 10 | < 10 | 52.78        |       |       | 53.03  | N < 10 | < 10  | 48.45  | N < 10 | < 10 | 48.7   | N < 10 | < 10 | 48.95  |
| HOSPITALITY & TOURISM                                      | 59.39  | 29   | 52.78        |       |       | 53.03  | 68.43  | 26    | 48.45  | 74.15  | 25   | 48.7   | N < 10 | < 10 | 48.95  |
| HUMAN<br>SERVICES                                          | 66.80  | 56   | 52.78        |       |       | 53.03  | 56.74  | 45    | 48.45  | 67.76  | 40   | 48.7   | 71.56  | 32   | 48.95  |
| INFORMATIO<br>N<br>TECHNOLOGY                              | 64.22  | 23   | 52.78        |       |       | 53.03  | 69.98  | 16    | 48.45  | 77.37  | 15   |        | N < 10 |      | 48.95  |
| LAW, PUBLIC<br>SAFETY,<br>CORRECTION<br>S, AND<br>SECURITY | N < 10 | < 10 | 52.78        |       |       | 53.03  | N < 10 | < 10  | 48.45  | N < 10 | < 10 |        |        |      | 48.95  |
| MANUFACTU<br>RING                                          |        |      | 52.78        |       |       |        | N < 10 |       |        | N < 10 |      |        | N < 10 |      | 48.95  |
| MARKETING                                                  | 75.58  | 10   | 52.78        |       |       |        | N < 10 | < 10  |        | N < 10 |      |        | N < 10 |      | 48.95  |
| STEM                                                       | N < 10 | < 10 | 52.78        |       |       |        | N < 10 | < 10  |        | N < 10 |      |        | N < 10 |      | 48.95  |
| TRANSPORTA<br>TION, DISTRIB<br>UTION, &<br>LOGISTICS       | 61.20  | 10   | 52.78        |       |       | 53.03  | N < 10 | < 10  | 48.45  | 84.50  | 14   | 48.7   | N < 10 | < 10 | 48.95  |

N: Number of Concentrators with Test Scores Included in the Score

<sup>\*</sup>State-required academic achievement tests were waived in 2020 due to COVID19.