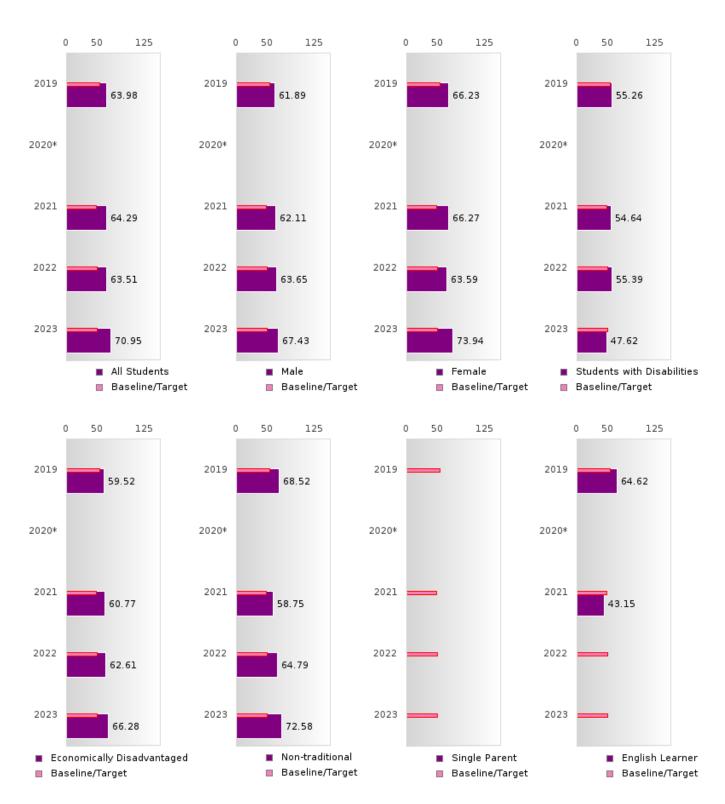

### ACADEMIC PROFICIENCY SCORE TABLE BY SUBJECT AND SPECIAL POPULATION

| ACADEN                     | IIC PK |            | IENCI    | SCOI  |       | DLE D  | ) I SUD |      | AND    | SPECIA  |             | PULA   | HON    |             |        |
|----------------------------|--------|------------|----------|-------|-------|--------|---------|------|--------|---------|-------------|--------|--------|-------------|--------|
| RACE                       |        | 2019       |          |       | 2020* |        |         | 2021 |        |         | 2022        |        |        | 2023        |        |
|                            | Score  | N          | Base     | Score | N     | Target | Score   | N    | Target | Score   | N           | Target | Score  | N           | Target |
|                            |        |            | line     |       |       |        |         |      |        |         |             |        |        |             |        |
|                            |        |            |          |       | REA   |        | LANGUA  |      |        |         |             |        |        |             |        |
| All Students               | 63.30  | 106        | 52.78    |       |       | 53.03  | 59.03   | 97   | 48.45  | 66.52   | 107         | 48.7   | 72.35  | 96          | 48.95  |
| Male                       | 59.52  | 55         | 52.78    |       |       | 53.03  | 59.93   | 45   | 48.45  | 65.95   | 56          | 48.7   | 69.49  | 45          | 48.95  |
| Female                     | 67.28  | 51         | 52.78    |       |       | 53.03  | 58.12   | 52   | 48.45  | 66.74   | 51          | 48.7   | 75.40  | 51          | 48.95  |
| Students with Disabilities | 58.37  | 13         | 52.78    |       |       | 53.03  | 52.25   | 15   | 48.45  | 55.83   | 14          | 48.7   | 58.00  | 11          | 48.95  |
| Economically Disadvantaged | 60.19  | 68         | 52.78    |       |       | 53.03  | 57.81   | 55   | 48.45  | 66.70   | 54          | 48.7   | 70.97  | 55          | 48.95  |
| Non-traditional            | 68.37  | 28         | 52.78    |       |       | 53.03  | 60.39   | 28   | 48.45  | 70.41   | 49          | 48.7   | 79.18  | 40          | 48.95  |
| Single Parent              | N < 10 | < 10       | 52.78    |       |       | 53.03  | N < 10  | < 10 | 48.45  | N < 10  | < 10        | 48.7   | N < 10 | < 10        | 48.95  |
| English Learner            | 54.10  | 12         | 52.78    |       |       | 53.03  | 55.10   | 10   | 48.45  | N < 10  | < 10        | 48.7   | N < 10 | < 10        | 48.95  |
| Homeless                   | N < 10 | < 10       | 52.78    |       |       | 53.03  | N < 10  | < 10 |        | N < 10  | < 10        | 48.7   | N < 10 | < 10        | 48.95  |
| Foster Care                | N < 10 | < 10       | 52.78    |       |       | 53.03  | N < 10  | < 10 |        | N < 10  | < 10        | 48.7   | N < 10 | < 10        | 48.95  |
| Military<br>Dependent      | N < 10 | < 10       | 52.78    |       |       |        | N < 10  | < 10 |        | N < 10  | < 10        | 48.7   | N < 10 | < 10        | 48.95  |
| Migrant                    | N < 10 | < 10       | 52.78    |       |       | 53.03  | N < 10  | < 10 | 48.45  | N < 10  | < 10        | 48.7   | N < 10 | < 10        | 48.95  |
|                            |        |            | <u> </u> |       |       |        | HEMATI  |      |        | 2,      | ,           | 1911   |        |             | .0.2   |
| All Students               | 55.99  | 106        | 46.45    |       |       | 46.7   | 56.55   | 97   | 42.27  | 56.87   | 107         | 42.52  | 61.61  | 96          | 42.77  |
| Male                       | 57.24  | 55         | 46.45    |       |       | 46.7   | 59.52   | 45   | 42.27  | 56.58   | 56          | 42.52  | 61.07  | 45          | 42.77  |
| Female                     | 54.72  | 51         | 46.45    |       |       | 46.7   | 53.95   | 52   | 42.27  | 57.45   | 51          | 42.52  | 62.05  | 51          | 42.77  |
| Students with Disabilities | 44.16  | 13         | 46.45    |       |       | 46.7   | 46.83   | 15   | 42.27  | 40.66   | 14          | 42.52  | 41.41  | 11          | 42.77  |
| Economically Disadvantaged | 52.39  | 68         | 46.45    |       |       | 46.7   | 55.86   | 55   | 42.27  | 58.42   | 54          | 42.52  | 56.96  | 55          | 42.77  |
| Non-traditional            | 55.37  | 28         | 46.45    |       |       | 46.7   | 54.77   | 28   | 42.27  | 58.08   | 49          | 42.52  | 63.99  | 40          | 42.77  |
| Single Parent              | N < 10 | < 10       | 46.45    |       |       | 46.7   | N < 10  | < 10 |        | N < 10  | < 10        |        | N < 10 | < 10        | 42.77  |
| English Learner            | 56.07  | 12         | 46.45    |       |       | 46.7   | 44.23   | 10   |        | N < 10  | < 10        |        | N < 10 | < 10        | 42.77  |
| Homeless                   | N < 10 | < 10       | 46.45    |       |       | 46.7   | N < 10  | < 10 |        | N < 10  | < 10        |        | N < 10 | < 10        | 42.77  |
| Foster Care                | N < 10 | < 10       | 46.45    |       |       | 46.7   | N < 10  | < 10 |        | N < 10  | < 10        |        | N < 10 | < 10        | 42.77  |
| Military Dependent         | N < 10 | < 10       | 46.45    |       |       | 46.7   | N < 10  | < 10 |        | N < 10  | < 10        |        | N < 10 | < 10        | 42.77  |
| Migrant                    | N < 10 | < 10       | 46.45    |       |       | 46.7   | N < 10  | < 10 | 42 27  | N < 10  | < 10        | 42 52  | N < 10 | < 10        | 42.77  |
| Wigitalit                  | 11 (10 | <b>V10</b> | 10.13    |       |       |        | CIENCE  | (10  | 12.27  | 11 4 10 | <b>V 10</b> | 12.32  | 11 110 | <b>V 10</b> | 12.77  |
| All Students               | 63.98  | 107        | 53.26    |       |       | 53.51  | 64.29   | 97   | 48.4   | 63.51   | 107         | 48.65  | 70.95  | 96          | 48.9   |
| Male                       | 61.89  | 55         | 53.26    |       |       | 53.51  | 62.11   | 45   | 48.4   | 63.65   | 56          | 48.65  | 67.43  | 45          | 48.9   |
| Female                     | 66.23  | 52         | 53.26    |       |       | 53.51  | 66.27   | 52   | 48.4   | 63.59   | 51          | 48.65  | 73.94  | 51          | 48.9   |
| Students with Disabilities | 55.26  | 13         | 53.26    |       |       | 53.51  | 54.64   | 15   | 48.4   | 55.39   | 14          | 48.65  | 47.62  | 11          | 48.9   |
| Economically               | 59.52  | 69         | 53.26    |       |       | 53.51  | 60.77   | 55   | 48.4   | 62.61   | 54          | 48.65  | 66.28  | 55          | 48.9   |
| Disadvantaged              | (0.50  | 20         | 52.26    |       |       | 52.51  | 50.75   | 20   | 40.4   | (4.70   | 40          | 10.65  | 72.59  | 40          | 49.0   |
| Non-traditional            | 68.52  | 28         | 53.26    |       |       | 53.51  | 58.75   | 28   | 48.4   | 64.79   | 49          | 48.65  | 72.58  | 40          | 48.9   |
| Single Parent              | N < 10 | < 10       | 53.26    |       |       |        | N < 10  | < 10 | 48.4   | N < 10  | < 10        |        | N < 10 | < 10        | 48.9   |
| English Learner            | 64.62  | 12         | 53.26    |       |       |        | 43.15   | 10   | 48.4   | N < 10  | < 10        |        | N < 10 | < 10        | 48.9   |
| Homeless                   | N < 10 | < 10       | 53.26    |       |       |        | N < 10  | < 10 | 48.4   | N < 10  | < 10        |        | N < 10 | < 10        | 48.9   |
| Foster Care                | N < 10 | < 10       | 53.26    |       |       |        | N < 10  | < 10 | 48.4   | N < 10  | < 10        |        | N < 10 | < 10        | 48.9   |
| Military<br>Dependent      | N < 10 | < 10       | 53.26    |       |       |        | N < 10  | < 10 | 48.4   | N < 10  | < 10        |        | N < 10 | < 10        | 48.9   |
| Migrant                    | N < 10 | < 10       | 53.26    |       |       | 53.51  | N < 10  | < 10 | 48.4   | N < 10  | < 10        | 48.65  | N < 10 | < 10        | 48.9   |

N: Number of Concentrators with Test Scores Included in the Score

<sup>\*</sup>State-required academic achievement tests were waived in 2020 due to COVID19.