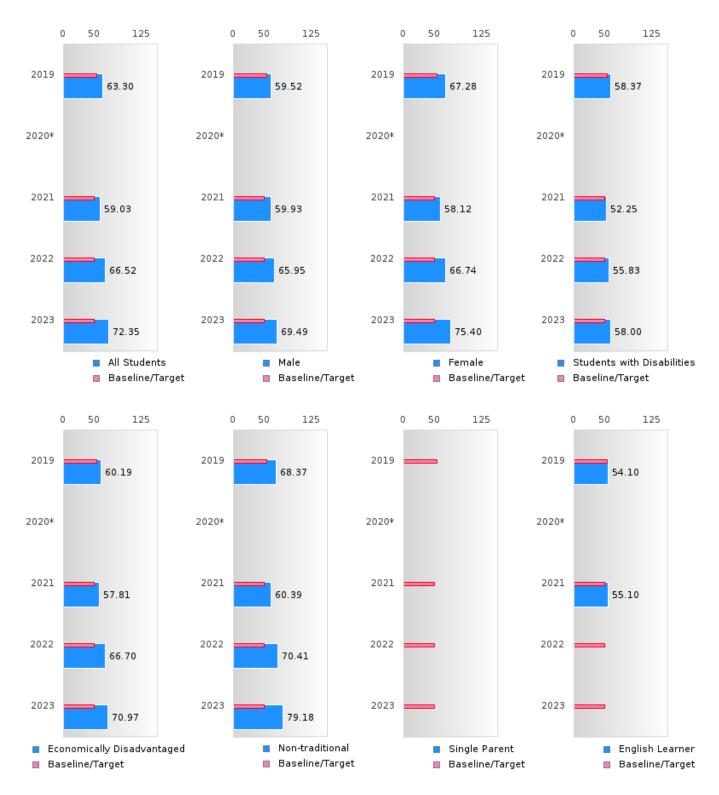

#### ACADEMIC PROFICIENCY SCORE IN READING LANGUAGE ARTS BY SPECIAL POPULATION

<sup>\*</sup>State-required academic achievement tests were waived in 2020 due to COVID19.

### WHITE CO. CENTRAL SCHOOL DIST.

### ACADEMIC PROFICIENCY SCORE TABLE BY SUBJECT AND SPECIAL POPULATION

| ACADEN                     | IIC PK |            | IENCI    | SCOI  |       | DLE D  | ) I SUD |      | AND    | SPECIA  |             | PULA   | HON    |             |        |
|----------------------------|--------|------------|----------|-------|-------|--------|---------|------|--------|---------|-------------|--------|--------|-------------|--------|
| RACE                       |        | 2019       |          |       | 2020* |        |         | 2021 |        |         | 2022        |        |        | 2023        |        |
|                            | Score  | N          | Base     | Score | N     | Target | Score   | N    | Target | Score   | N           | Target | Score  | N           | Target |
|                            |        |            | line     |       |       |        |         |      |        |         |             |        |        |             |        |
|                            |        |            |          |       | REA   |        | LANGUA  |      |        |         |             |        |        |             |        |
| All Students               | 63.30  | 106        | 52.78    |       |       | 53.03  | 59.03   | 97   | 48.45  | 66.52   | 107         | 48.7   | 72.35  | 96          | 48.95  |
| Male                       | 59.52  | 55         | 52.78    |       |       | 53.03  | 59.93   | 45   | 48.45  | 65.95   | 56          | 48.7   | 69.49  | 45          | 48.95  |
| Female                     | 67.28  | 51         | 52.78    |       |       | 53.03  | 58.12   | 52   | 48.45  | 66.74   | 51          | 48.7   | 75.40  | 51          | 48.95  |
| Students with Disabilities | 58.37  | 13         | 52.78    |       |       | 53.03  | 52.25   | 15   | 48.45  | 55.83   | 14          | 48.7   | 58.00  | 11          | 48.95  |
| Economically Disadvantaged | 60.19  | 68         | 52.78    |       |       | 53.03  | 57.81   | 55   | 48.45  | 66.70   | 54          | 48.7   | 70.97  | 55          | 48.95  |
| Non-traditional            | 68.37  | 28         | 52.78    |       |       | 53.03  | 60.39   | 28   | 48.45  | 70.41   | 49          | 48.7   | 79.18  | 40          | 48.95  |
| Single Parent              | N < 10 | < 10       | 52.78    |       |       | 53.03  | N < 10  | < 10 | 48.45  | N < 10  | < 10        | 48.7   | N < 10 | < 10        | 48.95  |
| English Learner            | 54.10  | 12         | 52.78    |       |       | 53.03  | 55.10   | 10   | 48.45  | N < 10  | < 10        | 48.7   | N < 10 | < 10        | 48.95  |
| Homeless                   | N < 10 | < 10       | 52.78    |       |       | 53.03  | N < 10  | < 10 |        | N < 10  | < 10        | 48.7   | N < 10 | < 10        | 48.95  |
| Foster Care                | N < 10 | < 10       | 52.78    |       |       | 53.03  | N < 10  | < 10 |        | N < 10  | < 10        | 48.7   | N < 10 | < 10        | 48.95  |
| Military<br>Dependent      | N < 10 | < 10       | 52.78    |       |       |        | N < 10  | < 10 |        | N < 10  | < 10        | 48.7   | N < 10 | < 10        | 48.95  |
| Migrant                    | N < 10 | < 10       | 52.78    |       |       | 53.03  | N < 10  | < 10 | 48.45  | N < 10  | < 10        | 48.7   | N < 10 | < 10        | 48.95  |
|                            |        |            | <u> </u> |       |       |        | HEMATI  |      |        | 2,      | ,           | 1911   |        |             | .0.2   |
| All Students               | 55.99  | 106        | 46.45    |       |       | 46.7   | 56.55   | 97   | 42.27  | 56.87   | 107         | 42.52  | 61.61  | 96          | 42.77  |
| Male                       | 57.24  | 55         | 46.45    |       |       | 46.7   | 59.52   | 45   | 42.27  | 56.58   | 56          | 42.52  | 61.07  | 45          | 42.77  |
| Female                     | 54.72  | 51         | 46.45    |       |       | 46.7   | 53.95   | 52   | 42.27  | 57.45   | 51          | 42.52  | 62.05  | 51          | 42.77  |
| Students with Disabilities | 44.16  | 13         | 46.45    |       |       | 46.7   | 46.83   | 15   | 42.27  | 40.66   | 14          | 42.52  | 41.41  | 11          | 42.77  |
| Economically Disadvantaged | 52.39  | 68         | 46.45    |       |       | 46.7   | 55.86   | 55   | 42.27  | 58.42   | 54          | 42.52  | 56.96  | 55          | 42.77  |
| Non-traditional            | 55.37  | 28         | 46.45    |       |       | 46.7   | 54.77   | 28   | 42.27  | 58.08   | 49          | 42.52  | 63.99  | 40          | 42.77  |
| Single Parent              | N < 10 | < 10       | 46.45    |       |       | 46.7   | N < 10  | < 10 |        | N < 10  | < 10        |        | N < 10 | < 10        | 42.77  |
| English Learner            | 56.07  | 12         | 46.45    |       |       | 46.7   | 44.23   | 10   |        | N < 10  | < 10        |        | N < 10 | < 10        | 42.77  |
| Homeless                   | N < 10 | < 10       | 46.45    |       |       | 46.7   | N < 10  | < 10 |        | N < 10  | < 10        |        | N < 10 | < 10        | 42.77  |
| Foster Care                | N < 10 | < 10       | 46.45    |       |       | 46.7   | N < 10  | < 10 |        | N < 10  | < 10        |        | N < 10 | < 10        | 42.77  |
| Military Dependent         | N < 10 | < 10       | 46.45    |       |       | 46.7   | N < 10  | < 10 |        | N < 10  | < 10        |        | N < 10 | < 10        | 42.77  |
| Migrant                    | N < 10 | < 10       | 46.45    |       |       | 46.7   | N < 10  | < 10 | 42 27  | N < 10  | < 10        | 42 52  | N < 10 | < 10        | 42.77  |
| Wigitalit                  | 11 (10 | <b>V10</b> | 10.13    |       |       |        | CIENCE  | (10  | 12.27  | 11 4 10 | <b>V 10</b> | 12.32  | 11 110 | <b>V 10</b> | 12.77  |
| All Students               | 63.98  | 107        | 53.26    |       |       | 53.51  | 64.29   | 97   | 48.4   | 63.51   | 107         | 48.65  | 70.95  | 96          | 48.9   |
| Male                       | 61.89  | 55         | 53.26    |       |       | 53.51  | 62.11   | 45   | 48.4   | 63.65   | 56          | 48.65  | 67.43  | 45          | 48.9   |
| Female                     | 66.23  | 52         | 53.26    |       |       | 53.51  | 66.27   | 52   | 48.4   | 63.59   | 51          | 48.65  | 73.94  | 51          | 48.9   |
| Students with Disabilities | 55.26  | 13         | 53.26    |       |       | 53.51  | 54.64   | 15   | 48.4   | 55.39   | 14          | 48.65  | 47.62  | 11          | 48.9   |
| Economically               | 59.52  | 69         | 53.26    |       |       | 53.51  | 60.77   | 55   | 48.4   | 62.61   | 54          | 48.65  | 66.28  | 55          | 48.9   |
| Disadvantaged              | (0.50  | 20         | 52.26    |       |       | 52.51  | 50.75   | 20   | 40.4   | (4.70   | 40          | 10.65  | 72.59  | 40          | 49.0   |
| Non-traditional            | 68.52  | 28         | 53.26    |       |       | 53.51  | 58.75   | 28   | 48.4   | 64.79   | 49          | 48.65  | 72.58  | 40          | 48.9   |
| Single Parent              | N < 10 | < 10       | 53.26    |       |       |        | N < 10  | < 10 | 48.4   | N < 10  | < 10        |        | N < 10 | < 10        | 48.9   |
| English Learner            | 64.62  | 12         | 53.26    |       |       |        | 43.15   | 10   | 48.4   | N < 10  | < 10        |        | N < 10 | < 10        | 48.9   |
| Homeless                   | N < 10 | < 10       | 53.26    |       |       |        | N < 10  | < 10 | 48.4   | N < 10  | < 10        |        | N < 10 | < 10        | 48.9   |
| Foster Care                | N < 10 | < 10       | 53.26    |       |       |        | N < 10  | < 10 | 48.4   | N < 10  | < 10        |        | N < 10 | < 10        | 48.9   |
| Military<br>Dependent      | N < 10 | < 10       | 53.26    |       |       |        | N < 10  | < 10 | 48.4   | N < 10  | < 10        |        | N < 10 | < 10        | 48.9   |
| Migrant                    | N < 10 | < 10       | 53.26    |       |       | 53.51  | N < 10  | < 10 | 48.4   | N < 10  | < 10        | 48.65  | N < 10 | < 10        | 48.9   |