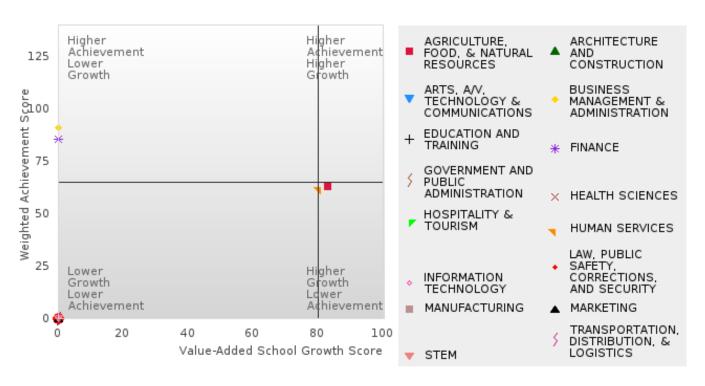

Military<br>Dependent      | N < 10  | < 10 |       |                        | N < 10   | < 10                                     | N < 10    | < 10 | N < 10 | < 10 |  |
| Migrant                    | N < 10  | < 10 |       |                        | N < 10   | < 10                                     | N < 10    | < 10 | N < 10 | < 10 |  |
| N: Number of Concentr      |         |      |       |                        | 110      |                                          | 110       |      |        |      |  |

N: Number of Concentrators Included in Score

<sup>\*</sup>State-required academic achievement tests were waived in 2020 due to COVID19.

#### WHITE CO. CENTRAL SCHOOL DIST.

### SCATTERPLOT OF WEIGHTED ACHIEVEMENT & VALUE-ADDED GROWTH SCORES FOR READING LANGUAGE ARTS BY CLUSTER



## SCATTERPLOT OF WEIGHTED ACHIEVEMENT & VALUE-ADDED GROWTH SCORES FOR MATHEMATICS BY CLUSTER



#### WHITE CO. CENTRAL SCHOOL DIST.

### SCATTERPLOT OF WEIGHTED ACHIEVEMENT & VALUE-ADDED GROWTH SCORES FOR SCIENCE BY CLUSTER



### WHITE CO. CENTRAL SCHOOL DIST.

#### WEIGHTED ACHIEVEMENT FOR READING LANGUAGE ARTS BY CLUSTER

| SUBGROUP                                               | 20     | 19   | 2020* 2021 |          | 21       | 2022 |        |      | 2023   |      |
|--------------------------------------------------------|--------|------|------------|----------|----------|------|--------|------|--------|------|
|                                                        | Score  | N    | Score      | N        | Score    | N    | Score  | N    | Score  | N    |
|