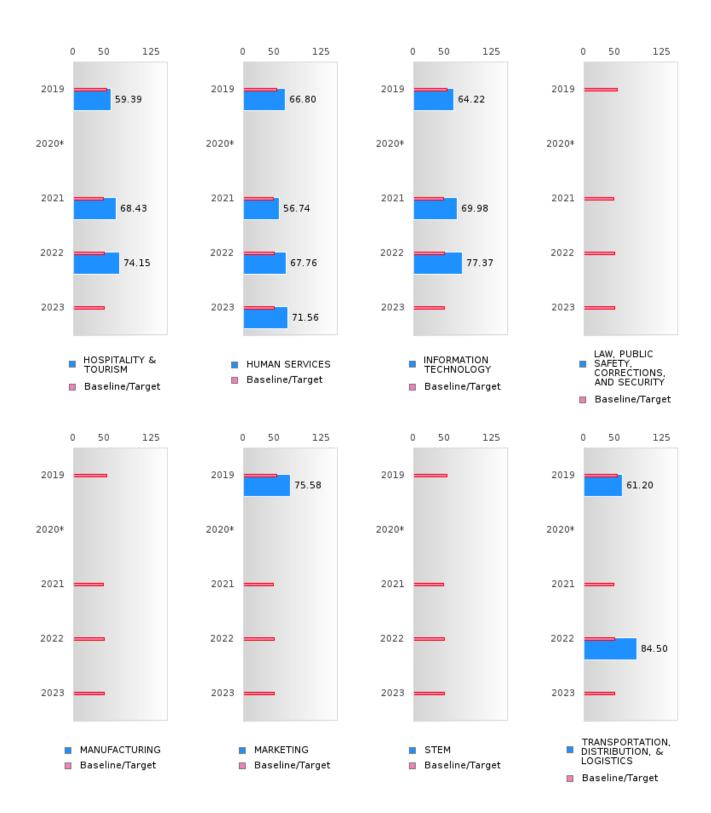

### ACADEMIC PROFICIENCY SCORE TABLE BY READING LANGUAGE ARTS AND CLUSTER

| ACADEMIC                                                   | PROF   |      | ICY S        | CORE  |       | E BY   | READI  |       | ANGU   | AGE A  |      | ND C   | LUSTE  |      |        |
|------------------------------------------------------------|--------|------|--------------|-------|-------|--------|--------|-------|--------|--------|------|--------|--------|------|--------|
| RACE                                                       |        | 2019 |              |       | 2020* |        |        | 2021  |        |        | 2022 |        |        | 2023 |        |
|                                                            | Score  | N    | Base<br>line | Score | N     | Target | Score  | N     | Target | Score  | N    | Target | Score  | N    | Target |
|                                                            |        |      |              |       | REA   | DING L | ANGUA  | GE AR | TS.    |        |      |        |        |      |        |
| AGRICULTUR<br>E, FOOD, &<br>NATURAL<br>RESOURCES           | 56.62  | 52   | 52.78        |       |       | 53.03  | 60.48  | 53    | 48.45  | 63.05  | 66   | 48.7   | 72.95  | 58   | 48.95  |
| ARCHITECTU<br>RE AND CONS<br>TRUCTION                      | N < 10 | < 10 | 52.78        |       |       | 53.03  | N < 10 | < 10  |        | N < 10 | < 10 | 48.7   | N < 10 | < 10 | 48.95  |
| ARTS, A/V,<br>TECHNOLOGY<br>& COMMUNIC<br>ATIONS           | N < 10 | < 10 | 52.78        |       |       | 53.03  | N < 10 | < 10  | 48.45  | N < 10 | < 10 | 48.7   | N < 10 | < 10 | 48.95  |
| BUSINESS MA<br>NAGEMENT &<br>ADMINISTRAT<br>ION            | 65.97  | 22   | 52.78        |       |       | 53.03  | 82.44  | 10    | 48.45  | 86.09  | 18   | 48.7   | 83.15  | 14   | 48.95  |
| EDUCATION<br>AND<br>TRAINING                               | 69.87  | 24   | 52.78        |       |       |        | N < 10 | < 10  | 48.45  | N < 10 | < 10 | 48.7   | N < 10 | < 10 | 48.95  |
| FINANCE                                                    | 67.40  | 27   | 52.78        |       |       | 53.03  | 64.70  | 15    | 48.45  | 79.37  | 19   | 48.7   | 86.54  | 17   | 48.95  |
| GOVERNMEN<br>T AND PUBLIC<br>ADMINISTRAT<br>ION            | N < 10 | < 10 | 52.78        |       |       | 53.03  | N < 10 | < 10  | 48.45  | N < 10 | < 10 | 48.7   | N < 10 | < 10 | 48.95  |
| HEALTH<br>SCIENCES                                         | N < 10 | < 10 | 52.78        |       |       | 53.03  | N < 10 | < 10  | 48.45  | N < 10 | < 10 | 48.7   | N < 10 | < 10 | 48.95  |
| HOSPITALITY & TOURISM                                      | 59.39  | 29   | 52.78        |       |       | 53.03  | 68.43  | 26    | 48.45  | 74.15  | 25   | 48.7   | N < 10 | < 10 | 48.95  |
| HUMAN<br>SERVICES                                          | 66.80  | 56   | 52.78        |       |       | 53.03  | 56.74  | 45    | 48.45  | 67.76  | 40   | 48.7   | 71.56  | 32   | 48.95  |
| INFORMATIO<br>N<br>TECHNOLOGY                              | 64.22  | 23   | 52.78        |       |       | 53.03  | 69.98  | 16    | 48.45  | 77.37  | 15   |        | N < 10 |      | 48.95  |
| LAW, PUBLIC<br>SAFETY,<br>CORRECTION<br>S, AND<br>SECURITY | N < 10 | < 10 | 52.78        |       |       | 53.03  | N < 10 | < 10  | 48.45  | N < 10 | < 10 |        |        |      | 48.95  |
| MANUFACTU<br>RING                                          |        |      | 52.78        |       |       |        | N < 10 |       |        | N < 10 |      |        | N < 10 |      | 48.95  |
| MARKETING                                                  | 75.58  | 10   | 52.78        |       |       |        | N < 10 | < 10  |        | N < 10 |      |        | N < 10 |      | 48.95  |
| STEM                                                       | N < 10 | < 10 | 52.78        |       |       |        | N < 10 | < 10  |        | N < 10 |      |        | N < 10 |      | 48.95  |
| TRANSPORTA<br>TION, DISTRIB<br>UTION, &<br>LOGISTICS       | 61.20  | 10   | 52.78        |       |       | 53.03  | N < 10 | < 10  | 48.45  | 84.50  | 14   | 48.7   | N < 10 | < 10 | 48.95  |

N: Number of Concentrators with Test Scores Included in the Score

<sup>\*</sup>State-required academic achievement tests were waived in 2020 due to COVID19.