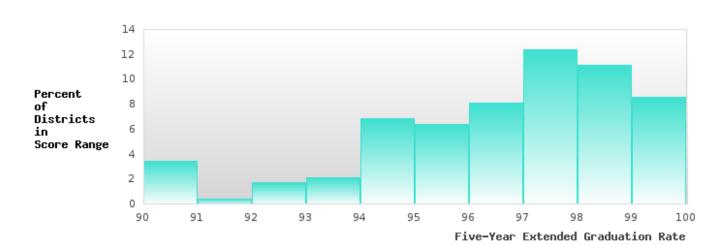

### DISTRIBUTION OF DISTRICT FOUR-YEAR ADJUSTED COHORT GRADUATION RATES

### CONSORTIUM FIVE-YEAR EXTENDED ADJUSTED COHORT GRADUATION RATE

| YEAR | SCORE | BASELINE/<br>TARGET | N  |
|------|-------|---------------------|----|
| 2019 | > 95  | 90.4                | RV |
| 2020 | > 95  | 90.4                | RV |
| 2021 | > 95  | 90.4                | RV |
| 2022 | > 95  | 90.4                | RV |
| 2023 | > 95  | 90.4                | RV |

### DISTRIBUTION OF DISTRICT FIVE-YEAR EXTENDED ADJUSTED COHORT GRADUATION RATES