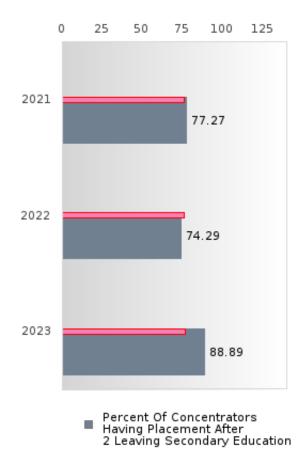

### PERFORMANCE MEASURE SCORES FOR CONCENTRATORS ONLY

| PERFORMANCE       |       | DIS   | TRICT SCO | DRE   |       | STATE SCORE |       |       |       |       |  |  |
|-------------------|-------|-------|-----------|-------|-------|-------------|-------|-------|-------|-------|--|--|
| MEASURES          | 2019  | 2020  | 2021      | 2022  | 2023  | 2019        | 2020  | 2021  | 2022  | 2023  |  |  |
| 3S1: POST-PROGRAM |       |       | 77.27     | 74.29 | 88.89 |             |       | 81.92 | 81.38 | 82.78 |  |  |
| PLACEMENT         |       |       |           |       |       |             |       |       |       |       |  |  |
|                   |       |       |           |       |       |             |       |       |       |       |  |  |
| 4S1: NON-         | 27.45 | 28.18 | 29.59     | 44.95 | 50.00 | 31.31       | 31.34 | 30.03 | 43.00 | 39.14 |  |  |
| TRADITIONAL       |       |       |           |       |       |             |       |       |       |       |  |  |
| PROGRAM           |       |       |           |       |       |             |       |       |       |       |  |  |
| CONCENTRATION     |       |       |           |       |       |             |       |       |       |       |  |  |
| 5S1: INDUSTRY     |       |       |           | 43.75 | 57.14 |             |       | 14.46 | 47.36 | 55.22 |  |  |
| CERTIFICATIONS    |       |       |           |       |       |             |       |       |       |       |  |  |
|                   |       |       |           |       |       |             |       |       |       |       |  |  |

The placement data are lagged in this report and the CAR report. The 2022 report includes placement data on students who exited secondary education during the 2021 school year.