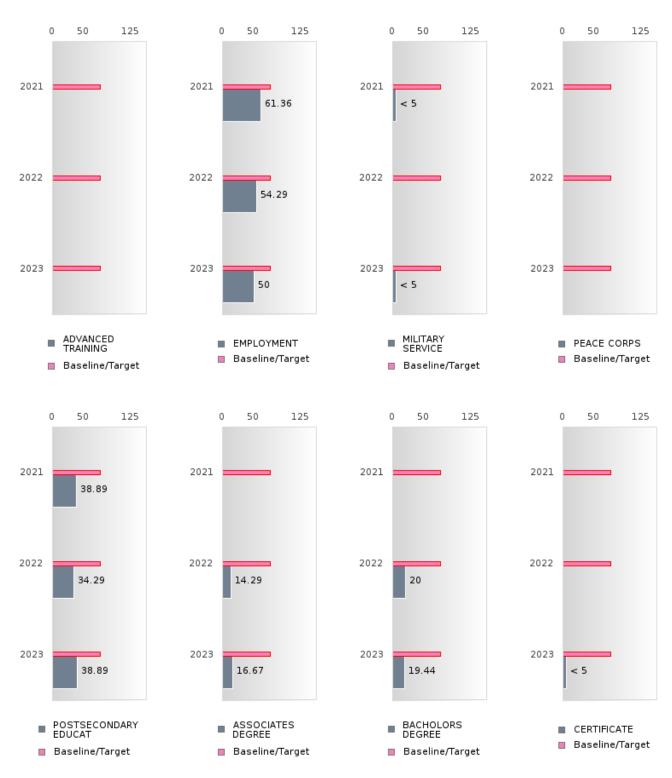

| N < 10<br>N < 10 | < 10 | 75.75        |         |      | 76.25  | 11 < 10 | < 10 | 76.75  |
| TRANSPORTATIO              | N < 10<br>N < 10 | < 10 | 75.75        | N < 10  | < 10 | 76.25  | N < 10  | < 10 | 76.75  |
| N, DISTRIBUTION,           | 11 < 10          | < 10 | 13.13        | 11 < 10 | < 10 | 10.23  | 14 < 10 | < 10 | 10.73  |
| & LOGISTICS                |                  |      |              |         |      |        |         |      |        |
| N = Number of Consentrator | 1111 I C C       | 1 51 |              |         |      |        |         |      |        |

N = Number of Concentrators Who Left Secondary Education..

#### WHITE CO. CENTRAL SCHOOL DIST.

### PERCENT OF CONCENTRATORS IN POSTSECONDARY PLACEMENT 2 QUARTERS AFTER LEAVING SECONDARY EDUCATION BY TYPE



Data not available for all categories.

#### WHITE CO. CENTRAL SCHOOL DIST.

### PERCENT OF CONCENTRATORS IN POSTSECONDARY PLACEMENT 2 QUARTERS AFTER LEAVING SECONDARY EDUCATION TABLE BY TYPE

| RACE          |       | 2021 |              |       | 2022 |        |       | 2023 |        |
|---------------|-------|------|--------------|-------|------|--------|-------|------|--------|
|               | Score | N    | Base<br>line | Score | N    | Target | Score | N    | Target |
| ADVANCED      |       |      | 75.75        |       |      | 76.25  |       |      | 76.75  |
| TRAINING      | (1.26 | 27   | 75.75        | 54.00 | 10   | 76.05  | 50.00 | 1.0  | 76.75  |
| EMPLOYMENT    | 61.36 | 27   | 75.75        | 54.29 | 19   | 76.25  | 50.00 | 18   | 76.75  |
| MILITARY      | < 5   | RV