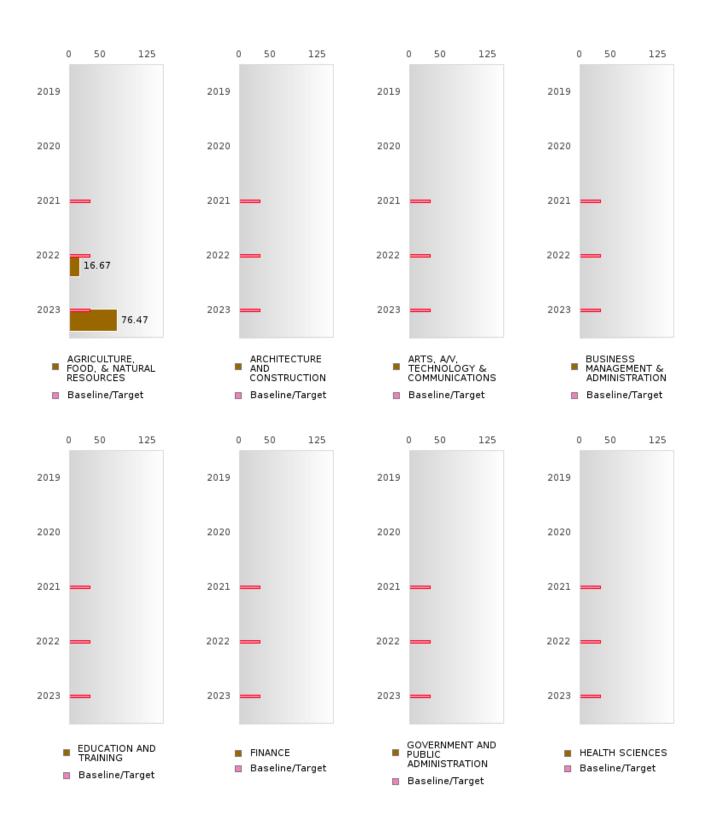

#### CONSORTIUM FOUR-YEAR ADJUSTED COHORT GRADUATION RATE BY CLUSTER

#### WHITE CO. CENTRAL SCHOOL DIST.