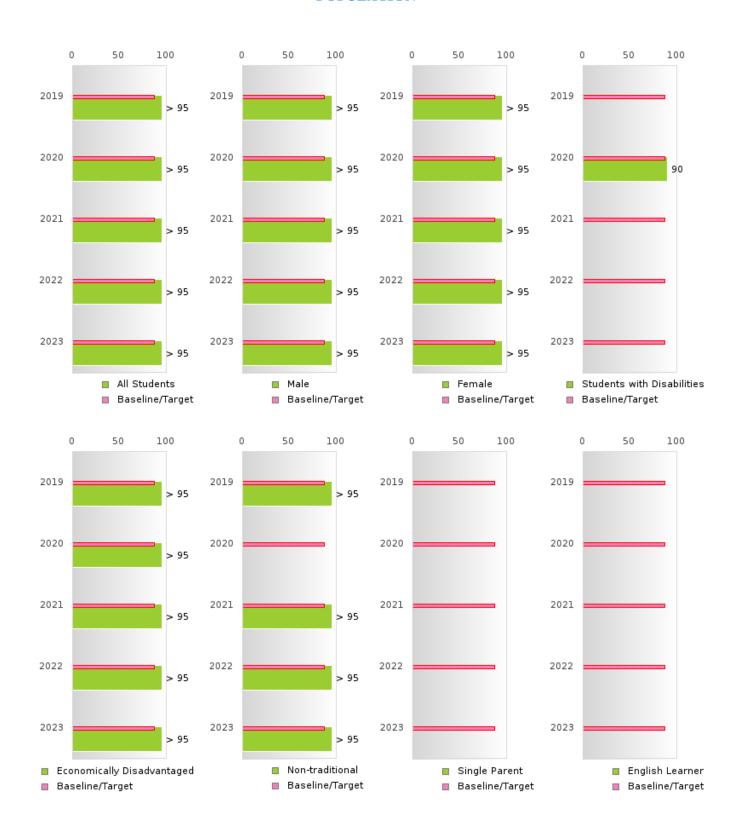

### CONSORTIUM FOUR-YEAR ADJUSTED COHORT GRADUATION RATE BY SPECIAL POPULATION

### CONSORTIUM FIVE-YEAR EXTENDED ADJUSTED COHORT GRADUATION RATE BY SPECIAL POPULATION

#### GRADUATION RATE BY SPECIAL POPULATION

| RACE                       |        | 2019 |        |        | 2020  |        |         | 2021   |        |        | 2022 |        |        | 2023 |        |
|----------------------------|--------|------|--------|--------|-------|--------|---------|--------|--------|--------|------|--------|--------|------|--------|
|                            | Score  | N    | Target | Score  | N     | Target | Score   | N      | Target | Score  | N    | Target | Score  | N    | Target |
|                            |        |      | FO     | UR-YEA | R ADJ | USTED  | COHOR'  | T GRAI | DUATIO | N RATE | 3    |        |        |      |        |
| All Students               | > 95   | RV   | 87.18  | > 95   | RV    | 87.18  | > 95    | RV     | 87.18  | > 95   | RV   | 87.18  | > 95   | RV   | 87.18  |
| Male                       | > 95   | RV   | 87.18  | > 95   | RV    | 87.18  | > 95    | RV     | 87.18  | > 95   | RV   | 87.18  | > 95   | RV   | 87.18  |
| Female                     | > 95   | RV   | 87.18  | > 95   | RV    | 87.18  | > 95    | RV     | 87.18  | > 95   | RV   | 87.18  | 95.00  | RV   | 87.18  |
| Students with Disabilities | N < 10 | < 10 | 87.18  | 90.00  | RV    | 87.18  | N < 10  | < 10   | 87.18  | N < 10 | < 10 | 87.18  | N < 10 | < 10 | 87.18  |
| Economically Disadvantaged | > 95   | RV   | 87.18  | > 95   | RV    | 87.18  | > 95    | RV     | 87.18  | > 95   | RV   | 87.18  | > 95   | RV   | 87.18  |
| Non-traditional            | > 95   | RV   | 87.18  | N < 10 | < 10  | 87.18  | > 95    | RV     | 87.18  | > 95   | RV   | 87.18  | > 95   | RV   | 87.18  |
| Single Parent              |        |      | 87.18  |        |       | 87.18  |         |        | 87.18  |        |      | 87.18  |        |      | 87.18  |
| English Learner            | N < 10 | < 10 | 87.18  | N < 10 | < 10  |        | N < 10  | < 10   | 87.18  | N < 10 | < 10 | 87.18  | N < 10 | < 10 | 87.18  |
| Homeless                   | N < 10 | < 10 | 87.18  | N < 10 | < 10  | 87.18  | N < 10  | < 10   | 87.18  | N < 10 | < 10 | 87.18  | N < 10 | < 10 | 87.18  |
| Foster Care                |        |      | 87.18  |        |       | 87.18  |         |        | 87.18  |        |      | 87.18  |        |      | 87.18  |
| Military                   | N < 10 | < 10 | 87.18  |        |       | 87.18  | N < 10  | < 10   | 87.18  |        |      | 87.18  | N < 10 | < 10 | 87.18  |
| Dependent                  |        |      |        |        |       |        |         |        |        |        |      |        |        |      |        |
| Migrant                    | N < 10 | < 10 | 87.18  | N < 10 | < 10  | 87.18  | N < 10  | < 10   | 87.18  | N < 10 | < 10 | 87.18  | N < 10 | < 10 | 87.18  |
|                            |        | F    | IVE-YE | AR EXT | ENDEI | ADJU   | STED CO | DHORT  | GRAD   | JATION | RATE |        |        |      |        |
| All Students               | > 95   | RV   | 90.4   | > 95   | RV    | 90.4   | > 95    | RV     | 90.4   | > 95   | RV   | 90.4   | > 95   | RV   | 90.4   |
| Male                       | > 95   | RV   | 90.4   | > 95   | RV    | 90.4   | > 95    | RV     | 90.4   | > 95   | RV   | 90.4   | > 95   | RV   | 90.4   |
| Female                     | > 95   | RV   | 90.4   | > 95   | RV    | 90.4   | > 95    | RV     | 90.4   | > 95   | RV   | 90.4   | > 95   | RV   | 90.4   |
| Students with Disabilities | N < 10 | < 10 | 90.4   | N < 10 | < 10  | 90.4   | 90.00   | RV     | 90.4   | N < 10 | < 10 | 90.4   | N < 10 | < 10 | 90.4   |
| Economically Disadvantaged | > 95   | RV   | 90.4   | > 95   | RV    | 90.4   | > 95    | RV     | 90.4   | > 95   | RV   | 90.4   | > 95   | RV   | 90.4   |
| Non-traditional            |        |      | 90.4   | > 95   | RV    | 90.4   | N < 10  | < 10   | 90.4   | > 95   | RV   | 90.4   | > 95   | RV   | 90.4   |
| Single Parent              |        |      | 90.4   |        |       | 90.4   |         |        | 90.4   |        |      | 90.4   |        |      | 90.4   |
| English Learner            | N < 10 | < 10 | 90.4   | N < 10 | < 10  | 90.4   | N < 10  | < 10   | 90.4   | N < 10 | < 10 | 90.4   | N < 10 | < 10 | 90.4   |
| Homeless                   | N < 10 | < 10 | 90.4   | N < 10 | < 10  | 90.4   | N < 10  | < 10   | 90.4   | N < 10 | < 10 | 90.4   | N < 10 | < 10 | 90.4   |
| Foster Care                |        |      | 90.4   |        |       | 90.4   |         |        | 90.4   |        |      | 90.4   |        |      | 90.4   |
| Military<br>Dependent      | N < 10 | < 10 | 90.4   | N < 10 | < 10  | 90.4   |         |        | 90.4   | N < 10 | < 10 | 90.4   |        |      | 90.4   |
| Migrant                    | N < 10 | < 10 | 90.4   | N < 10 | < 10  | 90.4   | N < 10  | < 10   | 90.4   | N < 10 | < 10 | 90.4   | N < 10 | < 10 | 90.4   |