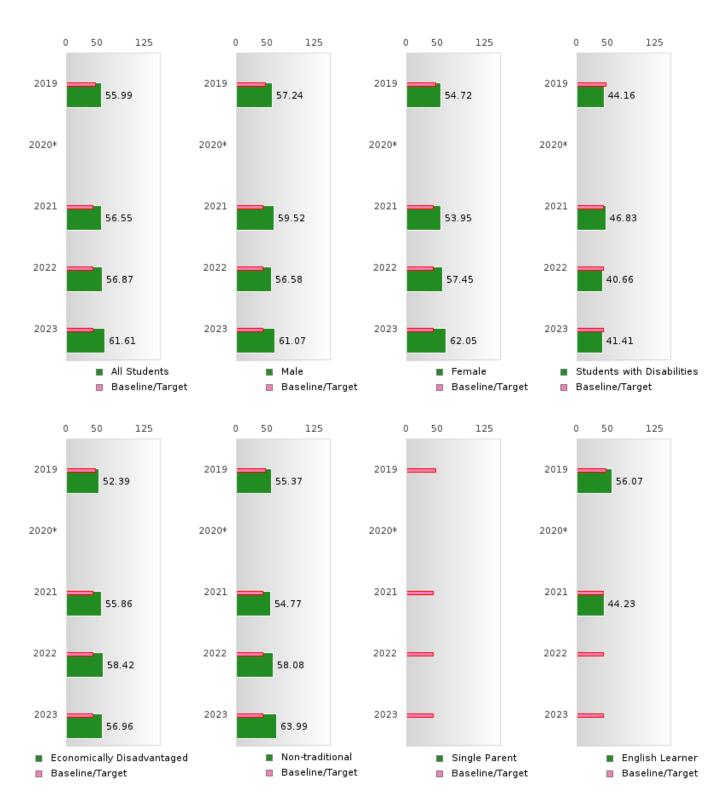

#### ACADEMIC PROFICIENCY SCORE IN MATHEMATICS BY SPECIAL POPULATION

<sup>\*</sup>State-required academic achievement tests were waived in 2020 due to COVID19.

### WHITE CO. CENTRAL SCHOOL DIST.

### ACADEMIC PROFICIENCY SCORE TABLE BY SUBJECT AND SPECIAL POPULATION

| ACADEN                     | IIC PK |            | IENCI    | SCOI  |       | DLE D  | ) I SUD |      | AND    | SPECIA  |             | PULA   | HON    |             |        |
|----------------------------|--------|------------|----------|-------|-------|--------|---------|------|--------|---------|-------------|--------|--------|-------------|--------|
| RACE                       |        | 2019       |          |       | 2020* |        |         | 2021 |        |         | 2022        |        |        | 2023        |        |
|                            | Score  | N          | Base     | Score | N     | Target | Score   | N    | Target | Score   | N           | Target | Score  | N           | Target |
|                            |        |            | line     |       |       |        |         |      |        |         |             |        |        |             |        |
|                            |        |            |          |       | REA   |        | LANGUA  |      |        |         |             |        |        |             |        |
| All Students               | 63.30  | 106        | 52.78    |       |       | 53.03  | 59.03   | 97   | 48.45  | 66.52   | 107         | 48.7   | 72.35  | 96          | 48.95  |
| Male                       | 59.52  | 55         | 52.78    |       |       | 53.03  | 59.93   | 45   | 48.45  | 65.95   | 56          | 48.7   | 69.49  | 45          | 48.95  |
| Female                     | 67.28  | 51         | 52.78    |       |       | 53.03  | 58.12   | 52   | 48.45  | 66.74   | 51          | 48.7   | 75.40  | 51          | 48.95  |
| Students with Disabilities | 58.37  | 13         | 52.78    |       |       | 53.03  | 52.25   | 15   | 48.45  | 55.83   | 14          | 48.7   | 58.00  | 11          | 48.95  |
| Economically Disadvantaged | 60.19  | 68         | 52.78    |       |       | 53.03  | 57.81   | 55   | 48.45  | 66.70   | 54          | 48.7   | 70.97  | 55          | 48.95  |
| Non-traditional            | 68.37  | 28         | 52.78    |       |       | 53.03  | 60.39   | 28   | 48.45  | 70.41   | 49          | 48.7   | 79.18  | 40          | 48.95  |
| Single Parent              | N < 10 | < 10       | 52.78    |       |       | 53.03  | N < 10  | < 10 | 48.45  | N < 10  | < 10        | 48.7   | N < 10 | < 10        | 48.95  |
| English Learner            | 54.10  | 12         | 52.78    |       |       | 53.03  | 55.10   | 10   | 48.45  | N < 10  | < 10        | 48.7   | N < 10 | < 10        | 48.95  |
| Homeless                   | N < 10 | < 10       | 52.78    |       |       | 53.03  | N < 10  | < 10 |        | N < 10  | < 10        | 48.7   | N < 10 | < 10        | 48.95  |
| Foster Care                | N < 10 | < 10       | 52.78    |       |       | 53.03  | N < 10  | < 10 |        | N < 10  | < 10        | 48.7   | N < 10 | < 10        | 48.95  |
| Military<br>Dependent      | N < 10 | < 10       | 52.78    |       |       |        | N < 10  | < 10 |        | N < 10  | < 10        | 48.7   | N < 10 | < 10        | 48.95  |
| Migrant                    | N < 10 | < 10       | 52.78    |       |       | 53.03  | N < 10  | < 10 | 48.45  | N < 10  | < 10        | 48.7   | N < 10 | < 10        | 48.95  |
|                            |        |            | <u> </u> |       |       |        | HEMATI  |      |        | 2,      | ,           | 1911   |        |             | .0.2   |
| All Students               | 55.99  | 106        | 46.45    |       |       | 46.7   | 56.55   | 97   | 42.27  | 56.87   | 107         | 42.52  | 61.61  | 96          | 42.77  |
| Male                       | 57.24  | 55         | 46.45    |       |       | 46.7   | 59.52   | 45   | 42.27  | 56.58   | 56          | 42.52  | 61.07  | 45          | 42.77  |
| Female                     | 54.72  | 51         | 46.45    |       |       | 46.7   | 53.95   | 52   | 42.27  | 57.45   | 51          | 42.52  | 62.05  | 51          | 42.77  |
| Students with Disabilities | 44.16  | 13         | 46.45    |       |       | 46.7   | 46.83   | 15   | 42.27  | 40.66   | 14          | 42.52  | 41.41  | 11          | 42.77  |
| Economically Disadvantaged | 52.39  | 68         | 46.45    |       |       | 46.7   | 55.86   | 55   | 42.27  | 58.42   | 54          | 42.52  | 56.96  | 55          | 42.77  |
| Non-traditional            | 55.37  | 28         | 46.45    |       |       | 46.7   | 54.77   | 28   | 42.27  | 58.08   | 49          | 42.52  | 63.99  | 40          | 42.77  |
| Single Parent              | N < 10 | < 10       | 46.45    |       |       | 46.7   | N < 10  | < 10 |        | N < 10  | < 10        |        | N < 10 | < 10        | 42.77  |
| English Learner            | 56.07  | 12         | 46.45    |       |       | 46.7   | 44.23   | 10   |        | N < 10  | < 10        |        | N < 10 | < 10        | 42.77  |
| Homeless                   | N < 10 | < 10       | 46.45    |       |       | 46.7   | N < 10  | < 10 |        | N < 10  | < 10        |        | N < 10 | < 10        | 42.77  |
| Foster Care                | N < 10 | < 10       | 46.45    |       |       | 46.7   | N < 10  | < 10 |        | N < 10  | < 10        |        | N < 10 | < 10        | 42.77  |
| Military Dependent         | N < 10 | < 10       | 46.45    |       |       | 46.7   | N < 10  | < 10 |        | N < 10  | < 10        |        | N < 10 | < 10        | 42.77  |
| Migrant                    | N < 10 | < 10       | 46.45    |       |       | 46.7   | N < 10  | < 10 | 42 27  | N < 10  | < 10        | 42 52  | N < 10 | < 10        | 42.77  |
| Wigitalit                  | 11 (10 | <b>V10</b> | 10.13    |       |       |        | CIENCE  | (10  | 12.27  | 11 4 10 | <b>V 10</b> | 12.32  | 11 110 | <b>V 10</b> | 12.77  |
| All Students               | 63.98  | 107        | 53.26    |       |       | 53.51  | 64.29   | 97   | 48.4   | 63.51   | 107         | 48.65  | 70.95  | 96          | 48.9   |
| Male                       | 61.89  | 55         | 53.26    |       |       | 53.51  | 62.11   | 45   | 48.4   | 63.65   | 56          | 48.65  | 67.43  | 45          | 48.9   |
| Female                     | 66.23  | 52         | 53.26    |       |       | 53.51  | 66.27   | 52   | 48.4   | 63.59   | 51          | 48.65  | 73.94  | 51          | 48.9   |
| Students with Disabilities | 55.26  | 13         | 53.26    |       |       | 53.51  | 54.64   | 15   | 48.4   | 55.39   | 14          | 48.65  | 47.62  | 11          | 48.9   |
| Economically               | 59.52  | 69         | 53.26    |       |       | 53.51  | 60.77   | 55   | 48.4   | 62.61   | 54          | 48.65  | 66.28  | 55          | 48.9   |
| Disadvantaged              | (0.50  | 20         | 52.26    |       |       | 52.51  | 50.75   | 20   | 40.4   | (4.70   | 40          | 10.65  | 72.59  | 40          | 49.0   |
| Non-traditional            | 68.52  | 28         | 53.26    |       |       | 53.51  | 58.75   | 28   | 48.4   | 64.79   | 49          | 48.65  | 72.58  | 40          | 48.9   |
| Single Parent              | N < 10 | < 10       | 53.26    |       |       |        | N < 10  | < 10 | 48.4   | N < 10  | < 10        |        | N < 10 | < 10        | 48.9   |
| English Learner            | 64.62  | 12         | 53.26    |       |       |        | 43.15   | 10   | 48.4   | N < 10  | < 10        |        | N < 10 | < 10        | 48.9   |
| Homeless                   | N < 10 | < 10       | 53.26    |       |       |        | N < 10  | < 10 | 48.4   | N < 10  | < 10        |        | N < 10 | < 10        | 48.9   |
| Foster Care                | N < 10 | < 10       | 53.26    |       |       |        | N < 10  | < 10 | 48.4   | N < 10  | < 10        |        | N < 10 | < 10        | 48.9   |
| Military<br>Dependent      | N < 10 | < 10       | 53.26    |       |       |        | N < 10  | < 10 | 48.4   | N < 10  | < 10        |        | N < 10 | < 10        | 48.9   |
| Migrant                    | N < 10 | < 10       | 53.26    |       |       | 53.51  | N < 10  | < 10 | 48.4   | N < 10  | < 10        | 48.65  | N < 10 | < 10        | 48.9   |