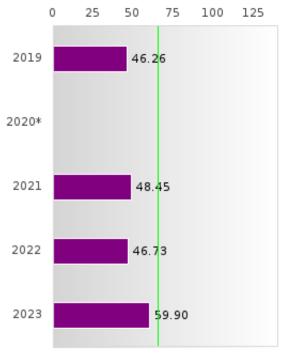

#### ACADEMIC PROFICIENCY SCORE IN SCIENCE

| YEAR  | SCORE | BASELINE/<br>TARGET | N   |
|-------|-------|---------------------|-----|
| 2019  | 63.98 | 53.26               | 107 |
| 2020* |       | 53.51               |     |
| 2021  | 64.29 | 48.4                | 97  |
| 2022  | 63.51 | 48.65               | 107 |
| 2023  | 70.95 | 48.9                | 96  |