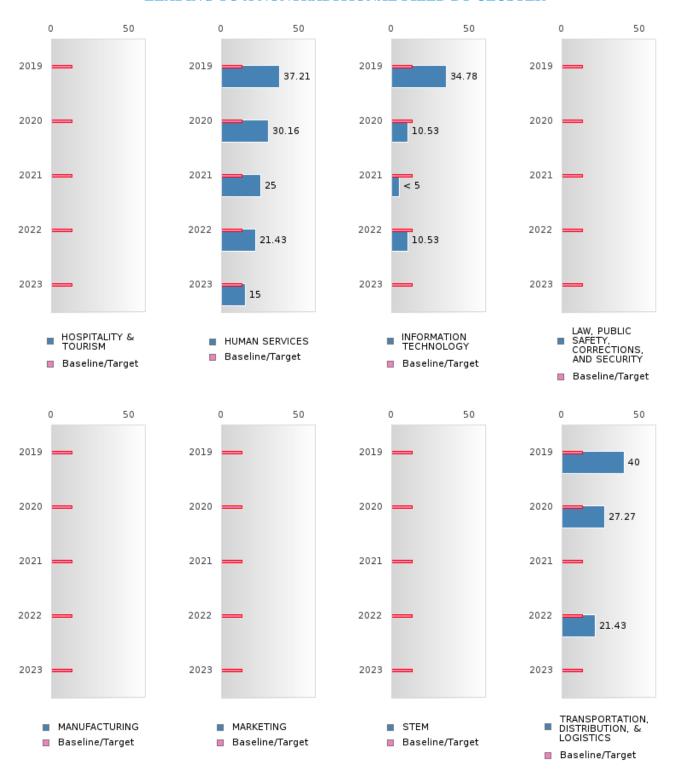

### FOUR-YEAR ADJUSTED GRADUATION RATE BY CLUSTER

| RACE          |        | 2019 | -      |        | 2020 | -      |        | 2021 | -      |        | 2022 | -      |        | 2023  |        |
|---------------|--------|------|--------|--------|------|--------|--------|------|--------|--------|------|--------|--------|-------|--------|
| TureE         | Score  | N    | Target | Score  | N     | Target |
|               | Beere  | - 1  |        | UR-YEA |      |        | COHOR' |      |        | N RATE |      | rargot | Beere  | - 1 1 | Targot |
| AGRICULTUR    | > 95   | RV   | 87.18  | > 95   | RV    | 87.18  |
| E, FOOD, &    |        |      | 0,,,,  |        |      |        |        |      |        |        |      |        |        |       |        |
| NATURAL       |        |      |        |        |      |        |        |      |        |        |      |        |        |       |        |
| RESOURCES     |        |      |        |        |      |        |        |      |        |        |      |        |        |       |        |
| ARCHITECTU    |        |      | 87.18  |        |      | 87.18  |        |      | 87.18  |        |      | 87.18  |        |       | 87.18  |
| RE AND CONS   |        |      |        |        |      |        |        |      |        |        |      |        |        |       | 0      |
| TRUCTION      |        |      |        |        |      |        |        |      |        |        |      |        |        |       |        |
| ARTS, A/V,    |        |      | 87.18  |        |      | 87.18  |        |      | 87.18  |        |      | 87.18  |        |       | 87.18  |
| TECHNOLOGY    |        |      |        |        |      |        |        |      |        |        |      |        |        |       |        |
| & COMMUNIC    |        |      |        |        |      |        |        |      |        |        |      |        |        |       |        |
| ATIONS        |        |      |        |        |      |        |        |      |        |        |      |        |        |       |        |
| BUSINESS MA   | N < 10 | < 10 | 87.18  | > 95   | RV   | 87.18  | N < 10 | < 10 | 87.18  | N < 10 | < 10 | 87.18  | N < 10 | < 10  | 87.18  |
| NAGEMENT &    |        |      |        |        |      |        |        |      |        |        |      |        |        |       |        |
| ADMINISTRAT   |        |      |        |        |      |        |        |      |        |        |      |        |        |       |        |
| ION           |        |      |        |        |      |        |        |      |        |        |      |        |        |       |        |
| EDUCATION     | > 95   | RV   | 87.18  | N < 10 | < 10 | 87.18  | N < 10 | < 10 | 87.18  | N < 10 | < 10 | 87.18  | N < 10 | < 10  | 87.18  |
| AND           |        |      |        |        |      |        |        |      |        |        |      |        |        |       |        |
| TRAINING      |        |      |        |        |      |        |        |      |        |        |      |        |        |       |        |
| FINANCE       | 93.00  | RV   | 87.18  | > 95   | RV   | 87.18  | N < 10 | < 10 | 87.18  | N < 10 | < 10 | 87.18  | N < 10 | < 10  | 87.18  |
| GOVERNMEN     |        |      | 87.18  |        |      | 87.18  |        |      | 87.18  |        |      | 87.18  |        |       | 87.18  |
| T AND PUBLIC  |        |      |        |        |      |        |        |      |        |        |      |        |        |       |        |
| ADMINISTRAT   |        |      |        |        |      |        |        |      |        |        |      |        |        |       |        |
| ION           |        |      |        |        |      |        |        |      |        |        |      |        |        |       |        |
| HEALTH        |        |      | 87.18  | N < 10 | < 10 | 87.18  |        |      | 87.18  |        |      | 87.18  |        |       | 87.18  |
| SCIENCES      |        |      |        |        |      |        |        |      |        |        |      |        |        |       |        |
| HOSPITALITY   | > 95   | RV   | 87.18  | N < 10 | < 10  | 87.18  |
| & TOURISM     |        |      |        |        |      |        |        |      |        |        |      |        |        |       |        |
| HUMAN         | > 95   | RV   | 87.18  | 94.00  | RV    | 87.18  |
| SERVICES      |        |      |        |        |      |        |        |      |        |        |      |        |        |       |        |
| INFORMATIO    | N < 10 | < 10 | 87.18  | > 95   | RV   | 87.18  | N < 10 | < 10 | 87.18  | N < 10 | < 10 | 87.18  | N < 10 | < 10  | 87.18  |
| N             |        |      |        |        |      |        |        |      |        |        |      |        |        |       |        |
| TECHNOLOGY    |        |      |        |        |      |        |        |      |        |        |      |        |        |       |        |
| LAW, PUBLIC   |        |      | 87.18  |        |      | 87.18  |        |      | 87.18  |        |      | 87.18  |        |       | 87.18  |
| SAFETY,       |        |      |        |        |      |        |        |      |        |        |      |        |        |       |        |
| CORRECTION    |        |      |        |        |      |        |        |      |        |        |      |        |        |       |        |
| S, AND        |        |      |        |        |      |        |        |      |        |        |      |        |        |       |        |
| SECURITY      |        |      |        |        |      |        |        |      |        |        |      |        |        |       |        |
| MANUFACTU     |        |      | 87.18  |        |      | 87.18  |        |      | 87.18  |        |      | 87.18  |        |       | 87.18  |
| RING          |        |      |        |        |      |        |        |      |        |        |      |        |        |       |        |
| MARKETING     | N < 10 | < 10 |        | N < 10 | < 10 | 87.18  |        |      |        | N < 10 | < 10 |        | N < 10 | < 10  | 87.18  |
| STEM          |        |      |        | N < 10 | < 10 | 87.18  |        |      | 87.18  |        |      | 87.18  |        |       | 87.18  |
| TRANSPORTA    | N < 10 | < 10 | 87.18  | N < 10 | < 10 | 87.18  | N < 10 | < 10 | 87.18  | N < 10 | < 10 | 87.18  | N < 10 | < 10  | 87.18  |
| TION, DISTRIB |        |      |        |        |      |        |        |      |        |        |      |        |        |       |        |
| UTION, &      |        |      |        |        |      |        |        |      |        |        |      |        |        |       |        |
| LOGISTICS     |        |      |        |        |      |        |        |      |        |        |      |        |        |       |        |