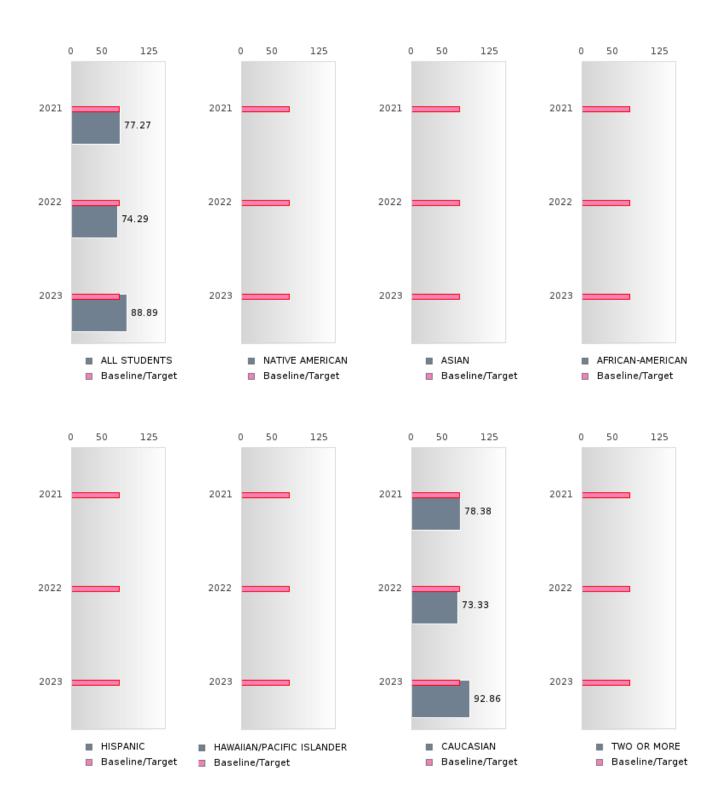

### PERFORMANCE MEASURE SCORES FOR CONCENTRATORS ONLY

| PERFORMANCE       |       | DIS   | TRICT SCO | DRE   |       | STATE SCORE |       |       |       |       |  |  |
|-------------------|-------|-------|-----------|-------|-------|-------------|-------|-------|-------|-------|--|--|
| MEASURES          | 2019  | 2020  | 2021      | 2022  | 2023  | 2019        | 2020  | 2021  | 2022  | 2023  |  |  |
| 3S1: POST-PROGRAM |       |       | 77.27     | 74.29 | 88.89 |             |       | 81.92 | 81.38 | 82.78 |  |  |
| PLACEMENT         |       |       |           |       |       |             |       |       |       |       |  |  |
|                   |       |       |           |       |       |             |       |       |       |       |  |  |
| 4S1: NON-         | 27.45 | 28.18 | 29.59     | 44.95 | 50.00 | 31.31       | 31.34 | 30.03 | 43.00 | 39.14 |  |  |
| TRADITIONAL       |       |       |           |       |       |             |       |       |       |       |  |  |
| PROGRAM           |       |       |           |       |       |             |       |       |       |       |  |  |
| CONCENTRATION     |       |       |           |       |       |             |       |       |       |       |  |  |
| 5S1: INDUSTRY     |       |       |           | 43.75 | 57.14 |             |       | 14.46 | 47.36 | 55.22 |  |  |
| CERTIFICATIONS    |       |       |           |       |       |             |       |       |       |       |  |  |
|                   |       |       |           |       |       |             |       |       |       |       |  |  |

The placement data are lagged in this report and the CAR report. The 2022 report includes placement data on students who exited secondary education during the 2021 school year.