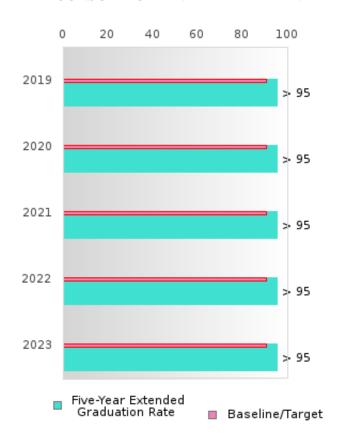

### CONSORTIUM FIVE-YEAR EXTENDED ADJUSTED COHORT GRADUATION RATE

| YEAR | SCORE | BASELINE/<br>TARGET | N  |
|------|-------|---------------------|----|
| 2019 | > 95  | 90.4                | RV |
| 2020 | > 95  | 90.4                | RV |
| 2021 | > 95  | 90.4                | RV |
| 2022 | > 95  | 90.4                | RV |
| 2023 | > 95  | 90.4                | RV |