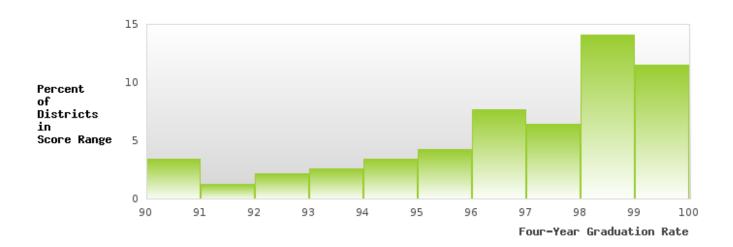

State's Consolidated Accountability Plan pursuant to Section 1111(b)(2) of the ESEA.

#### Formula:

2023 Five-Year Adjusted Cohort Graduation Rate

CTE Concentrators in the 2023 Five — Year
Adjusted Cohort who were Actual to Graduate
CTE Concentrators in the 2023 Five — Year
Adjusted Cohort who were Expected to Graduate

### WHITE CO. CENTRAL SCHOOL DIST.

#### CONSORTIUM FOUR-YEAR ADJUSTED COHORT GRADUATION RATE



| YEAR | SCORE | BASELINE/ | N  |
|------|-------|-----------|----|
|      |       | TARGET    |    |
| 2019 | > 95  | 87.18     | RV |
| 2020 | > 95  | 87.18     | RV |
| 2021 | > 95  | 87.18     | RV |
| 2022 | > 95  | 87.18     | RV |
| 2023 | > 95  | 87.18     | RV |

N: Number of Expected Graduates

### DISTRIBUTION OF DISTRICT FOUR-YEAR ADJUSTED COHORT GRADUATION RATES



### WHITE CO. CENTRAL SCHOOL DIST.

### CONSORTIUM FIVE-YEAR EXTENDED ADJUSTED COHORT GRADUATION RATE



| YEAR | SCORE | BASELINE/<br>TARGET | N  |
|------|-------|---------------------|----|
| 2019 | > 95  | 90.4                | RV |
| 2020 | > 95  | 90.4                | RV |
| 2021 | > 95  | 90.4                | RV |
| 2022 | > 95  | 90.4                | RV |
| 2023 | > 95  | 90.4                | RV |

N: Number of Expected Graduates

### DISTRIBUTION OF DISTRICT FIVE-YEAR EXTENDED ADJUSTED COHORT GRADUATION RATES



### WHITE CO. CENTRAL SCHOOL DIST.

#### FOUR-YEAR ADJUSTED COHORT GRADUATION RATE BY RACE/ETHNICITY



### WHITE CO. CENTRAL SCHOOL DIST.

#### FIVE-YEAR EXTENDED ADJUSTED COHORT GRADUATION RATE BY RACE/ETHNICITY



### WHITE CO. CENTRAL SCHOOL DIST.

#### **GRADUAT