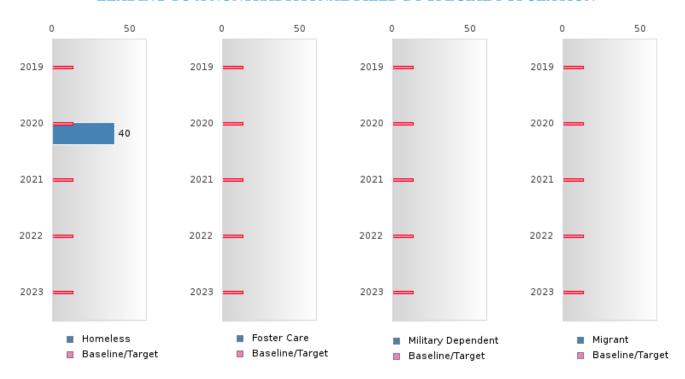

#### GRADUATION RATE BY SPECIAL POPULATION

| RACE                       |        | 2019 |        |        | 2020  |        |         | 2021   |        |        | 2022 |        |        | 2023 |        |
|----------------------------|--------|------|--------|--------|-------|--------|---------|--------|--------|--------|------|--------|--------|------|--------|
|                            | Score  | N    | Target | Score  | N     | Target | Score   | N      | Target | Score  | N    | Target | Score  | N    | Target |
|                            |        |      | FO     | UR-YEA | R ADJ | USTED  | COHOR'  | T GRAI | DUATIO | N RATE | 3    |        |        |      |        |
| All Students               | > 95   | RV   | 87.18  | > 95   | RV    | 87.18  | > 95    | RV     | 87.18  | > 95   | RV   | 87.18  | > 95   | RV   | 87.18  |
| Male                       | > 95   | RV   | 87.18  | > 95   | RV    | 87.18  | > 95    | RV     | 87.18  | > 95   | RV   | 87.18  | > 95   | RV   | 87.18  |
| Female                     | > 95   | RV   | 87.18  | > 95   | RV    | 87.18  | > 95    | RV     | 87.18  | > 95   | RV   | 87.18  | 95.00  | RV   | 87.18  |
| Students with Disabilities | N < 10 | < 10 | 87.18  | 90.00  | RV    | 87.18  | N < 10  | < 10   | 87.18  | N < 10 | < 10 | 87.18  | N < 10 | < 10 | 87.18  |
| Economically Disadvantaged | > 95   | RV   | 87.18  | > 95   | RV    | 87.18  | > 95    | RV     | 87.18  | > 95   | RV   | 87.18  | > 95   | RV   | 87.18  |
| Non-traditional            | > 95   | RV   | 87.18  | N < 10 | < 10  | 87.18  | > 95    | RV     | 87.18  | > 95   | RV   | 87.18  | > 95   | RV   | 87.18  |
| Single Parent              |        |      | 87.18  |        |       | 87.18  |         |        | 87.18  |        |      | 87.18  |        |      | 87.18  |
| English Learner            | N < 10 | < 10 | 87.18  | N < 10 | < 10  |        | N < 10  | < 10   | 87.18  | N < 10 | < 10 | 87.18  | N < 10 | < 10 | 87.18  |
| Homeless                   | N < 10 | < 10 | 87.18  | N < 10 | < 10  | 87.18  | N < 10  | < 10   | 87.18  | N < 10 | < 10 | 87.18  | N < 10 | < 10 | 87.18  |
| Foster Care                |        |      | 87.18  |        |       | 87.18  |         |        | 87.18  |        |      | 87.18  |        |      | 87.18  |
| Military                   | N < 10 | < 10 | 87.18  |        |       | 87.18  | N < 10  | < 10   | 87.18  |        |      | 87.18  | N < 10 | < 10 | 87.18  |
| Dependent                  |        |      |        |        |       |        |         |        |        |        |      |        |        |      |        |
| Migrant                    | N < 10 | < 10 | 87.18  | N < 10 | < 10  | 87.18  | N < 10  | < 10   | 87.18  | N < 10 | < 10 | 87.18  | N < 10 | < 10 | 87.18  |
|                            |        | F    | IVE-YE | AR EXT | ENDEI | ADJU   | STED CO | DHORT  | GRAD   | JATION | RATE |        |        |      |        |
| All Students               | > 95   | RV   | 90.4   | > 95   | RV    | 90.4   | > 95    | RV     | 90.4   | > 95   | RV   | 90.4   | > 95   | RV   | 90.4   |
| Male                       | > 95   | RV   | 90.4   | > 95   | RV    | 90.4   | > 95    | RV     | 90.4   | > 95   | RV   | 90.4   | > 95   | RV   | 90.4   |
| Female                     | > 95   | RV   | 90.4   | > 95   | RV    | 90.4   | > 95    | RV     | 90.4   | > 95   | RV   | 90.4   | > 95   | RV   | 90.4   |
| Students with Disabilities | N < 10 | < 10 | 90.4   | N < 10 | < 10  | 90.4   | 90.00   | RV     | 90.4   | N < 10 | < 10 | 90.4   | N < 10 | < 10 | 90.4   |
| Economically Disadvantaged | > 95   | RV   | 90.4   | > 95   | RV    | 90.4   | > 95    | RV     | 90.4   | > 95   | RV   | 90.4   | > 95   | RV   | 90.4   |
| Non-traditional            |        |      | 90.4   | > 95   | RV    | 90.4   | N < 10  | < 10   | 90.4   | > 95   | RV   | 90.4   | > 95   | RV   | 90.4   |
| Single Parent              |        |      | 90.4   |        |       | 90.4   |         |        | 90.4   |        |      | 90.4   |        |      | 90.4   |
| English Learner            | N < 10 | < 10 | 90.4   | N < 10 | < 10  | 90.4   | N < 10  | < 10   | 90.4   | N < 10 | < 10 | 90.4   | N < 10 | < 10 | 90.4   |
| Homeless                   | N < 10 | < 10 | 90.4   | N < 10 | < 10  | 90.4   | N < 10  | < 10   | 90.4   | N < 10 | < 10 | 90.4   | N < 10 | < 10 | 90.4   |
| Foster Care                |        |      | 90.4   |        |       | 90.4   |         |        | 90.4   |        |      | 90.4   |        |      | 90.4   |
| Military<br>Dependent      | N < 10 | < 10 | 90.4   | N < 10 | < 10  | 90.4   |         |        | 90.4   | N < 10 | < 10 | 90.4   |        |      | 90.4   |
| Migrant                    | N < 10 | < 10 | 90.4   | N < 10 | < 10  | 90.4   | N < 10  | < 10   | 90.4   | N < 10 | < 10 | 90.4   | N < 10 | < 10 | 90.4   |