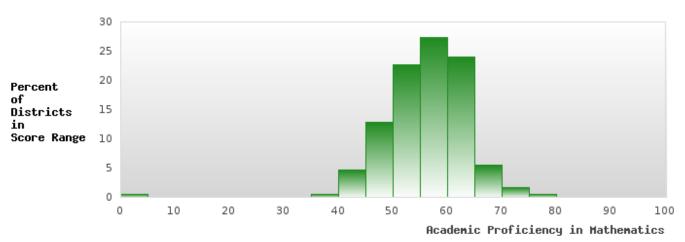

### DISTRIBUTION OF DISTRICT SCORES FOR ACADEMIC PROFICIENCY IN MATHEMATICS

<sup>\*</sup>State-required academic achievement tests were waived in 2020 due to COVID19.

#### ACADEMIC PROFICIENCY SCORE IN MATHEMATICS

| YEAR  | SCORE | BASELINE/<br>TARGET | N   |
|-------|-------|---------------------|-----|
| 2019  | 55.99 | 46.45               | 106 |
| 2020* |       | 46.7                |     |
| 2021  | 56.55 | 42.27               | 97  |
| 2022  | 56.87 | 42.52               | 107 |
| 2023  | 61.61 | 42.77               | 96  |