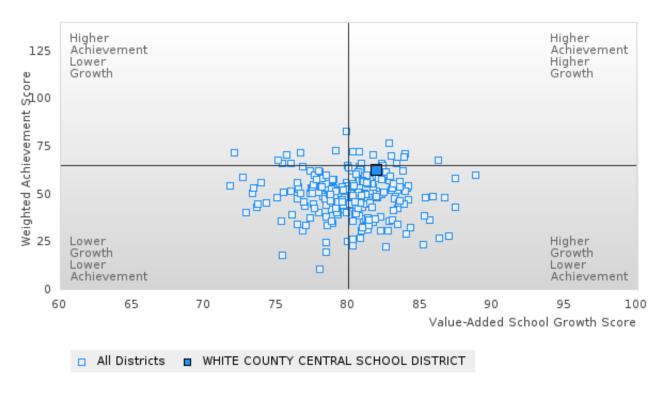

### WHITE CO. CENTRAL SCHOOL DIST.

#### GRADUATION RATE BY SPECIAL POPULATION

| RACE                       |        | 2019 |        |        | 2020  |        |         | 2021   |        |        | 2022 |        |        | 2023 |        |
|----------------------------|--------|------|--------|--------|-------|--------|---------|--------|--------|--------|------|--------|--------|------|--------|
|                            | Score  | N    | Target | Score  | N     | Target | Score   | N      | Target | Score  | N    | Target | Score  | N    | Target |
|                            |        |      | FO     | UR-YEA | R ADJ | USTED  | COHOR'  | T GRAI | DUATIO | N RATE | 3    |        |        |      |        |
| All Students               | > 95   | RV   | 87.18  | > 95   | RV    | 87.18  | > 95    | RV     | 87.18  | > 95   | RV   | 87.18  | > 95   | RV   | 87.18  |
| Male                       | > 95   | RV   | 87.18  | > 95   | RV    | 87.18  | > 95    | RV     | 87.18  | > 95   | RV   | 87.18  | > 95   | RV   | 87.18  |
| Female                     | > 95   | RV   | 87.18  | > 95   | RV    | 87.18  | > 95    | RV     | 87.18  | > 95   | RV   | 87.18  | 95.00  | RV   | 87.18  |
| Students with Disabilities | N < 10 | < 10 | 87.18  | 90.00  | RV    | 87.18  | N < 10  | < 10   | 87.18  | N < 10 | < 10 | 87.18  | N < 10 | < 10 | 87.18  |
| Economically Disadvantaged | > 95   | RV   | 87.18  | > 95   | RV    | 87.18  | > 95    | RV     | 87.18  | > 95   | RV   | 87.18  | > 95   | RV   | 87.18  |
| Non-traditional            | > 95   | RV   | 87.18  | N < 10 | < 10  | 87.18  | > 95    | RV     | 87.18  | > 95   | RV   | 87.18  | > 95   | RV   | 87.18  |
| Single Parent              |        |      | 87.18  |        |       | 87.18  |         |        | 87.18  |        |      | 87.18  |        |      | 87.18  |
| English Learner            | N < 10 | < 10 | 87.18  | N < 10 | < 10  |        | N < 10  | < 10   | 87.18  | N < 10 | < 10 | 87.18  | N < 10 | < 10 | 87.18  |
| Homeless                   | N < 10 | < 10 | 87.18  | N < 10 | < 10  | 87.18  | N < 10  | < 10   | 87.18  | N < 10 | < 10 | 87.18  | N < 10 | < 10 | 87.18  |
| Foster Care                |        |      | 87.18  |        |       | 87.18  |         |        | 87.18  |        |      | 87.18  |        |      | 87.18  |
| Military                   | N < 10 | < 10 | 87.18  |        |       | 87.18  | N < 10  | < 10   | 87.18  |        |      | 87.18  | N < 10 | < 10 | 87.18  |
| Dependent                  |        |      |        |        |       |        |         |        |        |        |      |        |        |      |        |
| Migrant                    | N < 10 | < 10 | 87.18  | N < 10 | < 10  | 87.18  | N < 10  | < 10   | 87.18  | N < 10 | < 10 | 87.18  | N < 10 | < 10 | 87.18  |
|                            |        | F    | IVE-YE | AR EXT | ENDEI | ADJU   | STED CO | DHORT  | GRAD   | JATION | RATE |        |        |      |        |
| All Students               | > 95   | RV   | 90.4   | > 95   | RV    | 90.4   | > 95    | RV     | 90.4   | > 95   | RV   | 90.4   | > 95   | RV   | 90.4   |
| Male                       | > 95   | RV   | 90.4   | > 95   | RV    | 90.4   | > 95    | RV     | 90.4   | > 95   | RV   | 90.4   | > 95   | RV   | 90.4   |
| Female                     | > 95   | RV   | 90.4   | > 95   | RV    | 90.4   | > 95    | RV     | 90.4   | > 95   | RV   | 90.4   | > 95   | RV   | 90.4   |
| Students with Disabilities | N < 10 | < 10 | 90.4   | N < 10 | < 10  | 90.4   | 90.00   | RV     | 90.4   | N < 10 | < 10 | 90.4   | N < 10 | < 10 | 90.4   |
| Economically Disadvantaged | > 95   | RV   | 90.4   | > 95   | RV    | 90.4   | > 95    | RV     | 90.4   | > 95   | RV   | 90.4   | > 95   | RV   | 90.4   |
| Non-traditional            |        |      | 90.4   | > 95   | RV    | 90.4   | N < 10  | < 10   | 90.4   | > 95   | RV   | 90.4   | > 95   | RV   | 90.4   |
| Single Parent              |        |      | 90.4   |        |       | 90.4   |         |        | 90.4   |        |      | 90.4   |        |      | 90.4   |
| English Learner            | N < 10 | < 10 | 90.4   | N < 10 | < 10  | 90.4   | N < 10  | < 10   | 90.4   | N < 10 | < 10 | 90.4   | N < 10 | < 10 | 90.4   |
| Homeless                   | N < 10 | < 10 | 90.4   | N < 10 | < 10  | 90.4   | N < 10  | < 10   | 90.4   | N < 10 | < 10 | 90.4   | N < 10 | < 10 | 90.4   |
| Foster Care                |        |      | 90.4   |        |       | 90.4   |         |        | 90.4   |        |      | 90.4   |        |      | 90.4   |
| Military<br>Dependent      | N < 10 | < 10 | 90.4   | N < 10 | < 10  | 90.4   |         |        | 90.4   | N < 10 | < 10 | 90.4   |        |      | 90.4   |
| Migrant                    | N < 10 | < 10 | 90.4   | N < 10 | < 10  | 90.4   | N < 10  | < 10   | 90.4   | N < 10 | < 10 | 90.4   | N < 10 | < 10 | 90.4   |