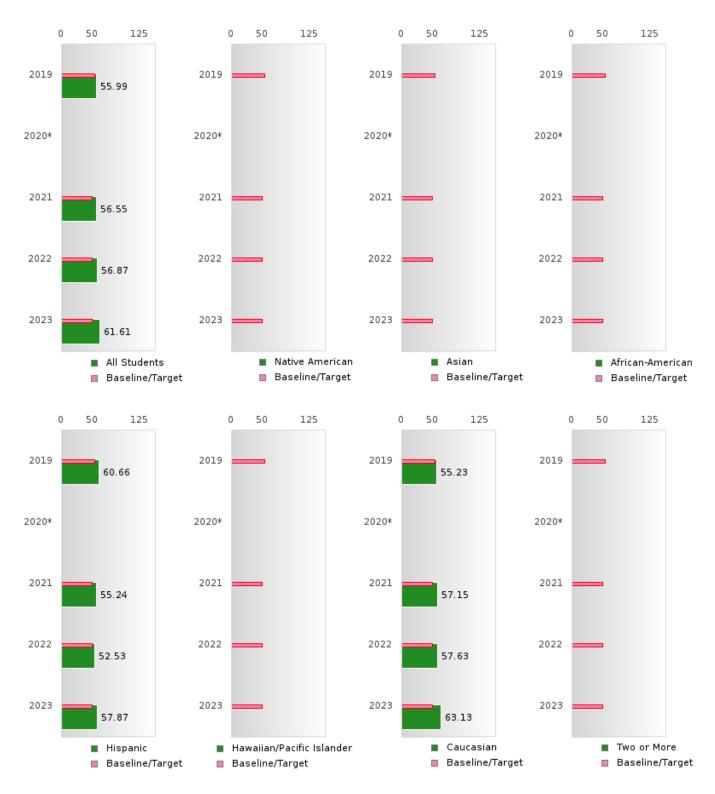

#### ACADEMIC PROFICIENCY SCORE IN MATHEMATICS

| YEAR  | SCORE | BASELINE/<br>TARGET | N   |
|-------|-------|---------------------|-----|
| 2019  | 55.99 | 46.45               | 106 |
| 2020* |       | 46.7                |     |
| 2021  | 56.55 | 42.27               | 97  |
| 2022  | 56.87 | 42.52               | 107 |
| 2023  | 61.61 | 42.77               | 96  |

N: Number of Concentrators with Test Scores Included in the Score

#### ACADEMIC PROFICIENCY SCORE TABLE BY SUBJECT AND RACE/ETHNICITY

| RACE                         |                | 2019       |              |            | 2020* |        |            | 2021  |        |        | 2022 |        |        | 2023 |        |
|------------------------------|----------------|------------|--------------|------------|-------|--------|------------|-------|--------|--------|------|--------|--------|------|--------|
|                              | Score          | N          | Base<br>line | Score      | N     | Target | Score      | N     | Target | Score  | N    | Target | Score  | N    | Target |
|                              |                |            | IIIIe        |            | REA   | DING I | L<br>ANGUA | GE AR | TS     |        |      |        |        |      |        |
| All Students                 | 63.30          | 106        | 52.78        |            | TCL// | 53.03  | 59.03      | 97    | 48.45  | 66.52  | 107  | 48.7   | 72.35  | 96   | 48.95  |
| Native American              |                | < 10       | 52.78        |            |       | 53.03  | N < 10     | < 10  | 48.45  | N < 10 | < 10 | 48.7   | N < 10 | < 10 | 48.95  |
| Asian                        | N < 10         | < 10       | 52.78        |            |       | 53.03  | N < 10     | < 10  |        | N < 10 | < 10 | 48.7   | N < 10 | < 10 | 48.95  |
| African-                     | N < 10         | < 10       | 52.78        |            |       | 53.03  | N < 10     | < 10  | 48.45  | N < 10 | < 10 | 48.7   | N < 10 | < 10 | 48.95  |
| American                     |                |            |              |            |       |        |            |       |        |        |      |        |        |      |        |
| Hispanic                     | 58.26          | 15         | 52.78        |            |       | 53.03  | 57.19      | 14    | 48.45  | 60.58  | 17   | 48.7   | 74.73  | 13   | 48.95  |
| Hawaiian/Pacific             | N < 10         | < 10       | 52.78        |            |       | 53.03  | N < 10     | < 10  | 48.45  | N < 10 | < 10 | 48.7   | N < 10 | < 10 | 48.95  |
| Islander                     |                |            |              |            |       |        |            |       |        |        |      |        |        |      |        |
| Caucasian                    | 64.44          | 89         | 52.78        |            |       | 53.03  | 59.84      | 81    | 48.45  | 67.37  | 89   | 48.7   | 72.17  | 80   | 48.95  |
| Two or More                  | N < 10         | < 10       | 52.78        |            |       | 53.03  | N < 10     | < 10  | 48.45  | N < 10 | < 10 | 48.7   | N < 10 | < 10 | 48.95  |
|                              |                |            |              |            |       | MAT    | HEMAT:     | ICS   |        |        |      |        |        |      |        |
| All Students                 | 55.99          | 106        | 46.45        |            |       | 46.7   | 56.55      | 97    | 42.27  | 56.87  | 107  | 42.52  | 61.61  | 96   | 42.77  |
| Native American              | N < 10         | < 10       | 46.45        |            |       | 46.7   | N < 10     | < 10  | 42.27  | N < 10 | < 10 | 42.52  | N < 10 | < 10 | 42.77  |
| Asian                        | N < 10         | < 10       | 46.45        |            |       | 46.7   | N < 10     | < 10  | 42.27  | N < 10 | < 10 | 42.52  | N < 10 | < 10 | 42.77  |
| African-<br>American         | N < 10         | < 10       | 46.45        |            |       | 46.7   | N < 10     | < 10  | 42.27  | N < 10 | < 10 | 42.52  | N < 10 | < 10 | 42.77  |
| Hispanic                     | 60.66          | 15         | 46.45        |            |       | 46.7   | 55.24      | 14    | 42.27  | 52.53  | 17   | 42.52  | 57.87  | 13   | 42.77  |
| Hawaiian/Pacific<br>Islander | N < 10         | < 10       | 46.45        |            |       | 46.7   | N < 10     | < 10  | 42.27  | N < 10 | < 10 | 42.52  | N < 10 | < 10 | 42.77  |
| Caucasian                    | 55.23          | 89         | 46.45        |            |       | 46.7   | 57.15      | 81    | 42.27  | 57.63  | 89   | 42.52  | 63.13  | 80   | 42.77  |
| Two or More                  | N < 10         | < 10       | 46.45        |            |       | 46.7   | N < 10     | < 10  | 42.27  | N < 10 | < 10 | 42.52  | N < 10 | < 10 | 42.77  |
|                              | SCIENCE        |            |              |            |       |        |            |       |        |        |      |        |        |      |        |
| All Students                 | 63.98          | 107        | 53.26        |            |       | 53.51  | 64.29      | 97    | 48.4   | 63.51  | 107  | 48.65  | 70.95  | 96   | 48.9   |
| Native American              | N < 10         | < 10       | 53.26        |            |       | 53.51  | N < 10     | < 10  | 48.4   | N < 10 | < 10 | 48.65  | N < 10 | < 10 | 48.9   |
| Asian                        | N < 10         | < 10       | 53.26        |            |       | 53.51  | N < 10     | < 10  | 48.4   | N < 10 | < 10 | 48.65  | N < 10 | < 10 | 48.9   |
| African-<br>American         | N < 10         | < 10       | 53.26        |            |       | 53.51  | N < 10     | < 10  | 48.4   | N < 10 | < 10 | 48.65  | N < 10 | < 10 | 48.9   |
| Hispanic                     | 68.79          | 15         | 53.26        |            |       | 53.51  | 62.17      | 14    | 48.4   | 57.62  | 17   | 48.65  | 70.26  | 13   | 48.9   |
| Hawaiian/Pacific<br>Islander | N < 10         | < 10       | 53.26        |            |       | 53.51  | N < 10     | < 10  | 48.4   | N < 10 | < 10 | 48.65  | N < 10 | < 10 | 48.9   |
| Caucasian                    | 63.28          | 90         | 53.26        |            |       | 53.51  | 64.37      | 81    | 48.4   | 64.61  | 89   | 48.65  | 71.19  | 80   | 48.9   |
| Two or More                  | N < 10         | < 10       | 53.26        |            |       | 53.51  | N < 10     | < 10  | 48.4   | N < 10 | < 10 | 48.65  | N < 10 | < 10 | 48.9   |
| N: Number of Concer          | tuntama vriiti | h Toot Co. | anas Imalia  | dad in the | Caama |        |            |       |        |        |      |        |        |      |        |