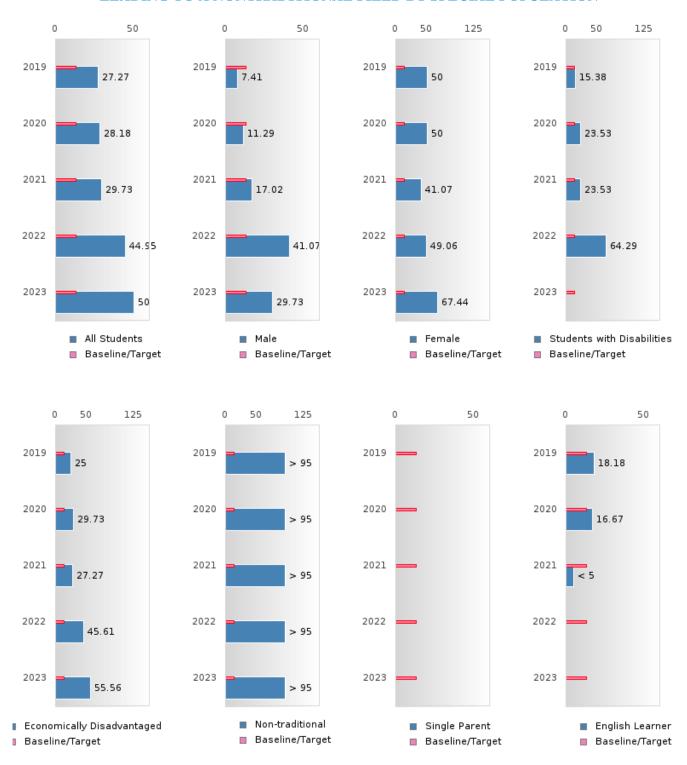

#### GRADUATION RATE BY SPECIAL POPULATION

| RACE                       |        | 2019 |        |        | 2020  |        |         | 2021   |        |        | 2022 |        |        | 2023 |        |
|----------------------------|--------|------|--------|--------|-------|--------|---------|--------|--------|--------|------|--------|--------|------|--------|
|                            | Score  | N    | Target | Score  | N     | Target | Score   | N      | Target | Score  | N    | Target | Score  | N    | Target |
|                            |        |      | FO     | UR-YEA | R ADJ | USTED  | COHOR'  | T GRAI | DUATIO | N RATE | 3    |        |        |      |        |
| All Students               | > 95   | RV   | 87.18  | > 95   | RV    | 87.18  | > 95    | RV     | 87.18  | > 95   | RV   | 87.18  | > 95   | RV   | 87.18  |
| Male                       | > 95   | RV   | 87.18  | > 95   | RV    | 87.18  | > 95    | RV     | 87.18  | > 95   | RV   | 87.18  | > 95   | RV   | 87.18  |
| Female                     | > 95   | RV   | 87.18  | > 95   | RV    | 87.18  | > 95    | RV     | 87.18  | > 95   | RV   | 87.18  | 95.00  | RV   | 87.18  |
| Students with Disabilities | N < 10 | < 10 | 87.18  | 90.00  | RV    | 87.18  | N < 10  | < 10   | 87.18  | N < 10 | < 10 | 87.18  | N < 10 | < 10 | 87.18  |
| Economically Disadvantaged | > 95   | RV   | 87.18  | > 95   | RV    | 87.18  | > 95    | RV     | 87.18  | > 95   | RV   | 87.18  | > 95   | RV   | 87.18  |
| Non-traditional            | > 95   | RV   | 87.18  | N < 10 | < 10  | 87.18  | > 95    | RV     | 87.18  | > 95   | RV   | 87.18  | > 95   | RV   | 87.18  |
| Single Parent              |        |      | 87.18  |        |       | 87.18  |         |        | 87.18  |        |      | 87.18  |        |      | 87.18  |
| English Learner            | N < 10 | < 10 | 87.18  | N < 10 | < 10  |        | N < 10  | < 10   | 87.18  | N < 10 | < 10 | 87.18  | N < 10 | < 10 | 87.18  |
| Homeless                   | N < 10 | < 10 | 87.18  | N < 10 | < 10  | 87.18  | N < 10  | < 10   | 87.18  | N < 10 | < 10 | 87.18  | N < 10 | < 10 | 87.18  |
| Foster Care                |        |      | 87.18  |        |       | 87.18  |         |        | 87.18  |        |      | 87.18  |        |      | 87.18  |
| Military                   | N < 10 | < 10 | 87.18  |        |       | 87.18  | N < 10  | < 10   | 87.18  |        |      | 87.18  | N < 10 | < 10 | 87.18  |
| Dependent                  |        |      |        |        |       |        |         |        |        |        |      |        |        |      |        |
| Migrant                    | N < 10 | < 10 | 87.18  | N < 10 | < 10  | 87.18  | N < 10  | < 10   | 87.18  | N < 10 | < 10 | 87.18  | N < 10 | < 10 | 87.18  |
|                            |        | F    | IVE-YE | AR EXT | ENDEI | ADJU   | STED CO | DHORT  | GRAD   | JATION | RATE |        |        |      |        |
| All Students               | > 95   | RV   | 90.4   | > 95   | RV    | 90.4   | > 95    | RV     | 90.4   | > 95   | RV   | 90.4   | > 95   | RV   | 90.4   |
| Male                       | > 95   | RV   | 90.4   | > 95   | RV    | 90.4   | > 95    | RV     | 90.4   | > 95   | RV   | 90.4   | > 95   | RV   | 90.4   |
| Female                     | > 95   | RV   | 90.4   | > 95   | RV    | 90.4   | > 95    | RV     | 90.4   | > 95   | RV   | 90.4   | > 95   | RV   | 90.4   |
| Students with Disabilities | N < 10 | < 10 | 90.4   | N < 10 | < 10  | 90.4   | 90.00   | RV     | 90.4   | N < 10 | < 10 | 90.4   | N < 10 | < 10 | 90.4   |
| Economically Disadvantaged | > 95   | RV   | 90.4   | > 95   | RV    | 90.4   | > 95    | RV     | 90.4   | > 95   | RV   | 90.4   | > 95   | RV   | 90.4   |
| Non-traditional            |        |      | 90.4   | > 95   | RV    | 90.4   | N < 10  | < 10   | 90.4   | > 95   | RV   | 90.4   | > 95   | RV   | 90.4   |
| Single Parent              |        |      | 90.4   |        |       | 90.4   |         |        | 90.4   |        |      | 90.4   |        |      | 90.4   |
| English Learner            | N < 10 | < 10 | 90.4   | N < 10 | < 10  | 90.4   | N < 10  | < 10   | 90.4   | N < 10 | < 10 | 90.4   | N < 10 | < 10 | 90.4   |
| Homeless                   | N < 10 | < 10 | 90.4   | N < 10 | < 10  | 90.4   | N < 10  | < 10   | 90.4   | N < 10 | < 10 | 90.4   | N < 10 | < 10 | 90.4   |
| Foster Care                |        |      | 90.4   |        |       | 90.4   |         |        | 90.4   |        |      | 90.4   |        |      | 90.4   |
| Military<br>Dependent      | N < 10 | < 10 | 90.4   | N < 10 | < 10  | 90.4   |         |        | 90.4   | N < 10 | < 10 | 90.4   |        |      | 90.4   |
| Migrant                    | N < 10 | < 10 | 90.4   | N < 10 | < 10  | 90.4   | N < 10  | < 10   | 90.4   | N < 10 | < 10 | 90.4   | N < 10 | < 10 | 90.4   |