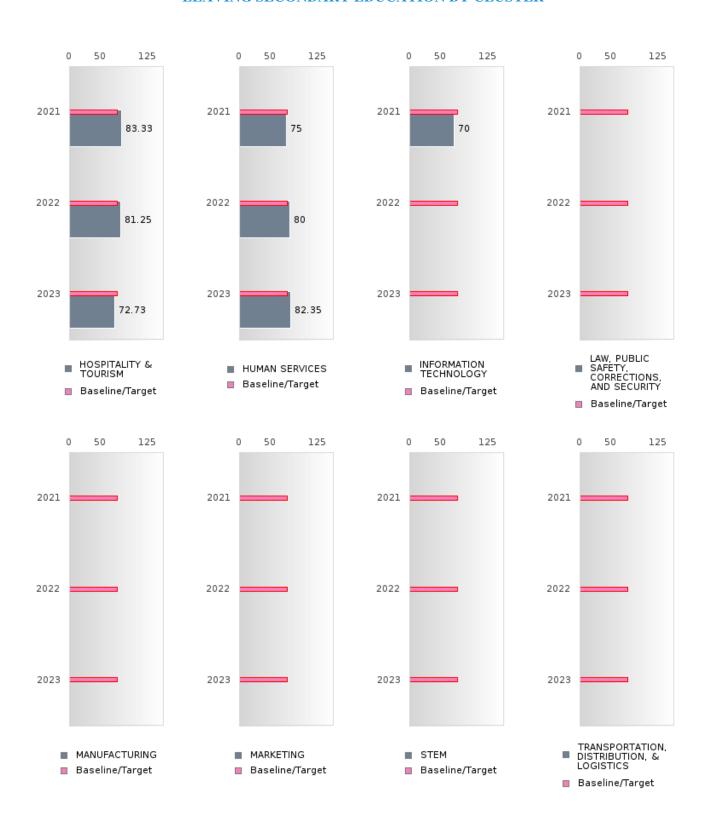

### PERFORMANCE MEASURE SCORES FOR CONCENTRATORS ONLY

| PERFORMANCE       |       | DIS   | TRICT SCO | DRE   |       | STATE SCORE |       |       |       |       |  |  |
|-------------------|-------|-------|-----------|-------|-------|-------------|-------|-------|-------|-------|--|--|
| MEASURES          | 2019  | 2020  | 2021      | 2022  | 2023  | 2019        | 2020  | 2021  | 2022  | 2023  |  |  |
| 3S1: POST-PROGRAM |       |       | 77.27     | 74.29 | 88.89 |             |       | 81.92 | 81.38 | 82.78 |  |  |
| PLACEMENT         |       |       |           |       |       |             |       |       |       |       |  |  |
|                   |       |       |           |       |       |             |       |       |       |       |  |  |
| 4S1: NON-         | 27.45 | 28.18 | 29.59     | 44.95 | 50.00 | 31.31       | 31.34 | 30.03 | 43.00 | 39.14 |  |  |
| TRADITIONAL       |       |       |           |       |       |             |       |       |       |       |  |  |
| PROGRAM           |       |       |           |       |       |             |       |       |       |       |  |  |
| CONCENTRATION     |       |       |           |       |       |             |       |       |       |       |  |  |
| 5S1: INDUSTRY     |       |       |           | 43.75 | 57.14 |             |       | 14.46 | 47.36 | 55.22 |  |  |
| CERTIFICATIONS    |       |       |           |       |       |             |       |       |       |       |  |  |
|                   |       |       |           |       |       |             |       |       |       |       |  |  |

The placement data are lagged in this report and the CAR report. The 2022 report includes placement data on students who exited secondary education during the 2021 school year.