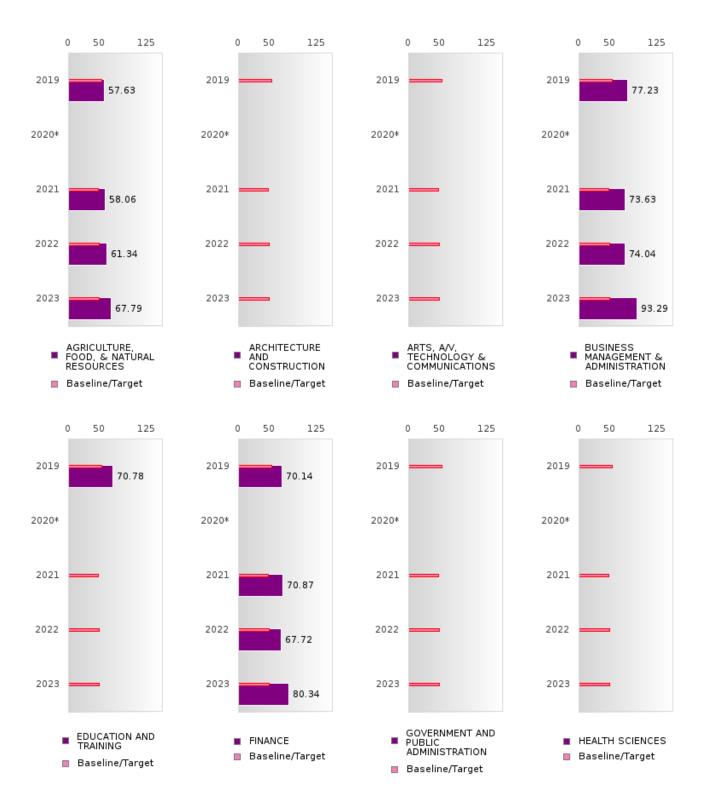

### ACADEMIC PROFICIENCY SCORE TABLE BY SUBJECT AND SPECIAL POPULATION

| ACADEN                     | IIC PK |            | IENCI    | SCOI  |       | DLE D  | ) I SUD |      | AND    | SPECIA  |             | PULA   | HON    |             |        |
|----------------------------|--------|------------|----------|-------|-------|--------|---------|------|--------|---------|-------------|--------|--------|-------------|--------|
| RACE                       |        | 2019       |          |       | 2020* |        |         | 2021 |        |         | 2022        |        |        | 2023        |        |
|                            | Score  | N          | Base     | Score | N     | Target | Score   | N    | Target | Score   | N           | Target | Score  | N           | Target |
|                            |        |            | line     |       |       |        |         |      |        |         |             |        |        |             |        |
|                            |        |            |          |       | REA   |        | LANGUA  |      |        |         |             |        |        |             |        |
| All Students               | 63.30  | 106        | 52.78    |       |       | 53.03  | 59.03   | 97   | 48.45  | 66.52   | 107         | 48.7   | 72.35  | 96          | 48.95  |
| Male                       | 59.52  | 55         | 52.78    |       |       | 53.03  | 59.93   | 45   | 48.45  | 65.95   | 56          | 48.7   | 69.49  | 45          | 48.95  |
| Female                     | 67.28  | 51         | 52.78    |       |       | 53.03  | 58.12   | 52   | 48.45  | 66.74   | 51          | 48.7   | 75.40  | 51          | 48.95  |
| Students with Disabilities | 58.37  | 13         | 52.78    |       |       | 53.03  | 52.25   | 15   | 48.45  | 55.83   | 14          | 48.7   | 58.00  | 11          | 48.95  |
| Economically Disadvantaged | 60.19  | 68         | 52.78    |       |       | 53.03  | 57.81   | 55   | 48.45  | 66.70   | 54          | 48.7   | 70.97  | 55          | 48.95  |
| Non-traditional            | 68.37  | 28         | 52.78    |       |       | 53.03  | 60.39   | 28   | 48.45  | 70.41   | 49          | 48.7   | 79.18  | 40          | 48.95  |
| Single Parent              | N < 10 | < 10       | 52.78    |       |       | 53.03  | N < 10  | < 10 | 48.45  | N < 10  | < 10        | 48.7   | N < 10 | < 10        | 48.95  |
| English Learner            | 54.10  | 12         | 52.78    |       |       | 53.03  | 55.10   | 10   | 48.45  | N < 10  | < 10        | 48.7   | N < 10 | < 10        | 48.95  |
| Homeless                   | N < 10 | < 10       | 52.78    |       |       | 53.03  | N < 10  | < 10 |        | N < 10  | < 10        | 48.7   | N < 10 | < 10        | 48.95  |
| Foster Care                | N < 10 | < 10       | 52.78    |       |       | 53.03  | N < 10  | < 10 |        | N < 10  | < 10        | 48.7   | N < 10 | < 10        | 48.95  |
| Military<br>Dependent      | N < 10 | < 10       | 52.78    |       |       |        | N < 10  | < 10 |        | N < 10  | < 10        | 48.7   | N < 10 | < 10        | 48.95  |
| Migrant                    | N < 10 | < 10       | 52.78    |       |       | 53.03  | N < 10  | < 10 | 48.45  | N < 10  | < 10        | 48.7   | N < 10 | < 10        | 48.95  |
|                            |        |            | <u> </u> |       |       |        | HEMATI  |      |        | 2,      | ,           | 1911   |        |             | .0.2   |
| All Students               | 55.99  | 106        | 46.45    |       |       | 46.7   | 56.55   | 97   | 42.27  | 56.87   | 107         | 42.52  | 61.61  | 96          | 42.77  |
| Male                       | 57.24  | 55         | 46.45    |       |       | 46.7   | 59.52   | 45   | 42.27  | 56.58   | 56          | 42.52  | 61.07  | 45          | 42.77  |
| Female                     | 54.72  | 51         | 46.45    |       |       | 46.7   | 53.95   | 52   | 42.27  | 57.45   | 51          | 42.52  | 62.05  | 51          | 42.77  |
| Students with Disabilities | 44.16  | 13         | 46.45    |       |       | 46.7   | 46.83   | 15   | 42.27  | 40.66   | 14          | 42.52  | 41.41  | 11          | 42.77  |
| Economically Disadvantaged | 52.39  | 68         | 46.45    |       |       | 46.7   | 55.86   | 55   | 42.27  | 58.42   | 54          | 42.52  | 56.96  | 55          | 42.77  |
| Non-traditional            | 55.37  | 28         | 46.45    |       |       | 46.7   | 54.77   | 28   | 42.27  | 58.08   | 49          | 42.52  | 63.99  | 40          | 42.77  |
| Single Parent              | N < 10 | < 10       | 46.45    |       |       | 46.7   | N < 10  | < 10 |        | N < 10  | < 10        |        | N < 10 | < 10        | 42.77  |
| English Learner            | 56.07  | 12         | 46.45    |       |       | 46.7   | 44.23   | 10   |        | N < 10  | < 10        |        | N < 10 | < 10        | 42.77  |
| Homeless                   | N < 10 | < 10       | 46.45    |       |       | 46.7   | N < 10  | < 10 |        | N < 10  | < 10        |        | N < 10 | < 10        | 42.77  |
| Foster Care                | N < 10 | < 10       | 46.45    |       |       | 46.7   | N < 10  | < 10 |        | N < 10  | < 10        |        | N < 10 | < 10        | 42.77  |
| Military Dependent         | N < 10 | < 10       | 46.45    |       |       | 46.7   | N < 10  | < 10 |        | N < 10  | < 10        |        | N < 10 | < 10        | 42.77  |
| Migrant                    | N < 10 | < 10       | 46.45    |       |       | 46.7   | N < 10  | < 10 | 42 27  | N < 10  | < 10        | 42 52  | N < 10 | < 10        | 42.77  |
| Wigitalit                  | 11 (10 | <b>V10</b> | 10.13    |       |       |        | CIENCE  | (10  | 12.27  | 11 4 10 | <b>V 10</b> | 12.32  | 11 110 | <b>V 10</b> | 12.77  |
| All Students               | 63.98  | 107        | 53.26    |       |       | 53.51  | 64.29   | 97   | 48.4   | 63.51   | 107         | 48.65  | 70.95  | 96          | 48.9   |
| Male                       | 61.89  | 55         | 53.26    |       |       | 53.51  | 62.11   | 45   | 48.4   | 63.65   | 56          | 48.65  | 67.43  | 45          | 48.9   |
| Female                     | 66.23  | 52         | 53.26    |       |       | 53.51  | 66.27   | 52   | 48.4   | 63.59   | 51          | 48.65  | 73.94  | 51          | 48.9   |
| Students with Disabilities | 55.26  | 13         | 53.26    |       |       | 53.51  | 54.64   | 15   | 48.4   | 55.39   | 14          | 48.65  | 47.62  | 11          | 48.9   |
| Economically               | 59.52  | 69         | 53.26    |       |       | 53.51  | 60.77   | 55   | 48.4   | 62.61   | 54          | 48.65  | 66.28  | 55          | 48.9   |
| Disadvantaged              | (0.50  | 20         | 52.26    |       |       | 52.51  | 50.75   | 20   | 40.4   | (4.70   | 40          | 10.65  | 72.59  | 40          | 49.0   |
| Non-traditional            | 68.52  | 28         | 53.26    |       |       | 53.51  | 58.75   | 28   | 48.4   | 64.79   | 49          | 48.65  | 72.58  | 40          | 48.9   |
| Single Parent              | N < 10 | < 10       | 53.26    |       |       |        | N < 10  | < 10 | 48.4   | N < 10  | < 10        |        | N < 10 | < 10        | 48.9   |
| English Learner            | 64.62  | 12         | 53.26    |       |       |        | 43.15   | 10   | 48.4   | N < 10  | < 10        |        | N < 10 | < 10        | 48.9   |
| Homeless                   | N < 10 | < 10       | 53.26    |       |       |        | N < 10  | < 10 | 48.4   | N < 10  | < 10        |        | N < 10 | < 10        | 48.9   |
| Foster Care                | N < 10 | < 10       | 53.26    |       |       |        | N < 10  | < 10 | 48.4   | N < 10  | < 10        |        | N < 10 | < 10        | 48.9   |
| Military<br>Dependent      | N < 10 | < 10       | 53.26    |       |       |        | N < 10  | < 10 | 48.4   | N < 10  | < 10        |        | N < 10 | < 10        | 48.9   |
| Migrant                    | N < 10 | < 10       | 53.26    |       |       | 53.51  | N < 10  | < 10 | 48.4   | N < 10  | < 10        | 48.65  | N < 10 | < 10        | 48.9   |

N: Number of Concentrators with Test Scores Included in the Score

<sup>\*</sup>State-required academic achievement tests were waived in 2020 due to COVID19.