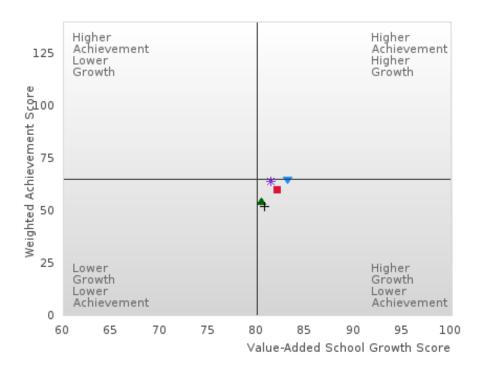

| 80.45  | 22          |       |          | 79.97    | 26         | 80.34  | 34          | 80.51  | 24   |
| Two or More               | N < 10 | < 10        |       |          | N < 10   | < 10       | N < 10 | < 10        | N < 10 | < 10 |

N: Number of Concentrators Included in Score

<sup>\*</sup>State-required academic achievement tests were waived in 2020 due to COVID19.

#### WHITE CO. CENTRAL SCHOOL DIST.

### SCATTERPLOT OF WEIGHTED ACHIEVEMENT & VALUE-ADDED GROWTH SCORES FOR READING LANGUAGE ARTS BY SPECIAL POPULATION





## SCATTERPLOT OF WEIGHTED ACHIEVEMENT & VALUE-ADDED GROWTH SCORES FOR MATHEMATICS BY SPECIAL POPULATION





#### WHITE CO. CENTRAL SCHOOL DIST.

## SCATTERPLOT OF WEIGHTED ACHIEVEMENT & VALUE-ADDED GROWTH SCORES FOR SCIENCE BY SPECIAL POPULATION



■ All Students

▲ Male
▼ Female
◆ Students with Disabilities
+ Economically Disadvantaged
※ Non-traditional
∮ Single Parent
× English Learner
▼ Homeless
▼ Foster Care
◆ Military Dependent
◆ Migrant

### WHITE CO. CENTRAL SCHOOL DIST.

#### WEIGHTED ACHIEVEMENT BY SUBJECT BY SPECIAL POPULATION

| SUBGROUP        | 20      |      | 202   |      | 20       |      | 20:    |      | 20      | 23   |
|-----------------|---------|------|-------|------|----------|------|--------|------|---------|------|
| 552511551       | Score   | N    | Score | N N  | Score    | N    | Score  | N    | Score   | N    |
|                 |         |      |       |      | NGUAGE A |      |        |      |         |      |
| All Students    | 46.70   | 106  |       |      | 39.69    | 97   | 50.47  | 107  | 62.76