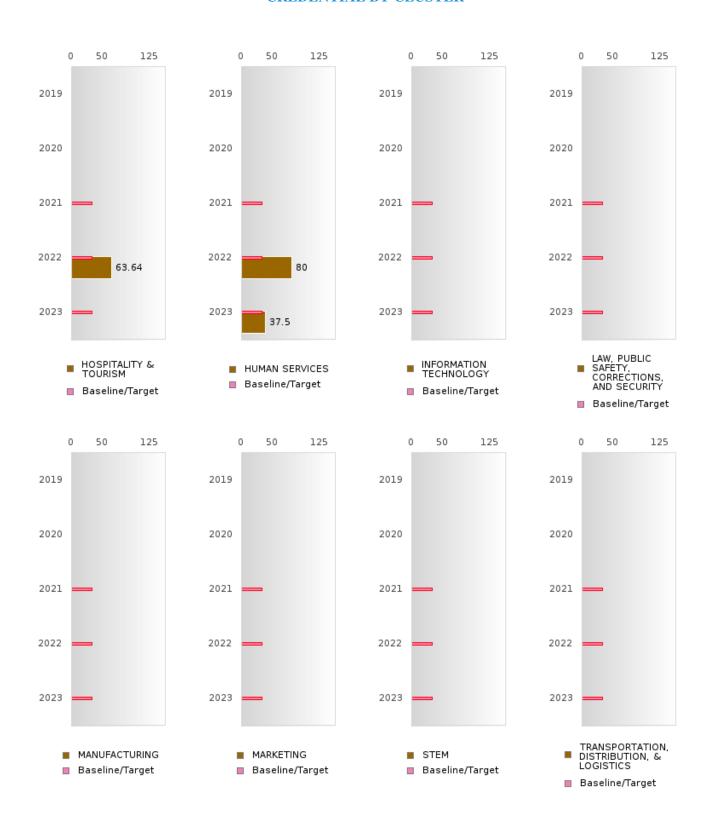

#### CONSORTIUM FOUR-YEAR ADJUSTED COHORT GRADUATION RATE BY CLUSTER

#### WHITE CO. CENTRAL SCHOOL DIST.