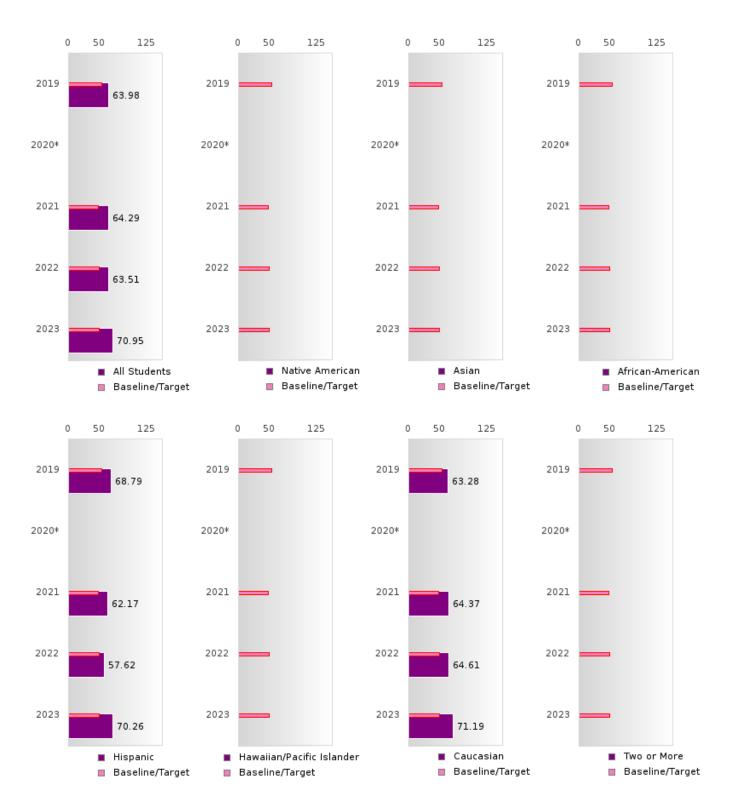

#### ACADEMIC PROFICIENCY SCORE IN SCIENCE

| YEAR  | SCORE | BASELINE/<br>TARGET | N   |
|-------|-------|---------------------|-----|
| 2019  | 63.98 | 53.26               | 107 |
| 2020* |       | 53.51               |     |
| 2021  | 64.29 | 48.4                | 97  |
| 2022  | 63.51 | 48.65               | 107 |
| 2023  | 70.95 | 48.9                | 96  |

N: Number of Concentrators with Test Scores Included in the Score

#### ACADEMIC PROFICIENCY SCORE TABLE BY SUBJECT AND RACE/ETHNICITY

| RACE                         |                | 2019       |              |            | 2020* |        |            | 2021  |        |        | 2022 |        |        | 2023 |        |
|------------------------------|----------------|------------|--------------|------------|-------|--------|------------|-------|--------|--------|------|--------|--------|------|--------|
|                              | Score          | N          | Base<br>line | Score      | N     | Target | Score      | N     | Target | Score  | N    | Target | Score  | N    | Target |
|                              |                |            | IIIIe        |            | REA   | DING I | L<br>ANGUA | GE AR | TS     |        |      |        |        |      |        |
| All Students                 | 63.30          | 106        | 52.78        |            | TCL// | 53.03  | 59.03      | 97    | 48.45  | 66.52  | 107  | 48.7   | 72.35  | 96   | 48.95  |
| Native American              |                | < 10       | 52.78        |            |       | 53.03  | N < 10     | < 10  | 48.45  | N < 10 | < 10 | 48.7   | N < 10 | < 10 | 48.95  |
| Asian                        | N < 10         | < 10       | 52.78        |            |       | 53.03  | N < 10     | < 10  |        | N < 10 | < 10 | 48.7   | N < 10 | < 10 | 48.95  |
| African-                     | N < 10         | < 10       | 52.78        |            |       | 53.03  | N < 10     | < 10  | 48.45  | N < 10 | < 10 | 48.7   | N < 10 | < 10 | 48.95  |
| American                     |                |            |              |            |       |        |            |       |        |        |      |        |        |      |        |
| Hispanic                     | 58.26          | 15         | 52.78        |            |       | 53.03  | 57.19      | 14    | 48.45  | 60.58  | 17   | 48.7   | 74.73  | 13   | 48.95  |
| Hawaiian/Pacific             | N < 10         | < 10       | 52.78        |            |       | 53.03  | N < 10     | < 10  | 48.45  | N < 10 | < 10 | 48.7   | N < 10 | < 10 | 48.95  |
| Islander                     |                |            |              |            |       |        |            |       |        |        |      |        |        |      |        |
| Caucasian                    | 64.44          | 89         | 52.78        |            |       | 53.03  | 59.84      | 81    | 48.45  | 67.37  | 89   | 48.7   | 72.17  | 80   | 48.95  |
| Two or More                  | N < 10         | < 10       | 52.78        |            |       | 53.03  | N < 10     | < 10  | 48.45  | N < 10 | < 10 | 48.7   | N < 10 | < 10 | 48.95  |
|                              |                |            |              |            |       | MAT    | HEMAT:     | ICS   |        |        |      |        |        |      |        |
| All Students                 | 55.99          | 106        | 46.45        |            |       | 46.7   | 56.55      | 97    | 42.27  | 56.87  | 107  | 42.52  | 61.61  | 96   | 42.77  |
| Native American              | N < 10         | < 10       | 46.45        |            |       | 46.7   | N < 10     | < 10  | 42.27  | N < 10 | < 10 | 42.52  | N < 10 | < 10 | 42.77  |
| Asian                        | N < 10         | < 10       | 46.45        |            |       | 46.7   | N < 10     | < 10  | 42.27  | N < 10 | < 10 | 42.52  | N < 10 | < 10 | 42.77  |
| African-<br>American         | N < 10         | < 10       | 46.45        |            |       | 46.7   | N < 10     | < 10  | 42.27  | N < 10 | < 10 | 42.52  | N < 10 | < 10 | 42.77  |
| Hispanic                     | 60.66          | 15         | 46.45        |            |       | 46.7   | 55.24      | 14    | 42.27  | 52.53  | 17   | 42.52  | 57.87  | 13   | 42.77  |
| Hawaiian/Pacific<br>Islander | N < 10         | < 10       | 46.45        |            |       | 46.7   | N < 10     | < 10  | 42.27  | N < 10 | < 10 | 42.52  | N < 10 | < 10 | 42.77  |
| Caucasian                    | 55.23          | 89         | 46.45        |            |       | 46.7   | 57.15      | 81    | 42.27  | 57.63  | 89   | 42.52  | 63.13  | 80   | 42.77  |
| Two or More                  | N < 10         | < 10       | 46.45        |            |       | 46.7   | N < 10     | < 10  | 42.27  | N < 10 | < 10 | 42.52  | N < 10 | < 10 | 42.77  |
|                              | SCIENCE        |            |              |            |       |        |            |       |        |        |      |        |        |      |        |
| All Students                 | 63.98          | 107        | 53.26        |            |       | 53.51  | 64.29      | 97    | 48.4   | 63.51  | 107  | 48.65  | 70.95  | 96   | 48.9   |
| Native American              | N < 10         | < 10       | 53.26        |            |       | 53.51  | N < 10     | < 10  | 48.4   | N < 10 | < 10 | 48.65  | N < 10 | < 10 | 48.9   |
| Asian                        | N < 10         | < 10       | 53.26        |            |       | 53.51  | N < 10     | < 10  | 48.4   | N < 10 | < 10 | 48.65  | N < 10 | < 10 | 48.9   |
| African-<br>American         | N < 10         | < 10       | 53.26        |            |       | 53.51  | N < 10     | < 10  | 48.4   | N < 10 | < 10 | 48.65  | N < 10 | < 10 | 48.9   |
| Hispanic                     | 68.79          | 15         | 53.26        |            |       | 53.51  | 62.17      | 14    | 48.4   | 57.62  | 17   | 48.65  | 70.26  | 13   | 48.9   |
| Hawaiian/Pacific<br>Islander | N < 10         | < 10       | 53.26        |            |       | 53.51  | N < 10     | < 10  | 48.4   | N < 10 | < 10 | 48.65  | N < 10 | < 10 | 48.9   |
| Caucasian                    | 63.28          | 90         | 53.26        |            |       | 53.51  | 64.37      | 81    | 48.4   | 64.61  | 89   | 48.65  | 71.19  | 80   | 48.9   |
| Two or More                  | N < 10         | < 10       | 53.26        |            |       | 53.51  | N < 10     | < 10  | 48.4   | N < 10 | < 10 | 48.65  | N < 10 | < 10 | 48.9   |
| N: Number of Concer          | tuntama vriiti | h Toot Co. | anas Imalia  | dad in the | Caama |        |            |       |        |        |      |        |        |      |        |