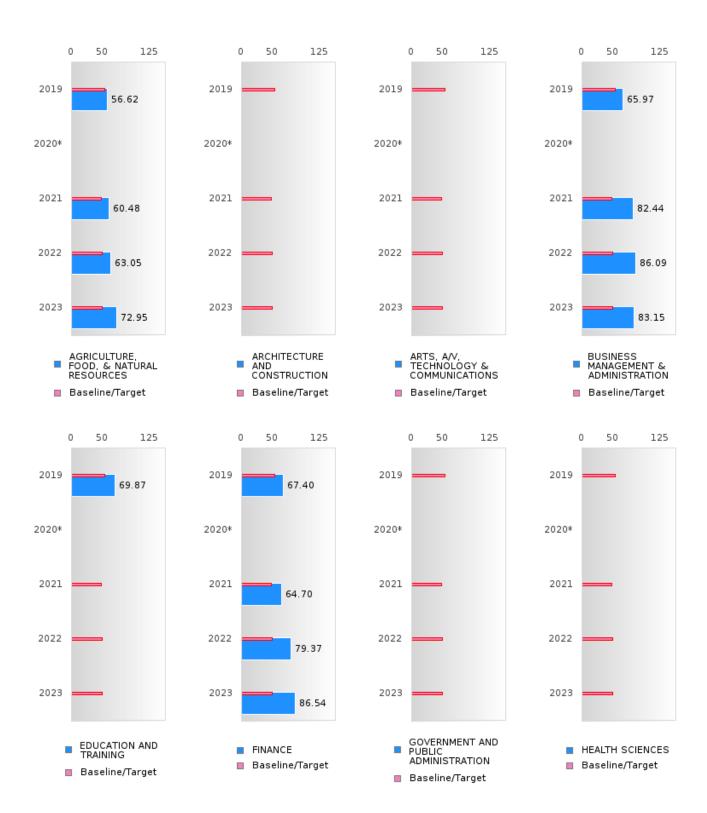

### ACADEMIC PROFICIENCY SCORE TABLE BY READING LANGUAGE ARTS AND CLUSTER

| ACADEMIC                                                   | PROF   |      | ICY S        | CORE  |       | E BY   | READI  |       | ANGU   | AGE A  |      | ND C   | LUSTE  |      |        |
|------------------------------------------------------------|--------|------|--------------|-------|-------|--------|--------|-------|--------|--------|------|--------|--------|------|--------|
| RACE                                                       |        | 2019 |              |       | 2020* |        |        | 2021  |        |        | 2022 |        |        | 2023 |        |
|                                                            | Score  | N    | Base<br>line | Score | N     | Target | Score  | N     | Target | Score  | N    | Target | Score  | N    | Target |
|                                                            |        |      |              |       | REA   | DING L | ANGUA  | GE AR | TS.    |        |      |        |        |      |        |
| AGRICULTUR<br>E, FOOD, &<br>NATURAL<br>RESOURCES           | 56.62  | 52   | 52.78        |       |       | 53.03  | 60.48  | 53    | 48.45  | 63.05  | 66   | 48.7   | 72.95  | 58   | 48.95  |
| ARCHITECTU<br>RE AND CONS<br>TRUCTION                      | N < 10 | < 10 | 52.78        |       |       | 53.03  | N < 10 | < 10  |        | N < 10 | < 10 | 48.7   | N < 10 | < 10 | 48.95  |
| ARTS, A/V,<br>TECHNOLOGY<br>& COMMUNIC<br>ATIONS           | N < 10 | < 10 | 52.78        |       |       | 53.03  | N < 10 | < 10  | 48.45  | N < 10 | < 10 | 48.7   | N < 10 | < 10 | 48.95  |
| BUSINESS MA<br>NAGEMENT &<br>ADMINISTRAT<br>ION            | 65.97  | 22   | 52.78        |       |       | 53.03  | 82.44  | 10    | 48.45  | 86.09  | 18   | 48.7   | 83.15  | 14   | 48.95  |
| EDUCATION<br>AND<br>TRAINING                               | 69.87  | 24   | 52.78        |       |       |        | N < 10 | < 10  | 48.45  | N < 10 | < 10 | 48.7   | N < 10 | < 10 | 48.95  |
| FINANCE                                                    | 67.40  | 27   | 52.78        |       |       | 53.03  | 64.70  | 15    | 48.45  | 79.37  | 19   | 48.7   | 86.54  | 17   | 48.95  |
| GOVERNMEN<br>T AND PUBLIC<br>ADMINISTRAT<br>ION            | N < 10 | < 10 | 52.78        |       |       | 53.03  | N < 10 | < 10  | 48.45  | N < 10 | < 10 | 48.7   | N < 10 | < 10 | 48.95  |
| HEALTH<br>SCIENCES                                         | N < 10 | < 10 | 52.78        |       |       | 53.03  | N < 10 | < 10  | 48.45  | N < 10 | < 10 | 48.7   | N < 10 | < 10 | 48.95  |
| HOSPITALITY & TOURISM                                      | 59.39  | 29   | 52.78        |       |       | 53.03  | 68.43  | 26    | 48.45  | 74.15  | 25   | 48.7   | N < 10 | < 10 | 48.95  |
| HUMAN<br>SERVICES                                          | 66.80  | 56   | 52.78        |       |       | 53.03  | 56.74  | 45    | 48.45  | 67.76  | 40   | 48.7   | 71.56  | 32   | 48.95  |
| INFORMATIO<br>N<br>TECHNOLOGY                              | 64.22  | 23   | 52.78        |       |       | 53.03  | 69.98  | 16    | 48.45  | 77.37  | 15   |        | N < 10 |      | 48.95  |
| LAW, PUBLIC<br>SAFETY,<br>CORRECTION<br>S, AND<br>SECURITY | N < 10 | < 10 | 52.78        |       |       | 53.03  | N < 10 | < 10  | 48.45  | N < 10 | < 10 |        |        |      | 48.95  |
| MANUFACTU<br>RING                                          |        |      | 52.78        |       |       |        | N < 10 |       |        | N < 10 |      |        | N < 10 |      | 48.95  |
| MARKETING                                                  | 75.58  | 10   | 52.78        |       |       |        | N < 10 | < 10  |        | N < 10 |      |        | N < 10 |      | 48.95  |
| STEM                                                       | N < 10 | < 10 | 52.78        |       |       |        | N < 10 | < 10  |        | N < 10 |      |        | N < 10 |      | 48.95  |
| TRANSPORTA<br>TION, DISTRIB<br>UTION, &<br>LOGISTICS       | 61.20  | 10   | 52.78        |       |       | 53.03  | N < 10 | < 10  | 48.45  | 84.50  | 14   | 48.7   | N < 10 | < 10 | 48.95  |

N: Number of Concentrators with Test Scores Included in the Score

<sup>\*</sup>State-required academic achievement tests were waived in 2020 due to COVID19.