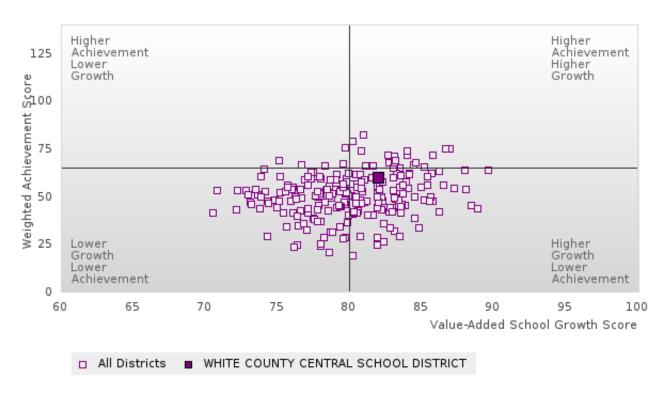

#### FOUR-YEAR ADJUSTED COHORT GRADUATION RATE BY RACE/ETHNICITY

### WHITE CO. CENTRAL SCHOOL DIST.