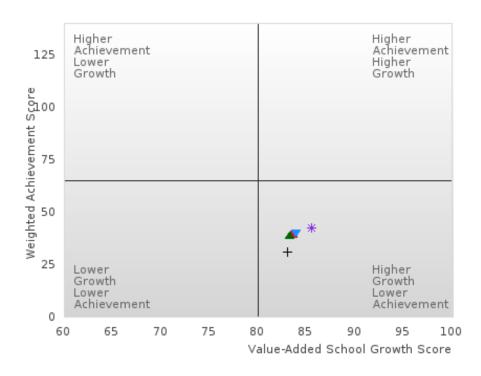

an/Pacific Islander | N < 10 | < 10        |       |          | N < 10   | < 10       | N < 10 | < 10        | N < 10 | < 10 |
| Caucasian                 | 80.45  | 22          |       |          | 79.97    | 26         | 80.34  | 34          | 80.51  | 24   |
| Two or More               | N < 10 | < 10        |       |          | N < 10   | < 10       | N < 10 | < 10        | N < 10 | < 10 |

N: Number of Concentrators Included in Score

<sup>\*</sup>State-required academic achievement tests were waived in 2020 due to COVID19.

#### WHITE CO. CENTRAL SCHOOL DIST.

### SCATTERPLOT OF WEIGHTED ACHIEVEMENT & VALUE-ADDED GROWTH SCORES FOR READING LANGUAGE ARTS BY SPECIAL POPULATION





## SCATTERPLOT OF WEIGHTED ACHIEVEMENT & VALUE-ADDED GROWTH SCORES FOR MATHEMATICS BY SPECIAL POPULATION





#### WHITE CO. CENTRAL SCHOOL DIST.

## SCATTERPLOT OF WEIGHTED ACHIEVEMENT & VALUE-ADDED GROWTH SCORES FOR SCIENCE BY SPECIAL POPULATION



■ All Students

▲ Male
▼ Female
◆ Students with Disabilities
+ Economically Disadvantaged
※ Non-traditional
∮ Single Parent
× English Learner
▼ Homeless
▼ Foster Care
◆ Military Dependent
◆ Migrant

### WHITE CO. CENTRAL SCHOOL DIST.

#### WEIGHTED ACHIEVEMENT BY SUBJECT BY SPECIAL POPULATION

| SUBGROUP        | 20      |      | 202   |      | 20       |      | 20:    |      | 20      | 23   |
|-----------------|---------|------|-------|------|----------|------|--------|------|---------|------|
| 552511551       | Score   | N    | Score | N N  | Score    | N    | Score  | N    | Score   | N    |
|                 |         |      |       |      |