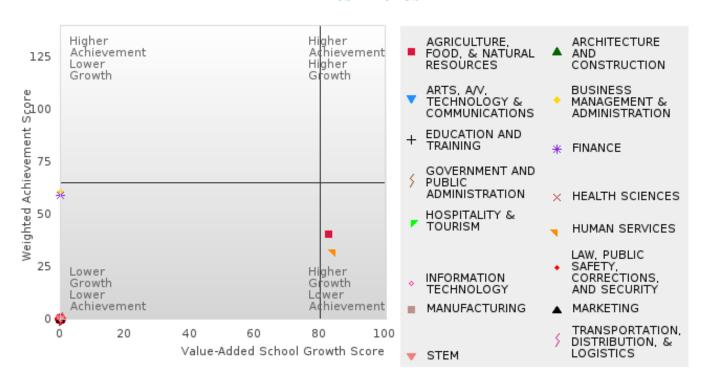

| N < 10    | < 10 | N < 10 | < 10 |  |
| Migrant                    | N < 10  | < 10 |       |                        | N < 10   | < 10                                     | N < 10    | < 10 | N < 10 | < 10 |  |
| N: Number of Concentr      |         |      |       |                        | 110      |                                          | 110       |      |        |      |  |

N: Number of Concentrators Included in Score

<sup>\*</sup>State-required academic achievement tests were waived in 2020 due to COVID19.

#### WHITE CO. CENTRAL SCHOOL DIST.

### SCATTERPLOT OF WEIGHTED ACHIEVEMENT & VALUE-ADDED GROWTH SCORES FOR READING LANGUAGE ARTS BY CLUSTER



## SCATTERPLOT OF WEIGHTED ACHIEVEMENT & VALUE-ADDED GROWTH SCORES FOR MATHEMATICS BY CLUSTER



#### WHITE CO. CENTRAL SCHOOL DIST.

### SCATTERPLOT OF WEIGHTED ACHIEVEMENT & VALUE-ADDED GROWTH SCORES FOR SCIENCE BY CLUSTER



### WHITE CO. CENTRAL SCHOOL DIST.

#### WEIGHTED ACHIEVEMENT FOR READING LANGUAGE ARTS BY CLUSTER

| SUBGROUP                                               | 20     | 19   | 2020* 2021 |          | 21       | 2022 |        |      | 2023   |      |
|--------------------------------------------------------|--------|------|------------|----------|----------|------|--------|------|--------|------|
|                                                        | Score  | N    | Score      | N        | Score    | N    | Score  | N    | Score  | N    |
|                                                        |        |      | RE         | ADING LA | NGUAGE A | ARTS |