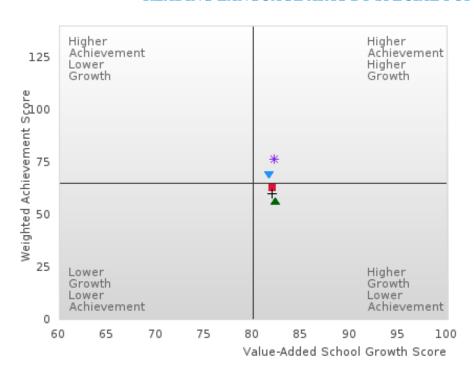

### CONSORTIUM FOUR-YEAR ADJUSTED COHORT GRADUATION RATE BY SPECIAL POPULATION

### WHITE CO. CENTRAL SCHOOL DIST.