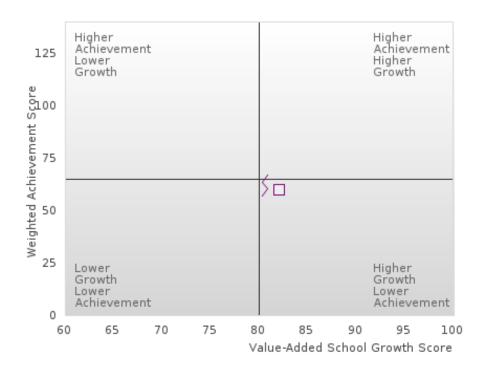

#### WHITE CO. CENTRAL SCHOOL DIST.

#### CONSORTIUM FOUR-YEAR ADJUSTED COHORT GRADUATION RATE BY CLUSTER