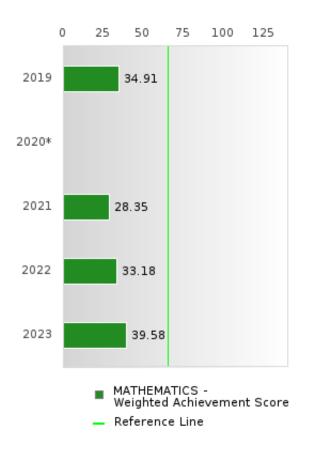

#### ACADEMIC PROFICIENCY SCORE IN MATHEMATICS

| YEAR  | SCORE | BASELINE/<br>TARGET | N   |
|-------|-------|---------------------|-----|
| 2019  | 55.99 | 46.45               | 106 |
| 2020* |       | 46.7                |     |
| 2021  | 56.55 | 42.27               | 97  |
| 2022  | 56.87 | 42.52               | 107 |
| 2023  | 61.61 | 42.77               | 96  |