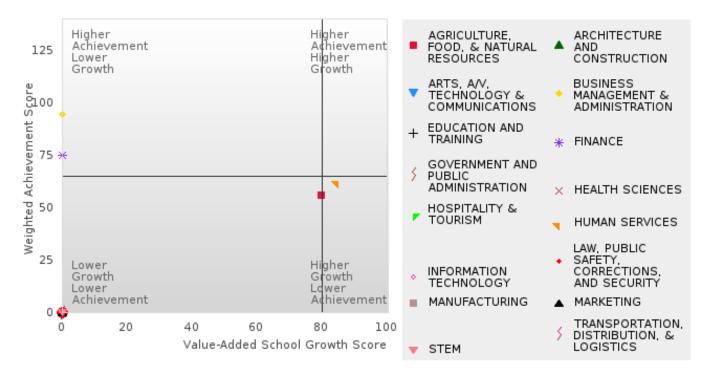

#### WHITE CO. CENTRAL SCHOOL DIST.

The Academic Proficiency Performance Measures (Reading/Language Arts [1S1]; Mathematics [1S2]; Science [1S3]) in Arkansas's approved Perkins V plan are designed to align with the achievement and growth measures in Arkansas's approved ESSA plan. This alignment provides schools with a unified focus on increased rigor and relevance in student learning opportunities within a student-focused learning system to improve academic proficiency and increase students' readiness for college, career, and community engagement.

#### Assessments Included:

Act Aspire (Grades 9 - 10) • Dynamic Learning Maps (Grades 9 - 10) • ACT (Grades 11 -12 [3-yr best])

Academic Proficiency Score Calculation:

- Weighted Achievement (Grades 9 12) and Value-Added Growth Scores (Grades 9 -10)
   Included in Score
- Reading/Language Arts, Mathematics, and Science calculated separately
- Calculated for all schools with Grades 9, 10, 11, and/or 12

#### General Formula for Academic Proficiency Score for Each Subject

ELA Academic Proficiency Score =

ELA Weighted Achievement Score  $\times$  (0.50) + ELA Mean Value – Added Growth Score  $\times$  (0.50)

Math Academic Proficiency Score =

Math Weighted Achievement Score  $\times$  (0.50) + Math Mean Value - Added Growth Score  $\times$  (0.50)

Science Academic Proficiency Score =

Science Weighted Achievement Score  $\times$  (0.50) + Science Mean Value - Added Growth Score  $\times$  (0.50)