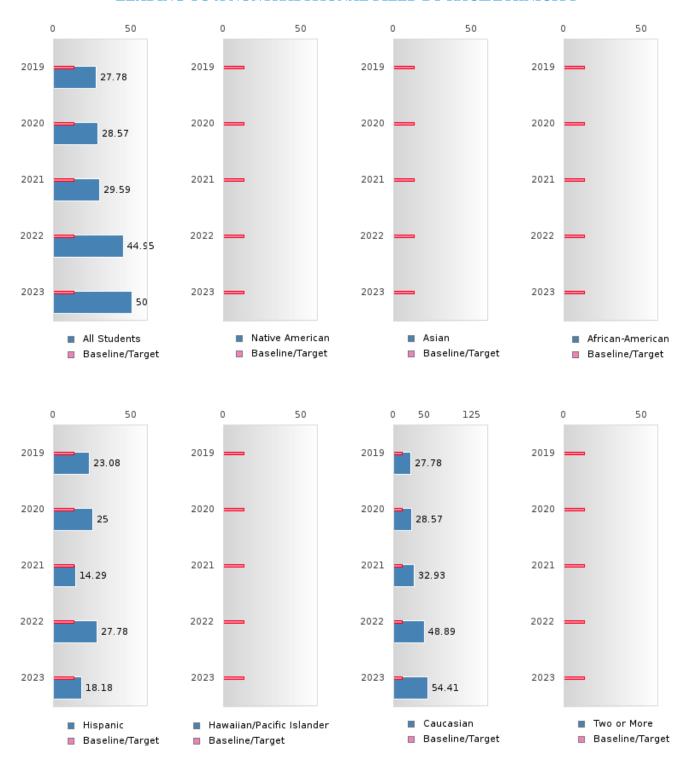

### PERFORMANCE MEASURE SCORES FOR CONCENTRATORS ONLY

| PERFORMANCE       |       | DIS   | TRICT SCO | DRE   |       | STATE SCORE |       |       |       |       |  |  |
|-------------------|-------|-------|-----------|-------|-------|-------------|-------|-------|-------|-------|--|--|
| MEASURES          | 2019  | 2020  | 2021      | 2022  | 2023  | 2019        | 2020  | 2021  | 2022  | 2023  |  |  |
| 3S1: POST-PROGRAM |       |       | 77.27     | 74.29 | 88.89 |             |       | 81.92 | 81.38 | 82.78 |  |  |
| PLACEMENT         |       |       |           |       |       |             |       |       |       |       |  |  |
|                   |       |       |           |       |       |             |       |       |       |       |  |  |
| 4S1: NON-         | 27.45 | 28.18 | 29.59     | 44.95 | 50.00 | 31.31       | 31.34 | 30.03 | 43.00 | 39.14 |  |  |
| TRADITIONAL       |       |       |           |       |       |             |       |       |       |       |  |  |
| PROGRAM           |       |       |           |       |       |             |       |       |       |       |  |  |
| CONCENTRATION     |       |       |           |       |       |             |       |       |       |       |  |  |
| 5S1: INDUSTRY     |       |       |           | 43.75 | 57.14 |             |       | 14.46 | 47.36 | 55.22 |  |  |
| CERTIFICATIONS    |       |       |           |       |       |             |       |       |       |       |  |  |
|                   |       |       |           |       |       |             |       |       |       |       |  |  |

#### **GRADUATION RATE BY RACE/ETHNICITY**

| RACE             |        | 2019 |        |        | 2020  |        |         | 2021  |        |         | 2022 |        |        | 2023 |        |
|------------------|--------|------|--------|--------|-------|--------|---------|-------|--------|---------|------|--------|--------|------|--------|
|                  | Score  | N    | Target | Score  | N     | Target | Score   | N     | Target | Score   | N    | Target | Score  | N    | Target |
|                  |        |      | FO     | UR-YEA | R ADJ | USTED  | COHOR'  | ΓGRAI | DUATIO | ON RATE | Ξ    |        |        |      |        |
| All Students     | > 95   | RV   | 87.18  | > 95   | RV    | 87.18  | > 95    | RV    | 87.18  | > 95    | RV   | 87.18  | > 95   | RV   | 87.18  |
| Native American  |        |      | 87.18  |        |       | 87.18  |         |       | 87.18  |         |      | 87.18  |        |      | 87.18  |
| Asian            |        |      | 87.18  |        |       | 87.18  |         |       | 87.18  |         |      | 87.18  |        |      | 87.18  |
| African-         |        |      | 87.18  | N < 10 | < 10  | 87.18  |         |       | 87.18  |         |      | 87.18  |        |      | 87.18  |
| American         |        |      |        |        |       |        |         |       |        |         |      |        |        |      |        |
| Hispanic         | > 95   | RV   | 87.18  | N < 10 | < 10  | 87.18  | N < 10  | < 10  | 87.18  | N < 10  | < 10 | 87.18  | N < 10 | < 10 | 87.18  |
| Hawaiian/Pacific |        |      | 87.18  |        |       | 87.18  |         |       | 87.18  |         |      | 87.18  |        |      | 87.18  |
| Islander         |        |      |        |        |       |        |         |       |        |         |      |        |        |      |        |
| Caucasian        | > 95   | RV   | 87.18  | > 95   | RV    | 87.18  | > 95    | RV    | 87.18  | > 95    | RV   | 87.18  | > 95   | RV   | 87.18  |
| Two or More      |        |      | 87.18  |        |       | 87.18  | N < 10  | < 10  | 87.18  | N < 10  | < 10 | 87.18  |        |      | 87.18  |
|                  |        | F    | IVE-YE | AR EXT | ENDEI | O ADJU | STED CO | DHORT | GRAD   | UATION  | RATE |        |        |      |        |
| All Students     | > 95   | RV   | 90.4   | > 95   | RV    | 90.4   | > 95    | RV    | 90.4   | > 95    | RV   | 90.4   | > 95   | RV   | 90.4   |
| Native American  |        |      | 90.4   |        |       | 90.4   |         |       | 90.4   |         |      | 90.4   |        |      | 90.4   |
| Asian            |        |      | 90.4   |        |       | 90.4   |         |       | 90.4   |         |      | 90.4   |        |      | 90.4   |
| African-         | N < 10 | < 10 | 90.4   |        |       | 90.4   | N < 10  | < 10  | 90.4   |         |      | 90.4   |        |      | 90.4   |
| American         |        |      |        |        |       |        |         |       |        |         |      |        |        |      |        |
| Hispanic         | N < 10 | < 10 | 90.4   | > 95   | RV    | 90.4   | N < 10  | < 10  | 90.4   | N < 10  | < 10 | 90.4   | N < 10 | < 10 | 90.4   |
| Hawaiian/Pacific |        |      | 90.4   |        |       | 90.4   |         |       | 90.4   |         |      | 90.4   |        |      | 90.4   |
| Islander         |        |      |        |        |       |        |         |       |        |         |      |        |        |      |        |
| Caucasian        | > 95   | RV   | 90.4   | > 95   | RV    | 90.4   | > 95    | RV    | 90.4   | > 95    | RV   | 90.4   | > 95   | RV   | 90.4   |
| Two or More      |        |      | 90.4   |        |       | 90.4   |         |       | 90.4   | N < 10  | < 10 | 90.4   | N < 10 | < 10 | 90.4   |