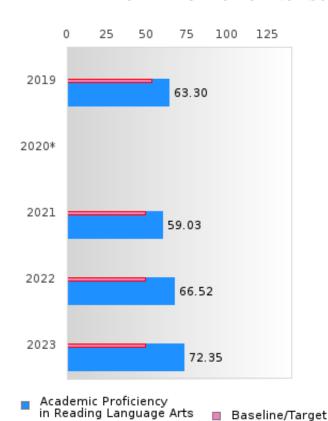

#### ACADEMIC PROFICIENCY SCORE IN READING LANGUAGE ARTS

| YEAR  | SCORE | BASELINE/ | N   |
|-------|-------|-----------|-----|
|       |       | TARGET    |     |
| 2019  | 63.30 | 52.78     | 106 |
| 2020* |       | 53.03     |     |
| 2021  | 59.03 | 48.45     | 97  |
| 2022  | 66.52 | 48.7      | 107 |
| 2023  | 72.35 | 48.95     | 96  |

N: Number of Concentrators with Test Scores Included in the Score

### DISTRIBUTION OF DISTRICT SCORES FOR ACADEMIC PROFICIENCY IN READING LANGUAGE ARTS

<sup>\*</sup>State-required academic achievement tests were waived in 2020 due to COVID19.