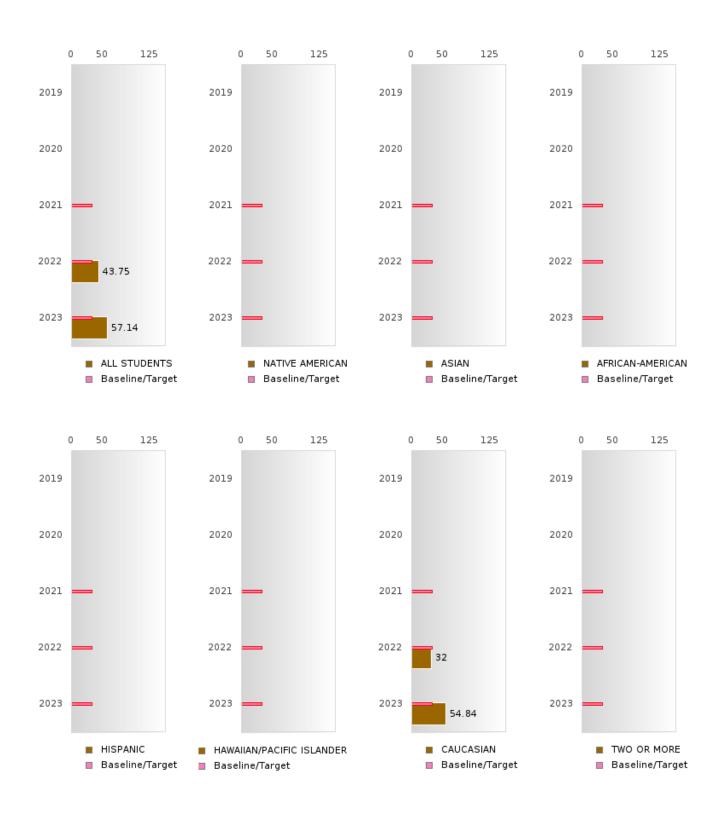

### PERFORMANCE MEASURE SCORES FOR CONCENTRATORS ONLY

| PERFORMANCE       |       | DIS   | TRICT SCO | DRE   |       | STATE SCORE |       |       |       |       |  |  |
|-------------------|-------|-------|-----------|-------|-------|-------------|-------|-------|-------|-------|--|--|
| MEASURES          | 2019  | 2020  | 2021      | 2022  | 2023  | 2019        | 2020  | 2021  | 2022  | 2023  |  |  |
| 3S1: POST-PROGRAM |       |       | 77.27     | 74.29 | 88.89 |             |       | 81.92 | 81.38 | 82.78 |  |  |
| PLACEMENT         |       |       |           |       |       |             |       |       |       |       |  |  |
|                   |       |       |           |       |       |             |       |       |       |       |  |  |
| 4S1: NON-         | 27.45 | 28.18 | 29.59     | 44.95 | 50.00 | 31.31       | 31.34 | 30.03 | 43.00 | 39.14 |  |  |
| TRADITIONAL       |       |       |           |       |       |             |       |       |       |       |  |  |
| PROGRAM           |       |       |           |       |       |             |       |       |       |       |  |  |
| CONCENTRATION     |       |       |           |       |       |             |       |       |       |       |  |  |
| 5S1: INDUSTRY     |       |       |           | 43.75 | 57.14 |             |       | 14.46 | 47.36 | 55.22 |  |  |
| CERTIFICATIONS    |       |       |           |       |       |             |       |       |       |       |  |  |
|                   |       |       |           |       |       |             |       |       |       |       |  |  |