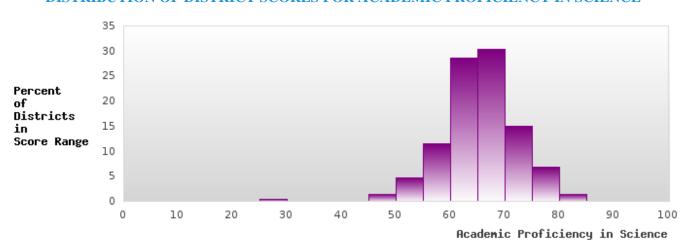

#### DISTRIBUTION OF DISTRICT SCORES FOR ACADEMIC PROFICIENCY IN SCIENCE

<sup>\*</sup>State-required academic achievement tests were waived in 2020 due to COVID19.

#### ACADEMIC PROFICIENCY SCORE IN SCIENCE

| YEAR  | SCORE | BASELINE/<br>TARGET | N   |
|-------|-------|---------------------|-----|
| 2019  | 63.98 | 53.26               | 107 |
| 2020* |       | 53.51               |     |
| 2021  | 64.29 | 48.4                | 97  |
| 2022  | 63.51 | 48.65               | 107 |
| 2023  | 70.95 | 48.9                | 96  |

N: Number of Concentrators with Test Scores Included in the Score