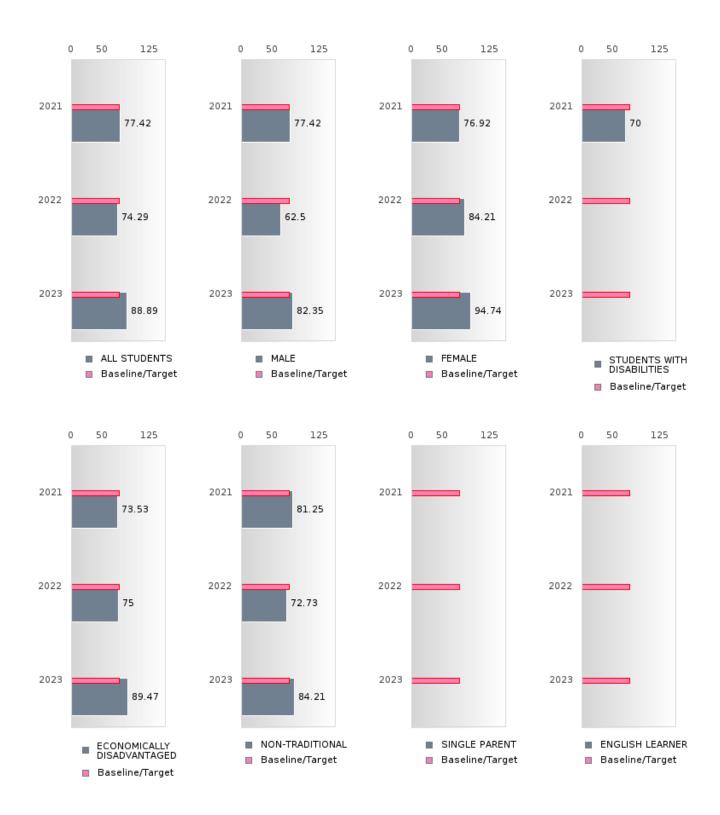

### PERFORMANCE MEASURE SCORES FOR CONCENTRATORS ONLY

| PERFORMANCE       |       | DIS   | TRICT SCO | DRE   |       | STATE SCORE |       |       |       |       |  |  |
|-------------------|-------|-------|-----------|-------|-------|-------------|-------|-------|-------|-------|--|--|
| MEASURES          | 2019  | 2020  | 2021      | 2022  | 2023  | 2019        | 2020  | 2021  | 2022  | 2023  |  |  |
| 3S1: POST-PROGRAM |       |       | 77.27     | 74.29 | 88.89 |             |       | 81.92 | 81.38 | 82.78 |  |  |
| PLACEMENT         |       |       |           |       |       |             |       |       |       |       |  |  |
|                   |       |       |           |       |       |             |       |       |       |       |  |  |
| 4S1: NON-         | 27.45 | 28.18 | 29.59     | 44.95 | 50.00 | 31.31       | 31.34 | 30.03 | 43.00 | 39.14 |  |  |
| TRADITIONAL       |       |       |           |       |       |             |       |       |       |       |  |  |
| PROGRAM           |       |       |           |       |       |             |       |       |       |       |  |  |
| CONCENTRATION     |       |       |           |       |       |             |       |       |       |       |  |  |
| 5S1: INDUSTRY     |       |       |           | 43.75 | 57.14 |             |       | 14.46 | 47.36 | 55.22 |  |  |
| CERTIFICATIONS    |       |       |           |       |       |             |       |       |       |       |  |  |
|                   |       |       |           |       |       |             |       |       |       |       |  |  |

The placement data are lagged in this report and the CAR report. The 2022 report includes placement data on students who exited secondary education during the 2021 school year.