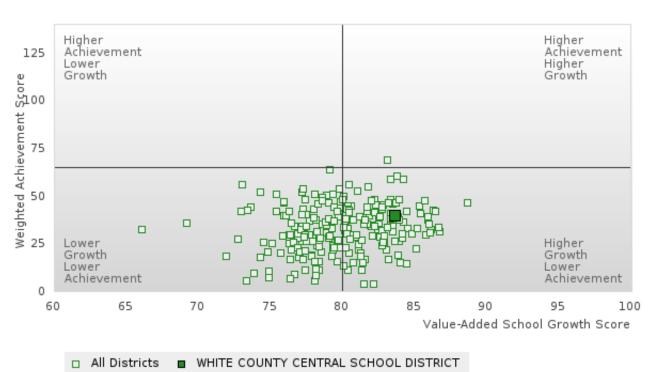

#### CONSORTIUM FOUR-YEAR ADJUSTED COHORT GRADUATION RATE BY CLUSTER

#### WHITE CO. CENTRAL SCHOOL DIST.