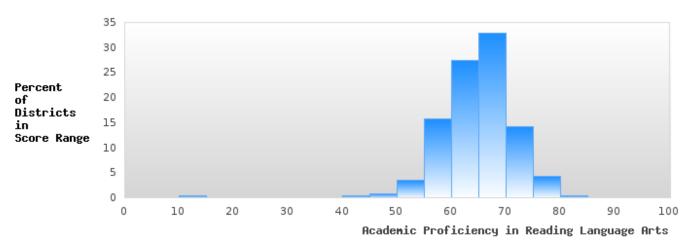

### DISTRIBUTION OF DISTRICT SCORES FOR ACADEMIC PROFICIENCY IN READING LANGUAGE ARTS

<sup>\*</sup>State-required academic achievement tests were waived in 2020 due to COVID19.

#### ACADEMIC PROFICIENCY SCORE IN READING LANGUAGE ARTS

| YEAR  | SCORE | BASELINE/ | N   |
|-------|-------|-----------|-----|
|       |       | TARGET    |     |
| 2019  | 63.30 | 52.78     | 106 |
| 2020* |       | 53.03     |     |
| 2021  | 59.03 | 48.45     | 97  |
| 2022  | 66.52 | 48.7      | 107 |
| 2023  | 72.35 | 48.95     | 96  |