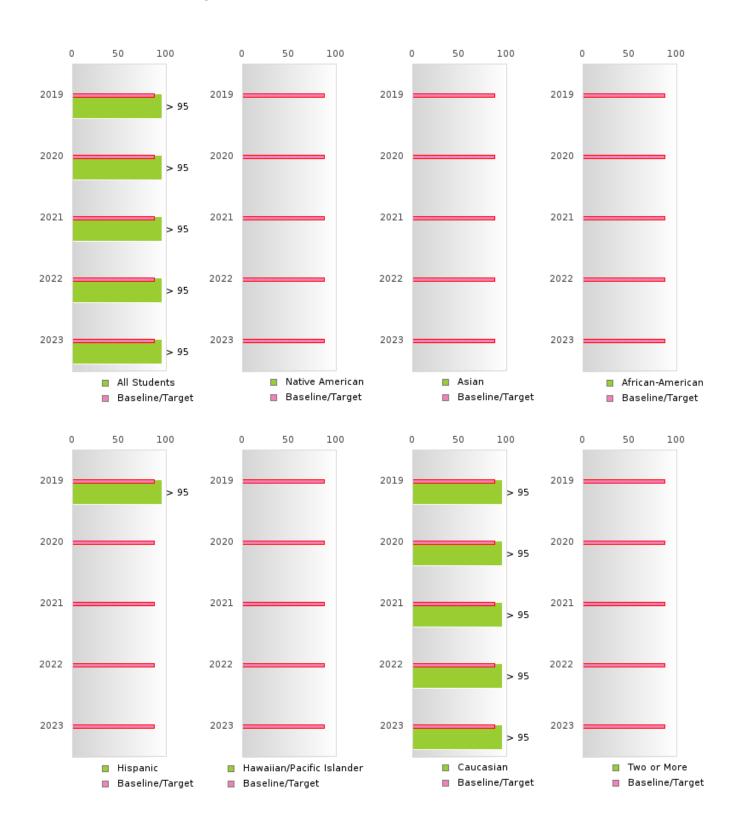

#### FOUR-YEAR ADJUSTED COHORT GRADUATION RATE BY RACE/ETHNICITY

#### FIVE-YEAR EXTENDED ADJUSTED COHORT GRADUATION RATE BY RACE/ETHNICITY

#### **GRADUATION RATE BY RACE/ETHNICITY**

| RACE             |        | 2019 |        |        | 2020  |        |         | 2021  |        |         | 2022 |        |        | 2023 |        |
|------------------|--------|------|--------|--------|-------|--------|---------|-------|--------|---------|------|--------|--------|------|--------|
|                  | Score  | N    | Target | Score  | N     | Target | Score   | N     | Target | Score   | N    | Target | Score  | N    | Target |
|                  |        |      | FO     | UR-YEA | R ADJ | USTED  | COHOR'  | ΓGRAI | DUATIO | ON RATE | Ξ    |        |        |      |        |
| All Students     | > 95   | RV   | 87.18  | > 95   | RV    | 87.18  | > 95    | RV    | 87.18  | > 95    | RV   | 87.18  | > 95   | RV   | 87.18  |
| Native American  |        |      | 87.18  |        |       | 87.18  |         |       | 87.18  |         |      | 87.18  |        |      | 87.18  |
| Asian            |        |      | 87.18  |        |       | 87.18  |         |       | 87.18  |         |      | 87.18  |        |      | 87.18  |
| African-         |        |      | 87.18  | N < 10 | < 10  | 87.18  |         |       | 87.18  |         |      | 87.18  |        |      | 87.18  |
| American         |        |      |        |        |       |        |         |       |        |         |      |        |        |      |        |
| Hispanic         | > 95   | RV   | 87.18  | N < 10 | < 10  | 87.18  | N < 10  | < 10  | 87.18  | N < 10  | < 10 | 87.18  | N < 10 | < 10 | 87.18  |
| Hawaiian/Pacific |        |      | 87.18  |        |       | 87.18  |         |       | 87.18  |         |      | 87.18  |        |      | 87.18  |
| Islander         |        |      |        |        |       |        |         |       |        |         |      |        |        |      |        |
| Caucasian        | > 95   | RV   | 87.18  | > 95   | RV    | 87.18  | > 95    | RV    | 87.18  | > 95    | RV   | 87.18  | > 95   | RV   | 87.18  |
| Two or More      |        |      | 87.18  |        |       | 87.18  | N < 10  | < 10  | 87.18  | N < 10  | < 10 | 87.18  |        |      | 87.18  |
|                  |        | F    | IVE-YE | AR EXT | ENDEI | O ADJU | STED CO | DHORT | GRAD   | UATION  | RATE |        |        |      |        |
| All Students     | > 95   | RV   | 90.4   | > 95   | RV    | 90.4   | > 95    | RV    | 90.4   | > 95    | RV   | 90.4   | > 95   | RV   | 90.4   |
| Native American  |        |      | 90.4   |        |       | 90.4   |         |       | 90.4   |         |      | 90.4   |        |      | 90.4   |
| Asian            |        |      | 90.4   |        |       | 90.4   |         |       | 90.4   |         |      | 90.4   |        |      | 90.4   |
| African-         | N < 10 | < 10 | 90.4   |        |       | 90.4   | N < 10  | < 10  | 90.4   |         |      | 90.4   |        |      | 90.4   |
| American         |        |      |        |        |       |        |         |       |        |         |      |        |        |      |        |
| Hispanic         | N < 10 | < 10 | 90.4   | > 95   | RV    | 90.4   | N < 10  | < 10  | 90.4   | N < 10  | < 10 | 90.4   | N < 10 | < 10 | 90.4   |
| Hawaiian/Pacific |        |      | 90.4   |        |       | 90.4   |         |       | 90.4   |         |      | 90.4   |        |      | 90.4   |
| Islander         |        |      |        |        |       |        |         |       |        |         |      |        |        |      |        |
| Caucasian        | > 95   | RV   | 90.4   | > 95   | RV    | 90.4   | > 95    | RV    | 90.4   | > 95    | RV   | 90.4   | > 95   | RV   | 90.4   |
| Two or More      |        |      | 90.4   |        |       | 90.4   |         |       | 90.4   | N < 10  | < 10 | 90.4   | N < 10 | < 10 | 90.4   |