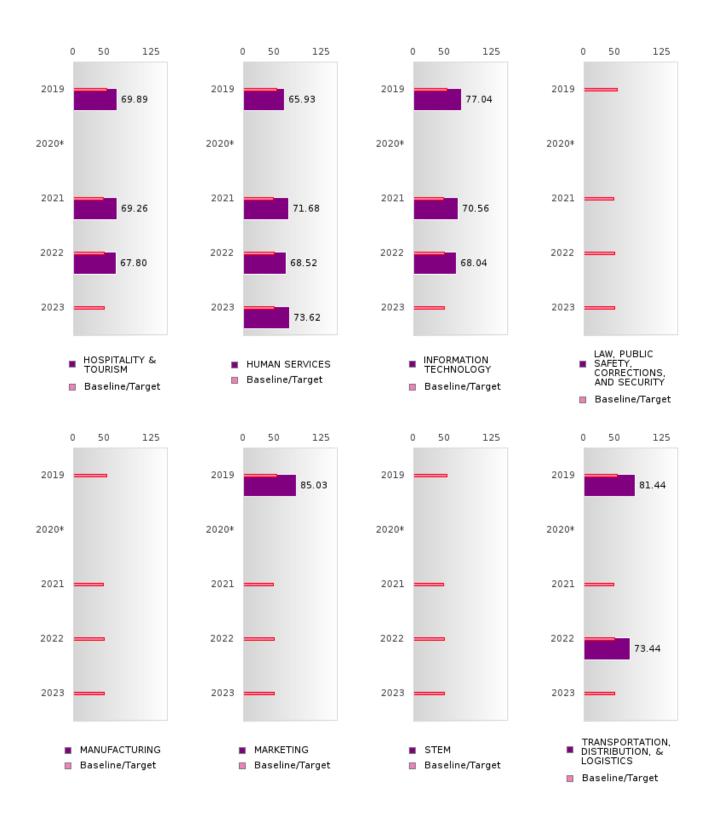

### ACADEMIC PROFICIENCY SCORE TABLE BY SUBJECT AND SPECIAL POPULATION

| ACADEN                     | IIC PK |            | IENCI    | SCOI  |       | DLE D  | ) I SUD |      | AND    | SPECIA  |             | PULA   | HON    |             |        |
|----------------------------|--------|------------|----------|-------|-------|--------|---------|------|--------|---------|-------------|--------|--------|-------------|--------|
| RACE                       |        | 2019       |          |       | 2020* |        |         | 2021 |        |         | 2022        |        |        | 2023        |        |
|                            | Score  | N          | Base     | Score | N     | Target | Score   | N    | Target | Score   | N           | Target | Score  | N           | Target |
|                            |        |            | line     |       |       |        |         |      |        |         |             |        |        |             |        |
|                            |        |            |          |       | REA   |        | LANGUA  |      |        |         |             |        |        |             |        |
| All Students               | 63.30  | 106        | 52.78    |       |       | 53.03  | 59.03   | 97   | 48.45  | 66.52   | 107         | 48.7   | 72.35  | 96          | 48.95  |
| Male                       | 59.52  | 55         | 52.78    |       |       | 53.03  | 59.93   | 45   | 48.45  | 65.95   | 56          | 48.7   | 69.49  | 45          | 48.95  |
| Female                     | 67.28  | 51         | 52.78    |       |       | 53.03  | 58.12   | 52   | 48.45  | 66.74   | 51          | 48.7   | 75.40  | 51          | 48.95  |
| Students with Disabilities | 58.37  | 13         | 52.78    |       |       | 53.03  | 52.25   | 15   | 48.45  | 55.83   | 14          | 48.7   | 58.00  | 11          | 48.95  |
| Economically Disadvantaged | 60.19  | 68         | 52.78    |       |       | 53.03  | 57.81   | 55   | 48.45  | 66.70   | 54          | 48.7   | 70.97  | 55          | 48.95  |
| Non-traditional            | 68.37  | 28         | 52.78    |       |       | 53.03  | 60.39   | 28   | 48.45  | 70.41   | 49          | 48.7   | 79.18  | 40          | 48.95  |
| Single Parent              | N < 10 | < 10       | 52.78    |       |       | 53.03  | N < 10  | < 10 | 48.45  | N < 10  | < 10        | 48.7   | N < 10 | < 10        | 48.95  |
| English Learner            | 54.10  | 12         | 52.78    |       |       | 53.03  | 55.10   | 10   | 48.45  | N < 10  | < 10        | 48.7   | N < 10 | < 10        | 48.95  |
| Homeless                   | N < 10 | < 10       | 52.78    |       |       | 53.03  | N < 10  | < 10 |        | N < 10  | < 10        | 48.7   | N < 10 | < 10        | 48.95  |
| Foster Care                | N < 10 | < 10       | 52.78    |       |       | 53.03  | N < 10  | < 10 |        | N < 10  | < 10        | 48.7   | N < 10 | < 10        | 48.95  |
| Military<br>Dependent      | N < 10 | < 10       | 52.78    |       |       |        | N < 10  | < 10 |        | N < 10  | < 10        | 48.7   | N < 10 | < 10        | 48.95  |
| Migrant                    | N < 10 | < 10       | 52.78    |       |       | 53.03  | N < 10  | < 10 | 48.45  | N < 10  | < 10        | 48.7   | N < 10 | < 10        | 48.95  |
|                            |        |            | <u> </u> |       |       |        | HEMATI  |      |        | 2,      | ,           | 1911   |        |             | .0.2   |
| All Students               | 55.99  | 106        | 46.45    |       |       | 46.7   | 56.55   | 97   | 42.27  | 56.87   | 107         | 42.52  | 61.61  | 96          | 42.77  |
| Male                       | 57.24  | 55         | 46.45    |       |       | 46.7   | 59.52   | 45   | 42.27  | 56.58   | 56          | 42.52  | 61.07  | 45          | 42.77  |
| Female                     | 54.72  | 51         | 46.45    |       |       | 46.7   | 53.95   | 52   | 42.27  | 57.45   | 51          | 42.52  | 62.05  | 51          | 42.77  |
| Students with Disabilities | 44.16  | 13         | 46.45    |       |       | 46.7   | 46.83   | 15   | 42.27  | 40.66   | 14          | 42.52  | 41.41  | 11          | 42.77  |
| Economically Disadvantaged | 52.39  | 68         | 46.45    |       |       | 46.7   | 55.86   | 55   | 42.27  | 58.42   | 54          | 42.52  | 56.96  | 55          | 42.77  |
| Non-traditional            | 55.37  | 28         | 46.45    |       |       | 46.7   | 54.77   | 28   | 42.27  | 58.08   | 49          | 42.52  | 63.99  | 40          | 42.77  |
| Single Parent              | N < 10 | < 10       | 46.45    |       |       | 46.7   | N < 10  | < 10 |        | N < 10  | < 10        |        | N < 10 | < 10        | 42.77  |
| English Learner            | 56.07  | 12         | 46.45    |       |       | 46.7   | 44.23   | 10   |        | N < 10  | < 10        |        | N < 10 | < 10        | 42.77  |
| Homeless                   | N < 10 | < 10       | 46.45    |       |       | 46.7   | N < 10  | < 10 |        | N < 10  | < 10        |        | N < 10 | < 10        | 42.77  |
| Foster Care                | N < 10 | < 10       | 46.45    |       |       | 46.7   | N < 10  | < 10 |        | N < 10  | < 10        |        | N < 10 | < 10        | 42.77  |
| Military Dependent         | N < 10 | < 10       | 46.45    |       |       | 46.7   | N < 10  | < 10 |        | N < 10  | < 10        |        | N < 10 | < 10        | 42.77  |
| Migrant                    | N < 10 | < 10       | 46.45    |       |       | 46.7   | N < 10  | < 10 | 42 27  | N < 10  | < 10        | 42 52  | N < 10 | < 10        | 42.77  |
| Wigitalit                  | 11 (10 | <b>V10</b> | 10.13    |       |       |        | CIENCE  | (10  | 12.27  | 11 4 10 | <b>V 10</b> | 12.32  | 11 110 | <b>V 10</b> | 12.77  |
| All Students               | 63.98  | 107        | 53.26    |       |       | 53.51  | 64.29   | 97   | 48.4   | 63.51   | 107         | 48.65  | 70.95  | 96          | 48.9   |
| Male                       | 61.89  | 55         | 53.26    |       |       | 53.51  | 62.11   | 45   | 48.4   | 63.65   | 56          | 48.65  | 67.43  | 45          | 48.9   |
| Female                     | 66.23  | 52         | 53.26    |       |       | 53.51  | 66.27   | 52   | 48.4   | 63.59   | 51          | 48.65  | 73.94  | 51          | 48.9   |
| Students with Disabilities | 55.26  | 13         | 53.26    |       |       | 53.51  | 54.64   | 15   | 48.4   | 55.39   | 14          | 48.65  | 47.62  | 11          | 48.9   |
| Economically               | 59.52  | 69         | 53.26    |       |       | 53.51  | 60.77   | 55   | 48.4   | 62.61   | 54          | 48.65  | 66.28  | 55          | 48.9   |
| Disadvantaged              | (0.50  | 20         | 52.26    |       |       | 52.51  | 50.75   | 20   | 40.4   | (4.70   | 40          | 10.65  | 72.59  | 40          | 49.0   |
| Non-traditional            | 68.52  | 28         | 53.26    |       |       | 53.51  | 58.75   | 28   | 48.4   | 64.79   | 49          | 48.65  | 72.58  | 40          | 48.9   |
| Single Parent              | N < 10 | < 10       | 53.26    |       |       |        | N < 10  | < 10 | 48.4   | N < 10  | < 10        |        | N < 10 | < 10        | 48.9   |
| English Learner            | 64.62  | 12         | 53.26    |       |       |        | 43.15   | 10   | 48.4   | N < 10  | < 10        |        | N < 10 | < 10        | 48.9   |
| Homeless                   | N < 10 | < 10       | 53.26    |       |       |        | N < 10  | < 10 | 48.4   | N < 10  | < 10        |        | N < 10 | < 10        | 48.9   |
| Foster Care                | N < 10 | < 10       | 53.26    |       |       |        | N < 10  | < 10 | 48.4   | N < 10  | < 10        |        | N < 10 | < 10        | 48.9   |
| Military<br>Dependent      | N < 10 | < 10       | 53.26    |       |       |        | N < 10  | < 10 | 48.4   | N < 10  | < 10        |        | N < 10 | < 10        | 48.9   |
| Migrant                    | N < 10 | < 10       | 53.26    |       |       | 53.51  | N < 10  | < 10 | 48.4   | N < 10  | < 10        | 48.65  | N < 10 | < 10        | 48.9   |

N: Number of Concentrators with Test Scores Included in the Score

<sup>\*</sup>State-required academic achievement tests were waived in 2020 due to COVID19.