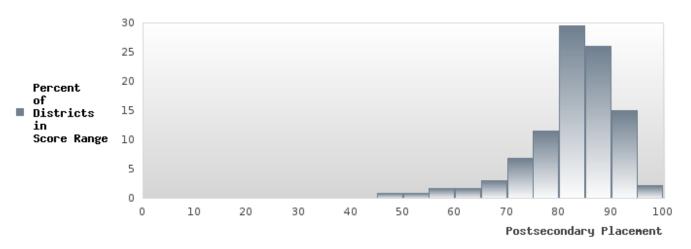

### PERFORMANCE MEASURE SCORES FOR CONCENTRATORS ONLY

| PERFORMANCE       |       | DIS   | TRICT SCO | DRE   |       | STATE SCORE |       |       |       |       |  |  |
|-------------------|-------|-------|-----------|-------|-------|-------------|-------|-------|-------|-------|--|--|
| MEASURES          | 2019  | 2020  | 2021      | 2022  | 2023  | 2019        | 2020  | 2021  | 2022  | 2023  |  |  |
| 3S1: POST-PROGRAM |       |       | 77.27     | 74.29 | 88.89 |             |       | 81.92 | 81.38 | 82.78 |  |  |
| PLACEMENT         |       |       |           |       |       |             |       |       |       |       |  |  |
|                   |       |       |           |       |       |             |       |       |       |       |  |  |
| 4S1: NON-         | 27.45 | 28.18 | 29.59     | 44.95 | 50.00 | 31.31       | 31.34 | 30.03 | 43.00 | 39.14 |  |  |
| TRADITIONAL       |       |       |           |       |       |             |       |       |       |       |  |  |
| PROGRAM           |       |       |           |       |       |             |       |       |       |       |  |  |
| CONCENTRATION     |       |       |           |       |       |             |       |       |       |       |  |  |
| 5S1: INDUSTRY     |       |       |           | 43.75 | 57.14 |             |       | 14.46 | 47.36 | 55.22 |  |  |
| CERTIFICATIONS    |       |       |           |       |       |             |       |       |       |       |  |  |
|                   |       |       |           |       |       |             |       |       |       |       |  |  |

The placement data are lagged in this report and the CAR report. The 2022 report includes placement data on students who exited secondary education during the 2021 school year.