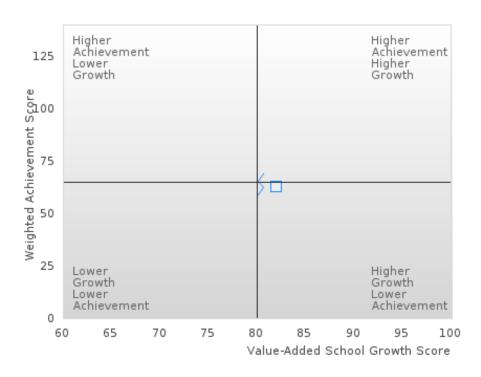

### WHITE CO. CENTRAL SCHOOL DIST.

#### GRADUATION RATE BY SPECIAL POPULATION

| RACE                       |        | 2019 |        |        | 2020  |        |         | 2021   |        |        | 2022 |        |        | 2023 |        |
|----------------------------|--------|------|--------|--------|-------|--------|---------|--------|--------|--------|------|--------|--------|------|--------|
|                            | Score  | N    | Target | Score  | N     | Target | Score   | N      | Target | Score  | N    | Target | Score  | N    | Target |
|                            |        |      | FO     | UR-YEA | R ADJ | USTED  | COHOR'  | T GRAI | DUATIO | N RATE | 3    |        |        |      |        |
| All Students               | > 95   | RV   | 87.18  | > 95   | RV    | 87.18  | > 95    | RV     | 87.18  | > 95   | RV   | 87.18  | > 95   | RV   | 87.18  |
| Male                       | > 95   | RV   | 87.18  | > 95   | RV    | 87.18  | > 95    | RV     | 87.18  | > 95   | RV   | 87.18  | > 95   | RV   | 87.18  |
| Female                     | > 95   | RV   | 87.18  | > 95   | RV    | 87.18  | > 95    | RV     | 87.18  | > 95   | RV   | 87.18  | 95.00  | RV   | 87.18  |
| Students with Disabilities | N < 10 | < 10 | 87.18  | 90.00  | RV    | 87.18  | N < 10  | < 10   | 87.18  | N < 10 | < 10 | 87.18  | N < 10 | < 10 | 87.18  |
| Economically Disadvantaged | > 95   | RV   | 87.18  | > 95   | RV    | 87.18  | > 95    | RV     | 87.18  | > 95   | RV   | 87.18  | > 95   | RV   | 87.18  |
| Non-traditional            | > 95   | RV   | 87.18  | N < 10 | < 10  | 87.18  | > 95    | RV     | 87.18  | > 95   | RV   | 87.18  | > 95   | RV   | 87.18  |
| Single Parent              |        |      | 87.18  |        |       | 87.18  |         |        | 87.18  |        |      | 87.18  |        |      | 87.18  |
| English Learner            | N < 10 | < 10 | 87.18  | N < 10 | < 10  |        | N < 10  | < 10   | 87.18  | N < 10 | < 10 | 87.18  | N < 10 | < 10 | 87.18  |
| Homeless                   | N < 10 | < 10 | 87.18  | N < 10 | < 10  | 87.18  | N < 10  | < 10   | 87.18  | N < 10 | < 10 | 87.18  | N < 10 | < 10 | 87.18  |
| Foster Care                |        |      | 87.18  |        |       | 87.18  |         |        | 87.18  |        |      | 87.18  |        |      | 87.18  |
| Military                   | N < 10 | < 10 | 87.18  |        |       | 87.18  | N < 10  | < 10   | 87.18  |        |      | 87.18  | N < 10 | < 10 | 87.18  |
| Dependent                  |        |      |        |        |       |        |         |        |        |        |      |        |        |      |        |
| Migrant                    | N < 10 | < 10 | 87.18  | N < 10 | < 10  | 87.18  | N < 10  | < 10   | 87.18  | N < 10 | < 10 | 87.18  | N < 10 | < 10 | 87.18  |
|                            |        | F    | IVE-YE | AR EXT | ENDEI | ADJU   | STED CO | DHORT  | GRAD   | JATION | RATE |        |        |      |        |
| All Students               | > 95   | RV   | 90.4   | > 95   | RV    | 90.4   | > 95    | RV     | 90.4   | > 95   | RV   | 90.4   | > 95   | RV   | 90.4   |
| Male                       | > 95   | RV   | 90.4   | > 95   | RV    | 90.4   | > 95    | RV     | 90.4   | > 95   | RV   | 90.4   | > 95   | RV   | 90.4   |
| Female                     | > 95   | RV   | 90.4   | > 95   | RV    | 90.4   | > 95    | RV     | 90.4   | > 95   | RV   | 90.4   | > 95   | RV   | 90.4   |
| Students with Disabilities | N < 10 | < 10 | 90.4   | N < 10 | < 10  | 90.4   | 90.00   | RV     | 90.4   | N < 10 | < 10 | 90.4   | N < 10 | < 10 | 90.4   |
| Economically Disadvantaged | > 95   | RV   | 90.4   | > 95   | RV    | 90.4   | > 95    | RV     | 90.4   | > 95   | RV   | 90.4   | > 95   | RV   | 90.4   |
| Non-traditional            |        |      | 90.4   | > 95   | RV    | 90.4   | N < 10  | < 10   | 90.4   | > 95   | RV   | 90.4   | > 95   | RV   | 90.4   |
| Single Parent              |        |      | 90.4   |        |       | 90.4   |         |        | 90.4   |        |      | 90.4   |        |      | 90.4   |
| English Learner            | N < 10 | < 10 | 90.4   | N < 10 | < 10  | 90.4   | N < 10  | < 10   | 90.4   | N < 10 | < 10 | 90.4   | N < 10 | < 10 | 90.4   |
| Homeless                   | N < 10 | < 10 | 90.4   | N < 10 | < 10  | 90.4   | N < 10  | < 10   | 90.4   | N < 10 | < 10 | 90.4   | N < 10 | < 10 | 90.4   |
| Foster Care                |        |      | 90.4   |        |       | 90.4   |         |        | 90.4   |        |      | 90.4   |        |      | 90.4   |
| Military<br>Dependent      | N < 10 | < 10 | 90.4   | N < 10 | < 10  | 90.4   |         |        | 90.4   | N < 10 | < 10 | 90.4   |        |      | 90.4   |
| Migrant                    | N < 10 | < 10 | 90.4   | N < 10 | < 10  | 90.4   | N < 10  | < 10   | 90.4   | N < 10 | < 10 | 90.4   | N < 10 | < 10 | 90.4   |