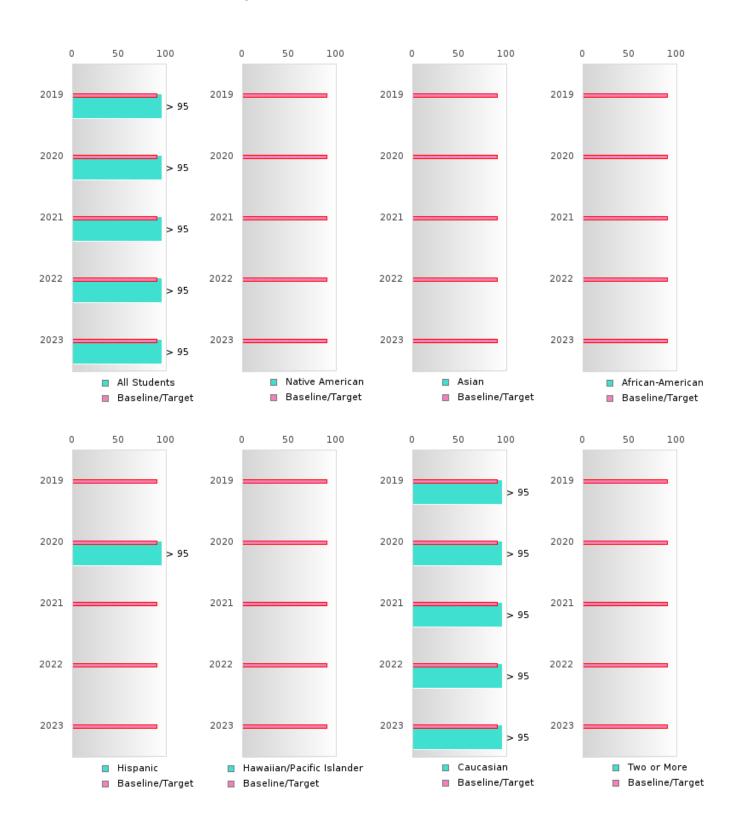

#### FOUR-YEAR ADJUSTED COHORT GRADUATION RATE BY RACE/ETHNICITY

#### FIVE-YEAR EXTENDED ADJUSTED COHORT GRADUATION RATE BY RACE/ETHNICITY

#### **GRADUATION RATE BY RACE/ETHNICITY**

| RACE             |        | 2019 |        |        | 2020  |        |         | 2021  |        |         | 2022 |        |        | 2023 |        |
|------------------|--------|------|--------|--------|-------|--------|---------|-------|--------|---------|------|--------|--------|------|--------|
|                  | Score  | N    | Target | Score  | N     | Target | Score   | N     | Target | Score   | N    | Target | Score  | N    | Target |
|                  |        |      | FO     | UR-YEA | R ADJ | USTED  | COHOR'  | ΓGRAI | DUATIO | ON RATE | Ξ    |        |        |      |        |
| All Students     | > 95   | RV   | 87.18  | > 95   | RV    | 87.18  | > 95    | RV    | 87.18  | > 95    | RV   | 87.18  | > 95   | RV   | 87.18  |
| Native American  |        |      | 87.18  |        |       | 87.18  |         |       | 87.18  |         |      | 87.18  |        |      | 87.18  |
| Asian            |        |      | 87.18  |        |       | 87.18  |         |       | 87.18  |         |      | 87.18  |        |      | 87.18  |
| African-         |        |      | 87.18  | N < 10 | < 10  | 87.18  |         |       | 87.18  |         |      | 87.18  |        |      | 87.18  |
| American         |        |      |        |        |       |        |         |       |        |         |      |        |        |      |        |
| Hispanic         | > 95   | RV   | 87.18  | N < 10 | < 10  | 87.18  | N < 10  | < 10  | 87.18  | N < 10  | < 10 | 87.18  | N < 10 | < 10 | 87.18  |
| Hawaiian/Pacific |        |      | 87.18  |        |       | 87.18  |         |       | 87.18  |         |      | 87.18  |        |      | 87.18  |
| Islander         |        |      |        |        |       |        |         |       |        |         |      |        |        |      |        |
| Caucasian        | > 95   | RV   | 87.18  | > 95   | RV    | 87.18  | > 95    | RV    | 87.18  | > 95    | RV   | 87.18  | > 95   | RV   | 87.18  |
| Two or More      |        |      | 87.18  |        |       | 87.18  | N < 10  | < 10  | 87.18  | N < 10  | < 10 | 87.18  |        |      | 87.18  |
|                  |        | F    | IVE-YE | AR EXT | ENDEI | O ADJU | STED CO | DHORT | GRAD   | UATION  | RATE |        |        |      |        |
| All Students     | > 95   | RV   | 90.4   | > 95   | RV    | 90.4   | > 95    | RV    | 90.4   | > 95    | RV   | 90.4   | > 95   | RV   | 90.4   |
| Native American  |        |      | 90.4   |        |       | 90.4   |         |       | 90.4   |         |      | 90.4   |        |      | 90.4   |
| Asian            |        |      | 90.4   |        |       | 90.4   |         |       | 90.4   |         |      | 90.4   |        |      | 90.4   |
| African-         | N < 10 | < 10 | 90.4   |        |       | 90.4   | N < 10  | < 10  | 90.4   |         |      | 90.4   |        |      | 90.4   |
| American         |        |      |        |        |       |        |         |       |        |         |      |        |        |      |        |
| Hispanic         | N < 10 | < 10 | 90.4   | > 95   | RV    | 90.4   | N < 10  | < 10  | 90.4   | N < 10  | < 10 | 90.4   | N < 10 | < 10 | 90.4   |
| Hawaiian/Pacific |        |      | 90.4   |        |       | 90.4   |         |       | 90.4   |         |      | 90.4   |        |      | 90.4   |
| Islander         |        |      |        |        |       |        |         |       |        |         |      |        |        |      |        |
| Caucasian        | > 95   | RV   | 90.4   | > 95   | RV    | 90.4   | > 95    | RV    | 90.4   | > 95    | RV   | 90.4   | > 95   | RV   | 90.4   |
| Two or More      |        |      | 90.4   |        |       | 90.4   |         |       | 90.4   | N < 10  | < 10 | 90.4   | N < 10 | < 10 | 90.4   |