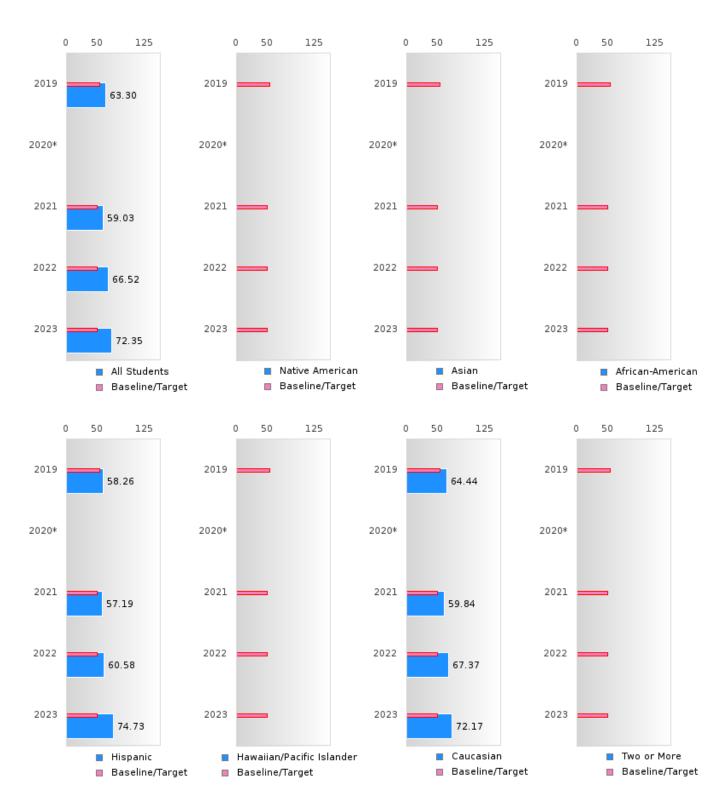

#### ACADEMIC PROFICIENCY SCORE IN READING LANGUAGE ARTS

| YEAR  | SCORE | BASELINE/ | N   |
|-------|-------|-----------|-----|
|       |       | TARGET    |     |
| 2019  | 63.30 | 52.78     | 106 |
| 2020* |       | 53.03     |     |
| 2021  | 59.03 | 48.45     | 97  |
| 2022  | 66.52 | 48.7      | 107 |
| 2023  | 72.35 | 48.95     | 96  |

N: Number of Concentrators with Test Scores Included in the Score

#### ACADEMIC PROFICIENCY SCORE TABLE BY SUBJECT AND RACE/ETHNICITY

| RACE                         |                | 2019       |              |            | 2020* |        |            | 2021  |        |        | 2022 |        |        | 2023 |        |
|------------------------------|----------------|------------|--------------|------------|-------|--------|------------|-------|--------|--------|------|--------|--------|------|--------|
|                              | Score          | N          | Base<br>line | Score      | N     | Target | Score      | N     | Target | Score  | N    | Target | Score  | N    | Target |
|                              |                |            | IIIIe        |            | REA   | DING I | L<br>ANGUA | GE AR | TS     |        |      |        |        |      |        |
| All Students                 | 63.30          | 106        | 52.78        |            | TCL// | 53.03  | 59.03      | 97    | 48.45  | 66.52  | 107  | 48.7   | 72.35  | 96   | 48.95  |
| Native American              |                | < 10       | 52.78        |            |       | 53.03  | N < 10     | < 10  | 48.45  | N < 10 | < 10 | 48.7   | N < 10 | < 10 | 48.95  |
| Asian                        | N < 10         | < 10       | 52.78        |            |       | 53.03  | N < 10     | < 10  |        | N < 10 | < 10 | 48.7   | N < 10 | < 10 | 48.95  |
| African-                     | N < 10         | < 10       | 52.78        |            |       | 53.03  | N < 10     | < 10  | 48.45  | N < 10 | < 10 | 48.7   | N < 10 | < 10 | 48.95  |
| American                     |                |            |              |            |       |        |            |       |        |        |      |        |        |      |        |
| Hispanic                     | 58.26          | 15         | 52.78        |            |       | 53.03  | 57.19      | 14    | 48.45  | 60.58  | 17   | 48.7   | 74.73  | 13   | 48.95  |
| Hawaiian/Pacific             | N < 10         | < 10       | 52.78        |            |       | 53.03  | N < 10     | < 10  | 48.45  | N < 10 | < 10 | 48.7   | N < 10 | < 10 | 48.95  |
| Islander                     |                |            |              |            |       |        |            |       |        |        |      |        |        |      |        |
| Caucasian                    | 64.44          | 89         | 52.78        |            |       | 53.03  | 59.84      | 81    | 48.45  | 67.37  | 89   | 48.7   | 72.17  | 80   | 48.95  |
| Two or More                  | N < 10         | < 10       | 52.78        |            |       | 53.03  | N < 10     | < 10  | 48.45  | N < 10 | < 10 | 48.7   | N < 10 | < 10 | 48.95  |
|                              |                |            |              |            |       | MAT    | HEMAT:     | ICS   |        |        |      |        |        |      |        |
| All Students                 | 55.99          | 106        | 46.45        |            |       | 46.7   | 56.55      | 97    | 42.27  | 56.87  | 107  | 42.52  | 61.61  | 96   | 42.77  |
| Native American              | N < 10         | < 10       | 46.45        |            |       | 46.7   | N < 10     | < 10  | 42.27  | N < 10 | < 10 | 42.52  | N < 10 | < 10 | 42.77  |
| Asian                        | N < 10         | < 10       | 46.45        |            |       | 46.7   | N < 10     | < 10  | 42.27  | N < 10 | < 10 | 42.52  | N < 10 | < 10 | 42.77  |
| African-<br>American         | N < 10         | < 10       | 46.45        |            |       | 46.7   | N < 10     | < 10  | 42.27  | N < 10 | < 10 | 42.52  | N < 10 | < 10 | 42.77  |
| Hispanic                     | 60.66          | 15         | 46.45        |            |       | 46.7   | 55.24      | 14    | 42.27  | 52.53  | 17   | 42.52  | 57.87  | 13   | 42.77  |
| Hawaiian/Pacific<br>Islander | N < 10         | < 10       | 46.45        |            |       | 46.7   | N < 10     | < 10  | 42.27  | N < 10 | < 10 | 42.52  | N < 10 | < 10 | 42.77  |
| Caucasian                    | 55.23          | 89         | 46.45        |            |       | 46.7   | 57.15      | 81    | 42.27  | 57.63  | 89   | 42.52  | 63.13  | 80   | 42.77  |
| Two or More                  | N < 10         | < 10       | 46.45        |            |       | 46.7   | N < 10     | < 10  | 42.27  | N < 10 | < 10 | 42.52  | N < 10 | < 10 | 42.77  |
|                              | SCIENCE        |            |              |            |       |        |            |       |        |        |      |        |        |      |        |
| All Students                 | 63.98          | 107        | 53.26        |            |       | 53.51  | 64.29      | 97    | 48.4   | 63.51  | 107  | 48.65  | 70.95  | 96   | 48.9   |
| Native American              | N < 10         | < 10       | 53.26        |            |       | 53.51  | N < 10     | < 10  | 48.4   | N < 10 | < 10 | 48.65  | N < 10 | < 10 | 48.9   |
| Asian                        | N < 10         | < 10       | 53.26        |            |       | 53.51  | N < 10     | < 10  | 48.4   | N < 10 | < 10 | 48.65  | N < 10 | < 10 | 48.9   |
| African-<br>American         | N < 10         | < 10       | 53.26        |            |       | 53.51  | N < 10     | < 10  | 48.4   | N < 10 | < 10 | 48.65  | N < 10 | < 10 | 48.9   |
| Hispanic                     | 68.79          | 15         | 53.26        |            |       | 53.51  | 62.17      | 14    | 48.4   | 57.62  | 17   | 48.65  | 70.26  | 13   | 48.9   |
| Hawaiian/Pacific<br>Islander | N < 10         | < 10       | 53.26        |            |       | 53.51  | N < 10     | < 10  | 48.4   | N < 10 | < 10 | 48.65  | N < 10 | < 10 | 48.9   |
| Caucasian                    | 63.28          | 90         | 53.26        |            |       | 53.51  | 64.37      | 81    | 48.4   | 64.61  | 89   | 48.65  | 71.19  | 80   | 48.9   |
| Two or More                  | N < 10         | < 10       | 53.26        |            |       | 53.51  | N < 10     | < 10  | 48.4   | N < 10 | < 10 | 48.65  | N < 10 | < 10 | 48.9   |
| N: Number of Concer          | tuntama vriiti | h Toot Co. | anas Imalia  | dad in the | Caama |        |            |       |        |        |      |        |        |      |        |