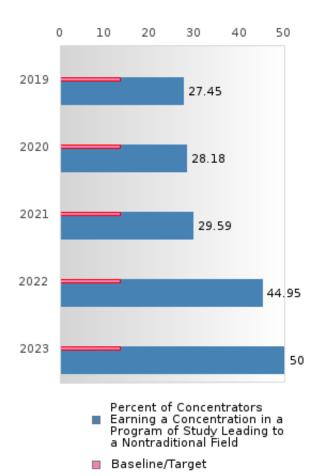

### PERFORMANCE MEASURE SCORES FOR CONCENTRATORS ONLY

| PERFORMANCE       |       | DIS   | TRICT SCO | DRE   |       | STATE SCORE |       |       |       |       |  |  |
|-------------------|-------|-------|-----------|-------|-------|-------------|-------|-------|-------|-------|--|--|
| MEASURES          | 2019  | 2020  | 2021      | 2022  | 2023  | 2019        | 2020  | 2021  | 2022  | 2023  |  |  |
| 3S1: POST-PROGRAM |       |       | 77.27     | 74.29 | 88.89 |             |       | 81.92 | 81.38 | 82.78 |  |  |
| PLACEMENT         |       |       |           |       |       |             |       |       |       |       |  |  |
|                   |       |       |           |       |       |             |       |       |       |       |  |  |
| 4S1: NON-         | 27.45 | 28.18 | 29.59     | 44.95 | 50.00 | 31.31       | 31.34 | 30.03 | 43.00 | 39.14 |  |  |
| TRADITIONAL       |       |       |           |       |       |             |       |       |       |       |  |  |
| PROGRAM           |       |       |           |       |       |             |       |       |       |       |  |  |
| CONCENTRATION     |       |       |           |       |       |             |       |       |       |       |  |  |
| 5S1: INDUSTRY     |       |       |           | 43.75 | 57.14 |             |       | 14.46 | 47.36 | 55.22 |  |  |
| CERTIFICATIONS    |       |       |           |       |       |             |       |       |       |       |  |  |
|                   |       |       |           |       |       |             |       |       |       |       |  |  |