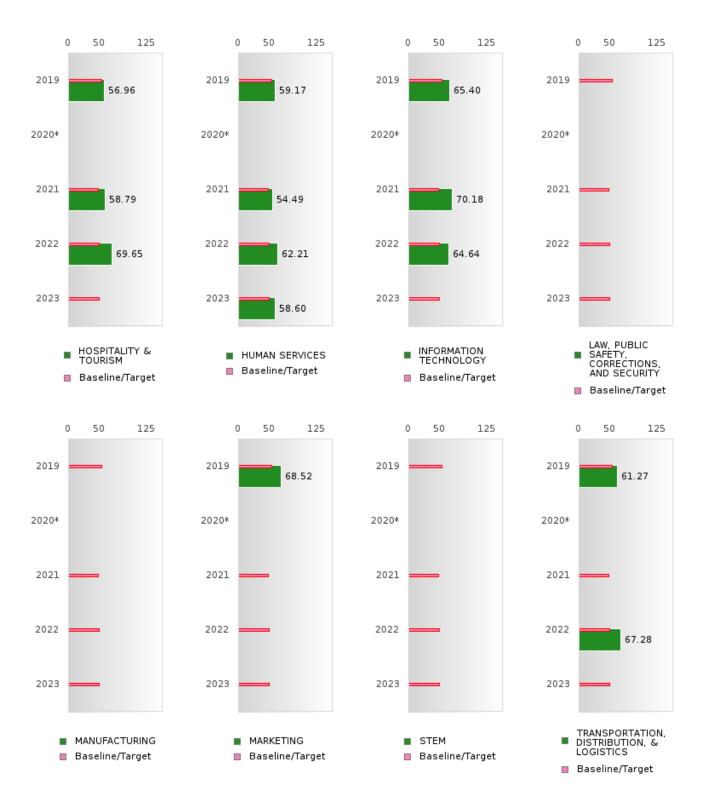

### ACADEMIC PROFICIENCY SCORE TABLE BY READING LANGUAGE ARTS AND CLUSTER

| ACADEMIC                                                   | PROF   |      | ICY S        | CORE  |       | E BY   | READI  |       | ANGU   | AGE A  |      | ND C   | LUSTE  |      |        |
|------------------------------------------------------------|--------|------|--------------|-------|-------|--------|--------|-------|--------|--------|------|--------|--------|------|--------|
| RACE                                                       |        | 2019 |              |       | 2020* |        |        | 2021  |        |        | 2022 |        |        | 2023 |        |
|                                                            | Score  | N    | Base<br>line | Score | N     | Target | Score  | N     | Target | Score  | N    | Target | Score  | N    | Target |
|                                                            |        |      |              |       | REA   | DING L | ANGUA  | GE AR | TS.    |        |      |        |        |      |        |
| AGRICULTUR<br>E, FOOD, &<br>NATURAL<br>RESOURCES           | 56.62  | 52   | 52.78        |       |       | 53.03  | 60.48  | 53    | 48.45  | 63.05  | 66   | 48.7   | 72.95  | 58   | 48.95  |
| ARCHITECTU<br>RE AND CONS<br>TRUCTION                      | N < 10 | < 10 | 52.78        |       |       | 53.03  | N < 10 | < 10  |        | N < 10 | < 10 | 48.7   | N < 10 | < 10 | 48.95  |
| ARTS, A/V,<br>TECHNOLOGY<br>& COMMUNIC<br>ATIONS           | N < 10 | < 10 | 52.78        |       |       | 53.03  | N < 10 | < 10  | 48.45  | N < 10 | < 10 | 48.7   | N < 10 | < 10 | 48.95  |
| BUSINESS MA<br>NAGEMENT &<br>ADMINISTRAT<br>ION            | 65.97  | 22   | 52.78        |       |       | 53.03  | 82.44  | 10    | 48.45  | 86.09  | 18   | 48.7   | 83.15  | 14   | 48.95  |
| EDUCATION<br>AND<br>TRAINING                               | 69.87  | 24   | 52.78        |       |       |        | N < 10 | < 10  | 48.45  | N < 10 | < 10 | 48.7   | N < 10 | < 10 | 48.95  |
| FINANCE                                                    | 67.40  | 27   | 52.78        |       |       | 53.03  | 64.70  | 15    | 48.45  | 79.37  | 19   | 48.7   | 86.54  | 17   | 48.95  |
| GOVERNMEN<br>T AND PUBLIC<br>ADMINISTRAT<br>ION            | N < 10 | < 10 | 52.78        |       |       | 53.03  | N < 10 | < 10  | 48.45  | N < 10 | < 10 | 48.7   | N < 10 | < 10 | 48.95  |
| HEALTH<br>SCIENCES                                         | N < 10 | < 10 | 52.78        |       |       | 53.03  | N < 10 | < 10  | 48.45  | N < 10 | < 10 | 48.7   | N < 10 | < 10 | 48.95  |
| HOSPITALITY & TOURISM                                      | 59.39  | 29   | 52.78        |       |       | 53.03  | 68.43  | 26    | 48.45  | 74.15  | 25   | 48.7   | N < 10 | < 10 | 48.95  |
| HUMAN<br>SERVICES                                          | 66.80  | 56   | 52.78        |       |       | 53.03  | 56.74  | 45    | 48.45  | 67.76  | 40   | 48.7   | 71.56  | 32   | 48.95  |
| INFORMATIO<br>N<br>TECHNOLOGY                              | 64.22  | 23   | 52.78        |       |       | 53.03  | 69.98  | 16    | 48.45  | 77.37  | 15   |        | N < 10 |      | 48.95  |
| LAW, PUBLIC<br>SAFETY,<br>CORRECTION<br>S, AND<br>SECURITY | N < 10 | < 10 | 52.78        |       |       | 53.03  | N < 10 | < 10  | 48.45  | N < 10 | < 10 |        |        |      | 48.95  |
| MANUFACTU<br>RING                                          |        |      | 52.78        |       |       |        | N < 10 |       |        | N < 10 |      |        | N < 10 |      | 48.95  |
| MARKETING                                                  | 75.58  | 10   | 52.78        |       |       |        | N < 10 | < 10  |        | N < 10 |      |        | N < 10 |      | 48.95  |
| STEM                                                       | N < 10 | < 10 | 52.78        |       |       |        | N < 10 | < 10  |        | N < 10 |      |        | N < 10 |      | 48.95  |
| TRANSPORTA<br>TION, DISTRIB<br>UTION, &<br>LOGISTICS       | 61.20  | 10   | 52.78        |       |       | 53.03  | N < 10 | < 10  | 48.45  | 84.50  | 14   | 48.7   | N < 10 | < 10 | 48.95  |

N: Number of Concentrators with Test Scores Included in the Score

<sup>\*</sup>State-required academic achievement tests were waived in 2020 due to COVID19.