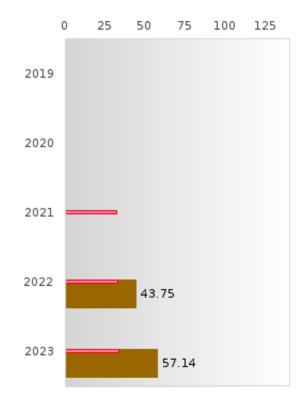

### PERFORMANCE MEASURE SCORES FOR CONCENTRATORS ONLY

| PERFORMANCE       |       | DIS   | TRICT SCO | DRE   |       | STATE SCORE |       |       |       |       |  |  |
|-------------------|-------|-------|-----------|-------|-------|-------------|-------|-------|-------|-------|--|--|
| MEASURES          | 2019  | 2020  | 2021      | 2022  | 2023  | 2019        | 2020  | 2021  | 2022  | 2023  |  |  |
| 3S1: POST-PROGRAM |       |       | 77.27     | 74.29 | 88.89 |             |       | 81.92 | 81.38 | 82.78 |  |  |
| PLACEMENT         |       |       |           |       |       |             |       |       |       |       |  |  |
|                   |       |       |           |       |       |             |       |       |       |       |  |  |
| 4S1: NON-         | 27.45 | 28.18 | 29.59     | 44.95 | 50.00 | 31.31       | 31.34 | 30.03 | 43.00 | 39.14 |  |  |
| TRADITIONAL       |       |       |           |       |       |             |       |       |       |       |  |  |
| PROGRAM           |       |       |           |       |       |             |       |       |       |       |  |  |
| CONCENTRATION     |       |       |           |       |       |             |       |       |       |       |  |  |
| 5S1: INDUSTRY     |       |       |           | 43.75 | 57.14 |             |       | 14.46 | 47.36 | 55.22 |  |  |
| CERTIFICATIONS    |       |       |           |       |       |             |       |       |       |       |  |  |
|                   |       |       |           |       |       |             |       |       |       |       |  |  |