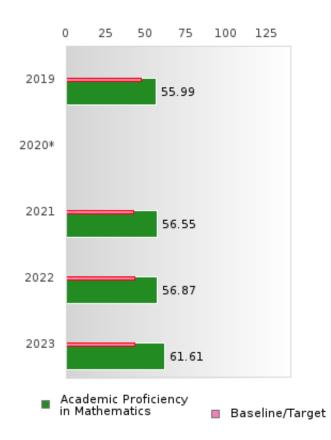

#### ACADEMIC PROFICIENCY SCORE IN MATHEMATICS

| YEAR  | SCORE | BASELINE/<br>TARGET | N   |
|-------|-------|---------------------|-----|
| 2019  | 55.99 | 46.45               | 106 |
| 2020* |       | 46.7                |     |
| 2021  | 56.55 | 42.27               | 97  |
| 2022  | 56.87 | 42.52               | 107 |
| 2023  | 61.61 | 42.77               | 96  |