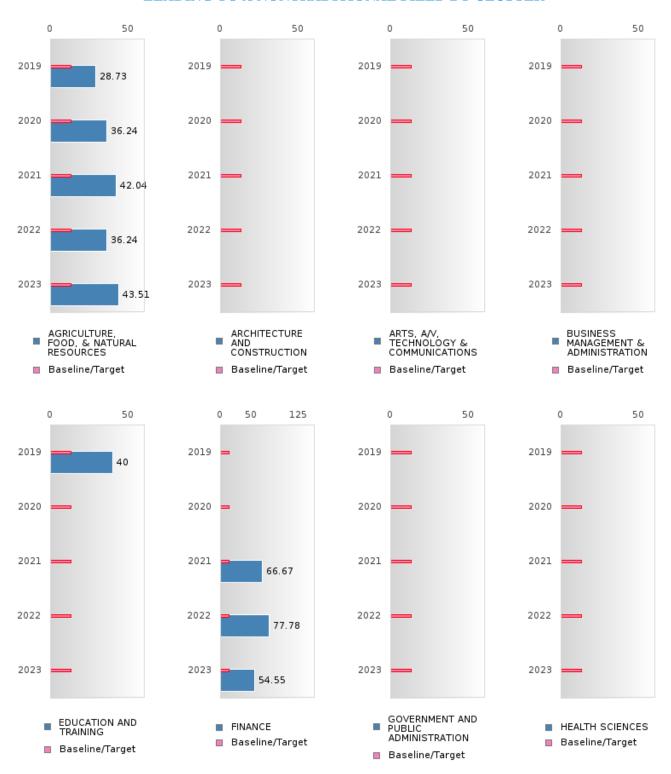

### FOUR-YEAR ADJUSTED GRADUATION RATE BY CLUSTER

| RACE          |        | 2019 | -      |        | 2020 | -      |        | 2021 | -      |        | 2022 | -      |        | 2023  |        |
|---------------|--------|------|--------|--------|------|--------|--------|------|--------|--------|------|--------|--------|-------|--------|
| TureE         | Score  | N    | Target | Score  | N     | Target |
|               | Beere  | - 1  |        | UR-YEA |      |        | COHOR' |      |        | N RATE |      | rargot | Beere  | - 1 1 | Targot |
| AGRICULTUR    | > 95   | RV   | 87.18  | > 95   | RV    | 87.18  |
| E, FOOD, &    |        |      | 0,,,,  |        |      |        |        |      |        |        |      |        |        |       |        |
| NATURAL       |        |      |        |        |      |        |        |      |        |        |      |        |        |       |        |
| RESOURCES     |        |      |        |        |      |        |        |      |        |        |      |        |        |       |        |
| ARCHITECTU    |        |      | 87.18  |        |      | 87.18  |        |      | 87.18  |        |      | 87.18  |        |       | 87.18  |
| RE AND CONS   |        |      |        |        |      |        |        |      |        |        |      |        |        |       | 0      |
| TRUCTION      |        |      |        |        |      |        |        |      |        |        |      |        |        |       |        |
| ARTS, A/V,    |        |      | 87.18  |        |      | 87.18  |        |      | 87.18  |        |      | 87.18  |        |       | 87.18  |
| TECHNOLOGY    |        |      |        |        |      |        |        |      |        |        |      |        |        |       |        |
| & COMMUNIC    |        |      |        |        |      |        |        |      |        |        |      |        |        |       |        |
| ATIONS        |        |      |        |        |      |        |        |      |        |        |      |        |        |       |        |
| BUSINESS MA   | N < 10 | < 10 | 87.18  | > 95   | RV   | 87.18  | N < 10 | < 10 | 87.18  | N < 10 | < 10 | 87.18  | N < 10 | < 10  | 87.18  |
| NAGEMENT &    |        |      |        |        |      |        |        |      |        |        |      |        |        |       |        |
| ADMINISTRAT   |        |      |        |        |      |        |        |      |        |        |      |        |        |       |        |
| ION           |        |      |        |        |      |        |        |      |        |        |      |        |        |       |        |
| EDUCATION     | > 95   | RV   | 87.18  | N < 10 | < 10 | 87.18  | N < 10 | < 10 | 87.18  | N < 10 | < 10 | 87.18  | N < 10 | < 10  | 87.18  |
| AND           |        |      |        |        |      |        |        |      |        |        |      |        |        |       |        |
| TRAINING      |        |      |        |        |      |        |        |      |        |        |      |        |        |       |        |
| FINANCE       | 93.00  | RV   | 87.18  | > 95   | RV   | 87.18  | N < 10 | < 10 | 87.18  | N < 10 | < 10 | 87.18  | N < 10 | < 10  | 87.18  |
| GOVERNMEN     |        |      | 87.18  |        |      | 87.18  |        |      | 87.18  |        |      | 87.18  |        |       | 87.18  |
| T AND PUBLIC  |        |      |        |        |      |        |        |      |        |        |      |        |        |       |        |
| ADMINISTRAT   |        |      |        |        |      |        |        |      |        |        |      |        |        |       |        |
| ION           |        |      |        |        |      |        |        |      |        |        |      |        |        |       |        |
| HEALTH        |        |      | 87.18  | N < 10 | < 10 | 87.18  |        |      | 87.18  |        |      | 87.18  |        |       | 87.18  |
| SCIENCES      |        |      |        |        |      |        |        |      |        |        |      |        |        |       |        |
| HOSPITALITY   | > 95   | RV   | 87.18  | N < 10 | < 10  | 87.18  |
| & TOURISM     |        |      |        |        |      |        |        |      |        |        |      |        |        |       |        |
| HUMAN         | > 95   | RV   | 87.18  | 94.00  | RV    | 87.18  |
| SERVICES      |        |      |        |        |      |        |        |      |        |        |      |        |        |       |        |
| INFORMATIO    | N < 10 | < 10 | 87.18  | > 95   | RV   | 87.18  | N < 10 | < 10 | 87.18  | N < 10 | < 10 | 87.18  | N < 10 | < 10  | 87.18  |
| N             |        |      |        |        |      |        |        |      |        |        |      |        |        |       |        |
| TECHNOLOGY    |        |      |        |        |      |        |        |      |        |        |      |        |        |       |        |
| LAW, PUBLIC   |        |      | 87.18  |        |      | 87.18  |        |      | 87.18  |        |      | 87.18  |        |       | 87.18  |
| SAFETY,       |        |      |        |        |      |        |        |      |        |        |      |        |        |       |        |
| CORRECTION    |        |      |        |        |      |        |        |      |        |        |      |        |        |       |        |
| S, AND        |        |      |        |        |      |        |        |      |        |        |      |        |        |       |        |
| SECURITY      |        |      |        |        |      |        |        |      |        |        |      |        |        |       |        |
| MANUFACTU     |        |      | 87.18  |        |      | 87.18  |        |      | 87.18  |        |      | 87.18  |        |       | 87.18  |
| RING          |        |      |        |        |      |        |        |      |        |        |      |        |        |       |        |
| MARKETING     | N < 10 | < 10 |        | N < 10 | < 10 | 87.18  |        |      |        | N < 10 | < 10 |        | N < 10 | < 10  | 87.18  |
| STEM          |        |      |        | N < 10 | < 10 | 87.18  |        |      | 87.18  |        |      | 87.18  |        |       | 87.18  |
| TRANSPORTA    | N < 10 | < 10 | 87.18  | N < 10 | < 10 | 87.18  | N < 10 | < 10 | 87.18  | N < 10 | < 10 | 87.18  | N < 10 | < 10  | 87.18  |
| TION, DISTRIB |        |      |        |        |      |        |        |      |        |        |      |        |        |       |        |
| UTION, &      |        |      |        |        |      |        |        |      |        |        |      |        |        |       |        |
| LOGISTICS     |        |      |        |        |      |        |        |      |        |        |      |        |        |       |        |