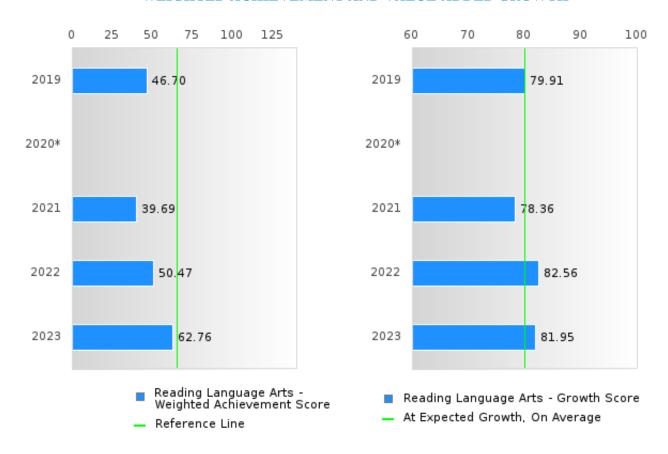

#### ACADEMIC PROFICIENCY SCORE IN READING LANGUAGE ARTS

| YEAR  | SCORE | BASELINE/ | N   |
|-------|-------|-----------|-----|
|       |       | TARGET    |     |
| 2019  | 63.30 | 52.78     | 106 |
| 2020* |       | 53.03     |     |
| 2021  | 59.03 | 48.45     | 97  |
| 2022  | 66.52 | 48.7      | 107 |
| 2023  | 72.35 | 48.95     | 96  |

N: Number of Concentrators with Test Scores Included in the Score

### DISTRIBUTION OF DISTRICT SCORES FOR ACADEMIC PROFICIENCY IN READING LANGUAGE ARTS

<sup>\*</sup>State-required academic achievement tests were waived in 2020 due to COVID19.