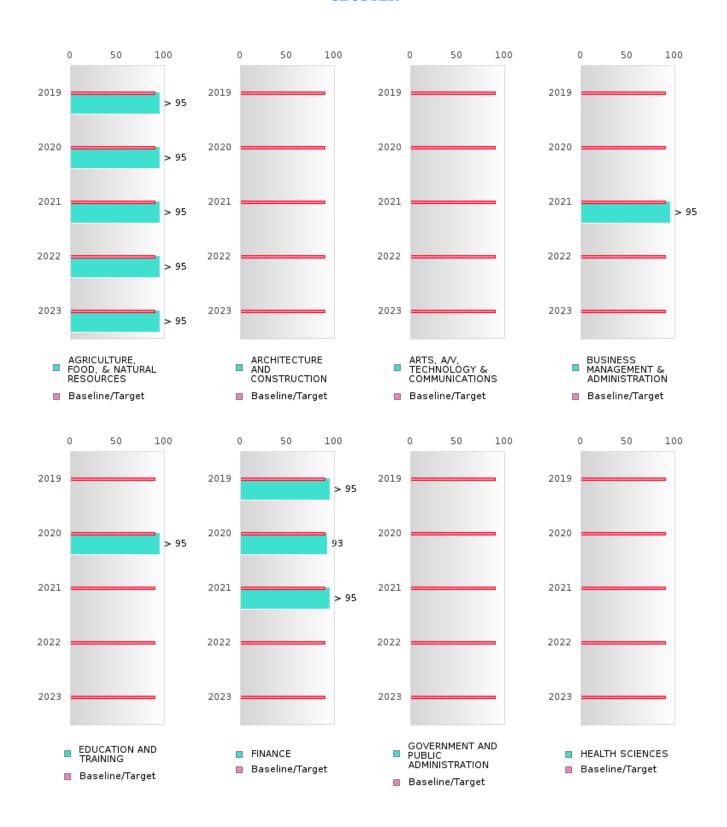

#### FIVE-YEAR EXTENDED ADJUSTED GRADUATION RATE BY CLUSTER

| RACE          |        | 2019 |        |        | 2020  |        |        | 2021  |        |        | 2022 |        |        | 2023  |        |
|---------------|--------|------|--------|--------|-------|--------|--------|-------|--------|--------|------|--------|--------|-------|--------|
| RATEL         | Score  | N    | Target | Score  | N     | Target | Score  | N     | Target | Score  | N    | Target | Score  | N     | Target |
|               | Beore  |      | VE-YE  | AR EXT | ENDEL |        |        | OHORT |        |        |      | Turget | Beore  | - 1 1 | Turget |
| AGRICULTUR    | > 95   | RV   | 90.4   | > 95   | RV    | 90.4   | > 95   | RV    | 90.4   | > 95   | RV   | 90.4   | > 95   | RV    | 90.4   |
| E, FOOD, &    |        |      |        |        |       |        |        |       |        |        |      |        |        |       |        |
| NATURAL       |        |      |        |        |       |        |        |       |        |        |      |        |        |       |        |
| RESOURCES     |        |      |        |        |       |        |        |       |        |        |      |        |        |       |        |
| ARCHITECTU    |        |      | 90.4   |        |       | 90.4   |        |       | 90.4   |        |      | 90.4   |        |       | 90.4   |
| RE AND CONS   |        |      |        |        |       |        |        |       |        |        |      |        |        |       |        |
| TRUCTION      |        |      |        |        |       |        |        |       |        |        |      |        |        |       |        |
| ARTS, A/V,    |        |      | 90.4   |        |       | 90.4   |        |       | 90.4   |        |      | 90.4   |        |       | 90.4   |
| TECHNOLOGY    |        |      |        |        |       |        |        |       |        |        |      |        |        |       |        |
| & COMMUNIC    |        |      |        |        |       |        |        |       |        |        |      |        |        |       |        |
| ATIONS        |        |      |        |        |       |        |        |       |        |        |      |        |        |       |        |
| BUSINESS MA   | N < 10 | < 10 | 90.4   | N < 10 | < 10  | 90.4   | > 95   | RV    | 90.4   | N < 10 | < 10 | 90.4   | N < 10 | < 10  | 90.4   |
| NAGEMENT &    |        |      |        |        |       |        |        |       |        |        |      |        |        |       |        |
| ADMINISTRAT   |        |      |        |        |       |        |        |       |        |        |      |        |        |       |        |
| ION           |        |      |        |        |       |        |        |       |        |        |      |        |        |       |        |
| EDUCATION     | N < 10 | < 10 | 90.4   | > 95   | RV    | 90.4   | N < 10 | < 10  | 90.4   | N < 10 | < 10 | 90.4   | N < 10 | < 10  | 90.4   |
| AND           |        |      |        |        |       |        |        |       |        |        |      |        |        |       |        |
| TRAINING      |        |      |        |        |       |        |        |       |        |        |      |        |        |       |        |
| FINANCE       | > 95   | RV   | 90.4   | 93.00  | RV    | 90.4   | > 95   | RV    | 90.4   | N < 10 | < 10 | 90.4   | N < 10 | < 10  | 90.4   |
| GOVERNMEN     |        |      | 90.4   |        |       | 90.4   |        |       | 90.4   |        |      | 90.4   |        |       | 90.4   |
| T AND PUBLIC  |        |      |        |        |       |        |        |       |        |        |      |        |        |       |        |
| ADMINISTRAT   |        |      |        |        |       |        |        |       |        |        |      |        |        |       |        |
| ION           |        |      |        |        |       |        |        |       |        |        |      |        |        |       |        |
| HEALTH        |        |      | 90.4   |        |       | 90.4   | N < 10 | < 10  | 90.4   |        |      | 90.4   |        |       | 90.4   |
| SCIENCES      |        |      |        |        |       |        |        |       |        |        |      |        |        |       |        |
| HOSPITALITY   | N < 10 | < 10 | 90.4   | > 95   | RV    | 90.4   | > 95   | RV    | 90.4   | > 95   | RV   | 90.4   | > 95   | RV    | 90.4   |
| & TOURISM     |        |      |        |        |       |        |        |       |        |        |      |        |        |       |        |
| HUMAN         | > 95   | RV   | 90.4   | > 95   | RV    | 90.4   | > 95   | RV    | 90.4   | > 95   | RV   | 90.4   | > 95   | RV    | 90.4   |
| SERVICES      |        |      |        |        |       |        |        |       |        |        |      |        |        |       |        |
| INFORMATIO    | N < 10 | < 10 | 90.4   | N < 10 | < 10  | 90.4   | > 95   | RV    | 90.4   | N < 10 | < 10 | 90.4   | N < 10 | < 10  | 90.4   |
| N             |        |      |        |        |       |        |        |       |        |        |      |        |        |       |        |
| TECHNOLOGY    |        |      |        |        |       |        |        |       |        |        |      |        |        |       |        |
| LAW, PUBLIC   |        |      | 90.4   |        |       | 90.4   |        |       | 90.4   |        |      | 90.4   |        |       | 90.4   |
| SAFETY,       |        |      |        |        |       |        |        |       |        |        |      |        |        |       |        |
| CORRECTION    |        |      |        |        |       |        |        |       |        |        |      |        |        |       |        |
| S, AND        |        |      |        |        |       |        |        |       |        |        |      |        |        |       |        |
| SECURITY      |        |      |        |        |       |        |        |       |        |        |      |        |        |       |        |
| MANUFACTU     |        |      | 90.4   |        |       | 90.4   |        |       | 90.4   |        |      | 90.4   |        |       | 90.4   |
| RING          |        |      |        |        |       |        |        |       |        |        |      |        |        |       |        |
| MARKETING     | N < 10 | < 10 | 90.4   | N < 10 | < 10  | 90.4   | N < 10 | < 10  | 90.4   |        |      | 90.4   | N < 10 | < 10  | 90.4   |
| STEM          |        |      | 90.4   |        |       | 90.4   | N < 10 | < 10  | 90.4   |        |      | 90.4   |        |       | 90.4   |
| TRANSPORTA    |        |      | 90.4   | N < 10 | < 10  | 90.4   | N < 10 | < 10  | 90.4   | N < 10 | < 10 | 90.4   | N < 10 | < 10  | 90.4   |
| TION, DISTRIB |        |      |        |        |       |        |        |       |        |        |      |        |        |       |        |
| UTION, &      |        |      |        |        |       |        |        |       |        |        |      |        |        |       |        |
| LOGISTICS     |        |      |        |        |       |        |        |       |        |        |      |        |        |       |        |