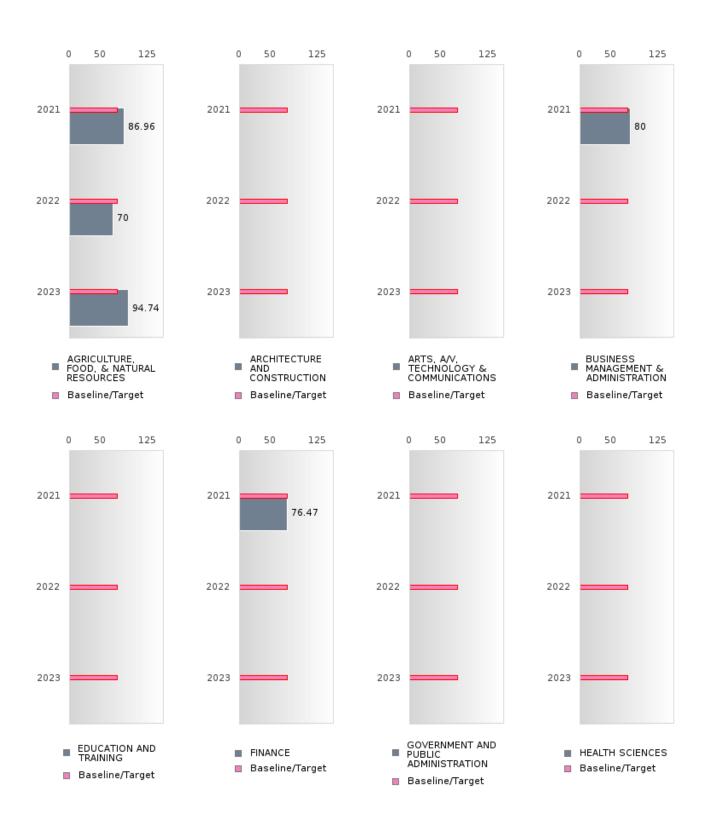

### PERFORMANCE MEASURE SCORES FOR CONCENTRATORS ONLY

| PERFORMANCE       |       | DIS   | TRICT SCO | DRE   |       | STATE SCORE |       |       |       |       |  |  |
|-------------------|-------|-------|-----------|-------|-------|-------------|-------|-------|-------|-------|--|--|
| MEASURES          | 2019  | 2020  | 2021      | 2022  | 2023  | 2019        | 2020  | 2021  | 2022  | 2023  |  |  |
| 3S1: POST-PROGRAM |       |       | 77.27     | 74.29 | 88.89 |             |       | 81.92 | 81.38 | 82.78 |  |  |
| PLACEMENT         |       |       |           |       |       |             |       |       |       |       |  |  |
|                   |       |       |           |       |       |             |       |       |       |       |  |  |
| 4S1: NON-         | 27.45 | 28.18 | 29.59     | 44.95 | 50.00 | 31.31       | 31.34 | 30.03 | 43.00 | 39.14 |  |  |
| TRADITIONAL       |       |       |           |       |       |             |       |       |       |       |  |  |
| PROGRAM           |       |       |           |       |       |             |       |       |       |       |  |  |
| CONCENTRATION     |       |       |           |       |       |             |       |       |       |       |  |  |
| 5S1: INDUSTRY     |       |       |           | 43.75 | 57.14 |             |       | 14.46 | 47.36 | 55.22 |  |  |
| CERTIFICATIONS    |       |       |           |       |       |             |       |       |       |       |  |  |
|                   |       |       |           |       |       |             |       |       |       |       |  |  |

The placement data are lagged in this report and the CAR report. The 2022 report includes placement data on students who exited secondary education during the 2021 school year.