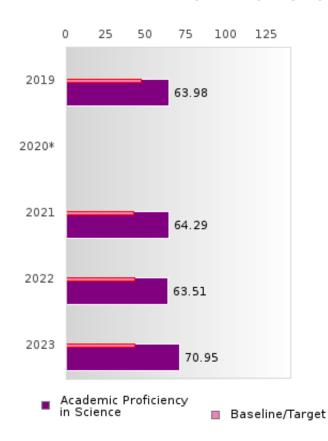

#### ACADEMIC PROFICIENCY SCORE IN SCIENCE

| YEAR  | SCORE | BASELINE/<br>TARGET | N   |
|-------|-------|---------------------|-----|
| 2019  | 63.98 | 53.26               | 107 |
| 2020* |       | 53.51               |     |
| 2021  | 64.29 | 48.4                | 97  |
| 2022  | 63.51 | 48.65               | 107 |
| 2023  | 70.95 | 48.9                | 96  |