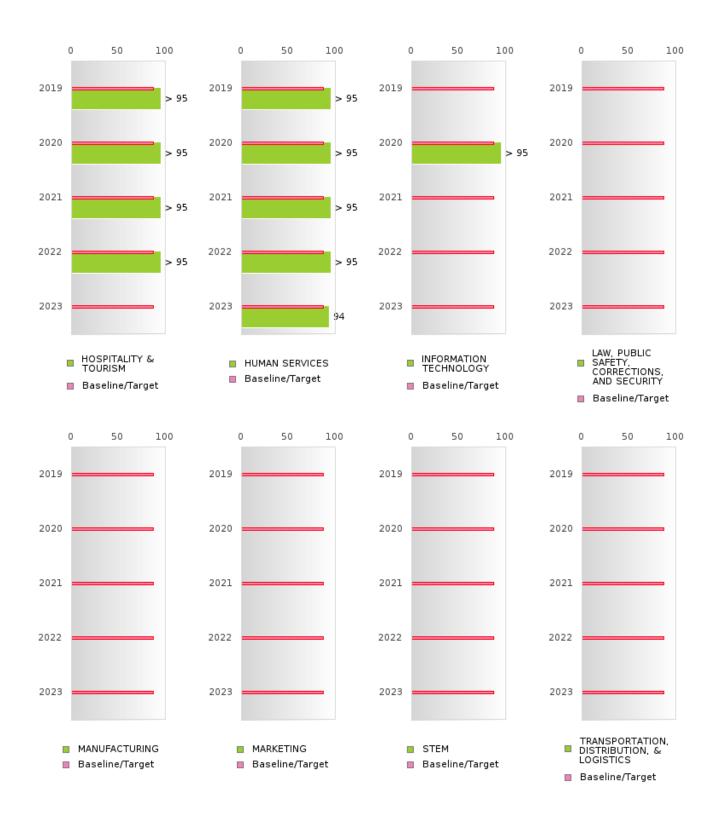

### FOUR-YEAR ADJUSTED GRADUATION RATE BY CLUSTER

| RACE          |        | 2019 | -      |        | 2020 | -      |        | 2021 | -      |        | 2022 | -      |        | 2023  |        |
|---------------|--------|------|--------|--------|------|--------|--------|------|--------|--------|------|--------|--------|-------|--------|
| TureE         | Score  | N    | Target | Score  | N     | Target |
|               | Beere  | - 1  |        | UR-YEA |      |        | COHOR' |      |        | N RATE |      | rargot | Beere  | - 1 1 | Targot |
| AGRICULTUR    | > 95   | RV   | 87.18  | > 95   | RV    | 87.18  |
| E, FOOD, &    |        |      | 0,,,,  |        |      |        |        |      |        |        |      |        |        |       |        |
| NATURAL       |        |      |        |        |      |        |        |      |        |        |      |        |        |       |        |
| RESOURCES     |        |      |        |        |      |        |        |      |        |        |      |        |        |       |        |
| ARCHITECTU    |        |      | 87.18  |        |      | 87.18  |        |      | 87.18  |        |      | 87.18  |        |       | 87.18  |
| RE AND CONS   |        |      |        |        |      |        |        |      |        |        |      |        |        |       | 0      |
| TRUCTION      |        |      |        |        |      |        |        |      |        |        |      |        |        |       |        |
| ARTS, A/V,    |        |      | 87.18  |        |      | 87.18  |        |      | 87.18  |        |      | 87.18  |        |       | 87.18  |
| TECHNOLOGY    |        |      |        |        |      |        |        |      |        |        |      |        |        |       |        |
| & COMMUNIC    |        |      |        |        |      |        |        |      |        |        |      |        |        |       |        |
| ATIONS        |        |      |        |        |      |        |        |      |        |        |      |        |        |       |        |
| BUSINESS MA   | N < 10 | < 10 | 87.18  | > 95   | RV   | 87.18  | N < 10 | < 10 | 87.18  | N < 10 | < 10 | 87.18  | N < 10 | < 10  | 87.18  |
| NAGEMENT &    |        |      |        |        |      |        |        |      |        |        |      |        |        |       |        |
| ADMINISTRAT   |        |      |        |        |      |        |        |      |        |        |      |        |        |       |        |
| ION           |        |      |        |        |      |        |        |      |        |        |      |        |        |       |        |
| EDUCATION     | > 95   | RV   | 87.18  | N < 10 | < 10 | 87.18  | N < 10 | < 10 | 87.18  | N < 10 | < 10 | 87.18  | N < 10 | < 10  | 87.18  |
| AND           |        |      |        |        |      |        |        |      |        |        |      |        |        |       |        |
| TRAINING      |        |      |        |        |      |        |        |      |        |        |      |        |        |       |        |
| FINANCE       | 93.00  | RV   | 87.18  | > 95   | RV   | 87.18  | N < 10 | < 10 | 87.18  | N < 10 | < 10 | 87.18  | N < 10 | < 10  | 87.18  |
| GOVERNMEN     |        |      | 87.18  |        |      | 87.18  |        |      | 87.18  |        |      | 87.18  |        |       | 87.18  |
| T AND PUBLIC  |        |      |        |        |      |        |        |      |        |        |      |        |        |       |        |
| ADMINISTRAT   |        |      |        |        |      |        |        |      |        |        |      |        |        |       |        |
| ION           |        |      |        |        |      |        |        |      |        |        |      |        |        |       |        |
| HEALTH        |        |      | 87.18  | N < 10 | < 10 | 87.18  |        |      | 87.18  |        |      | 87.18  |        |       | 87.18  |
| SCIENCES      |        |      |        |        |      |        |        |      |        |        |      |        |        |       |        |
| HOSPITALITY   | > 95   | RV   | 87.18  | N < 10 | < 10  | 87.18  |
| & TOURISM     |        |      |        |        |      |        |        |      |        |        |      |        |        |       |        |
| HUMAN         | > 95   | RV   | 87.18  | 94.00  | RV    | 87.18  |
| SERVICES      |        |      |        |        |      |        |        |      |        |        |      |        |        |       |        |
| INFORMATIO    | N < 10 | < 10 | 87.18  | > 95   | RV   | 87.18  | N < 10 | < 10 | 87.18  | N < 10 | < 10 | 87.18  | N < 10 | < 10  | 87.18  |
| N             |        |      |        |        |      |        |        |      |        |        |      |        |        |       |        |
| TECHNOLOGY    |        |      |        |        |      |        |        |      |        |        |      |        |        |       |        |
| LAW, PUBLIC   |        |      | 87.18  |        |      | 87.18  |        |      | 87.18  |        |      | 87.18  |        |       | 87.18  |
| SAFETY,       |        |      |        |        |      |        |        |      |        |        |      |        |        |       |        |
| CORRECTION    |        |      |        |        |      |        |        |      |        |        |      |        |        |       |        |
| S, AND        |        |      |        |        |      |        |        |      |        |        |      |        |        |       |        |
| SECURITY      |        |      |        |        |      |        |        |      |        |        |      |        |        |       |        |
| MANUFACTU     |        |      | 87.18  |        |      | 87.18  |        |      | 87.18  |        |      | 87.18  |        |       | 87.18  |
| RING          |        |      |        |        |      |        |        |      |        |        |      |        |        |       |        |
| MARKETING     | N < 10 | < 10 |        | N < 10 | < 10 | 87.18  |        |      |        | N < 10 | < 10 |        | N < 10 | < 10  | 87.18  |
| STEM          |        |      |        | N < 10 | < 10 | 87.18  |        |      | 87.18  |        |      | 87.18  |        |       | 87.18  |
| TRANSPORTA    | N < 10 | < 10 | 87.18  | N < 10 | < 10 | 87.18  | N < 10 | < 10 | 87.18  | N < 10 | < 10 | 87.18  | N < 10 | < 10  | 87.18  |
| TION, DISTRIB |        |      |        |        |      |        |        |      |        |        |      |        |        |       |        |
| UTION, &      |        |      |        |        |      |        |        |      |        |        |      |        |        |       |        |
| LOGISTICS     |        |      |        |        |      |        |        |      |        |        |      |        |        |       |        |