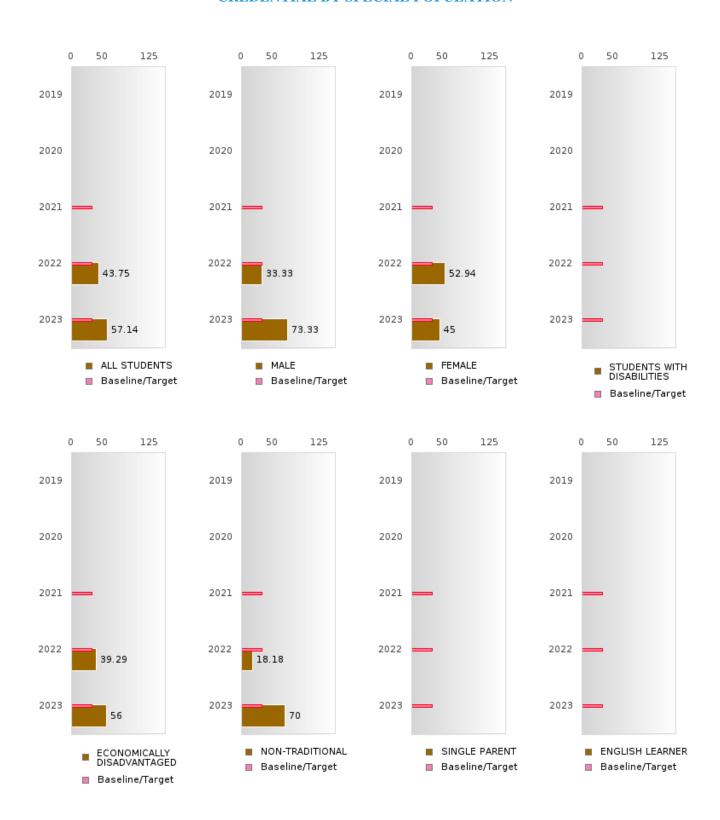

### PERFORMANCE MEASURE SCORES FOR CONCENTRATORS ONLY

| PERFORMANCE       |       | DIS   | TRICT SCO | DRE   |       | STATE SCORE |       |       |       |       |  |  |
|-------------------|-------|-------|-----------|-------|-------|-------------|-------|-------|-------|-------|--|--|
| MEASURES          | 2019  | 2020  | 2021      | 2022  | 2023  | 2019        | 2020  | 2021  | 2022  | 2023  |  |  |
| 3S1: POST-PROGRAM |       |       | 77.27     | 74.29 | 88.89 |             |       | 81.92 | 81.38 | 82.78 |  |  |
| PLACEMENT         |       |       |           |       |       |             |       |       |       |       |  |  |
|                   |       |       |           |       |       |             |       |       |       |       |  |  |
| 4S1: NON-         | 27.45 | 28.18 | 29.59     | 44.95 | 50.00 | 31.31       | 31.34 | 30.03 | 43.00 | 39.14 |  |  |
| TRADITIONAL       |       |       |           |       |       |             |       |       |       |       |  |  |
| PROGRAM           |       |       |           |       |       |             |       |       |       |       |  |  |
| CONCENTRATION     |       |       |           |       |       |             |       |       |       |       |  |  |
| 5S1: INDUSTRY     |       |       |           | 43.75 | 57.14 |             |       | 14.46 | 47.36 | 55.22 |  |  |
| CERTIFICATIONS    |       |       |           |       |       |             |       |       |       |       |  |  |
|                   |       |       |           |       |       |             |       |       |       |       |  |  |