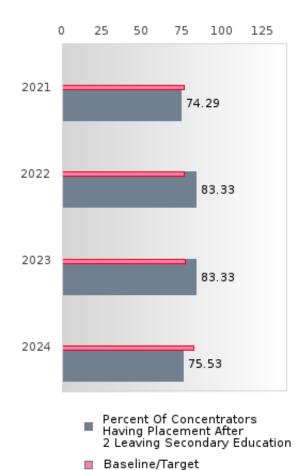

#### PERFORMANCE MEASURE SCORES FOR CONCENTRATORS ONLY

| PERFORMANCE       |       | DIS   | TRICT SCO | ORE   |       | STATE SCORE |       |       |       |       |  |  |
|-------------------|-------|-------|-----------|-------|-------|-------------|-------|-------|-------|-------|--|--|
| MEASURES          | 2020  | 2021  | 2022      | 2023  | 2024  | 2020        | 2021  | 2022  | 2023  | 2024  |  |  |
| 3S1: POST-PROGRAM |       | 74.29 | 83.04     | 83.33 | 75.53 |             | 81.92 | 81.38 | 82.78 | 76.72 |  |  |
| PLACEMENT         |       |       |           |       |       |             |       |       |       |       |  |  |
|                   |       |       |           |       |       |             |       |       |       |       |  |  |
| 4S1: NON-         | 29.38 | 26.51 | 28.75     | 34.06 | 46.76 | 31.34       | 30.03 | 43.00 | 39.14 | 38.38 |  |  |
| TRADITIONAL       |       |       |           |       |       |             |       |       |       |       |  |  |
| PROGRAM           |       |       |           |       |       |             |       |       |       |       |  |  |
| CONCENTRATION     |       |       |           |       |       |             |       |       |       |       |  |  |
| 5S1: INDUSTRY     |       | 8.93  | 75.00     | 68.42 | 90.48 |             | 14.46 | 47.36 | 55.22 | 62.03 |  |  |
| CERTIFICATIONS    |       |       |           |       |       |             |       |       |       |       |  |  |
|                   |       |       |           |       |       |             |       |       |       |       |  |  |

The placement data are lagged in this report and the CAR report. The 2022 report includes placement data on students who exited secondary education during the 2021 school year.