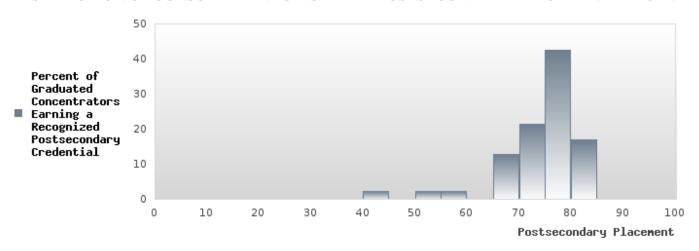

#### PERFORMANCE MEASURE SCORES FOR CONCENTRATORS ONLY

| PERFORMANCE       |       | DIS   | TRICT SCO | ORE   |       | STATE SCORE |       |       |       |       |  |  |
|-------------------|-------|-------|-----------|-------|-------|-------------|-------|-------|-------|-------|--|--|
| MEASURES          | 2020  | 2021  | 2022      | 2023  | 2024  | 2020        | 2021  | 2022  | 2023  | 2024  |  |  |
| 3S1: POST-PROGRAM |       | 74.29 | 83.04     | 83.33 | 75.53 |             | 81.92 | 81.38 | 82.78 | 76.72 |  |  |
| PLACEMENT         |       |       |           |       |       |             |       |       |       |       |  |  |
|                   |       |       |           |       |       |             |       |       |       |       |  |  |
| 4S1: NON-         | 29.38 | 26.51 | 28.75     | 34.06 | 46.76 | 31.34       | 30.03 | 43.00 | 39.14 | 38.38 |  |  |
| TRADITIONAL       |       |       |           |       |       |             |       |       |       |       |  |  |
| PROGRAM           |       |       |           |       |       |             |       |       |       |       |  |  |
| CONCENTRATION     |       |       |           |       |       |             |       |       |       |       |  |  |
| 5S1: INDUSTRY     |       | 8.93  | 75.00     | 68.42 | 90.48 |             | 14.46 | 47.36 | 55.22 | 62.03 |  |  |
| CERTIFICATIONS    |       |       |           |       |       |             |       |       |       |       |  |  |
|                   |       |       |           |       |       |             |       |       |       |       |  |  |

The placement data are lagged in this report and the CAR report. The 2022 report includes placement data on students who exited secondary education during the 2021 school year.