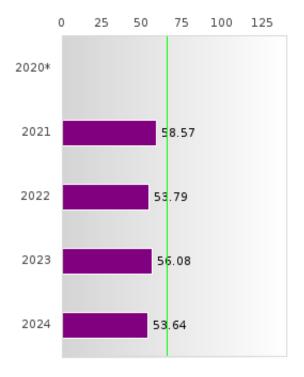

#### ACADEMIC PROFICIENCY SCORE IN READING LANGUAGE ARTS

| YEAR  | SCORE | BASELINE/<br>TARGET | N   |
|-------|-------|---------------------|-----|
| 2020* |       | 48.45               |     |
| 2021  | 66.52 | 53.03               | 210 |
| 2022  | 63.94 | 48.7                | 223 |
| 2023  | 61.83 | 48.95               | 181 |
| 2024  | 67.59 | 65.39               | 151 |

N: Number of Concentrators with Test Scores Included in the Score

### DISTRIBUTION OF CONSORTIA AND SINGLE LEA SCORES FOR ACADEMIC PROFICIENCY IN READING LANGUAGE ARTS

<sup>\*</sup>State-required academic achievement tests were waived in 2020 due to COVID19.