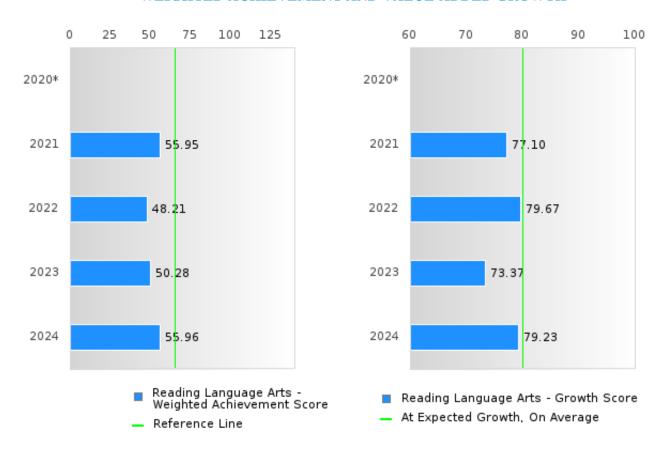

#### ACADEMIC PROFICIENCY SCORE IN READING LANGUAGE ARTS

| YEAR  | SCORE | BASELINE/<br>TARGET | N   |
|-------|-------|---------------------|-----|
| 2020* |       | 48.45               |     |
| 2021  | 66.52 | 53.03               | 210 |
| 2022  | 63.94 | 48.7                | 223 |
| 2023  | 61.83 | 48.95               | 181 |
| 2024  | 67.59 | 65.39               | 151 |

#### ACADEMIC PROFICIENCY SCORE IN MATHEMATICS

| YEAR  | SCORE | BASELINE/ | N   |  |  |
|-------|-------|-----------|-----|--|--|
|       |       | TARGET    |     |  |  |
| 2020* |       | 42.27     |     |  |  |
| 2021  | 63.46 | 46.7      | 210 |  |  |
| 2022  | 59.61 | 42.52     | 224 |  |  |
| 2023  | 57.73 | 42.77     | 181 |  |  |
| 2024  | 58.87 | 58.59     | 151 |  |  |