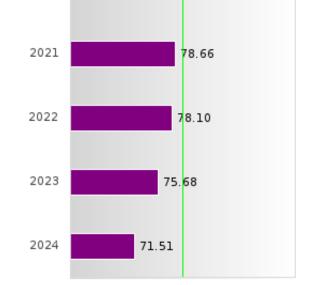

#### General Formula for Academic Proficiency Score for Each Subject

ELA Academic Proficiency Score =

ELA Weighted Achievement Score  $\times$  (0.50) + ELA Mean Value – Added Growth Score  $\times$  (0.50)