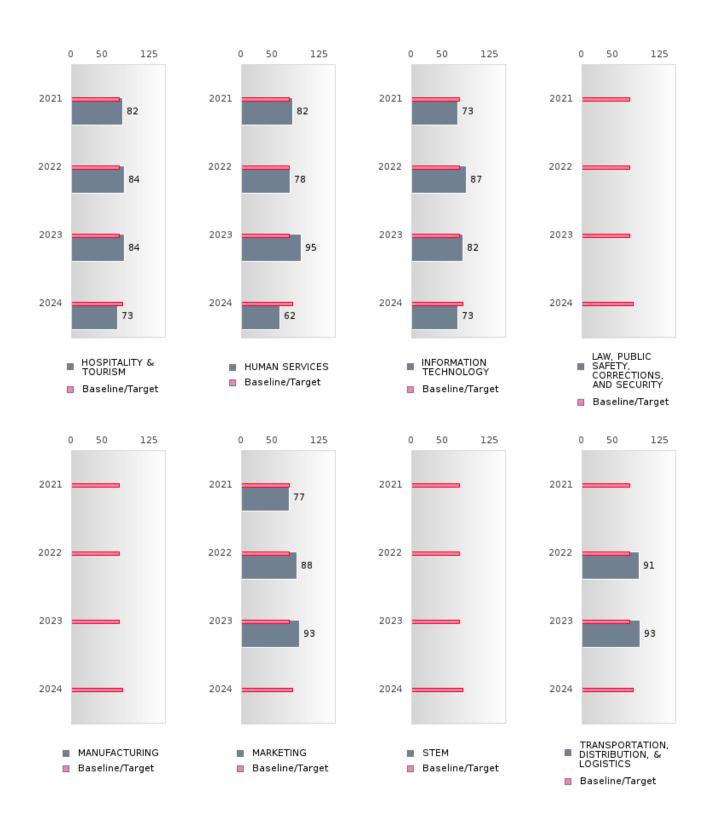

#### FOUR-YEAR ADJUSTED GRADUATION RATE BY CLUSTER

|               |        | 2020   |          |        | 2021 |          |         | 2022        |        |         | 2023   |        |          | 2024 |        |
|---------------|--------|--------|----------|--------|------|----------|---------|-------------|--------|---------|--------|--------|----------|------|--------|
|               | Score  | N 2020 | Target   | Score  | N    | Target   | Score   | <br>  N     | Target | Score   | N 2023 | Target | Score    | N    | Target |
|               | Score  | N      | <u> </u> |        |      | <u> </u> |         |             |        | ON RATE |        | Target | Score    | IN . | Target |
| AGRICULTUR    | > 95   | RV     | 87.18    | > 95   | RV   |          | N < 10  | < 10        | 87.18  | > 95    | RV     | 87.18  | 90.00    | RV   | 96.91  |
| E, FOOD, &    | 7 75   | IX V   | 07.10    | 7 75   | IX V | 07.10    | 14 < 10 | <b>\ 10</b> | 07.10  | 7 /3    | IX y   | 07.10  | 50.00    | IX , | 70.71  |
| NATURAL       |        |        |          |        |      |          |         |             |        |         |        |        |          |      |        |
| RESOURCES     |        |        |          |        |      |          |         |             |        |         |        |        |          |      |        |
| ARCHITECTU    |        |        | 87.18    |        |      | 87.18    |         |             | 87.18  |         |        | 87.18  |          |      | 96.91  |
| RE AND CONS   |        |        | 07.10    |        |      | 07.10    |         |             | 07.10  |         |        | 07.10  |          |      | 70.71  |
| TRUCTION      |        |        |          |        |      |          |         |             |        |         |        |        |          |      |        |
|               | N < 10 | < 10   | 87.18    | N < 10 | < 10 | 87.18    | N < 10  | < 10        | 87.18  | N < 10  | < 10   | 87.18  | N < 10   | < 10 | 96.91  |
| TECHNOLOGY    |        |        | 0,,11    | 1,     |      | 02       | 1, ,    |             | 0,.11  | 1, ,    |        | 0      | 1, , , , |      | 70.7   |
| & COMMUNIC    |        |        |          |        |      |          |         |             |        |         |        |        |          |      |        |
| ATIONS        |        |        |          |        |      |          |         |             |        |         |        |        |          |      |        |
| BUSINESS MA   | > 95   | RV     | 87.18    | > 95   | RV   | 87.18    | > 95    | RV          | 87.18  | > 95    | RV     | 87.18  | N < 10   | < 10 | 96.91  |
| NAGEMENT &    |        |        |          |        |      |          |         |             |        |         |        |        |          |      |        |
| ADMINISTRAT   |        |        |          |        |      |          |         |             |        |         |        |        |          |      |        |
| ION           |        |        |          |        |      |          |         |             |        |         |        |        |          |      |        |
|               | N < 10 | < 10   | 87.18    | N < 10 | < 10 | 87.18    |         |             | 87.18  |         |        | 87.18  |          |      | 96.91  |
| AND           |        |        |          |        |      |          |         |             |        |         |        |        |          |      |        |
| TRAINING      |        |        |          |        |      |          |         |             |        |         |        |        |          |      |        |
| FINANCE       | > 95   | RV     | 87.18    | 95.00  | RV   | 87.18    | > 95    | RV          | 87.18  | N < 10  | < 10   | 87.18  |          |      | 96.91  |
| GOVERNMEN     |        |        | 87.18    |        |      | 87.18    |         |             | 87.18  |         |        | 87.18  |          |      | 96.91  |
| T AND PUBLIC  |        |        |          |        |      |          |         |             |        |         |        |        |          |      |        |
| ADMINISTRAT   |        |        |          |        |      |          |         |             |        |         |        |        |          |      |        |
| ION           |        |        |          |        |      |          |         |             |        |         |        |        |          |      |        |
| HEALTH        | N < 10 | < 10   | 87.18    | N < 10 | < 10 | 87.18    | > 95    | RV          | 87.18  | > 95    | RV     | 87.18  | > 95     | RV   | 96.91  |
| SCIENCES      |        |        |          |        |      |          |         |             |        |         |        |        |          |      |        |
| HOSPITALITY   | > 95   | RV     | 87.18    | > 95   | RV   | 87.18    | > 95    | RV          | 87.18  | > 95    | RV     | 87.18  | > 95     | RV   | 96.91  |
| & TOURISM     |        |        |          |        |      |          |         |             |        |         |        |        |          |      |        |
| HUMAN         | > 95   | RV     | 87.18    | > 95   | RV   | 87.18    | > 95    | RV          | 87.18  | 95.00   | RV     | 87.18  | > 95     | RV   | 96.91  |
| SERVICES      |        |        |          |        |      |          |         |             |        |         |        |        |          |      |        |
| INFORMATIO    | > 95   | RV     | 87.18    | > 95   | RV   | 87.18    | > 95    | RV          | 87.18  | > 95    | RV     | 87.18  | N < 10   | < 10 | 96.91  |
| N             |        |        |          |        |      |          |         |             |        |         |        |        |          |      |        |
| TECHNOLOGY    |        |        |          |        |      |          |         |             |        |         |        |        |          |      |        |
| LAW, PUBLIC   |        |        | 87.18    |        |      | 87.18    |         |             | 87.18  |         |        | 87.18  |          |      | 96.91  |
| SAFETY,       |        |        |          |        |      |          |         |             |        |         |        |        |          |      |        |
| CORRECTION    |        |        |          |        |      |          |         |             |        |         |        |        |          |      |        |
| S, AND        |        |        |          |        |      |          |         |             |        |         |        |        |          |      |        |
| SECURITY      |        |        |          |        |      |          |         |             |        |         |        |        |          |      |        |
| MANUFACTU     |        |        | 87.18    |        |      | 87.18    | N < 10  | < 10        | 87.18  | N < 10  | < 10   | 87.18  |          |      | 96.91  |
| RING          |        |        |          |        |      |          |         |             |        |         |        |        |          |      |        |
| MARKETING     | > 95   | RV     | 87.18    | > 95   | RV   | 87.18    | > 95    | RV          |        | N < 10  | < 10   |        | N < 10   | < 10 | 96.91  |
| STEM          |        |        | 87.18    |        |      | 87.18    |         |             | 87.18  |         |        | 87.18  |          |      | 96.91  |
|               | N < 10 | < 10   | 87.18    | > 95   | RV   | 87.18    | > 95    | RV          | 87.18  | N < 10  | < 10   | 87.18  | N < 10   | < 10 | 96.91  |
| TION, DISTRIB |        |        |          |        |      |          |         |             |        |         |        |        |          |      |        |
| UTION, &      |        |        |          |        |      |          |         |             |        |         |        |        |          |      |        |
| LOGISTICS     |        |        |          |        |      |          |         |             |        |         |        |        |          |      |        |