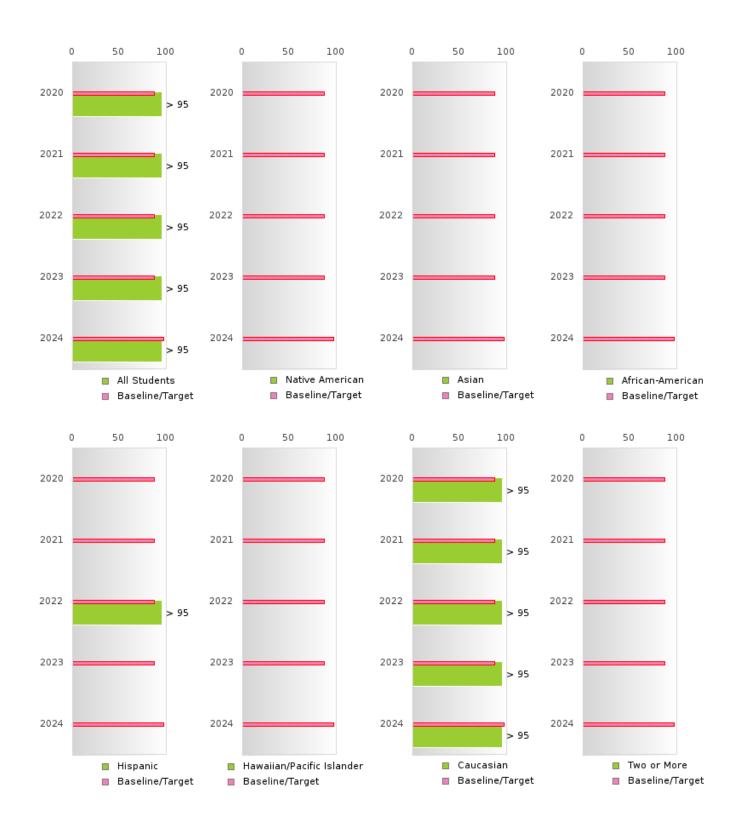

#### CONSORTIUM FOUR-YEAR ADJUSTED COHORT GRADUATION RATE BY RACE/ETHNICITY

#### **GRADUATION RATE BY RACE/ETHNICITY**

|                  | 2020   |      |        |        | 2021  |         |         | 2022   |        |         | 2023 |        |        | 2024 |        |  |
|------------------|--------|------|--------|--------|-------|---------|---------|--------|--------|---------|------|--------|--------|------|--------|--|
|                  | Score  | N    | Target | Score  | N     | Target  | Score   | N      | Target | Score   | N    | Target | Score  | N    | Target |  |
|                  |        |      | FO     | UR-YEA | R ADJ | USTED   | COHOR'  | Γ GRAI | DUATI( | ON RATE | E    |        |        |      |        |  |
| All Students     | > 95   | RV   | 87.18  | > 95   | RV    | 87.18   | > 95    | RV     | 87.18  | > 95    | RV   | 87.18  | > 95   | RV   | 96.91  |  |
| Native American  | N < 10 | < 10 | 87.18  |        |       | 87.18   | N < 10  | < 10   | 87.18  | N < 10  | < 10 | 87.18  | N < 10 | < 10 | 96.91  |  |
| Asian            | N < 10 | < 10 | 87.18  |        |       | 87.18   | N < 10  | < 10   | 87.18  | N < 10  | < 10 | 87.18  |        |      | 96.91  |  |
| African-         |        |      | 87.18  | N < 10 | < 10  | 87.18   |         |        | 87.18  | N < 10  | < 10 | 87.18  |        |      | 96.91  |  |
| American         |        |      |        |        |       |         |         |        |        |         |      |        |        |      |        |  |
|                  | N < 10 | < 10 | 87.18  | N < 10 | < 10  | 87.18   | > 95    | RV     | 87.18  | N < 10  | < 10 | 87.18  | N < 10 | < 10 | 96.91  |  |
| Hawaiian/Pacific |        |      | 87.18  |        |       | 87.18   |         |        | 87.18  |         |      | 87.18  |        |      | 96.91  |  |
| Islander         |        |      |        |        |       |         |         |        |        |         |      |        |        |      |        |  |
| Caucasian        | > 95   | RV   | 87.18  | > 95   | RV    | 87.18   | > 95    | RV     | 87.18  | > 95    | RV   | 87.18  | > 95   | RV   | 96.91  |  |
| Two or More      | N < 10 | < 10 | 87.18  |        |       | 87.18   |         |        | 87.18  | N < 10  | < 10 | 87.18  | N < 10 | < 10 | 96.91  |  |
|                  |        | F    | IVE-YE | AR EXT | ENDE  | D ADJUS | STED CO | OHORT  | GRADU  | UATION  | RATE |        |        |      |        |  |
| All Students     | > 95   | RV   | 90.4   | > 95   | RV    | 90.4    | > 95    | RV     | 90.4   | > 95    | RV   | 90.4   | > 95   | RV   | 97     |  |
| Native American  | N < 10 | < 10 | 90.4   | N < 10 | < 10  | 90.4    |         |        | 90.4   | N < 10  | < 10 | 90.4   | N < 10 | < 10 | 97     |  |
| Asian            |        |      | 90.4   | N < 10 | < 10  | 90.4    |         |        | 90.4   | N < 10  | < 10 | 90.4   | N < 10 | < 10 | 97     |  |
| African-         |        |      | 90.4   |        |       | 90.4    | N < 10  | < 10   | 90.4   |         |      | 90.4   | N < 10 | < 10 | 97     |  |
| American         |        |      |        |        |       |         |         |        |        |         |      |        |        |      |        |  |
| Hispanic         | N < 10 | < 10 | 90.4   | N < 10 | < 10  | 90.4    | N < 10  | < 10   | 90.4   | > 95    | RV   | 90.4   | N < 10 | < 10 | 97     |  |
| Hawaiian/Pacific |        |      | 90.4   |        |       | 90.4    |         |        | 90.4   |         |      | 90.4   |        |      | 97     |  |
| Islander         |        |      |        |        |       |         |         |        |        |         |      |        |        |      |        |  |
| Caucasian        | > 95   | RV   | 90.4   | > 95   | RV    | 90.4    | > 95    | RV     | 90.4   | > 95    | RV   | 90.4   | > 95   | RV   | 97     |  |
| Two or More      |        |      | 90.4   | N < 10 | < 10  | 90.4    |         |        | 90.4   |         |      | 90.4   | N < 10 | < 10 | 97     |  |