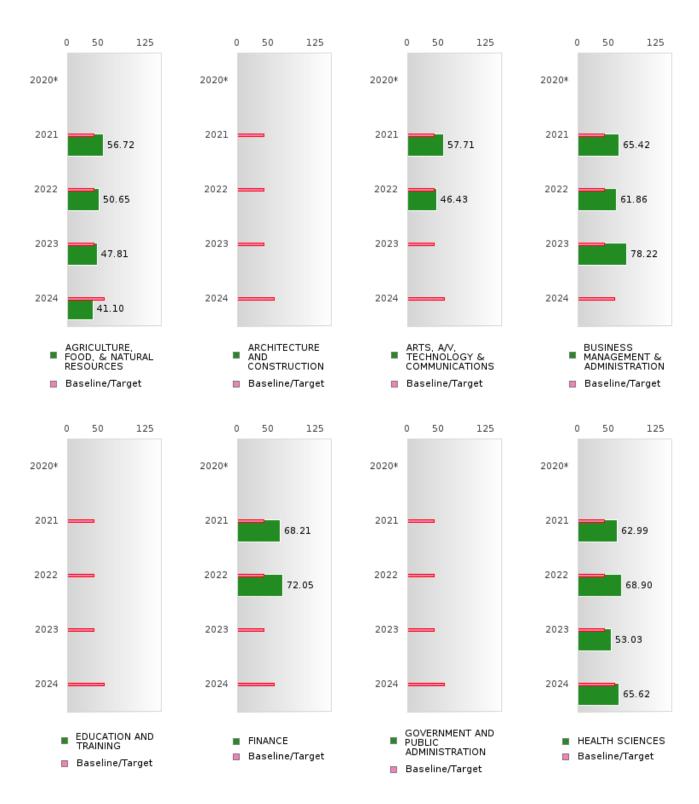

### PEA RIDGE SCHOOL DISTRICT

#### FOUR-YEAR ADJUSTED GRADUATION RATE BY CLUSTER

|               |        | 2020   |          |        | 2021 |          |         | 2022        |        |         | 2023   |        |          | 2024 |        |
|---------------|--------|--------|----------|--------|------|----------|---------|-------------|--------|---------|--------|--------|----------|------|--------|
|               | Score  | N 2020 | Target   | Score  | N    | Target   | Score   | <br>  N     | Target | Score   | N 2023 | Target | Score    | N    | Target |
|               | Score  | N      | <u> </u> |        |      | <u> </u> |         |             |        | ON RATE |        | Target | Score    | IN . | Target |
| AGRICULTUR    | > 95   | RV     | 87.18    | > 95   | RV   |          | N < 10  | < 10        | 87.18  | > 95    | RV     | 87.18  | 90.00    | RV   | 96.91  |
| E, FOOD, &    | 7 75   | IX V   | 07.10    | 7 75   | IX V | 07.10    | 14 < 10 | <b>\ 10</b> | 07.10  | 7 /3    | IX y   | 07.10  | 50.00    | IX , | 70.71  |
| NATURAL       |        |        |          |        |      |          |         |             |        |         |        |        |          |      |        |
| RESOURCES     |        |        |          |        |      |          |         |             |        |         |        |        |          |      |        |
| ARCHITECTU    |        |        | 87.18    |        |      | 87.18    |         |             | 87.18  |         |        | 87.18  |          |      | 96.91  |
| RE AND CONS   |        |        | 07.10    |        |      | 07.10    |         |             | 07.10  |         |        | 07.10  |          |      | 70.71  |
| TRUCTION      |        |        |          |        |      |          |         |             |        |         |        |        |          |      |        |
|               | N < 10 | < 10   | 87.18    | N < 10 | < 10 | 87.18    | N < 10  | < 10        | 87.18  | N < 10  | < 10   | 87.18  | N < 10   | < 10 | 96.91  |
| TECHNOLOGY    |        |        | 0,,11    | 1,     |      | 02       | 1, ,    |             | 0,.11  | 1, ,    |        | 0      | 1, , , , |      | 70.7   |
| & COMMUNIC    |        |        |          |        |      |          |         |             |        |         |        |        |          |      |        |
| ATIONS        |        |        |          |        |      |          |         |             |        |         |        |        |          |      |        |
| BUSINESS MA   | > 95   | RV     | 87.18    | > 95   | RV   | 87.18    | > 95    | RV          | 87.18  | > 95    | RV     | 87.18  | N < 10   | < 10 | 96.91  |
| NAGEMENT &    |        |        |          |        |      |          |         |             |        |         |        |        |          |      |        |
| ADMINISTRAT   |        |        |          |        |      |          |         |             |        |         |        |        |          |      |        |
| ION           |        |        |          |        |      |          |         |             |        |         |        |        |          |      |        |
|               | N < 10 | < 10   | 87.18    | N < 10 | < 10 | 87.18    |         |             | 87.18  |         |        | 87.18  |          |      | 96.91  |
| AND           |        |        |          |        |      |          |         |             |        |         |        |        |          |      |        |
| TRAINING      |        |        |          |        |      |          |         |             |        |         |        |        |          |      |        |
| FINANCE       | > 95   | RV     | 87.18    | 95.00  | RV   | 87.18    | > 95    | RV          | 87.18  | N < 10  | < 10   | 87.18  |          |      | 96.91  |
| GOVERNMEN     |        |        | 87.18    |        |      | 87.18    |         |             | 87.18  |         |        | 87.18  |          |      | 96.91  |
| T AND PUBLIC  |        |        |          |        |      |          |         |             |        |         |        |        |          |      |        |
| ADMINISTRAT   |        |        |          |        |      |          |         |             |        |         |        |        |          |      |        |
| ION           |        |        |          |        |      |          |         |             |        |         |        |        |          |      |        |
| HEALTH        | N < 10 | < 10   | 87.18    | N < 10 | < 10 | 87.18    | > 95    | RV          | 87.18  | > 95    | RV     | 87.18  | > 95     | RV   | 96.91  |
| SCIENCES      |        |        |          |        |      |          |         |             |        |         |        |        |          |      |        |
| HOSPITALITY   | > 95   | RV     | 87.18    | > 95   | RV   | 87.18    | > 95    | RV          | 87.18  | > 95    | RV     | 87.18  | > 95     | RV   | 96.91  |
| & TOURISM     |        |        |          |        |      |          |         |             |        |         |        |        |          |      |        |
| HUMAN         | > 95   | RV     | 87.18    | > 95   | RV   | 87.18    | > 95    | RV          | 87.18  | 95.00   | RV     | 87.18  | > 95     | RV   | 96.91  |
| SERVICES      |        |        |          |        |      |          |         |             |        |         |        |        |          |      |        |
| INFORMATIO    | > 95   | RV     | 87.18    | > 95   | RV   | 87.18    | > 95    | RV          | 87.18  | > 95    | RV     | 87.18  | N < 10   | < 10 | 96.91  |
| N             |        |        |          |        |      |          |         |             |        |         |        |        |          |      |        |
| TECHNOLOGY    |        |        |          |        |      |          |         |             |        |         |        |        |          |      |        |
| LAW, PUBLIC   |        |        | 87.18    |        |      | 87.18    |         |             | 87.18  |         |        | 87.18  |          |      | 96.91  |
| SAFETY,       |        |        |          |        |      |          |         |             |        |         |        |        |          |      |        |
| CORRECTION    |        |        |          |        |      |          |         |             |        |         |        |        |          |      |        |
| S, AND        |        |        |          |        |      |          |         |             |        |         |        |        |          |      |        |
| SECURITY      |        |        |          |        |      |          |         |             |        |         |        |        |          |      |        |
| MANUFACTU     |        |        | 87.18    |        |      | 87.18    | N < 10  | < 10        | 87.18  | N < 10  | < 10   | 87.18  |          |      | 96.91  |
| RING          |        |        |          |        |      |          |         |             |        |         |        |        |          |      |        |
| MARKETING     | > 95   | RV     | 87.18    | > 95   | RV   | 87.18    | > 95    | RV          |        | N < 10  | < 10   |        | N < 10   | < 10 | 96.91  |
| STEM          |        |        | 87.18    |        |      | 87.18    |         |             | 87.18  |         |        | 87.18  |          |      | 96.91  |
|               | N < 10 | < 10   | 87.18    | > 95   | RV   | 87.18    | > 95    | RV          | 87.18  | N < 10  | < 10   | 87.18  | N < 10   | < 10 | 96.91  |
| TION, DISTRIB |        |        |          |        |      |          |         |             |        |         |        |        |          |      |        |
| UTION, &      |        |        |          |        |      |          |         |             |        |         |        |        |          |      |        |
| LOGISTICS     |        |        |          |        |      |          |         |             |        |         |        |        |          |      |        |