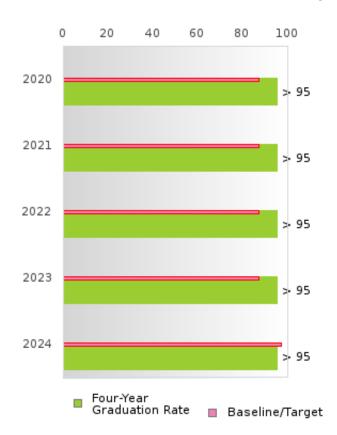

#### CONSORTIUM FOUR-YEAR ADJUSTED COHORT GRADUATION RATE

| YEAR | SCORE | BASELINE/ | N  |
|------|-------|-----------|----|
|      |       | TARGET    |    |
| 2020 | > 95  | 87.18     | RV |
| 2021 | > 95  | 87.18     | RV |
| 2022 | > 95  | 87.18     | RV |
| 2023 | > 95  | 87.18     | RV |
| 2024 | > 95  | 96.91     | RV |