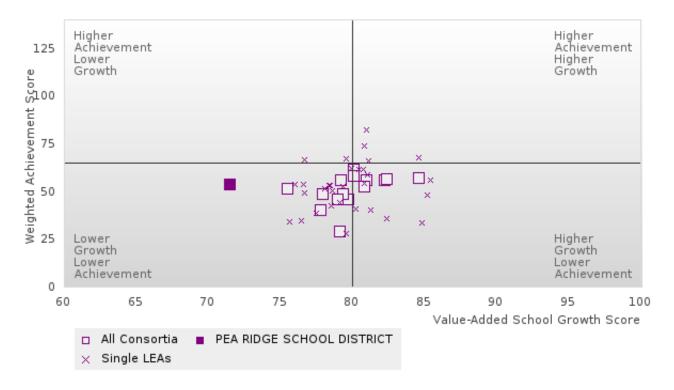

### DISTRIBUTION OF CONSORTIA AND SINGLE LEA SCORES FOR ACADEMIC PROFICIENCY IN MATHEMATICS

<sup>\*</sup>State-required academic achievement tests were waived in 2020 due to COVID19.