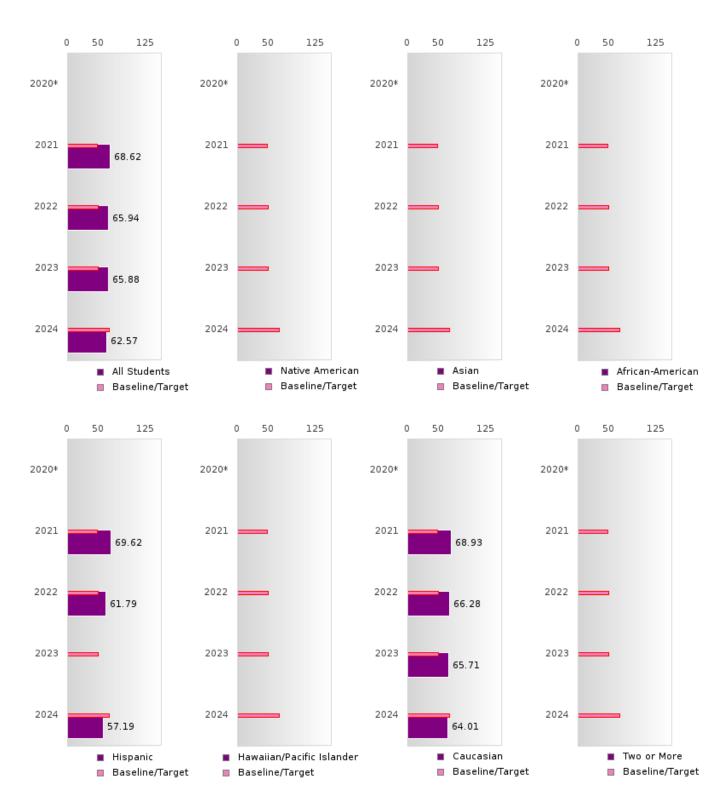

### PEA RIDGE SCHOOL DISTRICT

#### ACADEMIC PROFICIENCY SCORE IN SCIENCE BY RACE/ETHNICITY

<sup>\*</sup>State-required academic achievement tests were waived in 2020 due to COVID19.

#### ACADEMIC PROFICIENCY SCORE TABLE BY SUBJECT AND RACE/ETHNICITY

|                                                                                                          | 2020* |   | 2021  |              |             | 2022                                    |                 |             | 2023   |        |          | 2024           |                 |             |                |
|----------------------------------------------------------------------------------------------------------|-------|---|-------|--------------|-------------|-----------------------------------------|-----------------|-------------|--------|--------|----------|----------------|-----------------|-------------|----------------|
|                                                                                                          | Score | N | Base  | Score        | N           | Target                                  | Score           | N           | Target | Score  | N        | Target         | Score           | N           | Target         |
|                                                                                                          |       |   | line  |              |             | <u> </u>                                | NIGHT           | GE + P      |        |        |          |                |                 |             |                |
| READING LANGUAGE ARTS  All Students 53,03 66,52 210 48,45 63,94 223 48,7 61,83 181 48,95 67,59 151 65,39 |       |   |       |              |             |                                         |                 |             |        |        |          |                |                 |             |                |
| All Students Native American                                                                             |       |   | 53.03 | 66.52<br>N < | 210<br>< 10 | 48.45                                   | 05.94<br>N < 10 | 223<br>< 10 | 48.7   | N < 10 | 181 < 10 | 48.95<br>48.95 | 67.59<br>N < 10 | 151<br>< 10 | 65.39<br>65.39 |
|                                                                                                          |       |   |       | 10           |             |                                         |                 |             |        |        |          |                |                 |             |                |
| Asian                                                                                                    |       |   | 53.03 | N < 10       | < 10        | 48.45                                   | N < 10          | < 10        | 48.7   | N < 10 | < 10     | 48.95          | N < 10          | < 10        | 65.39          |
| African-                                                                                                 |       |   | 53.03 | N <          | < 10        | 48.45                                   | N < 10          | < 10        | 48.7   | N < 10 | < 10     | 48.95          | N < 10          | < 10        | 65.39          |
| American                                                                                                 |       |   |       | 10           |             |                                         |                 |             |        |        |          |                |                 |             |                |
| Hispanic                                                                                                 |       |   | 53.03 | 62.19        | 18          | 48.45                                   | 59.05           | 18          | 48.7   | N < 10 | < 10     | 48.95          | 65.40           | 15          | 65.39          |
| Hawaiian/Pacific                                                                                         |       |   | 53.03 | N <          | < 10        | 48.45                                   | N < 10          | < 10        | 48.7   | N < 10 | < 10     | 48.95          | N < 10          | < 10        | 65.39          |
| Islander                                                                                                 |       |   |       | 10           |             |                                         |                 |             |        |        |          |                |                 |             |                |
| Caucasian                                                                                                |       |   | 53.03 | 66.92        | 189         | 48.45                                   | 64.12           | 195         | 48.7   | 60.32  | 161      | 48.95          | 67.20           | 124         | 65.39          |
| Two or More                                                                                              |       |   | 53.03 | N <          | < 10        | 48.45                                   | N < 10          | < 10        | 48.7   | N < 10 | < 10     | 48.95          | N < 10          | < 10        | 65.39          |
|                                                                                                          |       |   |       | 10           |             | ) ( ) ( ) ( ) ( ) ( ) ( ) ( ) ( ) ( ) ( |                 | r a a       |        |        |          |                |                 |             |                |
| All Ctradents                                                                                            |       |   | 46.7  | (2.46        | 210         | _                                       | HEMAT           |             | 42.52  | 57.72  | 101      | 40.77          | 50.07           | 1.5.1       | 50.50          |
| All Students                                                                                             |       |   | 46.7  | 63.46<br>N < | 210         | 42.27                                   | 59.61<br>N < 10 | 224         | 42.52  | 57.73  | 181      | 42.77          | 58.87           | 151         | 58.59          |
| Native American                                                                                          |       |   | 46.7  | N < 10       | < 10        | 42.27                                   |                 | < 10        | 42.52  | N < 10 | < 10     | 42.77          | N < 10          | < 10        | 58.59          |
| Asian                                                                                                    |       |   | 46.7  | N < 10       | < 10        | 42.27                                   | N < 10          | < 10        | 42.52  | N < 10 | < 10     | 42.77          | N < 10          | < 10        | 58.59          |
| African-<br>American                                                                                     |       |   | 46.7  | N < 10       | < 10        | 42.27                                   | N < 10          | < 10        | 42.52  | N < 10 | < 10     | 42.77          | N < 10          | < 10        | 58.59          |
| Hispanic                                                                                                 |       |   | 46.7  | 51.91        | 18          | 42.27                                   | 52.83           | 18          | 42.52  | N < 10 | < 10     | 42.77          | 47.65           | 15          | 58.59          |
| Hawaiian/Pacific                                                                                         |       |   | 46.7  | N <          | < 10        |                                         | N < 10          | < 10        | 42.52  | N < 10 | < 10     | 42.77          | N < 10          | < 10        | 58.59          |
| Islander                                                                                                 |       |   |       | 10           |             |                                         |                 |             |        |        |          |                |                 |             |                |
| Caucasian                                                                                                |       |   | 46.7  | 64.58        | 189         | 42.27                                   | 60.23           | 196         | 42.52  | 57.39  | 161      | 42.77          | 59.59           | 124         | 58.59          |
| Two or More                                                                                              |       |   | 46.7  | N < 10       | < 10        | 42.27                                   | N < 10          | < 10        | 42.52  | N < 10 | < 10     | 42.77          | N < 10          | < 10        | 58.59          |
|                                                                                                          |       |   |       | 10           |             | S                                       | CIENCE          |             |        |        |          |                |                 |             |                |
| All Students                                                                                             |       |   | 53.51 | 68.62        | 210         | 48.4                                    | 65.94           | 224         | 48.65  | 65.88  | 181      | 48.9           | 62.57           | 151         | 66.31          |
| Native American                                                                                          |       |   | 53.51 | N < 10       | < 10        | 48.4                                    | N < 10          | < 10        | 48.65  | N < 10 | < 10     | 48.9           | N < 10          | < 10        | 66.31          |
| Asian                                                                                                    |       |   | 53.51 | N < 10       | < 10        | 48.4                                    | N < 10          | < 10        | 48.65  | N < 10 | < 10     | 48.9           | N < 10          | < 10        | 66.31          |
| African-                                                                                                 |       |   | 53.51 | N <          | < 10        | 48.4                                    | N < 10          | < 10        | 48.65  | N < 10 | < 10     | 48.9           | N < 10          | < 10        | 66.31          |
| American                                                                                                 |       |   |       | 10           |             |                                         |                 |             |        |        |          |                |                 |             |                |
| Hispanic                                                                                                 |       |   | 53.51 | 69.62        | 18          | 48.4                                    | 61.79           | 18          | 48.65  | N < 10 | < 10     | 48.9           | 57.19           | 15          | 66.31          |
| Hawaiian/Pacific                                                                                         |       |   | 53.51 | N <          | < 10        | 48.4                                    | N < 10          | < 10        |        | N < 10 | < 10     | 48.9           | N < 10          | < 10        | 66.31          |
| Islander                                                                                                 |       |   |       | 10           |             |                                         |                 |             |        |        |          |                |                 |             |                |
| Caucasian                                                                                                |       |   | 53.51 | 68.93        | 189         | 48.4                                    | 66.28           | 196         | 48.65  | 65.71  | 161      | 48.9           | 64.01           | 124         | 66.31          |
| Two or More                                                                                              |       |   | 53.51 | N < 10       | < 10        | 48.4                                    | N < 10          | < 10        | 48.65  | N < 10 | < 10     | 48.9           | N < 10          | < 10        | 66.31          |