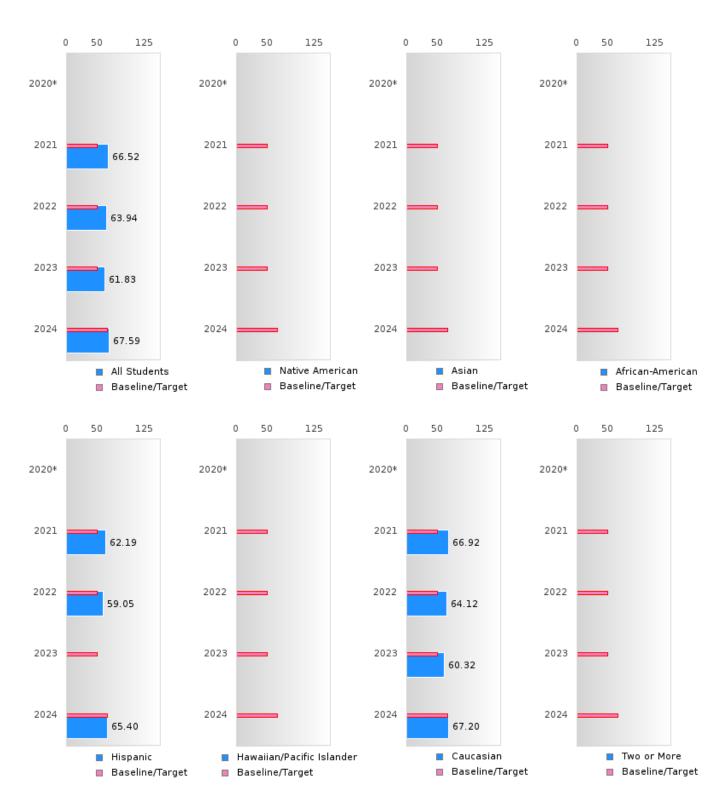

### PEA RIDGE SCHOOL DISTRICT

#### ACADEMIC PROFICIENCY SCORE IN READING LANGUAGE ARTS BY RACE/ETHNICITY

<sup>\*</sup>State-required academic achievement tests were waived in 2020 due to COVID19.

#### ACADEMIC PROFICIENCY SCORE TABLE BY SUBJECT AND RACE/ETHNICITY

|                                                                                                          | 2020* |   | 2021  |              |             | 2022                                    |                 |             | 2023   |        |          | 2024           |                 |             |                |
|----------------------------------------------------------------------------------------------------------|-------|---|-------|--------------|-------------|-----------------------------------------|-----------------|-------------|--------|--------|----------|----------------|-----------------|-------------|----------------|
|                                                                                                          | Score | N | Base  | Score        | N           | Target                                  | Score           | N           | Target | Score  | N        | Target         | Score           | N           | Target         |
|                                                                                                          |       |   | line  |              |             | <u> </u>                                | NIGHT           | GE + P      |        |        |          |                |                 |             |                |
| READING LANGUAGE ARTS  All Students 53,03 66,52 210 48,45 63,94 223 48,7 61,83 181 48,95 67,59 151 65,39 |       |   |       |              |             |                                         |                 |             |        |        |          |                |                 |             |                |
| All Students Native American                                                                             |       |   | 53.03 | 66.52<br>N < | 210<br>< 10 | 48.45                                   | 05.94<br>N < 10 | 223<br>< 10 | 48.7   | N < 10 | 181 < 10 | 48.95<br>48.95 | 67.59<br>N < 10 | 151<br>< 10 | 65.39<br>65.39 |
|                                                                                                          |       |   |       | 10           |             |                                         |                 |             |        |        |          |                |                 |             |                |
| Asian                                                                                                    |       |   | 53.03 | N < 10       | < 10        | 48.45                                   | N < 10          | < 10        | 48.7   | N < 10 | < 10     | 48.95          | N < 10          | < 10        | 65.39          |
| African-                                                                                                 |       |   | 53.03 | N <          | < 10        | 48.45                                   | N < 10          | < 10        | 48.7   | N < 10 | < 10     | 48.95          | N < 10          | < 10        | 65.39          |
| American                                                                                                 |       |   |       | 10           |             |                                         |                 |             |        |        |          |                |                 |             |                |
| Hispanic                                                                                                 |       |   | 53.03 | 62.19        | 18          | 48.45                                   | 59.05           | 18          | 48.7   | N < 10 | < 10     | 48.95          | 65.40           | 15          | 65.39          |
| Hawaiian/Pacific                                                                                         |       |   | 53.03 | N <          | < 10        | 48.45                                   | N < 10          | < 10        | 48.7   | N < 10 | < 10     | 48.95          | N < 10          | < 10        | 65.39          |
| Islander                                                                                                 |       |   |       | 10           |             |                                         |                 |             |        |        |          |                |                 |             |                |
| Caucasian                                                                                                |       |   | 53.03 | 66.92        | 189         | 48.45                                   | 64.12           | 195         | 48.7   | 60.32  | 161      | 48.95          | 67.20           | 124         | 65.39          |
| Two or More                                                                                              |       |   | 53.03 | N <          | < 10        | 48.45                                   | N < 10          | < 10        | 48.7   | N < 10 | < 10     | 48.95          | N < 10          | < 10        | 65.39          |
|                                                                                                          |       |   |       | 10           |             | ) ( ) ( ) ( ) ( ) ( ) ( ) ( ) ( ) ( ) ( |                 | r a a       |        |        |          |                |                 |             |                |
| All Ctradents                                                                                            |       |   | 46.7  | (2.46        | 210         | _                                       | HEMAT           |             | 42.52  | 57.72  | 101      | 40.77          | 50.07           | 1.5.1       | 50.50          |
| All Students                                                                                             |       |   | 46.7  | 63.46<br>N < | 210         | 42.27                                   | 59.61<br>N < 10 | 224         | 42.52  | 57.73  | 181      | 42.77          | 58.87           | 151         | 58.59          |
| Native American                                                                                          |       |   | 46.7  | N < 10       | < 10        | 42.27                                   |                 | < 10        | 42.52  | N < 10 | < 10     | 42.77          | N < 10          | < 10        | 58.59          |
| Asian                                                                                                    |       |   | 46.7  | N < 10       | < 10        | 42.27                                   | N < 10          | < 10        | 42.52  | N < 10 | < 10     | 42.77          | N < 10          | < 10        | 58.59          |
| African-<br>American                                                                                     |       |   | 46.7  | N < 10       | < 10        | 42.27                                   | N < 10          | < 10        | 42.52  | N < 10 | < 10     | 42.77          | N < 10          | < 10        | 58.59          |
| Hispanic                                                                                                 |       |   | 46.7  | 51.91        | 18          | 42.27                                   | 52.83           | 18          | 42.52  | N < 10 | < 10     | 42.77          | 47.65           | 15          | 58.59          |
| Hawaiian/Pacific                                                                                         |       |   | 46.7  | N <          | < 10        |                                         | N < 10          | < 10        | 42.52  | N < 10 | < 10     | 42.77          | N < 10          | < 10        | 58.59          |
| Islander                                                                                                 |       |   |       | 10           |             |                                         |                 |             |        |        |          |                |                 |             |                |
| Caucasian                                                                                                |       |   | 46.7  | 64.58        | 189         | 42.27                                   | 60.23           | 196         | 42.52  | 57.39  | 161      | 42.77          | 59.59           | 124         | 58.59          |
| Two or More                                                                                              |       |   | 46.7  | N < 10       | < 10        | 42.27                                   | N < 10          | < 10        | 42.52  | N < 10 | < 10     | 42.77          | N < 10          | < 10        | 58.59          |
|                                                                                                          |       |   |       | 10           |             | S                                       | CIENCE          |             |        |        |          |                |                 |             |                |
| All Students                                                                                             |       |   | 53.51 | 68.62        | 210         | 48.4                                    | 65.94           | 224         | 48.65  | 65.88  | 181      | 48.9           | 62.57           | 151         | 66.31          |
| Native American                                                                                          |       |   | 53.51 | N < 10       | < 10        | 48.4                                    | N < 10          | < 10        | 48.65  | N < 10 | < 10     | 48.9           | N < 10          | < 10        | 66.31          |
| Asian                                                                                                    |       |   | 53.51 | N < 10       | < 10        | 48.4                                    | N < 10          | < 10        | 48.65  | N < 10 | < 10     | 48.9           | N < 10          | < 10        | 66.31          |
| African-                                                                                                 |       |   | 53.51 | N <          | < 10        | 48.4                                    | N < 10          | < 10        | 48.65  | N < 10 | < 10     | 48.9           | N < 10          | < 10        | 66.31          |
| American                                                                                                 |       |   |       | 10           |             |                                         |                 |             |        |        |          |                |                 |             |                |
| Hispanic                                                                                                 |       |   | 53.51 | 69.62        | 18          | 48.4                                    | 61.79           | 18          | 48.65  | N < 10 | < 10     | 48.9           | 57.19           | 15          | 66.31          |
| Hawaiian/Pacific                                                                                         |       |   | 53.51 | N <          | < 10        | 48.4                                    | N < 10          | < 10        |        | N < 10 | < 10     | 48.9           | N < 10          | < 10        | 66.31          |
| Islander                                                                                                 |       |   |       | 10           |             |                                         |                 |             |        |        |          |                |                 |             |                |
| Caucasian                                                                                                |       |   | 53.51 | 68.93        | 189         | 48.4                                    | 66.28           | 196         | 48.65  | 65.71  | 161      | 48.9           | 64.01           | 124         | 66.31          |
| Two or More                                                                                              |       |   | 53.51 | N < 10       | < 10        | 48.4                                    | N < 10          | < 10        | 48.65  | N < 10 | < 10     | 48.9           | N < 10          | < 10        | 66.31          |