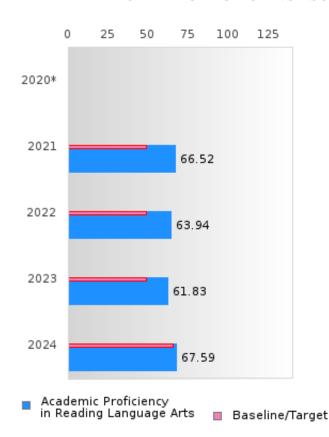

### PEA RIDGE SCHOOL DISTRICT

#### ACADEMIC PROFICIENCY SCORE IN READING LANGUAGE ARTS

| YEAR  | SCORE | BASELINE/<br>TARGET | N   |
|-------|-------|---------------------|-----|
| 2020* |       | 48.45               |     |
| 2021  | 66.52 | 53.03               | 210 |
| 2022  | 63.94 | 48.7                | 223 |
| 2023  | 61.83 | 48.95               | 181 |
| 2024  | 67.59 | 65.39               | 151 |

N: Number of Concentrators with Test Scores Included in the Score

### DISTRIBUTION OF CONSORTIA AND SINGLE LEA SCORES FOR ACADEMIC PROFICIENCY IN READING LANGUAGE ARTS

<sup>\*</sup>State-required academic achievement tests were waived in 2020 due to COVID19.