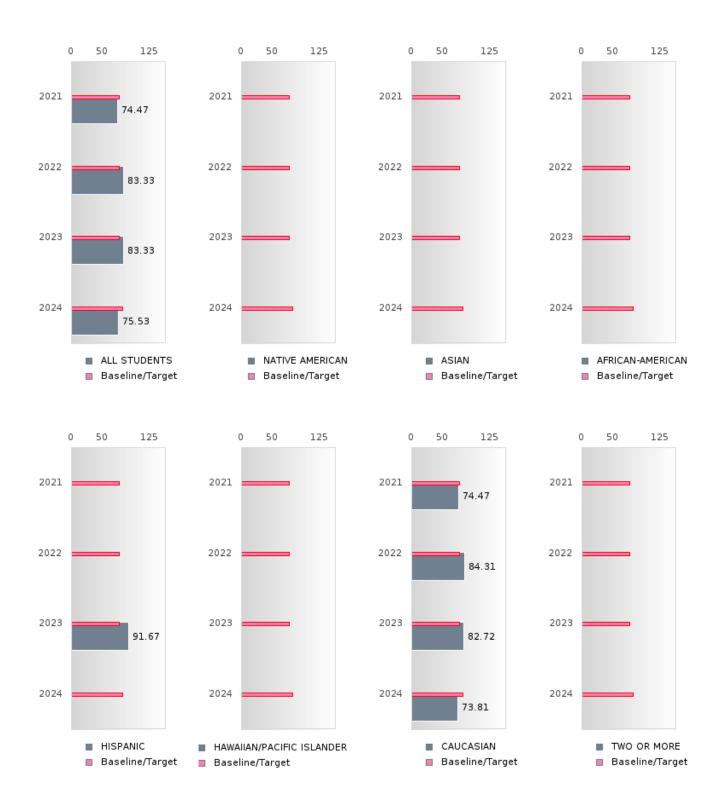

#### PERFORMANCE MEASURE SCORES FOR CONCENTRATORS ONLY

| PERFORMANCE       |       | DIS   | TRICT SCO | ORE   |       | STATE SCORE |       |       |       |       |  |  |
|-------------------|-------|-------|-----------|-------|-------|-------------|-------|-------|-------|-------|--|--|
| MEASURES          | 2020  | 2021  | 2022      | 2023  | 2024  | 2020        | 2021  | 2022  | 2023  | 2024  |  |  |
| 3S1: POST-PROGRAM |       | 74.29 | 83.04     | 83.33 | 75.53 |             | 81.92 | 81.38 | 82.78 | 76.72 |  |  |
| PLACEMENT         |       |       |           |       |       |             |       |       |       |       |  |  |
|                   |       |       |           |       |       |             |       |       |       |       |  |  |
| 4S1: NON-         | 29.38 | 26.51 | 28.75     | 34.06 | 46.76 | 31.34       | 30.03 | 43.00 | 39.14 | 38.38 |  |  |
| TRADITIONAL       |       |       |           |       |       |             |       |       |       |       |  |  |
| PROGRAM           |       |       |           |       |       |             |       |       |       |       |  |  |
| CONCENTRATION     |       |       |           |       |       |             |       |       |       |       |  |  |
| 5S1: INDUSTRY     |       | 8.93  | 75.00     | 68.42 | 90.48 |             | 14.46 | 47.36 | 55.22 | 62.03 |  |  |
| CERTIFICATIONS    |       |       |           |       |       |             |       |       |       |       |  |  |
|                   |       |       |           |       |       |             |       |       |       |       |  |  |

#### **GRADUATION RATE BY RACE/ETHNICITY**

|                  | 2020   |      |        |        | 2021  |         |         | 2022   |        |         | 2023 |        |        | 2024 |        |  |
|------------------|--------|------|--------|--------|-------|---------|---------|--------|--------|---------|------|--------|--------|------|--------|--|
|                  | Score  | N    | Target | Score  | N     | Target  | Score   | N      | Target | Score   | N    | Target | Score  | N    | Target |  |
|                  |        |      | FO     | UR-YEA | R ADJ | USTED   | COHOR'  | Γ GRAI | DUATI( | ON RATE | E    |        |        |      |        |  |
| All Students     | > 95   | RV   | 87.18  | > 95   | RV    | 87.18   | > 95    | RV     | 87.18  | > 95    | RV   | 87.18  | > 95   | RV   | 96.91  |  |
| Native American  | N < 10 | < 10 | 87.18  |        |       | 87.18   | N < 10  | < 10   | 87.18  | N < 10  | < 10 | 87.18  | N < 10 | < 10 | 96.91  |  |
| Asian            | N < 10 | < 10 | 87.18  |        |       | 87.18   | N < 10  | < 10   | 87.18  | N < 10  | < 10 | 87.18  |        |      | 96.91  |  |
| African-         |        |      | 87.18  | N < 10 | < 10  | 87.18   |         |        | 87.18  | N < 10  | < 10 | 87.18  |        |      | 96.91  |  |
| American         |        |      |        |        |       |         |         |        |        |         |      |        |        |      |        |  |
|                  | N < 10 | < 10 | 87.18  | N < 10 | < 10  | 87.18   | > 95    | RV     | 87.18  | N < 10  | < 10 | 87.18  | N < 10 | < 10 | 96.91  |  |
| Hawaiian/Pacific |        |      | 87.18  |        |       | 87.18   |         |        | 87.18  |         |      | 87.18  |        |      | 96.91  |  |
| Islander         |        |      |        |        |       |         |         |        |        |         |      |        |        |      |        |  |
| Caucasian        | > 95   | RV   | 87.18  | > 95   | RV    | 87.18   | > 95    | RV     | 87.18  | > 95    | RV   | 87.18  | > 95   | RV   | 96.91  |  |
| Two or More      | N < 10 | < 10 | 87.18  |        |       | 87.18   |         |        | 87.18  | N < 10  | < 10 | 87.18  | N < 10 | < 10 | 96.91  |  |
|                  |        | F    | IVE-YE | AR EXT | ENDE  | D ADJUS | STED CO | OHORT  | GRADU  | UATION  | RATE |        |        |      |        |  |
| All Students     | > 95   | RV   | 90.4   | > 95   | RV    | 90.4    | > 95    | RV     | 90.4   | > 95    | RV   | 90.4   | > 95   | RV   | 97     |  |
| Native American  | N < 10 | < 10 | 90.4   | N < 10 | < 10  | 90.4    |         |        | 90.4   | N < 10  | < 10 | 90.4   | N < 10 | < 10 | 97     |  |
| Asian            |        |      | 90.4   | N < 10 | < 10  | 90.4    |         |        | 90.4   | N < 10  | < 10 | 90.4   | N < 10 | < 10 | 97     |  |
| African-         |        |      | 90.4   |        |       | 90.4    | N < 10  | < 10   | 90.4   |         |      | 90.4   | N < 10 | < 10 | 97     |  |
| American         |        |      |        |        |       |         |         |        |        |         |      |        |        |      |        |  |
| Hispanic         | N < 10 | < 10 | 90.4   | N < 10 | < 10  | 90.4    | N < 10  | < 10   | 90.4   | > 95    | RV   | 90.4   | N < 10 | < 10 | 97     |  |
| Hawaiian/Pacific |        |      | 90.4   |        |       | 90.4    |         |        | 90.4   |         |      | 90.4   |        |      | 97     |  |
| Islander         |        |      |        |        |       |         |         |        |        |         |      |        |        |      |        |  |
| Caucasian        | > 95   | RV   | 90.4   | > 95   | RV    | 90.4    | > 95    | RV     | 90.4   | > 95    | RV   | 90.4   | > 95   | RV   | 97     |  |
| Two or More      |        |      | 90.4   | N < 10 | < 10  | 90.4    |         |        | 90.4   |         |      | 90.4   | N < 10 | < 10 | 97     |  |