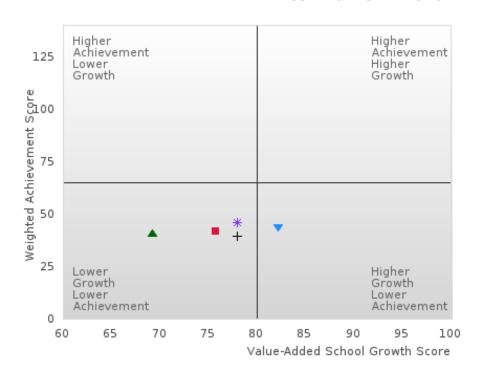

### ACADEMIC PERFORMANCE MEASURES [2S1, 2S2, 2S3]

#### PEA RIDGE SCHOOL DISTRICT

The Academic Proficiency Performance Measures (Reading/Language Arts [1S1]; Mathematics [1S2]; Science [1S3]) in Arkansas's approved Perkins V plan are designed to align with the achievement and growth measures in Arkansas's approved ESSA plan. This alignment provides schools with a unified focus on increased rigor and relevance in student learning opportunities within a student-focused learning system to improve academic proficiency and increase students' readiness for college, career, and community engagement.

#### Assessments Included:

Act Aspire (Grades 9 - 10) • Dynamic Learning Maps (Grades 9 - 10) • ACT (Grades 11 -12 [3-yr best])

Academic Proficiency Score Calculation:

- Weighted Achievement (Grades 9 12) and Value-Added Growth Scores (Grades 9 -10)
   Included in Score
- Reading/Language Arts, Mathematics, and Science calculated separately
- Calculated for all schools with Grades 9, 10, 11, and/or 12

#### General Formula for Academic Proficiency Score for Each Subject

ELA Academic Proficiency Score =

ELA Weighted Achievement Score  $\times$  (0.50) + ELA Mean Value – Added Growth Score  $\times$  (0.50)