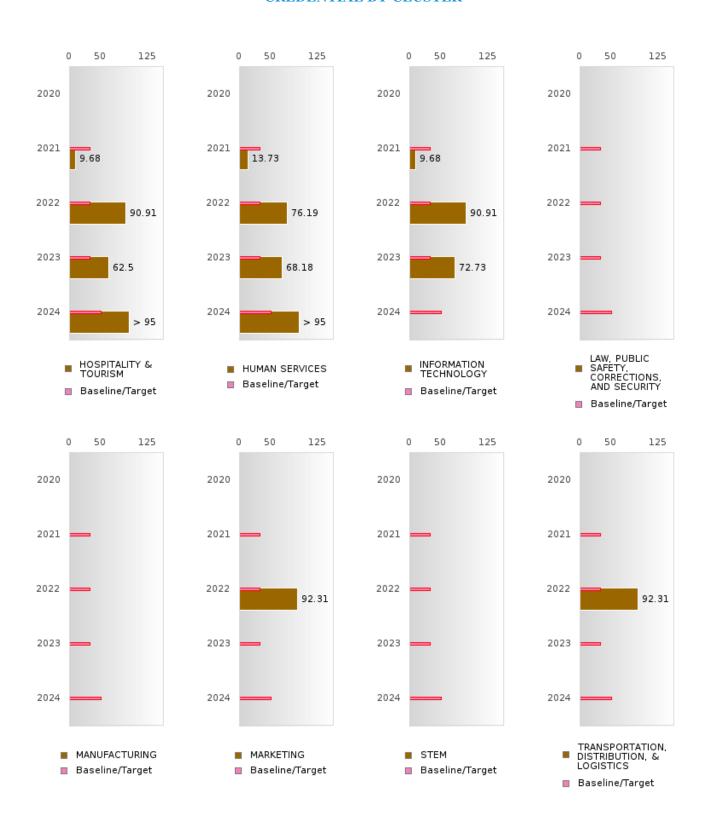

### PEA RIDGE SCHOOL DISTRICT

#### ACADEMIC PROFICIENCY SCORE TABLE BY SUBJECT AND RACE/ETHNICITY

|                                                                                                          | 2020* |   | 2021  |              |             | 2022                                    |                 |             | 2023   |        |          | 2024           |                 |             |                |
|----------------------------------------------------------------------------------------------------------|-------|---|-------|--------------|-------------|-----------------------------------------|-----------------|-------------|--------|--------|----------|----------------|-----------------|-------------|----------------|
|                                                                                                          | Score | N | Base  | Score        | N           | Target                                  | Score           | N           | Target | Score  | N        | Target         | Score           | N           | Target         |
|                                                                                                          |       |   | line  |              |             | <u> </u>                                | NIGHT           | GE + P      |        |        |          |                |                 |             |                |
| READING LANGUAGE ARTS  All Students 53,03 66,52 210 48,45 63,94 223 48,7 61,83 181 48,95 67,59 151 65,39 |       |   |       |              |             |                                         |                 |             |        |        |          |                |                 |             |                |
| All Students Native American                                                                             |       |   | 53.03 | 66.52<br>N < | 210<br>< 10 | 48.45                                   | 05.94<br>N < 10 | 223<br>< 10 | 48.7   | N < 10 | 181 < 10 | 48.95<br>48.95 | 67.59<br>N < 10 | 151<br>< 10 | 65.39<br>65.39 |
|                                                                                                          |       |   |       | 10           |             |                                         |                 |             |        |        |          |                |                 |             |                |
| Asian                                                                                                    |       |   | 53.03 | N < 10       | < 10        | 48.45                                   | N < 10          | < 10        | 48.7   | N < 10 | < 10     | 48.95          | N < 10          | < 10        | 65.39          |
| African-                                                                                                 |       |   | 53.03 | N <          | < 10        | 48.45                                   | N < 10          | < 10        | 48.7   | N < 10 | < 10     | 48.95          | N < 10          | < 10        | 65.39          |
| American                                                                                                 |       |   |       | 10           |             |                                         |                 |             |        |        |          |                |                 |             |                |
| Hispanic                                                                                                 |       |   | 53.03 | 62.19        | 18          | 48.45                                   | 59.05           | 18          | 48.7   | N < 10 | < 10     | 48.95          | 65.40           | 15          | 65.39          |
| Hawaiian/Pacific                                                                                         |       |   | 53.03 | N <          | < 10        | 48.45                                   | N < 10          | < 10        | 48.7   | N < 10 | < 10     | 48.95          | N < 10          | < 10        | 65.39          |
| Islander                                                                                                 |       |   |       | 10           |             |                                         |                 |             |        |        |          |                |                 |             |                |
| Caucasian                                                                                                |       |   | 53.03 | 66.92        | 189         | 48.45                                   | 64.12           | 195         | 48.7   | 60.32  | 161      | 48.95          | 67.20           | 124         | 65.39          |
| Two or More                                                                                              |       |   | 53.03 | N <          | < 10        | 48.45                                   | N < 10          | < 10        | 48.7   | N < 10 | < 10     | 48.95          | N < 10          | < 10        | 65.39          |
|                                                                                                          |       |   |       | 10           |             | ) ( ) ( ) ( ) ( ) ( ) ( ) ( ) ( ) ( ) ( |                 | r a a       |        |        |          |                |                 |             |                |
| All Ctradents                                                                                            |       |   | 46.7  | (2.46        | 210         | _                                       | HEMAT           |             | 42.52  | 57.72  | 101      | 40.77          | 50.07           | 1.5.1       | 50.50          |
| All Students                                                                                             |       |   | 46.7  | 63.46<br>N < | 210         | 42.27                                   | 59.61<br>N < 10 | 224         | 42.52  | 57.73  | 181      | 42.77          | 58.87           | 151         | 58.59          |
| Native American                                                                                          |       |   | 46.7  | N < 10       | < 10        | 42.27                                   |                 | < 10        | 42.52  | N < 10 | < 10     | 42.77          | N < 10          | < 10        | 58.59          |
| Asian                                                                                                    |       |   | 46.7  | N < 10       | < 10        | 42.27                                   | N < 10          | < 10        | 42.52  | N < 10 | < 10     | 42.77          | N < 10          | < 10        | 58.59          |
| African-<br>American                                                                                     |       |   | 46.7  | N < 10       | < 10        | 42.27                                   | N < 10          | < 10        | 42.52  | N < 10 | < 10     | 42.77          | N < 10          | < 10        | 58.59          |
| Hispanic                                                                                                 |       |   | 46.7  | 51.91        | 18          | 42.27                                   | 52.83           | 18          | 42.52  | N < 10 | < 10     | 42.77          | 47.65           | 15          | 58.59          |
| Hawaiian/Pacific                                                                                         |       |   | 46.7  | N <          | < 10        |                                         | N < 10          | < 10        | 42.52  | N < 10 | < 10     | 42.77          | N < 10          | < 10        | 58.59          |
| Islander                                                                                                 |       |   |       | 10           |             |                                         |                 |             |        |        |          |                |                 |             |                |
| Caucasian                                                                                                |       |   | 46.7  | 64.58        | 189         | 42.27                                   | 60.23           | 196         | 42.52  | 57.39  | 161      | 42.77          | 59.59           | 124         | 58.59          |
| Two or More                                                                                              |       |   | 46.7  | N < 10       | < 10        | 42.27                                   | N < 10          | < 10        | 42.52  | N < 10 | < 10     | 42.77          | N < 10          | < 10        | 58.59          |
|                                                                                                          |       |   |       | 10           |             | S                                       | CIENCE          |             |        |        |          |                |                 |             |                |
| All Students                                                                                             |       |   | 53.51 | 68.62        | 210         | 48.4                                    | 65.94           | 224         | 48.65  | 65.88  | 181      | 48.9           | 62.57           | 151         | 66.31          |
| Native American                                                                                          |       |   | 53.51 | N < 10       | < 10        | 48.4                                    | N < 10          | < 10        | 48.65  | N < 10 | < 10     | 48.9           | N < 10          | < 10        | 66.31          |
| Asian                                                                                                    |       |   | 53.51 | N < 10       | < 10        | 48.4                                    | N < 10          | < 10        | 48.65  | N < 10 | < 10     | 48.9           | N < 10          | < 10        | 66.31          |
| African-                                                                                                 |       |   | 53.51 | N <          | < 10        | 48.4                                    | N < 10          | < 10        | 48.65  | N < 10 | < 10     | 48.9           | N < 10          | < 10        | 66.31          |
| American                                                                                                 |       |   |       | 10           |             |                                         |                 |             |        |        |          |                |                 |             |                |
| Hispanic                                                                                                 |       |   | 53.51 | 69.62        | 18          | 48.4                                    | 61.79           | 18          | 48.65  | N < 10 | < 10     | 48.9           | 57.19           | 15          | 66.31          |
| Hawaiian/Pacific                                                                                         |       |   | 53.51 | N <          | < 10        | 48.4                                    | N < 10          | < 10        |        | N < 10 | < 10     | 48.9           | N < 10          | < 10        | 66.31          |
| Islander                                                                                                 |       |   |       | 10           |             |                                         |                 |             |        |        |          |                |                 |             |                |
| Caucasian                                                                                                |       |   | 53.51 | 68.93        | 189         | 48.4                                    | 66.28           | 196         | 48.65  | 65.71  | 161      | 48.9           | 64.01           | 124         | 66.31          |
| Two or More                                                                                              |       |   | 53.51 | N < 10       | < 10        | 48.4                                    | N < 10          | < 10        | 48.65  | N < 10 | < 10     | 48.9           | N < 10          | < 10        | 66.31          |

N: Number of Concentrators with Test Scores Included in the Score

<sup>\*</sup>State-required academic achievement tests were waived in 2020 due to COVID19.