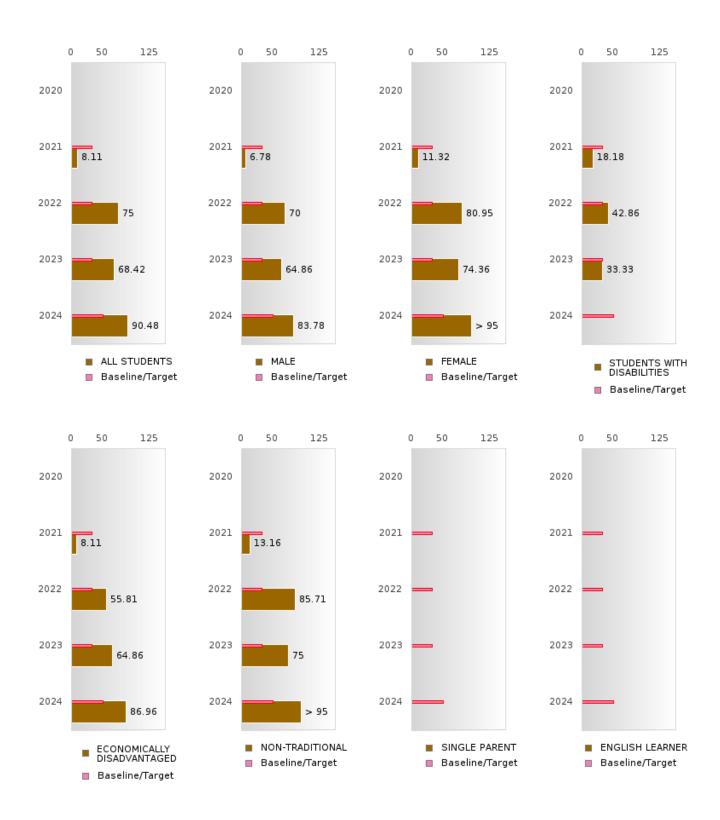

#### GRADUATION RATE BY SPECIAL POPULATION

|                 |        | 2020 |        |         | 2021  |        |         | 2022  |        |         | 2023 |        |        | 2024 |        |
|-----------------|--------|------|--------|---------|-------|--------|---------|-------|--------|---------|------|--------|--------|------|--------|
|                 | Score  | N    | Target | Score   | N     | Target | Score   | N     | Target | Score   | N    | Target | Score  | N    | Target |
|                 |        |      | FO     | UR-YEA  | R ADJ | USTED  | COHOR   | ΓGRAI | DUATI( | ON RATE | Ē    |        |        |      |        |
| All Students    | > 95   | RV   | 87.18  | > 95    | RV    | 87.18  | > 95    | RV    | 87.18  | > 95    | RV   | 87.18  | > 95   | RV   | 96.91  |
| Male            | > 95   | RV   | 87.18  | > 95    | RV    | 87.18  | > 95    | RV    | 87.18  | > 95    | RV   | 87.18  | 94.59  | RV   | 96.91  |
| Female          | > 95   | RV   | 87.18  | > 95    | RV    | 87.18  | > 95    | RV    | 87.18  | > 95    | RV   | 87.18  | > 95   | RV   | 96.91  |
| Students with   | 80.00  | RV   | 87.18  | > 95    | RV    | 87.18  | > 95    | RV    | 87.18  | > 95    | RV   | 87.18  | N < 10 | < 10 | 96.91  |
| Disabilities    |        |      |        |         |       |        |         |       |        |         |      |        |        |      |        |
| Economically    | > 95   | RV   | 87.18  | > 95    | RV    | 87.18  | > 95    | RV    | 87.18  | > 95    | RV   | 87.18  | 91.30  | RV   | 96.91  |
| Disadvantaged   |        |      |        |         |       |        |         |       |        |         |      |        |        |      |        |
| Non-traditional | > 95   | RV   | 87.18  | > 95    | RV    | 87.18  | > 95    | RV    | 87.18  | > 95    | RV   | 87.18  | > 95   | RV   | 96.91  |
| Single Parent   |        |      | 87.18  |         |       | 87.18  |         |       | 87.18  |         |      | 87.18  |        |      | 96.91  |
| English Learner | N < 10 | < 10 | 87.18  | N < 10  | < 10  |        | N < 10  | < 10  | 87.18  | N < 10  | < 10 | 87.18  | N < 10 | < 10 | 96.91  |
| Homeless        | N < 10 | < 10 | 87.18  | N < 10  | < 10  |        | N < 10  | < 10  |        | N < 10  | < 10 |        | N < 10 | < 10 | 96.91  |
| Foster Care     | N < 10 | < 10 |        | N < 10  | < 10  |        | N < 10  | < 10  | 87.18  |         |      | 87.18  |        |      | 96.91  |
| Military        |        |      | 87.18  |         |       | 87.18  | N < 10  | < 10  | 87.18  |         |      | 87.18  |        |      | 96.91  |
| Dependent       |        |      |        |         |       |        |         |       |        |         |      |        |        |      |        |
| Migrant         |        |      | 87.18  |         |       | 87.18  |         |       | 87.18  |         |      | 87.18  |        |      | 96.91  |
|                 |        |      |        | EAR EXT |       |        | STED CC |       |        | UATION  |      | _      |        |      |        |
| All Students    | > 95   | RV   | 90.4   | > 95    | RV    | 90.4   | > 95    | RV    | 90.4   | > 95    | RV   | 90.4   | > 95   | RV   | 97     |
| Male            | > 95   | RV   | 90.4   | > 95    | RV    | 90.4   | > 95    | RV    | 90.4   | > 95    | RV   | 90.4   | > 95   | RV   | 97     |
| Female          | > 95   | RV   | 90.4   | > 95    | RV    | 90.4   | > 95    | RV    | 90.4   | > 95    | RV   | 90.4   | > 95   | RV   | 97     |
| Students with   | N < 10 | < 10 | 90.4   | 80.00   | RV    | 90.4   | > 95    | RV    | 90.4   | > 95    | RV   | 90.4   | > 95   | RV   | 97     |
| Disabilities    |        |      |        |         |       |        |         |       |        |         |      |        |        |      |        |
| Economically    | > 95   | RV   | 90.4   | > 95    | RV    | 90.4   | > 95    | RV    | 90.4   | > 95    | RV   | 90.4   | > 95   | RV   | 97     |
| Disadvantaged   |        |      |        |         |       |        |         |       |        |         |      |        |        |      |        |
| Non-traditional | > 95   | RV   | 90.4   | > 95    | RV    | 90.4   | > 95    | RV    | 90.4   | > 95    | RV   | 90.4   | > 95   | RV   | 97     |
| Single Parent   |        |      | 90.4   |         |       | 90.4   |         |       | 90.4   |         |      | 90.4   |        |      | 97     |
|                 | N < 10 | < 10 | 90.4   | N < 10  | < 10  | 90.4   | N < 10  | < 10  | 90.4   | N < 10  | < 10 | 90.4   | N < 10 | < 10 | 97     |
| Homeless        | N < 10 | < 10 | 90.4   | N < 10  | < 10  | 90.4   | N < 10  | < 10  | 90.4   | N < 10  | < 10 | 90.4   | N < 10 | < 10 | 97     |
| Foster Care     |        |      | 90.4   | N < 10  | < 10  | 90.4   | N < 10  | < 10  | 90.4   | N < 10  | < 10 | 90.4   |        |      | 97     |
| Military        |        |      | 90.4   |         |       | 90.4   |         |       | 90.4   | N < 10  | < 10 | 90.4   |        |      | 97     |
| Dependent       |        |      |        |         |       |        |         |       |        |         |      |        |        |      |        |
| Migrant         |        |      | 90.4   |         |       | 90.4   |         |       | 90.4   |         |      | 90.4   |        |      | 97     |