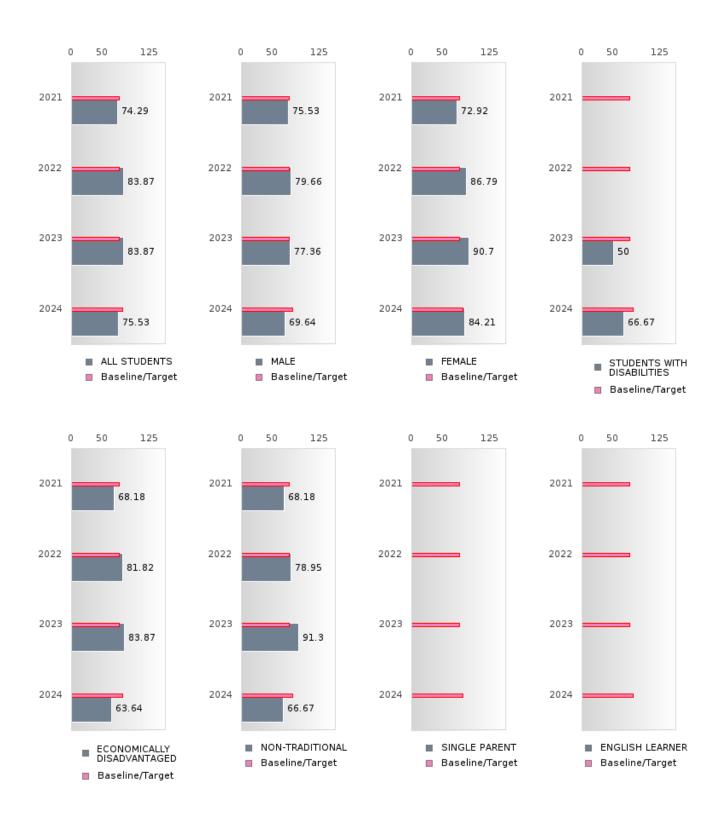

#### GRADUATION RATE BY SPECIAL POPULATION

|                 |        | 2020 |        |         | 2021  |        |         | 2022  |        |         | 2023 |        |        | 2024 |        |
|-----------------|--------|------|--------|---------|-------|--------|---------|-------|--------|---------|------|--------|--------|------|--------|
|                 | Score  | N    | Target | Score   | N     | Target | Score   | N     | Target | Score   | N    | Target | Score  | N    | Target |
|                 |        |      | FO     | UR-YEA  | R ADJ | USTED  | COHOR   | ΓGRAI | DUATI( | ON RATE | Ē    |        |        |      |        |
| All Students    | > 95   | RV   | 87.18  | > 95    | RV    | 87.18  | > 95    | RV    | 87.18  | > 95    | RV   | 87.18  | > 95   | RV   | 96.91  |
| Male            | > 95   | RV   | 87.18  | > 95    | RV    | 87.18  | > 95    | RV    | 87.18  | > 95    | RV   | 87.18  | 94.59  | RV   | 96.91  |
| Female          | > 95   | RV   | 87.18  | > 95    | RV    | 87.18  | > 95    | RV    | 87.18  | > 95    | RV   | 87.18  | > 95   | RV   | 96.91  |
| Students with   | 80.00  | RV   | 87.18  | > 95    | RV    | 87.18  | > 95    | RV    | 87.18  | > 95    | RV   | 87.18  | N < 10 | < 10 | 96.91  |
| Disabilities    |        |      |        |         |       |        |         |       |        |         |      |        |        |      |        |
| Economically    | > 95   | RV   | 87.18  | > 95    | RV    | 87.18  | > 95    | RV    | 87.18  | > 95    | RV   | 87.18  | 91.30  | RV   | 96.91  |
| Disadvantaged   |        |      |        |         |       |        |         |       |        |         |      |        |        |      |        |
| Non-traditional | > 95   | RV   | 87.18  | > 95    | RV    | 87.18  | > 95    | RV    | 87.18  | > 95    | RV   | 87.18  | > 95   | RV   | 96.91  |
| Single Parent   |        |      | 87.18  |         |       | 87.18  |         |       | 87.18  |         |      | 87.18  |        |      | 96.91  |
| English Learner | N < 10 | < 10 | 87.18  | N < 10  | < 10  |        | N < 10  | < 10  | 87.18  | N < 10  | < 10 | 87.18  | N < 10 | < 10 | 96.91  |
| Homeless        | N < 10 | < 10 | 87.18  | N < 10  | < 10  |        | N < 10  | < 10  |        | N < 10  | < 10 |        | N < 10 | < 10 | 96.91  |
| Foster Care     | N < 10 | < 10 |        | N < 10  | < 10  |        | N < 10  | < 10  | 87.18  |         |      | 87.18  |        |      | 96.91  |
| Military        |        |      | 87.18  |         |       | 87.18  | N < 10  | < 10  | 87.18  |         |      | 87.18  |        |      | 96.91  |
| Dependent       |        |      |        |         |       |        |         |       |        |         |      |        |        |      |        |
| Migrant         |        |      | 87.18  |         |       | 87.18  |         |       | 87.18  |         |      | 87.18  |        |      | 96.91  |
|                 |        |      |        | EAR EXT |       |        | STED CC |       |        | UATION  |      | _      |        |      |        |
| All Students    | > 95   | RV   | 90.4   | > 95    | RV    | 90.4   | > 95    | RV    | 90.4   | > 95    | RV   | 90.4   | > 95   | RV   | 97     |
| Male            | > 95   | RV   | 90.4   | > 95    | RV    | 90.4   | > 95    | RV    | 90.4   | > 95    | RV   | 90.4   | > 95   | RV   | 97     |
| Female          | > 95   | RV   | 90.4   | > 95    | RV    | 90.4   | > 95    | RV    | 90.4   | > 95    | RV   | 90.4   | > 95   | RV   | 97     |
| Students with   | N < 10 | < 10 | 90.4   | 80.00   | RV    | 90.4   | > 95    | RV    | 90.4   | > 95    | RV   | 90.4   | > 95   | RV   | 97     |
| Disabilities    |        |      |        |         |       |        |         |       |        |         |      |        |        |      |        |
| Economically    | > 95   | RV   | 90.4   | > 95    | RV    | 90.4   | > 95    | RV    | 90.4   | > 95    | RV   | 90.4   | > 95   | RV   | 97     |
| Disadvantaged   |        |      |        |         |       |        |         |       |        |         |      |        |        |      |        |
| Non-traditional | > 95   | RV   | 90.4   | > 95    | RV    | 90.4   | > 95    | RV    | 90.4   | > 95    | RV   | 90.4   | > 95   | RV   | 97     |
| Single Parent   |        |      | 90.4   |         |       | 90.4   |         |       | 90.4   |         |      | 90.4   |        |      | 97     |
|                 | N < 10 | < 10 | 90.4   | N < 10  | < 10  | 90.4   | N < 10  | < 10  | 90.4   | N < 10  | < 10 | 90.4   | N < 10 | < 10 | 97     |
| Homeless        | N < 10 | < 10 | 90.4   | N < 10  | < 10  | 90.4   | N < 10  | < 10  | 90.4   | N < 10  | < 10 | 90.4   | N < 10 | < 10 | 97     |
| Foster Care     |        |      | 90.4   | N < 10  | < 10  | 90.4   | N < 10  | < 10  | 90.4   | N < 10  | < 10 | 90.4   |        |      | 97     |
| Military        |        |      | 90.4   |         |       | 90.4   |         |       | 90.4   | N < 10  | < 10 | 90.4   |        |      | 97     |
| Dependent       |        |      |        |         |       |        |         |       |        |         |      |        |        |      |        |
| Migrant         |        |      | 90.4   |         |       | 90.4   |         |       | 90.4   |         |      | 90.4   |        |      | 97     |