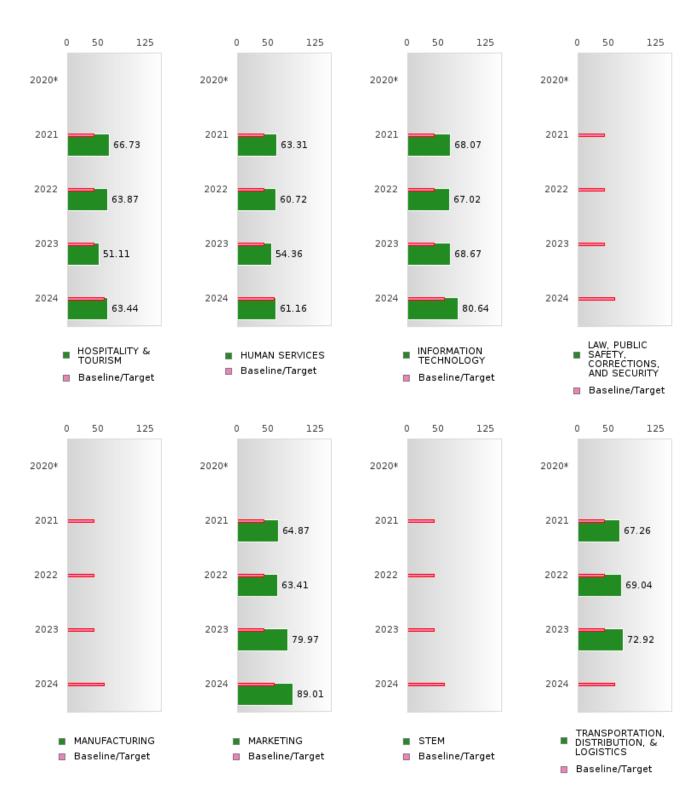

### PEA RIDGE SCHOOL DISTRICT

#### FOUR-YEAR ADJUSTED GRADUATION RATE BY CLUSTER

|               |        | 2020   |          |        | 2021 |          |         | 2022        |        |         | 2023   |        |          | 2024 |        |
|---------------|--------|--------|----------|--------|------|----------|---------|-------------|--------|---------|--------|--------|----------|------|--------|
|               | Score  | N 2020 | Target   | Score  | N    | Target   | Score   | <br>  N     | Target | Score   | N 2023 | Target | Score    | N    | Target |
|               | Score  | N      | <u> </u> |        |      | <u> </u> |         |             |        | ON RATE |        | Target | Score    | IN . | Target |
| AGRICULTUR    | > 95   | RV     | 87.18    | > 95   | RV   |          | N < 10  | < 10        | 87.18  | > 95    | RV     | 87.18  | 90.00    | RV   | 96.91  |
| E, FOOD, &    | 7 75   | IX V   | 07.10    | 7 75   | IX V | 07.10    | 14 < 10 | <b>\ 10</b> | 07.10  | 7 /3    | IX y   | 07.10  | 50.00    | IX , | 70.71  |
| NATURAL       |        |        |          |        |      |          |         |             |        |         |        |        |          |      |        |
| RESOURCES     |        |        |          |        |      |          |         |             |        |         |        |        |          |      |        |
| ARCHITECTU    |        |        | 87.18    |        |      | 87.18    |         |             | 87.18  |         |        | 87.18  |          |      | 96.91  |
| RE AND CONS   |        |        | 07.10    |        |      | 07.10    |         |             | 07.10  |         |        | 07.10  |          |      | 70.71  |
| TRUCTION      |        |        |          |        |      |          |         |             |        |         |        |        |          |      |        |
|               | N < 10 | < 10   | 87.18    | N < 10 | < 10 | 87.18    | N < 10  | < 10        | 87.18  | N < 10  | < 10   | 87.18  | N < 10   | < 10 | 96.91  |
| TECHNOLOGY    |        |        | 0,,11    | 1,     |      | 02       | 1, ,    |             | 0,.11  | 1, ,    |        | 0      | 1, , , , |      | 70.7   |
| & COMMUNIC    |        |        |          |        |      |          |         |             |        |         |        |        |          |      |        |
| ATIONS        |        |        |          |        |      |          |         |             |        |         |        |        |          |      |        |
| BUSINESS MA   | > 95   | RV     | 87.18    | > 95   | RV   | 87.18    | > 95    | RV          | 87.18  | > 95    | RV     | 87.18  | N < 10   | < 10 | 96.91  |
| NAGEMENT &    |        |        |          |        |      |          |         |             |        |         |        |        |          |      |        |
| ADMINISTRAT   |        |        |          |        |      |          |         |             |        |         |        |        |          |      |        |
| ION           |        |        |          |        |      |          |         |             |        |         |        |        |          |      |        |
|               | N < 10 | < 10   | 87.18    | N < 10 | < 10 | 87.18    |         |             | 87.18  |         |        | 87.18  |          |      | 96.91  |
| AND           |        |        |          |        |      |          |         |             |        |         |        |        |          |      |        |
| TRAINING      |        |        |          |        |      |          |         |             |        |         |        |        |          |      |        |
| FINANCE       | > 95   | RV     | 87.18    | 95.00  | RV   | 87.18    | > 95    | RV          | 87.18  | N < 10  | < 10   | 87.18  |          |      | 96.91  |
| GOVERNMEN     |        |        | 87.18    |        |      | 87.18    |         |             | 87.18  |         |        | 87.18  |          |      | 96.91  |
| T AND PUBLIC  |        |        |          |        |      |          |         |             |        |         |        |        |          |      |        |
| ADMINISTRAT   |        |        |          |        |      |          |         |             |        |         |        |        |          |      |        |
| ION           |        |        |          |        |      |          |         |             |        |         |        |        |          |      |        |
| HEALTH        | N < 10 | < 10   | 87.18    | N < 10 | < 10 | 87.18    | > 95    | RV          | 87.18  | > 95    | RV     | 87.18  | > 95     | RV   | 96.91  |
| SCIENCES      |        |        |          |        |      |          |         |             |        |         |        |        |          |      |        |
| HOSPITALITY   | > 95   | RV     | 87.18    | > 95   | RV   | 87.18    | > 95    | RV          | 87.18  | > 95    | RV     | 87.18  | > 95     | RV   | 96.91  |
| & TOURISM     |        |        |          |        |      |          |         |             |        |         |        |        |          |      |        |
| HUMAN         | > 95   | RV     | 87.18    | > 95   | RV   | 87.18    | > 95    | RV          | 87.18  | 95.00   | RV     | 87.18  | > 95     | RV   | 96.91  |
| SERVICES      |        |        |          |        |      |          |         |             |        |         |        |        |          |      |        |
| INFORMATIO    | > 95   | RV     | 87.18    | > 95   | RV   | 87.18    | > 95    | RV          | 87.18  | > 95    | RV     | 87.18  | N < 10   | < 10 | 96.91  |
| N             |        |        |          |        |      |          |         |             |        |         |        |        |          |      |        |
| TECHNOLOGY    |        |        |          |        |      |          |         |             |        |         |        |        |          |      |        |
| LAW, PUBLIC   |        |        | 87.18    |        |      | 87.18    |         |             | 87.18  |         |        | 87.18  |          |      | 96.91  |
| SAFETY,       |        |        |          |        |      |          |         |             |        |         |        |        |          |      |        |
| CORRECTION    |        |        |          |        |      |          |         |             |        |         |        |        |          |      |        |
| S, AND        |        |        |          |        |      |          |         |             |        |         |        |        |          |      |        |
| SECURITY      |        |        |          |        |      |          |         |             |        |         |        |        |          |      |        |
| MANUFACTU     |        |        | 87.18    |        |      | 87.18    | N < 10  | < 10        | 87.18  | N < 10  | < 10   | 87.18  |          |      | 96.91  |
| RING          |        |        |          |        |      |          |         |             |        |         |        |        |          |      |        |
| MARKETING     | > 95   | RV     | 87.18    | > 95   | RV   | 87.18    | > 95    | RV          |        | N < 10  | < 10   |        | N < 10   | < 10 | 96.91  |
| STEM          |        |        | 87.18    |        |      | 87.18    |         |             | 87.18  |         |        | 87.18  |          |      | 96.91  |
|               | N < 10 | < 10   | 87.18    | > 95   | RV   | 87.18    | > 95    | RV          | 87.18  | N < 10  | < 10   | 87.18  | N < 10   | < 10 | 96.91  |
| TION, DISTRIB |        |        |          |        |      |          |         |             |        |         |        |        |          |      |        |
| UTION, &      |        |        |          |        |      |          |         |             |        |         |        |        |          |      |        |
| LOGISTICS     |        |        |          |        |      |          |         |             |        |         |        |        |          |      |        |