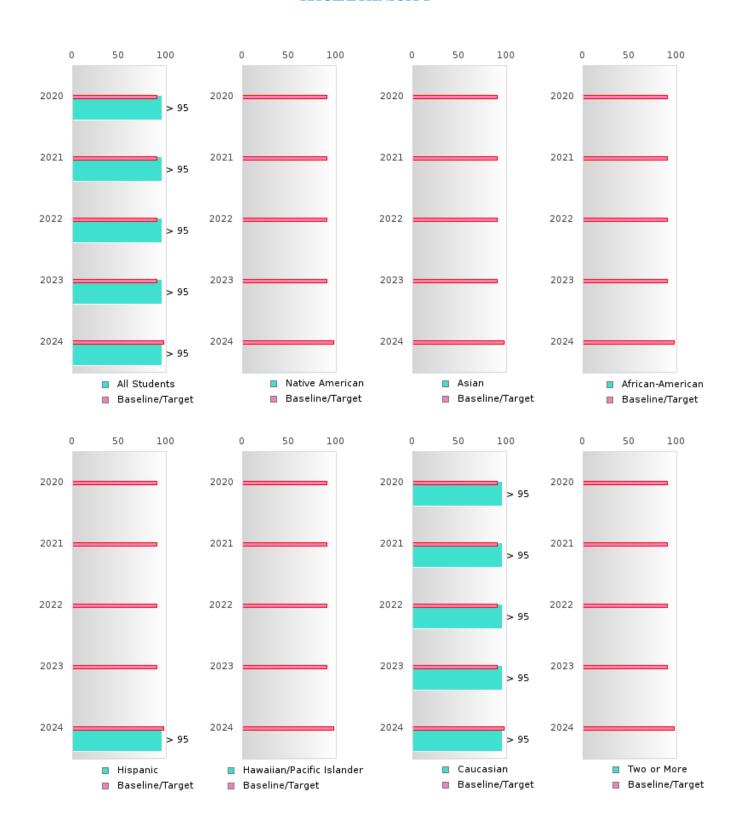

### CONSORTIUM FIVE-YEAR EXTENDED ADJUSTED COHORT GRADUATION RATE BY RACE/ETHNICITY

#### **GRADUATION RATE BY RACE/ETHNICITY**

|                  | 2020   |      |        |        | 2021  |         |         | 2022   |        |         | 2023 |        |        | 2024 |        |  |
|------------------|--------|------|--------|--------|-------|---------|---------|--------|--------|---------|------|--------|--------|------|--------|--|
|                  | Score  | N    | Target | Score  | N     | Target  | Score   | N      | Target | Score   | N    | Target | Score  | N    | Target |  |
|                  |        |      | FO     | UR-YEA | R ADJ | USTED   | COHOR'  | Γ GRAI | DUATI( | ON RATE | E    |        |        |      |        |  |
| All Students     | > 95   | RV   | 87.18  | > 95   | RV    | 87.18   | > 95    | RV     | 87.18  | > 95    | RV   | 87.18  | > 95   | RV   | 96.91  |  |
| Native American  | N < 10 | < 10 | 87.18  |        |       | 87.18   | N < 10  | < 10   | 87.18  | N < 10  | < 10 | 87.18  | N < 10 | < 10 | 96.91  |  |
| Asian            | N < 10 | < 10 | 87.18  |        |       | 87.18   | N < 10  | < 10   | 87.18  | N < 10  | < 10 | 87.18  |        |      | 96.91  |  |
| African-         |        |      | 87.18  | N < 10 | < 10  | 87.18   |         |        | 87.18  | N < 10  | < 10 | 87.18  |        |      | 96.91  |  |
| American         |        |      |        |        |       |         |         |        |        |         |      |        |        |      |        |  |
|                  | N < 10 | < 10 | 87.18  | N < 10 | < 10  | 87.18   | > 95    | RV     | 87.18  | N < 10  | < 10 | 87.18  | N < 10 | < 10 | 96.91  |  |
| Hawaiian/Pacific |        |      | 87.18  |        |       | 87.18   |         |        | 87.18  |         |      | 87.18  |        |      | 96.91  |  |
| Islander         |        |      |        |        |       |         |         |        |        |         |      |        |        |      |        |  |
| Caucasian        | > 95   | RV   | 87.18  | > 95   | RV    | 87.18   | > 95    | RV     | 87.18  | > 95    | RV   | 87.18  | > 95   | RV   | 96.91  |  |
| Two or More      | N < 10 | < 10 | 87.18  |        |       | 87.18   |         |        | 87.18  | N < 10  | < 10 | 87.18  | N < 10 | < 10 | 96.91  |  |
|                  |        | F    | IVE-YE | AR EXT | ENDE  | D ADJUS | STED CO | OHORT  | GRADU  | UATION  | RATE |        |        |      |        |  |
| All Students     | > 95   | RV   | 90.4   | > 95   | RV    | 90.4    | > 95    | RV     | 90.4   | > 95    | RV   | 90.4   | > 95   | RV   | 97     |  |
| Native American  | N < 10 | < 10 | 90.4   | N < 10 | < 10  | 90.4    |         |        | 90.4   | N < 10  | < 10 | 90.4   | N < 10 | < 10 | 97     |  |
| Asian            |        |      | 90.4   | N < 10 | < 10  | 90.4    |         |        | 90.4   | N < 10  | < 10 | 90.4   | N < 10 | < 10 | 97     |  |
| African-         |        |      | 90.4   |        |       | 90.4    | N < 10  | < 10   | 90.4   |         |      | 90.4   | N < 10 | < 10 | 97     |  |
| American         |        |      |        |        |       |         |         |        |        |         |      |        |        |      |        |  |
| Hispanic         | N < 10 | < 10 | 90.4   | N < 10 | < 10  | 90.4    | N < 10  | < 10   | 90.4   | > 95    | RV   | 90.4   | N < 10 | < 10 | 97     |  |
| Hawaiian/Pacific |        |      | 90.4   |        |       | 90.4    |         |        | 90.4   |         |      | 90.4   |        |      | 97     |  |
| Islander         |        |      |        |        |       |         |         |        |        |         |      |        |        |      |        |  |
| Caucasian        | > 95   | RV   | 90.4   | > 95   | RV    | 90.4    | > 95    | RV     | 90.4   | > 95    | RV   | 90.4   | > 95   | RV   | 97     |  |
| Two or More      |        |      | 90.4   | N < 10 | < 10  | 90.4    |         |        | 90.4   |         |      | 90.4   | N < 10 | < 10 | 97     |  |