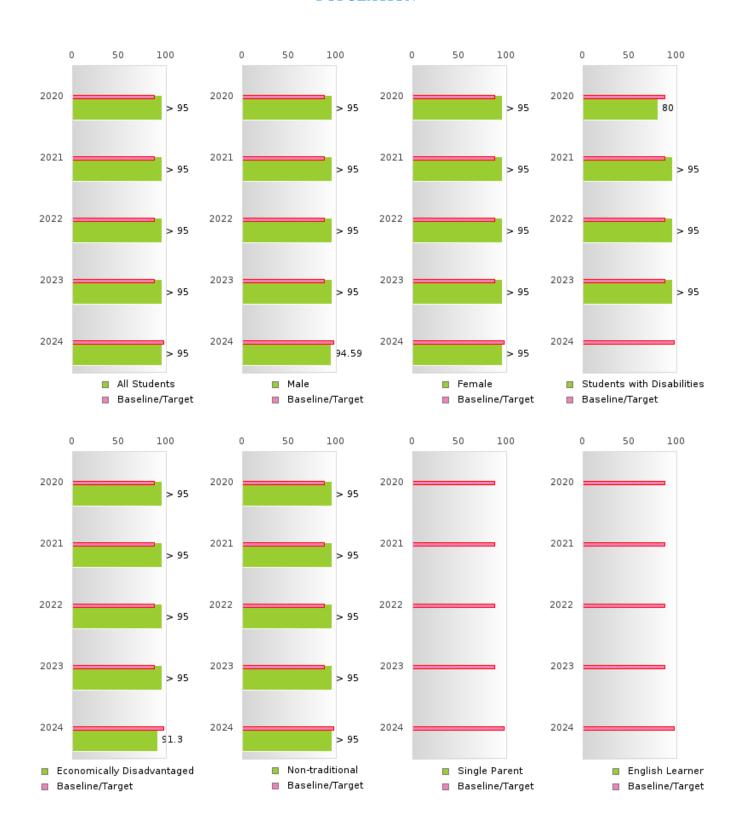

### CONSORTIUM FOUR-YEAR ADJUSTED COHORT GRADUATION RATE BY SPECIAL POPULATION

#### GRADUATION RATE BY SPECIAL POPULATION

|                 |        | 2020 |        |         | 2021  |        |         | 2022  |        |         | 2023 |        |        | 2024 |        |
|-----------------|--------|------|--------|---------|-------|--------|---------|-------|--------|---------|------|--------|--------|------|--------|
|                 | Score  | N    | Target | Score   | N     | Target | Score   | N     | Target | Score   | N    | Target | Score  | N    | Target |
|                 |        |      | FO     | UR-YEA  | R ADJ | USTED  | COHOR   | ΓGRAI | DUATI( | ON RATE | Ē    |        |        |      |        |
| All Students    | > 95   | RV   | 87.18  | > 95    | RV    | 87.18  | > 95    | RV    | 87.18  | > 95    | RV   | 87.18  | > 95   | RV   | 96.91  |
| Male            | > 95   | RV   | 87.18  | > 95    | RV    | 87.18  | > 95    | RV    | 87.18  | > 95    | RV   | 87.18  | 94.59  | RV   | 96.91  |
| Female          | > 95   | RV   | 87.18  | > 95    | RV    | 87.18  | > 95    | RV    | 87.18  | > 95    | RV   | 87.18  | > 95   | RV   | 96.91  |
| Students with   | 80.00  | RV   | 87.18  | > 95    | RV    | 87.18  | > 95    | RV    | 87.18  | > 95    | RV   | 87.18  | N < 10 | < 10 | 96.91  |
| Disabilities    |        |      |        |         |       |        |         |       |        |         |      |        |        |      |        |
| Economically    | > 95   | RV   | 87.18  | > 95    | RV    | 87.18  | > 95    | RV    | 87.18  | > 95    | RV   | 87.18  | 91.30  | RV   | 96.91  |
| Disadvantaged   |        |      |        |         |       |        |         |       |        |         |      |        |        |      |        |
| Non-traditional | > 95   | RV   | 87.18  | > 95    | RV    | 87.18  | > 95    | RV    | 87.18  | > 95    | RV   | 87.18  | > 95   | RV   | 96.91  |
| Single Parent   |        |      | 87.18  |         |       | 87.18  |         |       | 87.18  |         |      | 87.18  |        |      | 96.91  |
| English Learner | N < 10 | < 10 | 87.18  | N < 10  | < 10  |        | N < 10  | < 10  | 87.18  | N < 10  | < 10 | 87.18  | N < 10 | < 10 | 96.91  |
| Homeless        | N < 10 | < 10 | 87.18  | N < 10  | < 10  |        | N < 10  | < 10  |        | N < 10  | < 10 |        | N < 10 | < 10 | 96.91  |
| Foster Care     | N < 10 | < 10 |        | N < 10  | < 10  |        | N < 10  | < 10  | 87.18  |         |      | 87.18  |        |      | 96.91  |
| Military        |        |      | 87.18  |         |       | 87.18  | N < 10  | < 10  | 87.18  |         |      | 87.18  |        |      | 96.91  |
| Dependent       |        |      |        |         |       |        |         |       |        |         |      |        |        |      |        |
| Migrant         |        |      | 87.18  |         |       | 87.18  |         |       | 87.18  |         |      | 87.18  |        |      | 96.91  |
|                 |        |      |        | EAR EXT |       |        | STED CC |       |        | UATION  |      | _      |        |      |        |
| All Students    | > 95   | RV   | 90.4   | > 95    | RV    | 90.4   | > 95    | RV    | 90.4   | > 95    | RV   | 90.4   | > 95   | RV   | 97     |
| Male            | > 95   | RV   | 90.4   | > 95    | RV    | 90.4   | > 95    | RV    | 90.4   | > 95    | RV   | 90.4   | > 95   | RV   | 97     |
| Female          | > 95   | RV   | 90.4   | > 95    | RV    | 90.4   | > 95    | RV    | 90.4   | > 95    | RV   | 90.4   | > 95   | RV   | 97     |
| Students with   | N < 10 | < 10 | 90.4   | 80.00   | RV    | 90.4   | > 95    | RV    | 90.4   | > 95    | RV   | 90.4   | > 95   | RV   | 97     |
| Disabilities    |        |      |        |         |       |        |         |       |        |         |      |        |        |      |        |
| Economically    | > 95   | RV   | 90.4   | > 95    | RV    | 90.4   | > 95    | RV    | 90.4   | > 95    | RV   | 90.4   | > 95   | RV   | 97     |
| Disadvantaged   |        |      |        |         |       |        |         |       |        |         |      |        |        |      |        |
| Non-traditional | > 95   | RV   | 90.4   | > 95    | RV    | 90.4   | > 95    | RV    | 90.4   | > 95    | RV   | 90.4   | > 95   | RV   | 97     |
| Single Parent   |        |      | 90.4   |         |       | 90.4   |         |       | 90.4   |         |      | 90.4   |        |      | 97     |
|                 | N < 10 | < 10 | 90.4   | N < 10  | < 10  | 90.4   | N < 10  | < 10  | 90.4   | N < 10  | < 10 | 90.4   | N < 10 | < 10 | 97     |
| Homeless        | N < 10 | < 10 | 90.4   | N < 10  | < 10  | 90.4   | N < 10  | < 10  | 90.4   | N < 10  | < 10 | 90.4   | N < 10 | < 10 | 97     |
| Foster Care     |        |      | 90.4   | N < 10  | < 10  | 90.4   | N < 10  | < 10  | 90.4   | N < 10  | < 10 | 90.4   |        |      | 97     |
| Military        |        |      | 90.4   |         |       | 90.4   |         |       | 90.4   | N < 10  | < 10 | 90.4   |        |      | 97     |
| Dependent       |        |      |        |         |       |        |         |       |        |         |      |        |        |      |        |
| Migrant         |        |      | 90.4   |         |       | 90.4   |         |       | 90.4   |         |      | 90.4   |        |      | 97     |