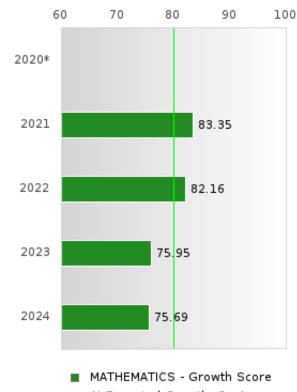

Math Academic Proficiency Score =

 $Math\ Weighted\ Achievement\ Score \times (0.50) + Math\ Mean\ Value - Added\ Growth\ Score \times (0.50)$ 

Science Academic Proficiency Score =

Science Weighted Achievement Score  $\times$  (0.50) + Science Mean Value - Added Growth Score  $\times$  (0.50)