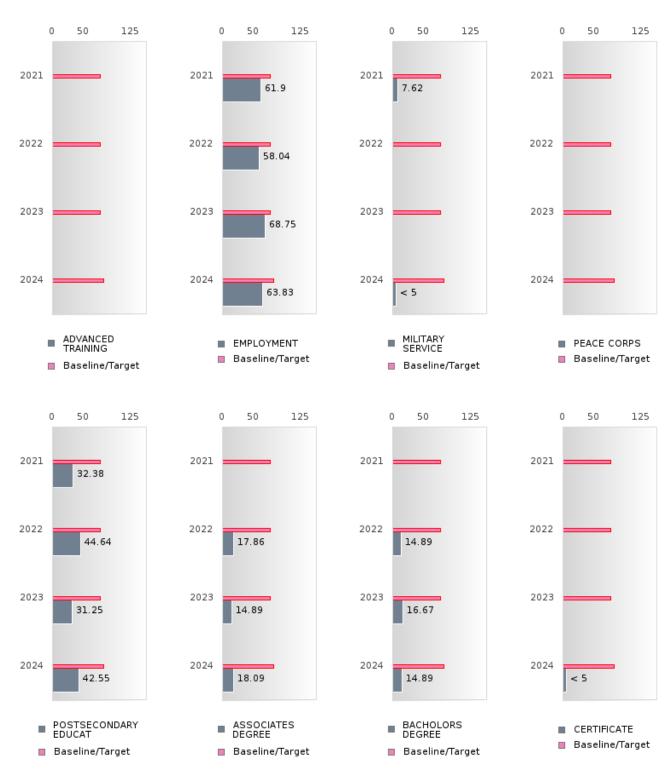

#### PERFORMANCE MEASURE SCORES FOR CONCENTRATORS ONLY

| PERFORMANCE       |       | DIS   | TRICT SCO | ORE   |       | STATE SCORE |       |       |       |       |  |  |
|-------------------|-------|-------|-----------|-------|-------|-------------|-------|-------|-------|-------|--|--|
| MEASURES          | 2020  | 2021  | 2022      | 2023  | 2024  | 2020        | 2021  | 2022  | 2023  | 2024  |  |  |
| 3S1: POST-PROGRAM |       | 74.29 | 83.04     | 83.33 | 75.53 |             | 81.92 | 81.38 | 82.78 | 76.72 |  |  |
| PLACEMENT         |       |       |           |       |       |             |       |       |       |       |  |  |
|                   |       |       |           |       |       |             |       |       |       |       |  |  |
| 4S1: NON-         | 29.38 | 26.51 | 28.75     | 34.06 | 46.76 | 31.34       | 30.03 | 43.00 | 39.14 | 38.38 |  |  |
| TRADITIONAL       |       |       |           |       |       |             |       |       |       |       |  |  |
| PROGRAM           |       |       |           |       |       |             |       |       |       |       |  |  |
| CONCENTRATION     |       |       |           |       |       |             |       |       |       |       |  |  |
| 5S1: INDUSTRY     |       | 8.93  | 75.00     | 68.42 | 90.48 |             | 14.46 | 47.36 | 55.22 | 62.03 |  |  |
| CERTIFICATIONS    |       |       |           |       |       |             |       |       |       |       |  |  |
|                   |       |       |           |       |       |             |       |       |       |       |  |  |