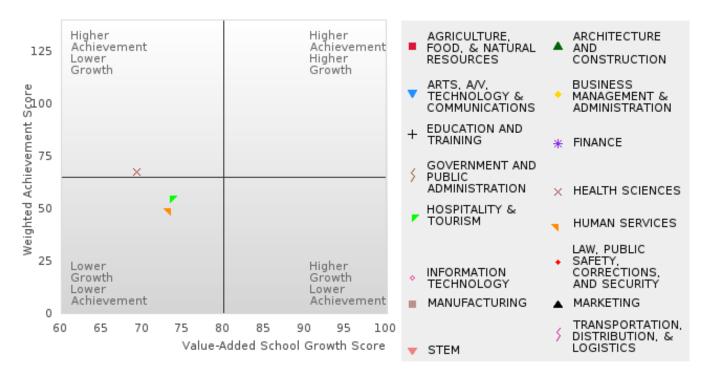

### ACADEMIC PERFORMANCE MEASURES [2S1, 2S2, 2S3]

#### PEA RIDGE SCHOOL DISTRICT

The Academic Proficiency Performance Measures (Reading/Language Arts [1S1]; Mathematics [1S2]; Science [1S3]) in Arkansas's approved Perkins V plan are designed to align with the achievement and growth measures in Arkansas's approved ESSA plan. This alignment provides schools with a unified focus on increased rigor and relevance in student learning opportunities within a student-focused learning system to improve academic proficiency and increase students' readiness for college, career, and community engagement.

#### General Formula for Academic Proficiency Score for Each Subject

ELA Academic Proficiency Score =

ELA Weighted Achievement Score  $\times$  (0.50) + ELA Mean Value – Added Growth Score  $\times$  (0.50)

Math Academic Proficiency Score =

 $Math\ Weighted\ Achievement\ Score \times (0.50) + Math\ Mean\ Value - Added\ Growth\ Score \times (0.50)$ 

Science Academic Proficiency Score =

Science Weighted Achievement Score  $\times$  (0.50) + Science Mean Value - Added Growth Score  $\times$  (0.50)