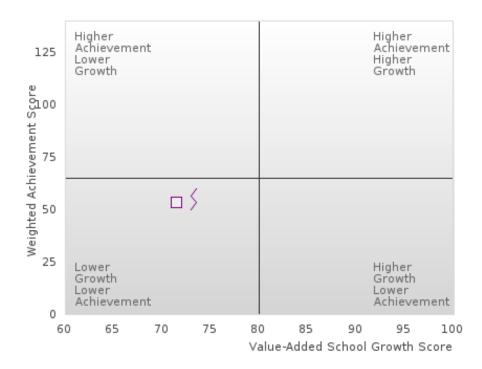

#### PEA RIDGE SCHOOL DISTRICT

The Academic Proficiency Performance Measures (Reading/Language Arts [1S1]; Mathematics [1S2]; Science [1S3]) in Arkansas's approved Perkins V plan are designed to align with the achievement and growth measures in Arkansas's approved ESSA plan. This alignment provides schools with a unified focus on increased rigor and relevance in student learning opportunities within a student-focused learning system to improve academic proficiency and increase students' readiness for college, career, and community engagement.

#### Assessments Included:

Act Aspire (Grades 9 - 10) • Dynamic Learning Maps (Grades 9 - 10) • ACT (Grades 11 -12 [3-yr best])

Academic Proficiency Score Calculation:

- Weighted Achievement (Grades 9 12) and Value-Added Growth Scores (Grades 9 -10)
   Included in Score
- Reading/Language Arts, Mathematics, and Science calculated separately
- Calculated for all schools with Grades 9, 10, 11, and/or 12

#### General Formula for Academic Proficiency Score for Each Subject

ELA Academic Proficiency Score =

ELA Weighted Achievement Score  $\times$  (0.50) + ELA Mean Value – Added Growth Score  $\times$  (0.50)