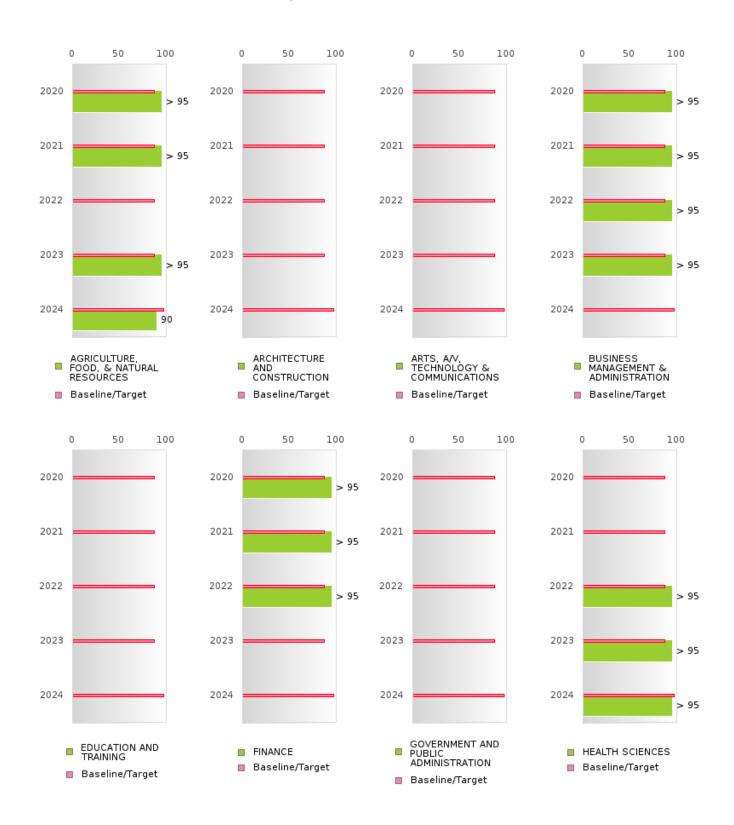

#### FOUR-YEAR ADJUSTED GRADUATION RATE BY CLUSTER

|               |        | 2020   |          |        | 2021 |          |         | 2022        |        |         | 2023   |        |          | 2024 |        |
|---------------|--------|--------|----------|--------|------|----------|---------|-------------|--------|---------|--------|--------|----------|------|--------|
|               | Score  | N 2020 | Target   | Score  | N    | Target   | Score   | <br>  N     | Target | Score   | N 2023 | Target | Score    | N    | Target |
|               | Score  | N      | <u> </u> |        |      | <u> </u> |         |             |        | ON RATE |        | Target | Score    | IN . | Target |
| AGRICULTUR    | > 95   | RV     | 87.18    | > 95   | RV   |          | N < 10  | < 10        | 87.18  | > 95    | RV     | 87.18  | 90.00    | RV   | 96.91  |
| E, FOOD, &    | 7 75   | IX V   | 07.10    | 7 75   | IX V | 07.10    | 14 < 10 | <b>\ 10</b> | 07.10  | 7 /3    | IX y   | 07.10  | 50.00    | IX , | 70.71  |
| NATURAL       |        |        |          |        |      |          |         |             |        |         |        |        |          |      |        |
| RESOURCES     |        |        |          |        |      |          |         |             |        |         |        |        |          |      |        |
| ARCHITECTU    |        |        | 87.18    |        |      | 87.18    |         |             | 87.18  |         |        | 87.18  |          |      | 96.91  |
| RE AND CONS   |        |        | 07.10    |        |      | 07.10    |         |             | 07.10  |         |        | 07.10  |          |      | 70.71  |
| TRUCTION      |        |        |          |        |      |          |         |             |        |         |        |        |          |      |        |
|               | N < 10 | < 10   | 87.18    | N < 10 | < 10 | 87.18    | N < 10  | < 10        | 87.18  | N < 10  | < 10   | 87.18  | N < 10   | < 10 | 96.91  |
| TECHNOLOGY    |        |        | 0,,11    | 1,     |      | 02       | 1, ,    |             | 0,.11  | 1, ,    |        | 0      | 1, , , , |      | 70.7   |
| & COMMUNIC    |        |        |          |        |      |          |         |             |        |         |        |        |          |      |        |
| ATIONS        |        |        |          |        |      |          |         |             |        |         |        |        |          |      |        |
| BUSINESS MA   | > 95   | RV     | 87.18    | > 95   | RV   | 87.18    | > 95    | RV          | 87.18  | > 95    | RV     | 87.18  | N < 10   | < 10 | 96.91  |
| NAGEMENT &    |        |        |          |        |      |          |         |             |        |         |        |        |          |      |        |
| ADMINISTRAT   |        |        |          |        |      |          |         |             |        |         |        |        |          |      |        |
| ION           |        |        |          |        |      |          |         |             |        |         |        |        |          |      |        |
|               | N < 10 | < 10   | 87.18    | N < 10 | < 10 | 87.18    |         |             | 87.18  |         |        | 87.18  |          |      | 96.91  |
| AND           |        |        |          |        |      |          |         |             |        |         |        |        |          |      |        |
| TRAINING      |        |        |          |        |      |          |         |             |        |         |        |        |          |      |        |
| FINANCE       | > 95   | RV     | 87.18    | 95.00  | RV   | 87.18    | > 95    | RV          | 87.18  | N < 10  | < 10   | 87.18  |          |      | 96.91  |
| GOVERNMEN     |        |        | 87.18    |        |      | 87.18    |         |             | 87.18  |         |        | 87.18  |          |      | 96.91  |
| T AND PUBLIC  |        |        |          |        |      |          |         |             |        |         |        |        |          |      |        |
| ADMINISTRAT   |        |        |          |        |      |          |         |             |        |         |        |        |          |      |        |
| ION           |        |        |          |        |      |          |         |             |        |         |        |        |          |      |        |
| HEALTH        | N < 10 | < 10   | 87.18    | N < 10 | < 10 | 87.18    | > 95    | RV          | 87.18  | > 95    | RV     | 87.18  | > 95     | RV   | 96.91  |
| SCIENCES      |        |        |          |        |      |          |         |             |        |         |        |        |          |      |        |
| HOSPITALITY   | > 95   | RV     | 87.18    | > 95   | RV   | 87.18    | > 95    | RV          | 87.18  | > 95    | RV     | 87.18  | > 95     | RV   | 96.91  |
| & TOURISM     |        |        |          |        |      |          |         |             |        |         |        |        |          |      |        |
| HUMAN         | > 95   | RV     | 87.18    | > 95   | RV   | 87.18    | > 95    | RV          | 87.18  | 95.00   | RV     | 87.18  | > 95     | RV   | 96.91  |
| SERVICES      |        |        |          |        |      |          |         |             |        |         |        |        |          |      |        |
| INFORMATIO    | > 95   | RV     | 87.18    | > 95   | RV   | 87.18    | > 95    | RV          | 87.18  | > 95    | RV     | 87.18  | N < 10   | < 10 | 96.91  |
| N             |        |        |          |        |      |          |         |             |        |         |        |        |          |      |        |
| TECHNOLOGY    |        |        |          |        |      |          |         |             |        |         |        |        |          |      |        |
| LAW, PUBLIC   |        |        | 87.18    |        |      | 87.18    |         |             | 87.18  |         |        | 87.18  |          |      | 96.91  |
| SAFETY,       |        |        |          |        |      |          |         |             |        |         |        |        |          |      |        |
| CORRECTION    |        |        |          |        |      |          |         |             |        |         |        |        |          |      |        |
| S, AND        |        |        |          |        |      |          |         |             |        |         |        |        |          |      |        |
| SECURITY      |        |        |          |        |      |          |         |             |        |         |        |        |          |      |        |
| MANUFACTU     |        |        | 87.18    |        |      | 87.18    | N < 10  | < 10        | 87.18  | N < 10  | < 10   | 87.18  |          |      | 96.91  |
| RING          |        |        |          |        |      |          |         |             |        |         |        |        |          |      |        |
| MARKETING     | > 95   | RV     | 87.18    | > 95   | RV   | 87.18    | > 95    | RV          |        | N < 10  | < 10   |        | N < 10   | < 10 | 96.91  |
| STEM          |        |        | 87.18    |        |      | 87.18    |         |             | 87.18  |         |        | 87.18  |          |      | 96.91  |
|               | N < 10 | < 10   | 87.18    | > 95   | RV   | 87.18    | > 95    | RV          | 87.18  | N < 10  | < 10   | 87.18  | N < 10   | < 10 | 96.91  |
| TION, DISTRIB |        |        |          |        |      |          |         |             |        |         |        |        |          |      |        |
| UTION, &      |        |        |          |        |      |          |         |             |        |         |        |        |          |      |        |
| LOGISTICS     |        |        |          |        |      |          |         |             |        |         |        |        |          |      |        |