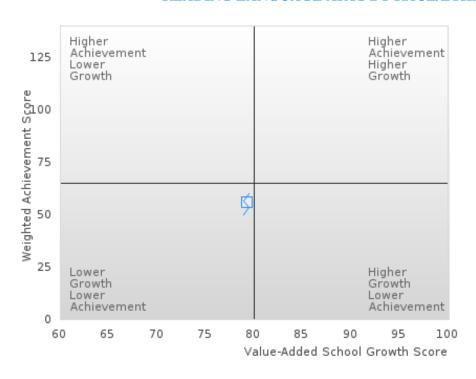

#### PEA RIDGE SCHOOL DISTRICT

The Academic Proficiency Performance Measures (Reading/Language Arts [1S1]; Mathematics [1S2]; Science [1S3]) in Arkansas's approved Perkins V plan are designed to align with the achievement and growth measures in Arkansas's approved ESSA plan. This alignment provides schools with a unified focus on increased rigor and relevance in student learning opportunities within a student-focused learning system to improve academic proficiency and increase students' readiness for college, career, and community engagement.

#### Assessments Included:

Act Aspire (Grades 9 - 10) • Dynamic Learning Maps (Grades 9 - 10) • ACT (Grades 11 -12 [3-yr best])

Academic Proficiency Score Calculation:

- Weighted Achievement (Grades 9 12) and Value-Added Growth Scores (Grades 9 -10)
   Included in Score
- Reading/Language Arts, Mathematics, and Science calculated separately
- Calculated for all schools with Grades 9, 10, 11, and/or 12

#### General Formula for Academic Proficiency Score for Each Subject

ELA Academic Proficiency Score =

ELA Weighted Achievement Score  $\times$  (0.50) + ELA Mean Value – Added Growth Score  $\times$  (0.50)