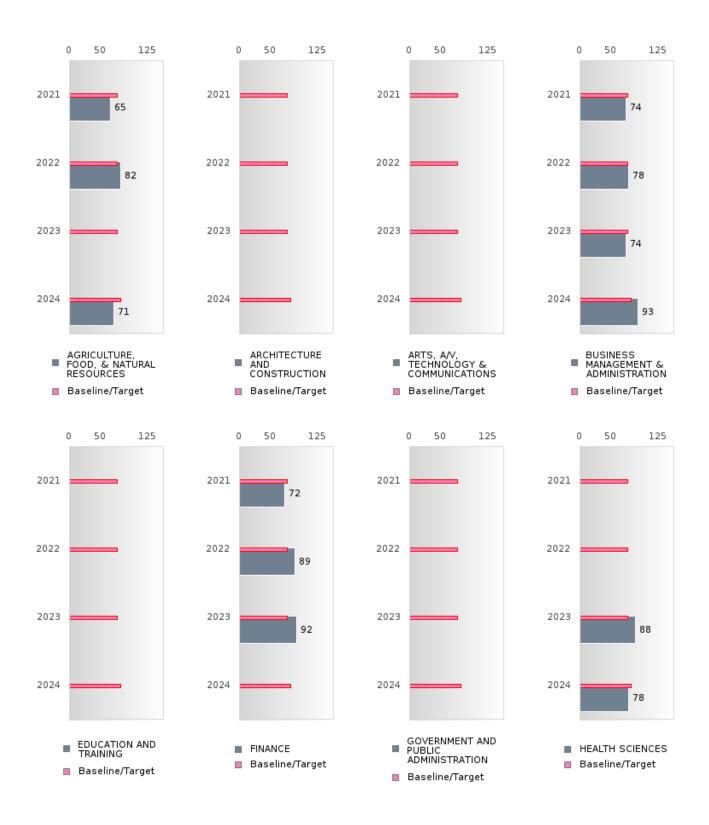

#### FOUR-YEAR ADJUSTED GRADUATION RATE BY CLUSTER

|               |        | 2020   |          |        | 2021 |          |         | 2022        |        |         | 2023   |        |          | 2024 |        |
|---------------|--------|--------|----------|--------|------|----------|---------|-------------|--------|---------|--------|--------|----------|------|--------|
|               | Score  | N 2020 | Target   | Score  | N    | Target   | Score   | <br>  N     | Target | Score   | N 2023 | Target | Score    | N    | Target |
|               | Score  | N      | <u> </u> |        |      | <u> </u> |         |             |        | ON RATE |        | Target | Score    | IN . | Target |
| AGRICULTUR    | > 95   | RV     | 87.18    | > 95   | RV   |          | N < 10  | < 10        | 87.18  | > 95    | RV     | 87.18  | 90.00    | RV   | 96.91  |
| E, FOOD, &    | 7 75   | IX V   | 07.10    | 7 75   | IX V | 07.10    | 14 < 10 | <b>\ 10</b> | 07.10  | 7 /3    | IX y   | 07.10  | 50.00    | IX , | 70.71  |
| NATURAL       |        |        |          |        |      |          |         |             |        |         |        |        |          |      |        |
| RESOURCES     |        |        |          |        |      |          |         |             |        |         |        |        |          |      |        |
| ARCHITECTU    |        |        | 87.18    |        |      | 87.18    |         |             | 87.18  |         |        | 87.18  |          |      | 96.91  |
| RE AND CONS   |        |        | 07.10    |        |      | 07.10    |         |             | 07.10  |         |        | 07.10  |          |      | 70.71  |
| TRUCTION      |        |        |          |        |      |          |         |             |        |         |        |        |          |      |        |
|               | N < 10 | < 10   | 87.18    | N < 10 | < 10 | 87.18    | N < 10  | < 10        | 87.18  | N < 10  | < 10   | 87.18  | N < 10   | < 10 | 96.91  |
| TECHNOLOGY    |        |        | 0,,11    | 1,     |      | 02       | 1, ,    |             | 0,.11  | 1, ,    |        | 0      | 1, , , , |      | 70.7   |
| & COMMUNIC    |        |        |          |        |      |          |         |             |        |         |        |        |          |      |        |
| ATIONS        |        |        |          |        |      |          |         |             |        |         |        |        |          |      |        |
| BUSINESS MA   | > 95   | RV     | 87.18    | > 95   | RV   | 87.18    | > 95    | RV          | 87.18  | > 95    | RV     | 87.18  | N < 10   | < 10 | 96.91  |
| NAGEMENT &    |        |        |          |        |      |          |         |             |        |         |        |        |          |      |        |
| ADMINISTRAT   |        |        |          |        |      |          |         |             |        |         |        |        |          |      |        |
| ION           |        |        |          |        |      |          |         |             |        |         |        |        |          |      |        |
|               | N < 10 | < 10   | 87.18    | N < 10 | < 10 | 87.18    |         |             | 87.18  |         |        | 87.18  |          |      | 96.91  |
| AND           |        |        |          |        |      |          |         |             |        |         |        |        |          |      |        |
| TRAINING      |        |        |          |        |      |          |         |             |        |         |        |        |          |      |        |
| FINANCE       | > 95   | RV     | 87.18    | 95.00  | RV   | 87.18    | > 95    | RV          | 87.18  | N < 10  | < 10   | 87.18  |          |      | 96.91  |
| GOVERNMEN     |        |        | 87.18    |        |      | 87.18    |         |             | 87.18  |         |        | 87.18  |          |      | 96.91  |
| T AND PUBLIC  |        |        |          |        |      |          |         |             |        |         |        |        |          |      |        |
| ADMINISTRAT   |        |        |          |        |      |          |         |             |        |         |        |        |          |      |        |
| ION           |        |        |          |        |      |          |         |             |        |         |        |        |          |      |        |
| HEALTH        | N < 10 | < 10   | 87.18    | N < 10 | < 10 | 87.18    | > 95    | RV          | 87.18  | > 95    | RV     | 87.18  | > 95     | RV   | 96.91  |
| SCIENCES      |        |        |          |        |      |          |         |             |        |         |        |        |          |      |        |
| HOSPITALITY   | > 95   | RV     | 87.18    | > 95   | RV   | 87.18    | > 95    | RV          | 87.18  | > 95    | RV     | 87.18  | > 95     | RV   | 96.91  |
| & TOURISM     |        |        |          |        |      |          |         |             |        |         |        |        |          |      |        |
| HUMAN         | > 95   | RV     | 87.18    | > 95   | RV   | 87.18    | > 95    | RV          | 87.18  | 95.00   | RV     | 87.18  | > 95     | RV   | 96.91  |
| SERVICES      |        |        |          |        |      |          |         |             |        |         |        |        |          |      |        |
| INFORMATIO    | > 95   | RV     | 87.18    | > 95   | RV   | 87.18    | > 95    | RV          | 87.18  | > 95    | RV     | 87.18  | N < 10   | < 10 | 96.91  |
| N             |        |        |          |        |      |          |         |             |        |         |        |        |          |      |        |
| TECHNOLOGY    |        |        |          |        |      |          |         |             |        |         |        |        |          |      |        |
| LAW, PUBLIC   |        |        | 87.18    |        |      | 87.18    |         |             | 87.18  |         |        | 87.18  |          |      | 96.91  |
| SAFETY,       |        |        |          |        |      |          |         |             |        |         |        |        |          |      |        |
| CORRECTION    |        |        |          |        |      |          |         |             |        |         |        |        |          |      |        |
| S, AND        |        |        |          |        |      |          |         |             |        |         |        |        |          |      |        |
| SECURITY      |        |        |          |        |      |          |         |             |        |         |        |        |          |      |        |
| MANUFACTU     |        |        | 87.18    |        |      | 87.18    | N < 10  | < 10        | 87.18  | N < 10  | < 10   | 87.18  |          |      | 96.91  |
| RING          |        |        |          |        |      |          |         |             |        |         |        |        |          |      |        |
| MARKETING     | > 95   | RV     | 87.18    | > 95   | RV   | 87.18    | > 95    | RV          |        | N < 10  | < 10   |        | N < 10   | < 10 | 96.91  |
| STEM          |        |        | 87.18    |        |      | 87.18    |         |             | 87.18  |         |        | 87.18  |          |      | 96.91  |
|               | N < 10 | < 10   | 87.18    | > 95   | RV   | 87.18    | > 95    | RV          | 87.18  | N < 10  | < 10   | 87.18  | N < 10   | < 10 | 96.91  |
| TION, DISTRIB |        |        |          |        |      |          |         |             |        |         |        |        |          |      |        |
| UTION, &      |        |        |          |        |      |          |         |             |        |         |        |        |          |      |        |
| LOGISTICS     |        |        |          |        |      |          |         |             |        |         |        |        |          |      |        |