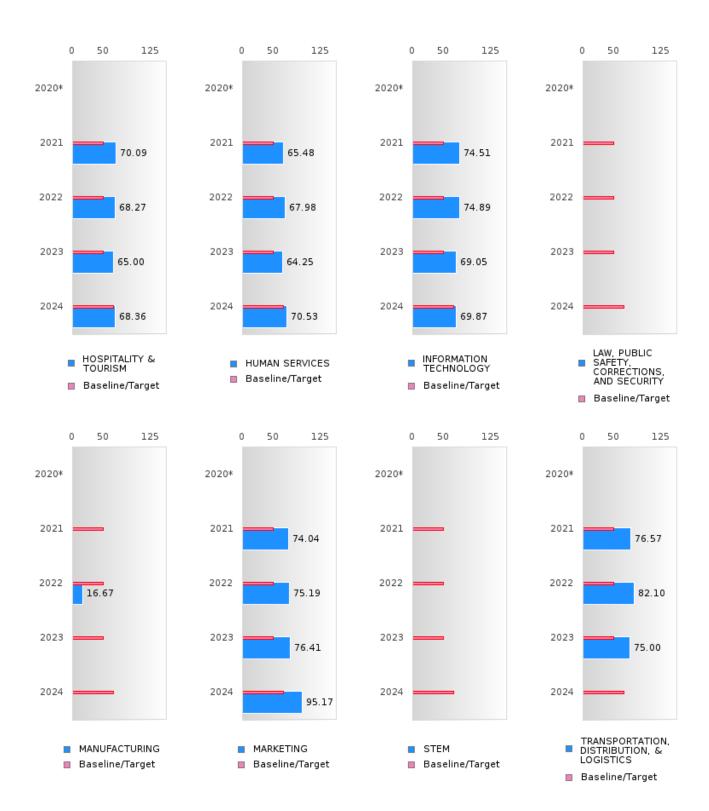

#### FOUR-YEAR ADJUSTED GRADUATION RATE BY CLUSTER

|               |        | 2020   |          |        | 2021 |          |         | 2022        |        |         | 2023   |        |          | 2024 |        |
|---------------|--------|--------|----------|--------|------|----------|---------|-------------|--------|---------|--------|--------|----------|------|--------|
|               | Score  | N 2020 | Target   | Score  | N    | Target   | Score   | <br>  N     | Target | Score   | N 2023 | Target | Score    | N    | Target |
|               | Score  | N      | <u> </u> |        |      | <u> </u> |         |             |        | ON RATE |        | Target | Score    | IN . | Target |
| AGRICULTUR    | > 95   | RV     | 87.18    | > 95   | RV   |          | N < 10  | < 10        | 87.18  | > 95    | RV     | 87.18  | 90.00    | RV   | 96.91  |
| E, FOOD, &    | 7 75   | IX V   | 07.10    | 7 75   | IX V | 07.10    | 14 < 10 | <b>\ 10</b> | 07.10  | 7 /3    | IX y   | 07.10  | 50.00    | IX , | 70.71  |
| NATURAL       |        |        |          |        |      |          |         |             |        |         |        |        |          |      |        |
| RESOURCES     |        |        |          |        |      |          |         |             |        |         |        |        |          |      |        |
| ARCHITECTU    |        |        | 87.18    |        |      | 87.18    |         |             | 87.18  |         |        | 87.18  |          |      | 96.91  |
| RE AND CONS   |        |        | 07.10    |        |      | 07.10    |         |             | 07.10  |         |        | 07.10  |          |      | 70.71  |
| TRUCTION      |        |        |          |        |      |          |         |             |        |         |        |        |          |      |        |
|               | N < 10 | < 10   | 87.18    | N < 10 | < 10 | 87.18    | N < 10  | < 10        | 87.18  | N < 10  | < 10   | 87.18  | N < 10   | < 10 | 96.91  |
| TECHNOLOGY    |        |        | 0,,11    | 1,     |      | 02       | 1, ,    |             | 0,.11  | 1, ,    |        | 0      | 1, , , , |      | 70.7   |
| & COMMUNIC    |        |        |          |        |      |          |         |             |        |         |        |        |          |      |        |
| ATIONS        |        |        |          |        |      |          |         |             |        |         |        |        |          |      |        |
| BUSINESS MA   | > 95   | RV     | 87.18    | > 95   | RV   | 87.18    | > 95    | RV          | 87.18  | > 95    | RV     | 87.18  | N < 10   | < 10 | 96.91  |
| NAGEMENT &    |        |        |          |        |      |          |         |             |        |         |        |        |          |      |        |
| ADMINISTRAT   |        |        |          |        |      |          |         |             |        |         |        |        |          |      |        |
| ION           |        |        |          |        |      |          |         |             |        |         |        |        |          |      |        |
|               | N < 10 | < 10   | 87.18    | N < 10 | < 10 | 87.18    |         |             | 87.18  |         |        | 87.18  |          |      | 96.91  |
| AND           |        |        |          |        |      |          |         |             |        |         |        |        |          |      |        |
| TRAINING      |        |        |          |        |      |          |         |             |        |         |        |        |          |      |        |
| FINANCE       | > 95   | RV     | 87.18    | 95.00  | RV   | 87.18    | > 95    | RV          | 87.18  | N < 10  | < 10   | 87.18  |          |      | 96.91  |
| GOVERNMEN     |        |        | 87.18    |        |      | 87.18    |         |             | 87.18  |         |        | 87.18  |          |      | 96.91  |
| T AND PUBLIC  |        |        |          |        |      |          |         |             |        |         |        |        |          |      |        |
| ADMINISTRAT   |        |        |          |        |      |          |         |             |        |         |        |        |          |      |        |
| ION           |        |        |          |        |      |          |         |             |        |         |        |        |          |      |        |
| HEALTH        | N < 10 | < 10   | 87.18    | N < 10 | < 10 | 87.18    | > 95    | RV          | 87.18  | > 95    | RV     | 87.18  | > 95     | RV   | 96.91  |
| SCIENCES      |        |        |          |        |      |          |         |             |        |         |        |        |          |      |        |
| HOSPITALITY   | > 95   | RV     | 87.18    | > 95   | RV   | 87.18    | > 95    | RV          | 87.18  | > 95    | RV     | 87.18  | > 95     | RV   | 96.91  |
| & TOURISM     |        |        |          |        |      |          |         |             |        |         |        |        |          |      |        |
| HUMAN         | > 95   | RV     | 87.18    | > 95   | RV   | 87.18    | > 95    | RV          | 87.18  | 95.00   | RV     | 87.18  | > 95     | RV   | 96.91  |
| SERVICES      |        |        |          |        |      |          |         |             |        |         |        |        |          |      |        |
| INFORMATIO    | > 95   | RV     | 87.18    | > 95   | RV   | 87.18    | > 95    | RV          | 87.18  | > 95    | RV     | 87.18  | N < 10   | < 10 | 96.91  |
| N             |        |        |          |        |      |          |         |             |        |         |        |        |          |      |        |
| TECHNOLOGY    |        |        |          |        |      |          |         |             |        |         |        |        |          |      |        |
| LAW, PUBLIC   |        |        | 87.18    |        |      | 87.18    |         |             | 87.18  |         |        | 87.18  |          |      | 96.91  |
| SAFETY,       |        |        |          |        |      |          |         |             |        |         |        |        |          |      |        |
| CORRECTION    |        |        |          |        |      |          |         |             |        |         |        |        |          |      |        |
| S, AND        |        |        |          |        |      |          |         |             |        |         |        |        |          |      |        |
| SECURITY      |        |        |          |        |      |          |         |             |        |         |        |        |          |      |        |
| MANUFACTU     |        |        | 87.18    |        |      | 87.18    | N < 10  | < 10        | 87.18  | N < 10  | < 10   | 87.18  |          |      | 96.91  |
| RING          |        |        |          |        |      |          |         |             |        |         |        |        |          |      |        |
| MARKETING     | > 95   | RV     | 87.18    | > 95   | RV   | 87.18    | > 95    | RV          |        | N < 10  | < 10   |        | N < 10   | < 10 | 96.91  |
| STEM          |        |        | 87.18    |        |      | 87.18    |         |             | 87.18  |         |        | 87.18  |          |      | 96.91  |
|               | N < 10 | < 10   | 87.18    | > 95   | RV   | 87.18    | > 95    | RV          | 87.18  | N < 10  | < 10   | 87.18  | N < 10   | < 10 | 96.91  |
| TION, DISTRIB |        |        |          |        |      |          |         |             |        |         |        |        |          |      |        |
| UTION, &      |        |        |          |        |      |          |         |             |        |         |        |        |          |      |        |
| LOGISTICS     |        |        |          |        |      |          |         |             |        |         |        |        |          |      |        |