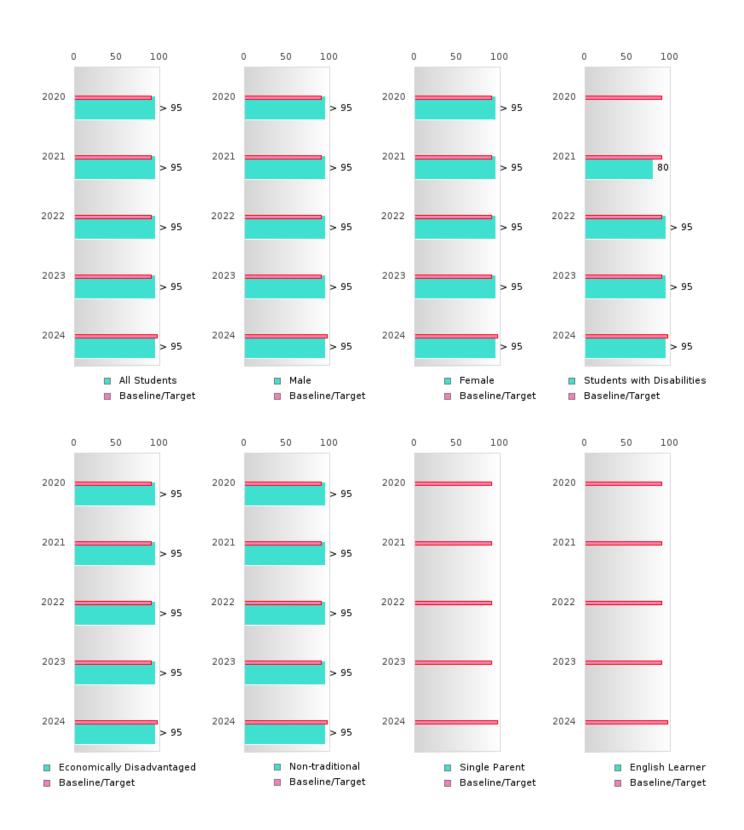

#### GRADUATION RATE BY SPECIAL POPULATION

|                 |        | 2020 |        |         | 2021  |        |         | 2022  |        |         | 2023 |        |        | 2024 |        |
|-----------------|--------|------|--------|---------|-------|--------|---------|-------|--------|---------|------|--------|--------|------|--------|
|                 | Score  | N    | Target | Score   | N     | Target | Score   | N     | Target | Score   | N    | Target | Score  | N    | Target |
|                 |        |      | FO     | UR-YEA  | R ADJ | USTED  | COHOR   | ΓGRAI | DUATI( | ON RATE | Ē    |        |        |      |        |
| All Students    | > 95   | RV   | 87.18  | > 95    | RV    | 87.18  | > 95    | RV    | 87.18  | > 95    | RV   | 87.18  | > 95   | RV   | 96.91  |
| Male            | > 95   | RV   | 87.18  | > 95    | RV    | 87.18  | > 95    | RV    | 87.18  | > 95    | RV   | 87.18  | 94.59  | RV   | 96.91  |
| Female          | > 95   | RV   | 87.18  | > 95    | RV    | 87.18  | > 95    | RV    | 87.18  | > 95    | RV   | 87.18  | > 95   | RV   | 96.91  |
| Students with   | 80.00  | RV   | 87.18  | > 95    | RV    | 87.18  | > 95    | RV    | 87.18  | > 95    | RV   | 87.18  | N < 10 | < 10 | 96.91  |
| Disabilities    |        |      |        |         |       |        |         |       |        |         |      |        |        |      |        |
| Economically    | > 95   | RV   | 87.18  | > 95    | RV    | 87.18  | > 95    | RV    | 87.18  | > 95    | RV   | 87.18  | 91.30  | RV   | 96.91  |
| Disadvantaged   |        |      |        |         |       |        |         |       |        |         |      |        |        |      |        |
| Non-traditional | > 95   | RV   | 87.18  | > 95    | RV    | 87.18  | > 95    | RV    | 87.18  | > 95    | RV   | 87.18  | > 95   | RV   | 96.91  |
| Single Parent   |        |      | 87.18  |         |       | 87.18  |         |       | 87.18  |         |      | 87.18  |        |      | 96.91  |
| English Learner | N < 10 | < 10 | 87.18  | N < 10  | < 10  |        | N < 10  | < 10  | 87.18  | N < 10  | < 10 | 87.18  | N < 10 | < 10 | 96.91  |
| Homeless        | N < 10 | < 10 | 87.18  | N < 10  | < 10  |        | N < 10  | < 10  |        | N < 10  | < 10 |        | N < 10 | < 10 | 96.91  |
| Foster Care     | N < 10 | < 10 |        | N < 10  | < 10  |        | N < 10  | < 10  | 87.18  |         |      | 87.18  |        |      | 96.91  |
| Military        |        |      | 87.18  |         |       | 87.18  | N < 10  | < 10  | 87.18  |         |      | 87.18  |        |      | 96.91  |
| Dependent       |        |      |        |         |       |        |         |       |        |         |      |        |        |      |        |
| Migrant         |        |      | 87.18  |         |       | 87.18  |         |       | 87.18  |         |      | 87.18  |        |      | 96.91  |
|                 |        |      |        | EAR EXT |       |        | STED CC |       |        | UATION  |      | _      |        |      |        |
| All Students    | > 95   | RV   | 90.4   | > 95    | RV    | 90.4   | > 95    | RV    | 90.4   | > 95    | RV   | 90.4   | > 95   | RV   | 97     |
| Male            | > 95   | RV   | 90.4   | > 95    | RV    | 90.4   | > 95    | RV    | 90.4   | > 95    | RV   | 90.4   | > 95   | RV   | 97     |
| Female          | > 95   | RV   | 90.4   | > 95    | RV    | 90.4   | > 95    | RV    | 90.4   | > 95    | RV   | 90.4   | > 95   | RV   | 97     |
| Students with   | N < 10 | < 10 | 90.4   | 80.00   | RV    | 90.4   | > 95    | RV    | 90.4   | > 95    | RV   | 90.4   | > 95   | RV   | 97     |
| Disabilities    |        |      |        |         |       |        |         |       |        |         |      |        |        |      |        |
| Economically    | > 95   | RV   | 90.4   | > 95    | RV    | 90.4   | > 95    | RV    | 90.4   | > 95    | RV   | 90.4   | > 95   | RV   | 97     |
| Disadvantaged   |        |      |        |         |       |        |         |       |        |         |      |        |        |      |        |
| Non-traditional | > 95   | RV   | 90.4   | > 95    | RV    | 90.4   | > 95    | RV    | 90.4   | > 95    | RV   | 90.4   | > 95   | RV   | 97     |
| Single Parent   |        |      | 90.4   |         |       | 90.4   |         |       | 90.4   |         |      | 90.4   |        |      | 97     |
|                 | N < 10 | < 10 | 90.4   | N < 10  | < 10  | 90.4   | N < 10  | < 10  | 90.4   | N < 10  | < 10 | 90.4   | N < 10 | < 10 | 97     |
| Homeless        | N < 10 | < 10 | 90.4   | N < 10  | < 10  | 90.4   | N < 10  | < 10  | 90.4   | N < 10  | < 10 | 90.4   | N < 10 | < 10 | 97     |
| Foster Care     |        |      | 90.4   | N < 10  | < 10  | 90.4   | N < 10  | < 10  | 90.4   | N < 10  | < 10 | 90.4   |        |      | 97     |
| Military        |        |      | 90.4   |         |       | 90.4   |         |       | 90.4   | N < 10  | < 10 | 90.4   |        |      | 97     |
| Dependent       |        |      |        |         |       |        |         |       |        |         |      |        |        |      |        |
| Migrant         |        |      | 90.4   |         |       | 90.4   |         |       | 90.4   |         |      | 90.4   |        |      | 97     |