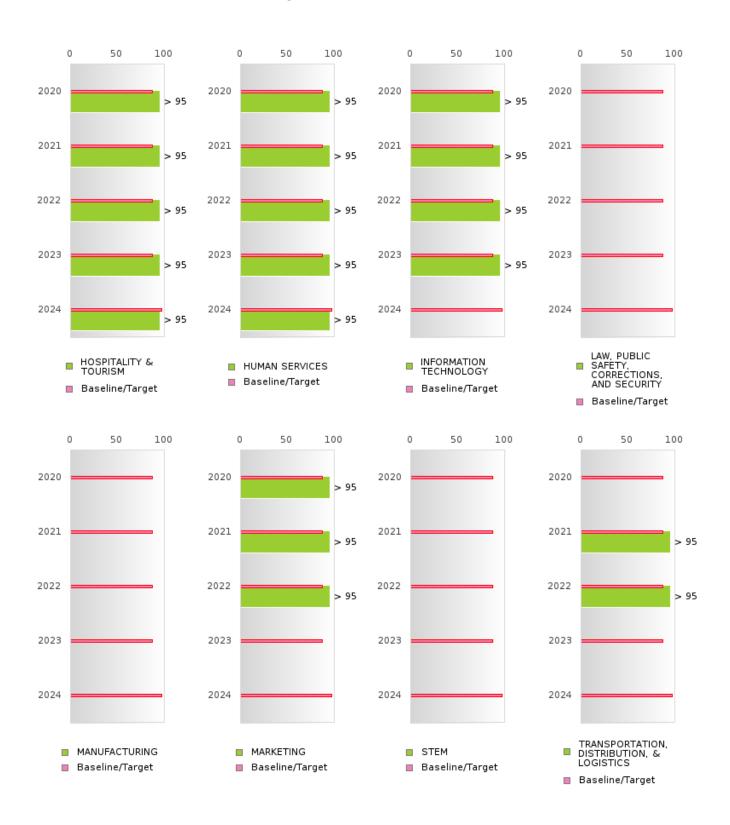

### CONSORTIUM FOUR-YEAR ADJUSTED COHORT GRADUATION RATE BY CLUSTER

#### CONSORTIUM FOUR-YEAR ADJUSTED COHORT GRADUATION RATE BY CLUSTER

### PEA RIDGE SCHOOL DISTRICT

#### FOUR-YEAR ADJUSTED GRADUATION RATE BY CLUSTER

|               |        | 2020   |          |        | 2021 |          |         | 2022        |        |         | 2023   |        |          | 2024 |        |
|---------------|--------|--------|----------|--------|------|----------|---------|-------------|--------|---------|--------|--------|----------|------|--------|
|               | Score  | N 2020 | Target   | Score  | N    | Target   | Score   | <br>  N     | Target | Score   | N 2023 | Target | Score    | N    | Target |
|               | Score  | N      | <u> </u> |        |      | <u> </u> |         |             |        | ON RATE |        | Target | Score    | IN . | Target |
| AGRICULTUR    | > 95   | RV     | 87.18    | > 95   | RV   |          | N < 10  | < 10        | 87.18  | > 95    | RV     | 87.18  | 90.00    | RV   | 96.91  |
| E, FOOD, &    | 7 75   | IX V   | 07.10    | 7 75   | IX V | 07.10    | 14 < 10 | <b>\ 10</b> | 07.10  | 7 /3    | IX y   | 07.10  | 50.00    | IX , | 70.71  |
| NATURAL       |        |        |          |        |      |          |         |             |        |         |        |        |          |      |        |
| RESOURCES     |        |        |          |        |      |          |         |             |        |         |        |        |          |      |        |
| ARCHITECTU    |        |        | 87.18    |        |      | 87.18    |         |             | 87.18  |         |        | 87.18  |          |      | 96.91  |
| RE AND CONS   |        |        | 07.10    |        |      | 07.10    |         |             | 07.10  |         |        | 07.10  |          |      | 70.71  |
| TRUCTION      |        |        |          |        |      |          |         |             |        |         |        |        |          |      |        |
|               | N < 10 | < 10   | 87.18    | N < 10 | < 10 | 87.18    | N < 10  | < 10        | 87.18  | N < 10  | < 10   | 87.18  | N < 10   | < 10 | 96.91  |
| TECHNOLOGY    |        |        | 0,,11    | 1,     |      | 02       | 1, ,    |             | 0,.11  | 1, ,    |        | 0      | 1, , , , |      | 70.7   |
| & COMMUNIC    |        |        |          |        |      |          |         |             |        |         |        |        |          |      |        |
| ATIONS        |        |        |          |        |      |          |         |             |        |         |        |        |          |      |        |
| BUSINESS MA   | > 95   | RV     | 87.18    | > 95   | RV   | 87.18    | > 95    | RV          | 87.18  | > 95    | RV     | 87.18  | N < 10   | < 10 | 96.91  |
| NAGEMENT &    |        |        |          |        |      |          |         |             |        |         |        |        |          |      |        |
| ADMINISTRAT   |        |        |          |        |      |          |         |             |        |         |        |        |          |      |        |
| ION           |        |        |          |        |      |          |         |             |        |         |        |        |          |      |        |
|               | N < 10 | < 10   | 87.18    | N < 10 | < 10 | 87.18    |         |             | 87.18  |         |        | 87.18  |          |      | 96.91  |
| AND           |        |        |          |        |      |          |         |             |        |         |        |        |          |      |        |
| TRAINING      |        |        |          |        |      |          |         |             |        |         |        |        |          |      |        |
| FINANCE       | > 95   | RV     | 87.18    | 95.00  | RV   | 87.18    | > 95    | RV          | 87.18  | N < 10  | < 10   | 87.18  |          |      | 96.91  |
| GOVERNMEN     |        |        | 87.18    |        |      | 87.18    |         |             | 87.18  |         |        | 87.18  |          |      | 96.91  |
| T AND PUBLIC  |        |        |          |        |      |          |         |             |        |         |        |        |          |      |        |
| ADMINISTRAT   |        |        |          |        |      |          |         |             |        |         |        |        |          |      |        |
| ION           |        |        |          |        |      |          |         |             |        |         |        |        |          |      |        |
| HEALTH        | N < 10 | < 10   | 87.18    | N < 10 | < 10 | 87.18    | > 95    | RV          | 87.18  | > 95    | RV     | 87.18  | > 95     | RV   | 96.91  |
| SCIENCES      |        |        |          |        |      |          |         |             |        |         |        |        |          |      |        |
| HOSPITALITY   | > 95   | RV     | 87.18    | > 95   | RV   | 87.18    | > 95    | RV          | 87.18  | > 95    | RV     | 87.18  | > 95     | RV   | 96.91  |
| & TOURISM     |        |        |          |        |      |          |         |             |        |         |        |        |          |      |        |
| HUMAN         | > 95   | RV     | 87.18    | > 95   | RV   | 87.18    | > 95    | RV          | 87.18  | 95.00   | RV     | 87.18  | > 95     | RV   | 96.91  |
| SERVICES      |        |        |          |        |      |          |         |             |        |         |        |        |          |      |        |
| INFORMATIO    | > 95   | RV     | 87.18    | > 95   | RV   | 87.18    | > 95    | RV          | 87.18  | > 95    | RV     | 87.18  | N < 10   | < 10 | 96.91  |
| N             |        |        |          |        |      |          |         |             |        |         |        |        |          |      |        |
| TECHNOLOGY    |        |        |          |        |      |          |         |             |        |         |        |        |          |      |        |
| LAW, PUBLIC   |        |        | 87.18    |        |      | 87.18    |         |             | 87.18  |         |        | 87.18  |          |      | 96.91  |
| SAFETY,       |        |        |          |        |      |          |         |             |        |         |        |        |          |      |        |
| CORRECTION    |        |        |          |        |      |          |         |             |        |         |        |        |          |      |        |
| S, AND        |        |        |          |        |      |          |         |             |        |         |        |        |          |      |        |
| SECURITY      |        |        |          |        |      |          |         |             |        |         |        |        |          |      |        |
| MANUFACTU     |        |        | 87.18    |        |      | 87.18    | N < 10  | < 10        | 87.18  | N < 10  | < 10   | 87.18  |          |      | 96.91  |
| RING          |        |        |          |        |      |          |         |             |        |         |        |        |          |      |        |
| MARKETING     | > 95   | RV     | 87.18    | > 95   | RV   | 87.18    | > 95    | RV          |        | N < 10  | < 10   |        | N < 10   | < 10 | 96.91  |
| STEM          |        |        | 87.18    |        |      | 87.18    |         |             | 87.18  |         |        | 87.18  |          |      | 96.91  |
|               | N < 10 | < 10   | 87.18    | > 95   | RV   | 87.18    | > 95    | RV          | 87.18  | N < 10  | < 10   | 87.18  | N < 10   | < 10 | 96.91  |
| TION, DISTRIB |        |        |          |        |      |          |         |             |        |         |        |        |          |      |        |
| UTION, &      |        |        |          |        |      |          |         |             |        |         |        |        |          |      |        |
| LOGISTICS     |        |        |          |        |      |          |         |             |        |         |        |        |          |      |        |