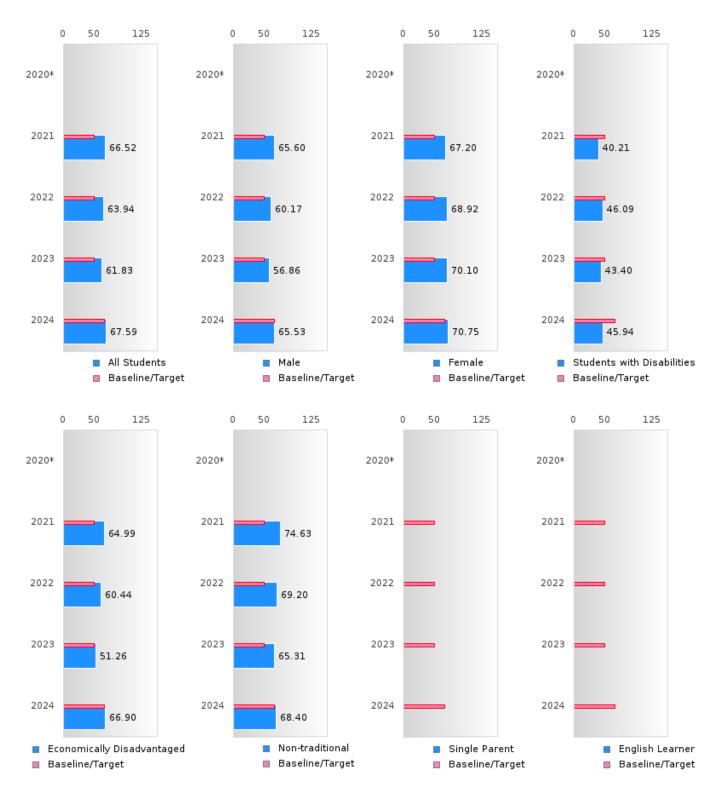

#### ACADEMIC PROFICIENCY SCORE IN READING LANGUAGE ARTS BY SPECIAL POPULATION

<sup>\*</sup>State-required academic achievement tests were waived in 2020 due to COVID19.

### PEA RIDGE SCHOOL DISTRICT