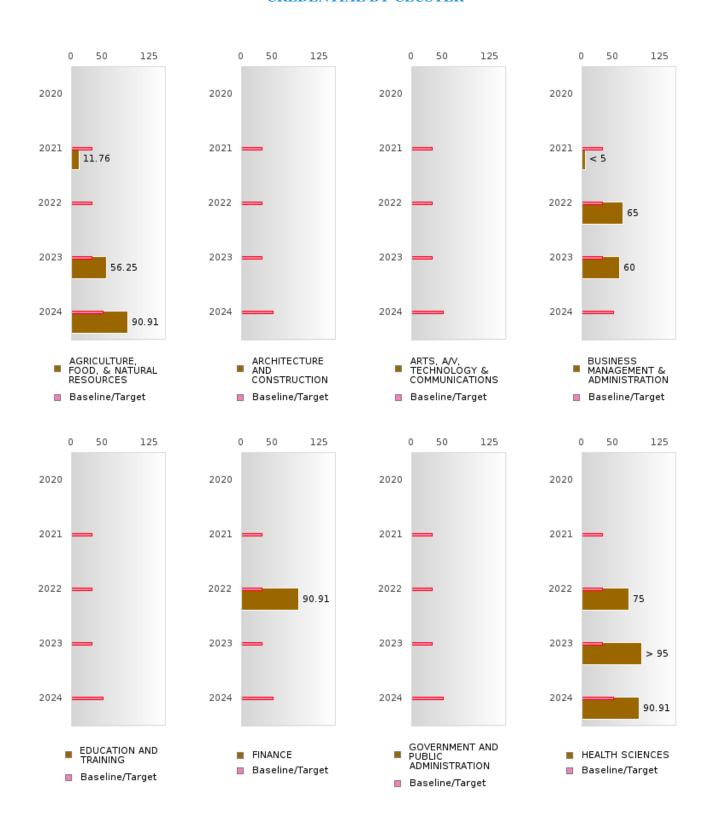

#### FOUR-YEAR ADJUSTED GRADUATION RATE BY CLUSTER

|               |        | 2020   |          |        | 2021 |          |         | 2022        |        |         | 2023   |        |          | 2024 |        |
|---------------|--------|--------|----------|--------|------|----------|---------|-------------|--------|---------|--------|--------|----------|------|--------|
|               | Score  | N 2020 | Target   | Score  | N    | Target   | Score   | <br>  N     | Target | Score   | N 2023 | Target | Score    | N    | Target |
|               | Score  | N      | <u> </u> |        |      | <u> </u> |         |             |        | ON RATE |        | Target | Score    | IN . | Target |
| AGRICULTUR    | > 95   | RV     | 87.18    | > 95   | RV   |          | N < 10  | < 10        | 87.18  | > 95    | RV     | 87.18  | 90.00    | RV   | 96.91  |
| E, FOOD, &    | 7 75   | IX V   | 07.10    | 7 75   | IX V | 07.10    | 14 < 10 | <b>\ 10</b> | 07.10  | 7 /3    | IX y   | 07.10  | 50.00    | IX , | 70.71  |
| NATURAL       |        |        |          |        |      |          |         |             |        |         |        |        |          |      |        |
| RESOURCES     |        |        |          |        |      |          |         |             |        |         |        |        |          |      |        |
| ARCHITECTU    |        |        | 87.18    |        |      | 87.18    |         |             | 87.18  |         |        | 87.18  |          |      | 96.91  |
| RE AND CONS   |        |        | 07.10    |        |      | 07.10    |         |             | 07.10  |         |        | 07.10  |          |      | 70.71  |
| TRUCTION      |        |        |          |        |      |          |         |             |        |         |        |        |          |      |        |
|               | N < 10 | < 10   | 87.18    | N < 10 | < 10 | 87.18    | N < 10  | < 10        | 87.18  | N < 10  | < 10   | 87.18  | N < 10   | < 10 | 96.91  |
| TECHNOLOGY    |        |        | 0,,11    | 1,     |      | 02       | 1, ,    |             | 0,.11  | 1, ,    |        | 0      | 1, , , , |      | 70.7   |
| & COMMUNIC    |        |        |          |        |      |          |         |             |        |         |        |        |          |      |        |
| ATIONS        |        |        |          |        |      |          |         |             |        |         |        |        |          |      |        |
| BUSINESS MA   | > 95   | RV     | 87.18    | > 95   | RV   | 87.18    | > 95    | RV          | 87.18  | > 95    | RV     | 87.18  | N < 10   | < 10 | 96.91  |
| NAGEMENT &    |        |        |          |        |      |          |         |             |        |         |        |        |          |      |        |
| ADMINISTRAT   |        |        |          |        |      |          |         |             |        |         |        |        |          |      |        |
| ION           |        |        |          |        |      |          |         |             |        |         |        |        |          |      |        |
|               | N < 10 | < 10   | 87.18    | N < 10 | < 10 | 87.18    |         |             | 87.18  |         |        | 87.18  |          |      | 96.91  |
| AND           |        |        |          |        |      |          |         |             |        |         |        |        |          |      |        |
| TRAINING      |        |        |          |        |      |          |         |             |        |         |        |        |          |      |        |
| FINANCE       | > 95   | RV     | 87.18    | 95.00  | RV   | 87.18    | > 95    | RV          | 87.18  | N < 10  | < 10   | 87.18  |          |      | 96.91  |
| GOVERNMEN     |        |        | 87.18    |        |      | 87.18    |         |             | 87.18  |         |        | 87.18  |          |      | 96.91  |
| T AND PUBLIC  |        |        |          |        |      |          |         |             |        |         |        |        |          |      |        |
| ADMINISTRAT   |        |        |          |        |      |          |         |             |        |         |        |        |          |      |        |
| ION           |        |        |          |        |      |          |         |             |        |         |        |        |          |      |        |
| HEALTH        | N < 10 | < 10   | 87.18    | N < 10 | < 10 | 87.18    | > 95    | RV          | 87.18  | > 95    | RV     | 87.18  | > 95     | RV   | 96.91  |
| SCIENCES      |        |        |          |        |      |          |         |             |        |         |        |        |          |      |        |
| HOSPITALITY   | > 95   | RV     | 87.18    | > 95   | RV   | 87.18    | > 95    | RV          | 87.18  | > 95    | RV     | 87.18  | > 95     | RV   | 96.91  |
| & TOURISM     |        |        |          |        |      |          |         |             |        |         |        |        |          |      |        |
| HUMAN         | > 95   | RV     | 87.18    | > 95   | RV   | 87.18    | > 95    | RV          | 87.18  | 95.00   | RV     | 87.18  | > 95     | RV   | 96.91  |
| SERVICES      |        |        |          |        |      |          |         |             |        |         |        |        |          |      |        |
| INFORMATIO    | > 95   | RV     | 87.18    | > 95   | RV   | 87.18    | > 95    | RV          | 87.18  | > 95    | RV     | 87.18  | N < 10   | < 10 | 96.91  |
| N             |        |        |          |        |      |          |         |             |        |         |        |        |          |      |        |
| TECHNOLOGY    |        |        |          |        |      |          |         |             |        |         |        |        |          |      |        |
| LAW, PUBLIC   |        |        | 87.18    |        |      | 87.18    |         |             | 87.18  |         |        | 87.18  |          |      | 96.91  |
| SAFETY,       |        |        |          |        |      |          |         |             |        |         |        |        |          |      |        |
| CORRECTION    |        |        |          |        |      |          |         |             |        |         |        |        |          |      |        |
| S, AND        |        |        |          |        |      |          |         |             |        |         |        |        |          |      |        |
| SECURITY      |        |        |          |        |      |          |         |             |        |         |        |        |          |      |        |
| MANUFACTU     |        |        | 87.18    |        |      | 87.18    | N < 10  | < 10        | 87.18  | N < 10  | < 10   | 87.18  |          |      | 96.91  |
| RING          |        |        |          |        |      |          |         |             |        |         |        |        |          |      |        |
| MARKETING     | > 95   | RV     | 87.18    | > 95   | RV   | 87.18    | > 95    | RV          |        | N < 10  | < 10   |        | N < 10   | < 10 | 96.91  |
| STEM          |        |        | 87.18    |        |      | 87.18    |         |             | 87.18  |         |        | 87.18  |          |      | 96.91  |
|               | N < 10 | < 10   | 87.18    | > 95   | RV   | 87.18    | > 95    | RV          | 87.18  | N < 10  | < 10   | 87.18  | N < 10   | < 10 | 96.91  |
| TION, DISTRIB |        |        |          |        |      |          |         |             |        |         |        |        |          |      |        |
| UTION, &      |        |        |          |        |      |          |         |             |        |         |        |        |          |      |        |
| LOGISTICS     |        |        |          |        |      |          |         |             |        |         |        |        |          |      |        |