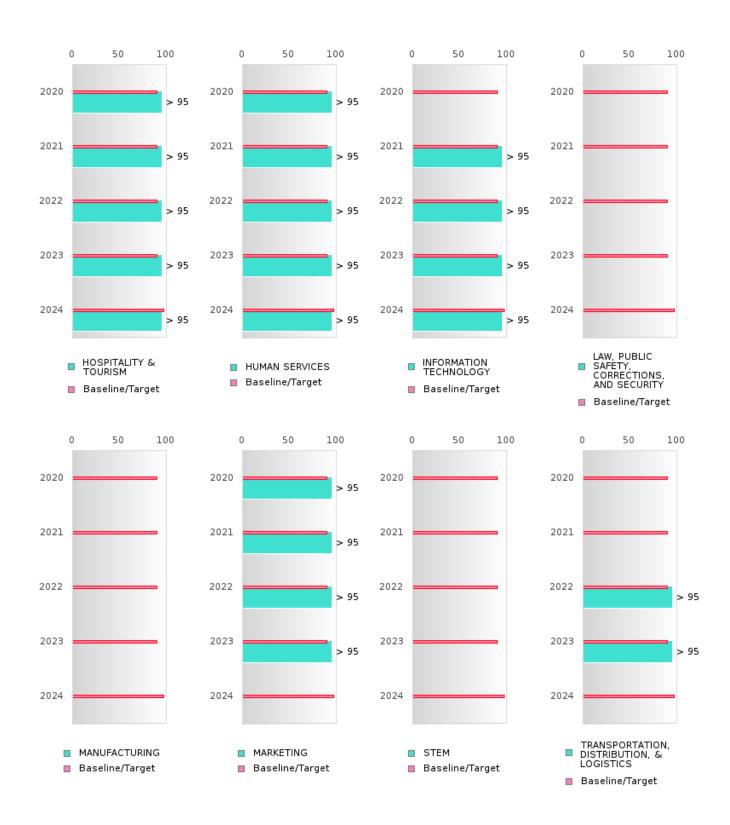

### CONSORTIUM FIVE-YEAR EXTENDED ADJUSTED COHORT GRADUATION RATE BY CLUSTER

### PEA RIDGE SCHOOL DISTRICT

#### FIVE-YEAR EXTENDED ADJUSTED GRADUATION RATE BY CLUSTER

|                                                            |        | 2020  |        |        | 2021 |        |         | 2022 |        |        | 2023 |          |        | 2024 |        |
|------------------------------------------------------------|--------|-------|--------|--------|------|--------|---------|------|--------|--------|------|----------|--------|------|--------|
|                                                            | Score  | <br>N | Target | Score  | N    | Target | Score   | N    | Target | Score  | N    | Target   | Score  | N    | Target |
|                                                            |        |       |        |        |      |        | STED CO |      |        | UATION |      | <u> </u> |        |      |        |
| AGRICULTUR<br>E, FOOD, &<br>NATURAL<br>RESOURCES           | > 95   | RV    | 90.4   | > 95   | RV   | 90.4   | > 95    | RV   | 90.4   | N < 10 | < 10 | 90.4     | > 95   | RV   | 97     |
| ARCHITECTU<br>RE AND CONS<br>TRUCTION                      |        |       | 90.4   |        |      | 90.4   |         |      | 90.4   |        |      | 90.4     |        |      | 97     |
| ARTS, A/V,<br>TECHNOLOGY<br>& COMMUNIC<br>ATIONS           | N < 10 | < 10  | 90.4   | N < 10 | < 10 | 90.4   | N < 10  | < 10 | 90.4   | N < 10 | < 10 | 90.4     | N < 10 | < 10 | 97     |
| BUSINESS MA<br>NAGEMENT &<br>ADMINISTRAT<br>ION            | > 95   | RV    | 90.4   | > 95   | RV   | 90.4   | > 95    | RV   | 90.4   | > 95   | RV   | 90.4     | > 95   | RV   | 97     |
| EDUCATION<br>AND<br>TRAINING                               | N < 10 |       | 90.4   | N < 10 |      |        | N < 10  |      | 90.4   |        |      | 90.4     |        |      | 97     |
| FINANCE                                                    | N < 10 | < 10  | 90.4   | > 95   | RV   | 90.4   | 95.00   | RV   | 90.4   | > 95   | RV   | 90.4     | N < 10 | < 10 | 97     |
| GOVERNMEN<br>T AND PUBLIC<br>ADMINISTRAT<br>ION            |        |       | 90.4   |        |      | 90.4   |         |      | 90.4   |        |      | 90.4     |        |      | 97     |
| HEALTH<br>SCIENCES                                         |        |       | 90.4   | N < 10 | < 10 | 90.4   | N < 10  | < 10 | 90.4   | > 95   | RV   | 90.4     | > 95   | RV   | 97     |
| HOSPITALITY & TOURISM                                      | > 95   | RV    | 90.4   | > 95   | RV   | 90.4   | > 95    | RV   | 90.4   | > 95   | RV   | 90.4     | > 95   | RV   | 97     |
| HUMAN<br>SERVICES                                          | > 95   | RV    | 90.4   | > 95   | RV   | 90.4   | > 95    | RV   | 90.4   | > 95   | RV   | 90.4     | 95.00  | RV   | 97     |
| N<br>TECHNOLOGY                                            | N < 10 | < 10  | 90.4   | > 95   | RV   | 90.4   | > 95    | RV   | 90.4   | > 95   | RV   | 90.4     | > 95   | RV   | 97     |
| LAW, PUBLIC<br>SAFETY,<br>CORRECTION<br>S, AND<br>SECURITY |        |       | 90.4   |        |      | 90.4   |         |      | 90.4   |        |      | 90.4     |        |      | 97     |
| MANUFACTU<br>RING                                          |        |       | 90.4   |        |      | 90.4   |         |      | 90.4   | N < 10 |      |          | N < 10 | < 10 | 97     |
| MARKETING                                                  | > 95   | RV    | 90.4   | > 95   | RV   | 90.4   | > 95    | RV   | 90.4   | > 95   | RV   | 90.4     | N < 10 | < 10 | 97     |
| STEM                                                       |        |       | 90.4   |        |      | 90.4   |         |      | 90.4   |        |      | 90.4     |        |      | 97     |
| TRANSPORTA<br>TION, DISTRIB<br>UTION, &<br>LOGISTICS       | N < 10 | < 10  | 90.4   | N < 10 | < 10 | 90.4   | > 95    | RV   | 90.4   | > 95   | RV   | 90.4     | N < 10 | < 10 | 97     |