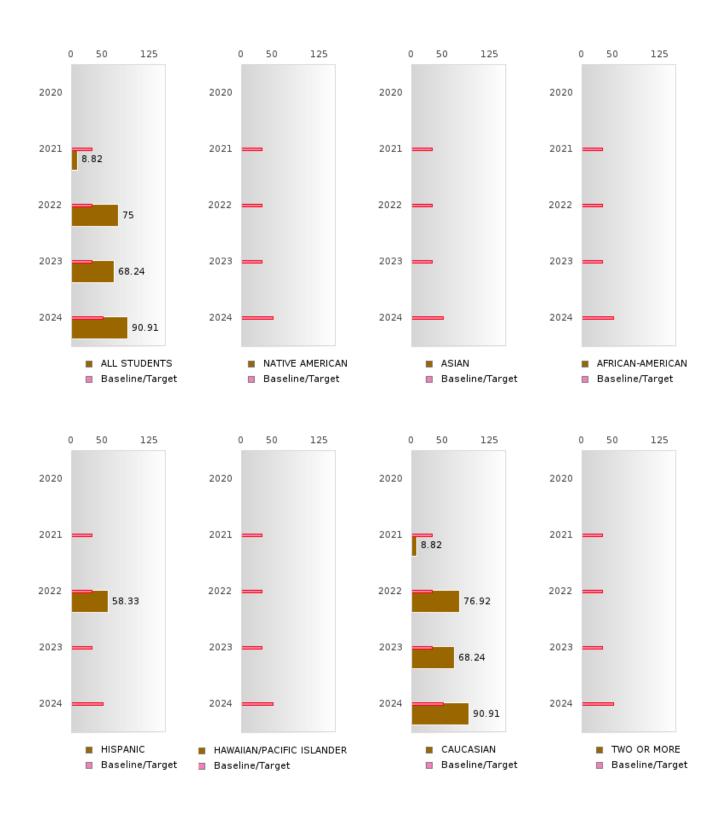

#### **GRADUATION RATE BY RACE/ETHNICITY**

|                  | 2020   |      |        |        | 2021  |         |         | 2022   |        |         | 2023 |        |        | 2024 |        |  |
|------------------|--------|------|--------|--------|-------|---------|---------|--------|--------|---------|------|--------|--------|------|--------|--|
|                  | Score  | N    | Target | Score  | N     | Target  | Score   | N      | Target | Score   | N    | Target | Score  | N    | Target |  |
|                  |        |      | FO     | UR-YEA | R ADJ | USTED   | COHOR'  | Γ GRAI | DUATI( | ON RATE | E    |        |        |      |        |  |
| All Students     | > 95   | RV   | 87.18  | > 95   | RV    | 87.18   | > 95    | RV     | 87.18  | > 95    | RV   | 87.18  | > 95   | RV   | 96.91  |  |
| Native American  | N < 10 | < 10 | 87.18  |        |       | 87.18   | N < 10  | < 10   | 87.18  | N < 10  | < 10 | 87.18  | N < 10 | < 10 | 96.91  |  |
| Asian            | N < 10 | < 10 | 87.18  |        |       | 87.18   | N < 10  | < 10   | 87.18  | N < 10  | < 10 | 87.18  |        |      | 96.91  |  |
| African-         |        |      | 87.18  | N < 10 | < 10  | 87.18   |         |        | 87.18  | N < 10  | < 10 | 87.18  |        |      | 96.91  |  |
| American         |        |      |        |        |       |         |         |        |        |         |      |        |        |      |        |  |
|                  | N < 10 | < 10 | 87.18  | N < 10 | < 10  | 87.18   | > 95    | RV     | 87.18  | N < 10  | < 10 | 87.18  | N < 10 | < 10 | 96.91  |  |
| Hawaiian/Pacific |        |      | 87.18  |        |       | 87.18   |         |        | 87.18  |         |      | 87.18  |        |      | 96.91  |  |
| Islander         |        |      |        |        |       |         |         |        |        |         |      |        |        |      |        |  |
| Caucasian        | > 95   | RV   | 87.18  | > 95   | RV    | 87.18   | > 95    | RV     | 87.18  | > 95    | RV   | 87.18  | > 95   | RV   | 96.91  |  |
| Two or More      | N < 10 | < 10 | 87.18  |        |       | 87.18   |         |        | 87.18  | N < 10  | < 10 | 87.18  | N < 10 | < 10 | 96.91  |  |
|                  |        | F    | IVE-YE | AR EXT | ENDE  | D ADJUS | STED CO | OHORT  | GRADU  | UATION  | RATE |        |        |      |        |  |
| All Students     | > 95   | RV   | 90.4   | > 95   | RV    | 90.4    | > 95    | RV     | 90.4   | > 95    | RV   | 90.4   | > 95   | RV   | 97     |  |
| Native American  | N < 10 | < 10 | 90.4   | N < 10 | < 10  | 90.4    |         |        | 90.4   | N < 10  | < 10 | 90.4   | N < 10 | < 10 | 97     |  |
| Asian            |        |      | 90.4   | N < 10 | < 10  | 90.4    |         |        | 90.4   | N < 10  | < 10 | 90.4   | N < 10 | < 10 | 97     |  |
| African-         |        |      | 90.4   |        |       | 90.4    | N < 10  | < 10   | 90.4   |         |      | 90.4   | N < 10 | < 10 | 97     |  |
| American         |        |      |        |        |       |         |         |        |        |         |      |        |        |      |        |  |
| Hispanic         | N < 10 | < 10 | 90.4   | N < 10 | < 10  | 90.4    | N < 10  | < 10   | 90.4   | > 95    | RV   | 90.4   | N < 10 | < 10 | 97     |  |
| Hawaiian/Pacific |        |      | 90.4   |        |       | 90.4    |         |        | 90.4   |         |      | 90.4   |        |      | 97     |  |
| Islander         |        |      |        |        |       |         |         |        |        |         |      |        |        |      |        |  |
| Caucasian        | > 95   | RV   | 90.4   | > 95   | RV    | 90.4    | > 95    | RV     | 90.4   | > 95    | RV   | 90.4   | > 95   | RV   | 97     |  |
| Two or More      |        |      | 90.4   | N < 10 | < 10  | 90.4    |         |        | 90.4   |         |      | 90.4   | N < 10 | < 10 | 97     |  |