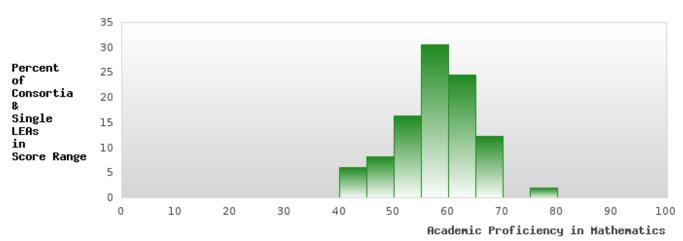

### DISTRIBUTION OF CONSORTIA AND SINGLE LEA SCORES FOR ACADEMIC PROFICIENCY IN MATHEMATICS

<sup>\*</sup>State-required academic achievement tests were waived in 2020 due to COVID19.

#### ACADEMIC PROFICIENCY SCORE IN MATHEMATICS

| YEAR  | SCORE | BASELINE/ | N   |  |  |
|-------|-------|-----------|-----|--|--|
|       |       | TARGET    |     |  |  |
| 2020* |       | 42.27     |     |  |  |
| 2021  | 63.46 | 46.7      | 210 |  |  |
| 2022  | 59.61 | 42.52     | 224 |  |  |
| 2023  | 57.73 | 42.77     | 181 |  |  |
| 2024  | 58.87 | 58.59     | 151 |  |  |