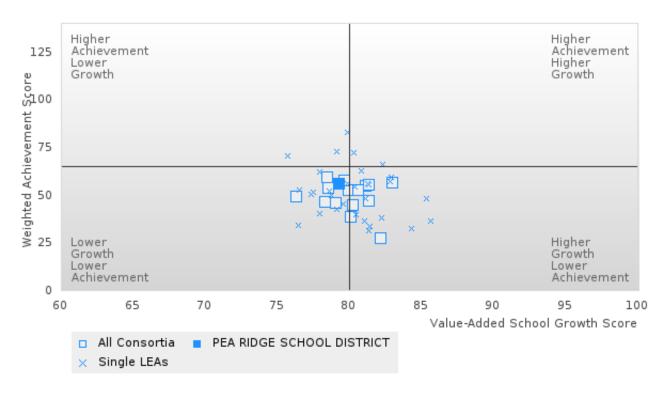

### PEA RIDGE SCHOOL DISTRICT

#### GRADUATION RATE BY SPECIAL POPULATION

|                 |        | 2020 |        |         | 2021  |        |         | 2022  |        |         | 2023 |        |        | 2024 |        |
|-----------------|--------|------|--------|---------|-------|--------|---------|-------|--------|---------|------|--------|--------|------|--------|
|                 | Score  | N    | Target | Score   | N     | Target | Score   | N     | Target | Score   | N    | Target | Score  | N    | Target |
|                 |        |      | FO     | UR-YEA  | R ADJ | USTED  | COHOR   | ΓGRAI | DUATI( | ON RATE | Ē    |        |        |      |        |
| All Students    | > 95   | RV   | 87.18  | > 95    | RV    | 87.18  | > 95    | RV    | 87.18  | > 95    | RV   | 87.18  | > 95   | RV   | 96.91  |
| Male            | > 95   | RV   | 87.18  | > 95    | RV    | 87.18  | > 95    | RV    | 87.18  | > 95    | RV   | 87.18  | 94.59  | RV   | 96.91  |
| Female          | > 95   | RV   | 87.18  | > 95    | RV    | 87.18  | > 95    | RV    | 87.18  | > 95    | RV   | 87.18  | > 95   | RV   | 96.91  |
| Students with   | 80.00  | RV   | 87.18  | > 95    | RV    | 87.18  | > 95    | RV    | 87.18  | > 95    | RV   | 87.18  | N < 10 | < 10 | 96.91  |
| Disabilities    |        |      |        |         |       |        |         |       |        |         |      |        |        |      |        |
| Economically    | > 95   | RV   | 87.18  | > 95    | RV    | 87.18  | > 95    | RV    | 87.18  | > 95    | RV   | 87.18  | 91.30  | RV   | 96.91  |
| Disadvantaged   |        |      |        |         |       |        |         |       |        |         |      |        |        |      |        |
| Non-traditional | > 95   | RV   | 87.18  | > 95    | RV    | 87.18  | > 95    | RV    | 87.18  | > 95    | RV   | 87.18  | > 95   | RV   | 96.91  |
| Single Parent   |        |      | 87.18  |         |       | 87.18  |         |       | 87.18  |         |      | 87.18  |        |      | 96.91  |
| English Learner | N < 10 | < 10 | 87.18  | N < 10  | < 10  |        | N < 10  | < 10  | 87.18  | N < 10  | < 10 | 87.18  | N < 10 | < 10 | 96.91  |
| Homeless        | N < 10 | < 10 | 87.18  | N < 10  | < 10  |        | N < 10  | < 10  |        | N < 10  | < 10 |        | N < 10 | < 10 | 96.91  |
| Foster Care     | N < 10 | < 10 |        | N < 10  | < 10  |        | N < 10  | < 10  | 87.18  |         |      | 87.18  |        |      | 96.91  |
| Military        |        |      | 87.18  |         |       | 87.18  | N < 10  | < 10  | 87.18  |         |      | 87.18  |        |      | 96.91  |
| Dependent       |        |      |        |         |       |        |         |       |        |         |      |        |        |      |        |
| Migrant         |        |      | 87.18  |         |       | 87.18  |         |       | 87.18  |         |      | 87.18  |        |      | 96.91  |
|                 |        |      |        | EAR EXT |       |        | STED CC |       |        | UATION  |      | _      |        |      |        |
| All Students    | > 95   | RV   | 90.4   | > 95    | RV    | 90.4   | > 95    | RV    | 90.4   | > 95    | RV   | 90.4   | > 95   | RV   | 97     |
| Male            | > 95   | RV   | 90.4   | > 95    | RV    | 90.4   | > 95    | RV    | 90.4   | > 95    | RV   | 90.4   | > 95   | RV   | 97     |
| Female          | > 95   | RV   | 90.4   | > 95    | RV    | 90.4   | > 95    | RV    | 90.4   | > 95    | RV   | 90.4   | > 95   | RV   | 97     |
| Students with   | N < 10 | < 10 | 90.4   | 80.00   | RV    | 90.4   | > 95    | RV    | 90.4   | > 95    | RV   | 90.4   | > 95   | RV   | 97     |
| Disabilities    |        |      |        |         |       |        |         |       |        |         |      |        |        |      |        |
| Economically    | > 95   | RV   | 90.4   | > 95    | RV    | 90.4   | > 95    | RV    | 90.4   | > 95    | RV   | 90.4   | > 95   | RV   | 97     |
| Disadvantaged   |        |      |        |         |       |        |         |       |        |         |      |        |        |      |        |
| Non-traditional | > 95   | RV   | 90.4   | > 95    | RV    | 90.4   | > 95    | RV    | 90.4   | > 95    | RV   | 90.4   | > 95   | RV   | 97     |
| Single Parent   |        |      | 90.4   |         |       | 90.4   |         |       | 90.4   |         |      | 90.4   |        |      | 97     |
|                 | N < 10 | < 10 | 90.4   | N < 10  | < 10  | 90.4   | N < 10  | < 10  | 90.4   | N < 10  | < 10 | 90.4   | N < 10 | < 10 | 97     |
| Homeless        | N < 10 | < 10 | 90.4   | N < 10  | < 10  | 90.4   | N < 10  | < 10  | 90.4   | N < 10  | < 10 | 90.4   | N < 10 | < 10 | 97     |
| Foster Care     |        |      | 90.4   | N < 10  | < 10  | 90.4   | N < 10  | < 10  | 90.4   | N < 10  | < 10 | 90.4   |        |      | 97     |
| Military        |        |      | 90.4   |         |       | 90.4   |         |       | 90.4   | N < 10  | < 10 | 90.4   |        |      | 97     |
| Dependent       |        |      |        |         |       |        |         |       |        |         |      |        |        |      |        |
| Migrant         |        |      | 90.4   |         |       | 90.4   |         |       | 90.4   |         |      | 90.4   |        |      | 97     |