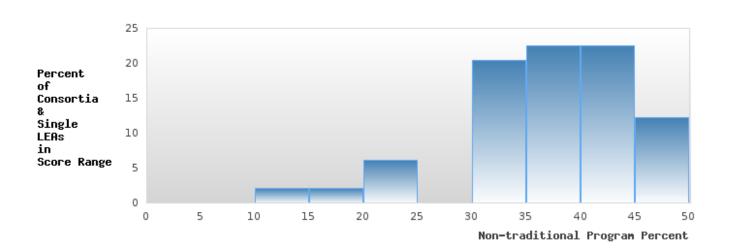

### DISTRIBUTION OF CONSORTIA AND SINGLE LEA FOUR-YEAR ADJUSTED COHORT GRADUATION RATES