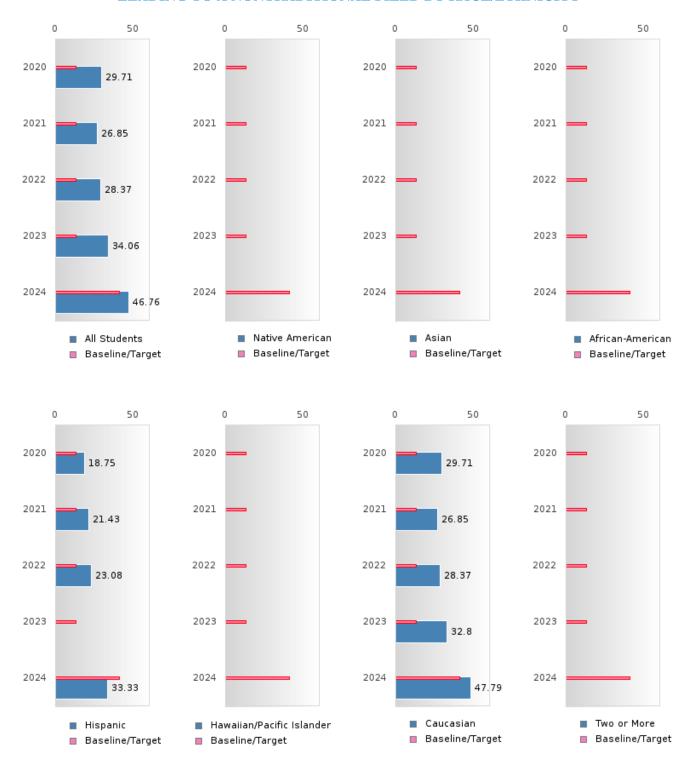

#### CONSORTIUM FOUR-YEAR ADJUSTED COHORT GRADUATION RATE BY RACE/ETHNICITY

#### **GRADUATION RATE BY RACE/ETHNICITY**

|                  | 2020   |      |        |        | 2021  |         |         | 2022   |        |         | 2023 |        |        | 2024 |        |  |
|------------------|--------|------|--------|--------|-------|---------|---------|--------|--------|---------|------|--------|--------|------|--------|--|
|                  | Score  | N    | Target | Score  | N     | Target  | Score   | N      | Target | Score   | N    | Target | Score  | N    | Target |  |
|                  |        |      | FO     | UR-YEA | R ADJ | USTED   | COHOR'  | Γ GRAI | DUATI( | ON RATE | E    |        |        |      |        |  |
| All Students     | > 95   | RV   | 87.18  | > 95   | RV    | 87.18   | > 95    | RV     | 87.18  | > 95    | RV   | 87.18  | > 95   | RV   | 96.91  |  |
| Native American  | N < 10 | < 10 | 87.18  |        |       | 87.18   | N < 10  | < 10   | 87.18  | N < 10  | < 10 | 87.18  | N < 10 | < 10 | 96.91  |  |
| Asian            | N < 10 | < 10 | 87.18  |        |       | 87.18   | N < 10  | < 10   | 87.18  | N < 10  | < 10 | 87.18  |        |      | 96.91  |  |
| African-         |        |      | 87.18  | N < 10 | < 10  | 87.18   |         |        | 87.18  | N < 10  | < 10 | 87.18  |        |      | 96.91  |  |
| American         |        |      |        |        |       |         |         |        |        |         |      |        |        |      |        |  |
|                  | N < 10 | < 10 | 87.18  | N < 10 | < 10  | 87.18   | > 95    | RV     | 87.18  | N < 10  | < 10 | 87.18  | N < 10 | < 10 | 96.91  |  |
| Hawaiian/Pacific |        |      | 87.18  |        |       | 87.18   |         |        | 87.18  |         |      | 87.18  |        |      | 96.91  |  |
| Islander         |        |      |        |        |       |         |         |        |        |         |      |        |        |      |        |  |
| Caucasian        | > 95   | RV   | 87.18  | > 95   | RV    | 87.18   | > 95    | RV     | 87.18  | > 95    | RV   | 87.18  | > 95   | RV   | 96.91  |  |
| Two or More      | N < 10 | < 10 | 87.18  |        |       | 87.18   |         |        | 87.18  | N < 10  | < 10 | 87.18  | N < 10 | < 10 | 96.91  |  |
|                  |        | F    | IVE-YE | AR EXT | ENDE  | D ADJUS | STED CO | OHORT  | GRADU  | UATION  | RATE |        |        |      |        |  |
| All Students     | > 95   | RV   | 90.4   | > 95   | RV    | 90.4    | > 95    | RV     | 90.4   | > 95    | RV   | 90.4   | > 95   | RV   | 97     |  |
| Native American  | N < 10 | < 10 | 90.4   | N < 10 | < 10  | 90.4    |         |        | 90.4   | N < 10  | < 10 | 90.4   | N < 10 | < 10 | 97     |  |
| Asian            |        |      | 90.4   | N < 10 | < 10  | 90.4    |         |        | 90.4   | N < 10  | < 10 | 90.4   | N < 10 | < 10 | 97     |  |
| African-         |        |      | 90.4   |        |       | 90.4    | N < 10  | < 10   | 90.4   |         |      | 90.4   | N < 10 | < 10 | 97     |  |
| American         |        |      |        |        |       |         |         |        |        |         |      |        |        |      |        |  |
| Hispanic         | N < 10 | < 10 | 90.4   | N < 10 | < 10  | 90.4    | N < 10  | < 10   | 90.4   | > 95    | RV   | 90.4   | N < 10 | < 10 | 97     |  |
| Hawaiian/Pacific |        |      | 90.4   |        |       | 90.4    |         |        | 90.4   |         |      | 90.4   |        |      | 97     |  |
| Islander         |        |      |        |        |       |         |         |        |        |         |      |        |        |      |        |  |
| Caucasian        | > 95   | RV   | 90.4   | > 95   | RV    | 90.4    | > 95    | RV     | 90.4   | > 95    | RV   | 90.4   | > 95   | RV   | 97     |  |
| Two or More      |        |      | 90.4   | N < 10 | < 10  | 90.4    |         |        | 90.4   |         |      | 90.4   | N < 10 | < 10 | 97     |  |