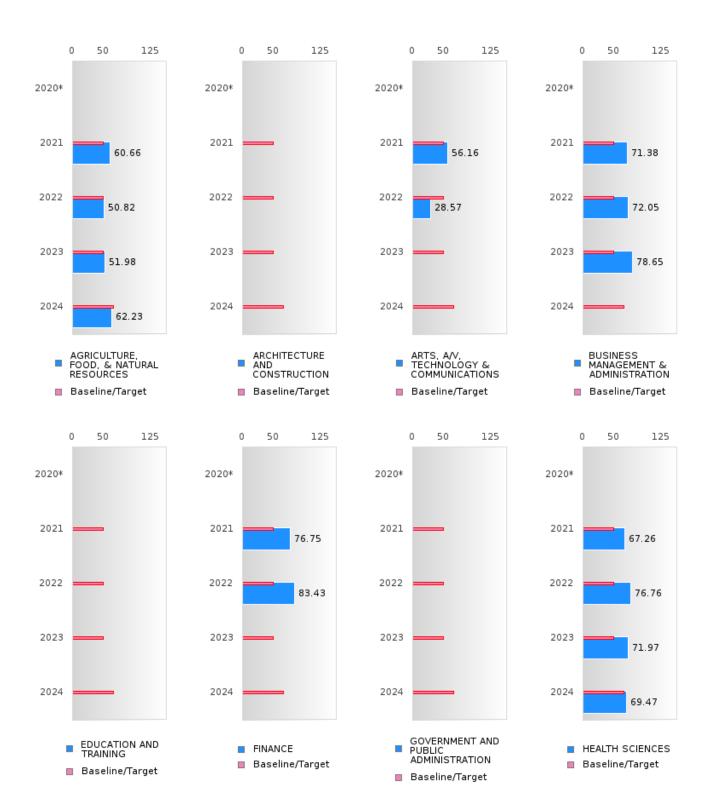

#### FOUR-YEAR ADJUSTED GRADUATION RATE BY CLUSTER

|               |        | 2020   |          |        | 2021 |          |         | 2022        |        |         | 2023   |        |          | 2024 |        |
|---------------|--------|--------|----------|--------|------|----------|---------|-------------|--------|---------|--------|--------|----------|------|--------|
|               | Score  | N 2020 | Target   | Score  | N    | Target   | Score   | <br>  N     | Target | Score   | N 2023 | Target | Score    | N    | Target |
|               | Score  | N      | <u> </u> |        |      | <u> </u> |         |             |        | ON RATE |        | Target | Score    | IN . | Target |
| AGRICULTUR    | > 95   | RV     | 87.18    | > 95   | RV   |          | N < 10  | < 10        | 87.18  | > 95    | RV     | 87.18  | 90.00    | RV   | 96.91  |
| E, FOOD, &    | 7 75   | IX V   | 07.10    | 7 75   | IX V | 07.10    | 14 < 10 | <b>\ 10</b> | 07.10  | 7 /3    | IX y   | 07.10  | 50.00    | IX , | 70.71  |
| NATURAL       |        |        |          |        |      |          |         |             |        |         |        |        |          |      |        |
| RESOURCES     |        |        |          |        |      |          |         |             |        |         |        |        |          |      |        |
| ARCHITECTU    |        |        | 87.18    |        |      | 87.18    |         |             | 87.18  |         |        | 87.18  |          |      | 96.91  |
| RE AND CONS   |        |        | 07.10    |        |      | 07.10    |         |             | 07.10  |         |        | 07.10  |          |      | 70.71  |
| TRUCTION      |        |        |          |        |      |          |         |             |        |         |        |        |          |      |        |
|               | N < 10 | < 10   | 87.18    | N < 10 | < 10 | 87.18    | N < 10  | < 10        | 87.18  | N < 10  | < 10   | 87.18  | N < 10   | < 10 | 96.91  |
| TECHNOLOGY    |        |        | 0,,11    | 1,     |      | 02       | 1, ,    |             | 0,.11  | 1, ,    |        | 0      | 1, , , , |      | 70.7   |
| & COMMUNIC    |        |        |          |        |      |          |         |             |        |         |        |        |          |      |        |
| ATIONS        |        |        |          |        |      |          |         |             |        |         |        |        |          |      |        |
| BUSINESS MA   | > 95   | RV     | 87.18    | > 95   | RV   | 87.18    | > 95    | RV          | 87.18  | > 95    | RV     | 87.18  | N < 10   | < 10 | 96.91  |
| NAGEMENT &    |        |        |          |        |      |          |         |             |        |         |        |        |          |      |        |
| ADMINISTRAT   |        |        |          |        |      |          |         |             |        |         |        |        |          |      |        |
| ION           |        |        |          |        |      |          |         |             |        |         |        |        |          |      |        |
|               | N < 10 | < 10   | 87.18    | N < 10 | < 10 | 87.18    |         |             | 87.18  |         |        | 87.18  |          |      | 96.91  |
| AND           |        |        |          |        |      |          |         |             |        |         |        |        |          |      |        |
| TRAINING      |        |        |          |        |      |          |         |             |        |         |        |        |          |      |        |
| FINANCE       | > 95   | RV     | 87.18    | 95.00  | RV   | 87.18    | > 95    | RV          | 87.18  | N < 10  | < 10   | 87.18  |          |      | 96.91  |
| GOVERNMEN     |        |        | 87.18    |        |      | 87.18    |         |             | 87.18  |         |        | 87.18  |          |      | 96.91  |
| T AND PUBLIC  |        |        |          |        |      |          |         |             |        |         |        |        |          |      |        |
| ADMINISTRAT   |        |        |          |        |      |          |         |             |        |         |        |        |          |      |        |
| ION           |        |        |          |        |      |          |         |             |        |         |        |        |          |      |        |
| HEALTH        | N < 10 | < 10   | 87.18    | N < 10 | < 10 | 87.18    | > 95    | RV          | 87.18  | > 95    | RV     | 87.18  | > 95     | RV   | 96.91  |
| SCIENCES      |        |        |          |        |      |          |         |             |        |         |        |        |          |      |        |
| HOSPITALITY   | > 95   | RV     | 87.18    | > 95   | RV   | 87.18    | > 95    | RV          | 87.18  | > 95    | RV     | 87.18  | > 95     | RV   | 96.91  |
| & TOURISM     |        |        |          |        |      |          |         |             |        |         |        |        |          |      |        |
| HUMAN         | > 95   | RV     | 87.18    | > 95   | RV   | 87.18    | > 95    | RV          | 87.18  | 95.00   | RV     | 87.18  | > 95     | RV   | 96.91  |
| SERVICES      |        |        |          |        |      |          |         |             |        |         |        |        |          |      |        |
| INFORMATIO    | > 95   | RV     | 87.18    | > 95   | RV   | 87.18    | > 95    | RV          | 87.18  | > 95    | RV     | 87.18  | N < 10   | < 10 | 96.91  |
| N             |        |        |          |        |      |          |         |             |        |         |        |        |          |      |        |
| TECHNOLOGY    |        |        |          |        |      |          |         |             |        |         |        |        |          |      |        |
| LAW, PUBLIC   |        |        | 87.18    |        |      | 87.18    |         |             | 87.18  |         |        | 87.18  |          |      | 96.91  |
| SAFETY,       |        |        |          |        |      |          |         |             |        |         |        |        |          |      |        |
| CORRECTION    |        |        |          |        |      |          |         |             |        |         |        |        |          |      |        |
| S, AND        |        |        |          |        |      |          |         |             |        |         |        |        |          |      |        |
| SECURITY      |        |        |          |        |      |          |         |             |        |         |        |        |          |      |        |
| MANUFACTU     |        |        | 87.18    |        |      | 87.18    | N < 10  | < 10        | 87.18  | N < 10  | < 10   | 87.18  |          |      | 96.91  |
| RING          |        |        |          |        |      |          |         |             |        |         |        |        |          |      |        |
| MARKETING     | > 95   | RV     | 87.18    | > 95   | RV   | 87.18    | > 95    | RV          |        | N < 10  | < 10   |        | N < 10   | < 10 | 96.91  |
| STEM          |        |        | 87.18    |        |      | 87.18    |         |             | 87.18  |         |        | 87.18  |          |      | 96.91  |
|               | N < 10 | < 10   | 87.18    | > 95   | RV   | 87.18    | > 95    | RV          | 87.18  | N < 10  | < 10   | 87.18  | N < 10   | < 10 | 96.91  |
| TION, DISTRIB |        |        |          |        |      |          |         |             |        |         |        |        |          |      |        |
| UTION, &      |        |        |          |        |      |          |         |             |        |         |        |        |          |      |        |
| LOGISTICS     |        |        |          |        |      |          |         |             |        |         |        |        |          |      |        |