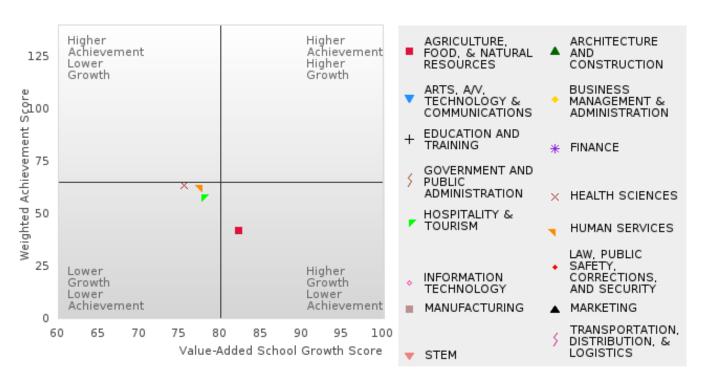

### ACADEMIC PERFORMANCE MEASURES [2S1, 2S2, 2S3]

#### PEA RIDGE SCHOOL DISTRICT

The Academic Proficiency Performance Measures (Reading/Language Arts [1S1]; Mathematics [1S2]; Science [1S3]) in Arkansas's approved Perkins V plan are designed to align with the achievement and growth measures in Arkansas's approved ESSA plan. This alignment provides schools with a unified focus on increased rigor and relevance in student learning opportunities within a student-focused learning system to improve academic proficiency and increase students' readiness for college, career, and community engagement.

#### General Formula for Academic Proficiency Score for Each Subject

ELA Academic Proficiency Score =

ELA Weighted Achievement Score  $\times$  (0.50) + ELA Mean Value – Added Growth Score  $\times$  (0.50)

Math Academic Proficiency Score =

 $Math\ Weighted\ Achievement\ Score \times (0.50) + Math\ Mean\ Value - Added\ Growth\ Score \times (0.50)$ 

Science Academic Proficiency Score =

Science Weighted Achievement Score  $\times$  (0.50) + Science Mean Value - Added Growth Score  $\times$  (0.50)