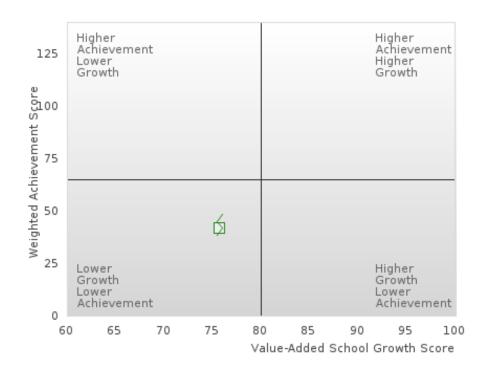

#### PEA RIDGE SCHOOL DISTRICT

The Academic Proficiency Performance Measures (Reading/Language Arts [1S1]; Mathematics [1S2]; Science [1S3]) in Arkansas's approved Perkins V plan are designed to align with the achievement and growth measures in Arkansas's approved ESSA plan. This alignment provides schools with a unified focus on increased rigor and relevance in student learning opportunities within a student-focused learning system to improve academic proficiency and increase students' readiness for college, career, and community engagement.

#### Assessments Included:

Act Aspire (Grades 9 - 10) • Dynamic Learning Maps (Grades 9 - 10) • ACT (Grades 11 -12 [3-yr best])

Academic Proficiency Score Calculation:

- Weighted Achievement (Grades 9 12) and Value-Added Growth Scores (Grades 9 -10)
   Included in Score
- Reading/Language Arts, Mathematics, and Science calculated separately
- Calculated for all schools with Grades 9, 10, 11, and/or 12

#### General Formula for Academic Proficiency Score for Each Subject

ELA Academic Proficiency Score =

ELA Weighted Achievement Score  $\times$  (0.50) + ELA Mean Value – Added Growth Score  $\times$  (0.50)