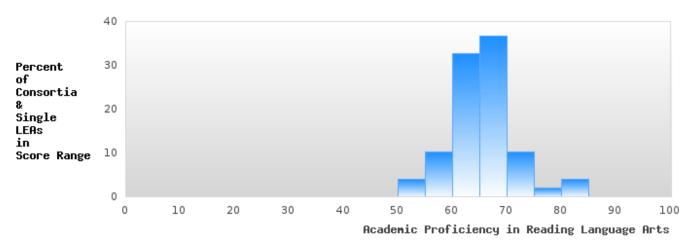

### DISTRIBUTION OF CONSORTIA AND SINGLE LEA SCORES FOR ACADEMIC PROFICIENCY IN READING LANGUAGE ARTS

<sup>\*</sup>State-required academic achievement tests were waived in 2020 due to COVID19.

#### ACADEMIC PROFICIENCY SCORE IN READING LANGUAGE ARTS

| YEAR  | SCORE | BASELINE/<br>TARGET | N   |
|-------|-------|---------------------|-----|
| 2020* |       | 48.45               |     |
| 2021  | 66.52 | 53.03               | 210 |
| 2022  | 63.94 | 48.7                | 223 |
| 2023  | 61.83 | 48.95               | 181 |
| 2024  | 67.59 | 65.39               | 151 |