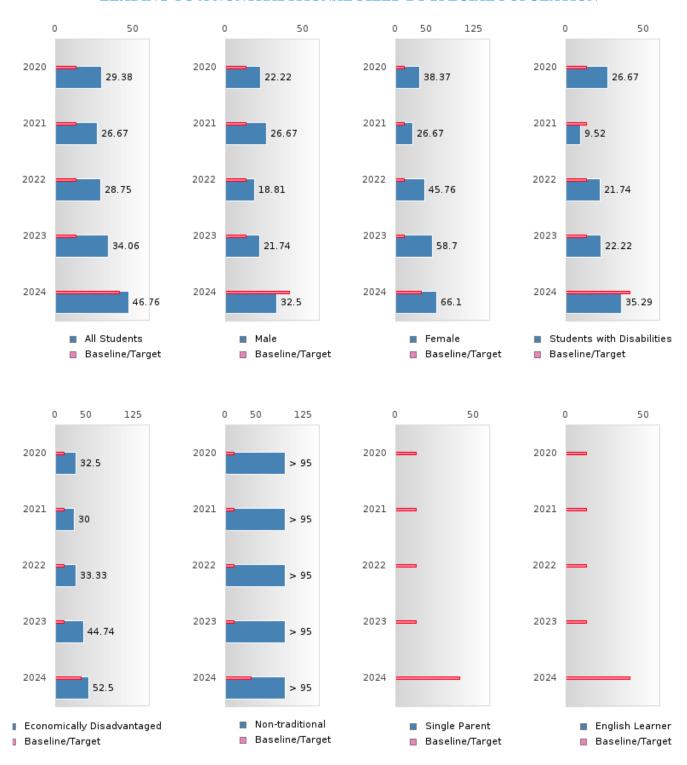

### CONSORTIUM FOUR-YEAR ADJUSTED COHORT GRADUATION RATE BY SPECIAL POPULATION

#### GRADUATION RATE BY SPECIAL POPULATION

|                 |        | 2020 |        |         | 2021  |        |         | 2022  |        |         | 2023 |        |        | 2024 |        |
|-----------------|--------|------|--------|---------|-------|--------|---------|-------|--------|---------|------|--------|--------|------|--------|
|                 | Score  | N    | Target | Score   | N     | Target | Score   | N     | Target | Score   | N    | Target | Score  | N    | Target |
|                 |        |      | FO     | UR-YEA  | R ADJ | USTED  | COHOR   | ΓGRAI | DUATI( | ON RATE | Ē    |        |        |      |        |
| All Students    | > 95   | RV   | 87.18  | > 95    | RV    | 87.18  | > 95    | RV    | 87.18  | > 95    | RV   | 87.18  | > 95   | RV   | 96.91  |
| Male            | > 95   | RV   | 87.18  | > 95    | RV    | 87.18  | > 95    | RV    | 87.18  | > 95    | RV   | 87.18  | 94.59  | RV   | 96.91  |
| Female          | > 95   | RV   | 87.18  | > 95    | RV    | 87.18  | > 95    | RV    | 87.18  | > 95    | RV   | 87.18  | > 95   | RV   | 96.91  |
| Students with   | 80.00  | RV   | 87.18  | > 95    | RV    | 87.18  | > 95    | RV    | 87.18  | > 95    | RV   | 87.18  | N < 10 | < 10 | 96.91  |
| Disabilities    |        |      |        |         |       |        |         |       |        |         |      |        |        |      |        |
| Economically    | > 95   | RV   | 87.18  | > 95    | RV    | 87.18  | > 95    | RV    | 87.18  | > 95    | RV   | 87.18  | 91.30  | RV   | 96.91  |
| Disadvantaged   |        |      |        |         |       |        |         |       |        |         |      |        |        |      |        |
| Non-traditional | > 95   | RV   | 87.18  | > 95    | RV    | 87.18  | > 95    | RV    | 87.18  | > 95    | RV   | 87.18  | > 95   | RV   | 96.91  |
| Single Parent   |        |      | 87.18  |         |       | 87.18  |         |       | 87.18  |         |      | 87.18  |        |      | 96.91  |
| English Learner | N < 10 | < 10 | 87.18  | N < 10  | < 10  |        | N < 10  | < 10  | 87.18  | N < 10  | < 10 | 87.18  | N < 10 | < 10 | 96.91  |
| Homeless        | N < 10 | < 10 | 87.18  | N < 10  | < 10  |        | N < 10  | < 10  |        | N < 10  | < 10 |        | N < 10 | < 10 | 96.91  |
| Foster Care     | N < 10 | < 10 |        | N < 10  | < 10  |        | N < 10  | < 10  | 87.18  |         |      | 87.18  |        |      | 96.91  |
| Military        |        |      | 87.18  |         |       | 87.18  | N < 10  | < 10  | 87.18  |         |      | 87.18  |        |      | 96.91  |
| Dependent       |        |      |        |         |       |        |         |       |        |         |      |        |        |      |        |
| Migrant         |        |      | 87.18  |         |       | 87.18  |         |       | 87.18  |         |      | 87.18  |        |      | 96.91  |
|                 |        |      |        | EAR EXT |       |        | STED CC |       |        | UATION  |      | _      |        |      |        |
| All Students    | > 95   | RV   | 90.4   | > 95    | RV    | 90.4   | > 95    | RV    | 90.4   | > 95    | RV   | 90.4   | > 95   | RV   | 97     |
| Male            | > 95   | RV   | 90.4   | > 95    | RV    | 90.4   | > 95    | RV    | 90.4   | > 95    | RV   | 90.4   | > 95   | RV   | 97     |
| Female          | > 95   | RV   | 90.4   | > 95    | RV    | 90.4   | > 95    | RV    | 90.4   | > 95    | RV   | 90.4   | > 95   | RV   | 97     |
| Students with   | N < 10 | < 10 | 90.4   | 80.00   | RV    | 90.4   | > 95    | RV    | 90.4   | > 95    | RV   | 90.4   | > 95   | RV   | 97     |
| Disabilities    |        |      |        |         |       |        |         |       |        |         |      |        |        |      |        |
| Economically    | > 95   | RV   | 90.4   | > 95    | RV    | 90.4   | > 95    | RV    | 90.4   | > 95    | RV   | 90.4   | > 95   | RV   | 97     |
| Disadvantaged   |        |      |        |         |       |        |         |       |        |         |      |        |        |      |        |
| Non-traditional | > 95   | RV   | 90.4   | > 95    | RV    | 90.4   | > 95    | RV    | 90.4   | > 95    | RV   | 90.4   | > 95   | RV   | 97     |
| Single Parent   |        |      | 90.4   |         |       | 90.4   |         |       | 90.4   |         |      | 90.4   |        |      | 97     |
|                 | N < 10 | < 10 | 90.4   | N < 10  | < 10  | 90.4   | N < 10  | < 10  | 90.4   | N < 10  | < 10 | 90.4   | N < 10 | < 10 | 97     |
| Homeless        | N < 10 | < 10 | 90.4   | N < 10  | < 10  | 90.4   | N < 10  | < 10  | 90.4   | N < 10  | < 10 | 90.4   | N < 10 | < 10 | 97     |
| Foster Care     |        |      | 90.4   | N < 10  | < 10  | 90.4   | N < 10  | < 10  | 90.4   | N < 10  | < 10 | 90.4   |        |      | 97     |
| Military        |        |      | 90.4   |         |       | 90.4   |         |       | 90.4   | N < 10  | < 10 | 90.4   |        |      | 97     |
| Dependent       |        |      |        |         |       |        |         |       |        |         |      |        |        |      |        |
| Migrant         |        |      | 90.4   |         |       | 90.4   |         |       | 90.4   |         |      | 90.4   |        |      | 97     |