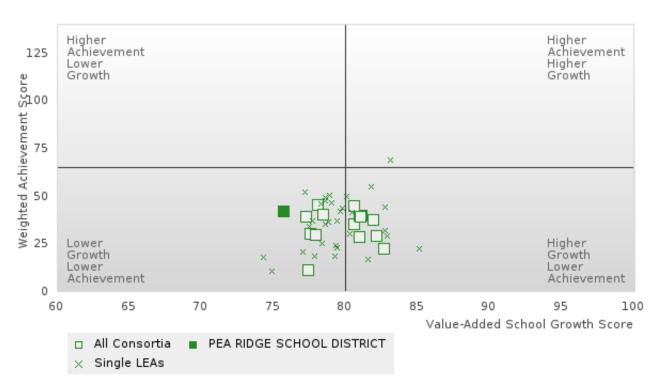

### DISTRIBUTION OF CONSORTIA AND SINGLE LEA SCORES FOR ACADEMIC PROFICIENCY IN READING LANGUAGE ARTS

<sup>\*</sup>State-required academic achievement tests were waived in 2020 due to COVID19.