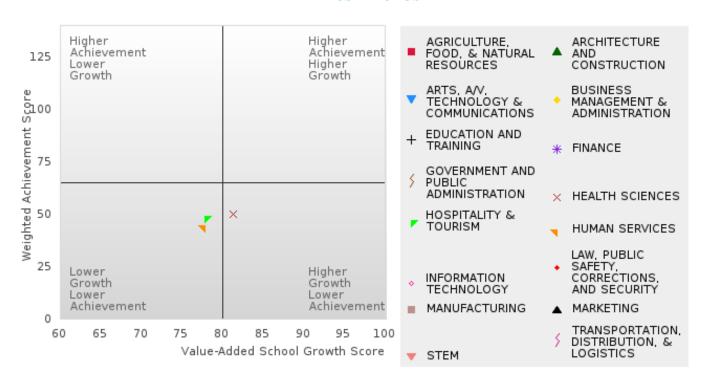

### ACADEMIC PERFORMANCE MEASURES [2S1, 2S2, 2S3]

#### PEA RIDGE SCHOOL DISTRICT

The Academic Proficiency Performance Measures (Reading/Language Arts [1S1]; Mathematics [1S2]; Science [1S3]) in Arkansas's approved Perkins V plan are designed to align with the achievement and growth measures in Arkansas's approved ESSA plan. This alignment provides schools with a unified focus on increased rigor and relevance in student learning opportunities within a student-focused learning system to improve academic proficiency and increase students' readiness for college, career, and community engagement.

#### General Formula for Academic Proficiency Score for Each Subject

ELA Academic Proficiency Score =

ELA Weighted Achievement Score  $\times$  (0.50) + ELA Mean Value – Added Growth Score  $\times$  (0.50)

Math Academic Proficiency Score =

 $Math\ Weighted\ Achievement\ Score \times (0.50) + Math\ Mean\ Value - Added\ Growth\ Score \times (0.50)$ 

Science Academic Proficiency Score =

Science Weighted Achievement Score  $\times$  (0.50) + Science Mean Value - Added Growth Score  $\times$  (0.50)