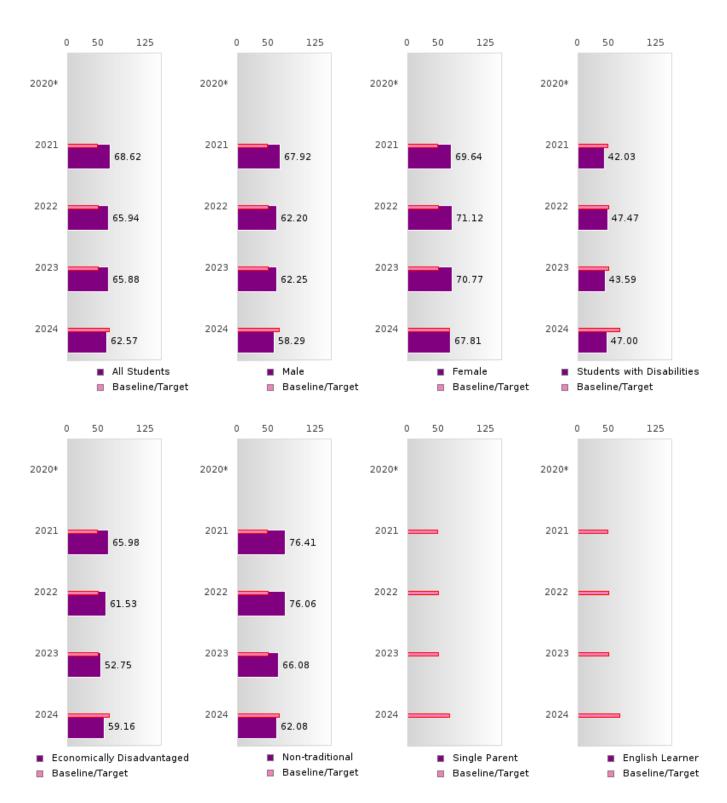

#### ACADEMIC PROFICIENCY SCORE IN SCIENCE BY SPECIAL POPULATION

<sup>\*</sup>State-required academic achievement tests were waived in 2020 due to COVID19.

### PEA RIDGE SCHOOL DISTRICT

#### ACADEMIC PROFICIENCY SCORE IN SCIENCE

| YEAR  | SCORE | BASELINE/<br>TARGET | N   |
|-------|-------|---------------------|-----|
| 2020* |       | 48.4                |     |
| 2021  | 68.62 | 53.51               | 210 |
| 2022  | 65.94 | 48.65               | 224 |
| 2023  | 65.88 | 48.9                | 181 |
| 2024  | 62.57 | 66.31               | 151 |

N: Number of Concentrators with Test Scores Included in the Score

### DISTRIBUTION OF CONSORTIA AND SINGLE LEA SCORES FOR ACADEMIC PROFICIENCY IN SCIENCE

<sup>\*</sup>State-required academic achievement tests were waived in 2020 due to COVID19.