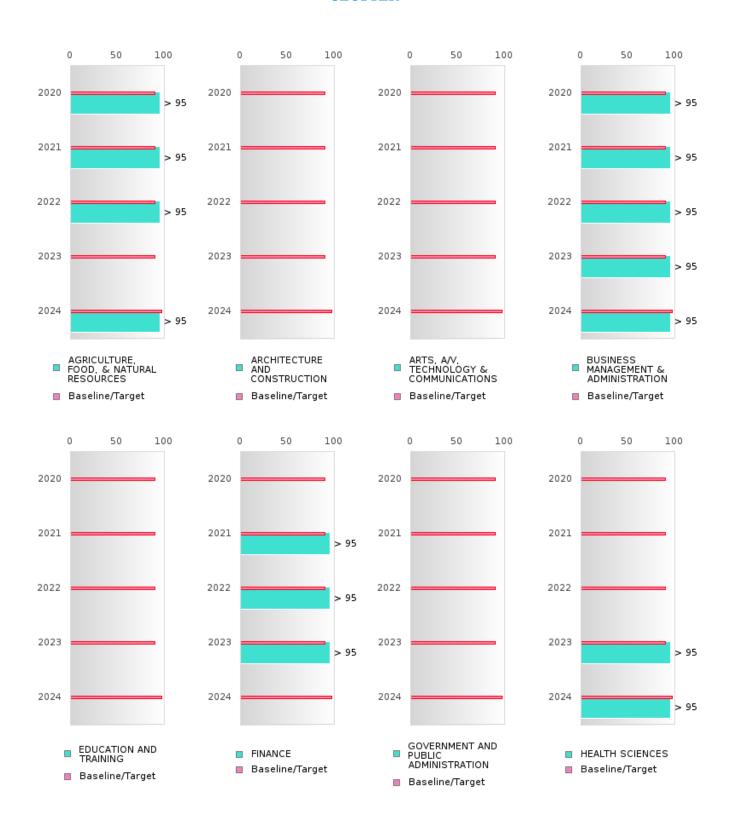

### CONSORTIUM FIVE-YEAR EXTENDED ADJUSTED COHORT GRADUATION RATE BY CLUSTER

### PEA RIDGE SCHOOL DISTRICT

#### FIVE-YEAR EXTENDED ADJUSTED GRADUATION RATE BY CLUSTER

|                                                            |        | 2020  |        |        | 2021 |        |         | 2022 |        |        | 2023 |          |        | 2024 |        |
|------------------------------------------------------------|--------|-------|--------|--------|------|--------|---------|------|--------|--------|------|----------|--------|------|--------|
|                                                            | Score  | <br>N | Target | Score  | N    | Target | Score   | N    | Target | Score  | N    | Target   | Score  | N    | Target |
|                                                            |        |       |        |        |      |        | STED CO |      |        | UATION |      | <u> </u> |        |      |        |
| AGRICULTUR<br>E, FOOD, &<br>NATURAL<br>RESOURCES           | > 95   | RV    | 90.4   | > 95   | RV   | 90.4   | > 95    | RV   | 90.4   | N < 10 | < 10 | 90.4     | > 95   | RV   | 97     |
| ARCHITECTU<br>RE AND CONS<br>TRUCTION                      |        |       | 90.4   |        |      | 90.4   |         |      | 90.4   |        |      | 90.4     |        |      | 97     |
| ARTS, A/V,<br>TECHNOLOGY<br>& COMMUNIC<br>ATIONS           | N < 10 | < 10  | 90.4   | N < 10 | < 10 | 90.4   | N < 10  | < 10 | 90.4   | N < 10 | < 10 | 90.4     | N < 10 | < 10 | 97     |
| BUSINESS MA<br>NAGEMENT &<br>ADMINISTRAT<br>ION            | > 95   | RV    | 90.4   | > 95   | RV   | 90.4   | > 95    | RV   | 90.4   | > 95   | RV   | 90.4     | > 95   | RV   | 97     |
| EDUCATION<br>AND<br>TRAINING                               | N < 10 |       | 90.4   | N < 10 |      |        | N < 10  |      | 90.4   |        |      | 90.4     |        |      | 97     |
| FINANCE                                                    | N < 10 | < 10  | 90.4   | > 95   | RV   | 90.4   | 95.00   | RV   | 90.4   | > 95   | RV   | 90.4     | N < 10 | < 10 | 97     |
| GOVERNMEN<br>T AND PUBLIC<br>ADMINISTRAT<br>ION            |        |       | 90.4   |        |      | 90.4   |         |      | 90.4   |        |      | 90.4     |        |      | 97     |
| HEALTH<br>SCIENCES                                         |        |       | 90.4   | N < 10 | < 10 | 90.4   | N < 10  | < 10 | 90.4   | > 95   | RV   | 90.4     | > 95   | RV   | 97     |
| HOSPITALITY & TOURISM                                      | > 95   | RV    | 90.4   | > 95   | RV   | 90.4   | > 95    | RV   | 90.4   | > 95   | RV   | 90.4     | > 95   | RV   | 97     |
| HUMAN<br>SERVICES                                          | > 95   | RV    | 90.4   | > 95   | RV   | 90.4   | > 95    | RV   | 90.4   | > 95   | RV   | 90.4     | 95.00  | RV   | 97     |
| N<br>TECHNOLOGY                                            | N < 10 | < 10  | 90.4   | > 95   | RV   | 90.4   | > 95    | RV   | 90.4   | > 95   | RV   | 90.4     | > 95   | RV   | 97     |
| LAW, PUBLIC<br>SAFETY,<br>CORRECTION<br>S, AND<br>SECURITY |        |       | 90.4   |        |      | 90.4   |         |      | 90.4   |        |      | 90.4     |        |      | 97     |
| MANUFACTU<br>RING                                          |        |       | 90.4   |        |      | 90.4   |         |      | 90.4   | N < 10 |      |          | N < 10 | < 10 | 97     |
| MARKETING                                                  | > 95   | RV    | 90.4   | > 95   | RV   | 90.4   | > 95    | RV   | 90.4   | > 95   | RV   | 90.4     | N < 10 | < 10 | 97     |
| STEM                                                       |        |       | 90.4   |        |      | 90.4   |         |      | 90.4   |        |      | 90.4     |        |      | 97     |
| TRANSPORTA<br>TION, DISTRIB<br>UTION, &<br>LOGISTICS       | N < 10 | < 10  | 90.4   | N < 10 | < 10 | 90.4   | > 95    | RV   | 90.4   | > 95   | RV   | 90.4     | N < 10 | < 10 | 97     |