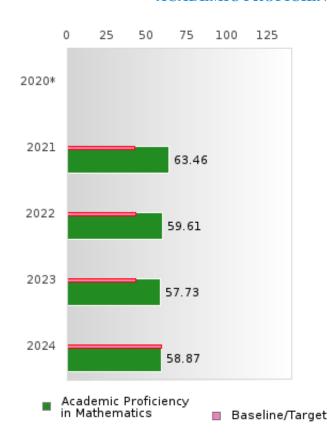

#### ACADEMIC PROFICIENCY SCORE IN MATHEMATICS

| YEAR  | SCORE | BASELINE/ | N   |  |  |
|-------|-------|-----------|-----|--|--|
|       |       | TARGET    |     |  |  |
| 2020* |       | 42.27     |     |  |  |
| 2021  | 63.46 | 46.7      | 210 |  |  |
| 2022  | 59.61 | 42.52     | 224 |  |  |
| 2023  | 57.73 | 42.77     | 181 |  |  |
| 2024  | 58.87 | 58.59     | 151 |  |  |