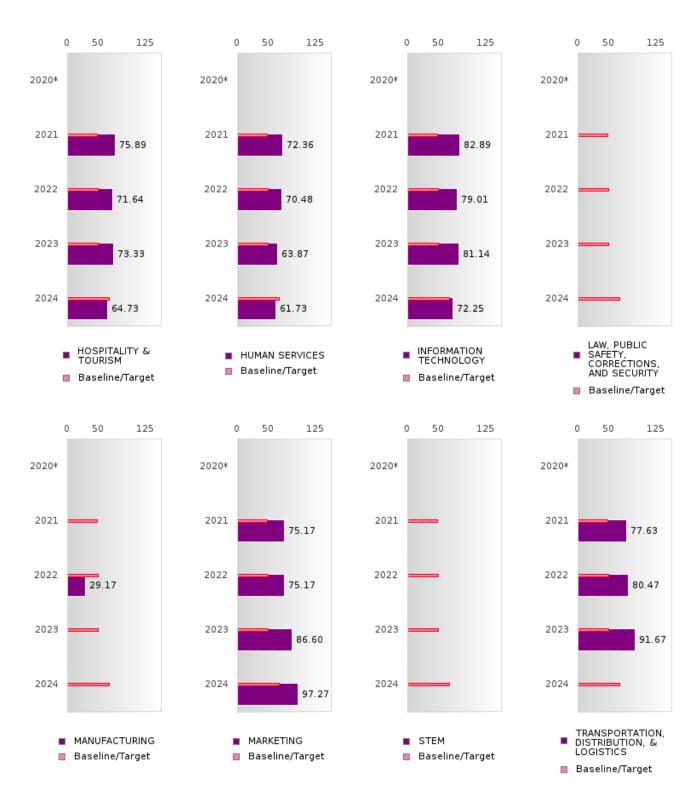

### PEA RIDGE SCHOOL DISTRICT

#### FIVE-YEAR EXTENDED ADJUSTED GRADUATION RATE BY CLUSTER

|                                                            |        | 2020  |        |        | 2021 |        |         | 2022 |        |        | 2023 |          |        | 2024 |        |
|------------------------------------------------------------|--------|-------|--------|--------|------|--------|---------|------|--------|--------|------|----------|--------|------|--------|
|                                                            | Score  | <br>N | Target | Score  | N    | Target | Score   | N    | Target | Score  | N    | Target   | Score  | N    | Target |
|                                                            |        |       |        |        |      |        | STED CO |      |        | UATION |      | <u> </u> |        |      |        |
| AGRICULTUR<br>E, FOOD, &<br>NATURAL<br>RESOURCES           | > 95   | RV    | 90.4   | > 95   | RV   | 90.4   | > 95    | RV   | 90.4   | N < 10 | < 10 | 90.4     | > 95   | RV   | 97     |
| ARCHITECTU<br>RE AND CONS<br>TRUCTION                      |        |       | 90.4   |        |      | 90.4   |         |      | 90.4   |        |      | 90.4     |        |      | 97     |
| ARTS, A/V,<br>TECHNOLOGY<br>& COMMUNIC<br>ATIONS           | N < 10 | < 10  | 90.4   | N < 10 | < 10 | 90.4   | N < 10  | < 10 | 90.4   | N < 10 | < 10 | 90.4     | N < 10 | < 10 | 97     |
| BUSINESS MA<br>NAGEMENT &<br>ADMINISTRAT<br>ION            | > 95   | RV    | 90.4   | > 95   | RV   | 90.4   | > 95    | RV   | 90.4   | > 95   | RV   | 90.4     | > 95   | RV   | 97     |
| EDUCATION<br>AND<br>TRAINING                               | N < 10 |       | 90.4   | N < 10 |      |        | N < 10  |      | 90.4   |        |      | 90.4     |        |      | 97     |
| FINANCE                                                    | N < 10 | < 10  | 90.4   | > 95   | RV   | 90.4   | 95.00   | RV   | 90.4   | > 95   | RV   | 90.4     | N < 10 | < 10 | 97     |
| GOVERNMEN<br>T AND PUBLIC<br>ADMINISTRAT<br>ION            |        |       | 90.4   |        |      | 90.4   |         |      | 90.4   |        |      | 90.4     |        |      | 97     |
| HEALTH<br>SCIENCES                                         |        |       | 90.4   | N < 10 | < 10 | 90.4   | N < 10  | < 10 | 90.4   | > 95   | RV   | 90.4     | > 95   | RV   | 97     |
| HOSPITALITY & TOURISM                                      | > 95   | RV    | 90.4   | > 95   | RV   | 90.4   | > 95    | RV   | 90.4   | > 95   | RV   | 90.4     | > 95   | RV   | 97     |
| HUMAN<br>SERVICES                                          | > 95   | RV    | 90.4   | > 95   | RV   | 90.4   | > 95    | RV   | 90.4   | > 95   | RV   | 90.4     | 95.00  | RV   | 97     |
| N<br>TECHNOLOGY                                            | N < 10 | < 10  | 90.4   | > 95   | RV   | 90.4   | > 95    | RV   | 90.4   | > 95   | RV   | 90.4     | > 95   | RV   | 97     |
| LAW, PUBLIC<br>SAFETY,<br>CORRECTION<br>S, AND<br>SECURITY |        |       | 90.4   |        |      | 90.4   |         |      | 90.4   |        |      | 90.4     |        |      | 97     |
| MANUFACTU<br>RING                                          |        |       | 90.4   |        |      | 90.4   |         |      | 90.4   | N < 10 |      |          | N < 10 | < 10 | 97     |
| MARKETING                                                  | > 95   | RV    | 90.4   | > 95   | RV   | 90.4   | > 95    | RV   | 90.4   | > 95   | RV   | 90.4     | N < 10 | < 10 | 97     |
| STEM                                                       |        |       | 90.4   |        |      | 90.4   |         |      | 90.4   |        |      | 90.4     |        |      | 97     |
| TRANSPORTA<br>TION, DISTRIB<br>UTION, &<br>LOGISTICS       | N < 10 | < 10  | 90.4   | N < 10 | < 10 | 90.4   | > 95    | RV   | 90.4   | > 95   | RV   | 90.4     | N < 10 | < 10 | 97     |