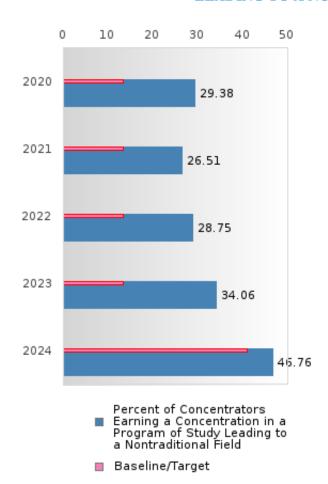

#### PERFORMANCE MEASURE SCORES FOR CONCENTRATORS ONLY

| PERFORMANCE       |       | DIS   | TRICT SCO | ORE   |       | STATE SCORE |       |       |       |       |  |  |
|-------------------|-------|-------|-----------|-------|-------|-------------|-------|-------|-------|-------|--|--|
| MEASURES          | 2020  | 2021  | 2022      | 2023  | 2024  | 2020        | 2021  | 2022  | 2023  | 2024  |  |  |
| 3S1: POST-PROGRAM |       | 74.29 | 83.04     | 83.33 | 75.53 |             | 81.92 | 81.38 | 82.78 | 76.72 |  |  |
| PLACEMENT         |       |       |           |       |       |             |       |       |       |       |  |  |
|                   |       |       |           |       |       |             |       |       |       |       |  |  |
| 4S1: NON-         | 29.38 | 26.51 | 28.75     | 34.06 | 46.76 | 31.34       | 30.03 | 43.00 | 39.14 | 38.38 |  |  |
| TRADITIONAL       |       |       |           |       |       |             |       |       |       |       |  |  |
| PROGRAM           |       |       |           |       |       |             |       |       |       |       |  |  |
| CONCENTRATION     |       |       |           |       |       |             |       |       |       |       |  |  |
| 5S1: INDUSTRY     |       | 8.93  | 75.00     | 68.42 | 90.48 |             | 14.46 | 47.36 | 55.22 | 62.03 |  |  |
| CERTIFICATIONS    |       |       |           |       |       |             |       |       |       |       |  |  |
|                   |       |       |           |       |       |             |       |       |       |       |  |  |