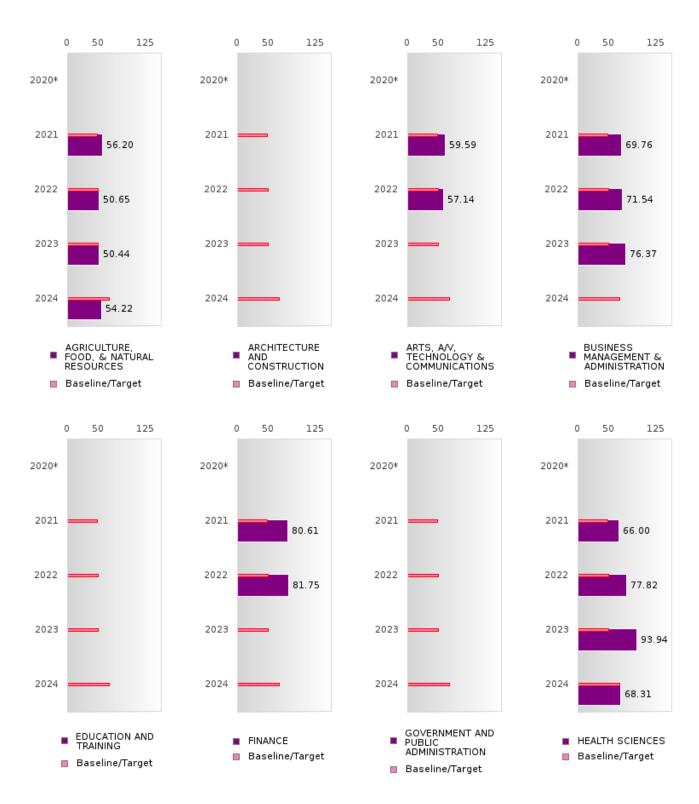

### PEA RIDGE SCHOOL DISTRICT

#### FIVE-YEAR EXTENDED ADJUSTED GRADUATION RATE BY CLUSTER

|                                                            |        | 2020  |        |        | 2021 |        |         | 2022 |        |        | 2023 |          |        | 2024 |        |
|------------------------------------------------------------|--------|-------|--------|--------|------|--------|---------|------|--------|--------|------|----------|--------|------|--------|
|                                                            | Score  | <br>N | Target | Score  | N    | Target | Score   | N    | Target | Score  | N    | Target   | Score  | N    | Target |
|                                                            |        |       |        |        |      |        | STED CO |      |        | UATION |      | <u> </u> |        |      |        |
| AGRICULTUR<br>E, FOOD, &<br>NATURAL<br>RESOURCES           | > 95   | RV    | 90.4   | > 95   | RV   | 90.4   | > 95    | RV   | 90.4   | N < 10 | < 10 | 90.4     | > 95   | RV   | 97     |
| ARCHITECTU<br>RE AND CONS<br>TRUCTION                      |        |       | 90.4   |        |      | 90.4   |         |      | 90.4   |        |      | 90.4     |        |      | 97     |
| ARTS, A/V,<br>TECHNOLOGY<br>& COMMUNIC<br>ATIONS           | N < 10 | < 10  | 90.4   | N < 10 | < 10 | 90.4   | N < 10  | < 10 | 90.4   | N < 10 | < 10 | 90.4     | N < 10 | < 10 | 97     |
| BUSINESS MA<br>NAGEMENT &<br>ADMINISTRAT<br>ION            | > 95   | RV    | 90.4   | > 95   | RV   | 90.4   | > 95    | RV   | 90.4   | > 95   | RV   | 90.4     | > 95   | RV   | 97     |
| EDUCATION<br>AND<br>TRAINING                               | N < 10 |       | 90.4   | N < 10 |      |        | N < 10  |      | 90.4   |        |      | 90.4     |        |      | 97     |
| FINANCE                                                    | N < 10 | < 10  | 90.4   | > 95   | RV   | 90.4   | 95.00   | RV   | 90.4   | > 95   | RV   | 90.4     | N < 10 | < 10 | 97     |
| GOVERNMEN<br>T AND PUBLIC<br>ADMINISTRAT<br>ION            |        |       | 90.4   |        |      | 90.4   |         |      | 90.4   |        |      | 90.4     |        |      | 97     |
| HEALTH<br>SCIENCES                                         |        |       | 90.4   | N < 10 | < 10 | 90.4   | N < 10  | < 10 | 90.4   | > 95   | RV   | 90.4     | > 95   | RV   | 97     |
| HOSPITALITY & TOURISM                                      | > 95   | RV    | 90.4   | > 95   | RV   | 90.4   | > 95    | RV   | 90.4   | > 95   | RV   | 90.4     | > 95   | RV   | 97     |
| HUMAN<br>SERVICES                                          | > 95   | RV    | 90.4   | > 95   | RV   | 90.4   | > 95    | RV   | 90.4   | > 95   | RV   | 90.4     | 95.00  | RV   | 97     |
| N<br>TECHNOLOGY                                            | N < 10 | < 10  | 90.4   | > 95   | RV   | 90.4   | > 95    | RV   | 90.4   | > 95   | RV   | 90.4     | > 95   | RV   | 97     |
| LAW, PUBLIC<br>SAFETY,<br>CORRECTION<br>S, AND<br>SECURITY |        |       | 90.4   |        |      | 90.4   |         |      | 90.4   |        |      | 90.4     |        |      | 97     |
| MANUFACTU<br>RING                                          |        |       | 90.4   |        |      | 90.4   |         |      | 90.4   | N < 10 |      |          | N < 10 | < 10 | 97     |
| MARKETING                                                  | > 95   | RV    | 90.4   | > 95   | RV   | 90.4   | > 95    | RV   | 90.4   | > 95   | RV   | 90.4     | N < 10 | < 10 | 97     |
| STEM                                                       |        |       | 90.4   |        |      | 90.4   |         |      | 90.4   |        |      | 90.4     |        |      | 97     |
| TRANSPORTA<br>TION, DISTRIB<br>UTION, &<br>LOGISTICS       | N < 10 | < 10  | 90.4   | N < 10 | < 10 | 90.4   | > 95    | RV   | 90.4   | > 95   | RV   | 90.4     | N < 10 | < 10 | 97     |