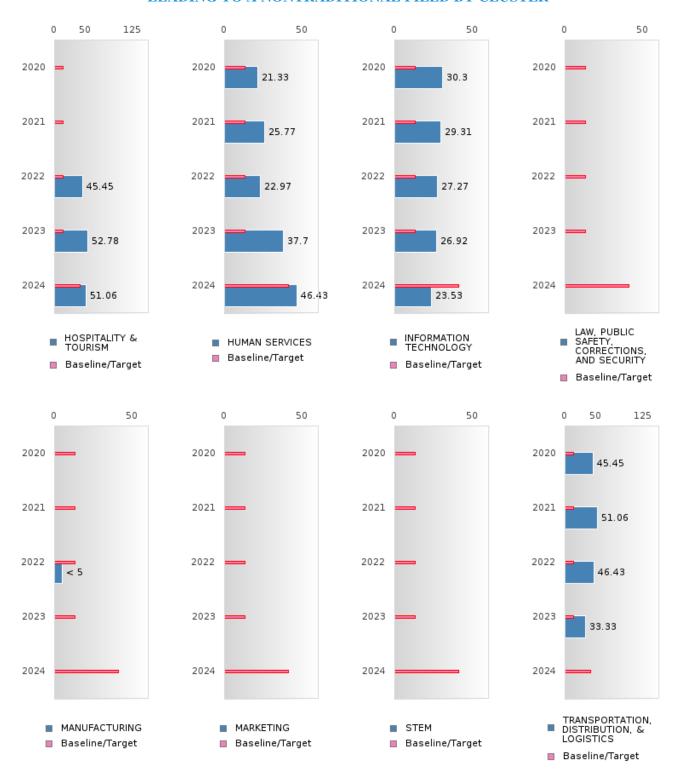

#### FOUR-YEAR ADJUSTED GRADUATION RATE BY CLUSTER

|               |        | 2020   |          |        | 2021 |          |         | 2022        |        |         | 2023   |        |          | 2024 |        |
|---------------|--------|--------|----------|--------|------|----------|---------|-------------|--------|---------|--------|--------|----------|------|--------|
|               | Score  | N 2020 | Target   | Score  | N    | Target   | Score   | <br>  N     | Target | Score   | N 2023 | Target | Score    | N    | Target |
|               | Score  | N      | <u> </u> |        |      | <u> </u> |         |             |        | ON RATE |        | Target | Score    | IN . | Target |
| AGRICULTUR    | > 95   | RV     | 87.18    | > 95   | RV   |          | N < 10  | < 10        | 87.18  | > 95    | RV     | 87.18  | 90.00    | RV   | 96.91  |
| E, FOOD, &    | 7 75   | IX V   | 07.10    | 7 75   | IX V | 07.10    | 14 < 10 | <b>\ 10</b> | 07.10  | 7 /3    | IX y   | 07.10  | 50.00    | IX , | 70.71  |
| NATURAL       |        |        |          |        |      |          |         |             |        |         |        |        |          |      |        |
| RESOURCES     |        |        |          |        |      |          |         |             |        |         |        |        |          |      |        |
| ARCHITECTU    |        |        | 87.18    |        |      | 87.18    |         |             | 87.18  |         |        | 87.18  |          |      | 96.91  |
| RE AND CONS   |        |        | 07.10    |        |      | 07.10    |         |             | 07.10  |         |        | 07.10  |          |      | 70.71  |
| TRUCTION      |        |        |          |        |      |          |         |             |        |         |        |        |          |      |        |
|               | N < 10 | < 10   | 87.18    | N < 10 | < 10 | 87.18    | N < 10  | < 10        | 87.18  | N < 10  | < 10   | 87.18  | N < 10   | < 10 | 96.91  |
| TECHNOLOGY    |        |        | 0,,11    | 1,     |      | 02       | 1, ,    |             | 0,.11  | 1, ,    |        | 0      | 1, , , , |      | 70.7   |
| & COMMUNIC    |        |        |          |        |      |          |         |             |        |         |        |        |          |      |        |
| ATIONS        |        |        |          |        |      |          |         |             |        |         |        |        |          |      |        |
| BUSINESS MA   | > 95   | RV     | 87.18    | > 95   | RV   | 87.18    | > 95    | RV          | 87.18  | > 95    | RV     | 87.18  | N < 10   | < 10 | 96.91  |
| NAGEMENT &    |        |        |          |        |      |          |         |             |        |         |        |        |          |      |        |
| ADMINISTRAT   |        |        |          |        |      |          |         |             |        |         |        |        |          |      |        |
| ION           |        |        |          |        |      |          |         |             |        |         |        |        |          |      |        |
|               | N < 10 | < 10   | 87.18    | N < 10 | < 10 | 87.18    |         |             | 87.18  |         |        | 87.18  |          |      | 96.91  |
| AND           |        |        |          |        |      |          |         |             |        |         |        |        |          |      |        |
| TRAINING      |        |        |          |        |      |          |         |             |        |         |        |        |          |      |        |
| FINANCE       | > 95   | RV     | 87.18    | 95.00  | RV   | 87.18    | > 95    | RV          | 87.18  | N < 10  | < 10   | 87.18  |          |      | 96.91  |
| GOVERNMEN     |        |        | 87.18    |        |      | 87.18    |         |             | 87.18  |         |        | 87.18  |          |      | 96.91  |
| T AND PUBLIC  |        |        |          |        |      |          |         |             |        |         |        |        |          |      |        |
| ADMINISTRAT   |        |        |          |        |      |          |         |             |        |         |        |        |          |      |        |
| ION           |        |        |          |        |      |          |         |             |        |         |        |        |          |      |        |
| HEALTH        | N < 10 | < 10   | 87.18    | N < 10 | < 10 | 87.18    | > 95    | RV          | 87.18  | > 95    | RV     | 87.18  | > 95     | RV   | 96.91  |
| SCIENCES      |        |        |          |        |      |          |         |             |        |         |        |        |          |      |        |
| HOSPITALITY   | > 95   | RV     | 87.18    | > 95   | RV   | 87.18    | > 95    | RV          | 87.18  | > 95    | RV     | 87.18  | > 95     | RV   | 96.91  |
| & TOURISM     |        |        |          |        |      |          |         |             |        |         |        |        |          |      |        |
| HUMAN         | > 95   | RV     | 87.18    | > 95   | RV   | 87.18    | > 95    | RV          | 87.18  | 95.00   | RV     | 87.18  | > 95     | RV   | 96.91  |
| SERVICES      |        |        |          |        |      |          |         |             |        |         |        |        |          |      |        |
| INFORMATIO    | > 95   | RV     | 87.18    | > 95   | RV   | 87.18    | > 95    | RV          | 87.18  | > 95    | RV     | 87.18  | N < 10   | < 10 | 96.91  |
| N             |        |        |          |        |      |          |         |             |        |         |        |        |          |      |        |
| TECHNOLOGY    |        |        |          |        |      |          |         |             |        |         |        |        |          |      |        |
| LAW, PUBLIC   |        |        | 87.18    |        |      | 87.18    |         |             | 87.18  |         |        | 87.18  |          |      | 96.91  |
| SAFETY,       |        |        |          |        |      |          |         |             |        |         |        |        |          |      |        |
| CORRECTION    |        |        |          |        |      |          |         |             |        |         |        |        |          |      |        |
| S, AND        |        |        |          |        |      |          |         |             |        |         |        |        |          |      |        |
| SECURITY      |        |        |          |        |      |          |         |             |        |         |        |        |          |      |        |
| MANUFACTU     |        |        | 87.18    |        |      | 87.18    | N < 10  | < 10        | 87.18  | N < 10  | < 10   | 87.18  |          |      | 96.91  |
| RING          |        |        |          |        |      |          |         |             |        |         |        |        |          |      |        |
| MARKETING     | > 95   | RV     | 87.18    | > 95   | RV   | 87.18    | > 95    | RV          |        | N < 10  | < 10   |        | N < 10   | < 10 | 96.91  |
| STEM          |        |        | 87.18    |        |      | 87.18    |         |             | 87.18  |         |        | 87.18  |          |      | 96.91  |
|               | N < 10 | < 10   | 87.18    | > 95   | RV   | 87.18    | > 95    | RV          | 87.18  | N < 10  | < 10   | 87.18  | N < 10   | < 10 | 96.91  |
| TION, DISTRIB |        |        |          |        |      |          |         |             |        |         |        |        |          |      |        |
| UTION, &      |        |        |          |        |      |          |         |             |        |         |        |        |          |      |        |
| LOGISTICS     |        |        |          |        |      |          |         |             |        |         |        |        |          |      |        |