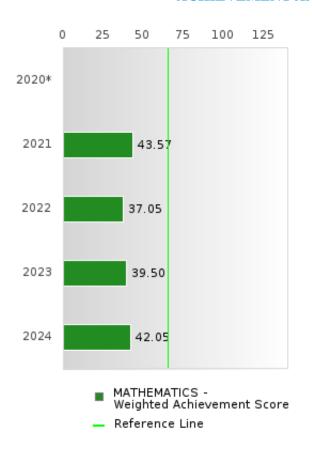

#### ACADEMIC PROFICIENCY SCORE IN MATHEMATICS

| YEAR  | SCORE | BASELINE/ | N   |  |  |
|-------|-------|-----------|-----|--|--|
|       |       | TARGET    |     |  |  |
| 2020* |       | 42.27     |     |  |  |
| 2021  | 63.46 | 46.7      | 210 |  |  |
| 2022  | 59.61 | 42.52     | 224 |  |  |
| 2023  | 57.73 | 42.77     | 181 |  |  |
| 2024  | 58.87 | 58.59     | 151 |  |  |

N: Number of Concentrators with Test Scores Included in the Score

### DISTRIBUTION OF CONSORTIA AND SINGLE LEA SCORES FOR ACADEMIC PROFICIENCY IN MATHEMATICS

<sup>\*</sup>State-required academic achievement tests were waived in 2020 due to COVID19.