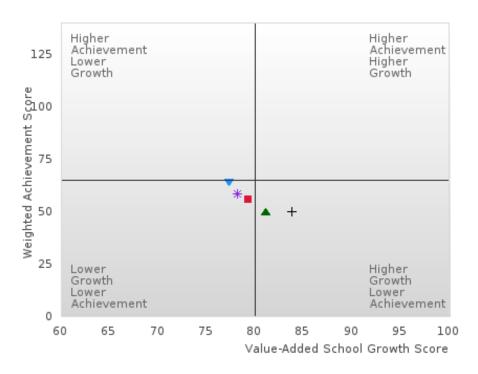

#### PEA RIDGE SCHOOL DISTRICT

The Academic Proficiency Performance Measures (Reading/Language Arts [1S1]; Mathematics [1S2]; Science [1S3]) in Arkansas's approved Perkins V plan are designed to align with the achievement and growth measures in Arkansas's approved ESSA plan. This alignment provides schools with a unified focus on increased rigor and relevance in student learning opportunities within a student-focused learning system to improve academic proficiency and increase students' readiness for college, career, and community engagement.

#### Assessments Included:

Act Aspire (Grades 9 - 10) • Dynamic Learning Maps (Grades 9 - 10) • ACT (Grades 11 -12 [3-yr best])

Academic Proficiency Score Calculation:

- Weighted Achievement (Grades 9 12) and Value-Added Growth Scores (Grades 9 -10)
   Included in Score
- Reading/Language Arts, Mathematics, and Science calculated separately
- Calculated for all schools with Grades 9, 10, 11, and/or 12

#### General Formula for Academic Proficiency Score for Each Subject

ELA Academic Proficiency Score =

ELA Weighted Achievement Score  $\times$  (0.50) + ELA Mean Value – Added Growth Score  $\times$  (0.50)