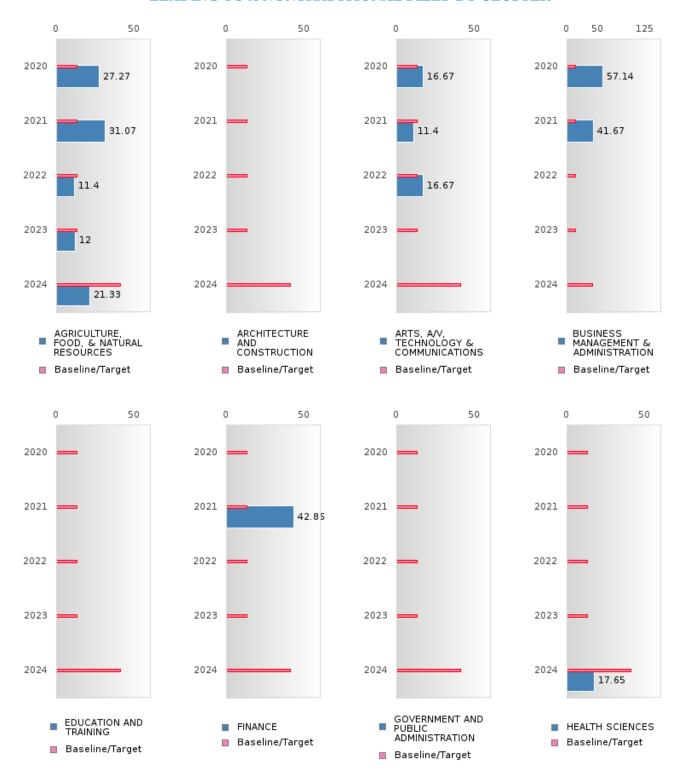

#### FOUR-YEAR ADJUSTED GRADUATION RATE BY CLUSTER

|               |        | 2020   |          |        | 2021 |          |         | 2022        |        |         | 2023   |        |          | 2024 |        |
|---------------|--------|--------|----------|--------|------|----------|---------|-------------|--------|---------|--------|--------|----------|------|--------|
|               | Score  | N 2020 | Target   | Score  | N    | Target   | Score   | <br>  N     | Target | Score   | N 2023 | Target | Score    | N    | Target |
|               | Score  | N      | <u> </u> |        |      | <u> </u> |         |             |        | ON RATE |        | Target | Score    | IN . | Target |
| AGRICULTUR    | > 95   | RV     | 87.18    | > 95   | RV   |          | N < 10  | < 10        | 87.18  | > 95    | RV     | 87.18  | 90.00    | RV   | 96.91  |
| E, FOOD, &    | 7 75   | IX V   | 07.10    | 7 75   | IX V | 07.10    | 14 < 10 | <b>\ 10</b> | 07.10  | 7 /3    | IX y   | 07.10  | 50.00    | IX , | 70.71  |
| NATURAL       |        |        |          |        |      |          |         |             |        |         |        |        |          |      |        |
| RESOURCES     |        |        |          |        |      |          |         |             |        |         |        |        |          |      |        |
| ARCHITECTU    |        |        | 87.18    |        |      | 87.18    |         |             | 87.18  |         |        | 87.18  |          |      | 96.91  |
| RE AND CONS   |        |        | 07.10    |        |      | 07.10    |         |             | 07.10  |         |        | 07.10  |          |      | 70.71  |
| TRUCTION      |        |        |          |        |      |          |         |             |        |         |        |        |          |      |        |
|               | N < 10 | < 10   | 87.18    | N < 10 | < 10 | 87.18    | N < 10  | < 10        | 87.18  | N < 10  | < 10   | 87.18  | N < 10   | < 10 | 96.91  |
| TECHNOLOGY    |        |        | 0,,11    | 1,     |      | 02       | 1, ,    |             | 0,.11  | 1, ,    |        | 0      | 1, , , , |      | 70.7   |
| & COMMUNIC    |        |        |          |        |      |          |         |             |        |         |        |        |          |      |        |
| ATIONS        |        |        |          |        |      |          |         |             |        |         |        |        |          |      |        |
| BUSINESS MA   | > 95   | RV     | 87.18    | > 95   | RV   | 87.18    | > 95    | RV          | 87.18  | > 95    | RV     | 87.18  | N < 10   | < 10 | 96.91  |
| NAGEMENT &    |        |        |          |        |      |          |         |             |        |         |        |        |          |      |        |
| ADMINISTRAT   |        |        |          |        |      |          |         |             |        |         |        |        |          |      |        |
| ION           |        |        |          |        |      |          |         |             |        |         |        |        |          |      |        |
|               | N < 10 | < 10   | 87.18    | N < 10 | < 10 | 87.18    |         |             | 87.18  |         |        | 87.18  |          |      | 96.91  |
| AND           |        |        |          |        |      |          |         |             |        |         |        |        |          |      |        |
| TRAINING      |        |        |          |        |      |          |         |             |        |         |        |        |          |      |        |
| FINANCE       | > 95   | RV     | 87.18    | 95.00  | RV   | 87.18    | > 95    | RV          | 87.18  | N < 10  | < 10   | 87.18  |          |      | 96.91  |
| GOVERNMEN     |        |        | 87.18    |        |      | 87.18    |         |             | 87.18  |         |        | 87.18  |          |      | 96.91  |
| T AND PUBLIC  |        |        |          |        |      |          |         |             |        |         |        |        |          |      |        |
| ADMINISTRAT   |        |        |          |        |      |          |         |             |        |         |        |        |          |      |        |
| ION           |        |        |          |        |      |          |         |             |        |         |        |        |          |      |        |
| HEALTH        | N < 10 | < 10   | 87.18    | N < 10 | < 10 | 87.18    | > 95    | RV          | 87.18  | > 95    | RV     | 87.18  | > 95     | RV   | 96.91  |
| SCIENCES      |        |        |          |        |      |          |         |             |        |         |        |        |          |      |        |
| HOSPITALITY   | > 95   | RV     | 87.18    | > 95   | RV   | 87.18    | > 95    | RV          | 87.18  | > 95    | RV     | 87.18  | > 95     | RV   | 96.91  |
| & TOURISM     |        |        |          |        |      |          |         |             |        |         |        |        |          |      |        |
| HUMAN         | > 95   | RV     | 87.18    | > 95   | RV   | 87.18    | > 95    | RV          | 87.18  | 95.00   | RV     | 87.18  | > 95     | RV   | 96.91  |
| SERVICES      |        |        |          |        |      |          |         |             |        |         |        |        |          |      |        |
| INFORMATIO    | > 95   | RV     | 87.18    | > 95   | RV   | 87.18    | > 95    | RV          | 87.18  | > 95    | RV     | 87.18  | N < 10   | < 10 | 96.91  |
| N             |        |        |          |        |      |          |         |             |        |         |        |        |          |      |        |
| TECHNOLOGY    |        |        |          |        |      |          |         |             |        |         |        |        |          |      |        |
| LAW, PUBLIC   |        |        | 87.18    |        |      | 87.18    |         |             | 87.18  |         |        | 87.18  |          |      | 96.91  |
| SAFETY,       |        |        |          |        |      |          |         |             |        |         |        |        |          |      |        |
| CORRECTION    |        |        |          |        |      |          |         |             |        |         |        |        |          |      |        |
| S, AND        |        |        |          |        |      |          |         |             |        |         |        |        |          |      |        |
| SECURITY      |        |        |          |        |      |          |         |             |        |         |        |        |          |      |        |
| MANUFACTU     |        |        | 87.18    |        |      | 87.18    | N < 10  | < 10        | 87.18  | N < 10  | < 10   | 87.18  |          |      | 96.91  |
| RING          |        |        |          |        |      |          |         |             |        |         |        |        |          |      |        |
| MARKETING     | > 95   | RV     | 87.18    | > 95   | RV   | 87.18    | > 95    | RV          |        | N < 10  | < 10   |        | N < 10   | < 10 | 96.91  |
| STEM          |        |        | 87.18    |        |      | 87.18    |         |             | 87.18  |         |        | 87.18  |          |      | 96.91  |
|               | N < 10 | < 10   | 87.18    | > 95   | RV   | 87.18    | > 95    | RV          | 87.18  | N < 10  | < 10   | 87.18  | N < 10   | < 10 | 96.91  |
| TION, DISTRIB |        |        |          |        |      |          |         |             |        |         |        |        |          |      |        |
| UTION, &      |        |        |          |        |      |          |         |             |        |         |        |        |          |      |        |
| LOGISTICS     |        |        |          |        |      |          |         |             |        |         |        |        |          |      |        |