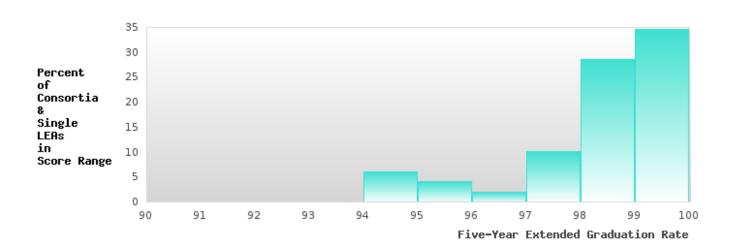

### DISTRIBUTION OF CONSORTIA AND SINGLE LEA FOUR-YEAR ADJUSTED COHORT GRADUATION RATES

### DISTRIBUTION OF CONSORTIA AND SINGLE LEA FIVE-YEAR EXTENDED ADJUSTED COHORT GRADUATION RATES