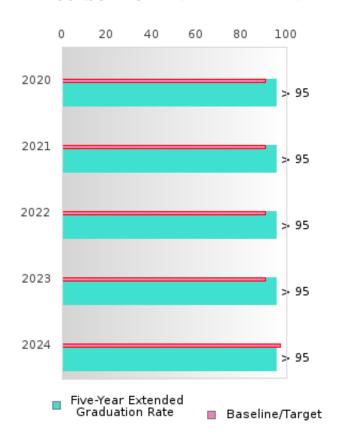

#### CONSORTIUM FIVE-YEAR EXTENDED ADJUSTED COHORT GRADUATION RATE

| YEAR | SCORE | BASELINE/<br>TARGET | N  |
|------|-------|---------------------|----|
| 2020 | > 95  | 90.4                | RV |
| 2021 | > 95  | 90.4                | RV |
| 2022 | > 95  | 90.4                | RV |
| 2023 | > 95  | 90.4                | RV |
| 2024 | > 95  | 97                  | RV |