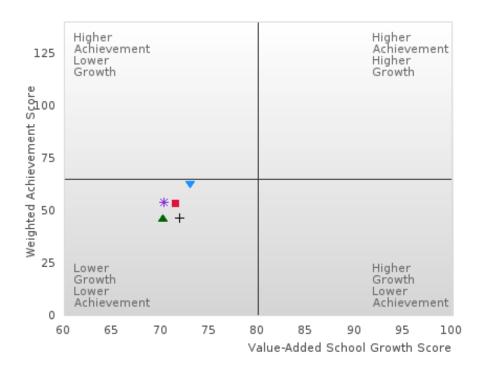

### ACADEMIC PERFORMANCE MEASURES [2S1, 2S2, 2S3]

#### PEA RIDGE SCHOOL DISTRICT

The Academic Proficiency Performance Measures (Reading/Language Arts [1S1]; Mathematics [1S2]; Science [1S3]) in Arkansas's approved Perkins V plan are designed to align with the achievement and growth measures in Arkansas's approved ESSA plan. This alignment provides schools with a unified focus on increased rigor and relevance in student learning opportunities within a student-focused learning system to improve academic proficiency and increase students' readiness for college, career, and community engagement.

#### Assessments Included:

Act Aspire (Grades 9 - 10) • Dynamic Learning Maps (Grades 9 - 10) • ACT (Grades 11 -12 [3-yr best])

Academic Proficiency Score Calculation:

- Weighted Achievement (Grades 9 12) and Value-Added Growth Scores (Grades 9 -10)
   Included in Score
- Reading/Language Arts, Mathematics, and Science calculated separately
- Calculated for all schools with Grades 9, 10, 11, and/or 12

#### General Formula for Academic Proficiency Score for Each Subject

ELA Academic Proficiency Score =

ELA Weighted Achievement Score  $\times$  (0.50) + ELA Mean Value – Added Growth Score  $\times$  (0.50)