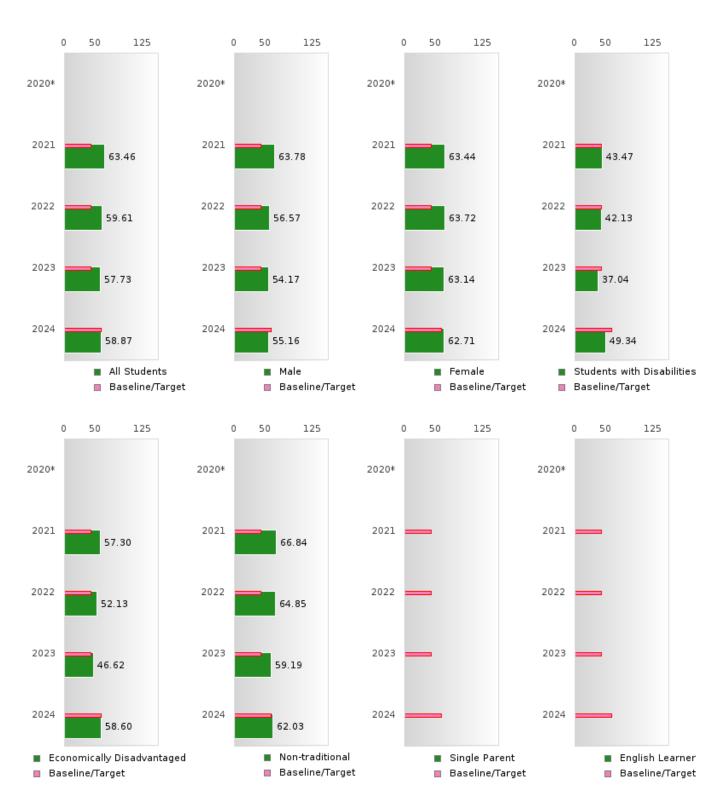

#### ACADEMIC PROFICIENCY SCORE IN MATHEMATICS BY SPECIAL POPULATION

<sup>\*</sup>State-required academic achievement tests were waived in 2020 due to COVID19.

### PEA RIDGE SCHOOL DISTRICT