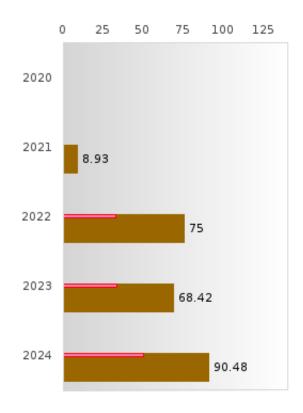

#### PERFORMANCE MEASURE SCORES FOR CONCENTRATORS ONLY

| PERFORMANCE       |       | DIS   | TRICT SCO | ORE   |       | STATE SCORE |       |       |       |       |  |  |
|-------------------|-------|-------|-----------|-------|-------|-------------|-------|-------|-------|-------|--|--|
| MEASURES          | 2020  | 2021  | 2022      | 2023  | 2024  | 2020        | 2021  | 2022  | 2023  | 2024  |  |  |
| 3S1: POST-PROGRAM |       | 74.29 | 83.04     | 83.33 | 75.53 |             | 81.92 | 81.38 | 82.78 | 76.72 |  |  |
| PLACEMENT         |       |       |           |       |       |             |       |       |       |       |  |  |
|                   |       |       |           |       |       |             |       |       |       |       |  |  |
| 4S1: NON-         | 29.38 | 26.51 | 28.75     | 34.06 | 46.76 | 31.34       | 30.03 | 43.00 | 39.14 | 38.38 |  |  |
| TRADITIONAL       |       |       |           |       |       |             |       |       |       |       |  |  |
| PROGRAM           |       |       |           |       |       |             |       |       |       |       |  |  |
| CONCENTRATION     |       |       |           |       |       |             |       |       |       |       |  |  |
| 5S1: INDUSTRY     |       | 8.93  | 75.00     | 68.42 | 90.48 |             | 14.46 | 47.36 | 55.22 | 62.03 |  |  |
| CERTIFICATIONS    |       |       |           |       |       |             |       |       |       |       |  |  |
|                   |       |       |           |       |       |             |       |       |       |       |  |  |