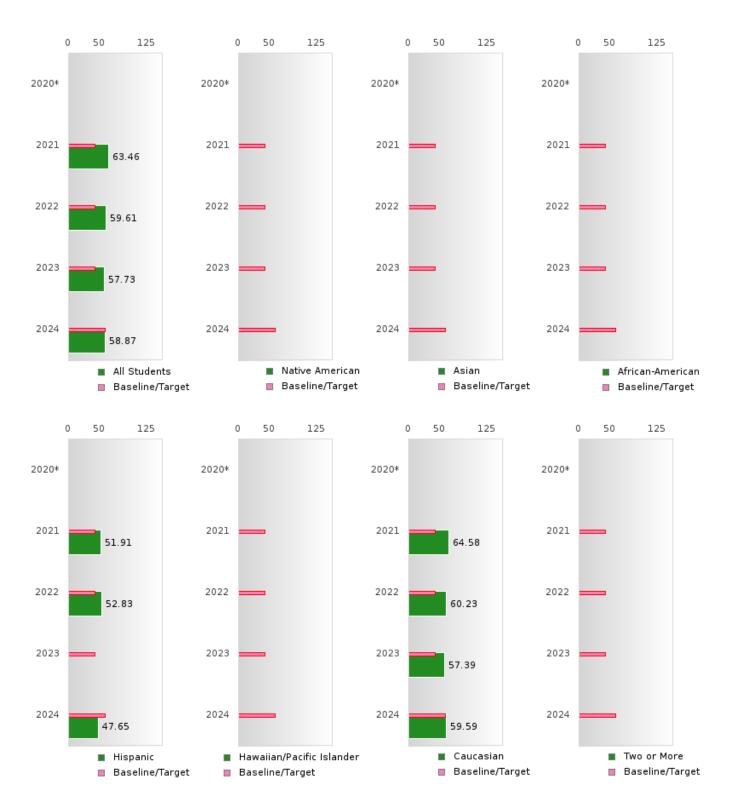

### PEA RIDGE SCHOOL DISTRICT

#### ACADEMIC PROFICIENCY SCORE IN MATHEMATICS BY RACE/ETHNICITY

<sup>\*</sup>State-required academic achievement tests were waived in 2020 due to COVID19.

#### ACADEMIC PROFICIENCY SCORE TABLE BY SUBJECT AND RACE/ETHNICITY

|                                                                                                          | 2020* |   | 2021  |              |             | 2022                                    |                 |             | 2023   |        |          | 2024           |                 |             |                |
|----------------------------------------------------------------------------------------------------------|-------|---|-------|--------------|-------------|-----------------------------------------|-----------------|-------------|--------|--------|----------|----------------|-----------------|-------------|----------------|
|                                                                                                          | Score | N | Base  | Score        | N           | Target                                  | Score           | N           | Target | Score  | N        | Target         | Score           | N           | Target         |
|                                                                                                          |       |   | line  |              |             | <u> </u>                                | NIGHT           | GE + P      |        |        |          |                |                 |             |                |
| READING LANGUAGE ARTS  All Students 53,03 66,52 210 48,45 63,94 223 48,7 61,83 181 48,95 67,59 151 65,39 |       |   |       |              |             |                                         |                 |             |        |        |          |                |                 |             |                |
| All Students Native American                                                                             |       |   | 53.03 | 66.52<br>N < | 210<br>< 10 | 48.45                                   | 05.94<br>N < 10 | 223<br>< 10 | 48.7   | N < 10 | 181 < 10 | 48.95<br>48.95 | 67.59<br>N < 10 | 151<br>< 10 | 65.39<br>65.39 |
|                                                                                                          |       |   |       | 10           |             |                                         |                 |             |        |        |          |                |                 |             |                |
| Asian                                                                                                    |       |   | 53.03 | N < 10       | < 10        | 48.45                                   | N < 10          | < 10        | 48.7   | N < 10 | < 10     | 48.95          | N < 10          | < 10        | 65.39          |
| African-                                                                                                 |       |   | 53.03 | N <          | < 10        | 48.45                                   | N < 10          | < 10        | 48.7   | N < 10 | < 10     | 48.95          | N < 10          | < 10        | 65.39          |
| American                                                                                                 |       |   |       | 10           |             |                                         |                 |             |        |        |          |                |                 |             |                |
| Hispanic                                                                                                 |       |   | 53.03 | 62.19        | 18          | 48.45                                   | 59.05           | 18          | 48.7   | N < 10 | < 10     | 48.95          | 65.40           | 15          | 65.39          |
| Hawaiian/Pacific                                                                                         |       |   | 53.03 | N <          | < 10        | 48.45                                   | N < 10          | < 10        | 48.7   | N < 10 | < 10     | 48.95          | N < 10          | < 10        | 65.39          |
| Islander                                                                                                 |       |   |       | 10           |             |                                         |                 |             |        |        |          |                |                 |             |                |
| Caucasian                                                                                                |       |   | 53.03 | 66.92        | 189         | 48.45                                   | 64.12           | 195         | 48.7   | 60.32  | 161      | 48.95          | 67.20           | 124         | 65.39          |
| Two or More                                                                                              |       |   | 53.03 | N <          | < 10        | 48.45                                   | N < 10          | < 10        | 48.7   | N < 10 | < 10     | 48.95          | N < 10          | < 10        | 65.39          |
|                                                                                                          |       |   |       | 10           |             | ) ( ) ( ) ( ) ( ) ( ) ( ) ( ) ( ) ( ) ( |                 | r a a       |        |        |          |                |                 |             |                |
| All Ctradents                                                                                            |       |   | 46.7  | (2.46        | 210         | _                                       | HEMAT           |             | 42.52  | 57.72  | 101      | 40.77          | 50.07           | 1.5.1       | 50.50          |
| All Students                                                                                             |       |   | 46.7  | 63.46<br>N < | 210         | 42.27                                   | 59.61<br>N < 10 | 224         | 42.52  | 57.73  | 181      | 42.77          | 58.87           | 151         | 58.59          |
| Native American                                                                                          |       |   | 46.7  | N < 10       | < 10        | 42.27                                   |                 | < 10        | 42.52  | N < 10 | < 10     | 42.77          | N < 10          | < 10        | 58.59          |
| Asian                                                                                                    |       |   | 46.7  | N < 10       | < 10        | 42.27                                   | N < 10          | < 10        | 42.52  | N < 10 | < 10     | 42.77          | N < 10          | < 10        | 58.59          |
| African-<br>American                                                                                     |       |   | 46.7  | N < 10       | < 10        | 42.27                                   | N < 10          | < 10        | 42.52  | N < 10 | < 10     | 42.77          | N < 10          | < 10        | 58.59          |
| Hispanic                                                                                                 |       |   | 46.7  | 51.91        | 18          | 42.27                                   | 52.83           | 18          | 42.52  | N < 10 | < 10     | 42.77          | 47.65           | 15          | 58.59          |
| Hawaiian/Pacific                                                                                         |       |   | 46.7  | N <          | < 10        |                                         | N < 10          | < 10        | 42.52  | N < 10 | < 10     | 42.77          | N < 10          | < 10        | 58.59          |
| Islander                                                                                                 |       |   |       | 10           |             |                                         |                 |             |        |        |          |                |                 |             |                |
| Caucasian                                                                                                |       |   | 46.7  | 64.58        | 189         | 42.27                                   | 60.23           | 196         | 42.52  | 57.39  | 161      | 42.77          | 59.59           | 124         | 58.59          |
| Two or More                                                                                              |       |   | 46.7  | N < 10       | < 10        | 42.27                                   | N < 10          | < 10        | 42.52  | N < 10 | < 10     | 42.77          | N < 10          | < 10        | 58.59          |
|                                                                                                          |       |   |       | 10           |             | S                                       | CIENCE          |             |        |        |          |                |                 |             |                |
| All Students                                                                                             |       |   | 53.51 | 68.62        | 210         | 48.4                                    | 65.94           | 224         | 48.65  | 65.88  | 181      | 48.9           | 62.57           | 151         | 66.31          |
| Native American                                                                                          |       |   | 53.51 | N < 10       | < 10        | 48.4                                    | N < 10          | < 10        | 48.65  | N < 10 | < 10     | 48.9           | N < 10          | < 10        | 66.31          |
| Asian                                                                                                    |       |   | 53.51 | N < 10       | < 10        | 48.4                                    | N < 10          | < 10        | 48.65  | N < 10 | < 10     | 48.9           | N < 10          | < 10        | 66.31          |
| African-                                                                                                 |       |   | 53.51 | N <          | < 10        | 48.4                                    | N < 10          | < 10        | 48.65  | N < 10 | < 10     | 48.9           | N < 10          | < 10        | 66.31          |
| American                                                                                                 |       |   |       | 10           |             |                                         |                 |             |        |        |          |                |                 |             |                |
| Hispanic                                                                                                 |       |   | 53.51 | 69.62        | 18          | 48.4                                    | 61.79           | 18          | 48.65  | N < 10 | < 10     | 48.9           | 57.19           | 15          | 66.31          |
| Hawaiian/Pacific                                                                                         |       |   | 53.51 | N <          | < 10        | 48.4                                    | N < 10          | < 10        |        | N < 10 | < 10     | 48.9           | N < 10          | < 10        | 66.31          |
| Islander                                                                                                 |       |   |       | 10           |             |                                         |                 |             |        |        |          |                |                 |             |                |
| Caucasian                                                                                                |       |   | 53.51 | 68.93        | 189         | 48.4                                    | 66.28           | 196         | 48.65  | 65.71  | 161      | 48.9           | 64.01           | 124         | 66.31          |
| Two or More                                                                                              |       |   | 53.51 | N < 10       | < 10        | 48.4                                    | N < 10          | < 10        | 48.65  | N < 10 | < 10     | 48.9           | N < 10          | < 10        | 66.31          |