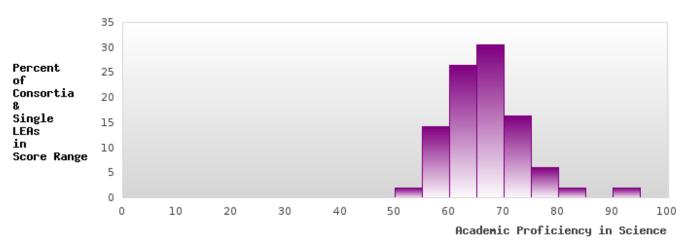

### PEA RIDGE SCHOOL DISTRICT

#### ACADEMIC PROFICIENCY SCORE IN SCIENCE

| YEAR  | SCORE | BASELINE/<br>TARGET | N   |
|-------|-------|---------------------|-----|
| 2020* |       | 48.4                |     |
| 2021  | 68.62 | 53.51               | 210 |
| 2022  | 65.94 | 48.65               | 224 |
| 2023  | 65.88 | 48.9                | 181 |
| 2024  | 62.57 | 66.31               | 151 |

N: Number of Concentrators with Test Scores Included in the Score

### DISTRIBUTION OF CONSORTIA AND SINGLE LEA SCORES FOR ACADEMIC PROFICIENCY IN SCIENCE

<sup>\*</sup>State-required academic achievement tests were waived in 2020 due to COVID19.