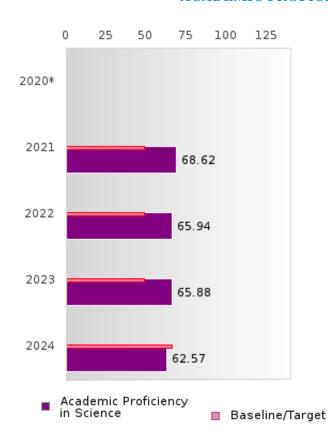

#### ACADEMIC PROFICIENCY SCORE IN SCIENCE

| YEAR  | SCORE | BASELINE/<br>TARGET | N   |
|-------|-------|---------------------|-----|
| 2020* |       | 48.4                |     |
| 2021  | 68.62 | 53.51               | 210 |
| 2022  | 65.94 | 48.65               | 224 |
| 2023  | 65.88 | 48.9                | 181 |
| 2024  | 62.57 | 66.31               | 151 |