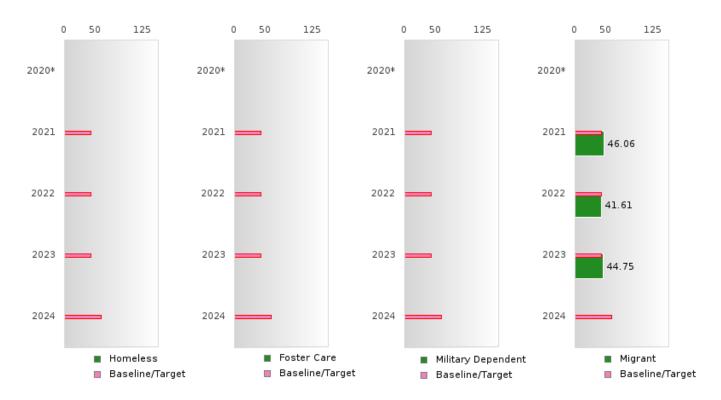

#### BUFFALO ISLAND CENTRAL SCHOOL DISTRICT

#### ACADEMIC PROFICIENCY SCORE TABLE BY SUBJECT AND SPECIAL POPULATION

|                                  |             | 2020*      |              |                 | 2021         |        |                 | 2022   |        |                  | 2023 |        |                   | 2024 |        |
|----------------------------------|-------------|------------|--------------|-----------------|--------------|--------|-----------------|--------|--------|------------------|------|--------|-------------------|------|--------|
|                                  | Score       | N          | Base<br>line | Score           | N            | Target | Score           | N      | Target | Score            | N    | Target | Score             | N    | Target |
|                                  |             |            |              |                 | REA          | DING L | ANGUA           | GE AR' | TS     |                  |      |        |                   |      |        |
| All Students                     |             |            | 53.03        | 64.32           | 89           | 48.45  | 64.14           | 92     | 48.7   | 58.23            | 79   | 48.95  | 61.74             | 83   | 65.39  |
| Male                             |             |            | 53.03        | 60.76           | 53           | 48.45  | 65.12           | 51     | 48.7   | 52.84            | 45   | 48.95  | 62.91             | 49   | 65.39  |
| Female                           |             |            | 53.03        | 69.51           | 36           | 48.45  | 63.60           | 41     | 48.7   | 65.05            | 34   | 48.95  | 58.43             | 34   | 65.39  |
| Students with                    |             |            | 53.03        | N < 10          | < 10         | 48.45  | 45.32           | 12     | 48.7   | 43.21            | 12   | 48.95  | 42.76             | 14   | 65.39  |
| Disabilities                     |             |            |              |                 |              |        |                 |        |        |                  |      |        |                   |      |        |
| Economically                     |             |            | 53.03        | 59.64           | 56           | 48.45  | 62.84           | 53     | 48.7   | 54.75            | 43   | 48.95  | 55.11             | 45   | 65.39  |
| Disadvantaged                    |             |            |              |                 |              |        |                 |        |        |                  |      |        |                   |      |        |
| Non-traditional                  |             |            | 53.03        | 71.99           | 30           | 48.45  | 69.39           | 37     | 48.7   | 62.09            | 25   | 48.95  | 52.26             | 20   | 65.39  |
| Single Parent                    |             |            | 53.03        | N < 10          | < 10         | 48.45  | N < 10          | < 10   | 48.7   | N < 10           | < 10 | 48.95  | N < 10            | < 10 | 65.39  |
| English Learner                  |             |            | 53.03        | 53.00           | 16           | 48.45  | 55.36           | 12     | 48.7   | N < 10           | < 10 | 48.95  | N < 10            | < 10 | 65.39  |
| Homeless                         |             |            | 53.03        | N < 10          | < 10         | 48.45  | N < 10          | < 10   | 48.7   | N < 10           | < 10 | 48.95  | N < 10            | < 10 | 65.39  |
| Foster Care                      |             |            | 53.03        | N < 10          | < 10         | 48.45  | N < 10          | < 10   | 48.7   | N < 10           | < 10 | 48.95  | N < 10            | < 10 | 65.39  |
| Military                         |             |            | 53.03        | N < 10          | < 10         | 48.45  | N < 10          | < 10   | 48.7   | N < 10           | < 10 | 48.95  | N < 10            | < 10 | 65.39  |
| Dependent                        |             |            |              |                 |              |        |                 |        |        |                  |      |        |                   |      |        |
| Migrant                          |             |            | 53.03        | 53.00           | 16           | 48.45  | 59.03           | 15     | 48.7   | 64.82            | 10   | 48.95  | N < 10            | < 10 | 65.39  |
|                                  |             |            |              |                 |              | MAT    | HEMAT           | ICS    |        |                  |      |        |                   |      |        |
| All Students                     |             |            | 46.7         | 52.88           | 89           | 42.27  | 52.80           | 92     | 42.52  | 51.14            | 79   | 42.77  | 56.49             | 83   | 58.59  |
| Male                             |             |            | 46.7         | 54.27           | 53           | 42.27  | 54.99           | 51     | 42.52  | 50.01            | 45   | 42.77  | 57.99             | 49   | 58.59  |
| Female                           |             |            | 46.7         | 51.00           | 36           | 42.27  | 50.02           | 41     | 42.52  | 52.52            | 34   | 42.77  | 52.84             | 34   | 58.59  |
| Students with                    |             |            | 46.7         | N < 10          | < 10         | 42.27  | 42.36           | 12     | 42.52  | 45.38            | 12   | 42.77  | 46.95             | 14   | 58.59  |
| Disabilities                     |             |            | =            |                 |              |        |                 |        |        |                  |      |        |                   |      |        |
| Economically                     |             |            | 46.7         | 49.69           | 56           | 42.27  | 51.63           | 53     | 42.52  | 46.85            | 43   | 42.77  | 50.85             | 45   | 58.59  |
| Disadvantaged                    |             |            |              |                 |              |        |                 |        |        |                  |      |        |                   |      |        |
| Non-traditional                  |             |            | 46.7         | 58.59           | 30           | 42.27  | 57.19           | 37     | 42.52  | 59.25            | 25   | 42.77  | 51.99             | 20   | 58.59  |
| Single Parent                    |             |            | 46.7         | N < 10          | < 10         | 42.27  | N < 10          | < 10   | 42.52  | N < 10           | < 10 | 42.77  | N < 10            | < 10 | 58.59  |
| English Learner                  |             |            | 46.7         | 47.11           | 16           | 42.27  | 49.71           | 12     | 42.52  | N < 10           | < 10 | 42.77  | N < 10            | < 10 | 58.59  |
| Homeless                         |             |            | 46.7         | N < 10          | < 10         | 42.27  | N < 10          | < 10   | 42.52  | N < 10           | < 10 | 42.77  | N < 10            | < 10 | 58.59  |
| Foster Care                      |             |            | 46.7         | N < 10          | < 10         | 42.27  | N < 10          | < 10   | 42.52  | N < 10           | < 10 | 42.77  | N < 10            | < 10 | 58.59  |
| Military                         |             |            | 46.7         | N < 10          | < 10         | 42.27  | N < 10          | < 10   | 42.52  | N < 10           | < 10 | 42.77  | N < 10            | < 10 | 58.59  |
| Dependent                        |             |            |              |                 |              |        |                 |        |        |                  |      |        |                   |      |        |
| Migrant                          |             |            | 46.7         | 46.06           | 16           | 42.27  | 41.61           | 15     | 42.52  | 44.75            | 10   | 42.77  | N < 10            | < 10 | 58.59  |
| A 11. 0                          |             |            | EC 5:        | 60.1=           | 6.0          |        | CIENCE          | 6.2    | 10.5   | 60.00            | 50   | 40.5   |                   | 0.7  |        |
| All Students                     |             |            | 53.51        | 60.17           | 89           | 48.4   | 61.36           | 92     | 48.65  | 60.20            | 79   | 48.9   | 59.06             | 83   | 66.31  |
| Male                             |             |            | 53.51        | 60.46           | 53           | 48.4   | 62.58           | 51     | 48.65  | 58.48            | 45   | 48.9   | 61.82             | 49   | 66.31  |
| Female                           |             |            | 53.51        | 59.93           | 36           | 48.4   | 59.78           | 41     | 48.65  | 62.34            | 34   | 48.9   | 53.46             | 34   | 66.31  |
| Students with Disabilities       |             |            | 53.51        | N < 10          | < 10         | 48.4   | 35.95           | 12     | 48.65  | 41.37            | 12   | 48.9   | 42.82             | 14   | 66.31  |
| Economically                     |             |            | 53.51        | 52.42           | 56           | 48.4   | 57.19           | 53     | 48.65  | 55.18            | 43   | 48.9   | 51.94             | 45   | 66.31  |
| Disadvantaged                    |             |            | 33.31        | 32.42           | 50           | 40.4   | 37.19           | 33     | 40.03  | 33.10            | 43   | 40.9   | 51.9 <del>4</del> | 43   | 00.31  |
| Non-traditional                  |             |            | 53.51        | 64.35           | 30           | 48.4   | 68.25           | 37     | 48.65  | 58.08            | 25   | 48.9   | 52.44             | 20   | 66.31  |
|                                  |             |            | 53.51        | 04.33<br>N < 10 | < 10         | 48.4   | 08.25<br>N < 10 | < 10   | 48.65  | N < 10           | < 10 | 48.9   | N < 10            | < 10 | 66.31  |
| Single Parent<br>English Learner |             |            | 53.51        | N < 10<br>47.37 | 16           | 48.4   | N < 10<br>39.93 | 12     | 48.65  | N < 10<br>N < 10 | < 10 | 48.9   | N < 10<br>N < 10  | < 10 | 66.31  |
| Homeless                         |             |            |              | _               |              | 48.4   | N < 10          |        |        | N < 10           |      |        |                   | < 10 |        |
|                                  |             |            |              | N < 10          | < 10<br>< 10 | 48.4   |                 | < 10   |        |                  | < 10 | 48.9   | N < 10<br>N < 10  |      | 66.31  |
| Foster Care                      |             |            |              | N < 10          |              |        | N < 10          | < 10   | 48.65  | N < 10           | < 10 | 48.9   |                   | < 10 | 66.31  |
| Military Dependent               |             |            | 33.31        | N < 10          | < 10         | 48.4   | N < 10          | < 10   | 48.03  | N < 10           | < 10 | 48.9   | N < 10            | < 10 | 66.31  |
| Migrant                          |             |            | 53.51        | 43.72           | 16           | 48.4   | 48.57           | 15     | 48.65  | 54.20            | 10   | 48.9   | N < 10            | < 10 | 66.31  |
| N: Number of Concer              | trotore wit | h Test Sec |              |                 |              | .5.1   | 10107           |        | .0.05  | 220              |      | .5.7   | -, 110            | - 10 | 00.01  |

N: Number of Concentrators with Test Scores Included in the Score.

<sup>\*</sup>State-required academic achievement tests were waived in 2020 due to COVID19.