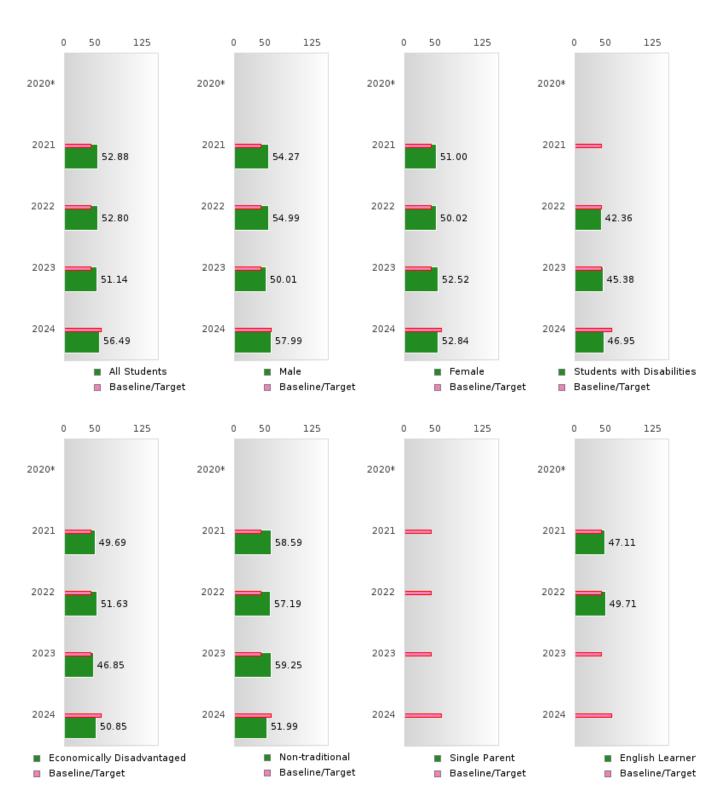

#### BUFFALO ISLAND CENTRAL SCHOOL DISTRICT

#### ACADEMIC PROFICIENCY SCORE TABLE BY SUBJECT AND SPECIAL POPULATION

|                                  |             | 2020*      |              |                 | 2021         |        |                 | 2022   |        |                  | 2023 |        |                   | 2024 |        |
|----------------------------------|-------------|------------|--------------|-----------------|--------------|--------|-----------------|--------|--------|------------------|------|--------|-------------------|------|--------|
|                                  | Score       | N          | Base<br>line | Score           | N            | Target | Score           | N      | Target | Score            | N    | Target | Score             | N    | Target |
|                                  |             |            |              |                 | REA          | DING L | ANGUA           | GE AR' | TS     |                  |      |        |                   |      |        |
| All Students                     |             |            | 53.03        | 64.32           | 89           | 48.45  | 64.14           | 92     | 48.7   | 58.23            | 79   | 48.95  | 61.74             | 83   | 65.39  |
| Male                             |             |            | 53.03        | 60.76           | 53           | 48.45  | 65.12           | 51     | 48.7   | 52.84            | 45   | 48.95  | 62.91             | 49   | 65.39  |
| Female                           |             |            | 53.03        | 69.51           | 36           | 48.45  | 63.60           | 41     | 48.7   | 65.05            | 34   | 48.95  | 58.43             | 34   | 65.39  |
| Students with                    |             |            | 53.03        | N < 10          | < 10         | 48.45  | 45.32           | 12     | 48.7   | 43.21            | 12   | 48.95  | 42.76             | 14   | 65.39  |
| Disabilities                     |             |            |              |                 |              |        |                 |        |        |                  |      |        |                   |      |        |
| Economically                     |             |            | 53.03        | 59.64           | 56           | 48.45  | 62.84           | 53     | 48.7   | 54.75            | 43   | 48.95  | 55.11             | 45   | 65.39  |
| Disadvantaged                    |             |            |              |                 |              |        |                 |        |        |                  |      |        |                   |      |        |
| Non-traditional                  |             |            | 53.03        | 71.99           | 30           | 48.45  | 69.39           | 37     | 48.7   | 62.09            | 25   | 48.95  | 52.26             | 20   | 65.39  |
| Single Parent                    |             |            | 53.03        | N < 10          | < 10         | 48.45  | N < 10          | < 10   | 48.7   | N < 10           | < 10 | 48.95  | N < 10            | < 10 | 65.39  |
| English Learner                  |             |            | 53.03        | 53.00           | 16           | 48.45  | 55.36           | 12     | 48.7   | N < 10           | < 10 | 48.95  | N < 10            | < 10 | 65.39  |
| Homeless                         |             |            | 53.03        | N < 10          | < 10         | 48.45  | N < 10          | < 10   | 48.7   | N < 10           | < 10 | 48.95  | N < 10            | < 10 | 65.39  |
| Foster Care                      |             |            | 53.03        | N < 10          | < 10         | 48.45  | N < 10          | < 10   | 48.7   | N < 10           | < 10 | 48.95  | N < 10            | < 10 | 65.39  |
| Military                         |             |            | 53.03        | N < 10          | < 10         | 48.45  | N < 10          | < 10   | 48.7   | N < 10           | < 10 | 48.95  | N < 10            | < 10 | 65.39  |
| Dependent                        |             |            |              |                 |              |        |                 |        |        |                  |      |        |                   |      |        |
| Migrant                          |             |            | 53.03        | 53.00           | 16           | 48.45  | 59.03           | 15     | 48.7   | 64.82            | 10   | 48.95  | N < 10            | < 10 | 65.39  |
|                                  |             |            |              |                 |              | MAT    | HEMAT           | ICS    |        |                  |      |        |                   |      |        |
| All Students                     |             |            | 46.7         | 52.88           | 89           | 42.27  | 52.80           | 92     | 42.52  | 51.14            | 79   | 42.77  | 56.49             | 83   | 58.59  |
| Male                             |             |            | 46.7         | 54.27           | 53           | 42.27  | 54.99           | 51     | 42.52  | 50.01            | 45   | 42.77  | 57.99             | 49   | 58.59  |
| Female                           |             |            | 46.7         | 51.00           | 36           | 42.27  | 50.02           | 41     | 42.52  | 52.52            | 34   | 42.77  | 52.84             | 34   | 58.59  |
| Students with                    |             |            | 46.7         | N < 10          | < 10         | 42.27  | 42.36           | 12     | 42.52  | 45.38            | 12   | 42.77  | 46.95             | 14   | 58.59  |
| Disabilities                     |             |            | =            |                 |              |        |                 |        |        |                  |      |        |                   |      |        |
| Economically                     |             |            | 46.7         | 49.69           | 56           | 42.27  | 51.63           | 53     | 42.52  | 46.85            | 43   | 42.77  | 50.85             | 45   | 58.59  |
| Disadvantaged                    |             |            |              |                 |              |        |                 |        |        |                  |      |        |                   |      |        |
| Non-traditional                  |             |            | 46.7         | 58.59           | 30           | 42.27  | 57.19           | 37     | 42.52  | 59.25            | 25   | 42.77  | 51.99             | 20   | 58.59  |
| Single Parent                    |             |            | 46.7         | N < 10          | < 10         | 42.27  | N < 10          | < 10   | 42.52  | N < 10           | < 10 | 42.77  | N < 10            | < 10 | 58.59  |
| English Learner                  |             |            | 46.7         | 47.11           | 16           | 42.27  | 49.71           | 12     | 42.52  | N < 10           | < 10 | 42.77  | N < 10            | < 10 | 58.59  |
| Homeless                         |             |            | 46.7         | N < 10          | < 10         | 42.27  | N < 10          | < 10   | 42.52  | N < 10           | < 10 | 42.77  | N < 10            | < 10 | 58.59  |
| Foster Care                      |             |            | 46.7         | N < 10          | < 10         | 42.27  | N < 10          | < 10   | 42.52  | N < 10           | < 10 | 42.77  | N < 10            | < 10 | 58.59  |
| Military                         |             |            | 46.7         | N < 10          | < 10         | 42.27  | N < 10          | < 10   | 42.52  | N < 10           | < 10 | 42.77  | N < 10            | < 10 | 58.59  |
| Dependent                        |             |            |              |                 |              |        |                 |        |        |                  |      |        |                   |      |        |
| Migrant                          |             |            | 46.7         | 46.06           | 16           | 42.27  | 41.61           | 15     | 42.52  | 44.75            | 10   | 42.77  | N < 10            | < 10 | 58.59  |
| A 11. 0                          |             |            | EC 5:        | 60.1=           | 6.0          |        | CIENCE          | 6.2    | 10.5   | 60.00            | 50   | 40.5   |                   | 0.7  |        |
| All Students                     |             |            | 53.51        | 60.17           | 89           | 48.4   | 61.36           | 92     | 48.65  | 60.20            | 79   | 48.9   | 59.06             | 83   | 66.31  |
| Male                             |             |            | 53.51        | 60.46           | 53           | 48.4   | 62.58           | 51     | 48.65  | 58.48            | 45   | 48.9   | 61.82             | 49   | 66.31  |
| Female                           |             |            | 53.51        | 59.93           | 36           | 48.4   | 59.78           | 41     | 48.65  | 62.34            | 34   | 48.9   | 53.46             | 34   | 66.31  |
| Students with Disabilities       |             |            | 53.51        | N < 10          | < 10         | 48.4   | 35.95           | 12     | 48.65  | 41.37            | 12   | 48.9   | 42.82             | 14   | 66.31  |
| Economically                     |             |            | 53.51        | 52.42           | 56           | 48.4   | 57.19           | 53     | 48.65  | 55.18            | 43   | 48.9   | 51.94             | 45   | 66.31  |
| Disadvantaged                    |             |            | 33.31        | 32.42           | 50           | 40.4   | 37.19           | 33     | 40.03  | 33.10            | 43   | 40.9   | 51.9 <del>4</del> | 43   | 00.31  |
| Non-traditional                  |             |            | 53.51        | 64.35           | 30           | 48.4   | 68.25           | 37     | 48.65  | 58.08            | 25   | 48.9   | 52.44             | 20   | 66.31  |
|                                  |             |            | 53.51        | 04.33<br>N < 10 | < 10         | 48.4   | 08.25<br>N < 10 | < 10   | 48.65  | N < 10           | < 10 | 48.9   | N < 10            | < 10 | 66.31  |
| Single Parent<br>English Learner |             |            | 53.51        | N < 10<br>47.37 | 16           | 48.4   | N < 10<br>39.93 | 12     | 48.65  | N < 10<br>N < 10 | < 10 | 48.9   | N < 10<br>N < 10  | < 10 | 66.31  |
| Homeless                         |             |            |              | _               |              | 48.4   | N < 10          |        |        | N < 10           |      |        |                   | < 10 |        |
|                                  |             |            |              | N < 10          | < 10<br>< 10 | 48.4   |                 | < 10   |        |                  | < 10 | 48.9   | N < 10<br>N < 10  |      | 66.31  |
| Foster Care                      |             |            |              | N < 10          |              |        | N < 10          | < 10   | 48.65  | N < 10           | < 10 | 48.9   |                   | < 10 | 66.31  |
| Military Dependent               |             |            | 33.31        | N < 10          | < 10         | 48.4   | N < 10          | < 10   | 48.03  | N < 10           | < 10 | 48.9   | N < 10            | < 10 | 66.31  |
| Migrant                          |             |            | 53.51        | 43.72           | 16           | 48.4   | 48.57           | 15     | 48.65  | 54.20            | 10   | 48.9   | N < 10            | < 10 | 66.31  |
| N: Number of Concer              | trotore wit | h Test Sec |              |                 |              | .5.1   | 10107           |        | .0.05  | 220              |      | .5.7   | -, 110            | - 10 | 00.01  |

N: Number of Concentrators with Test Scores Included in the Score.

<sup>\*</sup>State-required academic achievement tests were waived in 2020 due to COVID19.