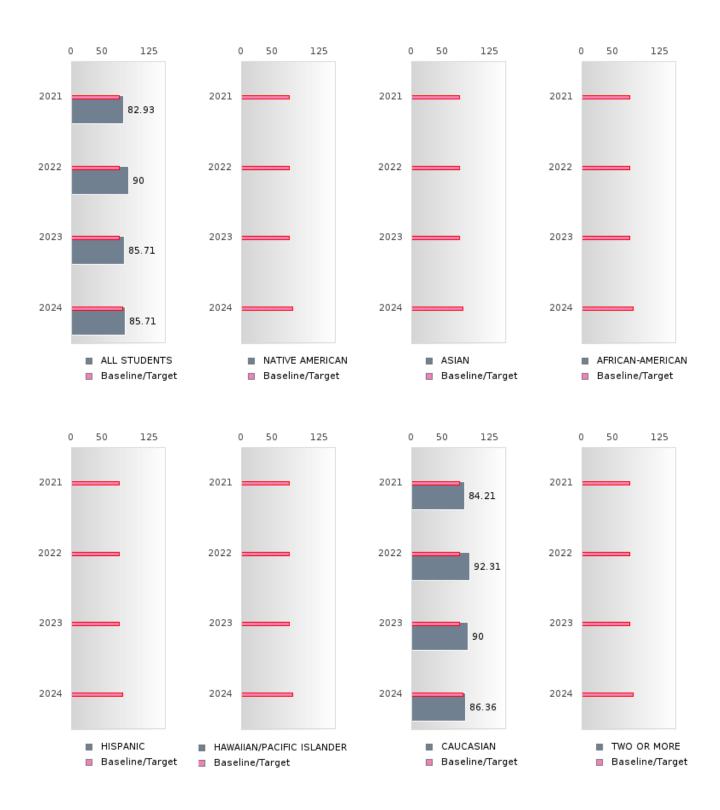

#### **GRADUATION RATE BY RACE/ETHNICITY**

|                  |        | 2020 |        |        | 2021  |        |         | 2022  |        |        | 2023 |        |        | 2024 |        |
|------------------|--------|------|--------|--------|-------|--------|---------|-------|--------|--------|------|--------|--------|------|--------|
|                  | Score  | N    | Target | Score  | N     | Target | Score   | N     | Target | Score  | N    | Target | Score  | N    | Target |
|                  |        |      | FO     | UR-YEA | R ADJ | USTED  | COHOR'  | ΓGRAI | DUATIO | N RATE | Ξ    |        |        |      |        |
| All Students     | > 95   | RV   | 87.18  | > 95   | RV    | 87.18  | 86.67   | RV    | 87.18  | 90.00  | RV   | 87.18  | > 95   | RV   | 96.91  |
| Native American  |        |      | 87.18  |        |       | 87.18  |         |       | 87.18  |        |      | 87.18  |        |      | 96.91  |
| Asian            |        |      | 87.18  |        |       | 87.18  |         |       | 87.18  |        |      | 87.18  |        |      | 96.91  |
| African-         |        |      | 87.18  |        |       | 87.18  |         |       | 87.18  |        |      | 87.18  |        |      | 96.91  |
| American         |        |      |        |        |       |        |         |       |        |        |      |        |        |      |        |
| Hispanic         | N < 10 | < 10 | 87.18  | N < 10 | < 10  | 87.18  | N < 10  | < 10  | 87.18  | N < 10 | < 10 | 87.18  | N < 10 | < 10 | 96.91  |
| Hawaiian/Pacific |        |      | 87.18  |        |       | 87.18  |         |       | 87.18  |        |      | 87.18  |        |      | 96.91  |
| Islander         |        |      |        |        |       |        |         |       |        |        |      |        |        |      |        |
| Caucasian        | > 95   | RV   | 87.18  | > 95   | RV    | 87.18  | 86.36   | RV    | 87.18  | 87.50  | RV   | 87.18  | > 95   | RV   | 96.91  |
| Two or More      |        |      | 87.18  |        |       | 87.18  |         |       | 87.18  | N < 10 | < 10 | 87.18  | N < 10 | < 10 | 96.91  |
|                  |        | F    | IVE-YE | AR EXT | ENDEI | ADJU:  | STED CO | DHORT | GRAD   | JATION | RATE |        |        |      |        |
| All Students     | > 95   | RV   | 90.4   | > 95   | RV    | 90.4   | > 95    | RV    | 90.4   | 89.66  | RV   | 90.4   | 90.00  | RV   | 97     |
| Native American  |        |      | 90.4   |        |       | 90.4   |         |       | 90.4   |        |      | 90.4   |        |      | 97     |
| Asian            |        |      | 90.4   |        |       | 90.4   |         |       | 90.4   |        |      | 90.4   |        |      | 97     |
| African-         |        |      | 90.4   |        |       | 90.4   |         |       | 90.4   |        |      | 90.4   |        |      | 97     |
| American         |        |      |        |        |       |        |         |       |        |        |      |        |        |      |        |
| Hispanic         | N < 10 | < 10 | 90.4   | N < 10 | < 10  | 90.4   | N < 10  | < 10  | 90.4   | N < 10 | < 10 | 90.4   | N < 10 | < 10 | 97     |
| Hawaiian/Pacific |        |      | 90.4   |        |       | 90.4   |         |       | 90.4   |        |      | 90.4   |        |      | 97     |
| Islander         |        |      |        |        |       |        |         |       |        |        |      |        |        |      |        |
| Caucasian        | > 95   | RV   | 90.4   | > 95   | RV    | 90.4   | > 95    | RV    | 90.4   | 85.71  | RV   | 90.4   | 87.50  | RV   | 97     |
| Two or More      | N < 10 | < 10 | 90.4   |        |       | 90.4   |         |       | 90.4   |        |      | 90.4   | N < 10 | < 10 | 97     |