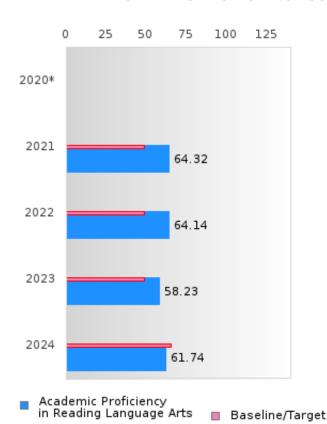

#### ACADEMIC PROFICIENCY SCORE IN READING LANGUAGE ARTS

| YEAR  | SCORE | BASELINE/<br>TARGET | N  |
|-------|-------|---------------------|----|
| 2020* |       | 53.03               |    |
| 2021  | 64.32 | 48.45               | 89 |
| 2022  | 64.14 | 48.7                | 92 |
| 2023  | 58.23 | 48.95               | 79 |
| 2024  | 61.74 | 65.39               | 83 |