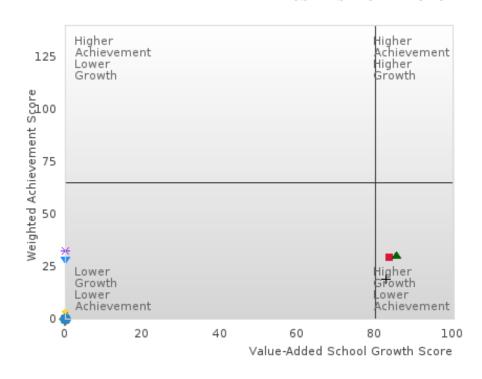

N < 10 | < 10     | N < 10   | < 10 | N < 10 | < 10 | N < 10 | < 10 |
| Islander         |        |     |        |          |          |      |        |      |        |      |
| Caucasian        |        |     | 75.95  | 27       | 80.46    | 30   | 79.88  | 20   | 68.35  | 22   |
| Two or More      | 4 T111 |     | N < 10 | < 10     | N < 10   | < 10 | N < 10 | < 10 | N < 10 | < 10 |

N: Number of Concentrators Included in Score

<sup>\*</sup>State-required academic achievement tests were waived in 2020 due to COVID19.

#### BUFFALO ISLAND CENTRAL SCHOOL DISTRICT

### SCATTERPLOT OF WEIGHTED ACHIEVEMENT & VALUE-ADDED GROWTH SCORES FOR READING LANGUAGE ARTS BY SPECIAL POPULATION





### SCATTERPLOT OF WEIGHTED ACHIEVEMENT & VALUE-ADDED GROWTH SCORES FOR MATHEMATICS BY SPECIAL POPULATION





#### BUFFALO ISLAND CENTRAL SCHOOL DISTRICT

### SCATTERPLOT OF WEIGHTED ACHIEVEMENT & VALUE-ADDED GROWTH SCORES FOR SCIENCE BY SPECIAL POPULATION



■ All Students

▲ Male
▼ Female
◆ Students with Disabilities
+ Economically Disadvantaged
※ Non-traditional
∮ Single Parent
× English Learner
▼ Homeless
▼ Foster Care
◆ Military Dependent
◆ Migrant

#### BUFFALO ISLAND CENTRAL SCHOOL DISTRICT

#### WEIGHTED ACHIEVEMENT BY SUBJECT BY SPECIAL POPULATION

|                                | 202   | 20* | 20     | 21       | 200      | 22   | 20:    | 23   | 202    | 24   |
|--------------------------------|-------|-----|--------|----------|----------|------|--------|------|--------|------|
|                                | Score | N   | Score  | N        | Score    | N    | Score  | N    | S