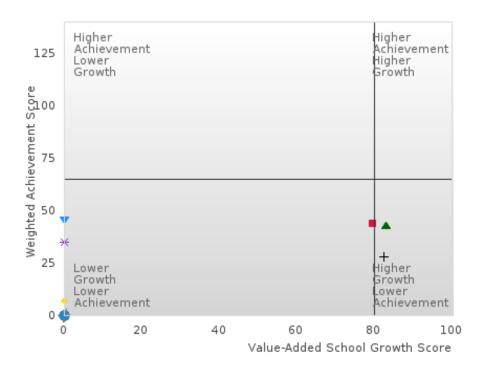

#### Assessments Included:

Act Aspire (Grades 9 - 10) • Dynamic Learning Maps (Grades 9 - 10) • ACT (Grades 11 -12 [3-yr best])

Academic Proficiency Score Calculation:

- Weighted Achievement (Grades 9 12) and Value-Added Growth Scores (Grades 9 -10)
   Included in Score
- Reading/Language Arts, Mathematics, and Science calculated separately
- Calculated for all schools with Grades 9, 10, 11, and/or 12

#### General Formula for Academic Proficiency Score for Each Subject

ELA Academic Proficiency Score =

ELA Weighted Achievement Score  $\times$  (0.50) + ELA Mean Value – Added Growth Score  $\times$  (0.50)