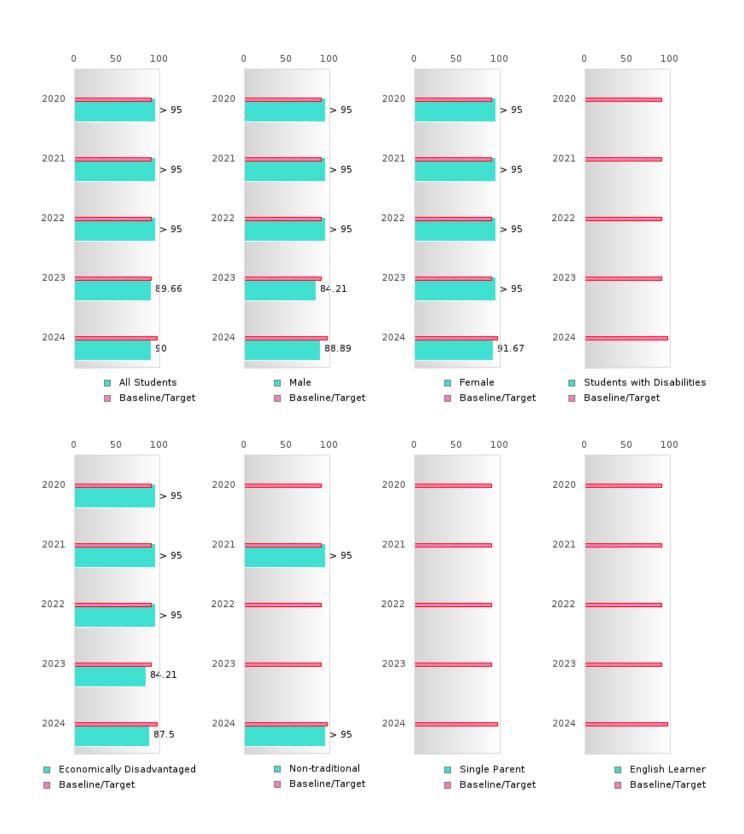

#### GRADUATION RATE BY SPECIAL POPULATION

|                            |        | 2020 |        |        | 2021  |        |         | 2022   |        |        | 2023 |        |        | 2024 |        |
|----------------------------|--------|------|--------|--------|-------|--------|---------|--------|--------|--------|------|--------|--------|------|--------|
|                            | Score  | N    | Target | Score  | N     | Target | Score   | N      | Target | Score  | N    | Target | Score  | N    | Target |
|                            |        |      | FO     | UR-YEA | R ADJ | USTED  | COHOR'  | T GRAI | DUATIO | N RATE | Ε    |        |        |      |        |
| All Students               | > 95   | RV   | 87.18  | > 95   | RV    | 87.18  | 86.67   | RV     | 87.18  | 90.00  | RV   | 87.18  | > 95   | RV   | 96.91  |
| Male                       | > 95   | RV   | 87.18  | 95.00  | RV    | 87.18  | 84.21   | RV     | 87.18  | 88.89  | RV   | 87.18  | > 95   | RV   | 96.91  |
| Female                     | > 95   | RV   | 87.18  | > 95   | RV    | 87.18  | 90.91   | RV     | 87.18  | 91.67  | RV   | 87.18  | > 95   | RV   | 96.91  |
| Students with Disabilities | N < 10 | < 10 | 87.18  | N < 10 | < 10  | 87.18  | N < 10  | < 10   | 87.18  | N < 10 | < 10 | 87.18  | N < 10 | < 10 | 96.91  |
| Economically Disadvantaged | > 95   | RV   | 87.18  | > 95   | RV    | 87.18  | 80.00   | RV     | 87.18  | 87.50  | RV   | 87.18  | > 95   | RV   | 96.91  |
| Non-traditional            | > 95   | RV   | 87.18  | N < 10 | < 10  | 87.18  | N < 10  | < 10   | 87.18  | > 95   | RV   | 87.18  | N < 10 | < 10 | 96.91  |
| Single Parent              |        |      | 87.18  |        |       | 87.18  |         |        | 87.18  |        |      | 87.18  |        |      | 96.91  |
| English Learner            | N < 10 | < 10 | 87.18  | N < 10 | < 10  | 87.18  | N < 10  | < 10   | 87.18  | N < 10 | < 10 | 87.18  | N < 10 | < 10 | 96.91  |
| Homeless                   | N < 10 | < 10 | 87.18  | N < 10 | < 10  | 87.18  |         |        | 87.18  |        |      | 87.18  |        |      | 96.91  |
| Foster Care                |        |      | 87.18  | N < 10 | < 10  | 87.18  |         |        | 87.18  | N < 10 | < 10 | 87.18  | N < 10 | < 10 | 96.91  |
| Military                   |        |      | 87.18  |        |       | 87.18  |         |        | 87.18  |        |      | 87.18  |        |      | 96.91  |
| Dependent                  |        |      |        |        |       |        |         |        |        |        |      |        |        |      |        |
| Migrant                    | N < 10 | < 10 | 87.18  | N < 10 | < 10  | 87.18  | N < 10  | < 10   | 87.18  | N < 10 | < 10 | 87.18  | N < 10 | < 10 | 96.91  |
|                            |        | F    |        |        |       |        | STED CO |        |        | UATION |      |        |        |      |        |
| All Students               | > 95   | RV   | 90.4   | > 95   | RV    | 90.4   | > 95    | RV     | 90.4   | 89.66  | RV   | 90.4   | 90.00  | RV   | 97     |
| Male                       | > 95   | RV   | 90.4   | > 95   | RV    | 90.4   | 95.00   | RV     | 90.4   | 84.21  | RV   | 90.4   | 88.89  | RV   | 97     |
| Female                     | > 95   | RV   | 90.4   | > 95   | RV    | 90.4   | > 95    | RV     | 90.4   | > 95   | RV   | 90.4   | 91.67  | RV   | 97     |
| Students with Disabilities | N < 10 | < 10 | 90.4   | N < 10 | < 10  | 90.4   | N < 10  | < 10   | 90.4   | N < 10 | < 10 | 90.4   | N < 10 | < 10 | 97     |
| Economically Disadvantaged | > 95   | RV   | 90.4   | > 95   | RV    | 90.4   | > 95    | RV     | 90.4   | 84.21  | RV   | 90.4   | 87.50  | RV   | 97     |
| Non-traditional            | N < 10 | < 10 | 90.4   | > 95   | RV    | 90.4   | N < 10  | < 10   | 90.4   | N < 10 | < 10 | 90.4   | > 95   | RV   | 97     |
| Single Parent              |        |      | 90.4   |        |       | 90.4   |         |        | 90.4   |        |      | 90.4   |        |      | 97     |
| English Learner            | N < 10 | < 10 | 90.4   | N < 10 | < 10  | 90.4   | N < 10  | < 10   | 90.4   | N < 10 | < 10 | 90.4   | N < 10 | < 10 | 97     |
| Homeless                   | N < 10 | < 10 | 90.4   | N < 10 | < 10  | 90.4   | N < 10  | < 10   | 90.4   |        |      | 90.4   |        |      | 97     |
| Foster Care                | N < 10 | < 10 | 90.4   |        |       | 90.4   | N < 10  | < 10   | 90.4   |        |      | 90.4   | N < 10 | < 10 | 97     |
| Military<br>Dependent      |        |      | 90.4   |        |       | 90.4   |         |        | 90.4   |        |      | 90.4   |        |      | 97     |
| Migrant                    | N < 10 | < 10 | 90.4   | N < 10 | < 10  | 90.4   | N < 10  | < 10   | 90.4   | N < 10 | < 10 | 90.4   | N < 10 | < 10 | 97     |