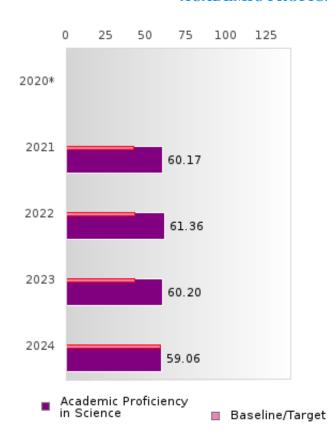

#### ACADEMIC PROFICIENCY SCORE IN SCIENCE

| YEAR  | SCORE | BASELINE/ | N  |
|-------|-------|-----------|----|
|       |       | TARGET    |    |
| 2020* |       | 53.51     |    |
| 2021  | 60.17 | 48.4      | 89 |
| 2022  | 61.36 | 48.65     | 92 |
| 2023  | 60.20 | 48.9      | 79 |
| 2024  | 59.06 | 66.31     | 83 |

N: Number of Concentrators with Test Scores Included in the Score