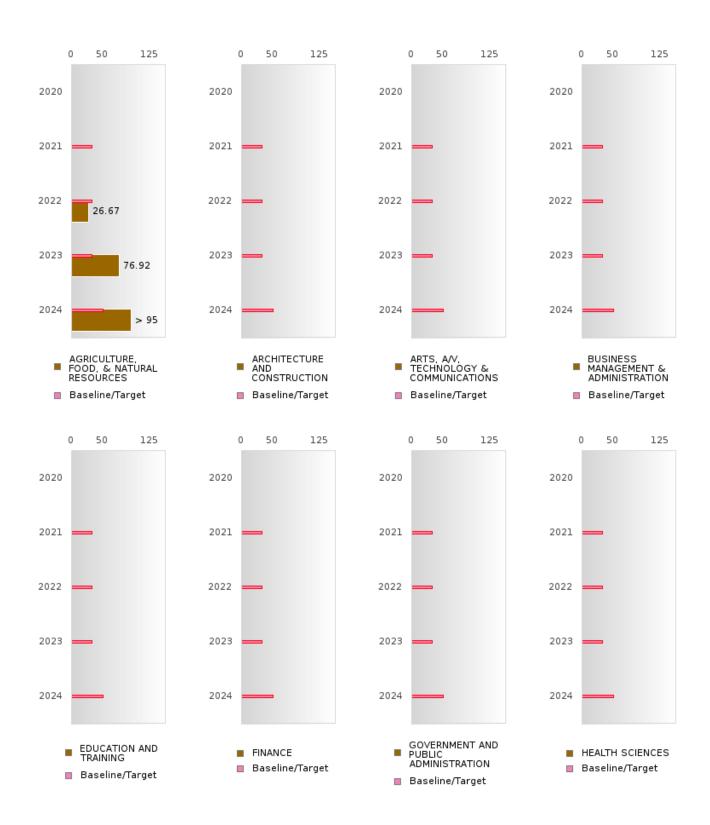

### FOUR-YEAR ADJUSTED GRADUATION RATE BY CLUSTER

|                    |        | 2020 |        |        | 2021  |        |        | 2022  |        |        | 2023 |        |        | 2024 |        |
|--------------------|--------|------|--------|--------|-------|--------|--------|-------|--------|--------|------|--------|--------|------|--------|
|                    | Score  | N    | Target | Score  | N     | Target | Score  | N     | Target | Score  | N    | Target | Score  | N    | Target |
|                    |        |      | FO     | UR-YEA | R ADJ | USTED  | COHOR  | ΓGRAI | DUATIO | N RATE | 3    |        |        |      |        |
| AGRICULTUR         | > 95   | RV   | 87.18  | 93.00  | RV    | 87.18  | 87.00  | RV    | 87.18  | 85.00  | RV   | 87.18  | > 95   | RV   | 96.91  |
| E, FOOD, &         |        |      |        |        |       |        |        |       |        |        |      |        |        |      |        |
| NATURAL            |        |      |        |        |       |        |        |       |        |        |      |        |        |      |        |
| RESOURCES          |        |      |        |        |       |        |        |       |        |        |      |        |        |      |        |
| ARCHITECTU         | N < 10 | < 10 | 87.18  | N < 10 | < 10  | 87.18  |        |       | 87.18  |        |      | 87.18  |        |      | 96.91  |
| RE AND CONS        |        |      |        |        |       |        |        |       |        |        |      |        |        |      |        |
| TRUCTION           |        |      |        |        |       |        |        |       |        |        |      |        |        |      |        |
| ARTS, A/V,         | N < 10 | < 10 | 87.18  |        |       | 87.18  |        |       | 87.18  |        |      | 87.18  |        |      | 96.91  |
| TECHNOLOGY         |        |      |        |        |       |        |        |       |        |        |      |        |        |      |        |
| & COMMUNIC         |        |      |        |        |       |        |        |       |        |        |      |        |        |      |        |
| ATIONS             |        |      |        |        |       |        |        |       |        |        |      |        |        |      |        |
| <b>BUSINESS MA</b> | > 95   | RV   | 87.18  | N < 10 | < 10  | 87.18  |        |       | 87.18  | N < 10 | < 10 | 87.18  | N < 10 | < 10 | 96.91  |
| NAGEMENT &         |        |      |        |        |       |        |        |       |        |        |      |        |        |      |        |
| ADMINISTRAT        |        |      |        |        |       |        |        |       |        |        |      |        |        |      |        |
| ION                |        |      |        |        |       |        |        |       |        |        |      |        |        |      |        |
| EDUCATION          |        |      | 87.18  |        |       | 87.18  |        |       | 87.18  |        |      | 87.18  |        |      | 96.91  |
| AND                |        |      |        |        |       |        |        |       |        |        |      |        |        |      |        |
| TRAINING           |        |      |        |        |       |        |        |       |        |        |      |        |        |      |        |
| FINANCE            | 95.00  | RV   | 87.18  | N < 10 | < 10  | 87.18  |        |       | 87.18  | N < 10 | < 10 | 87.18  | N < 10 | < 10 | 96.91  |
| GOVERNMEN          |        |      | 87.18  |        |       | 87.18  |        |       | 87.18  |        |      | 87.18  |        |      | 96.91  |
| T AND PUBLIC       |        |      |        |        |       |        |        |       |        |        |      |        |        |      |        |
| ADMINISTRAT        |        |      |        |        |       |        |        |       |        |        |      |        |        |      |        |
| ION                |        |      |        |        |       |        |        |       |        |        |      |        |        |      |        |
| HEALTH             |        |      | 87.18  |        |       | 87.18  |        |       | 87.18  |        |      | 87.18  |        |      | 96.91  |
| SCIENCES           |        |      |        |        |       |        |        |       |        |        |      |        |        |      |        |
| HOSPITALITY        | > 95   | RV   | 87.18  | N < 10 | < 10  | 87.18  | N < 10 | < 10  | 87.18  | 92.00  | RV   | 87.18  | N < 10 | < 10 | 96.91  |
| & TOURISM          |        |      |        |        |       |        |        |       |        |        |      |        |        |      |        |
| HUMAN              | N < 10 | < 10 | 87.18  | > 95   | RV    | 87.18  | > 95   | RV    | 87.18  | N < 10 | < 10 | 87.18  | > 95   | RV   | 96.91  |
| SERVICES           |        |      |        |        |       |        |        |       |        |        |      |        |        |      |        |
| INFORMATIO         | > 95   | RV   | 87.18  | N < 10 | < 10  | 87.18  | N < 10 | < 10  | 87.18  | N < 10 | < 10 | 87.18  |        |      | 96.91  |
| N                  |        |      |        |        |       |        |        |       |        |        |      |        |        |      |        |
| TECHNOLOGY         |        |      |        |        |       |        |        |       |        |        |      |        |        |      |        |
| LAW, PUBLIC        |        |      | 87.18  |        |       | 87.18  |        |       | 87.18  |        |      | 87.18  |        |      | 96.91  |
| SAFETY,            |        |      |        |        |       |        |        |       |        |        |      |        |        |      |        |
| CORRECTION         |        |      |        |        |       |        |        |       |        |        |      |        |        |      |        |
| S, AND             |        |      |        |        |       |        |        |       |        |        |      |        |        |      |        |
| SECURITY           |        |      |        |        |       |        |        |       |        |        |      |        |        |      |        |
| MANUFACTU          |        |      | 87.18  |        |       | 87.18  |        |       | 87.18  | N < 10 | < 10 | 87.18  |        |      | 96.91  |
| RING               |        |      |        |        |       |        |        |       |        |        |      |        |        |      |        |
| MARKETING          | > 95   | RV   |        | N < 10 | < 10  | 87.18  |        |       |        | N < 10 | < 10 |        | N < 10 | < 10 | 96.91  |
| STEM               |        |      | 87.18  |        |       | 87.18  |        |       | 87.18  |        |      | 87.18  |        |      | 96.91  |
| TRANSPORTA         | > 95   | RV   | 87.18  | N < 10 | < 10  | 87.18  |        |       | 87.18  | > 95   | RV   | 87.18  | N < 10 | < 10 | 96.91  |
| TION, DISTRIB      |        |      |        |        |       |        |        |       |        |        |      |        |        |      |        |
| UTION, &           |        |      |        |        |       |        |        |       |        |        |      |        |        |      |        |
| LOGISTICS          |        |      |        |        |       |        |        |       |        |        |      |        |        |      |        |