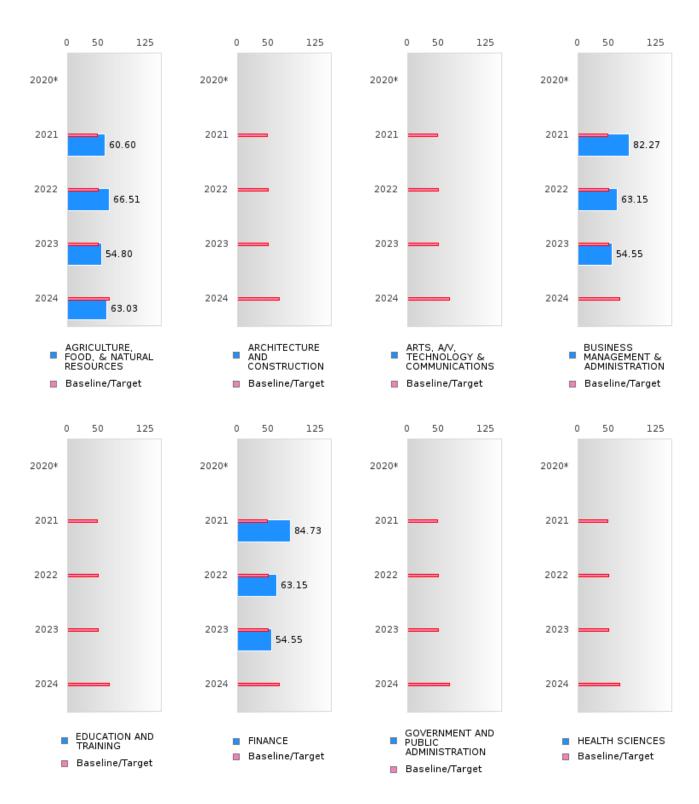

#### ACADEMIC PROFICIENCY SCORE TABLE BY READING LANGUAGE ARTS AND CLUSTER

|                         | 2020* |   |       | 2021   |             | 2022   |        |            | 2023   |        |      | 2024   |        |      |        |
|-------------------------|-------|---|-------|--------|-------------|--------|--------|------------|--------|--------|------|--------|--------|------|--------|
|                         | Score | N | Base  | Score  | N           | Target | Score  | N          | Target | Score  | N    | Target | Score  | N    | Target |
|                         |       |   | line  |        |             |        |        |            |        |        |      |        |        |      |        |
| A CIDICILII TILID       |       |   | 52.02 | (0.60  |             |        | ANGUA  |            |        | 54.00  | 16   | 40.05  | (2.02  |      | (5.20  |
| AGRICULTUR              |       |   | 53.03 | 60.60  | 39          | 48.45  | 66.51  | 46         | 48.7   | 54.80  | 46   | 48.95  | 63.03  | 57   | 65.39  |
| E, FOOD, &<br>NATURAL   |       |   |       |        |             |        |        |            |        |        |      |        |        |      |        |
| RESOURCES               |       |   |       |        |             |        |        |            |        |        |      |        |        |      |        |
| ARCHITECTU              |       |   | 53.03 | N < 10 | < 10        | 48.45  | N < 10 | < 10       | 48.7   | N < 10 | < 10 | 48.95  | N < 10 | < 10 | 65.39  |
| RE AND CONS             |       |   | 33.03 | 11 10  | <b>\ 10</b> | 10.15  | 11 10  | <b>V10</b> | 10.7   | 11 10  | V 10 | 10.75  | 11 10  | V 10 | 03.37  |
| TRUCTION                |       |   |       |        |             |        |        |            |        |        |      |        |        |      |        |
| ARTS, A/V,              |       |   | 53.03 | N < 10 | < 10        | 48.45  | N < 10 | < 10       | 48.7   | N < 10 | < 10 | 48.95  | N < 10 | < 10 | 65.39  |
| TECHNOLOGY              |       |   |       |        |             |        |        |            |        |        |      |        |        |      |        |
| & COMMUNIC              |       |   |       |        |             |        |        |            |        |        |      |        |        |      |        |
| ATIONS                  |       |   |       |        |             |        |        |            |        |        |      |        |        |      |        |
| BUSINESS MA             |       |   | 53.03 | 82.27  | 16          | 48.45  | 63.15  | 12         | 48.7   | 54.55  | 11   | 48.95  | N < 10 | < 10 | 65.39  |
| NAGEMENT &              |       |   |       |        |             |        |        |            |        |        |      |        |        |      |        |
| ADMINISTRAT             |       |   |       |        |             |        |        |            |        |        |      |        |        |      |        |
| ION                     |       |   |       |        |             |        |        |            |        |        |      |        |        |      |        |
| EDUCATION               |       |   | 53.03 | N < 10 | < 10        | 48.45  | N < 10 | < 10       | 48.7   | N < 10 | < 10 | 48.95  | N < 10 | < 10 | 65.39  |
| AND                     |       |   |       |        |             |        |        |            |        |        |      |        |        |      |        |
| TRAINING                |       |   |       |        |             |        |        |            |        |        |      |        |        |      |        |
| FINANCE                 |       |   | 53.03 | 84.73  | 14          | 48.45  | 63.15  | 12         | 48.7   | 54.55  | 11   |        | N < 10 | < 10 | 65.39  |
| GOVERNMEN               |       |   | 53.03 | N < 10 | < 10        | 48.45  | N < 10 | < 10       | 48.7   | N < 10 | < 10 | 48.95  | N < 10 | < 10 | 65.39  |
| T AND PUBLIC            |       |   |       |        |             |        |        |            |        |        |      |        |        |      |        |
| ADMINISTRAT             |       |   |       |        |             |        |        |            |        |        |      |        |        |      |        |
| ION                     |       |   | 52.02 | NT 10  | 10          | 40.45  | NT 10  | 10         | 40.7   | NT 10  | 10   | 10.05  | NT 10  | 10   | 65.20  |
| HEALTH                  |       |   | 53.03 | N < 10 | < 10        | 48.45  | N < 10 | < 10       | 48.7   | N < 10 | < 10 | 48.95  | N < 10 | < 10 | 65.39  |
| SCIENCES<br>HOSPITALITY |       |   | 53.03 | 68.37  | 24          | 48.45  | 60.02  | 25         | 48.7   | 50.00  | 14   | 48.95  | 54.48  | 12   | 65.39  |
| & TOURISM               |       |   | 33.03 | 06.57  | 24          | 46.43  | 00.02  | 23         | 40.7   | 30.00  | 14   | 40.93  | 34.46  | 12   | 03.39  |
| HUMAN                   |       |   | 53.03 | 59.39  | 30          | 48.45  | 57.99  | 32         | 48.7   | 57.34  | 26   | 48.95  | 51.25  | 29   | 65.39  |
| SERVICES                |       |   | 33.03 | 37.37  | 50          | 10.73  | 31.77  | 32         | 10.7   | 57.54  | 20   | 10.73  | 31.23  | 2)   | 03.37  |
| INFORMATIO              |       |   | 53.03 | 82.20  | 22          | 48.45  | 72.47  | 20         | 48.7   | N < 10 | < 10 | 48.95  | N < 10 | < 10 | 65.39  |
| N                       |       |   | 22.03 | 02.20  |             | .0.13  | ,      | _0         | .5.7   |        | , 10 | .0.75  | 10     | , 10 | 00.07  |
| TECHNOLOGY              |       |   |       |        |             |        |        |            |        |        |      |        |        |      |        |
| LAW, PUBLIC             |       |   | 53.03 | N < 10 | < 10        | 48.45  | N < 10 | < 10       | 48.7   | N < 10 | < 10 | 48.95  | N < 10 | < 10 | 65.39  |
| SAFETY,                 |       |   |       |        |             |        |        |            |        |        |      |        |        |      |        |
| CORRECTION              |       |   |       |        |             |        |        |            |        |        |      |        |        |      |        |
| S, AND                  |       |   |       |        |             |        |        |            |        |        |      |        |        |      |        |
| SECURITY                |       |   |       |        |             |        |        |            |        |        |      |        |        |      |        |
| MANUFACTU               |       |   | 53.03 | N < 10 | < 10        | 48.45  | N < 10 | < 10       | 48.7   | N < 10 | < 10 | 48.95  | N < 10 | < 10 | 65.39  |
| RING                    |       |   |       |        |             |        |        |            |        |        |      |        |        |      |        |
| MARKETING               |       |   |       | N < 10 | < 10        |        | N < 10 | < 10       | 48.7   | N < 10 | < 10 |        | N < 10 |      | 65.39  |
| STEM                    |       |   |       | N < 10 | < 10        |        | N < 10 | < 10       | 48.7   | N < 10 | < 10 |        | N < 10 |      | 65.39  |
| TRANSPORTA              |       |   | 53.03 | 84.73  | 14          | 48.45  | 58.98  | 14         | 48.7   | 46.15  | 13   | 48.95  | N < 10 | < 10 | 65.39  |
| TION, DISTRIB           |       |   |       |        |             |        |        |            |        |        |      |        |        |      |        |
| UTION, &                |       |   |       |        |             |        |        |            |        |        |      |        |        |      |        |
| LOGISTICS               |       |   |       |        |             |        |        |            |        |        |      |        |        |      |        |

N: Number of Concentrators with Test Scores Included in the Score

<sup>\*</sup>State-required academic achievement tests were waived in 2020 due to COVID19.