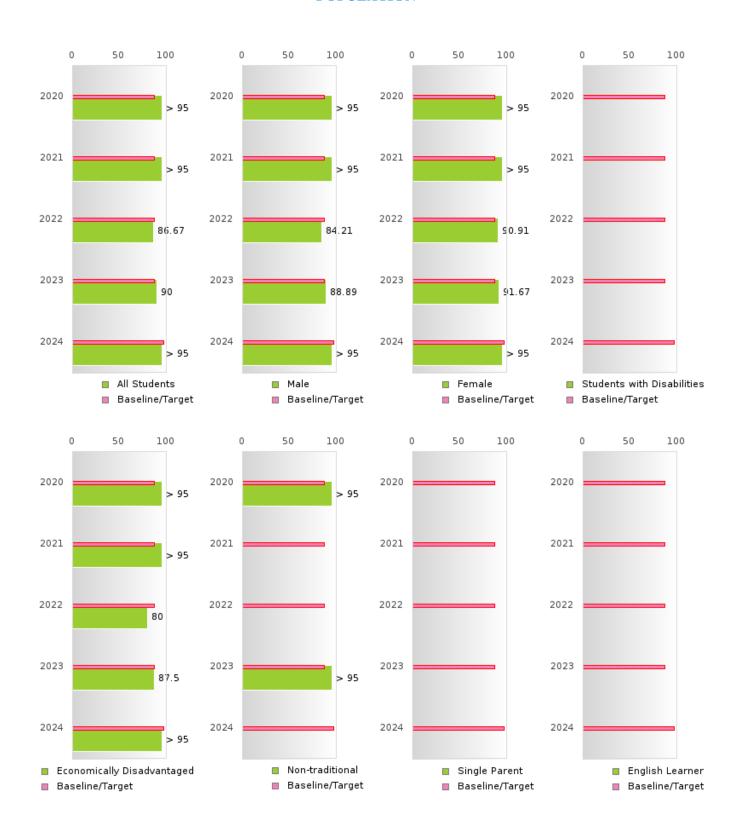

### CONSORTIUM FOUR-YEAR ADJUSTED COHORT GRADUATION RATE BY SPECIAL POPULATION

#### GRADUATION RATE BY SPECIAL POPULATION

|                            |        | 2020 |        |        | 2021  |        |         | 2022   |        |        | 2023 |        |        | 2024 |        |
|----------------------------|--------|------|--------|--------|-------|--------|---------|--------|--------|--------|------|--------|--------|------|--------|
|                            | Score  | N    | Target | Score  | N     | Target | Score   | N      | Target | Score  | N    | Target | Score  | N    | Target |
|                            |        |      | FO     | UR-YEA | R ADJ | USTED  | COHOR'  | T GRAI | DUATIO | N RATE | Ε    |        |        |      |        |
| All Students               | > 95   | RV   | 87.18  | > 95   | RV    | 87.18  | 86.67   | RV     | 87.18  | 90.00  | RV   | 87.18  | > 95   | RV   | 96.91  |
| Male                       | > 95   | RV   | 87.18  | 95.00  | RV    | 87.18  | 84.21   | RV     | 87.18  | 88.89  | RV   | 87.18  | > 95   | RV   | 96.91  |
| Female                     | > 95   | RV   | 87.18  | > 95   | RV    | 87.18  | 90.91   | RV     | 87.18  | 91.67  | RV   | 87.18  | > 95   | RV   | 96.91  |
| Students with Disabilities | N < 10 | < 10 | 87.18  | N < 10 | < 10  | 87.18  | N < 10  | < 10   | 87.18  | N < 10 | < 10 | 87.18  | N < 10 | < 10 | 96.91  |
| Economically Disadvantaged | > 95   | RV   | 87.18  | > 95   | RV    | 87.18  | 80.00   | RV     | 87.18  | 87.50  | RV   | 87.18  | > 95   | RV   | 96.91  |
| Non-traditional            | > 95   | RV   | 87.18  | N < 10 | < 10  | 87.18  | N < 10  | < 10   | 87.18  | > 95   | RV   | 87.18  | N < 10 | < 10 | 96.91  |
| Single Parent              |        |      | 87.18  |        |       | 87.18  |         |        | 87.18  |        |      | 87.18  |        |      | 96.91  |
| English Learner            | N < 10 | < 10 | 87.18  | N < 10 | < 10  | 87.18  | N < 10  | < 10   | 87.18  | N < 10 | < 10 | 87.18  | N < 10 | < 10 | 96.91  |
| Homeless                   | N < 10 | < 10 | 87.18  | N < 10 | < 10  | 87.18  |         |        | 87.18  |        |      | 87.18  |        |      | 96.91  |
| Foster Care                |        |      | 87.18  | N < 10 | < 10  | 87.18  |         |        | 87.18  | N < 10 | < 10 | 87.18  | N < 10 | < 10 | 96.91  |
| Military                   |        |      | 87.18  |        |       | 87.18  |         |        | 87.18  |        |      | 87.18  |        |      | 96.91  |
| Dependent                  |        |      |        |        |       |        |         |        |        |        |      |        |        |      |        |
| Migrant                    | N < 10 | < 10 | 87.18  | N < 10 | < 10  | 87.18  | N < 10  | < 10   | 87.18  | N < 10 | < 10 | 87.18  | N < 10 | < 10 | 96.91  |
|                            |        | F    |        |        |       |        | STED CO |        |        | UATION |      |        |        |      |        |
| All Students               | > 95   | RV   | 90.4   | > 95   | RV    | 90.4   | > 95    | RV     | 90.4   | 89.66  | RV   | 90.4   | 90.00  | RV   | 97     |
| Male                       | > 95   | RV   | 90.4   | > 95   | RV    | 90.4   | 95.00   | RV     | 90.4   | 84.21  | RV   | 90.4   | 88.89  | RV   | 97     |
| Female                     | > 95   | RV   | 90.4   | > 95   | RV    | 90.4   | > 95    | RV     | 90.4   | > 95   | RV   | 90.4   | 91.67  | RV   | 97     |
| Students with Disabilities | N < 10 | < 10 | 90.4   | N < 10 | < 10  | 90.4   | N < 10  | < 10   | 90.4   | N < 10 | < 10 | 90.4   | N < 10 | < 10 | 97     |
| Economically Disadvantaged | > 95   | RV   | 90.4   | > 95   | RV    | 90.4   | > 95    | RV     | 90.4   | 84.21  | RV   | 90.4   | 87.50  | RV   | 97     |
| Non-traditional            | N < 10 | < 10 | 90.4   | > 95   | RV    | 90.4   | N < 10  | < 10   | 90.4   | N < 10 | < 10 | 90.4   | > 95   | RV   | 97     |
| Single Parent              |        |      | 90.4   |        |       | 90.4   |         |        | 90.4   |        |      | 90.4   |        |      | 97     |
| English Learner            | N < 10 | < 10 | 90.4   | N < 10 | < 10  | 90.4   | N < 10  | < 10   | 90.4   | N < 10 | < 10 | 90.4   | N < 10 | < 10 | 97     |
| Homeless                   | N < 10 | < 10 | 90.4   | N < 10 | < 10  | 90.4   | N < 10  | < 10   | 90.4   |        |      | 90.4   |        |      | 97     |
| Foster Care                | N < 10 | < 10 | 90.4   |        |       | 90.4   | N < 10  | < 10   | 90.4   |        |      | 90.4   | N < 10 | < 10 | 97     |
| Military<br>Dependent      |        |      | 90.4   |        |       | 90.4   |         |        | 90.4   |        |      | 90.4   |        |      | 97     |
| Migrant                    | N < 10 | < 10 | 90.4   | N < 10 | < 10  | 90.4   | N < 10  | < 10   | 90.4   | N < 10 | < 10 | 90.4   | N < 10 | < 10 | 97     |