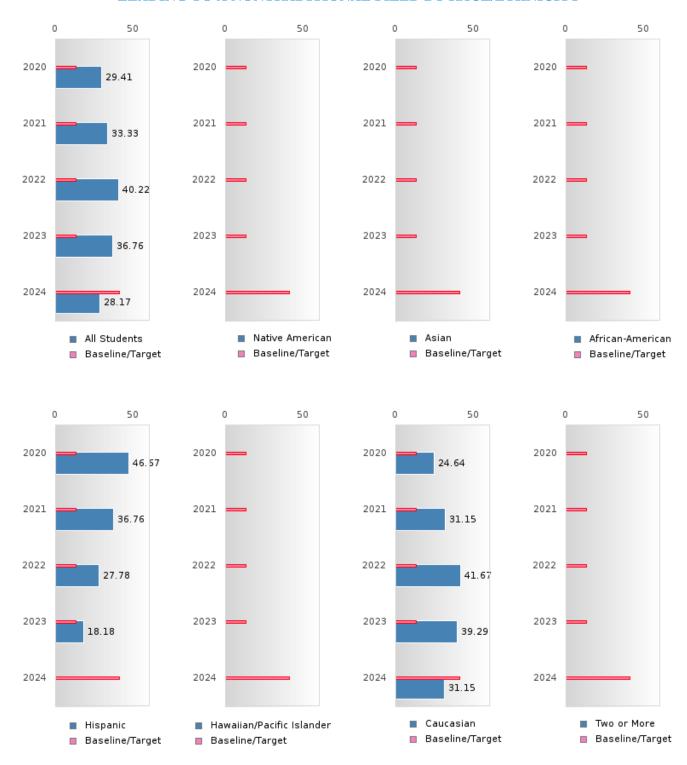

### PERFORMANCE MEASURE SCORES FOR CONCENTRATORS ONLY

| PERFORMANCE       |       | DIS   | TRICT SCO | DRE   |       | STATE SCORE |       |       |       |       |  |  |
|-------------------|-------|-------|-----------|-------|-------|-------------|-------|-------|-------|-------|--|--|
| MEASURES          | 2020  | 2021  | 2022      | 2023  | 2024  | 2020        | 2021  | 2022  | 2023  | 2024  |  |  |
| 3S1: POST-PROGRAM |       | 82.93 | 90.91     | 85.19 | 85.71 |             | 81.92 | 81.38 | 82.78 | 76.72 |  |  |
| PLACEMENT         |       |       |           |       |       |             |       |       |       |       |  |  |
|                   |       |       |           |       |       |             |       |       |       |       |  |  |
| 4S1: NON-         | 29.41 | 33.33 | 40.22     | 36.76 | 28.17 | 31.34       | 30.03 | 43.00 | 39.14 | 38.38 |  |  |
| TRADITIONAL       |       |       |           |       |       |             |       |       |       |       |  |  |
| PROGRAM           |       |       |           |       |       |             |       |       |       |       |  |  |
| CONCENTRATION     |       |       |           |       |       |             |       |       |       |       |  |  |
| 5S1: INDUSTRY     |       | 6.25  | 20.00     | 74.19 | > 95  |             | 14.46 | 47.36 | 55.22 | 62.03 |  |  |
| CERTIFICATIONS    |       |       |           |       |       |             |       |       |       |       |  |  |
|                   |       |       |           |       |       |             |       |       |       |       |  |  |