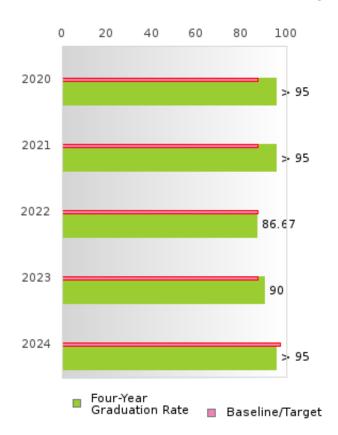

### CONSORTIUM FOUR-YEAR ADJUSTED COHORT GRADUATION RATE

| YEAR | SCORE | BASELINE/<br>TARGET | N  |
|------|-------|---------------------|----|
| 2020 | > 95  | 87.18               | RV |
| 2021 | > 95  | 87.18               | RV |
| 2022 | 86.67 | 87.18               | RV |
| 2023 | 90.00 | 87.18               | RV |
| 2024 | > 95  | 96.91               | RV |