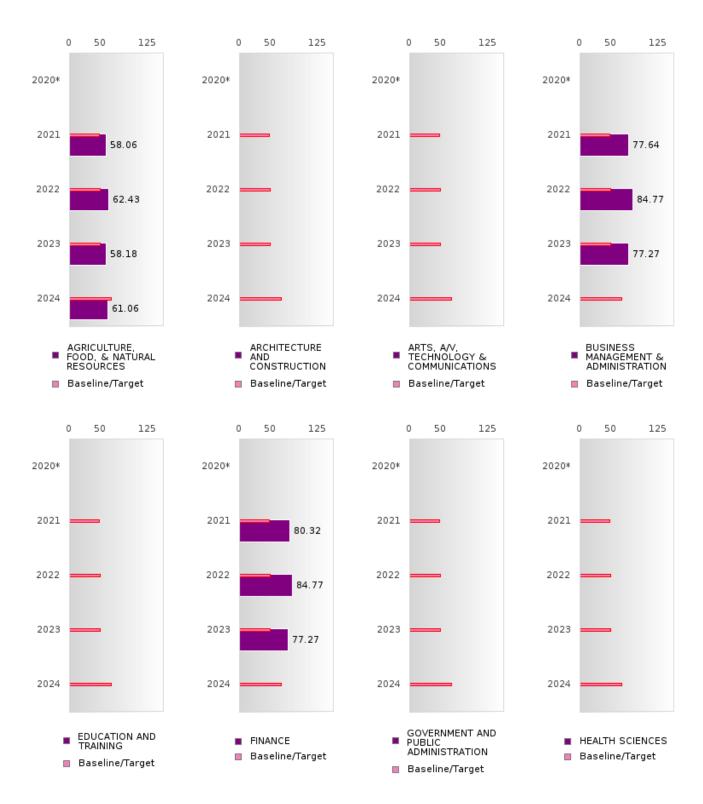

#### ACADEMIC PROFICIENCY SCORE IN SCIENCE BY CLUSTER

<sup>\*</sup>State-required academic achievement tests were waived in 2020 due to COVID19.

#### BUFFALO ISLAND CENTRAL SCHOOL DISTRICT