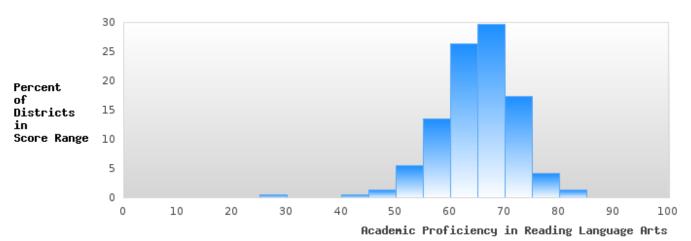

### DISTRIBUTION OF DISTRICT SCORES FOR ACADEMIC PROFICIENCY IN READING LANGUAGE ARTS

<sup>\*</sup>State-required academic achievement tests were waived in 2020 due to COVID19.

#### ACADEMIC PROFICIENCY SCORE IN READING LANGUAGE ARTS

| YEAR  | SCORE | BASELINE/<br>TARGET | N  |
|-------|-------|---------------------|----|
| 2020* |       | 53.03               |    |
| 2021  | 64.32 | 48.45               | 89 |
| 2022  | 64.14 | 48.7                | 92 |
| 2023  | 58.23 | 48.95               | 79 |
| 2024  | 61.74 | 65.39               | 83 |