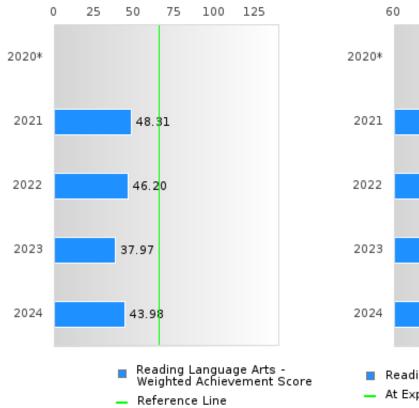

#### ACADEMIC PROFICIENCY SCORE IN READING LANGUAGE ARTS

| YEAR  | SCORE | BASELINE/<br>TARGET | N  |
|-------|-------|---------------------|----|
| 2020* |       | 53.03               |    |
| 2021  | 64.32 | 48.45               | 89 |
| 2022  | 64.14 | 48.7                | 92 |
| 2023  | 58.23 | 48.95               | 79 |
| 2024  | 61.74 | 65.39               | 83 |

N: Number of Concentrators with Test Scores Included in the Score

### DISTRIBUTION OF DISTRICT SCORES FOR ACADEMIC PROFICIENCY IN READING LANGUAGE ARTS

<sup>\*</sup>State-required academic achievement tests were waived in 2020 due to COVID19.