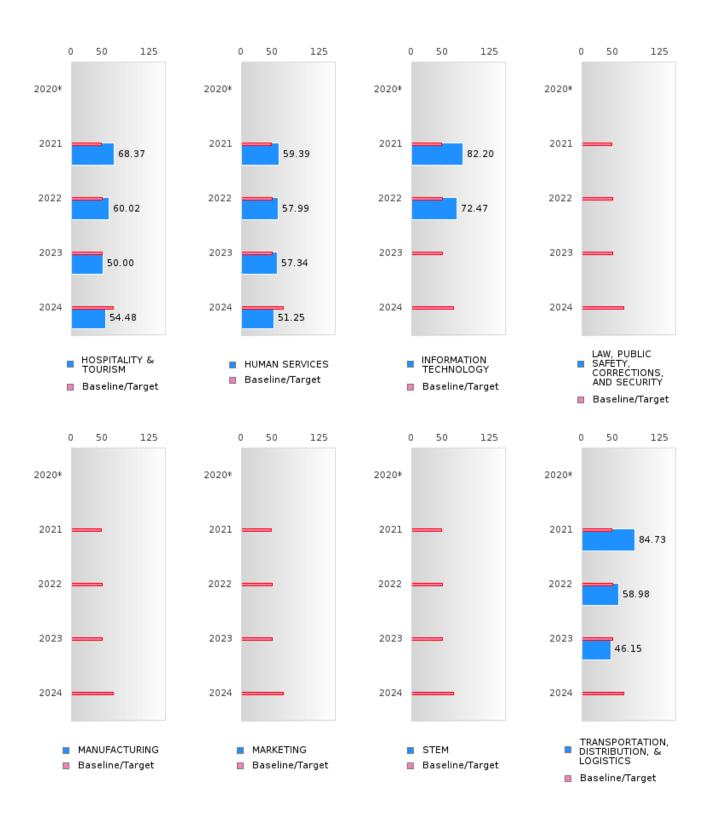

#### ACADEMIC PROFICIENCY SCORE TABLE BY READING LANGUAGE ARTS AND CLUSTER

|                         | 2020* |   |       | 2021   |             | 2022   |        |            | 2023   |        |      | 2024   |        |      |        |
|-------------------------|-------|---|-------|--------|-------------|--------|--------|------------|--------|--------|------|--------|--------|------|--------|
|                         | Score | N | Base  | Score  | N           | Target | Score  | N          | Target | Score  | N    | Target | Score  | N    | Target |
|                         |       |   | line  |        |             |        |        |            |        |        |      |        |        |      |        |
| A CIDICILII TILID       |       |   | 52.02 | (0.60  |             |        | ANGUA  |            |        | 54.00  | 16   | 40.05  | (2.02  |      | (5.20  |
| AGRICULTUR              |       |   | 53.03 | 60.60  | 39          | 48.45  | 66.51  | 46         | 48.7   | 54.80  | 46   | 48.95  | 63.03  | 57   | 65.39  |
| E, FOOD, &<br>NATURAL   |       |   |       |        |             |        |        |            |        |        |      |        |        |      |        |
| RESOURCES               |       |   |       |        |             |        |        |            |        |        |      |        |        |      |        |
| ARCHITECTU              |       |   | 53.03 | N < 10 | < 10        | 48.45  | N < 10 | < 10       | 48.7   | N < 10 | < 10 | 48.95  | N < 10 | < 10 | 65.39  |
| RE AND CONS             |       |   | 33.03 | 11 10  | <b>\ 10</b> | 10.15  | 11 10  | <b>V10</b> | 10.7   | 11 10  | V 10 | 10.75  | 11 10  | V 10 | 03.37  |
| TRUCTION                |       |   |       |        |             |        |        |            |        |        |      |        |        |      |        |
| ARTS, A/V,              |       |   | 53.03 | N < 10 | < 10        | 48.45  | N < 10 | < 10       | 48.7   | N < 10 | < 10 | 48.95  | N < 10 | < 10 | 65.39  |
| TECHNOLOGY              |       |   |       |        |             |        |        |            |        |        |      |        |        |      |        |
| & COMMUNIC              |       |   |       |        |             |        |        |            |        |        |      |        |        |      |        |
| ATIONS                  |       |   |       |        |             |        |        |            |        |        |      |        |        |      |        |
| BUSINESS MA             |       |   | 53.03 | 82.27  | 16          | 48.45  | 63.15  | 12         | 48.7   | 54.55  | 11   | 48.95  | N < 10 | < 10 | 65.39  |
| NAGEMENT &              |       |   |       |        |             |        |        |            |        |        |      |        |        |      |        |
| ADMINISTRAT             |       |   |       |        |             |        |        |            |        |        |      |        |        |      |        |
| ION                     |       |   |       |        |             |        |        |            |        |        |      |        |        |      |        |
| EDUCATION               |       |   | 53.03 | N < 10 | < 10        | 48.45  | N < 10 | < 10       | 48.7   | N < 10 | < 10 | 48.95  | N < 10 | < 10 | 65.39  |
| AND                     |       |   |       |        |             |        |        |            |        |        |      |        |        |      |        |
| TRAINING                |       |   |       |        |             |        |        |            |        |        |      |        |        |      |        |
| FINANCE                 |       |   | 53.03 | 84.73  | 14          | 48.45  | 63.15  | 12         | 48.7   | 54.55  | 11   |        | N < 10 | < 10 | 65.39  |
| GOVERNMEN               |       |   | 53.03 | N < 10 | < 10        | 48.45  | N < 10 | < 10       | 48.7   | N < 10 | < 10 | 48.95  | N < 10 | < 10 | 65.39  |
| T AND PUBLIC            |       |   |       |        |             |        |        |            |        |        |      |        |        |      |        |
| ADMINISTRAT             |       |   |       |        |             |        |        |            |        |        |      |        |        |      |        |
| ION                     |       |   | 52.02 | NT 10  | 10          | 40.45  | NT 10  | 10         | 40.7   | NT 10  | 10   | 10.05  | NT 10  | 10   | 65.20  |
| HEALTH                  |       |   | 53.03 | N < 10 | < 10        | 48.45  | N < 10 | < 10       | 48.7   | N < 10 | < 10 | 48.95  | N < 10 | < 10 | 65.39  |
| SCIENCES<br>HOSPITALITY |       |   | 53.03 | 68.37  | 24          | 48.45  | 60.02  | 25         | 48.7   | 50.00  | 14   | 48.95  | 54.48  | 12   | 65.39  |
| & TOURISM               |       |   | 33.03 | 06.57  | 24          | 46.43  | 00.02  | 23         | 40.7   | 30.00  | 14   | 40.93  | 34.46  | 12   | 03.39  |
| HUMAN                   |       |   | 53.03 | 59.39  | 30          | 48.45  | 57.99  | 32         | 48.7   | 57.34  | 26   | 48.95  | 51.25  | 29   | 65.39  |
| SERVICES                |       |   | 33.03 | 37.37  | 50          | 10.73  | 31.77  | 32         | 10.7   | 57.54  | 20   | 10.73  | 31.23  | 2)   | 03.37  |
| INFORMATIO              |       |   | 53.03 | 82.20  | 22          | 48.45  | 72.47  | 20         | 48.7   | N < 10 | < 10 | 48.95  | N < 10 | < 10 | 65.39  |
| N                       |       |   | 22.03 | 02.20  |             | .0.13  | ,      | _0         | .5.7   |        | , 10 | .0.75  | 10     | , 10 | 00.07  |
| TECHNOLOGY              |       |   |       |        |             |        |        |            |        |        |      |        |        |      |        |
| LAW, PUBLIC             |       |   | 53.03 | N < 10 | < 10        | 48.45  | N < 10 | < 10       | 48.7   | N < 10 | < 10 | 48.95  | N < 10 | < 10 | 65.39  |
| SAFETY,                 |       |   |       |        |             |        |        |            |        |        |      |        |        |      |        |
| CORRECTION              |       |   |       |        |             |        |        |            |        |        |      |        |        |      |        |
| S, AND                  |       |   |       |        |             |        |        |            |        |        |      |        |        |      |        |
| SECURITY                |       |   |       |        |             |        |        |            |        |        |      |        |        |      |        |
| MANUFACTU               |       |   | 53.03 | N < 10 | < 10        | 48.45  | N < 10 | < 10       | 48.7   | N < 10 | < 10 | 48.95  | N < 10 | < 10 | 65.39  |
| RING                    |       |   |       |        |             |        |        |            |        |        |      |        |        |      |        |
| MARKETING               |       |   |       | N < 10 | < 10        |        | N < 10 | < 10       | 48.7   | N < 10 | < 10 |        | N < 10 |      | 65.39  |
| STEM                    |       |   |       | N < 10 | < 10        |        | N < 10 | < 10       | 48.7   | N < 10 | < 10 |        | N < 10 |      | 65.39  |
| TRANSPORTA              |       |   | 53.03 | 84.73  | 14          | 48.45  | 58.98  | 14         | 48.7   | 46.15  | 13   | 48.95  | N < 10 | < 10 | 65.39  |
| TION, DISTRIB           |       |   |       |        |             |        |        |            |        |        |      |        |        |      |        |
| UTION, &                |       |   |       |        |             |        |        |            |        |        |      |        |        |      |        |
| LOGISTICS               |       |   |       |        |             |        |        |            |        |        |      |        |        |      |        |

N: Number of Concentrators with Test Scores Included in the Score

<sup>\*</sup>State-required academic achievement tests were waived in 2020 due to COVID19.