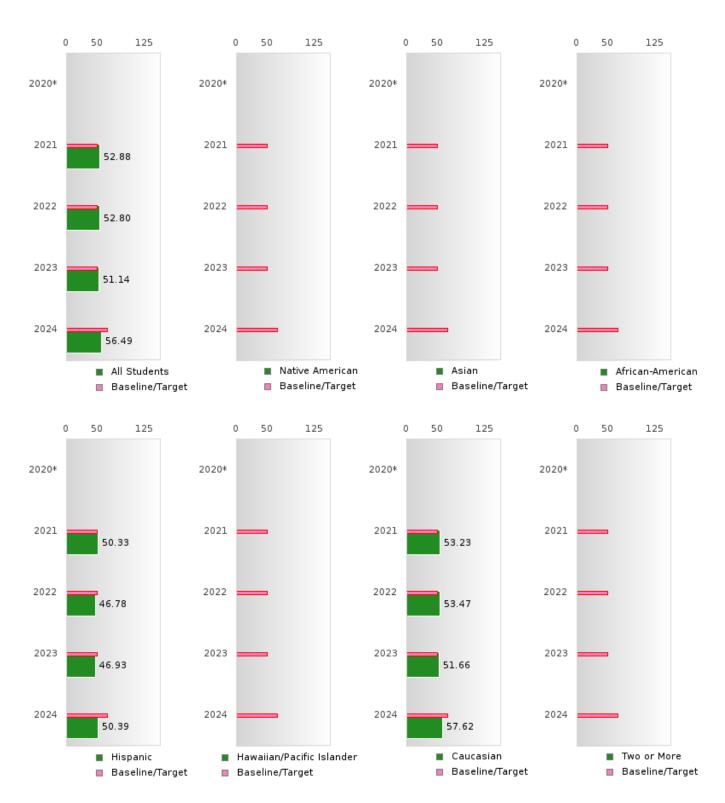

#### ACADEMIC PROFICIENCY SCORE TABLE BY SUBJECT AND SPECIAL POPULATION

|                                  |             | 2020*      |              |                 | 2021         |        |                 | 2022   |        |                  | 2023 |        |                   | 2024 |        |
|----------------------------------|-------------|------------|--------------|-----------------|--------------|--------|-----------------|--------|--------|------------------|------|--------|-------------------|------|--------|
|                                  | Score       | N          | Base<br>line | Score           | N            | Target | Score           | N      | Target | Score            | N    | Target | Score             | N    | Target |
|                                  |             |            |              |                 | REA          | DING L | ANGUA           | GE AR' | TS     |                  |      |        |                   |      |        |
| All Students                     |             |            | 53.03        | 64.32           | 89           | 48.45  | 64.14           | 92     | 48.7   | 58.23            | 79   | 48.95  | 61.74             | 83   | 65.39  |
| Male                             |             |            | 53.03        | 60.76           | 53           | 48.45  | 65.12           | 51     | 48.7   | 52.84            | 45   | 48.95  | 62.91             | 49   | 65.39  |
| Female                           |             |            | 53.03        | 69.51           | 36           | 48.45  | 63.60           | 41     | 48.7   | 65.05            | 34   | 48.95  | 58.43             | 34   | 65.39  |
| Students with                    |             |            | 53.03        | N < 10          | < 10         | 48.45  | 45.32           | 12     | 48.7   | 43.21            | 12   | 48.95  | 42.76             | 14   | 65.39  |
| Disabilities                     |             |            |              |                 |              |        |                 |        |        |                  |      |        |                   |      |        |
| Economically                     |             |            | 53.03        | 59.64           | 56           | 48.45  | 62.84           | 53     | 48.7   | 54.75            | 43   | 48.95  | 55.11             | 45   | 65.39  |
| Disadvantaged                    |             |            |              |                 |              |        |                 |        |        |                  |      |        |                   |      |        |
| Non-traditional                  |             |            | 53.03        | 71.99           | 30           | 48.45  | 69.39           | 37     | 48.7   | 62.09            | 25   | 48.95  | 52.26             | 20   | 65.39  |
| Single Parent                    |             |            | 53.03        | N < 10          | < 10         | 48.45  | N < 10          | < 10   | 48.7   | N < 10           | < 10 | 48.95  | N < 10            | < 10 | 65.39  |
| English Learner                  |             |            | 53.03        | 53.00           | 16           | 48.45  | 55.36           | 12     | 48.7   | N < 10           | < 10 | 48.95  | N < 10            | < 10 | 65.39  |
| Homeless                         |             |            | 53.03        | N < 10          | < 10         | 48.45  | N < 10          | < 10   | 48.7   | N < 10           | < 10 | 48.95  | N < 10            | < 10 | 65.39  |
| Foster Care                      |             |            | 53.03        | N < 10          | < 10         | 48.45  | N < 10          | < 10   | 48.7   | N < 10           | < 10 | 48.95  | N < 10            | < 10 | 65.39  |
| Military                         |             |            | 53.03        | N < 10          | < 10         | 48.45  | N < 10          | < 10   | 48.7   | N < 10           | < 10 | 48.95  | N < 10            | < 10 | 65.39  |
| Dependent                        |             |            |              |                 |              |        |                 |        |        |                  |      |        |                   |      |        |
| Migrant                          |             |            | 53.03        | 53.00           | 16           | 48.45  | 59.03           | 15     | 48.7   | 64.82            | 10   | 48.95  | N < 10            | < 10 | 65.39  |
|                                  |             |            |              |                 |              | MAT    | HEMAT           | ICS    |        |                  |      |        |                   |      |        |
| All Students                     |             |            | 46.7         | 52.88           | 89           | 42.27  | 52.80           | 92     | 42.52  | 51.14            | 79   | 42.77  | 56.49             | 83   | 58.59  |
| Male                             |             |            | 46.7         | 54.27           | 53           | 42.27  | 54.99           | 51     | 42.52  | 50.01            | 45   | 42.77  | 57.99             | 49   | 58.59  |
| Female                           |             |            | 46.7         | 51.00           | 36           | 42.27  | 50.02           | 41     | 42.52  | 52.52            | 34   | 42.77  | 52.84             | 34   | 58.59  |
| Students with                    |             |            | 46.7         | N < 10          | < 10         | 42.27  | 42.36           | 12     | 42.52  | 45.38            | 12   | 42.77  | 46.95             | 14   | 58.59  |
| Disabilities                     |             |            | =            |                 |              |        |                 |        |        |                  |      |        |                   |      |        |
| Economically                     |             |            | 46.7         | 49.69           | 56           | 42.27  | 51.63           | 53     | 42.52  | 46.85            | 43   | 42.77  | 50.85             | 45   | 58.59  |
| Disadvantaged                    |             |            |              |                 |              |        |                 |        |        |                  |      |        |                   |      |        |
| Non-traditional                  |             |            | 46.7         | 58.59           | 30           | 42.27  | 57.19           | 37     | 42.52  | 59.25            | 25   | 42.77  | 51.99             | 20   | 58.59  |
| Single Parent                    |             |            | 46.7         | N < 10          | < 10         | 42.27  | N < 10          | < 10   | 42.52  | N < 10           | < 10 | 42.77  | N < 10            | < 10 | 58.59  |
| English Learner                  |             |            | 46.7         | 47.11           | 16           | 42.27  | 49.71           | 12     | 42.52  | N < 10           | < 10 | 42.77  | N < 10            | < 10 | 58.59  |
| Homeless                         |             |            | 46.7         | N < 10          | < 10         | 42.27  | N < 10          | < 10   | 42.52  | N < 10           | < 10 | 42.77  | N < 10            | < 10 | 58.59  |
| Foster Care                      |             |            | 46.7         | N < 10          | < 10         | 42.27  | N < 10          | < 10   | 42.52  | N < 10           | < 10 | 42.77  | N < 10            | < 10 | 58.59  |
| Military                         |             |            | 46.7         | N < 10          | < 10         | 42.27  | N < 10          | < 10   | 42.52  | N < 10           | < 10 | 42.77  | N < 10            | < 10 | 58.59  |
| Dependent                        |             |            |              |                 |              |        |                 |        |        |                  |      |        |                   |      |        |
| Migrant                          |             |            | 46.7         | 46.06           | 16           | 42.27  | 41.61           | 15     | 42.52  | 44.75            | 10   | 42.77  | N < 10            | < 10 | 58.59  |
| A 11. 0                          |             |            | EC 5:        | 60.1=           | 6.0          |        | CIENCE          | 6.2    | 10.5   | 60.00            | 50   | 40.5   |                   | 0.7  |        |
| All Students                     |             |            | 53.51        | 60.17           | 89           | 48.4   | 61.36           | 92     | 48.65  | 60.20            | 79   | 48.9   | 59.06             | 83   | 66.31  |
| Male                             |             |            | 53.51        | 60.46           | 53           | 48.4   | 62.58           | 51     | 48.65  | 58.48            | 45   | 48.9   | 61.82             | 49   | 66.31  |
| Female                           |             |            | 53.51        | 59.93           | 36           | 48.4   | 59.78           | 41     | 48.65  | 62.34            | 34   | 48.9   | 53.46             | 34   | 66.31  |
| Students with Disabilities       |             |            | 53.51        | N < 10          | < 10         | 48.4   | 35.95           | 12     | 48.65  | 41.37            | 12   | 48.9   | 42.82             | 14   | 66.31  |
| Economically                     |             |            | 53.51        | 52.42           | 56           | 48.4   | 57.19           | 53     | 48.65  | 55.18            | 43   | 48.9   | 51.94             | 45   | 66.31  |
| Disadvantaged                    |             |            | 33.31        | 32.42           | 50           | 40.4   | 37.19           | 33     | 40.03  | 33.10            | 43   | 40.9   | 51.9 <del>4</del> | 43   | 00.31  |
| Non-traditional                  |             |            | 53.51        | 64.35           | 30           | 48.4   | 68.25           | 37     | 48.65  | 58.08            | 25   | 48.9   | 52.44             | 20   | 66.31  |
|                                  |             |            | 53.51        | 04.33<br>N < 10 | < 10         | 48.4   | 08.25<br>N < 10 | < 10   | 48.65  | N < 10           | < 10 | 48.9   | N < 10            | < 10 | 66.31  |
| Single Parent<br>English Learner |             |            | 53.51        | N < 10<br>47.37 | 16           | 48.4   | N < 10<br>39.93 | 12     | 48.65  | N < 10<br>N < 10 | < 10 | 48.9   | N < 10<br>N < 10  | < 10 | 66.31  |
| Homeless                         |             |            |              | _               |              | 48.4   | N < 10          |        |        | N < 10           |      |        |                   | < 10 |        |
|                                  |             |            |              | N < 10          | < 10<br>< 10 | 48.4   |                 | < 10   |        |                  | < 10 | 48.9   | N < 10<br>N < 10  |      | 66.31  |
| Foster Care                      |             |            |              | N < 10          |              |        | N < 10          | < 10   | 48.65  | N < 10           | < 10 | 48.9   |                   | < 10 | 66.31  |
| Military Dependent               |             |            | 33.31        | N < 10          | < 10         | 48.4   | N < 10          | < 10   | 48.03  | N < 10           | < 10 | 48.9   | N < 10            | < 10 | 66.31  |
| Migrant                          |             |            | 53.51        | 43.72           | 16           | 48.4   | 48.57           | 15     | 48.65  | 54.20            | 10   | 48.9   | N < 10            | < 10 | 66.31  |
| N: Number of Concer              | trotore wit | h Test Sec |              |                 |              | .5.1   | 10107           |        | .0.05  | 220              |      | .5.7   | -, 110            | - 10 | 00.01  |