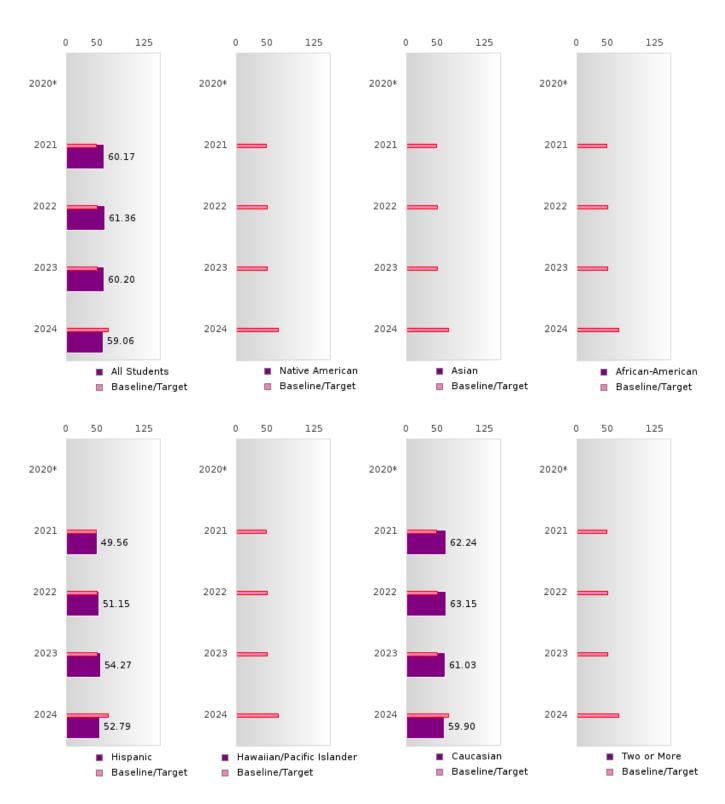

#### ACADEMIC PROFICIENCY SCORE TABLE BY SUBJECT AND RACE/ETHNICITY

|                              | 2020* |         |              | 2021      |      | 2022   |        | 2023  |        |        | 2024 |        |        |      |        |
|------------------------------|-------|---------|--------------|-----------|------|--------|--------|-------|--------|--------|------|--------|--------|------|--------|
|                              | Score | N       | Base<br>line | Score     | N    | Target | Score  | N     | Target | Score  | N    | Target | Score  | N    | Target |
|                              |       |         |              |           | REA  | DING L | ANGUA  | GE AR | TS     |        |      |        |        |      |        |
| All Students                 |       |         | 53.03        | 64.32     | 89   | 48.45  | 64.14  | 92    | 48.7   | 58.23  | 79   | 48.95  | 61.74  | 83   | 65.39  |
| Native American              |       |         | 53.03        | N < 10    | < 10 | 48.45  | N < 10 | < 10  | 48.7   | N < 10 | < 10 | 48.95  | N < 10 | < 10 | 65.39  |
| Asian                        |       |         | 53.03        | N < 10    | < 10 | 48.45  | N < 10 | < 10  | 48.7   | N < 10 | < 10 | 48.95  | N < 10 | < 10 | 65.39  |
| African-                     |       |         | 53.03        | N < 10    | < 10 | 48.45  | N < 10 | < 10  | 48.7   | N < 10 | < 10 | 48.95  | N < 10 | < 10 | 65.39  |
| American                     |       |         |              |           |      |        |        |       |        |        |      |        |        |      |        |
| Hispanic                     |       |         | 53.03        | 59.16     | 19   | 48.45  | 64.43  | 18    | 48.7   | 57.33  | 14   | 48.95  | 68.80  | 13   | 65.39  |
| Hawaiian/Pacific<br>Islander |       |         | 53.03        | N < 10    | < 10 | 48.45  | N < 10 | < 10  | 48.7   | N < 10 | < 10 | 48.95  | N < 10 | < 10 | 65.39  |
| Caucasian                    |       |         | 53.03        | 65.17     | 68   | 48.45  | 63.45  | 72    | 48.7   | 58.06  | 64   | 48.95  | 59.92  | 69   | 65.39  |
| Two or More                  |       |         | 53.03        | N < 10    | < 10 | 48.45  | N < 10 | < 10  | 48.7   | N < 10 | < 10 | 48.95  | N < 10 | < 10 | 65.39  |
|                              |       |         |              |           |      | MAT    | HEMAT  | ICS   |        |        |      |        |        |      |        |
| All Students                 |       |         | 46.7         | 52.88     | 89   | 42.27  | 52.80  | 92    | 42.52  | 51.14  | 79   | 42.77  | 56.49  | 83   | 58.59  |
| Native American              |       |         | 46.7         | N < 10    | < 10 | 42.27  | N < 10 | < 10  | 42.52  | N < 10 | < 10 | 42.77  | N < 10 | < 10 | 58.59  |
| Asian                        |       |         | 46.7         | N < 10    | < 10 | 42.27  | N < 10 | < 10  | 42.52  | N < 10 | < 10 | 42.77  | N < 10 | < 10 | 58.59  |
| African-<br>American         |       |         | 46.7         | N < 10    | < 10 | 42.27  | N < 10 | < 10  | 42.52  | N < 10 | < 10 | 42.77  | N < 10 | < 10 | 58.59  |
| Hispanic                     |       |         | 46.7         | 50.33     | 19   | 42.27  | 46.78  | 18    | 42.52  | 46.93  | 14   | 42.77  | 50.39  | 13   | 58.59  |
| Hawaiian/Pacific<br>Islander |       |         | 46.7         | N < 10    | < 10 | 42.27  | N < 10 | < 10  | 42.52  | N < 10 | < 10 | 42.77  | N < 10 | < 10 | 58.59  |
| Caucasian                    |       |         | 46.7         | 53.23     | 68   | 42.27  | 53.47  | 72    | 42.52  | 51.66  | 64   | 42.77  | 57.62  | 69   | 58.59  |
| Two or More                  |       |         | 46.7         | N < 10    | < 10 | 42.27  | N < 10 | < 10  | 42.52  | N < 10 | < 10 | 42.77  | N < 10 | < 10 | 58.59  |
|                              |       |         |              |           |      | S      | CIENCE |       |        |        |      |        |        |      |        |
| All Students                 |       |         | 53.51        | 60.17     | 89   | 48.4   | 61.36  | 92    | 48.65  | 60.20  | 79   | 48.9   | 59.06  | 83   | 66.31  |
| Native American              |       |         | 53.51        | N < 10    | < 10 | 48.4   | N < 10 | < 10  | 48.65  | N < 10 | < 10 | 48.9   | N < 10 | < 10 | 66.31  |
| Asian                        |       |         | 53.51        | N < 10    | < 10 | 48.4   | N < 10 | < 10  | 48.65  | N < 10 | < 10 | 48.9   | N < 10 | < 10 | 66.31  |
| African-<br>American         |       |         | 53.51        | N < 10    | < 10 | 48.4   | N < 10 | < 10  | 48.65  | N < 10 | < 10 | 48.9   | N < 10 | < 10 | 66.31  |
| Hispanic                     |       |         | 53.51        | 49.56     | 19   | 48.4   | 51.15  | 18    | 48.65  | 54.27  | 14   | 48.9   | 52.79  | 13   | 66.31  |
| Hawaiian/Pacific Islander    |       |         | 53.51        | N < 10    | < 10 | 48.4   | N < 10 | < 10  | 48.65  | N < 10 | < 10 | 48.9   | N < 10 | < 10 | 66.31  |
| Caucasian                    |       |         | 53.51        | 62.24     | 68   | 48.4   | 63.15  | 72    | 48.65  | 61.03  | 64   | 48.9   | 59.90  | 69   | 66.31  |
| Two or More                  |       |         | 53.51        | N < 10    | < 10 | 48.4   | N < 10 | < 10  | 48.65  | N < 10 | < 10 | 48.9   | N < 10 | < 10 | 66.31  |
| N. Number of Concen          |       | 1 70 .0 | T 1          | 1 1 1 1 1 | n    |        |        |       |        |        |      |        |        |      |        |