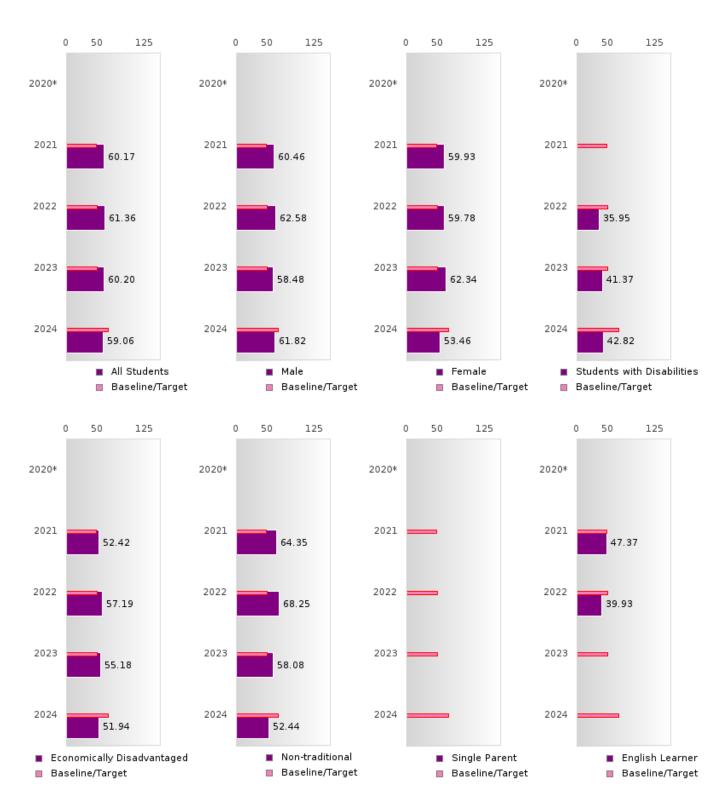

#### ACADEMIC PROFICIENCY SCORE TABLE BY SUBJECT AND SPECIAL POPULATION

|                                  |             | 2020*      |              |                 | 2021         |        |                 | 2022   |        |                  | 2023 |        |                   | 2024 |        |
|----------------------------------|-------------|------------|--------------|-----------------|--------------|--------|-----------------|--------|--------|------------------|------|--------|-------------------|------|--------|
|                                  | Score       | N          | Base<br>line | Score           | N            | Target | Score           | N      | Target | Score            | N    | Target | Score             | N    | Target |
|                                  |             |            |              |                 | REA          | DING L | ANGUA           | GE AR' | TS     |                  |      |        |                   |      |        |
| All Students                     |             |            | 53.03        | 64.32           | 89           | 48.45  | 64.14           | 92     | 48.7   | 58.23            | 79   | 48.95  | 61.74             | 83   | 65.39  |
| Male                             |             |            | 53.03        | 60.76           | 53           | 48.45  | 65.12           | 51     | 48.7   | 52.84            | 45   | 48.95  | 62.91             | 49   | 65.39  |
| Female                           |             |            | 53.03        | 69.51           | 36           | 48.45  | 63.60           | 41     | 48.7   | 65.05            | 34   | 48.95  | 58.43             | 34   | 65.39  |
| Students with                    |             |            | 53.03        | N < 10          | < 10         | 48.45  | 45.32           | 12     | 48.7   | 43.21            | 12   | 48.95  | 42.76             | 14   | 65.39  |
| Disabilities                     |             |            |              |                 |              |        |                 |        |        |                  |      |        |                   |      |        |
| Economically                     |             |            | 53.03        | 59.64           | 56           | 48.45  | 62.84           | 53     | 48.7   | 54.75            | 43   | 48.95  | 55.11             | 45   | 65.39  |
| Disadvantaged                    |             |            |              |                 |              |        |                 |        |        |                  |      |        |                   |      |        |
| Non-traditional                  |             |            | 53.03        | 71.99           | 30           | 48.45  | 69.39           | 37     | 48.7   | 62.09            | 25   | 48.95  | 52.26             | 20   | 65.39  |
| Single Parent                    |             |            | 53.03        | N < 10          | < 10         | 48.45  | N < 10          | < 10   | 48.7   | N < 10           | < 10 | 48.95  | N < 10            | < 10 | 65.39  |
| English Learner                  |             |            | 53.03        | 53.00           | 16           | 48.45  | 55.36           | 12     | 48.7   | N < 10           | < 10 | 48.95  | N < 10            | < 10 | 65.39  |
| Homeless                         |             |            | 53.03        | N < 10          | < 10         | 48.45  | N < 10          | < 10   | 48.7   | N < 10           | < 10 | 48.95  | N < 10            | < 10 | 65.39  |
| Foster Care                      |             |            | 53.03        | N < 10          | < 10         | 48.45  | N < 10          | < 10   | 48.7   | N < 10           | < 10 | 48.95  | N < 10            | < 10 | 65.39  |
| Military                         |             |            | 53.03        | N < 10          | < 10         | 48.45  | N < 10          | < 10   | 48.7   | N < 10           | < 10 | 48.95  | N < 10            | < 10 | 65.39  |
| Dependent                        |             |            |              |                 |              |        |                 |        |        |                  |      |        |                   |      |        |
| Migrant                          |             |            | 53.03        | 53.00           | 16           | 48.45  | 59.03           | 15     | 48.7   | 64.82            | 10   | 48.95  | N < 10            | < 10 | 65.39  |
|                                  |             |            |              |                 |              | MAT    | HEMAT           | ICS    |        |                  |      |        |                   |      |        |
| All Students                     |             |            | 46.7         | 52.88           | 89           | 42.27  | 52.80           | 92     | 42.52  | 51.14            | 79   | 42.77  | 56.49             | 83   | 58.59  |
| Male                             |             |            | 46.7         | 54.27           | 53           | 42.27  | 54.99           | 51     | 42.52  | 50.01            | 45   | 42.77  | 57.99             | 49   | 58.59  |
| Female                           |             |            | 46.7         | 51.00           | 36           | 42.27  | 50.02           | 41     | 42.52  | 52.52            | 34   | 42.77  | 52.84             | 34   | 58.59  |
| Students with                    |             |            | 46.7         | N < 10          | < 10         | 42.27  | 42.36           | 12     | 42.52  | 45.38            | 12   | 42.77  | 46.95             | 14   | 58.59  |
| Disabilities                     |             |            | =            |                 |              |        |                 |        |        |                  |      |        |                   |      |        |
| Economically                     |             |            | 46.7         | 49.69           | 56           | 42.27  | 51.63           | 53     | 42.52  | 46.85            | 43   | 42.77  | 50.85             | 45   | 58.59  |
| Disadvantaged                    |             |            |              |                 |              |        |                 |        |        |                  |      |        |                   |      |        |
| Non-traditional                  |             |            | 46.7         | 58.59           | 30           | 42.27  | 57.19           | 37     | 42.52  | 59.25            | 25   | 42.77  | 51.99             | 20   | 58.59  |
| Single Parent                    |             |            | 46.7         | N < 10          | < 10         | 42.27  | N < 10          | < 10   | 42.52  | N < 10           | < 10 | 42.77  | N < 10            | < 10 | 58.59  |
| English Learner                  |             |            | 46.7         | 47.11           | 16           | 42.27  | 49.71           | 12     | 42.52  | N < 10           | < 10 | 42.77  | N < 10            | < 10 | 58.59  |
| Homeless                         |             |            | 46.7         | N < 10          | < 10         | 42.27  | N < 10          | < 10   | 42.52  | N < 10           | < 10 | 42.77  | N < 10            | < 10 | 58.59  |
| Foster Care                      |             |            | 46.7         | N < 10          | < 10         | 42.27  | N < 10          | < 10   | 42.52  | N < 10           | < 10 | 42.77  | N < 10            | < 10 | 58.59  |
| Military                         |             |            | 46.7         | N < 10          | < 10         | 42.27  | N < 10          | < 10   | 42.52  | N < 10           | < 10 | 42.77  | N < 10            | < 10 | 58.59  |
| Dependent                        |             |            |              |                 |              |        |                 |        |        |                  |      |        |                   |      |        |
| Migrant                          |             |            | 46.7         | 46.06           | 16           | 42.27  | 41.61           | 15     | 42.52  | 44.75            | 10   | 42.77  | N < 10            | < 10 | 58.59  |
| A 11. 0                          |             |            | EC 5:        | 60.1=           | 6.0          |        | CIENCE          | 6.2    | 10.5   | 60.00            | 50   | 40.5   |                   | 0.7  |        |
| All Students                     |             |            | 53.51        | 60.17           | 89           | 48.4   | 61.36           | 92     | 48.65  | 60.20            | 79   | 48.9   | 59.06             | 83   | 66.31  |
| Male                             |             |            | 53.51        | 60.46           | 53           | 48.4   | 62.58           | 51     | 48.65  | 58.48            | 45   | 48.9   | 61.82             | 49   | 66.31  |
| Female                           |             |            | 53.51        | 59.93           | 36           | 48.4   | 59.78           | 41     | 48.65  | 62.34            | 34   | 48.9   | 53.46             | 34   | 66.31  |
| Students with Disabilities       |             |            | 53.51        | N < 10          | < 10         | 48.4   | 35.95           | 12     | 48.65  | 41.37            | 12   | 48.9   | 42.82             | 14   | 66.31  |
| Economically                     |             |            | 53.51        | 52.42           | 56           | 48.4   | 57.19           | 53     | 48.65  | 55.18            | 43   | 48.9   | 51.94             | 45   | 66.31  |
| Disadvantaged                    |             |            | 33.31        | 32.42           | 50           | 40.4   | 37.19           | 33     | 40.03  | 33.10            | 43   | 40.9   | 51.9 <del>4</del> | 43   | 00.31  |
| Non-traditional                  |             |            | 53.51        | 64.35           | 30           | 48.4   | 68.25           | 37     | 48.65  | 58.08            | 25   | 48.9   | 52.44             | 20   | 66.31  |
|                                  |             |            | 53.51        | 04.33<br>N < 10 | < 10         | 48.4   | 08.25<br>N < 10 | < 10   | 48.65  | N < 10           | < 10 | 48.9   | N < 10            | < 10 | 66.31  |
| Single Parent<br>English Learner |             |            | 53.51        | N < 10<br>47.37 | 16           | 48.4   | N < 10<br>39.93 | 12     | 48.65  | N < 10<br>N < 10 | < 10 | 48.9   | N < 10<br>N < 10  | < 10 | 66.31  |
| Homeless                         |             |            |              | _               |              | 48.4   | N < 10          |        |        | N < 10           |      |        |                   | < 10 |        |
|                                  |             |            |              | N < 10          | < 10<br>< 10 | 48.4   |                 | < 10   |        |                  | < 10 | 48.9   | N < 10<br>N < 10  |      | 66.31  |
| Foster Care                      |             |            |              | N < 10          |              |        | N < 10          | < 10   | 48.65  | N < 10           | < 10 | 48.9   |                   | < 10 | 66.31  |
| Military Dependent               |             |            | 33.31        | N < 10          | < 10         | 48.4   | N < 10          | < 10   | 48.03  | N < 10           | < 10 | 48.9   | N < 10            | < 10 | 66.31  |
| Migrant                          |             |            | 53.51        | 43.72           | 16           | 48.4   | 48.57           | 15     | 48.65  | 54.20            | 10   | 48.9   | N < 10            | < 10 | 66.31  |
| N: Number of Concer              | trotore wit | h Test Sec |              |                 |              | .5.1   | 10107           |        | .0.05  | 220              |      | .5.7   | -, 110            | - 10 | 00.01  |

N: Number of Concentrators with Test Scores Included in the Score.

<sup>\*</sup>State-required academic achievement tests were waived in 2020 due to COVID19.