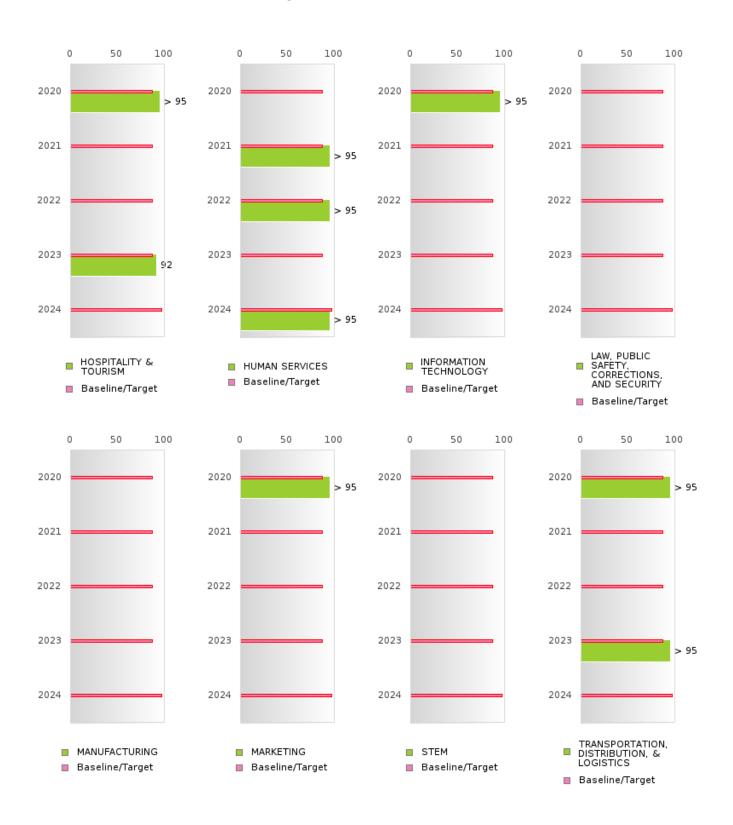

### FOUR-YEAR ADJUSTED GRADUATION RATE BY CLUSTER

|                    |        | 2020 |        |        | 2021  |        |        | 2022  |        |        | 2023 |        |        | 2024 |        |
|--------------------|--------|------|--------|--------|-------|--------|--------|-------|--------|--------|------|--------|--------|------|--------|
|                    | Score  | N    | Target | Score  | N     | Target | Score  | N     | Target | Score  | N    | Target | Score  | N    | Target |
|                    |        |      | FO     | UR-YEA | R ADJ | USTED  | COHOR  | ΓGRAI | DUATIO | N RATE | 3    |        |        |      |        |
| AGRICULTUR         | > 95   | RV   | 87.18  | 93.00  | RV    | 87.18  | 87.00  | RV    | 87.18  | 85.00  | RV   | 87.18  | > 95   | RV   | 96.91  |
| E, FOOD, &         |        |      |        |        |       |        |        |       |        |        |      |        |        |      |        |
| NATURAL            |        |      |        |        |       |        |        |       |        |        |      |        |        |      |        |
| RESOURCES          |        |      |        |        |       |        |        |       |        |        |      |        |        |      |        |
| ARCHITECTU         | N < 10 | < 10 | 87.18  | N < 10 | < 10  | 87.18  |        |       | 87.18  |        |      | 87.18  |        |      | 96.91  |
| RE AND CONS        |        |      |        |        |       |        |        |       |        |        |      |        |        |      |        |
| TRUCTION           |        |      |        |        |       |        |        |       |        |        |      |        |        |      |        |
| ARTS, A/V,         | N < 10 | < 10 | 87.18  |        |       | 87.18  |        |       | 87.18  |        |      | 87.18  |        |      | 96.91  |
| TECHNOLOGY         |        |      |        |        |       |        |        |       |        |        |      |        |        |      |        |
| & COMMUNIC         |        |      |        |        |       |        |        |       |        |        |      |        |        |      |        |
| ATIONS             |        |      |        |        |       |        |        |       |        |        |      |        |        |      |        |
| <b>BUSINESS MA</b> | > 95   | RV   | 87.18  | N < 10 | < 10  | 87.18  |        |       | 87.18  | N < 10 | < 10 | 87.18  | N < 10 | < 10 | 96.91  |
| NAGEMENT &         |        |      |        |        |       |        |        |       |        |        |      |        |        |      |        |
| ADMINISTRAT        |        |      |        |        |       |        |        |       |        |        |      |        |        |      |        |
| ION                |        |      |        |        |       |        |        |       |        |        |      |        |        |      |        |
| EDUCATION          |        |      | 87.18  |        |       | 87.18  |        |       | 87.18  |        |      | 87.18  |        |      | 96.91  |
| AND                |        |      |        |        |       |        |        |       |        |        |      |        |        |      |        |
| TRAINING           |        |      |        |        |       |        |        |       |        |        |      |        |        |      |        |
| FINANCE            | 95.00  | RV   | 87.18  | N < 10 | < 10  | 87.18  |        |       | 87.18  | N < 10 | < 10 | 87.18  | N < 10 | < 10 | 96.91  |
| GOVERNMEN          |        |      | 87.18  |        |       | 87.18  |        |       | 87.18  |        |      | 87.18  |        |      | 96.91  |
| T AND PUBLIC       |        |      |        |        |       |        |        |       |        |        |      |        |        |      |        |
| ADMINISTRAT        |        |      |        |        |       |        |        |       |        |        |      |        |        |      |        |
| ION                |        |      |        |        |       |        |        |       |        |        |      |        |        |      |        |
| HEALTH             |        |      | 87.18  |        |       | 87.18  |        |       | 87.18  |        |      | 87.18  |        |      | 96.91  |
| SCIENCES           |        |      |        |        |       |        |        |       |        |        |      |        |        |      |        |
| HOSPITALITY        | > 95   | RV   | 87.18  | N < 10 | < 10  | 87.18  | N < 10 | < 10  | 87.18  | 92.00  | RV   | 87.18  | N < 10 | < 10 | 96.91  |
| & TOURISM          |        |      |        |        |       |        |        |       |        |        |      |        |        |      |        |
| HUMAN              | N < 10 | < 10 | 87.18  | > 95   | RV    | 87.18  | > 95   | RV    | 87.18  | N < 10 | < 10 | 87.18  | > 95   | RV   | 96.91  |
| SERVICES           |        |      |        |        |       |        |        |       |        |        |      |        |        |      |        |
| INFORMATIO         | > 95   | RV   | 87.18  | N < 10 | < 10  | 87.18  | N < 10 | < 10  | 87.18  | N < 10 | < 10 | 87.18  |        |      | 96.91  |
| N                  |        |      |        |        |       |        |        |       |        |        |      |        |        |      |        |
| TECHNOLOGY         |        |      |        |        |       |        |        |       |        |        |      |        |        |      |        |
| LAW, PUBLIC        |        |      | 87.18  |        |       | 87.18  |        |       | 87.18  |        |      | 87.18  |        |      | 96.91  |
| SAFETY,            |        |      |        |        |       |        |        |       |        |        |      |        |        |      |        |
| CORRECTION         |        |      |        |        |       |        |        |       |        |        |      |        |        |      |        |
| S, AND             |        |      |        |        |       |        |        |       |        |        |      |        |        |      |        |
| SECURITY           |        |      |        |        |       |        |        |       |        |        |      |        |        |      |        |
| MANUFACTU          |        |      | 87.18  |        |       | 87.18  |        |       | 87.18  | N < 10 | < 10 | 87.18  |        |      | 96.91  |
| RING               |        |      |        |        |       |        |        |       |        |        |      |        |        |      |        |
| MARKETING          | > 95   | RV   |        | N < 10 | < 10  | 87.18  |        |       |        | N < 10 | < 10 |        | N < 10 | < 10 | 96.91  |
| STEM               |        |      | 87.18  |        |       | 87.18  |        |       | 87.18  |        |      | 87.18  |        |      | 96.91  |
| TRANSPORTA         | > 95   | RV   | 87.18  | N < 10 | < 10  | 87.18  |        |       | 87.18  | > 95   | RV   | 87.18  | N < 10 | < 10 | 96.91  |
| TION, DISTRIB      |        |      |        |        |       |        |        |       |        |        |      |        |        |      |        |
| UTION, &           |        |      |        |        |       |        |        |       |        |        |      |        |        |      |        |
| LOGISTICS          |        |      |        |        |       |        |        |       |        |        |      |        |        |      |        |