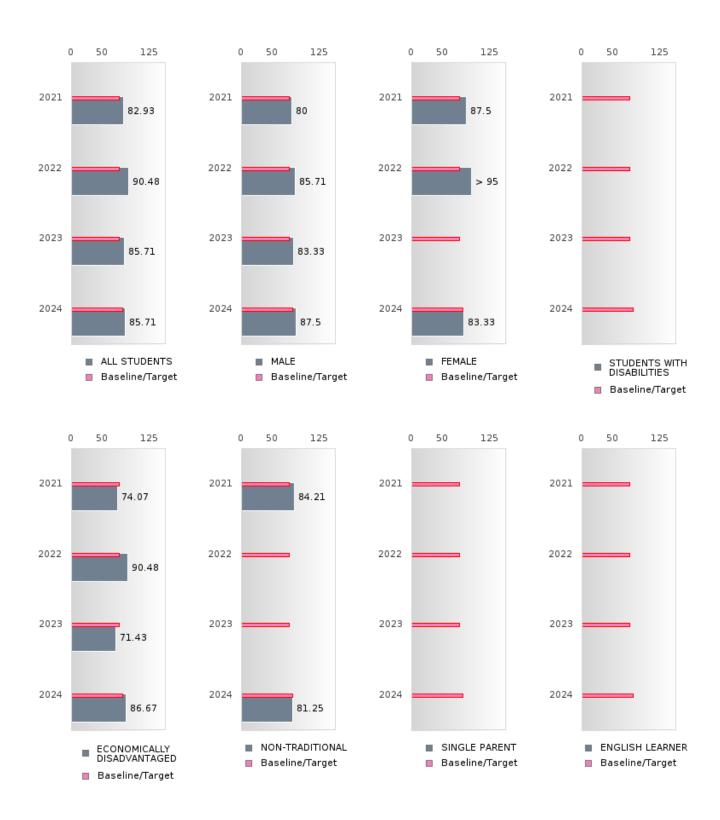

#### GRADUATION RATE BY SPECIAL POPULATION

|                            |        | 2020 |        |        | 2021  |        |         | 2022   |        |        | 2023 |        |        | 2024 |        |
|----------------------------|--------|------|--------|--------|-------|--------|---------|--------|--------|--------|------|--------|--------|------|--------|
|                            | Score  | N    | Target | Score  | N     | Target | Score   | N      | Target | Score  | N    | Target | Score  | N    | Target |
|                            |        |      | FO     | UR-YEA | R ADJ | USTED  | COHOR'  | T GRAI | DUATIO | N RATE | Ε    |        |        |      |        |
| All Students               | > 95   | RV   | 87.18  | > 95   | RV    | 87.18  | 86.67   | RV     | 87.18  | 90.00  | RV   | 87.18  | > 95   | RV   | 96.91  |
| Male                       | > 95   | RV   | 87.18  | 95.00  | RV    | 87.18  | 84.21   | RV     | 87.18  | 88.89  | RV   | 87.18  | > 95   | RV   | 96.91  |
| Female                     | > 95   | RV   | 87.18  | > 95   | RV    | 87.18  | 90.91   | RV     | 87.18  | 91.67  | RV   | 87.18  | > 95   | RV   | 96.91  |
| Students with Disabilities | N < 10 | < 10 | 87.18  | N < 10 | < 10  | 87.18  | N < 10  | < 10   | 87.18  | N < 10 | < 10 | 87.18  | N < 10 | < 10 | 96.91  |
| Economically Disadvantaged | > 95   | RV   | 87.18  | > 95   | RV    | 87.18  | 80.00   | RV     | 87.18  | 87.50  | RV   | 87.18  | > 95   | RV   | 96.91  |
| Non-traditional            | > 95   | RV   | 87.18  | N < 10 | < 10  | 87.18  | N < 10  | < 10   | 87.18  | > 95   | RV   | 87.18  | N < 10 | < 10 | 96.91  |
| Single Parent              |        |      | 87.18  |        |       | 87.18  |         |        | 87.18  |        |      | 87.18  |        |      | 96.91  |
| English Learner            | N < 10 | < 10 | 87.18  | N < 10 | < 10  | 87.18  | N < 10  | < 10   | 87.18  | N < 10 | < 10 | 87.18  | N < 10 | < 10 | 96.91  |
| Homeless                   | N < 10 | < 10 | 87.18  | N < 10 | < 10  | 87.18  |         |        | 87.18  |        |      | 87.18  |        |      | 96.91  |
| Foster Care                |        |      | 87.18  | N < 10 | < 10  | 87.18  |         |        | 87.18  | N < 10 | < 10 | 87.18  | N < 10 | < 10 | 96.91  |
| Military                   |        |      | 87.18  |        |       | 87.18  |         |        | 87.18  |        |      | 87.18  |        |      | 96.91  |
| Dependent                  |        |      |        |        |       |        |         |        |        |        |      |        |        |      |        |
| Migrant                    | N < 10 | < 10 | 87.18  | N < 10 | < 10  | 87.18  | N < 10  | < 10   | 87.18  | N < 10 | < 10 | 87.18  | N < 10 | < 10 | 96.91  |
|                            |        | F    |        |        |       |        | STED CO |        |        | UATION |      |        |        |      |        |
| All Students               | > 95   | RV   | 90.4   | > 95   | RV    | 90.4   | > 95    | RV     | 90.4   | 89.66  | RV   | 90.4   | 90.00  | RV   | 97     |
| Male                       | > 95   | RV   | 90.4   | > 95   | RV    | 90.4   | 95.00   | RV     | 90.4   | 84.21  | RV   | 90.4   | 88.89  | RV   | 97     |
| Female                     | > 95   | RV   | 90.4   | > 95   | RV    | 90.4   | > 95    | RV     | 90.4   | > 95   | RV   | 90.4   | 91.67  | RV   | 97     |
| Students with Disabilities | N < 10 | < 10 | 90.4   | N < 10 | < 10  | 90.4   | N < 10  | < 10   | 90.4   | N < 10 | < 10 | 90.4   | N < 10 | < 10 | 97     |
| Economically Disadvantaged | > 95   | RV   | 90.4   | > 95   | RV    | 90.4   | > 95    | RV     | 90.4   | 84.21  | RV   | 90.4   | 87.50  | RV   | 97     |
| Non-traditional            | N < 10 | < 10 | 90.4   | > 95   | RV    | 90.4   | N < 10  | < 10   | 90.4   | N < 10 | < 10 | 90.4   | > 95   | RV   | 97     |
| Single Parent              |        |      | 90.4   |        |       | 90.4   |         |        | 90.4   |        |      | 90.4   |        |      | 97     |
| English Learner            | N < 10 | < 10 | 90.4   | N < 10 | < 10  | 90.4   | N < 10  | < 10   | 90.4   | N < 10 | < 10 | 90.4   | N < 10 | < 10 | 97     |
| Homeless                   | N < 10 | < 10 | 90.4   | N < 10 | < 10  | 90.4   | N < 10  | < 10   | 90.4   |        |      | 90.4   |        |      | 97     |
| Foster Care                | N < 10 | < 10 | 90.4   |        |       | 90.4   | N < 10  | < 10   | 90.4   |        |      | 90.4   | N < 10 | < 10 | 97     |
| Military<br>Dependent      |        |      | 90.4   |        |       | 90.4   |         |        | 90.4   |        |      | 90.4   |        |      | 97     |
| Migrant                    | N < 10 | < 10 | 90.4   | N < 10 | < 10  | 90.4   | N < 10  | < 10   | 90.4   | N < 10 | < 10 | 90.4   | N < 10 | < 10 | 97     |