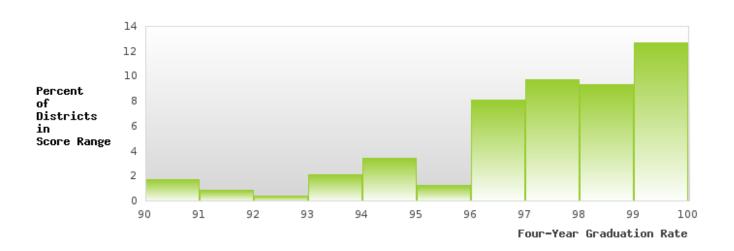

rsuant to Section 1111(b)(2) of the ESEA.

#### Formula:

2024 Five-Year Adjusted Cohort Graduation Rate

CTE Concentrators in the 2024 Five — Year
Adjusted Cohort who were Actual to Graduate
CTE Concentrators in the 2024 Five — Year
Adjusted Cohort who were Expected to Graduate

### BUFFALO ISLAND CENTRAL SCHOOL DISTRICT

### CONSORTIUM FOUR-YEAR ADJUSTED COHORT GRADUATION RATE



| YEAR | SCORE | BASELINE/<br>TARGET | N  |
|------|-------|---------------------|----|
| 2020 | > 95  | 87.18               | RV |
| 2021 | > 95  | 87.18               | RV |
| 2022 | 86.67 | 87.18               | RV |
| 2023 | 90.00 | 87.18               | RV |
| 2024 | > 95  | 96.91               | RV |

N: Number of Expected Graduates

### DISTRIBUTION OF DISTRICT FOUR-YEAR ADJUSTED COHORT GRADUATION RATES



### BUFFALO ISLAND CENTRAL SCHOOL DISTRICT

### CONSORTIUM FIVE-YEAR EXTENDED ADJUSTED COHORT GRADUATION RATE



| YEAR | SCORE | BASELINE/<br>TARGET | N  |
|------|-------|---------------------|----|
| 2020 | > 95  | 90.4                | RV |
| 2021 | > 95  | 90.4                | RV |
| 2022 | > 95  | 90.4                | RV |
| 2023 | 89.66 | 90.4                | RV |
| 2024 | 90.00 | 97                  | RV |

N: Number of Expected Graduates

### DISTRIBUTION OF DISTRICT FIVE-YEAR EXTENDED ADJUSTED COHORT GRADUATION RATES



### BUFFALO ISLAND CENTRAL SCHOOL DISTRICT

#### FOUR-YEAR ADJUSTED COHORT GRADUATION RATE BY RACE/ETHNICITY



### BUFFALO ISLAND CENTRAL SCHOOL DISTRICT

#### FIVE-YEAR EXTENDED ADJUSTED COHORT GRADUATION RATE BY RACE/ETHNICITY



### **BUFFALO ISLAND CENTR