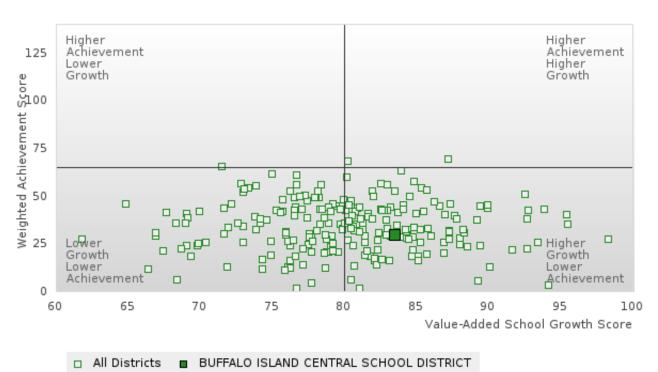

### BUFFALO ISLAND CENTRAL SCHOOL DISTRICT

#### CONSORTIUM FOUR-YEAR ADJUSTED COHORT GRADUATION RATE BY CLUSTER