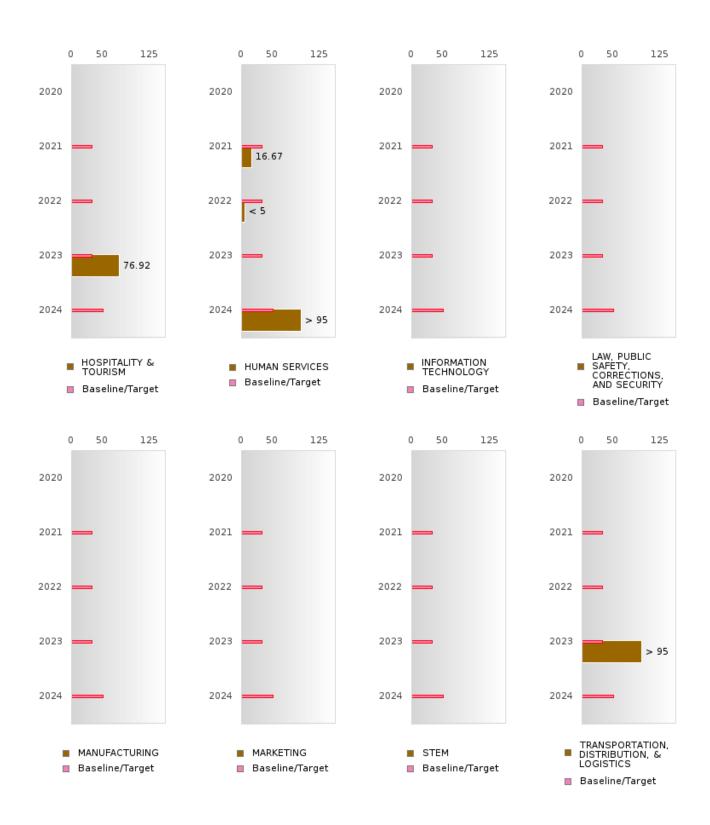

### FOUR-YEAR ADJUSTED GRADUATION RATE BY CLUSTER

|                    |        | 2020 |        |        | 2021  |        |        | 2022  |        |        | 2023 |        |        | 2024 |        |
|--------------------|--------|------|--------|--------|-------|--------|--------|-------|--------|--------|------|--------|--------|------|--------|
|                    | Score  | N    | Target | Score  | N     | Target | Score  | N     | Target | Score  | N    | Target | Score  | N    | Target |
|                    |        |      | FO     | UR-YEA | R ADJ | USTED  | COHOR  | ΓGRAI | DUATIO | N RATE | 3    |        |        |      |        |
| AGRICULTUR         | > 95   | RV   | 87.18  | 93.00  | RV    | 87.18  | 87.00  | RV    | 87.18  | 85.00  | RV   | 87.18  | > 95   | RV   | 96.91  |
| E, FOOD, &         |        |      |        |        |       |        |        |       |        |        |      |        |        |      |        |
| NATURAL            |        |      |        |        |       |        |        |       |        |        |      |        |        |      |        |
| RESOURCES          |        |      |        |        |       |        |        |       |        |        |      |        |        |      |        |
| ARCHITECTU         | N < 10 | < 10 | 87.18  | N < 10 | < 10  | 87.18  |        |       | 87.18  |        |      | 87.18  |        |      | 96.91  |
| RE AND CONS        |        |      |        |        |       |        |        |       |        |        |      |        |        |      |        |
| TRUCTION           |        |      |        |        |       |        |        |       |        |        |      |        |        |      |        |
| ARTS, A/V,         | N < 10 | < 10 | 87.18  |        |       | 87.18  |        |       | 87.18  |        |      | 87.18  |        |      | 96.91  |
| TECHNOLOGY         |        |      |        |        |       |        |        |       |        |        |      |        |        |      |        |
| & COMMUNIC         |        |      |        |        |       |        |        |       |        |        |      |        |        |      |        |
| ATIONS             |        |      |        |        |       |        |        |       |        |        |      |        |        |      |        |
| <b>BUSINESS MA</b> | > 95   | RV   | 87.18  | N < 10 | < 10  | 87.18  |        |       | 87.18  | N < 10 | < 10 | 87.18  | N < 10 | < 10 | 96.91  |
| NAGEMENT &         |        |      |        |        |       |        |        |       |        |        |      |        |        |      |        |
| ADMINISTRAT        |        |      |        |        |       |        |        |       |        |        |      |        |        |      |        |
| ION                |        |      |        |        |       |        |        |       |        |        |      |        |        |      |        |
| EDUCATION          |        |      | 87.18  |        |       | 87.18  |        |       | 87.18  |        |      | 87.18  |        |      | 96.91  |
| AND                |        |      |        |        |       |        |        |       |        |        |      |        |        |      |        |
| TRAINING           |        |      |        |        |       |        |        |       |        |        |      |        |        |      |        |
| FINANCE            | 95.00  | RV   | 87.18  | N < 10 | < 10  | 87.18  |        |       | 87.18  | N < 10 | < 10 | 87.18  | N < 10 | < 10 | 96.91  |
| GOVERNMEN          |        |      | 87.18  |        |       | 87.18  |        |       | 87.18  |        |      | 87.18  |        |      | 96.91  |
| T AND PUBLIC       |        |      |        |        |       |        |        |       |        |        |      |        |        |      |        |
| ADMINISTRAT        |        |      |        |        |       |        |        |       |        |        |      |        |        |      |        |
| ION                |        |      |        |        |       |        |        |       |        |        |      |        |        |      |        |
| HEALTH             |        |      | 87.18  |        |       | 87.18  |        |       | 87.18  |        |      | 87.18  |        |      | 96.91  |
| SCIENCES           |        |      |        |        |       |        |        |       |        |        |      |        |        |      |        |
| HOSPITALITY        | > 95   | RV   | 87.18  | N < 10 | < 10  | 87.18  | N < 10 | < 10  | 87.18  | 92.00  | RV   | 87.18  | N < 10 | < 10 | 96.91  |
| & TOURISM          |        |      |        |        |       |        |        |       |        |        |      |        |        |      |        |
| HUMAN              | N < 10 | < 10 | 87.18  | > 95   | RV    | 87.18  | > 95   | RV    | 87.18  | N < 10 | < 10 | 87.18  | > 95   | RV   | 96.91  |
| SERVICES           |        |      |        |        |       |        |        |       |        |        |      |        |        |      |        |
| INFORMATIO         | > 95   | RV   | 87.18  | N < 10 | < 10  | 87.18  | N < 10 | < 10  | 87.18  | N < 10 | < 10 | 87.18  |        |      | 96.91  |
| N                  |        |      |        |        |       |        |        |       |        |        |      |        |        |      |        |
| TECHNOLOGY         |        |      |        |        |       |        |        |       |        |        |      |        |        |      |        |
| LAW, PUBLIC        |        |      | 87.18  |        |       | 87.18  |        |       | 87.18  |        |      | 87.18  |        |      | 96.91  |
| SAFETY,            |        |      |        |        |       |        |        |       |        |        |      |        |        |      |        |
| CORRECTION         |        |      |        |        |       |        |        |       |        |        |      |        |        |      |        |
| S, AND             |        |      |        |        |       |        |        |       |        |        |      |        |        |      |        |
| SECURITY           |        |      |        |        |       |        |        |       |        |        |      |        |        |      |        |
| MANUFACTU          |        |      | 87.18  |        |       | 87.18  |        |       | 87.18  | N < 10 | < 10 | 87.18  |        |      | 96.91  |
| RING               |        |      |        |        |       |        |        |       |        |        |      |        |        |      |        |
| MARKETING          | > 95   | RV   |        | N < 10 | < 10  | 87.18  |        |       |        | N < 10 | < 10 |        | N < 10 | < 10 | 96.91  |
| STEM               |        |      | 87.18  |        |       | 87.18  |        |       | 87.18  |        |      | 87.18  |        |      | 96.91  |
| TRANSPORTA         | > 95   | RV   | 87.18  | N < 10 | < 10  | 87.18  |        |       | 87.18  | > 95   | RV   | 87.18  | N < 10 | < 10 | 96.91  |
| TION, DISTRIB      |        |      |        |        |       |        |        |       |        |        |      |        |        |      |        |
| UTION, &           |        |      |        |        |       |        |        |       |        |        |      |        |        |      |        |
| LOGISTICS          |        |      |        |        |       |        |        |       |        |        |      |        |        |      |        |