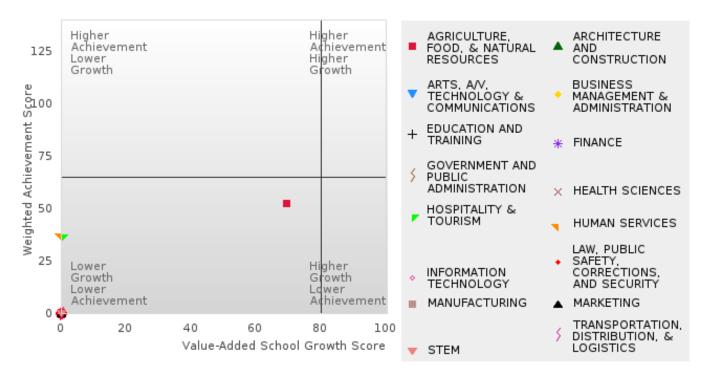

#### ACADEMIC PROFICIENCY SCORE IN READING LANGUAGE ARTS

| YEAR  | SCORE | BASELINE/<br>TARGET | N  |
|-------|-------|---------------------|----|
| 2020* |       | 53.03               |    |
| 2021  | 64.32 | 48.45               | 89 |
| 2022  | 64.14 | 48.7                | 92 |
| 2023  | 58.23 | 48.95               | 79 |
| 2024  | 61.74 | 65.39               | 83 |