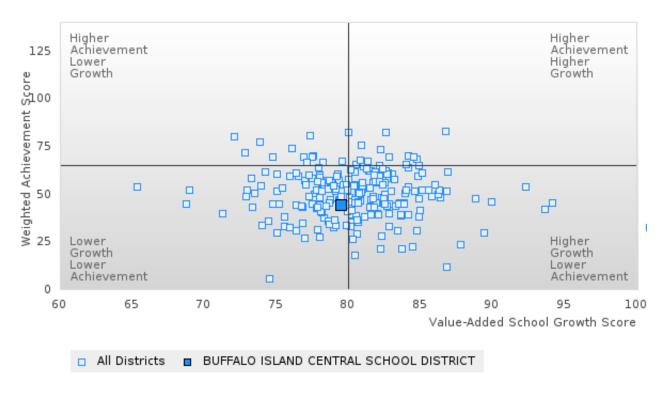

### CONSORTIUM FIVE-YEAR EXTENDED ADJUSTED COHORT GRADUATION RATE BY SPECIAL POPULATION

### BUFFALO ISLAND CENTRAL SCHOOL DISTRICT

#### GRADUATION RATE BY SPECIAL POPULATION

|                            |        | 2020 |        |        | 2021  |        |         | 2022   |        |        | 2023 |        |        | 2024 |        |
|----------------------------|--------|------|--------|--------|-------|--------|---------|--------|--------|--------|------|--------|--------|------|--------|
|                            | Score  | N    | Target | Score  | N     | Target | Score   | N      | Target | Score  | N    | Target | Score  | N    | Target |
|                            |        |      | FO     | UR-YEA | R ADJ | USTED  | COHOR'  | T GRAI | DUATIO | N RATE | Ε    |        |        |      |        |
| All Students               | > 95   | RV   | 87.18  | > 95   | RV    | 87.18  | 86.67   | RV     | 87.18  | 90.00  | RV   | 87.18  | > 95   | RV   | 96.91  |
| Male                       | > 95   | RV   | 87.18  | 95.00  | RV    | 87.18  | 84.21   | RV     | 87.18  | 88.89  | RV   | 87.18  | > 95   | RV   | 96.91  |
| Female                     | > 95   | RV   | 87.18  | > 95   | RV    | 87.18  | 90.91   | RV     | 87.18  | 91.67  | RV   | 87.18  | > 95   | RV   | 96.91  |
| Students with Disabilities | N < 10 | < 10 | 87.18  | N < 10 | < 10  | 87.18  | N < 10  | < 10   | 87.18  | N < 10 | < 10 | 87.18  | N < 10 | < 10 | 96.91  |
| Economically Disadvantaged | > 95   | RV   | 87.18  | > 95   | RV    | 87.18  | 80.00   | RV     | 87.18  | 87.50  | RV   | 87.18  | > 95   | RV   | 96.91  |
| Non-traditional            | > 95   | RV   | 87.18  | N < 10 | < 10  | 87.18  | N < 10  | < 10   | 87.18  | > 95   | RV   | 87.18  | N < 10 | < 10 | 96.91  |
| Single Parent              |        |      | 87.18  |        |       | 87.18  |         |        | 87.18  |        |      | 87.18  |        |      | 96.91  |
| English Learner            | N < 10 | < 10 | 87.18  | N < 10 | < 10  | 87.18  | N < 10  | < 10   | 87.18  | N < 10 | < 10 | 87.18  | N < 10 | < 10 | 96.91  |
| Homeless                   | N < 10 | < 10 | 87.18  | N < 10 | < 10  | 87.18  |         |        | 87.18  |        |      | 87.18  |        |      | 96.91  |
| Foster Care                |        |      | 87.18  | N < 10 | < 10  | 87.18  |         |        | 87.18  | N < 10 | < 10 | 87.18  | N < 10 | < 10 | 96.91  |
| Military                   |        |      | 87.18  |        |       | 87.18  |         |        | 87.18  |        |      | 87.18  |        |      | 96.91  |
| Dependent                  |        |      |        |        |       |        |         |        |        |        |      |        |        |      |        |
| Migrant                    | N < 10 | < 10 | 87.18  | N < 10 | < 10  | 87.18  | N < 10  | < 10   | 87.18  | N < 10 | < 10 | 87.18  | N < 10 | < 10 | 96.91  |
|                            |        | F    |        |        |       |        | STED CO |        |        | UATION |      |        |        |      |        |
| All Students               | > 95   | RV   | 90.4   | > 95   | RV    | 90.4   | > 95    | RV     | 90.4   | 89.66  | RV   | 90.4   | 90.00  | RV   | 97     |
| Male                       | > 95   | RV   | 90.4   | > 95   | RV    | 90.4   | 95.00   | RV     | 90.4   | 84.21  | RV   | 90.4   | 88.89  | RV   | 97     |
| Female                     | > 95   | RV   | 90.4   | > 95   | RV    | 90.4   | > 95    | RV     | 90.4   | > 95   | RV   | 90.4   | 91.67  | RV   | 97     |
| Students with Disabilities | N < 10 | < 10 | 90.4   | N < 10 | < 10  | 90.4   | N < 10  | < 10   | 90.4   | N < 10 | < 10 | 90.4   | N < 10 | < 10 | 97     |
| Economically Disadvantaged | > 95   | RV   | 90.4   | > 95   | RV    | 90.4   | > 95    | RV     | 90.4   | 84.21  | RV   | 90.4   | 87.50  | RV   | 97     |
| Non-traditional            | N < 10 | < 10 | 90.4   | > 95   | RV    | 90.4   | N < 10  | < 10   | 90.4   | N < 10 | < 10 | 90.4   | > 95   | RV   | 97     |
| Single Parent              |        |      | 90.4   |        |       | 90.4   |         |        | 90.4   |        |      | 90.4   |        |      | 97     |
| English Learner            | N < 10 | < 10 | 90.4   | N < 10 | < 10  | 90.4   | N < 10  | < 10   | 90.4   | N < 10 | < 10 | 90.4   | N < 10 | < 10 | 97     |
| Homeless                   | N < 10 | < 10 | 90.4   | N < 10 | < 10  | 90.4   | N < 10  | < 10   | 90.4   |        |      | 90.4   |        |      | 97     |
| Foster Care                | N < 10 | < 10 | 90.4   |        |       | 90.4   | N < 10  | < 10   | 90.4   |        |      | 90.4   | N < 10 | < 10 | 97     |
| Military<br>Dependent      |        |      | 90.4   |        |       | 90.4   |         |        | 90.4   |        |      | 90.4   |        |      | 97     |
| Migrant                    | N < 10 | < 10 | 90.4   | N < 10 | < 10  | 90.4   | N < 10  | < 10   | 90.4   | N < 10 | < 10 | 90.4   | N < 10 | < 10 | 97     |