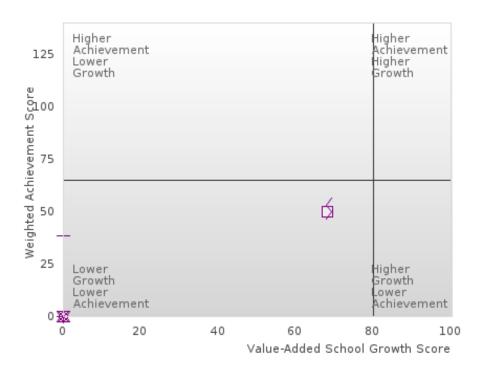

#### Assessments Included:

Act Aspire (Grades 9 - 10) • Dynamic Learning Maps (Grades 9 - 10) • ACT (Grades 11 -12 [3-yr best])

Academic Proficiency Score Calculation:

- Weighted Achievement (Grades 9 12) and Value-Added Growth Scores (Grades 9 -10)
   Included in Score
- Reading/Language Arts, Mathematics, and Science calculated separately
- Calculated for all schools with Grades 9, 10, 11, and/or 12

#### General Formula for Academic Proficiency Score for Each Subject

ELA Academic Proficiency Score =

ELA Weighted Achievement Score  $\times$  (0.50) + ELA Mean Value – Added Growth Score  $\times$  (0.50)