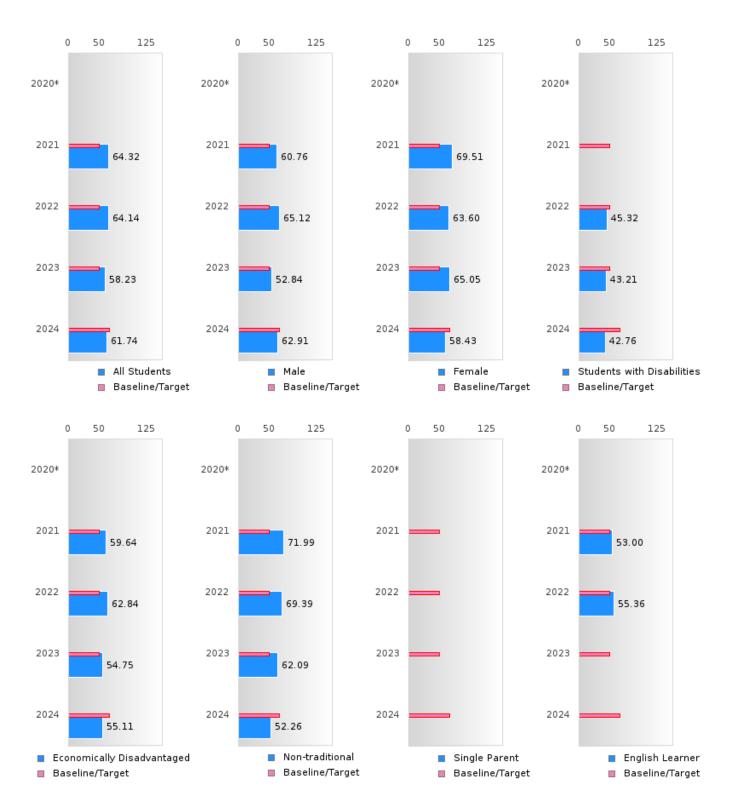

#### BUFFALO ISLAND CENTRAL SCHOOL DISTRICT

#### ACADEMIC PROFICIENCY SCORE TABLE BY SUBJECT AND SPECIAL POPULATION

|                                  |             | 2020*      |              |                 | 2021         |        |                 | 2022   |        |                  | 2023 |        |                   | 2024 |        |
|----------------------------------|-------------|------------|--------------|-----------------|--------------|--------|-----------------|--------|--------|------------------|------|--------|-------------------|------|--------|
|                                  | Score       | N          | Base<br>line | Score           | N            | Target | Score           | N      | Target | Score            | N    | Target | Score             | N    | Target |
|                                  |             |            |              |                 | REA          | DING L | ANGUA           | GE AR' | TS     |                  |      |        |                   |      |        |
| All Students                     |             |            | 53.03        | 64.32           | 89           | 48.45  | 64.14           | 92     | 48.7   | 58.23            | 79   | 48.95  | 61.74             | 83   | 65.39  |
| Male                             |             |            | 53.03        | 60.76           | 53           | 48.45  | 65.12           | 51     | 48.7   | 52.84            | 45   | 48.95  | 62.91             | 49   | 65.39  |
| Female                           |             |            | 53.03        | 69.51           | 36           | 48.45  | 63.60           | 41     | 48.7   | 65.05            | 34   | 48.95  | 58.43             | 34   | 65.39  |
| Students with                    |             |            | 53.03        | N < 10          | < 10         | 48.45  | 45.32           | 12     | 48.7   | 43.21            | 12   | 48.95  | 42.76             | 14   | 65.39  |
| Disabilities                     |             |            |              |                 |              |        |                 |        |        |                  |      |        |                   |      |        |
| Economically                     |             |            | 53.03        | 59.64           | 56           | 48.45  | 62.84           | 53     | 48.7   | 54.75            | 43   | 48.95  | 55.11             | 45   | 65.39  |
| Disadvantaged                    |             |            |              |                 |              |        |                 |        |        |                  |      |        |                   |      |        |
| Non-traditional                  |             |            | 53.03        | 71.99           | 30           | 48.45  | 69.39           | 37     | 48.7   | 62.09            | 25   | 48.95  | 52.26             | 20   | 65.39  |
| Single Parent                    |             |            | 53.03        | N < 10          | < 10         | 48.45  | N < 10          | < 10   | 48.7   | N < 10           | < 10 | 48.95  | N < 10            | < 10 | 65.39  |
| English Learner                  |             |            | 53.03        | 53.00           | 16           | 48.45  | 55.36           | 12     | 48.7   | N < 10           | < 10 | 48.95  | N < 10            | < 10 | 65.39  |
| Homeless                         |             |            | 53.03        | N < 10          | < 10         | 48.45  | N < 10          | < 10   | 48.7   | N < 10           | < 10 | 48.95  | N < 10            | < 10 | 65.39  |
| Foster Care                      |             |            | 53.03        | N < 10          | < 10         | 48.45  | N < 10          | < 10   | 48.7   | N < 10           | < 10 | 48.95  | N < 10            | < 10 | 65.39  |
| Military                         |             |            | 53.03        | N < 10          | < 10         | 48.45  | N < 10          | < 10   | 48.7   | N < 10           | < 10 | 48.95  | N < 10            | < 10 | 65.39  |
| Dependent                        |             |            |              |                 |              |        |                 |        |        |                  |      |        |                   |      |        |
| Migrant                          |             |            | 53.03        | 53.00           | 16           | 48.45  | 59.03           | 15     | 48.7   | 64.82            | 10   | 48.95  | N < 10            | < 10 | 65.39  |
|                                  |             |            |              |                 |              | MAT    | HEMAT           | ICS    |        |                  |      |        |                   |      |        |
| All Students                     |             |            | 46.7         | 52.88           | 89           | 42.27  | 52.80           | 92     | 42.52  | 51.14            | 79   | 42.77  | 56.49             | 83   | 58.59  |
| Male                             |             |            | 46.7         | 54.27           | 53           | 42.27  | 54.99           | 51     | 42.52  | 50.01            | 45   | 42.77  | 57.99             | 49   | 58.59  |
| Female                           |             |            | 46.7         | 51.00           | 36           | 42.27  | 50.02           | 41     | 42.52  | 52.52            | 34   | 42.77  | 52.84             | 34   | 58.59  |
| Students with                    |             |            | 46.7         | N < 10          | < 10         | 42.27  | 42.36           | 12     | 42.52  | 45.38            | 12   | 42.77  | 46.95             | 14   | 58.59  |
| Disabilities                     |             |            | =            |                 |              |        |                 |        |        |                  |      |        |                   |      |        |
| Economically                     |             |            | 46.7         | 49.69           | 56           | 42.27  | 51.63           | 53     | 42.52  | 46.85            | 43   | 42.77  | 50.85             | 45   | 58.59  |
| Disadvantaged                    |             |            |              |                 |              |        |                 |        |        |                  |      |        |                   |      |        |
| Non-traditional                  |             |            | 46.7         | 58.59           | 30           | 42.27  | 57.19           | 37     | 42.52  | 59.25            | 25   | 42.77  | 51.99             | 20   | 58.59  |
| Single Parent                    |             |            | 46.7         | N < 10          | < 10         | 42.27  | N < 10          | < 10   | 42.52  | N < 10           | < 10 | 42.77  | N < 10            | < 10 | 58.59  |
| English Learner                  |             |            | 46.7         | 47.11           | 16           | 42.27  | 49.71           | 12     | 42.52  | N < 10           | < 10 | 42.77  | N < 10            | < 10 | 58.59  |
| Homeless                         |             |            | 46.7         | N < 10          | < 10         | 42.27  | N < 10          | < 10   | 42.52  | N < 10           | < 10 | 42.77  | N < 10            | < 10 | 58.59  |
| Foster Care                      |             |            | 46.7         | N < 10          | < 10         | 42.27  | N < 10          | < 10   | 42.52  | N < 10           | < 10 | 42.77  | N < 10            | < 10 | 58.59  |
| Military                         |             |            | 46.7         | N < 10          | < 10         | 42.27  | N < 10          | < 10   | 42.52  | N < 10           | < 10 | 42.77  | N < 10            | < 10 | 58.59  |
| Dependent                        |             |            |              |                 |              |        |                 |        |        |                  |      |        |                   |      |        |
| Migrant                          |             |            | 46.7         | 46.06           | 16           | 42.27  | 41.61           | 15     | 42.52  | 44.75            | 10   | 42.77  | N < 10            | < 10 | 58.59  |
| A 11. 0                          |             |            | EC 5:        | 60.1=           | 6.0          |        | CIENCE          | 6.2    | 10.5   | 60.00            | 50   | 40.5   |                   | 0.7  |        |
| All Students                     |             |            | 53.51        | 60.17           | 89           | 48.4   | 61.36           | 92     | 48.65  | 60.20            | 79   | 48.9   | 59.06             | 83   | 66.31  |
| Male                             |             |            | 53.51        | 60.46           | 53           | 48.4   | 62.58           | 51     | 48.65  | 58.48            | 45   | 48.9   | 61.82             | 49   | 66.31  |
| Female                           |             |            | 53.51        | 59.93           | 36           | 48.4   | 59.78           | 41     | 48.65  | 62.34            | 34   | 48.9   | 53.46             | 34   | 66.31  |
| Students with Disabilities       |             |            | 53.51        | N < 10          | < 10         | 48.4   | 35.95           | 12     | 48.65  | 41.37            | 12   | 48.9   | 42.82             | 14   | 66.31  |
| Economically                     |             |            | 53.51        | 52.42           | 56           | 48.4   | 57.19           | 53     | 48.65  | 55.18            | 43   | 48.9   | 51.94             | 45   | 66.31  |
| Disadvantaged                    |             |            | 33.31        | 32.42           | 50           | 40.4   | 37.19           | 33     | 40.03  | 33.10            | 43   | 40.9   | 51.9 <del>4</del> | 43   | 00.31  |
| Non-traditional                  |             |            | 53.51        | 64.35           | 30           | 48.4   | 68.25           | 37     | 48.65  | 58.08            | 25   | 48.9   | 52.44             | 20   | 66.31  |
|                                  |             |            | 53.51        | 04.33<br>N < 10 | < 10         | 48.4   | 08.25<br>N < 10 | < 10   | 48.65  | N < 10           | < 10 | 48.9   | N < 10            | < 10 | 66.31  |
| Single Parent<br>English Learner |             |            | 53.51        | N < 10<br>47.37 | 16           | 48.4   | N < 10<br>39.93 | 12     | 48.65  | N < 10<br>N < 10 | < 10 | 48.9   | N < 10<br>N < 10  | < 10 | 66.31  |
| Homeless                         |             |            |              | _               |              | 48.4   | N < 10          |        |        | N < 10           |      |        |                   | < 10 |        |
|                                  |             |            |              | N < 10          | < 10<br>< 10 | 48.4   |                 | < 10   |        |                  | < 10 | 48.9   | N < 10<br>N < 10  |      | 66.31  |
| Foster Care                      |             |            |              | N < 10          |              |        | N < 10          | < 10   | 48.65  | N < 10           | < 10 | 48.9   |                   | < 10 | 66.31  |
| Military Dependent               |             |            | 33.31        | N < 10          | < 10         | 48.4   | N < 10          | < 10   | 48.03  | N < 10           | < 10 | 48.9   | N < 10            | < 10 | 66.31  |
| Migrant                          |             |            | 53.51        | 43.72           | 16           | 48.4   | 48.57           | 15     | 48.65  | 54.20            | 10   | 48.9   | N < 10            | < 10 | 66.31  |
| N: Number of Concer              | trotore wit | h Test Sec |              |                 |              | .5.1   | 10107           |        | .0.05  | 220              |      | .5.7   | -, 110            | - 10 | 00.01  |

N: Number of Concentrators with Test Scores Included in the Score.

<sup>\*</sup>State-required academic achievement tests were waived in 2020 due to COVID19.