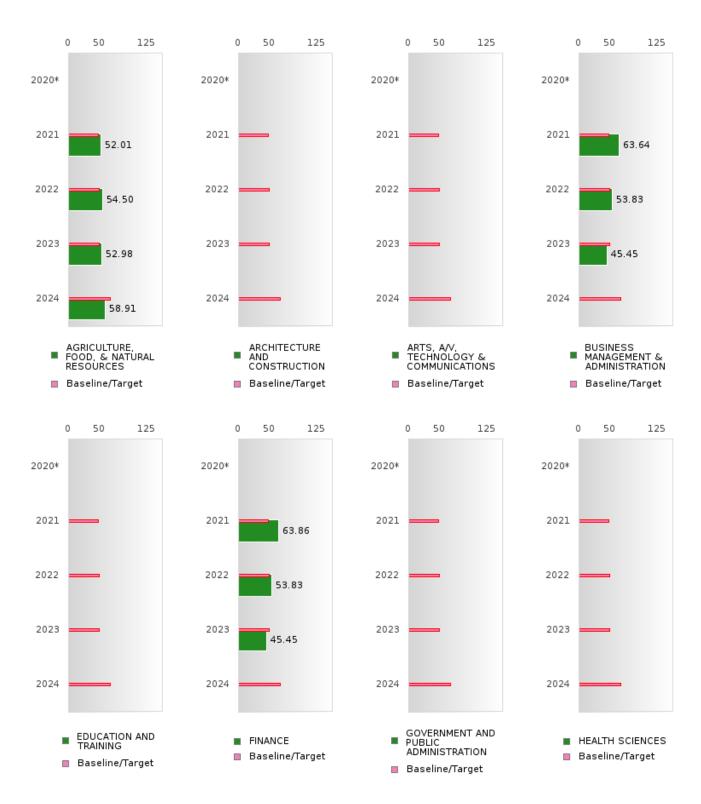

#### ACADEMIC PROFICIENCY SCORE TABLE BY READING LANGUAGE ARTS AND CLUSTER

|                         | 2020* |   |       | 2021   |             | 2022   |        |            | 2023   |        |      | 2024   |        |      |        |
|-------------------------|-------|---|-------|--------|-------------|--------|--------|------------|--------|--------|------|--------|--------|------|--------|
|                         | Score | N | Base  | Score  | N           | Target | Score  | N          | Target | Score  | N    | Target | Score  | N    | Target |
|                         |       |   | line  |        |             |        |        |            |        |        |      |        |        |      |        |
| A CIDICILII TILID       |       |   | 52.02 | (0.60  |             |        | ANGUA  |            |        | 54.00  | 16   | 40.05  | (2.02  |      | (5.20  |
| AGRICULTUR              |       |   | 53.03 | 60.60  | 39          | 48.45  | 66.51  | 46         | 48.7   | 54.80  | 46   | 48.95  | 63.03  | 57   | 65.39  |
| E, FOOD, &<br>NATURAL   |       |   |       |        |             |        |        |            |        |        |      |        |        |      |        |
| RESOURCES               |       |   |       |        |             |        |        |            |        |        |      |        |        |      |        |
| ARCHITECTU              |       |   | 53.03 | N < 10 | < 10        | 48.45  | N < 10 | < 10       | 48.7   | N < 10 | < 10 | 48.95  | N < 10 | < 10 | 65.39  |
| RE AND CONS             |       |   | 33.03 | 11 10  | <b>\ 10</b> | 10.15  | 11 10  | <b>V10</b> | 10.7   | 11 10  | V 10 | 10.75  | 11 10  | V 10 | 03.37  |
| TRUCTION                |       |   |       |        |             |        |        |            |        |        |      |        |        |      |        |
| ARTS, A/V,              |       |   | 53.03 | N < 10 | < 10        | 48.45  | N < 10 | < 10       | 48.7   | N < 10 | < 10 | 48.95  | N < 10 | < 10 | 65.39  |
| TECHNOLOGY              |       |   |       |        |             |        |        |            |        |        |      |        |        |      |        |
| & COMMUNIC              |       |   |       |        |             |        |        |            |        |        |      |        |        |      |        |
| ATIONS                  |       |   |       |        |             |        |        |            |        |        |      |        |        |      |        |
| BUSINESS MA             |       |   | 53.03 | 82.27  | 16          | 48.45  | 63.15  | 12         | 48.7   | 54.55  | 11   | 48.95  | N < 10 | < 10 | 65.39  |
| NAGEMENT &              |       |   |       |        |             |        |        |            |        |        |      |        |        |      |        |
| ADMINISTRAT             |       |   |       |        |             |        |        |            |        |        |      |        |        |      |        |
| ION                     |       |   |       |        |             |        |        |            |        |        |      |        |        |      |        |
| EDUCATION               |       |   | 53.03 | N < 10 | < 10        | 48.45  | N < 10 | < 10       | 48.7   | N < 10 | < 10 | 48.95  | N < 10 | < 10 | 65.39  |
| AND                     |       |   |       |        |             |        |        |            |        |        |      |        |        |      |        |
| TRAINING                |       |   |       |        |             |        |        |            |        |        |      |        |        |      |        |
| FINANCE                 |       |   | 53.03 | 84.73  | 14          | 48.45  | 63.15  | 12         | 48.7   | 54.55  | 11   |        | N < 10 | < 10 | 65.39  |
| GOVERNMEN               |       |   | 53.03 | N < 10 | < 10        | 48.45  | N < 10 | < 10       | 48.7   | N < 10 | < 10 | 48.95  | N < 10 | < 10 | 65.39  |
| T AND PUBLIC            |       |   |       |        |             |        |        |            |        |        |      |        |        |      |        |
| ADMINISTRAT             |       |   |       |        |             |        |        |            |        |        |      |        |        |      |        |
| ION                     |       |   | 52.02 | NT 10  | 10          | 40.45  | NT 10  | 10         | 40.7   | NT 10  | 10   | 10.05  | NT 10  | 10   | 65.20  |
| HEALTH                  |       |   | 53.03 | N < 10 | < 10        | 48.45  | N < 10 | < 10       | 48.7   | N < 10 | < 10 | 48.95  | N < 10 | < 10 | 65.39  |
| SCIENCES<br>HOSPITALITY |       |   | 53.03 | 68.37  | 24          | 48.45  | 60.02  | 25         | 48.7   | 50.00  | 14   | 48.95  | 54.48  | 12   | 65.39  |
| & TOURISM               |       |   | 33.03 | 06.57  | 24          | 46.43  | 00.02  | 23         | 40.7   | 30.00  | 14   | 40.93  | 34.46  | 12   | 03.39  |
| HUMAN                   |       |   | 53.03 | 59.39  | 30          | 48.45  | 57.99  | 32         | 48.7   | 57.34  | 26   | 48.95  | 51.25  | 29   | 65.39  |
| SERVICES                |       |   | 33.03 | 37.37  | 50          | 10.73  | 31.77  | 32         | 10.7   | 57.54  | 20   | 10.73  | 31.23  | 2)   | 03.37  |
| INFORMATIO              |       |   | 53.03 | 82.20  | 22          | 48.45  | 72.47  | 20         | 48.7   | N < 10 | < 10 | 48.95  | N < 10 | < 10 | 65.39  |
| N                       |       |   | 22.03 | 02.20  |             | .0.13  | ,      | _0         | .5.7   |        | , 10 | .0.75  | 10     | , 10 | 00.07  |
| TECHNOLOGY              |       |   |       |        |             |        |        |            |        |        |      |        |        |      |        |
| LAW, PUBLIC             |       |   | 53.03 | N < 10 | < 10        | 48.45  | N < 10 | < 10       | 48.7   | N < 10 | < 10 | 48.95  | N < 10 | < 10 | 65.39  |
| SAFETY,                 |       |   |       |        |             |        |        |            |        |        |      |        |        |      |        |
| CORRECTION              |       |   |       |        |             |        |        |            |        |        |      |        |        |      |        |
| S, AND                  |       |   |       |        |             |        |        |            |        |        |      |        |        |      |        |
| SECURITY                |       |   |       |        |             |        |        |            |        |        |      |        |        |      |        |
| MANUFACTU               |       |   | 53.03 | N < 10 | < 10        | 48.45  | N < 10 | < 10       | 48.7   | N < 10 | < 10 | 48.95  | N < 10 | < 10 | 65.39  |
| RING                    |       |   |       |        |             |        |        |            |        |        |      |        |        |      |        |
| MARKETING               |       |   |       | N < 10 | < 10        |        | N < 10 | < 10       | 48.7   | N < 10 | < 10 |        | N < 10 |      | 65.39  |
| STEM                    |       |   |       | N < 10 | < 10        |        | N < 10 | < 10       | 48.7   | N < 10 | < 10 |        | N < 10 |      | 65.39  |
| TRANSPORTA              |       |   | 53.03 | 84.73  | 14          | 48.45  | 58.98  | 14         | 48.7   | 46.15  | 13   | 48.95  | N < 10 | < 10 | 65.39  |
| TION, DISTRIB           |       |   |       |        |             |        |        |            |        |        |      |        |        |      |        |
| UTION, &                |       |   |       |        |             |        |        |            |        |        |      |        |        |      |        |
| LOGISTICS               |       |   |       |        |             |        |        |            |        |        |      |        |        |      |        |

N: Number of Concentrators with Test Scores Included in the Score

<sup>\*</sup>State-required academic achievement tests were waived in 2020 due to COVID19.