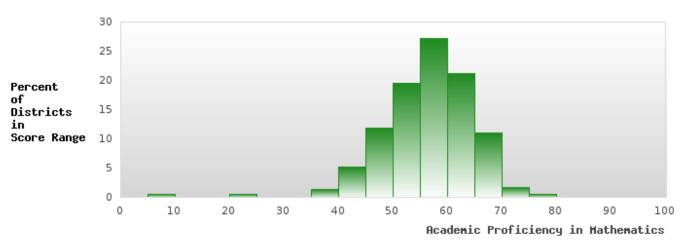

### DISTRIBUTION OF DISTRICT SCORES FOR ACADEMIC PROFICIENCY IN MATHEMATICS

<sup>\*</sup>State-required academic achievement tests were waived in 2020 due to COVID19.

#### ACADEMIC PROFICIENCY SCORE IN MATHEMATICS

| YEAR  | SCORE | BASELINE/<br>TARGET | N  |
|-------|-------|---------------------|----|
|       |       | TARGET              |    |
| 2020* |       | 46.7                |    |
| 2021  | 52.88 | 42.27               | 89 |
| 2022  | 52.80 | 42.52               | 92 |
| 2023  | 51.14 | 42.77               | 79 |
| 2024  | 56.49 | 58.59               | 83 |