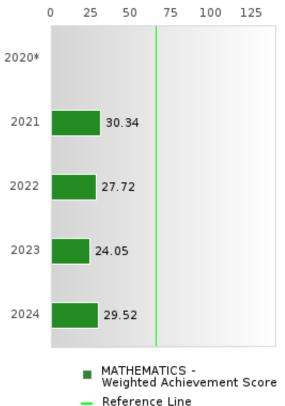

#### ACADEMIC PROFICIENCY SCORE IN MATHEMATICS

| YEAR  | SCORE | BASELINE/<br>TARGET | N  |
|-------|-------|---------------------|----|
|       |       | TARGET              |    |
| 2020* |       | 46.7                |    |
| 2021  | 52.88 | 42.27               | 89 |
| 2022  | 52.80 | 42.52               | 92 |
| 2023  | 51.14 | 42.77               | 79 |
| 2024  | 56.49 | 58.59               | 83 |

N: Number of Concentrators with Test Scores Included in the Score