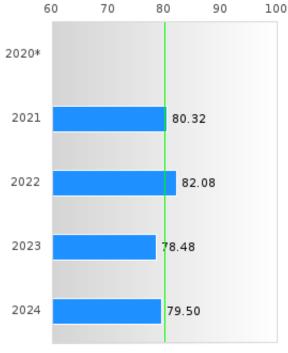

#### ACADEMIC PROFICIENCY SCORE IN READING LANGUAGE ARTS

| YEAR  | SCORE | BASELINE/<br>TARGET | N  |
|-------|-------|---------------------|----|
| 2020* |       | 53.03               |    |
| 2021  | 64.32 | 48.45               | 89 |
| 2022  | 64.14 | 48.7                | 92 |
| 2023  | 58.23 | 48.95               | 79 |
| 2024  | 61.74 | 65.39               | 83 |

N: Number of Concentrators with Test Scores Included in the Score