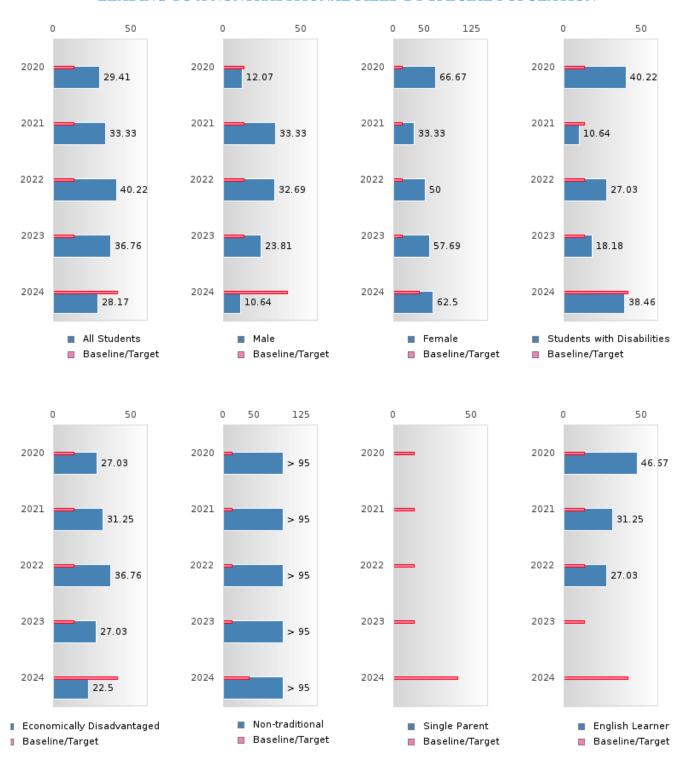

### PERFORMANCE MEASURE SCORES FOR CONCENTRATORS ONLY

| PERFORMANCE       |       | DIS   | TRICT SCO | DRE   |       | STATE SCORE |       |       |       |       |  |  |
|-------------------|-------|-------|-----------|-------|-------|-------------|-------|-------|-------|-------|--|--|
| MEASURES          | 2020  | 2021  | 2022      | 2023  | 2024  | 2020        | 2021  | 2022  | 2023  | 2024  |  |  |
| 3S1: POST-PROGRAM |       | 82.93 | 90.91     | 85.19 | 85.71 |             | 81.92 | 81.38 | 82.78 | 76.72 |  |  |
| PLACEMENT         |       |       |           |       |       |             |       |       |       |       |  |  |
|                   |       |       |           |       |       |             |       |       |       |       |  |  |
| 4S1: NON-         | 29.41 | 33.33 | 40.22     | 36.76 | 28.17 | 31.34       | 30.03 | 43.00 | 39.14 | 38.38 |  |  |
| TRADITIONAL       |       |       |           |       |       |             |       |       |       |       |  |  |
| PROGRAM           |       |       |           |       |       |             |       |       |       |       |  |  |
| CONCENTRATION     |       |       |           |       |       |             |       |       |       |       |  |  |
| 5S1: INDUSTRY     |       | 6.25  | 20.00     | 74.19 | > 95  |             | 14.46 | 47.36 | 55.22 | 62.03 |  |  |
| CERTIFICATIONS    |       |       |           |       |       |             |       |       |       |       |  |  |
|                   |       |       |           |       |       |             |       |       |       |       |  |  |