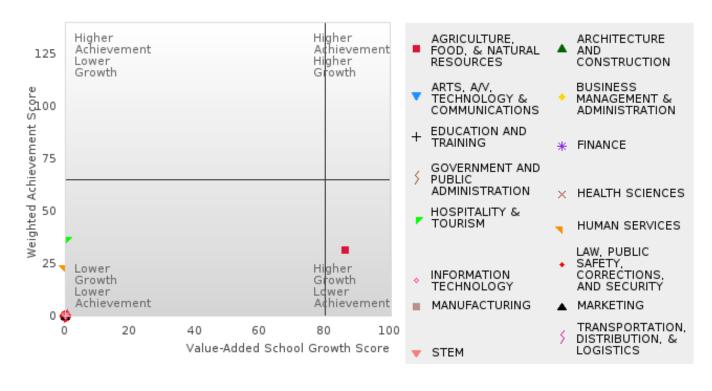

#### FIVE-YEAR EXTENDED ADJUSTED GRADUATION RATE BY CLUSTER

|                                                            |        | 2020 |        |        | 2021 |        |         | 2022 |          |        | 2023 |        |        | 2024 |        |
|------------------------------------------------------------|--------|------|--------|--------|------|--------|---------|------|----------|--------|------|--------|--------|------|--------|
|                                                            | Score  | N    | Target | Score  | N    | Target | Score   | N    | Target   | Score  | N    | Target | Score  | N    | Target |
|                                                            |        |      |        |        |      |        | STED CO |      | <u> </u> | UATION |      |        |        |      |        |
| AGRICULTUR<br>E, FOOD, &<br>NATURAL<br>RESOURCES           | 94.00  | RV   | 90.4   | > 95   | RV   | 90.4   | 93.00   | RV   | 90.4     | 87.00  | RV   | 90.4   | 85.00  | RV   | 97     |
| ARCHITECTU<br>RE AND CONS<br>TRUCTION                      | N < 10 | < 10 | 90.4   | N < 10 | < 10 | 90.4   | N < 10  | < 10 | 90.4     |        |      | 90.4   |        |      | 97     |
| ARTS, A/V,<br>TECHNOLOGY<br>& COMMUNIC<br>ATIONS           |        |      | 90.4   | N < 10 | < 10 | 90.4   |         |      | 90.4     |        |      | 90.4   |        |      | 97     |
| BUSINESS MA<br>NAGEMENT &<br>ADMINISTRAT<br>ION            |        | < 10 | 90.4   | > 95   | RV   |        | N < 10  | < 10 | 90.4     |        |      | 90.4   | N < 10 | < 10 | 97     |
| EDUCATION<br>AND<br>TRAINING                               |        |      | 90.4   |        |      | 90.4   |         |      | 90.4     |        |      | 90.4   |        |      | 97     |
| FINANCE                                                    | > 95   | RV   | 90.4   | 95.00  | RV   | 90.4   | N < 10  | < 10 | 90.4     |        |      | 90.4   | N < 10 | < 10 | 97     |
| GOVERNMEN<br>T AND PUBLIC<br>ADMINISTRAT<br>ION            |        |      | 90.4   |        |      | 90.4   |         |      | 90.4     |        |      | 90.4   |        |      | 97     |
| HEALTH<br>SCIENCES                                         | N < 10 | < 10 | 90.4   |        |      | 90.4   |         |      | 90.4     |        |      | 90.4   |        |      | 97     |
| HOSPITALITY & TOURISM                                      | N < 10 | < 10 | 90.4   | > 95   | RV   | 90.4   | N < 10  | < 10 | 90.4     | N < 10 | < 10 | 90.4   | 92.00  | RV   | 97     |
| HUMAN<br>SERVICES                                          | > 95   | RV   | 90.4   | N < 10 | < 10 | 90.4   | > 95    | RV   | 90.4     | > 95   | RV   | 90.4   | N < 10 | < 10 | 97     |
| N<br>TECHNOLOGY                                            | N < 10 | < 10 | 90.4   | > 95   | RV   | 90.4   | N < 10  | < 10 | 90.4     | N < 10 | < 10 | 90.4   | N < 10 | < 10 | 97     |
| LAW, PUBLIC<br>SAFETY,<br>CORRECTION<br>S, AND<br>SECURITY |        |      | 90.4   |        |      | 90.4   |         |      | 90.4     |        |      | 90.4   |        |      | 97     |
| MANUFACTU<br>RING                                          |        |      | 90.4   |        |      | 90.4   |         |      | 90.4     |        |      |        | N < 10 | < 10 | 97     |
|                                                            | N < 10 | < 10 | 90.4   | > 95   | RV   | 90.4   | N < 10  | < 10 | 90.4     |        |      | 90.4   | N < 10 | < 10 | 97     |
| STEM                                                       |        |      | 90.4   |        |      | 90.4   |         |      | 90.4     |        |      | 90.4   |        |      | 97     |
| TRANSPORTA<br>TION, DISTRIB<br>UTION, &<br>LOGISTICS       |        |      | 90.4   | > 95   | RV   | 90.4   | N < 10  | < 10 | 90.4     |        |      | 90.4   | > 95   | RV   | 97     |