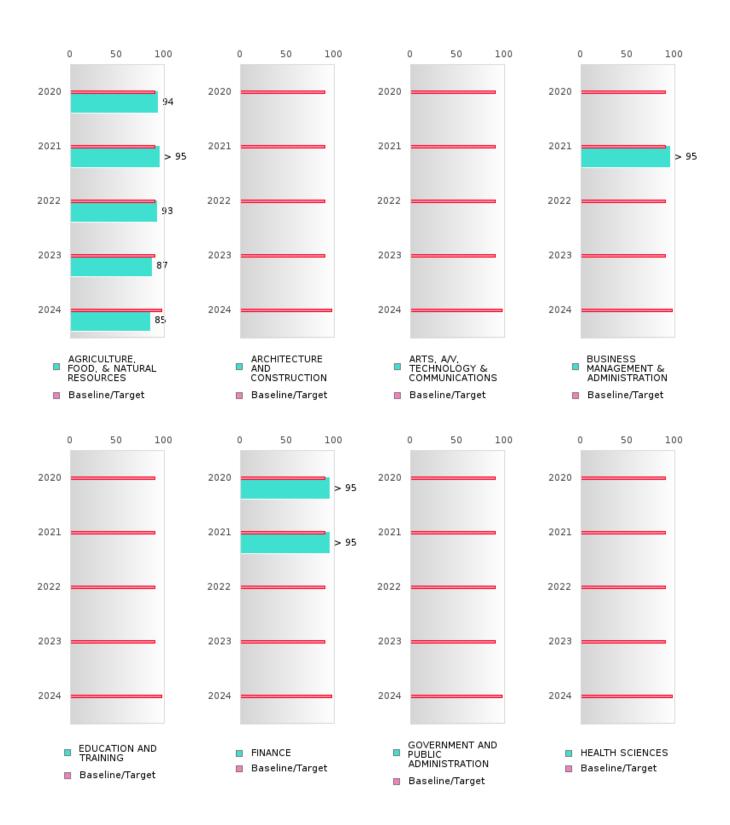

#### FIVE-YEAR EXTENDED ADJUSTED GRADUATION RATE BY CLUSTER

|                                                            |        | 2020 |        |        | 2021 |        |         | 2022 |          |        | 2023 |        |        | 2024 |        |
|------------------------------------------------------------|--------|------|--------|--------|------|--------|---------|------|----------|--------|------|--------|--------|------|--------|
|                                                            | Score  | N    | Target | Score  | N    | Target | Score   | N    | Target   | Score  | N    | Target | Score  | N    | Target |
|                                                            |        |      |        |        |      |        | STED CO |      | <u> </u> | UATION |      |        |        |      |        |
| AGRICULTUR<br>E, FOOD, &<br>NATURAL<br>RESOURCES           | 94.00  | RV   | 90.4   | > 95   | RV   | 90.4   | 93.00   | RV   | 90.4     | 87.00  | RV   | 90.4   | 85.00  | RV   | 97     |
| ARCHITECTU<br>RE AND CONS<br>TRUCTION                      | N < 10 | < 10 | 90.4   | N < 10 | < 10 | 90.4   | N < 10  | < 10 | 90.4     |        |      | 90.4   |        |      | 97     |
| ARTS, A/V,<br>TECHNOLOGY<br>& COMMUNIC<br>ATIONS           |        |      | 90.4   | N < 10 | < 10 | 90.4   |         |      | 90.4     |        |      | 90.4   |        |      | 97     |
| BUSINESS MA<br>NAGEMENT &<br>ADMINISTRAT<br>ION            |        | < 10 | 90.4   | > 95   | RV   |        | N < 10  | < 10 | 90.4     |        |      | 90.4   | N < 10 | < 10 | 97     |
| EDUCATION<br>AND<br>TRAINING                               |        |      | 90.4   |        |      | 90.4   |         |      | 90.4     |        |      | 90.4   |        |      | 97     |
| FINANCE                                                    | > 95   | RV   | 90.4   | 95.00  | RV   | 90.4   | N < 10  | < 10 | 90.4     |        |      | 90.4   | N < 10 | < 10 | 97     |
| GOVERNMEN<br>T AND PUBLIC<br>ADMINISTRAT<br>ION            |        |      | 90.4   |        |      | 90.4   |         |      | 90.4     |        |      | 90.4   |        |      | 97     |
| HEALTH<br>SCIENCES                                         | N < 10 | < 10 | 90.4   |        |      | 90.4   |         |      | 90.4     |        |      | 90.4   |        |      | 97     |
| HOSPITALITY & TOURISM                                      | N < 10 | < 10 | 90.4   | > 95   | RV   | 90.4   | N < 10  | < 10 | 90.4     | N < 10 | < 10 | 90.4   | 92.00  | RV   | 97     |
| HUMAN<br>SERVICES                                          | > 95   | RV   | 90.4   | N < 10 | < 10 | 90.4   | > 95    | RV   | 90.4     | > 95   | RV   | 90.4   | N < 10 | < 10 | 97     |
| N<br>TECHNOLOGY                                            | N < 10 | < 10 | 90.4   | > 95   | RV   | 90.4   | N < 10  | < 10 | 90.4     | N < 10 | < 10 | 90.4   | N < 10 | < 10 | 97     |
| LAW, PUBLIC<br>SAFETY,<br>CORRECTION<br>S, AND<br>SECURITY |        |      | 90.4   |        |      | 90.4   |         |      | 90.4     |        |      | 90.4   |        |      | 97     |
| MANUFACTU<br>RING                                          |        |      | 90.4   |        |      | 90.4   |         |      | 90.4     |        |      |        | N < 10 | < 10 | 97     |
|                                                            | N < 10 | < 10 | 90.4   | > 95   | RV   | 90.4   | N < 10  | < 10 | 90.4     |        |      | 90.4   | N < 10 | < 10 | 97     |
| STEM                                                       |        |      | 90.4   |        |      | 90.4   |         |      | 90.4     |        |      | 90.4   |        |      | 97     |
| TRANSPORTA<br>TION, DISTRIB<br>UTION, &<br>LOGISTICS       |        |      | 90.4   | > 95   | RV   | 90.4   | N < 10  | < 10 | 90.4     |        |      | 90.4   | > 95   | RV   | 97     |