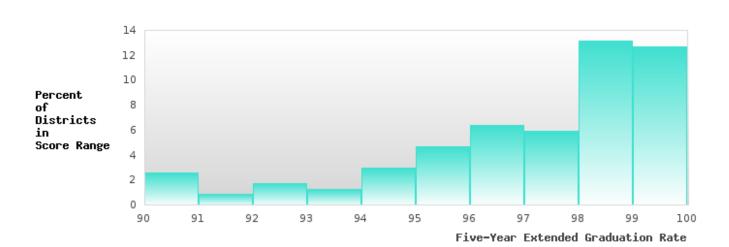

### DISTRIBUTION OF DISTRICT FOUR-YEAR ADJUSTED COHORT GRADUATION RATES

### CONSORTIUM FIVE-YEAR EXTENDED ADJUSTED COHORT GRADUATION RATE

| YEAR | SCORE | BASELINE/<br>TARGET | N  |
|------|-------|---------------------|----|
| 2020 | > 95  | 90.4                | RV |
| 2021 | > 95  | 90.4                | RV |
| 2022 | > 95  | 90.4                | RV |
| 2023 | 89.66 | 90.4                | RV |
| 2024 | 90.00 | 97                  | RV |

### DISTRIBUTION OF DISTRICT FIVE-YEAR EXTENDED ADJUSTED COHORT GRADUATION RATES