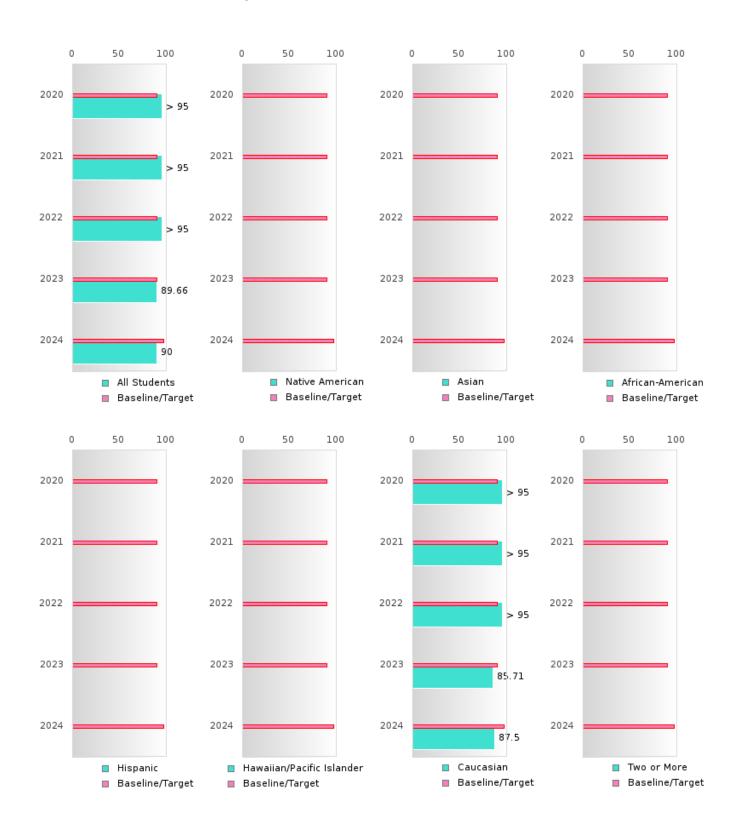

#### FOUR-YEAR ADJUSTED COHORT GRADUATION RATE BY RACE/ETHNICITY

#### FIVE-YEAR EXTENDED ADJUSTED COHORT GRADUATION RATE BY RACE/ETHNICITY

#### **GRADUATION RATE BY RACE/ETHNICITY**

|                  |        | 2020 |        |        | 2021  |        |         | 2022  |        |        | 2023 |        |        | 2024 |        |
|------------------|--------|------|--------|--------|-------|--------|---------|-------|--------|--------|------|--------|--------|------|--------|
|                  | Score  | N    | Target | Score  | N     | Target | Score   | N     | Target | Score  | N    | Target | Score  | N    | Target |
|                  |        |      | FO     | UR-YEA | R ADJ | USTED  | COHOR'  | ΓGRAI | DUATIO | N RATE | Ξ    |        |        |      |        |
| All Students     | > 95   | RV   | 87.18  | > 95   | RV    | 87.18  | 86.67   | RV    | 87.18  | 90.00  | RV   | 87.18  | > 95   | RV   | 96.91  |
| Native American  |        |      | 87.18  |        |       | 87.18  |         |       | 87.18  |        |      | 87.18  |        |      | 96.91  |
| Asian            |        |      | 87.18  |        |       | 87.18  |         |       | 87.18  |        |      | 87.18  |        |      | 96.91  |
| African-         |        |      | 87.18  |        |       | 87.18  |         |       | 87.18  |        |      | 87.18  |        |      | 96.91  |
| American         |        |      |        |        |       |        |         |       |        |        |      |        |        |      |        |
| Hispanic         | N < 10 | < 10 | 87.18  | N < 10 | < 10  | 87.18  | N < 10  | < 10  | 87.18  | N < 10 | < 10 | 87.18  | N < 10 | < 10 | 96.91  |
| Hawaiian/Pacific |        |      | 87.18  |        |       | 87.18  |         |       | 87.18  |        |      | 87.18  |        |      | 96.91  |
| Islander         |        |      |        |        |       |        |         |       |        |        |      |        |        |      |        |
| Caucasian        | > 95   | RV   | 87.18  | > 95   | RV    | 87.18  | 86.36   | RV    | 87.18  | 87.50  | RV   | 87.18  | > 95   | RV   | 96.91  |
| Two or More      |        |      | 87.18  |        |       | 87.18  |         |       | 87.18  | N < 10 | < 10 | 87.18  | N < 10 | < 10 | 96.91  |
|                  |        | F    | IVE-YE | AR EXT | ENDEI | ADJU:  | STED CO | DHORT | GRAD   | JATION | RATE |        |        |      |        |
| All Students     | > 95   | RV   | 90.4   | > 95   | RV    | 90.4   | > 95    | RV    | 90.4   | 89.66  | RV   | 90.4   | 90.00  | RV   | 97     |
| Native American  |        |      | 90.4   |        |       | 90.4   |         |       | 90.4   |        |      | 90.4   |        |      | 97     |
| Asian            |        |      | 90.4   |        |       | 90.4   |         |       | 90.4   |        |      | 90.4   |        |      | 97     |
| African-         |        |      | 90.4   |        |       | 90.4   |         |       | 90.4   |        |      | 90.4   |        |      | 97     |
| American         |        |      |        |        |       |        |         |       |        |        |      |        |        |      |        |
| Hispanic         | N < 10 | < 10 | 90.4   | N < 10 | < 10  | 90.4   | N < 10  | < 10  | 90.4   | N < 10 | < 10 | 90.4   | N < 10 | < 10 | 97     |
| Hawaiian/Pacific |        |      | 90.4   |        |       | 90.4   |         |       | 90.4   |        |      | 90.4   |        |      | 97     |
| Islander         |        |      |        |        |       |        |         |       |        |        |      |        |        |      |        |
| Caucasian        | > 95   | RV   | 90.4   | > 95   | RV    | 90.4   | > 95    | RV    | 90.4   | 85.71  | RV   | 90.4   | 87.50  | RV   | 97     |
| Two or More      | N < 10 | < 10 | 90.4   |        |       | 90.4   |         |       | 90.4   |        |      | 90.4   | N < 10 | < 10 | 97     |