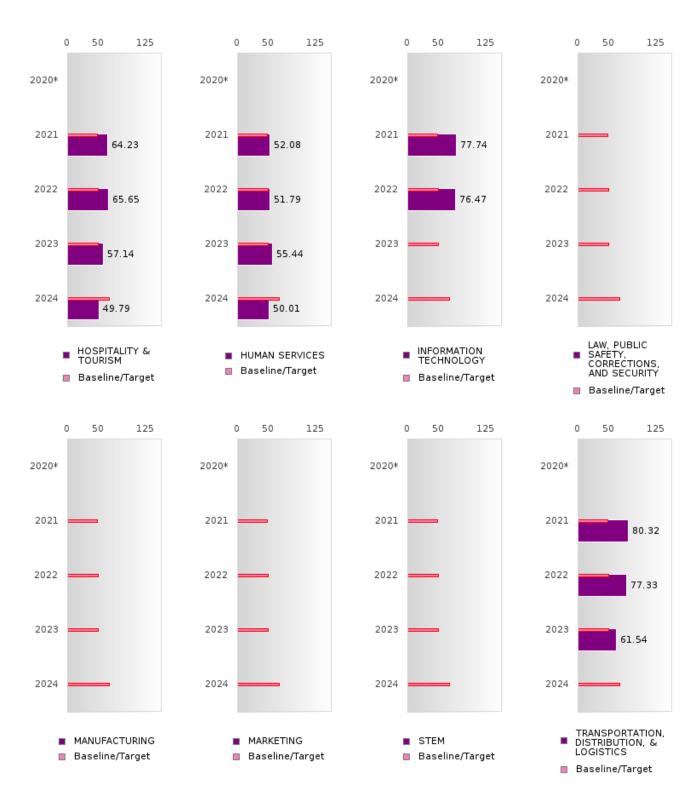

#### ACADEMIC PROFICIENCY SCORE IN SCIENCE BY CLUSTER

<sup>\*</sup>State-required academic achievement tests were waived in 2020 due to COVID19.

#### BUFFALO ISLAND CENTRAL SCHOOL DISTRICT