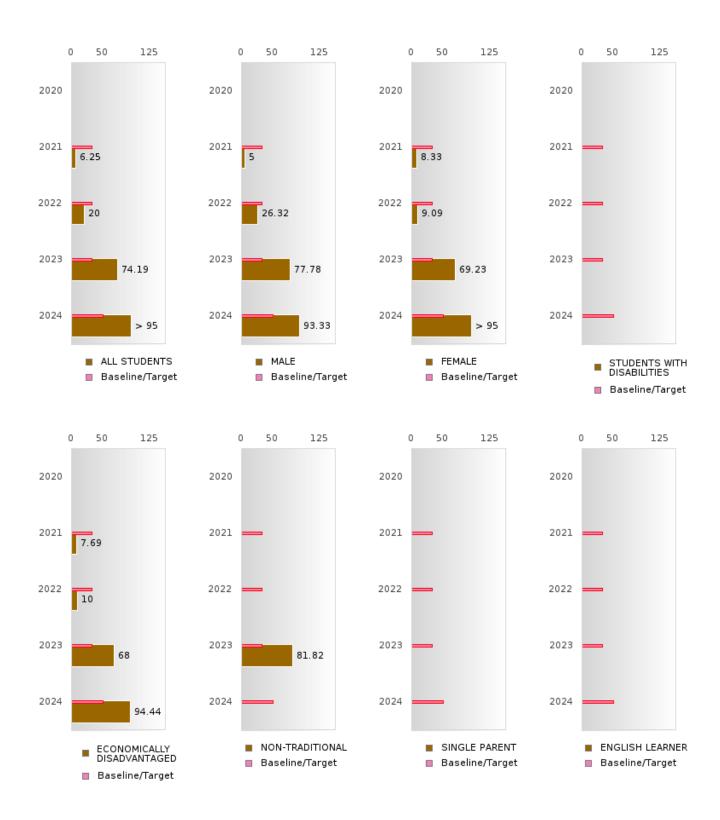

### PERFORMANCE MEASURE SCORES FOR CONCENTRATORS ONLY

| PERFORMANCE       |       | DIS   | TRICT SCO | DRE   |       | STATE SCORE |       |       |       |       |  |  |
|-------------------|-------|-------|-----------|-------|-------|-------------|-------|-------|-------|-------|--|--|
| MEASURES          | 2020  | 2021  | 2022      | 2023  | 2024  | 2020        | 2021  | 2022  | 2023  | 2024  |  |  |
| 3S1: POST-PROGRAM |       | 82.93 | 90.91     | 85.19 | 85.71 |             | 81.92 | 81.38 | 82.78 | 76.72 |  |  |
| PLACEMENT         |       |       |           |       |       |             |       |       |       |       |  |  |
|                   |       |       |           |       |       |             |       |       |       |       |  |  |
| 4S1: NON-         | 29.41 | 33.33 | 40.22     | 36.76 | 28.17 | 31.34       | 30.03 | 43.00 | 39.14 | 38.38 |  |  |
| TRADITIONAL       |       |       |           |       |       |             |       |       |       |       |  |  |
| PROGRAM           |       |       |           |       |       |             |       |       |       |       |  |  |
| CONCENTRATION     |       |       |           |       |       |             |       |       |       |       |  |  |
| 5S1: INDUSTRY     |       | 6.25  | 20.00     | 74.19 | > 95  |             | 14.46 | 47.36 | 55.22 | 62.03 |  |  |
| CERTIFICATIONS    |       |       |           |       |       |             |       |       |       |       |  |  |
|                   |       |       |           |       |       |             |       |       |       |       |  |  |

#### GRADUATION RATE BY SPECIAL POPULATION

|                            |        | 2020 |        |        | 2021  |        |         | 2022   |        |        | 2023 |        |        | 2024 |        |
|----------------------------|--------|------|--------|--------|-------|--------|---------|--------|--------|--------|------|--------|--------|------|--------|
|                            | Score  | N    | Target | Score  | N     | Target | Score   | N      | Target | Score  | N    | Target | Score  | N    | Target |
|                            |        |      | FO     | UR-YEA | R ADJ | USTED  | COHOR'  | T GRAI | DUATIO | N RATE | Ε    |        |        |      |        |
| All Students               | > 95   | RV   | 87.18  | > 95   | RV    | 87.18  | 86.67   | RV     | 87.18  | 90.00  | RV   | 87.18  | > 95   | RV   | 96.91  |
| Male                       | > 95   | RV   | 87.18  | 95.00  | RV    | 87.18  | 84.21   | RV     | 87.18  | 88.89  | RV   | 87.18  | > 95   | RV   | 96.91  |
| Female                     | > 95   | RV   | 87.18  | > 95   | RV    | 87.18  | 90.91   | RV     | 87.18  | 91.67  | RV   | 87.18  | > 95   | RV   | 96.91  |
| Students with Disabilities | N < 10 | < 10 | 87.18  | N < 10 | < 10  | 87.18  | N < 10  | < 10   | 87.18  | N < 10 | < 10 | 87.18  | N < 10 | < 10 | 96.91  |
| Economically Disadvantaged | > 95   | RV   | 87.18  | > 95   | RV    | 87.18  | 80.00   | RV     | 87.18  | 87.50  | RV   | 87.18  | > 95   | RV   | 96.91  |
| Non-traditional            | > 95   | RV   | 87.18  | N < 10 | < 10  | 87.18  | N < 10  | < 10   | 87.18  | > 95   | RV   | 87.18  | N < 10 | < 10 | 96.91  |
| Single Parent              |        |      | 87.18  |        |       | 87.18  |         |        | 87.18  |        |      | 87.18  |        |      | 96.91  |
| English Learner            | N < 10 | < 10 | 87.18  | N < 10 | < 10  | 87.18  | N < 10  | < 10   | 87.18  | N < 10 | < 10 | 87.18  | N < 10 | < 10 | 96.91  |
| Homeless                   | N < 10 | < 10 | 87.18  | N < 10 | < 10  | 87.18  |         |        | 87.18  |        |      | 87.18  |        |      | 96.91  |
| Foster Care                |        |      | 87.18  | N < 10 | < 10  | 87.18  |         |        | 87.18  | N < 10 | < 10 | 87.18  | N < 10 | < 10 | 96.91  |
| Military                   |        |      | 87.18  |        |       | 87.18  |         |        | 87.18  |        |      | 87.18  |        |      | 96.91  |
| Dependent                  |        |      |        |        |       |        |         |        |        |        |      |        |        |      |        |
| Migrant                    | N < 10 | < 10 | 87.18  | N < 10 | < 10  | 87.18  | N < 10  | < 10   | 87.18  | N < 10 | < 10 | 87.18  | N < 10 | < 10 | 96.91  |
|                            |        | F    |        |        |       |        | STED CO |        |        | UATION |      |        |        |      |        |
| All Students               | > 95   | RV   | 90.4   | > 95   | RV    | 90.4   | > 95    | RV     | 90.4   | 89.66  | RV   | 90.4   | 90.00  | RV   | 97     |
| Male                       | > 95   | RV   | 90.4   | > 95   | RV    | 90.4   | 95.00   | RV     | 90.4   | 84.21  | RV   | 90.4   | 88.89  | RV   | 97     |
| Female                     | > 95   | RV   | 90.4   | > 95   | RV    | 90.4   | > 95    | RV     | 90.4   | > 95   | RV   | 90.4   | 91.67  | RV   | 97     |
| Students with Disabilities | N < 10 | < 10 | 90.4   | N < 10 | < 10  | 90.4   | N < 10  | < 10   | 90.4   | N < 10 | < 10 | 90.4   | N < 10 | < 10 | 97     |
| Economically Disadvantaged | > 95   | RV   | 90.4   | > 95   | RV    | 90.4   | > 95    | RV     | 90.4   | 84.21  | RV   | 90.4   | 87.50  | RV   | 97     |
| Non-traditional            | N < 10 | < 10 | 90.4   | > 95   | RV    | 90.4   | N < 10  | < 10   | 90.4   | N < 10 | < 10 | 90.4   | > 95   | RV   | 97     |
| Single Parent              |        |      | 90.4   |        |       | 90.4   |         |        | 90.4   |        |      | 90.4   |        |      | 97     |
| English Learner            | N < 10 | < 10 | 90.4   | N < 10 | < 10  | 90.4   | N < 10  | < 10   | 90.4   | N < 10 | < 10 | 90.4   | N < 10 | < 10 | 97     |
| Homeless                   | N < 10 | < 10 | 90.4   | N < 10 | < 10  | 90.4   | N < 10  | < 10   | 90.4   |        |      | 90.4   |        |      | 97     |
| Foster Care                | N < 10 | < 10 | 90.4   |        |       | 90.4   | N < 10  | < 10   | 90.4   |        |      | 90.4   | N < 10 | < 10 | 97     |
| Military<br>Dependent      |        |      | 90.4   |        |       | 90.4   |         |        | 90.4   |        |      | 90.4   |        |      | 97     |
| Migrant                    | N < 10 | < 10 | 90.4   | N < 10 | < 10  | 90.4   | N < 10  | < 10   | 90.4   | N < 10 | < 10 | 90.4   | N < 10 | < 10 | 97     |