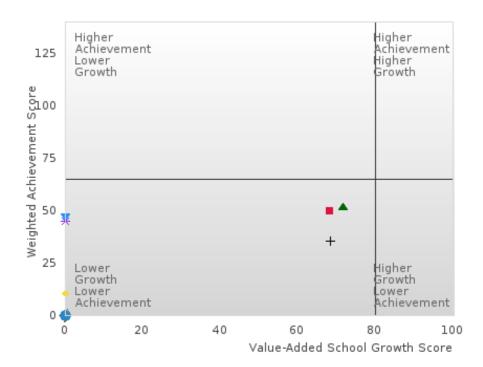

|        |      |
| Caucasian        |        |     | 75.95  | 27       | 80.46    | 30   | 79.88  | 20   | 68.35  | 22   |
| Two or More      | 4 T111 |     | N < 10 | < 10     | N < 10   | < 10 | N < 10 | < 10 | N < 10 | < 10 |

N: Number of Concentrators Included in Score

<sup>\*</sup>State-required academic achievement tests were waived in 2020 due to COVID19.

#### BUFFALO ISLAND CENTRAL SCHOOL DISTRICT

### SCATTERPLOT OF WEIGHTED ACHIEVEMENT & VALUE-ADDED GROWTH SCORES FOR READING LANGUAGE ARTS BY SPECIAL POPULATION





### SCATTERPLOT OF WEIGHTED ACHIEVEMENT & VALUE-ADDED GROWTH SCORES FOR MATHEMATICS BY SPECIAL POPULATION





#### BUFFALO ISLAND CENTRAL SCHOOL DISTRICT

### SCATTERPLOT OF WEIGHTED ACHIEVEMENT & VALUE-ADDED GROWTH SCORES FOR SCIENCE BY SPECIAL POPULATION



■ All Students

▲ Male
▼ Female
◆ Students with Disabilities
+ Economically Disadvantaged
※ Non-traditional
∮ Single Parent
× English Learner
▼ Homeless
▼ Foster Care
◆ Military Dependent
◆ Migrant

#### BUFFALO ISLAND CENTRAL SCHOOL DISTRICT

#### WEIGHTED ACHIEVEMENT BY SUBJECT BY SPECIAL POPULATION

|                                | 202   | 20* | 20     | 21       | 200      | 22   | 20:    | 23   | 202    | 24   |
|--------------------------------|-------|-----|--------|----------|----------|------|--------|------|--------|------|
|                                | Score | N   | Score  | N        | Score    | N    | Score  | N    | Score  | N    |
|                                |       |     | RE.    | ADING LA | NGUAGE A | ARTS |        |      |        |      |
| All Students