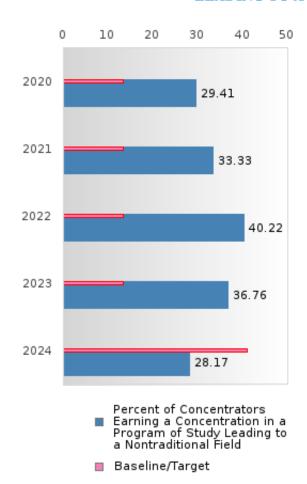

### PERFORMANCE MEASURE SCORES FOR CONCENTRATORS ONLY

| PERFORMANCE       |       | DIS   | TRICT SCO | DRE   |       | STATE SCORE |       |       |       |       |  |  |
|-------------------|-------|-------|-----------|-------|-------|-------------|-------|-------|-------|-------|--|--|
| MEASURES          | 2020  | 2021  | 2022      | 2023  | 2024  | 2020        | 2021  | 2022  | 2023  | 2024  |  |  |
| 3S1: POST-PROGRAM |       | 82.93 | 90.91     | 85.19 | 85.71 |             | 81.92 | 81.38 | 82.78 | 76.72 |  |  |
| PLACEMENT         |       |       |           |       |       |             |       |       |       |       |  |  |
|                   |       |       |           |       |       |             |       |       |       |       |  |  |
| 4S1: NON-         | 29.41 | 33.33 | 40.22     | 36.76 | 28.17 | 31.34       | 30.03 | 43.00 | 39.14 | 38.38 |  |  |
| TRADITIONAL       |       |       |           |       |       |             |       |       |       |       |  |  |
| PROGRAM           |       |       |           |       |       |             |       |       |       |       |  |  |
| CONCENTRATION     |       |       |           |       |       |             |       |       |       |       |  |  |
| 5S1: INDUSTRY     |       | 6.25  | 20.00     | 74.19 | > 95  |             | 14.46 | 47.36 | 55.22 | 62.03 |  |  |
| CERTIFICATIONS    |       |       |           |       |       |             |       |       |       |       |  |  |
|                   |       |       |           |       |       |             |       |       |       |       |  |  |