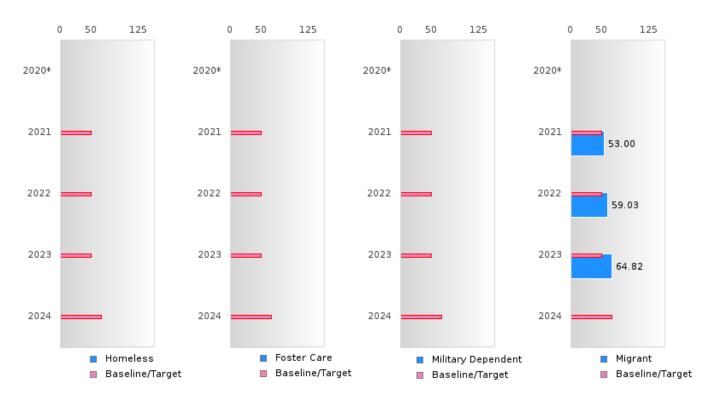

#### BUFFALO ISLAND CENTRAL SCHOOL DISTRICT

#### ACADEMIC PROFICIENCY SCORE TABLE BY SUBJECT AND SPECIAL POPULATION

|                                  |             | 2020*      |              |                 | 2021         |        |                 | 2022   |        |                  | 2023 |        |                   | 2024 |        |
|----------------------------------|-------------|------------|--------------|-----------------|--------------|--------|-----------------|--------|--------|------------------|------|--------|-------------------|------|--------|
|                                  | Score       | N          | Base<br>line | Score           | N            | Target | Score           | N      | Target | Score            | N    | Target | Score             | N    | Target |
|                                  |             |            |              |                 | REA          | DING L | ANGUA           | GE AR' | TS     |                  |      |        |                   |      |        |
| All Students                     |             |            | 53.03        | 64.32           | 89           | 48.45  | 64.14           | 92     | 48.7   | 58.23            | 79   | 48.95  | 61.74             | 83   | 65.39  |
| Male                             |             |            | 53.03        | 60.76           | 53           | 48.45  | 65.12           | 51     | 48.7   | 52.84            | 45   | 48.95  | 62.91             | 49   | 65.39  |
| Female                           |             |            | 53.03        | 69.51           | 36           | 48.45  | 63.60           | 41     | 48.7   | 65.05            | 34   | 48.95  | 58.43             | 34   | 65.39  |
| Students with                    |             |            | 53.03        | N < 10          | < 10         | 48.45  | 45.32           | 12     | 48.7   | 43.21            | 12   | 48.95  | 42.76             | 14   | 65.39  |
| Disabilities                     |             |            |              |                 |              |        |                 |        |        |                  |      |        |                   |      |        |
| Economically                     |             |            | 53.03        | 59.64           | 56           | 48.45  | 62.84           | 53     | 48.7   | 54.75            | 43   | 48.95  | 55.11             | 45   | 65.39  |
| Disadvantaged                    |             |            |              |                 |              |        |                 |        |        |                  |      |        |                   |      |        |
| Non-traditional                  |             |            | 53.03        | 71.99           | 30           | 48.45  | 69.39           | 37     | 48.7   | 62.09            | 25   | 48.95  | 52.26             | 20   | 65.39  |
| Single Parent                    |             |            | 53.03        | N < 10          | < 10         | 48.45  | N < 10          | < 10   | 48.7   | N < 10           | < 10 | 48.95  | N < 10            | < 10 | 65.39  |
| English Learner                  |             |            | 53.03        | 53.00           | 16           | 48.45  | 55.36           | 12     | 48.7   | N < 10           | < 10 | 48.95  | N < 10            | < 10 | 65.39  |
| Homeless                         |             |            | 53.03        | N < 10          | < 10         | 48.45  | N < 10          | < 10   | 48.7   | N < 10           | < 10 | 48.95  | N < 10            | < 10 | 65.39  |
| Foster Care                      |             |            | 53.03        | N < 10          | < 10         | 48.45  | N < 10          | < 10   | 48.7   | N < 10           | < 10 | 48.95  | N < 10            | < 10 | 65.39  |
| Military                         |             |            | 53.03        | N < 10          | < 10         | 48.45  | N < 10          | < 10   | 48.7   | N < 10           | < 10 | 48.95  | N < 10            | < 10 | 65.39  |
| Dependent                        |             |            |              |                 |              |        |                 |        |        |                  |      |        |                   |      |        |
| Migrant                          |             |            | 53.03        | 53.00           | 16           | 48.45  | 59.03           | 15     | 48.7   | 64.82            | 10   | 48.95  | N < 10            | < 10 | 65.39  |
|                                  |             |            |              |                 |              | MAT    | HEMAT           | ICS    |        |                  |      |        |                   |      |        |
| All Students                     |             |            | 46.7         | 52.88           | 89           | 42.27  | 52.80           | 92     | 42.52  | 51.14            | 79   | 42.77  | 56.49             | 83   | 58.59  |
| Male                             |             |            | 46.7         | 54.27           | 53           | 42.27  | 54.99           | 51     | 42.52  | 50.01            | 45   | 42.77  | 57.99             | 49   | 58.59  |
| Female                           |             |            | 46.7         | 51.00           | 36           | 42.27  | 50.02           | 41     | 42.52  | 52.52            | 34   | 42.77  | 52.84             | 34   | 58.59  |
| Students with                    |             |            | 46.7         | N < 10          | < 10         | 42.27  | 42.36           | 12     | 42.52  | 45.38            | 12   | 42.77  | 46.95             | 14   | 58.59  |
| Disabilities                     |             |            | =            |                 |              |        |                 |        |        |                  |      |        |                   |      |        |
| Economically                     |             |            | 46.7         | 49.69           | 56           | 42.27  | 51.63           | 53     | 42.52  | 46.85            | 43   | 42.77  | 50.85             | 45   | 58.59  |
| Disadvantaged                    |             |            |              |                 |              |        |                 |        |        |                  |      |        |                   |      |        |
| Non-traditional                  |             |            | 46.7         | 58.59           | 30           | 42.27  | 57.19           | 37     | 42.52  | 59.25            | 25   | 42.77  | 51.99             | 20   | 58.59  |
| Single Parent                    |             |            | 46.7         | N < 10          | < 10         | 42.27  | N < 10          | < 10   | 42.52  | N < 10           | < 10 | 42.77  | N < 10            | < 10 | 58.59  |
| English Learner                  |             |            | 46.7         | 47.11           | 16           | 42.27  | 49.71           | 12     | 42.52  | N < 10           | < 10 | 42.77  | N < 10            | < 10 | 58.59  |
| Homeless                         |             |            | 46.7         | N < 10          | < 10         | 42.27  | N < 10          | < 10   | 42.52  | N < 10           | < 10 | 42.77  | N < 10            | < 10 | 58.59  |
| Foster Care                      |             |            | 46.7         | N < 10          | < 10         | 42.27  | N < 10          | < 10   | 42.52  | N < 10           | < 10 | 42.77  | N < 10            | < 10 | 58.59  |
| Military                         |             |            | 46.7         | N < 10          | < 10         | 42.27  | N < 10          | < 10   | 42.52  | N < 10           | < 10 | 42.77  | N < 10            | < 10 | 58.59  |
| Dependent                        |             |            |              |                 |              |        |                 |        |        |                  |      |        |                   |      |        |
| Migrant                          |             |            | 46.7         | 46.06           | 16           | 42.27  | 41.61           | 15     | 42.52  | 44.75            | 10   | 42.77  | N < 10            | < 10 | 58.59  |
| A 11. 0                          |             |            | EC 5:        | 60.1=           | 6.0          |        | CIENCE          | 6.2    | 10.5   | 60.00            | 50   | 40.5   |                   | 0.7  |        |
| All Students                     |             |            | 53.51        | 60.17           | 89           | 48.4   | 61.36           | 92     | 48.65  | 60.20            | 79   | 48.9   | 59.06             | 83   | 66.31  |
| Male                             |             |            | 53.51        | 60.46           | 53           | 48.4   | 62.58           | 51     | 48.65  | 58.48            | 45   | 48.9   | 61.82             | 49   | 66.31  |
| Female                           |             |            | 53.51        | 59.93           | 36           | 48.4   | 59.78           | 41     | 48.65  | 62.34            | 34   | 48.9   | 53.46             | 34   | 66.31  |
| Students with Disabilities       |             |            | 53.51        | N < 10          | < 10         | 48.4   | 35.95           | 12     | 48.65  | 41.37            | 12   | 48.9   | 42.82             | 14   | 66.31  |
| Economically                     |             |            | 53.51        | 52.42           | 56           | 48.4   | 57.19           | 53     | 48.65  | 55.18            | 43   | 48.9   | 51.94             | 45   | 66.31  |
| Disadvantaged                    |             |            | 33.31        | 32.42           | 50           | 40.4   | 37.19           | 33     | 40.03  | 33.10            | 43   | 40.9   | 51.9 <del>4</del> | 43   | 00.31  |
| Non-traditional                  |             |            | 53.51        | 64.35           | 30           | 48.4   | 68.25           | 37     | 48.65  | 58.08            | 25   | 48.9   | 52.44             | 20   | 66.31  |
|                                  |             |            | 53.51        | 04.33<br>N < 10 | < 10         | 48.4   | 08.25<br>N < 10 | < 10   | 48.65  | N < 10           | < 10 | 48.9   | N < 10            | < 10 | 66.31  |
| Single Parent<br>English Learner |             |            | 53.51        | N < 10<br>47.37 | 16           | 48.4   | N < 10<br>39.93 | 12     | 48.65  | N < 10<br>N < 10 | < 10 | 48.9   | N < 10<br>N < 10  | < 10 | 66.31  |
| Homeless                         |             |            |              | _               |              | 48.4   | N < 10          |        |        | N < 10           |      |        |                   | < 10 |        |
|                                  |             |            |              | N < 10          | < 10<br>< 10 | 48.4   |                 | < 10   |        |                  | < 10 | 48.9   | N < 10<br>N < 10  |      | 66.31  |
| Foster Care                      |             |            |              | N < 10          |              |        | N < 10          | < 10   | 48.65  | N < 10           | < 10 | 48.9   |                   | < 10 | 66.31  |
| Military Dependent               |             |            | 33.31        | N < 10          | < 10         | 48.4   | N < 10          | < 10   | 48.03  | N < 10           | < 10 | 48.9   | N < 10            | < 10 | 66.31  |
| Migrant                          |             |            | 53.51        | 43.72           | 16           | 48.4   | 48.57           | 15     | 48.65  | 54.20            | 10   | 48.9   | N < 10            | < 10 | 66.31  |
| N: Number of Concer              | trotore wit | h Test Sec |              |                 |              | .5.1   | 10107           |        | .0.05  | 220              |      | .5.7   | -, 110            | - 10 | 00.01  |

N: Number of Concentrators with Test Scores Included in the Score.

<sup>\*</sup>State-required academic achievement tests were waived in 2020 due to COVID19.