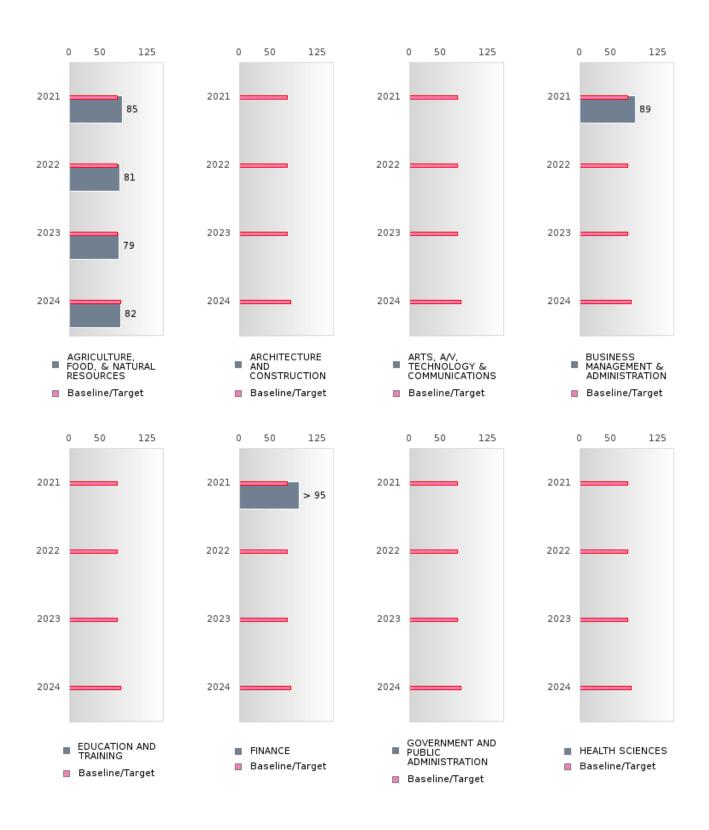

### FOUR-YEAR ADJUSTED GRADUATION RATE BY CLUSTER

|                    |        | 2020 |        |        | 2021  |        |        | 2022  |        |        | 2023 |        |        | 2024 |        |
|--------------------|--------|------|--------|--------|-------|--------|--------|-------|--------|--------|------|--------|--------|------|--------|
|                    | Score  | N    | Target | Score  | N     | Target | Score  | N     | Target | Score  | N    | Target | Score  | N    | Target |
|                    |        |      | FO     | UR-YEA | R ADJ | USTED  | COHOR  | ΓGRAI | DUATIO | N RATE | 3    |        |        |      |        |
| AGRICULTUR         | > 95   | RV   | 87.18  | 93.00  | RV    | 87.18  | 87.00  | RV    | 87.18  | 85.00  | RV   | 87.18  | > 95   | RV   | 96.91  |
| E, FOOD, &         |        |      |        |        |       |        |        |       |        |        |      |        |        |      |        |
| NATURAL            |        |      |        |        |       |        |        |       |        |        |      |        |        |      |        |
| RESOURCES          |        |      |        |        |       |        |        |       |        |        |      |        |        |      |        |
| ARCHITECTU         | N < 10 | < 10 | 87.18  | N < 10 | < 10  | 87.18  |        |       | 87.18  |        |      | 87.18  |        |      | 96.91  |
| RE AND CONS        |        |      |        |        |       |        |        |       |        |        |      |        |        |      |        |
| TRUCTION           |        |      |        |        |       |        |        |       |        |        |      |        |        |      |        |
| ARTS, A/V,         | N < 10 | < 10 | 87.18  |        |       | 87.18  |        |       | 87.18  |        |      | 87.18  |        |      | 96.91  |
| TECHNOLOGY         |        |      |        |        |       |        |        |       |        |        |      |        |        |      |        |
| & COMMUNIC         |        |      |        |        |       |        |        |       |        |        |      |        |        |      |        |
| ATIONS             |        |      |        |        |       |        |        |       |        |        |      |        |        |      |        |
| <b>BUSINESS MA</b> | > 95   | RV   | 87.18  | N < 10 | < 10  | 87.18  |        |       | 87.18  | N < 10 | < 10 | 87.18  | N < 10 | < 10 | 96.91  |
| NAGEMENT &         |        |      |        |        |       |        |        |       |        |        |      |        |        |      |        |
| ADMINISTRAT        |        |      |        |        |       |        |        |       |        |        |      |        |        |      |        |
| ION                |        |      |        |        |       |        |        |       |        |        |      |        |        |      |        |
| EDUCATION          |        |      | 87.18  |        |       | 87.18  |        |       | 87.18  |        |      | 87.18  |        |      | 96.91  |
| AND                |        |      |        |        |       |        |        |       |        |        |      |        |        |      |        |
| TRAINING           |        |      |        |        |       |        |        |       |        |        |      |        |        |      |        |
| FINANCE            | 95.00  | RV   | 87.18  | N < 10 | < 10  | 87.18  |        |       | 87.18  | N < 10 | < 10 | 87.18  | N < 10 | < 10 | 96.91  |
| GOVERNMEN          |        |      | 87.18  |        |       | 87.18  |        |       | 87.18  |        |      | 87.18  |        |      | 96.91  |
| T AND PUBLIC       |        |      |        |        |       |        |        |       |        |        |      |        |        |      |        |
| ADMINISTRAT        |        |      |        |        |       |        |        |       |        |        |      |        |        |      |        |
| ION                |        |      |        |        |       |        |        |       |        |        |      |        |        |      |        |
| HEALTH             |        |      | 87.18  |        |       | 87.18  |        |       | 87.18  |        |      | 87.18  |        |      | 96.91  |
| SCIENCES           |        |      |        |        |       |        |        |       |        |        |      |        |        |      |        |
| HOSPITALITY        | > 95   | RV   | 87.18  | N < 10 | < 10  | 87.18  | N < 10 | < 10  | 87.18  | 92.00  | RV   | 87.18  | N < 10 | < 10 | 96.91  |
| & TOURISM          |        |      |        |        |       |        |        |       |        |        |      |        |        |      |        |
| HUMAN              | N < 10 | < 10 | 87.18  | > 95   | RV    | 87.18  | > 95   | RV    | 87.18  | N < 10 | < 10 | 87.18  | > 95   | RV   | 96.91  |
| SERVICES           |        |      |        |        |       |        |        |       |        |        |      |        |        |      |        |
| INFORMATIO         | > 95   | RV   | 87.18  | N < 10 | < 10  | 87.18  | N < 10 | < 10  | 87.18  | N < 10 | < 10 | 87.18  |        |      | 96.91  |
| N                  |        |      |        |        |       |        |        |       |        |        |      |        |        |      |        |
| TECHNOLOGY         |        |      |        |        |       |        |        |       |        |        |      |        |        |      |        |
| LAW, PUBLIC        |        |      | 87.18  |        |       | 87.18  |        |       | 87.18  |        |      | 87.18  |        |      | 96.91  |
| SAFETY,            |        |      |        |        |       |        |        |       |        |        |      |        |        |      |        |
| CORRECTION         |        |      |        |        |       |        |        |       |        |        |      |        |        |      |        |
| S, AND             |        |      |        |        |       |        |        |       |        |        |      |        |        |      |        |
| SECURITY           |        |      |        |        |       |        |        |       |        |        |      |        |        |      |        |
| MANUFACTU          |        |      | 87.18  |        |       | 87.18  |        |       | 87.18  | N < 10 | < 10 | 87.18  |        |      | 96.91  |
| RING               |        |      |        |        |       |        |        |       |        |        |      |        |        |      |        |
| MARKETING          | > 95   | RV   |        | N < 10 | < 10  | 87.18  |        |       |        | N < 10 | < 10 |        | N < 10 | < 10 | 96.91  |
| STEM               |        |      | 87.18  |        |       | 87.18  |        |       | 87.18  |        |      | 87.18  |        |      | 96.91  |
| TRANSPORTA         | > 95   | RV   | 87.18  | N < 10 | < 10  | 87.18  |        |       | 87.18  | > 95   | RV   | 87.18  | N < 10 | < 10 | 96.91  |
| TION, DISTRIB      |        |      |        |        |       |        |        |       |        |        |      |        |        |      |        |
| UTION, &           |        |      |        |        |       |        |        |       |        |        |      |        |        |      |        |
| LOGISTICS          |        |      |        |        |       |        |        |       |        |        |      |        |        |      |        |