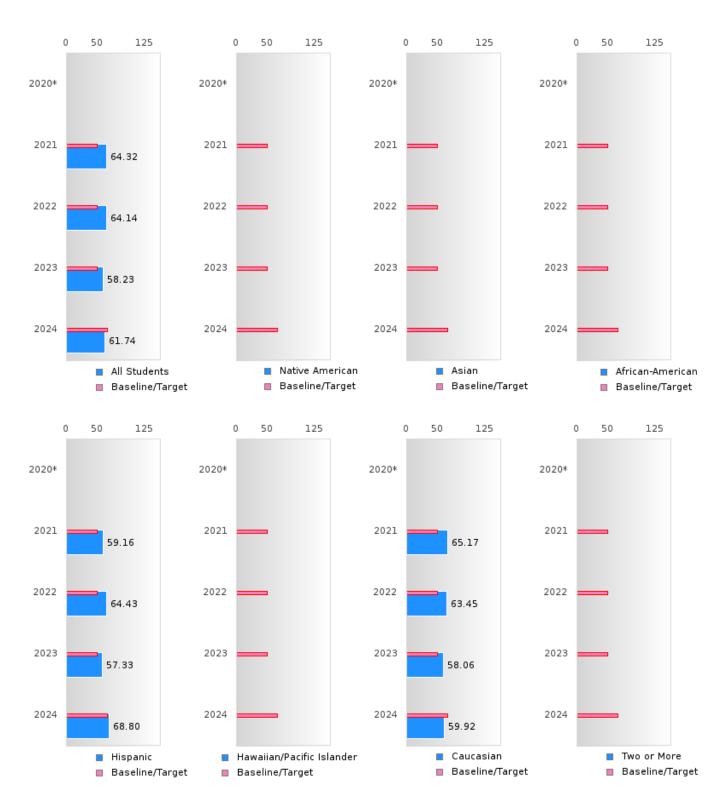

#### ACADEMIC PROFICIENCY SCORE TABLE BY SUBJECT AND RACE/ETHNICITY

|                              | 2020* |         |              | 2021      |      | 2022   |        | 2023  |        |        | 2024 |        |        |      |        |
|------------------------------|-------|---------|--------------|-----------|------|--------|--------|-------|--------|--------|------|--------|--------|------|--------|
|                              | Score | N       | Base<br>line | Score     | N    | Target | Score  | N     | Target | Score  | N    | Target | Score  | N    | Target |
|                              |       |         |              |           | REA  | DING L | ANGUA  | GE AR | TS     |        |      |        |        |      |        |
| All Students                 |       |         | 53.03        | 64.32     | 89   | 48.45  | 64.14  | 92    | 48.7   | 58.23  | 79   | 48.95  | 61.74  | 83   | 65.39  |
| Native American              |       |         | 53.03        | N < 10    | < 10 | 48.45  | N < 10 | < 10  | 48.7   | N < 10 | < 10 | 48.95  | N < 10 | < 10 | 65.39  |
| Asian                        |       |         | 53.03        | N < 10    | < 10 | 48.45  | N < 10 | < 10  | 48.7   | N < 10 | < 10 | 48.95  | N < 10 | < 10 | 65.39  |
| African-                     |       |         | 53.03        | N < 10    | < 10 | 48.45  | N < 10 | < 10  | 48.7   | N < 10 | < 10 | 48.95  | N < 10 | < 10 | 65.39  |
| American                     |       |         |              |           |      |        |        |       |        |        |      |        |        |      |        |
| Hispanic                     |       |         | 53.03        | 59.16     | 19   | 48.45  | 64.43  | 18    | 48.7   | 57.33  | 14   | 48.95  | 68.80  | 13   | 65.39  |
| Hawaiian/Pacific<br>Islander |       |         | 53.03        | N < 10    | < 10 | 48.45  | N < 10 | < 10  | 48.7   | N < 10 | < 10 | 48.95  | N < 10 | < 10 | 65.39  |
| Caucasian                    |       |         | 53.03        | 65.17     | 68   | 48.45  | 63.45  | 72    | 48.7   | 58.06  | 64   | 48.95  | 59.92  | 69   | 65.39  |
| Two or More                  |       |         | 53.03        | N < 10    | < 10 | 48.45  | N < 10 | < 10  | 48.7   | N < 10 | < 10 | 48.95  | N < 10 | < 10 | 65.39  |
|                              |       |         |              |           |      | MAT    | HEMAT  | ICS   |        |        |      |        |        |      |        |
| All Students                 |       |         | 46.7         | 52.88     | 89   | 42.27  | 52.80  | 92    | 42.52  | 51.14  | 79   | 42.77  | 56.49  | 83   | 58.59  |
| Native American              |       |         | 46.7         | N < 10    | < 10 | 42.27  | N < 10 | < 10  | 42.52  | N < 10 | < 10 | 42.77  | N < 10 | < 10 | 58.59  |
| Asian                        |       |         | 46.7         | N < 10    | < 10 | 42.27  | N < 10 | < 10  | 42.52  | N < 10 | < 10 | 42.77  | N < 10 | < 10 | 58.59  |
| African-<br>American         |       |         | 46.7         | N < 10    | < 10 | 42.27  | N < 10 | < 10  | 42.52  | N < 10 | < 10 | 42.77  | N < 10 | < 10 | 58.59  |
| Hispanic                     |       |         | 46.7         | 50.33     | 19   | 42.27  | 46.78  | 18    | 42.52  | 46.93  | 14   | 42.77  | 50.39  | 13   | 58.59  |
| Hawaiian/Pacific<br>Islander |       |         | 46.7         | N < 10    | < 10 | 42.27  | N < 10 | < 10  | 42.52  | N < 10 | < 10 | 42.77  | N < 10 | < 10 | 58.59  |
| Caucasian                    |       |         | 46.7         | 53.23     | 68   | 42.27  | 53.47  | 72    | 42.52  | 51.66  | 64   | 42.77  | 57.62  | 69   | 58.59  |
| Two or More                  |       |         | 46.7         | N < 10    | < 10 | 42.27  | N < 10 | < 10  | 42.52  | N < 10 | < 10 | 42.77  | N < 10 | < 10 | 58.59  |
|                              |       |         |              |           |      | S      | CIENCE |       |        |        |      |        |        |      |        |
| All Students                 |       |         | 53.51        | 60.17     | 89   | 48.4   | 61.36  | 92    | 48.65  | 60.20  | 79   | 48.9   | 59.06  | 83   | 66.31  |
| Native American              |       |         | 53.51        | N < 10    | < 10 | 48.4   | N < 10 | < 10  | 48.65  | N < 10 | < 10 | 48.9   | N < 10 | < 10 | 66.31  |
| Asian                        |       |         | 53.51        | N < 10    | < 10 | 48.4   | N < 10 | < 10  | 48.65  | N < 10 | < 10 | 48.9   | N < 10 | < 10 | 66.31  |
| African-<br>American         |       |         | 53.51        | N < 10    | < 10 | 48.4   | N < 10 | < 10  | 48.65  | N < 10 | < 10 | 48.9   | N < 10 | < 10 | 66.31  |
| Hispanic                     |       |         | 53.51        | 49.56     | 19   | 48.4   | 51.15  | 18    | 48.65  | 54.27  | 14   | 48.9   | 52.79  | 13   | 66.31  |
| Hawaiian/Pacific Islander    |       |         | 53.51        | N < 10    | < 10 | 48.4   | N < 10 | < 10  | 48.65  | N < 10 | < 10 | 48.9   | N < 10 | < 10 | 66.31  |
| Caucasian                    |       |         | 53.51        | 62.24     | 68   | 48.4   | 63.15  | 72    | 48.65  | 61.03  | 64   | 48.9   | 59.90  | 69   | 66.31  |
| Two or More                  |       |         | 53.51        | N < 10    | < 10 | 48.4   | N < 10 | < 10  | 48.65  | N < 10 | < 10 | 48.9   | N < 10 | < 10 | 66.31  |
| N. Number of Concen          |       | 1 70 .0 | T 1          | 1 1 1 1 1 | n    |        |        |       |        |        |      |        |        |      |        |