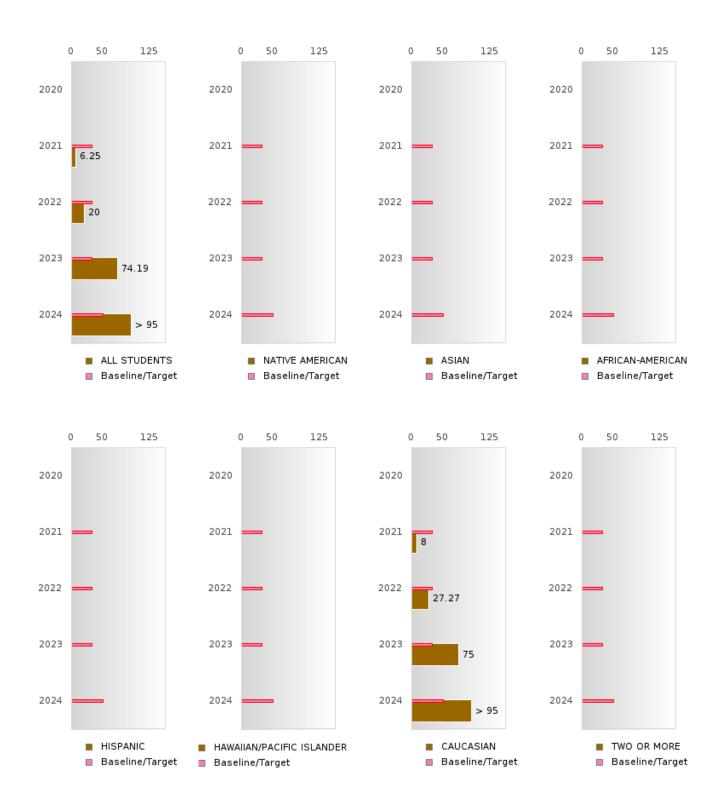

### PERFORMANCE MEASURE SCORES FOR CONCENTRATORS ONLY

| PERFORMANCE       |       | DIS   | TRICT SCO | DRE   |       | STATE SCORE |       |       |       |       |  |  |
|-------------------|-------|-------|-----------|-------|-------|-------------|-------|-------|-------|-------|--|--|
| MEASURES          | 2020  | 2021  | 2022      | 2023  | 2024  | 2020        | 2021  | 2022  | 2023  | 2024  |  |  |
| 3S1: POST-PROGRAM |       | 82.93 | 90.91     | 85.19 | 85.71 |             | 81.92 | 81.38 | 82.78 | 76.72 |  |  |
| PLACEMENT         |       |       |           |       |       |             |       |       |       |       |  |  |
|                   |       |       |           |       |       |             |       |       |       |       |  |  |
| 4S1: NON-         | 29.41 | 33.33 | 40.22     | 36.76 | 28.17 | 31.34       | 30.03 | 43.00 | 39.14 | 38.38 |  |  |
| TRADITIONAL       |       |       |           |       |       |             |       |       |       |       |  |  |
| PROGRAM           |       |       |           |       |       |             |       |       |       |       |  |  |
| CONCENTRATION     |       |       |           |       |       |             |       |       |       |       |  |  |
| 5S1: INDUSTRY     |       | 6.25  | 20.00     | 74.19 | > 95  |             | 14.46 | 47.36 | 55.22 | 62.03 |  |  |
| CERTIFICATIONS    |       |       |           |       |       |             |       |       |       |       |  |  |
|                   |       |       |           |       |       |             |       |       |       |       |  |  |

#### **GRADUATION RATE BY RACE/ETHNICITY**

|                  |        | 2020 |        |        | 2021  |        |         | 2022  |        |        | 2023 |        |        | 2024 |        |
|------------------|--------|------|--------|--------|-------|--------|---------|-------|--------|--------|------|--------|--------|------|--------|
|                  | Score  | N    | Target | Score  | N     | Target | Score   | N     | Target | Score  | N    | Target | Score  | N    | Target |
|                  |        |      | FO     | UR-YEA | R ADJ | USTED  | COHOR'  | ΓGRAI | DUATIO | N RATE | Ξ    |        |        |      |        |
| All Students     | > 95   | RV   | 87.18  | > 95   | RV    | 87.18  | 86.67   | RV    | 87.18  | 90.00  | RV   | 87.18  | > 95   | RV   | 96.91  |
| Native American  |        |      | 87.18  |        |       | 87.18  |         |       | 87.18  |        |      | 87.18  |        |      | 96.91  |
| Asian            |        |      | 87.18  |        |       | 87.18  |         |       | 87.18  |        |      | 87.18  |        |      | 96.91  |
| African-         |        |      | 87.18  |        |       | 87.18  |         |       | 87.18  |        |      | 87.18  |        |      | 96.91  |
| American         |        |      |        |        |       |        |         |       |        |        |      |        |        |      |        |
| Hispanic         | N < 10 | < 10 | 87.18  | N < 10 | < 10  | 87.18  | N < 10  | < 10  | 87.18  | N < 10 | < 10 | 87.18  | N < 10 | < 10 | 96.91  |
| Hawaiian/Pacific |        |      | 87.18  |        |       | 87.18  |         |       | 87.18  |        |      | 87.18  |        |      | 96.91  |
| Islander         |        |      |        |        |       |        |         |       |        |        |      |        |        |      |        |
| Caucasian        | > 95   | RV   | 87.18  | > 95   | RV    | 87.18  | 86.36   | RV    | 87.18  | 87.50  | RV   | 87.18  | > 95   | RV   | 96.91  |
| Two or More      |        |      | 87.18  |        |       | 87.18  |         |       | 87.18  | N < 10 | < 10 | 87.18  | N < 10 | < 10 | 96.91  |
|                  |        | F    | IVE-YE | AR EXT | ENDEI | ADJU:  | STED CO | DHORT | GRAD   | JATION | RATE |        |        |      |        |
| All Students     | > 95   | RV   | 90.4   | > 95   | RV    | 90.4   | > 95    | RV    | 90.4   | 89.66  | RV   | 90.4   | 90.00  | RV   | 97     |
| Native American  |        |      | 90.4   |        |       | 90.4   |         |       | 90.4   |        |      | 90.4   |        |      | 97     |
| Asian            |        |      | 90.4   |        |       | 90.4   |         |       | 90.4   |        |      | 90.4   |        |      | 97     |
| African-         |        |      | 90.4   |        |       | 90.4   |         |       | 90.4   |        |      | 90.4   |        |      | 97     |
| American         |        |      |        |        |       |        |         |       |        |        |      |        |        |      |        |
| Hispanic         | N < 10 | < 10 | 90.4   | N < 10 | < 10  | 90.4   | N < 10  | < 10  | 90.4   | N < 10 | < 10 | 90.4   | N < 10 | < 10 | 97     |
| Hawaiian/Pacific |        |      | 90.4   |        |       | 90.4   |         |       | 90.4   |        |      | 90.4   |        |      | 97     |
| Islander         |        |      |        |        |       |        |         |       |        |        |      |        |        |      |        |
| Caucasian        | > 95   | RV   | 90.4   | > 95   | RV    | 90.4   | > 95    | RV    | 90.4   | 85.71  | RV   | 90.4   | 87.50  | RV   | 97     |
| Two or More      | N < 10 | < 10 | 90.4   |        |       | 90.4   |         |       | 90.4   |        |      | 90.4   | N < 10 | < 10 | 97     |