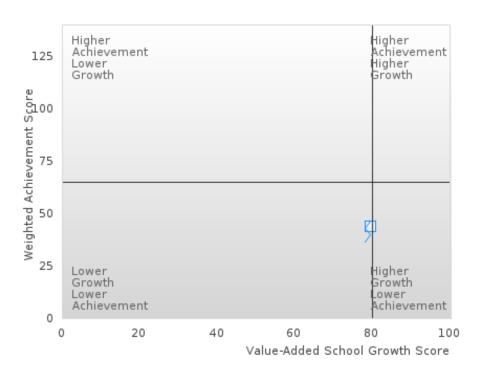

#### Assessments Included:

Act Aspire (Grades 9 - 10) • Dynamic Learning Maps (Grades 9 - 10) • ACT (Grades 11 -12 [3-yr best])

Academic Proficiency Score Calculation:

- Weighted Achievement (Grades 9 12) and Value-Added Growth Scores (Grades 9 -10)
   Included in Score
- Reading/Language Arts, Mathematics, and Science calculated separately
- Calculated for all schools with Grades 9, 10, 11, and/or 12

#### General Formula for Academic Proficiency Score for Each Subject

ELA Academic Proficiency Score =

ELA Weighted Achievement Score  $\times$  (0.50) + ELA Mean Value – Added Growth Score  $\times$  (0.50)