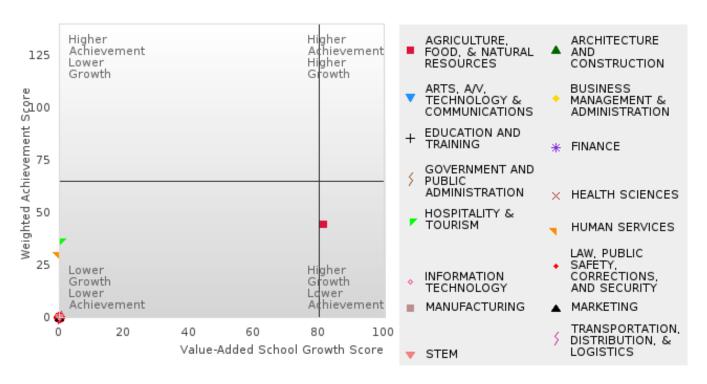

### FOUR-YEAR ADJUSTED GRADUATION RATE BY CLUSTER

|                    |        | 2020 |        |        | 2021  |        |        | 2022  |        |        | 2023 |        |        | 2024 |        |
|--------------------|--------|------|--------|--------|-------|--------|--------|-------|--------|--------|------|--------|--------|------|--------|
|                    | Score  | N    | Target | Score  | N     | Target | Score  | N     | Target | Score  | N    | Target | Score  | N    | Target |
|                    |        |      | FO     | UR-YEA | R ADJ | USTED  | COHOR  | ΓGRAI | DUATIO | N RATE | 3    |        |        |      |        |
| AGRICULTUR         | > 95   | RV   | 87.18  | 93.00  | RV    | 87.18  | 87.00  | RV    | 87.18  | 85.00  | RV   | 87.18  | > 95   | RV   | 96.91  |
| E, FOOD, &         |        |      |        |        |       |        |        |       |        |        |      |        |        |      |        |
| NATURAL            |        |      |        |        |       |        |        |       |        |        |      |        |        |      |        |
| RESOURCES          |        |      |        |        |       |        |        |       |        |        |      |        |        |      |        |
| ARCHITECTU         | N < 10 | < 10 | 87.18  | N < 10 | < 10  | 87.18  |        |       | 87.18  |        |      | 87.18  |        |      | 96.91  |
| RE AND CONS        |        |      |        |        |       |        |        |       |        |        |      |        |        |      |        |
| TRUCTION           |        |      |        |        |       |        |        |       |        |        |      |        |        |      |        |
| ARTS, A/V,         | N < 10 | < 10 | 87.18  |        |       | 87.18  |        |       | 87.18  |        |      | 87.18  |        |      | 96.91  |
| TECHNOLOGY         |        |      |        |        |       |        |        |       |        |        |      |        |        |      |        |
| & COMMUNIC         |        |      |        |        |       |        |        |       |        |        |      |        |        |      |        |
| ATIONS             |        |      |        |        |       |        |        |       |        |        |      |        |        |      |        |
| <b>BUSINESS MA</b> | > 95   | RV   | 87.18  | N < 10 | < 10  | 87.18  |        |       | 87.18  | N < 10 | < 10 | 87.18  | N < 10 | < 10 | 96.91  |
| NAGEMENT &         |        |      |        |        |       |        |        |       |        |        |      |        |        |      |        |
| ADMINISTRAT        |        |      |        |        |       |        |        |       |        |        |      |        |        |      |        |
| ION                |        |      |        |        |       |        |        |       |        |        |      |        |        |      |        |
| EDUCATION          |        |      | 87.18  |        |       | 87.18  |        |       | 87.18  |        |      | 87.18  |        |      | 96.91  |
| AND                |        |      |        |        |       |        |        |       |        |        |      |        |        |      |        |
| TRAINING           |        |      |        |        |       |        |        |       |        |        |      |        |        |      |        |
| FINANCE            | 95.00  | RV   | 87.18  | N < 10 | < 10  | 87.18  |        |       | 87.18  | N < 10 | < 10 | 87.18  | N < 10 | < 10 | 96.91  |
| GOVERNMEN          |        |      | 87.18  |        |       | 87.18  |        |       | 87.18  |        |      | 87.18  |        |      | 96.91  |
| T AND PUBLIC       |        |      |        |        |       |        |        |       |        |        |      |        |        |      |        |
| ADMINISTRAT        |        |      |        |        |       |        |        |       |        |        |      |        |        |      |        |
| ION                |        |      |        |        |       |        |        |       |        |        |      |        |        |      |        |
| HEALTH             |        |      | 87.18  |        |       | 87.18  |        |       | 87.18  |        |      | 87.18  |        |      | 96.91  |
| SCIENCES           |        |      |        |        |       |        |        |       |        |        |      |        |        |      |        |
| HOSPITALITY        | > 95   | RV   | 87.18  | N < 10 | < 10  | 87.18  | N < 10 | < 10  | 87.18  | 92.00  | RV   | 87.18  | N < 10 | < 10 | 96.91  |
| & TOURISM          |        |      |        |        |       |        |        |       |        |        |      |        |        |      |        |
| HUMAN              | N < 10 | < 10 | 87.18  | > 95   | RV    | 87.18  | > 95   | RV    | 87.18  | N < 10 | < 10 | 87.18  | > 95   | RV   | 96.91  |
| SERVICES           |        |      |        |        |       |        |        |       |        |        |      |        |        |      |        |
| INFORMATIO         | > 95   | RV   | 87.18  | N < 10 | < 10  | 87.18  | N < 10 | < 10  | 87.18  | N < 10 | < 10 | 87.18  |        |      | 96.91  |
| N                  |        |      |        |        |       |        |        |       |        |        |      |        |        |      |        |
| TECHNOLOGY         |        |      |        |        |       |        |        |       |        |        |      |        |        |      |        |
| LAW, PUBLIC        |        |      | 87.18  |        |       | 87.18  |        |       | 87.18  |        |      | 87.18  |        |      | 96.91  |
| SAFETY,            |        |      |        |        |       |        |        |       |        |        |      |        |        |      |        |
| CORRECTION         |        |      |        |        |       |        |        |       |        |        |      |        |        |      |        |
| S, AND             |        |      |        |        |       |        |        |       |        |        |      |        |        |      |        |
| SECURITY           |        |      |        |        |       |        |        |       |        |        |      |        |        |      |        |
| MANUFACTU          |        |      | 87.18  |        |       | 87.18  |        |       | 87.18  | N < 10 | < 10 | 87.18  |        |      | 96.91  |
| RING               |        |      |        |        |       |        |        |       |        |        |      |        |        |      |        |
| MARKETING          | > 95   | RV   |        | N < 10 | < 10  | 87.18  |        |       |        | N < 10 | < 10 |        | N < 10 | < 10 | 96.91  |
| STEM               |        |      | 87.18  |        |       | 87.18  |        |       | 87.18  |        |      | 87.18  |        |      | 96.91  |
| TRANSPORTA         | > 95   | RV   | 87.18  | N < 10 | < 10  | 87.18  |        |       | 87.18  | > 95   | RV   | 87.18  | N < 10 | < 10 | 96.91  |
| TION, DISTRIB      |        |      |        |        |       |        |        |       |        |        |      |        |        |      |        |
| UTION, &           |        |      |        |        |       |        |        |       |        |        |      |        |        |      |        |
| LOGISTICS          |        |      |        |        |       |        |        |       |        |        |      |        |        |      |        |