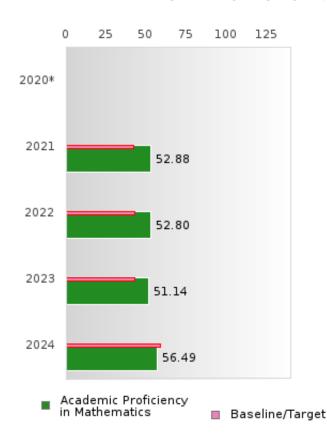

#### ACADEMIC PROFICIENCY SCORE IN MATHEMATICS

| YEAR  | SCORE | BASELINE/<br>TARGET | N  |
|-------|-------|---------------------|----|
|       |       | TARGET              |    |
| 2020* |       | 46.7                |    |
| 2021  | 52.88 | 42.27               | 89 |
| 2022  | 52.80 | 42.52               | 92 |
| 2023  | 51.14 | 42.77               | 79 |
| 2024  | 56.49 | 58.59               | 83 |

N: Number of Concentrators with Test Scores Included in the Score