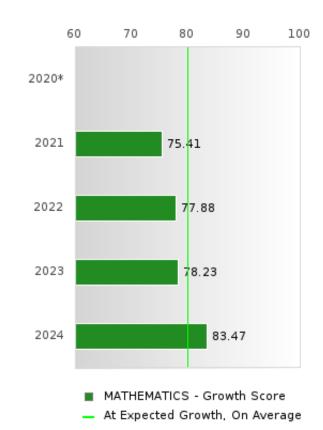

#### Assessments Included:

Act Aspire (Grades 9 - 10) • Dynamic Learning Maps (Grades 9 - 10) • ACT (Grades 11 -12 [3-yr best])

Academic Proficiency Score Calculation:

- Weighted Achievement (Grades 9 12) and Value-Added Growth Scores (Grades 9 -10)
   Included in Score
- Reading/Language Arts, Mathematics, and Science calculated separately
- Calculated for all schools with Grades 9, 10, 11, and/or 12

#### General Formula for Academic Proficiency Score for Each Subject

ELA Academic Proficiency Score =

ELA Weighted Achievement Score  $\times$  (0.50) + ELA Mean Value – Added Growth Score  $\times$  (0.50)

Math Academic Proficiency Score =

Math Weighted Achievement Score  $\times$  (0.50) + Math Mean Value - Added Growth Score  $\times$  (0.50)

Science Academic Proficiency Score =

Science Weighted Achievement Score  $\times$  (0.50) + Science Mean Value – Added Growth Score  $\times$  (0.50)