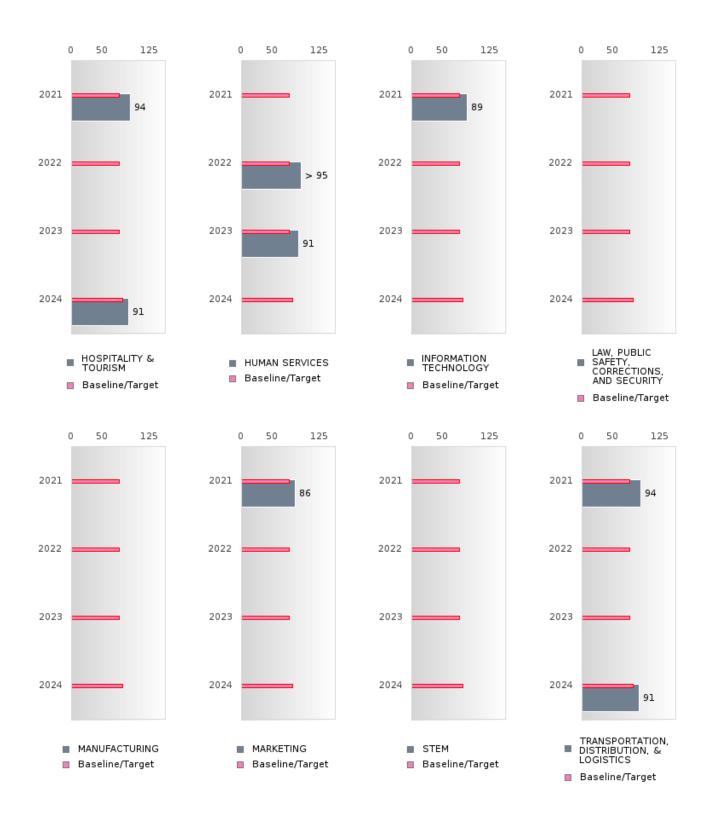

### FOUR-YEAR ADJUSTED GRADUATION RATE BY CLUSTER

|                    |        | 2020 |        |        | 2021  |        |        | 2022  |        |        | 2023 |        |        | 2024 |        |
|--------------------|--------|------|--------|--------|-------|--------|--------|-------|--------|--------|------|--------|--------|------|--------|
|                    | Score  | N    | Target | Score  | N     | Target | Score  | N     | Target | Score  | N    | Target | Score  | N    | Target |
|                    |        |      | FO     | UR-YEA | R ADJ | USTED  | COHOR  | ΓGRAI | DUATIO | N RATE | 3    |        |        |      |        |
| AGRICULTUR         | > 95   | RV   | 87.18  | 93.00  | RV    | 87.18  | 87.00  | RV    | 87.18  | 85.00  | RV   | 87.18  | > 95   | RV   | 96.91  |
| E, FOOD, &         |        |      |        |        |       |        |        |       |        |        |      |        |        |      |        |
| NATURAL            |        |      |        |        |       |        |        |       |        |        |      |        |        |      |        |
| RESOURCES          |        |      |        |        |       |        |        |       |        |        |      |        |        |      |        |
| ARCHITECTU         | N < 10 | < 10 | 87.18  | N < 10 | < 10  | 87.18  |        |       | 87.18  |        |      | 87.18  |        |      | 96.91  |
| RE AND CONS        |        |      |        |        |       |        |        |       |        |        |      |        |        |      |        |
| TRUCTION           |        |      |        |        |       |        |        |       |        |        |      |        |        |      |        |
| ARTS, A/V,         | N < 10 | < 10 | 87.18  |        |       | 87.18  |        |       | 87.18  |        |      | 87.18  |        |      | 96.91  |
| TECHNOLOGY         |        |      |        |        |       |        |        |       |        |        |      |        |        |      |        |
| & COMMUNIC         |        |      |        |        |       |        |        |       |        |        |      |        |        |      |        |
| ATIONS             |        |      |        |        |       |        |        |       |        |        |      |        |        |      |        |
| <b>BUSINESS MA</b> | > 95   | RV   | 87.18  | N < 10 | < 10  | 87.18  |        |       | 87.18  | N < 10 | < 10 | 87.18  | N < 10 | < 10 | 96.91  |
| NAGEMENT &         |        |      |        |        |       |        |        |       |        |        |      |        |        |      |        |
| ADMINISTRAT        |        |      |        |        |       |        |        |       |        |        |      |        |        |      |        |
| ION                |        |      |        |        |       |        |        |       |        |        |      |        |        |      |        |
| EDUCATION          |        |      | 87.18  |        |       | 87.18  |        |       | 87.18  |        |      | 87.18  |        |      | 96.91  |
| AND                |        |      |        |        |       |        |        |       |        |        |      |        |        |      |        |
| TRAINING           |        |      |        |        |       |        |        |       |        |        |      |        |        |      |        |
| FINANCE            | 95.00  | RV   | 87.18  | N < 10 | < 10  | 87.18  |        |       | 87.18  | N < 10 | < 10 | 87.18  | N < 10 | < 10 | 96.91  |
| GOVERNMEN          |        |      | 87.18  |        |       | 87.18  |        |       | 87.18  |        |      | 87.18  |        |      | 96.91  |
| T AND PUBLIC       |        |      |        |        |       |        |        |       |        |        |      |        |        |      |        |
| ADMINISTRAT        |        |      |        |        |       |        |        |       |        |        |      |        |        |      |        |
| ION                |        |      |        |        |       |        |        |       |        |        |      |        |        |      |        |
| HEALTH             |        |      | 87.18  |        |       | 87.18  |        |       | 87.18  |        |      | 87.18  |        |      | 96.91  |
| SCIENCES           |        |      |        |        |       |        |        |       |        |        |      |        |        |      |        |
| HOSPITALITY        | > 95   | RV   | 87.18  | N < 10 | < 10  | 87.18  | N < 10 | < 10  | 87.18  | 92.00  | RV   | 87.18  | N < 10 | < 10 | 96.91  |
| & TOURISM          |        |      |        |        |       |        |        |       |        |        |      |        |        |      |        |
| HUMAN              | N < 10 | < 10 | 87.18  | > 95   | RV    | 87.18  | > 95   | RV    | 87.18  | N < 10 | < 10 | 87.18  | > 95   | RV   | 96.91  |
| SERVICES           |        |      |        |        |       |        |        |       |        |        |      |        |        |      |        |
| INFORMATIO         | > 95   | RV   | 87.18  | N < 10 | < 10  | 87.18  | N < 10 | < 10  | 87.18  | N < 10 | < 10 | 87.18  |        |      | 96.91  |
| N                  |        |      |        |        |       |        |        |       |        |        |      |        |        |      |        |
| TECHNOLOGY         |        |      |        |        |       |        |        |       |        |        |      |        |        |      |        |
| LAW, PUBLIC        |        |      | 87.18  |        |       | 87.18  |        |       | 87.18  |        |      | 87.18  |        |      | 96.91  |
| SAFETY,            |        |      |        |        |       |        |        |       |        |        |      |        |        |      |        |
| CORRECTION         |        |      |        |        |       |        |        |       |        |        |      |        |        |      |        |
| S, AND             |        |      |        |        |       |        |        |       |        |        |      |        |        |      |        |
| SECURITY           |        |      |        |        |       |        |        |       |        |        |      |        |        |      |        |
| MANUFACTU          |        |      | 87.18  |        |       | 87.18  |        |       | 87.18  | N < 10 | < 10 | 87.18  |        |      | 96.91  |
| RING               |        |      |        |        |       |        |        |       |        |        |      |        |        |      |        |
| MARKETING          | > 95   | RV   |        | N < 10 | < 10  | 87.18  |        |       |        | N < 10 | < 10 |        | N < 10 | < 10 | 96.91  |
| STEM               |        |      | 87.18  |        |       | 87.18  |        |       | 87.18  |        |      | 87.18  |        |      | 96.91  |
| TRANSPORTA         | > 95   | RV   | 87.18  | N < 10 | < 10  | 87.18  |        |       | 87.18  | > 95   | RV   | 87.18  | N < 10 | < 10 | 96.91  |
| TION, DISTRIB      |        |      |        |        |       |        |        |       |        |        |      |        |        |      |        |
| UTION, &           |        |      |        |        |       |        |        |       |        |        |      |        |        |      |        |
| LOGISTICS          |        |      |        |        |       |        |        |       |        |        |      |        |        |      |        |