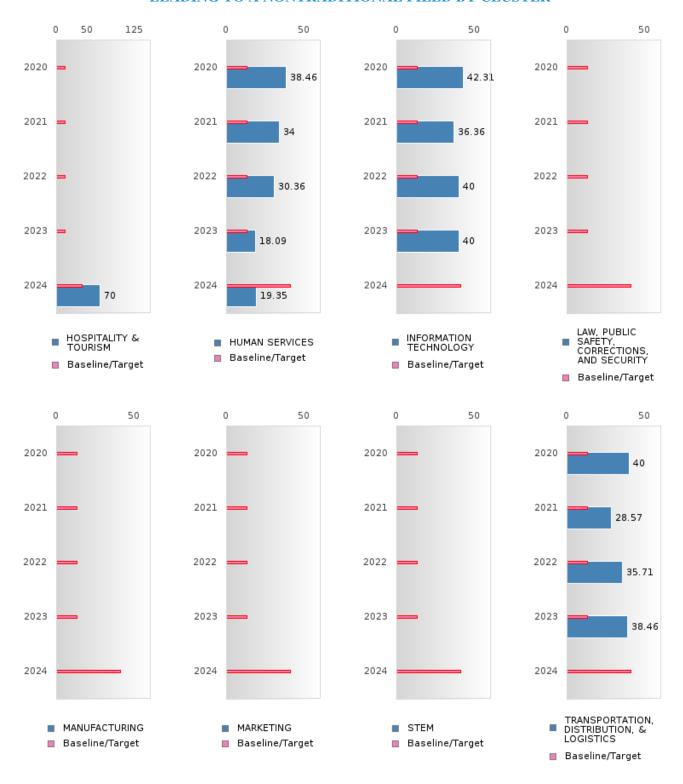

#### ACADEMIC PROFICIENCY SCORE IN MATHEMATICS BY RACE/ETHNICITY

<sup>\*</sup>State-required academic achievement tests were waived in 2020 due to COVID19.

#### ACADEMIC PROFICIENCY SCORE TABLE BY SUBJECT AND RACE/ETHNICITY

|                              | 2020* |         |              | 2021      |      | 2022   |        | 2023  |        |        | 2024 |        |        |      |        |
|------------------------------|-------|---------|--------------|-----------|------|--------|--------|-------|--------|--------|------|--------|--------|------|--------|
|                              | Score | N       | Base<br>line | Score     | N    | Target | Score  | N     | Target | Score  | N    | Target | Score  | N    | Target |
|                              |       |         |              |           | REA  | DING L | ANGUA  | GE AR | TS     |        |      |        |        |      |        |
| All Students                 |       |         | 53.03        | 64.32     | 89   | 48.45  | 64.14  | 92    | 48.7   | 58.23  | 79   | 48.95  | 61.74  | 83   | 65.39  |
| Native American              |       |         | 53.03        | N < 10    | < 10 | 48.45  | N < 10 | < 10  | 48.7   | N < 10 | < 10 | 48.95  | N < 10 | < 10 | 65.39  |
| Asian                        |       |         | 53.03        | N < 10    | < 10 | 48.45  | N < 10 | < 10  | 48.7   | N < 10 | < 10 | 48.95  | N < 10 | < 10 | 65.39  |
| African-                     |       |         | 53.03        | N < 10    | < 10 | 48.45  | N < 10 | < 10  | 48.7   | N < 10 | < 10 | 48.95  | N < 10 | < 10 | 65.39  |
| American                     |       |         |              |           |      |        |        |       |        |        |      |        |        |      |        |
| Hispanic                     |       |         | 53.03        | 59.16     | 19   | 48.45  | 64.43  | 18    | 48.7   | 57.33  | 14   | 48.95  | 68.80  | 13   | 65.39  |
| Hawaiian/Pacific<br>Islander |       |         | 53.03        | N < 10    | < 10 | 48.45  | N < 10 | < 10  | 48.7   | N < 10 | < 10 | 48.95  | N < 10 | < 10 | 65.39  |
| Caucasian                    |       |         | 53.03        | 65.17     | 68   | 48.45  | 63.45  | 72    | 48.7   | 58.06  | 64   | 48.95  | 59.92  | 69   | 65.39  |
| Two or More                  |       |         | 53.03        | N < 10    | < 10 | 48.45  | N < 10 | < 10  | 48.7   | N < 10 | < 10 | 48.95  | N < 10 | < 10 | 65.39  |
|                              |       |         |              |           |      | MAT    | HEMAT  | ICS   |        |        |      |        |        |      |        |
| All Students                 |       |         | 46.7         | 52.88     | 89   | 42.27  | 52.80  | 92    | 42.52  | 51.14  | 79   | 42.77  | 56.49  | 83   | 58.59  |
| Native American              |       |         | 46.7         | N < 10    | < 10 | 42.27  | N < 10 | < 10  | 42.52  | N < 10 | < 10 | 42.77  | N < 10 | < 10 | 58.59  |
| Asian                        |       |         | 46.7         | N < 10    | < 10 | 42.27  | N < 10 | < 10  | 42.52  | N < 10 | < 10 | 42.77  | N < 10 | < 10 | 58.59  |
| African-<br>American         |       |         | 46.7         | N < 10    | < 10 | 42.27  | N < 10 | < 10  | 42.52  | N < 10 | < 10 | 42.77  | N < 10 | < 10 | 58.59  |
| Hispanic                     |       |         | 46.7         | 50.33     | 19   | 42.27  | 46.78  | 18    | 42.52  | 46.93  | 14   | 42.77  | 50.39  | 13   | 58.59  |
| Hawaiian/Pacific<br>Islander |       |         | 46.7         | N < 10    | < 10 | 42.27  | N < 10 | < 10  | 42.52  | N < 10 | < 10 | 42.77  | N < 10 | < 10 | 58.59  |
| Caucasian                    |       |         | 46.7         | 53.23     | 68   | 42.27  | 53.47  | 72    | 42.52  | 51.66  | 64   | 42.77  | 57.62  | 69   | 58.59  |
| Two or More                  |       |         | 46.7         | N < 10    | < 10 | 42.27  | N < 10 | < 10  | 42.52  | N < 10 | < 10 | 42.77  | N < 10 | < 10 | 58.59  |
|                              |       |         |              |           |      | S      | CIENCE |       |        |        |      |        |        |      |        |
| All Students                 |       |         | 53.51        | 60.17     | 89   | 48.4   | 61.36  | 92    | 48.65  | 60.20  | 79   | 48.9   | 59.06  | 83   | 66.31  |
| Native American              |       |         | 53.51        | N < 10    | < 10 | 48.4   | N < 10 | < 10  | 48.65  | N < 10 | < 10 | 48.9   | N < 10 | < 10 | 66.31  |
| Asian                        |       |         | 53.51        | N < 10    | < 10 | 48.4   | N < 10 | < 10  | 48.65  | N < 10 | < 10 | 48.9   | N < 10 | < 10 | 66.31  |
| African-<br>American         |       |         | 53.51        | N < 10    | < 10 | 48.4   | N < 10 | < 10  | 48.65  | N < 10 | < 10 | 48.9   | N < 10 | < 10 | 66.31  |
| Hispanic                     |       |         | 53.51        | 49.56     | 19   | 48.4   | 51.15  | 18    | 48.65  | 54.27  | 14   | 48.9   | 52.79  | 13   | 66.31  |
| Hawaiian/Pacific Islander    |       |         | 53.51        | N < 10    | < 10 | 48.4   | N < 10 | < 10  | 48.65  | N < 10 | < 10 | 48.9   | N < 10 | < 10 | 66.31  |
| Caucasian                    |       |         | 53.51        | 62.24     | 68   | 48.4   | 63.15  | 72    | 48.65  | 61.03  | 64   | 48.9   | 59.90  | 69   | 66.31  |
| Two or More                  |       |         | 53.51        | N < 10    | < 10 | 48.4   | N < 10 | < 10  | 48.65  | N < 10 | < 10 | 48.9   | N < 10 | < 10 | 66.31  |
| N. Number of Concen          |       | 1 70 .0 | T 1          | 1 1 1 1 1 | n    |        |        |       |        |        |      |        |        |      |        |