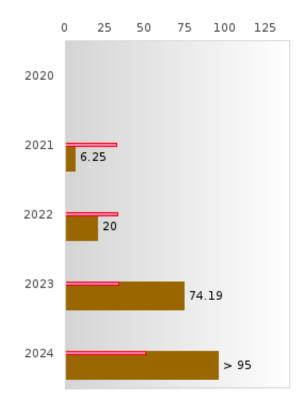

### PERFORMANCE MEASURE SCORES FOR CONCENTRATORS ONLY

| PERFORMANCE       |       | DIS   | TRICT SCO | DRE   |       | STATE SCORE |       |       |       |       |  |  |
|-------------------|-------|-------|-----------|-------|-------|-------------|-------|-------|-------|-------|--|--|
| MEASURES          | 2020  | 2021  | 2022      | 2023  | 2024  | 2020        | 2021  | 2022  | 2023  | 2024  |  |  |
| 3S1: POST-PROGRAM |       | 82.93 | 90.91     | 85.19 | 85.71 |             | 81.92 | 81.38 | 82.78 | 76.72 |  |  |
| PLACEMENT         |       |       |           |       |       |             |       |       |       |       |  |  |
|                   |       |       |           |       |       |             |       |       |       |       |  |  |
| 4S1: NON-         | 29.41 | 33.33 | 40.22     | 36.76 | 28.17 | 31.34       | 30.03 | 43.00 | 39.14 | 38.38 |  |  |
| TRADITIONAL       |       |       |           |       |       |             |       |       |       |       |  |  |
| PROGRAM           |       |       |           |       |       |             |       |       |       |       |  |  |
| CONCENTRATION     |       |       |           |       |       |             |       |       |       |       |  |  |
| 5S1: INDUSTRY     |       | 6.25  | 20.00     | 74.19 | > 95  |             | 14.46 | 47.36 | 55.22 | 62.03 |  |  |
| CERTIFICATIONS    |       |       |           |       |       |             |       |       |       |       |  |  |
|                   |       |       |           |       |       |             |       |       |       |       |  |  |