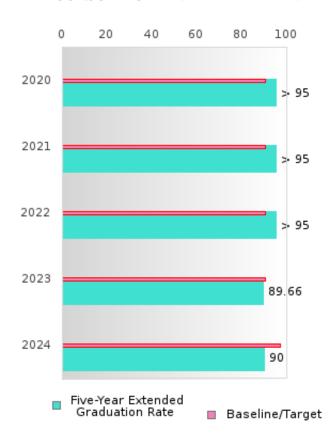

### CONSORTIUM FIVE-YEAR EXTENDED ADJUSTED COHORT GRADUATION RATE

| YEAR | SCORE | BASELINE/<br>TARGET | N  |
|------|-------|---------------------|----|
| 2020 | > 95  | 90.4                | RV |
| 2021 | > 95  | 90.4                | RV |
| 2022 | > 95  | 90.4                | RV |
| 2023 | 89.66 | 90.4                | RV |
| 2024 | 90.00 | 97                  | RV |