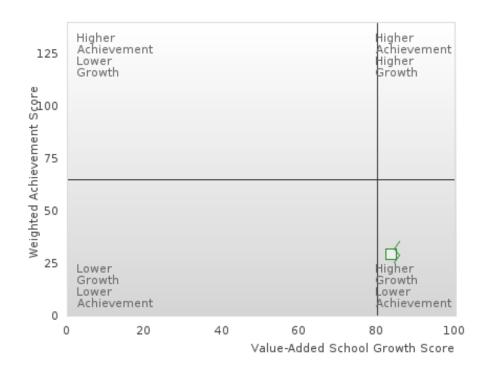

#### Assessments Included:

Act Aspire (Grades 9 - 10) • Dynamic Learning Maps (Grades 9 - 10) • ACT (Grades 11 -12 [3-yr best])

Academic Proficiency Score Calculation:

- Weighted Achievement (Grades 9 12) and Value-Added Growth Scores (Grades 9 -10)
   Included in Score
- Reading/Language Arts, Mathematics, and Science calculated separately
- Calculated for all schools with Grades 9, 10, 11, and/or 12

#### General Formula for Academic Proficiency Score for Each Subject

ELA Academic Proficiency Score =

ELA Weighted Achievement Score  $\times$  (0.50) + ELA Mean Value – Added Growth Score  $\times$  (0.50)