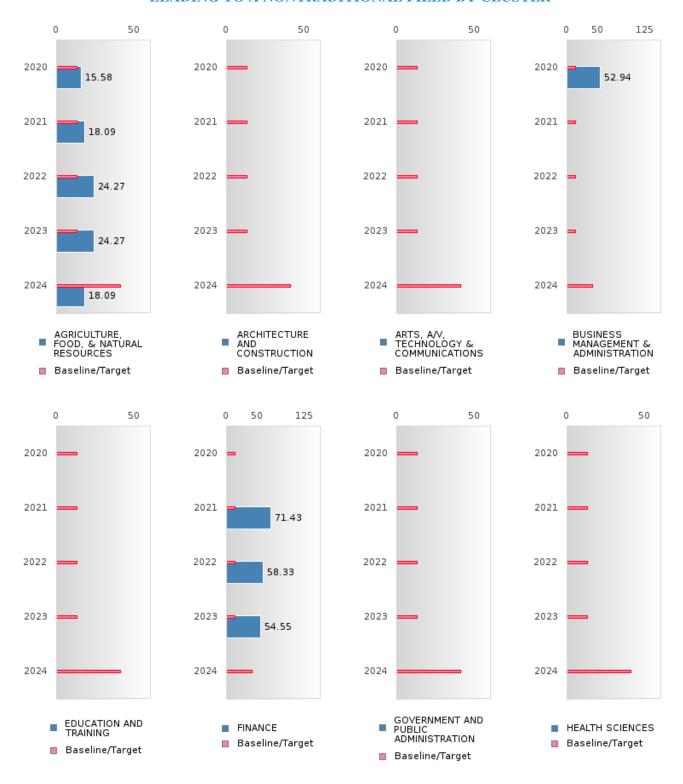

#### ACADEMIC PROFICIENCY SCORE IN MATHEMATICS BY RACE/ETHNICITY

<sup>\*</sup>State-required academic achievement tests were waived in 2020 due to COVID19.

#### ACADEMIC PROFICIENCY SCORE TABLE BY SUBJECT AND RACE/ETHNICITY

|                              | 2020* |         |              | 2021      |      | 2022   |        | 2023  |        |        | 2024 |        |        |      |        |
|------------------------------|-------|---------|--------------|-----------|------|--------|--------|-------|--------|--------|------|--------|--------|------|--------|
|                              | Score | N       | Base<br>line | Score     | N    | Target | Score  | N     | Target | Score  | N    | Target | Score  | N    | Target |
|                              |       |         |              |           | REA  | DING L | ANGUA  | GE AR | TS     |        |      |        |        |      |        |
| All Students                 |       |         | 53.03        | 64.32     | 89   | 48.45  | 64.14  | 92    | 48.7   | 58.23  | 79   | 48.95  | 61.74  | 83   | 65.39  |
| Native American              |       |         | 53.03        | N < 10    | < 10 | 48.45  | N < 10 | < 10  | 48.7   | N < 10 | < 10 | 48.95  | N < 10 | < 10 | 65.39  |
| Asian                        |       |         | 53.03        | N < 10    | < 10 | 48.45  | N < 10 | < 10  | 48.7   | N < 10 | < 10 | 48.95  | N < 10 | < 10 | 65.39  |
| African-                     |       |         | 53.03        | N < 10    | < 10 | 48.45  | N < 10 | < 10  | 48.7   | N < 10 | < 10 | 48.95  | N < 10 | < 10 | 65.39  |
| American                     |       |         |              |           |      |        |        |       |        |        |      |        |        |      |        |
| Hispanic                     |       |         | 53.03        | 59.16     | 19   | 48.45  | 64.43  | 18    | 48.7   | 57.33  | 14   | 48.95  | 68.80  | 13   | 65.39  |
| Hawaiian/Pacific<br>Islander |       |         | 53.03        | N < 10    | < 10 | 48.45  | N < 10 | < 10  | 48.7   | N < 10 | < 10 | 48.95  | N < 10 | < 10 | 65.39  |
| Caucasian                    |       |         | 53.03        | 65.17     | 68   | 48.45  | 63.45  | 72    | 48.7   | 58.06  | 64   | 48.95  | 59.92  | 69   | 65.39  |
| Two or More                  |       |         | 53.03        | N < 10    | < 10 | 48.45  | N < 10 | < 10  | 48.7   | N < 10 | < 10 | 48.95  | N < 10 | < 10 | 65.39  |
|                              |       |         |              |           |      | MAT    | HEMAT  | ICS   |        |        |      |        |        |      |        |
| All Students                 |       |         | 46.7         | 52.88     | 89   | 42.27  | 52.80  | 92    | 42.52  | 51.14  | 79   | 42.77  | 56.49  | 83   | 58.59  |
| Native American              |       |         | 46.7         | N < 10    | < 10 | 42.27  | N < 10 | < 10  | 42.52  | N < 10 | < 10 | 42.77  | N < 10 | < 10 | 58.59  |
| Asian                        |       |         | 46.7         | N < 10    | < 10 | 42.27  | N < 10 | < 10  | 42.52  | N < 10 | < 10 | 42.77  | N < 10 | < 10 | 58.59  |
| African-<br>American         |       |         | 46.7         | N < 10    | < 10 | 42.27  | N < 10 | < 10  | 42.52  | N < 10 | < 10 | 42.77  | N < 10 | < 10 | 58.59  |
| Hispanic                     |       |         | 46.7         | 50.33     | 19   | 42.27  | 46.78  | 18    | 42.52  | 46.93  | 14   | 42.77  | 50.39  | 13   | 58.59  |
| Hawaiian/Pacific<br>Islander |       |         | 46.7         | N < 10    | < 10 | 42.27  | N < 10 | < 10  | 42.52  | N < 10 | < 10 | 42.77  | N < 10 | < 10 | 58.59  |
| Caucasian                    |       |         | 46.7         | 53.23     | 68   | 42.27  | 53.47  | 72    | 42.52  | 51.66  | 64   | 42.77  | 57.62  | 69   | 58.59  |
| Two or More                  |       |         | 46.7         | N < 10    | < 10 | 42.27  | N < 10 | < 10  | 42.52  | N < 10 | < 10 | 42.77  | N < 10 | < 10 | 58.59  |
|                              |       |         |              |           |      | S      | CIENCE |       |        |        |      |        |        |      |        |
| All Students                 |       |         | 53.51        | 60.17     | 89   | 48.4   | 61.36  | 92    | 48.65  | 60.20  | 79   | 48.9   | 59.06  | 83   | 66.31  |
| Native American              |       |         | 53.51        | N < 10    | < 10 | 48.4   | N < 10 | < 10  | 48.65  | N < 10 | < 10 | 48.9   | N < 10 | < 10 | 66.31  |
| Asian                        |       |         | 53.51        | N < 10    | < 10 | 48.4   | N < 10 | < 10  | 48.65  | N < 10 | < 10 | 48.9   | N < 10 | < 10 | 66.31  |
| African-<br>American         |       |         | 53.51        | N < 10    | < 10 | 48.4   | N < 10 | < 10  | 48.65  | N < 10 | < 10 | 48.9   | N < 10 | < 10 | 66.31  |
| Hispanic                     |       |         | 53.51        | 49.56     | 19   | 48.4   | 51.15  | 18    | 48.65  | 54.27  | 14   | 48.9   | 52.79  | 13   | 66.31  |
| Hawaiian/Pacific Islander    |       |         | 53.51        | N < 10    | < 10 | 48.4   | N < 10 | < 10  | 48.65  | N < 10 | < 10 | 48.9   | N < 10 | < 10 | 66.31  |
| Caucasian                    |       |         | 53.51        | 62.24     | 68   | 48.4   | 63.15  | 72    | 48.65  | 61.03  | 64   | 48.9   | 59.90  | 69   | 66.31  |
| Two or More                  |       |         | 53.51        | N < 10    | < 10 | 48.4   | N < 10 | < 10  | 48.65  | N < 10 | < 10 | 48.9   | N < 10 | < 10 | 66.31  |
| N. Number of Concen          |       | 1 70 .0 | T 1          | 1 1 1 1 1 | n    |        |        |       |        |        |      |        |        |      |        |