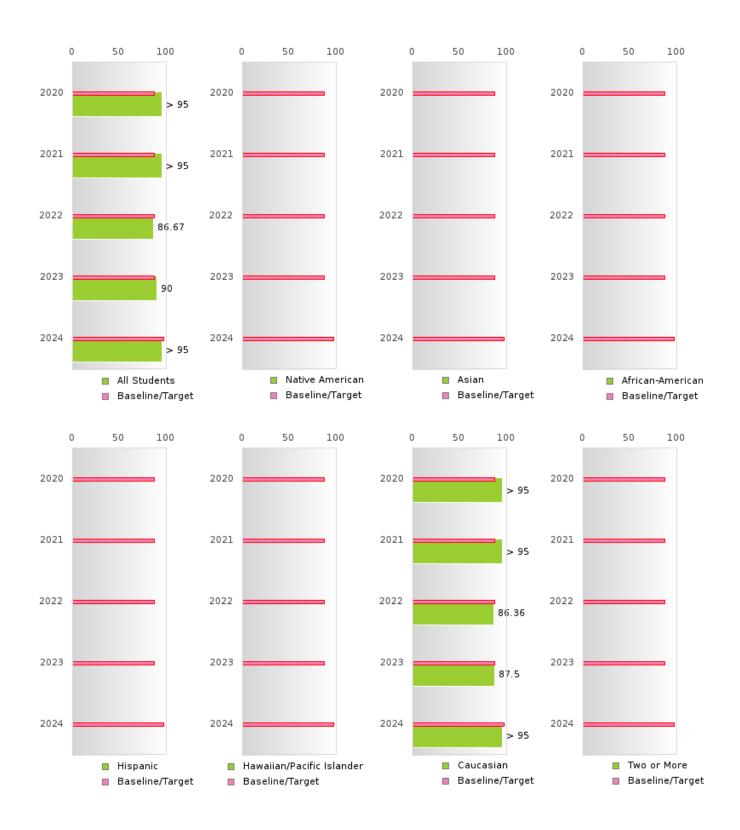

#### FOUR-YEAR ADJUSTED COHORT GRADUATION RATE BY RACE/ETHNICITY

#### FIVE-YEAR EXTENDED ADJUSTED COHORT GRADUATION RATE BY RACE/ETHNICITY

#### **GRADUATION RATE BY RACE/ETHNICITY**

|                  |        | 2020 |        |        | 2021  |        |         | 2022  |        |        | 2023 |        |        | 2024 |        |
|------------------|--------|------|--------|--------|-------|--------|---------|-------|--------|--------|------|--------|--------|------|--------|
|                  | Score  | N    | Target | Score  | N     | Target | Score   | N     | Target | Score  | N    | Target | Score  | N    | Target |
|                  |        |      | FO     | UR-YEA | R ADJ | USTED  | COHOR'  | ΓGRAI | DUATIO | N RATE | Ξ    |        |        |      |        |
| All Students     | > 95   | RV   | 87.18  | > 95   | RV    | 87.18  | 86.67   | RV    | 87.18  | 90.00  | RV   | 87.18  | > 95   | RV   | 96.91  |
| Native American  |        |      | 87.18  |        |       | 87.18  |         |       | 87.18  |        |      | 87.18  |        |      | 96.91  |
| Asian            |        |      | 87.18  |        |       | 87.18  |         |       | 87.18  |        |      | 87.18  |        |      | 96.91  |
| African-         |        |      | 87.18  |        |       | 87.18  |         |       | 87.18  |        |      | 87.18  |        |      | 96.91  |
| American         |        |      |        |        |       |        |         |       |        |        |      |        |        |      |        |
| Hispanic         | N < 10 | < 10 | 87.18  | N < 10 | < 10  | 87.18  | N < 10  | < 10  | 87.18  | N < 10 | < 10 | 87.18  | N < 10 | < 10 | 96.91  |
| Hawaiian/Pacific |        |      | 87.18  |        |       | 87.18  |         |       | 87.18  |        |      | 87.18  |        |      | 96.91  |
| Islander         |        |      |        |        |       |        |         |       |        |        |      |        |        |      |        |
| Caucasian        | > 95   | RV   | 87.18  | > 95   | RV    | 87.18  | 86.36   | RV    | 87.18  | 87.50  | RV   | 87.18  | > 95   | RV   | 96.91  |
| Two or More      |        |      | 87.18  |        |       | 87.18  |         |       | 87.18  | N < 10 | < 10 | 87.18  | N < 10 | < 10 | 96.91  |
|                  |        | F    | IVE-YE | AR EXT | ENDEI | ADJU:  | STED CO | DHORT | GRAD   | JATION | RATE |        |        |      |        |
| All Students     | > 95   | RV   | 90.4   | > 95   | RV    | 90.4   | > 95    | RV    | 90.4   | 89.66  | RV   | 90.4   | 90.00  | RV   | 97     |
| Native American  |        |      | 90.4   |        |       | 90.4   |         |       | 90.4   |        |      | 90.4   |        |      | 97     |
| Asian            |        |      | 90.4   |        |       | 90.4   |         |       | 90.4   |        |      | 90.4   |        |      | 97     |
| African-         |        |      | 90.4   |        |       | 90.4   |         |       | 90.4   |        |      | 90.4   |        |      | 97     |
| American         |        |      |        |        |       |        |         |       |        |        |      |        |        |      |        |
| Hispanic         | N < 10 | < 10 | 90.4   | N < 10 | < 10  | 90.4   | N < 10  | < 10  | 90.4   | N < 10 | < 10 | 90.4   | N < 10 | < 10 | 97     |
| Hawaiian/Pacific |        |      | 90.4   |        |       | 90.4   |         |       | 90.4   |        |      | 90.4   |        |      | 97     |
| Islander         |        |      |        |        |       |        |         |       |        |        |      |        |        |      |        |
| Caucasian        | > 95   | RV   | 90.4   | > 95   | RV    | 90.4   | > 95    | RV    | 90.4   | 85.71  | RV   | 90.4   | 87.50  | RV   | 97     |
| Two or More      | N < 10 | < 10 | 90.4   |        |       | 90.4   |         |       | 90.4   |        |      | 90.4   | N < 10 | < 10 | 97     |