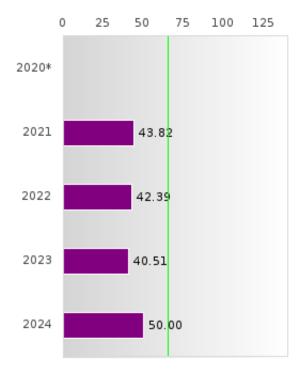

#### ACADEMIC PROFICIENCY SCORE IN SCIENCE

| YEAR  | SCORE | BASELINE/ | N  |
|-------|-------|-----------|----|
|       |       | TARGET    |    |
| 2020* |       | 53.51     |    |
| 2021  | 60.17 | 48.4      | 89 |
| 2022  | 61.36 | 48.65     | 92 |
| 2023  | 60.20 | 48.9      | 79 |
| 2024  | 59.06 | 66.31     | 83 |

N: Number of Concentrators with Test Scores Included in the Score