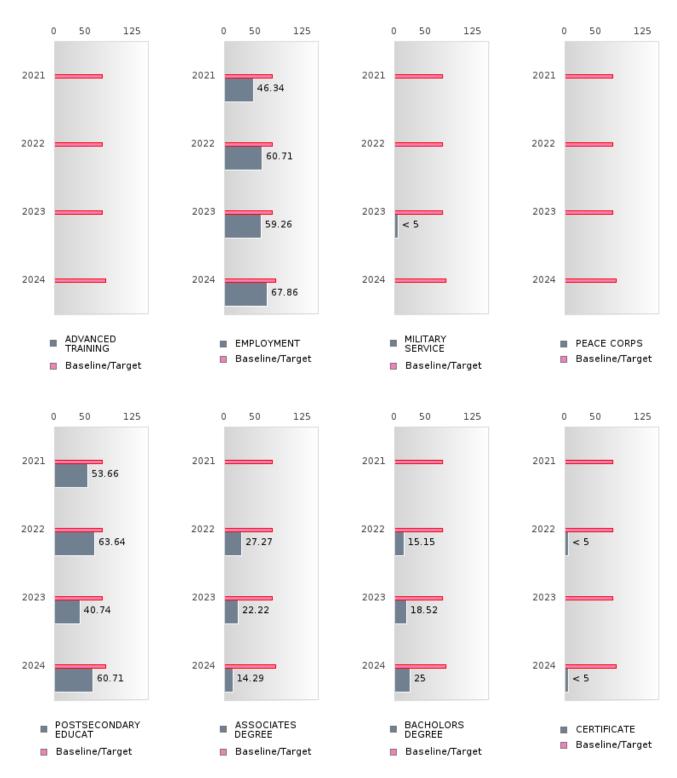

### PERFORMANCE MEASURE SCORES FOR CONCENTRATORS ONLY

| PERFORMANCE       |       | DIS   | TRICT SCO | DRE   |       | STATE SCORE |       |       |       |       |  |  |
|-------------------|-------|-------|-----------|-------|-------|-------------|-------|-------|-------|-------|--|--|
| MEASURES          | 2020  | 2021  | 2022      | 2023  | 2024  | 2020        | 2021  | 2022  | 2023  | 2024  |  |  |
| 3S1: POST-PROGRAM |       | 82.93 | 90.91     | 85.19 | 85.71 |             | 81.92 | 81.38 | 82.78 | 76.72 |  |  |
| PLACEMENT         |       |       |           |       |       |             |       |       |       |       |  |  |
|                   |       |       |           |       |       |             |       |       |       |       |  |  |
| 4S1: NON-         | 29.41 | 33.33 | 40.22     | 36.76 | 28.17 | 31.34       | 30.03 | 43.00 | 39.14 | 38.38 |  |  |
| TRADITIONAL       |       |       |           |       |       |             |       |       |       |       |  |  |
| PROGRAM           |       |       |           |       |       |             |       |       |       |       |  |  |
| CONCENTRATION     |       |       |           |       |       |             |       |       |       |       |  |  |
| 5S1: INDUSTRY     |       | 6.25  | 20.00     | 74.19 | > 95  |             | 14.46 | 47.36 | 55.22 | 62.03 |  |  |
| CERTIFICATIONS    |       |       |           |       |       |             |       |       |       |       |  |  |
|                   |       |       |           |       |       |             |       |       |       |       |  |  |