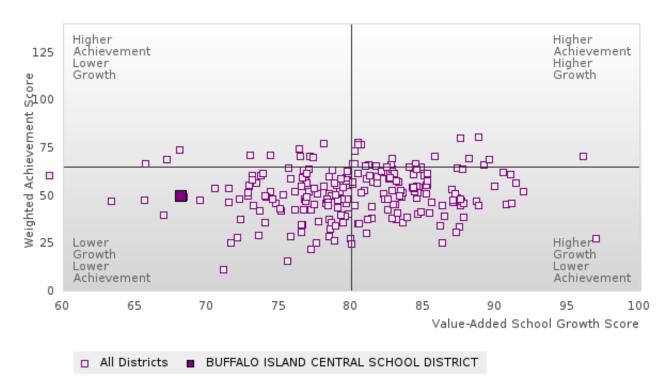

#### BUFFALO ISLAND CENTRAL SCHOOL DISTRICT

### CONSORTIUM FIVE-YEAR EXTENDED ADJUSTED COHORT GRADUATION RATE BY CLUSTER

### **BUFFALO ISLAND CENTRAL SCHOOL DISTRICT**