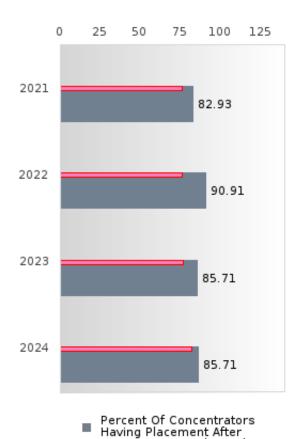

### PERFORMANCE MEASURE SCORES FOR CONCENTRATORS ONLY

| PERFORMANCE       |       | DIS   | TRICT SCO | DRE   |       | STATE SCORE |       |       |       |       |  |  |
|-------------------|-------|-------|-----------|-------|-------|-------------|-------|-------|-------|-------|--|--|
| MEASURES          | 2020  | 2021  | 2022      | 2023  | 2024  | 2020        | 2021  | 2022  | 2023  | 2024  |  |  |
| 3S1: POST-PROGRAM |       | 82.93 | 90.91     | 85.19 | 85.71 |             | 81.92 | 81.38 | 82.78 | 76.72 |  |  |
| PLACEMENT         |       |       |           |       |       |             |       |       |       |       |  |  |
|                   |       |       |           |       |       |             |       |       |       |       |  |  |
| 4S1: NON-         | 29.41 | 33.33 | 40.22     | 36.76 | 28.17 | 31.34       | 30.03 | 43.00 | 39.14 | 38.38 |  |  |
| TRADITIONAL       |       |       |           |       |       |             |       |       |       |       |  |  |
| PROGRAM           |       |       |           |       |       |             |       |       |       |       |  |  |
| CONCENTRATION     |       |       |           |       |       |             |       |       |       |       |  |  |
| 5S1: INDUSTRY     |       | 6.25  | 20.00     | 74.19 | > 95  |             | 14.46 | 47.36 | 55.22 | 62.03 |  |  |
| CERTIFICATIONS    |       |       |           |       |       |             |       |       |       |       |  |  |
|                   |       |       |           |       |       |             |       |       |       |       |  |  |

The placement data are lagged in this report and the CAR report. The 2022 report includes placement data on students who exited secondary education during the 2021 school year.