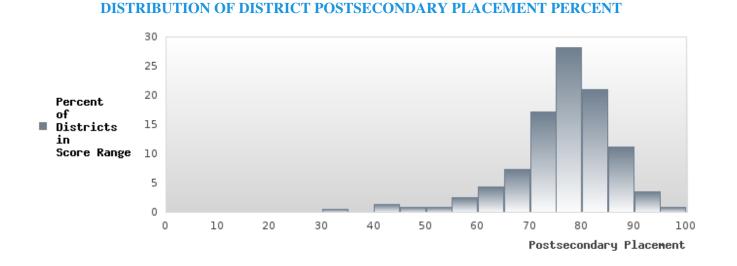

For students in Grades 11 or 12 with ACT Scores:

 ACT Score < 17 (0 points); 17 ≤ ACT score < 19 (0.5 points); 19 ≤ ACT Score < ACT College Readiness Benchmark (1.0 point); ACT Score ≥ College Readiness Benchmark (1.0 to 1.25 points)

For students in Grades 11 or 12 without ACT Scores:

• Last ACT Aspire score available from Grades 9 or 10.

ACT College Readiness Benchmark Scores are Reading = 22; Mathematics = 22; Science = 23