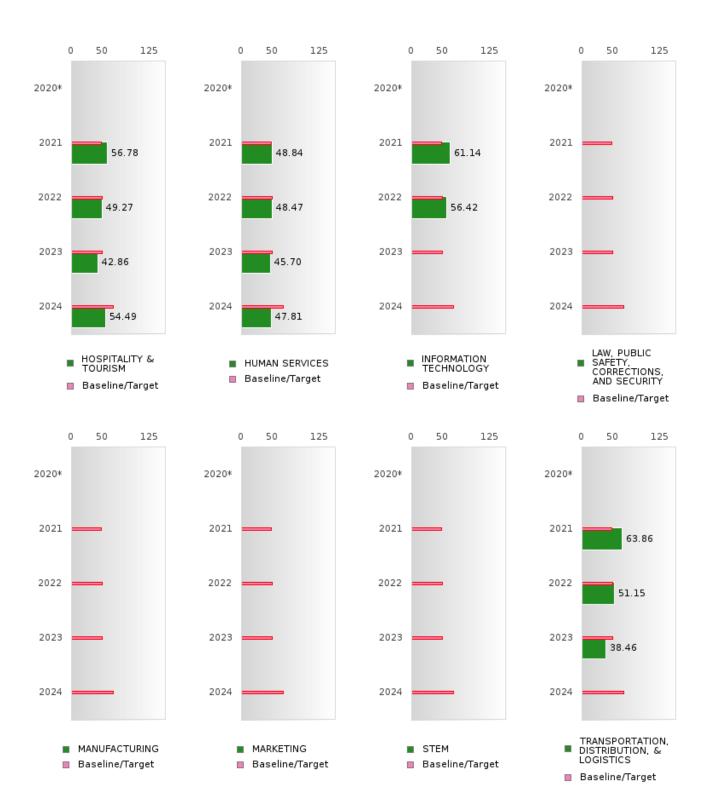

#### ACADEMIC PROFICIENCY SCORE TABLE BY MATHEMATICS AND CLUSTER

| ACA                       | 2020* 2021 |   |      |         |      |        |                 |             |        |         |             |        |         |             |        |
|---------------------------|------------|---|------|---------|------|--------|-----------------|-------------|--------|---------|-------------|--------|---------|-------------|--------|
|                           |            |   | Б.   |         |      | Im .   |                 | 2022        | Im .   |         | 2023        | lm .   |         | 2024        | lm l   |
|                           | Score      | N | Base | Score   | N    | Target | Score           | N           | Target | Score   | N           | Target | Score   | N           | Target |
|                           |            |   | line |         |      | N/A/T  | HEM ATE         | ICC         |        |         |             |        |         |             |        |
| AGRICULTUR                |            |   | 16.7 | 52.01   | 39   |        | HEMATI<br>54.50 | 46          | 42.52  | 52.09   | 16          | 12.77  | 59.01   | 57          | 59.50  |
| E, FOOD, &                |            |   | 46.7 | 52.01   | 39   | 42.27  | 34.30           | 40          | 42.52  | 52.98   | 46          | 42.77  | 58.91   | 57          | 58.59  |
|                           |            |   |      |         |      |        |                 |             |        |         |             |        |         |             |        |
| NATURAL<br>RESOURCES      |            |   |      |         |      |        |                 |             |        |         |             |        |         |             |        |
| ARCHITECTU                |            |   | 46.7 | N < 10  | < 10 | 42.27  | N < 10          | < 10        | 12.52  | N < 10  | < 10        | 42.77  | N < 10  | < 10        | 58.59  |
| RE AND CONS               |            |   | 40.7 | 11 < 10 | < 10 | 42.27  | 1 < 10          | < 10        | 42.32  | 1 < 10  | < 10        | 42.77  | 11 < 10 | < 10        | 36.39  |
| TRUCTION                  |            |   |      |         |      |        |                 |             |        |         |             |        |         |             |        |
| ARTS, A/V,                |            |   | 46.7 | N < 10  | < 10 | 12.27  | N < 10          | < 10        | 12.52  | N < 10  | < 10        | 12.77  | N < 10  | < 10        | 58.59  |
| TECHNOLOGY                |            |   | 40.7 | 11 < 10 | < 10 | 42.27  | 11 < 10         | < 10        | 42.32  | 11 < 10 | < 10        | 42.77  | 11 < 10 | < 10        | 36.39  |
| & COMMUNIC                |            |   |      |         |      |        |                 |             |        |         |             |        |         |             |        |
| ATIONS                    |            |   |      |         |      |        |                 |             |        |         |             |        |         |             |        |
| BUSINESS MA               |            |   | 46.7 | 63.64   | 16   | 42.27  | 53.83           | 12          | 42.52  | 45.45   | 11          | 42.77  | N < 10  | < 10        | 58.59  |
| NAGEMENT &                |            |   | 40.7 | 03.04   | 10   | 42.27  | 33.63           | 12          | 42.32  | 43.43   | 11          | 42.77  | 14 < 10 | < 10        | 30.39  |
| ADMINISTRAT               |            |   |      |         |      |        |                 |             |        |         |             |        |         |             |        |
| ION                       |            |   |      |         |      |        |                 |             |        |         |             |        |         |             |        |
| EDUCATION                 |            |   | 46.7 | N < 10  | < 10 | 42 27  | N < 10          | < 10        | 42 52  | N < 10  | < 10        | 42 77  | N < 10  | < 10        | 58.59  |
| AND                       |            |   | 10.7 | 11 10   | < 10 | 12.27  | 11 < 10         | <b>V</b> 10 | 12.32  | 11 10   | <b>V</b> 10 | 12.77  | 11 10   | <b>V</b> 10 | 30.37  |
| TRAINING                  |            |   |      |         |      |        |                 |             |        |         |             |        |         |             |        |
| FINANCE                   |            |   | 46.7 | 63.86   | 14   | 42.27  | 53.83           | 12          | 42.52  | 45.45   | 11          | 42.77  | N < 10  | < 10        | 58.59  |
| GOVERNMEN                 |            |   | 46.7 | N < 10  | < 10 |        | N < 10          | < 10        |        | N < 10  | < 10        |        | N < 10  | < 10        | 58.59  |
| T AND PUBLIC              |            |   |      |         |      |        |                 |             |        |         |             |        |         |             |        |
| ADMINISTRAT               |            |   |      |         |      |        |                 |             |        |         |             |        |         |             |        |
| ION                       |            |   |      |         |      |        |                 |             |        |         |             |        |         |             |        |
| HEALTH                    |            |   | 46.7 | N < 10  | < 10 | 42.27  | N < 10          | < 10        | 42.52  | N < 10  | < 10        | 42.77  | N < 10  | < 10        | 58.59  |
| SCIENCES                  |            |   |      |         |      |        |                 |             |        |         |             |        |         |             |        |
| HOSPITALITY               |            |   | 46.7 | 56.78   | 24   | 42.27  | 49.27           | 25          | 42.52  | 42.86   | 14          | 42.77  | 54.49   | 12          | 58.59  |
| & TOURISM                 |            |   |      |         |      |        |                 |             |        |         |             |        |         |             |        |
| HUMAN                     |            |   | 46.7 | 48.84   | 30   | 42.27  | 48.47           | 32          | 42.52  | 45.70   | 26          | 42.77  | 47.81   | 29          | 58.59  |
| SERVICES                  |            |   |      |         |      |        |                 |             |        |         |             |        |         |             |        |
| INFORMATIO                |            |   | 46.7 | 61.14   | 22   | 42.27  | 56.42           | 20          | 42.52  | N < 10  | < 10        | 42.77  | N < 10  | < 10        | 58.59  |
| N                         |            |   |      |         |      |        |                 |             |        |         |             |        |         |             |        |
| TECHNOLOGY                |            |   |      |         |      |        |                 |             |        |         |             |        |         |             |        |
| LAW, PUBLIC               |            |   | 46.7 | N < 10  | < 10 | 42.27  | N < 10          | < 10        | 42.52  | N < 10  | < 10        | 42.77  | N < 10  | < 10        | 58.59  |
| SAFETY,                   |            |   |      |         |      |        |                 |             |        |         |             |        |         |             |        |
| CORRECTION                |            |   |      |         |      |        |                 |             |        |         |             |        |         |             |        |
| S, AND                    |            |   |      |         |      |        |                 |             |        |         |             |        |         |             |        |
| SECURITY                  |            |   | 46.7 | NT 10   | . 10 | 10.07  | NT 10           | . 10        | 10.50  | NT 10   | . 10        | 10.77  | NT. 10  | . 10        | 50.50  |
| MANUFACTU                 |            |   | 46.7 | N < 10  | < 10 | 42.27  | N < 10          | < 10        | 42.52  | N < 10  | < 10        | 42.77  | N < 10  | < 10        | 58.59  |
| RING                      |            |   | 467  | N - 10  | . 10 | 40.07  | NI - 10         | . 10        | 40.50  | NI - 10 | . 10        | 40.77  | N - 10  | . 10        | 50.50  |
| MARKETING                 |            |   | 46.7 | N < 10  | < 10 |        | N < 10          | < 10        |        | N < 10  | < 10        |        | N < 10  | < 10        | 58.59  |
| STEM                      |            |   | 46.7 | N < 10  | < 10 |        | N < 10          | < 10        |        | N < 10  | < 10        |        | N < 10  | < 10        | 58.59  |
| TRANSPORTA                |            |   | 46.7 | 63.86   | 14   | 42.27  | 51.15           | 14          | 42.52  | 38.46   | 13          | 42.77  | N < 10  | < 10        | 58.59  |
| TION, DISTRIB<br>UTION, & |            |   |      |         |      |        |                 |             |        |         |             |        |         |             |        |
|                           |            |   |      |         |      |        |                 |             |        |         |             |        |         |             |        |
| LOGISTICS                 |            |   |      |         |      |        |                 |             |        |         |             |        |         |             |        |

N: Number of Concentrators with Test Scores Included in the Score

<sup>\*</sup>State-required academic achievement tests were waived in 2020 due to COVID19.