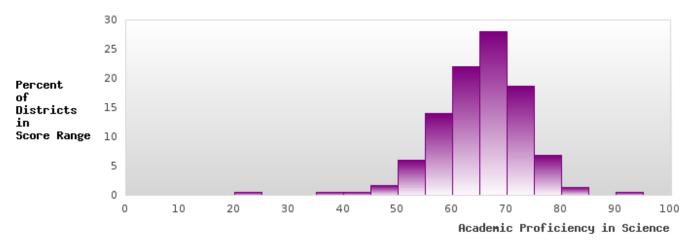

### DISTRIBUTION OF DISTRICT SCORES FOR ACADEMIC PROFICIENCY IN SCIENCE

<sup>\*</sup>State-required academic achievement tests were waived in 2020 due to COVID19.

#### ACADEMIC PROFICIENCY SCORE IN SCIENCE

| YEAR  | SCORE | BASELINE/ | N  |
|-------|-------|-----------|----|
|       |       | TARGET    |    |
| 2020* |       | 53.51     |    |
| 2021  | 60.17 | 48.4      | 89 |
| 2022  | 61.36 | 48.65     | 92 |
| 2023  | 60.20 | 48.9      | 79 |
| 2024  | 59.06 | 66.31     | 83 |

N: Number of Concentrators with Test Scores Included in the Score