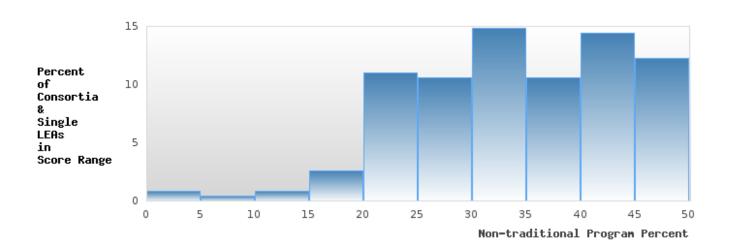

### **BUFFALO ISLAND CENTRAL SCHOOL DISTRICT**

#### ACADEMIC PROFICIENCY SCORE IN SCIENCE

| YEAR  | SCORE | BASELINE/ | N  |
|-------|-------|-----------|----|
|       |       | TARGET    |    |
| 2020* |       | 53.51     |    |
| 2021  | 60.17 | 48.4      | 89 |
| 2022  | 61.36 | 48.65     | 92 |
| 2023  | 60.20 | 48.9      | 79 |
| 2024  | 59.06 | 66.31     | 83 |