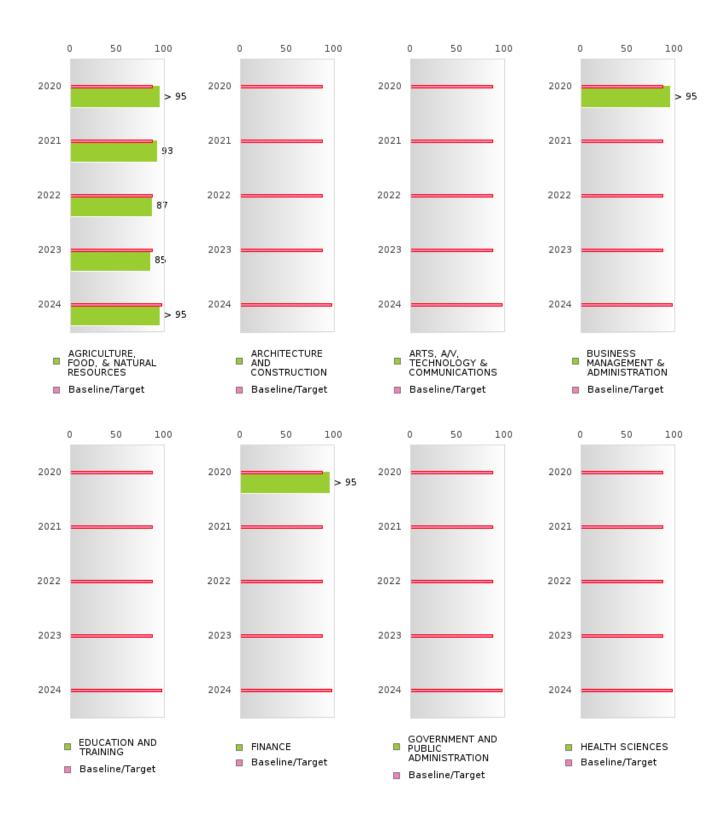

### FOUR-YEAR ADJUSTED GRADUATION RATE BY CLUSTER

|                    |        | 2020 |        |        | 2021  |        |        | 2022  |        |        | 2023 |        |        | 2024 |        |
|--------------------|--------|------|--------|--------|-------|--------|--------|-------|--------|--------|------|--------|--------|------|--------|
|                    | Score  | N    | Target | Score  | N     | Target | Score  | N     | Target | Score  | N    | Target | Score  | N    | Target |
|                    |        |      | FO     | UR-YEA | R ADJ | USTED  | COHOR  | ΓGRAI | DUATIO | N RATE | 3    |        |        |      |        |
| AGRICULTUR         | > 95   | RV   | 87.18  | 93.00  | RV    | 87.18  | 87.00  | RV    | 87.18  | 85.00  | RV   | 87.18  | > 95   | RV   | 96.91  |
| E, FOOD, &         |        |      |        |        |       |        |        |       |        |        |      |        |        |      |        |
| NATURAL            |        |      |        |        |       |        |        |       |        |        |      |        |        |      |        |
| RESOURCES          |        |      |        |        |       |        |        |       |        |        |      |        |        |      |        |
| ARCHITECTU         | N < 10 | < 10 | 87.18  | N < 10 | < 10  | 87.18  |        |       | 87.18  |        |      | 87.18  |        |      | 96.91  |
| RE AND CONS        |        |      |        |        |       |        |        |       |        |        |      |        |        |      |        |
| TRUCTION           |        |      |        |        |       |        |        |       |        |        |      |        |        |      |        |
| ARTS, A/V,         | N < 10 | < 10 | 87.18  |        |       | 87.18  |        |       | 87.18  |        |      | 87.18  |        |      | 96.91  |
| TECHNOLOGY         |        |      |        |        |       |        |        |       |        |        |      |        |        |      |        |
| & COMMUNIC         |        |      |        |        |       |        |        |       |        |        |      |        |        |      |        |
| ATIONS             |        |      |        |        |       |        |        |       |        |        |      |        |        |      |        |
| <b>BUSINESS MA</b> | > 95   | RV   | 87.18  | N < 10 | < 10  | 87.18  |        |       | 87.18  | N < 10 | < 10 | 87.18  | N < 10 | < 10 | 96.91  |
| NAGEMENT &         |        |      |        |        |       |        |        |       |        |        |      |        |        |      |        |
| ADMINISTRAT        |        |      |        |        |       |        |        |       |        |        |      |        |        |      |        |
| ION                |        |      |        |        |       |        |        |       |        |        |      |        |        |      |        |
| EDUCATION          |        |      | 87.18  |        |       | 87.18  |        |       | 87.18  |        |      | 87.18  |        |      | 96.91  |
| AND                |        |      |        |        |       |        |        |       |        |        |      |        |        |      |        |
| TRAINING           |        |      |        |        |       |        |        |       |        |        |      |        |        |      |        |
| FINANCE            | 95.00  | RV   | 87.18  | N < 10 | < 10  | 87.18  |        |       | 87.18  | N < 10 | < 10 | 87.18  | N < 10 | < 10 | 96.91  |
| GOVERNMEN          |        |      | 87.18  |        |       | 87.18  |        |       | 87.18  |        |      | 87.18  |        |      | 96.91  |
| T AND PUBLIC       |        |      |        |        |       |        |        |       |        |        |      |        |        |      |        |
| ADMINISTRAT        |        |      |        |        |       |        |        |       |        |        |      |        |        |      |        |
| ION                |        |      |        |        |       |        |        |       |        |        |      |        |        |      |        |
| HEALTH             |        |      | 87.18  |        |       | 87.18  |        |       | 87.18  |        |      | 87.18  |        |      | 96.91  |
| SCIENCES           |        |      |        |        |       |        |        |       |        |        |      |        |        |      |        |
| HOSPITALITY        | > 95   | RV   | 87.18  | N < 10 | < 10  | 87.18  | N < 10 | < 10  | 87.18  | 92.00  | RV   | 87.18  | N < 10 | < 10 | 96.91  |
| & TOURISM          |        |      |        |        |       |        |        |       |        |        |      |        |        |      |        |
| HUMAN              | N < 10 | < 10 | 87.18  | > 95   | RV    | 87.18  | > 95   | RV    | 87.18  | N < 10 | < 10 | 87.18  | > 95   | RV   | 96.91  |
| SERVICES           |        |      |        |        |       |        |        |       |        |        |      |        |        |      |        |
| INFORMATIO         | > 95   | RV   | 87.18  | N < 10 | < 10  | 87.18  | N < 10 | < 10  | 87.18  | N < 10 | < 10 | 87.18  |        |      | 96.91  |
| N                  |        |      |        |        |       |        |        |       |        |        |      |        |        |      |        |
| TECHNOLOGY         |        |      |        |        |       |        |        |       |        |        |      |        |        |      |        |
| LAW, PUBLIC        |        |      | 87.18  |        |       | 87.18  |        |       | 87.18  |        |      | 87.18  |        |      | 96.91  |
| SAFETY,            |        |      |        |        |       |        |        |       |        |        |      |        |        |      |        |
| CORRECTION         |        |      |        |        |       |        |        |       |        |        |      |        |        |      |        |
| S, AND             |        |      |        |        |       |        |        |       |        |        |      |        |        |      |        |
| SECURITY           |        |      |        |        |       |        |        |       |        |        |      |        |        |      |        |
| MANUFACTU          |        |      | 87.18  |        |       | 87.18  |        |       | 87.18  | N < 10 | < 10 | 87.18  |        |      | 96.91  |
| RING               |        |      |        |        |       |        |        |       |        |        |      |        |        |      |        |
| MARKETING          | > 95   | RV   |        | N < 10 | < 10  | 87.18  |        |       |        | N < 10 | < 10 |        | N < 10 | < 10 | 96.91  |
| STEM               |        |      | 87.18  |        |       | 87.18  |        |       | 87.18  |        |      | 87.18  |        |      | 96.91  |
| TRANSPORTA         | > 95   | RV   | 87.18  | N < 10 | < 10  | 87.18  |        |       | 87.18  | > 95   | RV   | 87.18  | N < 10 | < 10 | 96.91  |
| TION, DISTRIB      |        |      |        |        |       |        |        |       |        |        |      |        |        |      |        |
| UTION, &           |        |      |        |        |       |        |        |       |        |        |      |        |        |      |        |
| LOGISTICS          |        |      |        |        |       |        |        |       |        |        |      |        |        |      |        |