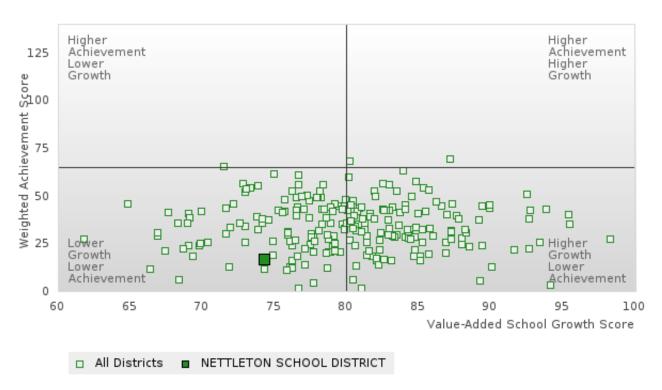

### CONSORTIUM FOUR-YEAR ADJUSTED COHORT GRADUATION RATE BY CLUSTER

### NETTLETON SCHOOL DISTRICT

#### CONSORTIUM FOUR-YEAR ADJUSTED COHORT GRADUATION RATE BY CLUSTER

## CONSORTIUM FIVE-YEAR EXTENDED ADJUSTED COHORT GRADUATION RATE BY CLUSTER

#### NETTLETON SCHOOL DISTRICT

### FOUR-YEAR ADJUSTED GRADUATION RATE BY CLUSTER

|               | 2020   |      |        | 2021   |       |        | 2022   |      |        | 2023    |          |        | 2024   |      |        |
|---------------|--------|------|--------|--------|-------|--------|--------|------|--------|---------|----------|--------|--------|------|--------|
|               | Score  | N    | Target | Score  | N     | Target | Score  | N    | Target | Score   | N        | Target | Score  | N    | Target |
|               |        |      | FO     | UR-YEA | R ADJ |        |        | ΓGRA | DUATIC | ON RATE | <u> </u> |        |        |      |        |
| AGRICULTUR    | N < 10 | < 10 | 87.18  | N < 10 | < 10  | 87.18  | 93.00  | RV   | 87.18  | > 95    | RV       | 87.18  | > 95   | RV   | 96.91  |
| E, FOOD, &    |        |      |        |        |       |        |        |      |        |         |          |        |        |      |        |
| NATURAL       |        |      |        |        |       |        |        |      |        |         |          |        |        |      |        |
| RESOURCES     |        |      |        |        |       |        |        |      |        |         |          |        |        |      |        |
| ARCHITECTU    |        |      | 87.18  |        |       | 87.18  |        |      | 87.18  |         |          | 87.18  |        |      | 96.91  |
| RE AND CONS   |        |      |        |        |       |        |        |      |        |         |          |        |        |      |        |
| TRUCTION      |        |      |        |        |       |        |        |      |        |         |          |        |        |      |        |
| ARTS, A/V,    | > 95   | RV   | 87.18  | > 95   | RV    | 87.18  | > 95   | RV   | 87.18  | > 95    | RV       | 87.18  | N < 10 | < 10 | 96.91  |
| TECHNOLOGY    |        |      |        |        |       |        |        |      |        |         |          |        |        |      |        |
| & COMMUNIC    |        |      |        |        |       |        |        |      |        |         |          |        |        |      |        |
| ATIONS        |        |      |        |        |       |        |        |      |        |         |          |        |        |      |        |
| BUSINESS MA   | N < 10 | < 10 | 87.18  | 91.00  | RV    | 87.18  | 89.00  | RV   | 87.18  | N < 10  | < 10     | 87.18  | N < 10 | < 10 | 96.91  |
| NAGEMENT &    |        |      |        |        |       |        |        |      |        |         |          |        |        |      |        |
| ADMINISTRAT   |        |      |        |        |       |        |        |      |        |         |          |        |        |      |        |
| ION           |        |      |        |        |       |        |        |      |        |         |          |        |        |      |        |
| EDUCATION     |        |      | 87.18  |        |       | 87.18  |        |      | 87.18  |         |          | 87.18  |        |      | 96.91  |
| AND           |        |      |        |        |       |        |        |      |        |         |          |        |        |      |        |
| TRAINING      |        |      |        |        |       |        |        |      |        |         |          |        |        |      |        |
| FINANCE       | N < 10 | < 10 | 87.18  | N < 10 | < 10  | 87.18  | N < 10 | < 10 | 87.18  | N < 10  | < 10     | 87.18  | N < 10 | < 10 | 96.91  |
| GOVERNMEN     | N < 10 | < 10 | 87.18  |        |       | 87.18  |        |      | 87.18  | N < 10  | < 10     | 87.18  |        |      | 96.91  |
| T AND PUBLIC  |        |      |        |        |       |        |        |      |        |         |          |        |        |      |        |
| ADMINISTRAT   |        |      |        |        |       |        |        |      |        |         |          |        |        |      |        |
| ION           |        |      |        |        |       |        |        |      |        |         |          |        |        |      |        |
| HEALTH        | > 95   | RV   | 87.18  | N < 10 | < 10  | 87.18  | > 95   | RV   | 87.18  | > 95    | RV       | 87.18  | N < 10 | < 10 | 96.91  |
| SCIENCES      |        |      |        |        |       |        |        |      |        |         |          |        |        |      |        |
| HOSPITALITY   | 88.00  | RV   | 87.18  | > 95   | RV    | 87.18  | 92.00  | RV   | 87.18  | > 95    | RV       | 87.18  | > 95   | RV   | 96.91  |
| & TOURISM     |        |      |        |        |       |        |        |      |        |         |          |        |        |      |        |
| HUMAN         | > 95   | RV   | 87.18  | > 95   | RV    | 87.18  | 94.00  | RV   | 87.18  | > 95    | RV       | 87.18  | N < 10 | < 10 | 96.91  |
| SERVICES      |        |      |        |        |       |        |        |      |        |         |          |        |        |      |        |
| INFORMATIO    | N < 10 | < 10 | 87.18  | N < 10 | < 10  | 87.18  | N < 10 | < 10 | 87.18  | 91.00   | RV       | 87.18  | N < 10 | < 10 | 96.91  |
| N             |        |      |        |        |       |        |        |      |        |         |          |        |        |      |        |
| TECHNOLOGY    |        |      |        |        |       |        |        |      |        |         |          |        |        |      |        |
| LAW, PUBLIC   |        |      | 87.18  |        |       | 87.18  | N < 10 | < 10 | 87.18  | N < 10  | < 10     | 87.18  | > 95   | RV   | 96.91  |
| SAFETY,       |        |      |        |        |       |        |        |      |        |         |          |        |        |      |        |
| CORRECTION    |        |      |        |        |       |        |        |      |        |         |          |        |        |      |        |
| S, AND        |        |      |        |        |       |        |        |      |        |         |          |        |        |      |        |
| SECURITY      |        |      |        |        |       |        |        |      |        |         |          |        |        |      |        |
| MANUFACTU     |        |      | 87.18  |        |       | 87.18  | N < 10 | < 10 | 87.18  | N < 10  | < 10     | 87.18  | N < 10 | < 10 | 96.91  |
| RING          |        |      |        |        |       |        |        |      |        |         |          |        |        |      |        |
|               | N < 10 | < 10 |        | N < 10 | < 10  | 87.18  |        |      |        | N < 10  | < 10     | 87.18  |        |      | 96.91  |
| STEM          |        |      | 87.18  |        |       | 87.18  |        |      |        | N < 10  | < 10     |        | N < 10 |      | 96.91  |
| TRANSPORTA    | N < 10 | < 10 | 87.18  | N < 10 | < 10  | 87.18  | N < 10 | < 10 | 87.18  | N < 10  | < 10     | 87.18  | N < 10 | < 10 | 96.91  |
| TION, DISTRIB |        |      |        |        |       |        |        |      |        |         |          |        |        |      |        |
| UTION, &      |        |      |        |        |       |        |        |      |        |         |          |        |        |      |        |
| LOGISTICS     |        |      |        |        |       |        |        |      |        |         |          |        |        |      |        |