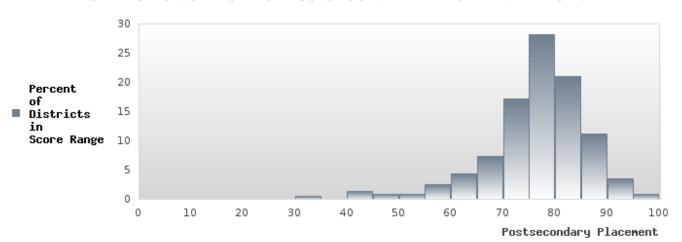

#### PERFORMANCE MEASURE SCORES FOR CONCENTRATORS ONLY

| PERFORMANCE       |       | DIST  | TRICT SCO | DRE   |       | STATE SCORE |       |       |       |       |  |  |
|-------------------|-------|-------|-----------|-------|-------|-------------|-------|-------|-------|-------|--|--|
| MEASURES          | 2020  | 2021  | 2022      | 2023  | 2024  | 2020        | 2021  | 2022  | 2023  | 2024  |  |  |
| 3S1: POST-PROGRAM |       | 84.88 | 86.96     | 78.99 | 75.61 |             | 81.92 | 81.38 | 82.78 | 76.72 |  |  |
| PLACEMENT         |       |       |           |       |       |             |       |       |       |       |  |  |
|                   |       |       |           |       |       |             |       |       |       |       |  |  |
| 4S1: NON-         | 26.90 | 26.44 | 29.34     | 29.41 | 46.08 | 31.34       | 30.03 | 43.00 | 39.14 | 38.38 |  |  |
| TRADITIONAL       |       |       |           |       |       |             |       |       |       |       |  |  |
| PROGRAM           |       |       |           |       |       |             |       |       |       |       |  |  |
| CONCENTRATION     |       |       |           |       |       |             |       |       |       |       |  |  |
| 5S1: INDUSTRY     |       | 8.70  | 25.41     | 50.00 | 61.97 |             | 14.46 | 47.36 | 55.22 | 62.03 |  |  |
| CERTIFICATIONS    |       |       |           |       |       |             |       |       |       |       |  |  |
|                   |       |       |           |       |       |             |       |       |       |       |  |  |

The placement data are lagged in this report and the CAR report. The 2022 report includes placement data on students who exited secondary education during the 2021 school year.