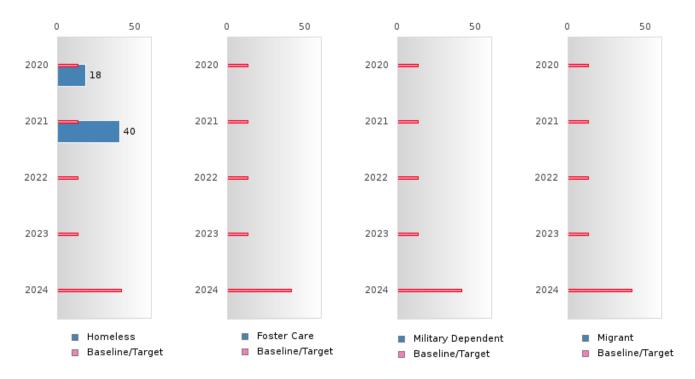

### **GRADUATION RATE BY SPECIAL POPULATION**

|                            |        | 2020 |        |        | 2021  |        |         | 2022  |        |         | 2023 |        |        | 2024 |        |
|----------------------------|--------|------|--------|--------|-------|--------|---------|-------|--------|---------|------|--------|--------|------|--------|
|                            | Score  | N    | Target | Score  | N     | Target | Score   | N     | Target | Score   | N    | Target | Score  | N    | Target |
|                            |        |      | FO     | UR-YEA | R ADJ | USTED  | COHOR'  | ΓGRAI | DUATIO | ON RATE | Ξ    |        |        |      |        |
| All Students               | > 95   | RV   | 87.18  | > 95   | RV    | 87.18  | > 95    | RV    | 87.18  | > 95    | RV   | 87.18  | > 95   | RV   | 96.91  |
| Male                       | > 95   | RV   | 87.18  | 94.44  | RV    | 87.18  | > 95    | RV    | 87.18  | > 95    | RV   | 87.18  | > 95   | RV   | 96.91  |
| Female                     | > 95   | RV   | 87.18  | > 95   | RV    | 87.18  | 94.83   | RV    | 87.18  | > 95    | RV   | 87.18  | > 95   | RV   | 96.91  |
| Students with Disabilities | 94.12  | RV   | 87.18  | 90.91  | RV    | 87.18  | 93.33   | RV    | 87.18  | > 95    | RV   | 87.18  | > 95   | RV   | 96.91  |
| Economically Disadvantaged | > 95   | RV   | 87.18  | > 95   | RV    | 87.18  | > 95    | RV    | 87.18  | > 95    | RV   | 87.18  | > 95   | RV   | 96.91  |
| Non-traditional            | 90.48  | RV   | 87.18  | > 95   | RV    | 87.18  | > 95    | RV    | 87.18  | > 95    | RV   | 87.18  | > 95   | RV   | 96.91  |
| Single Parent              |        |      | 87.18  |        |       | 87.18  | N < 10  | < 10  | 87.18  | N < 10  | < 10 | 87.18  | N < 10 | < 10 | 96.91  |
| English Learner            | N < 10 | < 10 | 87.18  | N < 10 | < 10  | 87.18  | N < 10  | < 10  | 87.18  | N < 10  | < 10 | 87.18  | N < 10 | < 10 | 96.91  |
| Homeless                   | N < 10 | < 10 | 87.18  | N < 10 | < 10  | 87.18  | N < 10  | < 10  | 87.18  | N < 10  | < 10 | 87.18  | N < 10 | < 10 | 96.91  |
| Foster Care                | N < 10 | < 10 | 87.18  | N < 10 | < 10  | 87.18  |         |       | 87.18  |         |      | 87.18  | N < 10 | < 10 | 96.91  |
| Military                   |        |      | 87.18  |        |       | 87.18  | N < 10  | < 10  | 87.18  | N < 10  | < 10 | 87.18  |        |      | 96.91  |
| Dependent                  |        |      |        |        |       |        |         |       |        |         |      |        |        |      |        |
| Migrant                    |        |      | 87.18  |        |       | 87.18  | N < 10  | < 10  | 87.18  |         |      | 87.18  | N < 10 | < 10 | 96.91  |
|                            |        | F    |        | AR EXT |       |        | STED CO |       |        | UATION  | RATE |        |        |      |        |
| All Students               | > 95   | RV   | 90.4   | > 95   | RV    | 90.4   | > 95    | RV    | 90.4   | > 95    | RV   | 90.4   | > 95   | RV   | 97     |
| Male                       | > 95   | RV   | 90.4   | > 95   | RV    | 90.4   | > 95    | RV    | 90.4   | > 95    | RV   | 90.4   | > 95   | RV   | 97     |
| Female                     | > 95   | RV   | 90.4   | > 95   | RV    | 90.4   | > 95    | RV    | 90.4   | 94.92   | RV   | 90.4   | > 95   | RV   | 97     |
| Students with Disabilities | > 95   | RV   | 90.4   | > 95   | RV    | 90.4   | 90.91   | RV    | 90.4   | 93.33   | RV   | 90.4   | > 95   | RV   | 97     |
| Economically Disadvantaged | > 95   | RV   | 90.4   | > 95   | RV    | 90.4   | > 95    | RV    | 90.4   | > 95    | RV   | 90.4   | > 95   | RV   | 97     |
| Non-traditional            | > 95   | RV   | 90.4   | 95.00  | RV    | 90.4   | > 95    | RV    | 90.4   | > 95    | RV   | 90.4   | > 95   | RV   | 97     |
| Single Parent              |        |      | 90.4   |        |       | 90.4   |         |       | 90.4   | N < 10  | < 10 | 90.4   | N < 10 | < 10 | 97     |
| English Learner            | N < 10 | < 10 | 90.4   | N < 10 | < 10  | 90.4   | N < 10  | < 10  | 90.4   | N < 10  | < 10 | 90.4   | N < 10 | < 10 | 97     |
| Homeless                   | N < 10 | < 10 | 90.4   | N < 10 | < 10  | 90.4   | N < 10  | < 10  | 90.4   | N < 10  | < 10 | 90.4   | N < 10 | < 10 | 97     |
| Foster Care                |        |      | 90.4   | N < 10 | < 10  | 90.4   | N < 10  | < 10  | 90.4   |         |      | 90.4   |        |      | 97     |
| Military                   |        |      | 90.4   |        |       | 90.4   |         |       | 90.4   | N < 10  | < 10 | 90.4   | N < 10 | < 10 | 97     |
| Dependent                  |        |      |        |        |       |        |         |       |        |         |      |        |        |      |        |
| Migrant                    |        |      | 90.4   |        |       | 90.4   |         |       | 90.4   | N < 10  | < 10 | 90.4   |        |      | 97     |