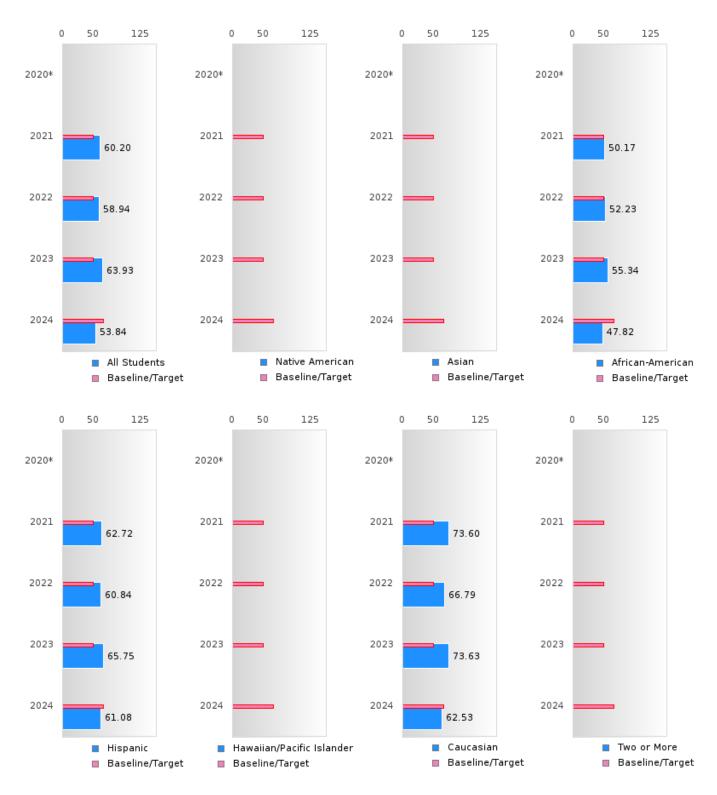

### ACADEMIC PROFICIENCY SCORE TABLE BY SUBJECT AND RACE/ETHNICITY

|                              |       | 2020* |       |        | 2021 |        |            | 2022  |        |        | 2023 |        |        | 2024 |        |
|------------------------------|-------|-------|-------|--------|------|--------|------------|-------|--------|--------|------|--------|--------|------|--------|
|                              | Score | N     | Base  | Score  | N    | Target | Score      | N     | Target | Score  | N    | Target | Score  | N    | Target |
|                              |       |       | line  |        | DEA  | DINCI  | L<br>ANGUA | CE AD | TC     |        |      |        |        |      |        |
| All Students                 |       |       | 53.03 | 60.20  | 203  | 48.45  | 58.94      | 207   | 48.7   | 63.93  | 162  | 48.95  | 53.84  | 144  | 65.39  |
| Native American              |       |       |       | N < 10 |      | 48.45  |            |       |        |        |      |        |        |      |        |
| - 1111-1                     |       |       | 53.03 |        | < 10 |        | N < 10     | < 10  | 48.7   | N < 10 | < 10 | 48.95  | N < 10 | < 10 | 65.39  |
| Asian                        |       |       | 53.03 | N < 10 | < 10 | 48.45  | N < 10     | < 10  | 48.7   | N < 10 | < 10 | 48.95  | N < 10 | < 10 | 65.39  |
| African-<br>American         |       |       | 53.03 | 50.17  | 98   | 48.45  | 52.23      | 93    | 48.7   | 55.34  | 71   | 48.95  | 47.82  | 79   | 65.39  |
| Hispanic                     |       |       | 53.03 | 62.72  | 20   | 48.45  | 60.84      | 26    | 48.7   | 65.75  | 20   | 48.95  | 61.08  | 16   | 65.39  |
| Hawaiian/Pacific             |       |       | 53.03 | N < 10 | < 10 | 48.45  | N < 10     | < 10  | 48.7   | N < 10 | < 10 | 48.95  | N < 10 | < 10 | 65.39  |
| Islander                     |       |       |       |        |      |        |            |       |        |        |      |        |        |      |        |
| Caucasian                    |       |       | 53.03 | 73.60  | 80   | 48.45  | 66.79      | 83    | 48.7   | 73.63  | 67   | 48.95  | 62.53  | 37   | 65.39  |
| Two or More                  |       |       | 53.03 | N < 10 | < 10 | 48.45  | N < 10     | < 10  | 48.7   | N < 10 | < 10 | 48.95  | N < 10 | < 10 | 65.39  |
|                              |       |       |       |        |      | MAT    | HEMAT:     | ICS   |        |        |      |        |        |      |        |
| All Students                 |       |       | 46.7  | 54.07  | 203  | 42.27  | 51.44      | 207   | 42.52  | 52.97  | 162  | 42.77  | 45.50  | 144  | 58.59  |
| Native American              |       |       | 46.7  | N < 10 | < 10 | 42.27  | N < 10     | < 10  | 42.52  | N < 10 | < 10 | 42.77  | N < 10 | < 10 | 58.59  |
| Asian                        |       |       | 46.7  | N < 10 | < 10 | 42.27  | N < 10     | < 10  | 42.52  | N < 10 | < 10 | 42.77  | N < 10 | < 10 | 58.59  |
| African-<br>American         |       |       | 46.7  | 43.99  | 98   | 42.27  | 44.38      | 93    | 42.52  | 42.45  | 71   | 42.77  | 42.29  | 79   | 58.59  |
| Hispanic                     |       |       | 46.7  | 59.09  | 20   | 42.27  | 50.72      | 26    | 42.52  | 52.39  | 20   | 42.77  | 50.44  | 16   | 58.59  |
| Hawaiian/Pacific Islander    |       |       | 46.7  | N < 10 | < 10 | 42.27  | N < 10     | < 10  | 42.52  | N < 10 | < 10 | 42.77  | N < 10 | < 10 | 58.59  |
| Caucasian                    |       |       | 46.7  | 64.16  | 80   | 42.27  | 59.48      | 83    | 42.52  | 63.54  | 67   | 42.77  | 49.15  | 37   | 58.59  |
| Two or More                  |       |       | 46.7  | N < 10 | < 10 |        | N < 10     | < 10  |        | N < 10 | < 10 | 42.77  | N < 10 | < 10 | 58.59  |
|                              |       |       |       |        |      |        | CIENCE     |       | 12.0   |        |      | 1277   |        |      |        |
| All Students                 |       |       | 53.51 | 61.55  | 203  | 48.4   | 60.80      | 207   | 48.65  | 64.33  | 162  | 48.9   | 54.88  | 144  | 66.31  |
| Native American              |       |       | 53.51 | N < 10 | < 10 | 48.4   | N < 10     | < 10  | 48.65  | N < 10 | < 10 | 48.9   | N < 10 | < 10 | 66.31  |
| Asian                        |       |       | 53.51 | N < 10 | < 10 | 48.4   | N < 10     | < 10  | 48.65  | N < 10 | < 10 | 48.9   | N < 10 | < 10 | 66.31  |
| African-                     |       |       | 53.51 | 52.71  | 98   | 48.4   | 55.46      | 93    | 48.65  | 55.94  | 71   | 48.9   | 52.46  | 79   | 66.31  |
| American                     |       |       |       |        |      |        |            |       |        |        |      |        |        |      |        |
| Hispanic                     |       |       | 53.51 | 69.00  | 20   | 48.4   | 58.87      | 26    | 48.65  | 69.29  | 20   | 48.9   | 49.77  | 16   | 66.31  |
| Hawaiian/Pacific<br>Islander |       |       | 53.51 | N < 10 | < 10 | 48.4   | N < 10     | < 10  | 48.65  | N < 10 | < 10 | 48.9   | N < 10 | < 10 | 66.31  |
| Caucasian                    |       |       | 53.51 | 72.76  | 80   | 48.4   | 68.24      | 83    | 48.65  | 73.08  | 67   | 48.9   | 56.08  | 37   | 66.31  |
| Two or More                  |       |       | 53.51 | N < 10 | < 10 | 48.4   | N < 10     | < 10  | 48.65  | N < 10 | < 10 | 48.9   | N < 10 | < 10 | 66.31  |