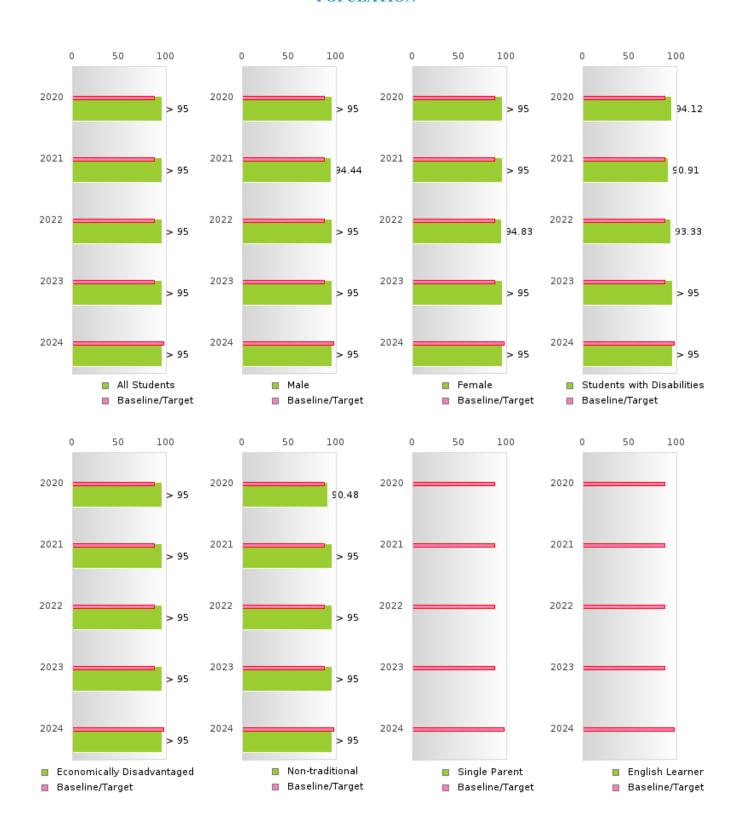

### **GRADUATION RATE BY SPECIAL POPULATION**

|                            |        | 2020 |        |        | 2021  |        |         | 2022  |        |         | 2023 |        |        | 2024 |        |
|----------------------------|--------|------|--------|--------|-------|--------|---------|-------|--------|---------|------|--------|--------|------|--------|
|                            | Score  | N    | Target | Score  | N     | Target | Score   | N     | Target | Score   | N    | Target | Score  | N    | Target |
|                            |        |      | FO     | UR-YEA | R ADJ | USTED  | COHOR'  | ΓGRAI | DUATIO | ON RATE | Ξ    |        |        |      |        |
| All Students               | > 95   | RV   | 87.18  | > 95   | RV    | 87.18  | > 95    | RV    | 87.18  | > 95    | RV   | 87.18  | > 95   | RV   | 96.91  |
| Male                       | > 95   | RV   | 87.18  | 94.44  | RV    | 87.18  | > 95    | RV    | 87.18  | > 95    | RV   | 87.18  | > 95   | RV   | 96.91  |
| Female                     | > 95   | RV   | 87.18  | > 95   | RV    | 87.18  | 94.83   | RV    | 87.18  | > 95    | RV   | 87.18  | > 95   | RV   | 96.91  |
| Students with Disabilities | 94.12  | RV   | 87.18  | 90.91  | RV    | 87.18  | 93.33   | RV    | 87.18  | > 95    | RV   | 87.18  | > 95   | RV   | 96.91  |
| Economically Disadvantaged | > 95   | RV   | 87.18  | > 95   | RV    | 87.18  | > 95    | RV    | 87.18  | > 95    | RV   | 87.18  | > 95   | RV   | 96.91  |
| Non-traditional            | 90.48  | RV   | 87.18  | > 95   | RV    | 87.18  | > 95    | RV    | 87.18  | > 95    | RV   | 87.18  | > 95   | RV   | 96.91  |
| Single Parent              |        |      | 87.18  |        |       | 87.18  | N < 10  | < 10  | 87.18  | N < 10  | < 10 | 87.18  | N < 10 | < 10 | 96.91  |
| English Learner            | N < 10 | < 10 | 87.18  | N < 10 | < 10  | 87.18  | N < 10  | < 10  | 87.18  | N < 10  | < 10 | 87.18  | N < 10 | < 10 | 96.91  |
| Homeless                   | N < 10 | < 10 | 87.18  | N < 10 | < 10  | 87.18  | N < 10  | < 10  | 87.18  | N < 10  | < 10 | 87.18  | N < 10 | < 10 | 96.91  |
| Foster Care                | N < 10 | < 10 | 87.18  | N < 10 | < 10  | 87.18  |         |       | 87.18  |         |      | 87.18  | N < 10 | < 10 | 96.91  |
| Military                   |        |      | 87.18  |        |       | 87.18  | N < 10  | < 10  | 87.18  | N < 10  | < 10 | 87.18  |        |      | 96.91  |
| Dependent                  |        |      |        |        |       |        |         |       |        |         |      |        |        |      |        |
| Migrant                    |        |      | 87.18  |        |       | 87.18  | N < 10  | < 10  | 87.18  |         |      | 87.18  | N < 10 | < 10 | 96.91  |
|                            |        | F    |        | AR EXT |       |        | STED CO |       |        | UATION  | RATE |        |        |      |        |
| All Students               | > 95   | RV   | 90.4   | > 95   | RV    | 90.4   | > 95    | RV    | 90.4   | > 95    | RV   | 90.4   | > 95   | RV   | 97     |
| Male                       | > 95   | RV   | 90.4   | > 95   | RV    | 90.4   | > 95    | RV    | 90.4   | > 95    | RV   | 90.4   | > 95   | RV   | 97     |
| Female                     | > 95   | RV   | 90.4   | > 95   | RV    | 90.4   | > 95    | RV    | 90.4   | 94.92   | RV   | 90.4   | > 95   | RV   | 97     |
| Students with Disabilities | > 95   | RV   | 90.4   | > 95   | RV    | 90.4   | 90.91   | RV    | 90.4   | 93.33   | RV   | 90.4   | > 95   | RV   | 97     |
| Economically Disadvantaged | > 95   | RV   | 90.4   | > 95   | RV    | 90.4   | > 95    | RV    | 90.4   | > 95    | RV   | 90.4   | > 95   | RV   | 97     |
| Non-traditional            | > 95   | RV   | 90.4   | 95.00  | RV    | 90.4   | > 95    | RV    | 90.4   | > 95    | RV   | 90.4   | > 95   | RV   | 97     |
| Single Parent              |        |      | 90.4   |        |       | 90.4   |         |       | 90.4   | N < 10  | < 10 | 90.4   | N < 10 | < 10 | 97     |
| English Learner            | N < 10 | < 10 | 90.4   | N < 10 | < 10  | 90.4   | N < 10  | < 10  | 90.4   | N < 10  | < 10 | 90.4   | N < 10 | < 10 | 97     |
| Homeless                   | N < 10 | < 10 | 90.4   | N < 10 | < 10  | 90.4   | N < 10  | < 10  | 90.4   | N < 10  | < 10 | 90.4   | N < 10 | < 10 | 97     |
| Foster Care                |        |      | 90.4   | N < 10 | < 10  | 90.4   | N < 10  | < 10  | 90.4   |         |      | 90.4   |        |      | 97     |
| Military                   |        |      | 90.4   |        |       | 90.4   |         |       | 90.4   | N < 10  | < 10 | 90.4   | N < 10 | < 10 | 97     |
| Dependent                  |        |      |        |        |       |        |         |       |        |         |      |        |        |      |        |
| Migrant                    |        |      | 90.4   |        |       | 90.4   |         |       | 90.4   | N < 10  | < 10 | 90.4   |        |      | 97     |