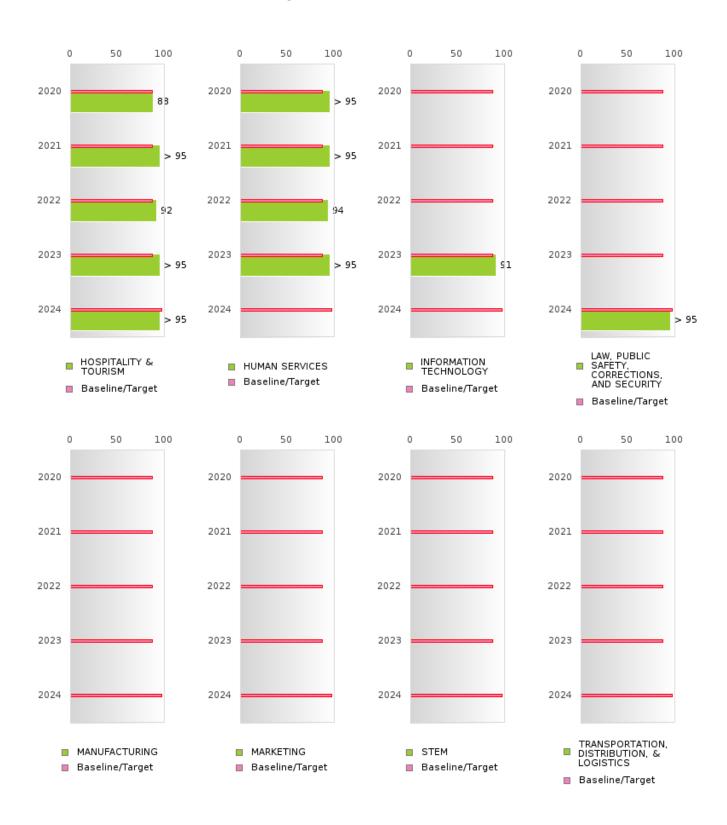

### FOUR-YEAR ADJUSTED GRADUATION RATE BY CLUSTER

|               | 2020   |      |        | 2021   |       |        | 2022   |      |        | 2023    |          |        | 2024   |      |        |
|---------------|--------|------|--------|--------|-------|--------|--------|------|--------|---------|----------|--------|--------|------|--------|
|               | Score  | N    | Target | Score  | N     | Target | Score  | N    | Target | Score   | N        | Target | Score  | N    | Target |
|               |        |      | FO     | UR-YEA | R ADJ |        |        | ΓGRA | DUATIC | ON RATE | <u> </u> |        |        |      |        |
| AGRICULTUR    | N < 10 | < 10 | 87.18  | N < 10 | < 10  | 87.18  | 93.00  | RV   | 87.18  | > 95    | RV       | 87.18  | > 95   | RV   | 96.91  |
| E, FOOD, &    |        |      |        |        |       |        |        |      |        |         |          |        |        |      |        |
| NATURAL       |        |      |        |        |       |        |        |      |        |         |          |        |        |      |        |
| RESOURCES     |        |      |        |        |       |        |        |      |        |         |          |        |        |      |        |
| ARCHITECTU    |        |      | 87.18  |        |       | 87.18  |        |      | 87.18  |         |          | 87.18  |        |      | 96.91  |
| RE AND CONS   |        |      |        |        |       |        |        |      |        |         |          |        |        |      |        |
| TRUCTION      |        |      |        |        |       |        |        |      |        |         |          |        |        |      |        |
| ARTS, A/V,    | > 95   | RV   | 87.18  | > 95   | RV    | 87.18  | > 95   | RV   | 87.18  | > 95    | RV       | 87.18  | N < 10 | < 10 | 96.91  |
| TECHNOLOGY    |        |      |        |        |       |        |        |      |        |         |          |        |        |      |        |
| & COMMUNIC    |        |      |        |        |       |        |        |      |        |         |          |        |        |      |        |
| ATIONS        |        |      |        |        |       |        |        |      |        |         |          |        |        |      |        |
| BUSINESS MA   | N < 10 | < 10 | 87.18  | 91.00  | RV    | 87.18  | 89.00  | RV   | 87.18  | N < 10  | < 10     | 87.18  | N < 10 | < 10 | 96.91  |
| NAGEMENT &    |        |      |        |        |       |        |        |      |        |         |          |        |        |      |        |
| ADMINISTRAT   |        |      |        |        |       |        |        |      |        |         |          |        |        |      |        |
| ION           |        |      |        |        |       |        |        |      |        |         |          |        |        |      |        |
| EDUCATION     |        |      | 87.18  |        |       | 87.18  |        |      | 87.18  |         |          | 87.18  |        |      | 96.91  |
| AND           |        |      |        |        |       |        |        |      |        |         |          |        |        |      |        |
| TRAINING      |        |      |        |        |       |        |        |      |        |         |          |        |        |      |        |
| FINANCE       | N < 10 | < 10 | 87.18  | N < 10 | < 10  | 87.18  | N < 10 | < 10 | 87.18  | N < 10  | < 10     | 87.18  | N < 10 | < 10 | 96.91  |
| GOVERNMEN     | N < 10 | < 10 | 87.18  |        |       | 87.18  |        |      | 87.18  | N < 10  | < 10     | 87.18  |        |      | 96.91  |
| T AND PUBLIC  |        |      |        |        |       |        |        |      |        |         |          |        |        |      |        |
| ADMINISTRAT   |        |      |        |        |       |        |        |      |        |         |          |        |        |      |        |
| ION           |        |      |        |        |       |        |        |      |        |         |          |        |        |      |        |
| HEALTH        | > 95   | RV   | 87.18  | N < 10 | < 10  | 87.18  | > 95   | RV   | 87.18  | > 95    | RV       | 87.18  | N < 10 | < 10 | 96.91  |
| SCIENCES      |        |      |        |        |       |        |        |      |        |         |          |        |        |      |        |
| HOSPITALITY   | 88.00  | RV   | 87.18  | > 95   | RV    | 87.18  | 92.00  | RV   | 87.18  | > 95    | RV       | 87.18  | > 95   | RV   | 96.91  |
| & TOURISM     |        |      |        |        |       |        |        |      |        |         |          |        |        |      |        |
| HUMAN         | > 95   | RV   | 87.18  | > 95   | RV    | 87.18  | 94.00  | RV   | 87.18  | > 95    | RV       | 87.18  | N < 10 | < 10 | 96.91  |
| SERVICES      |        |      |        |        |       |        |        |      |        |         |          |        |        |      |        |
| INFORMATIO    | N < 10 | < 10 | 87.18  | N < 10 | < 10  | 87.18  | N < 10 | < 10 | 87.18  | 91.00   | RV       | 87.18  | N < 10 | < 10 | 96.91  |
| N             |        |      |        |        |       |        |        |      |        |         |          |        |        |      |        |
| TECHNOLOGY    |        |      |        |        |       |        |        |      |        |         |          |        |        |      |        |
| LAW, PUBLIC   |        |      | 87.18  |        |       | 87.18  | N < 10 | < 10 | 87.18  | N < 10  | < 10     | 87.18  | > 95   | RV   | 96.91  |
| SAFETY,       |        |      |        |        |       |        |        |      |        |         |          |        |        |      |        |
| CORRECTION    |        |      |        |        |       |        |        |      |        |         |          |        |        |      |        |
| S, AND        |        |      |        |        |       |        |        |      |        |         |          |        |        |      |        |
| SECURITY      |        |      |        |        |       |        |        |      |        |         |          |        |        |      |        |
| MANUFACTU     |        |      | 87.18  |        |       | 87.18  | N < 10 | < 10 | 87.18  | N < 10  | < 10     | 87.18  | N < 10 | < 10 | 96.91  |
| RING          |        |      |        |        |       |        |        |      |        |         |          |        |        |      |        |
|               | N < 10 | < 10 |        | N < 10 | < 10  | 87.18  |        |      |        | N < 10  | < 10     | 87.18  |        |      | 96.91  |
| STEM          |        |      | 87.18  |        |       | 87.18  |        |      |        | N < 10  | < 10     |        | N < 10 |      | 96.91  |
| TRANSPORTA    | N < 10 | < 10 | 87.18  | N < 10 | < 10  | 87.18  | N < 10 | < 10 | 87.18  | N < 10  | < 10     | 87.18  | N < 10 | < 10 | 96.91  |
| TION, DISTRIB |        |      |        |        |       |        |        |      |        |         |          |        |        |      |        |
| UTION, &      |        |      |        |        |       |        |        |      |        |         |          |        |        |      |        |
| LOGISTICS     |        |      |        |        |       |        |        |      |        |         |          |        |        |      |        |