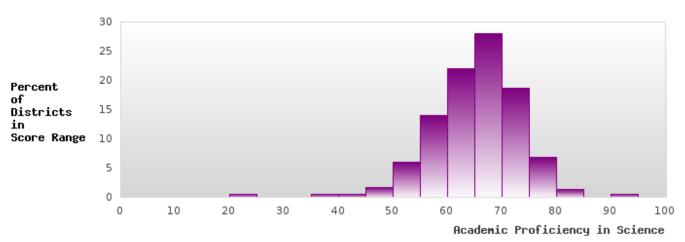

### DISTRIBUTION OF DISTRICT SCORES FOR ACADEMIC PROFICIENCY IN SCIENCE

<sup>\*</sup>State-required academic achievement tests were waived in 2020 due to COVID19.

#### ACADEMIC PROFICIENCY SCORE IN SCIENCE

| YEAR  | SCORE | BASELINE/ | N   |
|-------|-------|-----------|-----|
|       |       | TARGET    |     |
| 2020* |       | 53.51     |     |
| 2021  | 61.55 | 48.4      | 203 |
| 2022  | 60.80 | 48.65     | 207 |
| 2023  | 64.33 | 48.9      | 162 |
| 2024  | 54.88 | 66.31     | 144 |

N: Number of Concentrators with Test Scores Included in the Score