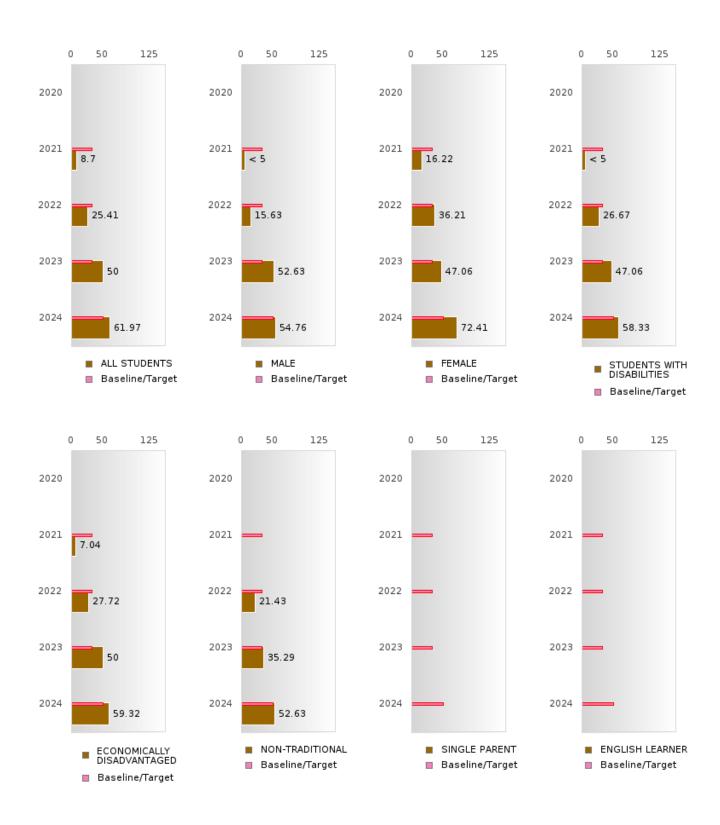

#### PERFORMANCE MEASURE SCORES FOR CONCENTRATORS ONLY

| PERFORMANCE       |       | DIST  | TRICT SCO | DRE   |       | STATE SCORE |       |       |       |       |  |  |
|-------------------|-------|-------|-----------|-------|-------|-------------|-------|-------|-------|-------|--|--|
| MEASURES          | 2020  | 2021  | 2022      | 2023  | 2024  | 2020        | 2021  | 2022  | 2023  | 2024  |  |  |
| 3S1: POST-PROGRAM |       | 84.88 | 86.96     | 78.99 | 75.61 |             | 81.92 | 81.38 | 82.78 | 76.72 |  |  |
| PLACEMENT         |       |       |           |       |       |             |       |       |       |       |  |  |
|                   |       |       |           |       |       |             |       |       |       |       |  |  |
| 4S1: NON-         | 26.90 | 26.44 | 29.34     | 29.41 | 46.08 | 31.34       | 30.03 | 43.00 | 39.14 | 38.38 |  |  |
| TRADITIONAL       |       |       |           |       |       |             |       |       |       |       |  |  |
| PROGRAM           |       |       |           |       |       |             |       |       |       |       |  |  |
| CONCENTRATION     |       |       |           |       |       |             |       |       |       |       |  |  |
| 5S1: INDUSTRY     |       | 8.70  | 25.41     | 50.00 | 61.97 |             | 14.46 | 47.36 | 55.22 | 62.03 |  |  |
| CERTIFICATIONS    |       |       |           |       |       |             |       |       |       |       |  |  |
|                   |       |       |           |       |       |             |       |       |       |       |  |  |

### **GRADUATION RATE BY SPECIAL POPULATION**

|                            |        | 2020 |        |        | 2021  |        |         | 2022  |        |         | 2023 |        |        | 2024 |        |
|----------------------------|--------|------|--------|--------|-------|--------|---------|-------|--------|---------|------|--------|--------|------|--------|
|                            | Score  | N    | Target | Score  | N     | Target | Score   | N     | Target | Score   | N    | Target | Score  | N    | Target |
|                            |        |      | FO     | UR-YEA | R ADJ | USTED  | COHOR'  | ΓGRAI | DUATIO | ON RATE | Ξ    |        |        |      |        |
| All Students               | > 95   | RV   | 87.18  | > 95   | RV    | 87.18  | > 95    | RV    | 87.18  | > 95    | RV   | 87.18  | > 95   | RV   | 96.91  |
| Male                       | > 95   | RV   | 87.18  | 94.44  | RV    | 87.18  | > 95    | RV    | 87.18  | > 95    | RV   | 87.18  | > 95   | RV   | 96.91  |
| Female                     | > 95   | RV   | 87.18  | > 95   | RV    | 87.18  | 94.83   | RV    | 87.18  | > 95    | RV   | 87.18  | > 95   | RV   | 96.91  |
| Students with Disabilities | 94.12  | RV   | 87.18  | 90.91  | RV    | 87.18  | 93.33   | RV    | 87.18  | > 95    | RV   | 87.18  | > 95   | RV   | 96.91  |
| Economically Disadvantaged | > 95   | RV   | 87.18  | > 95   | RV    | 87.18  | > 95    | RV    | 87.18  | > 95    | RV   | 87.18  | > 95   | RV   | 96.91  |
| Non-traditional            | 90.48  | RV   | 87.18  | > 95   | RV    | 87.18  | > 95    | RV    | 87.18  | > 95    | RV   | 87.18  | > 95   | RV   | 96.91  |
| Single Parent              |        |      | 87.18  |        |       | 87.18  | N < 10  | < 10  | 87.18  | N < 10  | < 10 | 87.18  | N < 10 | < 10 | 96.91  |
| English Learner            | N < 10 | < 10 | 87.18  | N < 10 | < 10  | 87.18  | N < 10  | < 10  | 87.18  | N < 10  | < 10 | 87.18  | N < 10 | < 10 | 96.91  |
| Homeless                   | N < 10 | < 10 | 87.18  | N < 10 | < 10  | 87.18  | N < 10  | < 10  | 87.18  | N < 10  | < 10 | 87.18  | N < 10 | < 10 | 96.91  |
| Foster Care                | N < 10 | < 10 | 87.18  | N < 10 | < 10  | 87.18  |         |       | 87.18  |         |      | 87.18  | N < 10 | < 10 | 96.91  |
| Military                   |        |      | 87.18  |        |       | 87.18  | N < 10  | < 10  | 87.18  | N < 10  | < 10 | 87.18  |        |      | 96.91  |
| Dependent                  |        |      |        |        |       |        |         |       |        |         |      |        |        |      |        |
| Migrant                    |        |      | 87.18  |        |       | 87.18  | N < 10  | < 10  | 87.18  |         |      | 87.18  | N < 10 | < 10 | 96.91  |
|                            |        | F    |        | AR EXT |       |        | STED CO |       |        | UATION  | RATE |        |        |      |        |
| All Students               | > 95   | RV   | 90.4   | > 95   | RV    | 90.4   | > 95    | RV    | 90.4   | > 95    | RV   | 90.4   | > 95   | RV   | 97     |
| Male                       | > 95   | RV   | 90.4   | > 95   | RV    | 90.4   | > 95    | RV    | 90.4   | > 95    | RV   | 90.4   | > 95   | RV   | 97     |
| Female                     | > 95   | RV   | 90.4   | > 95   | RV    | 90.4   | > 95    | RV    | 90.4   | 94.92   | RV   | 90.4   | > 95   | RV   | 97     |
| Students with Disabilities | > 95   | RV   | 90.4   | > 95   | RV    | 90.4   | 90.91   | RV    | 90.4   | 93.33   | RV   | 90.4   | > 95   | RV   | 97     |
| Economically Disadvantaged | > 95   | RV   | 90.4   | > 95   | RV    | 90.4   | > 95    | RV    | 90.4   | > 95    | RV   | 90.4   | > 95   | RV   | 97     |
| Non-traditional            | > 95   | RV   | 90.4   | 95.00  | RV    | 90.4   | > 95    | RV    | 90.4   | > 95    | RV   | 90.4   | > 95   | RV   | 97     |
| Single Parent              |        |      | 90.4   |        |       | 90.4   |         |       | 90.4   | N < 10  | < 10 | 90.4   | N < 10 | < 10 | 97     |
| English Learner            | N < 10 | < 10 | 90.4   | N < 10 | < 10  | 90.4   | N < 10  | < 10  | 90.4   | N < 10  | < 10 | 90.4   | N < 10 | < 10 | 97     |
| Homeless                   | N < 10 | < 10 | 90.4   | N < 10 | < 10  | 90.4   | N < 10  | < 10  | 90.4   | N < 10  | < 10 | 90.4   | N < 10 | < 10 | 97     |
| Foster Care                |        |      | 90.4   | N < 10 | < 10  | 90.4   | N < 10  | < 10  | 90.4   |         |      | 90.4   |        |      | 97     |
| Military                   |        |      | 90.4   |        |       | 90.4   |         |       | 90.4   | N < 10  | < 10 | 90.4   | N < 10 | < 10 | 97     |
| Dependent                  |        |      |        |        |       |        |         |       |        |         |      |        |        |      |        |
| Migrant                    |        |      | 90.4   |        |       | 90.4   |         |       | 90.4   | N < 10  | < 10 | 90.4   |        |      | 97     |