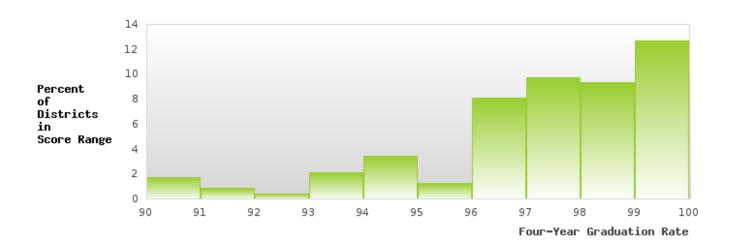

n the State's Consolidated Accountability Plan pursuant to Section 1111(b)(2) of the ESEA.

### Formula:

2024 Five-Year Adjusted Cohort Graduation Rate

CTE Concentrators in the 2024 Five — Year Adjusted Cohort who were Actual to Graduate CTE Concentrators in the 2024 Five — Year Adjusted Cohort who were Expected to Graduate

### NETTLETON SCHOOL DISTRICT

#### CONSORTIUM FOUR-YEAR ADJUSTED COHORT GRADUATION RATE



| YEAR | SCORE | BASELINE/ | N  |
|------|-------|-----------|----|
|      |       | TARGET    |    |
| 2020 | > 95  | 87.18     | RV |
| 2021 | > 95  | 87.18     | RV |
| 2022 | > 95  | 87.18     | RV |
| 2023 | > 95  | 87.18     | RV |
| 2024 | > 95  | 96.91     | RV |

N: Number of Expected Graduates

### DISTRIBUTION OF DISTRICT FOUR-YEAR ADJUSTED COHORT GRADUATION RATES



### NETTLETON SCHOOL DISTRICT

#### CONSORTIUM FIVE-YEAR EXTENDED ADJUSTED COHORT GRADUATION RATE



| YEAR | SCORE | BASELINE/<br>TARGET | N  |
|------|-------|---------------------|----|
| 2020 | > 95  | 90.4                | RV |
| 2021 | > 95  | 90.4                | RV |
| 2022 | > 95  | 90.4                | RV |
| 2023 | > 95  | 90.4                | RV |
| 2024 | > 95  | 97                  | RV |

N: Number of Expected Graduates

# DISTRIBUTION OF DISTRICT FIVE-YEAR EXTENDED ADJUSTED COHORT GRADUATION RATES



### NETTLETON SCHOOL DISTRICT

#### FOUR-YEAR ADJUSTED COHORT GRADUATION RATE BY RACE/ETHNICITY



### NETTLETON SCHOOL DISTRICT

#### FIVE-YEAR EXTENDED ADJUSTED COHORT GRADUATION RATE BY RACE/ETHNICITY



### NETTLETON SCHOOL DISTRICT

#### **GRADUATION RATE BY RACE/ETHN