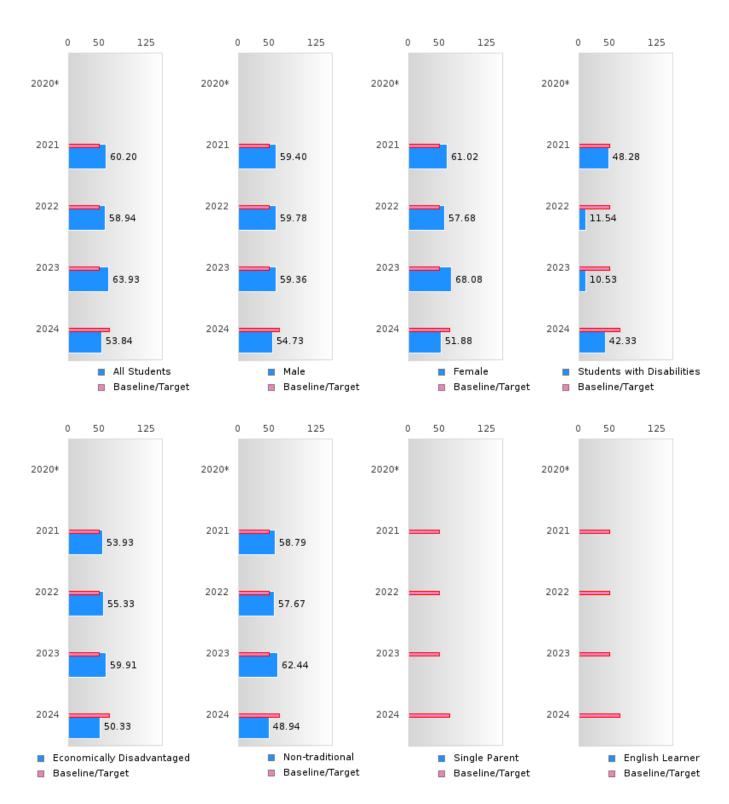

#### ACADEMIC PROFICIENCY SCORE IN READING LANGUAGE ARTS BY SPECIAL POPULATION

<sup>\*</sup>State-required academic achievement tests were waived in 2020 due to COVID19.

### NETTLETON SCHOOL DISTRICT

### ACADEMIC PROFICIENCY SCORE TABLE BY SUBJECT AND SPECIAL POPULATION

| ACADEN          | 2020* |     |       | 2021    |      |        |         |      | 2023   |        | HON  | 2024   |          |      |        |
|-----------------|-------|-----|-------|---------|------|--------|---------|------|--------|--------|------|--------|----------|------|--------|
|                 |       |     |       |         |      | I      | <br>    | 2022 | I      | ] a    |      | l-n    |          | 2024 | les.   |
|                 | Score | N   | Base  | Score   | N    | Target | Score   | N    | Target | Score  | N    | Target | Score    | N    | Target |
|                 |       |     | line  |         |      |        |         |      |        |        |      |        |          |      |        |
|                 |       |     |       | 40.00   |      |        | ANGUA   |      |        | 40.00  |      |        |          |      | 47.00  |
| All Students    |       |     | 53.03 | 60.20   | 203  | 48.45  | 58.94   | 207  | 48.7   | 63.93  | 162  | 48.95  | 53.84    | 144  | 65.39  |
| Male            |       |     | 53.03 | 59.40   | 105  | 48.45  | 59.78   | 112  | 48.7   | 59.36  | 89   | 48.95  | 54.73    | 77   | 65.39  |
| Female          |       |     | 53.03 | 61.02   | 98   | 48.45  | 57.68   | 95   | 48.7   | 68.08  | 73   | 48.95  | 51.88    | 67   | 65.39  |
| Students with   |       |     | 53.03 | 48.28   | 43   | 48.45  | 11.54   | 39   | 48.7   | 10.53  | 19   | 48.95  | 42.33    | 26   | 65.39  |
| Disabilities    |       |     |       |         |      |        |         |      |        |        |      |        |          |      |        |
| Economically    |       |     | 53.03 | 53.93   | 83   | 48.45  | 55.33   | 140  | 48.7   | 59.91  | 97   | 48.95  | 50.33    | 85   | 65.39  |
| Disadvantaged   |       |     |       |         |      |        |         |      |        |        |      |        |          |      |        |
| Non-traditional |       |     | 53.03 | 58.79   | 45   | 48.45  | 57.67   | 46   | 48.7   | 62.44  | 29   | 48.95  | 48.94    | 45   | 65.39  |
| Single Parent   |       |     | 53.03 | N < 10  | < 10 | 48.45  | N < 10  | < 10 | 48.7   | N < 10 | < 10 |        | N < 10   | < 10 | 65.39  |
| English Learner |       |     |       | N < 10  | < 10 | 48.45  | N < 10  | < 10 | 48.7   | N < 10 | < 10 | 48.95  | N < 10   | < 10 | 65.39  |
| Homeless        |       |     | 53.03 | 52.46   | 13   | 48.45  | N < 10  | < 10 | 48.7   | N < 10 | < 10 |        | N < 10   | < 10 | 65.39  |
| Foster Care     |       |     |       | N < 10  | < 10 | 48.45  | N < 10  | < 10 | 48.7   | N < 10 | < 10 | 48.95  | N < 10   | < 10 | 65.39  |
| Military        |       |     | 53.03 | N < 10  | < 10 | 48.45  | N < 10  | < 10 | 48.7   | N < 10 | < 10 | 48.95  | N < 10   | < 10 | 65.39  |
| Dependent       |       |     |       |         |      |        |         |      |        |        |      |        |          |      |        |
| Migrant         |       |     | 53.03 | N < 10  | < 10 |        | N < 10  | < 10 | 48.7   | N < 10 | < 10 | 48.95  | N < 10   | < 10 | 65.39  |
|                 |       |     |       |         |      | MAT    | HEMAT   | ICS  |        |        |      |        |          |      |        |
| All Students    |       |     | 46.7  | 54.07   | 203  | 42.27  | 51.44   | 207  | 42.52  | 52.97  | 162  | 42.77  | 45.50    | 144  | 58.59  |
| Male            |       |     | 46.7  | 54.78   | 105  | 42.27  | 54.31   | 112  | 42.52  | 53.51  | 89   | 42.77  | 46.47    | 77   | 58.59  |
| Female          |       |     | 46.7  | 53.88   | 98   | 42.27  | 47.50   | 95   | 42.52  | 53.09  | 73   | 42.77  | 44.20    | 67   | 58.59  |
| Students with   |       |     | 46.7  | 43.71   | 43   | 42.27  | 1.28    | 39   | 42.52  | 7.89   | 19   | 42.77  | 36.32    | 26   | 58.59  |
| Disabilities    |       |     |       |         |      |        |         |      |        |        |      |        |          |      |        |
| Economically    |       |     | 46.7  | 49.96   | 83   | 42.27  | 46.86   | 140  | 42.52  | 46.99  | 97   | 42.77  | 41.03    | 85   | 58.59  |
| Disadvantaged   |       |     |       |         |      |        |         |      |        |        |      |        |          |      |        |
| Non-traditional |       |     | 46.7  | 54.49   | 45   | 42.27  | 48.06   | 46   | 42.52  | 43.07  | 29   | 42.77  | 48.34    | 45   | 58.59  |
| Single Parent   |       |     | 46.7  | N < 10  | < 10 | 42.27  | N < 10  | < 10 | 42.52  | N < 10 | < 10 | 42.77  | N < 10   | < 10 | 58.59  |
| English Learner |       |     | 46.7  | N < 10  | < 10 | 42.27  | N < 10  | < 10 | 42.52  | N < 10 | < 10 | 42.77  | N < 10   | < 10 | 58.59  |
| Homeless        |       |     | 46.7  | 46.43   | 13   | 42.27  | N < 10  | < 10 | 42.52  | N < 10 | < 10 | 42.77  | N < 10   | < 10 | 58.59  |
| Foster Care     |       |     | 46.7  | N < 10  | < 10 | 42.27  | N < 10  | < 10 | 42.52  | N < 10 | < 10 | 42.77  | N < 10   | < 10 | 58.59  |
| Military        |       |     | 46.7  | N < 10  | < 10 | 42.27  | N < 10  | < 10 | 42.52  | N < 10 | < 10 | 42.77  | N < 10   | < 10 | 58.59  |
| Dependent       |       |     |       |         |      |        |         |      |        |        |      |        |          |      |        |
| Migrant         |       |     | 46.7  | N < 10  | < 10 | 42.27  | N < 10  | < 10 | 42.52  | N < 10 | < 10 | 42.77  | N < 10   | < 10 | 58.59  |
|                 |       |     |       |         |      | S      | CIENCE  |      |        |        |      |        |          |      |        |
| All Students    |       |     | 53.51 | 61.55   | 203  | 48.4   | 60.80   | 207  | 48.65  | 64.33  | 162  | 48.9   | 54.88    | 144  | 66.31  |
| Male            |       |     | 53.51 | 59.52   | 105  | 48.4   | 62.68   | 112  | 48.65  | 63.48  | 89   | 48.9   | 53.32    | 77   | 66.31  |
| Female          |       |     | 53.51 | 63.34   | 98   | 48.4   | 58.40   | 95   | 48.65  | 65.55  | 73   | 48.9   | 56.21    | 67   | 66.31  |
| Students with   |       |     | 53.51 | 52.91   | 43   | 48.4   | 5.13    | 39   | 48.65  | 18.42  | 19   | 48.9   | 42.56    | 26   | 66.31  |
| Disabilities    |       |     |       |         |      |        |         |      |        |        |      |        |          |      |        |
| Economically    |       |     | 53.51 | 58.92   | 83   | 48.4   | 56.51   | 140  | 48.65  | 60.09  | 97   | 48.9   | 51.95    | 85   | 66.31  |
| Disadvantaged   |       |     |       |         |      |        |         |      |        |        |      |        |          |      |        |
| Non-traditional |       |     | 53.51 | 63.77   | 45   | 48.4   | 58.33   | 46   | 48.65  | 54.26  | 29   | 48.9   | 55.59    | 45   | 66.31  |
| Single Parent   |       |     |       | N < 10  | < 10 | 48.4   | N < 10  | < 10 | 48.65  | N < 10 | < 10 | 48.9   | N < 10   | < 10 | 66.31  |
| English Learner |       |     | 53.51 | N < 10  | < 10 | 48.4   | N < 10  | < 10 | 48.65  | N < 10 | < 10 | 48.9   | N < 10   | < 10 | 66.31  |
| Homeless        |       |     | 53.51 | 61.45   | 13   | 48.4   | N < 10  | < 10 |        | N < 10 | < 10 | 48.9   | N < 10   | < 10 | 66.31  |
| Foster Care     |       |     |       | N < 10  | < 10 | 48.4   | N < 10  | < 10 |        | N < 10 | < 10 | 48.9   | N < 10   | < 10 | 66.31  |
| Military        |       |     |       | N < 10  | < 10 | 48.4   | N < 10  | < 10 |        | N < 10 | < 10 | 48.9   | N < 10   | < 10 | 66.31  |
| Dependent       |       |     |       |         |      |        |         |      |        |        |      |        |          |      |        |
| Migrant         |       |     | 53.51 | N < 10  | < 10 | 48.4   | N < 10  | < 10 | 48.65  | N < 10 | < 10 | 48.9   | N < 10   | < 10 | 66.31  |
| T. T. D. G.G.   |       | 1.0 | 7 1   | 1 1 1 1 | 7.10 |        | _, , 10 | - 10 | .0.05  | 10     | - 10 |        | _ , , 10 | - 10 | 00.01  |

N: Number of Concentrators with Test Scores Included in the Score.

<sup>\*</sup>State-required academic achievement tests were waived in 2020 due to COVID19.