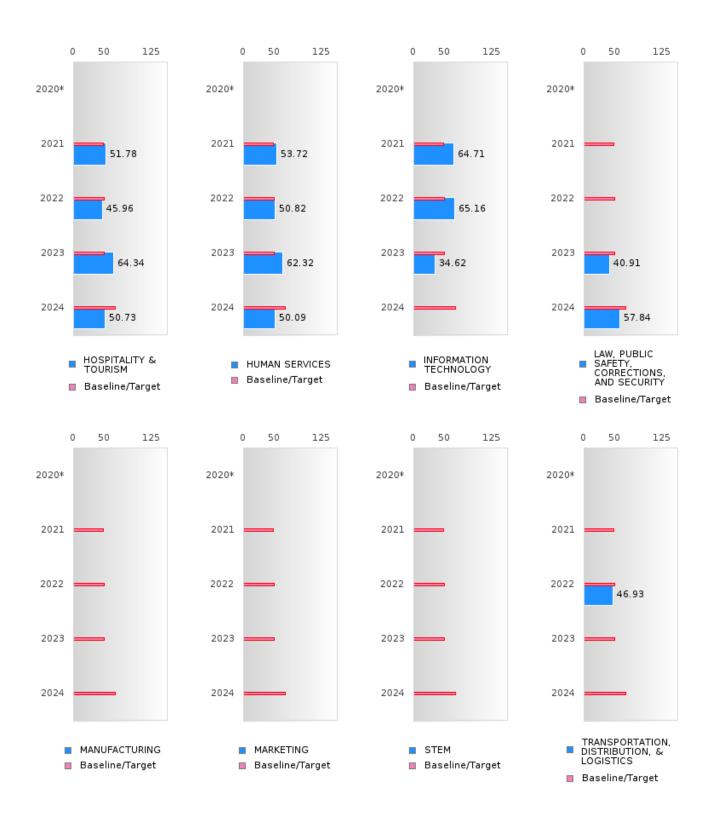

### ACADEMIC PROFICIENCY SCORE TABLE BY READING LANGUAGE ARTS AND CLUSTER

| <u></u>                                                    | 2020* 2021 |   |              |        |      |       |        | 2022  |        |        | 2023 | IND CI |        | 2024 |        |
|------------------------------------------------------------|------------|---|--------------|--------|------|-------|--------|-------|--------|--------|------|--------|--------|------|--------|
|                                                            | Score      | N | Base<br>line | Score  | N    |       | Score  | N     | Target | Score  | N    | Target | Score  | N    | Target |
|                                                            |            |   |              |        | REA  |       | ANGUA  | GE AR | TS     |        |      |        |        |      |        |
| AGRICULTUR<br>E, FOOD, &<br>NATURAL<br>RESOURCES           |            |   | 53.03        | 59.60  | 16   | 48.45 | 59.39  | 28    | 48.7   | 58.31  | 21   | 48.95  | 49.54  | 36   | 65.39  |
| ARCHITECTU<br>RE AND CONS<br>TRUCTION                      |            |   | 53.03        | N < 10 | < 10 | 48.45 | N < 10 | < 10  | 48.7   | N < 10 | < 10 |        | N < 10 | < 10 | 65.39  |
| ARTS, A/V,<br>TECHNOLOGY<br>& COMMUNIC<br>ATIONS           |            |   | 53.03        | 68.61  | 67   | 48.45 | 68.41  | 68    | 48.7   | 61.96  | 30   | 48.95  | N < 10 | < 10 | 65.39  |
| BUSINESS MA<br>NAGEMENT &<br>ADMINISTRAT<br>ION            |            |   | 53.03        | 57.12  | 28   | 48.45 | 49.21  | 27    | 48.7   | 38.46  | 13   | 48.95  | N < 10 | < 10 | 65.39  |
| EDUCATION<br>AND<br>TRAINING                               |            |   | 53.03        | N < 10 | < 10 | 48.45 | N < 10 | < 10  |        | N < 10 | < 10 |        | N < 10 |      | 65.39  |
| FINANCE                                                    |            |   |              | N < 10 | < 10 |       | N < 10 | < 10  | 48.7   | N < 10 | < 10 |        | N < 10 |      | 65.39  |
| GOVERNMEN<br>T AND PUBLIC<br>ADMINISTRAT<br>ION            |            |   | 53.03        | N < 10 | < 10 | 48.45 | N < 10 | < 10  | 48.7   | N < 10 | < 10 | 48.95  | N < 10 | < 10 | 65.39  |
| HEALTH<br>SCIENCES                                         |            |   | 53.03        | 60.95  | 15   | 48.45 | 73.56  | 39    | 48.7   | 78.13  | 16   | 48.95  | 39.29  | 14   | 65.39  |
| HOSPITALITY & TOURISM                                      |            |   | 53.03        | 51.78  | 47   | 48.45 | 45.96  | 31    | 48.7   | 64.34  | 17   | 48.95  | 50.73  | 51   | 65.39  |
| HUMAN<br>SERVICES                                          |            |   | 53.03        | 53.72  | 60   | 48.45 | 50.82  | 38    | 48.7   | 62.32  | 24   | 48.95  | 50.09  | 22   | 65.39  |
| INFORMATIO<br>N<br>TECHNOLOGY                              |            |   | 53.03        | 64.71  | 13   | 48.45 | 65.16  | 17    | 48.7   | 34.62  | 13   | 48.95  | N < 10 | < 10 | 65.39  |
| LAW, PUBLIC<br>SAFETY,<br>CORRECTION<br>S, AND<br>SECURITY |            |   |              | N < 10 | < 10 |       | N < 10 | < 10  | 48.7   | 40.91  | 11   | 48.95  | 57.84  | 25   | 65.39  |
| MANUFACTU<br>RING                                          |            |   |              | N < 10 | < 10 |       | N < 10 | < 10  | 48.7   | N < 10 | < 10 |        | N < 10 |      | 65.39  |
| MARKETING                                                  |            |   |              | N < 10 | < 10 |       | N < 10 | < 10  | 48.7   | N < 10 | < 10 |        | N < 10 |      | 65.39  |
| STEM                                                       |            |   |              | N < 10 | < 10 |       | N < 10 | < 10  | 48.7   | N < 10 | < 10 |        | N < 10 |      | 65.39  |
| TRANSPORTA<br>TION, DISTRIB<br>UTION, &<br>LOGISTICS       |            |   | 53.03        | N < 10 | < 10 | 48.45 | 46.93  | 10    | 48.7   | N < 10 | < 10 | 48.95  | N < 10 | < 10 | 65.39  |