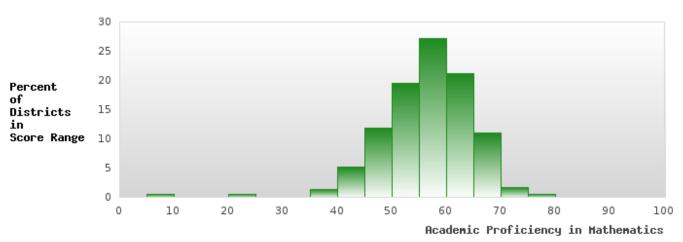

### DISTRIBUTION OF DISTRICT SCORES FOR ACADEMIC PROFICIENCY IN MATHEMATICS

<sup>\*</sup>State-required academic achievement tests were waived in 2020 due to COVID19.

#### ACADEMIC PROFICIENCY SCORE IN MATHEMATICS

| YEAR  | SCORE | BASELINE/<br>TARGET | N   |
|-------|-------|---------------------|-----|
| 2020* |       | 46.7                |     |
| 2021  | 54.07 | 42.27               | 203 |
| 2022  | 51.44 | 42.52               | 207 |
| 2023  | 52.97 | 42.77               | 162 |
| 2024  | 45.50 | 58.59               | 144 |