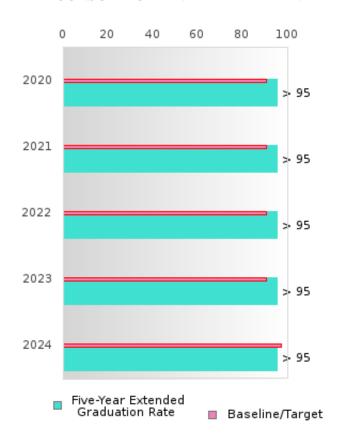

#### CONSORTIUM FIVE-YEAR EXTENDED ADJUSTED COHORT GRADUATION RATE

| YEAR | SCORE | BASELINE/<br>TARGET | N  |
|------|-------|---------------------|----|
| 2020 | > 95  | 90.4                | RV |
| 2021 | > 95  | 90.4                | RV |
| 2022 | > 95  | 90.4                | RV |
| 2023 | > 95  | 90.4                | RV |
| 2024 | > 95  | 97                  | RV |