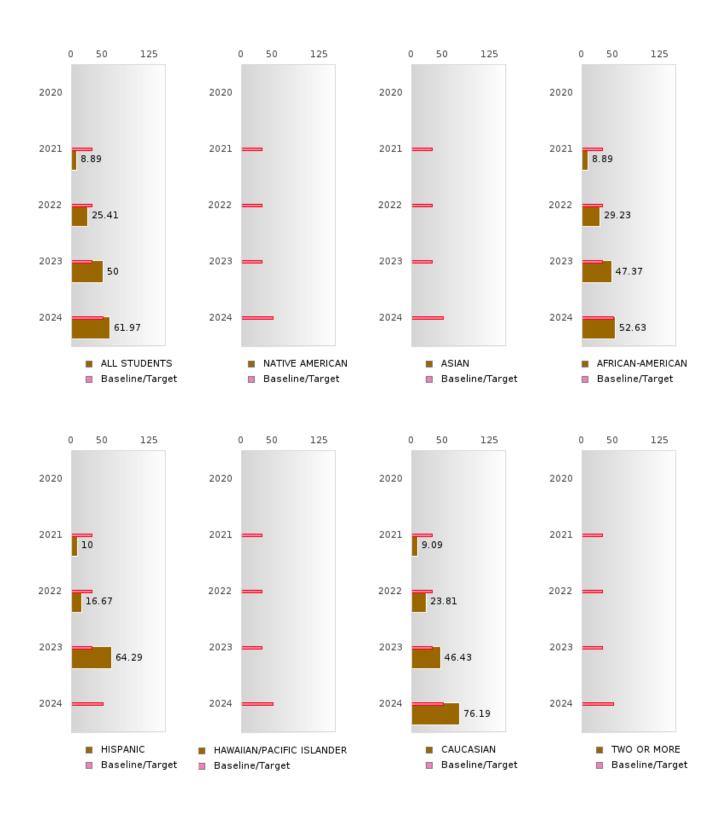

#### PERFORMANCE MEASURE SCORES FOR CONCENTRATORS ONLY

| PERFORMANCE       |       | DIST  | TRICT SCO | DRE   |       | STATE SCORE |       |       |       |       |  |  |
|-------------------|-------|-------|-----------|-------|-------|-------------|-------|-------|-------|-------|--|--|
| MEASURES          | 2020  | 2021  | 2022      | 2023  | 2024  | 2020        | 2021  | 2022  | 2023  | 2024  |  |  |
| 3S1: POST-PROGRAM |       | 84.88 | 86.96     | 78.99 | 75.61 |             | 81.92 | 81.38 | 82.78 | 76.72 |  |  |
| PLACEMENT         |       |       |           |       |       |             |       |       |       |       |  |  |
|                   |       |       |           |       |       |             |       |       |       |       |  |  |
| 4S1: NON-         | 26.90 | 26.44 | 29.34     | 29.41 | 46.08 | 31.34       | 30.03 | 43.00 | 39.14 | 38.38 |  |  |
| TRADITIONAL       |       |       |           |       |       |             |       |       |       |       |  |  |
| PROGRAM           |       |       |           |       |       |             |       |       |       |       |  |  |
| CONCENTRATION     |       |       |           |       |       |             |       |       |       |       |  |  |
| 5S1: INDUSTRY     |       | 8.70  | 25.41     | 50.00 | 61.97 |             | 14.46 | 47.36 | 55.22 | 62.03 |  |  |
| CERTIFICATIONS    |       |       |           |       |       |             |       |       |       |       |  |  |
|                   |       |       |           |       |       |             |       |       |       |       |  |  |

#### **GRADUATION RATE BY RACE/ETHNICITY**

|                  | 2020   |      |        |        | 2021  |        | 2022    |       |        | 2023   |      |        | 2024   |      |        |
|------------------|--------|------|--------|--------|-------|--------|---------|-------|--------|--------|------|--------|--------|------|--------|
|                  | Score  | N    | Target | Score  | N     | Target | Score   | N     | Target | Score  | N    | Target | Score  | N    | Target |
|                  |        |      | FO     | UR-YEA | R ADJ | USTED  | COHOR'  | ΓGRAI | DUATIO | N RATE | Ε    |        |        |      |        |
| All Students     | > 95   | RV   | 87.18  | > 95   | RV    | 87.18  | > 95    | RV    | 87.18  | > 95   | RV   | 87.18  | > 95   | RV   | 96.91  |
| Native American  |        |      | 87.18  |        |       | 87.18  |         |       | 87.18  |        |      | 87.18  | N < 10 | < 10 | 96.91  |
| Asian            |        |      | 87.18  | N < 10 | < 10  | 87.18  | N < 10  | < 10  | 87.18  | N < 10 | < 10 | 87.18  | N < 10 | < 10 | 96.91  |
| African-         | 92.68  | RV   | 87.18  | > 95   | RV    | 87.18  | > 95    | RV    | 87.18  | > 95   | RV   | 87.18  | > 95   | RV   | 96.91  |
| American         |        |      |        |        |       |        |         |       |        |        |      |        |        |      |        |
| Hispanic         | N < 10 | < 10 | 87.18  | > 95   | RV    | 87.18  | > 95    | RV    | 87.18  | > 95   | RV   | 87.18  | N < 10 | < 10 | 96.91  |
| Hawaiian/Pacific |        |      | 87.18  |        |       | 87.18  |         |       | 87.18  |        |      | 87.18  |        |      | 96.91  |
| Islander         |        |      |        |        |       |        |         |       |        |        |      |        |        |      |        |
| Caucasian        | > 95   | RV   | 87.18  | 93.94  | RV    | 87.18  | > 95    | RV    | 87.18  | > 95   | RV   | 87.18  | > 95   | RV   | 96.91  |
| Two or More      |        |      | 87.18  | N < 10 | < 10  | 87.18  | N < 10  | < 10  | 87.18  | N < 10 | < 10 | 87.18  | N < 10 | < 10 | 96.91  |
|                  |        | F    | IVE-YE | AR EXT | ENDEI | ) ADJU | STED CO | DHORT | GRADI  | UATION | RATE |        |        |      |        |
| All Students     | > 95   | RV   | 90.4   | > 95   | RV    | 90.4   | > 95    | RV    | 90.4   | > 95   | RV   | 90.4   | > 95   | RV   | 97     |
| Native American  | N < 10 | < 10 | 90.4   |        |       | 90.4   |         |       | 90.4   |        |      | 90.4   |        |      | 97     |
| Asian            | N < 10 | < 10 | 90.4   |        |       | 90.4   | N < 10  | < 10  | 90.4   | N < 10 | < 10 | 90.4   | N < 10 | < 10 | 97     |
| African-         | > 95   | RV   | 90.4   | > 95   | RV    | 90.4   | > 95    | RV    | 90.4   | > 95   | RV   | 90.4   | > 95   | RV   | 97     |
| American         |        |      |        |        |       |        |         |       |        |        |      |        |        |      |        |
| Hispanic         | N < 10 | < 10 | 90.4   | N < 10 | < 10  | 90.4   | > 95    | RV    | 90.4   | > 95   | RV   | 90.4   | > 95   | RV   | 97     |
| Hawaiian/Pacific |        |      | 90.4   |        |       | 90.4   |         |       | 90.4   |        |      | 90.4   |        |      | 97     |
| Islander         |        |      |        |        |       |        |         |       |        |        |      |        |        |      |        |
| Caucasian        | 94.29  | RV   | 90.4   | > 95   | RV    | 90.4   | > 95    | RV    | 90.4   | > 95   | RV   | 90.4   | > 95   | RV   | 97     |
| Two or More      |        |      | 90.4   |        |       | 90.4   | N < 10  | < 10  | 90.4   | N < 10 | < 10 | 90.4   | N < 10 | < 10 | 97     |