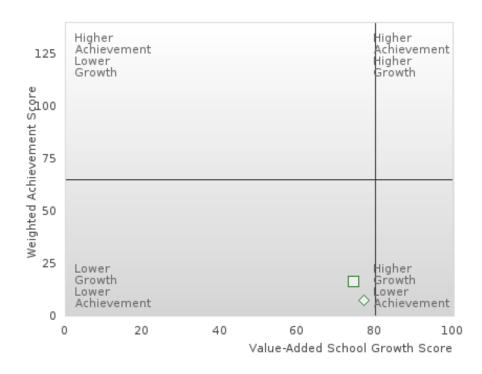

### **GRADUATION RATE BY SPECIAL POPULATION**

|                            |        | 2020 |        |        | 2021  |        |         | 2022  |        |         | 2023 |        |        | 2024 |        |
|----------------------------|--------|------|--------|--------|-------|--------|---------|-------|--------|---------|------|--------|--------|------|--------|
|                            | Score  | N    | Target | Score  | N     | Target | Score   | N     | Target | Score   | N    | Target | Score  | N    | Target |
|                            |        |      | FO     | UR-YEA | R ADJ | USTED  | COHOR'  | ΓGRAI | DUATIO | ON RATE | Ξ    |        |        |      |        |
| All Students               | > 95   | RV   | 87.18  | > 95   | RV    | 87.18  | > 95    | RV    | 87.18  | > 95    | RV   | 87.18  | > 95   | RV   | 96.91  |
| Male                       | > 95   | RV   | 87.18  | 94.44  | RV    | 87.18  | > 95    | RV    | 87.18  | > 95    | RV   | 87.18  | > 95   | RV   | 96.91  |
| Female                     | > 95   | RV   | 87.18  | > 95   | RV    | 87.18  | 94.83   | RV    | 87.18  | > 95    | RV   | 87.18  | > 95   | RV   | 96.91  |
| Students with Disabilities | 94.12  | RV   | 87.18  | 90.91  | RV    | 87.18  | 93.33   | RV    | 87.18  | > 95    | RV   | 87.18  | > 95   | RV   | 96.91  |
| Economically Disadvantaged | > 95   | RV   | 87.18  | > 95   | RV    | 87.18  | > 95    | RV    | 87.18  | > 95    | RV   | 87.18  | > 95   | RV   | 96.91  |
| Non-traditional            | 90.48  | RV   | 87.18  | > 95   | RV    | 87.18  | > 95    | RV    | 87.18  | > 95    | RV   | 87.18  | > 95   | RV   | 96.91  |
| Single Parent              |        |      | 87.18  |        |       | 87.18  | N < 10  | < 10  | 87.18  | N < 10  | < 10 | 87.18  | N < 10 | < 10 | 96.91  |
| English Learner            | N < 10 | < 10 | 87.18  | N < 10 | < 10  | 87.18  | N < 10  | < 10  | 87.18  | N < 10  | < 10 | 87.18  | N < 10 | < 10 | 96.91  |
| Homeless                   | N < 10 | < 10 | 87.18  | N < 10 | < 10  | 87.18  | N < 10  | < 10  | 87.18  | N < 10  | < 10 | 87.18  | N < 10 | < 10 | 96.91  |
| Foster Care                | N < 10 | < 10 | 87.18  | N < 10 | < 10  | 87.18  |         |       | 87.18  |         |      | 87.18  | N < 10 | < 10 | 96.91  |
| Military                   |        |      | 87.18  |        |       | 87.18  | N < 10  | < 10  | 87.18  | N < 10  | < 10 | 87.18  |        |      | 96.91  |
| Dependent                  |        |      |        |        |       |        |         |       |        |         |      |        |        |      |        |
| Migrant                    |        |      | 87.18  |        |       | 87.18  | N < 10  | < 10  | 87.18  |         |      | 87.18  | N < 10 | < 10 | 96.91  |
|                            |        | F    |        | AR EXT |       |        | STED CO |       |        | UATION  | RATE |        |        |      |        |
| All Students               | > 95   | RV   | 90.4   | > 95   | RV    | 90.4   | > 95    | RV    | 90.4   | > 95    | RV   | 90.4   | > 95   | RV   | 97     |
| Male                       | > 95   | RV   | 90.4   | > 95   | RV    | 90.4   | > 95    | RV    | 90.4   | > 95    | RV   | 90.4   | > 95   | RV   | 97     |
| Female                     | > 95   | RV   | 90.4   | > 95   | RV    | 90.4   | > 95    | RV    | 90.4   | 94.92   | RV   | 90.4   | > 95   | RV   | 97     |
| Students with Disabilities | > 95   | RV   | 90.4   | > 95   | RV    | 90.4   | 90.91   | RV    | 90.4   | 93.33   | RV   | 90.4   | > 95   | RV   | 97     |
| Economically Disadvantaged | > 95   | RV   | 90.4   | > 95   | RV    | 90.4   | > 95    | RV    | 90.4   | > 95    | RV   | 90.4   | > 95   | RV   | 97     |
| Non-traditional            | > 95   | RV   | 90.4   | 95.00  | RV    | 90.4   | > 95    | RV    | 90.4   | > 95    | RV   | 90.4   | > 95   | RV   | 97     |
| Single Parent              |        |      | 90.4   |        |       | 90.4   |         |       | 90.4   | N < 10  | < 10 | 90.4   | N < 10 | < 10 | 97     |
| English Learner            | N < 10 | < 10 | 90.4   | N < 10 | < 10  | 90.4   | N < 10  | < 10  | 90.4   | N < 10  | < 10 | 90.4   | N < 10 | < 10 | 97     |
| Homeless                   | N < 10 | < 10 | 90.4   | N < 10 | < 10  | 90.4   | N < 10  | < 10  | 90.4   | N < 10  | < 10 | 90.4   | N < 10 | < 10 | 97     |
| Foster Care                |        |      | 90.4   | N < 10 | < 10  | 90.4   | N < 10  | < 10  | 90.4   |         |      | 90.4   |        |      | 97     |
| Military                   |        |      | 90.4   |        |       | 90.4   |         |       | 90.4   | N < 10  | < 10 | 90.4   | N < 10 | < 10 | 97     |
| Dependent                  |        |      |        |        |       |        |         |       |        |         |      |        |        |      |        |
| Migrant                    |        |      | 90.4   |        |       | 90.4   |         |       | 90.4   | N < 10  | < 10 | 90.4   |        |      | 97     |