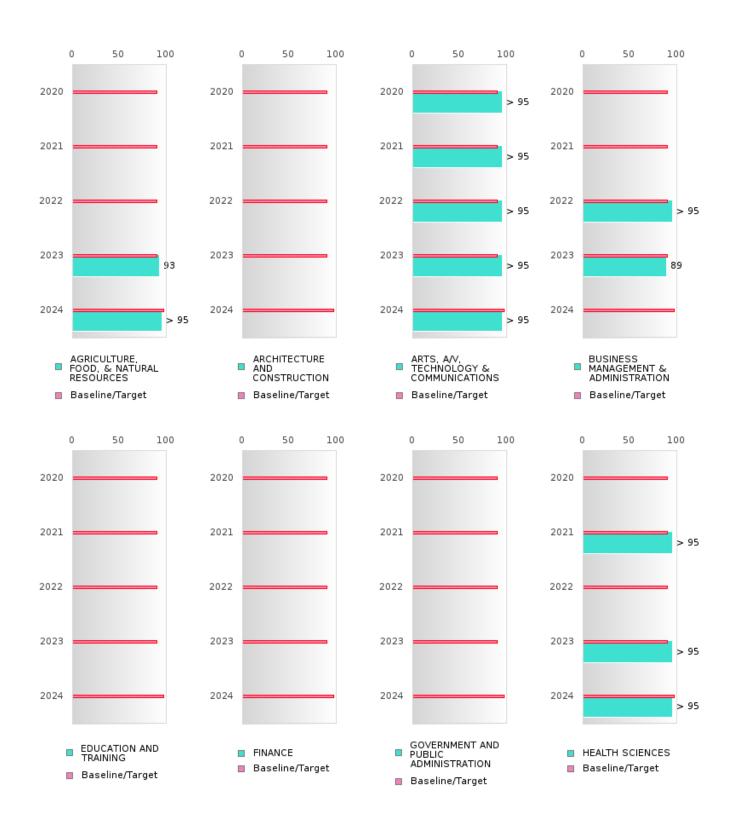

### FIVE-YEAR EXTENDED ADJUSTED GRADUATION RATE BY CLUSTER

|                                                            |        | 2020  |        |        | 2021 |        |         | 2022 |        |        | 2023 |        |        | 2024 |        |
|------------------------------------------------------------|--------|-------|--------|--------|------|--------|---------|------|--------|--------|------|--------|--------|------|--------|
|                                                            | Score  | <br>N | Target | Score  | N    | Target | Score   | N    | Target | Score  | N    | Target | Score  | N    | Target |
|                                                            |        |       |        |        |      |        | STED CO |      |        | UATION |      |        |        |      |        |
| AGRICULTUR<br>E, FOOD, &<br>NATURAL<br>RESOURCES           | N < 10 | < 10  | 90.4   | N < 10 | < 10 | 90.4   | N < 10  | < 10 | 90.4   | 93.00  | RV   | 90.4   | > 95   | RV   | 97     |
| ARCHITECTU<br>RE AND CONS<br>TRUCTION                      | N < 10 | < 10  | 90.4   |        |      | 90.4   |         |      | 90.4   |        |      | 90.4   |        |      | 97     |
| ARTS, A/V,<br>TECHNOLOGY<br>& COMMUNIC<br>ATIONS           | > 95   | RV    | 90.4   | > 95   | RV   | 90.4   | > 95    | RV   | 90.4   | > 95   | RV   | 90.4   | > 95   | RV   | 97     |
| BUSINESS MA<br>NAGEMENT &<br>ADMINISTRAT<br>ION            | N < 10 | < 10  | 90.4   | N < 10 | < 10 | 90.4   | > 95    | RV   | 90.4   | 89.00  | RV   | 90.4   | N < 10 | < 10 | 97     |
| EDUCATION<br>AND<br>TRAINING                               |        |       | 90.4   |        |      | 90.4   |         |      | 90.4   |        |      | 90.4   |        |      | 97     |
| FINANCE                                                    | N < 10 | < 10  | 90.4   | N < 10 | < 10 | 90.4   | N < 10  | < 10 | 90.4   | N < 10 | < 10 | 90.4   | N < 10 |      | 97     |
| GOVERNMEN<br>T AND PUBLIC<br>ADMINISTRAT<br>ION            |        |       | 90.4   | N < 10 | < 10 | 90.4   |         |      | 90.4   |        |      | 90.4   | N < 10 | < 10 | 97     |
| HEALTH<br>SCIENCES                                         | N < 10 | < 10  | 90.4   | > 95   | RV   | 90.4   | N < 10  | < 10 | 90.4   | > 95   | RV   | 90.4   | > 95   | RV   | 97     |
| HOSPITALITY & TOURISM                                      | N < 10 | < 10  | 90.4   | 93.00  | RV   | 90.4   | > 95    | RV   | 90.4   | 92.00  | RV   | 90.4   | > 95   | RV   | 97     |
| HUMAN<br>SERVICES                                          | > 95   | RV    | 90.4   | > 95   | RV   | 90.4   | > 95    | RV   | 90.4   | 93.00  | RV   | 90.4   | > 95   | RV   | 97     |
| INFORMATIO<br>N<br>TECHNOLOGY                              | N < 10 | < 10  | 90.4   | N < 10 | < 10 | 90.4   | N < 10  | < 10 | 90.4   | N < 10 | < 10 | 90.4   | 91.00  | RV   | 97     |
| LAW, PUBLIC<br>SAFETY,<br>CORRECTION<br>S, AND<br>SECURITY |        |       | 90.4   |        |      | 90.4   |         |      | 90.4   | N < 10 | < 10 | 90.4   | N < 10 | < 10 | 97     |
| MANUFACTU<br>RING                                          |        |       | 90.4   |        |      | 90.4   |         |      | 90.4   | N < 10 | < 10 | 90.4   | N < 10 | < 10 | 97     |
|                                                            | N < 10 | < 10  | 90.4   | N < 10 | < 10 | 90.4   | N < 10  | < 10 | 90.4   |        |      | 90.4   | N < 10 |      | 97     |
| STEM                                                       |        |       | 90.4   |        |      | 90.4   |         |      | 90.4   |        |      | 90.4   | N < 10 | < 10 | 97     |
| TRANSPORTA<br>TION, DISTRIB<br>UTION, &<br>LOGISTICS       |        |       | 90.4   | N < 10 | < 10 | 90.4   | N < 10  | < 10 | 90.4   | N < 10 | < 10 | 90.4   | N < 10 | < 10 | 97     |