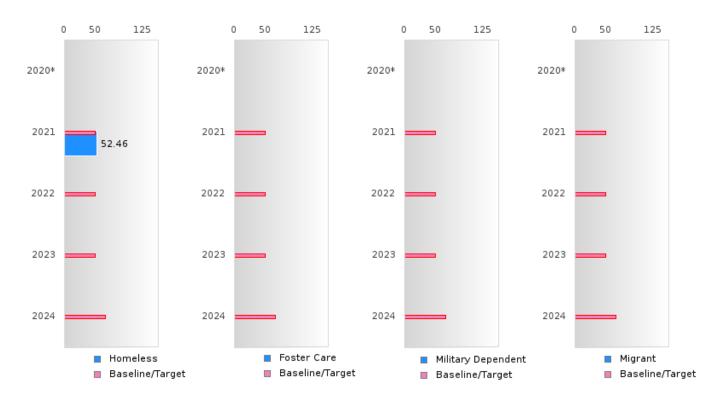

#### ACADEMIC PROFICIENCY SCORE IN READING LANGUAGE ARTS BY SPECIAL POPULATION

<sup>\*</sup>State-required academic achievement tests were waived in 2020 due to COVID19.

### NETTLETON SCHOOL DISTRICT

### ACADEMIC PROFICIENCY SCORE TABLE BY SUBJECT AND SPECIAL POPULATION

| ACADEN          | 2020* |     |       | 2021    |      |        |         |      | 2023   |        | HON  | 2024   |          |      |        |
|-----------------|-------|-----|-------|---------|------|--------|---------|------|--------|--------|------|--------|----------|------|--------|
|                 |       |     |       |         |      | I      | <br>    | 2022 | I      | ] a    |      | l-n    |          | 2024 | les.   |
|                 | Score | N   | Base  | Score   | N    | Target | Score   | N    | Target | Score  | N    | Target | Score    | N    | Target |
|                 |       |     | line  |         |      |        |         |      |        |        |      |        |          |      |        |
|                 |       |     |       | 40.00   |      |        | ANGUA   |      |        | 40.00  |      |        |          |      | 47.00  |
| All Students    |       |     | 53.03 | 60.20   | 203  | 48.45  | 58.94   | 207  | 48.7   | 63.93  | 162  | 48.95  | 53.84    | 144  | 65.39  |
| Male            |       |     | 53.03 | 59.40   | 105  | 48.45  | 59.78   | 112  | 48.7   | 59.36  | 89   | 48.95  | 54.73    | 77   | 65.39  |
| Female          |       |     | 53.03 | 61.02   | 98   | 48.45  | 57.68   | 95   | 48.7   | 68.08  | 73   | 48.95  | 51.88    | 67   | 65.39  |
| Students with   |       |     | 53.03 | 48.28   | 43   | 48.45  | 11.54   | 39   | 48.7   | 10.53  | 19   | 48.95  | 42.33    | 26   | 65.39  |
| Disabilities    |       |     |       |         |      |        |         |      |        |        |      |        |          |      |        |
| Economically    |       |     | 53.03 | 53.93   | 83   | 48.45  | 55.33   | 140  | 48.7   | 59.91  | 97   | 48.95  | 50.33    | 85   | 65.39  |
| Disadvantaged   |       |     |       |         |      |        |         |      |        |        |      |        |          |      |        |
| Non-traditional |       |     | 53.03 | 58.79   | 45   | 48.45  | 57.67   | 46   | 48.7   | 62.44  | 29   | 48.95  | 48.94    | 45   | 65.39  |
| Single Parent   |       |     | 53.03 | N < 10  | < 10 | 48.45  | N < 10  | < 10 | 48.7   | N < 10 | < 10 |        | N < 10   | < 10 | 65.39  |
| English Learner |       |     |       | N < 10  | < 10 | 48.45  | N < 10  | < 10 | 48.7   | N < 10 | < 10 | 48.95  | N < 10   | < 10 | 65.39  |
| Homeless        |       |     | 53.03 | 52.46   | 13   | 48.45  | N < 10  | < 10 | 48.7   | N < 10 | < 10 |        | N < 10   | < 10 | 65.39  |
| Foster Care     |       |     |       | N < 10  | < 10 | 48.45  | N < 10  | < 10 | 48.7   | N < 10 | < 10 | 48.95  | N < 10   | < 10 | 65.39  |
| Military        |       |     | 53.03 | N < 10  | < 10 | 48.45  | N < 10  | < 10 | 48.7   | N < 10 | < 10 | 48.95  | N < 10   | < 10 | 65.39  |
| Dependent       |       |     |       |         |      |        |         |      |        |        |      |        |          |      |        |
| Migrant         |       |     | 53.03 | N < 10  | < 10 |        | N < 10  | < 10 | 48.7   | N < 10 | < 10 | 48.95  | N < 10   | < 10 | 65.39  |
|                 |       |     |       |         |      | MAT    | HEMAT   | ICS  |        |        |      |        |          |      |        |
| All Students    |       |     | 46.7  | 54.07   | 203  | 42.27  | 51.44   | 207  | 42.52  | 52.97  | 162  | 42.77  | 45.50    | 144  | 58.59  |
| Male            |       |     | 46.7  | 54.78   | 105  | 42.27  | 54.31   | 112  | 42.52  | 53.51  | 89   | 42.77  | 46.47    | 77   | 58.59  |
| Female          |       |     | 46.7  | 53.88   | 98   | 42.27  | 47.50   | 95   | 42.52  | 53.09  | 73   | 42.77  | 44.20    | 67   | 58.59  |
| Students with   |       |     | 46.7  | 43.71   | 43   | 42.27  | 1.28    | 39   | 42.52  | 7.89   | 19   | 42.77  | 36.32    | 26   | 58.59  |
| Disabilities    |       |     |       |         |      |        |         |      |        |        |      |        |          |      |        |
| Economically    |       |     | 46.7  | 49.96   | 83   | 42.27  | 46.86   | 140  | 42.52  | 46.99  | 97   | 42.77  | 41.03    | 85   | 58.59  |
| Disadvantaged   |       |     |       |         |      |        |         |      |        |        |      |        |          |      |        |
| Non-traditional |       |     | 46.7  | 54.49   | 45   | 42.27  | 48.06   | 46   | 42.52  | 43.07  | 29   | 42.77  | 48.34    | 45   | 58.59  |
| Single Parent   |       |     | 46.7  | N < 10  | < 10 | 42.27  | N < 10  | < 10 | 42.52  | N < 10 | < 10 | 42.77  | N < 10   | < 10 | 58.59  |
| English Learner |       |     | 46.7  | N < 10  | < 10 | 42.27  | N < 10  | < 10 | 42.52  | N < 10 | < 10 | 42.77  | N < 10   | < 10 | 58.59  |
| Homeless        |       |     | 46.7  | 46.43   | 13   | 42.27  | N < 10  | < 10 | 42.52  | N < 10 | < 10 | 42.77  | N < 10   | < 10 | 58.59  |
| Foster Care     |       |     | 46.7  | N < 10  | < 10 | 42.27  | N < 10  | < 10 | 42.52  | N < 10 | < 10 | 42.77  | N < 10   | < 10 | 58.59  |
| Military        |       |     | 46.7  | N < 10  | < 10 | 42.27  | N < 10  | < 10 | 42.52  | N < 10 | < 10 | 42.77  | N < 10   | < 10 | 58.59  |
| Dependent       |       |     |       |         |      |        |         |      |        |        |      |        |          |      |        |
| Migrant         |       |     | 46.7  | N < 10  | < 10 | 42.27  | N < 10  | < 10 | 42.52  | N < 10 | < 10 | 42.77  | N < 10   | < 10 | 58.59  |
|                 |       |     |       |         |      | S      | CIENCE  |      |        |        |      |        |          |      |        |
| All Students    |       |     | 53.51 | 61.55   | 203  | 48.4   | 60.80   | 207  | 48.65  | 64.33  | 162  | 48.9   | 54.88    | 144  | 66.31  |
| Male            |       |     | 53.51 | 59.52   | 105  | 48.4   | 62.68   | 112  | 48.65  | 63.48  | 89   | 48.9   | 53.32    | 77   | 66.31  |
| Female          |       |     | 53.51 | 63.34   | 98   | 48.4   | 58.40   | 95   | 48.65  | 65.55  | 73   | 48.9   | 56.21    | 67   | 66.31  |
| Students with   |       |     | 53.51 | 52.91   | 43   | 48.4   | 5.13    | 39   | 48.65  | 18.42  | 19   | 48.9   | 42.56    | 26   | 66.31  |
| Disabilities    |       |     |       |         |      |        |         |      |        |        |      |        |          |      |        |
| Economically    |       |     | 53.51 | 58.92   | 83   | 48.4   | 56.51   | 140  | 48.65  | 60.09  | 97   | 48.9   | 51.95    | 85   | 66.31  |
| Disadvantaged   |       |     |       |         |      |        |         |      |        |        |      |        |          |      |        |
| Non-traditional |       |     | 53.51 | 63.77   | 45   | 48.4   | 58.33   | 46   | 48.65  | 54.26  | 29   | 48.9   | 55.59    | 45   | 66.31  |
| Single Parent   |       |     |       | N < 10  | < 10 | 48.4   | N < 10  | < 10 | 48.65  | N < 10 | < 10 | 48.9   | N < 10   | < 10 | 66.31  |
| English Learner |       |     | 53.51 | N < 10  | < 10 | 48.4   | N < 10  | < 10 | 48.65  | N < 10 | < 10 | 48.9   | N < 10   | < 10 | 66.31  |
| Homeless        |       |     | 53.51 | 61.45   | 13   | 48.4   | N < 10  | < 10 |        | N < 10 | < 10 | 48.9   | N < 10   | < 10 | 66.31  |
| Foster Care     |       |     |       | N < 10  | < 10 | 48.4   | N < 10  | < 10 |        | N < 10 | < 10 | 48.9   | N < 10   | < 10 | 66.31  |
| Military        |       |     |       | N < 10  | < 10 | 48.4   | N < 10  | < 10 |        | N < 10 | < 10 | 48.9   | N < 10   | < 10 | 66.31  |
| Dependent       |       |     |       |         |      |        |         |      |        |        |      |        |          |      |        |
| Migrant         |       |     | 53.51 | N < 10  | < 10 | 48.4   | N < 10  | < 10 | 48.65  | N < 10 | < 10 | 48.9   | N < 10   | < 10 | 66.31  |
| T. T. D. G.G.   |       | 1.0 | 7 1   | 1 1 1 1 | 7.10 |        | _, , 10 | - 10 | .0.05  | 10     | - 10 |        | _ , , 10 | - 10 | 00.01  |

N: Number of Concentrators with Test Scores Included in the Score.

<sup>\*</sup>State-required academic achievement tests were waived in 2020 due to COVID19.