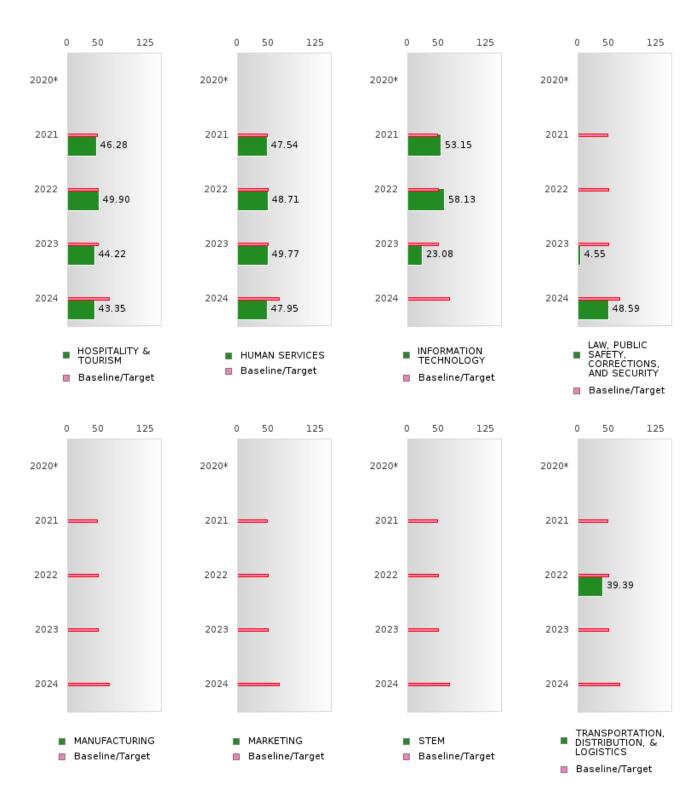

### ACADEMIC PROFICIENCY SCORE TABLE BY MATHEMATICS AND CLUSTER

|                        |               | 2020*      | ricie          |            | 2021 2022   |        |         |             |        |         | 200112      | 2024   |         |             |        |
|------------------------|---------------|------------|----------------|------------|-------------|--------|---------|-------------|--------|---------|-------------|--------|---------|-------------|--------|
|                        | Score         | N          | Base           | Score      | N           | Target | Score   | N           | Target | Score   | 2023<br>N   | Target | Score   | N           | Target |
|                        |               |            | line           |            |             |        |         |             |        |         |             |        |         |             |        |
|                        |               |            |                |            |             |        | HEMATI  | [CS         |        |         |             |        |         |             |        |
| AGRICULTUR             |               |            | 46.7           | 53.38      | 16          | 42.27  | 52.15   | 28          | 42.52  | 48.94   | 21          | 42.77  | 50.22   | 36          | 58.59  |
| E, FOOD, &             |               |            |                |            |             |        |         |             |        |         |             |        |         |             |        |
| NATURAL                |               |            |                |            |             |        |         |             |        |         |             |        |         |             |        |
| RESOURCES              |               |            |                | 37 40      | 10          |        |         | 10          |        | 17 10   | - 10        |        | 27 40   | 10          |        |
| ARCHITECTU             |               |            | 46.7           | N < 10     | < 10        | 42.27  | N < 10  | < 10        | 42.52  | N < 10  | < 10        | 42.77  | N < 10  | < 10        | 58.59  |
| RE AND CONS            |               |            |                |            |             |        |         |             |        |         |             |        |         |             |        |
| TRUCTION               |               |            | 46.7           | 62.24      | <b>6</b> 7  | 10.07  | 50.10   | 60          | 10.50  | 50.06   | 20          | 10.77  | NT 10   | 10          | 50.50  |
| ARTS, A/V,             |               |            | 46.7           | 63.24      | 67          | 42.27  | 58.19   | 68          | 42.52  | 50.26   | 30          | 42.77  | N < 10  | < 10        | 58.59  |
| TECHNOLOGY             |               |            |                |            |             |        |         |             |        |         |             |        |         |             |        |
| & COMMUNIC             |               |            |                |            |             |        |         |             |        |         |             |        |         |             |        |
| ATIONS                 |               |            | 467            | 51.25      | 20          | 40.07  | 44.72   | 07          | 40.50  | 15.20   | 1.2         | 10.77  | NT . 10 | . 10        | 50.50  |
| BUSINESS MA            |               |            | 46.7           | 51.35      | 28          | 42.27  | 44.73   | 27          | 42.52  | 15.38   | 13          | 42.77  | N < 10  | < 10        | 58.59  |
| NAGEMENT & ADMINISTRAT |               |            |                |            |             |        |         |             |        |         |             |        |         |             |        |
| ION                    |               |            |                |            |             |        |         |             |        |         |             |        |         |             |        |
| EDUCATION              |               |            | 46.7           | N < 10     | < 10        | 12.27  | N < 10  | < 10        | 12.52  | N < 10  | < 10        | 12.77  | N < 10  | <i>-</i> 10 | 58.59  |
| AND                    |               |            | 40.7           | 11 < 10    | < 10        | 42.27  | 11 < 10 | < 10        | 42.32  | 1 < 10  | < 10        | 42.77  | 11 < 10 | < 10        | 30.39  |
| TRAINING               |               |            |                |            |             |        |         |             |        |         |             |        |         |             |        |
| FINANCE                |               |            | 46.7           | N < 10     | < 10        | 42.27  | N < 10  | < 10        | 42.52  | N < 10  | < 10        | 42 77  | N < 10  | < 10        | 58.59  |
| GOVERNMEN              |               |            | 46.7           | N < 10     | < 10        |        | N < 10  | < 10        |        | N < 10  | < 10        |        | N < 10  |             | 58.59  |
| T AND PUBLIC           |               |            | 10.7           | 11 10      | <b>V</b> 10 | 12.27  | 11 10   | <b>V</b> 10 | 12.32  | 11 10   | <b>V</b> 10 | 12.77  | 11 10   | <b>V</b> 10 | 30.37  |
| ADMINISTRAT            |               |            |                |            |             |        |         |             |        |         |             |        |         |             |        |
| ION                    |               |            |                |            |             |        |         |             |        |         |             |        |         |             |        |
| HEALTH                 |               |            | 46.7           | 57.37      | 15          | 42.27  | 55.38   | 39          | 42.52  | 59.38   | 16          | 42.77  | 17.86   | 14          | 58.59  |
| SCIENCES               |               |            |                |            |             |        |         |             |        |         |             |        |         |             |        |
| HOSPITALITY            |               |            | 46.7           | 46.28      | 47          | 42.27  | 49.90   | 31          | 42.52  | 44.22   | 17          | 42.77  | 43.35   | 51          | 58.59  |
| & TOURISM              |               |            |                |            |             |        |         |             |        |         |             |        |         |             |        |
| HUMAN                  |               |            | 46.7           | 47.54      | 60          | 42.27  | 48.71   | 38          | 42.52  | 49.77   | 24          | 42.77  | 47.95   | 22          | 58.59  |
| SERVICES               |               |            |                |            |             |        |         |             |        |         |             |        |         |             |        |
| INFORMATIO             |               |            | 46.7           | 53.15      | 13          | 42.27  | 58.13   | 17          | 42.52  | 23.08   | 13          | 42.77  | N < 10  | < 10        | 58.59  |
| N                      |               |            |                |            |             |        |         |             |        |         |             |        |         |             |        |
| TECHNOLOGY             |               |            |                |            |             |        |         |             |        |         |             |        |         |             |        |
| LAW, PUBLIC            |               |            | 46.7           | N < 10     | < 10        | 42.27  | N < 10  | < 10        | 42.52  | 4.55    | 11          | 42.77  | 48.59   | 25          | 58.59  |
| SAFETY,                |               |            |                |            |             |        |         |             |        |         |             |        |         |             |        |
| CORRECTION             |               |            |                |            |             |        |         |             |        |         |             |        |         |             |        |
| S, AND                 |               |            |                |            |             |        |         |             |        |         |             |        |         |             |        |
| SECURITY               |               |            | 46.5           | NT 10      | 10          | 10.05  | NT 10   | 1.0         | 10.50  | N. 10   | 10          | 10.55  | N. 10   | 10          | 50.50  |
| MANUFACTU              |               |            | 46.7           | N < 10     | < 10        | 42.27  | N < 10  | < 10        | 42.52  | N < 10  | < 10        | 42.77  | N < 10  | < 10        | 58.59  |
| RING                   |               |            | 467            | N . 10     | . 10        | 40.07  | NI - 10 | . 10        | 10.50  | NI - 10 | . 10        | 10.77  | NI - 10 | . 10        | 50.50  |
| MARKETING              |               |            | 46.7           | N < 10     | < 10        |        | N < 10  | < 10        |        | N < 10  |             |        | N < 10  |             | 58.59  |
| STEM                   |               |            | 46.7           | N < 10     | < 10        |        | N < 10  | < 10        |        | N < 10  | < 10        |        | N < 10  |             | 58.59  |
| TRANSPORTA             |               |            | 46.7           | N < 10     | < 10        | 42.27  | 39.39   | 10          | 42.52  | N < 10  | < 10        | 42.77  | N < 10  | < 10        | 58.59  |
| TION, DISTRIB          |               |            |                |            |             |        |         |             |        |         |             |        |         |             |        |
| UTION, &<br>LOGISTICS  |               |            |                |            |             |        |         |             |        |         |             |        |         |             |        |
| N: Number of Concen    | tmatama vviit | h Tost Cor | l<br>maa Imalu | dad in the | Caama       |        |         |             |        |         |             |        |         |             |        |