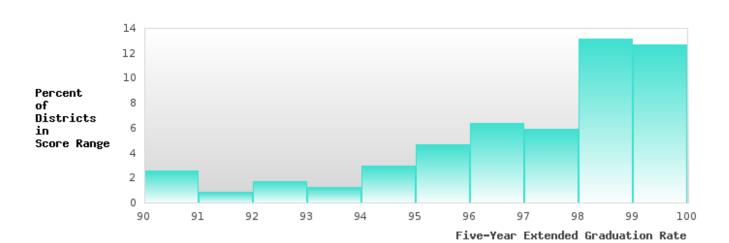

### DISTRIBUTION OF DISTRICT FOUR-YEAR ADJUSTED COHORT GRADUATION RATES

# DISTRIBUTION OF DISTRICT FIVE-YEAR EXTENDED ADJUSTED COHORT GRADUATION RATES