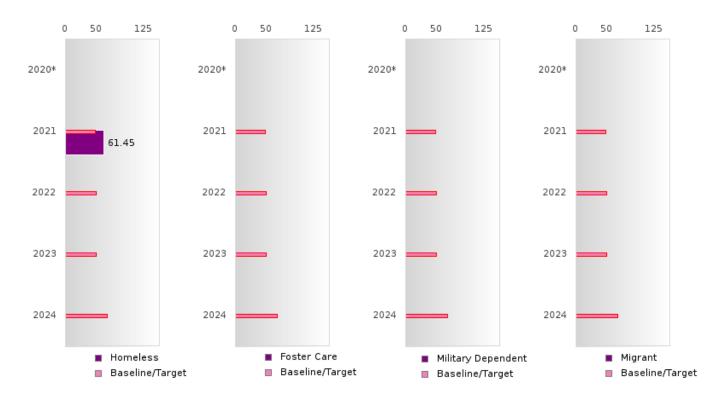

### ACADEMIC PROFICIENCY SCORE TABLE BY SUBJECT AND SPECIAL POPULATION

| ACADEN          | 2020* |     |       | 2021    |      |        |         |      | 2023   |        | HON  | 2024   |          |      |        |
|-----------------|-------|-----|-------|---------|------|--------|---------|------|--------|--------|------|--------|----------|------|--------|
|                 |       |     |       |         |      | I      | <br>    | 2022 | I      | ] a    |      | l-n    |          | 2024 | les.   |
|                 | Score | N   | Base  | Score   | N    | Target | Score   | N    | Target | Score  | N    | Target | Score    | N    | Target |
|                 |       |     | line  |         |      |        |         |      |        |        |      |        |          |      |        |
|                 |       |     |       | 40.00   |      |        | ANGUA   |      |        | 40.00  |      |        |          |      | 47.00  |
| All Students    |       |     | 53.03 | 60.20   | 203  | 48.45  | 58.94   | 207  | 48.7   | 63.93  | 162  | 48.95  | 53.84    | 144  | 65.39  |
| Male            |       |     | 53.03 | 59.40   | 105  | 48.45  | 59.78   | 112  | 48.7   | 59.36  | 89   | 48.95  | 54.73    | 77   | 65.39  |
| Female          |       |     | 53.03 | 61.02   | 98   | 48.45  | 57.68   | 95   | 48.7   | 68.08  | 73   | 48.95  | 51.88    | 67   | 65.39  |
| Students with   |       |     | 53.03 | 48.28   | 43   | 48.45  | 11.54   | 39   | 48.7   | 10.53  | 19   | 48.95  | 42.33    | 26   | 65.39  |
| Disabilities    |       |     |       |         |      |        |         |      |        |        |      |        |          |      |        |
| Economically    |       |     | 53.03 | 53.93   | 83   | 48.45  | 55.33   | 140  | 48.7   | 59.91  | 97   | 48.95  | 50.33    | 85   | 65.39  |
| Disadvantaged   |       |     |       |         |      |        |         |      |        |        |      |        |          |      |        |
| Non-traditional |       |     | 53.03 | 58.79   | 45   | 48.45  | 57.67   | 46   | 48.7   | 62.44  | 29   | 48.95  | 48.94    | 45   | 65.39  |
| Single Parent   |       |     | 53.03 | N < 10  | < 10 | 48.45  | N < 10  | < 10 | 48.7   | N < 10 | < 10 |        | N < 10   | < 10 | 65.39  |
| English Learner |       |     |       | N < 10  | < 10 | 48.45  | N < 10  | < 10 | 48.7   | N < 10 | < 10 | 48.95  | N < 10   | < 10 | 65.39  |
| Homeless        |       |     | 53.03 | 52.46   | 13   | 48.45  | N < 10  | < 10 | 48.7   | N < 10 | < 10 |        | N < 10   | < 10 | 65.39  |
| Foster Care     |       |     |       | N < 10  | < 10 | 48.45  | N < 10  | < 10 | 48.7   | N < 10 | < 10 | 48.95  | N < 10   | < 10 | 65.39  |
| Military        |       |     | 53.03 | N < 10  | < 10 | 48.45  | N < 10  | < 10 | 48.7   | N < 10 | < 10 | 48.95  | N < 10   | < 10 | 65.39  |
| Dependent       |       |     |       |         |      |        |         |      |        |        |      |        |          |      |        |
| Migrant         |       |     | 53.03 | N < 10  | < 10 |        | N < 10  | < 10 | 48.7   | N < 10 | < 10 | 48.95  | N < 10   | < 10 | 65.39  |
|                 |       |     |       |         |      | MAT    | HEMAT   | ICS  |        |        |      |        |          |      |        |
| All Students    |       |     | 46.7  | 54.07   | 203  | 42.27  | 51.44   | 207  | 42.52  | 52.97  | 162  | 42.77  | 45.50    | 144  | 58.59  |
| Male            |       |     | 46.7  | 54.78   | 105  | 42.27  | 54.31   | 112  | 42.52  | 53.51  | 89   | 42.77  | 46.47    | 77   | 58.59  |
| Female          |       |     | 46.7  | 53.88   | 98   | 42.27  | 47.50   | 95   | 42.52  | 53.09  | 73   | 42.77  | 44.20    | 67   | 58.59  |
| Students with   |       |     | 46.7  | 43.71   | 43   | 42.27  | 1.28    | 39   | 42.52  | 7.89   | 19   | 42.77  | 36.32    | 26   | 58.59  |
| Disabilities    |       |     |       |         |      |        |         |      |        |        |      |        |          |      |        |
| Economically    |       |     | 46.7  | 49.96   | 83   | 42.27  | 46.86   | 140  | 42.52  | 46.99  | 97   | 42.77  | 41.03    | 85   | 58.59  |
| Disadvantaged   |       |     |       |         |      |        |         |      |        |        |      |        |          |      |        |
| Non-traditional |       |     | 46.7  | 54.49   | 45   | 42.27  | 48.06   | 46   | 42.52  | 43.07  | 29   | 42.77  | 48.34    | 45   | 58.59  |
| Single Parent   |       |     | 46.7  | N < 10  | < 10 | 42.27  | N < 10  | < 10 | 42.52  | N < 10 | < 10 | 42.77  | N < 10   | < 10 | 58.59  |
| English Learner |       |     | 46.7  | N < 10  | < 10 | 42.27  | N < 10  | < 10 | 42.52  | N < 10 | < 10 | 42.77  | N < 10   | < 10 | 58.59  |
| Homeless        |       |     | 46.7  | 46.43   | 13   | 42.27  | N < 10  | < 10 | 42.52  | N < 10 | < 10 | 42.77  | N < 10   | < 10 | 58.59  |
| Foster Care     |       |     | 46.7  | N < 10  | < 10 | 42.27  | N < 10  | < 10 | 42.52  | N < 10 | < 10 | 42.77  | N < 10   | < 10 | 58.59  |
| Military        |       |     | 46.7  | N < 10  | < 10 | 42.27  | N < 10  | < 10 | 42.52  | N < 10 | < 10 | 42.77  | N < 10   | < 10 | 58.59  |
| Dependent       |       |     |       |         |      |        |         |      |        |        |      |        |          |      |        |
| Migrant         |       |     | 46.7  | N < 10  | < 10 | 42.27  | N < 10  | < 10 | 42.52  | N < 10 | < 10 | 42.77  | N < 10   | < 10 | 58.59  |
|                 |       |     |       |         |      | S      | CIENCE  |      |        |        |      |        |          |      |        |
| All Students    |       |     | 53.51 | 61.55   | 203  | 48.4   | 60.80   | 207  | 48.65  | 64.33  | 162  | 48.9   | 54.88    | 144  | 66.31  |
| Male            |       |     | 53.51 | 59.52   | 105  | 48.4   | 62.68   | 112  | 48.65  | 63.48  | 89   | 48.9   | 53.32    | 77   | 66.31  |
| Female          |       |     | 53.51 | 63.34   | 98   | 48.4   | 58.40   | 95   | 48.65  | 65.55  | 73   | 48.9   | 56.21    | 67   | 66.31  |
| Students with   |       |     | 53.51 | 52.91   | 43   | 48.4   | 5.13    | 39   | 48.65  | 18.42  | 19   | 48.9   | 42.56    | 26   | 66.31  |
| Disabilities    |       |     |       |         |      |        |         |      |        |        |      |        |          |      |        |
| Economically    |       |     | 53.51 | 58.92   | 83   | 48.4   | 56.51   | 140  | 48.65  | 60.09  | 97   | 48.9   | 51.95    | 85   | 66.31  |
| Disadvantaged   |       |     |       |         |      |        |         |      |        |        |      |        |          |      |        |
| Non-traditional |       |     | 53.51 | 63.77   | 45   | 48.4   | 58.33   | 46   | 48.65  | 54.26  | 29   | 48.9   | 55.59    | 45   | 66.31  |
| Single Parent   |       |     |       | N < 10  | < 10 | 48.4   | N < 10  | < 10 | 48.65  | N < 10 | < 10 | 48.9   | N < 10   | < 10 | 66.31  |
| English Learner |       |     | 53.51 | N < 10  | < 10 | 48.4   | N < 10  | < 10 | 48.65  | N < 10 | < 10 | 48.9   | N < 10   | < 10 | 66.31  |
| Homeless        |       |     | 53.51 | 61.45   | 13   | 48.4   | N < 10  | < 10 |        | N < 10 | < 10 | 48.9   | N < 10   | < 10 | 66.31  |
| Foster Care     |       |     |       | N < 10  | < 10 | 48.4   | N < 10  | < 10 |        | N < 10 | < 10 | 48.9   | N < 10   | < 10 | 66.31  |
| Military        |       |     |       | N < 10  | < 10 | 48.4   | N < 10  | < 10 |        | N < 10 | < 10 | 48.9   | N < 10   | < 10 | 66.31  |
| Dependent       |       |     |       |         |      |        |         |      |        |        |      |        |          |      |        |
| Migrant         |       |     | 53.51 | N < 10  | < 10 | 48.4   | N < 10  | < 10 | 48.65  | N < 10 | < 10 | 48.9   | N < 10   | < 10 | 66.31  |
| T. T. D. G.G.   |       | 1.0 | 7 1   | 1 1 1 1 | 7.10 |        | _, , 10 | - 10 | .0.05  | 10     | - 10 |        | _ , , 10 | - 10 | 00.01  |