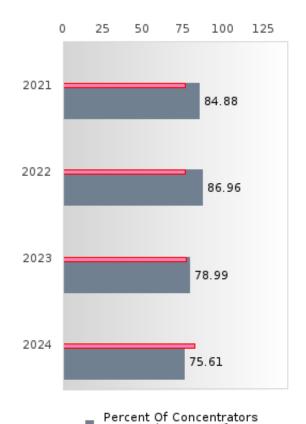

#### PERFORMANCE MEASURE SCORES FOR CONCENTRATORS ONLY

| PERFORMANCE       |       | DIST  | TRICT SCO | DRE   |       | STATE SCORE |       |       |       |       |  |  |
|-------------------|-------|-------|-----------|-------|-------|-------------|-------|-------|-------|-------|--|--|
| MEASURES          | 2020  | 2021  | 2022      | 2023  | 2024  | 2020        | 2021  | 2022  | 2023  | 2024  |  |  |
| 3S1: POST-PROGRAM |       | 84.88 | 86.96     | 78.99 | 75.61 |             | 81.92 | 81.38 | 82.78 | 76.72 |  |  |
| PLACEMENT         |       |       |           |       |       |             |       |       |       |       |  |  |
|                   |       |       |           |       |       |             |       |       |       |       |  |  |
| 4S1: NON-         | 26.90 | 26.44 | 29.34     | 29.41 | 46.08 | 31.34       | 30.03 | 43.00 | 39.14 | 38.38 |  |  |
| TRADITIONAL       |       |       |           |       |       |             |       |       |       |       |  |  |
| PROGRAM           |       |       |           |       |       |             |       |       |       |       |  |  |
| CONCENTRATION     |       |       |           |       |       |             |       |       |       |       |  |  |
| 5S1: INDUSTRY     |       | 8.70  | 25.41     | 50.00 | 61.97 |             | 14.46 | 47.36 | 55.22 | 62.03 |  |  |
| CERTIFICATIONS    |       |       |           |       |       |             |       |       |       |       |  |  |
|                   |       |       |           |       |       |             |       |       |       |       |  |  |

The placement data are lagged in this report and the CAR report. The 2022 report includes placement data on students who exited secondary education during the 2021 school year.