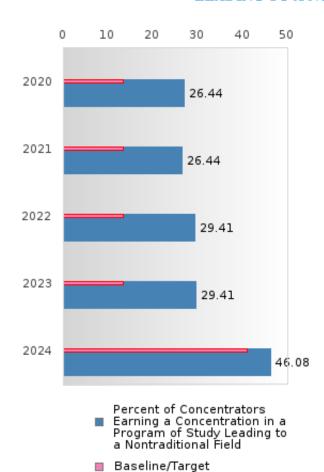

#### PERFORMANCE MEASURE SCORES FOR CONCENTRATORS ONLY

| PERFORMANCE       |       | DIST  | TRICT SCO | DRE   |       | STATE SCORE |       |       |       |       |  |  |
|-------------------|-------|-------|-----------|-------|-------|-------------|-------|-------|-------|-------|--|--|
| MEASURES          | 2020  | 2021  | 2022      | 2023  | 2024  | 2020        | 2021  | 2022  | 2023  | 2024  |  |  |
| 3S1: POST-PROGRAM |       | 84.88 | 86.96     | 78.99 | 75.61 |             | 81.92 | 81.38 | 82.78 | 76.72 |  |  |
| PLACEMENT         |       |       |           |       |       |             |       |       |       |       |  |  |
|                   |       |       |           |       |       |             |       |       |       |       |  |  |
| 4S1: NON-         | 26.90 | 26.44 | 29.34     | 29.41 | 46.08 | 31.34       | 30.03 | 43.00 | 39.14 | 38.38 |  |  |
| TRADITIONAL       |       |       |           |       |       |             |       |       |       |       |  |  |
| PROGRAM           |       |       |           |       |       |             |       |       |       |       |  |  |
| CONCENTRATION     |       |       |           |       |       |             |       |       |       |       |  |  |
| 5S1: INDUSTRY     |       | 8.70  | 25.41     | 50.00 | 61.97 |             | 14.46 | 47.36 | 55.22 | 62.03 |  |  |
| CERTIFICATIONS    |       |       |           |       |       |             |       |       |       |       |  |  |
|                   |       |       |           |       |       |             |       |       |       |       |  |  |