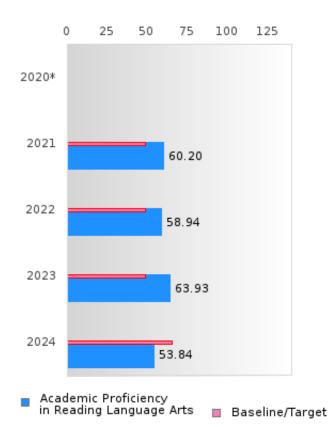

#### ACADEMIC PROFICIENCY SCORE IN READING LANGUAGE ARTS

| YEAR  | SCORE | BASELINE/ | N   |
|-------|-------|-----------|-----|
|       |       | TARGET    |     |
| 2020* |       | 53.03     |     |
| 2021  | 60.20 | 48.45     | 203 |
| 2022  | 58.94 | 48.7      | 207 |
| 2023  | 63.93 | 48.95     | 162 |
| 2024  | 53.84 | 65.39     | 144 |

# DISTRIBUTION OF DISTRICT SCORES FOR ACADEMIC PROFICIENCY IN READING LANGUAGE ARTS

<sup>\*</sup>State-required academic achievement tests were waived in 2020 due to COVID19.