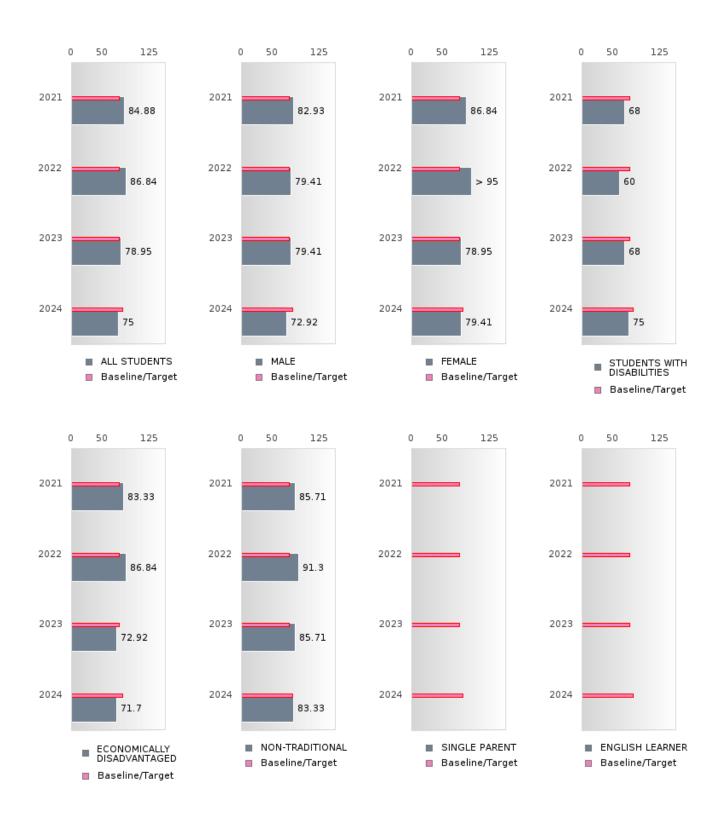

#### PERFORMANCE MEASURE SCORES FOR CONCENTRATORS ONLY

| PERFORMANCE       |       | DIST  | TRICT SCO | DRE   |       | STATE SCORE |       |       |       |       |  |  |
|-------------------|-------|-------|-----------|-------|-------|-------------|-------|-------|-------|-------|--|--|
| MEASURES          | 2020  | 2021  | 2022      | 2023  | 2024  | 2020        | 2021  | 2022  | 2023  | 2024  |  |  |
| 3S1: POST-PROGRAM |       | 84.88 | 86.96     | 78.99 | 75.61 |             | 81.92 | 81.38 | 82.78 | 76.72 |  |  |
| PLACEMENT         |       |       |           |       |       |             |       |       |       |       |  |  |
|                   |       |       |           |       |       |             |       |       |       |       |  |  |
| 4S1: NON-         | 26.90 | 26.44 | 29.34     | 29.41 | 46.08 | 31.34       | 30.03 | 43.00 | 39.14 | 38.38 |  |  |
| TRADITIONAL       |       |       |           |       |       |             |       |       |       |       |  |  |
| PROGRAM           |       |       |           |       |       |             |       |       |       |       |  |  |
| CONCENTRATION     |       |       |           |       |       |             |       |       |       |       |  |  |
| 5S1: INDUSTRY     |       | 8.70  | 25.41     | 50.00 | 61.97 |             | 14.46 | 47.36 | 55.22 | 62.03 |  |  |
| CERTIFICATIONS    |       |       |           |       |       |             |       |       |       |       |  |  |
|                   |       |       |           |       |       |             |       |       |       |       |  |  |

The placement data are lagged in this report and the CAR report. The 2022 report includes placement data on students who exited secondary education during the 2021 school year.