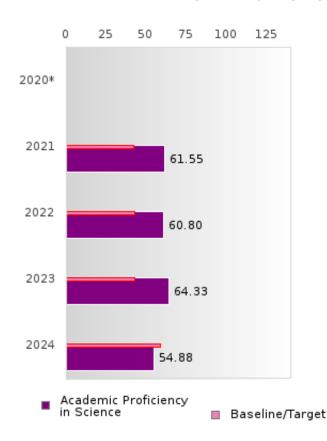

#### ACADEMIC PROFICIENCY SCORE IN SCIENCE

| YEAR  | SCORE | BASELINE/ | N   |
|-------|-------|-----------|-----|
|       |       | TARGET    |     |
| 2020* |       | 53.51     |     |
| 2021  | 61.55 | 48.4      | 203 |
| 2022  | 60.80 | 48.65     | 207 |
| 2023  | 64.33 | 48.9      | 162 |
| 2024  | 54.88 | 66.31     | 144 |