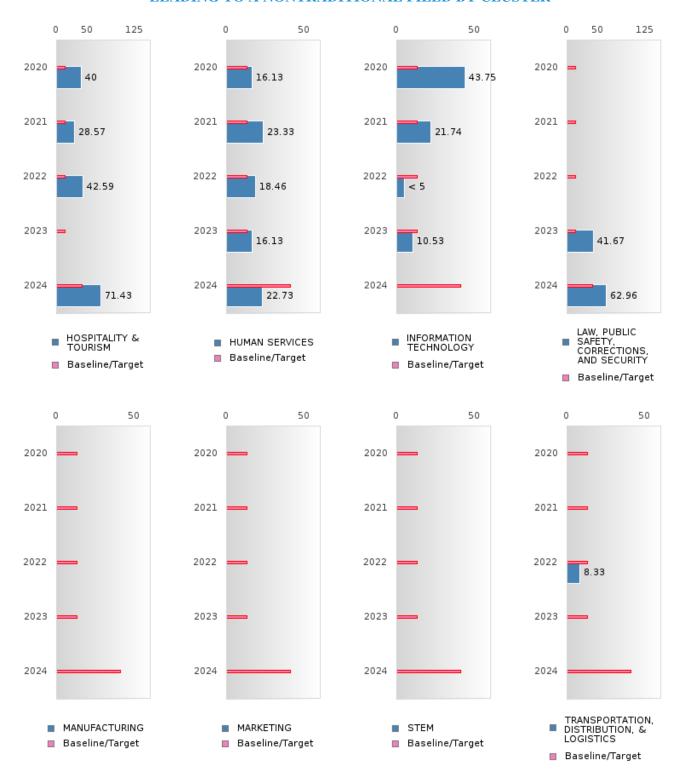

### FOUR-YEAR ADJUSTED GRADUATION RATE BY CLUSTER

|               | 2020   |      |        | 2021   |       |        | 2022   |      |        | 2023    |          |        | 2024   |      |        |
|---------------|--------|------|--------|--------|-------|--------|--------|------|--------|---------|----------|--------|--------|------|--------|
|               | Score  | N    | Target | Score  | N     | Target | Score  | N    | Target | Score   | N        | Target | Score  | N    | Target |
|               |        |      | FO     | UR-YEA | R ADJ |        |        | ΓGRA | DUATIC | ON RATE | <u> </u> |        |        |      |        |
| AGRICULTUR    | N < 10 | < 10 | 87.18  | N < 10 | < 10  | 87.18  | 93.00  | RV   | 87.18  | > 95    | RV       | 87.18  | > 95   | RV   | 96.91  |
| E, FOOD, &    |        |      |        |        |       |        |        |      |        |         |          |        |        |      |        |
| NATURAL       |        |      |        |        |       |        |        |      |        |         |          |        |        |      |        |
| RESOURCES     |        |      |        |        |       |        |        |      |        |         |          |        |        |      |        |
| ARCHITECTU    |        |      | 87.18  |        |       | 87.18  |        |      | 87.18  |         |          | 87.18  |        |      | 96.91  |
| RE AND CONS   |        |      |        |        |       |        |        |      |        |         |          |        |        |      |        |
| TRUCTION      |        |      |        |        |       |        |        |      |        |         |          |        |        |      |        |
| ARTS, A/V,    | > 95   | RV   | 87.18  | > 95   | RV    | 87.18  | > 95   | RV   | 87.18  | > 95    | RV       | 87.18  | N < 10 | < 10 | 96.91  |
| TECHNOLOGY    |        |      |        |        |       |        |        |      |        |         |          |        |        |      |        |
| & COMMUNIC    |        |      |        |        |       |        |        |      |        |         |          |        |        |      |        |
| ATIONS        |        |      |        |        |       |        |        |      |        |         |          |        |        |      |        |
| BUSINESS MA   | N < 10 | < 10 | 87.18  | 91.00  | RV    | 87.18  | 89.00  | RV   | 87.18  | N < 10  | < 10     | 87.18  | N < 10 | < 10 | 96.91  |
| NAGEMENT &    |        |      |        |        |       |        |        |      |        |         |          |        |        |      |        |
| ADMINISTRAT   |        |      |        |        |       |        |        |      |        |         |          |        |        |      |        |
| ION           |        |      |        |        |       |        |        |      |        |         |          |        |        |      |        |
| EDUCATION     |        |      | 87.18  |        |       | 87.18  |        |      | 87.18  |         |          | 87.18  |        |      | 96.91  |
| AND           |        |      |        |        |       |        |        |      |        |         |          |        |        |      |        |
| TRAINING      |        |      |        |        |       |        |        |      |        |         |          |        |        |      |        |
| FINANCE       | N < 10 | < 10 | 87.18  | N < 10 | < 10  | 87.18  | N < 10 | < 10 | 87.18  | N < 10  | < 10     | 87.18  | N < 10 | < 10 | 96.91  |
| GOVERNMEN     | N < 10 | < 10 | 87.18  |        |       | 87.18  |        |      | 87.18  | N < 10  | < 10     | 87.18  |        |      | 96.91  |
| T AND PUBLIC  |        |      |        |        |       |        |        |      |        |         |          |        |        |      |        |
| ADMINISTRAT   |        |      |        |        |       |        |        |      |        |         |          |        |        |      |        |
| ION           |        |      |        |        |       |        |        |      |        |         |          |        |        |      |        |
| HEALTH        | > 95   | RV   | 87.18  | N < 10 | < 10  | 87.18  | > 95   | RV   | 87.18  | > 95    | RV       | 87.18  | N < 10 | < 10 | 96.91  |
| SCIENCES      |        |      |        |        |       |        |        |      |        |         |          |        |        |      |        |
| HOSPITALITY   | 88.00  | RV   | 87.18  | > 95   | RV    | 87.18  | 92.00  | RV   | 87.18  | > 95    | RV       | 87.18  | > 95   | RV   | 96.91  |
| & TOURISM     |        |      |        |        |       |        |        |      |        |         |          |        |        |      |        |
| HUMAN         | > 95   | RV   | 87.18  | > 95   | RV    | 87.18  | 94.00  | RV   | 87.18  | > 95    | RV       | 87.18  | N < 10 | < 10 | 96.91  |
| SERVICES      |        |      |        |        |       |        |        |      |        |         |          |        |        |      |        |
| INFORMATIO    | N < 10 | < 10 | 87.18  | N < 10 | < 10  | 87.18  | N < 10 | < 10 | 87.18  | 91.00   | RV       | 87.18  | N < 10 | < 10 | 96.91  |
| N             |        |      |        |        |       |        |        |      |        |         |          |        |        |      |        |
| TECHNOLOGY    |        |      |        |        |       |        |        |      |        |         |          |        |        |      |        |
| LAW, PUBLIC   |        |      | 87.18  |        |       | 87.18  | N < 10 | < 10 | 87.18  | N < 10  | < 10     | 87.18  | > 95   | RV   | 96.91  |
| SAFETY,       |        |      |        |        |       |        |        |      |        |         |          |        |        |      |        |
| CORRECTION    |        |      |        |        |       |        |        |      |        |         |          |        |        |      |        |
| S, AND        |        |      |        |        |       |        |        |      |        |         |          |        |        |      |        |
| SECURITY      |        |      |        |        |       |        |        |      |        |         |          |        |        |      |        |
| MANUFACTU     |        |      | 87.18  |        |       | 87.18  | N < 10 | < 10 | 87.18  | N < 10  | < 10     | 87.18  | N < 10 | < 10 | 96.91  |
| RING          |        |      |        |        |       |        |        |      |        |         |          |        |        |      |        |
|               | N < 10 | < 10 |        | N < 10 | < 10  | 87.18  |        |      |        | N < 10  | < 10     | 87.18  |        |      | 96.91  |
| STEM          |        |      | 87.18  |        |       | 87.18  |        |      |        | N < 10  | < 10     |        | N < 10 |      | 96.91  |
| TRANSPORTA    | N < 10 | < 10 | 87.18  | N < 10 | < 10  | 87.18  | N < 10 | < 10 | 87.18  | N < 10  | < 10     | 87.18  | N < 10 | < 10 | 96.91  |
| TION, DISTRIB |        |      |        |        |       |        |        |      |        |         |          |        |        |      |        |
| UTION, &      |        |      |        |        |       |        |        |      |        |         |          |        |        |      |        |
| LOGISTICS     |        |      |        |        |       |        |        |      |        |         |          |        |        |      |        |