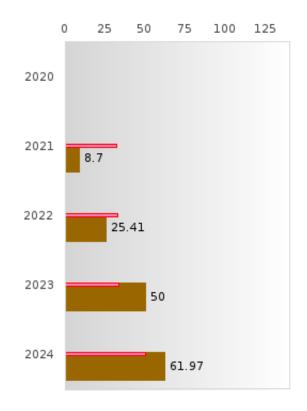

#### PERFORMANCE MEASURE SCORES FOR CONCENTRATORS ONLY

| PERFORMANCE       |       | DIST  | TRICT SCO | DRE   |       | STATE SCORE |       |       |       |       |  |  |
|-------------------|-------|-------|-----------|-------|-------|-------------|-------|-------|-------|-------|--|--|
| MEASURES          | 2020  | 2021  | 2022      | 2023  | 2024  | 2020        | 2021  | 2022  | 2023  | 2024  |  |  |
| 3S1: POST-PROGRAM |       | 84.88 | 86.96     | 78.99 | 75.61 |             | 81.92 | 81.38 | 82.78 | 76.72 |  |  |
| PLACEMENT         |       |       |           |       |       |             |       |       |       |       |  |  |
|                   |       |       |           |       |       |             |       |       |       |       |  |  |
| 4S1: NON-         | 26.90 | 26.44 | 29.34     | 29.41 | 46.08 | 31.34       | 30.03 | 43.00 | 39.14 | 38.38 |  |  |
| TRADITIONAL       |       |       |           |       |       |             |       |       |       |       |  |  |
| PROGRAM           |       |       |           |       |       |             |       |       |       |       |  |  |
| CONCENTRATION     |       |       |           |       |       |             |       |       |       |       |  |  |
| 5S1: INDUSTRY     |       | 8.70  | 25.41     | 50.00 | 61.97 |             | 14.46 | 47.36 | 55.22 | 62.03 |  |  |
| CERTIFICATIONS    |       |       |           |       |       |             |       |       |       |       |  |  |
|                   |       |       |           |       |       |             |       |       |       |       |  |  |