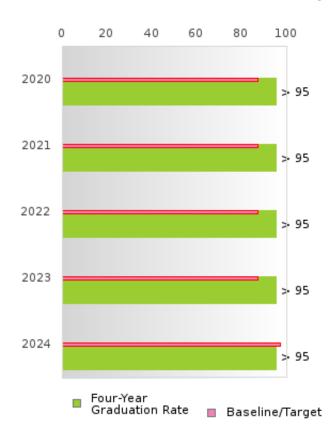

#### CONSORTIUM FOUR-YEAR ADJUSTED COHORT GRADUATION RATE

| YEAR | SCORE | BASELINE/ | N  |
|------|-------|-----------|----|
|      |       | TARGET    |    |
| 2020 | > 95  | 87.18     | RV |
| 2021 | > 95  | 87.18     | RV |
| 2022 | > 95  | 87.18     | RV |
| 2023 | > 95  | 87.18     | RV |
| 2024 | > 95  | 96.91     | RV |