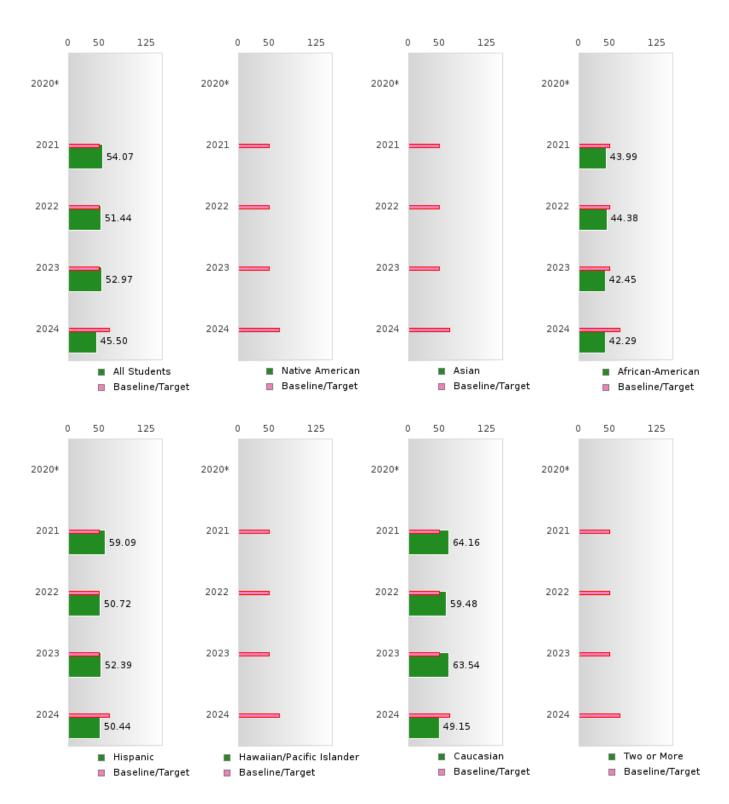

### ACADEMIC PROFICIENCY SCORE TABLE BY SUBJECT AND RACE/ETHNICITY

|                              |       | 2020* |       |        | 2021 |        |            | 2022  |        |        | 2023 |        |        | 2024 |        |
|------------------------------|-------|-------|-------|--------|------|--------|------------|-------|--------|--------|------|--------|--------|------|--------|
|                              | Score | N     | Base  | Score  | N    | Target | Score      | N     | Target | Score  | N    | Target | Score  | N    | Target |
|                              |       |       | line  |        | DEA  | DINCI  | L<br>ANGUA | CE AD | TC     |        |      |        |        |      |        |
| All Students                 |       |       | 53.03 | 60.20  | 203  | 48.45  | 58.94      | 207   | 48.7   | 63.93  | 162  | 48.95  | 53.84  | 144  | 65.39  |
| Native American              |       |       |       | N < 10 |      | 48.45  |            |       |        |        |      |        |        |      |        |
| - 1111-1                     |       |       | 53.03 |        | < 10 |        | N < 10     | < 10  | 48.7   | N < 10 | < 10 | 48.95  | N < 10 | < 10 | 65.39  |
| Asian                        |       |       | 53.03 | N < 10 | < 10 | 48.45  | N < 10     | < 10  | 48.7   | N < 10 | < 10 | 48.95  | N < 10 | < 10 | 65.39  |
| African-<br>American         |       |       | 53.03 | 50.17  | 98   | 48.45  | 52.23      | 93    | 48.7   | 55.34  | 71   | 48.95  | 47.82  | 79   | 65.39  |
| Hispanic                     |       |       | 53.03 | 62.72  | 20   | 48.45  | 60.84      | 26    | 48.7   | 65.75  | 20   | 48.95  | 61.08  | 16   | 65.39  |
| Hawaiian/Pacific             |       |       | 53.03 | N < 10 | < 10 | 48.45  | N < 10     | < 10  | 48.7   | N < 10 | < 10 | 48.95  | N < 10 | < 10 | 65.39  |
| Islander                     |       |       |       |        |      |        |            |       |        |        |      |        |        |      |        |
| Caucasian                    |       |       | 53.03 | 73.60  | 80   | 48.45  | 66.79      | 83    | 48.7   | 73.63  | 67   | 48.95  | 62.53  | 37   | 65.39  |
| Two or More                  |       |       | 53.03 | N < 10 | < 10 | 48.45  | N < 10     | < 10  | 48.7   | N < 10 | < 10 | 48.95  | N < 10 | < 10 | 65.39  |
|                              |       |       |       |        |      | MAT    | HEMAT:     | ICS   |        |        |      |        |        |      |        |
| All Students                 |       |       | 46.7  | 54.07  | 203  | 42.27  | 51.44      | 207   | 42.52  | 52.97  | 162  | 42.77  | 45.50  | 144  | 58.59  |
| Native American              |       |       | 46.7  | N < 10 | < 10 | 42.27  | N < 10     | < 10  | 42.52  | N < 10 | < 10 | 42.77  | N < 10 | < 10 | 58.59  |
| Asian                        |       |       | 46.7  | N < 10 | < 10 | 42.27  | N < 10     | < 10  | 42.52  | N < 10 | < 10 | 42.77  | N < 10 | < 10 | 58.59  |
| African-<br>American         |       |       | 46.7  | 43.99  | 98   | 42.27  | 44.38      | 93    | 42.52  | 42.45  | 71   | 42.77  | 42.29  | 79   | 58.59  |
| Hispanic                     |       |       | 46.7  | 59.09  | 20   | 42.27  | 50.72      | 26    | 42.52  | 52.39  | 20   | 42.77  | 50.44  | 16   | 58.59  |
| Hawaiian/Pacific Islander    |       |       | 46.7  | N < 10 | < 10 | 42.27  | N < 10     | < 10  | 42.52  | N < 10 | < 10 | 42.77  | N < 10 | < 10 | 58.59  |
| Caucasian                    |       |       | 46.7  | 64.16  | 80   | 42.27  | 59.48      | 83    | 42.52  | 63.54  | 67   | 42.77  | 49.15  | 37   | 58.59  |
| Two or More                  |       |       | 46.7  | N < 10 | < 10 |        | N < 10     | < 10  |        | N < 10 | < 10 | 42.77  | N < 10 | < 10 | 58.59  |
|                              |       |       |       |        |      |        | CIENCE     |       | 12.0   |        |      | 1277   |        |      |        |
| All Students                 |       |       | 53.51 | 61.55  | 203  | 48.4   | 60.80      | 207   | 48.65  | 64.33  | 162  | 48.9   | 54.88  | 144  | 66.31  |
| Native American              |       |       | 53.51 | N < 10 | < 10 | 48.4   | N < 10     | < 10  | 48.65  | N < 10 | < 10 | 48.9   | N < 10 | < 10 | 66.31  |
| Asian                        |       |       | 53.51 | N < 10 | < 10 | 48.4   | N < 10     | < 10  | 48.65  | N < 10 | < 10 | 48.9   | N < 10 | < 10 | 66.31  |
| African-                     |       |       | 53.51 | 52.71  | 98   | 48.4   | 55.46      | 93    | 48.65  | 55.94  | 71   | 48.9   | 52.46  | 79   | 66.31  |
| American                     |       |       |       |        |      |        |            |       |        |        |      |        |        |      |        |
| Hispanic                     |       |       | 53.51 | 69.00  | 20   | 48.4   | 58.87      | 26    | 48.65  | 69.29  | 20   | 48.9   | 49.77  | 16   | 66.31  |
| Hawaiian/Pacific<br>Islander |       |       | 53.51 | N < 10 | < 10 | 48.4   | N < 10     | < 10  | 48.65  | N < 10 | < 10 | 48.9   | N < 10 | < 10 | 66.31  |
| Caucasian                    |       |       | 53.51 | 72.76  | 80   | 48.4   | 68.24      | 83    | 48.65  | 73.08  | 67   | 48.9   | 56.08  | 37   | 66.31  |
| Two or More                  |       |       | 53.51 | N < 10 | < 10 | 48.4   | N < 10     | < 10  | 48.65  | N < 10 | < 10 | 48.9   | N < 10 | < 10 | 66.31  |