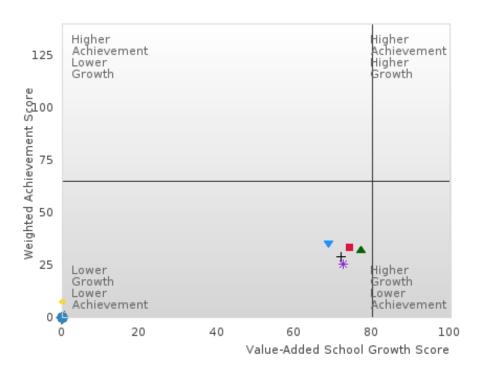

### ACADEMIC PROFICIENCY SCORE TABLE BY SUBJECT AND RACE/ETHNICITY

|                              |       | 2020* |       |        | 2021 |        |            | 2022  |        |        | 2023 |        |        | 2024 |        |
|------------------------------|-------|-------|-------|--------|------|--------|------------|-------|--------|--------|------|--------|--------|------|--------|
|                              | Score | N     | Base  | Score  | N    | Target | Score      | N     | Target | Score  | N    | Target | Score  | N    | Target |
|                              |       |       | line  |        | DEA  | DINCI  | L<br>ANGUA | CE AD | TC     |        |      |        |        |      |        |
| All Students                 |       |       | 53.03 | 60.20  | 203  | 48.45  | 58.94      | 207   | 48.7   | 63.93  | 162  | 48.95  | 53.84  | 144  | 65.39  |
| Native American              |       |       |       | N < 10 |      | 48.45  |            |       |        |        |      |        |        |      |        |
| - 1111-1                     |       |       | 53.03 |        | < 10 |        | N < 10     | < 10  | 48.7   | N < 10 | < 10 | 48.95  | N < 10 | < 10 | 65.39  |
| Asian                        |       |       | 53.03 | N < 10 | < 10 | 48.45  | N < 10     | < 10  | 48.7   | N < 10 | < 10 | 48.95  | N < 10 | < 10 | 65.39  |
| African-<br>American         |       |       | 53.03 | 50.17  | 98   | 48.45  | 52.23      | 93    | 48.7   | 55.34  | 71   | 48.95  | 47.82  | 79   | 65.39  |
| Hispanic                     |       |       | 53.03 | 62.72  | 20   | 48.45  | 60.84      | 26    | 48.7   | 65.75  | 20   | 48.95  | 61.08  | 16   | 65.39  |
| Hawaiian/Pacific             |       |       | 53.03 | N < 10 | < 10 | 48.45  | N < 10     | < 10  | 48.7   | N < 10 | < 10 | 48.95  | N < 10 | < 10 | 65.39  |
| Islander                     |       |       |       |        |      |        |            |       |        |        |      |        |        |      |        |
| Caucasian                    |       |       | 53.03 | 73.60  | 80   | 48.45  | 66.79      | 83    | 48.7   | 73.63  | 67   | 48.95  | 62.53  | 37   | 65.39  |
| Two or More                  |       |       | 53.03 | N < 10 | < 10 | 48.45  | N < 10     | < 10  | 48.7   | N < 10 | < 10 | 48.95  | N < 10 | < 10 | 65.39  |
|                              |       |       |       |        |      | MAT    | HEMAT:     | ICS   |        |        |      |        |        |      |        |
| All Students                 |       |       | 46.7  | 54.07  | 203  | 42.27  | 51.44      | 207   | 42.52  | 52.97  | 162  | 42.77  | 45.50  | 144  | 58.59  |
| Native American              |       |       | 46.7  | N < 10 | < 10 | 42.27  | N < 10     | < 10  | 42.52  | N < 10 | < 10 | 42.77  | N < 10 | < 10 | 58.59  |
| Asian                        |       |       | 46.7  | N < 10 | < 10 | 42.27  | N < 10     | < 10  | 42.52  | N < 10 | < 10 | 42.77  | N < 10 | < 10 | 58.59  |
| African-<br>American         |       |       | 46.7  | 43.99  | 98   | 42.27  | 44.38      | 93    | 42.52  | 42.45  | 71   | 42.77  | 42.29  | 79   | 58.59  |
| Hispanic                     |       |       | 46.7  | 59.09  | 20   | 42.27  | 50.72      | 26    | 42.52  | 52.39  | 20   | 42.77  | 50.44  | 16   | 58.59  |
| Hawaiian/Pacific Islander    |       |       | 46.7  | N < 10 | < 10 | 42.27  | N < 10     | < 10  | 42.52  | N < 10 | < 10 | 42.77  | N < 10 | < 10 | 58.59  |
| Caucasian                    |       |       | 46.7  | 64.16  | 80   | 42.27  | 59.48      | 83    | 42.52  | 63.54  | 67   | 42.77  | 49.15  | 37   | 58.59  |
| Two or More                  |       |       | 46.7  | N < 10 | < 10 |        | N < 10     | < 10  |        | N < 10 | < 10 | 42.77  | N < 10 | < 10 | 58.59  |
|                              |       |       |       |        |      |        | CIENCE     |       | 12.0   |        |      | 1277   |        |      |        |
| All Students                 |       |       | 53.51 | 61.55  | 203  | 48.4   | 60.80      | 207   | 48.65  | 64.33  | 162  | 48.9   | 54.88  | 144  | 66.31  |
| Native American              |       |       | 53.51 | N < 10 | < 10 | 48.4   | N < 10     | < 10  | 48.65  | N < 10 | < 10 | 48.9   | N < 10 | < 10 | 66.31  |
| Asian                        |       |       | 53.51 | N < 10 | < 10 | 48.4   | N < 10     | < 10  | 48.65  | N < 10 | < 10 | 48.9   | N < 10 | < 10 | 66.31  |
| African-                     |       |       | 53.51 | 52.71  | 98   | 48.4   | 55.46      | 93    | 48.65  | 55.94  | 71   | 48.9   | 52.46  | 79   | 66.31  |
| American                     |       |       |       |        |      |        |            |       |        |        |      |        |        |      |        |
| Hispanic                     |       |       | 53.51 | 69.00  | 20   | 48.4   | 58.87      | 26    | 48.65  | 69.29  | 20   | 48.9   | 49.77  | 16   | 66.31  |
| Hawaiian/Pacific<br>Islander |       |       | 53.51 | N < 10 | < 10 | 48.4   | N < 10     | < 10  | 48.65  | N < 10 | < 10 | 48.9   | N < 10 | < 10 | 66.31  |
| Caucasian                    |       |       | 53.51 | 72.76  | 80   | 48.4   | 68.24      | 83    | 48.65  | 73.08  | 67   | 48.9   | 56.08  | 37   | 66.31  |
| Two or More                  |       |       | 53.51 | N < 10 | < 10 | 48.4   | N < 10     | < 10  | 48.65  | N < 10 | < 10 | 48.9   | N < 10 | < 10 | 66.31  |