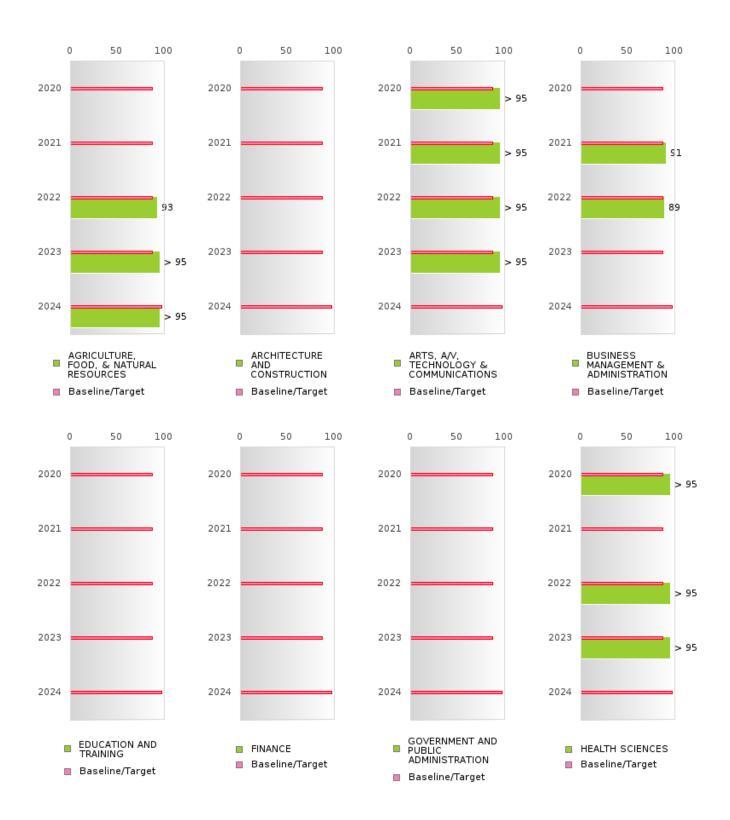

### FOUR-YEAR ADJUSTED GRADUATION RATE BY CLUSTER

|               | 2020   |      |        | 2021   |       |        | 2022   |      |        | 2023    |          |        | 2024   |      |        |
|---------------|--------|------|--------|--------|-------|--------|--------|------|--------|---------|----------|--------|--------|------|--------|
|               | Score  | N    | Target | Score  | N     | Target | Score  | N    | Target | Score   | N        | Target | Score  | N    | Target |
|               |        |      | FO     | UR-YEA | R ADJ |        |        | ΓGRA | DUATIC | ON RATE | <u> </u> |        |        |      |        |
| AGRICULTUR    | N < 10 | < 10 | 87.18  | N < 10 | < 10  | 87.18  | 93.00  | RV   | 87.18  | > 95    | RV       | 87.18  | > 95   | RV   | 96.91  |
| E, FOOD, &    |        |      |        |        |       |        |        |      |        |         |          |        |        |      |        |
| NATURAL       |        |      |        |        |       |        |        |      |        |         |          |        |        |      |        |
| RESOURCES     |        |      |        |        |       |        |        |      |        |         |          |        |        |      |        |
| ARCHITECTU    |        |      | 87.18  |        |       | 87.18  |        |      | 87.18  |         |          | 87.18  |        |      | 96.91  |
| RE AND CONS   |        |      |        |        |       |        |        |      |        |         |          |        |        |      |        |
| TRUCTION      |        |      |        |        |       |        |        |      |        |         |          |        |        |      |        |
| ARTS, A/V,    | > 95   | RV   | 87.18  | > 95   | RV    | 87.18  | > 95   | RV   | 87.18  | > 95    | RV       | 87.18  | N < 10 | < 10 | 96.91  |
| TECHNOLOGY    |        |      |        |        |       |        |        |      |        |         |          |        |        |      |        |
| & COMMUNIC    |        |      |        |        |       |        |        |      |        |         |          |        |        |      |        |
| ATIONS        |        |      |        |        |       |        |        |      |        |         |          |        |        |      |        |
| BUSINESS MA   | N < 10 | < 10 | 87.18  | 91.00  | RV    | 87.18  | 89.00  | RV   | 87.18  | N < 10  | < 10     | 87.18  | N < 10 | < 10 | 96.91  |
| NAGEMENT &    |        |      |        |        |       |        |        |      |        |         |          |        |        |      |        |
| ADMINISTRAT   |        |      |        |        |       |        |        |      |        |         |          |        |        |      |        |
| ION           |        |      |        |        |       |        |        |      |        |         |          |        |        |      |        |
| EDUCATION     |        |      | 87.18  |        |       | 87.18  |        |      | 87.18  |         |          | 87.18  |        |      | 96.91  |
| AND           |        |      |        |        |       |        |        |      |        |         |          |        |        |      |        |
| TRAINING      |        |      |        |        |       |        |        |      |        |         |          |        |        |      |        |
| FINANCE       | N < 10 | < 10 | 87.18  | N < 10 | < 10  | 87.18  | N < 10 | < 10 | 87.18  | N < 10  | < 10     | 87.18  | N < 10 | < 10 | 96.91  |
| GOVERNMEN     | N < 10 | < 10 | 87.18  |        |       | 87.18  |        |      | 87.18  | N < 10  | < 10     | 87.18  |        |      | 96.91  |
| T AND PUBLIC  |        |      |        |        |       |        |        |      |        |         |          |        |        |      |        |
| ADMINISTRAT   |        |      |        |        |       |        |        |      |        |         |          |        |        |      |        |
| ION           |        |      |        |        |       |        |        |      |        |         |          |        |        |      |        |
| HEALTH        | > 95   | RV   | 87.18  | N < 10 | < 10  | 87.18  | > 95   | RV   | 87.18  | > 95    | RV       | 87.18  | N < 10 | < 10 | 96.91  |
| SCIENCES      |        |      |        |        |       |        |        |      |        |         |          |        |        |      |        |
| HOSPITALITY   | 88.00  | RV   | 87.18  | > 95   | RV    | 87.18  | 92.00  | RV   | 87.18  | > 95    | RV       | 87.18  | > 95   | RV   | 96.91  |
| & TOURISM     |        |      |        |        |       |        |        |      |        |         |          |        |        |      |        |
| HUMAN         | > 95   | RV   | 87.18  | > 95   | RV    | 87.18  | 94.00  | RV   | 87.18  | > 95    | RV       | 87.18  | N < 10 | < 10 | 96.91  |
| SERVICES      |        |      |        |        |       |        |        |      |        |         |          |        |        |      |        |
| INFORMATIO    | N < 10 | < 10 | 87.18  | N < 10 | < 10  | 87.18  | N < 10 | < 10 | 87.18  | 91.00   | RV       | 87.18  | N < 10 | < 10 | 96.91  |
| N             |        |      |        |        |       |        |        |      |        |         |          |        |        |      |        |
| TECHNOLOGY    |        |      |        |        |       |        |        |      |        |         |          |        |        |      |        |
| LAW, PUBLIC   |        |      | 87.18  |        |       | 87.18  | N < 10 | < 10 | 87.18  | N < 10  | < 10     | 87.18  | > 95   | RV   | 96.91  |
| SAFETY,       |        |      |        |        |       |        |        |      |        |         |          |        |        |      |        |
| CORRECTION    |        |      |        |        |       |        |        |      |        |         |          |        |        |      |        |
| S, AND        |        |      |        |        |       |        |        |      |        |         |          |        |        |      |        |
| SECURITY      |        |      |        |        |       |        |        |      |        |         |          |        |        |      |        |
| MANUFACTU     |        |      | 87.18  |        |       | 87.18  | N < 10 | < 10 | 87.18  | N < 10  | < 10     | 87.18  | N < 10 | < 10 | 96.91  |
| RING          |        |      |        |        |       |        |        |      |        |         |          |        |        |      |        |
|               | N < 10 | < 10 |        | N < 10 | < 10  | 87.18  |        |      |        | N < 10  | < 10     | 87.18  |        |      | 96.91  |
| STEM          |        |      | 87.18  |        |       | 87.18  |        |      |        | N < 10  | < 10     |        | N < 10 |      | 96.91  |
| TRANSPORTA    | N < 10 | < 10 | 87.18  | N < 10 | < 10  | 87.18  | N < 10 | < 10 | 87.18  | N < 10  | < 10     | 87.18  | N < 10 | < 10 | 96.91  |
| TION, DISTRIB |        |      |        |        |       |        |        |      |        |         |          |        |        |      |        |
| UTION, &      |        |      |        |        |       |        |        |      |        |         |          |        |        |      |        |
| LOGISTICS     |        |      |        |        |       |        |        |      |        |         |          |        |        |      |        |