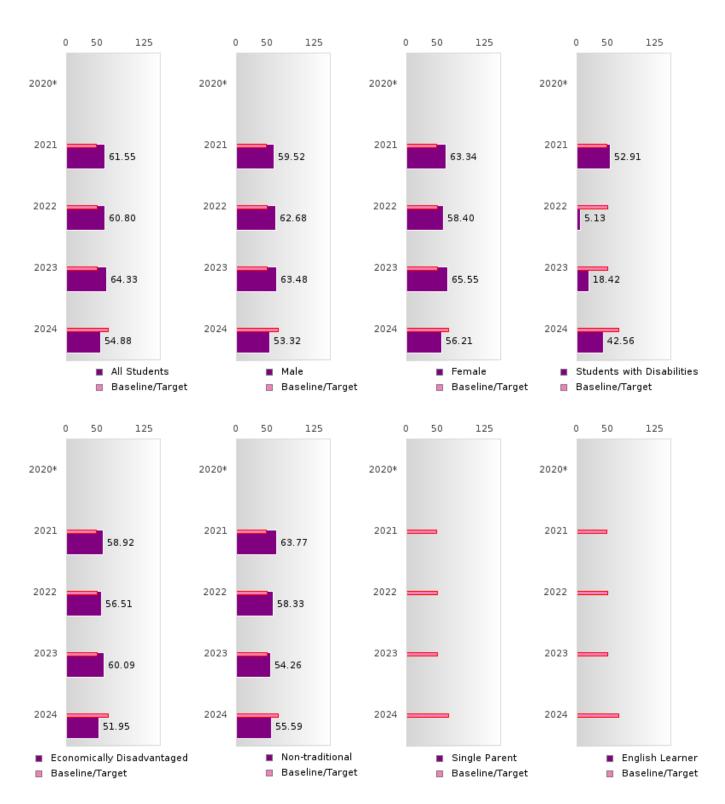

### ACADEMIC PROFICIENCY SCORE TABLE BY SUBJECT AND RACE/ETHNICITY

|                              |       | 2020* |       |        | 2021 |        |            | 2022  |        |        | 2023 |        |        | 2024 |        |
|------------------------------|-------|-------|-------|--------|------|--------|------------|-------|--------|--------|------|--------|--------|------|--------|
|                              | Score | N     | Base  | Score  | N    | Target | Score      | N     | Target | Score  | N    | Target | Score  | N    | Target |
|                              |       |       | line  |        | DEA  | DINCI  | L<br>ANGUA | CE AD | TC     |        |      |        |        |      |        |
| All Students                 |       |       | 53.03 | 60.20  | 203  | 48.45  | 58.94      | 207   | 48.7   | 63.93  | 162  | 48.95  | 53.84  | 144  | 65.39  |
| Native American              |       |       |       | N < 10 |      | 48.45  |            |       |        |        |      |        |        |      |        |
| - 1111-1                     |       |       | 53.03 |        | < 10 |        | N < 10     | < 10  | 48.7   | N < 10 | < 10 | 48.95  | N < 10 | < 10 | 65.39  |
| Asian                        |       |       | 53.03 | N < 10 | < 10 | 48.45  | N < 10     | < 10  | 48.7   | N < 10 | < 10 | 48.95  | N < 10 | < 10 | 65.39  |
| African-<br>American         |       |       | 53.03 | 50.17  | 98   | 48.45  | 52.23      | 93    | 48.7   | 55.34  | 71   | 48.95  | 47.82  | 79   | 65.39  |
| Hispanic                     |       |       | 53.03 | 62.72  | 20   | 48.45  | 60.84      | 26    | 48.7   | 65.75  | 20   | 48.95  | 61.08  | 16   | 65.39  |
| Hawaiian/Pacific             |       |       | 53.03 | N < 10 | < 10 | 48.45  | N < 10     | < 10  | 48.7   | N < 10 | < 10 | 48.95  | N < 10 | < 10 | 65.39  |
| Islander                     |       |       |       |        |      |        |            |       |        |        |      |        |        |      |        |
| Caucasian                    |       |       | 53.03 | 73.60  | 80   | 48.45  | 66.79      | 83    | 48.7   | 73.63  | 67   | 48.95  | 62.53  | 37   | 65.39  |
| Two or More                  |       |       | 53.03 | N < 10 | < 10 | 48.45  | N < 10     | < 10  | 48.7   | N < 10 | < 10 | 48.95  | N < 10 | < 10 | 65.39  |
|                              |       |       |       |        |      | MAT    | HEMAT:     | ICS   |        |        |      |        |        |      |        |
| All Students                 |       |       | 46.7  | 54.07  | 203  | 42.27  | 51.44      | 207   | 42.52  | 52.97  | 162  | 42.77  | 45.50  | 144  | 58.59  |
| Native American              |       |       | 46.7  | N < 10 | < 10 | 42.27  | N < 10     | < 10  | 42.52  | N < 10 | < 10 | 42.77  | N < 10 | < 10 | 58.59  |
| Asian                        |       |       | 46.7  | N < 10 | < 10 | 42.27  | N < 10     | < 10  | 42.52  | N < 10 | < 10 | 42.77  | N < 10 | < 10 | 58.59  |
| African-<br>American         |       |       | 46.7  | 43.99  | 98   | 42.27  | 44.38      | 93    | 42.52  | 42.45  | 71   | 42.77  | 42.29  | 79   | 58.59  |
| Hispanic                     |       |       | 46.7  | 59.09  | 20   | 42.27  | 50.72      | 26    | 42.52  | 52.39  | 20   | 42.77  | 50.44  | 16   | 58.59  |
| Hawaiian/Pacific Islander    |       |       | 46.7  | N < 10 | < 10 | 42.27  | N < 10     | < 10  | 42.52  | N < 10 | < 10 | 42.77  | N < 10 | < 10 | 58.59  |
| Caucasian                    |       |       | 46.7  | 64.16  | 80   | 42.27  | 59.48      | 83    | 42.52  | 63.54  | 67   | 42.77  | 49.15  | 37   | 58.59  |
| Two or More                  |       |       | 46.7  | N < 10 | < 10 |        | N < 10     | < 10  |        | N < 10 | < 10 | 42.77  | N < 10 | < 10 | 58.59  |
|                              |       |       |       |        |      |        | CIENCE     |       | 12.0   |        |      | 1277   |        |      |        |
| All Students                 |       |       | 53.51 | 61.55  | 203  | 48.4   | 60.80      | 207   | 48.65  | 64.33  | 162  | 48.9   | 54.88  | 144  | 66.31  |
| Native American              |       |       | 53.51 | N < 10 | < 10 | 48.4   | N < 10     | < 10  | 48.65  | N < 10 | < 10 | 48.9   | N < 10 | < 10 | 66.31  |
| Asian                        |       |       | 53.51 | N < 10 | < 10 | 48.4   | N < 10     | < 10  | 48.65  | N < 10 | < 10 | 48.9   | N < 10 | < 10 | 66.31  |
| African-                     |       |       | 53.51 | 52.71  | 98   | 48.4   | 55.46      | 93    | 48.65  | 55.94  | 71   | 48.9   | 52.46  | 79   | 66.31  |
| American                     |       |       |       |        |      |        |            |       |        |        |      |        |        |      |        |
| Hispanic                     |       |       | 53.51 | 69.00  | 20   | 48.4   | 58.87      | 26    | 48.65  | 69.29  | 20   | 48.9   | 49.77  | 16   | 66.31  |
| Hawaiian/Pacific<br>Islander |       |       | 53.51 | N < 10 | < 10 | 48.4   | N < 10     | < 10  | 48.65  | N < 10 | < 10 | 48.9   | N < 10 | < 10 | 66.31  |
| Caucasian                    |       |       | 53.51 | 72.76  | 80   | 48.4   | 68.24      | 83    | 48.65  | 73.08  | 67   | 48.9   | 56.08  | 37   | 66.31  |
| Two or More                  |       |       | 53.51 | N < 10 | < 10 | 48.4   | N < 10     | < 10  | 48.65  | N < 10 | < 10 | 48.9   | N < 10 | < 10 | 66.31  |

#### ACADEMIC PROFICIENCY SCORE IN READING LANGUAGE ARTS BY SPECIAL POPULATION

<sup>\*</sup>State-required academic achievement tests were waived in 2020 due to COVID19.

### ACADEMIC PROFICIENCY SCORE TABLE BY SUBJECT AND SPECIAL POPULATION

| ACADEN          | 2020* |     |       | 2021    |      |        |         |      | 2023   |        | HON  | 2024   |          |      |        |
|-----------------|-------|-----|-------|---------|------|--------|---------|------|--------|--------|------|--------|----------|------|--------|
|                 |       |     |       |         |      | I      | <br>    | 2022 | I      | ] a    |      | l-n    |          | 2024 | les.   |
|                 | Score | N   | Base  | Score   | N    | Target | Score   | N    | Target | Score  | N    | Target | Score    | N    | Target |
|                 |       |     | line  |         |      |        |         |      |        |        |      |        |          |      |        |
|                 |       |     |       | 40.00   |      |        | ANGUA   |      |        | 40.00  |      |        |          |      | 47.00  |
| All Students    |       |     | 53.03 | 60.20   | 203  | 48.45  | 58.94   | 207  | 48.7   | 63.93  | 162  | 48.95  | 53.84    | 144  | 65.39  |
| Male            |       |     | 53.03 | 59.40   | 105  | 48.45  | 59.78   | 112  | 48.7   | 59.36  | 89   | 48.95  | 54.73    | 77   | 65.39  |
| Female          |       |     | 53.03 | 61.02   | 98   | 48.45  | 57.68   | 95   | 48.7   | 68.08  | 73   | 48.95  | 51.88    | 67   | 65.39  |
| Students with   |       |     | 53.03 | 48.28   | 43   | 48.45  | 11.54   | 39   | 48.7   | 10.53  | 19   | 48.95  | 42.33    | 26   | 65.39  |
| Disabilities    |       |     |       |         |      |        |         |      |        |        |      |        |          |      |        |
| Economically    |       |     | 53.03 | 53.93   | 83   | 48.45  | 55.33   | 140  | 48.7   | 59.91  | 97   | 48.95  | 50.33    | 85   | 65.39  |
| Disadvantaged   |       |     |       |         |      |        |         |      |        |        |      |        |          |      |        |
| Non-traditional |       |     | 53.03 | 58.79   | 45   | 48.45  | 57.67   | 46   | 48.7   | 62.44  | 29   | 48.95  | 48.94    | 45   | 65.39  |
| Single Parent   |       |     | 53.03 | N < 10  | < 10 | 48.45  | N < 10  | < 10 | 48.7   | N < 10 | < 10 |        | N < 10   | < 10 | 65.39  |
| English Learner |       |     |       | N < 10  | < 10 | 48.45  | N < 10  | < 10 | 48.7   | N < 10 | < 10 | 48.95  | N < 10   | < 10 | 65.39  |
| Homeless        |       |     | 53.03 | 52.46   | 13   | 48.45  | N < 10  | < 10 | 48.7   | N < 10 | < 10 |        | N < 10   | < 10 | 65.39  |
| Foster Care     |       |     |       | N < 10  | < 10 | 48.45  | N < 10  | < 10 | 48.7   | N < 10 | < 10 | 48.95  | N < 10   | < 10 | 65.39  |
| Military        |       |     | 53.03 | N < 10  | < 10 | 48.45  | N < 10  | < 10 | 48.7   | N < 10 | < 10 | 48.95  | N < 10   | < 10 | 65.39  |
| Dependent       |       |     |       |         |      |        |         |      |        |        |      |        |          |      |        |
| Migrant         |       |     | 53.03 | N < 10  | < 10 |        | N < 10  | < 10 | 48.7   | N < 10 | < 10 | 48.95  | N < 10   | < 10 | 65.39  |
|                 |       |     |       |         |      | MAT    | HEMAT   | ICS  |        |        |      |        |          |      |        |
| All Students    |       |     | 46.7  | 54.07   | 203  | 42.27  | 51.44   | 207  | 42.52  | 52.97  | 162  | 42.77  | 45.50    | 144  | 58.59  |
| Male            |       |     | 46.7  | 54.78   | 105  | 42.27  | 54.31   | 112  | 42.52  | 53.51  | 89   | 42.77  | 46.47    | 77   | 58.59  |
| Female          |       |     | 46.7  | 53.88   | 98   | 42.27  | 47.50   | 95   | 42.52  | 53.09  | 73   | 42.77  | 44.20    | 67   | 58.59  |
| Students with   |       |     | 46.7  | 43.71   | 43   | 42.27  | 1.28    | 39   | 42.52  | 7.89   | 19   | 42.77  | 36.32    | 26   | 58.59  |
| Disabilities    |       |     |       |         |      |        |         |      |        |        |      |        |          |      |        |
| Economically    |       |     | 46.7  | 49.96   | 83   | 42.27  | 46.86   | 140  | 42.52  | 46.99  | 97   | 42.77  | 41.03    | 85   | 58.59  |
| Disadvantaged   |       |     |       |         |      |        |         |      |        |        |      |        |          |      |        |
| Non-traditional |       |     | 46.7  | 54.49   | 45   | 42.27  | 48.06   | 46   | 42.52  | 43.07  | 29   | 42.77  | 48.34    | 45   | 58.59  |
| Single Parent   |       |     | 46.7  | N < 10  | < 10 | 42.27  | N < 10  | < 10 | 42.52  | N < 10 | < 10 | 42.77  | N < 10   | < 10 | 58.59  |
| English Learner |       |     | 46.7  | N < 10  | < 10 | 42.27  | N < 10  | < 10 | 42.52  | N < 10 | < 10 | 42.77  | N < 10   | < 10 | 58.59  |
| Homeless        |       |     | 46.7  | 46.43   | 13   | 42.27  | N < 10  | < 10 | 42.52  | N < 10 | < 10 | 42.77  | N < 10   | < 10 | 58.59  |
| Foster Care     |       |     | 46.7  | N < 10  | < 10 | 42.27  | N < 10  | < 10 | 42.52  | N < 10 | < 10 | 42.77  | N < 10   | < 10 | 58.59  |
| Military        |       |     | 46.7  | N < 10  | < 10 | 42.27  | N < 10  | < 10 | 42.52  | N < 10 | < 10 | 42.77  | N < 10   | < 10 | 58.59  |
| Dependent       |       |     |       |         |      |        |         |      |        |        |      |        |          |      |        |
| Migrant         |       |     | 46.7  | N < 10  | < 10 | 42.27  | N < 10  | < 10 | 42.52  | N < 10 | < 10 | 42.77  | N < 10   | < 10 | 58.59  |
|                 |       |     |       |         |      | S      | CIENCE  |      |        |        |      |        |          |      |        |
| All Students    |       |     | 53.51 | 61.55   | 203  | 48.4   | 60.80   | 207  | 48.65  | 64.33  | 162  | 48.9   | 54.88    | 144  | 66.31  |
| Male            |       |     | 53.51 | 59.52   | 105  | 48.4   | 62.68   | 112  | 48.65  | 63.48  | 89   | 48.9   | 53.32    | 77   | 66.31  |
| Female          |       |     | 53.51 | 63.34   | 98   | 48.4   | 58.40   | 95   | 48.65  | 65.55  | 73   | 48.9   | 56.21    | 67   | 66.31  |
| Students with   |       |     | 53.51 | 52.91   | 43   | 48.4   | 5.13    | 39   | 48.65  | 18.42  | 19   | 48.9   | 42.56    | 26   | 66.31  |
| Disabilities    |       |     |       |         |      |        |         |      |        |        |      |        |          |      |        |
| Economically    |       |     | 53.51 | 58.92   | 83   | 48.4   | 56.51   | 140  | 48.65  | 60.09  | 97   | 48.9   | 51.95    | 85   | 66.31  |
| Disadvantaged   |       |     |       |         |      |        |         |      |        |        |      |        |          |      |        |
| Non-traditional |       |     | 53.51 | 63.77   | 45   | 48.4   | 58.33   | 46   | 48.65  | 54.26  | 29   | 48.9   | 55.59    | 45   | 66.31  |
| Single Parent   |       |     |       | N < 10  | < 10 | 48.4   | N < 10  | < 10 | 48.65  | N < 10 | < 10 | 48.9   | N < 10   | < 10 | 66.31  |
| English Learner |       |     | 53.51 | N < 10  | < 10 | 48.4   | N < 10  | < 10 | 48.65  | N < 10 | < 10 | 48.9   | N < 10   | < 10 | 66.31  |
| Homeless        |       |     | 53.51 | 61.45   | 13   | 48.4   | N < 10  | < 10 |        | N < 10 | < 10 | 48.9   | N < 10   | < 10 | 66.31  |
| Foster Care     |       |     |       | N < 10  | < 10 | 48.4   | N < 10  | < 10 |        | N < 10 | < 10 | 48.9   | N < 10   | < 10 | 66.31  |
| Military        |       |     |       | N < 10  | < 10 | 48.4   | N < 10  | < 10 |        | N < 10 | < 10 | 48.9   | N < 10   | < 10 | 66.31  |
| Dependent       |       |     |       |         |      |        |         |      |        |        |      |        |          |      |        |
| Migrant         |       |     | 53.51 | N < 10  | < 10 | 48.4   | N < 10  | < 10 | 48.65  | N < 10 | < 10 | 48.9   | N < 10   | < 10 | 66.31  |
| T. T. D. G.G.   |       | 1.0 | 7 1   | 1 1 1 1 | 7.10 |        | _, , 10 | - 10 | .0.05  | 10     | - 10 |        | _ , , 10 | - 10 | 00.01  |