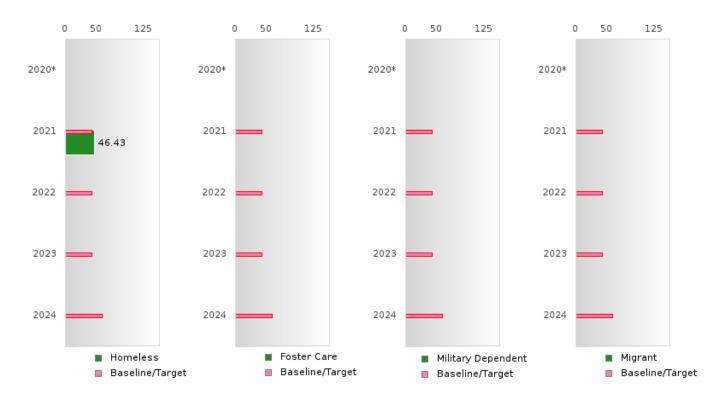

#### ACADEMIC PROFICIENCY SCORE IN MATHEMATICS BY SPECIAL POPULATION

<sup>\*</sup>State-required academic achievement tests were waived in 2020 due to COVID19.

### NETTLETON SCHOOL DISTRICT

### ACADEMIC PROFICIENCY SCORE TABLE BY SUBJECT AND SPECIAL POPULATION

| ACADEN          | 2020* |     |       | 2021    |      |        |         |      | 2023   |        | HON  | 2024   |          |      |        |
|-----------------|-------|-----|-------|---------|------|--------|---------|------|--------|--------|------|--------|----------|------|--------|
|                 |       |     |       |         |      | I      | <br>    | 2022 | I      | ] a    |      | l-n    |          | 2024 | les.   |
|                 | Score | N   | Base  | Score   | N    | Target | Score   | N    | Target | Score  | N    | Target | Score    | N    | Target |
|                 |       |     | line  |         |      |        |         |      |        |        |      |        |          |      |        |
|                 |       |     |       | 40.00   |      |        | ANGUA   |      |        | 40.00  |      |        |          |      | 47.00  |
| All Students    |       |     | 53.03 | 60.20   | 203  | 48.45  | 58.94   | 207  | 48.7   | 63.93  | 162  | 48.95  | 53.84    | 144  | 65.39  |
| Male            |       |     | 53.03 | 59.40   | 105  | 48.45  | 59.78   | 112  | 48.7   | 59.36  | 89   | 48.95  | 54.73    | 77   | 65.39  |
| Female          |       |     | 53.03 | 61.02   | 98   | 48.45  | 57.68   | 95   | 48.7   | 68.08  | 73   | 48.95  | 51.88    | 67   | 65.39  |
| Students with   |       |     | 53.03 | 48.28   | 43   | 48.45  | 11.54   | 39   | 48.7   | 10.53  | 19   | 48.95  | 42.33    | 26   | 65.39  |
| Disabilities    |       |     |       |         |      |        |         |      |        |        |      |        |          |      |        |
| Economically    |       |     | 53.03 | 53.93   | 83   | 48.45  | 55.33   | 140  | 48.7   | 59.91  | 97   | 48.95  | 50.33    | 85   | 65.39  |
| Disadvantaged   |       |     |       |         |      |        |         |      |        |        |      |        |          |      |        |
| Non-traditional |       |     | 53.03 | 58.79   | 45   | 48.45  | 57.67   | 46   | 48.7   | 62.44  | 29   | 48.95  | 48.94    | 45   | 65.39  |
| Single Parent   |       |     | 53.03 | N < 10  | < 10 | 48.45  | N < 10  | < 10 | 48.7   | N < 10 | < 10 |        | N < 10   | < 10 | 65.39  |
| English Learner |       |     |       | N < 10  | < 10 | 48.45  | N < 10  | < 10 | 48.7   | N < 10 | < 10 | 48.95  | N < 10   | < 10 | 65.39  |
| Homeless        |       |     | 53.03 | 52.46   | 13   | 48.45  | N < 10  | < 10 | 48.7   | N < 10 | < 10 |        | N < 10   | < 10 | 65.39  |
| Foster Care     |       |     |       | N < 10  | < 10 | 48.45  | N < 10  | < 10 | 48.7   | N < 10 | < 10 | 48.95  | N < 10   | < 10 | 65.39  |
| Military        |       |     | 53.03 | N < 10  | < 10 | 48.45  | N < 10  | < 10 | 48.7   | N < 10 | < 10 | 48.95  | N < 10   | < 10 | 65.39  |
| Dependent       |       |     |       |         |      |        |         |      |        |        |      |        |          |      |        |
| Migrant         |       |     | 53.03 | N < 10  | < 10 |        | N < 10  | < 10 | 48.7   | N < 10 | < 10 | 48.95  | N < 10   | < 10 | 65.39  |
|                 |       |     |       |         |      | MAT    | HEMAT   | ICS  |        |        |      |        |          |      |        |
| All Students    |       |     | 46.7  | 54.07   | 203  | 42.27  | 51.44   | 207  | 42.52  | 52.97  | 162  | 42.77  | 45.50    | 144  | 58.59  |
| Male            |       |     | 46.7  | 54.78   | 105  | 42.27  | 54.31   | 112  | 42.52  | 53.51  | 89   | 42.77  | 46.47    | 77   | 58.59  |
| Female          |       |     | 46.7  | 53.88   | 98   | 42.27  | 47.50   | 95   | 42.52  | 53.09  | 73   | 42.77  | 44.20    | 67   | 58.59  |
| Students with   |       |     | 46.7  | 43.71   | 43   | 42.27  | 1.28    | 39   | 42.52  | 7.89   | 19   | 42.77  | 36.32    | 26   | 58.59  |
| Disabilities    |       |     |       |         |      |        |         |      |        |        |      |        |          |      |        |
| Economically    |       |     | 46.7  | 49.96   | 83   | 42.27  | 46.86   | 140  | 42.52  | 46.99  | 97   | 42.77  | 41.03    | 85   | 58.59  |
| Disadvantaged   |       |     |       |         |      |        |         |      |        |        |      |        |          |      |        |
| Non-traditional |       |     | 46.7  | 54.49   | 45   | 42.27  | 48.06   | 46   | 42.52  | 43.07  | 29   | 42.77  | 48.34    | 45   | 58.59  |
| Single Parent   |       |     | 46.7  | N < 10  | < 10 | 42.27  | N < 10  | < 10 | 42.52  | N < 10 | < 10 | 42.77  | N < 10   | < 10 | 58.59  |
| English Learner |       |     | 46.7  | N < 10  | < 10 | 42.27  | N < 10  | < 10 | 42.52  | N < 10 | < 10 | 42.77  | N < 10   | < 10 | 58.59  |
| Homeless        |       |     | 46.7  | 46.43   | 13   | 42.27  | N < 10  | < 10 | 42.52  | N < 10 | < 10 | 42.77  | N < 10   | < 10 | 58.59  |
| Foster Care     |       |     | 46.7  | N < 10  | < 10 | 42.27  | N < 10  | < 10 | 42.52  | N < 10 | < 10 | 42.77  | N < 10   | < 10 | 58.59  |
| Military        |       |     | 46.7  | N < 10  | < 10 | 42.27  | N < 10  | < 10 | 42.52  | N < 10 | < 10 | 42.77  | N < 10   | < 10 | 58.59  |
| Dependent       |       |     |       |         |      |        |         |      |        |        |      |        |          |      |        |
| Migrant         |       |     | 46.7  | N < 10  | < 10 | 42.27  | N < 10  | < 10 | 42.52  | N < 10 | < 10 | 42.77  | N < 10   | < 10 | 58.59  |
|                 |       |     |       |         |      | S      | CIENCE  |      |        |        |      |        |          |      |        |
| All Students    |       |     | 53.51 | 61.55   | 203  | 48.4   | 60.80   | 207  | 48.65  | 64.33  | 162  | 48.9   | 54.88    | 144  | 66.31  |
| Male            |       |     | 53.51 | 59.52   | 105  | 48.4   | 62.68   | 112  | 48.65  | 63.48  | 89   | 48.9   | 53.32    | 77   | 66.31  |
| Female          |       |     | 53.51 | 63.34   | 98   | 48.4   | 58.40   | 95   | 48.65  | 65.55  | 73   | 48.9   | 56.21    | 67   | 66.31  |
| Students with   |       |     | 53.51 | 52.91   | 43   | 48.4   | 5.13    | 39   | 48.65  | 18.42  | 19   | 48.9   | 42.56    | 26   | 66.31  |
| Disabilities    |       |     |       |         |      |        |         |      |        |        |      |        |          |      |        |
| Economically    |       |     | 53.51 | 58.92   | 83   | 48.4   | 56.51   | 140  | 48.65  | 60.09  | 97   | 48.9   | 51.95    | 85   | 66.31  |
| Disadvantaged   |       |     |       |         |      |        |         |      |        |        |      |        |          |      |        |
| Non-traditional |       |     | 53.51 | 63.77   | 45   | 48.4   | 58.33   | 46   | 48.65  | 54.26  | 29   | 48.9   | 55.59    | 45   | 66.31  |
| Single Parent   |       |     |       | N < 10  | < 10 | 48.4   | N < 10  | < 10 | 48.65  | N < 10 | < 10 | 48.9   | N < 10   | < 10 | 66.31  |
| English Learner |       |     | 53.51 | N < 10  | < 10 | 48.4   | N < 10  | < 10 | 48.65  | N < 10 | < 10 | 48.9   | N < 10   | < 10 | 66.31  |
| Homeless        |       |     | 53.51 | 61.45   | 13   | 48.4   | N < 10  | < 10 |        | N < 10 | < 10 | 48.9   | N < 10   | < 10 | 66.31  |
| Foster Care     |       |     |       | N < 10  | < 10 | 48.4   | N < 10  | < 10 |        | N < 10 | < 10 | 48.9   | N < 10   | < 10 | 66.31  |
| Military        |       |     |       | N < 10  | < 10 | 48.4   | N < 10  | < 10 |        | N < 10 | < 10 | 48.9   | N < 10   | < 10 | 66.31  |
| Dependent       |       |     |       |         |      |        |         |      |        |        |      |        |          |      |        |
| Migrant         |       |     | 53.51 | N < 10  | < 10 | 48.4   | N < 10  | < 10 | 48.65  | N < 10 | < 10 | 48.9   | N < 10   | < 10 | 66.31  |
| T. T. D. G.G.   |       | 1.0 | 7 1   | 1 1 1 1 | 7.10 |        | _, , 10 | - 10 | .0.05  | 10     | - 10 |        | _ , , 10 | - 10 | 00.01  |

N: Number of Concentrators with Test Scores Included in the Score.

<sup>\*</sup>State-required academic achievement tests were waived in 2020 due to COVID19.