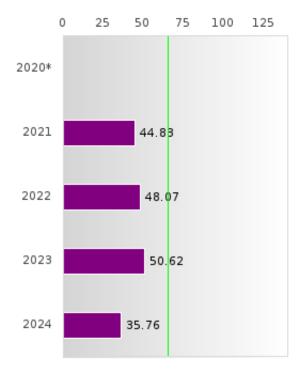

#### ACADEMIC PROFICIENCY SCORE IN READING LANGUAGE ARTS

| YEAR  | SCORE | BASELINE/ | N   |
|-------|-------|-----------|-----|
|       |       | TARGET    |     |
| 2020* |       | 53.03     |     |
| 2021  | 60.20 | 48.45     | 203 |
| 2022  | 58.94 | 48.7      | 207 |
| 2023  | 63.93 | 48.95     | 162 |
| 2024  | 53.84 | 65.39     | 144 |

N: Number of Concentrators with Test Scores Included in the Score