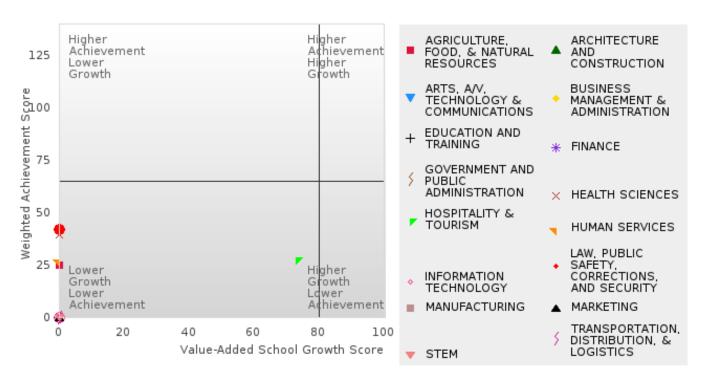

### FOUR-YEAR ADJUSTED GRADUATION RATE BY CLUSTER

|               | 2020   |      |        | 2021   |       |        | 2022   |      |        | 2023    |          |        | 2024   |      |        |
|---------------|--------|------|--------|--------|-------|--------|--------|------|--------|---------|----------|--------|--------|------|--------|
|               | Score  | N    | Target | Score  | N     | Target | Score  | N    | Target | Score   | N        | Target | Score  | N    | Target |
|               |        |      | FO     | UR-YEA | R ADJ |        |        | ΓGRA | DUATIC | ON RATE | <u> </u> |        |        |      |        |
| AGRICULTUR    | N < 10 | < 10 | 87.18  | N < 10 | < 10  | 87.18  | 93.00  | RV   | 87.18  | > 95    | RV       | 87.18  | > 95   | RV   | 96.91  |
| E, FOOD, &    |        |      |        |        |       |        |        |      |        |         |          |        |        |      |        |
| NATURAL       |        |      |        |        |       |        |        |      |        |         |          |        |        |      |        |
| RESOURCES     |        |      |        |        |       |        |        |      |        |         |          |        |        |      |        |
| ARCHITECTU    |        |      | 87.18  |        |       | 87.18  |        |      | 87.18  |         |          | 87.18  |        |      | 96.91  |
| RE AND CONS   |        |      |        |        |       |        |        |      |        |         |          |        |        |      |        |
| TRUCTION      |        |      |        |        |       |        |        |      |        |         |          |        |        |      |        |
| ARTS, A/V,    | > 95   | RV   | 87.18  | > 95   | RV    | 87.18  | > 95   | RV   | 87.18  | > 95    | RV       | 87.18  | N < 10 | < 10 | 96.91  |
| TECHNOLOGY    |        |      |        |        |       |        |        |      |        |         |          |        |        |      |        |
| & COMMUNIC    |        |      |        |        |       |        |        |      |        |         |          |        |        |      |        |
| ATIONS        |        |      |        |        |       |        |        |      |        |         |          |        |        |      |        |
| BUSINESS MA   | N < 10 | < 10 | 87.18  | 91.00  | RV    | 87.18  | 89.00  | RV   | 87.18  | N < 10  | < 10     | 87.18  | N < 10 | < 10 | 96.91  |
| NAGEMENT &    |        |      |        |        |       |        |        |      |        |         |          |        |        |      |        |
| ADMINISTRAT   |        |      |        |        |       |        |        |      |        |         |          |        |        |      |        |
| ION           |        |      |        |        |       |        |        |      |        |         |          |        |        |      |        |
| EDUCATION     |        |      | 87.18  |        |       | 87.18  |        |      | 87.18  |         |          | 87.18  |        |      | 96.91  |
| AND           |        |      |        |        |       |        |        |      |        |         |          |        |        |      |        |
| TRAINING      |        |      |        |        |       |        |        |      |        |         |          |        |        |      |        |
| FINANCE       | N < 10 | < 10 | 87.18  | N < 10 | < 10  | 87.18  | N < 10 | < 10 | 87.18  | N < 10  | < 10     | 87.18  | N < 10 | < 10 | 96.91  |
| GOVERNMEN     | N < 10 | < 10 | 87.18  |        |       | 87.18  |        |      | 87.18  | N < 10  | < 10     | 87.18  |        |      | 96.91  |
| T AND PUBLIC  |        |      |        |        |       |        |        |      |        |         |          |        |        |      |        |
| ADMINISTRAT   |        |      |        |        |       |        |        |      |        |         |          |        |        |      |        |
| ION           |        |      |        |        |       |        |        |      |        |         |          |        |        |      |        |
| HEALTH        | > 95   | RV   | 87.18  | N < 10 | < 10  | 87.18  | > 95   | RV   | 87.18  | > 95    | RV       | 87.18  | N < 10 | < 10 | 96.91  |
| SCIENCES      |        |      |        |        |       |        |        |      |        |         |          |        |        |      |        |
| HOSPITALITY   | 88.00  | RV   | 87.18  | > 95   | RV    | 87.18  | 92.00  | RV   | 87.18  | > 95    | RV       | 87.18  | > 95   | RV   | 96.91  |
| & TOURISM     |        |      |        |        |       |        |        |      |        |         |          |        |        |      |        |
| HUMAN         | > 95   | RV   | 87.18  | > 95   | RV    | 87.18  | 94.00  | RV   | 87.18  | > 95    | RV       | 87.18  | N < 10 | < 10 | 96.91  |
| SERVICES      |        |      |        |        |       |        |        |      |        |         |          |        |        |      |        |
| INFORMATIO    | N < 10 | < 10 | 87.18  | N < 10 | < 10  | 87.18  | N < 10 | < 10 | 87.18  | 91.00   | RV       | 87.18  | N < 10 | < 10 | 96.91  |
| N             |        |      |        |        |       |        |        |      |        |         |          |        |        |      |        |
| TECHNOLOGY    |        |      |        |        |       |        |        |      |        |         |          |        |        |      |        |
| LAW, PUBLIC   |        |      | 87.18  |        |       | 87.18  | N < 10 | < 10 | 87.18  | N < 10  | < 10     | 87.18  | > 95   | RV   | 96.91  |
| SAFETY,       |        |      |        |        |       |        |        |      |        |         |          |        |        |      |        |
| CORRECTION    |        |      |        |        |       |        |        |      |        |         |          |        |        |      |        |
| S, AND        |        |      |        |        |       |        |        |      |        |         |          |        |        |      |        |
| SECURITY      |        |      |        |        |       |        |        |      |        |         |          |        |        |      |        |
| MANUFACTU     |        |      | 87.18  |        |       | 87.18  | N < 10 | < 10 | 87.18  | N < 10  | < 10     | 87.18  | N < 10 | < 10 | 96.91  |
| RING          |        |      |        |        |       |        |        |      |        |         |          |        |        |      |        |
|               | N < 10 | < 10 |        | N < 10 | < 10  | 87.18  |        |      |        | N < 10  | < 10     | 87.18  |        |      | 96.91  |
| STEM          |        |      | 87.18  |        |       | 87.18  |        |      |        | N < 10  | < 10     |        | N < 10 |      | 96.91  |
| TRANSPORTA    | N < 10 | < 10 | 87.18  | N < 10 | < 10  | 87.18  | N < 10 | < 10 | 87.18  | N < 10  | < 10     | 87.18  | N < 10 | < 10 | 96.91  |
| TION, DISTRIB |        |      |        |        |       |        |        |      |        |         |          |        |        |      |        |
| UTION, &      |        |      |        |        |       |        |        |      |        |         |          |        |        |      |        |
| LOGISTICS     |        |      |        |        |       |        |        |      |        |         |          |        |        |      |        |