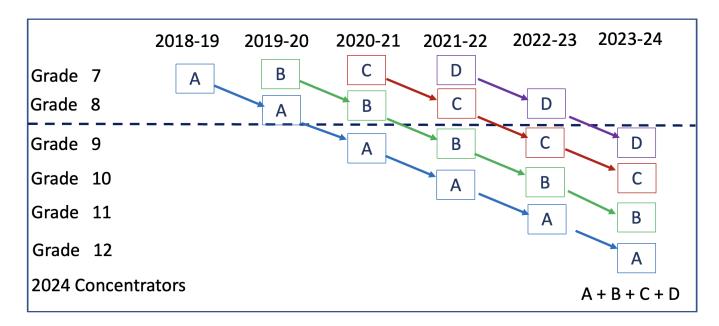

### Who is included in these reports?

Students included in these reports are Grades 9 – 12 students actively enrolled as indicated in 2022-23 school year SIS Cycle 7 who have earned a concentration in one or more programs of study. Credits may be earned starting in Grade 7 through Grade 12. An example for 2023 concentrators is provided below.