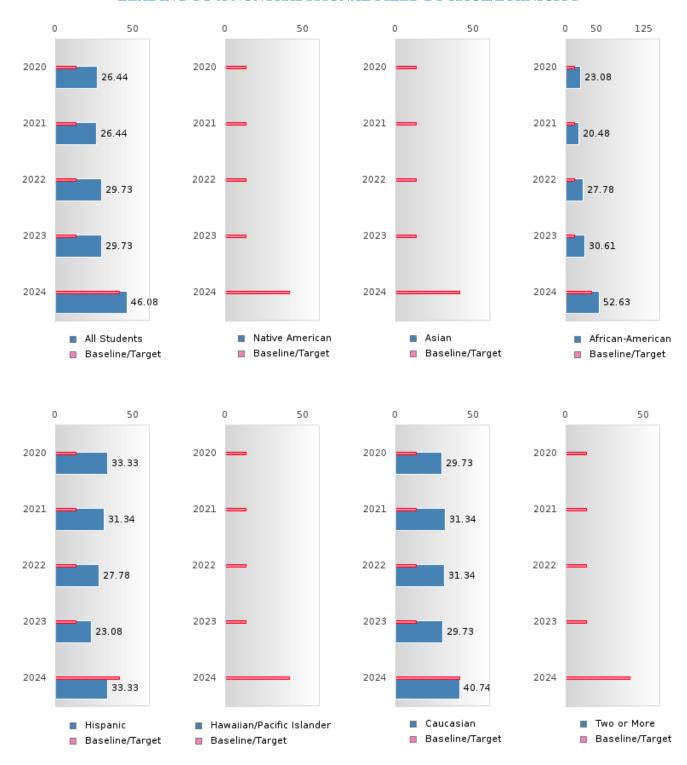

#### PERFORMANCE MEASURE SCORES FOR CONCENTRATORS ONLY

| PERFORMANCE       |       | DIST  | TRICT SCO | DRE   |       | STATE SCORE |       |       |       |       |  |  |
|-------------------|-------|-------|-----------|-------|-------|-------------|-------|-------|-------|-------|--|--|
| MEASURES          | 2020  | 2021  | 2022      | 2023  | 2024  | 2020        | 2021  | 2022  | 2023  | 2024  |  |  |
| 3S1: POST-PROGRAM |       | 84.88 | 86.96     | 78.99 | 75.61 |             | 81.92 | 81.38 | 82.78 | 76.72 |  |  |
| PLACEMENT         |       |       |           |       |       |             |       |       |       |       |  |  |
|                   |       |       |           |       |       |             |       |       |       |       |  |  |
| 4S1: NON-         | 26.90 | 26.44 | 29.34     | 29.41 | 46.08 | 31.34       | 30.03 | 43.00 | 39.14 | 38.38 |  |  |
| TRADITIONAL       |       |       |           |       |       |             |       |       |       |       |  |  |
| PROGRAM           |       |       |           |       |       |             |       |       |       |       |  |  |
| CONCENTRATION     |       |       |           |       |       |             |       |       |       |       |  |  |
| 5S1: INDUSTRY     |       | 8.70  | 25.41     | 50.00 | 61.97 |             | 14.46 | 47.36 | 55.22 | 62.03 |  |  |
| CERTIFICATIONS    |       |       |           |       |       |             |       |       |       |       |  |  |
|                   |       |       |           |       |       |             |       |       |       |       |  |  |