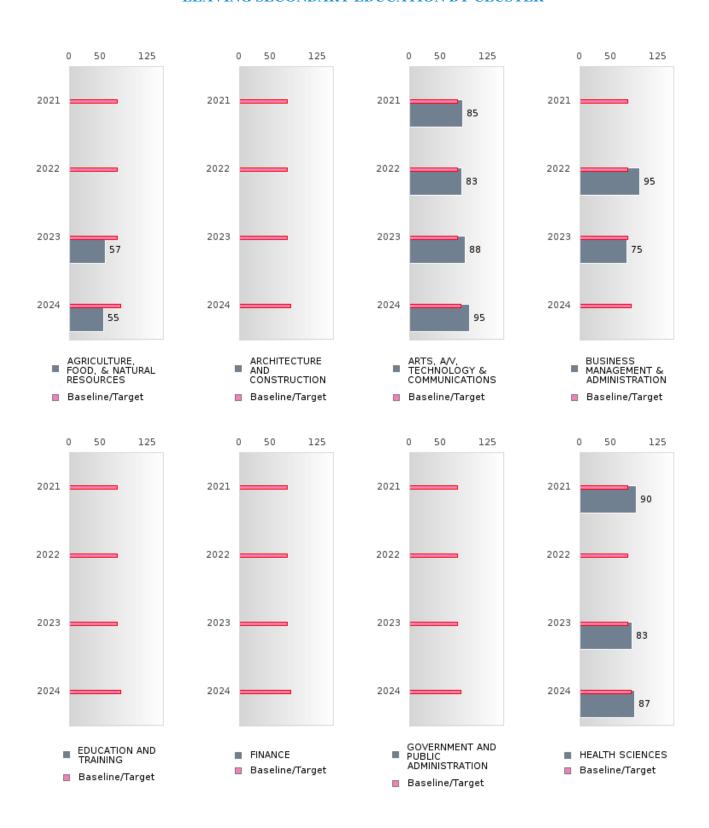

### FOUR-YEAR ADJUSTED GRADUATION RATE BY CLUSTER

|               | 2020   |      |        | 2021   |       |        | 2022   |      |        | 2023    |          |        | 2024   |      |        |
|---------------|--------|------|--------|--------|-------|--------|--------|------|--------|---------|----------|--------|--------|------|--------|
|               | Score  | N    | Target | Score  | N     | Target | Score  | N    | Target | Score   | N        | Target | Score  | N    | Target |
|               |        |      | FO     | UR-YEA | R ADJ |        |        | ΓGRA | DUATIC | ON RATE | <u> </u> |        |        |      |        |
| AGRICULTUR    | N < 10 | < 10 | 87.18  | N < 10 | < 10  | 87.18  | 93.00  | RV   | 87.18  | > 95    | RV       | 87.18  | > 95   | RV   | 96.91  |
| E, FOOD, &    |        |      |        |        |       |        |        |      |        |         |          |        |        |      |        |
| NATURAL       |        |      |        |        |       |        |        |      |        |         |          |        |        |      |        |
| RESOURCES     |        |      |        |        |       |        |        |      |        |         |          |        |        |      |        |
| ARCHITECTU    |        |      | 87.18  |        |       | 87.18  |        |      | 87.18  |         |          | 87.18  |        |      | 96.91  |
| RE AND CONS   |        |      |        |        |       |        |        |      |        |         |          |        |        |      |        |
| TRUCTION      |        |      |        |        |       |        |        |      |        |         |          |        |        |      |        |
| ARTS, A/V,    | > 95   | RV   | 87.18  | > 95   | RV    | 87.18  | > 95   | RV   | 87.18  | > 95    | RV       | 87.18  | N < 10 | < 10 | 96.91  |
| TECHNOLOGY    |        |      |        |        |       |        |        |      |        |         |          |        |        |      |        |
| & COMMUNIC    |        |      |        |        |       |        |        |      |        |         |          |        |        |      |        |
| ATIONS        |        |      |        |        |       |        |        |      |        |         |          |        |        |      |        |
| BUSINESS MA   | N < 10 | < 10 | 87.18  | 91.00  | RV    | 87.18  | 89.00  | RV   | 87.18  | N < 10  | < 10     | 87.18  | N < 10 | < 10 | 96.91  |
| NAGEMENT &    |        |      |        |        |       |        |        |      |        |         |          |        |        |      |        |
| ADMINISTRAT   |        |      |        |        |       |        |        |      |        |         |          |        |        |      |        |
| ION           |        |      |        |        |       |        |        |      |        |         |          |        |        |      |        |
| EDUCATION     |        |      | 87.18  |        |       | 87.18  |        |      | 87.18  |         |          | 87.18  |        |      | 96.91  |
| AND           |        |      |        |        |       |        |        |      |        |         |          |        |        |      |        |
| TRAINING      |        |      |        |        |       |        |        |      |        |         |          |        |        |      |        |
| FINANCE       | N < 10 | < 10 | 87.18  | N < 10 | < 10  | 87.18  | N < 10 | < 10 | 87.18  | N < 10  | < 10     | 87.18  | N < 10 | < 10 | 96.91  |
| GOVERNMEN     | N < 10 | < 10 | 87.18  |        |       | 87.18  |        |      | 87.18  | N < 10  | < 10     | 87.18  |        |      | 96.91  |
| T AND PUBLIC  |        |      |        |        |       |        |        |      |        |         |          |        |        |      |        |
| ADMINISTRAT   |        |      |        |        |       |        |        |      |        |         |          |        |        |      |        |
| ION           |        |      |        |        |       |        |        |      |        |         |          |        |        |      |        |
| HEALTH        | > 95   | RV   | 87.18  | N < 10 | < 10  | 87.18  | > 95   | RV   | 87.18  | > 95    | RV       | 87.18  | N < 10 | < 10 | 96.91  |
| SCIENCES      |        |      |        |        |       |        |        |      |        |         |          |        |        |      |        |
| HOSPITALITY   | 88.00  | RV   | 87.18  | > 95   | RV    | 87.18  | 92.00  | RV   | 87.18  | > 95    | RV       | 87.18  | > 95   | RV   | 96.91  |
| & TOURISM     |        |      |        |        |       |        |        |      |        |         |          |        |        |      |        |
| HUMAN         | > 95   | RV   | 87.18  | > 95   | RV    | 87.18  | 94.00  | RV   | 87.18  | > 95    | RV       | 87.18  | N < 10 | < 10 | 96.91  |
| SERVICES      |        |      |        |        |       |        |        |      |        |         |          |        |        |      |        |
| INFORMATIO    | N < 10 | < 10 | 87.18  | N < 10 | < 10  | 87.18  | N < 10 | < 10 | 87.18  | 91.00   | RV       | 87.18  | N < 10 | < 10 | 96.91  |
| N             |        |      |        |        |       |        |        |      |        |         |          |        |        |      |        |
| TECHNOLOGY    |        |      |        |        |       |        |        |      |        |         |          |        |        |      |        |
| LAW, PUBLIC   |        |      | 87.18  |        |       | 87.18  | N < 10 | < 10 | 87.18  | N < 10  | < 10     | 87.18  | > 95   | RV   | 96.91  |
| SAFETY,       |        |      |        |        |       |        |        |      |        |         |          |        |        |      |        |
| CORRECTION    |        |      |        |        |       |        |        |      |        |         |          |        |        |      |        |
| S, AND        |        |      |        |        |       |        |        |      |        |         |          |        |        |      |        |
| SECURITY      |        |      |        |        |       |        |        |      |        |         |          |        |        |      |        |
| MANUFACTU     |        |      | 87.18  |        |       | 87.18  | N < 10 | < 10 | 87.18  | N < 10  | < 10     | 87.18  | N < 10 | < 10 | 96.91  |
| RING          |        |      |        |        |       |        |        |      |        |         |          |        |        |      |        |
|               | N < 10 | < 10 |        | N < 10 | < 10  | 87.18  |        |      |        | N < 10  | < 10     | 87.18  |        |      | 96.91  |
| STEM          |        |      | 87.18  |        |       | 87.18  |        |      |        | N < 10  | < 10     |        | N < 10 |      | 96.91  |
| TRANSPORTA    | N < 10 | < 10 | 87.18  | N < 10 | < 10  | 87.18  | N < 10 | < 10 | 87.18  | N < 10  | < 10     | 87.18  | N < 10 | < 10 | 96.91  |
| TION, DISTRIB |        |      |        |        |       |        |        |      |        |         |          |        |        |      |        |
| UTION, &      |        |      |        |        |       |        |        |      |        |         |          |        |        |      |        |
| LOGISTICS     |        |      |        |        |       |        |        |      |        |         |          |        |        |      |        |