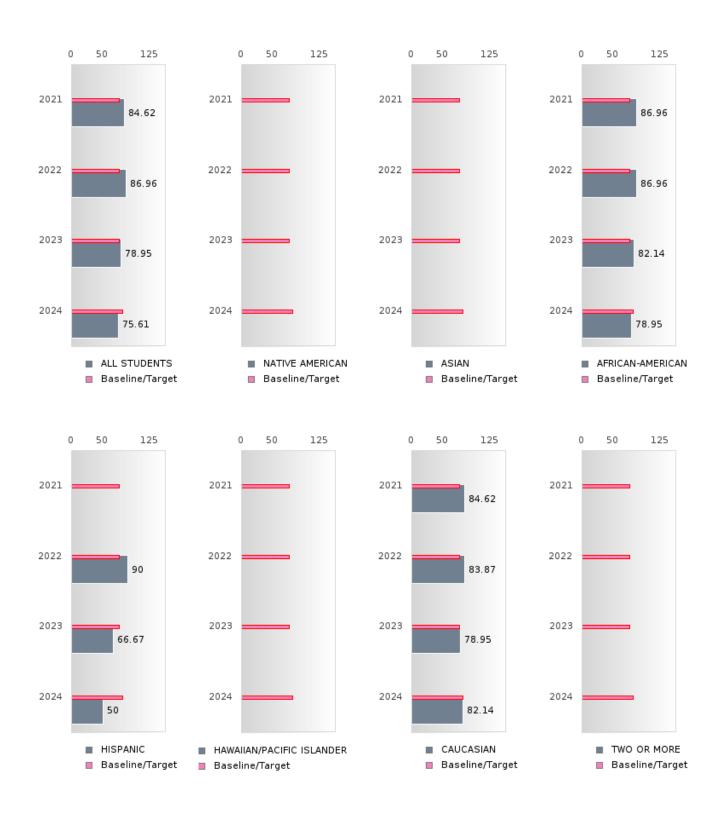

#### PERFORMANCE MEASURE SCORES FOR CONCENTRATORS ONLY

| PERFORMANCE       |       | DIST  | TRICT SCO | DRE   |       | STATE SCORE |       |       |       |       |  |  |
|-------------------|-------|-------|-----------|-------|-------|-------------|-------|-------|-------|-------|--|--|
| MEASURES          | 2020  | 2021  | 2022      | 2023  | 2024  | 2020        | 2021  | 2022  | 2023  | 2024  |  |  |
| 3S1: POST-PROGRAM |       | 84.88 | 86.96     | 78.99 | 75.61 |             | 81.92 | 81.38 | 82.78 | 76.72 |  |  |
| PLACEMENT         |       |       |           |       |       |             |       |       |       |       |  |  |
|                   |       |       |           |       |       |             |       |       |       |       |  |  |
| 4S1: NON-         | 26.90 | 26.44 | 29.34     | 29.41 | 46.08 | 31.34       | 30.03 | 43.00 | 39.14 | 38.38 |  |  |
| TRADITIONAL       |       |       |           |       |       |             |       |       |       |       |  |  |
| PROGRAM           |       |       |           |       |       |             |       |       |       |       |  |  |
| CONCENTRATION     |       |       |           |       |       |             |       |       |       |       |  |  |
| 5S1: INDUSTRY     |       | 8.70  | 25.41     | 50.00 | 61.97 |             | 14.46 | 47.36 | 55.22 | 62.03 |  |  |
| CERTIFICATIONS    |       |       |           |       |       |             |       |       |       |       |  |  |
|                   |       |       |           |       |       |             |       |       |       |       |  |  |

The placement data are lagged in this report and the CAR report. The 2022 report includes placement data on students who exited secondary education during the 2021 school year.