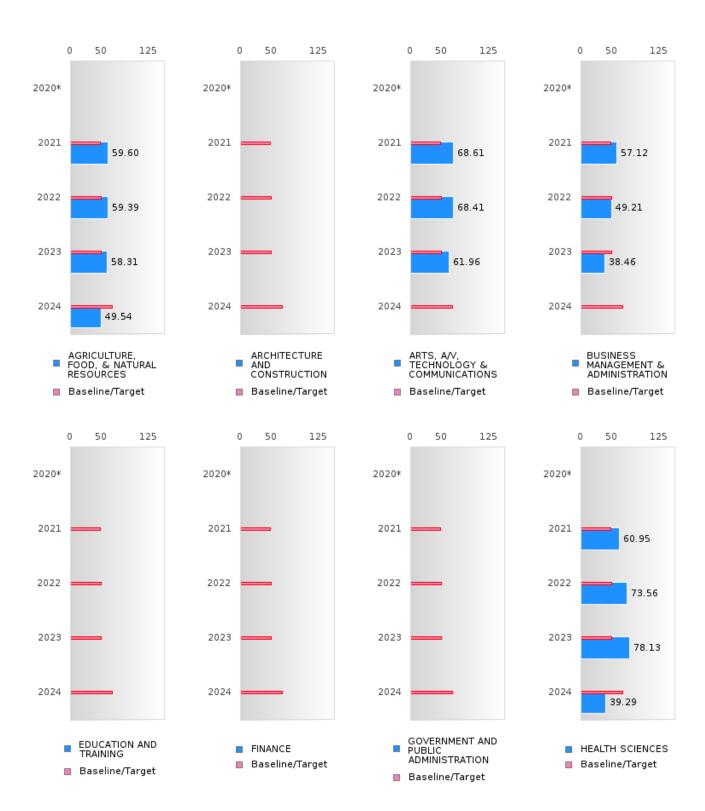

### ACADEMIC PROFICIENCY SCORE TABLE BY READING LANGUAGE ARTS AND CLUSTER

| <u></u>                                                    | 2020* 2021 |   |              |        |      |       |        | 2022  |        |        | 2023 | IND CI |        | 2024 |        |
|------------------------------------------------------------|------------|---|--------------|--------|------|-------|--------|-------|--------|--------|------|--------|--------|------|--------|
|                                                            | Score      | N | Base<br>line | Score  | N    |       | Score  | N     | Target | Score  | N    | Target | Score  | N    | Target |
|                                                            |            |   |              |        | REA  |       | ANGUA  | GE AR | TS     |        |      |        |        |      |        |
| AGRICULTUR<br>E, FOOD, &<br>NATURAL<br>RESOURCES           |            |   | 53.03        | 59.60  | 16   | 48.45 | 59.39  | 28    | 48.7   | 58.31  | 21   | 48.95  | 49.54  | 36   | 65.39  |
| ARCHITECTU<br>RE AND CONS<br>TRUCTION                      |            |   | 53.03        | N < 10 | < 10 | 48.45 | N < 10 | < 10  | 48.7   | N < 10 | < 10 |        | N < 10 | < 10 | 65.39  |
| ARTS, A/V,<br>TECHNOLOGY<br>& COMMUNIC<br>ATIONS           |            |   | 53.03        | 68.61  | 67   | 48.45 | 68.41  | 68    | 48.7   | 61.96  | 30   | 48.95  | N < 10 | < 10 | 65.39  |
| BUSINESS MA<br>NAGEMENT &<br>ADMINISTRAT<br>ION            |            |   | 53.03        | 57.12  | 28   | 48.45 | 49.21  | 27    | 48.7   | 38.46  | 13   | 48.95  | N < 10 | < 10 | 65.39  |
| EDUCATION<br>AND<br>TRAINING                               |            |   | 53.03        | N < 10 | < 10 | 48.45 | N < 10 | < 10  |        | N < 10 | < 10 |        | N < 10 |      | 65.39  |
| FINANCE                                                    |            |   |              | N < 10 | < 10 |       | N < 10 | < 10  | 48.7   | N < 10 | < 10 |        | N < 10 |      | 65.39  |
| GOVERNMEN<br>T AND PUBLIC<br>ADMINISTRAT<br>ION            |            |   | 53.03        | N < 10 | < 10 | 48.45 | N < 10 | < 10  | 48.7   | N < 10 | < 10 | 48.95  | N < 10 | < 10 | 65.39  |
| HEALTH<br>SCIENCES                                         |            |   | 53.03        | 60.95  | 15   | 48.45 | 73.56  | 39    | 48.7   | 78.13  | 16   | 48.95  | 39.29  | 14   | 65.39  |
| HOSPITALITY & TOURISM                                      |            |   | 53.03        | 51.78  | 47   | 48.45 | 45.96  | 31    | 48.7   | 64.34  | 17   | 48.95  | 50.73  | 51   | 65.39  |
| HUMAN<br>SERVICES                                          |            |   | 53.03        | 53.72  | 60   | 48.45 | 50.82  | 38    | 48.7   | 62.32  | 24   | 48.95  | 50.09  | 22   | 65.39  |
| INFORMATIO<br>N<br>TECHNOLOGY                              |            |   | 53.03        | 64.71  | 13   | 48.45 | 65.16  | 17    | 48.7   | 34.62  | 13   | 48.95  | N < 10 | < 10 | 65.39  |
| LAW, PUBLIC<br>SAFETY,<br>CORRECTION<br>S, AND<br>SECURITY |            |   |              | N < 10 | < 10 |       | N < 10 | < 10  | 48.7   | 40.91  | 11   | 48.95  | 57.84  | 25   | 65.39  |
| MANUFACTU<br>RING                                          |            |   |              | N < 10 | < 10 |       | N < 10 | < 10  | 48.7   | N < 10 | < 10 |        | N < 10 |      | 65.39  |
| MARKETING                                                  |            |   |              | N < 10 | < 10 |       | N < 10 | < 10  | 48.7   | N < 10 | < 10 |        | N < 10 |      | 65.39  |
| STEM                                                       |            |   |              | N < 10 | < 10 |       | N < 10 | < 10  | 48.7   | N < 10 | < 10 |        | N < 10 |      | 65.39  |
| TRANSPORTA<br>TION, DISTRIB<br>UTION, &<br>LOGISTICS       |            |   | 53.03        | N < 10 | < 10 | 48.45 | 46.93  | 10    | 48.7   | N < 10 | < 10 | 48.95  | N < 10 | < 10 | 65.39  |