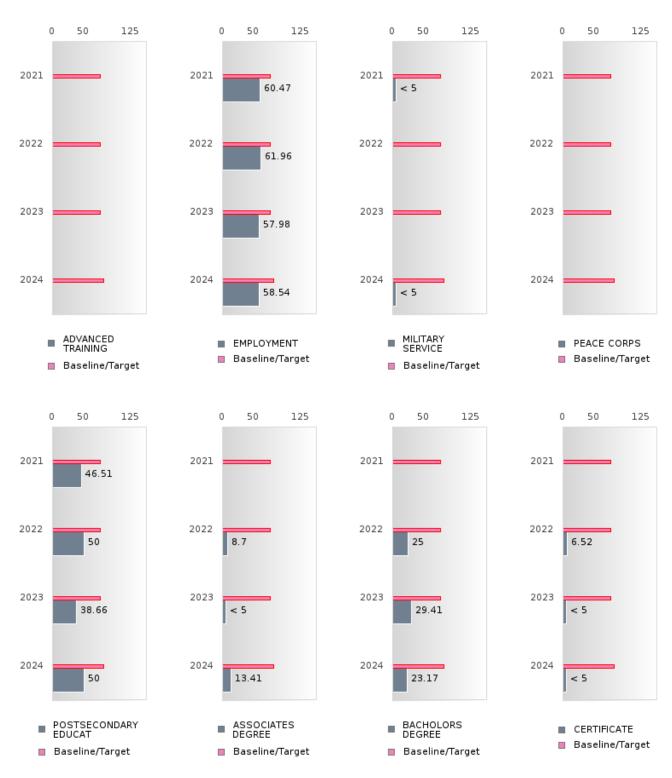

#### PERFORMANCE MEASURE SCORES FOR CONCENTRATORS ONLY

| PERFORMANCE       |       | DIST  | TRICT SCO | DRE   |       | STATE SCORE |       |       |       |       |  |  |
|-------------------|-------|-------|-----------|-------|-------|-------------|-------|-------|-------|-------|--|--|
| MEASURES          | 2020  | 2021  | 2022      | 2023  | 2024  | 2020        | 2021  | 2022  | 2023  | 2024  |  |  |
| 3S1: POST-PROGRAM |       | 84.88 | 86.96     | 78.99 | 75.61 |             | 81.92 | 81.38 | 82.78 | 76.72 |  |  |
| PLACEMENT         |       |       |           |       |       |             |       |       |       |       |  |  |
|                   |       |       |           |       |       |             |       |       |       |       |  |  |
| 4S1: NON-         | 26.90 | 26.44 | 29.34     | 29.41 | 46.08 | 31.34       | 30.03 | 43.00 | 39.14 | 38.38 |  |  |
| TRADITIONAL       |       |       |           |       |       |             |       |       |       |       |  |  |
| PROGRAM           |       |       |           |       |       |             |       |       |       |       |  |  |
| CONCENTRATION     |       |       |           |       |       |             |       |       |       |       |  |  |
| 5S1: INDUSTRY     |       | 8.70  | 25.41     | 50.00 | 61.97 |             | 14.46 | 47.36 | 55.22 | 62.03 |  |  |
| CERTIFICATIONS    |       |       |           |       |       |             |       |       |       |       |  |  |
|                   |       |       |           |       |       |             |       |       |       |       |  |  |

The placement data are lagged in this report and the CAR report. The 2022 report includes placement data on students who exited secondary education during the 2021 school year.