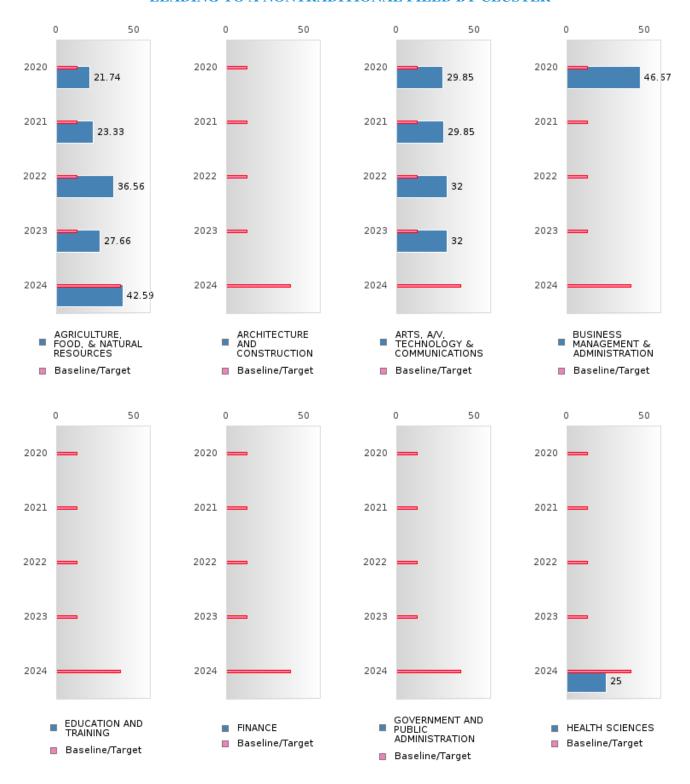

### FOUR-YEAR ADJUSTED GRADUATION RATE BY CLUSTER

|               | 2020   |      |        | 2021   |       |        | 2022   |      |        | 2023    |          |        | 2024   |      |        |
|---------------|--------|------|--------|--------|-------|--------|--------|------|--------|---------|----------|--------|--------|------|--------|
|               | Score  | N    | Target | Score  | N     | Target | Score  | N    | Target | Score   | N        | Target | Score  | N    | Target |
|               |        |      | FO     | UR-YEA | R ADJ |        |        | ΓGRA | DUATIC | ON RATE | <u> </u> |        |        |      |        |
| AGRICULTUR    | N < 10 | < 10 | 87.18  | N < 10 | < 10  | 87.18  | 93.00  | RV   | 87.18  | > 95    | RV       | 87.18  | > 95   | RV   | 96.91  |
| E, FOOD, &    |        |      |        |        |       |        |        |      |        |         |          |        |        |      |        |
| NATURAL       |        |      |        |        |       |        |        |      |        |         |          |        |        |      |        |
| RESOURCES     |        |      |        |        |       |        |        |      |        |         |          |        |        |      |        |
| ARCHITECTU    |        |      | 87.18  |        |       | 87.18  |        |      | 87.18  |         |          | 87.18  |        |      | 96.91  |
| RE AND CONS   |        |      |        |        |       |        |        |      |        |         |          |        |        |      |        |
| TRUCTION      |        |      |        |        |       |        |        |      |        |         |          |        |        |      |        |
| ARTS, A/V,    | > 95   | RV   | 87.18  | > 95   | RV    | 87.18  | > 95   | RV   | 87.18  | > 95    | RV       | 87.18  | N < 10 | < 10 | 96.91  |
| TECHNOLOGY    |        |      |        |        |       |        |        |      |        |         |          |        |        |      |        |
| & COMMUNIC    |        |      |        |        |       |        |        |      |        |         |          |        |        |      |        |
| ATIONS        |        |      |        |        |       |        |        |      |        |         |          |        |        |      |        |
| BUSINESS MA   | N < 10 | < 10 | 87.18  | 91.00  | RV    | 87.18  | 89.00  | RV   | 87.18  | N < 10  | < 10     | 87.18  | N < 10 | < 10 | 96.91  |
| NAGEMENT &    |        |      |        |        |       |        |        |      |        |         |          |        |        |      |        |
| ADMINISTRAT   |        |      |        |        |       |        |        |      |        |         |          |        |        |      |        |
| ION           |        |      |        |        |       |        |        |      |        |         |          |        |        |      |        |
| EDUCATION     |        |      | 87.18  |        |       | 87.18  |        |      | 87.18  |         |          | 87.18  |        |      | 96.91  |
| AND           |        |      |        |        |       |        |        |      |        |         |          |        |        |      |        |
| TRAINING      |        |      |        |        |       |        |        |      |        |         |          |        |        |      |        |
| FINANCE       | N < 10 | < 10 | 87.18  | N < 10 | < 10  | 87.18  | N < 10 | < 10 | 87.18  | N < 10  | < 10     | 87.18  | N < 10 | < 10 | 96.91  |
| GOVERNMEN     | N < 10 | < 10 | 87.18  |        |       | 87.18  |        |      | 87.18  | N < 10  | < 10     | 87.18  |        |      | 96.91  |
| T AND PUBLIC  |        |      |        |        |       |        |        |      |        |         |          |        |        |      |        |
| ADMINISTRAT   |        |      |        |        |       |        |        |      |        |         |          |        |        |      |        |
| ION           |        |      |        |        |       |        |        |      |        |         |          |        |        |      |        |
| HEALTH        | > 95   | RV   | 87.18  | N < 10 | < 10  | 87.18  | > 95   | RV   | 87.18  | > 95    | RV       | 87.18  | N < 10 | < 10 | 96.91  |
| SCIENCES      |        |      |        |        |       |        |        |      |        |         |          |        |        |      |        |
| HOSPITALITY   | 88.00  | RV   | 87.18  | > 95   | RV    | 87.18  | 92.00  | RV   | 87.18  | > 95    | RV       | 87.18  | > 95   | RV   | 96.91  |
| & TOURISM     |        |      |        |        |       |        |        |      |        |         |          |        |        |      |        |
| HUMAN         | > 95   | RV   | 87.18  | > 95   | RV    | 87.18  | 94.00  | RV   | 87.18  | > 95    | RV       | 87.18  | N < 10 | < 10 | 96.91  |
| SERVICES      |        |      |        |        |       |        |        |      |        |         |          |        |        |      |        |
| INFORMATIO    | N < 10 | < 10 | 87.18  | N < 10 | < 10  | 87.18  | N < 10 | < 10 | 87.18  | 91.00   | RV       | 87.18  | N < 10 | < 10 | 96.91  |
| N             |        |      |        |        |       |        |        |      |        |         |          |        |        |      |        |
| TECHNOLOGY    |        |      |        |        |       |        |        |      |        |         |          |        |        |      |        |
| LAW, PUBLIC   |        |      | 87.18  |        |       | 87.18  | N < 10 | < 10 | 87.18  | N < 10  | < 10     | 87.18  | > 95   | RV   | 96.91  |
| SAFETY,       |        |      |        |        |       |        |        |      |        |         |          |        |        |      |        |
| CORRECTION    |        |      |        |        |       |        |        |      |        |         |          |        |        |      |        |
| S, AND        |        |      |        |        |       |        |        |      |        |         |          |        |        |      |        |
| SECURITY      |        |      |        |        |       |        |        |      |        |         |          |        |        |      |        |
| MANUFACTU     |        |      | 87.18  |        |       | 87.18  | N < 10 | < 10 | 87.18  | N < 10  | < 10     | 87.18  | N < 10 | < 10 | 96.91  |
| RING          |        |      |        |        |       |        |        |      |        |         |          |        |        |      |        |
|               | N < 10 | < 10 |        | N < 10 | < 10  | 87.18  |        |      |        | N < 10  | < 10     | 87.18  |        |      | 96.91  |
| STEM          |        |      | 87.18  |        |       | 87.18  |        |      |        | N < 10  | < 10     |        | N < 10 |      | 96.91  |
| TRANSPORTA    | N < 10 | < 10 | 87.18  | N < 10 | < 10  | 87.18  | N < 10 | < 10 | 87.18  | N < 10  | < 10     | 87.18  | N < 10 | < 10 | 96.91  |
| TION, DISTRIB |        |      |        |        |       |        |        |      |        |         |          |        |        |      |        |
| UTION, &      |        |      |        |        |       |        |        |      |        |         |          |        |        |      |        |
| LOGISTICS     |        |      |        |        |       |        |        |      |        |         |          |        |        |      |        |