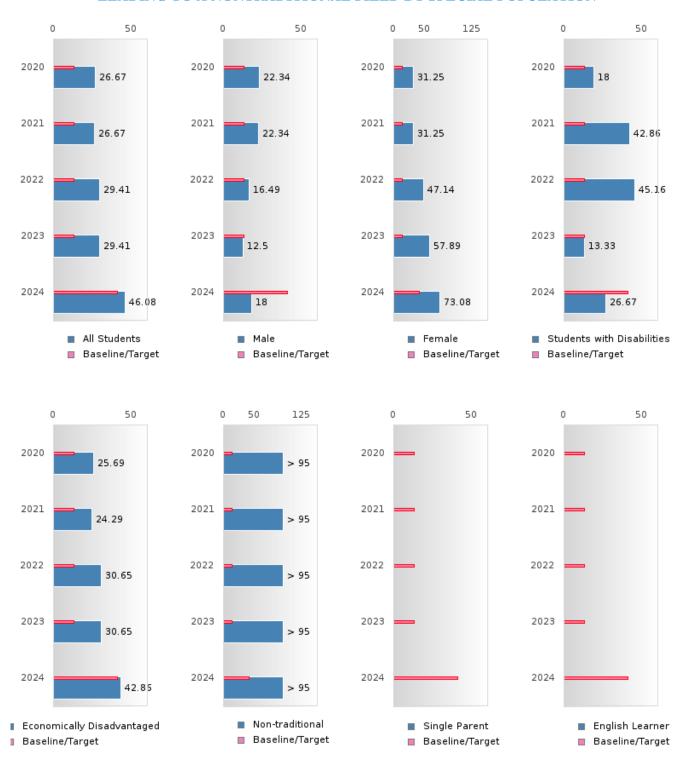

### **GRADUATION RATE BY SPECIAL POPULATION**

|                            |        | 2020 |        |        | 2021  |        |         | 2022  |        |         | 2023 |        |        | 2024 |        |
|----------------------------|--------|------|--------|--------|-------|--------|---------|-------|--------|---------|------|--------|--------|------|--------|
|                            | Score  | N    | Target | Score  | N     | Target | Score   | N     | Target | Score   | N    | Target | Score  | N    | Target |
|                            |        |      | FO     | UR-YEA | R ADJ | USTED  | COHOR'  | ΓGRAI | DUATIO | ON RATE | Ξ    |        |        |      |        |
| All Students               | > 95   | RV   | 87.18  | > 95   | RV    | 87.18  | > 95    | RV    | 87.18  | > 95    | RV   | 87.18  | > 95   | RV   | 96.91  |
| Male                       | > 95   | RV   | 87.18  | 94.44  | RV    | 87.18  | > 95    | RV    | 87.18  | > 95    | RV   | 87.18  | > 95   | RV   | 96.91  |
| Female                     | > 95   | RV   | 87.18  | > 95   | RV    | 87.18  | 94.83   | RV    | 87.18  | > 95    | RV   | 87.18  | > 95   | RV   | 96.91  |
| Students with Disabilities | 94.12  | RV   | 87.18  | 90.91  | RV    | 87.18  | 93.33   | RV    | 87.18  | > 95    | RV   | 87.18  | > 95   | RV   | 96.91  |
| Economically Disadvantaged | > 95   | RV   | 87.18  | > 95   | RV    | 87.18  | > 95    | RV    | 87.18  | > 95    | RV   | 87.18  | > 95   | RV   | 96.91  |
| Non-traditional            | 90.48  | RV   | 87.18  | > 95   | RV    | 87.18  | > 95    | RV    | 87.18  | > 95    | RV   | 87.18  | > 95   | RV   | 96.91  |
| Single Parent              |        |      | 87.18  |        |       | 87.18  | N < 10  | < 10  | 87.18  | N < 10  | < 10 | 87.18  | N < 10 | < 10 | 96.91  |
| English Learner            | N < 10 | < 10 | 87.18  | N < 10 | < 10  | 87.18  | N < 10  | < 10  | 87.18  | N < 10  | < 10 | 87.18  | N < 10 | < 10 | 96.91  |
| Homeless                   | N < 10 | < 10 | 87.18  | N < 10 | < 10  | 87.18  | N < 10  | < 10  | 87.18  | N < 10  | < 10 | 87.18  | N < 10 | < 10 | 96.91  |
| Foster Care                | N < 10 | < 10 | 87.18  | N < 10 | < 10  | 87.18  |         |       | 87.18  |         |      | 87.18  | N < 10 | < 10 | 96.91  |
| Military                   |        |      | 87.18  |        |       | 87.18  | N < 10  | < 10  | 87.18  | N < 10  | < 10 | 87.18  |        |      | 96.91  |
| Dependent                  |        |      |        |        |       |        |         |       |        |         |      |        |        |      |        |
| Migrant                    |        |      | 87.18  |        |       | 87.18  | N < 10  | < 10  | 87.18  |         |      | 87.18  | N < 10 | < 10 | 96.91  |
|                            |        | F    |        | AR EXT |       |        | STED CO |       |        | UATION  | RATE |        |        |      |        |
| All Students               | > 95   | RV   | 90.4   | > 95   | RV    | 90.4   | > 95    | RV    | 90.4   | > 95    | RV   | 90.4   | > 95   | RV   | 97     |
| Male                       | > 95   | RV   | 90.4   | > 95   | RV    | 90.4   | > 95    | RV    | 90.4   | > 95    | RV   | 90.4   | > 95   | RV   | 97     |
| Female                     | > 95   | RV   | 90.4   | > 95   | RV    | 90.4   | > 95    | RV    | 90.4   | 94.92   | RV   | 90.4   | > 95   | RV   | 97     |
| Students with Disabilities | > 95   | RV   | 90.4   | > 95   | RV    | 90.4   | 90.91   | RV    | 90.4   | 93.33   | RV   | 90.4   | > 95   | RV   | 97     |
| Economically Disadvantaged | > 95   | RV   | 90.4   | > 95   | RV    | 90.4   | > 95    | RV    | 90.4   | > 95    | RV   | 90.4   | > 95   | RV   | 97     |
| Non-traditional            | > 95   | RV   | 90.4   | 95.00  | RV    | 90.4   | > 95    | RV    | 90.4   | > 95    | RV   | 90.4   | > 95   | RV   | 97     |
| Single Parent              |        |      | 90.4   |        |       | 90.4   |         |       | 90.4   | N < 10  | < 10 | 90.4   | N < 10 | < 10 | 97     |
| English Learner            | N < 10 | < 10 | 90.4   | N < 10 | < 10  | 90.4   | N < 10  | < 10  | 90.4   | N < 10  | < 10 | 90.4   | N < 10 | < 10 | 97     |
| Homeless                   | N < 10 | < 10 | 90.4   | N < 10 | < 10  | 90.4   | N < 10  | < 10  | 90.4   | N < 10  | < 10 | 90.4   | N < 10 | < 10 | 97     |
| Foster Care                |        |      | 90.4   | N < 10 | < 10  | 90.4   | N < 10  | < 10  | 90.4   |         |      | 90.4   |        |      | 97     |
| Military                   |        |      | 90.4   |        |       | 90.4   |         |       | 90.4   | N < 10  | < 10 | 90.4   | N < 10 | < 10 | 97     |
| Dependent                  |        |      |        |        |       |        |         |       |        |         |      |        |        |      |        |
| Migrant                    |        |      | 90.4   |        |       | 90.4   |         |       | 90.4   | N < 10  | < 10 | 90.4   |        |      | 97     |