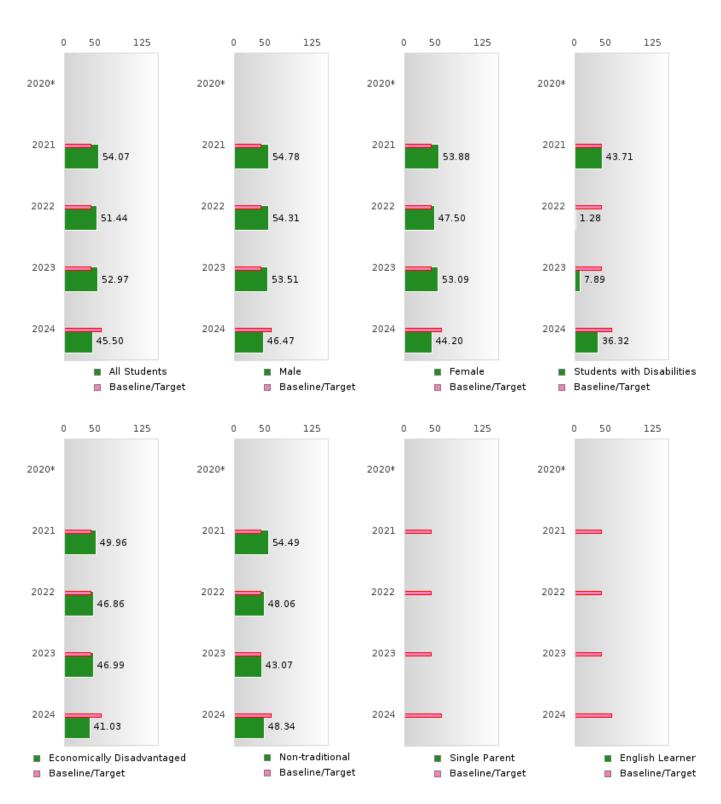

#### ACADEMIC PROFICIENCY SCORE IN MATHEMATICS BY SPECIAL POPULATION

<sup>\*</sup>State-required academic achievement tests were waived in 2020 due to COVID19.

### NETTLETON SCHOOL DISTRICT

### ACADEMIC PROFICIENCY SCORE TABLE BY SUBJECT AND SPECIAL POPULATION

| ACADEN          | 2020* |     |       | 2021    |      |        |         |      | 2023   |        | HON  | 2024   |          |      |        |
|-----------------|-------|-----|-------|---------|------|--------|---------|------|--------|--------|------|--------|----------|------|--------|
|                 |       |     |       |         |      | I      | <br>    | 2022 | I      | ] a    |      | l-n    |          | 2024 | les.   |
|                 | Score | N   | Base  | Score   | N    | Target | Score   | N    | Target | Score  | N    | Target | Score    | N    | Target |
|                 |       |     | line  |         |      |        |         |      |        |        |      |        |          |      |        |
|                 |       |     |       | 40.00   |      |        | ANGUA   |      |        | 40.00  |      |        |          |      | 47.00  |
| All Students    |       |     | 53.03 | 60.20   | 203  | 48.45  | 58.94   | 207  | 48.7   | 63.93  | 162  | 48.95  | 53.84    | 144  | 65.39  |
| Male            |       |     | 53.03 | 59.40   | 105  | 48.45  | 59.78   | 112  | 48.7   | 59.36  | 89   | 48.95  | 54.73    | 77   | 65.39  |
| Female          |       |     | 53.03 | 61.02   | 98   | 48.45  | 57.68   | 95   | 48.7   | 68.08  | 73   | 48.95  | 51.88    | 67   | 65.39  |
| Students with   |       |     | 53.03 | 48.28   | 43   | 48.45  | 11.54   | 39   | 48.7   | 10.53  | 19   | 48.95  | 42.33    | 26   | 65.39  |
| Disabilities    |       |     |       |         |      |        |         |      |        |        |      |        |          |      |        |
| Economically    |       |     | 53.03 | 53.93   | 83   | 48.45  | 55.33   | 140  | 48.7   | 59.91  | 97   | 48.95  | 50.33    | 85   | 65.39  |
| Disadvantaged   |       |     |       |         |      |        |         |      |        |        |      |        |          |      |        |
| Non-traditional |       |     | 53.03 | 58.79   | 45   | 48.45  | 57.67   | 46   | 48.7   | 62.44  | 29   | 48.95  | 48.94    | 45   | 65.39  |
| Single Parent   |       |     | 53.03 | N < 10  | < 10 | 48.45  | N < 10  | < 10 | 48.7   | N < 10 | < 10 |        | N < 10   | < 10 | 65.39  |
| English Learner |       |     |       | N < 10  | < 10 | 48.45  | N < 10  | < 10 | 48.7   | N < 10 | < 10 | 48.95  | N < 10   | < 10 | 65.39  |
| Homeless        |       |     | 53.03 | 52.46   | 13   | 48.45  | N < 10  | < 10 | 48.7   | N < 10 | < 10 |        | N < 10   | < 10 | 65.39  |
| Foster Care     |       |     |       | N < 10  | < 10 | 48.45  | N < 10  | < 10 | 48.7   | N < 10 | < 10 | 48.95  | N < 10   | < 10 | 65.39  |
| Military        |       |     | 53.03 | N < 10  | < 10 | 48.45  | N < 10  | < 10 | 48.7   | N < 10 | < 10 | 48.95  | N < 10   | < 10 | 65.39  |
| Dependent       |       |     |       |         |      |        |         |      |        |        |      |        |          |      |        |
| Migrant         |       |     | 53.03 | N < 10  | < 10 |        | N < 10  | < 10 | 48.7   | N < 10 | < 10 | 48.95  | N < 10   | < 10 | 65.39  |
|                 |       |     |       |         |      | MAT    | HEMAT   | ICS  |        |        |      |        |          |      |        |
| All Students    |       |     | 46.7  | 54.07   | 203  | 42.27  | 51.44   | 207  | 42.52  | 52.97  | 162  | 42.77  | 45.50    | 144  | 58.59  |
| Male            |       |     | 46.7  | 54.78   | 105  | 42.27  | 54.31   | 112  | 42.52  | 53.51  | 89   | 42.77  | 46.47    | 77   | 58.59  |
| Female          |       |     | 46.7  | 53.88   | 98   | 42.27  | 47.50   | 95   | 42.52  | 53.09  | 73   | 42.77  | 44.20    | 67   | 58.59  |
| Students with   |       |     | 46.7  | 43.71   | 43   | 42.27  | 1.28    | 39   | 42.52  | 7.89   | 19   | 42.77  | 36.32    | 26   | 58.59  |
| Disabilities    |       |     |       |         |      |        |         |      |        |        |      |        |          |      |        |
| Economically    |       |     | 46.7  | 49.96   | 83   | 42.27  | 46.86   | 140  | 42.52  | 46.99  | 97   | 42.77  | 41.03    | 85   | 58.59  |
| Disadvantaged   |       |     |       |         |      |        |         |      |        |        |      |        |          |      |        |
| Non-traditional |       |     | 46.7  | 54.49   | 45   | 42.27  | 48.06   | 46   | 42.52  | 43.07  | 29   | 42.77  | 48.34    | 45   | 58.59  |
| Single Parent   |       |     | 46.7  | N < 10  | < 10 | 42.27  | N < 10  | < 10 | 42.52  | N < 10 | < 10 | 42.77  | N < 10   | < 10 | 58.59  |
| English Learner |       |     | 46.7  | N < 10  | < 10 | 42.27  | N < 10  | < 10 | 42.52  | N < 10 | < 10 | 42.77  | N < 10   | < 10 | 58.59  |
| Homeless        |       |     | 46.7  | 46.43   | 13   | 42.27  | N < 10  | < 10 | 42.52  | N < 10 | < 10 | 42.77  | N < 10   | < 10 | 58.59  |
| Foster Care     |       |     | 46.7  | N < 10  | < 10 | 42.27  | N < 10  | < 10 | 42.52  | N < 10 | < 10 | 42.77  | N < 10   | < 10 | 58.59  |
| Military        |       |     | 46.7  | N < 10  | < 10 | 42.27  | N < 10  | < 10 | 42.52  | N < 10 | < 10 | 42.77  | N < 10   | < 10 | 58.59  |
| Dependent       |       |     |       |         |      |        |         |      |        |        |      |        |          |      |        |
| Migrant         |       |     | 46.7  | N < 10  | < 10 | 42.27  | N < 10  | < 10 | 42.52  | N < 10 | < 10 | 42.77  | N < 10   | < 10 | 58.59  |
|                 |       |     |       |         |      | S      | CIENCE  |      |        |        |      |        |          |      |        |
| All Students    |       |     | 53.51 | 61.55   | 203  | 48.4   | 60.80   | 207  | 48.65  | 64.33  | 162  | 48.9   | 54.88    | 144  | 66.31  |
| Male            |       |     | 53.51 | 59.52   | 105  | 48.4   | 62.68   | 112  | 48.65  | 63.48  | 89   | 48.9   | 53.32    | 77   | 66.31  |
| Female          |       |     | 53.51 | 63.34   | 98   | 48.4   | 58.40   | 95   | 48.65  | 65.55  | 73   | 48.9   | 56.21    | 67   | 66.31  |
| Students with   |       |     | 53.51 | 52.91   | 43   | 48.4   | 5.13    | 39   | 48.65  | 18.42  | 19   | 48.9   | 42.56    | 26   | 66.31  |
| Disabilities    |       |     |       |         |      |        |         |      |        |        |      |        |          |      |        |
| Economically    |       |     | 53.51 | 58.92   | 83   | 48.4   | 56.51   | 140  | 48.65  | 60.09  | 97   | 48.9   | 51.95    | 85   | 66.31  |
| Disadvantaged   |       |     |       |         |      |        |         |      |        |        |      |        |          |      |        |
| Non-traditional |       |     | 53.51 | 63.77   | 45   | 48.4   | 58.33   | 46   | 48.65  | 54.26  | 29   | 48.9   | 55.59    | 45   | 66.31  |
| Single Parent   |       |     |       | N < 10  | < 10 | 48.4   | N < 10  | < 10 | 48.65  | N < 10 | < 10 | 48.9   | N < 10   | < 10 | 66.31  |
| English Learner |       |     | 53.51 | N < 10  | < 10 | 48.4   | N < 10  | < 10 | 48.65  | N < 10 | < 10 | 48.9   | N < 10   | < 10 | 66.31  |
| Homeless        |       |     | 53.51 | 61.45   | 13   | 48.4   | N < 10  | < 10 |        | N < 10 | < 10 | 48.9   | N < 10   | < 10 | 66.31  |
| Foster Care     |       |     |       | N < 10  | < 10 | 48.4   | N < 10  | < 10 |        | N < 10 | < 10 | 48.9   | N < 10   | < 10 | 66.31  |
| Military        |       |     |       | N < 10  | < 10 | 48.4   | N < 10  | < 10 |        | N < 10 | < 10 | 48.9   | N < 10   | < 10 | 66.31  |
| Dependent       |       |     |       |         |      |        |         |      |        |        |      |        |          |      |        |
| Migrant         |       |     | 53.51 | N < 10  | < 10 | 48.4   | N < 10  | < 10 | 48.65  | N < 10 | < 10 | 48.9   | N < 10   | < 10 | 66.31  |
| T. T. D. G.G.   |       | 1.0 | 7 1   | 1 1 1 1 | 7.10 |        | _, , 10 | - 10 | .0.05  | 10     | - 10 |        | _ , , 10 | - 10 | 00.01  |

N: Number of Concentrators with Test Scores Included in the Score.

<sup>\*</sup>State-required academic achievement tests were waived in 2020 due to COVID19.