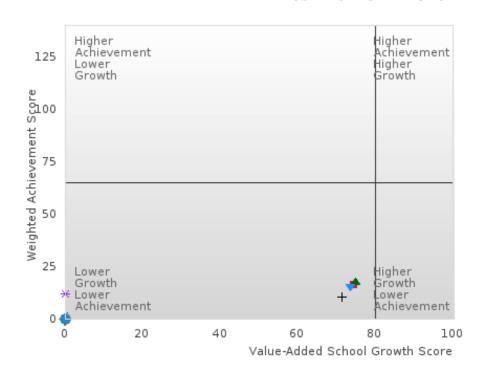

### **GRADUATION RATE BY SPECIAL POPULATION**

|                            |        | 2020 |        |        | 2021  |        |         | 2022  |        |         | 2023 |        |        | 2024 |        |
|----------------------------|--------|------|--------|--------|-------|--------|---------|-------|--------|---------|------|--------|--------|------|--------|
|                            | Score  | N    | Target | Score  | N     | Target | Score   | N     | Target | Score   | N    | Target | Score  | N    | Target |
|                            |        |      | FO     | UR-YEA | R ADJ | USTED  | COHOR'  | ΓGRAI | DUATIO | ON RATE | Ξ    |        |        |      |        |
| All Students               | > 95   | RV   | 87.18  | > 95   | RV    | 87.18  | > 95    | RV    | 87.18  | > 95    | RV   | 87.18  | > 95   | RV   | 96.91  |
| Male                       | > 95   | RV   | 87.18  | 94.44  | RV    | 87.18  | > 95    | RV    | 87.18  | > 95    | RV   | 87.18  | > 95   | RV   | 96.91  |
| Female                     | > 95   | RV   | 87.18  | > 95   | RV    | 87.18  | 94.83   | RV    | 87.18  | > 95    | RV   | 87.18  | > 95   | RV   | 96.91  |
| Students with Disabilities | 94.12  | RV   | 87.18  | 90.91  | RV    | 87.18  | 93.33   | RV    | 87.18  | > 95    | RV   | 87.18  | > 95   | RV   | 96.91  |
| Economically Disadvantaged | > 95   | RV   | 87.18  | > 95   | RV    | 87.18  | > 95    | RV    | 87.18  | > 95    | RV   | 87.18  | > 95   | RV   | 96.91  |
| Non-traditional            | 90.48  | RV   | 87.18  | > 95   | RV    | 87.18  | > 95    | RV    | 87.18  | > 95    | RV   | 87.18  | > 95   | RV   | 96.91  |
| Single Parent              |        |      | 87.18  |        |       | 87.18  | N < 10  | < 10  | 87.18  | N < 10  | < 10 | 87.18  | N < 10 | < 10 | 96.91  |
| English Learner            | N < 10 | < 10 | 87.18  | N < 10 | < 10  | 87.18  | N < 10  | < 10  | 87.18  | N < 10  | < 10 | 87.18  | N < 10 | < 10 | 96.91  |
| Homeless                   | N < 10 | < 10 | 87.18  | N < 10 | < 10  | 87.18  | N < 10  | < 10  | 87.18  | N < 10  | < 10 | 87.18  | N < 10 | < 10 | 96.91  |
| Foster Care                | N < 10 | < 10 | 87.18  | N < 10 | < 10  | 87.18  |         |       | 87.18  |         |      | 87.18  | N < 10 | < 10 | 96.91  |
| Military                   |        |      | 87.18  |        |       | 87.18  | N < 10  | < 10  | 87.18  | N < 10  | < 10 | 87.18  |        |      | 96.91  |
| Dependent                  |        |      |        |        |       |        |         |       |        |         |      |        |        |      |        |
| Migrant                    |        |      | 87.18  |        |       | 87.18  | N < 10  | < 10  | 87.18  |         |      | 87.18  | N < 10 | < 10 | 96.91  |
|                            |        | F    |        | AR EXT |       |        | STED CO |       |        | UATION  | RATE |        |        |      |        |
| All Students               | > 95   | RV   | 90.4   | > 95   | RV    | 90.4   | > 95    | RV    | 90.4   | > 95    | RV   | 90.4   | > 95   | RV   | 97     |
| Male                       | > 95   | RV   | 90.4   | > 95   | RV    | 90.4   | > 95    | RV    | 90.4   | > 95    | RV   | 90.4   | > 95   | RV   | 97     |
| Female                     | > 95   | RV   | 90.4   | > 95   | RV    | 90.4   | > 95    | RV    | 90.4   | 94.92   | RV   | 90.4   | > 95   | RV   | 97     |
| Students with Disabilities | > 95   | RV   | 90.4   | > 95   | RV    | 90.4   | 90.91   | RV    | 90.4   | 93.33   | RV   | 90.4   | > 95   | RV   | 97     |
| Economically Disadvantaged | > 95   | RV   | 90.4   | > 95   | RV    | 90.4   | > 95    | RV    | 90.4   | > 95    | RV   | 90.4   | > 95   | RV   | 97     |
| Non-traditional            | > 95   | RV   | 90.4   | 95.00  | RV    | 90.4   | > 95    | RV    | 90.4   | > 95    | RV   | 90.4   | > 95   | RV   | 97     |
| Single Parent              |        |      | 90.4   |        |       | 90.4   |         |       | 90.4   | N < 10  | < 10 | 90.4   | N < 10 | < 10 | 97     |
| English Learner            | N < 10 | < 10 | 90.4   | N < 10 | < 10  | 90.4   | N < 10  | < 10  | 90.4   | N < 10  | < 10 | 90.4   | N < 10 | < 10 | 97     |
| Homeless                   | N < 10 | < 10 | 90.4   | N < 10 | < 10  | 90.4   | N < 10  | < 10  | 90.4   | N < 10  | < 10 | 90.4   | N < 10 | < 10 | 97     |
| Foster Care                |        |      | 90.4   | N < 10 | < 10  | 90.4   | N < 10  | < 10  | 90.4   |         |      | 90.4   |        |      | 97     |
| Military                   |        |      | 90.4   |        |       | 90.4   |         |       | 90.4   | N < 10  | < 10 | 90.4   | N < 10 | < 10 | 97     |
| Dependent                  |        |      |        |        |       |        |         |       |        |         |      |        |        |      |        |
| Migrant                    |        |      | 90.4   |        |       | 90.4   |         |       | 90.4   | N < 10  | < 10 | 90.4   |        |      | 97     |