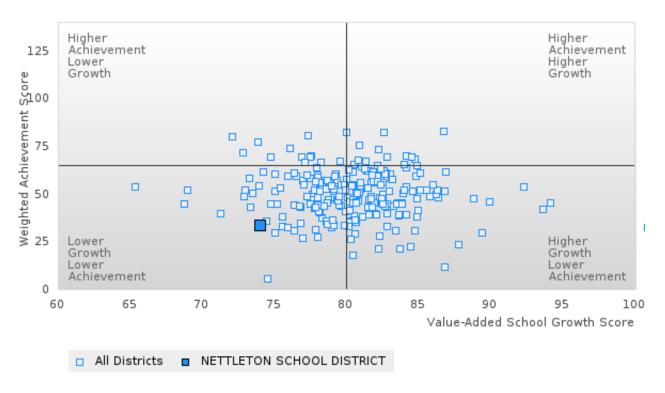

### NETTLETON SCHOOL DISTRICT

### **GRADUATION RATE BY SPECIAL POPULATION**

|                            |        | 2020 |        |        | 2021  |        |         | 2022  |        |         | 2023 |        |        | 2024 |        |
|----------------------------|--------|------|--------|--------|-------|--------|---------|-------|--------|---------|------|--------|--------|------|--------|
|                            | Score  | N    | Target | Score  | N     | Target | Score   | N     | Target | Score   | N    | Target | Score  | N    | Target |
|                            |        |      | FO     | UR-YEA | R ADJ | USTED  | COHOR'  | ΓGRAI | DUATIO | ON RATE | Ξ    |        |        |      |        |
| All Students               | > 95   | RV   | 87.18  | > 95   | RV    | 87.18  | > 95    | RV    | 87.18  | > 95    | RV   | 87.18  | > 95   | RV   | 96.91  |
| Male                       | > 95   | RV   | 87.18  | 94.44  | RV    | 87.18  | > 95    | RV    | 87.18  | > 95    | RV   | 87.18  | > 95   | RV   | 96.91  |
| Female                     | > 95   | RV   | 87.18  | > 95   | RV    | 87.18  | 94.83   | RV    | 87.18  | > 95    | RV   | 87.18  | > 95   | RV   | 96.91  |
| Students with Disabilities | 94.12  | RV   | 87.18  | 90.91  | RV    | 87.18  | 93.33   | RV    | 87.18  | > 95    | RV   | 87.18  | > 95   | RV   | 96.91  |
| Economically Disadvantaged | > 95   | RV   | 87.18  | > 95   | RV    | 87.18  | > 95    | RV    | 87.18  | > 95    | RV   | 87.18  | > 95   | RV   | 96.91  |
| Non-traditional            | 90.48  | RV   | 87.18  | > 95   | RV    | 87.18  | > 95    | RV    | 87.18  | > 95    | RV   | 87.18  | > 95   | RV   | 96.91  |
| Single Parent              |        |      | 87.18  |        |       | 87.18  | N < 10  | < 10  | 87.18  | N < 10  | < 10 | 87.18  | N < 10 | < 10 | 96.91  |
| English Learner            | N < 10 | < 10 | 87.18  | N < 10 | < 10  | 87.18  | N < 10  | < 10  | 87.18  | N < 10  | < 10 | 87.18  | N < 10 | < 10 | 96.91  |
| Homeless                   | N < 10 | < 10 | 87.18  | N < 10 | < 10  | 87.18  | N < 10  | < 10  | 87.18  | N < 10  | < 10 | 87.18  | N < 10 | < 10 | 96.91  |
| Foster Care                | N < 10 | < 10 | 87.18  | N < 10 | < 10  | 87.18  |         |       | 87.18  |         |      | 87.18  | N < 10 | < 10 | 96.91  |
| Military                   |        |      | 87.18  |        |       | 87.18  | N < 10  | < 10  | 87.18  | N < 10  | < 10 | 87.18  |        |      | 96.91  |
| Dependent                  |        |      |        |        |       |        |         |       |        |         |      |        |        |      |        |
| Migrant                    |        |      | 87.18  |        |       | 87.18  | N < 10  | < 10  | 87.18  |         |      | 87.18  | N < 10 | < 10 | 96.91  |
|                            |        | F    |        | AR EXT |       |        | STED CO |       |        | UATION  | RATE |        |        |      |        |
| All Students               | > 95   | RV   | 90.4   | > 95   | RV    | 90.4   | > 95    | RV    | 90.4   | > 95    | RV   | 90.4   | > 95   | RV   | 97     |
| Male                       | > 95   | RV   | 90.4   | > 95   | RV    | 90.4   | > 95    | RV    | 90.4   | > 95    | RV   | 90.4   | > 95   | RV   | 97     |
| Female                     | > 95   | RV   | 90.4   | > 95   | RV    | 90.4   | > 95    | RV    | 90.4   | 94.92   | RV   | 90.4   | > 95   | RV   | 97     |
| Students with Disabilities | > 95   | RV   | 90.4   | > 95   | RV    | 90.4   | 90.91   | RV    | 90.4   | 93.33   | RV   | 90.4   | > 95   | RV   | 97     |
| Economically Disadvantaged | > 95   | RV   | 90.4   | > 95   | RV    | 90.4   | > 95    | RV    | 90.4   | > 95    | RV   | 90.4   | > 95   | RV   | 97     |
| Non-traditional            | > 95   | RV   | 90.4   | 95.00  | RV    | 90.4   | > 95    | RV    | 90.4   | > 95    | RV   | 90.4   | > 95   | RV   | 97     |
| Single Parent              |        |      | 90.4   |        |       | 90.4   |         |       | 90.4   | N < 10  | < 10 | 90.4   | N < 10 | < 10 | 97     |
| English Learner            | N < 10 | < 10 | 90.4   | N < 10 | < 10  | 90.4   | N < 10  | < 10  | 90.4   | N < 10  | < 10 | 90.4   | N < 10 | < 10 | 97     |
| Homeless                   | N < 10 | < 10 | 90.4   | N < 10 | < 10  | 90.4   | N < 10  | < 10  | 90.4   | N < 10  | < 10 | 90.4   | N < 10 | < 10 | 97     |
| Foster Care                |        |      | 90.4   | N < 10 | < 10  | 90.4   | N < 10  | < 10  | 90.4   |         |      | 90.4   |        |      | 97     |
| Military                   |        |      | 90.4   |        |       | 90.4   |         |       | 90.4   | N < 10  | < 10 | 90.4   | N < 10 | < 10 | 97     |
| Dependent                  |        |      |        |        |       |        |         |       |        |         |      |        |        |      |        |
| Migrant                    |        |      | 90.4   |        |       | 90.4   |         |       | 90.4   | N < 10  | < 10 | 90.4   |        |      | 97     |