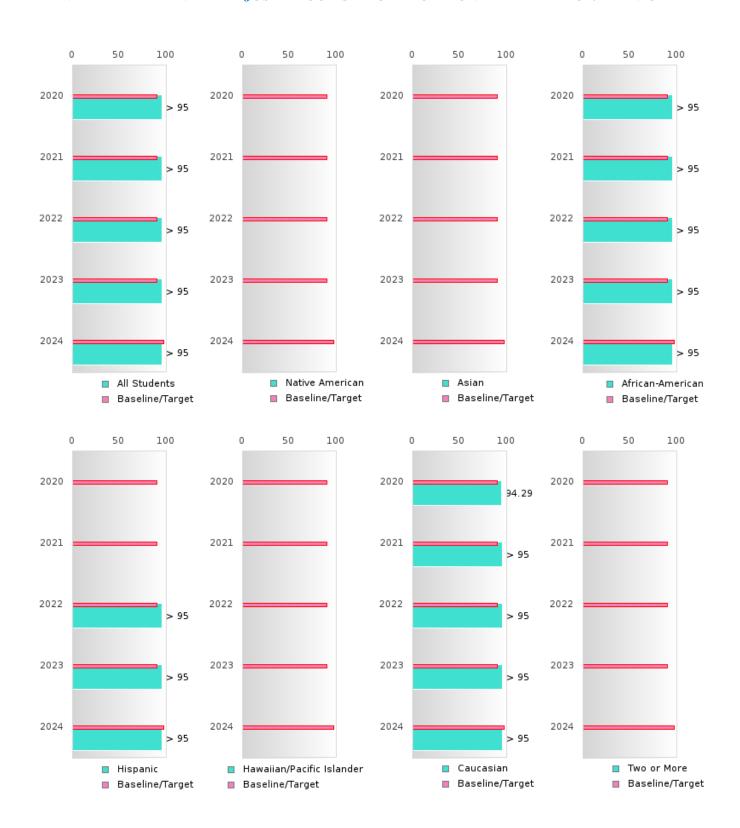

#### **GRADUATION RATE BY RACE/ETHNICITY**

|                  | 2020   |      |        |        | 2021  |        | 2022    |       |        | 2023   |      |        | 2024   |      |        |
|------------------|--------|------|--------|--------|-------|--------|---------|-------|--------|--------|------|--------|--------|------|--------|
|                  | Score  | N    | Target | Score  | N     | Target | Score   | N     | Target | Score  | N    | Target | Score  | N    | Target |
|                  |        |      | FO     | UR-YEA | R ADJ | USTED  | COHOR'  | ΓGRAI | DUATIO | N RATE | Ε    |        |        |      |        |
| All Students     | > 95   | RV   | 87.18  | > 95   | RV    | 87.18  | > 95    | RV    | 87.18  | > 95   | RV   | 87.18  | > 95   | RV   | 96.91  |
| Native American  |        |      | 87.18  |        |       | 87.18  |         |       | 87.18  |        |      | 87.18  | N < 10 | < 10 | 96.91  |
| Asian            |        |      | 87.18  | N < 10 | < 10  | 87.18  | N < 10  | < 10  | 87.18  | N < 10 | < 10 | 87.18  | N < 10 | < 10 | 96.91  |
| African-         | 92.68  | RV   | 87.18  | > 95   | RV    | 87.18  | > 95    | RV    | 87.18  | > 95   | RV   | 87.18  | > 95   | RV   | 96.91  |
| American         |        |      |        |        |       |        |         |       |        |        |      |        |        |      |        |
| Hispanic         | N < 10 | < 10 | 87.18  | > 95   | RV    | 87.18  | > 95    | RV    | 87.18  | > 95   | RV   | 87.18  | N < 10 | < 10 | 96.91  |
| Hawaiian/Pacific |        |      | 87.18  |        |       | 87.18  |         |       | 87.18  |        |      | 87.18  |        |      | 96.91  |
| Islander         |        |      |        |        |       |        |         |       |        |        |      |        |        |      |        |
| Caucasian        | > 95   | RV   | 87.18  | 93.94  | RV    | 87.18  | > 95    | RV    | 87.18  | > 95   | RV   | 87.18  | > 95   | RV   | 96.91  |
| Two or More      |        |      | 87.18  | N < 10 | < 10  | 87.18  | N < 10  | < 10  | 87.18  | N < 10 | < 10 | 87.18  | N < 10 | < 10 | 96.91  |
|                  |        | F    | IVE-YE | AR EXT | ENDEI | ) ADJU | STED CO | DHORT | GRADI  | UATION | RATE |        |        |      |        |
| All Students     | > 95   | RV   | 90.4   | > 95   | RV    | 90.4   | > 95    | RV    | 90.4   | > 95   | RV   | 90.4   | > 95   | RV   | 97     |
| Native American  | N < 10 | < 10 | 90.4   |        |       | 90.4   |         |       | 90.4   |        |      | 90.4   |        |      | 97     |
| Asian            | N < 10 | < 10 | 90.4   |        |       | 90.4   | N < 10  | < 10  | 90.4   | N < 10 | < 10 | 90.4   | N < 10 | < 10 | 97     |
| African-         | > 95   | RV   | 90.4   | > 95   | RV    | 90.4   | > 95    | RV    | 90.4   | > 95   | RV   | 90.4   | > 95   | RV   | 97     |
| American         |        |      |        |        |       |        |         |       |        |        |      |        |        |      |        |
| Hispanic         | N < 10 | < 10 | 90.4   | N < 10 | < 10  | 90.4   | > 95    | RV    | 90.4   | > 95   | RV   | 90.4   | > 95   | RV   | 97     |
| Hawaiian/Pacific |        |      | 90.4   |        |       | 90.4   |         |       | 90.4   |        |      | 90.4   |        |      | 97     |
| Islander         |        |      |        |        |       |        |         |       |        |        |      |        |        |      |        |
| Caucasian        | 94.29  | RV   | 90.4   | > 95   | RV    | 90.4   | > 95    | RV    | 90.4   | > 95   | RV   | 90.4   | > 95   | RV   | 97     |
| Two or More      |        |      | 90.4   |        |       | 90.4   | N < 10  | < 10  | 90.4   | N < 10 | < 10 | 90.4   | N < 10 | < 10 | 97     |