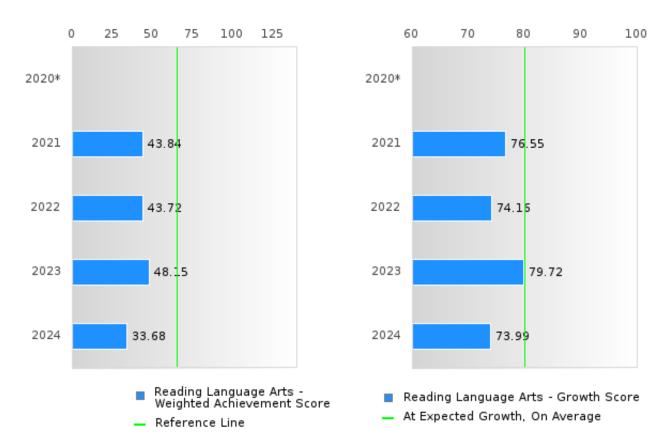

#### NETTLETON SCHOOL DISTRICT

#### ACADEMIC PROFICIENCY SCORE IN READING LANGUAGE ARTS

| YEAR  | SCORE | BASELINE/ | N   |
|-------|-------|-----------|-----|
|       |       | TARGET    |     |
| 2020* |       | 53.03     |     |
| 2021  | 60.20 | 48.45     | 203 |
| 2022  | 58.94 | 48.7      | 207 |
| 2023  | 63.93 | 48.95     | 162 |
| 2024  | 53.84 | 65.39     | 144 |

N: Number of Concentrators with Test Scores Included in the Score

# DISTRIBUTION OF DISTRICT SCORES FOR ACADEMIC PROFICIENCY IN READING LANGUAGE ARTS

<sup>\*</sup>State-required academic achievement tests were waived in 2020 due to COVID19.