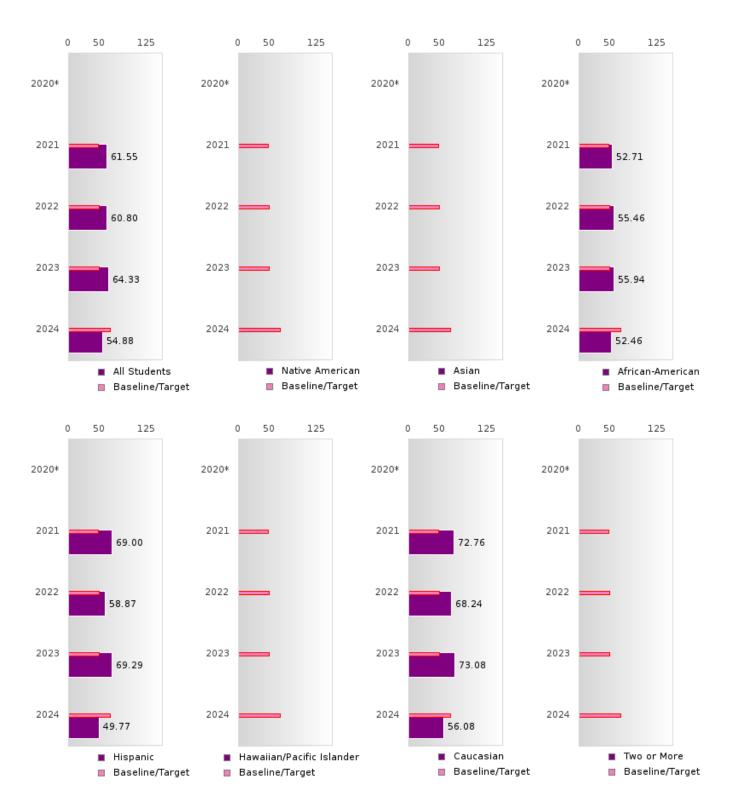

### ACADEMIC PROFICIENCY SCORE TABLE BY SUBJECT AND RACE/ETHNICITY

|                              |       | 2020* |       |        | 2021 |        |            | 2022  |        |        | 2023 |        |        | 2024 |        |
|------------------------------|-------|-------|-------|--------|------|--------|------------|-------|--------|--------|------|--------|--------|------|--------|
|                              | Score | N     | Base  | Score  | N    | Target | Score      | N     | Target | Score  | N    | Target | Score  | N    | Target |
|                              |       |       | line  |        | DEA  | DINCI  | L<br>ANGUA | CE AD | TC     |        |      |        |        |      |        |
| All Students                 |       |       | 53.03 | 60.20  | 203  | 48.45  | 58.94      | 207   | 48.7   | 63.93  | 162  | 48.95  | 53.84  | 144  | 65.39  |
| Native American              |       |       |       | N < 10 |      | 48.45  |            |       |        |        |      |        |        |      |        |
| - 1111-1                     |       |       | 53.03 |        | < 10 |        | N < 10     | < 10  | 48.7   | N < 10 | < 10 | 48.95  | N < 10 | < 10 | 65.39  |
| Asian                        |       |       | 53.03 | N < 10 | < 10 | 48.45  | N < 10     | < 10  | 48.7   | N < 10 | < 10 | 48.95  | N < 10 | < 10 | 65.39  |
| African-<br>American         |       |       | 53.03 | 50.17  | 98   | 48.45  | 52.23      | 93    | 48.7   | 55.34  | 71   | 48.95  | 47.82  | 79   | 65.39  |
| Hispanic                     |       |       | 53.03 | 62.72  | 20   | 48.45  | 60.84      | 26    | 48.7   | 65.75  | 20   | 48.95  | 61.08  | 16   | 65.39  |
| Hawaiian/Pacific             |       |       | 53.03 | N < 10 | < 10 | 48.45  | N < 10     | < 10  | 48.7   | N < 10 | < 10 | 48.95  | N < 10 | < 10 | 65.39  |
| Islander                     |       |       |       |        |      |        |            |       |        |        |      |        |        |      |        |
| Caucasian                    |       |       | 53.03 | 73.60  | 80   | 48.45  | 66.79      | 83    | 48.7   | 73.63  | 67   | 48.95  | 62.53  | 37   | 65.39  |
| Two or More                  |       |       | 53.03 | N < 10 | < 10 | 48.45  | N < 10     | < 10  | 48.7   | N < 10 | < 10 | 48.95  | N < 10 | < 10 | 65.39  |
|                              |       |       |       |        |      | MAT    | HEMAT:     | ICS   |        |        |      |        |        |      |        |
| All Students                 |       |       | 46.7  | 54.07  | 203  | 42.27  | 51.44      | 207   | 42.52  | 52.97  | 162  | 42.77  | 45.50  | 144  | 58.59  |
| Native American              |       |       | 46.7  | N < 10 | < 10 | 42.27  | N < 10     | < 10  | 42.52  | N < 10 | < 10 | 42.77  | N < 10 | < 10 | 58.59  |
| Asian                        |       |       | 46.7  | N < 10 | < 10 | 42.27  | N < 10     | < 10  | 42.52  | N < 10 | < 10 | 42.77  | N < 10 | < 10 | 58.59  |
| African-<br>American         |       |       | 46.7  | 43.99  | 98   | 42.27  | 44.38      | 93    | 42.52  | 42.45  | 71   | 42.77  | 42.29  | 79   | 58.59  |
| Hispanic                     |       |       | 46.7  | 59.09  | 20   | 42.27  | 50.72      | 26    | 42.52  | 52.39  | 20   | 42.77  | 50.44  | 16   | 58.59  |
| Hawaiian/Pacific Islander    |       |       | 46.7  | N < 10 | < 10 | 42.27  | N < 10     | < 10  | 42.52  | N < 10 | < 10 | 42.77  | N < 10 | < 10 | 58.59  |
| Caucasian                    |       |       | 46.7  | 64.16  | 80   | 42.27  | 59.48      | 83    | 42.52  | 63.54  | 67   | 42.77  | 49.15  | 37   | 58.59  |
| Two or More                  |       |       | 46.7  | N < 10 | < 10 |        | N < 10     | < 10  |        | N < 10 | < 10 | 42.77  | N < 10 | < 10 | 58.59  |
|                              |       |       |       |        |      |        | CIENCE     |       | 12.0   |        |      | 1277   |        |      |        |
| All Students                 |       |       | 53.51 | 61.55  | 203  | 48.4   | 60.80      | 207   | 48.65  | 64.33  | 162  | 48.9   | 54.88  | 144  | 66.31  |
| Native American              |       |       | 53.51 | N < 10 | < 10 | 48.4   | N < 10     | < 10  | 48.65  | N < 10 | < 10 | 48.9   | N < 10 | < 10 | 66.31  |
| Asian                        |       |       | 53.51 | N < 10 | < 10 | 48.4   | N < 10     | < 10  | 48.65  | N < 10 | < 10 | 48.9   | N < 10 | < 10 | 66.31  |
| African-                     |       |       | 53.51 | 52.71  | 98   | 48.4   | 55.46      | 93    | 48.65  | 55.94  | 71   | 48.9   | 52.46  | 79   | 66.31  |
| American                     |       |       |       |        |      |        |            |       |        |        |      |        |        |      |        |
| Hispanic                     |       |       | 53.51 | 69.00  | 20   | 48.4   | 58.87      | 26    | 48.65  | 69.29  | 20   | 48.9   | 49.77  | 16   | 66.31  |
| Hawaiian/Pacific<br>Islander |       |       | 53.51 | N < 10 | < 10 | 48.4   | N < 10     | < 10  | 48.65  | N < 10 | < 10 | 48.9   | N < 10 | < 10 | 66.31  |
| Caucasian                    |       |       | 53.51 | 72.76  | 80   | 48.4   | 68.24      | 83    | 48.65  | 73.08  | 67   | 48.9   | 56.08  | 37   | 66.31  |
| Two or More                  |       |       | 53.51 | N < 10 | < 10 | 48.4   | N < 10     | < 10  | 48.65  | N < 10 | < 10 | 48.9   | N < 10 | < 10 | 66.31  |