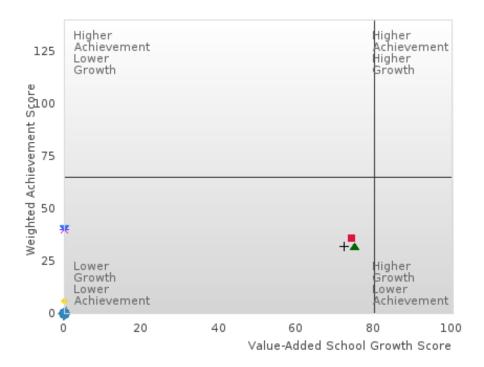

### **GRADUATION RATE BY SPECIAL POPULATION**

|                            |        | 2020 |        |        | 2021  |        |         | 2022  |        |         | 2023 |        |        | 2024 |        |
|----------------------------|--------|------|--------|--------|-------|--------|---------|-------|--------|---------|------|--------|--------|------|--------|
|                            | Score  | N    | Target | Score  | N     | Target | Score   | N     | Target | Score   | N    | Target | Score  | N    | Target |
|                            |        |      | FO     | UR-YEA | R ADJ | USTED  | COHOR'  | ΓGRAI | DUATIO | ON RATE | Ξ    |        |        |      |        |
| All Students               | > 95   | RV   | 87.18  | > 95   | RV    | 87.18  | > 95    | RV    | 87.18  | > 95    | RV   | 87.18  | > 95   | RV   | 96.91  |
| Male                       | > 95   | RV   | 87.18  | 94.44  | RV    | 87.18  | > 95    | RV    | 87.18  | > 95    | RV   | 87.18  | > 95   | RV   | 96.91  |
| Female                     | > 95   | RV   | 87.18  | > 95   | RV    | 87.18  | 94.83   | RV    | 87.18  | > 95    | RV   | 87.18  | > 95   | RV   | 96.91  |
| Students with Disabilities | 94.12  | RV   | 87.18  | 90.91  | RV    | 87.18  | 93.33   | RV    | 87.18  | > 95    | RV   | 87.18  | > 95   | RV   | 96.91  |
| Economically Disadvantaged | > 95   | RV   | 87.18  | > 95   | RV    | 87.18  | > 95    | RV    | 87.18  | > 95    | RV   | 87.18  | > 95   | RV   | 96.91  |
| Non-traditional            | 90.48  | RV   | 87.18  | > 95   | RV    | 87.18  | > 95    | RV    | 87.18  | > 95    | RV   | 87.18  | > 95   | RV   | 96.91  |
| Single Parent              |        |      | 87.18  |        |       | 87.18  | N < 10  | < 10  | 87.18  | N < 10  | < 10 | 87.18  | N < 10 | < 10 | 96.91  |
| English Learner            | N < 10 | < 10 | 87.18  | N < 10 | < 10  | 87.18  | N < 10  | < 10  | 87.18  | N < 10  | < 10 | 87.18  | N < 10 | < 10 | 96.91  |
| Homeless                   | N < 10 | < 10 | 87.18  | N < 10 | < 10  | 87.18  | N < 10  | < 10  | 87.18  | N < 10  | < 10 | 87.18  | N < 10 | < 10 | 96.91  |
| Foster Care                | N < 10 | < 10 | 87.18  | N < 10 | < 10  | 87.18  |         |       | 87.18  |         |      | 87.18  | N < 10 | < 10 | 96.91  |
| Military                   |        |      | 87.18  |        |       | 87.18  | N < 10  | < 10  | 87.18  | N < 10  | < 10 | 87.18  |        |      | 96.91  |
| Dependent                  |        |      |        |        |       |        |         |       |        |         |      |        |        |      |        |
| Migrant                    |        |      | 87.18  |        |       | 87.18  | N < 10  | < 10  | 87.18  |         |      | 87.18  | N < 10 | < 10 | 96.91  |
|                            |        | F    |        | AR EXT |       |        | STED CO |       |        | UATION  | RATE |        |        |      |        |
| All Students               | > 95   | RV   | 90.4   | > 95   | RV    | 90.4   | > 95    | RV    | 90.4   | > 95    | RV   | 90.4   | > 95   | RV   | 97     |
| Male                       | > 95   | RV   | 90.4   | > 95   | RV    | 90.4   | > 95    | RV    | 90.4   | > 95    | RV   | 90.4   | > 95   | RV   | 97     |
| Female                     | > 95   | RV   | 90.4   | > 95   | RV    | 90.4   | > 95    | RV    | 90.4   | 94.92   | RV   | 90.4   | > 95   | RV   | 97     |
| Students with Disabilities | > 95   | RV   | 90.4   | > 95   | RV    | 90.4   | 90.91   | RV    | 90.4   | 93.33   | RV   | 90.4   | > 95   | RV   | 97     |
| Economically Disadvantaged | > 95   | RV   | 90.4   | > 95   | RV    | 90.4   | > 95    | RV    | 90.4   | > 95    | RV   | 90.4   | > 95   | RV   | 97     |
| Non-traditional            | > 95   | RV   | 90.4   | 95.00  | RV    | 90.4   | > 95    | RV    | 90.4   | > 95    | RV   | 90.4   | > 95   | RV   | 97     |
| Single Parent              |        |      | 90.4   |        |       | 90.4   |         |       | 90.4   | N < 10  | < 10 | 90.4   | N < 10 | < 10 | 97     |
| English Learner            | N < 10 | < 10 | 90.4   | N < 10 | < 10  | 90.4   | N < 10  | < 10  | 90.4   | N < 10  | < 10 | 90.4   | N < 10 | < 10 | 97     |
| Homeless                   | N < 10 | < 10 | 90.4   | N < 10 | < 10  | 90.4   | N < 10  | < 10  | 90.4   | N < 10  | < 10 | 90.4   | N < 10 | < 10 | 97     |
| Foster Care                |        |      | 90.4   | N < 10 | < 10  | 90.4   | N < 10  | < 10  | 90.4   |         |      | 90.4   |        |      | 97     |
| Military                   |        |      | 90.4   |        |       | 90.4   |         |       | 90.4   | N < 10  | < 10 | 90.4   | N < 10 | < 10 | 97     |
| Dependent                  |        |      |        |        |       |        |         |       |        |         |      |        |        |      |        |
| Migrant                    |        |      | 90.4   |        |       | 90.4   |         |       | 90.4   | N < 10  | < 10 | 90.4   |        |      | 97     |