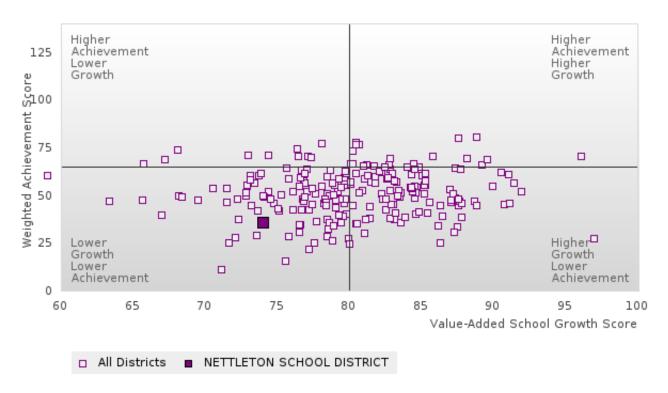

### NETTLETON SCHOOL DISTRICT

### FIVE-YEAR EXTENDED ADJUSTED GRADUATION RATE BY CLUSTER

|                                                            |        | 2020  |        |        | 2021 |        |         | 2022 |        |        | 2023 |        |        | 2024 |        |
|------------------------------------------------------------|--------|-------|--------|--------|------|--------|---------|------|--------|--------|------|--------|--------|------|--------|
|                                                            | Score  | <br>N | Target | Score  | N    | Target | Score   | N    | Target | Score  | N    | Target | Score  | N    | Target |
|                                                            |        |       |        |        |      |        | STED CO |      |        | UATION |      |        |        |      |        |
| AGRICULTUR<br>E, FOOD, &<br>NATURAL<br>RESOURCES           | N < 10 | < 10  | 90.4   | N < 10 | < 10 | 90.4   | N < 10  | < 10 | 90.4   | 93.00  | RV   | 90.4   | > 95   | RV   | 97     |
| ARCHITECTU<br>RE AND CONS<br>TRUCTION                      | N < 10 | < 10  | 90.4   |        |      | 90.4   |         |      | 90.4   |        |      | 90.4   |        |      | 97     |
| ARTS, A/V,<br>TECHNOLOGY<br>& COMMUNIC<br>ATIONS           | > 95   | RV    | 90.4   | > 95   | RV   | 90.4   | > 95    | RV   | 90.4   | > 95   | RV   | 90.4   | > 95   | RV   | 97     |
| BUSINESS MA<br>NAGEMENT &<br>ADMINISTRAT<br>ION            | N < 10 | < 10  | 90.4   | N < 10 | < 10 | 90.4   | > 95    | RV   | 90.4   | 89.00  | RV   | 90.4   | N < 10 | < 10 | 97     |
| EDUCATION<br>AND<br>TRAINING                               |        |       | 90.4   |        |      | 90.4   |         |      | 90.4   |        |      | 90.4   |        |      | 97     |
| FINANCE                                                    | N < 10 | < 10  | 90.4   | N < 10 | < 10 | 90.4   | N < 10  | < 10 | 90.4   | N < 10 | < 10 | 90.4   | N < 10 |      | 97     |
| GOVERNMEN<br>T AND PUBLIC<br>ADMINISTRAT<br>ION            |        |       | 90.4   | N < 10 | < 10 | 90.4   |         |      | 90.4   |        |      | 90.4   | N < 10 | < 10 | 97     |
| HEALTH<br>SCIENCES                                         | N < 10 | < 10  | 90.4   | > 95   | RV   | 90.4   | N < 10  | < 10 | 90.4   | > 95   | RV   | 90.4   | > 95   | RV   | 97     |
| HOSPITALITY & TOURISM                                      | N < 10 | < 10  | 90.4   | 93.00  | RV   | 90.4   | > 95    | RV   | 90.4   | 92.00  | RV   | 90.4   | > 95   | RV   | 97     |
| HUMAN<br>SERVICES                                          | > 95   | RV    | 90.4   | > 95   | RV   | 90.4   | > 95    | RV   | 90.4   | 93.00  | RV   | 90.4   | > 95   | RV   | 97     |
| INFORMATIO<br>N<br>TECHNOLOGY                              | N < 10 | < 10  | 90.4   | N < 10 | < 10 | 90.4   | N < 10  | < 10 | 90.4   | N < 10 | < 10 | 90.4   | 91.00  | RV   | 97     |
| LAW, PUBLIC<br>SAFETY,<br>CORRECTION<br>S, AND<br>SECURITY |        |       | 90.4   |        |      | 90.4   |         |      | 90.4   | N < 10 | < 10 | 90.4   | N < 10 | < 10 | 97     |
| MANUFACTU<br>RING                                          |        |       | 90.4   |        |      | 90.4   |         |      | 90.4   | N < 10 | < 10 | 90.4   | N < 10 | < 10 | 97     |
|                                                            | N < 10 | < 10  | 90.4   | N < 10 | < 10 | 90.4   | N < 10  | < 10 | 90.4   |        |      | 90.4   | N < 10 |      | 97     |
| STEM                                                       |        |       | 90.4   |        |      | 90.4   |         |      | 90.4   |        |      | 90.4   | N < 10 | < 10 | 97     |
| TRANSPORTA<br>TION, DISTRIB<br>UTION, &<br>LOGISTICS       |        |       | 90.4   | N < 10 | < 10 | 90.4   | N < 10  | < 10 | 90.4   | N < 10 | < 10 | 90.4   | N < 10 | < 10 | 97     |