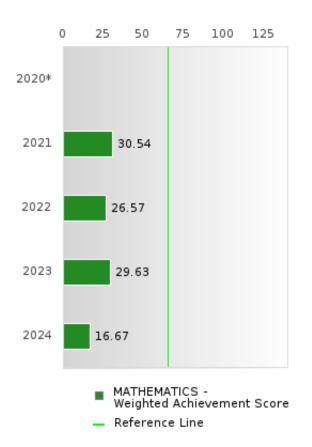

#### ACADEMIC PROFICIENCY SCORE IN MATHEMATICS

| YEAR  | SCORE | BASELINE/<br>TARGET | N   |
|-------|-------|---------------------|-----|
| 2020* |       | 46.7                |     |
| 2021  | 54.07 | 42.27               | 203 |
| 2022  | 51.44 | 42.52               | 207 |
| 2023  | 52.97 | 42.77               | 162 |
| 2024  | 45.50 | 58.59               | 144 |

N: Number of Concentrators with Test Scores Included in the Score