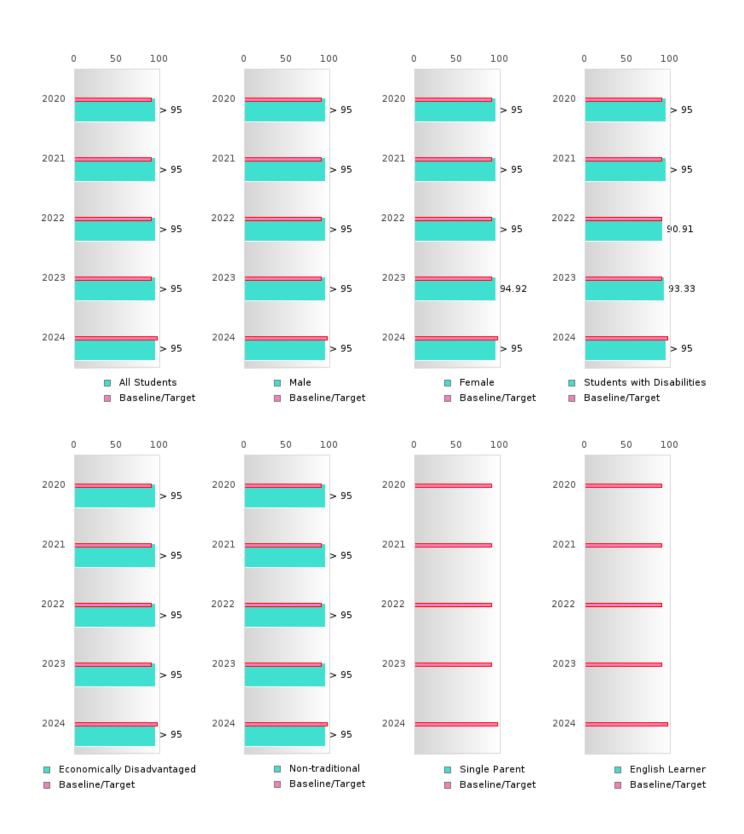

### **GRADUATION RATE BY SPECIAL POPULATION**

|                            |        | 2020 |        |        | 2021  |        |         | 2022  |        |         | 2023 |        |        | 2024 |        |
|----------------------------|--------|------|--------|--------|-------|--------|---------|-------|--------|---------|------|--------|--------|------|--------|
|                            | Score  | N    | Target | Score  | N     | Target | Score   | N     | Target | Score   | N    | Target | Score  | N    | Target |
|                            |        |      | FO     | UR-YEA | R ADJ | USTED  | COHOR'  | ΓGRAI | DUATIO | ON RATE | Ξ    |        |        |      |        |
| All Students               | > 95   | RV   | 87.18  | > 95   | RV    | 87.18  | > 95    | RV    | 87.18  | > 95    | RV   | 87.18  | > 95   | RV   | 96.91  |
| Male                       | > 95   | RV   | 87.18  | 94.44  | RV    | 87.18  | > 95    | RV    | 87.18  | > 95    | RV   | 87.18  | > 95   | RV   | 96.91  |
| Female                     | > 95   | RV   | 87.18  | > 95   | RV    | 87.18  | 94.83   | RV    | 87.18  | > 95    | RV   | 87.18  | > 95   | RV   | 96.91  |
| Students with Disabilities | 94.12  | RV   | 87.18  | 90.91  | RV    | 87.18  | 93.33   | RV    | 87.18  | > 95    | RV   | 87.18  | > 95   | RV   | 96.91  |
| Economically Disadvantaged | > 95   | RV   | 87.18  | > 95   | RV    | 87.18  | > 95    | RV    | 87.18  | > 95    | RV   | 87.18  | > 95   | RV   | 96.91  |
| Non-traditional            | 90.48  | RV   | 87.18  | > 95   | RV    | 87.18  | > 95    | RV    | 87.18  | > 95    | RV   | 87.18  | > 95   | RV   | 96.91  |
| Single Parent              |        |      | 87.18  |        |       | 87.18  | N < 10  | < 10  | 87.18  | N < 10  | < 10 | 87.18  | N < 10 | < 10 | 96.91  |
| English Learner            | N < 10 | < 10 | 87.18  | N < 10 | < 10  | 87.18  | N < 10  | < 10  | 87.18  | N < 10  | < 10 | 87.18  | N < 10 | < 10 | 96.91  |
| Homeless                   | N < 10 | < 10 | 87.18  | N < 10 | < 10  | 87.18  | N < 10  | < 10  | 87.18  | N < 10  | < 10 | 87.18  | N < 10 | < 10 | 96.91  |
| Foster Care                | N < 10 | < 10 | 87.18  | N < 10 | < 10  | 87.18  |         |       | 87.18  |         |      | 87.18  | N < 10 | < 10 | 96.91  |
| Military                   |        |      | 87.18  |        |       | 87.18  | N < 10  | < 10  | 87.18  | N < 10  | < 10 | 87.18  |        |      | 96.91  |
| Dependent                  |        |      |        |        |       |        |         |       |        |         |      |        |        |      |        |
| Migrant                    |        |      | 87.18  |        |       | 87.18  | N < 10  | < 10  | 87.18  |         |      | 87.18  | N < 10 | < 10 | 96.91  |
|                            |        | F    |        | AR EXT |       |        | STED CO |       |        | UATION  | RATE |        |        |      |        |
| All Students               | > 95   | RV   | 90.4   | > 95   | RV    | 90.4   | > 95    | RV    | 90.4   | > 95    | RV   | 90.4   | > 95   | RV   | 97     |
| Male                       | > 95   | RV   | 90.4   | > 95   | RV    | 90.4   | > 95    | RV    | 90.4   | > 95    | RV   | 90.4   | > 95   | RV   | 97     |
| Female                     | > 95   | RV   | 90.4   | > 95   | RV    | 90.4   | > 95    | RV    | 90.4   | 94.92   | RV   | 90.4   | > 95   | RV   | 97     |
| Students with Disabilities | > 95   | RV   | 90.4   | > 95   | RV    | 90.4   | 90.91   | RV    | 90.4   | 93.33   | RV   | 90.4   | > 95   | RV   | 97     |
| Economically Disadvantaged | > 95   | RV   | 90.4   | > 95   | RV    | 90.4   | > 95    | RV    | 90.4   | > 95    | RV   | 90.4   | > 95   | RV   | 97     |
| Non-traditional            | > 95   | RV   | 90.4   | 95.00  | RV    | 90.4   | > 95    | RV    | 90.4   | > 95    | RV   | 90.4   | > 95   | RV   | 97     |
| Single Parent              |        |      | 90.4   |        |       | 90.4   |         |       | 90.4   | N < 10  | < 10 | 90.4   | N < 10 | < 10 | 97     |
| English Learner            | N < 10 | < 10 | 90.4   | N < 10 | < 10  | 90.4   | N < 10  | < 10  | 90.4   | N < 10  | < 10 | 90.4   | N < 10 | < 10 | 97     |
| Homeless                   | N < 10 | < 10 | 90.4   | N < 10 | < 10  | 90.4   | N < 10  | < 10  | 90.4   | N < 10  | < 10 | 90.4   | N < 10 | < 10 | 97     |
| Foster Care                |        |      | 90.4   | N < 10 | < 10  | 90.4   | N < 10  | < 10  | 90.4   |         |      | 90.4   |        |      | 97     |
| Military                   |        |      | 90.4   |        |       | 90.4   |         |       | 90.4   | N < 10  | < 10 | 90.4   | N < 10 | < 10 | 97     |
| Dependent                  |        |      |        |        |       |        |         |       |        |         |      |        |        |      |        |
| Migrant                    |        |      | 90.4   |        |       | 90.4   |         |       | 90.4   | N < 10  | < 10 | 90.4   |        |      | 97     |