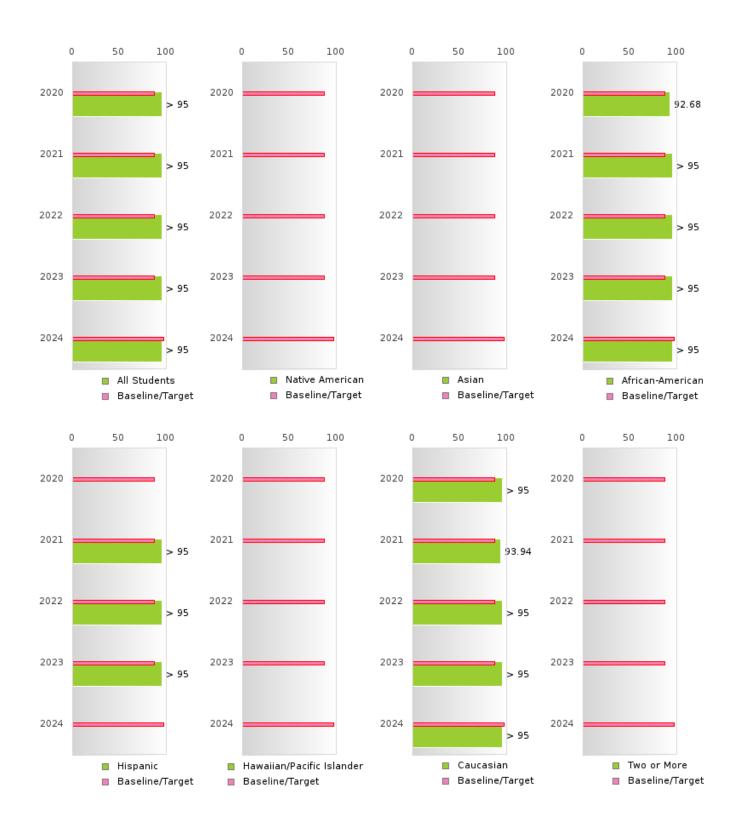

#### **GRADUATION RATE BY RACE/ETHNICITY**

|                  | 2020   |      |        |        | 2021  |        | 2022    |       |        | 2023   |      |        | 2024   |      |        |
|------------------|--------|------|--------|--------|-------|--------|---------|-------|--------|--------|------|--------|--------|------|--------|
|                  | Score  | N    | Target | Score  | N     | Target | Score   | N     | Target | Score  | N    | Target | Score  | N    | Target |
|                  |        |      | FO     | UR-YEA | R ADJ | USTED  | COHOR'  | ΓGRAI | DUATIO | N RATE | Ε    |        |        |      |        |
| All Students     | > 95   | RV   | 87.18  | > 95   | RV    | 87.18  | > 95    | RV    | 87.18  | > 95   | RV   | 87.18  | > 95   | RV   | 96.91  |
| Native American  |        |      | 87.18  |        |       | 87.18  |         |       | 87.18  |        |      | 87.18  | N < 10 | < 10 | 96.91  |
| Asian            |        |      | 87.18  | N < 10 | < 10  | 87.18  | N < 10  | < 10  | 87.18  | N < 10 | < 10 | 87.18  | N < 10 | < 10 | 96.91  |
| African-         | 92.68  | RV   | 87.18  | > 95   | RV    | 87.18  | > 95    | RV    | 87.18  | > 95   | RV   | 87.18  | > 95   | RV   | 96.91  |
| American         |        |      |        |        |       |        |         |       |        |        |      |        |        |      |        |
| Hispanic         | N < 10 | < 10 | 87.18  | > 95   | RV    | 87.18  | > 95    | RV    | 87.18  | > 95   | RV   | 87.18  | N < 10 | < 10 | 96.91  |
| Hawaiian/Pacific |        |      | 87.18  |        |       | 87.18  |         |       | 87.18  |        |      | 87.18  |        |      | 96.91  |
| Islander         |        |      |        |        |       |        |         |       |        |        |      |        |        |      |        |
| Caucasian        | > 95   | RV   | 87.18  | 93.94  | RV    | 87.18  | > 95    | RV    | 87.18  | > 95   | RV   | 87.18  | > 95   | RV   | 96.91  |
| Two or More      |        |      | 87.18  | N < 10 | < 10  | 87.18  | N < 10  | < 10  | 87.18  | N < 10 | < 10 | 87.18  | N < 10 | < 10 | 96.91  |
|                  |        | F    | IVE-YE | AR EXT | ENDEI | ) ADJU | STED CO | DHORT | GRADI  | UATION | RATE |        |        |      |        |
| All Students     | > 95   | RV   | 90.4   | > 95   | RV    | 90.4   | > 95    | RV    | 90.4   | > 95   | RV   | 90.4   | > 95   | RV   | 97     |
| Native American  | N < 10 | < 10 | 90.4   |        |       | 90.4   |         |       | 90.4   |        |      | 90.4   |        |      | 97     |
| Asian            | N < 10 | < 10 | 90.4   |        |       | 90.4   | N < 10  | < 10  | 90.4   | N < 10 | < 10 | 90.4   | N < 10 | < 10 | 97     |
| African-         | > 95   | RV   | 90.4   | > 95   | RV    | 90.4   | > 95    | RV    | 90.4   | > 95   | RV   | 90.4   | > 95   | RV   | 97     |
| American         |        |      |        |        |       |        |         |       |        |        |      |        |        |      |        |
| Hispanic         | N < 10 | < 10 | 90.4   | N < 10 | < 10  | 90.4   | > 95    | RV    | 90.4   | > 95   | RV   | 90.4   | > 95   | RV   | 97     |
| Hawaiian/Pacific |        |      | 90.4   |        |       | 90.4   |         |       | 90.4   |        |      | 90.4   |        |      | 97     |
| Islander         |        |      |        |        |       |        |         |       |        |        |      |        |        |      |        |
| Caucasian        | 94.29  | RV   | 90.4   | > 95   | RV    | 90.4   | > 95    | RV    | 90.4   | > 95   | RV   | 90.4   | > 95   | RV   | 97     |
| Two or More      |        |      | 90.4   |        |       | 90.4   | N < 10  | < 10  | 90.4   | N < 10 | < 10 | 90.4   | N < 10 | < 10 | 97     |