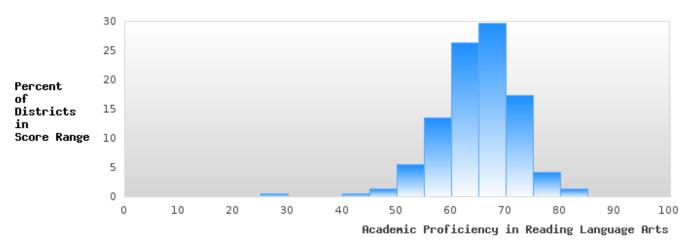

# DISTRIBUTION OF DISTRICT SCORES FOR ACADEMIC PROFICIENCY IN READING LANGUAGE ARTS

<sup>\*</sup>State-required academic achievement tests were waived in 2020 due to COVID19.

#### ACADEMIC PROFICIENCY SCORE IN READING LANGUAGE ARTS

| YEAR  | SCORE | BASELINE/ | N   |
|-------|-------|-----------|-----|
|       |       | TARGET    |     |
| 2020* |       | 53.03     |     |
| 2021  | 60.20 | 48.45     | 203 |
| 2022  | 58.94 | 48.7      | 207 |
| 2023  | 63.93 | 48.95     | 162 |
| 2024  | 53.84 | 65.39     | 144 |