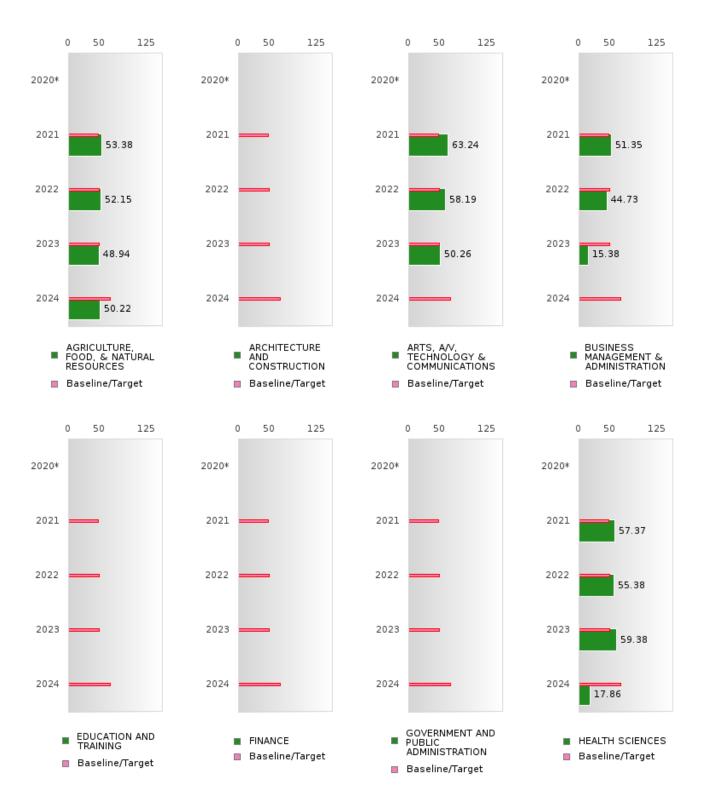

### ACADEMIC PROFICIENCY SCORE TABLE BY MATHEMATICS AND CLUSTER

|                        |               | 2020*      | ricie          |            | 2021 2022   |        |         |             |        |         | 200112      | 2024   |         |             |        |
|------------------------|---------------|------------|----------------|------------|-------------|--------|---------|-------------|--------|---------|-------------|--------|---------|-------------|--------|
|                        | Score         | N          | Base           | Score      | N           | Target | Score   | N           | Target | Score   | 2023<br>N   | Target | Score   | N           | Target |
|                        |               |            | line           |            |             |        |         |             |        |         |             |        |         |             |        |
|                        |               |            |                |            |             |        | HEMATI  | [CS         |        |         |             |        |         |             |        |
| AGRICULTUR             |               |            | 46.7           | 53.38      | 16          | 42.27  | 52.15   | 28          | 42.52  | 48.94   | 21          | 42.77  | 50.22   | 36          | 58.59  |
| E, FOOD, &             |               |            |                |            |             |        |         |             |        |         |             |        |         |             |        |
| NATURAL                |               |            |                |            |             |        |         |             |        |         |             |        |         |             |        |
| RESOURCES              |               |            |                | 37 40      | 10          |        |         | 10          |        | 17 10   | - 10        |        | 27 40   | 10          |        |
| ARCHITECTU             |               |            | 46.7           | N < 10     | < 10        | 42.27  | N < 10  | < 10        | 42.52  | N < 10  | < 10        | 42.77  | N < 10  | < 10        | 58.59  |
| RE AND CONS            |               |            |                |            |             |        |         |             |        |         |             |        |         |             |        |
| TRUCTION               |               |            | 46.7           | 62.24      | <b>6</b> 7  | 10.07  | 50.10   | 60          | 10.50  | 50.06   | 20          | 10.77  | NT 10   | 10          | 50.50  |
| ARTS, A/V,             |               |            | 46.7           | 63.24      | 67          | 42.27  | 58.19   | 68          | 42.52  | 50.26   | 30          | 42.77  | N < 10  | < 10        | 58.59  |
| TECHNOLOGY             |               |            |                |            |             |        |         |             |        |         |             |        |         |             |        |
| & COMMUNIC             |               |            |                |            |             |        |         |             |        |         |             |        |         |             |        |
| ATIONS                 |               |            | 467            | 51.25      | 20          | 40.07  | 44.72   | 07          | 40.50  | 15.20   | 1.2         | 10.77  | NT . 10 | . 10        | 50.50  |
| BUSINESS MA            |               |            | 46.7           | 51.35      | 28          | 42.27  | 44.73   | 27          | 42.52  | 15.38   | 13          | 42.77  | N < 10  | < 10        | 58.59  |
| NAGEMENT & ADMINISTRAT |               |            |                |            |             |        |         |             |        |         |             |        |         |             |        |
| ION                    |               |            |                |            |             |        |         |             |        |         |             |        |         |             |        |
| EDUCATION              |               |            | 46.7           | N < 10     | < 10        | 12.27  | N < 10  | < 10        | 12.52  | N < 10  | < 10        | 12.77  | N < 10  | <i>-</i> 10 | 58.59  |
| AND                    |               |            | 40.7           | 11 < 10    | < 10        | 42.27  | 11 < 10 | < 10        | 42.32  | 1 < 10  | < 10        | 42.77  | 11 < 10 | < 10        | 30.39  |
| TRAINING               |               |            |                |            |             |        |         |             |        |         |             |        |         |             |        |
| FINANCE                |               |            | 46.7           | N < 10     | < 10        | 42.27  | N < 10  | < 10        | 42.52  | N < 10  | < 10        | 42 77  | N < 10  | < 10        | 58.59  |
| GOVERNMEN              |               |            | 46.7           | N < 10     | < 10        |        | N < 10  | < 10        |        | N < 10  | < 10        |        | N < 10  |             | 58.59  |
| T AND PUBLIC           |               |            | 10.7           | 11 10      | <b>V</b> 10 | 12.27  | 11 10   | <b>V</b> 10 | 12.32  | 11 10   | <b>V</b> 10 | 12.77  | 11 10   | <b>V</b> 10 | 30.37  |
| ADMINISTRAT            |               |            |                |            |             |        |         |             |        |         |             |        |         |             |        |
| ION                    |               |            |                |            |             |        |         |             |        |         |             |        |         |             |        |
| HEALTH                 |               |            | 46.7           | 57.37      | 15          | 42.27  | 55.38   | 39          | 42.52  | 59.38   | 16          | 42.77  | 17.86   | 14          | 58.59  |
| SCIENCES               |               |            |                |            |             |        |         |             |        |         |             |        |         |             |        |
| HOSPITALITY            |               |            | 46.7           | 46.28      | 47          | 42.27  | 49.90   | 31          | 42.52  | 44.22   | 17          | 42.77  | 43.35   | 51          | 58.59  |
| & TOURISM              |               |            |                |            |             |        |         |             |        |         |             |        |         |             |        |
| HUMAN                  |               |            | 46.7           | 47.54      | 60          | 42.27  | 48.71   | 38          | 42.52  | 49.77   | 24          | 42.77  | 47.95   | 22          | 58.59  |
| SERVICES               |               |            |                |            |             |        |         |             |        |         |             |        |         |             |        |
| INFORMATIO             |               |            | 46.7           | 53.15      | 13          | 42.27  | 58.13   | 17          | 42.52  | 23.08   | 13          | 42.77  | N < 10  | < 10        | 58.59  |
| N                      |               |            |                |            |             |        |         |             |        |         |             |        |         |             |        |
| TECHNOLOGY             |               |            |                |            |             |        |         |             |        |         |             |        |         |             |        |
| LAW, PUBLIC            |               |            | 46.7           | N < 10     | < 10        | 42.27  | N < 10  | < 10        | 42.52  | 4.55    | 11          | 42.77  | 48.59   | 25          | 58.59  |
| SAFETY,                |               |            |                |            |             |        |         |             |        |         |             |        |         |             |        |
| CORRECTION             |               |            |                |            |             |        |         |             |        |         |             |        |         |             |        |
| S, AND                 |               |            |                |            |             |        |         |             |        |         |             |        |         |             |        |
| SECURITY               |               |            | 46.5           | NT 10      | 10          | 10.05  | NT 10   | 1.0         | 10.50  | N. 10   | 10          | 10.55  | N. 10   | 10          | 50.50  |
| MANUFACTU              |               |            | 46.7           | N < 10     | < 10        | 42.27  | N < 10  | < 10        | 42.52  | N < 10  | < 10        | 42.77  | N < 10  | < 10        | 58.59  |
| RING                   |               |            | 467            | N . 10     | . 10        | 40.07  | NI - 10 | . 10        | 10.50  | NI - 10 | . 10        | 10.77  | NI - 10 | . 10        | 50.50  |
| MARKETING              |               |            | 46.7           | N < 10     | < 10        |        | N < 10  | < 10        |        | N < 10  |             |        | N < 10  |             | 58.59  |
| STEM                   |               |            | 46.7           | N < 10     | < 10        |        | N < 10  | < 10        |        | N < 10  | < 10        |        | N < 10  |             | 58.59  |
| TRANSPORTA             |               |            | 46.7           | N < 10     | < 10        | 42.27  | 39.39   | 10          | 42.52  | N < 10  | < 10        | 42.77  | N < 10  | < 10        | 58.59  |
| TION, DISTRIB          |               |            |                |            |             |        |         |             |        |         |             |        |         |             |        |
| UTION, &<br>LOGISTICS  |               |            |                |            |             |        |         |             |        |         |             |        |         |             |        |
| N: Number of Concen    | tmatama vviit | h Tost Cor | l<br>maa Imalu | dad in the | Caama       |        |         |             |        |         |             |        |         |             |        |