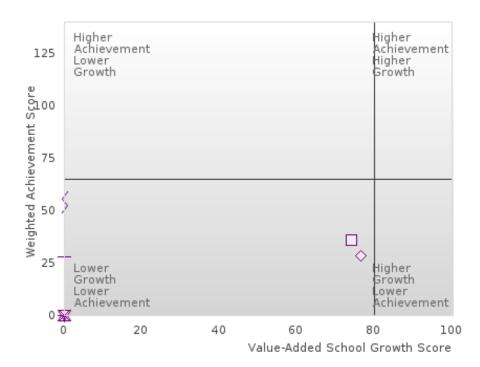

#### **GRADUATION RATE BY RACE/ETHNICITY**

|                  | 2020   |      |        |        | 2021  |        | 2022    |       |        | 2023   |      |        | 2024   |      |        |
|------------------|--------|------|--------|--------|-------|--------|---------|-------|--------|--------|------|--------|--------|------|--------|
|                  | Score  | N    | Target | Score  | N     | Target | Score   | N     | Target | Score  | N    | Target | Score  | N    | Target |
|                  |        |      | FO     | UR-YEA | R ADJ | USTED  | COHOR'  | ΓGRAI | DUATIO | N RATE | Ε    |        |        |      |        |
| All Students     | > 95   | RV   | 87.18  | > 95   | RV    | 87.18  | > 95    | RV    | 87.18  | > 95   | RV   | 87.18  | > 95   | RV   | 96.91  |
| Native American  |        |      | 87.18  |        |       | 87.18  |         |       | 87.18  |        |      | 87.18  | N < 10 | < 10 | 96.91  |
| Asian            |        |      | 87.18  | N < 10 | < 10  | 87.18  | N < 10  | < 10  | 87.18  | N < 10 | < 10 | 87.18  | N < 10 | < 10 | 96.91  |
| African-         | 92.68  | RV   | 87.18  | > 95   | RV    | 87.18  | > 95    | RV    | 87.18  | > 95   | RV   | 87.18  | > 95   | RV   | 96.91  |
| American         |        |      |        |        |       |        |         |       |        |        |      |        |        |      |        |
| Hispanic         | N < 10 | < 10 | 87.18  | > 95   | RV    | 87.18  | > 95    | RV    | 87.18  | > 95   | RV   | 87.18  | N < 10 | < 10 | 96.91  |
| Hawaiian/Pacific |        |      | 87.18  |        |       | 87.18  |         |       | 87.18  |        |      | 87.18  |        |      | 96.91  |
| Islander         |        |      |        |        |       |        |         |       |        |        |      |        |        |      |        |
| Caucasian        | > 95   | RV   | 87.18  | 93.94  | RV    | 87.18  | > 95    | RV    | 87.18  | > 95   | RV   | 87.18  | > 95   | RV   | 96.91  |
| Two or More      |        |      | 87.18  | N < 10 | < 10  | 87.18  | N < 10  | < 10  | 87.18  | N < 10 | < 10 | 87.18  | N < 10 | < 10 | 96.91  |
|                  |        | F    | IVE-YE | AR EXT | ENDEI | ) ADJU | STED CO | DHORT | GRADI  | UATION | RATE |        |        |      |        |
| All Students     | > 95   | RV   | 90.4   | > 95   | RV    | 90.4   | > 95    | RV    | 90.4   | > 95   | RV   | 90.4   | > 95   | RV   | 97     |
| Native American  | N < 10 | < 10 | 90.4   |        |       | 90.4   |         |       | 90.4   |        |      | 90.4   |        |      | 97     |
| Asian            | N < 10 | < 10 | 90.4   |        |       | 90.4   | N < 10  | < 10  | 90.4   | N < 10 | < 10 | 90.4   | N < 10 | < 10 | 97     |
| African-         | > 95   | RV   | 90.4   | > 95   | RV    | 90.4   | > 95    | RV    | 90.4   | > 95   | RV   | 90.4   | > 95   | RV   | 97     |
| American         |        |      |        |        |       |        |         |       |        |        |      |        |        |      |        |
| Hispanic         | N < 10 | < 10 | 90.4   | N < 10 | < 10  | 90.4   | > 95    | RV    | 90.4   | > 95   | RV   | 90.4   | > 95   | RV   | 97     |
| Hawaiian/Pacific |        |      | 90.4   |        |       | 90.4   |         |       | 90.4   |        |      | 90.4   |        |      | 97     |
| Islander         |        |      |        |        |       |        |         |       |        |        |      |        |        |      |        |
| Caucasian        | 94.29  | RV   | 90.4   | > 95   | RV    | 90.4   | > 95    | RV    | 90.4   | > 95   | RV   | 90.4   | > 95   | RV   | 97     |
| Two or More      |        |      | 90.4   |        |       | 90.4   | N < 10  | < 10  | 90.4   | N < 10 | < 10 | 90.4   | N < 10 | < 10 | 97     |