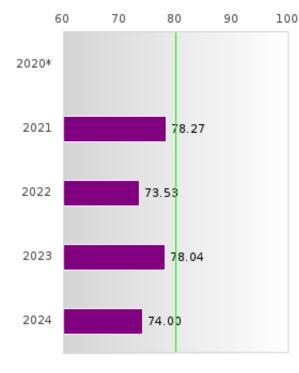

#### General Formula for Academic Proficiency Score for Each Subject

ELA Academic Proficiency Score =

ELA Weighted Achievement Score  $\times$  (0.50) + ELA Mean Value – Added Growth Score  $\times$  (0.50)