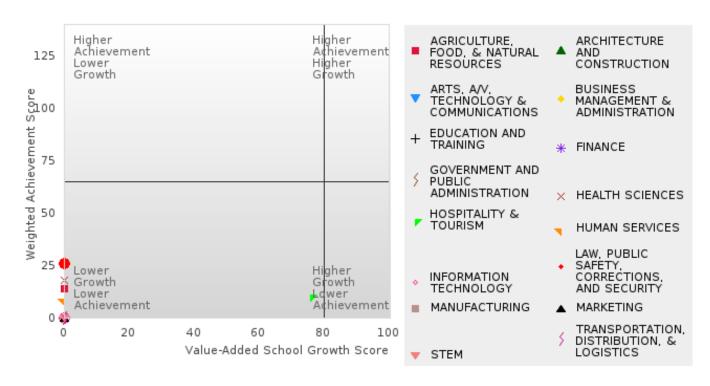

### FOUR-YEAR ADJUSTED GRADUATION RATE BY CLUSTER

|               | 2020   |      |        | 2021   |       |        | 2022   |      |        | 2023    |          |        | 2024   |      |        |
|---------------|--------|------|--------|--------|-------|--------|--------|------|--------|---------|----------|--------|--------|------|--------|
|               | Score  | N    | Target | Score  | N     | Target | Score  | N    | Target | Score   | N        | Target | Score  | N    | Target |
|               |        |      | FO     | UR-YEA | R ADJ |        |        | ΓGRA | DUATIC | ON RATE | <u> </u> |        |        |      |        |
| AGRICULTUR    | N < 10 | < 10 | 87.18  | N < 10 | < 10  | 87.18  | 93.00  | RV   | 87.18  | > 95    | RV       | 87.18  | > 95   | RV   | 96.91  |
| E, FOOD, &    |        |      |        |        |       |        |        |      |        |         |          |        |        |      |        |
| NATURAL       |        |      |        |        |       |        |        |      |        |         |          |        |        |      |        |
| RESOURCES     |        |      |        |        |       |        |        |      |        |         |          |        |        |      |        |
| ARCHITECTU    |        |      | 87.18  |        |       | 87.18  |        |      | 87.18  |         |          | 87.18  |        |      | 96.91  |
| RE AND CONS   |        |      |        |        |       |        |        |      |        |         |          |        |        |      |        |
| TRUCTION      |        |      |        |        |       |        |        |      |        |         |          |        |        |      |        |
| ARTS, A/V,    | > 95   | RV   | 87.18  | > 95   | RV    | 87.18  | > 95   | RV   | 87.18  | > 95    | RV       | 87.18  | N < 10 | < 10 | 96.91  |
| TECHNOLOGY    |        |      |        |        |       |        |        |      |        |         |          |        |        |      |        |
| & COMMUNIC    |        |      |        |        |       |        |        |      |        |         |          |        |        |      |        |
| ATIONS        |        |      |        |        |       |        |        |      |        |         |          |        |        |      |        |
| BUSINESS MA   | N < 10 | < 10 | 87.18  | 91.00  | RV    | 87.18  | 89.00  | RV   | 87.18  | N < 10  | < 10     | 87.18  | N < 10 | < 10 | 96.91  |
| NAGEMENT &    |        |      |        |        |       |        |        |      |        |         |          |        |        |      |        |
| ADMINISTRAT   |        |      |        |        |       |        |        |      |        |         |          |        |        |      |        |
| ION           |        |      |        |        |       |        |        |      |        |         |          |        |        |      |        |
| EDUCATION     |        |      | 87.18  |        |       | 87.18  |        |      | 87.18  |         |          | 87.18  |        |      | 96.91  |
| AND           |        |      |        |        |       |        |        |      |        |         |          |        |        |      |        |
| TRAINING      |        |      |        |        |       |        |        |      |        |         |          |        |        |      |        |
| FINANCE       | N < 10 | < 10 | 87.18  | N < 10 | < 10  | 87.18  | N < 10 | < 10 | 87.18  | N < 10  | < 10     | 87.18  | N < 10 | < 10 | 96.91  |
| GOVERNMEN     | N < 10 | < 10 | 87.18  |        |       | 87.18  |        |      | 87.18  | N < 10  | < 10     | 87.18  |        |      | 96.91  |
| T AND PUBLIC  |        |      |        |        |       |        |        |      |        |         |          |        |        |      |        |
| ADMINISTRAT   |        |      |        |        |       |        |        |      |        |         |          |        |        |      |        |
| ION           |        |      |        |        |       |        |        |      |        |         |          |        |        |      |        |
| HEALTH        | > 95   | RV   | 87.18  | N < 10 | < 10  | 87.18  | > 95   | RV   | 87.18  | > 95    | RV       | 87.18  | N < 10 | < 10 | 96.91  |
| SCIENCES      |        |      |        |        |       |        |        |      |        |         |          |        |        |      |        |
| HOSPITALITY   | 88.00  | RV   | 87.18  | > 95   | RV    | 87.18  | 92.00  | RV   | 87.18  | > 95    | RV       | 87.18  | > 95   | RV   | 96.91  |
| & TOURISM     |        |      |        |        |       |        |        |      |        |         |          |        |        |      |        |
| HUMAN         | > 95   | RV   | 87.18  | > 95   | RV    | 87.18  | 94.00  | RV   | 87.18  | > 95    | RV       | 87.18  | N < 10 | < 10 | 96.91  |
| SERVICES      |        |      |        |        |       |        |        |      |        |         |          |        |        |      |        |
| INFORMATIO    | N < 10 | < 10 | 87.18  | N < 10 | < 10  | 87.18  | N < 10 | < 10 | 87.18  | 91.00   | RV       | 87.18  | N < 10 | < 10 | 96.91  |
| N             |        |      |        |        |       |        |        |      |        |         |          |        |        |      |        |
| TECHNOLOGY    |        |      |        |        |       |        |        |      |        |         |          |        |        |      |        |
| LAW, PUBLIC   |        |      | 87.18  |        |       | 87.18  | N < 10 | < 10 | 87.18  | N < 10  | < 10     | 87.18  | > 95   | RV   | 96.91  |
| SAFETY,       |        |      |        |        |       |        |        |      |        |         |          |        |        |      |        |
| CORRECTION    |        |      |        |        |       |        |        |      |        |         |          |        |        |      |        |
| S, AND        |        |      |        |        |       |        |        |      |        |         |          |        |        |      |        |
| SECURITY      |        |      |        |        |       |        |        |      |        |         |          |        |        |      |        |
| MANUFACTU     |        |      | 87.18  |        |       | 87.18  | N < 10 | < 10 | 87.18  | N < 10  | < 10     | 87.18  | N < 10 | < 10 | 96.91  |
| RING          |        |      |        |        |       |        |        |      |        |         |          |        |        |      |        |
|               | N < 10 | < 10 |        | N < 10 | < 10  | 87.18  |        |      |        | N < 10  | < 10     | 87.18  |        |      | 96.91  |
| STEM          |        |      | 87.18  |        |       | 87.18  |        |      |        | N < 10  | < 10     |        | N < 10 |      | 96.91  |
| TRANSPORTA    | N < 10 | < 10 | 87.18  | N < 10 | < 10  | 87.18  | N < 10 | < 10 | 87.18  | N < 10  | < 10     | 87.18  | N < 10 | < 10 | 96.91  |
| TION, DISTRIB |        |      |        |        |       |        |        |      |        |         |          |        |        |      |        |
| UTION, &      |        |      |        |        |       |        |        |      |        |         |          |        |        |      |        |
| LOGISTICS     |        |      |        |        |       |        |        |      |        |         |          |        |        |      |        |