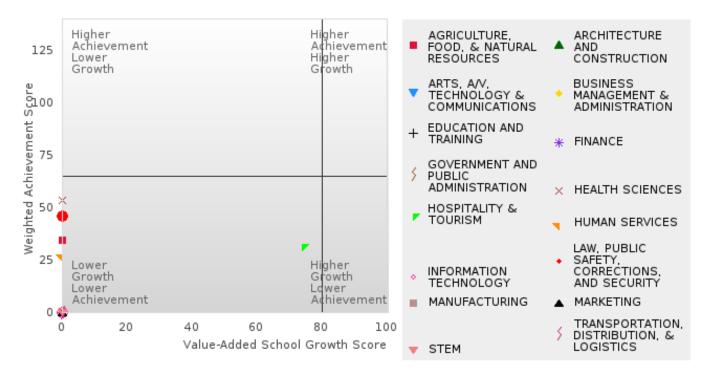

# ACADEMIC PERFORMANCE MEASURES [2S1, 2S2, 2S3]

#### NETTLETON SCHOOL DISTRICT

The Academic Proficiency Performance Measures (Reading/Language Arts [1S1]; Mathematics [1S2]; Science [1S3]) in Arkansas's approved Perkins V plan are designed to align with the achievement and growth measures in Arkansas's approved ESSA plan. This alignment provides schools with a unified focus on increased rigor and relevance in student learning opportunities within a student-focused learning system to improve academic proficiency and increase students' readiness for college, career, and community engagement.

#### General Formula for Academic Proficiency Score for Each Subject

ELA Academic Proficiency Score =

ELA Weighted Achievement Score  $\times$  (0.50) + ELA Mean Value – Added Growth Score  $\times$  (0.50)

Math Academic Proficiency Score =

 $Math\ Weighted\ Achievement\ Score \times (0.50) + Math\ Mean\ Value - Added\ Growth\ Score \times (0.50)$ 

Science Academic Proficiency Score =

Science Weighted Achievement Score  $\times$  (0.50) + Science Mean Value – Added Growth Score  $\times$  (0.50)