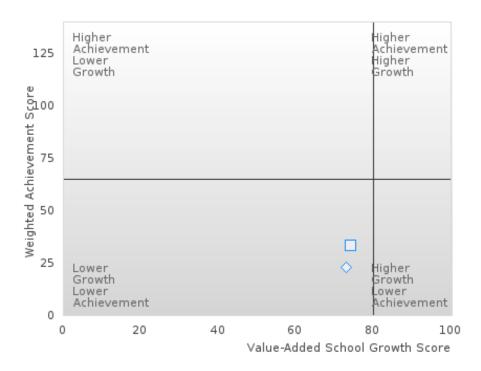

### **GRADUATION RATE BY SPECIAL POPULATION**

|                            |        | 2020 |        |        | 2021  |        |         | 2022  |        |         | 2023 |        |        | 2024 |        |
|----------------------------|--------|------|--------|--------|-------|--------|---------|-------|--------|---------|------|--------|--------|------|--------|
|                            | Score  | N    | Target | Score  | N     | Target | Score   | N     | Target | Score   | N    | Target | Score  | N    | Target |
|                            |        |      | FO     | UR-YEA | R ADJ | USTED  | COHOR'  | ΓGRAI | DUATIO | ON RATE | Ξ    |        |        |      |        |
| All Students               | > 95   | RV   | 87.18  | > 95   | RV    | 87.18  | > 95    | RV    | 87.18  | > 95    | RV   | 87.18  | > 95   | RV   | 96.91  |
| Male                       | > 95   | RV   | 87.18  | 94.44  | RV    | 87.18  | > 95    | RV    | 87.18  | > 95    | RV   | 87.18  | > 95   | RV   | 96.91  |
| Female                     | > 95   | RV   | 87.18  | > 95   | RV    | 87.18  | 94.83   | RV    | 87.18  | > 95    | RV   | 87.18  | > 95   | RV   | 96.91  |
| Students with Disabilities | 94.12  | RV   | 87.18  | 90.91  | RV    | 87.18  | 93.33   | RV    | 87.18  | > 95    | RV   | 87.18  | > 95   | RV   | 96.91  |
| Economically Disadvantaged | > 95   | RV   | 87.18  | > 95   | RV    | 87.18  | > 95    | RV    | 87.18  | > 95    | RV   | 87.18  | > 95   | RV   | 96.91  |
| Non-traditional            | 90.48  | RV   | 87.18  | > 95   | RV    | 87.18  | > 95    | RV    | 87.18  | > 95    | RV   | 87.18  | > 95   | RV   | 96.91  |
| Single Parent              |        |      | 87.18  |        |       | 87.18  | N < 10  | < 10  | 87.18  | N < 10  | < 10 | 87.18  | N < 10 | < 10 | 96.91  |
| English Learner            | N < 10 | < 10 | 87.18  | N < 10 | < 10  | 87.18  | N < 10  | < 10  | 87.18  | N < 10  | < 10 | 87.18  | N < 10 | < 10 | 96.91  |
| Homeless                   | N < 10 | < 10 | 87.18  | N < 10 | < 10  | 87.18  | N < 10  | < 10  | 87.18  | N < 10  | < 10 | 87.18  | N < 10 | < 10 | 96.91  |
| Foster Care                | N < 10 | < 10 | 87.18  | N < 10 | < 10  | 87.18  |         |       | 87.18  |         |      | 87.18  | N < 10 | < 10 | 96.91  |
| Military                   |        |      | 87.18  |        |       | 87.18  | N < 10  | < 10  | 87.18  | N < 10  | < 10 | 87.18  |        |      | 96.91  |
| Dependent                  |        |      |        |        |       |        |         |       |        |         |      |        |        |      |        |
| Migrant                    |        |      | 87.18  |        |       | 87.18  | N < 10  | < 10  | 87.18  |         |      | 87.18  | N < 10 | < 10 | 96.91  |
|                            |        | F    |        | AR EXT |       |        | STED CO |       |        | UATION  | RATE |        |        |      |        |
| All Students               | > 95   | RV   | 90.4   | > 95   | RV    | 90.4   | > 95    | RV    | 90.4   | > 95    | RV   | 90.4   | > 95   | RV   | 97     |
| Male                       | > 95   | RV   | 90.4   | > 95   | RV    | 90.4   | > 95    | RV    | 90.4   | > 95    | RV   | 90.4   | > 95   | RV   | 97     |
| Female                     | > 95   | RV   | 90.4   | > 95   | RV    | 90.4   | > 95    | RV    | 90.4   | 94.92   | RV   | 90.4   | > 95   | RV   | 97     |
| Students with Disabilities | > 95   | RV   | 90.4   | > 95   | RV    | 90.4   | 90.91   | RV    | 90.4   | 93.33   | RV   | 90.4   | > 95   | RV   | 97     |
| Economically Disadvantaged | > 95   | RV   | 90.4   | > 95   | RV    | 90.4   | > 95    | RV    | 90.4   | > 95    | RV   | 90.4   | > 95   | RV   | 97     |
| Non-traditional            | > 95   | RV   | 90.4   | 95.00  | RV    | 90.4   | > 95    | RV    | 90.4   | > 95    | RV   | 90.4   | > 95   | RV   | 97     |
| Single Parent              |        |      | 90.4   |        |       | 90.4   |         |       | 90.4   | N < 10  | < 10 | 90.4   | N < 10 | < 10 | 97     |
| English Learner            | N < 10 | < 10 | 90.4   | N < 10 | < 10  | 90.4   | N < 10  | < 10  | 90.4   | N < 10  | < 10 | 90.4   | N < 10 | < 10 | 97     |
| Homeless                   | N < 10 | < 10 | 90.4   | N < 10 | < 10  | 90.4   | N < 10  | < 10  | 90.4   | N < 10  | < 10 | 90.4   | N < 10 | < 10 | 97     |
| Foster Care                |        |      | 90.4   | N < 10 | < 10  | 90.4   | N < 10  | < 10  | 90.4   |         |      | 90.4   |        |      | 97     |
| Military                   |        |      | 90.4   |        |       | 90.4   |         |       | 90.4   | N < 10  | < 10 | 90.4   | N < 10 | < 10 | 97     |
| Dependent                  |        |      |        |        |       |        |         |       |        |         |      |        |        |      |        |
| Migrant                    |        |      | 90.4   |        |       | 90.4   |         |       | 90.4   | N < 10  | < 10 | 90.4   |        |      | 97     |