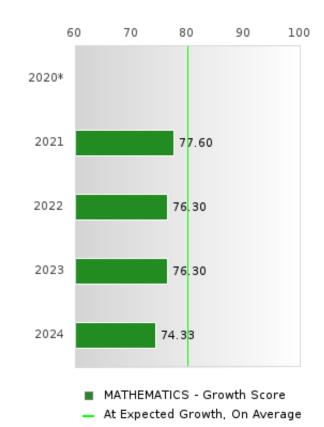

Math Academic Proficiency Score =

 $Math\ Weighted\ Achievement\ Score \times (0.50) + Math\ Mean\ Value - Added\ Growth\ Score \times (0.50)$ 

Science Academic Proficiency Score =

Science Weighted Achievement Score  $\times$  (0.50) + Science Mean Value – Added Growth Score  $\times$  (0.50)