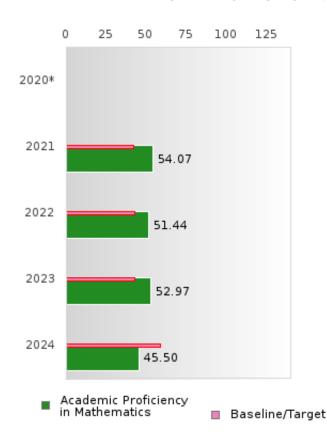

#### ACADEMIC PROFICIENCY SCORE IN MATHEMATICS

| YEAR  | SCORE | BASELINE/<br>TARGET | N   |
|-------|-------|---------------------|-----|
| 2020* |       | 46.7                |     |
| 2021  | 54.07 | 42.27               | 203 |
| 2022  | 51.44 | 42.52               | 207 |
| 2023  | 52.97 | 42.77               | 162 |
| 2024  | 45.50 | 58.59               | 144 |