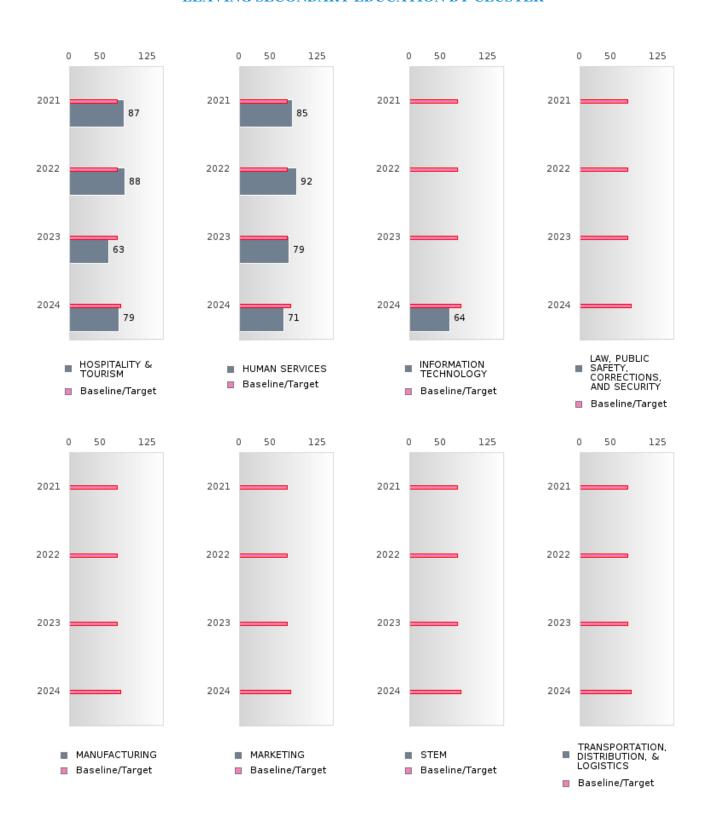

### FOUR-YEAR ADJUSTED GRADUATION RATE BY CLUSTER

|               | 2020   |      |        | 2021   |       |        | 2022   |      |        | 2023    |          |        | 2024   |      |        |
|---------------|--------|------|--------|--------|-------|--------|--------|------|--------|---------|----------|--------|--------|------|--------|
|               | Score  | N    | Target | Score  | N     | Target | Score  | N    | Target | Score   | N        | Target | Score  | N    | Target |
|               |        |      | FO     | UR-YEA | R ADJ |        |        | ΓGRA | DUATIC | ON RATE | <u> </u> |        |        |      |        |
| AGRICULTUR    | N < 10 | < 10 | 87.18  | N < 10 | < 10  | 87.18  | 93.00  | RV   | 87.18  | > 95    | RV       | 87.18  | > 95   | RV   | 96.91  |
| E, FOOD, &    |        |      |        |        |       |        |        |      |        |         |          |        |        |      |        |
| NATURAL       |        |      |        |        |       |        |        |      |        |         |          |        |        |      |        |
| RESOURCES     |        |      |        |        |       |        |        |      |        |         |          |        |        |      |        |
| ARCHITECTU    |        |      | 87.18  |        |       | 87.18  |        |      | 87.18  |         |          | 87.18  |        |      | 96.91  |
| RE AND CONS   |        |      |        |        |       |        |        |      |        |         |          |        |        |      |        |
| TRUCTION      |        |      |        |        |       |        |        |      |        |         |          |        |        |      |        |
| ARTS, A/V,    | > 95   | RV   | 87.18  | > 95   | RV    | 87.18  | > 95   | RV   | 87.18  | > 95    | RV       | 87.18  | N < 10 | < 10 | 96.91  |
| TECHNOLOGY    |        |      |        |        |       |        |        |      |        |         |          |        |        |      |        |
| & COMMUNIC    |        |      |        |        |       |        |        |      |        |         |          |        |        |      |        |
| ATIONS        |        |      |        |        |       |        |        |      |        |         |          |        |        |      |        |
| BUSINESS MA   | N < 10 | < 10 | 87.18  | 91.00  | RV    | 87.18  | 89.00  | RV   | 87.18  | N < 10  | < 10     | 87.18  | N < 10 | < 10 | 96.91  |
| NAGEMENT &    |        |      |        |        |       |        |        |      |        |         |          |        |        |      |        |
| ADMINISTRAT   |        |      |        |        |       |        |        |      |        |         |          |        |        |      |        |
| ION           |        |      |        |        |       |        |        |      |        |         |          |        |        |      |        |
| EDUCATION     |        |      | 87.18  |        |       | 87.18  |        |      | 87.18  |         |          | 87.18  |        |      | 96.91  |
| AND           |        |      |        |        |       |        |        |      |        |         |          |        |        |      |        |
| TRAINING      |        |      |        |        |       |        |        |      |        |         |          |        |        |      |        |
| FINANCE       | N < 10 | < 10 | 87.18  | N < 10 | < 10  | 87.18  | N < 10 | < 10 | 87.18  | N < 10  | < 10     | 87.18  | N < 10 | < 10 | 96.91  |
| GOVERNMEN     | N < 10 | < 10 | 87.18  |        |       | 87.18  |        |      | 87.18  | N < 10  | < 10     | 87.18  |        |      | 96.91  |
| T AND PUBLIC  |        |      |        |        |       |        |        |      |        |         |          |        |        |      |        |
| ADMINISTRAT   |        |      |        |        |       |        |        |      |        |         |          |        |        |      |        |
| ION           |        |      |        |        |       |        |        |      |        |         |          |        |        |      |        |
| HEALTH        | > 95   | RV   | 87.18  | N < 10 | < 10  | 87.18  | > 95   | RV   | 87.18  | > 95    | RV       | 87.18  | N < 10 | < 10 | 96.91  |
| SCIENCES      |        |      |        |        |       |        |        |      |        |         |          |        |        |      |        |
| HOSPITALITY   | 88.00  | RV   | 87.18  | > 95   | RV    | 87.18  | 92.00  | RV   | 87.18  | > 95    | RV       | 87.18  | > 95   | RV   | 96.91  |
| & TOURISM     |        |      |        |        |       |        |        |      |        |         |          |        |        |      |        |
| HUMAN         | > 95   | RV   | 87.18  | > 95   | RV    | 87.18  | 94.00  | RV   | 87.18  | > 95    | RV       | 87.18  | N < 10 | < 10 | 96.91  |
| SERVICES      |        |      |        |        |       |        |        |      |        |         |          |        |        |      |        |
| INFORMATIO    | N < 10 | < 10 | 87.18  | N < 10 | < 10  | 87.18  | N < 10 | < 10 | 87.18  | 91.00   | RV       | 87.18  | N < 10 | < 10 | 96.91  |
| N             |        |      |        |        |       |        |        |      |        |         |          |        |        |      |        |
| TECHNOLOGY    |        |      |        |        |       |        |        |      |        |         |          |        |        |      |        |
| LAW, PUBLIC   |        |      | 87.18  |        |       | 87.18  | N < 10 | < 10 | 87.18  | N < 10  | < 10     | 87.18  | > 95   | RV   | 96.91  |
| SAFETY,       |        |      |        |        |       |        |        |      |        |         |          |        |        |      |        |
| CORRECTION    |        |      |        |        |       |        |        |      |        |         |          |        |        |      |        |
| S, AND        |        |      |        |        |       |        |        |      |        |         |          |        |        |      |        |
| SECURITY      |        |      |        |        |       |        |        |      |        |         |          |        |        |      |        |
| MANUFACTU     |        |      | 87.18  |        |       | 87.18  | N < 10 | < 10 | 87.18  | N < 10  | < 10     | 87.18  | N < 10 | < 10 | 96.91  |
| RING          |        |      |        |        |       |        |        |      |        |         |          |        |        |      |        |
|               | N < 10 | < 10 |        | N < 10 | < 10  | 87.18  |        |      |        | N < 10  | < 10     | 87.18  |        |      | 96.91  |
| STEM          |        |      | 87.18  |        |       | 87.18  |        |      |        | N < 10  | < 10     |        | N < 10 |      | 96.91  |
| TRANSPORTA    | N < 10 | < 10 | 87.18  | N < 10 | < 10  | 87.18  | N < 10 | < 10 | 87.18  | N < 10  | < 10     | 87.18  | N < 10 | < 10 | 96.91  |
| TION, DISTRIB |        |      |        |        |       |        |        |      |        |         |          |        |        |      |        |
| UTION, &      |        |      |        |        |       |        |        |      |        |         |          |        |        |      |        |
| LOGISTICS     |        |      |        |        |       |        |        |      |        |         |          |        |        |      |        |