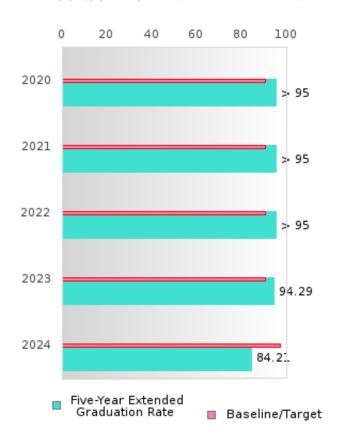

### CONSORTIUM FIVE-YEAR EXTENDED ADJUSTED COHORT GRADUATION RATE

| YEAR | SCORE | BASELINE/<br>TARGET | N  |
|------|-------|---------------------|----|
| 2020 | > 95  | 90.4                | RV |
| 2021 | > 95  | 90.4                | RV |
| 2022 | > 95  | 90.4                | RV |
| 2023 | 94.29 | 90.4                | RV |
| 2024 | 84.21 | 97                  | RV |