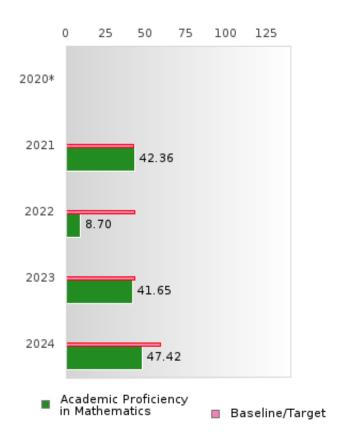

# CONCENTRATORS' PERKINS V PERFORMANCE MEASURE SCORES

| PERFORMANCE                                                        |      | DIS   | TRICT SCO | DRE   |       |       | ST    | ATE SCO | RE    |       |
|--------------------------------------------------------------------|------|-------|-----------|-------|-------|-------|-------|---------|-------|-------|
| MEASURES                                                           | 2020 | 2021  | 2022      | 2023  | 2024  | 2020  | 2021  | 2022    | 2023  | 2024  |
| 1S1: FOUR-YEAR<br>GRADUATION RATE                                  | > 95 | > 95  | 91.43     | 84.21 | 90.91 | 97.53 | 96.22 | 96.59   | 97.23 | 97.63 |
| 1S2: FIVE-YEAR EXTENDED GRADUATION RATE                            | > 95 | > 95  | > 95      | 94.29 | 84.21 | 97.46 | 97.99 | 96.93   | 97.07 | 97.70 |
| 2S1: ACADEMIC<br>PROFICIENCY SCORE<br>IN READING<br>LANGUAGE ARTS* |      | 46.74 | 13.04     | 44.41 | 40.04 |       | 65.7  | 65.93   | 65.92 | 66.12 |
| 2S2: ACADEMIC<br>PROFICIENCY SCORE<br>IN MATHEMATICS*              |      | 42.36 | 8.70      | 41.65 | 47.42 |       | 59.94 | 59.53   | 58.53 | 59.44 |
| 2S3: ACADEMIC<br>PROFICIENCY IN<br>SCIENCE*                        |      | 54.82 | 19.57     | 49.56 | 41.11 |       | 67.08 | 67.06   | 66.57 | 67.23 |

#### ACADEMIC PROFICIENCY SCORE IN MATHEMATICS

| YEAR  | SCORE | BASELINE/<br>TARGET | N  |
|-------|-------|---------------------|----|
| 2020* |       | 46.7                |    |
| 2021  | 42.36 | 42.27               | 55 |
| 2022  | 8.70  | 42.52               | 46 |
| 2023  | 41.65 | 42.77               | 37 |
| 2024  | 47.42 | 58.59               | 27 |