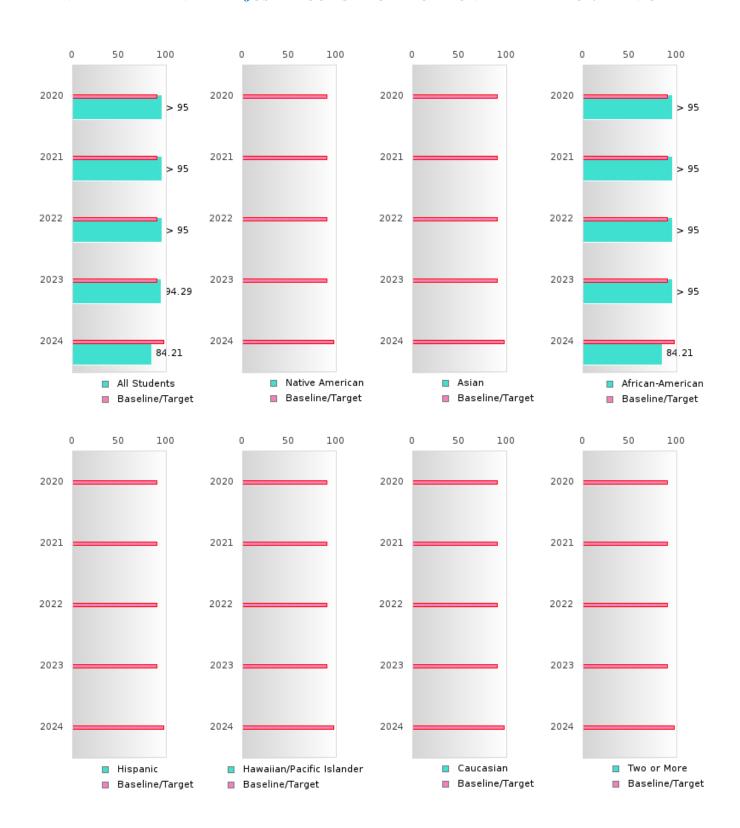

### FIVE-YEAR EXTENDED ADJUSTED COHORT GRADUATION RATE BY RACE/ETHNICITY

EARLE SCHOOL DISTRICT Page 12/107 Table of Contents

### **GRADUATION RATE BY RACE/ETHNICITY**

|                  | 2020   |      |        | 2021   |       |        | 2022    |       |        | 2023   |      |        | 2024   |      |        |
|------------------|--------|------|--------|--------|-------|--------|---------|-------|--------|--------|------|--------|--------|------|--------|
|                  | Score  | N    | Target | Score  | N     | Target | Score   | N     | Target | Score  | N    | Target | Score  | N    | Target |
|                  |        |      | FO     | UR-YEA | R ADJ | USTED  | COHOR'  | ΓGRA  | DUATIO | N RATE | Ξ    |        |        |      |        |
| All Students     | > 95   | RV   | 87.18  | > 95   | RV    | 87.18  | 91.43   | RV    | 87.18  | 84.21  | RV   | 87.18  | 90.91  | RV   | 96.91  |
| Native American  |        |      | 87.18  |        |       | 87.18  |         |       | 87.18  |        |      | 87.18  |        |      | 96.91  |
| Asian            |        |      | 87.18  |        |       | 87.18  |         |       | 87.18  |        |      | 87.18  |        |      | 96.91  |
| African-         | > 95   | RV   | 87.18  | > 95   | RV    | 87.18  | 93.94   | RV    | 87.18  | 84.21  | RV   | 87.18  | 90.00  | RV   | 96.91  |
| American         |        |      |        |        |       |        |         |       |        |        |      |        |        |      |        |
| Hispanic         |        |      | 87.18  |        |       | 87.18  | N < 10  | < 10  | 87.18  |        |      | 87.18  |        |      | 96.91  |
| Hawaiian/Pacific |        |      | 87.18  |        |       | 87.18  |         |       | 87.18  |        |      | 87.18  |        |      | 96.91  |
| Islander         |        |      |        |        |       |        |         |       |        |        |      |        |        |      |        |
| Caucasian        | N < 10 | < 10 | 87.18  |        |       | 87.18  | N < 10  | < 10  | 87.18  |        |      | 87.18  |        |      | 96.91  |
| Two or More      |        |      | 87.18  |        |       | 87.18  |         |       | 87.18  |        |      | 87.18  | N < 10 | < 10 | 96.91  |
|                  |        | F    | IVE-YE | AR EXT | ENDEI | O ADJU | STED CO | DHORT | 'GRADI | UATION | RATE |        |        |      |        |
| All Students     | > 95   | RV   | 90.4   | > 95   | RV    | 90.4   | > 95    | RV    | 90.4   | 94.29  | RV   | 90.4   | 84.21  | RV   | 97     |
| Native American  |        |      | 90.4   |        |       | 90.4   |         |       | 90.4   |        |      | 90.4   |        |      | 97     |
| Asian            |        |      | 90.4   |        |       | 90.4   |         |       | 90.4   |        |      | 90.4   |        |      | 97     |
| African-         | > 95   | RV   | 90.4   | > 95   | RV    | 90.4   | > 95    | RV    | 90.4   | > 95   | RV   | 90.4   | 84.21  | RV   | 97     |
| American         |        |      |        |        |       |        |         |       |        |        |      |        |        |      |        |
| Hispanic         |        |      | 90.4   |        |       | 90.4   |         |       | 90.4   | N < 10 | < 10 | 90.4   |        |      | 97     |
| Hawaiian/Pacific |        |      | 90.4   |        |       | 90.4   |         |       | 90.4   |        |      | 90.4   |        |      | 97     |
| Islander         |        |      |        |        |       |        |         |       |        |        |      |        |        |      |        |
| Caucasian        | N < 10 | < 10 | 90.4   | N < 10 | < 10  | 90.4   |         |       | 90.4   | N < 10 | < 10 | 90.4   |        |      | 97     |
| Two or More      |        |      | 90.4   |        |       | 90.4   |         |       | 90.4   |        |      | 90.4   |        |      | 97     |