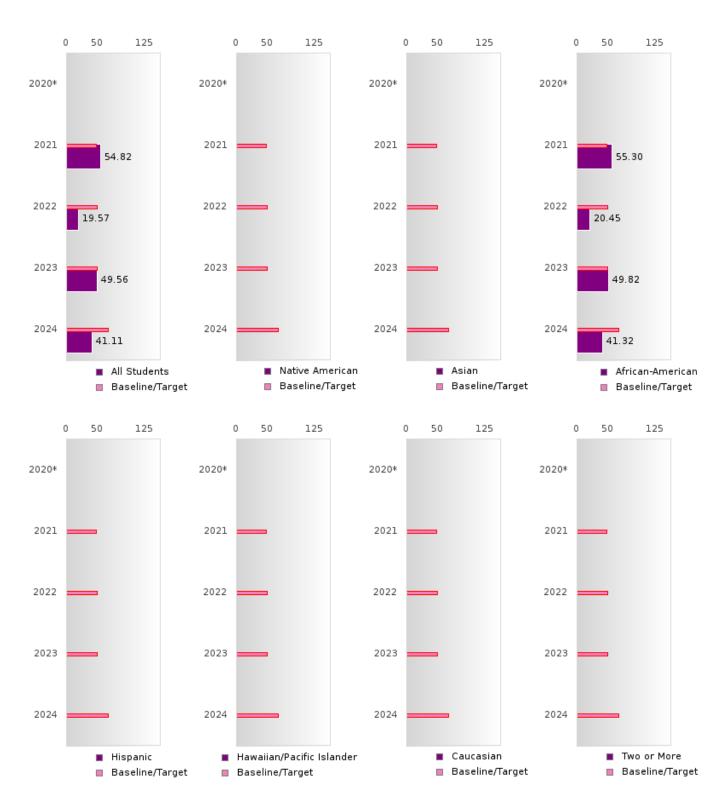

#### ACADEMIC PROFICIENCY SCORE IN SCIENCE

| YEAR  | SCORE | BASELINE/<br>TARGET | N  |
|-------|-------|---------------------|----|
| 2020* |       | 53.51               |    |
| 2021  | 54.82 | 48.4                | 55 |
| 2022  | 19.57 | 48.65               | 46 |
| 2023  | 49.56 | 48.9                | 37 |
| 2024  | 41.11 | 66.31               | 27 |

N: Number of Concentrators with Test Scores Included in the Score

#### ACADEMIC PROFICIENCY SCORE IN SCIENCE BY RACE/ETHNICITY

<sup>\*</sup>State-required academic achievement tests were waived in 2020 due to COVID19.

EARLE SCHOOL DISTRICT Page 31/107 Table of Contents

## ACADEMIC PROFICIENCY SCORE TABLE BY SUBJECT AND RACE/ETHNICITY

|                              | 2020* |          | 2021         |        | 2022 |        | 2023   |       |        | 2024   |      |        |        |      |        |
|------------------------------|-------|----------|--------------|--------|------|--------|--------|-------|--------|--------|------|--------|--------|------|--------|
|                              | Score | N        | Base<br>line | Score  | N    | Target | Score  | N     | Target | Score  | N    | Target | Score  | N    | Target |
|                              |       |          |              |        | REA  | DING L | ANGUA  | GE AR | TS     |        |      |        |        |      |        |
| All Students                 |       |          | 53.03        | 46.74  | 55   | 48.45  | 13.04  | 46    | 48.7   | 44.41  | 37   | 48.95  | 40.04  | 27   | 65.39  |
| Native American              |       |          | 53.03        | N < 10 | < 10 | 48.45  | N < 10 | < 10  | 48.7   | N < 10 | < 10 | 48.95  | N < 10 | < 10 | 65.39  |
| Asian                        |       |          | 53.03        | N < 10 | < 10 | 48.45  | N < 10 | < 10  | 48.7   | N < 10 | < 10 | 48.95  | N < 10 | < 10 | 65.39  |
| African-                     |       |          | 53.03        | 46.94  | 53   | 48.45  | 13.64  | 44    | 48.7   | 44.56  | 36   | 48.95  | 40.14  | 26   | 65.39  |
| American                     |       |          |              |        |      |        |        |       |        |        |      |        |        |      |        |
| Hispanic                     |       |          | 53.03        | N < 10 | < 10 | 48.45  | N < 10 | < 10  | 48.7   | N < 10 | < 10 | 48.95  | N < 10 | < 10 | 65.39  |
| Hawaiian/Pacific             |       |          | 53.03        | N < 10 | < 10 | 48.45  | N < 10 | < 10  | 48.7   | N < 10 | < 10 | 48.95  | N < 10 | < 10 | 65.39  |
| Islander                     |       |          |              |        |      |        |        |       |        |        |      |        |        |      |        |
| Caucasian                    |       |          | 53.03        | N < 10 | < 10 | 48.45  | N < 10 | < 10  | 48.7   | N < 10 | < 10 | 48.95  | N < 10 | < 10 | 65.39  |
| Two or More                  |       |          | 53.03        | N < 10 | < 10 | 48.45  | N < 10 | < 10  | 48.7   | N < 10 | < 10 | 48.95  | N < 10 | < 10 | 65.39  |
|                              |       |          |              |        |      | MAT    | HEMAT  | ICS   |        |        |      |        |        |      |        |
| All Students                 |       |          | 46.7         | 42.36  | 55   | 42.27  | 8.70   | 46    | 42.52  | 41.65  | 37   | 42.77  | 47.42  | 27   | 58.59  |
| Native American              |       |          | 46.7         | N < 10 | < 10 | 42.27  | N < 10 | < 10  | 42.52  | N < 10 | < 10 | 42.77  | N < 10 | < 10 | 58.59  |
| Asian                        |       |          | 46.7         | N < 10 | < 10 | 42.27  | N < 10 | < 10  | 42.52  | N < 10 | < 10 | 42.77  | N < 10 | < 10 | 58.59  |
| African-<br>American         |       |          | 46.7         | 42.48  | 53   | 42.27  | 9.09   | 44    | 42.52  | 41.78  | 36   | 42.77  | 47.53  | 26   | 58.59  |
| Hispanic                     |       |          | 46.7         | N < 10 | < 10 | 42.27  | N < 10 | < 10  | 42.52  | N < 10 | < 10 | 42.77  | N < 10 | < 10 | 58.59  |
| Hawaiian/Pacific<br>Islander |       |          | 46.7         | N < 10 | < 10 | 42.27  | N < 10 | < 10  | 42.52  | N < 10 | < 10 | 42.77  | N < 10 | < 10 | 58.59  |
| Caucasian                    |       |          | 46.7         | N < 10 | < 10 | 42.27  | N < 10 | < 10  | 42.52  | N < 10 | < 10 | 42.77  | N < 10 | < 10 | 58.59  |
| Two or More                  |       |          | 46.7         | N < 10 | < 10 | 42.27  | N < 10 | < 10  | 42.52  | N < 10 | < 10 | 42.77  | N < 10 | < 10 | 58.59  |
| SCIENCE                      |       |          |              |        |      |        |        |       |        |        |      |        |        |      |        |
| All Students                 |       |          | 53.51        | 54.82  | 55   | 48.4   | 19.57  | 46    | 48.65  | 49.56  | 37   | 48.9   | 41.11  | 27   | 66.31  |
| Native American              |       |          | 53.51        | N < 10 | < 10 | 48.4   | N < 10 | < 10  | 48.65  | N < 10 | < 10 | 48.9   | N < 10 | < 10 | 66.31  |
| Asian                        |       |          | 53.51        | N < 10 | < 10 | 48.4   | N < 10 | < 10  | 48.65  | N < 10 | < 10 | 48.9   | N < 10 | < 10 | 66.31  |
| African-                     |       |          | 53.51        | 55.30  | 53   | 48.4   | 20.45  | 44    | 48.65  | 49.82  | 36   | 48.9   | 41.32  | 26   | 66.31  |
| American                     |       |          |              |        |      |        |        |       |        |        |      |        |        |      |        |
| Hispanic                     |       |          | 53.51        | N < 10 | < 10 | 48.4   | N < 10 | < 10  | 48.65  | N < 10 | < 10 | 48.9   | N < 10 | < 10 | 66.31  |
| Hawaiian/Pacific<br>Islander |       |          | 53.51        | N < 10 | < 10 | 48.4   | N < 10 | < 10  | 48.65  | N < 10 | < 10 | 48.9   | N < 10 | < 10 | 66.31  |
| Caucasian                    |       |          | 53.51        | N < 10 | < 10 | 48.4   | N < 10 | < 10  | 48.65  | N < 10 | < 10 | 48.9   | N < 10 | < 10 | 66.31  |
| Two or More                  |       |          | 53.51        | N < 10 | < 10 | 48.4   | N < 10 | < 10  | 48.65  | N < 10 | < 10 | 48.9   | N < 10 | < 10 | 66.31  |
| NI NI 1 CO                   |       | 1 00 . 0 |              |        |      |        |        |       |        |        |      |        |        |      |        |