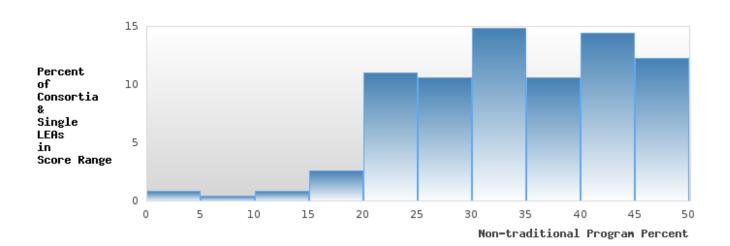

### DISTRIBUTION OF DISTRICT FOUR-YEAR ADJUSTED COHORT GRADUATION RATES

EARLE SCHOOL DISTRICT Page 9/107 Table of Contents