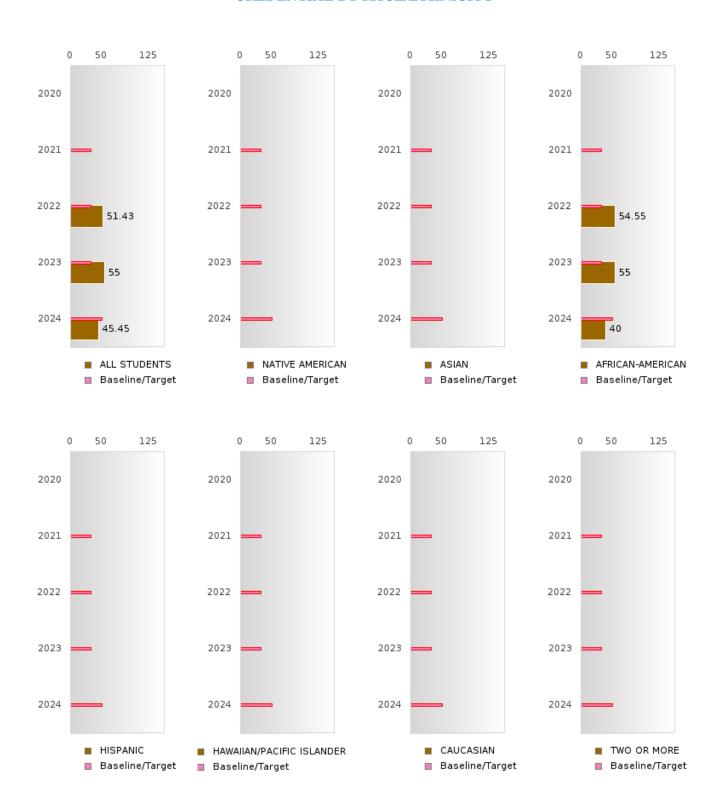

### PERFORMANCE MEASURE SCORES FOR CONCENTRATORS ONLY

| PERFORMANCE       |       | DIS   | TRICT SCO | DRE   |        | STATE SCORE |       |       |       |       |  |  |
|-------------------|-------|-------|-----------|-------|--------|-------------|-------|-------|-------|-------|--|--|
| MEASURES          | 2020  | 2021  | 2022      | 2023  | 2024   | 2020        | 2021  | 2022  | 2023  | 2024  |  |  |
| 3S1: POST-PROGRAM |       | 91.30 | 67.86     | 82.86 | 68.42  |             | 81.92 | 81.38 | 82.78 | 76.72 |  |  |
| PLACEMENT         |       |       |           |       |        |             |       |       |       |       |  |  |
|                   |       |       |           |       |        |             |       |       |       |       |  |  |
| 4S1: NON-         | 44.44 | 30.36 | 60.00     | 33.33 | N < 10 | 31.34       | 30.03 | 43.00 | 39.14 | 38.38 |  |  |
| TRADITIONAL       |       |       |           |       |        |             |       |       |       |       |  |  |
| PROGRAM           |       |       |           |       |        |             |       |       |       |       |  |  |
| CONCENTRATION     |       |       |           |       |        |             |       |       |       |       |  |  |
| 5S1: INDUSTRY     |       |       | 51.43     | 55.00 | 45.45  |             | 14.46 | 47.36 | 55.22 | 62.03 |  |  |
| CERTIFICATIONS    |       |       |           |       |        |             |       |       |       |       |  |  |
|                   |       |       |           |       |        |             |       |       |       |       |  |  |