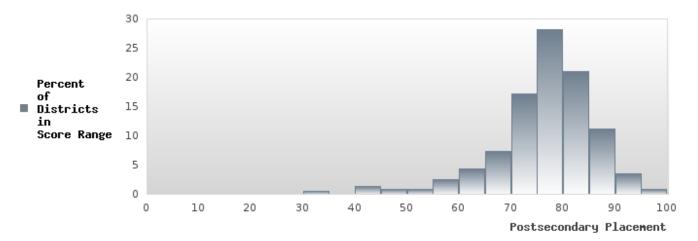

### PERFORMANCE MEASURE SCORES FOR CONCENTRATORS ONLY

| PERFORMANCE       |       | DIS   | TRICT SCO | DRE   |        | STATE SCORE |       |       |       |       |  |  |
|-------------------|-------|-------|-----------|-------|--------|-------------|-------|-------|-------|-------|--|--|
| MEASURES          | 2020  | 2021  | 2022      | 2023  | 2024   | 2020        | 2021  | 2022  | 2023  | 2024  |  |  |
| 3S1: POST-PROGRAM |       | 91.30 | 67.86     | 82.86 | 68.42  |             | 81.92 | 81.38 | 82.78 | 76.72 |  |  |
| PLACEMENT         |       |       |           |       |        |             |       |       |       |       |  |  |
|                   |       |       |           |       |        |             |       |       |       |       |  |  |
| 4S1: NON-         | 44.44 | 30.36 | 60.00     | 33.33 | N < 10 | 31.34       | 30.03 | 43.00 | 39.14 | 38.38 |  |  |
| TRADITIONAL       |       |       |           |       |        |             |       |       |       |       |  |  |
| PROGRAM           |       |       |           |       |        |             |       |       |       |       |  |  |
| CONCENTRATION     |       |       |           |       |        |             |       |       |       |       |  |  |
| 5S1: INDUSTRY     |       |       | 51.43     | 55.00 | 45.45  |             | 14.46 | 47.36 | 55.22 | 62.03 |  |  |
| CERTIFICATIONS    |       |       |           |       |        |             |       |       |       |       |  |  |
|                   |       |       |           |       |        |             |       |       |       |       |  |  |

The placement data are lagged in this report and the CAR report. The 2022 report includes placement data on students who exited secondary education during the 2021 school year.

EARLE SCHOOL DISTRICT Page 7/107 Table of Contents