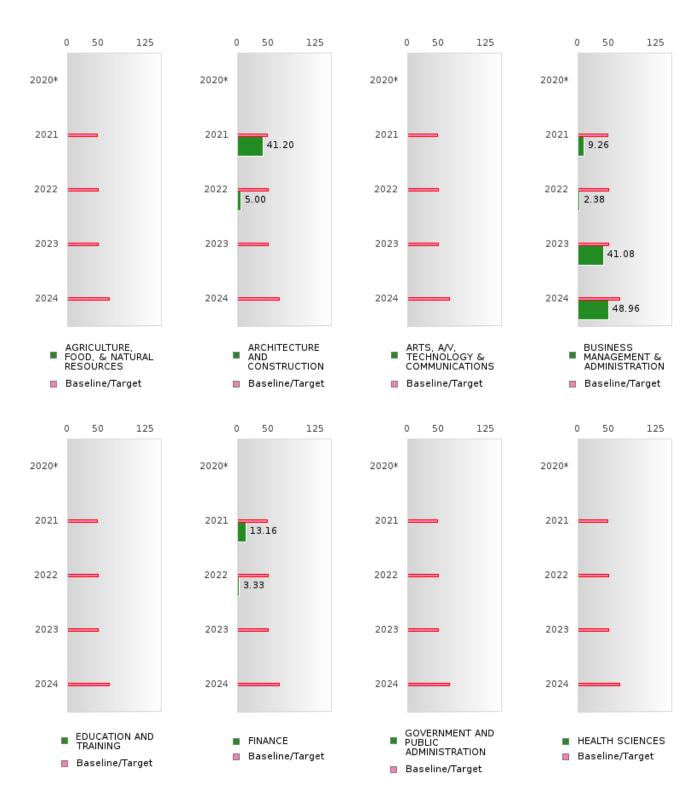

# FOUR-YEAR ADJUSTED GRADUATION RATE BY CLUSTER

|                                                                                                                                                                                                  |                                        | 2020         |                                                             |                                    | 2021              |                                                             |                         | 2022           |                                                             |                     | 2023               |                                                             |                  | 2024         |                                                      |
|--------------------------------------------------------------------------------------------------------------------------------------------------------------------------------------------------|----------------------------------------|--------------|-------------------------------------------------------------|------------------------------------|-------------------|-------------------------------------------------------------|-------------------------|----------------|-------------------------------------------------------------|---------------------|--------------------|-------------------------------------------------------------|------------------|--------------|------------------------------------------------------|
|                                                                                                                                                                                                  | Score                                  | N            | Target                                                      | Score                              | N                 | Target                                                      | Score                   | N              | Target                                                      | Score               | N                  | Target                                                      | Score            | N            | Target                                               |
|                                                                                                                                                                                                  |                                        |              |                                                             |                                    |                   |                                                             |                         |                |                                                             | ON RATE             |                    | 128                                                         | 3333             |              | 1-0.28                                               |
| AGRICULTUR                                                                                                                                                                                       |                                        |              | 87.18                                                       |                                    |                   | 87.18                                                       |                         |                | 87.18                                                       |                     |                    | 87.18                                                       |                  |              | 96.91                                                |
| E, FOOD, &                                                                                                                                                                                       |                                        |              |                                                             |                                    |                   |                                                             |                         |                |                                                             |                     |                    |                                                             |                  |              |                                                      |
| NATURAL                                                                                                                                                                                          |                                        |              |                                                             |                                    |                   |                                                             |                         |                |                                                             |                     |                    |                                                             |                  |              |                                                      |
| RESOURCES                                                                                                                                                                                        |                                        |              |                                                             |                                    |                   |                                                             |                         |                |                                                             |                     |                    |                                                             |                  |              |                                                      |
| ARCHITECTU                                                                                                                                                                                       | N < 10                                 | < 10         | 87.18                                                       | N < 10                             | < 10              | 87.18                                                       | N < 10                  | < 10           | 87.18                                                       | N < 10              | < 10               | 87.18                                                       |                  |              | 96.91                                                |
| RE AND CONS                                                                                                                                                                                      |                                        | 1            |                                                             |                                    |                   |                                                             |                         |                |                                                             |                     |                    |                                                             |                  |              |                                                      |
| TRUCTION                                                                                                                                                                                         |                                        |              |                                                             |                                    |                   |                                                             |                         |                |                                                             |                     |                    |                                                             |                  |              |                                                      |
| ARTS, A/V,                                                                                                                                                                                       |                                        |              | 87.18                                                       |                                    |                   | 87.18                                                       |                         |                | 87.18                                                       |                     |                    | 87.18                                                       |                  |              | 96.91                                                |
| TECHNOLOGY                                                                                                                                                                                       |                                        |              |                                                             |                                    |                   |                                                             |                         |                |                                                             |                     |                    |                                                             |                  |              |                                                      |
| & COMMUNIC                                                                                                                                                                                       |                                        |              |                                                             |                                    |                   |                                                             |                         |                |                                                             |                     |                    |                                                             |                  |              |                                                      |
| ATIONS                                                                                                                                                                                           |                                        |              |                                                             |                                    |                   |                                                             |                         |                |                                                             |                     |                    |                                                             |                  |              |                                                      |
| BUSINESS MA                                                                                                                                                                                      | > 95                                   | RV           | 87.18                                                       | > 95                               | RV                | 87.18                                                       | 89.00                   | RV             | 87.18                                                       | > 95                | RV                 | 87.18                                                       | N < 10           | < 10         | 96.91                                                |
| NAGEMENT &                                                                                                                                                                                       |                                        |              |                                                             |                                    |                   |                                                             |                         |                |                                                             |                     |                    |                                                             |                  |              |                                                      |
| ADMINISTRAT                                                                                                                                                                                      |                                        |              |                                                             |                                    |                   |                                                             |                         |                |                                                             |                     |                    |                                                             |                  |              |                                                      |
| ION                                                                                                                                                                                              |                                        |              |                                                             |                                    |                   |                                                             |                         |                |                                                             |                     |                    |                                                             |                  |              |                                                      |
| EDUCATION                                                                                                                                                                                        |                                        |              | 87.18                                                       |                                    |                   | 87.18                                                       |                         |                | 87.18                                                       |                     |                    | 87.18                                                       |                  |              | 96.91                                                |
| AND                                                                                                                                                                                              |                                        |              |                                                             |                                    |                   |                                                             |                         |                |                                                             |                     |                    |                                                             |                  |              |                                                      |
| TRAINING                                                                                                                                                                                         |                                        |              |                                                             |                                    |                   |                                                             |                         |                |                                                             |                     |                    |                                                             |                  |              |                                                      |
| FINANCE                                                                                                                                                                                          | > 95                                   | RV           | 87.18                                                       | > 95                               | RV                | 87.18                                                       | 93.00                   | RV             | 87.18                                                       | N < 10              | < 10               | 87.18                                                       | N < 10           | < 10         | 96.91                                                |
| GOVERNMEN                                                                                                                                                                                        |                                        |              | 87.18                                                       |                                    |                   | 87.18                                                       |                         |                | 87.18                                                       |                     |                    | 87.18                                                       |                  |              | 96.91                                                |
| T AND PUBLIC                                                                                                                                                                                     |                                        |              |                                                             |                                    |                   |                                                             |                         |                |                                                             |                     |                    |                                                             |                  |              |                                                      |
| ADMINISTRAT                                                                                                                                                                                      |                                        |              |                                                             |                                    |                   |                                                             |                         |                |                                                             |                     |                    |                                                             |                  |              |                                                      |
| ION                                                                                                                                                                                              |                                        |              |                                                             |                                    |                   |                                                             |                         |                |                                                             |                     |                    |                                                             |                  |              |                                                      |
| HEALTH                                                                                                                                                                                           |                                        |              | 87.18                                                       |                                    |                   | 87.18                                                       |                         |                | 87.18                                                       |                     |                    | 87.18                                                       |                  |              | 96.91                                                |
| SCIENCES                                                                                                                                                                                         |                                        |              |                                                             |                                    |                   |                                                             |                         |                |                                                             |                     |                    |                                                             |                  |              |                                                      |
| HOSPITALITY                                                                                                                                                                                      | > 95                                   | RV           | 87.18                                                       | > 95                               | RV                | 87.18                                                       | 94.00                   | RV             | 87.18                                                       | N < 10              | < 10               | 87.18                                                       | N < 10           | < 10         | 96.91                                                |
| & TOURISM                                                                                                                                                                                        |                                        |              |                                                             |                                    |                   |                                                             |                         |                |                                                             |                     |                    |                                                             |                  |              |                                                      |
| HUMAN                                                                                                                                                                                            | > 95                                   | RV           | 87.18                                                       | N < 10                             | < 10              | 87.18                                                       | 94.00                   | RV             | 87.18                                                       | 75.00               | RV                 | 87.18                                                       | N < 10           | < 10         | 96.91                                                |
| SERVICES                                                                                                                                                                                         |                                        |              |                                                             |                                    |                   |                                                             |                         |                |                                                             |                     |                    |                                                             |                  |              |                                                      |
| INFORMATIO                                                                                                                                                                                       | > 95                                   | RV           | 87.18                                                       | > 95                               | RV                | 87.18                                                       | 94.00                   | RV             | 87.18                                                       | N < 10              | < 10               | 87.18                                                       |                  |              | 96.91                                                |
| N                                                                                                                                                                                                |                                        |              |                                                             |                                    |                   |                                                             |                         |                |                                                             |                     |                    |                                                             |                  |              |                                                      |
| TECHNOLOGY                                                                                                                                                                                       |                                        |              |                                                             |                                    |                   |                                                             |                         |                |                                                             |                     |                    |                                                             |                  |              |                                                      |
| LAW, PUBLIC                                                                                                                                                                                      |                                        |              | 87.18                                                       |                                    |                   | 87.18                                                       |                         |                | 87.18                                                       |                     |                    | 87.18                                                       |                  |              | 96.91                                                |
| SAFETY,                                                                                                                                                                                          |                                        |              |                                                             |                                    |                   |                                                             |                         |                |                                                             |                     |                    |                                                             |                  |              |                                                      |
| CORRECTION                                                                                                                                                                                       |                                        |              |                                                             |                                    |                   |                                                             |                         |                |                                                             |                     |                    |                                                             |                  |              |                                                      |
| S, AND                                                                                                                                                                                           |                                        |              |                                                             |                                    |                   |                                                             |                         |                |                                                             |                     |                    |                                                             |                  |              |                                                      |
| SECURITY                                                                                                                                                                                         |                                        |              |                                                             |                                    |                   |                                                             |                         |                |                                                             |                     |                    |                                                             |                  |              |                                                      |
| MANUFACTU                                                                                                                                                                                        | N < 10                                 | < 10         | 87.18                                                       | N < 10                             | < 10              | 87.18                                                       |                         |                | 87.18                                                       |                     |                    | 87.18                                                       |                  |              | 96.91                                                |
| RING                                                                                                                                                                                             |                                        |              |                                                             |                                    |                   |                                                             |                         |                |                                                             |                     |                    |                                                             |                  |              |                                                      |
| MARKETING                                                                                                                                                                                        | > 95                                   | RV           |                                                             | N < 10                             | < 10              | 87.18                                                       | > 95                    | RV             |                                                             | N < 10              | < 10               |                                                             | N < 10           | < 10         | 96.91                                                |
| STEM                                                                                                                                                                                             |                                        |              | 87.18                                                       |                                    |                   | 87.18                                                       |                         |                | 87.18                                                       |                     |                    | 87.18                                                       |                  |              | 96.91                                                |
| TRANSPORTA                                                                                                                                                                                       | > 95                                   | RV           | 87.18                                                       | > 95                               | RV                | 87.18                                                       | 93.00                   | RV             | 87.18                                                       | N < 10              | < 10               | 87.18                                                       | N < 10           | < 10         | 96.91                                                |
| IKANSPUKTA                                                                                                                                                                                       |                                        |              |                                                             |                                    |                   |                                                             |                         |                |                                                             |                     |                    |                                                             |                  |              |                                                      |
| TION, DISTRIB                                                                                                                                                                                    |                                        |              |                                                             |                                    |                   |                                                             |                         |                |                                                             |                     |                    |                                                             |                  |              |                                                      |
|                                                                                                                                                                                                  |                                        |              |                                                             |                                    |                   |                                                             |                         |                |                                                             |                     |                    |                                                             |                  |              |                                                      |
| GOVERNMEN T AND PUBLIC ADMINISTRAT ION HEALTH SCIENCES HOSPITALITY & TOURISM HUMAN SERVICES INFORMATIO N TECHNOLOGY LAW, PUBLIC SAFETY, CORRECTION S, AND SECURITY MANUFACTU RING MARKETING STEM | > 95<br>> 95<br>> 95<br>N < 10<br>> 95 | RV RV <10 RV | 87.18<br>87.18<br>87.18<br>87.18<br>87.18<br>87.18<br>87.18 | >95<br>N<10<br>>95<br>N<10<br>N<10 | RV <10 RV <10 <10 | 87.18<br>87.18<br>87.18<br>87.18<br>87.18<br>87.18<br>87.18 | 94.00<br>94.00<br>94.00 | RV<br>RV<br>RV | 87.18<br>87.18<br>87.18<br>87.18<br>87.18<br>87.18<br>87.18 | N < 10 75.00 N < 10 | < 10<br>RV<br>< 10 | 87.18<br>87.18<br>87.18<br>87.18<br>87.18<br>87.18<br>87.18 | N < 10<br>N < 10 | < 10<br>< 10 | 966<br>966<br>966<br>966<br>966<br>966<br>966<br>966 |