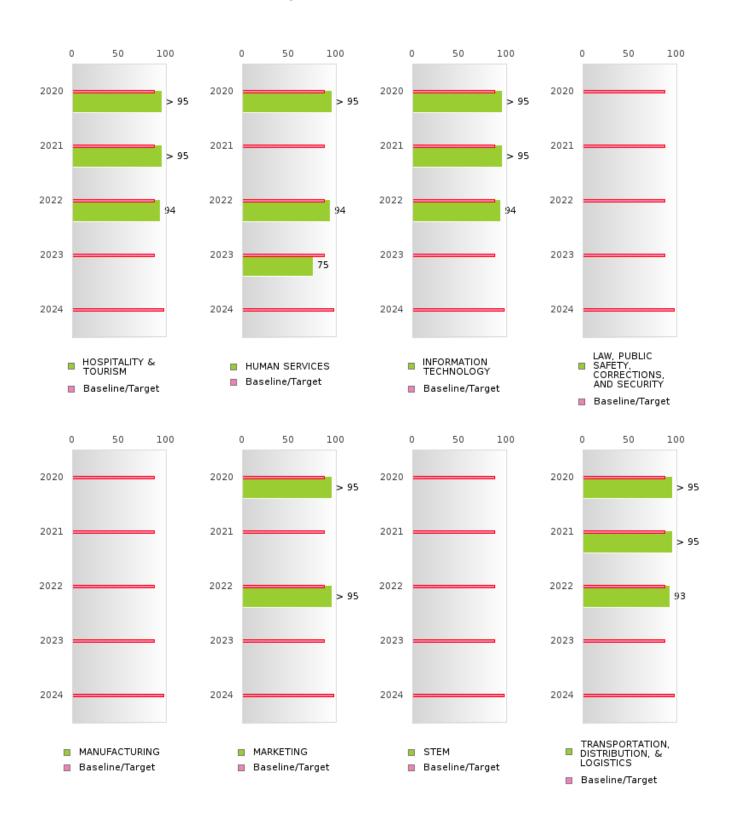

# FOUR-YEAR ADJUSTED GRADUATION RATE BY CLUSTER

|                                                                                                                                                                                                  |                                        | 2020         |                                                             |                                    | 2021              |                                                             |                         | 2022           |                                                             |                     | 2023               |                                                             |                  | 2024         |                                                      |
|--------------------------------------------------------------------------------------------------------------------------------------------------------------------------------------------------|----------------------------------------|--------------|-------------------------------------------------------------|------------------------------------|-------------------|-------------------------------------------------------------|-------------------------|----------------|-------------------------------------------------------------|---------------------|--------------------|-------------------------------------------------------------|------------------|--------------|------------------------------------------------------|
|                                                                                                                                                                                                  | Score                                  | N            | Target                                                      | Score                              | N                 | Target                                                      | Score                   | N              | Target                                                      | Score               | N                  | Target                                                      | Score            | N            | Target                                               |
|                                                                                                                                                                                                  |                                        |              |                                                             |                                    |                   |                                                             |                         |                |                                                             | ON RATE             |                    | 128                                                         | 3333             |              | 1-0.28                                               |
| AGRICULTUR                                                                                                                                                                                       |                                        |              | 87.18                                                       |                                    |                   | 87.18                                                       |                         |                | 87.18                                                       |                     |                    | 87.18                                                       |                  |              | 96.91                                                |
| E, FOOD, &                                                                                                                                                                                       |                                        |              |                                                             |                                    |                   |                                                             |                         |                |                                                             |                     |                    |                                                             |                  |              |                                                      |
| NATURAL                                                                                                                                                                                          |                                        |              |                                                             |                                    |                   |                                                             |                         |                |                                                             |                     |                    |                                                             |                  |              |                                                      |
| RESOURCES                                                                                                                                                                                        |                                        |              |                                                             |                                    |                   |                                                             |                         |                |                                                             |                     |                    |                                                             |                  |              |                                                      |
| ARCHITECTU                                                                                                                                                                                       | N < 10                                 | < 10         | 87.18                                                       | N < 10                             | < 10              | 87.18                                                       | N < 10                  | < 10           | 87.18                                                       | N < 10              | < 10               | 87.18                                                       |                  |              | 96.91                                                |
| RE AND CONS                                                                                                                                                                                      |                                        | 1            |                                                             |                                    |                   |                                                             |                         |                |                                                             |                     |                    |                                                             |                  |              |                                                      |
| TRUCTION                                                                                                                                                                                         |                                        |              |                                                             |                                    |                   |                                                             |                         |                |                                                             |                     |                    |                                                             |                  |              |                                                      |
| ARTS, A/V,                                                                                                                                                                                       |                                        |              | 87.18                                                       |                                    |                   | 87.18                                                       |                         |                | 87.18                                                       |                     |                    | 87.18                                                       |                  |              | 96.91                                                |
| TECHNOLOGY                                                                                                                                                                                       |                                        |              |                                                             |                                    |                   |                                                             |                         |                |                                                             |                     |                    |                                                             |                  |              |                                                      |
| & COMMUNIC                                                                                                                                                                                       |                                        |              |                                                             |                                    |                   |                                                             |                         |                |                                                             |                     |                    |                                                             |                  |              |                                                      |
| ATIONS                                                                                                                                                                                           |                                        |              |                                                             |                                    |                   |                                                             |                         |                |                                                             |                     |                    |                                                             |                  |              |                                                      |
| BUSINESS MA                                                                                                                                                                                      | > 95                                   | RV           | 87.18                                                       | > 95                               | RV                | 87.18                                                       | 89.00                   | RV             | 87.18                                                       | > 95                | RV                 | 87.18                                                       | N < 10           | < 10         | 96.91                                                |
| NAGEMENT &                                                                                                                                                                                       |                                        |              |                                                             |                                    |                   |                                                             |                         |                |                                                             |                     |                    |                                                             |                  |              |                                                      |
| ADMINISTRAT                                                                                                                                                                                      |                                        |              |                                                             |                                    |                   |                                                             |                         |                |                                                             |                     |                    |                                                             |                  |              |                                                      |
| ION                                                                                                                                                                                              |                                        |              |                                                             |                                    |                   |                                                             |                         |                |                                                             |                     |                    |                                                             |                  |              |                                                      |
| EDUCATION                                                                                                                                                                                        |                                        |              | 87.18                                                       |                                    |                   | 87.18                                                       |                         |                | 87.18                                                       |                     |                    | 87.18                                                       |                  |              | 96.91                                                |
| AND                                                                                                                                                                                              |                                        |              |                                                             |                                    |                   |                                                             |                         |                |                                                             |                     |                    |                                                             |                  |              |                                                      |
| TRAINING                                                                                                                                                                                         |                                        |              |                                                             |                                    |                   |                                                             |                         |                |                                                             |                     |                    |                                                             |                  |              |                                                      |
| FINANCE                                                                                                                                                                                          | > 95                                   | RV           | 87.18                                                       | > 95                               | RV                | 87.18                                                       | 93.00                   | RV             | 87.18                                                       | N < 10              | < 10               | 87.18                                                       | N < 10           | < 10         | 96.91                                                |
| GOVERNMEN                                                                                                                                                                                        |                                        |              | 87.18                                                       |                                    |                   | 87.18                                                       |                         |                | 87.18                                                       |                     |                    | 87.18                                                       |                  |              | 96.91                                                |
| T AND PUBLIC                                                                                                                                                                                     |                                        |              |                                                             |                                    |                   |                                                             |                         |                |                                                             |                     |                    |                                                             |                  |              |                                                      |
| ADMINISTRAT                                                                                                                                                                                      |                                        |              |                                                             |                                    |                   |                                                             |                         |                |                                                             |                     |                    |                                                             |                  |              |                                                      |
| ION                                                                                                                                                                                              |                                        |              |                                                             |                                    |                   |                                                             |                         |                |                                                             |                     |                    |                                                             |                  |              |                                                      |
| HEALTH                                                                                                                                                                                           |                                        |              | 87.18                                                       |                                    |                   | 87.18                                                       |                         |                | 87.18                                                       |                     |                    | 87.18                                                       |                  |              | 96.91                                                |
| SCIENCES                                                                                                                                                                                         |                                        |              |                                                             |                                    |                   |                                                             |                         |                |                                                             |                     |                    |                                                             |                  |              |                                                      |
| HOSPITALITY                                                                                                                                                                                      | > 95                                   | RV           | 87.18                                                       | > 95                               | RV                | 87.18                                                       | 94.00                   | RV             | 87.18                                                       | N < 10              | < 10               | 87.18                                                       | N < 10           | < 10         | 96.91                                                |
| & TOURISM                                                                                                                                                                                        |                                        |              |                                                             |                                    |                   |                                                             |                         |                |                                                             |                     |                    |                                                             |                  |              |                                                      |
| HUMAN                                                                                                                                                                                            | > 95                                   | RV           | 87.18                                                       | N < 10                             | < 10              | 87.18                                                       | 94.00                   | RV             | 87.18                                                       | 75.00               | RV                 | 87.18                                                       | N < 10           | < 10         | 96.91                                                |
| SERVICES                                                                                                                                                                                         |                                        |              |                                                             |                                    |                   |                                                             |                         |                |                                                             |                     |                    |                                                             |                  |              |                                                      |
| INFORMATIO                                                                                                                                                                                       | > 95                                   | RV           | 87.18                                                       | > 95                               | RV                | 87.18                                                       | 94.00                   | RV             | 87.18                                                       | N < 10              | < 10               | 87.18                                                       |                  |              | 96.91                                                |
| N                                                                                                                                                                                                |                                        |              |                                                             |                                    |                   |                                                             |                         |                |                                                             |                     |                    |                                                             |                  |              |                                                      |
| TECHNOLOGY                                                                                                                                                                                       |                                        |              |                                                             |                                    |                   |                                                             |                         |                |                                                             |                     |                    |                                                             |                  |              |                                                      |
| LAW, PUBLIC                                                                                                                                                                                      |                                        |              | 87.18                                                       |                                    |                   | 87.18                                                       |                         |                | 87.18                                                       |                     |                    | 87.18                                                       |                  |              | 96.91                                                |
| SAFETY,                                                                                                                                                                                          |                                        |              |                                                             |                                    |                   |                                                             |                         |                |                                                             |                     |                    |                                                             |                  |              |                                                      |
| CORRECTION                                                                                                                                                                                       |                                        |              |                                                             |                                    |                   |                                                             |                         |                |                                                             |                     |                    |                                                             |                  |              |                                                      |
| S, AND                                                                                                                                                                                           |                                        |              |                                                             |                                    |                   |                                                             |                         |                |                                                             |                     |                    |                                                             |                  |              |                                                      |
| SECURITY                                                                                                                                                                                         |                                        |              |                                                             |                                    |                   |                                                             |                         |                |                                                             |                     |                    |                                                             |                  |              |                                                      |
| MANUFACTU                                                                                                                                                                                        | N < 10                                 | < 10         | 87.18                                                       | N < 10                             | < 10              | 87.18                                                       |                         |                | 87.18                                                       |                     |                    | 87.18                                                       |                  |              | 96.91                                                |
| RING                                                                                                                                                                                             |                                        |              |                                                             |                                    |                   |                                                             |                         |                |                                                             |                     |                    |                                                             |                  |              |                                                      |
| MARKETING                                                                                                                                                                                        | > 95                                   | RV           |                                                             | N < 10                             | < 10              | 87.18                                                       | > 95                    | RV             |                                                             | N < 10              | < 10               |                                                             | N < 10           | < 10         | 96.91                                                |
| STEM                                                                                                                                                                                             |                                        |              | 87.18                                                       |                                    |                   | 87.18                                                       |                         |                | 87.18                                                       |                     |                    | 87.18                                                       |                  |              | 96.91                                                |
| TRANSPORTA                                                                                                                                                                                       | > 95                                   | RV           | 87.18                                                       | > 95                               | RV                | 87.18                                                       | 93.00                   | RV             | 87.18                                                       | N < 10              | < 10               | 87.18                                                       | N < 10           | < 10         | 96.91                                                |
| IKANSPUKTA                                                                                                                                                                                       |                                        |              |                                                             |                                    |                   |                                                             |                         |                |                                                             |                     |                    |                                                             |                  |              |                                                      |
| TION, DISTRIB                                                                                                                                                                                    |                                        |              |                                                             |                                    |                   |                                                             |                         |                |                                                             |                     |                    |                                                             |                  |              |                                                      |
|                                                                                                                                                                                                  |                                        |              |                                                             |                                    |                   |                                                             |                         |                |                                                             |                     |                    |                                                             |                  |              |                                                      |
| GOVERNMEN T AND PUBLIC ADMINISTRAT ION HEALTH SCIENCES HOSPITALITY & TOURISM HUMAN SERVICES INFORMATIO N TECHNOLOGY LAW, PUBLIC SAFETY, CORRECTION S, AND SECURITY MANUFACTU RING MARKETING STEM | > 95<br>> 95<br>> 95<br>N < 10<br>> 95 | RV RV <10 RV | 87.18<br>87.18<br>87.18<br>87.18<br>87.18<br>87.18<br>87.18 | >95<br>N<10<br>>95<br>N<10<br>N<10 | RV <10 RV <10 <10 | 87.18<br>87.18<br>87.18<br>87.18<br>87.18<br>87.18<br>87.18 | 94.00<br>94.00<br>94.00 | RV<br>RV<br>RV | 87.18<br>87.18<br>87.18<br>87.18<br>87.18<br>87.18<br>87.18 | N < 10 75.00 N < 10 | < 10<br>RV<br>< 10 | 87.18<br>87.18<br>87.18<br>87.18<br>87.18<br>87.18<br>87.18 | N < 10<br>N < 10 | < 10<br>< 10 | 966<br>966<br>966<br>966<br>966<br>966<br>966<br>966 |