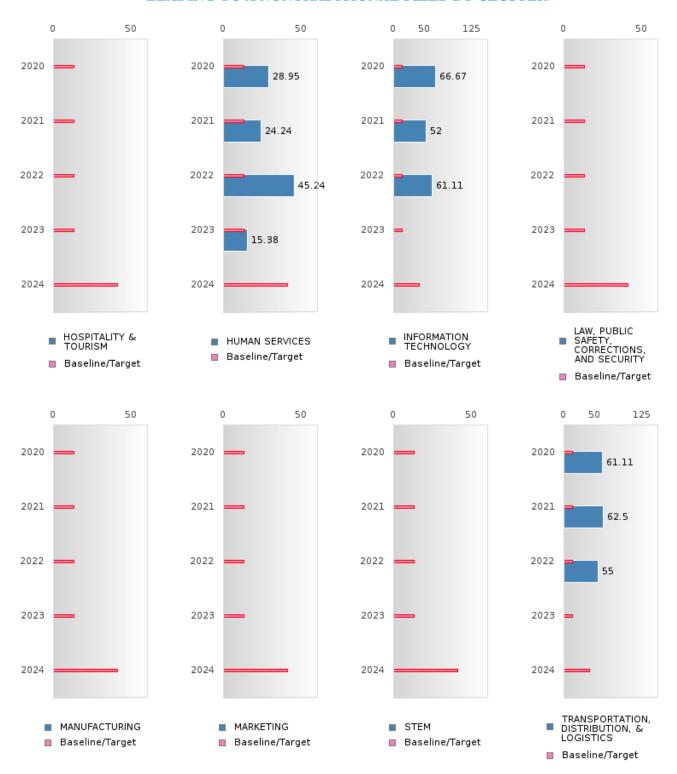

# CONSORTIUM FIVE-YEAR EXTENDED ADJUSTED COHORT GRADUATION RATE BY CLUSTER

EARLE SCHOOL DISTRICT Page 21/107 Table of Contents

# CONSORTIUM FIVE-YEAR EXTENDED ADJUSTED COHORT GRADUATION RATE BY CLUSTER

EARLE SCHOOL DISTRICT Page 22/107 Table of Contents