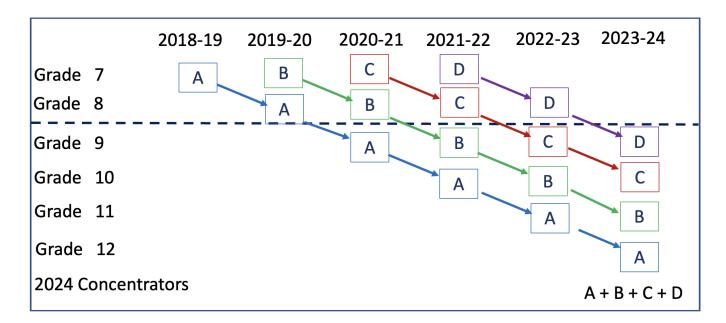

## Who is included in these reports?

Students included in these reports are Grades 9 – 12 students actively enrolled as indicated in 2022-23 school year SIS Cycle 7 who have earned a concentration in one or more programs of study. Credits may be earned starting in Grade 7 through Grade 12. An example for 2023 concentrators is provided below.

## **Data Definitions:**

- The performance measure data in this report are from the 2023-24 school year except for postsecondary placement which is a lagged indicator. The students included in the postsecondary placement performance measure exited high school in the 2022-23 school year.
- Consortium membership and single LEA status are based on the 2023-24 school year.
- Students are included in the consortium, district, and school aggregations based on their district and school LEAs indicated in 2023-24 SIS cycle 7 and based on consortium membership and single LEA status for 2023-24.