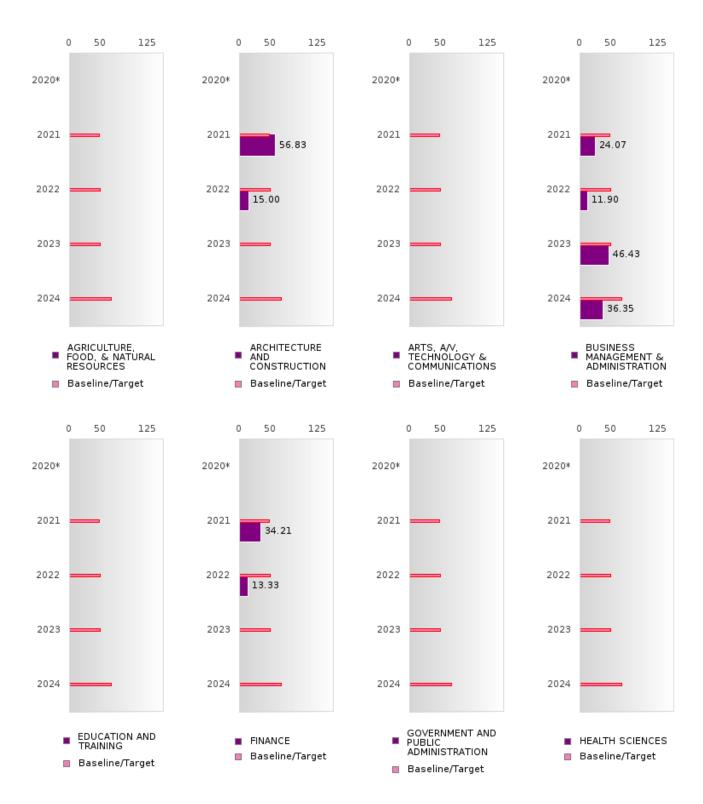

### FIVE-YEAR EXTENDED ADJUSTED GRADUATION RATE BY CLUSTER

|               |        | 2020 |        |        | 2021 |        |         | 2022        |        |        | 2023  |        |        | 2024        |        |
|---------------|--------|------|--------|--------|------|--------|---------|-------------|--------|--------|-------|--------|--------|-------------|--------|
|               | Score  | N    | Target | Score  | N    | Target | Score   | N           | Target | Score  | N N   | Target | Score  | N           | Target |
|               | Deore  |      |        | AR EXT |      |        | STED CO |             |        | JATION |       | Turget | Beore  | - 1         | Tuigot |
| AGRICULTUR    |        | _    | 90.4   |        |      | 90.4   |         | JITORT      | 90.4   |        | IMITE | 90.4   |        |             | 97     |
| E, FOOD, &    |        |      | 70.1   |        |      | 70.1   |         |             | 70.1   |        |       | 70.1   |        |             | 7,     |
| NATURAL       |        |      |        |        |      |        |         |             |        |        |       |        |        |             |        |
| RESOURCES     |        |      |        |        |      |        |         |             |        |        |       |        |        |             |        |
| ARCHITECTU    | N < 10 | < 10 | 90.4   | N < 10 | < 10 | 90.4   | N < 10  | < 10        | 90.4   | N < 10 | < 10  | 90.4   | N < 10 | < 10        | 97     |
| RE AND CONS   | 11 10  | V 10 | 70.1   | 11 10  | V 10 | 70.1   | 11 10   | <b>V</b> 10 | 70.1   | 11 10  | V 10  | 70.1   | 11 10  | <b>V</b> 10 |        |
| TRUCTION      |        |      |        |        |      |        |         |             |        |        |       |        |        |             |        |
| ARTS, A/V,    |        |      | 90.4   |        |      | 90.4   |         |             | 90.4   |        |       | 90.4   |        |             | 97     |
| TECHNOLOGY    |        |      | 70.1   |        |      | 70.1   |         |             | 70.1   |        |       | 70.1   |        |             |        |
| & COMMUNIC    |        |      |        |        |      |        |         |             |        |        |       |        |        |             |        |
| ATIONS        |        |      |        |        |      |        |         |             |        |        |       |        |        |             |        |
| BUSINESS MA   | > 95   | RV   | 90.4   | > 95   | RV   | 90.4   | > 95    | RV          | 90.4   | 94.00  | RV    | 90.4   | > 95   | RV          | 97     |
| NAGEMENT &    | 7 )3   | 10,4 | 70.1   |        | IC V | 70.1   | 7 75    | 10,1        | 70.1   | 71.00  | 10,4  | 70.1   | 7 75   | 10,1        |        |
| ADMINISTRAT   |        |      |        |        |      |        |         |             |        |        |       |        |        |             |        |
| ION           |        |      |        |        |      |        |         |             |        |        |       |        |        |             |        |
| EDUCATION     |        |      | 90.4   |        |      | 90.4   |         |             | 90.4   |        |       | 90.4   |        |             | 97     |
| AND           |        |      | 70.1   |        |      | 70.1   |         |             | 70.1   |        |       | 70.1   |        |             | 7,     |
| TRAINING      |        |      |        |        |      |        |         |             |        |        |       |        |        |             |        |
| FINANCE       | > 95   | RV   | 90.4   | > 95   | RV   | 90.4   | > 95    | RV          | 90.4   | > 95   | RV    | 90.4   | N < 10 | < 10        | 97     |
| GOVERNMEN     | 7 75   | 10,  | 90.4   | 7 75   | 10,  | 90.4   | 7 7 3   | 10,         | 90.4   | 7 75   | 10 7  | 90.4   | 11 110 | V 10        | 97     |
| T AND PUBLIC  |        |      | 70.1   |        |      | 70.1   |         |             | 70.1   |        |       | 70.1   |        |             | 7,     |
| ADMINISTRAT   |        |      |        |        |      |        |         |             |        |        |       |        |        |             |        |
| ION           |        |      |        |        |      |        |         |             |        |        |       |        |        |             |        |
| HEALTH        |        |      | 90.4   |        |      | 90.4   |         |             | 90.4   |        |       | 90.4   |        |             | 97     |
| SCIENCES      |        |      |        |        |      |        |         |             |        |        |       |        |        |             |        |
| HOSPITALITY   | > 95   | RV   | 90.4   | > 95   | RV   | 90.4   | > 95    | RV          | 90.4   | > 95   | RV    | 90.4   | N < 10 | < 10        | 97     |
| & TOURISM     |        |      |        |        |      |        |         |             |        |        |       |        |        |             |        |
| HUMAN         | > 95   | RV   | 90.4   | > 95   | RV   | 90.4   | N < 10  | < 10        | 90.4   | > 95   | RV    | 90.4   | 75.00  | RV          | 97     |
| SERVICES      |        |      |        |        |      |        |         |             |        |        |       |        |        |             |        |
| INFORMATIO    | > 95   | RV   | 90.4   | > 95   | RV   | 90.4   | > 95    | RV          | 90.4   | > 95   | RV    | 90.4   | N < 10 | < 10        | 97     |
| N             |        |      |        |        |      |        |         |             |        |        |       |        |        |             |        |
| TECHNOLOGY    |        |      |        |        |      |        |         |             |        |        |       |        |        |             |        |
| LAW, PUBLIC   |        |      | 90.4   |        |      | 90.4   |         |             | 90.4   |        |       | 90.4   |        |             | 97     |
| SAFETY,       |        |      |        |        |      |        |         |             |        |        |       |        |        |             |        |
| CORRECTION    |        |      |        |        |      |        |         |             |        |        |       |        |        |             |        |
| S, AND        |        |      |        |        |      |        |         |             |        |        |       |        |        |             |        |
| SECURITY      |        |      |        |        |      |        |         |             |        |        |       |        |        |             |        |
| MANUFACTU     | N < 10 | < 10 | 90.4   | N < 10 | < 10 | 90.4   | N < 10  | < 10        | 90.4   |        |       | 90.4   |        |             | 97     |
| RING          |        |      |        |        |      |        |         |             |        |        |       |        |        |             |        |
| MARKETING     | > 95   | RV   | 90.4   | > 95   | RV   | 90.4   | N < 10  | < 10        | 90.4   | > 95   | RV    | 90.4   | N < 10 | < 10        | 97     |
| STEM          |        |      | 90.4   |        |      | 90.4   |         |             | 90.4   |        |       | 90.4   |        |             | 97     |
| TRANSPORTA    | N < 10 | < 10 | 90.4   | > 95   | RV   | 90.4   | > 95    | RV          | 90.4   | > 95   | RV    | 90.4   | N < 10 | < 10        | 97     |
| TION, DISTRIB |        |      |        |        |      |        |         |             |        |        |       |        |        |             |        |
| UTION, &      |        |      |        |        |      |        |         |             |        |        |       |        |        |             |        |
| LOGISTICS     |        |      |        |        |      |        |         |             |        |        |       |        |        |             |        |