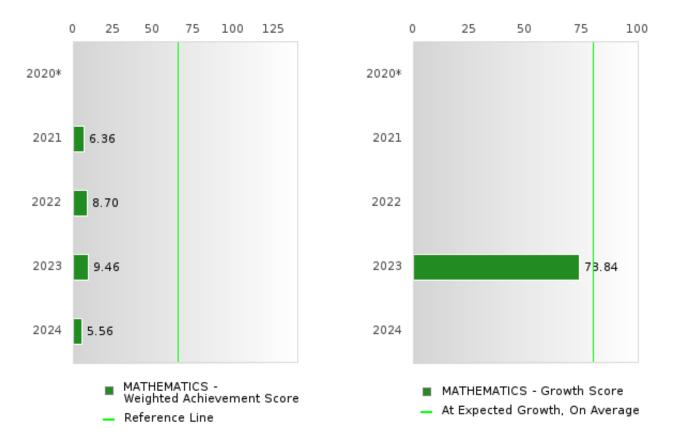

#### ACADEMIC PROFICIENCY SCORE IN MATHEMATICS

| YEAR  | SCORE | BASELINE/<br>TARGET | N  |
|-------|-------|---------------------|----|
| 2020* |       | 46.7                |    |
| 2021  | 42.36 | 42.27               | 55 |
| 2022  | 8.70  | 42.52               | 46 |
| 2023  | 41.65 | 42.77               | 37 |
| 2024  | 47.42 | 58.59               | 27 |

N: Number of Concentrators with Test Scores Included in the Score

### DISTRIBUTION OF DISTRICT SCORES FOR ACADEMIC PROFICIENCY IN MATHEMATICS

EARLE SCHOOL DISTRICT Page 27/107 Table of Contents

<sup>\*</sup>State-required academic achievement tests were waived in 2020 due to COVID19.