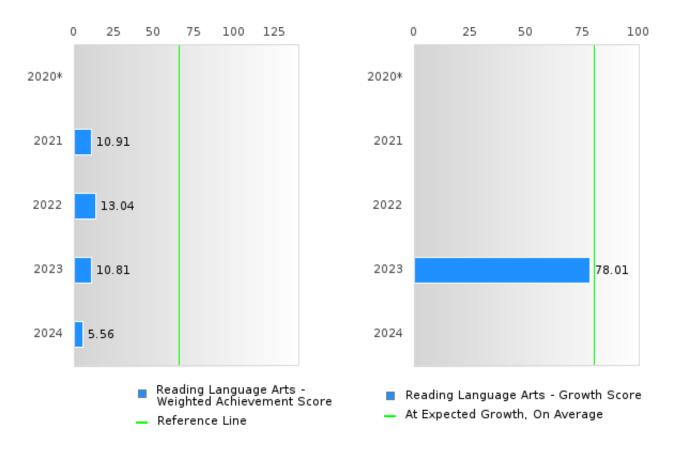

#### ACADEMIC PROFICIENCY SCORE IN READING LANGUAGE ARTS

| YEAR  | SCORE | BASELINE/ | N  |
|-------|-------|-----------|----|
|       |       | TARGET    |    |
| 2020* |       | 53.03     |    |
| 2021  | 46.74 | 48.45     | 55 |
| 2022  | 13.04 | 48.7      | 46 |
| 2023  | 44.41 | 48.95     | 37 |
| 2024  | 40.04 | 65.39     | 27 |

N: Number of Concentrators with Test Scores Included in the Score

# DISTRIBUTION OF DISTRICT SCORES FOR ACADEMIC PROFICIENCY IN READING LANGUAGE ARTS

EARLE SCHOOL DISTRICT Page 26/107 Table of Contents

<sup>\*</sup>State-required academic achievement tests were waived in 2020 due to COVID19.