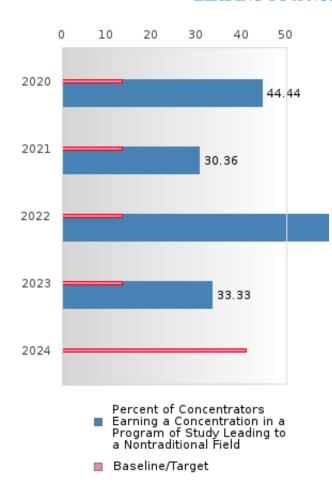

### PERFORMANCE MEASURE SCORES FOR CONCENTRATORS ONLY

| PERFORMANCE       |       | DIS   | TRICT SCO | DRE   |        | STATE SCORE |       |       |       |       |  |  |
|-------------------|-------|-------|-----------|-------|--------|-------------|-------|-------|-------|-------|--|--|
| MEASURES          | 2020  | 2021  | 2022      | 2023  | 2024   | 2020        | 2021  | 2022  | 2023  | 2024  |  |  |
| 3S1: POST-PROGRAM |       | 91.30 | 67.86     | 82.86 | 68.42  |             | 81.92 | 81.38 | 82.78 | 76.72 |  |  |
| PLACEMENT         |       |       |           |       |        |             |       |       |       |       |  |  |
|                   |       |       |           |       |        |             |       |       |       |       |  |  |
| 4S1: NON-         | 44.44 | 30.36 | 60.00     | 33.33 | N < 10 | 31.34       | 30.03 | 43.00 | 39.14 | 38.38 |  |  |
| TRADITIONAL       |       |       |           |       |        |             |       |       |       |       |  |  |
| PROGRAM           |       |       |           |       |        |             |       |       |       |       |  |  |
| CONCENTRATION     |       |       |           |       |        |             |       |       |       |       |  |  |
| 5S1: INDUSTRY     |       |       | 51.43     | 55.00 | 45.45  |             | 14.46 | 47.36 | 55.22 | 62.03 |  |  |
| CERTIFICATIONS    |       |       |           |       |        |             |       |       |       |       |  |  |
|                   |       |       |           |       |        |             |       |       |       |       |  |  |