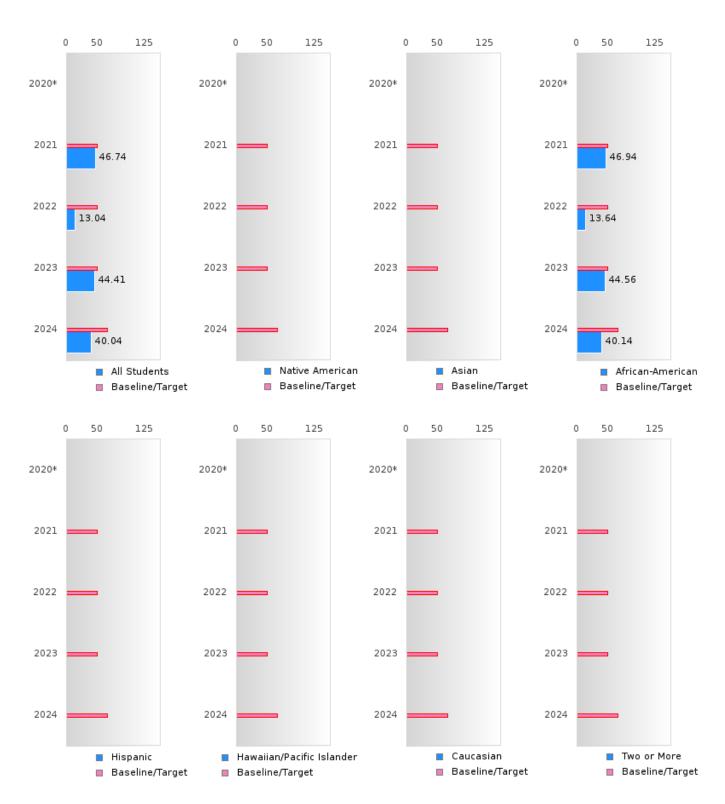

#### ACADEMIC PROFICIENCY SCORE IN READING LANGUAGE ARTS

| YEAR  | SCORE | BASELINE/ | N  |
|-------|-------|-----------|----|
|       |       | TARGET    |    |
| 2020* |       | 53.03     |    |
| 2021  | 46.74 | 48.45     | 55 |
| 2022  | 13.04 | 48.7      | 46 |
| 2023  | 44.41 | 48.95     | 37 |
| 2024  | 40.04 | 65.39     | 27 |

N: Number of Concentrators with Test Scores Included in the Score

#### ACADEMIC PROFICIENCY SCORE IN READING LANGUAGE ARTS BY RACE/ETHNICITY

<sup>\*</sup>State-required academic achievement tests were waived in 2020 due to COVID19.

EARLE SCHOOL DISTRICT Page 29/107 Table of Contents

## ACADEMIC PROFICIENCY SCORE TABLE BY SUBJECT AND RACE/ETHNICITY

|                              | 2020* |          | 2021         |        | 2022 |        | 2023   |       |        | 2024   |      |        |        |      |        |
|------------------------------|-------|----------|--------------|--------|------|--------|--------|-------|--------|--------|------|--------|--------|------|--------|
|                              | Score | N        | Base<br>line | Score  | N    | Target | Score  | N     | Target | Score  | N    | Target | Score  | N    | Target |
|                              |       |          |              |        | REA  | DING L | ANGUA  | GE AR | TS     |        |      |        |        |      |        |
| All Students                 |       |          | 53.03        | 46.74  | 55   | 48.45  | 13.04  | 46    | 48.7   | 44.41  | 37   | 48.95  | 40.04  | 27   | 65.39  |
| Native American              |       |          | 53.03        | N < 10 | < 10 | 48.45  | N < 10 | < 10  | 48.7   | N < 10 | < 10 | 48.95  | N < 10 | < 10 | 65.39  |
| Asian                        |       |          | 53.03        | N < 10 | < 10 | 48.45  | N < 10 | < 10  | 48.7   | N < 10 | < 10 | 48.95  | N < 10 | < 10 | 65.39  |
| African-                     |       |          | 53.03        | 46.94  | 53   | 48.45  | 13.64  | 44    | 48.7   | 44.56  | 36   | 48.95  | 40.14  | 26   | 65.39  |
| American                     |       |          |              |        |      |        |        |       |        |        |      |        |        |      |        |
| Hispanic                     |       |          | 53.03        | N < 10 | < 10 | 48.45  | N < 10 | < 10  | 48.7   | N < 10 | < 10 | 48.95  | N < 10 | < 10 | 65.39  |
| Hawaiian/Pacific             |       |          | 53.03        | N < 10 | < 10 | 48.45  | N < 10 | < 10  | 48.7   | N < 10 | < 10 | 48.95  | N < 10 | < 10 | 65.39  |
| Islander                     |       |          |              |        |      |        |        |       |        |        |      |        |        |      |        |
| Caucasian                    |       |          | 53.03        | N < 10 | < 10 | 48.45  | N < 10 | < 10  | 48.7   | N < 10 | < 10 | 48.95  | N < 10 | < 10 | 65.39  |
| Two or More                  |       |          | 53.03        | N < 10 | < 10 | 48.45  | N < 10 | < 10  | 48.7   | N < 10 | < 10 | 48.95  | N < 10 | < 10 | 65.39  |
|                              |       |          |              |        |      | MAT    | HEMAT  | ICS   |        |        |      |        |        |      |        |
| All Students                 |       |          | 46.7         | 42.36  | 55   | 42.27  | 8.70   | 46    | 42.52  | 41.65  | 37   | 42.77  | 47.42  | 27   | 58.59  |
| Native American              |       |          | 46.7         | N < 10 | < 10 | 42.27  | N < 10 | < 10  | 42.52  | N < 10 | < 10 | 42.77  | N < 10 | < 10 | 58.59  |
| Asian                        |       |          | 46.7         | N < 10 | < 10 | 42.27  | N < 10 | < 10  | 42.52  | N < 10 | < 10 | 42.77  | N < 10 | < 10 | 58.59  |
| African-<br>American         |       |          | 46.7         | 42.48  | 53   | 42.27  | 9.09   | 44    | 42.52  | 41.78  | 36   | 42.77  | 47.53  | 26   | 58.59  |
| Hispanic                     |       |          | 46.7         | N < 10 | < 10 | 42.27  | N < 10 | < 10  | 42.52  | N < 10 | < 10 | 42.77  | N < 10 | < 10 | 58.59  |
| Hawaiian/Pacific<br>Islander |       |          | 46.7         | N < 10 | < 10 | 42.27  | N < 10 | < 10  | 42.52  | N < 10 | < 10 | 42.77  | N < 10 | < 10 | 58.59  |
| Caucasian                    |       |          | 46.7         | N < 10 | < 10 | 42.27  | N < 10 | < 10  | 42.52  | N < 10 | < 10 | 42.77  | N < 10 | < 10 | 58.59  |
| Two or More                  |       |          | 46.7         | N < 10 | < 10 | 42.27  | N < 10 | < 10  | 42.52  | N < 10 | < 10 | 42.77  | N < 10 | < 10 | 58.59  |
| SCIENCE                      |       |          |              |        |      |        |        |       |        |        |      |        |        |      |        |
| All Students                 |       |          | 53.51        | 54.82  | 55   | 48.4   | 19.57  | 46    | 48.65  | 49.56  | 37   | 48.9   | 41.11  | 27   | 66.31  |
| Native American              |       |          | 53.51        | N < 10 | < 10 | 48.4   | N < 10 | < 10  | 48.65  | N < 10 | < 10 | 48.9   | N < 10 | < 10 | 66.31  |
| Asian                        |       |          | 53.51        | N < 10 | < 10 | 48.4   | N < 10 | < 10  | 48.65  | N < 10 | < 10 | 48.9   | N < 10 | < 10 | 66.31  |
| African-                     |       |          | 53.51        | 55.30  | 53   | 48.4   | 20.45  | 44    | 48.65  | 49.82  | 36   | 48.9   | 41.32  | 26   | 66.31  |
| American                     |       |          |              |        |      |        |        |       |        |        |      |        |        |      |        |
| Hispanic                     |       |          | 53.51        | N < 10 | < 10 | 48.4   | N < 10 | < 10  | 48.65  | N < 10 | < 10 | 48.9   | N < 10 | < 10 | 66.31  |
| Hawaiian/Pacific<br>Islander |       |          | 53.51        | N < 10 | < 10 | 48.4   | N < 10 | < 10  | 48.65  | N < 10 | < 10 | 48.9   | N < 10 | < 10 | 66.31  |
| Caucasian                    |       |          | 53.51        | N < 10 | < 10 | 48.4   | N < 10 | < 10  | 48.65  | N < 10 | < 10 | 48.9   | N < 10 | < 10 | 66.31  |
| Two or More                  |       |          | 53.51        | N < 10 | < 10 | 48.4   | N < 10 | < 10  | 48.65  | N < 10 | < 10 | 48.9   | N < 10 | < 10 | 66.31  |
| NI NI 1 CO                   |       | 1 00 . 0 |              |        |      |        |        |       |        |        |      |        |        |      |        |