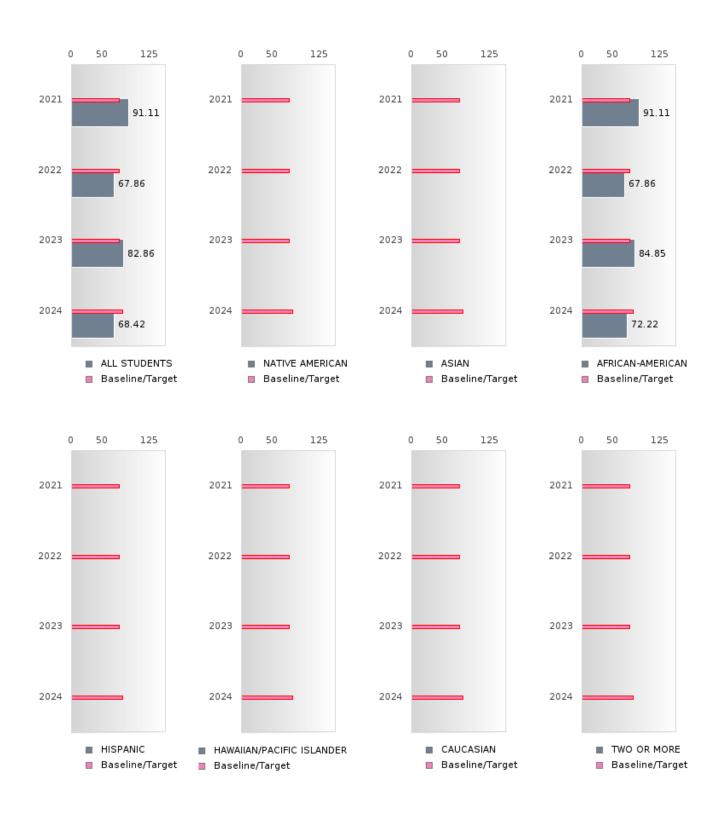

### PERFORMANCE MEASURE SCORES FOR CONCENTRATORS ONLY

| PERFORMANCE       |       | DIS   | TRICT SCO | DRE   |        | STATE SCORE |       |       |       |       |  |  |
|-------------------|-------|-------|-----------|-------|--------|-------------|-------|-------|-------|-------|--|--|
| MEASURES          | 2020  | 2021  | 2022      | 2023  | 2024   | 2020        | 2021  | 2022  | 2023  | 2024  |  |  |
| 3S1: POST-PROGRAM |       | 91.30 | 67.86     | 82.86 | 68.42  |             | 81.92 | 81.38 | 82.78 | 76.72 |  |  |
| PLACEMENT         |       |       |           |       |        |             |       |       |       |       |  |  |
|                   |       |       |           |       |        |             |       |       |       |       |  |  |
| 4S1: NON-         | 44.44 | 30.36 | 60.00     | 33.33 | N < 10 | 31.34       | 30.03 | 43.00 | 39.14 | 38.38 |  |  |
| TRADITIONAL       |       |       |           |       |        |             |       |       |       |       |  |  |
| PROGRAM           |       |       |           |       |        |             |       |       |       |       |  |  |
| CONCENTRATION     |       |       |           |       |        |             |       |       |       |       |  |  |
| 5S1: INDUSTRY     |       |       | 51.43     | 55.00 | 45.45  |             | 14.46 | 47.36 | 55.22 | 62.03 |  |  |
| CERTIFICATIONS    |       |       |           |       |        |             |       |       |       |       |  |  |
|                   |       |       |           |       |        |             |       |       |       |       |  |  |

### **GRADUATION RATE BY RACE/ETHNICITY**

|                  | 2020   |      |        | 2021   |       |        | 2022    |       |        | 2023   |      |        | 2024   |      |        |
|------------------|--------|------|--------|--------|-------|--------|---------|-------|--------|--------|------|--------|--------|------|--------|
|                  | Score  | N    | Target | Score  | N     | Target | Score   | N     | Target | Score  | N    | Target | Score  | N    | Target |
|                  |        |      | FO     | UR-YEA | R ADJ | USTED  | COHOR'  | ΓGRA  | DUATIO | N RATE | Ξ    |        |        |      |        |
| All Students     | > 95   | RV   | 87.18  | > 95   | RV    | 87.18  | 91.43   | RV    | 87.18  | 84.21  | RV   | 87.18  | 90.91  | RV   | 96.91  |
| Native American  |        |      | 87.18  |        |       | 87.18  |         |       | 87.18  |        |      | 87.18  |        |      | 96.91  |
| Asian            |        |      | 87.18  |        |       | 87.18  |         |       | 87.18  |        |      | 87.18  |        |      | 96.91  |
| African-         | > 95   | RV   | 87.18  | > 95   | RV    | 87.18  | 93.94   | RV    | 87.18  | 84.21  | RV   | 87.18  | 90.00  | RV   | 96.91  |
| American         |        |      |        |        |       |        |         |       |        |        |      |        |        |      |        |
| Hispanic         |        |      | 87.18  |        |       | 87.18  | N < 10  | < 10  | 87.18  |        |      | 87.18  |        |      | 96.91  |
| Hawaiian/Pacific |        |      | 87.18  |        |       | 87.18  |         |       | 87.18  |        |      | 87.18  |        |      | 96.91  |
| Islander         |        |      |        |        |       |        |         |       |        |        |      |        |        |      |        |
| Caucasian        | N < 10 | < 10 | 87.18  |        |       | 87.18  | N < 10  | < 10  | 87.18  |        |      | 87.18  |        |      | 96.91  |
| Two or More      |        |      | 87.18  |        |       | 87.18  |         |       | 87.18  |        |      | 87.18  | N < 10 | < 10 | 96.91  |
|                  |        | F    | IVE-YE | AR EXT | ENDEI | O ADJU | STED CO | DHORT | 'GRADI | UATION | RATE |        |        |      |        |
| All Students     | > 95   | RV   | 90.4   | > 95   | RV    | 90.4   | > 95    | RV    | 90.4   | 94.29  | RV   | 90.4   | 84.21  | RV   | 97     |
| Native American  |        |      | 90.4   |        |       | 90.4   |         |       | 90.4   |        |      | 90.4   |        |      | 97     |
| Asian            |        |      | 90.4   |        |       | 90.4   |         |       | 90.4   |        |      | 90.4   |        |      | 97     |
| African-         | > 95   | RV   | 90.4   | > 95   | RV    | 90.4   | > 95    | RV    | 90.4   | > 95   | RV   | 90.4   | 84.21  | RV   | 97     |
| American         |        |      |        |        |       |        |         |       |        |        |      |        |        |      |        |
| Hispanic         |        |      | 90.4   |        |       | 90.4   |         |       | 90.4   | N < 10 | < 10 | 90.4   |        |      | 97     |
| Hawaiian/Pacific |        |      | 90.4   |        |       | 90.4   |         |       | 90.4   |        |      | 90.4   |        |      | 97     |
| Islander         |        |      |        |        |       |        |         |       |        |        |      |        |        |      |        |
| Caucasian        | N < 10 | < 10 | 90.4   | N < 10 | < 10  | 90.4   |         |       | 90.4   | N < 10 | < 10 | 90.4   |        |      | 97     |
| Two or More      |        |      | 90.4   |        |       | 90.4   |         |       | 90.4   |        |      | 90.4   |        |      | 97     |