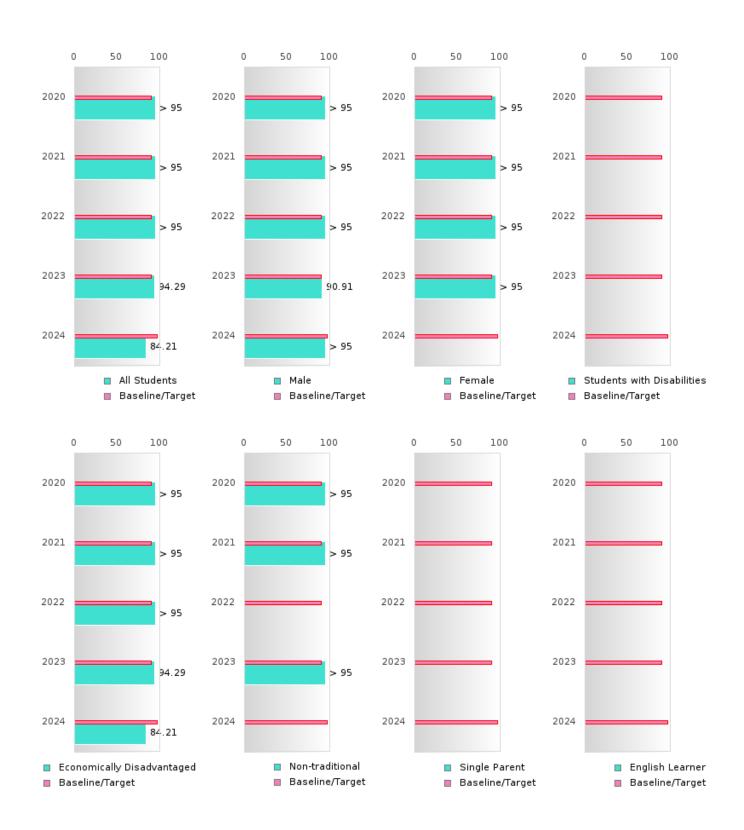

### **GRADUATION RATE BY SPECIAL POPULATION**

|                            |        | 2020 |        |        | 2021  |        |         | 2022   |        |         | 2023 |        |        | 2024 |        |
|----------------------------|--------|------|--------|--------|-------|--------|---------|--------|--------|---------|------|--------|--------|------|--------|
|                            | Score  | N    | Target | Score  | N     | Target | Score   | N      | Target | Score   | N    | Target | Score  | N    | Target |
|                            |        |      | FO     | UR-YEA | R ADJ | USTED  | COHOR   | T GRAI | DUATIO | ON RATE | Ξ    |        |        |      |        |
| All Students               | > 95   | RV   | 87.18  | > 95   | RV    | 87.18  | 91.43   | RV     | 87.18  | 84.21   | RV   | 87.18  | 90.91  | RV   | 96.91  |
| Male                       | > 95   | RV   | 87.18  | > 95   | RV    | 87.18  | 90.91   | RV     | 87.18  | > 95    | RV   | 87.18  | N < 10 | < 10 | 96.91  |
| Female                     | > 95   | RV   | 87.18  | > 95   | RV    | 87.18  | 92.31   | RV     | 87.18  | N < 10  | < 10 | 87.18  | N < 10 | < 10 | 96.91  |
| Students with Disabilities | N < 10 | < 10 | 87.18  | N < 10 | < 10  | 87.18  | N < 10  | < 10   | 87.18  | N < 10  | < 10 | 87.18  | N < 10 | < 10 | 96.91  |
| Economically Disadvantaged | > 95   | RV   | 87.18  | > 95   | RV    | 87.18  | 91.43   | RV     | 87.18  | 84.21   | RV   | 87.18  | 90.91  | RV   | 96.91  |
| Non-traditional            | > 95   | RV   | 87.18  | N < 10 | < 10  | 87.18  | > 95    | RV     | 87.18  | N < 10  | < 10 | 87.18  |        |      | 96.91  |
| Single Parent              |        |      | 87.18  |        |       | 87.18  |         |        | 87.18  | N < 10  | < 10 | 87.18  |        |      | 96.91  |
| English Learner            |        |      | 87.18  |        |       | 87.18  | N < 10  | < 10   | 87.18  |         |      | 87.18  |        |      | 96.91  |
| Homeless                   |        |      | 87.18  |        |       | 87.18  | N < 10  | < 10   | 87.18  | N < 10  | < 10 | 87.18  | N < 10 | < 10 | 96.91  |
| Foster Care                |        |      | 87.18  |        |       | 87.18  |         |        | 87.18  |         |      | 87.18  |        |      | 96.91  |
| Military                   |        |      | 87.18  |        |       | 87.18  |         |        | 87.18  |         |      | 87.18  |        |      | 96.91  |
| Dependent                  |        |      |        |        |       |        |         |        |        |         |      |        |        |      |        |
| Migrant                    |        |      | 87.18  | N < 10 | < 10  | 87.18  |         |        | 87.18  |         |      | 87.18  |        |      | 96.91  |
|                            |        |      |        |        |       |        | STED CO |        |        | UATION  |      |        |        |      |        |
| All Students               | > 95   | RV   | 90.4   | > 95   | RV    | 90.4   | > 95    | RV     | 90.4   | 94.29   | RV   | 90.4   | 84.21  | RV   | 97     |
| Male                       | > 95   | RV   | 90.4   | > 95   | RV    | 90.4   | > 95    | RV     | 90.4   | 90.91   | RV   | 90.4   | > 95   | RV   | 97     |
| Female                     | > 95   | RV   | 90.4   | > 95   | RV    | 90.4   | > 95    | RV     | 90.4   | > 95    | RV   | 90.4   | N < 10 | < 10 | 97     |
| Students with Disabilities | N < 10 | < 10 | 90.4   | N < 10 | < 10  | 90.4   | N < 10  | < 10   | 90.4   | N < 10  | < 10 | 90.4   | N < 10 | < 10 | 97     |
| Economically Disadvantaged | > 95   | RV   | 90.4   | > 95   | RV    | 90.4   | > 95    | RV     | 90.4   | 94.29   | RV   | 90.4   | 84.21  | RV   | 97     |
| Non-traditional            | > 95   | RV   | 90.4   | > 95   | RV    | 90.4   | N < 10  | < 10   | 90.4   | > 95    | RV   | 90.4   | N < 10 | < 10 | 97     |
| Single Parent              |        |      | 90.4   |        |       | 90.4   |         |        | 90.4   |         |      | 90.4   | N < 10 | < 10 | 97     |
| English Learner            |        |      | 90.4   |        |       | 90.4   |         |        | 90.4   | N < 10  | < 10 | 90.4   |        |      | 97     |
| Homeless                   | N < 10 | < 10 | 90.4   |        |       | 90.4   |         |        | 90.4   | N < 10  | < 10 | 90.4   | N < 10 | < 10 | 97     |
| Foster Care                |        |      | 90.4   |        |       | 90.4   |         |        | 90.4   |         |      | 90.4   |        |      | 97     |
| Military                   |        |      | 90.4   |        |       | 90.4   |         |        | 90.4   |         |      | 90.4   |        |      | 97     |
| Dependent                  |        |      |        |        |       |        |         |        |        |         |      |        |        |      |        |
| Migrant                    |        |      | 90.4   |        |       | 90.4   | N < 10  | < 10   | 90.4   |         |      | 90.4   |        |      | 97     |