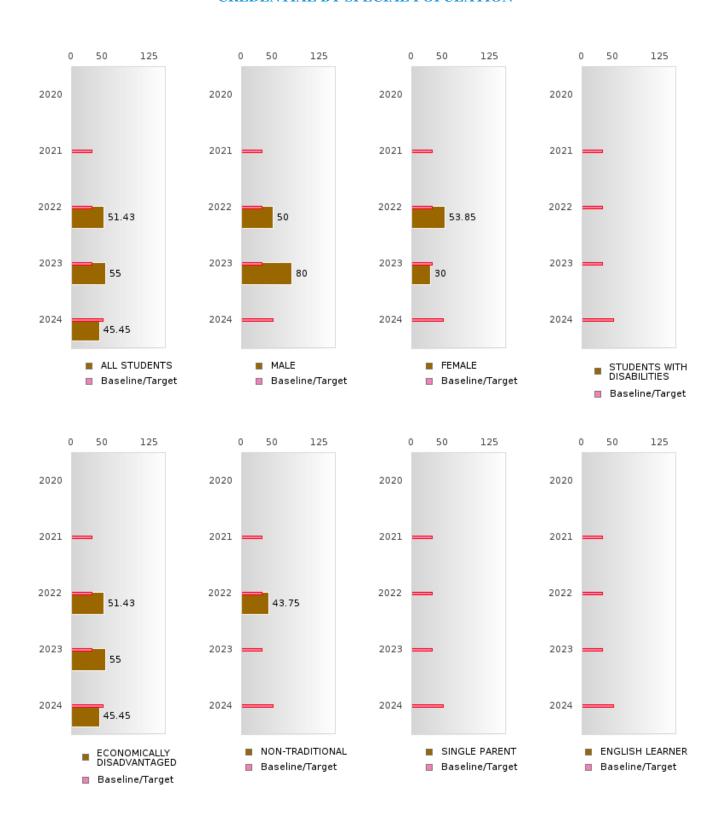

### PERFORMANCE MEASURE SCORES FOR CONCENTRATORS ONLY

| PERFORMANCE       |       | DIS   | TRICT SCO | DRE   |        | STATE SCORE |       |       |       |       |  |  |
|-------------------|-------|-------|-----------|-------|--------|-------------|-------|-------|-------|-------|--|--|
| MEASURES          | 2020  | 2021  | 2022      | 2023  | 2024   | 2020        | 2021  | 2022  | 2023  | 2024  |  |  |
| 3S1: POST-PROGRAM |       | 91.30 | 67.86     | 82.86 | 68.42  |             | 81.92 | 81.38 | 82.78 | 76.72 |  |  |
| PLACEMENT         |       |       |           |       |        |             |       |       |       |       |  |  |
|                   |       |       |           |       |        |             |       |       |       |       |  |  |
| 4S1: NON-         | 44.44 | 30.36 | 60.00     | 33.33 | N < 10 | 31.34       | 30.03 | 43.00 | 39.14 | 38.38 |  |  |
| TRADITIONAL       |       |       |           |       |        |             |       |       |       |       |  |  |
| PROGRAM           |       |       |           |       |        |             |       |       |       |       |  |  |
| CONCENTRATION     |       |       |           |       |        |             |       |       |       |       |  |  |
| 5S1: INDUSTRY     |       |       | 51.43     | 55.00 | 45.45  |             | 14.46 | 47.36 | 55.22 | 62.03 |  |  |
| CERTIFICATIONS    |       |       |           |       |        |             |       |       |       |       |  |  |
|                   |       |       |           |       |        |             |       |       |       |       |  |  |