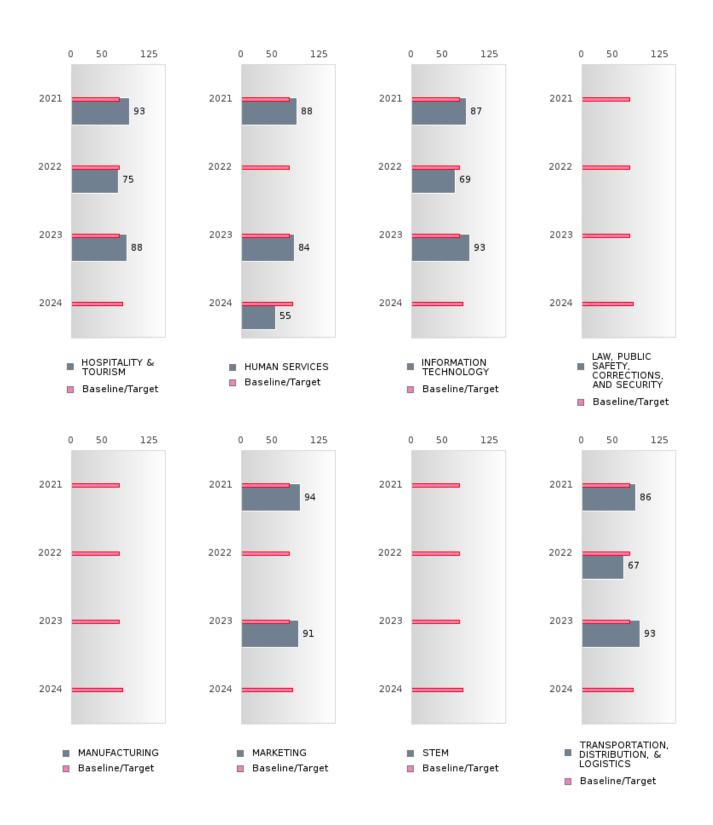

# FOUR-YEAR ADJUSTED GRADUATION RATE BY CLUSTER

|                                                                                                                                                                                                  |                                        | 2020         |                                                             |                                    | 2021              |                                                             |                         | 2022           |                                                             |                     | 2023               |                                                             |                  | 2024         |                                                      |
|--------------------------------------------------------------------------------------------------------------------------------------------------------------------------------------------------|----------------------------------------|--------------|-------------------------------------------------------------|------------------------------------|-------------------|-------------------------------------------------------------|-------------------------|----------------|-------------------------------------------------------------|---------------------|--------------------|-------------------------------------------------------------|------------------|--------------|------------------------------------------------------|
|                                                                                                                                                                                                  | Score                                  | N            | Target                                                      | Score                              | N                 | Target                                                      | Score                   | N              | Target                                                      | Score               | N                  | Target                                                      | Score            | N            | Target                                               |
|                                                                                                                                                                                                  |                                        |              |                                                             |                                    |                   |                                                             |                         |                |                                                             | ON RATE             |                    | 128                                                         | 3333             |              | 1-0.28                                               |
| AGRICULTUR                                                                                                                                                                                       |                                        |              | 87.18                                                       |                                    |                   | 87.18                                                       |                         |                | 87.18                                                       |                     |                    | 87.18                                                       |                  |              | 96.91                                                |
| E, FOOD, &                                                                                                                                                                                       |                                        |              |                                                             |                                    |                   |                                                             |                         |                |                                                             |                     |                    |                                                             |                  |              |                                                      |
| NATURAL                                                                                                                                                                                          |                                        |              |                                                             |                                    |                   |                                                             |                         |                |                                                             |                     |                    |                                                             |                  |              |                                                      |
| RESOURCES                                                                                                                                                                                        |                                        |              |                                                             |                                    |                   |                                                             |                         |                |                                                             |                     |                    |                                                             |                  |              |                                                      |
| ARCHITECTU                                                                                                                                                                                       | N < 10                                 | < 10         | 87.18                                                       | N < 10                             | < 10              | 87.18                                                       | N < 10                  | < 10           | 87.18                                                       | N < 10              | < 10               | 87.18                                                       |                  |              | 96.91                                                |
| RE AND CONS                                                                                                                                                                                      |                                        | 1            |                                                             |                                    |                   |                                                             |                         |                |                                                             |                     |                    |                                                             |                  |              |                                                      |
| TRUCTION                                                                                                                                                                                         |                                        |              |                                                             |                                    |                   |                                                             |                         |                |                                                             |                     |                    |                                                             |                  |              |                                                      |
| ARTS, A/V,                                                                                                                                                                                       |                                        |              | 87.18                                                       |                                    |                   | 87.18                                                       |                         |                | 87.18                                                       |                     |                    | 87.18                                                       |                  |              | 96.91                                                |
| TECHNOLOGY                                                                                                                                                                                       |                                        |              |                                                             |                                    |                   |                                                             |                         |                |                                                             |                     |                    |                                                             |                  |              |                                                      |
| & COMMUNIC                                                                                                                                                                                       |                                        |              |                                                             |                                    |                   |                                                             |                         |                |                                                             |                     |                    |                                                             |                  |              |                                                      |
| ATIONS                                                                                                                                                                                           |                                        |              |                                                             |                                    |                   |                                                             |                         |                |                                                             |                     |                    |                                                             |                  |              |                                                      |
| BUSINESS MA                                                                                                                                                                                      | > 95                                   | RV           | 87.18                                                       | > 95                               | RV                | 87.18                                                       | 89.00                   | RV             | 87.18                                                       | > 95                | RV                 | 87.18                                                       | N < 10           | < 10         | 96.91                                                |
| NAGEMENT &                                                                                                                                                                                       |                                        |              |                                                             |                                    |                   |                                                             |                         |                |                                                             |                     |                    |                                                             |                  |              |                                                      |
| ADMINISTRAT                                                                                                                                                                                      |                                        |              |                                                             |                                    |                   |                                                             |                         |                |                                                             |                     |                    |                                                             |                  |              |                                                      |
| ION                                                                                                                                                                                              |                                        |              |                                                             |                                    |                   |                                                             |                         |                |                                                             |                     |                    |                                                             |                  |              |                                                      |
| EDUCATION                                                                                                                                                                                        |                                        |              | 87.18                                                       |                                    |                   | 87.18                                                       |                         |                | 87.18                                                       |                     |                    | 87.18                                                       |                  |              | 96.91                                                |
| AND                                                                                                                                                                                              |                                        |              |                                                             |                                    |                   |                                                             |                         |                |                                                             |                     |                    |                                                             |                  |              |                                                      |
| TRAINING                                                                                                                                                                                         |                                        |              |                                                             |                                    |                   |                                                             |                         |                |                                                             |                     |                    |                                                             |                  |              |                                                      |
| FINANCE                                                                                                                                                                                          | > 95                                   | RV           | 87.18                                                       | > 95                               | RV                | 87.18                                                       | 93.00                   | RV             | 87.18                                                       | N < 10              | < 10               | 87.18                                                       | N < 10           | < 10         | 96.91                                                |
| GOVERNMEN                                                                                                                                                                                        |                                        |              | 87.18                                                       |                                    |                   | 87.18                                                       |                         |                | 87.18                                                       |                     |                    | 87.18                                                       |                  |              | 96.91                                                |
| T AND PUBLIC                                                                                                                                                                                     |                                        |              |                                                             |                                    |                   |                                                             |                         |                |                                                             |                     |                    |                                                             |                  |              |                                                      |
| ADMINISTRAT                                                                                                                                                                                      |                                        |              |                                                             |                                    |                   |                                                             |                         |                |                                                             |                     |                    |                                                             |                  |              |                                                      |
| ION                                                                                                                                                                                              |                                        |              |                                                             |                                    |                   |                                                             |                         |                |                                                             |                     |                    |                                                             |                  |              |                                                      |
| HEALTH                                                                                                                                                                                           |                                        |              | 87.18                                                       |                                    |                   | 87.18                                                       |                         |                | 87.18                                                       |                     |                    | 87.18                                                       |                  |              | 96.91                                                |
| SCIENCES                                                                                                                                                                                         |                                        |              |                                                             |                                    |                   |                                                             |                         |                |                                                             |                     |                    |                                                             |                  |              |                                                      |
| HOSPITALITY                                                                                                                                                                                      | > 95                                   | RV           | 87.18                                                       | > 95                               | RV                | 87.18                                                       | 94.00                   | RV             | 87.18                                                       | N < 10              | < 10               | 87.18                                                       | N < 10           | < 10         | 96.91                                                |
| & TOURISM                                                                                                                                                                                        |                                        |              |                                                             |                                    |                   |                                                             |                         |                |                                                             |                     |                    |                                                             |                  |              |                                                      |
| HUMAN                                                                                                                                                                                            | > 95                                   | RV           | 87.18                                                       | N < 10                             | < 10              | 87.18                                                       | 94.00                   | RV             | 87.18                                                       | 75.00               | RV                 | 87.18                                                       | N < 10           | < 10         | 96.91                                                |
| SERVICES                                                                                                                                                                                         |                                        |              |                                                             |                                    |                   |                                                             |                         |                |                                                             |                     |                    |                                                             |                  |              |                                                      |
| INFORMATIO                                                                                                                                                                                       | > 95                                   | RV           | 87.18                                                       | > 95                               | RV                | 87.18                                                       | 94.00                   | RV             | 87.18                                                       | N < 10              | < 10               | 87.18                                                       |                  |              | 96.91                                                |
| N                                                                                                                                                                                                |                                        |              |                                                             |                                    |                   |                                                             |                         |                |                                                             |                     |                    |                                                             |                  |              |                                                      |
| TECHNOLOGY                                                                                                                                                                                       |                                        |              |                                                             |                                    |                   |                                                             |                         |                |                                                             |                     |                    |                                                             |                  |              |                                                      |
| LAW, PUBLIC                                                                                                                                                                                      |                                        |              | 87.18                                                       |                                    |                   | 87.18                                                       |                         |                | 87.18                                                       |                     |                    | 87.18                                                       |                  |              | 96.91                                                |
| SAFETY,                                                                                                                                                                                          |                                        |              |                                                             |                                    |                   |                                                             |                         |                |                                                             |                     |                    |                                                             |                  |              |                                                      |
| CORRECTION                                                                                                                                                                                       |                                        |              |                                                             |                                    |                   |                                                             |                         |                |                                                             |                     |                    |                                                             |                  |              |                                                      |
| S, AND                                                                                                                                                                                           |                                        |              |                                                             |                                    |                   |                                                             |                         |                |                                                             |                     |                    |                                                             |                  |              |                                                      |
| SECURITY                                                                                                                                                                                         |                                        |              |                                                             |                                    |                   |                                                             |                         |                |                                                             |                     |                    |                                                             |                  |              |                                                      |
| MANUFACTU                                                                                                                                                                                        | N < 10                                 | < 10         | 87.18                                                       | N < 10                             | < 10              | 87.18                                                       |                         |                | 87.18                                                       |                     |                    | 87.18                                                       |                  |              | 96.91                                                |
| RING                                                                                                                                                                                             |                                        |              |                                                             |                                    |                   |                                                             |                         |                |                                                             |                     |                    |                                                             |                  |              |                                                      |
| MARKETING                                                                                                                                                                                        | > 95                                   | RV           |                                                             | N < 10                             | < 10              | 87.18                                                       | > 95                    | RV             |                                                             | N < 10              | < 10               |                                                             | N < 10           | < 10         | 96.91                                                |
| STEM                                                                                                                                                                                             |                                        |              | 87.18                                                       |                                    |                   | 87.18                                                       |                         |                | 87.18                                                       |                     |                    | 87.18                                                       |                  |              | 96.91                                                |
| TRANSPORTA                                                                                                                                                                                       | > 95                                   | RV           | 87.18                                                       | > 95                               | RV                | 87.18                                                       | 93.00                   | RV             | 87.18                                                       | N < 10              | < 10               | 87.18                                                       | N < 10           | < 10         | 96.91                                                |
| IKANSPUKTA                                                                                                                                                                                       |                                        |              |                                                             |                                    |                   |                                                             |                         |                |                                                             |                     |                    |                                                             |                  |              |                                                      |
| TION, DISTRIB                                                                                                                                                                                    |                                        |              |                                                             |                                    |                   |                                                             |                         |                |                                                             |                     |                    |                                                             |                  |              |                                                      |
|                                                                                                                                                                                                  |                                        |              |                                                             |                                    |                   |                                                             |                         |                |                                                             |                     |                    |                                                             |                  |              |                                                      |
| GOVERNMEN T AND PUBLIC ADMINISTRAT ION HEALTH SCIENCES HOSPITALITY & TOURISM HUMAN SERVICES INFORMATIO N TECHNOLOGY LAW, PUBLIC SAFETY, CORRECTION S, AND SECURITY MANUFACTU RING MARKETING STEM | > 95<br>> 95<br>> 95<br>N < 10<br>> 95 | RV RV <10 RV | 87.18<br>87.18<br>87.18<br>87.18<br>87.18<br>87.18<br>87.18 | >95<br>N<10<br>>95<br>N<10<br>N<10 | RV <10 RV <10 <10 | 87.18<br>87.18<br>87.18<br>87.18<br>87.18<br>87.18<br>87.18 | 94.00<br>94.00<br>94.00 | RV<br>RV<br>RV | 87.18<br>87.18<br>87.18<br>87.18<br>87.18<br>87.18<br>87.18 | N < 10 75.00 N < 10 | < 10<br>RV<br>< 10 | 87.18<br>87.18<br>87.18<br>87.18<br>87.18<br>87.18<br>87.18 | N < 10<br>N < 10 | < 10<br>< 10 | 966<br>966<br>966<br>966<br>966<br>966<br>966<br>966 |