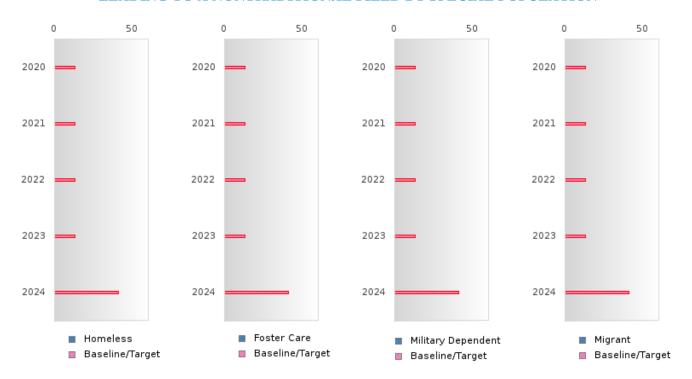

### **GRADUATION RATE BY SPECIAL POPULATION**

|                            |        | 2020 |        |        | 2021  |        |         | 2022   |        |         | 2023 |        |        | 2024 |        |
|----------------------------|--------|------|--------|--------|-------|--------|---------|--------|--------|---------|------|--------|--------|------|--------|
|                            | Score  | N    | Target | Score  | N     | Target | Score   | N      | Target | Score   | N    | Target | Score  | N    | Target |
|                            |        |      | FO     | UR-YEA | R ADJ | USTED  | COHOR   | T GRAI | DUATIO | ON RATE | Ξ    |        |        |      |        |
| All Students               | > 95   | RV   | 87.18  | > 95   | RV    | 87.18  | 91.43   | RV     | 87.18  | 84.21   | RV   | 87.18  | 90.91  | RV   | 96.91  |
| Male                       | > 95   | RV   | 87.18  | > 95   | RV    | 87.18  | 90.91   | RV     | 87.18  | > 95    | RV   | 87.18  | N < 10 | < 10 | 96.91  |
| Female                     | > 95   | RV   | 87.18  | > 95   | RV    | 87.18  | 92.31   | RV     | 87.18  | N < 10  | < 10 | 87.18  | N < 10 | < 10 | 96.91  |
| Students with Disabilities | N < 10 | < 10 | 87.18  | N < 10 | < 10  | 87.18  | N < 10  | < 10   | 87.18  | N < 10  | < 10 | 87.18  | N < 10 | < 10 | 96.91  |
| Economically Disadvantaged | > 95   | RV   | 87.18  | > 95   | RV    | 87.18  | 91.43   | RV     | 87.18  | 84.21   | RV   | 87.18  | 90.91  | RV   | 96.91  |
| Non-traditional            | > 95   | RV   | 87.18  | N < 10 | < 10  | 87.18  | > 95    | RV     | 87.18  | N < 10  | < 10 | 87.18  |        |      | 96.91  |
| Single Parent              |        |      | 87.18  |        |       | 87.18  |         |        | 87.18  | N < 10  | < 10 | 87.18  |        |      | 96.91  |
| English Learner            |        |      | 87.18  |        |       | 87.18  | N < 10  | < 10   | 87.18  |         |      | 87.18  |        |      | 96.91  |
| Homeless                   |        |      | 87.18  |        |       | 87.18  | N < 10  | < 10   | 87.18  | N < 10  | < 10 | 87.18  | N < 10 | < 10 | 96.91  |
| Foster Care                |        |      | 87.18  |        |       | 87.18  |         |        | 87.18  |         |      | 87.18  |        |      | 96.91  |
| Military                   |        |      | 87.18  |        |       | 87.18  |         |        | 87.18  |         |      | 87.18  |        |      | 96.91  |
| Dependent                  |        |      |        |        |       |        |         |        |        |         |      |        |        |      |        |
| Migrant                    |        |      | 87.18  | N < 10 | < 10  | 87.18  |         |        | 87.18  |         |      | 87.18  |        |      | 96.91  |
|                            |        |      |        |        |       |        | STED CO |        |        | UATION  |      |        |        |      |        |
| All Students               | > 95   | RV   | 90.4   | > 95   | RV    | 90.4   | > 95    | RV     | 90.4   | 94.29   | RV   | 90.4   | 84.21  | RV   | 97     |
| Male                       | > 95   | RV   | 90.4   | > 95   | RV    | 90.4   | > 95    | RV     | 90.4   | 90.91   | RV   | 90.4   | > 95   | RV   | 97     |
| Female                     | > 95   | RV   | 90.4   | > 95   | RV    | 90.4   | > 95    | RV     | 90.4   | > 95    | RV   | 90.4   | N < 10 | < 10 | 97     |
| Students with Disabilities | N < 10 | < 10 | 90.4   | N < 10 | < 10  | 90.4   | N < 10  | < 10   | 90.4   | N < 10  | < 10 | 90.4   | N < 10 | < 10 | 97     |
| Economically Disadvantaged | > 95   | RV   | 90.4   | > 95   | RV    | 90.4   | > 95    | RV     | 90.4   | 94.29   | RV   | 90.4   | 84.21  | RV   | 97     |
| Non-traditional            | > 95   | RV   | 90.4   | > 95   | RV    | 90.4   | N < 10  | < 10   | 90.4   | > 95    | RV   | 90.4   | N < 10 | < 10 | 97     |
| Single Parent              |        |      | 90.4   |        |       | 90.4   |         |        | 90.4   |         |      | 90.4   | N < 10 | < 10 | 97     |
| English Learner            |        |      | 90.4   |        |       | 90.4   |         |        | 90.4   | N < 10  | < 10 | 90.4   |        |      | 97     |
| Homeless                   | N < 10 | < 10 | 90.4   |        |       | 90.4   |         |        | 90.4   | N < 10  | < 10 | 90.4   | N < 10 | < 10 | 97     |
| Foster Care                |        |      | 90.4   |        |       | 90.4   |         |        | 90.4   |         |      | 90.4   |        |      | 97     |
| Military                   |        |      | 90.4   |        |       | 90.4   |         |        | 90.4   |         |      | 90.4   |        |      | 97     |
| Dependent                  |        |      |        |        |       |        |         |        |        |         |      |        |        |      |        |
| Migrant                    |        |      | 90.4   |        |       | 90.4   | N < 10  | < 10   | 90.4   |         |      | 90.4   |        |      | 97     |