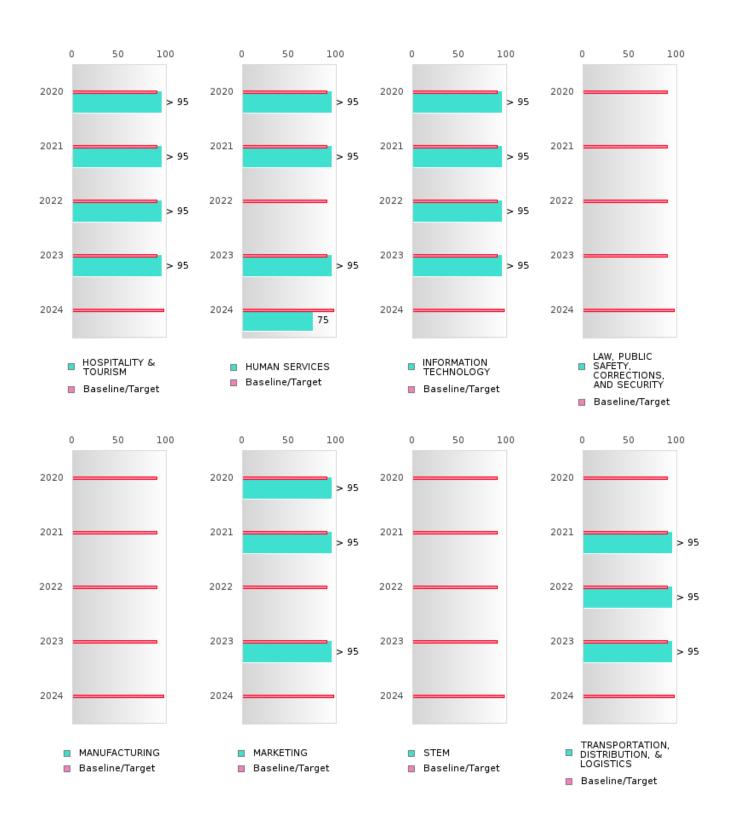

### FIVE-YEAR EXTENDED ADJUSTED GRADUATION RATE BY CLUSTER

|               |        | 2020 |        |        | 2021 |        |         | 2022        |        |        | 2023  |        |        | 2024        |        |
|---------------|--------|------|--------|--------|------|--------|---------|-------------|--------|--------|-------|--------|--------|-------------|--------|
|               | Score  | N    | Target | Score  | N    | Target | Score   | N           | Target | Score  | N N   | Target | Score  | N           | Target |
|               | Deore  |      |        | AR EXT |      |        | STED CO |             |        | JATION |       | Turget | Beore  | - 1         | Tuigot |
| AGRICULTUR    |        | _    | 90.4   |        |      | 90.4   |         | JITORT      | 90.4   |        | IMITE | 90.4   |        |             | 97     |
| E, FOOD, &    |        |      | 70.1   |        |      | 70.1   |         |             | 70.1   |        |       | 70.1   |        |             | 7,     |
| NATURAL       |        |      |        |        |      |        |         |             |        |        |       |        |        |             |        |
| RESOURCES     |        |      |        |        |      |        |         |             |        |        |       |        |        |             |        |
| ARCHITECTU    | N < 10 | < 10 | 90.4   | N < 10 | < 10 | 90.4   | N < 10  | < 10        | 90.4   | N < 10 | < 10  | 90.4   | N < 10 | < 10        | 97     |
| RE AND CONS   | 11 10  | V 10 | 70.1   | 11 10  | V 10 | 70.1   | 11 10   | <b>V</b> 10 | 70.1   | 11 10  | V 10  | 70.1   | 11 10  | <b>V</b> 10 |        |
| TRUCTION      |        |      |        |        |      |        |         |             |        |        |       |        |        |             |        |
| ARTS, A/V,    |        |      | 90.4   |        |      | 90.4   |         |             | 90.4   |        |       | 90.4   |        |             | 97     |
| TECHNOLOGY    |        |      | 70.1   |        |      | 70.1   |         |             | 70.1   |        |       | 70.1   |        |             |        |
| & COMMUNIC    |        |      |        |        |      |        |         |             |        |        |       |        |        |             |        |
| ATIONS        |        |      |        |        |      |        |         |             |        |        |       |        |        |             |        |
| BUSINESS MA   | > 95   | RV   | 90.4   | > 95   | RV   | 90.4   | > 95    | RV          | 90.4   | 94.00  | RV    | 90.4   | > 95   | RV          | 97     |
| NAGEMENT &    | 7 )3   | 10,4 | 70.1   |        | IC V | 70.1   | 7 75    | 10,1        | 70.1   | 71.00  | 10,4  | 70.1   | 7 75   | 10,1        |        |
| ADMINISTRAT   |        |      |        |        |      |        |         |             |        |        |       |        |        |             |        |
| ION           |        |      |        |        |      |        |         |             |        |        |       |        |        |             |        |
| EDUCATION     |        |      | 90.4   |        |      | 90.4   |         |             | 90.4   |        |       | 90.4   |        |             | 97     |
| AND           |        |      | 70.1   |        |      | 70.1   |         |             | 70.1   |        |       | 70.1   |        |             | 7,     |
| TRAINING      |        |      |        |        |      |        |         |             |        |        |       |        |        |             |        |
| FINANCE       | > 95   | RV   | 90.4   | > 95   | RV   | 90.4   | > 95    | RV          | 90.4   | > 95   | RV    | 90.4   | N < 10 | < 10        | 97     |
| GOVERNMEN     | 7 75   | 10,  | 90.4   | 7 75   | 10,  | 90.4   | 7 7 3   | 10,         | 90.4   | 7 75   | 10 7  | 90.4   | 11 110 | V 10        | 97     |
| T AND PUBLIC  |        |      | 70.1   |        |      | 70.1   |         |             | 70.1   |        |       | 70.1   |        |             | 7,     |
| ADMINISTRAT   |        |      |        |        |      |        |         |             |        |        |       |        |        |             |        |
| ION           |        |      |        |        |      |        |         |             |        |        |       |        |        |             |        |
| HEALTH        |        |      | 90.4   |        |      | 90.4   |         |             | 90.4   |        |       | 90.4   |        |             | 97     |
| SCIENCES      |        |      |        |        |      |        |         |             |        |        |       |        |        |             |        |
| HOSPITALITY   | > 95   | RV   | 90.4   | > 95   | RV   | 90.4   | > 95    | RV          | 90.4   | > 95   | RV    | 90.4   | N < 10 | < 10        | 97     |
| & TOURISM     |        |      |        |        |      |        |         |             |        |        |       |        |        |             |        |
| HUMAN         | > 95   | RV   | 90.4   | > 95   | RV   | 90.4   | N < 10  | < 10        | 90.4   | > 95   | RV    | 90.4   | 75.00  | RV          | 97     |
| SERVICES      |        |      |        |        |      |        |         |             |        |        |       |        |        |             |        |
| INFORMATIO    | > 95   | RV   | 90.4   | > 95   | RV   | 90.4   | > 95    | RV          | 90.4   | > 95   | RV    | 90.4   | N < 10 | < 10        | 97     |
| N             |        |      |        |        |      |        |         |             |        |        |       |        |        |             |        |
| TECHNOLOGY    |        |      |        |        |      |        |         |             |        |        |       |        |        |             |        |
| LAW, PUBLIC   |        |      | 90.4   |        |      | 90.4   |         |             | 90.4   |        |       | 90.4   |        |             | 97     |
| SAFETY,       |        |      |        |        |      |        |         |             |        |        |       |        |        |             |        |
| CORRECTION    |        |      |        |        |      |        |         |             |        |        |       |        |        |             |        |
| S, AND        |        |      |        |        |      |        |         |             |        |        |       |        |        |             |        |
| SECURITY      |        |      |        |        |      |        |         |             |        |        |       |        |        |             |        |
| MANUFACTU     | N < 10 | < 10 | 90.4   | N < 10 | < 10 | 90.4   | N < 10  | < 10        | 90.4   |        |       | 90.4   |        |             | 97     |
| RING          |        |      |        |        |      |        |         |             |        |        |       |        |        |             |        |
| MARKETING     | > 95   | RV   | 90.4   | > 95   | RV   | 90.4   | N < 10  | < 10        | 90.4   | > 95   | RV    | 90.4   | N < 10 | < 10        | 97     |
| STEM          |        |      | 90.4   |        |      | 90.4   |         |             | 90.4   |        |       | 90.4   |        |             | 97     |
| TRANSPORTA    | N < 10 | < 10 | 90.4   | > 95   | RV   | 90.4   | > 95    | RV          | 90.4   | > 95   | RV    | 90.4   | N < 10 | < 10        | 97     |
| TION, DISTRIB |        |      |        |        |      |        |         |             |        |        |       |        |        |             |        |
| UTION, &      |        |      |        |        |      |        |         |             |        |        |       |        |        |             |        |
| LOGISTICS     |        |      |        |        |      |        |         |             |        |        |       |        |        |             |        |