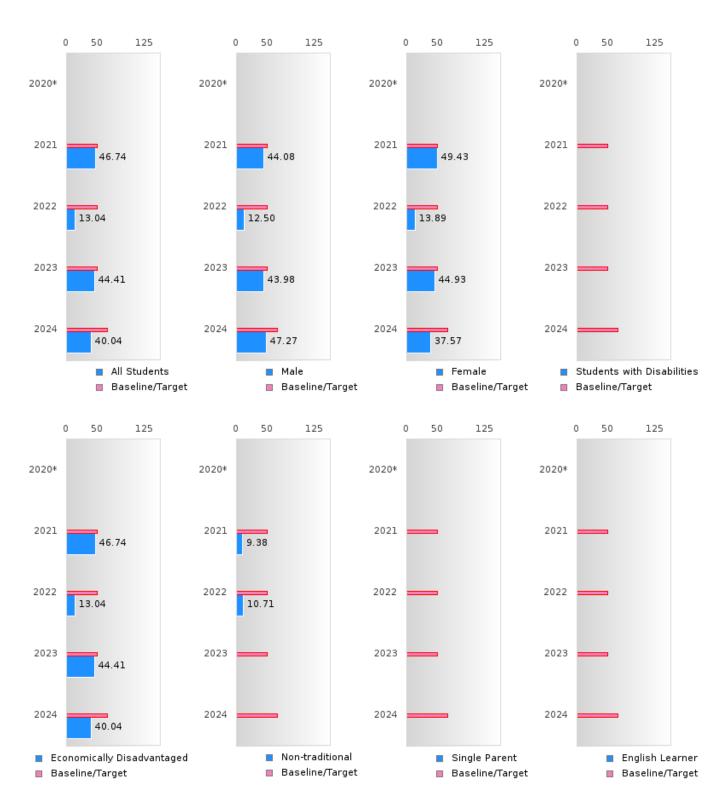

#### ACADEMIC PROFICIENCY SCORE IN READING LANGUAGE ARTS

| YEAR  | SCORE | BASELINE/ | N  |
|-------|-------|-----------|----|
|       |       | TARGET    |    |
| 2020* |       | 53.03     |    |
| 2021  | 46.74 | 48.45     | 55 |
| 2022  | 13.04 | 48.7      | 46 |
| 2023  | 44.41 | 48.95     | 37 |
| 2024  | 40.04 | 65.39     | 27 |

N: Number of Concentrators with Test Scores Included in the Score

# DISTRIBUTION OF DISTRICT SCORES FOR ACADEMIC PROFICIENCY IN READING LANGUAGE ARTS

EARLE SCHOOL DISTRICT Page 26/107 Table of Contents

<sup>\*</sup>State-required academic achievement tests were waived in 2020 due to COVID19.