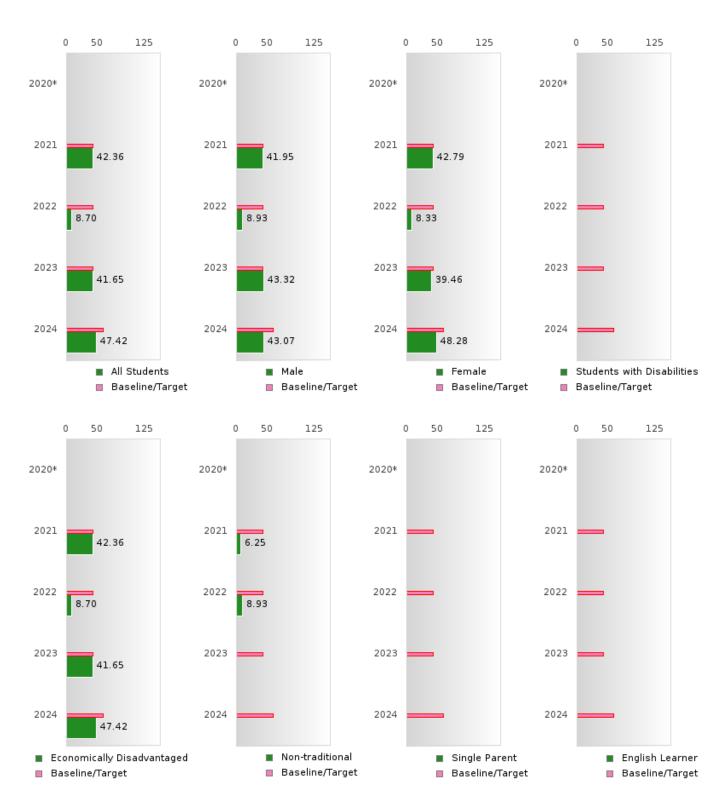

#### ACADEMIC PROFICIENCY SCORE IN MATHEMATICS

| YEAR  | SCORE | BASELINE/<br>TARGET | N  |
|-------|-------|---------------------|----|
| 2020* |       | 46.7                |    |
| 2021  | 42.36 | 42.27               | 55 |
| 2022  | 8.70  | 42.52               | 46 |
| 2023  | 41.65 | 42.77               | 37 |
| 2024  | 47.42 | 58.59               | 27 |

N: Number of Concentrators with Test Scores Included in the Score

### DISTRIBUTION OF DISTRICT SCORES FOR ACADEMIC PROFICIENCY IN MATHEMATICS

EARLE SCHOOL DISTRICT Page 27/107 Table of Contents

<sup>\*</sup>State-required academic achievement tests were waived in 2020 due to COVID19.