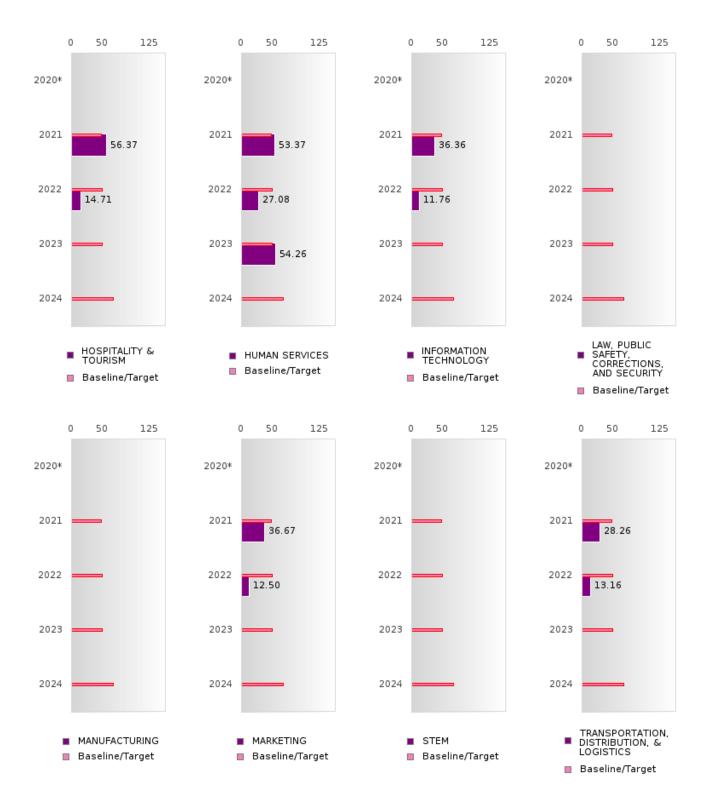

### FIVE-YEAR EXTENDED ADJUSTED GRADUATION RATE BY CLUSTER

|               |        | 2020 |        |        | 2021 |        |         | 2022        |        |        | 2023  |        |        | 2024        |        |
|---------------|--------|------|--------|--------|------|--------|---------|-------------|--------|--------|-------|--------|--------|-------------|--------|
|               | Score  | N    | Target | Score  | N    | Target | Score   | N           | Target | Score  | N N   | Target | Score  | N           | Target |
|               | Deore  |      |        | AR EXT |      |        | STED CO |             |        | JATION |       | Turget | Beore  | - 1         | Tuigot |
| AGRICULTUR    |        | _    | 90.4   |        |      | 90.4   |         | JITORT      | 90.4   |        | IMITE | 90.4   |        |             | 97     |
| E, FOOD, &    |        |      | 70.1   |        |      | 70.1   |         |             | 70.1   |        |       | 70.1   |        |             | 7,     |
| NATURAL       |        |      |        |        |      |        |         |             |        |        |       |        |        |             |        |
| RESOURCES     |        |      |        |        |      |        |         |             |        |        |       |        |        |             |        |
| ARCHITECTU    | N < 10 | < 10 | 90.4   | N < 10 | < 10 | 90.4   | N < 10  | < 10        | 90.4   | N < 10 | < 10  | 90.4   | N < 10 | < 10        | 97     |
| RE AND CONS   | 11 10  | V 10 | 70.1   | 11 10  | V 10 | 70.1   | 11 10   | <b>V</b> 10 | 70.1   | 11 10  | V 10  | 70.1   | 11 10  | <b>V</b> 10 |        |
| TRUCTION      |        |      |        |        |      |        |         |             |        |        |       |        |        |             |        |
| ARTS, A/V,    |        |      | 90.4   |        |      | 90.4   |         |             | 90.4   |        |       | 90.4   |        |             | 97     |
| TECHNOLOGY    |        |      | 70.1   |        |      | 70.1   |         |             | 70.1   |        |       | 70.1   |        |             |        |
| & COMMUNIC    |        |      |        |        |      |        |         |             |        |        |       |        |        |             |        |
| ATIONS        |        |      |        |        |      |        |         |             |        |        |       |        |        |             |        |
| BUSINESS MA   | > 95   | RV   | 90.4   | > 95   | RV   | 90.4   | > 95    | RV          | 90.4   | 94.00  | RV    | 90.4   | > 95   | RV          | 97     |
| NAGEMENT &    | 7 )3   | 10,4 | 70.1   |        | IC V | 70.1   | 7 75    | 10,1        | 70.1   | 71.00  | 10,4  | 70.1   | 7 75   | 10,1        |        |
| ADMINISTRAT   |        |      |        |        |      |        |         |             |        |        |       |        |        |             |        |
| ION           |        |      |        |        |      |        |         |             |        |        |       |        |        |             |        |
| EDUCATION     |        |      | 90.4   |        |      | 90.4   |         |             | 90.4   |        |       | 90.4   |        |             | 97     |
| AND           |        |      | 70.1   |        |      | 70.1   |         |             | 70.1   |        |       | 70.1   |        |             | 7,     |
| TRAINING      |        |      |        |        |      |        |         |             |        |        |       |        |        |             |        |
| FINANCE       | > 95   | RV   | 90.4   | > 95   | RV   | 90.4   | > 95    | RV          | 90.4   | > 95   | RV    | 90.4   | N < 10 | < 10        | 97     |
| GOVERNMEN     | 7 75   | 10,  | 90.4   | 7 75   | 10,  | 90.4   | 7 7 3   | 10,         | 90.4   | 7 75   | 10 7  | 90.4   | 11 110 | V 10        | 97     |
| T AND PUBLIC  |        |      | 70.1   |        |      | 70.1   |         |             | 70.1   |        |       | 70.1   |        |             | 7,     |
| ADMINISTRAT   |        |      |        |        |      |        |         |             |        |        |       |        |        |             |        |
| ION           |        |      |        |        |      |        |         |             |        |        |       |        |        |             |        |
| HEALTH        |        |      | 90.4   |        |      | 90.4   |         |             | 90.4   |        |       | 90.4   |        |             | 97     |
| SCIENCES      |        |      |        |        |      |        |         |             |        |        |       |        |        |             |        |
| HOSPITALITY   | > 95   | RV   | 90.4   | > 95   | RV   | 90.4   | > 95    | RV          | 90.4   | > 95   | RV    | 90.4   | N < 10 | < 10        | 97     |
| & TOURISM     |        |      |        |        |      |        |         |             |        |        |       |        |        |             |        |
| HUMAN         | > 95   | RV   | 90.4   | > 95   | RV   | 90.4   | N < 10  | < 10        | 90.4   | > 95   | RV    | 90.4   | 75.00  | RV          | 97     |
| SERVICES      |        |      |        |        |      |        |         |             |        |        |       |        |        |             |        |
| INFORMATIO    | > 95   | RV   | 90.4   | > 95   | RV   | 90.4   | > 95    | RV          | 90.4   | > 95   | RV    | 90.4   | N < 10 | < 10        | 97     |
| N             |        |      |        |        |      |        |         |             |        |        |       |        |        |             |        |
| TECHNOLOGY    |        |      |        |        |      |        |         |             |        |        |       |        |        |             |        |
| LAW, PUBLIC   |        |      | 90.4   |        |      | 90.4   |         |             | 90.4   |        |       | 90.4   |        |             | 97     |
| SAFETY,       |        |      |        |        |      |        |         |             |        |        |       |        |        |             |        |
| CORRECTION    |        |      |        |        |      |        |         |             |        |        |       |        |        |             |        |
| S, AND        |        |      |        |        |      |        |         |             |        |        |       |        |        |             |        |
| SECURITY      |        |      |        |        |      |        |         |             |        |        |       |        |        |             |        |
| MANUFACTU     | N < 10 | < 10 | 90.4   | N < 10 | < 10 | 90.4   | N < 10  | < 10        | 90.4   |        |       | 90.4   |        |             | 97     |
| RING          |        |      |        |        |      |        |         |             |        |        |       |        |        |             |        |
| MARKETING     | > 95   | RV   | 90.4   | > 95   | RV   | 90.4   | N < 10  | < 10        | 90.4   | > 95   | RV    | 90.4   | N < 10 | < 10        | 97     |
| STEM          |        |      | 90.4   |        |      | 90.4   |         |             | 90.4   |        |       | 90.4   |        |             | 97     |
| TRANSPORTA    | N < 10 | < 10 | 90.4   | > 95   | RV   | 90.4   | > 95    | RV          | 90.4   | > 95   | RV    | 90.4   | N < 10 | < 10        | 97     |
| TION, DISTRIB |        |      |        |        |      |        |         |             |        |        |       |        |        |             |        |
| UTION, &      |        |      |        |        |      |        |         |             |        |        |       |        |        |             |        |
| LOGISTICS     |        |      |        |        |      |        |         |             |        |        |       |        |        |             |        |