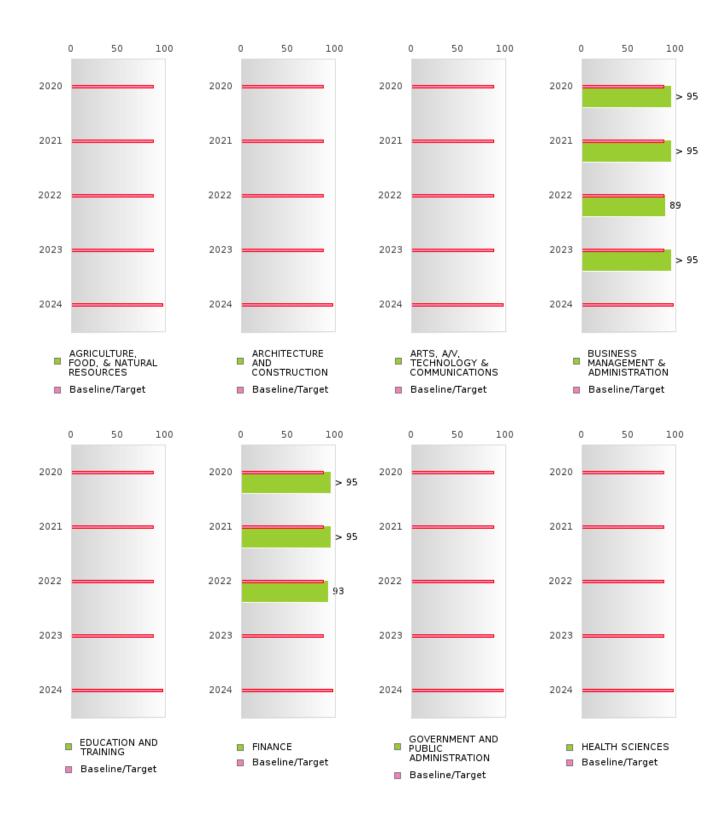

# FOUR-YEAR ADJUSTED GRADUATION RATE BY CLUSTER

|                                                                                                                                                                                                  |                                        | 2020         |                                                             |                                    | 2021              |                                                             |                         | 2022           |                                                             |                     | 2023               |                                                             |                  | 2024         |                                                      |
|--------------------------------------------------------------------------------------------------------------------------------------------------------------------------------------------------|----------------------------------------|--------------|-------------------------------------------------------------|------------------------------------|-------------------|-------------------------------------------------------------|-------------------------|----------------|-------------------------------------------------------------|---------------------|--------------------|-------------------------------------------------------------|------------------|--------------|------------------------------------------------------|
|                                                                                                                                                                                                  | Score                                  | N            | Target                                                      | Score                              | N                 | Target                                                      | Score                   | N              | Target                                                      | Score               | N                  | Target                                                      | Score            | N            | Target                                               |
|                                                                                                                                                                                                  |                                        |              |                                                             |                                    |                   |                                                             |                         |                |                                                             | ON RATE             |                    | 128                                                         | 3333             |              | 1-0.28                                               |
| AGRICULTUR                                                                                                                                                                                       |                                        |              | 87.18                                                       |                                    |                   | 87.18                                                       |                         |                | 87.18                                                       |                     |                    | 87.18                                                       |                  |              | 96.91                                                |
| E, FOOD, &                                                                                                                                                                                       |                                        |              |                                                             |                                    |                   |                                                             |                         |                |                                                             |                     |                    |                                                             |                  |              |                                                      |
| NATURAL                                                                                                                                                                                          |                                        |              |                                                             |                                    |                   |                                                             |                         |                |                                                             |                     |                    |                                                             |                  |              |                                                      |
| RESOURCES                                                                                                                                                                                        |                                        |              |                                                             |                                    |                   |                                                             |                         |                |                                                             |                     |                    |                                                             |                  |              |                                                      |
| ARCHITECTU                                                                                                                                                                                       | N < 10                                 | < 10         | 87.18                                                       | N < 10                             | < 10              | 87.18                                                       | N < 10                  | < 10           | 87.18                                                       | N < 10              | < 10               | 87.18                                                       |                  |              | 96.91                                                |
| RE AND CONS                                                                                                                                                                                      |                                        | 1            |                                                             |                                    |                   |                                                             |                         |                |                                                             |                     |                    |                                                             |                  |              |                                                      |
| TRUCTION                                                                                                                                                                                         |                                        |              |                                                             |                                    |                   |                                                             |                         |                |                                                             |                     |                    |                                                             |                  |              |                                                      |
| ARTS, A/V,                                                                                                                                                                                       |                                        |              | 87.18                                                       |                                    |                   | 87.18                                                       |                         |                | 87.18                                                       |                     |                    | 87.18                                                       |                  |              | 96.91                                                |
| TECHNOLOGY                                                                                                                                                                                       |                                        |              |                                                             |                                    |                   |                                                             |                         |                |                                                             |                     |                    |                                                             |                  |              |                                                      |
| & COMMUNIC                                                                                                                                                                                       |                                        |              |                                                             |                                    |                   |                                                             |                         |                |                                                             |                     |                    |                                                             |                  |              |                                                      |
| ATIONS                                                                                                                                                                                           |                                        |              |                                                             |                                    |                   |                                                             |                         |                |                                                             |                     |                    |                                                             |                  |              |                                                      |
| BUSINESS MA                                                                                                                                                                                      | > 95                                   | RV           | 87.18                                                       | > 95                               | RV                | 87.18                                                       | 89.00                   | RV             | 87.18                                                       | > 95                | RV                 | 87.18                                                       | N < 10           | < 10         | 96.91                                                |
| NAGEMENT &                                                                                                                                                                                       |                                        |              |                                                             |                                    |                   |                                                             |                         |                |                                                             |                     |                    |                                                             |                  |              |                                                      |
| ADMINISTRAT                                                                                                                                                                                      |                                        |              |                                                             |                                    |                   |                                                             |                         |                |                                                             |                     |                    |                                                             |                  |              |                                                      |
| ION                                                                                                                                                                                              |                                        |              |                                                             |                                    |                   |                                                             |                         |                |                                                             |                     |                    |                                                             |                  |              |                                                      |
| EDUCATION                                                                                                                                                                                        |                                        |              | 87.18                                                       |                                    |                   | 87.18                                                       |                         |                | 87.18                                                       |                     |                    | 87.18                                                       |                  |              | 96.91                                                |
| AND                                                                                                                                                                                              |                                        |              |                                                             |                                    |                   |                                                             |                         |                |                                                             |                     |                    |                                                             |                  |              |                                                      |
| TRAINING                                                                                                                                                                                         |                                        |              |                                                             |                                    |                   |                                                             |                         |                |                                                             |                     |                    |                                                             |                  |              |                                                      |
| FINANCE                                                                                                                                                                                          | > 95                                   | RV           | 87.18                                                       | > 95                               | RV                | 87.18                                                       | 93.00                   | RV             | 87.18                                                       | N < 10              | < 10               | 87.18                                                       | N < 10           | < 10         | 96.91                                                |
| GOVERNMEN                                                                                                                                                                                        |                                        |              | 87.18                                                       |                                    |                   | 87.18                                                       |                         |                | 87.18                                                       |                     |                    | 87.18                                                       |                  |              | 96.91                                                |
| T AND PUBLIC                                                                                                                                                                                     |                                        |              |                                                             |                                    |                   |                                                             |                         |                |                                                             |                     |                    |                                                             |                  |              |                                                      |
| ADMINISTRAT                                                                                                                                                                                      |                                        |              |                                                             |                                    |                   |                                                             |                         |                |                                                             |                     |                    |                                                             |                  |              |                                                      |
| ION                                                                                                                                                                                              |                                        |              |                                                             |                                    |                   |                                                             |                         |                |                                                             |                     |                    |                                                             |                  |              |                                                      |
| HEALTH                                                                                                                                                                                           |                                        |              | 87.18                                                       |                                    |                   | 87.18                                                       |                         |                | 87.18                                                       |                     |                    | 87.18                                                       |                  |              | 96.91                                                |
| SCIENCES                                                                                                                                                                                         |                                        |              |                                                             |                                    |                   |                                                             |                         |                |                                                             |                     |                    |                                                             |                  |              |                                                      |
| HOSPITALITY                                                                                                                                                                                      | > 95                                   | RV           | 87.18                                                       | > 95                               | RV                | 87.18                                                       | 94.00                   | RV             | 87.18                                                       | N < 10              | < 10               | 87.18                                                       | N < 10           | < 10         | 96.91                                                |
| & TOURISM                                                                                                                                                                                        |                                        |              |                                                             |                                    |                   |                                                             |                         |                |                                                             |                     |                    |                                                             |                  |              |                                                      |
| HUMAN                                                                                                                                                                                            | > 95                                   | RV           | 87.18                                                       | N < 10                             | < 10              | 87.18                                                       | 94.00                   | RV             | 87.18                                                       | 75.00               | RV                 | 87.18                                                       | N < 10           | < 10         | 96.91                                                |
| SERVICES                                                                                                                                                                                         |                                        |              |                                                             |                                    |                   |                                                             |                         |                |                                                             |                     |                    |                                                             |                  |              |                                                      |
| INFORMATIO                                                                                                                                                                                       | > 95                                   | RV           | 87.18                                                       | > 95                               | RV                | 87.18                                                       | 94.00                   | RV             | 87.18                                                       | N < 10              | < 10               | 87.18                                                       |                  |              | 96.91                                                |
| N                                                                                                                                                                                                |                                        |              |                                                             |                                    |                   |                                                             |                         |                |                                                             |                     |                    |                                                             |                  |              |                                                      |
| TECHNOLOGY                                                                                                                                                                                       |                                        |              |                                                             |                                    |                   |                                                             |                         |                |                                                             |                     |                    |                                                             |                  |              |                                                      |
| LAW, PUBLIC                                                                                                                                                                                      |                                        |              | 87.18                                                       |                                    |                   | 87.18                                                       |                         |                | 87.18                                                       |                     |                    | 87.18                                                       |                  |              | 96.91                                                |
| SAFETY,                                                                                                                                                                                          |                                        |              |                                                             |                                    |                   |                                                             |                         |                |                                                             |                     |                    |                                                             |                  |              |                                                      |
| CORRECTION                                                                                                                                                                                       |                                        |              |                                                             |                                    |                   |                                                             |                         |                |                                                             |                     |                    |                                                             |                  |              |                                                      |
| S, AND                                                                                                                                                                                           |                                        |              |                                                             |                                    |                   |                                                             |                         |                |                                                             |                     |                    |                                                             |                  |              |                                                      |
| SECURITY                                                                                                                                                                                         |                                        |              |                                                             |                                    |                   |                                                             |                         |                |                                                             |                     |                    |                                                             |                  |              |                                                      |
| MANUFACTU                                                                                                                                                                                        | N < 10                                 | < 10         | 87.18                                                       | N < 10                             | < 10              | 87.18                                                       |                         |                | 87.18                                                       |                     |                    | 87.18                                                       |                  |              | 96.91                                                |
| RING                                                                                                                                                                                             |                                        |              |                                                             |                                    |                   |                                                             |                         |                |                                                             |                     |                    |                                                             |                  |              |                                                      |
| MARKETING                                                                                                                                                                                        | > 95                                   | RV           |                                                             | N < 10                             | < 10              | 87.18                                                       | > 95                    | RV             |                                                             | N < 10              | < 10               |                                                             | N < 10           | < 10         | 96.91                                                |
| STEM                                                                                                                                                                                             |                                        |              | 87.18                                                       |                                    |                   | 87.18                                                       |                         |                | 87.18                                                       |                     |                    | 87.18                                                       |                  |              | 96.91                                                |
| TRANSPORTA                                                                                                                                                                                       | > 95                                   | RV           | 87.18                                                       | > 95                               | RV                | 87.18                                                       | 93.00                   | RV             | 87.18                                                       | N < 10              | < 10               | 87.18                                                       | N < 10           | < 10         | 96.91                                                |
| IKANSPUKTA                                                                                                                                                                                       |                                        |              |                                                             |                                    |                   |                                                             |                         |                |                                                             |                     |                    |                                                             |                  |              |                                                      |
| TION, DISTRIB                                                                                                                                                                                    |                                        |              |                                                             |                                    |                   |                                                             |                         |                |                                                             |                     |                    |                                                             |                  |              |                                                      |
|                                                                                                                                                                                                  |                                        |              |                                                             |                                    |                   |                                                             |                         |                |                                                             |                     |                    |                                                             |                  |              |                                                      |
| GOVERNMEN T AND PUBLIC ADMINISTRAT ION HEALTH SCIENCES HOSPITALITY & TOURISM HUMAN SERVICES INFORMATIO N TECHNOLOGY LAW, PUBLIC SAFETY, CORRECTION S, AND SECURITY MANUFACTU RING MARKETING STEM | > 95<br>> 95<br>> 95<br>N < 10<br>> 95 | RV RV <10 RV | 87.18<br>87.18<br>87.18<br>87.18<br>87.18<br>87.18<br>87.18 | >95<br>N<10<br>>95<br>N<10<br>N<10 | RV <10 RV <10 <10 | 87.18<br>87.18<br>87.18<br>87.18<br>87.18<br>87.18<br>87.18 | 94.00<br>94.00<br>94.00 | RV<br>RV<br>RV | 87.18<br>87.18<br>87.18<br>87.18<br>87.18<br>87.18<br>87.18 | N < 10 75.00 N < 10 | < 10<br>RV<br>< 10 | 87.18<br>87.18<br>87.18<br>87.18<br>87.18<br>87.18<br>87.18 | N < 10<br>N < 10 | < 10<br>< 10 | 966<br>966<br>966<br>966<br>966<br>966<br>966<br>966 |