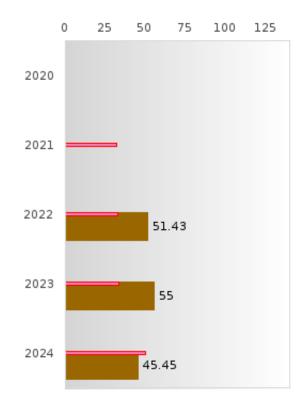

### PERFORMANCE MEASURE SCORES FOR CONCENTRATORS ONLY

| PERFORMANCE       |       | DIS   | TRICT SCO | DRE   |        | STATE SCORE |       |       |       |       |  |  |
|-------------------|-------|-------|-----------|-------|--------|-------------|-------|-------|-------|-------|--|--|
| MEASURES          | 2020  | 2021  | 2022      | 2023  | 2024   | 2020        | 2021  | 2022  | 2023  | 2024  |  |  |
| 3S1: POST-PROGRAM |       | 91.30 | 67.86     | 82.86 | 68.42  |             | 81.92 | 81.38 | 82.78 | 76.72 |  |  |
| PLACEMENT         |       |       |           |       |        |             |       |       |       |       |  |  |
|                   |       |       |           |       |        |             |       |       |       |       |  |  |
| 4S1: NON-         | 44.44 | 30.36 | 60.00     | 33.33 | N < 10 | 31.34       | 30.03 | 43.00 | 39.14 | 38.38 |  |  |
| TRADITIONAL       |       |       |           |       |        |             |       |       |       |       |  |  |
| PROGRAM           |       |       |           |       |        |             |       |       |       |       |  |  |
| CONCENTRATION     |       |       |           |       |        |             |       |       |       |       |  |  |
| 5S1: INDUSTRY     |       |       | 51.43     | 55.00 | 45.45  |             | 14.46 | 47.36 | 55.22 | 62.03 |  |  |
| CERTIFICATIONS    |       |       |           |       |        |             |       |       |       |       |  |  |
|                   |       |       |           |       |        |             |       |       |       |       |  |  |