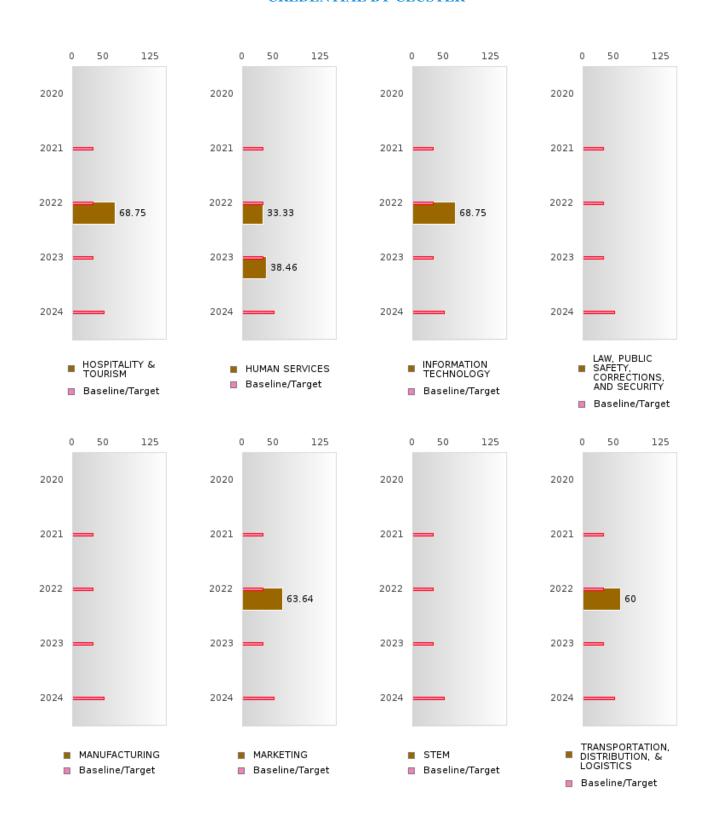

# FOUR-YEAR ADJUSTED GRADUATION RATE BY CLUSTER

|                                                                                                                                                                                                  |                                        | 2020         |                                                             |                                    | 2021              |                                                             |                         | 2022           |                                                             |                     | 2023               |                                                             |                  | 2024         |                                                      |
|--------------------------------------------------------------------------------------------------------------------------------------------------------------------------------------------------|----------------------------------------|--------------|-------------------------------------------------------------|------------------------------------|-------------------|-------------------------------------------------------------|-------------------------|----------------|-------------------------------------------------------------|---------------------|--------------------|-------------------------------------------------------------|------------------|--------------|------------------------------------------------------|
|                                                                                                                                                                                                  | Score                                  | N            | Target                                                      | Score                              | N                 | Target                                                      | Score                   | N              | Target                                                      | Score               | N                  | Target                                                      | Score            | N            | Target                                               |
|                                                                                                                                                                                                  |                                        |              |                                                             |                                    |                   |                                                             |                         |                |                                                             | ON RATE             |                    | 128                                                         | 3333             |              | 1-0.28                                               |
| AGRICULTUR                                                                                                                                                                                       |                                        |              | 87.18                                                       |                                    |                   | 87.18                                                       |                         |                | 87.18                                                       |                     |                    | 87.18                                                       |                  |              | 96.91                                                |
| E, FOOD, &                                                                                                                                                                                       |                                        |              |                                                             |                                    |                   |                                                             |                         |                |                                                             |                     |                    |                                                             |                  |              |                                                      |
| NATURAL                                                                                                                                                                                          |                                        |              |                                                             |                                    |                   |                                                             |                         |                |                                                             |                     |                    |                                                             |                  |              |                                                      |
| RESOURCES                                                                                                                                                                                        |                                        |              |                                                             |                                    |                   |                                                             |                         |                |                                                             |                     |                    |                                                             |                  |              |                                                      |
| ARCHITECTU                                                                                                                                                                                       | N < 10                                 | < 10         | 87.18                                                       | N < 10                             | < 10              | 87.18                                                       | N < 10                  | < 10           | 87.18                                                       | N < 10              | < 10               | 87.18                                                       |                  |              | 96.91                                                |
| RE AND CONS                                                                                                                                                                                      |                                        | 1            |                                                             |                                    |                   |                                                             |                         |                |                                                             |                     |                    |                                                             |                  |              |                                                      |
| TRUCTION                                                                                                                                                                                         |                                        |              |                                                             |                                    |                   |                                                             |                         |                |                                                             |                     |                    |                                                             |                  |              |                                                      |
| ARTS, A/V,                                                                                                                                                                                       |                                        |              | 87.18                                                       |                                    |                   | 87.18                                                       |                         |                | 87.18                                                       |                     |                    | 87.18                                                       |                  |              | 96.91                                                |
| TECHNOLOGY                                                                                                                                                                                       |                                        |              |                                                             |                                    |                   |                                                             |                         |                |                                                             |                     |                    |                                                             |                  |              |                                                      |
| & COMMUNIC                                                                                                                                                                                       |                                        |              |                                                             |                                    |                   |                                                             |                         |                |                                                             |                     |                    |                                                             |                  |              |                                                      |
| ATIONS                                                                                                                                                                                           |                                        |              |                                                             |                                    |                   |                                                             |                         |                |                                                             |                     |                    |                                                             |                  |              |                                                      |
| BUSINESS MA                                                                                                                                                                                      | > 95                                   | RV           | 87.18                                                       | > 95                               | RV                | 87.18                                                       | 89.00                   | RV             | 87.18                                                       | > 95                | RV                 | 87.18                                                       | N < 10           | < 10         | 96.91                                                |
| NAGEMENT &                                                                                                                                                                                       |                                        |              |                                                             |                                    |                   |                                                             |                         |                |                                                             |                     |                    |                                                             |                  |              |                                                      |
| ADMINISTRAT                                                                                                                                                                                      |                                        |              |                                                             |                                    |                   |                                                             |                         |                |                                                             |                     |                    |                                                             |                  |              |                                                      |
| ION                                                                                                                                                                                              |                                        |              |                                                             |                                    |                   |                                                             |                         |                |                                                             |                     |                    |                                                             |                  |              |                                                      |
| EDUCATION                                                                                                                                                                                        |                                        |              | 87.18                                                       |                                    |                   | 87.18                                                       |                         |                | 87.18                                                       |                     |                    | 87.18                                                       |                  |              | 96.91                                                |
| AND                                                                                                                                                                                              |                                        |              |                                                             |                                    |                   |                                                             |                         |                |                                                             |                     |                    |                                                             |                  |              |                                                      |
| TRAINING                                                                                                                                                                                         |                                        |              |                                                             |                                    |                   |                                                             |                         |                |                                                             |                     |                    |                                                             |                  |              |                                                      |
| FINANCE                                                                                                                                                                                          | > 95                                   | RV           | 87.18                                                       | > 95                               | RV                | 87.18                                                       | 93.00                   | RV             | 87.18                                                       | N < 10              | < 10               | 87.18                                                       | N < 10           | < 10         | 96.91                                                |
| GOVERNMEN                                                                                                                                                                                        |                                        |              | 87.18                                                       |                                    |                   | 87.18                                                       |                         |                | 87.18                                                       |                     |                    | 87.18                                                       |                  |              | 96.91                                                |
| T AND PUBLIC                                                                                                                                                                                     |                                        |              |                                                             |                                    |                   |                                                             |                         |                |                                                             |                     |                    |                                                             |                  |              |                                                      |
| ADMINISTRAT                                                                                                                                                                                      |                                        |              |                                                             |                                    |                   |                                                             |                         |                |                                                             |                     |                    |                                                             |                  |              |                                                      |
| ION                                                                                                                                                                                              |                                        |              |                                                             |                                    |                   |                                                             |                         |                |                                                             |                     |                    |                                                             |                  |              |                                                      |
| HEALTH                                                                                                                                                                                           |                                        |              | 87.18                                                       |                                    |                   | 87.18                                                       |                         |                | 87.18                                                       |                     |                    | 87.18                                                       |                  |              | 96.91                                                |
| SCIENCES                                                                                                                                                                                         |                                        |              |                                                             |                                    |                   |                                                             |                         |                |                                                             |                     |                    |                                                             |                  |              |                                                      |
| HOSPITALITY                                                                                                                                                                                      | > 95                                   | RV           | 87.18                                                       | > 95                               | RV                | 87.18                                                       | 94.00                   | RV             | 87.18                                                       | N < 10              | < 10               | 87.18                                                       | N < 10           | < 10         | 96.91                                                |
| & TOURISM                                                                                                                                                                                        |                                        |              |                                                             |                                    |                   |                                                             |                         |                |                                                             |                     |                    |                                                             |                  |              |                                                      |
| HUMAN                                                                                                                                                                                            | > 95                                   | RV           | 87.18                                                       | N < 10                             | < 10              | 87.18                                                       | 94.00                   | RV             | 87.18                                                       | 75.00               | RV                 | 87.18                                                       | N < 10           | < 10         | 96.91                                                |
| SERVICES                                                                                                                                                                                         |                                        |              |                                                             |                                    |                   |                                                             |                         |                |                                                             |                     |                    |                                                             |                  |              |                                                      |
| INFORMATIO                                                                                                                                                                                       | > 95                                   | RV           | 87.18                                                       | > 95                               | RV                | 87.18                                                       | 94.00                   | RV             | 87.18                                                       | N < 10              | < 10               | 87.18                                                       |                  |              | 96.91                                                |
| N                                                                                                                                                                                                |                                        |              |                                                             |                                    |                   |                                                             |                         |                |                                                             |                     |                    |                                                             |                  |              |                                                      |
| TECHNOLOGY                                                                                                                                                                                       |                                        |              |                                                             |                                    |                   |                                                             |                         |                |                                                             |                     |                    |                                                             |                  |              |                                                      |
| LAW, PUBLIC                                                                                                                                                                                      |                                        |              | 87.18                                                       |                                    |                   | 87.18                                                       |                         |                | 87.18                                                       |                     |                    | 87.18                                                       |                  |              | 96.91                                                |
| SAFETY,                                                                                                                                                                                          |                                        |              |                                                             |                                    |                   |                                                             |                         |                |                                                             |                     |                    |                                                             |                  |              |                                                      |
| CORRECTION                                                                                                                                                                                       |                                        |              |                                                             |                                    |                   |                                                             |                         |                |                                                             |                     |                    |                                                             |                  |              |                                                      |
| S, AND                                                                                                                                                                                           |                                        |              |                                                             |                                    |                   |                                                             |                         |                |                                                             |                     |                    |                                                             |                  |              |                                                      |
| SECURITY                                                                                                                                                                                         |                                        |              |                                                             |                                    |                   |                                                             |                         |                |                                                             |                     |                    |                                                             |                  |              |                                                      |
| MANUFACTU                                                                                                                                                                                        | N < 10                                 | < 10         | 87.18                                                       | N < 10                             | < 10              | 87.18                                                       |                         |                | 87.18                                                       |                     |                    | 87.18                                                       |                  |              | 96.91                                                |
| RING                                                                                                                                                                                             |                                        |              |                                                             |                                    |                   |                                                             |                         |                |                                                             |                     |                    |                                                             |                  |              |                                                      |
| MARKETING                                                                                                                                                                                        | > 95                                   | RV           |                                                             | N < 10                             | < 10              | 87.18                                                       | > 95                    | RV             |                                                             | N < 10              | < 10               |                                                             | N < 10           | < 10         | 96.91                                                |
| STEM                                                                                                                                                                                             |                                        |              | 87.18                                                       |                                    |                   | 87.18                                                       |                         |                | 87.18                                                       |                     |                    | 87.18                                                       |                  |              | 96.91                                                |
| TRANSPORTA                                                                                                                                                                                       | > 95                                   | RV           | 87.18                                                       | > 95                               | RV                | 87.18                                                       | 93.00                   | RV             | 87.18                                                       | N < 10              | < 10               | 87.18                                                       | N < 10           | < 10         | 96.91                                                |
| IKANSPUKTA                                                                                                                                                                                       |                                        |              |                                                             |                                    |                   |                                                             |                         |                |                                                             |                     |                    |                                                             |                  |              |                                                      |
| TION, DISTRIB                                                                                                                                                                                    |                                        |              |                                                             |                                    |                   |                                                             |                         |                |                                                             |                     |                    |                                                             |                  |              |                                                      |
|                                                                                                                                                                                                  |                                        |              |                                                             |                                    |                   |                                                             |                         |                |                                                             |                     |                    |                                                             |                  |              |                                                      |
| GOVERNMEN T AND PUBLIC ADMINISTRAT ION HEALTH SCIENCES HOSPITALITY & TOURISM HUMAN SERVICES INFORMATIO N TECHNOLOGY LAW, PUBLIC SAFETY, CORRECTION S, AND SECURITY MANUFACTU RING MARKETING STEM | > 95<br>> 95<br>> 95<br>N < 10<br>> 95 | RV RV <10 RV | 87.18<br>87.18<br>87.18<br>87.18<br>87.18<br>87.18<br>87.18 | >95<br>N<10<br>>95<br>N<10<br>N<10 | RV <10 RV <10 <10 | 87.18<br>87.18<br>87.18<br>87.18<br>87.18<br>87.18<br>87.18 | 94.00<br>94.00<br>94.00 | RV<br>RV<br>RV | 87.18<br>87.18<br>87.18<br>87.18<br>87.18<br>87.18<br>87.18 | N < 10 75.00 N < 10 | < 10<br>RV<br>< 10 | 87.18<br>87.18<br>87.18<br>87.18<br>87.18<br>87.18<br>87.18 | N < 10<br>N < 10 | < 10<br>< 10 | 966<br>966<br>966<br>966<br>966<br>966<br>966<br>966 |