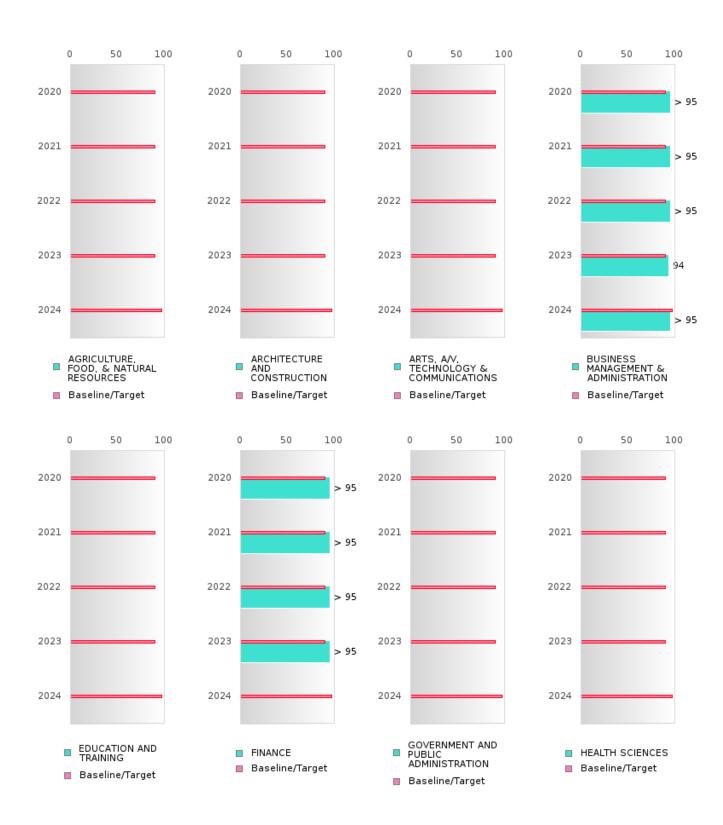

# FOUR-YEAR ADJUSTED GRADUATION RATE BY CLUSTER

|                                                                                                                                                                                                  |                                        | 2020         |                                                             |                                    | 2021              |                                                             |                         | 2022           |                                                             |                     | 2023               |                                                             |                  | 2024         |                                                      |
|--------------------------------------------------------------------------------------------------------------------------------------------------------------------------------------------------|----------------------------------------|--------------|-------------------------------------------------------------|------------------------------------|-------------------|-------------------------------------------------------------|-------------------------|----------------|-------------------------------------------------------------|---------------------|--------------------|-------------------------------------------------------------|------------------|--------------|------------------------------------------------------|
|                                                                                                                                                                                                  | Score                                  | N            | Target                                                      | Score                              | N                 | Target                                                      | Score                   | N              | Target                                                      | Score               | N                  | Target                                                      | Score            | N            | Target                                               |
|                                                                                                                                                                                                  |                                        |              |                                                             |                                    |                   |                                                             |                         |                |                                                             | ON RATE             |                    | 128                                                         | 3333             |              | 1-0.28                                               |
| AGRICULTUR                                                                                                                                                                                       |                                        |              | 87.18                                                       |                                    |                   | 87.18                                                       |                         |                | 87.18                                                       |                     |                    | 87.18                                                       |                  |              | 96.91                                                |
| E, FOOD, &                                                                                                                                                                                       |                                        |              |                                                             |                                    |                   |                                                             |                         |                |                                                             |                     |                    |                                                             |                  |              |                                                      |
| NATURAL                                                                                                                                                                                          |                                        |              |                                                             |                                    |                   |                                                             |                         |                |                                                             |                     |                    |                                                             |                  |              |                                                      |
| RESOURCES                                                                                                                                                                                        |                                        |              |                                                             |                                    |                   |                                                             |                         |                |                                                             |                     |                    |                                                             |                  |              |                                                      |
| ARCHITECTU                                                                                                                                                                                       | N < 10                                 | < 10         | 87.18                                                       | N < 10                             | < 10              | 87.18                                                       | N < 10                  | < 10           | 87.18                                                       | N < 10              | < 10               | 87.18                                                       |                  |              | 96.91                                                |
| RE AND CONS                                                                                                                                                                                      |                                        | 1            |                                                             |                                    |                   |                                                             |                         |                |                                                             |                     |                    |                                                             |                  |              |                                                      |
| TRUCTION                                                                                                                                                                                         |                                        |              |                                                             |                                    |                   |                                                             |                         |                |                                                             |                     |                    |                                                             |                  |              |                                                      |
| ARTS, A/V,                                                                                                                                                                                       |                                        |              | 87.18                                                       |                                    |                   | 87.18                                                       |                         |                | 87.18                                                       |                     |                    | 87.18                                                       |                  |              | 96.91                                                |
| TECHNOLOGY                                                                                                                                                                                       |                                        |              |                                                             |                                    |                   |                                                             |                         |                |                                                             |                     |                    |                                                             |                  |              |                                                      |
| & COMMUNIC                                                                                                                                                                                       |                                        |              |                                                             |                                    |                   |                                                             |                         |                |                                                             |                     |                    |                                                             |                  |              |                                                      |
| ATIONS                                                                                                                                                                                           |                                        |              |                                                             |                                    |                   |                                                             |                         |                |                                                             |                     |                    |                                                             |                  |              |                                                      |
| BUSINESS MA                                                                                                                                                                                      | > 95                                   | RV           | 87.18                                                       | > 95                               | RV                | 87.18                                                       | 89.00                   | RV             | 87.18                                                       | > 95                | RV                 | 87.18                                                       | N < 10           | < 10         | 96.91                                                |
| NAGEMENT &                                                                                                                                                                                       |                                        |              |                                                             |                                    |                   |                                                             |                         |                |                                                             |                     |                    |                                                             |                  |              |                                                      |
| ADMINISTRAT                                                                                                                                                                                      |                                        |              |                                                             |                                    |                   |                                                             |                         |                |                                                             |                     |                    |                                                             |                  |              |                                                      |
| ION                                                                                                                                                                                              |                                        |              |                                                             |                                    |                   |                                                             |                         |                |                                                             |                     |                    |                                                             |                  |              |                                                      |
| EDUCATION                                                                                                                                                                                        |                                        |              | 87.18                                                       |                                    |                   | 87.18                                                       |                         |                | 87.18                                                       |                     |                    | 87.18                                                       |                  |              | 96.91                                                |
| AND                                                                                                                                                                                              |                                        |              |                                                             |                                    |                   |                                                             |                         |                |                                                             |                     |                    |                                                             |                  |              |                                                      |
| TRAINING                                                                                                                                                                                         |                                        |              |                                                             |                                    |                   |                                                             |                         |                |                                                             |                     |                    |                                                             |                  |              |                                                      |
| FINANCE                                                                                                                                                                                          | > 95                                   | RV           | 87.18                                                       | > 95                               | RV                | 87.18                                                       | 93.00                   | RV             | 87.18                                                       | N < 10              | < 10               | 87.18                                                       | N < 10           | < 10         | 96.91                                                |
| GOVERNMEN                                                                                                                                                                                        |                                        |              | 87.18                                                       |                                    |                   | 87.18                                                       |                         |                | 87.18                                                       |                     |                    | 87.18                                                       |                  |              | 96.91                                                |
| T AND PUBLIC                                                                                                                                                                                     |                                        |              |                                                             |                                    |                   |                                                             |                         |                |                                                             |                     |                    |                                                             |                  |              |                                                      |
| ADMINISTRAT                                                                                                                                                                                      |                                        |              |                                                             |                                    |                   |                                                             |                         |                |                                                             |                     |                    |                                                             |                  |              |                                                      |
| ION                                                                                                                                                                                              |                                        |              |                                                             |                                    |                   |                                                             |                         |                |                                                             |                     |                    |                                                             |                  |              |                                                      |
| HEALTH                                                                                                                                                                                           |                                        |              | 87.18                                                       |                                    |                   | 87.18                                                       |                         |                | 87.18                                                       |                     |                    | 87.18                                                       |                  |              | 96.91                                                |
| SCIENCES                                                                                                                                                                                         |                                        |              |                                                             |                                    |                   |                                                             |                         |                |                                                             |                     |                    |                                                             |                  |              |                                                      |
| HOSPITALITY                                                                                                                                                                                      | > 95                                   | RV           | 87.18                                                       | > 95                               | RV                | 87.18                                                       | 94.00                   | RV             | 87.18                                                       | N < 10              | < 10               | 87.18                                                       | N < 10           | < 10         | 96.91                                                |
| & TOURISM                                                                                                                                                                                        |                                        |              |                                                             |                                    |                   |                                                             |                         |                |                                                             |                     |                    |                                                             |                  |              |                                                      |
| HUMAN                                                                                                                                                                                            | > 95                                   | RV           | 87.18                                                       | N < 10                             | < 10              | 87.18                                                       | 94.00                   | RV             | 87.18                                                       | 75.00               | RV                 | 87.18                                                       | N < 10           | < 10         | 96.91                                                |
| SERVICES                                                                                                                                                                                         |                                        |              |                                                             |                                    |                   |                                                             |                         |                |                                                             |                     |                    |                                                             |                  |              |                                                      |
| INFORMATIO                                                                                                                                                                                       | > 95                                   | RV           | 87.18                                                       | > 95                               | RV                | 87.18                                                       | 94.00                   | RV             | 87.18                                                       | N < 10              | < 10               | 87.18                                                       |                  |              | 96.91                                                |
| N                                                                                                                                                                                                |                                        |              |                                                             |                                    |                   |                                                             |                         |                |                                                             |                     |                    |                                                             |                  |              |                                                      |
| TECHNOLOGY                                                                                                                                                                                       |                                        |              |                                                             |                                    |                   |                                                             |                         |                |                                                             |                     |                    |                                                             |                  |              |                                                      |
| LAW, PUBLIC                                                                                                                                                                                      |                                        |              | 87.18                                                       |                                    |                   | 87.18                                                       |                         |                | 87.18                                                       |                     |                    | 87.18                                                       |                  |              | 96.91                                                |
| SAFETY,                                                                                                                                                                                          |                                        |              |                                                             |                                    |                   |                                                             |                         |                |                                                             |                     |                    |                                                             |                  |              |                                                      |
| CORRECTION                                                                                                                                                                                       |                                        |              |                                                             |                                    |                   |                                                             |                         |                |                                                             |                     |                    |                                                             |                  |              |                                                      |
| S, AND                                                                                                                                                                                           |                                        |              |                                                             |                                    |                   |                                                             |                         |                |                                                             |                     |                    |                                                             |                  |              |                                                      |
| SECURITY                                                                                                                                                                                         |                                        |              |                                                             |                                    |                   |                                                             |                         |                |                                                             |                     |                    |                                                             |                  |              |                                                      |
| MANUFACTU                                                                                                                                                                                        | N < 10                                 | < 10         | 87.18                                                       | N < 10                             | < 10              | 87.18                                                       |                         |                | 87.18                                                       |                     |                    | 87.18                                                       |                  |              | 96.91                                                |
| RING                                                                                                                                                                                             |                                        |              |                                                             |                                    |                   |                                                             |                         |                |                                                             |                     |                    |                                                             |                  |              |                                                      |
| MARKETING                                                                                                                                                                                        | > 95                                   | RV           |                                                             | N < 10                             | < 10              | 87.18                                                       | > 95                    | RV             |                                                             | N < 10              | < 10               |                                                             | N < 10           | < 10         | 96.91                                                |
| STEM                                                                                                                                                                                             |                                        |              | 87.18                                                       |                                    |                   | 87.18                                                       |                         |                | 87.18                                                       |                     |                    | 87.18                                                       |                  |              | 96.91                                                |
| TRANSPORTA                                                                                                                                                                                       | > 95                                   | RV           | 87.18                                                       | > 95                               | RV                | 87.18                                                       | 93.00                   | RV             | 87.18                                                       | N < 10              | < 10               | 87.18                                                       | N < 10           | < 10         | 96.91                                                |
| IKANSPUKTA                                                                                                                                                                                       |                                        |              |                                                             |                                    |                   |                                                             |                         |                |                                                             |                     |                    |                                                             |                  |              |                                                      |
| TION, DISTRIB                                                                                                                                                                                    |                                        |              |                                                             |                                    |                   |                                                             |                         |                |                                                             |                     |                    |                                                             |                  |              |                                                      |
|                                                                                                                                                                                                  |                                        |              |                                                             |                                    |                   |                                                             |                         |                |                                                             |                     |                    |                                                             |                  |              |                                                      |
| GOVERNMEN T AND PUBLIC ADMINISTRAT ION HEALTH SCIENCES HOSPITALITY & TOURISM HUMAN SERVICES INFORMATIO N TECHNOLOGY LAW, PUBLIC SAFETY, CORRECTION S, AND SECURITY MANUFACTU RING MARKETING STEM | > 95<br>> 95<br>> 95<br>N < 10<br>> 95 | RV RV <10 RV | 87.18<br>87.18<br>87.18<br>87.18<br>87.18<br>87.18<br>87.18 | >95<br>N<10<br>>95<br>N<10<br>N<10 | RV <10 RV <10 <10 | 87.18<br>87.18<br>87.18<br>87.18<br>87.18<br>87.18<br>87.18 | 94.00<br>94.00<br>94.00 | RV<br>RV<br>RV | 87.18<br>87.18<br>87.18<br>87.18<br>87.18<br>87.18<br>87.18 | N < 10 75.00 N < 10 | < 10<br>RV<br>< 10 | 87.18<br>87.18<br>87.18<br>87.18<br>87.18<br>87.18<br>87.18 | N < 10<br>N < 10 | < 10<br>< 10 | 966<br>966<br>966<br>966<br>966<br>966<br>966<br>966 |