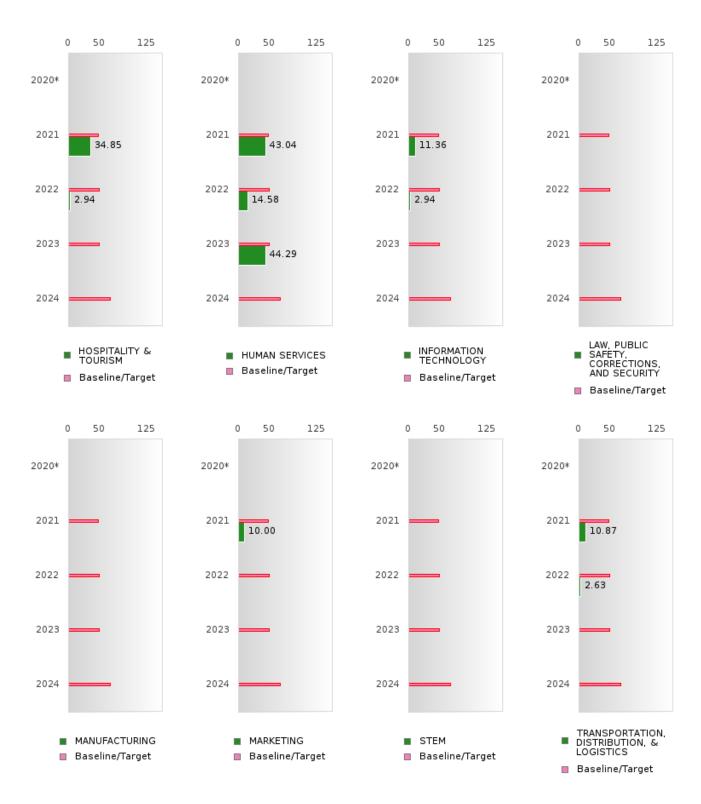

# FOUR-YEAR ADJUSTED GRADUATION RATE BY CLUSTER

|                                                                                                                                                                                                  |                                        | 2020         |                                                             |                                    | 2021              |                                                             |                         | 2022           |                                                             |                     | 2023               |                                                             |                  | 2024         |                                                      |
|--------------------------------------------------------------------------------------------------------------------------------------------------------------------------------------------------|----------------------------------------|--------------|-------------------------------------------------------------|------------------------------------|-------------------|-------------------------------------------------------------|-------------------------|----------------|-------------------------------------------------------------|---------------------|--------------------|-------------------------------------------------------------|------------------|--------------|------------------------------------------------------|
|                                                                                                                                                                                                  | Score                                  | N            | Target                                                      | Score                              | N                 | Target                                                      | Score                   | N              | Target                                                      | Score               | N                  | Target                                                      | Score            | N            | Target                                               |
|                                                                                                                                                                                                  |                                        |              |                                                             |                                    |                   |                                                             |                         |                |                                                             | ON RATE             |                    | 128                                                         | 3333             |              | 1-0.28                                               |
| AGRICULTUR                                                                                                                                                                                       |                                        |              | 87.18                                                       |                                    |                   | 87.18                                                       |                         |                | 87.18                                                       |                     |                    | 87.18                                                       |                  |              | 96.91                                                |
| E, FOOD, &                                                                                                                                                                                       |                                        |              |                                                             |                                    |                   |                                                             |                         |                |                                                             |                     |                    |                                                             |                  |              |                                                      |
| NATURAL                                                                                                                                                                                          |                                        |              |                                                             |                                    |                   |                                                             |                         |                |                                                             |                     |                    |                                                             |                  |              |                                                      |
| RESOURCES                                                                                                                                                                                        |                                        |              |                                                             |                                    |                   |                                                             |                         |                |                                                             |                     |                    |                                                             |                  |              |                                                      |
| ARCHITECTU                                                                                                                                                                                       | N < 10                                 | < 10         | 87.18                                                       | N < 10                             | < 10              | 87.18                                                       | N < 10                  | < 10           | 87.18                                                       | N < 10              | < 10               | 87.18                                                       |                  |              | 96.91                                                |
| RE AND CONS                                                                                                                                                                                      |                                        | 1            |                                                             |                                    |                   |                                                             |                         |                |                                                             |                     |                    |                                                             |                  |              |                                                      |
| TRUCTION                                                                                                                                                                                         |                                        |              |                                                             |                                    |                   |                                                             |                         |                |                                                             |                     |                    |                                                             |                  |              |                                                      |
| ARTS, A/V,                                                                                                                                                                                       |                                        |              | 87.18                                                       |                                    |                   | 87.18                                                       |                         |                | 87.18                                                       |                     |                    | 87.18                                                       |                  |              | 96.91                                                |
| TECHNOLOGY                                                                                                                                                                                       |                                        |              |                                                             |                                    |                   |                                                             |                         |                |                                                             |                     |                    |                                                             |                  |              |                                                      |
| & COMMUNIC                                                                                                                                                                                       |                                        |              |                                                             |                                    |                   |                                                             |                         |                |                                                             |                     |                    |                                                             |                  |              |                                                      |
| ATIONS                                                                                                                                                                                           |                                        |              |                                                             |                                    |                   |                                                             |                         |                |                                                             |                     |                    |                                                             |                  |              |                                                      |
| BUSINESS MA                                                                                                                                                                                      | > 95                                   | RV           | 87.18                                                       | > 95                               | RV                | 87.18                                                       | 89.00                   | RV             | 87.18                                                       | > 95                | RV                 | 87.18                                                       | N < 10           | < 10         | 96.91                                                |
| NAGEMENT &                                                                                                                                                                                       |                                        |              |                                                             |                                    |                   |                                                             |                         |                |                                                             |                     |                    |                                                             |                  |              |                                                      |
| ADMINISTRAT                                                                                                                                                                                      |                                        |              |                                                             |                                    |                   |                                                             |                         |                |                                                             |                     |                    |                                                             |                  |              |                                                      |
| ION                                                                                                                                                                                              |                                        |              |                                                             |                                    |                   |                                                             |                         |                |                                                             |                     |                    |                                                             |                  |              |                                                      |
| EDUCATION                                                                                                                                                                                        |                                        |              | 87.18                                                       |                                    |                   | 87.18                                                       |                         |                | 87.18                                                       |                     |                    | 87.18                                                       |                  |              | 96.91                                                |
| AND                                                                                                                                                                                              |                                        |              |                                                             |                                    |                   |                                                             |                         |                |                                                             |                     |                    |                                                             |                  |              |                                                      |
| TRAINING                                                                                                                                                                                         |                                        |              |                                                             |                                    |                   |                                                             |                         |                |                                                             |                     |                    |                                                             |                  |              |                                                      |
| FINANCE                                                                                                                                                                                          | > 95                                   | RV           | 87.18                                                       | > 95                               | RV                | 87.18                                                       | 93.00                   | RV             | 87.18                                                       | N < 10              | < 10               | 87.18                                                       | N < 10           | < 10         | 96.91                                                |
| GOVERNMEN                                                                                                                                                                                        |                                        |              | 87.18                                                       |                                    |                   | 87.18                                                       |                         |                | 87.18                                                       |                     |                    | 87.18                                                       |                  |              | 96.91                                                |
| T AND PUBLIC                                                                                                                                                                                     |                                        |              |                                                             |                                    |                   |                                                             |                         |                |                                                             |                     |                    |                                                             |                  |              |                                                      |
| ADMINISTRAT                                                                                                                                                                                      |                                        |              |                                                             |                                    |                   |                                                             |                         |                |                                                             |                     |                    |                                                             |                  |              |                                                      |
| ION                                                                                                                                                                                              |                                        |              |                                                             |                                    |                   |                                                             |                         |                |                                                             |                     |                    |                                                             |                  |              |                                                      |
| HEALTH                                                                                                                                                                                           |                                        |              | 87.18                                                       |                                    |                   | 87.18                                                       |                         |                | 87.18                                                       |                     |                    | 87.18                                                       |                  |              | 96.91                                                |
| SCIENCES                                                                                                                                                                                         |                                        |              |                                                             |                                    |                   |                                                             |                         |                |                                                             |                     |                    |                                                             |                  |              |                                                      |
| HOSPITALITY                                                                                                                                                                                      | > 95                                   | RV           | 87.18                                                       | > 95                               | RV                | 87.18                                                       | 94.00                   | RV             | 87.18                                                       | N < 10              | < 10               | 87.18                                                       | N < 10           | < 10         | 96.91                                                |
| & TOURISM                                                                                                                                                                                        |                                        |              |                                                             |                                    |                   |                                                             |                         |                |                                                             |                     |                    |                                                             |                  |              |                                                      |
| HUMAN                                                                                                                                                                                            | > 95                                   | RV           | 87.18                                                       | N < 10                             | < 10              | 87.18                                                       | 94.00                   | RV             | 87.18                                                       | 75.00               | RV                 | 87.18                                                       | N < 10           | < 10         | 96.91                                                |
| SERVICES                                                                                                                                                                                         |                                        |              |                                                             |                                    |                   |                                                             |                         |                |                                                             |                     |                    |                                                             |                  |              |                                                      |
| INFORMATIO                                                                                                                                                                                       | > 95                                   | RV           | 87.18                                                       | > 95                               | RV                | 87.18                                                       | 94.00                   | RV             | 87.18                                                       | N < 10              | < 10               | 87.18                                                       |                  |              | 96.91                                                |
| N                                                                                                                                                                                                |                                        |              |                                                             |                                    |                   |                                                             |                         |                |                                                             |                     |                    |                                                             |                  |              |                                                      |
| TECHNOLOGY                                                                                                                                                                                       |                                        |              |                                                             |                                    |                   |                                                             |                         |                |                                                             |                     |                    |                                                             |                  |              |                                                      |
| LAW, PUBLIC                                                                                                                                                                                      |                                        |              | 87.18                                                       |                                    |                   | 87.18                                                       |                         |                | 87.18                                                       |                     |                    | 87.18                                                       |                  |              | 96.91                                                |
| SAFETY,                                                                                                                                                                                          |                                        |              |                                                             |                                    |                   |                                                             |                         |                |                                                             |                     |                    |                                                             |                  |              |                                                      |
| CORRECTION                                                                                                                                                                                       |                                        |              |                                                             |                                    |                   |                                                             |                         |                |                                                             |                     |                    |                                                             |                  |              |                                                      |
| S, AND                                                                                                                                                                                           |                                        |              |                                                             |                                    |                   |                                                             |                         |                |                                                             |                     |                    |                                                             |                  |              |                                                      |
| SECURITY                                                                                                                                                                                         |                                        |              |                                                             |                                    |                   |                                                             |                         |                |                                                             |                     |                    |                                                             |                  |              |                                                      |
| MANUFACTU                                                                                                                                                                                        | N < 10                                 | < 10         | 87.18                                                       | N < 10                             | < 10              | 87.18                                                       |                         |                | 87.18                                                       |                     |                    | 87.18                                                       |                  |              | 96.91                                                |
| RING                                                                                                                                                                                             |                                        |              |                                                             |                                    |                   |                                                             |                         |                |                                                             |                     |                    |                                                             |                  |              |                                                      |
| MARKETING                                                                                                                                                                                        | > 95                                   | RV           |                                                             | N < 10                             | < 10              | 87.18                                                       | > 95                    | RV             |                                                             | N < 10              | < 10               |                                                             | N < 10           | < 10         | 96.91                                                |
| STEM                                                                                                                                                                                             |                                        |              | 87.18                                                       |                                    |                   | 87.18                                                       |                         |                | 87.18                                                       |                     |                    | 87.18                                                       |                  |              | 96.91                                                |
| TRANSPORTA                                                                                                                                                                                       | > 95                                   | RV           | 87.18                                                       | > 95                               | RV                | 87.18                                                       | 93.00                   | RV             | 87.18                                                       | N < 10              | < 10               | 87.18                                                       | N < 10           | < 10         | 96.91                                                |
| IKANSPUKTA                                                                                                                                                                                       |                                        |              |                                                             |                                    |                   |                                                             |                         |                |                                                             |                     |                    |                                                             |                  |              |                                                      |
| TION, DISTRIB                                                                                                                                                                                    |                                        |              |                                                             |                                    |                   |                                                             |                         |                |                                                             |                     |                    |                                                             |                  |              |                                                      |
|                                                                                                                                                                                                  |                                        |              |                                                             |                                    |                   |                                                             |                         |                |                                                             |                     |                    |                                                             |                  |              |                                                      |
| GOVERNMEN T AND PUBLIC ADMINISTRAT ION HEALTH SCIENCES HOSPITALITY & TOURISM HUMAN SERVICES INFORMATIO N TECHNOLOGY LAW, PUBLIC SAFETY, CORRECTION S, AND SECURITY MANUFACTU RING MARKETING STEM | > 95<br>> 95<br>> 95<br>N < 10<br>> 95 | RV RV <10 RV | 87.18<br>87.18<br>87.18<br>87.18<br>87.18<br>87.18<br>87.18 | >95<br>N<10<br>>95<br>N<10<br>N<10 | RV <10 RV <10 <10 | 87.18<br>87.18<br>87.18<br>87.18<br>87.18<br>87.18<br>87.18 | 94.00<br>94.00<br>94.00 | RV<br>RV<br>RV | 87.18<br>87.18<br>87.18<br>87.18<br>87.18<br>87.18<br>87.18 | N < 10 75.00 N < 10 | < 10<br>RV<br>< 10 | 87.18<br>87.18<br>87.18<br>87.18<br>87.18<br>87.18<br>87.18 | N < 10<br>N < 10 | < 10<br>< 10 | 966<br>966<br>966<br>966<br>966<br>966<br>966<br>966 |