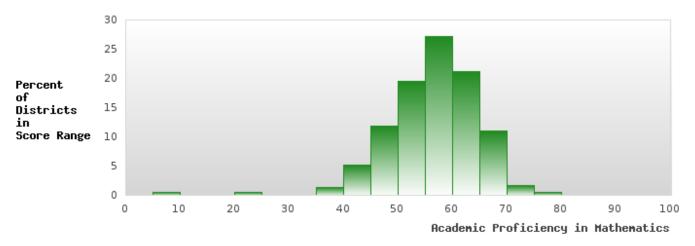

#### ACADEMIC PROFICIENCY SCORE IN MATHEMATICS

| YEAR  | SCORE | BASELINE/<br>TARGET | N  |
|-------|-------|---------------------|----|
| 2020* |       | 46.7                |    |
| 2021  | 42.36 | 42.27               | 55 |
| 2022  | 8.70  | 42.52               | 46 |
| 2023  | 41.65 | 42.77               | 37 |
| 2024  | 47.42 | 58.59               | 27 |

### DISTRIBUTION OF DISTRICT SCORES FOR ACADEMIC PROFICIENCY IN MATHEMATICS

EARLE SCHOOL DISTRICT Page 27/107 Table of Contents

<sup>\*</sup>State-required academic achievement tests were waived in 2020 due to COVID19.