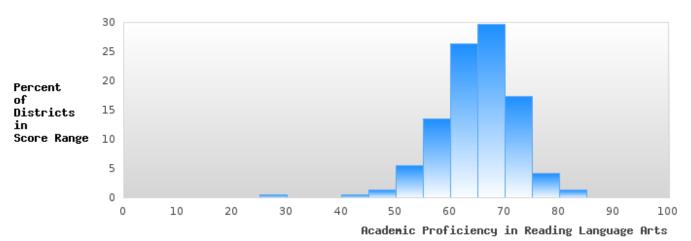

#### ACADEMIC PROFICIENCY SCORE IN READING LANGUAGE ARTS

| YEAR  | SCORE | BASELINE/ | N  |
|-------|-------|-----------|----|
|       |       | TARGET    |    |
| 2020* |       | 53.03     |    |
| 2021  | 46.74 | 48.45     | 55 |
| 2022  | 13.04 | 48.7      | 46 |
| 2023  | 44.41 | 48.95     | 37 |
| 2024  | 40.04 | 65.39     | 27 |

# DISTRIBUTION OF DISTRICT SCORES FOR ACADEMIC PROFICIENCY IN READING LANGUAGE ARTS

EARLE SCHOOL DISTRICT Page 26/107 Table of Contents

<sup>\*</sup>State-required academic achievement tests were waived in 2020 due to COVID19.