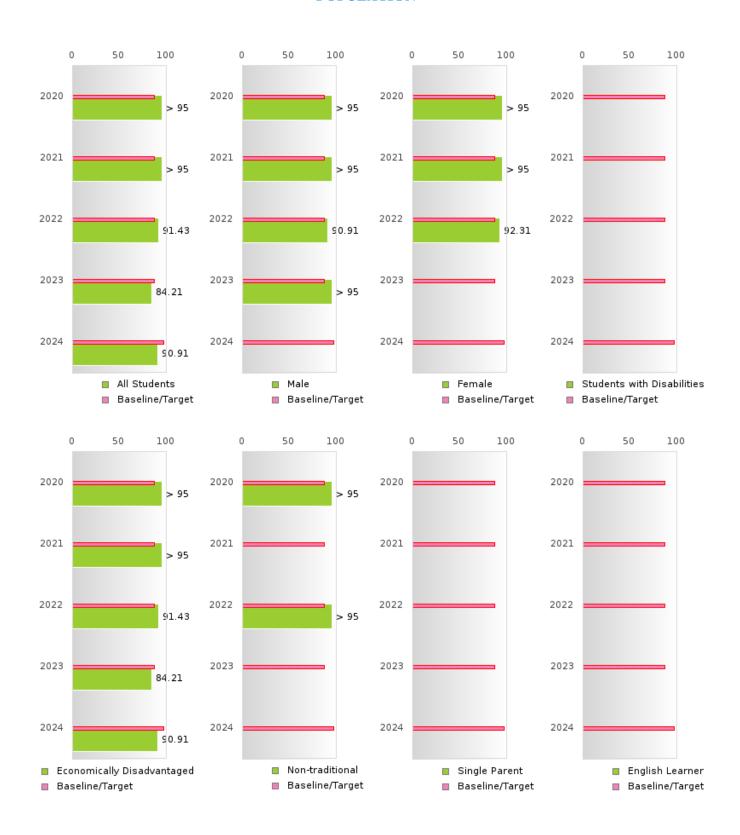

# CONSORTIUM FOUR-YEAR ADJUSTED COHORT GRADUATION RATE BY SPECIAL POPULATION

EARLE SCHOOL DISTRICT Page 14/107 Table of Contents

# CONSORTIUM FOUR-YEAR ADJUSTED COHORT GRADUATION RATE BY SPECIAL POPULATION

EARLE SCHOOL DISTRICT Page 15/107 Table of Contents

### **GRADUATION RATE BY SPECIAL POPULATION**

|                            |        | 2020 |        |        | 2021  |        |         | 2022   |        |         | 2023 |        |        | 2024 |        |
|----------------------------|--------|------|--------|--------|-------|--------|---------|--------|--------|---------|------|--------|--------|------|--------|
|                            | Score  | N    | Target | Score  | N     | Target | Score   | N      | Target | Score   | N    | Target | Score  | N    | Target |
|                            |        |      | FO     | UR-YEA | R ADJ | USTED  | COHOR   | T GRAI | DUATIO | ON RATE | Ξ    |        |        |      |        |
| All Students               | > 95   | RV   | 87.18  | > 95   | RV    | 87.18  | 91.43   | RV     | 87.18  | 84.21   | RV   | 87.18  | 90.91  | RV   | 96.91  |
| Male                       | > 95   | RV   | 87.18  | > 95   | RV    | 87.18  | 90.91   | RV     | 87.18  | > 95    | RV   | 87.18  | N < 10 | < 10 | 96.91  |
| Female                     | > 95   | RV   | 87.18  | > 95   | RV    | 87.18  | 92.31   | RV     | 87.18  | N < 10  | < 10 | 87.18  | N < 10 | < 10 | 96.91  |
| Students with Disabilities | N < 10 | < 10 | 87.18  | N < 10 | < 10  | 87.18  | N < 10  | < 10   | 87.18  | N < 10  | < 10 | 87.18  | N < 10 | < 10 | 96.91  |
| Economically Disadvantaged | > 95   | RV   | 87.18  | > 95   | RV    | 87.18  | 91.43   | RV     | 87.18  | 84.21   | RV   | 87.18  | 90.91  | RV   | 96.91  |
| Non-traditional            | > 95   | RV   | 87.18  | N < 10 | < 10  | 87.18  | > 95    | RV     | 87.18  | N < 10  | < 10 | 87.18  |        |      | 96.91  |
| Single Parent              |        |      | 87.18  |        |       | 87.18  |         |        | 87.18  | N < 10  | < 10 | 87.18  |        |      | 96.91  |
| English Learner            |        |      | 87.18  |        |       | 87.18  | N < 10  | < 10   | 87.18  |         |      | 87.18  |        |      | 96.91  |
| Homeless                   |        |      | 87.18  |        |       | 87.18  | N < 10  | < 10   | 87.18  | N < 10  | < 10 | 87.18  | N < 10 | < 10 | 96.91  |
| Foster Care                |        |      | 87.18  |        |       | 87.18  |         |        | 87.18  |         |      | 87.18  |        |      | 96.91  |
| Military                   |        |      | 87.18  |        |       | 87.18  |         |        | 87.18  |         |      | 87.18  |        |      | 96.91  |
| Dependent                  |        |      |        |        |       |        |         |        |        |         |      |        |        |      |        |
| Migrant                    |        |      | 87.18  | N < 10 | < 10  | 87.18  |         |        | 87.18  |         |      | 87.18  |        |      | 96.91  |
|                            |        |      |        |        |       |        | STED CO |        |        | UATION  |      |        |        |      |        |
| All Students               | > 95   | RV   | 90.4   | > 95   | RV    | 90.4   | > 95    | RV     | 90.4   | 94.29   | RV   | 90.4   | 84.21  | RV   | 97     |
| Male                       | > 95   | RV   | 90.4   | > 95   | RV    | 90.4   | > 95    | RV     | 90.4   | 90.91   | RV   | 90.4   | > 95   | RV   | 97     |
| Female                     | > 95   | RV   | 90.4   | > 95   | RV    | 90.4   | > 95    | RV     | 90.4   | > 95    | RV   | 90.4   | N < 10 | < 10 | 97     |
| Students with Disabilities | N < 10 | < 10 | 90.4   | N < 10 | < 10  | 90.4   | N < 10  | < 10   | 90.4   | N < 10  | < 10 | 90.4   | N < 10 | < 10 | 97     |
| Economically Disadvantaged | > 95   | RV   | 90.4   | > 95   | RV    | 90.4   | > 95    | RV     | 90.4   | 94.29   | RV   | 90.4   | 84.21  | RV   | 97     |
| Non-traditional            | > 95   | RV   | 90.4   | > 95   | RV    | 90.4   | N < 10  | < 10   | 90.4   | > 95    | RV   | 90.4   | N < 10 | < 10 | 97     |
| Single Parent              |        |      | 90.4   |        |       | 90.4   |         |        | 90.4   |         |      | 90.4   | N < 10 | < 10 | 97     |
| English Learner            |        |      | 90.4   |        |       | 90.4   |         |        | 90.4   | N < 10  | < 10 | 90.4   |        |      | 97     |
| Homeless                   | N < 10 | < 10 | 90.4   |        |       | 90.4   |         |        | 90.4   | N < 10  | < 10 | 90.4   | N < 10 | < 10 | 97     |
| Foster Care                |        |      | 90.4   |        |       | 90.4   |         |        | 90.4   |         |      | 90.4   |        |      | 97     |
| Military                   |        |      | 90.4   |        |       | 90.4   |         |        | 90.4   |         |      | 90.4   |        |      | 97     |
| Dependent                  |        |      |        |        |       |        |         |        |        |         |      |        |        |      |        |
| Migrant                    |        |      | 90.4   |        |       | 90.4   | N < 10  | < 10   | 90.4   |         |      | 90.4   |        |      | 97     |