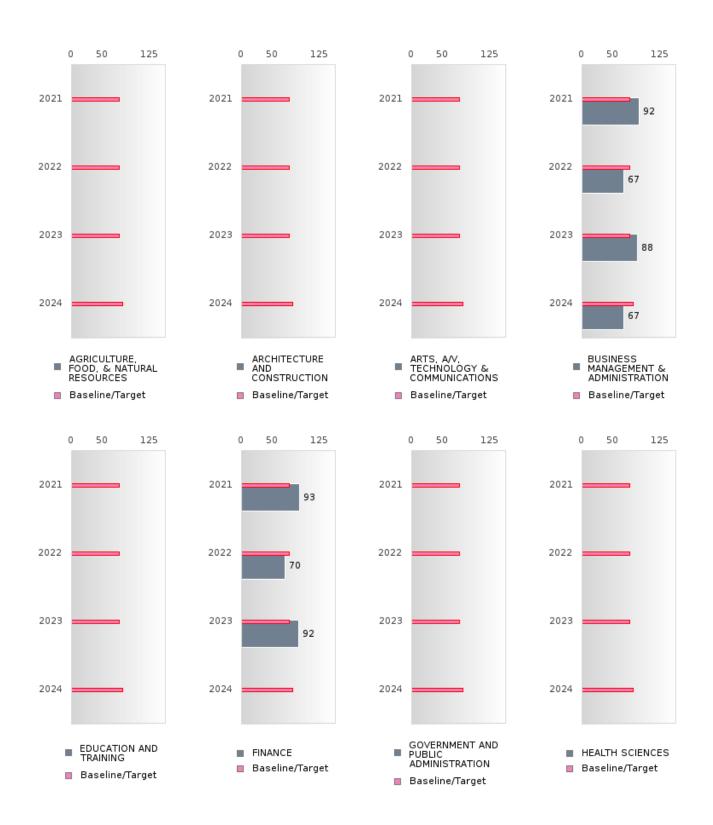

# FOUR-YEAR ADJUSTED GRADUATION RATE BY CLUSTER

|                                                                                                                                                                                                  |                                        | 2020         |                                                             |                                    | 2021              |                                                             |                         | 2022           |                                                             |                     | 2023               |                                                             |                  | 2024         |                                                      |
|--------------------------------------------------------------------------------------------------------------------------------------------------------------------------------------------------|----------------------------------------|--------------|-------------------------------------------------------------|------------------------------------|-------------------|-------------------------------------------------------------|-------------------------|----------------|-------------------------------------------------------------|---------------------|--------------------|-------------------------------------------------------------|------------------|--------------|------------------------------------------------------|
|                                                                                                                                                                                                  | Score                                  | N            | Target                                                      | Score                              | N                 | Target                                                      | Score                   | N              | Target                                                      | Score               | N                  | Target                                                      | Score            | N            | Target                                               |
|                                                                                                                                                                                                  |                                        |              |                                                             |                                    |                   |                                                             |                         |                |                                                             | ON RATE             |                    | 128                                                         | 3333             |              | 1-0.28                                               |
| AGRICULTUR                                                                                                                                                                                       |                                        |              | 87.18                                                       |                                    |                   | 87.18                                                       |                         |                | 87.18                                                       |                     |                    | 87.18                                                       |                  |              | 96.91                                                |
| E, FOOD, &                                                                                                                                                                                       |                                        |              |                                                             |                                    |                   |                                                             |                         |                |                                                             |                     |                    |                                                             |                  |              |                                                      |
| NATURAL                                                                                                                                                                                          |                                        |              |                                                             |                                    |                   |                                                             |                         |                |                                                             |                     |                    |                                                             |                  |              |                                                      |
| RESOURCES                                                                                                                                                                                        |                                        |              |                                                             |                                    |                   |                                                             |                         |                |                                                             |                     |                    |                                                             |                  |              |                                                      |
| ARCHITECTU                                                                                                                                                                                       | N < 10                                 | < 10         | 87.18                                                       | N < 10                             | < 10              | 87.18                                                       | N < 10                  | < 10           | 87.18                                                       | N < 10              | < 10               | 87.18                                                       |                  |              | 96.91                                                |
| RE AND CONS                                                                                                                                                                                      |                                        | 1            |                                                             |                                    |                   |                                                             |                         |                |                                                             |                     |                    |                                                             |                  |              |                                                      |
| TRUCTION                                                                                                                                                                                         |                                        |              |                                                             |                                    |                   |                                                             |                         |                |                                                             |                     |                    |                                                             |                  |              |                                                      |
| ARTS, A/V,                                                                                                                                                                                       |                                        |              | 87.18                                                       |                                    |                   | 87.18                                                       |                         |                | 87.18                                                       |                     |                    | 87.18                                                       |                  |              | 96.91                                                |
| TECHNOLOGY                                                                                                                                                                                       |                                        |              |                                                             |                                    |                   |                                                             |                         |                |                                                             |                     |                    |                                                             |                  |              |                                                      |
| & COMMUNIC                                                                                                                                                                                       |                                        |              |                                                             |                                    |                   |                                                             |                         |                |                                                             |                     |                    |                                                             |                  |              |                                                      |
| ATIONS                                                                                                                                                                                           |                                        |              |                                                             |                                    |                   |                                                             |                         |                |                                                             |                     |                    |                                                             |                  |              |                                                      |
| BUSINESS MA                                                                                                                                                                                      | > 95                                   | RV           | 87.18                                                       | > 95                               | RV                | 87.18                                                       | 89.00                   | RV             | 87.18                                                       | > 95                | RV                 | 87.18                                                       | N < 10           | < 10         | 96.91                                                |
| NAGEMENT &                                                                                                                                                                                       |                                        |              |                                                             |                                    |                   |                                                             |                         |                |                                                             |                     |                    |                                                             |                  |              |                                                      |
| ADMINISTRAT                                                                                                                                                                                      |                                        |              |                                                             |                                    |                   |                                                             |                         |                |                                                             |                     |                    |                                                             |                  |              |                                                      |
| ION                                                                                                                                                                                              |                                        |              |                                                             |                                    |                   |                                                             |                         |                |                                                             |                     |                    |                                                             |                  |              |                                                      |
| EDUCATION                                                                                                                                                                                        |                                        |              | 87.18                                                       |                                    |                   | 87.18                                                       |                         |                | 87.18                                                       |                     |                    | 87.18                                                       |                  |              | 96.91                                                |
| AND                                                                                                                                                                                              |                                        |              |                                                             |                                    |                   |                                                             |                         |                |                                                             |                     |                    |                                                             |                  |              |                                                      |
| TRAINING                                                                                                                                                                                         |                                        |              |                                                             |                                    |                   |                                                             |                         |                |                                                             |                     |                    |                                                             |                  |              |                                                      |
| FINANCE                                                                                                                                                                                          | > 95                                   | RV           | 87.18                                                       | > 95                               | RV                | 87.18                                                       | 93.00                   | RV             | 87.18                                                       | N < 10              | < 10               | 87.18                                                       | N < 10           | < 10         | 96.91                                                |
| GOVERNMEN                                                                                                                                                                                        |                                        |              | 87.18                                                       |                                    |                   | 87.18                                                       |                         |                | 87.18                                                       |                     |                    | 87.18                                                       |                  |              | 96.91                                                |
| T AND PUBLIC                                                                                                                                                                                     |                                        |              |                                                             |                                    |                   |                                                             |                         |                |                                                             |                     |                    |                                                             |                  |              |                                                      |
| ADMINISTRAT                                                                                                                                                                                      |                                        |              |                                                             |                                    |                   |                                                             |                         |                |                                                             |                     |                    |                                                             |                  |              |                                                      |
| ION                                                                                                                                                                                              |                                        |              |                                                             |                                    |                   |                                                             |                         |                |                                                             |                     |                    |                                                             |                  |              |                                                      |
| HEALTH                                                                                                                                                                                           |                                        |              | 87.18                                                       |                                    |                   | 87.18                                                       |                         |                | 87.18                                                       |                     |                    | 87.18                                                       |                  |              | 96.91                                                |
| SCIENCES                                                                                                                                                                                         |                                        |              |                                                             |                                    |                   |                                                             |                         |                |                                                             |                     |                    |                                                             |                  |              |                                                      |
| HOSPITALITY                                                                                                                                                                                      | > 95                                   | RV           | 87.18                                                       | > 95                               | RV                | 87.18                                                       | 94.00                   | RV             | 87.18                                                       | N < 10              | < 10               | 87.18                                                       | N < 10           | < 10         | 96.91                                                |
| & TOURISM                                                                                                                                                                                        |                                        |              |                                                             |                                    |                   |                                                             |                         |                |                                                             |                     |                    |                                                             |                  |              |                                                      |
| HUMAN                                                                                                                                                                                            | > 95                                   | RV           | 87.18                                                       | N < 10                             | < 10              | 87.18                                                       | 94.00                   | RV             | 87.18                                                       | 75.00               | RV                 | 87.18                                                       | N < 10           | < 10         | 96.91                                                |
| SERVICES                                                                                                                                                                                         |                                        |              |                                                             |                                    |                   |                                                             |                         |                |                                                             |                     |                    |                                                             |                  |              |                                                      |
| INFORMATIO                                                                                                                                                                                       | > 95                                   | RV           | 87.18                                                       | > 95                               | RV                | 87.18                                                       | 94.00                   | RV             | 87.18                                                       | N < 10              | < 10               | 87.18                                                       |                  |              | 96.91                                                |
| N                                                                                                                                                                                                |                                        |              |                                                             |                                    |                   |                                                             |                         |                |                                                             |                     |                    |                                                             |                  |              |                                                      |
| TECHNOLOGY                                                                                                                                                                                       |                                        |              |                                                             |                                    |                   |                                                             |                         |                |                                                             |                     |                    |                                                             |                  |              |                                                      |
| LAW, PUBLIC                                                                                                                                                                                      |                                        |              | 87.18                                                       |                                    |                   | 87.18                                                       |                         |                | 87.18                                                       |                     |                    | 87.18                                                       |                  |              | 96.91                                                |
| SAFETY,                                                                                                                                                                                          |                                        |              |                                                             |                                    |                   |                                                             |                         |                |                                                             |                     |                    |                                                             |                  |              |                                                      |
| CORRECTION                                                                                                                                                                                       |                                        |              |                                                             |                                    |                   |                                                             |                         |                |                                                             |                     |                    |                                                             |                  |              |                                                      |
| S, AND                                                                                                                                                                                           |                                        |              |                                                             |                                    |                   |                                                             |                         |                |                                                             |                     |                    |                                                             |                  |              |                                                      |
| SECURITY                                                                                                                                                                                         |                                        |              |                                                             |                                    |                   |                                                             |                         |                |                                                             |                     |                    |                                                             |                  |              |                                                      |
| MANUFACTU                                                                                                                                                                                        | N < 10                                 | < 10         | 87.18                                                       | N < 10                             | < 10              | 87.18                                                       |                         |                | 87.18                                                       |                     |                    | 87.18                                                       |                  |              | 96.91                                                |
| RING                                                                                                                                                                                             |                                        |              |                                                             |                                    |                   |                                                             |                         |                |                                                             |                     |                    |                                                             |                  |              |                                                      |
| MARKETING                                                                                                                                                                                        | > 95                                   | RV           |                                                             | N < 10                             | < 10              | 87.18                                                       | > 95                    | RV             |                                                             | N < 10              | < 10               |                                                             | N < 10           | < 10         | 96.91                                                |
| STEM                                                                                                                                                                                             |                                        |              | 87.18                                                       |                                    |                   | 87.18                                                       |                         |                | 87.18                                                       |                     |                    | 87.18                                                       |                  |              | 96.91                                                |
| TRANSPORTA                                                                                                                                                                                       | > 95                                   | RV           | 87.18                                                       | > 95                               | RV                | 87.18                                                       | 93.00                   | RV             | 87.18                                                       | N < 10              | < 10               | 87.18                                                       | N < 10           | < 10         | 96.91                                                |
| IKANSPUKTA                                                                                                                                                                                       |                                        |              |                                                             |                                    |                   |                                                             |                         |                |                                                             |                     |                    |                                                             |                  |              |                                                      |
| TION, DISTRIB                                                                                                                                                                                    |                                        |              |                                                             |                                    |                   |                                                             |                         |                |                                                             |                     |                    |                                                             |                  |              |                                                      |
|                                                                                                                                                                                                  |                                        |              |                                                             |                                    |                   |                                                             |                         |                |                                                             |                     |                    |                                                             |                  |              |                                                      |
| GOVERNMEN T AND PUBLIC ADMINISTRAT ION HEALTH SCIENCES HOSPITALITY & TOURISM HUMAN SERVICES INFORMATIO N TECHNOLOGY LAW, PUBLIC SAFETY, CORRECTION S, AND SECURITY MANUFACTU RING MARKETING STEM | > 95<br>> 95<br>> 95<br>N < 10<br>> 95 | RV RV <10 RV | 87.18<br>87.18<br>87.18<br>87.18<br>87.18<br>87.18<br>87.18 | >95<br>N<10<br>>95<br>N<10<br>N<10 | RV <10 RV <10 <10 | 87.18<br>87.18<br>87.18<br>87.18<br>87.18<br>87.18<br>87.18 | 94.00<br>94.00<br>94.00 | RV<br>RV<br>RV | 87.18<br>87.18<br>87.18<br>87.18<br>87.18<br>87.18<br>87.18 | N < 10 75.00 N < 10 | < 10<br>RV<br>< 10 | 87.18<br>87.18<br>87.18<br>87.18<br>87.18<br>87.18<br>87.18 | N < 10<br>N < 10 | < 10<br>< 10 | 966<br>966<br>966<br>966<br>966<br>966<br>966<br>966 |