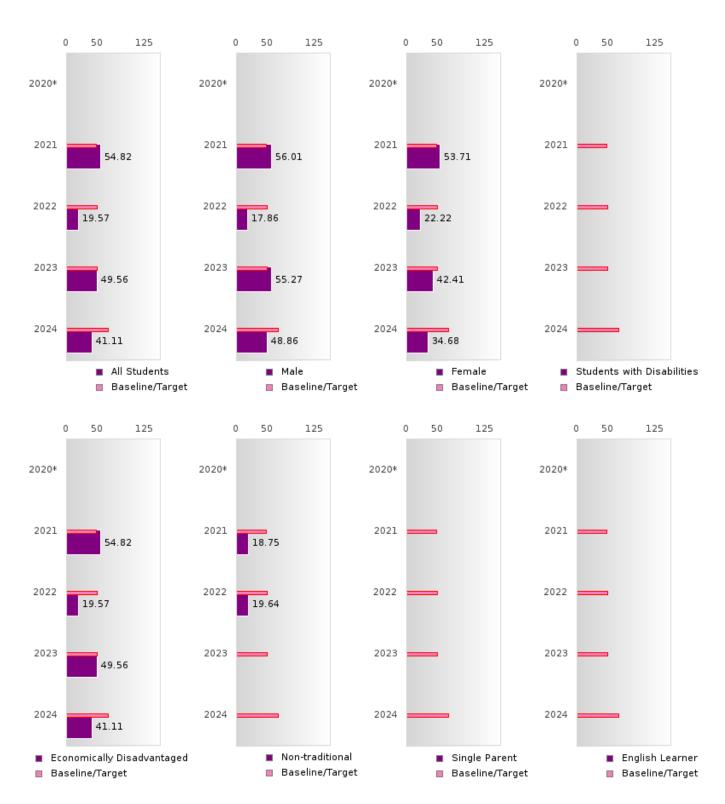

#### ACADEMIC PROFICIENCY SCORE IN SCIENCE

| YEAR  | SCORE | BASELINE/<br>TARGET | N  |
|-------|-------|---------------------|----|
| 2020* |       | 53.51               |    |
| 2021  | 54.82 | 48.4                | 55 |
| 2022  | 19.57 | 48.65               | 46 |
| 2023  | 49.56 | 48.9                | 37 |
| 2024  | 41.11 | 66.31               | 27 |

### **GRADUATION RATE BY SPECIAL POPULATION**

|                            |        | 2020 |        |        | 2021  |        |         | 2022   |        |         | 2023 |        |        | 2024 |        |
|----------------------------|--------|------|--------|--------|-------|--------|---------|--------|--------|---------|------|--------|--------|------|--------|
|                            | Score  | N    | Target | Score  | N     | Target | Score   | N      | Target | Score   | N    | Target | Score  | N    | Target |
|                            |        |      | FO     | UR-YEA | R ADJ | USTED  | COHOR   | T GRAI | DUATIO | ON RATE | Ξ    |        |        |      |        |
| All Students               | > 95   | RV   | 87.18  | > 95   | RV    | 87.18  | 91.43   | RV     | 87.18  | 84.21   | RV   | 87.18  | 90.91  | RV   | 96.91  |
| Male                       | > 95   | RV   | 87.18  | > 95   | RV    | 87.18  | 90.91   | RV     | 87.18  | > 95    | RV   | 87.18  | N < 10 | < 10 | 96.91  |
| Female                     | > 95   | RV   | 87.18  | > 95   | RV    | 87.18  | 92.31   | RV     | 87.18  | N < 10  | < 10 | 87.18  | N < 10 | < 10 | 96.91  |
| Students with Disabilities | N < 10 | < 10 | 87.18  | N < 10 | < 10  | 87.18  | N < 10  | < 10   | 87.18  | N < 10  | < 10 | 87.18  | N < 10 | < 10 | 96.91  |
| Economically Disadvantaged | > 95   | RV   | 87.18  | > 95   | RV    | 87.18  | 91.43   | RV     | 87.18  | 84.21   | RV   | 87.18  | 90.91  | RV   | 96.91  |
| Non-traditional            | > 95   | RV   | 87.18  | N < 10 | < 10  | 87.18  | > 95    | RV     | 87.18  | N < 10  | < 10 | 87.18  |        |      | 96.91  |
| Single Parent              |        |      | 87.18  |        |       | 87.18  |         |        | 87.18  | N < 10  | < 10 | 87.18  |        |      | 96.91  |
| English Learner            |        |      | 87.18  |        |       | 87.18  | N < 10  | < 10   | 87.18  |         |      | 87.18  |        |      | 96.91  |
| Homeless                   |        |      | 87.18  |        |       | 87.18  | N < 10  | < 10   | 87.18  | N < 10  | < 10 | 87.18  | N < 10 | < 10 | 96.91  |
| Foster Care                |        |      | 87.18  |        |       | 87.18  |         |        | 87.18  |         |      | 87.18  |        |      | 96.91  |
| Military                   |        |      | 87.18  |        |       | 87.18  |         |        | 87.18  |         |      | 87.18  |        |      | 96.91  |
| Dependent                  |        |      |        |        |       |        |         |        |        |         |      |        |        |      |        |
| Migrant                    |        |      | 87.18  | N < 10 | < 10  | 87.18  |         |        | 87.18  |         |      | 87.18  |        |      | 96.91  |
|                            |        |      |        |        |       |        | STED CO |        |        | UATION  |      |        |        |      |        |
| All Students               | > 95   | RV   | 90.4   | > 95   | RV    | 90.4   | > 95    | RV     | 90.4   | 94.29   | RV   | 90.4   | 84.21  | RV   | 97     |
| Male                       | > 95   | RV   | 90.4   | > 95   | RV    | 90.4   | > 95    | RV     | 90.4   | 90.91   | RV   | 90.4   | > 95   | RV   | 97     |
| Female                     | > 95   | RV   | 90.4   | > 95   | RV    | 90.4   | > 95    | RV     | 90.4   | > 95    | RV   | 90.4   | N < 10 | < 10 | 97     |
| Students with Disabilities | N < 10 | < 10 | 90.4   | N < 10 | < 10  | 90.4   | N < 10  | < 10   | 90.4   | N < 10  | < 10 | 90.4   | N < 10 | < 10 | 97     |
| Economically Disadvantaged | > 95   | RV   | 90.4   | > 95   | RV    | 90.4   | > 95    | RV     | 90.4   | 94.29   | RV   | 90.4   | 84.21  | RV   | 97     |
| Non-traditional            | > 95   | RV   | 90.4   | > 95   | RV    | 90.4   | N < 10  | < 10   | 90.4   | > 95    | RV   | 90.4   | N < 10 | < 10 | 97     |
| Single Parent              |        |      | 90.4   |        |       | 90.4   |         |        | 90.4   |         |      | 90.4   | N < 10 | < 10 | 97     |
| English Learner            |        |      | 90.4   |        |       | 90.4   |         |        | 90.4   | N < 10  | < 10 | 90.4   |        |      | 97     |
| Homeless                   | N < 10 | < 10 | 90.4   |        |       | 90.4   |         |        | 90.4   | N < 10  | < 10 | 90.4   | N < 10 | < 10 | 97     |
| Foster Care                |        |      | 90.4   |        |       | 90.4   |         |        | 90.4   |         |      | 90.4   |        |      | 97     |
| Military                   |        |      | 90.4   |        |       | 90.4   |         |        | 90.4   |         |      | 90.4   |        |      | 97     |
| Dependent                  |        |      |        |        |       |        |         |        |        |         |      |        |        |      |        |
| Migrant                    |        |      | 90.4   |        |       | 90.4   | N < 10  | < 10   | 90.4   |         |      | 90.4   |        |      | 97     |