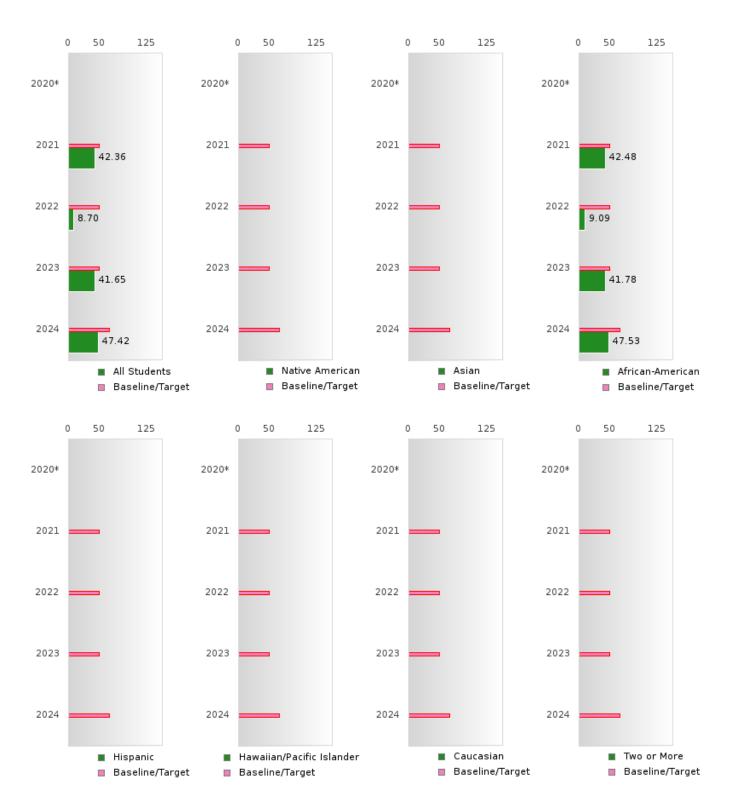

#### ACADEMIC PROFICIENCY SCORE IN MATHEMATICS

| YEAR  | SCORE | BASELINE/<br>TARGET | N  |
|-------|-------|---------------------|----|
| 2020* |       | 46.7                |    |
| 2021  | 42.36 | 42.27               | 55 |
| 2022  | 8.70  | 42.52               | 46 |
| 2023  | 41.65 | 42.77               | 37 |
| 2024  | 47.42 | 58.59               | 27 |

N: Number of Concentrators with Test Scores Included in the Score

#### ACADEMIC PROFICIENCY SCORE IN MATHEMATICS BY RACE/ETHNICITY

<sup>\*</sup>State-required academic achievement tests were waived in 2020 due to COVID19.

EARLE SCHOOL DISTRICT Page 30/107 Table of Contents

## ACADEMIC PROFICIENCY SCORE TABLE BY SUBJECT AND RACE/ETHNICITY

|                              | 2020* |          | 2021         |        | 2022 |        | 2023   |       |        | 2024   |      |        |        |      |        |
|------------------------------|-------|----------|--------------|--------|------|--------|--------|-------|--------|--------|------|--------|--------|------|--------|
|                              | Score | N        | Base<br>line | Score  | N    | Target | Score  | N     | Target | Score  | N    | Target | Score  | N    | Target |
|                              |       |          |              |        | REA  | DING L | ANGUA  | GE AR | TS     |        |      |        |        |      |        |
| All Students                 |       |          | 53.03        | 46.74  | 55   | 48.45  | 13.04  | 46    | 48.7   | 44.41  | 37   | 48.95  | 40.04  | 27   | 65.39  |
| Native American              |       |          | 53.03        | N < 10 | < 10 | 48.45  | N < 10 | < 10  | 48.7   | N < 10 | < 10 | 48.95  | N < 10 | < 10 | 65.39  |
| Asian                        |       |          | 53.03        | N < 10 | < 10 | 48.45  | N < 10 | < 10  | 48.7   | N < 10 | < 10 | 48.95  | N < 10 | < 10 | 65.39  |
| African-                     |       |          | 53.03        | 46.94  | 53   | 48.45  | 13.64  | 44    | 48.7   | 44.56  | 36   | 48.95  | 40.14  | 26   | 65.39  |
| American                     |       |          |              |        |      |        |        |       |        |        |      |        |        |      |        |
| Hispanic                     |       |          | 53.03        | N < 10 | < 10 | 48.45  | N < 10 | < 10  | 48.7   | N < 10 | < 10 | 48.95  | N < 10 | < 10 | 65.39  |
| Hawaiian/Pacific             |       |          | 53.03        | N < 10 | < 10 | 48.45  | N < 10 | < 10  | 48.7   | N < 10 | < 10 | 48.95  | N < 10 | < 10 | 65.39  |
| Islander                     |       |          |              |        |      |        |        |       |        |        |      |        |        |      |        |
| Caucasian                    |       |          | 53.03        | N < 10 | < 10 | 48.45  | N < 10 | < 10  | 48.7   | N < 10 | < 10 | 48.95  | N < 10 | < 10 | 65.39  |
| Two or More                  |       |          | 53.03        | N < 10 | < 10 | 48.45  | N < 10 | < 10  | 48.7   | N < 10 | < 10 | 48.95  | N < 10 | < 10 | 65.39  |
|                              |       |          |              |        |      | MAT    | HEMAT  | ICS   |        |        |      |        |        |      |        |
| All Students                 |       |          | 46.7         | 42.36  | 55   | 42.27  | 8.70   | 46    | 42.52  | 41.65  | 37   | 42.77  | 47.42  | 27   | 58.59  |
| Native American              |       |          | 46.7         | N < 10 | < 10 | 42.27  | N < 10 | < 10  | 42.52  | N < 10 | < 10 | 42.77  | N < 10 | < 10 | 58.59  |
| Asian                        |       |          | 46.7         | N < 10 | < 10 | 42.27  | N < 10 | < 10  | 42.52  | N < 10 | < 10 | 42.77  | N < 10 | < 10 | 58.59  |
| African-<br>American         |       |          | 46.7         | 42.48  | 53   | 42.27  | 9.09   | 44    | 42.52  | 41.78  | 36   | 42.77  | 47.53  | 26   | 58.59  |
| Hispanic                     |       |          | 46.7         | N < 10 | < 10 | 42.27  | N < 10 | < 10  | 42.52  | N < 10 | < 10 | 42.77  | N < 10 | < 10 | 58.59  |
| Hawaiian/Pacific<br>Islander |       |          | 46.7         | N < 10 | < 10 | 42.27  | N < 10 | < 10  | 42.52  | N < 10 | < 10 | 42.77  | N < 10 | < 10 | 58.59  |
| Caucasian                    |       |          | 46.7         | N < 10 | < 10 | 42.27  | N < 10 | < 10  | 42.52  | N < 10 | < 10 | 42.77  | N < 10 | < 10 | 58.59  |
| Two or More                  |       |          | 46.7         | N < 10 | < 10 | 42.27  | N < 10 | < 10  | 42.52  | N < 10 | < 10 | 42.77  | N < 10 | < 10 | 58.59  |
| SCIENCE                      |       |          |              |        |      |        |        |       |        |        |      |        |        |      |        |
| All Students                 |       |          | 53.51        | 54.82  | 55   | 48.4   | 19.57  | 46    | 48.65  | 49.56  | 37   | 48.9   | 41.11  | 27   | 66.31  |
| Native American              |       |          | 53.51        | N < 10 | < 10 | 48.4   | N < 10 | < 10  | 48.65  | N < 10 | < 10 | 48.9   | N < 10 | < 10 | 66.31  |
| Asian                        |       |          | 53.51        | N < 10 | < 10 | 48.4   | N < 10 | < 10  | 48.65  | N < 10 | < 10 | 48.9   | N < 10 | < 10 | 66.31  |
| African-                     |       |          | 53.51        | 55.30  | 53   | 48.4   | 20.45  | 44    | 48.65  | 49.82  | 36   | 48.9   | 41.32  | 26   | 66.31  |
| American                     |       |          |              |        |      |        |        |       |        |        |      |        |        |      |        |
| Hispanic                     |       |          | 53.51        | N < 10 | < 10 | 48.4   | N < 10 | < 10  | 48.65  | N < 10 | < 10 | 48.9   | N < 10 | < 10 | 66.31  |
| Hawaiian/Pacific<br>Islander |       |          | 53.51        | N < 10 | < 10 | 48.4   | N < 10 | < 10  | 48.65  | N < 10 | < 10 | 48.9   | N < 10 | < 10 | 66.31  |
| Caucasian                    |       |          | 53.51        | N < 10 | < 10 | 48.4   | N < 10 | < 10  | 48.65  | N < 10 | < 10 | 48.9   | N < 10 | < 10 | 66.31  |
| Two or More                  |       |          | 53.51        | N < 10 | < 10 | 48.4   | N < 10 | < 10  | 48.65  | N < 10 | < 10 | 48.9   | N < 10 | < 10 | 66.31  |
| NI NI 1 CO                   |       | 1 00 . 0 |              |        |      |        |        |       |        |        |      |        |        |      |        |