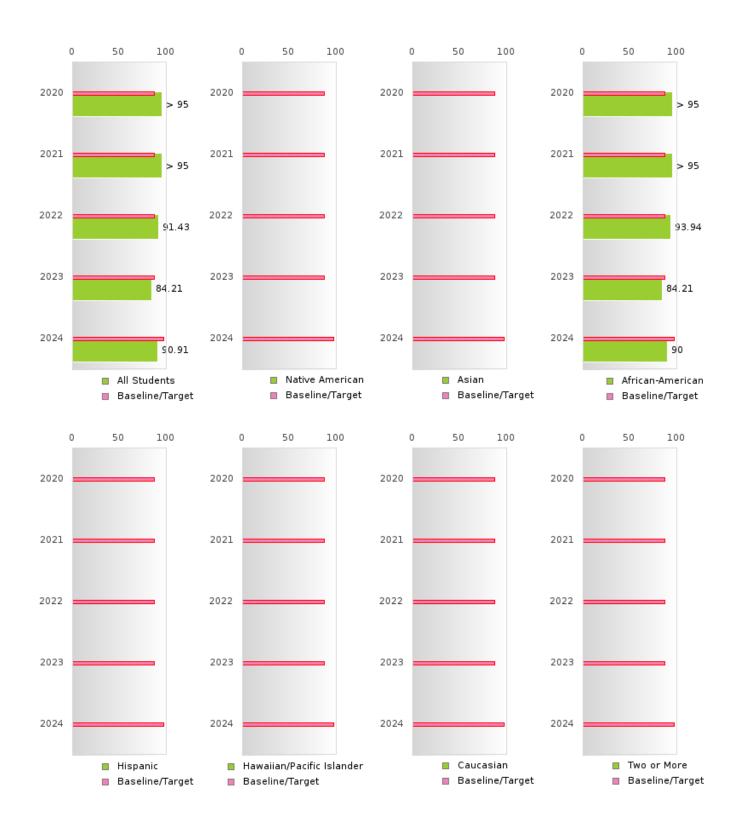

### FOUR-YEAR ADJUSTED COHORT GRADUATION RATE BY RACE/ETHNICITY

EARLE SCHOOL DISTRICT Page 11/107 Table of Contents

### **GRADUATION RATE BY RACE/ETHNICITY**

|                  | 2020   |      |        | 2021   |       |        | 2022    |       |        | 2023   |      |        | 2024   |      |        |
|------------------|--------|------|--------|--------|-------|--------|---------|-------|--------|--------|------|--------|--------|------|--------|
|                  | Score  | N    | Target | Score  | N     | Target | Score   | N     | Target | Score  | N    | Target | Score  | N    | Target |
|                  |        |      | FO     | UR-YEA | R ADJ | USTED  | COHOR'  | ΓGRA  | DUATIO | N RATE | Ξ    |        |        |      |        |
| All Students     | > 95   | RV   | 87.18  | > 95   | RV    | 87.18  | 91.43   | RV    | 87.18  | 84.21  | RV   | 87.18  | 90.91  | RV   | 96.91  |
| Native American  |        |      | 87.18  |        |       | 87.18  |         |       | 87.18  |        |      | 87.18  |        |      | 96.91  |
| Asian            |        |      | 87.18  |        |       | 87.18  |         |       | 87.18  |        |      | 87.18  |        |      | 96.91  |
| African-         | > 95   | RV   | 87.18  | > 95   | RV    | 87.18  | 93.94   | RV    | 87.18  | 84.21  | RV   | 87.18  | 90.00  | RV   | 96.91  |
| American         |        |      |        |        |       |        |         |       |        |        |      |        |        |      |        |
| Hispanic         |        |      | 87.18  |        |       | 87.18  | N < 10  | < 10  | 87.18  |        |      | 87.18  |        |      | 96.91  |
| Hawaiian/Pacific |        |      | 87.18  |        |       | 87.18  |         |       | 87.18  |        |      | 87.18  |        |      | 96.91  |
| Islander         |        |      |        |        |       |        |         |       |        |        |      |        |        |      |        |
| Caucasian        | N < 10 | < 10 | 87.18  |        |       | 87.18  | N < 10  | < 10  | 87.18  |        |      | 87.18  |        |      | 96.91  |
| Two or More      |        |      | 87.18  |        |       | 87.18  |         |       | 87.18  |        |      | 87.18  | N < 10 | < 10 | 96.91  |
|                  |        | F    | IVE-YE | AR EXT | ENDEI | O ADJU | STED CO | DHORT | 'GRADI | UATION | RATE |        |        |      |        |
| All Students     | > 95   | RV   | 90.4   | > 95   | RV    | 90.4   | > 95    | RV    | 90.4   | 94.29  | RV   | 90.4   | 84.21  | RV   | 97     |
| Native American  |        |      | 90.4   |        |       | 90.4   |         |       | 90.4   |        |      | 90.4   |        |      | 97     |
| Asian            |        |      | 90.4   |        |       | 90.4   |         |       | 90.4   |        |      | 90.4   |        |      | 97     |
| African-         | > 95   | RV   | 90.4   | > 95   | RV    | 90.4   | > 95    | RV    | 90.4   | > 95   | RV   | 90.4   | 84.21  | RV   | 97     |
| American         |        |      |        |        |       |        |         |       |        |        |      |        |        |      |        |
| Hispanic         |        |      | 90.4   |        |       | 90.4   |         |       | 90.4   | N < 10 | < 10 | 90.4   |        |      | 97     |
| Hawaiian/Pacific |        |      | 90.4   |        |       | 90.4   |         |       | 90.4   |        |      | 90.4   |        |      | 97     |
| Islander         |        |      |        |        |       |        |         |       |        |        |      |        |        |      |        |
| Caucasian        | N < 10 | < 10 | 90.4   | N < 10 | < 10  | 90.4   |         |       | 90.4   | N < 10 | < 10 | 90.4   |        |      | 97     |
| Two or More      |        |      | 90.4   |        |       | 90.4   |         |       | 90.4   |        |      | 90.4   |        |      | 97     |