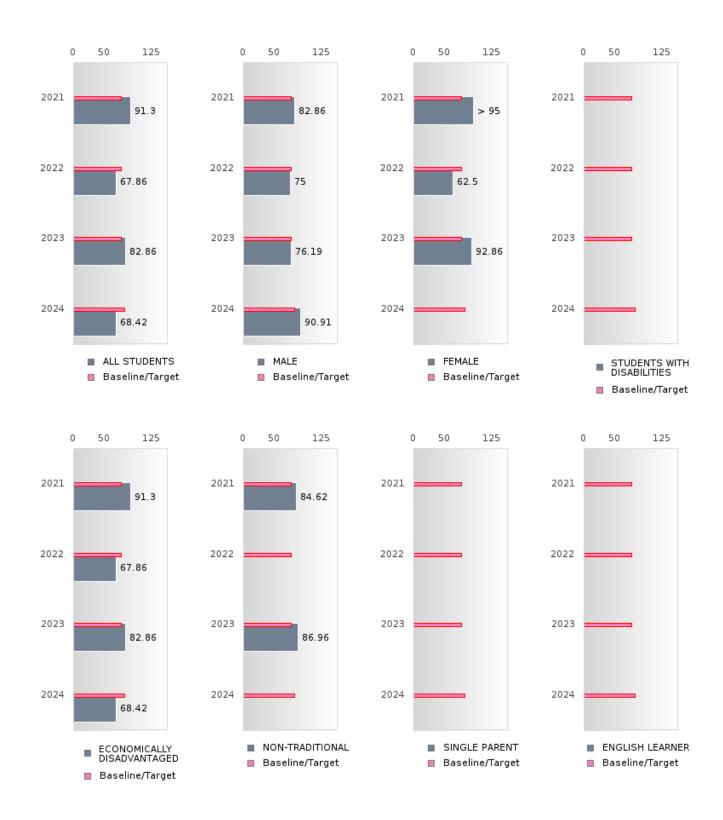

### PERFORMANCE MEASURE SCORES FOR CONCENTRATORS ONLY

| PERFORMANCE       |       | DIS   | TRICT SCO | DRE   |        | STATE SCORE |       |       |       |       |  |  |
|-------------------|-------|-------|-----------|-------|--------|-------------|-------|-------|-------|-------|--|--|
| MEASURES          | 2020  | 2021  | 2022      | 2023  | 2024   | 2020        | 2021  | 2022  | 2023  | 2024  |  |  |
| 3S1: POST-PROGRAM |       | 91.30 | 67.86     | 82.86 | 68.42  |             | 81.92 | 81.38 | 82.78 | 76.72 |  |  |
| PLACEMENT         |       |       |           |       |        |             |       |       |       |       |  |  |
|                   |       |       |           |       |        |             |       |       |       |       |  |  |
| 4S1: NON-         | 44.44 | 30.36 | 60.00     | 33.33 | N < 10 | 31.34       | 30.03 | 43.00 | 39.14 | 38.38 |  |  |
| TRADITIONAL       |       |       |           |       |        |             |       |       |       |       |  |  |
| PROGRAM           |       |       |           |       |        |             |       |       |       |       |  |  |
| CONCENTRATION     |       |       |           |       |        |             |       |       |       |       |  |  |
| 5S1: INDUSTRY     |       |       | 51.43     | 55.00 | 45.45  |             | 14.46 | 47.36 | 55.22 | 62.03 |  |  |
| CERTIFICATIONS    |       |       |           |       |        |             |       |       |       |       |  |  |
|                   |       |       |           |       |        |             |       |       |       |       |  |  |

### **GRADUATION RATE BY SPECIAL POPULATION**

|                            |        | 2020 |        |        | 2021  |        |         | 2022   |        |         | 2023 |        |        | 2024 |        |
|----------------------------|--------|------|--------|--------|-------|--------|---------|--------|--------|---------|------|--------|--------|------|--------|
|                            | Score  | N    | Target | Score  | N     | Target | Score   | N      | Target | Score   | N    | Target | Score  | N    | Target |
|                            |        |      | FO     | UR-YEA | R ADJ | USTED  | COHOR   | T GRAI | DUATIO | ON RATE | Ξ    |        |        |      |        |
| All Students               | > 95   | RV   | 87.18  | > 95   | RV    | 87.18  | 91.43   | RV     | 87.18  | 84.21   | RV   | 87.18  | 90.91  | RV   | 96.91  |
| Male                       | > 95   | RV   | 87.18  | > 95   | RV    | 87.18  | 90.91   | RV     | 87.18  | > 95    | RV   | 87.18  | N < 10 | < 10 | 96.91  |
| Female                     | > 95   | RV   | 87.18  | > 95   | RV    | 87.18  | 92.31   | RV     | 87.18  | N < 10  | < 10 | 87.18  | N < 10 | < 10 | 96.91  |
| Students with Disabilities | N < 10 | < 10 | 87.18  | N < 10 | < 10  | 87.18  | N < 10  | < 10   | 87.18  | N < 10  | < 10 | 87.18  | N < 10 | < 10 | 96.91  |
| Economically Disadvantaged | > 95   | RV   | 87.18  | > 95   | RV    | 87.18  | 91.43   | RV     | 87.18  | 84.21   | RV   | 87.18  | 90.91  | RV   | 96.91  |
| Non-traditional            | > 95   | RV   | 87.18  | N < 10 | < 10  | 87.18  | > 95    | RV     | 87.18  | N < 10  | < 10 | 87.18  |        |      | 96.91  |
| Single Parent              |        |      | 87.18  |        |       | 87.18  |         |        | 87.18  | N < 10  | < 10 | 87.18  |        |      | 96.91  |
| English Learner            |        |      | 87.18  |        |       | 87.18  | N < 10  | < 10   | 87.18  |         |      | 87.18  |        |      | 96.91  |
| Homeless                   |        |      | 87.18  |        |       | 87.18  | N < 10  | < 10   | 87.18  | N < 10  | < 10 | 87.18  | N < 10 | < 10 | 96.91  |
| Foster Care                |        |      | 87.18  |        |       | 87.18  |         |        | 87.18  |         |      | 87.18  |        |      | 96.91  |
| Military                   |        |      | 87.18  |        |       | 87.18  |         |        | 87.18  |         |      | 87.18  |        |      | 96.91  |
| Dependent                  |        |      |        |        |       |        |         |        |        |         |      |        |        |      |        |
| Migrant                    |        |      | 87.18  | N < 10 | < 10  | 87.18  |         |        | 87.18  |         |      | 87.18  |        |      | 96.91  |
|                            |        |      |        |        |       |        | STED CO |        |        | UATION  |      |        |        |      |        |
| All Students               | > 95   | RV   | 90.4   | > 95   | RV    | 90.4   | > 95    | RV     | 90.4   | 94.29   | RV   | 90.4   | 84.21  | RV   | 97     |
| Male                       | > 95   | RV   | 90.4   | > 95   | RV    | 90.4   | > 95    | RV     | 90.4   | 90.91   | RV   | 90.4   | > 95   | RV   | 97     |
| Female                     | > 95   | RV   | 90.4   | > 95   | RV    | 90.4   | > 95    | RV     | 90.4   | > 95    | RV   | 90.4   | N < 10 | < 10 | 97     |
| Students with Disabilities | N < 10 | < 10 | 90.4   | N < 10 | < 10  | 90.4   | N < 10  | < 10   | 90.4   | N < 10  | < 10 | 90.4   | N < 10 | < 10 | 97     |
| Economically Disadvantaged | > 95   | RV   | 90.4   | > 95   | RV    | 90.4   | > 95    | RV     | 90.4   | 94.29   | RV   | 90.4   | 84.21  | RV   | 97     |
| Non-traditional            | > 95   | RV   | 90.4   | > 95   | RV    | 90.4   | N < 10  | < 10   | 90.4   | > 95    | RV   | 90.4   | N < 10 | < 10 | 97     |
| Single Parent              |        |      | 90.4   |        |       | 90.4   |         |        | 90.4   |         |      | 90.4   | N < 10 | < 10 | 97     |
| English Learner            |        |      | 90.4   |        |       | 90.4   |         |        | 90.4   | N < 10  | < 10 | 90.4   |        |      | 97     |
| Homeless                   | N < 10 | < 10 | 90.4   |        |       | 90.4   |         |        | 90.4   | N < 10  | < 10 | 90.4   | N < 10 | < 10 | 97     |
| Foster Care                |        |      | 90.4   |        |       | 90.4   |         |        | 90.4   |         |      | 90.4   |        |      | 97     |
| Military                   |        |      | 90.4   |        |       | 90.4   |         |        | 90.4   |         |      | 90.4   |        |      | 97     |
| Dependent                  |        |      |        |        |       |        |         |        |        |         |      |        |        |      |        |
| Migrant                    |        |      | 90.4   |        |       | 90.4   | N < 10  | < 10   | 90.4   |         |      | 90.4   |        |      | 97     |