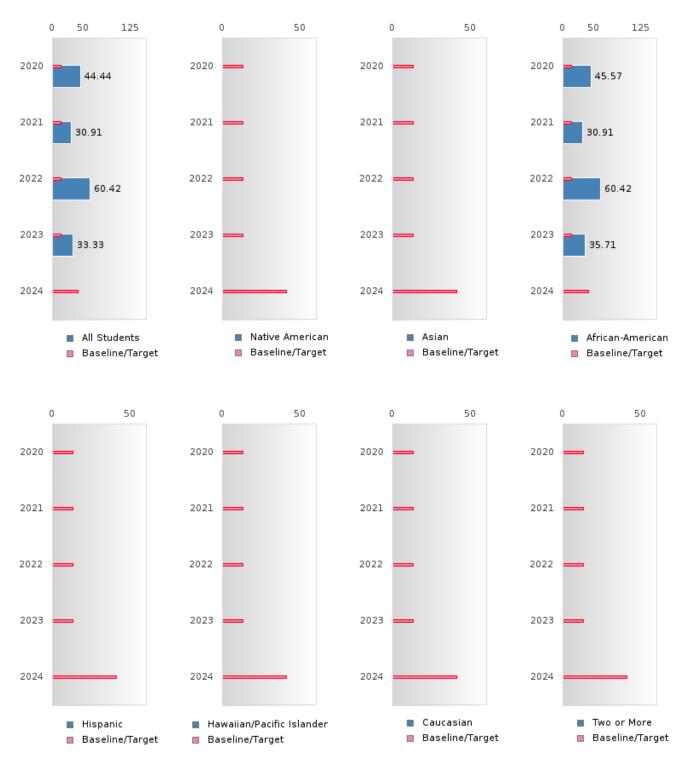

### **GRADUATION RATE BY RACE/ETHNICITY**

|                  | 2020   |      |        | 2021   |       |        | 2022    |       |        | 2023   |      |        | 2024   |      |        |
|------------------|--------|------|--------|--------|-------|--------|---------|-------|--------|--------|------|--------|--------|------|--------|
|                  | Score  | N    | Target | Score  | N     | Target | Score   | N     | Target | Score  | N    | Target | Score  | N    | Target |
|                  |        |      | FO     | UR-YEA | R ADJ | USTED  | COHOR'  | ΓGRA  | DUATIO | N RATE | Ξ    |        |        |      |        |
| All Students     | > 95   | RV   | 87.18  | > 95   | RV    | 87.18  | 91.43   | RV    | 87.18  | 84.21  | RV   | 87.18  | 90.91  | RV   | 96.91  |
| Native American  |        |      | 87.18  |        |       | 87.18  |         |       | 87.18  |        |      | 87.18  |        |      | 96.91  |
| Asian            |        |      | 87.18  |        |       | 87.18  |         |       | 87.18  |        |      | 87.18  |        |      | 96.91  |
| African-         | > 95   | RV   | 87.18  | > 95   | RV    | 87.18  | 93.94   | RV    | 87.18  | 84.21  | RV   | 87.18  | 90.00  | RV   | 96.91  |
| American         |        |      |        |        |       |        |         |       |        |        |      |        |        |      |        |
| Hispanic         |        |      | 87.18  |        |       | 87.18  | N < 10  | < 10  | 87.18  |        |      | 87.18  |        |      | 96.91  |
| Hawaiian/Pacific |        |      | 87.18  |        |       | 87.18  |         |       | 87.18  |        |      | 87.18  |        |      | 96.91  |
| Islander         |        |      |        |        |       |        |         |       |        |        |      |        |        |      |        |
| Caucasian        | N < 10 | < 10 | 87.18  |        |       | 87.18  | N < 10  | < 10  | 87.18  |        |      | 87.18  |        |      | 96.91  |
| Two or More      |        |      | 87.18  |        |       | 87.18  |         |       | 87.18  |        |      | 87.18  | N < 10 | < 10 | 96.91  |
|                  |        | F    | IVE-YE | AR EXT | ENDEI | O ADJU | STED CO | DHORT | 'GRADI | UATION | RATE |        |        |      |        |
| All Students     | > 95   | RV   | 90.4   | > 95   | RV    | 90.4   | > 95    | RV    | 90.4   | 94.29  | RV   | 90.4   | 84.21  | RV   | 97     |
| Native American  |        |      | 90.4   |        |       | 90.4   |         |       | 90.4   |        |      | 90.4   |        |      | 97     |
| Asian            |        |      | 90.4   |        |       | 90.4   |         |       | 90.4   |        |      | 90.4   |        |      | 97     |
| African-         | > 95   | RV   | 90.4   | > 95   | RV    | 90.4   | > 95    | RV    | 90.4   | > 95   | RV   | 90.4   | 84.21  | RV   | 97     |
| American         |        |      |        |        |       |        |         |       |        |        |      |        |        |      |        |
| Hispanic         |        |      | 90.4   |        |       | 90.4   |         |       | 90.4   | N < 10 | < 10 | 90.4   |        |      | 97     |
| Hawaiian/Pacific |        |      | 90.4   |        |       | 90.4   |         |       | 90.4   |        |      | 90.4   |        |      | 97     |
| Islander         |        |      |        |        |       |        |         |       |        |        |      |        |        |      |        |
| Caucasian        | N < 10 | < 10 | 90.4   | N < 10 | < 10  | 90.4   |         |       | 90.4   | N < 10 | < 10 | 90.4   |        |      | 97     |
| Two or More      |        |      | 90.4   |        |       | 90.4   |         |       | 90.4   |        |      | 90.4   |        |      | 97     |