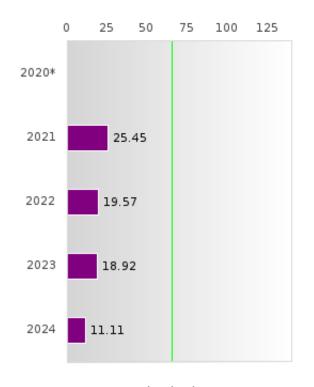

#### ACADEMIC PROFICIENCY SCORE IN SCIENCE

| YEAR  | SCORE | BASELINE/<br>TARGET | N  |
|-------|-------|---------------------|----|
| 2020* |       | 53.51               |    |
| 2021  | 54.82 | 48.4                | 55 |
| 2022  | 19.57 | 48.65               | 46 |
| 2023  | 49.56 | 48.9                | 37 |
| 2024  | 41.11 | 66.31               | 27 |

N: Number of Concentrators with Test Scores Included in the Score

### DISTRIBUTION OF DISTRICT SCORES FOR ACADEMIC PROFICIENCY IN SCIENCE

EARLE SCHOOL DISTRICT Page 28/107 Table of Contents

<sup>\*</sup>State-required academic achievement tests were waived in 2020 due to COVID19.