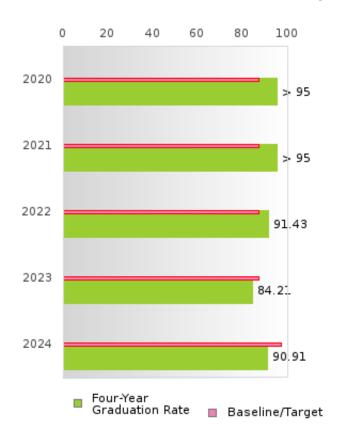

### CONSORTIUM FOUR-YEAR ADJUSTED COHORT GRADUATION RATE

| YEAR | SCORE | BASELINE/<br>TARGET | N  |
|------|-------|---------------------|----|
| 2020 | > 95  | 87.18               | RV |
| 2021 | > 95  | 87.18               | RV |
| 2022 | 91.43 | 87.18               | RV |
| 2023 | 84.21 | 87.18               | RV |
| 2024 | 90.91 | 96.91               | RV |