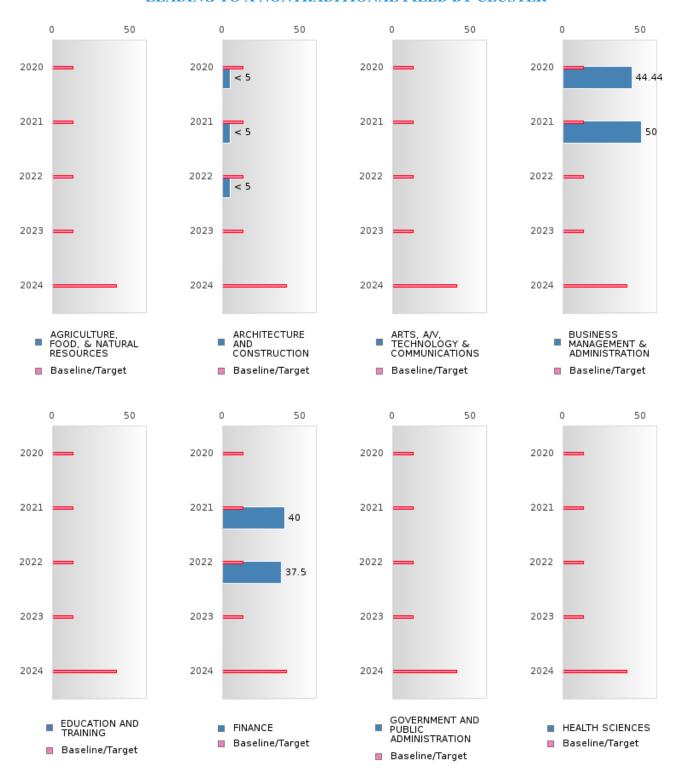

#### CONSORTIUM FOUR-YEAR ADJUSTED COHORT GRADUATION RATE BY CLUSTER

EARLE SCHOOL DISTRICT Page 19/107 Table of Contents

#### CONSORTIUM FOUR-YEAR ADJUSTED COHORT GRADUATION RATE BY CLUSTER

EARLE SCHOOL DISTRICT Page 20/107 Table of Contents