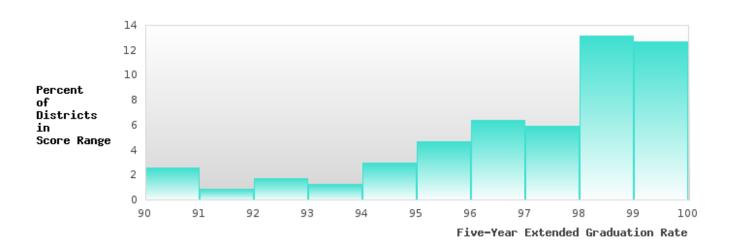

### DISTRIBUTION OF DISTRICT FOUR-YEAR ADJUSTED COHORT GRADUATION RATES

EARLE SCHOOL DISTRICT Page 9/107 Table of Contents

# DISTRIBUTION OF DISTRICT FIVE-YEAR EXTENDED ADJUSTED COHORT GRADUATION RATES

EARLE SCHOOL DISTRICT Page 10/107 Table of Contents