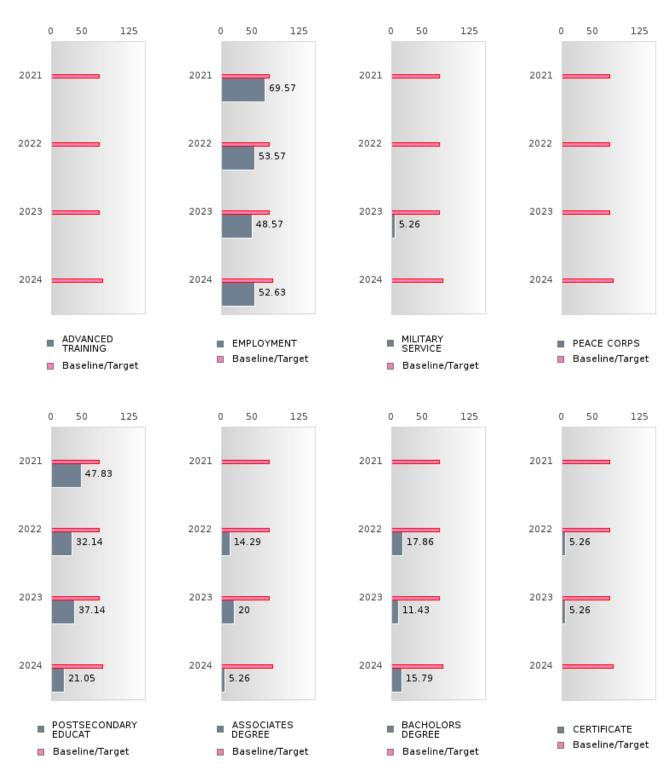

| 75.75      | <b>65.00</b> |             | 75.75  | 00.00  |      | 76.75  | 37 40  | 10          | 82.08  |
| TRANSPORTATIO    | 86.00   | RV   | 75.75      | 67.00        | RV          | 75.75  | 93.00  | RV   | 76.75  | N < 10 | < 10        | 82.08  |
| N, DISTRIBUTION, |         |      |            |              |             |        |        |      |        |        |             |        |
| & LOGISTICS      | ****    |      |            |              |             |        |        |      |        |        |             |        |

N = Number of Concentrators Who Left Secondary Education..

EARLE SCHOOL DISTRICT Page 79/107 Table of Contents

#### EARLE SCHOOL DISTRICT

## PERCENT OF CONCENTRATORS IN POSTSECONDARY PLACEMENT 2 QUARTERS AFTER LEAVING SECONDARY EDUCATION BY TYPE



Data not available for all categories.

EARLE SCHOOL DISTRICT Page 80/107 Table of Contents

#### EARLE SCHOOL DISTRICT

## PERCENT OF CONCENTRATORS IN POSTSECONDARY PLACEMENT 2 QUARTERS AFTER LEAVING SECONDARY EDUCATION TABLE BY TYPE

|                         |       | 2021 |              |       | 2022 |        |       | 2023 |        | 2024  |    |        |  |
|-------------------------|-------|------|--------------|-------|------|--------|-------|------|--------|-------|----|--------|--|
|                         | Score | N    | Base<br>line | Score | N    | Target | Score | N    | Target | Score | N  | Target |  |
| ADVANCED<br>TRAINING    |       |      | 75.75        |       |      | 75.75  |       |      | 76.75  |       |    | 82.08  |  |
| EMPLOYMENT              | 69.57 | 32