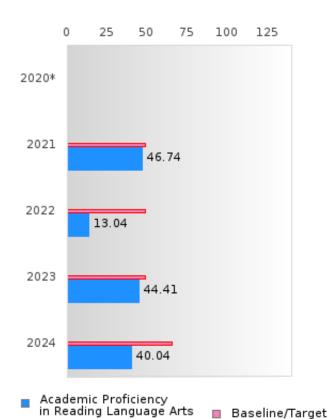

#### ACADEMIC PROFICIENCY SCORE IN READING LANGUAGE ARTS

| YEAR  | SCORE | BASELINE/ | N  |
|-------|-------|-----------|----|
|       |       | TARGET    |    |
| 2020* |       | 53.03     |    |
| 2021  | 46.74 | 48.45     | 55 |
| 2022  | 13.04 | 48.7      | 46 |
| 2023  | 44.41 | 48.95     | 37 |
| 2024  | 40.04 | 65.39     | 27 |