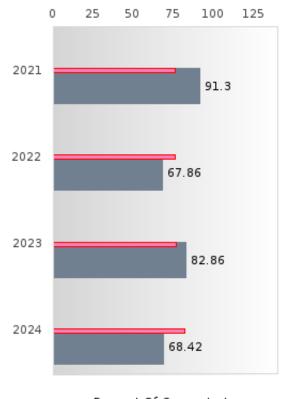

### PERFORMANCE MEASURE SCORES FOR CONCENTRATORS ONLY

| PERFORMANCE       |       | DIS   | TRICT SCO | DRE   |        | STATE SCORE |       |       |       |       |  |  |
|-------------------|-------|-------|-----------|-------|--------|-------------|-------|-------|-------|-------|--|--|
| MEASURES          | 2020  | 2021  | 2022      | 2023  | 2024   | 2020        | 2021  | 2022  | 2023  | 2024  |  |  |
| 3S1: POST-PROGRAM |       | 91.30 | 67.86     | 82.86 | 68.42  |             | 81.92 | 81.38 | 82.78 | 76.72 |  |  |
| PLACEMENT         |       |       |           |       |        |             |       |       |       |       |  |  |
|                   |       |       |           |       |        |             |       |       |       |       |  |  |
| 4S1: NON-         | 44.44 | 30.36 | 60.00     | 33.33 | N < 10 | 31.34       | 30.03 | 43.00 | 39.14 | 38.38 |  |  |
| TRADITIONAL       |       |       |           |       |        |             |       |       |       |       |  |  |
| PROGRAM           |       |       |           |       |        |             |       |       |       |       |  |  |
| CONCENTRATION     |       |       |           |       |        |             |       |       |       |       |  |  |
| 5S1: INDUSTRY     |       |       | 51.43     | 55.00 | 45.45  |             | 14.46 | 47.36 | 55.22 | 62.03 |  |  |
| CERTIFICATIONS    |       |       |           |       |        |             |       |       |       |       |  |  |
|                   |       |       |           |       |        |             |       |       |       |       |  |  |

The placement data are lagged in this report and the CAR report. The 2022 report includes placement data on students who exited secondary education during the 2021 school year.

EARLE SCHOOL DISTRICT Page 7/107 Table of Contents