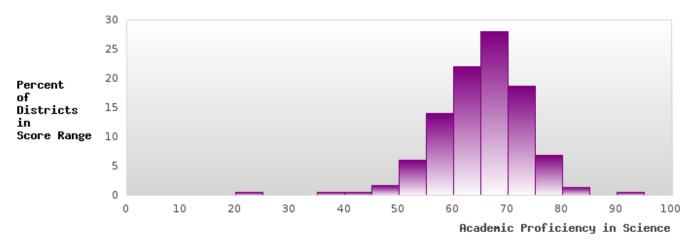

### DISTRIBUTION OF DISTRICT SCORES FOR ACADEMIC PROFICIENCY IN SCIENCE

EARLE SCHOOL DISTRICT Page 28/107 Table of Contents

<sup>\*</sup>State-required academic achievement tests were waived in 2020 due to COVID19.

#### ACADEMIC PROFICIENCY SCORE IN SCIENCE

| YEAR  | SCORE | BASELINE/<br>TARGET | N  |
|-------|-------|---------------------|----|
| 2020* |       | 53.51               |    |
| 2021  | 54.82 | 48.4                | 55 |
| 2022  | 19.57 | 48.65               | 46 |
| 2023  | 49.56 | 48.9                | 37 |
| 2024  | 41.11 | 66.31               | 27 |

N: Number of Concentrators with Test Scores Included in the Score