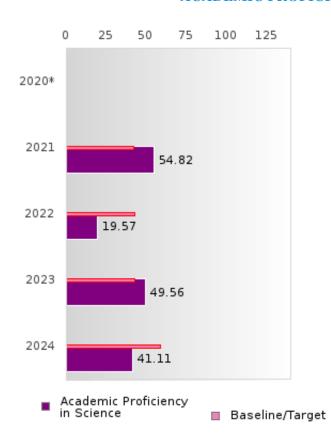

# CONCENTRATORS' PERKINS V PERFORMANCE MEASURE SCORES

| PERFORMANCE                                                        |      | DIS   | TRICT SCO | DRE   |       |       | ST    | ATE SCO | RE    |       |
|--------------------------------------------------------------------|------|-------|-----------|-------|-------|-------|-------|---------|-------|-------|
| MEASURES                                                           | 2020 | 2021  | 2022      | 2023  | 2024  | 2020  | 2021  | 2022    | 2023  | 2024  |
| 1S1: FOUR-YEAR<br>GRADUATION RATE                                  | > 95 | > 95  | 91.43     | 84.21 | 90.91 | 97.53 | 96.22 | 96.59   | 97.23 | 97.63 |
| 1S2: FIVE-YEAR EXTENDED GRADUATION RATE                            | > 95 | > 95  | > 95      | 94.29 | 84.21 | 97.46 | 97.99 | 96.93   | 97.07 | 97.70 |
| 2S1: ACADEMIC<br>PROFICIENCY SCORE<br>IN READING<br>LANGUAGE ARTS* |      | 46.74 | 13.04     | 44.41 | 40.04 |       | 65.7  | 65.93   | 65.92 | 66.12 |
| 2S2: ACADEMIC<br>PROFICIENCY SCORE<br>IN MATHEMATICS*              |      | 42.36 | 8.70      | 41.65 | 47.42 |       | 59.94 | 59.53   | 58.53 | 59.44 |
| 2S3: ACADEMIC<br>PROFICIENCY IN<br>SCIENCE*                        |      | 54.82 | 19.57     | 49.56 | 41.11 |       | 67.08 | 67.06   | 66.57 | 67.23 |

#### ACADEMIC PROFICIENCY SCORE IN SCIENCE

| YEAR  | SCORE | BASELINE/<br>TARGET | N  |
|-------|-------|---------------------|----|
| 2020* |       | 53.51               |    |
| 2021  | 54.82 | 48.4                | 55 |
| 2022  | 19.57 | 48.65               | 46 |
| 2023  | 49.56 | 48.9                | 37 |
| 2024  | 41.11 | 66.31               | 27 |