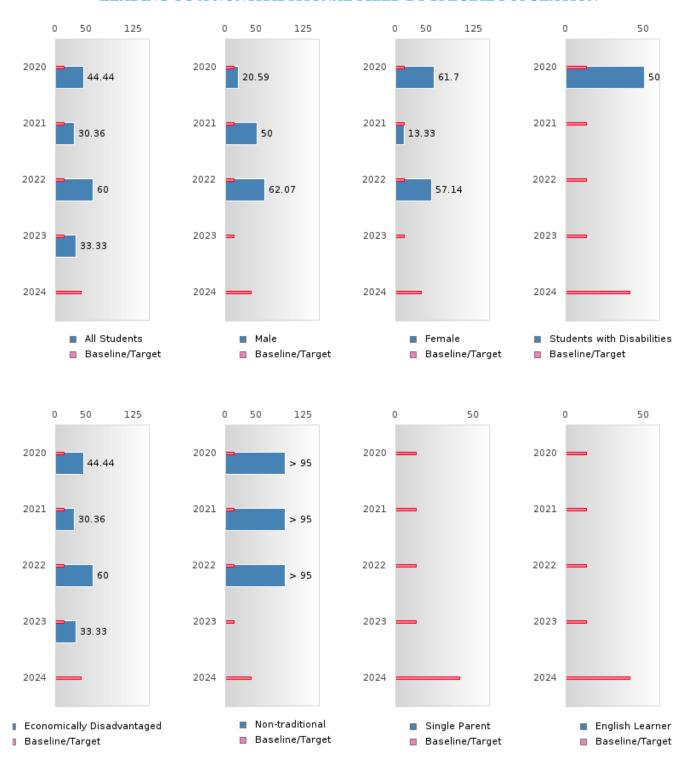

### **GRADUATION RATE BY SPECIAL POPULATION**

|                            |        | 2020 |        |        | 2021  |        |         | 2022   |        |         | 2023 |        |        | 2024 |        |
|----------------------------|--------|------|--------|--------|-------|--------|---------|--------|--------|---------|------|--------|--------|------|--------|
|                            | Score  | N    | Target | Score  | N     | Target | Score   | N      | Target | Score   | N    | Target | Score  | N    | Target |
|                            |        |      | FO     | UR-YEA | R ADJ | USTED  | COHOR   | T GRAI | DUATIO | ON RATE | Ξ    |        |        |      |        |
| All Students               | > 95   | RV   | 87.18  | > 95   | RV    | 87.18  | 91.43   | RV     | 87.18  | 84.21   | RV   | 87.18  | 90.91  | RV   | 96.91  |
| Male                       | > 95   | RV   | 87.18  | > 95   | RV    | 87.18  | 90.91   | RV     | 87.18  | > 95    | RV   | 87.18  | N < 10 | < 10 | 96.91  |
| Female                     | > 95   | RV   | 87.18  | > 95   | RV    | 87.18  | 92.31   | RV     | 87.18  | N < 10  | < 10 | 87.18  | N < 10 | < 10 | 96.91  |
| Students with Disabilities | N < 10 | < 10 | 87.18  | N < 10 | < 10  | 87.18  | N < 10  | < 10   | 87.18  | N < 10  | < 10 | 87.18  | N < 10 | < 10 | 96.91  |
| Economically Disadvantaged | > 95   | RV   | 87.18  | > 95   | RV    | 87.18  | 91.43   | RV     | 87.18  | 84.21   | RV   | 87.18  | 90.91  | RV   | 96.91  |
| Non-traditional            | > 95   | RV   | 87.18  | N < 10 | < 10  | 87.18  | > 95    | RV     | 87.18  | N < 10  | < 10 | 87.18  |        |      | 96.91  |
| Single Parent              |        |      | 87.18  |        |       | 87.18  |         |        | 87.18  | N < 10  | < 10 | 87.18  |        |      | 96.91  |
| English Learner            |        |      | 87.18  |        |       | 87.18  | N < 10  | < 10   | 87.18  |         |      | 87.18  |        |      | 96.91  |
| Homeless                   |        |      | 87.18  |        |       | 87.18  | N < 10  | < 10   | 87.18  | N < 10  | < 10 | 87.18  | N < 10 | < 10 | 96.91  |
| Foster Care                |        |      | 87.18  |        |       | 87.18  |         |        | 87.18  |         |      | 87.18  |        |      | 96.91  |
| Military                   |        |      | 87.18  |        |       | 87.18  |         |        | 87.18  |         |      | 87.18  |        |      | 96.91  |
| Dependent                  |        |      |        |        |       |        |         |        |        |         |      |        |        |      |        |
| Migrant                    |        |      | 87.18  | N < 10 | < 10  | 87.18  |         |        | 87.18  |         |      | 87.18  |        |      | 96.91  |
|                            |        |      |        |        |       |        | STED CO |        |        | UATION  |      |        |        |      |        |
| All Students               | > 95   | RV   | 90.4   | > 95   | RV    | 90.4   | > 95    | RV     | 90.4   | 94.29   | RV   | 90.4   | 84.21  | RV   | 97     |
| Male                       | > 95   | RV   | 90.4   | > 95   | RV    | 90.4   | > 95    | RV     | 90.4   | 90.91   | RV   | 90.4   | > 95   | RV   | 97     |
| Female                     | > 95   | RV   | 90.4   | > 95   | RV    | 90.4   | > 95    | RV     | 90.4   | > 95    | RV   | 90.4   | N < 10 | < 10 | 97     |
| Students with Disabilities | N < 10 | < 10 | 90.4   | N < 10 | < 10  | 90.4   | N < 10  | < 10   | 90.4   | N < 10  | < 10 | 90.4   | N < 10 | < 10 | 97     |
| Economically Disadvantaged | > 95   | RV   | 90.4   | > 95   | RV    | 90.4   | > 95    | RV     | 90.4   | 94.29   | RV   | 90.4   | 84.21  | RV   | 97     |
| Non-traditional            | > 95   | RV   | 90.4   | > 95   | RV    | 90.4   | N < 10  | < 10   | 90.4   | > 95    | RV   | 90.4   | N < 10 | < 10 | 97     |
| Single Parent              |        |      | 90.4   |        |       | 90.4   |         |        | 90.4   |         |      | 90.4   | N < 10 | < 10 | 97     |
| English Learner            |        |      | 90.4   |        |       | 90.4   |         |        | 90.4   | N < 10  | < 10 | 90.4   |        |      | 97     |
| Homeless                   | N < 10 | < 10 | 90.4   |        |       | 90.4   |         |        | 90.4   | N < 10  | < 10 | 90.4   | N < 10 | < 10 | 97     |
| Foster Care                |        |      | 90.4   |        |       | 90.4   |         |        | 90.4   |         |      | 90.4   |        |      | 97     |
| Military                   |        |      | 90.4   |        |       | 90.4   |         |        | 90.4   |         |      | 90.4   |        |      | 97     |
| Dependent                  |        |      |        |        |       |        |         |        |        |         |      |        |        |      |        |
| Migrant                    |        |      | 90.4   |        |       | 90.4   | N < 10  | < 10   | 90.4   |         |      | 90.4   |        |      | 97     |