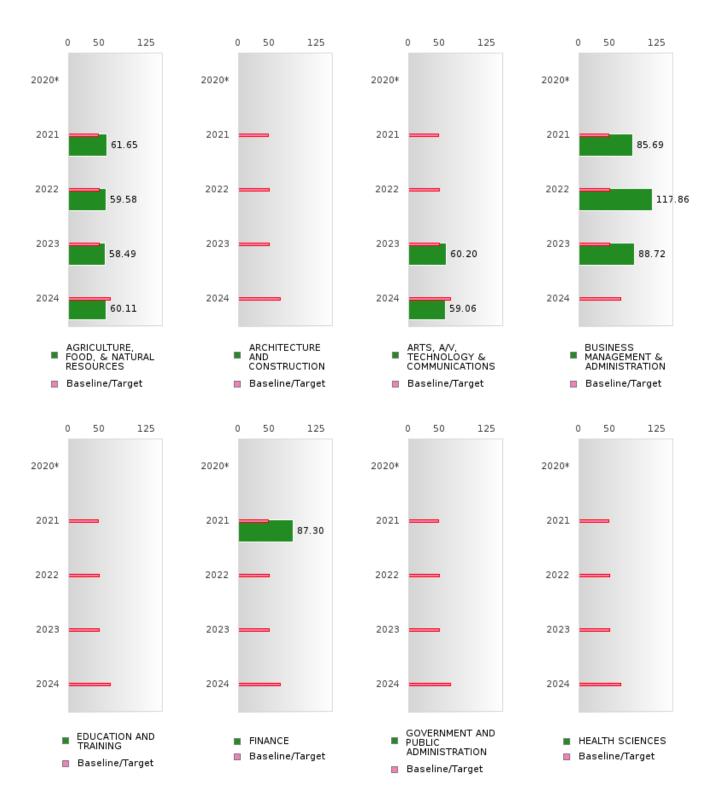

#### ACADEMIC PROFICIENCY SCORE TABLE BY MATHEMATICS AND CLUSTER

| ACAI               |       |       | TICIE.    | NUY S   |             | IABL   | E BY 1  |             | LIVIAT | TCS A   |             | JUSTE  | K       | 2024        |        |
|--------------------|-------|-------|-----------|---------|-------------|--------|---------|-------------|--------|---------|-------------|--------|---------|-------------|--------|
|                    |       | 2020* | D         |         | 2021        | Jæ.    |         | 2022        | Jæ.    | C       | 2023        | Jæ.    |         | 2024        |        |
|                    | Score | N     | Base line | Score   | N           | Target |
|                    |       |       |           |         |             | MATI   | HEMATI  | CS          |        |         |             |        |         |             |        |
| AGRICULTUR         |       |       | 46.7      | 61.65   | 40          | 42.27  | 59.58   | 47          | 42.52  | 58.49   | 52          | 42.77  | 60.11   | 39          | 58.59  |
| E, FOOD, &         |       |       |           |         |             |        |         |             |        |         |             |        |         |             |        |
| NATURAL            |       |       |           |         |             |        |         |             |        |         |             |        |         |             |        |
| RESOURCES          |       |       |           |         |             |        |         |             |        |         |             |        |         |             |        |
| ARCHITECTU         |       |       | 46.7      | N < 10  | < 10        | 42.27  | N < 10  | < 10        | 42.52  | N < 10  | < 10        | 42.77  | N < 10  | < 10        | 58.59  |
| RE AND CONS        |       |       |           |         |             |        |         |             |        |         |             |        |         |             |        |
| TRUCTION           |       |       |           |         |             |        |         |             |        |         |             |        |         |             |        |
| ARTS, A/V,         |       |       | 46.7      | N < 10  | < 10        | 42.27  | N < 10  | < 10        | 42.52  | 60.20   | 10          | 42.77  | 59.06   | 24          | 58.59  |
| TECHNOLOGY         |       |       |           |         |             |        |         |             |        |         |             |        |         |             |        |
| & COMMUNIC         |       |       |           |         |             |        |         |             |        |         |             |        |         |             |        |
| ATIONS             |       |       |           |         |             |        |         |             |        |         |             |        |         |             |        |
| BUSINESS MA        |       |       | 46.7      | 85.69   | 18          | 42.27  | 117.86  | 14          | 42.52  | 88.72   | 11          | 42.77  | N < 10  | < 10        | 58.59  |
| NAGEMENT &         |       |       |           |         |             |        |         |             |        |         |             |        |         |             |        |
| ADMINISTRAT        |       |       |           |         |             |        |         |             |        |         |             |        |         |             |        |
| ION                |       |       | 4.5       | 3.7     |             | 12     | 3.7     |             |        |         |             | 12     |         |             |        |
| EDUCATION          |       |       | 46.7      | N < 10  | < 10        | 42.27  | N < 10  | < 10        | 42.52  | N < 10  | < 10        | 42.77  | N < 10  | < 10        | 58.59  |
| AND                |       |       |           |         |             |        |         |             |        |         |             |        |         |             |        |
| TRAINING           |       |       | 46 =      | 07.00   | 1.2         | 40.0=  | N7 10   | 10          | 40.55  | NT 10   | 10          | 40.55  | NT 10   | 10          | 50.50  |
| FINANCE            |       |       | 46.7      | 87.30   | 13          |        | N < 10  | < 10        |        | N < 10  | < 10        |        | N < 10  | < 10        | 58.59  |
| GOVERNMEN          |       |       | 46.7      | N < 10  | < 10        | 42.27  | N < 10  | < 10        | 42.52  | N < 10  | < 10        | 42.77  | N < 10  | < 10        | 58.59  |
| T AND PUBLIC       |       |       |           |         |             |        |         |             |        |         |             |        |         |             |        |
| ADMINISTRAT<br>ION |       |       |           |         |             |        |         |             |        |         |             |        |         |             |        |
| HEALTH             |       |       | 46.7      | N < 10  | < 10        | 42.27  | N < 10  | < 10        | 42.52  | N < 10  | < 10        | 42.77  | N < 10  | < 10        | 58.59  |
| SCIENCES           |       |       | +∪./      | 14 < 10 | <b>\</b> 10 | 72.21  | 14 < 10 | <b>\</b> 10 | 74.32  | 14 < 10 | <b>\ 10</b> | 72.//  | 14 < 10 | <b>\ 10</b> | 20.29  |
| HOSPITALITY        |       |       | 46.7      | 70.97   | 36          | 42.27  | 84.29   | 24          | 42.52  | 100.00  | 10          | 42.77  | N < 10  | < 10        | 58.59  |
| & TOURISM          |       |       | 10.7      | , 5.71  | 30          | .2.27  | 31.27   | 2.7         | 12.32  | 100.00  | 10          | 12.77  | 1, 10   | 10          | 33.37  |
| HUMAN              |       |       | 46.7      | 65.48   | 65          | 42.27  | 67.76   | 53          | 42.52  | 52.12   | 47          | 42.77  | 58.85   | 45          | 58.59  |
| SERVICES           |       |       |           |         |             |        | 5       |             |        |         |             | ,      |         |             |        |
| INFORMATIO         |       |       | 46.7      | 83.99   | 20          | 42.27  | 90.73   | 17          | 42.52  | N < 10  | < 10        | 42.77  | N < 10  | < 10        | 58.59  |
| N                  |       |       |           |         |             |        |         |             |        |         |             |        |         |             |        |
| TECHNOLOGY         |       |       |           |         |             |        |         |             |        |         |             |        |         |             |        |
| LAW, PUBLIC        |       |       | 46.7      | N < 10  | < 10        | 42.27  | N < 10  | < 10        | 42.52  | N < 10  | < 10        | 42.77  | N < 10  | < 10        | 58.59  |
| SAFETY,            |       |       |           |         |             |        |         |             |        |         |             |        |         |             |        |
| CORRECTION         |       |       |           |         |             |        |         |             |        |         |             |        |         |             |        |
| S, AND             |       |       |           |         |             |        |         |             |        |         |             |        |         |             |        |
| SECURITY           |       |       |           |         |             |        |         |             |        |         |             |        |         |             |        |
| MANUFACTU          |       |       | 46.7      | N < 10  | < 10        | 42.27  | N < 10  | < 10        | 42.52  | N < 10  | < 10        | 42.77  | N < 10  | < 10        | 58.59  |
| RING               |       |       |           |         |             |        |         |             |        |         |             |        |         |             |        |
| MARKETING          |       |       | 46.7      | 89.30   | 12          | 42.27  | N < 10  | < 10        |        | N < 10  |             |        | N < 10  |             | 58.59  |
| STEM               |       |       | 46.7      | N < 10  | < 10        | 42.27  | N < 10  | < 10        | 42.52  | N < 10  | < 10        |        | N < 10  |             | 58.59  |
| TRANSPORTA         |       |       | 46.7      | 84.80   | 17          | 42.27  | 118.18  | 11          | 42.52  | N < 10  | < 10        | 42.77  | N < 10  | < 10        | 58.59  |
| TION, DISTRIB      |       |       |           |         |             |        |         |             |        |         |             |        |         |             |        |
| UTION, &           |       |       |           |         |             |        |         |             |        |         |             |        |         |             |        |
| LOGISTICS          |       |       |           |         |             |        |         |             |        |         |             |        |         |             |        |
|                    |       | 1     |           |         | ~           |        |         |             |        |         |             |        |         |             |        |