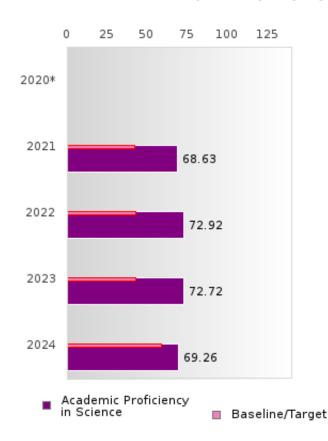

#### ACADEMIC PROFICIENCY SCORE IN SCIENCE

| YEAR  | SCORE | BASELINE/<br>TARGET | N   |
|-------|-------|---------------------|-----|
| 2020* |       | 53.51               |     |
| 2021  | 68.63 | 48.4                | 119 |
| 2022  | 72.92 | 48.65               | 115 |
| 2023  | 72.72 | 48.9                | 115 |
| 2024  | 69.26 | 66.31               | 99  |

N: Number of Concentrators with Test Scores Included in the Score