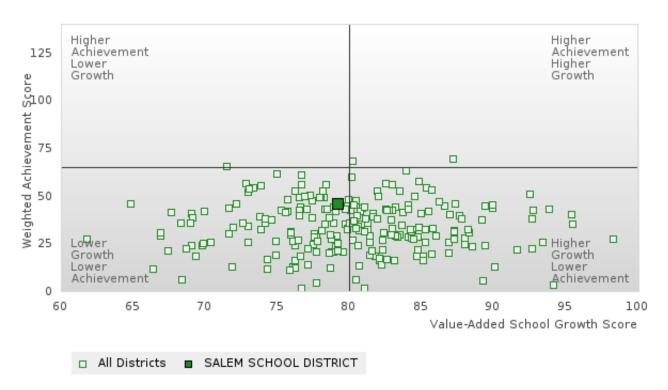

# ACADEMIC PERFORMANCE MEASURES [2S1, 2S2, 2S3]

#### SALEM SCHOOL DISTRICT

The Academic Proficiency Performance Measures (Reading/Language Arts [1S1]; Mathematics [1S2]; Science [1S3]) in Arkansas's approved Perkins V plan are designed to align with the achievement and growth measures in Arkansas's approved ESSA plan. This alignment provides schools with a unified focus on increased rigor and relevance in student learning opportunities within a student-focused learning system to improve academic proficiency and increase students' readiness for college, career, and community engagement.

#### Assessments Included:

Act Aspire (Grades 9 - 10) • Dynamic Learning Maps (Grades 9 - 10) • ACT (Grades 11 -12 [3-yr best])

Academic Proficiency Score Calculation:

- Weighted Achievement (Grades 9 12) and Value-Added Growth Scores (Grades 9 -10)
   Included in Score
- Reading/Language Arts, Mathematics, and Science calculated separately
- Calculated for all schools with Grades 9, 10, 11, and/or 12

#### General Formula for Academic Proficiency Score for Each Subject

ELA Academic Proficiency Score =

ELA Weighted Achievement Score  $\times$  (0.50) + ELA Mean Value – Added Growth Score  $\times$  (0.50)