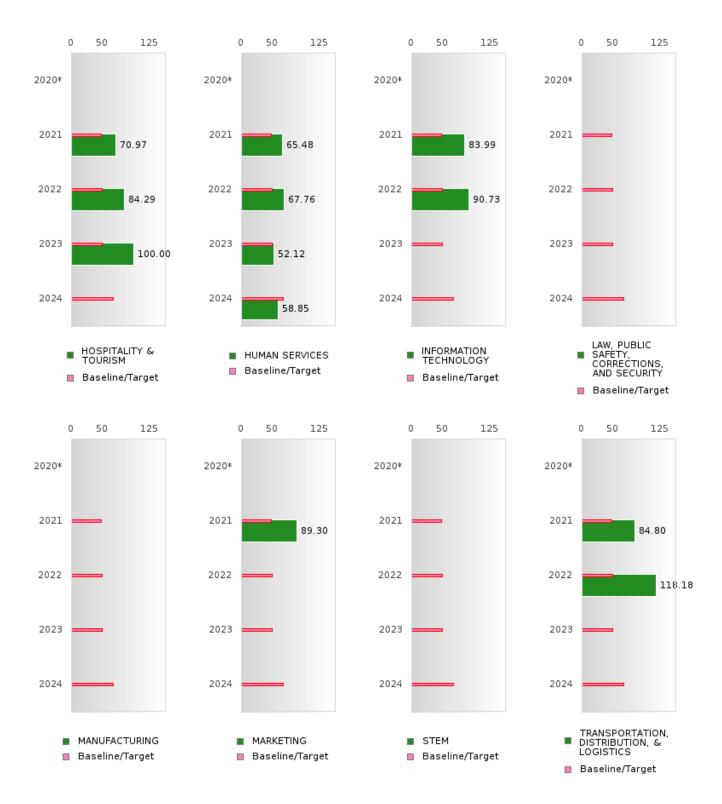

#### ACADEMIC PROFICIENCY SCORE TABLE BY MATHEMATICS AND CLUSTER

| ACAI               |       |       | TICIE.    | NUY S   |             | IABL   | E BY 1  |             | LIVIAT | TCS A   |             | JUSTE  | K       | 2024        |        |
|--------------------|-------|-------|-----------|---------|-------------|--------|---------|-------------|--------|---------|-------------|--------|---------|-------------|--------|
|                    |       | 2020* | D         |         | 2021        | Jæ.    |         | 2022        | Jæ.    | C       | 2023        | Jæ.    |         | 2024        |        |
|                    | Score | N     | Base line | Score   | N           | Target |
|                    |       |       |           |         |             | MATI   | HEMATI  | CS          |        |         |             |        |         |             |        |
| AGRICULTUR         |       |       | 46.7      | 61.65   | 40          | 42.27  | 59.58   | 47          | 42.52  | 58.49   | 52          | 42.77  | 60.11   | 39          | 58.59  |
| E, FOOD, &         |       |       |           |         |             |        |         |             |        |         |             |        |         |             |        |
| NATURAL            |       |       |           |         |             |        |         |             |        |         |             |        |         |             |        |
| RESOURCES          |       |       |           |         |             |        |         |             |        |         |             |        |         |             |        |
| ARCHITECTU         |       |       | 46.7      | N < 10  | < 10        | 42.27  | N < 10  | < 10        | 42.52  | N < 10  | < 10        | 42.77  | N < 10  | < 10        | 58.59  |
| RE AND CONS        |       |       |           |         |             |        |         |             |        |         |             |        |         |             |        |
| TRUCTION           |       |       |           |         |             |        |         |             |        |         |             |        |         |             |        |
| ARTS, A/V,         |       |       | 46.7      | N < 10  | < 10        | 42.27  | N < 10  | < 10        | 42.52  | 60.20   | 10          | 42.77  | 59.06   | 24          | 58.59  |
| TECHNOLOGY         |       |       |           |         |             |        |         |             |        |         |             |        |         |             |        |
| & COMMUNIC         |       |       |           |         |             |        |         |             |        |         |             |        |         |             |        |
| ATIONS             |       |       |           |         |             |        |         |             |        |         |             |        |         |             |        |
| BUSINESS MA        |       |       | 46.7      | 85.69   | 18          | 42.27  | 117.86  | 14          | 42.52  | 88.72   | 11          | 42.77  | N < 10  | < 10        | 58.59  |
| NAGEMENT &         |       |       |           |         |             |        |         |             |        |         |             |        |         |             |        |
| ADMINISTRAT        |       |       |           |         |             |        |         |             |        |         |             |        |         |             |        |
| ION                |       |       | 4.5       | 3.7     |             | 12     | 3.7     |             |        |         |             | 12     |         |             |        |
| EDUCATION          |       |       | 46.7      | N < 10  | < 10        | 42.27  | N < 10  | < 10        | 42.52  | N < 10  | < 10        | 42.77  | N < 10  | < 10        | 58.59  |
| AND                |       |       |           |         |             |        |         |             |        |         |             |        |         |             |        |
| TRAINING           |       |       | 46 =      | 07.00   | 1.2         | 40.0=  | N7 10   | 10          | 40.55  | NT 10   | 10          | 40.55  | NT 10   | 10          | 50.50  |
| FINANCE            |       |       | 46.7      | 87.30   | 13          |        | N < 10  | < 10        |        | N < 10  | < 10        |        | N < 10  | < 10        | 58.59  |
| GOVERNMEN          |       |       | 46.7      | N < 10  | < 10        | 42.27  | N < 10  | < 10        | 42.52  | N < 10  | < 10        | 42.77  | N < 10  | < 10        | 58.59  |
| T AND PUBLIC       |       |       |           |         |             |        |         |             |        |         |             |        |         |             |        |
| ADMINISTRAT<br>ION |       |       |           |         |             |        |         |             |        |         |             |        |         |             |        |
| HEALTH             |       |       | 46.7      | N < 10  | < 10        | 42.27  | N < 10  | < 10        | 42.52  | N < 10  | < 10        | 42.77  | N < 10  | < 10        | 58.59  |
| SCIENCES           |       |       | +∪./      | 14 < 10 | <b>\</b> 10 | 72.21  | 14 < 10 | <b>\</b> 10 | 74.32  | 14 < 10 | <b>\ 10</b> | 72.//  | 14 < 10 | <b>\ 10</b> | 20.29  |
| HOSPITALITY        |       |       | 46.7      | 70.97   | 36          | 42.27  | 84.29   | 24          | 42.52  | 100.00  | 10          | 42.77  | N < 10  | < 10        | 58.59  |
| & TOURISM          |       |       | 10.7      | , 5.71  | 30          | .2.27  | 31.27   | 2.7         | 12.32  | 100.00  | 10          | 12.77  | 1, 10   | 10          | 33.37  |
| HUMAN              |       |       | 46.7      | 65.48   | 65          | 42.27  | 67.76   | 53          | 42.52  | 52.12   | 47          | 42.77  | 58.85   | 45          | 58.59  |
| SERVICES           |       |       |           |         |             |        | 5       |             |        |         |             | ,      |         |             |        |
| INFORMATIO         |       |       | 46.7      | 83.99   | 20          | 42.27  | 90.73   | 17          | 42.52  | N < 10  | < 10        | 42.77  | N < 10  | < 10        | 58.59  |
| N                  |       |       |           |         |             |        |         |             |        |         |             |        |         |             |        |
| TECHNOLOGY         |       |       |           |         |             |        |         |             |        |         |             |        |         |             |        |
| LAW, PUBLIC        |       |       | 46.7      | N < 10  | < 10        | 42.27  | N < 10  | < 10        | 42.52  | N < 10  | < 10        | 42.77  | N < 10  | < 10        | 58.59  |
| SAFETY,            |       |       |           |         |             |        |         |             |        |         |             |        |         |             |        |
| CORRECTION         |       |       |           |         |             |        |         |             |        |         |             |        |         |             |        |
| S, AND             |       |       |           |         |             |        |         |             |        |         |             |        |         |             |        |
| SECURITY           |       |       |           |         |             |        |         |             |        |         |             |        |         |             |        |
| MANUFACTU          |       |       | 46.7      | N < 10  | < 10        | 42.27  | N < 10  | < 10        | 42.52  | N < 10  | < 10        | 42.77  | N < 10  | < 10        | 58.59  |
| RING               |       |       |           |         |             |        |         |             |        |         |             |        |         |             |        |
| MARKETING          |       |       | 46.7      | 89.30   | 12          | 42.27  | N < 10  | < 10        |        | N < 10  |             |        | N < 10  |             | 58.59  |
| STEM               |       |       | 46.7      | N < 10  | < 10        | 42.27  | N < 10  | < 10        | 42.52  | N < 10  | < 10        |        | N < 10  |             | 58.59  |
| TRANSPORTA         |       |       | 46.7      | 84.80   | 17          | 42.27  | 118.18  | 11          | 42.52  | N < 10  | < 10        | 42.77  | N < 10  | < 10        | 58.59  |
| TION, DISTRIB      |       |       |           |         |             |        |         |             |        |         |             |        |         |             |        |
| UTION, &           |       |       |           |         |             |        |         |             |        |         |             |        |         |             |        |
| LOGISTICS          |       |       |           |         |             |        |         |             |        |         |             |        |         |             |        |
|                    |       | 1     |           |         | ~           |        |         |             |        |         |             |        |         |             |        |