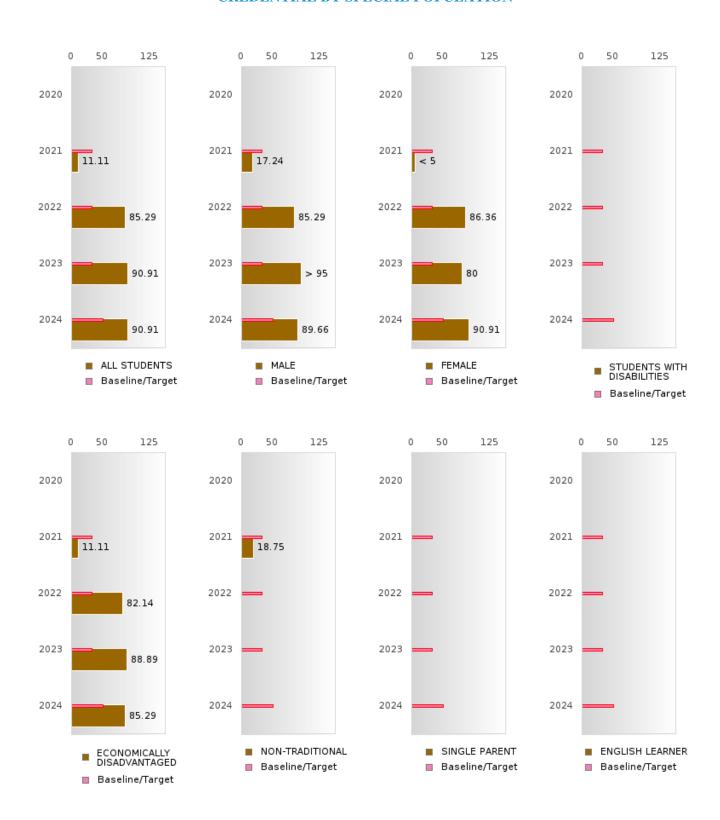

#### **GRADUATION RATE BY SPECIAL POPULATION**

|                            |        | 2020 |        |        | 2021  |        |         | 2022   |        |         | 2023 |        |        | 2024 |        |
|----------------------------|--------|------|--------|--------|-------|--------|---------|--------|--------|---------|------|--------|--------|------|--------|
|                            | Score  | N    | Target | Score  | N     | Target | Score   | N      | Target | Score   | N    | Target | Score  | N    | Target |
|                            |        |      | FO     | UR-YEA | R ADJ | USTED  | COHOR'  | T GRAI | DUATIO | ON RATE | Ξ    |        |        |      |        |
| All Students               | > 95   | RV   | 87.18  | > 95   | RV    | 87.18  | > 95    | RV     | 87.18  | > 95    | RV   | 87.18  | > 95   | RV   | 96.91  |
| Male                       | > 95   | RV   | 87.18  | > 95   | RV    | 87.18  | > 95    | RV     | 87.18  | > 95    | RV   | 87.18  | > 95   | RV   | 96.91  |
| Female                     | > 95   | RV   | 87.18  | > 95   | RV    | 87.18  | > 95    | RV     | 87.18  | > 95    | RV   | 87.18  | > 95   | RV   | 96.91  |
| Students with Disabilities | N < 10 | < 10 | 87.18  | N < 10 | < 10  | 87.18  | N < 10  | < 10   | 87.18  | N < 10  | < 10 | 87.18  | N < 10 | < 10 | 96.91  |
| Economically Disadvantaged | > 95   | RV   | 87.18  | > 95   | RV    | 87.18  | > 95    | RV     | 87.18  | > 95    | RV   | 87.18  | > 95   | RV   | 96.91  |
| Non-traditional            | > 95   | RV   | 87.18  | > 95   | RV    | 87.18  | N < 10  | < 10   | 87.18  | N < 10  | < 10 | 87.18  | N < 10 | < 10 | 96.91  |
| Single Parent              |        |      | 87.18  |        |       | 87.18  |         |        | 87.18  |         |      | 87.18  |        |      | 96.91  |
| English Learner            |        |      | 87.18  |        |       | 87.18  |         |        | 87.18  | N < 10  | < 10 | 87.18  |        |      | 96.91  |
| Homeless                   | N < 10 | < 10 | 87.18  | N < 10 | < 10  | 87.18  | N < 10  | < 10   | 87.18  | N < 10  | < 10 | 87.18  | N < 10 | < 10 | 96.91  |
| Foster Care                | N < 10 | < 10 | 87.18  | N < 10 | < 10  | 87.18  |         |        | 87.18  | N < 10  | < 10 | 87.18  | N < 10 | < 10 | 96.91  |
| Military                   | N < 10 | < 10 | 87.18  |        |       | 87.18  |         |        | 87.18  |         |      | 87.18  |        |      | 96.91  |
| Dependent                  |        |      |        |        |       |        |         |        |        |         |      |        |        |      |        |
| Migrant                    |        |      | 87.18  |        |       | 87.18  |         |        | 87.18  |         |      | 87.18  |        |      | 96.91  |
|                            |        |      |        | AR EXT |       |        | STED CO |        |        | UATION  |      |        |        |      |        |
| All Students               | > 95   | RV   | 90.4   | > 95   | RV    | 90.4   | > 95    | RV     | 90.4   | > 95    | RV   | 90.4   | > 95   | RV   | 97     |
| Male                       | > 95   | RV   | 90.4   | > 95   | RV    | 90.4   | > 95    | RV     | 90.4   | > 95    | RV   | 90.4   | > 95   | RV   | 97     |
| Female                     | > 95   | RV   | 90.4   | > 95   | RV    | 90.4   | > 95    | RV     | 90.4   | > 95    | RV   | 90.4   | > 95   | RV   | 97     |
| Students with Disabilities | N < 10 | < 10 | 90.4   | N < 10 | < 10  | 90.4   | N < 10  | < 10   | 90.4   | N < 10  | < 10 | 90.4   | N < 10 | < 10 | 97     |
| Economically Disadvantaged | > 95   | RV   | 90.4   | > 95   | RV    | 90.4   | > 95    | RV     | 90.4   | > 95    | RV   | 90.4   | > 95   | RV   | 97     |
| Non-traditional            | > 95   | RV   | 90.4   | > 95   | RV    | 90.4   | > 95    | RV     | 90.4   | N < 10  | < 10 | 90.4   | N < 10 | < 10 | 97     |
| Single Parent              |        |      | 90.4   |        |       | 90.4   |         |        | 90.4   |         |      | 90.4   |        |      | 97     |
| English Learner            |        |      | 90.4   |        |       | 90.4   |         |        | 90.4   |         |      | 90.4   | N < 10 | < 10 | 97     |
| Homeless                   | N < 10 | < 10 | 90.4   | N < 10 | < 10  | 90.4   | N < 10  | < 10   | 90.4   | N < 10  | < 10 | 90.4   | N < 10 | < 10 | 97     |
| Foster Care                | N < 10 | < 10 | 90.4   | N < 10 | < 10  | 90.4   | N < 10  | < 10   | 90.4   |         |      | 90.4   | N < 10 | < 10 | 97     |
| Military<br>Dependent      |        |      | 90.4   | N < 10 | < 10  | 90.4   |         |        | 90.4   |         |      | 90.4   |        |      | 97     |
| Migrant                    | N < 10 | < 10 | 90.4   |        |       | 90.4   |         |        | 90.4   |         |      | 90.4   |        |      | 97     |