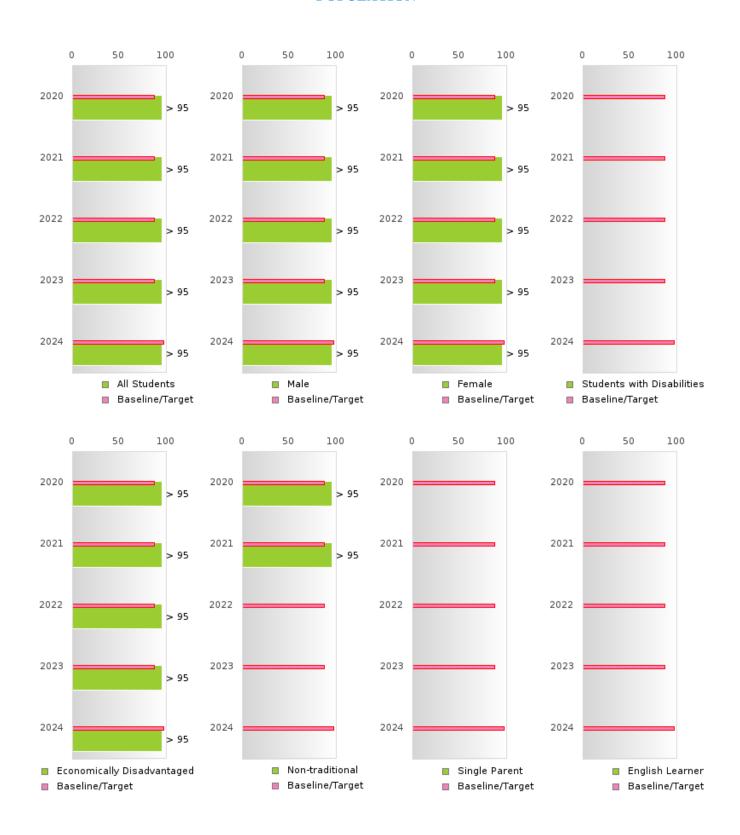

# CONSORTIUM FOUR-YEAR ADJUSTED COHORT GRADUATION RATE BY SPECIAL POPULATION

SALEM SCHOOL DISTRICT Page 14/107 Table of Contents

#### **GRADUATION RATE BY SPECIAL POPULATION**

|                            |        | 2020 |        |        | 2021  |        |         | 2022   |        |         | 2023 |        |        | 2024 |        |
|----------------------------|--------|------|--------|--------|-------|--------|---------|--------|--------|---------|------|--------|--------|------|--------|
|                            | Score  | N    | Target | Score  | N     | Target | Score   | N      | Target | Score   | N    | Target | Score  | N    | Target |
|                            |        |      | FO     | UR-YEA | R ADJ | USTED  | COHOR'  | T GRAI | DUATIO | ON RATE | Ξ    |        |        |      |        |
| All Students               | > 95   | RV   | 87.18  | > 95   | RV    | 87.18  | > 95    | RV     | 87.18  | > 95    | RV   | 87.18  | > 95   | RV   | 96.91  |
| Male                       | > 95   | RV   | 87.18  | > 95   | RV    | 87.18  | > 95    | RV     | 87.18  | > 95    | RV   | 87.18  | > 95   | RV   | 96.91  |
| Female                     | > 95   | RV   | 87.18  | > 95   | RV    | 87.18  | > 95    | RV     | 87.18  | > 95    | RV   | 87.18  | > 95   | RV   | 96.91  |
| Students with Disabilities | N < 10 | < 10 | 87.18  | N < 10 | < 10  | 87.18  | N < 10  | < 10   | 87.18  | N < 10  | < 10 | 87.18  | N < 10 | < 10 | 96.91  |
| Economically Disadvantaged | > 95   | RV   | 87.18  | > 95   | RV    | 87.18  | > 95    | RV     | 87.18  | > 95    | RV   | 87.18  | > 95   | RV   | 96.91  |
| Non-traditional            | > 95   | RV   | 87.18  | > 95   | RV    | 87.18  | N < 10  | < 10   | 87.18  | N < 10  | < 10 | 87.18  | N < 10 | < 10 | 96.91  |
| Single Parent              |        |      | 87.18  |        |       | 87.18  |         |        | 87.18  |         |      | 87.18  |        |      | 96.91  |
| English Learner            |        |      | 87.18  |        |       | 87.18  |         |        | 87.18  | N < 10  | < 10 | 87.18  |        |      | 96.91  |
| Homeless                   | N < 10 | < 10 | 87.18  | N < 10 | < 10  | 87.18  | N < 10  | < 10   | 87.18  | N < 10  | < 10 | 87.18  | N < 10 | < 10 | 96.91  |
| Foster Care                | N < 10 | < 10 | 87.18  | N < 10 | < 10  | 87.18  |         |        | 87.18  | N < 10  | < 10 | 87.18  | N < 10 | < 10 | 96.91  |
| Military                   | N < 10 | < 10 | 87.18  |        |       | 87.18  |         |        | 87.18  |         |      | 87.18  |        |      | 96.91  |
| Dependent                  |        |      |        |        |       |        |         |        |        |         |      |        |        |      |        |
| Migrant                    |        |      | 87.18  |        |       | 87.18  |         |        | 87.18  |         |      | 87.18  |        |      | 96.91  |
|                            |        |      |        | AR EXT |       |        | STED CO |        |        | UATION  |      |        |        |      |        |
| All Students               | > 95   | RV   | 90.4   | > 95   | RV    | 90.4   | > 95    | RV     | 90.4   | > 95    | RV   | 90.4   | > 95   | RV   | 97     |
| Male                       | > 95   | RV   | 90.4   | > 95   | RV    | 90.4   | > 95    | RV     | 90.4   | > 95    | RV   | 90.4   | > 95   | RV   | 97     |
| Female                     | > 95   | RV   | 90.4   | > 95   | RV    | 90.4   | > 95    | RV     | 90.4   | > 95    | RV   | 90.4   | > 95   | RV   | 97     |
| Students with Disabilities | N < 10 | < 10 | 90.4   | N < 10 | < 10  | 90.4   | N < 10  | < 10   | 90.4   | N < 10  | < 10 | 90.4   | N < 10 | < 10 | 97     |
| Economically Disadvantaged | > 95   | RV   | 90.4   | > 95   | RV    | 90.4   | > 95    | RV     | 90.4   | > 95    | RV   | 90.4   | > 95   | RV   | 97     |
| Non-traditional            | > 95   | RV   | 90.4   | > 95   | RV    | 90.4   | > 95    | RV     | 90.4   | N < 10  | < 10 | 90.4   | N < 10 | < 10 | 97     |
| Single Parent              |        |      | 90.4   |        |       | 90.4   |         |        | 90.4   |         |      | 90.4   |        |      | 97     |
| English Learner            |        |      | 90.4   |        |       | 90.4   |         |        | 90.4   |         |      | 90.4   | N < 10 | < 10 | 97     |
| Homeless                   | N < 10 | < 10 | 90.4   | N < 10 | < 10  | 90.4   | N < 10  | < 10   | 90.4   | N < 10  | < 10 | 90.4   | N < 10 | < 10 | 97     |
| Foster Care                | N < 10 | < 10 | 90.4   | N < 10 | < 10  | 90.4   | N < 10  | < 10   | 90.4   |         |      | 90.4   | N < 10 | < 10 | 97     |
| Military<br>Dependent      |        |      | 90.4   | N < 10 | < 10  | 90.4   |         |        | 90.4   |         |      | 90.4   |        |      | 97     |
| Migrant                    | N < 10 | < 10 | 90.4   |        |       | 90.4   |         |        | 90.4   |         |      | 90.4   |        |      | 97     |