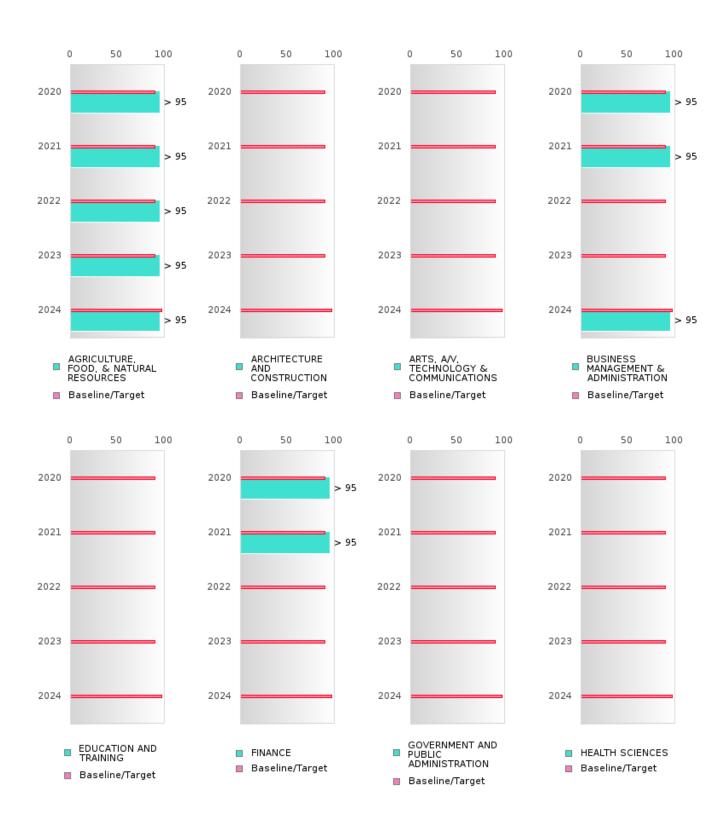

### FIVE-YEAR EXTENDED ADJUSTED GRADUATION RATE BY CLUSTER

|                                                            |        | 2020 |        |        | 2021 |        |         | 2022 |        |        | 2023 |        |        | 2024 |        |
|------------------------------------------------------------|--------|------|--------|--------|------|--------|---------|------|--------|--------|------|--------|--------|------|--------|
|                                                            | Score  | N    | Target | Score  | N    | Target | Score   | N    | Target | Score  | N    | Target | Score  | N    | Target |
|                                                            |        |      |        |        |      |        | STED CO |      |        | UATION |      | 1 3    |        |      |        |
| AGRICULTUR<br>E, FOOD, &<br>NATURAL<br>RESOURCES           | > 95   | RV   | 90.4   | > 95   | RV   | 90.4   | > 95    | RV   | 90.4   | > 95   | RV   | 90.4   | > 95   | RV   | 97     |
| ARCHITECTU<br>RE AND CONS<br>TRUCTION                      |        |      | 90.4   |        |      | 90.4   |         |      | 90.4   |        |      | 90.4   |        |      | 97     |
| ARTS, A/V,<br>TECHNOLOGY<br>& COMMUNIC<br>ATIONS           |        |      | 90.4   |        |      | 90.4   |         |      | 90.4   | N < 10 | < 10 | 90.4   | N < 10 | < 10 | 97     |
| BUSINESS MA<br>NAGEMENT &<br>ADMINISTRAT<br>ION            | > 95   | RV   | 90.4   | > 95   | RV   | 90.4   | N < 10  | < 10 | 90.4   | N < 10 | < 10 | 90.4   | > 95   | RV   | 97     |
| EDUCATION<br>AND<br>TRAINING                               | N < 10 | < 10 | 90.4   | N < 10 | < 10 | 90.4   |         |      | 90.4   |        |      | 90.4   |        |      | 97     |
| FINANCE                                                    | > 95   | RV   | 90.4   | > 95   | RV   | 90.4   | N < 10  | < 10 | 90.4   | N < 10 | < 10 | 90.4   | N < 10 | < 10 | 97     |
| GOVERNMEN<br>T AND PUBLIC<br>ADMINISTRAT<br>ION            |        |      | 90.4   |        |      | 90.4   |         |      | 90.4   |        |      | 90.4   |        |      | 97     |
| HEALTH<br>SCIENCES                                         |        |      | 90.4   | N < 10 | < 10 | 90.4   |         |      | 90.4   |        |      | 90.4   | N < 10 | < 10 | 97     |
| HOSPITALITY & TOURISM                                      | > 95   | RV   | 90.4   | > 95   | RV   | 90.4   | > 95    | RV   | 90.4   | N < 10 | < 10 | 90.4   | > 95   | RV   | 97     |
| HUMAN<br>SERVICES                                          | > 95   | RV   | 90.4   | > 95   | RV   | 90.4   | > 95    | RV   | 90.4   | > 95   | RV   | 90.4   | > 95   | RV   | 97     |
| INFORMATIO<br>N<br>TECHNOLOGY                              | > 95   | RV   | 90.4   | > 95   | RV   | 90.4   | > 95    | RV   | 90.4   | N < 10 | < 10 | 90.4   | N < 10 | < 10 | 97     |
| LAW, PUBLIC<br>SAFETY,<br>CORRECTION<br>S, AND<br>SECURITY |        |      | 90.4   | N < 10 | < 10 | 90.4   |         |      | 90.4   |        |      | 90.4   |        |      | 97     |
| MANUFACTU<br>RING                                          |        |      | 90.4   |        |      | 90.4   |         |      | 90.4   |        |      | 90.4   |        |      | 97     |
| MARKETING                                                  | N < 10 | < 10 | 90.4   | > 95   | RV   | 90.4   | N < 10  | < 10 | 90.4   | N < 10 | < 10 | 90.4   | N < 10 | < 10 | 97     |
| STEM                                                       |        |      | 90.4   |        |      | 90.4   |         |      | 90.4   |        |      | 90.4   |        |      | 97     |
| TRANSPORTA<br>TION, DISTRIB<br>UTION, &<br>LOGISTICS       | N < 10 | < 10 | 90.4   | N < 10 | < 10 | 90.4   | N < 10  | < 10 | 90.4   | N < 10 | < 10 | 90.4   | N < 10 | < 10 | 97     |

SALEM SCHOOL DISTRICT Page 24/107 Table of Contents