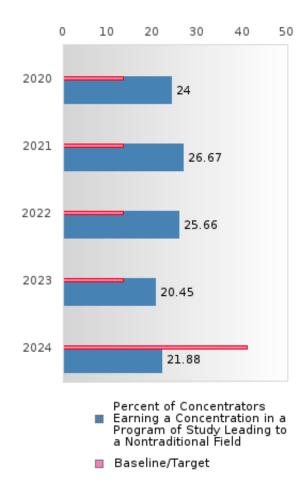

#### PERFORMANCE MEASURE SCORES FOR CONCENTRATORS ONLY

| PERFORMANCE       |       | DIS   | TRICT SCO | DRE   |       | STATE SCORE |       |       |       |       |  |  |
|-------------------|-------|-------|-----------|-------|-------|-------------|-------|-------|-------|-------|--|--|
| MEASURES          | 2020  | 2021  | 2022      | 2023  | 2024  | 2020        | 2021  | 2022  | 2023  | 2024  |  |  |
| 3S1: POST-PROGRAM |       | 80.43 | 64.71     | 83.72 | 64.10 |             | 81.92 | 81.38 | 82.78 | 76.72 |  |  |
| PLACEMENT         |       |       |           |       |       |             |       |       |       |       |  |  |
|                   |       |       |           |       |       |             |       |       |       |       |  |  |
| 4S1: NON-         | 24.00 | 26.67 | 25.66     | 20.45 | 21.88 | 31.34       | 30.03 | 43.00 | 39.14 | 38.38 |  |  |
| TRADITIONAL       |       |       |           |       |       |             |       |       |       |       |  |  |
| PROGRAM           |       |       |           |       |       |             |       |       |       |       |  |  |
| CONCENTRATION     |       |       |           |       |       |             |       |       |       |       |  |  |
| 5S1: INDUSTRY     |       | 11.54 | 85.71     | 90.48 | 90.20 |             | 14.46 | 47.36 | 55.22 | 62.03 |  |  |
| CERTIFICATIONS    |       |       |           |       |       |             |       |       |       |       |  |  |
|                   |       |       |           |       |       |             |       |       |       |       |  |  |