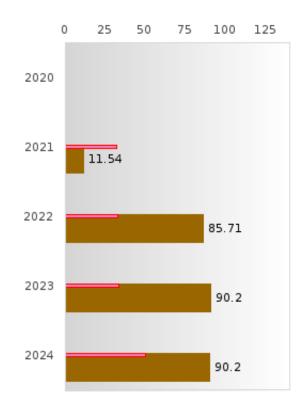

#### PERFORMANCE MEASURE SCORES FOR CONCENTRATORS ONLY

| PERFORMANCE       |       | DIS   | TRICT SCO | DRE   |       | STATE SCORE |       |       |       |       |  |  |
|-------------------|-------|-------|-----------|-------|-------|-------------|-------|-------|-------|-------|--|--|
| MEASURES          | 2020  | 2021  | 2022      | 2023  | 2024  | 2020        | 2021  | 2022  | 2023  | 2024  |  |  |
| 3S1: POST-PROGRAM |       | 80.43 | 64.71     | 83.72 | 64.10 |             | 81.92 | 81.38 | 82.78 | 76.72 |  |  |
| PLACEMENT         |       |       |           |       |       |             |       |       |       |       |  |  |
|                   |       |       |           |       |       |             |       |       |       |       |  |  |
| 4S1: NON-         | 24.00 | 26.67 | 25.66     | 20.45 | 21.88 | 31.34       | 30.03 | 43.00 | 39.14 | 38.38 |  |  |
| TRADITIONAL       |       |       |           |       |       |             |       |       |       |       |  |  |
| PROGRAM           |       |       |           |       |       |             |       |       |       |       |  |  |
| CONCENTRATION     |       |       |           |       |       |             |       |       |       |       |  |  |
| 5S1: INDUSTRY     |       | 11.54 | 85.71     | 90.48 | 90.20 |             | 14.46 | 47.36 | 55.22 | 62.03 |  |  |
| CERTIFICATIONS    |       |       |           |       |       |             |       |       |       |       |  |  |
|                   |       |       |           |       |       |             |       |       |       |       |  |  |