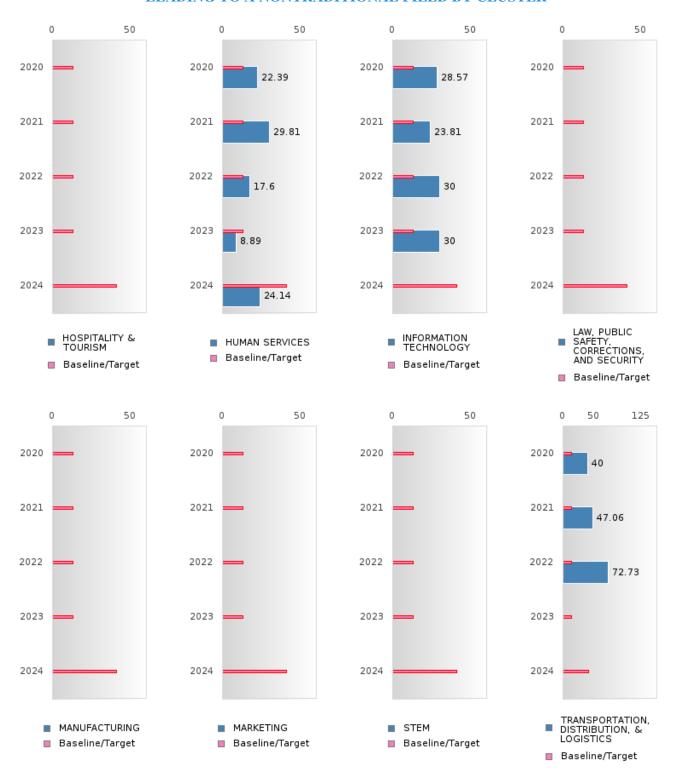

# FOUR-YEAR ADJUSTED GRADUATION RATE BY CLUSTER

|               |        | 2020 |        |        | 2021  |        |        | 2022  |        |        | 2023 |        |        | 2024 |        |
|---------------|--------|------|--------|--------|-------|--------|--------|-------|--------|--------|------|--------|--------|------|--------|
|               | Score  | N    | Target | Score  | N     | Target | Score  | N     | Target | Score  | N    | Target | Score  | N    | Target |
|               |        |      | FO     | UR-YEA | R ADJ | JSTED  | COHOR' | ΓGRAI | DUATIO | N RATE |      |        |        |      |        |
| AGRICULTUR    | > 95   | RV   | 87.18  | > 95   | RV    | 87.18  | > 95   | RV    | 87.18  | > 95   | RV   | 87.18  | > 95   | RV   | 96.91  |
| E, FOOD, &    |        |      |        |        |       |        |        |       |        |        |      |        |        |      |        |
| NATURAL       |        |      |        |        |       |        |        |       |        |        |      |        |        |      |        |
| RESOURCES     |        |      |        |        |       |        |        |       |        |        |      |        |        |      |        |
| ARCHITECTU    |        |      | 87.18  |        |       | 87.18  |        |       | 87.18  |        |      | 87.18  |        |      | 96.91  |
| RE AND CONS   |        |      |        |        |       |        |        |       |        |        |      |        |        |      |        |
| TRUCTION      |        |      |        |        |       |        |        |       |        |        |      |        |        |      |        |
| ARTS, A/V,    |        |      | 87.18  |        |       | 87.18  | N < 10 | < 10  | 87.18  | N < 10 | < 10 | 87.18  | > 95   | RV   | 96.91  |
| TECHNOLOGY    |        |      |        |        |       |        |        |       |        |        |      |        |        |      |        |
| & COMMUNIC    |        |      |        |        |       |        |        |       |        |        |      |        |        |      |        |
| ATIONS        |        |      |        |        |       |        |        |       |        |        |      |        |        |      |        |
| BUSINESS MA   | > 95   | RV   | 87.18  | > 95   | RV    | 87.18  | N < 10 | < 10  | 87.18  | > 95   | RV   | 87.18  | N < 10 | < 10 | 96.91  |
| NAGEMENT &    |        |      |        |        |       |        |        |       |        |        |      |        |        |      |        |
| ADMINISTRAT   |        |      |        |        |       |        |        |       |        |        |      |        |        |      |        |
| ION           |        |      |        |        |       |        |        |       |        |        |      |        |        |      |        |
|               | N < 10 | < 10 | 87.18  |        |       | 87.18  |        |       | 87.18  |        |      | 87.18  |        |      | 96.91  |
| AND           |        |      |        |        |       |        |        |       |        |        |      |        |        |      |        |
| TRAINING      |        |      |        |        |       |        |        |       |        |        |      |        |        |      |        |
| FINANCE       | > 95   | RV   | 87.18  | N < 10 | < 10  | 87.18  | N < 10 | < 10  | 87.18  | N < 10 | < 10 | 87.18  |        |      | 96.91  |
| GOVERNMEN     |        |      | 87.18  |        |       | 87.18  |        |       | 87.18  |        |      | 87.18  |        |      | 96.91  |
| T AND PUBLIC  |        |      |        |        |       |        |        |       |        |        |      |        |        |      |        |
| ADMINISTRAT   |        |      |        |        |       |        |        |       |        |        |      |        |        |      |        |
| ION           |        |      |        |        |       |        |        |       |        |        |      |        |        |      |        |
| HEALTH        | N < 10 | < 10 | 87.18  |        |       | 87.18  |        |       | 87.18  | N < 10 | < 10 | 87.18  |        |      | 96.91  |
| SCIENCES      |        |      |        |        |       |        |        |       |        |        |      |        |        |      |        |
| HOSPITALITY   | > 95   | RV   | 87.18  | > 95   | RV    | 87.18  | N < 10 | < 10  | 87.18  | > 95   | RV   | 87.18  | N < 10 | < 10 | 96.91  |
| & TOURISM     |        |      |        |        |       |        |        |       |        |        |      |        |        |      |        |
| HUMAN         | > 95   | RV   | 87.18  | > 95   | RV    | 87.18  | > 95   | RV    | 87.18  | > 95   | RV   | 87.18  | > 95   | RV   | 96.91  |
| SERVICES      |        |      |        |        |       |        |        |       |        |        |      |        |        |      |        |
| INFORMATIO    | > 95   | RV   | 87.18  | > 95   | RV    | 87.18  | N < 10 | < 10  | 87.18  | N < 10 | < 10 | 87.18  | N < 10 | < 10 | 96.91  |
| N             |        |      |        |        |       |        |        |       |        |        |      |        |        |      |        |
| TECHNOLOGY    |        |      |        |        |       |        |        |       |        |        |      |        |        |      |        |
| LAW, PUBLIC   | N < 10 | < 10 | 87.18  |        |       | 87.18  |        |       | 87.18  |        |      | 87.18  |        |      | 96.91  |
| SAFETY,       |        |      |        |        |       |        |        |       |        |        |      |        |        |      |        |
| CORRECTION    |        |      |        |        |       |        |        |       |        |        |      |        |        |      |        |
| S, AND        |        |      |        |        |       |        |        |       |        |        |      |        |        |      |        |
| SECURITY      |        |      |        |        |       |        |        |       |        |        |      |        |        |      |        |
| MANUFACTU     |        |      | 87.18  |        |       | 87.18  |        |       | 87.18  |        |      | 87.18  |        |      | 96.91  |
| RING          |        |      |        |        |       |        |        |       |        |        |      |        |        |      |        |
| MARKETING     | > 95   | RV   | 87.18  | N < 10 | < 10  | 87.18  | N < 10 | < 10  | 87.18  | N < 10 | < 10 | 87.18  |        |      | 96.91  |
| STEM          |        |      | 87.18  |        |       | 87.18  |        |       | 87.18  |        |      | 87.18  |        |      | 96.91  |
| TRANSPORTA    | N < 10 | < 10 | 87.18  | > 95   | RV    | 87.18  | N < 10 | < 10  | 87.18  | N < 10 | < 10 | 87.18  | N < 10 | < 10 | 96.91  |
| TION, DISTRIB |        |      |        |        |       |        |        |       |        |        |      |        |        |      |        |
| UTION, &      |        |      |        |        |       |        |        |       |        |        |      |        |        |      |        |
| LOGISTICS     |        |      |        |        |       |        |        |       |        |        |      |        |        |      |        |