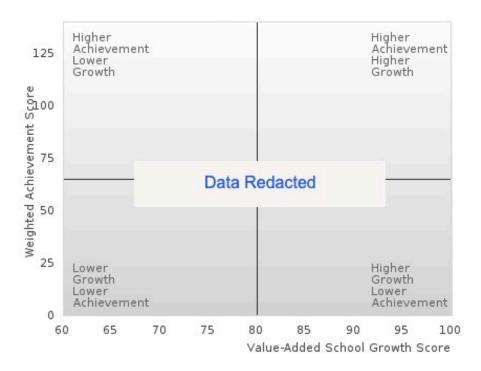

#### Assessments Included:

Act Aspire (Grades 9 - 10) • Dynamic Learning Maps (Grades 9 - 10) • ACT (Grades 11 -12 [3-yr best])

Academic Proficiency Score Calculation:

- Weighted Achievement (Grades 9 12) and Value-Added Growth Scores (Grades 9 -10)
   Included in Score
- Reading/Language Arts, Mathematics, and Science calculated separately
- Calculated for all schools with Grades 9, 10, 11, and/or 12

#### General Formula for Academic Proficiency Score for Each Subject

ELA Academic Proficiency Score =

ELA Weighted Achievement Score  $\times$  (0.50) + ELA Mean Value – Added Growth Score  $\times$  (0.50)

Math Academic Proficiency Score =

 $Math\ Weighted\ Achievement\ Score \times (0.50) + Math\ Mean\ Value - Added\ Growth\ Score \times (0.50)$ 

Science Academic Proficiency Score =

Science Weighted Achievement Score  $\times$  (0.50) + Science Mean Value – Added Growth Score  $\times$  (0.50)