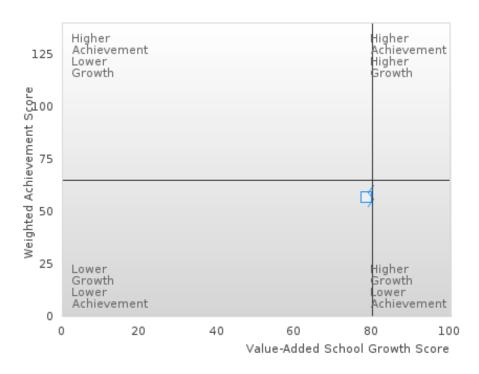

# ACADEMIC PERFORMANCE MEASURES [2S1, 2S2, 2S3]

#### SALEM SCHOOL DISTRICT

The Academic Proficiency Performance Measures (Reading/Language Arts [1S1]; Mathematics [1S2]; Science [1S3]) in Arkansas's approved Perkins V plan are designed to align with the achievement and growth measures in Arkansas's approved ESSA plan. This alignment provides schools with a unified focus on increased rigor and relevance in student learning opportunities within a student-focused learning system to improve academic proficiency and increase students' readiness for college, career, and community engagement.

#### Assessments Included:

Act Aspire (Grades 9 - 10) • Dynamic Learning Maps (Grades 9 - 10) • ACT (Grades 11 -12 [3-yr best])

Academic Proficiency Score Calculation:

- Weighted Achievement (Grades 9 12) and Value-Added Growth Scores (Grades 9 -10)
   Included in Score
- Reading/Language Arts, Mathematics, and Science calculated separately
- Calculated for all schools with Grades 9, 10, 11, and/or 12

#### General Formula for Academic Proficiency Score for Each Subject

ELA Academic Proficiency Score =

ELA Weighted Achievement Score  $\times$  (0.50) + ELA Mean Value – Added Growth Score  $\times$  (0.50)