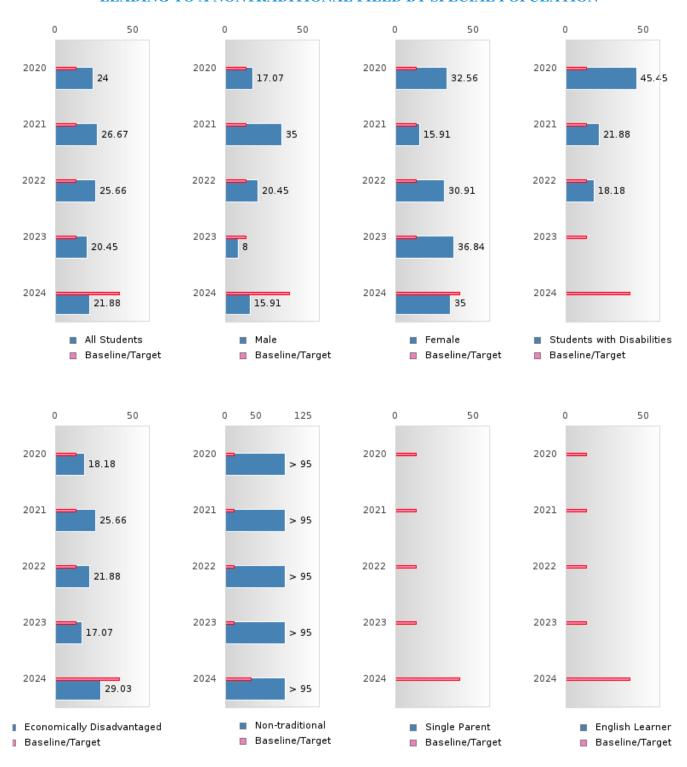

#### **GRADUATION RATE BY SPECIAL POPULATION**

|                            |        | 2020 |        |        | 2021  |        |         | 2022   |        |         | 2023 |        |        | 2024 |        |
|----------------------------|--------|------|--------|--------|-------|--------|---------|--------|--------|---------|------|--------|--------|------|--------|
|                            | Score  | N    | Target | Score  | N     | Target | Score   | N      | Target | Score   | N    | Target | Score  | N    | Target |
|                            |        |      | FO     | UR-YEA | R ADJ | USTED  | COHOR'  | T GRAI | DUATIO | ON RATE | Ξ    |        |        |      |        |
| All Students               | > 95   | RV   | 87.18  | > 95   | RV    | 87.18  | > 95    | RV     | 87.18  | > 95    | RV   | 87.18  | > 95   | RV   | 96.91  |
| Male                       | > 95   | RV   | 87.18  | > 95   | RV    | 87.18  | > 95    | RV     | 87.18  | > 95    | RV   | 87.18  | > 95   | RV   | 96.91  |
| Female                     | > 95   | RV   | 87.18  | > 95   | RV    | 87.18  | > 95    | RV     | 87.18  | > 95    | RV   | 87.18  | > 95   | RV   | 96.91  |
| Students with Disabilities | N < 10 | < 10 | 87.18  | N < 10 | < 10  | 87.18  | N < 10  | < 10   | 87.18  | N < 10  | < 10 | 87.18  | N < 10 | < 10 | 96.91  |
| Economically Disadvantaged | > 95   | RV   | 87.18  | > 95   | RV    | 87.18  | > 95    | RV     | 87.18  | > 95    | RV   | 87.18  | > 95   | RV   | 96.91  |
| Non-traditional            | > 95   | RV   | 87.18  | > 95   | RV    | 87.18  | N < 10  | < 10   | 87.18  | N < 10  | < 10 | 87.18  | N < 10 | < 10 | 96.91  |
| Single Parent              |        |      | 87.18  |        |       | 87.18  |         |        | 87.18  |         |      | 87.18  |        |      | 96.91  |
| English Learner            |        |      | 87.18  |        |       | 87.18  |         |        | 87.18  | N < 10  | < 10 | 87.18  |        |      | 96.91  |
| Homeless                   | N < 10 | < 10 | 87.18  | N < 10 | < 10  | 87.18  | N < 10  | < 10   | 87.18  | N < 10  | < 10 | 87.18  | N < 10 | < 10 | 96.91  |
| Foster Care                | N < 10 | < 10 | 87.18  | N < 10 | < 10  | 87.18  |         |        | 87.18  | N < 10  | < 10 | 87.18  | N < 10 | < 10 | 96.91  |
| Military                   | N < 10 | < 10 | 87.18  |        |       | 87.18  |         |        | 87.18  |         |      | 87.18  |        |      | 96.91  |
| Dependent                  |        |      |        |        |       |        |         |        |        |         |      |        |        |      |        |
| Migrant                    |        |      | 87.18  |        |       | 87.18  |         |        | 87.18  |         |      | 87.18  |        |      | 96.91  |
|                            |        |      |        | AR EXT |       |        | STED CO |        |        | UATION  |      |        |        |      |        |
| All Students               | > 95   | RV   | 90.4   | > 95   | RV    | 90.4   | > 95    | RV     | 90.4   | > 95    | RV   | 90.4   | > 95   | RV   | 97     |
| Male                       | > 95   | RV   | 90.4   | > 95   | RV    | 90.4   | > 95    | RV     | 90.4   | > 95    | RV   | 90.4   | > 95   | RV   | 97     |
| Female                     | > 95   | RV   | 90.4   | > 95   | RV    | 90.4   | > 95    | RV     | 90.4   | > 95    | RV   | 90.4   | > 95   | RV   | 97     |
| Students with Disabilities | N < 10 | < 10 | 90.4   | N < 10 | < 10  | 90.4   | N < 10  | < 10   | 90.4   | N < 10  | < 10 | 90.4   | N < 10 | < 10 | 97     |
| Economically Disadvantaged | > 95   | RV   | 90.4   | > 95   | RV    | 90.4   | > 95    | RV     | 90.4   | > 95    | RV   | 90.4   | > 95   | RV   | 97     |
| Non-traditional            | > 95   | RV   | 90.4   | > 95   | RV    | 90.4   | > 95    | RV     | 90.4   | N < 10  | < 10 | 90.4   | N < 10 | < 10 | 97     |
| Single Parent              |        |      | 90.4   |        |       | 90.4   |         |        | 90.4   |         |      | 90.4   |        |      | 97     |
| English Learner            |        |      | 90.4   |        |       | 90.4   |         |        | 90.4   |         |      | 90.4   | N < 10 | < 10 | 97     |
| Homeless                   | N < 10 | < 10 | 90.4   | N < 10 | < 10  | 90.4   | N < 10  | < 10   | 90.4   | N < 10  | < 10 | 90.4   | N < 10 | < 10 | 97     |
| Foster Care                | N < 10 | < 10 | 90.4   | N < 10 | < 10  | 90.4   | N < 10  | < 10   | 90.4   |         |      | 90.4   | N < 10 | < 10 | 97     |
| Military<br>Dependent      |        |      | 90.4   | N < 10 | < 10  | 90.4   |         |        | 90.4   |         |      | 90.4   |        |      | 97     |
| Migrant                    | N < 10 | < 10 | 90.4   |        |       | 90.4   |         |        | 90.4   |         |      | 90.4   |        |      | 97     |