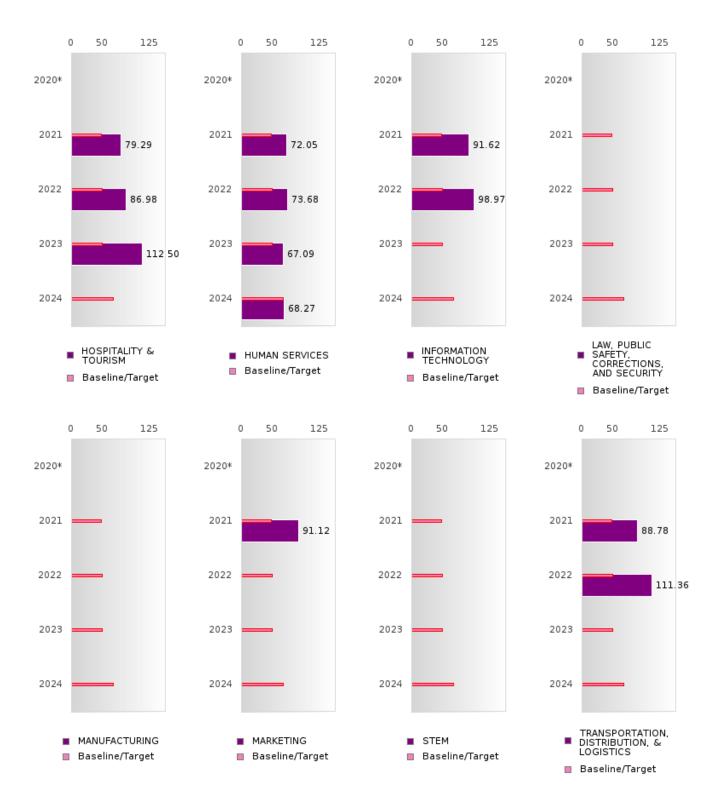

#### ACADEMIC PROFICIENCY SCORE IN SCIENCE BY CLUSTER

<sup>\*</sup>State-required academic achievement tests were waived in 2020 due to COVID19.

SALEM SCHOOL DISTRICT Page 44/107 Table of Contents

#### SALEM SCHOOL DISTRICT

#### ACADEMIC PROFICIENCY SCORE IN SCIENCE BY CLUSTER

<sup>\*</sup>State-required academic achievement tests were waived in 2020 due to COVID19.

SALEM SCHOOL DISTRICT Page 45/107 Table of Contents