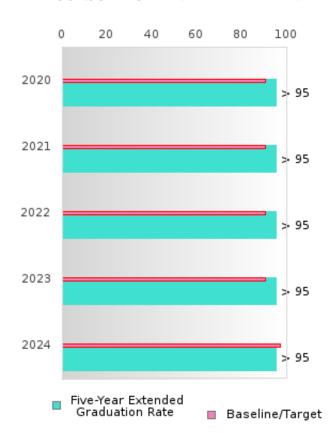

### CONSORTIUM FIVE-YEAR EXTENDED ADJUSTED COHORT GRADUATION RATE

| YEAR | SCORE | BASELINE/<br>TARGET | N  |
|------|-------|---------------------|----|
| 2020 | > 95  | 90.4                | RV |
| 2021 | > 95  | 90.4                | RV |
| 2022 | > 95  | 90.4                | RV |
| 2023 | > 95  | 90.4                | RV |
| 2024 | > 95  | 97                  | RV |