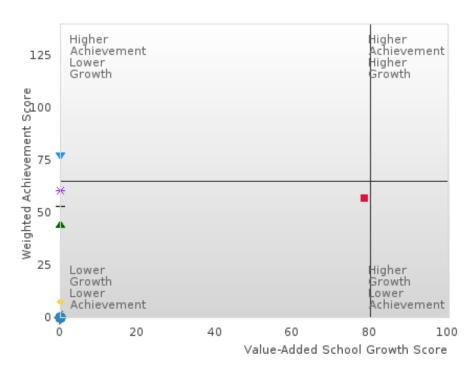

# ACADEMIC PERFORMANCE MEASURES [2S1, 2S2, 2S3]

#### SALEM SCHOOL DISTRICT

The Academic Proficiency Performance Measures (Reading/Language Arts [1S1]; Mathematics [1S2]; Science [1S3]) in Arkansas's approved Perkins V plan are designed to align with the achievement and growth measures in Arkansas's approved ESSA plan. This alignment provides schools with a unified focus on increased rigor and relevance in student learning opportunities within a student-focused learning system to improve academic proficiency and increase students' readiness for college, career, and community engagement.

#### Assessments Included:

Act Aspire (Grades 9 - 10) • Dynamic Learning Maps (Grades 9 - 10) • ACT (Grades 11 -12 [3-yr best])

Academic Proficiency Score Calculation:

- Weighted Achievement (Grades 9 12) and Value-Added Growth Scores (Grades 9 -10)
   Included in Score
- Reading/Language Arts, Mathematics, and Science calculated separately
- Calculated for all schools with Grades 9, 10, 11, and/or 12

#### General Formula for Academic Proficiency Score for Each Subject

ELA Academic Proficiency Score =

ELA Weighted Achievement Score  $\times$  (0.50) + ELA Mean Value – Added Growth Score  $\times$  (0.50)