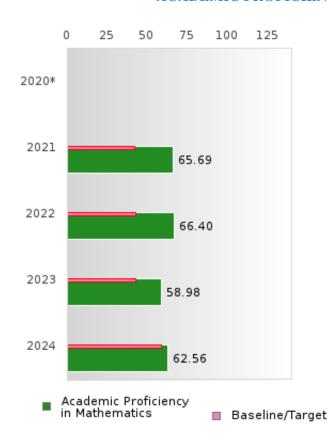

#### ACADEMIC PROFICIENCY SCORE IN MATHEMATICS

| YEAR  | SCORE | BASELINE/<br>TARGET | N   |  |  |
|-------|-------|---------------------|-----|--|--|
| 2020* |       | 46.7                |     |  |  |
| 2021  | 65.69 | 42.27               | 120 |  |  |
| 2022  | 66.40 | 42.52               | 115 |  |  |
| 2023  | 58.98 | 42.77               | 115 |  |  |
| 2024  | 62.56 | 58.59               | 99  |  |  |

N: Number of Concentrators with Test Scores Included in the Score