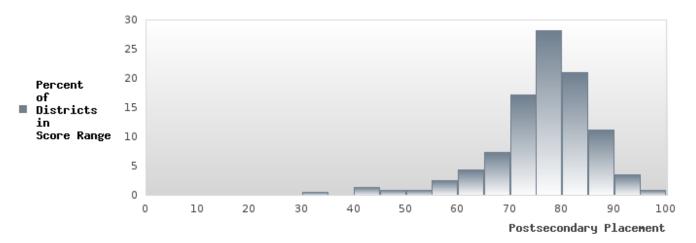

#### PERFORMANCE MEASURE SCORES FOR CONCENTRATORS ONLY

| PERFORMANCE       |       | DIS   | TRICT SCO | DRE   |       | STATE SCORE |       |       |       |       |  |  |
|-------------------|-------|-------|-----------|-------|-------|-------------|-------|-------|-------|-------|--|--|
| MEASURES          | 2020  | 2021  | 2022      | 2023  | 2024  | 2020        | 2021  | 2022  | 2023  | 2024  |  |  |
| 3S1: POST-PROGRAM |       | 80.43 | 64.71     | 83.72 | 64.10 |             | 81.92 | 81.38 | 82.78 | 76.72 |  |  |
| PLACEMENT         |       |       |           |       |       |             |       |       |       |       |  |  |
|                   |       |       |           |       |       |             |       |       |       |       |  |  |
| 4S1: NON-         | 24.00 | 26.67 | 25.66     | 20.45 | 21.88 | 31.34       | 30.03 | 43.00 | 39.14 | 38.38 |  |  |
| TRADITIONAL       |       |       |           |       |       |             |       |       |       |       |  |  |
| PROGRAM           |       |       |           |       |       |             |       |       |       |       |  |  |
| CONCENTRATION     |       |       |           |       |       |             |       |       |       |       |  |  |
| 5S1: INDUSTRY     |       | 11.54 | 85.71     | 90.48 | 90.20 |             | 14.46 | 47.36 | 55.22 | 62.03 |  |  |
| CERTIFICATIONS    |       |       |           |       |       |             |       |       |       |       |  |  |
|                   |       |       |           |       |       |             |       |       |       |       |  |  |

The placement data are lagged in this report and the CAR report. The 2022 report includes placement data on students who exited secondary education during the 2021 school year.

SALEM SCHOOL DISTRICT Page 7/107 Table of Contents