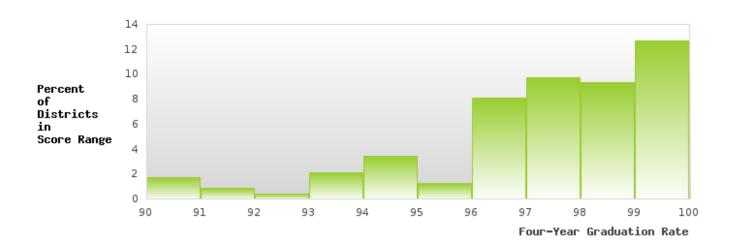

## DISTRIBUTION OF DISTRICT FOUR-YEAR ADJUSTED COHORT GRADUATION RATES

SALEM SCHOOL DISTRICT Page 9/107 Table of Contents