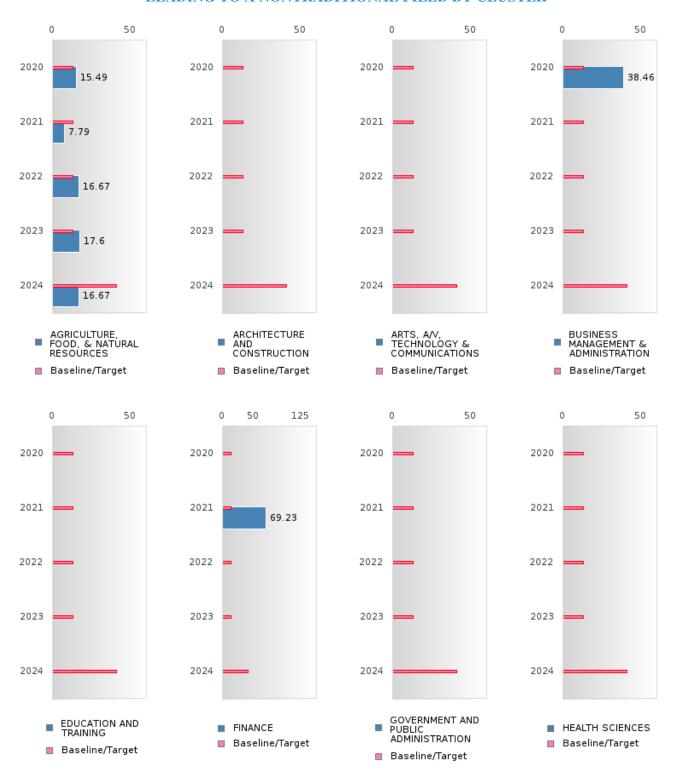

# FOUR-YEAR ADJUSTED GRADUATION RATE BY CLUSTER

|               |        | 2020 |        |        | 2021  |        |        | 2022  |        |        | 2023 |        |        | 2024 |        |
|---------------|--------|------|--------|--------|-------|--------|--------|-------|--------|--------|------|--------|--------|------|--------|
|               | Score  | N    | Target | Score  | N     | Target | Score  | N     | Target | Score  | N    | Target | Score  | N    | Target |
|               |        |      | FO     | UR-YEA | R ADJ | JSTED  | COHOR' | ΓGRAI | DUATIO | N RATE |      |        |        |      |        |
| AGRICULTUR    | > 95   | RV   | 87.18  | > 95   | RV    | 87.18  | > 95   | RV    | 87.18  | > 95   | RV   | 87.18  | > 95   | RV   | 96.91  |
| E, FOOD, &    |        |      |        |        |       |        |        |       |        |        |      |        |        |      |        |
| NATURAL       |        |      |        |        |       |        |        |       |        |        |      |        |        |      |        |
| RESOURCES     |        |      |        |        |       |        |        |       |        |        |      |        |        |      |        |
| ARCHITECTU    |        |      | 87.18  |        |       | 87.18  |        |       | 87.18  |        |      | 87.18  |        |      | 96.91  |
| RE AND CONS   |        |      |        |        |       |        |        |       |        |        |      |        |        |      |        |
| TRUCTION      |        |      |        |        |       |        |        |       |        |        |      |        |        |      |        |
| ARTS, A/V,    |        |      | 87.18  |        |       | 87.18  | N < 10 | < 10  | 87.18  | N < 10 | < 10 | 87.18  | > 95   | RV   | 96.91  |
| TECHNOLOGY    |        |      |        |        |       |        |        |       |        |        |      |        |        |      |        |
| & COMMUNIC    |        |      |        |        |       |        |        |       |        |        |      |        |        |      |        |
| ATIONS        |        |      |        |        |       |        |        |       |        |        |      |        |        |      |        |
| BUSINESS MA   | > 95   | RV   | 87.18  | > 95   | RV    | 87.18  | N < 10 | < 10  | 87.18  | > 95   | RV   | 87.18  | N < 10 | < 10 | 96.91  |
| NAGEMENT &    |        |      |        |        |       |        |        |       |        |        |      |        |        |      |        |
| ADMINISTRAT   |        |      |        |        |       |        |        |       |        |        |      |        |        |      |        |
| ION           |        |      |        |        |       |        |        |       |        |        |      |        |        |      |        |
|               | N < 10 | < 10 | 87.18  |        |       | 87.18  |        |       | 87.18  |        |      | 87.18  |        |      | 96.91  |
| AND           |        |      |        |        |       |        |        |       |        |        |      |        |        |      |        |
| TRAINING      |        |      |        |        |       |        |        |       |        |        |      |        |        |      |        |
| FINANCE       | > 95   | RV   | 87.18  | N < 10 | < 10  | 87.18  | N < 10 | < 10  | 87.18  | N < 10 | < 10 | 87.18  |        |      | 96.91  |
| GOVERNMEN     |        |      | 87.18  |        |       | 87.18  |        |       | 87.18  |        |      | 87.18  |        |      | 96.91  |
| T AND PUBLIC  |        |      |        |        |       |        |        |       |        |        |      |        |        |      |        |
| ADMINISTRAT   |        |      |        |        |       |        |        |       |        |        |      |        |        |      |        |
| ION           |        |      |        |        |       |        |        |       |        |        |      |        |        |      |        |
| HEALTH        | N < 10 | < 10 | 87.18  |        |       | 87.18  |        |       | 87.18  | N < 10 | < 10 | 87.18  |        |      | 96.91  |
| SCIENCES      |        |      |        |        |       |        |        |       |        |        |      |        |        |      |        |
| HOSPITALITY   | > 95   | RV   | 87.18  | > 95   | RV    | 87.18  | N < 10 | < 10  | 87.18  | > 95   | RV   | 87.18  | N < 10 | < 10 | 96.91  |
| & TOURISM     |        |      |        |        |       |        |        |       |        |        |      |        |        |      |        |
| HUMAN         | > 95   | RV   | 87.18  | > 95   | RV    | 87.18  | > 95   | RV    | 87.18  | > 95   | RV   | 87.18  | > 95   | RV   | 96.91  |
| SERVICES      |        |      |        |        |       |        |        |       |        |        |      |        |        |      |        |
| INFORMATIO    | > 95   | RV   | 87.18  | > 95   | RV    | 87.18  | N < 10 | < 10  | 87.18  | N < 10 | < 10 | 87.18  | N < 10 | < 10 | 96.91  |
| N             |        |      |        |        |       |        |        |       |        |        |      |        |        |      |        |
| TECHNOLOGY    |        |      |        |        |       |        |        |       |        |        |      |        |        |      |        |
| LAW, PUBLIC   | N < 10 | < 10 | 87.18  |        |       | 87.18  |        |       | 87.18  |        |      | 87.18  |        |      | 96.91  |
| SAFETY,       |        |      |        |        |       |        |        |       |        |        |      |        |        |      |        |
| CORRECTION    |        |      |        |        |       |        |        |       |        |        |      |        |        |      |        |
| S, AND        |        |      |        |        |       |        |        |       |        |        |      |        |        |      |        |
| SECURITY      |        |      |        |        |       |        |        |       |        |        |      |        |        |      |        |
| MANUFACTU     |        |      | 87.18  |        |       | 87.18  |        |       | 87.18  |        |      | 87.18  |        |      | 96.91  |
| RING          |        |      |        |        |       |        |        |       |        |        |      |        |        |      |        |
| MARKETING     | > 95   | RV   | 87.18  | N < 10 | < 10  | 87.18  | N < 10 | < 10  | 87.18  | N < 10 | < 10 | 87.18  |        |      | 96.91  |
| STEM          |        |      | 87.18  |        |       | 87.18  |        |       | 87.18  |        |      | 87.18  |        |      | 96.91  |
| TRANSPORTA    | N < 10 | < 10 | 87.18  | > 95   | RV    | 87.18  | N < 10 | < 10  | 87.18  | N < 10 | < 10 | 87.18  | N < 10 | < 10 | 96.91  |
| TION, DISTRIB |        |      |        |        |       |        |        |       |        |        |      |        |        |      |        |
| UTION, &      |        |      |        |        |       |        |        |       |        |        |      |        |        |      |        |
| LOGISTICS     |        |      |        |        |       |        |        |       |        |        |      |        |        |      |        |