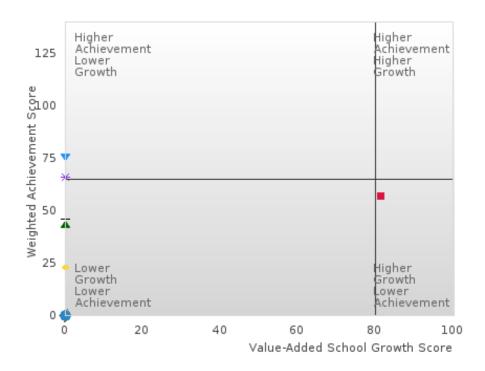

# SALEM SCHOOL DISTRICT

#### **GRADUATION RATE BY SPECIAL POPULATION**

|                            |        | 2020 |        |        | 2021  |        |         | 2022   |        |         | 2023 |        |        | 2024 |        |
|----------------------------|--------|------|--------|--------|-------|--------|---------|--------|--------|---------|------|--------|--------|------|--------|
|                            | Score  | N    | Target | Score  | N     | Target | Score   | N      | Target | Score   | N    | Target | Score  | N    | Target |
|                            |        |      | FO     | UR-YEA | R ADJ | USTED  | COHOR'  | T GRAI | DUATIO | ON RATE | Ξ    |        |        |      |        |
| All Students               | > 95   | RV   | 87.18  | > 95   | RV    | 87.18  | > 95    | RV     | 87.18  | > 95    | RV   | 87.18  | > 95   | RV   | 96.91  |
| Male                       | > 95   | RV   | 87.18  | > 95   | RV    | 87.18  | > 95    | RV     | 87.18  | > 95    | RV   | 87.18  | > 95   | RV   | 96.91  |
| Female                     | > 95   | RV   | 87.18  | > 95   | RV    | 87.18  | > 95    | RV     | 87.18  | > 95    | RV   | 87.18  | > 95   | RV   | 96.91  |
| Students with Disabilities | N < 10 | < 10 | 87.18  | N < 10 | < 10  | 87.18  | N < 10  | < 10   | 87.18  | N < 10  | < 10 | 87.18  | N < 10 | < 10 | 96.91  |
| Economically Disadvantaged | > 95   | RV   | 87.18  | > 95   | RV    | 87.18  | > 95    | RV     | 87.18  | > 95    | RV   | 87.18  | > 95   | RV   | 96.91  |
| Non-traditional            | > 95   | RV   | 87.18  | > 95   | RV    | 87.18  | N < 10  | < 10   | 87.18  | N < 10  | < 10 | 87.18  | N < 10 | < 10 | 96.91  |
| Single Parent              |        |      | 87.18  |        |       | 87.18  |         |        | 87.18  |         |      | 87.18  |        |      | 96.91  |
| English Learner            |        |      | 87.18  |        |       | 87.18  |         |        | 87.18  | N < 10  | < 10 | 87.18  |        |      | 96.91  |
| Homeless                   | N < 10 | < 10 | 87.18  | N < 10 | < 10  | 87.18  | N < 10  | < 10   | 87.18  | N < 10  | < 10 | 87.18  | N < 10 | < 10 | 96.91  |
| Foster Care                | N < 10 | < 10 | 87.18  | N < 10 | < 10  | 87.18  |         |        | 87.18  | N < 10  | < 10 | 87.18  | N < 10 | < 10 | 96.91  |
| Military                   | N < 10 | < 10 | 87.18  |        |       | 87.18  |         |        | 87.18  |         |      | 87.18  |        |      | 96.91  |
| Dependent                  |        |      |        |        |       |        |         |        |        |         |      |        |        |      |        |
| Migrant                    |        |      | 87.18  |        |       | 87.18  |         |        | 87.18  |         |      | 87.18  |        |      | 96.91  |
|                            |        |      |        | AR EXT |       |        | STED CO |        |        | UATION  |      |        |        |      |        |
| All Students               | > 95   | RV   | 90.4   | > 95   | RV    | 90.4   | > 95    | RV     | 90.4   | > 95    | RV   | 90.4   | > 95   | RV   | 97     |
| Male                       | > 95   | RV   | 90.4   | > 95   | RV    | 90.4   | > 95    | RV     | 90.4   | > 95    | RV   | 90.4   | > 95   | RV   | 97     |
| Female                     | > 95   | RV   | 90.4   | > 95   | RV    | 90.4   | > 95    | RV     | 90.4   | > 95    | RV   | 90.4   | > 95   | RV   | 97     |
| Students with Disabilities | N < 10 | < 10 | 90.4   | N < 10 | < 10  | 90.4   | N < 10  | < 10   | 90.4   | N < 10  | < 10 | 90.4   | N < 10 | < 10 | 97     |
| Economically Disadvantaged | > 95   | RV   | 90.4   | > 95   | RV    | 90.4   | > 95    | RV     | 90.4   | > 95    | RV   | 90.4   | > 95   | RV   | 97     |
| Non-traditional            | > 95   | RV   | 90.4   | > 95   | RV    | 90.4   | > 95    | RV     | 90.4   | N < 10  | < 10 | 90.4   | N < 10 | < 10 | 97     |
| Single Parent              |        |      | 90.4   |        |       | 90.4   |         |        | 90.4   |         |      | 90.4   |        |      | 97     |
| English Learner            |        |      | 90.4   |        |       | 90.4   |         |        | 90.4   |         |      | 90.4   | N < 10 | < 10 | 97     |
| Homeless                   | N < 10 | < 10 | 90.4   | N < 10 | < 10  | 90.4   | N < 10  | < 10   | 90.4   | N < 10  | < 10 | 90.4   | N < 10 | < 10 | 97     |
| Foster Care                | N < 10 | < 10 | 90.4   | N < 10 | < 10  | 90.4   | N < 10  | < 10   | 90.4   |         |      | 90.4   | N < 10 | < 10 | 97     |
| Military<br>Dependent      |        |      | 90.4   | N < 10 | < 10  | 90.4   |         |        | 90.4   |         |      | 90.4   |        |      | 97     |
| Migrant                    | N < 10 | < 10 | 90.4   |        |       | 90.4   |         |        | 90.4   |         |      | 90.4   |        |      | 97     |