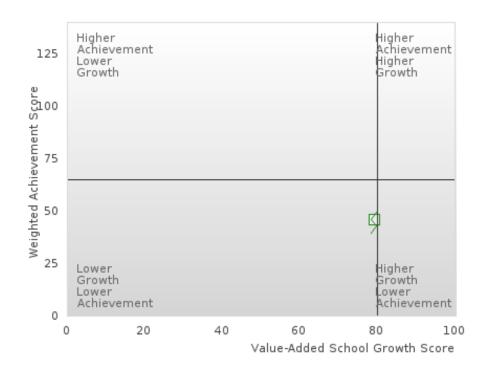

# ACADEMIC PERFORMANCE MEASURES [2S1, 2S2, 2S3]

#### SALEM SCHOOL DISTRICT

The Academic Proficiency Performance Measures (Reading/Language Arts [1S1]; Mathematics [1S2]; Science [1S3]) in Arkansas's approved Perkins V plan are designed to align with the achievement and growth measures in Arkansas's approved ESSA plan. This alignment provides schools with a unified focus on increased rigor and relevance in student learning opportunities within a student-focused learning system to improve academic proficiency and increase students' readiness for college, career, and community engagement.

#### Assessments Included:

Act Aspire (Grades 9 - 10) • Dynamic Learning Maps (Grades 9 - 10) • ACT (Grades 11 -12 [3-yr best])

Academic Proficiency Score Calculation:

- Weighted Achievement (Grades 9 12) and Value-Added Growth Scores (Grades 9 -10)
   Included in Score
- Reading/Language Arts, Mathematics, and Science calculated separately
- Calculated for all schools with Grades 9, 10, 11, and/or 12

#### General Formula for Academic Proficiency Score for Each Subject

ELA Academic Proficiency Score =

ELA Weighted Achievement Score  $\times$  (0.50) + ELA Mean Value – Added Growth Score  $\times$  (0.50)