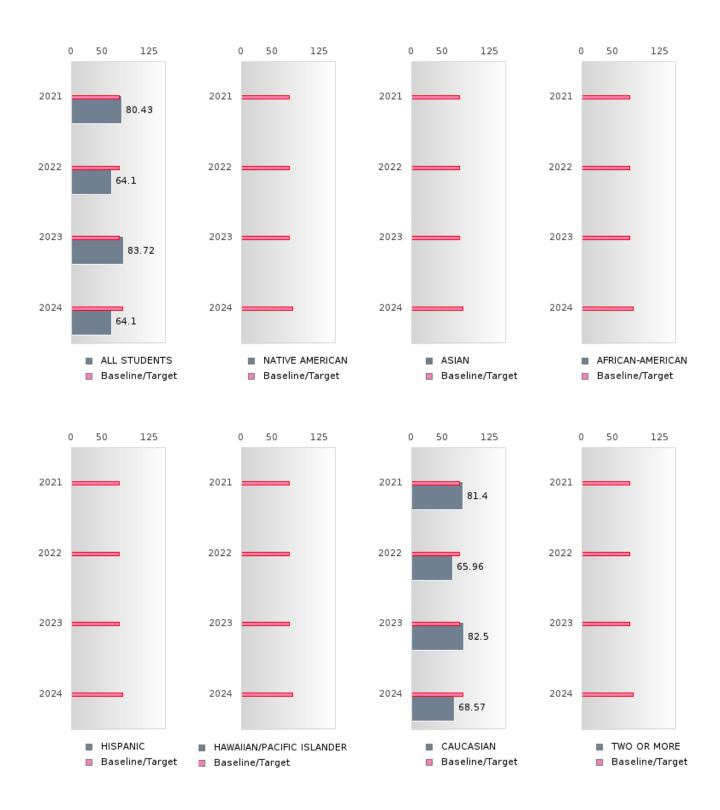

#### PERFORMANCE MEASURE SCORES FOR CONCENTRATORS ONLY

| PERFORMANCE       |       | DIS   | TRICT SCO | DRE   |       | STATE SCORE |       |       |       |       |  |  |
|-------------------|-------|-------|-----------|-------|-------|-------------|-------|-------|-------|-------|--|--|
| MEASURES          | 2020  | 2021  | 2022      | 2023  | 2024  | 2020        | 2021  | 2022  | 2023  | 2024  |  |  |
| 3S1: POST-PROGRAM |       | 80.43 | 64.71     | 83.72 | 64.10 |             | 81.92 | 81.38 | 82.78 | 76.72 |  |  |
| PLACEMENT         |       |       |           |       |       |             |       |       |       |       |  |  |
|                   |       |       |           |       |       |             |       |       |       |       |  |  |
| 4S1: NON-         | 24.00 | 26.67 | 25.66     | 20.45 | 21.88 | 31.34       | 30.03 | 43.00 | 39.14 | 38.38 |  |  |
| TRADITIONAL       |       |       |           |       |       |             |       |       |       |       |  |  |
| PROGRAM           |       |       |           |       |       |             |       |       |       |       |  |  |
| CONCENTRATION     |       |       |           |       |       |             |       |       |       |       |  |  |
| 5S1: INDUSTRY     |       | 11.54 | 85.71     | 90.48 | 90.20 |             | 14.46 | 47.36 | 55.22 | 62.03 |  |  |
| CERTIFICATIONS    |       |       |           |       |       |             |       |       |       |       |  |  |
|                   |       |       |           |       |       |             |       |       |       |       |  |  |

The placement data are lagged in this report and the CAR report. The 2022 report includes placement data on students who exited secondary education during the 2021 school year.

SALEM SCHOOL DISTRICT Page 7/107 Table of Contents