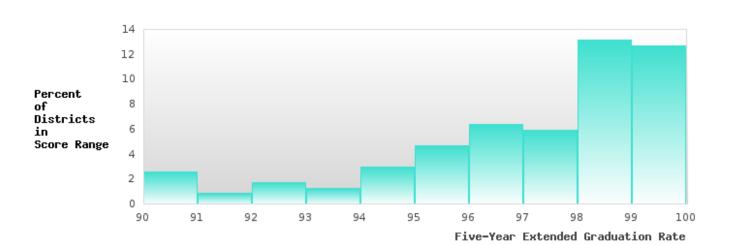

## DISTRIBUTION OF DISTRICT FOUR-YEAR ADJUSTED COHORT GRADUATION RATES

SALEM SCHOOL DISTRICT Page 9/107 Table of Contents

# DISTRIBUTION OF DISTRICT FIVE-YEAR EXTENDED ADJUSTED COHORT GRADUATION RATES

SALEM SCHOOL DISTRICT Page 10/107 Table of Contents