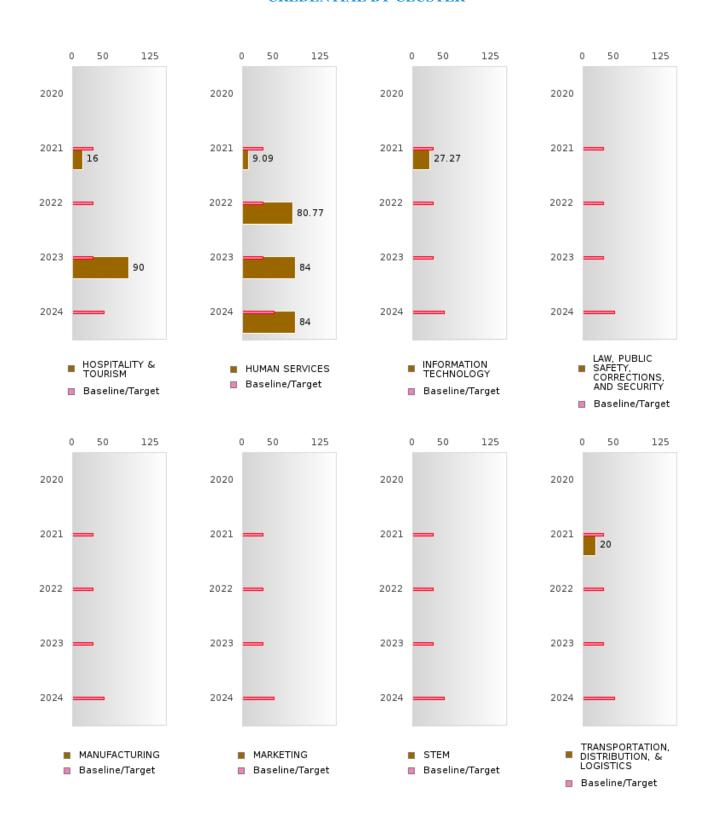

# FOUR-YEAR ADJUSTED GRADUATION RATE BY CLUSTER

|               |        | 2020 |        |        | 2021  |        |        | 2022  |        |        | 2023 |        |        | 2024 |        |
|---------------|--------|------|--------|--------|-------|--------|--------|-------|--------|--------|------|--------|--------|------|--------|
|               | Score  | N    | Target | Score  | N     | Target | Score  | N     | Target | Score  | N    | Target | Score  | N    | Target |
|               |        |      | FO     | UR-YEA | R ADJ | JSTED  | COHOR' | ΓGRAI | DUATIO | N RATE |      |        |        |      |        |
| AGRICULTUR    | > 95   | RV   | 87.18  | > 95   | RV    | 87.18  | > 95   | RV    | 87.18  | > 95   | RV   | 87.18  | > 95   | RV   | 96.91  |
| E, FOOD, &    |        |      |        |        |       |        |        |       |        |        |      |        |        |      |        |
| NATURAL       |        |      |        |        |       |        |        |       |        |        |      |        |        |      |        |
| RESOURCES     |        |      |        |        |       |        |        |       |        |        |      |        |        |      |        |
| ARCHITECTU    |        |      | 87.18  |        |       | 87.18  |        |       | 87.18  |        |      | 87.18  |        |      | 96.91  |
| RE AND CONS   |        |      |        |        |       |        |        |       |        |        |      |        |        |      |        |
| TRUCTION      |        |      |        |        |       |        |        |       |        |        |      |        |        |      |        |
| ARTS, A/V,    |        |      | 87.18  |        |       | 87.18  | N < 10 | < 10  | 87.18  | N < 10 | < 10 | 87.18  | > 95   | RV   | 96.91  |
| TECHNOLOGY    |        |      |        |        |       |        |        |       |        |        |      |        |        |      |        |
| & COMMUNIC    |        |      |        |        |       |        |        |       |        |        |      |        |        |      |        |
| ATIONS        |        |      |        |        |       |        |        |       |        |        |      |        |        |      |        |
| BUSINESS MA   | > 95   | RV   | 87.18  | > 95   | RV    | 87.18  | N < 10 | < 10  | 87.18  | > 95   | RV   | 87.18  | N < 10 | < 10 | 96.91  |
| NAGEMENT &    |        |      |        |        |       |        |        |       |        |        |      |        |        |      |        |
| ADMINISTRAT   |        |      |        |        |       |        |        |       |        |        |      |        |        |      |        |
| ION           |        |      |        |        |       |        |        |       |        |        |      |        |        |      |        |
|               | N < 10 | < 10 | 87.18  |        |       | 87.18  |        |       | 87.18  |        |      | 87.18  |        |      | 96.91  |
| AND           |        |      |        |        |       |        |        |       |        |        |      |        |        |      |        |
| TRAINING      |        |      |        |        |       |        |        |       |        |        |      |        |        |      |        |
| FINANCE       | > 95   | RV   | 87.18  | N < 10 | < 10  | 87.18  | N < 10 | < 10  | 87.18  | N < 10 | < 10 | 87.18  |        |      | 96.91  |
| GOVERNMEN     |        |      | 87.18  |        |       | 87.18  |        |       | 87.18  |        |      | 87.18  |        |      | 96.91  |
| T AND PUBLIC  |        |      |        |        |       |        |        |       |        |        |      |        |        |      |        |
| ADMINISTRAT   |        |      |        |        |       |        |        |       |        |        |      |        |        |      |        |
| ION           |        |      |        |        |       |        |        |       |        |        |      |        |        |      |        |
| HEALTH        | N < 10 | < 10 | 87.18  |        |       | 87.18  |        |       | 87.18  | N < 10 | < 10 | 87.18  |        |      | 96.91  |
| SCIENCES      |        |      |        |        |       |        |        |       |        |        |      |        |        |      |        |
| HOSPITALITY   | > 95   | RV   | 87.18  | > 95   | RV    | 87.18  | N < 10 | < 10  | 87.18  | > 95   | RV   | 87.18  | N < 10 | < 10 | 96.91  |
| & TOURISM     |        |      |        |        |       |        |        |       |        |        |      |        |        |      |        |
| HUMAN         | > 95   | RV   | 87.18  | > 95   | RV    | 87.18  | > 95   | RV    | 87.18  | > 95   | RV   | 87.18  | > 95   | RV   | 96.91  |
| SERVICES      |        |      |        |        |       |        |        |       |        |        |      |        |        |      |        |
| INFORMATIO    | > 95   | RV   | 87.18  | > 95   | RV    | 87.18  | N < 10 | < 10  | 87.18  | N < 10 | < 10 | 87.18  | N < 10 | < 10 | 96.91  |
| N             |        |      |        |        |       |        |        |       |        |        |      |        |        |      |        |
| TECHNOLOGY    |        |      |        |        |       |        |        |       |        |        |      |        |        |      |        |
| LAW, PUBLIC   | N < 10 | < 10 | 87.18  |        |       | 87.18  |        |       | 87.18  |        |      | 87.18  |        |      | 96.91  |
| SAFETY,       |        |      |        |        |       |        |        |       |        |        |      |        |        |      |        |
| CORRECTION    |        |      |        |        |       |        |        |       |        |        |      |        |        |      |        |
| S, AND        |        |      |        |        |       |        |        |       |        |        |      |        |        |      |        |
| SECURITY      |        |      |        |        |       |        |        |       |        |        |      |        |        |      |        |
| MANUFACTU     |        |      | 87.18  |        |       | 87.18  |        |       | 87.18  |        |      | 87.18  |        |      | 96.91  |
| RING          |        |      |        |        |       |        |        |       |        |        |      |        |        |      |        |
| MARKETING     | > 95   | RV   | 87.18  | N < 10 | < 10  | 87.18  | N < 10 | < 10  | 87.18  | N < 10 | < 10 | 87.18  |        |      | 96.91  |
| STEM          |        |      | 87.18  |        |       | 87.18  |        |       | 87.18  |        |      | 87.18  |        |      | 96.91  |
| TRANSPORTA    | N < 10 | < 10 | 87.18  | > 95   | RV    | 87.18  | N < 10 | < 10  | 87.18  | N < 10 | < 10 | 87.18  | N < 10 | < 10 | 96.91  |
| TION, DISTRIB |        |      |        |        |       |        |        |       |        |        |      |        |        |      |        |
| UTION, &      |        |      |        |        |       |        |        |       |        |        |      |        |        |      |        |
| LOGISTICS     |        |      |        |        |       |        |        |       |        |        |      |        |        |      |        |