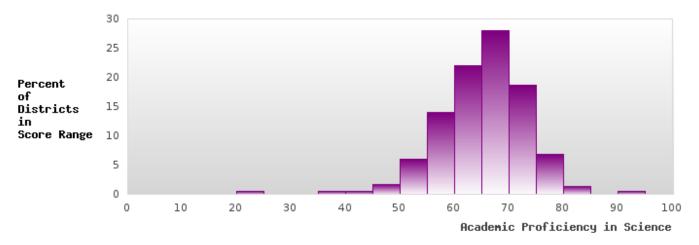

# DISTRIBUTION OF DISTRICT SCORES FOR ACADEMIC PROFICIENCY IN READING LANGUAGE ARTS

SALEM SCHOOL DISTRICT Page 26/107 Table of Contents

<sup>\*</sup>State-required academic achievement tests were waived in 2020 due to COVID19.

#### ACADEMIC PROFICIENCY SCORE IN SCIENCE

| YEAR  | SCORE | BASELINE/<br>TARGET | N   |
|-------|-------|---------------------|-----|
| 2020* |       | 53.51               |     |
| 2021  | 68.63 | 48.4                | 119 |
| 2022  | 72.92 | 48.65               | 115 |
| 2023  | 72.72 | 48.9                | 115 |
| 2024  | 69.26 | 66.31               | 99  |

## DISTRIBUTION OF DISTRICT SCORES FOR ACADEMIC PROFICIENCY IN SCIENCE

SALEM SCHOOL DISTRICT Page 28/107 Table of Contents

<sup>\*</sup>State-required academic achievement tests were waived in 2020 due to COVID19.