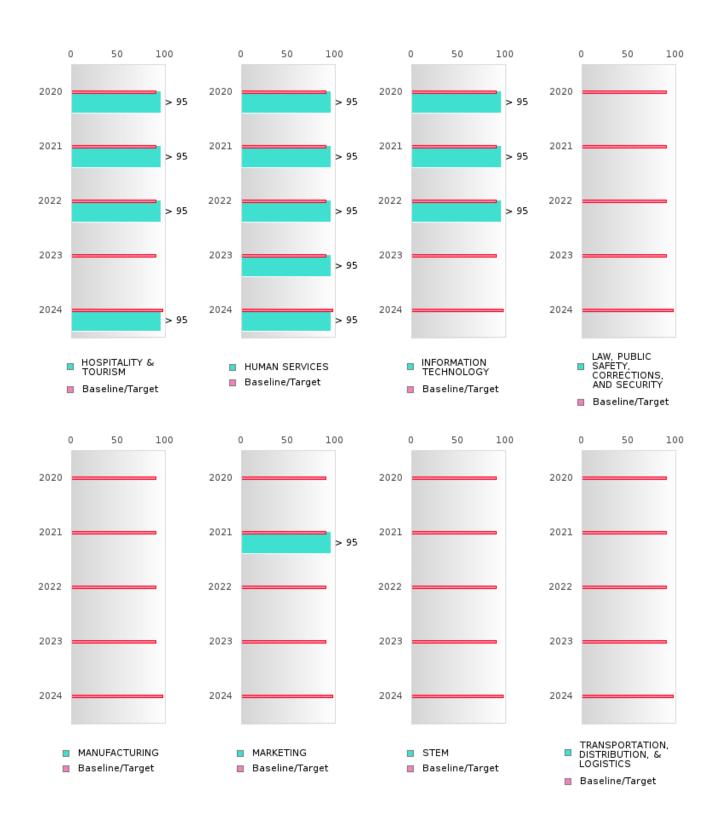

# FOUR-YEAR ADJUSTED GRADUATION RATE BY CLUSTER

|               |        | 2020 |        |        | 2021  |        |        | 2022  |        |        | 2023 |        |        | 2024 |        |
|---------------|--------|------|--------|--------|-------|--------|--------|-------|--------|--------|------|--------|--------|------|--------|
|               | Score  | N    | Target | Score  | N     | Target | Score  | N     | Target | Score  | N    | Target | Score  | N    | Target |
|               |        |      | FO     | UR-YEA | R ADJ | JSTED  | COHOR' | ΓGRAI | DUATIO | N RATE |      |        |        |      |        |
| AGRICULTUR    | > 95   | RV   | 87.18  | > 95   | RV    | 87.18  | > 95   | RV    | 87.18  | > 95   | RV   | 87.18  | > 95   | RV   | 96.91  |
| E, FOOD, &    |        |      |        |        |       |        |        |       |        |        |      |        |        |      |        |
| NATURAL       |        |      |        |        |       |        |        |       |        |        |      |        |        |      |        |
| RESOURCES     |        |      |        |        |       |        |        |       |        |        |      |        |        |      |        |
| ARCHITECTU    |        |      | 87.18  |        |       | 87.18  |        |       | 87.18  |        |      | 87.18  |        |      | 96.91  |
| RE AND CONS   |        |      |        |        |       |        |        |       |        |        |      |        |        |      |        |
| TRUCTION      |        |      |        |        |       |        |        |       |        |        |      |        |        |      |        |
| ARTS, A/V,    |        |      | 87.18  |        |       | 87.18  | N < 10 | < 10  | 87.18  | N < 10 | < 10 | 87.18  | > 95   | RV   | 96.91  |
| TECHNOLOGY    |        |      |        |        |       |        |        |       |        |        |      |        |        |      |        |
| & COMMUNIC    |        |      |        |        |       |        |        |       |        |        |      |        |        |      |        |
| ATIONS        |        |      |        |        |       |        |        |       |        |        |      |        |        |      |        |
| BUSINESS MA   | > 95   | RV   | 87.18  | > 95   | RV    | 87.18  | N < 10 | < 10  | 87.18  | > 95   | RV   | 87.18  | N < 10 | < 10 | 96.91  |
| NAGEMENT &    |        |      |        |        |       |        |        |       |        |        |      |        |        |      |        |
| ADMINISTRAT   |        |      |        |        |       |        |        |       |        |        |      |        |        |      |        |
| ION           |        |      |        |        |       |        |        |       |        |        |      |        |        |      |        |
|               | N < 10 | < 10 | 87.18  |        |       | 87.18  |        |       | 87.18  |        |      | 87.18  |        |      | 96.91  |
| AND           |        |      |        |        |       |        |        |       |        |        |      |        |        |      |        |
| TRAINING      |        |      |        |        |       |        |        |       |        |        |      |        |        |      |        |
| FINANCE       | > 95   | RV   | 87.18  | N < 10 | < 10  | 87.18  | N < 10 | < 10  | 87.18  | N < 10 | < 10 | 87.18  |        |      | 96.91  |
| GOVERNMEN     |        |      | 87.18  |        |       | 87.18  |        |       | 87.18  |        |      | 87.18  |        |      | 96.91  |
| T AND PUBLIC  |        |      |        |        |       |        |        |       |        |        |      |        |        |      |        |
| ADMINISTRAT   |        |      |        |        |       |        |        |       |        |        |      |        |        |      |        |
| ION           |        |      |        |        |       |        |        |       |        |        |      |        |        |      |        |
| HEALTH        | N < 10 | < 10 | 87.18  |        |       | 87.18  |        |       | 87.18  | N < 10 | < 10 | 87.18  |        |      | 96.91  |
| SCIENCES      |        |      |        |        |       |        |        |       |        |        |      |        |        |      |        |
| HOSPITALITY   | > 95   | RV   | 87.18  | > 95   | RV    | 87.18  | N < 10 | < 10  | 87.18  | > 95   | RV   | 87.18  | N < 10 | < 10 | 96.91  |
| & TOURISM     |        |      |        |        |       |        |        |       |        |        |      |        |        |      |        |
| HUMAN         | > 95   | RV   | 87.18  | > 95   | RV    | 87.18  | > 95   | RV    | 87.18  | > 95   | RV   | 87.18  | > 95   | RV   | 96.91  |
| SERVICES      |        |      |        |        |       |        |        |       |        |        |      |        |        |      |        |
| INFORMATIO    | > 95   | RV   | 87.18  | > 95   | RV    | 87.18  | N < 10 | < 10  | 87.18  | N < 10 | < 10 | 87.18  | N < 10 | < 10 | 96.91  |
| N             |        |      |        |        |       |        |        |       |        |        |      |        |        |      |        |
| TECHNOLOGY    |        |      |        |        |       |        |        |       |        |        |      |        |        |      |        |
| LAW, PUBLIC   | N < 10 | < 10 | 87.18  |        |       | 87.18  |        |       | 87.18  |        |      | 87.18  |        |      | 96.91  |
| SAFETY,       |        |      |        |        |       |        |        |       |        |        |      |        |        |      |        |
| CORRECTION    |        |      |        |        |       |        |        |       |        |        |      |        |        |      |        |
| S, AND        |        |      |        |        |       |        |        |       |        |        |      |        |        |      |        |
| SECURITY      |        |      |        |        |       |        |        |       |        |        |      |        |        |      |        |
| MANUFACTU     |        |      | 87.18  |        |       | 87.18  |        |       | 87.18  |        |      | 87.18  |        |      | 96.91  |
| RING          |        |      |        |        |       |        |        |       |        |        |      |        |        |      |        |
| MARKETING     | > 95   | RV   | 87.18  | N < 10 | < 10  | 87.18  | N < 10 | < 10  | 87.18  | N < 10 | < 10 | 87.18  |        |      | 96.91  |
| STEM          |        |      | 87.18  |        |       | 87.18  |        |       | 87.18  |        |      | 87.18  |        |      | 96.91  |
| TRANSPORTA    | N < 10 | < 10 | 87.18  | > 95   | RV    | 87.18  | N < 10 | < 10  | 87.18  | N < 10 | < 10 | 87.18  | N < 10 | < 10 | 96.91  |
| TION, DISTRIB |        |      |        |        |       |        |        |       |        |        |      |        |        |      |        |
| UTION, &      |        |      |        |        |       |        |        |       |        |        |      |        |        |      |        |
| LOGISTICS     |        |      |        |        |       |        |        |       |        |        |      |        |        |      |        |

SALEM SCHOOL DISTRICT Page 23/107 Table of Contents