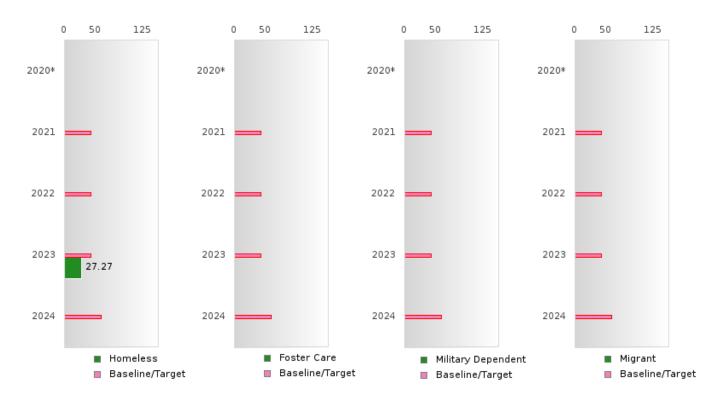

#### ACADEMIC PROFICIENCY SCORE TABLE BY SUBJECT AND SPECIAL POPULATION

|                            |             | 2020*      |       |         | 2021  |        |            | 2022  |        |         | 2023 |        |         | 2024        |        |
|----------------------------|-------------|------------|-------|---------|-------|--------|------------|-------|--------|---------|------|--------|---------|-------------|--------|
|                            | Score       | N          | Base  | Score   | N     | Target | Score      | N     | Target | Score   | N    | Target | Score   | N           | Target |
|                            |             |            | line  |         | DEA   | DING   | L<br>ANGUA | GE AB | TC     |         |      |        |         |             |        |
| All Students               |             |            | 53.03 | 68.31   | 120   | 48.45  | 73.78      | 115   | 48.7   | 72.57   | 115  | 48.95  | 67.79   | 99          | 65.39  |
| Male                       |             |            | 53.03 | 60.83   | 67    | 48.45  | 67.14      | 59    | 48.7   | 70.53   | 56   | 48.95  | 61.31   | 53          | 65.39  |
| Female                     |             |            | 53.03 | 81.28   | 53    | 48.45  | 81.66      | 56    | 48.7   | 74.56   | 59   | 48.95  | 77.95   | 46          | 65.39  |
| Students with              |             |            | 53.03 | 49.67   | 14    | 48.45  | 50.18      | 10    | 48.7   | 48.88   | 13   | 48.95  | 44.92   | 13          | 65.39  |
| Disabilities               |             |            |       |         |       |        |            |       |        |         |      |        |         |             |        |
| Economically Disadvantaged |             |            | 53.03 | 64.06   | 67    | 48.45  | 69.51      | 56    | 48.7   | 66.80   | 58   | 48.95  | 66.62   | 48          | 65.39  |
| Non-traditional            |             |            | 53.03 | 62.86   | 32    | 48.45  | 69.98      | 28    | 48.7   | 76.95   | 18   | 48.95  | 70.30   | 14          | 65.39  |
| Single Parent              |             |            | 53.03 | N < 10  | < 10  | 48.45  | N < 10     | < 10  | 48.7   | N < 10  | < 10 | 48.95  | N < 10  | < 10        | 65.39  |
| English Learner            |             |            | 53.03 | N < 10  | < 10  | 48.45  | N < 10     | < 10  | 48.7   | N < 10  | < 10 | 48.95  | N < 10  | < 10        | 65.39  |
| Homeless                   |             |            | 53.03 | N < 10  | < 10  | 48.45  | N < 10     | < 10  | 48.7   | 31.82   | 11   | 48.95  | N < 10  | < 10        | 65.39  |
| Foster Care                |             |            | 53.03 | N < 10  | < 10  | 48.45  | N < 10     | < 10  | 48.7   | N < 10  | < 10 | 48.95  | N < 10  | < 10        | 65.39  |
| Military                   |             |            | 53.03 | N < 10  | < 10  | 48.45  | N < 10     | < 10  | 48.7   | N < 10  | < 10 | 48.95  | N < 10  | < 10        | 65.39  |
| Dependent                  |             |            |       |         |       |        |            |       |        |         |      |        |         |             |        |
| Migrant                    |             |            | 53.03 | N < 10  | < 10  | 48.45  | N < 10     | < 10  | 48.7   | N < 10  | < 10 | 48.95  | N < 10  | < 10        | 65.39  |
|                            |             |            |       |         |       | MAT    | HEMAT      | ICS   |        |         |      |        |         |             |        |
| All Students               |             |            | 46.7  | 65.69   | 120   | 42.27  | 66.40      | 115   | 42.52  | 58.98   | 115  | 42.77  | 62.56   | 99          | 58.59  |
| Male                       |             |            | 46.7  | 65.96   | 67    | 42.27  | 62.99      | 59    | 42.52  | 58.14   | 56   | 42.77  | 61.25   | 53          | 58.59  |
| Female                     |             |            | 46.7  | 65.34   | 53    | 42.27  | 70.66      | 56    | 42.52  | 59.71   | 59   | 42.77  | 64.18   | 46          | 58.59  |
| Students with Disabilities |             |            | 46.7  | 43.20   | 14    | 42.27  | 44.62      | 10    | 42.52  | 49.49   | 13   | 42.77  | 47.78   | 13          | 58.59  |
| Economically Disadvantaged |             |            | 46.7  | 59.95   | 67    | 42.27  | 58.68      | 56    | 42.52  | 53.71   | 58   | 42.77  | 59.70   | 48          | 58.59  |
| Non-traditional            |             |            | 46.7  | 70.06   | 32    | 42.27  | 75.00      | 28    | 42.52  | 68.21   | 18   | 42.77  | 58.80   | 14          | 58.59  |
| Single Parent              |             |            | 46.7  | N < 10  | < 10  | 42.27  | N < 10     | < 10  | 42.52  | N < 10  | < 10 | 42.77  | N < 10  | < 10        | 58.59  |
| English Learner            |             |            | 46.7  | N < 10  | < 10  | 42.27  | N < 10     | < 10  | 42.52  | N < 10  | < 10 | 42.77  | N < 10  | < 10        | 58.59  |
| Homeless                   |             |            | 46.7  | N < 10  | < 10  | 42.27  | N < 10     | < 10  | 42.52  | 27.27   | 11   | 42.77  | N < 10  | < 10        | 58.59  |
| Foster Care                |             |            | 46.7  | N < 10  | < 10  | 42.27  | N < 10     | < 10  | 42.52  | N < 10  | < 10 | 42.77  | N < 10  | < 10        | 58.59  |
| Military Dependent         |             |            | 46.7  | N < 10  | < 10  |        | N < 10     | < 10  |        | N < 10  | < 10 | 42.77  | N < 10  | < 10        | 58.59  |
| Migrant                    |             |            | 46.7  | N < 10  | < 10  | 42.27  | N < 10     | < 10  | 12.52  | N < 10  | < 10 | 42.77  | N < 10  | < 10        | 58.59  |
| iviigiaiit                 |             |            | TU. / | 11 < 10 | < 10  |        | CIENCE     | < 10  | 74.34  | 11 < 10 | < 10 | 72.11  | 11 < 10 | <b>\ 10</b> | 30.33  |
| All Students               |             |            | 53.51 | 68.63   | 119   | 48.4   | 72.92      | 115   | 48.65  | 72.72   | 115  | 48.9   | 69.26   | 99          | 66.31  |
| Male                       |             |            | 53.51 | 64.90   | 67    | 48.4   | 68.54      | 59    | 48.65  | 72.72   | 56   | 48.9   | 63.04   | 53          | 66.31  |
| Female                     |             |            | 53.51 | 74.23   | 52    | 48.4   | 77.97      | 56    | 48.65  | 72.94   | 59   | 48.9   | 77.89   | 46          | 66.31  |
| Students with Disabilities |             |            | 53.51 | 46.01   | 13    | 48.4   | 45.58      | 10    | 48.65  | 51.01   | 13   | 48.9   | 51.20   | 13          | 66.31  |
|                            |             |            | 52.51 | 62.52   | 66    | 10 1   | 70.00      | 56    | 10 65  | 71 20   | 50   | 10.0   | 65.67   | 10          | 66 21  |
| Economically Disadvantaged |             |            | 53.51 | 62.52   | 66    | 48.4   | 70.00      | 56    | 48.65  | 71.38   | 58   | 48.9   | 65.67   | 48          | 66.31  |
| Non-traditional            |             |            | 53.51 | 66.79   | 32    | 48.4   | 75.63      | 28    | 48.65  | 89.15   | 18   | 48.9   | 66.63   | 14          | 66.31  |
| Single Parent              |             |            |       | N < 10  | < 10  | 48.4   | N < 10     | < 10  | 48.65  | N < 10  | < 10 | 48.9   | N < 10  | < 10        | 66.31  |
| English Learner            |             |            |       | N < 10  | < 10  | 48.4   | N < 10     | < 10  | 48.65  | N < 10  | < 10 | 48.9   | N < 10  | < 10        | 66.31  |
| Homeless                   |             |            |       | N < 10  | < 10  | 48.4   | N < 10     | < 10  | 48.65  | 54.55   | 11   | 48.9   | N < 10  | < 10        | 66.31  |
| Foster Care                |             |            |       | N < 10  | < 10  | 48.4   | N < 10     | < 10  | 48.65  | N < 10  | < 10 | 48.9   | N < 10  | < 10        | 66.31  |
| Military Dependent         |             |            | 53.51 | N < 10  | < 10  | 48.4   | N < 10     | < 10  | 48.65  | N < 10  | < 10 | 48.9   | N < 10  | < 10        | 66.31  |
| Migrant                    |             |            | 53.51 | N < 10  | < 10  | 48.4   | N < 10     | < 10  | 48.65  | N < 10  | < 10 | 48.9   | N < 10  | < 10        | 66.31  |
| N: Number of Concer        | trotore wit | h Tost Cor |       |         | Caara |        |            |       |        |         |      | -      |         |             |        |