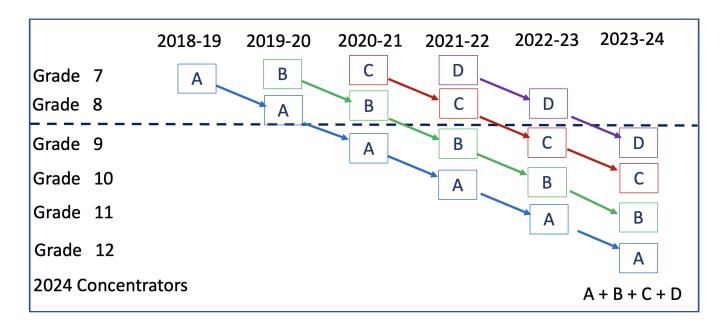

# Who is included in these reports?

Students included in these reports are Grades 9 – 12 students actively enrolled as indicated in 2022-23 school year SIS Cycle 7 who have earned a concentration in one or more programs of study. Credits may be earned starting in Grade 7 through Grade 12. An example for 2023 concentrators is provided below.