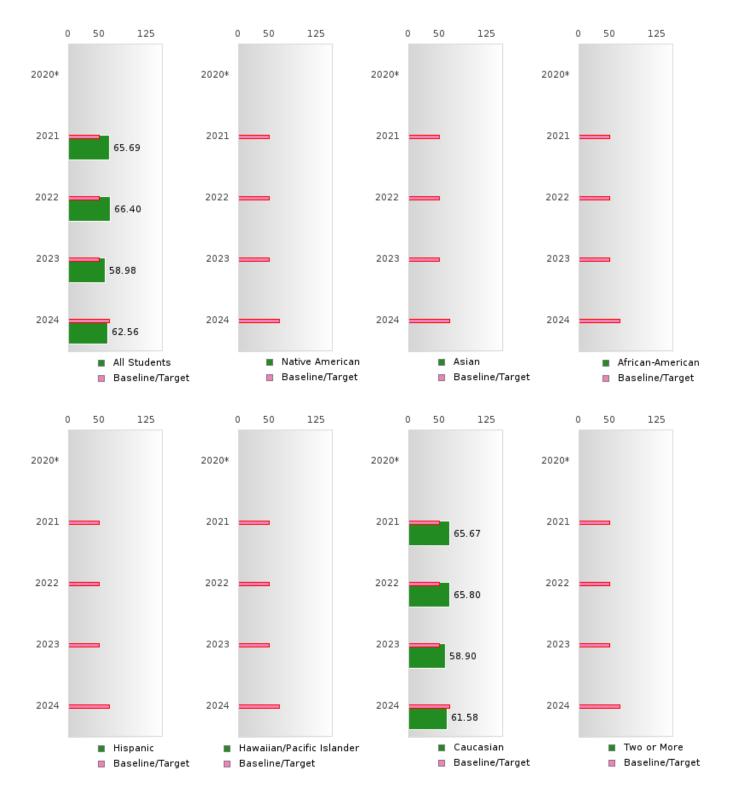

### ACADEMIC PROFICIENCY SCORE IN MATHEMATICS BY RACE/ETHNICITY

<sup>\*</sup>State-required academic achievement tests were waived in 2020 due to COVID19.

SALEM SCHOOL DISTRICT Page 30/107 Table of Contents

## ACADEMIC PROFICIENCY SCORE TABLE BY SUBJECT AND RACE/ETHNICITY

|                              | 2020* |          | 2021         |        | 2022 |        | 2023   |       |        | 2024   |      |        |        |      |        |
|------------------------------|-------|----------|--------------|--------|------|--------|--------|-------|--------|--------|------|--------|--------|------|--------|
|                              | Score | N        | Base<br>line | Score  | N    | Target | Score  | N     | Target | Score  | N    | Target | Score  | N    | Target |
|                              |       |          |              |        | REA  | DING L | ANGUA  | GE AR | TS     |        |      | '      |        |      |        |
| All Students                 |       |          | 53.03        | 68.31  | 120  | 48.45  | 73.78  | 115   | 48.7   | 72.57  | 115  | 48.95  | 67.79  | 99   | 65.39  |
| Native American              |       |          | 53.03        | N < 10 | < 10 | 48.45  | N < 10 | < 10  | 48.7   | N < 10 | < 10 | 48.95  | N < 10 | < 10 | 65.39  |
| Asian                        |       |          | 53.03        | N < 10 | < 10 | 48.45  | N < 10 | < 10  | 48.7   | N < 10 | < 10 | 48.95  | N < 10 | < 10 | 65.39  |
| African-                     |       |          | 53.03        | N < 10 | < 10 | 48.45  | N < 10 | < 10  | 48.7   | N < 10 | < 10 | 48.95  | N < 10 | < 10 | 65.39  |
| American                     |       |          |              |        |      |        |        |       |        |        |      |        |        |      |        |
| Hispanic                     |       |          | 53.03        | N < 10 | < 10 | 48.45  | N < 10 | < 10  | 48.7   | N < 10 | < 10 | 48.95  | N < 10 | < 10 | 65.39  |
| Hawaiian/Pacific             |       |          | 53.03        | N < 10 | < 10 | 48.45  | N < 10 | < 10  | 48.7   | N < 10 | < 10 | 48.95  | N < 10 | < 10 | 65.39  |
| Islander                     |       |          |              |        |      |        |        |       |        |        |      |        |        |      |        |
| Caucasian                    |       |          | 53.03        | 69.06  | 108  | 48.45  | 74.68  | 106   | 48.7   | 72.25  | 102  | 48.95  | 68.48  | 87   | 65.39  |
| Two or More                  |       |          | 53.03        | N < 10 | < 10 | 48.45  | N < 10 | < 10  | 48.7   | N < 10 | < 10 | 48.95  | N < 10 | < 10 | 65.39  |
|                              |       |          |              |        |      | MAT    | HEMAT  | ICS   |        |        |      |        |        |      |        |
| All Students                 |       |          | 46.7         | 65.69  | 120  | 42.27  | 66.40  | 115   | 42.52  | 58.98  | 115  | 42.77  | 62.56  | 99   | 58.59  |
| Native American              |       |          | 46.7         | N < 10 | < 10 | 42.27  | N < 10 | < 10  | 42.52  | N < 10 | < 10 | 42.77  | N < 10 | < 10 | 58.59  |
| Asian                        |       |          | 46.7         | N < 10 | < 10 | 42.27  | N < 10 | < 10  | 42.52  | N < 10 | < 10 | 42.77  | N < 10 | < 10 | 58.59  |
| African-<br>American         |       |          | 46.7         | N < 10 | < 10 | 42.27  | N < 10 | < 10  | 42.52  | N < 10 | < 10 | 42.77  | N < 10 | < 10 | 58.59  |
| Hispanic                     |       |          | 46.7         | N < 10 | < 10 | 42.27  | N < 10 | < 10  | 42.52  | N < 10 | < 10 | 42.77  | N < 10 | < 10 | 58.59  |
| Hawaiian/Pacific<br>Islander |       |          | 46.7         | N < 10 | < 10 | 42.27  | N < 10 | < 10  | 42.52  | N < 10 | < 10 | 42.77  | N < 10 | < 10 | 58.59  |
| Caucasian                    |       |          | 46.7         | 65.67  | 108  | 42.27  | 65.80  | 106   | 42.52  | 58.90  | 102  | 42.77  | 61.58  | 87   | 58.59  |
| Two or More                  |       |          | 46.7         | N < 10 | < 10 | 42.27  | N < 10 | < 10  | 42.52  | N < 10 | < 10 | 42.77  | N < 10 | < 10 | 58.59  |
| SCIENCE                      |       |          |              |        |      |        |        |       |        |        |      |        |        |      |        |
| All Students                 |       |          | 53.51        | 68.63  | 119  | 48.4   | 72.92  | 115   | 48.65  | 72.72  | 115  | 48.9   | 69.26  | 99   | 66.31  |
| Native American              |       |          | 53.51        | N < 10 | < 10 | 48.4   | N < 10 | < 10  | 48.65  | N < 10 | < 10 | 48.9   | N < 10 | < 10 | 66.31  |
| Asian                        |       |          |              | N < 10 | < 10 | 48.4   | N < 10 | < 10  | 48.65  | N < 10 | < 10 | 48.9   | N < 10 | < 10 | 66.31  |
| African-                     |       |          | 53.51        | N < 10 | < 10 | 48.4   | N < 10 | < 10  | 48.65  | N < 10 | < 10 | 48.9   | N < 10 | < 10 | 66.31  |
| American                     |       |          |              |        |      |        |        |       |        |        |      |        |        |      |        |
| Hispanic                     |       |          | 53.51        | N < 10 | < 10 | 48.4   | N < 10 | < 10  | 48.65  | N < 10 | < 10 | 48.9   | N < 10 | < 10 | 66.31  |
| Hawaiian/Pacific<br>Islander |       |          | 53.51        | N < 10 | < 10 | 48.4   | N < 10 | < 10  | 48.65  | N < 10 | < 10 | 48.9   | N < 10 | < 10 | 66.31  |
| Caucasian                    |       |          | 53.51        | 69.11  | 108  | 48.4   | 74.38  | 106   | 48.65  | 73.26  | 102  | 48.9   | 69.18  | 87   | 66.31  |
| Two or More                  |       |          | 53.51        | N < 10 | < 10 | 48.4   | N < 10 | < 10  | 48.65  | N < 10 | < 10 | 48.9   | N < 10 | < 10 | 66.31  |
| NI NI 1 CO                   |       | 1 70 . 0 |              |        | ~    |        |        |       |        |        |      |        |        |      |        |