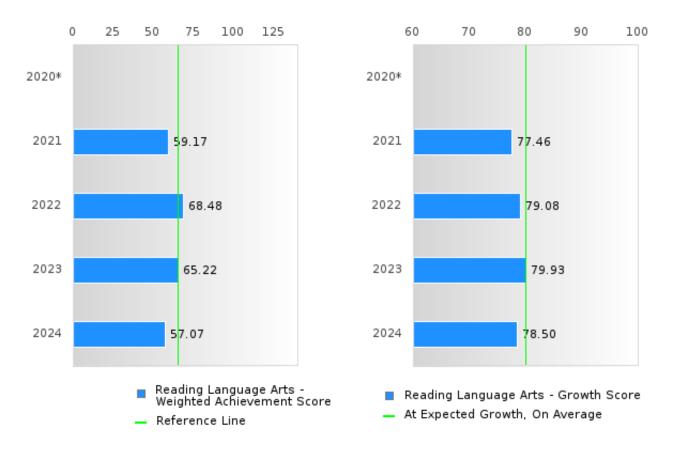

#### ACADEMIC PROFICIENCY SCORE IN READING LANGUAGE ARTS

| YEAR  | SCORE | BASELINE/<br>TARGET | N   |
|-------|-------|---------------------|-----|
| 2020* |       | 53.03               |     |
| 2020  |       | 33.03               |     |
| 2021  | 68.31 | 48.45               | 120 |
| 2022  | 73.78 | 48.7                | 115 |
| 2023  | 72.57 | 48.95               | 115 |
| 2024  | 67.79 | 65.39               | 99  |

N: Number of Concentrators with Test Scores Included in the Score