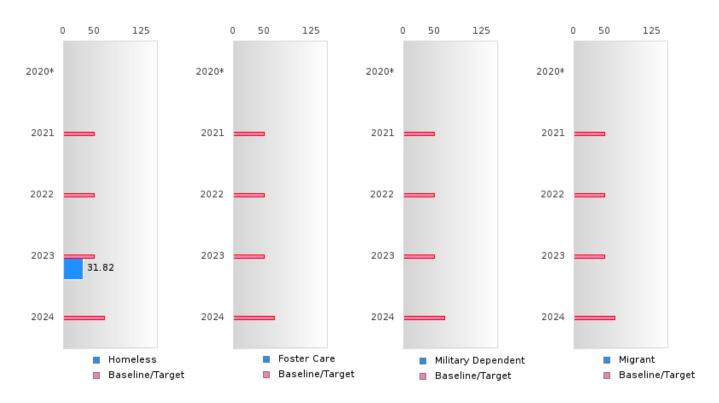

#### ACADEMIC PROFICIENCY SCORE TABLE BY SUBJECT AND SPECIAL POPULATION

|                            |             | 2020*      |       |         | 2021  |        |            | 2022  |        |         | 2023 |        |         | 2024        |        |
|----------------------------|-------------|------------|-------|---------|-------|--------|------------|-------|--------|---------|------|--------|---------|-------------|--------|
|                            | Score       | N          | Base  | Score   | N     | Target | Score      | N     | Target | Score   | N    | Target | Score   | N           | Target |
|                            |             |            | line  |         | DEA   | DING   | L<br>ANGUA | GE AB | TC     |         |      |        |         |             |        |
| All Students               |             |            | 53.03 | 68.31   | 120   | 48.45  | 73.78      | 115   | 48.7   | 72.57   | 115  | 48.95  | 67.79   | 99          | 65.39  |
| Male                       |             |            | 53.03 | 60.83   | 67    | 48.45  | 67.14      | 59    | 48.7   | 70.53   | 56   | 48.95  | 61.31   | 53          | 65.39  |
| Female                     |             |            | 53.03 | 81.28   | 53    | 48.45  | 81.66      | 56    | 48.7   | 74.56   | 59   | 48.95  | 77.95   | 46          | 65.39  |
| Students with              |             |            | 53.03 | 49.67   | 14    | 48.45  | 50.18      | 10    | 48.7   | 48.88   | 13   | 48.95  | 44.92   | 13          | 65.39  |
| Disabilities               |             |            |       |         |       |        |            |       |        |         |      |        |         |             |        |
| Economically Disadvantaged |             |            | 53.03 | 64.06   | 67    | 48.45  | 69.51      | 56    | 48.7   | 66.80   | 58   | 48.95  | 66.62   | 48          | 65.39  |
| Non-traditional            |             |            | 53.03 | 62.86   | 32    | 48.45  | 69.98      | 28    | 48.7   | 76.95   | 18   | 48.95  | 70.30   | 14          | 65.39  |
| Single Parent              |             |            | 53.03 | N < 10  | < 10  | 48.45  | N < 10     | < 10  | 48.7   | N < 10  | < 10 | 48.95  | N < 10  | < 10        | 65.39  |
| English Learner            |             |            | 53.03 | N < 10  | < 10  | 48.45  | N < 10     | < 10  | 48.7   | N < 10  | < 10 | 48.95  | N < 10  | < 10        | 65.39  |
| Homeless                   |             |            | 53.03 | N < 10  | < 10  | 48.45  | N < 10     | < 10  | 48.7   | 31.82   | 11   | 48.95  | N < 10  | < 10        | 65.39  |
| Foster Care                |             |            | 53.03 | N < 10  | < 10  | 48.45  | N < 10     | < 10  | 48.7   | N < 10  | < 10 | 48.95  | N < 10  | < 10        | 65.39  |
| Military                   |             |            | 53.03 | N < 10  | < 10  | 48.45  | N < 10     | < 10  | 48.7   | N < 10  | < 10 | 48.95  | N < 10  | < 10        | 65.39  |
| Dependent                  |             |            |       |         |       |        |            |       |        |         |      |        |         |             |        |
| Migrant                    |             |            | 53.03 | N < 10  | < 10  | 48.45  | N < 10     | < 10  | 48.7   | N < 10  | < 10 | 48.95  | N < 10  | < 10        | 65.39  |
|                            |             |            |       |         |       | MAT    | HEMAT      | ICS   |        |         |      |        |         |             |        |
| All Students               |             |            | 46.7  | 65.69   | 120   | 42.27  | 66.40      | 115   | 42.52  | 58.98   | 115  | 42.77  | 62.56   | 99          | 58.59  |
| Male                       |             |            | 46.7  | 65.96   | 67    | 42.27  | 62.99      | 59    | 42.52  | 58.14   | 56   | 42.77  | 61.25   | 53          | 58.59  |
| Female                     |             |            | 46.7  | 65.34   | 53    | 42.27  | 70.66      | 56    | 42.52  | 59.71   | 59   | 42.77  | 64.18   | 46          | 58.59  |
| Students with Disabilities |             |            | 46.7  | 43.20   | 14    | 42.27  | 44.62      | 10    | 42.52  | 49.49   | 13   | 42.77  | 47.78   | 13          | 58.59  |
| Economically Disadvantaged |             |            | 46.7  | 59.95   | 67    | 42.27  | 58.68      | 56    | 42.52  | 53.71   | 58   | 42.77  | 59.70   | 48          | 58.59  |
| Non-traditional            |             |            | 46.7  | 70.06   | 32    | 42.27  | 75.00      | 28    | 42.52  | 68.21   | 18   | 42.77  | 58.80   | 14          | 58.59  |
| Single Parent              |             |            | 46.7  | N < 10  | < 10  | 42.27  | N < 10     | < 10  | 42.52  | N < 10  | < 10 | 42.77  | N < 10  | < 10        | 58.59  |
| English Learner            |             |            | 46.7  | N < 10  | < 10  | 42.27  | N < 10     | < 10  | 42.52  | N < 10  | < 10 | 42.77  | N < 10  | < 10        | 58.59  |
| Homeless                   |             |            | 46.7  | N < 10  | < 10  | 42.27  | N < 10     | < 10  | 42.52  | 27.27   | 11   | 42.77  | N < 10  | < 10        | 58.59  |
| Foster Care                |             |            | 46.7  | N < 10  | < 10  | 42.27  | N < 10     | < 10  | 42.52  | N < 10  | < 10 | 42.77  | N < 10  | < 10        | 58.59  |
| Military Dependent         |             |            | 46.7  | N < 10  | < 10  |        | N < 10     | < 10  |        | N < 10  | < 10 | 42.77  | N < 10  | < 10        | 58.59  |
| Migrant                    |             |            | 46.7  | N < 10  | < 10  | 42.27  | N < 10     | < 10  | 12.52  | N < 10  | < 10 | 42.77  | N < 10  | < 10        | 58.59  |
| iviigiaiit                 |             |            | TU. / | 11 < 10 | < 10  |        | CIENCE     | < 10  | 74.34  | 11 < 10 | < 10 | 72.11  | 11 < 10 | <b>\ 10</b> | 30.33  |
| All Students               |             |            | 53.51 | 68.63   | 119   | 48.4   | 72.92      | 115   | 48.65  | 72.72   | 115  | 48.9   | 69.26   | 99          | 66.31  |
| Male                       |             |            | 53.51 | 64.90   | 67    | 48.4   | 68.54      | 59    | 48.65  | 72.72   | 56   | 48.9   | 63.04   | 53          | 66.31  |
| Female                     |             |            | 53.51 | 74.23   | 52    | 48.4   | 77.97      | 56    | 48.65  | 72.94   | 59   | 48.9   | 77.89   | 46          | 66.31  |
| Students with Disabilities |             |            | 53.51 | 46.01   | 13    | 48.4   | 45.58      | 10    | 48.65  | 51.01   | 13   | 48.9   | 51.20   | 13          | 66.31  |
|                            |             |            | 52.51 | 62.52   | 66    | 10 1   | 70.00      | 56    | 10 65  | 71 20   | 50   | 10.0   | 65.67   | 10          | 66 21  |
| Economically Disadvantaged |             |            | 53.51 | 62.52   | 66    | 48.4   | 70.00      | 56    | 48.65  | 71.38   | 58   | 48.9   | 65.67   | 48          | 66.31  |
| Non-traditional            |             |            | 53.51 | 66.79   | 32    | 48.4   | 75.63      | 28    | 48.65  | 89.15   | 18   | 48.9   | 66.63   | 14          | 66.31  |
| Single Parent              |             |            |       | N < 10  | < 10  | 48.4   | N < 10     | < 10  | 48.65  | N < 10  | < 10 | 48.9   | N < 10  | < 10        | 66.31  |
| English Learner            |             |            |       | N < 10  | < 10  | 48.4   | N < 10     | < 10  | 48.65  | N < 10  | < 10 | 48.9   | N < 10  | < 10        | 66.31  |
| Homeless                   |             |            |       | N < 10  | < 10  | 48.4   | N < 10     | < 10  | 48.65  | 54.55   | 11   | 48.9   | N < 10  | < 10        | 66.31  |
| Foster Care                |             |            |       | N < 10  | < 10  | 48.4   | N < 10     | < 10  | 48.65  | N < 10  | < 10 | 48.9   | N < 10  | < 10        | 66.31  |
| Military Dependent         |             |            | 53.51 | N < 10  | < 10  | 48.4   | N < 10     | < 10  | 48.65  | N < 10  | < 10 | 48.9   | N < 10  | < 10        | 66.31  |
| Migrant                    |             |            | 53.51 | N < 10  | < 10  | 48.4   | N < 10     | < 10  | 48.65  | N < 10  | < 10 | 48.9   | N < 10  | < 10        | 66.31  |
| N: Number of Concer        | trotore wit | h Tost Cor |       |         | Caara |        |            |       |        |         |      | -      |         |             |        |