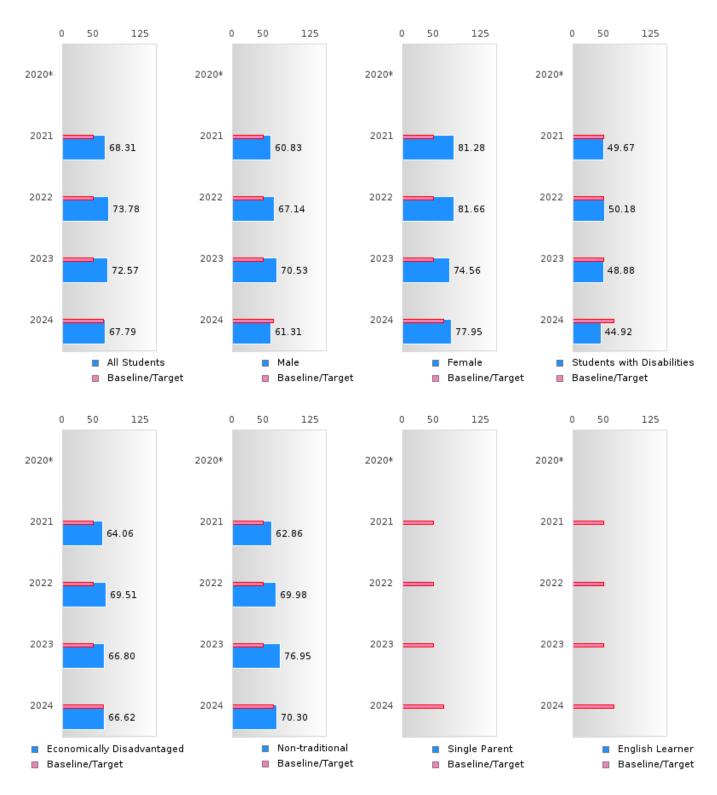

#### ACADEMIC PROFICIENCY SCORE TABLE BY SUBJECT AND SPECIAL POPULATION

|                            |             | 2020*      |       |         | 2021  |        |            | 2022  |        |         | 2023 |        |         | 2024        |        |
|----------------------------|-------------|------------|-------|---------|-------|--------|------------|-------|--------|---------|------|--------|---------|-------------|--------|
|                            | Score       | N          | Base  | Score   | N     | Target | Score      | N     | Target | Score   | N    | Target | Score   | N           | Target |
|                            |             |            | line  |         | DEA   | DING   | L<br>ANGUA | GE AB | TC     |         |      |        |         |             |        |
| All Students               |             |            | 53.03 | 68.31   | 120   | 48.45  | 73.78      | 115   | 48.7   | 72.57   | 115  | 48.95  | 67.79   | 99          | 65.39  |
| Male                       |             |            | 53.03 | 60.83   | 67    | 48.45  | 67.14      | 59    | 48.7   | 70.53   | 56   | 48.95  | 61.31   | 53          | 65.39  |
| Female                     |             |            | 53.03 | 81.28   | 53    | 48.45  | 81.66      | 56    | 48.7   | 74.56   | 59   | 48.95  | 77.95   | 46          | 65.39  |
| Students with              |             |            | 53.03 | 49.67   | 14    | 48.45  | 50.18      | 10    | 48.7   | 48.88   | 13   | 48.95  | 44.92   | 13          | 65.39  |
| Disabilities               |             |            |       |         |       |        |            |       |        |         |      |        |         |             |        |
| Economically Disadvantaged |             |            | 53.03 | 64.06   | 67    | 48.45  | 69.51      | 56    | 48.7   | 66.80   | 58   | 48.95  | 66.62   | 48          | 65.39  |
| Non-traditional            |             |            | 53.03 | 62.86   | 32    | 48.45  | 69.98      | 28    | 48.7   | 76.95   | 18   | 48.95  | 70.30   | 14          | 65.39  |
| Single Parent              |             |            | 53.03 | N < 10  | < 10  | 48.45  | N < 10     | < 10  | 48.7   | N < 10  | < 10 | 48.95  | N < 10  | < 10        | 65.39  |
| English Learner            |             |            | 53.03 | N < 10  | < 10  | 48.45  | N < 10     | < 10  | 48.7   | N < 10  | < 10 | 48.95  | N < 10  | < 10        | 65.39  |
| Homeless                   |             |            | 53.03 | N < 10  | < 10  | 48.45  | N < 10     | < 10  | 48.7   | 31.82   | 11   | 48.95  | N < 10  | < 10        | 65.39  |
| Foster Care                |             |            | 53.03 | N < 10  | < 10  | 48.45  | N < 10     | < 10  | 48.7   | N < 10  | < 10 | 48.95  | N < 10  | < 10        | 65.39  |
| Military                   |             |            | 53.03 | N < 10  | < 10  | 48.45  | N < 10     | < 10  | 48.7   | N < 10  | < 10 | 48.95  | N < 10  | < 10        | 65.39  |
| Dependent                  |             |            |       |         |       |        |            |       |        |         |      |        |         |             |        |
| Migrant                    |             |            | 53.03 | N < 10  | < 10  | 48.45  | N < 10     | < 10  | 48.7   | N < 10  | < 10 | 48.95  | N < 10  | < 10        | 65.39  |
|                            |             |            |       |         |       | MAT    | HEMAT      | ICS   |        |         |      |        |         |             |        |
| All Students               |             |            | 46.7  | 65.69   | 120   | 42.27  | 66.40      | 115   | 42.52  | 58.98   | 115  | 42.77  | 62.56   | 99          | 58.59  |
| Male                       |             |            | 46.7  | 65.96   | 67    | 42.27  | 62.99      | 59    | 42.52  | 58.14   | 56   | 42.77  | 61.25   | 53          | 58.59  |
| Female                     |             |            | 46.7  | 65.34   | 53    | 42.27  | 70.66      | 56    | 42.52  | 59.71   | 59   | 42.77  | 64.18   | 46          | 58.59  |
| Students with Disabilities |             |            | 46.7  | 43.20   | 14    | 42.27  | 44.62      | 10    | 42.52  | 49.49   | 13   | 42.77  | 47.78   | 13          | 58.59  |
| Economically Disadvantaged |             |            | 46.7  | 59.95   | 67    | 42.27  | 58.68      | 56    | 42.52  | 53.71   | 58   | 42.77  | 59.70   | 48          | 58.59  |
| Non-traditional            |             |            | 46.7  | 70.06   | 32    | 42.27  | 75.00      | 28    | 42.52  | 68.21   | 18   | 42.77  | 58.80   | 14          | 58.59  |
| Single Parent              |             |            | 46.7  | N < 10  | < 10  | 42.27  | N < 10     | < 10  | 42.52  | N < 10  | < 10 | 42.77  | N < 10  | < 10        | 58.59  |
| English Learner            |             |            | 46.7  | N < 10  | < 10  | 42.27  | N < 10     | < 10  | 42.52  | N < 10  | < 10 | 42.77  | N < 10  | < 10        | 58.59  |
| Homeless                   |             |            | 46.7  | N < 10  | < 10  | 42.27  | N < 10     | < 10  | 42.52  | 27.27   | 11   | 42.77  | N < 10  | < 10        | 58.59  |
| Foster Care                |             |            | 46.7  | N < 10  | < 10  | 42.27  | N < 10     | < 10  | 42.52  | N < 10  | < 10 | 42.77  | N < 10  | < 10        | 58.59  |
| Military Dependent         |             |            | 46.7  | N < 10  | < 10  |        | N < 10     | < 10  |        | N < 10  | < 10 | 42.77  | N < 10  | < 10        | 58.59  |
| Migrant                    |             |            | 46.7  | N < 10  | < 10  | 42.27  | N < 10     | < 10  | 12.52  | N < 10  | < 10 | 42.77  | N < 10  | < 10        | 58.59  |
| iviigiaiit                 |             |            | TU. / | 11 < 10 | < 10  |        | CIENCE     | < 10  | 74.34  | 11 < 10 | < 10 | 72.11  | 11 < 10 | <b>\ 10</b> | 30.33  |
| All Students               |             |            | 53.51 | 68.63   | 119   | 48.4   | 72.92      | 115   | 48.65  | 72.72   | 115  | 48.9   | 69.26   | 99          | 66.31  |
| Male                       |             |            | 53.51 | 64.90   | 67    | 48.4   | 68.54      | 59    | 48.65  | 72.72   | 56   | 48.9   | 63.04   | 53          | 66.31  |
| Female                     |             |            | 53.51 | 74.23   | 52    | 48.4   | 77.97      | 56    | 48.65  | 72.94   | 59   | 48.9   | 77.89   | 46          | 66.31  |
| Students with Disabilities |             |            | 53.51 | 46.01   | 13    | 48.4   | 45.58      | 10    | 48.65  | 51.01   | 13   | 48.9   | 51.20   | 13          | 66.31  |
|                            |             |            | 52.51 | 62.52   | 66    | 10 1   | 70.00      | 56    | 10 65  | 71 20   | 50   | 10.0   | 65.67   | 10          | 66 21  |
| Economically Disadvantaged |             |            | 53.51 | 62.52   | 66    | 48.4   | 70.00      | 56    | 48.65  | 71.38   | 58   | 48.9   | 65.67   | 48          | 66.31  |
| Non-traditional            |             |            | 53.51 | 66.79   | 32    | 48.4   | 75.63      | 28    | 48.65  | 89.15   | 18   | 48.9   | 66.63   | 14          | 66.31  |
| Single Parent              |             |            |       | N < 10  | < 10  | 48.4   | N < 10     | < 10  | 48.65  | N < 10  | < 10 | 48.9   | N < 10  | < 10        | 66.31  |
| English Learner            |             |            |       | N < 10  | < 10  | 48.4   | N < 10     | < 10  | 48.65  | N < 10  | < 10 | 48.9   | N < 10  | < 10        | 66.31  |
| Homeless                   |             |            |       | N < 10  | < 10  | 48.4   | N < 10     | < 10  | 48.65  | 54.55   | 11   | 48.9   | N < 10  | < 10        | 66.31  |
| Foster Care                |             |            |       | N < 10  | < 10  | 48.4   | N < 10     | < 10  | 48.65  | N < 10  | < 10 | 48.9   | N < 10  | < 10        | 66.31  |
| Military Dependent         |             |            | 53.51 | N < 10  | < 10  | 48.4   | N < 10     | < 10  | 48.65  | N < 10  | < 10 | 48.9   | N < 10  | < 10        | 66.31  |
| Migrant                    |             |            | 53.51 | N < 10  | < 10  | 48.4   | N < 10     | < 10  | 48.65  | N < 10  | < 10 | 48.9   | N < 10  | < 10        | 66.31  |
| N: Number of Concer        | trotore wit | h Tost Cor |       |         | Caara |        |            |       |        |         |      | -      |         |             |        |