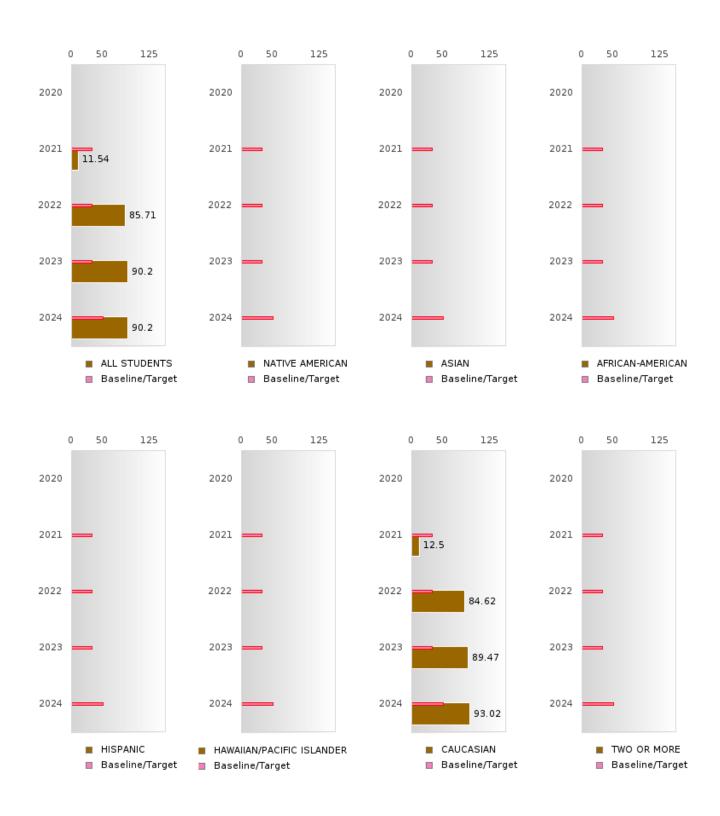

#### PERFORMANCE MEASURE SCORES FOR CONCENTRATORS ONLY

| PERFORMANCE       |       | DIS   | TRICT SCO | DRE   |       | STATE SCORE |       |       |       |       |  |  |
|-------------------|-------|-------|-----------|-------|-------|-------------|-------|-------|-------|-------|--|--|
| MEASURES          | 2020  | 2021  | 2022      | 2023  | 2024  | 2020        | 2021  | 2022  | 2023  | 2024  |  |  |
| 3S1: POST-PROGRAM |       | 80.43 | 64.71     | 83.72 | 64.10 |             | 81.92 | 81.38 | 82.78 | 76.72 |  |  |
| PLACEMENT         |       |       |           |       |       |             |       |       |       |       |  |  |
|                   |       |       |           |       |       |             |       |       |       |       |  |  |
| 4S1: NON-         | 24.00 | 26.67 | 25.66     | 20.45 | 21.88 | 31.34       | 30.03 | 43.00 | 39.14 | 38.38 |  |  |
| TRADITIONAL       |       |       |           |       |       |             |       |       |       |       |  |  |
| PROGRAM           |       |       |           |       |       |             |       |       |       |       |  |  |
| CONCENTRATION     |       |       |           |       |       |             |       |       |       |       |  |  |
| 5S1: INDUSTRY     |       | 11.54 | 85.71     | 90.48 | 90.20 |             | 14.46 | 47.36 | 55.22 | 62.03 |  |  |
| CERTIFICATIONS    |       |       |           |       |       |             |       |       |       |       |  |  |
|                   |       |       |           |       |       |             |       |       |       |       |  |  |

#### **GRADUATION RATE BY RACE/ETHNICITY**

|                  |        | 2020 |        |        | 2021  |        |         | 2022  |        |        | 2023 |        |        | 2024 |        |
|------------------|--------|------|--------|--------|-------|--------|---------|-------|--------|--------|------|--------|--------|------|--------|
|                  | Score  | N    | Target | Score  | N     | Target | Score   | N     | Target | Score  | N    | Target | Score  | N    | Target |
|                  |        |      | FO     | UR-YEA | R ADJ | USTED  | COHOR'  | ΓGRAI | DUATIO | N RATE | Ξ    |        |        |      |        |
| All Students     | > 95   | RV   | 87.18  | > 95   | RV    | 87.18  | > 95    | RV    | 87.18  | > 95   | RV   | 87.18  | > 95   | RV   | 96.91  |
| Native American  |        |      | 87.18  |        |       | 87.18  | N < 10  | < 10  | 87.18  |        |      | 87.18  |        |      | 96.91  |
| Asian            |        |      | 87.18  |        |       | 87.18  |         |       | 87.18  | N < 10 | < 10 | 87.18  | N < 10 | < 10 | 96.91  |
| African-         | N < 10 | < 10 | 87.18  | N < 10 | < 10  | 87.18  |         |       | 87.18  |        |      | 87.18  |        |      | 96.91  |
| American         |        |      |        |        |       |        |         |       |        |        |      |        |        |      |        |
| Hispanic         | N < 10 | < 10 | 87.18  | N < 10 | < 10  | 87.18  | N < 10  | < 10  | 87.18  | N < 10 | < 10 | 87.18  | N < 10 | < 10 | 96.91  |
| Hawaiian/Pacific |        |      | 87.18  |        |       | 87.18  |         |       | 87.18  |        |      | 87.18  |        |      | 96.91  |
| Islander         |        |      |        |        |       |        |         |       |        |        |      |        |        |      |        |
| Caucasian        | > 95   | RV   | 87.18  | > 95   | RV    | 87.18  | > 95    | RV    | 87.18  | > 95   | RV   | 87.18  | > 95   | RV   | 96.91  |
| Two or More      |        |      | 87.18  | N < 10 | < 10  | 87.18  | N < 10  | < 10  | 87.18  |        |      | 87.18  | N < 10 | < 10 | 96.91  |
|                  |        | F    | IVE-YE | AR EXT | ENDEI | ) ADJU | STED CO | DHORT | GRADI  | JATION | RATE |        |        |      |        |
| All Students     | > 95   | RV   | 90.4   | > 95   | RV    | 90.4   | > 95    | RV    | 90.4   | > 95   | RV   | 90.4   | > 95   | RV   | 97     |
| Native American  |        |      | 90.4   |        |       | 90.4   |         |       | 90.4   | N < 10 | < 10 | 90.4   |        |      | 97     |
| Asian            |        |      | 90.4   |        |       | 90.4   |         |       | 90.4   |        |      | 90.4   | N < 10 | < 10 | 97     |
| African-         | N < 10 | < 10 | 90.4   | N < 10 | < 10  | 90.4   | N < 10  | < 10  | 90.4   |        |      | 90.4   |        |      | 97     |
| American         |        |      |        |        |       |        |         |       |        |        |      |        |        |      |        |
| Hispanic         | N < 10 | < 10 | 90.4   | N < 10 | < 10  | 90.4   | N < 10  | < 10  | 90.4   | N < 10 | < 10 | 90.4   | N < 10 | < 10 | 97     |
| Hawaiian/Pacific |        |      | 90.4   |        |       | 90.4   |         |       | 90.4   |        |      | 90.4   |        |      | 97     |
| Islander         |        |      |        |        |       |        |         |       |        |        |      |        |        |      |        |
| Caucasian        | > 95   | RV   | 90.4   | > 95   | RV    | 90.4   | > 95    | RV    | 90.4   | > 95   | RV   | 90.4   | > 95   | RV   | 97     |
| Two or More      |        |      | 90.4   |        |       | 90.4   | N < 10  | < 10  | 90.4   | N < 10 | < 10 | 90.4   |        |      | 97     |