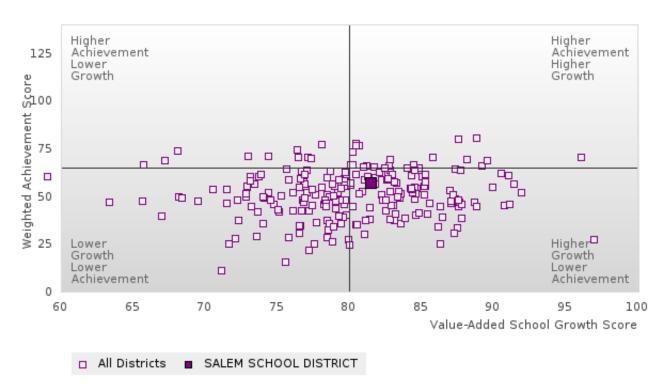

# ACADEMIC PERFORMANCE MEASURES [2S1, 2S2, 2S3]

#### SALEM SCHOOL DISTRICT

The Academic Proficiency Performance Measures (Reading/Language Arts [1S1]; Mathematics [1S2]; Science [1S3]) in Arkansas's approved Perkins V plan are designed to align with the achievement and growth measures in Arkansas's approved ESSA plan. This alignment provides schools with a unified focus on increased rigor and relevance in student learning opportunities within a student-focused learning system to improve academic proficiency and increase students' readiness for college, career, and community engagement.

#### Assessments Included:

Act Aspire (Grades 9 - 10) • Dynamic Learning Maps (Grades 9 - 10) • ACT (Grades 11 -12 [3-yr best])

Academic Proficiency Score Calculation:

- Weighted Achievement (Grades 9 12) and Value-Added Growth Scores (Grades 9 -10)
   Included in Score
- Reading/Language Arts, Mathematics, and Science calculated separately
- Calculated for all schools with Grades 9, 10, 11, and/or 12

#### General Formula for Academic Proficiency Score for Each Subject

ELA Academic Proficiency Score =

ELA Weighted Achievement Score  $\times$  (0.50) + ELA Mean Value – Added Growth Score  $\times$  (0.50)