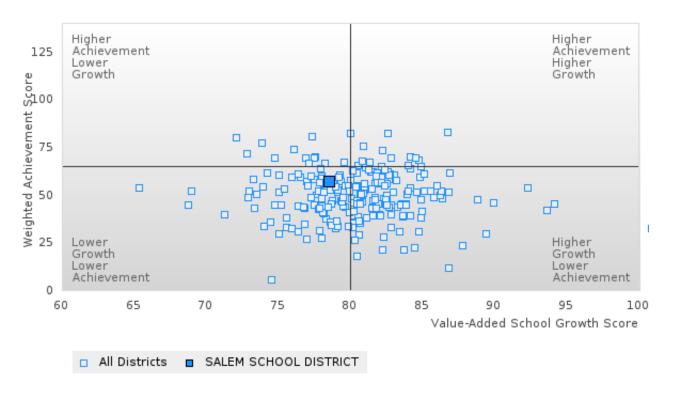

# ACADEMIC PERFORMANCE MEASURES [2S1, 2S2, 2S3]

#### SALEM SCHOOL DISTRICT

The Academic Proficiency Performance Measures (Reading/Language Arts [1S1]; Mathematics [1S2]; Science [1S3]) in Arkansas's approved Perkins V plan are designed to align with the achievement and growth measures in Arkansas's approved ESSA plan. This alignment provides schools with a unified focus on increased rigor and relevance in student learning opportunities within a student-focused learning system to improve academic proficiency and increase students' readiness for college, career, and community engagement.

#### Assessments Included:

Act Aspire (Grades 9 - 10) • Dynamic Learning Maps (Grades 9 - 10) • ACT (Grades 11 -12 [3-yr best])

Academic Proficiency Score Calculation:

- Weighted Achievement (Grades 9 12) and Value-Added Growth Scores (Grades 9 -10)
   Included in Score
- Reading/Language Arts, Mathematics, and Science calculated separately
- Calculated for all schools with Grades 9, 10, 11, and/or 12

#### General Formula for Academic Proficiency Score for Each Subject

ELA Academic Proficiency Score =

ELA Weighted Achievement Score  $\times$  (0.50) + ELA Mean Value – Added Growth Score  $\times$  (0.50)