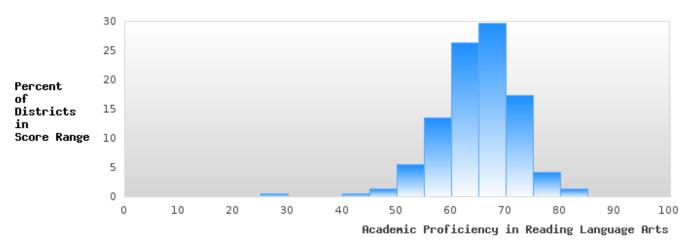

#### ACADEMIC PROFICIENCY SCORE IN READING LANGUAGE ARTS

| YEAR  | SCORE | BASELINE/<br>TARGET | N   |
|-------|-------|---------------------|-----|
| 2020* |       | 53.03               |     |
| 2020  |       | 33.03               |     |
| 2021  | 68.31 | 48.45               | 120 |
| 2022  | 73.78 | 48.7                | 115 |
| 2023  | 72.57 | 48.95               | 115 |
| 2024  | 67.79 | 65.39               | 99  |

N: Number of Concentrators with Test Scores Included in the Score

# DISTRIBUTION OF DISTRICT SCORES FOR ACADEMIC PROFICIENCY IN READING LANGUAGE ARTS

SALEM SCHOOL DISTRICT Page 26/107 Table of Contents

<sup>\*</sup>State-required academic achievement tests were waived in 2020 due to COVID19.