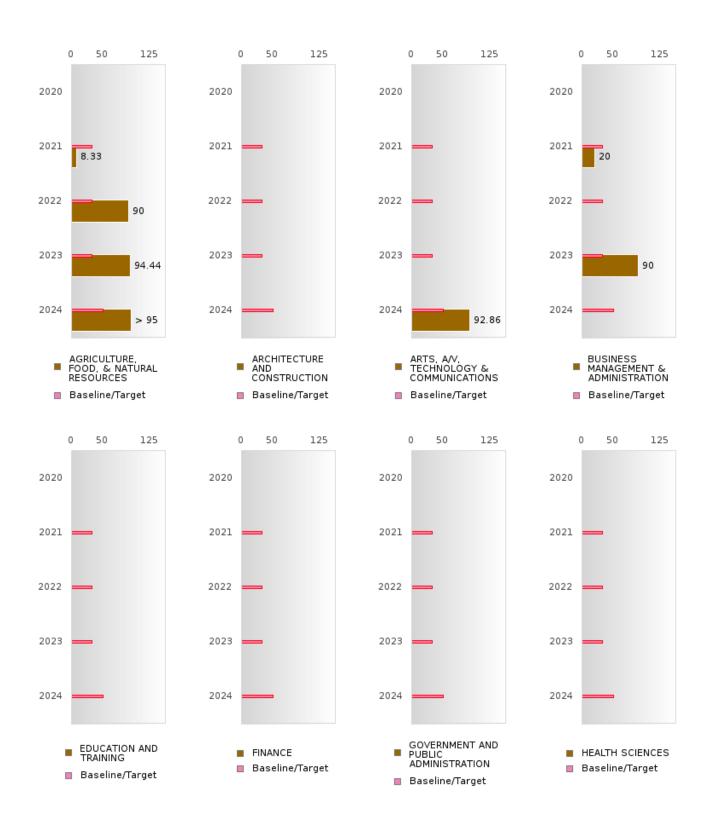

# FOUR-YEAR ADJUSTED GRADUATION RATE BY CLUSTER

|               |        | 2020 |        |        | 2021  |        |        | 2022  |        |        | 2023 |        |        | 2024 |        |
|---------------|--------|------|--------|--------|-------|--------|--------|-------|--------|--------|------|--------|--------|------|--------|
|               | Score  | N    | Target | Score  | N     | Target | Score  | N     | Target | Score  | N    | Target | Score  | N    | Target |
|               |        |      | FO     | UR-YEA | R ADJ | JSTED  | COHOR' | ΓGRAI | DUATIO | N RATE |      |        |        |      |        |
| AGRICULTUR    | > 95   | RV   | 87.18  | > 95   | RV    | 87.18  | > 95   | RV    | 87.18  | > 95   | RV   | 87.18  | > 95   | RV   | 96.91  |
| E, FOOD, &    |        |      |        |        |       |        |        |       |        |        |      |        |        |      |        |
| NATURAL       |        |      |        |        |       |        |        |       |        |        |      |        |        |      |        |
| RESOURCES     |        |      |        |        |       |        |        |       |        |        |      |        |        |      |        |
| ARCHITECTU    |        |      | 87.18  |        |       | 87.18  |        |       | 87.18  |        |      | 87.18  |        |      | 96.91  |
| RE AND CONS   |        |      |        |        |       |        |        |       |        |        |      |        |        |      |        |
| TRUCTION      |        |      |        |        |       |        |        |       |        |        |      |        |        |      |        |
| ARTS, A/V,    |        |      | 87.18  |        |       | 87.18  | N < 10 | < 10  | 87.18  | N < 10 | < 10 | 87.18  | > 95   | RV   | 96.91  |
| TECHNOLOGY    |        |      |        |        |       |        |        |       |        |        |      |        |        |      |        |
| & COMMUNIC    |        |      |        |        |       |        |        |       |        |        |      |        |        |      |        |
| ATIONS        |        |      |        |        |       |        |        |       |        |        |      |        |        |      |        |
| BUSINESS MA   | > 95   | RV   | 87.18  | > 95   | RV    | 87.18  | N < 10 | < 10  | 87.18  | > 95   | RV   | 87.18  | N < 10 | < 10 | 96.91  |
| NAGEMENT &    |        |      |        |        |       |        |        |       |        |        |      |        |        |      |        |
| ADMINISTRAT   |        |      |        |        |       |        |        |       |        |        |      |        |        |      |        |
| ION           |        |      |        |        |       |        |        |       |        |        |      |        |        |      |        |
|               | N < 10 | < 10 | 87.18  |        |       | 87.18  |        |       | 87.18  |        |      | 87.18  |        |      | 96.91  |
| AND           |        |      |        |        |       |        |        |       |        |        |      |        |        |      |        |
| TRAINING      |        |      |        |        |       |        |        |       |        |        |      |        |        |      |        |
| FINANCE       | > 95   | RV   | 87.18  | N < 10 | < 10  | 87.18  | N < 10 | < 10  | 87.18  | N < 10 | < 10 | 87.18  |        |      | 96.91  |
| GOVERNMEN     |        |      | 87.18  |        |       | 87.18  |        |       | 87.18  |        |      | 87.18  |        |      | 96.91  |
| T AND PUBLIC  |        |      |        |        |       |        |        |       |        |        |      |        |        |      |        |
| ADMINISTRAT   |        |      |        |        |       |        |        |       |        |        |      |        |        |      |        |
| ION           |        |      |        |        |       |        |        |       |        |        |      |        |        |      |        |
| HEALTH        | N < 10 | < 10 | 87.18  |        |       | 87.18  |        |       | 87.18  | N < 10 | < 10 | 87.18  |        |      | 96.91  |
| SCIENCES      |        |      |        |        |       |        |        |       |        |        |      |        |        |      |        |
| HOSPITALITY   | > 95   | RV   | 87.18  | > 95   | RV    | 87.18  | N < 10 | < 10  | 87.18  | > 95   | RV   | 87.18  | N < 10 | < 10 | 96.91  |
| & TOURISM     |        |      |        |        |       |        |        |       |        |        |      |        |        |      |        |
| HUMAN         | > 95   | RV   | 87.18  | > 95   | RV    | 87.18  | > 95   | RV    | 87.18  | > 95   | RV   | 87.18  | > 95   | RV   | 96.91  |
| SERVICES      |        |      |        |        |       |        |        |       |        |        |      |        |        |      |        |
| INFORMATIO    | > 95   | RV   | 87.18  | > 95   | RV    | 87.18  | N < 10 | < 10  | 87.18  | N < 10 | < 10 | 87.18  | N < 10 | < 10 | 96.91  |
| N             |        |      |        |        |       |        |        |       |        |        |      |        |        |      |        |
| TECHNOLOGY    |        |      |        |        |       |        |        |       |        |        |      |        |        |      |        |
| LAW, PUBLIC   | N < 10 | < 10 | 87.18  |        |       | 87.18  |        |       | 87.18  |        |      | 87.18  |        |      | 96.91  |
| SAFETY,       |        |      |        |        |       |        |        |       |        |        |      |        |        |      |        |
| CORRECTION    |        |      |        |        |       |        |        |       |        |        |      |        |        |      |        |
| S, AND        |        |      |        |        |       |        |        |       |        |        |      |        |        |      |        |
| SECURITY      |        |      |        |        |       |        |        |       |        |        |      |        |        |      |        |
| MANUFACTU     |        |      | 87.18  |        |       | 87.18  |        |       | 87.18  |        |      | 87.18  |        |      | 96.91  |
| RING          |        |      |        |        |       |        |        |       |        |        |      |        |        |      |        |
| MARKETING     | > 95   | RV   | 87.18  | N < 10 | < 10  | 87.18  | N < 10 | < 10  | 87.18  | N < 10 | < 10 | 87.18  |        |      | 96.91  |
| STEM          |        |      | 87.18  |        |       | 87.18  |        |       | 87.18  |        |      | 87.18  |        |      | 96.91  |
| TRANSPORTA    | N < 10 | < 10 | 87.18  | > 95   | RV    | 87.18  | N < 10 | < 10  | 87.18  | N < 10 | < 10 | 87.18  | N < 10 | < 10 | 96.91  |
| TION, DISTRIB |        |      |        |        |       |        |        |       |        |        |      |        |        |      |        |
| UTION, &      |        |      |        |        |       |        |        |       |        |        |      |        |        |      |        |
| LOGISTICS     |        |      |        |        |       |        |        |       |        |        |      |        |        |      |        |