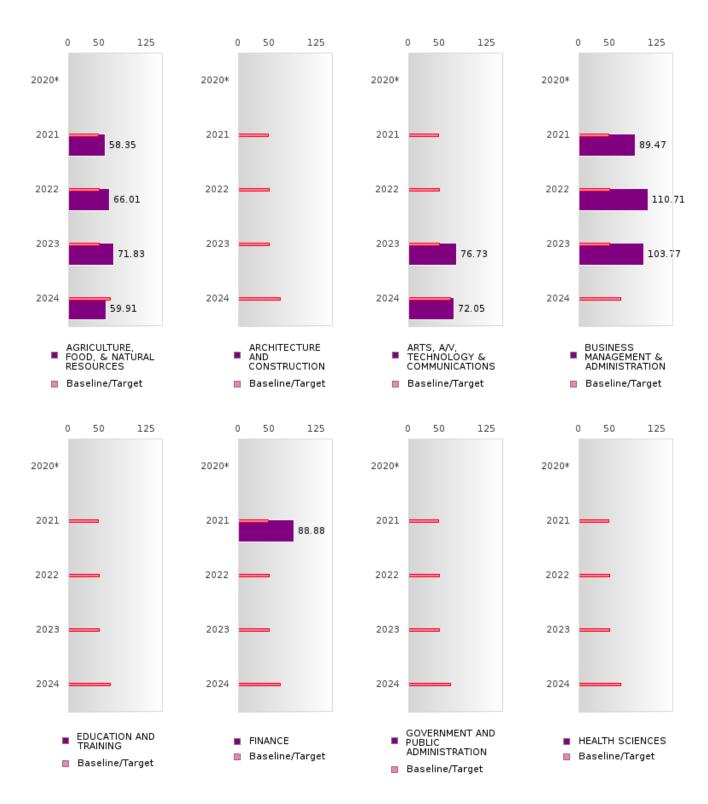

#### ACADEMIC PROFICIENCY SCORE IN SCIENCE BY CLUSTER

<sup>\*</sup>State-required academic achievement tests were waived in 2020 due to COVID19.

SALEM SCHOOL DISTRICT Page 44/107 Table of Contents

#### SALEM SCHOOL DISTRICT

#### ACADEMIC PROFICIENCY SCORE IN SCIENCE BY CLUSTER

<sup>\*</sup>State-required academic achievement tests were waived in 2020 due to COVID19.

SALEM SCHOOL DISTRICT Page 45/107 Table of Contents