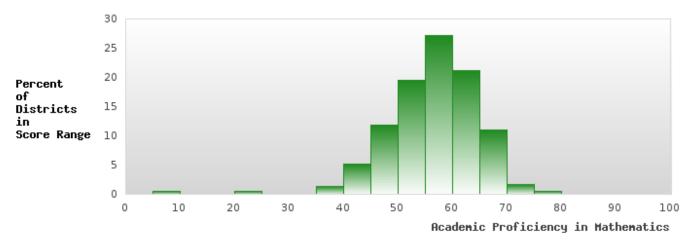

#### ACADEMIC PROFICIENCY SCORE IN MATHEMATICS

| YEAR  | SCORE | BASELINE/<br>TARGET | N   |  |  |
|-------|-------|---------------------|-----|--|--|
| 2020* |       | 46.7                |     |  |  |
| 2021  | 65.69 | 42.27               | 120 |  |  |
| 2022  | 66.40 | 42.52               | 115 |  |  |
| 2023  | 58.98 | 42.77               | 115 |  |  |
| 2024  | 62.56 | 58.59               | 99  |  |  |

N: Number of Concentrators with Test Scores Included in the Score

## DISTRIBUTION OF DISTRICT SCORES FOR ACADEMIC PROFICIENCY IN MATHEMATICS

SALEM SCHOOL DISTRICT Page 27/107 Table of Contents

<sup>\*</sup>State-required academic achievement tests were waived in 2020 due to COVID19.