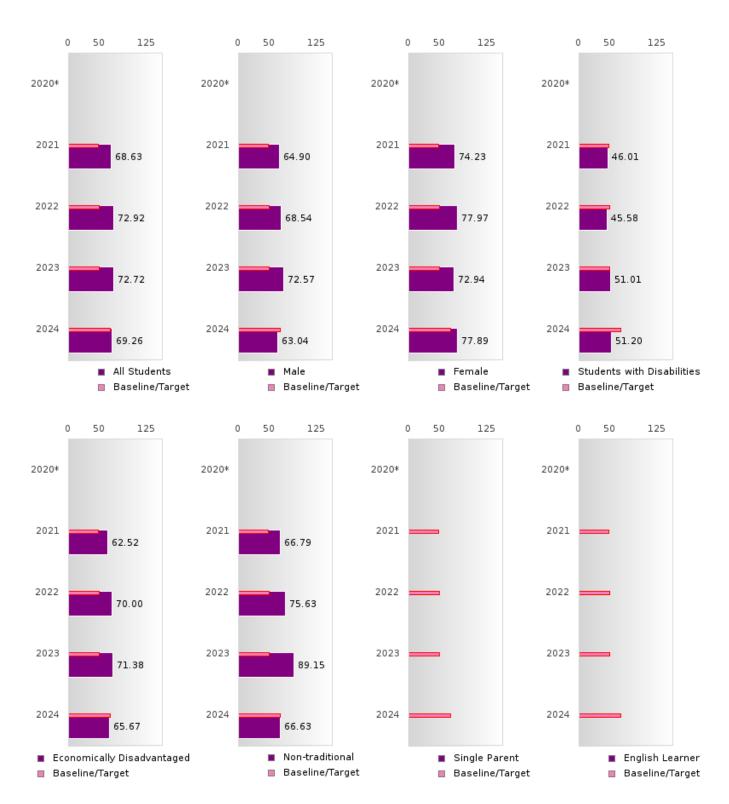

#### **GRADUATION RATE BY SPECIAL POPULATION**

|                            |        | 2020 |        |        | 2021  |        |         | 2022   |        |         | 2023 |        |        | 2024 |        |
|----------------------------|--------|------|--------|--------|-------|--------|---------|--------|--------|---------|------|--------|--------|------|--------|
|                            | Score  | N    | Target | Score  | N     | Target | Score   | N      | Target | Score   | N    | Target | Score  | N    | Target |
|                            |        |      | FO     | UR-YEA | R ADJ | USTED  | COHOR'  | T GRAI | DUATIO | ON RATE | Ξ    |        |        |      |        |
| All Students               | > 95   | RV   | 87.18  | > 95   | RV    | 87.18  | > 95    | RV     | 87.18  | > 95    | RV   | 87.18  | > 95   | RV   | 96.91  |
| Male                       | > 95   | RV   | 87.18  | > 95   | RV    | 87.18  | > 95    | RV     | 87.18  | > 95    | RV   | 87.18  | > 95   | RV   | 96.91  |
| Female                     | > 95   | RV   | 87.18  | > 95   | RV    | 87.18  | > 95    | RV     | 87.18  | > 95    | RV   | 87.18  | > 95   | RV   | 96.91  |
| Students with Disabilities | N < 10 | < 10 | 87.18  | N < 10 | < 10  | 87.18  | N < 10  | < 10   | 87.18  | N < 10  | < 10 | 87.18  | N < 10 | < 10 | 96.91  |
| Economically Disadvantaged | > 95   | RV   | 87.18  | > 95   | RV    | 87.18  | > 95    | RV     | 87.18  | > 95    | RV   | 87.18  | > 95   | RV   | 96.91  |
| Non-traditional            | > 95   | RV   | 87.18  | > 95   | RV    | 87.18  | N < 10  | < 10   | 87.18  | N < 10  | < 10 | 87.18  | N < 10 | < 10 | 96.91  |
| Single Parent              |        |      | 87.18  |        |       | 87.18  |         |        | 87.18  |         |      | 87.18  |        |      | 96.91  |
| English Learner            |        |      | 87.18  |        |       | 87.18  |         |        | 87.18  | N < 10  | < 10 | 87.18  |        |      | 96.91  |
| Homeless                   | N < 10 | < 10 | 87.18  | N < 10 | < 10  | 87.18  | N < 10  | < 10   | 87.18  | N < 10  | < 10 | 87.18  | N < 10 | < 10 | 96.91  |
| Foster Care                | N < 10 | < 10 | 87.18  | N < 10 | < 10  | 87.18  |         |        | 87.18  | N < 10  | < 10 | 87.18  | N < 10 | < 10 | 96.91  |
| Military                   | N < 10 | < 10 | 87.18  |        |       | 87.18  |         |        | 87.18  |         |      | 87.18  |        |      | 96.91  |
| Dependent                  |        |      |        |        |       |        |         |        |        |         |      |        |        |      |        |
| Migrant                    |        |      | 87.18  |        |       | 87.18  |         |        | 87.18  |         |      | 87.18  |        |      | 96.91  |
|                            |        |      |        | AR EXT |       |        | STED CO |        |        | UATION  |      |        |        |      |        |
| All Students               | > 95   | RV   | 90.4   | > 95   | RV    | 90.4   | > 95    | RV     | 90.4   | > 95    | RV   | 90.4   | > 95   | RV   | 97     |
| Male                       | > 95   | RV   | 90.4   | > 95   | RV    | 90.4   | > 95    | RV     | 90.4   | > 95    | RV   | 90.4   | > 95   | RV   | 97     |
| Female                     | > 95   | RV   | 90.4   | > 95   | RV    | 90.4   | > 95    | RV     | 90.4   | > 95    | RV   | 90.4   | > 95   | RV   | 97     |
| Students with Disabilities | N < 10 | < 10 | 90.4   | N < 10 | < 10  | 90.4   | N < 10  | < 10   | 90.4   | N < 10  | < 10 | 90.4   | N < 10 | < 10 | 97     |
| Economically Disadvantaged | > 95   | RV   | 90.4   | > 95   | RV    | 90.4   | > 95    | RV     | 90.4   | > 95    | RV   | 90.4   | > 95   | RV   | 97     |
| Non-traditional            | > 95   | RV   | 90.4   | > 95   | RV    | 90.4   | > 95    | RV     | 90.4   | N < 10  | < 10 | 90.4   | N < 10 | < 10 | 97     |
| Single Parent              |        |      | 90.4   |        |       | 90.4   |         |        | 90.4   |         |      | 90.4   |        |      | 97     |
| English Learner            |        |      | 90.4   |        |       | 90.4   |         |        | 90.4   |         |      | 90.4   | N < 10 | < 10 | 97     |
| Homeless                   | N < 10 | < 10 | 90.4   | N < 10 | < 10  | 90.4   | N < 10  | < 10   | 90.4   | N < 10  | < 10 | 90.4   | N < 10 | < 10 | 97     |
| Foster Care                | N < 10 | < 10 | 90.4   | N < 10 | < 10  | 90.4   | N < 10  | < 10   | 90.4   |         |      | 90.4   | N < 10 | < 10 | 97     |
| Military<br>Dependent      |        |      | 90.4   | N < 10 | < 10  | 90.4   |         |        | 90.4   |         |      | 90.4   |        |      | 97     |
| Migrant                    | N < 10 | < 10 | 90.4   |        |       | 90.4   |         |        | 90.4   |         |      | 90.4   |        |      | 97     |

#### ACADEMIC PROFICIENCY SCORE TABLE BY SUBJECT AND SPECIAL POPULATION

|                            |             | 2020*      |       |         | 2021  |        |            | 2022  |        |         | 2023 |        |         | 2024        |        |
|----------------------------|-------------|------------|-------|---------|-------|--------|------------|-------|--------|---------|------|--------|---------|-------------|--------|
|                            | Score       | N          | Base  | Score   | N     | Target | Score      | N     | Target | Score   | N    | Target | Score   | N           | Target |
|                            |             |            | line  |         | DEA   | DING   | L<br>ANGUA | GE AB | TC     |         |      |        |         |             |        |
| All Students               |             |            | 53.03 | 68.31   | 120   | 48.45  | 73.78      | 115   | 48.7   | 72.57   | 115  | 48.95  | 67.79   | 99          | 65.39  |
| Male                       |             |            | 53.03 | 60.83   | 67    | 48.45  | 67.14      | 59    | 48.7   | 70.53   | 56   | 48.95  | 61.31   | 53          | 65.39  |
| Female                     |             |            | 53.03 | 81.28   | 53    | 48.45  | 81.66      | 56    | 48.7   | 74.56   | 59   | 48.95  | 77.95   | 46          | 65.39  |
| Students with              |             |            | 53.03 | 49.67   | 14    | 48.45  | 50.18      | 10    | 48.7   | 48.88   | 13   | 48.95  | 44.92   | 13          | 65.39  |
| Disabilities               |             |            |       |         |       |        |            |       |        |         |      |        |         |             |        |
| Economically Disadvantaged |             |            | 53.03 | 64.06   | 67    | 48.45  | 69.51      | 56    | 48.7   | 66.80   | 58   | 48.95  | 66.62   | 48          | 65.39  |
| Non-traditional            |             |            | 53.03 | 62.86   | 32    | 48.45  | 69.98      | 28    | 48.7   | 76.95   | 18   | 48.95  | 70.30   | 14          | 65.39  |
| Single Parent              |             |            | 53.03 | N < 10  | < 10  | 48.45  | N < 10     | < 10  | 48.7   | N < 10  | < 10 | 48.95  | N < 10  | < 10        | 65.39  |
| English Learner            |             |            | 53.03 | N < 10  | < 10  | 48.45  | N < 10     | < 10  | 48.7   | N < 10  | < 10 | 48.95  | N < 10  | < 10        | 65.39  |
| Homeless                   |             |            | 53.03 | N < 10  | < 10  | 48.45  | N < 10     | < 10  | 48.7   | 31.82   | 11   | 48.95  | N < 10  | < 10        | 65.39  |
| Foster Care                |             |            | 53.03 | N < 10  | < 10  | 48.45  | N < 10     | < 10  | 48.7   | N < 10  | < 10 | 48.95  | N < 10  | < 10        | 65.39  |
| Military                   |             |            | 53.03 | N < 10  | < 10  | 48.45  | N < 10     | < 10  | 48.7   | N < 10  | < 10 | 48.95  | N < 10  | < 10        | 65.39  |
| Dependent                  |             |            |       |         |       |        |            |       |        |         |      |        |         |             |        |
| Migrant                    |             |            | 53.03 | N < 10  | < 10  | 48.45  | N < 10     | < 10  | 48.7   | N < 10  | < 10 | 48.95  | N < 10  | < 10        | 65.39  |
|                            |             |            |       |         |       | MAT    | HEMAT      | ICS   |        |         |      |        |         |             |        |
| All Students               |             |            | 46.7  | 65.69   | 120   | 42.27  | 66.40      | 115   | 42.52  | 58.98   | 115  | 42.77  | 62.56   | 99          | 58.59  |
| Male                       |             |            | 46.7  | 65.96   | 67    | 42.27  | 62.99      | 59    | 42.52  | 58.14   | 56   | 42.77  | 61.25   | 53          | 58.59  |
| Female                     |             |            | 46.7  | 65.34   | 53    | 42.27  | 70.66      | 56    | 42.52  | 59.71   | 59   | 42.77  | 64.18   | 46          | 58.59  |
| Students with Disabilities |             |            | 46.7  | 43.20   | 14    | 42.27  | 44.62      | 10    | 42.52  | 49.49   | 13   | 42.77  | 47.78   | 13          | 58.59  |
| Economically Disadvantaged |             |            | 46.7  | 59.95   | 67    | 42.27  | 58.68      | 56    | 42.52  | 53.71   | 58   | 42.77  | 59.70   | 48          | 58.59  |
| Non-traditional            |             |            | 46.7  | 70.06   | 32    | 42.27  | 75.00      | 28    | 42.52  | 68.21   | 18   | 42.77  | 58.80   | 14          | 58.59  |
| Single Parent              |             |            | 46.7  | N < 10  | < 10  | 42.27  | N < 10     | < 10  | 42.52  | N < 10  | < 10 | 42.77  | N < 10  | < 10        | 58.59  |
| English Learner            |             |            | 46.7  | N < 10  | < 10  | 42.27  | N < 10     | < 10  | 42.52  | N < 10  | < 10 | 42.77  | N < 10  | < 10        | 58.59  |
| Homeless                   |             |            | 46.7  | N < 10  | < 10  | 42.27  | N < 10     | < 10  | 42.52  | 27.27   | 11   | 42.77  | N < 10  | < 10        | 58.59  |
| Foster Care                |             |            | 46.7  | N < 10  | < 10  | 42.27  | N < 10     | < 10  | 42.52  | N < 10  | < 10 | 42.77  | N < 10  | < 10        | 58.59  |
| Military Dependent         |             |            | 46.7  | N < 10  | < 10  |        | N < 10     | < 10  |        | N < 10  | < 10 | 42.77  | N < 10  | < 10        | 58.59  |
| Migrant                    |             |            | 46.7  | N < 10  | < 10  | 42.27  | N < 10     | < 10  | 12.52  | N < 10  | < 10 | 42.77  | N < 10  | < 10        | 58.59  |
| iviigiaiit                 |             |            | TU. / | 11 < 10 | < 10  |        | CIENCE     | < 10  | 74.34  | 11 < 10 | < 10 | 72.11  | 11 < 10 | <b>\ 10</b> | 30.33  |
| All Students               |             |            | 53.51 | 68.63   | 119   | 48.4   | 72.92      | 115   | 48.65  | 72.72   | 115  | 48.9   | 69.26   | 99          | 66.31  |
| Male                       |             |            | 53.51 | 64.90   | 67    | 48.4   | 68.54      | 59    | 48.65  | 72.72   | 56   | 48.9   | 63.04   | 53          | 66.31  |
| Female                     |             |            | 53.51 | 74.23   | 52    | 48.4   | 77.97      | 56    | 48.65  | 72.94   | 59   | 48.9   | 77.89   | 46          | 66.31  |
| Students with Disabilities |             |            | 53.51 | 46.01   | 13    | 48.4   | 45.58      | 10    | 48.65  | 51.01   | 13   | 48.9   | 51.20   | 13          | 66.31  |
|                            |             |            | 52.51 | 62.52   | 66    | 10 1   | 70.00      | 56    | 10 65  | 71 20   | 50   | 10.0   | 65.67   | 10          | 66 21  |
| Economically Disadvantaged |             |            | 53.51 | 62.52   | 66    | 48.4   | 70.00      | 56    | 48.65  | 71.38   | 58   | 48.9   | 65.67   | 48          | 66.31  |
| Non-traditional            |             |            | 53.51 | 66.79   | 32    | 48.4   | 75.63      | 28    | 48.65  | 89.15   | 18   | 48.9   | 66.63   | 14          | 66.31  |
| Single Parent              |             |            |       | N < 10  | < 10  | 48.4   | N < 10     | < 10  | 48.65  | N < 10  | < 10 | 48.9   | N < 10  | < 10        | 66.31  |
| English Learner            |             |            |       | N < 10  | < 10  | 48.4   | N < 10     | < 10  | 48.65  | N < 10  | < 10 | 48.9   | N < 10  | < 10        | 66.31  |
| Homeless                   |             |            |       | N < 10  | < 10  | 48.4   | N < 10     | < 10  | 48.65  | 54.55   | 11   | 48.9   | N < 10  | < 10        | 66.31  |
| Foster Care                |             |            |       | N < 10  | < 10  | 48.4   | N < 10     | < 10  | 48.65  | N < 10  | < 10 | 48.9   | N < 10  | < 10        | 66.31  |
| Military Dependent         |             |            | 53.51 | N < 10  | < 10  | 48.4   | N < 10     | < 10  | 48.65  | N < 10  | < 10 | 48.9   | N < 10  | < 10        | 66.31  |
| Migrant                    |             |            | 53.51 | N < 10  | < 10  | 48.4   | N < 10     | < 10  | 48.65  | N < 10  | < 10 | 48.9   | N < 10  | < 10        | 66.31  |
| N: Number of Concer        | trotore wit | h Tost Cor |       |         | Caara |        |            |       |        |         |      | -      |         |             |        |