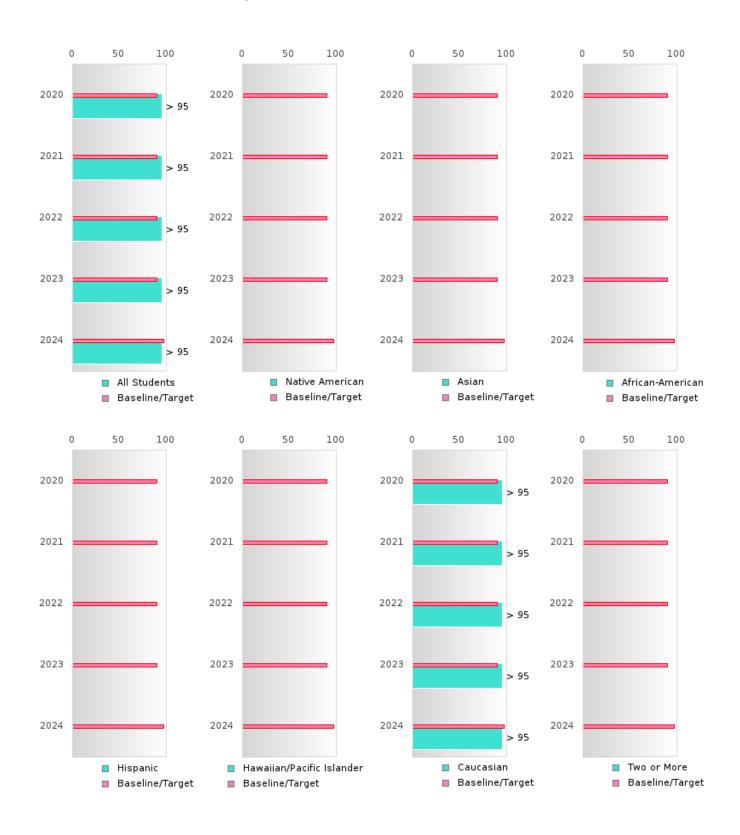

#### FIVE-YEAR EXTENDED ADJUSTED COHORT GRADUATION RATE BY RACE/ETHNICITY

SALEM SCHOOL DISTRICT Page 12/107 Table of Contents

#### **GRADUATION RATE BY RACE/ETHNICITY**

|                  |        | 2020 |        |        | 2021  |        |         | 2022  |        |        | 2023 |        |        | 2024 |        |
|------------------|--------|------|--------|--------|-------|--------|---------|-------|--------|--------|------|--------|--------|------|--------|
|                  | Score  | N    | Target | Score  | N     | Target | Score   | N     | Target | Score  | N    | Target | Score  | N    | Target |
|                  |        |      | FO     | UR-YEA | R ADJ | USTED  | COHOR'  | ΓGRAI | DUATIO | N RATE | Ξ    |        |        |      |        |
| All Students     | > 95   | RV   | 87.18  | > 95   | RV    | 87.18  | > 95    | RV    | 87.18  | > 95   | RV   | 87.18  | > 95   | RV   | 96.91  |
| Native American  |        |      | 87.18  |        |       | 87.18  | N < 10  | < 10  | 87.18  |        |      | 87.18  |        |      | 96.91  |
| Asian            |        |      | 87.18  |        |       | 87.18  |         |       | 87.18  | N < 10 | < 10 | 87.18  | N < 10 | < 10 | 96.91  |
| African-         | N < 10 | < 10 | 87.18  | N < 10 | < 10  | 87.18  |         |       | 87.18  |        |      | 87.18  |        |      | 96.91  |
| American         |        |      |        |        |       |        |         |       |        |        |      |        |        |      |        |
| Hispanic         | N < 10 | < 10 | 87.18  | N < 10 | < 10  | 87.18  | N < 10  | < 10  | 87.18  | N < 10 | < 10 | 87.18  | N < 10 | < 10 | 96.91  |
| Hawaiian/Pacific |        |      | 87.18  |        |       | 87.18  |         |       | 87.18  |        |      | 87.18  |        |      | 96.91  |
| Islander         |        |      |        |        |       |        |         |       |        |        |      |        |        |      |        |
| Caucasian        | > 95   | RV   | 87.18  | > 95   | RV    | 87.18  | > 95    | RV    | 87.18  | > 95   | RV   | 87.18  | > 95   | RV   | 96.91  |
| Two or More      |        |      | 87.18  | N < 10 | < 10  | 87.18  | N < 10  | < 10  | 87.18  |        |      | 87.18  | N < 10 | < 10 | 96.91  |
|                  |        | F    | IVE-YE | AR EXT | ENDEI | ) ADJU | STED CO | DHORT | GRADI  | JATION | RATE |        |        |      |        |
| All Students     | > 95   | RV   | 90.4   | > 95   | RV    | 90.4   | > 95    | RV    | 90.4   | > 95   | RV   | 90.4   | > 95   | RV   | 97     |
| Native American  |        |      | 90.4   |        |       | 90.4   |         |       | 90.4   | N < 10 | < 10 | 90.4   |        |      | 97     |
| Asian            |        |      | 90.4   |        |       | 90.4   |         |       | 90.4   |        |      | 90.4   | N < 10 | < 10 | 97     |
| African-         | N < 10 | < 10 | 90.4   | N < 10 | < 10  | 90.4   | N < 10  | < 10  | 90.4   |        |      | 90.4   |        |      | 97     |
| American         |        |      |        |        |       |        |         |       |        |        |      |        |        |      |        |
| Hispanic         | N < 10 | < 10 | 90.4   | N < 10 | < 10  | 90.4   | N < 10  | < 10  | 90.4   | N < 10 | < 10 | 90.4   | N < 10 | < 10 | 97     |
| Hawaiian/Pacific |        |      | 90.4   |        |       | 90.4   |         |       | 90.4   |        |      | 90.4   |        |      | 97     |
| Islander         |        |      |        |        |       |        |         |       |        |        |      |        |        |      |        |
| Caucasian        | > 95   | RV   | 90.4   | > 95   | RV    | 90.4   | > 95    | RV    | 90.4   | > 95   | RV   | 90.4   | > 95   | RV   | 97     |
| Two or More      |        |      | 90.4   |        |       | 90.4   | N < 10  | < 10  | 90.4   | N < 10 | < 10 | 90.4   |        |      | 97     |