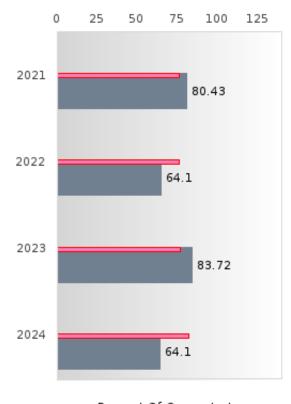

#### PERFORMANCE MEASURE SCORES FOR CONCENTRATORS ONLY

| PERFORMANCE       |       | DIS   | TRICT SCO | DRE   |       | STATE SCORE |       |       |       |       |  |  |
|-------------------|-------|-------|-----------|-------|-------|-------------|-------|-------|-------|-------|--|--|
| MEASURES          | 2020  | 2021  | 2022      | 2023  | 2024  | 2020        | 2021  | 2022  | 2023  | 2024  |  |  |
| 3S1: POST-PROGRAM |       | 80.43 | 64.71     | 83.72 | 64.10 |             | 81.92 | 81.38 | 82.78 | 76.72 |  |  |
| PLACEMENT         |       |       |           |       |       |             |       |       |       |       |  |  |
|                   |       |       |           |       |       |             |       |       |       |       |  |  |
| 4S1: NON-         | 24.00 | 26.67 | 25.66     | 20.45 | 21.88 | 31.34       | 30.03 | 43.00 | 39.14 | 38.38 |  |  |
| TRADITIONAL       |       |       |           |       |       |             |       |       |       |       |  |  |
| PROGRAM           |       |       |           |       |       |             |       |       |       |       |  |  |
| CONCENTRATION     |       |       |           |       |       |             |       |       |       |       |  |  |
| 5S1: INDUSTRY     |       | 11.54 | 85.71     | 90.48 | 90.20 |             | 14.46 | 47.36 | 55.22 | 62.03 |  |  |
| CERTIFICATIONS    |       |       |           |       |       |             |       |       |       |       |  |  |
|                   |       |       |           |       |       |             |       |       |       |       |  |  |

The placement data are lagged in this report and the CAR report. The 2022 report includes placement data on students who exited secondary education during the 2021 school year.

SALEM SCHOOL DISTRICT Page 7/107 Table of Contents