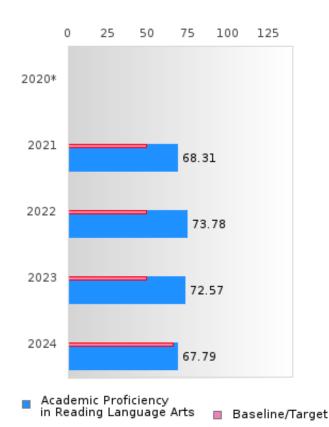

#### ACADEMIC PROFICIENCY SCORE IN READING LANGUAGE ARTS

| YEAR  | SCORE | BASELINE/<br>TARGET | N   |
|-------|-------|---------------------|-----|
| 2020* |       | 53.03               |     |
| 2020  |       | 33.03               |     |
| 2021  | 68.31 | 48.45               | 120 |
| 2022  | 73.78 | 48.7                | 115 |
| 2023  | 72.57 | 48.95               | 115 |
| 2024  | 67.79 | 65.39               | 99  |

N: Number of Concentrators with Test Scores Included in the Score

# DISTRIBUTION OF DISTRICT SCORES FOR ACADEMIC PROFICIENCY IN READING LANGUAGE ARTS

SALEM SCHOOL DISTRICT Page 26/107 Table of Contents

<sup>\*</sup>State-required academic achievement tests were waived in 2020 due to COVID19.