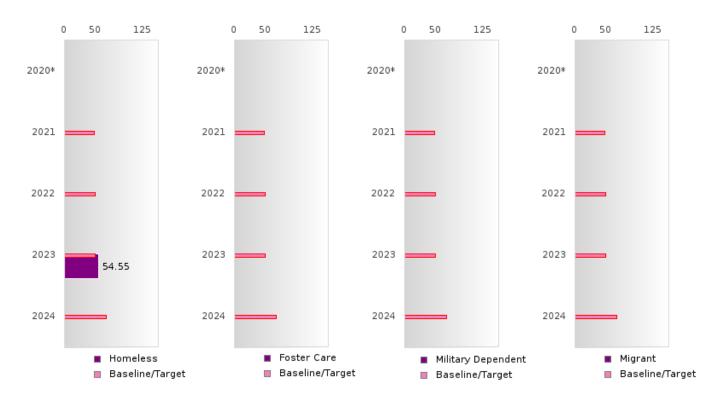

#### **GRADUATION RATE BY SPECIAL POPULATION**

|                            |        | 2020 |        |        | 2021  |        |         | 2022   |        |         | 2023 |        |        | 2024 |        |
|----------------------------|--------|------|--------|--------|-------|--------|---------|--------|--------|---------|------|--------|--------|------|--------|
|                            | Score  | N    | Target | Score  | N     | Target | Score   | N      | Target | Score   | N    | Target | Score  | N    | Target |
|                            |        |      | FO     | UR-YEA | R ADJ | USTED  | COHOR'  | T GRAI | DUATIO | ON RATE | Ξ    |        |        |      |        |
| All Students               | > 95   | RV   | 87.18  | > 95   | RV    | 87.18  | > 95    | RV     | 87.18  | > 95    | RV   | 87.18  | > 95   | RV   | 96.91  |
| Male                       | > 95   | RV   | 87.18  | > 95   | RV    | 87.18  | > 95    | RV     | 87.18  | > 95    | RV   | 87.18  | > 95   | RV   | 96.91  |
| Female                     | > 95   | RV   | 87.18  | > 95   | RV    | 87.18  | > 95    | RV     | 87.18  | > 95    | RV   | 87.18  | > 95   | RV   | 96.91  |
| Students with Disabilities | N < 10 | < 10 | 87.18  | N < 10 | < 10  | 87.18  | N < 10  | < 10   | 87.18  | N < 10  | < 10 | 87.18  | N < 10 | < 10 | 96.91  |
| Economically Disadvantaged | > 95   | RV   | 87.18  | > 95   | RV    | 87.18  | > 95    | RV     | 87.18  | > 95    | RV   | 87.18  | > 95   | RV   | 96.91  |
| Non-traditional            | > 95   | RV   | 87.18  | > 95   | RV    | 87.18  | N < 10  | < 10   | 87.18  | N < 10  | < 10 | 87.18  | N < 10 | < 10 | 96.91  |
| Single Parent              |        |      | 87.18  |        |       | 87.18  |         |        | 87.18  |         |      | 87.18  |        |      | 96.91  |
| English Learner            |        |      | 87.18  |        |       | 87.18  |         |        | 87.18  | N < 10  | < 10 | 87.18  |        |      | 96.91  |
| Homeless                   | N < 10 | < 10 | 87.18  | N < 10 | < 10  | 87.18  | N < 10  | < 10   | 87.18  | N < 10  | < 10 | 87.18  | N < 10 | < 10 | 96.91  |
| Foster Care                | N < 10 | < 10 | 87.18  | N < 10 | < 10  | 87.18  |         |        | 87.18  | N < 10  | < 10 | 87.18  | N < 10 | < 10 | 96.91  |
| Military                   | N < 10 | < 10 | 87.18  |        |       | 87.18  |         |        | 87.18  |         |      | 87.18  |        |      | 96.91  |
| Dependent                  |        |      |        |        |       |        |         |        |        |         |      |        |        |      |        |
| Migrant                    |        |      | 87.18  |        |       | 87.18  |         |        | 87.18  |         |      | 87.18  |        |      | 96.91  |
|                            |        |      |        | AR EXT |       |        | STED CO |        |        | UATION  |      |        |        |      |        |
| All Students               | > 95   | RV   | 90.4   | > 95   | RV    | 90.4   | > 95    | RV     | 90.4   | > 95    | RV   | 90.4   | > 95   | RV   | 97     |
| Male                       | > 95   | RV   | 90.4   | > 95   | RV    | 90.4   | > 95    | RV     | 90.4   | > 95    | RV   | 90.4   | > 95   | RV   | 97     |
| Female                     | > 95   | RV   | 90.4   | > 95   | RV    | 90.4   | > 95    | RV     | 90.4   | > 95    | RV   | 90.4   | > 95   | RV   | 97     |
| Students with Disabilities | N < 10 | < 10 | 90.4   | N < 10 | < 10  | 90.4   | N < 10  | < 10   | 90.4   | N < 10  | < 10 | 90.4   | N < 10 | < 10 | 97     |
| Economically Disadvantaged | > 95   | RV   | 90.4   | > 95   | RV    | 90.4   | > 95    | RV     | 90.4   | > 95    | RV   | 90.4   | > 95   | RV   | 97     |
| Non-traditional            | > 95   | RV   | 90.4   | > 95   | RV    | 90.4   | > 95    | RV     | 90.4   | N < 10  | < 10 | 90.4   | N < 10 | < 10 | 97     |
| Single Parent              |        |      | 90.4   |        |       | 90.4   |         |        | 90.4   |         |      | 90.4   |        |      | 97     |
| English Learner            |        |      | 90.4   |        |       | 90.4   |         |        | 90.4   |         |      | 90.4   | N < 10 | < 10 | 97     |
| Homeless                   | N < 10 | < 10 | 90.4   | N < 10 | < 10  | 90.4   | N < 10  | < 10   | 90.4   | N < 10  | < 10 | 90.4   | N < 10 | < 10 | 97     |
| Foster Care                | N < 10 | < 10 | 90.4   | N < 10 | < 10  | 90.4   | N < 10  | < 10   | 90.4   |         |      | 90.4   | N < 10 | < 10 | 97     |
| Military<br>Dependent      |        |      | 90.4   | N < 10 | < 10  | 90.4   |         |        | 90.4   |         |      | 90.4   |        |      | 97     |
| Migrant                    | N < 10 | < 10 | 90.4   |        |       | 90.4   |         |        | 90.4   |         |      | 90.4   |        |      | 97     |

#### ACADEMIC PROFICIENCY SCORE TABLE BY SUBJECT AND SPECIAL POPULATION

|                            |             | 2020*      |       |         | 2021  |        |            | 2022  |        |         | 2023 |        |         | 2024        |        |
|----------------------------|-------------|------------|-------|---------|-------|--------|------------|-------|--------|---------|------|--------|---------|-------------|--------|
|                            | Score       | N          | Base  | Score   | N     | Target | Score      | N     | Target | Score   | N    | Target | Score   | N           | Target |
|                            |             |            | line  |         | DEA   | DING   | L<br>ANGUA | GE AB | TC     |         |      |        |         |             |        |
| All Students               |             |            | 53.03 | 68.31   | 120   | 48.45  | 73.78      | 115   | 48.7   | 72.57   | 115  | 48.95  | 67.79   | 99          | 65.39  |
| Male                       |             |            | 53.03 | 60.83   | 67    | 48.45  | 67.14      | 59    | 48.7   | 70.53   | 56   | 48.95  | 61.31   | 53          | 65.39  |
| Female                     |             |            | 53.03 | 81.28   | 53    | 48.45  | 81.66      | 56    | 48.7   | 74.56   | 59   | 48.95  | 77.95   | 46          | 65.39  |
| Students with              |             |            | 53.03 | 49.67   | 14    | 48.45  | 50.18      | 10    | 48.7   | 48.88   | 13   | 48.95  | 44.92   | 13          | 65.39  |
| Disabilities               |             |            |       |         |       |        |            |       |        |         |      |        |         |             |        |
| Economically Disadvantaged |             |            | 53.03 | 64.06   | 67    | 48.45  | 69.51      | 56    | 48.7   | 66.80   | 58   | 48.95  | 66.62   | 48          | 65.39  |
| Non-traditional            |             |            | 53.03 | 62.86   | 32    | 48.45  | 69.98      | 28    | 48.7   | 76.95   | 18   | 48.95  | 70.30   | 14          | 65.39  |
| Single Parent              |             |            | 53.03 | N < 10  | < 10  | 48.45  | N < 10     | < 10  | 48.7   | N < 10  | < 10 | 48.95  | N < 10  | < 10        | 65.39  |
| English Learner            |             |            | 53.03 | N < 10  | < 10  | 48.45  | N < 10     | < 10  | 48.7   | N < 10  | < 10 | 48.95  | N < 10  | < 10        | 65.39  |
| Homeless                   |             |            | 53.03 | N < 10  | < 10  | 48.45  | N < 10     | < 10  | 48.7   | 31.82   | 11   | 48.95  | N < 10  | < 10        | 65.39  |
| Foster Care                |             |            | 53.03 | N < 10  | < 10  | 48.45  | N < 10     | < 10  | 48.7   | N < 10  | < 10 | 48.95  | N < 10  | < 10        | 65.39  |
| Military                   |             |            | 53.03 | N < 10  | < 10  | 48.45  | N < 10     | < 10  | 48.7   | N < 10  | < 10 | 48.95  | N < 10  | < 10        | 65.39  |
| Dependent                  |             |            |       |         |       |        |            |       |        |         |      |        |         |             |        |
| Migrant                    |             |            | 53.03 | N < 10  | < 10  | 48.45  | N < 10     | < 10  | 48.7   | N < 10  | < 10 | 48.95  | N < 10  | < 10        | 65.39  |
|                            |             |            |       |         |       | MAT    | HEMAT      | ICS   |        |         |      |        |         |             |        |
| All Students               |             |            | 46.7  | 65.69   | 120   | 42.27  | 66.40      | 115   | 42.52  | 58.98   | 115  | 42.77  | 62.56   | 99          | 58.59  |
| Male                       |             |            | 46.7  | 65.96   | 67    | 42.27  | 62.99      | 59    | 42.52  | 58.14   | 56   | 42.77  | 61.25   | 53          | 58.59  |
| Female                     |             |            | 46.7  | 65.34   | 53    | 42.27  | 70.66      | 56    | 42.52  | 59.71   | 59   | 42.77  | 64.18   | 46          | 58.59  |
| Students with Disabilities |             |            | 46.7  | 43.20   | 14    | 42.27  | 44.62      | 10    | 42.52  | 49.49   | 13   | 42.77  | 47.78   | 13          | 58.59  |
| Economically Disadvantaged |             |            | 46.7  | 59.95   | 67    | 42.27  | 58.68      | 56    | 42.52  | 53.71   | 58   | 42.77  | 59.70   | 48          | 58.59  |
| Non-traditional            |             |            | 46.7  | 70.06   | 32    | 42.27  | 75.00      | 28    | 42.52  | 68.21   | 18   | 42.77  | 58.80   | 14          | 58.59  |
| Single Parent              |             |            | 46.7  | N < 10  | < 10  | 42.27  | N < 10     | < 10  | 42.52  | N < 10  | < 10 | 42.77  | N < 10  | < 10        | 58.59  |
| English Learner            |             |            | 46.7  | N < 10  | < 10  | 42.27  | N < 10     | < 10  | 42.52  | N < 10  | < 10 | 42.77  | N < 10  | < 10        | 58.59  |
| Homeless                   |             |            | 46.7  | N < 10  | < 10  | 42.27  | N < 10     | < 10  | 42.52  | 27.27   | 11   | 42.77  | N < 10  | < 10        | 58.59  |
| Foster Care                |             |            | 46.7  | N < 10  | < 10  | 42.27  | N < 10     | < 10  | 42.52  | N < 10  | < 10 | 42.77  | N < 10  | < 10        | 58.59  |
| Military Dependent         |             |            | 46.7  | N < 10  | < 10  |        | N < 10     | < 10  |        | N < 10  | < 10 | 42.77  | N < 10  | < 10        | 58.59  |
| Migrant                    |             |            | 46.7  | N < 10  | < 10  | 42.27  | N < 10     | < 10  | 12.52  | N < 10  | < 10 | 42.77  | N < 10  | < 10        | 58.59  |
| iviigiaiit                 |             |            | TU. / | 11 < 10 | < 10  |        | CIENCE     | < 10  | 74.34  | 11 < 10 | < 10 | 72.11  | 11 < 10 | <b>\ 10</b> | 30.33  |
| All Students               |             |            | 53.51 | 68.63   | 119   | 48.4   | 72.92      | 115   | 48.65  | 72.72   | 115  | 48.9   | 69.26   | 99          | 66.31  |
| Male                       |             |            | 53.51 | 64.90   | 67    | 48.4   | 68.54      | 59    | 48.65  | 72.72   | 56   | 48.9   | 63.04   | 53          | 66.31  |
| Female                     |             |            | 53.51 | 74.23   | 52    | 48.4   | 77.97      | 56    | 48.65  | 72.94   | 59   | 48.9   | 77.89   | 46          | 66.31  |
| Students with Disabilities |             |            | 53.51 | 46.01   | 13    | 48.4   | 45.58      | 10    | 48.65  | 51.01   | 13   | 48.9   | 51.20   | 13          | 66.31  |
|                            |             |            | 52.51 | 62.52   | 66    | 10 1   | 70.00      | 56    | 10 65  | 71 20   | 50   | 10.0   | 65.67   | 10          | 66 21  |
| Economically Disadvantaged |             |            | 53.51 | 62.52   | 66    | 48.4   | 70.00      | 56    | 48.65  | 71.38   | 58   | 48.9   | 65.67   | 48          | 66.31  |
| Non-traditional            |             |            | 53.51 | 66.79   | 32    | 48.4   | 75.63      | 28    | 48.65  | 89.15   | 18   | 48.9   | 66.63   | 14          | 66.31  |
| Single Parent              |             |            |       | N < 10  | < 10  | 48.4   | N < 10     | < 10  | 48.65  | N < 10  | < 10 | 48.9   | N < 10  | < 10        | 66.31  |
| English Learner            |             |            |       | N < 10  | < 10  | 48.4   | N < 10     | < 10  | 48.65  | N < 10  | < 10 | 48.9   | N < 10  | < 10        | 66.31  |
| Homeless                   |             |            |       | N < 10  | < 10  | 48.4   | N < 10     | < 10  | 48.65  | 54.55   | 11   | 48.9   | N < 10  | < 10        | 66.31  |
| Foster Care                |             |            |       | N < 10  | < 10  | 48.4   | N < 10     | < 10  | 48.65  | N < 10  | < 10 | 48.9   | N < 10  | < 10        | 66.31  |
| Military Dependent         |             |            | 53.51 | N < 10  | < 10  | 48.4   | N < 10     | < 10  | 48.65  | N < 10  | < 10 | 48.9   | N < 10  | < 10        | 66.31  |
| Migrant                    |             |            | 53.51 | N < 10  | < 10  | 48.4   | N < 10     | < 10  | 48.65  | N < 10  | < 10 | 48.9   | N < 10  | < 10        | 66.31  |
| N: Number of Concer        | trotore wit | h Tost Cor |       |         | Caara |        |            |       |        |         |      | -      |         |             |        |