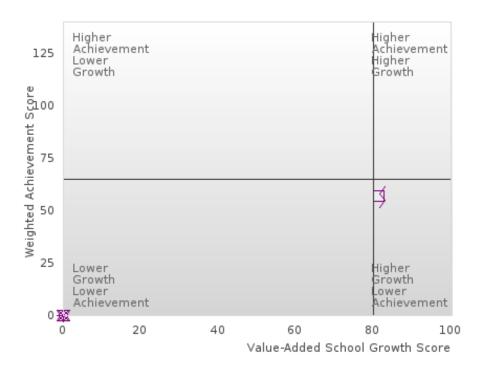

# ACADEMIC PERFORMANCE MEASURES [2S1, 2S2, 2S3]

#### SALEM SCHOOL DISTRICT

The Academic Proficiency Performance Measures (Reading/Language Arts [1S1]; Mathematics [1S2]; Science [1S3]) in Arkansas's approved Perkins V plan are designed to align with the achievement and growth measures in Arkansas's approved ESSA plan. This alignment provides schools with a unified focus on increased rigor and relevance in student learning opportunities within a student-focused learning system to improve academic proficiency and increase students' readiness for college, career, and community engagement.

#### Assessments Included:

Act Aspire (Grades 9 - 10) • Dynamic Learning Maps (Grades 9 - 10) • ACT (Grades 11 -12 [3-yr best])

Academic Proficiency Score Calculation:

- Weighted Achievement (Grades 9 12) and Value-Added Growth Scores (Grades 9 -10)
   Included in Score
- Reading/Language Arts, Mathematics, and Science calculated separately
- Calculated for all schools with Grades 9, 10, 11, and/or 12

#### General Formula for Academic Proficiency Score for Each Subject

ELA Academic Proficiency Score =

ELA Weighted Achievement Score  $\times$  (0.50) + ELA Mean Value – Added Growth Score  $\times$  (0.50)