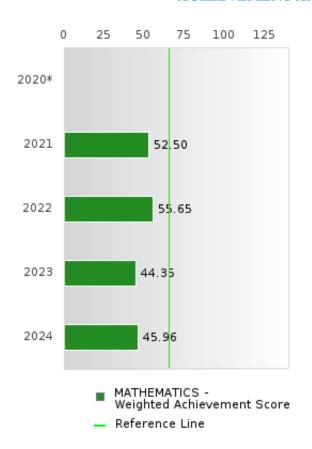

#### ACADEMIC PROFICIENCY SCORE IN MATHEMATICS

| YEAR  | SCORE | BASELINE/<br>TARGET | N   |  |  |
|-------|-------|---------------------|-----|--|--|
| 2020* |       | 46.7                |     |  |  |
| 2021  | 65.69 | 42.27               | 120 |  |  |
| 2022  | 66.40 | 42.52               | 115 |  |  |
| 2023  | 58.98 | 42.77               | 115 |  |  |
| 2024  | 62.56 | 58.59               | 99  |  |  |

N: Number of Concentrators with Test Scores Included in the Score