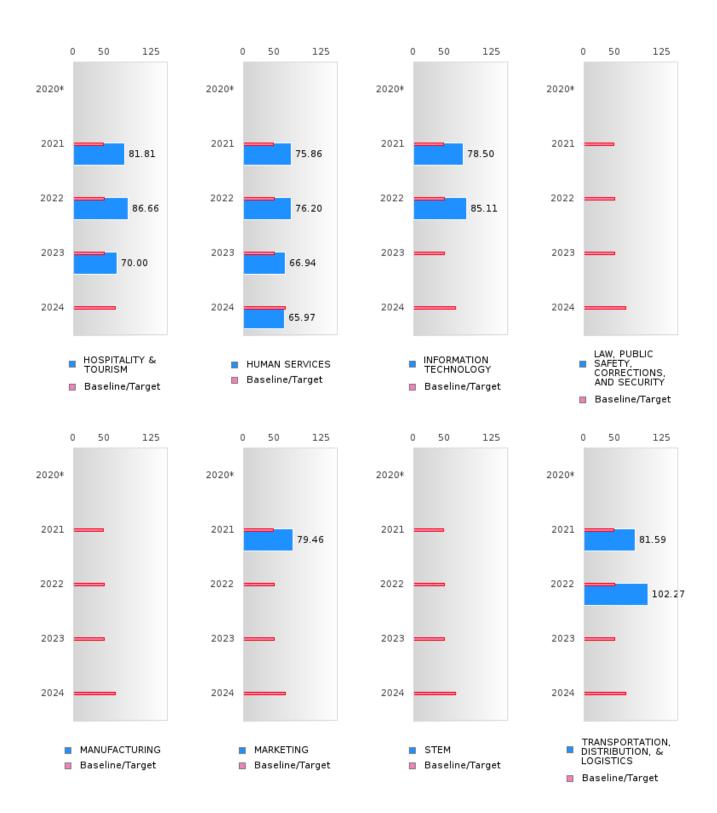

#### ACADEMIC PROFICIENCY SCORE TABLE BY READING LANGUAGE ARTS AND CLUSTER

| TO TO ENTIRE          | 2020* 2021 |        |              |         |      |        | 2022    | 11001 | I A    | 2023    |        | 2024   |         |      |        |
|-----------------------|------------|--------|--------------|---------|------|--------|---------|-------|--------|---------|--------|--------|---------|------|--------|
|                       | Score      | N 2020 | Base         | Score   | N    | Target | Score   | N     | Target | Score   | N 2023 | Target | Score   | N    | Target |
|                       |            |        | line         |         |      |        |         |       |        |         |        |        |         |      |        |
| A GRIGITY TO          |            |        | <b>50.00</b> | 50.11   |      | _      | ANGUA   |       |        | 50.50   |        | 40.05  |         | 20   | 65.00  |
| AGRICULTUR            |            |        | 53.03        | 58.11   | 40   | 48.45  | 67.56   | 47    | 48.7   | 72.59   | 52     | 48.95  | 65.57   | 39   | 65.39  |
| E, FOOD, &<br>NATURAL |            |        |              |         |      |        |         |       |        |         |        |        |         |      |        |
| RESOURCES             |            |        |              |         |      |        |         |       |        |         |        |        |         |      |        |
| ARCHITECTU            |            |        | 53.03        | N < 10  | < 10 | 48.45  | N < 10  | < 10  | 48.7   | N < 10  | < 10   | 48.95  | N < 10  | < 10 | 65.39  |
| RE AND CONS           |            |        | 33.03        | 11 < 10 | < 10 | 70.73  | 11 < 10 | < 10  | 70.7   | 11 < 10 | < 10   | 70.73  | 14 < 10 | < 10 | 03.37  |
| TRUCTION              |            |        |              |         |      |        |         |       |        |         |        |        |         |      |        |
| ARTS, A/V,            |            |        | 53.03        | N < 10  | < 10 | 48.45  | N < 10  | < 10  | 48.7   | 81.21   | 10     | 48.95  | 74.03   | 24   | 65.39  |
| TECHNOLOGY            |            |        | 00.00        | 11 110  | 110  | .01.0  | 1, 110  | 110   | ,      | 01.21   | 10     | .0., 6 | ,       |      | 00.00  |
| & COMMUNIC            |            |        |              |         |      |        |         |       |        |         |        |        |         |      |        |
| ATIONS                |            |        |              |         |      |        |         |       |        |         |        |        |         |      |        |
| BUSINESS MA           |            |        | 53.03        | 82.61   | 18   | 48.45  | 107.14  | 14    | 48.7   | 84.60   | 11     | 48.95  | N < 10  | < 10 | 65.39  |
| NAGEMENT &            |            |        |              |         |      |        |         |       |        |         |        |        |         |      |        |
| ADMINISTRAT           |            |        |              |         |      |        |         |       |        |         |        |        |         |      |        |
| ION                   |            |        |              |         |      |        |         |       |        |         |        |        |         |      |        |
| EDUCATION             |            |        | 53.03        | N < 10  | < 10 | 48.45  | N < 10  | < 10  | 48.7   | N < 10  | < 10   | 48.95  | N < 10  | < 10 | 65.39  |
| AND                   |            |        |              |         |      |        |         |       |        |         |        |        |         |      |        |
| TRAINING              |            |        |              |         |      |        |         |       |        |         |        |        |         |      |        |
| FINANCE               |            |        | 53.03        | 78.10   | 13   |        | N < 10  | < 10  | 48.7   | N < 10  | < 10   |        | N < 10  | < 10 | 65.39  |
| GOVERNMEN             |            |        | 53.03        | N < 10  | < 10 | 48.45  | N < 10  | < 10  | 48.7   | N < 10  | < 10   | 48.95  | N < 10  | < 10 | 65.39  |
| T AND PUBLIC          |            |        |              |         |      |        |         |       |        |         |        |        |         |      |        |
| ADMINISTRAT           |            |        |              |         |      |        |         |       |        |         |        |        |         |      |        |
| ION                   |            |        | 52.02        | NI . 10 | . 10 | 10.15  | N . 10  | . 10  | 40.7   | NI 4 10 | . 10   | 10.05  | N . 10  | . 10 | (5.20  |
| HEALTH<br>SCIENCES    |            |        | 55.05        | N < 10  | < 10 | 48.45  | N < 10  | < 10  | 48.7   | N < 10  | < 10   | 48.95  | N < 10  | < 10 | 65.39  |
| HOSPITALITY           |            |        | 53.03        | 81.81   | 36   | 48.45  | 86.66   | 24    | 48.7   | 70.00   | 10     | 18 05  | N < 10  | < 10 | 65.39  |
| & TOURISM             |            |        | 33.03        | 01.01   | 30   | 40.43  | 80.00   | 24    | 40.7   | 70.00   | 10     | 40.93  | 11 < 10 | < 10 | 03.39  |
| HUMAN                 |            |        | 53.03        | 75.86   | 65   | 48.45  | 76.20   | 53    | 48.7   | 66.94   | 47     | 48.95  | 65.97   | 45   | 65.39  |
| SERVICES              |            |        | 33.03        | 73.00   | 03   | 10.15  | 70.20   | 33    | 10.7   | 00.51   | .,     | 10.55  | 03.77   | 13   | 03.37  |
| INFORMATIO            |            |        | 53.03        | 78.50   | 20   | 48.45  | 85.11   | 17    | 48.7   | N < 10  | < 10   | 48.95  | N < 10  | < 10 | 65.39  |
| N                     |            |        |              |         |      |        |         |       |        |         |        |        |         |      |        |
| TECHNOLOGY            |            |        |              |         |      |        |         |       |        |         |        |        |         |      |        |
| LAW, PUBLIC           |            |        | 53.03        | N < 10  | < 10 | 48.45  | N < 10  | < 10  | 48.7   | N < 10  | < 10   | 48.95  | N < 10  | < 10 | 65.39  |
| SAFETY,               |            |        |              |         |      |        |         |       |        |         |        |        |         |      |        |
| CORRECTION            |            |        |              |         |      |        |         |       |        |         |        |        |         |      |        |
| S, AND                |            |        |              |         |      |        |         |       |        |         |        |        |         |      |        |
| SECURITY              |            |        |              |         |      |        |         |       |        |         |        |        |         |      |        |
| MANUFACTU             |            |        | 53.03        | N < 10  | < 10 | 48.45  | N < 10  | < 10  | 48.7   | N < 10  | < 10   | 48.95  | N < 10  | < 10 | 65.39  |
| RING                  |            |        |              |         |      |        |         |       |        |         |        |        |         |      |        |
| MARKETING             |            |        | 53.03        | 79.46   | 12   |        | N < 10  | < 10  | 48.7   | N < 10  | < 10   |        | N < 10  |      | 65.39  |
| STEM                  |            |        |              | N < 10  | < 10 |        | N < 10  | < 10  | 48.7   | N < 10  | < 10   |        | N < 10  |      | 65.39  |
| TRANSPORTA            |            |        | 53.03        | 81.59   | 17   | 48.45  | 102.27  | 11    | 48.7   | N < 10  | < 10   | 48.95  | N < 10  | < 10 | 65.39  |
| TION, DISTRIB         |            |        |              |         |      |        |         |       |        |         |        |        |         |      |        |
| UTION, &              |            |        |              |         |      |        |         |       |        |         |        |        |         |      |        |
| LOGISTICS             |            |        |              |         |      |        |         |       |        |         |        |        |         |      |        |

#### ACADEMIC PROFICIENCY SCORE TABLE BY MATHEMATICS AND CLUSTER

| ACAI               |       |       | TICIE.    | NUY S   |             | IABL   | E BY 1  |             | LIVIAT | TCS A   |             | JUSTE  | K       | 2024        |        |
|--------------------|-------|-------|-----------|---------|-------------|--------|---------|-------------|--------|---------|-------------|--------|---------|-------------|--------|
|                    |       | 2020* | D         |         | 2021        | Jæ.    |         | 2022        | Jæ.    | C       | 2023        | Jæ.    |         | 2024        |        |
|                    | Score | N     | Base line | Score   | N           | Target |
|                    |       |       |           |         |             | MATI   | HEMATI  | CS          |        |         |             |        |         |             |        |
| AGRICULTUR         |       |       | 46.7      | 61.65   | 40          | 42.27  | 59.58   | 47          | 42.52  | 58.49   | 52          | 42.77  | 60.11   | 39          | 58.59  |
| E, FOOD, &         |       |       |           |         |             |        |         |             |        |         |             |        |         |             |        |
| NATURAL            |       |       |           |         |             |        |         |             |        |         |             |        |         |             |        |
| RESOURCES          |       |       |           |         |             |        |         |             |        |         |             |        |         |             |        |
| ARCHITECTU         |       |       | 46.7      | N < 10  | < 10        | 42.27  | N < 10  | < 10        | 42.52  | N < 10  | < 10        | 42.77  | N < 10  | < 10        | 58.59  |
| RE AND CONS        |       |       |           |         |             |        |         |             |        |         |             |        |         |             |        |
| TRUCTION           |       |       |           |         |             |        |         |             |        |         |             |        |         |             |        |
| ARTS, A/V,         |       |       | 46.7      | N < 10  | < 10        | 42.27  | N < 10  | < 10        | 42.52  | 60.20   | 10          | 42.77  | 59.06   | 24          | 58.59  |
| TECHNOLOGY         |       |       |           |         |             |        |         |             |        |         |             |        |         |             |        |
| & COMMUNIC         |       |       |           |         |             |        |         |             |        |         |             |        |         |             |        |
| ATIONS             |       |       |           |         |             |        |         |             |        |         |             |        |         |             |        |
| BUSINESS MA        |       |       | 46.7      | 85.69   | 18          | 42.27  | 117.86  | 14          | 42.52  | 88.72   | 11          | 42.77  | N < 10  | < 10        | 58.59  |
| NAGEMENT &         |       |       |           |         |             |        |         |             |        |         |             |        |         |             |        |
| ADMINISTRAT        |       |       |           |         |             |        |         |             |        |         |             |        |         |             |        |
| ION                |       |       | 4.5       | 3.7     |             | 12     | 3.7     |             |        |         |             | 12     |         |             |        |
| EDUCATION          |       |       | 46.7      | N < 10  | < 10        | 42.27  | N < 10  | < 10        | 42.52  | N < 10  | < 10        | 42.77  | N < 10  | < 10        | 58.59  |
| AND                |       |       |           |         |             |        |         |             |        |         |             |        |         |             |        |
| TRAINING           |       |       | 46 =      | 07.00   | 1.2         | 40.0=  | N7 10   | 10          | 40.55  | NT 10   | 10          | 40.55  | NT 10   | 10          | 50.50  |
| FINANCE            |       |       | 46.7      | 87.30   | 13          |        | N < 10  | < 10        |        | N < 10  | < 10        |        | N < 10  | < 10        | 58.59  |
| GOVERNMEN          |       |       | 46.7      | N < 10  | < 10        | 42.27  | N < 10  | < 10        | 42.52  | N < 10  | < 10        | 42.77  | N < 10  | < 10        | 58.59  |
| T AND PUBLIC       |       |       |           |         |             |        |         |             |        |         |             |        |         |             |        |
| ADMINISTRAT<br>ION |       |       |           |         |             |        |         |             |        |         |             |        |         |             |        |
| HEALTH             |       |       | 46.7      | N < 10  | < 10        | 42.27  | N < 10  | < 10        | 42.52  | N < 10  | < 10        | 42.77  | N < 10  | < 10        | 58.59  |
| SCIENCES           |       |       | +∪./      | 14 < 10 | <b>\</b> 10 | 72.21  | 14 < 10 | <b>\</b> 10 | 74.32  | 14 < 10 | <b>\ 10</b> | 72.//  | 14 < 10 | <b>\ 10</b> | 20.29  |
| HOSPITALITY        |       |       | 46.7      | 70.97   | 36          | 42.27  | 84.29   | 24          | 42.52  | 100.00  | 10          | 42.77  | N < 10  | < 10        | 58.59  |
| & TOURISM          |       |       | 10.7      | , 5.71  | 30          | .2.27  | 31.27   | 2.7         | 12.32  | 100.00  | 10          | 12.77  | 1, 10   | 10          | 33.37  |
| HUMAN              |       |       | 46.7      | 65.48   | 65          | 42.27  | 67.76   | 53          | 42.52  | 52.12   | 47          | 42.77  | 58.85   | 45          | 58.59  |
| SERVICES           |       |       |           |         |             |        | 5       |             |        |         |             | ,      |         |             |        |
| INFORMATIO         |       |       | 46.7      | 83.99   | 20          | 42.27  | 90.73   | 17          | 42.52  | N < 10  | < 10        | 42.77  | N < 10  | < 10        | 58.59  |
| N                  |       |       |           |         |             |        |         |             |        |         |             |        |         |             |        |
| TECHNOLOGY         |       |       |           |         |             |        |         |             |        |         |             |        |         |             |        |
| LAW, PUBLIC        |       |       | 46.7      | N < 10  | < 10        | 42.27  | N < 10  | < 10        | 42.52  | N < 10  | < 10        | 42.77  | N < 10  | < 10        | 58.59  |
| SAFETY,            |       |       |           |         |             |        |         |             |        |         |             |        |         |             |        |
| CORRECTION         |       |       |           |         |             |        |         |             |        |         |             |        |         |             |        |
| S, AND             |       |       |           |         |             |        |         |             |        |         |             |        |         |             |        |
| SECURITY           |       |       |           |         |             |        |         |             |        |         |             |        |         |             |        |
| MANUFACTU          |       |       | 46.7      | N < 10  | < 10        | 42.27  | N < 10  | < 10        | 42.52  | N < 10  | < 10        | 42.77  | N < 10  | < 10        | 58.59  |
| RING               |       |       |           |         |             |        |         |             |        |         |             |        |         |             |        |
| MARKETING          |       |       | 46.7      | 89.30   | 12          | 42.27  | N < 10  | < 10        |        | N < 10  |             |        | N < 10  |             | 58.59  |
| STEM               |       |       | 46.7      | N < 10  | < 10        | 42.27  | N < 10  | < 10        | 42.52  | N < 10  | < 10        |        | N < 10  |             | 58.59  |
| TRANSPORTA         |       |       | 46.7      | 84.80   | 17          | 42.27  | 118.18  | 11          | 42.52  | N < 10  | < 10        | 42.77  | N < 10  | < 10        | 58.59  |
| TION, DISTRIB      |       |       |           |         |             |        |         |             |        |         |             |        |         |             |        |
| UTION, &           |       |       |           |         |             |        |         |             |        |         |             |        |         |             |        |
| LOGISTICS          |       |       |           |         |             |        |         |             |        |         |             |        |         |             |        |
|                    |       | 1     |           |         | ~           |        |         |             |        |         |             |        |         |             |        |