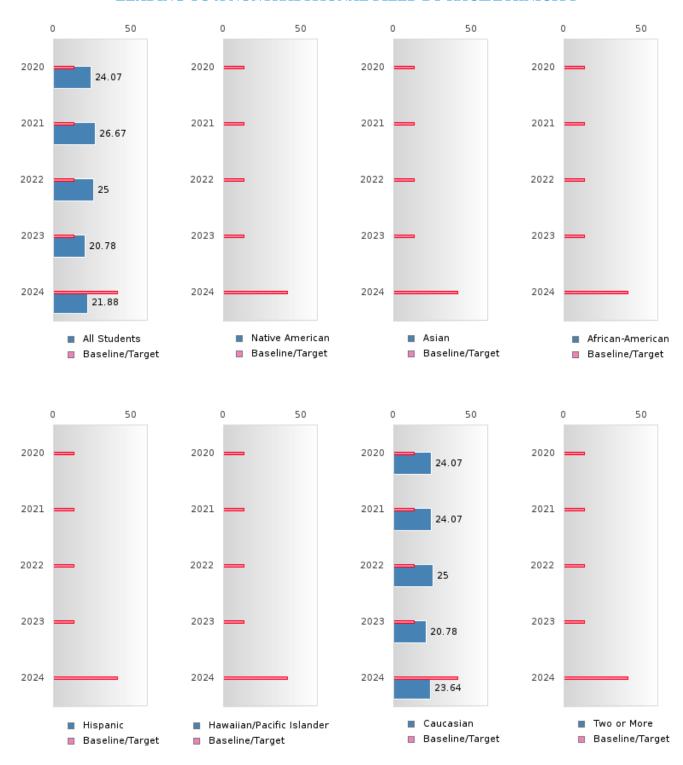

#### PERFORMANCE MEASURE SCORES FOR CONCENTRATORS ONLY

| PERFORMANCE       |       | DIS   | TRICT SCO | DRE   |       | STATE SCORE |       |       |       |       |  |  |
|-------------------|-------|-------|-----------|-------|-------|-------------|-------|-------|-------|-------|--|--|
| MEASURES          | 2020  | 2021  | 2022      | 2023  | 2024  | 2020        | 2021  | 2022  | 2023  | 2024  |  |  |
| 3S1: POST-PROGRAM |       | 80.43 | 64.71     | 83.72 | 64.10 |             | 81.92 | 81.38 | 82.78 | 76.72 |  |  |
| PLACEMENT         |       |       |           |       |       |             |       |       |       |       |  |  |
|                   |       |       |           |       |       |             |       |       |       |       |  |  |
| 4S1: NON-         | 24.00 | 26.67 | 25.66     | 20.45 | 21.88 | 31.34       | 30.03 | 43.00 | 39.14 | 38.38 |  |  |
| TRADITIONAL       |       |       |           |       |       |             |       |       |       |       |  |  |
| PROGRAM           |       |       |           |       |       |             |       |       |       |       |  |  |
| CONCENTRATION     |       |       |           |       |       |             |       |       |       |       |  |  |
| 5S1: INDUSTRY     |       | 11.54 | 85.71     | 90.48 | 90.20 |             | 14.46 | 47.36 | 55.22 | 62.03 |  |  |
| CERTIFICATIONS    |       |       |           |       |       |             |       |       |       |       |  |  |
|                   |       |       |           |       |       |             |       |       |       |       |  |  |

#### **GRADUATION RATE BY RACE/ETHNICITY**

|                  |        | 2020 |        |        | 2021  |        |         | 2022  |        |        | 2023 |        |        | 2024 |        |
|------------------|--------|------|--------|--------|-------|--------|---------|-------|--------|--------|------|--------|--------|------|--------|
|                  | Score  | N    | Target | Score  | N     | Target | Score   | N     | Target | Score  | N    | Target | Score  | N    | Target |
|                  |        |      | FO     | UR-YEA | R ADJ | USTED  | COHOR'  | ΓGRAI | DUATIO | N RATE | Ξ    |        |        |      |        |
| All Students     | > 95   | RV   | 87.18  | > 95   | RV    | 87.18  | > 95    | RV    | 87.18  | > 95   | RV   | 87.18  | > 95   | RV   | 96.91  |
| Native American  |        |      | 87.18  |        |       | 87.18  | N < 10  | < 10  | 87.18  |        |      | 87.18  |        |      | 96.91  |
| Asian            |        |      | 87.18  |        |       | 87.18  |         |       | 87.18  | N < 10 | < 10 | 87.18  | N < 10 | < 10 | 96.91  |
| African-         | N < 10 | < 10 | 87.18  | N < 10 | < 10  | 87.18  |         |       | 87.18  |        |      | 87.18  |        |      | 96.91  |
| American         |        |      |        |        |       |        |         |       |        |        |      |        |        |      |        |
| Hispanic         | N < 10 | < 10 | 87.18  | N < 10 | < 10  | 87.18  | N < 10  | < 10  | 87.18  | N < 10 | < 10 | 87.18  | N < 10 | < 10 | 96.91  |
| Hawaiian/Pacific |        |      | 87.18  |        |       | 87.18  |         |       | 87.18  |        |      | 87.18  |        |      | 96.91  |
| Islander         |        |      |        |        |       |        |         |       |        |        |      |        |        |      |        |
| Caucasian        | > 95   | RV   | 87.18  | > 95   | RV    | 87.18  | > 95    | RV    | 87.18  | > 95   | RV   | 87.18  | > 95   | RV   | 96.91  |
| Two or More      |        |      | 87.18  | N < 10 | < 10  | 87.18  | N < 10  | < 10  | 87.18  |        |      | 87.18  | N < 10 | < 10 | 96.91  |
|                  |        | F    | IVE-YE | AR EXT | ENDEI | ) ADJU | STED CO | DHORT | GRADI  | JATION | RATE |        |        |      |        |
| All Students     | > 95   | RV   | 90.4   | > 95   | RV    | 90.4   | > 95    | RV    | 90.4   | > 95   | RV   | 90.4   | > 95   | RV   | 97     |
| Native American  |        |      | 90.4   |        |       | 90.4   |         |       | 90.4   | N < 10 | < 10 | 90.4   |        |      | 97     |
| Asian            |        |      | 90.4   |        |       | 90.4   |         |       | 90.4   |        |      | 90.4   | N < 10 | < 10 | 97     |
| African-         | N < 10 | < 10 | 90.4   | N < 10 | < 10  | 90.4   | N < 10  | < 10  | 90.4   |        |      | 90.4   |        |      | 97     |
| American         |        |      |        |        |       |        |         |       |        |        |      |        |        |      |        |
| Hispanic         | N < 10 | < 10 | 90.4   | N < 10 | < 10  | 90.4   | N < 10  | < 10  | 90.4   | N < 10 | < 10 | 90.4   | N < 10 | < 10 | 97     |
| Hawaiian/Pacific |        |      | 90.4   |        |       | 90.4   |         |       | 90.4   |        |      | 90.4   |        |      | 97     |
| Islander         |        |      |        |        |       |        |         |       |        |        |      |        |        |      |        |
| Caucasian        | > 95   | RV   | 90.4   | > 95   | RV    | 90.4   | > 95    | RV    | 90.4   | > 95   | RV   | 90.4   | > 95   | RV   | 97     |
| Two or More      |        |      | 90.4   |        |       | 90.4   | N < 10  | < 10  | 90.4   | N < 10 | < 10 | 90.4   |        |      | 97     |