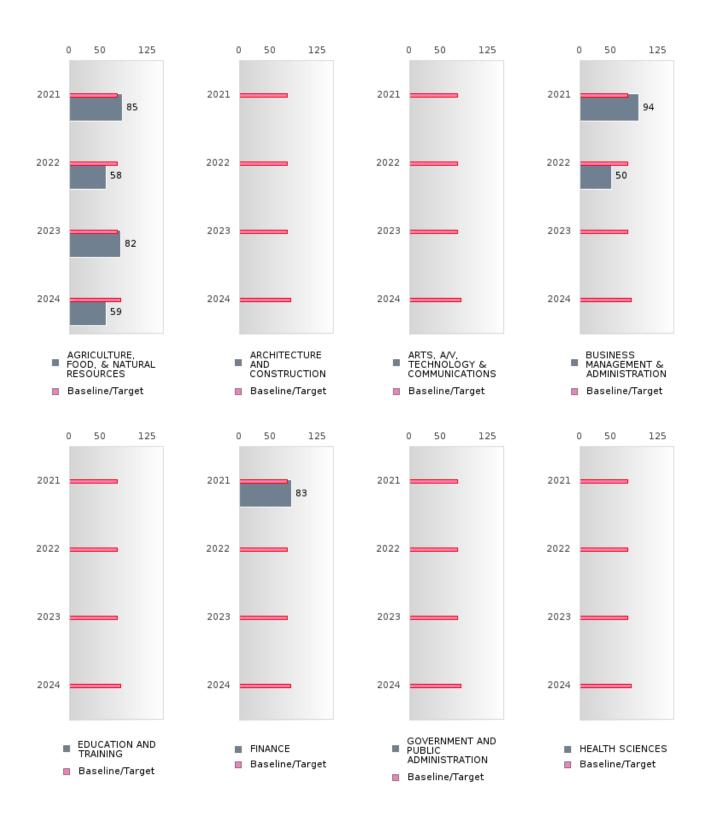

# FOUR-YEAR ADJUSTED GRADUATION RATE BY CLUSTER

|               |        | 2020 |        |        | 2021  |        |        | 2022  |        |        | 2023 |        |        | 2024 |        |
|---------------|--------|------|--------|--------|-------|--------|--------|-------|--------|--------|------|--------|--------|------|--------|
|               | Score  | N    | Target | Score  | N     | Target | Score  | N     | Target | Score  | N    | Target | Score  | N    | Target |
|               |        |      | FO     | UR-YEA | R ADJ | JSTED  | COHOR' | ΓGRAI | DUATIO | N RATE |      |        |        |      |        |
| AGRICULTUR    | > 95   | RV   | 87.18  | > 95   | RV    | 87.18  | > 95   | RV    | 87.18  | > 95   | RV   | 87.18  | > 95   | RV   | 96.91  |
| E, FOOD, &    |        |      |        |        |       |        |        |       |        |        |      |        |        |      |        |
| NATURAL       |        |      |        |        |       |        |        |       |        |        |      |        |        |      |        |
| RESOURCES     |        |      |        |        |       |        |        |       |        |        |      |        |        |      |        |
| ARCHITECTU    |        |      | 87.18  |        |       | 87.18  |        |       | 87.18  |        |      | 87.18  |        |      | 96.91  |
| RE AND CONS   |        |      |        |        |       |        |        |       |        |        |      |        |        |      |        |
| TRUCTION      |        |      |        |        |       |        |        |       |        |        |      |        |        |      |        |
| ARTS, A/V,    |        |      | 87.18  |        |       | 87.18  | N < 10 | < 10  | 87.18  | N < 10 | < 10 | 87.18  | > 95   | RV   | 96.91  |
| TECHNOLOGY    |        |      |        |        |       |        |        |       |        |        |      |        |        |      |        |
| & COMMUNIC    |        |      |        |        |       |        |        |       |        |        |      |        |        |      |        |
| ATIONS        |        |      |        |        |       |        |        |       |        |        |      |        |        |      |        |
| BUSINESS MA   | > 95   | RV   | 87.18  | > 95   | RV    | 87.18  | N < 10 | < 10  | 87.18  | > 95   | RV   | 87.18  | N < 10 | < 10 | 96.91  |
| NAGEMENT &    |        |      |        |        |       |        |        |       |        |        |      |        |        |      |        |
| ADMINISTRAT   |        |      |        |        |       |        |        |       |        |        |      |        |        |      |        |
| ION           |        |      |        |        |       |        |        |       |        |        |      |        |        |      |        |
|               | N < 10 | < 10 | 87.18  |        |       | 87.18  |        |       | 87.18  |        |      | 87.18  |        |      | 96.91  |
| AND           |        |      |        |        |       |        |        |       |        |        |      |        |        |      |        |
| TRAINING      |        |      |        |        |       |        |        |       |        |        |      |        |        |      |        |
| FINANCE       | > 95   | RV   | 87.18  | N < 10 | < 10  | 87.18  | N < 10 | < 10  | 87.18  | N < 10 | < 10 | 87.18  |        |      | 96.91  |
| GOVERNMEN     |        |      | 87.18  |        |       | 87.18  |        |       | 87.18  |        |      | 87.18  |        |      | 96.91  |
| T AND PUBLIC  |        |      |        |        |       |        |        |       |        |        |      |        |        |      |        |
| ADMINISTRAT   |        |      |        |        |       |        |        |       |        |        |      |        |        |      |        |
| ION           |        |      |        |        |       |        |        |       |        |        |      |        |        |      |        |
| HEALTH        | N < 10 | < 10 | 87.18  |        |       | 87.18  |        |       | 87.18  | N < 10 | < 10 | 87.18  |        |      | 96.91  |
| SCIENCES      |        |      |        |        |       |        |        |       |        |        |      |        |        |      |        |
| HOSPITALITY   | > 95   | RV   | 87.18  | > 95   | RV    | 87.18  | N < 10 | < 10  | 87.18  | > 95   | RV   | 87.18  | N < 10 | < 10 | 96.91  |
| & TOURISM     |        |      |        |        |       |        |        |       |        |        |      |        |        |      |        |
| HUMAN         | > 95   | RV   | 87.18  | > 95   | RV    | 87.18  | > 95   | RV    | 87.18  | > 95   | RV   | 87.18  | > 95   | RV   | 96.91  |
| SERVICES      |        |      |        |        |       |        |        |       |        |        |      |        |        |      |        |
| INFORMATIO    | > 95   | RV   | 87.18  | > 95   | RV    | 87.18  | N < 10 | < 10  | 87.18  | N < 10 | < 10 | 87.18  | N < 10 | < 10 | 96.91  |
| N             |        |      |        |        |       |        |        |       |        |        |      |        |        |      |        |
| TECHNOLOGY    |        |      |        |        |       |        |        |       |        |        |      |        |        |      |        |
| LAW, PUBLIC   | N < 10 | < 10 | 87.18  |        |       | 87.18  |        |       | 87.18  |        |      | 87.18  |        |      | 96.91  |
| SAFETY,       |        |      |        |        |       |        |        |       |        |        |      |        |        |      |        |
| CORRECTION    |        |      |        |        |       |        |        |       |        |        |      |        |        |      |        |
| S, AND        |        |      |        |        |       |        |        |       |        |        |      |        |        |      |        |
| SECURITY      |        |      |        |        |       |        |        |       |        |        |      |        |        |      |        |
| MANUFACTU     |        |      | 87.18  |        |       | 87.18  |        |       | 87.18  |        |      | 87.18  |        |      | 96.91  |
| RING          |        |      |        |        |       |        |        |       |        |        |      |        |        |      |        |
| MARKETING     | > 95   | RV   | 87.18  | N < 10 | < 10  | 87.18  | N < 10 | < 10  | 87.18  | N < 10 | < 10 | 87.18  |        |      | 96.91  |
| STEM          |        |      | 87.18  |        |       | 87.18  |        |       | 87.18  |        |      | 87.18  |        |      | 96.91  |
| TRANSPORTA    | N < 10 | < 10 | 87.18  | > 95   | RV    | 87.18  | N < 10 | < 10  | 87.18  | N < 10 | < 10 | 87.18  | N < 10 | < 10 | 96.91  |
| TION, DISTRIB |        |      |        |        |       |        |        |       |        |        |      |        |        |      |        |
| UTION, &      |        |      |        |        |       |        |        |       |        |        |      |        |        |      |        |
| LOGISTICS     |        |      |        |        |       |        |        |       |        |        |      |        |        |      |        |