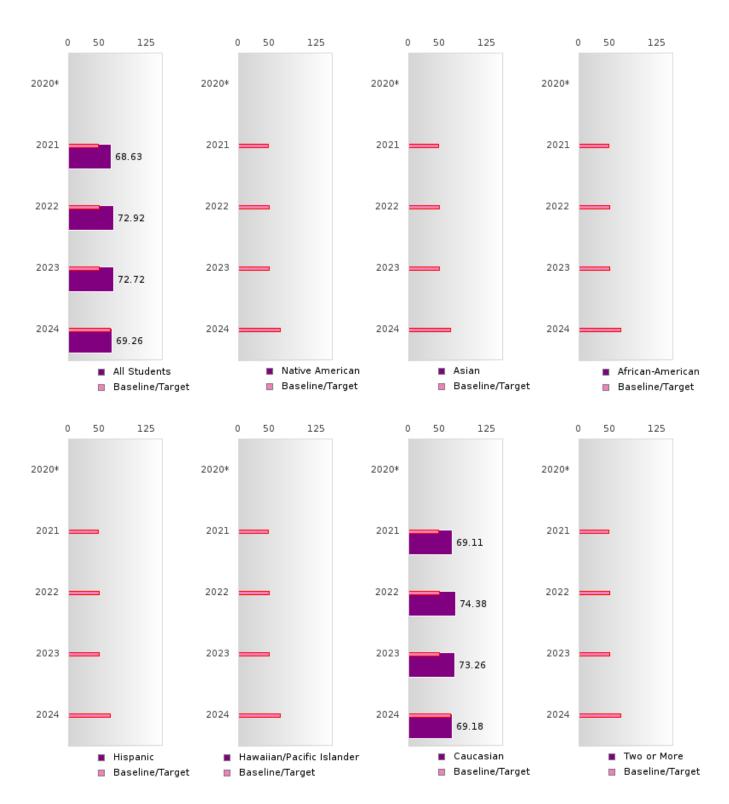

#### ACADEMIC PROFICIENCY SCORE IN SCIENCE BY RACE/ETHNICITY

<sup>\*</sup>State-required academic achievement tests were waived in 2020 due to COVID19.

SALEM SCHOOL DISTRICT Page 31/107 Table of Contents

## ACADEMIC PROFICIENCY SCORE TABLE BY SUBJECT AND RACE/ETHNICITY

|                              | 2020* |          | 2021         |        | 2022 |        | 2023   |       |        | 2024   |      |        |        |      |        |
|------------------------------|-------|----------|--------------|--------|------|--------|--------|-------|--------|--------|------|--------|--------|------|--------|
|                              | Score | N        | Base<br>line | Score  | N    | Target | Score  | N     | Target | Score  | N    | Target | Score  | N    | Target |
|                              |       |          |              |        | REA  | DING L | ANGUA  | GE AR | TS     |        |      | '      |        |      |        |
| All Students                 |       |          | 53.03        | 68.31  | 120  | 48.45  | 73.78  | 115   | 48.7   | 72.57  | 115  | 48.95  | 67.79  | 99   | 65.39  |
| Native American              |       |          | 53.03        | N < 10 | < 10 | 48.45  | N < 10 | < 10  | 48.7   | N < 10 | < 10 | 48.95  | N < 10 | < 10 | 65.39  |
| Asian                        |       |          | 53.03        | N < 10 | < 10 | 48.45  | N < 10 | < 10  | 48.7   | N < 10 | < 10 | 48.95  | N < 10 | < 10 | 65.39  |
| African-                     |       |          | 53.03        | N < 10 | < 10 | 48.45  | N < 10 | < 10  | 48.7   | N < 10 | < 10 | 48.95  | N < 10 | < 10 | 65.39  |
| American                     |       |          |              |        |      |        |        |       |        |        |      |        |        |      |        |
| Hispanic                     |       |          | 53.03        | N < 10 | < 10 | 48.45  | N < 10 | < 10  | 48.7   | N < 10 | < 10 | 48.95  | N < 10 | < 10 | 65.39  |
| Hawaiian/Pacific             |       |          | 53.03        | N < 10 | < 10 | 48.45  | N < 10 | < 10  | 48.7   | N < 10 | < 10 | 48.95  | N < 10 | < 10 | 65.39  |
| Islander                     |       |          |              |        |      |        |        |       |        |        |      |        |        |      |        |
| Caucasian                    |       |          | 53.03        | 69.06  | 108  | 48.45  | 74.68  | 106   | 48.7   | 72.25  | 102  | 48.95  | 68.48  | 87   | 65.39  |
| Two or More                  |       |          | 53.03        | N < 10 | < 10 | 48.45  | N < 10 | < 10  | 48.7   | N < 10 | < 10 | 48.95  | N < 10 | < 10 | 65.39  |
|                              |       |          |              |        |      | MAT    | HEMAT  | ICS   |        |        |      |        |        |      |        |
| All Students                 |       |          | 46.7         | 65.69  | 120  | 42.27  | 66.40  | 115   | 42.52  | 58.98  | 115  | 42.77  | 62.56  | 99   | 58.59  |
| Native American              |       |          | 46.7         | N < 10 | < 10 | 42.27  | N < 10 | < 10  | 42.52  | N < 10 | < 10 | 42.77  | N < 10 | < 10 | 58.59  |
| Asian                        |       |          | 46.7         | N < 10 | < 10 | 42.27  | N < 10 | < 10  | 42.52  | N < 10 | < 10 | 42.77  | N < 10 | < 10 | 58.59  |
| African-<br>American         |       |          | 46.7         | N < 10 | < 10 | 42.27  | N < 10 | < 10  | 42.52  | N < 10 | < 10 | 42.77  | N < 10 | < 10 | 58.59  |
| Hispanic                     |       |          | 46.7         | N < 10 | < 10 | 42.27  | N < 10 | < 10  | 42.52  | N < 10 | < 10 | 42.77  | N < 10 | < 10 | 58.59  |
| Hawaiian/Pacific<br>Islander |       |          | 46.7         | N < 10 | < 10 | 42.27  | N < 10 | < 10  | 42.52  | N < 10 | < 10 | 42.77  | N < 10 | < 10 | 58.59  |
| Caucasian                    |       |          | 46.7         | 65.67  | 108  | 42.27  | 65.80  | 106   | 42.52  | 58.90  | 102  | 42.77  | 61.58  | 87   | 58.59  |
| Two or More                  |       |          | 46.7         | N < 10 | < 10 | 42.27  | N < 10 | < 10  | 42.52  | N < 10 | < 10 | 42.77  | N < 10 | < 10 | 58.59  |
| SCIENCE                      |       |          |              |        |      |        |        |       |        |        |      |        |        |      |        |
| All Students                 |       |          | 53.51        | 68.63  | 119  | 48.4   | 72.92  | 115   | 48.65  | 72.72  | 115  | 48.9   | 69.26  | 99   | 66.31  |
| Native American              |       |          | 53.51        | N < 10 | < 10 | 48.4   | N < 10 | < 10  | 48.65  | N < 10 | < 10 | 48.9   | N < 10 | < 10 | 66.31  |
| Asian                        |       |          |              | N < 10 | < 10 | 48.4   | N < 10 | < 10  | 48.65  | N < 10 | < 10 | 48.9   | N < 10 | < 10 | 66.31  |
| African-                     |       |          | 53.51        | N < 10 | < 10 | 48.4   | N < 10 | < 10  | 48.65  | N < 10 | < 10 | 48.9   | N < 10 | < 10 | 66.31  |
| American                     |       |          |              |        |      |        |        |       |        |        |      |        |        |      |        |
| Hispanic                     |       |          | 53.51        | N < 10 | < 10 | 48.4   | N < 10 | < 10  | 48.65  | N < 10 | < 10 | 48.9   | N < 10 | < 10 | 66.31  |
| Hawaiian/Pacific<br>Islander |       |          | 53.51        | N < 10 | < 10 | 48.4   | N < 10 | < 10  | 48.65  | N < 10 | < 10 | 48.9   | N < 10 | < 10 | 66.31  |
| Caucasian                    |       |          | 53.51        | 69.11  | 108  | 48.4   | 74.38  | 106   | 48.65  | 73.26  | 102  | 48.9   | 69.18  | 87   | 66.31  |
| Two or More                  |       |          | 53.51        | N < 10 | < 10 | 48.4   | N < 10 | < 10  | 48.65  | N < 10 | < 10 | 48.9   | N < 10 | < 10 | 66.31  |
| NI NI 1 CO                   |       | 1 70 . 0 |              |        | ~    |        |        |       |        |        |      |        |        |      |        |