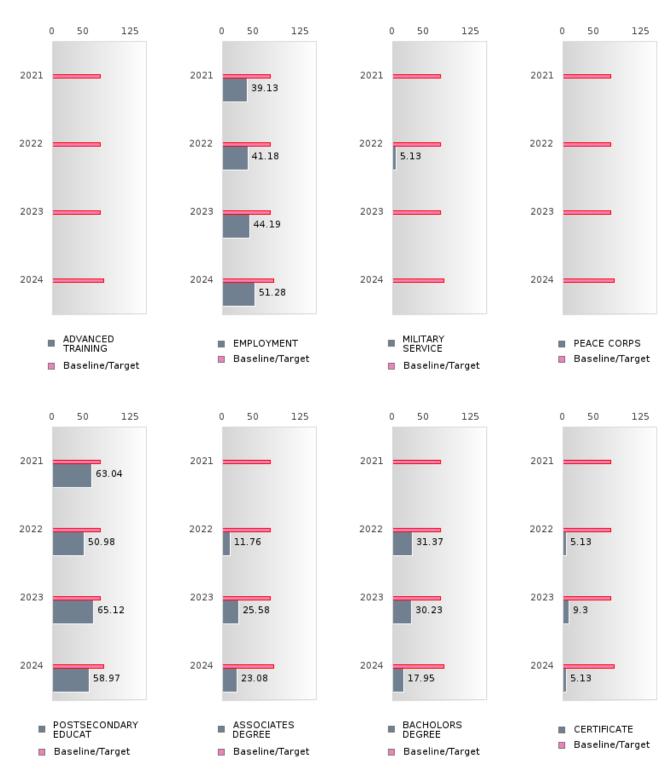

#### PERFORMANCE MEASURE SCORES FOR CONCENTRATORS ONLY

| PERFORMANCE       |       | DIS   | TRICT SCO | DRE   |       | STATE SCORE |       |       |       |       |  |  |
|-------------------|-------|-------|-----------|-------|-------|-------------|-------|-------|-------|-------|--|--|
| MEASURES          | 2020  | 2021  | 2022      | 2023  | 2024  | 2020        | 2021  | 2022  | 2023  | 2024  |  |  |
| 3S1: POST-PROGRAM |       | 80.43 | 64.71     | 83.72 | 64.10 |             | 81.92 | 81.38 | 82.78 | 76.72 |  |  |
| PLACEMENT         |       |       |           |       |       |             |       |       |       |       |  |  |
|                   |       |       |           |       |       |             |       |       |       |       |  |  |
| 4S1: NON-         | 24.00 | 26.67 | 25.66     | 20.45 | 21.88 | 31.34       | 30.03 | 43.00 | 39.14 | 38.38 |  |  |
| TRADITIONAL       |       |       |           |       |       |             |       |       |       |       |  |  |
| PROGRAM           |       |       |           |       |       |             |       |       |       |       |  |  |
| CONCENTRATION     |       |       |           |       |       |             |       |       |       |       |  |  |
| 5S1: INDUSTRY     |       | 11.54 | 85.71     | 90.48 | 90.20 |             | 14.46 | 47.36 | 55.22 | 62.03 |  |  |
| CERTIFICATIONS    |       |       |           |       |       |             |       |       |       |       |  |  |
|                   |       |       |           |       |       |             |       |       |       |       |  |  |