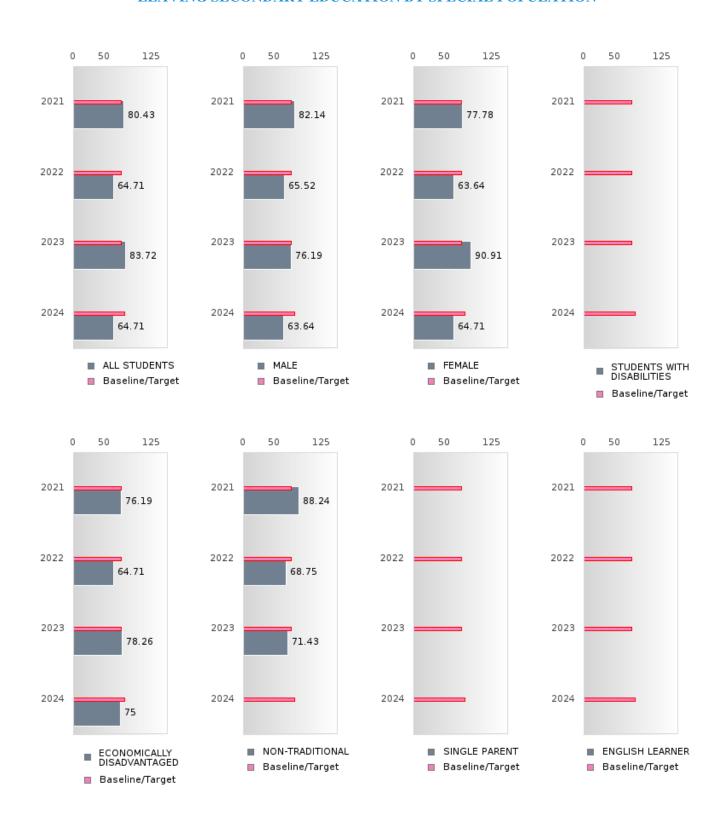

#### PERFORMANCE MEASURE SCORES FOR CONCENTRATORS ONLY

| PERFORMANCE       |       | DIS   | TRICT SCO | DRE   |       | STATE SCORE |       |       |       |       |  |  |
|-------------------|-------|-------|-----------|-------|-------|-------------|-------|-------|-------|-------|--|--|
| MEASURES          | 2020  | 2021  | 2022      | 2023  | 2024  | 2020        | 2021  | 2022  | 2023  | 2024  |  |  |
| 3S1: POST-PROGRAM |       | 80.43 | 64.71     | 83.72 | 64.10 |             | 81.92 | 81.38 | 82.78 | 76.72 |  |  |
| PLACEMENT         |       |       |           |       |       |             |       |       |       |       |  |  |
|                   |       |       |           |       |       |             |       |       |       |       |  |  |
| 4S1: NON-         | 24.00 | 26.67 | 25.66     | 20.45 | 21.88 | 31.34       | 30.03 | 43.00 | 39.14 | 38.38 |  |  |
| TRADITIONAL       |       |       |           |       |       |             |       |       |       |       |  |  |
| PROGRAM           |       |       |           |       |       |             |       |       |       |       |  |  |
| CONCENTRATION     |       |       |           |       |       |             |       |       |       |       |  |  |
| 5S1: INDUSTRY     |       | 11.54 | 85.71     | 90.48 | 90.20 |             | 14.46 | 47.36 | 55.22 | 62.03 |  |  |
| CERTIFICATIONS    |       |       |           |       |       |             |       |       |       |       |  |  |
|                   |       |       |           |       |       |             |       |       |       |       |  |  |

The placement data are lagged in this report and the CAR report. The 2022 report includes placement data on students who exited secondary education during the 2021 school year.

SALEM SCHOOL DISTRICT Page 7/107 Table of Contents