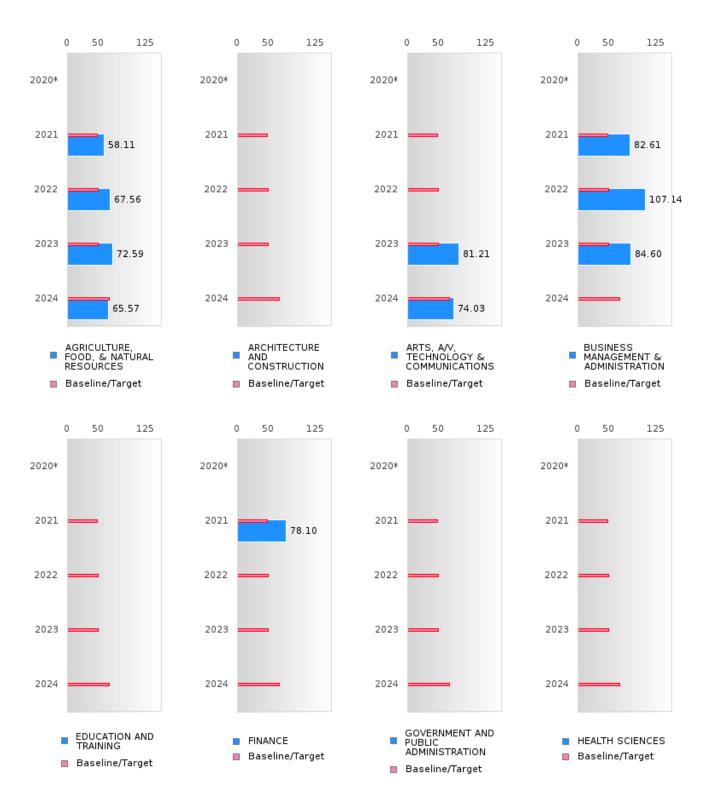

#### ACADEMIC PROFICIENCY SCORE TABLE BY READING LANGUAGE ARTS AND CLUSTER

| TO TO ENTIRE          | 2020* 2021 |        |              |         |      |        | 2022    | 11001 | I A    | 2023    |        | 2024   |         |      |        |
|-----------------------|------------|--------|--------------|---------|------|--------|---------|-------|--------|---------|--------|--------|---------|------|--------|
|                       | Score      | N 2020 | Base         | Score   | N    | Target | Score   | N     | Target | Score   | N 2023 | Target | Score   | N    | Target |
|                       |            |        | line         |         |      |        |         |       |        |         |        |        |         |      |        |
| A GRIGITY TO          |            |        | <b>50.00</b> | 50.11   |      | _      | ANGUA   |       |        | 50.50   |        | 40.05  |         | 20   | 65.00  |
| AGRICULTUR            |            |        | 53.03        | 58.11   | 40   | 48.45  | 67.56   | 47    | 48.7   | 72.59   | 52     | 48.95  | 65.57   | 39   | 65.39  |
| E, FOOD, &<br>NATURAL |            |        |              |         |      |        |         |       |        |         |        |        |         |      |        |
| RESOURCES             |            |        |              |         |      |        |         |       |        |         |        |        |         |      |        |
| ARCHITECTU            |            |        | 53.03        | N < 10  | < 10 | 48.45  | N < 10  | < 10  | 48.7   | N < 10  | < 10   | 48.95  | N < 10  | < 10 | 65.39  |
| RE AND CONS           |            |        | 33.03        | 11 < 10 | < 10 | 70.73  | 11 < 10 | < 10  | 70.7   | 11 < 10 | < 10   | 70.73  | 14 < 10 | < 10 | 03.37  |
| TRUCTION              |            |        |              |         |      |        |         |       |        |         |        |        |         |      |        |
| ARTS, A/V,            |            |        | 53.03        | N < 10  | < 10 | 48.45  | N < 10  | < 10  | 48.7   | 81.21   | 10     | 48.95  | 74.03   | 24   | 65.39  |
| TECHNOLOGY            |            |        | 00.00        | 11 110  | 110  | .01.0  | 1, 110  | 110   | ,      | 01.21   | 10     | .0., 6 | ,       |      | 00.00  |
| & COMMUNIC            |            |        |              |         |      |        |         |       |        |         |        |        |         |      |        |
| ATIONS                |            |        |              |         |      |        |         |       |        |         |        |        |         |      |        |
| BUSINESS MA           |            |        | 53.03        | 82.61   | 18   | 48.45  | 107.14  | 14    | 48.7   | 84.60   | 11     | 48.95  | N < 10  | < 10 | 65.39  |
| NAGEMENT &            |            |        |              |         |      |        |         |       |        |         |        |        |         |      |        |
| ADMINISTRAT           |            |        |              |         |      |        |         |       |        |         |        |        |         |      |        |
| ION                   |            |        |              |         |      |        |         |       |        |         |        |        |         |      |        |
| EDUCATION             |            |        | 53.03        | N < 10  | < 10 | 48.45  | N < 10  | < 10  | 48.7   | N < 10  | < 10   | 48.95  | N < 10  | < 10 | 65.39  |
| AND                   |            |        |              |         |      |        |         |       |        |         |        |        |         |      |        |
| TRAINING              |            |        |              |         |      |        |         |       |        |         |        |        |         |      |        |
| FINANCE               |            |        | 53.03        | 78.10   | 13   |        | N < 10  | < 10  | 48.7   | N < 10  | < 10   |        | N < 10  | < 10 | 65.39  |
| GOVERNMEN             |            |        | 53.03        | N < 10  | < 10 | 48.45  | N < 10  | < 10  | 48.7   | N < 10  | < 10   | 48.95  | N < 10  | < 10 | 65.39  |
| T AND PUBLIC          |            |        |              |         |      |        |         |       |        |         |        |        |         |      |        |
| ADMINISTRAT           |            |        |              |         |      |        |         |       |        |         |        |        |         |      |        |
| ION                   |            |        | 52.02        | NI . 10 | . 10 | 10.15  | N . 10  | . 10  | 40.7   | NI 4 10 | . 10   | 10.05  | N . 10  | . 10 | (5.20  |
| HEALTH<br>SCIENCES    |            |        | 55.05        | N < 10  | < 10 | 48.45  | N < 10  | < 10  | 48.7   | N < 10  | < 10   | 48.95  | N < 10  | < 10 | 65.39  |
| HOSPITALITY           |            |        | 53.03        | 81.81   | 36   | 48.45  | 86.66   | 24    | 48.7   | 70.00   | 10     | 18 05  | N < 10  | < 10 | 65.39  |
| & TOURISM             |            |        | 33.03        | 01.01   | 30   | 40.43  | 80.00   | 24    | 40.7   | 70.00   | 10     | 40.93  | 11 < 10 | < 10 | 03.39  |
| HUMAN                 |            |        | 53.03        | 75.86   | 65   | 48.45  | 76.20   | 53    | 48.7   | 66.94   | 47     | 48.95  | 65.97   | 45   | 65.39  |
| SERVICES              |            |        | 33.03        | 73.00   | 03   | 10.15  | 70.20   | 33    | 10.7   | 00.51   | .,     | 10.55  | 03.77   | 13   | 03.37  |
| INFORMATIO            |            |        | 53.03        | 78.50   | 20   | 48.45  | 85.11   | 17    | 48.7   | N < 10  | < 10   | 48.95  | N < 10  | < 10 | 65.39  |
| N                     |            |        |              |         |      |        |         |       |        |         |        |        |         |      |        |
| TECHNOLOGY            |            |        |              |         |      |        |         |       |        |         |        |        |         |      |        |
| LAW, PUBLIC           |            |        | 53.03        | N < 10  | < 10 | 48.45  | N < 10  | < 10  | 48.7   | N < 10  | < 10   | 48.95  | N < 10  | < 10 | 65.39  |
| SAFETY,               |            |        |              |         |      |        |         |       |        |         |        |        |         |      |        |
| CORRECTION            |            |        |              |         |      |        |         |       |        |         |        |        |         |      |        |
| S, AND                |            |        |              |         |      |        |         |       |        |         |        |        |         |      |        |
| SECURITY              |            |        |              |         |      |        |         |       |        |         |        |        |         |      |        |
| MANUFACTU             |            |        | 53.03        | N < 10  | < 10 | 48.45  | N < 10  | < 10  | 48.7   | N < 10  | < 10   | 48.95  | N < 10  | < 10 | 65.39  |
| RING                  |            |        |              |         |      |        |         |       |        |         |        |        |         |      |        |
| MARKETING             |            |        | 53.03        | 79.46   | 12   |        | N < 10  | < 10  | 48.7   | N < 10  | < 10   |        | N < 10  |      | 65.39  |
| STEM                  |            |        |              | N < 10  | < 10 |        | N < 10  | < 10  | 48.7   | N < 10  | < 10   |        | N < 10  |      | 65.39  |
| TRANSPORTA            |            |        | 53.03        | 81.59   | 17   | 48.45  | 102.27  | 11    | 48.7   | N < 10  | < 10   | 48.95  | N < 10  | < 10 | 65.39  |
| TION, DISTRIB         |            |        |              |         |      |        |         |       |        |         |        |        |         |      |        |
| UTION, &              |            |        |              |         |      |        |         |       |        |         |        |        |         |      |        |
| LOGISTICS             |            |        |              |         |      |        |         |       |        |         |        |        |         |      |        |

#### ACADEMIC PROFICIENCY SCORE TABLE BY MATHEMATICS AND CLUSTER

| ACAI               |       |       | TICIE.    | NUY S   |             | IABL   | E BY 1  |             | LIVIAT | TCS A   |             | JUSTE  | K       | 2024        |        |
|--------------------|-------|-------|-----------|---------|-------------|--------|---------|-------------|--------|---------|-------------|--------|---------|-------------|--------|
|                    |       | 2020* | D         |         | 2021        | Jæ.    |         | 2022        | Jæ.    | C       | 2023        | Jæ.    |         | 2024        |        |
|                    | Score | N     | Base line | Score   | N           | Target |
|                    |       |       |           |         |             | MATI   | HEMATI  | CS          |        |         |             |        |         |             |        |
| AGRICULTUR         |       |       | 46.7      | 61.65   | 40          | 42.27  | 59.58   | 47          | 42.52  | 58.49   | 52          | 42.77  | 60.11   | 39          | 58.59  |
| E, FOOD, &         |       |       |           |         |             |        |         |             |        |         |             |        |         |             |        |
| NATURAL            |       |       |           |         |             |        |         |             |        |         |             |        |         |             |        |
| RESOURCES          |       |       |           |         |             |        |         |             |        |         |             |        |         |             |        |
| ARCHITECTU         |       |       | 46.7      | N < 10  | < 10        | 42.27  | N < 10  | < 10        | 42.52  | N < 10  | < 10        | 42.77  | N < 10  | < 10        | 58.59  |
| RE AND CONS        |       |       |           |         |             |        |         |             |        |         |             |        |         |             |        |
| TRUCTION           |       |       |           |         |             |        |         |             |        |         |             |        |         |             |        |
| ARTS, A/V,         |       |       | 46.7      | N < 10  | < 10        | 42.27  | N < 10  | < 10        | 42.52  | 60.20   | 10          | 42.77  | 59.06   | 24          | 58.59  |
| TECHNOLOGY         |       |       |           |         |             |        |         |             |        |         |             |        |         |             |        |
| & COMMUNIC         |       |       |           |         |             |        |         |             |        |         |             |        |         |             |        |
| ATIONS             |       |       |           |         |             |        |         |             |        |         |             |        |         |             |        |
| BUSINESS MA        |       |       | 46.7      | 85.69   | 18          | 42.27  | 117.86  | 14          | 42.52  | 88.72   | 11          | 42.77  | N < 10  | < 10        | 58.59  |
| NAGEMENT &         |       |       |           |         |             |        |         |             |        |         |             |        |         |             |        |
| ADMINISTRAT        |       |       |           |         |             |        |         |             |        |         |             |        |         |             |        |
| ION                |       |       | 4.5       | 3.7     |             | 12     | 3.7     |             |        |         |             | 12     |         |             |        |
| EDUCATION          |       |       | 46.7      | N < 10  | < 10        | 42.27  | N < 10  | < 10        | 42.52  | N < 10  | < 10        | 42.77  | N < 10  | < 10        | 58.59  |
| AND                |       |       |           |         |             |        |         |             |        |         |             |        |         |             |        |
| TRAINING           |       |       | 46 =      | 07.00   | 1.2         | 40.0=  | N7 10   | 10          | 40.55  | NT 10   | 10          | 40.55  | NT 10   | 10          | 50.50  |
| FINANCE            |       |       | 46.7      | 87.30   | 13          |        | N < 10  | < 10        |        | N < 10  | < 10        |        | N < 10  | < 10        | 58.59  |
| GOVERNMEN          |       |       | 46.7      | N < 10  | < 10        | 42.27  | N < 10  | < 10        | 42.52  | N < 10  | < 10        | 42.77  | N < 10  | < 10        | 58.59  |
| T AND PUBLIC       |       |       |           |         |             |        |         |             |        |         |             |        |         |             |        |
| ADMINISTRAT<br>ION |       |       |           |         |             |        |         |             |        |         |             |        |         |             |        |
| HEALTH             |       |       | 46.7      | N < 10  | < 10        | 42.27  | N < 10  | < 10        | 42.52  | N < 10  | < 10        | 42.77  | N < 10  | < 10        | 58.59  |
| SCIENCES           |       |       | +∪./      | 14 < 10 | <b>\</b> 10 | 72.21  | 14 < 10 | <b>\</b> 10 | 74.32  | 14 < 10 | <b>\ 10</b> | 72.//  | 14 < 10 | <b>\ 10</b> | 20.29  |
| HOSPITALITY        |       |       | 46.7      | 70.97   | 36          | 42.27  | 84.29   | 24          | 42.52  | 100.00  | 10          | 42.77  | N < 10  | < 10        | 58.59  |
| & TOURISM          |       |       | 10.7      | , 5.71  | 30          | .2.27  | 31.27   | 2.7         | 12.32  | 100.00  | 10          | 12.77  | 1, 10   | 10          | 33.37  |
| HUMAN              |       |       | 46.7      | 65.48   | 65          | 42.27  | 67.76   | 53          | 42.52  | 52.12   | 47          | 42.77  | 58.85   | 45          | 58.59  |
| SERVICES           |       |       |           |         |             |        | 5       |             |        |         |             | ,      |         |             |        |
| INFORMATIO         |       |       | 46.7      | 83.99   | 20          | 42.27  | 90.73   | 17          | 42.52  | N < 10  | < 10        | 42.77  | N < 10  | < 10        | 58.59  |
| N                  |       |       |           |         |             |        |         |             |        |         |             |        |         |             |        |
| TECHNOLOGY         |       |       |           |         |             |        |         |             |        |         |             |        |         |             |        |
| LAW, PUBLIC        |       |       | 46.7      | N < 10  | < 10        | 42.27  | N < 10  | < 10        | 42.52  | N < 10  | < 10        | 42.77  | N < 10  | < 10        | 58.59  |
| SAFETY,            |       |       |           |         |             |        |         |             |        |         |             |        |         |             |        |
| CORRECTION         |       |       |           |         |             |        |         |             |        |         |             |        |         |             |        |
| S, AND             |       |       |           |         |             |        |         |             |        |         |             |        |         |             |        |
| SECURITY           |       |       |           |         |             |        |         |             |        |         |             |        |         |             |        |
| MANUFACTU          |       |       | 46.7      | N < 10  | < 10        | 42.27  | N < 10  | < 10        | 42.52  | N < 10  | < 10        | 42.77  | N < 10  | < 10        | 58.59  |
| RING               |       |       |           |         |             |        |         |             |        |         |             |        |         |             |        |
| MARKETING          |       |       | 46.7      | 89.30   | 12          | 42.27  | N < 10  | < 10        |        | N < 10  |             |        | N < 10  |             | 58.59  |
| STEM               |       |       | 46.7      | N < 10  | < 10        | 42.27  | N < 10  | < 10        | 42.52  | N < 10  | < 10        |        | N < 10  |             | 58.59  |
| TRANSPORTA         |       |       | 46.7      | 84.80   | 17          | 42.27  | 118.18  | 11          | 42.52  | N < 10  | < 10        | 42.77  | N < 10  | < 10        | 58.59  |
| TION, DISTRIB      |       |       |           |         |             |        |         |             |        |         |             |        |         |             |        |
| UTION, &           |       |       |           |         |             |        |         |             |        |         |             |        |         |             |        |
| LOGISTICS          |       |       |           |         |             |        |         |             |        |         |             |        |         |             |        |
|                    |       | 1     |           |         | ~           |        |         |             |        |         |             |        |         |             |        |