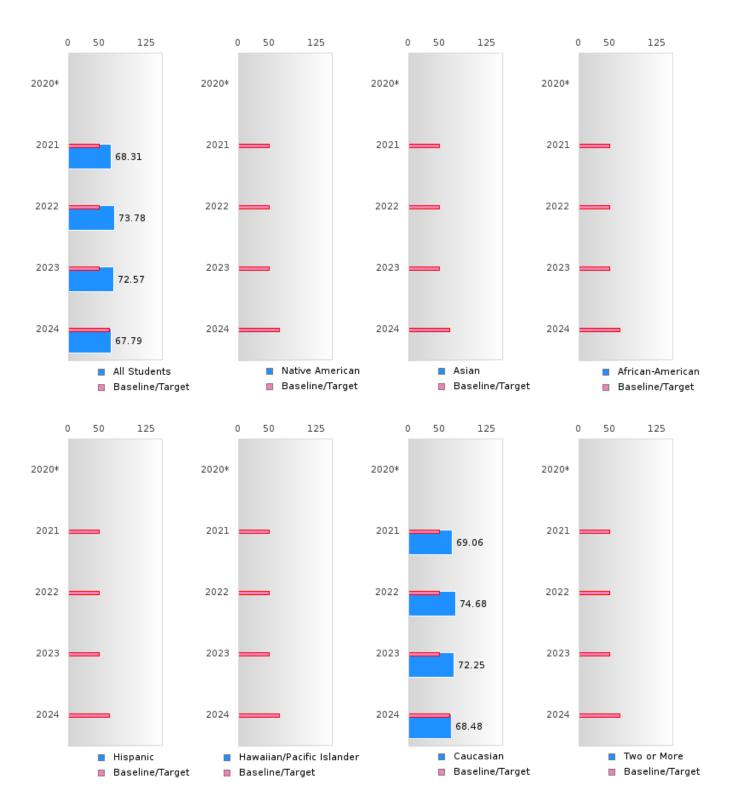

#### ACADEMIC PROFICIENCY SCORE IN READING LANGUAGE ARTS BY RACE/ETHNICITY

<sup>\*</sup>State-required academic achievement tests were waived in 2020 due to COVID19.

SALEM SCHOOL DISTRICT Page 29/107 Table of Contents

## ACADEMIC PROFICIENCY SCORE TABLE BY SUBJECT AND RACE/ETHNICITY

|                              | 2020* |          | 2021         |        | 2022 |        | 2023   |       |        | 2024   |      |        |        |      |        |
|------------------------------|-------|----------|--------------|--------|------|--------|--------|-------|--------|--------|------|--------|--------|------|--------|
|                              | Score | N        | Base<br>line | Score  | N    | Target | Score  | N     | Target | Score  | N    | Target | Score  | N    | Target |
|                              |       |          |              |        | REA  | DING L | ANGUA  | GE AR | TS     |        |      | '      |        |      |        |
| All Students                 |       |          | 53.03        | 68.31  | 120  | 48.45  | 73.78  | 115   | 48.7   | 72.57  | 115  | 48.95  | 67.79  | 99   | 65.39  |
| Native American              |       |          | 53.03        | N < 10 | < 10 | 48.45  | N < 10 | < 10  | 48.7   | N < 10 | < 10 | 48.95  | N < 10 | < 10 | 65.39  |
| Asian                        |       |          | 53.03        | N < 10 | < 10 | 48.45  | N < 10 | < 10  | 48.7   | N < 10 | < 10 | 48.95  | N < 10 | < 10 | 65.39  |
| African-                     |       |          | 53.03        | N < 10 | < 10 | 48.45  | N < 10 | < 10  | 48.7   | N < 10 | < 10 | 48.95  | N < 10 | < 10 | 65.39  |
| American                     |       |          |              |        |      |        |        |       |        |        |      |        |        |      |        |
| Hispanic                     |       |          | 53.03        | N < 10 | < 10 | 48.45  | N < 10 | < 10  | 48.7   | N < 10 | < 10 | 48.95  | N < 10 | < 10 | 65.39  |
| Hawaiian/Pacific             |       |          | 53.03        | N < 10 | < 10 | 48.45  | N < 10 | < 10  | 48.7   | N < 10 | < 10 | 48.95  | N < 10 | < 10 | 65.39  |
| Islander                     |       |          |              |        |      |        |        |       |        |        |      |        |        |      |        |
| Caucasian                    |       |          | 53.03        | 69.06  | 108  | 48.45  | 74.68  | 106   | 48.7   | 72.25  | 102  | 48.95  | 68.48  | 87   | 65.39  |
| Two or More                  |       |          | 53.03        | N < 10 | < 10 | 48.45  | N < 10 | < 10  | 48.7   | N < 10 | < 10 | 48.95  | N < 10 | < 10 | 65.39  |
|                              |       |          |              |        |      | MAT    | HEMAT  | ICS   |        |        |      |        |        |      |        |
| All Students                 |       |          | 46.7         | 65.69  | 120  | 42.27  | 66.40  | 115   | 42.52  | 58.98  | 115  | 42.77  | 62.56  | 99   | 58.59  |
| Native American              |       |          | 46.7         | N < 10 | < 10 | 42.27  | N < 10 | < 10  | 42.52  | N < 10 | < 10 | 42.77  | N < 10 | < 10 | 58.59  |
| Asian                        |       |          | 46.7         | N < 10 | < 10 | 42.27  | N < 10 | < 10  | 42.52  | N < 10 | < 10 | 42.77  | N < 10 | < 10 | 58.59  |
| African-<br>American         |       |          | 46.7         | N < 10 | < 10 | 42.27  | N < 10 | < 10  | 42.52  | N < 10 | < 10 | 42.77  | N < 10 | < 10 | 58.59  |
| Hispanic                     |       |          | 46.7         | N < 10 | < 10 | 42.27  | N < 10 | < 10  | 42.52  | N < 10 | < 10 | 42.77  | N < 10 | < 10 | 58.59  |
| Hawaiian/Pacific<br>Islander |       |          | 46.7         | N < 10 | < 10 | 42.27  | N < 10 | < 10  | 42.52  | N < 10 | < 10 | 42.77  | N < 10 | < 10 | 58.59  |
| Caucasian                    |       |          | 46.7         | 65.67  | 108  | 42.27  | 65.80  | 106   | 42.52  | 58.90  | 102  | 42.77  | 61.58  | 87   | 58.59  |
| Two or More                  |       |          | 46.7         | N < 10 | < 10 | 42.27  | N < 10 | < 10  | 42.52  | N < 10 | < 10 | 42.77  | N < 10 | < 10 | 58.59  |
| SCIENCE                      |       |          |              |        |      |        |        |       |        |        |      |        |        |      |        |
| All Students                 |       |          | 53.51        | 68.63  | 119  | 48.4   | 72.92  | 115   | 48.65  | 72.72  | 115  | 48.9   | 69.26  | 99   | 66.31  |
| Native American              |       |          | 53.51        | N < 10 | < 10 | 48.4   | N < 10 | < 10  | 48.65  | N < 10 | < 10 | 48.9   | N < 10 | < 10 | 66.31  |
| Asian                        |       |          |              | N < 10 | < 10 | 48.4   | N < 10 | < 10  | 48.65  | N < 10 | < 10 | 48.9   | N < 10 | < 10 | 66.31  |
| African-                     |       |          | 53.51        | N < 10 | < 10 | 48.4   | N < 10 | < 10  | 48.65  | N < 10 | < 10 | 48.9   | N < 10 | < 10 | 66.31  |
| American                     |       |          |              |        |      |        |        |       |        |        |      |        |        |      |        |
| Hispanic                     |       |          | 53.51        | N < 10 | < 10 | 48.4   | N < 10 | < 10  | 48.65  | N < 10 | < 10 | 48.9   | N < 10 | < 10 | 66.31  |
| Hawaiian/Pacific<br>Islander |       |          | 53.51        | N < 10 | < 10 | 48.4   | N < 10 | < 10  | 48.65  | N < 10 | < 10 | 48.9   | N < 10 | < 10 | 66.31  |
| Caucasian                    |       |          | 53.51        | 69.11  | 108  | 48.4   | 74.38  | 106   | 48.65  | 73.26  | 102  | 48.9   | 69.18  | 87   | 66.31  |
| Two or More                  |       |          | 53.51        | N < 10 | < 10 | 48.4   | N < 10 | < 10  | 48.65  | N < 10 | < 10 | 48.9   | N < 10 | < 10 | 66.31  |
| NI NI 1 CO                   |       | 1 70 . 0 |              |        | ~    |        |        |       |        |        |      |        |        |      |        |