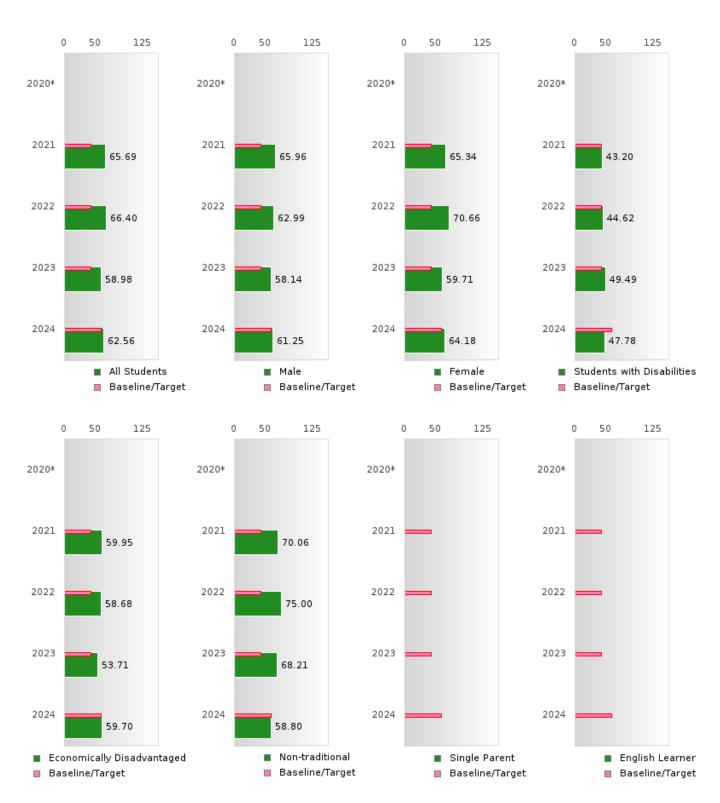

#### ACADEMIC PROFICIENCY SCORE TABLE BY SUBJECT AND SPECIAL POPULATION

|                            |             | 2020*      |       |         | 2021  |        |            | 2022  |        |         | 2023 |        |         | 2024        |        |
|----------------------------|-------------|------------|-------|---------|-------|--------|------------|-------|--------|---------|------|--------|---------|-------------|--------|
|                            | Score       | N          | Base  | Score   | N     | Target | Score      | N     | Target | Score   | N    | Target | Score   | N           | Target |
|                            |             |            | line  |         | DEA   | DING   | L<br>ANGUA | GE AB | TC     |         |      |        |         |             |        |
| All Students               |             |            | 53.03 | 68.31   | 120   | 48.45  | 73.78      | 115   | 48.7   | 72.57   | 115  | 48.95  | 67.79   | 99          | 65.39  |
| Male                       |             |            | 53.03 | 60.83   | 67    | 48.45  | 67.14      | 59    | 48.7   | 70.53   | 56   | 48.95  | 61.31   | 53          | 65.39  |
| Female                     |             |            | 53.03 | 81.28   | 53    | 48.45  | 81.66      | 56    | 48.7   | 74.56   | 59   | 48.95  | 77.95   | 46          | 65.39  |
| Students with              |             |            | 53.03 | 49.67   | 14    | 48.45  | 50.18      | 10    | 48.7   | 48.88   | 13   | 48.95  | 44.92   | 13          | 65.39  |
| Disabilities               |             |            |       |         |       |        |            |       |        |         |      |        |         |             |        |
| Economically Disadvantaged |             |            | 53.03 | 64.06   | 67    | 48.45  | 69.51      | 56    | 48.7   | 66.80   | 58   | 48.95  | 66.62   | 48          | 65.39  |
| Non-traditional            |             |            | 53.03 | 62.86   | 32    | 48.45  | 69.98      | 28    | 48.7   | 76.95   | 18   | 48.95  | 70.30   | 14          | 65.39  |
| Single Parent              |             |            | 53.03 | N < 10  | < 10  | 48.45  | N < 10     | < 10  | 48.7   | N < 10  | < 10 | 48.95  | N < 10  | < 10        | 65.39  |
| English Learner            |             |            | 53.03 | N < 10  | < 10  | 48.45  | N < 10     | < 10  | 48.7   | N < 10  | < 10 | 48.95  | N < 10  | < 10        | 65.39  |
| Homeless                   |             |            | 53.03 | N < 10  | < 10  | 48.45  | N < 10     | < 10  | 48.7   | 31.82   | 11   | 48.95  | N < 10  | < 10        | 65.39  |
| Foster Care                |             |            | 53.03 | N < 10  | < 10  | 48.45  | N < 10     | < 10  | 48.7   | N < 10  | < 10 | 48.95  | N < 10  | < 10        | 65.39  |
| Military                   |             |            | 53.03 | N < 10  | < 10  | 48.45  | N < 10     | < 10  | 48.7   | N < 10  | < 10 | 48.95  | N < 10  | < 10        | 65.39  |
| Dependent                  |             |            |       |         |       |        |            |       |        |         |      |        |         |             |        |
| Migrant                    |             |            | 53.03 | N < 10  | < 10  | 48.45  | N < 10     | < 10  | 48.7   | N < 10  | < 10 | 48.95  | N < 10  | < 10        | 65.39  |
|                            |             |            |       |         |       | MAT    | HEMAT      | ICS   |        |         |      |        |         |             |        |
| All Students               |             |            | 46.7  | 65.69   | 120   | 42.27  | 66.40      | 115   | 42.52  | 58.98   | 115  | 42.77  | 62.56   | 99          | 58.59  |
| Male                       |             |            | 46.7  | 65.96   | 67    | 42.27  | 62.99      | 59    | 42.52  | 58.14   | 56   | 42.77  | 61.25   | 53          | 58.59  |
| Female                     |             |            | 46.7  | 65.34   | 53    | 42.27  | 70.66      | 56    | 42.52  | 59.71   | 59   | 42.77  | 64.18   | 46          | 58.59  |
| Students with Disabilities |             |            | 46.7  | 43.20   | 14    | 42.27  | 44.62      | 10    | 42.52  | 49.49   | 13   | 42.77  | 47.78   | 13          | 58.59  |
| Economically Disadvantaged |             |            | 46.7  | 59.95   | 67    | 42.27  | 58.68      | 56    | 42.52  | 53.71   | 58   | 42.77  | 59.70   | 48          | 58.59  |
| Non-traditional            |             |            | 46.7  | 70.06   | 32    | 42.27  | 75.00      | 28    | 42.52  | 68.21   | 18   | 42.77  | 58.80   | 14          | 58.59  |
| Single Parent              |             |            | 46.7  | N < 10  | < 10  | 42.27  | N < 10     | < 10  | 42.52  | N < 10  | < 10 | 42.77  | N < 10  | < 10        | 58.59  |
| English Learner            |             |            | 46.7  | N < 10  | < 10  | 42.27  | N < 10     | < 10  | 42.52  | N < 10  | < 10 | 42.77  | N < 10  | < 10        | 58.59  |
| Homeless                   |             |            | 46.7  | N < 10  | < 10  | 42.27  | N < 10     | < 10  | 42.52  | 27.27   | 11   | 42.77  | N < 10  | < 10        | 58.59  |
| Foster Care                |             |            | 46.7  | N < 10  | < 10  | 42.27  | N < 10     | < 10  | 42.52  | N < 10  | < 10 | 42.77  | N < 10  | < 10        | 58.59  |
| Military Dependent         |             |            | 46.7  | N < 10  | < 10  |        | N < 10     | < 10  |        | N < 10  | < 10 | 42.77  | N < 10  | < 10        | 58.59  |
| Migrant                    |             |            | 46.7  | N < 10  | < 10  | 42.27  | N < 10     | < 10  | 12.52  | N < 10  | < 10 | 42.77  | N < 10  | < 10        | 58.59  |
| iviigiaiit                 |             |            | TU. / | 11 < 10 | < 10  |        | CIENCE     | < 10  | 74.34  | 11 < 10 | < 10 | 72.11  | 11 < 10 | <b>\ 10</b> | 30.33  |
| All Students               |             |            | 53.51 | 68.63   | 119   | 48.4   | 72.92      | 115   | 48.65  | 72.72   | 115  | 48.9   | 69.26   | 99          | 66.31  |
| Male                       |             |            | 53.51 | 64.90   | 67    | 48.4   | 68.54      | 59    | 48.65  | 72.72   | 56   | 48.9   | 63.04   | 53          | 66.31  |
| Female                     |             |            | 53.51 | 74.23   | 52    | 48.4   | 77.97      | 56    | 48.65  | 72.94   | 59   | 48.9   | 77.89   | 46          | 66.31  |
| Students with Disabilities |             |            | 53.51 | 46.01   | 13    | 48.4   | 45.58      | 10    | 48.65  | 51.01   | 13   | 48.9   | 51.20   | 13          | 66.31  |
|                            |             |            | 52.51 | 62.52   | 66    | 10 1   | 70.00      | 56    | 10 65  | 71 20   | 50   | 10.0   | 65.67   | 10          | 66 21  |
| Economically Disadvantaged |             |            | 53.51 | 62.52   | 66    | 48.4   | 70.00      | 56    | 48.65  | 71.38   | 58   | 48.9   | 65.67   | 48          | 66.31  |
| Non-traditional            |             |            | 53.51 | 66.79   | 32    | 48.4   | 75.63      | 28    | 48.65  | 89.15   | 18   | 48.9   | 66.63   | 14          | 66.31  |
| Single Parent              |             |            |       | N < 10  | < 10  | 48.4   | N < 10     | < 10  | 48.65  | N < 10  | < 10 | 48.9   | N < 10  | < 10        | 66.31  |
| English Learner            |             |            |       | N < 10  | < 10  | 48.4   | N < 10     | < 10  | 48.65  | N < 10  | < 10 | 48.9   | N < 10  | < 10        | 66.31  |
| Homeless                   |             |            |       | N < 10  | < 10  | 48.4   | N < 10     | < 10  | 48.65  | 54.55   | 11   | 48.9   | N < 10  | < 10        | 66.31  |
| Foster Care                |             |            |       | N < 10  | < 10  | 48.4   | N < 10     | < 10  | 48.65  | N < 10  | < 10 | 48.9   | N < 10  | < 10        | 66.31  |
| Military Dependent         |             |            | 53.51 | N < 10  | < 10  | 48.4   | N < 10     | < 10  | 48.65  | N < 10  | < 10 | 48.9   | N < 10  | < 10        | 66.31  |
| Migrant                    |             |            | 53.51 | N < 10  | < 10  | 48.4   | N < 10     | < 10  | 48.65  | N < 10  | < 10 | 48.9   | N < 10  | < 10        | 66.31  |
| N: Number of Concer        | trotore wit | h Tost Cor |       |         | Caara |        |            |       |        |         |      | -      |         |             |        |