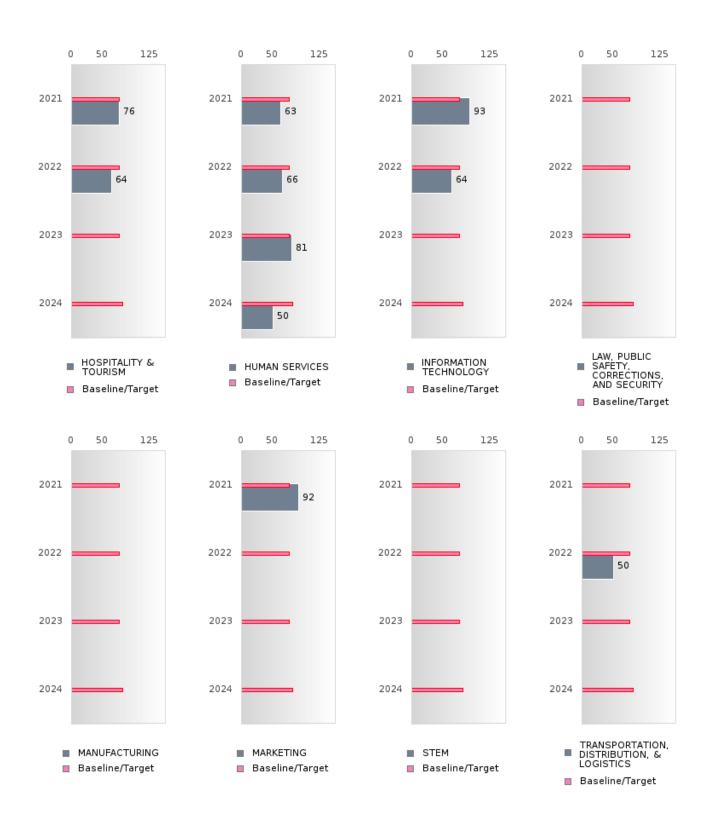

# FOUR-YEAR ADJUSTED GRADUATION RATE BY CLUSTER

|               |        | 2020 |        |        | 2021  |        |        | 2022  |        |        | 2023 |        |        | 2024 |        |
|---------------|--------|------|--------|--------|-------|--------|--------|-------|--------|--------|------|--------|--------|------|--------|
|               | Score  | N    | Target | Score  | N     | Target | Score  | N     | Target | Score  | N    | Target | Score  | N    | Target |
|               |        |      | FO     | UR-YEA | R ADJ | JSTED  | COHOR' | ΓGRAI | DUATIO | N RATE |      |        |        |      |        |
| AGRICULTUR    | > 95   | RV   | 87.18  | > 95   | RV    | 87.18  | > 95   | RV    | 87.18  | > 95   | RV   | 87.18  | > 95   | RV   | 96.91  |
| E, FOOD, &    |        |      |        |        |       |        |        |       |        |        |      |        |        |      |        |
| NATURAL       |        |      |        |        |       |        |        |       |        |        |      |        |        |      |        |
| RESOURCES     |        |      |        |        |       |        |        |       |        |        |      |        |        |      |        |
| ARCHITECTU    |        |      | 87.18  |        |       | 87.18  |        |       | 87.18  |        |      | 87.18  |        |      | 96.91  |
| RE AND CONS   |        |      |        |        |       |        |        |       |        |        |      |        |        |      |        |
| TRUCTION      |        |      |        |        |       |        |        |       |        |        |      |        |        |      |        |
| ARTS, A/V,    |        |      | 87.18  |        |       | 87.18  | N < 10 | < 10  | 87.18  | N < 10 | < 10 | 87.18  | > 95   | RV   | 96.91  |
| TECHNOLOGY    |        |      |        |        |       |        |        |       |        |        |      |        |        |      |        |
| & COMMUNIC    |        |      |        |        |       |        |        |       |        |        |      |        |        |      |        |
| ATIONS        |        |      |        |        |       |        |        |       |        |        |      |        |        |      |        |
| BUSINESS MA   | > 95   | RV   | 87.18  | > 95   | RV    | 87.18  | N < 10 | < 10  | 87.18  | > 95   | RV   | 87.18  | N < 10 | < 10 | 96.91  |
| NAGEMENT &    |        |      |        |        |       |        |        |       |        |        |      |        |        |      |        |
| ADMINISTRAT   |        |      |        |        |       |        |        |       |        |        |      |        |        |      |        |
| ION           |        |      |        |        |       |        |        |       |        |        |      |        |        |      |        |
|               | N < 10 | < 10 | 87.18  |        |       | 87.18  |        |       | 87.18  |        |      | 87.18  |        |      | 96.91  |
| AND           |        |      |        |        |       |        |        |       |        |        |      |        |        |      |        |
| TRAINING      |        |      |        |        |       |        |        |       |        |        |      |        |        |      |        |
| FINANCE       | > 95   | RV   | 87.18  | N < 10 | < 10  | 87.18  | N < 10 | < 10  | 87.18  | N < 10 | < 10 | 87.18  |        |      | 96.91  |
| GOVERNMEN     |        |      | 87.18  |        |       | 87.18  |        |       | 87.18  |        |      | 87.18  |        |      | 96.91  |
| T AND PUBLIC  |        |      |        |        |       |        |        |       |        |        |      |        |        |      |        |
| ADMINISTRAT   |        |      |        |        |       |        |        |       |        |        |      |        |        |      |        |
| ION           |        |      |        |        |       |        |        |       |        |        |      |        |        |      |        |
| HEALTH        | N < 10 | < 10 | 87.18  |        |       | 87.18  |        |       | 87.18  | N < 10 | < 10 | 87.18  |        |      | 96.91  |
| SCIENCES      |        |      |        |        |       |        |        |       |        |        |      |        |        |      |        |
| HOSPITALITY   | > 95   | RV   | 87.18  | > 95   | RV    | 87.18  | N < 10 | < 10  | 87.18  | > 95   | RV   | 87.18  | N < 10 | < 10 | 96.91  |
| & TOURISM     |        |      |        |        |       |        |        |       |        |        |      |        |        |      |        |
| HUMAN         | > 95   | RV   | 87.18  | > 95   | RV    | 87.18  | > 95   | RV    | 87.18  | > 95   | RV   | 87.18  | > 95   | RV   | 96.91  |
| SERVICES      |        |      |        |        |       |        |        |       |        |        |      |        |        |      |        |
| INFORMATIO    | > 95   | RV   | 87.18  | > 95   | RV    | 87.18  | N < 10 | < 10  | 87.18  | N < 10 | < 10 | 87.18  | N < 10 | < 10 | 96.91  |
| N             |        |      |        |        |       |        |        |       |        |        |      |        |        |      |        |
| TECHNOLOGY    |        |      |        |        |       |        |        |       |        |        |      |        |        |      |        |
| LAW, PUBLIC   | N < 10 | < 10 | 87.18  |        |       | 87.18  |        |       | 87.18  |        |      | 87.18  |        |      | 96.91  |
| SAFETY,       |        |      |        |        |       |        |        |       |        |        |      |        |        |      |        |
| CORRECTION    |        |      |        |        |       |        |        |       |        |        |      |        |        |      |        |
| S, AND        |        |      |        |        |       |        |        |       |        |        |      |        |        |      |        |
| SECURITY      |        |      |        |        |       |        |        |       |        |        |      |        |        |      |        |
| MANUFACTU     |        |      | 87.18  |        |       | 87.18  |        |       | 87.18  |        |      | 87.18  |        |      | 96.91  |
| RING          |        |      |        |        |       |        |        |       |        |        |      |        |        |      |        |
| MARKETING     | > 95   | RV   | 87.18  | N < 10 | < 10  | 87.18  | N < 10 | < 10  | 87.18  | N < 10 | < 10 | 87.18  |        |      | 96.91  |
| STEM          |        |      | 87.18  |        |       | 87.18  |        |       | 87.18  |        |      | 87.18  |        |      | 96.91  |
| TRANSPORTA    | N < 10 | < 10 | 87.18  | > 95   | RV    | 87.18  | N < 10 | < 10  | 87.18  | N < 10 | < 10 | 87.18  | N < 10 | < 10 | 96.91  |
| TION, DISTRIB |        |      |        |        |       |        |        |       |        |        |      |        |        |      |        |
| UTION, &      |        |      |        |        |       |        |        |       |        |        |      |        |        |      |        |
| LOGISTICS     |        |      |        |        |       |        |        |       |        |        |      |        |        |      |        |