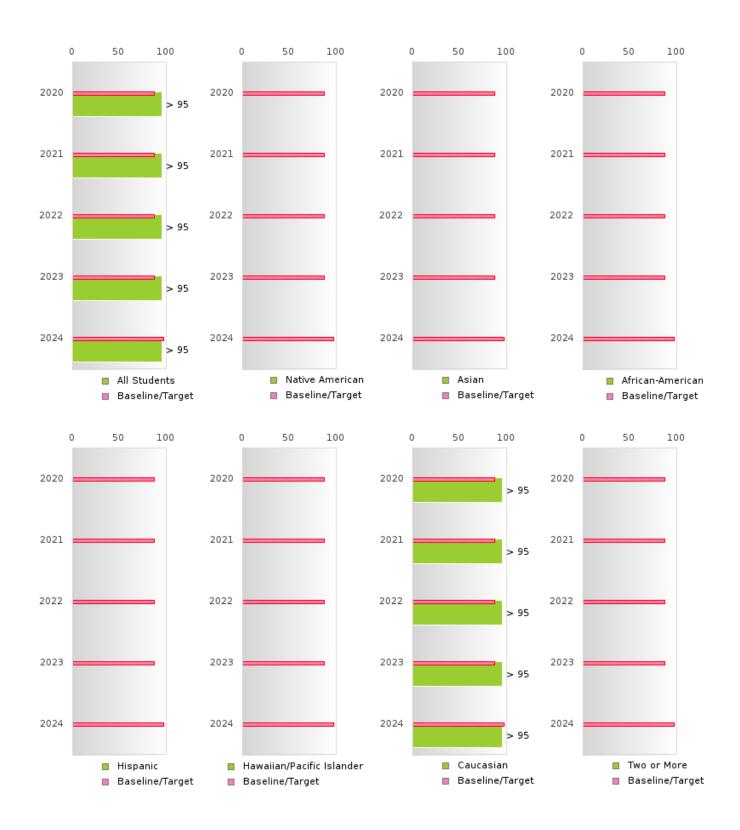

#### FOUR-YEAR ADJUSTED COHORT GRADUATION RATE BY RACE/ETHNICITY

SALEM SCHOOL DISTRICT Page 11/107 Table of Contents

#### **GRADUATION RATE BY RACE/ETHNICITY**

|                  |        | 2020 |        |        | 2021  |        |         | 2022  |        |        | 2023 |        |        | 2024 |        |
|------------------|--------|------|--------|--------|-------|--------|---------|-------|--------|--------|------|--------|--------|------|--------|
|                  | Score  | N    | Target | Score  | N     | Target | Score   | N     | Target | Score  | N    | Target | Score  | N    | Target |
|                  |        |      | FO     | UR-YEA | R ADJ | USTED  | COHOR'  | ΓGRAI | DUATIO | N RATE | Ξ    |        |        |      |        |
| All Students     | > 95   | RV   | 87.18  | > 95   | RV    | 87.18  | > 95    | RV    | 87.18  | > 95   | RV   | 87.18  | > 95   | RV   | 96.91  |
| Native American  |        |      | 87.18  |        |       | 87.18  | N < 10  | < 10  | 87.18  |        |      | 87.18  |        |      | 96.91  |
| Asian            |        |      | 87.18  |        |       | 87.18  |         |       | 87.18  | N < 10 | < 10 | 87.18  | N < 10 | < 10 | 96.91  |
| African-         | N < 10 | < 10 | 87.18  | N < 10 | < 10  | 87.18  |         |       | 87.18  |        |      | 87.18  |        |      | 96.91  |
| American         |        |      |        |        |       |        |         |       |        |        |      |        |        |      |        |
| Hispanic         | N < 10 | < 10 | 87.18  | N < 10 | < 10  | 87.18  | N < 10  | < 10  | 87.18  | N < 10 | < 10 | 87.18  | N < 10 | < 10 | 96.91  |
| Hawaiian/Pacific |        |      | 87.18  |        |       | 87.18  |         |       | 87.18  |        |      | 87.18  |        |      | 96.91  |
| Islander         |        |      |        |        |       |        |         |       |        |        |      |        |        |      |        |
| Caucasian        | > 95   | RV   | 87.18  | > 95   | RV    | 87.18  | > 95    | RV    | 87.18  | > 95   | RV   | 87.18  | > 95   | RV   | 96.91  |
| Two or More      |        |      | 87.18  | N < 10 | < 10  | 87.18  | N < 10  | < 10  | 87.18  |        |      | 87.18  | N < 10 | < 10 | 96.91  |
|                  |        | F    | IVE-YE | AR EXT | ENDEI | ) ADJU | STED CO | DHORT | GRADI  | JATION | RATE |        |        |      |        |
| All Students     | > 95   | RV   | 90.4   | > 95   | RV    | 90.4   | > 95    | RV    | 90.4   | > 95   | RV   | 90.4   | > 95   | RV   | 97     |
| Native American  |        |      | 90.4   |        |       | 90.4   |         |       | 90.4   | N < 10 | < 10 | 90.4   |        |      | 97     |
| Asian            |        |      | 90.4   |        |       | 90.4   |         |       | 90.4   |        |      | 90.4   | N < 10 | < 10 | 97     |
| African-         | N < 10 | < 10 | 90.4   | N < 10 | < 10  | 90.4   | N < 10  | < 10  | 90.4   |        |      | 90.4   |        |      | 97     |
| American         |        |      |        |        |       |        |         |       |        |        |      |        |        |      |        |
| Hispanic         | N < 10 | < 10 | 90.4   | N < 10 | < 10  | 90.4   | N < 10  | < 10  | 90.4   | N < 10 | < 10 | 90.4   | N < 10 | < 10 | 97     |
| Hawaiian/Pacific |        |      | 90.4   |        |       | 90.4   |         |       | 90.4   |        |      | 90.4   |        |      | 97     |
| Islander         |        |      |        |        |       |        |         |       |        |        |      |        |        |      |        |
| Caucasian        | > 95   | RV   | 90.4   | > 95   | RV    | 90.4   | > 95    | RV    | 90.4   | > 95   | RV   | 90.4   | > 95   | RV   | 97     |
| Two or More      |        |      | 90.4   |        |       | 90.4   | N < 10  | < 10  | 90.4   | N < 10 | < 10 | 90.4   |        |      | 97     |