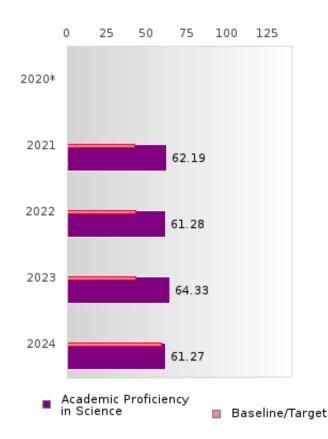

#### ACADEMIC PROFICIENCY SCORE IN SCIENCE

| YEAR  | SCORE | BASELINE/<br>TARGET | N   |
|-------|-------|---------------------|-----|
| 2020* |       | 53.51               |     |
| 2021  | 62.19 | 48.4                | 103 |
| 2022  | 61.28 | 48.65               | 105 |
| 2023  | 64.33 | 48.9                | 80  |
| 2024  | 61.27 | 66.31               | 51  |