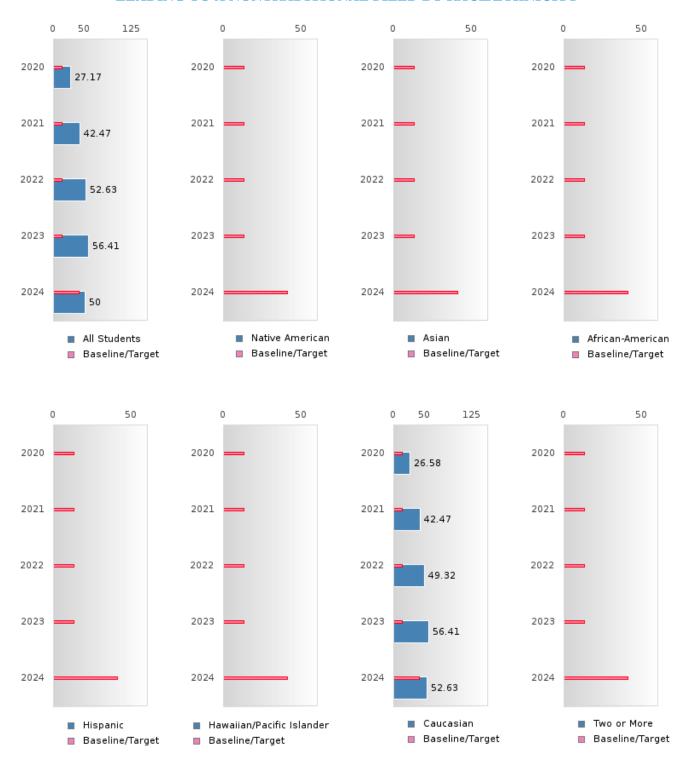

#### **GRADUATION RATE BY RACE/ETHNICITY**

|                                           |        | 2020 |        |        | 2021  |        |         | 2022  |        |        | 2023 |        |        | 2024 |        |
|-------------------------------------------|--------|------|--------|--------|-------|--------|---------|-------|--------|--------|------|--------|--------|------|--------|
|                                           | Score  | N    | Target | Score  | N     | Target | Score   | N     | Target | Score  | N    | Target | Score  | N    | Target |
| FOUR-YEAR ADJUSTED COHORT GRADUATION RATE |        |      |        |        |       |        |         |       |        |        |      |        |        |      |        |
| All Students                              | > 95   | RV   | 87.18  | > 95   | RV    | 87.18  | > 95    | RV    | 87.18  | > 95   | RV   | 87.18  | 93.10  | RV   | 96.91  |
| Native American                           |        |      | 87.18  |        |       | 87.18  |         |       | 87.18  |        |      | 87.18  |        |      | 96.91  |
| Asian                                     |        |      | 87.18  |        |       | 87.18  |         |       | 87.18  |        |      | 87.18  | N < 10 | < 10 | 96.91  |
| African-                                  | N < 10 | < 10 | 87.18  | N < 10 | < 10  | 87.18  |         |       | 87.18  | N < 10 | < 10 | 87.18  | N < 10 | < 10 | 96.91  |
| American                                  |        |      |        |        |       |        |         |       |        |        |      |        |        |      |        |
| Hispanic                                  |        |      | 87.18  | N < 10 | < 10  | 87.18  | N < 10  | < 10  | 87.18  | N < 10 | < 10 | 87.18  | N < 10 | < 10 | 96.91  |
| Hawaiian/Pacific                          |        |      | 87.18  |        |       | 87.18  |         |       | 87.18  |        |      | 87.18  |        |      | 96.91  |
| Islander                                  |        |      |        |        |       |        |         |       |        |        |      |        |        |      |        |
| Caucasian                                 | > 95   | RV   | 87.18  | > 95   | RV    | 87.18  | > 95    | RV    | 87.18  | 94.29  | RV   | 87.18  | 90.00  | RV   | 96.91  |
| Two or More                               | N < 10 | < 10 | 87.18  | N < 10 | < 10  | 87.18  | N < 10  | < 10  | 87.18  | N < 10 | < 10 | 87.18  | N < 10 | < 10 | 96.91  |
|                                           |        | F    | IVE-YE | AR EXT | ENDEI | ) ADJU | STED CO | DHORT | GRADI  | UATION | RATE |        |        |      |        |
| All Students                              | > 95   | RV   | 90.4   | > 95   | RV    | 90.4   | > 95    | RV    | 90.4   | > 95   | RV   | 90.4   | > 95   | RV   | 97     |
| Native American                           |        |      | 90.4   |        |       | 90.4   |         |       | 90.4   |        |      | 90.4   |        |      | 97     |
| Asian                                     |        |      | 90.4   |        |       | 90.4   |         |       | 90.4   |        |      | 90.4   |        |      | 97     |
| African-                                  |        |      | 90.4   | N < 10 | < 10  | 90.4   | N < 10  | < 10  | 90.4   |        |      | 90.4   | N < 10 | < 10 | 97     |
| American                                  |        |      |        |        |       |        |         |       |        |        |      |        |        |      |        |
| Hispanic                                  |        |      | 90.4   |        |       | 90.4   | N < 10  | < 10  | 90.4   | N < 10 | < 10 | 90.4   | N < 10 | < 10 | 97     |
| Hawaiian/Pacific                          |        |      | 90.4   |        |       | 90.4   |         |       | 90.4   |        |      | 90.4   |        |      | 97     |
| Islander                                  |        |      |        |        |       |        |         |       |        |        |      |        |        |      |        |
| Caucasian                                 | > 95   | RV   | 90.4   | > 95   | RV    | 90.4   | > 95    | RV    | 90.4   | > 95   | RV   | 90.4   | > 95   | RV   | 97     |
| Two or More                               | N < 10 | < 10 | 90.4   | N < 10 | < 10  | 90.4   | N < 10  | < 10  | 90.4   | N < 10 | < 10 | 90.4   | N < 10 | < 10 | 97     |