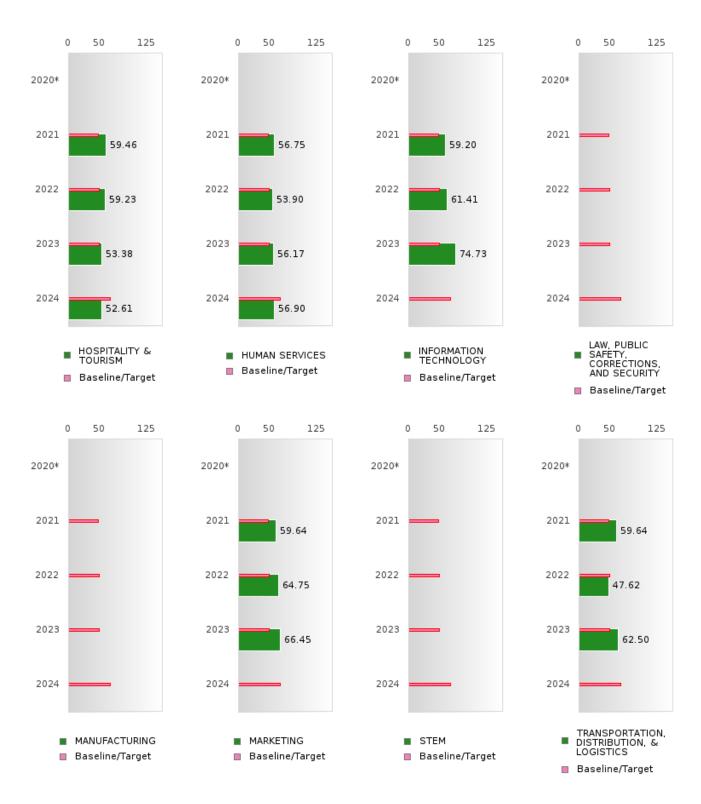

### **CUTTER-MORNING STAR SCHOOL DISTRICT**

#### ACADEMIC PROFICIENCY SCORE IN MATHEMATICS BY CLUSTER

<sup>\*</sup>State-required academic achievement tests were waived in 2020 due to COVID19.

#### **CUTTER-MORNING STAR SCHOOL DISTRICT**

#### ACADEMIC PROFICIENCY SCORE IN SCIENCE BY CLUSTER

<sup>\*</sup>State-required academic achievement tests were waived in 2020 due to COVID19.