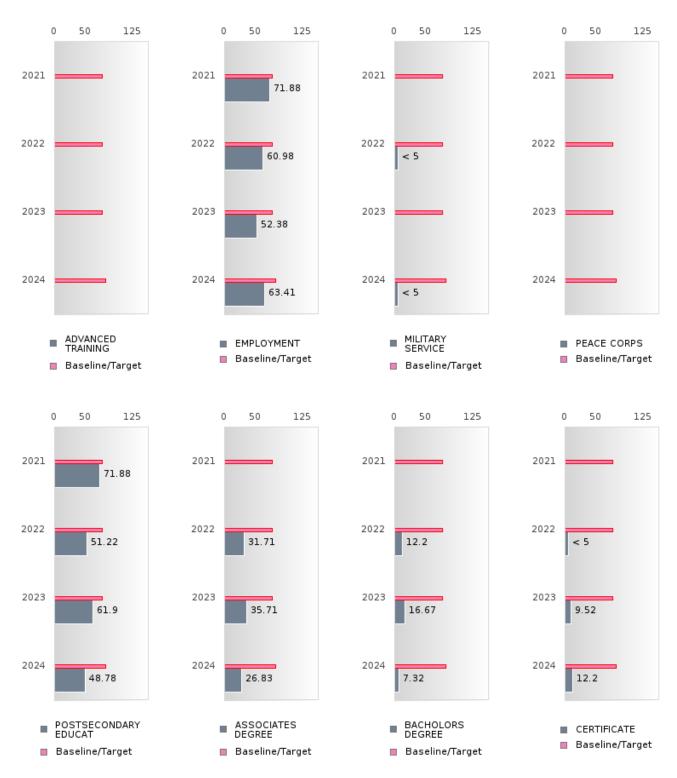

### PERFORMANCE MEASURE SCORES FOR CONCENTRATORS ONLY

| PERFORMANCE       |       | DIS   | TRICT SCO | DRE   |       | STATE SCORE |       |       |       |       |  |  |
|-------------------|-------|-------|-----------|-------|-------|-------------|-------|-------|-------|-------|--|--|
| MEASURES          | 2020  | 2021  | 2022      | 2023  | 2024  | 2020        | 2021  | 2022  | 2023  | 2024  |  |  |
| 3S1: POST-PROGRAM |       | > 95  | 90.24     | 88.10 | 80.49 |             | 81.92 | 81.38 | 82.78 | 76.72 |  |  |
| PLACEMENT         |       |       |           |       |       |             |       |       |       |       |  |  |
|                   |       |       |           |       |       |             |       |       |       |       |  |  |
| 4S1: NON-         | 27.17 | 42.86 | 52.13     | 56.00 | 50.00 | 31.34       | 30.03 | 43.00 | 39.14 | 38.38 |  |  |
| TRADITIONAL       |       |       |           |       |       |             |       |       |       |       |  |  |
| PROGRAM           |       |       |           |       |       |             |       |       |       |       |  |  |
| CONCENTRATION     |       |       |           |       |       |             |       |       |       |       |  |  |
| 5S1: INDUSTRY     |       |       | 39.02     | 30.23 | 60.00 |             | 14.46 | 47.36 | 55.22 | 62.03 |  |  |
| CERTIFICATIONS    |       |       |           |       |       |             |       |       |       |       |  |  |
|                   |       |       |           |       |       |             |       |       |       |       |  |  |

The placement data are lagged in this report and the CAR report. The 2022 report includes placement data on students who exited secondary education during the 2021 school year.