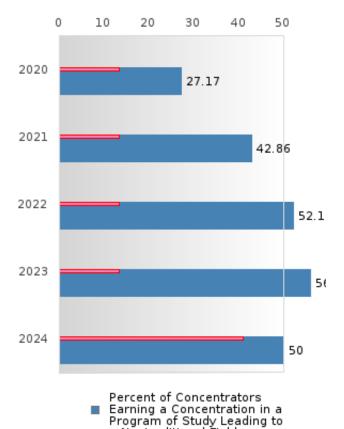

### PERFORMANCE MEASURE SCORES FOR CONCENTRATORS ONLY

| PERFORMANCE       |       | DIS   | TRICT SCO | DRE   |       | STATE SCORE |       |       |       |       |  |  |
|-------------------|-------|-------|-----------|-------|-------|-------------|-------|-------|-------|-------|--|--|
| MEASURES          | 2020  | 2021  | 2022      | 2023  | 2024  | 2020        | 2021  | 2022  | 2023  | 2024  |  |  |
| 3S1: POST-PROGRAM |       | > 95  | 90.24     | 88.10 | 80.49 |             | 81.92 | 81.38 | 82.78 | 76.72 |  |  |
| PLACEMENT         |       |       |           |       |       |             |       |       |       |       |  |  |
|                   |       |       |           |       |       |             |       |       |       |       |  |  |
| 4S1: NON-         | 27.17 | 42.86 | 52.13     | 56.00 | 50.00 | 31.34       | 30.03 | 43.00 | 39.14 | 38.38 |  |  |
| TRADITIONAL       |       |       |           |       |       |             |       |       |       |       |  |  |
| PROGRAM           |       |       |           |       |       |             |       |       |       |       |  |  |
| CONCENTRATION     |       |       |           |       |       |             |       |       |       |       |  |  |
| 5S1: INDUSTRY     |       |       | 39.02     | 30.23 | 60.00 |             | 14.46 | 47.36 | 55.22 | 62.03 |  |  |
| CERTIFICATIONS    |       |       |           |       |       |             |       |       |       |       |  |  |
|                   |       |       |           |       |       |             |       |       |       |       |  |  |