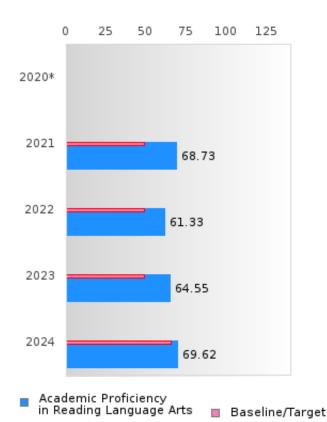

#### ACADEMIC PROFICIENCY SCORE IN READING LANGUAGE ARTS

| YEAR  | SCORE | BASELINE/<br>TARGET | N   |
|-------|-------|---------------------|-----|
| 2020* |       | 53.03               |     |
| 2021  | 68.73 | 48.45               | 103 |
| 2022  | 61.33 | 48.7                | 105 |
| 2023  | 64.55 | 48.95               | 80  |
| 2024  | 69.62 | 65.39               | 51  |

N: Number of Concentrators with Test Scores Included in the Score

### DISTRIBUTION OF DISTRICT SCORES FOR ACADEMIC PROFICIENCY IN READING LANGUAGE ARTS

<sup>\*</sup>State-required academic achievement tests were waived in 2020 due to COVID19.