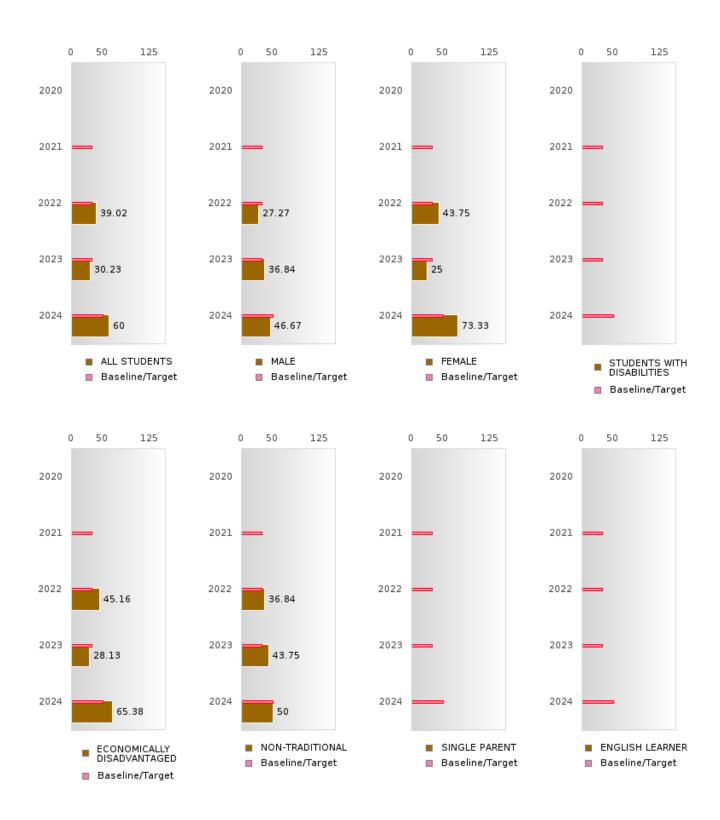

### PERFORMANCE MEASURE SCORES FOR CONCENTRATORS ONLY

| PERFORMANCE       |       | DIS   | TRICT SCO | DRE   |       | STATE SCORE |       |       |       |       |  |  |
|-------------------|-------|-------|-----------|-------|-------|-------------|-------|-------|-------|-------|--|--|
| MEASURES          | 2020  | 2021  | 2022      | 2023  | 2024  | 2020        | 2021  | 2022  | 2023  | 2024  |  |  |
| 3S1: POST-PROGRAM |       | > 95  | 90.24     | 88.10 | 80.49 |             | 81.92 | 81.38 | 82.78 | 76.72 |  |  |
| PLACEMENT         |       |       |           |       |       |             |       |       |       |       |  |  |
|                   |       |       |           |       |       |             |       |       |       |       |  |  |
| 4S1: NON-         | 27.17 | 42.86 | 52.13     | 56.00 | 50.00 | 31.34       | 30.03 | 43.00 | 39.14 | 38.38 |  |  |
| TRADITIONAL       |       |       |           |       |       |             |       |       |       |       |  |  |
| PROGRAM           |       |       |           |       |       |             |       |       |       |       |  |  |
| CONCENTRATION     |       |       |           |       |       |             |       |       |       |       |  |  |
| 5S1: INDUSTRY     |       |       | 39.02     | 30.23 | 60.00 |             | 14.46 | 47.36 | 55.22 | 62.03 |  |  |
| CERTIFICATIONS    |       |       |           |       |       |             |       |       |       |       |  |  |
|                   |       |       |           |       |       |             |       |       |       |       |  |  |