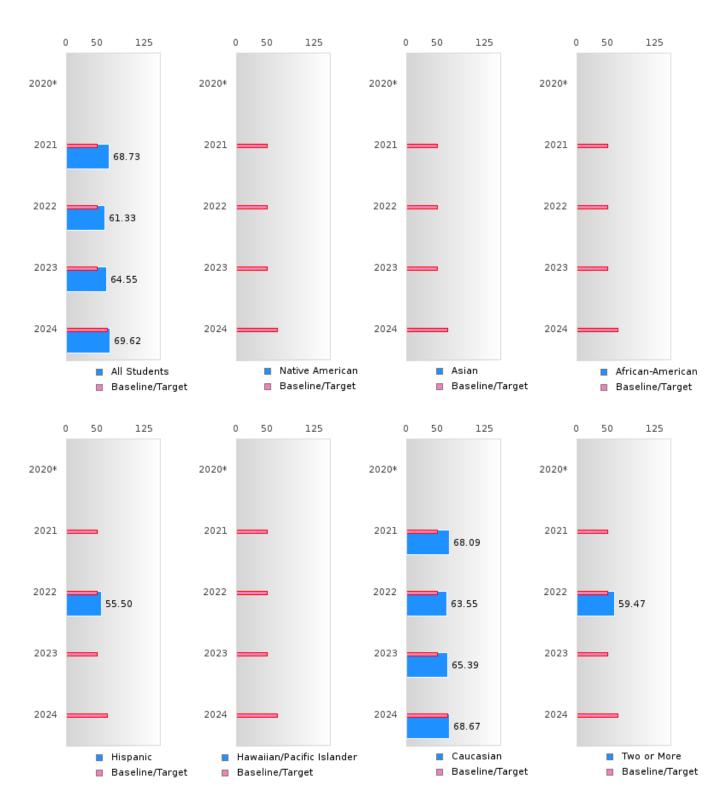

#### ACADEMIC PROFICIENCY SCORE IN READING LANGUAGE ARTS

| YEAR  | SCORE | BASELINE/<br>TARGET | N   |
|-------|-------|---------------------|-----|
| 2020* |       | 53.03               |     |
| 2021  | 68.73 | 48.45               | 103 |
| 2022  | 61.33 | 48.7                | 105 |
| 2023  | 64.55 | 48.95               | 80  |
| 2024  | 69.62 | 65.39               | 51  |

### ACADEMIC PROFICIENCY SCORE TABLE BY SUBJECT AND RACE/ETHNICITY

|                              | 2020* |          | 2021         |        | 2022 |        | 2023       |       |        | 2024   |      |          |         |      |        |
|------------------------------|-------|----------|--------------|--------|------|--------|------------|-------|--------|--------|------|----------|---------|------|--------|
|                              | Score | N        | Base<br>line | Score  | N    | Target | Score      | N     | Target | Score  | N    | Target   | Score   | N    | Target |
|                              |       |          | IIIIC        |        | REA  | DING I | L<br>ANGUA | GE AR | TS     |        |      | <u>'</u> |         |      |        |
| All Students                 |       |          | 53.03        | 68.73  | 103  | 48.45  | 61.33      | 105   | 48.7   | 64.55  | 80   | 48.95    | 69.62   | 51   | 65.39  |
| Native American              |       |          | 53.03        | N < 10 | < 10 | 48.45  | N < 10     | < 10  | 48.7   | N < 10 | < 10 | 48.95    | N < 10  | < 10 | 65.39  |
| Asian                        |       |          |              | N < 10 | < 10 | 48.45  | N < 10     | < 10  | 48.7   | N < 10 | < 10 | 48.95    | N < 10  | < 10 | 65.39  |
| African-                     |       |          | 53.03        | N < 10 | < 10 | 48.45  | N < 10     | < 10  | 48.7   | N < 10 | < 10 | 48.95    | N < 10  | < 10 | 65.39  |
| American                     |       |          | 00.00        | 1, 110 | 110  | 10112  | 11 110     | 110   | 1017   | 11 110 | 110  | .0.>0    | 11, 110 | 110  | 00.05  |
| Hispanic                     |       |          | 53.03        | N < 10 | < 10 | 48.45  | 55.50      | 10    | 48.7   | N < 10 | < 10 | 48.95    | N < 10  | < 10 | 65.39  |
| Hawaiian/Pacific             |       |          | 53.03        | N < 10 | < 10 | 48.45  | N < 10     | < 10  | 48.7   | N < 10 | < 10 | 48.95    | N < 10  | < 10 | 65.39  |
| Islander                     |       |          |              |        |      |        |            |       |        |        |      |          |         |      |        |
| Caucasian                    |       |          | 53.03        | 68.09  | 84   | 48.45  | 63.55      | 81    | 48.7   | 65.39  | 60   | 48.95    | 68.67   | 35   | 65.39  |
| Two or More                  |       |          |              | N < 10 | < 10 | 48.45  | 59.47      | 10    | 48.7   | N < 10 | < 10 | 48.95    | N < 10  | < 10 | 65.39  |
|                              |       |          |              |        |      | MAT    | HEMAT      | ICS   |        |        |      |          |         |      |        |
| All Students                 |       |          | 46.7         | 56.26  | 103  | 42.27  | 56.21      | 105   | 42.52  | 54.85  | 80   | 42.77    | 62.87   | 51   | 58.59  |
| Native American              |       |          | 46.7         | N < 10 | < 10 | 42.27  | N < 10     | < 10  | 42.52  | N < 10 | < 10 | 42.77    | N < 10  | < 10 | 58.59  |
| Asian                        |       |          | 46.7         | N < 10 | < 10 | 42.27  | N < 10     | < 10  | 42.52  | N < 10 | < 10 | 42.77    | N < 10  | < 10 | 58.59  |
| African-<br>American         |       |          | 46.7         | N < 10 | < 10 | 42.27  | N < 10     | < 10  | 42.52  | N < 10 | < 10 | 42.77    | N < 10  | < 10 | 58.59  |
| Hispanic                     |       |          | 46.7         | N < 10 | < 10 | 42.27  | 46.72      | 10    | 42.52  | N < 10 | < 10 | 42.77    | N < 10  | < 10 | 58.59  |
| Hawaiian/Pacific Islander    |       |          | 46.7         | N < 10 | < 10 | 42.27  | N < 10     | < 10  | 42.52  | N < 10 | < 10 | 42.77    | N < 10  | < 10 | 58.59  |
| Caucasian                    |       |          | 46.7         | 56.40  | 84   | 42.27  | 57.57      | 81    | 42.52  | 54.90  | 60   | 42.77    | 52.73   | 35   | 58.59  |
| Two or More                  |       |          | 46.7         | N < 10 | < 10 | 42.27  | 53.46      | 10    | 42.52  | N < 10 | < 10 | 42.77    | N < 10  | < 10 | 58.59  |
| SCIENCE                      |       |          |              |        |      |        |            |       |        |        |      |          |         |      |        |
| All Students                 |       |          | 53.51        | 62.19  | 103  | 48.4   | 61.28      | 105   | 48.65  | 64.33  | 80   | 48.9     | 61.27   | 51   | 66.31  |
| Native American              |       |          | 53.51        | N < 10 | < 10 | 48.4   | N < 10     | < 10  | 48.65  | N < 10 | < 10 | 48.9     | N < 10  | < 10 | 66.31  |
| Asian                        |       |          | 53.51        | N < 10 | < 10 | 48.4   | N < 10     | < 10  | 48.65  | N < 10 | < 10 | 48.9     | N < 10  | < 10 | 66.31  |
| African-                     |       |          | 53.51        | N < 10 | < 10 | 48.4   | N < 10     | < 10  | 48.65  | N < 10 | < 10 | 48.9     | N < 10  | < 10 | 66.31  |
| American                     |       |          |              |        |      |        |            |       |        |        |      |          |         |      |        |
| Hispanic                     |       |          | 53.51        | N < 10 | < 10 | 48.4   | 60.36      | 10    | 48.65  | N < 10 | < 10 | 48.9     | N < 10  | < 10 | 66.31  |
| Hawaiian/Pacific<br>Islander |       |          | 53.51        | N < 10 | < 10 | 48.4   | N < 10     | < 10  | 48.65  | N < 10 | < 10 | 48.9     | N < 10  | < 10 | 66.31  |
| Caucasian                    |       |          | 53.51        | 62.41  | 84   | 48.4   | 62.80      | 81    | 48.65  | 65.28  | 60   | 48.9     | 68.99   | 35   | 66.31  |
| Two or More                  |       |          | 53.51        | N < 10 | < 10 | 48.4   | 53.84      | 10    | 48.65  | N < 10 | < 10 | 48.9     | N < 10  | < 10 | 66.31  |
| NI NI 1 CC                   |       | 1 70 . 0 |              |        | ~    |        |            |       |        |        |      |          |         |      |        |