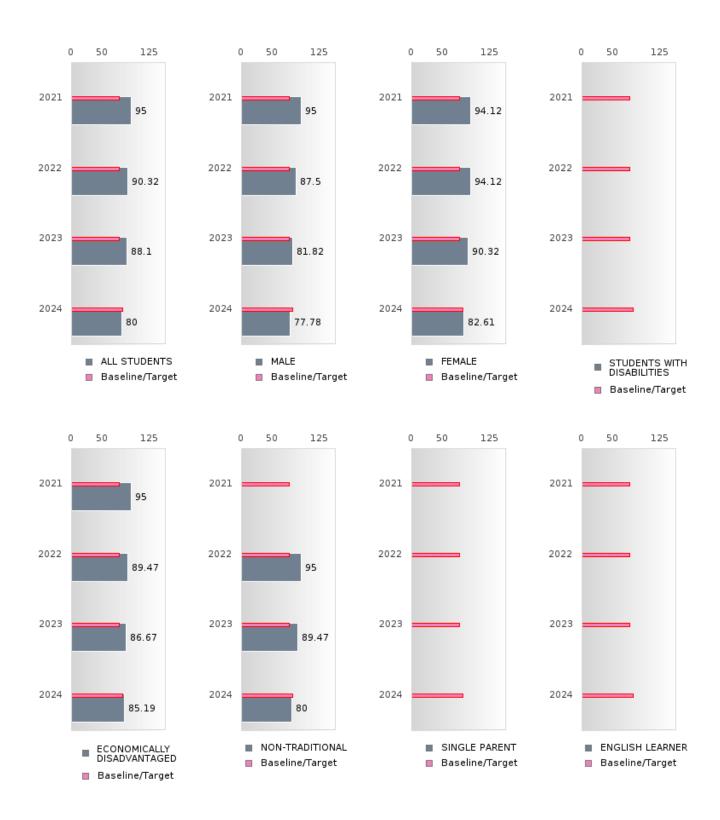

#### GRADUATION RATE BY SPECIAL POPULATION

|                            | 2020   |      |        | 2021    |       |        |         | 2022   |        |         | 2023 |        |        | 2024 |        |  |
|----------------------------|--------|------|--------|---------|-------|--------|---------|--------|--------|---------|------|--------|--------|------|--------|--|
|                            | Score  | N    | Target | Score   | N     | Target | Score   | N      | Target | Score   | N    | Target | Score  | N    | Target |  |
|                            |        |      | FO     | UR-YEA  | R ADJ | USTED  | COHOR   | Γ GRAI | DUATI( | ON RATI | E    |        |        |      |        |  |
| All Students               | > 95   | RV   | 87.18  | > 95    | RV    | 87.18  | > 95    | RV     | 87.18  | > 95    | RV   | 87.18  | 93.10  | RV   | 96.91  |  |
| Male                       | > 95   | RV   | 87.18  | > 95    | RV    | 87.18  | > 95    | RV     | 87.18  | 94.74   | RV   | 87.18  | 92.86  | RV   | 96.91  |  |
| Female                     | > 95   | RV   | 87.18  | > 95    | RV    | 87.18  | > 95    | RV     | 87.18  | > 95    | RV   | 87.18  | 93.33  | RV   | 96.91  |  |
| Students with Disabilities | N < 10 | < 10 | 87.18  | N < 10  | < 10  | 87.18  | N < 10  | < 10   | 87.18  | N < 10  | < 10 | 87.18  | N < 10 | < 10 | 96.91  |  |
| Economically Disadvantaged | > 95   | RV   | 87.18  | > 95    | RV    | 87.18  | > 95    | RV     | 87.18  | 93.75   | RV   | 87.18  | 92.00  | RV   | 96.91  |  |
|                            | N < 10 | < 10 | 87.18  | > 95    | RV    | 87.18  | > 95    | RV     | 87.18  | > 95    | RV   | 87.18  | 90.00  | RV   | 96.91  |  |
| Single Parent              |        |      | 87.18  |         |       | 87.18  |         |        | 87.18  |         |      | 87.18  |        |      | 96.91  |  |
| English Learner            |        |      |        | N < 10  | < 10  |        | N < 10  | < 10   | 87.18  |         |      | 87.18  |        |      | 96.91  |  |
| Homeless                   | N < 10 | < 10 | 87.18  |         |       |        | N < 10  | < 10   |        | N < 10  | < 10 |        | N < 10 | < 10 | 96.91  |  |
| Foster Care                |        |      | 87.18  |         |       | 87.18  |         |        | 87.18  |         |      | 87.18  |        |      | 96.91  |  |
| Military                   |        |      | 87.18  |         |       | 87.18  | N < 10  | < 10   | 87.18  |         |      | 87.18  |        |      | 96.91  |  |
| Dependent                  |        |      |        |         |       |        |         |        |        |         |      |        |        |      |        |  |
| Migrant                    |        |      | 87.18  |         |       | 87.18  |         |        | 87.18  |         |      | 87.18  |        |      | 96.91  |  |
|                            |        |      |        | EAR EXT |       |        | STED CC |        |        | UATION  |      |        |        |      |        |  |
| All Students               | > 95   | RV   | 90.4   | > 95    | RV    | 90.4   | > 95    | RV     | 90.4   | > 95    | RV   | 90.4   | > 95   | RV   | 97     |  |
| Male                       | N < 10 | < 10 | 90.4   | > 95    | RV    | 90.4   | > 95    | RV     | 90.4   | > 95    | RV   | 90.4   | > 95   | RV   | 97     |  |
| Female                     | > 95   | RV   | 90.4   | > 95    | RV    | 90.4   | > 95    | RV     | 90.4   | > 95    | RV   | 90.4   | > 95   | RV   | 97     |  |
| Students with Disabilities | N < 10 | < 10 | 90.4   | N < 10  | < 10  | 90.4   | N < 10  | < 10   | 90.4   | N < 10  | < 10 | 90.4   | N < 10 | < 10 | 97     |  |
| Economically Disadvantaged | > 95   | RV   | 90.4   | > 95    | RV    | 90.4   | > 95    | RV     | 90.4   | > 95    | RV   | 90.4   | > 95   | RV   | 97     |  |
| Non-traditional            |        |      | 90.4   | N < 10  | < 10  | 90.4   | > 95    | RV     | 90.4   | > 95    | RV   | 90.4   | > 95   | RV   | 97     |  |
| Single Parent              |        |      | 90.4   |         |       | 90.4   |         |        | 90.4   |         |      | 90.4   |        |      | 97     |  |
| English Learner            |        |      | 90.4   |         |       | 90.4   | N < 10  | < 10   | 90.4   | N < 10  | < 10 | 90.4   |        |      | 97     |  |
| Homeless                   |        |      | 90.4   | N < 10  | < 10  | 90.4   |         |        | 90.4   | N < 10  | < 10 | 90.4   | N < 10 | < 10 | 97     |  |
| Foster Care                |        |      | 90.4   |         |       | 90.4   |         |        | 90.4   |         |      | 90.4   |        |      | 97     |  |
| Military                   |        |      | 90.4   |         |       | 90.4   |         |        | 90.4   | N < 10  | < 10 | 90.4   |        |      | 97     |  |
| Dependent                  |        |      |        |         |       |        |         |        |        |         |      |        |        |      |        |  |
| Migrant                    |        |      | 90.4   |         |       | 90.4   |         |        | 90.4   |         |      | 90.4   |        |      | 97     |  |