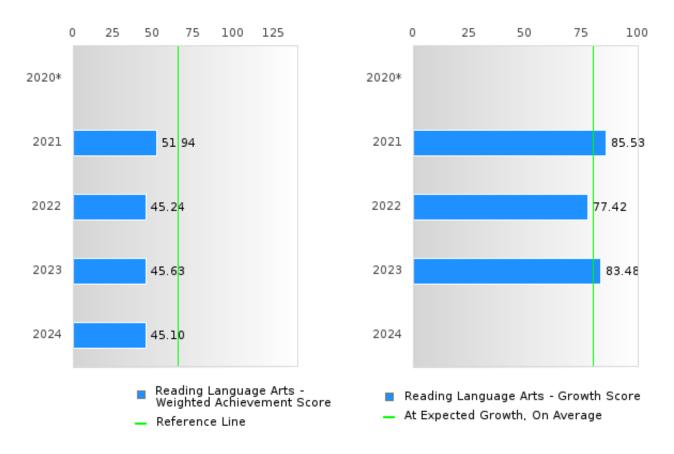

#### ACADEMIC PROFICIENCY SCORE IN READING LANGUAGE ARTS

| YEAR  | SCORE | BASELINE/<br>TARGET | N   |
|-------|-------|---------------------|-----|
| 2020* |       | 53.03               |     |
| 2021  | 68.73 | 48.45               | 103 |
| 2022  | 61.33 | 48.7                | 105 |
| 2023  | 64.55 | 48.95               | 80  |
| 2024  | 69.62 | 65.39               | 51  |

N: Number of Concentrators with Test Scores Included in the Score