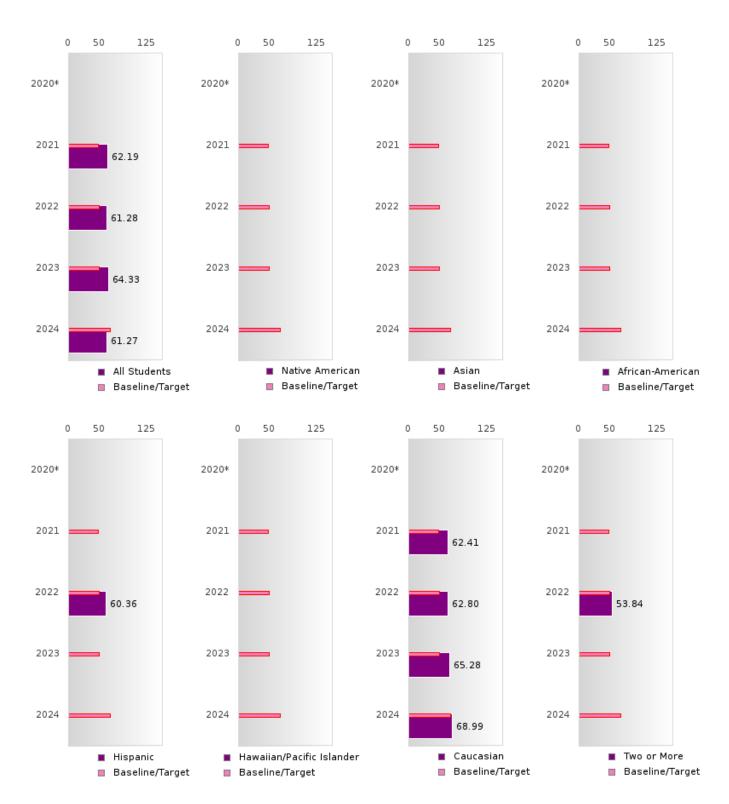

#### ACADEMIC PROFICIENCY SCORE IN SCIENCE

| YEAR  | SCORE | BASELINE/<br>TARGET | N   |
|-------|-------|---------------------|-----|
| 2020* |       | 53.51               |     |
| 2021  | 62.19 | 48.4                | 103 |
| 2022  | 61.28 | 48.65               | 105 |
| 2023  | 64.33 | 48.9                | 80  |
| 2024  | 61.27 | 66.31               | 51  |

### ACADEMIC PROFICIENCY SCORE TABLE BY SUBJECT AND RACE/ETHNICITY

|                              | 2020* |          | 2021         |        | 2022 |        | 2023       |       |        | 2024   |      |          |         |      |        |
|------------------------------|-------|----------|--------------|--------|------|--------|------------|-------|--------|--------|------|----------|---------|------|--------|
|                              | Score | N        | Base<br>line | Score  | N    | Target | Score      | N     | Target | Score  | N    | Target   | Score   | N    | Target |
|                              |       |          | IIIIC        |        | REA  | DING I | L<br>ANGUA | GE AR | TS     |        |      | <u>'</u> |         |      |        |
| All Students                 |       |          | 53.03        | 68.73  | 103  | 48.45  | 61.33      | 105   | 48.7   | 64.55  | 80   | 48.95    | 69.62   | 51   | 65.39  |
| Native American              |       |          | 53.03        | N < 10 | < 10 | 48.45  | N < 10     | < 10  | 48.7   | N < 10 | < 10 | 48.95    | N < 10  | < 10 | 65.39  |
| Asian                        |       |          |              | N < 10 | < 10 | 48.45  | N < 10     | < 10  | 48.7   | N < 10 | < 10 | 48.95    | N < 10  | < 10 | 65.39  |
| African-                     |       |          | 53.03        | N < 10 | < 10 | 48.45  | N < 10     | < 10  | 48.7   | N < 10 | < 10 | 48.95    | N < 10  | < 10 | 65.39  |
| American                     |       |          | 00.00        | 1, 110 | 110  | 10112  | 11 110     | 110   | 1017   | 11 110 | 110  | .0.>0    | 11, 110 | 110  | 00.05  |
| Hispanic                     |       |          | 53.03        | N < 10 | < 10 | 48.45  | 55.50      | 10    | 48.7   | N < 10 | < 10 | 48.95    | N < 10  | < 10 | 65.39  |
| Hawaiian/Pacific             |       |          | 53.03        | N < 10 | < 10 | 48.45  | N < 10     | < 10  | 48.7   | N < 10 | < 10 | 48.95    | N < 10  | < 10 | 65.39  |
| Islander                     |       |          |              |        |      |        |            |       |        |        |      |          |         |      |        |
| Caucasian                    |       |          | 53.03        | 68.09  | 84   | 48.45  | 63.55      | 81    | 48.7   | 65.39  | 60   | 48.95    | 68.67   | 35   | 65.39  |
| Two or More                  |       |          |              | N < 10 | < 10 | 48.45  | 59.47      | 10    | 48.7   | N < 10 | < 10 | 48.95    | N < 10  | < 10 | 65.39  |
|                              |       |          |              |        |      | MAT    | HEMAT      | ICS   |        |        |      |          |         |      |        |
| All Students                 |       |          | 46.7         | 56.26  | 103  | 42.27  | 56.21      | 105   | 42.52  | 54.85  | 80   | 42.77    | 62.87   | 51   | 58.59  |
| Native American              |       |          | 46.7         | N < 10 | < 10 | 42.27  | N < 10     | < 10  | 42.52  | N < 10 | < 10 | 42.77    | N < 10  | < 10 | 58.59  |
| Asian                        |       |          | 46.7         | N < 10 | < 10 | 42.27  | N < 10     | < 10  | 42.52  | N < 10 | < 10 | 42.77    | N < 10  | < 10 | 58.59  |
| African-<br>American         |       |          | 46.7         | N < 10 | < 10 | 42.27  | N < 10     | < 10  | 42.52  | N < 10 | < 10 | 42.77    | N < 10  | < 10 | 58.59  |
| Hispanic                     |       |          | 46.7         | N < 10 | < 10 | 42.27  | 46.72      | 10    | 42.52  | N < 10 | < 10 | 42.77    | N < 10  | < 10 | 58.59  |
| Hawaiian/Pacific Islander    |       |          | 46.7         | N < 10 | < 10 | 42.27  | N < 10     | < 10  | 42.52  | N < 10 | < 10 | 42.77    | N < 10  | < 10 | 58.59  |
| Caucasian                    |       |          | 46.7         | 56.40  | 84   | 42.27  | 57.57      | 81    | 42.52  | 54.90  | 60   | 42.77    | 52.73   | 35   | 58.59  |
| Two or More                  |       |          | 46.7         | N < 10 | < 10 | 42.27  | 53.46      | 10    | 42.52  | N < 10 | < 10 | 42.77    | N < 10  | < 10 | 58.59  |
| SCIENCE                      |       |          |              |        |      |        |            |       |        |        |      |          |         |      |        |
| All Students                 |       |          | 53.51        | 62.19  | 103  | 48.4   | 61.28      | 105   | 48.65  | 64.33  | 80   | 48.9     | 61.27   | 51   | 66.31  |
| Native American              |       |          | 53.51        | N < 10 | < 10 | 48.4   | N < 10     | < 10  | 48.65  | N < 10 | < 10 | 48.9     | N < 10  | < 10 | 66.31  |
| Asian                        |       |          | 53.51        | N < 10 | < 10 | 48.4   | N < 10     | < 10  | 48.65  | N < 10 | < 10 | 48.9     | N < 10  | < 10 | 66.31  |
| African-                     |       |          | 53.51        | N < 10 | < 10 | 48.4   | N < 10     | < 10  | 48.65  | N < 10 | < 10 | 48.9     | N < 10  | < 10 | 66.31  |
| American                     |       |          |              |        |      |        |            |       |        |        |      |          |         |      |        |
| Hispanic                     |       |          | 53.51        | N < 10 | < 10 | 48.4   | 60.36      | 10    | 48.65  | N < 10 | < 10 | 48.9     | N < 10  | < 10 | 66.31  |
| Hawaiian/Pacific<br>Islander |       |          | 53.51        | N < 10 | < 10 | 48.4   | N < 10     | < 10  | 48.65  | N < 10 | < 10 | 48.9     | N < 10  | < 10 | 66.31  |
| Caucasian                    |       |          | 53.51        | 62.41  | 84   | 48.4   | 62.80      | 81    | 48.65  | 65.28  | 60   | 48.9     | 68.99   | 35   | 66.31  |
| Two or More                  |       |          | 53.51        | N < 10 | < 10 | 48.4   | 53.84      | 10    | 48.65  | N < 10 | < 10 | 48.9     | N < 10  | < 10 | 66.31  |
| NI NI 1 CC                   |       | 1 70 . 0 |              |        | ~    |        |            |       |        |        |      |          |         |      |        |