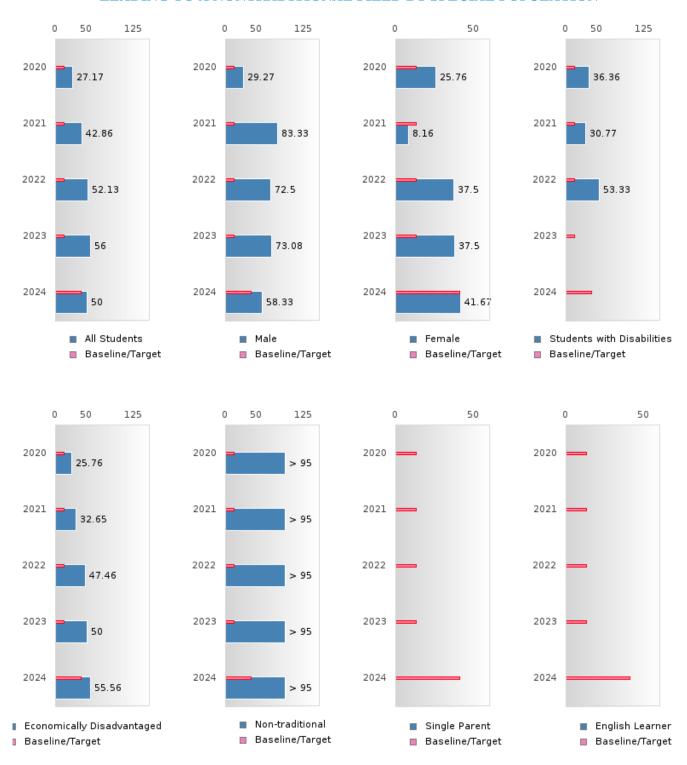

#### GRADUATION RATE BY SPECIAL POPULATION

|                            | 2020   |      |        | 2021    |       |        |         | 2022   |        |         | 2023 |        |        | 2024 |        |  |
|----------------------------|--------|------|--------|---------|-------|--------|---------|--------|--------|---------|------|--------|--------|------|--------|--|
|                            | Score  | N    | Target | Score   | N     | Target | Score   | N      | Target | Score   | N    | Target | Score  | N    | Target |  |
|                            |        |      | FO     | UR-YEA  | R ADJ | USTED  | COHOR   | Γ GRAI | DUATI( | ON RATI | E    |        |        |      |        |  |
| All Students               | > 95   | RV   | 87.18  | > 95    | RV    | 87.18  | > 95    | RV     | 87.18  | > 95    | RV   | 87.18  | 93.10  | RV   | 96.91  |  |
| Male                       | > 95   | RV   | 87.18  | > 95    | RV    | 87.18  | > 95    | RV     | 87.18  | 94.74   | RV   | 87.18  | 92.86  | RV   | 96.91  |  |
| Female                     | > 95   | RV   | 87.18  | > 95    | RV    | 87.18  | > 95    | RV     | 87.18  | > 95    | RV   | 87.18  | 93.33  | RV   | 96.91  |  |
| Students with Disabilities | N < 10 | < 10 | 87.18  | N < 10  | < 10  | 87.18  | N < 10  | < 10   | 87.18  | N < 10  | < 10 | 87.18  | N < 10 | < 10 | 96.91  |  |
| Economically Disadvantaged | > 95   | RV   | 87.18  | > 95    | RV    | 87.18  | > 95    | RV     | 87.18  | 93.75   | RV   | 87.18  | 92.00  | RV   | 96.91  |  |
|                            | N < 10 | < 10 | 87.18  | > 95    | RV    | 87.18  | > 95    | RV     | 87.18  | > 95    | RV   | 87.18  | 90.00  | RV   | 96.91  |  |
| Single Parent              |        |      | 87.18  |         |       | 87.18  |         |        | 87.18  |         |      | 87.18  |        |      | 96.91  |  |
| English Learner            |        |      |        | N < 10  | < 10  |        | N < 10  | < 10   | 87.18  |         |      | 87.18  |        |      | 96.91  |  |
| Homeless                   | N < 10 | < 10 | 87.18  |         |       |        | N < 10  | < 10   |        | N < 10  | < 10 |        | N < 10 | < 10 | 96.91  |  |
| Foster Care                |        |      | 87.18  |         |       | 87.18  |         |        | 87.18  |         |      | 87.18  |        |      | 96.91  |  |
| Military                   |        |      | 87.18  |         |       | 87.18  | N < 10  | < 10   | 87.18  |         |      | 87.18  |        |      | 96.91  |  |
| Dependent                  |        |      |        |         |       |        |         |        |        |         |      |        |        |      |        |  |
| Migrant                    |        |      | 87.18  |         |       | 87.18  |         |        | 87.18  |         |      | 87.18  |        |      | 96.91  |  |
|                            |        |      |        | EAR EXT |       |        | STED CC |        |        | UATION  |      |        |        |      |        |  |
| All Students               | > 95   | RV   | 90.4   | > 95    | RV    | 90.4   | > 95    | RV     | 90.4   | > 95    | RV   | 90.4   | > 95   | RV   | 97     |  |
| Male                       | N < 10 | < 10 | 90.4   | > 95    | RV    | 90.4   | > 95    | RV     | 90.4   | > 95    | RV   | 90.4   | > 95   | RV   | 97     |  |
| Female                     | > 95   | RV   | 90.4   | > 95    | RV    | 90.4   | > 95    | RV     | 90.4   | > 95    | RV   | 90.4   | > 95   | RV   | 97     |  |
| Students with Disabilities | N < 10 | < 10 | 90.4   | N < 10  | < 10  | 90.4   | N < 10  | < 10   | 90.4   | N < 10  | < 10 | 90.4   | N < 10 | < 10 | 97     |  |
| Economically Disadvantaged | > 95   | RV   | 90.4   | > 95    | RV    | 90.4   | > 95    | RV     | 90.4   | > 95    | RV   | 90.4   | > 95   | RV   | 97     |  |
| Non-traditional            |        |      | 90.4   | N < 10  | < 10  | 90.4   | > 95    | RV     | 90.4   | > 95    | RV   | 90.4   | > 95   | RV   | 97     |  |
| Single Parent              |        |      | 90.4   |         |       | 90.4   |         |        | 90.4   |         |      | 90.4   |        |      | 97     |  |
| English Learner            |        |      | 90.4   |         |       | 90.4   | N < 10  | < 10   | 90.4   | N < 10  | < 10 | 90.4   |        |      | 97     |  |
| Homeless                   |        |      | 90.4   | N < 10  | < 10  | 90.4   |         |        | 90.4   | N < 10  | < 10 | 90.4   | N < 10 | < 10 | 97     |  |
| Foster Care                |        |      | 90.4   |         |       | 90.4   |         |        | 90.4   |         |      | 90.4   |        |      | 97     |  |
| Military                   |        |      | 90.4   |         |       | 90.4   |         |        | 90.4   | N < 10  | < 10 | 90.4   |        |      | 97     |  |
| Dependent                  |        |      |        |         |       |        |         |        |        |         |      |        |        |      |        |  |
| Migrant                    |        |      | 90.4   |         |       | 90.4   |         |        | 90.4   |         |      | 90.4   |        |      | 97     |  |