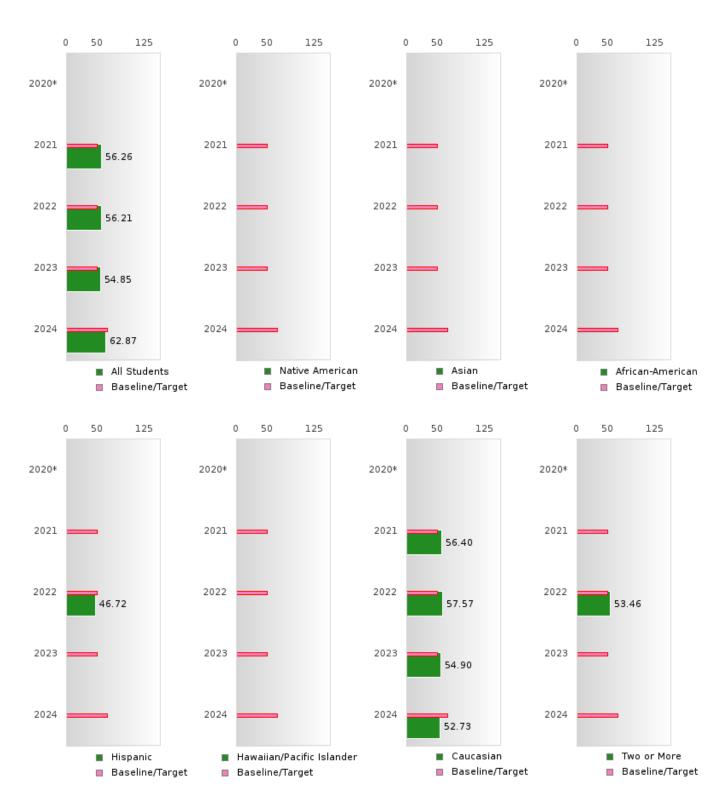

#### ACADEMIC PROFICIENCY SCORE IN MATHEMATICS

| YEAR  | SCORE | BASELINE/ | N   |
|-------|-------|-----------|-----|
|       |       | TARGET    |     |
| 2020* |       | 46.7      |     |
| 2021  | 56.26 | 42.27     | 103 |
| 2022  | 56.21 | 42.52     | 105 |
| 2023  | 54.85 | 42.77     | 80  |
| 2024  | 62.87 | 58.59     | 51  |

### ACADEMIC PROFICIENCY SCORE TABLE BY SUBJECT AND RACE/ETHNICITY

|                              | 2020* |          | 2021         |        | 2022 |        | 2023       |       |        | 2024   |      |          |         |      |        |
|------------------------------|-------|----------|--------------|--------|------|--------|------------|-------|--------|--------|------|----------|---------|------|--------|
|                              | Score | N        | Base<br>line | Score  | N    | Target | Score      | N     | Target | Score  | N    | Target   | Score   | N    | Target |
|                              |       |          | IIIIC        |        | REA  | DING I | L<br>ANGUA | GE AR | TS     |        |      | <u>'</u> |         |      |        |
| All Students                 |       |          | 53.03        | 68.73  | 103  | 48.45  | 61.33      | 105   | 48.7   | 64.55  | 80   | 48.95    | 69.62   | 51   | 65.39  |
| Native American              |       |          | 53.03        | N < 10 | < 10 | 48.45  | N < 10     | < 10  | 48.7   | N < 10 | < 10 | 48.95    | N < 10  | < 10 | 65.39  |
| Asian                        |       |          |              | N < 10 | < 10 | 48.45  | N < 10     | < 10  | 48.7   | N < 10 | < 10 | 48.95    | N < 10  | < 10 | 65.39  |
| African-                     |       |          | 53.03        | N < 10 | < 10 | 48.45  | N < 10     | < 10  | 48.7   | N < 10 | < 10 | 48.95    | N < 10  | < 10 | 65.39  |
| American                     |       |          | 00.00        | 1, 110 | 110  | 10112  | 11 110     | 110   | 1017   | 11 110 | 110  | .0.>0    | 11, 110 | 110  | 00.05  |
| Hispanic                     |       |          | 53.03        | N < 10 | < 10 | 48.45  | 55.50      | 10    | 48.7   | N < 10 | < 10 | 48.95    | N < 10  | < 10 | 65.39  |
| Hawaiian/Pacific             |       |          | 53.03        | N < 10 | < 10 | 48.45  | N < 10     | < 10  | 48.7   | N < 10 | < 10 | 48.95    | N < 10  | < 10 | 65.39  |
| Islander                     |       |          |              |        |      |        |            |       |        |        |      |          |         |      |        |
| Caucasian                    |       |          | 53.03        | 68.09  | 84   | 48.45  | 63.55      | 81    | 48.7   | 65.39  | 60   | 48.95    | 68.67   | 35   | 65.39  |
| Two or More                  |       |          |              | N < 10 | < 10 | 48.45  | 59.47      | 10    | 48.7   | N < 10 | < 10 | 48.95    | N < 10  | < 10 | 65.39  |
|                              |       |          |              |        |      | MAT    | HEMAT      | ICS   |        |        |      |          |         |      |        |
| All Students                 |       |          | 46.7         | 56.26  | 103  | 42.27  | 56.21      | 105   | 42.52  | 54.85  | 80   | 42.77    | 62.87   | 51   | 58.59  |
| Native American              |       |          | 46.7         | N < 10 | < 10 | 42.27  | N < 10     | < 10  | 42.52  | N < 10 | < 10 | 42.77    | N < 10  | < 10 | 58.59  |
| Asian                        |       |          | 46.7         | N < 10 | < 10 | 42.27  | N < 10     | < 10  | 42.52  | N < 10 | < 10 | 42.77    | N < 10  | < 10 | 58.59  |
| African-<br>American         |       |          | 46.7         | N < 10 | < 10 | 42.27  | N < 10     | < 10  | 42.52  | N < 10 | < 10 | 42.77    | N < 10  | < 10 | 58.59  |
| Hispanic                     |       |          | 46.7         | N < 10 | < 10 | 42.27  | 46.72      | 10    | 42.52  | N < 10 | < 10 | 42.77    | N < 10  | < 10 | 58.59  |
| Hawaiian/Pacific Islander    |       |          | 46.7         | N < 10 | < 10 | 42.27  | N < 10     | < 10  | 42.52  | N < 10 | < 10 | 42.77    | N < 10  | < 10 | 58.59  |
| Caucasian                    |       |          | 46.7         | 56.40  | 84   | 42.27  | 57.57      | 81    | 42.52  | 54.90  | 60   | 42.77    | 52.73   | 35   | 58.59  |
| Two or More                  |       |          | 46.7         | N < 10 | < 10 | 42.27  | 53.46      | 10    | 42.52  | N < 10 | < 10 | 42.77    | N < 10  | < 10 | 58.59  |
| SCIENCE                      |       |          |              |        |      |        |            |       |        |        |      |          |         |      |        |
| All Students                 |       |          | 53.51        | 62.19  | 103  | 48.4   | 61.28      | 105   | 48.65  | 64.33  | 80   | 48.9     | 61.27   | 51   | 66.31  |
| Native American              |       |          | 53.51        | N < 10 | < 10 | 48.4   | N < 10     | < 10  | 48.65  | N < 10 | < 10 | 48.9     | N < 10  | < 10 | 66.31  |
| Asian                        |       |          | 53.51        | N < 10 | < 10 | 48.4   | N < 10     | < 10  | 48.65  | N < 10 | < 10 | 48.9     | N < 10  | < 10 | 66.31  |
| African-                     |       |          | 53.51        | N < 10 | < 10 | 48.4   | N < 10     | < 10  | 48.65  | N < 10 | < 10 | 48.9     | N < 10  | < 10 | 66.31  |
| American                     |       |          |              |        |      |        |            |       |        |        |      |          |         |      |        |
| Hispanic                     |       |          | 53.51        | N < 10 | < 10 | 48.4   | 60.36      | 10    | 48.65  | N < 10 | < 10 | 48.9     | N < 10  | < 10 | 66.31  |
| Hawaiian/Pacific<br>Islander |       |          | 53.51        | N < 10 | < 10 | 48.4   | N < 10     | < 10  | 48.65  | N < 10 | < 10 | 48.9     | N < 10  | < 10 | 66.31  |
| Caucasian                    |       |          | 53.51        | 62.41  | 84   | 48.4   | 62.80      | 81    | 48.65  | 65.28  | 60   | 48.9     | 68.99   | 35   | 66.31  |
| Two or More                  |       |          | 53.51        | N < 10 | < 10 | 48.4   | 53.84      | 10    | 48.65  | N < 10 | < 10 | 48.9     | N < 10  | < 10 | 66.31  |
| NI NI 1 CC                   |       | 1 70 . 0 |              |        | ~    |        |            |       |        |        |      |          |         |      |        |