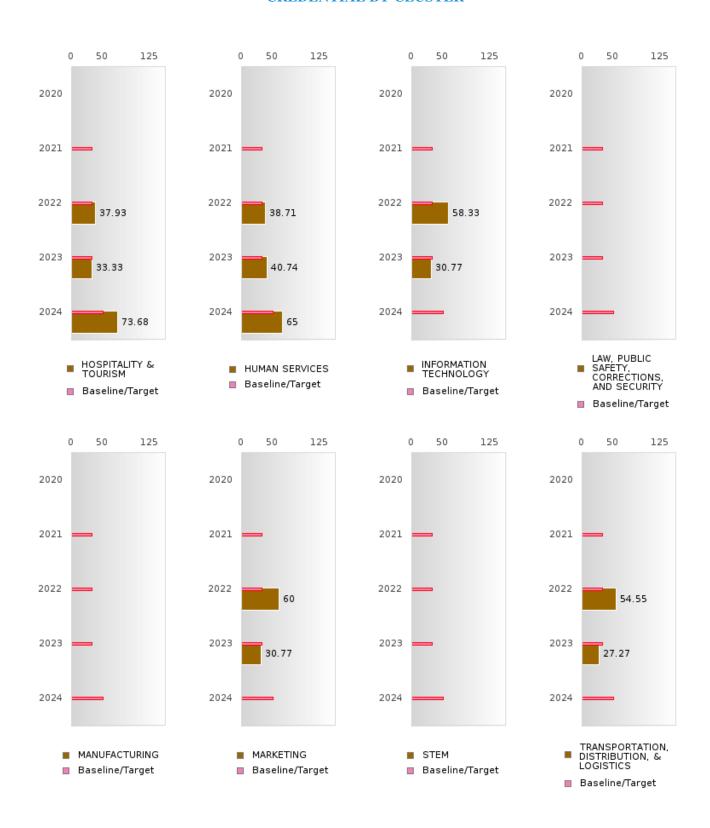

#### FOUR-YEAR ADJUSTED GRADUATION RATE BY CLUSTER

|               |                 | 2020        |        |         | 2021        |                |         | 2022  |                |         | 2023 |        |         | 2024        |         |
|---------------|-----------------|-------------|--------|---------|-------------|----------------|---------|-------|----------------|---------|------|--------|---------|-------------|---------|
|               | Score           | N           | Target | Score   | N           | Target         | Score   | N     | Target         | Score   | N    | Target | Score   | N           | Target  |
|               |                 |             | FO     | UR-YEA  | R ADJ       | USTED          | COHOR'  | ΓGRAI | DUATIO         | N RATE  |      |        |         |             |         |
| AGRICULTUR    |                 |             | 87.18  | N < 10  | < 10        | 87.18          |         |       | 87.18          | N < 10  | < 10 | 87.18  | N < 10  | < 10        | 96.91   |
| E, FOOD, &    |                 |             |        |         |             |                |         |       |                |         |      |        |         |             |         |
| NATURAL       |                 |             |        |         |             |                |         |       |                |         |      |        |         |             |         |
| RESOURCES     |                 |             |        |         |             |                |         |       |                |         |      |        |         |             |         |
| ARCHITECTU    |                 |             | 87.18  |         |             | 87.18          |         |       | 87.18          |         |      | 87.18  |         |             | 96.91   |
| RE AND CONS   |                 |             |        |         |             |                |         |       |                |         |      |        |         |             |         |
| TRUCTION      |                 |             |        |         |             |                |         |       |                |         |      |        |         |             |         |
| ARTS, A/V,    |                 |             | 87.18  |         |             | 87.18          |         |       | 87.18          |         |      | 87.18  |         |             | 96.91   |
| TECHNOLOGY    |                 |             |        |         |             |                |         |       |                |         |      |        |         |             |         |
| & COMMUNIC    |                 |             |        |         |             |                |         |       |                |         |      |        |         |             |         |
| ATIONS        |                 |             |        |         |             |                |         |       |                |         |      |        |         |             |         |
| BUSINESS MA   | > 95            | RV          | 87.18  | > 95    | RV          | 87.18          | > 95    | RV    | 87.18          | 95.00   | RV   | 87.18  | N < 10  | < 10        | 96.91   |
| NAGEMENT &    |                 | 10,         | 0,110  | - / -   | 11,         | 07110          | , , ,   | 11.   | 07110          | 72.00   | 11.  | 07110  | 11 110  | 110         | , 0., 1 |
| ADMINISTRAT   |                 |             |        |         |             |                |         |       |                |         |      |        |         |             |         |
| ION           |                 |             |        |         |             |                |         |       |                |         |      |        |         |             |         |
|               | N < 10          | < 10        | 87.18  |         |             | 87 18          | N < 10  | < 10  | 87.18          |         |      | 87.18  |         |             | 96.91   |
| AND           | 14 < 10         | < 10        | 07.10  |         |             | 07.10          | 14 < 10 | < 10  | 07.10          |         |      | 07.10  |         |             | 70.71   |
| TRAINING      |                 |             |        |         |             |                |         |       |                |         |      |        |         |             |         |
| FINANCE       | > 95            | RV          | 87.18  | > 95    | RV          | 87.18          | > 95    | RV    | 87.18          | > 95    | RV   | 87 18  | N < 10  | < 10        | 96.91   |
| GOVERNMEN     | 7 73            | IX V        | 87.18  | 7 )3    | IX V        | 87.18          | 7 73    | IX V  | 87.18          | 7 )3    | IX V | 87.18  | 14 < 10 | < 10        | 96.91   |
| T AND PUBLIC  |                 |             | 07.10  |         |             | 07.10          |         |       | 07.10          |         |      | 07.10  |         |             | 70.71   |
| ADMINISTRAT   |                 |             |        |         |             |                |         |       |                |         |      |        |         |             |         |
| ION           |                 |             |        |         |             |                |         |       |                |         |      |        |         |             |         |
| HEALTH        | N < 10          | < 10        | 87.18  | N < 10  | < 10        | 87.18          | > 95    | RV    | 87.18          | > 95    | RV   | 87.18  |         |             | 96.91   |
| SCIENCES      | 14 < 10         | < 10        | 07.10  | 11 < 10 | < 10        | 07.10          | 7 73    | IX V  | 07.10          | 7 73    | IX V | 07.10  |         |             | 70.71   |
| HOSPITALITY   | > 95            | RV          | 87.18  | > 95    | RV          | 87.18          | > 95    | RV    | 87.18          | > 95    | RV   | 87.18  | 95.00   | RV          | 96.91   |
| & TOURISM     | 7 93            | IX V        | 07.10  | 7 93    | IX V        | 07.10          | 7 93    | IX V  | 07.10          | 7 93    | IX V | 07.10  | 93.00   | IX V        | 90.91   |
| HUMAN         | > 95            | RV          | 87.18  | > 95    | RV          | 87.18          | > 95    | RV    | 87.18          | > 95    | RV   | 87.18  | 90.00   | RV          | 96.91   |
| SERVICES      | 7 93            | IX V        | 07.10  | 7 93    | IX V        | 07.10          | 7 93    | IX V  | 07.10          | 7 93    | IX V | 07.10  | 90.00   | IX V        | 90.91   |
| INFORMATIO    | N ~ 10          | < 10        | 87.18  | > 95    | RV          | 87.18          | > 95    | RV    | 87.18          | > 95    | RV   | 97 19  | N < 10  | < 10        | 96.91   |
| N N           | 11 < 10         | < 10        | 07.10  | 7 93    | IX V        | 07.10          | 7 93    | IX V  | 07.10          | 7 93    | IX V | 07.10  | 11 < 10 | < 10        | 90.91   |
| TECHNOLOGY    |                 |             |        |         |             |                |         |       |                |         |      |        |         |             |         |
| LAW, PUBLIC   |                 |             | 87.18  |         |             | 87.18          |         |       | 87.18          |         |      | 87.18  |         |             | 96.91   |
| SAFETY,       |                 |             | 07.10  |         |             | 07.10          |         |       | 07.10          |         |      | 07.10  |         |             | 90.91   |
| CORRECTION    |                 |             |        |         |             |                |         |       |                |         |      |        |         |             |         |
| S, AND        |                 |             |        |         |             |                |         |       |                |         |      |        |         |             |         |
| SECURITY      |                 |             |        |         |             |                |         |       |                |         |      |        |         |             |         |
| MANUFACTU     | N < 10          | < 10        | Q7 1Q  | N < 10  | <i>-</i> 10 | 97 19          | N < 10  | < 10  | 97 19          | N < 10  | < 10 | 87.18  |         |             | 96.91   |
| RING          | IV < 10         | < 10        | 07.10  | IN < 10 | < 10        | 07.10          | IN < 10 | < 10  | 07.18          | IV < 10 | < 10 | 07.10  |         |             | 90.91   |
|               | N < 10          | <i>-</i> 10 | 87.18  | > 05    | RV          | 97 10          | > 05    | DM    | 97 10          | > 05    | DM   | 97 10  | N < 10  | <i>-</i> 10 | 96.91   |
| STEM          | 1 <b>V</b> < 10 | < 10        | 87.18  | > 95    | IV V        | 87.18<br>87.18 | > 95    | RV    | 87.18<br>87.18 | > 95    | RV   | 87.18  | 1N < 10 | < 10        | 96.91   |
|               | N - 10          | - 10        |        | > 05    | DV          |                | > 05    | DV    |                | > 05    | DV   |        | N < 10  | - 10        |         |
| TRANSPORTA    | IN < 10         | < 10        | 87.18  | > 95    | RV          | 87.18          | > 95    | RV    | 87.18          | > 95    | RV   | 87.18  | IN < 10 | < 10        | 96.91   |
| TION, DISTRIB |                 |             |        |         |             |                |         |       |                |         |      |        |         |             |         |
| UTION, &      |                 |             |        |         |             |                |         |       |                |         |      |        |         |             |         |
| LOGISTICS     |                 |             |        |         |             |                |         |       |                |         |      |        |         |             |         |