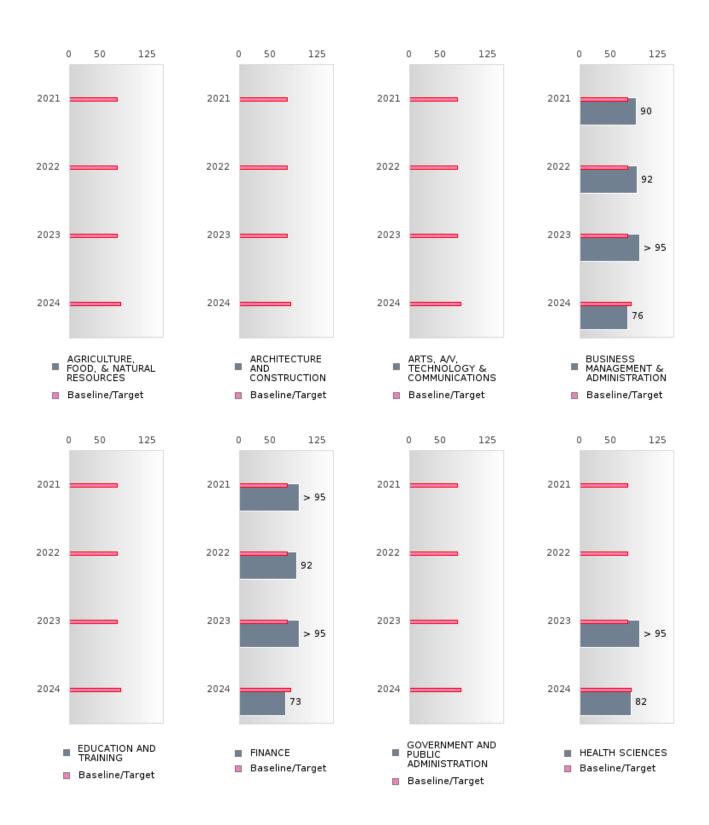

#### FOUR-YEAR ADJUSTED GRADUATION RATE BY CLUSTER

|               |                 | 2020        |        |         | 2021        |                |         | 2022  |                |         | 2023 |        |         | 2024        |         |
|---------------|-----------------|-------------|--------|---------|-------------|----------------|---------|-------|----------------|---------|------|--------|---------|-------------|---------|
|               | Score           | N           | Target | Score   | N           | Target         | Score   | N     | Target         | Score   | N    | Target | Score   | N           | Target  |
|               |                 |             | FO     | UR-YEA  | R ADJ       | USTED          | COHOR'  | ΓGRAI | DUATIO         | N RATE  |      |        |         |             |         |
| AGRICULTUR    |                 |             | 87.18  | N < 10  | < 10        | 87.18          |         |       | 87.18          | N < 10  | < 10 | 87.18  | N < 10  | < 10        | 96.91   |
| E, FOOD, &    |                 |             |        |         |             |                |         |       |                |         |      |        |         |             |         |
| NATURAL       |                 |             |        |         |             |                |         |       |                |         |      |        |         |             |         |
| RESOURCES     |                 |             |        |         |             |                |         |       |                |         |      |        |         |             |         |
| ARCHITECTU    |                 |             | 87.18  |         |             | 87.18          |         |       | 87.18          |         |      | 87.18  |         |             | 96.91   |
| RE AND CONS   |                 |             |        |         |             |                |         |       |                |         |      |        |         |             |         |
| TRUCTION      |                 |             |        |         |             |                |         |       |                |         |      |        |         |             |         |
| ARTS, A/V,    |                 |             | 87.18  |         |             | 87.18          |         |       | 87.18          |         |      | 87.18  |         |             | 96.91   |
| TECHNOLOGY    |                 |             |        |         |             |                |         |       |                |         |      |        |         |             |         |
| & COMMUNIC    |                 |             |        |         |             |                |         |       |                |         |      |        |         |             |         |
| ATIONS        |                 |             |        |         |             |                |         |       |                |         |      |        |         |             |         |
| BUSINESS MA   | > 95            | RV          | 87.18  | > 95    | RV          | 87.18          | > 95    | RV    | 87.18          | 95.00   | RV   | 87.18  | N < 10  | < 10        | 96.91   |
| NAGEMENT &    |                 | 10,         | 0,110  | - / -   | 11,         | 07110          | , , ,   | 11.   | 07110          | 72.00   | 11.  | 07110  | 11 110  | 110         | , 0., 1 |
| ADMINISTRAT   |                 |             |        |         |             |                |         |       |                |         |      |        |         |             |         |
| ION           |                 |             |        |         |             |                |         |       |                |         |      |        |         |             |         |
|               | N < 10          | < 10        | 87.18  |         |             | 87 18          | N < 10  | < 10  | 87.18          |         |      | 87.18  |         |             | 96.91   |
| AND           | 14 < 10         | < 10        | 07.10  |         |             | 07.10          | 14 < 10 | < 10  | 07.10          |         |      | 07.10  |         |             | 70.71   |
| TRAINING      |                 |             |        |         |             |                |         |       |                |         |      |        |         |             |         |
| FINANCE       | > 95            | RV          | 87.18  | > 95    | RV          | 87.18          | > 95    | RV    | 87.18          | > 95    | RV   | 87 18  | N < 10  | < 10        | 96.91   |
| GOVERNMEN     | 7 73            | IX V        | 87.18  | 7 )3    | IX V        | 87.18          | 7 73    | IX V  | 87.18          | 7 )3    | IX V | 87.18  | 14 < 10 | < 10        | 96.91   |
| T AND PUBLIC  |                 |             | 07.10  |         |             | 07.10          |         |       | 07.10          |         |      | 07.10  |         |             | 70.71   |
| ADMINISTRAT   |                 |             |        |         |             |                |         |       |                |         |      |        |         |             |         |
| ION           |                 |             |        |         |             |                |         |       |                |         |      |        |         |             |         |
| HEALTH        | N < 10          | < 10        | 87.18  | N < 10  | < 10        | 87.18          | > 95    | RV    | 87.18          | > 95    | RV   | 87.18  |         |             | 96.91   |
| SCIENCES      | 14 < 10         | < 10        | 07.10  | 11 < 10 | < 10        | 07.10          | 7 73    | IX V  | 07.10          | 7 73    | IX V | 07.10  |         |             | 70.71   |
| HOSPITALITY   | > 95            | RV          | 87.18  | > 95    | RV          | 87.18          | > 95    | RV    | 87.18          | > 95    | RV   | 87.18  | 95.00   | RV          | 96.91   |
| & TOURISM     | 7 93            | IX V        | 07.10  | 7 93    | IX V        | 07.10          | 7 93    | IX V  | 07.10          | 7 93    | IX V | 07.10  | 93.00   | IX V        | 90.91   |
| HUMAN         | > 95            | RV          | 87.18  | > 95    | RV          | 87.18          | > 95    | RV    | 87.18          | > 95    | RV   | 87.18  | 90.00   | RV          | 96.91   |
| SERVICES      | 7 93            | IX V        | 07.10  | 7 93    | IX V        | 07.10          | 7 93    | IX V  | 07.10          | 7 93    | IX V | 07.10  | 90.00   | IX V        | 90.91   |
| INFORMATIO    | N ~ 10          | < 10        | 87.18  | > 95    | RV          | 87.18          | > 95    | RV    | 87.18          | > 95    | RV   | 97 19  | N < 10  | < 10        | 96.91   |
| N N           | 11 < 10         | < 10        | 07.10  | 7 93    | IX V        | 07.10          | 7 93    | IX V  | 07.10          | 7 93    | IX V | 07.10  | 11 < 10 | < 10        | 90.91   |
| TECHNOLOGY    |                 |             |        |         |             |                |         |       |                |         |      |        |         |             |         |
| LAW, PUBLIC   |                 |             | 87.18  |         |             | 87.18          |         |       | 87.18          |         |      | 87.18  |         |             | 96.91   |
| SAFETY,       |                 |             | 07.10  |         |             | 07.10          |         |       | 07.10          |         |      | 07.10  |         |             | 90.91   |
| CORRECTION    |                 |             |        |         |             |                |         |       |                |         |      |        |         |             |         |
| S, AND        |                 |             |        |         |             |                |         |       |                |         |      |        |         |             |         |
| SECURITY      |                 |             |        |         |             |                |         |       |                |         |      |        |         |             |         |
| MANUFACTU     | N < 10          | < 10        | Q7 1Q  | N < 10  | <i>-</i> 10 | 97 19          | N < 10  | < 10  | 97 19          | N < 10  | < 10 | 87.18  |         |             | 96.91   |
| RING          | IV < 10         | < 10        | 07.10  | IN < 10 | < 10        | 07.10          | IN < 10 | < 10  | 07.18          | IV < 10 | < 10 | 07.10  |         |             | 90.91   |
|               | N < 10          | <i>-</i> 10 | 87.18  | > 05    | RV          | 97 10          | > 05    | DM    | 97 10          | > 05    | DM   | 97 10  | N < 10  | <i>-</i> 10 | 96.91   |
| STEM          | 1 <b>V</b> < 10 | < 10        | 87.18  | > 95    | IV V        | 87.18<br>87.18 | > 95    | RV    | 87.18<br>87.18 | > 95    | RV   | 87.18  | 1N < 10 | < 10        | 96.91   |
|               | N - 10          | - 10        |        | > 05    | DV          |                | > 05    | DV    |                | > 05    | DV   |        | N < 10  | - 10        |         |
| TRANSPORTA    | IN < 10         | < 10        | 87.18  | > 95    | RV          | 87.18          | > 95    | RV    | 87.18          | > 95    | RV   | 87.18  | IN < 10 | < 10        | 96.91   |
| TION, DISTRIB |                 |             |        |         |             |                |         |       |                |         |      |        |         |             |         |
| UTION, &      |                 |             |        |         |             |                |         |       |                |         |      |        |         |             |         |
| LOGISTICS     |                 |             |        |         |             |                |         |       |                |         |      |        |         |             |         |