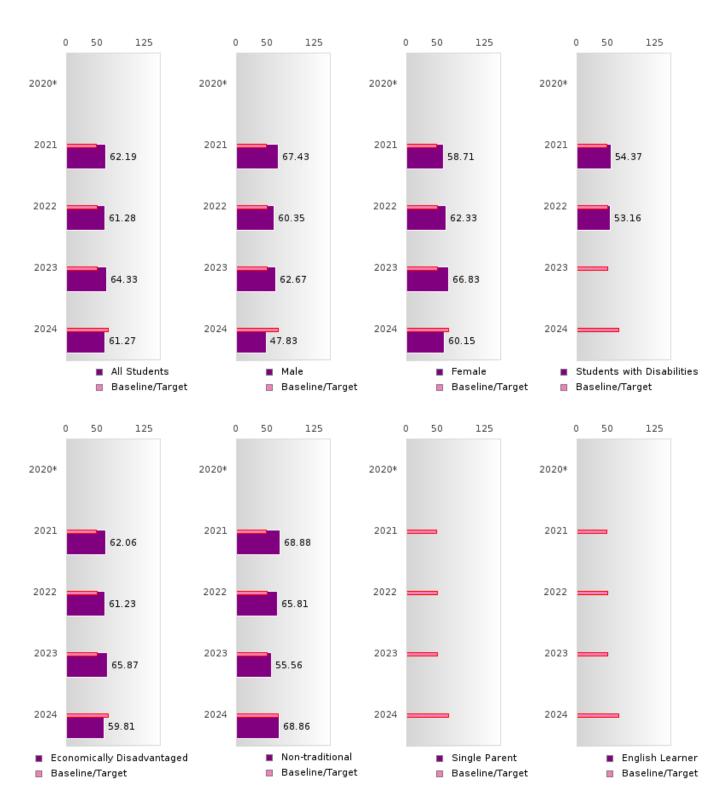

### ACADEMIC PROFICIENCY SCORE TABLE BY SUBJECT AND SPECIAL POPULATION

|                               |             | 2020*      |           |            | 2021        |        |        | 2022 |        |         | 2023        |        |        | 2024        |        |
|-------------------------------|-------------|------------|-----------|------------|-------------|--------|--------|------|--------|---------|-------------|--------|--------|-------------|--------|
|                               | Score       | N          | Base      | Score      | N           | Target | Score  | N    | Target | Score   | N           | Target | Score  | N           | Target |
|                               |             |            | line      |            |             |        |        |      |        |         |             |        |        |             |        |
| 4.11 C . 1                    |             |            | 52.02     | 60.52      |             | _      | ANGUA  |      |        | C 4 5 5 | 0.0         | 40.05  | 60.62  | ~ 1         | 65.20  |
| All Students                  |             |            | 53.03     | 68.73      | 103         | 48.45  | 61.33  | 105  | 48.7   | 64.55   | 80          | 48.95  | 69.62  | 51          | 65.39  |
| Male                          |             |            | 53.03     | 73.83      | 41          | 48.45  | 63.45  | 41   | 48.7   | 60.36   | 41          | 48.95  | 43.48  | 23          | 65.39  |
| Female                        |             |            | 53.03     | 65.36      | 62          | 48.45  | 60.14  | 64   | 48.7   | 69.64   | 39          | 48.95  | 70.28  | 28          | 65.39  |
| Students with Disabilities    |             |            | 53.03     | 55.70      | 12          | 48.45  | 50.94  | 14   | 48.7   | N < 10  | < 10        | 48.95  | N < 10 | < 10        | 65.39  |
| Economically Disadvantaged    |             |            | 53.03     | 66.52      | 57          | 48.45  | 59.99  | 69   | 48.7   | 63.06   | 54          | 48.95  | 68.94  | 32          | 65.39  |
| Non-traditional               |             |            | 53.03     | 76.46      | 38          | 48.45  | 63.05  | 48   | 48.7   | 44.44   | 27          | 48.95  | 70.82  | 11          | 65.39  |
| Single Parent                 |             |            | 53.03     | N < 10     | < 10        | 48.45  | N < 10 | < 10 | 48.7   | N < 10  | < 10        | 48.95  | N < 10 | < 10        | 65.39  |
| English Learner               |             |            | 53.03     | N < 10     | < 10        | 48.45  | N < 10 | < 10 | 48.7   | N < 10  | < 10        | 48.95  | N < 10 | < 10        | 65.39  |
| Homeless                      |             |            | 53.03     | N < 10     | < 10        | 48.45  | N < 10 | < 10 | 48.7   | N < 10  | < 10        | 48.95  | N < 10 | < 10        | 65.39  |
| Foster Care                   |             |            |           | N < 10     | < 10        | 48.45  | N < 10 | < 10 | 48.7   | N < 10  | < 10        | 48.95  | N < 10 | < 10        | 65.39  |
| Military                      |             |            |           | N < 10     | < 10        |        | N < 10 | < 10 | 48.7   | N < 10  | < 10        |        | N < 10 | < 10        | 65.39  |
| Dependent                     |             |            | 00.00     | 11 110     | 110         | .0     | 1, 110 | 110  | ,      | 1, 110  | 110         | .0.50  | 1, 110 | 110         | 00.00  |
| Migrant                       |             |            | 53.03     | N < 10     | < 10        | 48.45  | N < 10 | < 10 | 48.7   | N < 10  | < 10        | 48.95  | N < 10 | < 10        | 65.39  |
| iviigiuiit                    |             |            | 33.03     | 11 4 10    | <b>V 10</b> |        | HEMATI |      | 10.7   | 11 110  | <b>V</b> 10 | 10.55  | 11 110 | <b>V</b> 10 | 05.57  |
| All Students                  |             |            | 46.7      | 56.26      | 103         | 42.27  | 56.21  | 105  | 42.52  | 54.85   | 80          | 42.77  | 62.87  | 51          | 58.59  |
| Male                          |             |            | 46.7      | 60.82      | 41          | 42.27  | 60.00  | 41   | 42.52  | 52.97   | 41          | 42.77  | 36.96  | 23          | 58.59  |
| Female                        |             |            | 46.7      | 53.24      | 62          | 42.27  | 53.92  | 64   | 42.52  | 57.53   | 39          | 42.77  | 58.97  | 28          | 58.59  |
| Students with                 |             |            | 46.7      | 49.01      | 12          | 42.27  | 46.44  | 14   | 42.52  | N < 10  | < 10        | 42.77  | N < 10 | < 10        | 58.59  |
| Disabilities                  |             |            |           |            |             |        |        |      |        |         |             |        |        |             |        |
| Economically Disadvantaged    |             |            | 46.7      | 57.38      | 57          | 42.27  | 53.99  | 69   | 42.52  | 54.25   | 54          | 42.77  | 59.30  | 32          | 58.59  |
| Non-traditional               |             |            | 46.7      | 61.05      | 38          | 42.27  | 57.73  | 48   | 42.52  | 38.89   | 27          | 42.77  | 45.26  | 11          | 58.59  |
| Single Parent                 |             |            | 46.7      | N < 10     | < 10        | 42.27  | N < 10 | < 10 | 42.52  | N < 10  | < 10        | 42.77  | N < 10 | < 10        | 58.59  |
| English Learner               |             |            | 46.7      | N < 10     | < 10        | 42.27  | N < 10 | < 10 | 42.52  | N < 10  | < 10        | 42.77  | N < 10 | < 10        | 58.59  |
| Homeless                      |             |            | 46.7      | N < 10     | < 10        | 42.27  | N < 10 | < 10 | 42.52  | N < 10  | < 10        | 42.77  | N < 10 | < 10        | 58.59  |
| Foster Care                   |             |            | 46.7      | N < 10     | < 10        | 42.27  | N < 10 | < 10 | 42.52  | N < 10  | < 10        | 42.77  | N < 10 | < 10        | 58.59  |
| Military Dependent            |             |            | 46.7      | N < 10     | < 10        | 42.27  | N < 10 | < 10 | 42.52  | N < 10  | < 10        | 42.77  | N < 10 | < 10        | 58.59  |
| Migrant                       |             |            | 46.7      | N < 10     | < 10        | 42.27  | N < 10 | < 10 | 42.52  | N < 10  | < 10        | 42.77  | N < 10 | < 10        | 58.59  |
|                               |             |            |           |            |             | S      | CIENCE |      |        |         |             |        |        |             |        |
| All Students                  |             |            | 53.51     | 62.19      | 103         | 48.4   | 61.28  | 105  | 48.65  | 64.33   | 80          | 48.9   | 61.27  | 51          | 66.31  |
| Male                          |             |            | 53.51     | 67.43      | 41          | 48.4   | 60.35  | 41   | 48.65  | 62.67   | 41          | 48.9   | 47.83  | 23          | 66.31  |
| Female                        |             |            | 53.51     | 58.71      | 62          | 48.4   | 62.33  | 64   | 48.65  | 66.83   | 39          | 48.9   | 60.15  | 28          | 66.31  |
| Students with Disabilities    |             |            | 53.51     | 54.37      | 12          | 48.4   | 53.16  | 14   | 48.65  | N < 10  | < 10        | 48.9   | N < 10 | < 10        | 66.31  |
| Economically                  |             |            | 53.51     | 62.06      | 57          | 48.4   | 61.23  | 69   | 48.65  | 65.87   | 54          | 48.9   | 59.81  | 32          | 66.31  |
| Disadvantaged Non-traditional |             |            | 52 51     | 60 00      | 38          | 10 1   | 65.81  | 10   | 10 65  | 55 56   | 27          | 10.0   | 60 06  | 11          | 66 21  |
| Non-traditional               |             |            | 53.51     | 68.88      |             | 48.4   |        | 48   | 48.65  | 55.56   | 27          | 48.9   | 68.86  | 11          | 66.31  |
| Single Parent                 |             |            |           | N < 10     | < 10        | 48.4   | N < 10 | < 10 | 48.65  | N < 10  | < 10        | 48.9   | N < 10 | < 10        | 66.31  |
| English Learner               |             |            |           | N < 10     | < 10        | 48.4   | N < 10 | < 10 | 48.65  | N < 10  | < 10        | 48.9   | N < 10 | < 10        | 66.31  |
| Homeless                      |             |            |           | N < 10     | < 10        | 48.4   | N < 10 | < 10 |        | N < 10  | < 10        | 48.9   | N < 10 | < 10        | 66.31  |
| Foster Care                   |             |            |           | N < 10     | < 10        | 48.4   | N < 10 | < 10 |        | N < 10  | < 10        | 48.9   | N < 10 | < 10        | 66.31  |
| Military<br>Dependent         |             |            |           | N < 10     | < 10        | 48.4   | N < 10 | < 10 |        | N < 10  | < 10        | 48.9   | N < 10 | < 10        | 66.31  |
| Migrant                       |             |            |           | N < 10     | < 10        | 48.4   | N < 10 | < 10 | 48.65  | N < 10  | < 10        | 48.9   | N < 10 | < 10        | 66.31  |
| N: Number of Concer           | tratore wit | h Tact Sec | roc Inclu | dad in the | Caara       |        |        |      |        |         |             |        |        |             |        |

N: Number of Concentrators with Test Scores Included in the Score.

<sup>\*</sup>State-required academic achievement tests were waived in 2020 due to COVID19.