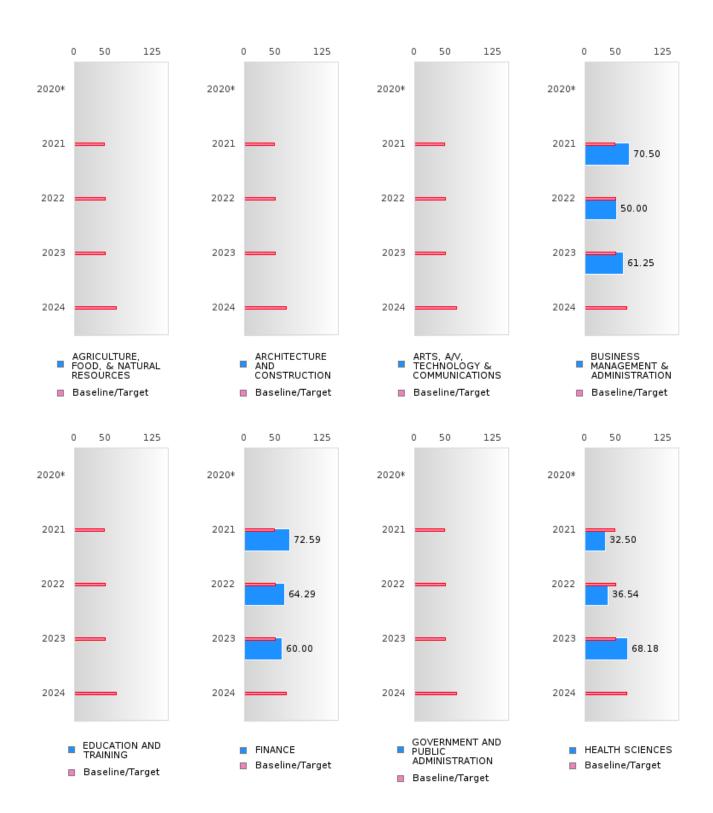

#### FOUR-YEAR ADJUSTED GRADUATION RATE BY CLUSTER

|               |                 | 2020        |        |         | 2021        |                |         | 2022  |                |         | 2023 |        |         | 2024        |         |
|---------------|-----------------|-------------|--------|---------|-------------|----------------|---------|-------|----------------|---------|------|--------|---------|-------------|---------|
|               | Score           | N           | Target | Score   | N           | Target         | Score   | N     | Target         | Score   | N    | Target | Score   | N           | Target  |
|               |                 |             | FO     | UR-YEA  | R ADJ       | USTED          | COHOR'  | ΓGRAI | DUATIO         | N RATE  |      |        |         |             |         |
| AGRICULTUR    |                 |             | 87.18  | N < 10  | < 10        | 87.18          |         |       | 87.18          | N < 10  | < 10 | 87.18  | N < 10  | < 10        | 96.91   |
| E, FOOD, &    |                 |             |        |         |             |                |         |       |                |         |      |        |         |             |         |
| NATURAL       |                 |             |        |         |             |                |         |       |                |         |      |        |         |             |         |
| RESOURCES     |                 |             |        |         |             |                |         |       |                |         |      |        |         |             |         |
| ARCHITECTU    |                 |             | 87.18  |         |             | 87.18          |         |       | 87.18          |         |      | 87.18  |         |             | 96.91   |
| RE AND CONS   |                 |             |        |         |             |                |         |       |                |         |      |        |         |             |         |
| TRUCTION      |                 |             |        |         |             |                |         |       |                |         |      |        |         |             |         |
| ARTS, A/V,    |                 |             | 87.18  |         |             | 87.18          |         |       | 87.18          |         |      | 87.18  |         |             | 96.91   |
| TECHNOLOGY    |                 |             |        |         |             |                |         |       |                |         |      |        |         |             |         |
| & COMMUNIC    |                 |             |        |         |             |                |         |       |                |         |      |        |         |             |         |
| ATIONS        |                 |             |        |         |             |                |         |       |                |         |      |        |         |             |         |
| BUSINESS MA   | > 95            | RV          | 87.18  | > 95    | RV          | 87.18          | > 95    | RV    | 87.18          | 95.00   | RV   | 87.18  | N < 10  | < 10        | 96.91   |
| NAGEMENT &    |                 | 10,         | 0,110  | - / -   | 11,         | 07110          | , , ,   | 11.   | 07110          | 72.00   | 11.  | 07110  | 11 110  | 110         | , 0., 1 |
| ADMINISTRAT   |                 |             |        |         |             |                |         |       |                |         |      |        |         |             |         |
| ION           |                 |             |        |         |             |                |         |       |                |         |      |        |         |             |         |
|               | N < 10          | < 10        | 87.18  |         |             | 87 18          | N < 10  | < 10  | 87.18          |         |      | 87.18  |         |             | 96.91   |
| AND           | 14 < 10         | < 10        | 07.10  |         |             | 07.10          | 14 < 10 | < 10  | 07.10          |         |      | 07.10  |         |             | 70.71   |
| TRAINING      |                 |             |        |         |             |                |         |       |                |         |      |        |         |             |         |
| FINANCE       | > 95            | RV          | 87.18  | > 95    | RV          | 87.18          | > 95    | RV    | 87.18          | > 95    | RV   | 87 18  | N < 10  | < 10        | 96.91   |
| GOVERNMEN     | 7 73            | IX V        | 87.18  | 7 )3    | IX V        | 87.18          | 7 73    | IX V  | 87.18          | 7 )3    | IX V | 87.18  | 14 < 10 | < 10        | 96.91   |
| T AND PUBLIC  |                 |             | 07.10  |         |             | 07.10          |         |       | 07.10          |         |      | 07.10  |         |             | 70.71   |
| ADMINISTRAT   |                 |             |        |         |             |                |         |       |                |         |      |        |         |             |         |
| ION           |                 |             |        |         |             |                |         |       |                |         |      |        |         |             |         |
| HEALTH        | N < 10          | < 10        | 87.18  | N < 10  | < 10        | 87.18          | > 95    | RV    | 87.18          | > 95    | RV   | 87.18  |         |             | 96.91   |
| SCIENCES      | 14 < 10         | < 10        | 07.10  | 11 < 10 | < 10        | 07.10          | 7 73    | IX V  | 07.10          | 7 73    | IX V | 07.10  |         |             | 70.71   |
| HOSPITALITY   | > 95            | RV          | 87.18  | > 95    | RV          | 87.18          | > 95    | RV    | 87.18          | > 95    | RV   | 87.18  | 95.00   | RV          | 96.91   |
| & TOURISM     | 7 93            | IX V        | 07.10  | 7 93    | IX V        | 07.10          | 7 93    | IX V  | 07.10          | 7 93    | IX V | 07.10  | 93.00   | IX V        | 90.91   |
| HUMAN         | > 95            | RV          | 87.18  | > 95    | RV          | 87.18          | > 95    | RV    | 87.18          | > 95    | RV   | 87.18  | 90.00   | RV          | 96.91   |
| SERVICES      | 7 93            | IX V        | 07.10  | 7 93    | IX V        | 07.10          | 7 93    | IX V  | 07.10          | 7 93    | IX V | 07.10  | 90.00   | IX V        | 90.91   |
| INFORMATIO    | N ~ 10          | < 10        | 87.18  | > 95    | RV          | 87.18          | > 95    | RV    | 87.18          | > 95    | RV   | 97 19  | N < 10  | < 10        | 96.91   |
| N N           | 11 < 10         | < 10        | 07.10  | 7 93    | IX V        | 07.10          | 7 93    | IX V  | 07.10          | 7 93    | IX V | 07.10  | 11 < 10 | < 10        | 90.91   |
| TECHNOLOGY    |                 |             |        |         |             |                |         |       |                |         |      |        |         |             |         |
| LAW, PUBLIC   |                 |             | 87.18  |         |             | 87.18          |         |       | 87.18          |         |      | 87.18  |         |             | 96.91   |
| SAFETY,       |                 |             | 07.10  |         |             | 07.10          |         |       | 07.10          |         |      | 07.10  |         |             | 90.91   |
| CORRECTION    |                 |             |        |         |             |                |         |       |                |         |      |        |         |             |         |
| S, AND        |                 |             |        |         |             |                |         |       |                |         |      |        |         |             |         |
| SECURITY      |                 |             |        |         |             |                |         |       |                |         |      |        |         |             |         |
| MANUFACTU     | N < 10          | < 10        | Q7 1Q  | N < 10  | <i>-</i> 10 | 97 19          | N < 10  | < 10  | 97 19          | N < 10  | < 10 | 87.18  |         |             | 96.91   |
| RING          | IV < 10         | < 10        | 07.10  | IN < 10 | < 10        | 07.10          | IN < 10 | < 10  | 07.18          | IV < 10 | < 10 | 07.10  |         |             | 90.91   |
|               | N < 10          | <i>-</i> 10 | 87.18  | > 05    | RV          | 97 10          | > 05    | DM    | 97 10          | > 05    | DM   | 97 10  | N < 10  | <i>-</i> 10 | 96.91   |
| STEM          | 1 <b>V</b> < 10 | < 10        | 87.18  | > 95    | IV V        | 87.18<br>87.18 | > 95    | RV    | 87.18<br>87.18 | > 95    | RV   | 87.18  | 1N < 10 | < 10        | 96.91   |
|               | N - 10          | - 10        |        | > 05    | DV          |                | > 05    | DV    |                | > 05    | DV   |        | N < 10  | - 10        |         |
| TRANSPORTA    | IN < 10         | < 10        | 87.18  | > 95    | RV          | 87.18          | > 95    | RV    | 87.18          | > 95    | RV   | 87.18  | IN < 10 | < 10        | 96.91   |
| TION, DISTRIB |                 |             |        |         |             |                |         |       |                |         |      |        |         |             |         |
| UTION, &      |                 |             |        |         |             |                |         |       |                |         |      |        |         |             |         |
| LOGISTICS     |                 |             |        |         |             |                |         |       |                |         |      |        |         |             |         |