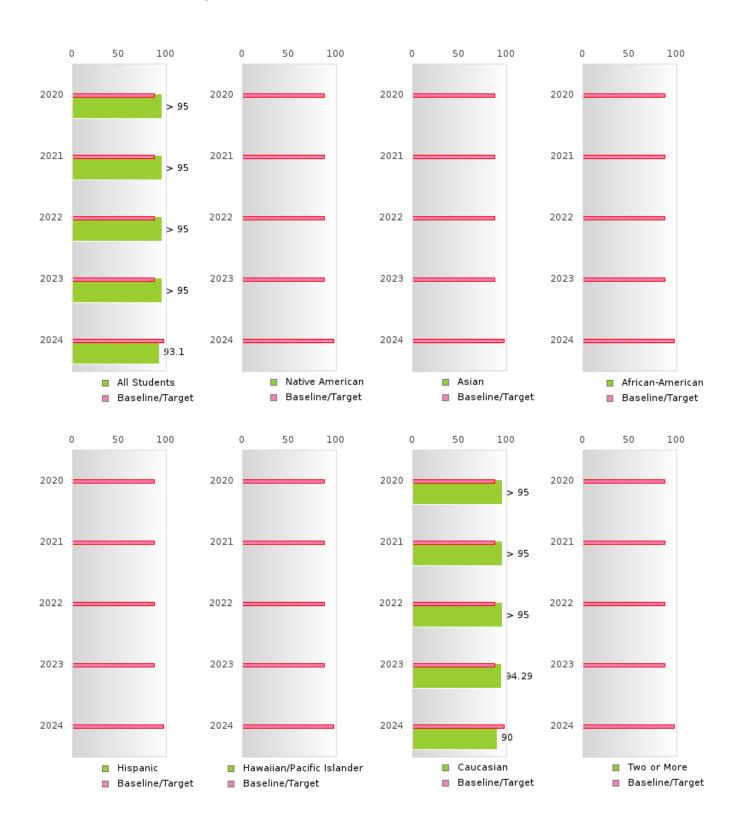

#### **GRADUATION RATE BY RACE/ETHNICITY**

|                                           |        | 2020 |        |        | 2021  |        |         | 2022  |        |        | 2023 |        |        | 2024 |        |
|-------------------------------------------|--------|------|--------|--------|-------|--------|---------|-------|--------|--------|------|--------|--------|------|--------|
|                                           | Score  | N    | Target | Score  | N     | Target | Score   | N     | Target | Score  | N    | Target | Score  | N    | Target |
| FOUR-YEAR ADJUSTED COHORT GRADUATION RATE |        |      |        |        |       |        |         |       |        |        |      |        |        |      |        |
| All Students                              | > 95   | RV   | 87.18  | > 95   | RV    | 87.18  | > 95    | RV    | 87.18  | > 95   | RV   | 87.18  | 93.10  | RV   | 96.91  |
| Native American                           |        |      | 87.18  |        |       | 87.18  |         |       | 87.18  |        |      | 87.18  |        |      | 96.91  |
| Asian                                     |        |      | 87.18  |        |       | 87.18  |         |       | 87.18  |        |      | 87.18  | N < 10 | < 10 | 96.91  |
| African-                                  | N < 10 | < 10 | 87.18  | N < 10 | < 10  | 87.18  |         |       | 87.18  | N < 10 | < 10 | 87.18  | N < 10 | < 10 | 96.91  |
| American                                  |        |      |        |        |       |        |         |       |        |        |      |        |        |      |        |
| Hispanic                                  |        |      | 87.18  | N < 10 | < 10  | 87.18  | N < 10  | < 10  | 87.18  | N < 10 | < 10 | 87.18  | N < 10 | < 10 | 96.91  |
| Hawaiian/Pacific                          |        |      | 87.18  |        |       | 87.18  |         |       | 87.18  |        |      | 87.18  |        |      | 96.91  |
| Islander                                  |        |      |        |        |       |        |         |       |        |        |      |        |        |      |        |
| Caucasian                                 | > 95   | RV   | 87.18  | > 95   | RV    | 87.18  | > 95    | RV    | 87.18  | 94.29  | RV   | 87.18  | 90.00  | RV   | 96.91  |
| Two or More                               | N < 10 | < 10 | 87.18  | N < 10 | < 10  | 87.18  | N < 10  | < 10  | 87.18  | N < 10 | < 10 | 87.18  | N < 10 | < 10 | 96.91  |
|                                           |        | F    | IVE-YE | AR EXT | ENDEI | ) ADJU | STED CO | DHORT | GRADI  | UATION | RATE |        |        |      |        |
| All Students                              | > 95   | RV   | 90.4   | > 95   | RV    | 90.4   | > 95    | RV    | 90.4   | > 95   | RV   | 90.4   | > 95   | RV   | 97     |
| Native American                           |        |      | 90.4   |        |       | 90.4   |         |       | 90.4   |        |      | 90.4   |        |      | 97     |
| Asian                                     |        |      | 90.4   |        |       | 90.4   |         |       | 90.4   |        |      | 90.4   |        |      | 97     |
| African-                                  |        |      | 90.4   | N < 10 | < 10  | 90.4   | N < 10  | < 10  | 90.4   |        |      | 90.4   | N < 10 | < 10 | 97     |
| American                                  |        |      |        |        |       |        |         |       |        |        |      |        |        |      |        |
| Hispanic                                  |        |      | 90.4   |        |       | 90.4   | N < 10  | < 10  | 90.4   | N < 10 | < 10 | 90.4   | N < 10 | < 10 | 97     |
| Hawaiian/Pacific                          |        |      | 90.4   |        |       | 90.4   |         |       | 90.4   |        |      | 90.4   |        |      | 97     |
| Islander                                  |        |      |        |        |       |        |         |       |        |        |      |        |        |      |        |
| Caucasian                                 | > 95   | RV   | 90.4   | > 95   | RV    | 90.4   | > 95    | RV    | 90.4   | > 95   | RV   | 90.4   | > 95   | RV   | 97     |
| Two or More                               | N < 10 | < 10 | 90.4   | N < 10 | < 10  | 90.4   | N < 10  | < 10  | 90.4   | N < 10 | < 10 | 90.4   | N < 10 | < 10 | 97     |