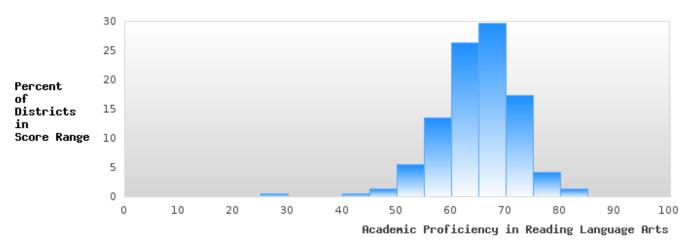

### DISTRIBUTION OF DISTRICT SCORES FOR ACADEMIC PROFICIENCY IN READING LANGUAGE ARTS

<sup>\*</sup>State-required academic achievement tests were waived in 2020 due to COVID19.

#### ACADEMIC PROFICIENCY SCORE IN READING LANGUAGE ARTS

| YEAR  | SCORE | BASELINE/<br>TARGET | N   |
|-------|-------|---------------------|-----|
| 2020* |       | 53.03               |     |
| 2021  | 68.73 | 48.45               | 103 |
| 2022  | 61.33 | 48.7                | 105 |
| 2023  | 64.55 | 48.95               | 80  |
| 2024  | 69.62 | 65.39               | 51  |