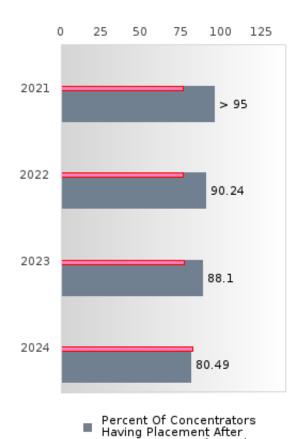

### PERFORMANCE MEASURE SCORES FOR CONCENTRATORS ONLY

| PERFORMANCE       |       | DIS   | TRICT SCO | DRE   |       | STATE SCORE |       |       |       |       |  |  |
|-------------------|-------|-------|-----------|-------|-------|-------------|-------|-------|-------|-------|--|--|
| MEASURES          | 2020  | 2021  | 2022      | 2023  | 2024  | 2020        | 2021  | 2022  | 2023  | 2024  |  |  |
| 3S1: POST-PROGRAM |       | > 95  | 90.24     | 88.10 | 80.49 |             | 81.92 | 81.38 | 82.78 | 76.72 |  |  |
| PLACEMENT         |       |       |           |       |       |             |       |       |       |       |  |  |
|                   |       |       |           |       |       |             |       |       |       |       |  |  |
| 4S1: NON-         | 27.17 | 42.86 | 52.13     | 56.00 | 50.00 | 31.34       | 30.03 | 43.00 | 39.14 | 38.38 |  |  |
| TRADITIONAL       |       |       |           |       |       |             |       |       |       |       |  |  |
| PROGRAM           |       |       |           |       |       |             |       |       |       |       |  |  |
| CONCENTRATION     |       |       |           |       |       |             |       |       |       |       |  |  |
| 5S1: INDUSTRY     |       |       | 39.02     | 30.23 | 60.00 |             | 14.46 | 47.36 | 55.22 | 62.03 |  |  |
| CERTIFICATIONS    |       |       |           |       |       |             |       |       |       |       |  |  |
|                   |       |       |           |       |       |             |       |       |       |       |  |  |

The placement data are lagged in this report and the CAR report. The 2022 report includes placement data on students who exited secondary education during the 2021 school year.