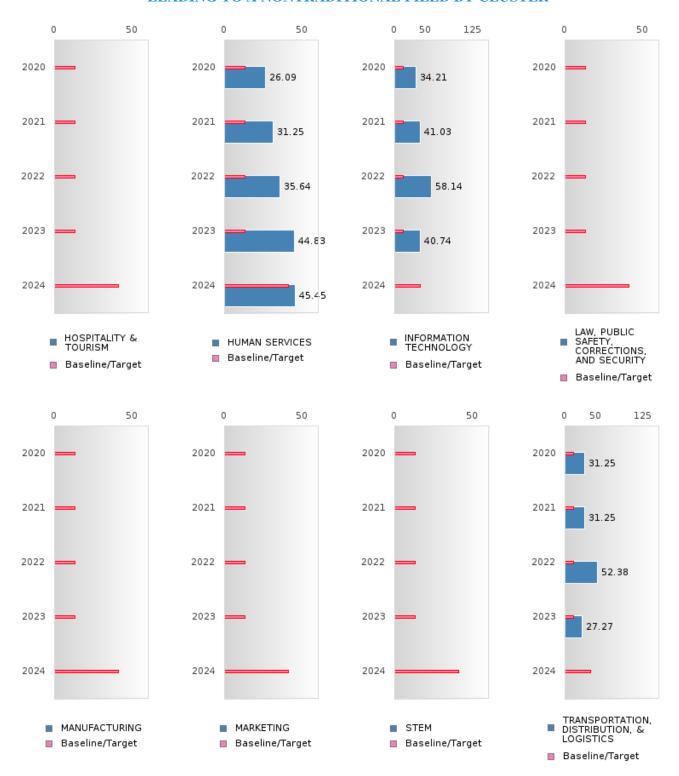

#### FOUR-YEAR ADJUSTED GRADUATION RATE BY CLUSTER

|               |                 | 2020        |        |         | 2021        |                |         | 2022  |                |         | 2023 |        |         | 2024        |         |
|---------------|-----------------|-------------|--------|---------|-------------|----------------|---------|-------|----------------|---------|------|--------|---------|-------------|---------|
|               | Score           | N           | Target | Score   | N           | Target         | Score   | N     | Target         | Score   | N    | Target | Score   | N           | Target  |
|               |                 |             | FO     | UR-YEA  | R ADJ       | USTED          | COHOR'  | ΓGRAI | DUATIO         | N RATE  |      |        |         |             |         |
| AGRICULTUR    |                 |             | 87.18  | N < 10  | < 10        | 87.18          |         |       | 87.18          | N < 10  | < 10 | 87.18  | N < 10  | < 10        | 96.91   |
| E, FOOD, &    |                 |             |        |         |             |                |         |       |                |         |      |        |         |             |         |
| NATURAL       |                 |             |        |         |             |                |         |       |                |         |      |        |         |             |         |
| RESOURCES     |                 |             |        |         |             |                |         |       |                |         |      |        |         |             |         |
| ARCHITECTU    |                 |             | 87.18  |         |             | 87.18          |         |       | 87.18          |         |      | 87.18  |         |             | 96.91   |
| RE AND CONS   |                 |             |        |         |             |                |         |       |                |         |      |        |         |             |         |
| TRUCTION      |                 |             |        |         |             |                |         |       |                |         |      |        |         |             |         |
| ARTS, A/V,    |                 |             | 87.18  |         |             | 87.18          |         |       | 87.18          |         |      | 87.18  |         |             | 96.91   |
| TECHNOLOGY    |                 |             |        |         |             |                |         |       |                |         |      |        |         |             |         |
| & COMMUNIC    |                 |             |        |         |             |                |         |       |                |         |      |        |         |             |         |
| ATIONS        |                 |             |        |         |             |                |         |       |                |         |      |        |         |             |         |
| BUSINESS MA   | > 95            | RV          | 87.18  | > 95    | RV          | 87.18          | > 95    | RV    | 87.18          | 95.00   | RV   | 87.18  | N < 10  | < 10        | 96.91   |
| NAGEMENT &    |                 | 10,         | 0,110  | - / -   | 11,         | 07110          | , , ,   | 11.   | 07110          | 72.00   | 11.  | 07110  | 11 110  | 110         | , 0., 1 |
| ADMINISTRAT   |                 |             |        |         |             |                |         |       |                |         |      |        |         |             |         |
| ION           |                 |             |        |         |             |                |         |       |                |         |      |        |         |             |         |
|               | N < 10          | < 10        | 87.18  |         |             | 87 18          | N < 10  | < 10  | 87.18          |         |      | 87.18  |         |             | 96.91   |
| AND           | 14 < 10         | < 10        | 07.10  |         |             | 07.10          | 14 < 10 | < 10  | 07.10          |         |      | 07.10  |         |             | 70.71   |
| TRAINING      |                 |             |        |         |             |                |         |       |                |         |      |        |         |             |         |
| FINANCE       | > 95            | RV          | 87.18  | > 95    | RV          | 87.18          | > 95    | RV    | 87.18          | > 95    | RV   | 87 18  | N < 10  | < 10        | 96.91   |
| GOVERNMEN     | 7 73            | IX V        | 87.18  | 7 )3    | IX V        | 87.18          | 7 73    | IX V  | 87.18          | 7 )3    | IX V | 87.18  | 14 < 10 | < 10        | 96.91   |
| T AND PUBLIC  |                 |             | 07.10  |         |             | 07.10          |         |       | 07.10          |         |      | 07.10  |         |             | 70.71   |
| ADMINISTRAT   |                 |             |        |         |             |                |         |       |                |         |      |        |         |             |         |
| ION           |                 |             |        |         |             |                |         |       |                |         |      |        |         |             |         |
| HEALTH        | N < 10          | < 10        | 87.18  | N < 10  | < 10        | 87.18          | > 95    | RV    | 87.18          | > 95    | RV   | 87.18  |         |             | 96.91   |
| SCIENCES      | 14 < 10         | < 10        | 07.10  | 11 < 10 | < 10        | 07.10          | 7 73    | IX V  | 07.10          | 7 73    | IX V | 07.10  |         |             | 70.71   |
| HOSPITALITY   | > 95            | RV          | 87.18  | > 95    | RV          | 87.18          | > 95    | RV    | 87.18          | > 95    | RV   | 87.18  | 95.00   | RV          | 96.91   |
| & TOURISM     | 7 93            | IX V        | 07.10  | 7 93    | IX V        | 07.10          | 7 93    | IX V  | 07.10          | 7 93    | IX V | 07.10  | 93.00   | IX V        | 90.91   |
| HUMAN         | > 95            | RV          | 87.18  | > 95    | RV          | 87.18          | > 95    | RV    | 87.18          | > 95    | RV   | 87.18  | 90.00   | RV          | 96.91   |
| SERVICES      | 7 93            | IX V        | 07.10  | 7 93    | IX V        | 07.10          | 7 93    | IX V  | 07.10          | 7 93    | IX V | 07.10  | 90.00   | IX V        | 90.91   |
| INFORMATIO    | N ~ 10          | < 10        | 87.18  | > 95    | RV          | 87.18          | > 95    | RV    | 87.18          | > 95    | RV   | 97 19  | N < 10  | < 10        | 96.91   |
| N N           | 11 < 10         | < 10        | 07.10  | 7 93    | IX V        | 07.10          | 7 93    | IX V  | 07.10          | 7 93    | IX V | 07.10  | 11 < 10 | < 10        | 90.91   |
| TECHNOLOGY    |                 |             |        |         |             |                |         |       |                |         |      |        |         |             |         |
| LAW, PUBLIC   |                 |             | 87.18  |         |             | 87.18          |         |       | 87.18          |         |      | 87.18  |         |             | 96.91   |
| SAFETY,       |                 |             | 07.10  |         |             | 07.10          |         |       | 07.10          |         |      | 07.10  |         |             | 90.91   |
| CORRECTION    |                 |             |        |         |             |                |         |       |                |         |      |        |         |             |         |
| S, AND        |                 |             |        |         |             |                |         |       |                |         |      |        |         |             |         |
| SECURITY      |                 |             |        |         |             |                |         |       |                |         |      |        |         |             |         |
| MANUFACTU     | N < 10          | < 10        | Q7 1Q  | N < 10  | <i>-</i> 10 | 97 19          | N < 10  | < 10  | 97 19          | N < 10  | < 10 | 87.18  |         |             | 96.91   |
| RING          | IV < 10         | < 10        | 07.10  | IN < 10 | < 10        | 07.10          | IN < 10 | < 10  | 07.18          | IV < 10 | < 10 | 07.10  |         |             | 90.91   |
|               | N < 10          | <i>-</i> 10 | 87.18  | > 05    | RV          | 97 10          | > 05    | DM    | 97 10          | > 05    | DM   | 97 10  | N < 10  | <i>-</i> 10 | 96.91   |
| STEM          | 1 <b>V</b> < 10 | < 10        | 87.18  | > 95    | IV V        | 87.18<br>87.18 | > 95    | RV    | 87.18<br>87.18 | > 95    | RV   | 87.18  | 1N < 10 | < 10        | 96.91   |
|               | N - 10          | - 10        |        | > 05    | DV          |                | > 05    | DV    |                | > 05    | DV   |        | N < 10  | - 10        |         |
| TRANSPORTA    | IN < 10         | < 10        | 87.18  | > 95    | RV          | 87.18          | > 95    | RV    | 87.18          | > 95    | RV   | 87.18  | IN < 10 | < 10        | 96.91   |
| TION, DISTRIB |                 |             |        |         |             |                |         |       |                |         |      |        |         |             |         |
| UTION, &      |                 |             |        |         |             |                |         |       |                |         |      |        |         |             |         |
| LOGISTICS     |                 |             |        |         |             |                |         |       |                |         |      |        |         |             |         |