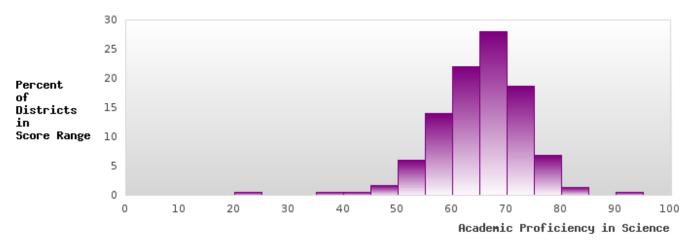

#### ACADEMIC PROFICIENCY SCORE IN SCIENCE

| YEAR  | SCORE | BASELINE/<br>TARGET | N   |
|-------|-------|---------------------|-----|
| 2020* |       | 53.51               |     |
| 2021  | 62.19 | 48.4                | 103 |
| 2022  | 61.28 | 48.65               | 105 |
| 2023  | 64.33 | 48.9                | 80  |
| 2024  | 61.27 | 66.31               | 51  |

N: Number of Concentrators with Test Scores Included in the Score

### DISTRIBUTION OF DISTRICT SCORES FOR ACADEMIC PROFICIENCY IN SCIENCE

<sup>\*</sup>State-required academic achievement tests were waived in 2020 due to COVID19.