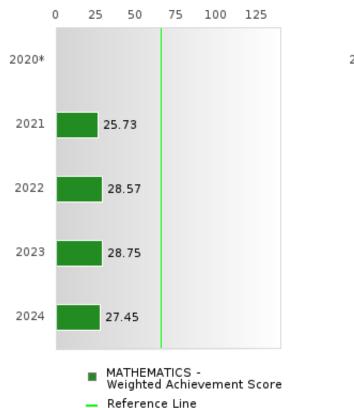

#### ACADEMIC PROFICIENCY SCORE IN MATHEMATICS

| YEAR  | SCORE | BASELINE/ | N   |
|-------|-------|-----------|-----|
|       |       | TARGET    |     |
| 2020* |       | 46.7      |     |
| 2021  | 56.26 | 42.27     | 103 |
| 2022  | 56.21 | 42.52     | 105 |
| 2023  | 54.85 | 42.77     | 80  |
| 2024  | 62.87 | 58.59     | 51  |

N: Number of Concentrators with Test Scores Included in the Score