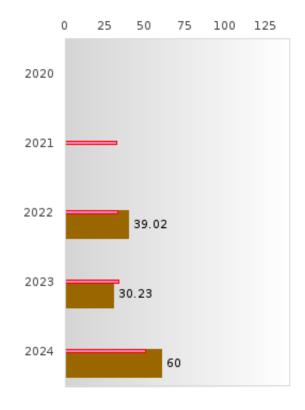

### PERFORMANCE MEASURE SCORES FOR CONCENTRATORS ONLY

| PERFORMANCE       |       | DIS   | TRICT SCO | DRE   |       | STATE SCORE |       |       |       |       |  |  |
|-------------------|-------|-------|-----------|-------|-------|-------------|-------|-------|-------|-------|--|--|
| MEASURES          | 2020  | 2021  | 2022      | 2023  | 2024  | 2020        | 2021  | 2022  | 2023  | 2024  |  |  |
| 3S1: POST-PROGRAM |       | > 95  | 90.24     | 88.10 | 80.49 |             | 81.92 | 81.38 | 82.78 | 76.72 |  |  |
| PLACEMENT         |       |       |           |       |       |             |       |       |       |       |  |  |
|                   |       |       |           |       |       |             |       |       |       |       |  |  |
| 4S1: NON-         | 27.17 | 42.86 | 52.13     | 56.00 | 50.00 | 31.34       | 30.03 | 43.00 | 39.14 | 38.38 |  |  |
| TRADITIONAL       |       |       |           |       |       |             |       |       |       |       |  |  |
| PROGRAM           |       |       |           |       |       |             |       |       |       |       |  |  |
| CONCENTRATION     |       |       |           |       |       |             |       |       |       |       |  |  |
| 5S1: INDUSTRY     |       |       | 39.02     | 30.23 | 60.00 |             | 14.46 | 47.36 | 55.22 | 62.03 |  |  |
| CERTIFICATIONS    |       |       |           |       |       |             |       |       |       |       |  |  |
|                   |       |       |           |       |       |             |       |       |       |       |  |  |