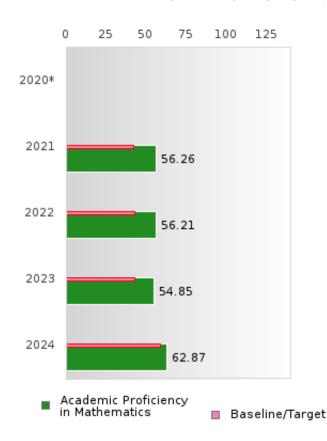

#### ACADEMIC PROFICIENCY SCORE IN MATHEMATICS

| YEAR  | SCORE | BASELINE/ | N   |
|-------|-------|-----------|-----|
|       |       | TARGET    |     |
| 2020* |       | 46.7      |     |
| 2021  | 56.26 | 42.27     | 103 |
| 2022  | 56.21 | 42.52     | 105 |
| 2023  | 54.85 | 42.77     | 80  |
| 2024  | 62.87 | 58.59     | 51  |