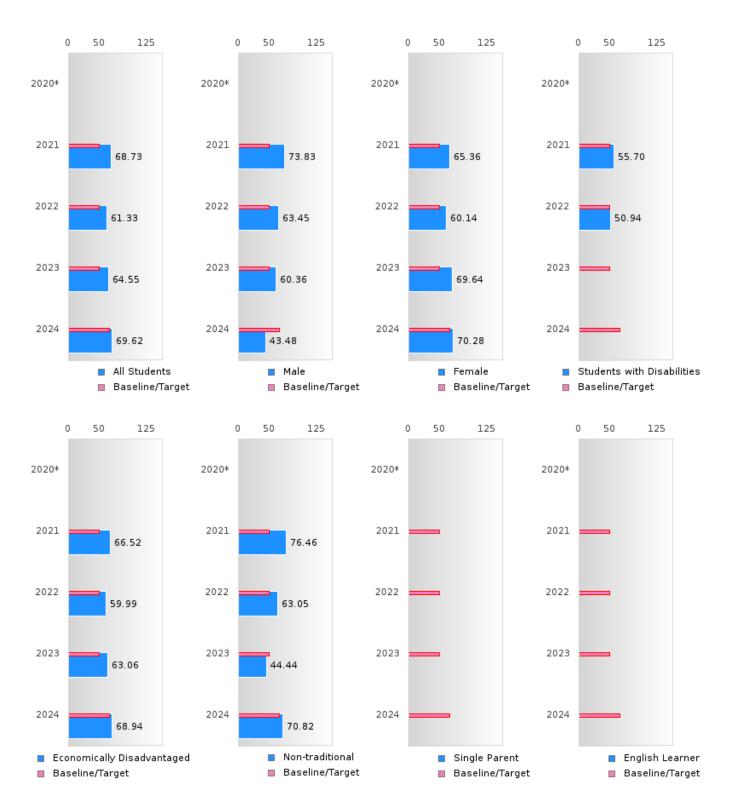

#### ACADEMIC PROFICIENCY SCORE IN READING LANGUAGE ARTS BY SPECIAL POPULATION

<sup>\*</sup>State-required academic achievement tests were waived in 2020 due to COVID19.

### **CUTTER-MORNING STAR SCHOOL DISTRICT**

### ACADEMIC PROFICIENCY SCORE TABLE BY SUBJECT AND SPECIAL POPULATION

|                               |             | 2020*      |           |            | 2021        |        |        | 2022 |        |         | 2023        |        |        | 2024        |        |
|-------------------------------|-------------|------------|-----------|------------|-------------|--------|--------|------|--------|---------|-------------|--------|--------|-------------|--------|
|                               | Score       | N          | Base      | Score      | N           | Target | Score  | N    | Target | Score   | N           | Target | Score  | N           | Target |
|                               |             |            | line      |            |             |        |        |      |        |         |             |        |        |             |        |
| 4.11 C . 1                    |             |            | 52.02     | 60.52      |             | _      | ANGUA  |      |        | C 4 5 5 | 0.0         | 40.05  | 60.62  | ~ 1         | 65.20  |
| All Students                  |             |            | 53.03     | 68.73      | 103         | 48.45  | 61.33  | 105  | 48.7   | 64.55   | 80          | 48.95  | 69.62  | 51          | 65.39  |
| Male                          |             |            | 53.03     | 73.83      | 41          | 48.45  | 63.45  | 41   | 48.7   | 60.36   | 41          | 48.95  | 43.48  | 23          | 65.39  |
| Female                        |             |            | 53.03     | 65.36      | 62          | 48.45  | 60.14  | 64   | 48.7   | 69.64   | 39          | 48.95  | 70.28  | 28          | 65.39  |
| Students with Disabilities    |             |            | 53.03     | 55.70      | 12          | 48.45  | 50.94  | 14   | 48.7   | N < 10  | < 10        | 48.95  | N < 10 | < 10        | 65.39  |
| Economically Disadvantaged    |             |            | 53.03     | 66.52      | 57          | 48.45  | 59.99  | 69   | 48.7   | 63.06   | 54          | 48.95  | 68.94  | 32          | 65.39  |
| Non-traditional               |             |            | 53.03     | 76.46      | 38          | 48.45  | 63.05  | 48   | 48.7   | 44.44   | 27          | 48.95  | 70.82  | 11          | 65.39  |
| Single Parent                 |             |            | 53.03     | N < 10     | < 10        | 48.45  | N < 10 | < 10 | 48.7   | N < 10  | < 10        | 48.95  | N < 10 | < 10        | 65.39  |
| English Learner               |             |            | 53.03     | N < 10     | < 10        | 48.45  | N < 10 | < 10 | 48.7   | N < 10  | < 10        | 48.95  | N < 10 | < 10        | 65.39  |
| Homeless                      |             |            | 53.03     | N < 10     | < 10        | 48.45  | N < 10 | < 10 | 48.7   | N < 10  | < 10        | 48.95  | N < 10 | < 10        | 65.39  |
| Foster Care                   |             |            |           | N < 10     | < 10        | 48.45  | N < 10 | < 10 | 48.7   | N < 10  | < 10        | 48.95  | N < 10 | < 10        | 65.39  |
| Military                      |             |            |           | N < 10     | < 10        |        | N < 10 | < 10 | 48.7   | N < 10  | < 10        |        | N < 10 | < 10        | 65.39  |
| Dependent                     |             |            | 00.00     | 11 110     | 110         | .0     | 1, 110 | 110  | ,      | 1, 110  | 110         | .0.50  | 1, 110 | 110         | 00.00  |
| Migrant                       |             |            | 53.03     | N < 10     | < 10        | 48.45  | N < 10 | < 10 | 48.7   | N < 10  | < 10        | 48.95  | N < 10 | < 10        | 65.39  |
| iviigiuiit                    |             |            | 33.03     | 11 4 10    | <b>V 10</b> |        | HEMATI |      | 10.7   | 11 110  | <b>V</b> 10 | 10.55  | 11 110 | <b>V</b> 10 | 05.57  |
| All Students                  |             |            | 46.7      | 56.26      | 103         | 42.27  | 56.21  | 105  | 42.52  | 54.85   | 80          | 42.77  | 62.87  | 51          | 58.59  |
| Male                          |             |            | 46.7      | 60.82      | 41          | 42.27  | 60.00  | 41   | 42.52  | 52.97   | 41          | 42.77  | 36.96  | 23          | 58.59  |
| Female                        |             |            | 46.7      | 53.24      | 62          | 42.27  | 53.92  | 64   | 42.52  | 57.53   | 39          | 42.77  | 58.97  | 28          | 58.59  |
| Students with                 |             |            | 46.7      | 49.01      | 12          | 42.27  | 46.44  | 14   | 42.52  | N < 10  | < 10        | 42.77  | N < 10 | < 10        | 58.59  |
| Disabilities                  |             |            |           |            |             |        |        |      |        |         |             |        |        |             |        |
| Economically Disadvantaged    |             |            | 46.7      | 57.38      | 57          | 42.27  | 53.99  | 69   | 42.52  | 54.25   | 54          | 42.77  | 59.30  | 32          | 58.59  |
| Non-traditional               |             |            | 46.7      | 61.05      | 38          | 42.27  | 57.73  | 48   | 42.52  | 38.89   | 27          | 42.77  | 45.26  | 11          | 58.59  |
| Single Parent                 |             |            | 46.7      | N < 10     | < 10        | 42.27  | N < 10 | < 10 | 42.52  | N < 10  | < 10        | 42.77  | N < 10 | < 10        | 58.59  |
| English Learner               |             |            | 46.7      | N < 10     | < 10        | 42.27  | N < 10 | < 10 | 42.52  | N < 10  | < 10        | 42.77  | N < 10 | < 10        | 58.59  |
| Homeless                      |             |            | 46.7      | N < 10     | < 10        | 42.27  | N < 10 | < 10 | 42.52  | N < 10  | < 10        | 42.77  | N < 10 | < 10        | 58.59  |
| Foster Care                   |             |            | 46.7      | N < 10     | < 10        | 42.27  | N < 10 | < 10 | 42.52  | N < 10  | < 10        | 42.77  | N < 10 | < 10        | 58.59  |
| Military Dependent            |             |            | 46.7      | N < 10     | < 10        | 42.27  | N < 10 | < 10 | 42.52  | N < 10  | < 10        | 42.77  | N < 10 | < 10        | 58.59  |
| Migrant                       |             |            | 46.7      | N < 10     | < 10        | 42.27  | N < 10 | < 10 | 42.52  | N < 10  | < 10        | 42.77  | N < 10 | < 10        | 58.59  |
|                               |             |            |           |            |             | S      | CIENCE |      |        |         |             |        |        |             |        |
| All Students                  |             |            | 53.51     | 62.19      | 103         | 48.4   | 61.28  | 105  | 48.65  | 64.33   | 80          | 48.9   | 61.27  | 51          | 66.31  |
| Male                          |             |            | 53.51     | 67.43      | 41          | 48.4   | 60.35  | 41   | 48.65  | 62.67   | 41          | 48.9   | 47.83  | 23          | 66.31  |
| Female                        |             |            | 53.51     | 58.71      | 62          | 48.4   | 62.33  | 64   | 48.65  | 66.83   | 39          | 48.9   | 60.15  | 28          | 66.31  |
| Students with Disabilities    |             |            | 53.51     | 54.37      | 12          | 48.4   | 53.16  | 14   | 48.65  | N < 10  | < 10        | 48.9   | N < 10 | < 10        | 66.31  |
| Economically                  |             |            | 53.51     | 62.06      | 57          | 48.4   | 61.23  | 69   | 48.65  | 65.87   | 54          | 48.9   | 59.81  | 32          | 66.31  |
| Disadvantaged Non-traditional |             |            | 52 51     | 60 00      | 38          | 10 1   | 65.81  | 10   | 10 65  | 55 56   | 27          | 10.0   | 60 06  | 11          | 66 21  |
| Non-traditional               |             |            | 53.51     | 68.88      |             | 48.4   |        | 48   | 48.65  | 55.56   | 27          | 48.9   | 68.86  | 11          | 66.31  |
| Single Parent                 |             |            |           | N < 10     | < 10        | 48.4   | N < 10 | < 10 | 48.65  | N < 10  | < 10        | 48.9   | N < 10 | < 10        | 66.31  |
| English Learner               |             |            |           | N < 10     | < 10        | 48.4   | N < 10 | < 10 | 48.65  | N < 10  | < 10        | 48.9   | N < 10 | < 10        | 66.31  |
| Homeless                      |             |            |           | N < 10     | < 10        | 48.4   | N < 10 | < 10 |        | N < 10  | < 10        | 48.9   | N < 10 | < 10        | 66.31  |
| Foster Care                   |             |            |           | N < 10     | < 10        | 48.4   | N < 10 | < 10 |        | N < 10  | < 10        | 48.9   | N < 10 | < 10        | 66.31  |
| Military<br>Dependent         |             |            |           | N < 10     | < 10        | 48.4   | N < 10 | < 10 |        | N < 10  | < 10        | 48.9   | N < 10 | < 10        | 66.31  |
| Migrant                       |             |            |           | N < 10     | < 10        | 48.4   | N < 10 | < 10 | 48.65  | N < 10  | < 10        | 48.9   | N < 10 | < 10        | 66.31  |
| N: Number of Concer           | tratore wit | h Tact Sec | roc Inclu | dad in the | Caara       |        |        |      |        |         |             |        |        |             |        |

N: Number of Concentrators with Test Scores Included in the Score.

<sup>\*</sup>State-required academic achievement tests were waived in 2020 due to COVID19.