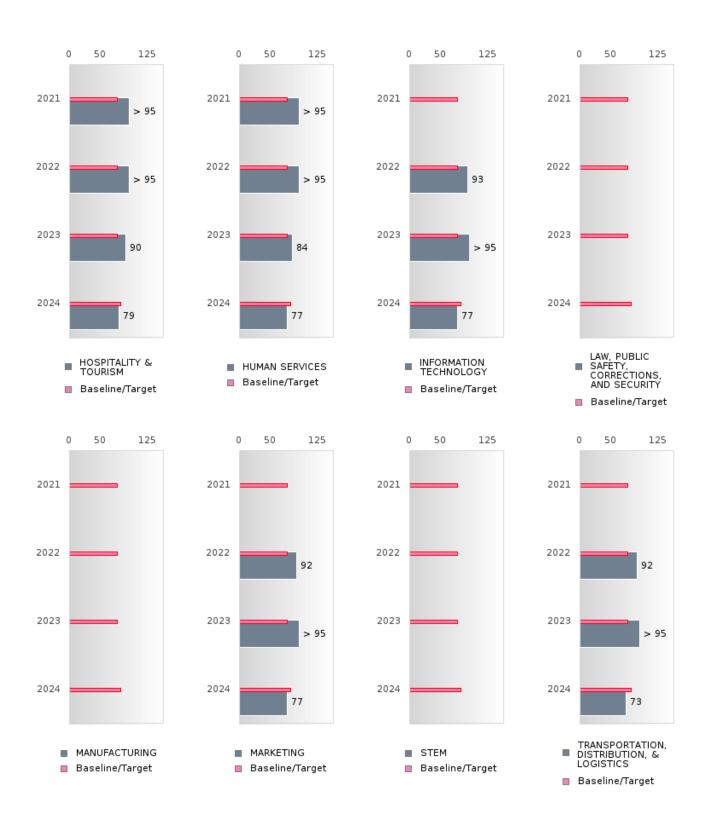

#### FOUR-YEAR ADJUSTED GRADUATION RATE BY CLUSTER

|               |                 | 2020        |        |         | 2021        |                |         | 2022  |                |         | 2023 |        |         | 2024        |         |
|---------------|-----------------|-------------|--------|---------|-------------|----------------|---------|-------|----------------|---------|------|--------|---------|-------------|---------|
|               | Score           | N           | Target | Score   | N           | Target         | Score   | N     | Target         | Score   | N    | Target | Score   | N           | Target  |
|               |                 |             | FO     | UR-YEA  | R ADJ       | USTED          | COHOR'  | ΓGRAI | DUATIO         | N RATE  |      |        |         |             |         |
| AGRICULTUR    |                 |             | 87.18  | N < 10  | < 10        | 87.18          |         |       | 87.18          | N < 10  | < 10 | 87.18  | N < 10  | < 10        | 96.91   |
| E, FOOD, &    |                 |             |        |         |             |                |         |       |                |         |      |        |         |             |         |
| NATURAL       |                 |             |        |         |             |                |         |       |                |         |      |        |         |             |         |
| RESOURCES     |                 |             |        |         |             |                |         |       |                |         |      |        |         |             |         |
| ARCHITECTU    |                 |             | 87.18  |         |             | 87.18          |         |       | 87.18          |         |      | 87.18  |         |             | 96.91   |
| RE AND CONS   |                 |             |        |         |             |                |         |       |                |         |      |        |         |             |         |
| TRUCTION      |                 |             |        |         |             |                |         |       |                |         |      |        |         |             |         |
| ARTS, A/V,    |                 |             | 87.18  |         |             | 87.18          |         |       | 87.18          |         |      | 87.18  |         |             | 96.91   |
| TECHNOLOGY    |                 |             |        |         |             |                |         |       |                |         |      |        |         |             |         |
| & COMMUNIC    |                 |             |        |         |             |                |         |       |                |         |      |        |         |             |         |
| ATIONS        |                 |             |        |         |             |                |         |       |                |         |      |        |         |             |         |
| BUSINESS MA   | > 95            | RV          | 87.18  | > 95    | RV          | 87.18          | > 95    | RV    | 87.18          | 95.00   | RV   | 87.18  | N < 10  | < 10        | 96.91   |
| NAGEMENT &    |                 | 10,         | 0,110  | - / -   | 11,         | 07110          | , , ,   | 11.   | 07110          | 72.00   | 11.  | 07110  | 11 110  | 110         | , 0., 1 |
| ADMINISTRAT   |                 |             |        |         |             |                |         |       |                |         |      |        |         |             |         |
| ION           |                 |             |        |         |             |                |         |       |                |         |      |        |         |             |         |
|               | N < 10          | < 10        | 87.18  |         |             | 87 18          | N < 10  | < 10  | 87.18          |         |      | 87.18  |         |             | 96.91   |
| AND           | 14 < 10         | < 10        | 07.10  |         |             | 07.10          | 14 < 10 | < 10  | 07.10          |         |      | 07.10  |         |             | 70.71   |
| TRAINING      |                 |             |        |         |             |                |         |       |                |         |      |        |         |             |         |
| FINANCE       | > 95            | RV          | 87.18  | > 95    | RV          | 87.18          | > 95    | RV    | 87.18          | > 95    | RV   | 87 18  | N < 10  | < 10        | 96.91   |
| GOVERNMEN     | 7 73            | IX V        | 87.18  | 7 )3    | IX V        | 87.18          | 7 73    | IX V  | 87.18          | 7 )3    | IX V | 87.18  | 14 < 10 | < 10        | 96.91   |
| T AND PUBLIC  |                 |             | 07.10  |         |             | 07.10          |         |       | 07.10          |         |      | 07.10  |         |             | 70.71   |
| ADMINISTRAT   |                 |             |        |         |             |                |         |       |                |         |      |        |         |             |         |
| ION           |                 |             |        |         |             |                |         |       |                |         |      |        |         |             |         |
| HEALTH        | N < 10          | < 10        | 87.18  | N < 10  | < 10        | 87.18          | > 95    | RV    | 87.18          | > 95    | RV   | 87.18  |         |             | 96.91   |
| SCIENCES      | 14 < 10         | < 10        | 07.10  | 11 < 10 | < 10        | 07.10          | 7 73    | IX V  | 07.10          | 7 73    | IX V | 07.10  |         |             | 70.71   |
| HOSPITALITY   | > 95            | RV          | 87.18  | > 95    | RV          | 87.18          | > 95    | RV    | 87.18          | > 95    | RV   | 87.18  | 95.00   | RV          | 96.91   |
| & TOURISM     | 7 93            | IX V        | 07.10  | 7 93    | IX V        | 07.10          | 7 93    | IX V  | 07.10          | 7 93    | IX V | 07.10  | 93.00   | IX V        | 90.91   |
| HUMAN         | > 95            | RV          | 87.18  | > 95    | RV          | 87.18          | > 95    | RV    | 87.18          | > 95    | RV   | 87.18  | 90.00   | RV          | 96.91   |
| SERVICES      | 7 93            | IX V        | 07.10  | 7 93    | IX V        | 07.10          | 7 93    | IX V  | 07.10          | 7 93    | IX V | 07.10  | 90.00   | IX V        | 90.91   |
| INFORMATIO    | N ~ 10          | < 10        | 87.18  | > 95    | RV          | 87.18          | > 95    | RV    | 87.18          | > 95    | RV   | 97 19  | N < 10  | < 10        | 96.91   |
| N N           | 11 < 10         | < 10        | 07.10  | 7 93    | IX V        | 07.10          | 7 93    | IX V  | 07.10          | 7 93    | IX V | 07.10  | 11 < 10 | < 10        | 90.91   |
| TECHNOLOGY    |                 |             |        |         |             |                |         |       |                |         |      |        |         |             |         |
| LAW, PUBLIC   |                 |             | 87.18  |         |             | 87.18          |         |       | 87.18          |         |      | 87.18  |         |             | 96.91   |
| SAFETY,       |                 |             | 07.10  |         |             | 07.10          |         |       | 07.10          |         |      | 07.10  |         |             | 90.91   |
| CORRECTION    |                 |             |        |         |             |                |         |       |                |         |      |        |         |             |         |
| S, AND        |                 |             |        |         |             |                |         |       |                |         |      |        |         |             |         |
| SECURITY      |                 |             |        |         |             |                |         |       |                |         |      |        |         |             |         |
| MANUFACTU     | N < 10          | < 10        | Q7 1Q  | N < 10  | <i>-</i> 10 | 97 19          | N < 10  | < 10  | 97 19          | N < 10  | < 10 | 87.18  |         |             | 96.91   |
| RING          | IV < 10         | < 10        | 07.10  | IN < 10 | < 10        | 07.10          | IN < 10 | < 10  | 07.18          | IV < 10 | < 10 | 07.10  |         |             | 90.91   |
|               | N < 10          | <i>-</i> 10 | 87.18  | > 05    | RV          | 97 10          | > 05    | DM    | 97 10          | > 05    | DM   | 97 10  | N < 10  | <i>-</i> 10 | 96.91   |
| STEM          | 1 <b>V</b> < 10 | < 10        | 87.18  | > 95    | IV V        | 87.18<br>87.18 | > 95    | RV    | 87.18<br>87.18 | > 95    | RV   | 87.18  | 1N < 10 | < 10        | 96.91   |
|               | N - 10          | - 10        |        | > 05    | DV          |                | > 05    | DV    |                | > 05    | DV   |        | N < 10  | - 10        |         |
| TRANSPORTA    | IN < 10         | < 10        | 87.18  | > 95    | RV          | 87.18          | > 95    | RV    | 87.18          | > 95    | RV   | 87.18  | IN < 10 | < 10        | 96.91   |
| TION, DISTRIB |                 |             |        |         |             |                |         |       |                |         |      |        |         |             |         |
| UTION, &      |                 |             |        |         |             |                |         |       |                |         |      |        |         |             |         |
| LOGISTICS     |                 |             |        |         |             |                |         |       |                |         |      |        |         |             |         |