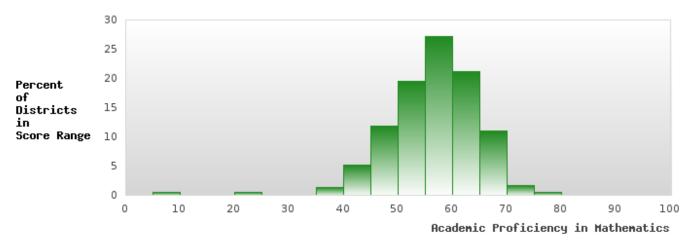

### DISTRIBUTION OF DISTRICT SCORES FOR ACADEMIC PROFICIENCY IN MATHEMATICS

<sup>\*</sup>State-required academic achievement tests were waived in 2020 due to COVID19.

#### ACADEMIC PROFICIENCY SCORE IN MATHEMATICS

| YEAR  | SCORE | BASELINE/ | N   |
|-------|-------|-----------|-----|
|       |       | TARGET    |     |
| 2020* |       | 46.7      |     |
| 2021  | 56.26 | 42.27     | 103 |
| 2022  | 56.21 | 42.52     | 105 |
| 2023  | 54.85 | 42.77     | 80  |
| 2024  | 62.87 | 58.59     | 51  |