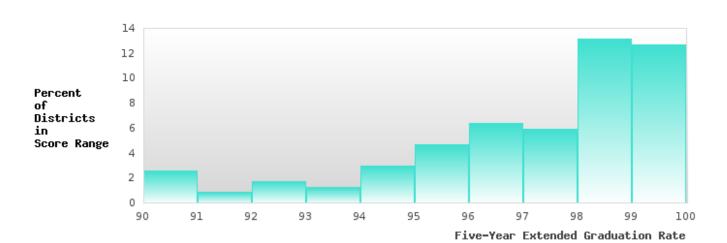

### DISTRIBUTION OF DISTRICT FOUR-YEAR ADJUSTED COHORT GRADUATION RATES

#### CONSORTIUM FIVE-YEAR EXTENDED ADJUSTED COHORT GRADUATION RATE

| YEAR | SCORE | BASELINE/<br>TARGET | N  |
|------|-------|---------------------|----|
| 2020 | > 95  | 90.4                | RV |
| 2021 | > 95  | 90.4                | RV |
| 2022 | > 95  | 90.4                | RV |
| 2023 | > 95  | 90.4                | RV |
| 2024 | > 95  | 97                  | RV |

### DISTRIBUTION OF DISTRICT FIVE-YEAR EXTENDED ADJUSTED COHORT GRADUATION RATES