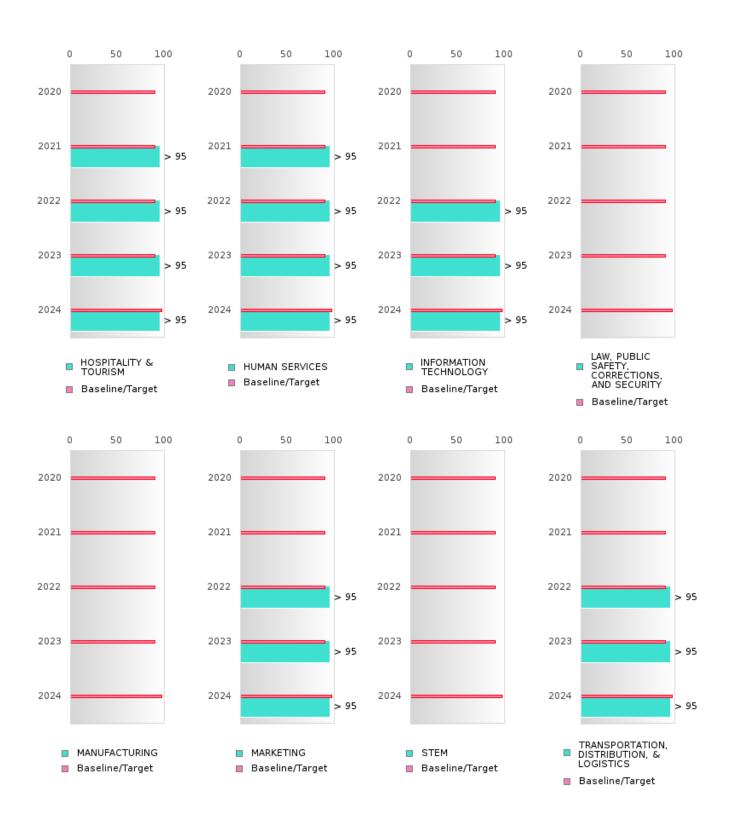

#### FIVE-YEAR EXTENDED ADJUSTED GRADUATION RATE BY CLUSTER

| 97<br>97 |
|----------|
| 97       |
| 97       |
|          |
|          |
|          |
|          |
| 0.5      |
| 07       |
| 0.7      |
| 97       |
|          |
|          |
|          |
| 97       |
|          |
|          |
|          |
| 97       |
|          |
|          |
| 97       |
| 97       |
|          |
|          |
|          |
| 97       |
|          |
| 97       |
|          |
| 97       |
|          |
| 97       |
|          |
|          |
| 97       |
|          |
|          |
|          |
|          |
| 97       |
|          |
|          |
| 97       |
| 97<br>97 |
|          |
| 97       |
| 97       |
|          |