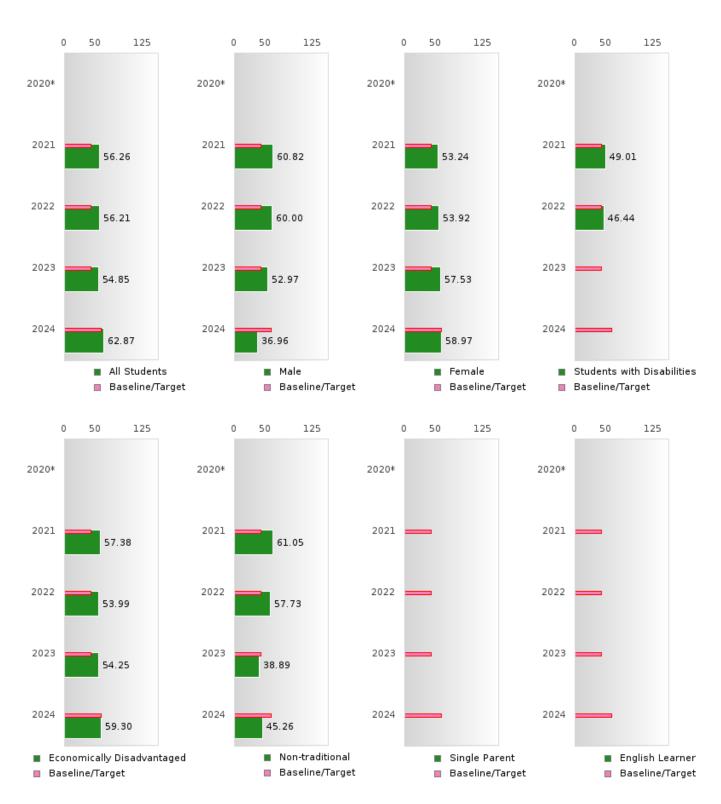

#### ACADEMIC PROFICIENCY SCORE IN MATHEMATICS BY SPECIAL POPULATION

<sup>\*</sup>State-required academic achievement tests were waived in 2020 due to COVID19.

### **CUTTER-MORNING STAR SCHOOL DISTRICT**

### ACADEMIC PROFICIENCY SCORE TABLE BY SUBJECT AND SPECIAL POPULATION

|                               |             | 2020*      |           |            | 2021        |        |        | 2022 |        |         | 2023        |        |        | 2024        |        |
|-------------------------------|-------------|------------|-----------|------------|-------------|--------|--------|------|--------|---------|-------------|--------|--------|-------------|--------|
|                               | Score       | N          | Base      | Score      | N           | Target | Score  | N    | Target | Score   | N           | Target | Score  | N           | Target |
|                               |             |            | line      |            |             |        |        |      |        |         |             |        |        |             |        |
| 4.11 C . 1                    |             |            | 52.02     | 60.52      |             | _      | ANGUA  |      |        | C 4 5 5 | 0.0         | 40.05  | 60.62  | ~ 1         | 65.20  |
| All Students                  |             |            | 53.03     | 68.73      | 103         | 48.45  | 61.33  | 105  | 48.7   | 64.55   | 80          | 48.95  | 69.62  | 51          | 65.39  |
| Male                          |             |            | 53.03     | 73.83      | 41          | 48.45  | 63.45  | 41   | 48.7   | 60.36   | 41          | 48.95  | 43.48  | 23          | 65.39  |
| Female                        |             |            | 53.03     | 65.36      | 62          | 48.45  | 60.14  | 64   | 48.7   | 69.64   | 39          | 48.95  | 70.28  | 28          | 65.39  |
| Students with Disabilities    |             |            | 53.03     | 55.70      | 12          | 48.45  | 50.94  | 14   | 48.7   | N < 10  | < 10        | 48.95  | N < 10 | < 10        | 65.39  |
| Economically Disadvantaged    |             |            | 53.03     | 66.52      | 57          | 48.45  | 59.99  | 69   | 48.7   | 63.06   | 54          | 48.95  | 68.94  | 32          | 65.39  |
| Non-traditional               |             |            | 53.03     | 76.46      | 38          | 48.45  | 63.05  | 48   | 48.7   | 44.44   | 27          | 48.95  | 70.82  | 11          | 65.39  |
| Single Parent                 |             |            | 53.03     | N < 10     | < 10        | 48.45  | N < 10 | < 10 | 48.7   | N < 10  | < 10        | 48.95  | N < 10 | < 10        | 65.39  |
| English Learner               |             |            | 53.03     | N < 10     | < 10        | 48.45  | N < 10 | < 10 | 48.7   | N < 10  | < 10        | 48.95  | N < 10 | < 10        | 65.39  |
| Homeless                      |             |            | 53.03     | N < 10     | < 10        | 48.45  | N < 10 | < 10 | 48.7   | N < 10  | < 10        | 48.95  | N < 10 | < 10        | 65.39  |
| Foster Care                   |             |            |           | N < 10     | < 10        | 48.45  | N < 10 | < 10 | 48.7   | N < 10  | < 10        | 48.95  | N < 10 | < 10        | 65.39  |
| Military                      |             |            |           | N < 10     | < 10        |        | N < 10 | < 10 | 48.7   | N < 10  | < 10        |        | N < 10 | < 10        | 65.39  |
| Dependent                     |             |            | 00.00     | 11 110     | 110         | .0     | 1, 110 | 110  | ,      | 1, 110  | 110         | .0.50  | 1, 110 | 110         | 00.00  |
| Migrant                       |             |            | 53.03     | N < 10     | < 10        | 48.45  | N < 10 | < 10 | 48.7   | N < 10  | < 10        | 48.95  | N < 10 | < 10        | 65.39  |
| iviigiuiit                    |             |            | 33.03     | 11 4 10    | <b>V 10</b> |        | HEMATI |      | 10.7   | 11 110  | <b>V</b> 10 | 10.55  | 11 110 | <b>V</b> 10 | 05.57  |
| All Students                  |             |            | 46.7      | 56.26      | 103         | 42.27  | 56.21  | 105  | 42.52  | 54.85   | 80          | 42.77  | 62.87  | 51          | 58.59  |
| Male                          |             |            | 46.7      | 60.82      | 41          | 42.27  | 60.00  | 41   | 42.52  | 52.97   | 41          | 42.77  | 36.96  | 23          | 58.59  |
| Female                        |             |            | 46.7      | 53.24      | 62          | 42.27  | 53.92  | 64   | 42.52  | 57.53   | 39          | 42.77  | 58.97  | 28          | 58.59  |
| Students with                 |             |            | 46.7      | 49.01      | 12          | 42.27  | 46.44  | 14   | 42.52  | N < 10  | < 10        | 42.77  | N < 10 | < 10        | 58.59  |
| Disabilities                  |             |            |           |            |             |        |        |      |        |         |             |        |        |             |        |
| Economically Disadvantaged    |             |            | 46.7      | 57.38      | 57          | 42.27  | 53.99  | 69   | 42.52  | 54.25   | 54          | 42.77  | 59.30  | 32          | 58.59  |
| Non-traditional               |             |            | 46.7      | 61.05      | 38          | 42.27  | 57.73  | 48   | 42.52  | 38.89   | 27          | 42.77  | 45.26  | 11          | 58.59  |
| Single Parent                 |             |            | 46.7      | N < 10     | < 10        | 42.27  | N < 10 | < 10 | 42.52  | N < 10  | < 10        | 42.77  | N < 10 | < 10        | 58.59  |
| English Learner               |             |            | 46.7      | N < 10     | < 10        | 42.27  | N < 10 | < 10 | 42.52  | N < 10  | < 10        | 42.77  | N < 10 | < 10        | 58.59  |
| Homeless                      |             |            | 46.7      | N < 10     | < 10        | 42.27  | N < 10 | < 10 | 42.52  | N < 10  | < 10        | 42.77  | N < 10 | < 10        | 58.59  |
| Foster Care                   |             |            | 46.7      | N < 10     | < 10        | 42.27  | N < 10 | < 10 | 42.52  | N < 10  | < 10        | 42.77  | N < 10 | < 10        | 58.59  |
| Military Dependent            |             |            | 46.7      | N < 10     | < 10        | 42.27  | N < 10 | < 10 | 42.52  | N < 10  | < 10        | 42.77  | N < 10 | < 10        | 58.59  |
| Migrant                       |             |            | 46.7      | N < 10     | < 10        | 42.27  | N < 10 | < 10 | 42.52  | N < 10  | < 10        | 42.77  | N < 10 | < 10        | 58.59  |
|                               |             |            |           |            |             | S      | CIENCE |      |        |         |             |        |        |             |        |
| All Students                  |             |            | 53.51     | 62.19      | 103         | 48.4   | 61.28  | 105  | 48.65  | 64.33   | 80          | 48.9   | 61.27  | 51          | 66.31  |
| Male                          |             |            | 53.51     | 67.43      | 41          | 48.4   | 60.35  | 41   | 48.65  | 62.67   | 41          | 48.9   | 47.83  | 23          | 66.31  |
| Female                        |             |            | 53.51     | 58.71      | 62          | 48.4   | 62.33  | 64   | 48.65  | 66.83   | 39          | 48.9   | 60.15  | 28          | 66.31  |
| Students with Disabilities    |             |            | 53.51     | 54.37      | 12          | 48.4   | 53.16  | 14   | 48.65  | N < 10  | < 10        | 48.9   | N < 10 | < 10        | 66.31  |
| Economically                  |             |            | 53.51     | 62.06      | 57          | 48.4   | 61.23  | 69   | 48.65  | 65.87   | 54          | 48.9   | 59.81  | 32          | 66.31  |
| Disadvantaged Non-traditional |             |            | 52 51     | 60 00      | 38          | 10 1   | 65.81  | 10   | 10 65  | 55 56   | 27          | 10.0   | 60 06  | 11          | 66 21  |
| Non-traditional               |             |            | 53.51     | 68.88      |             | 48.4   |        | 48   | 48.65  | 55.56   | 27          | 48.9   | 68.86  | 11          | 66.31  |
| Single Parent                 |             |            |           | N < 10     | < 10        | 48.4   | N < 10 | < 10 | 48.65  | N < 10  | < 10        | 48.9   | N < 10 | < 10        | 66.31  |
| English Learner               |             |            |           | N < 10     | < 10        | 48.4   | N < 10 | < 10 | 48.65  | N < 10  | < 10        | 48.9   | N < 10 | < 10        | 66.31  |
| Homeless                      |             |            |           | N < 10     | < 10        | 48.4   | N < 10 | < 10 |        | N < 10  | < 10        | 48.9   | N < 10 | < 10        | 66.31  |
| Foster Care                   |             |            |           | N < 10     | < 10        | 48.4   | N < 10 | < 10 |        | N < 10  | < 10        | 48.9   | N < 10 | < 10        | 66.31  |
| Military<br>Dependent         |             |            |           | N < 10     | < 10        | 48.4   | N < 10 | < 10 |        | N < 10  | < 10        | 48.9   | N < 10 | < 10        | 66.31  |
| Migrant                       |             |            |           | N < 10     | < 10        | 48.4   | N < 10 | < 10 | 48.65  | N < 10  | < 10        | 48.9   | N < 10 | < 10        | 66.31  |
| N: Number of Concer           | tratore wit | h Tact Sec | roc Inclu | dad in the | Caara       |        |        |      |        |         |             |        |        |             |        |

N: Number of Concentrators with Test Scores Included in the Score.

<sup>\*</sup>State-required academic achievement tests were waived in 2020 due to COVID19.