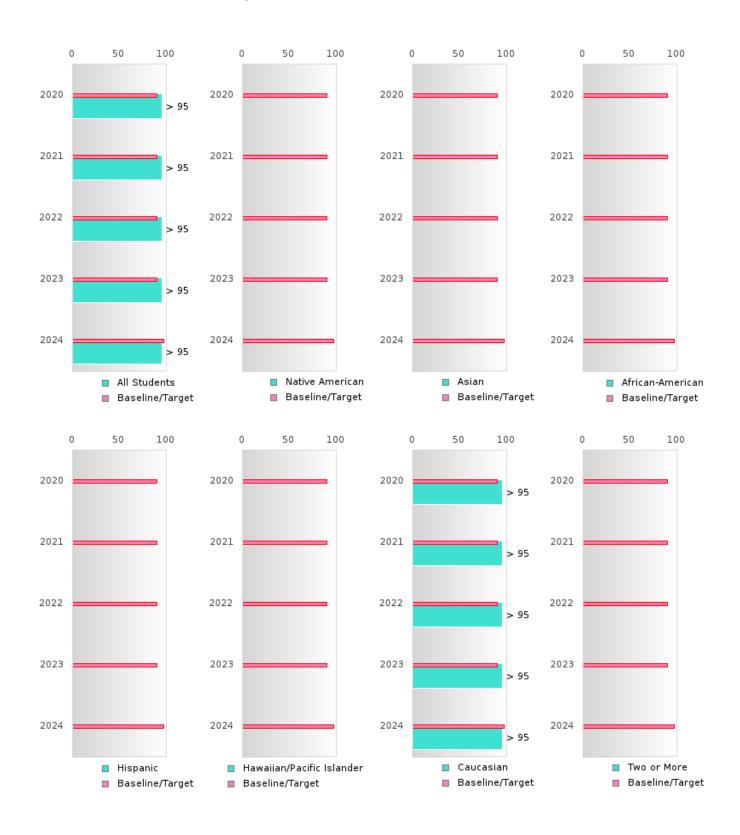

#### **GRADUATION RATE BY RACE/ETHNICITY**

|                                           |        | 2020 |        |        | 2021  |        |         | 2022  |        |        | 2023 |        |        | 2024 |        |
|-------------------------------------------|--------|------|--------|--------|-------|--------|---------|-------|--------|--------|------|--------|--------|------|--------|
|                                           | Score  | N    | Target | Score  | N     | Target | Score   | N     | Target | Score  | N    | Target | Score  | N    | Target |
| FOUR-YEAR ADJUSTED COHORT GRADUATION RATE |        |      |        |        |       |        |         |       |        |        |      |        |        |      |        |
| All Students                              | > 95   | RV   | 87.18  | > 95   | RV    | 87.18  | > 95    | RV    | 87.18  | > 95   | RV   | 87.18  | 93.10  | RV   | 96.91  |
| Native American                           |        |      | 87.18  |        |       | 87.18  |         |       | 87.18  |        |      | 87.18  |        |      | 96.91  |
| Asian                                     |        |      | 87.18  |        |       | 87.18  |         |       | 87.18  |        |      | 87.18  | N < 10 | < 10 | 96.91  |
| African-                                  | N < 10 | < 10 | 87.18  | N < 10 | < 10  | 87.18  |         |       | 87.18  | N < 10 | < 10 | 87.18  | N < 10 | < 10 | 96.91  |
| American                                  |        |      |        |        |       |        |         |       |        |        |      |        |        |      |        |
| Hispanic                                  |        |      | 87.18  | N < 10 | < 10  | 87.18  | N < 10  | < 10  | 87.18  | N < 10 | < 10 | 87.18  | N < 10 | < 10 | 96.91  |
| Hawaiian/Pacific                          |        |      | 87.18  |        |       | 87.18  |         |       | 87.18  |        |      | 87.18  |        |      | 96.91  |
| Islander                                  |        |      |        |        |       |        |         |       |        |        |      |        |        |      |        |
| Caucasian                                 | > 95   | RV   | 87.18  | > 95   | RV    | 87.18  | > 95    | RV    | 87.18  | 94.29  | RV   | 87.18  | 90.00  | RV   | 96.91  |
| Two or More                               | N < 10 | < 10 | 87.18  | N < 10 | < 10  | 87.18  | N < 10  | < 10  | 87.18  | N < 10 | < 10 | 87.18  | N < 10 | < 10 | 96.91  |
|                                           |        | F    | IVE-YE | AR EXT | ENDEI | ) ADJU | STED CO | DHORT | GRADI  | UATION | RATE |        |        |      |        |
| All Students                              | > 95   | RV   | 90.4   | > 95   | RV    | 90.4   | > 95    | RV    | 90.4   | > 95   | RV   | 90.4   | > 95   | RV   | 97     |
| Native American                           |        |      | 90.4   |        |       | 90.4   |         |       | 90.4   |        |      | 90.4   |        |      | 97     |
| Asian                                     |        |      | 90.4   |        |       | 90.4   |         |       | 90.4   |        |      | 90.4   |        |      | 97     |
| African-                                  |        |      | 90.4   | N < 10 | < 10  | 90.4   | N < 10  | < 10  | 90.4   |        |      | 90.4   | N < 10 | < 10 | 97     |
| American                                  |        |      |        |        |       |        |         |       |        |        |      |        |        |      |        |
| Hispanic                                  |        |      | 90.4   |        |       | 90.4   | N < 10  | < 10  | 90.4   | N < 10 | < 10 | 90.4   | N < 10 | < 10 | 97     |
| Hawaiian/Pacific                          |        |      | 90.4   |        |       | 90.4   |         |       | 90.4   |        |      | 90.4   |        |      | 97     |
| Islander                                  |        |      |        |        |       |        |         |       |        |        |      |        |        |      |        |
| Caucasian                                 | > 95   | RV   | 90.4   | > 95   | RV    | 90.4   | > 95    | RV    | 90.4   | > 95   | RV   | 90.4   | > 95   | RV   | 97     |
| Two or More                               | N < 10 | < 10 | 90.4   | N < 10 | < 10  | 90.4   | N < 10  | < 10  | 90.4   | N < 10 | < 10 | 90.4   | N < 10 | < 10 | 97     |