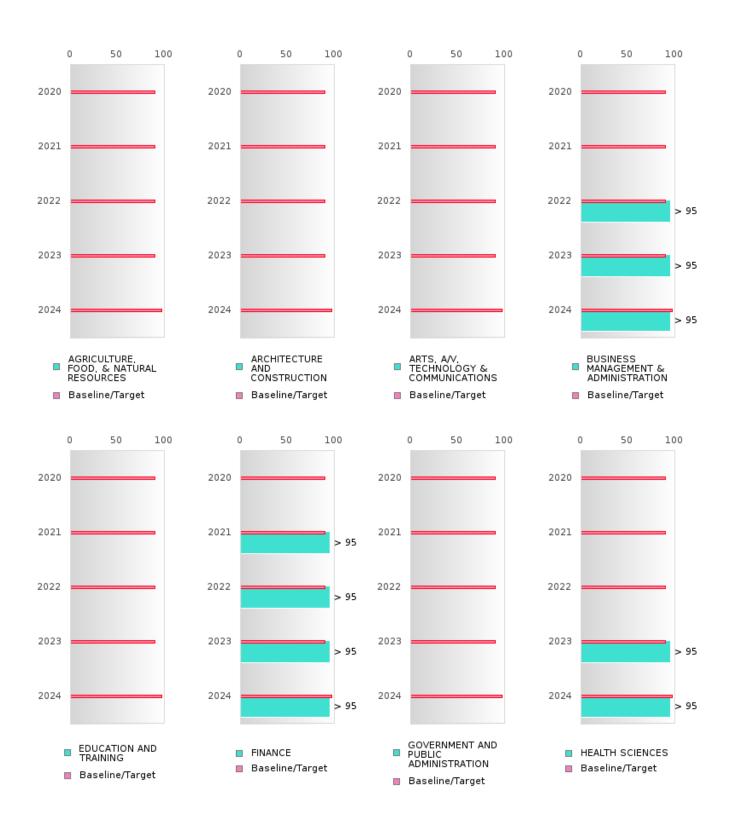

#### FIVE-YEAR EXTENDED ADJUSTED GRADUATION RATE BY CLUSTER

| 97<br>97 |
|----------|
| 97       |
| 97       |
|          |
|          |
|          |
|          |
| 0.5      |
| 07       |
| 0.7      |
| 97       |
|          |
|          |
|          |
| 97       |
|          |
|          |
|          |
| 97       |
|          |
|          |
| 97       |
| 97       |
|          |
|          |
|          |
| 97       |
|          |
| 97       |
|          |
| 97       |
|          |
| 97       |
|          |
|          |
| 97       |
|          |
|          |
|          |
|          |
| 97       |
|          |
|          |
| 97       |
| 97<br>97 |
|          |
| 97       |
| 97       |
|          |