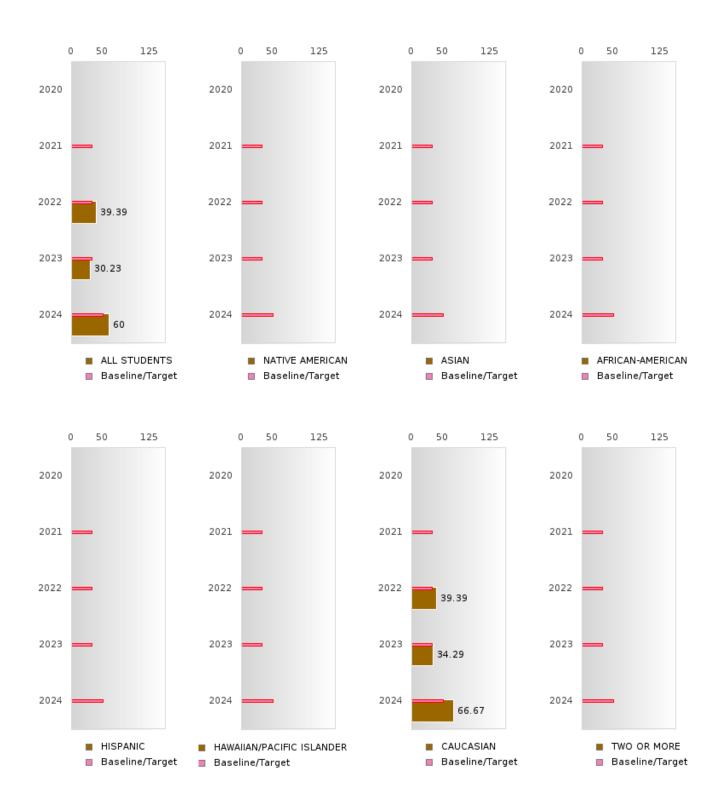

### PERFORMANCE MEASURE SCORES FOR CONCENTRATORS ONLY

| PERFORMANCE       |       | DIS   | TRICT SCO | DRE   |       | STATE SCORE |       |       |       |       |  |  |
|-------------------|-------|-------|-----------|-------|-------|-------------|-------|-------|-------|-------|--|--|
| MEASURES          | 2020  | 2021  | 2022      | 2023  | 2024  | 2020        | 2021  | 2022  | 2023  | 2024  |  |  |
| 3S1: POST-PROGRAM |       | > 95  | 90.24     | 88.10 | 80.49 |             | 81.92 | 81.38 | 82.78 | 76.72 |  |  |
| PLACEMENT         |       |       |           |       |       |             |       |       |       |       |  |  |
|                   |       |       |           |       |       |             |       |       |       |       |  |  |
| 4S1: NON-         | 27.17 | 42.86 | 52.13     | 56.00 | 50.00 | 31.34       | 30.03 | 43.00 | 39.14 | 38.38 |  |  |
| TRADITIONAL       |       |       |           |       |       |             |       |       |       |       |  |  |
| PROGRAM           |       |       |           |       |       |             |       |       |       |       |  |  |
| CONCENTRATION     |       |       |           |       |       |             |       |       |       |       |  |  |
| 5S1: INDUSTRY     |       |       | 39.02     | 30.23 | 60.00 |             | 14.46 | 47.36 | 55.22 | 62.03 |  |  |
| CERTIFICATIONS    |       |       |           |       |       |             |       |       |       |       |  |  |
|                   |       |       |           |       |       |             |       |       |       |       |  |  |