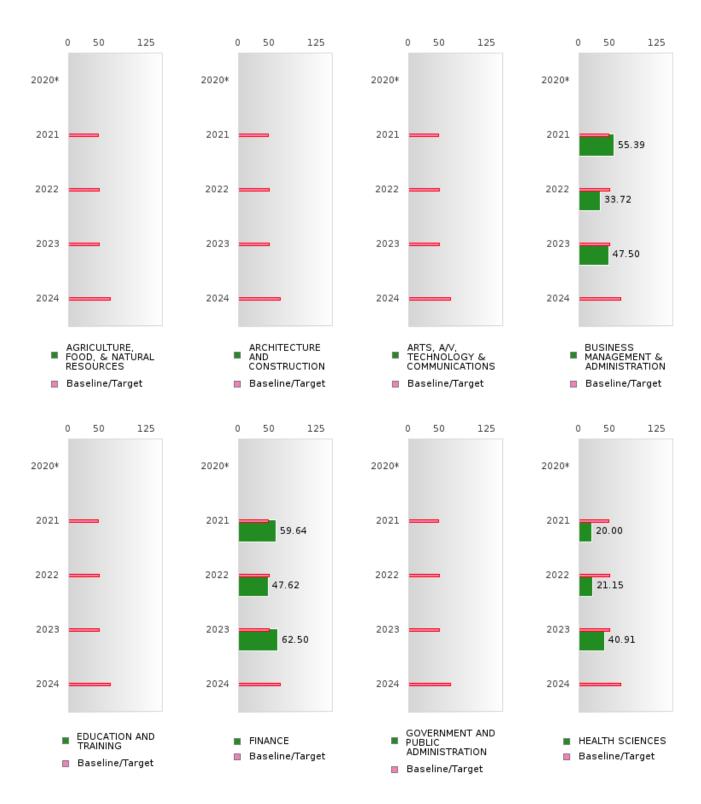

#### ACADEMIC PROFICIENCY SCORE IN READING LANGUAGE ARTS BY CLUSTER

<sup>\*</sup>State-required academic achievement tests were waived in 2020 due to COVID19.

### **CUTTER-MORNING STAR SCHOOL DISTRICT**

#### ACADEMIC PROFICIENCY SCORE IN MATHEMATICS BY CLUSTER

<sup>\*</sup>State-required academic achievement tests were waived in 2020 due to COVID19.