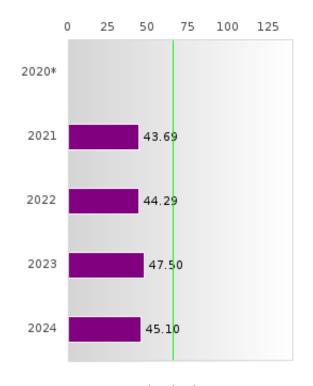

#### ACADEMIC PROFICIENCY SCORE IN READING LANGUAGE ARTS

| YEAR  | SCORE | BASELINE/<br>TARGET | N   |
|-------|-------|---------------------|-----|
| 2020* |       | 53.03               |     |
| 2021  | 68.73 | 48.45               | 103 |
| 2022  | 61.33 | 48.7                | 105 |
| 2023  | 64.55 | 48.95               | 80  |
| 2024  | 69.62 | 65.39               | 51  |

N: Number of Concentrators with Test Scores Included in the Score