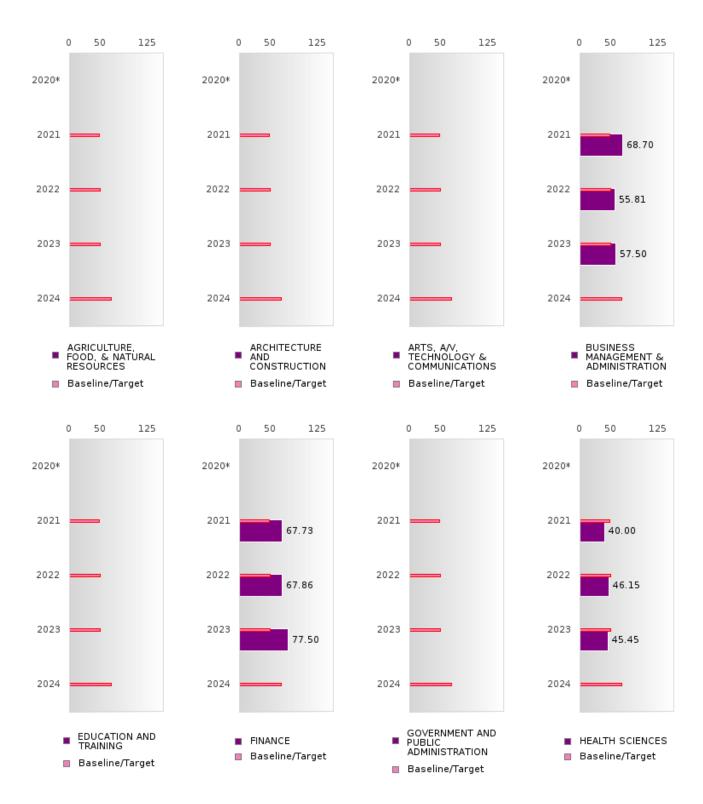

#### ACADEMIC PROFICIENCY SCORE IN READING LANGUAGE ARTS BY CLUSTER

<sup>\*</sup>State-required academic achievement tests were waived in 2020 due to COVID19.

### **CUTTER-MORNING STAR SCHOOL DISTRICT**

#### ACADEMIC PROFICIENCY SCORE IN MATHEMATICS BY CLUSTER

<sup>\*</sup>State-required academic achievement tests were waived in 2020 due to COVID19.