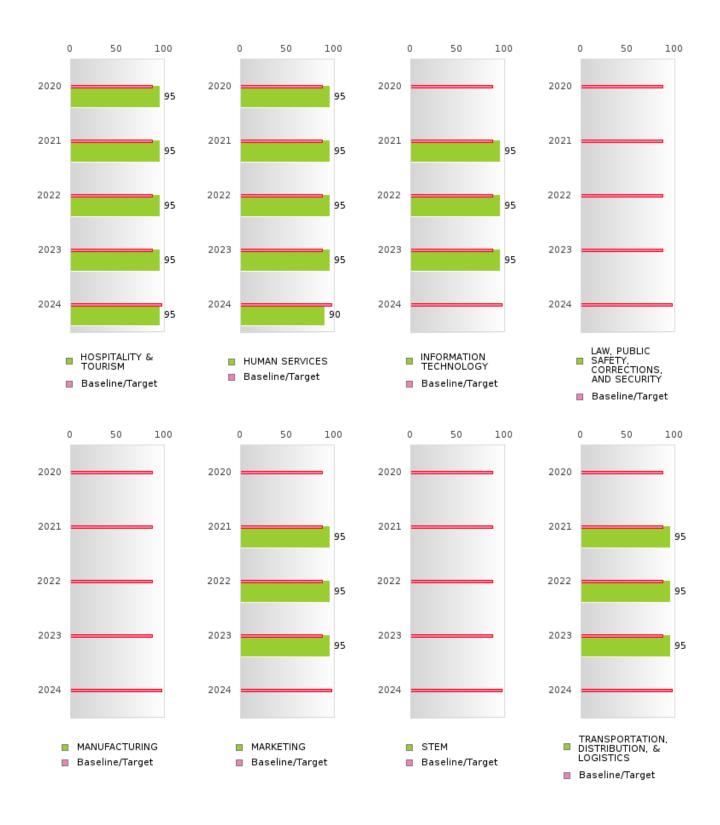

#### FOUR-YEAR ADJUSTED GRADUATION RATE BY CLUSTER

|               |                 | 2020        |        |         | 2021        |                |         | 2022  |                |         | 2023 |        |         | 2024        |         |
|---------------|-----------------|-------------|--------|---------|-------------|----------------|---------|-------|----------------|---------|------|--------|---------|-------------|---------|
|               | Score           | N           | Target | Score   | N           | Target         | Score   | N     | Target         | Score   | N    | Target | Score   | N           | Target  |
|               |                 |             | FO     | UR-YEA  | R ADJ       | USTED          | COHOR'  | ΓGRAI | DUATIO         | N RATE  |      |        |         |             |         |
| AGRICULTUR    |                 |             | 87.18  | N < 10  | < 10        | 87.18          |         |       | 87.18          | N < 10  | < 10 | 87.18  | N < 10  | < 10        | 96.91   |
| E, FOOD, &    |                 |             |        |         |             |                |         |       |                |         |      |        |         |             |         |
| NATURAL       |                 |             |        |         |             |                |         |       |                |         |      |        |         |             |         |
| RESOURCES     |                 |             |        |         |             |                |         |       |                |         |      |        |         |             |         |
| ARCHITECTU    |                 |             | 87.18  |         |             | 87.18          |         |       | 87.18          |         |      | 87.18  |         |             | 96.91   |
| RE AND CONS   |                 |             |        |         |             |                |         |       |                |         |      |        |         |             |         |
| TRUCTION      |                 |             |        |         |             |                |         |       |                |         |      |        |         |             |         |
| ARTS, A/V,    |                 |             | 87.18  |         |             | 87.18          |         |       | 87.18          |         |      | 87.18  |         |             | 96.91   |
| TECHNOLOGY    |                 |             |        |         |             |                |         |       |                |         |      |        |         |             |         |
| & COMMUNIC    |                 |             |        |         |             |                |         |       |                |         |      |        |         |             |         |
| ATIONS        |                 |             |        |         |             |                |         |       |                |         |      |        |         |             |         |
| BUSINESS MA   | > 95            | RV          | 87.18  | > 95    | RV          | 87.18          | > 95    | RV    | 87.18          | 95.00   | RV   | 87.18  | N < 10  | < 10        | 96.91   |
| NAGEMENT &    |                 | 10,         | 0,110  | - / -   | 11,         | 07110          | , , ,   | 11.   | 07110          | 72.00   | 11.  | 07110  | 11 110  | 110         | , 0., 1 |
| ADMINISTRAT   |                 |             |        |         |             |                |         |       |                |         |      |        |         |             |         |
| ION           |                 |             |        |         |             |                |         |       |                |         |      |        |         |             |         |
|               | N < 10          | < 10        | 87.18  |         |             | 87 18          | N < 10  | < 10  | 87.18          |         |      | 87.18  |         |             | 96.91   |
| AND           | 14 < 10         | < 10        | 07.10  |         |             | 07.10          | 14 < 10 | < 10  | 07.10          |         |      | 07.10  |         |             | 70.71   |
| TRAINING      |                 |             |        |         |             |                |         |       |                |         |      |        |         |             |         |
| FINANCE       | > 95            | RV          | 87.18  | > 95    | RV          | 87.18          | > 95    | RV    | 87.18          | > 95    | RV   | 87 18  | N < 10  | < 10        | 96.91   |
| GOVERNMEN     | 7 73            | IX V        | 87.18  | 7 )3    | IX V        | 87.18          | 7 73    | IX V  | 87.18          | 7 )3    | IX V | 87.18  | 14 < 10 | < 10        | 96.91   |
| T AND PUBLIC  |                 |             | 07.10  |         |             | 07.10          |         |       | 07.10          |         |      | 07.10  |         |             | 70.71   |
| ADMINISTRAT   |                 |             |        |         |             |                |         |       |                |         |      |        |         |             |         |
| ION           |                 |             |        |         |             |                |         |       |                |         |      |        |         |             |         |
| HEALTH        | N < 10          | < 10        | 87.18  | N < 10  | < 10        | 87.18          | > 95    | RV    | 87.18          | > 95    | RV   | 87.18  |         |             | 96.91   |
| SCIENCES      | 14 < 10         | < 10        | 07.10  | 11 < 10 | < 10        | 07.10          | 7 73    | IX V  | 07.10          | 7 73    | IX V | 07.10  |         |             | 70.71   |
| HOSPITALITY   | > 95            | RV          | 87.18  | > 95    | RV          | 87.18          | > 95    | RV    | 87.18          | > 95    | RV   | 87.18  | 95.00   | RV          | 96.91   |
| & TOURISM     | 7 93            | IX V        | 07.10  | 7 93    | IX V        | 07.10          | 7 93    | IX V  | 07.10          | 7 93    | IX V | 07.10  | 93.00   | IX V        | 90.91   |
| HUMAN         | > 95            | RV          | 87.18  | > 95    | RV          | 87.18          | > 95    | RV    | 87.18          | > 95    | RV   | 87.18  | 90.00   | RV          | 96.91   |
| SERVICES      | 7 93            | IX V        | 07.10  | 7 93    | IX V        | 07.10          | 7 93    | IX V  | 07.10          | 7 93    | IX V | 07.10  | 90.00   | IX V        | 90.91   |
| INFORMATIO    | N ~ 10          | < 10        | 87.18  | > 95    | RV          | 87.18          | > 95    | RV    | 87.18          | > 95    | RV   | 97 19  | N < 10  | < 10        | 96.91   |
| N N           | 11 < 10         | < 10        | 07.10  | 7 93    | IX V        | 07.10          | 7 93    | IX V  | 07.10          | 7 93    | IX V | 07.10  | 11 < 10 | < 10        | 90.91   |
| TECHNOLOGY    |                 |             |        |         |             |                |         |       |                |         |      |        |         |             |         |
| LAW, PUBLIC   |                 |             | 87.18  |         |             | 87.18          |         |       | 87.18          |         |      | 87.18  |         |             | 96.91   |
| SAFETY,       |                 |             | 07.10  |         |             | 07.10          |         |       | 07.10          |         |      | 07.10  |         |             | 90.91   |
| CORRECTION    |                 |             |        |         |             |                |         |       |                |         |      |        |         |             |         |
| S, AND        |                 |             |        |         |             |                |         |       |                |         |      |        |         |             |         |
| SECURITY      |                 |             |        |         |             |                |         |       |                |         |      |        |         |             |         |
| MANUFACTU     | N < 10          | < 10        | Q7 1Q  | N < 10  | <i>-</i> 10 | 97 19          | N < 10  | < 10  | 97 19          | N < 10  | < 10 | 87.18  |         |             | 96.91   |
| RING          | IV < 10         | < 10        | 07.10  | IN < 10 | < 10        | 07.10          | IN < 10 | < 10  | 07.18          | IV < 10 | < 10 | 07.10  |         |             | 90.91   |
|               | N < 10          | <i>-</i> 10 | 87.18  | > 05    | RV          | 97 10          | > 05    | DM    | 97 10          | > 05    | DM   | 97 10  | N < 10  | <i>-</i> 10 | 96.91   |
| STEM          | 1 <b>V</b> < 10 | < 10        | 87.18  | > 95    | IV V        | 87.18<br>87.18 | > 95    | RV    | 87.18<br>87.18 | > 95    | RV   | 87.18  | 1N < 10 | < 10        | 96.91   |
|               | N - 10          | - 10        |        | > 05    | DV          |                | > 05    | DV    |                | > 05    | DV   |        | N < 10  | - 10        |         |
| TRANSPORTA    | IN < 10         | < 10        | 87.18  | > 95    | RV          | 87.18          | > 95    | RV    | 87.18          | > 95    | RV   | 87.18  | IN < 10 | < 10        | 96.91   |
| TION, DISTRIB |                 |             |        |         |             |                |         |       |                |         |      |        |         |             |         |
| UTION, &      |                 |             |        |         |             |                |         |       |                |         |      |        |         |             |         |
| LOGISTICS     |                 |             |        |         |             |                |         |       |                |         |      |        |         |             |         |