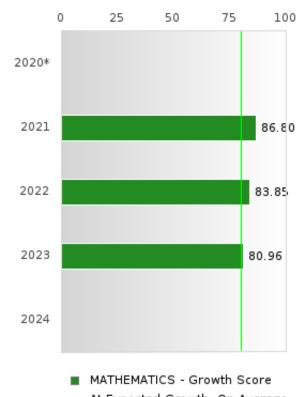

#### ACADEMIC PROFICIENCY SCORE IN MATHEMATICS

| YEAR  | SCORE | BASELINE/ | N   |
|-------|-------|-----------|-----|
|       |       | TARGET    |     |
| 2020* |       | 46.7      |     |
| 2021  | 56.26 | 42.27     | 103 |
| 2022  | 56.21 | 42.52     | 105 |
| 2023  | 54.85 | 42.77     | 80  |
| 2024  | 62.87 | 58.59     | 51  |

N: Number of Concentrators with Test Scores Included in the Score