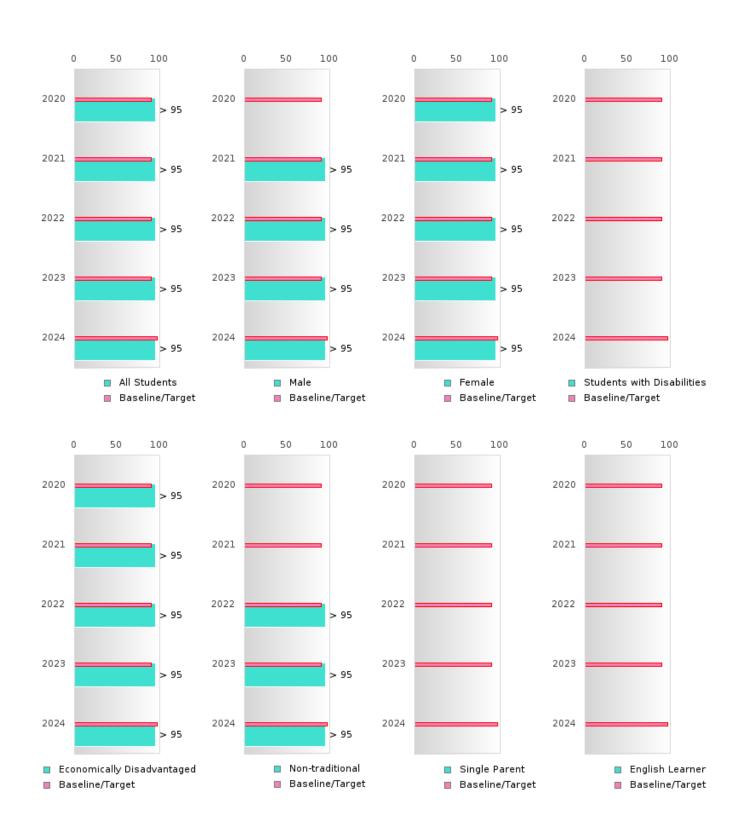

#### GRADUATION RATE BY SPECIAL POPULATION

|                            | 2020   |      |        | 2021    |       |        |         | 2022   |        |         | 2023 |        |        | 2024 |        |  |
|----------------------------|--------|------|--------|---------|-------|--------|---------|--------|--------|---------|------|--------|--------|------|--------|--|
|                            | Score  | N    | Target | Score   | N     | Target | Score   | N      | Target | Score   | N    | Target | Score  | N    | Target |  |
|                            |        |      | FO     | UR-YEA  | R ADJ | USTED  | COHOR   | Γ GRAI | DUATI( | ON RATI | E    |        |        |      |        |  |
| All Students               | > 95   | RV   | 87.18  | > 95    | RV    | 87.18  | > 95    | RV     | 87.18  | > 95    | RV   | 87.18  | 93.10  | RV   | 96.91  |  |
| Male                       | > 95   | RV   | 87.18  | > 95    | RV    | 87.18  | > 95    | RV     | 87.18  | 94.74   | RV   | 87.18  | 92.86  | RV   | 96.91  |  |
| Female                     | > 95   | RV   | 87.18  | > 95    | RV    | 87.18  | > 95    | RV     | 87.18  | > 95    | RV   | 87.18  | 93.33  | RV   | 96.91  |  |
| Students with Disabilities | N < 10 | < 10 | 87.18  | N < 10  | < 10  | 87.18  | N < 10  | < 10   | 87.18  | N < 10  | < 10 | 87.18  | N < 10 | < 10 | 96.91  |  |
| Economically Disadvantaged | > 95   | RV   | 87.18  | > 95    | RV    | 87.18  | > 95    | RV     | 87.18  | 93.75   | RV   | 87.18  | 92.00  | RV   | 96.91  |  |
|                            | N < 10 | < 10 | 87.18  | > 95    | RV    | 87.18  | > 95    | RV     | 87.18  | > 95    | RV   | 87.18  | 90.00  | RV   | 96.91  |  |
| Single Parent              |        |      | 87.18  |         |       | 87.18  |         |        | 87.18  |         |      | 87.18  |        |      | 96.91  |  |
| English Learner            |        |      |        | N < 10  | < 10  |        | N < 10  | < 10   | 87.18  |         |      | 87.18  |        |      | 96.91  |  |
| Homeless                   | N < 10 | < 10 | 87.18  |         |       |        | N < 10  | < 10   |        | N < 10  | < 10 |        | N < 10 | < 10 | 96.91  |  |
| Foster Care                |        |      | 87.18  |         |       | 87.18  |         |        | 87.18  |         |      | 87.18  |        |      | 96.91  |  |
| Military                   |        |      | 87.18  |         |       | 87.18  | N < 10  | < 10   | 87.18  |         |      | 87.18  |        |      | 96.91  |  |
| Dependent                  |        |      |        |         |       |        |         |        |        |         |      |        |        |      |        |  |
| Migrant                    |        |      | 87.18  |         |       | 87.18  |         |        | 87.18  |         |      | 87.18  |        |      | 96.91  |  |
|                            |        |      |        | EAR EXT |       |        | STED CC |        |        | UATION  |      |        |        |      |        |  |
| All Students               | > 95   | RV   | 90.4   | > 95    | RV    | 90.4   | > 95    | RV     | 90.4   | > 95    | RV   | 90.4   | > 95   | RV   | 97     |  |
| Male                       | N < 10 | < 10 | 90.4   | > 95    | RV    | 90.4   | > 95    | RV     | 90.4   | > 95    | RV   | 90.4   | > 95   | RV   | 97     |  |
| Female                     | > 95   | RV   | 90.4   | > 95    | RV    | 90.4   | > 95    | RV     | 90.4   | > 95    | RV   | 90.4   | > 95   | RV   | 97     |  |
| Students with Disabilities | N < 10 | < 10 | 90.4   | N < 10  | < 10  | 90.4   | N < 10  | < 10   | 90.4   | N < 10  | < 10 | 90.4   | N < 10 | < 10 | 97     |  |
| Economically Disadvantaged | > 95   | RV   | 90.4   | > 95    | RV    | 90.4   | > 95    | RV     | 90.4   | > 95    | RV   | 90.4   | > 95   | RV   | 97     |  |
| Non-traditional            |        |      | 90.4   | N < 10  | < 10  | 90.4   | > 95    | RV     | 90.4   | > 95    | RV   | 90.4   | > 95   | RV   | 97     |  |
| Single Parent              |        |      | 90.4   |         |       | 90.4   |         |        | 90.4   |         |      | 90.4   |        |      | 97     |  |
| English Learner            |        |      | 90.4   |         |       | 90.4   | N < 10  | < 10   | 90.4   | N < 10  | < 10 | 90.4   |        |      | 97     |  |
| Homeless                   |        |      | 90.4   | N < 10  | < 10  | 90.4   |         |        | 90.4   | N < 10  | < 10 | 90.4   | N < 10 | < 10 | 97     |  |
| Foster Care                |        |      | 90.4   |         |       | 90.4   |         |        | 90.4   |         |      | 90.4   |        |      | 97     |  |
| Military                   |        |      | 90.4   |         |       | 90.4   |         |        | 90.4   | N < 10  | < 10 | 90.4   |        |      | 97     |  |
| Dependent                  |        |      |        |         |       |        |         |        |        |         |      |        |        |      |        |  |
| Migrant                    |        |      | 90.4   |         |       | 90.4   |         |        | 90.4   |         |      | 90.4   |        |      | 97     |  |