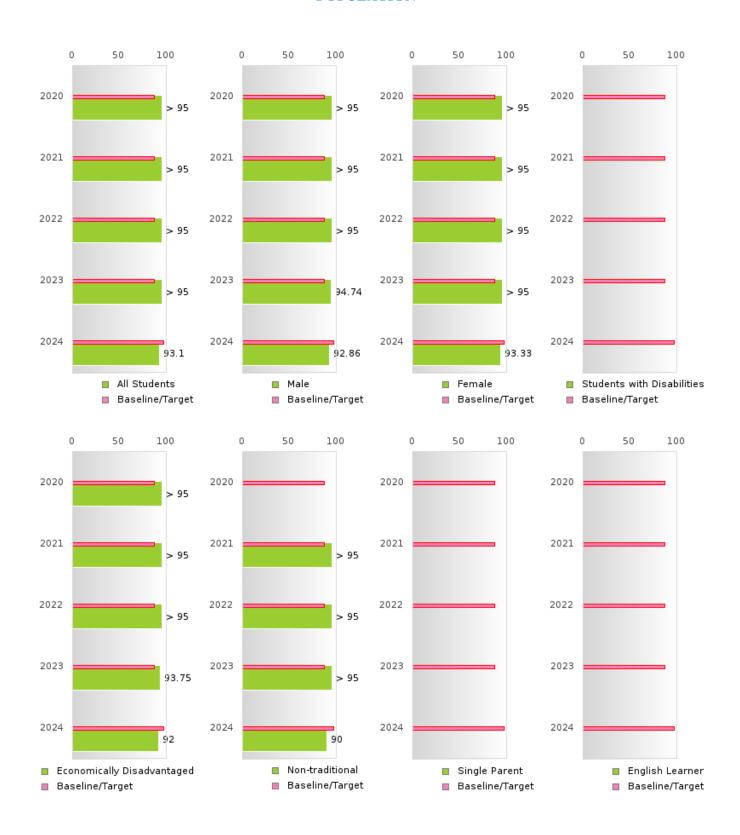

#### GRADUATION RATE BY SPECIAL POPULATION

|                            | 2020   |      |        | 2021    |       |        |         | 2022   |        |         | 2023 |        |        | 2024 |        |  |
|----------------------------|--------|------|--------|---------|-------|--------|---------|--------|--------|---------|------|--------|--------|------|--------|--|
|                            | Score  | N    | Target | Score   | N     | Target | Score   | N      | Target | Score   | N    | Target | Score  | N    | Target |  |
|                            |        |      | FO     | UR-YEA  | R ADJ | USTED  | COHOR   | Γ GRAI | DUATI( | ON RATI | E    |        |        |      |        |  |
| All Students               | > 95   | RV   | 87.18  | > 95    | RV    | 87.18  | > 95    | RV     | 87.18  | > 95    | RV   | 87.18  | 93.10  | RV   | 96.91  |  |
| Male                       | > 95   | RV   | 87.18  | > 95    | RV    | 87.18  | > 95    | RV     | 87.18  | 94.74   | RV   | 87.18  | 92.86  | RV   | 96.91  |  |
| Female                     | > 95   | RV   | 87.18  | > 95    | RV    | 87.18  | > 95    | RV     | 87.18  | > 95    | RV   | 87.18  | 93.33  | RV   | 96.91  |  |
| Students with Disabilities | N < 10 | < 10 | 87.18  | N < 10  | < 10  | 87.18  | N < 10  | < 10   | 87.18  | N < 10  | < 10 | 87.18  | N < 10 | < 10 | 96.91  |  |
| Economically Disadvantaged | > 95   | RV   | 87.18  | > 95    | RV    | 87.18  | > 95    | RV     | 87.18  | 93.75   | RV   | 87.18  | 92.00  | RV   | 96.91  |  |
|                            | N < 10 | < 10 | 87.18  | > 95    | RV    | 87.18  | > 95    | RV     | 87.18  | > 95    | RV   | 87.18  | 90.00  | RV   | 96.91  |  |
| Single Parent              |        |      | 87.18  |         |       | 87.18  |         |        | 87.18  |         |      | 87.18  |        |      | 96.91  |  |
| English Learner            |        |      |        | N < 10  | < 10  |        | N < 10  | < 10   | 87.18  |         |      | 87.18  |        |      | 96.91  |  |
| Homeless                   | N < 10 | < 10 | 87.18  |         |       |        | N < 10  | < 10   |        | N < 10  | < 10 |        | N < 10 | < 10 | 96.91  |  |
| Foster Care                |        |      | 87.18  |         |       | 87.18  |         |        | 87.18  |         |      | 87.18  |        |      | 96.91  |  |
| Military                   |        |      | 87.18  |         |       | 87.18  | N < 10  | < 10   | 87.18  |         |      | 87.18  |        |      | 96.91  |  |
| Dependent                  |        |      |        |         |       |        |         |        |        |         |      |        |        |      |        |  |
| Migrant                    |        |      | 87.18  |         |       | 87.18  |         |        | 87.18  |         |      | 87.18  |        |      | 96.91  |  |
|                            |        |      |        | EAR EXT |       |        | STED CC |        |        | UATION  |      |        |        |      |        |  |
| All Students               | > 95   | RV   | 90.4   | > 95    | RV    | 90.4   | > 95    | RV     | 90.4   | > 95    | RV   | 90.4   | > 95   | RV   | 97     |  |
| Male                       | N < 10 | < 10 | 90.4   | > 95    | RV    | 90.4   | > 95    | RV     | 90.4   | > 95    | RV   | 90.4   | > 95   | RV   | 97     |  |
| Female                     | > 95   | RV   | 90.4   | > 95    | RV    | 90.4   | > 95    | RV     | 90.4   | > 95    | RV   | 90.4   | > 95   | RV   | 97     |  |
| Students with Disabilities | N < 10 | < 10 | 90.4   | N < 10  | < 10  | 90.4   | N < 10  | < 10   | 90.4   | N < 10  | < 10 | 90.4   | N < 10 | < 10 | 97     |  |
| Economically Disadvantaged | > 95   | RV   | 90.4   | > 95    | RV    | 90.4   | > 95    | RV     | 90.4   | > 95    | RV   | 90.4   | > 95   | RV   | 97     |  |
| Non-traditional            |        |      | 90.4   | N < 10  | < 10  | 90.4   | > 95    | RV     | 90.4   | > 95    | RV   | 90.4   | > 95   | RV   | 97     |  |
| Single Parent              |        |      | 90.4   |         |       | 90.4   |         |        | 90.4   |         |      | 90.4   |        |      | 97     |  |
| English Learner            |        |      | 90.4   |         |       | 90.4   | N < 10  | < 10   | 90.4   | N < 10  | < 10 | 90.4   |        |      | 97     |  |
| Homeless                   |        |      | 90.4   | N < 10  | < 10  | 90.4   |         |        | 90.4   | N < 10  | < 10 | 90.4   | N < 10 | < 10 | 97     |  |
| Foster Care                |        |      | 90.4   |         |       | 90.4   |         |        | 90.4   |         |      | 90.4   |        |      | 97     |  |
| Military                   |        |      | 90.4   |         |       | 90.4   |         |        | 90.4   | N < 10  | < 10 | 90.4   |        |      | 97     |  |
| Dependent                  |        |      |        |         |       |        |         |        |        |         |      |        |        |      |        |  |
| Migrant                    |        |      | 90.4   |         |       | 90.4   |         |        | 90.4   |         |      | 90.4   |        |      | 97     |  |