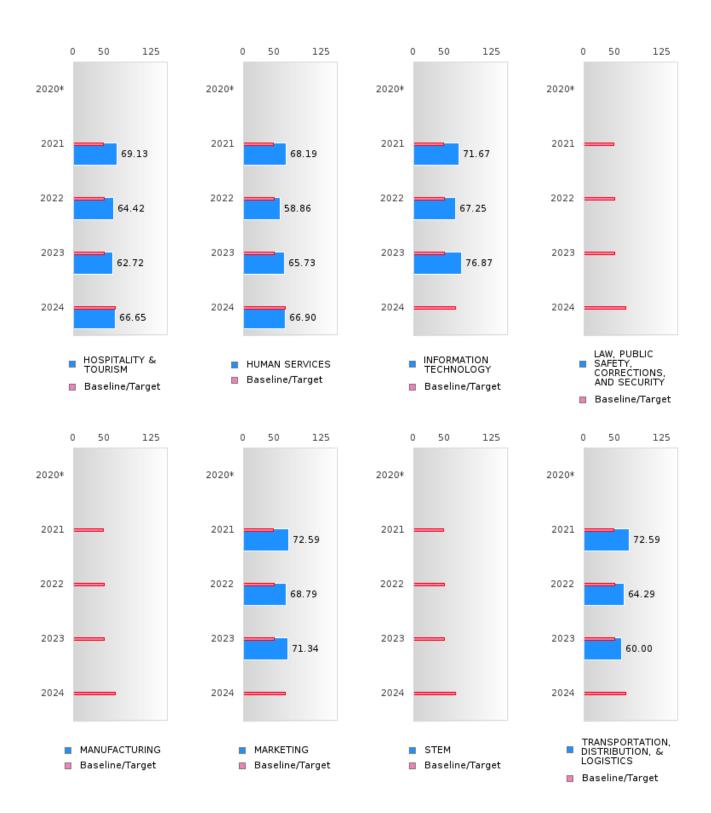

#### FOUR-YEAR ADJUSTED GRADUATION RATE BY CLUSTER

|               |                 | 2020        |        |         | 2021        |                |         | 2022  |                |         | 2023 |        |         | 2024        |         |
|---------------|-----------------|-------------|--------|---------|-------------|----------------|---------|-------|----------------|---------|------|--------|---------|-------------|---------|
|               | Score           | N           | Target | Score   | N           | Target         | Score   | N     | Target         | Score   | N    | Target | Score   | N           | Target  |
|               |                 |             | FO     | UR-YEA  | R ADJ       | USTED          | COHOR'  | ΓGRAI | DUATIO         | N RATE  |      |        |         |             |         |
| AGRICULTUR    |                 |             | 87.18  | N < 10  | < 10        | 87.18          |         |       | 87.18          | N < 10  | < 10 | 87.18  | N < 10  | < 10        | 96.91   |
| E, FOOD, &    |                 |             |        |         |             |                |         |       |                |         |      |        |         |             |         |
| NATURAL       |                 |             |        |         |             |                |         |       |                |         |      |        |         |             |         |
| RESOURCES     |                 |             |        |         |             |                |         |       |                |         |      |        |         |             |         |
| ARCHITECTU    |                 |             | 87.18  |         |             | 87.18          |         |       | 87.18          |         |      | 87.18  |         |             | 96.91   |
| RE AND CONS   |                 |             |        |         |             |                |         |       |                |         |      |        |         |             |         |
| TRUCTION      |                 |             |        |         |             |                |         |       |                |         |      |        |         |             |         |
| ARTS, A/V,    |                 |             | 87.18  |         |             | 87.18          |         |       | 87.18          |         |      | 87.18  |         |             | 96.91   |
| TECHNOLOGY    |                 |             |        |         |             |                |         |       |                |         |      |        |         |             |         |
| & COMMUNIC    |                 |             |        |         |             |                |         |       |                |         |      |        |         |             |         |
| ATIONS        |                 |             |        |         |             |                |         |       |                |         |      |        |         |             |         |
| BUSINESS MA   | > 95            | RV          | 87.18  | > 95    | RV          | 87.18          | > 95    | RV    | 87.18          | 95.00   | RV   | 87.18  | N < 10  | < 10        | 96.91   |
| NAGEMENT &    |                 | 10,         | 0,110  | - / -   | 11,         | 07110          | , , ,   | 11.   | 07110          | 72.00   | 11.  | 07110  | 11 110  | 110         | , 0., 1 |
| ADMINISTRAT   |                 |             |        |         |             |                |         |       |                |         |      |        |         |             |         |
| ION           |                 |             |        |         |             |                |         |       |                |         |      |        |         |             |         |
|               | N < 10          | < 10        | 87.18  |         |             | 87 18          | N < 10  | < 10  | 87.18          |         |      | 87.18  |         |             | 96.91   |
| AND           | 14 < 10         | < 10        | 07.10  |         |             | 07.10          | 14 < 10 | < 10  | 07.10          |         |      | 07.10  |         |             | 70.71   |
| TRAINING      |                 |             |        |         |             |                |         |       |                |         |      |        |         |             |         |
| FINANCE       | > 95            | RV          | 87.18  | > 95    | RV          | 87.18          | > 95    | RV    | 87.18          | > 95    | RV   | 87 18  | N < 10  | < 10        | 96.91   |
| GOVERNMEN     | 7 73            | IX V        | 87.18  | 7 )3    | IX V        | 87.18          | 7 73    | IX V  | 87.18          | 7 )3    | IX V | 87.18  | 14 < 10 | < 10        | 96.91   |
| T AND PUBLIC  |                 |             | 07.10  |         |             | 07.10          |         |       | 07.10          |         |      | 07.10  |         |             | 70.71   |
| ADMINISTRAT   |                 |             |        |         |             |                |         |       |                |         |      |        |         |             |         |
| ION           |                 |             |        |         |             |                |         |       |                |         |      |        |         |             |         |
| HEALTH        | N < 10          | < 10        | 87.18  | N < 10  | < 10        | 87.18          | > 95    | RV    | 87.18          | > 95    | RV   | 87.18  |         |             | 96.91   |
| SCIENCES      | 14 < 10         | < 10        | 07.10  | 11 < 10 | < 10        | 07.10          | 7 73    | IX V  | 07.10          | 7 73    | IX V | 07.10  |         |             | 70.71   |
| HOSPITALITY   | > 95            | RV          | 87.18  | > 95    | RV          | 87.18          | > 95    | RV    | 87.18          | > 95    | RV   | 87.18  | 95.00   | RV          | 96.91   |
| & TOURISM     | 7 93            | IX V        | 07.10  | 7 93    | IX V        | 07.10          | 7 93    | IX V  | 07.10          | 7 93    | IX V | 07.10  | 93.00   | IX V        | 90.91   |
| HUMAN         | > 95            | RV          | 87.18  | > 95    | RV          | 87.18          | > 95    | RV    | 87.18          | > 95    | RV   | 87.18  | 90.00   | RV          | 96.91   |
| SERVICES      | 7 93            | IX V        | 07.10  | 7 93    | IX V        | 07.10          | 7 93    | IX V  | 07.10          | 7 93    | IX V | 07.10  | 90.00   | IX V        | 90.91   |
| INFORMATIO    | N ~ 10          | < 10        | 87.18  | > 95    | RV          | 87.18          | > 95    | RV    | 87.18          | > 95    | RV   | 97 19  | N < 10  | < 10        | 96.91   |
| N N           | 11 < 10         | < 10        | 07.10  | 7 93    | IX V        | 07.10          | 7 93    | IX V  | 07.10          | 7 93    | IX V | 07.10  | 11 < 10 | < 10        | 90.91   |
| TECHNOLOGY    |                 |             |        |         |             |                |         |       |                |         |      |        |         |             |         |
| LAW, PUBLIC   |                 |             | 87.18  |         |             | 87.18          |         |       | 87.18          |         |      | 87.18  |         |             | 96.91   |
| SAFETY,       |                 |             | 07.10  |         |             | 07.10          |         |       | 07.10          |         |      | 07.10  |         |             | 90.91   |
| CORRECTION    |                 |             |        |         |             |                |         |       |                |         |      |        |         |             |         |
| S, AND        |                 |             |        |         |             |                |         |       |                |         |      |        |         |             |         |
| SECURITY      |                 |             |        |         |             |                |         |       |                |         |      |        |         |             |         |
| MANUFACTU     | N < 10          | < 10        | Q7 1Q  | N < 10  | <i>-</i> 10 | 97 19          | N < 10  | < 10  | 97 19          | N < 10  | < 10 | 87.18  |         |             | 96.91   |
| RING          | IV < 10         | < 10        | 07.10  | IN < 10 | < 10        | 07.10          | IN < 10 | < 10  | 07.18          | IV < 10 | < 10 | 07.10  |         |             | 90.91   |
|               | N < 10          | <i>-</i> 10 | 87.18  | > 05    | RV          | 97 10          | > 05    | DM    | 97 10          | > 05    | DM   | 97 10  | N < 10  | <i>-</i> 10 | 96.91   |
| STEM          | 1 <b>V</b> < 10 | < 10        | 87.18  | > 95    | IV V        | 87.18<br>87.18 | > 95    | RV    | 87.18<br>87.18 | > 95    | RV   | 87.18  | 1N < 10 | < 10        | 96.91   |
|               | N - 10          | - 10        |        | > 05    | DV          |                | > 05    | DV    |                | > 05    | DV   |        | N < 10  | - 10        |         |
| TRANSPORTA    | IN < 10         | < 10        | 87.18  | > 95    | RV          | 87.18          | > 95    | RV    | 87.18          | > 95    | RV   | 87.18  | IN < 10 | < 10        | 96.91   |
| TION, DISTRIB |                 |             |        |         |             |                |         |       |                |         |      |        |         |             |         |
| UTION, &      |                 |             |        |         |             |                |         |       |                |         |      |        |         |             |         |
| LOGISTICS     |                 |             |        |         |             |                |         |       |                |         |      |        |         |             |         |