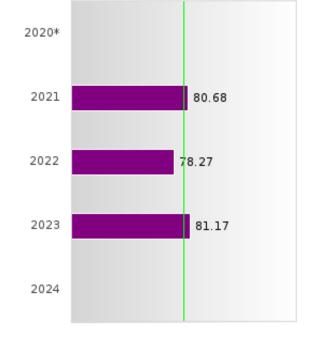

#### ACADEMIC PROFICIENCY SCORE IN SCIENCE

| YEAR  | SCORE | BASELINE/<br>TARGET | N   |
|-------|-------|---------------------|-----|
| 2020* |       | 53.51               |     |
| 2021  | 62.19 | 48.4                | 103 |
| 2022  | 61.28 | 48.65               | 105 |
| 2023  | 64.33 | 48.9                | 80  |
| 2024  | 61.27 | 66.31               | 51  |

N: Number of Concentrators with Test Scores Included in the Score