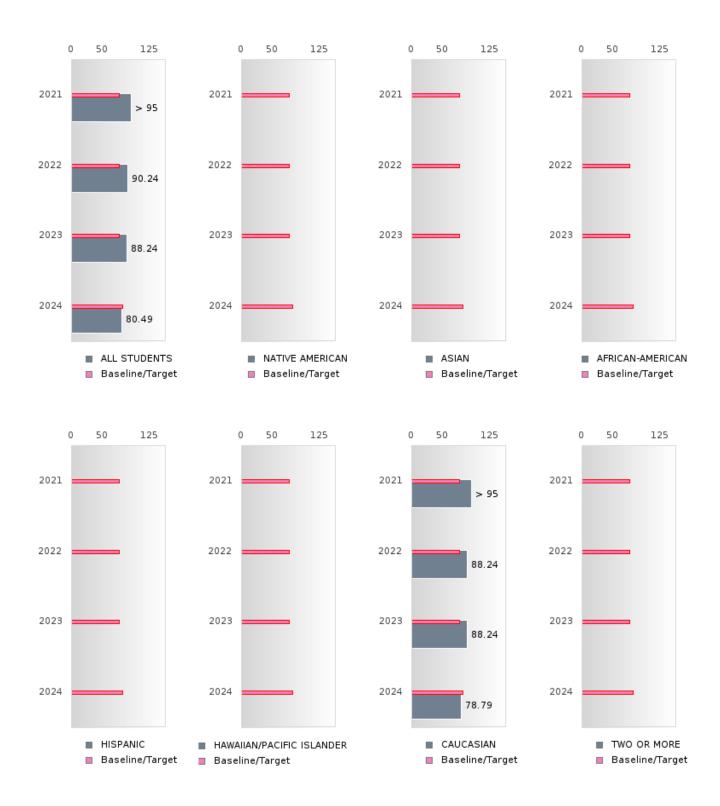

#### **GRADUATION RATE BY RACE/ETHNICITY**

|                                           |        | 2020 |        |        | 2021  |        |         | 2022  |        |        | 2023 |        |        | 2024 |        |
|-------------------------------------------|--------|------|--------|--------|-------|--------|---------|-------|--------|--------|------|--------|--------|------|--------|
|                                           | Score  | N    | Target | Score  | N     | Target | Score   | N     | Target | Score  | N    | Target | Score  | N    | Target |
| FOUR-YEAR ADJUSTED COHORT GRADUATION RATE |        |      |        |        |       |        |         |       |        |        |      |        |        |      |        |
| All Students                              | > 95   | RV   | 87.18  | > 95   | RV    | 87.18  | > 95    | RV    | 87.18  | > 95   | RV   | 87.18  | 93.10  | RV   | 96.91  |
| Native American                           |        |      | 87.18  |        |       | 87.18  |         |       | 87.18  |        |      | 87.18  |        |      | 96.91  |
| Asian                                     |        |      | 87.18  |        |       | 87.18  |         |       | 87.18  |        |      | 87.18  | N < 10 | < 10 | 96.91  |
| African-                                  | N < 10 | < 10 | 87.18  | N < 10 | < 10  | 87.18  |         |       | 87.18  | N < 10 | < 10 | 87.18  | N < 10 | < 10 | 96.91  |
| American                                  |        |      |        |        |       |        |         |       |        |        |      |        |        |      |        |
| Hispanic                                  |        |      | 87.18  | N < 10 | < 10  | 87.18  | N < 10  | < 10  | 87.18  | N < 10 | < 10 | 87.18  | N < 10 | < 10 | 96.91  |
| Hawaiian/Pacific                          |        |      | 87.18  |        |       | 87.18  |         |       | 87.18  |        |      | 87.18  |        |      | 96.91  |
| Islander                                  |        |      |        |        |       |        |         |       |        |        |      |        |        |      |        |
| Caucasian                                 | > 95   | RV   | 87.18  | > 95   | RV    | 87.18  | > 95    | RV    | 87.18  | 94.29  | RV   | 87.18  | 90.00  | RV   | 96.91  |
| Two or More                               | N < 10 | < 10 | 87.18  | N < 10 | < 10  | 87.18  | N < 10  | < 10  | 87.18  | N < 10 | < 10 | 87.18  | N < 10 | < 10 | 96.91  |
|                                           |        | F    | IVE-YE | AR EXT | ENDEI | ) ADJU | STED CO | DHORT | GRADI  | UATION | RATE |        |        |      |        |
| All Students                              | > 95   | RV   | 90.4   | > 95   | RV    | 90.4   | > 95    | RV    | 90.4   | > 95   | RV   | 90.4   | > 95   | RV   | 97     |
| Native American                           |        |      | 90.4   |        |       | 90.4   |         |       | 90.4   |        |      | 90.4   |        |      | 97     |
| Asian                                     |        |      | 90.4   |        |       | 90.4   |         |       | 90.4   |        |      | 90.4   |        |      | 97     |
| African-                                  |        |      | 90.4   | N < 10 | < 10  | 90.4   | N < 10  | < 10  | 90.4   |        |      | 90.4   | N < 10 | < 10 | 97     |
| American                                  |        |      |        |        |       |        |         |       |        |        |      |        |        |      |        |
| Hispanic                                  |        |      | 90.4   |        |       | 90.4   | N < 10  | < 10  | 90.4   | N < 10 | < 10 | 90.4   | N < 10 | < 10 | 97     |
| Hawaiian/Pacific                          |        |      | 90.4   |        |       | 90.4   |         |       | 90.4   |        |      | 90.4   |        |      | 97     |
| Islander                                  |        |      |        |        |       |        |         |       |        |        |      |        |        |      |        |
| Caucasian                                 | > 95   | RV   | 90.4   | > 95   | RV    | 90.4   | > 95    | RV    | 90.4   | > 95   | RV   | 90.4   | > 95   | RV   | 97     |
| Two or More                               | N < 10 | < 10 | 90.4   | N < 10 | < 10  | 90.4   | N < 10  | < 10  | 90.4   | N < 10 | < 10 | 90.4   | N < 10 | < 10 | 97     |