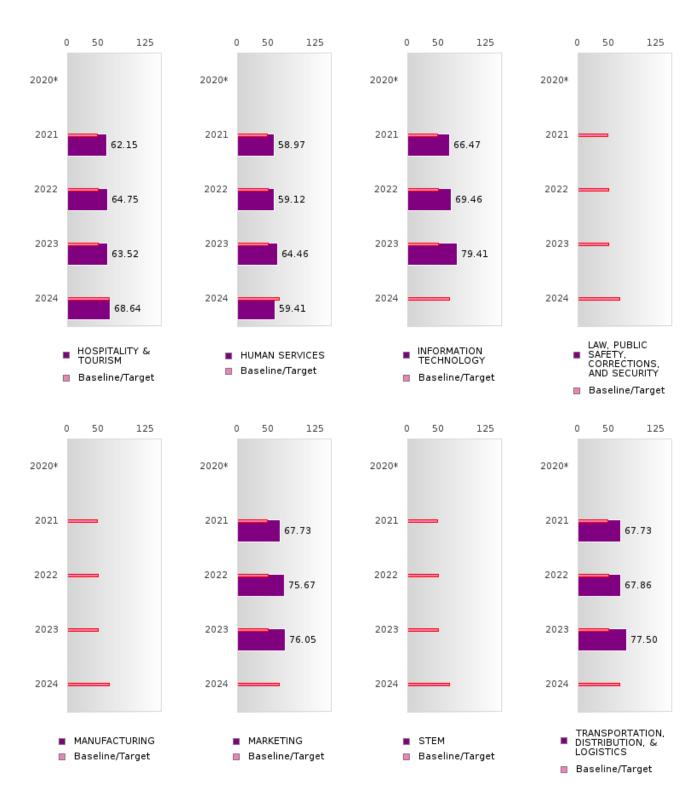

### **CUTTER-MORNING STAR SCHOOL DISTRICT**

#### ACADEMIC PROFICIENCY SCORE IN MATHEMATICS BY CLUSTER

<sup>\*</sup>State-required academic achievement tests were waived in 2020 due to COVID19.

#### **CUTTER-MORNING STAR SCHOOL DISTRICT**

#### ACADEMIC PROFICIENCY SCORE IN SCIENCE BY CLUSTER

<sup>\*</sup>State-required academic achievement tests were waived in 2020 due to COVID19.