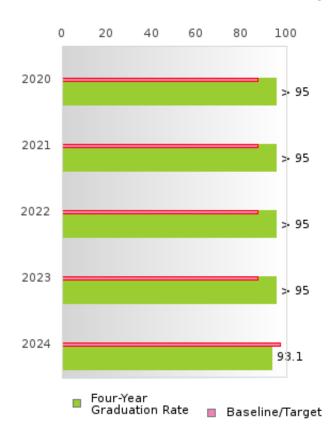

#### CONSORTIUM FOUR-YEAR ADJUSTED COHORT GRADUATION RATE

| YEAR | SCORE | BASELINE/ | N  |
|------|-------|-----------|----|
|      |       | TARGET    |    |
| 2020 | > 95  | 87.18     | RV |
| 2021 | > 95  | 87.18     | RV |
| 2022 | > 95  | 87.18     | RV |
| 2023 | > 95  | 87.18     | RV |
| 2024 | 93.10 | 96.91     | RV |