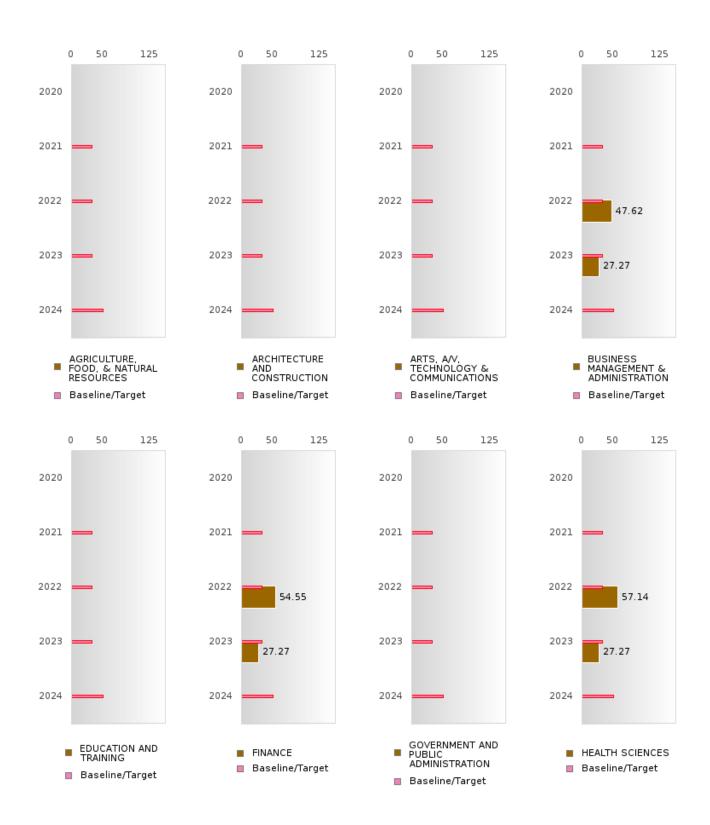

#### FOUR-YEAR ADJUSTED GRADUATION RATE BY CLUSTER

|               |                 | 2020        |        |         | 2021        |                |         | 2022  |                |         | 2023 |        |         | 2024        |         |
|---------------|-----------------|-------------|--------|---------|-------------|----------------|---------|-------|----------------|---------|------|--------|---------|-------------|---------|
|               | Score           | N           | Target | Score   | N           | Target         | Score   | N     | Target         | Score   | N    | Target | Score   | N           | Target  |
|               |                 |             | FO     | UR-YEA  | R ADJ       | USTED          | COHOR'  | ΓGRAI | DUATIO         | N RATE  |      |        |         |             |         |
| AGRICULTUR    |                 |             | 87.18  | N < 10  | < 10        | 87.18          |         |       | 87.18          | N < 10  | < 10 | 87.18  | N < 10  | < 10        | 96.91   |
| E, FOOD, &    |                 |             |        |         |             |                |         |       |                |         |      |        |         |             |         |
| NATURAL       |                 |             |        |         |             |                |         |       |                |         |      |        |         |             |         |
| RESOURCES     |                 |             |        |         |             |                |         |       |                |         |      |        |         |             |         |
| ARCHITECTU    |                 |             | 87.18  |         |             | 87.18          |         |       | 87.18          |         |      | 87.18  |         |             | 96.91   |
| RE AND CONS   |                 |             |        |         |             |                |         |       |                |         |      |        |         |             |         |
| TRUCTION      |                 |             |        |         |             |                |         |       |                |         |      |        |         |             |         |
| ARTS, A/V,    |                 |             | 87.18  |         |             | 87.18          |         |       | 87.18          |         |      | 87.18  |         |             | 96.91   |
| TECHNOLOGY    |                 |             |        |         |             |                |         |       |                |         |      |        |         |             |         |
| & COMMUNIC    |                 |             |        |         |             |                |         |       |                |         |      |        |         |             |         |
| ATIONS        |                 |             |        |         |             |                |         |       |                |         |      |        |         |             |         |
| BUSINESS MA   | > 95            | RV          | 87.18  | > 95    | RV          | 87.18          | > 95    | RV    | 87.18          | 95.00   | RV   | 87.18  | N < 10  | < 10        | 96.91   |
| NAGEMENT &    |                 | 10,         | 0,110  | - / -   | 11,         | 07110          | , , ,   | 11.   | 07110          | 72.00   | 11.  | 07110  | 11 110  | 110         | , 0., 1 |
| ADMINISTRAT   |                 |             |        |         |             |                |         |       |                |         |      |        |         |             |         |
| ION           |                 |             |        |         |             |                |         |       |                |         |      |        |         |             |         |
|               | N < 10          | < 10        | 87.18  |         |             | 87 18          | N < 10  | < 10  | 87.18          |         |      | 87.18  |         |             | 96.91   |
| AND           | 14 < 10         | < 10        | 07.10  |         |             | 07.10          | 14 < 10 | < 10  | 07.10          |         |      | 07.10  |         |             | 70.71   |
| TRAINING      |                 |             |        |         |             |                |         |       |                |         |      |        |         |             |         |
| FINANCE       | > 95            | RV          | 87.18  | > 95    | RV          | 87.18          | > 95    | RV    | 87.18          | > 95    | RV   | 87 18  | N < 10  | < 10        | 96.91   |
| GOVERNMEN     | 7 73            | IX V        | 87.18  | 7 )3    | IX V        | 87.18          | 7 73    | IX V  | 87.18          | 7 )3    | IX V | 87.18  | 14 < 10 | < 10        | 96.91   |
| T AND PUBLIC  |                 |             | 07.10  |         |             | 07.10          |         |       | 07.10          |         |      | 07.10  |         |             | 70.71   |
| ADMINISTRAT   |                 |             |        |         |             |                |         |       |                |         |      |        |         |             |         |
| ION           |                 |             |        |         |             |                |         |       |                |         |      |        |         |             |         |
| HEALTH        | N < 10          | < 10        | 87.18  | N < 10  | < 10        | 87.18          | > 95    | RV    | 87.18          | > 95    | RV   | 87.18  |         |             | 96.91   |
| SCIENCES      | 14 < 10         | < 10        | 07.10  | 11 < 10 | < 10        | 07.10          | 7 73    | IX V  | 07.10          | 7 73    | IX V | 07.10  |         |             | 70.71   |
| HOSPITALITY   | > 95            | RV          | 87.18  | > 95    | RV          | 87.18          | > 95    | RV    | 87.18          | > 95    | RV   | 87.18  | 95.00   | RV          | 96.91   |
| & TOURISM     | 7 93            | IX V        | 07.10  | 7 93    | IX V        | 07.10          | 7 93    | IX V  | 07.10          | 7 93    | IX V | 07.10  | 93.00   | IX V        | 90.91   |
| HUMAN         | > 95            | RV          | 87.18  | > 95    | RV          | 87.18          | > 95    | RV    | 87.18          | > 95    | RV   | 87.18  | 90.00   | RV          | 96.91   |
| SERVICES      | 7 93            | IX V        | 07.10  | 7 93    | IX V        | 07.10          | 7 93    | IX V  | 07.10          | 7 93    | IX V | 07.10  | 90.00   | IX V        | 90.91   |
| INFORMATIO    | N ~ 10          | < 10        | 87.18  | > 95    | RV          | 87.18          | > 95    | RV    | 87.18          | > 95    | RV   | 97 19  | N < 10  | < 10        | 96.91   |
| N N           | 11 < 10         | < 10        | 07.10  | 7 93    | IX V        | 07.10          | 7 93    | IX V  | 07.10          | 7 93    | IX V | 07.10  | 11 < 10 | < 10        | 90.91   |
| TECHNOLOGY    |                 |             |        |         |             |                |         |       |                |         |      |        |         |             |         |
| LAW, PUBLIC   |                 |             | 87.18  |         |             | 87.18          |         |       | 87.18          |         |      | 87.18  |         |             | 96.91   |
| SAFETY,       |                 |             | 07.10  |         |             | 07.10          |         |       | 07.10          |         |      | 07.10  |         |             | 90.91   |
| CORRECTION    |                 |             |        |         |             |                |         |       |                |         |      |        |         |             |         |
| S, AND        |                 |             |        |         |             |                |         |       |                |         |      |        |         |             |         |
| SECURITY      |                 |             |        |         |             |                |         |       |                |         |      |        |         |             |         |
| MANUFACTU     | N < 10          | < 10        | Q7 1Q  | N < 10  | <i>-</i> 10 | 97 19          | N < 10  | < 10  | 97 19          | N < 10  | < 10 | 87.18  |         |             | 96.91   |
| RING          | IV < 10         | < 10        | 07.10  | IN < 10 | < 10        | 07.10          | IN < 10 | < 10  | 07.18          | IV < 10 | < 10 | 07.10  |         |             | 90.91   |
|               | N < 10          | <i>-</i> 10 | 87.18  | > 05    | RV          | 97 10          | > 05    | DM    | 97 10          | > 05    | DM   | 97 10  | N < 10  | <i>-</i> 10 | 96.91   |
| STEM          | 1 <b>V</b> < 10 | < 10        | 87.18  | > 95    | IV V        | 87.18<br>87.18 | > 95    | RV    | 87.18<br>87.18 | > 95    | RV   | 87.18  | 1N < 10 | < 10        | 96.91   |
|               | N - 10          | - 10        |        | > 05    | DV          |                | > 05    | DV    |                | > 05    | DV   |        | N < 10  | - 10        |         |
| TRANSPORTA    | IN < 10         | < 10        | 87.18  | > 95    | RV          | 87.18          | > 95    | RV    | 87.18          | > 95    | RV   | 87.18  | IN < 10 | < 10        | 96.91   |
| TION, DISTRIB |                 |             |        |         |             |                |         |       |                |         |      |        |         |             |         |
| UTION, &      |                 |             |        |         |             |                |         |       |                |         |      |        |         |             |         |
| LOGISTICS     |                 |             |        |         |             |                |         |       |                |         |      |        |         |             |         |