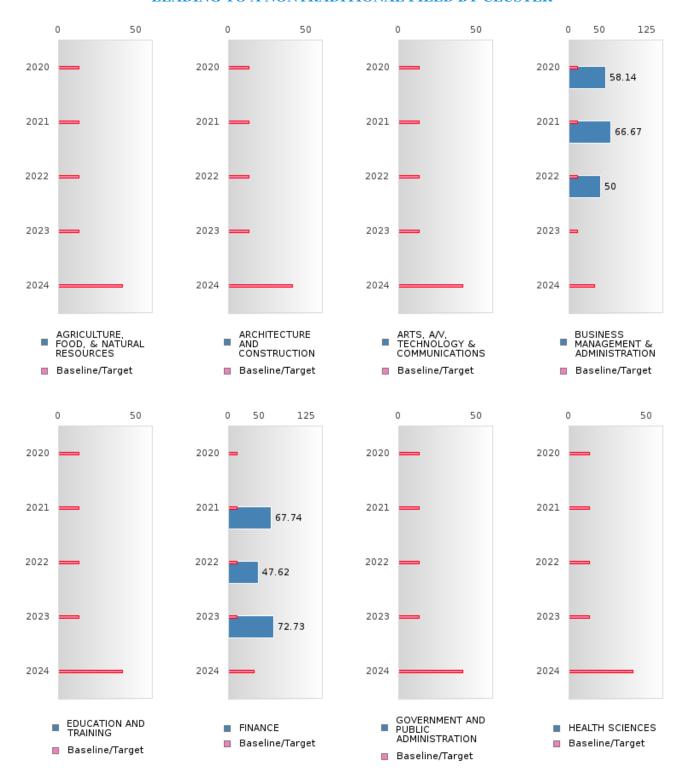

#### FOUR-YEAR ADJUSTED GRADUATION RATE BY CLUSTER

|               |                 | 2020        |        |         | 2021        |                |         | 2022  |                |         | 2023 |        |         | 2024        |         |
|---------------|-----------------|-------------|--------|---------|-------------|----------------|---------|-------|----------------|---------|------|--------|---------|-------------|---------|
|               | Score           | N           | Target | Score   | N           | Target         | Score   | N     | Target         | Score   | N    | Target | Score   | N           | Target  |
|               |                 |             | FO     | UR-YEA  | R ADJ       | USTED          | COHOR'  | ΓGRAI | DUATIO         | N RATE  |      |        |         |             |         |
| AGRICULTUR    |                 |             | 87.18  | N < 10  | < 10        | 87.18          |         |       | 87.18          | N < 10  | < 10 | 87.18  | N < 10  | < 10        | 96.91   |
| E, FOOD, &    |                 |             |        |         |             |                |         |       |                |         |      |        |         |             |         |
| NATURAL       |                 |             |        |         |             |                |         |       |                |         |      |        |         |             |         |
| RESOURCES     |                 |             |        |         |             |                |         |       |                |         |      |        |         |             |         |
| ARCHITECTU    |                 |             | 87.18  |         |             | 87.18          |         |       | 87.18          |         |      | 87.18  |         |             | 96.91   |
| RE AND CONS   |                 |             |        |         |             |                |         |       |                |         |      |        |         |             |         |
| TRUCTION      |                 |             |        |         |             |                |         |       |                |         |      |        |         |             |         |
| ARTS, A/V,    |                 |             | 87.18  |         |             | 87.18          |         |       | 87.18          |         |      | 87.18  |         |             | 96.91   |
| TECHNOLOGY    |                 |             |        |         |             |                |         |       |                |         |      |        |         |             |         |
| & COMMUNIC    |                 |             |        |         |             |                |         |       |                |         |      |        |         |             |         |
| ATIONS        |                 |             |        |         |             |                |         |       |                |         |      |        |         |             |         |
| BUSINESS MA   | > 95            | RV          | 87.18  | > 95    | RV          | 87.18          | > 95    | RV    | 87.18          | 95.00   | RV   | 87.18  | N < 10  | < 10        | 96.91   |
| NAGEMENT &    |                 | 10,         | 0,110  | - / -   | 11,         | 07110          | , , ,   | 11.   | 07110          | 72.00   | 11.  | 07110  | 11 110  | 110         | , 0., 1 |
| ADMINISTRAT   |                 |             |        |         |             |                |         |       |                |         |      |        |         |             |         |
| ION           |                 |             |        |         |             |                |         |       |                |         |      |        |         |             |         |
|               | N < 10          | < 10        | 87.18  |         |             | 87 18          | N < 10  | < 10  | 87.18          |         |      | 87.18  |         |             | 96.91   |
| AND           | 14 < 10         | < 10        | 07.10  |         |             | 07.10          | 14 < 10 | < 10  | 07.10          |         |      | 07.10  |         |             | 70.71   |
| TRAINING      |                 |             |        |         |             |                |         |       |                |         |      |        |         |             |         |
| FINANCE       | > 95            | RV          | 87.18  | > 95    | RV          | 87.18          | > 95    | RV    | 87.18          | > 95    | RV   | 87 18  | N < 10  | < 10        | 96.91   |
| GOVERNMEN     | 7 73            | IX V        | 87.18  | 7 )3    | IX V        | 87.18          | 7 73    | IX V  | 87.18          | 7 )3    | IX V | 87.18  | 14 < 10 | < 10        | 96.91   |
| T AND PUBLIC  |                 |             | 07.10  |         |             | 07.10          |         |       | 07.10          |         |      | 07.10  |         |             | 70.71   |
| ADMINISTRAT   |                 |             |        |         |             |                |         |       |                |         |      |        |         |             |         |
| ION           |                 |             |        |         |             |                |         |       |                |         |      |        |         |             |         |
| HEALTH        | N < 10          | < 10        | 87.18  | N < 10  | < 10        | 87.18          | > 95    | RV    | 87.18          | > 95    | RV   | 87.18  |         |             | 96.91   |
| SCIENCES      | 14 < 10         | < 10        | 07.10  | 11 < 10 | < 10        | 07.10          | 7 73    | IX V  | 07.10          | 7 73    | IX V | 07.10  |         |             | 70.71   |
| HOSPITALITY   | > 95            | RV          | 87.18  | > 95    | RV          | 87.18          | > 95    | RV    | 87.18          | > 95    | RV   | 87.18  | 95.00   | RV          | 96.91   |
| & TOURISM     | 7 93            | IX V        | 07.10  | 7 93    | IX V        | 07.10          | 7 93    | IX V  | 07.10          | 7 93    | IX V | 07.10  | 93.00   | IX V        | 90.91   |
| HUMAN         | > 95            | RV          | 87.18  | > 95    | RV          | 87.18          | > 95    | RV    | 87.18          | > 95    | RV   | 87.18  | 90.00   | RV          | 96.91   |
| SERVICES      | 7 93            | IX V        | 07.10  | 7 93    | IX V        | 07.10          | 7 93    | IX V  | 07.10          | 7 93    | IX V | 07.10  | 90.00   | IX V        | 90.91   |
| INFORMATIO    | N ~ 10          | < 10        | 87.18  | > 95    | RV          | 87.18          | > 95    | RV    | 87.18          | > 95    | RV   | 97 19  | N < 10  | < 10        | 96.91   |
| N N           | 11 < 10         | < 10        | 07.10  | 7 93    | IX V        | 07.10          | 7 93    | IX V  | 07.10          | 7 93    | IX V | 07.10  | 11 < 10 | < 10        | 90.91   |
| TECHNOLOGY    |                 |             |        |         |             |                |         |       |                |         |      |        |         |             |         |
| LAW, PUBLIC   |                 |             | 87.18  |         |             | 87.18          |         |       | 87.18          |         |      | 87.18  |         |             | 96.91   |
| SAFETY,       |                 |             | 07.10  |         |             | 07.10          |         |       | 07.10          |         |      | 07.10  |         |             | 90.91   |
| CORRECTION    |                 |             |        |         |             |                |         |       |                |         |      |        |         |             |         |
| S, AND        |                 |             |        |         |             |                |         |       |                |         |      |        |         |             |         |
| SECURITY      |                 |             |        |         |             |                |         |       |                |         |      |        |         |             |         |
| MANUFACTU     | N < 10          | < 10        | Q7 1Q  | N < 10  | <i>-</i> 10 | 97 19          | N < 10  | < 10  | 97 19          | N < 10  | < 10 | 87.18  |         |             | 96.91   |
| RING          | IV < 10         | < 10        | 07.10  | IN < 10 | < 10        | 07.10          | IN < 10 | < 10  | 07.18          | IV < 10 | < 10 | 07.10  |         |             | 90.91   |
|               | N < 10          | <i>-</i> 10 | 87.18  | > 05    | RV          | 97 10          | > 05    | DM    | 97 10          | > 05    | DM   | 97 10  | N < 10  | <i>-</i> 10 | 96.91   |
| STEM          | 1 <b>V</b> < 10 | < 10        | 87.18  | > 95    | IV V        | 87.18<br>87.18 | > 95    | RV    | 87.18<br>87.18 | > 95    | RV   | 87.18  | 1N < 10 | < 10        | 96.91   |
|               | N - 10          | - 10        |        | > 05    | DV          |                | > 05    | DV    |                | > 05    | DV   |        | N < 10  | - 10        |         |
| TRANSPORTA    | IN < 10         | < 10        | 87.18  | > 95    | RV          | 87.18          | > 95    | RV    | 87.18          | > 95    | RV   | 87.18  | IN < 10 | < 10        | 96.91   |
| TION, DISTRIB |                 |             |        |         |             |                |         |       |                |         |      |        |         |             |         |
| UTION, &      |                 |             |        |         |             |                |         |       |                |         |      |        |         |             |         |
| LOGISTICS     |                 |             |        |         |             |                |         |       |                |         |      |        |         |             |         |