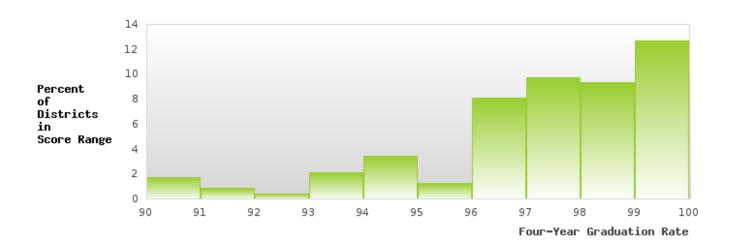

Consolidated Accountability Plan pursuant to Section 1111(b)(2) of the ESEA.

### Formula:

2024 Five-Year Adjusted Cohort Graduation Rate

CTE Concentrators in the 2024 Five — Year Adjusted Cohort who were Actual to Graduate CTE Concentrators in the 2024 Five — Year Adjusted Cohort who were Expected to Graduate

### **CUTTER-MORNING STAR SCHOOL DISTRICT**

#### CONSORTIUM FOUR-YEAR ADJUSTED COHORT GRADUATION RATE



| YEAR | SCORE | BASELINE/ | N  |
|------|-------|-----------|----|
|      |       | TARGET    |    |
| 2020 | > 95  | 87.18     | RV |
| 2021 | > 95  | 87.18     | RV |
| 2022 | > 95  | 87.18     | RV |
| 2023 | > 95  | 87.18     | RV |
| 2024 | 93.10 | 96.91     | RV |

N: Number of Expected Graduates

### DISTRIBUTION OF DISTRICT FOUR-YEAR ADJUSTED COHORT GRADUATION RATES



### **CUTTER-MORNING STAR SCHOOL DISTRICT**

#### CONSORTIUM FIVE-YEAR EXTENDED ADJUSTED COHORT GRADUATION RATE



| YEAR | SCORE | BASELINE/<br>TARGET | N  |
|------|-------|---------------------|----|
| 2020 | > 95  | 90.4                | RV |
| 2021 | > 95  | 90.4                | RV |
| 2022 | > 95  | 90.4                | RV |
| 2023 | > 95  | 90.4                | RV |
| 2024 | > 95  | 97                  | RV |

N: Number of Expected Graduates

### DISTRIBUTION OF DISTRICT FIVE-YEAR EXTENDED ADJUSTED COHORT GRADUATION RATES



### **CUTTER-MORNING STAR SCHOOL DISTRICT**

#### FOUR-YEAR ADJUSTED COHORT GRADUATION RATE BY RACE/ETHNICITY



### **CUTTER-MORNING STAR SCHOOL DISTRICT**

#### FIVE-YEAR EXTENDED ADJUSTED COHORT GRADUATION RATE BY RACE/ETHNICITY



### **CUTTER-MORNING S