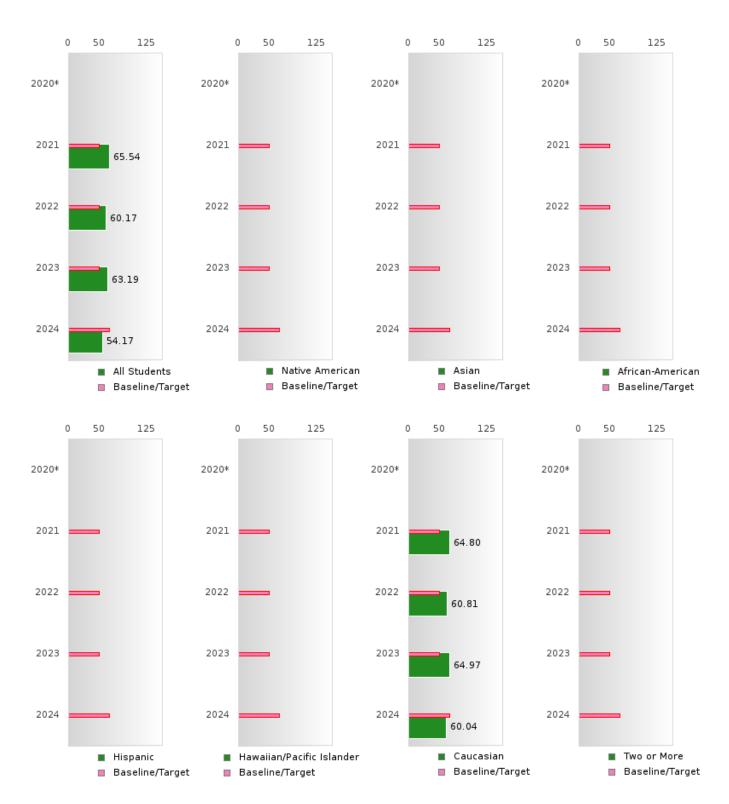

#### ACADEMIC PROFICIENCY SCORE IN MATHEMATICS

| YEAR  | SCORE | BASELINE/ | N  |
|-------|-------|-----------|----|
|       |       | TARGET    |    |
| 2020* |       | 46.7      |    |
| 2021  | 65.54 | 42.27     | 73 |
| 2022  | 60.17 | 42.52     | 71 |
| 2023  | 63.19 | 42.77     | 47 |
| 2024  | 54.17 | 58.59     | 70 |

N: Number of Concentrators with Test Scores Included in the Score

## ACADEMIC PROFICIENCY SCORE TABLE BY SUBJECT AND RACE/ETHNICITY

|                      | 2020* |          | 2021  |        | 2022 |        | 2023             |       |        | 2024             |      |        |        |      |        |
|----------------------|-------|----------|-------|--------|------|--------|------------------|-------|--------|------------------|------|--------|--------|------|--------|
|                      | Score | N        | Base  | Score  | N    | Target | Score            | N     | Target | Score            | N    | Target | Score  | N    | Target |
|                      |       |          | line  |        | DEA  | DINCI  | ANCHIA           | CE AD |        |                  |      |        |        |      |        |
| A 11 C4 1 4          |       |          | 52.02 | 70.06  |      | _      | ANGUA            |       | _      | 71.22            | 47   | 40.05  | (0.22  | 70   | (5.20  |
| All Students         |       |          | 53.03 | 70.86  | 73   | 48.45  | 71.50            | 71    | 48.7   | 71.33            | 47   | 48.95  | 60.33  | 70   | 65.39  |
| Native American      |       |          | 53.03 | N < 10 | < 10 | 48.45  | N < 10           | < 10  | 48.7   | N < 10           | < 10 | 48.95  | N < 10 | < 10 | 65.39  |
| Asian                |       |          |       | N < 10 | < 10 | 48.45  | N < 10           | < 10  | 48.7   | N < 10           | < 10 | 48.95  | N < 10 | < 10 | 65.39  |
| African-             |       |          | 53.03 | N < 10 | < 10 | 48.45  | N < 10           | < 10  | 48.7   | N < 10           | < 10 | 48.95  | N < 10 | < 10 | 65.39  |
| American             |       |          |       |        |      |        |                  |       |        |                  |      |        |        |      |        |
| Hispanic             |       |          |       | N < 10 | < 10 |        | N < 10           | < 10  | 48.7   | N < 10           | < 10 |        | N < 10 | < 10 | 65.39  |
| Hawaiian/Pacific     |       |          | 53.03 | N < 10 | < 10 | 48.45  | N < 10           | < 10  | 48.7   | N < 10           | < 10 | 48.95  | N < 10 | < 10 | 65.39  |
| Islander             |       |          |       |        |      |        |                  |       |        |                  |      |        |        |      |        |
| Caucasian            |       |          | 53.03 | 70.35  | 71   | 48.45  | 72.72            | 67    | 48.7   | 74.49            | 44   | 48.95  | 60.13  | 63   | 65.39  |
| Two or More          |       |          | 53.03 | N < 10 | < 10 | 48.45  | N < 10           | < 10  | 48.7   | N < 10           | < 10 | 48.95  | N < 10 | < 10 | 65.39  |
|                      |       |          |       |        |      | MAT    | HEMAT            | ICS   |        |                  |      |        |        |      |        |
| All Students         |       |          | 46.7  | 65.54  | 73   | 42.27  | 60.17            | 71    | 42.52  | 63.19            | 47   | 42.77  | 54.17  | 70   | 58.59  |
| Native American      |       |          | 46.7  | N < 10 | < 10 | 42.27  | N < 10           | < 10  | 42.52  | N < 10           | < 10 | 42.77  | N < 10 | < 10 | 58.59  |
| Asian                |       |          | 46.7  | N < 10 | < 10 | 42.27  | N < 10           | < 10  | 42.52  | N < 10           | < 10 | 42.77  | N < 10 | < 10 | 58.59  |
| African-<br>American |       |          | 46.7  | N < 10 | < 10 | 42.27  | N < 10           | < 10  | 42.52  | N < 10           | < 10 | 42.77  | N < 10 | < 10 | 58.59  |
| Hispanic             |       |          | 46.7  | N < 10 | < 10 | 42.27  | N < 10           | < 10  | 42.52  | N < 10           | < 10 | 42.77  | N < 10 | < 10 | 58.59  |
| Hawaiian/Pacific     |       |          | 46.7  | N < 10 | < 10 | 42.27  | N < 10<br>N < 10 | < 10  | 42.52  | N < 10<br>N < 10 | < 10 | 42.77  | N < 10 | < 10 | 58.59  |
| Islander             |       |          | 40.7  | N < 10 | < 10 | 42.27  | N < 10           | < 10  | 42.32  | N < 10           | < 10 | 42.77  | N < 10 | < 10 | 38.39  |
| Caucasian            |       |          | 46.7  | 64.80  | 71   | 42.27  | 60.81            | 67    | 42.52  | 64.97            | 44   | 42.77  | 60.04  | 63   | 58.59  |
| Two or More          |       |          | 46.7  | N < 10 | < 10 | 42.27  | N < 10           | < 10  | 42.52  | N < 10           | < 10 | 42.77  | N < 10 | < 10 | 58.59  |
| SCIENCE              |       |          |       |        |      |        |                  |       |        |                  |      |        |        |      |        |
| All Students         |       |          | 53.51 | 73.35  | 73   | 48.4   | 67.42            | 71    | 48.65  | 72.13            | 47   | 48.9   | 52.86  | 70   | 66.31  |
| Native American      |       |          | 53.51 | N < 10 | < 10 | 48.4   | N < 10           | < 10  | 48.65  | N < 10           | < 10 | 48.9   | N < 10 | < 10 | 66.31  |
| Asian                |       |          | 53.51 | N < 10 | < 10 | 48.4   | N < 10           | < 10  | 48.65  | N < 10           | < 10 | 48.9   | N < 10 | < 10 | 66.31  |
| African-             |       |          | 53.51 | N < 10 | < 10 | 48.4   | N < 10           | < 10  | 48.65  | N < 10           | < 10 | 48.9   | N < 10 | < 10 | 66.31  |
| American             |       |          |       |        |      |        |                  |       |        |                  |      |        |        |      |        |
| Hispanic             |       |          | 53.51 | N < 10 | < 10 | 48.4   | N < 10           | < 10  | 48.65  | N < 10           | < 10 | 48.9   | N < 10 | < 10 | 66.31  |
| Hawaiian/Pacific     |       |          | 53.51 | N < 10 | < 10 | 48.4   | N < 10           | < 10  | 48.65  | N < 10           | < 10 | 48.9   | N < 10 | < 10 | 66.31  |
| Islander             |       |          |       |        |      |        |                  |       |        |                  |      |        |        |      |        |
| Caucasian            |       |          | 53.51 | 72.83  | 71   | 48.4   | 68.67            | 67    | 48.65  | 74.49            | 44   | 48.9   | 54.76  | 63   | 66.31  |
| Two or More          |       |          | 53.51 | N < 10 | < 10 | 48.4   | N < 10           | < 10  | 48.65  | N < 10           | < 10 | 48.9   | N < 10 | < 10 | 66.31  |
| N N 1 CC             |       | 1 70 . 0 |       |        |      |        |                  |       |        |                  |      |        | -      |      |        |