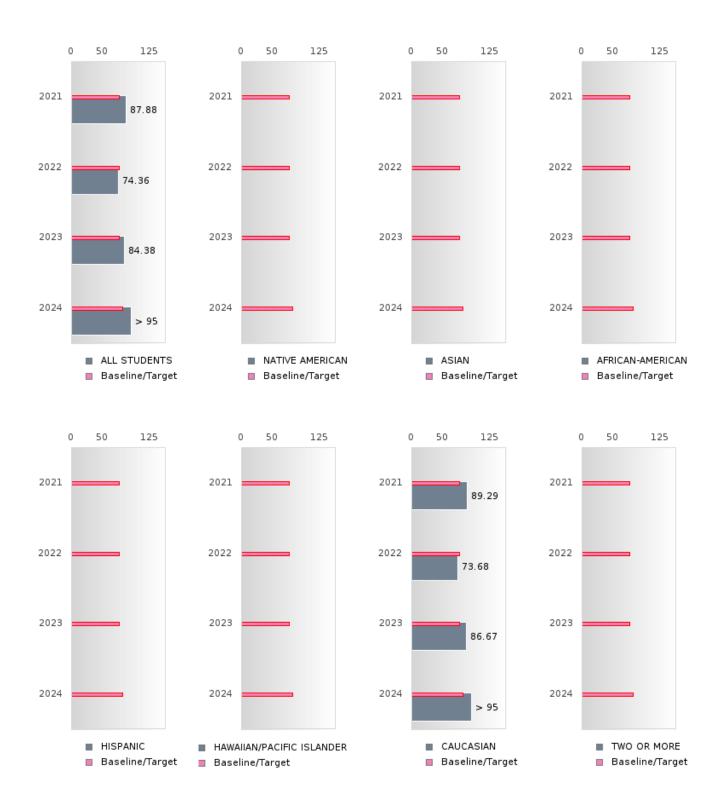

#### PERFORMANCE MEASURE SCORES FOR CONCENTRATORS ONLY

| PERFORMANCE       |       | DIS   | TRICT SCO | DRE   |       | STATE SCORE |       |       |       |       |  |  |
|-------------------|-------|-------|-----------|-------|-------|-------------|-------|-------|-------|-------|--|--|
| MEASURES          | 2020  | 2021  | 2022      | 2023  | 2024  | 2020        | 2021  | 2022  | 2023  | 2024  |  |  |
| 3S1: POST-PROGRAM |       | 87.88 | 74.36     | 84.38 | > 95  |             | 81.92 | 81.38 | 82.78 | 76.72 |  |  |
| PLACEMENT         |       |       |           |       |       |             |       |       |       |       |  |  |
|                   |       |       |           |       |       |             |       |       |       |       |  |  |
| 4S1: NON-         | 37.78 | 18.31 | 59.42     | 25.58 | 20.00 | 31.34       | 30.03 | 43.00 | 39.14 | 38.38 |  |  |
| TRADITIONAL       |       |       |           |       |       |             |       |       |       |       |  |  |
| PROGRAM           |       |       |           |       |       |             |       |       |       |       |  |  |
| CONCENTRATION     |       |       |           |       |       |             |       |       |       |       |  |  |
| 5S1: INDUSTRY     |       |       | 85.29     | > 95  | 91.43 |             | 14.46 | 47.36 | 55.22 | 62.03 |  |  |
| CERTIFICATIONS    |       |       |           |       |       |             |       |       |       |       |  |  |
|                   |       |       |           |       |       |             |       |       |       |       |  |  |