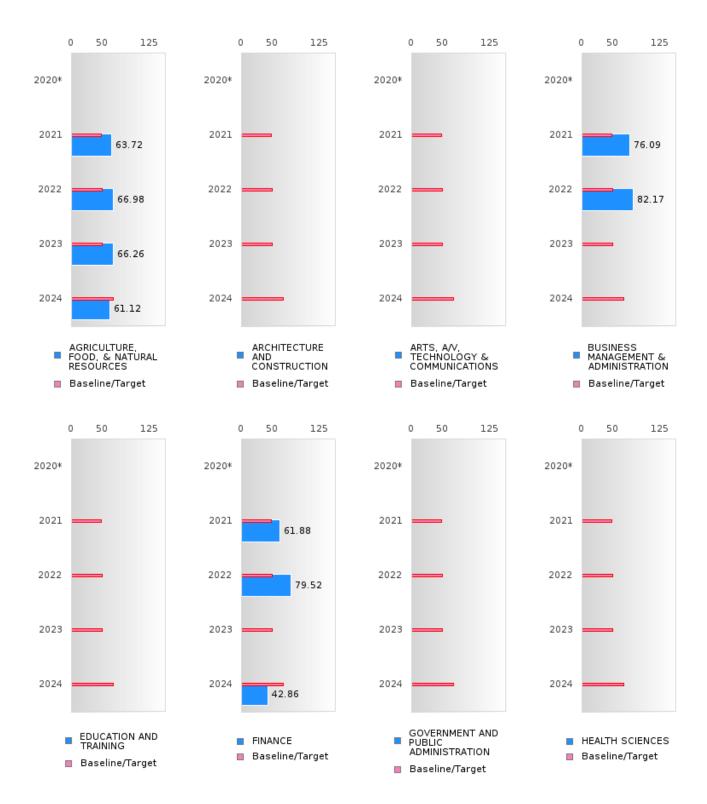

### ACADEMIC PROFICIENCY SCORE TABLE BY READING LANGUAGE ARTS AND CLUSTER

| ACADEMIC             | I     | 2020*  | 1010  |         | 2021 | 1011   |         | 2022 | 11001  | A       | 2023 |        |         | 2024 |        |
|----------------------|-------|--------|-------|---------|------|--------|---------|------|--------|---------|------|--------|---------|------|--------|
|                      | Score | N 2020 | Base  | Score   | N    | Target |
|                      |       |        | line  |         |      |        |         |      |        |         |      |        |         |      |        |
| L GD LGT             |       |        |       | <0 ==   |      |        | ANGUA   |      |        |         |      | 40.00  |         |      |        |
| AGRICULTUR           |       |        | 53.03 | 63.72   | 31   | 48.45  | 66.98   | 35   | 48.7   | 66.26   | 27   | 48.95  | 61.12   | 30   | 65.39  |
| E, FOOD, &           |       |        |       |         |      |        |         |      |        |         |      |        |         |      |        |
| NATURAL<br>RESOURCES |       |        |       |         |      |        |         |      |        |         |      |        |         |      |        |
| ARCHITECTU           |       |        | 53.03 | N < 10  | < 10 | 48.45  | N < 10  | < 10 | 48.7   | N < 10  | < 10 | 18 05  | N < 10  | < 10 | 65.39  |
| RE AND CONS          |       |        | 33.03 | 11 < 10 | < 10 | 40.43  | 11 < 10 | < 10 | 40.7   | 11 < 10 | < 10 | 40.93  | 11 < 10 | < 10 | 05.59  |
| TRUCTION             |       |        |       |         |      |        |         |      |        |         |      |        |         |      |        |
| ARTS, A/V,           |       |        | 53.03 | N < 10  | < 10 | 48.45  | N < 10  | < 10 | 48.7   | N < 10  | < 10 | 48.95  | N < 10  | < 10 | 65.39  |
| TECHNOLOGY           |       |        | 33.03 | 11 110  | < 10 | 10.15  | 11 1 10 | V 10 | 10.7   | 11 < 10 | < 10 | 10.75  | 11 10   | < 10 | 03.37  |
| & COMMUNIC           |       |        |       |         |      |        |         |      |        |         |      |        |         |      |        |
| ATIONS               |       |        |       |         |      |        |         |      |        |         |      |        |         |      |        |
| BUSINESS MA          |       |        | 53.03 | 76.09   | 52   | 48.45  | 82.17   | 37   | 48.7   | N < 10  | < 10 | 48.95  | N < 10  | < 10 | 65.39  |
| NAGEMENT &           |       |        |       |         |      |        |         |      |        |         |      |        |         |      |        |
| ADMINISTRAT          |       |        |       |         |      |        |         |      |        |         |      |        |         |      |        |
| ION                  |       |        |       |         |      |        |         |      |        |         |      |        |         |      |        |
| EDUCATION            |       |        | 53.03 | N < 10  | < 10 | 48.45  | N < 10  | < 10 | 48.7   | N < 10  | < 10 | 48.95  | N < 10  | < 10 | 65.39  |
| AND                  |       |        |       |         |      |        |         |      |        |         |      |        |         |      |        |
| TRAINING             |       |        |       |         |      |        |         |      |        |         |      |        |         |      |        |
| FINANCE              |       |        | 53.03 | 61.88   | 40   | 48.45  | 79.52   | 33   | 48.7   | N < 10  | < 10 | 48.95  | 42.86   | 35   | 65.39  |
| GOVERNMEN            |       |        | 53.03 | N < 10  | < 10 | 48.45  | N < 10  | < 10 | 48.7   | N < 10  | < 10 | 48.95  | N < 10  | < 10 | 65.39  |
| T AND PUBLIC         |       |        |       |         |      |        |         |      |        |         |      |        |         |      |        |
| ADMINISTRAT          |       |        |       |         |      |        |         |      |        |         |      |        |         |      |        |
| ION                  |       |        | 52.02 | NI . 10 | . 10 | 10.15  | N . 10  | . 10 | 40.7   | NI 4 10 | . 10 | 10.05  | N . 10  | . 10 | (5.20  |
| HEALTH<br>SCIENCES   |       |        | 55.05 | N < 10  | < 10 | 48.45  | N < 10  | < 10 | 48.7   | N < 10  | < 10 | 48.95  | N < 10  | < 10 | 65.39  |
| HOSPITALITY          |       |        | 53.03 | 63.82   | 38   | 48.45  | 73.32   | 41   | 48.7   | N < 10  | < 10 | 18 05  | N < 10  | < 10 | 65.39  |
| & TOURISM            |       |        | 33.03 | 03.62   | 36   | 40.43  | 13.32   | 71   | 40.7   | 14 < 10 | < 10 | 40.93  | 11 < 10 | < 10 | 03.39  |
| HUMAN                |       |        | 53.03 | 65.22   | 28   | 48.45  | 72.20   | 30   | 48.7   | 75.00   | 16   | 48.95  | 61.92   | 25   | 65.39  |
| SERVICES             |       |        | 00.00 | 00.22   |      | .07.10 | , 2,20  |      | 1017   | 70.00   |      | 10120  | 01.72   |      | 00.00  |
| INFORMATIO           |       |        | 53.03 | 69.81   | 39   | 48.45  | 66.94   | 31   | 48.7   | N < 10  | < 10 | 48.95  | N < 10  | < 10 | 65.39  |
| N                    |       |        |       |         |      |        |         |      |        |         |      |        |         |      |        |
| TECHNOLOGY           |       |        |       |         |      |        |         |      |        |         |      |        |         |      |        |
| LAW, PUBLIC          |       |        | 53.03 | N < 10  | < 10 | 48.45  | N < 10  | < 10 | 48.7   | N < 10  | < 10 | 48.95  | N < 10  | < 10 | 65.39  |
| SAFETY,              |       |        |       |         |      |        |         |      |        |         |      |        |         |      |        |
| CORRECTION           |       |        |       |         |      |        |         |      |        |         |      |        |         |      |        |
| S, AND               |       |        |       |         |      |        |         |      |        |         |      |        |         |      |        |
| SECURITY             |       |        |       |         |      |        |         |      |        |         |      |        |         |      |        |
| MANUFACTU            |       |        | 53.03 | N < 10  | < 10 | 48.45  | N < 10  | < 10 | 48.7   | N < 10  | < 10 | 48.95  | N < 10  | < 10 | 65.39  |
| RING                 |       |        |       |         |      | 10 :-  |         |      | 10 =   |         |      | 10.55  |         |      |        |
| MARKETING            |       |        | 53.03 | 58.57   | 35   | 48.45  | 65.52   | 29   | 48.7   | N < 10  |      |        | N < 10  |      | 65.39  |
| STEM                 |       |        |       | N < 10  | < 10 |        | N < 10  | < 10 | 48.7   | N < 10  | < 10 |        | N < 10  |      | 65.39  |
| TRANSPORTA           |       |        | 53.03 | 66.49   | 47   | 48.45  | 79.52   | 33   | 48.7   | N < 10  | < 10 | 48.95  | N < 10  | < 10 | 65.39  |
| TION, DISTRIB        |       |        |       |         |      |        |         |      |        |         |      |        |         |      |        |
| UTION, &             |       |        |       |         |      |        |         |      |        |         |      |        |         |      |        |
| LOGISTICS            |       |        |       |         |      |        |         |      |        |         |      |        |         |      |        |