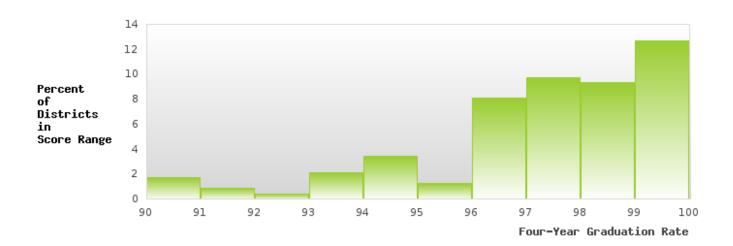

## DISTRIBUTION OF DISTRICT FOUR-YEAR ADJUSTED COHORT GRADUATION RATES

DIERKS SCHOOL DISTRICT Page 9/107 Table of Contents