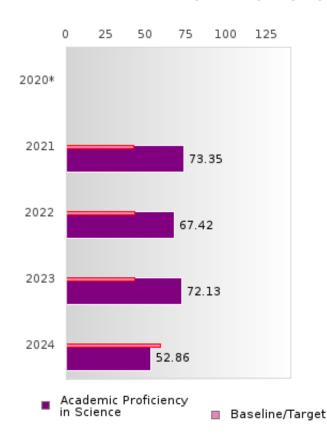

#### ACADEMIC PROFICIENCY SCORE IN SCIENCE

| YEAR  | SCORE | BASELINE/<br>TARGET | N  |
|-------|-------|---------------------|----|
| 2020* |       | 53.51               |    |
| 2021  | 73.35 | 48.4                | 73 |
| 2022  | 67.42 | 48.65               | 71 |
| 2023  | 72.13 | 48.9                | 47 |
| 2024  | 52.86 | 66.31               | 70 |