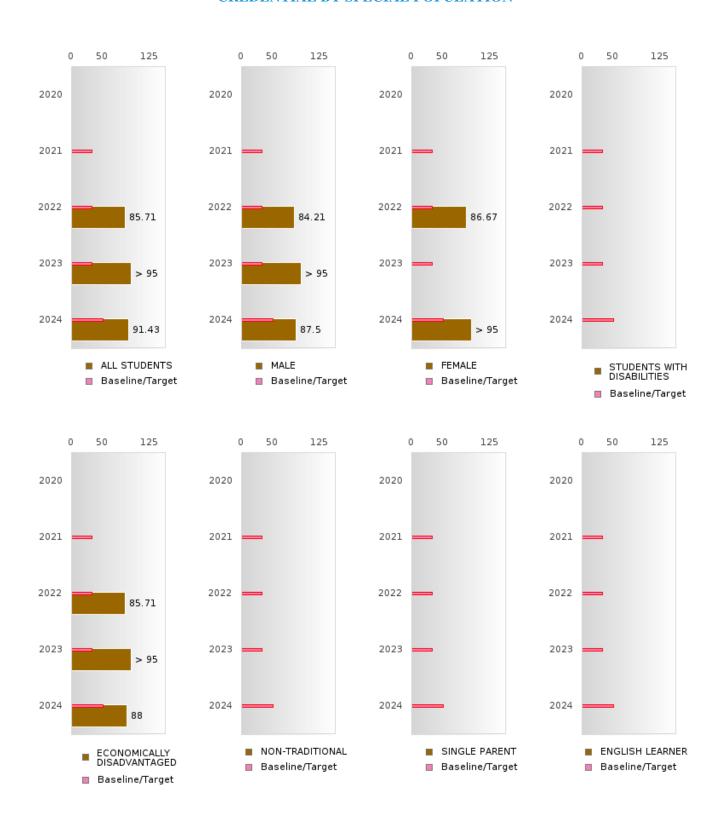

#### PERFORMANCE MEASURE SCORES FOR CONCENTRATORS ONLY

| PERFORMANCE       |       | DIS   | TRICT SCO | DRE   |       | STATE SCORE |       |       |       |       |  |  |
|-------------------|-------|-------|-----------|-------|-------|-------------|-------|-------|-------|-------|--|--|
| MEASURES          | 2020  | 2021  | 2022      | 2023  | 2024  | 2020        | 2021  | 2022  | 2023  | 2024  |  |  |
| 3S1: POST-PROGRAM |       | 87.88 | 74.36     | 84.38 | > 95  |             | 81.92 | 81.38 | 82.78 | 76.72 |  |  |
| PLACEMENT         |       |       |           |       |       |             |       |       |       |       |  |  |
|                   |       |       |           |       |       |             |       |       |       |       |  |  |
| 4S1: NON-         | 37.78 | 18.31 | 59.42     | 25.58 | 20.00 | 31.34       | 30.03 | 43.00 | 39.14 | 38.38 |  |  |
| TRADITIONAL       |       |       |           |       |       |             |       |       |       |       |  |  |
| PROGRAM           |       |       |           |       |       |             |       |       |       |       |  |  |
| CONCENTRATION     |       |       |           |       |       |             |       |       |       |       |  |  |
| 5S1: INDUSTRY     |       |       | 85.29     | > 95  | 91.43 |             | 14.46 | 47.36 | 55.22 | 62.03 |  |  |
| CERTIFICATIONS    |       |       |           |       |       |             |       |       |       |       |  |  |
|                   |       |       |           |       |       |             |       |       |       |       |  |  |

#### GRADUATION RATE BY SPECIAL POPULATION

|                            |        | 2020 |        |        | 2021  |        |         | 2022  |        |         | 2023 |        |        | 2024 |        |
|----------------------------|--------|------|--------|--------|-------|--------|---------|-------|--------|---------|------|--------|--------|------|--------|
|                            | Score  | N    | Target | Score  | N     | Target | Score   | N     | Target | Score   | N    | Target | Score  | N    | Target |
|                            |        |      | FO     | UR-YEA | R ADJ | USTED  | COHOR'  | ΓGRAI | DUATIO | ON RATE | Ξ    |        |        |      |        |
| All Students               | > 95   | RV   | 87.18  | 92.50  | RV    | 87.18  | 91.18   | RV    | 87.18  | > 95    | RV   | 87.18  | > 95   | RV   | 96.91  |
| Male                       | 95.00  | RV   | 87.18  | 94.44  | RV    | 87.18  | 89.47   | RV    | 87.18  | > 95    | RV   | 87.18  | > 95   | RV   | 96.91  |
| Female                     | > 95   | RV   | 87.18  | 90.91  | RV    | 87.18  | 93.33   | RV    | 87.18  | N < 10  | < 10 | 87.18  | > 95   | RV   | 96.91  |
| Students with Disabilities | N < 10 | < 10 | 87.18  | N < 10 | < 10  | 87.18  | N < 10  | < 10  | 87.18  | N < 10  | < 10 | 87.18  | N < 10 | < 10 | 96.91  |
| Economically Disadvantaged | > 95   | RV   | 87.18  | 89.29  | RV    | 87.18  | 92.86   | RV    | 87.18  | 95.00   | RV   | 87.18  | > 95   | RV   | 96.91  |
| Non-traditional            | 92.31  | RV   | 87.18  | N < 10 | < 10  | 87.18  | N < 10  | < 10  | 87.18  | N < 10  | < 10 | 87.18  | N < 10 | < 10 | 96.91  |
| Single Parent              |        |      | 87.18  |        |       | 87.18  |         |       | 87.18  |         |      | 87.18  |        |      | 96.91  |
| English Learner            | N < 10 | < 10 | 87.18  |        |       | 87.18  | N < 10  | < 10  | 87.18  | N < 10  | < 10 | 87.18  |        |      | 96.91  |
| Homeless                   | N < 10 | < 10 | 87.18  | N < 10 | < 10  | 87.18  | N < 10  | < 10  | 87.18  | N < 10  | < 10 | 87.18  |        |      | 96.91  |
| Foster Care                |        |      | 87.18  |        |       | 87.18  | N < 10  | < 10  | 87.18  |         |      | 87.18  |        |      | 96.91  |
| Military                   |        |      | 87.18  |        |       | 87.18  | N < 10  | < 10  | 87.18  |         |      | 87.18  |        |      | 96.91  |
| Dependent                  |        |      |        |        |       |        |         |       |        |         |      |        |        |      |        |
| Migrant                    | N < 10 | < 10 | 87.18  |        |       | 87.18  |         |       | 87.18  |         |      | 87.18  |        |      | 96.91  |
|                            |        |      |        | _      |       | _      | STED CO |       |        | UATION  |      |        |        |      |        |
| All Students               | > 95   | RV   | 90.4   | > 95   | RV    | 90.4   | 92.50   | RV    | 90.4   | 91.18   | RV   | 90.4   | > 95   | RV   | 97     |
| Male                       | > 95   | RV   | 90.4   | 94.74  | RV    | 90.4   | 94.44   | RV    | 90.4   | 89.47   | RV   | 90.4   | > 95   | RV   | 97     |
| Female                     | > 95   | RV   | 90.4   | > 95   | RV    | 90.4   | 90.91   | RV    | 90.4   | 93.33   | RV   | 90.4   | N < 10 | < 10 | 97     |
| Students with Disabilities | N < 10 | < 10 | 90.4   | N < 10 | < 10  | 90.4   | N < 10  | < 10  | 90.4   | N < 10  | < 10 | 90.4   | N < 10 | < 10 | 97     |
| Economically Disadvantaged | 93.33  | RV   | 90.4   | > 95   | RV    | 90.4   | 89.29   | RV    | 90.4   | 92.86   | RV   | 90.4   | 95.00  | RV   | 97     |
| Non-traditional            | > 95   | RV   | 90.4   | 92.31  | RV    | 90.4   | N < 10  | < 10  | 90.4   | N < 10  | < 10 | 90.4   | N < 10 | < 10 | 97     |
| Single Parent              |        |      | 90.4   |        |       | 90.4   |         |       | 90.4   |         |      | 90.4   |        |      | 97     |
| English Learner            | N < 10 | < 10 | 90.4   | N < 10 | < 10  | 90.4   |         |       | 90.4   | N < 10  | < 10 | 90.4   | N < 10 | < 10 | 97     |
| Homeless                   |        |      | 90.4   | N < 10 | < 10  | 90.4   | N < 10  | < 10  | 90.4   | N < 10  | < 10 | 90.4   | N < 10 | < 10 | 97     |
| Foster Care                |        |      | 90.4   |        |       | 90.4   |         |       | 90.4   | N < 10  | < 10 | 90.4   |        |      | 97     |
| Military                   |        |      | 90.4   |        |       | 90.4   |         |       | 90.4   | N < 10  | < 10 | 90.4   |        |      | 97     |
| Dependent                  |        |      |        |        |       |        |         |       |        |         |      |        |        |      |        |
| Migrant                    |        |      | 90.4   | N < 10 | < 10  | 90.4   |         |       | 90.4   |         |      | 90.4   |        |      | 97     |