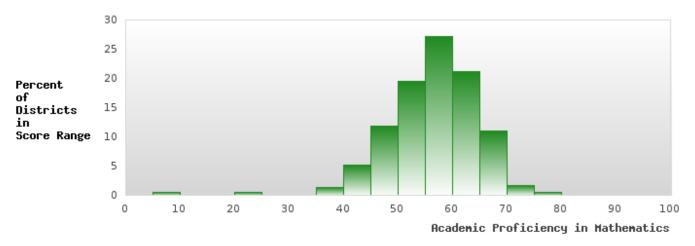

## DISTRIBUTION OF DISTRICT SCORES FOR ACADEMIC PROFICIENCY IN MATHEMATICS

DIERKS SCHOOL DISTRICT Page 27/107 Table of Contents

<sup>\*</sup>State-required academic achievement tests were waived in 2020 due to COVID19.

#### ACADEMIC PROFICIENCY SCORE IN MATHEMATICS

| YEAR  | SCORE | BASELINE/ | N  |
|-------|-------|-----------|----|
|       |       | TARGET    |    |
| 2020* |       | 46.7      |    |
| 2021  | 65.54 | 42.27     | 73 |
| 2022  | 60.17 | 42.52     | 71 |
| 2023  | 63.19 | 42.77     | 47 |
| 2024  | 54.17 | 58.59     | 70 |