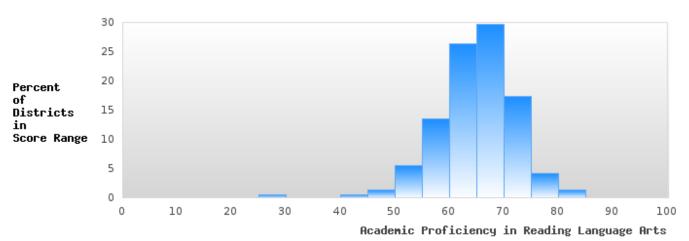

# DISTRIBUTION OF DISTRICT SCORES FOR ACADEMIC PROFICIENCY IN READING LANGUAGE ARTS

DIERKS SCHOOL DISTRICT Page 26/107 Table of Contents

<sup>\*</sup>State-required academic achievement tests were waived in 2020 due to COVID19.

#### ACADEMIC PROFICIENCY SCORE IN READING LANGUAGE ARTS

| YEAR  | SCORE | BASELINE/<br>TARGET | N  |
|-------|-------|---------------------|----|
| 2020* |       | 53.03               |    |
| 2021  | 70.86 | 48.45               | 73 |
| 2022  | 71.50 | 48.7                | 71 |
| 2023  | 71.33 | 48.95               | 47 |
| 2024  | 60.33 | 65.39               | 70 |