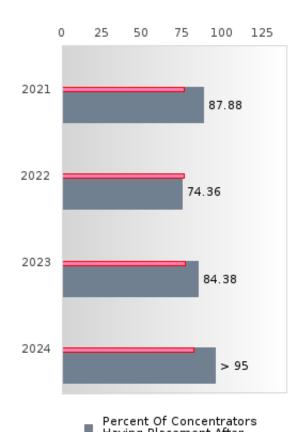

#### PERFORMANCE MEASURE SCORES FOR CONCENTRATORS ONLY

| PERFORMANCE       |       | DIS   | TRICT SCO | DRE   |       | STATE SCORE |       |       |       |       |  |  |
|-------------------|-------|-------|-----------|-------|-------|-------------|-------|-------|-------|-------|--|--|
| MEASURES          | 2020  | 2021  | 2022      | 2023  | 2024  | 2020        | 2021  | 2022  | 2023  | 2024  |  |  |
| 3S1: POST-PROGRAM |       | 87.88 | 74.36     | 84.38 | > 95  |             | 81.92 | 81.38 | 82.78 | 76.72 |  |  |
| PLACEMENT         |       |       |           |       |       |             |       |       |       |       |  |  |
|                   |       |       |           |       |       |             |       |       |       |       |  |  |
| 4S1: NON-         | 37.78 | 18.31 | 59.42     | 25.58 | 20.00 | 31.34       | 30.03 | 43.00 | 39.14 | 38.38 |  |  |
| TRADITIONAL       |       |       |           |       |       |             |       |       |       |       |  |  |
| PROGRAM           |       |       |           |       |       |             |       |       |       |       |  |  |
| CONCENTRATION     |       |       |           |       |       |             |       |       |       |       |  |  |
| 5S1: INDUSTRY     |       |       | 85.29     | > 95  | 91.43 |             | 14.46 | 47.36 | 55.22 | 62.03 |  |  |
| CERTIFICATIONS    |       |       |           |       |       |             |       |       |       |       |  |  |
|                   |       |       |           |       |       |             |       |       |       |       |  |  |

The placement data are lagged in this report and the CAR report. The 2022 report includes placement data on students who exited secondary education during the 2021 school year.

DIERKS SCHOOL DISTRICT Page 7/107 Table of Contents