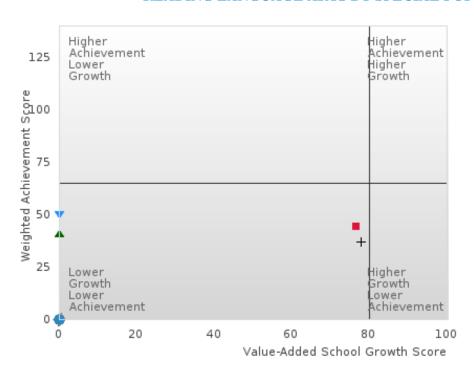

# ACADEMIC PERFORMANCE MEASURES [2S1, 2S2, 2S3]

#### DIERKS SCHOOL DISTRICT

The Academic Proficiency Performance Measures (Reading/Language Arts [1S1]; Mathematics [1S2]; Science [1S3]) in Arkansas's approved Perkins V plan are designed to align with the achievement and growth measures in Arkansas's approved ESSA plan. This alignment provides schools with a unified focus on increased rigor and relevance in student learning opportunities within a student-focused learning system to improve academic proficiency and increase students' readiness for college, career, and community engagement.