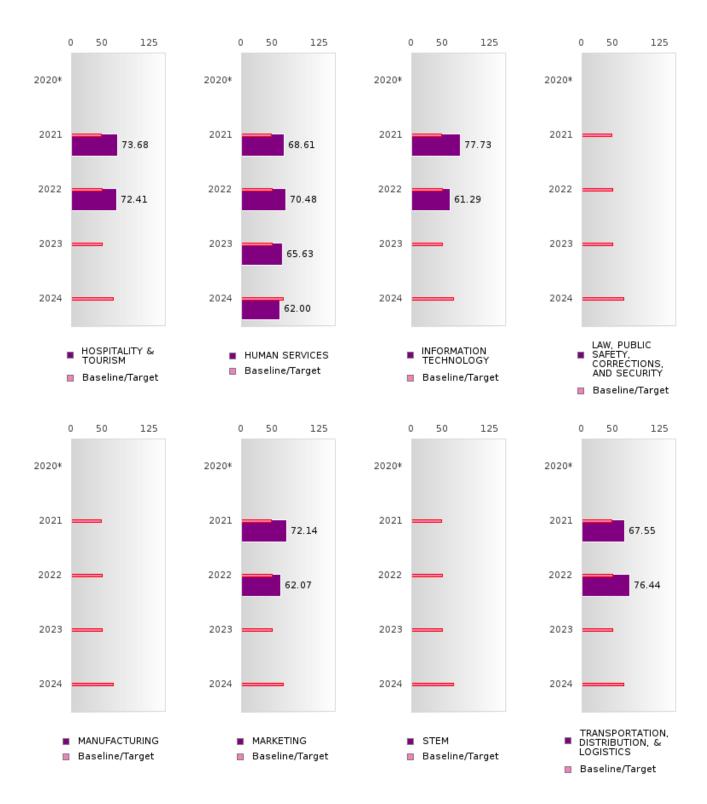

### DIERKS SCHOOL DISTRICT

#### ACADEMIC PROFICIENCY SCORE IN SCIENCE BY CLUSTER

<sup>\*</sup>State-required academic achievement tests were waived in 2020 due to COVID19.

DIERKS SCHOOL DISTRICT Page 44/107 Table of Contents

#### ACADEMIC PROFICIENCY SCORE IN SCIENCE BY CLUSTER

<sup>\*</sup>State-required academic achievement tests were waived in 2020 due to COVID19.

DIERKS SCHOOL DISTRICT Page 45/107 Table of Contents