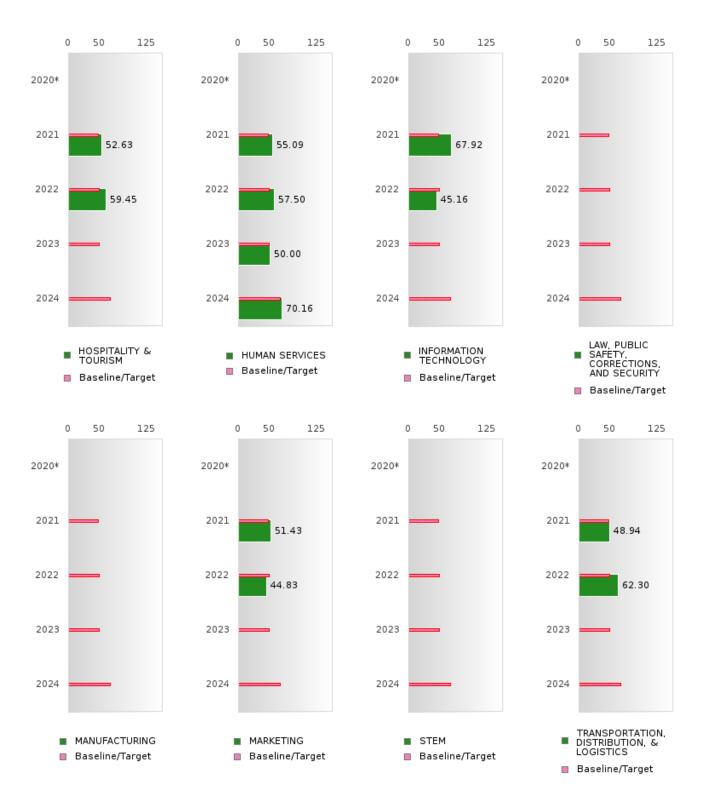

#### ACADEMIC PROFICIENCY SCORE IN READING LANGUAGE ARTS BY CLUSTER

<sup>\*</sup>State-required academic achievement tests were waived in 2020 due to COVID19.

DIERKS SCHOOL DISTRICT Page 40/107 Table of Contents

### DIERKS SCHOOL DISTRICT

#### ACADEMIC PROFICIENCY SCORE IN READING LANGUAGE ARTS BY CLUSTER

<sup>\*</sup>State-required academic achievement tests were waived in 2020 due to COVID19.

DIERKS SCHOOL DISTRICT Page 41/107 Table of Contents