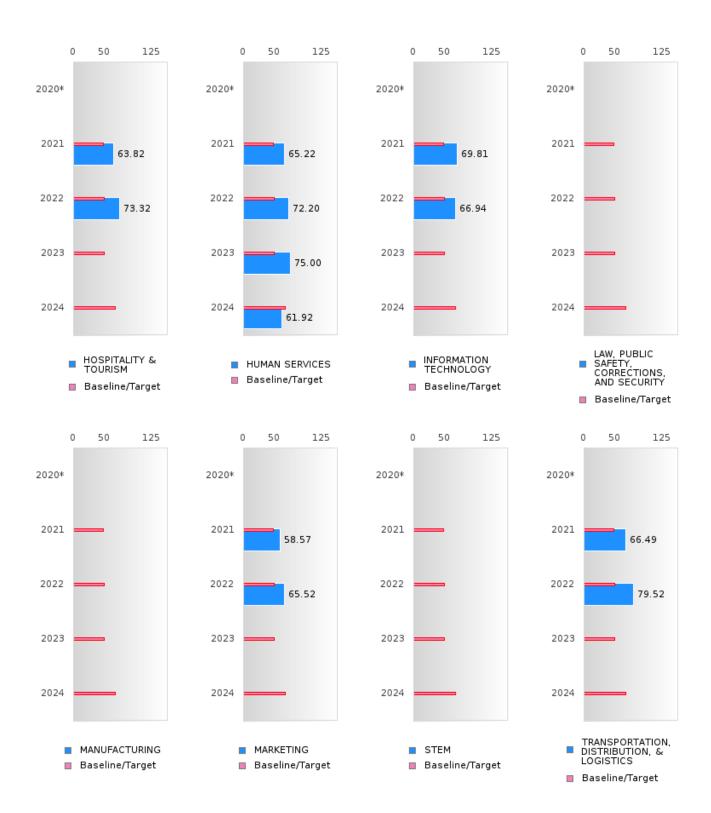

### ACADEMIC PROFICIENCY SCORE TABLE BY READING LANGUAGE ARTS AND CLUSTER

| ACADEMIC             | I     | 2020*  | 1010  |         | 2021 | 1011   |         | 2022 | 11001  | A       | 2023 |        |         | 2024 |        |
|----------------------|-------|--------|-------|---------|------|--------|---------|------|--------|---------|------|--------|---------|------|--------|
|                      | Score | N 2020 | Base  | Score   | N    | Target |
|                      |       |        | line  |         |      |        |         |      |        |         |      |        |         |      |        |
| L GD LGT             |       |        |       | <0 ==   |      |        | ANGUA   |      |        |         |      | 40.00  |         |      |        |
| AGRICULTUR           |       |        | 53.03 | 63.72   | 31   | 48.45  | 66.98   | 35   | 48.7   | 66.26   | 27   | 48.95  | 61.12   | 30   | 65.39  |
| E, FOOD, &           |       |        |       |         |      |        |         |      |        |         |      |        |         |      |        |
| NATURAL<br>RESOURCES |       |        |       |         |      |        |         |      |        |         |      |        |         |      |        |
| ARCHITECTU           |       |        | 53.03 | N < 10  | < 10 | 48.45  | N < 10  | < 10 | 48.7   | N < 10  | < 10 | 18 05  | N < 10  | < 10 | 65.39  |
| RE AND CONS          |       |        | 33.03 | 11 < 10 | < 10 | 40.43  | 11 < 10 | < 10 | 40.7   | 11 < 10 | < 10 | 40.93  | 11 < 10 | < 10 | 05.59  |
| TRUCTION             |       |        |       |         |      |        |         |      |        |         |      |        |         |      |        |
| ARTS, A/V,           |       |        | 53.03 | N < 10  | < 10 | 48.45  | N < 10  | < 10 | 48.7   | N < 10  | < 10 | 48.95  | N < 10  | < 10 | 65.39  |
| TECHNOLOGY           |       |        | 33.03 | 11 110  | < 10 | 10.15  | 11 1 10 | V 10 | 10.7   | 11 < 10 | < 10 | 10.75  | 11 10   | < 10 | 03.37  |
| & COMMUNIC           |       |        |       |         |      |        |         |      |        |         |      |        |         |      |        |
| ATIONS               |       |        |       |         |      |        |         |      |        |         |      |        |         |      |        |
| BUSINESS MA          |       |        | 53.03 | 76.09   | 52   | 48.45  | 82.17   | 37   | 48.7   | N < 10  | < 10 | 48.95  | N < 10  | < 10 | 65.39  |
| NAGEMENT &           |       |        |       |         |      |        |         |      |        |         |      |        |         |      |        |
| ADMINISTRAT          |       |        |       |         |      |        |         |      |        |         |      |        |         |      |        |
| ION                  |       |        |       |         |      |        |         |      |        |         |      |        |         |      |        |
| EDUCATION            |       |        | 53.03 | N < 10  | < 10 | 48.45  | N < 10  | < 10 | 48.7   | N < 10  | < 10 | 48.95  | N < 10  | < 10 | 65.39  |
| AND                  |       |        |       |         |      |        |         |      |        |         |      |        |         |      |        |
| TRAINING             |       |        |       |         |      |        |         |      |        |         |      |        |         |      |        |
| FINANCE              |       |        | 53.03 | 61.88   | 40   | 48.45  | 79.52   | 33   | 48.7   | N < 10  | < 10 | 48.95  | 42.86   | 35   | 65.39  |
| GOVERNMEN            |       |        | 53.03 | N < 10  | < 10 | 48.45  | N < 10  | < 10 | 48.7   | N < 10  | < 10 | 48.95  | N < 10  | < 10 | 65.39  |
| T AND PUBLIC         |       |        |       |         |      |        |         |      |        |         |      |        |         |      |        |
| ADMINISTRAT          |       |        |       |         |      |        |         |      |        |         |      |        |         |      |        |
| ION                  |       |        | 52.02 | NI . 10 | . 10 | 10.15  | N . 10  | . 10 | 40.7   | NI 4 10 | . 10 | 10.05  | N . 10  | . 10 | (5.20  |
| HEALTH<br>SCIENCES   |       |        | 55.05 | N < 10  | < 10 | 48.45  | N < 10  | < 10 | 48.7   | N < 10  | < 10 | 48.95  | N < 10  | < 10 | 65.39  |
| HOSPITALITY          |       |        | 53.03 | 63.82   | 38   | 48.45  | 73.32   | 41   | 48.7   | N < 10  | < 10 | 18 05  | N < 10  | < 10 | 65.39  |
| & TOURISM            |       |        | 33.03 | 03.62   | 36   | 40.43  | 13.32   | 71   | 40.7   | 14 < 10 | < 10 | 40.93  | 11 < 10 | < 10 | 03.39  |
| HUMAN                |       |        | 53.03 | 65.22   | 28   | 48.45  | 72.20   | 30   | 48.7   | 75.00   | 16   | 48.95  | 61.92   | 25   | 65.39  |
| SERVICES             |       |        | 00.00 | 00.22   |      | .07.10 | , 2,20  |      | 1017   | 70.00   |      | 10120  | 01.72   |      | 00.00  |
| INFORMATIO           |       |        | 53.03 | 69.81   | 39   | 48.45  | 66.94   | 31   | 48.7   | N < 10  | < 10 | 48.95  | N < 10  | < 10 | 65.39  |
| N                    |       |        |       |         |      |        |         |      |        |         |      |        |         |      |        |
| TECHNOLOGY           |       |        |       |         |      |        |         |      |        |         |      |        |         |      |        |
| LAW, PUBLIC          |       |        | 53.03 | N < 10  | < 10 | 48.45  | N < 10  | < 10 | 48.7   | N < 10  | < 10 | 48.95  | N < 10  | < 10 | 65.39  |
| SAFETY,              |       |        |       |         |      |        |         |      |        |         |      |        |         |      |        |
| CORRECTION           |       |        |       |         |      |        |         |      |        |         |      |        |         |      |        |
| S, AND               |       |        |       |         |      |        |         |      |        |         |      |        |         |      |        |
| SECURITY             |       |        |       |         |      |        |         |      |        |         |      |        |         |      |        |
| MANUFACTU            |       |        | 53.03 | N < 10  | < 10 | 48.45  | N < 10  | < 10 | 48.7   | N < 10  | < 10 | 48.95  | N < 10  | < 10 | 65.39  |
| RING                 |       |        |       |         |      | 10 :-  |         |      | 10 =   |         |      | 10.55  |         |      |        |
| MARKETING            |       |        | 53.03 | 58.57   | 35   | 48.45  | 65.52   | 29   | 48.7   | N < 10  |      |        | N < 10  |      | 65.39  |
| STEM                 |       |        |       | N < 10  | < 10 |        | N < 10  | < 10 | 48.7   | N < 10  | < 10 |        | N < 10  |      | 65.39  |
| TRANSPORTA           |       |        | 53.03 | 66.49   | 47   | 48.45  | 79.52   | 33   | 48.7   | N < 10  | < 10 | 48.95  | N < 10  | < 10 | 65.39  |
| TION, DISTRIB        |       |        |       |         |      |        |         |      |        |         |      |        |         |      |        |
| UTION, &             |       |        |       |         |      |        |         |      |        |         |      |        |         |      |        |
| LOGISTICS            |       |        |       |         |      |        |         |      |        |         |      |        |         |      |        |