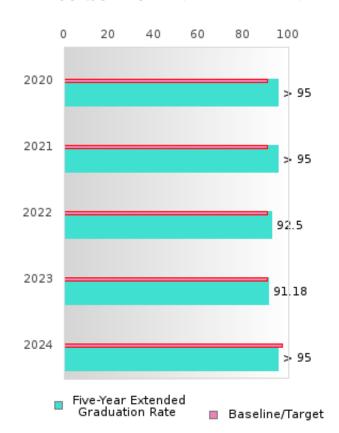

#### CONCENTRATORS' PERKINS V PERFORMANCE MEASURE SCORES

| PERFORMANCE                                                        |      | DIS   | TRICT SCO | DRE   |       | STATE SCORE |       |       |       |       |  |  |  |
|--------------------------------------------------------------------|------|-------|-----------|-------|-------|-------------|-------|-------|-------|-------|--|--|--|
| MEASURES                                                           | 2020 | 2021  | 2022      | 2023  | 2024  | 2020        | 2021  | 2022  | 2023  | 2024  |  |  |  |
| 1S1: FOUR-YEAR<br>GRADUATION RATE                                  | > 95 | 92.50 | 91.18     | > 95  | > 95  | 97.53       | 96.22 | 96.59 | 97.23 | 97.63 |  |  |  |
| 1S2: FIVE-YEAR EXTENDED GRADUATION RATE                            | > 95 | > 95  | 92.50     | 91.18 | > 95  | 97.46       | 97.99 | 96.93 | 97.07 | 97.70 |  |  |  |
| 2S1: ACADEMIC<br>PROFICIENCY SCORE<br>IN READING<br>LANGUAGE ARTS* |      | 70.86 | 71.50     | 71.33 | 60.33 |             | 65.7  | 65.93 | 65.92 | 66.12 |  |  |  |
| 2S2: ACADEMIC<br>PROFICIENCY SCORE<br>IN MATHEMATICS*              |      | 65.54 | 60.17     | 63.19 | 54.17 |             | 59.94 | 59.53 | 58.53 | 59.44 |  |  |  |
| 2S3: ACADEMIC<br>PROFICIENCY IN<br>SCIENCE*                        |      | 73.35 | 67.42     | 72.13 | 52.86 |             | 67.08 | 67.06 | 66.57 | 67.23 |  |  |  |

### CONSORTIUM FIVE-YEAR EXTENDED ADJUSTED COHORT GRADUATION RATE

| YEAR | SCORE | BASELINE/<br>TARGET | N  |
|------|-------|---------------------|----|
| 2020 | > 95  | 90.4                | RV |
| 2021 | > 95  | 90.4                | RV |
| 2022 | 92.50 | 90.4                | RV |
| 2023 | 91.18 | 90.4                | RV |
| 2024 | > 95  | 97                  | RV |