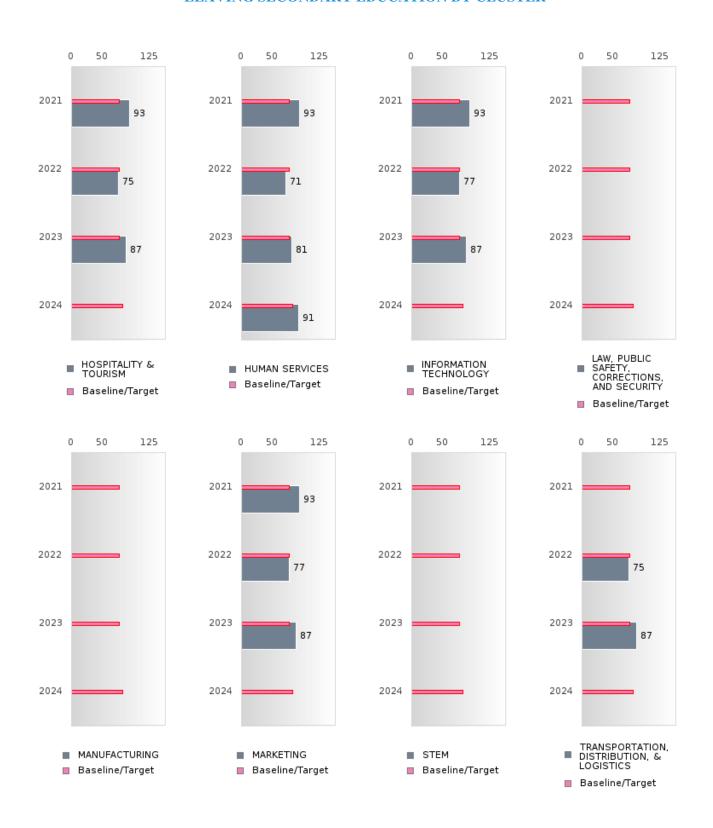

## FIVE-YEAR EXTENDED ADJUSTED GRADUATION RATE BY CLUSTER

|               |        | 2020 |        |         | 2021  |        |         | 2022  |        |        | 2023     |        |        | 2024 |        |
|---------------|--------|------|--------|---------|-------|--------|---------|-------|--------|--------|----------|--------|--------|------|--------|
|               | Score  | N    | Target | Score   | N     | Target | Score   | N     | Target | Score  | N        | Target | Score  | N    | Target |
|               |        | F    | IVE-YE | EAR EXT | ENDEL | ADJU   | STED CO | OHORT | GRAD   | UATION | RATE     |        |        |      |        |
| AGRICULTUR    | 94.00  | RV   | 90.4   | > 95    | RV    | 90.4   | 94.00   | RV    | 90.4   | 88.00  | RV       | 90.4   | N < 10 | < 10 | 97     |
| E, FOOD, &    |        |      |        |         |       |        |         |       |        |        |          |        |        |      |        |
| NATURAL       |        |      |        |         |       |        |         |       |        |        |          |        |        |      |        |
| RESOURCES     |        |      |        |         |       |        |         |       |        |        |          |        |        |      |        |
| ARCHITECTU    |        |      | 90.4   |         |       | 90.4   |         |       | 90.4   |        |          | 90.4   |        |      | 97     |
| RE AND CONS   |        |      |        |         |       |        |         |       |        |        |          |        |        |      |        |
| TRUCTION      |        |      |        |         |       |        |         |       |        |        |          |        |        |      |        |
| ARTS, A/V,    |        |      | 90.4   |         |       | 90.4   |         |       | 90.4   |        |          | 90.4   |        |      | 97     |
| TECHNOLOGY    |        |      |        |         |       |        |         |       |        |        |          |        |        |      |        |
| & COMMUNIC    |        |      |        |         |       |        |         |       |        |        |          |        |        |      |        |
| ATIONS        |        |      |        |         |       |        |         |       |        |        |          |        |        |      |        |
| BUSINESS MA   | > 95   | RV   | 90.4   | > 95    | RV    | 90.4   | > 95    | RV    | 90.4   | > 95   | RV       | 90.4   | N < 10 | < 10 | 97     |
| NAGEMENT &    |        |      |        |         |       |        |         |       |        |        |          |        |        |      |        |
| ADMINISTRAT   |        |      |        |         |       |        |         |       |        |        |          |        |        |      |        |
| ION           |        |      |        |         |       |        |         |       |        |        |          |        |        |      |        |
| EDUCATION     | N < 10 | < 10 | 90.4   | N < 10  | < 10  | 90.4   | N < 10  | < 10  | 90.4   | N < 10 | < 10     | 90.4   |        |      | 97     |
| AND           |        |      |        |         |       |        |         |       |        |        |          |        |        |      |        |
| TRAINING      |        |      |        |         |       |        |         |       |        |        |          |        |        |      |        |
| FINANCE       | > 95   | RV   | 90.4   | > 95    | RV    | 90.4   | > 95    | RV    | 90.4   | > 95   | RV       | 90.4   | N < 10 | < 10 | 97     |
| GOVERNMEN     |        |      | 90.4   |         |       | 90.4   |         |       | 90.4   |        |          | 90.4   |        |      | 97     |
| T AND PUBLIC  |        |      |        |         |       |        |         |       |        |        |          |        |        |      |        |
| ADMINISTRAT   |        |      |        |         |       |        |         |       |        |        |          |        |        |      |        |
| ION           |        |      |        |         |       |        |         |       |        |        |          |        |        |      |        |
| HEALTH        |        |      | 90.4   |         |       | 90.4   |         |       | 90.4   | N < 10 | < 10     | 90.4   |        |      | 97     |
| SCIENCES      |        |      |        |         |       |        |         |       |        |        |          |        |        |      |        |
| HOSPITALITY   | > 95   | RV   | 90.4   | > 95    | RV    | 90.4   | > 95    | RV    | 90.4   | > 95   | RV       | 90.4   | N < 10 | < 10 | 97     |
| & TOURISM     |        |      |        |         |       |        |         |       |        |        |          |        |        |      |        |
| HUMAN         | 94.00  | RV   | 90.4   | 93.00   | RV    | 90.4   | 94.00   | RV    | 90.4   | 88.00  | RV       | 90.4   | 91.00  | RV   | 97     |
| SERVICES      |        |      |        |         |       |        |         |       |        |        | <u> </u> |        |        |      |        |
| INFORMATIO    | > 95   | RV   | 90.4   | > 95    | RV    | 90.4   | > 95    | RV    | 90.4   | > 95   | RV       | 90.4   | N < 10 | < 10 | 97     |
| N             |        |      |        |         |       |        |         |       |        |        |          |        |        |      |        |
| TECHNOLOGY    |        |      |        |         |       |        |         |       |        |        |          |        |        |      |        |
| LAW, PUBLIC   |        |      | 90.4   |         |       | 90.4   |         |       | 90.4   |        |          | 90.4   |        |      | 97     |
| SAFETY,       |        |      |        |         |       |        |         |       |        |        |          |        |        |      |        |
| CORRECTION    |        |      |        |         |       |        |         |       |        |        |          |        |        |      |        |
| S, AND        |        |      |        |         |       |        |         |       |        |        |          |        |        |      |        |
| SECURITY      |        |      |        |         |       |        |         |       |        |        |          |        |        |      |        |
| MANUFACTU     |        |      | 90.4   |         |       | 90.4   |         |       | 90.4   |        |          | 90.4   |        |      | 97     |
| RING          |        |      |        |         |       |        |         |       |        |        |          |        |        |      |        |
| MARKETING     | > 95   | RV   | 90.4   | > 95    | RV    | 90.4   | > 95    | RV    | 90.4   | > 95   | RV       | 90.4   |        |      | 97     |
| STEM          |        |      | 90.4   |         |       | 90.4   |         |       | 90.4   |        |          | 90.4   |        |      | 97     |
| TRANSPORTA    |        |      | 90.4   | N < 10  | < 10  | 90.4   | > 95    | RV    | 90.4   | > 95   | RV       | 90.4   | N < 10 | < 10 | 97     |
| TION, DISTRIB |        |      |        |         |       |        |         |       |        |        |          |        |        |      |        |
| UTION, &      |        |      |        |         |       |        |         |       |        |        |          |        |        |      |        |
| LOGISTICS     |        |      |        |         |       |        |         |       |        |        |          |        |        |      |        |