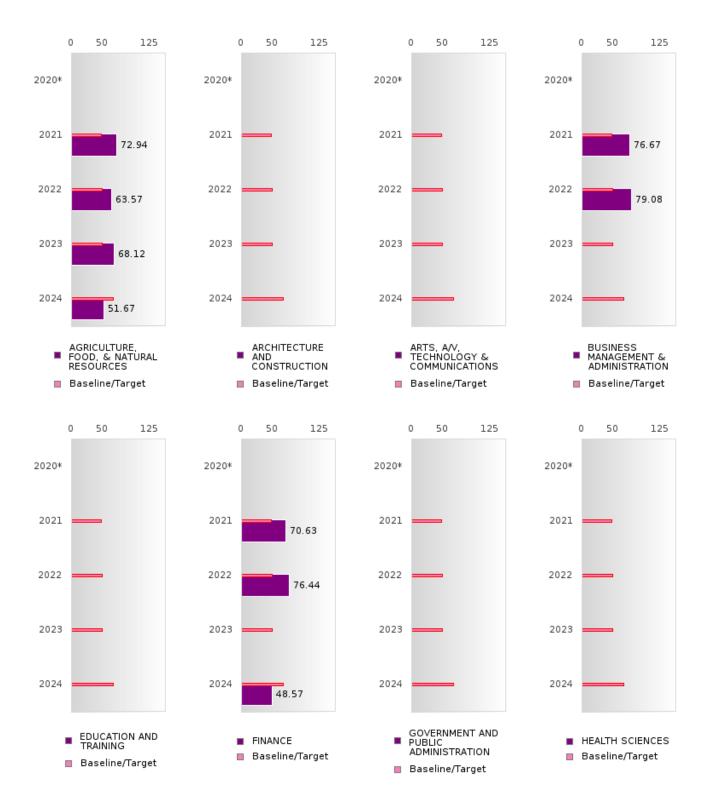

### DIERKS SCHOOL DISTRICT

#### ACADEMIC PROFICIENCY SCORE IN SCIENCE BY CLUSTER

<sup>\*</sup>State-required academic achievement tests were waived in 2020 due to COVID19.

DIERKS SCHOOL DISTRICT Page 44/107 Table of Contents

#### ACADEMIC PROFICIENCY SCORE IN SCIENCE BY CLUSTER

<sup>\*</sup>State-required academic achievement tests were waived in 2020 due to COVID19.

DIERKS SCHOOL DISTRICT Page 45/107 Table of Contents