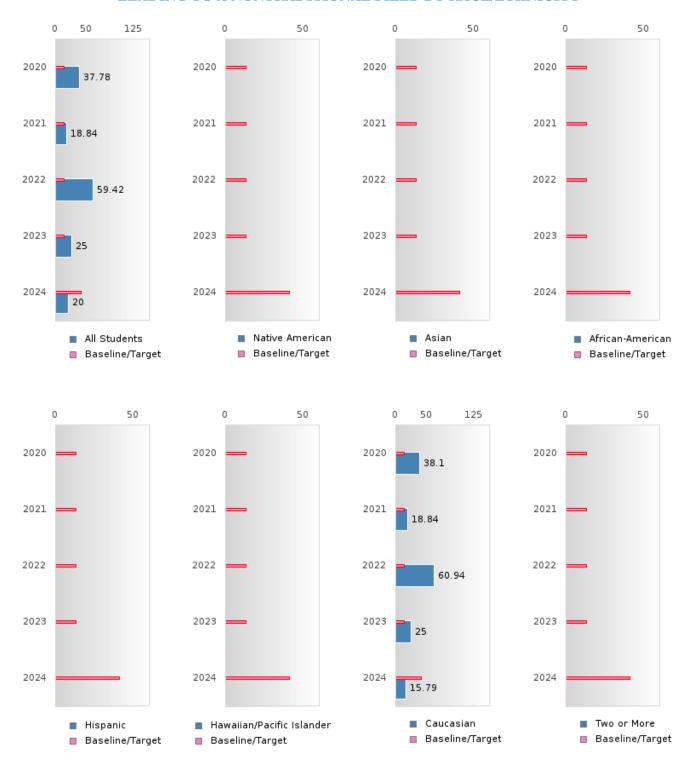

#### PERFORMANCE MEASURE SCORES FOR CONCENTRATORS ONLY

| PERFORMANCE       |       | DIS   | TRICT SCO | DRE   |       | STATE SCORE |       |       |       |       |  |  |
|-------------------|-------|-------|-----------|-------|-------|-------------|-------|-------|-------|-------|--|--|
| MEASURES          | 2020  | 2021  | 2022      | 2023  | 2024  | 2020        | 2021  | 2022  | 2023  | 2024  |  |  |
| 3S1: POST-PROGRAM |       | 87.88 | 74.36     | 84.38 | > 95  |             | 81.92 | 81.38 | 82.78 | 76.72 |  |  |
| PLACEMENT         |       |       |           |       |       |             |       |       |       |       |  |  |
|                   |       |       |           |       |       |             |       |       |       |       |  |  |
| 4S1: NON-         | 37.78 | 18.31 | 59.42     | 25.58 | 20.00 | 31.34       | 30.03 | 43.00 | 39.14 | 38.38 |  |  |
| TRADITIONAL       |       |       |           |       |       |             |       |       |       |       |  |  |
| PROGRAM           |       |       |           |       |       |             |       |       |       |       |  |  |
| CONCENTRATION     |       |       |           |       |       |             |       |       |       |       |  |  |
| 5S1: INDUSTRY     |       |       | 85.29     | > 95  | 91.43 |             | 14.46 | 47.36 | 55.22 | 62.03 |  |  |
| CERTIFICATIONS    |       |       |           |       |       |             |       |       |       |       |  |  |
|                   |       |       |           |       |       |             |       |       |       |       |  |  |

#### CONSORTIUM FOUR-YEAR ADJUSTED COHORT GRADUATION RATE

| YEAR | SCORE | BASELINE/ | N  |
|------|-------|-----------|----|
|      |       | TARGET    |    |
| 2020 | > 95  | 87.18     | RV |
| 2021 | 92.50 | 87.18     | RV |
| 2022 | 91.18 | 87.18     | RV |
| 2023 | > 95  | 87.18     | RV |
| 2024 | > 95  | 96.91     | RV |

### CONSORTIUM FIVE-YEAR EXTENDED ADJUSTED COHORT GRADUATION RATE

| YEAR | SCORE | BASELINE/<br>TARGET | N  |
|------|-------|---------------------|----|
| 2020 | > 95  | 90.4                | RV |
| 2021 | > 95  | 90.4                | RV |
| 2022 | 92.50 | 90.4                | RV |
| 2023 | 91.18 | 90.4                | RV |
| 2024 | > 95  | 97                  | RV |

#### **GRADUATION RATE BY RACE/ETHNICITY**

|                  |        | 2020 |        |        | 2021  |        | 2022    |       |        | 2023   |      |        | 2024   |      |        |
|------------------|--------|------|--------|--------|-------|--------|---------|-------|--------|--------|------|--------|--------|------|--------|
|                  | Score  | N    | Target | Score  | N     | Target | Score   | N     | Target | Score  | N    | Target | Score  | N    | Target |
|                  |        |      | FO     | UR-YEA | R ADJ | USTED  | COHOR'  | ΓGRAI | DUATIO | N RATE | Ξ    |        |        |      |        |
| All Students     | > 95   | RV   | 87.18  | 92.50  | RV    | 87.18  | 91.18   | RV    | 87.18  | > 95   | RV   | 87.18  | > 95   | RV   | 96.91  |
| Native American  | N < 10 | < 10 | 87.18  | N < 10 | < 10  | 87.18  |         |       | 87.18  |        |      | 87.18  |        |      | 96.91  |
| Asian            |        |      | 87.18  |        |       | 87.18  |         |       | 87.18  |        |      | 87.18  |        |      | 96.91  |
| African-         | N < 10 | < 10 | 87.18  |        |       | 87.18  |         |       | 87.18  |        |      | 87.18  |        |      | 96.91  |
| American         |        |      |        |        |       |        |         |       |        |        |      |        |        |      |        |
| Hispanic         | N < 10 | < 10 | 87.18  |        |       | 87.18  | N < 10  | < 10  | 87.18  | N < 10 | < 10 | 87.18  | N < 10 | < 10 | 96.91  |
| Hawaiian/Pacific |        |      | 87.18  |        |       | 87.18  |         |       | 87.18  |        |      | 87.18  |        |      | 96.91  |
| Islander         |        |      |        |        |       |        |         |       |        |        |      |        |        |      |        |
| Caucasian        | > 95   | RV   | 87.18  | 92.31  | RV    | 87.18  | 90.63   | RV    | 87.18  | > 95   | RV   | 87.18  | > 95   | RV   | 96.91  |
| Two or More      |        |      | 87.18  |        |       | 87.18  |         |       | 87.18  |        |      | 87.18  |        |      | 96.91  |
|                  |        | F    | IVE-YE | AR EXT | ENDEI | ADJU:  | STED CO | DHORT | GRAD   | JATION | RATE |        |        |      |        |
| All Students     | > 95   | RV   | 90.4   | > 95   | RV    | 90.4   | 92.50   | RV    | 90.4   | 91.18  | RV   | 90.4   | > 95   | RV   | 97     |
| Native American  |        |      | 90.4   | N < 10 | < 10  | 90.4   | N < 10  | < 10  | 90.4   |        |      | 90.4   |        |      | 97     |
| Asian            |        |      | 90.4   |        |       | 90.4   |         |       | 90.4   |        |      | 90.4   |        |      | 97     |
| African-         |        |      | 90.4   | N < 10 | < 10  | 90.4   |         |       | 90.4   |        |      | 90.4   |        |      | 97     |
| American         |        |      |        |        |       |        |         |       |        |        |      |        |        |      |        |
| Hispanic         | N < 10 | < 10 | 90.4   | N < 10 | < 10  | 90.4   |         |       | 90.4   | N < 10 | < 10 | 90.4   | N < 10 | < 10 | 97     |
| Hawaiian/Pacific |        |      | 90.4   |        |       | 90.4   |         |       | 90.4   |        |      | 90.4   |        |      | 97     |
| Islander         |        |      |        |        |       |        |         |       |        |        |      |        |        |      |        |
| Caucasian        | > 95   | RV   | 90.4   | > 95   | RV    | 90.4   | 92.31   | RV    | 90.4   | 90.63  | RV   | 90.4   | > 95   | RV   | 97     |
| Two or More      |        |      | 90.4   |        |       | 90.4   |         |       | 90.4   |        |      | 90.4   |        |      | 97     |