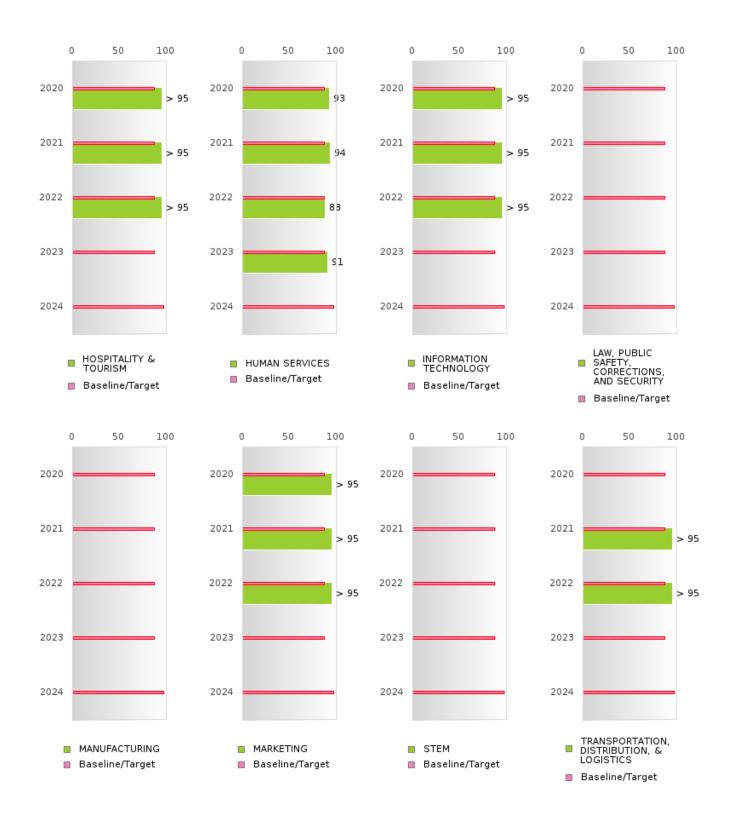

# FOUR-YEAR ADJUSTED GRADUATION RATE BY CLUSTER

|               |        | 2020 |        |        | 2021 |        |        | 2022 |        |         | 2023 |        |        | 2024  |        |
|---------------|--------|------|--------|--------|------|--------|--------|------|--------|---------|------|--------|--------|-------|--------|
|               | Score  | N    | Target | Score  | N    | Target | Score  | N    | Target | Score   | N    | Target | Score  | N     | Target |
|               | Score  | - 1  |        |        |      |        |        |      |        | ON RATE |      | Turget | Beore  | - 1 \ | Turget |
| AGRICULTUR    | > 95   | RV   | 87.18  | 94.00  | RV   | 87.18  | 88.00  | RV   |        | N < 10  | < 10 | 87.18  | > 95   | RV    | 96.91  |
| E, FOOD, &    |        |      |        |        |      |        |        |      |        |         |      |        |        |       |        |
| NATURAL       |        |      |        |        |      |        |        |      |        |         |      |        |        |       |        |
| RESOURCES     |        |      |        |        |      |        |        |      |        |         |      |        |        |       |        |
| ARCHITECTU    |        |      | 87.18  |        |      | 87.18  |        |      | 87.18  |         |      | 87.18  |        |       | 96.91  |
| RE AND CONS   |        |      | 07.12  |        |      | 0,122  |        |      | 0,,    |         |      | 0,     |        |       |        |
| TRUCTION      |        |      |        |        |      |        |        |      |        |         |      |        |        |       |        |
| ARTS, A/V,    |        |      | 87.18  |        |      | 87.18  |        |      | 87.18  |         |      | 87.18  |        |       | 96.91  |
| TECHNOLOGY    |        |      |        |        |      |        |        |      |        |         |      |        |        |       |        |
| & COMMUNIC    |        |      |        |        |      |        |        |      |        |         |      |        |        |       |        |
| ATIONS        |        |      |        |        |      |        |        |      |        |         |      |        |        |       |        |
| BUSINESS MA   | > 95   | RV   | 87.18  | > 95   | RV   | 87.18  | > 95   | RV   | 87.18  | N < 10  | < 10 | 87.18  | N < 10 | < 10  | 96.91  |
| NAGEMENT &    |        | ĺ    |        |        |      |        |        |      |        |         |      |        |        |       |        |
| ADMINISTRAT   |        |      |        |        |      |        |        |      |        |         |      |        |        |       |        |
| ION           |        |      |        |        |      |        |        |      |        |         |      |        |        |       |        |
|               | N < 10 | < 10 | 87.18  | N < 10 | < 10 | 87.18  | N < 10 | < 10 | 87.18  |         |      | 87.18  |        |       | 96.91  |
| AND           |        |      |        |        |      |        |        |      |        |         |      |        |        |       |        |
| TRAINING      |        |      |        |        |      |        |        |      |        |         |      |        |        |       |        |
| FINANCE       | > 95   | RV   | 87.18  | > 95   | RV   | 87.18  | > 95   | RV   | 87.18  | N < 10  | < 10 | 87.18  | > 95   | RV    | 96.91  |
| GOVERNMEN     |        |      | 87.18  |        |      | 87.18  |        |      | 87.18  |         |      | 87.18  |        |       | 96.91  |
| T AND PUBLIC  |        |      |        |        |      |        |        |      |        |         |      |        |        |       |        |
| ADMINISTRAT   |        |      |        |        |      |        |        |      |        |         |      |        |        |       |        |
| ION           |        |      |        |        |      |        |        |      |        |         |      |        |        |       |        |
| HEALTH        |        |      | 87.18  |        |      | 87.18  | N < 10 | < 10 | 87.18  |         |      | 87.18  |        |       | 96.91  |
| SCIENCES      |        |      |        |        |      |        |        |      |        |         |      |        |        |       |        |
| HOSPITALITY   | > 95   | RV   | 87.18  | > 95   | RV   | 87.18  | > 95   | RV   | 87.18  | N < 10  | < 10 | 87.18  |        |       | 96.91  |
| & TOURISM     |        |      |        |        |      |        |        |      |        |         |      |        |        |       |        |
| HUMAN         | 93.00  | RV   | 87.18  | 94.00  | RV   | 87.18  | 88.00  | RV   | 87.18  | 91.00   | RV   | 87.18  | N < 10 | < 10  | 96.91  |
| SERVICES      |        |      |        |        |      |        |        |      |        |         |      |        |        |       |        |
| INFORMATIO    | > 95   | RV   | 87.18  | > 95   | RV   | 87.18  | > 95   | RV   | 87.18  | N < 10  | < 10 | 87.18  |        |       | 96.91  |
| N             |        |      |        |        |      |        |        |      |        |         |      |        |        |       |        |
| TECHNOLOGY    |        |      |        |        |      |        |        |      |        |         |      |        |        |       |        |
| LAW, PUBLIC   |        |      | 87.18  |        |      | 87.18  |        |      | 87.18  |         |      | 87.18  |        |       | 96.91  |
| SAFETY,       |        |      |        |        |      |        |        |      |        |         |      |        |        |       |        |
| CORRECTION    |        |      |        |        |      |        |        |      |        |         |      |        |        |       |        |
| S, AND        |        |      |        |        |      |        |        |      |        |         |      |        |        |       |        |
| SECURITY      |        |      |        |        |      |        |        |      |        |         |      |        |        |       |        |
| MANUFACTU     |        |      | 87.18  |        |      | 87.18  |        |      | 87.18  |         |      | 87.18  |        |       | 96.91  |
| RING          |        |      |        |        |      |        |        |      |        |         |      |        |        |       |        |
| MARKETING     | > 95   | RV   | 87.18  | > 95   | RV   | 87.18  | > 95   | RV   | 87.18  |         |      | 87.18  |        |       | 96.91  |
| STEM          |        |      | 87.18  |        |      | 87.18  |        |      | 87.18  |         |      | 87.18  |        |       | 96.91  |
| TRANSPORTA    | N < 10 | < 10 | 87.18  | > 95   | RV   | 87.18  | > 95   | RV   | 87.18  | N < 10  | < 10 | 87.18  | N < 10 | < 10  | 96.91  |
| TION, DISTRIB |        |      |        |        |      |        |        |      |        |         |      |        |        |       |        |
| UTION, &      |        |      |        |        |      |        |        |      |        |         |      |        |        |       |        |
| LOGISTICS     |        |      |        |        |      |        |        |      |        |         |      |        |        |       |        |