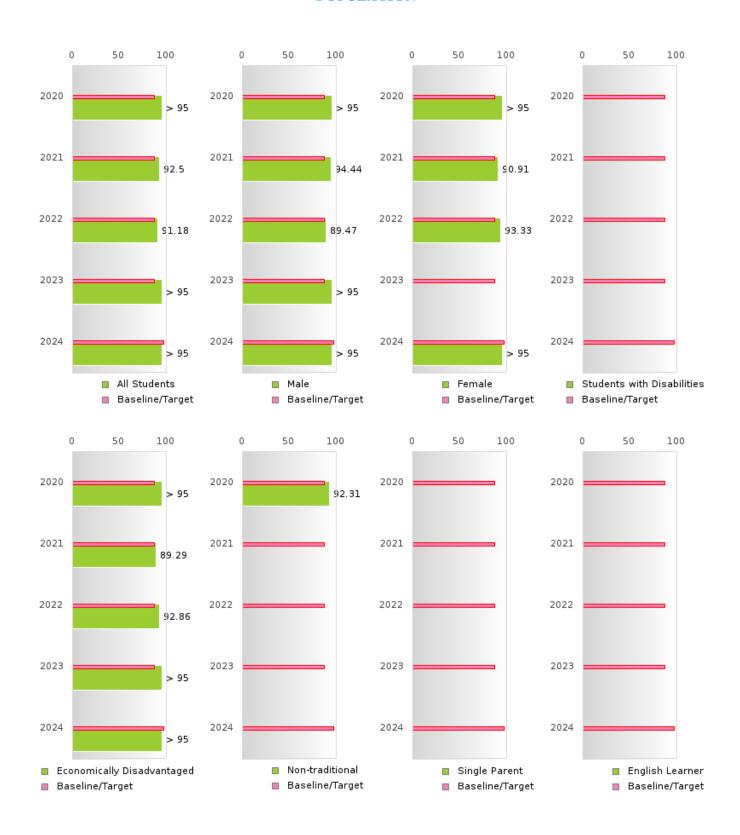

# CONSORTIUM FOUR-YEAR ADJUSTED COHORT GRADUATION RATE BY SPECIAL POPULATION

DIERKS SCHOOL DISTRICT Page 14/107 Table of Contents

#### GRADUATION RATE BY SPECIAL POPULATION

|                            |        | 2020 |        |        | 2021  |        |         | 2022  |        |         | 2023 |        |        | 2024 |        |
|----------------------------|--------|------|--------|--------|-------|--------|---------|-------|--------|---------|------|--------|--------|------|--------|
|                            | Score  | N    | Target | Score  | N     | Target | Score   | N     | Target | Score   | N    | Target | Score  | N    | Target |
|                            |        |      | FO     | UR-YEA | R ADJ | USTED  | COHOR'  | ΓGRAI | DUATIO | ON RATE | Ξ    |        |        |      |        |
| All Students               | > 95   | RV   | 87.18  | 92.50  | RV    | 87.18  | 91.18   | RV    | 87.18  | > 95    | RV   | 87.18  | > 95   | RV   | 96.91  |
| Male                       | 95.00  | RV   | 87.18  | 94.44  | RV    | 87.18  | 89.47   | RV    | 87.18  | > 95    | RV   | 87.18  | > 95   | RV   | 96.91  |
| Female                     | > 95   | RV   | 87.18  | 90.91  | RV    | 87.18  | 93.33   | RV    | 87.18  | N < 10  | < 10 | 87.18  | > 95   | RV   | 96.91  |
| Students with Disabilities | N < 10 | < 10 | 87.18  | N < 10 | < 10  | 87.18  | N < 10  | < 10  | 87.18  | N < 10  | < 10 | 87.18  | N < 10 | < 10 | 96.91  |
| Economically Disadvantaged | > 95   | RV   | 87.18  | 89.29  | RV    | 87.18  | 92.86   | RV    | 87.18  | 95.00   | RV   | 87.18  | > 95   | RV   | 96.91  |
| Non-traditional            | 92.31  | RV   | 87.18  | N < 10 | < 10  | 87.18  | N < 10  | < 10  | 87.18  | N < 10  | < 10 | 87.18  | N < 10 | < 10 | 96.91  |
| Single Parent              |        |      | 87.18  |        |       | 87.18  |         |       | 87.18  |         |      | 87.18  |        |      | 96.91  |
| English Learner            | N < 10 | < 10 | 87.18  |        |       | 87.18  | N < 10  | < 10  | 87.18  | N < 10  | < 10 | 87.18  |        |      | 96.91  |
| Homeless                   | N < 10 | < 10 | 87.18  | N < 10 | < 10  | 87.18  | N < 10  | < 10  | 87.18  | N < 10  | < 10 | 87.18  |        |      | 96.91  |
| Foster Care                |        |      | 87.18  |        |       | 87.18  | N < 10  | < 10  | 87.18  |         |      | 87.18  |        |      | 96.91  |
| Military                   |        |      | 87.18  |        |       | 87.18  | N < 10  | < 10  | 87.18  |         |      | 87.18  |        |      | 96.91  |
| Dependent                  |        |      |        |        |       |        |         |       |        |         |      |        |        |      |        |
| Migrant                    | N < 10 | < 10 | 87.18  |        |       | 87.18  |         |       | 87.18  |         |      | 87.18  |        |      | 96.91  |
|                            |        |      |        | _      |       | _      | STED CO |       |        | UATION  |      |        |        |      |        |
| All Students               | > 95   | RV   | 90.4   | > 95   | RV    | 90.4   | 92.50   | RV    | 90.4   | 91.18   | RV   | 90.4   | > 95   | RV   | 97     |
| Male                       | > 95   | RV   | 90.4   | 94.74  | RV    | 90.4   | 94.44   | RV    | 90.4   | 89.47   | RV   | 90.4   | > 95   | RV   | 97     |
| Female                     | > 95   | RV   | 90.4   | > 95   | RV    | 90.4   | 90.91   | RV    | 90.4   | 93.33   | RV   | 90.4   | N < 10 | < 10 | 97     |
| Students with Disabilities | N < 10 | < 10 | 90.4   | N < 10 | < 10  | 90.4   | N < 10  | < 10  | 90.4   | N < 10  | < 10 | 90.4   | N < 10 | < 10 | 97     |
| Economically Disadvantaged | 93.33  | RV   | 90.4   | > 95   | RV    | 90.4   | 89.29   | RV    | 90.4   | 92.86   | RV   | 90.4   | 95.00  | RV   | 97     |
| Non-traditional            | > 95   | RV   | 90.4   | 92.31  | RV    | 90.4   | N < 10  | < 10  | 90.4   | N < 10  | < 10 | 90.4   | N < 10 | < 10 | 97     |
| Single Parent              |        |      | 90.4   |        |       | 90.4   |         |       | 90.4   |         |      | 90.4   |        |      | 97     |
| English Learner            | N < 10 | < 10 | 90.4   | N < 10 | < 10  | 90.4   |         |       | 90.4   | N < 10  | < 10 | 90.4   | N < 10 | < 10 | 97     |
| Homeless                   |        |      | 90.4   | N < 10 | < 10  | 90.4   | N < 10  | < 10  | 90.4   | N < 10  | < 10 | 90.4   | N < 10 | < 10 | 97     |
| Foster Care                |        |      | 90.4   |        |       | 90.4   |         |       | 90.4   | N < 10  | < 10 | 90.4   |        |      | 97     |
| Military                   |        |      | 90.4   |        |       | 90.4   |         |       | 90.4   | N < 10  | < 10 | 90.4   |        |      | 97     |
| Dependent                  |        |      |        |        |       |        |         |       |        |         |      |        |        |      |        |
| Migrant                    |        |      | 90.4   | N < 10 | < 10  | 90.4   |         |       | 90.4   |         |      | 90.4   |        |      | 97     |