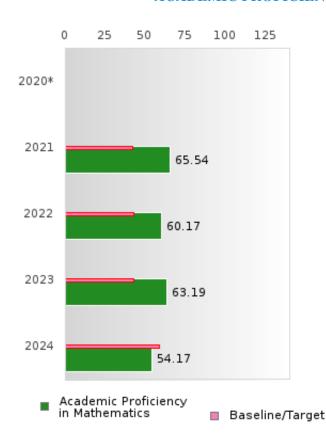

#### ACADEMIC PROFICIENCY SCORE IN MATHEMATICS

| YEAR  | SCORE | BASELINE/ | N  |
|-------|-------|-----------|----|
|       |       | TARGET    |    |
| 2020* |       | 46.7      |    |
| 2021  | 65.54 | 42.27     | 73 |
| 2022  | 60.17 | 42.52     | 71 |
| 2023  | 63.19 | 42.77     | 47 |
| 2024  | 54.17 | 58.59     | 70 |