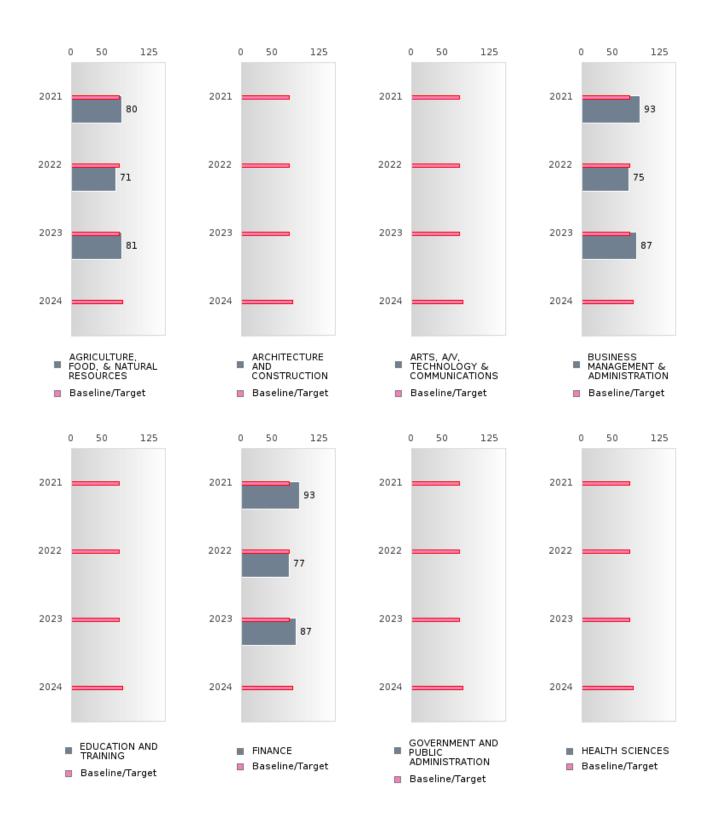

# FOUR-YEAR ADJUSTED GRADUATION RATE BY CLUSTER

|               |        | 2020 |        |        | 2021 |        |        | 2022 |        |         | 2023 |        |        | 2024  |        |
|---------------|--------|------|--------|--------|------|--------|--------|------|--------|---------|------|--------|--------|-------|--------|
|               | Score  | N    | Target | Score  | N    | Target | Score  | N    | Target | Score   | N    | Target | Score  | N     | Target |
|               | Score  | - 1  |        |        |      |        |        |      |        | ON RATE |      | Turget | Beore  | - 1 \ | Turget |
| AGRICULTUR    | > 95   | RV   | 87.18  | 94.00  | RV   | 87.18  | 88.00  | RV   |        | N < 10  | < 10 | 87.18  | > 95   | RV    | 96.91  |
| E, FOOD, &    |        |      |        |        |      |        |        |      |        |         |      |        |        |       |        |
| NATURAL       |        |      |        |        |      |        |        |      |        |         |      |        |        |       |        |
| RESOURCES     |        |      |        |        |      |        |        |      |        |         |      |        |        |       |        |
| ARCHITECTU    |        |      | 87.18  |        |      | 87.18  |        |      | 87.18  |         |      | 87.18  |        |       | 96.91  |
| RE AND CONS   |        |      | 07.12  |        |      | 0,122  |        |      | 0,,    |         |      | 0,     |        |       |        |
| TRUCTION      |        |      |        |        |      |        |        |      |        |         |      |        |        |       |        |
| ARTS, A/V,    |        |      | 87.18  |        |      | 87.18  |        |      | 87.18  |         |      | 87.18  |        |       | 96.91  |
| TECHNOLOGY    |        |      |        |        |      |        |        |      |        |         |      |        |        |       |        |
| & COMMUNIC    |        |      |        |        |      |        |        |      |        |         |      |        |        |       |        |
| ATIONS        |        |      |        |        |      |        |        |      |        |         |      |        |        |       |        |
| BUSINESS MA   | > 95   | RV   | 87.18  | > 95   | RV   | 87.18  | > 95   | RV   | 87.18  | N < 10  | < 10 | 87.18  | N < 10 | < 10  | 96.91  |
| NAGEMENT &    |        | ĺ    |        |        |      |        |        |      |        |         |      |        |        |       |        |
| ADMINISTRAT   |        |      |        |        |      |        |        |      |        |         |      |        |        |       |        |
| ION           |        |      |        |        |      |        |        |      |        |         |      |        |        |       |        |
|               | N < 10 | < 10 | 87.18  | N < 10 | < 10 | 87.18  | N < 10 | < 10 | 87.18  |         |      | 87.18  |        |       | 96.91  |
| AND           |        |      |        |        |      |        |        |      |        |         |      |        |        |       |        |
| TRAINING      |        |      |        |        |      |        |        |      |        |         |      |        |        |       |        |
| FINANCE       | > 95   | RV   | 87.18  | > 95   | RV   | 87.18  | > 95   | RV   | 87.18  | N < 10  | < 10 | 87.18  | > 95   | RV    | 96.91  |
| GOVERNMEN     |        |      | 87.18  |        |      | 87.18  |        |      | 87.18  |         |      | 87.18  |        |       | 96.91  |
| T AND PUBLIC  |        |      |        |        |      |        |        |      |        |         |      |        |        |       |        |
| ADMINISTRAT   |        |      |        |        |      |        |        |      |        |         |      |        |        |       |        |
| ION           |        |      |        |        |      |        |        |      |        |         |      |        |        |       |        |
| HEALTH        |        |      | 87.18  |        |      | 87.18  | N < 10 | < 10 | 87.18  |         |      | 87.18  |        |       | 96.91  |
| SCIENCES      |        |      |        |        |      |        |        |      |        |         |      |        |        |       |        |
| HOSPITALITY   | > 95   | RV   | 87.18  | > 95   | RV   | 87.18  | > 95   | RV   | 87.18  | N < 10  | < 10 | 87.18  |        |       | 96.91  |
| & TOURISM     |        |      |        |        |      |        |        |      |        |         |      |        |        |       |        |
| HUMAN         | 93.00  | RV   | 87.18  | 94.00  | RV   | 87.18  | 88.00  | RV   | 87.18  | 91.00   | RV   | 87.18  | N < 10 | < 10  | 96.91  |
| SERVICES      |        |      |        |        |      |        |        |      |        |         |      |        |        |       |        |
| INFORMATIO    | > 95   | RV   | 87.18  | > 95   | RV   | 87.18  | > 95   | RV   | 87.18  | N < 10  | < 10 | 87.18  |        |       | 96.91  |
| N             |        |      |        |        |      |        |        |      |        |         |      |        |        |       |        |
| TECHNOLOGY    |        |      |        |        |      |        |        |      |        |         |      |        |        |       |        |
| LAW, PUBLIC   |        |      | 87.18  |        |      | 87.18  |        |      | 87.18  |         |      | 87.18  |        |       | 96.91  |
| SAFETY,       |        |      |        |        |      |        |        |      |        |         |      |        |        |       |        |
| CORRECTION    |        |      |        |        |      |        |        |      |        |         |      |        |        |       |        |
| S, AND        |        |      |        |        |      |        |        |      |        |         |      |        |        |       |        |
| SECURITY      |        |      |        |        |      |        |        |      |        |         |      |        |        |       |        |
| MANUFACTU     |        |      | 87.18  |        |      | 87.18  |        |      | 87.18  |         |      | 87.18  |        |       | 96.91  |
| RING          |        |      |        |        |      |        |        |      |        |         |      |        |        |       |        |
| MARKETING     | > 95   | RV   | 87.18  | > 95   | RV   | 87.18  | > 95   | RV   | 87.18  |         |      | 87.18  |        |       | 96.91  |
| STEM          |        |      | 87.18  |        |      | 87.18  |        |      | 87.18  |         |      | 87.18  |        |       | 96.91  |
| TRANSPORTA    | N < 10 | < 10 | 87.18  | > 95   | RV   | 87.18  | > 95   | RV   | 87.18  | N < 10  | < 10 | 87.18  | N < 10 | < 10  | 96.91  |
| TION, DISTRIB |        |      |        |        |      |        |        |      |        |         |      |        |        |       |        |
| UTION, &      |        |      |        |        |      |        |        |      |        |         |      |        |        |       |        |
| LOGISTICS     |        |      |        |        |      |        |        |      |        |         |      |        |        |       |        |