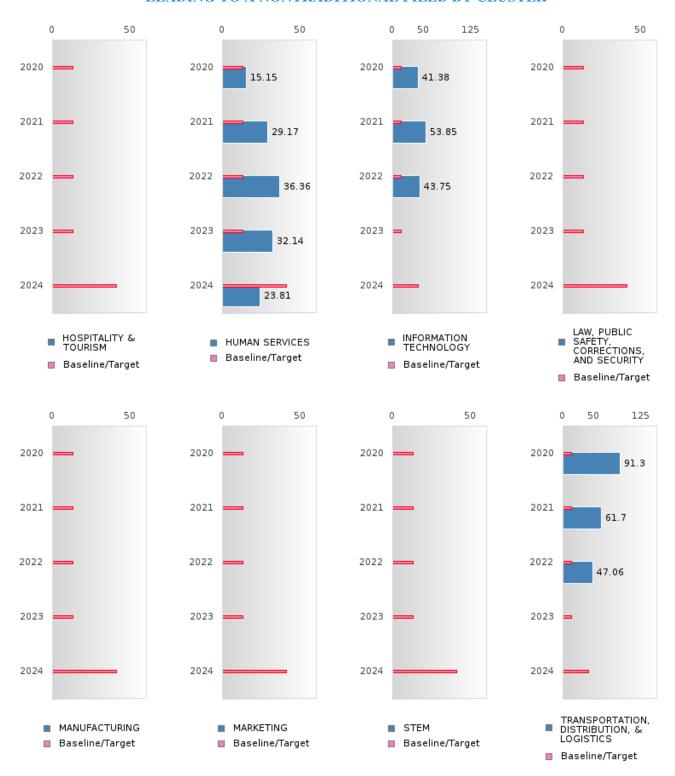

# FOUR-YEAR ADJUSTED GRADUATION RATE BY CLUSTER

|               |        | 2020 |        |        | 2021 |        |        | 2022 |        |         | 2023 |        |        | 2024  |        |
|---------------|--------|------|--------|--------|------|--------|--------|------|--------|---------|------|--------|--------|-------|--------|
|               | Score  | N    | Target | Score  | N    | Target | Score  | N    | Target | Score   | N    | Target | Score  | N     | Target |
|               | Score  | - 1  |        |        |      |        |        |      |        | ON RATE |      | Turget | Beore  | - 1 \ | Turget |
| AGRICULTUR    | > 95   | RV   | 87.18  | 94.00  | RV   | 87.18  | 88.00  | RV   |        | N < 10  | < 10 | 87.18  | > 95   | RV    | 96.91  |
| E, FOOD, &    |        |      |        |        |      |        |        |      |        |         |      |        |        |       |        |
| NATURAL       |        |      |        |        |      |        |        |      |        |         |      |        |        |       |        |
| RESOURCES     |        |      |        |        |      |        |        |      |        |         |      |        |        |       |        |
| ARCHITECTU    |        |      | 87.18  |        |      | 87.18  |        |      | 87.18  |         |      | 87.18  |        |       | 96.91  |
| RE AND CONS   |        |      | 07.12  |        |      | 0,122  |        |      | 0,,    |         |      | 0,     |        |       |        |
| TRUCTION      |        |      |        |        |      |        |        |      |        |         |      |        |        |       |        |
| ARTS, A/V,    |        |      | 87.18  |        |      | 87.18  |        |      | 87.18  |         |      | 87.18  |        |       | 96.91  |
| TECHNOLOGY    |        |      |        |        |      |        |        |      |        |         |      |        |        |       |        |
| & COMMUNIC    |        |      |        |        |      |        |        |      |        |         |      |        |        |       |        |
| ATIONS        |        |      |        |        |      |        |        |      |        |         |      |        |        |       |        |
| BUSINESS MA   | > 95   | RV   | 87.18  | > 95   | RV   | 87.18  | > 95   | RV   | 87.18  | N < 10  | < 10 | 87.18  | N < 10 | < 10  | 96.91  |
| NAGEMENT &    |        | ĺ    |        |        |      |        |        |      |        |         |      |        |        |       |        |
| ADMINISTRAT   |        |      |        |        |      |        |        |      |        |         |      |        |        |       |        |
| ION           |        |      |        |        |      |        |        |      |        |         |      |        |        |       |        |
|               | N < 10 | < 10 | 87.18  | N < 10 | < 10 | 87.18  | N < 10 | < 10 | 87.18  |         |      | 87.18  |        |       | 96.91  |
| AND           |        |      |        |        |      |        |        |      |        |         |      |        |        |       |        |
| TRAINING      |        |      |        |        |      |        |        |      |        |         |      |        |        |       |        |
| FINANCE       | > 95   | RV   | 87.18  | > 95   | RV   | 87.18  | > 95   | RV   | 87.18  | N < 10  | < 10 | 87.18  | > 95   | RV    | 96.91  |
| GOVERNMEN     |        |      | 87.18  |        |      | 87.18  |        |      | 87.18  |         |      | 87.18  |        |       | 96.91  |
| T AND PUBLIC  |        |      |        |        |      |        |        |      |        |         |      |        |        |       |        |
| ADMINISTRAT   |        |      |        |        |      |        |        |      |        |         |      |        |        |       |        |
| ION           |        |      |        |        |      |        |        |      |        |         |      |        |        |       |        |
| HEALTH        |        |      | 87.18  |        |      | 87.18  | N < 10 | < 10 | 87.18  |         |      | 87.18  |        |       | 96.91  |
| SCIENCES      |        |      |        |        |      |        |        |      |        |         |      |        |        |       |        |
| HOSPITALITY   | > 95   | RV   | 87.18  | > 95   | RV   | 87.18  | > 95   | RV   | 87.18  | N < 10  | < 10 | 87.18  |        |       | 96.91  |
| & TOURISM     |        |      |        |        |      |        |        |      |        |         |      |        |        |       |        |
| HUMAN         | 93.00  | RV   | 87.18  | 94.00  | RV   | 87.18  | 88.00  | RV   | 87.18  | 91.00   | RV   | 87.18  | N < 10 | < 10  | 96.91  |
| SERVICES      |        |      |        |        |      |        |        |      |        |         |      |        |        |       |        |
| INFORMATIO    | > 95   | RV   | 87.18  | > 95   | RV   | 87.18  | > 95   | RV   | 87.18  | N < 10  | < 10 | 87.18  |        |       | 96.91  |
| N             |        |      |        |        |      |        |        |      |        |         |      |        |        |       |        |
| TECHNOLOGY    |        |      |        |        |      |        |        |      |        |         |      |        |        |       |        |
| LAW, PUBLIC   |        |      | 87.18  |        |      | 87.18  |        |      | 87.18  |         |      | 87.18  |        |       | 96.91  |
| SAFETY,       |        |      |        |        |      |        |        |      |        |         |      |        |        |       |        |
| CORRECTION    |        |      |        |        |      |        |        |      |        |         |      |        |        |       |        |
| S, AND        |        |      |        |        |      |        |        |      |        |         |      |        |        |       |        |
| SECURITY      |        |      |        |        |      |        |        |      |        |         |      |        |        |       |        |
| MANUFACTU     |        |      | 87.18  |        |      | 87.18  |        |      | 87.18  |         |      | 87.18  |        |       | 96.91  |
| RING          |        |      |        |        |      |        |        |      |        |         |      |        |        |       |        |
| MARKETING     | > 95   | RV   | 87.18  | > 95   | RV   | 87.18  | > 95   | RV   | 87.18  |         |      | 87.18  |        |       | 96.91  |
| STEM          |        |      | 87.18  |        |      | 87.18  |        |      | 87.18  |         |      | 87.18  |        |       | 96.91  |
| TRANSPORTA    | N < 10 | < 10 | 87.18  | > 95   | RV   | 87.18  | > 95   | RV   | 87.18  | N < 10  | < 10 | 87.18  | N < 10 | < 10  | 96.91  |
| TION, DISTRIB |        |      |        |        |      |        |        |      |        |         |      |        |        |       |        |
| UTION, &      |        |      |        |        |      |        |        |      |        |         |      |        |        |       |        |
| LOGISTICS     |        |      |        |        |      |        |        |      |        |         |      |        |        |       |        |

## FIVE-YEAR EXTENDED ADJUSTED GRADUATION RATE BY CLUSTER

|               |        | 2020 |        |         | 2021  |        |         | 2022  |        |        | 2023     |        |        | 2024 |        |
|---------------|--------|------|--------|---------|-------|--------|---------|-------|--------|--------|----------|--------|--------|------|--------|
|               | Score  | N    | Target | Score   | N     | Target | Score   | N     | Target | Score  | N        | Target | Score  | N    | Target |
|               |        | F    | IVE-YE | EAR EXT | ENDEL | ADJU   | STED CO | OHORT | GRAD   | UATION | RATE     |        |        |      |        |
| AGRICULTUR    | 94.00  | RV   | 90.4   | > 95    | RV    | 90.4   | 94.00   | RV    | 90.4   | 88.00  | RV       | 90.4   | N < 10 | < 10 | 97     |
| E, FOOD, &    |        |      |        |         |       |        |         |       |        |        |          |        |        |      |        |
| NATURAL       |        |      |        |         |       |        |         |       |        |        |          |        |        |      |        |
| RESOURCES     |        |      |        |         |       |        |         |       |        |        |          |        |        |      |        |
| ARCHITECTU    |        |      | 90.4   |         |       | 90.4   |         |       | 90.4   |        |          | 90.4   |        |      | 97     |
| RE AND CONS   |        |      |        |         |       |        |         |       |        |        |          |        |        |      |        |
| TRUCTION      |        |      |        |         |       |        |         |       |        |        |          |        |        |      |        |
| ARTS, A/V,    |        |      | 90.4   |         |       | 90.4   |         |       | 90.4   |        |          | 90.4   |        |      | 97     |
| TECHNOLOGY    |        |      |        |         |       |        |         |       |        |        |          |        |        |      |        |
| & COMMUNIC    |        |      |        |         |       |        |         |       |        |        |          |        |        |      |        |
| ATIONS        |        |      |        |         |       |        |         |       |        |        |          |        |        |      |        |
| BUSINESS MA   | > 95   | RV   | 90.4   | > 95    | RV    | 90.4   | > 95    | RV    | 90.4   | > 95   | RV       | 90.4   | N < 10 | < 10 | 97     |
| NAGEMENT &    |        |      |        |         |       |        |         |       |        |        |          |        |        |      |        |
| ADMINISTRAT   |        |      |        |         |       |        |         |       |        |        |          |        |        |      |        |
| ION           |        |      |        |         |       |        |         |       |        |        |          |        |        |      |        |
| EDUCATION     | N < 10 | < 10 | 90.4   | N < 10  | < 10  | 90.4   | N < 10  | < 10  | 90.4   | N < 10 | < 10     | 90.4   |        |      | 97     |
| AND           |        |      |        |         |       |        |         |       |        |        |          |        |        |      |        |
| TRAINING      |        |      |        |         |       |        |         |       |        |        |          |        |        |      |        |
| FINANCE       | > 95   | RV   | 90.4   | > 95    | RV    | 90.4   | > 95    | RV    | 90.4   | > 95   | RV       | 90.4   | N < 10 | < 10 | 97     |
| GOVERNMEN     |        |      | 90.4   |         |       | 90.4   |         |       | 90.4   |        |          | 90.4   |        |      | 97     |
| T AND PUBLIC  |        |      |        |         |       |        |         |       |        |        |          |        |        |      |        |
| ADMINISTRAT   |        |      |        |         |       |        |         |       |        |        |          |        |        |      |        |
| ION           |        |      |        |         |       |        |         |       |        |        |          |        |        |      |        |
| HEALTH        |        |      | 90.4   |         |       | 90.4   |         |       | 90.4   | N < 10 | < 10     | 90.4   |        |      | 97     |
| SCIENCES      |        |      |        |         |       |        |         |       |        |        |          |        |        |      |        |
| HOSPITALITY   | > 95   | RV   | 90.4   | > 95    | RV    | 90.4   | > 95    | RV    | 90.4   | > 95   | RV       | 90.4   | N < 10 | < 10 | 97     |
| & TOURISM     |        |      |        |         |       |        |         |       |        |        |          |        |        |      |        |
| HUMAN         | 94.00  | RV   | 90.4   | 93.00   | RV    | 90.4   | 94.00   | RV    | 90.4   | 88.00  | RV       | 90.4   | 91.00  | RV   | 97     |
| SERVICES      |        |      |        |         |       |        |         |       |        |        | <u> </u> |        |        |      |        |
| INFORMATIO    | > 95   | RV   | 90.4   | > 95    | RV    | 90.4   | > 95    | RV    | 90.4   | > 95   | RV       | 90.4   | N < 10 | < 10 | 97     |
| N             |        |      |        |         |       |        |         |       |        |        |          |        |        |      |        |
| TECHNOLOGY    |        |      |        |         |       |        |         |       |        |        |          |        |        |      |        |
| LAW, PUBLIC   |        |      | 90.4   |         |       | 90.4   |         |       | 90.4   |        |          | 90.4   |        |      | 97     |
| SAFETY,       |        |      |        |         |       |        |         |       |        |        |          |        |        |      |        |
| CORRECTION    |        |      |        |         |       |        |         |       |        |        |          |        |        |      |        |
| S, AND        |        |      |        |         |       |        |         |       |        |        |          |        |        |      |        |
| SECURITY      |        |      |        |         |       |        |         |       |        |        |          |        |        |      |        |
| MANUFACTU     |        |      | 90.4   |         |       | 90.4   |         |       | 90.4   |        |          | 90.4   |        |      | 97     |
| RING          |        |      |        |         |       |        |         |       |        |        |          |        |        |      |        |
| MARKETING     | > 95   | RV   | 90.4   | > 95    | RV    | 90.4   | > 95    | RV    | 90.4   | > 95   | RV       | 90.4   |        |      | 97     |
| STEM          |        |      | 90.4   |         |       | 90.4   |         |       | 90.4   |        |          | 90.4   |        |      | 97     |
| TRANSPORTA    |        |      | 90.4   | N < 10  | < 10  | 90.4   | > 95    | RV    | 90.4   | > 95   | RV       | 90.4   | N < 10 | < 10 | 97     |
| TION, DISTRIB |        |      |        |         |       |        |         |       |        |        |          |        |        |      |        |
| UTION, &      |        |      |        |         |       |        |         |       |        |        |          |        |        |      |        |
| LOGISTICS     |        |      |        |         |       |        |         |       |        |        |          |        |        |      |        |