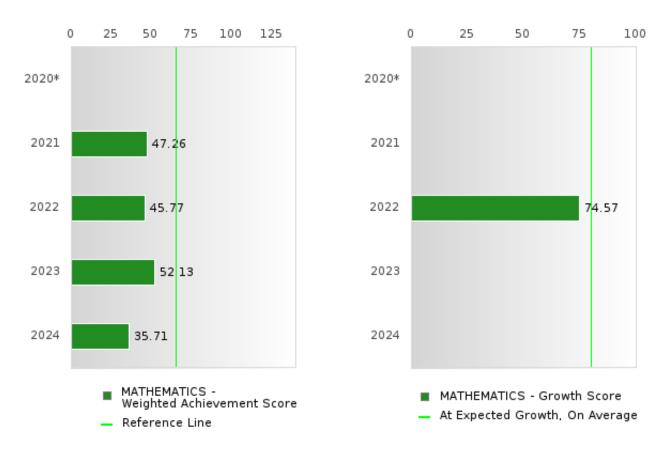

#### ACADEMIC PROFICIENCY SCORE IN MATHEMATICS

| YEAR  | SCORE | BASELINE/ | N  |
|-------|-------|-----------|----|
|       |       | TARGET    |    |
| 2020* |       | 46.7      |    |
| 2021  | 65.54 | 42.27     | 73 |
| 2022  | 60.17 | 42.52     | 71 |
| 2023  | 63.19 | 42.77     | 47 |
| 2024  | 54.17 | 58.59     | 70 |

N: Number of Concentrators with Test Scores Included in the Score