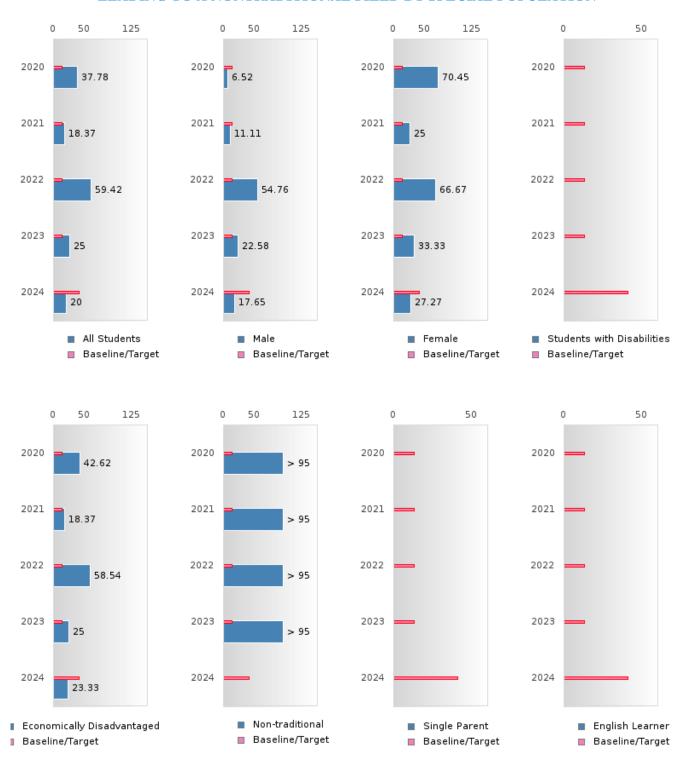

#### GRADUATION RATE BY SPECIAL POPULATION

|                            |        | 2020 |        |        | 2021  |        |         | 2022  |        |         | 2023 |        |        | 2024 |        |
|----------------------------|--------|------|--------|--------|-------|--------|---------|-------|--------|---------|------|--------|--------|------|--------|
|                            | Score  | N    | Target | Score  | N     | Target | Score   | N     | Target | Score   | N    | Target | Score  | N    | Target |
|                            |        |      | FO     | UR-YEA | R ADJ | USTED  | COHOR'  | ΓGRAI | DUATIO | ON RATE | Ξ    |        |        |      |        |
| All Students               | > 95   | RV   | 87.18  | 92.50  | RV    | 87.18  | 91.18   | RV    | 87.18  | > 95    | RV   | 87.18  | > 95   | RV   | 96.91  |
| Male                       | 95.00  | RV   | 87.18  | 94.44  | RV    | 87.18  | 89.47   | RV    | 87.18  | > 95    | RV   | 87.18  | > 95   | RV   | 96.91  |
| Female                     | > 95   | RV   | 87.18  | 90.91  | RV    | 87.18  | 93.33   | RV    | 87.18  | N < 10  | < 10 | 87.18  | > 95   | RV   | 96.91  |
| Students with Disabilities | N < 10 | < 10 | 87.18  | N < 10 | < 10  | 87.18  | N < 10  | < 10  | 87.18  | N < 10  | < 10 | 87.18  | N < 10 | < 10 | 96.91  |
| Economically Disadvantaged | > 95   | RV   | 87.18  | 89.29  | RV    | 87.18  | 92.86   | RV    | 87.18  | 95.00   | RV   | 87.18  | > 95   | RV   | 96.91  |
| Non-traditional            | 92.31  | RV   | 87.18  | N < 10 | < 10  | 87.18  | N < 10  | < 10  | 87.18  | N < 10  | < 10 | 87.18  | N < 10 | < 10 | 96.91  |
| Single Parent              |        |      | 87.18  |        |       | 87.18  |         |       | 87.18  |         |      | 87.18  |        |      | 96.91  |
| English Learner            | N < 10 | < 10 | 87.18  |        |       | 87.18  | N < 10  | < 10  | 87.18  | N < 10  | < 10 | 87.18  |        |      | 96.91  |
| Homeless                   | N < 10 | < 10 | 87.18  | N < 10 | < 10  | 87.18  | N < 10  | < 10  | 87.18  | N < 10  | < 10 | 87.18  |        |      | 96.91  |
| Foster Care                |        |      | 87.18  |        |       | 87.18  | N < 10  | < 10  | 87.18  |         |      | 87.18  |        |      | 96.91  |
| Military                   |        |      | 87.18  |        |       | 87.18  | N < 10  | < 10  | 87.18  |         |      | 87.18  |        |      | 96.91  |
| Dependent                  |        |      |        |        |       |        |         |       |        |         |      |        |        |      |        |
| Migrant                    | N < 10 | < 10 | 87.18  |        |       | 87.18  |         |       | 87.18  |         |      | 87.18  |        |      | 96.91  |
|                            |        |      |        | _      |       | _      | STED CO |       |        | UATION  |      |        |        |      |        |
| All Students               | > 95   | RV   | 90.4   | > 95   | RV    | 90.4   | 92.50   | RV    | 90.4   | 91.18   | RV   | 90.4   | > 95   | RV   | 97     |
| Male                       | > 95   | RV   | 90.4   | 94.74  | RV    | 90.4   | 94.44   | RV    | 90.4   | 89.47   | RV   | 90.4   | > 95   | RV   | 97     |
| Female                     | > 95   | RV   | 90.4   | > 95   | RV    | 90.4   | 90.91   | RV    | 90.4   | 93.33   | RV   | 90.4   | N < 10 | < 10 | 97     |
| Students with Disabilities | N < 10 | < 10 | 90.4   | N < 10 | < 10  | 90.4   | N < 10  | < 10  | 90.4   | N < 10  | < 10 | 90.4   | N < 10 | < 10 | 97     |
| Economically Disadvantaged | 93.33  | RV   | 90.4   | > 95   | RV    | 90.4   | 89.29   | RV    | 90.4   | 92.86   | RV   | 90.4   | 95.00  | RV   | 97     |
| Non-traditional            | > 95   | RV   | 90.4   | 92.31  | RV    | 90.4   | N < 10  | < 10  | 90.4   | N < 10  | < 10 | 90.4   | N < 10 | < 10 | 97     |
| Single Parent              |        |      | 90.4   |        |       | 90.4   |         |       | 90.4   |         |      | 90.4   |        |      | 97     |
| English Learner            | N < 10 | < 10 | 90.4   | N < 10 | < 10  | 90.4   |         |       | 90.4   | N < 10  | < 10 | 90.4   | N < 10 | < 10 | 97     |
| Homeless                   |        |      | 90.4   | N < 10 | < 10  | 90.4   | N < 10  | < 10  | 90.4   | N < 10  | < 10 | 90.4   | N < 10 | < 10 | 97     |
| Foster Care                |        |      | 90.4   |        |       | 90.4   |         |       | 90.4   | N < 10  | < 10 | 90.4   |        |      | 97     |
| Military                   |        |      | 90.4   |        |       | 90.4   |         |       | 90.4   | N < 10  | < 10 | 90.4   |        |      | 97     |
| Dependent                  |        |      |        |        |       |        |         |       |        |         |      |        |        |      |        |
| Migrant                    |        |      | 90.4   | N < 10 | < 10  | 90.4   |         |       | 90.4   |         |      | 90.4   |        |      | 97     |