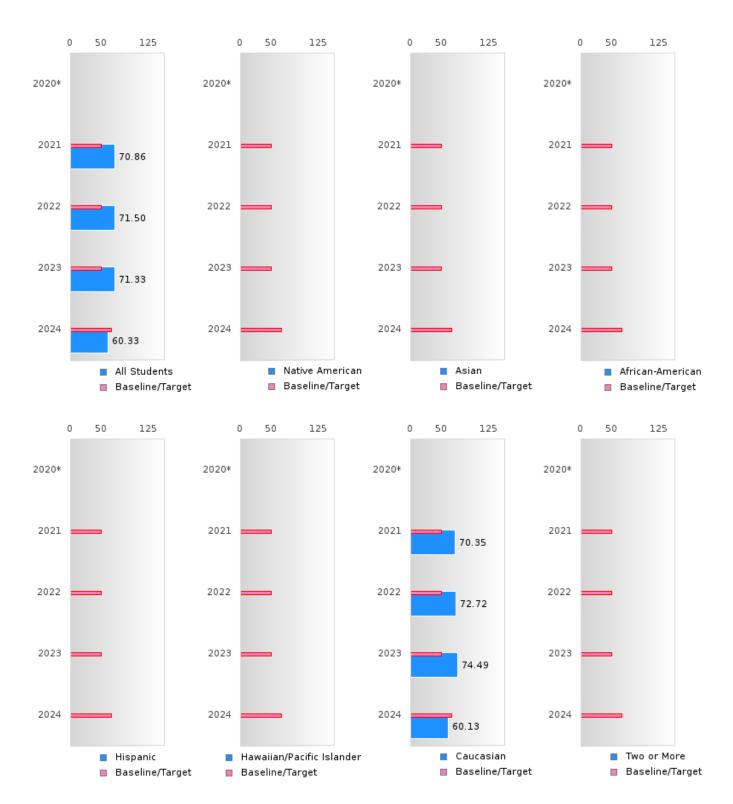

#### ACADEMIC PROFICIENCY SCORE IN READING LANGUAGE ARTS

| YEAR  | SCORE | BASELINE/<br>TARGET | N  |
|-------|-------|---------------------|----|
| 2020* |       | 53.03               |    |
| 2021  | 70.86 | 48.45               | 73 |
| 2022  | 71.50 | 48.7                | 71 |
| 2023  | 71.33 | 48.95               | 47 |
| 2024  | 60.33 | 65.39               | 70 |

N: Number of Concentrators with Test Scores Included in the Score

## ACADEMIC PROFICIENCY SCORE TABLE BY SUBJECT AND RACE/ETHNICITY

|                      | 2020* |          | 2021  |        | 2022 |        | 2023             |       |        | 2024             |      |        |        |      |        |
|----------------------|-------|----------|-------|--------|------|--------|------------------|-------|--------|------------------|------|--------|--------|------|--------|
|                      | Score | N        | Base  | Score  | N    | Target | Score            | N     | Target | Score            | N    | Target | Score  | N    | Target |
|                      |       |          | line  |        | DEA  | DINCI  | ANCHIA           | CE AD |        |                  |      |        |        |      |        |
| A 11 C4 1 4          |       |          | 52.02 | 70.06  |      | _      | ANGUA            |       | _      | 71.22            | 47   | 40.05  | (0.22  | 70   | (5.20  |
| All Students         |       |          | 53.03 | 70.86  | 73   | 48.45  | 71.50            | 71    | 48.7   | 71.33            | 47   | 48.95  | 60.33  | 70   | 65.39  |
| Native American      |       |          | 53.03 | N < 10 | < 10 | 48.45  | N < 10           | < 10  | 48.7   | N < 10           | < 10 | 48.95  | N < 10 | < 10 | 65.39  |
| Asian                |       |          |       | N < 10 | < 10 | 48.45  | N < 10           | < 10  | 48.7   | N < 10           | < 10 | 48.95  | N < 10 | < 10 | 65.39  |
| African-             |       |          | 53.03 | N < 10 | < 10 | 48.45  | N < 10           | < 10  | 48.7   | N < 10           | < 10 | 48.95  | N < 10 | < 10 | 65.39  |
| American             |       |          |       |        |      |        |                  |       |        |                  |      |        |        |      |        |
| Hispanic             |       |          |       | N < 10 | < 10 |        | N < 10           | < 10  | 48.7   | N < 10           | < 10 |        | N < 10 | < 10 | 65.39  |
| Hawaiian/Pacific     |       |          | 53.03 | N < 10 | < 10 | 48.45  | N < 10           | < 10  | 48.7   | N < 10           | < 10 | 48.95  | N < 10 | < 10 | 65.39  |
| Islander             |       |          |       |        |      |        |                  |       |        |                  |      |        |        |      |        |
| Caucasian            |       |          | 53.03 | 70.35  | 71   | 48.45  | 72.72            | 67    | 48.7   | 74.49            | 44   | 48.95  | 60.13  | 63   | 65.39  |
| Two or More          |       |          | 53.03 | N < 10 | < 10 | 48.45  | N < 10           | < 10  | 48.7   | N < 10           | < 10 | 48.95  | N < 10 | < 10 | 65.39  |
|                      |       |          |       |        |      | MAT    | HEMAT            | ICS   |        |                  |      |        |        |      |        |
| All Students         |       |          | 46.7  | 65.54  | 73   | 42.27  | 60.17            | 71    | 42.52  | 63.19            | 47   | 42.77  | 54.17  | 70   | 58.59  |
| Native American      |       |          | 46.7  | N < 10 | < 10 | 42.27  | N < 10           | < 10  | 42.52  | N < 10           | < 10 | 42.77  | N < 10 | < 10 | 58.59  |
| Asian                |       |          | 46.7  | N < 10 | < 10 | 42.27  | N < 10           | < 10  | 42.52  | N < 10           | < 10 | 42.77  | N < 10 | < 10 | 58.59  |
| African-<br>American |       |          | 46.7  | N < 10 | < 10 | 42.27  | N < 10           | < 10  | 42.52  | N < 10           | < 10 | 42.77  | N < 10 | < 10 | 58.59  |
| Hispanic             |       |          | 46.7  | N < 10 | < 10 | 42.27  | N < 10           | < 10  | 42.52  | N < 10           | < 10 | 42.77  | N < 10 | < 10 | 58.59  |
| Hawaiian/Pacific     |       |          | 46.7  | N < 10 | < 10 | 42.27  | N < 10<br>N < 10 | < 10  | 42.52  | N < 10<br>N < 10 | < 10 | 42.77  | N < 10 | < 10 | 58.59  |
| Islander             |       |          | 40.7  | N < 10 | < 10 | 42.27  | N < 10           | < 10  | 42.32  | N < 10           | < 10 | 42.77  | N < 10 | < 10 | 38.39  |
| Caucasian            |       |          | 46.7  | 64.80  | 71   | 42.27  | 60.81            | 67    | 42.52  | 64.97            | 44   | 42.77  | 60.04  | 63   | 58.59  |
| Two or More          |       |          | 46.7  | N < 10 | < 10 | 42.27  | N < 10           | < 10  | 42.52  | N < 10           | < 10 | 42.77  | N < 10 | < 10 | 58.59  |
| SCIENCE              |       |          |       |        |      |        |                  |       |        |                  |      |        |        |      |        |
| All Students         |       |          | 53.51 | 73.35  | 73   | 48.4   | 67.42            | 71    | 48.65  | 72.13            | 47   | 48.9   | 52.86  | 70   | 66.31  |
| Native American      |       |          | 53.51 | N < 10 | < 10 | 48.4   | N < 10           | < 10  | 48.65  | N < 10           | < 10 | 48.9   | N < 10 | < 10 | 66.31  |
| Asian                |       |          | 53.51 | N < 10 | < 10 | 48.4   | N < 10           | < 10  | 48.65  | N < 10           | < 10 | 48.9   | N < 10 | < 10 | 66.31  |
| African-             |       |          | 53.51 | N < 10 | < 10 | 48.4   | N < 10           | < 10  | 48.65  | N < 10           | < 10 | 48.9   | N < 10 | < 10 | 66.31  |
| American             |       |          |       |        |      |        |                  |       |        |                  |      |        |        |      |        |
| Hispanic             |       |          | 53.51 | N < 10 | < 10 | 48.4   | N < 10           | < 10  | 48.65  | N < 10           | < 10 | 48.9   | N < 10 | < 10 | 66.31  |
| Hawaiian/Pacific     |       |          | 53.51 | N < 10 | < 10 | 48.4   | N < 10           | < 10  | 48.65  | N < 10           | < 10 | 48.9   | N < 10 | < 10 | 66.31  |
| Islander             |       |          |       |        |      |        |                  |       |        |                  |      |        |        |      |        |
| Caucasian            |       |          | 53.51 | 72.83  | 71   | 48.4   | 68.67            | 67    | 48.65  | 74.49            | 44   | 48.9   | 54.76  | 63   | 66.31  |
| Two or More          |       |          | 53.51 | N < 10 | < 10 | 48.4   | N < 10           | < 10  | 48.65  | N < 10           | < 10 | 48.9   | N < 10 | < 10 | 66.31  |
| N N 1 CC             |       | 1 70 . 0 |       |        |      |        |                  |       |        |                  |      |        | -      |      |        |