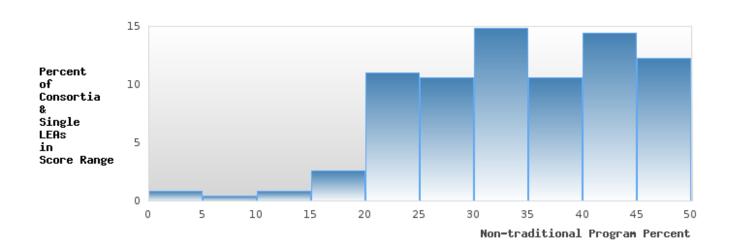

#### ACADEMIC PROFICIENCY SCORE IN READING LANGUAGE ARTS

| YEAR  | SCORE | BASELINE/<br>TARGET | N  |
|-------|-------|---------------------|----|
| 2020* |       | 53.03               |    |
| 2021  | 70.86 | 48.45               | 73 |
| 2022  | 71.50 | 48.7                | 71 |
| 2023  | 71.33 | 48.95               | 47 |
| 2024  | 60.33 | 65.39               | 70 |

N: Number of Concentrators with Test Scores Included in the Score

# DISTRIBUTION OF DISTRICT SCORES FOR ACADEMIC PROFICIENCY IN READING LANGUAGE ARTS

DIERKS SCHOOL DISTRICT Page 26/107 Table of Contents

<sup>\*</sup>State-required academic achievement tests were waived in 2020 due to COVID19.