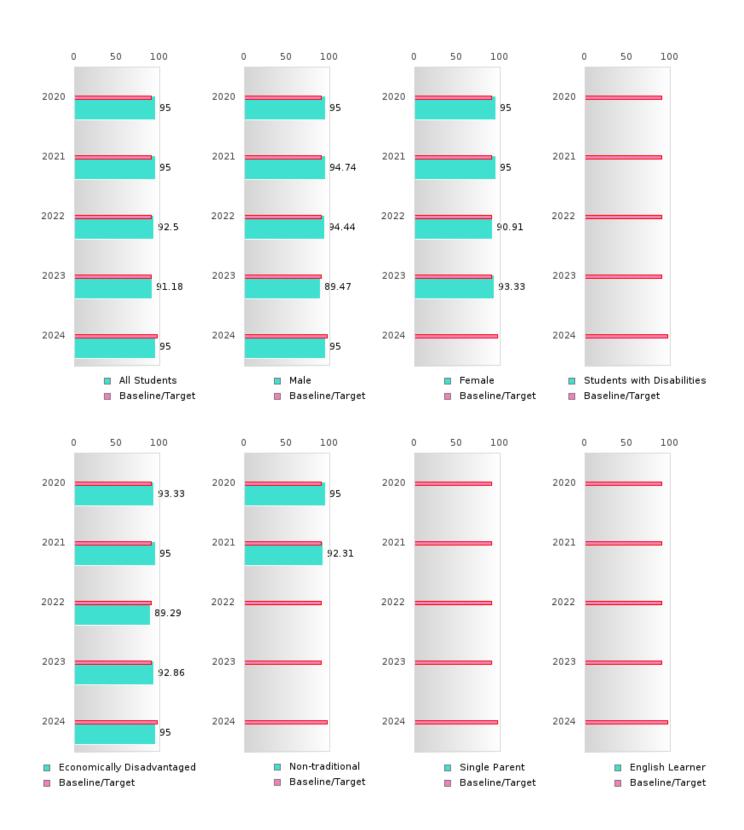

#### GRADUATION RATE BY SPECIAL POPULATION

|                            |        | 2020 |        |        | 2021  |        |         | 2022  |        |         | 2023 |        |        | 2024 |        |
|----------------------------|--------|------|--------|--------|-------|--------|---------|-------|--------|---------|------|--------|--------|------|--------|
|                            | Score  | N    | Target | Score  | N     | Target | Score   | N     | Target | Score   | N    | Target | Score  | N    | Target |
|                            |        |      | FO     | UR-YEA | R ADJ | USTED  | COHOR'  | ΓGRAI | DUATIO | ON RATE | Ξ    |        |        |      |        |
| All Students               | > 95   | RV   | 87.18  | 92.50  | RV    | 87.18  | 91.18   | RV    | 87.18  | > 95    | RV   | 87.18  | > 95   | RV   | 96.91  |
| Male                       | 95.00  | RV   | 87.18  | 94.44  | RV    | 87.18  | 89.47   | RV    | 87.18  | > 95    | RV   | 87.18  | > 95   | RV   | 96.91  |
| Female                     | > 95   | RV   | 87.18  | 90.91  | RV    | 87.18  | 93.33   | RV    | 87.18  | N < 10  | < 10 | 87.18  | > 95   | RV   | 96.91  |
| Students with Disabilities | N < 10 | < 10 | 87.18  | N < 10 | < 10  | 87.18  | N < 10  | < 10  | 87.18  | N < 10  | < 10 | 87.18  | N < 10 | < 10 | 96.91  |
| Economically Disadvantaged | > 95   | RV   | 87.18  | 89.29  | RV    | 87.18  | 92.86   | RV    | 87.18  | 95.00   | RV   | 87.18  | > 95   | RV   | 96.91  |
| Non-traditional            | 92.31  | RV   | 87.18  | N < 10 | < 10  | 87.18  | N < 10  | < 10  | 87.18  | N < 10  | < 10 | 87.18  | N < 10 | < 10 | 96.91  |
| Single Parent              |        |      | 87.18  |        |       | 87.18  |         |       | 87.18  |         |      | 87.18  |        |      | 96.91  |
| English Learner            | N < 10 | < 10 | 87.18  |        |       | 87.18  | N < 10  | < 10  | 87.18  | N < 10  | < 10 | 87.18  |        |      | 96.91  |
| Homeless                   | N < 10 | < 10 | 87.18  | N < 10 | < 10  | 87.18  | N < 10  | < 10  | 87.18  | N < 10  | < 10 | 87.18  |        |      | 96.91  |
| Foster Care                |        |      | 87.18  |        |       | 87.18  | N < 10  | < 10  | 87.18  |         |      | 87.18  |        |      | 96.91  |
| Military                   |        |      | 87.18  |        |       | 87.18  | N < 10  | < 10  | 87.18  |         |      | 87.18  |        |      | 96.91  |
| Dependent                  |        |      |        |        |       |        |         |       |        |         |      |        |        |      |        |
| Migrant                    | N < 10 | < 10 | 87.18  |        |       | 87.18  |         |       | 87.18  |         |      | 87.18  |        |      | 96.91  |
|                            |        |      |        | _      |       | _      | STED CO |       |        | UATION  |      |        |        |      |        |
| All Students               | > 95   | RV   | 90.4   | > 95   | RV    | 90.4   | 92.50   | RV    | 90.4   | 91.18   | RV   | 90.4   | > 95   | RV   | 97     |
| Male                       | > 95   | RV   | 90.4   | 94.74  | RV    | 90.4   | 94.44   | RV    | 90.4   | 89.47   | RV   | 90.4   | > 95   | RV   | 97     |
| Female                     | > 95   | RV   | 90.4   | > 95   | RV    | 90.4   | 90.91   | RV    | 90.4   | 93.33   | RV   | 90.4   | N < 10 | < 10 | 97     |
| Students with Disabilities | N < 10 | < 10 | 90.4   | N < 10 | < 10  | 90.4   | N < 10  | < 10  | 90.4   | N < 10  | < 10 | 90.4   | N < 10 | < 10 | 97     |
| Economically Disadvantaged | 93.33  | RV   | 90.4   | > 95   | RV    | 90.4   | 89.29   | RV    | 90.4   | 92.86   | RV   | 90.4   | 95.00  | RV   | 97     |
| Non-traditional            | > 95   | RV   | 90.4   | 92.31  | RV    | 90.4   | N < 10  | < 10  | 90.4   | N < 10  | < 10 | 90.4   | N < 10 | < 10 | 97     |
| Single Parent              |        |      | 90.4   |        |       | 90.4   |         |       | 90.4   |         |      | 90.4   |        |      | 97     |
| English Learner            | N < 10 | < 10 | 90.4   | N < 10 | < 10  | 90.4   |         |       | 90.4   | N < 10  | < 10 | 90.4   | N < 10 | < 10 | 97     |
| Homeless                   |        |      | 90.4   | N < 10 | < 10  | 90.4   | N < 10  | < 10  | 90.4   | N < 10  | < 10 | 90.4   | N < 10 | < 10 | 97     |
| Foster Care                |        |      | 90.4   |        |       | 90.4   |         |       | 90.4   | N < 10  | < 10 | 90.4   |        |      | 97     |
| Military                   |        |      | 90.4   |        |       | 90.4   |         |       | 90.4   | N < 10  | < 10 | 90.4   |        |      | 97     |
| Dependent                  |        |      |        |        |       |        |         |       |        |         |      |        |        |      |        |
| Migrant                    |        |      | 90.4   | N < 10 | < 10  | 90.4   |         |       | 90.4   |         |      | 90.4   |        |      | 97     |