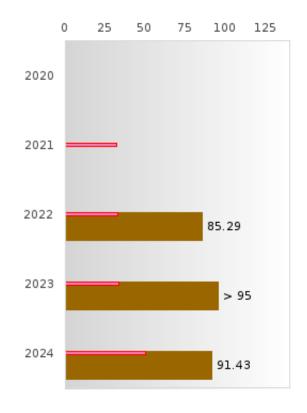

#### PERFORMANCE MEASURE SCORES FOR CONCENTRATORS ONLY

| PERFORMANCE       |       | DIS   | TRICT SCO | DRE   |       | STATE SCORE |       |       |       |       |  |  |
|-------------------|-------|-------|-----------|-------|-------|-------------|-------|-------|-------|-------|--|--|
| MEASURES          | 2020  | 2021  | 2022      | 2023  | 2024  | 2020        | 2021  | 2022  | 2023  | 2024  |  |  |
| 3S1: POST-PROGRAM |       | 87.88 | 74.36     | 84.38 | > 95  |             | 81.92 | 81.38 | 82.78 | 76.72 |  |  |
| PLACEMENT         |       |       |           |       |       |             |       |       |       |       |  |  |
|                   |       |       |           |       |       |             |       |       |       |       |  |  |
| 4S1: NON-         | 37.78 | 18.31 | 59.42     | 25.58 | 20.00 | 31.34       | 30.03 | 43.00 | 39.14 | 38.38 |  |  |
| TRADITIONAL       |       |       |           |       |       |             |       |       |       |       |  |  |
| PROGRAM           |       |       |           |       |       |             |       |       |       |       |  |  |
| CONCENTRATION     |       |       |           |       |       |             |       |       |       |       |  |  |
| 5S1: INDUSTRY     |       |       | 85.29     | > 95  | 91.43 |             | 14.46 | 47.36 | 55.22 | 62.03 |  |  |
| CERTIFICATIONS    |       |       |           |       |       |             |       |       |       |       |  |  |
|                   |       |       |           |       |       |             |       |       |       |       |  |  |