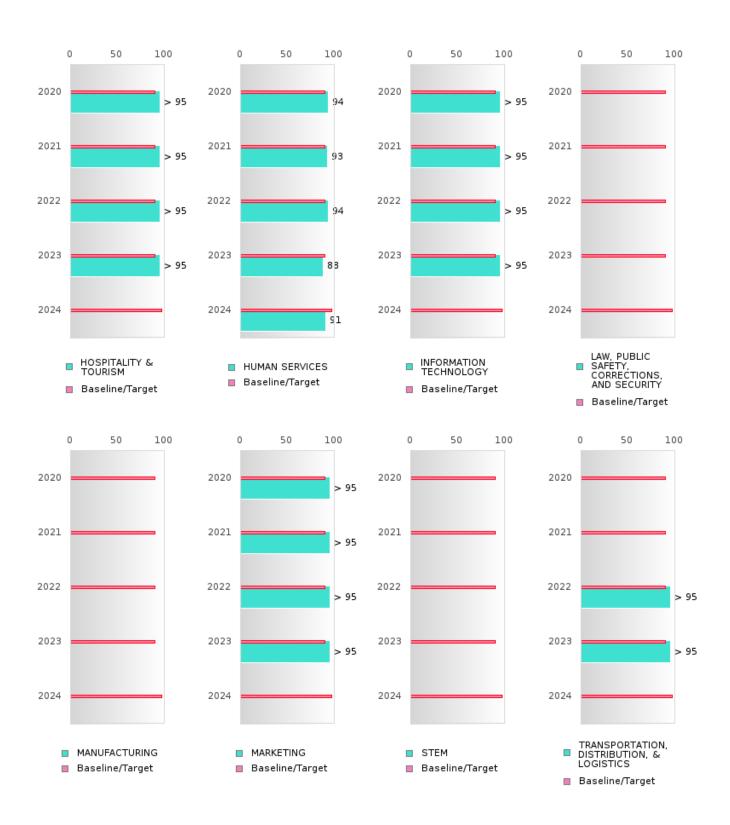

# FOUR-YEAR ADJUSTED GRADUATION RATE BY CLUSTER

|               |        | 2020 |        |        | 2021 |        |        | 2022 |        |         | 2023 |        |        | 2024  |        |
|---------------|--------|------|--------|--------|------|--------|--------|------|--------|---------|------|--------|--------|-------|--------|
|               | Score  | N    | Target | Score  | N    | Target | Score  | N    | Target | Score   | N    | Target | Score  | N     | Target |
|               | Score  | - 1  |        |        |      |        |        |      |        | ON RATE |      | Turget | Beore  | - 1 \ | Turget |
| AGRICULTUR    | > 95   | RV   | 87.18  | 94.00  | RV   | 87.18  | 88.00  | RV   |        | N < 10  | < 10 | 87.18  | > 95   | RV    | 96.91  |
| E, FOOD, &    |        |      |        |        |      |        |        |      |        |         |      |        |        |       |        |
| NATURAL       |        |      |        |        |      |        |        |      |        |         |      |        |        |       |        |
| RESOURCES     |        |      |        |        |      |        |        |      |        |         |      |        |        |       |        |
| ARCHITECTU    |        |      | 87.18  |        |      | 87.18  |        |      | 87.18  |         |      | 87.18  |        |       | 96.91  |
| RE AND CONS   |        |      | 07.12  |        |      | 0,122  |        |      | 0,,    |         |      | 0,     |        |       |        |
| TRUCTION      |        |      |        |        |      |        |        |      |        |         |      |        |        |       |        |
| ARTS, A/V,    |        |      | 87.18  |        |      | 87.18  |        |      | 87.18  |         |      | 87.18  |        |       | 96.91  |
| TECHNOLOGY    |        |      |        |        |      |        |        |      |        |         |      |        |        |       |        |
| & COMMUNIC    |        |      |        |        |      |        |        |      |        |         |      |        |        |       |        |
| ATIONS        |        |      |        |        |      |        |        |      |        |         |      |        |        |       |        |
| BUSINESS MA   | > 95   | RV   | 87.18  | > 95   | RV   | 87.18  | > 95   | RV   | 87.18  | N < 10  | < 10 | 87.18  | N < 10 | < 10  | 96.91  |
| NAGEMENT &    |        | ĺ    |        |        |      |        |        |      |        |         |      |        |        |       |        |
| ADMINISTRAT   |        |      |        |        |      |        |        |      |        |         |      |        |        |       |        |
| ION           |        |      |        |        |      |        |        |      |        |         |      |        |        |       |        |
|               | N < 10 | < 10 | 87.18  | N < 10 | < 10 | 87.18  | N < 10 | < 10 | 87.18  |         |      | 87.18  |        |       | 96.91  |
| AND           |        |      |        |        |      |        |        |      |        |         |      |        |        |       |        |
| TRAINING      |        |      |        |        |      |        |        |      |        |         |      |        |        |       |        |
| FINANCE       | > 95   | RV   | 87.18  | > 95   | RV   | 87.18  | > 95   | RV   | 87.18  | N < 10  | < 10 | 87.18  | > 95   | RV    | 96.91  |
| GOVERNMEN     |        |      | 87.18  |        |      | 87.18  |        |      | 87.18  |         |      | 87.18  |        |       | 96.91  |
| T AND PUBLIC  |        |      |        |        |      |        |        |      |        |         |      |        |        |       |        |
| ADMINISTRAT   |        |      |        |        |      |        |        |      |        |         |      |        |        |       |        |
| ION           |        |      |        |        |      |        |        |      |        |         |      |        |        |       |        |
| HEALTH        |        |      | 87.18  |        |      | 87.18  | N < 10 | < 10 | 87.18  |         |      | 87.18  |        |       | 96.91  |
| SCIENCES      |        |      |        |        |      |        |        |      |        |         |      |        |        |       |        |
| HOSPITALITY   | > 95   | RV   | 87.18  | > 95   | RV   | 87.18  | > 95   | RV   | 87.18  | N < 10  | < 10 | 87.18  |        |       | 96.91  |
| & TOURISM     |        |      |        |        |      |        |        |      |        |         |      |        |        |       |        |
| HUMAN         | 93.00  | RV   | 87.18  | 94.00  | RV   | 87.18  | 88.00  | RV   | 87.18  | 91.00   | RV   | 87.18  | N < 10 | < 10  | 96.91  |
| SERVICES      |        |      |        |        |      |        |        |      |        |         |      |        |        |       |        |
| INFORMATIO    | > 95   | RV   | 87.18  | > 95   | RV   | 87.18  | > 95   | RV   | 87.18  | N < 10  | < 10 | 87.18  |        |       | 96.91  |
| N             |        |      |        |        |      |        |        |      |        |         |      |        |        |       |        |
| TECHNOLOGY    |        |      |        |        |      |        |        |      |        |         |      |        |        |       |        |
| LAW, PUBLIC   |        |      | 87.18  |        |      | 87.18  |        |      | 87.18  |         |      | 87.18  |        |       | 96.91  |
| SAFETY,       |        |      |        |        |      |        |        |      |        |         |      |        |        |       |        |
| CORRECTION    |        |      |        |        |      |        |        |      |        |         |      |        |        |       |        |
| S, AND        |        |      |        |        |      |        |        |      |        |         |      |        |        |       |        |
| SECURITY      |        |      |        |        |      |        |        |      |        |         |      |        |        |       |        |
| MANUFACTU     |        |      | 87.18  |        |      | 87.18  |        |      | 87.18  |         |      | 87.18  |        |       | 96.91  |
| RING          |        |      |        |        |      |        |        |      |        |         |      |        |        |       |        |
| MARKETING     | > 95   | RV   | 87.18  | > 95   | RV   | 87.18  | > 95   | RV   | 87.18  |         |      | 87.18  |        |       | 96.91  |
| STEM          |        |      | 87.18  |        |      | 87.18  |        |      | 87.18  |         |      | 87.18  |        |       | 96.91  |
| TRANSPORTA    | N < 10 | < 10 | 87.18  | > 95   | RV   | 87.18  | > 95   | RV   | 87.18  | N < 10  | < 10 | 87.18  | N < 10 | < 10  | 96.91  |
| TION, DISTRIB |        |      |        |        |      |        |        |      |        |         |      |        |        |       |        |
| UTION, &      |        |      |        |        |      |        |        |      |        |         |      |        |        |       |        |
| LOGISTICS     |        |      |        |        |      |        |        |      |        |         |      |        |        |       |        |

## FIVE-YEAR EXTENDED ADJUSTED GRADUATION RATE BY CLUSTER

|               |        | 2020 |        |         | 2021  |        |         | 2022  |        |        | 2023     |        |        | 2024 |        |
|---------------|--------|------|--------|---------|-------|--------|---------|-------|--------|--------|----------|--------|--------|------|--------|
|               | Score  | N    | Target | Score   | N     | Target | Score   | N     | Target | Score  | N        | Target | Score  | N    | Target |
|               |        | F    | IVE-YE | EAR EXT | ENDEL | ADJU   | STED CO | OHORT | GRAD   | UATION | RATE     |        |        |      |        |
| AGRICULTUR    | 94.00  | RV   | 90.4   | > 95    | RV    | 90.4   | 94.00   | RV    | 90.4   | 88.00  | RV       | 90.4   | N < 10 | < 10 | 97     |
| E, FOOD, &    |        |      |        |         |       |        |         |       |        |        |          |        |        |      |        |
| NATURAL       |        |      |        |         |       |        |         |       |        |        |          |        |        |      |        |
| RESOURCES     |        |      |        |         |       |        |         |       |        |        |          |        |        |      |        |
| ARCHITECTU    |        |      | 90.4   |         |       | 90.4   |         |       | 90.4   |        |          | 90.4   |        |      | 97     |
| RE AND CONS   |        |      |        |         |       |        |         |       |        |        |          |        |        |      |        |
| TRUCTION      |        |      |        |         |       |        |         |       |        |        |          |        |        |      |        |
| ARTS, A/V,    |        |      | 90.4   |         |       | 90.4   |         |       | 90.4   |        |          | 90.4   |        |      | 97     |
| TECHNOLOGY    |        |      |        |         |       |        |         |       |        |        |          |        |        |      |        |
| & COMMUNIC    |        |      |        |         |       |        |         |       |        |        |          |        |        |      |        |
| ATIONS        |        |      |        |         |       |        |         |       |        |        |          |        |        |      |        |
| BUSINESS MA   | > 95   | RV   | 90.4   | > 95    | RV    | 90.4   | > 95    | RV    | 90.4   | > 95   | RV       | 90.4   | N < 10 | < 10 | 97     |
| NAGEMENT &    |        |      |        |         |       |        |         |       |        |        |          |        |        |      |        |
| ADMINISTRAT   |        |      |        |         |       |        |         |       |        |        |          |        |        |      |        |
| ION           |        |      |        |         |       |        |         |       |        |        |          |        |        |      |        |
| EDUCATION     | N < 10 | < 10 | 90.4   | N < 10  | < 10  | 90.4   | N < 10  | < 10  | 90.4   | N < 10 | < 10     | 90.4   |        |      | 97     |
| AND           |        |      |        |         |       |        |         |       |        |        |          |        |        |      |        |
| TRAINING      |        |      |        |         |       |        |         |       |        |        |          |        |        |      |        |
| FINANCE       | > 95   | RV   | 90.4   | > 95    | RV    | 90.4   | > 95    | RV    | 90.4   | > 95   | RV       | 90.4   | N < 10 | < 10 | 97     |
| GOVERNMEN     |        |      | 90.4   |         |       | 90.4   |         |       | 90.4   |        |          | 90.4   |        |      | 97     |
| T AND PUBLIC  |        |      |        |         |       |        |         |       |        |        |          |        |        |      |        |
| ADMINISTRAT   |        |      |        |         |       |        |         |       |        |        |          |        |        |      |        |
| ION           |        |      |        |         |       |        |         |       |        |        |          |        |        |      |        |
| HEALTH        |        |      | 90.4   |         |       | 90.4   |         |       | 90.4   | N < 10 | < 10     | 90.4   |        |      | 97     |
| SCIENCES      |        |      |        |         |       |        |         |       |        |        |          |        |        |      |        |
| HOSPITALITY   | > 95   | RV   | 90.4   | > 95    | RV    | 90.4   | > 95    | RV    | 90.4   | > 95   | RV       | 90.4   | N < 10 | < 10 | 97     |
| & TOURISM     |        |      |        |         |       |        |         |       |        |        |          |        |        |      |        |
| HUMAN         | 94.00  | RV   | 90.4   | 93.00   | RV    | 90.4   | 94.00   | RV    | 90.4   | 88.00  | RV       | 90.4   | 91.00  | RV   | 97     |
| SERVICES      |        |      |        |         |       |        |         |       |        |        | <u> </u> |        |        |      |        |
| INFORMATIO    | > 95   | RV   | 90.4   | > 95    | RV    | 90.4   | > 95    | RV    | 90.4   | > 95   | RV       | 90.4   | N < 10 | < 10 | 97     |
| N             |        |      |        |         |       |        |         |       |        |        |          |        |        |      |        |
| TECHNOLOGY    |        |      |        |         |       |        |         |       |        |        |          |        |        |      |        |
| LAW, PUBLIC   |        |      | 90.4   |         |       | 90.4   |         |       | 90.4   |        |          | 90.4   |        |      | 97     |
| SAFETY,       |        |      |        |         |       |        |         |       |        |        |          |        |        |      |        |
| CORRECTION    |        |      |        |         |       |        |         |       |        |        |          |        |        |      |        |
| S, AND        |        |      |        |         |       |        |         |       |        |        |          |        |        |      |        |
| SECURITY      |        |      |        |         |       |        |         |       |        |        |          |        |        |      |        |
| MANUFACTU     |        |      | 90.4   |         |       | 90.4   |         |       | 90.4   |        |          | 90.4   |        |      | 97     |
| RING          |        |      |        |         |       |        |         |       |        |        |          |        |        |      |        |
| MARKETING     | > 95   | RV   | 90.4   | > 95    | RV    | 90.4   | > 95    | RV    | 90.4   | > 95   | RV       | 90.4   |        |      | 97     |
| STEM          |        |      | 90.4   |         |       | 90.4   |         |       | 90.4   |        |          | 90.4   |        |      | 97     |
| TRANSPORTA    |        |      | 90.4   | N < 10  | < 10  | 90.4   | > 95    | RV    | 90.4   | > 95   | RV       | 90.4   | N < 10 | < 10 | 97     |
| TION, DISTRIB |        |      |        |         |       |        |         |       |        |        |          |        |        |      |        |
| UTION, &      |        |      |        |         |       |        |         |       |        |        |          |        |        |      |        |
| LOGISTICS     |        |      |        |         |       |        |         |       |        |        |          |        |        |      |        |