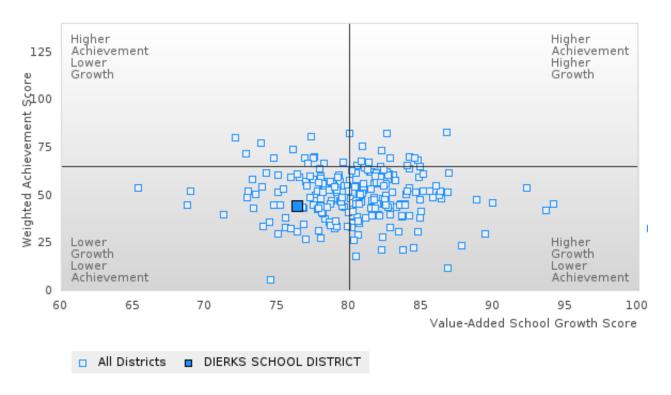

# ACADEMIC PERFORMANCE MEASURES [2S1, 2S2, 2S3]

#### DIERKS SCHOOL DISTRICT

The Academic Proficiency Performance Measures (Reading/Language Arts [1S1]; Mathematics [1S2]; Science [1S3]) in Arkansas's approved Perkins V plan are designed to align with the achievement and growth measures in Arkansas's approved ESSA plan. This alignment provides schools with a unified focus on increased rigor and relevance in student learning opportunities within a student-focused learning system to improve academic proficiency and increase students' readiness for college, career, and community engagement.

#### Assessments Included:

Act Aspire (Grades 9 - 10) • Dynamic Learning Maps (Grades 9 - 10) • ACT (Grades 11 -12 [3-yr best])

Academic Proficiency Score Calculation:

- Weighted Achievement (Grades 9 12) and Value-Added Growth Scores (Grades 9 -10)
   Included in Score
- Reading/Language Arts, Mathematics, and Science calculated separately
- Calculated for all schools with Grades 9, 10, 11, and/or 12

#### General Formula for Academic Proficiency Score for Each Subject

ELA Academic Proficiency Score =

ELA Weighted Achievement Score  $\times$  (0.50) + ELA Mean Value – Added Growth Score  $\times$  (0.50)

Math Academic Proficiency Score =

 $Math\ Weighted\ Achievement\ Score \times (0.50) + Math\ Mean\ Value - Added\ Growth\ Score \times (0.50)$ 

Science Academic Proficiency Score =

Science Weighted Achievement Score  $\times$  (0.50) + Science Mean Value – Added Growth Score  $\times$  (0.50)