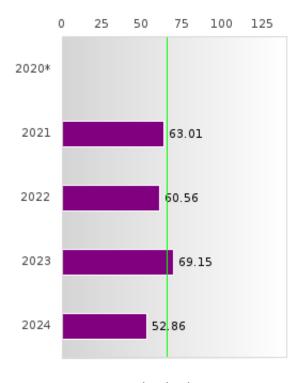

#### ACADEMIC PROFICIENCY SCORE IN READING LANGUAGE ARTS

| YEAR  | SCORE | BASELINE/<br>TARGET | N  |
|-------|-------|---------------------|----|
| 2020* |       | 53.03               |    |
| 2021  | 70.86 | 48.45               | 73 |
| 2022  | 71.50 | 48.7                | 71 |
| 2023  | 71.33 | 48.95               | 47 |
| 2024  | 60.33 | 65.39               | 70 |

N: Number of Concentrators with Test Scores Included in the Score