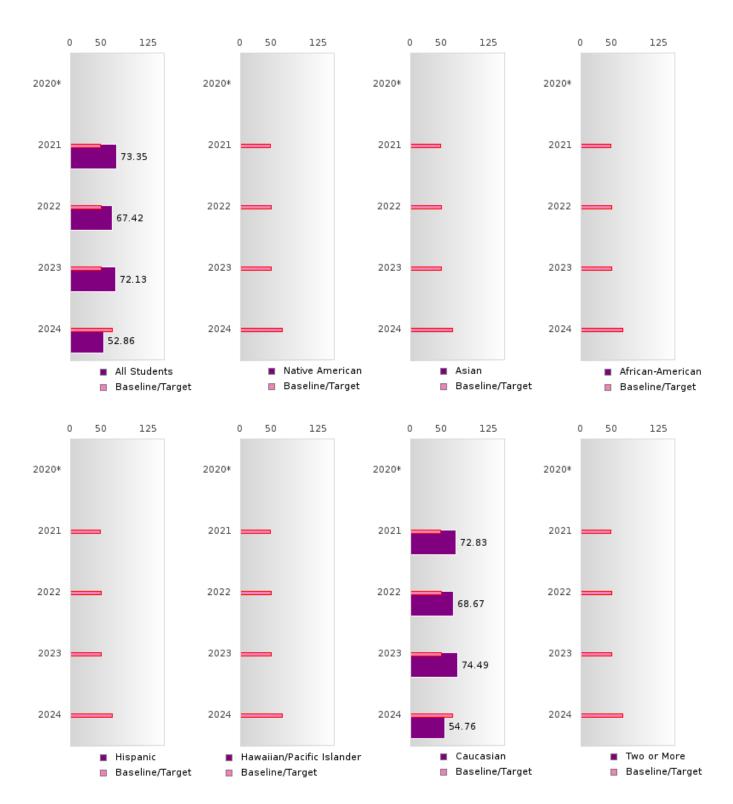

#### ACADEMIC PROFICIENCY SCORE IN SCIENCE

| YEAR  | SCORE | BASELINE/<br>TARGET | N  |
|-------|-------|---------------------|----|
| 2020* |       | 53.51               |    |
| 2021  | 73.35 | 48.4                | 73 |
| 2022  | 67.42 | 48.65               | 71 |
| 2023  | 72.13 | 48.9                | 47 |
| 2024  | 52.86 | 66.31               | 70 |

N: Number of Concentrators with Test Scores Included in the Score

## ACADEMIC PROFICIENCY SCORE TABLE BY SUBJECT AND RACE/ETHNICITY

|                      | 2020* |          | 2021  |        | 2022 |        | 2023             |       |        | 2024             |      |        |        |      |        |
|----------------------|-------|----------|-------|--------|------|--------|------------------|-------|--------|------------------|------|--------|--------|------|--------|
|                      | Score | N        | Base  | Score  | N    | Target | Score            | N     | Target | Score            | N    | Target | Score  | N    | Target |
|                      |       |          | line  |        | DEA  | DINCI  | ANCHIA           | CE AD |        |                  |      |        |        |      |        |
| A 11 C4 1 4          |       |          | 52.02 | 70.06  |      | _      | ANGUA            |       | _      | 71.22            | 47   | 40.05  | (0.22  | 70   | (5.20  |
| All Students         |       |          | 53.03 | 70.86  | 73   | 48.45  | 71.50            | 71    | 48.7   | 71.33            | 47   | 48.95  | 60.33  | 70   | 65.39  |
| Native American      |       |          | 53.03 | N < 10 | < 10 | 48.45  | N < 10           | < 10  | 48.7   | N < 10           | < 10 | 48.95  | N < 10 | < 10 | 65.39  |
| Asian                |       |          |       | N < 10 | < 10 | 48.45  | N < 10           | < 10  | 48.7   | N < 10           | < 10 | 48.95  | N < 10 | < 10 | 65.39  |
| African-             |       |          | 53.03 | N < 10 | < 10 | 48.45  | N < 10           | < 10  | 48.7   | N < 10           | < 10 | 48.95  | N < 10 | < 10 | 65.39  |
| American             |       |          |       |        |      |        |                  |       |        |                  |      |        |        |      |        |
| Hispanic             |       |          |       | N < 10 | < 10 |        | N < 10           | < 10  | 48.7   | N < 10           | < 10 |        | N < 10 | < 10 | 65.39  |
| Hawaiian/Pacific     |       |          | 53.03 | N < 10 | < 10 | 48.45  | N < 10           | < 10  | 48.7   | N < 10           | < 10 | 48.95  | N < 10 | < 10 | 65.39  |
| Islander             |       |          |       |        |      |        |                  |       |        |                  |      |        |        |      |        |
| Caucasian            |       |          | 53.03 | 70.35  | 71   | 48.45  | 72.72            | 67    | 48.7   | 74.49            | 44   | 48.95  | 60.13  | 63   | 65.39  |
| Two or More          |       |          | 53.03 | N < 10 | < 10 | 48.45  | N < 10           | < 10  | 48.7   | N < 10           | < 10 | 48.95  | N < 10 | < 10 | 65.39  |
|                      |       |          |       |        |      | MAT    | HEMAT            | ICS   |        |                  |      |        |        |      |        |
| All Students         |       |          | 46.7  | 65.54  | 73   | 42.27  | 60.17            | 71    | 42.52  | 63.19            | 47   | 42.77  | 54.17  | 70   | 58.59  |
| Native American      |       |          | 46.7  | N < 10 | < 10 | 42.27  | N < 10           | < 10  | 42.52  | N < 10           | < 10 | 42.77  | N < 10 | < 10 | 58.59  |
| Asian                |       |          | 46.7  | N < 10 | < 10 | 42.27  | N < 10           | < 10  | 42.52  | N < 10           | < 10 | 42.77  | N < 10 | < 10 | 58.59  |
| African-<br>American |       |          | 46.7  | N < 10 | < 10 | 42.27  | N < 10           | < 10  | 42.52  | N < 10           | < 10 | 42.77  | N < 10 | < 10 | 58.59  |
| Hispanic             |       |          | 46.7  | N < 10 | < 10 | 42.27  | N < 10           | < 10  | 42.52  | N < 10           | < 10 | 42.77  | N < 10 | < 10 | 58.59  |
| Hawaiian/Pacific     |       |          | 46.7  | N < 10 | < 10 | 42.27  | N < 10<br>N < 10 | < 10  | 42.52  | N < 10<br>N < 10 | < 10 | 42.77  | N < 10 | < 10 | 58.59  |
| Islander             |       |          | 40.7  | N < 10 | < 10 | 42.27  | N < 10           | < 10  | 42.32  | N < 10           | < 10 | 42.77  | N < 10 | < 10 | 38.39  |
| Caucasian            |       |          | 46.7  | 64.80  | 71   | 42.27  | 60.81            | 67    | 42.52  | 64.97            | 44   | 42.77  | 60.04  | 63   | 58.59  |
| Two or More          |       |          | 46.7  | N < 10 | < 10 | 42.27  | N < 10           | < 10  | 42.52  | N < 10           | < 10 | 42.77  | N < 10 | < 10 | 58.59  |
| SCIENCE              |       |          |       |        |      |        |                  |       |        |                  |      |        |        |      |        |
| All Students         |       |          | 53.51 | 73.35  | 73   | 48.4   | 67.42            | 71    | 48.65  | 72.13            | 47   | 48.9   | 52.86  | 70   | 66.31  |
| Native American      |       |          | 53.51 | N < 10 | < 10 | 48.4   | N < 10           | < 10  | 48.65  | N < 10           | < 10 | 48.9   | N < 10 | < 10 | 66.31  |
| Asian                |       |          | 53.51 | N < 10 | < 10 | 48.4   | N < 10           | < 10  | 48.65  | N < 10           | < 10 | 48.9   | N < 10 | < 10 | 66.31  |
| African-             |       |          | 53.51 | N < 10 | < 10 | 48.4   | N < 10           | < 10  | 48.65  | N < 10           | < 10 | 48.9   | N < 10 | < 10 | 66.31  |
| American             |       |          |       |        |      |        |                  |       |        |                  |      |        |        |      |        |
| Hispanic             |       |          | 53.51 | N < 10 | < 10 | 48.4   | N < 10           | < 10  | 48.65  | N < 10           | < 10 | 48.9   | N < 10 | < 10 | 66.31  |
| Hawaiian/Pacific     |       |          | 53.51 | N < 10 | < 10 | 48.4   | N < 10           | < 10  | 48.65  | N < 10           | < 10 | 48.9   | N < 10 | < 10 | 66.31  |
| Islander             |       |          |       |        |      |        |                  |       |        |                  |      |        |        |      |        |
| Caucasian            |       |          | 53.51 | 72.83  | 71   | 48.4   | 68.67            | 67    | 48.65  | 74.49            | 44   | 48.9   | 54.76  | 63   | 66.31  |
| Two or More          |       |          | 53.51 | N < 10 | < 10 | 48.4   | N < 10           | < 10  | 48.65  | N < 10           | < 10 | 48.9   | N < 10 | < 10 | 66.31  |
| N N 1 CC             |       | 1 70 . 0 |       |        |      |        |                  |       |        |                  |      |        | -      |      |        |