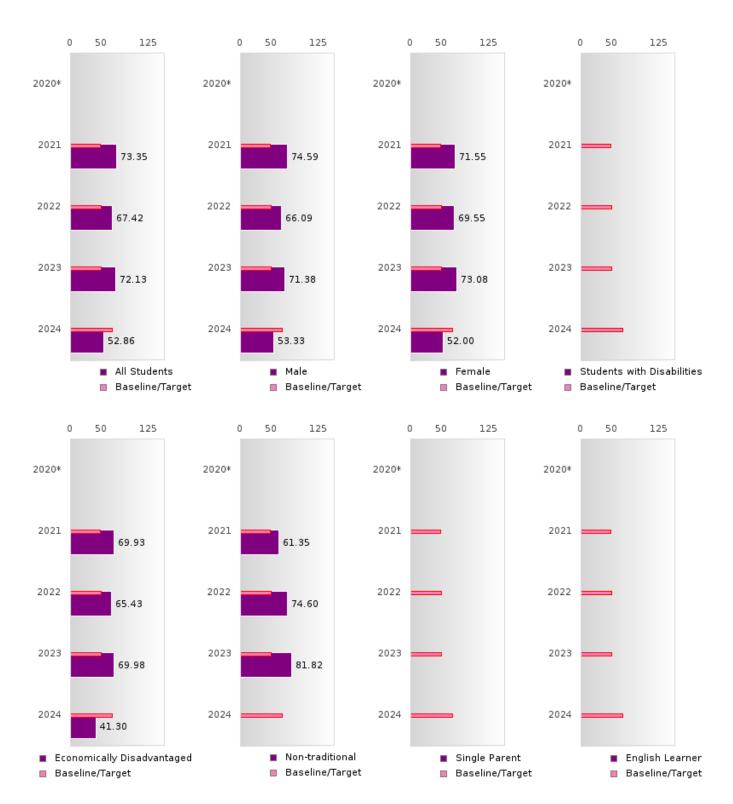

## ACADEMIC PROFICIENCY SCORE TABLE BY SUBJECT AND RACE/ETHNICITY

|                      | 2020* |          | 2021  |        | 2022 |        | 2023             |       |        | 2024             |      |        |        |      |        |
|----------------------|-------|----------|-------|--------|------|--------|------------------|-------|--------|------------------|------|--------|--------|------|--------|
|                      | Score | N        | Base  | Score  | N    | Target | Score            | N     | Target | Score            | N    | Target | Score  | N    | Target |
|                      |       |          | line  |        | DEA  | DINCI  | ANCHIA           | CE AD |        |                  |      |        |        |      |        |
| A 11 C4 1 4          |       |          | 52.02 | 70.06  |      | _      | ANGUA            |       | _      | 71.22            | 47   | 40.05  | (0.22  | 70   | (5.20  |
| All Students         |       |          | 53.03 | 70.86  | 73   | 48.45  | 71.50            | 71    | 48.7   | 71.33            | 47   | 48.95  | 60.33  | 70   | 65.39  |
| Native American      |       |          | 53.03 | N < 10 | < 10 | 48.45  | N < 10           | < 10  | 48.7   | N < 10           | < 10 | 48.95  | N < 10 | < 10 | 65.39  |
| Asian                |       |          |       | N < 10 | < 10 | 48.45  | N < 10           | < 10  | 48.7   | N < 10           | < 10 | 48.95  | N < 10 | < 10 | 65.39  |
| African-             |       |          | 53.03 | N < 10 | < 10 | 48.45  | N < 10           | < 10  | 48.7   | N < 10           | < 10 | 48.95  | N < 10 | < 10 | 65.39  |
| American             |       |          |       |        |      |        |                  |       |        |                  |      |        |        |      |        |
| Hispanic             |       |          |       | N < 10 | < 10 |        | N < 10           | < 10  | 48.7   | N < 10           | < 10 |        | N < 10 | < 10 | 65.39  |
| Hawaiian/Pacific     |       |          | 53.03 | N < 10 | < 10 | 48.45  | N < 10           | < 10  | 48.7   | N < 10           | < 10 | 48.95  | N < 10 | < 10 | 65.39  |
| Islander             |       |          |       |        |      |        |                  |       |        |                  |      |        |        |      |        |
| Caucasian            |       |          | 53.03 | 70.35  | 71   | 48.45  | 72.72            | 67    | 48.7   | 74.49            | 44   | 48.95  | 60.13  | 63   | 65.39  |
| Two or More          |       |          | 53.03 | N < 10 | < 10 | 48.45  | N < 10           | < 10  | 48.7   | N < 10           | < 10 | 48.95  | N < 10 | < 10 | 65.39  |
|                      |       |          |       |        |      | MAT    | HEMAT            | ICS   |        |                  |      |        |        |      |        |
| All Students         |       |          | 46.7  | 65.54  | 73   | 42.27  | 60.17            | 71    | 42.52  | 63.19            | 47   | 42.77  | 54.17  | 70   | 58.59  |
| Native American      |       |          | 46.7  | N < 10 | < 10 | 42.27  | N < 10           | < 10  | 42.52  | N < 10           | < 10 | 42.77  | N < 10 | < 10 | 58.59  |
| Asian                |       |          | 46.7  | N < 10 | < 10 | 42.27  | N < 10           | < 10  | 42.52  | N < 10           | < 10 | 42.77  | N < 10 | < 10 | 58.59  |
| African-<br>American |       |          | 46.7  | N < 10 | < 10 | 42.27  | N < 10           | < 10  | 42.52  | N < 10           | < 10 | 42.77  | N < 10 | < 10 | 58.59  |
| Hispanic             |       |          | 46.7  | N < 10 | < 10 | 42.27  | N < 10           | < 10  | 42.52  | N < 10           | < 10 | 42.77  | N < 10 | < 10 | 58.59  |
| Hawaiian/Pacific     |       |          | 46.7  | N < 10 | < 10 | 42.27  | N < 10<br>N < 10 | < 10  | 42.52  | N < 10<br>N < 10 | < 10 | 42.77  | N < 10 | < 10 | 58.59  |
| Islander             |       |          | 40.7  | N < 10 | < 10 | 42.27  | N < 10           | < 10  | 42.32  | N < 10           | < 10 | 42.77  | N < 10 | < 10 | 38.39  |
| Caucasian            |       |          | 46.7  | 64.80  | 71   | 42.27  | 60.81            | 67    | 42.52  | 64.97            | 44   | 42.77  | 60.04  | 63   | 58.59  |
| Two or More          |       |          | 46.7  | N < 10 | < 10 | 42.27  | N < 10           | < 10  | 42.52  | N < 10           | < 10 | 42.77  | N < 10 | < 10 | 58.59  |
| SCIENCE              |       |          |       |        |      |        |                  |       |        |                  |      |        |        |      |        |
| All Students         |       |          | 53.51 | 73.35  | 73   | 48.4   | 67.42            | 71    | 48.65  | 72.13            | 47   | 48.9   | 52.86  | 70   | 66.31  |
| Native American      |       |          | 53.51 | N < 10 | < 10 | 48.4   | N < 10           | < 10  | 48.65  | N < 10           | < 10 | 48.9   | N < 10 | < 10 | 66.31  |
| Asian                |       |          | 53.51 | N < 10 | < 10 | 48.4   | N < 10           | < 10  | 48.65  | N < 10           | < 10 | 48.9   | N < 10 | < 10 | 66.31  |
| African-             |       |          | 53.51 | N < 10 | < 10 | 48.4   | N < 10           | < 10  | 48.65  | N < 10           | < 10 | 48.9   | N < 10 | < 10 | 66.31  |
| American             |       |          |       |        |      |        |                  |       |        |                  |      |        |        |      |        |
| Hispanic             |       |          | 53.51 | N < 10 | < 10 | 48.4   | N < 10           | < 10  | 48.65  | N < 10           | < 10 | 48.9   | N < 10 | < 10 | 66.31  |
| Hawaiian/Pacific     |       |          | 53.51 | N < 10 | < 10 | 48.4   | N < 10           | < 10  | 48.65  | N < 10           | < 10 | 48.9   | N < 10 | < 10 | 66.31  |
| Islander             |       |          |       |        |      |        |                  |       |        |                  |      |        |        |      |        |
| Caucasian            |       |          | 53.51 | 72.83  | 71   | 48.4   | 68.67            | 67    | 48.65  | 74.49            | 44   | 48.9   | 54.76  | 63   | 66.31  |
| Two or More          |       |          | 53.51 | N < 10 | < 10 | 48.4   | N < 10           | < 10  | 48.65  | N < 10           | < 10 | 48.9   | N < 10 | < 10 | 66.31  |
| N N 1 CC             |       | 1 70 . 0 |       |        |      |        |                  |       |        |                  |      |        | -      |      |        |

### ACADEMIC PROFICIENCY SCORE TABLE BY SUBJECT AND SPECIAL POPULATION

| ACADEN          | 2020* 2021 |          |       |        | 2022 |        |        |            |        |        |      |        | 2024   |      |        |
|-----------------|------------|----------|-------|--------|------|--------|--------|------------|--------|--------|------|--------|--------|------|--------|
|                 |            |          | Б.    |        |      | læ .   |        |            | Im .   |        | 2023 | læ .   |        | 2024 | lm .   |
|                 | Score      | N        | Base  | Score  | N    | Target | Score  | N          | Target | Score  | N    | Target | Score  | N    | Target |
|                 |            |          | line  |        |      |        |        |            |        |        |      |        |        |      |        |
| 1 21 21 2       |            |          |       |        |      |        | ANGUA  |            |        |        |      |        |        |      | 47.00  |
| All Students    |            |          | 53.03 | 70.86  | 73   | 48.45  | 71.50  | 71         | 48.7   | 71.33  | 47   | 48.95  | 60.33  | 70   | 65.39  |
| Male            |            |          | 53.03 | 64.79  | 37   | 48.45  | 68.73  | 43         | 48.7   | 69.18  | 34   | 48.95  | 58.72  | 45   | 65.39  |
| Female          |            |          | 53.03 | 79.07  | 36   | 48.45  | 77.12  | 28         | 48.7   | 80.77  | 13   | 48.95  | 63.22  | 25   | 65.39  |
| Students with   |            |          | 53.03 | N < 10 | < 10 | 48.45  | N < 10 | < 10       | 48.7   | N < 10 | < 10 | 48.95  | N < 10 | < 10 | 65.39  |
| Disabilities    |            |          |       |        |      |        |        |            |        |        |      |        |        |      |        |
| Economically    |            |          | 53.03 | 69.44  | 51   | 48.45  | 69.37  | 42         | 48.7   | 70.01  | 31   | 48.95  | 57.36  | 46   | 65.39  |
| Disadvantaged   |            |          |       |        |      |        |        |            |        |        |      |        |        |      |        |
| Non-traditional |            |          | 53.03 | 77.03  | 13   | 48.45  | 80.63  | 40         | 48.7   | 84.09  | 11   | 48.95  | N < 10 | < 10 | 65.39  |
| Single Parent   |            |          |       | N < 10 | < 10 | 48.45  | N < 10 | < 10       | 48.7   | N < 10 | < 10 |        | N < 10 | < 10 | 65.39  |
| English Learner |            |          |       | N < 10 | < 10 | 48.45  | N < 10 | < 10       | 48.7   | N < 10 | < 10 | 48.95  | N < 10 | < 10 | 65.39  |
| Homeless        |            |          |       | N < 10 | < 10 | 48.45  | N < 10 | < 10       | 48.7   | N < 10 | < 10 |        | N < 10 | < 10 | 65.39  |
| Foster Care     |            |          |       | N < 10 | < 10 | 48.45  | N < 10 | < 10       | 48.7   | N < 10 | < 10 | 48.95  | N < 10 | < 10 | 65.39  |
| Military        |            |          | 53.03 | N < 10 | < 10 | 48.45  | N < 10 | < 10       | 48.7   | N < 10 | < 10 | 48.95  | N < 10 | < 10 | 65.39  |
| Dependent       |            |          |       |        |      |        |        |            |        |        |      |        |        |      |        |
| Migrant         |            |          | 53.03 | N < 10 | < 10 |        | N < 10 | < 10       | 48.7   | N < 10 | < 10 | 48.95  | N < 10 | < 10 | 65.39  |
|                 |            |          |       |        |      | MAT    | HEMAT  | <u>iCS</u> |        |        |      |        |        |      |        |
| All Students    |            |          | 46.7  | 65.54  | 73   | 42.27  | 60.17  | 71         | 42.52  | 63.19  | 47   | 42.77  | 54.17  | 70   | 58.59  |
| Male            |            |          | 46.7  | 67.43  | 37   | 42.27  | 62.30  | 43         | 42.52  | 62.86  | 34   | 42.77  | 48.16  | 45   | 58.59  |
| Female          |            |          | 46.7  | 63.45  | 36   | 42.27  | 56.90  | 28         | 42.52  | 53.85  | 13   | 42.77  | 65.84  | 25   | 58.59  |
| Students with   |            |          | 46.7  | N < 10 | < 10 | 42.27  | N < 10 | < 10       | 42.52  | N < 10 | < 10 | 42.77  | N < 10 | < 10 | 58.59  |
| Disabilities    |            |          |       |        |      |        |        |            |        |        |      |        |        |      |        |
| Economically    |            |          | 46.7  | 66.55  | 51   | 42.27  | 57.30  | 42         | 42.52  | 61.20  | 31   | 42.77  | 50.44  | 46   | 58.59  |
| Disadvantaged   |            |          |       |        |      |        |        |            |        |        |      |        |        |      |        |
| Non-traditional |            |          | 46.7  | 53.12  | 13   | 42.27  | 62.07  | 40         | 42.52  | 54.55  | 11   | 42.77  | N < 10 | < 10 | 58.59  |
| Single Parent   |            |          | 46.7  | N < 10 | < 10 | 42.27  | N < 10 | < 10       | 42.52  | N < 10 | < 10 | 42.77  | N < 10 | < 10 | 58.59  |
| English Learner |            |          | 46.7  | N < 10 | < 10 | 42.27  | N < 10 | < 10       | 42.52  | N < 10 | < 10 | 42.77  | N < 10 | < 10 | 58.59  |
| Homeless        |            |          | 46.7  | N < 10 | < 10 | 42.27  | N < 10 | < 10       | 42.52  | N < 10 | < 10 | 42.77  | N < 10 | < 10 | 58.59  |
| Foster Care     |            |          | 46.7  | N < 10 | < 10 | 42.27  | N < 10 | < 10       | 42.52  | N < 10 | < 10 | 42.77  | N < 10 | < 10 | 58.59  |
| Military        |            |          | 46.7  | N < 10 | < 10 | 42.27  | N < 10 | < 10       | 42.52  | N < 10 | < 10 | 42.77  | N < 10 | < 10 | 58.59  |
| Dependent       |            |          |       |        |      |        |        |            |        |        |      |        |        |      |        |
| Migrant         |            |          | 46.7  | N < 10 | < 10 | 42.27  | N < 10 | < 10       | 42.52  | N < 10 | < 10 | 42.77  | N < 10 | < 10 | 58.59  |
|                 |            |          |       |        |      | S      | CIENCE |            |        |        |      |        |        |      |        |
| All Students    |            |          | 53.51 | 73.35  | 73   | 48.4   | 67.42  | 71         | 48.65  | 72.13  | 47   | 48.9   | 52.86  | 70   | 66.31  |
| Male            |            |          | 53.51 | 74.59  | 37   | 48.4   | 66.09  | 43         | 48.65  | 71.38  | 34   | 48.9   | 53.33  | 45   | 66.31  |
| Female          |            |          | 53.51 | 71.55  | 36   | 48.4   | 69.55  | 28         | 48.65  | 73.08  | 13   | 48.9   | 52.00  | 25   | 66.31  |
| Students with   |            |          | 53.51 | N < 10 | < 10 | 48.4   | N < 10 | < 10       | 48.65  | N < 10 | < 10 | 48.9   | N < 10 | < 10 | 66.31  |
| Disabilities    |            |          |       |        |      |        |        |            |        |        |      |        |        |      |        |
| Economically    |            |          | 53.51 | 69.93  | 51   | 48.4   | 65.43  | 42         | 48.65  | 69.98  | 31   | 48.9   | 41.30  | 46   | 66.31  |
| Disadvantaged   |            |          |       |        |      |        |        |            |        |        |      |        |        |      |        |
| Non-traditional |            |          | 53.51 | 61.35  | 13   | 48.4   | 74.60  | 40         | 48.65  | 81.82  | 11   | 48.9   | N < 10 | < 10 | 66.31  |
| Single Parent   |            |          |       | N < 10 | < 10 | 48.4   | N < 10 | < 10       | 48.65  | N < 10 | < 10 | 48.9   | N < 10 | < 10 | 66.31  |
| English Learner |            |          | 53.51 | N < 10 | < 10 | 48.4   | N < 10 | < 10       | 48.65  | N < 10 | < 10 | 48.9   | N < 10 | < 10 | 66.31  |
| Homeless        |            |          |       | N < 10 | < 10 | 48.4   | N < 10 | < 10       |        | N < 10 | < 10 | 48.9   | N < 10 | < 10 | 66.31  |
| Foster Care     |            |          |       | N < 10 | < 10 | 48.4   | N < 10 | < 10       |        | N < 10 | < 10 | 48.9   | N < 10 | < 10 | 66.31  |
| Military        |            |          |       | N < 10 | < 10 | 48.4   | N < 10 | < 10       |        | N < 10 | < 10 | 48.9   | N < 10 | < 10 | 66.31  |
| Dependent       |            |          |       |        |      |        |        |            |        |        | - 0  |        |        | -    |        |
| Migrant         |            |          | 53,51 | N < 10 | < 10 | 48.4   | N < 10 | < 10       | 48.65  | N < 10 | < 10 | 48.9   | N < 10 | < 10 | 66.31  |
| N. N. 1. CC     |            | 1 70 4 0 | T 1   | 1 1 1  |      |        | 15     |            |        |        |      |        | 110    |      | 55.51  |