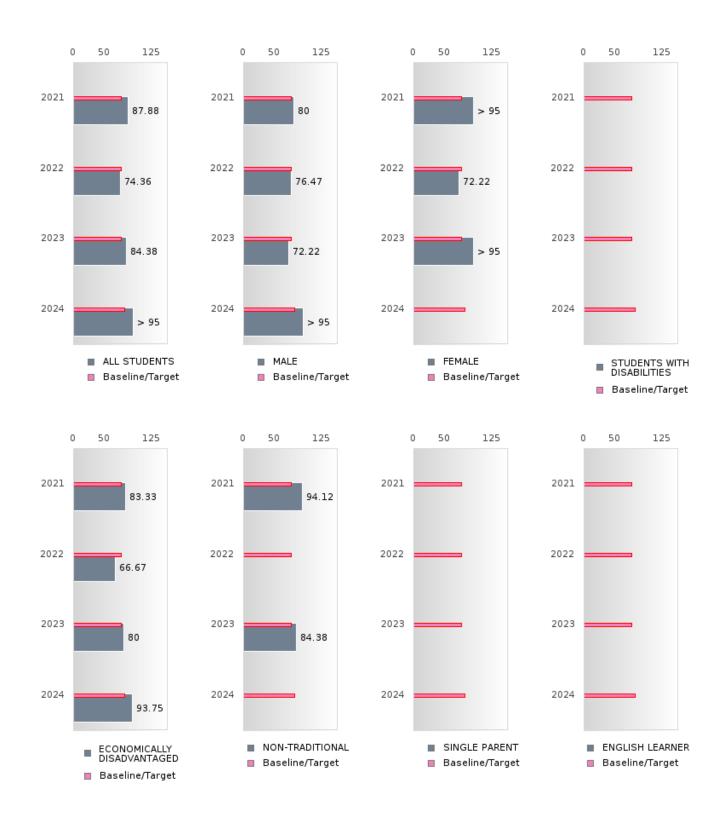

#### PERFORMANCE MEASURE SCORES FOR CONCENTRATORS ONLY

| PERFORMANCE       |       | DIS   | TRICT SCO | DRE   |       | STATE SCORE |       |       |       |       |  |  |
|-------------------|-------|-------|-----------|-------|-------|-------------|-------|-------|-------|-------|--|--|
| MEASURES          | 2020  | 2021  | 2022      | 2023  | 2024  | 2020        | 2021  | 2022  | 2023  | 2024  |  |  |
| 3S1: POST-PROGRAM |       | 87.88 | 74.36     | 84.38 | > 95  |             | 81.92 | 81.38 | 82.78 | 76.72 |  |  |
| PLACEMENT         |       |       |           |       |       |             |       |       |       |       |  |  |
|                   |       |       |           |       |       |             |       |       |       |       |  |  |
| 4S1: NON-         | 37.78 | 18.31 | 59.42     | 25.58 | 20.00 | 31.34       | 30.03 | 43.00 | 39.14 | 38.38 |  |  |
| TRADITIONAL       |       |       |           |       |       |             |       |       |       |       |  |  |
| PROGRAM           |       |       |           |       |       |             |       |       |       |       |  |  |
| CONCENTRATION     |       |       |           |       |       |             |       |       |       |       |  |  |
| 5S1: INDUSTRY     |       |       | 85.29     | > 95  | 91.43 |             | 14.46 | 47.36 | 55.22 | 62.03 |  |  |
| CERTIFICATIONS    |       |       |           |       |       |             |       |       |       |       |  |  |
|                   |       |       |           |       |       |             |       |       |       |       |  |  |