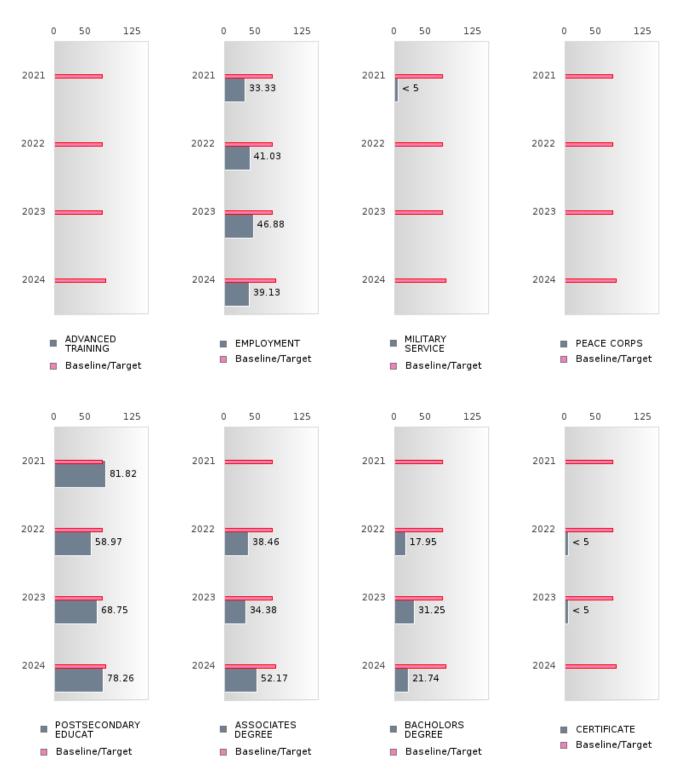

M                      |         |      | 75.75        |        |      | 75.75  |        |      | 76.75  |         |      | 82.08  |
| TRANSPORTATIO             | N < 10  | < 10 | 75.75        | 75.00  | RV   | 75.75  | 87.00  | RV   | 76.75  | N < 10  | < 10 | 82.08  |
| N, DISTRIBUTION,          |         |      |              |        |      |        |        |      |        |         |      |        |
| & LOGISTICS               |         |      |              |        |      |        |        |      |        |         |      |        |

N = Number of Concentrators Who Left Secondary Education..

DIERKS SCHOOL DISTRICT Page 79/107 Table of Contents

#### DIERKS SCHOOL DISTRICT

## PERCENT OF CONCENTRATORS IN POSTSECONDARY PLACEMENT 2 QUARTERS AFTER LEAVING SECONDARY EDUCATION BY TYPE



Data not available for all categories.

DIERKS SCHOOL DISTRICT Page 80/107 Table of Contents

### **DIERKS SCHOOL DISTRICT**

## PERCENT OF CONCENTRATORS IN POSTSECONDARY PLACEMENT 2 QUARTERS AFTER LEAVING SECONDARY EDUCATION TABLE BY TYPE

|                         |       | 2021 |              |       | 2022 |        |       | 2023 |        |       | 2024 |        |
|-------------------------|-------|------|--------------|-------|------|--------|-------|------|--------|-------|------|--------|
|                         | Score | N    | Base<br>line | Score | N    | Target | Score | N    | Target | Score | N    | Target |
| ADVANCED<br>TRAINING    |       |      | 75.75        |       |      | 75.75  |       |      | 76.75  |       |      | 82.08  |
| EMPLOYMENT              | 33.33 | 1