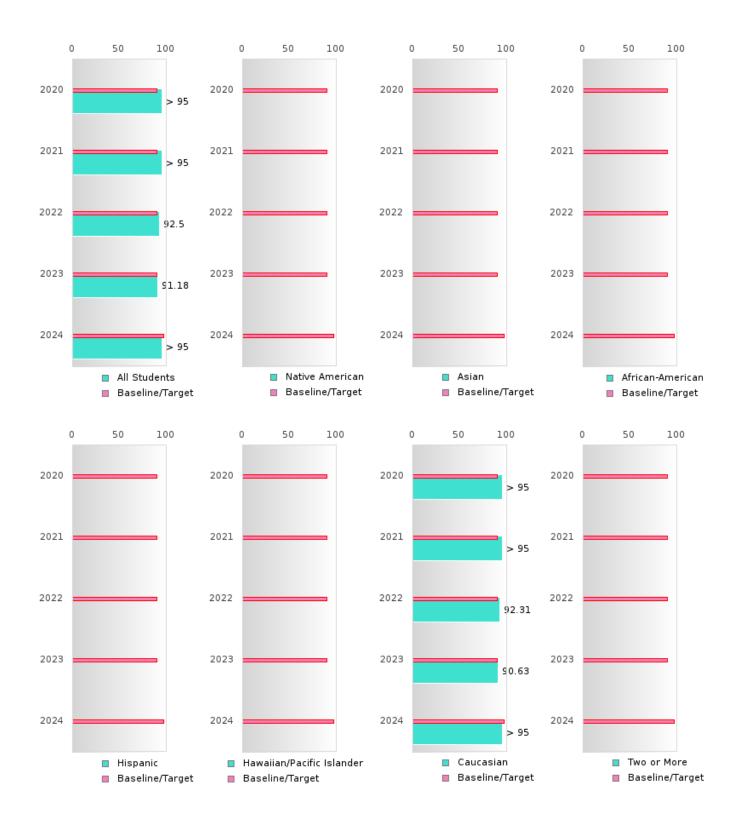

#### FIVE-YEAR EXTENDED ADJUSTED COHORT GRADUATION RATE BY RACE/ETHNICITY

DIERKS SCHOOL DISTRICT Page 12/107 Table of Contents

#### **GRADUATION RATE BY RACE/ETHNICITY**

|                  |        | 2020 |        |        | 2021  |        | 2022    |       |        | 2023   |      |        | 2024   |      |        |
|------------------|--------|------|--------|--------|-------|--------|---------|-------|--------|--------|------|--------|--------|------|--------|
|                  | Score  | N    | Target | Score  | N     | Target | Score   | N     | Target | Score  | N    | Target | Score  | N    | Target |
|                  |        |      | FO     | UR-YEA | R ADJ | USTED  | COHOR'  | ΓGRAI | DUATIO | N RATE | Ξ    |        |        |      |        |
| All Students     | > 95   | RV   | 87.18  | 92.50  | RV    | 87.18  | 91.18   | RV    | 87.18  | > 95   | RV   | 87.18  | > 95   | RV   | 96.91  |
| Native American  | N < 10 | < 10 | 87.18  | N < 10 | < 10  | 87.18  |         |       | 87.18  |        |      | 87.18  |        |      | 96.91  |
| Asian            |        |      | 87.18  |        |       | 87.18  |         |       | 87.18  |        |      | 87.18  |        |      | 96.91  |
| African-         | N < 10 | < 10 | 87.18  |        |       | 87.18  |         |       | 87.18  |        |      | 87.18  |        |      | 96.91  |
| American         |        |      |        |        |       |        |         |       |        |        |      |        |        |      |        |
| Hispanic         | N < 10 | < 10 | 87.18  |        |       | 87.18  | N < 10  | < 10  | 87.18  | N < 10 | < 10 | 87.18  | N < 10 | < 10 | 96.91  |
| Hawaiian/Pacific |        |      | 87.18  |        |       | 87.18  |         |       | 87.18  |        |      | 87.18  |        |      | 96.91  |
| Islander         |        |      |        |        |       |        |         |       |        |        |      |        |        |      |        |
| Caucasian        | > 95   | RV   | 87.18  | 92.31  | RV    | 87.18  | 90.63   | RV    | 87.18  | > 95   | RV   | 87.18  | > 95   | RV   | 96.91  |
| Two or More      |        |      | 87.18  |        |       | 87.18  |         |       | 87.18  |        |      | 87.18  |        |      | 96.91  |
|                  |        | F    | IVE-YE | AR EXT | ENDEI | ADJU:  | STED CO | DHORT | GRAD   | JATION | RATE |        |        |      |        |
| All Students     | > 95   | RV   | 90.4   | > 95   | RV    | 90.4   | 92.50   | RV    | 90.4   | 91.18  | RV   | 90.4   | > 95   | RV   | 97     |
| Native American  |        |      | 90.4   | N < 10 | < 10  | 90.4   | N < 10  | < 10  | 90.4   |        |      | 90.4   |        |      | 97     |
| Asian            |        |      | 90.4   |        |       | 90.4   |         |       | 90.4   |        |      | 90.4   |        |      | 97     |
| African-         |        |      | 90.4   | N < 10 | < 10  | 90.4   |         |       | 90.4   |        |      | 90.4   |        |      | 97     |
| American         |        |      |        |        |       |        |         |       |        |        |      |        |        |      |        |
| Hispanic         | N < 10 | < 10 | 90.4   | N < 10 | < 10  | 90.4   |         |       | 90.4   | N < 10 | < 10 | 90.4   | N < 10 | < 10 | 97     |
| Hawaiian/Pacific |        |      | 90.4   |        |       | 90.4   |         |       | 90.4   |        |      | 90.4   |        |      | 97     |
| Islander         |        |      |        |        |       |        |         |       |        |        |      |        |        |      |        |
| Caucasian        | > 95   | RV   | 90.4   | > 95   | RV    | 90.4   | 92.31   | RV    | 90.4   | 90.63  | RV   | 90.4   | > 95   | RV   | 97     |
| Two or More      |        |      | 90.4   |        |       | 90.4   |         |       | 90.4   |        |      | 90.4   |        |      | 97     |