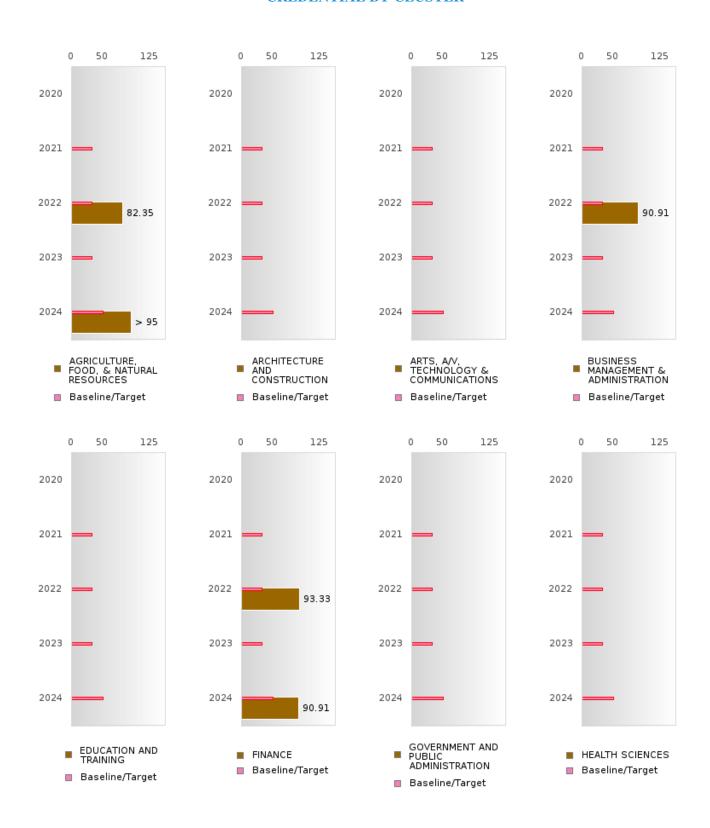

#### PERFORMANCE MEASURE SCORES FOR CONCENTRATORS ONLY

| PERFORMANCE       |       | DIS   | TRICT SCO | DRE   |       | STATE SCORE |       |       |       |       |  |  |
|-------------------|-------|-------|-----------|-------|-------|-------------|-------|-------|-------|-------|--|--|
| MEASURES          | 2020  | 2021  | 2022      | 2023  | 2024  | 2020        | 2021  | 2022  | 2023  | 2024  |  |  |
| 3S1: POST-PROGRAM |       | 87.88 | 74.36     | 84.38 | > 95  |             | 81.92 | 81.38 | 82.78 | 76.72 |  |  |
| PLACEMENT         |       |       |           |       |       |             |       |       |       |       |  |  |
|                   |       |       |           |       |       |             |       |       |       |       |  |  |
| 4S1: NON-         | 37.78 | 18.31 | 59.42     | 25.58 | 20.00 | 31.34       | 30.03 | 43.00 | 39.14 | 38.38 |  |  |
| TRADITIONAL       |       |       |           |       |       |             |       |       |       |       |  |  |
| PROGRAM           |       |       |           |       |       |             |       |       |       |       |  |  |
| CONCENTRATION     |       |       |           |       |       |             |       |       |       |       |  |  |
| 5S1: INDUSTRY     |       |       | 85.29     | > 95  | 91.43 |             | 14.46 | 47.36 | 55.22 | 62.03 |  |  |
| CERTIFICATIONS    |       |       |           |       |       |             |       |       |       |       |  |  |
|                   |       |       |           |       |       |             |       |       |       |       |  |  |