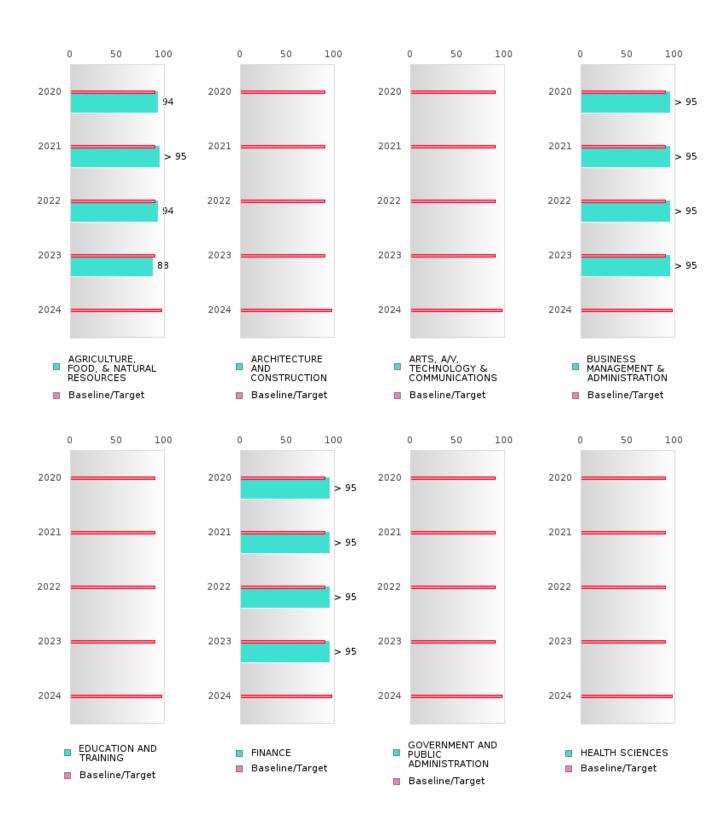

## FIVE-YEAR EXTENDED ADJUSTED GRADUATION RATE BY CLUSTER

|               |        | 2020 |        |         | 2021  |        |         | 2022  |        |        | 2023     |        |        | 2024 |        |
|---------------|--------|------|--------|---------|-------|--------|---------|-------|--------|--------|----------|--------|--------|------|--------|
|               | Score  | N    | Target | Score   | N     | Target | Score   | N     | Target | Score  | N        | Target | Score  | N    | Target |
|               |        | F    | IVE-YE | EAR EXT | ENDEL | ADJU   | STED CO | OHORT | GRAD   | UATION | RATE     |        |        |      |        |
| AGRICULTUR    | 94.00  | RV   | 90.4   | > 95    | RV    | 90.4   | 94.00   | RV    | 90.4   | 88.00  | RV       | 90.4   | N < 10 | < 10 | 97     |
| E, FOOD, &    |        |      |        |         |       |        |         |       |        |        |          |        |        |      |        |
| NATURAL       |        |      |        |         |       |        |         |       |        |        |          |        |        |      |        |
| RESOURCES     |        |      |        |         |       |        |         |       |        |        |          |        |        |      |        |
| ARCHITECTU    |        |      | 90.4   |         |       | 90.4   |         |       | 90.4   |        |          | 90.4   |        |      | 97     |
| RE AND CONS   |        |      |        |         |       |        |         |       |        |        |          |        |        |      |        |
| TRUCTION      |        |      |        |         |       |        |         |       |        |        |          |        |        |      |        |
| ARTS, A/V,    |        |      | 90.4   |         |       | 90.4   |         |       | 90.4   |        |          | 90.4   |        |      | 97     |
| TECHNOLOGY    |        |      |        |         |       |        |         |       |        |        |          |        |        |      |        |
| & COMMUNIC    |        |      |        |         |       |        |         |       |        |        |          |        |        |      |        |
| ATIONS        |        |      |        |         |       |        |         |       |        |        |          |        |        |      |        |
| BUSINESS MA   | > 95   | RV   | 90.4   | > 95    | RV    | 90.4   | > 95    | RV    | 90.4   | > 95   | RV       | 90.4   | N < 10 | < 10 | 97     |
| NAGEMENT &    |        |      |        |         |       |        |         |       |        |        |          |        |        |      |        |
| ADMINISTRAT   |        |      |        |         |       |        |         |       |        |        |          |        |        |      |        |
| ION           |        |      |        |         |       |        |         |       |        |        |          |        |        |      |        |
| EDUCATION     | N < 10 | < 10 | 90.4   | N < 10  | < 10  | 90.4   | N < 10  | < 10  | 90.4   | N < 10 | < 10     | 90.4   |        |      | 97     |
| AND           |        |      |        |         |       |        |         |       |        |        |          |        |        |      |        |
| TRAINING      |        |      |        |         |       |        |         |       |        |        |          |        |        |      |        |
| FINANCE       | > 95   | RV   | 90.4   | > 95    | RV    | 90.4   | > 95    | RV    | 90.4   | > 95   | RV       | 90.4   | N < 10 | < 10 | 97     |
| GOVERNMEN     |        |      | 90.4   |         |       | 90.4   |         |       | 90.4   |        |          | 90.4   |        |      | 97     |
| T AND PUBLIC  |        |      |        |         |       |        |         |       |        |        |          |        |        |      |        |
| ADMINISTRAT   |        |      |        |         |       |        |         |       |        |        |          |        |        |      |        |
| ION           |        |      |        |         |       |        |         |       |        |        |          |        |        |      |        |
| HEALTH        |        |      | 90.4   |         |       | 90.4   |         |       | 90.4   | N < 10 | < 10     | 90.4   |        |      | 97     |
| SCIENCES      |        |      |        |         |       |        |         |       |        |        |          |        |        |      |        |
| HOSPITALITY   | > 95   | RV   | 90.4   | > 95    | RV    | 90.4   | > 95    | RV    | 90.4   | > 95   | RV       | 90.4   | N < 10 | < 10 | 97     |
| & TOURISM     |        |      |        |         |       |        |         |       |        |        |          |        |        |      |        |
| HUMAN         | 94.00  | RV   | 90.4   | 93.00   | RV    | 90.4   | 94.00   | RV    | 90.4   | 88.00  | RV       | 90.4   | 91.00  | RV   | 97     |
| SERVICES      |        |      |        |         |       |        |         |       |        |        | <u> </u> |        |        |      |        |
| INFORMATIO    | > 95   | RV   | 90.4   | > 95    | RV    | 90.4   | > 95    | RV    | 90.4   | > 95   | RV       | 90.4   | N < 10 | < 10 | 97     |
| N             |        |      |        |         |       |        |         |       |        |        |          |        |        |      |        |
| TECHNOLOGY    |        |      |        |         |       |        |         |       |        |        |          |        |        |      |        |
| LAW, PUBLIC   |        |      | 90.4   |         |       | 90.4   |         |       | 90.4   |        |          | 90.4   |        |      | 97     |
| SAFETY,       |        |      |        |         |       |        |         |       |        |        |          |        |        |      |        |
| CORRECTION    |        |      |        |         |       |        |         |       |        |        |          |        |        |      |        |
| S, AND        |        |      |        |         |       |        |         |       |        |        |          |        |        |      |        |
| SECURITY      |        |      |        |         |       |        |         |       |        |        |          |        |        |      |        |
| MANUFACTU     |        |      | 90.4   |         |       | 90.4   |         |       | 90.4   |        |          | 90.4   |        |      | 97     |
| RING          |        |      |        |         |       |        |         |       |        |        |          |        |        |      |        |
| MARKETING     | > 95   | RV   | 90.4   | > 95    | RV    | 90.4   | > 95    | RV    | 90.4   | > 95   | RV       | 90.4   |        |      | 97     |
| STEM          |        |      | 90.4   |         |       | 90.4   |         |       | 90.4   |        |          | 90.4   |        |      | 97     |
| TRANSPORTA    |        |      | 90.4   | N < 10  | < 10  | 90.4   | > 95    | RV    | 90.4   | > 95   | RV       | 90.4   | N < 10 | < 10 | 97     |
| TION, DISTRIB |        |      |        |         |       |        |         |       |        |        |          |        |        |      |        |
| UTION, &      |        |      |        |         |       |        |         |       |        |        |          |        |        |      |        |
| LOGISTICS     |        |      |        |         |       |        |         |       |        |        |          |        |        |      |        |