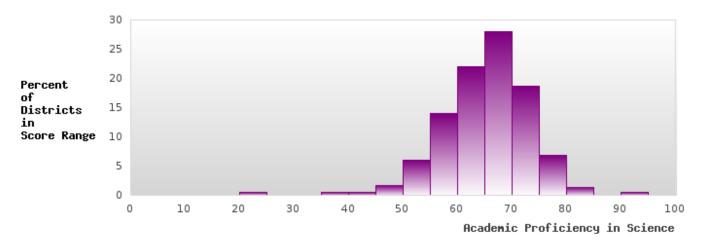

#### ACADEMIC PROFICIENCY SCORE IN SCIENCE

| YEAR  | SCORE | BASELINE/<br>TARGET | N  |
|-------|-------|---------------------|----|
| 2020* |       | 53.51               |    |
| 2021  | 73.35 | 48.4                | 73 |
| 2022  | 67.42 | 48.65               | 71 |
| 2023  | 72.13 | 48.9                | 47 |
| 2024  | 52.86 | 66.31               | 70 |

N: Number of Concentrators with Test Scores Included in the Score

### DISTRIBUTION OF DISTRICT SCORES FOR ACADEMIC PROFICIENCY IN SCIENCE

DIERKS SCHOOL DISTRICT Page 28/107 Table of Contents

<sup>\*</sup>State-required academic achievement tests were waived in 2020 due to COVID19.