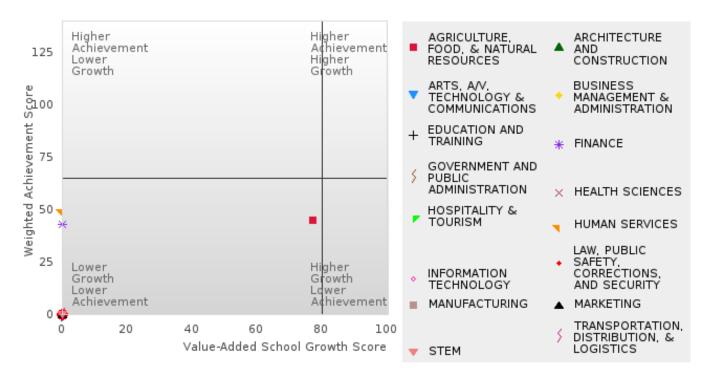

# ACADEMIC PERFORMANCE MEASURES [2S1, 2S2, 2S3]

#### DIERKS SCHOOL DISTRICT

The Academic Proficiency Performance Measures (Reading/Language Arts [1S1]; Mathematics [1S2]; Science [1S3]) in Arkansas's approved Perkins V plan are designed to align with the achievement and growth measures in Arkansas's approved ESSA plan. This alignment provides schools with a unified focus on increased rigor and relevance in student learning opportunities within a student-focused learning system to improve academic proficiency and increase students' readiness for college, career, and community engagement.

#### Assessments Included:

Act Aspire (Grades 9 - 10) • Dynamic Learning Maps (Grades 9 - 10) • ACT (Grades 11 -12 [3-yr best])

Academic Proficiency Score Calculation:

- Weighted Achievement (Grades 9 12) and Value-Added Growth Scores (Grades 9 -10)
   Included in Score
- Reading/Language Arts, Mathematics, and Science calculated separately
- Calculated for all schools with Grades 9, 10, 11, and/or 12

#### General Formula for Academic Proficiency Score for Each Subject

ELA Academic Proficiency Score =

ELA Weighted Achievement Score  $\times$  (0.50) + ELA Mean Value – Added Growth Score  $\times$  (0.50)

Math Academic Proficiency Score =

 $Math\ Weighted\ Achievement\ Score \times (0.50) + Math\ Mean\ Value - Added\ Growth\ Score \times (0.50)$ 

Science Academic Proficiency Score =

Science Weighted Achievement Score  $\times$  (0.50) + Science Mean Value – Added Growth Score  $\times$  (0.50)