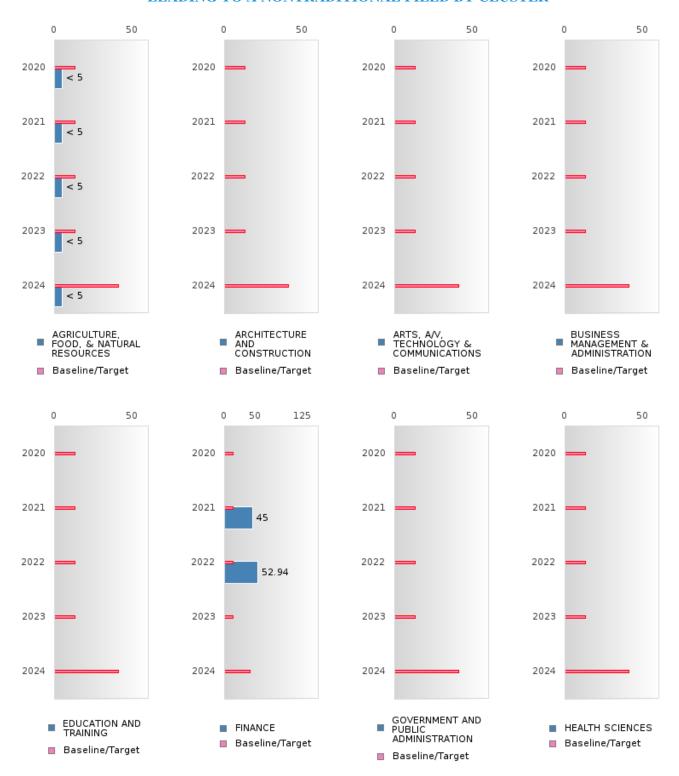

# FOUR-YEAR ADJUSTED GRADUATION RATE BY CLUSTER

|               |        | 2020 |        |        | 2021 |        |        | 2022 |        |         | 2023 |        |        | 2024  |        |
|---------------|--------|------|--------|--------|------|--------|--------|------|--------|---------|------|--------|--------|-------|--------|
|               | Score  | N    | Target | Score  | N    | Target | Score  | N    | Target | Score   | N    | Target | Score  | N     | Target |
|               | Score  | - 1  |        |        |      |        |        |      |        | ON RATE |      | Turget | Beore  | - 1 \ | Turget |
| AGRICULTUR    | > 95   | RV   | 87.18  | 94.00  | RV   | 87.18  | 88.00  | RV   |        | N < 10  | < 10 | 87.18  | > 95   | RV    | 96.91  |
| E, FOOD, &    |        |      |        |        |      |        |        |      |        |         |      |        |        |       |        |
| NATURAL       |        |      |        |        |      |        |        |      |        |         |      |        |        |       |        |
| RESOURCES     |        |      |        |        |      |        |        |      |        |         |      |        |        |       |        |
| ARCHITECTU    |        |      | 87.18  |        |      | 87.18  |        |      | 87.18  |         |      | 87.18  |        |       | 96.91  |
| RE AND CONS   |        |      | 07.12  |        |      | 0,122  |        |      | 0,,    |         |      | 0,     |        |       |        |
| TRUCTION      |        |      |        |        |      |        |        |      |        |         |      |        |        |       |        |
| ARTS, A/V,    |        |      | 87.18  |        |      | 87.18  |        |      | 87.18  |         |      | 87.18  |        |       | 96.91  |
| TECHNOLOGY    |        |      |        |        |      |        |        |      |        |         |      |        |        |       |        |
| & COMMUNIC    |        |      |        |        |      |        |        |      |        |         |      |        |        |       |        |
| ATIONS        |        |      |        |        |      |        |        |      |        |         |      |        |        |       |        |
| BUSINESS MA   | > 95   | RV   | 87.18  | > 95   | RV   | 87.18  | > 95   | RV   | 87.18  | N < 10  | < 10 | 87.18  | N < 10 | < 10  | 96.91  |
| NAGEMENT &    |        | ĺ    |        |        |      |        |        |      |        |         |      |        |        |       |        |
| ADMINISTRAT   |        |      |        |        |      |        |        |      |        |         |      |        |        |       |        |
| ION           |        |      |        |        |      |        |        |      |        |         |      |        |        |       |        |
|               | N < 10 | < 10 | 87.18  | N < 10 | < 10 | 87.18  | N < 10 | < 10 | 87.18  |         |      | 87.18  |        |       | 96.91  |
| AND           |        |      |        |        |      |        |        |      |        |         |      |        |        |       |        |
| TRAINING      |        |      |        |        |      |        |        |      |        |         |      |        |        |       |        |
| FINANCE       | > 95   | RV   | 87.18  | > 95   | RV   | 87.18  | > 95   | RV   | 87.18  | N < 10  | < 10 | 87.18  | > 95   | RV    | 96.91  |
| GOVERNMEN     |        |      | 87.18  |        |      | 87.18  |        |      | 87.18  |         |      | 87.18  |        |       | 96.91  |
| T AND PUBLIC  |        |      |        |        |      |        |        |      |        |         |      |        |        |       |        |
| ADMINISTRAT   |        |      |        |        |      |        |        |      |        |         |      |        |        |       |        |
| ION           |        |      |        |        |      |        |        |      |        |         |      |        |        |       |        |
| HEALTH        |        |      | 87.18  |        |      | 87.18  | N < 10 | < 10 | 87.18  |         |      | 87.18  |        |       | 96.91  |
| SCIENCES      |        |      |        |        |      |        |        |      |        |         |      |        |        |       |        |
| HOSPITALITY   | > 95   | RV   | 87.18  | > 95   | RV   | 87.18  | > 95   | RV   | 87.18  | N < 10  | < 10 | 87.18  |        |       | 96.91  |
| & TOURISM     |        |      |        |        |      |        |        |      |        |         |      |        |        |       |        |
| HUMAN         | 93.00  | RV   | 87.18  | 94.00  | RV   | 87.18  | 88.00  | RV   | 87.18  | 91.00   | RV   | 87.18  | N < 10 | < 10  | 96.91  |
| SERVICES      |        |      |        |        |      |        |        |      |        |         |      |        |        |       |        |
| INFORMATIO    | > 95   | RV   | 87.18  | > 95   | RV   | 87.18  | > 95   | RV   | 87.18  | N < 10  | < 10 | 87.18  |        |       | 96.91  |
| N             |        |      |        |        |      |        |        |      |        |         |      |        |        |       |        |
| TECHNOLOGY    |        |      |        |        |      |        |        |      |        |         |      |        |        |       |        |
| LAW, PUBLIC   |        |      | 87.18  |        |      | 87.18  |        |      | 87.18  |         |      | 87.18  |        |       | 96.91  |
| SAFETY,       |        |      |        |        |      |        |        |      |        |         |      |        |        |       |        |
| CORRECTION    |        |      |        |        |      |        |        |      |        |         |      |        |        |       |        |
| S, AND        |        |      |        |        |      |        |        |      |        |         |      |        |        |       |        |
| SECURITY      |        |      |        |        |      |        |        |      |        |         |      |        |        |       |        |
| MANUFACTU     |        |      | 87.18  |        |      | 87.18  |        |      | 87.18  |         |      | 87.18  |        |       | 96.91  |
| RING          |        |      |        |        |      |        |        |      |        |         |      |        |        |       |        |
| MARKETING     | > 95   | RV   | 87.18  | > 95   | RV   | 87.18  | > 95   | RV   | 87.18  |         |      | 87.18  |        |       | 96.91  |
| STEM          |        |      | 87.18  |        |      | 87.18  |        |      | 87.18  |         |      | 87.18  |        |       | 96.91  |
| TRANSPORTA    | N < 10 | < 10 | 87.18  | > 95   | RV   | 87.18  | > 95   | RV   | 87.18  | N < 10  | < 10 | 87.18  | N < 10 | < 10  | 96.91  |
| TION, DISTRIB |        |      |        |        |      |        |        |      |        |         |      |        |        |       |        |
| UTION, &      |        |      |        |        |      |        |        |      |        |         |      |        |        |       |        |
| LOGISTICS     |        |      |        |        |      |        |        |      |        |         |      |        |        |       |        |

## FIVE-YEAR EXTENDED ADJUSTED GRADUATION RATE BY CLUSTER

|               |        | 2020 |        |         | 2021  |        |         | 2022  |        |        | 2023     |        |        | 2024 |        |
|---------------|--------|------|--------|---------|-------|--------|---------|-------|--------|--------|----------|--------|--------|------|--------|
|               | Score  | N    | Target | Score   | N     | Target | Score   | N     | Target | Score  | N        | Target | Score  | N    | Target |
|               |        | F    | IVE-YE | EAR EXT | ENDEL | ADJU   | STED CO | OHORT | GRAD   | UATION | RATE     |        |        |      |        |
| AGRICULTUR    | 94.00  | RV   | 90.4   | > 95    | RV    | 90.4   | 94.00   | RV    | 90.4   | 88.00  | RV       | 90.4   | N < 10 | < 10 | 97     |
| E, FOOD, &    |        |      |        |         |       |        |         |       |        |        |          |        |        |      |        |
| NATURAL       |        |      |        |         |       |        |         |       |        |        |          |        |        |      |        |
| RESOURCES     |        |      |        |         |       |        |         |       |        |        |          |        |        |      |        |
| ARCHITECTU    |        |      | 90.4   |         |       | 90.4   |         |       | 90.4   |        |          | 90.4   |        |      | 97     |
| RE AND CONS   |        |      |        |         |       |        |         |       |        |        |          |        |        |      |        |
| TRUCTION      |        |      |        |         |       |        |         |       |        |        |          |        |        |      |        |
| ARTS, A/V,    |        |      | 90.4   |         |       | 90.4   |         |       | 90.4   |        |          | 90.4   |        |      | 97     |
| TECHNOLOGY    |        |      |        |         |       |        |         |       |        |        |          |        |        |      |        |
| & COMMUNIC    |        |      |        |         |       |        |         |       |        |        |          |        |        |      |        |
| ATIONS        |        |      |        |         |       |        |         |       |        |        |          |        |        |      |        |
| BUSINESS MA   | > 95   | RV   | 90.4   | > 95    | RV    | 90.4   | > 95    | RV    | 90.4   | > 95   | RV       | 90.4   | N < 10 | < 10 | 97     |
| NAGEMENT &    |        |      |        |         |       |        |         |       |        |        |          |        |        |      |        |
| ADMINISTRAT   |        |      |        |         |       |        |         |       |        |        |          |        |        |      |        |
| ION           |        |      |        |         |       |        |         |       |        |        |          |        |        |      |        |
| EDUCATION     | N < 10 | < 10 | 90.4   | N < 10  | < 10  | 90.4   | N < 10  | < 10  | 90.4   | N < 10 | < 10     | 90.4   |        |      | 97     |
| AND           |        |      |        |         |       |        |         |       |        |        |          |        |        |      |        |
| TRAINING      |        |      |        |         |       |        |         |       |        |        |          |        |        |      |        |
| FINANCE       | > 95   | RV   | 90.4   | > 95    | RV    | 90.4   | > 95    | RV    | 90.4   | > 95   | RV       | 90.4   | N < 10 | < 10 | 97     |
| GOVERNMEN     |        |      | 90.4   |         |       | 90.4   |         |       | 90.4   |        |          | 90.4   |        |      | 97     |
| T AND PUBLIC  |        |      |        |         |       |        |         |       |        |        |          |        |        |      |        |
| ADMINISTRAT   |        |      |        |         |       |        |         |       |        |        |          |        |        |      |        |
| ION           |        |      |        |         |       |        |         |       |        |        |          |        |        |      |        |
| HEALTH        |        |      | 90.4   |         |       | 90.4   |         |       | 90.4   | N < 10 | < 10     | 90.4   |        |      | 97     |
| SCIENCES      |        |      |        |         |       |        |         |       |        |        |          |        |        |      |        |
| HOSPITALITY   | > 95   | RV   | 90.4   | > 95    | RV    | 90.4   | > 95    | RV    | 90.4   | > 95   | RV       | 90.4   | N < 10 | < 10 | 97     |
| & TOURISM     |        |      |        |         |       |        |         |       |        |        |          |        |        |      |        |
| HUMAN         | 94.00  | RV   | 90.4   | 93.00   | RV    | 90.4   | 94.00   | RV    | 90.4   | 88.00  | RV       | 90.4   | 91.00  | RV   | 97     |
| SERVICES      |        |      |        |         |       |        |         |       |        |        | <u> </u> |        |        |      |        |
| INFORMATIO    | > 95   | RV   | 90.4   | > 95    | RV    | 90.4   | > 95    | RV    | 90.4   | > 95   | RV       | 90.4   | N < 10 | < 10 | 97     |
| N             |        |      |        |         |       |        |         |       |        |        |          |        |        |      |        |
| TECHNOLOGY    |        |      |        |         |       |        |         |       |        |        |          |        |        |      |        |
| LAW, PUBLIC   |        |      | 90.4   |         |       | 90.4   |         |       | 90.4   |        |          | 90.4   |        |      | 97     |
| SAFETY,       |        |      |        |         |       |        |         |       |        |        |          |        |        |      |        |
| CORRECTION    |        |      |        |         |       |        |         |       |        |        |          |        |        |      |        |
| S, AND        |        |      |        |         |       |        |         |       |        |        |          |        |        |      |        |
| SECURITY      |        |      |        |         |       |        |         |       |        |        |          |        |        |      |        |
| MANUFACTU     |        |      | 90.4   |         |       | 90.4   |         |       | 90.4   |        |          | 90.4   |        |      | 97     |
| RING          |        |      |        |         |       |        |         |       |        |        |          |        |        |      |        |
| MARKETING     | > 95   | RV   | 90.4   | > 95    | RV    | 90.4   | > 95    | RV    | 90.4   | > 95   | RV       | 90.4   |        |      | 97     |
| STEM          |        |      | 90.4   |         |       | 90.4   |         |       | 90.4   |        |          | 90.4   |        |      | 97     |
| TRANSPORTA    |        |      | 90.4   | N < 10  | < 10  | 90.4   | > 95    | RV    | 90.4   | > 95   | RV       | 90.4   | N < 10 | < 10 | 97     |
| TION, DISTRIB |        |      |        |         |       |        |         |       |        |        |          |        |        |      |        |
| UTION, &      |        |      |        |         |       |        |         |       |        |        |          |        |        |      |        |
| LOGISTICS     |        |      |        |         |       |        |         |       |        |        |          |        |        |      |        |