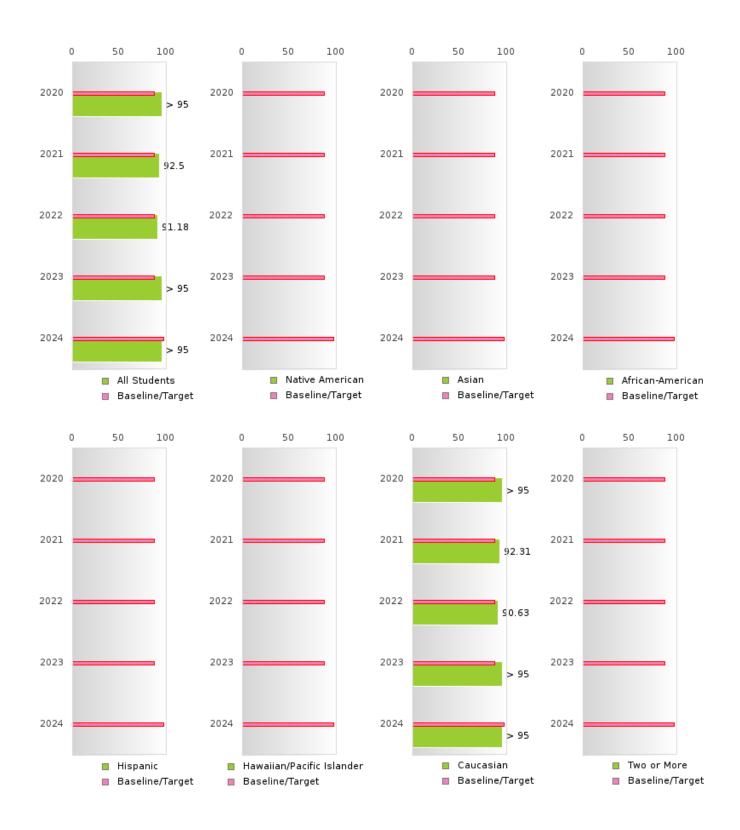

#### FOUR-YEAR ADJUSTED COHORT GRADUATION RATE BY RACE/ETHNICITY

DIERKS SCHOOL DISTRICT Page 11/107 Table of Contents

#### **GRADUATION RATE BY RACE/ETHNICITY**

|                  |        | 2020 |        |        | 2021  |        | 2022    |       |        | 2023   |      |        | 2024   |      |        |
|------------------|--------|------|--------|--------|-------|--------|---------|-------|--------|--------|------|--------|--------|------|--------|
|                  | Score  | N    | Target | Score  | N     | Target | Score   | N     | Target | Score  | N    | Target | Score  | N    | Target |
|                  |        |      | FO     | UR-YEA | R ADJ | USTED  | COHOR'  | ΓGRAI | DUATIO | N RATE | Ξ    |        |        |      |        |
| All Students     | > 95   | RV   | 87.18  | 92.50  | RV    | 87.18  | 91.18   | RV    | 87.18  | > 95   | RV   | 87.18  | > 95   | RV   | 96.91  |
| Native American  | N < 10 | < 10 | 87.18  | N < 10 | < 10  | 87.18  |         |       | 87.18  |        |      | 87.18  |        |      | 96.91  |
| Asian            |        |      | 87.18  |        |       | 87.18  |         |       | 87.18  |        |      | 87.18  |        |      | 96.91  |
| African-         | N < 10 | < 10 | 87.18  |        |       | 87.18  |         |       | 87.18  |        |      | 87.18  |        |      | 96.91  |
| American         |        |      |        |        |       |        |         |       |        |        |      |        |        |      |        |
| Hispanic         | N < 10 | < 10 | 87.18  |        |       | 87.18  | N < 10  | < 10  | 87.18  | N < 10 | < 10 | 87.18  | N < 10 | < 10 | 96.91  |
| Hawaiian/Pacific |        |      | 87.18  |        |       | 87.18  |         |       | 87.18  |        |      | 87.18  |        |      | 96.91  |
| Islander         |        |      |        |        |       |        |         |       |        |        |      |        |        |      |        |
| Caucasian        | > 95   | RV   | 87.18  | 92.31  | RV    | 87.18  | 90.63   | RV    | 87.18  | > 95   | RV   | 87.18  | > 95   | RV   | 96.91  |
| Two or More      |        |      | 87.18  |        |       | 87.18  |         |       | 87.18  |        |      | 87.18  |        |      | 96.91  |
|                  |        | F    | IVE-YE | AR EXT | ENDEI | ADJU:  | STED CO | DHORT | GRAD   | JATION | RATE |        |        |      |        |
| All Students     | > 95   | RV   | 90.4   | > 95   | RV    | 90.4   | 92.50   | RV    | 90.4   | 91.18  | RV   | 90.4   | > 95   | RV   | 97     |
| Native American  |        |      | 90.4   | N < 10 | < 10  | 90.4   | N < 10  | < 10  | 90.4   |        |      | 90.4   |        |      | 97     |
| Asian            |        |      | 90.4   |        |       | 90.4   |         |       | 90.4   |        |      | 90.4   |        |      | 97     |
| African-         |        |      | 90.4   | N < 10 | < 10  | 90.4   |         |       | 90.4   |        |      | 90.4   |        |      | 97     |
| American         |        |      |        |        |       |        |         |       |        |        |      |        |        |      |        |
| Hispanic         | N < 10 | < 10 | 90.4   | N < 10 | < 10  | 90.4   |         |       | 90.4   | N < 10 | < 10 | 90.4   | N < 10 | < 10 | 97     |
| Hawaiian/Pacific |        |      | 90.4   |        |       | 90.4   |         |       | 90.4   |        |      | 90.4   |        |      | 97     |
| Islander         |        |      |        |        |       |        |         |       |        |        |      |        |        |      |        |
| Caucasian        | > 95   | RV   | 90.4   | > 95   | RV    | 90.4   | 92.31   | RV    | 90.4   | 90.63  | RV   | 90.4   | > 95   | RV   | 97     |
| Two or More      |        |      | 90.4   |        |       | 90.4   |         |       | 90.4   |        |      | 90.4   |        |      | 97     |