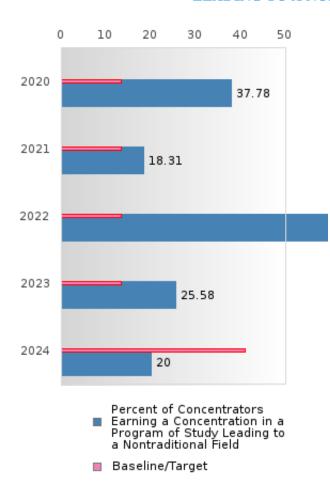

#### PERFORMANCE MEASURE SCORES FOR CONCENTRATORS ONLY

| PERFORMANCE       |       | DIS   | TRICT SCO | DRE   |       | STATE SCORE |       |       |       |       |  |  |
|-------------------|-------|-------|-----------|-------|-------|-------------|-------|-------|-------|-------|--|--|
| MEASURES          | 2020  | 2021  | 2022      | 2023  | 2024  | 2020        | 2021  | 2022  | 2023  | 2024  |  |  |
| 3S1: POST-PROGRAM |       | 87.88 | 74.36     | 84.38 | > 95  |             | 81.92 | 81.38 | 82.78 | 76.72 |  |  |
| PLACEMENT         |       |       |           |       |       |             |       |       |       |       |  |  |
|                   |       |       |           |       |       |             |       |       |       |       |  |  |
| 4S1: NON-         | 37.78 | 18.31 | 59.42     | 25.58 | 20.00 | 31.34       | 30.03 | 43.00 | 39.14 | 38.38 |  |  |
| TRADITIONAL       |       |       |           |       |       |             |       |       |       |       |  |  |
| PROGRAM           |       |       |           |       |       |             |       |       |       |       |  |  |
| CONCENTRATION     |       |       |           |       |       |             |       |       |       |       |  |  |
| 5S1: INDUSTRY     |       |       | 85.29     | > 95  | 91.43 |             | 14.46 | 47.36 | 55.22 | 62.03 |  |  |
| CERTIFICATIONS    |       |       |           |       |       |             |       |       |       |       |  |  |
|                   |       |       |           |       |       |             |       |       |       |       |  |  |