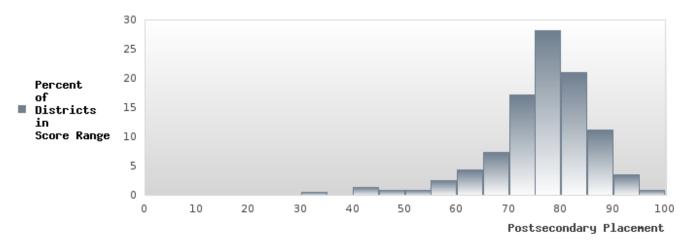

#### PERFORMANCE MEASURE SCORES FOR CONCENTRATORS ONLY

| PERFORMANCE       |       | DIS   | TRICT SCO | DRE   |       | STATE SCORE |       |       |       |       |  |  |
|-------------------|-------|-------|-----------|-------|-------|-------------|-------|-------|-------|-------|--|--|
| MEASURES          | 2020  | 2021  | 2022      | 2023  | 2024  | 2020        | 2021  | 2022  | 2023  | 2024  |  |  |
| 3S1: POST-PROGRAM |       | 87.88 | 74.36     | 84.38 | > 95  |             | 81.92 | 81.38 | 82.78 | 76.72 |  |  |
| PLACEMENT         |       |       |           |       |       |             |       |       |       |       |  |  |
|                   |       |       |           |       |       |             |       |       |       |       |  |  |
| 4S1: NON-         | 37.78 | 18.31 | 59.42     | 25.58 | 20.00 | 31.34       | 30.03 | 43.00 | 39.14 | 38.38 |  |  |
| TRADITIONAL       |       |       |           |       |       |             |       |       |       |       |  |  |
| PROGRAM           |       |       |           |       |       |             |       |       |       |       |  |  |
| CONCENTRATION     |       |       |           |       |       |             |       |       |       |       |  |  |
| 5S1: INDUSTRY     |       |       | 85.29     | > 95  | 91.43 |             | 14.46 | 47.36 | 55.22 | 62.03 |  |  |
| CERTIFICATIONS    |       |       |           |       |       |             |       |       |       |       |  |  |
|                   |       |       |           |       |       |             |       |       |       |       |  |  |

The placement data are lagged in this report and the CAR report. The 2022 report includes placement data on students who exited secondary education during the 2021 school year.

DIERKS SCHOOL DISTRICT Page 7/107 Table of Contents