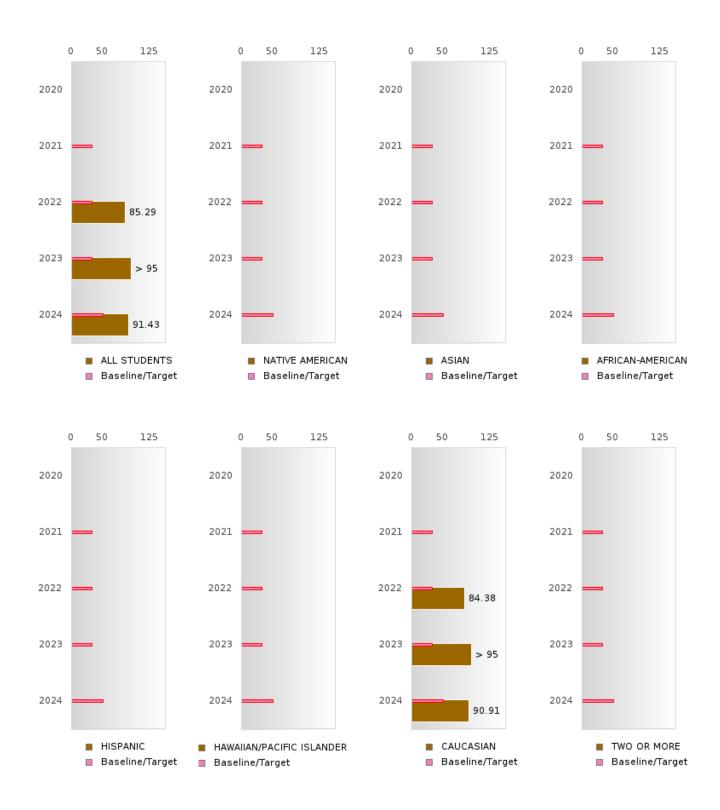

#### PERFORMANCE MEASURE SCORES FOR CONCENTRATORS ONLY

| PERFORMANCE       |       | DIS   | TRICT SCO | DRE   |       | STATE SCORE |       |       |       |       |  |  |
|-------------------|-------|-------|-----------|-------|-------|-------------|-------|-------|-------|-------|--|--|
| MEASURES          | 2020  | 2021  | 2022      | 2023  | 2024  | 2020        | 2021  | 2022  | 2023  | 2024  |  |  |
| 3S1: POST-PROGRAM |       | 87.88 | 74.36     | 84.38 | > 95  |             | 81.92 | 81.38 | 82.78 | 76.72 |  |  |
| PLACEMENT         |       |       |           |       |       |             |       |       |       |       |  |  |
|                   |       |       |           |       |       |             |       |       |       |       |  |  |
| 4S1: NON-         | 37.78 | 18.31 | 59.42     | 25.58 | 20.00 | 31.34       | 30.03 | 43.00 | 39.14 | 38.38 |  |  |
| TRADITIONAL       |       |       |           |       |       |             |       |       |       |       |  |  |
| PROGRAM           |       |       |           |       |       |             |       |       |       |       |  |  |
| CONCENTRATION     |       |       |           |       |       |             |       |       |       |       |  |  |
| 5S1: INDUSTRY     |       |       | 85.29     | > 95  | 91.43 |             | 14.46 | 47.36 | 55.22 | 62.03 |  |  |
| CERTIFICATIONS    |       |       |           |       |       |             |       |       |       |       |  |  |
|                   |       |       |           |       |       |             |       |       |       |       |  |  |

The placement data are lagged in this report and the CAR report. The 2022 report includes placement data on students who exited secondary education during the 2021 school year.

DIERKS SCHOOL DISTRICT Page 7/107 Table of Contents