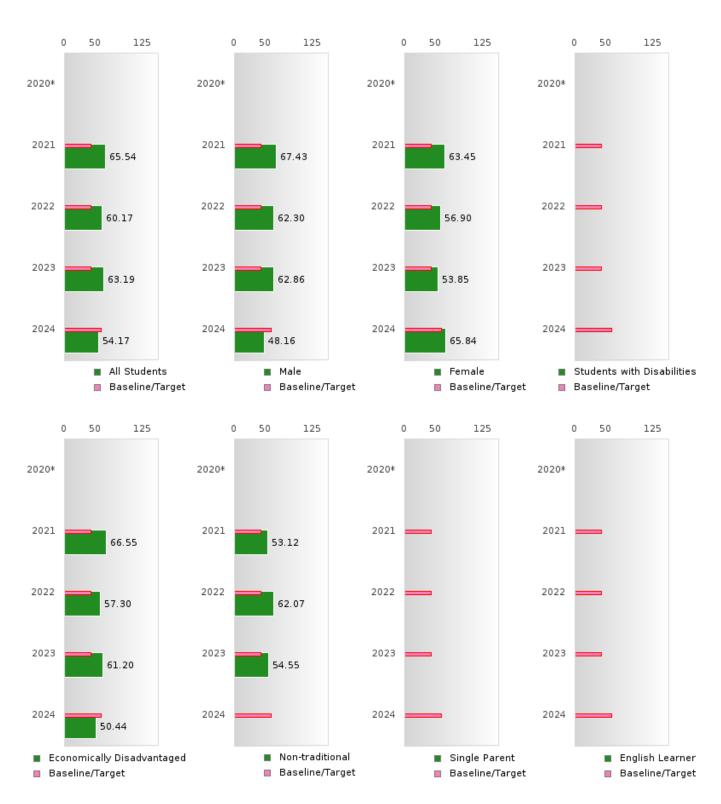

### ACADEMIC PROFICIENCY SCORE TABLE BY SUBJECT AND SPECIAL POPULATION

| ACADEN          | 2020* 2021 |          |       |        | 2022 |        |        |            |        |        |      |        | 2024   |      |        |
|-----------------|------------|----------|-------|--------|------|--------|--------|------------|--------|--------|------|--------|--------|------|--------|
|                 |            |          | Б.    |        |      | læ .   |        |            | Im .   |        | 2023 | læ .   |        | 2024 | lm .   |
|                 | Score      | N        | Base  | Score  | N    | Target | Score  | N          | Target | Score  | N    | Target | Score  | N    | Target |
|                 |            |          | line  |        |      |        |        |            |        |        |      |        |        |      |        |
| 1 21 21 2       |            |          |       |        |      |        | ANGUA  |            |        |        |      |        |        |      | 47.00  |
| All Students    |            |          | 53.03 | 70.86  | 73   | 48.45  | 71.50  | 71         | 48.7   | 71.33  | 47   | 48.95  | 60.33  | 70   | 65.39  |
| Male            |            |          | 53.03 | 64.79  | 37   | 48.45  | 68.73  | 43         | 48.7   | 69.18  | 34   | 48.95  | 58.72  | 45   | 65.39  |
| Female          |            |          | 53.03 | 79.07  | 36   | 48.45  | 77.12  | 28         | 48.7   | 80.77  | 13   | 48.95  | 63.22  | 25   | 65.39  |
| Students with   |            |          | 53.03 | N < 10 | < 10 | 48.45  | N < 10 | < 10       | 48.7   | N < 10 | < 10 | 48.95  | N < 10 | < 10 | 65.39  |
| Disabilities    |            |          |       |        |      |        |        |            |        |        |      |        |        |      |        |
| Economically    |            |          | 53.03 | 69.44  | 51   | 48.45  | 69.37  | 42         | 48.7   | 70.01  | 31   | 48.95  | 57.36  | 46   | 65.39  |
| Disadvantaged   |            |          |       |        |      |        |        |            |        |        |      |        |        |      |        |
| Non-traditional |            |          | 53.03 | 77.03  | 13   | 48.45  | 80.63  | 40         | 48.7   | 84.09  | 11   | 48.95  | N < 10 | < 10 | 65.39  |
| Single Parent   |            |          |       | N < 10 | < 10 | 48.45  | N < 10 | < 10       | 48.7   | N < 10 | < 10 |        | N < 10 | < 10 | 65.39  |
| English Learner |            |          |       | N < 10 | < 10 | 48.45  | N < 10 | < 10       | 48.7   | N < 10 | < 10 | 48.95  | N < 10 | < 10 | 65.39  |
| Homeless        |            |          |       | N < 10 | < 10 | 48.45  | N < 10 | < 10       | 48.7   | N < 10 | < 10 |        | N < 10 | < 10 | 65.39  |
| Foster Care     |            |          |       | N < 10 | < 10 | 48.45  | N < 10 | < 10       | 48.7   | N < 10 | < 10 | 48.95  | N < 10 | < 10 | 65.39  |
| Military        |            |          | 53.03 | N < 10 | < 10 | 48.45  | N < 10 | < 10       | 48.7   | N < 10 | < 10 | 48.95  | N < 10 | < 10 | 65.39  |
| Dependent       |            |          |       |        |      |        |        |            |        |        |      |        |        |      |        |
| Migrant         |            |          | 53.03 | N < 10 | < 10 |        | N < 10 | < 10       | 48.7   | N < 10 | < 10 | 48.95  | N < 10 | < 10 | 65.39  |
|                 |            |          |       |        |      | MAT    | HEMAT  | <u>iCS</u> |        |        |      |        |        |      |        |
| All Students    |            |          | 46.7  | 65.54  | 73   | 42.27  | 60.17  | 71         | 42.52  | 63.19  | 47   | 42.77  | 54.17  | 70   | 58.59  |
| Male            |            |          | 46.7  | 67.43  | 37   | 42.27  | 62.30  | 43         | 42.52  | 62.86  | 34   | 42.77  | 48.16  | 45   | 58.59  |
| Female          |            |          | 46.7  | 63.45  | 36   | 42.27  | 56.90  | 28         | 42.52  | 53.85  | 13   | 42.77  | 65.84  | 25   | 58.59  |
| Students with   |            |          | 46.7  | N < 10 | < 10 | 42.27  | N < 10 | < 10       | 42.52  | N < 10 | < 10 | 42.77  | N < 10 | < 10 | 58.59  |
| Disabilities    |            |          |       |        |      |        |        |            |        |        |      |        |        |      |        |
| Economically    |            |          | 46.7  | 66.55  | 51   | 42.27  | 57.30  | 42         | 42.52  | 61.20  | 31   | 42.77  | 50.44  | 46   | 58.59  |
| Disadvantaged   |            |          |       |        |      |        |        |            |        |        |      |        |        |      |        |
| Non-traditional |            |          | 46.7  | 53.12  | 13   | 42.27  | 62.07  | 40         | 42.52  | 54.55  | 11   | 42.77  | N < 10 | < 10 | 58.59  |
| Single Parent   |            |          | 46.7  | N < 10 | < 10 | 42.27  | N < 10 | < 10       | 42.52  | N < 10 | < 10 | 42.77  | N < 10 | < 10 | 58.59  |
| English Learner |            |          | 46.7  | N < 10 | < 10 | 42.27  | N < 10 | < 10       | 42.52  | N < 10 | < 10 | 42.77  | N < 10 | < 10 | 58.59  |
| Homeless        |            |          | 46.7  | N < 10 | < 10 | 42.27  | N < 10 | < 10       | 42.52  | N < 10 | < 10 | 42.77  | N < 10 | < 10 | 58.59  |
| Foster Care     |            |          | 46.7  | N < 10 | < 10 | 42.27  | N < 10 | < 10       | 42.52  | N < 10 | < 10 | 42.77  | N < 10 | < 10 | 58.59  |
| Military        |            |          | 46.7  | N < 10 | < 10 | 42.27  | N < 10 | < 10       | 42.52  | N < 10 | < 10 | 42.77  | N < 10 | < 10 | 58.59  |
| Dependent       |            |          |       |        |      |        |        |            |        |        |      |        |        |      |        |
| Migrant         |            |          | 46.7  | N < 10 | < 10 | 42.27  | N < 10 | < 10       | 42.52  | N < 10 | < 10 | 42.77  | N < 10 | < 10 | 58.59  |
|                 |            |          |       |        |      | S      | CIENCE |            |        |        |      |        |        |      |        |
| All Students    |            |          | 53.51 | 73.35  | 73   | 48.4   | 67.42  | 71         | 48.65  | 72.13  | 47   | 48.9   | 52.86  | 70   | 66.31  |
| Male            |            |          | 53.51 | 74.59  | 37   | 48.4   | 66.09  | 43         | 48.65  | 71.38  | 34   | 48.9   | 53.33  | 45   | 66.31  |
| Female          |            |          | 53.51 | 71.55  | 36   | 48.4   | 69.55  | 28         | 48.65  | 73.08  | 13   | 48.9   | 52.00  | 25   | 66.31  |
| Students with   |            |          | 53.51 | N < 10 | < 10 | 48.4   | N < 10 | < 10       | 48.65  | N < 10 | < 10 | 48.9   | N < 10 | < 10 | 66.31  |
| Disabilities    |            |          |       |        |      |        |        |            |        |        |      |        |        |      |        |
| Economically    |            |          | 53.51 | 69.93  | 51   | 48.4   | 65.43  | 42         | 48.65  | 69.98  | 31   | 48.9   | 41.30  | 46   | 66.31  |
| Disadvantaged   |            |          |       |        |      |        |        |            |        |        |      |        |        |      |        |
| Non-traditional |            |          | 53.51 | 61.35  | 13   | 48.4   | 74.60  | 40         | 48.65  | 81.82  | 11   | 48.9   | N < 10 | < 10 | 66.31  |
| Single Parent   |            |          |       | N < 10 | < 10 | 48.4   | N < 10 | < 10       | 48.65  | N < 10 | < 10 | 48.9   | N < 10 | < 10 | 66.31  |
| English Learner |            |          | 53.51 | N < 10 | < 10 | 48.4   | N < 10 | < 10       | 48.65  | N < 10 | < 10 | 48.9   | N < 10 | < 10 | 66.31  |
| Homeless        |            |          |       | N < 10 | < 10 | 48.4   | N < 10 | < 10       |        | N < 10 | < 10 | 48.9   | N < 10 | < 10 | 66.31  |
| Foster Care     |            |          |       | N < 10 | < 10 | 48.4   | N < 10 | < 10       |        | N < 10 | < 10 | 48.9   | N < 10 | < 10 | 66.31  |
| Military        |            |          |       | N < 10 | < 10 | 48.4   | N < 10 | < 10       |        | N < 10 | < 10 | 48.9   | N < 10 | < 10 | 66.31  |
| Dependent       |            |          |       |        |      |        |        |            |        |        | - 0  |        |        | -    |        |
| Migrant         |            |          | 53,51 | N < 10 | < 10 | 48.4   | N < 10 | < 10       | 48.65  | N < 10 | < 10 | 48.9   | N < 10 | < 10 | 66.31  |
| N. N. 1. CC     |            | 1 70 4 0 | T 1   | 1 1 1  |      |        | 15     |            |        |        |      |        | 110    |      | 55.51  |

N: Number of Concentrators with Test Scores Included in the Score.

DIERKS SCHOOL DISTRICT Page 39/107 Table of Contents

 $<sup>{\</sup>rm *State\text{-}required\ academic\ achievement\ tests\ were\ waived\ in\ 2020\ due\ to\ COVID19}.$ 