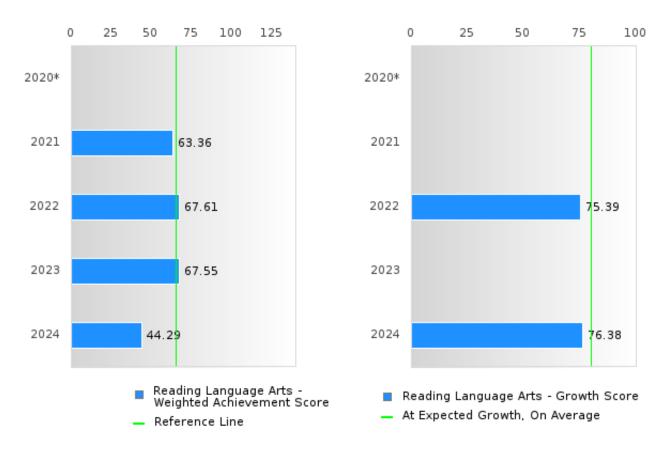

#### ACADEMIC PROFICIENCY SCORE IN READING LANGUAGE ARTS

| YEAR  | SCORE | BASELINE/<br>TARGET | N  |
|-------|-------|---------------------|----|
| 2020* |       | 53.03               |    |
| 2021  | 70.86 | 48.45               | 73 |
| 2022  | 71.50 | 48.7                | 71 |
| 2023  | 71.33 | 48.95               | 47 |
| 2024  | 60.33 | 65.39               | 70 |

N: Number of Concentrators with Test Scores Included in the Score