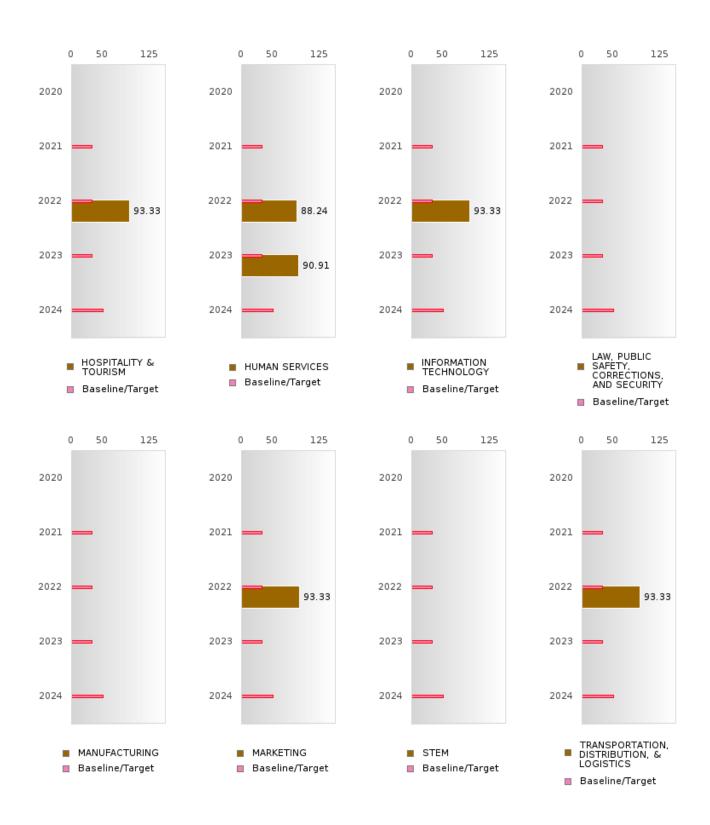

# CONSORTIUM FIVE-YEAR EXTENDED ADJUSTED COHORT GRADUATION RATE BY CLUSTER

DIERKS SCHOOL DISTRICT Page 21/107 Table of Contents

### DIERKS SCHOOL DISTRICT

# CONSORTIUM FIVE-YEAR EXTENDED ADJUSTED COHORT GRADUATION RATE BY CLUSTER

DIERKS SCHOOL DISTRICT Page 22/107 Table of Contents

## FIVE-YEAR EXTENDED ADJUSTED GRADUATION RATE BY CLUSTER

|               |        | 2020 |        |         | 2021  |        |         | 2022  |        |        | 2023     |        |        | 2024 |        |
|---------------|--------|------|--------|---------|-------|--------|---------|-------|--------|--------|----------|--------|--------|------|--------|
|               | Score  | N    | Target | Score   | N     | Target | Score   | N     | Target | Score  | N        | Target | Score  | N    | Target |
|               |        | F    | IVE-YE | EAR EXT | ENDEL | ADJU   | STED CO | OHORT | GRAD   | UATION | RATE     |        |        |      |        |
| AGRICULTUR    | 94.00  | RV   | 90.4   | > 95    | RV    | 90.4   | 94.00   | RV    | 90.4   | 88.00  | RV       | 90.4   | N < 10 | < 10 | 97     |
| E, FOOD, &    |        |      |        |         |       |        |         |       |        |        |          |        |        |      |        |
| NATURAL       |        |      |        |         |       |        |         |       |        |        |          |        |        |      |        |
| RESOURCES     |        |      |        |         |       |        |         |       |        |        |          |        |        |      |        |
| ARCHITECTU    |        |      | 90.4   |         |       | 90.4   |         |       | 90.4   |        |          | 90.4   |        |      | 97     |
| RE AND CONS   |        |      |        |         |       |        |         |       |        |        |          |        |        |      |        |
| TRUCTION      |        |      |        |         |       |        |         |       |        |        |          |        |        |      |        |
| ARTS, A/V,    |        |      | 90.4   |         |       | 90.4   |         |       | 90.4   |        |          | 90.4   |        |      | 97     |
| TECHNOLOGY    |        |      |        |         |       |        |         |       |        |        |          |        |        |      |        |
| & COMMUNIC    |        |      |        |         |       |        |         |       |        |        |          |        |        |      |        |
| ATIONS        |        |      |        |         |       |        |         |       |        |        |          |        |        |      |        |
| BUSINESS MA   | > 95   | RV   | 90.4   | > 95    | RV    | 90.4   | > 95    | RV    | 90.4   | > 95   | RV       | 90.4   | N < 10 | < 10 | 97     |
| NAGEMENT &    |        |      |        |         |       |        |         |       |        |        |          |        |        |      |        |
| ADMINISTRAT   |        |      |        |         |       |        |         |       |        |        |          |        |        |      |        |
| ION           |        |      |        |         |       |        |         |       |        |        |          |        |        |      |        |
| EDUCATION     | N < 10 | < 10 | 90.4   | N < 10  | < 10  | 90.4   | N < 10  | < 10  | 90.4   | N < 10 | < 10     | 90.4   |        |      | 97     |
| AND           |        |      |        |         |       |        |         |       |        |        |          |        |        |      |        |
| TRAINING      |        |      |        |         |       |        |         |       |        |        |          |        |        |      |        |
| FINANCE       | > 95   | RV   | 90.4   | > 95    | RV    | 90.4   | > 95    | RV    | 90.4   | > 95   | RV       | 90.4   | N < 10 | < 10 | 97     |
| GOVERNMEN     |        |      | 90.4   |         |       | 90.4   |         |       | 90.4   |        |          | 90.4   |        |      | 97     |
| T AND PUBLIC  |        |      |        |         |       |        |         |       |        |        |          |        |        |      |        |
| ADMINISTRAT   |        |      |        |         |       |        |         |       |        |        |          |        |        |      |        |
| ION           |        |      |        |         |       |        |         |       |        |        |          |        |        |      |        |
| HEALTH        |        |      | 90.4   |         |       | 90.4   |         |       | 90.4   | N < 10 | < 10     | 90.4   |        |      | 97     |
| SCIENCES      |        |      |        |         |       |        |         |       |        |        |          |        |        |      |        |
| HOSPITALITY   | > 95   | RV   | 90.4   | > 95    | RV    | 90.4   | > 95    | RV    | 90.4   | > 95   | RV       | 90.4   | N < 10 | < 10 | 97     |
| & TOURISM     |        |      |        |         |       |        |         |       |        |        |          |        |        |      |        |
| HUMAN         | 94.00  | RV   | 90.4   | 93.00   | RV    | 90.4   | 94.00   | RV    | 90.4   | 88.00  | RV       | 90.4   | 91.00  | RV   | 97     |
| SERVICES      |        |      |        |         |       |        |         |       |        |        | <u> </u> |        |        |      |        |
| INFORMATIO    | > 95   | RV   | 90.4   | > 95    | RV    | 90.4   | > 95    | RV    | 90.4   | > 95   | RV       | 90.4   | N < 10 | < 10 | 97     |
| N             |        |      |        |         |       |        |         |       |        |        |          |        |        |      |        |
| TECHNOLOGY    |        |      |        |         |       |        |         |       |        |        |          |        |        |      |        |
| LAW, PUBLIC   |        |      | 90.4   |         |       | 90.4   |         |       | 90.4   |        |          | 90.4   |        |      | 97     |
| SAFETY,       |        |      |        |         |       |        |         |       |        |        |          |        |        |      |        |
| CORRECTION    |        |      |        |         |       |        |         |       |        |        |          |        |        |      |        |
| S, AND        |        |      |        |         |       |        |         |       |        |        |          |        |        |      |        |
| SECURITY      |        |      |        |         |       |        |         |       |        |        |          |        |        |      |        |
| MANUFACTU     |        |      | 90.4   |         |       | 90.4   |         |       | 90.4   |        |          | 90.4   |        |      | 97     |
| RING          |        |      |        |         |       |        |         |       |        |        |          |        |        |      |        |
| MARKETING     | > 95   | RV   | 90.4   | > 95    | RV    | 90.4   | > 95    | RV    | 90.4   | > 95   | RV       | 90.4   |        |      | 97     |
| STEM          |        |      | 90.4   |         |       | 90.4   |         |       | 90.4   |        |          | 90.4   |        |      | 97     |
| TRANSPORTA    |        |      | 90.4   | N < 10  | < 10  | 90.4   | > 95    | RV    | 90.4   | > 95   | RV       | 90.4   | N < 10 | < 10 | 97     |
| TION, DISTRIB |        |      |        |         |       |        |         |       |        |        |          |        |        |      |        |
| UTION, &      |        |      |        |         |       |        |         |       |        |        |          |        |        |      |        |
| LOGISTICS     |        |      |        |         |       |        |         |       |        |        |          |        |        |      |        |