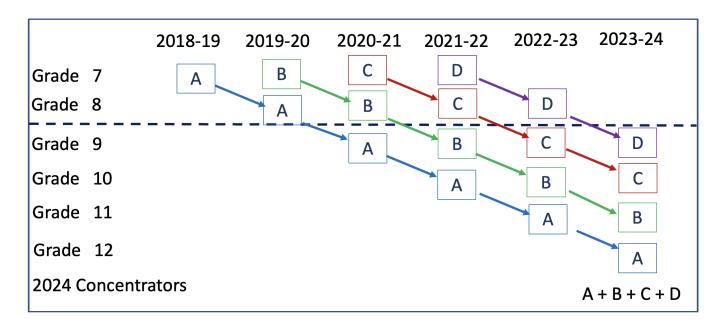

# Who is included in these reports?

Students included in these reports are Grades 9 – 12 students actively enrolled as indicated in 2022-23 school year SIS Cycle 7 who have earned a concentration in one or more programs of study. Credits may be earned starting in Grade 7 through Grade 12. An example for 2023 concentrators is provided below.

#### CONCENTRATORS' PERKINS V PERFORMANCE MEASURE SCORES

| PERFORMANCE                                                        |      | DIS   | TRICT SCO | DRE   |       | STATE SCORE |       |       |       |       |  |  |  |
|--------------------------------------------------------------------|------|-------|-----------|-------|-------|-------------|-------|-------|-------|-------|--|--|--|
| MEASURES                                                           | 2020 | 2021  | 2022      | 2023  | 2024  | 2020        | 2021  | 2022  | 2023  | 2024  |  |  |  |
| 1S1: FOUR-YEAR<br>GRADUATION RATE                                  | > 95 | 92.50 | 91.18     | > 95  | > 95  | 97.53       | 96.22 | 96.59 | 97.23 | 97.63 |  |  |  |
| 1S2: FIVE-YEAR EXTENDED GRADUATION RATE                            | > 95 | > 95  | 92.50     | 91.18 | > 95  | 97.46       | 97.99 | 96.93 | 97.07 | 97.70 |  |  |  |
| 2S1: ACADEMIC<br>PROFICIENCY SCORE<br>IN READING<br>LANGUAGE ARTS* |      | 70.86 | 71.50     | 71.33 | 60.33 |             | 65.7  | 65.93 | 65.92 | 66.12 |  |  |  |
| 2S2: ACADEMIC<br>PROFICIENCY SCORE<br>IN MATHEMATICS*              |      | 65.54 | 60.17     | 63.19 | 54.17 |             | 59.94 | 59.53 | 58.53 | 59.44 |  |  |  |
| 2S3: ACADEMIC<br>PROFICIENCY IN<br>SCIENCE*                        |      | 73.35 | 67.42     | 72.13 | 52.86 |             | 67.08 | 67.06 | 66.57 | 67.23 |  |  |  |