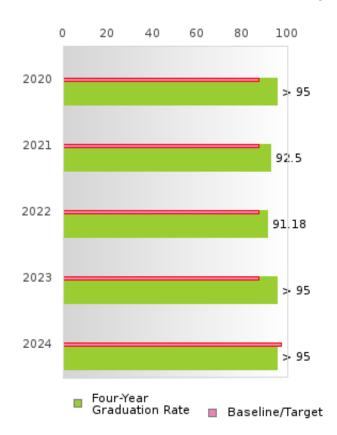

#### CONCENTRATORS' PERKINS V PERFORMANCE MEASURE SCORES

| PERFORMANCE                                                        |      | DIS   | TRICT SCO | DRE   |       | STATE SCORE |       |       |       |       |  |  |  |
|--------------------------------------------------------------------|------|-------|-----------|-------|-------|-------------|-------|-------|-------|-------|--|--|--|
| MEASURES                                                           | 2020 | 2021  | 2022      | 2023  | 2024  | 2020        | 2021  | 2022  | 2023  | 2024  |  |  |  |
| 1S1: FOUR-YEAR<br>GRADUATION RATE                                  | > 95 | 92.50 | 91.18     | > 95  | > 95  | 97.53       | 96.22 | 96.59 | 97.23 | 97.63 |  |  |  |
| 1S2: FIVE-YEAR EXTENDED GRADUATION RATE                            | > 95 | > 95  | 92.50     | 91.18 | > 95  | 97.46       | 97.99 | 96.93 | 97.07 | 97.70 |  |  |  |
| 2S1: ACADEMIC<br>PROFICIENCY SCORE<br>IN READING<br>LANGUAGE ARTS* |      | 70.86 | 71.50     | 71.33 | 60.33 |             | 65.7  | 65.93 | 65.92 | 66.12 |  |  |  |
| 2S2: ACADEMIC<br>PROFICIENCY SCORE<br>IN MATHEMATICS*              |      | 65.54 | 60.17     | 63.19 | 54.17 |             | 59.94 | 59.53 | 58.53 | 59.44 |  |  |  |
| 2S3: ACADEMIC<br>PROFICIENCY IN<br>SCIENCE*                        |      | 73.35 | 67.42     | 72.13 | 52.86 |             | 67.08 | 67.06 | 66.57 | 67.23 |  |  |  |

#### CONSORTIUM FOUR-YEAR ADJUSTED COHORT GRADUATION RATE

| YEAR | SCORE | BASELINE/ | N  |
|------|-------|-----------|----|
|      |       | TARGET    |    |
| 2020 | > 95  | 87.18     | RV |
| 2021 | 92.50 | 87.18     | RV |
| 2022 | 91.18 | 87.18     | RV |
| 2023 | > 95  | 87.18     | RV |
| 2024 | > 95  | 96.91     | RV |