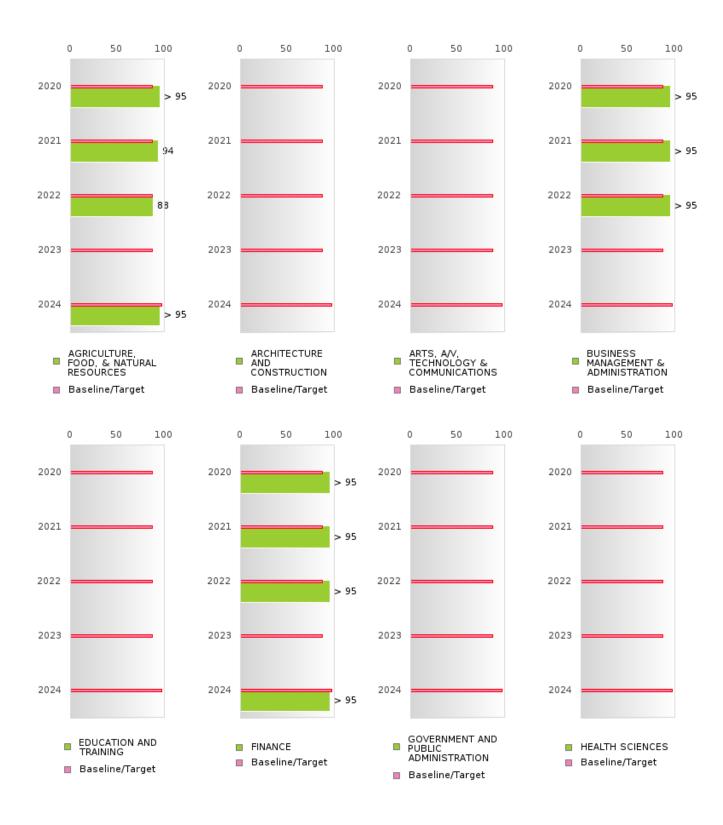

# FOUR-YEAR ADJUSTED GRADUATION RATE BY CLUSTER

|               |        | 2020 |        |        | 2021 |        |        | 2022 |        |         | 2023 |        |        | 2024  |        |
|---------------|--------|------|--------|--------|------|--------|--------|------|--------|---------|------|--------|--------|-------|--------|
|               | Score  | N    | Target | Score  | N    | Target | Score  | N    | Target | Score   | N    | Target | Score  | N     | Target |
|               | Score  | - 1  |        |        |      |        |        |      |        | ON RATE |      | Turget | Beore  | - 1 \ | Turget |
| AGRICULTUR    | > 95   | RV   | 87.18  | 94.00  | RV   | 87.18  | 88.00  | RV   |        | N < 10  | < 10 | 87.18  | > 95   | RV    | 96.91  |
| E, FOOD, &    |        |      |        |        |      |        |        |      |        |         |      |        |        |       |        |
| NATURAL       |        |      |        |        |      |        |        |      |        |         |      |        |        |       |        |
| RESOURCES     |        |      |        |        |      |        |        |      |        |         |      |        |        |       |        |
| ARCHITECTU    |        |      | 87.18  |        |      | 87.18  |        |      | 87.18  |         |      | 87.18  |        |       | 96.91  |
| RE AND CONS   |        |      | 07.12  |        |      | 0,122  |        |      | 0,,    |         |      | 0,     |        |       |        |
| TRUCTION      |        |      |        |        |      |        |        |      |        |         |      |        |        |       |        |
| ARTS, A/V,    |        |      | 87.18  |        |      | 87.18  |        |      | 87.18  |         |      | 87.18  |        |       | 96.91  |
| TECHNOLOGY    |        |      |        |        |      |        |        |      |        |         |      |        |        |       |        |
| & COMMUNIC    |        |      |        |        |      |        |        |      |        |         |      |        |        |       |        |
| ATIONS        |        |      |        |        |      |        |        |      |        |         |      |        |        |       |        |
| BUSINESS MA   | > 95   | RV   | 87.18  | > 95   | RV   | 87.18  | > 95   | RV   | 87.18  | N < 10  | < 10 | 87.18  | N < 10 | < 10  | 96.91  |
| NAGEMENT &    |        | ĺ    |        |        |      |        |        |      |        |         |      |        |        |       |        |
| ADMINISTRAT   |        |      |        |        |      |        |        |      |        |         |      |        |        |       |        |
| ION           |        |      |        |        |      |        |        |      |        |         |      |        |        |       |        |
|               | N < 10 | < 10 | 87.18  | N < 10 | < 10 | 87.18  | N < 10 | < 10 | 87.18  |         |      | 87.18  |        |       | 96.91  |
| AND           |        |      |        |        |      |        |        |      |        |         |      |        |        |       |        |
| TRAINING      |        |      |        |        |      |        |        |      |        |         |      |        |        |       |        |
| FINANCE       | > 95   | RV   | 87.18  | > 95   | RV   | 87.18  | > 95   | RV   | 87.18  | N < 10  | < 10 | 87.18  | > 95   | RV    | 96.91  |
| GOVERNMEN     |        |      | 87.18  |        |      | 87.18  |        |      | 87.18  |         |      | 87.18  |        |       | 96.91  |
| T AND PUBLIC  |        |      |        |        |      |        |        |      |        |         |      |        |        |       |        |
| ADMINISTRAT   |        |      |        |        |      |        |        |      |        |         |      |        |        |       |        |
| ION           |        |      |        |        |      |        |        |      |        |         |      |        |        |       |        |
| HEALTH        |        |      | 87.18  |        |      | 87.18  | N < 10 | < 10 | 87.18  |         |      | 87.18  |        |       | 96.91  |
| SCIENCES      |        |      |        |        |      |        |        |      |        |         |      |        |        |       |        |
| HOSPITALITY   | > 95   | RV   | 87.18  | > 95   | RV   | 87.18  | > 95   | RV   | 87.18  | N < 10  | < 10 | 87.18  |        |       | 96.91  |
| & TOURISM     |        |      |        |        |      |        |        |      |        |         |      |        |        |       |        |
| HUMAN         | 93.00  | RV   | 87.18  | 94.00  | RV   | 87.18  | 88.00  | RV   | 87.18  | 91.00   | RV   | 87.18  | N < 10 | < 10  | 96.91  |
| SERVICES      |        |      |        |        |      |        |        |      |        |         |      |        |        |       |        |
| INFORMATIO    | > 95   | RV   | 87.18  | > 95   | RV   | 87.18  | > 95   | RV   | 87.18  | N < 10  | < 10 | 87.18  |        |       | 96.91  |
| N             |        |      |        |        |      |        |        |      |        |         |      |        |        |       |        |
| TECHNOLOGY    |        |      |        |        |      |        |        |      |        |         |      |        |        |       |        |
| LAW, PUBLIC   |        |      | 87.18  |        |      | 87.18  |        |      | 87.18  |         |      | 87.18  |        |       | 96.91  |
| SAFETY,       |        |      |        |        |      |        |        |      |        |         |      |        |        |       |        |
| CORRECTION    |        |      |        |        |      |        |        |      |        |         |      |        |        |       |        |
| S, AND        |        |      |        |        |      |        |        |      |        |         |      |        |        |       |        |
| SECURITY      |        |      |        |        |      |        |        |      |        |         |      |        |        |       |        |
| MANUFACTU     |        |      | 87.18  |        |      | 87.18  |        |      | 87.18  |         |      | 87.18  |        |       | 96.91  |
| RING          |        |      |        |        |      |        |        |      |        |         |      |        |        |       |        |
| MARKETING     | > 95   | RV   | 87.18  | > 95   | RV   | 87.18  | > 95   | RV   | 87.18  |         |      | 87.18  |        |       | 96.91  |
| STEM          |        |      | 87.18  |        |      | 87.18  |        |      | 87.18  |         |      | 87.18  |        |       | 96.91  |
| TRANSPORTA    | N < 10 | < 10 | 87.18  | > 95   | RV   | 87.18  | > 95   | RV   | 87.18  | N < 10  | < 10 | 87.18  | N < 10 | < 10  | 96.91  |
| TION, DISTRIB |        |      |        |        |      |        |        |      |        |         |      |        |        |       |        |
| UTION, &      |        |      |        |        |      |        |        |      |        |         |      |        |        |       |        |
| LOGISTICS     |        |      |        |        |      |        |        |      |        |         |      |        |        |       |        |