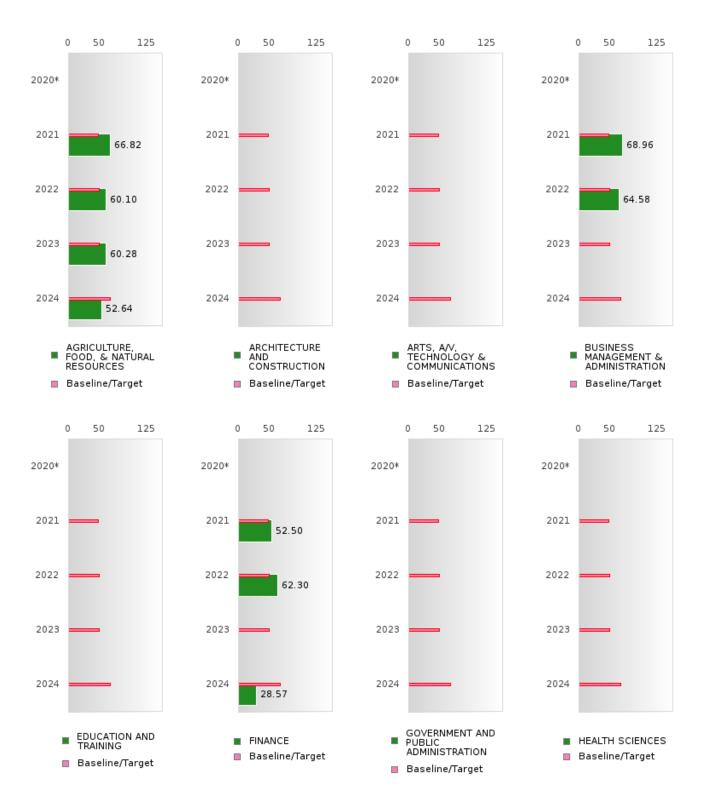

#### ACADEMIC PROFICIENCY SCORE IN READING LANGUAGE ARTS BY CLUSTER

<sup>\*</sup>State-required academic achievement tests were waived in 2020 due to COVID19.

DIERKS SCHOOL DISTRICT Page 40/107 Table of Contents

### DIERKS SCHOOL DISTRICT

#### ACADEMIC PROFICIENCY SCORE IN READING LANGUAGE ARTS BY CLUSTER

<sup>\*</sup>State-required academic achievement tests were waived in 2020 due to COVID19.

DIERKS SCHOOL DISTRICT Page 41/107 Table of Contents