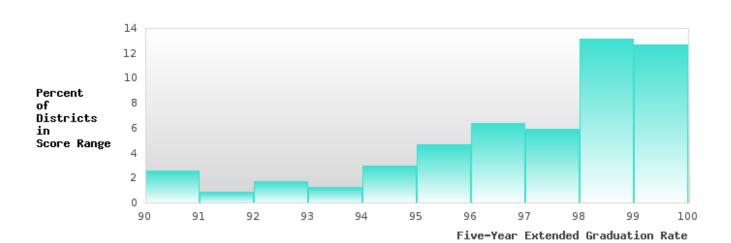

## DISTRIBUTION OF DISTRICT FOUR-YEAR ADJUSTED COHORT GRADUATION RATES

DIERKS SCHOOL DISTRICT Page 9/107 Table of Contents

# DISTRIBUTION OF DISTRICT FIVE-YEAR EXTENDED ADJUSTED COHORT GRADUATION RATES

DIERKS SCHOOL DISTRICT Page 10/107 Table of Contents