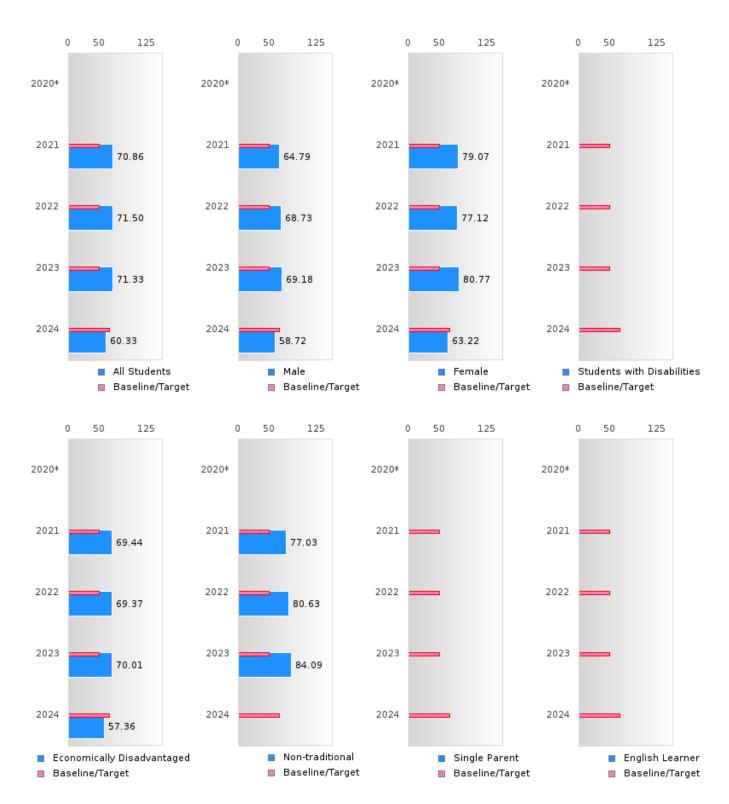

### ACADEMIC PROFICIENCY SCORE TABLE BY SUBJECT AND SPECIAL POPULATION

| ACADEN          | 2020* 2021 |          |       |        | 2022 |        |        |            |        |        |      |        | 2024   |      |        |
|-----------------|------------|----------|-------|--------|------|--------|--------|------------|--------|--------|------|--------|--------|------|--------|
|                 |            |          | Б.    |        |      | læ .   |        |            | Im .   |        | 2023 | læ .   |        | 2024 | lm .   |
|                 | Score      | N        | Base  | Score  | N    | Target | Score  | N          | Target | Score  | N    | Target | Score  | N    | Target |
|                 |            |          | line  |        |      |        |        |            |        |        |      |        |        |      |        |
| 1 21 21 2       |            |          |       |        |      |        | ANGUA  |            |        |        |      |        |        |      | 47.00  |
| All Students    |            |          | 53.03 | 70.86  | 73   | 48.45  | 71.50  | 71         | 48.7   | 71.33  | 47   | 48.95  | 60.33  | 70   | 65.39  |
| Male            |            |          | 53.03 | 64.79  | 37   | 48.45  | 68.73  | 43         | 48.7   | 69.18  | 34   | 48.95  | 58.72  | 45   | 65.39  |
| Female          |            |          | 53.03 | 79.07  | 36   | 48.45  | 77.12  | 28         | 48.7   | 80.77  | 13   | 48.95  | 63.22  | 25   | 65.39  |
| Students with   |            |          | 53.03 | N < 10 | < 10 | 48.45  | N < 10 | < 10       | 48.7   | N < 10 | < 10 | 48.95  | N < 10 | < 10 | 65.39  |
| Disabilities    |            |          |       |        |      |        |        |            |        |        |      |        |        |      |        |
| Economically    |            |          | 53.03 | 69.44  | 51   | 48.45  | 69.37  | 42         | 48.7   | 70.01  | 31   | 48.95  | 57.36  | 46   | 65.39  |
| Disadvantaged   |            |          |       |        |      |        |        |            |        |        |      |        |        |      |        |
| Non-traditional |            |          | 53.03 | 77.03  | 13   | 48.45  | 80.63  | 40         | 48.7   | 84.09  | 11   | 48.95  | N < 10 | < 10 | 65.39  |
| Single Parent   |            |          |       | N < 10 | < 10 | 48.45  | N < 10 | < 10       | 48.7   | N < 10 | < 10 |        | N < 10 | < 10 | 65.39  |
| English Learner |            |          |       | N < 10 | < 10 | 48.45  | N < 10 | < 10       | 48.7   | N < 10 | < 10 | 48.95  | N < 10 | < 10 | 65.39  |
| Homeless        |            |          |       | N < 10 | < 10 | 48.45  | N < 10 | < 10       | 48.7   | N < 10 | < 10 |        | N < 10 | < 10 | 65.39  |
| Foster Care     |            |          |       | N < 10 | < 10 | 48.45  | N < 10 | < 10       | 48.7   | N < 10 | < 10 | 48.95  | N < 10 | < 10 | 65.39  |
| Military        |            |          | 53.03 | N < 10 | < 10 | 48.45  | N < 10 | < 10       | 48.7   | N < 10 | < 10 | 48.95  | N < 10 | < 10 | 65.39  |
| Dependent       |            |          |       |        |      |        |        |            |        |        |      |        |        |      |        |
| Migrant         |            |          | 53.03 | N < 10 | < 10 |        | N < 10 | < 10       | 48.7   | N < 10 | < 10 | 48.95  | N < 10 | < 10 | 65.39  |
|                 |            |          |       |        |      | MAT    | HEMAT  | <u>iCS</u> |        |        |      |        |        |      |        |
| All Students    |            |          | 46.7  | 65.54  | 73   | 42.27  | 60.17  | 71         | 42.52  | 63.19  | 47   | 42.77  | 54.17  | 70   | 58.59  |
| Male            |            |          | 46.7  | 67.43  | 37   | 42.27  | 62.30  | 43         | 42.52  | 62.86  | 34   | 42.77  | 48.16  | 45   | 58.59  |
| Female          |            |          | 46.7  | 63.45  | 36   | 42.27  | 56.90  | 28         | 42.52  | 53.85  | 13   | 42.77  | 65.84  | 25   | 58.59  |
| Students with   |            |          | 46.7  | N < 10 | < 10 | 42.27  | N < 10 | < 10       | 42.52  | N < 10 | < 10 | 42.77  | N < 10 | < 10 | 58.59  |
| Disabilities    |            |          |       |        |      |        |        |            |        |        |      |        |        |      |        |
| Economically    |            |          | 46.7  | 66.55  | 51   | 42.27  | 57.30  | 42         | 42.52  | 61.20  | 31   | 42.77  | 50.44  | 46   | 58.59  |
| Disadvantaged   |            |          |       |        |      |        |        |            |        |        |      |        |        |      |        |
| Non-traditional |            |          | 46.7  | 53.12  | 13   | 42.27  | 62.07  | 40         | 42.52  | 54.55  | 11   | 42.77  | N < 10 | < 10 | 58.59  |
| Single Parent   |            |          | 46.7  | N < 10 | < 10 | 42.27  | N < 10 | < 10       | 42.52  | N < 10 | < 10 | 42.77  | N < 10 | < 10 | 58.59  |
| English Learner |            |          | 46.7  | N < 10 | < 10 | 42.27  | N < 10 | < 10       | 42.52  | N < 10 | < 10 | 42.77  | N < 10 | < 10 | 58.59  |
| Homeless        |            |          | 46.7  | N < 10 | < 10 | 42.27  | N < 10 | < 10       | 42.52  | N < 10 | < 10 | 42.77  | N < 10 | < 10 | 58.59  |
| Foster Care     |            |          | 46.7  | N < 10 | < 10 | 42.27  | N < 10 | < 10       | 42.52  | N < 10 | < 10 | 42.77  | N < 10 | < 10 | 58.59  |
| Military        |            |          | 46.7  | N < 10 | < 10 | 42.27  | N < 10 | < 10       | 42.52  | N < 10 | < 10 | 42.77  | N < 10 | < 10 | 58.59  |
| Dependent       |            |          |       |        |      |        |        |            |        |        |      |        |        |      |        |
| Migrant         |            |          | 46.7  | N < 10 | < 10 | 42.27  | N < 10 | < 10       | 42.52  | N < 10 | < 10 | 42.77  | N < 10 | < 10 | 58.59  |
|                 |            |          |       |        |      | S      | CIENCE |            |        |        |      |        |        |      |        |
| All Students    |            |          | 53.51 | 73.35  | 73   | 48.4   | 67.42  | 71         | 48.65  | 72.13  | 47   | 48.9   | 52.86  | 70   | 66.31  |
| Male            |            |          | 53.51 | 74.59  | 37   | 48.4   | 66.09  | 43         | 48.65  | 71.38  | 34   | 48.9   | 53.33  | 45   | 66.31  |
| Female          |            |          | 53.51 | 71.55  | 36   | 48.4   | 69.55  | 28         | 48.65  | 73.08  | 13   | 48.9   | 52.00  | 25   | 66.31  |
| Students with   |            |          | 53.51 | N < 10 | < 10 | 48.4   | N < 10 | < 10       | 48.65  | N < 10 | < 10 | 48.9   | N < 10 | < 10 | 66.31  |
| Disabilities    |            |          |       |        |      |        |        |            |        |        |      |        |        |      |        |
| Economically    |            |          | 53.51 | 69.93  | 51   | 48.4   | 65.43  | 42         | 48.65  | 69.98  | 31   | 48.9   | 41.30  | 46   | 66.31  |
| Disadvantaged   |            |          |       |        |      |        |        |            |        |        |      |        |        |      |        |
| Non-traditional |            |          | 53.51 | 61.35  | 13   | 48.4   | 74.60  | 40         | 48.65  | 81.82  | 11   | 48.9   | N < 10 | < 10 | 66.31  |
| Single Parent   |            |          |       | N < 10 | < 10 | 48.4   | N < 10 | < 10       | 48.65  | N < 10 | < 10 | 48.9   | N < 10 | < 10 | 66.31  |
| English Learner |            |          | 53.51 | N < 10 | < 10 | 48.4   | N < 10 | < 10       | 48.65  | N < 10 | < 10 | 48.9   | N < 10 | < 10 | 66.31  |
| Homeless        |            |          |       | N < 10 | < 10 | 48.4   | N < 10 | < 10       |        | N < 10 | < 10 | 48.9   | N < 10 | < 10 | 66.31  |
| Foster Care     |            |          |       | N < 10 | < 10 | 48.4   | N < 10 | < 10       |        | N < 10 | < 10 | 48.9   | N < 10 | < 10 | 66.31  |
| Military        |            |          |       | N < 10 | < 10 | 48.4   | N < 10 | < 10       |        | N < 10 | < 10 | 48.9   | N < 10 | < 10 | 66.31  |
| Dependent       |            |          |       |        |      |        |        |            |        |        | - 0  |        |        | -    |        |
| Migrant         |            |          | 53,51 | N < 10 | < 10 | 48.4   | N < 10 | < 10       | 48.65  | N < 10 | < 10 | 48.9   | N < 10 | < 10 | 66.31  |
| N. N. 1. CC     |            | 1 70 4 0 | T 1   | 1 1 1  |      |        | 15     |            |        |        |      |        | 110    |      | 55.51  |

N: Number of Concentrators with Test Scores Included in the Score.

DIERKS SCHOOL DISTRICT Page 39/107 Table of Contents

 $<sup>{\</sup>rm *State\text{-}required\ academic\ achievement\ tests\ were\ waived\ in\ 2020\ due\ to\ COVID19}.$ 