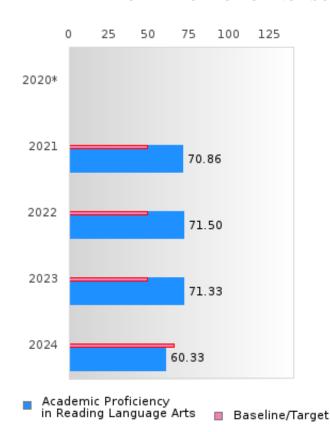

#### ACADEMIC PROFICIENCY SCORE IN READING LANGUAGE ARTS

| YEAR  | SCORE | BASELINE/<br>TARGET | N  |
|-------|-------|---------------------|----|
| 2020* |       | 53.03               |    |
| 2021  | 70.86 | 48.45               | 73 |
| 2022  | 71.50 | 48.7                | 71 |
| 2023  | 71.33 | 48.95               | 47 |
| 2024  | 60.33 | 65.39               | 70 |

N: Number of Concentrators with Test Scores Included in the Score

# DISTRIBUTION OF DISTRICT SCORES FOR ACADEMIC PROFICIENCY IN READING LANGUAGE ARTS

DIERKS SCHOOL DISTRICT Page 26/107 Table of Contents

<sup>\*</sup>State-required academic achievement tests were waived in 2020 due to COVID19.