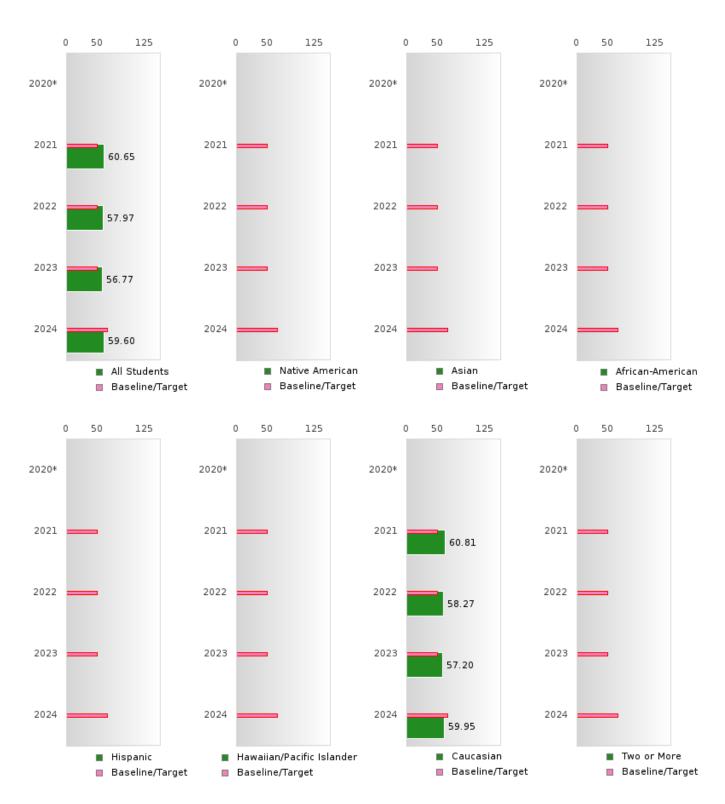

### ACADEMIC PROFICIENCY SCORE TABLE BY SUBJECT AND RACE/ETHNICITY

|                              | 2020* |          | 2021         |        | 2022 |        | 2023   |       |        | 2024   |      |        |        |      |        |
|------------------------------|-------|----------|--------------|--------|------|--------|--------|-------|--------|--------|------|--------|--------|------|--------|
|                              | Score | N        | Base<br>line | Score  | N    | Target | Score  | N     | Target | Score  | N    | Target | Score  | N    | Target |
|                              |       |          |              |        | REA  | DING L | ANGUA  | GE AR | TS     |        |      |        |        |      |        |
| All Students                 |       |          | 53.03        | 67.01  | 117  | 48.45  | 65.41  | 118   | 48.7   | 67.08  | 83   | 48.95  | 68.68  | 83   | 65.39  |
| Native American              |       |          | 53.03        | N < 10 | < 10 | 48.45  | N < 10 | < 10  | 48.7   | N < 10 | < 10 | 48.95  | N < 10 | < 10 | 65.39  |
| Asian                        |       |          | 53.03        | N < 10 | < 10 | 48.45  | N < 10 | < 10  | 48.7   | N < 10 | < 10 | 48.95  | N < 10 | < 10 | 65.39  |
| African-                     |       |          | 53.03        | N < 10 | < 10 | 48.45  | N < 10 | < 10  | 48.7   | N < 10 | < 10 | 48.95  | N < 10 | < 10 | 65.39  |
| American                     |       |          |              |        |      |        |        |       |        |        |      |        |        |      |        |
| Hispanic                     |       |          | 53.03        | N < 10 | < 10 | 48.45  | N < 10 | < 10  | 48.7   | N < 10 | < 10 | 48.95  | N < 10 | < 10 | 65.39  |
| Hawaiian/Pacific             |       |          | 53.03        | N < 10 | < 10 | 48.45  | N < 10 | < 10  | 48.7   | N < 10 | < 10 | 48.95  | N < 10 | < 10 | 65.39  |
| Islander                     |       |          |              |        |      |        |        |       |        |        |      |        |        |      |        |
| Caucasian                    |       |          | 53.03        | 66.80  | 116  | 48.45  | 65.83  | 116   | 48.7   | 67.14  | 81   | 48.95  | 68.51  | 81   | 65.39  |
| Two or More                  |       |          | 53.03        | N < 10 | < 10 | 48.45  | N < 10 | < 10  | 48.7   | N < 10 | < 10 | 48.95  | N < 10 | < 10 | 65.39  |
|                              |       |          |              |        |      | MAT    | HEMAT  | ICS   |        |        |      |        |        |      |        |
| All Students                 |       |          | 46.7         | 60.65  | 117  | 42.27  | 57.97  | 118   | 42.52  | 56.77  | 83   | 42.77  | 59.60  | 83   | 58.59  |
| Native American              |       |          | 46.7         | N < 10 | < 10 | 42.27  | N < 10 | < 10  | 42.52  | N < 10 | < 10 | 42.77  | N < 10 | < 10 | 58.59  |
| Asian                        |       |          | 46.7         | N < 10 | < 10 | 42.27  | N < 10 | < 10  | 42.52  | N < 10 | < 10 | 42.77  | N < 10 | < 10 | 58.59  |
| African-<br>American         |       |          | 46.7         | N < 10 | < 10 | 42.27  | N < 10 | < 10  | 42.52  | N < 10 | < 10 | 42.77  | N < 10 | < 10 | 58.59  |
| Hispanic                     |       |          | 46.7         | N < 10 | < 10 | 42.27  | N < 10 | < 10  | 42.52  | N < 10 | < 10 | 42.77  | N < 10 | < 10 | 58.59  |
| Hawaiian/Pacific<br>Islander |       |          | 46.7         | N < 10 | < 10 | 42.27  | N < 10 | < 10  | 42.52  | N < 10 | < 10 | 42.77  | N < 10 | < 10 | 58.59  |
| Caucasian                    |       |          | 46.7         | 60.81  | 116  | 42.27  | 58.27  | 116   | 42.52  | 57.20  | 81   | 42.77  | 59.95  | 81   | 58.59  |
| Two or More                  |       |          | 46.7         | N < 10 | < 10 | 42.27  | N < 10 | < 10  | 42.52  | N < 10 | < 10 | 42.77  | N < 10 | < 10 | 58.59  |
| SCIENCE                      |       |          |              |        |      |        |        |       |        |        |      |        |        |      |        |
| All Students                 |       |          | 53.51        | 67.37  | 117  | 48.4   | 69.84  | 118   | 48.65  | 66.03  | 83   | 48.9   | 65.99  | 83   | 66.31  |
| Native American              |       |          | 53.51        | N < 10 | < 10 | 48.4   | N < 10 | < 10  | 48.65  | N < 10 | < 10 | 48.9   | N < 10 | < 10 | 66.31  |
| Asian                        |       |          |              | N < 10 | < 10 | 48.4   | N < 10 | < 10  | 48.65  | N < 10 | < 10 | 48.9   | N < 10 | < 10 | 66.31  |
| African-                     |       |          | 53.51        | N < 10 | < 10 | 48.4   | N < 10 | < 10  | 48.65  | N < 10 | < 10 | 48.9   | N < 10 | < 10 | 66.31  |
| American                     |       |          |              |        |      |        |        |       |        |        |      |        |        |      |        |
| Hispanic                     |       |          | 53.51        | N < 10 | < 10 | 48.4   | N < 10 | < 10  | 48.65  | N < 10 | < 10 | 48.9   | N < 10 | < 10 | 66.31  |
| Hawaiian/Pacific Islander    |       |          | 53.51        | N < 10 | < 10 | 48.4   | N < 10 | < 10  | 48.65  | N < 10 | < 10 | 48.9   | N < 10 | < 10 | 66.31  |
| Caucasian                    |       |          | 53.51        | 67.17  | 116  | 48.4   | 70.32  | 116   | 48.65  | 66.64  | 81   | 48.9   | 66.45  | 81   | 66.31  |
| Two or More                  |       |          | 53.51        | N < 10 | < 10 | 48.4   | N < 10 | < 10  | 48.65  | N < 10 | < 10 | 48.9   | N < 10 | < 10 | 66.31  |
| NI NI 1 CC                   |       | 1 70 . 0 |              |        |      |        |        |       |        |        |      |        |        |      |        |