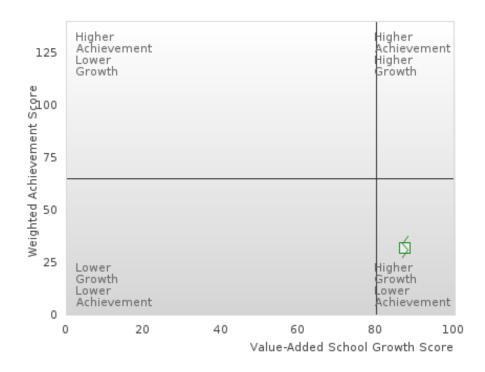

#### GRADUATION RATE BY SPECIAL POPULATION

|                            |        | 2020 |        |        | 2021  |        | 2022 2023 |       |        | 2024    |      |        |        |      |        |
|----------------------------|--------|------|--------|--------|-------|--------|-----------|-------|--------|---------|------|--------|--------|------|--------|
|                            | Score  | N    | Target | Score  | N     | Target | Score     | N     | Target | Score   | N    | Target | Score  | N    | Target |
|                            |        |      | FO     | UR-YEA | R ADJ | USTED  | COHOR'    | ΓGRAI | DUATIO | ON RATE | 3    |        |        |      |        |
| All Students               | > 95   | RV   | 87.18  | 92.31  | RV    | 87.18  | 94.44     | RV    | 87.18  | > 95    | RV   | 87.18  | > 95   | RV   | 96.91  |
| Male                       | > 95   | RV   | 87.18  | 84.21  | RV    | 87.18  | 89.66     | RV    | 87.18  | 95.00   | RV   | 87.18  | > 95   | RV   | 96.91  |
| Female                     | > 95   | RV   | 87.18  | > 95   | RV    | 87.18  | > 95      | RV    | 87.18  | > 95    | RV   | 87.18  | > 95   | RV   | 96.91  |
| Students with Disabilities | N < 10 | < 10 | 87.18  | N < 10 | < 10  | 87.18  | N < 10    | < 10  | 87.18  | N < 10  | < 10 | 87.18  | N < 10 | < 10 | 96.91  |
| Economically Disadvantaged | > 95   | RV   | 87.18  | 93.33  | RV    | 87.18  | 92.31     | RV    | 87.18  | > 95    | RV   | 87.18  | > 95   | RV   | 96.91  |
| Non-traditional            | > 95   | RV   | 87.18  | N < 10 | < 10  | 87.18  | 94.44     | RV    | 87.18  | > 95    | RV   | 87.18  | N < 10 | < 10 | 96.91  |
| Single Parent              |        |      | 87.18  |        |       | 87.18  |           |       | 87.18  |         |      | 87.18  |        |      | 96.91  |
| English Learner            |        |      | 87.18  |        |       | 87.18  |           |       | 87.18  |         |      | 87.18  |        |      | 96.91  |
| Homeless                   | N < 10 | < 10 |        | N < 10 | < 10  |        | N < 10    | < 10  | 87.18  | N < 10  | < 10 | 87.18  | > 95   | RV   | 96.91  |
| Foster Care                |        |      | 87.18  |        |       | 87.18  |           |       | 87.18  |         |      | 87.18  |        |      | 96.91  |
| Military                   |        |      | 87.18  |        |       | 87.18  | N < 10    | < 10  | 87.18  |         |      | 87.18  |        |      | 96.91  |
| Dependent                  |        |      |        |        |       |        |           |       |        |         |      |        |        |      |        |
| Migrant                    |        |      | 87.18  |        |       | 87.18  |           |       | 87.18  |         |      | 87.18  |        |      | 96.91  |
|                            |        | F    |        | AR EXT |       | _      | STED CO   |       |        | UATION  | RATE |        |        |      |        |
| All Students               | > 95   | RV   | 90.4   | > 95   | RV    | 90.4   | 92.31     | RV    | 90.4   | 94.44   | RV   | 90.4   | > 95   | RV   | 97     |
| Male                       | > 95   | RV   | 90.4   | > 95   | RV    | 90.4   | 85.00     | RV    | 90.4   | 89.66   | RV   | 90.4   | 95.00  | RV   | 97     |
| Female                     | > 95   | RV   | 90.4   | > 95   | RV    | 90.4   | > 95      | RV    | 90.4   | > 95    | RV   | 90.4   | > 95   | RV   | 97     |
| Students with Disabilities | N < 10 | < 10 | 90.4   | N < 10 | < 10  | 90.4   | N < 10    | < 10  | 90.4   | N < 10  | < 10 | 90.4   | N < 10 | < 10 | 97     |
| Economically Disadvantaged | > 95   | RV   | 90.4   | > 95   | RV    | 90.4   | 93.33     | RV    | 90.4   | 92.31   | RV   | 90.4   | > 95   | RV   | 97     |
| Non-traditional            | > 95   | RV   | 90.4   | > 95   | RV    | 90.4   | N < 10    | < 10  | 90.4   | 94.44   | RV   | 90.4   | > 95   | RV   | 97     |
| Single Parent              |        |      | 90.4   |        |       | 90.4   |           |       | 90.4   |         |      | 90.4   |        |      | 97     |
| English Learner            |        |      | 90.4   |        |       | 90.4   |           |       | 90.4   |         |      | 90.4   |        |      | 97     |
| Homeless                   | N < 10 | < 10 | 90.4   | N < 10 | < 10  | 90.4   | N < 10    | < 10  | 90.4   | N < 10  | < 10 | 90.4   | N < 10 | < 10 | 97     |
| Foster Care                |        |      | 90.4   |        |       | 90.4   |           |       | 90.4   |         |      | 90.4   |        |      | 97     |
| Military                   | N < 10 | < 10 | 90.4   |        |       | 90.4   |           |       | 90.4   | N < 10  | < 10 | 90.4   |        |      | 97     |
| Dependent                  |        |      |        |        |       |        |           |       |        |         |      |        |        |      |        |
| Migrant                    | N < 10 | < 10 | 90.4   |        |       | 90.4   |           |       | 90.4   |         |      | 90.4   |        |      | 97     |