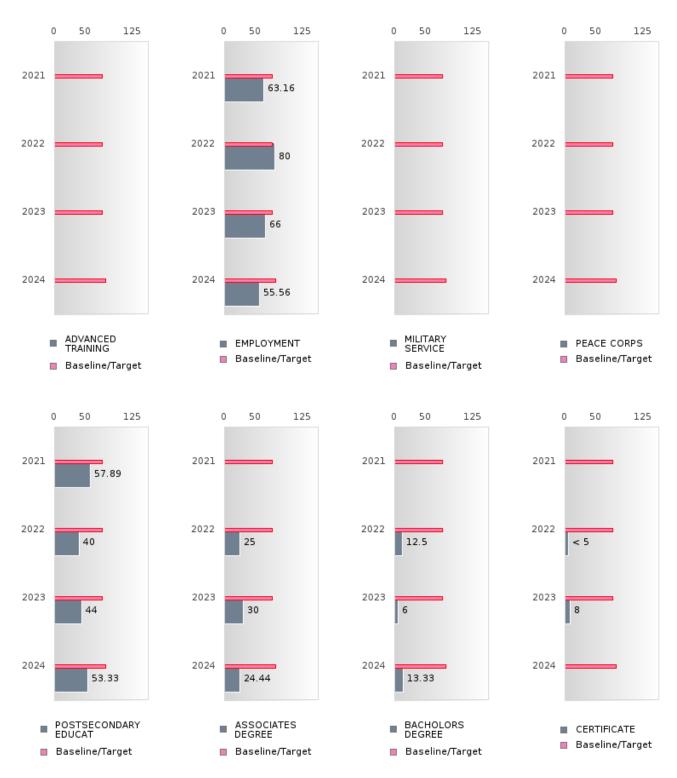

#### PERFORMANCE MEASURE SCORES FOR CONCENTRATORS ONLY

| PERFORMANCE       |       | DIS   | TRICT SCO | ORE   |       | STATE SCORE |       |       |       |       |  |  |
|-------------------|-------|-------|-----------|-------|-------|-------------|-------|-------|-------|-------|--|--|
| MEASURES          | 2020  | 2021  | 2022      | 2023  | 2024  | 2020        | 2021  | 2022  | 2023  | 2024  |  |  |
| 3S1: POST-PROGRAM |       | 92.11 | 87.50     | 88.00 | 77.78 |             | 81.92 | 81.38 | 82.78 | 76.72 |  |  |
| PLACEMENT         |       |       |           |       |       |             |       |       |       |       |  |  |
|                   |       |       |           |       |       |             |       |       |       |       |  |  |
| 4S1: NON-         | 33.70 | 32.91 | 55.17     | 45.16 | 29.58 | 31.34       | 30.03 | 43.00 | 39.14 | 38.38 |  |  |
| TRADITIONAL       |       |       |           |       |       |             |       |       |       |       |  |  |
| PROGRAM           |       |       |           |       |       |             |       |       |       |       |  |  |
| CONCENTRATION     |       |       |           |       |       |             |       |       |       |       |  |  |
| 5S1: INDUSTRY     |       | 30.77 | 45.45     | 78.26 | 61.29 |             | 14.46 | 47.36 | 55.22 | 62.03 |  |  |
| CERTIFICATIONS    |       |       |           |       |       |             |       |       |       |       |  |  |
|                   |       |       |           |       |       |             |       |       |       |       |  |  |