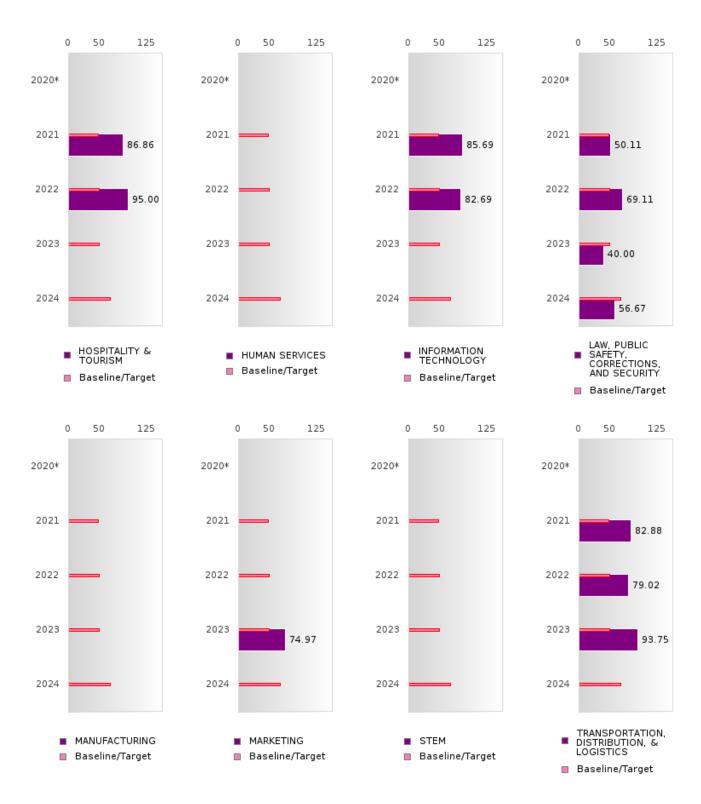

#### ACADEMIC PROFICIENCY SCORE IN SCIENCE BY CLUSTER

<sup>\*</sup>State-required academic achievement tests were waived in 2020 due to COVID19.

#### SLOAN-HENDRIX SCHOOL DISTRICT