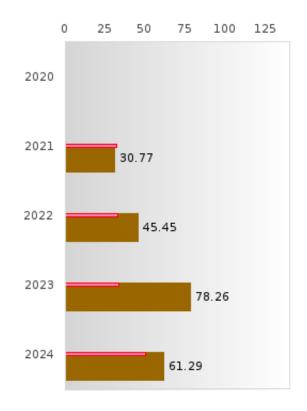

#### PERFORMANCE MEASURE SCORES FOR CONCENTRATORS ONLY

| PERFORMANCE       |       | DIS   | TRICT SCO | ORE   |       | STATE SCORE |       |       |       |       |  |  |
|-------------------|-------|-------|-----------|-------|-------|-------------|-------|-------|-------|-------|--|--|
| MEASURES          | 2020  | 2021  | 2022      | 2023  | 2024  | 2020        | 2021  | 2022  | 2023  | 2024  |  |  |
| 3S1: POST-PROGRAM |       | 92.11 | 87.50     | 88.00 | 77.78 |             | 81.92 | 81.38 | 82.78 | 76.72 |  |  |
| PLACEMENT         |       |       |           |       |       |             |       |       |       |       |  |  |
|                   |       |       |           |       |       |             |       |       |       |       |  |  |
| 4S1: NON-         | 33.70 | 32.91 | 55.17     | 45.16 | 29.58 | 31.34       | 30.03 | 43.00 | 39.14 | 38.38 |  |  |
| TRADITIONAL       |       |       |           |       |       |             |       |       |       |       |  |  |
| PROGRAM           |       |       |           |       |       |             |       |       |       |       |  |  |
| CONCENTRATION     |       |       |           |       |       |             |       |       |       |       |  |  |
| 5S1: INDUSTRY     |       | 30.77 | 45.45     | 78.26 | 61.29 |             | 14.46 | 47.36 | 55.22 | 62.03 |  |  |
| CERTIFICATIONS    |       |       |           |       |       |             |       |       |       |       |  |  |
|                   |       |       |           |       |       |             |       |       |       |       |  |  |