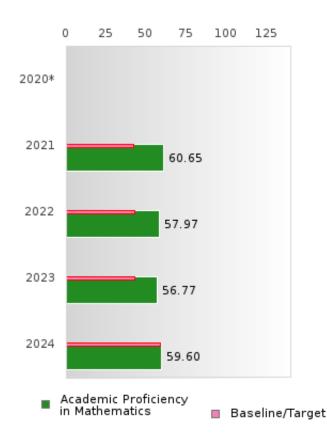

#### ACADEMIC PROFICIENCY SCORE IN MATHEMATICS

| YEAR  | SCORE | BASELINE/<br>TARGET | N   |
|-------|-------|---------------------|-----|
| 2020* |       | 46.7                |     |
| 2021  | 60.65 | 42.27               | 117 |
| 2022  | 57.97 | 42.52               | 118 |
| 2023  | 56.77 | 42.77               | 83  |
| 2024  | 59.60 | 58.59               | 83  |