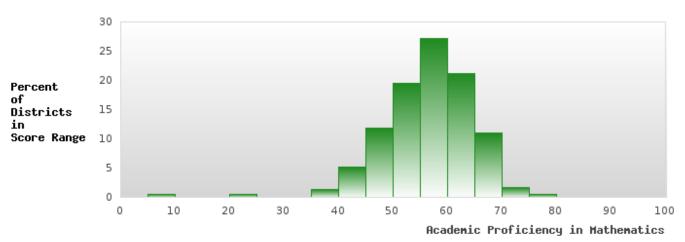

#### ACADEMIC PROFICIENCY SCORE IN MATHEMATICS

| YEAR  | SCORE | BASELINE/<br>TARGET | N   |
|-------|-------|---------------------|-----|
| 2020* |       | 46.7                |     |
| 2021  | 60.65 | 42.27               | 117 |
| 2022  | 57.97 | 42.52               | 118 |
| 2023  | 56.77 | 42.77               | 83  |
| 2024  | 59.60 | 58.59               | 83  |

### DISTRIBUTION OF DISTRICT SCORES FOR ACADEMIC PROFICIENCY IN MATHEMATICS

<sup>\*</sup>State-required academic achievement tests were waived in 2020 due to COVID19.