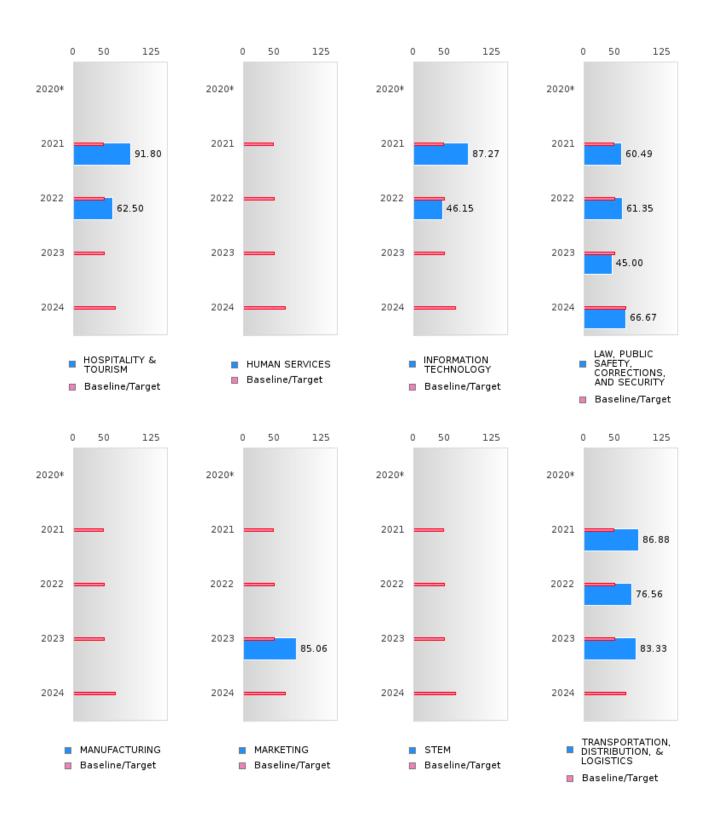

#### ACADEMIC PROFICIENCY SCORE TABLE BY READING LANGUAGE ARTS AND CLUSTER

| ACADEMIC              | INOI  | 2020* | 1010  |         | 2021      | . <i></i> |         | 2022 | 1100/  | A       | 2023   |        |         | 2024        |        |
|-----------------------|-------|-------|-------|---------|-----------|-----------|---------|------|--------|---------|--------|--------|---------|-------------|--------|
|                       | Score | N     | Base  | Score   | N         | Target    | Score   | N    | Target | Score   | N 2023 | Target | Score   | N           | Target |
|                       |       |       | line  |         |           |           |         |      |        |         |        |        |         |             |        |
| A CIDICILII TILIT     |       |       | 50.00 | (0.10   |           |           | ANGUA   |      | _      | 50.04   | 20     | 40.05  | (1.65   | 45          | 65.20  |
| AGRICULTUR            |       |       | 53.03 | 62.60   | 51        | 48.45     | 60.72   | 51   | 48.7   | 59.04   | 39     | 48.95  | 61.67   | 47          | 65.39  |
| E, FOOD, &<br>NATURAL |       |       |       |         |           |           |         |      |        |         |        |        |         |             |        |
| RESOURCES             |       |       |       |         |           |           |         |      |        |         |        |        |         |             |        |
| ARCHITECTU            |       |       | 53.03 | N < 10  | < 10      | 48.45     | N < 10  | < 10 | 48.7   | N < 10  | < 10   | 48.95  | N < 10  | < 10        | 65.39  |
| RE AND CONS           |       |       | 33.03 | 14 < 10 | < 10      | 70.73     | 11 < 10 | < 10 | 70.7   | 11 < 10 | < 10   | 70.73  | 14 < 10 | < 10        | 03.37  |
| TRUCTION              |       |       |       |         |           |           |         |      |        |         |        |        |         |             |        |
| ARTS, A/V,            |       |       | 53.03 | N < 10  | < 10      | 48.45     | N < 10  | < 10 | 48.7   | N < 10  | < 10   | 48.95  | N < 10  | < 10        | 65.39  |
| TECHNOLOGY            |       |       | 00.00 | 1, 110  | 110       | .01.10    | 1, 110  | 110  | ,      | 1, 110  | 110    | .0., 6 | 11 110  | 110         | 00.00  |
| & COMMUNIC            |       |       |       |         |           |           |         |      |        |         |        |        |         |             |        |
| ATIONS                |       |       |       |         |           |           |         |      |        |         |        |        |         |             |        |
| BUSINESS MA           |       |       | 53.03 | 72.14   | 46        | 48.45     | 67.71   | 53   | 48.7   | 86.04   | 30     | 48.95  | 87.50   | 10          | 65.39  |
| NAGEMENT &            |       |       |       |         |           |           |         |      |        |         |        |        |         |             |        |
| ADMINISTRAT           |       |       |       |         |           |           |         |      |        |         |        |        |         |             |        |
| ION                   |       |       |       |         |           |           |         |      |        |         |        |        |         |             |        |
| EDUCATION             |       |       | 53.03 | N < 10  | < 10      | 48.45     | N < 10  | < 10 | 48.7   | N < 10  | < 10   | 48.95  | N < 10  | < 10        | 65.39  |
| AND                   |       |       |       |         |           |           |         |      |        |         |        |        |         |             |        |
| TRAINING              |       |       |       |         |           |           |         |      |        |         |        |        |         |             |        |
| FINANCE               |       |       | 53.03 | 91.80   | 13        |           | N < 10  | < 10 | 48.7   | N < 10  | < 10   | 48.95  | 79.17   | 12          | 65.39  |
| GOVERNMEN             |       |       | 53.03 | N < 10  | < 10      | 48.45     | N < 10  | < 10 | 48.7   | N < 10  | < 10   | 48.95  | N < 10  | < 10        | 65.39  |
| T AND PUBLIC          |       |       |       |         |           |           |         |      |        |         |        |        |         |             |        |
| ADMINISTRAT           |       |       |       |         |           |           |         |      |        |         |        |        |         |             |        |
| ION                   |       |       | 52.02 | 71.00   | 50        | 10.15     | 71.02   | 50   | 40.7   | 01.40   | 26     | 10.05  | 70.50   | 25          | (5.20  |
| HEALTH<br>SCIENCES    |       |       | 53.03 | 71.22   | 52        | 48.45     | 71.93   | 58   | 48.7   | 81.49   | 36     | 48.95  | 79.52   | 25          | 65.39  |
| HOSPITALITY           |       |       | 53.03 | 91.80   | 13        | 48.45     | 62.50   | 10   | 48.7   | N < 10  | < 10   | 18 05  | N < 10  | < 10        | 65.39  |
| & TOURISM             |       |       | 33.03 | 91.00   | 13        | 40.43     | 02.30   | 10   | 40.7   | 11 < 10 | < 10   | 40.93  | 11 < 10 | < 10        | 03.39  |
| HUMAN                 |       |       | 53.03 | N < 10  | < 10      | 48.45     | N < 10  | < 10 | 48.7   | N < 10  | < 10   | 48 95  | N < 10  | < 10        | 65.39  |
| SERVICES              |       |       | 33.03 | 11 110  | <b>10</b> | 10.15     | 11 10   | V 10 | 10.7   | 11 10   | V 10   | 10.55  | 11 10   | <b>\ 10</b> | 03.37  |
| INFORMATIO            |       |       | 53.03 | 87.27   | 14        | 48.45     | 46.15   | 13   | 48.7   | N < 10  | < 10   | 48.95  | N < 10  | < 10        | 65.39  |
| N                     |       |       |       |         |           |           |         |      |        |         |        |        |         |             |        |
| TECHNOLOGY            |       |       |       |         |           |           |         |      |        |         |        |        |         |             |        |
| LAW, PUBLIC           |       |       | 53.03 | 60.49   | 16        | 48.45     | 61.35   | 24   | 48.7   | 45.00   | 10     | 48.95  | 66.67   | 15          | 65.39  |
| SAFETY,               |       |       |       |         |           |           |         |      |        |         |        |        |         |             |        |
| CORRECTION            |       |       |       |         |           |           |         |      |        |         |        |        |         |             |        |
| S, AND                |       |       |       |         |           |           |         |      |        |         |        |        |         |             |        |
| SECURITY              |       |       |       |         |           |           |         |      |        |         |        |        |         |             |        |
| MANUFACTU             |       |       | 53.03 | N < 10  | < 10      | 48.45     | N < 10  | < 10 | 48.7   | N < 10  | < 10   | 48.95  | N < 10  | < 10        | 65.39  |
| RING                  |       |       |       |         |           |           |         |      |        |         |        |        |         |             |        |
| MARKETING             |       |       |       | N < 10  | < 10      |           | N < 10  | < 10 | 48.7   | 85.06   | 13     |        | N < 10  |             | 65.39  |
| STEM                  |       |       |       | N < 10  | < 10      |           | N < 10  | < 10 | 48.7   | N < 10  | < 10   |        | N < 10  |             | 65.39  |
| TRANSPORTA            |       |       | 53.03 | 86.88   | 18        | 48.45     | 76.56   | 20   | 48.7   | 83.33   | 12     | 48.95  | N < 10  | < 10        | 65.39  |
| TION, DISTRIB         |       |       |       |         |           |           |         |      |        |         |        |        |         |             |        |
| UTION, &              |       |       |       |         |           |           |         |      |        |         |        |        |         |             |        |
| LOGISTICS             |       |       |       |         |           |           |         |      |        |         |        |        |         |             |        |

N: Number of Concentrators with Test Scores Included in the Score

<sup>\*</sup>State-required academic achievement tests were waived in 2020 due to COVID19.