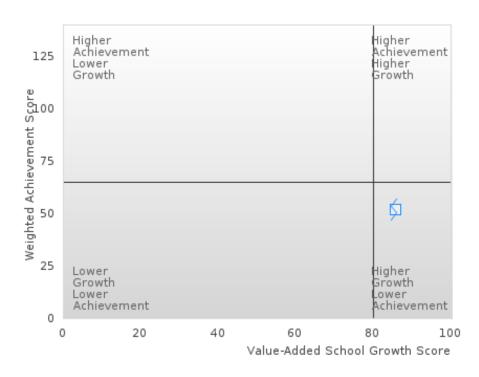

#### GRADUATION RATE BY SPECIAL POPULATION

|                            |        | 2020 |        |        | 2021  |        | 2022 2023 |       |        | 2024    |      |        |        |      |        |
|----------------------------|--------|------|--------|--------|-------|--------|-----------|-------|--------|---------|------|--------|--------|------|--------|
|                            | Score  | N    | Target | Score  | N     | Target | Score     | N     | Target | Score   | N    | Target | Score  | N    | Target |
|                            |        |      | FO     | UR-YEA | R ADJ | USTED  | COHOR'    | ΓGRAI | DUATIO | ON RATE | 3    |        |        |      |        |
| All Students               | > 95   | RV   | 87.18  | 92.31  | RV    | 87.18  | 94.44     | RV    | 87.18  | > 95    | RV   | 87.18  | > 95   | RV   | 96.91  |
| Male                       | > 95   | RV   | 87.18  | 84.21  | RV    | 87.18  | 89.66     | RV    | 87.18  | 95.00   | RV   | 87.18  | > 95   | RV   | 96.91  |
| Female                     | > 95   | RV   | 87.18  | > 95   | RV    | 87.18  | > 95      | RV    | 87.18  | > 95    | RV   | 87.18  | > 95   | RV   | 96.91  |
| Students with Disabilities | N < 10 | < 10 | 87.18  | N < 10 | < 10  | 87.18  | N < 10    | < 10  | 87.18  | N < 10  | < 10 | 87.18  | N < 10 | < 10 | 96.91  |
| Economically Disadvantaged | > 95   | RV   | 87.18  | 93.33  | RV    | 87.18  | 92.31     | RV    | 87.18  | > 95    | RV   | 87.18  | > 95   | RV   | 96.91  |
| Non-traditional            | > 95   | RV   | 87.18  | N < 10 | < 10  | 87.18  | 94.44     | RV    | 87.18  | > 95    | RV   | 87.18  | N < 10 | < 10 | 96.91  |
| Single Parent              |        |      | 87.18  |        |       | 87.18  |           |       | 87.18  |         |      | 87.18  |        |      | 96.91  |
| English Learner            |        |      | 87.18  |        |       | 87.18  |           |       | 87.18  |         |      | 87.18  |        |      | 96.91  |
| Homeless                   | N < 10 | < 10 |        | N < 10 | < 10  |        | N < 10    | < 10  | 87.18  | N < 10  | < 10 | 87.18  | > 95   | RV   | 96.91  |
| Foster Care                |        |      | 87.18  |        |       | 87.18  |           |       | 87.18  |         |      | 87.18  |        |      | 96.91  |
| Military                   |        |      | 87.18  |        |       | 87.18  | N < 10    | < 10  | 87.18  |         |      | 87.18  |        |      | 96.91  |
| Dependent                  |        |      |        |        |       |        |           |       |        |         |      |        |        |      |        |
| Migrant                    |        |      | 87.18  |        |       | 87.18  |           |       | 87.18  |         |      | 87.18  |        |      | 96.91  |
|                            |        | F    |        | AR EXT |       | _      | STED CO   |       |        | UATION  | RATE |        |        |      |        |
| All Students               | > 95   | RV   | 90.4   | > 95   | RV    | 90.4   | 92.31     | RV    | 90.4   | 94.44   | RV   | 90.4   | > 95   | RV   | 97     |
| Male                       | > 95   | RV   | 90.4   | > 95   | RV    | 90.4   | 85.00     | RV    | 90.4   | 89.66   | RV   | 90.4   | 95.00  | RV   | 97     |
| Female                     | > 95   | RV   | 90.4   | > 95   | RV    | 90.4   | > 95      | RV    | 90.4   | > 95    | RV   | 90.4   | > 95   | RV   | 97     |
| Students with Disabilities | N < 10 | < 10 | 90.4   | N < 10 | < 10  | 90.4   | N < 10    | < 10  | 90.4   | N < 10  | < 10 | 90.4   | N < 10 | < 10 | 97     |
| Economically Disadvantaged | > 95   | RV   | 90.4   | > 95   | RV    | 90.4   | 93.33     | RV    | 90.4   | 92.31   | RV   | 90.4   | > 95   | RV   | 97     |
| Non-traditional            | > 95   | RV   | 90.4   | > 95   | RV    | 90.4   | N < 10    | < 10  | 90.4   | 94.44   | RV   | 90.4   | > 95   | RV   | 97     |
| Single Parent              |        |      | 90.4   |        |       | 90.4   |           |       | 90.4   |         |      | 90.4   |        |      | 97     |
| English Learner            |        |      | 90.4   |        |       | 90.4   |           |       | 90.4   |         |      | 90.4   |        |      | 97     |
| Homeless                   | N < 10 | < 10 | 90.4   | N < 10 | < 10  | 90.4   | N < 10    | < 10  | 90.4   | N < 10  | < 10 | 90.4   | N < 10 | < 10 | 97     |
| Foster Care                |        |      | 90.4   |        |       | 90.4   |           |       | 90.4   |         |      | 90.4   |        |      | 97     |
| Military                   | N < 10 | < 10 | 90.4   |        |       | 90.4   |           |       | 90.4   | N < 10  | < 10 | 90.4   |        |      | 97     |
| Dependent                  |        |      |        |        |       |        |           |       |        |         |      |        |        |      |        |
| Migrant                    | N < 10 | < 10 | 90.4   |        |       | 90.4   |           |       | 90.4   |         |      | 90.4   |        |      | 97     |