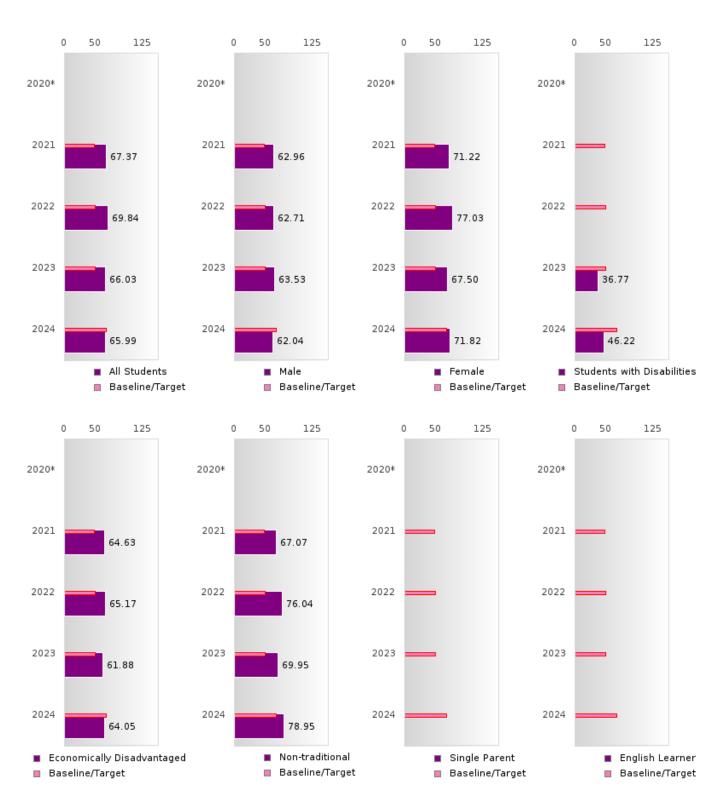

#### ACADEMIC PROFICIENCY SCORE TABLE BY SUBJECT AND SPECIAL POPULATION

| ACADEN          | IIC PR |          | LENC  | SCOR    |      | DLE D  | I SUD  |            | AND    | PECIA  |      | PULA   | HUN    | 2021 |        |
|-----------------|--------|----------|-------|---------|------|--------|--------|------------|--------|--------|------|--------|--------|------|--------|
|                 |        | 2020*    |       | 1 -     | 2021 |        |        | 2022       |        | 1      | 2023 |        |        | 2024 |        |
|                 | Score  | N        | Base  | Score   | N    | Target | Score  | N          | Target | Score  | N    | Target | Score  | N    | Target |
|                 |        |          | line  |         |      |        |        |            |        |        |      |        |        |      |        |
|                 |        |          |       | L = 0.  |      |        | ANGUA  |            |        | L      |      |        |        |      | 47.00  |
| All Students    |        |          | 53.03 | 67.01   | 117  | 48.45  | 65.41  | 118        | 48.7   | 67.08  | 83   | 48.95  | 68.68  | 83   | 65.39  |
| Male            |        |          | 53.03 | 59.61   | 55   | 48.45  | 61.06  | 58         | 48.7   | 60.90  | 41   | 48.95  | 61.48  | 50   | 65.39  |
| Female          |        |          | 53.03 | 73.61   | 62   | 48.45  | 69.67  | 60         | 48.7   | 74.36  | 42   | 48.95  | 82.06  | 33   | 65.39  |
| Students with   |        |          | 53.03 | N < 10  | < 10 | 48.45  | N < 10 | < 10       | 48.7   | 38.39  | 12   | 48.95  | 44.94  | 13   | 65.39  |
| Disabilities    |        |          |       |         |      |        |        |            |        |        |      |        |        |      |        |
| Economically    |        |          | 53.03 | 63.74   | 63   | 48.45  | 63.67  | 70         | 48.7   | 64.87  | 44   | 48.95  | 65.78  | 53   | 65.39  |
| Disadvantaged   |        |          |       |         |      |        |        |            |        |        |      |        |        |      |        |
| Non-traditional |        |          | 53.03 | 71.69   | 26   | 48.45  | 66.97  | 47         | 48.7   | 70.85  | 28   | 48.95  | 90.04  | 20   | 65.39  |
| Single Parent   |        |          | 53.03 | N < 10  | < 10 | 48.45  | N < 10 | < 10       | 48.7   | N < 10 | < 10 | 48.95  | N < 10 | < 10 | 65.39  |
| English Learner |        |          |       | N < 10  | < 10 | 48.45  | N < 10 | < 10       | 48.7   | N < 10 | < 10 | 48.95  | N < 10 | < 10 | 65.39  |
| Homeless        |        |          | 53.03 | 58.64   | 14   | 48.45  | 65.52  | 22         | 48.7   | 96.06  | 12   | 48.95  | 70.37  | 13   | 65.39  |
| Foster Care     |        |          | 53.03 | N < 10  | < 10 | 48.45  | N < 10 | < 10       | 48.7   | N < 10 | < 10 | 48.95  | N < 10 | < 10 | 65.39  |
| Military        |        |          | 53.03 | N < 10  | < 10 | 48.45  | N < 10 | < 10       | 48.7   | N < 10 | < 10 | 48.95  | N < 10 | < 10 | 65.39  |
| Dependent       |        |          |       |         |      |        |        |            |        |        |      |        |        |      |        |
| Migrant         |        |          | 53.03 | N < 10  | < 10 |        | N < 10 | < 10       | 48.7   | N < 10 | < 10 | 48.95  | N < 10 | < 10 | 65.39  |
|                 |        |          |       |         |      | MAT    | HEMAT  | <u>iCS</u> |        |        |      |        |        |      |        |
| All Students    |        |          | 46.7  | 60.65   | 117  | 42.27  | 57.97  | 118        | 42.52  | 56.77  | 83   | 42.77  | 59.60  | 83   | 58.59  |
| Male            |        |          | 46.7  | 57.89   | 55   | 42.27  | 54.95  | 58         | 42.52  | 57.57  | 41   | 42.77  | 58.61  | 50   | 58.59  |
| Female          |        |          | 46.7  | 63.01   | 62   | 42.27  | 61.07  | 60         | 42.52  | 55.73  | 42   | 42.77  | 60.22  | 33   | 58.59  |
| Students with   |        |          | 46.7  | N < 10  | < 10 | 42.27  | N < 10 | < 10       | 42.52  | 41.55  | 12   | 42.77  | 37.87  | 13   | 58.59  |
| Disabilities    |        |          |       |         |      |        |        |            |        |        |      |        |        |      |        |
| Economically    |        |          | 46.7  | 54.74   | 63   | 42.27  | 54.83  | 70         | 42.52  | 53.98  | 44   | 42.77  | 57.01  | 53   | 58.59  |
| Disadvantaged   |        |          |       |         |      |        |        |            |        |        |      |        |        |      |        |
| Non-traditional |        |          | 46.7  | 64.69   | 26   | 42.27  | 63.42  | 47         | 42.52  | 59.96  | 28   | 42.77  | 65.90  | 20   | 58.59  |
| Single Parent   |        |          | 46.7  | N < 10  | < 10 | 42.27  | N < 10 | < 10       | 42.52  | N < 10 | < 10 | 42.77  | N < 10 | < 10 | 58.59  |
| English Learner |        |          | 46.7  | N < 10  | < 10 | 42.27  | N < 10 | < 10       | 42.52  | N < 10 | < 10 | 42.77  | N < 10 | < 10 | 58.59  |
| Homeless        |        |          | 46.7  | 58.42   | 14   | 42.27  | 55.84  | 22         | 42.52  | 66.17  | 12   | 42.77  | 59.14  | 13   | 58.59  |
| Foster Care     |        |          | 46.7  | N < 10  | < 10 | 42.27  | N < 10 | < 10       | 42.52  | N < 10 | < 10 | 42.77  | N < 10 | < 10 | 58.59  |
| Military        |        |          | 46.7  | N < 10  | < 10 | 42.27  | N < 10 | < 10       | 42.52  | N < 10 | < 10 | 42.77  | N < 10 | < 10 | 58.59  |
| Dependent       |        |          |       |         |      |        |        |            |        |        |      |        |        |      |        |
| Migrant         |        |          | 46.7  | N < 10  | < 10 | 42.27  | N < 10 | < 10       | 42.52  | N < 10 | < 10 | 42.77  | N < 10 | < 10 | 58.59  |
|                 |        |          |       |         |      | S      | CIENCE |            |        |        |      |        |        |      |        |
| All Students    |        |          | 53.51 | 67.37   | 117  | 48.4   | 69.84  | 118        | 48.65  | 66.03  | 83   | 48.9   | 65.99  | 83   | 66.31  |
| Male            |        |          | 53.51 | 62.96   | 55   | 48.4   | 62.71  | 58         | 48.65  | 63.53  | 41   | 48.9   | 62.04  | 50   | 66.31  |
| Female          |        |          | 53.51 | 71.22   | 62   | 48.4   | 77.03  | 60         | 48.65  | 67.50  | 42   | 48.9   | 71.82  | 33   | 66.31  |
| Students with   |        |          | 53.51 | N < 10  | < 10 | 48.4   | N < 10 | < 10       | 48.65  | 36.77  | 12   | 48.9   | 46.22  | 13   | 66.31  |
| Disabilities    |        |          |       |         |      |        |        |            |        |        |      |        |        |      |        |
| Economically    |        |          | 53.51 | 64.63   | 63   | 48.4   | 65.17  | 70         | 48.65  | 61.88  | 44   | 48.9   | 64.05  | 53   | 66.31  |
| Disadvantaged   |        |          |       |         |      |        |        |            |        |        |      |        |        |      |        |
| Non-traditional |        |          | 53.51 | 67.07   | 26   | 48.4   | 76.04  | 47         | 48.65  | 69.95  | 28   | 48.9   | 78.95  | 20   | 66.31  |
| Single Parent   |        |          | 53.51 | N < 10  | < 10 | 48.4   | N < 10 | < 10       | 48.65  | N < 10 | < 10 | 48.9   | N < 10 | < 10 | 66.31  |
| English Learner |        |          | 53.51 | N < 10  | < 10 | 48.4   | N < 10 | < 10       | 48.65  | N < 10 | < 10 | 48.9   | N < 10 | < 10 | 66.31  |
| Homeless        |        |          | 53.51 | 59.12   | 14   | 48.4   | 69.32  | 22         | 48.65  | 91.09  | 12   | 48.9   | 59.48  | 13   | 66.31  |
| Foster Care     |        |          |       | N < 10  | < 10 | 48.4   | N < 10 | < 10       | 48.65  | N < 10 | < 10 | 48.9   | N < 10 | < 10 | 66.31  |
| Military        |        |          |       | N < 10  | < 10 | 48.4   | N < 10 | < 10       |        | N < 10 | < 10 | 48.9   | N < 10 | < 10 | 66.31  |
| Dependent       |        |          |       |         |      |        |        |            |        |        |      |        |        |      |        |
| Migrant         |        |          | 53.51 | N < 10  | < 10 | 48.4   | N < 10 | < 10       | 48.65  | N < 10 | < 10 | 48.9   | N < 10 | < 10 | 66.31  |
| N N 1 CC        |        | d TE + C |       | 1 1 1 1 | G    |        |        |            |        |        |      |        |        |      |        |

N: Number of Concentrators with Test Scores Included in the Score.

<sup>\*</sup>State-required academic achievement tests were waived in 2020 due to COVID19.