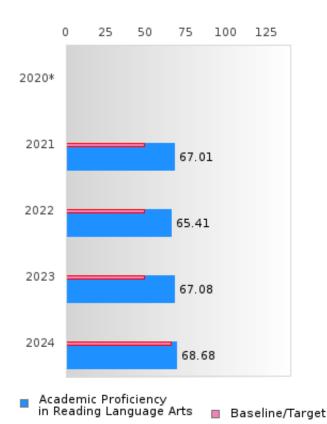

#### ACADEMIC PROFICIENCY SCORE IN READING LANGUAGE ARTS

| YEAR  | SCORE | BASELINE/<br>TARGET | N   |
|-------|-------|---------------------|-----|
|       |       |                     |     |
| 2020* |       | 53.03               |     |
| 2021  | 67.01 | 48.45               | 117 |
| 2022  | 65.41 | 48.7                | 118 |
| 2023  | 67.08 | 48.95               | 83  |
| 2024  | 68.68 | 65.39               | 83  |

N: Number of Concentrators with Test Scores Included in the Score

### DISTRIBUTION OF DISTRICT SCORES FOR ACADEMIC PROFICIENCY IN READING LANGUAGE ARTS

<sup>\*</sup>State-required academic achievement tests were waived in 2020 due to COVID19.