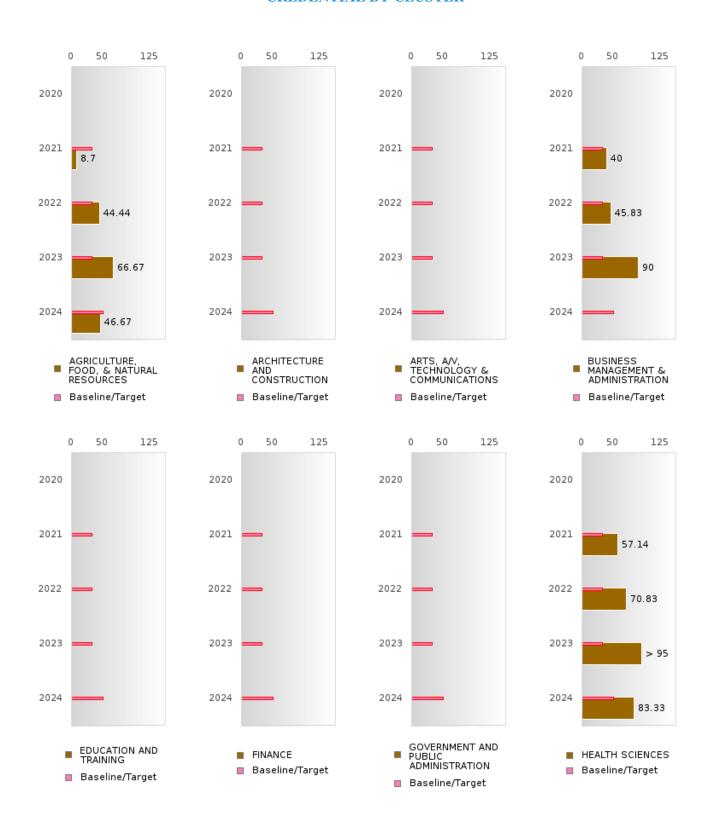

### FOUR-YEAR ADJUSTED GRADUATION RATE BY CLUSTER

|               |        | 2020 |        |        | 2021  |        |        | 2022  |        |         | 2023 |        |        | 2024 |        |
|---------------|--------|------|--------|--------|-------|--------|--------|-------|--------|---------|------|--------|--------|------|--------|
|               | Score  | N    | Target | Score  | N     | Target | Score  | N     | Target | Score   | N    | Target | Score  | N    | Target |
|               |        |      |        |        | R ADJ |        |        | T GRA |        | ON RATE | B    |        |        |      |        |
| AGRICULTUR    | 93.00  | RV   | 87.18  | 87.00  | RV    | 87.18  | 92.00  | RV    | 87.18  | 94.00   | RV   | 87.18  | > 95   | RV   | 96.91  |
| E, FOOD, &    |        |      |        |        |       |        |        |       |        |         |      |        |        |      |        |
| NATURAL       |        |      |        |        |       |        |        |       |        |         |      |        |        |      |        |
| RESOURCES     |        |      |        |        |       |        |        |       |        |         |      |        |        |      |        |
| ARCHITECTU    |        |      | 87.18  | 1      |       | 87.18  |        |       | 87.18  |         |      | 87.18  |        |      | 96.91  |
| RE AND CONS   |        |      |        |        |       |        |        |       |        |         |      |        |        |      |        |
| TRUCTION      |        |      |        |        |       |        |        |       |        |         |      |        |        |      |        |
| ARTS, A/V,    |        |      | 87.18  |        |       | 87.18  | N < 10 | < 10  | 87.18  |         |      | 87.18  |        |      | 96.91  |
| TECHNOLOGY    |        |      |        |        |       |        |        |       |        |         |      |        |        |      |        |
| & COMMUNIC    |        |      |        |        |       |        |        |       |        |         |      |        |        |      |        |
| ATIONS        |        |      |        |        |       |        |        |       |        |         |      |        |        |      |        |
| BUSINESS MA   | > 95   | RV   | 87.18  | > 95   | RV    | 87.18  | 92.00  | RV    | 87.18  | > 95    | RV   | 87.18  | N < 10 | < 10 | 96.91  |
| NAGEMENT &    |        |      |        |        |       |        |        |       |        |         |      |        |        |      |        |
| ADMINISTRAT   |        |      |        |        |       |        |        |       |        |         |      |        |        |      |        |
| ION           |        |      |        |        |       |        |        |       |        |         |      |        |        |      |        |
| EDUCATION     |        |      | 87.18  |        |       | 87.18  |        |       | 87.18  |         |      | 87.18  |        |      | 96.91  |
| AND           |        |      |        |        |       |        |        |       |        |         |      |        |        |      |        |
| TRAINING      |        |      |        |        |       |        |        |       |        |         |      |        |        |      |        |
| FINANCE       | > 95   | RV   | 87.18  | N < 10 | < 10  | 87.18  | N < 10 | < 10  | 87.18  | N < 10  | < 10 | 87.18  | N < 10 | < 10 | 96.91  |
| GOVERNMEN     |        |      | 87.18  |        |       | 87.18  |        |       | 87.18  |         |      | 87.18  |        |      | 96.91  |
| T AND PUBLIC  |        |      |        |        |       |        |        |       |        |         |      |        |        |      |        |
| ADMINISTRAT   |        |      |        |        |       |        |        |       |        |         |      |        |        |      |        |
| ION           |        |      |        |        |       |        |        |       |        |         |      |        |        |      |        |
| HEALTH        | > 95   | RV   | 87.18  | > 95   | RV    | 87.18  | > 95   | RV    | 87.18  | > 95    | RV   | 87.18  | > 95   | RV   | 96.91  |
| SCIENCES      |        |      |        |        |       |        |        |       |        |         |      |        |        |      |        |
| HOSPITALITY   | N < 10 | < 10 | 87.18  | N < 10 | < 10  | 87.18  | N < 10 | < 10  | 87.18  | N < 10  | < 10 | 87.18  |        |      | 96.91  |
| & TOURISM     |        |      |        |        |       |        |        |       |        |         |      |        |        |      |        |
| HUMAN         |        |      | 87.18  | N < 10 | < 10  | 87.18  | N < 10 | < 10  | 87.18  | N < 10  | < 10 | 87.18  |        |      | 96.91  |
| SERVICES      |        |      |        |        |       |        |        |       |        |         |      |        |        |      |        |
| INFORMATIO    | N < 10 | < 10 | 87.18  | N < 10 | < 10  | 87.18  | N < 10 | < 10  | 87.18  | N < 10  | < 10 | 87.18  |        |      | 96.91  |
| N             |        |      |        |        |       |        |        |       |        |         |      |        |        |      |        |
| TECHNOLOGY    |        |      |        |        |       |        |        |       |        |         |      |        |        |      |        |
| LAW, PUBLIC   | > 95   | RV   | 87.18  | N < 10 | < 10  | 87.18  | > 95   | RV    | 87.18  | N < 10  | < 10 | 87.18  | > 95   | RV   | 96.91  |
| SAFETY,       |        |      |        |        |       |        |        |       |        |         |      |        |        |      |        |
| CORRECTION    |        |      |        |        |       |        |        |       |        |         |      |        |        |      |        |
| S, AND        |        |      |        |        |       |        |        |       |        |         |      |        |        |      |        |
| SECURITY      |        |      |        |        |       |        |        |       |        |         |      |        |        |      |        |
| MANUFACTU     |        |      | 87.18  |        |       | 87.18  |        |       | 87.18  |         |      | 87.18  |        |      | 96.91  |
| RING          |        |      |        |        |       |        |        |       |        |         |      |        |        |      |        |
| MARKETING     | N < 10 | < 10 | 87.18  | N < 10 | < 10  | 87.18  | N < 10 | < 10  | 87.18  | N < 10  | < 10 | 87.18  | N < 10 | < 10 | 96.91  |
| STEM          |        |      | 87.18  |        |       | 87.18  |        |       | 87.18  |         |      | 87.18  |        |      | 96.91  |
| TRANSPORTA    | N < 10 | < 10 | 87.18  | N < 10 | < 10  | 87.18  | N < 10 | < 10  | 87.18  | N < 10  | < 10 | 87.18  | N < 10 | < 10 | 96.91  |
| TION, DISTRIB |        |      |        |        |       |        |        |       |        |         |      |        |        |      |        |
| UTION, &      |        |      |        |        |       |        |        |       |        |         |      |        |        |      |        |
|               |        |      |        |        |       |        |        |       |        |         |      |        |        |      |        |
| LOGISTICS     |        |      |        |        |       |        |        |       |        |         |      |        |        |      |        |