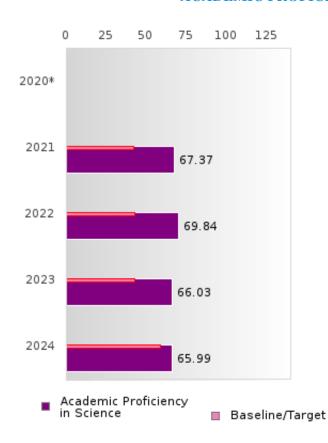

#### ACADEMIC PROFICIENCY SCORE IN SCIENCE

| YEAR  | SCORE | BASELINE/ | N   |
|-------|-------|-----------|-----|
|       |       | TARGET    |     |
| 2020* |       | 53.51     |     |
| 2021  | 67.37 | 48.4      | 117 |
| 2022  | 69.84 | 48.65     | 118 |
| 2023  | 66.03 | 48.9      | 83  |
| 2024  | 65.99 | 66.31     | 83  |