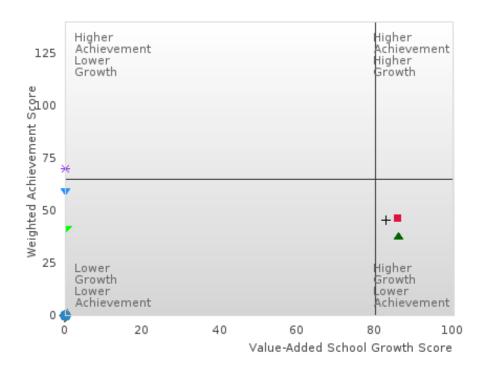

#### GRADUATION RATE BY SPECIAL POPULATION

|                            |        | 2020 |        |        | 2021  |        | 2022 2023 |       |        | 2024    |      |        |        |      |        |
|----------------------------|--------|------|--------|--------|-------|--------|-----------|-------|--------|---------|------|--------|--------|------|--------|
|                            | Score  | N    | Target | Score  | N     | Target | Score     | N     | Target | Score   | N    | Target | Score  | N    | Target |
|                            |        |      | FO     | UR-YEA | R ADJ | USTED  | COHOR'    | ΓGRAI | DUATIO | ON RATE | 3    |        |        |      |        |
| All Students               | > 95   | RV   | 87.18  | 92.31  | RV    | 87.18  | 94.44     | RV    | 87.18  | > 95    | RV   | 87.18  | > 95   | RV   | 96.91  |
| Male                       | > 95   | RV   | 87.18  | 84.21  | RV    | 87.18  | 89.66     | RV    | 87.18  | 95.00   | RV   | 87.18  | > 95   | RV   | 96.91  |
| Female                     | > 95   | RV   | 87.18  | > 95   | RV    | 87.18  | > 95      | RV    | 87.18  | > 95    | RV   | 87.18  | > 95   | RV   | 96.91  |
| Students with Disabilities | N < 10 | < 10 | 87.18  | N < 10 | < 10  | 87.18  | N < 10    | < 10  | 87.18  | N < 10  | < 10 | 87.18  | N < 10 | < 10 | 96.91  |
| Economically Disadvantaged | > 95   | RV   | 87.18  | 93.33  | RV    | 87.18  | 92.31     | RV    | 87.18  | > 95    | RV   | 87.18  | > 95   | RV   | 96.91  |
| Non-traditional            | > 95   | RV   | 87.18  | N < 10 | < 10  | 87.18  | 94.44     | RV    | 87.18  | > 95    | RV   | 87.18  | N < 10 | < 10 | 96.91  |
| Single Parent              |        |      | 87.18  |        |       | 87.18  |           |       | 87.18  |         |      | 87.18  |        |      | 96.91  |
| English Learner            |        |      | 87.18  |        |       | 87.18  |           |       | 87.18  |         |      | 87.18  |        |      | 96.91  |
| Homeless                   | N < 10 | < 10 |        | N < 10 | < 10  |        | N < 10    | < 10  | 87.18  | N < 10  | < 10 | 87.18  | > 95   | RV   | 96.91  |
| Foster Care                |        |      | 87.18  |        |       | 87.18  |           |       | 87.18  |         |      | 87.18  |        |      | 96.91  |
| Military                   |        |      | 87.18  |        |       | 87.18  | N < 10    | < 10  | 87.18  |         |      | 87.18  |        |      | 96.91  |
| Dependent                  |        |      |        |        |       |        |           |       |        |         |      |        |        |      |        |
| Migrant                    |        |      | 87.18  |        |       | 87.18  |           |       | 87.18  |         |      | 87.18  |        |      | 96.91  |
|                            |        | F    |        | AR EXT |       | _      | STED CO   |       |        | UATION  | RATE |        |        |      |        |
| All Students               | > 95   | RV   | 90.4   | > 95   | RV    | 90.4   | 92.31     | RV    | 90.4   | 94.44   | RV   | 90.4   | > 95   | RV   | 97     |
| Male                       | > 95   | RV   | 90.4   | > 95   | RV    | 90.4   | 85.00     | RV    | 90.4   | 89.66   | RV   | 90.4   | 95.00  | RV   | 97     |
| Female                     | > 95   | RV   | 90.4   | > 95   | RV    | 90.4   | > 95      | RV    | 90.4   | > 95    | RV   | 90.4   | > 95   | RV   | 97     |
| Students with Disabilities | N < 10 | < 10 | 90.4   | N < 10 | < 10  | 90.4   | N < 10    | < 10  | 90.4   | N < 10  | < 10 | 90.4   | N < 10 | < 10 | 97     |
| Economically Disadvantaged | > 95   | RV   | 90.4   | > 95   | RV    | 90.4   | 93.33     | RV    | 90.4   | 92.31   | RV   | 90.4   | > 95   | RV   | 97     |
| Non-traditional            | > 95   | RV   | 90.4   | > 95   | RV    | 90.4   | N < 10    | < 10  | 90.4   | 94.44   | RV   | 90.4   | > 95   | RV   | 97     |
| Single Parent              |        |      | 90.4   |        |       | 90.4   |           |       | 90.4   |         |      | 90.4   |        |      | 97     |
| English Learner            |        |      | 90.4   |        |       | 90.4   |           |       | 90.4   |         |      | 90.4   |        |      | 97     |
| Homeless                   | N < 10 | < 10 | 90.4   | N < 10 | < 10  | 90.4   | N < 10    | < 10  | 90.4   | N < 10  | < 10 | 90.4   | N < 10 | < 10 | 97     |
| Foster Care                |        |      | 90.4   |        |       | 90.4   |           |       | 90.4   |         |      | 90.4   |        |      | 97     |
| Military                   | N < 10 | < 10 | 90.4   |        |       | 90.4   |           |       | 90.4   | N < 10  | < 10 | 90.4   |        |      | 97     |
| Dependent                  |        |      |        |        |       |        |           |       |        |         |      |        |        |      |        |
| Migrant                    | N < 10 | < 10 | 90.4   |        |       | 90.4   |           |       | 90.4   |         |      | 90.4   |        |      | 97     |