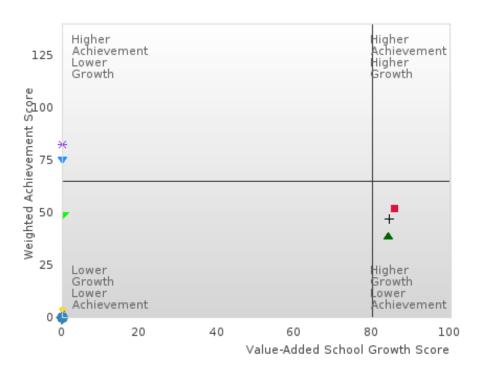

#### **GRADUATION RATE BY RACE/ETHNICITY**

|                  |        | 2020 |        |        | 2021  |        |         | 2022  |        |        | 2023 |        |        | 2024 |        |
|------------------|--------|------|--------|--------|-------|--------|---------|-------|--------|--------|------|--------|--------|------|--------|
|                  | Score  | N    | Target | Score  | N     | Target | Score   | N     | Target | Score  | N    | Target | Score  | N    | Target |
|                  |        |      | FO     | UR-YEA | R ADJ | USTED  | COHOR'  | ΓGRAI | DUATIO | N RATE | Ε    |        |        |      |        |
| All Students     | > 95   | RV   | 87.18  | 92.31  | RV    | 87.18  | 94.44   | RV    | 87.18  | > 95   | RV   | 87.18  | > 95   | RV   | 96.91  |
| Native American  |        |      | 87.18  |        |       | 87.18  | N < 10  | < 10  | 87.18  |        |      | 87.18  |        |      | 96.91  |
| Asian            |        |      | 87.18  |        |       | 87.18  |         |       | 87.18  |        |      | 87.18  |        |      | 96.91  |
| African-         |        |      | 87.18  | N < 10 | < 10  | 87.18  |         |       | 87.18  |        |      | 87.18  |        |      | 96.91  |
| American         |        |      |        |        |       |        |         |       |        |        |      |        |        |      |        |
| Hispanic         |        |      | 87.18  |        |       | 87.18  |         |       | 87.18  |        |      | 87.18  |        |      | 96.91  |
| Hawaiian/Pacific |        |      | 87.18  |        |       | 87.18  |         |       | 87.18  |        |      | 87.18  |        |      | 96.91  |
| Islander         |        |      |        |        |       |        |         |       |        |        |      |        |        |      |        |
| Caucasian        | > 95   | RV   | 87.18  | 92.11  | RV    | 87.18  | 94.34   | RV    | 87.18  | > 95   | RV   | 87.18  | > 95   | RV   | 96.91  |
| Two or More      |        |      | 87.18  |        |       | 87.18  |         |       | 87.18  | N < 10 | < 10 | 87.18  |        |      | 96.91  |
|                  |        | F    | IVE-YE | AR EXT | ENDEI | O ADJU | STED CO | DHORT | GRADI  | UATION | RATE |        |        |      |        |
| All Students     | > 95   | RV   | 90.4   | > 95   | RV    | 90.4   | 92.31   | RV    | 90.4   | 94.44  | RV   | 90.4   | > 95   | RV   | 97     |
| Native American  |        |      | 90.4   |        |       | 90.4   |         |       | 90.4   | N < 10 | < 10 | 90.4   |        |      | 97     |
| Asian            |        |      | 90.4   |        |       | 90.4   |         |       | 90.4   |        |      | 90.4   |        |      | 97     |
| African-         |        |      | 90.4   |        |       | 90.4   | N < 10  | < 10  | 90.4   |        |      | 90.4   |        |      | 97     |
| American         |        |      |        |        |       |        |         |       |        |        |      |        |        |      |        |
| Hispanic         |        |      | 90.4   |        |       | 90.4   |         |       | 90.4   |        |      | 90.4   |        |      | 97     |
| Hawaiian/Pacific |        |      | 90.4   |        |       | 90.4   |         |       | 90.4   |        |      | 90.4   |        |      | 97     |
| Islander         | . 05   | DI   | 00.4   | . 05   | DV    | 00.4   | 00.11   | DM    | 00.4   | 04.24  | DV   | 00.4   | . 05   | DM   | 07     |
| Caucasian        | > 95   | RV   | 90.4   | > 95   | RV    | 90.4   | 92.11   | RV    | 90.4   | 94.34  | RV   | 90.4   | > 95   | RV   | 97     |
| Two or More      | N < 10 | < 10 | 90.4   |        |       | 90.4   |         |       | 90.4   |        |      | 90.4   | N < 10 | < 10 | 97     |