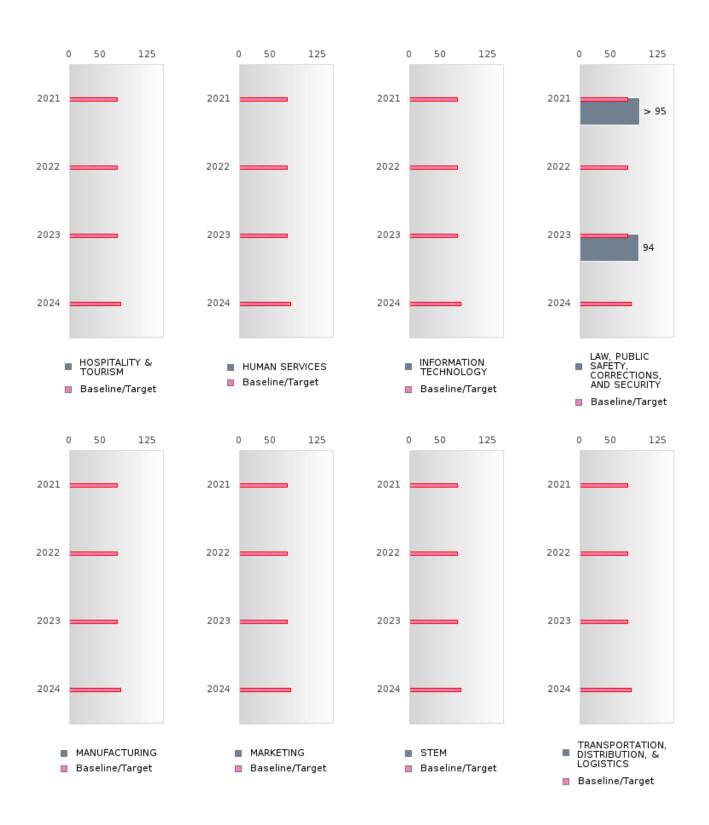

### FOUR-YEAR ADJUSTED GRADUATION RATE BY CLUSTER

|               |        | 2020 |        |        | 2021  |        |        | 2022  |        |         | 2023 |        |        | 2024 |        |
|---------------|--------|------|--------|--------|-------|--------|--------|-------|--------|---------|------|--------|--------|------|--------|
|               | Score  | N    | Target | Score  | N     | Target | Score  | N     | Target | Score   | N    | Target | Score  | N    | Target |
|               |        |      |        |        | R ADJ |        |        | T GRA |        | ON RATE | B    |        |        |      |        |
| AGRICULTUR    | 93.00  | RV   | 87.18  | 87.00  | RV    | 87.18  | 92.00  | RV    | 87.18  | 94.00   | RV   | 87.18  | > 95   | RV   | 96.91  |
| E, FOOD, &    |        |      |        |        |       |        |        |       |        |         |      |        |        |      |        |
| NATURAL       |        |      |        |        |       |        |        |       |        |         |      |        |        |      |        |
| RESOURCES     |        |      |        |        |       |        |        |       |        |         |      |        |        |      |        |
| ARCHITECTU    |        |      | 87.18  | 1      |       | 87.18  |        |       | 87.18  |         |      | 87.18  |        |      | 96.91  |
| RE AND CONS   |        |      |        |        |       |        |        |       |        |         |      |        |        |      |        |
| TRUCTION      |        |      |        |        |       |        |        |       |        |         |      |        |        |      |        |
| ARTS, A/V,    |        |      | 87.18  |        |       | 87.18  | N < 10 | < 10  | 87.18  |         |      | 87.18  |        |      | 96.91  |
| TECHNOLOGY    |        |      |        |        |       |        |        |       |        |         |      |        |        |      |        |
| & COMMUNIC    |        |      |        |        |       |        |        |       |        |         |      |        |        |      |        |
| ATIONS        |        |      |        |        |       |        |        |       |        |         |      |        |        |      |        |
| BUSINESS MA   | > 95   | RV   | 87.18  | > 95   | RV    | 87.18  | 92.00  | RV    | 87.18  | > 95    | RV   | 87.18  | N < 10 | < 10 | 96.91  |
| NAGEMENT &    |        |      |        |        |       |        |        |       |        |         |      |        |        |      |        |
| ADMINISTRAT   |        |      |        |        |       |        |        |       |        |         |      |        |        |      |        |
| ION           |        |      |        |        |       |        |        |       |        |         |      |        |        |      |        |
| EDUCATION     |        |      | 87.18  |        |       | 87.18  |        |       | 87.18  |         |      | 87.18  |        |      | 96.91  |
| AND           |        |      |        |        |       |        |        |       |        |         |      |        |        |      |        |
| TRAINING      |        |      |        |        |       |        |        |       |        |         |      |        |        |      |        |
| FINANCE       | > 95   | RV   | 87.18  | N < 10 | < 10  | 87.18  | N < 10 | < 10  | 87.18  | N < 10  | < 10 | 87.18  | N < 10 | < 10 | 96.91  |
| GOVERNMEN     |        |      | 87.18  |        |       | 87.18  |        |       | 87.18  |         |      | 87.18  |        |      | 96.91  |
| T AND PUBLIC  |        |      |        |        |       |        |        |       |        |         |      |        |        |      |        |
| ADMINISTRAT   |        |      |        |        |       |        |        |       |        |         |      |        |        |      |        |
| ION           |        |      |        |        |       |        |        |       |        |         |      |        |        |      |        |
| HEALTH        | > 95   | RV   | 87.18  | > 95   | RV    | 87.18  | > 95   | RV    | 87.18  | > 95    | RV   | 87.18  | > 95   | RV   | 96.91  |
| SCIENCES      |        |      |        |        |       |        |        |       |        |         |      |        |        |      |        |
| HOSPITALITY   | N < 10 | < 10 | 87.18  | N < 10 | < 10  | 87.18  | N < 10 | < 10  | 87.18  | N < 10  | < 10 | 87.18  |        |      | 96.91  |
| & TOURISM     |        |      |        |        |       |        |        |       |        |         |      |        |        |      |        |
| HUMAN         |        |      | 87.18  | N < 10 | < 10  | 87.18  | N < 10 | < 10  | 87.18  | N < 10  | < 10 | 87.18  |        |      | 96.91  |
| SERVICES      |        |      |        |        |       |        |        |       |        |         |      |        |        |      |        |
| INFORMATIO    | N < 10 | < 10 | 87.18  | N < 10 | < 10  | 87.18  | N < 10 | < 10  | 87.18  | N < 10  | < 10 | 87.18  |        |      | 96.91  |
| N             |        |      |        |        |       |        |        |       |        |         |      |        |        |      |        |
| TECHNOLOGY    |        |      |        |        |       |        |        |       |        |         |      |        |        |      |        |
| LAW, PUBLIC   | > 95   | RV   | 87.18  | N < 10 | < 10  | 87.18  | > 95   | RV    | 87.18  | N < 10  | < 10 | 87.18  | > 95   | RV   | 96.91  |
| SAFETY,       |        |      |        |        |       |        |        |       |        |         |      |        |        |      |        |
| CORRECTION    |        |      |        |        |       |        |        |       |        |         |      |        |        |      |        |
| S, AND        |        |      |        |        |       |        |        |       |        |         |      |        |        |      |        |
| SECURITY      |        |      |        |        |       |        |        |       |        |         |      |        |        |      |        |
| MANUFACTU     |        |      | 87.18  |        |       | 87.18  |        |       | 87.18  |         |      | 87.18  |        |      | 96.91  |
| RING          |        |      |        |        |       |        |        |       |        |         |      |        |        |      |        |
| MARKETING     | N < 10 | < 10 | 87.18  | N < 10 | < 10  | 87.18  | N < 10 | < 10  | 87.18  | N < 10  | < 10 | 87.18  | N < 10 | < 10 | 96.91  |
| STEM          |        |      | 87.18  |        |       | 87.18  |        |       | 87.18  |         |      | 87.18  |        |      | 96.91  |
| TRANSPORTA    | N < 10 | < 10 | 87.18  | N < 10 | < 10  | 87.18  | N < 10 | < 10  | 87.18  | N < 10  | < 10 | 87.18  | N < 10 | < 10 | 96.91  |
| TION, DISTRIB |        |      |        |        |       |        |        |       |        |         |      |        |        |      |        |
| UTION, &      |        |      |        |        |       |        |        |       |        |         |      |        |        |      |        |
|               |        |      |        |        |       |        |        |       |        |         |      |        |        |      |        |
| LOGISTICS     |        |      |        |        |       |        |        |       |        |         |      |        |        |      |        |