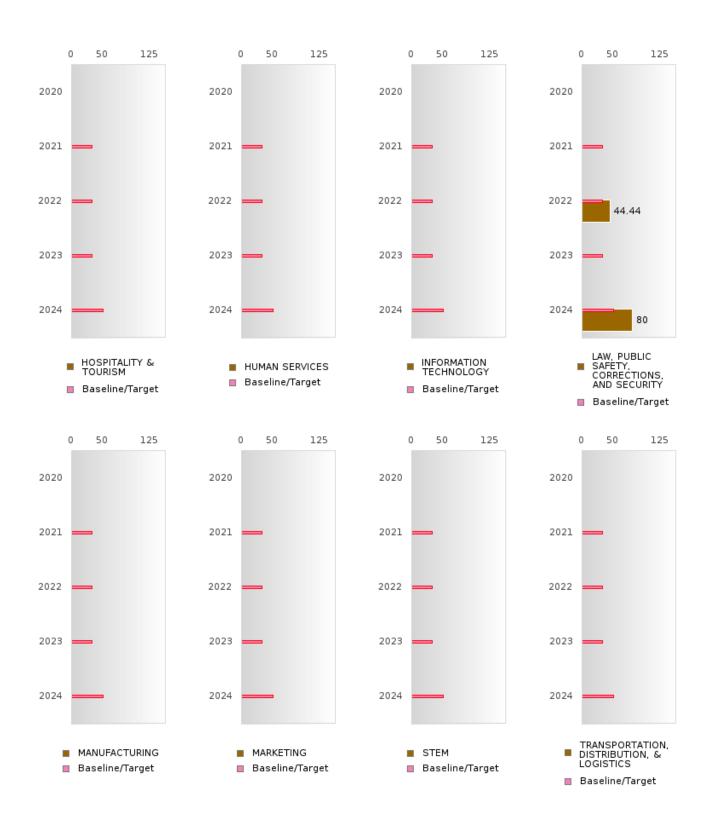

### FOUR-YEAR ADJUSTED GRADUATION RATE BY CLUSTER

|               |        | 2020 |        |        | 2021  |        |        | 2022  |        |         | 2023 |        |        | 2024 |        |
|---------------|--------|------|--------|--------|-------|--------|--------|-------|--------|---------|------|--------|--------|------|--------|
|               | Score  | N    | Target | Score  | N     | Target | Score  | N     | Target | Score   | N    | Target | Score  | N    | Target |
|               |        |      |        |        | R ADJ |        |        | T GRA |        | ON RATE | B    |        |        |      |        |
| AGRICULTUR    | 93.00  | RV   | 87.18  | 87.00  | RV    | 87.18  | 92.00  | RV    | 87.18  | 94.00   | RV   | 87.18  | > 95   | RV   | 96.91  |
| E, FOOD, &    |        |      |        |        |       |        |        |       |        |         |      |        |        |      |        |
| NATURAL       |        |      |        |        |       |        |        |       |        |         |      |        |        |      |        |
| RESOURCES     |        |      |        |        |       |        |        |       |        |         |      |        |        |      |        |
| ARCHITECTU    |        |      | 87.18  | 1      |       | 87.18  |        |       | 87.18  |         |      | 87.18  |        |      | 96.91  |
| RE AND CONS   |        |      |        |        |       |        |        |       |        |         |      |        |        |      |        |
| TRUCTION      |        |      |        |        |       |        |        |       |        |         |      |        |        |      |        |
| ARTS, A/V,    |        |      | 87.18  |        |       | 87.18  | N < 10 | < 10  | 87.18  |         |      | 87.18  |        |      | 96.91  |
| TECHNOLOGY    |        |      |        |        |       |        |        |       |        |         |      |        |        |      |        |
| & COMMUNIC    |        |      |        |        |       |        |        |       |        |         |      |        |        |      |        |
| ATIONS        |        |      |        |        |       |        |        |       |        |         |      |        |        |      |        |
| BUSINESS MA   | > 95   | RV   | 87.18  | > 95   | RV    | 87.18  | 92.00  | RV    | 87.18  | > 95    | RV   | 87.18  | N < 10 | < 10 | 96.91  |
| NAGEMENT &    |        |      |        |        |       |        |        |       |        |         |      |        |        |      |        |
| ADMINISTRAT   |        |      |        |        |       |        |        |       |        |         |      |        |        |      |        |
| ION           |        |      |        |        |       |        |        |       |        |         |      |        |        |      |        |
| EDUCATION     |        |      | 87.18  |        |       | 87.18  |        |       | 87.18  |         |      | 87.18  |        |      | 96.91  |
| AND           |        |      |        |        |       |        |        |       |        |         |      |        |        |      |        |
| TRAINING      |        |      |        |        |       |        |        |       |        |         |      |        |        |      |        |
| FINANCE       | > 95   | RV   | 87.18  | N < 10 | < 10  | 87.18  | N < 10 | < 10  | 87.18  | N < 10  | < 10 | 87.18  | N < 10 | < 10 | 96.91  |
| GOVERNMEN     |        |      | 87.18  |        |       | 87.18  |        |       | 87.18  |         |      | 87.18  |        |      | 96.91  |
| T AND PUBLIC  |        |      |        |        |       |        |        |       |        |         |      |        |        |      |        |
| ADMINISTRAT   |        |      |        |        |       |        |        |       |        |         |      |        |        |      |        |
| ION           |        |      |        |        |       |        |        |       |        |         |      |        |        |      |        |
| HEALTH        | > 95   | RV   | 87.18  | > 95   | RV    | 87.18  | > 95   | RV    | 87.18  | > 95    | RV   | 87.18  | > 95   | RV   | 96.91  |
| SCIENCES      |        |      |        |        |       |        |        |       |        |         |      |        |        |      |        |
| HOSPITALITY   | N < 10 | < 10 | 87.18  | N < 10 | < 10  | 87.18  | N < 10 | < 10  | 87.18  | N < 10  | < 10 | 87.18  |        |      | 96.91  |
| & TOURISM     |        |      |        |        |       |        |        |       |        |         |      |        |        |      |        |
| HUMAN         |        |      | 87.18  | N < 10 | < 10  | 87.18  | N < 10 | < 10  | 87.18  | N < 10  | < 10 | 87.18  |        |      | 96.91  |
| SERVICES      |        |      |        |        |       |        |        |       |        |         |      |        |        |      |        |
| INFORMATIO    | N < 10 | < 10 | 87.18  | N < 10 | < 10  | 87.18  | N < 10 | < 10  | 87.18  | N < 10  | < 10 | 87.18  |        |      | 96.91  |
| N             |        |      |        |        |       |        |        |       |        |         |      |        |        |      |        |
| TECHNOLOGY    |        |      |        |        |       |        |        |       |        |         |      |        |        |      |        |
| LAW, PUBLIC   | > 95   | RV   | 87.18  | N < 10 | < 10  | 87.18  | > 95   | RV    | 87.18  | N < 10  | < 10 | 87.18  | > 95   | RV   | 96.91  |
| SAFETY,       |        |      |        |        |       |        |        |       |        |         |      |        |        |      |        |
| CORRECTION    |        |      |        |        |       |        |        |       |        |         |      |        |        |      |        |
| S, AND        |        |      |        |        |       |        |        |       |        |         |      |        |        |      |        |
| SECURITY      |        |      |        |        |       |        |        |       |        |         |      |        |        |      |        |
| MANUFACTU     |        |      | 87.18  |        |       | 87.18  |        |       | 87.18  |         |      | 87.18  |        |      | 96.91  |
| RING          |        |      |        |        |       |        |        |       |        |         |      |        |        |      |        |
| MARKETING     | N < 10 | < 10 | 87.18  | N < 10 | < 10  | 87.18  | N < 10 | < 10  | 87.18  | N < 10  | < 10 | 87.18  | N < 10 | < 10 | 96.91  |
| STEM          |        |      | 87.18  |        |       | 87.18  |        |       | 87.18  |         |      | 87.18  |        |      | 96.91  |
| TRANSPORTA    | N < 10 | < 10 | 87.18  | N < 10 | < 10  | 87.18  | N < 10 | < 10  | 87.18  | N < 10  | < 10 | 87.18  | N < 10 | < 10 | 96.91  |
| TION, DISTRIB |        |      |        |        |       |        |        |       |        |         |      |        |        |      |        |
| UTION, &      |        |      |        |        |       |        |        |       |        |         |      |        |        |      |        |
|               |        |      |        |        |       |        |        |       |        |         |      |        |        |      |        |
| LOGISTICS     |        |      |        |        |       |        |        |       |        |         |      |        |        |      |        |