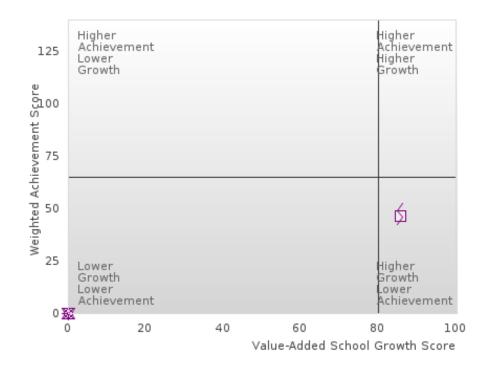

#### GRADUATION RATE BY SPECIAL POPULATION

|                            |        | 2020 |        |        | 2021  |        | 2022 2023 |       |        | 2024    |      |        |        |      |        |
|----------------------------|--------|------|--------|--------|-------|--------|-----------|-------|--------|---------|------|--------|--------|------|--------|
|                            | Score  | N    | Target | Score  | N     | Target | Score     | N     | Target | Score   | N    | Target | Score  | N    | Target |
|                            |        |      | FO     | UR-YEA | R ADJ | USTED  | COHOR'    | ΓGRAI | DUATIO | ON RATE | 3    |        |        |      |        |
| All Students               | > 95   | RV   | 87.18  | 92.31  | RV    | 87.18  | 94.44     | RV    | 87.18  | > 95    | RV   | 87.18  | > 95   | RV   | 96.91  |
| Male                       | > 95   | RV   | 87.18  | 84.21  | RV    | 87.18  | 89.66     | RV    | 87.18  | 95.00   | RV   | 87.18  | > 95   | RV   | 96.91  |
| Female                     | > 95   | RV   | 87.18  | > 95   | RV    | 87.18  | > 95      | RV    | 87.18  | > 95    | RV   | 87.18  | > 95   | RV   | 96.91  |
| Students with Disabilities | N < 10 | < 10 | 87.18  | N < 10 | < 10  | 87.18  | N < 10    | < 10  | 87.18  | N < 10  | < 10 | 87.18  | N < 10 | < 10 | 96.91  |
| Economically Disadvantaged | > 95   | RV   | 87.18  | 93.33  | RV    | 87.18  | 92.31     | RV    | 87.18  | > 95    | RV   | 87.18  | > 95   | RV   | 96.91  |
| Non-traditional            | > 95   | RV   | 87.18  | N < 10 | < 10  | 87.18  | 94.44     | RV    | 87.18  | > 95    | RV   | 87.18  | N < 10 | < 10 | 96.91  |
| Single Parent              |        |      | 87.18  |        |       | 87.18  |           |       | 87.18  |         |      | 87.18  |        |      | 96.91  |
| English Learner            |        |      | 87.18  |        |       | 87.18  |           |       | 87.18  |         |      | 87.18  |        |      | 96.91  |
| Homeless                   | N < 10 | < 10 |        | N < 10 | < 10  |        | N < 10    | < 10  | 87.18  | N < 10  | < 10 | 87.18  | > 95   | RV   | 96.91  |
| Foster Care                |        |      | 87.18  |        |       | 87.18  |           |       | 87.18  |         |      | 87.18  |        |      | 96.91  |
| Military                   |        |      | 87.18  |        |       | 87.18  | N < 10    | < 10  | 87.18  |         |      | 87.18  |        |      | 96.91  |
| Dependent                  |        |      |        |        |       |        |           |       |        |         |      |        |        |      |        |
| Migrant                    |        |      | 87.18  |        |       | 87.18  |           |       | 87.18  |         |      | 87.18  |        |      | 96.91  |
|                            |        | F    |        | AR EXT |       | _      | STED CO   |       |        | UATION  | RATE |        |        |      |        |
| All Students               | > 95   | RV   | 90.4   | > 95   | RV    | 90.4   | 92.31     | RV    | 90.4   | 94.44   | RV   | 90.4   | > 95   | RV   | 97     |
| Male                       | > 95   | RV   | 90.4   | > 95   | RV    | 90.4   | 85.00     | RV    | 90.4   | 89.66   | RV   | 90.4   | 95.00  | RV   | 97     |
| Female                     | > 95   | RV   | 90.4   | > 95   | RV    | 90.4   | > 95      | RV    | 90.4   | > 95    | RV   | 90.4   | > 95   | RV   | 97     |
| Students with Disabilities | N < 10 | < 10 | 90.4   | N < 10 | < 10  | 90.4   | N < 10    | < 10  | 90.4   | N < 10  | < 10 | 90.4   | N < 10 | < 10 | 97     |
| Economically Disadvantaged | > 95   | RV   | 90.4   | > 95   | RV    | 90.4   | 93.33     | RV    | 90.4   | 92.31   | RV   | 90.4   | > 95   | RV   | 97     |
| Non-traditional            | > 95   | RV   | 90.4   | > 95   | RV    | 90.4   | N < 10    | < 10  | 90.4   | 94.44   | RV   | 90.4   | > 95   | RV   | 97     |
| Single Parent              |        |      | 90.4   |        |       | 90.4   |           |       | 90.4   |         |      | 90.4   |        |      | 97     |
| English Learner            |        |      | 90.4   |        |       | 90.4   |           |       | 90.4   |         |      | 90.4   |        |      | 97     |
| Homeless                   | N < 10 | < 10 | 90.4   | N < 10 | < 10  | 90.4   | N < 10    | < 10  | 90.4   | N < 10  | < 10 | 90.4   | N < 10 | < 10 | 97     |
| Foster Care                |        |      | 90.4   |        |       | 90.4   |           |       | 90.4   |         |      | 90.4   |        |      | 97     |
| Military                   | N < 10 | < 10 | 90.4   |        |       | 90.4   |           |       | 90.4   | N < 10  | < 10 | 90.4   |        |      | 97     |
| Dependent                  |        |      |        |        |       |        |           |       |        |         |      |        |        |      |        |
| Migrant                    | N < 10 | < 10 | 90.4   |        |       | 90.4   |           |       | 90.4   |         |      | 90.4   |        |      | 97     |