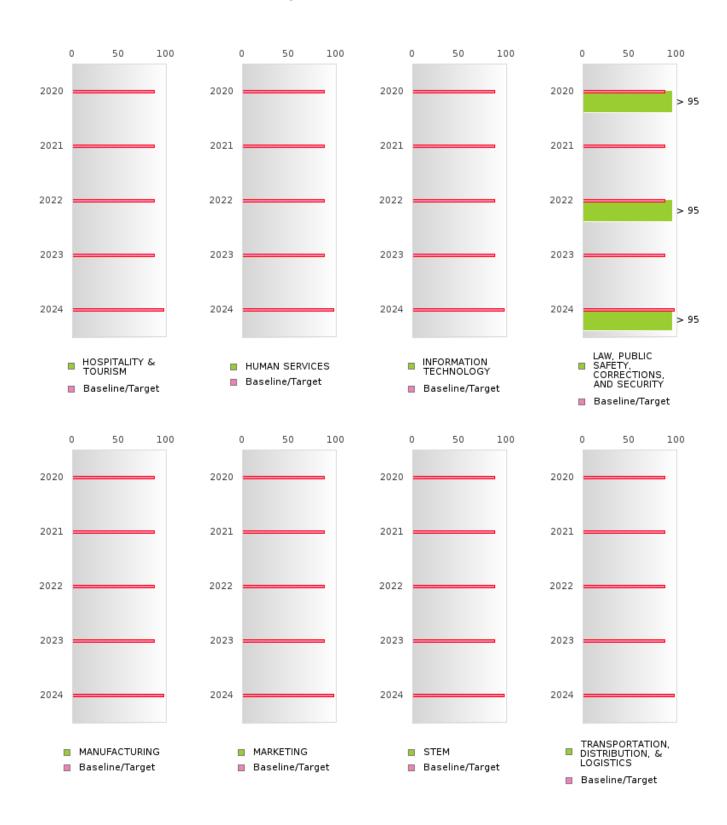

### FOUR-YEAR ADJUSTED GRADUATION RATE BY CLUSTER

|               |        | 2020 |        |        | 2021  |        |        | 2022  |        |         | 2023 |        |        | 2024 |        |
|---------------|--------|------|--------|--------|-------|--------|--------|-------|--------|---------|------|--------|--------|------|--------|
|               | Score  | N    | Target | Score  | N     | Target | Score  | N     | Target | Score   | N    | Target | Score  | N    | Target |
|               |        |      |        |        | R ADJ |        |        | T GRA |        | ON RATE | B    |        |        |      |        |
| AGRICULTUR    | 93.00  | RV   | 87.18  | 87.00  | RV    | 87.18  | 92.00  | RV    | 87.18  | 94.00   | RV   | 87.18  | > 95   | RV   | 96.91  |
| E, FOOD, &    |        |      |        |        |       |        |        |       |        |         |      |        |        |      |        |
| NATURAL       |        |      |        |        |       |        |        |       |        |         |      |        |        |      |        |
| RESOURCES     |        |      |        |        |       |        |        |       |        |         |      |        |        |      |        |
| ARCHITECTU    |        |      | 87.18  | 1      |       | 87.18  |        |       | 87.18  |         |      | 87.18  |        |      | 96.91  |
| RE AND CONS   |        |      |        |        |       |        |        |       |        |         |      |        |        |      |        |
| TRUCTION      |        |      |        |        |       |        |        |       |        |         |      |        |        |      |        |
| ARTS, A/V,    |        |      | 87.18  |        |       | 87.18  | N < 10 | < 10  | 87.18  |         |      | 87.18  |        |      | 96.91  |
| TECHNOLOGY    |        |      |        |        |       |        |        |       |        |         |      |        |        |      |        |
| & COMMUNIC    |        |      |        |        |       |        |        |       |        |         |      |        |        |      |        |
| ATIONS        |        |      |        |        |       |        |        |       |        |         |      |        |        |      |        |
| BUSINESS MA   | > 95   | RV   | 87.18  | > 95   | RV    | 87.18  | 92.00  | RV    | 87.18  | > 95    | RV   | 87.18  | N < 10 | < 10 | 96.91  |
| NAGEMENT &    |        |      |        |        |       |        |        |       |        |         |      |        |        |      |        |
| ADMINISTRAT   |        |      |        |        |       |        |        |       |        |         |      |        |        |      |        |
| ION           |        |      |        |        |       |        |        |       |        |         |      |        |        |      |        |
| EDUCATION     |        |      | 87.18  |        |       | 87.18  |        |       | 87.18  |         |      | 87.18  |        |      | 96.91  |
| AND           |        |      |        |        |       |        |        |       |        |         |      |        |        |      |        |
| TRAINING      |        |      |        |        |       |        |        |       |        |         |      |        |        |      |        |
| FINANCE       | > 95   | RV   | 87.18  | N < 10 | < 10  | 87.18  | N < 10 | < 10  | 87.18  | N < 10  | < 10 | 87.18  | N < 10 | < 10 | 96.91  |
| GOVERNMEN     |        |      | 87.18  |        |       | 87.18  |        |       | 87.18  |         |      | 87.18  |        |      | 96.91  |
| T AND PUBLIC  |        |      |        |        |       |        |        |       |        |         |      |        |        |      |        |
| ADMINISTRAT   |        |      |        |        |       |        |        |       |        |         |      |        |        |      |        |
| ION           |        |      |        |        |       |        |        |       |        |         |      |        |        |      |        |
| HEALTH        | > 95   | RV   | 87.18  | > 95   | RV    | 87.18  | > 95   | RV    | 87.18  | > 95    | RV   | 87.18  | > 95   | RV   | 96.91  |
| SCIENCES      |        |      |        |        |       |        |        |       |        |         |      |        |        |      |        |
| HOSPITALITY   | N < 10 | < 10 | 87.18  | N < 10 | < 10  | 87.18  | N < 10 | < 10  | 87.18  | N < 10  | < 10 | 87.18  |        |      | 96.91  |
| & TOURISM     |        |      |        |        |       |        |        |       |        |         |      |        |        |      |        |
| HUMAN         |        |      | 87.18  | N < 10 | < 10  | 87.18  | N < 10 | < 10  | 87.18  | N < 10  | < 10 | 87.18  |        |      | 96.91  |
| SERVICES      |        |      |        |        |       |        |        |       |        |         |      |        |        |      |        |
| INFORMATIO    | N < 10 | < 10 | 87.18  | N < 10 | < 10  | 87.18  | N < 10 | < 10  | 87.18  | N < 10  | < 10 | 87.18  |        |      | 96.91  |
| N             |        |      |        |        |       |        |        |       |        |         |      |        |        |      |        |
| TECHNOLOGY    |        |      |        |        |       |        |        |       |        |         |      |        |        |      |        |
| LAW, PUBLIC   | > 95   | RV   | 87.18  | N < 10 | < 10  | 87.18  | > 95   | RV    | 87.18  | N < 10  | < 10 | 87.18  | > 95   | RV   | 96.91  |
| SAFETY,       |        |      |        |        |       |        |        |       |        |         |      |        |        |      |        |
| CORRECTION    |        |      |        |        |       |        |        |       |        |         |      |        |        |      |        |
| S, AND        |        |      |        |        |       |        |        |       |        |         |      |        |        |      |        |
| SECURITY      |        |      |        |        |       |        |        |       |        |         |      |        |        |      |        |
| MANUFACTU     |        |      | 87.18  |        |       | 87.18  |        |       | 87.18  |         |      | 87.18  |        |      | 96.91  |
| RING          |        |      |        |        |       |        |        |       |        |         |      |        |        |      |        |
| MARKETING     | N < 10 | < 10 | 87.18  | N < 10 | < 10  | 87.18  | N < 10 | < 10  | 87.18  | N < 10  | < 10 | 87.18  | N < 10 | < 10 | 96.91  |
| STEM          |        |      | 87.18  |        |       | 87.18  |        |       | 87.18  |         |      | 87.18  |        |      | 96.91  |
| TRANSPORTA    | N < 10 | < 10 | 87.18  | N < 10 | < 10  | 87.18  | N < 10 | < 10  | 87.18  | N < 10  | < 10 | 87.18  | N < 10 | < 10 | 96.91  |
| TION, DISTRIB |        |      |        |        |       |        |        |       |        |         |      |        |        |      |        |
| UTION, &      |        |      |        |        |       |        |        |       |        |         |      |        |        |      |        |
|               |        |      |        |        |       |        |        |       |        |         |      |        |        |      |        |
| LOGISTICS     |        |      |        |        |       |        |        |       |        |         |      |        |        |      |        |