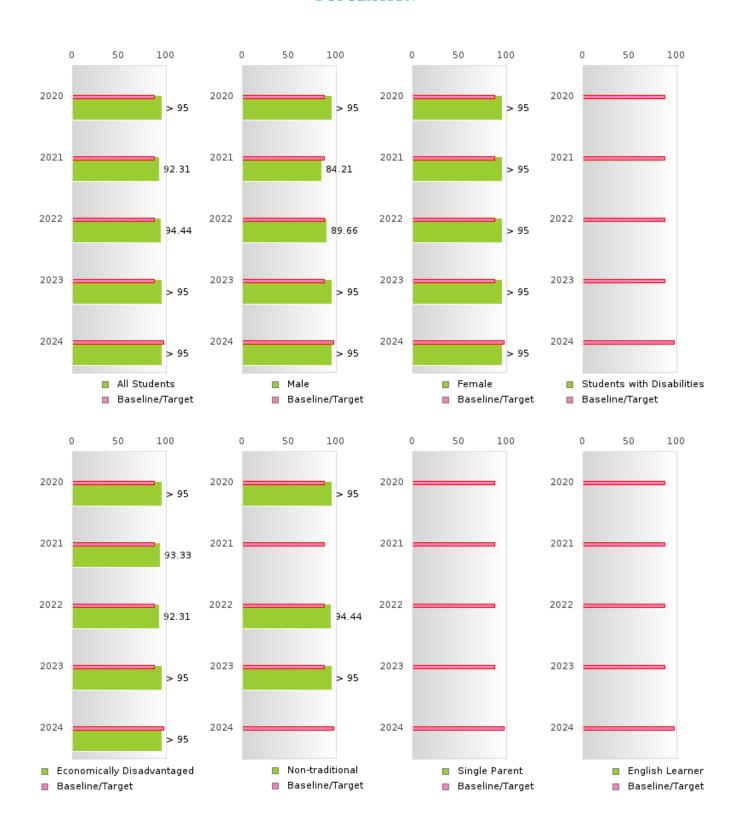

#### GRADUATION RATE BY SPECIAL POPULATION

|                            |        | 2020 |        |        | 2021  |        | 2022 2023 |       |        | 2024    |      |        |        |      |        |
|----------------------------|--------|------|--------|--------|-------|--------|-----------|-------|--------|---------|------|--------|--------|------|--------|
|                            | Score  | N    | Target | Score  | N     | Target | Score     | N     | Target | Score   | N    | Target | Score  | N    | Target |
|                            |        |      | FO     | UR-YEA | R ADJ | USTED  | COHOR'    | ΓGRAI | DUATIO | ON RATE | 3    |        |        |      |        |
| All Students               | > 95   | RV   | 87.18  | 92.31  | RV    | 87.18  | 94.44     | RV    | 87.18  | > 95    | RV   | 87.18  | > 95   | RV   | 96.91  |
| Male                       | > 95   | RV   | 87.18  | 84.21  | RV    | 87.18  | 89.66     | RV    | 87.18  | 95.00   | RV   | 87.18  | > 95   | RV   | 96.91  |
| Female                     | > 95   | RV   | 87.18  | > 95   | RV    | 87.18  | > 95      | RV    | 87.18  | > 95    | RV   | 87.18  | > 95   | RV   | 96.91  |
| Students with Disabilities | N < 10 | < 10 | 87.18  | N < 10 | < 10  | 87.18  | N < 10    | < 10  | 87.18  | N < 10  | < 10 | 87.18  | N < 10 | < 10 | 96.91  |
| Economically Disadvantaged | > 95   | RV   | 87.18  | 93.33  | RV    | 87.18  | 92.31     | RV    | 87.18  | > 95    | RV   | 87.18  | > 95   | RV   | 96.91  |
| Non-traditional            | > 95   | RV   | 87.18  | N < 10 | < 10  | 87.18  | 94.44     | RV    | 87.18  | > 95    | RV   | 87.18  | N < 10 | < 10 | 96.91  |
| Single Parent              |        |      | 87.18  |        |       | 87.18  |           |       | 87.18  |         |      | 87.18  |        |      | 96.91  |
| English Learner            |        |      | 87.18  |        |       | 87.18  |           |       | 87.18  |         |      | 87.18  |        |      | 96.91  |
| Homeless                   | N < 10 | < 10 |        | N < 10 | < 10  |        | N < 10    | < 10  | 87.18  | N < 10  | < 10 | 87.18  | > 95   | RV   | 96.91  |
| Foster Care                |        |      | 87.18  |        |       | 87.18  |           |       | 87.18  |         |      | 87.18  |        |      | 96.91  |
| Military                   |        |      | 87.18  |        |       | 87.18  | N < 10    | < 10  | 87.18  |         |      | 87.18  |        |      | 96.91  |
| Dependent                  |        |      |        |        |       |        |           |       |        |         |      |        |        |      |        |
| Migrant                    |        |      | 87.18  |        |       | 87.18  |           |       | 87.18  |         |      | 87.18  |        |      | 96.91  |
|                            |        | F    |        | AR EXT |       | _      | STED CO   |       |        | UATION  | RATE |        |        |      |        |
| All Students               | > 95   | RV   | 90.4   | > 95   | RV    | 90.4   | 92.31     | RV    | 90.4   | 94.44   | RV   | 90.4   | > 95   | RV   | 97     |
| Male                       | > 95   | RV   | 90.4   | > 95   | RV    | 90.4   | 85.00     | RV    | 90.4   | 89.66   | RV   | 90.4   | 95.00  | RV   | 97     |
| Female                     | > 95   | RV   | 90.4   | > 95   | RV    | 90.4   | > 95      | RV    | 90.4   | > 95    | RV   | 90.4   | > 95   | RV   | 97     |
| Students with Disabilities | N < 10 | < 10 | 90.4   | N < 10 | < 10  | 90.4   | N < 10    | < 10  | 90.4   | N < 10  | < 10 | 90.4   | N < 10 | < 10 | 97     |
| Economically Disadvantaged | > 95   | RV   | 90.4   | > 95   | RV    | 90.4   | 93.33     | RV    | 90.4   | 92.31   | RV   | 90.4   | > 95   | RV   | 97     |
| Non-traditional            | > 95   | RV   | 90.4   | > 95   | RV    | 90.4   | N < 10    | < 10  | 90.4   | 94.44   | RV   | 90.4   | > 95   | RV   | 97     |
| Single Parent              |        |      | 90.4   |        |       | 90.4   |           |       | 90.4   |         |      | 90.4   |        |      | 97     |
| English Learner            |        |      | 90.4   |        |       | 90.4   |           |       | 90.4   |         |      | 90.4   |        |      | 97     |
| Homeless                   | N < 10 | < 10 | 90.4   | N < 10 | < 10  | 90.4   | N < 10    | < 10  | 90.4   | N < 10  | < 10 | 90.4   | N < 10 | < 10 | 97     |
| Foster Care                |        |      | 90.4   |        |       | 90.4   |           |       | 90.4   |         |      | 90.4   |        |      | 97     |
| Military                   | N < 10 | < 10 | 90.4   |        |       | 90.4   |           |       | 90.4   | N < 10  | < 10 | 90.4   |        |      | 97     |
| Dependent                  |        |      |        |        |       |        |           |       |        |         |      |        |        |      |        |
| Migrant                    | N < 10 | < 10 | 90.4   |        |       | 90.4   |           |       | 90.4   |         |      | 90.4   |        |      | 97     |