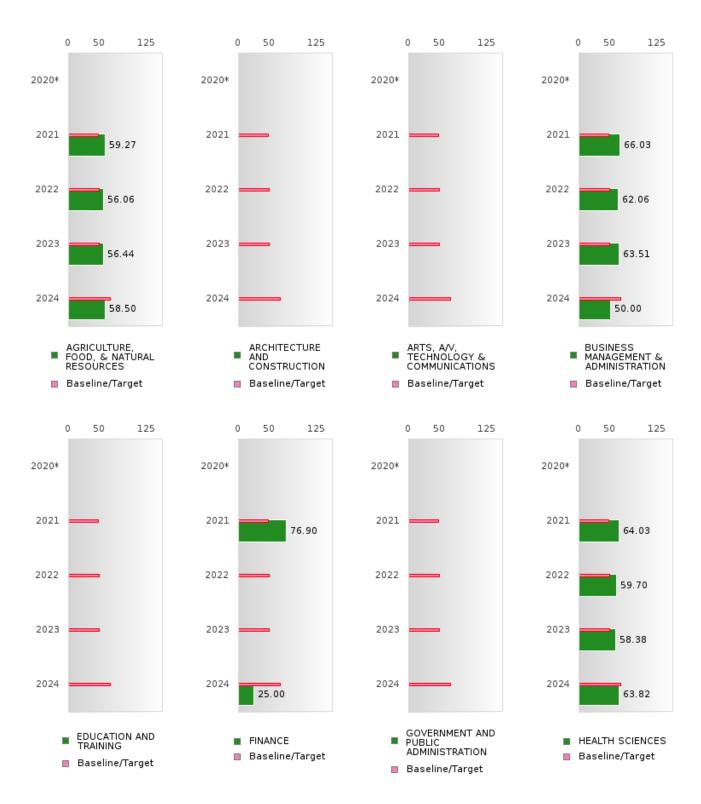

#### ACADEMIC PROFICIENCY SCORE IN READING LANGUAGE ARTS BY CLUSTER

<sup>\*</sup>State-required academic achievement tests were waived in 2020 due to COVID19.

#### SLOAN-HENDRIX SCHOOL DISTRICT

#### ACADEMIC PROFICIENCY SCORE TABLE BY READING LANGUAGE ARTS AND CLUSTER

| ACADEMIC              | INOI  | 2020* | 1010  |         | 2021      | . <i></i> |         | 2022 | 1100/  | A       | 2023   |        |         | 2024        |        |
|-----------------------|-------|-------|-------|---------|-----------|-----------|---------|------|--------|---------|--------|--------|---------|-------------|--------|
|                       | Score | N     | Base  | Score   | N         | Target    | Score   | N    | Target | Score   | N 2023 | Target | Score   | N           | Target |
|                       |       |       | line  |         |           |           |         |      |        |         |        |        |         |             |        |
| A CIDICILII TILIT     |       |       | 50.00 | (0.10   |           |           | ANGUA   |      | _      | 50.04   | 20     | 40.05  | (1.65   | 45          | 65.20  |
| AGRICULTUR            |       |       | 53.03 | 62.60   | 51        | 48.45     | 60.72   | 51   | 48.7   | 59.04   | 39     | 48.95  | 61.67   | 47          | 65.39  |
| E, FOOD, &<br>NATURAL |       |       |       |         |           |           |         |      |        |         |        |        |         |             |        |
| RESOURCES             |       |       |       |         |           |           |         |      |        |         |        |        |         |             |        |
| ARCHITECTU            |       |       | 53.03 | N < 10  | < 10      | 48.45     | N < 10  | < 10 | 48.7   | N < 10  | < 10   | 48.95  | N < 10  | < 10        | 65.39  |
| RE AND CONS           |       |       | 33.03 | 14 < 10 | < 10      | 70.73     | 11 < 10 | < 10 | 70.7   | 11 < 10 | < 10   | 70.73  | 14 < 10 | < 10        | 03.37  |
| TRUCTION              |       |       |       |         |           |           |         |      |        |         |        |        |         |             |        |
| ARTS, A/V,            |       |       | 53.03 | N < 10  | < 10      | 48.45     | N < 10  | < 10 | 48.7   | N < 10  | < 10   | 48.95  | N < 10  | < 10        | 65.39  |
| TECHNOLOGY            |       |       | 00.00 | 1, 110  | 110       | .01.10    | 1, 110  | 110  | ,      | 1, 110  | 110    | .0., 6 | 11 110  | 110         | 00.00  |
| & COMMUNIC            |       |       |       |         |           |           |         |      |        |         |        |        |         |             |        |
| ATIONS                |       |       |       |         |           |           |         |      |        |         |        |        |         |             |        |
| BUSINESS MA           |       |       | 53.03 | 72.14   | 46        | 48.45     | 67.71   | 53   | 48.7   | 86.04   | 30     | 48.95  | 87.50   | 10          | 65.39  |
| NAGEMENT &            |       |       |       |         |           |           |         |      |        |         |        |        |         |             |        |
| ADMINISTRAT           |       |       |       |         |           |           |         |      |        |         |        |        |         |             |        |
| ION                   |       |       |       |         |           |           |         |      |        |         |        |        |         |             |        |
| EDUCATION             |       |       | 53.03 | N < 10  | < 10      | 48.45     | N < 10  | < 10 | 48.7   | N < 10  | < 10   | 48.95  | N < 10  | < 10        | 65.39  |
| AND                   |       |       |       |         |           |           |         |      |        |         |        |        |         |             |        |
| TRAINING              |       |       |       |         |           |           |         |      |        |         |        |        |         |             |        |
| FINANCE               |       |       | 53.03 | 91.80   | 13        |           | N < 10  | < 10 | 48.7   | N < 10  | < 10   | 48.95  | 79.17   | 12          | 65.39  |
| GOVERNMEN             |       |       | 53.03 | N < 10  | < 10      | 48.45     | N < 10  | < 10 | 48.7   | N < 10  | < 10   | 48.95  | N < 10  | < 10        | 65.39  |
| T AND PUBLIC          |       |       |       |         |           |           |         |      |        |         |        |        |         |             |        |
| ADMINISTRAT           |       |       |       |         |           |           |         |      |        |         |        |        |         |             |        |
| ION                   |       |       | 52.02 | 71.00   | 50        | 10.15     | 71.02   | 50   | 40.7   | 01.40   | 26     | 10.05  | 70.50   | 25          | (5.20  |
| HEALTH<br>SCIENCES    |       |       | 53.03 | 71.22   | 52        | 48.45     | 71.93   | 58   | 48.7   | 81.49   | 36     | 48.95  | 79.52   | 25          | 65.39  |
| HOSPITALITY           |       |       | 53.03 | 91.80   | 13        | 48.45     | 62.50   | 10   | 48.7   | N < 10  | < 10   | 18 05  | N < 10  | < 10        | 65.39  |
| & TOURISM             |       |       | 33.03 | 91.00   | 13        | 40.43     | 02.30   | 10   | 40.7   | 11 < 10 | < 10   | 40.93  | 11 < 10 | < 10        | 03.39  |
| HUMAN                 |       |       | 53.03 | N < 10  | < 10      | 48.45     | N < 10  | < 10 | 48.7   | N < 10  | < 10   | 48 95  | N < 10  | < 10        | 65.39  |
| SERVICES              |       |       | 33.03 | 11 110  | <b>10</b> | 10.15     | 11 10   | V 10 | 10.7   | 11 10   | V 10   | 10.55  | 11 10   | <b>\ 10</b> | 03.37  |
| INFORMATIO            |       |       | 53.03 | 87.27   | 14        | 48.45     | 46.15   | 13   | 48.7   | N < 10  | < 10   | 48.95  | N < 10  | < 10        | 65.39  |
| N                     |       |       |       |         |           |           |         |      |        |         |        |        |         |             |        |
| TECHNOLOGY            |       |       |       |         |           |           |         |      |        |         |        |        |         |             |        |
| LAW, PUBLIC           |       |       | 53.03 | 60.49   | 16        | 48.45     | 61.35   | 24   | 48.7   | 45.00   | 10     | 48.95  | 66.67   | 15          | 65.39  |
| SAFETY,               |       |       |       |         |           |           |         |      |        |         |        |        |         |             |        |
| CORRECTION            |       |       |       |         |           |           |         |      |        |         |        |        |         |             |        |
| S, AND                |       |       |       |         |           |           |         |      |        |         |        |        |         |             |        |
| SECURITY              |       |       |       |         |           |           |         |      |        |         |        |        |         |             |        |
| MANUFACTU             |       |       | 53.03 | N < 10  | < 10      | 48.45     | N < 10  | < 10 | 48.7   | N < 10  | < 10   | 48.95  | N < 10  | < 10        | 65.39  |
| RING                  |       |       |       |         |           |           |         |      |        |         |        |        |         |             |        |
| MARKETING             |       |       |       | N < 10  | < 10      |           | N < 10  | < 10 | 48.7   | 85.06   | 13     |        | N < 10  |             | 65.39  |
| STEM                  |       |       |       | N < 10  | < 10      |           | N < 10  | < 10 | 48.7   | N < 10  | < 10   |        | N < 10  |             | 65.39  |
| TRANSPORTA            |       |       | 53.03 | 86.88   | 18        | 48.45     | 76.56   | 20   | 48.7   | 83.33   | 12     | 48.95  | N < 10  | < 10        | 65.39  |
| TION, DISTRIB         |       |       |       |         |           |           |         |      |        |         |        |        |         |             |        |
| UTION, &              |       |       |       |         |           |           |         |      |        |         |        |        |         |             |        |
| LOGISTICS             |       |       |       |         |           |           |         |      |        |         |        |        |         |             |        |

N: Number of Concentrators with Test Scores Included in the Score

<sup>\*</sup>State-required academic achievement tests were waived in 2020 due to COVID19.