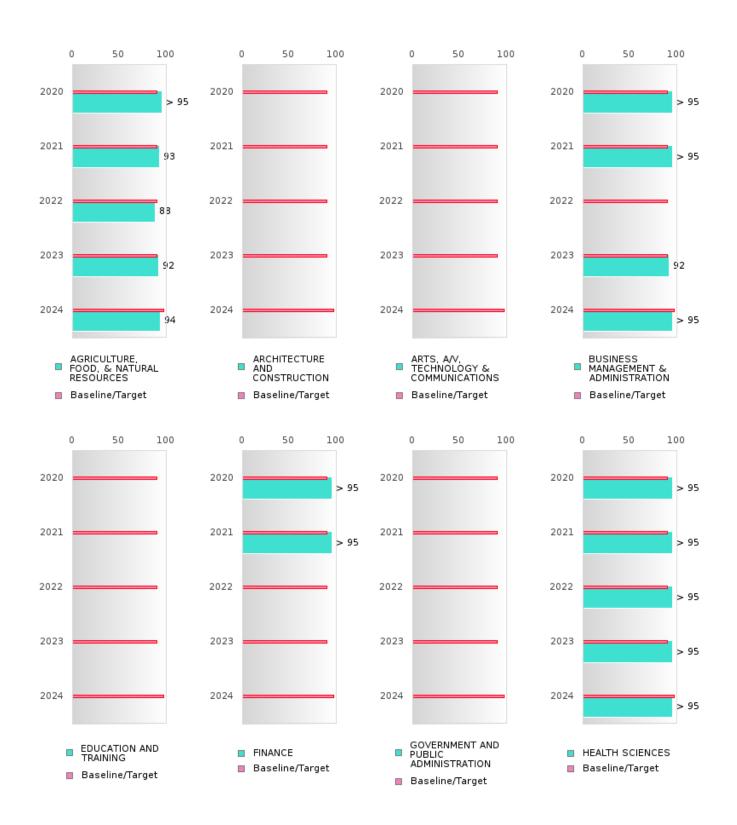

#### CONCENTRATORS' PERKINS V PERFORMANCE MEASURE SCORES

| PERFORMANCE                                                        |      | DIS   | TRICT SCO | ORE   |       |       | ST    | ATE SCO | RE    |       |
|--------------------------------------------------------------------|------|-------|-----------|-------|-------|-------|-------|---------|-------|-------|
| MEASURES                                                           | 2020 | 2021  | 2022      | 2023  | 2024  | 2020  | 2021  | 2022    | 2023  | 2024  |
| 1S1: FOUR-YEAR<br>GRADUATION RATE                                  | > 95 | 92.31 | 94.44     | > 95  | > 95  | 97.53 | 96.22 | 96.59   | 97.23 | 97.63 |
| 1S2: FIVE-YEAR EXTENDED GRADUATION RATE                            | > 95 | > 95  | 92.31     | 94.44 | > 95  | 97.46 | 97.99 | 96.93   | 97.07 | 97.70 |
| 2S1: ACADEMIC<br>PROFICIENCY SCORE<br>IN READING<br>LANGUAGE ARTS* |      | 67.01 | 65.41     | 67.08 | 68.68 |       | 65.7  | 65.93   | 65.92 | 66.12 |
| 2S2: ACADEMIC<br>PROFICIENCY SCORE<br>IN MATHEMATICS*              |      | 60.65 | 57.97     | 56.77 | 59.60 |       | 59.94 | 59.53   | 58.53 | 59.44 |
| 2S3: ACADEMIC<br>PROFICIENCY IN<br>SCIENCE*                        |      | 67.37 | 69.84     | 66.03 | 65.99 |       | 67.08 | 67.06   | 66.57 | 67.23 |

#### ACADEMIC PROFICIENCY SCORE IN READING LANGUAGE ARTS

| YEAR  | SCORE | BASELINE/<br>TARGET | N   |
|-------|-------|---------------------|-----|
|       |       |                     |     |
| 2020* |       | 53.03               |     |
| 2021  | 67.01 | 48.45               | 117 |
| 2022  | 65.41 | 48.7                | 118 |
| 2023  | 67.08 | 48.95               | 83  |
| 2024  | 68.68 | 65.39               | 83  |

#### ACADEMIC PROFICIENCY SCORE IN MATHEMATICS

| YEAR  | SCORE | BASELINE/<br>TARGET | N   |
|-------|-------|---------------------|-----|
| 2020* |       | 46.7                |     |
| 2021  | 60.65 | 42.27               | 117 |
| 2022  | 57.97 | 42.52               | 118 |
| 2023  | 56.77 | 42.77               | 83  |
| 2024  | 59.60 | 58.59               | 83  |

#### ACADEMIC PROFICIENCY SCORE IN SCIENCE

| YEAR  | SCORE | BASELINE/ | N   |
|-------|-------|-----------|-----|
|       |       | TARGET    |     |
| 2020* |       | 53.51     |     |
| 2021  | 67.37 | 48.4      | 117 |
| 2022  | 69.84 | 48.65     | 118 |
| 2023  | 66.03 | 48.9      | 83  |
| 2024  | 65.99 | 66.31     | 83  |