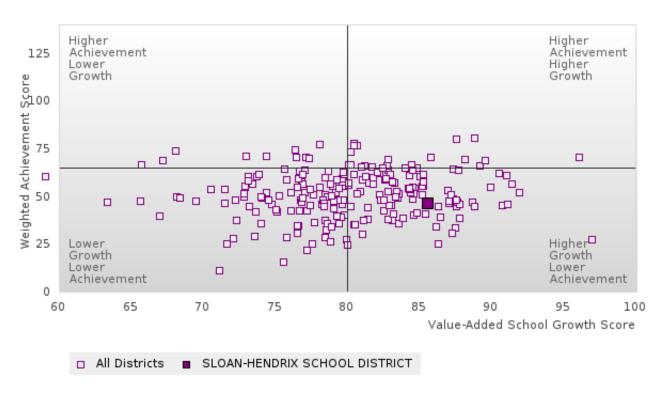

### SLOAN-HENDRIX SCHOOL DISTRICT

#### ACADEMIC PROFICIENCY SCORE IN READING LANGUAGE ARTS BY RACE/ETHNICITY

<sup>\*</sup>State-required academic achievement tests were waived in 2020 due to COVID19.

### ACADEMIC PROFICIENCY SCORE TABLE BY SUBJECT AND RACE/ETHNICITY

|                              | 2020* |          | 2021         |        | 2022 |        | 2023   |       |        | 2024   |      |        |        |      |        |
|------------------------------|-------|----------|--------------|--------|------|--------|--------|-------|--------|--------|------|--------|--------|------|--------|
|                              | Score | N        | Base<br>line | Score  | N    | Target | Score  | N     | Target | Score  | N    | Target | Score  | N    | Target |
|                              |       |          |              |        | REA  | DING L | ANGUA  | GE AR | TS     |        |      |        |        |      |        |
| All Students                 |       |          | 53.03        | 67.01  | 117  | 48.45  | 65.41  | 118   | 48.7   | 67.08  | 83   | 48.95  | 68.68  | 83   | 65.39  |
| Native American              |       |          | 53.03        | N < 10 | < 10 | 48.45  | N < 10 | < 10  | 48.7   | N < 10 | < 10 | 48.95  | N < 10 | < 10 | 65.39  |
| Asian                        |       |          | 53.03        | N < 10 | < 10 | 48.45  | N < 10 | < 10  | 48.7   | N < 10 | < 10 | 48.95  | N < 10 | < 10 | 65.39  |
| African-                     |       |          | 53.03        | N < 10 | < 10 | 48.45  | N < 10 | < 10  | 48.7   | N < 10 | < 10 | 48.95  | N < 10 | < 10 | 65.39  |
| American                     |       |          |              |        |      |        |        |       |        |        |      |        |        |      |        |
| Hispanic                     |       |          | 53.03        | N < 10 | < 10 | 48.45  | N < 10 | < 10  | 48.7   | N < 10 | < 10 | 48.95  | N < 10 | < 10 | 65.39  |
| Hawaiian/Pacific             |       |          | 53.03        | N < 10 | < 10 | 48.45  | N < 10 | < 10  | 48.7   | N < 10 | < 10 | 48.95  | N < 10 | < 10 | 65.39  |
| Islander                     |       |          |              |        |      |        |        |       |        |        |      |        |        |      |        |
| Caucasian                    |       |          | 53.03        | 66.80  | 116  | 48.45  | 65.83  | 116   | 48.7   | 67.14  | 81   | 48.95  | 68.51  | 81   | 65.39  |
| Two or More                  |       |          | 53.03        | N < 10 | < 10 | 48.45  | N < 10 | < 10  | 48.7   | N < 10 | < 10 | 48.95  | N < 10 | < 10 | 65.39  |
|                              |       |          |              |        |      | MAT    | HEMAT  | ICS   |        |        |      |        |        |      |        |
| All Students                 |       |          | 46.7         | 60.65  | 117  | 42.27  | 57.97  | 118   | 42.52  | 56.77  | 83   | 42.77  | 59.60  | 83   | 58.59  |
| Native American              |       |          | 46.7         | N < 10 | < 10 | 42.27  | N < 10 | < 10  | 42.52  | N < 10 | < 10 | 42.77  | N < 10 | < 10 | 58.59  |
| Asian                        |       |          | 46.7         | N < 10 | < 10 | 42.27  | N < 10 | < 10  | 42.52  | N < 10 | < 10 | 42.77  | N < 10 | < 10 | 58.59  |
| African-<br>American         |       |          | 46.7         | N < 10 | < 10 | 42.27  | N < 10 | < 10  | 42.52  | N < 10 | < 10 | 42.77  | N < 10 | < 10 | 58.59  |
| Hispanic                     |       |          | 46.7         | N < 10 | < 10 | 42.27  | N < 10 | < 10  | 42.52  | N < 10 | < 10 | 42.77  | N < 10 | < 10 | 58.59  |
| Hawaiian/Pacific<br>Islander |       |          | 46.7         | N < 10 | < 10 | 42.27  | N < 10 | < 10  | 42.52  | N < 10 | < 10 | 42.77  | N < 10 | < 10 | 58.59  |
| Caucasian                    |       |          | 46.7         | 60.81  | 116  | 42.27  | 58.27  | 116   | 42.52  | 57.20  | 81   | 42.77  | 59.95  | 81   | 58.59  |
| Two or More                  |       |          | 46.7         | N < 10 | < 10 | 42.27  | N < 10 | < 10  | 42.52  | N < 10 | < 10 | 42.77  | N < 10 | < 10 | 58.59  |
| SCIENCE                      |       |          |              |        |      |        |        |       |        |        |      |        |        |      |        |
| All Students                 |       |          | 53.51        | 67.37  | 117  | 48.4   | 69.84  | 118   | 48.65  | 66.03  | 83   | 48.9   | 65.99  | 83   | 66.31  |
| Native American              |       |          | 53.51        | N < 10 | < 10 | 48.4   | N < 10 | < 10  | 48.65  | N < 10 | < 10 | 48.9   | N < 10 | < 10 | 66.31  |
| Asian                        |       |          |              | N < 10 | < 10 | 48.4   | N < 10 | < 10  | 48.65  | N < 10 | < 10 | 48.9   | N < 10 | < 10 | 66.31  |
| African-                     |       |          | 53.51        | N < 10 | < 10 | 48.4   | N < 10 | < 10  | 48.65  | N < 10 | < 10 | 48.9   | N < 10 | < 10 | 66.31  |
| American                     |       |          |              |        |      |        |        |       |        |        |      |        |        |      |        |
| Hispanic                     |       |          | 53.51        | N < 10 | < 10 | 48.4   | N < 10 | < 10  | 48.65  | N < 10 | < 10 | 48.9   | N < 10 | < 10 | 66.31  |
| Hawaiian/Pacific Islander    |       |          | 53.51        | N < 10 | < 10 | 48.4   | N < 10 | < 10  | 48.65  | N < 10 | < 10 | 48.9   | N < 10 | < 10 | 66.31  |
| Caucasian                    |       |          | 53.51        | 67.17  | 116  | 48.4   | 70.32  | 116   | 48.65  | 66.64  | 81   | 48.9   | 66.45  | 81   | 66.31  |
| Two or More                  |       |          | 53.51        | N < 10 | < 10 | 48.4   | N < 10 | < 10  | 48.65  | N < 10 | < 10 | 48.9   | N < 10 | < 10 | 66.31  |
| NI NI 1 CC                   |       | 1 70 . 0 |              |        |      |        |        |       |        |        |      |        |        |      |        |