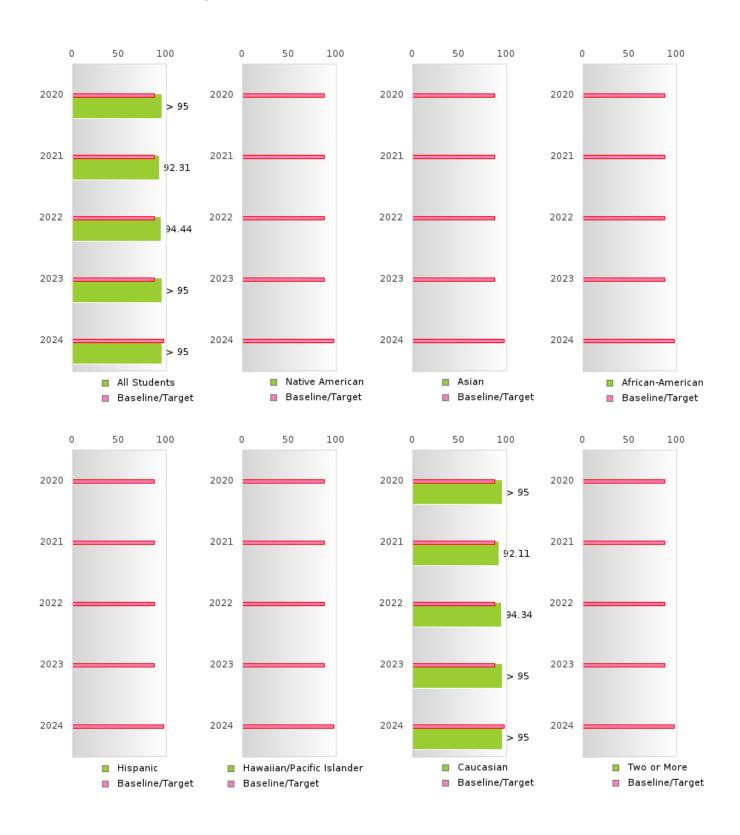

#### **GRADUATION RATE BY RACE/ETHNICITY**

|                  |        | 2020 |        |        | 2021  |        |         | 2022  |        |        | 2023 |        |        | 2024 |        |
|------------------|--------|------|--------|--------|-------|--------|---------|-------|--------|--------|------|--------|--------|------|--------|
|                  | Score  | N    | Target | Score  | N     | Target | Score   | N     | Target | Score  | N    | Target | Score  | N    | Target |
|                  |        |      | FO     | UR-YEA | R ADJ | USTED  | COHOR'  | ΓGRAI | DUATIO | N RATE | Ε    |        |        |      |        |
| All Students     | > 95   | RV   | 87.18  | 92.31  | RV    | 87.18  | 94.44   | RV    | 87.18  | > 95   | RV   | 87.18  | > 95   | RV   | 96.91  |
| Native American  |        |      | 87.18  |        |       | 87.18  | N < 10  | < 10  | 87.18  |        |      | 87.18  |        |      | 96.91  |
| Asian            |        |      | 87.18  |        |       | 87.18  |         |       | 87.18  |        |      | 87.18  |        |      | 96.91  |
| African-         |        |      | 87.18  | N < 10 | < 10  | 87.18  |         |       | 87.18  |        |      | 87.18  |        |      | 96.91  |
| American         |        |      |        |        |       |        |         |       |        |        |      |        |        |      |        |
| Hispanic         |        |      | 87.18  |        |       | 87.18  |         |       | 87.18  |        |      | 87.18  |        |      | 96.91  |
| Hawaiian/Pacific |        |      | 87.18  |        |       | 87.18  |         |       | 87.18  |        |      | 87.18  |        |      | 96.91  |
| Islander         |        |      |        |        |       |        |         |       |        |        |      |        |        |      |        |
| Caucasian        | > 95   | RV   | 87.18  | 92.11  | RV    | 87.18  | 94.34   | RV    | 87.18  | > 95   | RV   | 87.18  | > 95   | RV   | 96.91  |
| Two or More      |        |      | 87.18  |        |       | 87.18  |         |       | 87.18  | N < 10 | < 10 | 87.18  |        |      | 96.91  |
|                  |        | F    | IVE-YE | AR EXT | ENDEI | O ADJU | STED CO | DHORT | GRADI  | UATION | RATE |        |        |      |        |
| All Students     | > 95   | RV   | 90.4   | > 95   | RV    | 90.4   | 92.31   | RV    | 90.4   | 94.44  | RV   | 90.4   | > 95   | RV   | 97     |
| Native American  |        |      | 90.4   |        |       | 90.4   |         |       | 90.4   | N < 10 | < 10 | 90.4   |        |      | 97     |
| Asian            |        |      | 90.4   |        |       | 90.4   |         |       | 90.4   |        |      | 90.4   |        |      | 97     |
| African-         |        |      | 90.4   |        |       | 90.4   | N < 10  | < 10  | 90.4   |        |      | 90.4   |        |      | 97     |
| American         |        |      |        |        |       |        |         |       |        |        |      |        |        |      |        |
| Hispanic         |        |      | 90.4   |        |       | 90.4   |         |       | 90.4   |        |      | 90.4   |        |      | 97     |
| Hawaiian/Pacific |        |      | 90.4   |        |       | 90.4   |         |       | 90.4   |        |      | 90.4   |        |      | 97     |
| Islander         | . 05   | DI   | 00.4   | . 05   | DV    | 00.4   | 00.11   | DM    | 00.4   | 04.24  | DV   | 00.4   | . 05   | DM   | 07     |
| Caucasian        | > 95   | RV   | 90.4   | > 95   | RV    | 90.4   | 92.11   | RV    | 90.4   | 94.34  | RV   | 90.4   | > 95   | RV   | 97     |
| Two or More      | N < 10 | < 10 | 90.4   |        |       | 90.4   |         |       | 90.4   |        |      | 90.4   | N < 10 | < 10 | 97     |