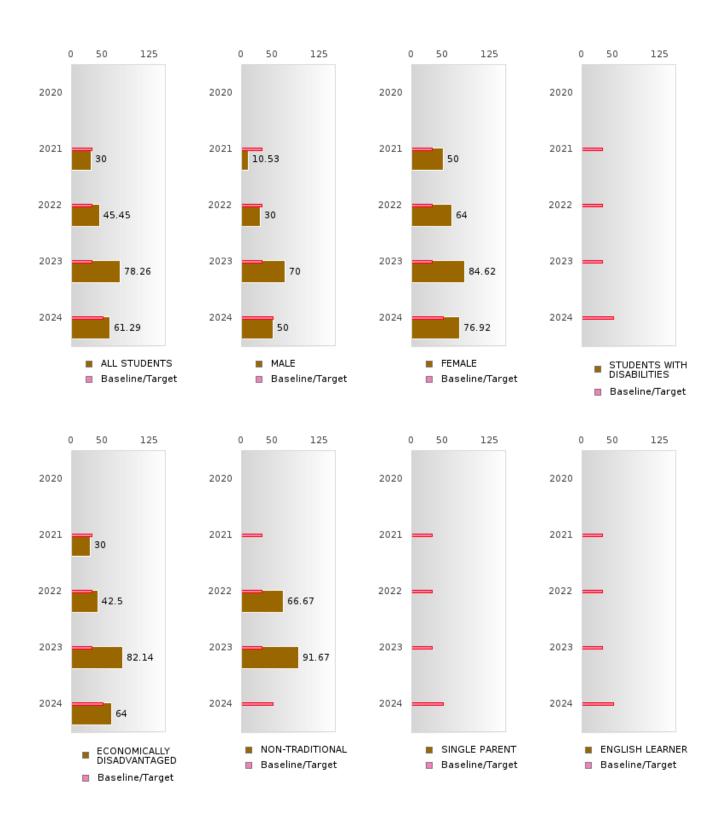

#### PERFORMANCE MEASURE SCORES FOR CONCENTRATORS ONLY

| PERFORMANCE       |       | DIS   | TRICT SCO | ORE   |       | STATE SCORE |       |       |       |       |  |  |
|-------------------|-------|-------|-----------|-------|-------|-------------|-------|-------|-------|-------|--|--|
| MEASURES          | 2020  | 2021  | 2022      | 2023  | 2024  | 2020        | 2021  | 2022  | 2023  | 2024  |  |  |
| 3S1: POST-PROGRAM |       | 92.11 | 87.50     | 88.00 | 77.78 |             | 81.92 | 81.38 | 82.78 | 76.72 |  |  |
| PLACEMENT         |       |       |           |       |       |             |       |       |       |       |  |  |
|                   |       |       |           |       |       |             |       |       |       |       |  |  |
| 4S1: NON-         | 33.70 | 32.91 | 55.17     | 45.16 | 29.58 | 31.34       | 30.03 | 43.00 | 39.14 | 38.38 |  |  |
| TRADITIONAL       |       |       |           |       |       |             |       |       |       |       |  |  |
| PROGRAM           |       |       |           |       |       |             |       |       |       |       |  |  |
| CONCENTRATION     |       |       |           |       |       |             |       |       |       |       |  |  |
| 5S1: INDUSTRY     |       | 30.77 | 45.45     | 78.26 | 61.29 |             | 14.46 | 47.36 | 55.22 | 62.03 |  |  |
| CERTIFICATIONS    |       |       |           |       |       |             |       |       |       |       |  |  |
|                   |       |       |           |       |       |             |       |       |       |       |  |  |

#### GRADUATION RATE BY SPECIAL POPULATION

|                            |        | 2020 |        |        | 2021  |        | 2022 2023 |       |        | 2024    |      |        |        |      |        |
|----------------------------|--------|------|--------|--------|-------|--------|-----------|-------|--------|---------|------|--------|--------|------|--------|
|                            | Score  | N    | Target | Score  | N     | Target | Score     | N     | Target | Score   | N    | Target | Score  | N    | Target |
|                            |        |      | FO     | UR-YEA | R ADJ | USTED  | COHOR'    | ΓGRAI | DUATIO | ON RATE | 3    |        |        |      |        |
| All Students               | > 95   | RV   | 87.18  | 92.31  | RV    | 87.18  | 94.44     | RV    | 87.18  | > 95    | RV   | 87.18  | > 95   | RV   | 96.91  |
| Male                       | > 95   | RV   | 87.18  | 84.21  | RV    | 87.18  | 89.66     | RV    | 87.18  | 95.00   | RV   | 87.18  | > 95   | RV   | 96.91  |
| Female                     | > 95   | RV   | 87.18  | > 95   | RV    | 87.18  | > 95      | RV    | 87.18  | > 95    | RV   | 87.18  | > 95   | RV   | 96.91  |
| Students with Disabilities | N < 10 | < 10 | 87.18  | N < 10 | < 10  | 87.18  | N < 10    | < 10  | 87.18  | N < 10  | < 10 | 87.18  | N < 10 | < 10 | 96.91  |
| Economically Disadvantaged | > 95   | RV   | 87.18  | 93.33  | RV    | 87.18  | 92.31     | RV    | 87.18  | > 95    | RV   | 87.18  | > 95   | RV   | 96.91  |
| Non-traditional            | > 95   | RV   | 87.18  | N < 10 | < 10  | 87.18  | 94.44     | RV    | 87.18  | > 95    | RV   | 87.18  | N < 10 | < 10 | 96.91  |
| Single Parent              |        |      | 87.18  |        |       | 87.18  |           |       | 87.18  |         |      | 87.18  |        |      | 96.91  |
| English Learner            |        |      | 87.18  |        |       | 87.18  |           |       | 87.18  |         |      | 87.18  |        |      | 96.91  |
| Homeless                   | N < 10 | < 10 |        | N < 10 | < 10  |        | N < 10    | < 10  | 87.18  | N < 10  | < 10 | 87.18  | > 95   | RV   | 96.91  |
| Foster Care                |        |      | 87.18  |        |       | 87.18  |           |       | 87.18  |         |      | 87.18  |        |      | 96.91  |
| Military                   |        |      | 87.18  |        |       | 87.18  | N < 10    | < 10  | 87.18  |         |      | 87.18  |        |      | 96.91  |
| Dependent                  |        |      |        |        |       |        |           |       |        |         |      |        |        |      |        |
| Migrant                    |        |      | 87.18  |        |       | 87.18  |           |       | 87.18  |         |      | 87.18  |        |      | 96.91  |
|                            |        | F    |        | AR EXT |       | _      | STED CO   |       |        | UATION  | RATE |        |        |      |        |
| All Students               | > 95   | RV   | 90.4   | > 95   | RV    | 90.4   | 92.31     | RV    | 90.4   | 94.44   | RV   | 90.4   | > 95   | RV   | 97     |
| Male                       | > 95   | RV   | 90.4   | > 95   | RV    | 90.4   | 85.00     | RV    | 90.4   | 89.66   | RV   | 90.4   | 95.00  | RV   | 97     |
| Female                     | > 95   | RV   | 90.4   | > 95   | RV    | 90.4   | > 95      | RV    | 90.4   | > 95    | RV   | 90.4   | > 95   | RV   | 97     |
| Students with Disabilities | N < 10 | < 10 | 90.4   | N < 10 | < 10  | 90.4   | N < 10    | < 10  | 90.4   | N < 10  | < 10 | 90.4   | N < 10 | < 10 | 97     |
| Economically Disadvantaged | > 95   | RV   | 90.4   | > 95   | RV    | 90.4   | 93.33     | RV    | 90.4   | 92.31   | RV   | 90.4   | > 95   | RV   | 97     |
| Non-traditional            | > 95   | RV   | 90.4   | > 95   | RV    | 90.4   | N < 10    | < 10  | 90.4   | 94.44   | RV   | 90.4   | > 95   | RV   | 97     |
| Single Parent              |        |      | 90.4   |        |       | 90.4   |           |       | 90.4   |         |      | 90.4   |        |      | 97     |
| English Learner            |        |      | 90.4   |        |       | 90.4   |           |       | 90.4   |         |      | 90.4   |        |      | 97     |
| Homeless                   | N < 10 | < 10 | 90.4   | N < 10 | < 10  | 90.4   | N < 10    | < 10  | 90.4   | N < 10  | < 10 | 90.4   | N < 10 | < 10 | 97     |
| Foster Care                |        |      | 90.4   |        |       | 90.4   |           |       | 90.4   |         |      | 90.4   |        |      | 97     |
| Military                   | N < 10 | < 10 | 90.4   |        |       | 90.4   |           |       | 90.4   | N < 10  | < 10 | 90.4   |        |      | 97     |
| Dependent                  |        |      |        |        |       |        |           |       |        |         |      |        |        |      |        |
| Migrant                    | N < 10 | < 10 | 90.4   |        |       | 90.4   |           |       | 90.4   |         |      | 90.4   |        |      | 97     |