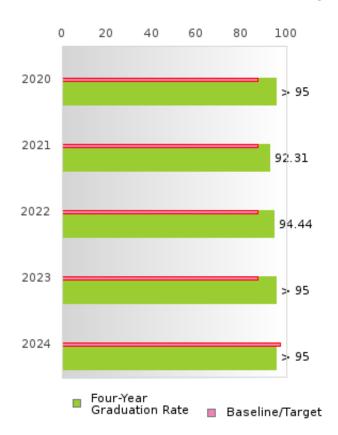

#### CONSORTIUM FOUR-YEAR ADJUSTED COHORT GRADUATION RATE

| YEAR | SCORE |        |    |  |  |  |  |
|------|-------|--------|----|--|--|--|--|
|      |       | TARGET |    |  |  |  |  |
| 2020 | > 95  | 87.18  | RV |  |  |  |  |
| 2021 | 92.31 | 87.18  | RV |  |  |  |  |
| 2022 | 94.44 | 87.18  | RV |  |  |  |  |
| 2023 | > 95  | 87.18  | RV |  |  |  |  |
| 2024 | > 95  | 96.91  | RV |  |  |  |  |