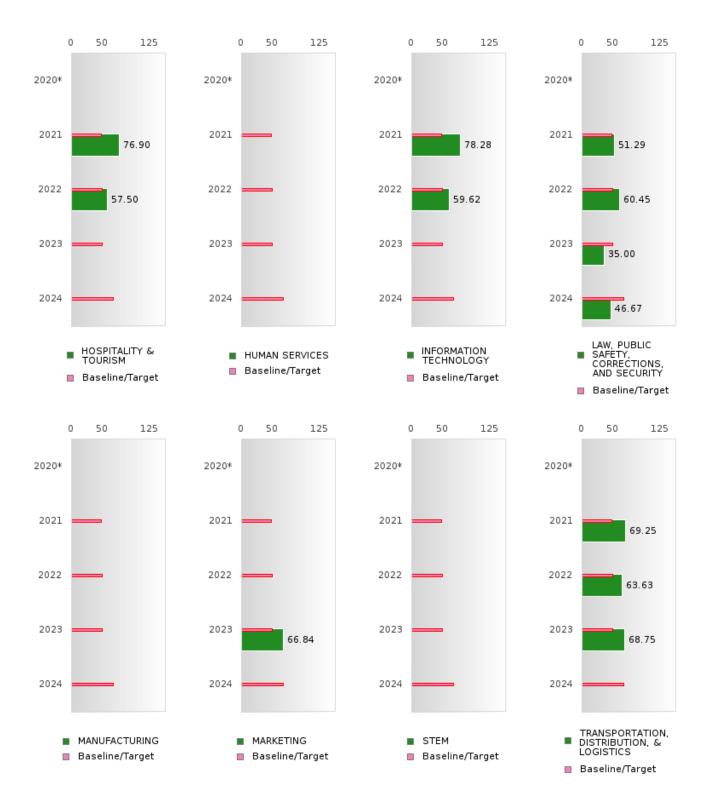

#### ACADEMIC PROFICIENCY SCORE IN READING LANGUAGE ARTS BY CLUSTER

<sup>\*</sup>State-required academic achievement tests were waived in 2020 due to COVID19.

#### SLOAN-HENDRIX SCHOOL DISTRICT

#### ACADEMIC PROFICIENCY SCORE TABLE BY READING LANGUAGE ARTS AND CLUSTER

| ACADEMIC              | INOI  | 2020* | 1010  |         | 2021      | . <i></i> |         | 2022 | 1100/  | A       | 2023   |        |         | 2024        |        |
|-----------------------|-------|-------|-------|---------|-----------|-----------|---------|------|--------|---------|--------|--------|---------|-------------|--------|
|                       | Score | N     | Base  | Score   | N         | Target    | Score   | N    | Target | Score   | N 2023 | Target | Score   | N           | Target |
|                       |       |       | line  |         |           |           |         |      |        |         |        |        |         |             |        |
| A CIDICILII TILIT     |       |       | 50.00 | (0.10   |           |           | ANGUA   |      | _      | 50.04   | 20     | 40.05  | (1.65   | 45          | 65.20  |
| AGRICULTUR            |       |       | 53.03 | 62.60   | 51        | 48.45     | 60.72   | 51   | 48.7   | 59.04   | 39     | 48.95  | 61.67   | 47          | 65.39  |
| E, FOOD, &<br>NATURAL |       |       |       |         |           |           |         |      |        |         |        |        |         |             |        |
| RESOURCES             |       |       |       |         |           |           |         |      |        |         |        |        |         |             |        |
| ARCHITECTU            |       |       | 53.03 | N < 10  | < 10      | 48.45     | N < 10  | < 10 | 48.7   | N < 10  | < 10   | 48.95  | N < 10  | < 10        | 65.39  |
| RE AND CONS           |       |       | 33.03 | 14 < 10 | < 10      | 70.73     | 11 < 10 | < 10 | 70.7   | 11 < 10 | < 10   | 70.73  | 14 < 10 | < 10        | 03.37  |
| TRUCTION              |       |       |       |         |           |           |         |      |        |         |        |        |         |             |        |
| ARTS, A/V,            |       |       | 53.03 | N < 10  | < 10      | 48.45     | N < 10  | < 10 | 48.7   | N < 10  | < 10   | 48.95  | N < 10  | < 10        | 65.39  |
| TECHNOLOGY            |       |       | 00.00 | 1, 110  | 110       | .01.10    | 1, 110  | 110  | ,      | 1, 110  | 110    | .0., 6 | 11 110  | 110         | 00.00  |
| & COMMUNIC            |       |       |       |         |           |           |         |      |        |         |        |        |         |             |        |
| ATIONS                |       |       |       |         |           |           |         |      |        |         |        |        |         |             |        |
| BUSINESS MA           |       |       | 53.03 | 72.14   | 46        | 48.45     | 67.71   | 53   | 48.7   | 86.04   | 30     | 48.95  | 87.50   | 10          | 65.39  |
| NAGEMENT &            |       |       |       |         |           |           |         |      |        |         |        |        |         |             |        |
| ADMINISTRAT           |       |       |       |         |           |           |         |      |        |         |        |        |         |             |        |
| ION                   |       |       |       |         |           |           |         |      |        |         |        |        |         |             |        |
| EDUCATION             |       |       | 53.03 | N < 10  | < 10      | 48.45     | N < 10  | < 10 | 48.7   | N < 10  | < 10   | 48.95  | N < 10  | < 10        | 65.39  |
| AND                   |       |       |       |         |           |           |         |      |        |         |        |        |         |             |        |
| TRAINING              |       |       |       |         |           |           |         |      |        |         |        |        |         |             |        |
| FINANCE               |       |       | 53.03 | 91.80   | 13        |           | N < 10  | < 10 | 48.7   | N < 10  | < 10   | 48.95  | 79.17   | 12          | 65.39  |
| GOVERNMEN             |       |       | 53.03 | N < 10  | < 10      | 48.45     | N < 10  | < 10 | 48.7   | N < 10  | < 10   | 48.95  | N < 10  | < 10        | 65.39  |
| T AND PUBLIC          |       |       |       |         |           |           |         |      |        |         |        |        |         |             |        |
| ADMINISTRAT           |       |       |       |         |           |           |         |      |        |         |        |        |         |             |        |
| ION                   |       |       | 52.02 | 71.00   | 50        | 10.15     | 71.02   | 50   | 40.7   | 01.40   | 26     | 10.05  | 70.50   | 25          | (5.20  |
| HEALTH<br>SCIENCES    |       |       | 53.03 | 71.22   | 52        | 48.45     | 71.93   | 58   | 48.7   | 81.49   | 36     | 48.95  | 79.52   | 25          | 65.39  |
| HOSPITALITY           |       |       | 53.03 | 91.80   | 13        | 48.45     | 62.50   | 10   | 48.7   | N < 10  | < 10   | 18 05  | N < 10  | < 10        | 65.39  |
| & TOURISM             |       |       | 33.03 | 91.00   | 13        | 40.43     | 02.30   | 10   | 40.7   | 11 < 10 | < 10   | 40.93  | 11 < 10 | < 10        | 03.39  |
| HUMAN                 |       |       | 53.03 | N < 10  | < 10      | 48.45     | N < 10  | < 10 | 48.7   | N < 10  | < 10   | 48 95  | N < 10  | < 10        | 65.39  |
| SERVICES              |       |       | 33.03 | 11 110  | <b>10</b> | 10.15     | 11 10   | V 10 | 10.7   | 11 10   | V 10   | 10.55  | 11 10   | <b>\ 10</b> | 03.37  |
| INFORMATIO            |       |       | 53.03 | 87.27   | 14        | 48.45     | 46.15   | 13   | 48.7   | N < 10  | < 10   | 48.95  | N < 10  | < 10        | 65.39  |
| N                     |       |       |       |         |           |           |         |      |        |         |        |        |         |             |        |
| TECHNOLOGY            |       |       |       |         |           |           |         |      |        |         |        |        |         |             |        |
| LAW, PUBLIC           |       |       | 53.03 | 60.49   | 16        | 48.45     | 61.35   | 24   | 48.7   | 45.00   | 10     | 48.95  | 66.67   | 15          | 65.39  |
| SAFETY,               |       |       |       |         |           |           |         |      |        |         |        |        |         |             |        |
| CORRECTION            |       |       |       |         |           |           |         |      |        |         |        |        |         |             |        |
| S, AND                |       |       |       |         |           |           |         |      |        |         |        |        |         |             |        |
| SECURITY              |       |       |       |         |           |           |         |      |        |         |        |        |         |             |        |
| MANUFACTU             |       |       | 53.03 | N < 10  | < 10      | 48.45     | N < 10  | < 10 | 48.7   | N < 10  | < 10   | 48.95  | N < 10  | < 10        | 65.39  |
| RING                  |       |       |       |         |           |           |         |      |        |         |        |        |         |             |        |
| MARKETING             |       |       |       | N < 10  | < 10      |           | N < 10  | < 10 | 48.7   | 85.06   | 13     |        | N < 10  |             | 65.39  |
| STEM                  |       |       |       | N < 10  | < 10      |           | N < 10  | < 10 | 48.7   | N < 10  | < 10   |        | N < 10  |             | 65.39  |
| TRANSPORTA            |       |       | 53.03 | 86.88   | 18        | 48.45     | 76.56   | 20   | 48.7   | 83.33   | 12     | 48.95  | N < 10  | < 10        | 65.39  |
| TION, DISTRIB         |       |       |       |         |           |           |         |      |        |         |        |        |         |             |        |
| UTION, &              |       |       |       |         |           |           |         |      |        |         |        |        |         |             |        |
| LOGISTICS             |       |       |       |         |           |           |         |      |        |         |        |        |         |             |        |

N: Number of Concentrators with Test Scores Included in the Score

<sup>\*</sup>State-required academic achievement tests were waived in 2020 due to COVID19.