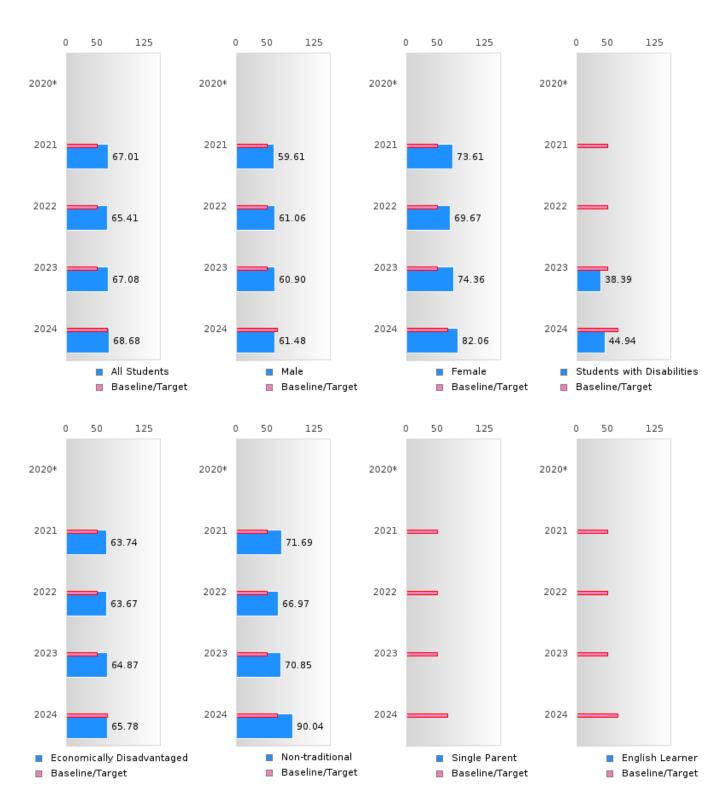

#### ACADEMIC PROFICIENCY SCORE IN READING LANGUAGE ARTS

| YEAR  | SCORE | BASELINE/<br>TARGET | N   |
|-------|-------|---------------------|-----|
|       |       |                     |     |
| 2020* |       | 53.03               |     |
| 2021  | 67.01 | 48.45               | 117 |
| 2022  | 65.41 | 48.7                | 118 |
| 2023  | 67.08 | 48.95               | 83  |
| 2024  | 68.68 | 65.39               | 83  |

#### ACADEMIC PROFICIENCY SCORE TABLE BY SUBJECT AND SPECIAL POPULATION

| ACADEN          | IIC PR |          | LENC  | SCOR    |      | DLE D  | I SUD  |            | AND    | PECIA  |      | PULA   | HUN    | 2021 |        |
|-----------------|--------|----------|-------|---------|------|--------|--------|------------|--------|--------|------|--------|--------|------|--------|
|                 |        | 2020*    |       | 1 -     | 2021 |        |        | 2022       |        | 1      | 2023 |        |        | 2024 |        |
|                 | Score  | N        | Base  | Score   | N    | Target | Score  | N          | Target | Score  | N    | Target | Score  | N    | Target |
|                 |        |          | line  |         |      |        |        |            |        |        |      |        |        |      |        |
|                 |        |          |       | L = 0.  |      |        | ANGUA  |            |        | L      |      |        |        |      | 47.00  |
| All Students    |        |          | 53.03 | 67.01   | 117  | 48.45  | 65.41  | 118        | 48.7   | 67.08  | 83   | 48.95  | 68.68  | 83   | 65.39  |
| Male            |        |          | 53.03 | 59.61   | 55   | 48.45  | 61.06  | 58         | 48.7   | 60.90  | 41   | 48.95  | 61.48  | 50   | 65.39  |
| Female          |        |          | 53.03 | 73.61   | 62   | 48.45  | 69.67  | 60         | 48.7   | 74.36  | 42   | 48.95  | 82.06  | 33   | 65.39  |
| Students with   |        |          | 53.03 | N < 10  | < 10 | 48.45  | N < 10 | < 10       | 48.7   | 38.39  | 12   | 48.95  | 44.94  | 13   | 65.39  |
| Disabilities    |        |          |       |         |      |        |        |            |        |        |      |        |        |      |        |
| Economically    |        |          | 53.03 | 63.74   | 63   | 48.45  | 63.67  | 70         | 48.7   | 64.87  | 44   | 48.95  | 65.78  | 53   | 65.39  |
| Disadvantaged   |        |          |       |         |      |        |        |            |        |        |      |        |        |      |        |
| Non-traditional |        |          | 53.03 | 71.69   | 26   | 48.45  | 66.97  | 47         | 48.7   | 70.85  | 28   | 48.95  | 90.04  | 20   | 65.39  |
| Single Parent   |        |          | 53.03 | N < 10  | < 10 | 48.45  | N < 10 | < 10       | 48.7   | N < 10 | < 10 | 48.95  | N < 10 | < 10 | 65.39  |
| English Learner |        |          |       | N < 10  | < 10 | 48.45  | N < 10 | < 10       | 48.7   | N < 10 | < 10 | 48.95  | N < 10 | < 10 | 65.39  |
| Homeless        |        |          | 53.03 | 58.64   | 14   | 48.45  | 65.52  | 22         | 48.7   | 96.06  | 12   | 48.95  | 70.37  | 13   | 65.39  |
| Foster Care     |        |          | 53.03 | N < 10  | < 10 | 48.45  | N < 10 | < 10       | 48.7   | N < 10 | < 10 | 48.95  | N < 10 | < 10 | 65.39  |
| Military        |        |          | 53.03 | N < 10  | < 10 | 48.45  | N < 10 | < 10       | 48.7   | N < 10 | < 10 | 48.95  | N < 10 | < 10 | 65.39  |
| Dependent       |        |          |       |         |      |        |        |            |        |        |      |        |        |      |        |
| Migrant         |        |          | 53.03 | N < 10  | < 10 |        | N < 10 | < 10       | 48.7   | N < 10 | < 10 | 48.95  | N < 10 | < 10 | 65.39  |
|                 |        |          |       |         |      | MAT    | HEMAT  | <u>iCS</u> |        |        |      |        |        |      |        |
| All Students    |        |          | 46.7  | 60.65   | 117  | 42.27  | 57.97  | 118        | 42.52  | 56.77  | 83   | 42.77  | 59.60  | 83   | 58.59  |
| Male            |        |          | 46.7  | 57.89   | 55   | 42.27  | 54.95  | 58         | 42.52  | 57.57  | 41   | 42.77  | 58.61  | 50   | 58.59  |
| Female          |        |          | 46.7  | 63.01   | 62   | 42.27  | 61.07  | 60         | 42.52  | 55.73  | 42   | 42.77  | 60.22  | 33   | 58.59  |
| Students with   |        |          | 46.7  | N < 10  | < 10 | 42.27  | N < 10 | < 10       | 42.52  | 41.55  | 12   | 42.77  | 37.87  | 13   | 58.59  |
| Disabilities    |        |          |       |         |      |        |        |            |        |        |      |        |        |      |        |
| Economically    |        |          | 46.7  | 54.74   | 63   | 42.27  | 54.83  | 70         | 42.52  | 53.98  | 44   | 42.77  | 57.01  | 53   | 58.59  |
| Disadvantaged   |        |          |       |         |      |        |        |            |        |        |      |        |        |      |        |
| Non-traditional |        |          | 46.7  | 64.69   | 26   | 42.27  | 63.42  | 47         | 42.52  | 59.96  | 28   | 42.77  | 65.90  | 20   | 58.59  |
| Single Parent   |        |          | 46.7  | N < 10  | < 10 | 42.27  | N < 10 | < 10       | 42.52  | N < 10 | < 10 | 42.77  | N < 10 | < 10 | 58.59  |
| English Learner |        |          | 46.7  | N < 10  | < 10 | 42.27  | N < 10 | < 10       | 42.52  | N < 10 | < 10 | 42.77  | N < 10 | < 10 | 58.59  |
| Homeless        |        |          | 46.7  | 58.42   | 14   | 42.27  | 55.84  | 22         | 42.52  | 66.17  | 12   | 42.77  | 59.14  | 13   | 58.59  |
| Foster Care     |        |          | 46.7  | N < 10  | < 10 | 42.27  | N < 10 | < 10       | 42.52  | N < 10 | < 10 | 42.77  | N < 10 | < 10 | 58.59  |
| Military        |        |          | 46.7  | N < 10  | < 10 | 42.27  | N < 10 | < 10       | 42.52  | N < 10 | < 10 | 42.77  | N < 10 | < 10 | 58.59  |
| Dependent       |        |          |       |         |      |        |        |            |        |        |      |        |        |      |        |
| Migrant         |        |          | 46.7  | N < 10  | < 10 | 42.27  | N < 10 | < 10       | 42.52  | N < 10 | < 10 | 42.77  | N < 10 | < 10 | 58.59  |
|                 |        |          |       |         |      | S      | CIENCE |            |        |        |      |        |        |      |        |
| All Students    |        |          | 53.51 | 67.37   | 117  | 48.4   | 69.84  | 118        | 48.65  | 66.03  | 83   | 48.9   | 65.99  | 83   | 66.31  |
| Male            |        |          | 53.51 | 62.96   | 55   | 48.4   | 62.71  | 58         | 48.65  | 63.53  | 41   | 48.9   | 62.04  | 50   | 66.31  |
| Female          |        |          | 53.51 | 71.22   | 62   | 48.4   | 77.03  | 60         | 48.65  | 67.50  | 42   | 48.9   | 71.82  | 33   | 66.31  |
| Students with   |        |          | 53.51 | N < 10  | < 10 | 48.4   | N < 10 | < 10       | 48.65  | 36.77  | 12   | 48.9   | 46.22  | 13   | 66.31  |
| Disabilities    |        |          |       |         |      |        |        |            |        |        |      |        |        |      |        |
| Economically    |        |          | 53.51 | 64.63   | 63   | 48.4   | 65.17  | 70         | 48.65  | 61.88  | 44   | 48.9   | 64.05  | 53   | 66.31  |
| Disadvantaged   |        |          |       |         |      |        |        |            |        |        |      |        |        |      |        |
| Non-traditional |        |          | 53.51 | 67.07   | 26   | 48.4   | 76.04  | 47         | 48.65  | 69.95  | 28   | 48.9   | 78.95  | 20   | 66.31  |
| Single Parent   |        |          | 53.51 | N < 10  | < 10 | 48.4   | N < 10 | < 10       | 48.65  | N < 10 | < 10 | 48.9   | N < 10 | < 10 | 66.31  |
| English Learner |        |          | 53.51 | N < 10  | < 10 | 48.4   | N < 10 | < 10       | 48.65  | N < 10 | < 10 | 48.9   | N < 10 | < 10 | 66.31  |
| Homeless        |        |          | 53.51 | 59.12   | 14   | 48.4   | 69.32  | 22         | 48.65  | 91.09  | 12   | 48.9   | 59.48  | 13   | 66.31  |
| Foster Care     |        |          |       | N < 10  | < 10 | 48.4   | N < 10 | < 10       | 48.65  | N < 10 | < 10 | 48.9   | N < 10 | < 10 | 66.31  |
| Military        |        |          |       | N < 10  | < 10 | 48.4   | N < 10 | < 10       |        | N < 10 | < 10 | 48.9   | N < 10 | < 10 | 66.31  |
| Dependent       |        |          |       |         |      |        |        |            |        |        |      |        |        |      |        |
| Migrant         |        |          | 53.51 | N < 10  | < 10 | 48.4   | N < 10 | < 10       | 48.65  | N < 10 | < 10 | 48.9   | N < 10 | < 10 | 66.31  |
| N N 1 CC        |        | d TE + C |       | 1 1 1 1 | G    |        |        |            |        |        |      |        |        |      |        |