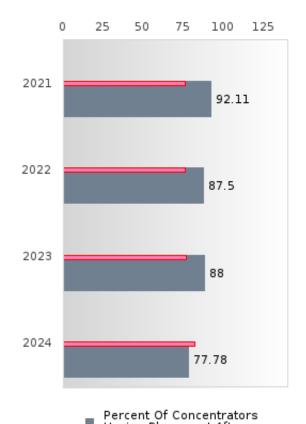

#### PERFORMANCE MEASURE SCORES FOR CONCENTRATORS ONLY

| PERFORMANCE       |       | DIS   | TRICT SCO | ORE   |       | STATE SCORE |       |       |       |       |  |  |
|-------------------|-------|-------|-----------|-------|-------|-------------|-------|-------|-------|-------|--|--|
| MEASURES          | 2020  | 2021  | 2022      | 2023  | 2024  | 2020        | 2021  | 2022  | 2023  | 2024  |  |  |
| 3S1: POST-PROGRAM |       | 92.11 | 87.50     | 88.00 | 77.78 |             | 81.92 | 81.38 | 82.78 | 76.72 |  |  |
| PLACEMENT         |       |       |           |       |       |             |       |       |       |       |  |  |
|                   |       |       |           |       |       |             |       |       |       |       |  |  |
| 4S1: NON-         | 33.70 | 32.91 | 55.17     | 45.16 | 29.58 | 31.34       | 30.03 | 43.00 | 39.14 | 38.38 |  |  |
| TRADITIONAL       |       |       |           |       |       |             |       |       |       |       |  |  |
| PROGRAM           |       |       |           |       |       |             |       |       |       |       |  |  |
| CONCENTRATION     |       |       |           |       |       |             |       |       |       |       |  |  |
| 5S1: INDUSTRY     |       | 30.77 | 45.45     | 78.26 | 61.29 |             | 14.46 | 47.36 | 55.22 | 62.03 |  |  |
| CERTIFICATIONS    |       |       |           |       |       |             |       |       |       |       |  |  |
|                   |       |       |           |       |       |             |       |       |       |       |  |  |

The placement data are lagged in this report and the CAR report. The 2022 report includes placement data on students who exited secondary education during the 2021 school year.