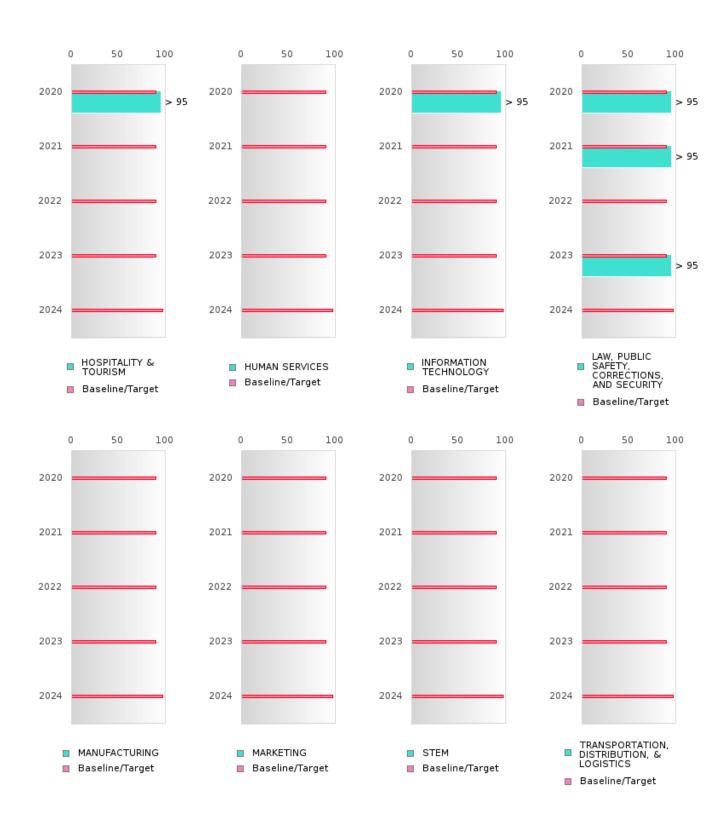

#### FIVE-YEAR EXTENDED ADJUSTED GRADUATION RATE BY CLUSTER

|                                                            |        | 2020 |        |        | 2021 |        |         | 2022 |        |        | 2023 |        |        | 2024 |        |
|------------------------------------------------------------|--------|------|--------|--------|------|--------|---------|------|--------|--------|------|--------|--------|------|--------|
|                                                            | Score  | N    | Target | Score  | N    | Target | Score   | N    | Target | Score  | N    | Target | Score  | N    | Target |
|                                                            |        |      |        |        |      |        | STED CO |      |        | UATION |      |        |        |      |        |
| AGRICULTUR<br>E, FOOD, &<br>NATURAL<br>RESOURCES           | > 95   | RV   | 90.4   | 93.00  | RV   | 90.4   | 88.00   | RV   | 90.4   | 92.00  | RV   | 90.4   | 94.00  | RV   | 97     |
| ARCHITECTU<br>RE AND CONS<br>TRUCTION                      |        |      | 90.4   |        |      | 90.4   |         |      | 90.4   |        |      | 90.4   |        |      | 97     |
| ARTS, A/V,<br>TECHNOLOGY<br>& COMMUNIC<br>ATIONS           |        |      | 90.4   |        |      | 90.4   |         |      | 90.4   | N < 10 | < 10 | 90.4   |        |      | 97     |
| BUSINESS MA<br>NAGEMENT &<br>ADMINISTRAT<br>ION            | > 95   | RV   | 90.4   | > 95   | RV   | 90.4   | N < 10  | < 10 | 90.4   | 92.00  | RV   | 90.4   | > 95   | RV   | 97     |
| EDUCATION<br>AND<br>TRAINING                               |        |      | 90.4   |        |      | 90.4   |         |      | 90.4   |        |      | 90.4   |        |      | 97     |
| FINANCE                                                    | > 95   | RV   | 90.4   | > 95   | RV   | 90.4   | N < 10  | < 10 | 90.4   | N < 10 | < 10 | 90.4   | N < 10 | < 10 | 97     |
| GOVERNMEN<br>T AND PUBLIC<br>ADMINISTRAT<br>ION            |        |      | 90.4   |        |      | 90.4   |         |      | 90.4   |        |      | 90.4   |        |      | 97     |
| HEALTH<br>SCIENCES                                         | > 95   | RV   | 90.4   | > 95   | RV   | 90.4   | > 95    | RV   | 90.4   | > 95   | RV   | 90.4   | > 95   | RV   | 97     |
| HOSPITALITY & TOURISM                                      | > 95   | RV   | 90.4   | N < 10 | < 10 | 90.4   | N < 10  | < 10 | 90.4   | N < 10 | < 10 | 90.4   | N < 10 | < 10 | 97     |
| HUMAN<br>SERVICES                                          | N < 10 | < 10 | 90.4   |        |      | 90.4   | N < 10  | < 10 | 90.4   | N < 10 | < 10 | 90.4   | N < 10 | < 10 | 97     |
| INFORMATIO<br>N<br>TECHNOLOGY                              | > 95   | RV   | 90.4   | N < 10 | < 10 |        | N < 10  | < 10 | 90.4   | N < 10 | < 10 |        | N < 10 | < 10 | 97     |
| LAW, PUBLIC<br>SAFETY,<br>CORRECTION<br>S, AND<br>SECURITY | > 95   | RV   | 90.4   | > 95   | RV   | 90.4   | N < 10  | < 10 | 90.4   | > 95   | RV   | 90.4   | N < 10 | < 10 | 97     |
| MANUFACTU<br>RING                                          |        |      | 90.4   |        |      | 90.4   |         |      | 90.4   |        |      | 90.4   |        |      | 97     |
|                                                            | N < 10 | < 10 | 90.4   | N < 10 | < 10 | 90.4   | N < 10  | < 10 | 90.4   | N < 10 | < 10 | 90.4   | N < 10 | < 10 | 97     |
| STEM                                                       |        |      | 90.4   |        |      | 90.4   |         |      | 90.4   |        |      | 90.4   |        |      | 97     |
| TRANSPORTA<br>TION, DISTRIB<br>UTION, &<br>LOGISTICS       | N < 10 | < 10 | 90.4   | N < 10 | < 10 | 90.4   | N < 10  | < 10 | 90.4   | N < 10 | < 10 | 90.4   | N < 10 | < 10 | 97     |