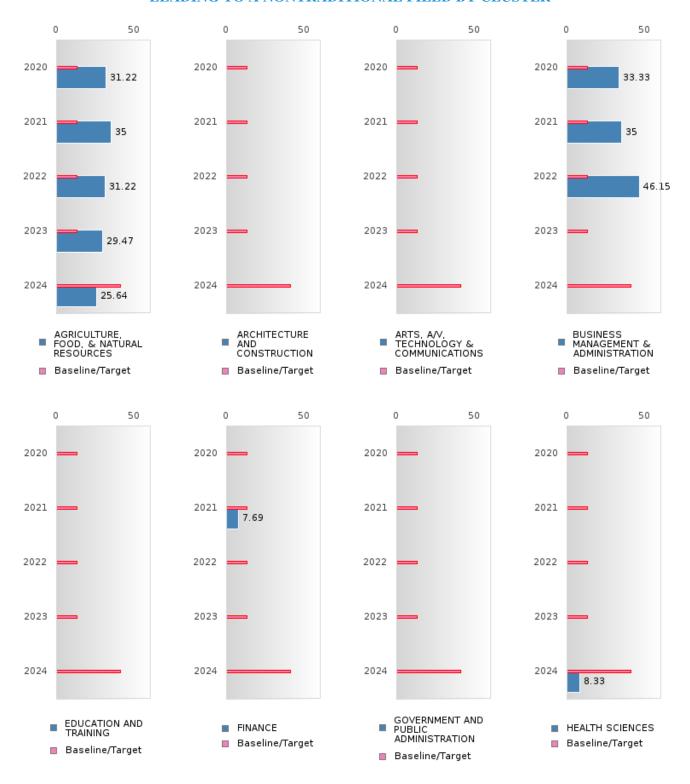

### FOUR-YEAR ADJUSTED GRADUATION RATE BY CLUSTER

|               |        | 2020 |        |        | 2021  |        |        | 2022  |        |         | 2023 |        |        | 2024 |        |
|---------------|--------|------|--------|--------|-------|--------|--------|-------|--------|---------|------|--------|--------|------|--------|
|               | Score  | N    | Target | Score  | N     | Target | Score  | N     | Target | Score   | N    | Target | Score  | N    | Target |
|               |        |      |        |        | R ADJ |        |        | T GRA |        | ON RATE | B    |        |        |      |        |
| AGRICULTUR    | 93.00  | RV   | 87.18  | 87.00  | RV    | 87.18  | 92.00  | RV    | 87.18  | 94.00   | RV   | 87.18  | > 95   | RV   | 96.91  |
| E, FOOD, &    |        |      |        |        |       |        |        |       |        |         |      |        |        |      |        |
| NATURAL       |        |      |        |        |       |        |        |       |        |         |      |        |        |      |        |
| RESOURCES     |        |      |        |        |       |        |        |       |        |         |      |        |        |      |        |
| ARCHITECTU    |        |      | 87.18  | 1      |       | 87.18  |        |       | 87.18  |         |      | 87.18  |        |      | 96.91  |
| RE AND CONS   |        |      |        |        |       |        |        |       |        |         |      |        |        |      |        |
| TRUCTION      |        |      |        |        |       |        |        |       |        |         |      |        |        |      |        |
| ARTS, A/V,    |        |      | 87.18  |        |       | 87.18  | N < 10 | < 10  | 87.18  |         |      | 87.18  |        |      | 96.91  |
| TECHNOLOGY    |        |      |        |        |       |        |        |       |        |         |      |        |        |      |        |
| & COMMUNIC    |        |      |        |        |       |        |        |       |        |         |      |        |        |      |        |
| ATIONS        |        |      |        |        |       |        |        |       |        |         |      |        |        |      |        |
| BUSINESS MA   | > 95   | RV   | 87.18  | > 95   | RV    | 87.18  | 92.00  | RV    | 87.18  | > 95    | RV   | 87.18  | N < 10 | < 10 | 96.91  |
| NAGEMENT &    |        |      |        |        |       |        |        |       |        |         |      |        |        |      |        |
| ADMINISTRAT   |        |      |        |        |       |        |        |       |        |         |      |        |        |      |        |
| ION           |        |      |        |        |       |        |        |       |        |         |      |        |        |      |        |
| EDUCATION     |        |      | 87.18  |        |       | 87.18  |        |       | 87.18  |         |      | 87.18  |        |      | 96.91  |
| AND           |        |      |        |        |       |        |        |       |        |         |      |        |        |      |        |
| TRAINING      |        |      |        |        |       |        |        |       |        |         |      |        |        |      |        |
| FINANCE       | > 95   | RV   | 87.18  | N < 10 | < 10  | 87.18  | N < 10 | < 10  | 87.18  | N < 10  | < 10 | 87.18  | N < 10 | < 10 | 96.91  |
| GOVERNMEN     |        |      | 87.18  |        |       | 87.18  |        |       | 87.18  |         |      | 87.18  |        |      | 96.91  |
| T AND PUBLIC  |        |      |        |        |       |        |        |       |        |         |      |        |        |      |        |
| ADMINISTRAT   |        |      |        |        |       |        |        |       |        |         |      |        |        |      |        |
| ION           |        |      |        |        |       |        |        |       |        |         |      |        |        |      |        |
| HEALTH        | > 95   | RV   | 87.18  | > 95   | RV    | 87.18  | > 95   | RV    | 87.18  | > 95    | RV   | 87.18  | > 95   | RV   | 96.91  |
| SCIENCES      |        |      |        |        |       |        |        |       |        |         |      |        |        |      |        |
| HOSPITALITY   | N < 10 | < 10 | 87.18  | N < 10 | < 10  | 87.18  | N < 10 | < 10  | 87.18  | N < 10  | < 10 | 87.18  |        |      | 96.91  |
| & TOURISM     |        |      |        |        |       |        |        |       |        |         |      |        |        |      |        |
| HUMAN         |        |      | 87.18  | N < 10 | < 10  | 87.18  | N < 10 | < 10  | 87.18  | N < 10  | < 10 | 87.18  |        |      | 96.91  |
| SERVICES      |        |      |        |        |       |        |        |       |        |         |      |        |        |      |        |
| INFORMATIO    | N < 10 | < 10 | 87.18  | N < 10 | < 10  | 87.18  | N < 10 | < 10  | 87.18  | N < 10  | < 10 | 87.18  |        |      | 96.91  |
| N             |        |      |        |        |       |        |        |       |        |         |      |        |        |      |        |
| TECHNOLOGY    |        |      |        |        |       |        |        |       |        |         |      |        |        |      |        |
| LAW, PUBLIC   | > 95   | RV   | 87.18  | N < 10 | < 10  | 87.18  | > 95   | RV    | 87.18  | N < 10  | < 10 | 87.18  | > 95   | RV   | 96.91  |
| SAFETY,       |        |      |        |        |       |        |        |       |        |         |      |        |        |      |        |
| CORRECTION    |        |      |        |        |       |        |        |       |        |         |      |        |        |      |        |
| S, AND        |        |      |        |        |       |        |        |       |        |         |      |        |        |      |        |
| SECURITY      |        |      |        |        |       |        |        |       |        |         |      |        |        |      |        |
| MANUFACTU     |        |      | 87.18  |        |       | 87.18  |        |       | 87.18  |         |      | 87.18  |        |      | 96.91  |
| RING          |        |      |        |        |       |        |        |       |        |         |      |        |        |      |        |
| MARKETING     | N < 10 | < 10 | 87.18  | N < 10 | < 10  | 87.18  | N < 10 | < 10  | 87.18  | N < 10  | < 10 | 87.18  | N < 10 | < 10 | 96.91  |
| STEM          |        |      | 87.18  |        |       | 87.18  |        |       | 87.18  |         |      | 87.18  |        |      | 96.91  |
| TRANSPORTA    | N < 10 | < 10 | 87.18  | N < 10 | < 10  | 87.18  | N < 10 | < 10  | 87.18  | N < 10  | < 10 | 87.18  | N < 10 | < 10 | 96.91  |
| TION, DISTRIB |        |      |        |        |       |        |        |       |        |         |      |        |        |      |        |
| UTION, &      |        |      |        |        |       |        |        |       |        |         |      |        |        |      |        |
|               |        |      |        |        |       |        |        |       |        |         |      |        |        |      |        |
| LOGISTICS     |        |      |        |        |       |        |        |       |        |         |      |        |        |      |        |