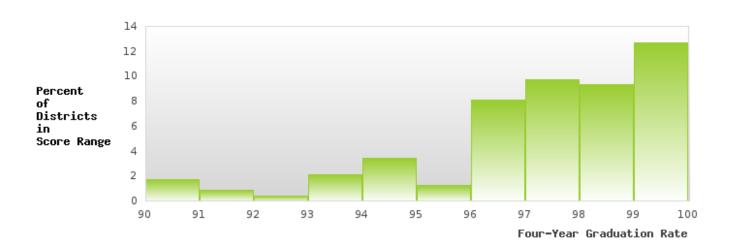

) of the ESEA.

### Formula:

2024 Five-Year Adjusted Cohort Graduation Rate

CTE Concentrators in the 2024 Five — Year Adjusted Cohort who were Actual to Graduate CTE Concentrators in the 2024 Five — Year Adjusted Cohort who were Expected to Graduate

### SLOAN-HENDRIX SCHOOL DISTRICT

#### CONSORTIUM FOUR-YEAR ADJUSTED COHORT GRADUATION RATE



| YEAR | SCORE |        |    |  |  |  |  |
|------|-------|--------|----|--|--|--|--|
|      |       | TARGET |    |  |  |  |  |
| 2020 | > 95  | 87.18  | RV |  |  |  |  |
| 2021 | 92.31 | 87.18  | RV |  |  |  |  |
| 2022 | 94.44 | 87.18  | RV |  |  |  |  |
| 2023 | > 95  | 87.18  | RV |  |  |  |  |
| 2024 | > 95  | 96.91  | RV |  |  |  |  |

N: Number of Expected Graduates

### DISTRIBUTION OF DISTRICT FOUR-YEAR ADJUSTED COHORT GRADUATION RATES



### SLOAN-HENDRIX SCHOOL DISTRICT

#### CONSORTIUM FIVE-YEAR EXTENDED ADJUSTED COHORT GRADUATION RATE



| YEAR | SCORE | BASELINE/<br>TARGET | N  |
|------|-------|---------------------|----|
| 2020 | > 95  | 90.4                | RV |
| 2021 | > 95  | 90.4                | RV |
| 2022 | 92.31 | 90.4                | RV |
| 2023 | 94.44 | 90.4                | RV |
| 2024 | > 95  | 97                  | RV |

N: Number of Expected Graduates

### DISTRIBUTION OF DISTRICT FIVE-YEAR EXTENDED ADJUSTED COHORT GRADUATION RATES



### SLOAN-HENDRIX SCHOOL DISTRICT

#### FOUR-YEAR ADJUSTED COHORT GRADUATION RATE BY RACE/ETHNICITY



### SLOAN-HENDRIX SCHOOL DISTRICT

#### FIVE-YEAR EXTENDED ADJUSTED COHORT GRADUATION RATE BY RACE/ETHNICITY



### SLOAN-HENDRIX SCHOOL DISTRICT

#### **GRADUATION