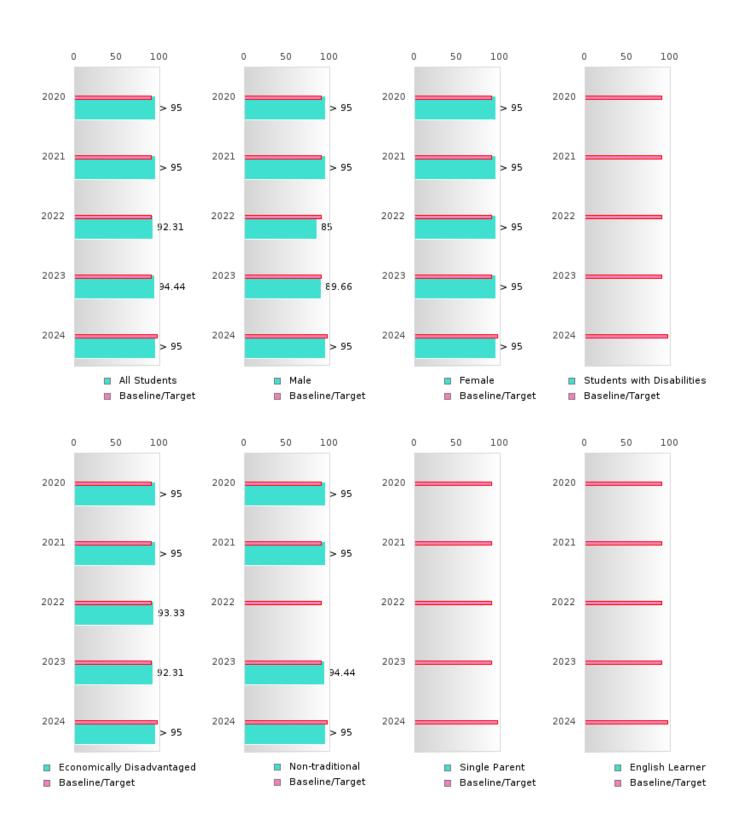

#### GRADUATION RATE BY SPECIAL POPULATION

|                            |        | 2020 |        |        | 2021  |        | 2022 2023 |       |        | 2024    |      |        |        |      |        |
|----------------------------|--------|------|--------|--------|-------|--------|-----------|-------|--------|---------|------|--------|--------|------|--------|
|                            | Score  | N    | Target | Score  | N     | Target | Score     | N     | Target | Score   | N    | Target | Score  | N    | Target |
|                            |        |      | FO     | UR-YEA | R ADJ | USTED  | COHOR'    | ΓGRAI | DUATIO | ON RATE | 3    |        |        |      |        |
| All Students               | > 95   | RV   | 87.18  | 92.31  | RV    | 87.18  | 94.44     | RV    | 87.18  | > 95    | RV   | 87.18  | > 95   | RV   | 96.91  |
| Male                       | > 95   | RV   | 87.18  | 84.21  | RV    | 87.18  | 89.66     | RV    | 87.18  | 95.00   | RV   | 87.18  | > 95   | RV   | 96.91  |
| Female                     | > 95   | RV   | 87.18  | > 95   | RV    | 87.18  | > 95      | RV    | 87.18  | > 95    | RV   | 87.18  | > 95   | RV   | 96.91  |
| Students with Disabilities | N < 10 | < 10 | 87.18  | N < 10 | < 10  | 87.18  | N < 10    | < 10  | 87.18  | N < 10  | < 10 | 87.18  | N < 10 | < 10 | 96.91  |
| Economically Disadvantaged | > 95   | RV   | 87.18  | 93.33  | RV    | 87.18  | 92.31     | RV    | 87.18  | > 95    | RV   | 87.18  | > 95   | RV   | 96.91  |
| Non-traditional            | > 95   | RV   | 87.18  | N < 10 | < 10  | 87.18  | 94.44     | RV    | 87.18  | > 95    | RV   | 87.18  | N < 10 | < 10 | 96.91  |
| Single Parent              |        |      | 87.18  |        |       | 87.18  |           |       | 87.18  |         |      | 87.18  |        |      | 96.91  |
| English Learner            |        |      | 87.18  |        |       | 87.18  |           |       | 87.18  |         |      | 87.18  |        |      | 96.91  |
| Homeless                   | N < 10 | < 10 |        | N < 10 | < 10  |        | N < 10    | < 10  | 87.18  | N < 10  | < 10 | 87.18  | > 95   | RV   | 96.91  |
| Foster Care                |        |      | 87.18  |        |       | 87.18  |           |       | 87.18  |         |      | 87.18  |        |      | 96.91  |
| Military                   |        |      | 87.18  |        |       | 87.18  | N < 10    | < 10  | 87.18  |         |      | 87.18  |        |      | 96.91  |
| Dependent                  |        |      |        |        |       |        |           |       |        |         |      |        |        |      |        |
| Migrant                    |        |      | 87.18  |        |       | 87.18  |           |       | 87.18  |         |      | 87.18  |        |      | 96.91  |
|                            |        | F    |        | AR EXT |       | _      | STED CO   |       |        | UATION  | RATE |        |        |      |        |
| All Students               | > 95   | RV   | 90.4   | > 95   | RV    | 90.4   | 92.31     | RV    | 90.4   | 94.44   | RV   | 90.4   | > 95   | RV   | 97     |
| Male                       | > 95   | RV   | 90.4   | > 95   | RV    | 90.4   | 85.00     | RV    | 90.4   | 89.66   | RV   | 90.4   | 95.00  | RV   | 97     |
| Female                     | > 95   | RV   | 90.4   | > 95   | RV    | 90.4   | > 95      | RV    | 90.4   | > 95    | RV   | 90.4   | > 95   | RV   | 97     |
| Students with Disabilities | N < 10 | < 10 | 90.4   | N < 10 | < 10  | 90.4   | N < 10    | < 10  | 90.4   | N < 10  | < 10 | 90.4   | N < 10 | < 10 | 97     |
| Economically Disadvantaged | > 95   | RV   | 90.4   | > 95   | RV    | 90.4   | 93.33     | RV    | 90.4   | 92.31   | RV   | 90.4   | > 95   | RV   | 97     |
| Non-traditional            | > 95   | RV   | 90.4   | > 95   | RV    | 90.4   | N < 10    | < 10  | 90.4   | 94.44   | RV   | 90.4   | > 95   | RV   | 97     |
| Single Parent              |        |      | 90.4   |        |       | 90.4   |           |       | 90.4   |         |      | 90.4   |        |      | 97     |
| English Learner            |        |      | 90.4   |        |       | 90.4   |           |       | 90.4   |         |      | 90.4   |        |      | 97     |
| Homeless                   | N < 10 | < 10 | 90.4   | N < 10 | < 10  | 90.4   | N < 10    | < 10  | 90.4   | N < 10  | < 10 | 90.4   | N < 10 | < 10 | 97     |
| Foster Care                |        |      | 90.4   |        |       | 90.4   |           |       | 90.4   |         |      | 90.4   |        |      | 97     |
| Military                   | N < 10 | < 10 | 90.4   |        |       | 90.4   |           |       | 90.4   | N < 10  | < 10 | 90.4   |        |      | 97     |
| Dependent                  |        |      |        |        |       |        |           |       |        |         |      |        |        |      |        |
| Migrant                    | N < 10 | < 10 | 90.4   |        |       | 90.4   |           |       | 90.4   |         |      | 90.4   |        |      | 97     |