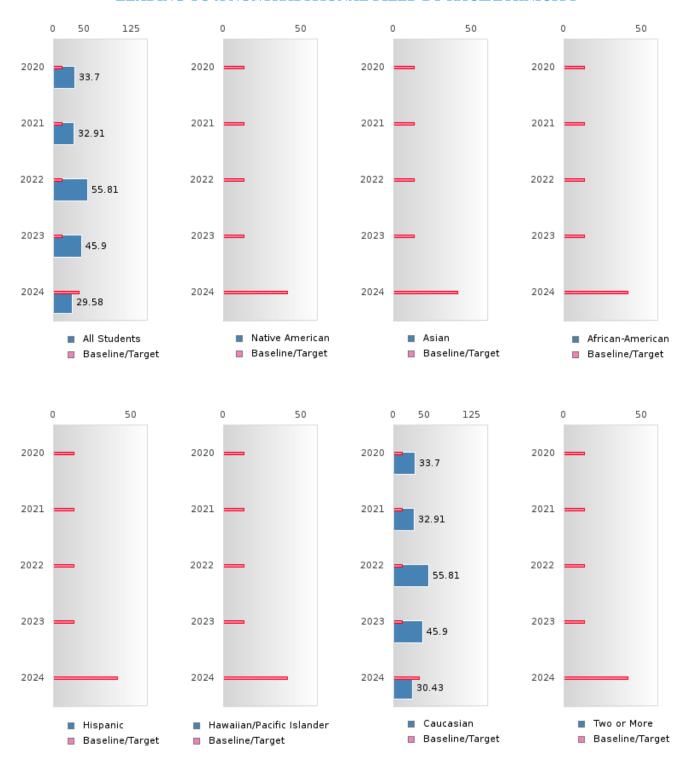

#### PERFORMANCE MEASURE SCORES FOR CONCENTRATORS ONLY

| PERFORMANCE       |       | DIS   | TRICT SCO | ORE   |       | STATE SCORE |       |       |       |       |  |  |
|-------------------|-------|-------|-----------|-------|-------|-------------|-------|-------|-------|-------|--|--|
| MEASURES          | 2020  | 2021  | 2022      | 2023  | 2024  | 2020        | 2021  | 2022  | 2023  | 2024  |  |  |
| 3S1: POST-PROGRAM |       | 92.11 | 87.50     | 88.00 | 77.78 |             | 81.92 | 81.38 | 82.78 | 76.72 |  |  |
| PLACEMENT         |       |       |           |       |       |             |       |       |       |       |  |  |
|                   |       |       |           |       |       |             |       |       |       |       |  |  |
| 4S1: NON-         | 33.70 | 32.91 | 55.17     | 45.16 | 29.58 | 31.34       | 30.03 | 43.00 | 39.14 | 38.38 |  |  |
| TRADITIONAL       |       |       |           |       |       |             |       |       |       |       |  |  |
| PROGRAM           |       |       |           |       |       |             |       |       |       |       |  |  |
| CONCENTRATION     |       |       |           |       |       |             |       |       |       |       |  |  |
| 5S1: INDUSTRY     |       | 30.77 | 45.45     | 78.26 | 61.29 |             | 14.46 | 47.36 | 55.22 | 62.03 |  |  |
| CERTIFICATIONS    |       |       |           |       |       |             |       |       |       |       |  |  |
|                   |       |       |           |       |       |             |       |       |       |       |  |  |