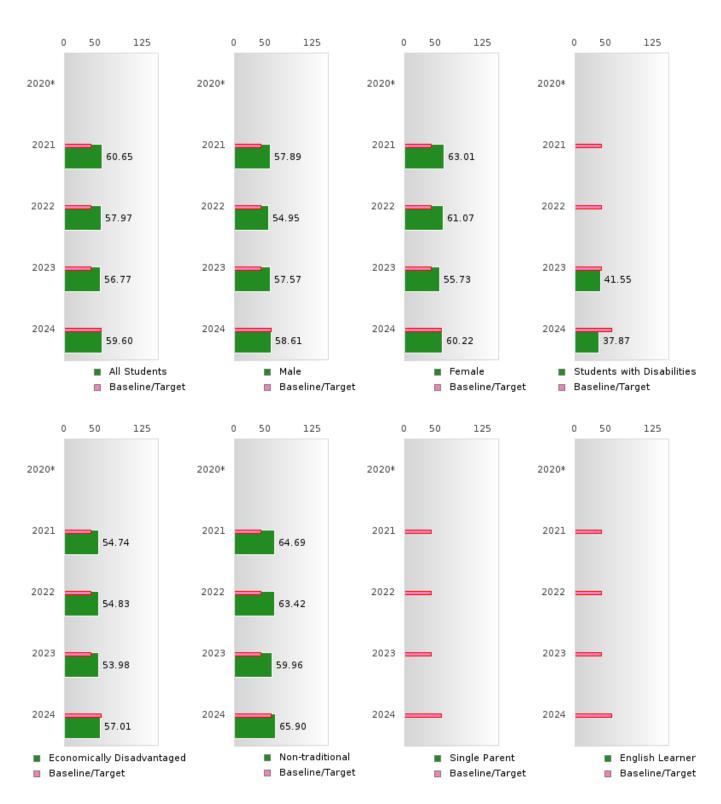

#### ACADEMIC PROFICIENCY SCORE IN MATHEMATICS

| YEAR  | SCORE | BASELINE/<br>TARGET | N   |
|-------|-------|---------------------|-----|
| 2020* |       | 46.7                |     |
| 2021  | 60.65 | 42.27               | 117 |
| 2022  | 57.97 | 42.52               | 118 |
| 2023  | 56.77 | 42.77               | 83  |
| 2024  | 59.60 | 58.59               | 83  |

#### ACADEMIC PROFICIENCY SCORE TABLE BY SUBJECT AND SPECIAL POPULATION

| ACADEN          | IIC PR |          | LENC  | SCOR    |      | DLE D  | I SUD  |            | AND    | PECIA  |      | PULA   | HUN    | 2021 |        |
|-----------------|--------|----------|-------|---------|------|--------|--------|------------|--------|--------|------|--------|--------|------|--------|
|                 |        | 2020*    |       | 1 -     | 2021 |        |        | 2022       |        | 1      | 2023 |        |        | 2024 |        |
|                 | Score  | N        | Base  | Score   | N    | Target | Score  | N          | Target | Score  | N    | Target | Score  | N    | Target |
|                 |        |          | line  |         |      |        |        |            |        |        |      |        |        |      |        |
|                 |        |          |       | L = 0.  |      |        | ANGUA  |            |        | L      |      |        |        |      | 47.00  |
| All Students    |        |          | 53.03 | 67.01   | 117  | 48.45  | 65.41  | 118        | 48.7   | 67.08  | 83   | 48.95  | 68.68  | 83   | 65.39  |
| Male            |        |          | 53.03 | 59.61   | 55   | 48.45  | 61.06  | 58         | 48.7   | 60.90  | 41   | 48.95  | 61.48  | 50   | 65.39  |
| Female          |        |          | 53.03 | 73.61   | 62   | 48.45  | 69.67  | 60         | 48.7   | 74.36  | 42   | 48.95  | 82.06  | 33   | 65.39  |
| Students with   |        |          | 53.03 | N < 10  | < 10 | 48.45  | N < 10 | < 10       | 48.7   | 38.39  | 12   | 48.95  | 44.94  | 13   | 65.39  |
| Disabilities    |        |          |       |         |      |        |        |            |        |        |      |        |        |      |        |
| Economically    |        |          | 53.03 | 63.74   | 63   | 48.45  | 63.67  | 70         | 48.7   | 64.87  | 44   | 48.95  | 65.78  | 53   | 65.39  |
| Disadvantaged   |        |          |       |         |      |        |        |            |        |        |      |        |        |      |        |
| Non-traditional |        |          | 53.03 | 71.69   | 26   | 48.45  | 66.97  | 47         | 48.7   | 70.85  | 28   | 48.95  | 90.04  | 20   | 65.39  |
| Single Parent   |        |          | 53.03 | N < 10  | < 10 | 48.45  | N < 10 | < 10       | 48.7   | N < 10 | < 10 | 48.95  | N < 10 | < 10 | 65.39  |
| English Learner |        |          |       | N < 10  | < 10 | 48.45  | N < 10 | < 10       | 48.7   | N < 10 | < 10 | 48.95  | N < 10 | < 10 | 65.39  |
| Homeless        |        |          | 53.03 | 58.64   | 14   | 48.45  | 65.52  | 22         | 48.7   | 96.06  | 12   | 48.95  | 70.37  | 13   | 65.39  |
| Foster Care     |        |          | 53.03 | N < 10  | < 10 | 48.45  | N < 10 | < 10       | 48.7   | N < 10 | < 10 | 48.95  | N < 10 | < 10 | 65.39  |
| Military        |        |          | 53.03 | N < 10  | < 10 | 48.45  | N < 10 | < 10       | 48.7   | N < 10 | < 10 | 48.95  | N < 10 | < 10 | 65.39  |
| Dependent       |        |          |       |         |      |        |        |            |        |        |      |        |        |      |        |
| Migrant         |        |          | 53.03 | N < 10  | < 10 |        | N < 10 | < 10       | 48.7   | N < 10 | < 10 | 48.95  | N < 10 | < 10 | 65.39  |
|                 |        |          |       |         |      | MAT    | HEMAT  | <u>iCS</u> |        |        |      |        |        |      |        |
| All Students    |        |          | 46.7  | 60.65   | 117  | 42.27  | 57.97  | 118        | 42.52  | 56.77  | 83   | 42.77  | 59.60  | 83   | 58.59  |
| Male            |        |          | 46.7  | 57.89   | 55   | 42.27  | 54.95  | 58         | 42.52  | 57.57  | 41   | 42.77  | 58.61  | 50   | 58.59  |
| Female          |        |          | 46.7  | 63.01   | 62   | 42.27  | 61.07  | 60         | 42.52  | 55.73  | 42   | 42.77  | 60.22  | 33   | 58.59  |
| Students with   |        |          | 46.7  | N < 10  | < 10 | 42.27  | N < 10 | < 10       | 42.52  | 41.55  | 12   | 42.77  | 37.87  | 13   | 58.59  |
| Disabilities    |        |          |       |         |      |        |        |            |        |        |      |        |        |      |        |
| Economically    |        |          | 46.7  | 54.74   | 63   | 42.27  | 54.83  | 70         | 42.52  | 53.98  | 44   | 42.77  | 57.01  | 53   | 58.59  |
| Disadvantaged   |        |          |       |         |      |        |        |            |        |        |      |        |        |      |        |
| Non-traditional |        |          | 46.7  | 64.69   | 26   | 42.27  | 63.42  | 47         | 42.52  | 59.96  | 28   | 42.77  | 65.90  | 20   | 58.59  |
| Single Parent   |        |          | 46.7  | N < 10  | < 10 | 42.27  | N < 10 | < 10       | 42.52  | N < 10 | < 10 | 42.77  | N < 10 | < 10 | 58.59  |
| English Learner |        |          | 46.7  | N < 10  | < 10 | 42.27  | N < 10 | < 10       | 42.52  | N < 10 | < 10 | 42.77  | N < 10 | < 10 | 58.59  |
| Homeless        |        |          | 46.7  | 58.42   | 14   | 42.27  | 55.84  | 22         | 42.52  | 66.17  | 12   | 42.77  | 59.14  | 13   | 58.59  |
| Foster Care     |        |          | 46.7  | N < 10  | < 10 | 42.27  | N < 10 | < 10       | 42.52  | N < 10 | < 10 | 42.77  | N < 10 | < 10 | 58.59  |
| Military        |        |          | 46.7  | N < 10  | < 10 | 42.27  | N < 10 | < 10       | 42.52  | N < 10 | < 10 | 42.77  | N < 10 | < 10 | 58.59  |
| Dependent       |        |          |       |         |      |        |        |            |        |        |      |        |        |      |        |
| Migrant         |        |          | 46.7  | N < 10  | < 10 | 42.27  | N < 10 | < 10       | 42.52  | N < 10 | < 10 | 42.77  | N < 10 | < 10 | 58.59  |
|                 |        |          |       |         |      | S      | CIENCE |            |        |        |      |        |        |      |        |
| All Students    |        |          | 53.51 | 67.37   | 117  | 48.4   | 69.84  | 118        | 48.65  | 66.03  | 83   | 48.9   | 65.99  | 83   | 66.31  |
| Male            |        |          | 53.51 | 62.96   | 55   | 48.4   | 62.71  | 58         | 48.65  | 63.53  | 41   | 48.9   | 62.04  | 50   | 66.31  |
| Female          |        |          | 53.51 | 71.22   | 62   | 48.4   | 77.03  | 60         | 48.65  | 67.50  | 42   | 48.9   | 71.82  | 33   | 66.31  |
| Students with   |        |          | 53.51 | N < 10  | < 10 | 48.4   | N < 10 | < 10       | 48.65  | 36.77  | 12   | 48.9   | 46.22  | 13   | 66.31  |
| Disabilities    |        |          |       |         |      |        |        |            |        |        |      |        |        |      |        |
| Economically    |        |          | 53.51 | 64.63   | 63   | 48.4   | 65.17  | 70         | 48.65  | 61.88  | 44   | 48.9   | 64.05  | 53   | 66.31  |
| Disadvantaged   |        |          |       |         |      |        |        |            |        |        |      |        |        |      |        |
| Non-traditional |        |          | 53.51 | 67.07   | 26   | 48.4   | 76.04  | 47         | 48.65  | 69.95  | 28   | 48.9   | 78.95  | 20   | 66.31  |
| Single Parent   |        |          | 53.51 | N < 10  | < 10 | 48.4   | N < 10 | < 10       | 48.65  | N < 10 | < 10 | 48.9   | N < 10 | < 10 | 66.31  |
| English Learner |        |          | 53.51 | N < 10  | < 10 | 48.4   | N < 10 | < 10       | 48.65  | N < 10 | < 10 | 48.9   | N < 10 | < 10 | 66.31  |
| Homeless        |        |          | 53.51 | 59.12   | 14   | 48.4   | 69.32  | 22         | 48.65  | 91.09  | 12   | 48.9   | 59.48  | 13   | 66.31  |
| Foster Care     |        |          |       | N < 10  | < 10 | 48.4   | N < 10 | < 10       | 48.65  | N < 10 | < 10 | 48.9   | N < 10 | < 10 | 66.31  |
| Military        |        |          |       | N < 10  | < 10 | 48.4   | N < 10 | < 10       |        | N < 10 | < 10 | 48.9   | N < 10 | < 10 | 66.31  |
| Dependent       |        |          |       |         |      |        |        |            |        |        |      |        |        |      |        |
| Migrant         |        |          | 53.51 | N < 10  | < 10 | 48.4   | N < 10 | < 10       | 48.65  | N < 10 | < 10 | 48.9   | N < 10 | < 10 | 66.31  |
| N N 1 CC        |        | d TE + C |       | 1 1 1 1 | G    |        |        |            |        |        |      |        |        |      |        |