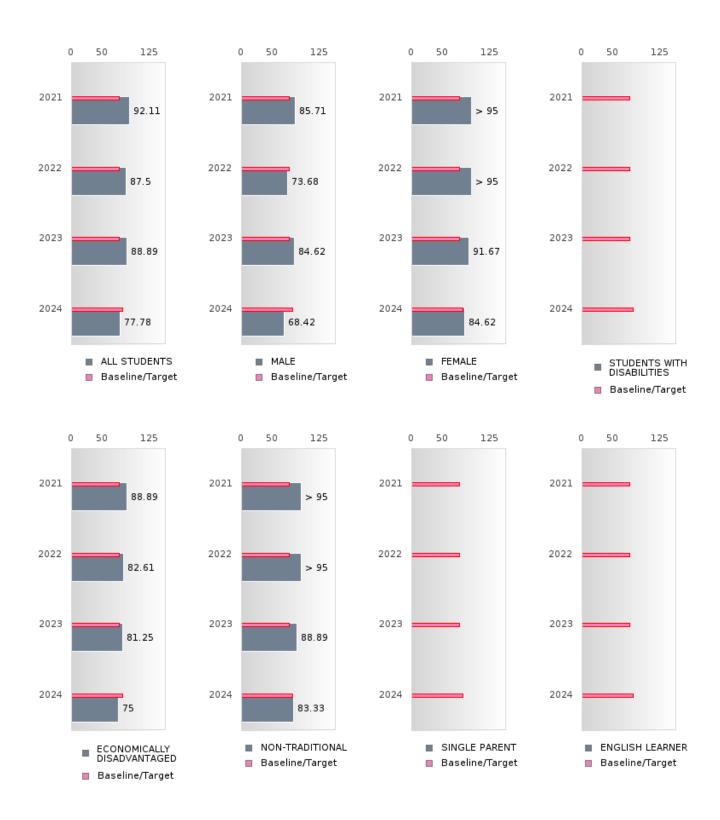

#### PERFORMANCE MEASURE SCORES FOR CONCENTRATORS ONLY

| PERFORMANCE       |       | DIS   | TRICT SCO | ORE   |       | STATE SCORE |       |       |       |       |  |  |
|-------------------|-------|-------|-----------|-------|-------|-------------|-------|-------|-------|-------|--|--|
| MEASURES          | 2020  | 2021  | 2022      | 2023  | 2024  | 2020        | 2021  | 2022  | 2023  | 2024  |  |  |
| 3S1: POST-PROGRAM |       | 92.11 | 87.50     | 88.00 | 77.78 |             | 81.92 | 81.38 | 82.78 | 76.72 |  |  |
| PLACEMENT         |       |       |           |       |       |             |       |       |       |       |  |  |
|                   |       |       |           |       |       |             |       |       |       |       |  |  |
| 4S1: NON-         | 33.70 | 32.91 | 55.17     | 45.16 | 29.58 | 31.34       | 30.03 | 43.00 | 39.14 | 38.38 |  |  |
| TRADITIONAL       |       |       |           |       |       |             |       |       |       |       |  |  |
| PROGRAM           |       |       |           |       |       |             |       |       |       |       |  |  |
| CONCENTRATION     |       |       |           |       |       |             |       |       |       |       |  |  |
| 5S1: INDUSTRY     |       | 30.77 | 45.45     | 78.26 | 61.29 |             | 14.46 | 47.36 | 55.22 | 62.03 |  |  |
| CERTIFICATIONS    |       |       |           |       |       |             |       |       |       |       |  |  |
|                   |       |       |           |       |       |             |       |       |       |       |  |  |

#### GRADUATION RATE BY SPECIAL POPULATION

|                            |        | 2020 |        |        | 2021  |        | 2022 2023 |       |        | 2024    |      |        |        |      |        |
|----------------------------|--------|------|--------|--------|-------|--------|-----------|-------|--------|---------|------|--------|--------|------|--------|
|                            | Score  | N    | Target | Score  | N     | Target | Score     | N     | Target | Score   | N    | Target | Score  | N    | Target |
|                            |        |      | FO     | UR-YEA | R ADJ | USTED  | COHOR'    | ΓGRAI | DUATIO | ON RATE | 3    |        |        |      |        |
| All Students               | > 95   | RV   | 87.18  | 92.31  | RV    | 87.18  | 94.44     | RV    | 87.18  | > 95    | RV   | 87.18  | > 95   | RV   | 96.91  |
| Male                       | > 95   | RV   | 87.18  | 84.21  | RV    | 87.18  | 89.66     | RV    | 87.18  | 95.00   | RV   | 87.18  | > 95   | RV   | 96.91  |
| Female                     | > 95   | RV   | 87.18  | > 95   | RV    | 87.18  | > 95      | RV    | 87.18  | > 95    | RV   | 87.18  | > 95   | RV   | 96.91  |
| Students with Disabilities | N < 10 | < 10 | 87.18  | N < 10 | < 10  | 87.18  | N < 10    | < 10  | 87.18  | N < 10  | < 10 | 87.18  | N < 10 | < 10 | 96.91  |
| Economically Disadvantaged | > 95   | RV   | 87.18  | 93.33  | RV    | 87.18  | 92.31     | RV    | 87.18  | > 95    | RV   | 87.18  | > 95   | RV   | 96.91  |
| Non-traditional            | > 95   | RV   | 87.18  | N < 10 | < 10  | 87.18  | 94.44     | RV    | 87.18  | > 95    | RV   | 87.18  | N < 10 | < 10 | 96.91  |
| Single Parent              |        |      | 87.18  |        |       | 87.18  |           |       | 87.18  |         |      | 87.18  |        |      | 96.91  |
| English Learner            |        |      | 87.18  |        |       | 87.18  |           |       | 87.18  |         |      | 87.18  |        |      | 96.91  |
| Homeless                   | N < 10 | < 10 |        | N < 10 | < 10  |        | N < 10    | < 10  | 87.18  | N < 10  | < 10 | 87.18  | > 95   | RV   | 96.91  |
| Foster Care                |        |      | 87.18  |        |       | 87.18  |           |       | 87.18  |         |      | 87.18  |        |      | 96.91  |
| Military                   |        |      | 87.18  |        |       | 87.18  | N < 10    | < 10  | 87.18  |         |      | 87.18  |        |      | 96.91  |
| Dependent                  |        |      |        |        |       |        |           |       |        |         |      |        |        |      |        |
| Migrant                    |        |      | 87.18  |        |       | 87.18  |           |       | 87.18  |         |      | 87.18  |        |      | 96.91  |
|                            |        | F    |        | AR EXT |       | _      | STED CO   |       |        | UATION  | RATE |        |        |      |        |
| All Students               | > 95   | RV   | 90.4   | > 95   | RV    | 90.4   | 92.31     | RV    | 90.4   | 94.44   | RV   | 90.4   | > 95   | RV   | 97     |
| Male                       | > 95   | RV   | 90.4   | > 95   | RV    | 90.4   | 85.00     | RV    | 90.4   | 89.66   | RV   | 90.4   | 95.00  | RV   | 97     |
| Female                     | > 95   | RV   | 90.4   | > 95   | RV    | 90.4   | > 95      | RV    | 90.4   | > 95    | RV   | 90.4   | > 95   | RV   | 97     |
| Students with Disabilities | N < 10 | < 10 | 90.4   | N < 10 | < 10  | 90.4   | N < 10    | < 10  | 90.4   | N < 10  | < 10 | 90.4   | N < 10 | < 10 | 97     |
| Economically Disadvantaged | > 95   | RV   | 90.4   | > 95   | RV    | 90.4   | 93.33     | RV    | 90.4   | 92.31   | RV   | 90.4   | > 95   | RV   | 97     |
| Non-traditional            | > 95   | RV   | 90.4   | > 95   | RV    | 90.4   | N < 10    | < 10  | 90.4   | 94.44   | RV   | 90.4   | > 95   | RV   | 97     |
| Single Parent              |        |      | 90.4   |        |       | 90.4   |           |       | 90.4   |         |      | 90.4   |        |      | 97     |
| English Learner            |        |      | 90.4   |        |       | 90.4   |           |       | 90.4   |         |      | 90.4   |        |      | 97     |
| Homeless                   | N < 10 | < 10 | 90.4   | N < 10 | < 10  | 90.4   | N < 10    | < 10  | 90.4   | N < 10  | < 10 | 90.4   | N < 10 | < 10 | 97     |
| Foster Care                |        |      | 90.4   |        |       | 90.4   |           |       | 90.4   |         |      | 90.4   |        |      | 97     |
| Military                   | N < 10 | < 10 | 90.4   |        |       | 90.4   |           |       | 90.4   | N < 10  | < 10 | 90.4   |        |      | 97     |
| Dependent                  |        |      |        |        |       |        |           |       |        |         |      |        |        |      |        |
| Migrant                    | N < 10 | < 10 | 90.4   |        |       | 90.4   |           |       | 90.4   |         |      | 90.4   |        |      | 97     |