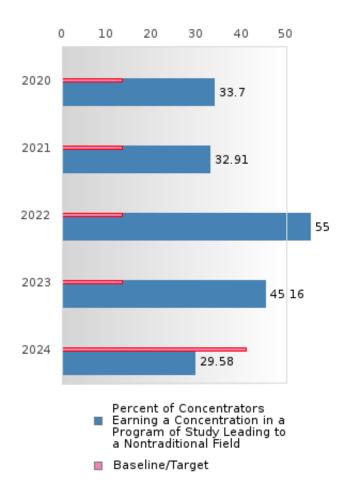

#### PERFORMANCE MEASURE SCORES FOR CONCENTRATORS ONLY

| PERFORMANCE       |       | DIS   | TRICT SCO | ORE   |       | STATE SCORE |       |       |       |       |  |  |
|-------------------|-------|-------|-----------|-------|-------|-------------|-------|-------|-------|-------|--|--|
| MEASURES          | 2020  | 2021  | 2022      | 2023  | 2024  | 2020        | 2021  | 2022  | 2023  | 2024  |  |  |
| 3S1: POST-PROGRAM |       | 92.11 | 87.50     | 88.00 | 77.78 |             | 81.92 | 81.38 | 82.78 | 76.72 |  |  |
| PLACEMENT         |       |       |           |       |       |             |       |       |       |       |  |  |
|                   |       |       |           |       |       |             |       |       |       |       |  |  |
| 4S1: NON-         | 33.70 | 32.91 | 55.17     | 45.16 | 29.58 | 31.34       | 30.03 | 43.00 | 39.14 | 38.38 |  |  |
| TRADITIONAL       |       |       |           |       |       |             |       |       |       |       |  |  |
| PROGRAM           |       |       |           |       |       |             |       |       |       |       |  |  |
| CONCENTRATION     |       |       |           |       |       |             |       |       |       |       |  |  |
| 5S1: INDUSTRY     |       | 30.77 | 45.45     | 78.26 | 61.29 |             | 14.46 | 47.36 | 55.22 | 62.03 |  |  |
| CERTIFICATIONS    |       |       |           |       |       |             |       |       |       |       |  |  |
|                   |       |       |           |       |       |             |       |       |       |       |  |  |