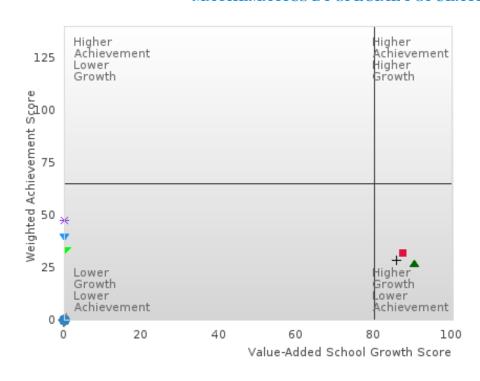

#### GRADUATION RATE BY SPECIAL POPULATION

|                            |        | 2020 |        |        | 2021  |        | 2022 2023 |       |        | 2024    |      |        |        |      |        |
|----------------------------|--------|------|--------|--------|-------|--------|-----------|-------|--------|---------|------|--------|--------|------|--------|
|                            | Score  | N    | Target | Score  | N     | Target | Score     | N     | Target | Score   | N    | Target | Score  | N    | Target |
|                            |        |      | FO     | UR-YEA | R ADJ | USTED  | COHOR'    | ΓGRAI | DUATIO | ON RATE | 3    |        |        |      |        |
| All Students               | > 95   | RV   | 87.18  | 92.31  | RV    | 87.18  | 94.44     | RV    | 87.18  | > 95    | RV   | 87.18  | > 95   | RV   | 96.91  |
| Male                       | > 95   | RV   | 87.18  | 84.21  | RV    | 87.18  | 89.66     | RV    | 87.18  | 95.00   | RV   | 87.18  | > 95   | RV   | 96.91  |
| Female                     | > 95   | RV   | 87.18  | > 95   | RV    | 87.18  | > 95      | RV    | 87.18  | > 95    | RV   | 87.18  | > 95   | RV   | 96.91  |
| Students with Disabilities | N < 10 | < 10 | 87.18  | N < 10 | < 10  | 87.18  | N < 10    | < 10  | 87.18  | N < 10  | < 10 | 87.18  | N < 10 | < 10 | 96.91  |
| Economically Disadvantaged | > 95   | RV   | 87.18  | 93.33  | RV    | 87.18  | 92.31     | RV    | 87.18  | > 95    | RV   | 87.18  | > 95   | RV   | 96.91  |
| Non-traditional            | > 95   | RV   | 87.18  | N < 10 | < 10  | 87.18  | 94.44     | RV    | 87.18  | > 95    | RV   | 87.18  | N < 10 | < 10 | 96.91  |
| Single Parent              |        |      | 87.18  |        |       | 87.18  |           |       | 87.18  |         |      | 87.18  |        |      | 96.91  |
| English Learner            |        |      | 87.18  |        |       | 87.18  |           |       | 87.18  |         |      | 87.18  |        |      | 96.91  |
| Homeless                   | N < 10 | < 10 |        | N < 10 | < 10  |        | N < 10    | < 10  | 87.18  | N < 10  | < 10 | 87.18  | > 95   | RV   | 96.91  |
| Foster Care                |        |      | 87.18  |        |       | 87.18  |           |       | 87.18  |         |      | 87.18  |        |      | 96.91  |
| Military                   |        |      | 87.18  |        |       | 87.18  | N < 10    | < 10  | 87.18  |         |      | 87.18  |        |      | 96.91  |
| Dependent                  |        |      |        |        |       |        |           |       |        |         |      |        |        |      |        |
| Migrant                    |        |      | 87.18  |        |       | 87.18  |           |       | 87.18  |         |      | 87.18  |        |      | 96.91  |
|                            |        | F    |        | AR EXT |       | _      | STED CO   |       |        | UATION  | RATE |        |        |      |        |
| All Students               | > 95   | RV   | 90.4   | > 95   | RV    | 90.4   | 92.31     | RV    | 90.4   | 94.44   | RV   | 90.4   | > 95   | RV   | 97     |
| Male                       | > 95   | RV   | 90.4   | > 95   | RV    | 90.4   | 85.00     | RV    | 90.4   | 89.66   | RV   | 90.4   | 95.00  | RV   | 97     |
| Female                     | > 95   | RV   | 90.4   | > 95   | RV    | 90.4   | > 95      | RV    | 90.4   | > 95    | RV   | 90.4   | > 95   | RV   | 97     |
| Students with Disabilities | N < 10 | < 10 | 90.4   | N < 10 | < 10  | 90.4   | N < 10    | < 10  | 90.4   | N < 10  | < 10 | 90.4   | N < 10 | < 10 | 97     |
| Economically Disadvantaged | > 95   | RV   | 90.4   | > 95   | RV    | 90.4   | 93.33     | RV    | 90.4   | 92.31   | RV   | 90.4   | > 95   | RV   | 97     |
| Non-traditional            | > 95   | RV   | 90.4   | > 95   | RV    | 90.4   | N < 10    | < 10  | 90.4   | 94.44   | RV   | 90.4   | > 95   | RV   | 97     |
| Single Parent              |        |      | 90.4   |        |       | 90.4   |           |       | 90.4   |         |      | 90.4   |        |      | 97     |
| English Learner            |        |      | 90.4   |        |       | 90.4   |           |       | 90.4   |         |      | 90.4   |        |      | 97     |
| Homeless                   | N < 10 | < 10 | 90.4   | N < 10 | < 10  | 90.4   | N < 10    | < 10  | 90.4   | N < 10  | < 10 | 90.4   | N < 10 | < 10 | 97     |
| Foster Care                |        |      | 90.4   |        |       | 90.4   |           |       | 90.4   |         |      | 90.4   |        |      | 97     |
| Military                   | N < 10 | < 10 | 90.4   |        |       | 90.4   |           |       | 90.4   | N < 10  | < 10 | 90.4   |        |      | 97     |
| Dependent                  |        |      |        |        |       |        |           |       |        |         |      |        |        |      |        |
| Migrant                    | N < 10 | < 10 | 90.4   |        |       | 90.4   |           |       | 90.4   |         |      | 90.4   |        |      | 97     |