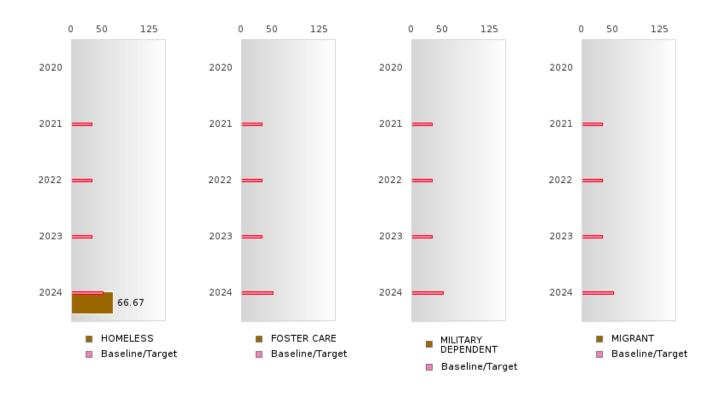

#### GRADUATION RATE BY SPECIAL POPULATION

|                            |        | 2020 |        |        | 2021  |        | 2022 2023 |       |        | 2024    |      |        |        |      |        |
|----------------------------|--------|------|--------|--------|-------|--------|-----------|-------|--------|---------|------|--------|--------|------|--------|
|                            | Score  | N    | Target | Score  | N     | Target | Score     | N     | Target | Score   | N    | Target | Score  | N    | Target |
|                            |        |      | FO     | UR-YEA | R ADJ | USTED  | COHOR'    | ΓGRAI | DUATIO | ON RATE | 3    |        |        |      |        |
| All Students               | > 95   | RV   | 87.18  | 92.31  | RV    | 87.18  | 94.44     | RV    | 87.18  | > 95    | RV   | 87.18  | > 95   | RV   | 96.91  |
| Male                       | > 95   | RV   | 87.18  | 84.21  | RV    | 87.18  | 89.66     | RV    | 87.18  | 95.00   | RV   | 87.18  | > 95   | RV   | 96.91  |
| Female                     | > 95   | RV   | 87.18  | > 95   | RV    | 87.18  | > 95      | RV    | 87.18  | > 95    | RV   | 87.18  | > 95   | RV   | 96.91  |
| Students with Disabilities | N < 10 | < 10 | 87.18  | N < 10 | < 10  | 87.18  | N < 10    | < 10  | 87.18  | N < 10  | < 10 | 87.18  | N < 10 | < 10 | 96.91  |
| Economically Disadvantaged | > 95   | RV   | 87.18  | 93.33  | RV    | 87.18  | 92.31     | RV    | 87.18  | > 95    | RV   | 87.18  | > 95   | RV   | 96.91  |
| Non-traditional            | > 95   | RV   | 87.18  | N < 10 | < 10  | 87.18  | 94.44     | RV    | 87.18  | > 95    | RV   | 87.18  | N < 10 | < 10 | 96.91  |
| Single Parent              |        |      | 87.18  |        |       | 87.18  |           |       | 87.18  |         |      | 87.18  |        |      | 96.91  |
| English Learner            |        |      | 87.18  |        |       | 87.18  |           |       | 87.18  |         |      | 87.18  |        |      | 96.91  |
| Homeless                   | N < 10 | < 10 |        | N < 10 | < 10  |        | N < 10    | < 10  | 87.18  | N < 10  | < 10 | 87.18  | > 95   | RV   | 96.91  |
| Foster Care                |        |      | 87.18  |        |       | 87.18  |           |       | 87.18  |         |      | 87.18  |        |      | 96.91  |
| Military                   |        |      | 87.18  |        |       | 87.18  | N < 10    | < 10  | 87.18  |         |      | 87.18  |        |      | 96.91  |
| Dependent                  |        |      |        |        |       |        |           |       |        |         |      |        |        |      |        |
| Migrant                    |        |      | 87.18  |        |       | 87.18  |           |       | 87.18  |         |      | 87.18  |        |      | 96.91  |
|                            |        | F    |        | AR EXT |       | _      | STED CO   |       |        | UATION  | RATE |        |        |      |        |
| All Students               | > 95   | RV   | 90.4   | > 95   | RV    | 90.4   | 92.31     | RV    | 90.4   | 94.44   | RV   | 90.4   | > 95   | RV   | 97     |
| Male                       | > 95   | RV   | 90.4   | > 95   | RV    | 90.4   | 85.00     | RV    | 90.4   | 89.66   | RV   | 90.4   | 95.00  | RV   | 97     |
| Female                     | > 95   | RV   | 90.4   | > 95   | RV    | 90.4   | > 95      | RV    | 90.4   | > 95    | RV   | 90.4   | > 95   | RV   | 97     |
| Students with Disabilities | N < 10 | < 10 | 90.4   | N < 10 | < 10  | 90.4   | N < 10    | < 10  | 90.4   | N < 10  | < 10 | 90.4   | N < 10 | < 10 | 97     |
| Economically Disadvantaged | > 95   | RV   | 90.4   | > 95   | RV    | 90.4   | 93.33     | RV    | 90.4   | 92.31   | RV   | 90.4   | > 95   | RV   | 97     |
| Non-traditional            | > 95   | RV   | 90.4   | > 95   | RV    | 90.4   | N < 10    | < 10  | 90.4   | 94.44   | RV   | 90.4   | > 95   | RV   | 97     |
| Single Parent              |        |      | 90.4   |        |       | 90.4   |           |       | 90.4   |         |      | 90.4   |        |      | 97     |
| English Learner            |        |      | 90.4   |        |       | 90.4   |           |       | 90.4   |         |      | 90.4   |        |      | 97     |
| Homeless                   | N < 10 | < 10 | 90.4   | N < 10 | < 10  | 90.4   | N < 10    | < 10  | 90.4   | N < 10  | < 10 | 90.4   | N < 10 | < 10 | 97     |
| Foster Care                |        |      | 90.4   |        |       | 90.4   |           |       | 90.4   |         |      | 90.4   |        |      | 97     |
| Military                   | N < 10 | < 10 | 90.4   |        |       | 90.4   |           |       | 90.4   | N < 10  | < 10 | 90.4   |        |      | 97     |
| Dependent                  |        |      |        |        |       |        |           |       |        |         |      |        |        |      |        |
| Migrant                    | N < 10 | < 10 | 90.4   |        |       | 90.4   |           |       | 90.4   |         |      | 90.4   |        |      | 97     |