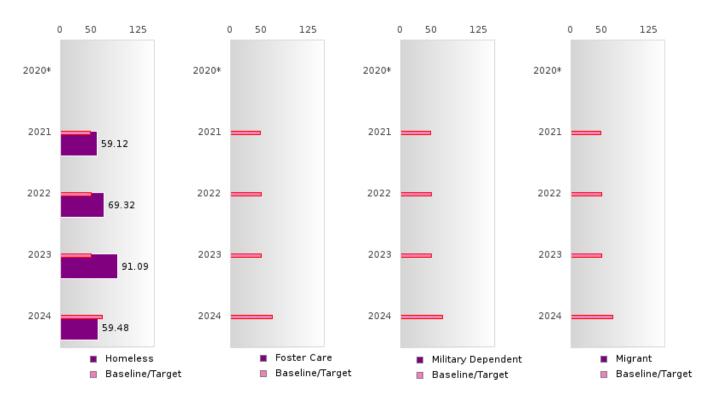

#### ACADEMIC PROFICIENCY SCORE TABLE BY SUBJECT AND SPECIAL POPULATION

| ACADEN          | IIC PR |          | LENC  | SCOR    |      | DLE D  | I SUD  |            | AND    | PECIA  |      | PULA   | HUN    | 2021 |        |
|-----------------|--------|----------|-------|---------|------|--------|--------|------------|--------|--------|------|--------|--------|------|--------|
|                 |        | 2020*    |       | 1 -     | 2021 |        |        | 2022       |        | 1      | 2023 |        |        | 2024 |        |
|                 | Score  | N        | Base  | Score   | N    | Target | Score  | N          | Target | Score  | N    | Target | Score  | N    | Target |
|                 |        |          | line  |         |      |        |        |            |        |        |      |        |        |      |        |
|                 |        |          |       | L = 0.  |      |        | ANGUA  |            |        | L      |      |        |        |      | 47.00  |
| All Students    |        |          | 53.03 | 67.01   | 117  | 48.45  | 65.41  | 118        | 48.7   | 67.08  | 83   | 48.95  | 68.68  | 83   | 65.39  |
| Male            |        |          | 53.03 | 59.61   | 55   | 48.45  | 61.06  | 58         | 48.7   | 60.90  | 41   | 48.95  | 61.48  | 50   | 65.39  |
| Female          |        |          | 53.03 | 73.61   | 62   | 48.45  | 69.67  | 60         | 48.7   | 74.36  | 42   | 48.95  | 82.06  | 33   | 65.39  |
| Students with   |        |          | 53.03 | N < 10  | < 10 | 48.45  | N < 10 | < 10       | 48.7   | 38.39  | 12   | 48.95  | 44.94  | 13   | 65.39  |
| Disabilities    |        |          |       |         |      |        |        |            |        |        |      |        |        |      |        |
| Economically    |        |          | 53.03 | 63.74   | 63   | 48.45  | 63.67  | 70         | 48.7   | 64.87  | 44   | 48.95  | 65.78  | 53   | 65.39  |
| Disadvantaged   |        |          |       |         |      |        |        |            |        |        |      |        |        |      |        |
| Non-traditional |        |          | 53.03 | 71.69   | 26   | 48.45  | 66.97  | 47         | 48.7   | 70.85  | 28   | 48.95  | 90.04  | 20   | 65.39  |
| Single Parent   |        |          | 53.03 | N < 10  | < 10 | 48.45  | N < 10 | < 10       | 48.7   | N < 10 | < 10 | 48.95  | N < 10 | < 10 | 65.39  |
| English Learner |        |          |       | N < 10  | < 10 | 48.45  | N < 10 | < 10       | 48.7   | N < 10 | < 10 | 48.95  | N < 10 | < 10 | 65.39  |
| Homeless        |        |          | 53.03 | 58.64   | 14   | 48.45  | 65.52  | 22         | 48.7   | 96.06  | 12   | 48.95  | 70.37  | 13   | 65.39  |
| Foster Care     |        |          | 53.03 | N < 10  | < 10 | 48.45  | N < 10 | < 10       | 48.7   | N < 10 | < 10 | 48.95  | N < 10 | < 10 | 65.39  |
| Military        |        |          | 53.03 | N < 10  | < 10 | 48.45  | N < 10 | < 10       | 48.7   | N < 10 | < 10 | 48.95  | N < 10 | < 10 | 65.39  |
| Dependent       |        |          |       |         |      |        |        |            |        |        |      |        |        |      |        |
| Migrant         |        |          | 53.03 | N < 10  | < 10 |        | N < 10 | < 10       | 48.7   | N < 10 | < 10 | 48.95  | N < 10 | < 10 | 65.39  |
|                 |        |          |       |         |      | MAT    | HEMAT  | <u>iCS</u> |        |        |      |        |        |      |        |
| All Students    |        |          | 46.7  | 60.65   | 117  | 42.27  | 57.97  | 118        | 42.52  | 56.77  | 83   | 42.77  | 59.60  | 83   | 58.59  |
| Male            |        |          | 46.7  | 57.89   | 55   | 42.27  | 54.95  | 58         | 42.52  | 57.57  | 41   | 42.77  | 58.61  | 50   | 58.59  |
| Female          |        |          | 46.7  | 63.01   | 62   | 42.27  | 61.07  | 60         | 42.52  | 55.73  | 42   | 42.77  | 60.22  | 33   | 58.59  |
| Students with   |        |          | 46.7  | N < 10  | < 10 | 42.27  | N < 10 | < 10       | 42.52  | 41.55  | 12   | 42.77  | 37.87  | 13   | 58.59  |
| Disabilities    |        |          |       |         |      |        |        |            |        |        |      |        |        |      |        |
| Economically    |        |          | 46.7  | 54.74   | 63   | 42.27  | 54.83  | 70         | 42.52  | 53.98  | 44   | 42.77  | 57.01  | 53   | 58.59  |
| Disadvantaged   |        |          |       |         |      |        |        |            |        |        |      |        |        |      |        |
| Non-traditional |        |          | 46.7  | 64.69   | 26   | 42.27  | 63.42  | 47         | 42.52  | 59.96  | 28   | 42.77  | 65.90  | 20   | 58.59  |
| Single Parent   |        |          | 46.7  | N < 10  | < 10 | 42.27  | N < 10 | < 10       | 42.52  | N < 10 | < 10 | 42.77  | N < 10 | < 10 | 58.59  |
| English Learner |        |          | 46.7  | N < 10  | < 10 | 42.27  | N < 10 | < 10       | 42.52  | N < 10 | < 10 | 42.77  | N < 10 | < 10 | 58.59  |
| Homeless        |        |          | 46.7  | 58.42   | 14   | 42.27  | 55.84  | 22         | 42.52  | 66.17  | 12   | 42.77  | 59.14  | 13   | 58.59  |
| Foster Care     |        |          | 46.7  | N < 10  | < 10 | 42.27  | N < 10 | < 10       | 42.52  | N < 10 | < 10 | 42.77  | N < 10 | < 10 | 58.59  |
| Military        |        |          | 46.7  | N < 10  | < 10 | 42.27  | N < 10 | < 10       | 42.52  | N < 10 | < 10 | 42.77  | N < 10 | < 10 | 58.59  |
| Dependent       |        |          |       |         |      |        |        |            |        |        |      |        |        |      |        |
| Migrant         |        |          | 46.7  | N < 10  | < 10 | 42.27  | N < 10 | < 10       | 42.52  | N < 10 | < 10 | 42.77  | N < 10 | < 10 | 58.59  |
|                 |        |          |       |         |      | S      | CIENCE |            |        |        |      |        |        |      |        |
| All Students    |        |          | 53.51 | 67.37   | 117  | 48.4   | 69.84  | 118        | 48.65  | 66.03  | 83   | 48.9   | 65.99  | 83   | 66.31  |
| Male            |        |          | 53.51 | 62.96   | 55   | 48.4   | 62.71  | 58         | 48.65  | 63.53  | 41   | 48.9   | 62.04  | 50   | 66.31  |
| Female          |        |          | 53.51 | 71.22   | 62   | 48.4   | 77.03  | 60         | 48.65  | 67.50  | 42   | 48.9   | 71.82  | 33   | 66.31  |
| Students with   |        |          | 53.51 | N < 10  | < 10 | 48.4   | N < 10 | < 10       | 48.65  | 36.77  | 12   | 48.9   | 46.22  | 13   | 66.31  |
| Disabilities    |        |          |       |         |      |        |        |            |        |        |      |        |        |      |        |
| Economically    |        |          | 53.51 | 64.63   | 63   | 48.4   | 65.17  | 70         | 48.65  | 61.88  | 44   | 48.9   | 64.05  | 53   | 66.31  |
| Disadvantaged   |        |          |       |         |      |        |        |            |        |        |      |        |        |      |        |
| Non-traditional |        |          | 53.51 | 67.07   | 26   | 48.4   | 76.04  | 47         | 48.65  | 69.95  | 28   | 48.9   | 78.95  | 20   | 66.31  |
| Single Parent   |        |          | 53.51 | N < 10  | < 10 | 48.4   | N < 10 | < 10       | 48.65  | N < 10 | < 10 | 48.9   | N < 10 | < 10 | 66.31  |
| English Learner |        |          | 53.51 | N < 10  | < 10 | 48.4   | N < 10 | < 10       | 48.65  | N < 10 | < 10 | 48.9   | N < 10 | < 10 | 66.31  |
| Homeless        |        |          | 53.51 | 59.12   | 14   | 48.4   | 69.32  | 22         | 48.65  | 91.09  | 12   | 48.9   | 59.48  | 13   | 66.31  |
| Foster Care     |        |          |       | N < 10  | < 10 | 48.4   | N < 10 | < 10       | 48.65  | N < 10 | < 10 | 48.9   | N < 10 | < 10 | 66.31  |
| Military        |        |          |       | N < 10  | < 10 | 48.4   | N < 10 | < 10       |        | N < 10 | < 10 | 48.9   | N < 10 | < 10 | 66.31  |
| Dependent       |        |          |       |         |      |        |        |            |        |        |      |        |        |      |        |
| Migrant         |        |          | 53.51 | N < 10  | < 10 | 48.4   | N < 10 | < 10       | 48.65  | N < 10 | < 10 | 48.9   | N < 10 | < 10 | 66.31  |
| N N 1 CC        |        | d TE + C |       | 1 1 1 1 | G    |        |        |            |        |        |      |        |        |      |        |

N: Number of Concentrators with Test Scores Included in the Score.

<sup>\*</sup>State-required academic achievement tests were waived in 2020 due to COVID19.