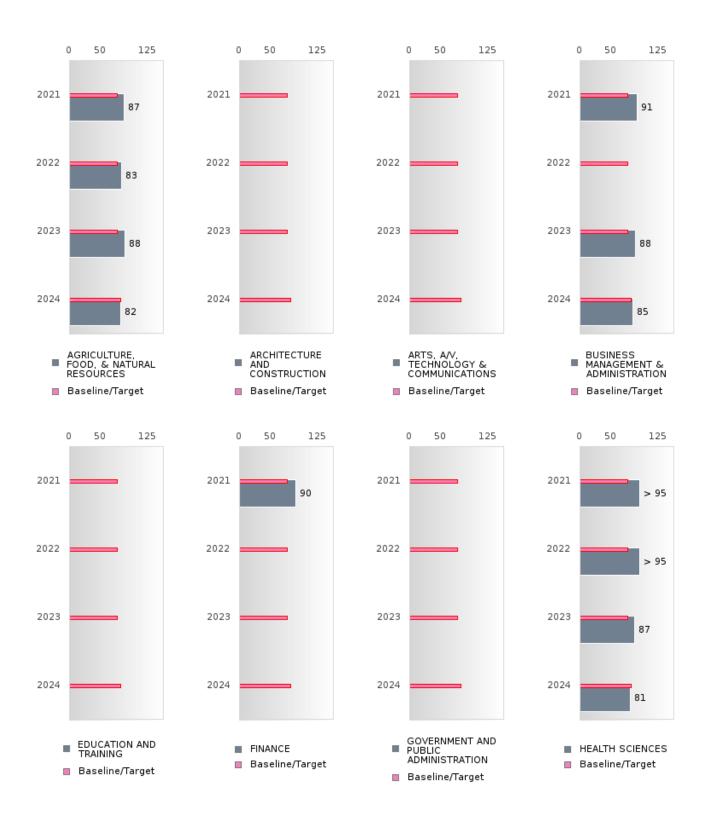

### FOUR-YEAR ADJUSTED GRADUATION RATE BY CLUSTER

|               |        | 2020 |        |        | 2021  |        |        | 2022  |        |         | 2023 |        |        | 2024 |        |
|---------------|--------|------|--------|--------|-------|--------|--------|-------|--------|---------|------|--------|--------|------|--------|
|               | Score  | N    | Target | Score  | N     | Target | Score  | N     | Target | Score   | N    | Target | Score  | N    | Target |
|               |        |      |        |        | R ADJ |        |        | T GRA |        | ON RATE | B    |        |        |      |        |
| AGRICULTUR    | 93.00  | RV   | 87.18  | 87.00  | RV    | 87.18  | 92.00  | RV    | 87.18  | 94.00   | RV   | 87.18  | > 95   | RV   | 96.91  |
| E, FOOD, &    |        |      |        |        |       |        |        |       |        |         |      |        |        |      |        |
| NATURAL       |        |      |        |        |       |        |        |       |        |         |      |        |        |      |        |
| RESOURCES     |        |      |        |        |       |        |        |       |        |         |      |        |        |      |        |
| ARCHITECTU    |        |      | 87.18  | 1      |       | 87.18  |        |       | 87.18  |         |      | 87.18  |        |      | 96.91  |
| RE AND CONS   |        |      |        |        |       |        |        |       |        |         |      |        |        |      |        |
| TRUCTION      |        |      |        |        |       |        |        |       |        |         |      |        |        |      |        |
| ARTS, A/V,    |        |      | 87.18  |        |       | 87.18  | N < 10 | < 10  | 87.18  |         |      | 87.18  |        |      | 96.91  |
| TECHNOLOGY    |        |      |        |        |       |        |        |       |        |         |      |        |        |      |        |
| & COMMUNIC    |        |      |        |        |       |        |        |       |        |         |      |        |        |      |        |
| ATIONS        |        |      |        |        |       |        |        |       |        |         |      |        |        |      |        |
| BUSINESS MA   | > 95   | RV   | 87.18  | > 95   | RV    | 87.18  | 92.00  | RV    | 87.18  | > 95    | RV   | 87.18  | N < 10 | < 10 | 96.91  |
| NAGEMENT &    |        |      |        |        |       |        |        |       |        |         |      |        |        |      |        |
| ADMINISTRAT   |        |      |        |        |       |        |        |       |        |         |      |        |        |      |        |
| ION           |        |      |        |        |       |        |        |       |        |         |      |        |        |      |        |
| EDUCATION     |        |      | 87.18  |        |       | 87.18  |        |       | 87.18  |         |      | 87.18  |        |      | 96.91  |
| AND           |        |      |        |        |       |        |        |       |        |         |      |        |        |      |        |
| TRAINING      |        |      |        |        |       |        |        |       |        |         |      |        |        |      |        |
| FINANCE       | > 95   | RV   | 87.18  | N < 10 | < 10  | 87.18  | N < 10 | < 10  | 87.18  | N < 10  | < 10 | 87.18  | N < 10 | < 10 | 96.91  |
| GOVERNMEN     |        |      | 87.18  |        |       | 87.18  |        |       | 87.18  |         |      | 87.18  |        |      | 96.91  |
| T AND PUBLIC  |        |      |        |        |       |        |        |       |        |         |      |        |        |      |        |
| ADMINISTRAT   |        |      |        |        |       |        |        |       |        |         |      |        |        |      |        |
| ION           |        |      |        |        |       |        |        |       |        |         |      |        |        |      |        |
| HEALTH        | > 95   | RV   | 87.18  | > 95   | RV    | 87.18  | > 95   | RV    | 87.18  | > 95    | RV   | 87.18  | > 95   | RV   | 96.91  |
| SCIENCES      |        |      |        |        |       |        |        |       |        |         |      |        |        |      |        |
| HOSPITALITY   | N < 10 | < 10 | 87.18  | N < 10 | < 10  | 87.18  | N < 10 | < 10  | 87.18  | N < 10  | < 10 | 87.18  |        |      | 96.91  |
| & TOURISM     |        |      |        |        |       |        |        |       |        |         |      |        |        |      |        |
| HUMAN         |        |      | 87.18  | N < 10 | < 10  | 87.18  | N < 10 | < 10  | 87.18  | N < 10  | < 10 | 87.18  |        |      | 96.91  |
| SERVICES      |        |      |        |        |       |        |        |       |        |         |      |        |        |      |        |
| INFORMATIO    | N < 10 | < 10 | 87.18  | N < 10 | < 10  | 87.18  | N < 10 | < 10  | 87.18  | N < 10  | < 10 | 87.18  |        |      | 96.91  |
| N             |        |      |        |        |       |        |        |       |        |         |      |        |        |      |        |
| TECHNOLOGY    |        |      |        |        |       |        |        |       |        |         |      |        |        |      |        |
| LAW, PUBLIC   | > 95   | RV   | 87.18  | N < 10 | < 10  | 87.18  | > 95   | RV    | 87.18  | N < 10  | < 10 | 87.18  | > 95   | RV   | 96.91  |
| SAFETY,       |        |      |        |        |       |        |        |       |        |         |      |        |        |      |        |
| CORRECTION    |        |      |        |        |       |        |        |       |        |         |      |        |        |      |        |
| S, AND        |        |      |        |        |       |        |        |       |        |         |      |        |        |      |        |
| SECURITY      |        |      |        |        |       |        |        |       |        |         |      |        |        |      |        |
| MANUFACTU     |        |      | 87.18  |        |       | 87.18  |        |       | 87.18  |         |      | 87.18  |        |      | 96.91  |
| RING          |        |      |        |        |       |        |        |       |        |         |      |        |        |      |        |
| MARKETING     | N < 10 | < 10 | 87.18  | N < 10 | < 10  | 87.18  | N < 10 | < 10  | 87.18  | N < 10  | < 10 | 87.18  | N < 10 | < 10 | 96.91  |
| STEM          |        |      | 87.18  |        |       | 87.18  |        |       | 87.18  |         |      | 87.18  |        |      | 96.91  |
| TRANSPORTA    | N < 10 | < 10 | 87.18  | N < 10 | < 10  | 87.18  | N < 10 | < 10  | 87.18  | N < 10  | < 10 | 87.18  | N < 10 | < 10 | 96.91  |
| TION, DISTRIB |        |      |        |        |       |        |        |       |        |         |      |        |        |      |        |
| UTION, &      |        |      |        |        |       |        |        |       |        |         |      |        |        |      |        |
|               |        |      |        |        |       |        |        |       |        |         |      |        |        |      |        |
| LOGISTICS     |        |      |        |        |       |        |        |       |        |         |      |        |        |      |        |