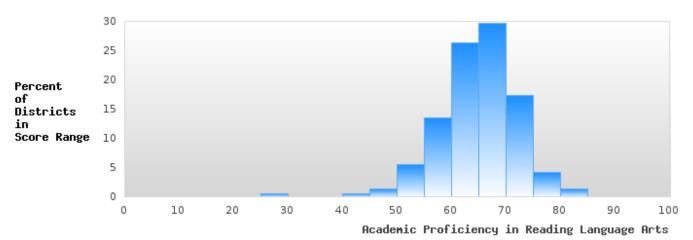

#### ACADEMIC PROFICIENCY SCORE IN READING LANGUAGE ARTS

| YEAR  | SCORE | BASELINE/<br>TARGET | N   |
|-------|-------|---------------------|-----|
|       |       |                     |     |
| 2020* |       | 53.03               |     |
| 2021  | 67.01 | 48.45               | 117 |
| 2022  | 65.41 | 48.7                | 118 |
| 2023  | 67.08 | 48.95               | 83  |
| 2024  | 68.68 | 65.39               | 83  |

### DISTRIBUTION OF DISTRICT SCORES FOR ACADEMIC PROFICIENCY IN READING LANGUAGE ARTS

<sup>\*</sup>State-required academic achievement tests were waived in 2020 due to COVID19.