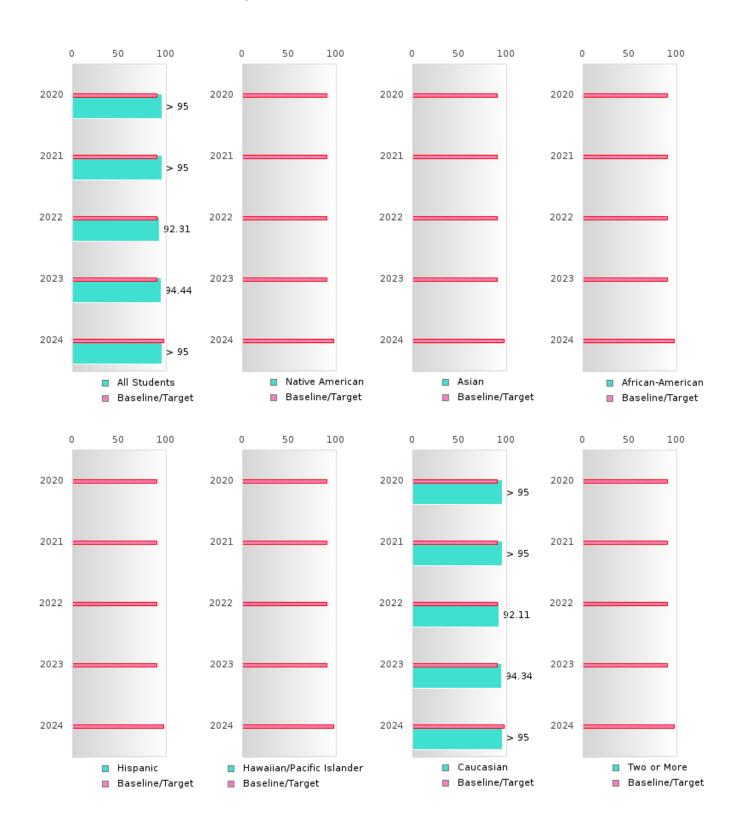

#### **GRADUATION RATE BY RACE/ETHNICITY**

|                  |        | 2020 |        |        | 2021  |        |         | 2022  |        |        | 2023 |        |        | 2024 |        |
|------------------|--------|------|--------|--------|-------|--------|---------|-------|--------|--------|------|--------|--------|------|--------|
|                  | Score  | N    | Target | Score  | N     | Target | Score   | N     | Target | Score  | N    | Target | Score  | N    | Target |
|                  |        |      | FO     | UR-YEA | R ADJ | USTED  | COHOR'  | ΓGRAI | DUATIO | N RATE | Ε    |        |        |      |        |
| All Students     | > 95   | RV   | 87.18  | 92.31  | RV    | 87.18  | 94.44   | RV    | 87.18  | > 95   | RV   | 87.18  | > 95   | RV   | 96.91  |
| Native American  |        |      | 87.18  |        |       | 87.18  | N < 10  | < 10  | 87.18  |        |      | 87.18  |        |      | 96.91  |
| Asian            |        |      | 87.18  |        |       | 87.18  |         |       | 87.18  |        |      | 87.18  |        |      | 96.91  |
| African-         |        |      | 87.18  | N < 10 | < 10  | 87.18  |         |       | 87.18  |        |      | 87.18  |        |      | 96.91  |
| American         |        |      |        |        |       |        |         |       |        |        |      |        |        |      |        |
| Hispanic         |        |      | 87.18  |        |       | 87.18  |         |       | 87.18  |        |      | 87.18  |        |      | 96.91  |
| Hawaiian/Pacific |        |      | 87.18  |        |       | 87.18  |         |       | 87.18  |        |      | 87.18  |        |      | 96.91  |
| Islander         |        |      |        |        |       |        |         |       |        |        |      |        |        |      |        |
| Caucasian        | > 95   | RV   | 87.18  | 92.11  | RV    | 87.18  | 94.34   | RV    | 87.18  | > 95   | RV   | 87.18  | > 95   | RV   | 96.91  |
| Two or More      |        |      | 87.18  |        |       | 87.18  |         |       | 87.18  | N < 10 | < 10 | 87.18  |        |      | 96.91  |
|                  |        | F    | IVE-YE | AR EXT | ENDEI | O ADJU | STED CO | DHORT | GRADI  | UATION | RATE |        |        |      |        |
| All Students     | > 95   | RV   | 90.4   | > 95   | RV    | 90.4   | 92.31   | RV    | 90.4   | 94.44  | RV   | 90.4   | > 95   | RV   | 97     |
| Native American  |        |      | 90.4   |        |       | 90.4   |         |       | 90.4   | N < 10 | < 10 | 90.4   |        |      | 97     |
| Asian            |        |      | 90.4   |        |       | 90.4   |         |       | 90.4   |        |      | 90.4   |        |      | 97     |
| African-         |        |      | 90.4   |        |       | 90.4   | N < 10  | < 10  | 90.4   |        |      | 90.4   |        |      | 97     |
| American         |        |      |        |        |       |        |         |       |        |        |      |        |        |      |        |
| Hispanic         |        |      | 90.4   |        |       | 90.4   |         |       | 90.4   |        |      | 90.4   |        |      | 97     |
| Hawaiian/Pacific |        |      | 90.4   |        |       | 90.4   |         |       | 90.4   |        |      | 90.4   |        |      | 97     |
| Islander         | . 05   | DI   | 00.4   | . 05   | DV    | 00.4   | 00.11   | DM    | 00.4   | 04.24  | DV   | 00.4   | . 05   | DM   | 07     |
| Caucasian        | > 95   | RV   | 90.4   | > 95   | RV    | 90.4   | 92.11   | RV    | 90.4   | 94.34  | RV   | 90.4   | > 95   | RV   | 97     |
| Two or More      | N < 10 | < 10 | 90.4   |        |       | 90.4   |         |       | 90.4   |        |      | 90.4   | N < 10 | < 10 | 97     |