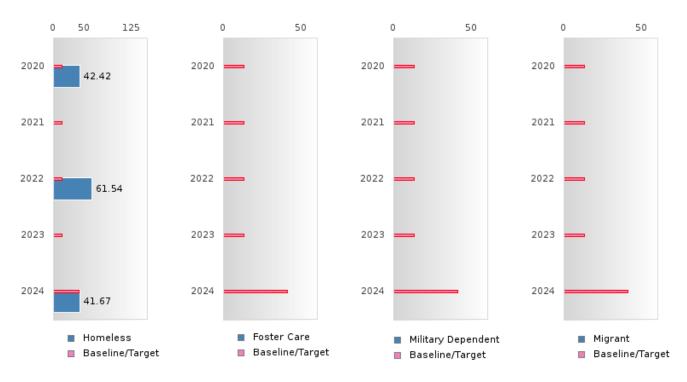

#### GRADUATION RATE BY SPECIAL POPULATION

|                            |        | 2020 |        |        | 2021  |        | 2022 2023 |       |        | 2024    |      |        |        |      |        |
|----------------------------|--------|------|--------|--------|-------|--------|-----------|-------|--------|---------|------|--------|--------|------|--------|
|                            | Score  | N    | Target | Score  | N     | Target | Score     | N     | Target | Score   | N    | Target | Score  | N    | Target |
|                            |        |      | FO     | UR-YEA | R ADJ | USTED  | COHOR'    | ΓGRAI | DUATIO | ON RATE | 3    |        |        |      |        |
| All Students               | > 95   | RV   | 87.18  | 92.31  | RV    | 87.18  | 94.44     | RV    | 87.18  | > 95    | RV   | 87.18  | > 95   | RV   | 96.91  |
| Male                       | > 95   | RV   | 87.18  | 84.21  | RV    | 87.18  | 89.66     | RV    | 87.18  | 95.00   | RV   | 87.18  | > 95   | RV   | 96.91  |
| Female                     | > 95   | RV   | 87.18  | > 95   | RV    | 87.18  | > 95      | RV    | 87.18  | > 95    | RV   | 87.18  | > 95   | RV   | 96.91  |
| Students with Disabilities | N < 10 | < 10 | 87.18  | N < 10 | < 10  | 87.18  | N < 10    | < 10  | 87.18  | N < 10  | < 10 | 87.18  | N < 10 | < 10 | 96.91  |
| Economically Disadvantaged | > 95   | RV   | 87.18  | 93.33  | RV    | 87.18  | 92.31     | RV    | 87.18  | > 95    | RV   | 87.18  | > 95   | RV   | 96.91  |
| Non-traditional            | > 95   | RV   | 87.18  | N < 10 | < 10  | 87.18  | 94.44     | RV    | 87.18  | > 95    | RV   | 87.18  | N < 10 | < 10 | 96.91  |
| Single Parent              |        |      | 87.18  |        |       | 87.18  |           |       | 87.18  |         |      | 87.18  |        |      | 96.91  |
| English Learner            |        |      | 87.18  |        |       | 87.18  |           |       | 87.18  |         |      | 87.18  |        |      | 96.91  |
| Homeless                   | N < 10 | < 10 |        | N < 10 | < 10  |        | N < 10    | < 10  | 87.18  | N < 10  | < 10 | 87.18  | > 95   | RV   | 96.91  |
| Foster Care                |        |      | 87.18  |        |       | 87.18  |           |       | 87.18  |         |      | 87.18  |        |      | 96.91  |
| Military                   |        |      | 87.18  |        |       | 87.18  | N < 10    | < 10  | 87.18  |         |      | 87.18  |        |      | 96.91  |
| Dependent                  |        |      |        |        |       |        |           |       |        |         |      |        |        |      |        |
| Migrant                    |        |      | 87.18  |        |       | 87.18  |           |       | 87.18  |         |      | 87.18  |        |      | 96.91  |
|                            |        | F    |        | AR EXT |       | _      | STED CO   |       |        | UATION  | RATE |        |        |      |        |
| All Students               | > 95   | RV   | 90.4   | > 95   | RV    | 90.4   | 92.31     | RV    | 90.4   | 94.44   | RV   | 90.4   | > 95   | RV   | 97     |
| Male                       | > 95   | RV   | 90.4   | > 95   | RV    | 90.4   | 85.00     | RV    | 90.4   | 89.66   | RV   | 90.4   | 95.00  | RV   | 97     |
| Female                     | > 95   | RV   | 90.4   | > 95   | RV    | 90.4   | > 95      | RV    | 90.4   | > 95    | RV   | 90.4   | > 95   | RV   | 97     |
| Students with Disabilities | N < 10 | < 10 | 90.4   | N < 10 | < 10  | 90.4   | N < 10    | < 10  | 90.4   | N < 10  | < 10 | 90.4   | N < 10 | < 10 | 97     |
| Economically Disadvantaged | > 95   | RV   | 90.4   | > 95   | RV    | 90.4   | 93.33     | RV    | 90.4   | 92.31   | RV   | 90.4   | > 95   | RV   | 97     |
| Non-traditional            | > 95   | RV   | 90.4   | > 95   | RV    | 90.4   | N < 10    | < 10  | 90.4   | 94.44   | RV   | 90.4   | > 95   | RV   | 97     |
| Single Parent              |        |      | 90.4   |        |       | 90.4   |           |       | 90.4   |         |      | 90.4   |        |      | 97     |
| English Learner            |        |      | 90.4   |        |       | 90.4   |           |       | 90.4   |         |      | 90.4   |        |      | 97     |
| Homeless                   | N < 10 | < 10 | 90.4   | N < 10 | < 10  | 90.4   | N < 10    | < 10  | 90.4   | N < 10  | < 10 | 90.4   | N < 10 | < 10 | 97     |
| Foster Care                |        |      | 90.4   |        |       | 90.4   |           |       | 90.4   |         |      | 90.4   |        |      | 97     |
| Military                   | N < 10 | < 10 | 90.4   |        |       | 90.4   |           |       | 90.4   | N < 10  | < 10 | 90.4   |        |      | 97     |
| Dependent                  |        |      |        |        |       |        |           |       |        |         |      |        |        |      |        |
| Migrant                    | N < 10 | < 10 | 90.4   |        |       | 90.4   |           |       | 90.4   |         |      | 90.4   |        |      | 97     |