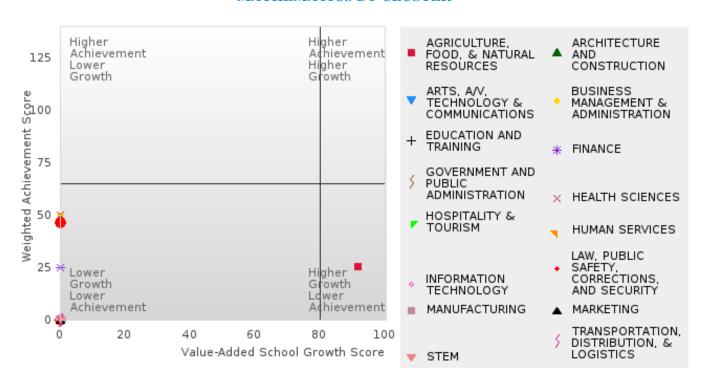

#### FIVE-YEAR EXTENDED ADJUSTED GRADUATION RATE BY CLUSTER

|                                                            |        | 2020 |        |        | 2021 |        |         | 2022 |        |        | 2023 |        |        | 2024 |        |
|------------------------------------------------------------|--------|------|--------|--------|------|--------|---------|------|--------|--------|------|--------|--------|------|--------|
|                                                            | Score  | N    | Target | Score  | N    | Target | Score   | N    | Target | Score  | N    | Target | Score  | N    | Target |
|                                                            |        |      |        |        |      |        | STED CO |      |        | UATION |      |        |        |      |        |
| AGRICULTUR<br>E, FOOD, &<br>NATURAL<br>RESOURCES           | > 95   | RV   | 90.4   | 93.00  | RV   | 90.4   | 88.00   | RV   | 90.4   | 92.00  | RV   | 90.4   | 94.00  | RV   | 97     |
| ARCHITECTU<br>RE AND CONS<br>TRUCTION                      |        |      | 90.4   |        |      | 90.4   |         |      | 90.4   |        |      | 90.4   |        |      | 97     |
| ARTS, A/V,<br>TECHNOLOGY<br>& COMMUNIC<br>ATIONS           |        |      | 90.4   |        |      | 90.4   |         |      | 90.4   | N < 10 | < 10 | 90.4   |        |      | 97     |
| BUSINESS MA<br>NAGEMENT &<br>ADMINISTRAT<br>ION            | > 95   | RV   | 90.4   | > 95   | RV   | 90.4   | N < 10  | < 10 | 90.4   | 92.00  | RV   | 90.4   | > 95   | RV   | 97     |
| EDUCATION<br>AND<br>TRAINING                               |        |      | 90.4   |        |      | 90.4   |         |      | 90.4   |        |      | 90.4   |        |      | 97     |
| FINANCE                                                    | > 95   | RV   | 90.4   | > 95   | RV   | 90.4   | N < 10  | < 10 | 90.4   | N < 10 | < 10 | 90.4   | N < 10 | < 10 | 97     |
| GOVERNMEN<br>T AND PUBLIC<br>ADMINISTRAT<br>ION            |        |      | 90.4   |        |      | 90.4   |         |      | 90.4   |        |      | 90.4   |        |      | 97     |
| HEALTH<br>SCIENCES                                         | > 95   | RV   | 90.4   | > 95   | RV   | 90.4   | > 95    | RV   | 90.4   | > 95   | RV   | 90.4   | > 95   | RV   | 97     |
| HOSPITALITY & TOURISM                                      | > 95   | RV   | 90.4   | N < 10 | < 10 | 90.4   | N < 10  | < 10 | 90.4   | N < 10 | < 10 | 90.4   | N < 10 | < 10 | 97     |
| HUMAN<br>SERVICES                                          | N < 10 | < 10 | 90.4   |        |      | 90.4   | N < 10  | < 10 | 90.4   | N < 10 | < 10 | 90.4   | N < 10 | < 10 | 97     |
| INFORMATIO<br>N<br>TECHNOLOGY                              | > 95   | RV   | 90.4   | N < 10 | < 10 |        | N < 10  | < 10 | 90.4   | N < 10 | < 10 |        | N < 10 | < 10 | 97     |
| LAW, PUBLIC<br>SAFETY,<br>CORRECTION<br>S, AND<br>SECURITY | > 95   | RV   | 90.4   | > 95   | RV   | 90.4   | N < 10  | < 10 | 90.4   | > 95   | RV   | 90.4   | N < 10 | < 10 | 97     |
| MANUFACTU<br>RING                                          |        |      | 90.4   |        |      | 90.4   |         |      | 90.4   |        |      | 90.4   |        |      | 97     |
|                                                            | N < 10 | < 10 | 90.4   | N < 10 | < 10 | 90.4   | N < 10  | < 10 | 90.4   | N < 10 | < 10 | 90.4   | N < 10 | < 10 | 97     |
| STEM                                                       |        |      | 90.4   |        |      | 90.4   |         |      | 90.4   |        |      | 90.4   |        |      | 97     |
| TRANSPORTA<br>TION, DISTRIB<br>UTION, &<br>LOGISTICS       | N < 10 | < 10 | 90.4   | N < 10 | < 10 | 90.4   | N < 10  | < 10 | 90.4   | N < 10 | < 10 | 90.4   | N < 10 | < 10 | 97     |