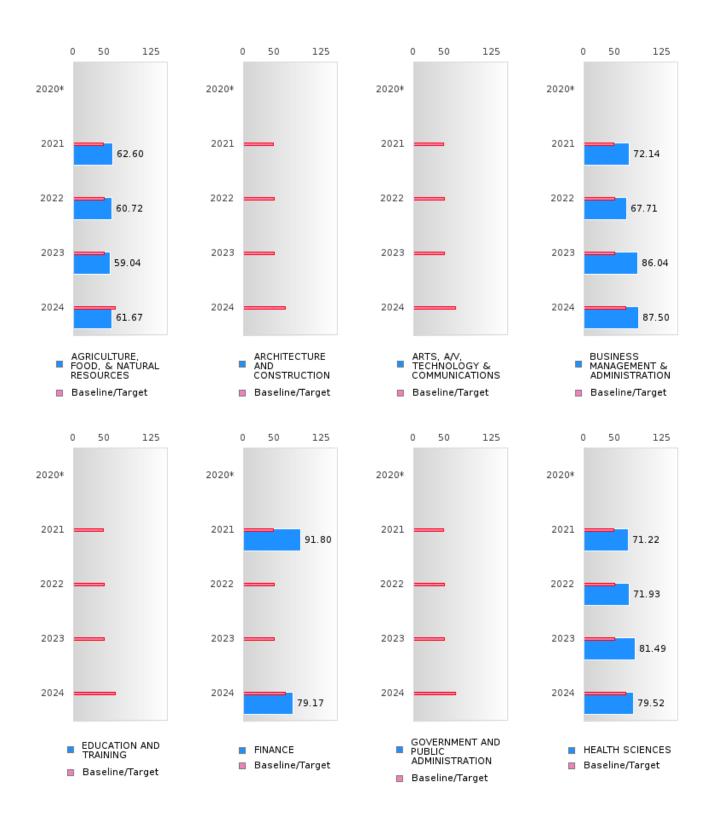

#### ACADEMIC PROFICIENCY SCORE TABLE BY READING LANGUAGE ARTS AND CLUSTER

| ACADEMIC              | INOI  | 2020* | 1010  |         | 2021      | . <i></i> |         | 2022 | 1100/  | A       | 2023   |        |         | 2024        |        |
|-----------------------|-------|-------|-------|---------|-----------|-----------|---------|------|--------|---------|--------|--------|---------|-------------|--------|
|                       | Score | N     | Base  | Score   | N         | Target    | Score   | N    | Target | Score   | N 2023 | Target | Score   | N           | Target |
|                       |       |       | line  |         |           |           |         |      |        |         |        |        |         |             |        |
| A CIDICILII TILIT     |       |       | 50.00 | (0.10   |           |           | ANGUA   |      | _      | 50.04   | 20     | 40.05  | (1.65   | 45          | 65.20  |
| AGRICULTUR            |       |       | 53.03 | 62.60   | 51        | 48.45     | 60.72   | 51   | 48.7   | 59.04   | 39     | 48.95  | 61.67   | 47          | 65.39  |
| E, FOOD, &<br>NATURAL |       |       |       |         |           |           |         |      |        |         |        |        |         |             |        |
| RESOURCES             |       |       |       |         |           |           |         |      |        |         |        |        |         |             |        |
| ARCHITECTU            |       |       | 53.03 | N < 10  | < 10      | 48.45     | N < 10  | < 10 | 48.7   | N < 10  | < 10   | 48.95  | N < 10  | < 10        | 65.39  |
| RE AND CONS           |       |       | 33.03 | 14 < 10 | < 10      | 70.73     | 11 < 10 | < 10 | 70.7   | 11 < 10 | < 10   | 70.73  | 14 < 10 | < 10        | 03.37  |
| TRUCTION              |       |       |       |         |           |           |         |      |        |         |        |        |         |             |        |
| ARTS, A/V,            |       |       | 53.03 | N < 10  | < 10      | 48.45     | N < 10  | < 10 | 48.7   | N < 10  | < 10   | 48.95  | N < 10  | < 10        | 65.39  |
| TECHNOLOGY            |       |       | 00.00 | 1, 110  | 110       | .01.10    | 1, 110  | 110  | ,      | 1, 110  | 110    | .0., 6 | 11 110  | 110         | 00.00  |
| & COMMUNIC            |       |       |       |         |           |           |         |      |        |         |        |        |         |             |        |
| ATIONS                |       |       |       |         |           |           |         |      |        |         |        |        |         |             |        |
| BUSINESS MA           |       |       | 53.03 | 72.14   | 46        | 48.45     | 67.71   | 53   | 48.7   | 86.04   | 30     | 48.95  | 87.50   | 10          | 65.39  |
| NAGEMENT &            |       |       |       |         |           |           |         |      |        |         |        |        |         |             |        |
| ADMINISTRAT           |       |       |       |         |           |           |         |      |        |         |        |        |         |             |        |
| ION                   |       |       |       |         |           |           |         |      |        |         |        |        |         |             |        |
| EDUCATION             |       |       | 53.03 | N < 10  | < 10      | 48.45     | N < 10  | < 10 | 48.7   | N < 10  | < 10   | 48.95  | N < 10  | < 10        | 65.39  |
| AND                   |       |       |       |         |           |           |         |      |        |         |        |        |         |             |        |
| TRAINING              |       |       |       |         |           |           |         |      |        |         |        |        |         |             |        |
| FINANCE               |       |       | 53.03 | 91.80   | 13        |           | N < 10  | < 10 | 48.7   | N < 10  | < 10   | 48.95  | 79.17   | 12          | 65.39  |
| GOVERNMEN             |       |       | 53.03 | N < 10  | < 10      | 48.45     | N < 10  | < 10 | 48.7   | N < 10  | < 10   | 48.95  | N < 10  | < 10        | 65.39  |
| T AND PUBLIC          |       |       |       |         |           |           |         |      |        |         |        |        |         |             |        |
| ADMINISTRAT           |       |       |       |         |           |           |         |      |        |         |        |        |         |             |        |
| ION                   |       |       | 52.02 | 71.00   | 50        | 10.15     | 71.02   | 50   | 40.7   | 01.40   | 26     | 10.05  | 70.50   | 25          | (5.20  |
| HEALTH<br>SCIENCES    |       |       | 53.03 | 71.22   | 52        | 48.45     | 71.93   | 58   | 48.7   | 81.49   | 36     | 48.95  | 79.52   | 25          | 65.39  |
| HOSPITALITY           |       |       | 53.03 | 91.80   | 13        | 48.45     | 62.50   | 10   | 48.7   | N < 10  | < 10   | 18 05  | N < 10  | < 10        | 65.39  |
| & TOURISM             |       |       | 33.03 | 91.00   | 13        | 40.43     | 02.30   | 10   | 40.7   | 11 < 10 | < 10   | 40.93  | 11 < 10 | < 10        | 03.39  |
| HUMAN                 |       |       | 53.03 | N < 10  | < 10      | 48.45     | N < 10  | < 10 | 48.7   | N < 10  | < 10   | 48 95  | N < 10  | < 10        | 65.39  |
| SERVICES              |       |       | 33.03 | 11 110  | <b>10</b> | 10.15     | 11 10   | V 10 | 10.7   | 11 10   | V 10   | 10.55  | 11 10   | <b>\ 10</b> | 03.37  |
| INFORMATIO            |       |       | 53.03 | 87.27   | 14        | 48.45     | 46.15   | 13   | 48.7   | N < 10  | < 10   | 48.95  | N < 10  | < 10        | 65.39  |
| N                     |       |       |       |         |           |           |         |      |        |         |        |        |         |             |        |
| TECHNOLOGY            |       |       |       |         |           |           |         |      |        |         |        |        |         |             |        |
| LAW, PUBLIC           |       |       | 53.03 | 60.49   | 16        | 48.45     | 61.35   | 24   | 48.7   | 45.00   | 10     | 48.95  | 66.67   | 15          | 65.39  |
| SAFETY,               |       |       |       |         |           |           |         |      |        |         |        |        |         |             |        |
| CORRECTION            |       |       |       |         |           |           |         |      |        |         |        |        |         |             |        |
| S, AND                |       |       |       |         |           |           |         |      |        |         |        |        |         |             |        |
| SECURITY              |       |       |       |         |           |           |         |      |        |         |        |        |         |             |        |
| MANUFACTU             |       |       | 53.03 | N < 10  | < 10      | 48.45     | N < 10  | < 10 | 48.7   | N < 10  | < 10   | 48.95  | N < 10  | < 10        | 65.39  |
| RING                  |       |       |       |         |           |           |         |      |        |         |        |        |         |             |        |
| MARKETING             |       |       |       | N < 10  | < 10      |           | N < 10  | < 10 | 48.7   | 85.06   | 13     |        | N < 10  |             | 65.39  |
| STEM                  |       |       |       | N < 10  | < 10      |           | N < 10  | < 10 | 48.7   | N < 10  | < 10   |        | N < 10  |             | 65.39  |
| TRANSPORTA            |       |       | 53.03 | 86.88   | 18        | 48.45     | 76.56   | 20   | 48.7   | 83.33   | 12     | 48.95  | N < 10  | < 10        | 65.39  |
| TION, DISTRIB         |       |       |       |         |           |           |         |      |        |         |        |        |         |             |        |
| UTION, &              |       |       |       |         |           |           |         |      |        |         |        |        |         |             |        |
| LOGISTICS             |       |       |       |         |           |           |         |      |        |         |        |        |         |             |        |

N: Number of Concentrators with Test Scores Included in the Score

<sup>\*</sup>State-required academic achievement tests were waived in 2020 due to COVID19.