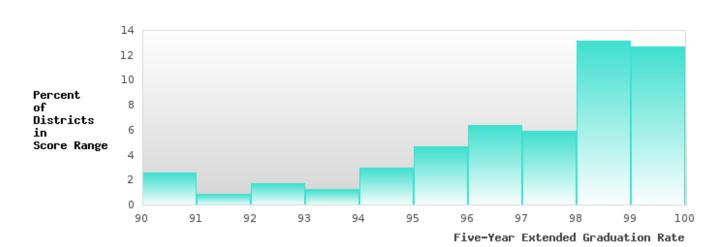

### DISTRIBUTION OF DISTRICT FOUR-YEAR ADJUSTED COHORT GRADUATION RATES

#### CONSORTIUM FIVE-YEAR EXTENDED ADJUSTED COHORT GRADUATION RATE

| YEAR | SCORE | BASELINE/<br>TARGET | N  |
|------|-------|---------------------|----|
| 2020 | > 95  | 90.4                | RV |
| 2021 | > 95  | 90.4                | RV |
| 2022 | 92.31 | 90.4                | RV |
| 2023 | 94.44 | 90.4                | RV |
| 2024 | > 95  | 97                  | RV |

### DISTRIBUTION OF DISTRICT FIVE-YEAR EXTENDED ADJUSTED COHORT GRADUATION RATES