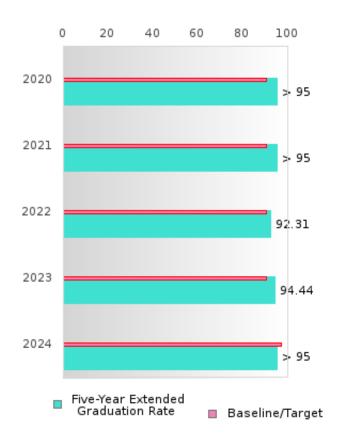

#### CONSORTIUM FIVE-YEAR EXTENDED ADJUSTED COHORT GRADUATION RATE

| YEAR | SCORE | BASELINE/<br>TARGET | N  |
|------|-------|---------------------|----|
| 2020 | > 95  | 90.4                | RV |
| 2021 | > 95  | 90.4                | RV |
| 2022 | 92.31 | 90.4                | RV |
| 2023 | 94.44 | 90.4                | RV |
| 2024 | > 95  | 97                  | RV |