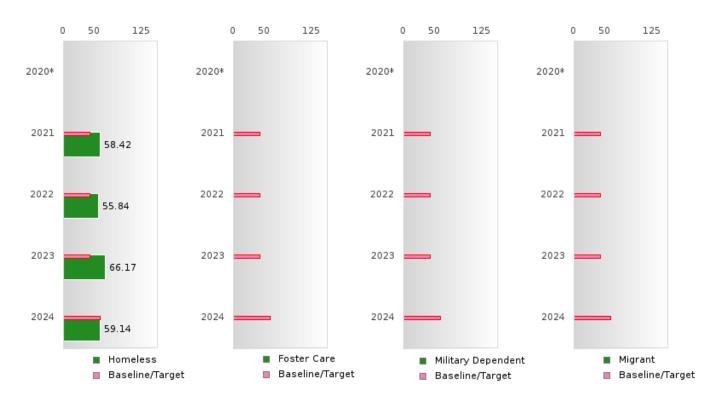

#### ACADEMIC PROFICIENCY SCORE TABLE BY SUBJECT AND SPECIAL POPULATION

| ACADEN          | IIC PR |          | LENC  | SCOR    |      | DLE D  | I SUD  |            | AND    | PECIA  |      | PULA   | HUN    | 2021 |        |
|-----------------|--------|----------|-------|---------|------|--------|--------|------------|--------|--------|------|--------|--------|------|--------|
|                 |        | 2020*    |       | 1 -     | 2021 |        |        | 2022       |        | 1      | 2023 |        |        | 2024 |        |
|                 | Score  | N        | Base  | Score   | N    | Target | Score  | N          | Target | Score  | N    | Target | Score  | N    | Target |
|                 |        |          | line  |         |      |        |        |            |        |        |      |        |        |      |        |
|                 |        |          |       | L = 0.  |      |        | ANGUA  |            |        | L      |      |        |        |      | 47.00  |
| All Students    |        |          | 53.03 | 67.01   | 117  | 48.45  | 65.41  | 118        | 48.7   | 67.08  | 83   | 48.95  | 68.68  | 83   | 65.39  |
| Male            |        |          | 53.03 | 59.61   | 55   | 48.45  | 61.06  | 58         | 48.7   | 60.90  | 41   | 48.95  | 61.48  | 50   | 65.39  |
| Female          |        |          | 53.03 | 73.61   | 62   | 48.45  | 69.67  | 60         | 48.7   | 74.36  | 42   | 48.95  | 82.06  | 33   | 65.39  |
| Students with   |        |          | 53.03 | N < 10  | < 10 | 48.45  | N < 10 | < 10       | 48.7   | 38.39  | 12   | 48.95  | 44.94  | 13   | 65.39  |
| Disabilities    |        |          |       |         |      |        |        |            |        |        |      |        |        |      |        |
| Economically    |        |          | 53.03 | 63.74   | 63   | 48.45  | 63.67  | 70         | 48.7   | 64.87  | 44   | 48.95  | 65.78  | 53   | 65.39  |
| Disadvantaged   |        |          |       |         |      |        |        |            |        |        |      |        |        |      |        |
| Non-traditional |        |          | 53.03 | 71.69   | 26   | 48.45  | 66.97  | 47         | 48.7   | 70.85  | 28   | 48.95  | 90.04  | 20   | 65.39  |
| Single Parent   |        |          | 53.03 | N < 10  | < 10 | 48.45  | N < 10 | < 10       | 48.7   | N < 10 | < 10 | 48.95  | N < 10 | < 10 | 65.39  |
| English Learner |        |          |       | N < 10  | < 10 | 48.45  | N < 10 | < 10       | 48.7   | N < 10 | < 10 | 48.95  | N < 10 | < 10 | 65.39  |
| Homeless        |        |          | 53.03 | 58.64   | 14   | 48.45  | 65.52  | 22         | 48.7   | 96.06  | 12   | 48.95  | 70.37  | 13   | 65.39  |
| Foster Care     |        |          | 53.03 | N < 10  | < 10 | 48.45  | N < 10 | < 10       | 48.7   | N < 10 | < 10 | 48.95  | N < 10 | < 10 | 65.39  |
| Military        |        |          | 53.03 | N < 10  | < 10 | 48.45  | N < 10 | < 10       | 48.7   | N < 10 | < 10 | 48.95  | N < 10 | < 10 | 65.39  |
| Dependent       |        |          |       |         |      |        |        |            |        |        |      |        |        |      |        |
| Migrant         |        |          | 53.03 | N < 10  | < 10 |        | N < 10 | < 10       | 48.7   | N < 10 | < 10 | 48.95  | N < 10 | < 10 | 65.39  |
|                 |        |          |       |         |      | MAT    | HEMAT  | <u>iCS</u> |        |        |      |        |        |      |        |
| All Students    |        |          | 46.7  | 60.65   | 117  | 42.27  | 57.97  | 118        | 42.52  | 56.77  | 83   | 42.77  | 59.60  | 83   | 58.59  |
| Male            |        |          | 46.7  | 57.89   | 55   | 42.27  | 54.95  | 58         | 42.52  | 57.57  | 41   | 42.77  | 58.61  | 50   | 58.59  |
| Female          |        |          | 46.7  | 63.01   | 62   | 42.27  | 61.07  | 60         | 42.52  | 55.73  | 42   | 42.77  | 60.22  | 33   | 58.59  |
| Students with   |        |          | 46.7  | N < 10  | < 10 | 42.27  | N < 10 | < 10       | 42.52  | 41.55  | 12   | 42.77  | 37.87  | 13   | 58.59  |
| Disabilities    |        |          |       |         |      |        |        |            |        |        |      |        |        |      |        |
| Economically    |        |          | 46.7  | 54.74   | 63   | 42.27  | 54.83  | 70         | 42.52  | 53.98  | 44   | 42.77  | 57.01  | 53   | 58.59  |
| Disadvantaged   |        |          |       |         |      |        |        |            |        |        |      |        |        |      |        |
| Non-traditional |        |          | 46.7  | 64.69   | 26   | 42.27  | 63.42  | 47         | 42.52  | 59.96  | 28   | 42.77  | 65.90  | 20   | 58.59  |
| Single Parent   |        |          | 46.7  | N < 10  | < 10 | 42.27  | N < 10 | < 10       | 42.52  | N < 10 | < 10 | 42.77  | N < 10 | < 10 | 58.59  |
| English Learner |        |          | 46.7  | N < 10  | < 10 | 42.27  | N < 10 | < 10       | 42.52  | N < 10 | < 10 | 42.77  | N < 10 | < 10 | 58.59  |
| Homeless        |        |          | 46.7  | 58.42   | 14   | 42.27  | 55.84  | 22         | 42.52  | 66.17  | 12   | 42.77  | 59.14  | 13   | 58.59  |
| Foster Care     |        |          | 46.7  | N < 10  | < 10 | 42.27  | N < 10 | < 10       | 42.52  | N < 10 | < 10 | 42.77  | N < 10 | < 10 | 58.59  |
| Military        |        |          | 46.7  | N < 10  | < 10 | 42.27  | N < 10 | < 10       | 42.52  | N < 10 | < 10 | 42.77  | N < 10 | < 10 | 58.59  |
| Dependent       |        |          |       |         |      |        |        |            |        |        |      |        |        |      |        |
| Migrant         |        |          | 46.7  | N < 10  | < 10 | 42.27  | N < 10 | < 10       | 42.52  | N < 10 | < 10 | 42.77  | N < 10 | < 10 | 58.59  |
|                 |        |          |       |         |      | S      | CIENCE |            |        |        |      |        |        |      |        |
| All Students    |        |          | 53.51 | 67.37   | 117  | 48.4   | 69.84  | 118        | 48.65  | 66.03  | 83   | 48.9   | 65.99  | 83   | 66.31  |
| Male            |        |          | 53.51 | 62.96   | 55   | 48.4   | 62.71  | 58         | 48.65  | 63.53  | 41   | 48.9   | 62.04  | 50   | 66.31  |
| Female          |        |          | 53.51 | 71.22   | 62   | 48.4   | 77.03  | 60         | 48.65  | 67.50  | 42   | 48.9   | 71.82  | 33   | 66.31  |
| Students with   |        |          | 53.51 | N < 10  | < 10 | 48.4   | N < 10 | < 10       | 48.65  | 36.77  | 12   | 48.9   | 46.22  | 13   | 66.31  |
| Disabilities    |        |          |       |         |      |        |        |            |        |        |      |        |        |      |        |
| Economically    |        |          | 53.51 | 64.63   | 63   | 48.4   | 65.17  | 70         | 48.65  | 61.88  | 44   | 48.9   | 64.05  | 53   | 66.31  |
| Disadvantaged   |        |          |       |         |      |        |        |            |        |        |      |        |        |      |        |
| Non-traditional |        |          | 53.51 | 67.07   | 26   | 48.4   | 76.04  | 47         | 48.65  | 69.95  | 28   | 48.9   | 78.95  | 20   | 66.31  |
| Single Parent   |        |          | 53.51 | N < 10  | < 10 | 48.4   | N < 10 | < 10       | 48.65  | N < 10 | < 10 | 48.9   | N < 10 | < 10 | 66.31  |
| English Learner |        |          | 53.51 | N < 10  | < 10 | 48.4   | N < 10 | < 10       | 48.65  | N < 10 | < 10 | 48.9   | N < 10 | < 10 | 66.31  |
| Homeless        |        |          | 53.51 | 59.12   | 14   | 48.4   | 69.32  | 22         | 48.65  | 91.09  | 12   | 48.9   | 59.48  | 13   | 66.31  |
| Foster Care     |        |          |       | N < 10  | < 10 | 48.4   | N < 10 | < 10       | 48.65  | N < 10 | < 10 | 48.9   | N < 10 | < 10 | 66.31  |
| Military        |        |          |       | N < 10  | < 10 | 48.4   | N < 10 | < 10       |        | N < 10 | < 10 | 48.9   | N < 10 | < 10 | 66.31  |
| Dependent       |        |          |       |         |      |        |        |            |        |        |      |        |        |      |        |
| Migrant         |        |          | 53.51 | N < 10  | < 10 | 48.4   | N < 10 | < 10       | 48.65  | N < 10 | < 10 | 48.9   | N < 10 | < 10 | 66.31  |
| N N 1 CC        |        | d TE + C |       | 1 1 1 1 | G    |        |        |            |        |        |      |        |        |      |        |