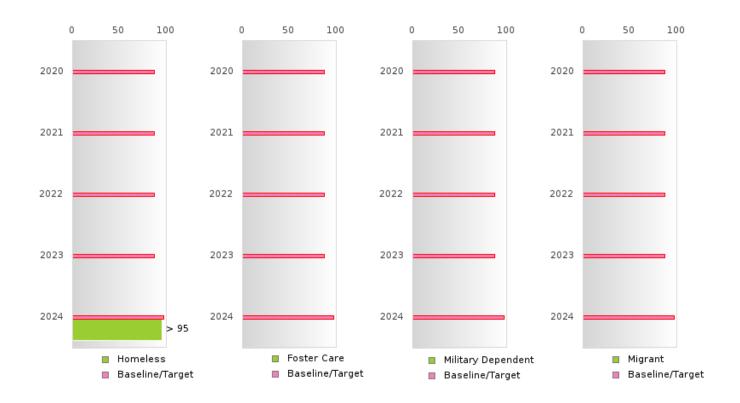

#### GRADUATION RATE BY SPECIAL POPULATION

|                            |        | 2020 |        |        | 2021  |        | 2022 2023 |       |        | 2024    |      |        |        |      |        |
|----------------------------|--------|------|--------|--------|-------|--------|-----------|-------|--------|---------|------|--------|--------|------|--------|
|                            | Score  | N    | Target | Score  | N     | Target | Score     | N     | Target | Score   | N    | Target | Score  | N    | Target |
|                            |        |      | FO     | UR-YEA | R ADJ | USTED  | COHOR'    | ΓGRAI | DUATIO | ON RATE | 3    |        |        |      |        |
| All Students               | > 95   | RV   | 87.18  | 92.31  | RV    | 87.18  | 94.44     | RV    | 87.18  | > 95    | RV   | 87.18  | > 95   | RV   | 96.91  |
| Male                       | > 95   | RV   | 87.18  | 84.21  | RV    | 87.18  | 89.66     | RV    | 87.18  | 95.00   | RV   | 87.18  | > 95   | RV   | 96.91  |
| Female                     | > 95   | RV   | 87.18  | > 95   | RV    | 87.18  | > 95      | RV    | 87.18  | > 95    | RV   | 87.18  | > 95   | RV   | 96.91  |
| Students with Disabilities | N < 10 | < 10 | 87.18  | N < 10 | < 10  | 87.18  | N < 10    | < 10  | 87.18  | N < 10  | < 10 | 87.18  | N < 10 | < 10 | 96.91  |
| Economically Disadvantaged | > 95   | RV   | 87.18  | 93.33  | RV    | 87.18  | 92.31     | RV    | 87.18  | > 95    | RV   | 87.18  | > 95   | RV   | 96.91  |
| Non-traditional            | > 95   | RV   | 87.18  | N < 10 | < 10  | 87.18  | 94.44     | RV    | 87.18  | > 95    | RV   | 87.18  | N < 10 | < 10 | 96.91  |
| Single Parent              |        |      | 87.18  |        |       | 87.18  |           |       | 87.18  |         |      | 87.18  |        |      | 96.91  |
| English Learner            |        |      | 87.18  |        |       | 87.18  |           |       | 87.18  |         |      | 87.18  |        |      | 96.91  |
| Homeless                   | N < 10 | < 10 |        | N < 10 | < 10  |        | N < 10    | < 10  | 87.18  | N < 10  | < 10 | 87.18  | > 95   | RV   | 96.91  |
| Foster Care                |        |      | 87.18  |        |       | 87.18  |           |       | 87.18  |         |      | 87.18  |        |      | 96.91  |
| Military                   |        |      | 87.18  |        |       | 87.18  | N < 10    | < 10  | 87.18  |         |      | 87.18  |        |      | 96.91  |
| Dependent                  |        |      |        |        |       |        |           |       |        |         |      |        |        |      |        |
| Migrant                    |        |      | 87.18  |        |       | 87.18  |           |       | 87.18  |         |      | 87.18  |        |      | 96.91  |
|                            |        | F    |        | AR EXT |       | _      | STED CO   |       |        | UATION  | RATE |        |        |      |        |
| All Students               | > 95   | RV   | 90.4   | > 95   | RV    | 90.4   | 92.31     | RV    | 90.4   | 94.44   | RV   | 90.4   | > 95   | RV   | 97     |
| Male                       | > 95   | RV   | 90.4   | > 95   | RV    | 90.4   | 85.00     | RV    | 90.4   | 89.66   | RV   | 90.4   | 95.00  | RV   | 97     |
| Female                     | > 95   | RV   | 90.4   | > 95   | RV    | 90.4   | > 95      | RV    | 90.4   | > 95    | RV   | 90.4   | > 95   | RV   | 97     |
| Students with Disabilities | N < 10 | < 10 | 90.4   | N < 10 | < 10  | 90.4   | N < 10    | < 10  | 90.4   | N < 10  | < 10 | 90.4   | N < 10 | < 10 | 97     |
| Economically Disadvantaged | > 95   | RV   | 90.4   | > 95   | RV    | 90.4   | 93.33     | RV    | 90.4   | 92.31   | RV   | 90.4   | > 95   | RV   | 97     |
| Non-traditional            | > 95   | RV   | 90.4   | > 95   | RV    | 90.4   | N < 10    | < 10  | 90.4   | 94.44   | RV   | 90.4   | > 95   | RV   | 97     |
| Single Parent              |        |      | 90.4   |        |       | 90.4   |           |       | 90.4   |         |      | 90.4   |        |      | 97     |
| English Learner            |        |      | 90.4   |        |       | 90.4   |           |       | 90.4   |         |      | 90.4   |        |      | 97     |
| Homeless                   | N < 10 | < 10 | 90.4   | N < 10 | < 10  | 90.4   | N < 10    | < 10  | 90.4   | N < 10  | < 10 | 90.4   | N < 10 | < 10 | 97     |
| Foster Care                |        |      | 90.4   |        |       | 90.4   |           |       | 90.4   |         |      | 90.4   |        |      | 97     |
| Military                   | N < 10 | < 10 | 90.4   |        |       | 90.4   |           |       | 90.4   | N < 10  | < 10 | 90.4   |        |      | 97     |
| Dependent                  |        |      |        |        |       |        |           |       |        |         |      |        |        |      |        |
| Migrant                    | N < 10 | < 10 | 90.4   |        |       | 90.4   |           |       | 90.4   |         |      | 90.4   |        |      | 97     |