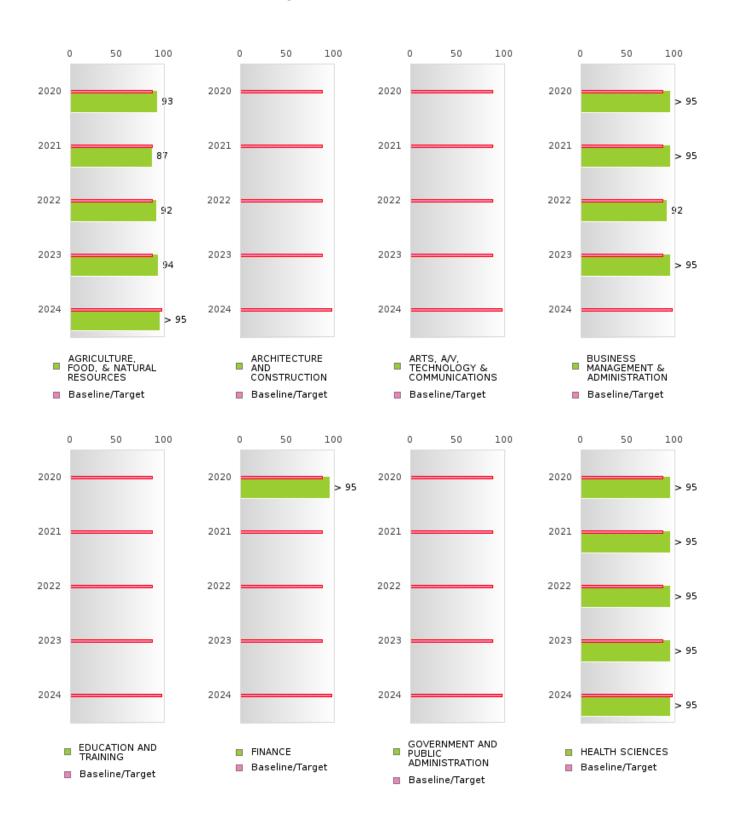

### FOUR-YEAR ADJUSTED GRADUATION RATE BY CLUSTER

|               |        | 2020 |        |        | 2021  |        |        | 2022  |        |         | 2023 |        |        | 2024 |        |
|---------------|--------|------|--------|--------|-------|--------|--------|-------|--------|---------|------|--------|--------|------|--------|
|               | Score  | N    | Target | Score  | N     | Target | Score  | N     | Target | Score   | N    | Target | Score  | N    | Target |
|               |        |      |        |        | R ADJ |        |        | T GRA |        | ON RATE | B    |        |        |      |        |
| AGRICULTUR    | 93.00  | RV   | 87.18  | 87.00  | RV    | 87.18  | 92.00  | RV    | 87.18  | 94.00   | RV   | 87.18  | > 95   | RV   | 96.91  |
| E, FOOD, &    |        |      |        |        |       |        |        |       |        |         |      |        |        |      |        |
| NATURAL       |        |      |        |        |       |        |        |       |        |         |      |        |        |      |        |
| RESOURCES     |        |      |        |        |       |        |        |       |        |         |      |        |        |      |        |
| ARCHITECTU    |        |      | 87.18  | 1      |       | 87.18  |        |       | 87.18  |         |      | 87.18  |        |      | 96.91  |
| RE AND CONS   |        |      |        |        |       |        |        |       |        |         |      |        |        |      |        |
| TRUCTION      |        |      |        |        |       |        |        |       |        |         |      |        |        |      |        |
| ARTS, A/V,    |        |      | 87.18  |        |       | 87.18  | N < 10 | < 10  | 87.18  |         |      | 87.18  |        |      | 96.91  |
| TECHNOLOGY    |        |      |        |        |       |        |        |       |        |         |      |        |        |      |        |
| & COMMUNIC    |        |      |        |        |       |        |        |       |        |         |      |        |        |      |        |
| ATIONS        |        |      |        |        |       |        |        |       |        |         |      |        |        |      |        |
| BUSINESS MA   | > 95   | RV   | 87.18  | > 95   | RV    | 87.18  | 92.00  | RV    | 87.18  | > 95    | RV   | 87.18  | N < 10 | < 10 | 96.91  |
| NAGEMENT &    |        |      |        |        |       |        |        |       |        |         |      |        |        |      |        |
| ADMINISTRAT   |        |      |        |        |       |        |        |       |        |         |      |        |        |      |        |
| ION           |        |      |        |        |       |        |        |       |        |         |      |        |        |      |        |
| EDUCATION     |        |      | 87.18  |        |       | 87.18  |        |       | 87.18  |         |      | 87.18  |        |      | 96.91  |
| AND           |        |      |        |        |       |        |        |       |        |         |      |        |        |      |        |
| TRAINING      |        |      |        |        |       |        |        |       |        |         |      |        |        |      |        |
| FINANCE       | > 95   | RV   | 87.18  | N < 10 | < 10  | 87.18  | N < 10 | < 10  | 87.18  | N < 10  | < 10 | 87.18  | N < 10 | < 10 | 96.91  |
| GOVERNMEN     |        |      | 87.18  |        |       | 87.18  |        |       | 87.18  |         |      | 87.18  |        |      | 96.91  |
| T AND PUBLIC  |        |      |        |        |       |        |        |       |        |         |      |        |        |      |        |
| ADMINISTRAT   |        |      |        |        |       |        |        |       |        |         |      |        |        |      |        |
| ION           |        |      |        |        |       |        |        |       |        |         |      |        |        |      |        |
| HEALTH        | > 95   | RV   | 87.18  | > 95   | RV    | 87.18  | > 95   | RV    | 87.18  | > 95    | RV   | 87.18  | > 95   | RV   | 96.91  |
| SCIENCES      |        |      |        |        |       |        |        |       |        |         |      |        |        |      |        |
| HOSPITALITY   | N < 10 | < 10 | 87.18  | N < 10 | < 10  | 87.18  | N < 10 | < 10  | 87.18  | N < 10  | < 10 | 87.18  |        |      | 96.91  |
| & TOURISM     |        |      |        |        |       |        |        |       |        |         |      |        |        |      |        |
| HUMAN         |        |      | 87.18  | N < 10 | < 10  | 87.18  | N < 10 | < 10  | 87.18  | N < 10  | < 10 | 87.18  |        |      | 96.91  |
| SERVICES      |        |      |        |        |       |        |        |       |        |         |      |        |        |      |        |
| INFORMATIO    | N < 10 | < 10 | 87.18  | N < 10 | < 10  | 87.18  | N < 10 | < 10  | 87.18  | N < 10  | < 10 | 87.18  |        |      | 96.91  |
| N             |        |      |        |        |       |        |        |       |        |         |      |        |        |      |        |
| TECHNOLOGY    |        |      |        |        |       |        |        |       |        |         |      |        |        |      |        |
| LAW, PUBLIC   | > 95   | RV   | 87.18  | N < 10 | < 10  | 87.18  | > 95   | RV    | 87.18  | N < 10  | < 10 | 87.18  | > 95   | RV   | 96.91  |
| SAFETY,       |        |      |        |        |       |        |        |       |        |         |      |        |        |      |        |
| CORRECTION    |        |      |        |        |       |        |        |       |        |         |      |        |        |      |        |
| S, AND        |        |      |        |        |       |        |        |       |        |         |      |        |        |      |        |
| SECURITY      |        |      |        |        |       |        |        |       |        |         |      |        |        |      |        |
| MANUFACTU     |        |      | 87.18  |        |       | 87.18  |        |       | 87.18  |         |      | 87.18  |        |      | 96.91  |
| RING          |        |      |        |        |       |        |        |       |        |         |      |        |        |      |        |
| MARKETING     | N < 10 | < 10 | 87.18  | N < 10 | < 10  | 87.18  | N < 10 | < 10  | 87.18  | N < 10  | < 10 | 87.18  | N < 10 | < 10 | 96.91  |
| STEM          |        |      | 87.18  |        |       | 87.18  |        |       | 87.18  |         |      | 87.18  |        |      | 96.91  |
| TRANSPORTA    | N < 10 | < 10 | 87.18  | N < 10 | < 10  | 87.18  | N < 10 | < 10  | 87.18  | N < 10  | < 10 | 87.18  | N < 10 | < 10 | 96.91  |
| TION, DISTRIB |        |      |        |        |       |        |        |       |        |         |      |        |        |      |        |
| UTION, &      |        |      |        |        |       |        |        |       |        |         |      |        |        |      |        |
|               |        |      |        |        |       |        |        |       |        |         |      |        |        |      |        |
| LOGISTICS     |        |      |        |        |       |        |        |       |        |         |      |        |        |      |        |