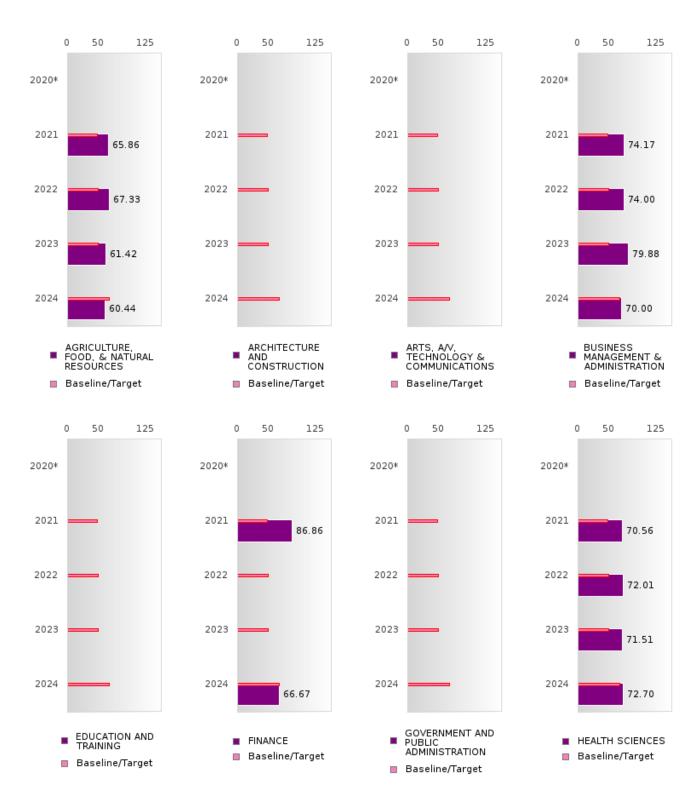

#### ACADEMIC PROFICIENCY SCORE IN SCIENCE BY CLUSTER

<sup>\*</sup>State-required academic achievement tests were waived in 2020 due to COVID19.

#### SLOAN-HENDRIX SCHOOL DISTRICT