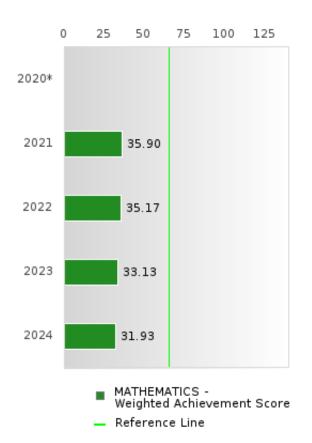

#### ACADEMIC PROFICIENCY SCORE IN MATHEMATICS

| YEAR  | SCORE | BASELINE/<br>TARGET | N   |
|-------|-------|---------------------|-----|
| 2020* |       | 46.7                |     |
| 2021  | 60.65 | 42.27               | 117 |
| 2022  | 57.97 | 42.52               | 118 |
| 2023  | 56.77 | 42.77               | 83  |
| 2024  | 59.60 | 58.59               | 83  |