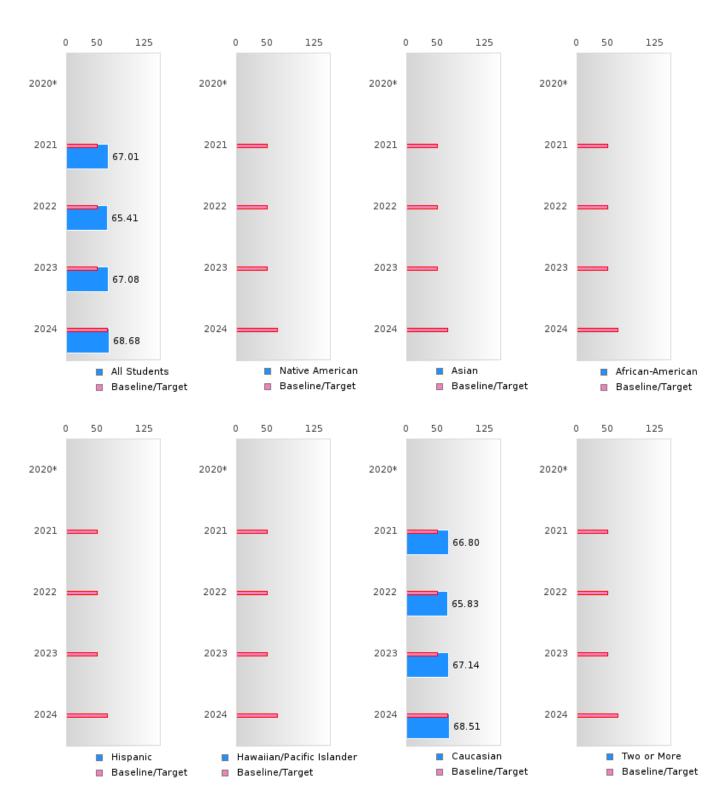

### ACADEMIC PROFICIENCY SCORE TABLE BY SUBJECT AND RACE/ETHNICITY

|                              | 2020* |          | 2021         |        | 2022 |        | 2023   |       |        | 2024   |      |        |        |      |        |
|------------------------------|-------|----------|--------------|--------|------|--------|--------|-------|--------|--------|------|--------|--------|------|--------|
|                              | Score | N        | Base<br>line | Score  | N    | Target | Score  | N     | Target | Score  | N    | Target | Score  | N    | Target |
|                              |       |          |              |        | REA  | DING L | ANGUA  | GE AR | TS     |        |      |        |        |      |        |
| All Students                 |       |          | 53.03        | 67.01  | 117  | 48.45  | 65.41  | 118   | 48.7   | 67.08  | 83   | 48.95  | 68.68  | 83   | 65.39  |
| Native American              |       |          | 53.03        | N < 10 | < 10 | 48.45  | N < 10 | < 10  | 48.7   | N < 10 | < 10 | 48.95  | N < 10 | < 10 | 65.39  |
| Asian                        |       |          | 53.03        | N < 10 | < 10 | 48.45  | N < 10 | < 10  | 48.7   | N < 10 | < 10 | 48.95  | N < 10 | < 10 | 65.39  |
| African-                     |       |          | 53.03        | N < 10 | < 10 | 48.45  | N < 10 | < 10  | 48.7   | N < 10 | < 10 | 48.95  | N < 10 | < 10 | 65.39  |
| American                     |       |          |              |        |      |        |        |       |        |        |      |        |        |      |        |
| Hispanic                     |       |          | 53.03        | N < 10 | < 10 | 48.45  | N < 10 | < 10  | 48.7   | N < 10 | < 10 | 48.95  | N < 10 | < 10 | 65.39  |
| Hawaiian/Pacific             |       |          | 53.03        | N < 10 | < 10 | 48.45  | N < 10 | < 10  | 48.7   | N < 10 | < 10 | 48.95  | N < 10 | < 10 | 65.39  |
| Islander                     |       |          |              |        |      |        |        |       |        |        |      |        |        |      |        |
| Caucasian                    |       |          | 53.03        | 66.80  | 116  | 48.45  | 65.83  | 116   | 48.7   | 67.14  | 81   | 48.95  | 68.51  | 81   | 65.39  |
| Two or More                  |       |          | 53.03        | N < 10 | < 10 | 48.45  | N < 10 | < 10  | 48.7   | N < 10 | < 10 | 48.95  | N < 10 | < 10 | 65.39  |
|                              |       |          |              |        |      | MAT    | HEMAT  | ICS   |        |        |      |        |        |      |        |
| All Students                 |       |          | 46.7         | 60.65  | 117  | 42.27  | 57.97  | 118   | 42.52  | 56.77  | 83   | 42.77  | 59.60  | 83   | 58.59  |
| Native American              |       |          | 46.7         | N < 10 | < 10 | 42.27  | N < 10 | < 10  | 42.52  | N < 10 | < 10 | 42.77  | N < 10 | < 10 | 58.59  |
| Asian                        |       |          | 46.7         | N < 10 | < 10 | 42.27  | N < 10 | < 10  | 42.52  | N < 10 | < 10 | 42.77  | N < 10 | < 10 | 58.59  |
| African-<br>American         |       |          | 46.7         | N < 10 | < 10 | 42.27  | N < 10 | < 10  | 42.52  | N < 10 | < 10 | 42.77  | N < 10 | < 10 | 58.59  |
| Hispanic                     |       |          | 46.7         | N < 10 | < 10 | 42.27  | N < 10 | < 10  | 42.52  | N < 10 | < 10 | 42.77  | N < 10 | < 10 | 58.59  |
| Hawaiian/Pacific<br>Islander |       |          | 46.7         | N < 10 | < 10 | 42.27  | N < 10 | < 10  | 42.52  | N < 10 | < 10 | 42.77  | N < 10 | < 10 | 58.59  |
| Caucasian                    |       |          | 46.7         | 60.81  | 116  | 42.27  | 58.27  | 116   | 42.52  | 57.20  | 81   | 42.77  | 59.95  | 81   | 58.59  |
| Two or More                  |       |          | 46.7         | N < 10 | < 10 | 42.27  | N < 10 | < 10  | 42.52  | N < 10 | < 10 | 42.77  | N < 10 | < 10 | 58.59  |
| SCIENCE                      |       |          |              |        |      |        |        |       |        |        |      |        |        |      |        |
| All Students                 |       |          | 53.51        | 67.37  | 117  | 48.4   | 69.84  | 118   | 48.65  | 66.03  | 83   | 48.9   | 65.99  | 83   | 66.31  |
| Native American              |       |          | 53.51        | N < 10 | < 10 | 48.4   | N < 10 | < 10  | 48.65  | N < 10 | < 10 | 48.9   | N < 10 | < 10 | 66.31  |
| Asian                        |       |          |              | N < 10 | < 10 | 48.4   | N < 10 | < 10  | 48.65  | N < 10 | < 10 | 48.9   | N < 10 | < 10 | 66.31  |
| African-                     |       |          | 53.51        | N < 10 | < 10 | 48.4   | N < 10 | < 10  | 48.65  | N < 10 | < 10 | 48.9   | N < 10 | < 10 | 66.31  |
| American                     |       |          |              |        |      |        |        |       |        |        |      |        |        |      |        |
| Hispanic                     |       |          | 53.51        | N < 10 | < 10 | 48.4   | N < 10 | < 10  | 48.65  | N < 10 | < 10 | 48.9   | N < 10 | < 10 | 66.31  |
| Hawaiian/Pacific Islander    |       |          | 53.51        | N < 10 | < 10 | 48.4   | N < 10 | < 10  | 48.65  | N < 10 | < 10 | 48.9   | N < 10 | < 10 | 66.31  |
| Caucasian                    |       |          | 53.51        | 67.17  | 116  | 48.4   | 70.32  | 116   | 48.65  | 66.64  | 81   | 48.9   | 66.45  | 81   | 66.31  |
| Two or More                  |       |          | 53.51        | N < 10 | < 10 | 48.4   | N < 10 | < 10  | 48.65  | N < 10 | < 10 | 48.9   | N < 10 | < 10 | 66.31  |
| NI NI 1 CC                   |       | 1 70 . 0 |              |        |      |        |        |       |        |        |      |        |        |      |        |