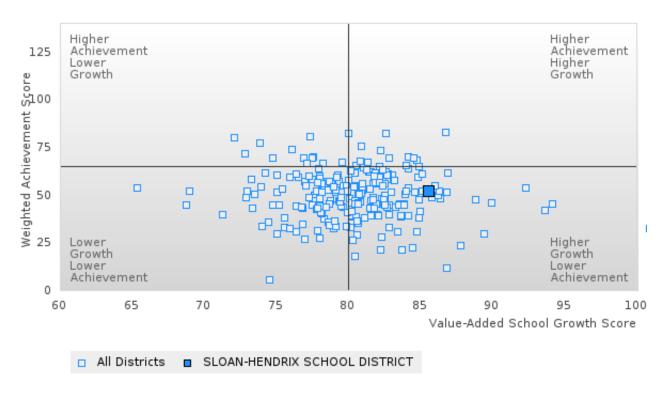

### SLOAN-HENDRIX SCHOOL DISTRICT

#### GRADUATION RATE BY SPECIAL POPULATION

|                            |        | 2020 |        |        | 2021  |        | 2022 2023 |       |        | 2024    |      |        |        |      |        |
|----------------------------|--------|------|--------|--------|-------|--------|-----------|-------|--------|---------|------|--------|--------|------|--------|
|                            | Score  | N    | Target | Score  | N     | Target | Score     | N     | Target | Score   | N    | Target | Score  | N    | Target |
|                            |        |      | FO     | UR-YEA | R ADJ | USTED  | COHOR'    | ΓGRAI | DUATIO | ON RATE | 3    |        |        |      |        |
| All Students               | > 95   | RV   | 87.18  | 92.31  | RV    | 87.18  | 94.44     | RV    | 87.18  | > 95    | RV   | 87.18  | > 95   | RV   | 96.91  |
| Male                       | > 95   | RV   | 87.18  | 84.21  | RV    | 87.18  | 89.66     | RV    | 87.18  | 95.00   | RV   | 87.18  | > 95   | RV   | 96.91  |
| Female                     | > 95   | RV   | 87.18  | > 95   | RV    | 87.18  | > 95      | RV    | 87.18  | > 95    | RV   | 87.18  | > 95   | RV   | 96.91  |
| Students with Disabilities | N < 10 | < 10 | 87.18  | N < 10 | < 10  | 87.18  | N < 10    | < 10  | 87.18  | N < 10  | < 10 | 87.18  | N < 10 | < 10 | 96.91  |
| Economically Disadvantaged | > 95   | RV   | 87.18  | 93.33  | RV    | 87.18  | 92.31     | RV    | 87.18  | > 95    | RV   | 87.18  | > 95   | RV   | 96.91  |
| Non-traditional            | > 95   | RV   | 87.18  | N < 10 | < 10  | 87.18  | 94.44     | RV    | 87.18  | > 95    | RV   | 87.18  | N < 10 | < 10 | 96.91  |
| Single Parent              |        |      | 87.18  |        |       | 87.18  |           |       | 87.18  |         |      | 87.18  |        |      | 96.91  |
| English Learner            |        |      | 87.18  |        |       | 87.18  |           |       | 87.18  |         |      | 87.18  |        |      | 96.91  |
| Homeless                   | N < 10 | < 10 |        | N < 10 | < 10  |        | N < 10    | < 10  | 87.18  | N < 10  | < 10 | 87.18  | > 95   | RV   | 96.91  |
| Foster Care                |        |      | 87.18  |        |       | 87.18  |           |       | 87.18  |         |      | 87.18  |        |      | 96.91  |
| Military                   |        |      | 87.18  |        |       | 87.18  | N < 10    | < 10  | 87.18  |         |      | 87.18  |        |      | 96.91  |
| Dependent                  |        |      |        |        |       |        |           |       |        |         |      |        |        |      |        |
| Migrant                    |        |      | 87.18  |        |       | 87.18  |           |       | 87.18  |         |      | 87.18  |        |      | 96.91  |
|                            |        | F    |        | AR EXT |       | _      | STED CO   |       |        | UATION  | RATE |        |        |      |        |
| All Students               | > 95   | RV   | 90.4   | > 95   | RV    | 90.4   | 92.31     | RV    | 90.4   | 94.44   | RV   | 90.4   | > 95   | RV   | 97     |
| Male                       | > 95   | RV   | 90.4   | > 95   | RV    | 90.4   | 85.00     | RV    | 90.4   | 89.66   | RV   | 90.4   | 95.00  | RV   | 97     |
| Female                     | > 95   | RV   | 90.4   | > 95   | RV    | 90.4   | > 95      | RV    | 90.4   | > 95    | RV   | 90.4   | > 95   | RV   | 97     |
| Students with Disabilities | N < 10 | < 10 | 90.4   | N < 10 | < 10  | 90.4   | N < 10    | < 10  | 90.4   | N < 10  | < 10 | 90.4   | N < 10 | < 10 | 97     |
| Economically Disadvantaged | > 95   | RV   | 90.4   | > 95   | RV    | 90.4   | 93.33     | RV    | 90.4   | 92.31   | RV   | 90.4   | > 95   | RV   | 97     |
| Non-traditional            | > 95   | RV   | 90.4   | > 95   | RV    | 90.4   | N < 10    | < 10  | 90.4   | 94.44   | RV   | 90.4   | > 95   | RV   | 97     |
| Single Parent              |        |      | 90.4   |        |       | 90.4   |           |       | 90.4   |         |      | 90.4   |        |      | 97     |
| English Learner            |        |      | 90.4   |        |       | 90.4   |           |       | 90.4   |         |      | 90.4   |        |      | 97     |
| Homeless                   | N < 10 | < 10 | 90.4   | N < 10 | < 10  | 90.4   | N < 10    | < 10  | 90.4   | N < 10  | < 10 | 90.4   | N < 10 | < 10 | 97     |
| Foster Care                |        |      | 90.4   |        |       | 90.4   |           |       | 90.4   |         |      | 90.4   |        |      | 97     |
| Military                   | N < 10 | < 10 | 90.4   |        |       | 90.4   |           |       | 90.4   | N < 10  | < 10 | 90.4   |        |      | 97     |
| Dependent                  |        |      |        |        |       |        |           |       |        |         |      |        |        |      |        |
| Migrant                    | N < 10 | < 10 | 90.4   |        |       | 90.4   |           |       | 90.4   |         |      | 90.4   |        |      | 97     |