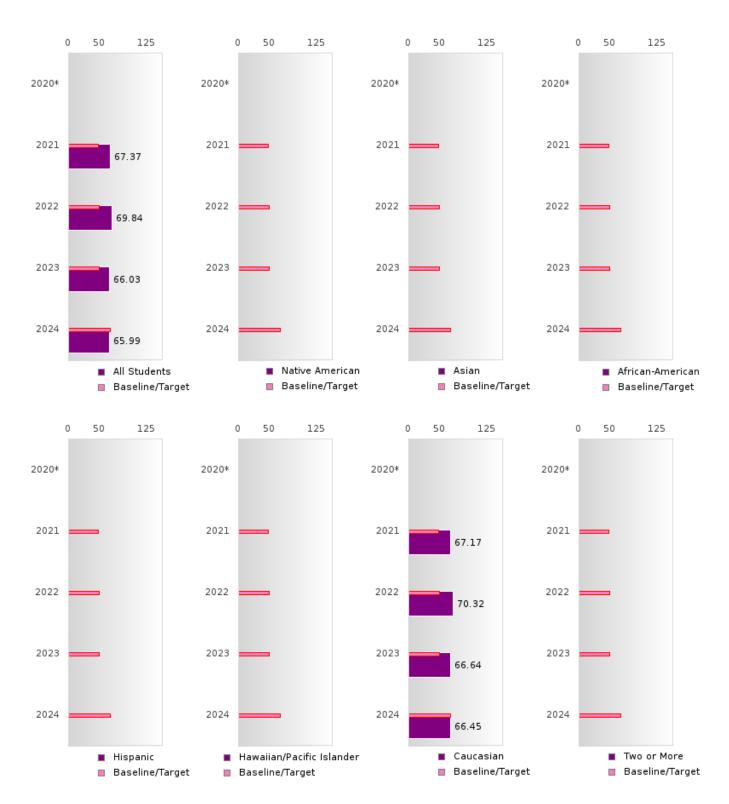

### ACADEMIC PROFICIENCY SCORE TABLE BY SUBJECT AND RACE/ETHNICITY

|                              | 2020* |          | 2021         |        | 2022 |        | 2023   |       |        | 2024   |      |        |        |      |        |
|------------------------------|-------|----------|--------------|--------|------|--------|--------|-------|--------|--------|------|--------|--------|------|--------|
|                              | Score | N        | Base<br>line | Score  | N    | Target | Score  | N     | Target | Score  | N    | Target | Score  | N    | Target |
|                              |       |          |              |        | REA  | DING L | ANGUA  | GE AR | TS     |        |      |        |        |      |        |
| All Students                 |       |          | 53.03        | 67.01  | 117  | 48.45  | 65.41  | 118   | 48.7   | 67.08  | 83   | 48.95  | 68.68  | 83   | 65.39  |
| Native American              |       |          | 53.03        | N < 10 | < 10 | 48.45  | N < 10 | < 10  | 48.7   | N < 10 | < 10 | 48.95  | N < 10 | < 10 | 65.39  |
| Asian                        |       |          | 53.03        | N < 10 | < 10 | 48.45  | N < 10 | < 10  | 48.7   | N < 10 | < 10 | 48.95  | N < 10 | < 10 | 65.39  |
| African-                     |       |          | 53.03        | N < 10 | < 10 | 48.45  | N < 10 | < 10  | 48.7   | N < 10 | < 10 | 48.95  | N < 10 | < 10 | 65.39  |
| American                     |       |          |              |        |      |        |        |       |        |        |      |        |        |      |        |
| Hispanic                     |       |          | 53.03        | N < 10 | < 10 | 48.45  | N < 10 | < 10  | 48.7   | N < 10 | < 10 | 48.95  | N < 10 | < 10 | 65.39  |
| Hawaiian/Pacific             |       |          | 53.03        | N < 10 | < 10 | 48.45  | N < 10 | < 10  | 48.7   | N < 10 | < 10 | 48.95  | N < 10 | < 10 | 65.39  |
| Islander                     |       |          |              |        |      |        |        |       |        |        |      |        |        |      |        |
| Caucasian                    |       |          | 53.03        | 66.80  | 116  | 48.45  | 65.83  | 116   | 48.7   | 67.14  | 81   | 48.95  | 68.51  | 81   | 65.39  |
| Two or More                  |       |          | 53.03        | N < 10 | < 10 | 48.45  | N < 10 | < 10  | 48.7   | N < 10 | < 10 | 48.95  | N < 10 | < 10 | 65.39  |
|                              |       |          |              |        |      | MAT    | HEMAT  | ICS   |        |        |      |        |        |      |        |
| All Students                 |       |          | 46.7         | 60.65  | 117  | 42.27  | 57.97  | 118   | 42.52  | 56.77  | 83   | 42.77  | 59.60  | 83   | 58.59  |
| Native American              |       |          | 46.7         | N < 10 | < 10 | 42.27  | N < 10 | < 10  | 42.52  | N < 10 | < 10 | 42.77  | N < 10 | < 10 | 58.59  |
| Asian                        |       |          | 46.7         | N < 10 | < 10 | 42.27  | N < 10 | < 10  | 42.52  | N < 10 | < 10 | 42.77  | N < 10 | < 10 | 58.59  |
| African-<br>American         |       |          | 46.7         | N < 10 | < 10 | 42.27  | N < 10 | < 10  | 42.52  | N < 10 | < 10 | 42.77  | N < 10 | < 10 | 58.59  |
| Hispanic                     |       |          | 46.7         | N < 10 | < 10 | 42.27  | N < 10 | < 10  | 42.52  | N < 10 | < 10 | 42.77  | N < 10 | < 10 | 58.59  |
| Hawaiian/Pacific<br>Islander |       |          | 46.7         | N < 10 | < 10 | 42.27  | N < 10 | < 10  | 42.52  | N < 10 | < 10 | 42.77  | N < 10 | < 10 | 58.59  |
| Caucasian                    |       |          | 46.7         | 60.81  | 116  | 42.27  | 58.27  | 116   | 42.52  | 57.20  | 81   | 42.77  | 59.95  | 81   | 58.59  |
| Two or More                  |       |          | 46.7         | N < 10 | < 10 | 42.27  | N < 10 | < 10  | 42.52  | N < 10 | < 10 | 42.77  | N < 10 | < 10 | 58.59  |
| SCIENCE                      |       |          |              |        |      |        |        |       |        |        |      |        |        |      |        |
| All Students                 |       |          | 53.51        | 67.37  | 117  | 48.4   | 69.84  | 118   | 48.65  | 66.03  | 83   | 48.9   | 65.99  | 83   | 66.31  |
| Native American              |       |          | 53.51        | N < 10 | < 10 | 48.4   | N < 10 | < 10  | 48.65  | N < 10 | < 10 | 48.9   | N < 10 | < 10 | 66.31  |
| Asian                        |       |          |              | N < 10 | < 10 | 48.4   | N < 10 | < 10  | 48.65  | N < 10 | < 10 | 48.9   | N < 10 | < 10 | 66.31  |
| African-                     |       |          | 53.51        | N < 10 | < 10 | 48.4   | N < 10 | < 10  | 48.65  | N < 10 | < 10 | 48.9   | N < 10 | < 10 | 66.31  |
| American                     |       |          |              |        |      |        |        |       |        |        |      |        |        |      |        |
| Hispanic                     |       |          | 53.51        | N < 10 | < 10 | 48.4   | N < 10 | < 10  | 48.65  | N < 10 | < 10 | 48.9   | N < 10 | < 10 | 66.31  |
| Hawaiian/Pacific Islander    |       |          | 53.51        | N < 10 | < 10 | 48.4   | N < 10 | < 10  | 48.65  | N < 10 | < 10 | 48.9   | N < 10 | < 10 | 66.31  |
| Caucasian                    |       |          | 53.51        | 67.17  | 116  | 48.4   | 70.32  | 116   | 48.65  | 66.64  | 81   | 48.9   | 66.45  | 81   | 66.31  |
| Two or More                  |       |          | 53.51        | N < 10 | < 10 | 48.4   | N < 10 | < 10  | 48.65  | N < 10 | < 10 | 48.9   | N < 10 | < 10 | 66.31  |
| NI NI 1 CC                   |       | 1 70 . 0 |              |        |      |        |        |       |        |        |      |        |        |      |        |