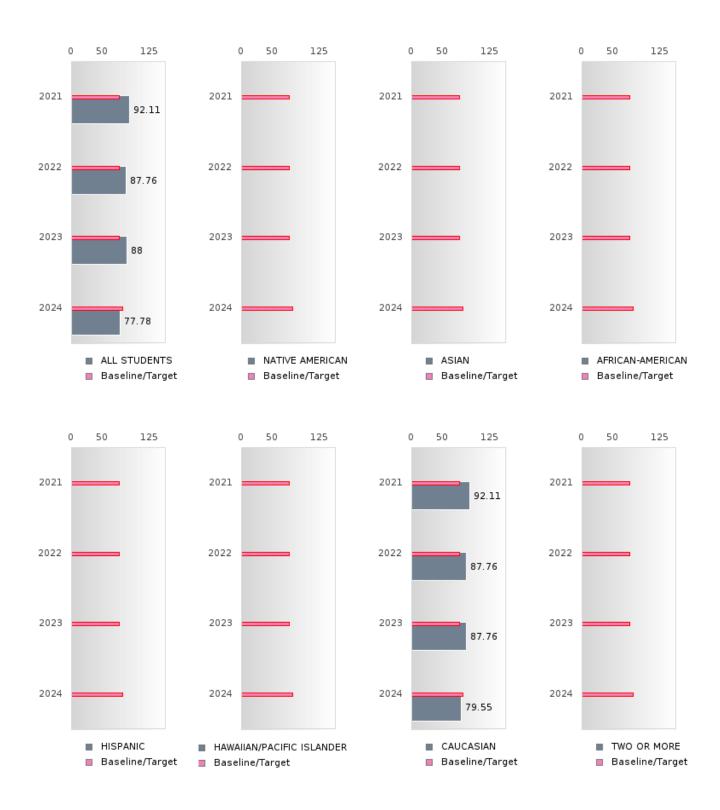

#### PERFORMANCE MEASURE SCORES FOR CONCENTRATORS ONLY

| PERFORMANCE       |       | DIS   | TRICT SCO | ORE   |       | STATE SCORE |       |       |       |       |  |  |
|-------------------|-------|-------|-----------|-------|-------|-------------|-------|-------|-------|-------|--|--|
| MEASURES          | 2020  | 2021  | 2022      | 2023  | 2024  | 2020        | 2021  | 2022  | 2023  | 2024  |  |  |
| 3S1: POST-PROGRAM |       | 92.11 | 87.50     | 88.00 | 77.78 |             | 81.92 | 81.38 | 82.78 | 76.72 |  |  |
| PLACEMENT         |       |       |           |       |       |             |       |       |       |       |  |  |
|                   |       |       |           |       |       |             |       |       |       |       |  |  |
| 4S1: NON-         | 33.70 | 32.91 | 55.17     | 45.16 | 29.58 | 31.34       | 30.03 | 43.00 | 39.14 | 38.38 |  |  |
| TRADITIONAL       |       |       |           |       |       |             |       |       |       |       |  |  |
| PROGRAM           |       |       |           |       |       |             |       |       |       |       |  |  |
| CONCENTRATION     |       |       |           |       |       |             |       |       |       |       |  |  |
| 5S1: INDUSTRY     |       | 30.77 | 45.45     | 78.26 | 61.29 |             | 14.46 | 47.36 | 55.22 | 62.03 |  |  |
| CERTIFICATIONS    |       |       |           |       |       |             |       |       |       |       |  |  |
|                   |       |       |           |       |       |             |       |       |       |       |  |  |

The placement data are lagged in this report and the CAR report. The 2022 report includes placement data on students who exited secondary education during the 2021 school year.