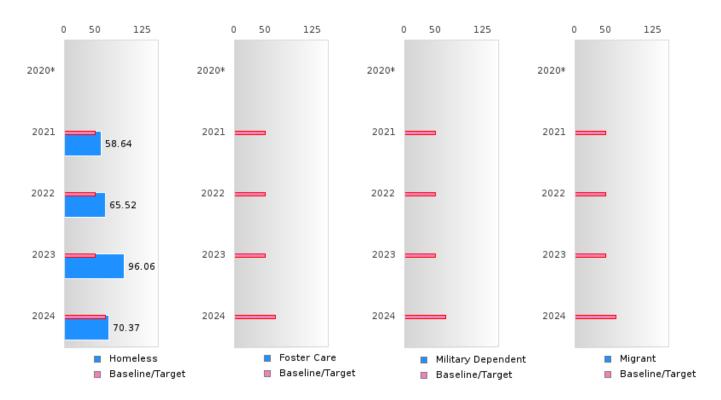

#### ACADEMIC PROFICIENCY SCORE TABLE BY SUBJECT AND SPECIAL POPULATION

| ACADEN          | IIC PR |          | LENC  | SCOR    |      | DLE D  | I SUD  |            | AND    | PECIA  |      | PULA   | HUN    | 2021 |        |
|-----------------|--------|----------|-------|---------|------|--------|--------|------------|--------|--------|------|--------|--------|------|--------|
|                 |        | 2020*    |       | 1 -     | 2021 |        |        | 2022       |        | 1      | 2023 |        |        | 2024 |        |
|                 | Score  | N        | Base  | Score   | N    | Target | Score  | N          | Target | Score  | N    | Target | Score  | N    | Target |
|                 |        |          | line  |         |      |        |        |            |        |        |      |        |        |      |        |
|                 |        |          |       | L = 0.  |      |        | ANGUA  |            |        | L      |      |        |        |      | 47.00  |
| All Students    |        |          | 53.03 | 67.01   | 117  | 48.45  | 65.41  | 118        | 48.7   | 67.08  | 83   | 48.95  | 68.68  | 83   | 65.39  |
| Male            |        |          | 53.03 | 59.61   | 55   | 48.45  | 61.06  | 58         | 48.7   | 60.90  | 41   | 48.95  | 61.48  | 50   | 65.39  |
| Female          |        |          | 53.03 | 73.61   | 62   | 48.45  | 69.67  | 60         | 48.7   | 74.36  | 42   | 48.95  | 82.06  | 33   | 65.39  |
| Students with   |        |          | 53.03 | N < 10  | < 10 | 48.45  | N < 10 | < 10       | 48.7   | 38.39  | 12   | 48.95  | 44.94  | 13   | 65.39  |
| Disabilities    |        |          |       |         |      |        |        |            |        |        |      |        |        |      |        |
| Economically    |        |          | 53.03 | 63.74   | 63   | 48.45  | 63.67  | 70         | 48.7   | 64.87  | 44   | 48.95  | 65.78  | 53   | 65.39  |
| Disadvantaged   |        |          |       |         |      |        |        |            |        |        |      |        |        |      |        |
| Non-traditional |        |          | 53.03 | 71.69   | 26   | 48.45  | 66.97  | 47         | 48.7   | 70.85  | 28   | 48.95  | 90.04  | 20   | 65.39  |
| Single Parent   |        |          | 53.03 | N < 10  | < 10 | 48.45  | N < 10 | < 10       | 48.7   | N < 10 | < 10 | 48.95  | N < 10 | < 10 | 65.39  |
| English Learner |        |          |       | N < 10  | < 10 | 48.45  | N < 10 | < 10       | 48.7   | N < 10 | < 10 | 48.95  | N < 10 | < 10 | 65.39  |
| Homeless        |        |          | 53.03 | 58.64   | 14   | 48.45  | 65.52  | 22         | 48.7   | 96.06  | 12   | 48.95  | 70.37  | 13   | 65.39  |
| Foster Care     |        |          | 53.03 | N < 10  | < 10 | 48.45  | N < 10 | < 10       | 48.7   | N < 10 | < 10 | 48.95  | N < 10 | < 10 | 65.39  |
| Military        |        |          | 53.03 | N < 10  | < 10 | 48.45  | N < 10 | < 10       | 48.7   | N < 10 | < 10 | 48.95  | N < 10 | < 10 | 65.39  |
| Dependent       |        |          |       |         |      |        |        |            |        |        |      |        |        |      |        |
| Migrant         |        |          | 53.03 | N < 10  | < 10 |        | N < 10 | < 10       | 48.7   | N < 10 | < 10 | 48.95  | N < 10 | < 10 | 65.39  |
|                 |        |          |       |         |      | MAT    | HEMAT  | <u>iCS</u> |        |        |      |        |        |      |        |
| All Students    |        |          | 46.7  | 60.65   | 117  | 42.27  | 57.97  | 118        | 42.52  | 56.77  | 83   | 42.77  | 59.60  | 83   | 58.59  |
| Male            |        |          | 46.7  | 57.89   | 55   | 42.27  | 54.95  | 58         | 42.52  | 57.57  | 41   | 42.77  | 58.61  | 50   | 58.59  |
| Female          |        |          | 46.7  | 63.01   | 62   | 42.27  | 61.07  | 60         | 42.52  | 55.73  | 42   | 42.77  | 60.22  | 33   | 58.59  |
| Students with   |        |          | 46.7  | N < 10  | < 10 | 42.27  | N < 10 | < 10       | 42.52  | 41.55  | 12   | 42.77  | 37.87  | 13   | 58.59  |
| Disabilities    |        |          |       |         |      |        |        |            |        |        |      |        |        |      |        |
| Economically    |        |          | 46.7  | 54.74   | 63   | 42.27  | 54.83  | 70         | 42.52  | 53.98  | 44   | 42.77  | 57.01  | 53   | 58.59  |
| Disadvantaged   |        |          |       |         |      |        |        |            |        |        |      |        |        |      |        |
| Non-traditional |        |          | 46.7  | 64.69   | 26   | 42.27  | 63.42  | 47         | 42.52  | 59.96  | 28   | 42.77  | 65.90  | 20   | 58.59  |
| Single Parent   |        |          | 46.7  | N < 10  | < 10 | 42.27  | N < 10 | < 10       | 42.52  | N < 10 | < 10 | 42.77  | N < 10 | < 10 | 58.59  |
| English Learner |        |          | 46.7  | N < 10  | < 10 | 42.27  | N < 10 | < 10       | 42.52  | N < 10 | < 10 | 42.77  | N < 10 | < 10 | 58.59  |
| Homeless        |        |          | 46.7  | 58.42   | 14   | 42.27  | 55.84  | 22         | 42.52  | 66.17  | 12   | 42.77  | 59.14  | 13   | 58.59  |
| Foster Care     |        |          | 46.7  | N < 10  | < 10 | 42.27  | N < 10 | < 10       | 42.52  | N < 10 | < 10 | 42.77  | N < 10 | < 10 | 58.59  |
| Military        |        |          | 46.7  | N < 10  | < 10 | 42.27  | N < 10 | < 10       | 42.52  | N < 10 | < 10 | 42.77  | N < 10 | < 10 | 58.59  |
| Dependent       |        |          |       |         |      |        |        |            |        |        |      |        |        |      |        |
| Migrant         |        |          | 46.7  | N < 10  | < 10 | 42.27  | N < 10 | < 10       | 42.52  | N < 10 | < 10 | 42.77  | N < 10 | < 10 | 58.59  |
|                 |        |          |       |         |      | S      | CIENCE |            |        |        |      |        |        |      |        |
| All Students    |        |          | 53.51 | 67.37   | 117  | 48.4   | 69.84  | 118        | 48.65  | 66.03  | 83   | 48.9   | 65.99  | 83   | 66.31  |
| Male            |        |          | 53.51 | 62.96   | 55   | 48.4   | 62.71  | 58         | 48.65  | 63.53  | 41   | 48.9   | 62.04  | 50   | 66.31  |
| Female          |        |          | 53.51 | 71.22   | 62   | 48.4   | 77.03  | 60         | 48.65  | 67.50  | 42   | 48.9   | 71.82  | 33   | 66.31  |
| Students with   |        |          | 53.51 | N < 10  | < 10 | 48.4   | N < 10 | < 10       | 48.65  | 36.77  | 12   | 48.9   | 46.22  | 13   | 66.31  |
| Disabilities    |        |          |       |         |      |        |        |            |        |        |      |        |        |      |        |
| Economically    |        |          | 53.51 | 64.63   | 63   | 48.4   | 65.17  | 70         | 48.65  | 61.88  | 44   | 48.9   | 64.05  | 53   | 66.31  |
| Disadvantaged   |        |          |       |         |      |        |        |            |        |        |      |        |        |      |        |
| Non-traditional |        |          | 53.51 | 67.07   | 26   | 48.4   | 76.04  | 47         | 48.65  | 69.95  | 28   | 48.9   | 78.95  | 20   | 66.31  |
| Single Parent   |        |          | 53.51 | N < 10  | < 10 | 48.4   | N < 10 | < 10       | 48.65  | N < 10 | < 10 | 48.9   | N < 10 | < 10 | 66.31  |
| English Learner |        |          | 53.51 | N < 10  | < 10 | 48.4   | N < 10 | < 10       | 48.65  | N < 10 | < 10 | 48.9   | N < 10 | < 10 | 66.31  |
| Homeless        |        |          | 53.51 | 59.12   | 14   | 48.4   | 69.32  | 22         | 48.65  | 91.09  | 12   | 48.9   | 59.48  | 13   | 66.31  |
| Foster Care     |        |          |       | N < 10  | < 10 | 48.4   | N < 10 | < 10       | 48.65  | N < 10 | < 10 | 48.9   | N < 10 | < 10 | 66.31  |
| Military        |        |          |       | N < 10  | < 10 | 48.4   | N < 10 | < 10       |        | N < 10 | < 10 | 48.9   | N < 10 | < 10 | 66.31  |
| Dependent       |        |          |       |         |      |        |        |            |        |        |      |        |        |      |        |
| Migrant         |        |          | 53.51 | N < 10  | < 10 | 48.4   | N < 10 | < 10       | 48.65  | N < 10 | < 10 | 48.9   | N < 10 | < 10 | 66.31  |
| N N 1 CC        |        | d TE + C |       | 1 1 1 1 | G    |        |        |            |        |        |      |        |        |      |        |