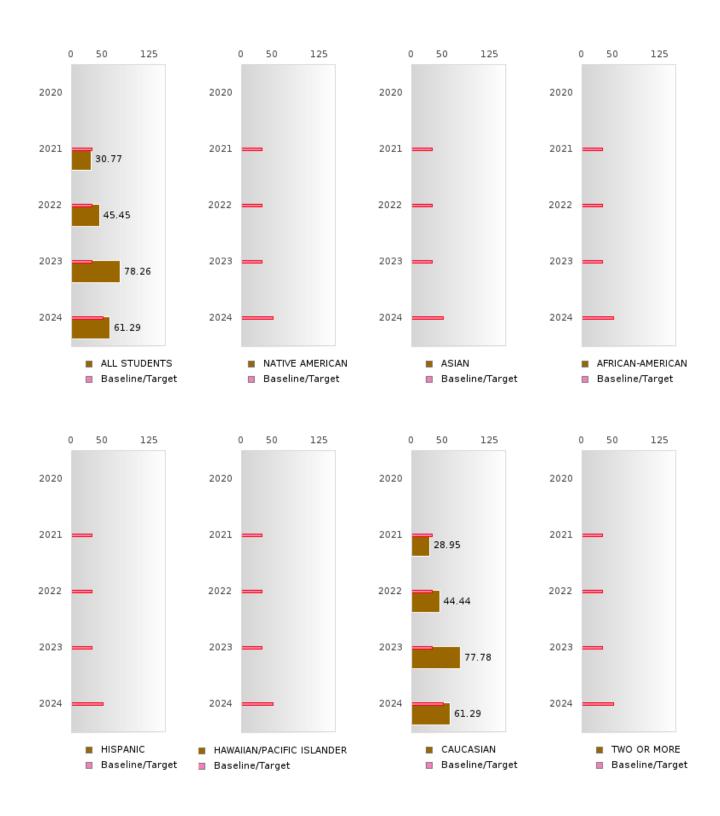

#### PERFORMANCE MEASURE SCORES FOR CONCENTRATORS ONLY

| PERFORMANCE       |       | DIS   | TRICT SCO | ORE   |       | STATE SCORE |       |       |       |       |  |  |
|-------------------|-------|-------|-----------|-------|-------|-------------|-------|-------|-------|-------|--|--|
| MEASURES          | 2020  | 2021  | 2022      | 2023  | 2024  | 2020        | 2021  | 2022  | 2023  | 2024  |  |  |
| 3S1: POST-PROGRAM |       | 92.11 | 87.50     | 88.00 | 77.78 |             | 81.92 | 81.38 | 82.78 | 76.72 |  |  |
| PLACEMENT         |       |       |           |       |       |             |       |       |       |       |  |  |
|                   |       |       |           |       |       |             |       |       |       |       |  |  |
| 4S1: NON-         | 33.70 | 32.91 | 55.17     | 45.16 | 29.58 | 31.34       | 30.03 | 43.00 | 39.14 | 38.38 |  |  |
| TRADITIONAL       |       |       |           |       |       |             |       |       |       |       |  |  |
| PROGRAM           |       |       |           |       |       |             |       |       |       |       |  |  |
| CONCENTRATION     |       |       |           |       |       |             |       |       |       |       |  |  |
| 5S1: INDUSTRY     |       | 30.77 | 45.45     | 78.26 | 61.29 |             | 14.46 | 47.36 | 55.22 | 62.03 |  |  |
| CERTIFICATIONS    |       |       |           |       |       |             |       |       |       |       |  |  |
|                   |       |       |           |       |       |             |       |       |       |       |  |  |

#### **GRADUATION RATE BY RACE/ETHNICITY**

|                  |        | 2020 |        |        | 2021  |        |         | 2022  |        |        | 2023 |        |        | 2024 |        |
|------------------|--------|------|--------|--------|-------|--------|---------|-------|--------|--------|------|--------|--------|------|--------|
|                  | Score  | N    | Target | Score  | N     | Target | Score   | N     | Target | Score  | N    | Target | Score  | N    | Target |
|                  |        |      | FO     | UR-YEA | R ADJ | USTED  | COHOR'  | ΓGRAI | DUATIO | N RATE | Ε    |        |        |      |        |
| All Students     | > 95   | RV   | 87.18  | 92.31  | RV    | 87.18  | 94.44   | RV    | 87.18  | > 95   | RV   | 87.18  | > 95   | RV   | 96.91  |
| Native American  |        |      | 87.18  |        |       | 87.18  | N < 10  | < 10  | 87.18  |        |      | 87.18  |        |      | 96.91  |
| Asian            |        |      | 87.18  |        |       | 87.18  |         |       | 87.18  |        |      | 87.18  |        |      | 96.91  |
| African-         |        |      | 87.18  | N < 10 | < 10  | 87.18  |         |       | 87.18  |        |      | 87.18  |        |      | 96.91  |
| American         |        |      |        |        |       |        |         |       |        |        |      |        |        |      |        |
| Hispanic         |        |      | 87.18  |        |       | 87.18  |         |       | 87.18  |        |      | 87.18  |        |      | 96.91  |
| Hawaiian/Pacific |        |      | 87.18  |        |       | 87.18  |         |       | 87.18  |        |      | 87.18  |        |      | 96.91  |
| Islander         |        |      |        |        |       |        |         |       |        |        |      |        |        |      |        |
| Caucasian        | > 95   | RV   | 87.18  | 92.11  | RV    | 87.18  | 94.34   | RV    | 87.18  | > 95   | RV   | 87.18  | > 95   | RV   | 96.91  |
| Two or More      |        |      | 87.18  |        |       | 87.18  |         |       | 87.18  | N < 10 | < 10 | 87.18  |        |      | 96.91  |
|                  |        | F    | IVE-YE | AR EXT | ENDEI | O ADJU | STED CO | DHORT | GRADI  | UATION | RATE |        |        |      |        |
| All Students     | > 95   | RV   | 90.4   | > 95   | RV    | 90.4   | 92.31   | RV    | 90.4   | 94.44  | RV   | 90.4   | > 95   | RV   | 97     |
| Native American  |        |      | 90.4   |        |       | 90.4   |         |       | 90.4   | N < 10 | < 10 | 90.4   |        |      | 97     |
| Asian            |        |      | 90.4   |        |       | 90.4   |         |       | 90.4   |        |      | 90.4   |        |      | 97     |
| African-         |        |      | 90.4   |        |       | 90.4   | N < 10  | < 10  | 90.4   |        |      | 90.4   |        |      | 97     |
| American         |        |      |        |        |       |        |         |       |        |        |      |        |        |      |        |
| Hispanic         |        |      | 90.4   |        |       | 90.4   |         |       | 90.4   |        |      | 90.4   |        |      | 97     |
| Hawaiian/Pacific |        |      | 90.4   |        |       | 90.4   |         |       | 90.4   |        |      | 90.4   |        |      | 97     |
| Islander         | . 05   | DI   | 00.4   | . 05   | DV    | 00.4   | 00.11   | DM    | 00.4   | 04.24  | DV   | 00.4   | . 05   | DM   | 07     |
| Caucasian        | > 95   | RV   | 90.4   | > 95   | RV    | 90.4   | 92.11   | RV    | 90.4   | 94.34  | RV   | 90.4   | > 95   | RV   | 97     |
| Two or More      | N < 10 | < 10 | 90.4   |        |       | 90.4   |         |       | 90.4   |        |      | 90.4   | N < 10 | < 10 | 97     |