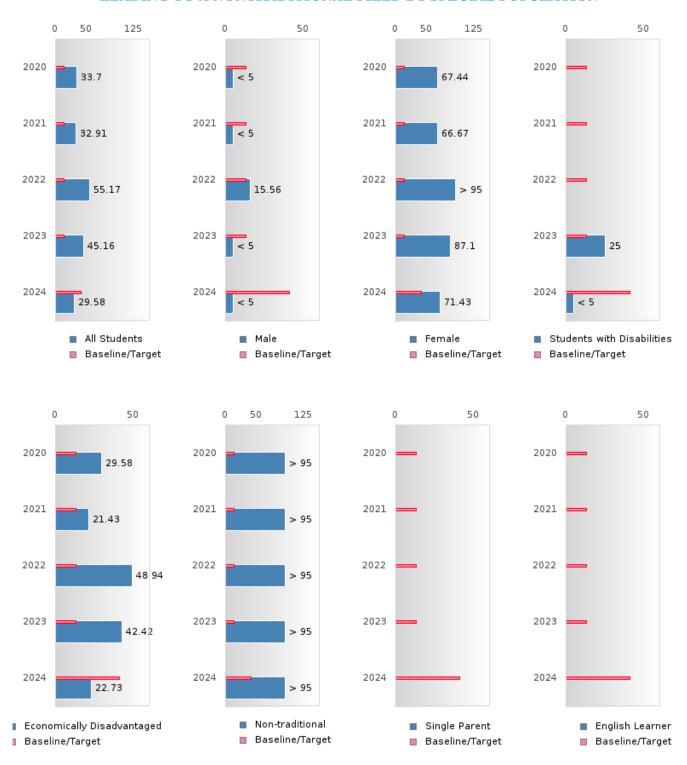

#### GRADUATION RATE BY SPECIAL POPULATION

|                            |        | 2020 |        |        | 2021  |        | 2022 2023 |       |        | 2024    |      |        |        |      |        |
|----------------------------|--------|------|--------|--------|-------|--------|-----------|-------|--------|---------|------|--------|--------|------|--------|
|                            | Score  | N    | Target | Score  | N     | Target | Score     | N     | Target | Score   | N    | Target | Score  | N    | Target |
|                            |        |      | FO     | UR-YEA | R ADJ | USTED  | COHOR'    | ΓGRAI | DUATIO | ON RATE | 3    |        |        |      |        |
| All Students               | > 95   | RV   | 87.18  | 92.31  | RV    | 87.18  | 94.44     | RV    | 87.18  | > 95    | RV   | 87.18  | > 95   | RV   | 96.91  |
| Male                       | > 95   | RV   | 87.18  | 84.21  | RV    | 87.18  | 89.66     | RV    | 87.18  | 95.00   | RV   | 87.18  | > 95   | RV   | 96.91  |
| Female                     | > 95   | RV   | 87.18  | > 95   | RV    | 87.18  | > 95      | RV    | 87.18  | > 95    | RV   | 87.18  | > 95   | RV   | 96.91  |
| Students with Disabilities | N < 10 | < 10 | 87.18  | N < 10 | < 10  | 87.18  | N < 10    | < 10  | 87.18  | N < 10  | < 10 | 87.18  | N < 10 | < 10 | 96.91  |
| Economically Disadvantaged | > 95   | RV   | 87.18  | 93.33  | RV    | 87.18  | 92.31     | RV    | 87.18  | > 95    | RV   | 87.18  | > 95   | RV   | 96.91  |
| Non-traditional            | > 95   | RV   | 87.18  | N < 10 | < 10  | 87.18  | 94.44     | RV    | 87.18  | > 95    | RV   | 87.18  | N < 10 | < 10 | 96.91  |
| Single Parent              |        |      | 87.18  |        |       | 87.18  |           |       | 87.18  |         |      | 87.18  |        |      | 96.91  |
| English Learner            |        |      | 87.18  |        |       | 87.18  |           |       | 87.18  |         |      | 87.18  |        |      | 96.91  |
| Homeless                   | N < 10 | < 10 |        | N < 10 | < 10  |        | N < 10    | < 10  | 87.18  | N < 10  | < 10 | 87.18  | > 95   | RV   | 96.91  |
| Foster Care                |        |      | 87.18  |        |       | 87.18  |           |       | 87.18  |         |      | 87.18  |        |      | 96.91  |
| Military                   |        |      | 87.18  |        |       | 87.18  | N < 10    | < 10  | 87.18  |         |      | 87.18  |        |      | 96.91  |
| Dependent                  |        |      |        |        |       |        |           |       |        |         |      |        |        |      |        |
| Migrant                    |        |      | 87.18  |        |       | 87.18  |           |       | 87.18  |         |      | 87.18  |        |      | 96.91  |
|                            |        | F    |        | AR EXT |       | _      | STED CO   |       |        | UATION  | RATE |        |        |      |        |
| All Students               | > 95   | RV   | 90.4   | > 95   | RV    | 90.4   | 92.31     | RV    | 90.4   | 94.44   | RV   | 90.4   | > 95   | RV   | 97     |
| Male                       | > 95   | RV   | 90.4   | > 95   | RV    | 90.4   | 85.00     | RV    | 90.4   | 89.66   | RV   | 90.4   | 95.00  | RV   | 97     |
| Female                     | > 95   | RV   | 90.4   | > 95   | RV    | 90.4   | > 95      | RV    | 90.4   | > 95    | RV   | 90.4   | > 95   | RV   | 97     |
| Students with Disabilities | N < 10 | < 10 | 90.4   | N < 10 | < 10  | 90.4   | N < 10    | < 10  | 90.4   | N < 10  | < 10 | 90.4   | N < 10 | < 10 | 97     |
| Economically Disadvantaged | > 95   | RV   | 90.4   | > 95   | RV    | 90.4   | 93.33     | RV    | 90.4   | 92.31   | RV   | 90.4   | > 95   | RV   | 97     |
| Non-traditional            | > 95   | RV   | 90.4   | > 95   | RV    | 90.4   | N < 10    | < 10  | 90.4   | 94.44   | RV   | 90.4   | > 95   | RV   | 97     |
| Single Parent              |        |      | 90.4   |        |       | 90.4   |           |       | 90.4   |         |      | 90.4   |        |      | 97     |
| English Learner            |        |      | 90.4   |        |       | 90.4   |           |       | 90.4   |         |      | 90.4   |        |      | 97     |
| Homeless                   | N < 10 | < 10 | 90.4   | N < 10 | < 10  | 90.4   | N < 10    | < 10  | 90.4   | N < 10  | < 10 | 90.4   | N < 10 | < 10 | 97     |
| Foster Care                |        |      | 90.4   |        |       | 90.4   |           |       | 90.4   |         |      | 90.4   |        |      | 97     |
| Military                   | N < 10 | < 10 | 90.4   |        |       | 90.4   |           |       | 90.4   | N < 10  | < 10 | 90.4   |        |      | 97     |
| Dependent                  |        |      |        |        |       |        |           |       |        |         |      |        |        |      |        |
| Migrant                    | N < 10 | < 10 | 90.4   |        |       | 90.4   |           |       | 90.4   |         |      | 90.4   |        |      | 97     |