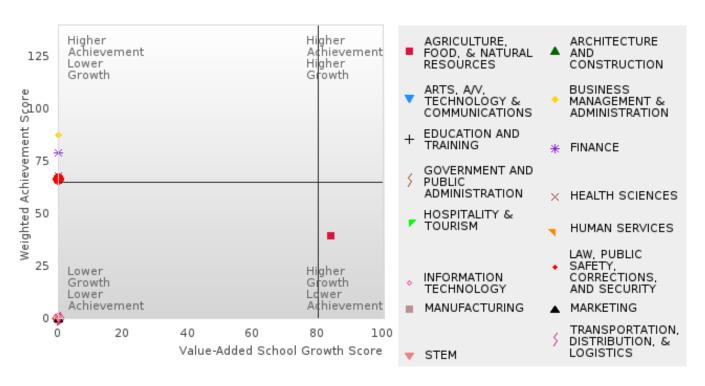

### FOUR-YEAR ADJUSTED GRADUATION RATE BY CLUSTER

|               |        | 2020 |        |        | 2021  |        |        | 2022  |        |         | 2023 |        |        | 2024 |        |
|---------------|--------|------|--------|--------|-------|--------|--------|-------|--------|---------|------|--------|--------|------|--------|
|               | Score  | N    | Target | Score  | N     | Target | Score  | N     | Target | Score   | N    | Target | Score  | N    | Target |
|               |        |      |        |        | R ADJ |        |        | T GRA |        | ON RATE | B    |        |        |      |        |
| AGRICULTUR    | 93.00  | RV   | 87.18  | 87.00  | RV    | 87.18  | 92.00  | RV    | 87.18  | 94.00   | RV   | 87.18  | > 95   | RV   | 96.91  |
| E, FOOD, &    |        |      |        |        |       |        |        |       |        |         |      |        |        |      |        |
| NATURAL       |        |      |        |        |       |        |        |       |        |         |      |        |        |      |        |
| RESOURCES     |        |      |        |        |       |        |        |       |        |         |      |        |        |      |        |
| ARCHITECTU    |        |      | 87.18  | 1      |       | 87.18  |        |       | 87.18  |         |      | 87.18  |        |      | 96.91  |
| RE AND CONS   |        |      |        |        |       |        |        |       |        |         |      |        |        |      |        |
| TRUCTION      |        |      |        |        |       |        |        |       |        |         |      |        |        |      |        |
| ARTS, A/V,    |        |      | 87.18  |        |       | 87.18  | N < 10 | < 10  | 87.18  |         |      | 87.18  |        |      | 96.91  |
| TECHNOLOGY    |        |      |        |        |       |        |        |       |        |         |      |        |        |      |        |
| & COMMUNIC    |        |      |        |        |       |        |        |       |        |         |      |        |        |      |        |
| ATIONS        |        |      |        |        |       |        |        |       |        |         |      |        |        |      |        |
| BUSINESS MA   | > 95   | RV   | 87.18  | > 95   | RV    | 87.18  | 92.00  | RV    | 87.18  | > 95    | RV   | 87.18  | N < 10 | < 10 | 96.91  |
| NAGEMENT &    |        |      |        |        |       |        |        |       |        |         |      |        |        |      |        |
| ADMINISTRAT   |        |      |        |        |       |        |        |       |        |         |      |        |        |      |        |
| ION           |        |      |        |        |       |        |        |       |        |         |      |        |        |      |        |
| EDUCATION     |        |      | 87.18  |        |       | 87.18  |        |       | 87.18  |         |      | 87.18  |        |      | 96.91  |
| AND           |        |      |        |        |       |        |        |       |        |         |      |        |        |      |        |
| TRAINING      |        |      |        |        |       |        |        |       |        |         |      |        |        |      |        |
| FINANCE       | > 95   | RV   | 87.18  | N < 10 | < 10  | 87.18  | N < 10 | < 10  | 87.18  | N < 10  | < 10 | 87.18  | N < 10 | < 10 | 96.91  |
| GOVERNMEN     |        |      | 87.18  |        |       | 87.18  |        |       | 87.18  |         |      | 87.18  |        |      | 96.91  |
| T AND PUBLIC  |        |      |        |        |       |        |        |       |        |         |      |        |        |      |        |
| ADMINISTRAT   |        |      |        |        |       |        |        |       |        |         |      |        |        |      |        |
| ION           |        |      |        |        |       |        |        |       |        |         |      |        |        |      |        |
| HEALTH        | > 95   | RV   | 87.18  | > 95   | RV    | 87.18  | > 95   | RV    | 87.18  | > 95    | RV   | 87.18  | > 95   | RV   | 96.91  |
| SCIENCES      |        |      |        |        |       |        |        |       |        |         |      |        |        |      |        |
| HOSPITALITY   | N < 10 | < 10 | 87.18  | N < 10 | < 10  | 87.18  | N < 10 | < 10  | 87.18  | N < 10  | < 10 | 87.18  |        |      | 96.91  |
| & TOURISM     |        |      |        |        |       |        |        |       |        |         |      |        |        |      |        |
| HUMAN         |        |      | 87.18  | N < 10 | < 10  | 87.18  | N < 10 | < 10  | 87.18  | N < 10  | < 10 | 87.18  |        |      | 96.91  |
| SERVICES      |        |      |        |        |       |        |        |       |        |         |      |        |        |      |        |
| INFORMATIO    | N < 10 | < 10 | 87.18  | N < 10 | < 10  | 87.18  | N < 10 | < 10  | 87.18  | N < 10  | < 10 | 87.18  |        |      | 96.91  |
| N             |        |      |        |        |       |        |        |       |        |         |      |        |        |      |        |
| TECHNOLOGY    |        |      |        |        |       |        |        |       |        |         |      |        |        |      |        |
| LAW, PUBLIC   | > 95   | RV   | 87.18  | N < 10 | < 10  | 87.18  | > 95   | RV    | 87.18  | N < 10  | < 10 | 87.18  | > 95   | RV   | 96.91  |
| SAFETY,       |        |      |        |        |       |        |        |       |        |         |      |        |        |      |        |
| CORRECTION    |        |      |        |        |       |        |        |       |        |         |      |        |        |      |        |
| S, AND        |        |      |        |        |       |        |        |       |        |         |      |        |        |      |        |
| SECURITY      |        |      |        |        |       |        |        |       |        |         |      |        |        |      |        |
| MANUFACTU     |        |      | 87.18  |        |       | 87.18  |        |       | 87.18  |         |      | 87.18  |        |      | 96.91  |
| RING          |        |      |        |        |       |        |        |       |        |         |      |        |        |      |        |
| MARKETING     | N < 10 | < 10 | 87.18  | N < 10 | < 10  | 87.18  | N < 10 | < 10  | 87.18  | N < 10  | < 10 | 87.18  | N < 10 | < 10 | 96.91  |
| STEM          |        |      | 87.18  |        |       | 87.18  |        |       | 87.18  |         |      | 87.18  |        |      | 96.91  |
| TRANSPORTA    | N < 10 | < 10 | 87.18  | N < 10 | < 10  | 87.18  | N < 10 | < 10  | 87.18  | N < 10  | < 10 | 87.18  | N < 10 | < 10 | 96.91  |
| TION, DISTRIB |        |      |        |        |       |        |        |       |        |         |      |        |        |      |        |
| UTION, &      |        |      |        |        |       |        |        |       |        |         |      |        |        |      |        |
|               |        |      |        |        |       |        |        |       |        |         |      |        |        |      |        |
| LOGISTICS     |        |      |        |        |       |        |        |       |        |         |      |        |        |      |        |