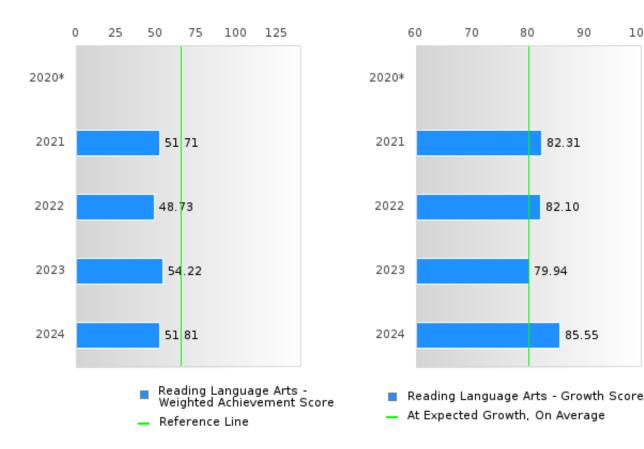

#### SLOAN-HENDRIX SCHOOL DISTRICT

#### ACADEMIC PROFICIENCY SCORE IN READING LANGUAGE ARTS

| YEAR  | SCORE | BASELINE/<br>TARGET | N   |
|-------|-------|---------------------|-----|
|       |       |                     |     |
| 2020* |       | 53.03               |     |
| 2021  | 67.01 | 48.45               | 117 |
| 2022  | 65.41 | 48.7                | 118 |
| 2023  | 67.08 | 48.95               | 83  |
| 2024  | 68.68 | 65.39               | 83  |

N: Number of Concentrators with Test Scores Included in the Score

### DISTRIBUTION OF DISTRICT SCORES FOR ACADEMIC PROFICIENCY IN READING LANGUAGE ARTS

<sup>\*</sup>State-required academic achievement tests were waived in 2020 due to COVID19.