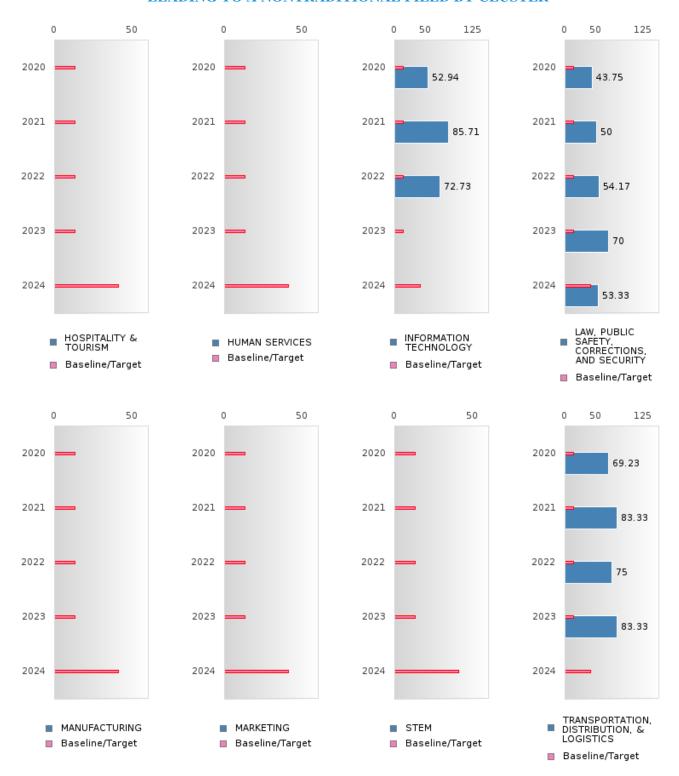

### FOUR-YEAR ADJUSTED GRADUATION RATE BY CLUSTER

|               |        | 2020 |        |        | 2021  |        |        | 2022  |        |         | 2023 |        |        | 2024 |        |
|---------------|--------|------|--------|--------|-------|--------|--------|-------|--------|---------|------|--------|--------|------|--------|
|               | Score  | N    | Target | Score  | N     | Target | Score  | N     | Target | Score   | N    | Target | Score  | N    | Target |
|               |        |      |        |        | R ADJ |        |        | T GRA |        | ON RATE | B    |        |        |      |        |
| AGRICULTUR    | 93.00  | RV   | 87.18  | 87.00  | RV    | 87.18  | 92.00  | RV    | 87.18  | 94.00   | RV   | 87.18  | > 95   | RV   | 96.91  |
| E, FOOD, &    |        |      |        |        |       |        |        |       |        |         |      |        |        |      |        |
| NATURAL       |        |      |        |        |       |        |        |       |        |         |      |        |        |      |        |
| RESOURCES     |        |      |        |        |       |        |        |       |        |         |      |        |        |      |        |
| ARCHITECTU    |        |      | 87.18  | 1      |       | 87.18  |        |       | 87.18  |         |      | 87.18  |        |      | 96.91  |
| RE AND CONS   |        |      |        |        |       |        |        |       |        |         |      |        |        |      |        |
| TRUCTION      |        |      |        |        |       |        |        |       |        |         |      |        |        |      |        |
| ARTS, A/V,    |        |      | 87.18  |        |       | 87.18  | N < 10 | < 10  | 87.18  |         |      | 87.18  |        |      | 96.91  |
| TECHNOLOGY    |        |      |        |        |       |        |        |       |        |         |      |        |        |      |        |
| & COMMUNIC    |        |      |        |        |       |        |        |       |        |         |      |        |        |      |        |
| ATIONS        |        |      |        |        |       |        |        |       |        |         |      |        |        |      |        |
| BUSINESS MA   | > 95   | RV   | 87.18  | > 95   | RV    | 87.18  | 92.00  | RV    | 87.18  | > 95    | RV   | 87.18  | N < 10 | < 10 | 96.91  |
| NAGEMENT &    |        |      |        |        |       |        |        |       |        |         |      |        |        |      |        |
| ADMINISTRAT   |        |      |        |        |       |        |        |       |        |         |      |        |        |      |        |
| ION           |        |      |        |        |       |        |        |       |        |         |      |        |        |      |        |
| EDUCATION     |        |      | 87.18  |        |       | 87.18  |        |       | 87.18  |         |      | 87.18  |        |      | 96.91  |
| AND           |        |      |        |        |       |        |        |       |        |         |      |        |        |      |        |
| TRAINING      |        |      |        |        |       |        |        |       |        |         |      |        |        |      |        |
| FINANCE       | > 95   | RV   | 87.18  | N < 10 | < 10  | 87.18  | N < 10 | < 10  | 87.18  | N < 10  | < 10 | 87.18  | N < 10 | < 10 | 96.91  |
| GOVERNMEN     |        |      | 87.18  |        |       | 87.18  |        |       | 87.18  |         |      | 87.18  |        |      | 96.91  |
| T AND PUBLIC  |        |      |        |        |       |        |        |       |        |         |      |        |        |      |        |
| ADMINISTRAT   |        |      |        |        |       |        |        |       |        |         |      |        |        |      |        |
| ION           |        |      |        |        |       |        |        |       |        |         |      |        |        |      |        |
| HEALTH        | > 95   | RV   | 87.18  | > 95   | RV    | 87.18  | > 95   | RV    | 87.18  | > 95    | RV   | 87.18  | > 95   | RV   | 96.91  |
| SCIENCES      |        |      |        |        |       |        |        |       |        |         |      |        |        |      |        |
| HOSPITALITY   | N < 10 | < 10 | 87.18  | N < 10 | < 10  | 87.18  | N < 10 | < 10  | 87.18  | N < 10  | < 10 | 87.18  |        |      | 96.91  |
| & TOURISM     |        |      |        |        |       |        |        |       |        |         |      |        |        |      |        |
| HUMAN         |        |      | 87.18  | N < 10 | < 10  | 87.18  | N < 10 | < 10  | 87.18  | N < 10  | < 10 | 87.18  |        |      | 96.91  |
| SERVICES      |        |      |        |        |       |        |        |       |        |         |      |        |        |      |        |
| INFORMATIO    | N < 10 | < 10 | 87.18  | N < 10 | < 10  | 87.18  | N < 10 | < 10  | 87.18  | N < 10  | < 10 | 87.18  |        |      | 96.91  |
| N             |        |      |        |        |       |        |        |       |        |         |      |        |        |      |        |
| TECHNOLOGY    |        |      |        |        |       |        |        |       |        |         |      |        |        |      |        |
| LAW, PUBLIC   | > 95   | RV   | 87.18  | N < 10 | < 10  | 87.18  | > 95   | RV    | 87.18  | N < 10  | < 10 | 87.18  | > 95   | RV   | 96.91  |
| SAFETY,       |        |      |        |        |       |        |        |       |        |         |      |        |        |      |        |
| CORRECTION    |        |      |        |        |       |        |        |       |        |         |      |        |        |      |        |
| S, AND        |        |      |        |        |       |        |        |       |        |         |      |        |        |      |        |
| SECURITY      |        |      |        |        |       |        |        |       |        |         |      |        |        |      |        |
| MANUFACTU     |        |      | 87.18  |        |       | 87.18  |        |       | 87.18  |         |      | 87.18  |        |      | 96.91  |
| RING          |        |      |        |        |       |        |        |       |        |         |      |        |        |      |        |
| MARKETING     | N < 10 | < 10 | 87.18  | N < 10 | < 10  | 87.18  | N < 10 | < 10  | 87.18  | N < 10  | < 10 | 87.18  | N < 10 | < 10 | 96.91  |
| STEM          |        |      | 87.18  |        |       | 87.18  |        |       | 87.18  |         |      | 87.18  |        |      | 96.91  |
| TRANSPORTA    | N < 10 | < 10 | 87.18  | N < 10 | < 10  | 87.18  | N < 10 | < 10  | 87.18  | N < 10  | < 10 | 87.18  | N < 10 | < 10 | 96.91  |
| TION, DISTRIB |        |      |        |        |       |        |        |       |        |         |      |        |        |      |        |
| UTION, &      |        |      |        |        |       |        |        |       |        |         |      |        |        |      |        |
|               |        |      |        |        |       |        |        |       |        |         |      |        |        |      |        |
| LOGISTICS     |        |      |        |        |       |        |        |       |        |         |      |        |        |      |        |