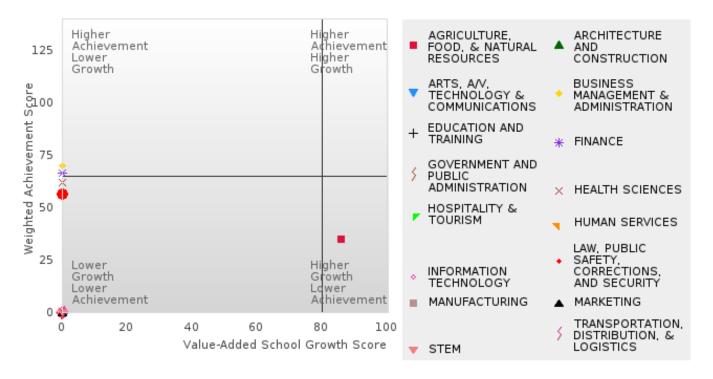

### ACADEMIC PERFORMANCE MEASURES [2S1, 2S2, 2S3]

#### SLOAN-HENDRIX SCHOOL DISTRICT

The Academic Proficiency Performance Measures (Reading/Language Arts [1S1]; Mathematics [1S2]; Science [1S3]) in Arkansas's approved Perkins V plan are designed to align with the achievement and growth measures in Arkansas's approved ESSA plan. This alignment provides schools with a unified focus on increased rigor and relevance in student learning opportunities within a student-focused learning system to improve academic proficiency and increase students' readiness for college, career, and community engagement.

#### Assessments Included:

Act Aspire (Grades 9 - 10) • Dynamic Learning Maps (Grades 9 - 10) • ACT (Grades 11 -12 [3-yr best])

Academic Proficiency Score Calculation:

- Weighted Achievement (Grades 9 12) and Value-Added Growth Scores (Grades 9 -10)
   Included in Score
- Reading/Language Arts, Mathematics, and Science calculated separately
- Calculated for all schools with Grades 9, 10, 11, and/or 12

#### General Formula for Academic Proficiency Score for Each Subject

ELA Academic Proficiency Score =

 $ELA\ Weighted\ Achievement\ Score \times (0.50) + ELA\ Mean\ Value - Added\ Growth\ Score \times (0.50)$ 

Math Academic Proficiency Score =

 $Math\ Weighted\ Achievement\ Score \times (0.50) + Math\ Mean\ Value - Added\ Growth\ Score \times (0.50)$ 

Science Academic Proficiency Score =

Science Weighted Achievement Score  $\times$  (0.50) + Science Mean Value – Added Growth Score  $\times$  (0.50)