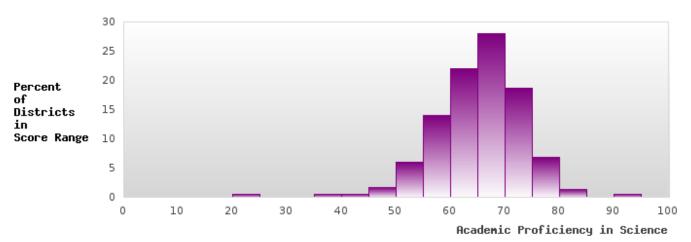

### DISTRIBUTION OF DISTRICT SCORES FOR ACADEMIC PROFICIENCY IN SCIENCE

<sup>\*</sup>State-required academic achievement tests were waived in 2020 due to COVID19.

#### ACADEMIC PROFICIENCY SCORE IN SCIENCE

| YEAR  | SCORE | BASELINE/ | N   |
|-------|-------|-----------|-----|
|       |       | TARGET    |     |
| 2020* |       | 53.51     |     |
| 2021  | 67.37 | 48.4      | 117 |
| 2022  | 69.84 | 48.65     | 118 |
| 2023  | 66.03 | 48.9      | 83  |
| 2024  | 65.99 | 66.31     | 83  |