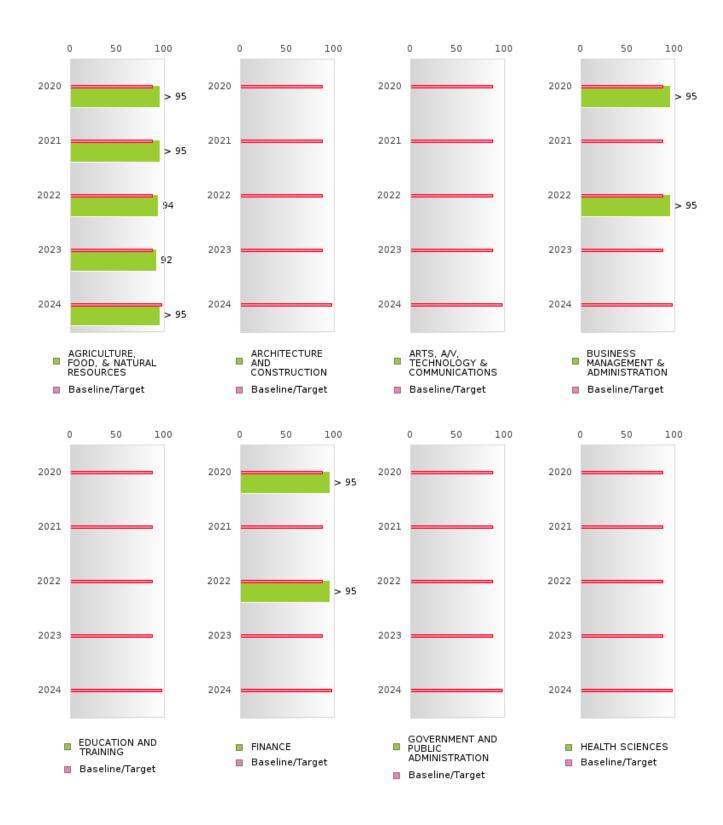

### FOUR-YEAR ADJUSTED GRADUATION RATE BY CLUSTER

|               |        | 2020 |        |        | 2021  |        |        | 2022  |        |        | 2023 |        |        | 2024 |        |
|---------------|--------|------|--------|--------|-------|--------|--------|-------|--------|--------|------|--------|--------|------|--------|
|               | Score  | N    | Target | Score  | N     | Target | Score  | N     | Target | Score  | N    | Target | Score  | N    | Target |
|               |        |      |        |        | R ADJ |        | COHOR  | T GRA |        |        | B    |        |        |      |        |
| AGRICULTUR    | 95.00  | RV   | 87.18  | 95.00  | RV    | 87.18  | 94.00  | RV    | 87.18  | 92.00  | RV   | 87.18  | > 95   | RV   | 96.91  |
| E, FOOD, &    |        |      |        |        |       |        |        |       |        |        |      |        |        |      |        |
| NATURAL       |        |      |        |        |       |        |        |       |        |        |      |        |        |      |        |
| RESOURCES     |        |      |        |        |       |        |        |       |        |        |      |        |        |      |        |
| ARCHITECTU    |        |      | 87.18  |        |       | 87.18  |        |       | 87.18  |        |      | 87.18  |        |      | 96.91  |
| RE AND CONS   |        |      |        |        |       |        |        |       |        |        |      |        |        |      |        |
| TRUCTION      |        |      |        |        |       |        |        |       |        |        |      |        |        |      |        |
| ARTS, A/V,    |        |      | 87.18  |        |       | 87.18  |        |       | 87.18  |        |      | 87.18  |        |      | 96.91  |
| TECHNOLOGY    |        |      |        |        |       |        |        |       |        |        |      |        |        |      |        |
| & COMMUNIC    |        |      |        |        |       |        |        |       |        |        |      |        |        |      |        |
| ATIONS        |        |      |        |        |       |        |        |       |        |        |      |        |        |      |        |
| BUSINESS MA   | > 95   | RV   | 87.18  | N < 10 | < 10  | 87.18  | > 95   | RV    | 87.18  | N < 10 | < 10 | 87.18  | N < 10 | < 10 | 96.91  |
| NAGEMENT &    |        |      |        |        |       |        |        |       |        |        |      |        |        |      |        |
| ADMINISTRAT   |        |      |        |        |       |        |        |       |        |        |      |        |        |      |        |
| ION           |        |      |        |        |       |        |        |       |        |        |      |        |        |      |        |
|               | N < 10 | < 10 | 87.18  | N < 10 | < 10  | 87.18  | N < 10 | < 10  | 87.18  |        |      | 87.18  |        |      | 96.91  |
| AND           |        |      |        |        |       |        |        |       |        |        |      |        |        |      |        |
| TRAINING      |        |      |        |        |       |        |        |       |        |        |      |        |        |      |        |
| FINANCE       | > 95   | RV   | 87.18  | N < 10 | < 10  | 87.18  | > 95   | RV    | 87.18  | N < 10 | < 10 | 87.18  | N < 10 | < 10 | 96.91  |
| GOVERNMEN     |        |      | 87.18  |        |       | 87.18  |        |       | 87.18  |        |      | 87.18  |        |      | 96.91  |
| T AND PUBLIC  |        |      |        |        |       |        |        |       |        |        |      |        |        |      |        |
| ADMINISTRAT   |        |      |        |        |       |        |        |       |        |        |      |        |        |      |        |
| ION           |        |      |        |        |       |        |        |       |        |        |      |        |        |      |        |
| HEALTH        |        |      | 87.18  | N < 10 | < 10  | 87.18  |        |       | 87.18  |        |      | 87.18  |        |      | 96.91  |
| SCIENCES      |        |      |        |        |       |        |        |       |        |        |      |        |        |      |        |
| HOSPITALITY   | > 95   | RV   | 87.18  | 89.00  | RV    | 87.18  | > 95   | RV    | 87.18  | N < 10 | < 10 | 87.18  | N < 10 | < 10 | 96.91  |
| & TOURISM     |        |      |        |        |       |        |        |       |        |        |      |        |        |      |        |
| HUMAN         | > 95   | RV   | 87.18  | 92.00  | RV    | 87.18  | 94.00  | RV    | 87.18  | 89.00  | RV   | 87.18  | > 95   | RV   | 96.91  |
| SERVICES      |        |      |        |        |       |        |        |       |        |        |      |        |        |      |        |
| INFORMATIO    | > 95   | RV   | 87.18  | > 95   | RV    | 87.18  | > 95   | RV    | 87.18  | N < 10 | < 10 | 87.18  | N < 10 | < 10 | 96.91  |
| N             |        |      |        |        |       |        |        |       |        |        |      |        |        |      |        |
| TECHNOLOGY    |        |      |        |        |       |        |        |       |        |        |      |        |        |      |        |
| LAW, PUBLIC   |        |      | 87.18  |        |       | 87.18  |        |       | 87.18  |        |      | 87.18  |        |      | 96.91  |
| SAFETY,       |        |      |        |        |       |        |        |       |        |        |      |        |        |      |        |
| CORRECTION    |        |      |        |        |       |        |        |       |        |        |      |        |        |      |        |
| S, AND        |        |      |        |        |       |        |        |       |        |        |      |        |        |      |        |
| SECURITY      |        |      |        |        |       |        |        |       |        |        |      |        |        |      |        |
| MANUFACTU     |        |      | 87.18  |        |       | 87.18  |        |       | 87.18  |        |      | 87.18  |        |      | 96.91  |
| RING          |        |      |        |        |       |        |        |       |        |        |      |        |        |      |        |
| MARKETING     | > 95   | RV   |        | N < 10 | < 10  |        | N < 10 | < 10  |        | N < 10 | < 10 |        | N < 10 | < 10 | 96.91  |
| STEM          |        |      | 87.18  |        |       | 87.18  |        |       | 87.18  |        |      | 87.18  |        |      | 96.91  |
| TRANSPORTA    | > 95   | RV   | 87.18  | N < 10 | < 10  | 87.18  | 92.00  | RV    | 87.18  | N < 10 | < 10 | 87.18  | > 95   | RV   | 96.91  |
| TION, DISTRIB |        |      |        |        |       |        |        |       |        |        |      |        |        |      |        |
| UTION, &      |        |      |        |        |       |        |        |       |        |        |      |        |        |      |        |
| LOGISTICS     |        |      |        |        |       |        |        |       |        |        |      |        |        |      |        |