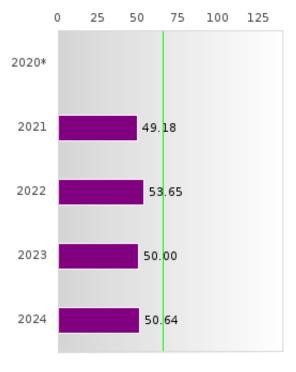

#### ACADEMIC PROFICIENCY SCORE IN SCIENCE

| YEAR  | SCORE | BASELINE/ | N   |
|-------|-------|-----------|-----|
|       |       | TARGET    |     |
| 2020* |       | 53.51     |     |
| 2021  | 65.44 | 48.4      | 183 |
| 2022  | 67.95 | 48.65     | 178 |
| 2023  | 65.17 | 48.9      | 186 |
| 2024  | 62.96 | 66.31     | 235 |