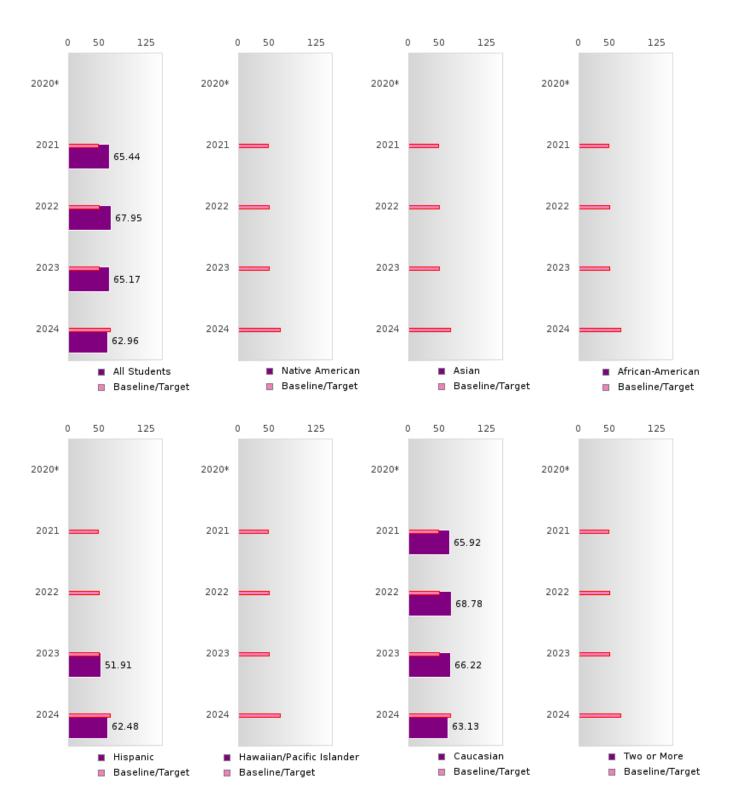

#### ACADEMIC PROFICIENCY SCORE IN SCIENCE

| YEAR  | SCORE | BASELINE/ | N   |
|-------|-------|-----------|-----|
|       |       | TARGET    |     |
| 2020* |       | 53.51     |     |
| 2021  | 65.44 | 48.4      | 183 |
| 2022  | 67.95 | 48.65     | 178 |
| 2023  | 65.17 | 48.9      | 186 |
| 2024  | 62.96 | 66.31     | 235 |

### ACADEMIC PROFICIENCY SCORE TABLE BY SUBJECT AND RACE/ETHNICITY

|                           | 2020* |          | 2021         |        | 2022 |        | 2023   |       |        | 2024          |      |        |                                              |      |        |
|---------------------------|-------|----------|--------------|--------|------|--------|--------|-------|--------|---------------|------|--------|----------------------------------------------|------|--------|
|                           | Score | N        | Base<br>line | Score  | N    | Target | Score  | N     | Target | Score         | N    | Target | Score                                        | N    | Target |
|                           |       |          | IIIIC        |        | REA  | DING I | ANGUA  | GE AR | TS     |               |      |        | <u>'                                    </u> |      |        |
| All Students              |       |          | 53.03        | 60.57  | 183  | 48.45  | 62.59  | 178   | 48.7   | 60.38         | 186  | 48.95  | 60.17                                        | 235  | 65.39  |
| Native American           |       |          | 53.03        | N < 10 | < 10 | 48.45  | N < 10 | < 10  | 48.7   | N < 10        | < 10 | 48.95  | N < 10                                       | < 10 | 65.39  |
| Asian                     |       |          |              | N < 10 | < 10 | 48.45  | N < 10 | < 10  | 48.7   | N < 10        | < 10 | 48.95  | N < 10                                       | < 10 | 65.39  |
| African-                  |       |          | 53.03        | N < 10 | < 10 | 48.45  | N < 10 | < 10  | 48.7   | N < 10        | < 10 | 48.95  | N < 10                                       | < 10 | 65.39  |
| American                  |       |          |              |        |      |        |        |       |        |               |      |        |                                              |      |        |
| Hispanic                  |       |          | 53.03        | N < 10 | < 10 | 48.45  | N < 10 | < 10  | 48.7   | 53.28         | 16   | 48.95  | 57.62                                        | 30   | 65.39  |
| Hawaiian/Pacific          |       |          | 53.03        | N < 10 | < 10 | 48.45  | N < 10 | < 10  | 48.7   | N < 10        | < 10 | 48.95  | N < 10                                       | < 10 | 65.39  |
| Islander                  |       |          |              |        |      |        |        |       |        |               |      |        |                                              |      |        |
| Caucasian                 |       |          | 53.03        | 61.21  | 165  | 48.45  | 61.08  | 150   | 48.7   | 60.84         | 154  | 48.95  | 60.47                                        | 189  | 65.39  |
| Two or More               |       |          | 53.03        | N < 10 | < 10 | 48.45  | N < 10 | < 10  | 48.7   | N < 10        | < 10 | 48.95  | N < 10                                       | < 10 | 65.39  |
|                           |       |          |              |        |      | MAT    | HEMAT  | iCS   |        |               |      |        |                                              |      |        |
| All Students              |       |          | 46.7         | 54.81  | 183  | 42.27  | 58.56  | 178   | 42.52  | 54.06         | 186  | 42.77  | 51.27                                        | 236  | 58.59  |
| Native American           |       |          | 46.7         | N < 10 | < 10 | 42.27  | N < 10 | < 10  | 42.52  | N < 10        | < 10 | 42.77  | N < 10                                       | < 10 | 58.59  |
| Asian                     |       |          | 46.7         | N < 10 | < 10 | 42.27  | N < 10 | < 10  | 42.52  | N < 10        | < 10 | 42.77  | N < 10                                       | < 10 | 58.59  |
| African-<br>American      |       |          | 46.7         | N < 10 | < 10 | 42.27  | N < 10 | < 10  | 42.52  | N < 10        | < 10 | 42.77  | N < 10                                       | < 10 | 58.59  |
| Hispanic                  |       |          | 46.7         | N < 10 | < 10 | 42.27  | N < 10 | < 10  | 42.52  | 48.98         | 16   | 42.77  | 54.69                                        | 30   | 58.59  |
| Hawaiian/Pacific Islander |       |          | 46.7         | N < 10 | < 10 | 42.27  | N < 10 | < 10  | 42.52  | N < 10        | < 10 | 42.77  | N < 10                                       | < 10 | 58.59  |
| Caucasian                 |       |          | 46.7         | 54.57  | 165  | 42.27  | 59.25  | 150   | 42.52  | 54.47         | 154  | 42.77  | 51.14                                        | 190  | 58.59  |
| Two or More               |       |          | 46.7         | N < 10 | < 10 | 42.27  | N < 10 | < 10  | 42.52  | N < 10        | < 10 | 42.77  | N < 10                                       | < 10 | 58.59  |
| SCIENCE                   |       |          |              |        |      |        |        |       |        |               |      |        |                                              |      |        |
| All Students              |       |          | 53.51        | 65.44  | 183  | 48.4   | 67.95  | 178   | 48.65  | 65.17         | 186  | 48.9   | 62.96                                        | 235  | 66.31  |
| Native American           |       |          | 53.51        | N < 10 | < 10 | 48.4   | N < 10 | < 10  | 48.65  | N < 10        | < 10 | 48.9   | N < 10                                       | < 10 | 66.31  |
| Asian                     |       |          |              | N < 10 | < 10 | 48.4   | N < 10 | < 10  | 48.65  | N < 10        | < 10 | 48.9   | N < 10                                       | < 10 | 66.31  |
| African-                  |       |          | 53.51        | N < 10 | < 10 | 48.4   | N < 10 | < 10  | 48.65  | N < 10        | < 10 | 48.9   | N < 10                                       | < 10 | 66.31  |
| American                  |       |          |              | 37 40  | 10   | 10.1   | 37 40  | 10    | 10.55  | <b>7</b> 1 01 |      | 40.0   | 60.40                                        | 20   |        |
| Hispanic                  |       |          |              | N < 10 | < 10 | 48.4   | N < 10 | < 10  | 48.65  | 51.91         | 16   | 48.9   | 62.48                                        | 30   | 66.31  |
| Hawaiian/Pacific Islander |       |          | 53.51        | N < 10 | < 10 | 48.4   | N < 10 | < 10  | 48.65  | N < 10        | < 10 | 48.9   | N < 10                                       | < 10 | 66.31  |
| Caucasian                 |       |          | 53.51        | 65.92  | 165  | 48.4   | 68.78  | 150   | 48.65  | 66.22         | 154  | 48.9   | 63.13                                        | 189  | 66.31  |
| Two or More               |       | 1 55 . 6 | 53.51        | N < 10 | < 10 | 48.4   | N < 10 | < 10  | 48.65  | N < 10        | < 10 | 48.9   | N < 10                                       | < 10 | 66.31  |