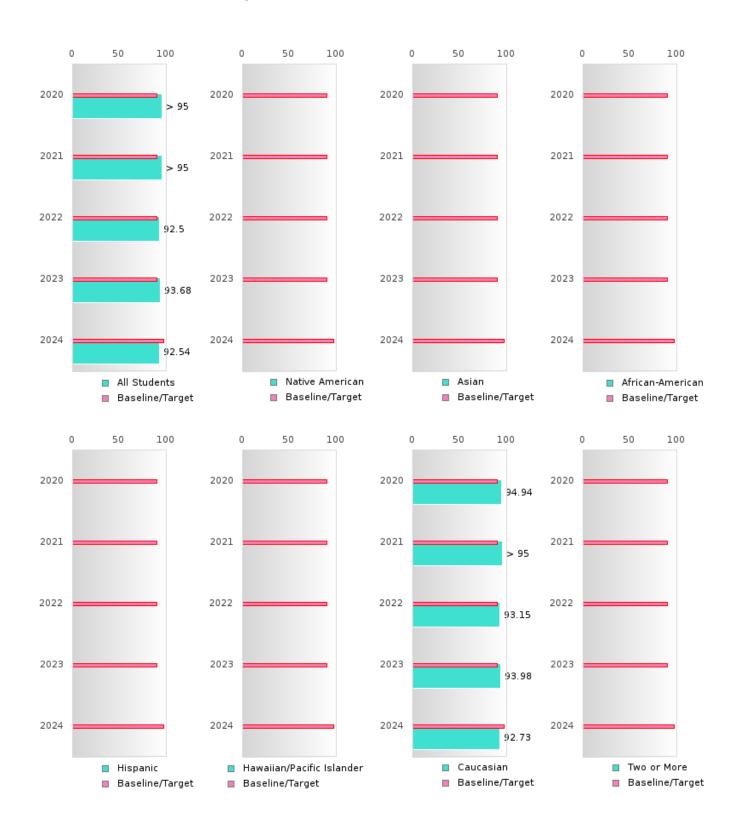

### FIVE-YEAR EXTENDED ADJUSTED COHORT GRADUATION RATE BY RACE/ETHNICITY

### **GRADUATION RATE BY RACE/ETHNICITY**

|                     |            | 2020 |        |        | 2021  |        |         | 2022   |        |         | 2023 |        |        | 2024 |        |
|---------------------|------------|------|--------|--------|-------|--------|---------|--------|--------|---------|------|--------|--------|------|--------|
|                     | Score      | N    | Target | Score  | N     | Target | Score   | N      | Target | Score   | N    | Target | Score  | N    | Target |
|                     |            |      | FO     | UR-YEA | R ADJ | USTED  | COHOR'  | T GRAI | DUATIO | ON RATE | Ξ    |        |        |      |        |
| All Students        | > 95       | RV   | 87.18  | 91.36  | RV    | 87.18  | 93.75   | RV     | 87.18  | 91.18   | RV   | 87.18  | > 95   | RV   | 96.91  |
| Native American     | N < 10     | < 10 | 87.18  |        |       | 87.18  | N < 10  | < 10   | 87.18  |         |      | 87.18  | N < 10 | < 10 | 96.91  |
| Asian               |            |      | 87.18  |        |       | 87.18  | N < 10  | < 10   | 87.18  | N < 10  | < 10 | 87.18  |        |      | 96.91  |
| African-            | N < 10     | < 10 | 87.18  | N < 10 | < 10  | 87.18  | N < 10  | < 10   | 87.18  |         |      | 87.18  |        |      | 96.91  |
| American            |            |      |        |        |       |        |         |        |        |         |      |        |        |      |        |
| Hispanic            | N < 10     | < 10 | 87.18  | N < 10 | < 10  | 87.18  | N < 10  | < 10   | 87.18  | N < 10  | < 10 | 87.18  | N < 10 | < 10 | 96.91  |
| Hawaiian/Pacific    | N < 10     | < 10 | 87.18  | N < 10 | < 10  | 87.18  | N < 10  | < 10   | 87.18  | N < 10  | < 10 | 87.18  |        |      | 96.91  |
| Islander            |            |      |        |        |       |        |         |        |        |         |      |        |        |      |        |
| Caucasian           | > 95       | RV   | 87.18  | 93.15  | RV    | 87.18  | 94.05   | RV     | 87.18  | 91.07   | RV   | 87.18  | > 95   | RV   | 96.91  |
| Two or More         | N < 10     | < 10 | 87.18  |        |       | 87.18  | N < 10  | < 10   | 87.18  | N < 10  | < 10 | 87.18  | N < 10 | < 10 | 96.91  |
|                     |            | F    | IVE-YE | AR EXT | ENDEI | ) ADJU | STED CO | OHORT  | GRAD   | UATION  | RATE |        |        |      |        |
| All Students        | > 95       | RV   | 90.4   | > 95   | RV    | 90.4   | 92.50   | RV     | 90.4   | 93.68   | RV   | 90.4   | 92.54  | RV   | 97     |
| Native American     | N < 10     | < 10 | 90.4   | N < 10 | < 10  | 90.4   |         |        | 90.4   | N < 10  | < 10 | 90.4   |        |      | 97     |
| Asian               | N < 10     | < 10 | 90.4   |        |       | 90.4   |         |        | 90.4   | N < 10  | < 10 | 90.4   | N < 10 | < 10 | 97     |
| African-            |            |      | 90.4   | N < 10 | < 10  | 90.4   | N < 10  | < 10   | 90.4   | N < 10  | < 10 | 90.4   |        |      | 97     |
| American            |            |      |        |        |       |        |         |        |        |         |      |        |        |      |        |
| Hispanic            | N < 10     | < 10 | 90.4   | N < 10 | < 10  | 90.4   | N < 10  | < 10   | 90.4   | N < 10  | < 10 | 90.4   | N < 10 | < 10 | 97     |
| Hawaiian/Pacific    | N < 10     | < 10 | 90.4   | N < 10 | < 10  | 90.4   | N < 10  | < 10   | 90.4   | N < 10  | < 10 | 90.4   | N < 10 | < 10 | 97     |
| Islander            |            |      |        |        |       |        |         |        |        |         |      |        |        |      |        |
| Caucasian           | 94.94      | RV   | 90.4   | > 95   | RV    | 90.4   | 93.15   | RV     | 90.4   | 93.98   | RV   | 90.4   | 92.73  | RV   | 97     |
| Two or More         |            |      | 90.4   | N < 10 | < 10  | 90.4   |         |        | 90.4   | N < 10  | < 10 | 90.4   | N < 10 | < 10 | 97     |
| N. Number of Evpect | ad Candust |      |        |        |       |        |         |        |        |         |      |        |        |      |        |