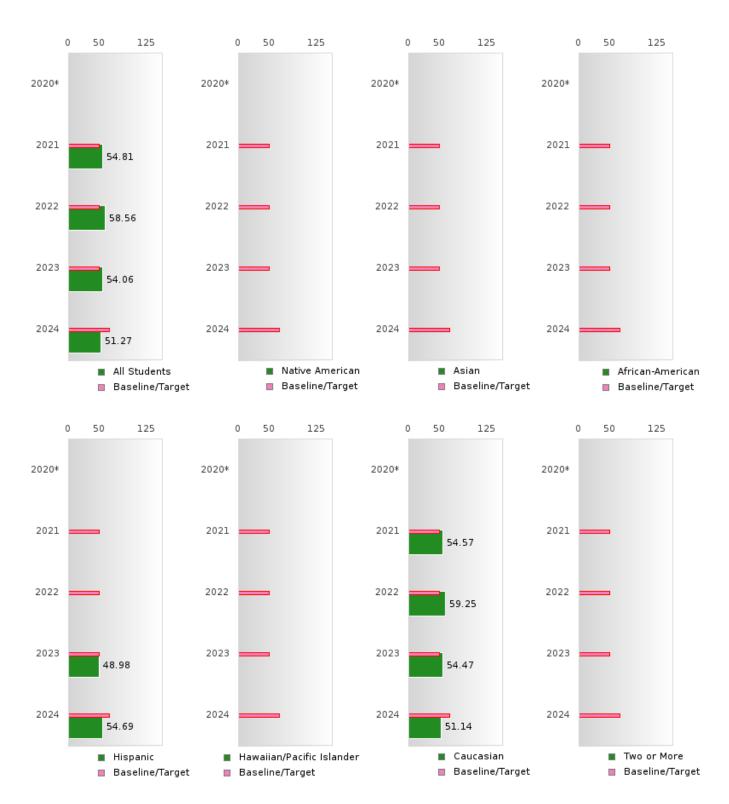

#### ACADEMIC PROFICIENCY SCORE IN MATHEMATICS

| YEAR  | SCORE | BASELINE/<br>TARGET | N   |
|-------|-------|---------------------|-----|
| 2020* |       | 46.7                |     |
| 2021  | 54.81 | 42.27               | 183 |
| 2022  | 58.56 | 42.52               | 178 |
| 2023  | 54.06 | 42.77               | 186 |
| 2024  | 51.27 | 58.59               | 236 |

### ACADEMIC PROFICIENCY SCORE TABLE BY SUBJECT AND RACE/ETHNICITY

|                           | 2020* |          | 2021         |        | 2022 |        | 2023   |       |        | 2024          |      |        |                                              |      |        |
|---------------------------|-------|----------|--------------|--------|------|--------|--------|-------|--------|---------------|------|--------|----------------------------------------------|------|--------|
|                           | Score | N        | Base<br>line | Score  | N    | Target | Score  | N     | Target | Score         | N    | Target | Score                                        | N    | Target |
|                           |       |          | IIIIC        |        | REA  | DING I | ANGUA  | GE AR | TS     |               |      |        | <u>'                                    </u> |      |        |
| All Students              |       |          | 53.03        | 60.57  | 183  | 48.45  | 62.59  | 178   | 48.7   | 60.38         | 186  | 48.95  | 60.17                                        | 235  | 65.39  |
| Native American           |       |          | 53.03        | N < 10 | < 10 | 48.45  | N < 10 | < 10  | 48.7   | N < 10        | < 10 | 48.95  | N < 10                                       | < 10 | 65.39  |
| Asian                     |       |          |              | N < 10 | < 10 | 48.45  | N < 10 | < 10  | 48.7   | N < 10        | < 10 | 48.95  | N < 10                                       | < 10 | 65.39  |
| African-                  |       |          | 53.03        | N < 10 | < 10 | 48.45  | N < 10 | < 10  | 48.7   | N < 10        | < 10 | 48.95  | N < 10                                       | < 10 | 65.39  |
| American                  |       |          |              |        |      |        |        |       |        |               |      |        |                                              |      |        |
| Hispanic                  |       |          | 53.03        | N < 10 | < 10 | 48.45  | N < 10 | < 10  | 48.7   | 53.28         | 16   | 48.95  | 57.62                                        | 30   | 65.39  |
| Hawaiian/Pacific          |       |          | 53.03        | N < 10 | < 10 | 48.45  | N < 10 | < 10  | 48.7   | N < 10        | < 10 | 48.95  | N < 10                                       | < 10 | 65.39  |
| Islander                  |       |          |              |        |      |        |        |       |        |               |      |        |                                              |      |        |
| Caucasian                 |       |          | 53.03        | 61.21  | 165  | 48.45  | 61.08  | 150   | 48.7   | 60.84         | 154  | 48.95  | 60.47                                        | 189  | 65.39  |
| Two or More               |       |          | 53.03        | N < 10 | < 10 | 48.45  | N < 10 | < 10  | 48.7   | N < 10        | < 10 | 48.95  | N < 10                                       | < 10 | 65.39  |
|                           |       |          |              |        |      | MAT    | HEMAT  | iCS   |        |               |      |        |                                              |      |        |
| All Students              |       |          | 46.7         | 54.81  | 183  | 42.27  | 58.56  | 178   | 42.52  | 54.06         | 186  | 42.77  | 51.27                                        | 236  | 58.59  |
| Native American           |       |          | 46.7         | N < 10 | < 10 | 42.27  | N < 10 | < 10  | 42.52  | N < 10        | < 10 | 42.77  | N < 10                                       | < 10 | 58.59  |
| Asian                     |       |          | 46.7         | N < 10 | < 10 | 42.27  | N < 10 | < 10  | 42.52  | N < 10        | < 10 | 42.77  | N < 10                                       | < 10 | 58.59  |
| African-<br>American      |       |          | 46.7         | N < 10 | < 10 | 42.27  | N < 10 | < 10  | 42.52  | N < 10        | < 10 | 42.77  | N < 10                                       | < 10 | 58.59  |
| Hispanic                  |       |          | 46.7         | N < 10 | < 10 | 42.27  | N < 10 | < 10  | 42.52  | 48.98         | 16   | 42.77  | 54.69                                        | 30   | 58.59  |
| Hawaiian/Pacific Islander |       |          | 46.7         | N < 10 | < 10 | 42.27  | N < 10 | < 10  | 42.52  | N < 10        | < 10 | 42.77  | N < 10                                       | < 10 | 58.59  |
| Caucasian                 |       |          | 46.7         | 54.57  | 165  | 42.27  | 59.25  | 150   | 42.52  | 54.47         | 154  | 42.77  | 51.14                                        | 190  | 58.59  |
| Two or More               |       |          | 46.7         | N < 10 | < 10 | 42.27  | N < 10 | < 10  | 42.52  | N < 10        | < 10 | 42.77  | N < 10                                       | < 10 | 58.59  |
| SCIENCE                   |       |          |              |        |      |        |        |       |        |               |      |        |                                              |      |        |
| All Students              |       |          | 53.51        | 65.44  | 183  | 48.4   | 67.95  | 178   | 48.65  | 65.17         | 186  | 48.9   | 62.96                                        | 235  | 66.31  |
| Native American           |       |          | 53.51        | N < 10 | < 10 | 48.4   | N < 10 | < 10  | 48.65  | N < 10        | < 10 | 48.9   | N < 10                                       | < 10 | 66.31  |
| Asian                     |       |          |              | N < 10 | < 10 | 48.4   | N < 10 | < 10  | 48.65  | N < 10        | < 10 | 48.9   | N < 10                                       | < 10 | 66.31  |
| African-                  |       |          | 53.51        | N < 10 | < 10 | 48.4   | N < 10 | < 10  | 48.65  | N < 10        | < 10 | 48.9   | N < 10                                       | < 10 | 66.31  |
| American                  |       |          |              | 37 40  | 10   | 10.1   | 37 40  | 10    | 10.55  | <b>7</b> 1 01 |      | 40.0   | 60.40                                        | 20   |        |
| Hispanic                  |       |          |              | N < 10 | < 10 | 48.4   | N < 10 | < 10  | 48.65  | 51.91         | 16   | 48.9   | 62.48                                        | 30   | 66.31  |
| Hawaiian/Pacific Islander |       |          | 53.51        | N < 10 | < 10 | 48.4   | N < 10 | < 10  | 48.65  | N < 10        | < 10 | 48.9   | N < 10                                       | < 10 | 66.31  |
| Caucasian                 |       |          | 53.51        | 65.92  | 165  | 48.4   | 68.78  | 150   | 48.65  | 66.22         | 154  | 48.9   | 63.13                                        | 189  | 66.31  |
| Two or More               |       | 1 55 . 6 | 53.51        | N < 10 | < 10 | 48.4   | N < 10 | < 10  | 48.65  | N < 10        | < 10 | 48.9   | N < 10                                       | < 10 | 66.31  |