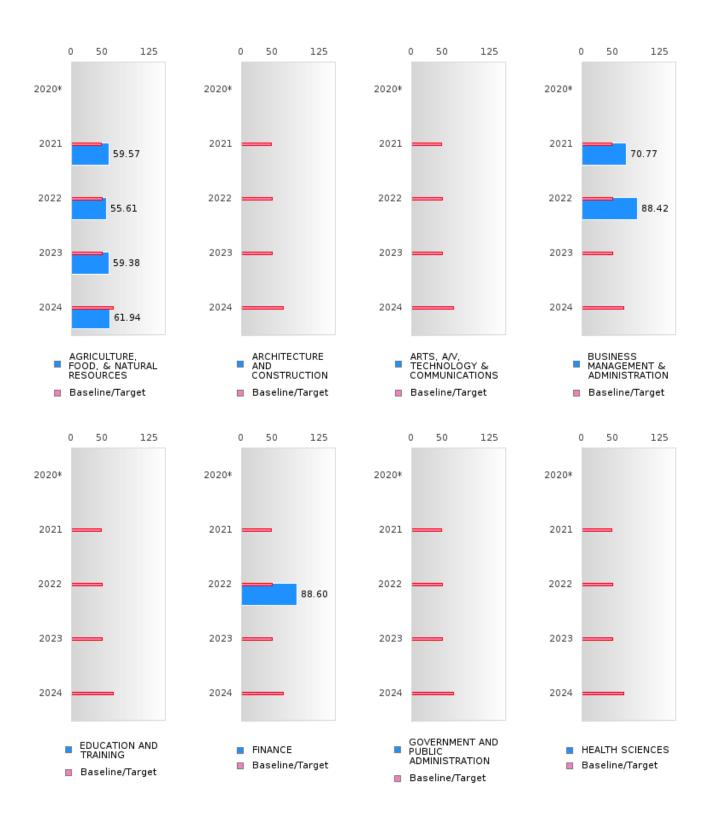

#### ACADEMIC PROFICIENCY SCORE TABLE BY READING LANGUAGE ARTS AND CLUSTER

| ACADEMIC      | IKOI  | 2020*    | ICI 5 | CORE   | 2021 | E DI 1 | NEADI. | 2022   | NGUE   | AGE A  | 2023   |        |        | 2024   |        |
|---------------|-------|----------|-------|--------|------|--------|--------|--------|--------|--------|--------|--------|--------|--------|--------|
|               | Score | N 2020 · | Base  | Score  | N    | Torget | Score  | N 2022 | Target | Score  | N 2023 | Target | Score  | N 2024 | Target |
|               | Score | 11       | line  | Score  | 11   | Taiget | Score  | 17     | Target | Score  | 11     | Target | Score  | 1      | Taiget |
|               |       |          | IIIIC |        | REA  | DING I | ANGUA  | GE AR' | TS     |        |        |        |        |        |        |
| AGRICULTUR    |       |          | 53.03 | 59.57  | 99   | 48.45  | 55.61  | 83     | 48.7   | 59.38  | 102    | 48.95  | 61.94  | 97     | 65.39  |
| E, FOOD, &    |       |          |       |        |      |        |        |        |        |        |        |        |        |        |        |
| NATURAL       |       |          |       |        |      |        |        |        |        |        |        |        |        |        |        |
| RESOURCES     |       |          |       |        |      |        |        |        |        |        |        |        |        |        |        |
| ARCHITECTU    |       |          | 53.03 | N < 10 | < 10 | 48.45  | N < 10 | < 10   | 48.7   | N < 10 | < 10   | 48.95  | N < 10 | < 10   | 65.39  |
| RE AND CONS   |       |          |       |        |      |        |        |        |        |        |        |        |        |        |        |
| TRUCTION      |       |          |       |        |      |        |        |        |        |        |        |        |        |        |        |
| ARTS, A/V,    |       |          | 53.03 | N < 10 | < 10 | 48.45  | N < 10 | < 10   | 48.7   | N < 10 | < 10   | 48.95  | N < 10 | < 10   | 65.39  |
| TECHNOLOGY    |       |          |       |        |      |        |        |        |        |        |        |        |        |        | 00.07  |
| & COMMUNIC    |       |          |       |        |      |        |        |        |        |        |        |        |        |        |        |
| ATIONS        |       |          |       |        |      |        |        |        |        |        |        |        |        |        |        |
| BUSINESS MA   |       |          | 53.03 | 70.77  | 18   | 48.45  | 88.42  | 23     | 48.7   | N < 10 | < 10   | 48.95  | N < 10 | < 10   | 65.39  |
| NAGEMENT &    |       |          |       |        |      |        |        |        |        |        |        |        |        |        |        |
| ADMINISTRAT   |       |          |       |        |      |        |        |        |        |        |        |        |        |        |        |
| ION           |       |          |       |        |      |        |        |        |        |        |        |        |        |        |        |
| EDUCATION     |       |          | 53.03 | N < 10 | < 10 | 48.45  | N < 10 | < 10   | 48.7   | N < 10 | < 10   | 48.95  | N < 10 | < 10   | 65.39  |
| AND           |       |          |       |        |      |        |        |        |        |        |        |        |        |        | 00.07  |
| TRAINING      |       |          |       |        |      |        |        |        |        |        |        |        |        |        |        |
| FINANCE       |       |          | 53.03 | N < 10 | < 10 | 48.45  | 88.60  | 15     | 48.7   | N < 10 | < 10   | 48.95  | N < 10 | < 10   | 65.39  |
| GOVERNMEN     |       |          |       | N < 10 | < 10 |        | N < 10 | < 10   | 48.7   | N < 10 | < 10   |        | N < 10 | < 10   | 65.39  |
| T AND PUBLIC  |       |          |       |        |      |        |        |        |        |        |        |        |        |        |        |
| ADMINISTRAT   |       |          |       |        |      |        |        |        |        |        |        |        |        |        |        |
| ION           |       |          |       |        |      |        |        |        |        |        |        |        |        |        |        |
| HEALTH        |       |          | 53.03 | N < 10 | < 10 | 48.45  | N < 10 | < 10   | 48.7   | N < 10 | < 10   | 48.95  | N < 10 | < 10   | 65.39  |
| SCIENCES      |       |          |       |        |      |        |        |        |        |        |        |        |        |        |        |
| HOSPITALITY   |       |          | 53.03 | 59.60  | 44   | 48.45  | 71.61  | 54     | 48.7   | N < 10 | < 10   | 48.95  | 56.26  | 22     | 65.39  |
| & TOURISM     |       |          |       |        |      |        |        |        |        |        |        |        |        |        |        |
| HUMAN         |       |          | 53.03 | 57.20  | 60   | 48.45  | 63.03  | 70     | 48.7   | 62.07  | 67     | 48.95  | 59.18  | 106    | 65.39  |
| SERVICES      |       |          |       |        |      |        |        |        |        |        |        |        |        |        |        |
| INFORMATIO    |       |          | 53.03 | 69.72  | 20   | 48.45  | 91.02  | 18     | 48.7   | N < 10 | < 10   | 48.95  | 66.02  | 13     | 65.39  |
| N             |       |          |       |        |      |        |        |        |        |        |        |        |        |        |        |
| TECHNOLOGY    |       |          |       |        |      |        |        |        |        |        |        |        |        |        |        |
| LAW, PUBLIC   |       |          | 53.03 | N < 10 | < 10 | 48.45  | N < 10 | < 10   | 48.7   | N < 10 | < 10   | 48.95  | N < 10 | < 10   | 65.39  |
| SAFETY,       |       |          |       |        |      |        |        |        |        |        |        |        |        |        |        |
| CORRECTION    |       |          |       |        |      |        |        |        |        |        |        |        |        |        |        |
| S, AND        |       |          |       |        |      |        |        |        |        |        |        |        |        |        |        |
| SECURITY      |       |          |       |        |      |        |        |        |        |        |        |        |        |        |        |
| MANUFACTU     |       |          | 53.03 | N < 10 | < 10 | 48.45  | N < 10 | < 10   | 48.7   | N < 10 | < 10   | 48.95  | N < 10 | < 10   | 65.39  |
| RING          |       |          |       |        |      |        |        |        |        |        |        |        |        |        |        |
| MARKETING     |       |          |       | N < 10 | < 10 | 48.45  | 89.36  | 11     | 48.7   | 60.80  | 12     |        | N < 10 | < 10   | 65.39  |
| STEM          |       |          |       | N < 10 | < 10 |        | N < 10 | < 10   | 48.7   | N < 10 | < 10   |        | N < 10 | < 10   | 65.39  |
| TRANSPORTA    |       |          | 53.03 | 67.58  | 21   | 48.45  | 82.41  | 26     | 48.7   | 68.73  | 17     | 48.95  | 49.15  | 22     | 65.39  |
| TION, DISTRIB |       |          |       |        |      |        |        |        |        |        |        |        |        |        |        |
| UTION, &      |       |          |       |        |      |        |        |        |        |        |        |        |        |        |        |
| LOGISTICS     |       |          |       |        |      |        |        |        |        |        |        |        |        |        |        |

#### ACADEMIC PROFICIENCY SCORE TABLE BY MATHEMATICS AND CLUSTER

| ACAI                      | 2020* 2021 |   |           |                  |      | IABL   | BLE BY MATHEMAT<br>2022 |      |        | 2023             |      |        | 2024   |          |        |
|---------------------------|------------|---|-----------|------------------|------|--------|-------------------------|------|--------|------------------|------|--------|--------|----------|--------|
|                           |            |   | D.        |                  |      | T      | C                       |      | lT-    | C                |      | J.T.   | C -    | 1        | T      |
|                           | Score      | N | Base line | Score            | N    | Target | Score                   | N    | Target | Score            | N    | Target | Score  | N        | Target |
|                           |            |   |           |                  |      | MATI   | HEMATI                  | CS   |        |                  |      |        |        |          |        |
| AGRICULTUR                |            |   | 46.7      | 52.92            | 99   | 42.27  | 55.06                   | 83   | 42.52  | 54.89            | 102  | 42.77  | 55.58  | 97       | 58.59  |
| E, FOOD, &                |            |   |           |                  |      |        |                         |      |        |                  |      |        |        |          |        |
| NATURAL                   |            |   |           |                  |      |        |                         |      |        |                  |      |        |        |          |        |
| RESOURCES                 |            |   |           |                  |      |        |                         |      |        |                  |      |        |        |          |        |
| ARCHITECTU                |            |   | 46.7      | N < 10           | < 10 | 42.27  | N < 10                  | < 10 | 42.52  | N < 10           | < 10 | 42.77  | N < 10 | < 10     | 58.59  |
| RE AND CONS               |            |   |           |                  |      |        |                         |      |        |                  |      |        |        |          |        |
| TRUCTION                  |            |   |           |                  |      |        |                         |      |        |                  |      |        |        |          |        |
| ARTS, A/V,                |            |   | 46.7      | N < 10           | < 10 | 42.27  | N < 10                  | < 10 | 42.52  | N < 10           | < 10 | 42.77  | N < 10 | < 10     | 58.59  |
| TECHNOLOGY                |            |   |           |                  |      |        |                         |      |        |                  |      |        |        |          |        |
| & COMMUNIC                |            |   |           |                  |      |        |                         |      |        |                  |      |        |        |          |        |
| ATIONS                    |            |   |           |                  |      | 4.5    |                         |      |        |                  |      |        | 1      |          |        |
| BUSINESS MA               |            |   | 46.7      | 55.43            | 18   | 42.27  | 68.43                   | 23   | 42.52  | N < 10           | < 10 | 42.77  | N < 10 | < 10     | 58.59  |
| NAGEMENT &                |            |   |           |                  |      |        |                         |      |        |                  |      |        |        |          |        |
| ADMINISTRAT               |            |   |           |                  |      |        |                         |      |        |                  |      |        |        |          |        |
| ION                       |            |   | 16.7      | NI 10            | . 10 | 10.05  | NI 10                   | . 10 | 10.70  | NI 10            | . 10 | 40.55  | NT 10  | . 10     | 50.50  |
| EDUCATION                 |            |   | 46.7      | N < 10           | < 10 | 42.27  | N < 10                  | < 10 | 42.52  | N < 10           | < 10 | 42.77  | N < 10 | < 10     | 58.59  |
| AND                       |            |   |           |                  |      |        |                         |      |        |                  |      |        |        |          |        |
| TRAINING                  |            |   | 467       | N - 10           | - 10 | 40.07  | 60.50                   | 1.5  | 10.50  | N - 10           | - 10 | 40.77  | N - 10 | - 10     | 50.50  |
| FINANCE                   |            |   | 46.7      | N < 10<br>N < 10 | < 10 | 42.27  | 69.59<br>N < 10         | 15   |        | N < 10<br>N < 10 | < 10 |        | N < 10 | < 10     | 58.59  |
| GOVERNMEN<br>T AND PUBLIC |            |   | 46.7      | 14 < 10          | < 10 | 42.21  | N < 10                  | < 10 | 42.32  | 14 < 10          | < 10 | 42.77  | N < 10 | < 10     | 58.59  |
| ADMINISTRAT               |            |   |           |                  |      |        |                         |      |        |                  |      |        |        |          |        |
| ION                       |            |   |           |                  |      |        |                         |      |        |                  |      |        |        |          |        |
| HEALTH                    |            |   | 46.7      | N < 10           | < 10 | 42.27  | N < 10                  | < 10 | 42.52  | N < 10           | < 10 | 42.77  | N < 10 | < 10     | 58.59  |
| SCIENCES                  |            |   | ,         |                  |      |        |                         |      | 12,52  |                  | . 10 |        |        |          | 3.3.3  |
| HOSPITALITY               |            |   | 46.7      | 56.65            | 44   | 42.27  | 61.41                   | 54   | 42.52  | N < 10           | < 10 | 42.77  | 48.06  | 22       | 58.59  |
| & TOURISM                 |            |   |           |                  |      |        |                         |      |        |                  |      |        |        |          |        |
| HUMAN                     |            |   | 46.7      | 60.62            | 60   | 42.27  | 58.72                   | 70   | 42.52  | 51.64            | 67   | 42.77  | 49.09  | 106      | 58.59  |
| SERVICES                  |            |   |           |                  |      |        |                         |      |        |                  |      |        |        |          |        |
| INFORMATIO                |            |   | 46.7      | 58.51            | 20   | 42.27  | 74.02                   | 18   | 42.52  | N < 10           | < 10 | 42.77  | 59.27  | 13       | 58.59  |
| N                         |            |   |           |                  |      |        |                         |      |        |                  |      |        |        |          |        |
| TECHNOLOGY                |            |   |           |                  |      |        |                         |      |        |                  |      |        |        |          |        |
| LAW, PUBLIC               |            |   | 46.7      | N < 10           | < 10 | 42.27  | N < 10                  | < 10 | 42.52  | N < 10           | < 10 | 42.77  | N < 10 | < 10     | 58.59  |
| SAFETY,                   |            |   |           |                  |      |        |                         |      |        |                  |      |        |        |          |        |
| CORRECTION                |            |   |           |                  |      |        |                         |      |        |                  |      |        |        |          |        |
| S, AND                    |            |   |           |                  |      |        |                         |      |        |                  |      |        |        |          |        |
| SECURITY                  |            |   |           |                  |      |        |                         |      |        |                  |      |        |        |          |        |
| MANUFACTU                 |            |   | 46.7      | N < 10           | < 10 | 42.27  | N < 10                  | < 10 | 42.52  | N < 10           | < 10 | 42.77  | N < 10 | < 10     | 58.59  |
| RING                      |            |   |           |                  |      | 4.5    |                         |      |        |                  |      |        |        |          |        |
| MARKETING                 |            |   | 46.7      | N < 10           | < 10 | 42.27  | 76.48                   | 11   | 42.52  | 64.58            | 12   |        | N < 10 |          | 58.59  |
| STEM                      |            |   |           | N < 10           | < 10 |        | N < 10                  | < 10 |        | N < 10           | < 10 |        | N < 10 |          | 58.59  |
| TRANSPORTA                |            |   | 46.7      | 54.55            | 21   | 42.27  | 65.52                   | 26   | 42.52  | 63.28            | 17   | 42.77  | 39.51  | 23       | 58.59  |
| TION, DISTRIB             |            |   |           |                  |      |        |                         |      |        |                  |      |        |        |          |        |
| UTION, &                  |            |   |           |                  |      |        |                         |      |        |                  |      |        |        |          |        |
| LOGISTICS                 |            |   |           |                  |      |        |                         |      |        |                  |      |        |        | <u> </u> |        |