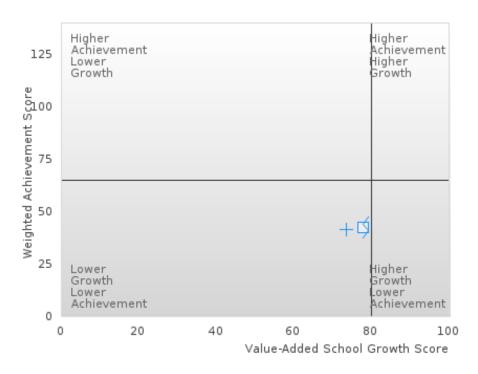

### GRADUATION RATE BY SPECIAL POPULATION

|                            |        | 2020 |        |        | 2021  |        |         | 2022  |        |         | 2023 |        |        | 2024 |        |
|----------------------------|--------|------|--------|--------|-------|--------|---------|-------|--------|---------|------|--------|--------|------|--------|
|                            | Score  | N    | Target | Score  | N     | Target | Score   | N     | Target | Score   | N    | Target | Score  | N    | Target |
|                            |        |      | FO     | UR-YEA | R ADJ |        | COHOR'  | ΓGRAI | DUATIO | ON RATE | Ξ    |        |        |      |        |
| All Students               | > 95   | RV   | 87.18  | 91.36  | RV    | 87.18  | 93.75   | RV    | 87.18  | 91.18   | RV   | 87.18  | > 95   | RV   | 96.91  |
| Male                       | > 95   | RV   | 87.18  | 86.84  | RV    | 87.18  | > 95    | RV    | 87.18  | 86.67   | RV   | 87.18  | > 95   | RV   | 96.91  |
| Female                     | > 95   | RV   | 87.18  | > 95   | RV    | 87.18  | 91.23   | RV    | 87.18  | 94.74   | RV   | 87.18  | > 95   | RV   | 96.91  |
| Students with Disabilities | N < 10 | < 10 | 87.18  | 93.75  | RV    | 87.18  | 90.00   | RV    | 87.18  | N < 10  | < 10 | 87.18  | 94.44  | RV   | 96.91  |
| Economically Disadvantaged | > 95   | RV   | 87.18  | 89.47  | RV    | 87.18  | 92.65   | RV    | 87.18  | 88.00   | RV   | 87.18  | > 95   | RV   | 96.91  |
| Non-traditional            | > 95   | RV   | 87.18  | > 95   | RV    | 87.18  | 94.29   | RV    | 87.18  | 90.91   | RV   | 87.18  | > 95   | RV   | 96.91  |
| Single Parent              |        |      | 87.18  |        |       | 87.18  |         |       | 87.18  |         |      | 87.18  |        |      | 96.91  |
| English Learner            | N < 10 | < 10 | 87.18  | N < 10 | < 10  | 87.18  | N < 10  | < 10  | 87.18  | N < 10  | < 10 | 87.18  | N < 10 | < 10 | 96.91  |
| Homeless                   | N < 10 | < 10 | 87.18  | N < 10 | < 10  | 87.18  | N < 10  | < 10  | 87.18  | N < 10  | < 10 | 87.18  | N < 10 | < 10 | 96.91  |
| Foster Care                |        |      | 87.18  | N < 10 | < 10  | 87.18  | N < 10  | < 10  | 87.18  |         |      | 87.18  | N < 10 | < 10 | 96.91  |
| Military                   |        |      | 87.18  |        |       | 87.18  |         |       | 87.18  | N < 10  | < 10 | 87.18  |        |      | 96.91  |
| Dependent                  |        |      |        |        |       |        |         |       |        |         |      |        |        |      |        |
| Migrant                    | N < 10 | < 10 | 87.18  | N < 10 | < 10  | 87.18  | N < 10  | < 10  | 87.18  | N < 10  | < 10 | 87.18  | N < 10 | < 10 | 96.91  |
|                            |        | F    | IVE-YE | AR EXT | ENDEI | ) ADJU | STED CO | DHORT | GRAD   | UATION  | RATE |        |        |      |        |
| All Students               | > 95   | RV   | 90.4   | > 95   | RV    | 90.4   | 92.50   | RV    | 90.4   | 93.68   | RV   | 90.4   | 92.54  | RV   | 97     |
| Male                       | 93.88  | RV   | 90.4   | > 95   | RV    | 90.4   | 89.19   | RV    | 90.4   | > 95    | RV   | 90.4   | 89.66  | RV   | 97     |
| Female                     | > 95   | RV   | 90.4   | > 95   | RV    | 90.4   | > 95    | RV    | 90.4   | 91.23   | RV   | 90.4   | 94.74  | RV   | 97     |
| Students with Disabilities | N < 10 | < 10 | 90.4   | N < 10 | < 10  | 90.4   | 93.75   | RV    | 90.4   | 90.00   | RV   | 90.4   | N < 10 | < 10 | 97     |
| Economically Disadvantaged | 92.45  | RV   | 90.4   | > 95   | RV    | 90.4   | 91.07   | RV    | 90.4   | 92.54   | RV   | 90.4   | 89.80  | RV   | 97     |
| Non-traditional            | > 95   | RV   | 90.4   | > 95   | RV    | 90.4   | > 95    | RV    | 90.4   | 94.12   | RV   | 90.4   | > 95   | RV   | 97     |
| Single Parent              |        |      | 90.4   |        |       | 90.4   |         |       | 90.4   |         |      | 90.4   |        |      | 97     |
| English Learner            | N < 10 | < 10 | 90.4   | N < 10 | < 10  | 90.4   | N < 10  | < 10  | 90.4   | N < 10  | < 10 | 90.4   | N < 10 | < 10 | 97     |
| Homeless                   | 90.00  | RV   | 90.4   | N < 10 | < 10  | 90.4   | N < 10  | < 10  | 90.4   | N < 10  | < 10 | 90.4   | N < 10 | < 10 | 97     |
| Foster Care                | N < 10 | < 10 | 90.4   |        |       | 90.4   | N < 10  | < 10  | 90.4   | N < 10  | < 10 | 90.4   |        |      | 97     |
| Military                   |        |      | 90.4   |        |       | 90.4   |         |       | 90.4   |         |      | 90.4   | N < 10 | < 10 | 97     |
| Dependent                  |        |      |        |        |       |        |         |       |        |         |      |        |        |      |        |
| Migrant                    | N < 10 | < 10 | 90.4   | N < 10 | < 10  | 90.4   | N < 10  | < 10  | 90.4   | N < 10  | < 10 | 90.4   | N < 10 | < 10 | 97     |