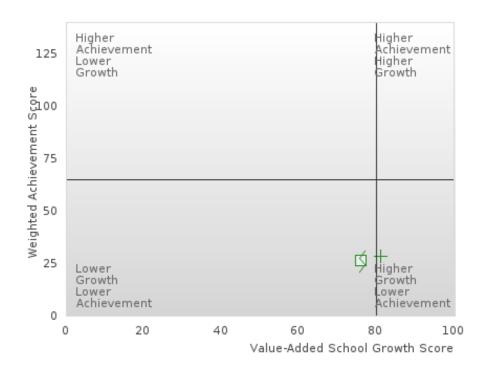

### GRADUATION RATE BY SPECIAL POPULATION

|                            |        | 2020 |        |        | 2021  |        |         | 2022  |        |         | 2023 |        |        | 2024 |        |
|----------------------------|--------|------|--------|--------|-------|--------|---------|-------|--------|---------|------|--------|--------|------|--------|
|                            | Score  | N    | Target | Score  | N     | Target | Score   | N     | Target | Score   | N    | Target | Score  | N    | Target |
|                            |        |      | FO     | UR-YEA | R ADJ |        | COHOR'  | ΓGRAI | DUATIO | ON RATE | Ξ    |        |        |      |        |
| All Students               | > 95   | RV   | 87.18  | 91.36  | RV    | 87.18  | 93.75   | RV    | 87.18  | 91.18   | RV   | 87.18  | > 95   | RV   | 96.91  |
| Male                       | > 95   | RV   | 87.18  | 86.84  | RV    | 87.18  | > 95    | RV    | 87.18  | 86.67   | RV   | 87.18  | > 95   | RV   | 96.91  |
| Female                     | > 95   | RV   | 87.18  | > 95   | RV    | 87.18  | 91.23   | RV    | 87.18  | 94.74   | RV   | 87.18  | > 95   | RV   | 96.91  |
| Students with Disabilities | N < 10 | < 10 | 87.18  | 93.75  | RV    | 87.18  | 90.00   | RV    | 87.18  | N < 10  | < 10 | 87.18  | 94.44  | RV   | 96.91  |
| Economically Disadvantaged | > 95   | RV   | 87.18  | 89.47  | RV    | 87.18  | 92.65   | RV    | 87.18  | 88.00   | RV   | 87.18  | > 95   | RV   | 96.91  |
| Non-traditional            | > 95   | RV   | 87.18  | > 95   | RV    | 87.18  | 94.29   | RV    | 87.18  | 90.91   | RV   | 87.18  | > 95   | RV   | 96.91  |
| Single Parent              |        |      | 87.18  |        |       | 87.18  |         |       | 87.18  |         |      | 87.18  |        |      | 96.91  |
| English Learner            | N < 10 | < 10 | 87.18  | N < 10 | < 10  | 87.18  | N < 10  | < 10  | 87.18  | N < 10  | < 10 | 87.18  | N < 10 | < 10 | 96.91  |
| Homeless                   | N < 10 | < 10 | 87.18  | N < 10 | < 10  | 87.18  | N < 10  | < 10  | 87.18  | N < 10  | < 10 | 87.18  | N < 10 | < 10 | 96.91  |
| Foster Care                |        |      | 87.18  | N < 10 | < 10  | 87.18  | N < 10  | < 10  | 87.18  |         |      | 87.18  | N < 10 | < 10 | 96.91  |
| Military                   |        |      | 87.18  |        |       | 87.18  |         |       | 87.18  | N < 10  | < 10 | 87.18  |        |      | 96.91  |
| Dependent                  |        |      |        |        |       |        |         |       |        |         |      |        |        |      |        |
| Migrant                    | N < 10 | < 10 | 87.18  | N < 10 | < 10  | 87.18  | N < 10  | < 10  | 87.18  | N < 10  | < 10 | 87.18  | N < 10 | < 10 | 96.91  |
|                            |        | F    | IVE-YE | AR EXT | ENDEI | ) ADJU | STED CO | DHORT | GRAD   | UATION  | RATE |        |        |      |        |
| All Students               | > 95   | RV   | 90.4   | > 95   | RV    | 90.4   | 92.50   | RV    | 90.4   | 93.68   | RV   | 90.4   | 92.54  | RV   | 97     |
| Male                       | 93.88  | RV   | 90.4   | > 95   | RV    | 90.4   | 89.19   | RV    | 90.4   | > 95    | RV   | 90.4   | 89.66  | RV   | 97     |
| Female                     | > 95   | RV   | 90.4   | > 95   | RV    | 90.4   | > 95    | RV    | 90.4   | 91.23   | RV   | 90.4   | 94.74  | RV   | 97     |
| Students with Disabilities | N < 10 | < 10 | 90.4   | N < 10 | < 10  | 90.4   | 93.75   | RV    | 90.4   | 90.00   | RV   | 90.4   | N < 10 | < 10 | 97     |
| Economically Disadvantaged | 92.45  | RV   | 90.4   | > 95   | RV    | 90.4   | 91.07   | RV    | 90.4   | 92.54   | RV   | 90.4   | 89.80  | RV   | 97     |
| Non-traditional            | > 95   | RV   | 90.4   | > 95   | RV    | 90.4   | > 95    | RV    | 90.4   | 94.12   | RV   | 90.4   | > 95   | RV   | 97     |
| Single Parent              |        |      | 90.4   |        |       | 90.4   |         |       | 90.4   |         |      | 90.4   |        |      | 97     |
| English Learner            | N < 10 | < 10 | 90.4   | N < 10 | < 10  | 90.4   | N < 10  | < 10  | 90.4   | N < 10  | < 10 | 90.4   | N < 10 | < 10 | 97     |
| Homeless                   | 90.00  | RV   | 90.4   | N < 10 | < 10  | 90.4   | N < 10  | < 10  | 90.4   | N < 10  | < 10 | 90.4   | N < 10 | < 10 | 97     |
| Foster Care                | N < 10 | < 10 | 90.4   |        |       | 90.4   | N < 10  | < 10  | 90.4   | N < 10  | < 10 | 90.4   |        |      | 97     |
| Military                   |        |      | 90.4   |        |       | 90.4   |         |       | 90.4   |         |      | 90.4   | N < 10 | < 10 | 97     |
| Dependent                  |        |      |        |        |       |        |         |       |        |         |      |        |        |      |        |
| Migrant                    | N < 10 | < 10 | 90.4   | N < 10 | < 10  | 90.4   | N < 10  | < 10  | 90.4   | N < 10  | < 10 | 90.4   | N < 10 | < 10 | 97     |