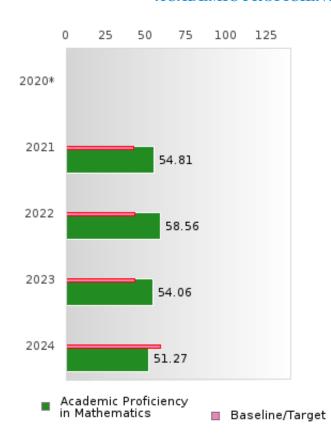

#### ACADEMIC PROFICIENCY SCORE IN MATHEMATICS

| YEAR  | SCORE | BASELINE/<br>TARGET | N   |
|-------|-------|---------------------|-----|
| 2020* |       | 46.7                |     |
| 2021  | 54.81 | 42.27               | 183 |
| 2022  | 58.56 | 42.52               | 178 |
| 2023  | 54.06 | 42.77               | 186 |
| 2024  | 51.27 | 58.59               | 236 |