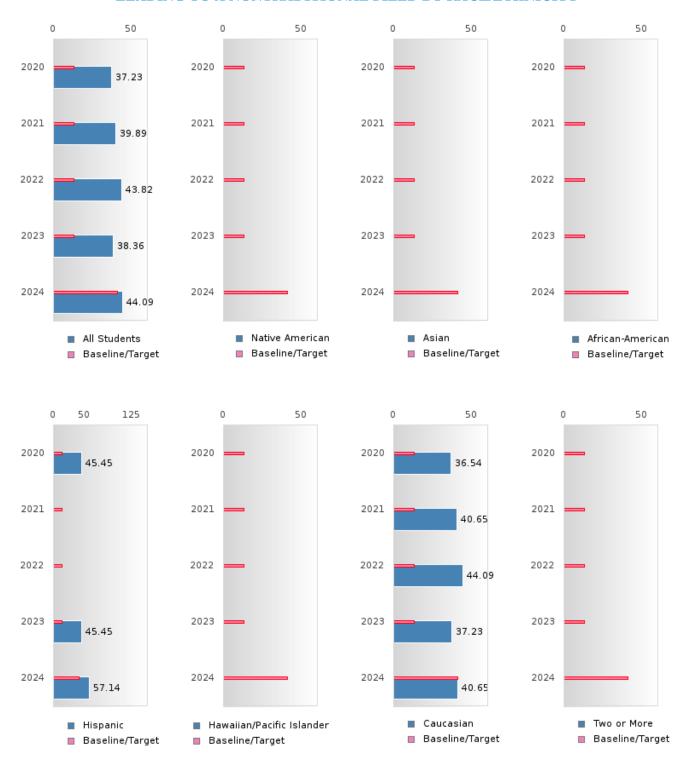

#### ACADEMIC PROFICIENCY SCORE IN SCIENCE

| YEAR  | SCORE | BASELINE/ | N   |
|-------|-------|-----------|-----|
|       |       | TARGET    |     |
| 2020* |       | 53.51     |     |
| 2021  | 65.44 | 48.4      | 183 |
| 2022  | 67.95 | 48.65     | 178 |
| 2023  | 65.17 | 48.9      | 186 |
| 2024  | 62.96 | 66.31     | 235 |

N: Number of Concentrators with Test Scores Included in the Score

### DISTRIBUTION OF DISTRICT SCORES FOR ACADEMIC PROFICIENCY IN SCIENCE

<sup>\*</sup>State-required academic achievement tests were waived in 2020 due to COVID19.