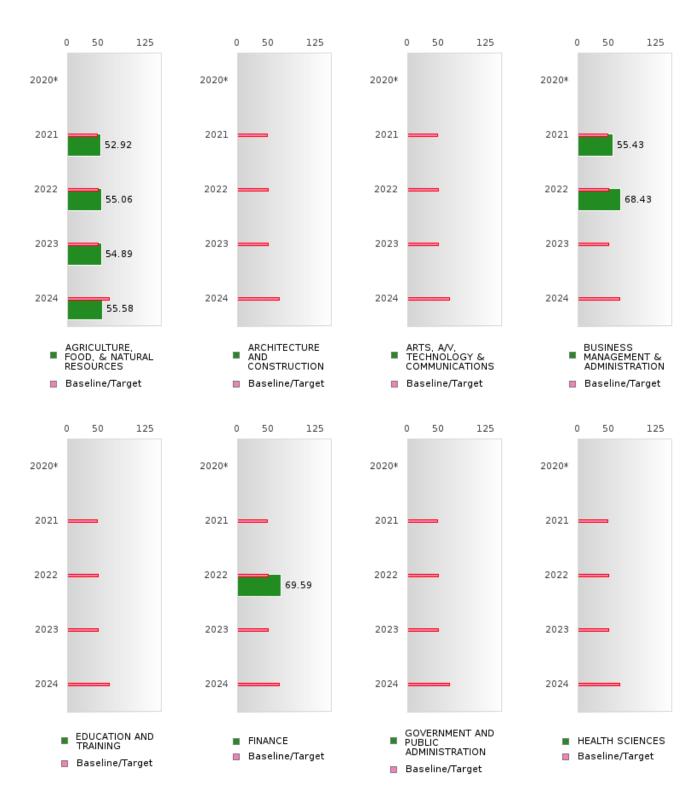

#### ACADEMIC PROFICIENCY SCORE TABLE BY MATHEMATICS AND CLUSTER

| ACAI                      | 2020* 2021 |   |           |                  |      | IABL   | BLE BY MATHEMAT<br>2022 |      |        | 2023             |      |        | 2024   |          |        |
|---------------------------|------------|---|-----------|------------------|------|--------|-------------------------|------|--------|------------------|------|--------|--------|----------|--------|
|                           |            |   | D.        |                  |      | T      | C                       |      | lT-    | C                |      | J.T.   | C -    | 1        | T      |
|                           | Score      | N | Base line | Score            | N    | Target | Score                   | N    | Target | Score            | N    | Target | Score  | N        | Target |
|                           |            |   |           |                  |      | MATI   | HEMATI                  | CS   |        |                  |      |        |        |          |        |
| AGRICULTUR                |            |   | 46.7      | 52.92            | 99   | 42.27  | 55.06                   | 83   | 42.52  | 54.89            | 102  | 42.77  | 55.58  | 97       | 58.59  |
| E, FOOD, &                |            |   |           |                  |      |        |                         |      |        |                  |      |        |        |          |        |
| NATURAL                   |            |   |           |                  |      |        |                         |      |        |                  |      |        |        |          |        |
| RESOURCES                 |            |   |           |                  |      |        |                         |      |        |                  |      |        |        |          |        |
| ARCHITECTU                |            |   | 46.7      | N < 10           | < 10 | 42.27  | N < 10                  | < 10 | 42.52  | N < 10           | < 10 | 42.77  | N < 10 | < 10     | 58.59  |
| RE AND CONS               |            |   |           |                  |      |        |                         |      |        |                  |      |        |        |          |        |
| TRUCTION                  |            |   |           |                  |      |        |                         |      |        |                  |      |        |        |          |        |
| ARTS, A/V,                |            |   | 46.7      | N < 10           | < 10 | 42.27  | N < 10                  | < 10 | 42.52  | N < 10           | < 10 | 42.77  | N < 10 | < 10     | 58.59  |
| TECHNOLOGY                |            |   |           |                  |      |        |                         |      |        |                  |      |        |        |          |        |
| & COMMUNIC                |            |   |           |                  |      |        |                         |      |        |                  |      |        |        |          |        |
| ATIONS                    |            |   |           |                  |      | 4.5    |                         |      |        |                  |      |        | 1      |          |        |
| BUSINESS MA               |            |   | 46.7      | 55.43            | 18   | 42.27  | 68.43                   | 23   | 42.52  | N < 10           | < 10 | 42.77  | N < 10 | < 10     | 58.59  |
| NAGEMENT &                |            |   |           |                  |      |        |                         |      |        |                  |      |        |        |          |        |
| ADMINISTRAT               |            |   |           |                  |      |        |                         |      |        |                  |      |        |        |          |        |
| ION                       |            |   | 16.7      | NI 10            | . 10 | 10.05  | NI 10                   | . 10 | 10.70  | NI 10            | . 10 | 40.55  | NT 10  | . 10     | 50.50  |
| EDUCATION                 |            |   | 46.7      | N < 10           | < 10 | 42.27  | N < 10                  | < 10 | 42.52  | N < 10           | < 10 | 42.77  | N < 10 | < 10     | 58.59  |
| AND                       |            |   |           |                  |      |        |                         |      |        |                  |      |        |        |          |        |
| TRAINING                  |            |   | 467       | N - 10           | - 10 | 40.07  | 60.50                   | 1.5  | 10.50  | N - 10           | - 10 | 40.77  | N - 10 | - 10     | 50.50  |
| FINANCE                   |            |   | 46.7      | N < 10<br>N < 10 | < 10 | 42.27  | 69.59<br>N < 10         | 15   |        | N < 10<br>N < 10 | < 10 |        | N < 10 | < 10     | 58.59  |
| GOVERNMEN<br>T AND PUBLIC |            |   | 46.7      | 14 < 10          | < 10 | 42.21  | N < 10                  | < 10 | 42.32  | 14 < 10          | < 10 | 42.77  | N < 10 | < 10     | 58.59  |
| ADMINISTRAT               |            |   |           |                  |      |        |                         |      |        |                  |      |        |        |          |        |
| ION                       |            |   |           |                  |      |        |                         |      |        |                  |      |        |        |          |        |
| HEALTH                    |            |   | 46.7      | N < 10           | < 10 | 42.27  | N < 10                  | < 10 | 42.52  | N < 10           | < 10 | 42.77  | N < 10 | < 10     | 58.59  |
| SCIENCES                  |            |   | ,         |                  |      |        |                         |      | 12,52  |                  | . 10 |        |        |          | 3.3.3  |
| HOSPITALITY               |            |   | 46.7      | 56.65            | 44   | 42.27  | 61.41                   | 54   | 42.52  | N < 10           | < 10 | 42.77  | 48.06  | 22       | 58.59  |
| & TOURISM                 |            |   |           |                  |      |        |                         |      |        |                  |      |        |        |          |        |
| HUMAN                     |            |   | 46.7      | 60.62            | 60   | 42.27  | 58.72                   | 70   | 42.52  | 51.64            | 67   | 42.77  | 49.09  | 106      | 58.59  |
| SERVICES                  |            |   |           |                  |      |        |                         |      |        |                  |      |        |        |          |        |
| INFORMATIO                |            |   | 46.7      | 58.51            | 20   | 42.27  | 74.02                   | 18   | 42.52  | N < 10           | < 10 | 42.77  | 59.27  | 13       | 58.59  |
| N                         |            |   |           |                  |      |        |                         |      |        |                  |      |        |        |          |        |
| TECHNOLOGY                |            |   |           |                  |      |        |                         |      |        |                  |      |        |        |          |        |
| LAW, PUBLIC               |            |   | 46.7      | N < 10           | < 10 | 42.27  | N < 10                  | < 10 | 42.52  | N < 10           | < 10 | 42.77  | N < 10 | < 10     | 58.59  |
| SAFETY,                   |            |   |           |                  |      |        |                         |      |        |                  |      |        |        |          |        |
| CORRECTION                |            |   |           |                  |      |        |                         |      |        |                  |      |        |        |          |        |
| S, AND                    |            |   |           |                  |      |        |                         |      |        |                  |      |        |        |          |        |
| SECURITY                  |            |   |           |                  |      |        |                         |      |        |                  |      |        |        |          |        |
| MANUFACTU                 |            |   | 46.7      | N < 10           | < 10 | 42.27  | N < 10                  | < 10 | 42.52  | N < 10           | < 10 | 42.77  | N < 10 | < 10     | 58.59  |
| RING                      |            |   |           |                  |      | 4.5    |                         |      |        |                  |      |        |        |          |        |
| MARKETING                 |            |   | 46.7      | N < 10           | < 10 | 42.27  | 76.48                   | 11   | 42.52  | 64.58            | 12   |        | N < 10 |          | 58.59  |
| STEM                      |            |   |           | N < 10           | < 10 |        | N < 10                  | < 10 |        | N < 10           | < 10 |        | N < 10 |          | 58.59  |
| TRANSPORTA                |            |   | 46.7      | 54.55            | 21   | 42.27  | 65.52                   | 26   | 42.52  | 63.28            | 17   | 42.77  | 39.51  | 23       | 58.59  |
| TION, DISTRIB             |            |   |           |                  |      |        |                         |      |        |                  |      |        |        |          |        |
| UTION, &                  |            |   |           |                  |      |        |                         |      |        |                  |      |        |        |          |        |
| LOGISTICS                 |            |   |           |                  |      |        |                         |      |        |                  |      |        |        | <u> </u> |        |

N: Number of Concentrators with Test Scores Included in the Score

<sup>\*</sup>State-required academic achievement tests were waived in 2020 due to COVID19.