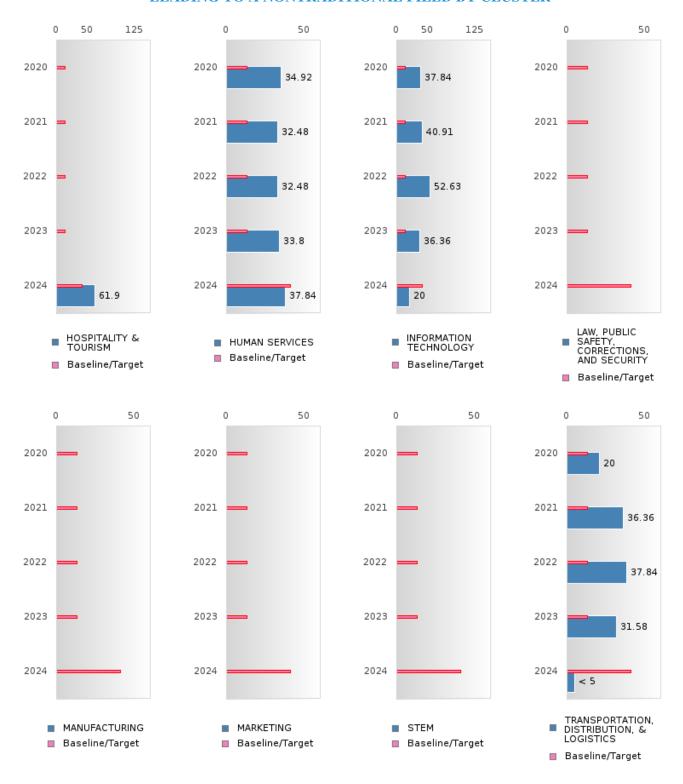

### FOUR-YEAR ADJUSTED GRADUATION RATE BY CLUSTER

|               |        | 2020 |        |        | 2021  |        |        | 2022  |        |        | 2023 |        |        | 2024 |        |
|---------------|--------|------|--------|--------|-------|--------|--------|-------|--------|--------|------|--------|--------|------|--------|
|               | Score  | N    | Target | Score  | N     | Target | Score  | N     | Target | Score  | N    | Target | Score  | N    | Target |
|               |        |      |        |        | R ADJ |        | COHOR  | T GRA |        |        | B    |        |        |      |        |
| AGRICULTUR    | 95.00  | RV   | 87.18  | 95.00  | RV    | 87.18  | 94.00  | RV    | 87.18  | 92.00  | RV   | 87.18  | > 95   | RV   | 96.91  |
| E, FOOD, &    |        |      |        |        |       |        |        |       |        |        |      |        |        |      |        |
| NATURAL       |        |      |        |        |       |        |        |       |        |        |      |        |        |      |        |
| RESOURCES     |        |      |        |        |       |        |        |       |        |        |      |        |        |      |        |
| ARCHITECTU    |        |      | 87.18  |        |       | 87.18  |        |       | 87.18  |        |      | 87.18  |        |      | 96.91  |
| RE AND CONS   |        |      |        |        |       |        |        |       |        |        |      |        |        |      |        |
| TRUCTION      |        |      |        |        |       |        |        |       |        |        |      |        |        |      |        |
| ARTS, A/V,    |        |      | 87.18  |        |       | 87.18  |        |       | 87.18  |        |      | 87.18  |        |      | 96.91  |
| TECHNOLOGY    |        |      |        |        |       |        |        |       |        |        |      |        |        |      |        |
| & COMMUNIC    |        |      |        |        |       |        |        |       |        |        |      |        |        |      |        |
| ATIONS        |        |      |        |        |       |        |        |       |        |        |      |        |        |      |        |
| BUSINESS MA   | > 95   | RV   | 87.18  | N < 10 | < 10  | 87.18  | > 95   | RV    | 87.18  | N < 10 | < 10 | 87.18  | N < 10 | < 10 | 96.91  |
| NAGEMENT &    |        |      |        |        |       |        |        |       |        |        |      |        |        |      |        |
| ADMINISTRAT   |        |      |        |        |       |        |        |       |        |        |      |        |        |      |        |
| ION           |        |      |        |        |       |        |        |       |        |        |      |        |        |      |        |
|               | N < 10 | < 10 | 87.18  | N < 10 | < 10  | 87.18  | N < 10 | < 10  | 87.18  |        |      | 87.18  |        |      | 96.91  |
| AND           |        |      |        |        |       |        |        |       |        |        |      |        |        |      |        |
| TRAINING      |        |      |        |        |       |        |        |       |        |        |      |        |        |      |        |
| FINANCE       | > 95   | RV   | 87.18  | N < 10 | < 10  | 87.18  | > 95   | RV    | 87.18  | N < 10 | < 10 | 87.18  | N < 10 | < 10 | 96.91  |
| GOVERNMEN     |        |      | 87.18  |        |       | 87.18  |        |       | 87.18  |        |      | 87.18  |        |      | 96.91  |
| T AND PUBLIC  |        |      |        |        |       |        |        |       |        |        |      |        |        |      |        |
| ADMINISTRAT   |        |      |        |        |       |        |        |       |        |        |      |        |        |      |        |
| ION           |        |      |        |        |       |        |        |       |        |        |      |        |        |      |        |
| HEALTH        |        |      | 87.18  | N < 10 | < 10  | 87.18  |        |       | 87.18  |        |      | 87.18  |        |      | 96.91  |
| SCIENCES      |        |      |        |        |       |        |        |       |        |        |      |        |        |      |        |
| HOSPITALITY   | > 95   | RV   | 87.18  | 89.00  | RV    | 87.18  | > 95   | RV    | 87.18  | N < 10 | < 10 | 87.18  | N < 10 | < 10 | 96.91  |
| & TOURISM     |        |      |        |        |       |        |        |       |        |        |      |        |        |      |        |
| HUMAN         | > 95   | RV   | 87.18  | 92.00  | RV    | 87.18  | 94.00  | RV    | 87.18  | 89.00  | RV   | 87.18  | > 95   | RV   | 96.91  |
| SERVICES      |        |      |        |        |       |        |        |       |        |        |      |        |        |      |        |
| INFORMATIO    | > 95   | RV   | 87.18  | > 95   | RV    | 87.18  | > 95   | RV    | 87.18  | N < 10 | < 10 | 87.18  | N < 10 | < 10 | 96.91  |
| N             |        |      |        |        |       |        |        |       |        |        |      |        |        |      |        |
| TECHNOLOGY    |        |      |        |        |       |        |        |       |        |        |      |        |        |      |        |
| LAW, PUBLIC   |        |      | 87.18  |        |       | 87.18  |        |       | 87.18  |        |      | 87.18  |        |      | 96.91  |
| SAFETY,       |        |      |        |        |       |        |        |       |        |        |      |        |        |      |        |
| CORRECTION    |        |      |        |        |       |        |        |       |        |        |      |        |        |      |        |
| S, AND        |        |      |        |        |       |        |        |       |        |        |      |        |        |      |        |
| SECURITY      |        |      |        |        |       |        |        |       |        |        |      |        |        |      |        |
| MANUFACTU     |        |      | 87.18  |        |       | 87.18  |        |       | 87.18  |        |      | 87.18  |        |      | 96.91  |
| RING          |        |      |        |        |       |        |        |       |        |        |      |        |        |      |        |
| MARKETING     | > 95   | RV   |        | N < 10 | < 10  |        | N < 10 | < 10  |        | N < 10 | < 10 |        | N < 10 | < 10 | 96.91  |
| STEM          |        |      | 87.18  |        |       | 87.18  |        |       | 87.18  |        |      | 87.18  |        |      | 96.91  |
| TRANSPORTA    | > 95   | RV   | 87.18  | N < 10 | < 10  | 87.18  | 92.00  | RV    | 87.18  | N < 10 | < 10 | 87.18  | > 95   | RV   | 96.91  |
| TION, DISTRIB |        |      |        |        |       |        |        |       |        |        |      |        |        |      |        |
| UTION, &      |        |      |        |        |       |        |        |       |        |        |      |        |        |      |        |
| LOGISTICS     |        |      |        |        |       |        |        |       |        |        |      |        |        |      |        |