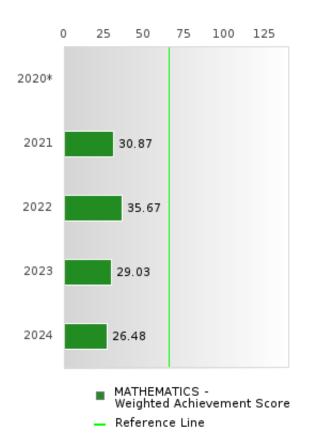

#### ACADEMIC PROFICIENCY SCORE IN MATHEMATICS

| YEAR  | SCORE | BASELINE/<br>TARGET | N   |
|-------|-------|---------------------|-----|
| 2020* |       | 46.7                |     |
| 2021  | 54.81 | 42.27               | 183 |
| 2022  | 58.56 | 42.52               | 178 |
| 2023  | 54.06 | 42.77               | 186 |
| 2024  | 51.27 | 58.59               | 236 |