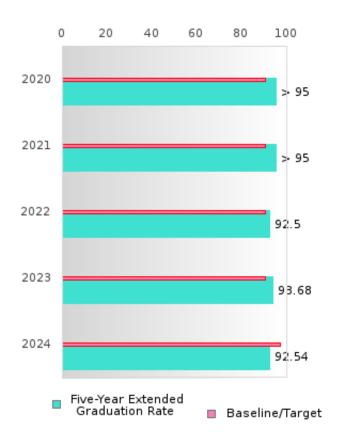

### CONSORTIUM FIVE-YEAR EXTENDED ADJUSTED COHORT GRADUATION RATE

| YEAR | SCORE | BASELINE/<br>TARGET | N  |
|------|-------|---------------------|----|
| 2020 | > 95  | 90.4                | RV |
| 2021 | > 95  | 90.4                | RV |
| 2022 | 92.50 | 90.4                | RV |
| 2023 | 93.68 | 90.4                | RV |
| 2024 | 92.54 | 97                  | RV |