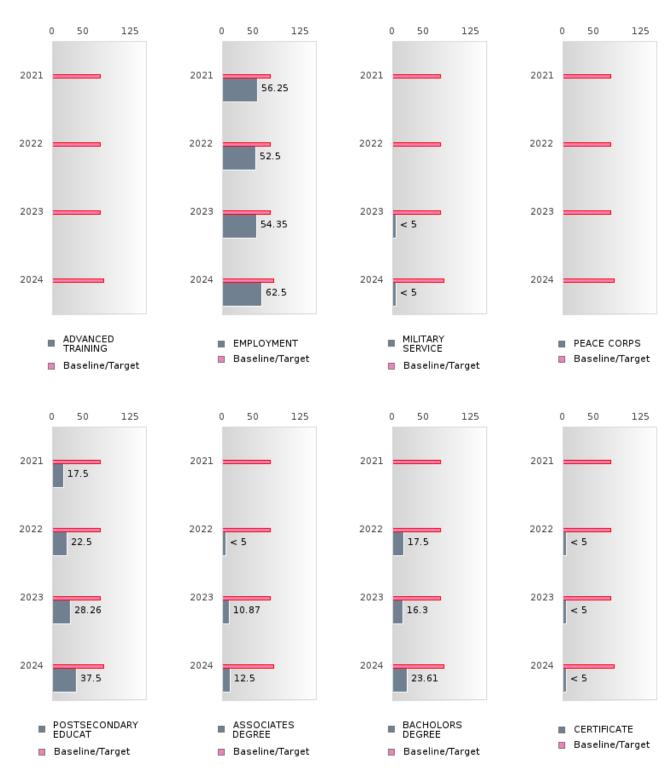

### PERFORMANCE MEASURE SCORES FOR CONCENTRATORS ONLY

| PERFORMANCE       |       | DIST  | TRICT SCO | ORE   |       | STATE SCORE |       |       |       |       |  |  |
|-------------------|-------|-------|-----------|-------|-------|-------------|-------|-------|-------|-------|--|--|
| MEASURES          | 2020  | 2021  | 2022      | 2023  | 2024  | 2020        | 2021  | 2022  | 2023  | 2024  |  |  |
| 3S1: POST-PROGRAM |       | 62.50 | 63.75     | 73.91 | 76.39 |             | 81.92 | 81.38 | 82.78 | 76.72 |  |  |
| PLACEMENT         |       |       |           |       |       |             |       |       |       |       |  |  |
|                   |       |       |           |       |       |             |       |       |       |       |  |  |
| 4S1: NON-         | 37.29 | 39.89 | 43.82     | 38.36 | 44.09 | 31.34       | 30.03 | 43.00 | 39.14 | 38.38 |  |  |
| TRADITIONAL       |       |       |           |       |       |             |       |       |       |       |  |  |
| PROGRAM           |       |       |           |       |       |             |       |       |       |       |  |  |
| CONCENTRATION     |       |       |           |       |       |             |       |       |       |       |  |  |
| 5S1: INDUSTRY     |       | 9.88  | 23.96     | 8.82  | 13.33 |             | 14.46 | 47.36 | 55.22 | 62.03 |  |  |
| CERTIFICATIONS    |       |       |           |       |       |             |       |       |       |       |  |  |
|                   |       |       |           |       |       |             |       |       |       |       |  |  |