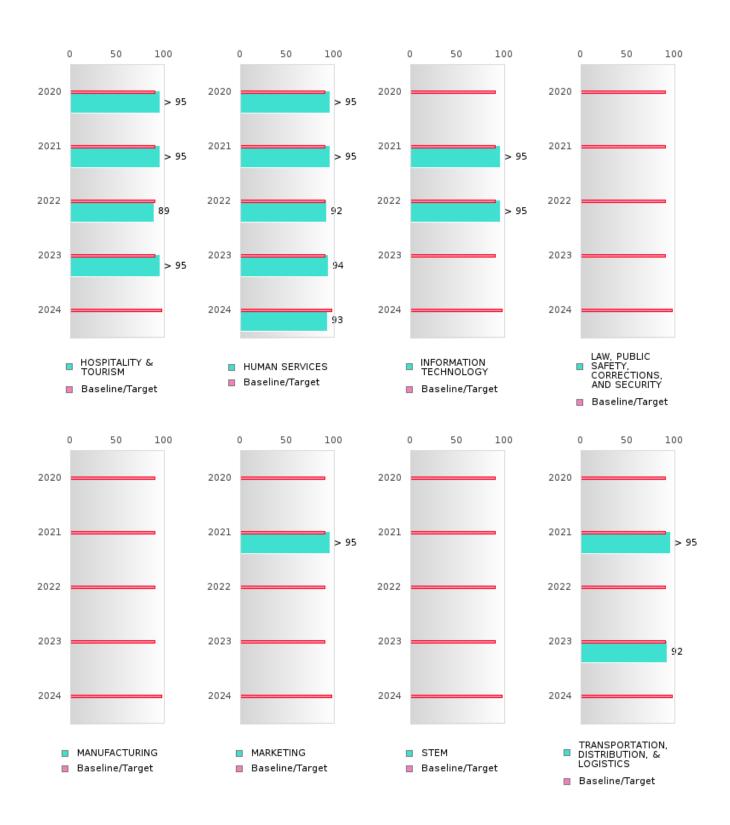

### FOUR-YEAR ADJUSTED GRADUATION RATE BY CLUSTER

|               |        | 2020 |        |        | 2021  |        |        | 2022  |        |        | 2023 |        |        | 2024 |        |
|---------------|--------|------|--------|--------|-------|--------|--------|-------|--------|--------|------|--------|--------|------|--------|
|               | Score  | N    | Target | Score  | N     | Target | Score  | N     | Target | Score  | N    | Target | Score  | N    | Target |
|               |        |      |        |        | R ADJ |        | COHOR  | T GRA |        |        | B    |        |        |      |        |
| AGRICULTUR    | 95.00  | RV   | 87.18  | 95.00  | RV    | 87.18  | 94.00  | RV    | 87.18  | 92.00  | RV   | 87.18  | > 95   | RV   | 96.91  |
| E, FOOD, &    |        |      |        |        |       |        |        |       |        |        |      |        |        |      |        |
| NATURAL       |        |      |        |        |       |        |        |       |        |        |      |        |        |      |        |
| RESOURCES     |        |      |        |        |       |        |        |       |        |        |      |        |        |      |        |
| ARCHITECTU    |        |      | 87.18  |        |       | 87.18  |        |       | 87.18  |        |      | 87.18  |        |      | 96.91  |
| RE AND CONS   |        |      |        |        |       |        |        |       |        |        |      |        |        |      |        |
| TRUCTION      |        |      |        |        |       |        |        |       |        |        |      |        |        |      |        |
| ARTS, A/V,    |        |      | 87.18  |        |       | 87.18  |        |       | 87.18  |        |      | 87.18  |        |      | 96.91  |
| TECHNOLOGY    |        |      |        |        |       |        |        |       |        |        |      |        |        |      |        |
| & COMMUNIC    |        |      |        |        |       |        |        |       |        |        |      |        |        |      |        |
| ATIONS        |        |      |        |        |       |        |        |       |        |        |      |        |        |      |        |
| BUSINESS MA   | > 95   | RV   | 87.18  | N < 10 | < 10  | 87.18  | > 95   | RV    | 87.18  | N < 10 | < 10 | 87.18  | N < 10 | < 10 | 96.91  |
| NAGEMENT &    |        |      |        |        |       |        |        |       |        |        |      |        |        |      |        |
| ADMINISTRAT   |        |      |        |        |       |        |        |       |        |        |      |        |        |      |        |
| ION           |        |      |        |        |       |        |        |       |        |        |      |        |        |      |        |
|               | N < 10 | < 10 | 87.18  | N < 10 | < 10  | 87.18  | N < 10 | < 10  | 87.18  |        |      | 87.18  |        |      | 96.91  |
| AND           |        |      |        |        |       |        |        |       |        |        |      |        |        |      |        |
| TRAINING      |        |      |        |        |       |        |        |       |        |        |      |        |        |      |        |
| FINANCE       | > 95   | RV   | 87.18  | N < 10 | < 10  | 87.18  | > 95   | RV    | 87.18  | N < 10 | < 10 | 87.18  | N < 10 | < 10 | 96.91  |
| GOVERNMEN     |        |      | 87.18  |        |       | 87.18  |        |       | 87.18  |        |      | 87.18  |        |      | 96.91  |
| T AND PUBLIC  |        |      |        |        |       |        |        |       |        |        |      |        |        |      |        |
| ADMINISTRAT   |        |      |        |        |       |        |        |       |        |        |      |        |        |      |        |
| ION           |        |      |        |        |       |        |        |       |        |        |      |        |        |      |        |
| HEALTH        |        |      | 87.18  | N < 10 | < 10  | 87.18  |        |       | 87.18  |        |      | 87.18  |        |      | 96.91  |
| SCIENCES      |        |      |        |        |       |        |        |       |        |        |      |        |        |      |        |
| HOSPITALITY   | > 95   | RV   | 87.18  | 89.00  | RV    | 87.18  | > 95   | RV    | 87.18  | N < 10 | < 10 | 87.18  | N < 10 | < 10 | 96.91  |
| & TOURISM     |        |      |        |        |       |        |        |       |        |        |      |        |        |      |        |
| HUMAN         | > 95   | RV   | 87.18  | 92.00  | RV    | 87.18  | 94.00  | RV    | 87.18  | 89.00  | RV   | 87.18  | > 95   | RV   | 96.91  |
| SERVICES      |        |      |        |        |       |        |        |       |        |        |      |        |        |      |        |
| INFORMATIO    | > 95   | RV   | 87.18  | > 95   | RV    | 87.18  | > 95   | RV    | 87.18  | N < 10 | < 10 | 87.18  | N < 10 | < 10 | 96.91  |
| N             |        |      |        |        |       |        |        |       |        |        |      |        |        |      |        |
| TECHNOLOGY    |        |      |        |        |       |        |        |       |        |        |      |        |        |      |        |
| LAW, PUBLIC   |        |      | 87.18  |        |       | 87.18  |        |       | 87.18  |        |      | 87.18  |        |      | 96.91  |
| SAFETY,       |        |      |        |        |       |        |        |       |        |        |      |        |        |      |        |
| CORRECTION    |        |      |        |        |       |        |        |       |        |        |      |        |        |      |        |
| S, AND        |        |      |        |        |       |        |        |       |        |        |      |        |        |      |        |
| SECURITY      |        |      |        |        |       |        |        |       |        |        |      |        |        |      |        |
| MANUFACTU     |        |      | 87.18  |        |       | 87.18  |        |       | 87.18  |        |      | 87.18  |        |      | 96.91  |
| RING          |        |      |        |        |       |        |        |       |        |        |      |        |        |      |        |
| MARKETING     | > 95   | RV   |        | N < 10 | < 10  |        | N < 10 | < 10  |        | N < 10 | < 10 |        | N < 10 | < 10 | 96.91  |
| STEM          |        |      | 87.18  |        |       | 87.18  |        |       | 87.18  |        |      | 87.18  |        |      | 96.91  |
| TRANSPORTA    | > 95   | RV   | 87.18  | N < 10 | < 10  | 87.18  | 92.00  | RV    | 87.18  | N < 10 | < 10 | 87.18  | > 95   | RV   | 96.91  |
| TION, DISTRIB |        |      |        |        |       |        |        |       |        |        |      |        |        |      |        |
| UTION, &      |        |      |        |        |       |        |        |       |        |        |      |        |        |      |        |
| LOGISTICS     |        |      |        |        |       |        |        |       |        |        |      |        |        |      |        |