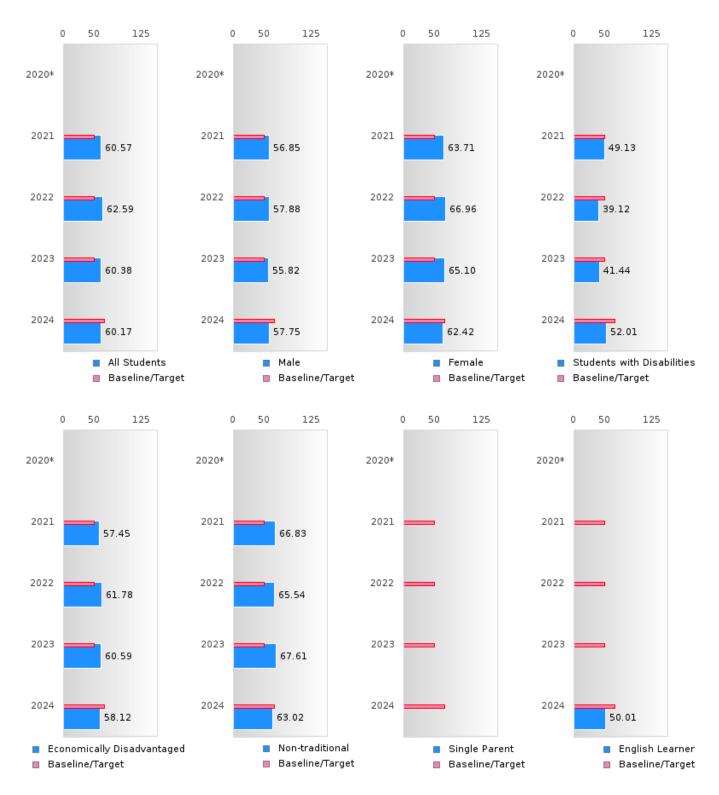

#### ACADEMIC PROFICIENCY SCORE IN READING LANGUAGE ARTS

| YEAR  | SCORE | BASELINE/ | N   |
|-------|-------|-----------|-----|
|       |       | TARGET    |     |
| 2020* |       | 53.03     |     |
| 2021  | 60.57 | 48.45     | 183 |
| 2022  | 62.59 | 48.7      | 178 |
| 2023  | 60.38 | 48.95     | 186 |
| 2024  | 60.17 | 65.39     | 235 |

#### ACADEMIC PROFICIENCY SCORE IN READING LANGUAGE ARTS BY SPECIAL POPULATION

<sup>\*</sup>State-required academic achievement tests were waived in 2020 due to COVID19.

### ACADEMIC PROFICIENCY SCORE IN READING LANGUAGE ARTS BY SPECIAL POPULATION

<sup>\*</sup>State-required academic achievement tests were waived in 2020 due to COVID19.

#### ACADEMIC PROFICIENCY SCORE TABLE BY SUBJECT AND SPECIAL POPULATION

| ACADEN          | IIC PR |       | LENC  | SCOR             |      | DLE D  | I SUD,           |      | AND    | PECIA  |      | PULA   | HON    | 2024 |        |
|-----------------|--------|-------|-------|------------------|------|--------|------------------|------|--------|--------|------|--------|--------|------|--------|
|                 |        | 2020* |       |                  | 2021 | læ .   |                  | 2022 | Im .   |        | 2023 | lm .   |        | 2024 | lm .   |
|                 | Score  | N     | Base  | Score            | N    | Target | Score            | N    | Target | Score  | N    | Target | Score  | N    | Target |
|                 |        |       | line  |                  |      |        |                  |      |        |        |      |        |        |      |        |
|                 |        |       |       | 40.55            |      |        | LANGUA           |      |        | 40.00  |      |        |        |      | 45.00  |
| All Students    |        |       | 53.03 | 60.57            | 183  | 48.45  | 62.59            | 178  | 48.7   | 60.38  | 186  | 48.95  | 60.17  | 235  | 65.39  |
| Male            |        |       | 53.03 | 56.85            | 88   | 48.45  | 57.88            | 85   | 48.7   | 55.82  | 94   | 48.95  | 57.75  | 116  | 65.39  |
| Female          |        |       | 53.03 | 63.71            | 95   | 48.45  | 66.96            | 93   | 48.7   | 65.10  | 92   | 48.95  | 62.42  | 119  | 65.39  |
| Students with   |        |       | 53.03 | 49.13            | 24   | 48.45  | 39.12            | 16   | 48.7   | 41.44  | 22   | 48.95  | 52.01  | 35   | 65.39  |
| Disabilities    |        |       |       |                  |      |        |                  |      |        | 10.50  |      |        |        |      |        |
| Economically    |        |       | 53.03 | 57.45            | 84   | 48.45  | 61.78            | 96   | 48.7   | 60.59  | 97   | 48.95  | 58.12  | 142  | 65.39  |
| Disadvantaged   |        |       |       |                  |      |        |                  |      |        |        |      |        |        |      |        |
| Non-traditional |        |       | 53.03 | 66.83            | 70   | 48.45  | 65.54            | 74   | 48.7   | 67.61  | 61   | 48.95  | 63.02  | 81   | 65.39  |
| Single Parent   |        |       |       | N < 10           | < 10 | 48.45  | N < 10           | < 10 | 48.7   | N < 10 | < 10 | 48.95  | N < 10 | < 10 | 65.39  |
| English Learner |        |       |       | N < 10           | < 10 | 48.45  | N < 10           | < 10 | 48.7   | N < 10 | < 10 | 48.95  | 50.01  | 10   | 65.39  |
| Homeless        |        |       | 53.03 | N < 10           | < 10 |        | N < 10           | < 10 | 48.7   | N < 10 | < 10 |        | N < 10 | < 10 | 65.39  |
| Foster Care     |        |       |       | N < 10           | < 10 | 48.45  | N < 10           | < 10 | 48.7   | N < 10 | < 10 | 48.95  | N < 10 | < 10 | 65.39  |
| Military        |        |       | 53.03 | N < 10           | < 10 | 48.45  | N < 10           | < 10 | 48.7   | N < 10 | < 10 | 48.95  | N < 10 | < 10 | 65.39  |
| Dependent       |        |       |       |                  |      |        |                  |      |        |        |      |        |        |      |        |
| Migrant         |        |       | 53.03 | N < 10           | < 10 |        | N < 10           | < 10 | 48.7   | N < 10 | < 10 | 48.95  | N < 10 | < 10 | 65.39  |
|                 |        |       |       |                  |      | MAT    | HEMATI           | [CS  |        |        |      |        |        |      |        |
| All Students    |        |       | 46.7  | 54.81            | 183  | 42.27  | 58.56            | 178  | 42.52  | 54.06  | 186  | 42.77  | 51.27  | 236  | 58.59  |
| Male            |        |       | 46.7  | 51.66            | 88   | 42.27  | 56.87            | 85   | 42.52  | 52.87  | 94   | 42.77  | 51.43  | 117  | 58.59  |
| Female          |        |       | 46.7  | 57.54            | 95   | 42.27  | 60.64            | 93   | 42.52  | 55.31  | 92   | 42.77  | 51.33  | 119  | 58.59  |
| Students with   |        |       | 46.7  | 45.85            | 24   | 42.27  | 36.05            | 16   | 42.52  | 39.98  | 22   | 42.77  | 42.16  | 35   | 58.59  |
| Disabilities    |        |       |       |                  |      |        |                  |      |        |        |      |        |        |      |        |
| Economically    |        |       | 46.7  | 53.30            | 84   | 42.27  | 53.15            | 96   | 42.52  | 53.44  | 97   | 42.77  | 50.24  | 142  | 58.59  |
| Disadvantaged   |        |       |       |                  |      |        |                  |      |        |        |      |        |        |      |        |
| Non-traditional |        |       | 46.7  | 56.85            | 70   | 42.27  | 62.12            | 74   | 42.52  | 60.42  | 61   | 42.77  | 51.37  | 81   | 58.59  |
| Single Parent   |        |       | 46.7  | N < 10           | < 10 | 42.27  | N < 10           | < 10 | 42.52  | N < 10 | < 10 | 42.77  | N < 10 | < 10 | 58.59  |
| English Learner |        |       | 46.7  | N < 10           | < 10 | 42.27  | N < 10           | < 10 | 42.52  | N < 10 | < 10 | 42.77  | 0.00   | 10   | 58.59  |
| Homeless        |        |       | 46.7  | N < 10           | < 10 | 42.27  | N < 10           | < 10 | 42.52  | N < 10 | < 10 | 42.77  | N < 10 | < 10 | 58.59  |
| Foster Care     |        |       | 46.7  | N < 10           | < 10 | 42.27  | N < 10           | < 10 | 42.52  | N < 10 | < 10 | 42.77  | N < 10 | < 10 | 58.59  |
| Military        |        |       | 46.7  | N < 10           | < 10 |        | N < 10           | < 10 | 42.52  | N < 10 | < 10 | 42.77  | N < 10 | < 10 | 58.59  |
| Dependent       |        |       |       |                  |      |        |                  |      |        |        |      |        |        |      |        |
| Migrant         |        |       | 46.7  | N < 10           | < 10 | 42.27  | N < 10           | < 10 | 42.52  | N < 10 | < 10 | 42.77  | N < 10 | < 10 | 58.59  |
| <u> </u>        |        |       |       |                  |      |        | CIENCE           |      |        |        |      |        |        |      |        |
| All Students    |        |       | 53.51 | 65.44            | 183  | 48.4   | 67.95            | 178  | 48.65  | 65.17  | 186  | 48.9   | 62.96  | 235  | 66.31  |
| Male            |        |       | 53.51 | 63.13            | 88   | 48.4   | 64.03            | 85   | 48.65  | 64.69  | 94   | 48.9   | 59.68  | 116  | 66.31  |
| Female          |        |       | 53.51 | 67.08            | 95   | 48.4   | 73.08            | 93   | 48.65  | 65.62  | 92   | 48.9   | 65.78  | 119  | 66.31  |
| Students with   |        |       | 53.51 | 54.49            | 24   | 48.4   | 36.78            | 16   | 48.65  | 42.87  | 22   | 48.9   | 47.41  | 35   | 66.31  |
| Disabilities    |        |       |       |                  |      |        |                  |      |        |        |      |        |        |      |        |
| Economically    |        |       | 53.51 | 65.47            | 84   | 48.4   | 67.81            | 96   | 48.65  | 64.22  | 97   | 48.9   | 60.49  | 142  | 66.31  |
| Disadvantaged   |        |       | 33.31 | 05.17            | 0.   | 10.1   | 07.01            | 70   | 10.05  | 01.22  | ,    | 10.5   | 00.15  | 1 12 | 00.51  |
| Non-traditional |        |       | 53.51 | 70.36            | 70   | 48.4   | 70.53            | 74   | 48.65  | 68.15  | 61   | 48.9   | 63.32  | 81   | 66.31  |
| Single Parent   |        |       |       | N < 10           | < 10 | 48.4   | N < 10           | < 10 | 48.65  | N < 10 | < 10 | 48.9   | N < 10 | < 10 | 66.31  |
| English Learner |        |       |       | N < 10           | < 10 | 48.4   | N < 10           | < 10 |        | N < 10 | < 10 | 48.9   | 5.00   | 10   | 66.31  |
| Homeless        |        |       |       | N < 10           | < 10 | 48.4   | N < 10           | < 10 |        | N < 10 | < 10 | 48.9   | N < 10 | < 10 | 66.31  |
| Foster Care     |        |       |       |                  | < 10 | 48.4   |                  | < 10 |        | N < 10 | < 10 | 48.9   | N < 10 | < 10 | 66.31  |
| Military        |        |       |       | N < 10<br>N < 10 | < 10 | 48.4   | N < 10<br>N < 10 | < 10 |        | N < 10 | < 10 | 48.9   | N < 10 | < 10 | 66.31  |
| •               |        |       | 33.31 | N < 10           | < 10 | 46.4   | N < 10           | < 10 | 48.03  | N < 10 | < 10 | 48.9   | N < 10 | < 10 | 00.31  |
| Dependent       |        |       | 52 51 | N - 10           | - 10 | 10.4   | N - 10           | - 10 | 10 65  | N - 10 | - 10 | 10.0   | N - 10 | - 10 | 66 21  |
| Migrant         |        | 1.50  | 33.31 | N < 10           | < 10 | 48.4   | N < 10           | < 10 | 48.65  | N < 10 | < 10 | 48.9   | N < 10 | < 10 | 66.31  |