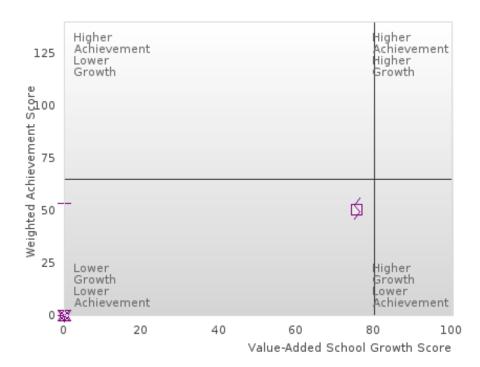

### GRADUATION RATE BY SPECIAL POPULATION

|                            |        | 2020 |        |        | 2021  |        |         | 2022  |        |         | 2023 |        |        | 2024 |        |
|----------------------------|--------|------|--------|--------|-------|--------|---------|-------|--------|---------|------|--------|--------|------|--------|
|                            | Score  | N    | Target | Score  | N     | Target | Score   | N     | Target | Score   | N    | Target | Score  | N    | Target |
|                            |        |      | FO     | UR-YEA | R ADJ |        | COHOR'  | ΓGRAI | DUATIO | ON RATE | Ξ    |        |        |      |        |
| All Students               | > 95   | RV   | 87.18  | 91.36  | RV    | 87.18  | 93.75   | RV    | 87.18  | 91.18   | RV   | 87.18  | > 95   | RV   | 96.91  |
| Male                       | > 95   | RV   | 87.18  | 86.84  | RV    | 87.18  | > 95    | RV    | 87.18  | 86.67   | RV   | 87.18  | > 95   | RV   | 96.91  |
| Female                     | > 95   | RV   | 87.18  | > 95   | RV    | 87.18  | 91.23   | RV    | 87.18  | 94.74   | RV   | 87.18  | > 95   | RV   | 96.91  |
| Students with Disabilities | N < 10 | < 10 | 87.18  | 93.75  | RV    | 87.18  | 90.00   | RV    | 87.18  | N < 10  | < 10 | 87.18  | 94.44  | RV   | 96.91  |
| Economically Disadvantaged | > 95   | RV   | 87.18  | 89.47  | RV    | 87.18  | 92.65   | RV    | 87.18  | 88.00   | RV   | 87.18  | > 95   | RV   | 96.91  |
| Non-traditional            | > 95   | RV   | 87.18  | > 95   | RV    | 87.18  | 94.29   | RV    | 87.18  | 90.91   | RV   | 87.18  | > 95   | RV   | 96.91  |
| Single Parent              |        |      | 87.18  |        |       | 87.18  |         |       | 87.18  |         |      | 87.18  |        |      | 96.91  |
| English Learner            | N < 10 | < 10 | 87.18  | N < 10 | < 10  | 87.18  | N < 10  | < 10  | 87.18  | N < 10  | < 10 | 87.18  | N < 10 | < 10 | 96.91  |
| Homeless                   | N < 10 | < 10 | 87.18  | N < 10 | < 10  | 87.18  | N < 10  | < 10  | 87.18  | N < 10  | < 10 | 87.18  | N < 10 | < 10 | 96.91  |
| Foster Care                |        |      | 87.18  | N < 10 | < 10  | 87.18  | N < 10  | < 10  | 87.18  |         |      | 87.18  | N < 10 | < 10 | 96.91  |
| Military                   |        |      | 87.18  |        |       | 87.18  |         |       | 87.18  | N < 10  | < 10 | 87.18  |        |      | 96.91  |
| Dependent                  |        |      |        |        |       |        |         |       |        |         |      |        |        |      |        |
| Migrant                    | N < 10 | < 10 | 87.18  | N < 10 | < 10  | 87.18  | N < 10  | < 10  | 87.18  | N < 10  | < 10 | 87.18  | N < 10 | < 10 | 96.91  |
|                            |        | F    | IVE-YE | AR EXT | ENDEI | ) ADJU | STED CO | DHORT | GRAD   | UATION  | RATE |        |        |      |        |
| All Students               | > 95   | RV   | 90.4   | > 95   | RV    | 90.4   | 92.50   | RV    | 90.4   | 93.68   | RV   | 90.4   | 92.54  | RV   | 97     |
| Male                       | 93.88  | RV   | 90.4   | > 95   | RV    | 90.4   | 89.19   | RV    | 90.4   | > 95    | RV   | 90.4   | 89.66  | RV   | 97     |
| Female                     | > 95   | RV   | 90.4   | > 95   | RV    | 90.4   | > 95    | RV    | 90.4   | 91.23   | RV   | 90.4   | 94.74  | RV   | 97     |
| Students with Disabilities | N < 10 | < 10 | 90.4   | N < 10 | < 10  | 90.4   | 93.75   | RV    | 90.4   | 90.00   | RV   | 90.4   | N < 10 | < 10 | 97     |
| Economically Disadvantaged | 92.45  | RV   | 90.4   | > 95   | RV    | 90.4   | 91.07   | RV    | 90.4   | 92.54   | RV   | 90.4   | 89.80  | RV   | 97     |
| Non-traditional            | > 95   | RV   | 90.4   | > 95   | RV    | 90.4   | > 95    | RV    | 90.4   | 94.12   | RV   | 90.4   | > 95   | RV   | 97     |
| Single Parent              |        |      | 90.4   |        |       | 90.4   |         |       | 90.4   |         |      | 90.4   |        |      | 97     |
| English Learner            | N < 10 | < 10 | 90.4   | N < 10 | < 10  | 90.4   | N < 10  | < 10  | 90.4   | N < 10  | < 10 | 90.4   | N < 10 | < 10 | 97     |
| Homeless                   | 90.00  | RV   | 90.4   | N < 10 | < 10  | 90.4   | N < 10  | < 10  | 90.4   | N < 10  | < 10 | 90.4   | N < 10 | < 10 | 97     |
| Foster Care                | N < 10 | < 10 | 90.4   |        |       | 90.4   | N < 10  | < 10  | 90.4   | N < 10  | < 10 | 90.4   |        |      | 97     |
| Military                   |        |      | 90.4   |        |       | 90.4   |         |       | 90.4   |         |      | 90.4   | N < 10 | < 10 | 97     |
| Dependent                  |        |      |        |        |       |        |         |       |        |         |      |        |        |      |        |
| Migrant                    | N < 10 | < 10 | 90.4   | N < 10 | < 10  | 90.4   | N < 10  | < 10  | 90.4   | N < 10  | < 10 | 90.4   | N < 10 | < 10 | 97     |