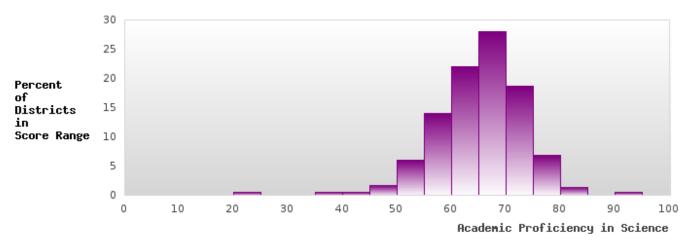

### DISTRIBUTION OF DISTRICT SCORES FOR ACADEMIC PROFICIENCY IN SCIENCE

<sup>\*</sup>State-required academic achievement tests were waived in 2020 due to COVID19.

#### ACADEMIC PROFICIENCY SCORE IN SCIENCE

| YEAR  | SCORE | BASELINE/ | N   |
|-------|-------|-----------|-----|
|       |       | TARGET    |     |
| 2020* |       | 53.51     |     |
| 2021  | 65.44 | 48.4      | 183 |
| 2022  | 67.95 | 48.65     | 178 |
| 2023  | 65.17 | 48.9      | 186 |
| 2024  | 62.96 | 66.31     | 235 |