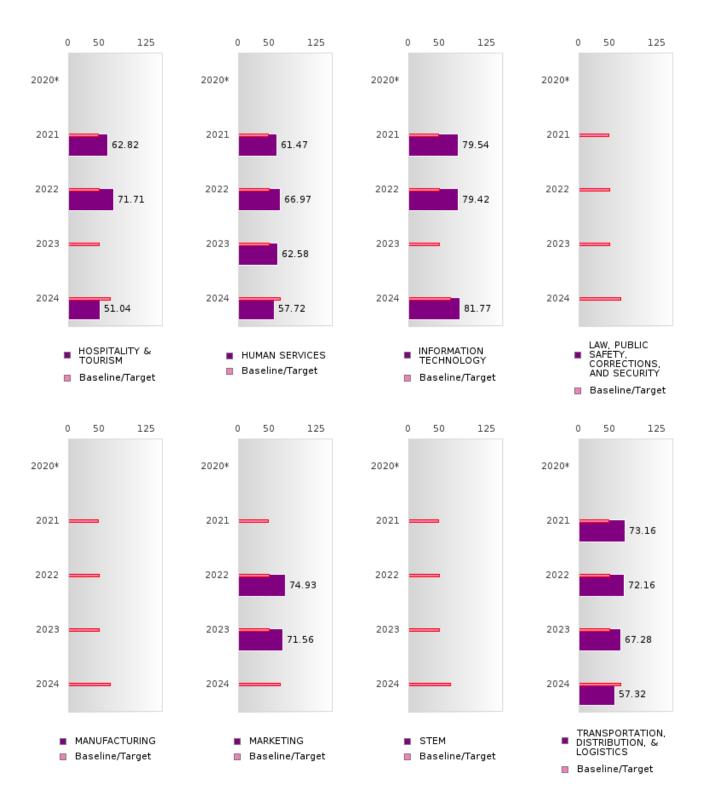

#### ACADEMIC PROFICIENCY SCORE TABLE BY READING LANGUAGE ARTS AND CLUSTER

| ACADEMIC      | IKOI  | 2020*    | ICI 5 | CORE   | 2021 | E DI 1 | NEADI. | 2022   | NGUE   | AGE A  | 2023   |        |        | 2024   |        |
|---------------|-------|----------|-------|--------|------|--------|--------|--------|--------|--------|--------|--------|--------|--------|--------|
|               | Score | N 2020 · | Base  | Score  | N    | Torget | Score  | N 2022 | Target | Score  | N 2023 | Target | Score  | N 2024 | Target |
|               | Score | 11       | line  | Score  | 11   | Taiget | Score  | 17     | Target | Score  | 11     | Target | Score  | 1      | Taiget |
|               |       |          | IIIIC |        | REA  | DING I | ANGUA  | GE AR' | TS     |        |        |        |        |        |        |
| AGRICULTUR    |       |          | 53.03 | 59.57  | 99   | 48.45  | 55.61  | 83     | 48.7   | 59.38  | 102    | 48.95  | 61.94  | 97     | 65.39  |
| E, FOOD, &    |       |          |       |        |      |        |        |        |        |        |        |        |        |        |        |
| NATURAL       |       |          |       |        |      |        |        |        |        |        |        |        |        |        |        |
| RESOURCES     |       |          |       |        |      |        |        |        |        |        |        |        |        |        |        |
| ARCHITECTU    |       |          | 53.03 | N < 10 | < 10 | 48.45  | N < 10 | < 10   | 48.7   | N < 10 | < 10   | 48.95  | N < 10 | < 10   | 65.39  |
| RE AND CONS   |       |          |       |        |      |        |        |        |        |        |        |        |        |        |        |
| TRUCTION      |       |          |       |        |      |        |        |        |        |        |        |        |        |        |        |
| ARTS, A/V,    |       |          | 53.03 | N < 10 | < 10 | 48.45  | N < 10 | < 10   | 48.7   | N < 10 | < 10   | 48.95  | N < 10 | < 10   | 65.39  |
| TECHNOLOGY    |       |          |       |        |      |        |        |        |        |        |        |        |        |        | 00.07  |
| & COMMUNIC    |       |          |       |        |      |        |        |        |        |        |        |        |        |        |        |
| ATIONS        |       |          |       |        |      |        |        |        |        |        |        |        |        |        |        |
| BUSINESS MA   |       |          | 53.03 | 70.77  | 18   | 48.45  | 88.42  | 23     | 48.7   | N < 10 | < 10   | 48.95  | N < 10 | < 10   | 65.39  |
| NAGEMENT &    |       |          |       |        |      |        |        |        |        |        |        |        |        |        |        |
| ADMINISTRAT   |       |          |       |        |      |        |        |        |        |        |        |        |        |        |        |
| ION           |       |          |       |        |      |        |        |        |        |        |        |        |        |        |        |
| EDUCATION     |       |          | 53.03 | N < 10 | < 10 | 48.45  | N < 10 | < 10   | 48.7   | N < 10 | < 10   | 48.95  | N < 10 | < 10   | 65.39  |
| AND           |       |          |       |        |      |        |        |        |        |        |        |        |        |        | 00.07  |
| TRAINING      |       |          |       |        |      |        |        |        |        |        |        |        |        |        |        |
| FINANCE       |       |          | 53.03 | N < 10 | < 10 | 48.45  | 88.60  | 15     | 48.7   | N < 10 | < 10   | 48.95  | N < 10 | < 10   | 65.39  |
| GOVERNMEN     |       |          |       | N < 10 | < 10 |        | N < 10 | < 10   | 48.7   | N < 10 | < 10   |        | N < 10 | < 10   | 65.39  |
| T AND PUBLIC  |       |          |       |        |      |        |        |        |        |        |        |        |        |        |        |
| ADMINISTRAT   |       |          |       |        |      |        |        |        |        |        |        |        |        |        |        |
| ION           |       |          |       |        |      |        |        |        |        |        |        |        |        |        |        |
| HEALTH        |       |          | 53.03 | N < 10 | < 10 | 48.45  | N < 10 | < 10   | 48.7   | N < 10 | < 10   | 48.95  | N < 10 | < 10   | 65.39  |
| SCIENCES      |       |          |       |        |      |        |        |        |        |        |        |        |        |        |        |
| HOSPITALITY   |       |          | 53.03 | 59.60  | 44   | 48.45  | 71.61  | 54     | 48.7   | N < 10 | < 10   | 48.95  | 56.26  | 22     | 65.39  |
| & TOURISM     |       |          |       |        |      |        |        |        |        |        |        |        |        |        |        |
| HUMAN         |       |          | 53.03 | 57.20  | 60   | 48.45  | 63.03  | 70     | 48.7   | 62.07  | 67     | 48.95  | 59.18  | 106    | 65.39  |
| SERVICES      |       |          |       |        |      |        |        |        |        |        |        |        |        |        |        |
| INFORMATIO    |       |          | 53.03 | 69.72  | 20   | 48.45  | 91.02  | 18     | 48.7   | N < 10 | < 10   | 48.95  | 66.02  | 13     | 65.39  |
| N             |       |          |       |        |      |        |        |        |        |        |        |        |        |        |        |
| TECHNOLOGY    |       |          |       |        |      |        |        |        |        |        |        |        |        |        |        |
| LAW, PUBLIC   |       |          | 53.03 | N < 10 | < 10 | 48.45  | N < 10 | < 10   | 48.7   | N < 10 | < 10   | 48.95  | N < 10 | < 10   | 65.39  |
| SAFETY,       |       |          |       |        |      |        |        |        |        |        |        |        |        |        |        |
| CORRECTION    |       |          |       |        |      |        |        |        |        |        |        |        |        |        |        |
| S, AND        |       |          |       |        |      |        |        |        |        |        |        |        |        |        |        |
| SECURITY      |       |          |       |        |      |        |        |        |        |        |        |        |        |        |        |
| MANUFACTU     |       |          | 53.03 | N < 10 | < 10 | 48.45  | N < 10 | < 10   | 48.7   | N < 10 | < 10   | 48.95  | N < 10 | < 10   | 65.39  |
| RING          |       |          |       |        |      |        |        |        |        |        |        |        |        |        |        |
| MARKETING     |       |          |       | N < 10 | < 10 | 48.45  | 89.36  | 11     | 48.7   | 60.80  | 12     |        | N < 10 | < 10   | 65.39  |
| STEM          |       |          |       | N < 10 | < 10 |        | N < 10 | < 10   | 48.7   | N < 10 | < 10   |        | N < 10 | < 10   | 65.39  |
| TRANSPORTA    |       |          | 53.03 | 67.58  | 21   | 48.45  | 82.41  | 26     | 48.7   | 68.73  | 17     | 48.95  | 49.15  | 22     | 65.39  |
| TION, DISTRIB |       |          |       |        |      |        |        |        |        |        |        |        |        |        |        |
| UTION, &      |       |          |       |        |      |        |        |        |        |        |        |        |        |        |        |
| LOGISTICS     |       |          |       |        |      |        |        |        |        |        |        |        |        |        |        |

N: Number of Concentrators with Test Scores Included in the Score

<sup>\*</sup>State-required academic achievement tests were waived in 2020 due to COVID19.