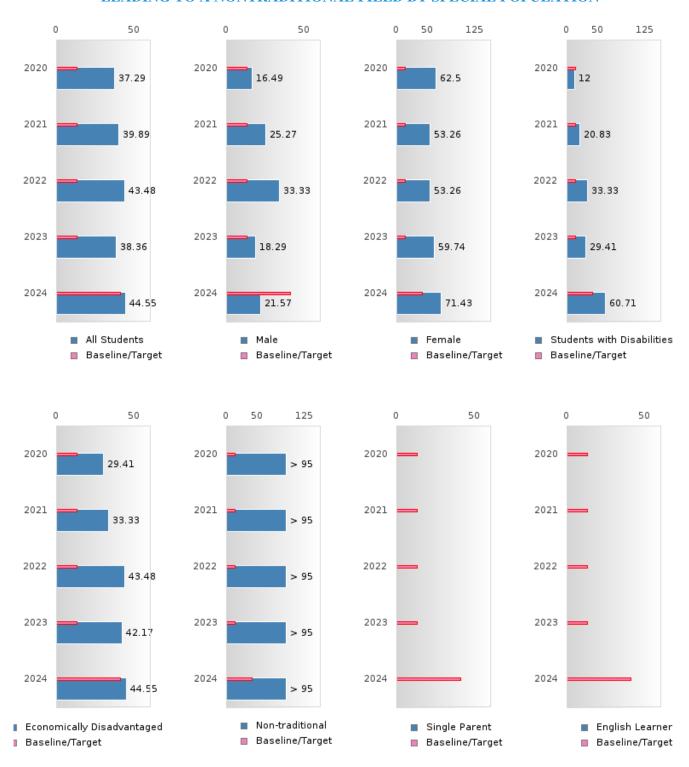

### PERFORMANCE MEASURE SCORES FOR CONCENTRATORS ONLY

| PERFORMANCE       |       | DIST  | TRICT SCO | ORE   |       | STATE SCORE |       |       |       |       |  |  |
|-------------------|-------|-------|-----------|-------|-------|-------------|-------|-------|-------|-------|--|--|
| MEASURES          | 2020  | 2021  | 2022      | 2023  | 2024  | 2020        | 2021  | 2022  | 2023  | 2024  |  |  |
| 3S1: POST-PROGRAM |       | 62.50 | 63.75     | 73.91 | 76.39 |             | 81.92 | 81.38 | 82.78 | 76.72 |  |  |
| PLACEMENT         |       |       |           |       |       |             |       |       |       |       |  |  |
|                   |       |       |           |       |       |             |       |       |       |       |  |  |
| 4S1: NON-         | 37.29 | 39.89 | 43.82     | 38.36 | 44.09 | 31.34       | 30.03 | 43.00 | 39.14 | 38.38 |  |  |
| TRADITIONAL       |       |       |           |       |       |             |       |       |       |       |  |  |
| PROGRAM           |       |       |           |       |       |             |       |       |       |       |  |  |
| CONCENTRATION     |       |       |           |       |       |             |       |       |       |       |  |  |
| 5S1: INDUSTRY     |       | 9.88  | 23.96     | 8.82  | 13.33 |             | 14.46 | 47.36 | 55.22 | 62.03 |  |  |
| CERTIFICATIONS    |       |       |           |       |       |             |       |       |       |       |  |  |
|                   |       |       |           |       |       |             |       |       |       |       |  |  |