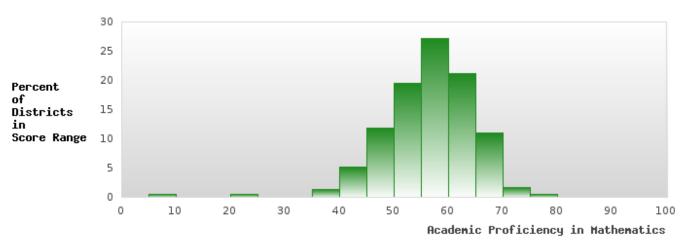

### DISTRIBUTION OF DISTRICT SCORES FOR ACADEMIC PROFICIENCY IN MATHEMATICS

<sup>\*</sup>State-required academic achievement tests were waived in 2020 due to COVID19.

#### ACADEMIC PROFICIENCY SCORE IN MATHEMATICS

| YEAR  | SCORE | BASELINE/<br>TARGET | N   |
|-------|-------|---------------------|-----|
| 2020* |       | 46.7                |     |
| 2021  | 54.81 | 42.27               | 183 |
| 2022  | 58.56 | 42.52               | 178 |
| 2023  | 54.06 | 42.77               | 186 |
| 2024  | 51.27 | 58.59               | 236 |