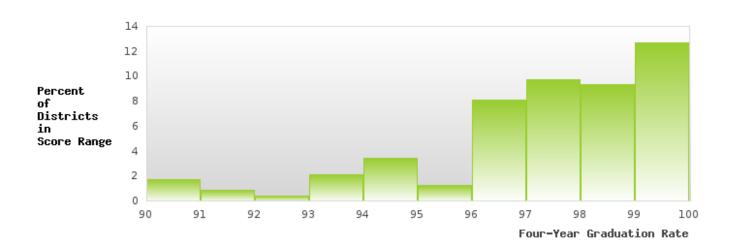

State's Consolidated Accountability Plan pursuant to Section 1111(b)(2) of the ESEA.

### Formula:

2024 Five-Year Adjusted Cohort Graduation Rate

CTE Concentrators in the 2024 Five — Year Adjusted Cohort who were Actual to Graduate CTE Concentrators in the 2024 Five — Year Adjusted Cohort who were Expected to Graduate

### **HUNTSVILLE SCHOOL DISTRICT**

#### CONSORTIUM FOUR-YEAR ADJUSTED COHORT GRADUATION RATE



| YEAR | SCORE | BASELINE/ | N  |
|------|-------|-----------|----|
|      |       | TARGET    |    |
| 2020 | > 95  | 87.18     | RV |
| 2021 | 91.36 | 87.18     | RV |
| 2022 | 93.75 | 87.18     | RV |
| 2023 | 91.18 | 87.18     | RV |
| 2024 | > 95  | 96.91     | RV |

N: Number of Expected Graduates

### DISTRIBUTION OF DISTRICT FOUR-YEAR ADJUSTED COHORT GRADUATION RATES



### **HUNTSVILLE SCHOOL DISTRICT**

### CONSORTIUM FIVE-YEAR EXTENDED ADJUSTED COHORT GRADUATION RATE



| YEAR | SCORE | BASELINE/<br>TARGET | N  |
|------|-------|---------------------|----|
| 2020 | > 95  | 90.4                | RV |
| 2021 | > 95  | 90.4                | RV |
| 2022 | 92.50 | 90.4                | RV |
| 2023 | 93.68 | 90.4                | RV |
| 2024 | 92.54 | 97                  | RV |

N: Number of Expected Graduates

### DISTRIBUTION OF DISTRICT FIVE-YEAR EXTENDED ADJUSTED COHORT GRADUATION RATES



### HUNTSVILLE SCHOOL DISTRICT

### FOUR-YEAR ADJUSTED COHORT GRADUATION RATE BY RACE/ETHNICITY



### HUNTSVILLE SCHOOL DISTRICT

### FIVE-YEAR EXTENDED ADJUSTED COHORT GRADUATION RATE BY RACE/ETHNICITY



### **HUNTSVILLE SCHOOL DISTRICT**

### **GRADUATION RATE BY