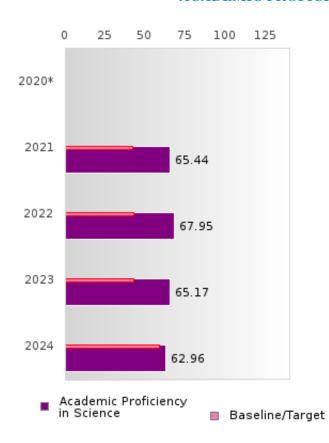

#### ACADEMIC PROFICIENCY SCORE IN SCIENCE

| YEAR  | SCORE | BASELINE/ | N   |
|-------|-------|-----------|-----|
|       |       | TARGET    |     |
| 2020* |       | 53.51     |     |
| 2021  | 65.44 | 48.4      | 183 |
| 2022  | 67.95 | 48.65     | 178 |
| 2023  | 65.17 | 48.9      | 186 |
| 2024  | 62.96 | 66.31     | 235 |