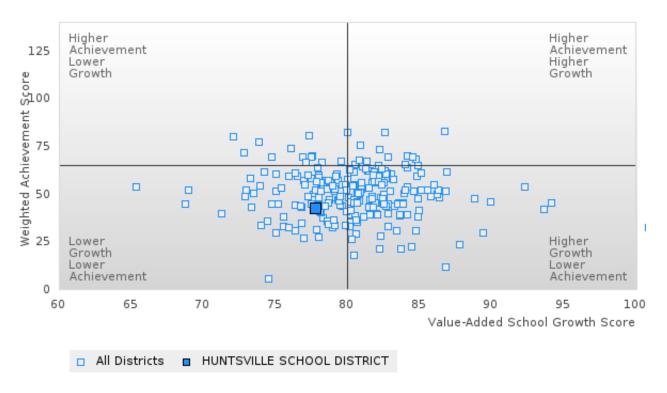

### HUNTSVILLE SCHOOL DISTRICT

### GRADUATION RATE BY SPECIAL POPULATION

|                            |        | 2020 |        |        | 2021  |        |         | 2022  |        |         | 2023 |        |        | 2024 |        |
|----------------------------|--------|------|--------|--------|-------|--------|---------|-------|--------|---------|------|--------|--------|------|--------|
|                            | Score  | N    | Target | Score  | N     | Target | Score   | N     | Target | Score   | N    | Target | Score  | N    | Target |
|                            |        |      | FO     | UR-YEA | R ADJ |        | COHOR'  | ΓGRAI | DUATIO | ON RATE | Ξ    |        |        |      |        |
| All Students               | > 95   | RV   | 87.18  | 91.36  | RV    | 87.18  | 93.75   | RV    | 87.18  | 91.18   | RV   | 87.18  | > 95   | RV   | 96.91  |
| Male                       | > 95   | RV   | 87.18  | 86.84  | RV    | 87.18  | > 95    | RV    | 87.18  | 86.67   | RV   | 87.18  | > 95   | RV   | 96.91  |
| Female                     | > 95   | RV   | 87.18  | > 95   | RV    | 87.18  | 91.23   | RV    | 87.18  | 94.74   | RV   | 87.18  | > 95   | RV   | 96.91  |
| Students with Disabilities | N < 10 | < 10 | 87.18  | 93.75  | RV    | 87.18  | 90.00   | RV    | 87.18  | N < 10  | < 10 | 87.18  | 94.44  | RV   | 96.91  |
| Economically Disadvantaged | > 95   | RV   | 87.18  | 89.47  | RV    | 87.18  | 92.65   | RV    | 87.18  | 88.00   | RV   | 87.18  | > 95   | RV   | 96.91  |
| Non-traditional            | > 95   | RV   | 87.18  | > 95   | RV    | 87.18  | 94.29   | RV    | 87.18  | 90.91   | RV   | 87.18  | > 95   | RV   | 96.91  |
| Single Parent              |        |      | 87.18  |        |       | 87.18  |         |       | 87.18  |         |      | 87.18  |        |      | 96.91  |
| English Learner            | N < 10 | < 10 | 87.18  | N < 10 | < 10  | 87.18  | N < 10  | < 10  | 87.18  | N < 10  | < 10 | 87.18  | N < 10 | < 10 | 96.91  |
| Homeless                   | N < 10 | < 10 | 87.18  | N < 10 | < 10  | 87.18  | N < 10  | < 10  | 87.18  | N < 10  | < 10 | 87.18  | N < 10 | < 10 | 96.91  |
| Foster Care                |        |      | 87.18  | N < 10 | < 10  | 87.18  | N < 10  | < 10  | 87.18  |         |      | 87.18  | N < 10 | < 10 | 96.91  |
| Military                   |        |      | 87.18  |        |       | 87.18  |         |       | 87.18  | N < 10  | < 10 | 87.18  |        |      | 96.91  |
| Dependent                  |        |      |        |        |       |        |         |       |        |         |      |        |        |      |        |
| Migrant                    | N < 10 | < 10 | 87.18  | N < 10 | < 10  | 87.18  | N < 10  | < 10  | 87.18  | N < 10  | < 10 | 87.18  | N < 10 | < 10 | 96.91  |
|                            |        | F    | IVE-YE | AR EXT | ENDEI | ) ADJU | STED CO | DHORT | GRAD   | UATION  | RATE |        |        |      |        |
| All Students               | > 95   | RV   | 90.4   | > 95   | RV    | 90.4   | 92.50   | RV    | 90.4   | 93.68   | RV   | 90.4   | 92.54  | RV   | 97     |
| Male                       | 93.88  | RV   | 90.4   | > 95   | RV    | 90.4   | 89.19   | RV    | 90.4   | > 95    | RV   | 90.4   | 89.66  | RV   | 97     |
| Female                     | > 95   | RV   | 90.4   | > 95   | RV    | 90.4   | > 95    | RV    | 90.4   | 91.23   | RV   | 90.4   | 94.74  | RV   | 97     |
| Students with Disabilities | N < 10 | < 10 | 90.4   | N < 10 | < 10  | 90.4   | 93.75   | RV    | 90.4   | 90.00   | RV   | 90.4   | N < 10 | < 10 | 97     |
| Economically Disadvantaged | 92.45  | RV   | 90.4   | > 95   | RV    | 90.4   | 91.07   | RV    | 90.4   | 92.54   | RV   | 90.4   | 89.80  | RV   | 97     |
| Non-traditional            | > 95   | RV   | 90.4   | > 95   | RV    | 90.4   | > 95    | RV    | 90.4   | 94.12   | RV   | 90.4   | > 95   | RV   | 97     |
| Single Parent              |        |      | 90.4   |        |       | 90.4   |         |       | 90.4   |         |      | 90.4   |        |      | 97     |
| English Learner            | N < 10 | < 10 | 90.4   | N < 10 | < 10  | 90.4   | N < 10  | < 10  | 90.4   | N < 10  | < 10 | 90.4   | N < 10 | < 10 | 97     |
| Homeless                   | 90.00  | RV   | 90.4   | N < 10 | < 10  | 90.4   | N < 10  | < 10  | 90.4   | N < 10  | < 10 | 90.4   | N < 10 | < 10 | 97     |
| Foster Care                | N < 10 | < 10 | 90.4   |        |       | 90.4   | N < 10  | < 10  | 90.4   | N < 10  | < 10 | 90.4   |        |      | 97     |
| Military                   |        |      | 90.4   |        |       | 90.4   |         |       | 90.4   |         |      | 90.4   | N < 10 | < 10 | 97     |
| Dependent                  |        |      |        |        |       |        |         |       |        |         |      |        |        |      |        |
| Migrant                    | N < 10 | < 10 | 90.4   | N < 10 | < 10  | 90.4   | N < 10  | < 10  | 90.4   | N < 10  | < 10 | 90.4   | N < 10 | < 10 | 97     |