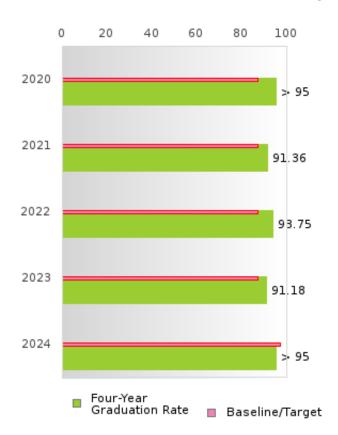

#### CONSORTIUM FOUR-YEAR ADJUSTED COHORT GRADUATION RATE

| YEAR | SCORE | BASELINE/ | N  |
|------|-------|-----------|----|
|      |       | TARGET    |    |
| 2020 | > 95  | 87.18     | RV |
| 2021 | 91.36 | 87.18     | RV |
| 2022 | 93.75 | 87.18     | RV |
| 2023 | 91.18 | 87.18     | RV |
| 2024 | > 95  | 96.91     | RV |