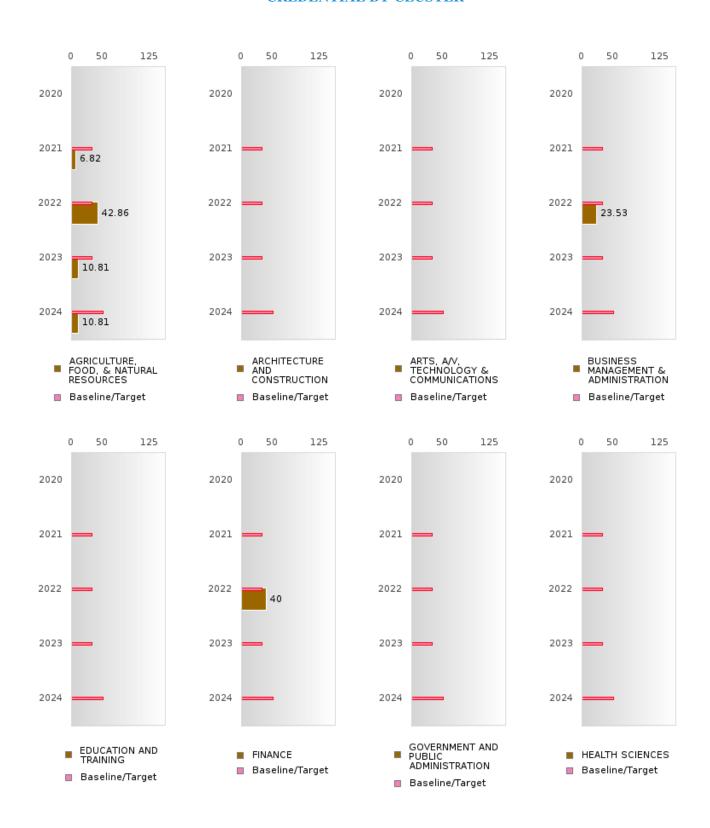

### FOUR-YEAR ADJUSTED GRADUATION RATE BY CLUSTER

|               |        | 2020 |        |        | 2021  |        |        | 2022  |        |        | 2023 |        |        | 2024 |        |
|---------------|--------|------|--------|--------|-------|--------|--------|-------|--------|--------|------|--------|--------|------|--------|
|               | Score  | N    | Target | Score  | N     | Target | Score  | N     | Target | Score  | N    | Target | Score  | N    | Target |
|               |        |      |        |        | R ADJ |        | COHOR  | T GRA |        |        | B    |        |        |      |        |
| AGRICULTUR    | 95.00  | RV   | 87.18  | 95.00  | RV    | 87.18  | 94.00  | RV    | 87.18  | 92.00  | RV   | 87.18  | > 95   | RV   | 96.91  |
| E, FOOD, &    |        |      |        |        |       |        |        |       |        |        |      |        |        |      |        |
| NATURAL       |        |      |        |        |       |        |        |       |        |        |      |        |        |      |        |
| RESOURCES     |        |      |        |        |       |        |        |       |        |        |      |        |        |      |        |
| ARCHITECTU    |        |      | 87.18  |        |       | 87.18  |        |       | 87.18  |        |      | 87.18  |        |      | 96.91  |
| RE AND CONS   |        |      |        |        |       |        |        |       |        |        |      |        |        |      |        |
| TRUCTION      |        |      |        |        |       |        |        |       |        |        |      |        |        |      |        |
| ARTS, A/V,    |        |      | 87.18  |        |       | 87.18  |        |       | 87.18  |        |      | 87.18  |        |      | 96.91  |
| TECHNOLOGY    |        |      |        |        |       |        |        |       |        |        |      |        |        |      |        |
| & COMMUNIC    |        |      |        |        |       |        |        |       |        |        |      |        |        |      |        |
| ATIONS        |        |      |        |        |       |        |        |       |        |        |      |        |        |      |        |
| BUSINESS MA   | > 95   | RV   | 87.18  | N < 10 | < 10  | 87.18  | > 95   | RV    | 87.18  | N < 10 | < 10 | 87.18  | N < 10 | < 10 | 96.91  |
| NAGEMENT &    |        |      |        |        |       |        |        |       |        |        |      |        |        |      |        |
| ADMINISTRAT   |        |      |        |        |       |        |        |       |        |        |      |        |        |      |        |
| ION           |        |      |        |        |       |        |        |       |        |        |      |        |        |      |        |
|               | N < 10 | < 10 | 87.18  | N < 10 | < 10  | 87.18  | N < 10 | < 10  | 87.18  |        |      | 87.18  |        |      | 96.91  |
| AND           |        |      |        |        |       |        |        |       |        |        |      |        |        |      |        |
| TRAINING      |        |      |        |        |       |        |        |       |        |        |      |        |        |      |        |
| FINANCE       | > 95   | RV   | 87.18  | N < 10 | < 10  | 87.18  | > 95   | RV    | 87.18  | N < 10 | < 10 | 87.18  | N < 10 | < 10 | 96.91  |
| GOVERNMEN     |        |      | 87.18  |        |       | 87.18  |        |       | 87.18  |        |      | 87.18  |        |      | 96.91  |
| T AND PUBLIC  |        |      |        |        |       |        |        |       |        |        |      |        |        |      |        |
| ADMINISTRAT   |        |      |        |        |       |        |        |       |        |        |      |        |        |      |        |
| ION           |        |      |        |        |       |        |        |       |        |        |      |        |        |      |        |
| HEALTH        |        |      | 87.18  | N < 10 | < 10  | 87.18  |        |       | 87.18  |        |      | 87.18  |        |      | 96.91  |
| SCIENCES      |        |      |        |        |       |        |        |       |        |        |      |        |        |      |        |
| HOSPITALITY   | > 95   | RV   | 87.18  | 89.00  | RV    | 87.18  | > 95   | RV    | 87.18  | N < 10 | < 10 | 87.18  | N < 10 | < 10 | 96.91  |
| & TOURISM     |        |      |        |        |       |        |        |       |        |        |      |        |        |      |        |
| HUMAN         | > 95   | RV   | 87.18  | 92.00  | RV    | 87.18  | 94.00  | RV    | 87.18  | 89.00  | RV   | 87.18  | > 95   | RV   | 96.91  |
| SERVICES      |        |      |        |        |       |        |        |       |        |        |      |        |        |      |        |
| INFORMATIO    | > 95   | RV   | 87.18  | > 95   | RV    | 87.18  | > 95   | RV    | 87.18  | N < 10 | < 10 | 87.18  | N < 10 | < 10 | 96.91  |
| N             |        |      |        |        |       |        |        |       |        |        |      |        |        |      |        |
| TECHNOLOGY    |        |      |        |        |       |        |        |       |        |        |      |        |        |      |        |
| LAW, PUBLIC   |        |      | 87.18  |        |       | 87.18  |        |       | 87.18  |        |      | 87.18  |        |      | 96.91  |
| SAFETY,       |        |      |        |        |       |        |        |       |        |        |      |        |        |      |        |
| CORRECTION    |        |      |        |        |       |        |        |       |        |        |      |        |        |      |        |
| S, AND        |        |      |        |        |       |        |        |       |        |        |      |        |        |      |        |
| SECURITY      |        |      |        |        |       |        |        |       |        |        |      |        |        |      |        |
| MANUFACTU     |        |      | 87.18  |        |       | 87.18  |        |       | 87.18  |        |      | 87.18  |        |      | 96.91  |
| RING          |        |      |        |        |       |        |        |       |        |        |      |        |        |      |        |
| MARKETING     | > 95   | RV   |        | N < 10 | < 10  |        | N < 10 | < 10  |        | N < 10 | < 10 |        | N < 10 | < 10 | 96.91  |
| STEM          |        |      | 87.18  |        |       | 87.18  |        |       | 87.18  |        |      | 87.18  |        |      | 96.91  |
| TRANSPORTA    | > 95   | RV   | 87.18  | N < 10 | < 10  | 87.18  | 92.00  | RV    | 87.18  | N < 10 | < 10 | 87.18  | > 95   | RV   | 96.91  |
| TION, DISTRIB |        |      |        |        |       |        |        |       |        |        |      |        |        |      |        |
| UTION, &      |        |      |        |        |       |        |        |       |        |        |      |        |        |      |        |
| LOGISTICS     |        |      |        |        |       |        |        |       |        |        |      |        |        |      |        |