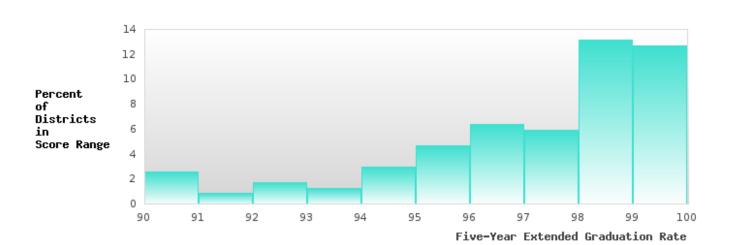

### DISTRIBUTION OF DISTRICT FOUR-YEAR ADJUSTED COHORT GRADUATION RATES

### CONSORTIUM FIVE-YEAR EXTENDED ADJUSTED COHORT GRADUATION RATE

| YEAR | SCORE | BASELINE/<br>TARGET | N  |
|------|-------|---------------------|----|
| 2020 | > 95  | 90.4                | RV |
| 2021 | > 95  | 90.4                | RV |
| 2022 | 92.50 | 90.4                | RV |
| 2023 | 93.68 | 90.4                | RV |
| 2024 | 92.54 | 97                  | RV |

### DISTRIBUTION OF DISTRICT FIVE-YEAR EXTENDED ADJUSTED COHORT GRADUATION RATES