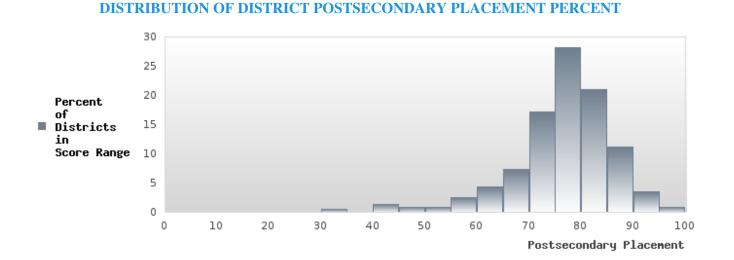

### PERFORMANCE MEASURE SCORES FOR CONCENTRATORS ONLY

| PERFORMANCE       |       | DIST  | TRICT SCO | ORE   |       | STATE SCORE |       |       |       |       |  |  |
|-------------------|-------|-------|-----------|-------|-------|-------------|-------|-------|-------|-------|--|--|
| MEASURES          | 2020  | 2021  | 2022      | 2023  | 2024  | 2020        | 2021  | 2022  | 2023  | 2024  |  |  |
| 3S1: POST-PROGRAM |       | 62.50 | 63.75     | 73.91 | 76.39 |             | 81.92 | 81.38 | 82.78 | 76.72 |  |  |
| PLACEMENT         |       |       |           |       |       |             |       |       |       |       |  |  |
|                   |       |       |           |       |       |             |       |       |       |       |  |  |
| 4S1: NON-         | 37.29 | 39.89 | 43.82     | 38.36 | 44.09 | 31.34       | 30.03 | 43.00 | 39.14 | 38.38 |  |  |
| TRADITIONAL       |       |       |           |       |       |             |       |       |       |       |  |  |
| PROGRAM           |       |       |           |       |       |             |       |       |       |       |  |  |
| CONCENTRATION     |       |       |           |       |       |             |       |       |       |       |  |  |
| 5S1: INDUSTRY     |       | 9.88  | 23.96     | 8.82  | 13.33 |             | 14.46 | 47.36 | 55.22 | 62.03 |  |  |
| CERTIFICATIONS    |       |       |           |       |       |             |       |       |       |       |  |  |
|                   |       |       |           |       |       |             |       |       |       |       |  |  |

The placement data are lagged in this report and the CAR report. The 2022 report includes placement data on students who exited secondary education during the 2021 school year.