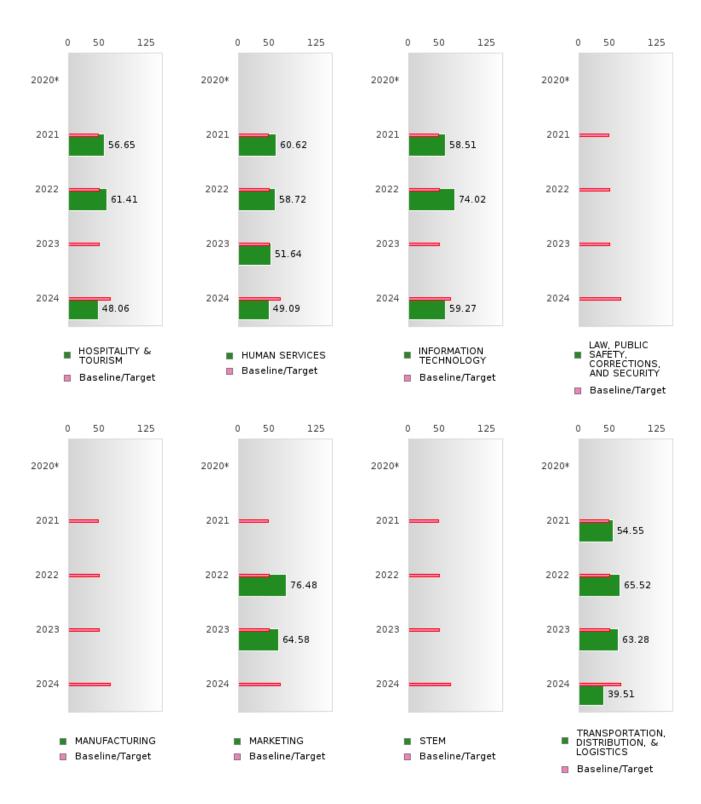

#### ACADEMIC PROFICIENCY SCORE TABLE BY MATHEMATICS AND CLUSTER

| ACAI                      | 2020* 2021 |   |           |                  |      | IABL   | BLE BY MATHEMAT<br>2022 |      |        | 2023             |      |        | 2024   |          |        |
|---------------------------|------------|---|-----------|------------------|------|--------|-------------------------|------|--------|------------------|------|--------|--------|----------|--------|
|                           |            |   | D.        |                  |      | T      | C                       |      | lT-    | C                |      | J.T.   | C -    | 1        | T      |
|                           | Score      | N | Base line | Score            | N    | Target | Score                   | N    | Target | Score            | N    | Target | Score  | N        | Target |
|                           |            |   |           |                  |      | MATI   | HEMATI                  | CS   |        |                  |      |        |        |          |        |
| AGRICULTUR                |            |   | 46.7      | 52.92            | 99   | 42.27  | 55.06                   | 83   | 42.52  | 54.89            | 102  | 42.77  | 55.58  | 97       | 58.59  |
| E, FOOD, &                |            |   |           |                  |      |        |                         |      |        |                  |      |        |        |          |        |
| NATURAL                   |            |   |           |                  |      |        |                         |      |        |                  |      |        |        |          |        |
| RESOURCES                 |            |   |           |                  |      |        |                         |      |        |                  |      |        |        |          |        |
| ARCHITECTU                |            |   | 46.7      | N < 10           | < 10 | 42.27  | N < 10                  | < 10 | 42.52  | N < 10           | < 10 | 42.77  | N < 10 | < 10     | 58.59  |
| RE AND CONS               |            |   |           |                  |      |        |                         |      |        |                  |      |        |        |          |        |
| TRUCTION                  |            |   |           |                  |      |        |                         |      |        |                  |      |        |        |          |        |
| ARTS, A/V,                |            |   | 46.7      | N < 10           | < 10 | 42.27  | N < 10                  | < 10 | 42.52  | N < 10           | < 10 | 42.77  | N < 10 | < 10     | 58.59  |
| TECHNOLOGY                |            |   |           |                  |      |        |                         |      |        |                  |      |        |        |          |        |
| & COMMUNIC                |            |   |           |                  |      |        |                         |      |        |                  |      |        |        |          |        |
| ATIONS                    |            |   |           |                  |      | 4.5    |                         |      |        |                  |      |        | 1      |          |        |
| BUSINESS MA               |            |   | 46.7      | 55.43            | 18   | 42.27  | 68.43                   | 23   | 42.52  | N < 10           | < 10 | 42.77  | N < 10 | < 10     | 58.59  |
| NAGEMENT &                |            |   |           |                  |      |        |                         |      |        |                  |      |        |        |          |        |
| ADMINISTRAT               |            |   |           |                  |      |        |                         |      |        |                  |      |        |        |          |        |
| ION                       |            |   | 16.7      | NI 10            | . 10 | 10.05  | NI 10                   | . 10 | 10.70  | NI 10            | . 10 | 40.55  | NT 10  | . 10     | 50.50  |
| EDUCATION                 |            |   | 46.7      | N < 10           | < 10 | 42.27  | N < 10                  | < 10 | 42.52  | N < 10           | < 10 | 42.77  | N < 10 | < 10     | 58.59  |
| AND                       |            |   |           |                  |      |        |                         |      |        |                  |      |        |        |          |        |
| TRAINING                  |            |   | 467       | N - 10           | - 10 | 40.07  | 60.50                   | 1.5  | 10.50  | N - 10           | - 10 | 40.77  | N - 10 | - 10     | 50.50  |
| FINANCE                   |            |   | 46.7      | N < 10<br>N < 10 | < 10 | 42.27  | 69.59<br>N < 10         | 15   |        | N < 10<br>N < 10 | < 10 |        | N < 10 | < 10     | 58.59  |
| GOVERNMEN<br>T AND PUBLIC |            |   | 46.7      | 14 < 10          | < 10 | 42.21  | N < 10                  | < 10 | 42.32  | 14 < 10          | < 10 | 42.77  | N < 10 | < 10     | 58.59  |
| ADMINISTRAT               |            |   |           |                  |      |        |                         |      |        |                  |      |        |        |          |        |
| ION                       |            |   |           |                  |      |        |                         |      |        |                  |      |        |        |          |        |
| HEALTH                    |            |   | 46.7      | N < 10           | < 10 | 42.27  | N < 10                  | < 10 | 42.52  | N < 10           | < 10 | 42.77  | N < 10 | < 10     | 58.59  |
| SCIENCES                  |            |   | ,         |                  |      |        |                         |      | 12,52  |                  | . 10 |        |        |          | 3.3.3  |
| HOSPITALITY               |            |   | 46.7      | 56.65            | 44   | 42.27  | 61.41                   | 54   | 42.52  | N < 10           | < 10 | 42.77  | 48.06  | 22       | 58.59  |
| & TOURISM                 |            |   |           |                  |      |        |                         |      |        |                  |      |        |        |          |        |
| HUMAN                     |            |   | 46.7      | 60.62            | 60   | 42.27  | 58.72                   | 70   | 42.52  | 51.64            | 67   | 42.77  | 49.09  | 106      | 58.59  |
| SERVICES                  |            |   |           |                  |      |        |                         |      |        |                  |      |        |        |          |        |
| INFORMATIO                |            |   | 46.7      | 58.51            | 20   | 42.27  | 74.02                   | 18   | 42.52  | N < 10           | < 10 | 42.77  | 59.27  | 13       | 58.59  |
| N                         |            |   |           |                  |      |        |                         |      |        |                  |      |        |        |          |        |
| TECHNOLOGY                |            |   |           |                  |      |        |                         |      |        |                  |      |        |        |          |        |
| LAW, PUBLIC               |            |   | 46.7      | N < 10           | < 10 | 42.27  | N < 10                  | < 10 | 42.52  | N < 10           | < 10 | 42.77  | N < 10 | < 10     | 58.59  |
| SAFETY,                   |            |   |           |                  |      |        |                         |      |        |                  |      |        |        |          |        |
| CORRECTION                |            |   |           |                  |      |        |                         |      |        |                  |      |        |        |          |        |
| S, AND                    |            |   |           |                  |      |        |                         |      |        |                  |      |        |        |          |        |
| SECURITY                  |            |   |           |                  |      |        |                         |      |        |                  |      |        |        |          |        |
| MANUFACTU                 |            |   | 46.7      | N < 10           | < 10 | 42.27  | N < 10                  | < 10 | 42.52  | N < 10           | < 10 | 42.77  | N < 10 | < 10     | 58.59  |
| RING                      |            |   |           |                  |      | 4.5    |                         |      |        |                  |      |        |        |          |        |
| MARKETING                 |            |   | 46.7      | N < 10           | < 10 | 42.27  | 76.48                   | 11   | 42.52  | 64.58            | 12   |        | N < 10 |          | 58.59  |
| STEM                      |            |   |           | N < 10           | < 10 |        | N < 10                  | < 10 |        | N < 10           | < 10 |        | N < 10 |          | 58.59  |
| TRANSPORTA                |            |   | 46.7      | 54.55            | 21   | 42.27  | 65.52                   | 26   | 42.52  | 63.28            | 17   | 42.77  | 39.51  | 23       | 58.59  |
| TION, DISTRIB             |            |   |           |                  |      |        |                         |      |        |                  |      |        |        |          |        |
| UTION, &                  |            |   |           |                  |      |        |                         |      |        |                  |      |        |        |          |        |
| LOGISTICS                 |            |   |           |                  |      |        |                         |      |        |                  |      |        |        | <u> </u> |        |

N: Number of Concentrators with Test Scores Included in the Score

<sup>\*</sup>State-required academic achievement tests were waived in 2020 due to COVID19.