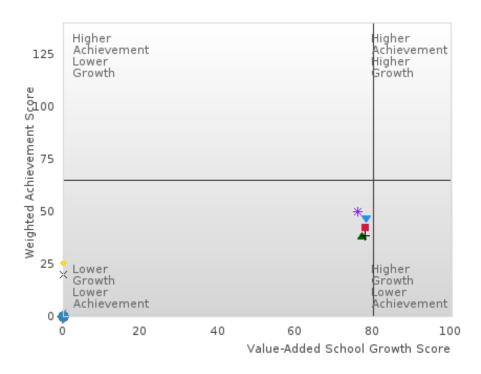

### GRADUATION RATE BY SPECIAL POPULATION

|                            |        | 2020 |        |        | 2021  |        |         | 2022  |        |         | 2023 |        |        | 2024 |        |
|----------------------------|--------|------|--------|--------|-------|--------|---------|-------|--------|---------|------|--------|--------|------|--------|
|                            | Score  | N    | Target | Score  | N     | Target | Score   | N     | Target | Score   | N    | Target | Score  | N    | Target |
|                            |        |      | FO     | UR-YEA | R ADJ |        | COHOR'  | ΓGRAI | DUATIO | ON RATE | Ξ    |        |        |      |        |
| All Students               | > 95   | RV   | 87.18  | 91.36  | RV    | 87.18  | 93.75   | RV    | 87.18  | 91.18   | RV   | 87.18  | > 95   | RV   | 96.91  |
| Male                       | > 95   | RV   | 87.18  | 86.84  | RV    | 87.18  | > 95    | RV    | 87.18  | 86.67   | RV   | 87.18  | > 95   | RV   | 96.91  |
| Female                     | > 95   | RV   | 87.18  | > 95   | RV    | 87.18  | 91.23   | RV    | 87.18  | 94.74   | RV   | 87.18  | > 95   | RV   | 96.91  |
| Students with Disabilities | N < 10 | < 10 | 87.18  | 93.75  | RV    | 87.18  | 90.00   | RV    | 87.18  | N < 10  | < 10 | 87.18  | 94.44  | RV   | 96.91  |
| Economically Disadvantaged | > 95   | RV   | 87.18  | 89.47  | RV    | 87.18  | 92.65   | RV    | 87.18  | 88.00   | RV   | 87.18  | > 95   | RV   | 96.91  |
| Non-traditional            | > 95   | RV   | 87.18  | > 95   | RV    | 87.18  | 94.29   | RV    | 87.18  | 90.91   | RV   | 87.18  | > 95   | RV   | 96.91  |
| Single Parent              |        |      | 87.18  |        |       | 87.18  |         |       | 87.18  |         |      | 87.18  |        |      | 96.91  |
| English Learner            | N < 10 | < 10 | 87.18  | N < 10 | < 10  | 87.18  | N < 10  | < 10  | 87.18  | N < 10  | < 10 | 87.18  | N < 10 | < 10 | 96.91  |
| Homeless                   | N < 10 | < 10 | 87.18  | N < 10 | < 10  | 87.18  | N < 10  | < 10  | 87.18  | N < 10  | < 10 | 87.18  | N < 10 | < 10 | 96.91  |
| Foster Care                |        |      | 87.18  | N < 10 | < 10  | 87.18  | N < 10  | < 10  | 87.18  |         |      | 87.18  | N < 10 | < 10 | 96.91  |
| Military                   |        |      | 87.18  |        |       | 87.18  |         |       | 87.18  | N < 10  | < 10 | 87.18  |        |      | 96.91  |
| Dependent                  |        |      |        |        |       |        |         |       |        |         |      |        |        |      |        |
| Migrant                    | N < 10 | < 10 | 87.18  | N < 10 | < 10  | 87.18  | N < 10  | < 10  | 87.18  | N < 10  | < 10 | 87.18  | N < 10 | < 10 | 96.91  |
|                            |        | F    | IVE-YE | AR EXT | ENDEI | ) ADJU | STED CO | DHORT | GRAD   | UATION  | RATE |        |        |      |        |
| All Students               | > 95   | RV   | 90.4   | > 95   | RV    | 90.4   | 92.50   | RV    | 90.4   | 93.68   | RV   | 90.4   | 92.54  | RV   | 97     |
| Male                       | 93.88  | RV   | 90.4   | > 95   | RV    | 90.4   | 89.19   | RV    | 90.4   | > 95    | RV   | 90.4   | 89.66  | RV   | 97     |
| Female                     | > 95   | RV   | 90.4   | > 95   | RV    | 90.4   | > 95    | RV    | 90.4   | 91.23   | RV   | 90.4   | 94.74  | RV   | 97     |
| Students with Disabilities | N < 10 | < 10 | 90.4   | N < 10 | < 10  | 90.4   | 93.75   | RV    | 90.4   | 90.00   | RV   | 90.4   | N < 10 | < 10 | 97     |
| Economically Disadvantaged | 92.45  | RV   | 90.4   | > 95   | RV    | 90.4   | 91.07   | RV    | 90.4   | 92.54   | RV   | 90.4   | 89.80  | RV   | 97     |
| Non-traditional            | > 95   | RV   | 90.4   | > 95   | RV    | 90.4   | > 95    | RV    | 90.4   | 94.12   | RV   | 90.4   | > 95   | RV   | 97     |
| Single Parent              |        |      | 90.4   |        |       | 90.4   |         |       | 90.4   |         |      | 90.4   |        |      | 97     |
| English Learner            | N < 10 | < 10 | 90.4   | N < 10 | < 10  | 90.4   | N < 10  | < 10  | 90.4   | N < 10  | < 10 | 90.4   | N < 10 | < 10 | 97     |
| Homeless                   | 90.00  | RV   | 90.4   | N < 10 | < 10  | 90.4   | N < 10  | < 10  | 90.4   | N < 10  | < 10 | 90.4   | N < 10 | < 10 | 97     |
| Foster Care                | N < 10 | < 10 | 90.4   |        |       | 90.4   | N < 10  | < 10  | 90.4   | N < 10  | < 10 | 90.4   |        |      | 97     |
| Military                   |        |      | 90.4   |        |       | 90.4   |         |       | 90.4   |         |      | 90.4   | N < 10 | < 10 | 97     |
| Dependent                  |        |      |        |        |       |        |         |       |        |         |      |        |        |      |        |
| Migrant                    | N < 10 | < 10 | 90.4   | N < 10 | < 10  | 90.4   | N < 10  | < 10  | 90.4   | N < 10  | < 10 | 90.4   | N < 10 | < 10 | 97     |