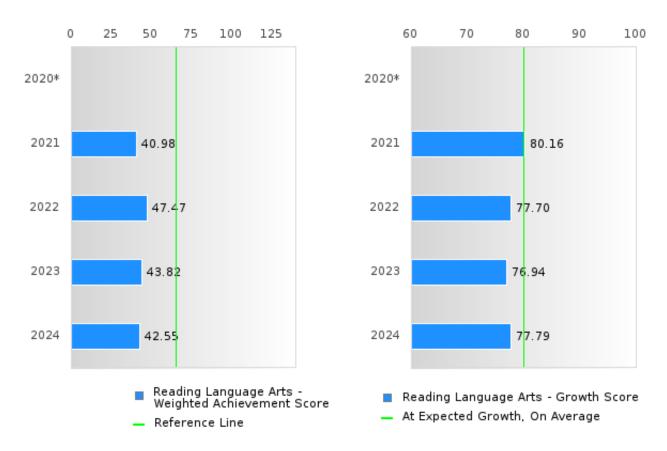

### HUNTSVILLE SCHOOL DISTRICT

#### ACADEMIC PROFICIENCY SCORE IN READING LANGUAGE ARTS

| YEAR  | SCORE | BASELINE/ | N   |
|-------|-------|-----------|-----|
|       |       | TARGET    |     |
| 2020* |       | 53.03     |     |
| 2021  | 60.57 | 48.45     | 183 |
| 2022  | 62.59 | 48.7      | 178 |
| 2023  | 60.38 | 48.95     | 186 |
| 2024  | 60.17 | 65.39     | 235 |

N: Number of Concentrators with Test Scores Included in the Score

### DISTRIBUTION OF DISTRICT SCORES FOR ACADEMIC PROFICIENCY IN READING LANGUAGE ARTS

<sup>\*</sup>State-required academic achievement tests were waived in 2020 due to COVID19.