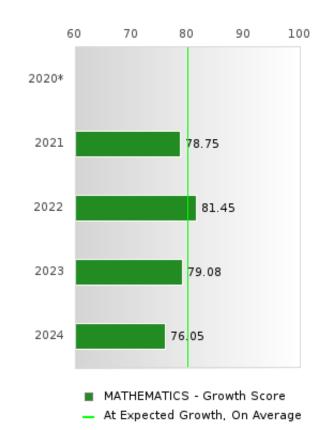

#### ACADEMIC PROFICIENCY SCORE IN MATHEMATICS

| YEAR  | SCORE | BASELINE/<br>TARGET | N   |
|-------|-------|---------------------|-----|
| 2020* |       | 46.7                |     |
| 2021  | 54.81 | 42.27               | 183 |
| 2022  | 58.56 | 42.52               | 178 |
| 2023  | 54.06 | 42.77               | 186 |
| 2024  | 51.27 | 58.59               | 236 |