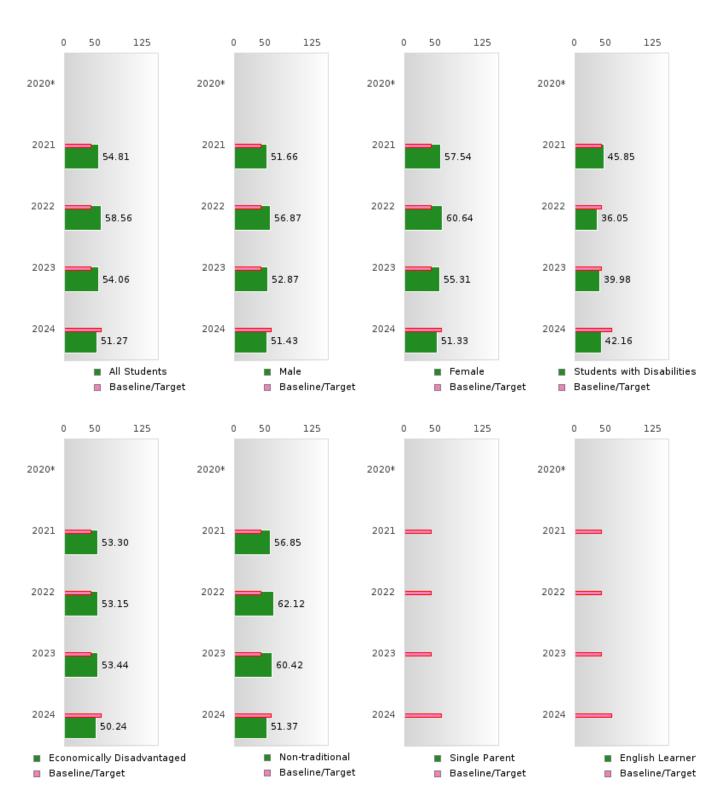

#### ACADEMIC PROFICIENCY SCORE IN MATHEMATICS

| YEAR  | SCORE | BASELINE/<br>TARGET | N   |
|-------|-------|---------------------|-----|
| 2020* |       | 46.7                |     |
| 2021  | 54.81 | 42.27               | 183 |
| 2022  | 58.56 | 42.52               | 178 |
| 2023  | 54.06 | 42.77               | 186 |
| 2024  | 51.27 | 58.59               | 236 |

#### ACADEMIC PROFICIENCY SCORE IN MATHEMATICS BY SPECIAL POPULATION

<sup>\*</sup>State-required academic achievement tests were waived in 2020 due to COVID19.

### ACADEMIC PROFICIENCY SCORE IN MATHEMATICS BY SPECIAL POPULATION

<sup>\*</sup>State-required academic achievement tests were waived in 2020 due to COVID19.

#### ACADEMIC PROFICIENCY SCORE TABLE BY SUBJECT AND SPECIAL POPULATION

| ACADEN          | IIC PR |       | LENC  | SCOR             |      | DLE D  | I SUD,           |      | AND    | PECIA  |      | PULA   | HON    | 2024 |        |
|-----------------|--------|-------|-------|------------------|------|--------|------------------|------|--------|--------|------|--------|--------|------|--------|
|                 |        | 2020* |       |                  | 2021 | læ .   |                  | 2022 | Im .   |        | 2023 | lm .   |        | 2024 | lm .   |
|                 | Score  | N     | Base  | Score            | N    | Target | Score            | N    | Target | Score  | N    | Target | Score  | N    | Target |
|                 |        |       | line  |                  |      |        |                  |      |        |        |      |        |        |      |        |
|                 |        |       |       | 40.55            |      |        | LANGUA           |      |        | 40.00  |      |        |        |      | 45.00  |
| All Students    |        |       | 53.03 | 60.57            | 183  | 48.45  | 62.59            | 178  | 48.7   | 60.38  | 186  | 48.95  | 60.17  | 235  | 65.39  |
| Male            |        |       | 53.03 | 56.85            | 88   | 48.45  | 57.88            | 85   | 48.7   | 55.82  | 94   | 48.95  | 57.75  | 116  | 65.39  |
| Female          |        |       | 53.03 | 63.71            | 95   | 48.45  | 66.96            | 93   | 48.7   | 65.10  | 92   | 48.95  | 62.42  | 119  | 65.39  |
| Students with   |        |       | 53.03 | 49.13            | 24   | 48.45  | 39.12            | 16   | 48.7   | 41.44  | 22   | 48.95  | 52.01  | 35   | 65.39  |
| Disabilities    |        |       |       |                  |      |        |                  |      |        | 10.50  |      |        |        |      |        |
| Economically    |        |       | 53.03 | 57.45            | 84   | 48.45  | 61.78            | 96   | 48.7   | 60.59  | 97   | 48.95  | 58.12  | 142  | 65.39  |
| Disadvantaged   |        |       |       |                  |      |        |                  |      |        |        |      |        |        |      |        |
| Non-traditional |        |       | 53.03 | 66.83            | 70   | 48.45  | 65.54            | 74   | 48.7   | 67.61  | 61   | 48.95  | 63.02  | 81   | 65.39  |
| Single Parent   |        |       |       | N < 10           | < 10 | 48.45  | N < 10           | < 10 | 48.7   | N < 10 | < 10 | 48.95  | N < 10 | < 10 | 65.39  |
| English Learner |        |       |       | N < 10           | < 10 | 48.45  | N < 10           | < 10 | 48.7   | N < 10 | < 10 | 48.95  | 50.01  | 10   | 65.39  |
| Homeless        |        |       | 53.03 | N < 10           | < 10 |        | N < 10           | < 10 | 48.7   | N < 10 | < 10 |        | N < 10 | < 10 | 65.39  |
| Foster Care     |        |       |       | N < 10           | < 10 | 48.45  | N < 10           | < 10 | 48.7   | N < 10 | < 10 | 48.95  | N < 10 | < 10 | 65.39  |
| Military        |        |       | 53.03 | N < 10           | < 10 | 48.45  | N < 10           | < 10 | 48.7   | N < 10 | < 10 | 48.95  | N < 10 | < 10 | 65.39  |
| Dependent       |        |       |       |                  |      |        |                  |      |        |        |      |        |        |      |        |
| Migrant         |        |       | 53.03 | N < 10           | < 10 |        | N < 10           | < 10 | 48.7   | N < 10 | < 10 | 48.95  | N < 10 | < 10 | 65.39  |
|                 |        |       |       |                  |      | MAT    | HEMATI           | [CS  |        |        |      |        |        |      |        |
| All Students    |        |       | 46.7  | 54.81            | 183  | 42.27  | 58.56            | 178  | 42.52  | 54.06  | 186  | 42.77  | 51.27  | 236  | 58.59  |
| Male            |        |       | 46.7  | 51.66            | 88   | 42.27  | 56.87            | 85   | 42.52  | 52.87  | 94   | 42.77  | 51.43  | 117  | 58.59  |
| Female          |        |       | 46.7  | 57.54            | 95   | 42.27  | 60.64            | 93   | 42.52  | 55.31  | 92   | 42.77  | 51.33  | 119  | 58.59  |
| Students with   |        |       | 46.7  | 45.85            | 24   | 42.27  | 36.05            | 16   | 42.52  | 39.98  | 22   | 42.77  | 42.16  | 35   | 58.59  |
| Disabilities    |        |       |       |                  |      |        |                  |      |        |        |      |        |        |      |        |
| Economically    |        |       | 46.7  | 53.30            | 84   | 42.27  | 53.15            | 96   | 42.52  | 53.44  | 97   | 42.77  | 50.24  | 142  | 58.59  |
| Disadvantaged   |        |       |       |                  |      |        |                  |      |        |        |      |        |        |      |        |
| Non-traditional |        |       | 46.7  | 56.85            | 70   | 42.27  | 62.12            | 74   | 42.52  | 60.42  | 61   | 42.77  | 51.37  | 81   | 58.59  |
| Single Parent   |        |       | 46.7  | N < 10           | < 10 | 42.27  | N < 10           | < 10 | 42.52  | N < 10 | < 10 | 42.77  | N < 10 | < 10 | 58.59  |
| English Learner |        |       | 46.7  | N < 10           | < 10 | 42.27  | N < 10           | < 10 | 42.52  | N < 10 | < 10 | 42.77  | 0.00   | 10   | 58.59  |
| Homeless        |        |       | 46.7  | N < 10           | < 10 | 42.27  | N < 10           | < 10 | 42.52  | N < 10 | < 10 | 42.77  | N < 10 | < 10 | 58.59  |
| Foster Care     |        |       | 46.7  | N < 10           | < 10 | 42.27  | N < 10           | < 10 | 42.52  | N < 10 | < 10 | 42.77  | N < 10 | < 10 | 58.59  |
| Military        |        |       | 46.7  | N < 10           | < 10 |        | N < 10           | < 10 | 42.52  | N < 10 | < 10 | 42.77  | N < 10 | < 10 | 58.59  |
| Dependent       |        |       |       |                  |      |        |                  |      |        |        |      |        |        |      |        |
| Migrant         |        |       | 46.7  | N < 10           | < 10 | 42.27  | N < 10           | < 10 | 42.52  | N < 10 | < 10 | 42.77  | N < 10 | < 10 | 58.59  |
| <u> </u>        |        |       |       |                  |      |        | CIENCE           |      |        |        |      |        |        |      |        |
| All Students    |        |       | 53.51 | 65.44            | 183  | 48.4   | 67.95            | 178  | 48.65  | 65.17  | 186  | 48.9   | 62.96  | 235  | 66.31  |
| Male            |        |       | 53.51 | 63.13            | 88   | 48.4   | 64.03            | 85   | 48.65  | 64.69  | 94   | 48.9   | 59.68  | 116  | 66.31  |
| Female          |        |       | 53.51 | 67.08            | 95   | 48.4   | 73.08            | 93   | 48.65  | 65.62  | 92   | 48.9   | 65.78  | 119  | 66.31  |
| Students with   |        |       | 53.51 | 54.49            | 24   | 48.4   | 36.78            | 16   | 48.65  | 42.87  | 22   | 48.9   | 47.41  | 35   | 66.31  |
| Disabilities    |        |       |       |                  |      |        |                  |      |        |        |      |        |        |      |        |
| Economically    |        |       | 53.51 | 65.47            | 84   | 48.4   | 67.81            | 96   | 48.65  | 64.22  | 97   | 48.9   | 60.49  | 142  | 66.31  |
| Disadvantaged   |        |       | 33.31 | 05.17            | 0.   | 10.1   | 07.01            | 70   | 10.05  | 01.22  | ,    | 10.5   | 00.15  | 1 12 | 00.51  |
| Non-traditional |        |       | 53.51 | 70.36            | 70   | 48.4   | 70.53            | 74   | 48.65  | 68.15  | 61   | 48.9   | 63.32  | 81   | 66.31  |
| Single Parent   |        |       |       | N < 10           | < 10 | 48.4   | N < 10           | < 10 | 48.65  | N < 10 | < 10 | 48.9   | N < 10 | < 10 | 66.31  |
| English Learner |        |       |       | N < 10           | < 10 | 48.4   | N < 10           | < 10 |        | N < 10 | < 10 | 48.9   | 5.00   | 10   | 66.31  |
| Homeless        |        |       |       | N < 10           | < 10 | 48.4   | N < 10           | < 10 |        | N < 10 | < 10 | 48.9   | N < 10 | < 10 | 66.31  |
| Foster Care     |        |       |       |                  | < 10 | 48.4   |                  | < 10 |        | N < 10 | < 10 | 48.9   | N < 10 | < 10 | 66.31  |
| Military        |        |       |       | N < 10<br>N < 10 | < 10 | 48.4   | N < 10<br>N < 10 | < 10 |        | N < 10 | < 10 | 48.9   | N < 10 | < 10 | 66.31  |
| •               |        |       | 33.31 | N < 10           | < 10 | 46.4   | N < 10           | < 10 | 48.03  | N < 10 | < 10 | 48.9   | N < 10 | < 10 | 00.31  |
| Dependent       |        |       | 52 51 | N - 10           | - 10 | 10.4   | N - 10           | - 10 | 10 65  | N - 10 | - 10 | 10.0   | N - 10 | - 10 | 66 21  |
| Migrant         |        | 1.50  | 33.31 | N < 10           | < 10 | 48.4   | N < 10           | < 10 | 48.65  | N < 10 | < 10 | 48.9   | N < 10 | < 10 | 66.31  |