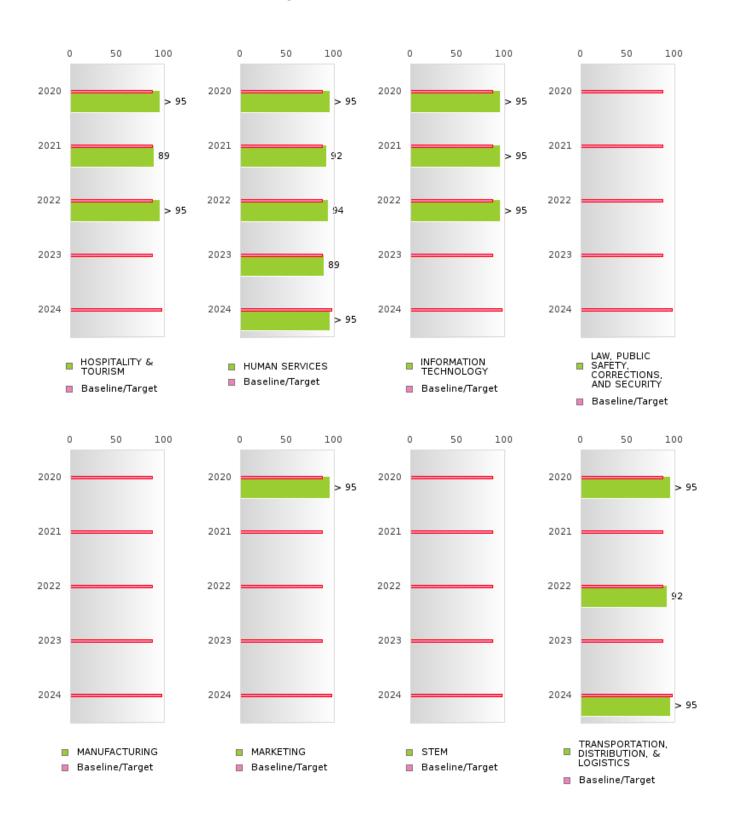

### FOUR-YEAR ADJUSTED GRADUATION RATE BY CLUSTER

|               |        | 2020 |        |        | 2021  |        |        | 2022  |        |        | 2023 |        |        | 2024 |        |
|---------------|--------|------|--------|--------|-------|--------|--------|-------|--------|--------|------|--------|--------|------|--------|
|               | Score  | N    | Target | Score  | N     | Target | Score  | N     | Target | Score  | N    | Target | Score  | N    | Target |
|               |        |      |        |        | R ADJ |        | COHOR  | T GRA |        |        | B    |        |        |      |        |
| AGRICULTUR    | 95.00  | RV   | 87.18  | 95.00  | RV    | 87.18  | 94.00  | RV    | 87.18  | 92.00  | RV   | 87.18  | > 95   | RV   | 96.91  |
| E, FOOD, &    |        |      |        |        |       |        |        |       |        |        |      |        |        |      |        |
| NATURAL       |        |      |        |        |       |        |        |       |        |        |      |        |        |      |        |
| RESOURCES     |        |      |        |        |       |        |        |       |        |        |      |        |        |      |        |
| ARCHITECTU    |        |      | 87.18  |        |       | 87.18  |        |       | 87.18  |        |      | 87.18  |        |      | 96.91  |
| RE AND CONS   |        |      |        |        |       |        |        |       |        |        |      |        |        |      |        |
| TRUCTION      |        |      |        |        |       |        |        |       |        |        |      |        |        |      |        |
| ARTS, A/V,    |        |      | 87.18  |        |       | 87.18  |        |       | 87.18  |        |      | 87.18  |        |      | 96.91  |
| TECHNOLOGY    |        |      |        |        |       |        |        |       |        |        |      |        |        |      |        |
| & COMMUNIC    |        |      |        |        |       |        |        |       |        |        |      |        |        |      |        |
| ATIONS        |        |      |        |        |       |        |        |       |        |        |      |        |        |      |        |
| BUSINESS MA   | > 95   | RV   | 87.18  | N < 10 | < 10  | 87.18  | > 95   | RV    | 87.18  | N < 10 | < 10 | 87.18  | N < 10 | < 10 | 96.91  |
| NAGEMENT &    |        |      |        |        |       |        |        |       |        |        |      |        |        |      |        |
| ADMINISTRAT   |        |      |        |        |       |        |        |       |        |        |      |        |        |      |        |
| ION           |        |      |        |        |       |        |        |       |        |        |      |        |        |      |        |
|               | N < 10 | < 10 | 87.18  | N < 10 | < 10  | 87.18  | N < 10 | < 10  | 87.18  |        |      | 87.18  |        |      | 96.91  |
| AND           |        |      |        |        |       |        |        |       |        |        |      |        |        |      |        |
| TRAINING      |        |      |        |        |       |        |        |       |        |        |      |        |        |      |        |
| FINANCE       | > 95   | RV   | 87.18  | N < 10 | < 10  | 87.18  | > 95   | RV    | 87.18  | N < 10 | < 10 | 87.18  | N < 10 | < 10 | 96.91  |
| GOVERNMEN     |        |      | 87.18  |        |       | 87.18  |        |       | 87.18  |        |      | 87.18  |        |      | 96.91  |
| T AND PUBLIC  |        |      |        |        |       |        |        |       |        |        |      |        |        |      |        |
| ADMINISTRAT   |        |      |        |        |       |        |        |       |        |        |      |        |        |      |        |
| ION           |        |      |        |        |       |        |        |       |        |        |      |        |        |      |        |
| HEALTH        |        |      | 87.18  | N < 10 | < 10  | 87.18  |        |       | 87.18  |        |      | 87.18  |        |      | 96.91  |
| SCIENCES      |        |      |        |        |       |        |        |       |        |        |      |        |        |      |        |
| HOSPITALITY   | > 95   | RV   | 87.18  | 89.00  | RV    | 87.18  | > 95   | RV    | 87.18  | N < 10 | < 10 | 87.18  | N < 10 | < 10 | 96.91  |
| & TOURISM     |        |      |        |        |       |        |        |       |        |        |      |        |        |      |        |
| HUMAN         | > 95   | RV   | 87.18  | 92.00  | RV    | 87.18  | 94.00  | RV    | 87.18  | 89.00  | RV   | 87.18  | > 95   | RV   | 96.91  |
| SERVICES      |        |      |        |        |       |        |        |       |        |        |      |        |        |      |        |
| INFORMATIO    | > 95   | RV   | 87.18  | > 95   | RV    | 87.18  | > 95   | RV    | 87.18  | N < 10 | < 10 | 87.18  | N < 10 | < 10 | 96.91  |
| N             |        |      |        |        |       |        |        |       |        |        |      |        |        |      |        |
| TECHNOLOGY    |        |      |        |        |       |        |        |       |        |        |      |        |        |      |        |
| LAW, PUBLIC   |        |      | 87.18  |        |       | 87.18  |        |       | 87.18  |        |      | 87.18  |        |      | 96.91  |
| SAFETY,       |        |      |        |        |       |        |        |       |        |        |      |        |        |      |        |
| CORRECTION    |        |      |        |        |       |        |        |       |        |        |      |        |        |      |        |
| S, AND        |        |      |        |        |       |        |        |       |        |        |      |        |        |      |        |
| SECURITY      |        |      |        |        |       |        |        |       |        |        |      |        |        |      |        |
| MANUFACTU     |        |      | 87.18  |        |       | 87.18  |        |       | 87.18  |        |      | 87.18  |        |      | 96.91  |
| RING          |        |      |        |        |       |        |        |       |        |        |      |        |        |      |        |
| MARKETING     | > 95   | RV   |        | N < 10 | < 10  |        | N < 10 | < 10  |        | N < 10 | < 10 |        | N < 10 | < 10 | 96.91  |
| STEM          |        |      | 87.18  |        |       | 87.18  |        |       | 87.18  |        |      | 87.18  |        |      | 96.91  |
| TRANSPORTA    | > 95   | RV   | 87.18  | N < 10 | < 10  | 87.18  | 92.00  | RV    | 87.18  | N < 10 | < 10 | 87.18  | > 95   | RV   | 96.91  |
| TION, DISTRIB |        |      |        |        |       |        |        |       |        |        |      |        |        |      |        |
| UTION, &      |        |      |        |        |       |        |        |       |        |        |      |        |        |      |        |
| LOGISTICS     |        |      |        |        |       |        |        |       |        |        |      |        |        |      |        |