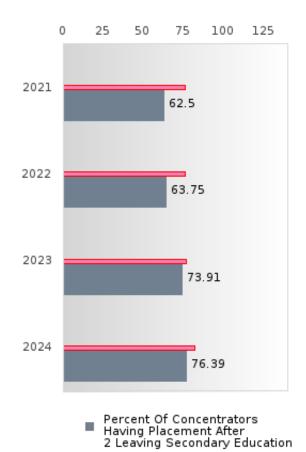

### PERFORMANCE MEASURE SCORES FOR CONCENTRATORS ONLY

| PERFORMANCE       |       | DIST  | TRICT SCO | ORE   |       | STATE SCORE |       |       |       |       |  |  |
|-------------------|-------|-------|-----------|-------|-------|-------------|-------|-------|-------|-------|--|--|
| MEASURES          | 2020  | 2021  | 2022      | 2023  | 2024  | 2020        | 2021  | 2022  | 2023  | 2024  |  |  |
| 3S1: POST-PROGRAM |       | 62.50 | 63.75     | 73.91 | 76.39 |             | 81.92 | 81.38 | 82.78 | 76.72 |  |  |
| PLACEMENT         |       |       |           |       |       |             |       |       |       |       |  |  |
|                   |       |       |           |       |       |             |       |       |       |       |  |  |
| 4S1: NON-         | 37.29 | 39.89 | 43.82     | 38.36 | 44.09 | 31.34       | 30.03 | 43.00 | 39.14 | 38.38 |  |  |
| TRADITIONAL       |       |       |           |       |       |             |       |       |       |       |  |  |
| PROGRAM           |       |       |           |       |       |             |       |       |       |       |  |  |
| CONCENTRATION     |       |       |           |       |       |             |       |       |       |       |  |  |
| 5S1: INDUSTRY     |       | 9.88  | 23.96     | 8.82  | 13.33 |             | 14.46 | 47.36 | 55.22 | 62.03 |  |  |
| CERTIFICATIONS    |       |       |           |       |       |             |       |       |       |       |  |  |
|                   |       |       |           |       |       |             |       |       |       |       |  |  |

The placement data are lagged in this report and the CAR report. The 2022 report includes placement data on students who exited secondary education during the 2021 school year.

#### ACADEMIC PROFICIENCY SCORE IN READING LANGUAGE ARTS

| YEAR  | SCORE | BASELINE/ | N   |
|-------|-------|-----------|-----|
|       |       | TARGET    |     |
| 2020* |       | 53.03     |     |
| 2021  | 60.57 | 48.45     | 183 |
| 2022  | 62.59 | 48.7      | 178 |
| 2023  | 60.38 | 48.95     | 186 |
| 2024  | 60.17 | 65.39     | 235 |