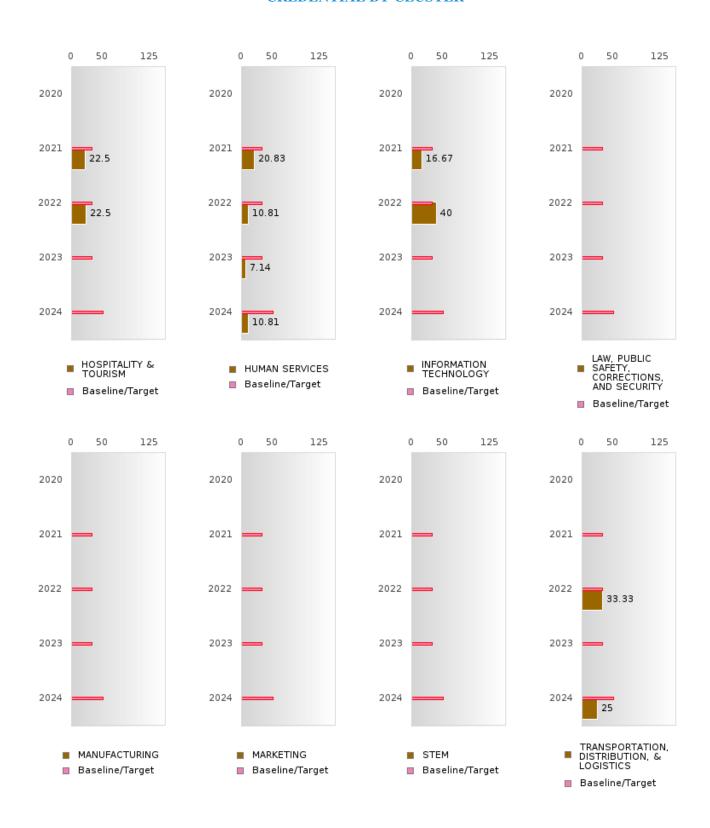

### FOUR-YEAR ADJUSTED GRADUATION RATE BY CLUSTER

|               |        | 2020 |        |        | 2021  |        |        | 2022  |        |        | 2023 |        |        | 2024 |        |
|---------------|--------|------|--------|--------|-------|--------|--------|-------|--------|--------|------|--------|--------|------|--------|
|               | Score  | N    | Target | Score  | N     | Target | Score  | N     | Target | Score  | N    | Target | Score  | N    | Target |
|               |        |      |        |        | R ADJ |        | COHOR  | T GRA |        |        | B    |        |        |      |        |
| AGRICULTUR    | 95.00  | RV   | 87.18  | 95.00  | RV    | 87.18  | 94.00  | RV    | 87.18  | 92.00  | RV   | 87.18  | > 95   | RV   | 96.91  |
| E, FOOD, &    |        |      |        |        |       |        |        |       |        |        |      |        |        |      |        |
| NATURAL       |        |      |        |        |       |        |        |       |        |        |      |        |        |      |        |
| RESOURCES     |        |      |        |        |       |        |        |       |        |        |      |        |        |      |        |
| ARCHITECTU    |        |      | 87.18  |        |       | 87.18  |        |       | 87.18  |        |      | 87.18  |        |      | 96.91  |
| RE AND CONS   |        |      |        |        |       |        |        |       |        |        |      |        |        |      |        |
| TRUCTION      |        |      |        |        |       |        |        |       |        |        |      |        |        |      |        |
| ARTS, A/V,    |        |      | 87.18  |        |       | 87.18  |        |       | 87.18  |        |      | 87.18  |        |      | 96.91  |
| TECHNOLOGY    |        |      |        |        |       |        |        |       |        |        |      |        |        |      |        |
| & COMMUNIC    |        |      |        |        |       |        |        |       |        |        |      |        |        |      |        |
| ATIONS        |        |      |        |        |       |        |        |       |        |        |      |        |        |      |        |
| BUSINESS MA   | > 95   | RV   | 87.18  | N < 10 | < 10  | 87.18  | > 95   | RV    | 87.18  | N < 10 | < 10 | 87.18  | N < 10 | < 10 | 96.91  |
| NAGEMENT &    |        |      |        |        |       |        |        |       |        |        |      |        |        |      |        |
| ADMINISTRAT   |        |      |        |        |       |        |        |       |        |        |      |        |        |      |        |
| ION           |        |      |        |        |       |        |        |       |        |        |      |        |        |      |        |
|               | N < 10 | < 10 | 87.18  | N < 10 | < 10  | 87.18  | N < 10 | < 10  | 87.18  |        |      | 87.18  |        |      | 96.91  |
| AND           |        |      |        |        |       |        |        |       |        |        |      |        |        |      |        |
| TRAINING      |        |      |        |        |       |        |        |       |        |        |      |        |        |      |        |
| FINANCE       | > 95   | RV   | 87.18  | N < 10 | < 10  | 87.18  | > 95   | RV    | 87.18  | N < 10 | < 10 | 87.18  | N < 10 | < 10 | 96.91  |
| GOVERNMEN     |        |      | 87.18  |        |       | 87.18  |        |       | 87.18  |        |      | 87.18  |        |      | 96.91  |
| T AND PUBLIC  |        |      |        |        |       |        |        |       |        |        |      |        |        |      |        |
| ADMINISTRAT   |        |      |        |        |       |        |        |       |        |        |      |        |        |      |        |
| ION           |        |      |        |        |       |        |        |       |        |        |      |        |        |      |        |
| HEALTH        |        |      | 87.18  | N < 10 | < 10  | 87.18  |        |       | 87.18  |        |      | 87.18  |        |      | 96.91  |
| SCIENCES      |        |      |        |        |       |        |        |       |        |        |      |        |        |      |        |
| HOSPITALITY   | > 95   | RV   | 87.18  | 89.00  | RV    | 87.18  | > 95   | RV    | 87.18  | N < 10 | < 10 | 87.18  | N < 10 | < 10 | 96.91  |
| & TOURISM     |        |      |        |        |       |        |        |       |        |        |      |        |        |      |        |
| HUMAN         | > 95   | RV   | 87.18  | 92.00  | RV    | 87.18  | 94.00  | RV    | 87.18  | 89.00  | RV   | 87.18  | > 95   | RV   | 96.91  |
| SERVICES      |        |      |        |        |       |        |        |       |        |        |      |        |        |      |        |
| INFORMATIO    | > 95   | RV   | 87.18  | > 95   | RV    | 87.18  | > 95   | RV    | 87.18  | N < 10 | < 10 | 87.18  | N < 10 | < 10 | 96.91  |
| N             |        |      |        |        |       |        |        |       |        |        |      |        |        |      |        |
| TECHNOLOGY    |        |      |        |        |       |        |        |       |        |        |      |        |        |      |        |
| LAW, PUBLIC   |        |      | 87.18  |        |       | 87.18  |        |       | 87.18  |        |      | 87.18  |        |      | 96.91  |
| SAFETY,       |        |      |        |        |       |        |        |       |        |        |      |        |        |      |        |
| CORRECTION    |        |      |        |        |       |        |        |       |        |        |      |        |        |      |        |
| S, AND        |        |      |        |        |       |        |        |       |        |        |      |        |        |      |        |
| SECURITY      |        |      |        |        |       |        |        |       |        |        |      |        |        |      |        |
| MANUFACTU     |        |      | 87.18  |        |       | 87.18  |        |       | 87.18  |        |      | 87.18  |        |      | 96.91  |
| RING          |        |      |        |        |       |        |        |       |        |        |      |        |        |      |        |
| MARKETING     | > 95   | RV   |        | N < 10 | < 10  |        | N < 10 | < 10  |        | N < 10 | < 10 |        | N < 10 | < 10 | 96.91  |
| STEM          |        |      | 87.18  |        |       | 87.18  |        |       | 87.18  |        |      | 87.18  |        |      | 96.91  |
| TRANSPORTA    | > 95   | RV   | 87.18  | N < 10 | < 10  | 87.18  | 92.00  | RV    | 87.18  | N < 10 | < 10 | 87.18  | > 95   | RV   | 96.91  |
| TION, DISTRIB |        |      |        |        |       |        |        |       |        |        |      |        |        |      |        |
| UTION, &      |        |      |        |        |       |        |        |       |        |        |      |        |        |      |        |
| LOGISTICS     |        |      |        |        |       |        |        |       |        |        |      |        |        |      |        |