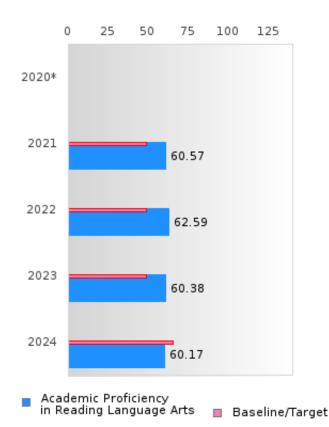

#### ACADEMIC PROFICIENCY SCORE IN READING LANGUAGE ARTS

| YEAR  | SCORE | BASELINE/ | N   |
|-------|-------|-----------|-----|
|       |       | TARGET    |     |
| 2020* |       | 53.03     |     |
| 2021  | 60.57 | 48.45     | 183 |
| 2022  | 62.59 | 48.7      | 178 |
| 2023  | 60.38 | 48.95     | 186 |
| 2024  | 60.17 | 65.39     | 235 |