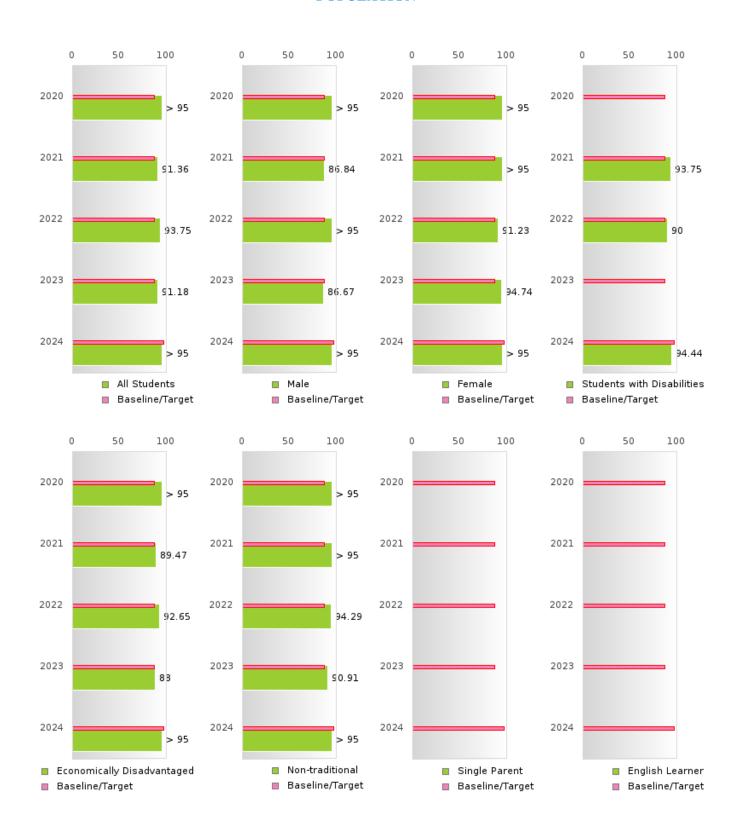

### CONSORTIUM FOUR-YEAR ADJUSTED COHORT GRADUATION RATE BY SPECIAL POPULATION

### GRADUATION RATE BY SPECIAL POPULATION

|                            |        | 2020 |        |        | 2021  |        |         | 2022  |        |         | 2023 |        |        | 2024 |        |
|----------------------------|--------|------|--------|--------|-------|--------|---------|-------|--------|---------|------|--------|--------|------|--------|
|                            | Score  | N    | Target | Score  | N     | Target | Score   | N     | Target | Score   | N    | Target | Score  | N    | Target |
|                            |        |      | FO     | UR-YEA | R ADJ |        | COHOR'  | ΓGRAI | DUATIO | ON RATE | Ξ    |        |        |      |        |
| All Students               | > 95   | RV   | 87.18  | 91.36  | RV    | 87.18  | 93.75   | RV    | 87.18  | 91.18   | RV   | 87.18  | > 95   | RV   | 96.91  |
| Male                       | > 95   | RV   | 87.18  | 86.84  | RV    | 87.18  | > 95    | RV    | 87.18  | 86.67   | RV   | 87.18  | > 95   | RV   | 96.91  |
| Female                     | > 95   | RV   | 87.18  | > 95   | RV    | 87.18  | 91.23   | RV    | 87.18  | 94.74   | RV   | 87.18  | > 95   | RV   | 96.91  |
| Students with Disabilities | N < 10 | < 10 | 87.18  | 93.75  | RV    | 87.18  | 90.00   | RV    | 87.18  | N < 10  | < 10 | 87.18  | 94.44  | RV   | 96.91  |
| Economically Disadvantaged | > 95   | RV   | 87.18  | 89.47  | RV    | 87.18  | 92.65   | RV    | 87.18  | 88.00   | RV   | 87.18  | > 95   | RV   | 96.91  |
| Non-traditional            | > 95   | RV   | 87.18  | > 95   | RV    | 87.18  | 94.29   | RV    | 87.18  | 90.91   | RV   | 87.18  | > 95   | RV   | 96.91  |
| Single Parent              |        |      | 87.18  |        |       | 87.18  |         |       | 87.18  |         |      | 87.18  |        |      | 96.91  |
| English Learner            | N < 10 | < 10 | 87.18  | N < 10 | < 10  | 87.18  | N < 10  | < 10  | 87.18  | N < 10  | < 10 | 87.18  | N < 10 | < 10 | 96.91  |
| Homeless                   | N < 10 | < 10 | 87.18  | N < 10 | < 10  | 87.18  | N < 10  | < 10  | 87.18  | N < 10  | < 10 | 87.18  | N < 10 | < 10 | 96.91  |
| Foster Care                |        |      | 87.18  | N < 10 | < 10  | 87.18  | N < 10  | < 10  | 87.18  |         |      | 87.18  | N < 10 | < 10 | 96.91  |
| Military                   |        |      | 87.18  |        |       | 87.18  |         |       | 87.18  | N < 10  | < 10 | 87.18  |        |      | 96.91  |
| Dependent                  |        |      |        |        |       |        |         |       |        |         |      |        |        |      |        |
| Migrant                    | N < 10 | < 10 | 87.18  | N < 10 | < 10  | 87.18  | N < 10  | < 10  | 87.18  | N < 10  | < 10 | 87.18  | N < 10 | < 10 | 96.91  |
|                            |        | F    | IVE-YE | AR EXT | ENDEI | ) ADJU | STED CO | DHORT | GRAD   | UATION  | RATE |        |        |      |        |
| All Students               | > 95   | RV   | 90.4   | > 95   | RV    | 90.4   | 92.50   | RV    | 90.4   | 93.68   | RV   | 90.4   | 92.54  | RV   | 97     |
| Male                       | 93.88  | RV   | 90.4   | > 95   | RV    | 90.4   | 89.19   | RV    | 90.4   | > 95    | RV   | 90.4   | 89.66  | RV   | 97     |
| Female                     | > 95   | RV   | 90.4   | > 95   | RV    | 90.4   | > 95    | RV    | 90.4   | 91.23   | RV   | 90.4   | 94.74  | RV   | 97     |
| Students with Disabilities | N < 10 | < 10 | 90.4   | N < 10 | < 10  | 90.4   | 93.75   | RV    | 90.4   | 90.00   | RV   | 90.4   | N < 10 | < 10 | 97     |
| Economically Disadvantaged | 92.45  | RV   | 90.4   | > 95   | RV    | 90.4   | 91.07   | RV    | 90.4   | 92.54   | RV   | 90.4   | 89.80  | RV   | 97     |
| Non-traditional            | > 95   | RV   | 90.4   | > 95   | RV    | 90.4   | > 95    | RV    | 90.4   | 94.12   | RV   | 90.4   | > 95   | RV   | 97     |
| Single Parent              |        |      | 90.4   |        |       | 90.4   |         |       | 90.4   |         |      | 90.4   |        |      | 97     |
| English Learner            | N < 10 | < 10 | 90.4   | N < 10 | < 10  | 90.4   | N < 10  | < 10  | 90.4   | N < 10  | < 10 | 90.4   | N < 10 | < 10 | 97     |
| Homeless                   | 90.00  | RV   | 90.4   | N < 10 | < 10  | 90.4   | N < 10  | < 10  | 90.4   | N < 10  | < 10 | 90.4   | N < 10 | < 10 | 97     |
| Foster Care                | N < 10 | < 10 | 90.4   |        |       | 90.4   | N < 10  | < 10  | 90.4   | N < 10  | < 10 | 90.4   |        |      | 97     |
| Military                   |        |      | 90.4   |        |       | 90.4   |         |       | 90.4   |         |      | 90.4   | N < 10 | < 10 | 97     |
| Dependent                  |        |      |        |        |       |        |         |       |        |         |      |        |        |      |        |
| Migrant                    | N < 10 | < 10 | 90.4   | N < 10 | < 10  | 90.4   | N < 10  | < 10  | 90.4   | N < 10  | < 10 | 90.4   | N < 10 | < 10 | 97     |