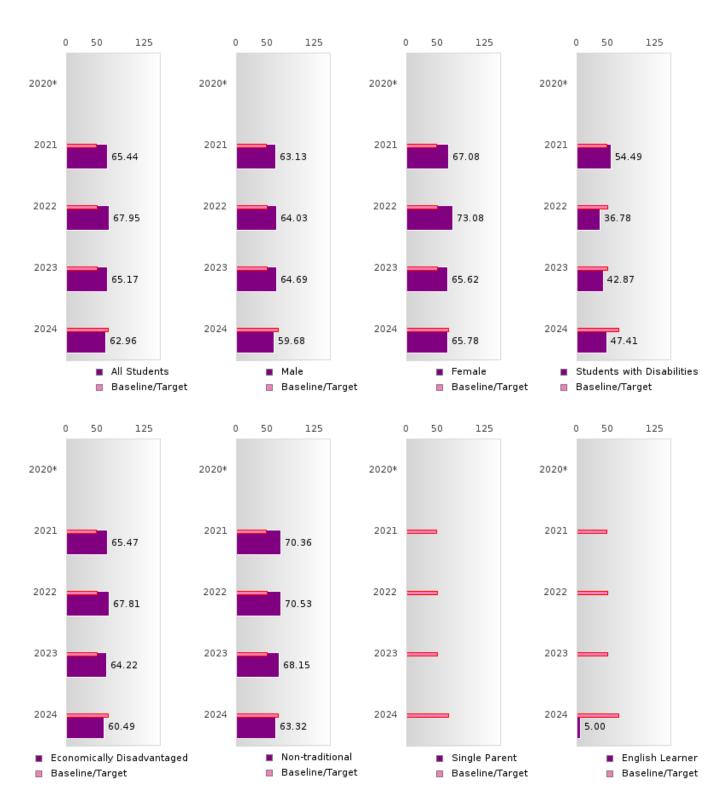

### ACADEMIC PROFICIENCY SCORE TABLE BY SUBJECT AND RACE/ETHNICITY

|                           | 2020* |          | 2021         |        | 2022 |        | 2023   |       |        | 2024          |      |        |                                              |      |        |
|---------------------------|-------|----------|--------------|--------|------|--------|--------|-------|--------|---------------|------|--------|----------------------------------------------|------|--------|
|                           | Score | N        | Base<br>line | Score  | N    | Target | Score  | N     | Target | Score         | N    | Target | Score                                        | N    | Target |
|                           |       |          | IIIIC        |        | REA  | DING I | ANGUA  | GE AR | TS     |               |      |        | <u>'                                    </u> |      |        |
| All Students              |       |          | 53.03        | 60.57  | 183  | 48.45  | 62.59  | 178   | 48.7   | 60.38         | 186  | 48.95  | 60.17                                        | 235  | 65.39  |
| Native American           |       |          | 53.03        | N < 10 | < 10 | 48.45  | N < 10 | < 10  | 48.7   | N < 10        | < 10 | 48.95  | N < 10                                       | < 10 | 65.39  |
| Asian                     |       |          |              | N < 10 | < 10 | 48.45  | N < 10 | < 10  | 48.7   | N < 10        | < 10 | 48.95  | N < 10                                       | < 10 | 65.39  |
| African-                  |       |          | 53.03        | N < 10 | < 10 | 48.45  | N < 10 | < 10  | 48.7   | N < 10        | < 10 | 48.95  | N < 10                                       | < 10 | 65.39  |
| American                  |       |          |              |        |      |        |        |       |        |               |      |        |                                              |      |        |
| Hispanic                  |       |          | 53.03        | N < 10 | < 10 | 48.45  | N < 10 | < 10  | 48.7   | 53.28         | 16   | 48.95  | 57.62                                        | 30   | 65.39  |
| Hawaiian/Pacific          |       |          | 53.03        | N < 10 | < 10 | 48.45  | N < 10 | < 10  | 48.7   | N < 10        | < 10 | 48.95  | N < 10                                       | < 10 | 65.39  |
| Islander                  |       |          |              |        |      |        |        |       |        |               |      |        |                                              |      |        |
| Caucasian                 |       |          | 53.03        | 61.21  | 165  | 48.45  | 61.08  | 150   | 48.7   | 60.84         | 154  | 48.95  | 60.47                                        | 189  | 65.39  |
| Two or More               |       |          | 53.03        | N < 10 | < 10 | 48.45  | N < 10 | < 10  | 48.7   | N < 10        | < 10 | 48.95  | N < 10                                       | < 10 | 65.39  |
|                           |       |          |              |        |      | MAT    | HEMAT  | iCS   |        |               |      |        |                                              |      |        |
| All Students              |       |          | 46.7         | 54.81  | 183  | 42.27  | 58.56  | 178   | 42.52  | 54.06         | 186  | 42.77  | 51.27                                        | 236  | 58.59  |
| Native American           |       |          | 46.7         | N < 10 | < 10 | 42.27  | N < 10 | < 10  | 42.52  | N < 10        | < 10 | 42.77  | N < 10                                       | < 10 | 58.59  |
| Asian                     |       |          | 46.7         | N < 10 | < 10 | 42.27  | N < 10 | < 10  | 42.52  | N < 10        | < 10 | 42.77  | N < 10                                       | < 10 | 58.59  |
| African-<br>American      |       |          | 46.7         | N < 10 | < 10 | 42.27  | N < 10 | < 10  | 42.52  | N < 10        | < 10 | 42.77  | N < 10                                       | < 10 | 58.59  |
| Hispanic                  |       |          | 46.7         | N < 10 | < 10 | 42.27  | N < 10 | < 10  | 42.52  | 48.98         | 16   | 42.77  | 54.69                                        | 30   | 58.59  |
| Hawaiian/Pacific Islander |       |          | 46.7         | N < 10 | < 10 | 42.27  | N < 10 | < 10  | 42.52  | N < 10        | < 10 | 42.77  | N < 10                                       | < 10 | 58.59  |
| Caucasian                 |       |          | 46.7         | 54.57  | 165  | 42.27  | 59.25  | 150   | 42.52  | 54.47         | 154  | 42.77  | 51.14                                        | 190  | 58.59  |
| Two or More               |       |          | 46.7         | N < 10 | < 10 | 42.27  | N < 10 | < 10  | 42.52  | N < 10        | < 10 | 42.77  | N < 10                                       | < 10 | 58.59  |
| SCIENCE                   |       |          |              |        |      |        |        |       |        |               |      |        |                                              |      |        |
| All Students              |       |          | 53.51        | 65.44  | 183  | 48.4   | 67.95  | 178   | 48.65  | 65.17         | 186  | 48.9   | 62.96                                        | 235  | 66.31  |
| Native American           |       |          | 53.51        | N < 10 | < 10 | 48.4   | N < 10 | < 10  | 48.65  | N < 10        | < 10 | 48.9   | N < 10                                       | < 10 | 66.31  |
| Asian                     |       |          |              | N < 10 | < 10 | 48.4   | N < 10 | < 10  | 48.65  | N < 10        | < 10 | 48.9   | N < 10                                       | < 10 | 66.31  |
| African-                  |       |          | 53.51        | N < 10 | < 10 | 48.4   | N < 10 | < 10  | 48.65  | N < 10        | < 10 | 48.9   | N < 10                                       | < 10 | 66.31  |
| American                  |       |          |              | 37 40  | 10   | 10.1   | 37 40  | 10    | 10.55  | <b>7</b> 1 01 |      | 40.0   | 60.40                                        | 20   |        |
| Hispanic                  |       |          |              | N < 10 | < 10 | 48.4   | N < 10 | < 10  | 48.65  | 51.91         | 16   | 48.9   | 62.48                                        | 30   | 66.31  |
| Hawaiian/Pacific Islander |       |          | 53.51        | N < 10 | < 10 | 48.4   | N < 10 | < 10  | 48.65  | N < 10        | < 10 | 48.9   | N < 10                                       | < 10 | 66.31  |
| Caucasian                 |       |          | 53.51        | 65.92  | 165  | 48.4   | 68.78  | 150   | 48.65  | 66.22         | 154  | 48.9   | 63.13                                        | 189  | 66.31  |
| Two or More               |       | 1 55 . 6 | 53.51        | N < 10 | < 10 | 48.4   | N < 10 | < 10  | 48.65  | N < 10        | < 10 | 48.9   | N < 10                                       | < 10 | 66.31  |

#### ACADEMIC PROFICIENCY SCORE TABLE BY SUBJECT AND SPECIAL POPULATION

| ACADEN          | IIC PR |       | LENC  | SCOR             |      | DLE D  | I SUD,           |      | AND    | PECIA  |      | PULA   | HON    | 2024 |        |
|-----------------|--------|-------|-------|------------------|------|--------|------------------|------|--------|--------|------|--------|--------|------|--------|
|                 |        | 2020* |       |                  | 2021 | læ .   |                  | 2022 | Im .   |        | 2023 | lm .   |        | 2024 | lm .   |
|                 | Score  | N     | Base  | Score            | N    | Target | Score            | N    | Target | Score  | N    | Target | Score  | N    | Target |
|                 |        |       | line  |                  |      |        |                  |      |        |        |      |        |        |      |        |
|                 |        |       |       | 40.55            |      |        | LANGUA           |      |        | 40.00  |      |        |        |      | 45.00  |
| All Students    |        |       | 53.03 | 60.57            | 183  | 48.45  | 62.59            | 178  | 48.7   | 60.38  | 186  | 48.95  | 60.17  | 235  | 65.39  |
| Male            |        |       | 53.03 | 56.85            | 88   | 48.45  | 57.88            | 85   | 48.7   | 55.82  | 94   | 48.95  | 57.75  | 116  | 65.39  |
| Female          |        |       | 53.03 | 63.71            | 95   | 48.45  | 66.96            | 93   | 48.7   | 65.10  | 92   | 48.95  | 62.42  | 119  | 65.39  |
| Students with   |        |       | 53.03 | 49.13            | 24   | 48.45  | 39.12            | 16   | 48.7   | 41.44  | 22   | 48.95  | 52.01  | 35   | 65.39  |
| Disabilities    |        |       |       |                  |      |        |                  |      |        | 10.50  |      |        |        |      |        |
| Economically    |        |       | 53.03 | 57.45            | 84   | 48.45  | 61.78            | 96   | 48.7   | 60.59  | 97   | 48.95  | 58.12  | 142  | 65.39  |
| Disadvantaged   |        |       |       |                  |      |        |                  |      |        |        |      |        |        |      |        |
| Non-traditional |        |       | 53.03 | 66.83            | 70   | 48.45  | 65.54            | 74   | 48.7   | 67.61  | 61   | 48.95  | 63.02  | 81   | 65.39  |
| Single Parent   |        |       |       | N < 10           | < 10 | 48.45  | N < 10           | < 10 | 48.7   | N < 10 | < 10 | 48.95  | N < 10 | < 10 | 65.39  |
| English Learner |        |       |       | N < 10           | < 10 | 48.45  | N < 10           | < 10 | 48.7   | N < 10 | < 10 | 48.95  | 50.01  | 10   | 65.39  |
| Homeless        |        |       | 53.03 | N < 10           | < 10 |        | N < 10           | < 10 | 48.7   | N < 10 | < 10 |        | N < 10 | < 10 | 65.39  |
| Foster Care     |        |       |       | N < 10           | < 10 | 48.45  | N < 10           | < 10 | 48.7   | N < 10 | < 10 | 48.95  | N < 10 | < 10 | 65.39  |
| Military        |        |       | 53.03 | N < 10           | < 10 | 48.45  | N < 10           | < 10 | 48.7   | N < 10 | < 10 | 48.95  | N < 10 | < 10 | 65.39  |
| Dependent       |        |       |       |                  |      |        |                  |      |        |        |      |        |        |      |        |
| Migrant         |        |       | 53.03 | N < 10           | < 10 |        | N < 10           | < 10 | 48.7   | N < 10 | < 10 | 48.95  | N < 10 | < 10 | 65.39  |
|                 |        |       |       |                  |      | MAT    | HEMATI           | [CS  |        |        |      |        |        |      |        |
| All Students    |        |       | 46.7  | 54.81            | 183  | 42.27  | 58.56            | 178  | 42.52  | 54.06  | 186  | 42.77  | 51.27  | 236  | 58.59  |
| Male            |        |       | 46.7  | 51.66            | 88   | 42.27  | 56.87            | 85   | 42.52  | 52.87  | 94   | 42.77  | 51.43  | 117  | 58.59  |
| Female          |        |       | 46.7  | 57.54            | 95   | 42.27  | 60.64            | 93   | 42.52  | 55.31  | 92   | 42.77  | 51.33  | 119  | 58.59  |
| Students with   |        |       | 46.7  | 45.85            | 24   | 42.27  | 36.05            | 16   | 42.52  | 39.98  | 22   | 42.77  | 42.16  | 35   | 58.59  |
| Disabilities    |        |       |       |                  |      |        |                  |      |        |        |      |        |        |      |        |
| Economically    |        |       | 46.7  | 53.30            | 84   | 42.27  | 53.15            | 96   | 42.52  | 53.44  | 97   | 42.77  | 50.24  | 142  | 58.59  |
| Disadvantaged   |        |       |       |                  |      |        |                  |      |        |        |      |        |        |      |        |
| Non-traditional |        |       | 46.7  | 56.85            | 70   | 42.27  | 62.12            | 74   | 42.52  | 60.42  | 61   | 42.77  | 51.37  | 81   | 58.59  |
| Single Parent   |        |       | 46.7  | N < 10           | < 10 | 42.27  | N < 10           | < 10 | 42.52  | N < 10 | < 10 | 42.77  | N < 10 | < 10 | 58.59  |
| English Learner |        |       | 46.7  | N < 10           | < 10 | 42.27  | N < 10           | < 10 | 42.52  | N < 10 | < 10 | 42.77  | 0.00   | 10   | 58.59  |
| Homeless        |        |       | 46.7  | N < 10           | < 10 | 42.27  | N < 10           | < 10 | 42.52  | N < 10 | < 10 | 42.77  | N < 10 | < 10 | 58.59  |
| Foster Care     |        |       | 46.7  | N < 10           | < 10 | 42.27  | N < 10           | < 10 | 42.52  | N < 10 | < 10 | 42.77  | N < 10 | < 10 | 58.59  |
| Military        |        |       | 46.7  | N < 10           | < 10 |        | N < 10           | < 10 | 42.52  | N < 10 | < 10 | 42.77  | N < 10 | < 10 | 58.59  |
| Dependent       |        |       |       |                  |      |        |                  |      |        |        |      |        |        |      |        |
| Migrant         |        |       | 46.7  | N < 10           | < 10 | 42.27  | N < 10           | < 10 | 42.52  | N < 10 | < 10 | 42.77  | N < 10 | < 10 | 58.59  |
| <u> </u>        |        |       |       |                  |      |        | CIENCE           |      |        |        |      |        |        |      |        |
| All Students    |        |       | 53.51 | 65.44            | 183  | 48.4   | 67.95            | 178  | 48.65  | 65.17  | 186  | 48.9   | 62.96  | 235  | 66.31  |
| Male            |        |       | 53.51 | 63.13            | 88   | 48.4   | 64.03            | 85   | 48.65  | 64.69  | 94   | 48.9   | 59.68  | 116  | 66.31  |
| Female          |        |       | 53.51 | 67.08            | 95   | 48.4   | 73.08            | 93   | 48.65  | 65.62  | 92   | 48.9   | 65.78  | 119  | 66.31  |
| Students with   |        |       | 53.51 | 54.49            | 24   | 48.4   | 36.78            | 16   | 48.65  | 42.87  | 22   | 48.9   | 47.41  | 35   | 66.31  |
| Disabilities    |        |       |       |                  |      |        |                  |      |        |        |      |        |        |      |        |
| Economically    |        |       | 53.51 | 65.47            | 84   | 48.4   | 67.81            | 96   | 48.65  | 64.22  | 97   | 48.9   | 60.49  | 142  | 66.31  |
| Disadvantaged   |        |       | 33.31 | 05.17            | 0.   | 10.1   | 07.01            | 70   | 10.05  | 01.22  | ,    | 10.5   | 00.15  | 1 12 | 00.51  |
| Non-traditional |        |       | 53.51 | 70.36            | 70   | 48.4   | 70.53            | 74   | 48.65  | 68.15  | 61   | 48.9   | 63.32  | 81   | 66.31  |
| Single Parent   |        |       |       | N < 10           | < 10 | 48.4   | N < 10           | < 10 | 48.65  | N < 10 | < 10 | 48.9   | N < 10 | < 10 | 66.31  |
| English Learner |        |       |       | N < 10           | < 10 | 48.4   | N < 10           | < 10 |        | N < 10 | < 10 | 48.9   | 5.00   | 10   | 66.31  |
| Homeless        |        |       |       | N < 10           | < 10 | 48.4   | N < 10           | < 10 |        | N < 10 | < 10 | 48.9   | N < 10 | < 10 | 66.31  |
| Foster Care     |        |       |       |                  | < 10 | 48.4   |                  | < 10 |        | N < 10 | < 10 | 48.9   | N < 10 | < 10 | 66.31  |
| Military        |        |       |       | N < 10<br>N < 10 | < 10 | 48.4   | N < 10<br>N < 10 | < 10 |        | N < 10 | < 10 | 48.9   | N < 10 | < 10 | 66.31  |
| •               |        |       | 33.31 | N < 10           | < 10 | 46.4   | N < 10           | < 10 | 48.03  | N < 10 | < 10 | 48.9   | N < 10 | < 10 | 00.31  |
| Dependent       |        |       | 52 51 | N - 10           | - 10 | 10.4   | N - 10           | - 10 | 10 65  | N - 10 | - 10 | 10.0   | N - 10 | - 10 | 66 21  |
| Migrant         |        | 1.50  | 33.31 | N < 10           | < 10 | 48.4   | N < 10           | < 10 | 48.65  | N < 10 | < 10 | 48.9   | N < 10 | < 10 | 66.31  |