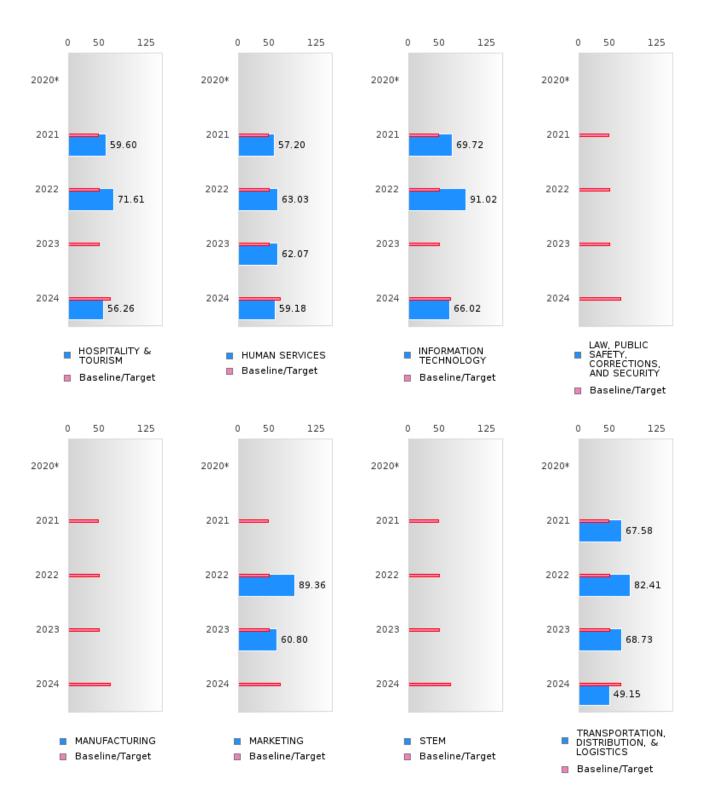

#### ACADEMIC PROFICIENCY SCORE TABLE BY READING LANGUAGE ARTS AND CLUSTER

| ACADEMIC      | IKOI  | 2020*    | ICI 5 | CORE   | 2021 | E DI 1 | NEADI. | 2022   | NGUE   | AGE A  | 2023   |        |        | 2024   |        |
|---------------|-------|----------|-------|--------|------|--------|--------|--------|--------|--------|--------|--------|--------|--------|--------|
|               | Score | N 2020 · | Base  | Score  | N    | Torget | Score  | N 2022 | Target | Score  | N 2023 | Target | Score  | N 2024 | Target |
|               | Score | 11       | line  | Score  | 11   | Taiget | Score  | 17     | Target | Score  | 11     | Target | Score  | 1      | Taiget |
|               |       |          | IIIIC |        | REA  | DING I | ANGUA  | GE AR' | TS     |        |        |        |        |        |        |
| AGRICULTUR    |       |          | 53.03 | 59.57  | 99   | 48.45  | 55.61  | 83     | 48.7   | 59.38  | 102    | 48.95  | 61.94  | 97     | 65.39  |
| E, FOOD, &    |       |          |       |        |      |        |        |        |        |        |        |        |        |        |        |
| NATURAL       |       |          |       |        |      |        |        |        |        |        |        |        |        |        |        |
| RESOURCES     |       |          |       |        |      |        |        |        |        |        |        |        |        |        |        |
| ARCHITECTU    |       |          | 53.03 | N < 10 | < 10 | 48.45  | N < 10 | < 10   | 48.7   | N < 10 | < 10   | 48.95  | N < 10 | < 10   | 65.39  |
| RE AND CONS   |       |          |       |        |      |        |        |        |        |        |        |        |        |        |        |
| TRUCTION      |       |          |       |        |      |        |        |        |        |        |        |        |        |        |        |
| ARTS, A/V,    |       |          | 53.03 | N < 10 | < 10 | 48.45  | N < 10 | < 10   | 48.7   | N < 10 | < 10   | 48.95  | N < 10 | < 10   | 65.39  |
| TECHNOLOGY    |       |          |       |        |      |        |        |        |        |        |        |        |        |        | 00.07  |
| & COMMUNIC    |       |          |       |        |      |        |        |        |        |        |        |        |        |        |        |
| ATIONS        |       |          |       |        |      |        |        |        |        |        |        |        |        |        |        |
| BUSINESS MA   |       |          | 53.03 | 70.77  | 18   | 48.45  | 88.42  | 23     | 48.7   | N < 10 | < 10   | 48.95  | N < 10 | < 10   | 65.39  |
| NAGEMENT &    |       |          |       |        |      |        |        |        |        |        |        |        |        |        |        |
| ADMINISTRAT   |       |          |       |        |      |        |        |        |        |        |        |        |        |        |        |
| ION           |       |          |       |        |      |        |        |        |        |        |        |        |        |        |        |
| EDUCATION     |       |          | 53.03 | N < 10 | < 10 | 48.45  | N < 10 | < 10   | 48.7   | N < 10 | < 10   | 48.95  | N < 10 | < 10   | 65.39  |
| AND           |       |          |       |        |      |        |        |        |        |        |        |        |        |        | 00.07  |
| TRAINING      |       |          |       |        |      |        |        |        |        |        |        |        |        |        |        |
| FINANCE       |       |          | 53.03 | N < 10 | < 10 | 48.45  | 88.60  | 15     | 48.7   | N < 10 | < 10   | 48.95  | N < 10 | < 10   | 65.39  |
| GOVERNMEN     |       |          |       | N < 10 | < 10 |        | N < 10 | < 10   | 48.7   | N < 10 | < 10   |        | N < 10 | < 10   | 65.39  |
| T AND PUBLIC  |       |          |       |        |      |        |        |        |        |        |        |        |        |        |        |
| ADMINISTRAT   |       |          |       |        |      |        |        |        |        |        |        |        |        |        |        |
| ION           |       |          |       |        |      |        |        |        |        |        |        |        |        |        |        |
| HEALTH        |       |          | 53.03 | N < 10 | < 10 | 48.45  | N < 10 | < 10   | 48.7   | N < 10 | < 10   | 48.95  | N < 10 | < 10   | 65.39  |
| SCIENCES      |       |          |       |        |      |        |        |        |        |        |        |        |        |        |        |
| HOSPITALITY   |       |          | 53.03 | 59.60  | 44   | 48.45  | 71.61  | 54     | 48.7   | N < 10 | < 10   | 48.95  | 56.26  | 22     | 65.39  |
| & TOURISM     |       |          |       |        |      |        |        |        |        |        |        |        |        |        |        |
| HUMAN         |       |          | 53.03 | 57.20  | 60   | 48.45  | 63.03  | 70     | 48.7   | 62.07  | 67     | 48.95  | 59.18  | 106    | 65.39  |
| SERVICES      |       |          |       |        |      |        |        |        |        |        |        |        |        |        |        |
| INFORMATIO    |       |          | 53.03 | 69.72  | 20   | 48.45  | 91.02  | 18     | 48.7   | N < 10 | < 10   | 48.95  | 66.02  | 13     | 65.39  |
| N             |       |          |       |        |      |        |        |        |        |        |        |        |        |        |        |
| TECHNOLOGY    |       |          |       |        |      |        |        |        |        |        |        |        |        |        |        |
| LAW, PUBLIC   |       |          | 53.03 | N < 10 | < 10 | 48.45  | N < 10 | < 10   | 48.7   | N < 10 | < 10   | 48.95  | N < 10 | < 10   | 65.39  |
| SAFETY,       |       |          |       |        |      |        |        |        |        |        |        |        |        |        |        |
| CORRECTION    |       |          |       |        |      |        |        |        |        |        |        |        |        |        |        |
| S, AND        |       |          |       |        |      |        |        |        |        |        |        |        |        |        |        |
| SECURITY      |       |          |       |        |      |        |        |        |        |        |        |        |        |        |        |
| MANUFACTU     |       |          | 53.03 | N < 10 | < 10 | 48.45  | N < 10 | < 10   | 48.7   | N < 10 | < 10   | 48.95  | N < 10 | < 10   | 65.39  |
| RING          |       |          |       |        |      |        |        |        |        |        |        |        |        |        |        |
| MARKETING     |       |          |       | N < 10 | < 10 | 48.45  | 89.36  | 11     | 48.7   | 60.80  | 12     |        | N < 10 | < 10   | 65.39  |
| STEM          |       |          |       | N < 10 | < 10 |        | N < 10 | < 10   | 48.7   | N < 10 | < 10   |        | N < 10 | < 10   | 65.39  |
| TRANSPORTA    |       |          | 53.03 | 67.58  | 21   | 48.45  | 82.41  | 26     | 48.7   | 68.73  | 17     | 48.95  | 49.15  | 22     | 65.39  |
| TION, DISTRIB |       |          |       |        |      |        |        |        |        |        |        |        |        |        |        |
| UTION, &      |       |          |       |        |      |        |        |        |        |        |        |        |        |        |        |
| LOGISTICS     |       |          |       |        |      |        |        |        |        |        |        |        |        |        |        |

#### ACADEMIC PROFICIENCY SCORE TABLE BY MATHEMATICS AND CLUSTER

| ACAI                      | 2020* 2021 |   |           |                  |      | IABL   | BLE BY MATHEMAT<br>2022 |      |        | 2023             |      |        | 2024   |          |        |
|---------------------------|------------|---|-----------|------------------|------|--------|-------------------------|------|--------|------------------|------|--------|--------|----------|--------|
|                           |            |   | D.        |                  |      | T      | C                       |      | lT-    | C                |      | J.T.   | C -    | 1        | T      |
|                           | Score      | N | Base line | Score            | N    | Target | Score                   | N    | Target | Score            | N    | Target | Score  | N        | Target |
|                           |            |   |           |                  |      | MATI   | HEMATI                  | CS   |        |                  |      |        |        |          |        |
| AGRICULTUR                |            |   | 46.7      | 52.92            | 99   | 42.27  | 55.06                   | 83   | 42.52  | 54.89            | 102  | 42.77  | 55.58  | 97       | 58.59  |
| E, FOOD, &                |            |   |           |                  |      |        |                         |      |        |                  |      |        |        |          |        |
| NATURAL                   |            |   |           |                  |      |        |                         |      |        |                  |      |        |        |          |        |
| RESOURCES                 |            |   |           |                  |      |        |                         |      |        |                  |      |        |        |          |        |
| ARCHITECTU                |            |   | 46.7      | N < 10           | < 10 | 42.27  | N < 10                  | < 10 | 42.52  | N < 10           | < 10 | 42.77  | N < 10 | < 10     | 58.59  |
| RE AND CONS               |            |   |           |                  |      |        |                         |      |        |                  |      |        |        |          |        |
| TRUCTION                  |            |   |           |                  |      |        |                         |      |        |                  |      |        |        |          |        |
| ARTS, A/V,                |            |   | 46.7      | N < 10           | < 10 | 42.27  | N < 10                  | < 10 | 42.52  | N < 10           | < 10 | 42.77  | N < 10 | < 10     | 58.59  |
| TECHNOLOGY                |            |   |           |                  |      |        |                         |      |        |                  |      |        |        |          |        |
| & COMMUNIC                |            |   |           |                  |      |        |                         |      |        |                  |      |        |        |          |        |
| ATIONS                    |            |   |           |                  |      | 4.5    |                         |      |        |                  |      |        | 1      |          |        |
| BUSINESS MA               |            |   | 46.7      | 55.43            | 18   | 42.27  | 68.43                   | 23   | 42.52  | N < 10           | < 10 | 42.77  | N < 10 | < 10     | 58.59  |
| NAGEMENT &                |            |   |           |                  |      |        |                         |      |        |                  |      |        |        |          |        |
| ADMINISTRAT               |            |   |           |                  |      |        |                         |      |        |                  |      |        |        |          |        |
| ION                       |            |   | 16.7      | NI 10            | . 10 | 10.05  | NI 10                   | . 10 | 10.70  | NI 10            | . 10 | 40.55  | NT 10  | . 10     | 50.50  |
| EDUCATION                 |            |   | 46.7      | N < 10           | < 10 | 42.27  | N < 10                  | < 10 | 42.52  | N < 10           | < 10 | 42.77  | N < 10 | < 10     | 58.59  |
| AND                       |            |   |           |                  |      |        |                         |      |        |                  |      |        |        |          |        |
| TRAINING                  |            |   | 467       | N - 10           | - 10 | 40.07  | 60.50                   | 1.5  | 10.50  | N - 10           | - 10 | 40.77  | N - 10 | - 10     | 50.50  |
| FINANCE                   |            |   | 46.7      | N < 10<br>N < 10 | < 10 | 42.27  | 69.59<br>N < 10         | 15   |        | N < 10<br>N < 10 | < 10 |        | N < 10 | < 10     | 58.59  |
| GOVERNMEN<br>T AND PUBLIC |            |   | 46.7      | 14 < 10          | < 10 | 42.21  | N < 10                  | < 10 | 42.32  | 14 < 10          | < 10 | 42.77  | N < 10 | < 10     | 58.59  |
| ADMINISTRAT               |            |   |           |                  |      |        |                         |      |        |                  |      |        |        |          |        |
| ION                       |            |   |           |                  |      |        |                         |      |        |                  |      |        |        |          |        |
| HEALTH                    |            |   | 46.7      | N < 10           | < 10 | 42.27  | N < 10                  | < 10 | 42.52  | N < 10           | < 10 | 42.77  | N < 10 | < 10     | 58.59  |
| SCIENCES                  |            |   | ,         |                  |      |        |                         |      | 12,52  |                  | . 10 |        |        |          | 3.3.3  |
| HOSPITALITY               |            |   | 46.7      | 56.65            | 44   | 42.27  | 61.41                   | 54   | 42.52  | N < 10           | < 10 | 42.77  | 48.06  | 22       | 58.59  |
| & TOURISM                 |            |   |           |                  |      |        |                         |      |        |                  |      |        |        |          |        |
| HUMAN                     |            |   | 46.7      | 60.62            | 60   | 42.27  | 58.72                   | 70   | 42.52  | 51.64            | 67   | 42.77  | 49.09  | 106      | 58.59  |
| SERVICES                  |            |   |           |                  |      |        |                         |      |        |                  |      |        |        |          |        |
| INFORMATIO                |            |   | 46.7      | 58.51            | 20   | 42.27  | 74.02                   | 18   | 42.52  | N < 10           | < 10 | 42.77  | 59.27  | 13       | 58.59  |
| N                         |            |   |           |                  |      |        |                         |      |        |                  |      |        |        |          |        |
| TECHNOLOGY                |            |   |           |                  |      |        |                         |      |        |                  |      |        |        |          |        |
| LAW, PUBLIC               |            |   | 46.7      | N < 10           | < 10 | 42.27  | N < 10                  | < 10 | 42.52  | N < 10           | < 10 | 42.77  | N < 10 | < 10     | 58.59  |
| SAFETY,                   |            |   |           |                  |      |        |                         |      |        |                  |      |        |        |          |        |
| CORRECTION                |            |   |           |                  |      |        |                         |      |        |                  |      |        |        |          |        |
| S, AND                    |            |   |           |                  |      |        |                         |      |        |                  |      |        |        |          |        |
| SECURITY                  |            |   |           |                  |      |        |                         |      |        |                  |      |        |        |          |        |
| MANUFACTU                 |            |   | 46.7      | N < 10           | < 10 | 42.27  | N < 10                  | < 10 | 42.52  | N < 10           | < 10 | 42.77  | N < 10 | < 10     | 58.59  |
| RING                      |            |   |           |                  |      | 4.5    |                         |      |        |                  |      |        |        |          |        |
| MARKETING                 |            |   | 46.7      | N < 10           | < 10 | 42.27  | 76.48                   | 11   | 42.52  | 64.58            | 12   |        | N < 10 |          | 58.59  |
| STEM                      |            |   |           | N < 10           | < 10 |        | N < 10                  | < 10 |        | N < 10           | < 10 |        | N < 10 |          | 58.59  |
| TRANSPORTA                |            |   | 46.7      | 54.55            | 21   | 42.27  | 65.52                   | 26   | 42.52  | 63.28            | 17   | 42.77  | 39.51  | 23       | 58.59  |
| TION, DISTRIB             |            |   |           |                  |      |        |                         |      |        |                  |      |        |        |          |        |
| UTION, &                  |            |   |           |                  |      |        |                         |      |        |                  |      |        |        |          |        |
| LOGISTICS                 |            |   |           |                  |      |        |                         |      |        |                  |      |        |        | <u> </u> |        |