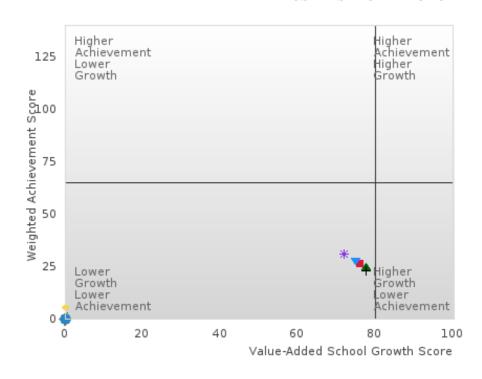

|     | N < 10 | < 10     | N < 10   | < 10 | N < 10 | < 10 | N < 10 | < 10 |
| Islander         |        |     |        |          |          |      |        |      |        |      |
| Caucasian        |        |     | 81.54  | 39       | 83.89    | 30   | 81.15  | 57   | 75.46  | 43   |
| Two or More      | 4 T111 |     | N < 10 | < 10     | N < 10   | < 10 | N < 10 | < 10 | N < 10 | < 10 |

N: Number of Concentrators Included in Score

<sup>\*</sup>State-required academic achievement tests were waived in 2020 due to COVID19.

#### **HUNTSVILLE SCHOOL DISTRICT**

### SCATTERPLOT OF WEIGHTED ACHIEVEMENT & VALUE-ADDED GROWTH SCORES FOR READING LANGUAGE ARTS BY SPECIAL POPULATION





### SCATTERPLOT OF WEIGHTED ACHIEVEMENT & VALUE-ADDED GROWTH SCORES FOR MATHEMATICS BY SPECIAL POPULATION





#### HUNTSVILLE SCHOOL DISTRICT

### SCATTERPLOT OF WEIGHTED ACHIEVEMENT & VALUE-ADDED GROWTH SCORES FOR SCIENCE BY SPECIAL POPULATION



■ All Students

▲ Male
▼ Female
◆ Students with Disabilities
+ Economically Disadvantaged
※ Non-traditional
﴿ Single Parent
× English Learner
▼ Homeless
▼ Foster Care
◆ Military Dependent
◆ Migrant

#### **HUNTSVILLE SCHOOL DISTRICT**

#### WEIGHTED ACHIEVEMENT BY SUBJECT BY SPECIAL POPULATION

|                                | 202   | 20* | 20     | 21       | 20       | 22   | 202    | 23   | 202    | 24   |
|--------------------------------|-------|-----|--------|----------|----------|------|--------|------|--------|------|
|                                | Score | N   | Score  | N        | Score    | N    | Score  | N    | Score  | N    |
|