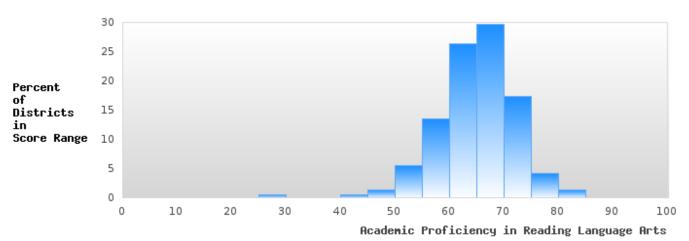

### DISTRIBUTION OF DISTRICT SCORES FOR ACADEMIC PROFICIENCY IN READING LANGUAGE ARTS

<sup>\*</sup>State-required academic achievement tests were waived in 2020 due to COVID19.

#### ACADEMIC PROFICIENCY SCORE IN READING LANGUAGE ARTS

| YEAR  | SCORE | BASELINE/ | N   |
|-------|-------|-----------|-----|
|       |       | TARGET    |     |
| 2020* |       | 53.03     |     |
| 2021  | 60.57 | 48.45     | 183 |
| 2022  | 62.59 | 48.7      | 178 |
| 2023  | 60.38 | 48.95     | 186 |
| 2024  | 60.17 | 65.39     | 235 |