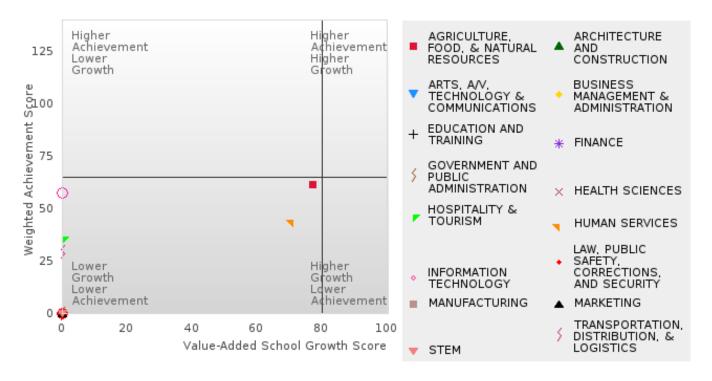

### FOUR-YEAR ADJUSTED GRADUATION RATE BY CLUSTER

|               |        | 2020 |        |        | 2021  |        |        | 2022  |        |        | 2023 |        |        | 2024 |        |
|---------------|--------|------|--------|--------|-------|--------|--------|-------|--------|--------|------|--------|--------|------|--------|
|               | Score  | N    | Target | Score  | N     | Target | Score  | N     | Target | Score  | N    | Target | Score  | N    | Target |
|               |        |      |        |        | R ADJ |        | COHOR  | T GRA |        |        | B    |        |        |      |        |
| AGRICULTUR    | 95.00  | RV   | 87.18  | 95.00  | RV    | 87.18  | 94.00  | RV    | 87.18  | 92.00  | RV   | 87.18  | > 95   | RV   | 96.91  |
| E, FOOD, &    |        |      |        |        |       |        |        |       |        |        |      |        |        |      |        |
| NATURAL       |        |      |        |        |       |        |        |       |        |        |      |        |        |      |        |
| RESOURCES     |        |      |        |        |       |        |        |       |        |        |      |        |        |      |        |
| ARCHITECTU    |        |      | 87.18  |        |       | 87.18  |        |       | 87.18  |        |      | 87.18  |        |      | 96.91  |
| RE AND CONS   |        |      |        |        |       |        |        |       |        |        |      |        |        |      |        |
| TRUCTION      |        |      |        |        |       |        |        |       |        |        |      |        |        |      |        |
| ARTS, A/V,    |        |      | 87.18  |        |       | 87.18  |        |       | 87.18  |        |      | 87.18  |        |      | 96.91  |
| TECHNOLOGY    |        |      |        |        |       |        |        |       |        |        |      |        |        |      |        |
| & COMMUNIC    |        |      |        |        |       |        |        |       |        |        |      |        |        |      |        |
| ATIONS        |        |      |        |        |       |        |        |       |        |        |      |        |        |      |        |
| BUSINESS MA   | > 95   | RV   | 87.18  | N < 10 | < 10  | 87.18  | > 95   | RV    | 87.18  | N < 10 | < 10 | 87.18  | N < 10 | < 10 | 96.91  |
| NAGEMENT &    |        |      |        |        |       |        |        |       |        |        |      |        |        |      |        |
| ADMINISTRAT   |        |      |        |        |       |        |        |       |        |        |      |        |        |      |        |
| ION           |        |      |        |        |       |        |        |       |        |        |      |        |        |      |        |
|               | N < 10 | < 10 | 87.18  | N < 10 | < 10  | 87.18  | N < 10 | < 10  | 87.18  |        |      | 87.18  |        |      | 96.91  |
| AND           |        |      |        |        |       |        |        |       |        |        |      |        |        |      |        |
| TRAINING      |        |      |        |        |       |        |        |       |        |        |      |        |        |      |        |
| FINANCE       | > 95   | RV   | 87.18  | N < 10 | < 10  | 87.18  | > 95   | RV    | 87.18  | N < 10 | < 10 | 87.18  | N < 10 | < 10 | 96.91  |
| GOVERNMEN     |        |      | 87.18  |        |       | 87.18  |        |       | 87.18  |        |      | 87.18  |        |      | 96.91  |
| T AND PUBLIC  |        |      |        |        |       |        |        |       |        |        |      |        |        |      |        |
| ADMINISTRAT   |        |      |        |        |       |        |        |       |        |        |      |        |        |      |        |
| ION           |        |      |        |        |       |        |        |       |        |        |      |        |        |      |        |
| HEALTH        |        |      | 87.18  | N < 10 | < 10  | 87.18  |        |       | 87.18  |        |      | 87.18  |        |      | 96.91  |
| SCIENCES      |        |      |        |        |       |        |        |       |        |        |      |        |        |      |        |
| HOSPITALITY   | > 95   | RV   | 87.18  | 89.00  | RV    | 87.18  | > 95   | RV    | 87.18  | N < 10 | < 10 | 87.18  | N < 10 | < 10 | 96.91  |
| & TOURISM     |        |      |        |        |       |        |        |       |        |        |      |        |        |      |        |
| HUMAN         | > 95   | RV   | 87.18  | 92.00  | RV    | 87.18  | 94.00  | RV    | 87.18  | 89.00  | RV   | 87.18  | > 95   | RV   | 96.91  |
| SERVICES      |        |      |        |        |       |        |        |       |        |        |      |        |        |      |        |
| INFORMATIO    | > 95   | RV   | 87.18  | > 95   | RV    | 87.18  | > 95   | RV    | 87.18  | N < 10 | < 10 | 87.18  | N < 10 | < 10 | 96.91  |
| N             |        |      |        |        |       |        |        |       |        |        |      |        |        |      |        |
| TECHNOLOGY    |        |      |        |        |       |        |        |       |        |        |      |        |        |      |        |
| LAW, PUBLIC   |        |      | 87.18  |        |       | 87.18  |        |       | 87.18  |        |      | 87.18  |        |      | 96.91  |
| SAFETY,       |        |      |        |        |       |        |        |       |        |        |      |        |        |      |        |
| CORRECTION    |        |      |        |        |       |        |        |       |        |        |      |        |        |      |        |
| S, AND        |        |      |        |        |       |        |        |       |        |        |      |        |        |      |        |
| SECURITY      |        |      |        |        |       |        |        |       |        |        |      |        |        |      |        |
| MANUFACTU     |        |      | 87.18  |        |       | 87.18  |        |       | 87.18  |        |      | 87.18  |        |      | 96.91  |
| RING          |        |      |        |        |       |        |        |       |        |        |      |        |        |      |        |
| MARKETING     | > 95   | RV   |        | N < 10 | < 10  |        | N < 10 | < 10  |        | N < 10 | < 10 |        | N < 10 | < 10 | 96.91  |
| STEM          |        |      | 87.18  |        |       | 87.18  |        |       | 87.18  |        |      | 87.18  |        |      | 96.91  |
| TRANSPORTA    | > 95   | RV   | 87.18  | N < 10 | < 10  | 87.18  | 92.00  | RV    | 87.18  | N < 10 | < 10 | 87.18  | > 95   | RV   | 96.91  |
| TION, DISTRIB |        |      |        |        |       |        |        |       |        |        |      |        |        |      |        |
| UTION, &      |        |      |        |        |       |        |        |       |        |        |      |        |        |      |        |
| LOGISTICS     |        |      |        |        |       |        |        |       |        |        |      |        |        |      |        |

### FIVE-YEAR EXTENDED ADJUSTED GRADUATION RATE BY CLUSTER

|                                                            |        | 2020  |          |        | 2021 |        |         | 2022 |        |        | 2023 |        |        | 2024 |         |
|------------------------------------------------------------|--------|-------|----------|--------|------|--------|---------|------|--------|--------|------|--------|--------|------|---------|
|                                                            | Score  | <br>N | Target   | Score  | N    | Target | Score   | N    | Target | Score  | N    | Target | Score  | N    | Target  |
|                                                            |        |       | <u> </u> |        |      |        | STED CO |      |        | UATION |      |        |        |      | I - m E |
| AGRICULTUR<br>E, FOOD, &<br>NATURAL<br>RESOURCES           | 94.00  | RV    | 90.4     | 95.00  | RV   | 90.4   | 95.00   | RV   | 90.4   | 94.00  | RV   | 90.4   | 92.00  | RV   | 97      |
| ARCHITECTU<br>RE AND CONS<br>TRUCTION                      |        |       | 90.4     |        |      | 90.4   |         |      | 90.4   |        |      | 90.4   |        |      | 97      |
| ARTS, A/V,<br>TECHNOLOGY<br>& COMMUNIC<br>ATIONS           |        |       | 90.4     |        |      | 90.4   |         |      | 90.4   |        |      | 90.4   |        |      | 97      |
| BUSINESS MA<br>NAGEMENT &<br>ADMINISTRAT<br>ION            |        | < 10  | 90.4     | > 95   | RV   | 90.4   | N < 10  |      | 90.4   | > 95   | RV   | 90.4   | N < 10 | < 10 | 97      |
| EDUCATION<br>AND<br>TRAINING                               |        |       |          | N < 10 |      |        | N < 10  | 1.77 | 90.4   | N < 10 | < 10 | 90.4   |        |      | 97      |
| FINANCE                                                    | N < 10 | < 10  | 90.4     | > 95   | RV   | 90.4   | N < 10  | < 10 | 90.4   | N < 10 | < 10 | 90.4   | N < 10 | < 10 | 97      |
| GOVERNMEN<br>T AND PUBLIC<br>ADMINISTRAT<br>ION            |        |       | 90.4     |        |      | 90.4   |         |      | 90.4   |        |      | 90.4   |        |      | 97      |
| HEALTH<br>SCIENCES                                         |        |       | 90.4     |        |      | 90.4   | N < 10  | < 10 | 90.4   |        |      | 90.4   |        |      | 97      |
| HOSPITALITY & TOURISM                                      | > 95   | RV    | 90.4     | > 95   | RV   | 90.4   | 89.00   | RV   | 90.4   | > 95   | RV   | 90.4   | N < 10 | < 10 | 97      |
| HUMAN<br>SERVICES                                          | > 95   | RV    | 90.4     | > 95   | RV   | 90.4   | 92.00   | RV   | 90.4   | 94.00  | RV   | 90.4   | 93.00  | RV   | 97      |
| INFORMATIO<br>N<br>TECHNOLOGY                              | N < 10 | < 10  | 90.4     | > 95   | RV   | 90.4   | > 95    | RV   | 90.4   | N < 10 | < 10 | 90.4   | N < 10 | < 10 | 97      |
| LAW, PUBLIC<br>SAFETY,<br>CORRECTION<br>S, AND<br>SECURITY |        |       | 90.4     |        |      | 90.4   |         |      | 90.4   |        |      | 90.4   |        |      | 97      |
| MANUFACTU<br>RING                                          |        |       | 90.4     |        |      | 90.4   |         |      | 90.4   |        |      | 90.4   |        |      | 97      |
| MARKETING                                                  | N < 10 | < 10  | 90.4     | > 95   | RV   | 90.4   | N < 10  | < 10 | 90.4   | N < 10 | < 10 | 90.4   | N < 10 | < 10 | 97      |
| STEM                                                       |        |       | 90.4     |        |      | 90.4   |         |      | 90.4   |        |      | 90.4   |        |      | 97      |
| TRANSPORTA<br>TION, DISTRIB<br>UTION, &<br>LOGISTICS       | N < 10 | < 10  | 90.4     | > 95   | RV   | 90.4   | N < 10  | < 10 | 90.4   | 92.00  | RV   | 90.4   | N < 10 | < 10 | 97      |