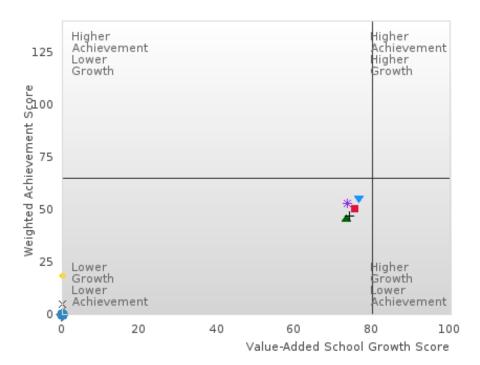

|      |        |      |        |      |
| Caucasian        |        |     | 81.54  | 39       | 83.89    | 30   | 81.15  | 57   | 75.46  | 43   |
| Two or More      | 4 T111 |     | N < 10 | < 10     | N < 10   | < 10 | N < 10 | < 10 | N < 10 | < 10 |

N: Number of Concentrators Included in Score

<sup>\*</sup>State-required academic achievement tests were waived in 2020 due to COVID19.

#### **HUNTSVILLE SCHOOL DISTRICT**

### SCATTERPLOT OF WEIGHTED ACHIEVEMENT & VALUE-ADDED GROWTH SCORES FOR READING LANGUAGE ARTS BY SPECIAL POPULATION





### SCATTERPLOT OF WEIGHTED ACHIEVEMENT & VALUE-ADDED GROWTH SCORES FOR MATHEMATICS BY SPECIAL POPULATION





#### HUNTSVILLE SCHOOL DISTRICT

### SCATTERPLOT OF WEIGHTED ACHIEVEMENT & VALUE-ADDED GROWTH SCORES FOR SCIENCE BY SPECIAL POPULATION



■ All Students

▲ Male
▼ Female
◆ Students with Disabilities
+ Economically Disadvantaged
※ Non-traditional
﴿ Single Parent
× English Learner
▼ Homeless
▼ Foster Care
◆ Military Dependent
◆ Migrant

#### **HUNTSVILLE SCHOOL DISTRICT**

#### WEIGHTED ACHIEVEMENT BY SUBJECT BY SPECIAL POPULATION

|                                | 202   | 20* | 20     | 21       | 20       | 22   | 202    | 23   | 202    | 24   |
|--------------------------------|-------|-----|--------|----------|----------|------|--------|------|--------|------|
|                                | Score | N   | Score  | N        | Score    | N    | Score  | N    | Score  | N    |
|                                |       |     | RE.    | ADING LA | NGUAGE A | ARTS |        |      |        |      |
| All Students