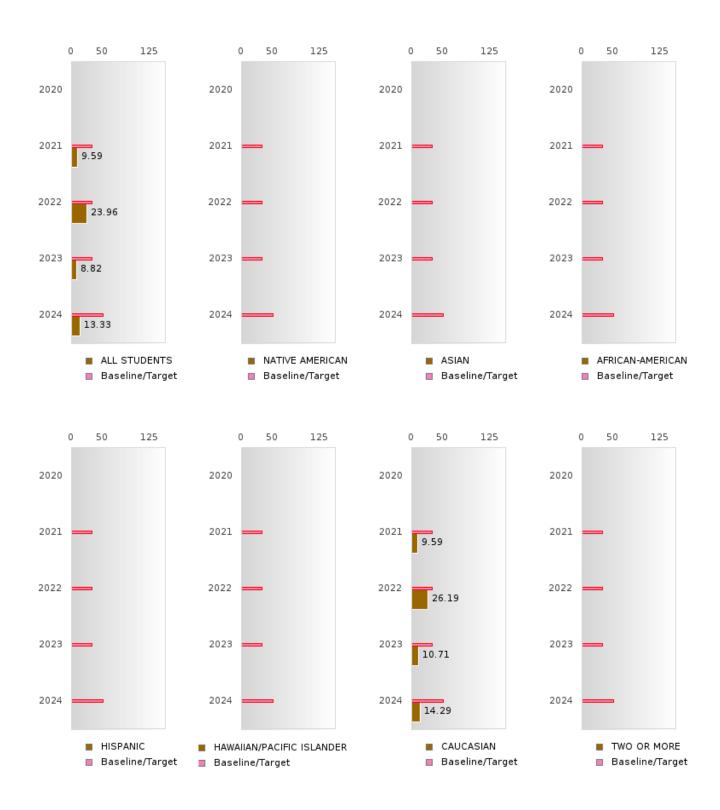

### **GRADUATION RATE BY RACE/ETHNICITY**

|                     |            | 2020 |        |        | 2021  |        |         | 2022   |        |         | 2023 |        |        | 2024 |        |
|---------------------|------------|------|--------|--------|-------|--------|---------|--------|--------|---------|------|--------|--------|------|--------|
|                     | Score      | N    | Target | Score  | N     | Target | Score   | N      | Target | Score   | N    | Target | Score  | N    | Target |
|                     |            |      | FO     | UR-YEA | R ADJ | USTED  | COHOR'  | T GRAI | DUATIO | ON RATE | Ξ    |        |        |      |        |
| All Students        | > 95       | RV   | 87.18  | 91.36  | RV    | 87.18  | 93.75   | RV     | 87.18  | 91.18   | RV   | 87.18  | > 95   | RV   | 96.91  |
| Native American     | N < 10     | < 10 | 87.18  |        |       | 87.18  | N < 10  | < 10   | 87.18  |         |      | 87.18  | N < 10 | < 10 | 96.91  |
| Asian               |            |      | 87.18  |        |       | 87.18  | N < 10  | < 10   | 87.18  | N < 10  | < 10 | 87.18  |        |      | 96.91  |
| African-            | N < 10     | < 10 | 87.18  | N < 10 | < 10  | 87.18  | N < 10  | < 10   | 87.18  |         |      | 87.18  |        |      | 96.91  |
| American            |            |      |        |        |       |        |         |        |        |         |      |        |        |      |        |
| Hispanic            | N < 10     | < 10 | 87.18  | N < 10 | < 10  | 87.18  | N < 10  | < 10   | 87.18  | N < 10  | < 10 | 87.18  | N < 10 | < 10 | 96.91  |
| Hawaiian/Pacific    | N < 10     | < 10 | 87.18  | N < 10 | < 10  | 87.18  | N < 10  | < 10   | 87.18  | N < 10  | < 10 | 87.18  |        |      | 96.91  |
| Islander            |            |      |        |        |       |        |         |        |        |         |      |        |        |      |        |
| Caucasian           | > 95       | RV   | 87.18  | 93.15  | RV    | 87.18  | 94.05   | RV     | 87.18  | 91.07   | RV   | 87.18  | > 95   | RV   | 96.91  |
| Two or More         | N < 10     | < 10 | 87.18  |        |       | 87.18  | N < 10  | < 10   | 87.18  | N < 10  | < 10 | 87.18  | N < 10 | < 10 | 96.91  |
|                     |            | F    | IVE-YE | AR EXT | ENDEI | ) ADJU | STED CO | OHORT  | GRAD   | UATION  | RATE |        |        |      |        |
| All Students        | > 95       | RV   | 90.4   | > 95   | RV    | 90.4   | 92.50   | RV     | 90.4   | 93.68   | RV   | 90.4   | 92.54  | RV   | 97     |
| Native American     | N < 10     | < 10 | 90.4   | N < 10 | < 10  | 90.4   |         |        | 90.4   | N < 10  | < 10 | 90.4   |        |      | 97     |
| Asian               | N < 10     | < 10 | 90.4   |        |       | 90.4   |         |        | 90.4   | N < 10  | < 10 | 90.4   | N < 10 | < 10 | 97     |
| African-            |            |      | 90.4   | N < 10 | < 10  | 90.4   | N < 10  | < 10   | 90.4   | N < 10  | < 10 | 90.4   |        |      | 97     |
| American            |            |      |        |        |       |        |         |        |        |         |      |        |        |      |        |
| Hispanic            | N < 10     | < 10 | 90.4   | N < 10 | < 10  | 90.4   | N < 10  | < 10   | 90.4   | N < 10  | < 10 | 90.4   | N < 10 | < 10 | 97     |
| Hawaiian/Pacific    | N < 10     | < 10 | 90.4   | N < 10 | < 10  | 90.4   | N < 10  | < 10   | 90.4   | N < 10  | < 10 | 90.4   | N < 10 | < 10 | 97     |
| Islander            |            |      |        |        |       |        |         |        |        |         |      |        |        |      |        |
| Caucasian           | 94.94      | RV   | 90.4   | > 95   | RV    | 90.4   | 93.15   | RV     | 90.4   | 93.98   | RV   | 90.4   | 92.73  | RV   | 97     |
| Two or More         |            |      | 90.4   | N < 10 | < 10  | 90.4   |         |        | 90.4   | N < 10  | < 10 | 90.4   | N < 10 | < 10 | 97     |
| N. Number of Evpect | ad Candust |      |        |        |       |        |         |        |        |         |      |        |        |      |        |