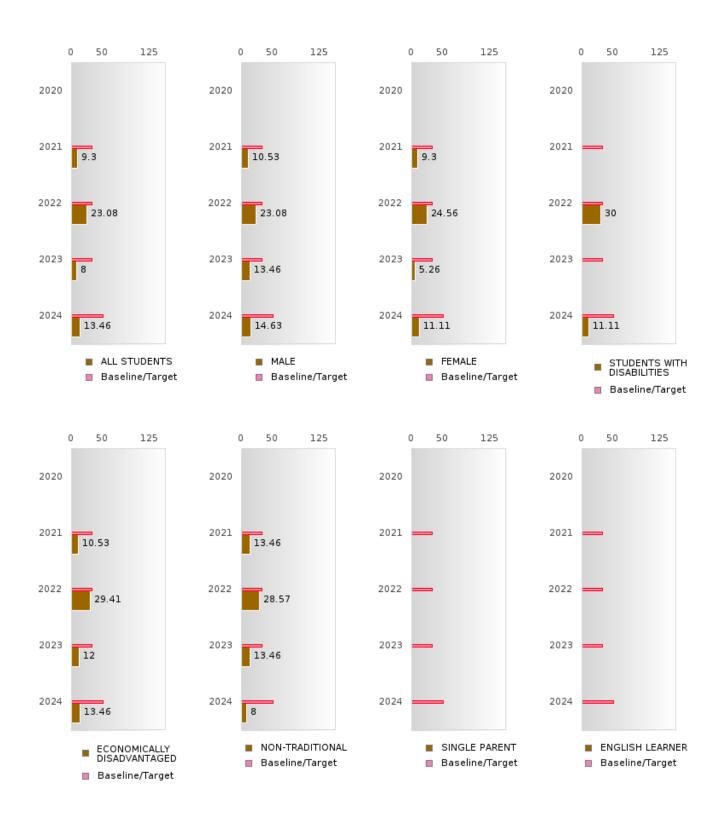

### GRADUATION RATE BY SPECIAL POPULATION

|                            |        | 2020 |        |        | 2021  |        |         | 2022  |        |         | 2023 |        |        | 2024 |        |
|----------------------------|--------|------|--------|--------|-------|--------|---------|-------|--------|---------|------|--------|--------|------|--------|
|                            | Score  | N    | Target | Score  | N     | Target | Score   | N     | Target | Score   | N    | Target | Score  | N    | Target |
|                            |        |      | FO     | UR-YEA | R ADJ |        | COHOR'  | ΓGRAI | DUATIO | ON RATE | Ξ    |        |        |      |        |
| All Students               | > 95   | RV   | 87.18  | 91.36  | RV    | 87.18  | 93.75   | RV    | 87.18  | 91.18   | RV   | 87.18  | > 95   | RV   | 96.91  |
| Male                       | > 95   | RV   | 87.18  | 86.84  | RV    | 87.18  | > 95    | RV    | 87.18  | 86.67   | RV   | 87.18  | > 95   | RV   | 96.91  |
| Female                     | > 95   | RV   | 87.18  | > 95   | RV    | 87.18  | 91.23   | RV    | 87.18  | 94.74   | RV   | 87.18  | > 95   | RV   | 96.91  |
| Students with Disabilities | N < 10 | < 10 | 87.18  | 93.75  | RV    | 87.18  | 90.00   | RV    | 87.18  | N < 10  | < 10 | 87.18  | 94.44  | RV   | 96.91  |
| Economically Disadvantaged | > 95   | RV   | 87.18  | 89.47  | RV    | 87.18  | 92.65   | RV    | 87.18  | 88.00   | RV   | 87.18  | > 95   | RV   | 96.91  |
| Non-traditional            | > 95   | RV   | 87.18  | > 95   | RV    | 87.18  | 94.29   | RV    | 87.18  | 90.91   | RV   | 87.18  | > 95   | RV   | 96.91  |
| Single Parent              |        |      | 87.18  |        |       | 87.18  |         |       | 87.18  |         |      | 87.18  |        |      | 96.91  |
| English Learner            | N < 10 | < 10 | 87.18  | N < 10 | < 10  | 87.18  | N < 10  | < 10  | 87.18  | N < 10  | < 10 | 87.18  | N < 10 | < 10 | 96.91  |
| Homeless                   | N < 10 | < 10 | 87.18  | N < 10 | < 10  | 87.18  | N < 10  | < 10  | 87.18  | N < 10  | < 10 | 87.18  | N < 10 | < 10 | 96.91  |
| Foster Care                |        |      | 87.18  | N < 10 | < 10  | 87.18  | N < 10  | < 10  | 87.18  |         |      | 87.18  | N < 10 | < 10 | 96.91  |
| Military                   |        |      | 87.18  |        |       | 87.18  |         |       | 87.18  | N < 10  | < 10 | 87.18  |        |      | 96.91  |
| Dependent                  |        |      |        |        |       |        |         |       |        |         |      |        |        |      |        |
| Migrant                    | N < 10 | < 10 | 87.18  | N < 10 | < 10  | 87.18  | N < 10  | < 10  | 87.18  | N < 10  | < 10 | 87.18  | N < 10 | < 10 | 96.91  |
|                            |        | F    | IVE-YE | AR EXT | ENDEI | ) ADJU | STED CO | DHORT | GRAD   | UATION  | RATE |        |        |      |        |
| All Students               | > 95   | RV   | 90.4   | > 95   | RV    | 90.4   | 92.50   | RV    | 90.4   | 93.68   | RV   | 90.4   | 92.54  | RV   | 97     |
| Male                       | 93.88  | RV   | 90.4   | > 95   | RV    | 90.4   | 89.19   | RV    | 90.4   | > 95    | RV   | 90.4   | 89.66  | RV   | 97     |
| Female                     | > 95   | RV   | 90.4   | > 95   | RV    | 90.4   | > 95    | RV    | 90.4   | 91.23   | RV   | 90.4   | 94.74  | RV   | 97     |
| Students with Disabilities | N < 10 | < 10 | 90.4   | N < 10 | < 10  | 90.4   | 93.75   | RV    | 90.4   | 90.00   | RV   | 90.4   | N < 10 | < 10 | 97     |
| Economically Disadvantaged | 92.45  | RV   | 90.4   | > 95   | RV    | 90.4   | 91.07   | RV    | 90.4   | 92.54   | RV   | 90.4   | 89.80  | RV   | 97     |
| Non-traditional            | > 95   | RV   | 90.4   | > 95   | RV    | 90.4   | > 95    | RV    | 90.4   | 94.12   | RV   | 90.4   | > 95   | RV   | 97     |
| Single Parent              |        |      | 90.4   |        |       | 90.4   |         |       | 90.4   |         |      | 90.4   |        |      | 97     |
| English Learner            | N < 10 | < 10 | 90.4   | N < 10 | < 10  | 90.4   | N < 10  | < 10  | 90.4   | N < 10  | < 10 | 90.4   | N < 10 | < 10 | 97     |
| Homeless                   | 90.00  | RV   | 90.4   | N < 10 | < 10  | 90.4   | N < 10  | < 10  | 90.4   | N < 10  | < 10 | 90.4   | N < 10 | < 10 | 97     |
| Foster Care                | N < 10 | < 10 | 90.4   |        |       | 90.4   | N < 10  | < 10  | 90.4   | N < 10  | < 10 | 90.4   |        |      | 97     |
| Military                   |        |      | 90.4   |        |       | 90.4   |         |       | 90.4   |         |      | 90.4   | N < 10 | < 10 | 97     |
| Dependent                  |        |      |        |        |       |        |         |       |        |         |      |        |        |      |        |
| Migrant                    | N < 10 | < 10 | 90.4   | N < 10 | < 10  | 90.4   | N < 10  | < 10  | 90.4   | N < 10  | < 10 | 90.4   | N < 10 | < 10 | 97     |