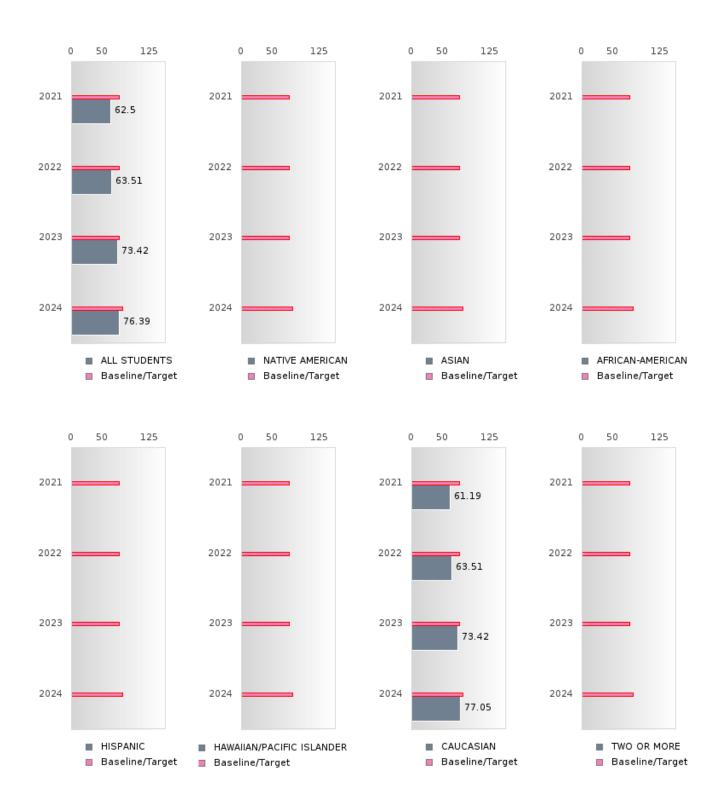

### GRADUATION RATE BY SPECIAL POPULATION

|                            |        | 2020 |        |        | 2021  |        |         | 2022  |        |         | 2023 |        |        | 2024 |        |
|----------------------------|--------|------|--------|--------|-------|--------|---------|-------|--------|---------|------|--------|--------|------|--------|
|                            | Score  | N    | Target | Score  | N     | Target | Score   | N     | Target | Score   | N    | Target | Score  | N    | Target |
|                            |        |      | FO     | UR-YEA | R ADJ |        | COHOR'  | ΓGRAI | DUATIO | ON RATE | Ξ    |        |        |      |        |
| All Students               | > 95   | RV   | 87.18  | 91.36  | RV    | 87.18  | 93.75   | RV    | 87.18  | 91.18   | RV   | 87.18  | > 95   | RV   | 96.91  |
| Male                       | > 95   | RV   | 87.18  | 86.84  | RV    | 87.18  | > 95    | RV    | 87.18  | 86.67   | RV   | 87.18  | > 95   | RV   | 96.91  |
| Female                     | > 95   | RV   | 87.18  | > 95   | RV    | 87.18  | 91.23   | RV    | 87.18  | 94.74   | RV   | 87.18  | > 95   | RV   | 96.91  |
| Students with Disabilities | N < 10 | < 10 | 87.18  | 93.75  | RV    | 87.18  | 90.00   | RV    | 87.18  | N < 10  | < 10 | 87.18  | 94.44  | RV   | 96.91  |
| Economically Disadvantaged | > 95   | RV   | 87.18  | 89.47  | RV    | 87.18  | 92.65   | RV    | 87.18  | 88.00   | RV   | 87.18  | > 95   | RV   | 96.91  |
| Non-traditional            | > 95   | RV   | 87.18  | > 95   | RV    | 87.18  | 94.29   | RV    | 87.18  | 90.91   | RV   | 87.18  | > 95   | RV   | 96.91  |
| Single Parent              |        |      | 87.18  |        |       | 87.18  |         |       | 87.18  |         |      | 87.18  |        |      | 96.91  |
| English Learner            | N < 10 | < 10 | 87.18  | N < 10 | < 10  | 87.18  | N < 10  | < 10  | 87.18  | N < 10  | < 10 | 87.18  | N < 10 | < 10 | 96.91  |
| Homeless                   | N < 10 | < 10 | 87.18  | N < 10 | < 10  | 87.18  | N < 10  | < 10  | 87.18  | N < 10  | < 10 | 87.18  | N < 10 | < 10 | 96.91  |
| Foster Care                |        |      | 87.18  | N < 10 | < 10  | 87.18  | N < 10  | < 10  | 87.18  |         |      | 87.18  | N < 10 | < 10 | 96.91  |
| Military                   |        |      | 87.18  |        |       | 87.18  |         |       | 87.18  | N < 10  | < 10 | 87.18  |        |      | 96.91  |
| Dependent                  |        |      |        |        |       |        |         |       |        |         |      |        |        |      |        |
| Migrant                    | N < 10 | < 10 | 87.18  | N < 10 | < 10  | 87.18  | N < 10  | < 10  | 87.18  | N < 10  | < 10 | 87.18  | N < 10 | < 10 | 96.91  |
|                            |        | F    | IVE-YE | AR EXT | ENDEI | ) ADJU | STED CO | DHORT | GRAD   | UATION  | RATE |        |        |      |        |
| All Students               | > 95   | RV   | 90.4   | > 95   | RV    | 90.4   | 92.50   | RV    | 90.4   | 93.68   | RV   | 90.4   | 92.54  | RV   | 97     |
| Male                       | 93.88  | RV   | 90.4   | > 95   | RV    | 90.4   | 89.19   | RV    | 90.4   | > 95    | RV   | 90.4   | 89.66  | RV   | 97     |
| Female                     | > 95   | RV   | 90.4   | > 95   | RV    | 90.4   | > 95    | RV    | 90.4   | 91.23   | RV   | 90.4   | 94.74  | RV   | 97     |
| Students with Disabilities | N < 10 | < 10 | 90.4   | N < 10 | < 10  | 90.4   | 93.75   | RV    | 90.4   | 90.00   | RV   | 90.4   | N < 10 | < 10 | 97     |
| Economically Disadvantaged | 92.45  | RV   | 90.4   | > 95   | RV    | 90.4   | 91.07   | RV    | 90.4   | 92.54   | RV   | 90.4   | 89.80  | RV   | 97     |
| Non-traditional            | > 95   | RV   | 90.4   | > 95   | RV    | 90.4   | > 95    | RV    | 90.4   | 94.12   | RV   | 90.4   | > 95   | RV   | 97     |
| Single Parent              |        |      | 90.4   |        |       | 90.4   |         |       | 90.4   |         |      | 90.4   |        |      | 97     |
| English Learner            | N < 10 | < 10 | 90.4   | N < 10 | < 10  | 90.4   | N < 10  | < 10  | 90.4   | N < 10  | < 10 | 90.4   | N < 10 | < 10 | 97     |
| Homeless                   | 90.00  | RV   | 90.4   | N < 10 | < 10  | 90.4   | N < 10  | < 10  | 90.4   | N < 10  | < 10 | 90.4   | N < 10 | < 10 | 97     |
| Foster Care                | N < 10 | < 10 | 90.4   |        |       | 90.4   | N < 10  | < 10  | 90.4   | N < 10  | < 10 | 90.4   |        |      | 97     |
| Military                   |        |      | 90.4   |        |       | 90.4   |         |       | 90.4   |         |      | 90.4   | N < 10 | < 10 | 97     |
| Dependent                  |        |      |        |        |       |        |         |       |        |         |      |        |        |      |        |
| Migrant                    | N < 10 | < 10 | 90.4   | N < 10 | < 10  | 90.4   | N < 10  | < 10  | 90.4   | N < 10  | < 10 | 90.4   | N < 10 | < 10 | 97     |