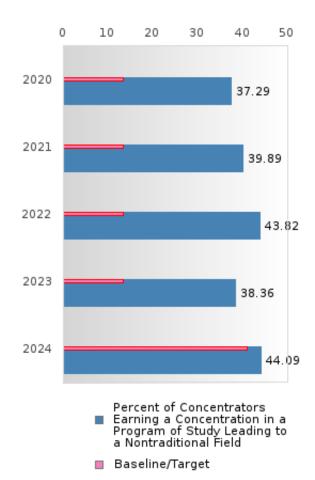

### PERFORMANCE MEASURE SCORES FOR CONCENTRATORS ONLY

| PERFORMANCE       |       | DIST  | TRICT SCO | ORE   |       | STATE SCORE |       |       |       |       |  |  |
|-------------------|-------|-------|-----------|-------|-------|-------------|-------|-------|-------|-------|--|--|
| MEASURES          | 2020  | 2021  | 2022      | 2023  | 2024  | 2020        | 2021  | 2022  | 2023  | 2024  |  |  |
| 3S1: POST-PROGRAM |       | 62.50 | 63.75     | 73.91 | 76.39 |             | 81.92 | 81.38 | 82.78 | 76.72 |  |  |
| PLACEMENT         |       |       |           |       |       |             |       |       |       |       |  |  |
|                   |       |       |           |       |       |             |       |       |       |       |  |  |
| 4S1: NON-         | 37.29 | 39.89 | 43.82     | 38.36 | 44.09 | 31.34       | 30.03 | 43.00 | 39.14 | 38.38 |  |  |
| TRADITIONAL       |       |       |           |       |       |             |       |       |       |       |  |  |
| PROGRAM           |       |       |           |       |       |             |       |       |       |       |  |  |
| CONCENTRATION     |       |       |           |       |       |             |       |       |       |       |  |  |
| 5S1: INDUSTRY     |       | 9.88  | 23.96     | 8.82  | 13.33 |             | 14.46 | 47.36 | 55.22 | 62.03 |  |  |
| CERTIFICATIONS    |       |       |           |       |       |             |       |       |       |       |  |  |
|                   |       |       |           |       |       |             |       |       |       |       |  |  |