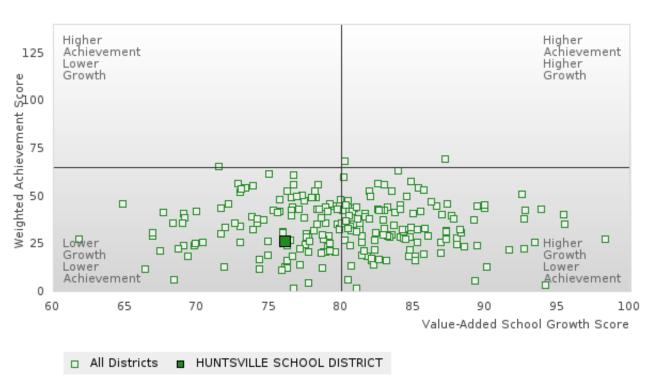

#### CONSORTIUM FOUR-YEAR ADJUSTED COHORT GRADUATION RATE BY CLUSTER

### **HUNTSVILLE SCHOOL DISTRICT**