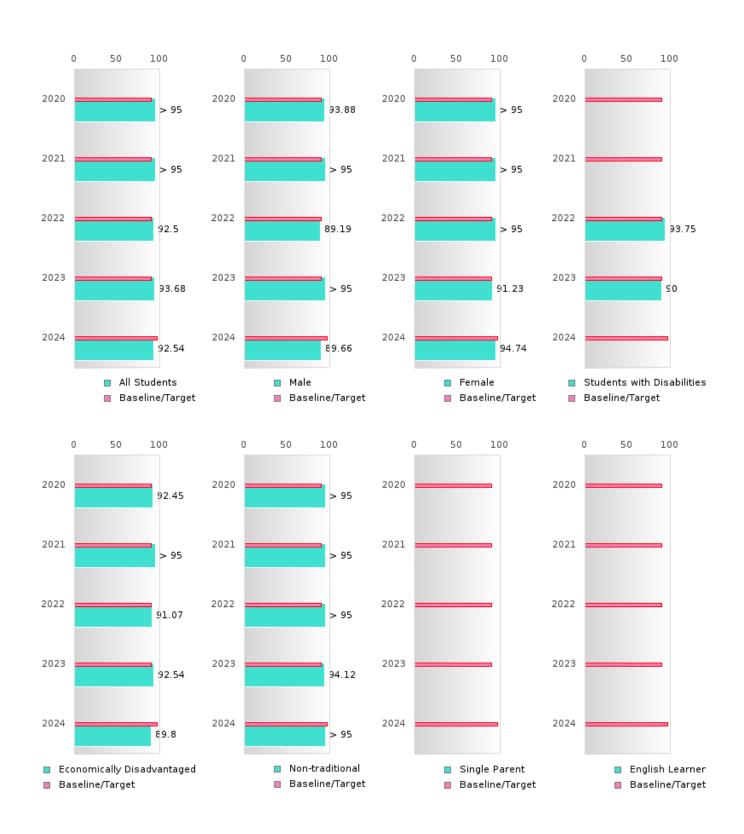

### GRADUATION RATE BY SPECIAL POPULATION

|                            |        | 2020 |        |        | 2021  |        |         | 2022  |        |         | 2023 |        |        | 2024 |        |
|----------------------------|--------|------|--------|--------|-------|--------|---------|-------|--------|---------|------|--------|--------|------|--------|
|                            | Score  | N    | Target | Score  | N     | Target | Score   | N     | Target | Score   | N    | Target | Score  | N    | Target |
|                            |        |      | FO     | UR-YEA | R ADJ |        | COHOR'  | ΓGRAI | DUATIO | ON RATE | Ξ    |        |        |      |        |
| All Students               | > 95   | RV   | 87.18  | 91.36  | RV    | 87.18  | 93.75   | RV    | 87.18  | 91.18   | RV   | 87.18  | > 95   | RV   | 96.91  |
| Male                       | > 95   | RV   | 87.18  | 86.84  | RV    | 87.18  | > 95    | RV    | 87.18  | 86.67   | RV   | 87.18  | > 95   | RV   | 96.91  |
| Female                     | > 95   | RV   | 87.18  | > 95   | RV    | 87.18  | 91.23   | RV    | 87.18  | 94.74   | RV   | 87.18  | > 95   | RV   | 96.91  |
| Students with Disabilities | N < 10 | < 10 | 87.18  | 93.75  | RV    | 87.18  | 90.00   | RV    | 87.18  | N < 10  | < 10 | 87.18  | 94.44  | RV   | 96.91  |
| Economically Disadvantaged | > 95   | RV   | 87.18  | 89.47  | RV    | 87.18  | 92.65   | RV    | 87.18  | 88.00   | RV   | 87.18  | > 95   | RV   | 96.91  |
| Non-traditional            | > 95   | RV   | 87.18  | > 95   | RV    | 87.18  | 94.29   | RV    | 87.18  | 90.91   | RV   | 87.18  | > 95   | RV   | 96.91  |
| Single Parent              |        |      | 87.18  |        |       | 87.18  |         |       | 87.18  |         |      | 87.18  |        |      | 96.91  |
| English Learner            | N < 10 | < 10 | 87.18  | N < 10 | < 10  | 87.18  | N < 10  | < 10  | 87.18  | N < 10  | < 10 | 87.18  | N < 10 | < 10 | 96.91  |
| Homeless                   | N < 10 | < 10 | 87.18  | N < 10 | < 10  | 87.18  | N < 10  | < 10  | 87.18  | N < 10  | < 10 | 87.18  | N < 10 | < 10 | 96.91  |
| Foster Care                |        |      | 87.18  | N < 10 | < 10  | 87.18  | N < 10  | < 10  | 87.18  |         |      | 87.18  | N < 10 | < 10 | 96.91  |
| Military                   |        |      | 87.18  |        |       | 87.18  |         |       | 87.18  | N < 10  | < 10 | 87.18  |        |      | 96.91  |
| Dependent                  |        |      |        |        |       |        |         |       |        |         |      |        |        |      |        |
| Migrant                    | N < 10 | < 10 | 87.18  | N < 10 | < 10  | 87.18  | N < 10  | < 10  | 87.18  | N < 10  | < 10 | 87.18  | N < 10 | < 10 | 96.91  |
|                            |        | F    | IVE-YE | AR EXT | ENDEI | ) ADJU | STED CO | DHORT | GRAD   | UATION  | RATE |        |        |      |        |
| All Students               | > 95   | RV   | 90.4   | > 95   | RV    | 90.4   | 92.50   | RV    | 90.4   | 93.68   | RV   | 90.4   | 92.54  | RV   | 97     |
| Male                       | 93.88  | RV   | 90.4   | > 95   | RV    | 90.4   | 89.19   | RV    | 90.4   | > 95    | RV   | 90.4   | 89.66  | RV   | 97     |
| Female                     | > 95   | RV   | 90.4   | > 95   | RV    | 90.4   | > 95    | RV    | 90.4   | 91.23   | RV   | 90.4   | 94.74  | RV   | 97     |
| Students with Disabilities | N < 10 | < 10 | 90.4   | N < 10 | < 10  | 90.4   | 93.75   | RV    | 90.4   | 90.00   | RV   | 90.4   | N < 10 | < 10 | 97     |
| Economically Disadvantaged | 92.45  | RV   | 90.4   | > 95   | RV    | 90.4   | 91.07   | RV    | 90.4   | 92.54   | RV   | 90.4   | 89.80  | RV   | 97     |
| Non-traditional            | > 95   | RV   | 90.4   | > 95   | RV    | 90.4   | > 95    | RV    | 90.4   | 94.12   | RV   | 90.4   | > 95   | RV   | 97     |
| Single Parent              |        |      | 90.4   |        |       | 90.4   |         |       | 90.4   |         |      | 90.4   |        |      | 97     |
| English Learner            | N < 10 | < 10 | 90.4   | N < 10 | < 10  | 90.4   | N < 10  | < 10  | 90.4   | N < 10  | < 10 | 90.4   | N < 10 | < 10 | 97     |
| Homeless                   | 90.00  | RV   | 90.4   | N < 10 | < 10  | 90.4   | N < 10  | < 10  | 90.4   | N < 10  | < 10 | 90.4   | N < 10 | < 10 | 97     |
| Foster Care                | N < 10 | < 10 | 90.4   |        |       | 90.4   | N < 10  | < 10  | 90.4   | N < 10  | < 10 | 90.4   |        |      | 97     |
| Military                   |        |      | 90.4   |        |       | 90.4   |         |       | 90.4   |         |      | 90.4   | N < 10 | < 10 | 97     |
| Dependent                  |        |      |        |        |       |        |         |       |        |         |      |        |        |      |        |
| Migrant                    | N < 10 | < 10 | 90.4   | N < 10 | < 10  | 90.4   | N < 10  | < 10  | 90.4   | N < 10  | < 10 | 90.4   | N < 10 | < 10 | 97     |