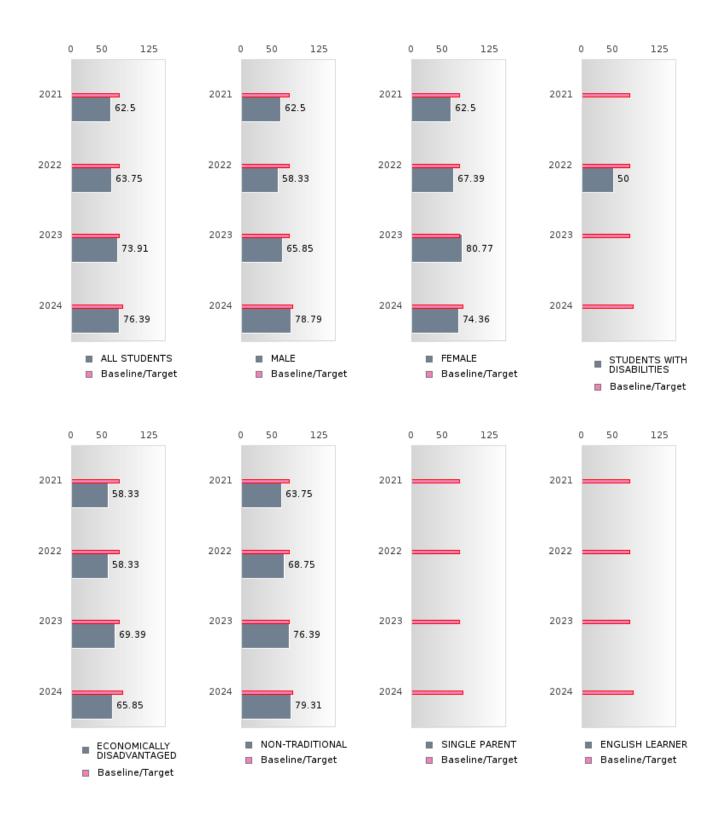

### PERFORMANCE MEASURE SCORES FOR CONCENTRATORS ONLY

| PERFORMANCE       |       | DIST  | TRICT SCO | ORE   |       | STATE SCORE |       |       |       |       |  |  |
|-------------------|-------|-------|-----------|-------|-------|-------------|-------|-------|-------|-------|--|--|
| MEASURES          | 2020  | 2021  | 2022      | 2023  | 2024  | 2020        | 2021  | 2022  | 2023  | 2024  |  |  |
| 3S1: POST-PROGRAM |       | 62.50 | 63.75     | 73.91 | 76.39 |             | 81.92 | 81.38 | 82.78 | 76.72 |  |  |
| PLACEMENT         |       |       |           |       |       |             |       |       |       |       |  |  |
|                   |       |       |           |       |       |             |       |       |       |       |  |  |
| 4S1: NON-         | 37.29 | 39.89 | 43.82     | 38.36 | 44.09 | 31.34       | 30.03 | 43.00 | 39.14 | 38.38 |  |  |
| TRADITIONAL       |       |       |           |       |       |             |       |       |       |       |  |  |
| PROGRAM           |       |       |           |       |       |             |       |       |       |       |  |  |
| CONCENTRATION     |       |       |           |       |       |             |       |       |       |       |  |  |
| 5S1: INDUSTRY     |       | 9.88  | 23.96     | 8.82  | 13.33 |             | 14.46 | 47.36 | 55.22 | 62.03 |  |  |
| CERTIFICATIONS    |       |       |           |       |       |             |       |       |       |       |  |  |
|                   |       |       |           |       |       |             |       |       |       |       |  |  |

### GRADUATION RATE BY SPECIAL POPULATION

|                            |        | 2020 |        |        | 2021  |        |         | 2022  |        |         | 2023 |        |        | 2024 |        |
|----------------------------|--------|------|--------|--------|-------|--------|---------|-------|--------|---------|------|--------|--------|------|--------|
|                            | Score  | N    | Target | Score  | N     | Target | Score   | N     | Target | Score   | N    | Target | Score  | N    | Target |
|                            |        |      | FO     | UR-YEA | R ADJ |        | COHOR'  | ΓGRAI | DUATIO | ON RATE | Ξ    |        |        |      |        |
| All Students               | > 95   | RV   | 87.18  | 91.36  | RV    | 87.18  | 93.75   | RV    | 87.18  | 91.18   | RV   | 87.18  | > 95   | RV   | 96.91  |
| Male                       | > 95   | RV   | 87.18  | 86.84  | RV    | 87.18  | > 95    | RV    | 87.18  | 86.67   | RV   | 87.18  | > 95   | RV   | 96.91  |
| Female                     | > 95   | RV   | 87.18  | > 95   | RV    | 87.18  | 91.23   | RV    | 87.18  | 94.74   | RV   | 87.18  | > 95   | RV   | 96.91  |
| Students with Disabilities | N < 10 | < 10 | 87.18  | 93.75  | RV    | 87.18  | 90.00   | RV    | 87.18  | N < 10  | < 10 | 87.18  | 94.44  | RV   | 96.91  |
| Economically Disadvantaged | > 95   | RV   | 87.18  | 89.47  | RV    | 87.18  | 92.65   | RV    | 87.18  | 88.00   | RV   | 87.18  | > 95   | RV   | 96.91  |
| Non-traditional            | > 95   | RV   | 87.18  | > 95   | RV    | 87.18  | 94.29   | RV    | 87.18  | 90.91   | RV   | 87.18  | > 95   | RV   | 96.91  |
| Single Parent              |        |      | 87.18  |        |       | 87.18  |         |       | 87.18  |         |      | 87.18  |        |      | 96.91  |
| English Learner            | N < 10 | < 10 | 87.18  | N < 10 | < 10  | 87.18  | N < 10  | < 10  | 87.18  | N < 10  | < 10 | 87.18  | N < 10 | < 10 | 96.91  |
| Homeless                   | N < 10 | < 10 | 87.18  | N < 10 | < 10  | 87.18  | N < 10  | < 10  | 87.18  | N < 10  | < 10 | 87.18  | N < 10 | < 10 | 96.91  |
| Foster Care                |        |      | 87.18  | N < 10 | < 10  | 87.18  | N < 10  | < 10  | 87.18  |         |      | 87.18  | N < 10 | < 10 | 96.91  |
| Military                   |        |      | 87.18  |        |       | 87.18  |         |       | 87.18  | N < 10  | < 10 | 87.18  |        |      | 96.91  |
| Dependent                  |        |      |        |        |       |        |         |       |        |         |      |        |        |      |        |
| Migrant                    | N < 10 | < 10 | 87.18  | N < 10 | < 10  | 87.18  | N < 10  | < 10  | 87.18  | N < 10  | < 10 | 87.18  | N < 10 | < 10 | 96.91  |
|                            |        | F    | IVE-YE | AR EXT | ENDEI | ) ADJU | STED CO | DHORT | GRAD   | UATION  | RATE |        |        |      |        |
| All Students               | > 95   | RV   | 90.4   | > 95   | RV    | 90.4   | 92.50   | RV    | 90.4   | 93.68   | RV   | 90.4   | 92.54  | RV   | 97     |
| Male                       | 93.88  | RV   | 90.4   | > 95   | RV    | 90.4   | 89.19   | RV    | 90.4   | > 95    | RV   | 90.4   | 89.66  | RV   | 97     |
| Female                     | > 95   | RV   | 90.4   | > 95   | RV    | 90.4   | > 95    | RV    | 90.4   | 91.23   | RV   | 90.4   | 94.74  | RV   | 97     |
| Students with Disabilities | N < 10 | < 10 | 90.4   | N < 10 | < 10  | 90.4   | 93.75   | RV    | 90.4   | 90.00   | RV   | 90.4   | N < 10 | < 10 | 97     |
| Economically Disadvantaged | 92.45  | RV   | 90.4   | > 95   | RV    | 90.4   | 91.07   | RV    | 90.4   | 92.54   | RV   | 90.4   | 89.80  | RV   | 97     |
| Non-traditional            | > 95   | RV   | 90.4   | > 95   | RV    | 90.4   | > 95    | RV    | 90.4   | 94.12   | RV   | 90.4   | > 95   | RV   | 97     |
| Single Parent              |        |      | 90.4   |        |       | 90.4   |         |       | 90.4   |         |      | 90.4   |        |      | 97     |
| English Learner            | N < 10 | < 10 | 90.4   | N < 10 | < 10  | 90.4   | N < 10  | < 10  | 90.4   | N < 10  | < 10 | 90.4   | N < 10 | < 10 | 97     |
| Homeless                   | 90.00  | RV   | 90.4   | N < 10 | < 10  | 90.4   | N < 10  | < 10  | 90.4   | N < 10  | < 10 | 90.4   | N < 10 | < 10 | 97     |
| Foster Care                | N < 10 | < 10 | 90.4   |        |       | 90.4   | N < 10  | < 10  | 90.4   | N < 10  | < 10 | 90.4   |        |      | 97     |
| Military                   |        |      | 90.4   |        |       | 90.4   |         |       | 90.4   |         |      | 90.4   | N < 10 | < 10 | 97     |
| Dependent                  |        |      |        |        |       |        |         |       |        |         |      |        |        |      |        |
| Migrant                    | N < 10 | < 10 | 90.4   | N < 10 | < 10  | 90.4   | N < 10  | < 10  | 90.4   | N < 10  | < 10 | 90.4   | N < 10 | < 10 | 97     |