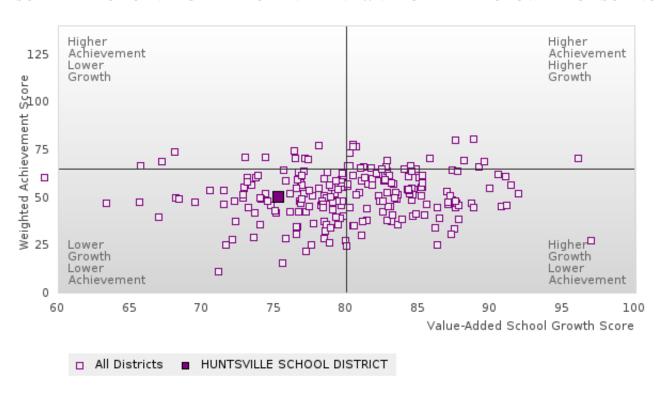

### HUNTSVILLE SCHOOL DISTRICT

### CONSORTIUM FIVE-YEAR EXTENDED ADJUSTED COHORT GRADUATION RATE BY CLUSTER

### **HUNTSVILLE SCHOOL DISTRICT**