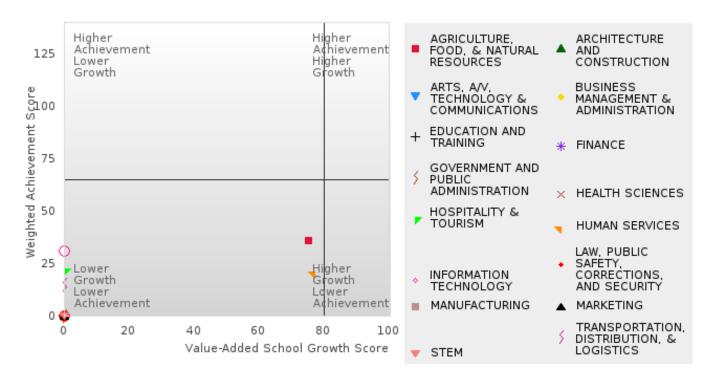

### FOUR-YEAR ADJUSTED GRADUATION RATE BY CLUSTER

|               |        | 2020 |        |        | 2021  |        |        | 2022  |        |        | 2023 |        |        | 2024 |        |
|---------------|--------|------|--------|--------|-------|--------|--------|-------|--------|--------|------|--------|--------|------|--------|
|               | Score  | N    | Target | Score  | N     | Target | Score  | N     | Target | Score  | N    | Target | Score  | N    | Target |
|               |        |      |        |        | R ADJ |        | COHOR  | T GRA |        |        | B    |        |        |      |        |
| AGRICULTUR    | 95.00  | RV   | 87.18  | 95.00  | RV    | 87.18  | 94.00  | RV    | 87.18  | 92.00  | RV   | 87.18  | > 95   | RV   | 96.91  |
| E, FOOD, &    |        |      |        |        |       |        |        |       |        |        |      |        |        |      |        |
| NATURAL       |        |      |        |        |       |        |        |       |        |        |      |        |        |      |        |
| RESOURCES     |        |      |        |        |       |        |        |       |        |        |      |        |        |      |        |
| ARCHITECTU    |        |      | 87.18  |        |       | 87.18  |        |       | 87.18  |        |      | 87.18  |        |      | 96.91  |
| RE AND CONS   |        |      |        |        |       |        |        |       |        |        |      |        |        |      |        |
| TRUCTION      |        |      |        |        |       |        |        |       |        |        |      |        |        |      |        |
| ARTS, A/V,    |        |      | 87.18  |        |       | 87.18  |        |       | 87.18  |        |      | 87.18  |        |      | 96.91  |
| TECHNOLOGY    |        |      |        |        |       |        |        |       |        |        |      |        |        |      |        |
| & COMMUNIC    |        |      |        |        |       |        |        |       |        |        |      |        |        |      |        |
| ATIONS        |        |      |        |        |       |        |        |       |        |        |      |        |        |      |        |
| BUSINESS MA   | > 95   | RV   | 87.18  | N < 10 | < 10  | 87.18  | > 95   | RV    | 87.18  | N < 10 | < 10 | 87.18  | N < 10 | < 10 | 96.91  |
| NAGEMENT &    |        |      |        |        |       |        |        |       |        |        |      |        |        |      |        |
| ADMINISTRAT   |        |      |        |        |       |        |        |       |        |        |      |        |        |      |        |
| ION           |        |      |        |        |       |        |        |       |        |        |      |        |        |      |        |
|               | N < 10 | < 10 | 87.18  | N < 10 | < 10  | 87.18  | N < 10 | < 10  | 87.18  |        |      | 87.18  |        |      | 96.91  |
| AND           |        |      |        |        |       |        |        |       |        |        |      |        |        |      |        |
| TRAINING      |        |      |        |        |       |        |        |       |        |        |      |        |        |      |        |
| FINANCE       | > 95   | RV   | 87.18  | N < 10 | < 10  | 87.18  | > 95   | RV    | 87.18  | N < 10 | < 10 | 87.18  | N < 10 | < 10 | 96.91  |
| GOVERNMEN     |        |      | 87.18  |        |       | 87.18  |        |       | 87.18  |        |      | 87.18  |        |      | 96.91  |
| T AND PUBLIC  |        |      |        |        |       |        |        |       |        |        |      |        |        |      |        |
| ADMINISTRAT   |        |      |        |        |       |        |        |       |        |        |      |        |        |      |        |
| ION           |        |      |        |        |       |        |        |       |        |        |      |        |        |      |        |
| HEALTH        |        |      | 87.18  | N < 10 | < 10  | 87.18  |        |       | 87.18  |        |      | 87.18  |        |      | 96.91  |
| SCIENCES      |        |      |        |        |       |        |        |       |        |        |      |        |        |      |        |
| HOSPITALITY   | > 95   | RV   | 87.18  | 89.00  | RV    | 87.18  | > 95   | RV    | 87.18  | N < 10 | < 10 | 87.18  | N < 10 | < 10 | 96.91  |
| & TOURISM     |        |      |        |        |       |        |        |       |        |        |      |        |        |      |        |
| HUMAN         | > 95   | RV   | 87.18  | 92.00  | RV    | 87.18  | 94.00  | RV    | 87.18  | 89.00  | RV   | 87.18  | > 95   | RV   | 96.91  |
| SERVICES      |        |      |        |        |       |        |        |       |        |        |      |        |        |      |        |
| INFORMATIO    | > 95   | RV   | 87.18  | > 95   | RV    | 87.18  | > 95   | RV    | 87.18  | N < 10 | < 10 | 87.18  | N < 10 | < 10 | 96.91  |
| N             |        |      |        |        |       |        |        |       |        |        |      |        |        |      |        |
| TECHNOLOGY    |        |      |        |        |       |        |        |       |        |        |      |        |        |      |        |
| LAW, PUBLIC   |        |      | 87.18  |        |       | 87.18  |        |       | 87.18  |        |      | 87.18  |        |      | 96.91  |
| SAFETY,       |        |      |        |        |       |        |        |       |        |        |      |        |        |      |        |
| CORRECTION    |        |      |        |        |       |        |        |       |        |        |      |        |        |      |        |
| S, AND        |        |      |        |        |       |        |        |       |        |        |      |        |        |      |        |
| SECURITY      |        |      |        |        |       |        |        |       |        |        |      |        |        |      |        |
| MANUFACTU     |        |      | 87.18  |        |       | 87.18  |        |       | 87.18  |        |      | 87.18  |        |      | 96.91  |
| RING          |        |      |        |        |       |        |        |       |        |        |      |        |        |      |        |
| MARKETING     | > 95   | RV   |        | N < 10 | < 10  |        | N < 10 | < 10  |        | N < 10 | < 10 |        | N < 10 | < 10 | 96.91  |
| STEM          |        |      | 87.18  |        |       | 87.18  |        |       | 87.18  |        |      | 87.18  |        |      | 96.91  |
| TRANSPORTA    | > 95   | RV   | 87.18  | N < 10 | < 10  | 87.18  | 92.00  | RV    | 87.18  | N < 10 | < 10 | 87.18  | > 95   | RV   | 96.91  |
| TION, DISTRIB |        |      |        |        |       |        |        |       |        |        |      |        |        |      |        |
| UTION, &      |        |      |        |        |       |        |        |       |        |        |      |        |        |      |        |
| LOGISTICS     |        |      |        |        |       |        |        |       |        |        |      |        |        |      |        |

### FIVE-YEAR EXTENDED ADJUSTED GRADUATION RATE BY CLUSTER

|                                                            |        | 2020  |          |        | 2021 |        |         | 2022 |        |        | 2023 |        |        | 2024 |         |
|------------------------------------------------------------|--------|-------|----------|--------|------|--------|---------|------|--------|--------|------|--------|--------|------|---------|
|                                                            | Score  | <br>N | Target   | Score  | N    | Target | Score   | N    | Target | Score  | N    | Target | Score  | N    | Target  |
|                                                            |        |       | <u> </u> |        |      |        | STED CO |      |        | UATION |      |        |        |      | I - m E |
| AGRICULTUR<br>E, FOOD, &<br>NATURAL<br>RESOURCES           | 94.00  | RV    | 90.4     | 95.00  | RV   | 90.4   | 95.00   | RV   | 90.4   | 94.00  | RV   | 90.4   | 92.00  | RV   | 97      |
| ARCHITECTU<br>RE AND CONS<br>TRUCTION                      |        |       | 90.4     |        |      | 90.4   |         |      | 90.4   |        |      | 90.4   |        |      | 97      |
| ARTS, A/V,<br>TECHNOLOGY<br>& COMMUNIC<br>ATIONS           |        |       | 90.4     |        |      | 90.4   |         |      | 90.4   |        |      | 90.4   |        |      | 97      |
| BUSINESS MA<br>NAGEMENT &<br>ADMINISTRAT<br>ION            |        | < 10  | 90.4     | > 95   | RV   | 90.4   | N < 10  |      | 90.4   | > 95   | RV   | 90.4   | N < 10 | < 10 | 97      |
| EDUCATION<br>AND<br>TRAINING                               |        |       |          | N < 10 |      |        | N < 10  | 1.77 | 90.4   | N < 10 | < 10 | 90.4   |        |      | 97      |
| FINANCE                                                    | N < 10 | < 10  | 90.4     | > 95   | RV   | 90.4   | N < 10  | < 10 | 90.4   | N < 10 | < 10 | 90.4   | N < 10 | < 10 | 97      |
| GOVERNMEN<br>T AND PUBLIC<br>ADMINISTRAT<br>ION            |        |       | 90.4     |        |      | 90.4   |         |      | 90.4   |        |      | 90.4   |        |      | 97      |
| HEALTH<br>SCIENCES                                         |        |       | 90.4     |        |      | 90.4   | N < 10  | < 10 | 90.4   |        |      | 90.4   |        |      | 97      |
| HOSPITALITY & TOURISM                                      | > 95   | RV    | 90.4     | > 95   | RV   | 90.4   | 89.00   | RV   | 90.4   | > 95   | RV   | 90.4   | N < 10 | < 10 | 97      |
| HUMAN<br>SERVICES                                          | > 95   | RV    | 90.4     | > 95   | RV   | 90.4   | 92.00   | RV   | 90.4   | 94.00  | RV   | 90.4   | 93.00  | RV   | 97      |
| INFORMATIO<br>N<br>TECHNOLOGY                              | N < 10 | < 10  | 90.4     | > 95   | RV   | 90.4   | > 95    | RV   | 90.4   | N < 10 | < 10 | 90.4   | N < 10 | < 10 | 97      |
| LAW, PUBLIC<br>SAFETY,<br>CORRECTION<br>S, AND<br>SECURITY |        |       | 90.4     |        |      | 90.4   |         |      | 90.4   |        |      | 90.4   |        |      | 97      |
| MANUFACTU<br>RING                                          |        |       | 90.4     |        |      | 90.4   |         |      | 90.4   |        |      | 90.4   |        |      | 97      |
| MARKETING                                                  | N < 10 | < 10  | 90.4     | > 95   | RV   | 90.4   | N < 10  | < 10 | 90.4   | N < 10 | < 10 | 90.4   | N < 10 | < 10 | 97      |
| STEM                                                       |        |       | 90.4     |        |      | 90.4   |         |      | 90.4   |        |      | 90.4   |        |      | 97      |
| TRANSPORTA<br>TION, DISTRIB<br>UTION, &<br>LOGISTICS       | N < 10 | < 10  | 90.4     | > 95   | RV   | 90.4   | N < 10  | < 10 | 90.4   | 92.00  | RV   | 90.4   | N < 10 | < 10 | 97      |