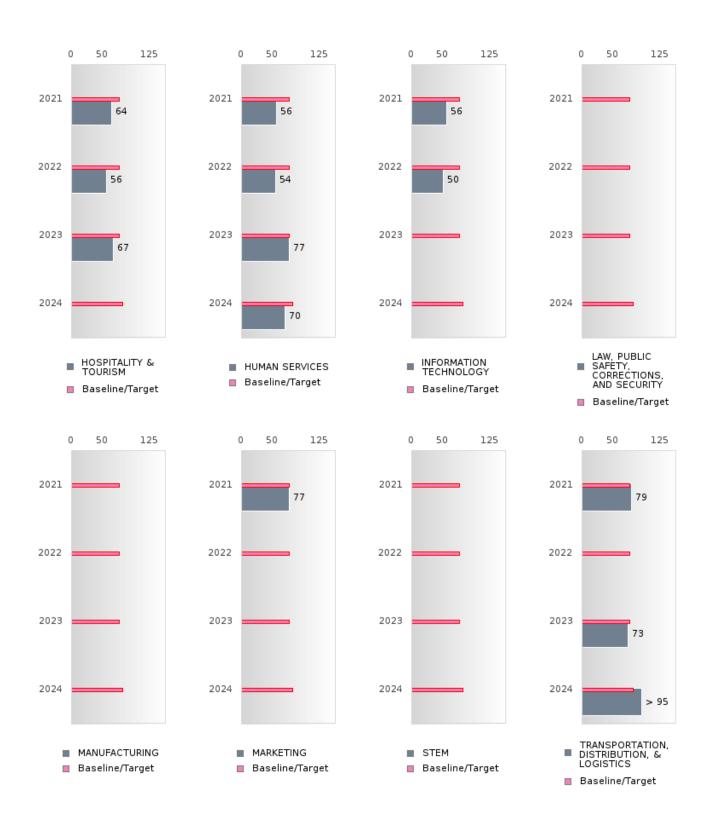

### FOUR-YEAR ADJUSTED GRADUATION RATE BY CLUSTER

|               |        | 2020 |        |        | 2021  |        |        | 2022  |        |        | 2023 |        |        | 2024 |        |
|---------------|--------|------|--------|--------|-------|--------|--------|-------|--------|--------|------|--------|--------|------|--------|
|               | Score  | N    | Target | Score  | N     | Target | Score  | N     | Target | Score  | N    | Target | Score  | N    | Target |
|               |        |      |        |        | R ADJ |        | COHOR  | T GRA |        |        | B    |        |        |      |        |
| AGRICULTUR    | 95.00  | RV   | 87.18  | 95.00  | RV    | 87.18  | 94.00  | RV    | 87.18  | 92.00  | RV   | 87.18  | > 95   | RV   | 96.91  |
| E, FOOD, &    |        |      |        |        |       |        |        |       |        |        |      |        |        |      |        |
| NATURAL       |        |      |        |        |       |        |        |       |        |        |      |        |        |      |        |
| RESOURCES     |        |      |        |        |       |        |        |       |        |        |      |        |        |      |        |
| ARCHITECTU    |        |      | 87.18  |        |       | 87.18  |        |       | 87.18  |        |      | 87.18  |        |      | 96.91  |
| RE AND CONS   |        |      |        |        |       |        |        |       |        |        |      |        |        |      |        |
| TRUCTION      |        |      |        |        |       |        |        |       |        |        |      |        |        |      |        |
| ARTS, A/V,    |        |      | 87.18  |        |       | 87.18  |        |       | 87.18  |        |      | 87.18  |        |      | 96.91  |
| TECHNOLOGY    |        |      |        |        |       |        |        |       |        |        |      |        |        |      |        |
| & COMMUNIC    |        |      |        |        |       |        |        |       |        |        |      |        |        |      |        |
| ATIONS        |        |      |        |        |       |        |        |       |        |        |      |        |        |      |        |
| BUSINESS MA   | > 95   | RV   | 87.18  | N < 10 | < 10  | 87.18  | > 95   | RV    | 87.18  | N < 10 | < 10 | 87.18  | N < 10 | < 10 | 96.91  |
| NAGEMENT &    |        |      |        |        |       |        |        |       |        |        |      |        |        |      |        |
| ADMINISTRAT   |        |      |        |        |       |        |        |       |        |        |      |        |        |      |        |
| ION           |        |      |        |        |       |        |        |       |        |        |      |        |        |      |        |
|               | N < 10 | < 10 | 87.18  | N < 10 | < 10  | 87.18  | N < 10 | < 10  | 87.18  |        |      | 87.18  |        |      | 96.91  |
| AND           |        |      |        |        |       |        |        |       |        |        |      |        |        |      |        |
| TRAINING      |        |      |        |        |       |        |        |       |        |        |      |        |        |      |        |
| FINANCE       | > 95   | RV   | 87.18  | N < 10 | < 10  | 87.18  | > 95   | RV    | 87.18  | N < 10 | < 10 | 87.18  | N < 10 | < 10 | 96.91  |
| GOVERNMEN     |        |      | 87.18  |        |       | 87.18  |        |       | 87.18  |        |      | 87.18  |        |      | 96.91  |
| T AND PUBLIC  |        |      |        |        |       |        |        |       |        |        |      |        |        |      |        |
| ADMINISTRAT   |        |      |        |        |       |        |        |       |        |        |      |        |        |      |        |
| ION           |        |      |        |        |       |        |        |       |        |        |      |        |        |      |        |
| HEALTH        |        |      | 87.18  | N < 10 | < 10  | 87.18  |        |       | 87.18  |        |      | 87.18  |        |      | 96.91  |
| SCIENCES      |        |      |        |        |       |        |        |       |        |        |      |        |        |      |        |
| HOSPITALITY   | > 95   | RV   | 87.18  | 89.00  | RV    | 87.18  | > 95   | RV    | 87.18  | N < 10 | < 10 | 87.18  | N < 10 | < 10 | 96.91  |
| & TOURISM     |        |      |        |        |       |        |        |       |        |        |      |        |        |      |        |
| HUMAN         | > 95   | RV   | 87.18  | 92.00  | RV    | 87.18  | 94.00  | RV    | 87.18  | 89.00  | RV   | 87.18  | > 95   | RV   | 96.91  |
| SERVICES      |        |      |        |        |       |        |        |       |        |        |      |        |        |      |        |
| INFORMATIO    | > 95   | RV   | 87.18  | > 95   | RV    | 87.18  | > 95   | RV    | 87.18  | N < 10 | < 10 | 87.18  | N < 10 | < 10 | 96.91  |
| N             |        |      |        |        |       |        |        |       |        |        |      |        |        |      |        |
| TECHNOLOGY    |        |      |        |        |       |        |        |       |        |        |      |        |        |      |        |
| LAW, PUBLIC   |        |      | 87.18  |        |       | 87.18  |        |       | 87.18  |        |      | 87.18  |        |      | 96.91  |
| SAFETY,       |        |      |        |        |       |        |        |       |        |        |      |        |        |      |        |
| CORRECTION    |        |      |        |        |       |        |        |       |        |        |      |        |        |      |        |
| S, AND        |        |      |        |        |       |        |        |       |        |        |      |        |        |      |        |
| SECURITY      |        |      |        |        |       |        |        |       |        |        |      |        |        |      |        |
| MANUFACTU     |        |      | 87.18  |        |       | 87.18  |        |       | 87.18  |        |      | 87.18  |        |      | 96.91  |
| RING          |        |      |        |        |       |        |        |       |        |        |      |        |        |      |        |
| MARKETING     | > 95   | RV   |        | N < 10 | < 10  |        | N < 10 | < 10  |        | N < 10 | < 10 |        | N < 10 | < 10 | 96.91  |
| STEM          |        |      | 87.18  |        |       | 87.18  |        |       | 87.18  |        |      | 87.18  |        |      | 96.91  |
| TRANSPORTA    | > 95   | RV   | 87.18  | N < 10 | < 10  | 87.18  | 92.00  | RV    | 87.18  | N < 10 | < 10 | 87.18  | > 95   | RV   | 96.91  |
| TION, DISTRIB |        |      |        |        |       |        |        |       |        |        |      |        |        |      |        |
| UTION, &      |        |      |        |        |       |        |        |       |        |        |      |        |        |      |        |
| LOGISTICS     |        |      |        |        |       |        |        |       |        |        |      |        |        |      |        |