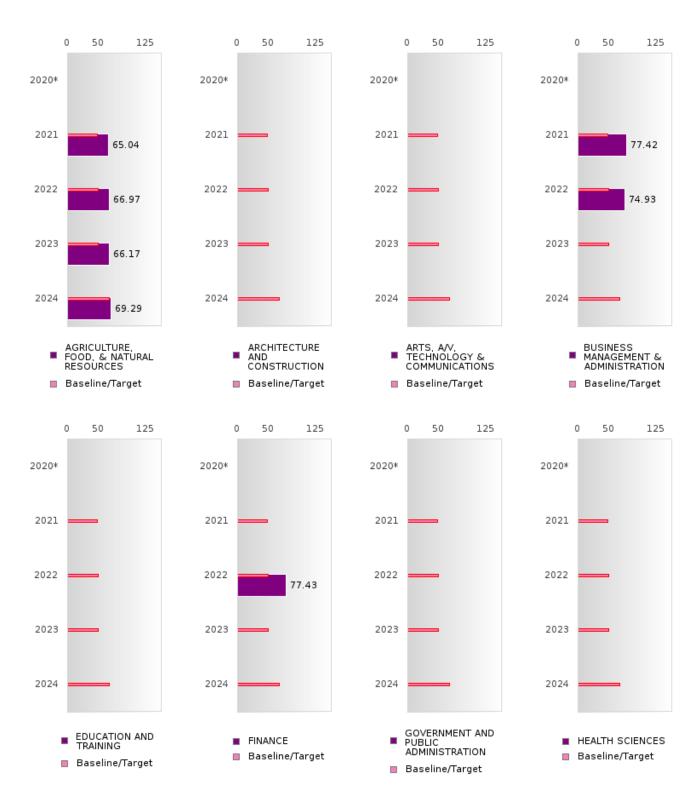

#### ACADEMIC PROFICIENCY SCORE TABLE BY READING LANGUAGE ARTS AND CLUSTER

| ACADEMIC      | IKOI  | 2020*    | ICI 5 | CORE   | 2021 | E DI 1 | NEADI. | 2022   | NGUE   | AGE A  | 2023   |        |        | 2024   |        |
|---------------|-------|----------|-------|--------|------|--------|--------|--------|--------|--------|--------|--------|--------|--------|--------|
|               | Score | N 2020 · | Base  | Score  | N    | Torget | Score  | N 2022 | Target | Score  | N 2023 | Target | Score  | N 2024 | Target |
|               | Score | 11       | line  | Score  | 11   | Taiget | Score  | 17     | Target | Score  | 11     | Target | Score  | 1      | Taiget |
|               |       |          | IIIIC |        | REA  | DING I | ANGUA  | GE AR' | TS     |        |        |        |        |        |        |
| AGRICULTUR    |       |          | 53.03 | 59.57  | 99   | 48.45  | 55.61  | 83     | 48.7   | 59.38  | 102    | 48.95  | 61.94  | 97     | 65.39  |
| E, FOOD, &    |       |          |       |        |      |        |        |        |        |        |        |        |        |        |        |
| NATURAL       |       |          |       |        |      |        |        |        |        |        |        |        |        |        |        |
| RESOURCES     |       |          |       |        |      |        |        |        |        |        |        |        |        |        |        |
| ARCHITECTU    |       |          | 53.03 | N < 10 | < 10 | 48.45  | N < 10 | < 10   | 48.7   | N < 10 | < 10   | 48.95  | N < 10 | < 10   | 65.39  |
| RE AND CONS   |       |          |       |        |      |        |        |        |        |        |        |        |        |        |        |
| TRUCTION      |       |          |       |        |      |        |        |        |        |        |        |        |        |        |        |
| ARTS, A/V,    |       |          | 53.03 | N < 10 | < 10 | 48.45  | N < 10 | < 10   | 48.7   | N < 10 | < 10   | 48.95  | N < 10 | < 10   | 65.39  |
| TECHNOLOGY    |       |          |       |        |      |        |        |        |        |        |        |        |        |        | 00.07  |
| & COMMUNIC    |       |          |       |        |      |        |        |        |        |        |        |        |        |        |        |
| ATIONS        |       |          |       |        |      |        |        |        |        |        |        |        |        |        |        |
| BUSINESS MA   |       |          | 53.03 | 70.77  | 18   | 48.45  | 88.42  | 23     | 48.7   | N < 10 | < 10   | 48.95  | N < 10 | < 10   | 65.39  |
| NAGEMENT &    |       |          |       |        |      |        |        |        |        |        |        |        |        |        |        |
| ADMINISTRAT   |       |          |       |        |      |        |        |        |        |        |        |        |        |        |        |
| ION           |       |          |       |        |      |        |        |        |        |        |        |        |        |        |        |
| EDUCATION     |       |          | 53.03 | N < 10 | < 10 | 48.45  | N < 10 | < 10   | 48.7   | N < 10 | < 10   | 48.95  | N < 10 | < 10   | 65.39  |
| AND           |       |          |       |        |      |        |        |        |        |        |        |        |        |        | 00.07  |
| TRAINING      |       |          |       |        |      |        |        |        |        |        |        |        |        |        |        |
| FINANCE       |       |          | 53.03 | N < 10 | < 10 | 48.45  | 88.60  | 15     | 48.7   | N < 10 | < 10   | 48.95  | N < 10 | < 10   | 65.39  |
| GOVERNMEN     |       |          |       | N < 10 | < 10 |        | N < 10 | < 10   | 48.7   | N < 10 | < 10   |        | N < 10 | < 10   | 65.39  |
| T AND PUBLIC  |       |          |       |        |      |        |        |        |        |        |        |        |        |        |        |
| ADMINISTRAT   |       |          |       |        |      |        |        |        |        |        |        |        |        |        |        |
| ION           |       |          |       |        |      |        |        |        |        |        |        |        |        |        |        |
| HEALTH        |       |          | 53.03 | N < 10 | < 10 | 48.45  | N < 10 | < 10   | 48.7   | N < 10 | < 10   | 48.95  | N < 10 | < 10   | 65.39  |
| SCIENCES      |       |          |       |        |      |        |        |        |        |        |        |        |        |        |        |
| HOSPITALITY   |       |          | 53.03 | 59.60  | 44   | 48.45  | 71.61  | 54     | 48.7   | N < 10 | < 10   | 48.95  | 56.26  | 22     | 65.39  |
| & TOURISM     |       |          |       |        |      |        |        |        |        |        |        |        |        |        |        |
| HUMAN         |       |          | 53.03 | 57.20  | 60   | 48.45  | 63.03  | 70     | 48.7   | 62.07  | 67     | 48.95  | 59.18  | 106    | 65.39  |
| SERVICES      |       |          |       |        |      |        |        |        |        |        |        |        |        |        |        |
| INFORMATIO    |       |          | 53.03 | 69.72  | 20   | 48.45  | 91.02  | 18     | 48.7   | N < 10 | < 10   | 48.95  | 66.02  | 13     | 65.39  |
| N             |       |          |       |        |      |        |        |        |        |        |        |        |        |        |        |
| TECHNOLOGY    |       |          |       |        |      |        |        |        |        |        |        |        |        |        |        |
| LAW, PUBLIC   |       |          | 53.03 | N < 10 | < 10 | 48.45  | N < 10 | < 10   | 48.7   | N < 10 | < 10   | 48.95  | N < 10 | < 10   | 65.39  |
| SAFETY,       |       |          |       |        |      |        |        |        |        |        |        |        |        |        |        |
| CORRECTION    |       |          |       |        |      |        |        |        |        |        |        |        |        |        |        |
| S, AND        |       |          |       |        |      |        |        |        |        |        |        |        |        |        |        |
| SECURITY      |       |          |       |        |      |        |        |        |        |        |        |        |        |        |        |
| MANUFACTU     |       |          | 53.03 | N < 10 | < 10 | 48.45  | N < 10 | < 10   | 48.7   | N < 10 | < 10   | 48.95  | N < 10 | < 10   | 65.39  |
| RING          |       |          |       |        |      |        |        |        |        |        |        |        |        |        |        |
| MARKETING     |       |          |       | N < 10 | < 10 | 48.45  | 89.36  | 11     | 48.7   | 60.80  | 12     |        | N < 10 | < 10   | 65.39  |
| STEM          |       |          |       | N < 10 | < 10 |        | N < 10 | < 10   | 48.7   | N < 10 | < 10   |        | N < 10 | < 10   | 65.39  |
| TRANSPORTA    |       |          | 53.03 | 67.58  | 21   | 48.45  | 82.41  | 26     | 48.7   | 68.73  | 17     | 48.95  | 49.15  | 22     | 65.39  |
| TION, DISTRIB |       |          |       |        |      |        |        |        |        |        |        |        |        |        |        |
| UTION, &      |       |          |       |        |      |        |        |        |        |        |        |        |        |        |        |
| LOGISTICS     |       |          |       |        |      |        |        |        |        |        |        |        |        |        |        |

N: Number of Concentrators with Test Scores Included in the Score

<sup>\*</sup>State-required academic achievement tests were waived in 2020 due to COVID19.