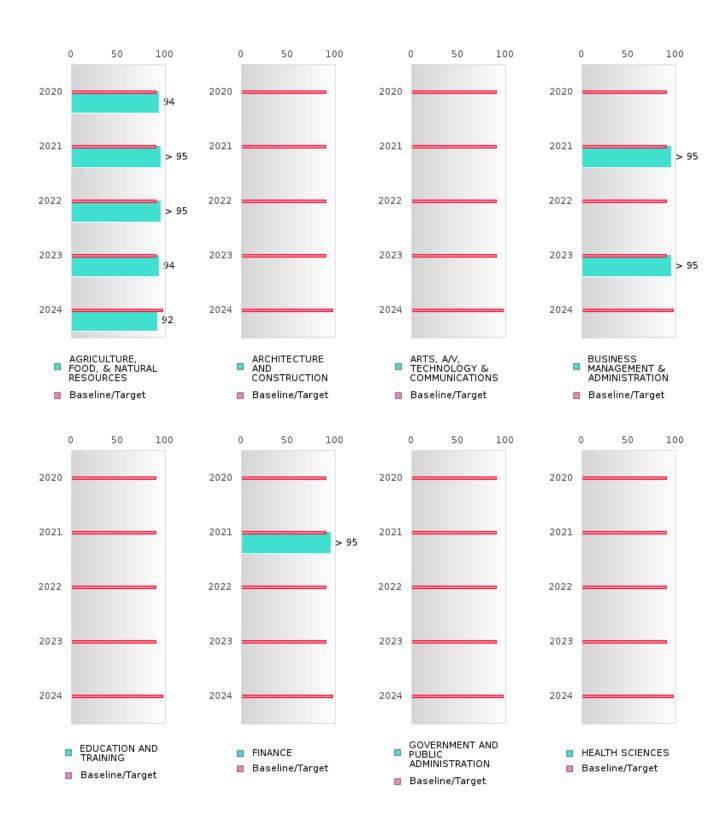

### FIVE-YEAR EXTENDED ADJUSTED GRADUATION RATE BY CLUSTER

|                                                            |        | 2020  |          |        | 2021 |        |         | 2022 |        |        | 2023 |        |        | 2024 |         |
|------------------------------------------------------------|--------|-------|----------|--------|------|--------|---------|------|--------|--------|------|--------|--------|------|---------|
|                                                            | Score  | <br>N | Target   | Score  | N    | Target | Score   | N    | Target | Score  | N    | Target | Score  | N    | Target  |
|                                                            |        |       | <u> </u> |        |      |        | STED CO |      |        | UATION |      |        |        |      | I - m E |
| AGRICULTUR<br>E, FOOD, &<br>NATURAL<br>RESOURCES           | 94.00  | RV    | 90.4     | 95.00  | RV   | 90.4   | 95.00   | RV   | 90.4   | 94.00  | RV   | 90.4   | 92.00  | RV   | 97      |
| ARCHITECTU<br>RE AND CONS<br>TRUCTION                      |        |       | 90.4     |        |      | 90.4   |         |      | 90.4   |        |      | 90.4   |        |      | 97      |
| ARTS, A/V,<br>TECHNOLOGY<br>& COMMUNIC<br>ATIONS           |        |       | 90.4     |        |      | 90.4   |         |      | 90.4   |        |      | 90.4   |        |      | 97      |
| BUSINESS MA<br>NAGEMENT &<br>ADMINISTRAT<br>ION            |        | < 10  | 90.4     | > 95   | RV   | 90.4   | N < 10  |      | 90.4   | > 95   | RV   | 90.4   | N < 10 | < 10 | 97      |
| EDUCATION<br>AND<br>TRAINING                               |        |       |          | N < 10 |      |        | N < 10  | 1.77 | 90.4   | N < 10 | < 10 | 90.4   |        |      | 97      |
| FINANCE                                                    | N < 10 | < 10  | 90.4     | > 95   | RV   | 90.4   | N < 10  | < 10 | 90.4   | N < 10 | < 10 | 90.4   | N < 10 | < 10 | 97      |
| GOVERNMEN<br>T AND PUBLIC<br>ADMINISTRAT<br>ION            |        |       | 90.4     |        |      | 90.4   |         |      | 90.4   |        |      | 90.4   |        |      | 97      |
| HEALTH<br>SCIENCES                                         |        |       | 90.4     |        |      | 90.4   | N < 10  | < 10 | 90.4   |        |      | 90.4   |        |      | 97      |
| HOSPITALITY & TOURISM                                      | > 95   | RV    | 90.4     | > 95   | RV   | 90.4   | 89.00   | RV   | 90.4   | > 95   | RV   | 90.4   | N < 10 | < 10 | 97      |
| HUMAN<br>SERVICES                                          | > 95   | RV    | 90.4     | > 95   | RV   | 90.4   | 92.00   | RV   | 90.4   | 94.00  | RV   | 90.4   | 93.00  | RV   | 97      |
| INFORMATIO<br>N<br>TECHNOLOGY                              | N < 10 | < 10  | 90.4     | > 95   | RV   | 90.4   | > 95    | RV   | 90.4   | N < 10 | < 10 | 90.4   | N < 10 | < 10 | 97      |
| LAW, PUBLIC<br>SAFETY,<br>CORRECTION<br>S, AND<br>SECURITY |        |       | 90.4     |        |      | 90.4   |         |      | 90.4   |        |      | 90.4   |        |      | 97      |
| MANUFACTU<br>RING                                          |        |       | 90.4     |        |      | 90.4   |         |      | 90.4   |        |      | 90.4   |        |      | 97      |
| MARKETING                                                  | N < 10 | < 10  | 90.4     | > 95   | RV   | 90.4   | N < 10  | < 10 | 90.4   | N < 10 | < 10 | 90.4   | N < 10 | < 10 | 97      |
| STEM                                                       |        |       | 90.4     |        |      | 90.4   |         |      | 90.4   |        |      | 90.4   |        |      | 97      |
| TRANSPORTA<br>TION, DISTRIB<br>UTION, &<br>LOGISTICS       | N < 10 | < 10  | 90.4     | > 95   | RV   | 90.4   | N < 10  | < 10 | 90.4   | 92.00  | RV   | 90.4   | N < 10 | < 10 | 97      |