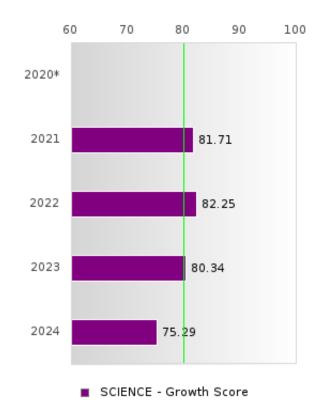

#### ACADEMIC PROFICIENCY SCORE IN SCIENCE

| YEAR  | SCORE | BASELINE/ | N   |
|-------|-------|-----------|-----|
|       |       | TARGET    |     |
| 2020* |       | 53.51     |     |
| 2021  | 65.44 | 48.4      | 183 |
| 2022  | 67.95 | 48.65     | 178 |
| 2023  | 65.17 | 48.9      | 186 |
| 2024  | 62.96 | 66.31     | 235 |