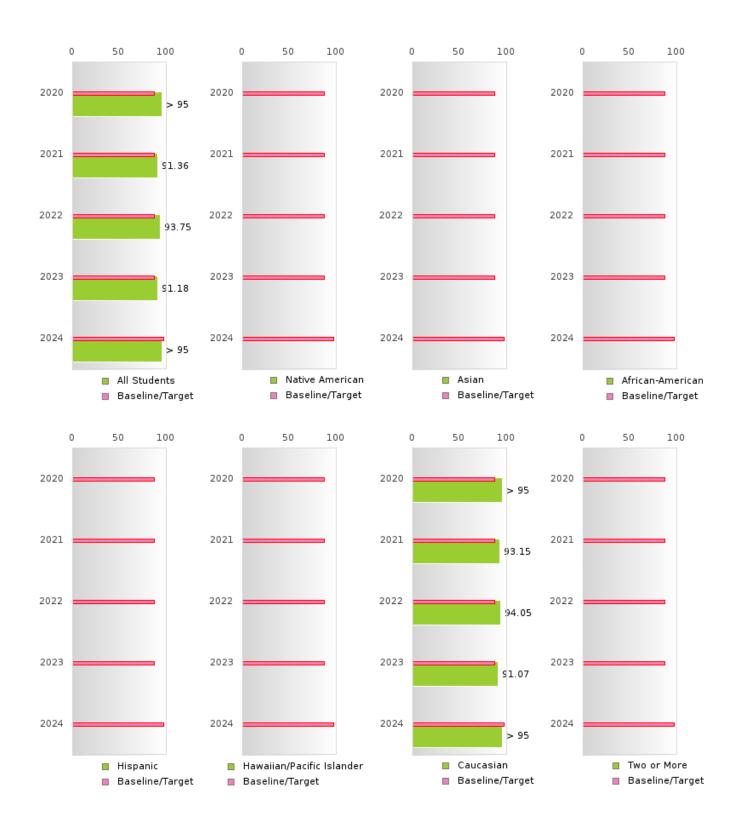

### FOUR-YEAR ADJUSTED COHORT GRADUATION RATE BY RACE/ETHNICITY

### **GRADUATION RATE BY RACE/ETHNICITY**

|                     |            | 2020 |        |        | 2021  |        |         | 2022   |        |         | 2023 |        |        | 2024 |        |
|---------------------|------------|------|--------|--------|-------|--------|---------|--------|--------|---------|------|--------|--------|------|--------|
|                     | Score      | N    | Target | Score  | N     | Target | Score   | N      | Target | Score   | N    | Target | Score  | N    | Target |
|                     |            |      | FO     | UR-YEA | R ADJ | USTED  | COHOR'  | T GRAI | DUATIO | ON RATE | Ξ    |        |        |      |        |
| All Students        | > 95       | RV   | 87.18  | 91.36  | RV    | 87.18  | 93.75   | RV     | 87.18  | 91.18   | RV   | 87.18  | > 95   | RV   | 96.91  |
| Native American     | N < 10     | < 10 | 87.18  |        |       | 87.18  | N < 10  | < 10   | 87.18  |         |      | 87.18  | N < 10 | < 10 | 96.91  |
| Asian               |            |      | 87.18  |        |       | 87.18  | N < 10  | < 10   | 87.18  | N < 10  | < 10 | 87.18  |        |      | 96.91  |
| African-            | N < 10     | < 10 | 87.18  | N < 10 | < 10  | 87.18  | N < 10  | < 10   | 87.18  |         |      | 87.18  |        |      | 96.91  |
| American            |            |      |        |        |       |        |         |        |        |         |      |        |        |      |        |
| Hispanic            | N < 10     | < 10 | 87.18  | N < 10 | < 10  | 87.18  | N < 10  | < 10   | 87.18  | N < 10  | < 10 | 87.18  | N < 10 | < 10 | 96.91  |
| Hawaiian/Pacific    | N < 10     | < 10 | 87.18  | N < 10 | < 10  | 87.18  | N < 10  | < 10   | 87.18  | N < 10  | < 10 | 87.18  |        |      | 96.91  |
| Islander            |            |      |        |        |       |        |         |        |        |         |      |        |        |      |        |
| Caucasian           | > 95       | RV   | 87.18  | 93.15  | RV    | 87.18  | 94.05   | RV     | 87.18  | 91.07   | RV   | 87.18  | > 95   | RV   | 96.91  |
| Two or More         | N < 10     | < 10 | 87.18  |        |       | 87.18  | N < 10  | < 10   | 87.18  | N < 10  | < 10 | 87.18  | N < 10 | < 10 | 96.91  |
|                     |            | F    | IVE-YE | AR EXT | ENDEI | ) ADJU | STED CO | OHORT  | GRAD   | UATION  | RATE |        |        |      |        |
| All Students        | > 95       | RV   | 90.4   | > 95   | RV    | 90.4   | 92.50   | RV     | 90.4   | 93.68   | RV   | 90.4   | 92.54  | RV   | 97     |
| Native American     | N < 10     | < 10 | 90.4   | N < 10 | < 10  | 90.4   |         |        | 90.4   | N < 10  | < 10 | 90.4   |        |      | 97     |
| Asian               | N < 10     | < 10 | 90.4   |        |       | 90.4   |         |        | 90.4   | N < 10  | < 10 | 90.4   | N < 10 | < 10 | 97     |
| African-            |            |      | 90.4   | N < 10 | < 10  | 90.4   | N < 10  | < 10   | 90.4   | N < 10  | < 10 | 90.4   |        |      | 97     |
| American            |            |      |        |        |       |        |         |        |        |         |      |        |        |      |        |
| Hispanic            | N < 10     | < 10 | 90.4   | N < 10 | < 10  | 90.4   | N < 10  | < 10   | 90.4   | N < 10  | < 10 | 90.4   | N < 10 | < 10 | 97     |
| Hawaiian/Pacific    | N < 10     | < 10 | 90.4   | N < 10 | < 10  | 90.4   | N < 10  | < 10   | 90.4   | N < 10  | < 10 | 90.4   | N < 10 | < 10 | 97     |
| Islander            |            |      |        |        |       |        |         |        |        |         |      |        |        |      |        |
| Caucasian           | 94.94      | RV   | 90.4   | > 95   | RV    | 90.4   | 93.15   | RV     | 90.4   | 93.98   | RV   | 90.4   | 92.73  | RV   | 97     |
| Two or More         |            |      | 90.4   | N < 10 | < 10  | 90.4   |         |        | 90.4   | N < 10  | < 10 | 90.4   | N < 10 | < 10 | 97     |
| N. Number of Evpect | ad Candust |      |        |        |       |        |         |        |        |         |      |        |        |      |        |