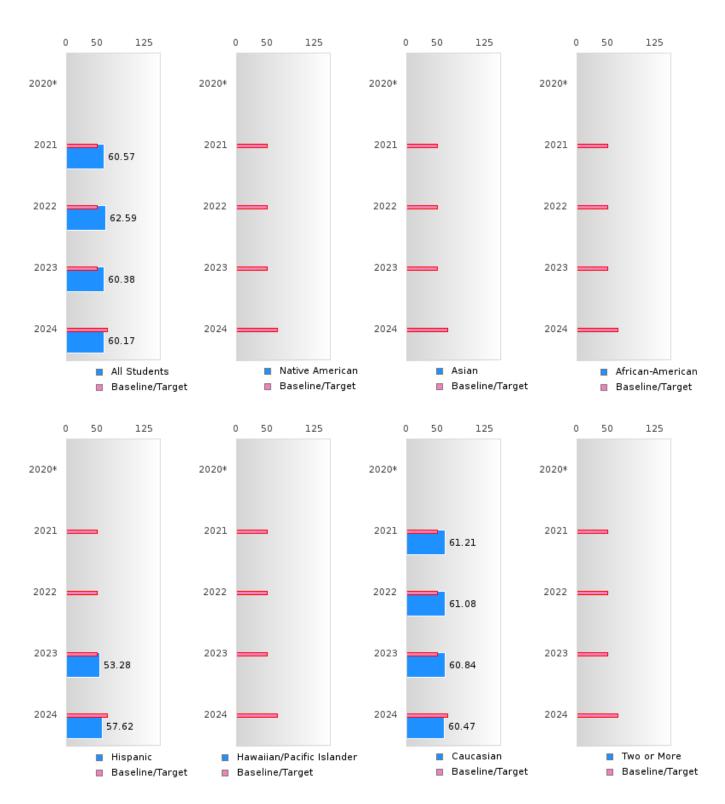

#### ACADEMIC PROFICIENCY SCORE IN READING LANGUAGE ARTS

| YEAR  | SCORE | BASELINE/ | N   |
|-------|-------|-----------|-----|
|       |       | TARGET    |     |
| 2020* |       | 53.03     |     |
| 2021  | 60.57 | 48.45     | 183 |
| 2022  | 62.59 | 48.7      | 178 |
| 2023  | 60.38 | 48.95     | 186 |
| 2024  | 60.17 | 65.39     | 235 |

### ACADEMIC PROFICIENCY SCORE TABLE BY SUBJECT AND RACE/ETHNICITY

|                           | 2020* |          | 2021         |        | 2022 |        | 2023   |       |        | 2024          |      |        |                                              |      |        |
|---------------------------|-------|----------|--------------|--------|------|--------|--------|-------|--------|---------------|------|--------|----------------------------------------------|------|--------|
|                           | Score | N        | Base<br>line | Score  | N    | Target | Score  | N     | Target | Score         | N    | Target | Score                                        | N    | Target |
|                           |       |          | IIIIC        |        | REA  | DING I | ANGUA  | GE AR | TS     |               |      |        | <u>'                                    </u> |      |        |
| All Students              |       |          | 53.03        | 60.57  | 183  | 48.45  | 62.59  | 178   | 48.7   | 60.38         | 186  | 48.95  | 60.17                                        | 235  | 65.39  |
| Native American           |       |          | 53.03        | N < 10 | < 10 | 48.45  | N < 10 | < 10  | 48.7   | N < 10        | < 10 | 48.95  | N < 10                                       | < 10 | 65.39  |
| Asian                     |       |          |              | N < 10 | < 10 | 48.45  | N < 10 | < 10  | 48.7   | N < 10        | < 10 | 48.95  | N < 10                                       | < 10 | 65.39  |
| African-                  |       |          | 53.03        | N < 10 | < 10 | 48.45  | N < 10 | < 10  | 48.7   | N < 10        | < 10 | 48.95  | N < 10                                       | < 10 | 65.39  |
| American                  |       |          |              |        |      |        |        |       |        |               |      |        |                                              |      |        |
| Hispanic                  |       |          | 53.03        | N < 10 | < 10 | 48.45  | N < 10 | < 10  | 48.7   | 53.28         | 16   | 48.95  | 57.62                                        | 30   | 65.39  |
| Hawaiian/Pacific          |       |          | 53.03        | N < 10 | < 10 | 48.45  | N < 10 | < 10  | 48.7   | N < 10        | < 10 | 48.95  | N < 10                                       | < 10 | 65.39  |
| Islander                  |       |          |              |        |      |        |        |       |        |               |      |        |                                              |      |        |
| Caucasian                 |       |          | 53.03        | 61.21  | 165  | 48.45  | 61.08  | 150   | 48.7   | 60.84         | 154  | 48.95  | 60.47                                        | 189  | 65.39  |
| Two or More               |       |          | 53.03        | N < 10 | < 10 | 48.45  | N < 10 | < 10  | 48.7   | N < 10        | < 10 | 48.95  | N < 10                                       | < 10 | 65.39  |
|                           |       |          |              |        |      | MAT    | HEMAT  | iCS   |        |               |      |        |                                              |      |        |
| All Students              |       |          | 46.7         | 54.81  | 183  | 42.27  | 58.56  | 178   | 42.52  | 54.06         | 186  | 42.77  | 51.27                                        | 236  | 58.59  |
| Native American           |       |          | 46.7         | N < 10 | < 10 | 42.27  | N < 10 | < 10  | 42.52  | N < 10        | < 10 | 42.77  | N < 10                                       | < 10 | 58.59  |
| Asian                     |       |          | 46.7         | N < 10 | < 10 | 42.27  | N < 10 | < 10  | 42.52  | N < 10        | < 10 | 42.77  | N < 10                                       | < 10 | 58.59  |
| African-<br>American      |       |          | 46.7         | N < 10 | < 10 | 42.27  | N < 10 | < 10  | 42.52  | N < 10        | < 10 | 42.77  | N < 10                                       | < 10 | 58.59  |
| Hispanic                  |       |          | 46.7         | N < 10 | < 10 | 42.27  | N < 10 | < 10  | 42.52  | 48.98         | 16   | 42.77  | 54.69                                        | 30   | 58.59  |
| Hawaiian/Pacific Islander |       |          | 46.7         | N < 10 | < 10 | 42.27  | N < 10 | < 10  | 42.52  | N < 10        | < 10 | 42.77  | N < 10                                       | < 10 | 58.59  |
| Caucasian                 |       |          | 46.7         | 54.57  | 165  | 42.27  | 59.25  | 150   | 42.52  | 54.47         | 154  | 42.77  | 51.14                                        | 190  | 58.59  |
| Two or More               |       |          | 46.7         | N < 10 | < 10 | 42.27  | N < 10 | < 10  | 42.52  | N < 10        | < 10 | 42.77  | N < 10                                       | < 10 | 58.59  |
| SCIENCE                   |       |          |              |        |      |        |        |       |        |               |      |        |                                              |      |        |
| All Students              |       |          | 53.51        | 65.44  | 183  | 48.4   | 67.95  | 178   | 48.65  | 65.17         | 186  | 48.9   | 62.96                                        | 235  | 66.31  |
| Native American           |       |          | 53.51        | N < 10 | < 10 | 48.4   | N < 10 | < 10  | 48.65  | N < 10        | < 10 | 48.9   | N < 10                                       | < 10 | 66.31  |
| Asian                     |       |          |              | N < 10 | < 10 | 48.4   | N < 10 | < 10  | 48.65  | N < 10        | < 10 | 48.9   | N < 10                                       | < 10 | 66.31  |
| African-                  |       |          | 53.51        | N < 10 | < 10 | 48.4   | N < 10 | < 10  | 48.65  | N < 10        | < 10 | 48.9   | N < 10                                       | < 10 | 66.31  |
| American                  |       |          |              | 37 40  | 10   | 10.1   | 37 40  | 10    | 10.55  | <b>7</b> 1 01 |      | 40.0   | 60.40                                        | 20   |        |
| Hispanic                  |       |          |              | N < 10 | < 10 | 48.4   | N < 10 | < 10  | 48.65  | 51.91         | 16   | 48.9   | 62.48                                        | 30   | 66.31  |
| Hawaiian/Pacific Islander |       |          | 53.51        | N < 10 | < 10 | 48.4   | N < 10 | < 10  | 48.65  | N < 10        | < 10 | 48.9   | N < 10                                       | < 10 | 66.31  |
| Caucasian                 |       |          | 53.51        | 65.92  | 165  | 48.4   | 68.78  | 150   | 48.65  | 66.22         | 154  | 48.9   | 63.13                                        | 189  | 66.31  |
| Two or More               |       | 1 55 . 6 | 53.51        | N < 10 | < 10 | 48.4   | N < 10 | < 10  | 48.65  | N < 10        | < 10 | 48.9   | N < 10                                       | < 10 | 66.31  |