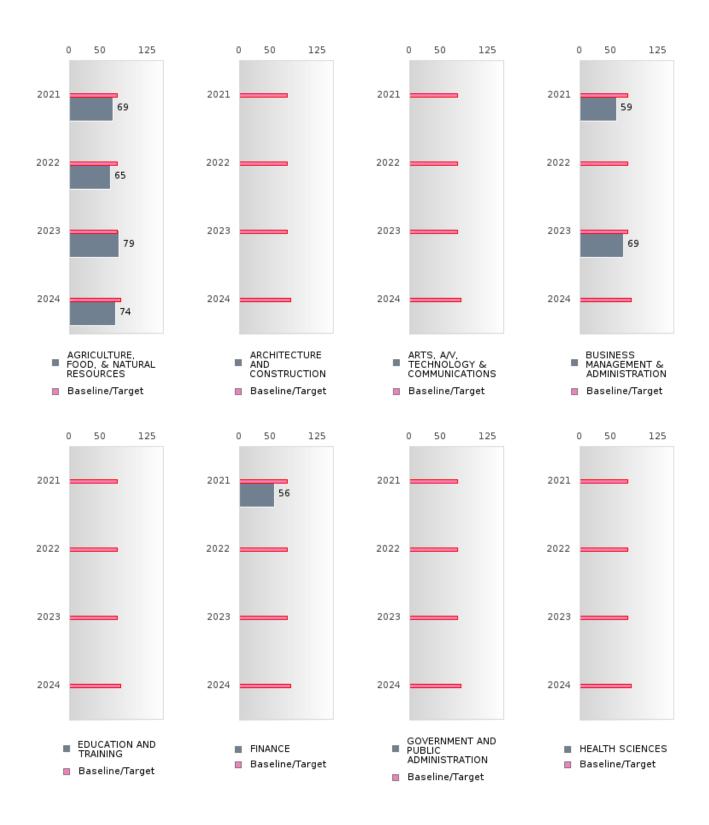

### FOUR-YEAR ADJUSTED GRADUATION RATE BY CLUSTER

|               |        | 2020 |        |        | 2021  |        |        | 2022  |        |        | 2023 |        |        | 2024 |        |
|---------------|--------|------|--------|--------|-------|--------|--------|-------|--------|--------|------|--------|--------|------|--------|
|               | Score  | N    | Target | Score  | N     | Target | Score  | N     | Target | Score  | N    | Target | Score  | N    | Target |
|               |        |      |        |        | R ADJ |        | COHOR  | T GRA |        |        | B    |        |        |      |        |
| AGRICULTUR    | 95.00  | RV   | 87.18  | 95.00  | RV    | 87.18  | 94.00  | RV    | 87.18  | 92.00  | RV   | 87.18  | > 95   | RV   | 96.91  |
| E, FOOD, &    |        |      |        |        |       |        |        |       |        |        |      |        |        |      |        |
| NATURAL       |        |      |        |        |       |        |        |       |        |        |      |        |        |      |        |
| RESOURCES     |        |      |        |        |       |        |        |       |        |        |      |        |        |      |        |
| ARCHITECTU    |        |      | 87.18  |        |       | 87.18  |        |       | 87.18  |        |      | 87.18  |        |      | 96.91  |
| RE AND CONS   |        |      |        |        |       |        |        |       |        |        |      |        |        |      |        |
| TRUCTION      |        |      |        |        |       |        |        |       |        |        |      |        |        |      |        |
| ARTS, A/V,    |        |      | 87.18  |        |       | 87.18  |        |       | 87.18  |        |      | 87.18  |        |      | 96.91  |
| TECHNOLOGY    |        |      |        |        |       |        |        |       |        |        |      |        |        |      |        |
| & COMMUNIC    |        |      |        |        |       |        |        |       |        |        |      |        |        |      |        |
| ATIONS        |        |      |        |        |       |        |        |       |        |        |      |        |        |      |        |
| BUSINESS MA   | > 95   | RV   | 87.18  | N < 10 | < 10  | 87.18  | > 95   | RV    | 87.18  | N < 10 | < 10 | 87.18  | N < 10 | < 10 | 96.91  |
| NAGEMENT &    |        |      |        |        |       |        |        |       |        |        |      |        |        |      |        |
| ADMINISTRAT   |        |      |        |        |       |        |        |       |        |        |      |        |        |      |        |
| ION           |        |      |        |        |       |        |        |       |        |        |      |        |        |      |        |
|               | N < 10 | < 10 | 87.18  | N < 10 | < 10  | 87.18  | N < 10 | < 10  | 87.18  |        |      | 87.18  |        |      | 96.91  |
| AND           |        |      |        |        |       |        |        |       |        |        |      |        |        |      |        |
| TRAINING      |        |      |        |        |       |        |        |       |        |        |      |        |        |      |        |
| FINANCE       | > 95   | RV   | 87.18  | N < 10 | < 10  | 87.18  | > 95   | RV    | 87.18  | N < 10 | < 10 | 87.18  | N < 10 | < 10 | 96.91  |
| GOVERNMEN     |        |      | 87.18  |        |       | 87.18  |        |       | 87.18  |        |      | 87.18  |        |      | 96.91  |
| T AND PUBLIC  |        |      |        |        |       |        |        |       |        |        |      |        |        |      |        |
| ADMINISTRAT   |        |      |        |        |       |        |        |       |        |        |      |        |        |      |        |
| ION           |        |      |        |        |       |        |        |       |        |        |      |        |        |      |        |
| HEALTH        |        |      | 87.18  | N < 10 | < 10  | 87.18  |        |       | 87.18  |        |      | 87.18  |        |      | 96.91  |
| SCIENCES      |        |      |        |        |       |        |        |       |        |        |      |        |        |      |        |
| HOSPITALITY   | > 95   | RV   | 87.18  | 89.00  | RV    | 87.18  | > 95   | RV    | 87.18  | N < 10 | < 10 | 87.18  | N < 10 | < 10 | 96.91  |
| & TOURISM     |        |      |        |        |       |        |        |       |        |        |      |        |        |      |        |
| HUMAN         | > 95   | RV   | 87.18  | 92.00  | RV    | 87.18  | 94.00  | RV    | 87.18  | 89.00  | RV   | 87.18  | > 95   | RV   | 96.91  |
| SERVICES      |        |      |        |        |       |        |        |       |        |        |      |        |        |      |        |
| INFORMATIO    | > 95   | RV   | 87.18  | > 95   | RV    | 87.18  | > 95   | RV    | 87.18  | N < 10 | < 10 | 87.18  | N < 10 | < 10 | 96.91  |
| N             |        |      |        |        |       |        |        |       |        |        |      |        |        |      |        |
| TECHNOLOGY    |        |      |        |        |       |        |        |       |        |        |      |        |        |      |        |
| LAW, PUBLIC   |        |      | 87.18  |        |       | 87.18  |        |       | 87.18  |        |      | 87.18  |        |      | 96.91  |
| SAFETY,       |        |      |        |        |       |        |        |       |        |        |      |        |        |      |        |
| CORRECTION    |        |      |        |        |       |        |        |       |        |        |      |        |        |      |        |
| S, AND        |        |      |        |        |       |        |        |       |        |        |      |        |        |      |        |
| SECURITY      |        |      |        |        |       |        |        |       |        |        |      |        |        |      |        |
| MANUFACTU     |        |      | 87.18  |        |       | 87.18  |        |       | 87.18  |        |      | 87.18  |        |      | 96.91  |
| RING          |        |      |        |        |       |        |        |       |        |        |      |        |        |      |        |
| MARKETING     | > 95   | RV   |        | N < 10 | < 10  |        | N < 10 | < 10  |        | N < 10 | < 10 |        | N < 10 | < 10 | 96.91  |
| STEM          |        |      | 87.18  |        |       | 87.18  |        |       | 87.18  |        |      | 87.18  |        |      | 96.91  |
| TRANSPORTA    | > 95   | RV   | 87.18  | N < 10 | < 10  | 87.18  | 92.00  | RV    | 87.18  | N < 10 | < 10 | 87.18  | > 95   | RV   | 96.91  |
| TION, DISTRIB |        |      |        |        |       |        |        |       |        |        |      |        |        |      |        |
| UTION, &      |        |      |        |        |       |        |        |       |        |        |      |        |        |      |        |
| LOGISTICS     |        |      |        |        |       |        |        |       |        |        |      |        |        |      |        |