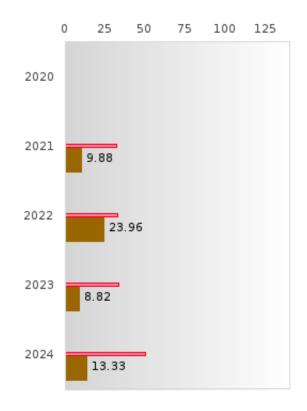

### PERFORMANCE MEASURE SCORES FOR CONCENTRATORS ONLY

| PERFORMANCE       |       | DIST  | TRICT SCO | ORE   |       | STATE SCORE |       |       |       |       |  |  |
|-------------------|-------|-------|-----------|-------|-------|-------------|-------|-------|-------|-------|--|--|
| MEASURES          | 2020  | 2021  | 2022      | 2023  | 2024  | 2020        | 2021  | 2022  | 2023  | 2024  |  |  |
| 3S1: POST-PROGRAM |       | 62.50 | 63.75     | 73.91 | 76.39 |             | 81.92 | 81.38 | 82.78 | 76.72 |  |  |
| PLACEMENT         |       |       |           |       |       |             |       |       |       |       |  |  |
|                   |       |       |           |       |       |             |       |       |       |       |  |  |
| 4S1: NON-         | 37.29 | 39.89 | 43.82     | 38.36 | 44.09 | 31.34       | 30.03 | 43.00 | 39.14 | 38.38 |  |  |
| TRADITIONAL       |       |       |           |       |       |             |       |       |       |       |  |  |
| PROGRAM           |       |       |           |       |       |             |       |       |       |       |  |  |
| CONCENTRATION     |       |       |           |       |       |             |       |       |       |       |  |  |
| 5S1: INDUSTRY     |       | 9.88  | 23.96     | 8.82  | 13.33 |             | 14.46 | 47.36 | 55.22 | 62.03 |  |  |
| CERTIFICATIONS    |       |       |           |       |       |             |       |       |       |       |  |  |
|                   |       |       |           |       |       |             |       |       |       |       |  |  |