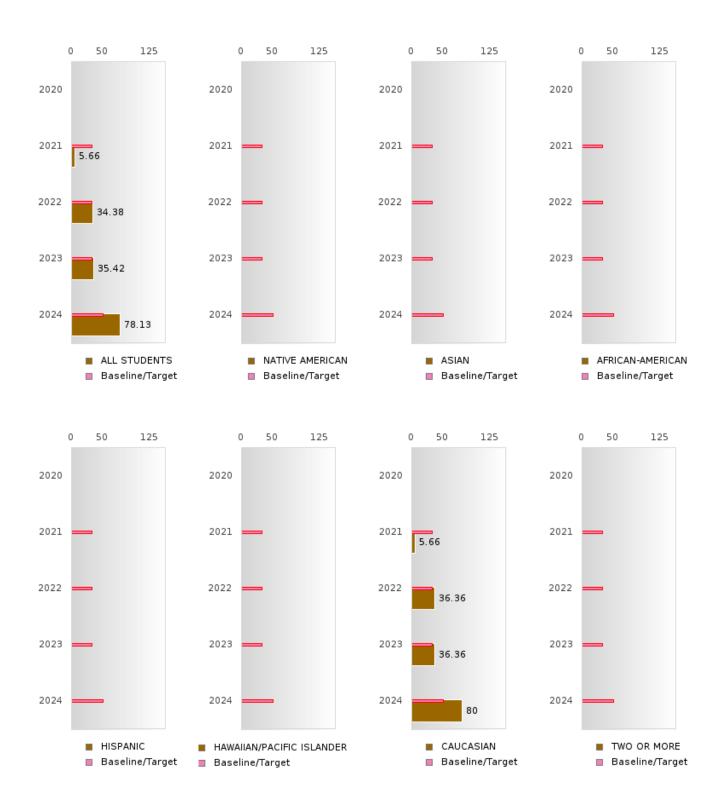

### PERFORMANCE MEASURE SCORES FOR CONCENTRATORS ONLY

| PERFORMANCE       |       | DIS   | TRICT SCO | ORE   |       | STATE SCORE |       |       |       |       |  |  |
|-------------------|-------|-------|-----------|-------|-------|-------------|-------|-------|-------|-------|--|--|
| MEASURES          | 2020  | 2021  | 2022      | 2023  | 2024  | 2020        | 2021  | 2022  | 2023  | 2024  |  |  |
| 3S1: POST-PROGRAM |       | 75.61 | 72.41     | 87.10 | 75.56 |             | 81.92 | 81.38 | 82.78 | 76.72 |  |  |
| PLACEMENT         |       |       |           |       |       |             |       |       |       |       |  |  |
|                   |       |       |           |       |       |             |       |       |       |       |  |  |
| 4S1: NON-         | 33.01 | 37.40 | 67.37     | 61.64 | 56.67 | 31.34       | 30.03 | 43.00 | 39.14 | 38.38 |  |  |
| TRADITIONAL       |       |       |           |       |       |             |       |       |       |       |  |  |
| PROGRAM           |       |       |           |       |       |             |       |       |       |       |  |  |
| CONCENTRATION     |       |       |           |       |       |             |       |       |       |       |  |  |
| 5S1: INDUSTRY     |       | 5.36  | 34.38     | 35.42 | 78.13 |             | 14.46 | 47.36 | 55.22 | 62.03 |  |  |
| CERTIFICATIONS    |       |       |           |       |       |             |       |       |       |       |  |  |
|                   |       |       |           |       |       |             |       |       |       |       |  |  |

### **GRADUATION RATE BY RACE/ETHNICITY**

|                  | 2020   |      |        |        | 2021  |        | 2022    |       |        | 2023    |      |        | 2024   |      |        |
|------------------|--------|------|--------|--------|-------|--------|---------|-------|--------|---------|------|--------|--------|------|--------|
|                  | Score  | N    | Target | Score  | N     | Target | Score   | N     | Target | Score   | N    | Target | Score  | N    | Target |
|                  |        |      | FO     | UR-YEA | R ADJ | USTED  | COHOR'  | ΓGRAI | DUATIO | ON RATE | Ε    |        |        |      |        |
| All Students     | > 95   | RV   | 87.18  | 94.55  | RV    | 87.18  | > 95    | RV    | 87.18  | 93.75   | RV   | 87.18  | > 95   | RV   | 96.91  |
| Native American  | N < 10 | < 10 | 87.18  |        |       | 87.18  |         |       | 87.18  |         |      | 87.18  |        |      | 96.91  |
| Asian            |        |      | 87.18  |        |       | 87.18  |         |       | 87.18  |         |      | 87.18  | N < 10 | < 10 | 96.91  |
| African-         |        |      | 87.18  |        |       | 87.18  |         |       | 87.18  |         |      | 87.18  |        |      | 96.91  |
| American         |        |      |        |        |       |        |         |       |        |         |      |        |        |      |        |
| Hispanic         | N < 10 | < 10 | 87.18  | N < 10 | < 10  | 87.18  |         |       | 87.18  | N < 10  | < 10 | 87.18  | N < 10 | < 10 | 96.91  |
| Hawaiian/Pacific |        |      | 87.18  |        |       | 87.18  |         |       | 87.18  | N < 10  | < 10 | 87.18  |        |      | 96.91  |
| Islander         |        |      |        |        |       |        |         |       |        |         |      |        |        |      |        |
| Caucasian        | > 95   | RV   | 87.18  | 94.23  | RV    | 87.18  | > 95    | RV    | 87.18  | 93.18   | RV   | 87.18  | > 95   | RV   | 96.91  |
| Two or More      |        |      | 87.18  | N < 10 | < 10  | 87.18  | N < 10  | < 10  | 87.18  | N < 10  | < 10 | 87.18  |        |      | 96.91  |
|                  |        | F    | IVE-YE | AR EXT | ENDEI | O ADJU | STED CO | DHORT | GRAD   | UATION  | RATE |        |        |      |        |
| All Students     | 91.18  | RV   | 90.4   | > 95   | RV    | 90.4   | 94.34   | RV    | 90.4   | > 95    | RV   | 90.4   | 93.88  | RV   | 97     |
| Native American  |        |      | 90.4   | N < 10 | < 10  | 90.4   |         |       | 90.4   |         |      | 90.4   |        |      | 97     |
| Asian            | N < 10 | < 10 | 90.4   |        |       | 90.4   |         |       | 90.4   |         |      | 90.4   |        |      | 97     |
| African-         |        |      | 90.4   |        |       | 90.4   |         |       | 90.4   |         |      | 90.4   |        |      | 97     |
| American         |        |      |        |        |       |        |         |       |        |         |      |        |        |      |        |
| Hispanic         |        |      | 90.4   | N < 10 | < 10  | 90.4   | N < 10  | < 10  | 90.4   |         |      | 90.4   | N < 10 | < 10 | 97     |
| Hawaiian/Pacific |        |      | 90.4   |        |       | 90.4   |         |       | 90.4   |         |      | 90.4   | N < 10 | < 10 | 97     |
| Islander         |        |      |        |        |       |        |         |       |        |         |      |        |        |      |        |
| Caucasian        | 90.63  | RV   | 90.4   | > 95   | RV    | 90.4   | 94.00   | RV    | 90.4   | > 95    | RV   | 90.4   | 93.33  | RV   | 97     |
| Two or More      | N < 10 | < 10 | 90.4   |        |       | 90.4   | N < 10  | < 10  | 90.4   | N < 10  | < 10 | 90.4   | N < 10 | < 10 | 97     |