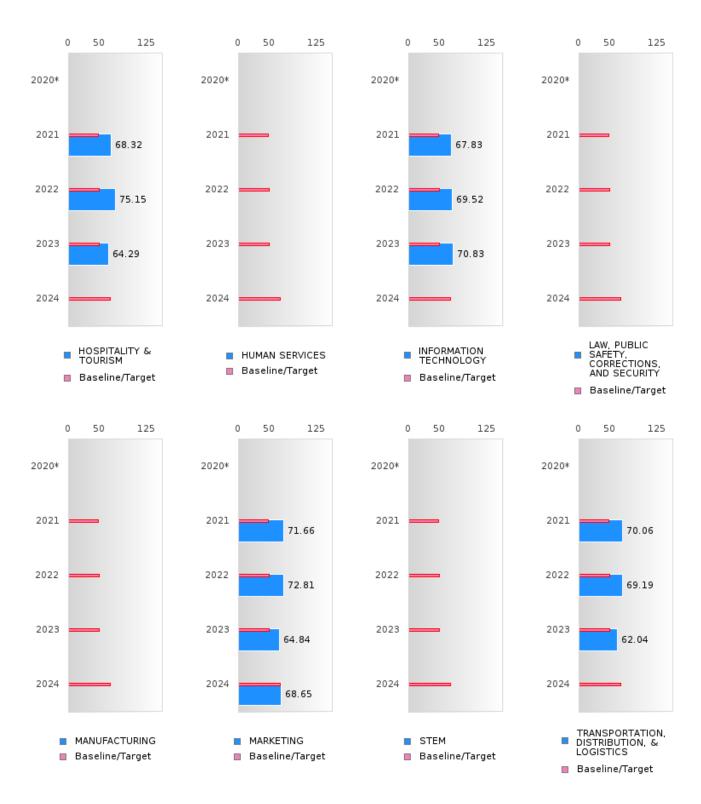

## ACADEMIC PROFICIENCY SCORE TABLE BY READING LANGUAGE ARTS AND CLUSTER

| ACADEMIC                | INOI  | 2020* | 1010  |         | 2021 | . <i></i> . |         | 2022        | 1100/  | A       | 2023 | יייייייייייייייייייייייייייייייייייייי |         | 2024 |        |
|-------------------------|-------|-------|-------|---------|------|-------------|---------|-------------|--------|---------|------|----------------------------------------|---------|------|--------|
|                         | Score | N     | Base  | Score   | N    | Target      | Score   | N           | Target | Score   | N    | Target                                 | Score   | N    | Target |
|                         |       |       | line  |         |      |             |         |             |        |         |      |                                        |         |      |        |
| A CIDICILII TIVI        |       |       | 50.00 | 57.00   |      |             | ANGUA   |             |        | (0.70   | 50   | 40.05                                  | (0.24   | 47   | 65.20  |
| AGRICULTUR              |       |       | 53.03 | 57.93   | 64   | 48.45       | 58.43   | 60          | 48.7   | 62.79   | 50   | 48.95                                  | 60.34   | 47   | 65.39  |
| E, FOOD, &<br>NATURAL   |       |       |       |         |      |             |         |             |        |         |      |                                        |         |      |        |
| RESOURCES               |       |       |       |         |      |             |         |             |        |         |      |                                        |         |      |        |
| ARCHITECTU              |       |       | 53.03 | N < 10  | < 10 | 48.45       | N < 10  | < 10        | 48.7   | N < 10  | < 10 | 48.95                                  | N < 10  | < 10 | 65.39  |
| RE AND CONS             |       |       |       |         |      |             |         |             |        |         |      |                                        |         |      |        |
| TRUCTION                |       |       |       |         |      |             |         |             |        |         |      |                                        |         |      |        |
| ARTS, A/V,              |       |       | 53.03 | N < 10  | < 10 | 48.45       | N < 10  | < 10        | 48.7   | N < 10  | < 10 | 48.95                                  | N < 10  | < 10 | 65.39  |
| TECHNOLOGY              |       |       |       |         |      |             |         |             |        |         |      |                                        |         |      |        |
| & COMMUNIC              |       |       |       |         |      |             |         |             |        |         |      |                                        |         |      |        |
| ATIONS                  |       |       |       |         |      |             |         |             |        |         |      |                                        |         |      |        |
| BUSINESS MA             |       |       | 53.03 | 69.94   | 70   | 48.45       | 68.12   | 60          | 48.7   | 69.38   | 36   | 48.95                                  | 66.12   | 20   | 65.39  |
| NAGEMENT & ADMINISTRAT  |       |       |       |         |      |             |         |             |        |         |      |                                        |         |      |        |
| ION                     |       |       |       |         |      |             |         |             |        |         |      |                                        |         |      |        |
| EDUCATION               |       |       | 53.03 | N < 10  | < 10 | 48 45       | N < 10  | < 10        | 48.7   | N < 10  | < 10 | 48 95                                  | N < 10  | < 10 | 65.39  |
| AND                     |       |       | 33.03 | 11 110  | < 10 | 10.15       | 11 < 10 | <b>V</b> 10 | 10.7   | 11 10   | < 10 | 10.75                                  | 14 4 10 | V 10 | 03.37  |
| TRAINING                |       |       |       |         |      |             |         |             |        |         |      |                                        |         |      |        |
| FINANCE                 |       |       | 53.03 | 70.07   | 40   | 48.45       | 73.65   | 42          | 48.7   | 59.62   | 26   | 48.95                                  | 65.99   | 14   | 65.39  |
| GOVERNMEN               |       |       | 53.03 | N < 10  | < 10 | 48.45       | N < 10  | < 10        | 48.7   | N < 10  | < 10 | 48.95                                  | N < 10  | < 10 | 65.39  |
| T AND PUBLIC            |       |       |       |         |      |             |         |             |        |         |      |                                        |         |      |        |
| ADMINISTRAT             |       |       |       |         |      |             |         |             |        |         |      |                                        |         |      |        |
| ION                     |       |       | 52.02 | NT 10   | 10   | 40.45       | NT 10   | 10          | 40.5   | 37 10   | 10   | 40.05                                  | 50.44   | 10   | 65.00  |
| HEALTH                  |       |       | 53.03 | N < 10  | < 10 | 48.45       | N < 10  | < 10        | 48.7   | N < 10  | < 10 | 48.95                                  | 72.44   | 10   | 65.39  |
| SCIENCES<br>HOSPITALITY |       |       | 53.03 | 68.32   | 51   | 48.45       | 75.15   | 47          | 48.7   | 64.29   | 28   | 18 05                                  | N < 10  | < 10 | 65.39  |
| & TOURISM               |       |       | 33.03 | 06.32   | 31   | 40.43       | 73.13   | 47          | 40.7   | 04.29   | 20   | 40.93                                  | 11 < 10 | < 10 | 05.59  |
| HUMAN                   |       |       | 53.03 | N < 10  | < 10 | 48.45       | N < 10  | < 10        | 48.7   | N < 10  | < 10 | 48.95                                  | N < 10  | < 10 | 65.39  |
| SERVICES                |       |       |       |         |      |             |         |             |        |         |      |                                        |         |      |        |
| INFORMATIO              |       |       | 53.03 | 67.83   | 62   | 48.45       | 69.52   | 48          | 48.7   | 70.83   | 18   | 48.95                                  | N < 10  | < 10 | 65.39  |
| N                       |       |       |       |         |      |             |         |             |        |         |      |                                        |         |      |        |
| TECHNOLOGY              |       |       |       |         |      |             |         |             |        |         |      |                                        |         |      |        |
| LAW, PUBLIC             |       |       | 53.03 | N < 10  | < 10 | 48.45       | N < 10  | < 10        | 48.7   | N < 10  | < 10 | 48.95                                  | N < 10  | < 10 | 65.39  |
| SAFETY,                 |       |       |       |         |      |             |         |             |        |         |      |                                        |         |      |        |
| CORRECTION              |       |       |       |         |      |             |         |             |        |         |      |                                        |         |      |        |
| S, AND                  |       |       |       |         |      |             |         |             |        |         |      |                                        |         |      |        |
| SECURITY<br>MANUFACTU   |       |       | 53.03 | N < 10  | < 10 | 18 15       | N < 10  | < 10        | 48.7   | N < 10  | < 10 | 18 05                                  | N < 10  | < 10 | 65.39  |
| RING                    |       |       | 33.03 | 14 < 10 | < 10 | 40.43       | 14 < 10 | < 10        | 40.7   | 14 < 10 | < 10 | 40.93                                  | 11 < 10 | < 10 | 03.39  |
| MARKETING               |       |       | 53.03 | 71.66   | 25   | 48.45       | 72.81   | 35          | 48.7   | 64.84   | 24   | 48.95                                  | 68.65   | 21   | 65.39  |
| STEM                    |       |       |       | N < 10  | < 10 |             | N < 10  | < 10        | 48.7   | N < 10  | < 10 |                                        | N < 10  | < 10 | 65.39  |
| TRANSPORTA              |       |       | 53.03 | 70.06   | 68   | 48.45       | 69.19   | 52          | 48.7   | 62.04   | 27   |                                        | N < 10  | < 10 | 65.39  |
| TION, DISTRIB           |       |       |       |         |      |             |         |             |        |         |      |                                        |         |      |        |
| UTION, &                |       |       |       |         |      |             |         |             |        |         |      |                                        |         |      |        |
| LOGISTICS               |       |       |       |         |      |             |         |             |        |         |      |                                        |         |      |        |