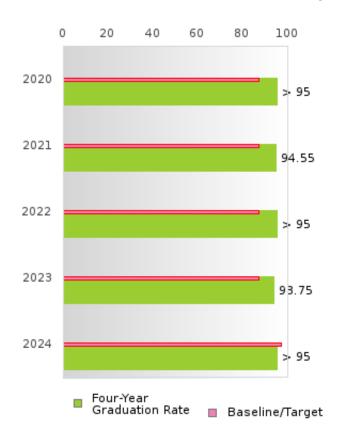

#### CONSORTIUM FOUR-YEAR ADJUSTED COHORT GRADUATION RATE

| YEAR | SCORE | BASELINE/ | N  |
|------|-------|-----------|----|
|      |       | TARGET    |    |
| 2020 | > 95  | 87.18     | RV |
| 2021 | 94.55 | 87.18     | RV |
| 2022 | > 95  | 87.18     | RV |
| 2023 | 93.75 | 87.18     | RV |
| 2024 | > 95  | 96.91     | RV |