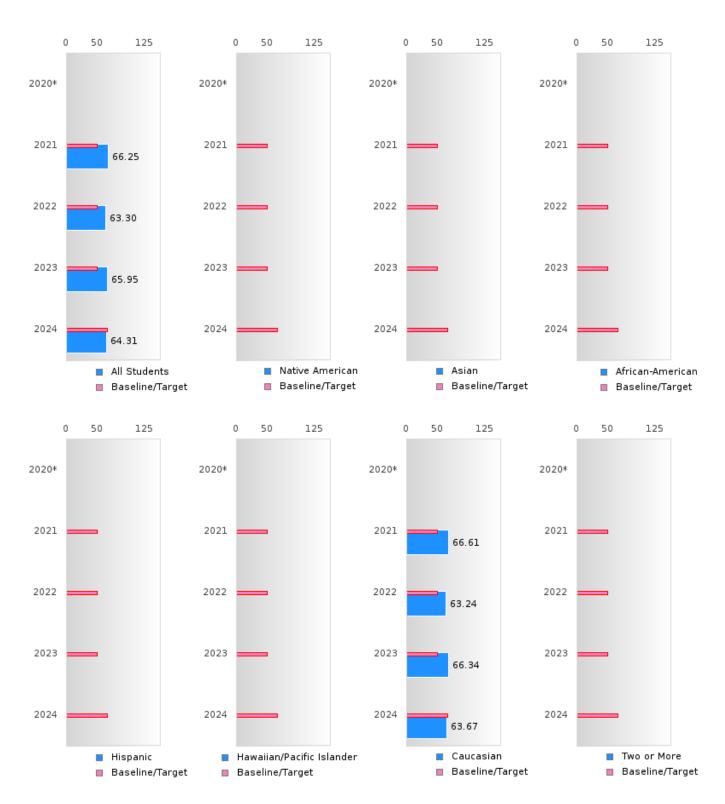

#### ACADEMIC PROFICIENCY SCORE IN READING LANGUAGE ARTS

| YEAR  | SCORE | BASELINE/<br>TARGET | N   |
|-------|-------|---------------------|-----|
| 2020* |       | 53.03               |     |
| 2021  | 66.25 | 48.45               | 121 |
| 2022  | 63.30 | 48.7                | 102 |
| 2023  | 65.95 | 48.95               | 82  |
| 2024  | 64.31 | 65.39               | 89  |

#### ACADEMIC PROFICIENCY SCORE IN READING LANGUAGE ARTS BY RACE/ETHNICITY

<sup>\*</sup>State-required academic achievement tests were waived in 2020 due to COVID19.

FLIPPIN SCHOOL DISTRICT Page 29/107 Table of Contents

### ACADEMIC PROFICIENCY SCORE TABLE BY SUBJECT AND RACE/ETHNICITY

|                              | 2020*   |          | 2021         |        | 2022 |        | 2023   |       |        | 2024   |      |        |        |      |        |
|------------------------------|---------|----------|--------------|--------|------|--------|--------|-------|--------|--------|------|--------|--------|------|--------|
|                              | Score   | N        | Base<br>line | Score  | N    | Target | Score  | N     | Target | Score  | N    | Target | Score  | N    | Target |
|                              |         |          |              |        | REA  | DING L | ANGUA  | GE AR | TS     |        |      |        |        |      |        |
| All Students                 |         |          | 53.03        | 66.25  | 121  | 48.45  | 63.30  | 102   | 48.7   | 65.95  | 82   | 48.95  | 64.31  | 89   | 65.39  |
| Native American              |         |          | 53.03        | N < 10 | < 10 | 48.45  | N < 10 | < 10  | 48.7   | N < 10 | < 10 | 48.95  | N < 10 | < 10 | 65.39  |
| Asian                        |         |          | 53.03        | N < 10 | < 10 | 48.45  | N < 10 | < 10  | 48.7   | N < 10 | < 10 | 48.95  | N < 10 | < 10 | 65.39  |
| African-                     |         |          | 53.03        | N < 10 | < 10 | 48.45  | N < 10 | < 10  | 48.7   | N < 10 | < 10 | 48.95  | N < 10 | < 10 | 65.39  |
| American                     |         |          |              |        |      |        |        |       |        |        |      |        |        |      |        |
| Hispanic                     |         |          | 53.03        | N < 10 | < 10 | 48.45  | N < 10 | < 10  | 48.7   | N < 10 | < 10 | 48.95  | N < 10 | < 10 | 65.39  |
| Hawaiian/Pacific<br>Islander |         |          | 53.03        | N < 10 | < 10 | 48.45  | N < 10 | < 10  | 48.7   | N < 10 | < 10 | 48.95  | N < 10 | < 10 | 65.39  |
| Caucasian                    |         |          | 53.03        | 66.61  | 112  | 48.45  | 63.24  | 93    | 48.7   | 66.34  | 75   | 48.95  | 63.67  | 80   | 65.39  |
| Two or More                  |         |          | 53.03        | N < 10 | < 10 | 48.45  | N < 10 | < 10  | 48.7   | N < 10 | < 10 | 48.95  | N < 10 | < 10 | 65.39  |
|                              |         |          |              |        |      | MAT    | HEMAT: | ICS   |        |        |      |        |        |      |        |
| All Students                 |         |          | 46.7         | 58.93  | 122  | 42.27  | 51.86  | 102   | 42.52  | 58.92  | 82   | 42.77  | 51.69  | 91   | 58.59  |
| Native American              |         |          | 46.7         | N < 10 | < 10 | 42.27  | N < 10 | < 10  | 42.52  | N < 10 | < 10 | 42.77  | N < 10 | < 10 | 58.59  |
| Asian                        |         |          | 46.7         | N < 10 | < 10 | 42.27  | N < 10 | < 10  | 42.52  | N < 10 | < 10 | 42.77  | N < 10 | < 10 | 58.59  |
| African-<br>American         |         |          | 46.7         | N < 10 | < 10 | 42.27  | N < 10 | < 10  | 42.52  | N < 10 | < 10 | 42.77  | N < 10 | < 10 | 58.59  |
| Hispanic                     |         |          | 46.7         | N < 10 | < 10 | 42.27  | N < 10 | < 10  | 42.52  | N < 10 | < 10 | 42.77  | N < 10 | < 10 | 58.59  |
| Hawaiian/Pacific<br>Islander |         |          | 46.7         | N < 10 | < 10 | 42.27  | N < 10 | < 10  | 42.52  | N < 10 | < 10 | 42.77  | N < 10 | < 10 | 58.59  |
| Caucasian                    |         |          | 46.7         | 58.39  | 113  | 42.27  | 51.50  | 93    | 42.52  | 59.04  | 75   | 42.77  | 50.92  | 82   | 58.59  |
| Two or More                  |         |          | 46.7         | N < 10 | < 10 | 42.27  | N < 10 | < 10  | 42.52  | N < 10 | < 10 | 42.77  | N < 10 | < 10 | 58.59  |
|                              | SCIENCE |          |              |        |      |        |        |       |        |        |      |        |        |      |        |
| All Students                 |         |          | 53.51        | 65.72  | 122  | 48.4   | 64.65  | 102   | 48.65  | 69.40  | 82   | 48.9   | 66.94  | 89   | 66.31  |
| Native American              |         |          | 53.51        | N < 10 | < 10 | 48.4   | N < 10 | < 10  | 48.65  | N < 10 | < 10 | 48.9   | N < 10 | < 10 | 66.31  |
| Asian                        |         |          | 53.51        | N < 10 | < 10 | 48.4   | N < 10 | < 10  | 48.65  | N < 10 | < 10 | 48.9   | N < 10 | < 10 | 66.31  |
| African-<br>American         |         |          | 53.51        | N < 10 | < 10 | 48.4   | N < 10 | < 10  | 48.65  | N < 10 | < 10 | 48.9   | N < 10 | < 10 | 66.31  |
| Hispanic                     |         |          | 53.51        | N < 10 | < 10 | 48.4   | N < 10 | < 10  | 48.65  | N < 10 | < 10 | 48.9   | N < 10 | < 10 | 66.31  |
| Hawaiian/Pacific<br>Islander |         |          | 53.51        | N < 10 | < 10 | 48.4   | N < 10 | < 10  | 48.65  | N < 10 | < 10 | 48.9   | N < 10 | < 10 | 66.31  |
| Caucasian                    |         |          | 53.51        | 65.86  | 113  | 48.4   | 64.13  | 93    | 48.65  | 69.04  | 75   | 48.9   | 67.22  | 80   | 66.31  |
| Two or More                  |         |          | 53.51        | N < 10 | < 10 | 48.4   | N < 10 | < 10  | 48.65  | N < 10 | < 10 | 48.9   | N < 10 | < 10 | 66.31  |
| N. Number of Concer          |         | 1 70 . 0 | T 1          | 4-41-4 | 0    |        |        |       |        |        |      |        |        |      |        |