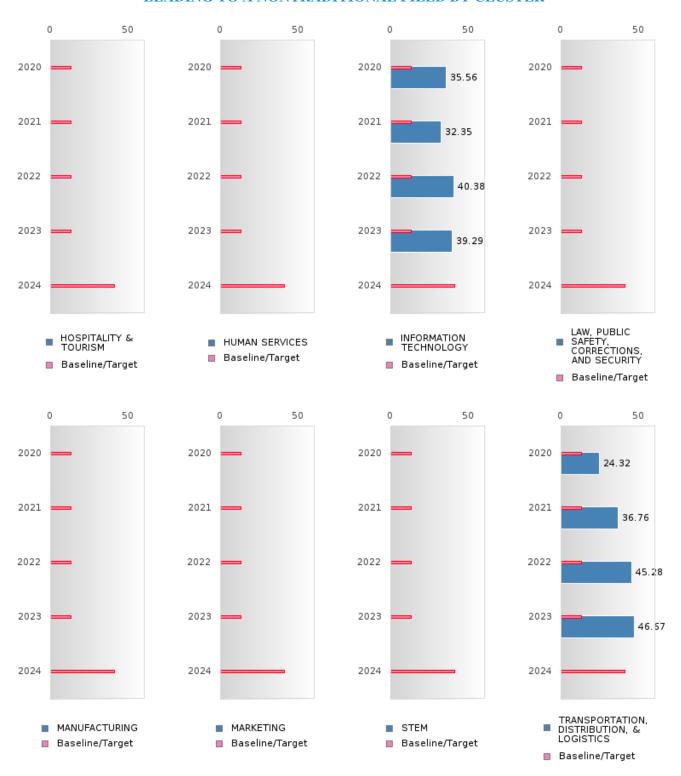

### FOUR-YEAR ADJUSTED GRADUATION RATE BY CLUSTER

|                    |        | 2020 |        |        | 2021  | _      |        | 2022  | _      |        | 2023 | _      |        | 2024 |        |
|--------------------|--------|------|--------|--------|-------|--------|--------|-------|--------|--------|------|--------|--------|------|--------|
|                    | Score  | N    | Target | Score  | N     | Target | Score  | N     | Target | Score  | N    | Target | Score  | N    | Target |
|                    |        |      | FO     | UR-YEA | R ADJ | USTED  | COHOR' | ΓGRAI | DUATIO | N RATE | 3    |        |        |      | , ,    |
| AGRICULTUR         | > 95   | RV   | 87.18  | > 95   | RV    | 87.18  | > 95   | RV    | 87.18  | 93.00  | RV   | 87.18  | > 95   | RV   | 96.91  |
| E, FOOD, &         |        |      |        |        |       |        |        |       |        |        |      |        |        |      |        |
| NATURAL            |        |      |        |        |       |        |        |       |        |        |      |        |        |      |        |
| RESOURCES          |        |      |        |        |       |        |        |       |        |        |      |        |        |      |        |
| ARCHITECTU         |        |      | 87.18  |        |       | 87.18  |        |       | 87.18  |        |      | 87.18  |        |      | 96.91  |
| RE AND CONS        |        |      |        |        |       |        |        |       |        |        |      |        |        |      |        |
| TRUCTION           |        |      |        |        |       |        |        |       |        |        |      |        |        |      |        |
| ARTS, A/V,         |        |      | 87.18  |        |       | 87.18  |        |       | 87.18  |        |      | 87.18  |        |      | 96.91  |
| TECHNOLOGY         |        |      |        |        |       |        |        |       |        |        |      |        |        |      |        |
| & COMMUNIC         |        |      |        |        |       |        |        |       |        |        |      |        |        |      |        |
| ATIONS             |        |      |        |        |       |        |        |       |        |        |      |        |        |      |        |
| <b>BUSINESS MA</b> | > 95   | RV   | 87.18  | 94.00  | RV    | 87.18  | > 95   | RV    | 87.18  | 92.00  | RV   | 87.18  | 91.00  | RV   | 96.91  |
| NAGEMENT &         |        |      |        |        |       |        |        |       |        |        |      |        |        |      |        |
| ADMINISTRAT        |        |      |        |        |       |        |        |       |        |        |      |        |        |      |        |
| ION                |        |      |        |        |       |        |        |       |        |        |      |        |        |      |        |
| EDUCATION          |        |      | 87.18  |        |       | 87.18  |        |       | 87.18  |        |      | 87.18  |        |      | 96.91  |
| AND                |        |      |        |        |       |        |        |       |        |        |      |        |        |      |        |
| TRAINING           |        |      |        |        |       |        |        |       |        |        |      |        |        |      |        |
| FINANCE            | 91.00  | RV   | 87.18  | 91.00  | RV    | 87.18  | > 95   | RV    | 87.18  | 95.00  | RV   | 87.18  | N < 10 | < 10 | 96.91  |
| GOVERNMEN          |        |      | 87.18  |        |       | 87.18  |        |       | 87.18  |        |      | 87.18  |        |      | 96.91  |
| T AND PUBLIC       |        |      |        |        |       |        |        |       |        |        |      |        |        |      |        |
| ADMINISTRAT        |        |      |        |        |       |        |        |       |        |        |      |        |        |      |        |
| ION                |        |      |        |        |       |        |        |       |        |        |      |        |        |      |        |
| HEALTH             |        |      | 87.18  |        |       | 87.18  |        |       | 87.18  | N < 10 | < 10 | 87.18  | N < 10 | < 10 | 96.91  |
| SCIENCES           |        |      |        |        |       |        |        |       |        |        |      |        |        |      |        |
| HOSPITALITY        | 93.00  | RV   | 87.18  | 95.00  | RV    | 87.18  | > 95   | RV    | 87.18  | > 95   | RV   | 87.18  | N < 10 | < 10 | 96.91  |
| & TOURISM          |        |      |        |        |       |        |        |       |        |        |      |        |        |      |        |
| HUMAN              |        |      | 87.18  | N < 10 | < 10  | 87.18  |        |       | 87.18  |        |      | 87.18  |        |      | 96.91  |
| SERVICES           |        |      |        |        |       |        |        |       |        |        |      |        |        |      |        |
| INFORMATIO         | 94.00  | RV   | 87.18  | > 95   | RV    | 87.18  | > 95   | RV    | 87.18  | 95.00  | RV   | 87.18  |        |      | 96.91  |
| N                  |        |      |        |        |       |        |        |       |        |        |      |        |        |      |        |
| TECHNOLOGY         |        |      |        |        |       |        |        |       |        |        |      |        |        |      |        |
| LAW, PUBLIC        |        |      | 87.18  |        |       | 87.18  |        |       | 87.18  |        |      | 87.18  |        |      | 96.91  |
| SAFETY,            |        |      |        |        |       |        |        |       |        |        |      |        |        |      |        |
| CORRECTION         |        |      |        |        |       |        |        |       |        |        |      |        |        |      |        |
| S, AND             |        |      |        |        |       |        |        |       |        |        |      |        |        |      |        |
| SECURITY           |        |      |        |        |       |        |        |       |        |        |      |        |        |      |        |
| MANUFACTU          |        |      | 87.18  |        |       | 87.18  |        |       | 87.18  |        |      | 87.18  |        |      | 96.91  |
| RING               |        |      |        |        |       |        |        |       |        |        |      |        |        |      |        |
| MARKETING          | > 95   | RV   |        | N < 10 | < 10  | 87.18  | > 95   | RV    | 87.18  | > 95   | RV   |        | N < 10 | < 10 | 96.91  |
| STEM               | NT 40  | 10   | 87.18  | 04.00  | D     | 87.18  | 6.7    | D     | 87.18  | 05.00  | D    | 87.18  | NT 46  | 10   | 96.91  |
| TRANSPORTA         | N < 10 | < 10 | 87.18  | 94.00  | RV    | 87.18  | > 95   | RV    | 87.18  | 95.00  | RV   | 87.18  | N < 10 | < 10 | 96.91  |
| TION, DISTRIB      |        |      |        |        |       |        |        |       |        |        |      |        |        |      |        |
| UTION, &           |        |      |        |        |       |        |        |       |        |        |      |        |        |      |        |
| LOGISTICS          |        |      |        |        |       |        |        |       |        |        |      |        |        |      |        |