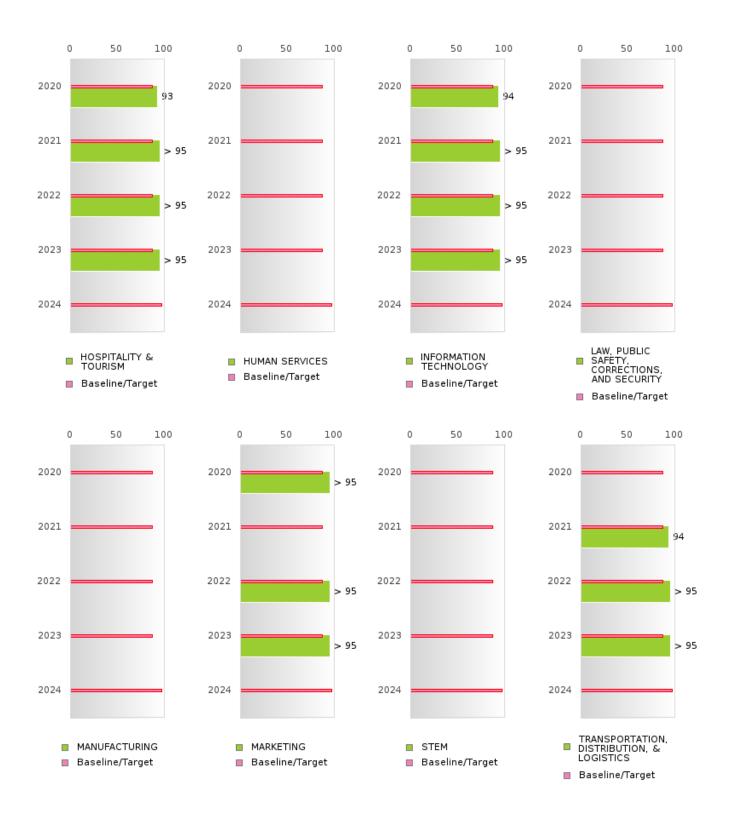

### FOUR-YEAR ADJUSTED GRADUATION RATE BY CLUSTER

|                    |        | 2020 |        |        | 2021  | _      |        | 2022  | _      |        | 2023 | _      |        | 2024 |        |
|--------------------|--------|------|--------|--------|-------|--------|--------|-------|--------|--------|------|--------|--------|------|--------|
|                    | Score  | N    | Target | Score  | N     | Target | Score  | N     | Target | Score  | N    | Target | Score  | N    | Target |
|                    |        |      | FO     | UR-YEA | R ADJ | USTED  | COHOR' | ΓGRAI | DUATIO | N RATE | 3    |        |        |      | , ,    |
| AGRICULTUR         | > 95   | RV   | 87.18  | > 95   | RV    | 87.18  | > 95   | RV    | 87.18  | 93.00  | RV   | 87.18  | > 95   | RV   | 96.91  |
| E, FOOD, &         |        |      |        |        |       |        |        |       |        |        |      |        |        |      |        |
| NATURAL            |        |      |        |        |       |        |        |       |        |        |      |        |        |      |        |
| RESOURCES          |        |      |        |        |       |        |        |       |        |        |      |        |        |      |        |
| ARCHITECTU         |        |      | 87.18  |        |       | 87.18  |        |       | 87.18  |        |      | 87.18  |        |      | 96.91  |
| RE AND CONS        |        |      |        |        |       |        |        |       |        |        |      |        |        |      |        |
| TRUCTION           |        |      |        |        |       |        |        |       |        |        |      |        |        |      |        |
| ARTS, A/V,         |        |      | 87.18  |        |       | 87.18  |        |       | 87.18  |        |      | 87.18  |        |      | 96.91  |
| TECHNOLOGY         |        |      |        |        |       |        |        |       |        |        |      |        |        |      |        |
| & COMMUNIC         |        |      |        |        |       |        |        |       |        |        |      |        |        |      |        |
| ATIONS             |        |      |        |        |       |        |        |       |        |        |      |        |        |      |        |
| <b>BUSINESS MA</b> | > 95   | RV   | 87.18  | 94.00  | RV    | 87.18  | > 95   | RV    | 87.18  | 92.00  | RV   | 87.18  | 91.00  | RV   | 96.91  |
| NAGEMENT &         |        |      |        |        |       |        |        |       |        |        |      |        |        |      |        |
| ADMINISTRAT        |        |      |        |        |       |        |        |       |        |        |      |        |        |      |        |
| ION                |        |      |        |        |       |        |        |       |        |        |      |        |        |      |        |
| EDUCATION          |        |      | 87.18  |        |       | 87.18  |        |       | 87.18  |        |      | 87.18  |        |      | 96.91  |
| AND                |        |      |        |        |       |        |        |       |        |        |      |        |        |      |        |
| TRAINING           |        |      |        |        |       |        |        |       |        |        |      |        |        |      |        |
| FINANCE            | 91.00  | RV   | 87.18  | 91.00  | RV    | 87.18  | > 95   | RV    | 87.18  | 95.00  | RV   | 87.18  | N < 10 | < 10 | 96.91  |
| GOVERNMEN          |        |      | 87.18  |        |       | 87.18  |        |       | 87.18  |        |      | 87.18  |        |      | 96.91  |
| T AND PUBLIC       |        |      |        |        |       |        |        |       |        |        |      |        |        |      |        |
| ADMINISTRAT        |        |      |        |        |       |        |        |       |        |        |      |        |        |      |        |
| ION                |        |      |        |        |       |        |        |       |        |        |      |        |        |      |        |
| HEALTH             |        |      | 87.18  |        |       | 87.18  |        |       | 87.18  | N < 10 | < 10 | 87.18  | N < 10 | < 10 | 96.91  |
| SCIENCES           |        |      |        |        |       |        |        |       |        |        |      |        |        |      |        |
| HOSPITALITY        | 93.00  | RV   | 87.18  | 95.00  | RV    | 87.18  | > 95   | RV    | 87.18  | > 95   | RV   | 87.18  | N < 10 | < 10 | 96.91  |
| & TOURISM          |        |      |        |        |       |        |        |       |        |        |      |        |        |      |        |
| HUMAN              |        |      | 87.18  | N < 10 | < 10  | 87.18  |        |       | 87.18  |        |      | 87.18  |        |      | 96.91  |
| SERVICES           |        |      |        |        |       |        |        |       |        |        |      |        |        |      |        |
| INFORMATIO         | 94.00  | RV   | 87.18  | > 95   | RV    | 87.18  | > 95   | RV    | 87.18  | 95.00  | RV   | 87.18  |        |      | 96.91  |
| N                  |        |      |        |        |       |        |        |       |        |        |      |        |        |      |        |
| TECHNOLOGY         |        |      |        |        |       |        |        |       |        |        |      |        |        |      |        |
| LAW, PUBLIC        |        |      | 87.18  |        |       | 87.18  |        |       | 87.18  |        |      | 87.18  |        |      | 96.91  |
| SAFETY,            |        |      |        |        |       |        |        |       |        |        |      |        |        |      |        |
| CORRECTION         |        |      |        |        |       |        |        |       |        |        |      |        |        |      |        |
| S, AND             |        |      |        |        |       |        |        |       |        |        |      |        |        |      |        |
| SECURITY           |        |      |        |        |       |        |        |       |        |        |      |        |        |      |        |
| MANUFACTU          |        |      | 87.18  |        |       | 87.18  |        |       | 87.18  |        |      | 87.18  |        |      | 96.91  |
| RING               |        |      |        |        |       |        |        |       |        |        |      |        |        |      |        |
| MARKETING          | > 95   | RV   |        | N < 10 | < 10  | 87.18  | > 95   | RV    | 87.18  | > 95   | RV   |        | N < 10 | < 10 | 96.91  |
| STEM               | NT 40  | 10   | 87.18  | 04.00  | D     | 87.18  | 6.7    | D     | 87.18  | 05.00  | D    | 87.18  | NT 46  | 10   | 96.91  |
| TRANSPORTA         | N < 10 | < 10 | 87.18  | 94.00  | RV    | 87.18  | > 95   | RV    | 87.18  | 95.00  | RV   | 87.18  | N < 10 | < 10 | 96.91  |
| TION, DISTRIB      |        |      |        |        |       |        |        |       |        |        |      |        |        |      |        |
| UTION, &           |        |      |        |        |       |        |        |       |        |        |      |        |        |      |        |
| LOGISTICS          |        |      |        |        |       |        |        |       |        |        |      |        |        |      |        |