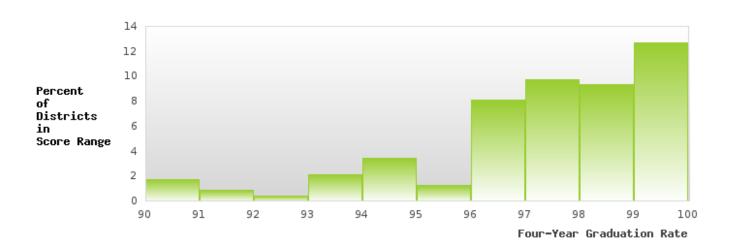

### DISTRIBUTION OF DISTRICT FOUR-YEAR ADJUSTED COHORT GRADUATION RATES

FLIPPIN SCHOOL DISTRICT Page 9/107 Table of Contents