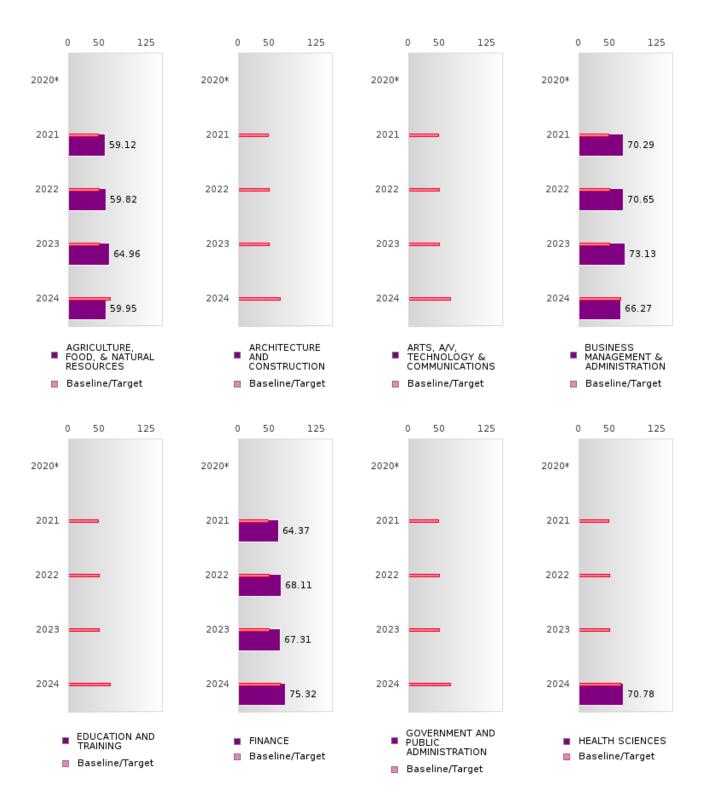

## ACADEMIC PROFICIENCY SCORE TABLE BY READING LANGUAGE ARTS AND CLUSTER

| ACADEMIC                | INOI  | 2020* | 1010  |         | 2021 | . <i></i> . |         | 2022        | 1100/  | A       | 2023 | יייייייייייייייייייייייייייייייייייייי |         | 2024 |        |
|-------------------------|-------|-------|-------|---------|------|-------------|---------|-------------|--------|---------|------|----------------------------------------|---------|------|--------|
|                         | Score | N     | Base  | Score   | N    | Target      | Score   | N           | Target | Score   | N    | Target                                 | Score   | N    | Target |
|                         |       |       | line  |         |      |             |         |             |        |         |      |                                        |         |      |        |
| A CIDICILII TIVI        |       |       | 50.00 | 57.00   |      |             | ANGUA   |             |        | (0.70   | 50   | 40.05                                  | (0.24   | 47   | 65.20  |
| AGRICULTUR              |       |       | 53.03 | 57.93   | 64   | 48.45       | 58.43   | 60          | 48.7   | 62.79   | 50   | 48.95                                  | 60.34   | 47   | 65.39  |
| E, FOOD, &<br>NATURAL   |       |       |       |         |      |             |         |             |        |         |      |                                        |         |      |        |
| RESOURCES               |       |       |       |         |      |             |         |             |        |         |      |                                        |         |      |        |
| ARCHITECTU              |       |       | 53.03 | N < 10  | < 10 | 48.45       | N < 10  | < 10        | 48.7   | N < 10  | < 10 | 48.95                                  | N < 10  | < 10 | 65.39  |
| RE AND CONS             |       |       |       |         |      |             |         |             |        |         |      |                                        |         |      |        |
| TRUCTION                |       |       |       |         |      |             |         |             |        |         |      |                                        |         |      |        |
| ARTS, A/V,              |       |       | 53.03 | N < 10  | < 10 | 48.45       | N < 10  | < 10        | 48.7   | N < 10  | < 10 | 48.95                                  | N < 10  | < 10 | 65.39  |
| TECHNOLOGY              |       |       |       |         |      |             |         |             |        |         |      |                                        |         |      |        |
| & COMMUNIC              |       |       |       |         |      |             |         |             |        |         |      |                                        |         |      |        |
| ATIONS                  |       |       |       |         |      |             |         |             |        |         |      |                                        |         |      |        |
| BUSINESS MA             |       |       | 53.03 | 69.94   | 70   | 48.45       | 68.12   | 60          | 48.7   | 69.38   | 36   | 48.95                                  | 66.12   | 20   | 65.39  |
| NAGEMENT & ADMINISTRAT  |       |       |       |         |      |             |         |             |        |         |      |                                        |         |      |        |
| ION                     |       |       |       |         |      |             |         |             |        |         |      |                                        |         |      |        |
| EDUCATION               |       |       | 53.03 | N < 10  | < 10 | 48 45       | N < 10  | < 10        | 48.7   | N < 10  | < 10 | 48 95                                  | N < 10  | < 10 | 65.39  |
| AND                     |       |       | 33.03 | 11 110  | < 10 | 10.15       | 11 < 10 | <b>V</b> 10 | 10.7   | 11 10   | < 10 | 10.75                                  | 14 4 10 | V 10 | 03.37  |
| TRAINING                |       |       |       |         |      |             |         |             |        |         |      |                                        |         |      |        |
| FINANCE                 |       |       | 53.03 | 70.07   | 40   | 48.45       | 73.65   | 42          | 48.7   | 59.62   | 26   | 48.95                                  | 65.99   | 14   | 65.39  |
| GOVERNMEN               |       |       | 53.03 | N < 10  | < 10 | 48.45       | N < 10  | < 10        | 48.7   | N < 10  | < 10 | 48.95                                  | N < 10  | < 10 | 65.39  |
| T AND PUBLIC            |       |       |       |         |      |             |         |             |        |         |      |                                        |         |      |        |
| ADMINISTRAT             |       |       |       |         |      |             |         |             |        |         |      |                                        |         |      |        |
| ION                     |       |       | 52.02 | NT 10   | 10   | 40.45       | NT 10   | 10          | 40.5   | 37 10   | 10   | 40.05                                  | 50.44   | 10   | 65.00  |
| HEALTH                  |       |       | 53.03 | N < 10  | < 10 | 48.45       | N < 10  | < 10        | 48.7   | N < 10  | < 10 | 48.95                                  | 72.44   | 10   | 65.39  |
| SCIENCES<br>HOSPITALITY |       |       | 53.03 | 68.32   | 51   | 48.45       | 75.15   | 47          | 48.7   | 64.29   | 28   | 18 05                                  | N < 10  | < 10 | 65.39  |
| & TOURISM               |       |       | 33.03 | 06.32   | 31   | 40.43       | 73.13   | 47          | 40.7   | 04.29   | 20   | 40.93                                  | 11 < 10 | < 10 | 05.59  |
| HUMAN                   |       |       | 53.03 | N < 10  | < 10 | 48.45       | N < 10  | < 10        | 48.7   | N < 10  | < 10 | 48.95                                  | N < 10  | < 10 | 65.39  |
| SERVICES                |       |       |       |         |      |             |         |             |        |         |      |                                        |         |      |        |
| INFORMATIO              |       |       | 53.03 | 67.83   | 62   | 48.45       | 69.52   | 48          | 48.7   | 70.83   | 18   | 48.95                                  | N < 10  | < 10 | 65.39  |
| N                       |       |       |       |         |      |             |         |             |        |         |      |                                        |         |      |        |
| TECHNOLOGY              |       |       |       |         |      |             |         |             |        |         |      |                                        |         |      |        |
| LAW, PUBLIC             |       |       | 53.03 | N < 10  | < 10 | 48.45       | N < 10  | < 10        | 48.7   | N < 10  | < 10 | 48.95                                  | N < 10  | < 10 | 65.39  |
| SAFETY,                 |       |       |       |         |      |             |         |             |        |         |      |                                        |         |      |        |
| CORRECTION              |       |       |       |         |      |             |         |             |        |         |      |                                        |         |      |        |
| S, AND                  |       |       |       |         |      |             |         |             |        |         |      |                                        |         |      |        |
| SECURITY<br>MANUFACTU   |       |       | 53.03 | N < 10  | < 10 | 18 15       | N < 10  | < 10        | 48.7   | N < 10  | < 10 | 18 05                                  | N < 10  | < 10 | 65.39  |
| RING                    |       |       | 33.03 | 14 < 10 | < 10 | 40.43       | 14 < 10 | < 10        | 40.7   | 14 < 10 | < 10 | 40.93                                  | 11 < 10 | < 10 | 03.39  |
| MARKETING               |       |       | 53.03 | 71.66   | 25   | 48.45       | 72.81   | 35          | 48.7   | 64.84   | 24   | 48.95                                  | 68.65   | 21   | 65.39  |
| STEM                    |       |       |       | N < 10  | < 10 |             | N < 10  | < 10        | 48.7   | N < 10  | < 10 |                                        | N < 10  | < 10 | 65.39  |
| TRANSPORTA              |       |       | 53.03 | 70.06   | 68   | 48.45       | 69.19   | 52          | 48.7   | 62.04   | 27   |                                        | N < 10  | < 10 | 65.39  |
| TION, DISTRIB           |       |       |       |         |      |             |         |             |        |         |      |                                        |         |      |        |
| UTION, &                |       |       |       |         |      |             |         |             |        |         |      |                                        |         |      |        |
| LOGISTICS               |       |       |       |         |      |             |         |             |        |         |      |                                        |         |      |        |

N: Number of Concentrators with Test Scores Included in the Score

FLIPPIN SCHOOL DISTRICT Page 46/107 Table of Contents

<sup>\*</sup>State-required academic achievement tests were waived in 2020 due to COVID19.