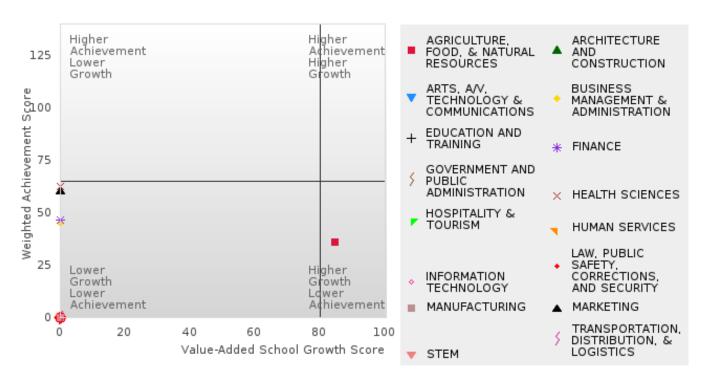

#### CONSORTIUM FOUR-YEAR ADJUSTED COHORT GRADUATION RATE BY CLUSTER

FLIPPIN SCHOOL DISTRICT Page 19/107 Table of Contents

### FLIPPIN SCHOOL DISTRICT

#### CONSORTIUM FOUR-YEAR ADJUSTED COHORT GRADUATION RATE BY CLUSTER

FLIPPIN SCHOOL DISTRICT Page 20/107 Table of Contents