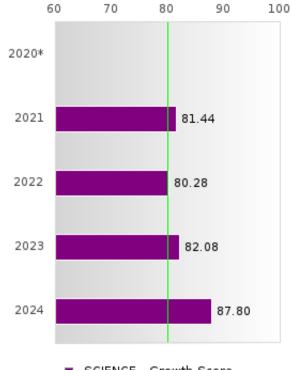

#### Assessments Included:

Act Aspire (Grades 9 - 10) • Dynamic Learning Maps (Grades 9 - 10) • ACT (Grades 11 -12 [3-yr best])

Academic Proficiency Score Calculation:

- Weighted Achievement (Grades 9 12) and Value-Added Growth Scores (Grades 9 -10)
   Included in Score
- Reading/Language Arts, Mathematics, and Science calculated separately
- Calculated for all schools with Grades 9, 10, 11, and/or 12

#### General Formula for Academic Proficiency Score for Each Subject

ELA Academic Proficiency Score =

ELA Weighted Achievement Score  $\times$  (0.50) + ELA Mean Value – Added Growth Score  $\times$  (0.50)

Math Academic Proficiency Score =

 $Math\ Weighted\ Achievement\ Score \times (0.50) + Math\ Mean\ Value - Added\ Growth\ Score \times (0.50)$ 

Science Academic Proficiency Score =

Science Weighted Achievement Score  $\times$  (0.50) + Science Mean Value – Added Growth Score  $\times$  (0.50)