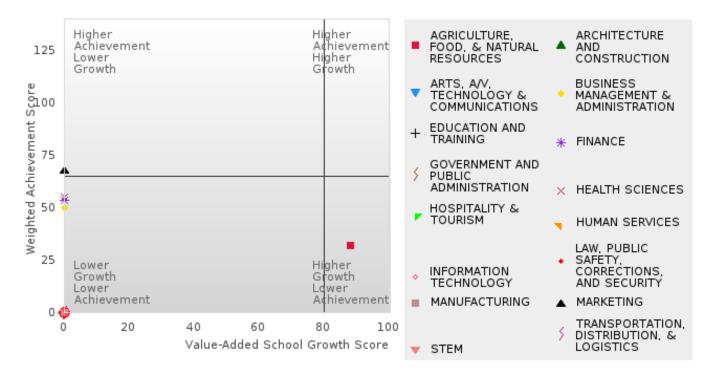

# ACADEMIC PERFORMANCE MEASURES [2S1, 2S2, 2S3]

#### FLIPPIN SCHOOL DISTRICT

The Academic Proficiency Performance Measures (Reading/Language Arts [1S1]; Mathematics [1S2]; Science [1S3]) in Arkansas's approved Perkins V plan are designed to align with the achievement and growth measures in Arkansas's approved ESSA plan. This alignment provides schools with a unified focus on increased rigor and relevance in student learning opportunities within a student-focused learning system to improve academic proficiency and increase students' readiness for college, career, and community engagement.

The Academic Performance Measures include concentrators that are full academic year students: students who are continuously enrolled in a particular school on or before October 1 through the date of the first data pull for the regular or alternate assessment.

#### Assessments Included:

Act Aspire (Grades 9 - 10) • Dynamic Learning Maps (Grades 9 - 10) • ACT (Grades 11 -12 [3-yr best])

Academic Proficiency Score Calculation:

- Weighted Achievement (Grades 9 12) and Value-Added Growth Scores (Grades 9 -10)
   Included in Score
- Reading/Language Arts, Mathematics, and Science calculated separately
- Calculated for all schools with Grades 9, 10, 11, and/or 12

#### General Formula for Academic Proficiency Score for Each Subject

ELA Academic Proficiency Score =

ELA Weighted Achievement Score  $\times$  (0.50) + ELA Mean Value – Added Growth Score  $\times$  (0.50)

Math Academic Proficiency Score =

 $Math\ Weighted\ Achievement\ Score \times (0.50) + Math\ Mean\ Value - Added\ Growth\ Score \times (0.50)$ 

Science Academic Proficiency Score =

Science Weighted Achievement Score  $\times$  (0.50) + Science Mean Value – Added Growth Score  $\times$  (0.50)