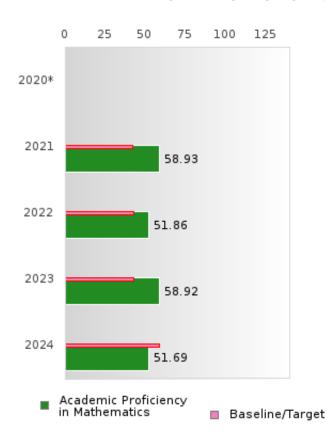

### CONCENTRATORS' PERKINS V PERFORMANCE MEASURE SCORES

| PERFORMANCE                                                        |       | DIS   | TRICT SCO | ORE   |       |       | ST    | ATE SCO | RE    |       |
|--------------------------------------------------------------------|-------|-------|-----------|-------|-------|-------|-------|---------|-------|-------|
| MEASURES                                                           | 2020  | 2021  | 2022      | 2023  | 2024  | 2020  | 2021  | 2022    | 2023  | 2024  |
| 1S1: FOUR-YEAR<br>GRADUATION RATE                                  | > 95  | 94.55 | > 95      | 93.75 | > 95  | 97.53 | 96.22 | 96.59   | 97.23 | 97.63 |
| 1S2: FIVE-YEAR EXTENDED GRADUATION RATE                            | 91.18 | > 95  | 94.34     | > 95  | 93.88 | 97.46 | 97.99 | 96.93   | 97.07 | 97.70 |
| 2S1: ACADEMIC<br>PROFICIENCY SCORE<br>IN READING<br>LANGUAGE ARTS* |       | 66.25 | 63.30     | 65.95 | 64.31 |       | 65.7  | 65.93   | 65.92 | 66.12 |
| 2S2: ACADEMIC<br>PROFICIENCY SCORE<br>IN MATHEMATICS*              |       | 58.93 | 51.86     | 58.92 | 51.69 |       | 59.94 | 59.53   | 58.53 | 59.44 |
| 2S3: ACADEMIC<br>PROFICIENCY IN<br>SCIENCE*                        |       | 65.72 | 64.65     | 69.40 | 66.94 |       | 67.08 | 67.06   | 66.57 | 67.23 |

#### ACADEMIC PROFICIENCY SCORE IN MATHEMATICS

| YEAR  | SCORE | BASELINE/ | N   |
|-------|-------|-----------|-----|
|       |       | TARGET    |     |
| 2020* |       | 46.7      |     |
| 2021  | 58.93 | 42.27     | 122 |
| 2022  | 51.86 | 42.52     | 102 |
| 2023  | 58.92 | 42.77     | 82  |
| 2024  | 51.69 | 58.59     | 91  |