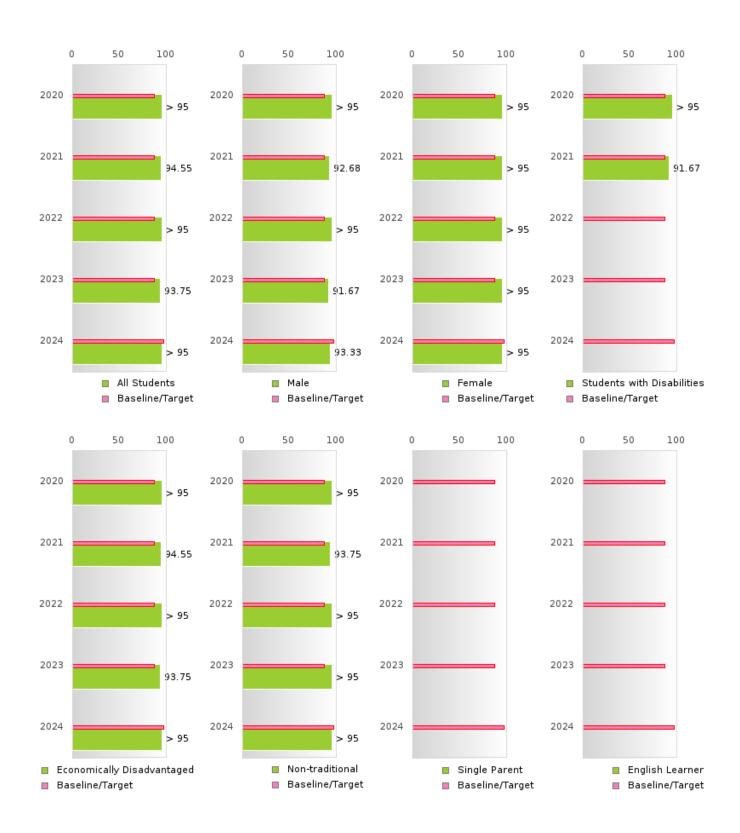

### **GRADUATION RATE BY SPECIAL POPULATION**

|                            |        | 2020 |        |        | 2021  |        |         | 2022  |        |        | 2023 |        |        | 2024 |        |
|----------------------------|--------|------|--------|--------|-------|--------|---------|-------|--------|--------|------|--------|--------|------|--------|
|                            | Score  | N    | Target | Score  | N     | Target | Score   | N     | Target | Score  | N    | Target | Score  | N    | Target |
|                            |        |      | FO     | UR-YEA | R ADJ | USTED  | COHOR'  | ΓGRAI | DUATIO | N RATE | 3    |        |        |      |        |
| All Students               | > 95   | RV   | 87.18  | 94.55  | RV    | 87.18  | > 95    | RV    | 87.18  | 93.75  | RV   | 87.18  | > 95   | RV   | 96.91  |
| Male                       | > 95   | RV   | 87.18  | 92.68  | RV    | 87.18  | > 95    | RV    | 87.18  | 91.67  | RV   | 87.18  | 93.33  | RV   | 96.91  |
| Female                     | > 95   | RV   | 87.18  | > 95   | RV    | 87.18  | > 95    | RV    | 87.18  | > 95   | RV   | 87.18  | > 95   | RV   | 96.91  |
| Students with Disabilities | > 95   | RV   | 87.18  | 91.67  | RV    | 87.18  | N < 10  | < 10  | 87.18  | N < 10 | < 10 | 87.18  | N < 10 | < 10 | 96.91  |
| Economically Disadvantaged | > 95   | RV   | 87.18  | 94.55  | RV    | 87.18  | > 95    | RV    | 87.18  | 93.75  | RV   | 87.18  | > 95   | RV   | 96.91  |
| Non-traditional            | > 95   | RV   | 87.18  | 93.75  | RV    | 87.18  | > 95    | RV    | 87.18  | > 95   | RV   | 87.18  | > 95   | RV   | 96.91  |
| Single Parent              |        |      | 87.18  |        |       | 87.18  |         |       | 87.18  |        |      | 87.18  |        |      | 96.91  |
| English Learner            |        |      | 87.18  |        |       | 87.18  |         |       | 87.18  |        |      | 87.18  |        |      | 96.91  |
| Homeless                   | N < 10 | < 10 | 87.18  | N < 10 | < 10  |        | N < 10  | < 10  | 87.18  | N < 10 | < 10 | 87.18  | N < 10 | < 10 | 96.91  |
| Foster Care                |        |      | 87.18  | N < 10 | < 10  | 87.18  |         |       | 87.18  |        |      | 87.18  | N < 10 | < 10 | 96.91  |
| Military                   | N < 10 | < 10 | 87.18  |        |       | 87.18  |         |       | 87.18  |        |      | 87.18  |        |      | 96.91  |
| Dependent                  |        |      |        |        |       |        |         |       |        |        |      |        |        |      |        |
| Migrant                    |        |      | 87.18  |        |       | 87.18  |         |       | 87.18  |        |      | 87.18  |        |      | 96.91  |
|                            |        |      |        | AR EXT |       |        | STED CO |       |        | JATION | RATE |        |        |      |        |
| All Students               | 91.18  | RV   | 90.4   | > 95   | RV    | 90.4   | 94.34   | RV    | 90.4   | > 95   | RV   | 90.4   | 93.88  | RV   | 97     |
| Male                       | 85.00  | RV   | 90.4   | > 95   | RV    | 90.4   | 92.50   | RV    | 90.4   | > 95   | RV   | 90.4   | 92.00  | RV   | 97     |
| Female                     | > 95   | RV   | 90.4   | > 95   | RV    | 90.4   | > 95    | RV    | 90.4   | > 95   | RV   | 90.4   | > 95   | RV   | 97     |
| Students with Disabilities | N < 10 | < 10 | 90.4   | > 95   | RV    | 90.4   | 90.91   | RV    | 90.4   | N < 10 | < 10 | 90.4   | N < 10 | < 10 | 97     |
| Economically Disadvantaged | 88.00  | RV   | 90.4   | > 95   | RV    | 90.4   | 94.34   | RV    | 90.4   | > 95   | RV   | 90.4   | 93.88  | RV   | 97     |
| Non-traditional            | > 95   | RV   | 90.4   | > 95   | RV    | 90.4   | 93.33   | RV    | 90.4   | > 95   | RV   | 90.4   | > 95   | RV   | 97     |
| Single Parent              |        |      | 90.4   |        |       | 90.4   |         |       | 90.4   |        |      | 90.4   |        |      | 97     |
| English Learner            |        |      | 90.4   |        |       | 90.4   |         |       | 90.4   |        |      | 90.4   |        |      | 97     |
| Homeless                   | N < 10 | < 10 | 90.4   | N < 10 | < 10  | 90.4   | N < 10  | < 10  | 90.4   | N < 10 | < 10 | 90.4   | N < 10 | < 10 | 97     |
| Foster Care                |        |      | 90.4   |        |       | 90.4   | N < 10  | < 10  | 90.4   |        |      | 90.4   |        |      | 97     |
| Military<br>Dependent      |        |      | 90.4   | N < 10 | < 10  | 90.4   |         |       | 90.4   |        |      | 90.4   |        |      | 97     |
| Migrant                    |        |      | 90.4   | N < 10 | < 10  | 90.4   |         |       | 90.4   |        |      | 90.4   |        |      | 97     |