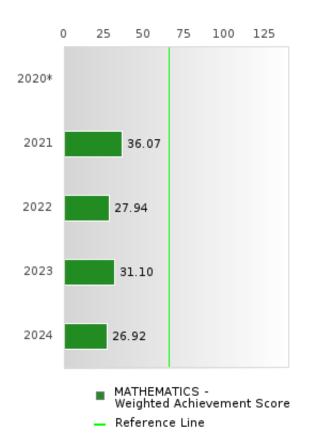

#### ACADEMIC PROFICIENCY SCORE IN MATHEMATICS

| YEAR  | SCORE | BASELINE/ | N   |
|-------|-------|-----------|-----|
|       |       | TARGET    |     |
| 2020* |       | 46.7      |     |
| 2021  | 58.93 | 42.27     | 122 |
| 2022  | 51.86 | 42.52     | 102 |
| 2023  | 58.92 | 42.77     | 82  |
| 2024  | 51.69 | 58.59     | 91  |

N: Number of Concentrators with Test Scores Included in the Score

### DISTRIBUTION OF DISTRICT SCORES FOR ACADEMIC PROFICIENCY IN MATHEMATICS

FLIPPIN SCHOOL DISTRICT Page 27/107 Table of Contents

<sup>\*</sup>State-required academic achievement tests were waived in 2020 due to COVID19.