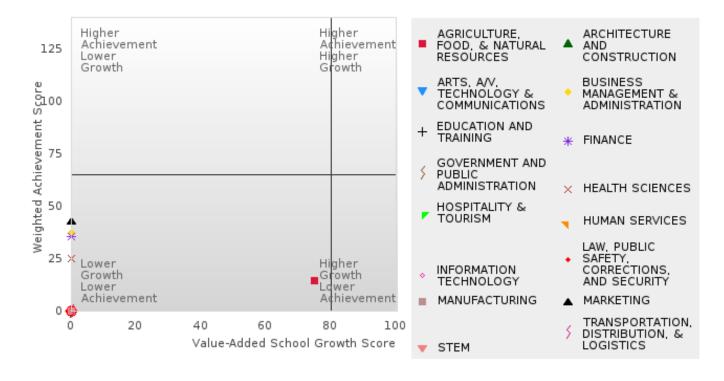

## CONSORTIUM FIVE-YEAR EXTENDED ADJUSTED COHORT GRADUATION RATE BY CLUSTER

FLIPPIN SCHOOL DISTRICT Page 21/107 Table of Contents

### FLIPPIN SCHOOL DISTRICT

## CONSORTIUM FIVE-YEAR EXTENDED ADJUSTED COHORT GRADUATION RATE BY CLUSTER

FLIPPIN SCHOOL DISTRICT Page 22/107 Table of Contents