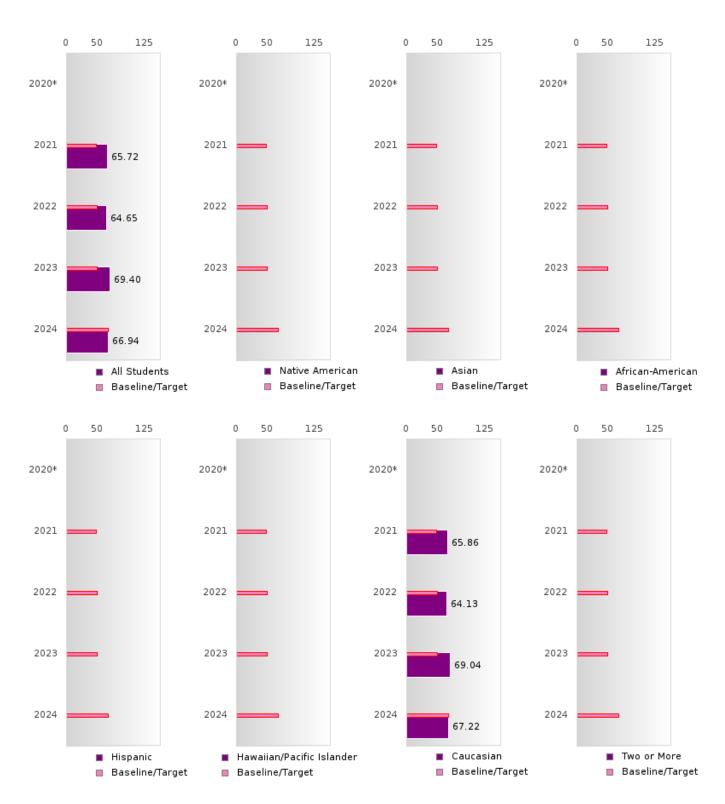

#### ACADEMIC PROFICIENCY SCORE IN SCIENCE

| YEAR  | SCORE | BASELINE/ | N   |
|-------|-------|-----------|-----|
|       |       | TARGET    |     |
| 2020* |       | 53.51     |     |
| 2021  | 65.72 | 48.4      | 122 |
| 2022  | 64.65 | 48.65     | 102 |
| 2023  | 69.40 | 48.9      | 82  |
| 2024  | 66.94 | 66.31     | 89  |

#### ACADEMIC PROFICIENCY SCORE IN SCIENCE BY RACE/ETHNICITY

<sup>\*</sup>State-required academic achievement tests were waived in 2020 due to COVID19.

FLIPPIN SCHOOL DISTRICT Page 31/107 Table of Contents

### ACADEMIC PROFICIENCY SCORE TABLE BY SUBJECT AND RACE/ETHNICITY

|                              | 2020*   |          | 2021         |        | 2022 |        | 2023   |       |        | 2024   |      |        |        |      |        |
|------------------------------|---------|----------|--------------|--------|------|--------|--------|-------|--------|--------|------|--------|--------|------|--------|
|                              | Score   | N        | Base<br>line | Score  | N    | Target | Score  | N     | Target | Score  | N    | Target | Score  | N    | Target |
|                              |         |          |              |        | REA  | DING L | ANGUA  | GE AR | TS     |        |      |        |        |      |        |
| All Students                 |         |          | 53.03        | 66.25  | 121  | 48.45  | 63.30  | 102   | 48.7   | 65.95  | 82   | 48.95  | 64.31  | 89   | 65.39  |
| Native American              |         |          | 53.03        | N < 10 | < 10 | 48.45  | N < 10 | < 10  | 48.7   | N < 10 | < 10 | 48.95  | N < 10 | < 10 | 65.39  |
| Asian                        |         |          | 53.03        | N < 10 | < 10 | 48.45  | N < 10 | < 10  | 48.7   | N < 10 | < 10 | 48.95  | N < 10 | < 10 | 65.39  |
| African-                     |         |          | 53.03        | N < 10 | < 10 | 48.45  | N < 10 | < 10  | 48.7   | N < 10 | < 10 | 48.95  | N < 10 | < 10 | 65.39  |
| American                     |         |          |              |        |      |        |        |       |        |        |      |        |        |      |        |
| Hispanic                     |         |          | 53.03        | N < 10 | < 10 | 48.45  | N < 10 | < 10  | 48.7   | N < 10 | < 10 | 48.95  | N < 10 | < 10 | 65.39  |
| Hawaiian/Pacific<br>Islander |         |          | 53.03        | N < 10 | < 10 | 48.45  | N < 10 | < 10  | 48.7   | N < 10 | < 10 | 48.95  | N < 10 | < 10 | 65.39  |
| Caucasian                    |         |          | 53.03        | 66.61  | 112  | 48.45  | 63.24  | 93    | 48.7   | 66.34  | 75   | 48.95  | 63.67  | 80   | 65.39  |
| Two or More                  |         |          | 53.03        | N < 10 | < 10 | 48.45  | N < 10 | < 10  | 48.7   | N < 10 | < 10 | 48.95  | N < 10 | < 10 | 65.39  |
|                              |         |          |              |        |      | MAT    | HEMAT: | ICS   |        |        |      |        |        |      |        |
| All Students                 |         |          | 46.7         | 58.93  | 122  | 42.27  | 51.86  | 102   | 42.52  | 58.92  | 82   | 42.77  | 51.69  | 91   | 58.59  |
| Native American              |         |          | 46.7         | N < 10 | < 10 | 42.27  | N < 10 | < 10  | 42.52  | N < 10 | < 10 | 42.77  | N < 10 | < 10 | 58.59  |
| Asian                        |         |          | 46.7         | N < 10 | < 10 | 42.27  | N < 10 | < 10  | 42.52  | N < 10 | < 10 | 42.77  | N < 10 | < 10 | 58.59  |
| African-<br>American         |         |          | 46.7         | N < 10 | < 10 | 42.27  | N < 10 | < 10  | 42.52  | N < 10 | < 10 | 42.77  | N < 10 | < 10 | 58.59  |
| Hispanic                     |         |          | 46.7         | N < 10 | < 10 | 42.27  | N < 10 | < 10  | 42.52  | N < 10 | < 10 | 42.77  | N < 10 | < 10 | 58.59  |
| Hawaiian/Pacific<br>Islander |         |          | 46.7         | N < 10 | < 10 | 42.27  | N < 10 | < 10  | 42.52  | N < 10 | < 10 | 42.77  | N < 10 | < 10 | 58.59  |
| Caucasian                    |         |          | 46.7         | 58.39  | 113  | 42.27  | 51.50  | 93    | 42.52  | 59.04  | 75   | 42.77  | 50.92  | 82   | 58.59  |
| Two or More                  |         |          | 46.7         | N < 10 | < 10 | 42.27  | N < 10 | < 10  | 42.52  | N < 10 | < 10 | 42.77  | N < 10 | < 10 | 58.59  |
|                              | SCIENCE |          |              |        |      |        |        |       |        |        |      |        |        |      |        |
| All Students                 |         |          | 53.51        | 65.72  | 122  | 48.4   | 64.65  | 102   | 48.65  | 69.40  | 82   | 48.9   | 66.94  | 89   | 66.31  |
| Native American              |         |          | 53.51        | N < 10 | < 10 | 48.4   | N < 10 | < 10  | 48.65  | N < 10 | < 10 | 48.9   | N < 10 | < 10 | 66.31  |
| Asian                        |         |          | 53.51        | N < 10 | < 10 | 48.4   | N < 10 | < 10  | 48.65  | N < 10 | < 10 | 48.9   | N < 10 | < 10 | 66.31  |
| African-<br>American         |         |          | 53.51        | N < 10 | < 10 | 48.4   | N < 10 | < 10  | 48.65  | N < 10 | < 10 | 48.9   | N < 10 | < 10 | 66.31  |
| Hispanic                     |         |          | 53.51        | N < 10 | < 10 | 48.4   | N < 10 | < 10  | 48.65  | N < 10 | < 10 | 48.9   | N < 10 | < 10 | 66.31  |
| Hawaiian/Pacific<br>Islander |         |          | 53.51        | N < 10 | < 10 | 48.4   | N < 10 | < 10  | 48.65  | N < 10 | < 10 | 48.9   | N < 10 | < 10 | 66.31  |
| Caucasian                    |         |          | 53.51        | 65.86  | 113  | 48.4   | 64.13  | 93    | 48.65  | 69.04  | 75   | 48.9   | 67.22  | 80   | 66.31  |
| Two or More                  |         |          | 53.51        | N < 10 | < 10 | 48.4   | N < 10 | < 10  | 48.65  | N < 10 | < 10 | 48.9   | N < 10 | < 10 | 66.31  |
| N. Number of Concer          |         | 1 70 . 0 | T 1          | 4-41-4 | 0    |        |        |       |        |        |      |        |        |      |        |