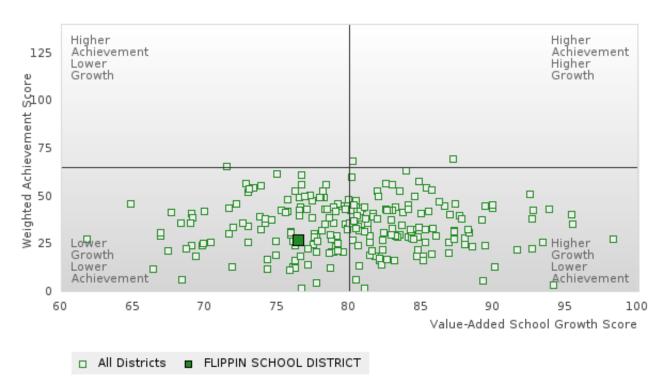

### DISTRIBUTION OF DISTRICT SCORES FOR ACADEMIC PROFICIENCY IN MATHEMATICS

FLIPPIN SCHOOL DISTRICT Page 27/107 Table of Contents

<sup>\*</sup>State-required academic achievement tests were waived in 2020 due to COVID19.