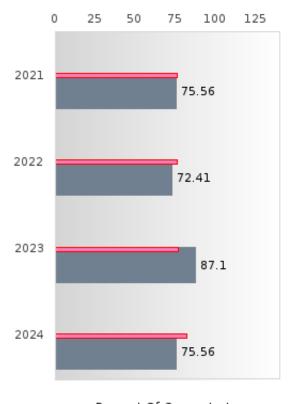

### PERFORMANCE MEASURE SCORES FOR CONCENTRATORS ONLY

| PERFORMANCE       |       | DIS   | TRICT SCO | ORE   |       | STATE SCORE |       |       |       |       |  |  |
|-------------------|-------|-------|-----------|-------|-------|-------------|-------|-------|-------|-------|--|--|
| MEASURES          | 2020  | 2021  | 2022      | 2023  | 2024  | 2020        | 2021  | 2022  | 2023  | 2024  |  |  |
| 3S1: POST-PROGRAM |       | 75.61 | 72.41     | 87.10 | 75.56 |             | 81.92 | 81.38 | 82.78 | 76.72 |  |  |
| PLACEMENT         |       |       |           |       |       |             |       |       |       |       |  |  |
|                   |       |       |           |       |       |             |       |       |       |       |  |  |
| 4S1: NON-         | 33.01 | 37.40 | 67.37     | 61.64 | 56.67 | 31.34       | 30.03 | 43.00 | 39.14 | 38.38 |  |  |
| TRADITIONAL       |       |       |           |       |       |             |       |       |       |       |  |  |
| PROGRAM           |       |       |           |       |       |             |       |       |       |       |  |  |
| CONCENTRATION     |       |       |           |       |       |             |       |       |       |       |  |  |
| 5S1: INDUSTRY     |       | 5.36  | 34.38     | 35.42 | 78.13 |             | 14.46 | 47.36 | 55.22 | 62.03 |  |  |
| CERTIFICATIONS    |       |       |           |       |       |             |       |       |       |       |  |  |
|                   |       |       |           |       |       |             |       |       |       |       |  |  |

#### ACADEMIC PROFICIENCY SCORE IN READING LANGUAGE ARTS

| YEAR  | SCORE | BASELINE/<br>TARGET | N   |
|-------|-------|---------------------|-----|
| 2020* |       | 53.03               |     |
| 2021  | 66.25 | 48.45               | 121 |
| 2022  | 63.30 | 48.7                | 102 |
| 2023  | 65.95 | 48.95               | 82  |
| 2024  | 64.31 | 65.39               | 89  |