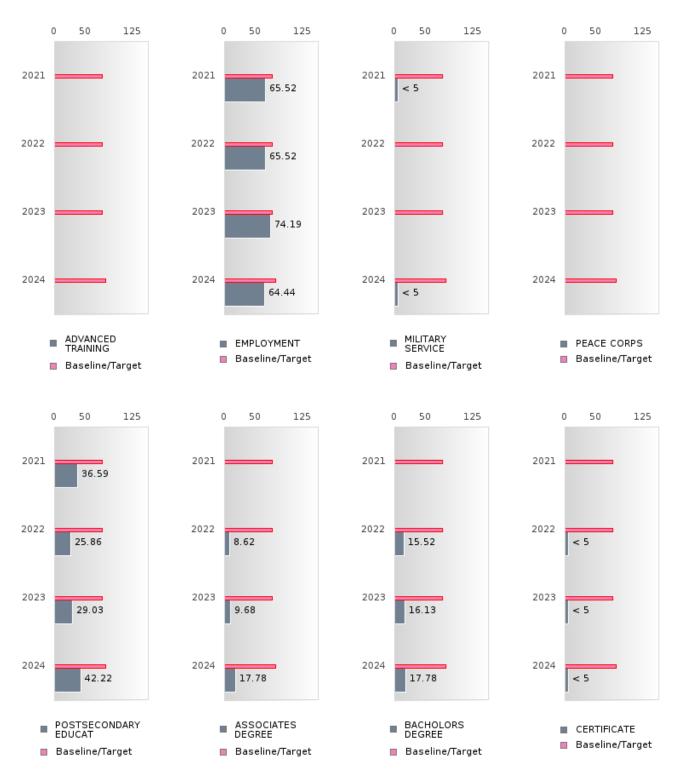

### PERFORMANCE MEASURE SCORES FOR CONCENTRATORS ONLY

| PERFORMANCE       |       | DIS   | TRICT SCO | ORE   |       | STATE SCORE |       |       |       |       |  |  |
|-------------------|-------|-------|-----------|-------|-------|-------------|-------|-------|-------|-------|--|--|
| MEASURES          | 2020  | 2021  | 2022      | 2023  | 2024  | 2020        | 2021  | 2022  | 2023  | 2024  |  |  |
| 3S1: POST-PROGRAM |       | 75.61 | 72.41     | 87.10 | 75.56 |             | 81.92 | 81.38 | 82.78 | 76.72 |  |  |
| PLACEMENT         |       |       |           |       |       |             |       |       |       |       |  |  |
|                   |       |       |           |       |       |             |       |       |       |       |  |  |
| 4S1: NON-         | 33.01 | 37.40 | 67.37     | 61.64 | 56.67 | 31.34       | 30.03 | 43.00 | 39.14 | 38.38 |  |  |
| TRADITIONAL       |       |       |           |       |       |             |       |       |       |       |  |  |
| PROGRAM           |       |       |           |       |       |             |       |       |       |       |  |  |
| CONCENTRATION     |       |       |           |       |       |             |       |       |       |       |  |  |
| 5S1: INDUSTRY     |       | 5.36  | 34.38     | 35.42 | 78.13 |             | 14.46 | 47.36 | 55.22 | 62.03 |  |  |
| CERTIFICATIONS    |       |       |           |       |       |             |       |       |       |       |  |  |
|                   |       |       |           |       |       |             |       |       |       |       |  |  |

The placement data are lagged in this report and the CAR report. The 2022 report includes placement data on students who exited secondary education during the 2021 school year.

FLIPPIN SCHOOL DISTRICT Page 7/107 Table of Contents