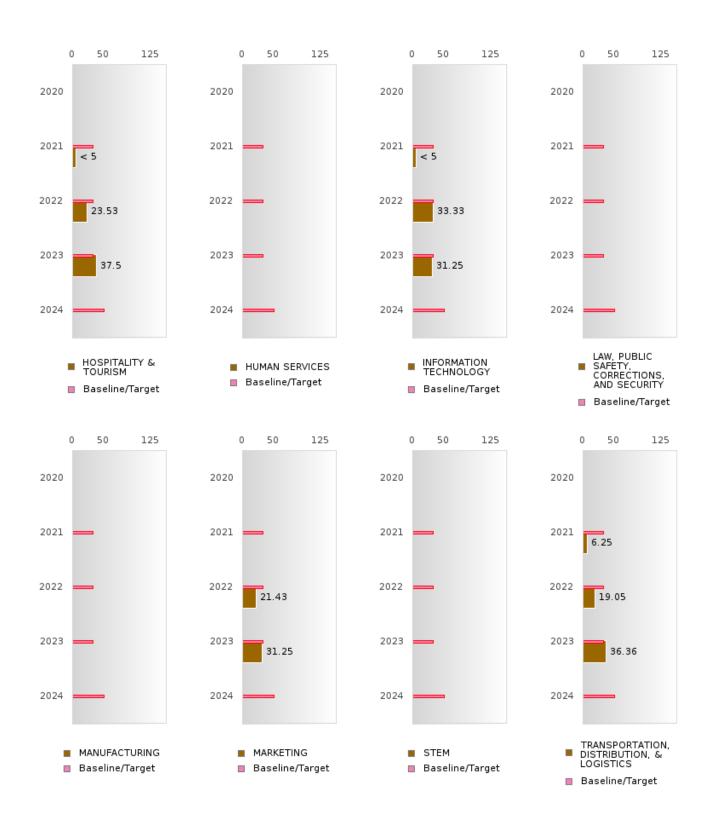

#### CONSORTIUM FOUR-YEAR ADJUSTED COHORT GRADUATION RATE BY CLUSTER

FLIPPIN SCHOOL DISTRICT Page 19/107 Table of Contents

#### CONSORTIUM FOUR-YEAR ADJUSTED COHORT GRADUATION RATE BY CLUSTER

FLIPPIN SCHOOL DISTRICT Page 20/107 Table of Contents

### FOUR-YEAR ADJUSTED GRADUATION RATE BY CLUSTER

|                    |        | 2020 |        |        | 2021  | _      |        | 2022  | _      |        | 2023 | _      |        | 2024 |        |
|--------------------|--------|------|--------|--------|-------|--------|--------|-------|--------|--------|------|--------|--------|------|--------|
|                    | Score  | N    | Target | Score  | N     | Target | Score  | N     | Target | Score  | N    | Target | Score  | N    | Target |
|                    |        |      | FO     | UR-YEA | R ADJ | USTED  | COHOR' | ΓGRAI | DUATIO | N RATE | 3    |        |        |      | , ,    |
| AGRICULTUR         | > 95   | RV   | 87.18  | > 95   | RV    | 87.18  | > 95   | RV    | 87.18  | 93.00  | RV   | 87.18  | > 95   | RV   | 96.91  |
| E, FOOD, &         |        |      |        |        |       |        |        |       |        |        |      |        |        |      |        |
| NATURAL            |        |      |        |        |       |        |        |       |        |        |      |        |        |      |        |
| RESOURCES          |        |      |        |        |       |        |        |       |        |        |      |        |        |      |        |
| ARCHITECTU         |        |      | 87.18  |        |       | 87.18  |        |       | 87.18  |        |      | 87.18  |        |      | 96.91  |
| RE AND CONS        |        |      |        |        |       |        |        |       |        |        |      |        |        |      |        |
| TRUCTION           |        |      |        |        |       |        |        |       |        |        |      |        |        |      |        |
| ARTS, A/V,         |        |      | 87.18  |        |       | 87.18  |        |       | 87.18  |        |      | 87.18  |        |      | 96.91  |
| TECHNOLOGY         |        |      |        |        |       |        |        |       |        |        |      |        |        |      |        |
| & COMMUNIC         |        |      |        |        |       |        |        |       |        |        |      |        |        |      |        |
| ATIONS             |        |      |        |        |       |        |        |       |        |        |      |        |        |      |        |
| <b>BUSINESS MA</b> | > 95   | RV   | 87.18  | 94.00  | RV    | 87.18  | > 95   | RV    | 87.18  | 92.00  | RV   | 87.18  | 91.00  | RV   | 96.91  |
| NAGEMENT &         |        |      |        |        |       |        |        |       |        |        |      |        |        |      |        |
| ADMINISTRAT        |        |      |        |        |       |        |        |       |        |        |      |        |        |      |        |
| ION                |        |      |        |        |       |        |        |       |        |        |      |        |        |      |        |
| EDUCATION          |        |      | 87.18  |        |       | 87.18  |        |       | 87.18  |        |      | 87.18  |        |      | 96.91  |
| AND                |        |      |        |        |       |        |        |       |        |        |      |        |        |      |        |
| TRAINING           |        |      |        |        |       |        |        |       |        |        |      |        |        |      |        |
| FINANCE            | 91.00  | RV   | 87.18  | 91.00  | RV    | 87.18  | > 95   | RV    | 87.18  | 95.00  | RV   | 87.18  | N < 10 | < 10 | 96.91  |
| GOVERNMEN          |        |      | 87.18  |        |       | 87.18  |        |       | 87.18  |        |      | 87.18  |        |      | 96.91  |
| T AND PUBLIC       |        |      |        |        |       |        |        |       |        |        |      |        |        |      |        |
| ADMINISTRAT        |        |      |        |        |       |        |        |       |        |        |      |        |        |      |        |
| ION                |        |      |        |        |       |        |        |       |        |        |      |        |        |      |        |
| HEALTH             |        |      | 87.18  |        |       | 87.18  |        |       | 87.18  | N < 10 | < 10 | 87.18  | N < 10 | < 10 | 96.91  |
| SCIENCES           |        |      |        |        |       |        |        |       |        |        |      |        |        |      |        |
| HOSPITALITY        | 93.00  | RV   | 87.18  | 95.00  | RV    | 87.18  | > 95   | RV    | 87.18  | > 95   | RV   | 87.18  | N < 10 | < 10 | 96.91  |
| & TOURISM          |        |      |        |        |       |        |        |       |        |        |      |        |        |      |        |
| HUMAN              |        |      | 87.18  | N < 10 | < 10  | 87.18  |        |       | 87.18  |        |      | 87.18  |        |      | 96.91  |
| SERVICES           |        |      |        |        |       |        |        |       |        |        |      |        |        |      |        |
| INFORMATIO         | 94.00  | RV   | 87.18  | > 95   | RV    | 87.18  | > 95   | RV    | 87.18  | 95.00  | RV   | 87.18  |        |      | 96.91  |
| N                  |        |      |        |        |       |        |        |       |        |        |      |        |        |      |        |
| TECHNOLOGY         |        |      |        |        |       |        |        |       |        |        |      |        |        |      |        |
| LAW, PUBLIC        |        |      | 87.18  |        |       | 87.18  |        |       | 87.18  |        |      | 87.18  |        |      | 96.91  |
| SAFETY,            |        |      |        |        |       |        |        |       |        |        |      |        |        |      |        |
| CORRECTION         |        |      |        |        |       |        |        |       |        |        |      |        |        |      |        |
| S, AND             |        |      |        |        |       |        |        |       |        |        |      |        |        |      |        |
| SECURITY           |        |      |        |        |       |        |        |       |        |        |      |        |        |      |        |
| MANUFACTU          |        |      | 87.18  |        |       | 87.18  |        |       | 87.18  |        |      | 87.18  |        |      | 96.91  |
| RING               |        |      |        |        |       |        |        |       |        |        |      |        |        |      |        |
| MARKETING          | > 95   | RV   |        | N < 10 | < 10  | 87.18  | > 95   | RV    | 87.18  | > 95   | RV   |        | N < 10 | < 10 | 96.91  |
| STEM               | NT 40  | 10   | 87.18  | 04.00  | D     | 87.18  | 6.7    | D     | 87.18  | 05.00  | D    | 87.18  | NT 46  | 10   | 96.91  |
| TRANSPORTA         | N < 10 | < 10 | 87.18  | 94.00  | RV    | 87.18  | > 95   | RV    | 87.18  | 95.00  | RV   | 87.18  | N < 10 | < 10 | 96.91  |
| TION, DISTRIB      |        |      |        |        |       |        |        |       |        |        |      |        |        |      |        |
| UTION, &           |        |      |        |        |       |        |        |       |        |        |      |        |        |      |        |
| LOGISTICS          |        |      |        |        |       |        |        |       |        |        |      |        |        |      |        |