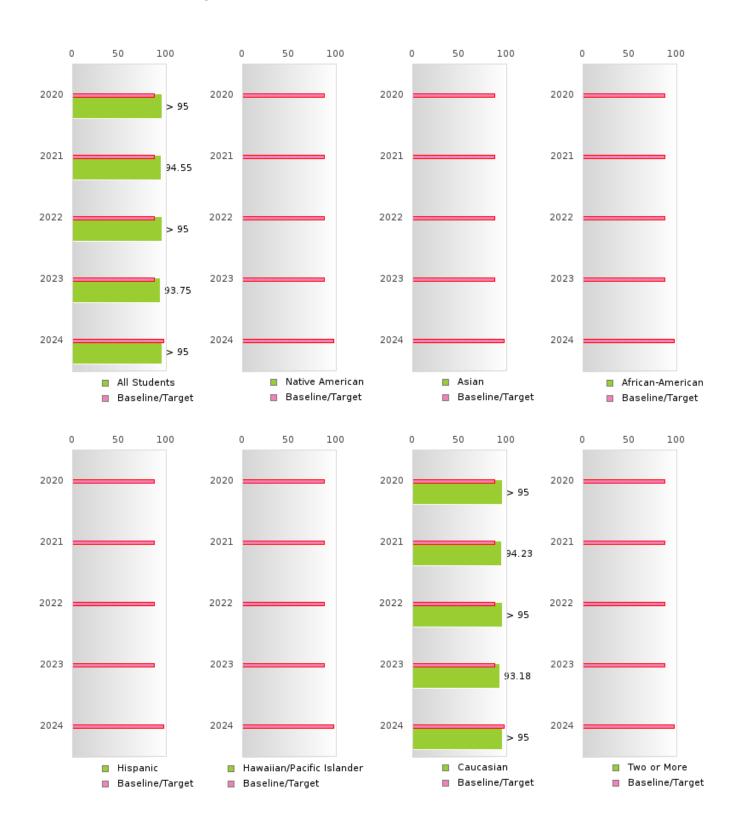

### FOUR-YEAR ADJUSTED COHORT GRADUATION RATE BY RACE/ETHNICITY

FLIPPIN SCHOOL DISTRICT Page 11/107 Table of Contents

### **GRADUATION RATE BY RACE/ETHNICITY**

|                  | 2020   |      |        |        | 2021  |        | 2022    |       |        | 2023    |      |        | 2024   |      |        |
|------------------|--------|------|--------|--------|-------|--------|---------|-------|--------|---------|------|--------|--------|------|--------|
|                  | Score  | N    | Target | Score  | N     | Target | Score   | N     | Target | Score   | N    | Target | Score  | N    | Target |
|                  |        |      | FO     | UR-YEA | R ADJ | USTED  | COHOR'  | ΓGRAI | DUATIO | ON RATE | Ε    |        |        |      |        |
| All Students     | > 95   | RV   | 87.18  | 94.55  | RV    | 87.18  | > 95    | RV    | 87.18  | 93.75   | RV   | 87.18  | > 95   | RV   | 96.91  |
| Native American  | N < 10 | < 10 | 87.18  |        |       | 87.18  |         |       | 87.18  |         |      | 87.18  |        |      | 96.91  |
| Asian            |        |      | 87.18  |        |       | 87.18  |         |       | 87.18  |         |      | 87.18  | N < 10 | < 10 | 96.91  |
| African-         |        |      | 87.18  |        |       | 87.18  |         |       | 87.18  |         |      | 87.18  |        |      | 96.91  |
| American         |        |      |        |        |       |        |         |       |        |         |      |        |        |      |        |
| Hispanic         | N < 10 | < 10 | 87.18  | N < 10 | < 10  | 87.18  |         |       | 87.18  | N < 10  | < 10 | 87.18  | N < 10 | < 10 | 96.91  |
| Hawaiian/Pacific |        |      | 87.18  |        |       | 87.18  |         |       | 87.18  | N < 10  | < 10 | 87.18  |        |      | 96.91  |
| Islander         |        |      |        |        |       |        |         |       |        |         |      |        |        |      |        |
| Caucasian        | > 95   | RV   | 87.18  | 94.23  | RV    | 87.18  | > 95    | RV    | 87.18  | 93.18   | RV   | 87.18  | > 95   | RV   | 96.91  |
| Two or More      |        |      | 87.18  | N < 10 | < 10  | 87.18  | N < 10  | < 10  | 87.18  | N < 10  | < 10 | 87.18  |        |      | 96.91  |
|                  |        | F    | IVE-YE | AR EXT | ENDEI | O ADJU | STED CO | DHORT | GRAD   | UATION  | RATE |        |        |      |        |
| All Students     | 91.18  | RV   | 90.4   | > 95   | RV    | 90.4   | 94.34   | RV    | 90.4   | > 95    | RV   | 90.4   | 93.88  | RV   | 97     |
| Native American  |        |      | 90.4   | N < 10 | < 10  | 90.4   |         |       | 90.4   |         |      | 90.4   |        |      | 97     |
| Asian            | N < 10 | < 10 | 90.4   |        |       | 90.4   |         |       | 90.4   |         |      | 90.4   |        |      | 97     |
| African-         |        |      | 90.4   |        |       | 90.4   |         |       | 90.4   |         |      | 90.4   |        |      | 97     |
| American         |        |      |        |        |       |        |         |       |        |         |      |        |        |      |        |
| Hispanic         |        |      | 90.4   | N < 10 | < 10  | 90.4   | N < 10  | < 10  | 90.4   |         |      | 90.4   | N < 10 | < 10 | 97     |
| Hawaiian/Pacific |        |      | 90.4   |        |       | 90.4   |         |       | 90.4   |         |      | 90.4   | N < 10 | < 10 | 97     |
| Islander         |        |      |        |        |       |        |         |       |        |         |      |        |        |      |        |
| Caucasian        | 90.63  | RV   | 90.4   | > 95   | RV    | 90.4   | 94.00   | RV    | 90.4   | > 95    | RV   | 90.4   | 93.33  | RV   | 97     |
| Two or More      | N < 10 | < 10 | 90.4   |        |       | 90.4   | N < 10  | < 10  | 90.4   | N < 10  | < 10 | 90.4   | N < 10 | < 10 | 97     |