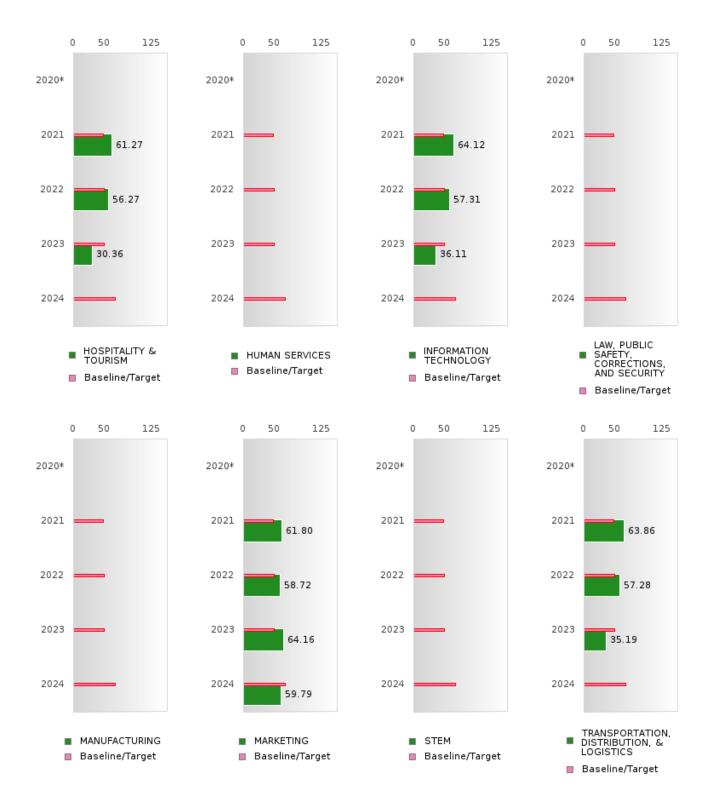

## ACADEMIC PROFICIENCY SCORE TABLE BY MATHEMATICS AND CLUSTER

| ACA                                                        | PEMIC |       | MULE         | NCY SO |      | 1 ABL  | E BY N |      | LNIA   | IICS A |      | OSIE   | K      | 2024 |         |
|------------------------------------------------------------|-------|-------|--------------|--------|------|--------|--------|------|--------|--------|------|--------|--------|------|---------|
|                                                            | C     | 2020* | D            |        | 2021 | Iт     |        | 2022 | Iт     |        | 2023 | Iт     | C -    | 2024 | <u></u> |
|                                                            | Score | N     | Base<br>line | Score  | N    | Target |        | N    | Target | Score  | N    | Target | Score  | N    | Target  |
| L GD I G                                                   |       |       | 16=          | 10 = 2 |      |        | HEMATI |      | 10 ==  |        |      |        |        | 4.5  |         |
| AGRICULTUR<br>E, FOOD, &<br>NATURAL<br>RESOURCES           |       |       | 46.7         | 49.79  | 65   | 42.27  | 45.71  | 60   | 42.52  | 55.24  | 50   | 42.77  | 44.55  | 49   | 58.59   |
| ARCHITECTU<br>RE AND CONS<br>TRUCTION                      |       |       | 46.7         | N < 10 | < 10 | 42.27  | N < 10 | < 10 | 42.52  | N < 10 | < 10 | 42.77  | N < 10 | < 10 | 58.59   |
| ARTS, A/V,<br>TECHNOLOGY<br>& COMMUNIC<br>ATIONS           |       |       | 46.7         | N < 10 | < 10 | 42.27  | N < 10 | < 10 | 42.52  | N < 10 | < 10 | 42.77  | N < 10 | < 10 | 58.59   |
| BUSINESS MA<br>NAGEMENT &<br>ADMINISTRAT<br>ION            |       |       | 46.7         | 64.64  | 70   | 42.27  | 56.47  | 60   | 42.52  | 58.12  | 36   | 42.77  | 52.33  | 20   | 58.59   |
| EDUCATION<br>AND<br>TRAINING                               |       |       | 46.7         | N < 10 | < 10 |        | N < 10 | < 10 |        | N < 10 | < 10 |        | N < 10 | < 10 | 58.59   |
| FINANCE                                                    |       |       | 46.7         | 64.17  | 40   | 42.27  | 57.17  | 42   | 42.52  | 28.85  | 26   | 42.77  | 67.50  | 14   | 58.59   |
| GOVERNMEN<br>T AND PUBLIC<br>ADMINISTRAT<br>ION            |       |       | 46.7         | N < 10 | < 10 | 42.27  | N < 10 | < 10 | 42.52  | N < 10 | < 10 | 42.77  | N < 10 | < 10 | 58.59   |
| HEALTH<br>SCIENCES                                         |       |       | 46.7         | N < 10 | < 10 | 42.27  | N < 10 | < 10 | 42.52  | N < 10 | < 10 | 42.77  | 53.24  | 10   | 58.59   |
| HOSPITALITY & TOURISM                                      |       |       | 46.7         | 61.27  | 51   | 42.27  | 56.27  | 47   | 42.52  | 30.36  | 28   |        | N < 10 | < 10 | 58.59   |
| HUMAN<br>SERVICES                                          |       |       | 46.7         | N < 10 | < 10 | 42.27  | N < 10 | < 10 | 42.52  | N < 10 | < 10 | 42.77  | N < 10 | < 10 | 58.59   |
| INFORMATIO<br>N<br>TECHNOLOGY                              |       |       | 46.7         | 64.12  | 62   | 42.27  | 57.31  | 48   | 42.52  | 36.11  | 18   |        | N < 10 |      | 58.59   |
| LAW, PUBLIC<br>SAFETY,<br>CORRECTION<br>S, AND<br>SECURITY |       |       | 46.7         | N < 10 | < 10 |        |        | < 10 |        | N < 10 |      | 42.77  | N < 10 | < 10 | 58.59   |
| MANUFACTU<br>RING                                          |       |       | 46.7         | N < 10 | < 10 | 42.27  | N < 10 | < 10 | 42.52  | N < 10 | < 10 | 42.77  | N < 10 | < 10 | 58.59   |
| MARKETING                                                  |       |       | 46.7         | 61.80  | 25   | 42.27  | 58.72  | 35   | 42.52  | 64.16  | 24   | 42.77  | 59.79  | 21   | 58.59   |
| STEM                                                       |       |       | 46.7         | N < 10 | < 10 | 42.27  | N < 10 | < 10 | 42.52  | N < 10 | < 10 |        | N < 10 |      | 58.59   |
| TRANSPORTA TION, DISTRIB UTION, & LOGISTICS                |       |       | 46.7         | 63.86  | 68   | 42.27  | 57.28  | 52   | 42.52  | 35.19  | 27   | 42.77  | N < 10 | < 10 | 58.59   |
| 2001100                                                    |       |       |              |        |      |        |        |      |        |        |      |        |        |      |         |

N: Number of Concentrators with Test Scores Included in the Score

FLIPPIN SCHOOL DISTRICT Page 47/107 Table of Contents

<sup>\*</sup>State-required academic achievement tests were waived in 2020 due to COVID19.