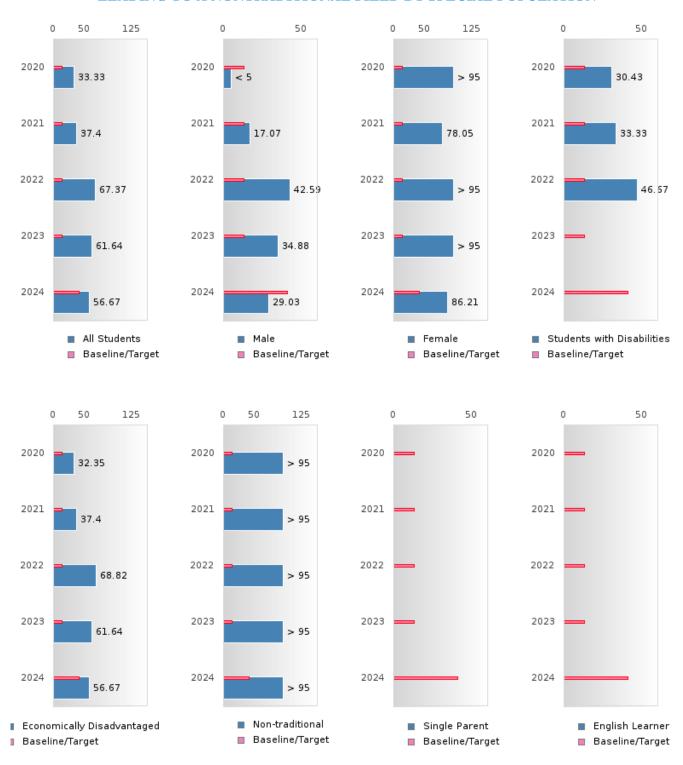

### PERFORMANCE MEASURE SCORES FOR CONCENTRATORS ONLY

| PERFORMANCE       |       | DIS   | TRICT SCO | ORE   |       | STATE SCORE |       |       |       |       |  |  |
|-------------------|-------|-------|-----------|-------|-------|-------------|-------|-------|-------|-------|--|--|
| MEASURES          | 2020  | 2021  | 2022      | 2023  | 2024  | 2020        | 2021  | 2022  | 2023  | 2024  |  |  |
| 3S1: POST-PROGRAM |       | 75.61 | 72.41     | 87.10 | 75.56 |             | 81.92 | 81.38 | 82.78 | 76.72 |  |  |
| PLACEMENT         |       |       |           |       |       |             |       |       |       |       |  |  |
|                   |       |       |           |       |       |             |       |       |       |       |  |  |
| 4S1: NON-         | 33.01 | 37.40 | 67.37     | 61.64 | 56.67 | 31.34       | 30.03 | 43.00 | 39.14 | 38.38 |  |  |
| TRADITIONAL       |       |       |           |       |       |             |       |       |       |       |  |  |
| PROGRAM           |       |       |           |       |       |             |       |       |       |       |  |  |
| CONCENTRATION     |       |       |           |       |       |             |       |       |       |       |  |  |
| 5S1: INDUSTRY     |       | 5.36  | 34.38     | 35.42 | 78.13 |             | 14.46 | 47.36 | 55.22 | 62.03 |  |  |
| CERTIFICATIONS    |       |       |           |       |       |             |       |       |       |       |  |  |
|                   |       |       |           |       |       |             |       |       |       |       |  |  |

### **GRADUATION RATE BY SPECIAL POPULATION**

|                            |        | 2020 |        |        | 2021  |        |         | 2022  |        |        | 2023 |        |        | 2024 |        |
|----------------------------|--------|------|--------|--------|-------|--------|---------|-------|--------|--------|------|--------|--------|------|--------|
|                            | Score  | N    | Target | Score  | N     | Target | Score   | N     | Target | Score  | N    | Target | Score  | N    | Target |
|                            |        |      | FO     | UR-YEA | R ADJ | USTED  | COHOR'  | ΓGRAI | DUATIO | N RATE | 3    |        |        |      |        |
| All Students               | > 95   | RV   | 87.18  | 94.55  | RV    | 87.18  | > 95    | RV    | 87.18  | 93.75  | RV   | 87.18  | > 95   | RV   | 96.91  |
| Male                       | > 95   | RV   | 87.18  | 92.68  | RV    | 87.18  | > 95    | RV    | 87.18  | 91.67  | RV   | 87.18  | 93.33  | RV   | 96.91  |
| Female                     | > 95   | RV   | 87.18  | > 95   | RV    | 87.18  | > 95    | RV    | 87.18  | > 95   | RV   | 87.18  | > 95   | RV   | 96.91  |
| Students with Disabilities | > 95   | RV   | 87.18  | 91.67  | RV    | 87.18  | N < 10  | < 10  | 87.18  | N < 10 | < 10 | 87.18  | N < 10 | < 10 | 96.91  |
| Economically Disadvantaged | > 95   | RV   | 87.18  | 94.55  | RV    | 87.18  | > 95    | RV    | 87.18  | 93.75  | RV   | 87.18  | > 95   | RV   | 96.91  |
| Non-traditional            | > 95   | RV   | 87.18  | 93.75  | RV    | 87.18  | > 95    | RV    | 87.18  | > 95   | RV   | 87.18  | > 95   | RV   | 96.91  |
| Single Parent              |        |      | 87.18  |        |       | 87.18  |         |       | 87.18  |        |      | 87.18  |        |      | 96.91  |
| English Learner            |        |      | 87.18  |        |       | 87.18  |         |       | 87.18  |        |      | 87.18  |        |      | 96.91  |
| Homeless                   | N < 10 | < 10 | 87.18  | N < 10 | < 10  |        | N < 10  | < 10  | 87.18  | N < 10 | < 10 | 87.18  | N < 10 | < 10 | 96.91  |
| Foster Care                |        |      | 87.18  | N < 10 | < 10  | 87.18  |         |       | 87.18  |        |      | 87.18  | N < 10 | < 10 | 96.91  |
| Military                   | N < 10 | < 10 | 87.18  |        |       | 87.18  |         |       | 87.18  |        |      | 87.18  |        |      | 96.91  |
| Dependent                  |        |      |        |        |       |        |         |       |        |        |      |        |        |      |        |
| Migrant                    |        |      | 87.18  |        |       | 87.18  |         |       | 87.18  |        |      | 87.18  |        |      | 96.91  |
|                            |        |      |        | AR EXT |       |        | STED CO |       |        | JATION | RATE |        |        |      |        |
| All Students               | 91.18  | RV   | 90.4   | > 95   | RV    | 90.4   | 94.34   | RV    | 90.4   | > 95   | RV   | 90.4   | 93.88  | RV   | 97     |
| Male                       | 85.00  | RV   | 90.4   | > 95   | RV    | 90.4   | 92.50   | RV    | 90.4   | > 95   | RV   | 90.4   | 92.00  | RV   | 97     |
| Female                     | > 95   | RV   | 90.4   | > 95   | RV    | 90.4   | > 95    | RV    | 90.4   | > 95   | RV   | 90.4   | > 95   | RV   | 97     |
| Students with Disabilities | N < 10 | < 10 | 90.4   | > 95   | RV    | 90.4   | 90.91   | RV    | 90.4   | N < 10 | < 10 | 90.4   | N < 10 | < 10 | 97     |
| Economically Disadvantaged | 88.00  | RV   | 90.4   | > 95   | RV    | 90.4   | 94.34   | RV    | 90.4   | > 95   | RV   | 90.4   | 93.88  | RV   | 97     |
| Non-traditional            | > 95   | RV   | 90.4   | > 95   | RV    | 90.4   | 93.33   | RV    | 90.4   | > 95   | RV   | 90.4   | > 95   | RV   | 97     |
| Single Parent              |        |      | 90.4   |        |       | 90.4   |         |       | 90.4   |        |      | 90.4   |        |      | 97     |
| English Learner            |        |      | 90.4   |        |       | 90.4   |         |       | 90.4   |        |      | 90.4   |        |      | 97     |
| Homeless                   | N < 10 | < 10 | 90.4   | N < 10 | < 10  | 90.4   | N < 10  | < 10  | 90.4   | N < 10 | < 10 | 90.4   | N < 10 | < 10 | 97     |
| Foster Care                |        |      | 90.4   |        |       | 90.4   | N < 10  | < 10  | 90.4   |        |      | 90.4   |        |      | 97     |
| Military<br>Dependent      |        |      | 90.4   | N < 10 | < 10  | 90.4   |         |       | 90.4   |        |      | 90.4   |        |      | 97     |
| Migrant                    |        |      | 90.4   | N < 10 | < 10  | 90.4   |         |       | 90.4   |        |      | 90.4   |        |      | 97     |