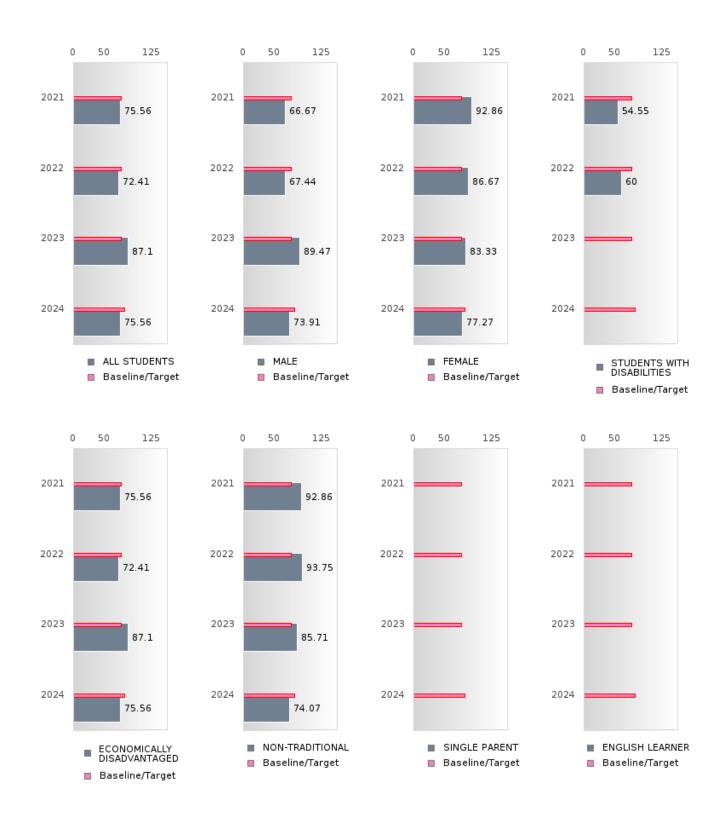

### PERFORMANCE MEASURE SCORES FOR CONCENTRATORS ONLY

| PERFORMANCE       |       | DIS   | TRICT SCO | ORE   |       | STATE SCORE |       |       |       |       |  |  |
|-------------------|-------|-------|-----------|-------|-------|-------------|-------|-------|-------|-------|--|--|
| MEASURES          | 2020  | 2021  | 2022      | 2023  | 2024  | 2020        | 2021  | 2022  | 2023  | 2024  |  |  |
| 3S1: POST-PROGRAM |       | 75.61 | 72.41     | 87.10 | 75.56 |             | 81.92 | 81.38 | 82.78 | 76.72 |  |  |
| PLACEMENT         |       |       |           |       |       |             |       |       |       |       |  |  |
|                   |       |       |           |       |       |             |       |       |       |       |  |  |
| 4S1: NON-         | 33.01 | 37.40 | 67.37     | 61.64 | 56.67 | 31.34       | 30.03 | 43.00 | 39.14 | 38.38 |  |  |
| TRADITIONAL       |       |       |           |       |       |             |       |       |       |       |  |  |
| PROGRAM           |       |       |           |       |       |             |       |       |       |       |  |  |
| CONCENTRATION     |       |       |           |       |       |             |       |       |       |       |  |  |
| 5S1: INDUSTRY     |       | 5.36  | 34.38     | 35.42 | 78.13 |             | 14.46 | 47.36 | 55.22 | 62.03 |  |  |
| CERTIFICATIONS    |       |       |           |       |       |             |       |       |       |       |  |  |
|                   |       |       |           |       |       |             |       |       |       |       |  |  |

The placement data are lagged in this report and the CAR report. The 2022 report includes placement data on students who exited secondary education during the 2021 school year.

FLIPPIN SCHOOL DISTRICT Page 7/107 Table of Contents