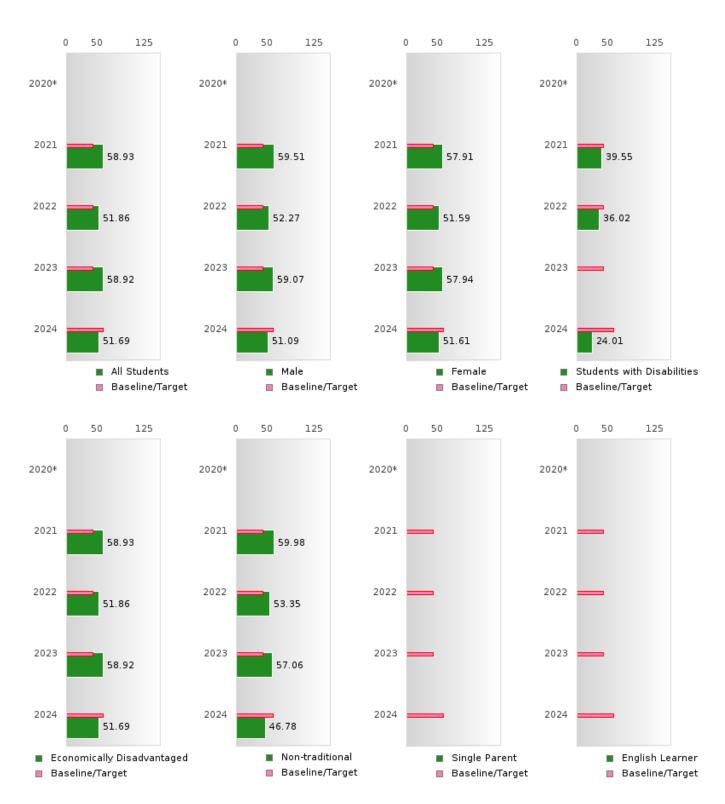

### ACADEMIC PROFICIENCY SCORE TABLE BY SUBJECT AND SPECIAL POPULATION

| ACADEN                           | IIC PR |       | IENC  | SCOR                |             | DLE D  | I SUD   |       | AND    | PECIA   |             | PULA   | HUN     | 2024     |        |
|----------------------------------|--------|-------|-------|---------------------|-------------|--------|---------|-------|--------|---------|-------------|--------|---------|----------|--------|
|                                  |        | 2020* |       | 1 -                 | 2021        |        | 1 -     | 2022  |        |         | 2023        |        |         | 2024     |        |
|                                  | Score  | N     | Base  | Score               | N           | Target | Score   | N     | Target | Score   | N           | Target | Score   | N        | Target |
|                                  |        |       | line  |                     |             |        |         |       |        |         |             |        |         |          |        |
|                                  |        |       |       |                     | REA         | _      | ANGUA   |       |        |         |             |        |         |          |        |
| All Students                     |        |       | 53.03 | 66.25               | 121         | 48.45  | 63.30   | 102   | 48.7   | 65.95   | 82          | 48.95  | 64.31   | 89       | 65.39  |
| Male                             |        |       | 53.03 | 67.48               | 81          | 48.45  | 61.44   | 55    | 48.7   | 62.49   | 43          | 48.95  | 64.50   | 43       | 65.39  |
| Female                           |        |       | 53.03 | 64.38               | 40          | 48.45  | 65.62   | 47    | 48.7   | 70.30   | 39          | 48.95  | 64.30   | 46       | 65.39  |
| Students with                    |        |       | 53.03 | 47.33               | 18          | 48.45  | 44.06   | 15    | 48.7   | N < 10  | < 10        | 48.95  | 52.70   | 10       | 65.39  |
| Disabilities                     |        |       |       |                     |             |        |         |       |        |         |             |        |         |          |        |
| Economically                     |        |       | 53.03 | 66.25               | 121         | 48.45  | 63.30   | 102   | 48.7   | 65.95   | 82          | 48.95  | 64.31   | 89       | 65.39  |
| Disadvantaged                    |        |       |       |                     |             |        |         |       |        |         |             |        |         |          |        |
| Non-traditional                  |        |       | 53.03 | 67.10               | 45          | 48.45  | 67.20   | 63    | 48.7   | 68.81   | 43          | 48.95  | 61.28   | 34       | 65.39  |
| Single Parent                    |        |       | 53.03 | N < 10              | < 10        | 48.45  | N < 10  | < 10  | 48.7   | N < 10  | < 10        | 48.95  | N < 10  | < 10     | 65.39  |
| English Learner                  |        |       | 53.03 | N < 10              | < 10        | 48.45  | N < 10  | < 10  | 48.7   | N < 10  | < 10        | 48.95  | N < 10  | < 10     | 65.39  |
| Homeless                         |        |       | 53.03 | N < 10              | < 10        | 48.45  | N < 10  | < 10  | 48.7   | N < 10  | < 10        | 48.95  | N < 10  | < 10     | 65.39  |
| Foster Care                      |        |       | 53.03 | N < 10              | < 10        | 48.45  | N < 10  | < 10  | 48.7   | N < 10  | < 10        | 48.95  | N < 10  | < 10     | 65.39  |
| Military                         |        |       | 53.03 | N < 10              | < 10        | 48.45  | N < 10  | < 10  | 48.7   | N < 10  | < 10        | 48.95  | N < 10  | < 10     | 65.39  |
| Dependent                        |        |       |       |                     |             |        |         |       |        |         |             |        |         |          |        |
| Migrant                          |        |       | 53.03 | N < 10              | < 10        | 48.45  | N < 10  | < 10  | 48.7   | N < 10  | < 10        | 48.95  | N < 10  | < 10     | 65.39  |
| <u> </u>                         |        |       |       |                     |             |        | HEMATI  | iCS . |        |         |             |        |         |          |        |
| All Students                     |        |       | 46.7  | 58.93               | 122         | 42.27  | 51.86   | 102   | 42.52  | 58.92   | 82          | 42.77  | 51.69   | 91       | 58.59  |
| Male                             |        |       | 46.7  | 59.51               | 82          | 42.27  | 52.27   | 55    | 42.52  | 59.07   | 43          | 42.77  | 51.09   | 44       | 58.59  |
| Female                           |        |       | 46.7  | 57.91               | 40          | 42.27  | 51.59   | 47    | 42.52  | 57.94   | 39          | 42.77  | 51.61   | 47       | 58.59  |
| Students with                    |        |       | 46.7  | 39.55               | 18          | 42.27  | 36.02   | 15    | 42.52  | N < 10  | < 10        | 42.77  | 24.01   | 10       | 58.59  |
| Disabilities                     |        |       |       |                     |             |        |         |       |        |         |             |        |         |          |        |
| Economically                     |        |       | 46.7  | 58.93               | 122         | 42.27  | 51.86   | 102   | 42.52  | 58.92   | 82          | 42.77  | 51.69   | 91       | 58.59  |
| Disadvantaged                    |        |       |       |                     |             |        |         |       |        |         |             |        | 0 -102  |          |        |
| Non-traditional                  |        |       | 46.7  | 59.98               | 45          | 42.27  | 53.35   | 63    | 42.52  | 57.06   | 43          | 42.77  | 46.78   | 35       | 58.59  |
| Single Parent                    |        |       | 46.7  | N < 10              | < 10        | 42.27  | N < 10  | < 10  |        | N < 10  | < 10        | 42.77  | N < 10  | < 10     | 58.59  |
| English Learner                  |        |       | 46.7  | N < 10              | < 10        | 42.27  | N < 10  | < 10  |        | N < 10  | < 10        | 42.77  | N < 10  | < 10     | 58.59  |
| Homeless                         |        |       | 46.7  | N < 10              | < 10        | 42.27  | N < 10  | < 10  |        | N < 10  | < 10        | 42.77  | N < 10  | < 10     | 58.59  |
| Foster Care                      |        |       | 46.7  | N < 10              | < 10        | 42.27  | N < 10  | < 10  |        | N < 10  | < 10        | 42.77  | N < 10  | < 10     | 58.59  |
| Military                         |        |       | 46.7  | N < 10              | < 10        |        | N < 10  | < 10  |        | N < 10  | < 10        |        | N < 10  | < 10     | 58.59  |
| Dependent                        |        |       | 10.7  | 11 10               | <b>V</b> 10 | 12.27  | 11 1 10 | < 10  | 12.32  | 11 10   | <b>V</b> 10 | 12.77  | 11 10   | V 10     | 30.37  |
| Migrant                          |        |       | 46.7  | N < 10              | < 10        | 42 27  | N < 10  | < 10  | 42.52  | N < 10  | < 10        | 42.77  | N < 10  | < 10     | 58.59  |
| TVII SI AIIL                     |        |       | 70.7  | 11 / 10             | V 10        |        | CIENCE  | < 10  | 72.32  | 11 / 10 | <b>\ 10</b> | 72.77  | 11 < 10 | <u> </u> | 30.37  |
| All Students                     |        |       | 53.51 | 65.72               | 122         | 48.4   | 64.65   | 102   | 48 65  | 69.40   | 82          | 48.9   | 66.94   | 89       | 66.31  |
| Male                             |        |       | 53.51 | 67.13               | 82          | 48.4   | 64.30   | 55    | 48.65  | 65.13   | 43          | 48.9   | 65.73   | 43       | 66.31  |
| Female                           |        |       | 53.51 | 63.10               | 40          | 48.4   | 65.30   | 47    | 48.65  | 74.55   | 39          | 48.9   | 68.02   | 46       | 66.31  |
| Students with                    |        |       | 53.51 | 40.31               | 18          | 48.4   | 46.12   | 15    | 48.65  | N < 10  | < 10        | 48.9   | 51.99   | 10       | 66.31  |
| Disabilities                     |        |       | 33.31 | - <del>10.</del> 51 | 10          | 70.4   | 40.12   | 13    | 70.03  | 14 < 10 | <b>\ 10</b> | 70.7   | 31.99   | 10       | 00.31  |
| Economically                     |        |       | 53 51 | 65.72               | 122         | 48.4   | 64.65   | 102   | 48.65  | 69.40   | 82          | 48.9   | 66.94   | 89       | 66.31  |
| •                                |        |       | 53.51 | 03.72               | 122         | 40.4   | 04.03   | 102   | 40.03  | 09.40   | 02          | 40.9   | 00.94   | 09       | 00.31  |
| Disadvantaged<br>Non-traditional |        |       | 52 51 | 67.98               | 45          | 48.4   | 65.97   | 63    | 10 65  | 76.06   | 43          | 48.9   | 64.32   | 34       | 66.31  |
|                                  |        |       | 53.51 | 07.98<br>N < 10     |             |        |         |       | 48.65  | 76.06   |             |        |         |          | 66.31  |
| Single Parent                    |        |       | 53.51 |                     | < 10        | 48.4   | N < 10  | < 10  |        | N < 10  | < 10        | 48.9   | N < 10  | < 10     |        |
| English Learner                  |        |       |       | N < 10              | < 10        | 48.4   | N < 10  | < 10  |        | N < 10  | < 10        | 48.9   | N < 10  | < 10     | 66.31  |
| Homeless                         |        |       |       | N < 10              | < 10        | 48.4   | N < 10  | < 10  |        | N < 10  | < 10        | 48.9   | N < 10  | < 10     | 66.31  |
| Foster Care                      |        |       |       | N < 10              | < 10        | 48.4   | N < 10  | < 10  |        | N < 10  | < 10        | 48.9   | N < 10  | < 10     | 66.31  |
| Military                         |        |       | 53.51 | N < 10              | < 10        | 48.4   | N < 10  | < 10  | 48.65  | N < 10  | < 10        | 48.9   | N < 10  | < 10     | 66.31  |
| Dependent                        |        |       |       |                     |             |        |         |       |        |         |             |        |         |          |        |
| Migrant                          |        | <br>  | 53.51 | N < 10              | < 10        | 48.4   | N < 10  | < 10  | 48.65  | N < 10  | < 10        | 48.9   | N < 10  | < 10     | 66.31  |