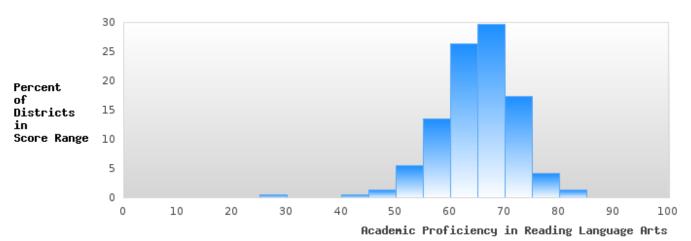

## DISTRIBUTION OF DISTRICT SCORES FOR ACADEMIC PROFICIENCY IN READING LANGUAGE ARTS

FLIPPIN SCHOOL DISTRICT Page 26/107 Table of Contents

<sup>\*</sup>State-required academic achievement tests were waived in 2020 due to COVID19.

#### ACADEMIC PROFICIENCY SCORE IN READING LANGUAGE ARTS

| YEAR  | SCORE | BASELINE/<br>TARGET | N   |
|-------|-------|---------------------|-----|
| 2020* |       | 53.03               |     |
| 2021  | 66.25 | 48.45               | 121 |
| 2022  | 63.30 | 48.7                | 102 |
| 2023  | 65.95 | 48.95               | 82  |
| 2024  | 64.31 | 65.39               | 89  |