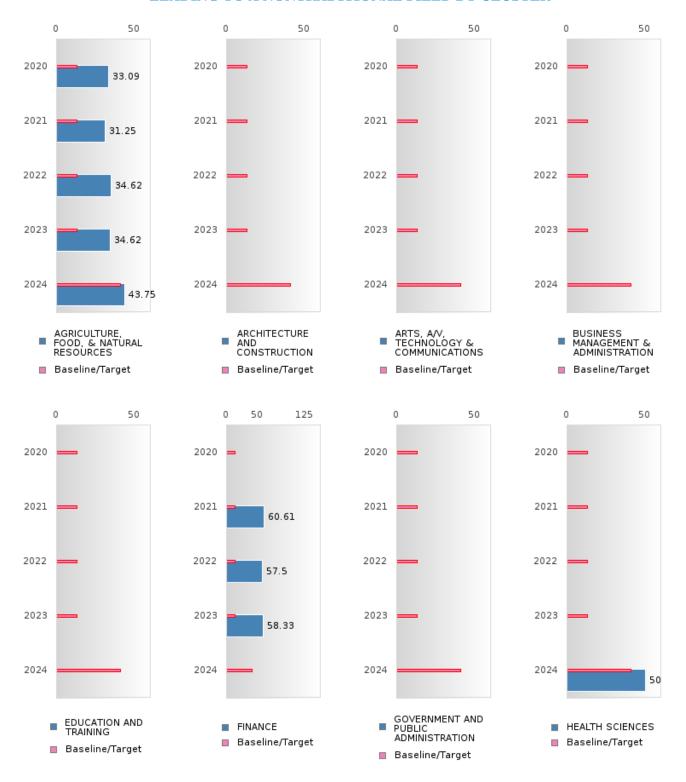

### FOUR-YEAR ADJUSTED GRADUATION RATE BY CLUSTER

|                    |        | 2020 |        |        | 2021  | _      |        | 2022  | _      |        | 2023 | _      |        | 2024 |        |
|--------------------|--------|------|--------|--------|-------|--------|--------|-------|--------|--------|------|--------|--------|------|--------|
|                    | Score  | N    | Target | Score  | N     | Target | Score  | N     | Target | Score  | N    | Target | Score  | N    | Target |
|                    |        |      | FO     | UR-YEA | R ADJ | USTED  | COHOR' | ΓGRAI | DUATIO | N RATE | 3    |        |        |      | , ,    |
| AGRICULTUR         | > 95   | RV   | 87.18  | > 95   | RV    | 87.18  | > 95   | RV    | 87.18  | 93.00  | RV   | 87.18  | > 95   | RV   | 96.91  |
| E, FOOD, &         |        |      |        |        |       |        |        |       |        |        |      |        |        |      |        |
| NATURAL            |        |      |        |        |       |        |        |       |        |        |      |        |        |      |        |
| RESOURCES          |        |      |        |        |       |        |        |       |        |        |      |        |        |      |        |
| ARCHITECTU         |        |      | 87.18  |        |       | 87.18  |        |       | 87.18  |        |      | 87.18  |        |      | 96.91  |
| RE AND CONS        |        |      |        |        |       |        |        |       |        |        |      |        |        |      |        |
| TRUCTION           |        |      |        |        |       |        |        |       |        |        |      |        |        |      |        |
| ARTS, A/V,         |        |      | 87.18  |        |       | 87.18  |        |       | 87.18  |        |      | 87.18  |        |      | 96.91  |
| TECHNOLOGY         |        |      |        |        |       |        |        |       |        |        |      |        |        |      |        |
| & COMMUNIC         |        |      |        |        |       |        |        |       |        |        |      |        |        |      |        |
| ATIONS             |        |      |        |        |       |        |        |       |        |        |      |        |        |      |        |
| <b>BUSINESS MA</b> | > 95   | RV   | 87.18  | 94.00  | RV    | 87.18  | > 95   | RV    | 87.18  | 92.00  | RV   | 87.18  | 91.00  | RV   | 96.91  |
| NAGEMENT &         |        |      |        |        |       |        |        |       |        |        |      |        |        |      |        |
| ADMINISTRAT        |        |      |        |        |       |        |        |       |        |        |      |        |        |      |        |
| ION                |        |      |        |        |       |        |        |       |        |        |      |        |        |      |        |
| EDUCATION          |        |      | 87.18  |        |       | 87.18  |        |       | 87.18  |        |      | 87.18  |        |      | 96.91  |
| AND                |        |      |        |        |       |        |        |       |        |        |      |        |        |      |        |
| TRAINING           |        |      |        |        |       |        |        |       |        |        |      |        |        |      |        |
| FINANCE            | 91.00  | RV   | 87.18  | 91.00  | RV    | 87.18  | > 95   | RV    | 87.18  | 95.00  | RV   | 87.18  | N < 10 | < 10 | 96.91  |
| GOVERNMEN          |        |      | 87.18  |        |       | 87.18  |        |       | 87.18  |        |      | 87.18  |        |      | 96.91  |
| T AND PUBLIC       |        |      |        |        |       |        |        |       |        |        |      |        |        |      |        |
| ADMINISTRAT        |        |      |        |        |       |        |        |       |        |        |      |        |        |      |        |
| ION                |        |      |        |        |       |        |        |       |        |        |      |        |        |      |        |
| HEALTH             |        |      | 87.18  |        |       | 87.18  |        |       | 87.18  | N < 10 | < 10 | 87.18  | N < 10 | < 10 | 96.91  |
| SCIENCES           |        |      |        |        |       |        |        |       |        |        |      |        |        |      |        |
| HOSPITALITY        | 93.00  | RV   | 87.18  | 95.00  | RV    | 87.18  | > 95   | RV    | 87.18  | > 95   | RV   | 87.18  | N < 10 | < 10 | 96.91  |
| & TOURISM          |        |      |        |        |       |        |        |       |        |        |      |        |        |      |        |
| HUMAN              |        |      | 87.18  | N < 10 | < 10  | 87.18  |        |       | 87.18  |        |      | 87.18  |        |      | 96.91  |
| SERVICES           |        |      |        |        |       |        |        |       |        |        |      |        |        |      |        |
| INFORMATIO         | 94.00  | RV   | 87.18  | > 95   | RV    | 87.18  | > 95   | RV    | 87.18  | 95.00  | RV   | 87.18  |        |      | 96.91  |
| N                  |        |      |        |        |       |        |        |       |        |        |      |        |        |      |        |
| TECHNOLOGY         |        |      |        |        |       |        |        |       |        |        |      |        |        |      |        |
| LAW, PUBLIC        |        |      | 87.18  |        |       | 87.18  |        |       | 87.18  |        |      | 87.18  |        |      | 96.91  |
| SAFETY,            |        |      |        |        |       |        |        |       |        |        |      |        |        |      |        |
| CORRECTION         |        |      |        |        |       |        |        |       |        |        |      |        |        |      |        |
| S, AND             |        |      |        |        |       |        |        |       |        |        |      |        |        |      |        |
| SECURITY           |        |      |        |        |       |        |        |       |        |        |      |        |        |      |        |
| MANUFACTU          |        |      | 87.18  |        |       | 87.18  |        |       | 87.18  |        |      | 87.18  |        |      | 96.91  |
| RING               |        |      |        |        |       |        |        |       |        |        |      |        |        |      |        |
| MARKETING          | > 95   | RV   |        | N < 10 | < 10  | 87.18  | > 95   | RV    | 87.18  | > 95   | RV   |        | N < 10 | < 10 | 96.91  |
| STEM               | NT 40  | 10   | 87.18  | 04.00  | D     | 87.18  | 6.7    | D     | 87.18  | 05.00  | D    | 87.18  | NT 46  | 10   | 96.91  |
| TRANSPORTA         | N < 10 | < 10 | 87.18  | 94.00  | RV    | 87.18  | > 95   | RV    | 87.18  | 95.00  | RV   | 87.18  | N < 10 | < 10 | 96.91  |
| TION, DISTRIB      |        |      |        |        |       |        |        |       |        |        |      |        |        |      |        |
| UTION, &           |        |      |        |        |       |        |        |       |        |        |      |        |        |      |        |
| LOGISTICS          |        |      |        |        |       |        |        |       |        |        |      |        |        |      |        |