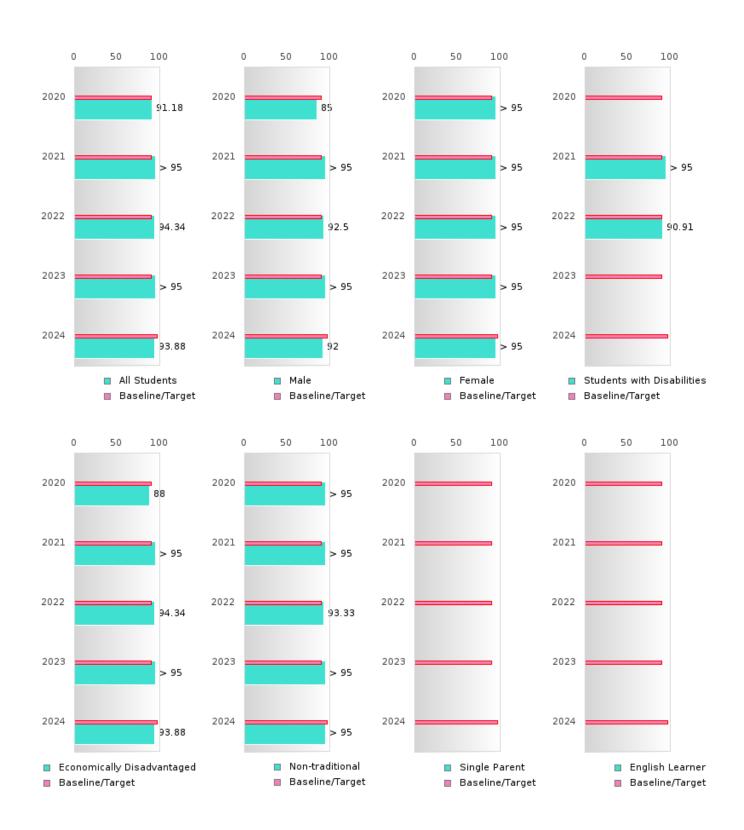

### **GRADUATION RATE BY SPECIAL POPULATION**

|                            |        | 2020 |        |        | 2021  |        |         | 2022  |        |        | 2023 |        |        | 2024 |        |
|----------------------------|--------|------|--------|--------|-------|--------|---------|-------|--------|--------|------|--------|--------|------|--------|
|                            | Score  | N    | Target | Score  | N     | Target | Score   | N     | Target | Score  | N    | Target | Score  | N    | Target |
|                            |        |      | FO     | UR-YEA | R ADJ | USTED  | COHOR'  | ΓGRAI | DUATIO | N RATE | 3    |        |        |      |        |
| All Students               | > 95   | RV   | 87.18  | 94.55  | RV    | 87.18  | > 95    | RV    | 87.18  | 93.75  | RV   | 87.18  | > 95   | RV   | 96.91  |
| Male                       | > 95   | RV   | 87.18  | 92.68  | RV    | 87.18  | > 95    | RV    | 87.18  | 91.67  | RV   | 87.18  | 93.33  | RV   | 96.91  |
| Female                     | > 95   | RV   | 87.18  | > 95   | RV    | 87.18  | > 95    | RV    | 87.18  | > 95   | RV   | 87.18  | > 95   | RV   | 96.91  |
| Students with Disabilities | > 95   | RV   | 87.18  | 91.67  | RV    | 87.18  | N < 10  | < 10  | 87.18  | N < 10 | < 10 | 87.18  | N < 10 | < 10 | 96.91  |
| Economically Disadvantaged | > 95   | RV   | 87.18  | 94.55  | RV    | 87.18  | > 95    | RV    | 87.18  | 93.75  | RV   | 87.18  | > 95   | RV   | 96.91  |
| Non-traditional            | > 95   | RV   | 87.18  | 93.75  | RV    | 87.18  | > 95    | RV    | 87.18  | > 95   | RV   | 87.18  | > 95   | RV   | 96.91  |
| Single Parent              |        |      | 87.18  |        |       | 87.18  |         |       | 87.18  |        |      | 87.18  |        |      | 96.91  |
| English Learner            |        |      | 87.18  |        |       | 87.18  |         |       | 87.18  |        |      | 87.18  |        |      | 96.91  |
| Homeless                   | N < 10 | < 10 | 87.18  | N < 10 | < 10  |        | N < 10  | < 10  | 87.18  | N < 10 | < 10 | 87.18  | N < 10 | < 10 | 96.91  |
| Foster Care                |        |      | 87.18  | N < 10 | < 10  | 87.18  |         |       | 87.18  |        |      | 87.18  | N < 10 | < 10 | 96.91  |
| Military                   | N < 10 | < 10 | 87.18  |        |       | 87.18  |         |       | 87.18  |        |      | 87.18  |        |      | 96.91  |
| Dependent                  |        |      |        |        |       |        |         |       |        |        |      |        |        |      |        |
| Migrant                    |        |      | 87.18  |        |       | 87.18  |         |       | 87.18  |        |      | 87.18  |        |      | 96.91  |
|                            |        |      |        | AR EXT |       |        | STED CO |       |        | JATION | RATE |        |        |      |        |
| All Students               | 91.18  | RV   | 90.4   | > 95   | RV    | 90.4   | 94.34   | RV    | 90.4   | > 95   | RV   | 90.4   | 93.88  | RV   | 97     |
| Male                       | 85.00  | RV   | 90.4   | > 95   | RV    | 90.4   | 92.50   | RV    | 90.4   | > 95   | RV   | 90.4   | 92.00  | RV   | 97     |
| Female                     | > 95   | RV   | 90.4   | > 95   | RV    | 90.4   | > 95    | RV    | 90.4   | > 95   | RV   | 90.4   | > 95   | RV   | 97     |
| Students with Disabilities | N < 10 | < 10 | 90.4   | > 95   | RV    | 90.4   | 90.91   | RV    | 90.4   | N < 10 | < 10 | 90.4   | N < 10 | < 10 | 97     |
| Economically Disadvantaged | 88.00  | RV   | 90.4   | > 95   | RV    | 90.4   | 94.34   | RV    | 90.4   | > 95   | RV   | 90.4   | 93.88  | RV   | 97     |
| Non-traditional            | > 95   | RV   | 90.4   | > 95   | RV    | 90.4   | 93.33   | RV    | 90.4   | > 95   | RV   | 90.4   | > 95   | RV   | 97     |
| Single Parent              |        |      | 90.4   |        |       | 90.4   |         |       | 90.4   |        |      | 90.4   |        |      | 97     |
| English Learner            |        |      | 90.4   |        |       | 90.4   |         |       | 90.4   |        |      | 90.4   |        |      | 97     |
| Homeless                   | N < 10 | < 10 | 90.4   | N < 10 | < 10  | 90.4   | N < 10  | < 10  | 90.4   | N < 10 | < 10 | 90.4   | N < 10 | < 10 | 97     |
| Foster Care                |        |      | 90.4   |        |       | 90.4   | N < 10  | < 10  | 90.4   |        |      | 90.4   |        |      | 97     |
| Military<br>Dependent      |        |      | 90.4   | N < 10 | < 10  | 90.4   |         |       | 90.4   |        |      | 90.4   |        |      | 97     |
| Migrant                    |        |      | 90.4   | N < 10 | < 10  | 90.4   |         |       | 90.4   |        |      | 90.4   |        |      | 97     |