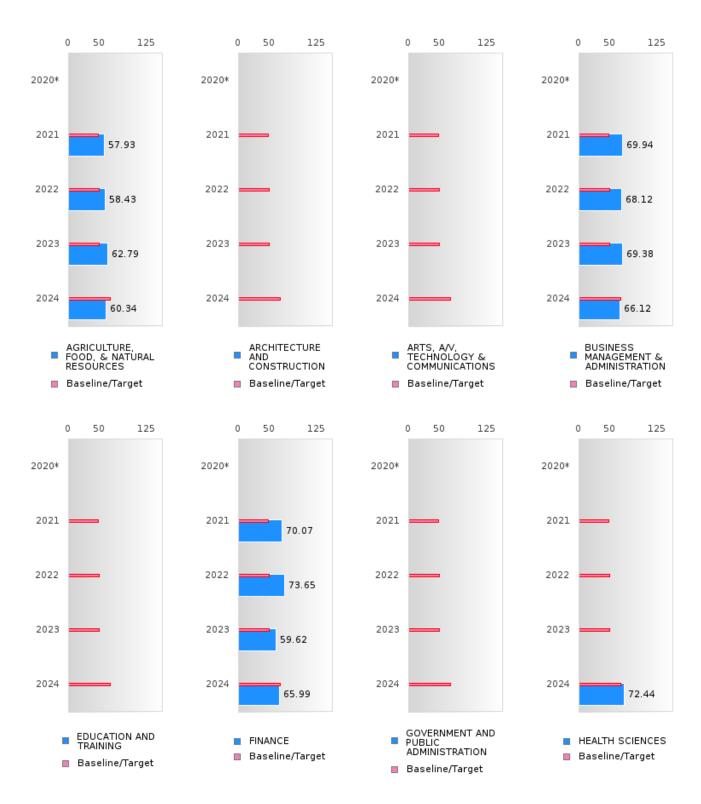

## ACADEMIC PROFICIENCY SCORE TABLE BY READING LANGUAGE ARTS AND CLUSTER

| ACADEMIC                | INOI  | 2020* | 1010  |         | 2021 | . <i></i> . |         | 2022        | 1100/  | A       | 2023 | יייייייייייייייייייייייייייייייייייייי |         | 2024 |        |
|-------------------------|-------|-------|-------|---------|------|-------------|---------|-------------|--------|---------|------|----------------------------------------|---------|------|--------|
|                         | Score | N     | Base  | Score   | N    | Target      | Score   | N           | Target | Score   | N    | Target                                 | Score   | N    | Target |
|                         |       |       | line  |         |      |             |         |             |        |         |      |                                        |         |      |        |
| A CIDICILII TIVI        |       |       | 50.00 | 57.00   |      |             | ANGUA   |             |        | (0.70   | 50   | 40.05                                  | (0.24   | 47   | 65.20  |
| AGRICULTUR              |       |       | 53.03 | 57.93   | 64   | 48.45       | 58.43   | 60          | 48.7   | 62.79   | 50   | 48.95                                  | 60.34   | 47   | 65.39  |
| E, FOOD, &<br>NATURAL   |       |       |       |         |      |             |         |             |        |         |      |                                        |         |      |        |
| RESOURCES               |       |       |       |         |      |             |         |             |        |         |      |                                        |         |      |        |
| ARCHITECTU              |       |       | 53.03 | N < 10  | < 10 | 48.45       | N < 10  | < 10        | 48.7   | N < 10  | < 10 | 48.95                                  | N < 10  | < 10 | 65.39  |
| RE AND CONS             |       |       |       |         |      |             |         |             |        |         |      |                                        |         |      |        |
| TRUCTION                |       |       |       |         |      |             |         |             |        |         |      |                                        |         |      |        |
| ARTS, A/V,              |       |       | 53.03 | N < 10  | < 10 | 48.45       | N < 10  | < 10        | 48.7   | N < 10  | < 10 | 48.95                                  | N < 10  | < 10 | 65.39  |
| TECHNOLOGY              |       |       |       |         |      |             |         |             |        |         |      |                                        |         |      |        |
| & COMMUNIC              |       |       |       |         |      |             |         |             |        |         |      |                                        |         |      |        |
| ATIONS                  |       |       |       |         |      |             |         |             |        |         |      |                                        |         |      |        |
| BUSINESS MA             |       |       | 53.03 | 69.94   | 70   | 48.45       | 68.12   | 60          | 48.7   | 69.38   | 36   | 48.95                                  | 66.12   | 20   | 65.39  |
| NAGEMENT & ADMINISTRAT  |       |       |       |         |      |             |         |             |        |         |      |                                        |         |      |        |
| ION                     |       |       |       |         |      |             |         |             |        |         |      |                                        |         |      |        |
| EDUCATION               |       |       | 53.03 | N < 10  | < 10 | 48 45       | N < 10  | < 10        | 48.7   | N < 10  | < 10 | 48 95                                  | N < 10  | < 10 | 65.39  |
| AND                     |       |       | 33.03 | 11 110  | < 10 | 10.15       | 11 < 10 | <b>V</b> 10 | 10.7   | 11 10   | < 10 | 10.75                                  | 14 4 10 | V 10 | 03.37  |
| TRAINING                |       |       |       |         |      |             |         |             |        |         |      |                                        |         |      |        |
| FINANCE                 |       |       | 53.03 | 70.07   | 40   | 48.45       | 73.65   | 42          | 48.7   | 59.62   | 26   | 48.95                                  | 65.99   | 14   | 65.39  |
| GOVERNMEN               |       |       | 53.03 | N < 10  | < 10 | 48.45       | N < 10  | < 10        | 48.7   | N < 10  | < 10 | 48.95                                  | N < 10  | < 10 | 65.39  |
| T AND PUBLIC            |       |       |       |         |      |             |         |             |        |         |      |                                        |         |      |        |
| ADMINISTRAT             |       |       |       |         |      |             |         |             |        |         |      |                                        |         |      |        |
| ION                     |       |       | 52.02 | NT 10   | 10   | 40.45       | NT 10   | 10          | 40.5   | 37 10   | 10   | 40.05                                  | 50.44   | 10   | 65.00  |
| HEALTH                  |       |       | 53.03 | N < 10  | < 10 | 48.45       | N < 10  | < 10        | 48.7   | N < 10  | < 10 | 48.95                                  | 72.44   | 10   | 65.39  |
| SCIENCES<br>HOSPITALITY |       |       | 53.03 | 68.32   | 51   | 48.45       | 75.15   | 47          | 48.7   | 64.29   | 28   | 18 05                                  | N < 10  | < 10 | 65.39  |
| & TOURISM               |       |       | 33.03 | 06.32   | 31   | 40.43       | 73.13   | 47          | 40.7   | 04.29   | 20   | 40.93                                  | 11 < 10 | < 10 | 05.59  |
| HUMAN                   |       |       | 53.03 | N < 10  | < 10 | 48.45       | N < 10  | < 10        | 48.7   | N < 10  | < 10 | 48.95                                  | N < 10  | < 10 | 65.39  |
| SERVICES                |       |       |       |         |      |             |         |             |        |         |      |                                        |         |      |        |
| INFORMATIO              |       |       | 53.03 | 67.83   | 62   | 48.45       | 69.52   | 48          | 48.7   | 70.83   | 18   | 48.95                                  | N < 10  | < 10 | 65.39  |
| N                       |       |       |       |         |      |             |         |             |        |         |      |                                        |         |      |        |
| TECHNOLOGY              |       |       |       |         |      |             |         |             |        |         |      |                                        |         |      |        |
| LAW, PUBLIC             |       |       | 53.03 | N < 10  | < 10 | 48.45       | N < 10  | < 10        | 48.7   | N < 10  | < 10 | 48.95                                  | N < 10  | < 10 | 65.39  |
| SAFETY,                 |       |       |       |         |      |             |         |             |        |         |      |                                        |         |      |        |
| CORRECTION              |       |       |       |         |      |             |         |             |        |         |      |                                        |         |      |        |
| S, AND                  |       |       |       |         |      |             |         |             |        |         |      |                                        |         |      |        |
| SECURITY<br>MANUFACTU   |       |       | 53.03 | N < 10  | < 10 | 18 15       | N < 10  | < 10        | 48.7   | N < 10  | < 10 | 18 05                                  | N < 10  | < 10 | 65.39  |
| RING                    |       |       | 33.03 | 14 < 10 | < 10 | 40.43       | 14 < 10 | < 10        | 40.7   | 14 < 10 | < 10 | 40.93                                  | 11 < 10 | < 10 | 03.39  |
| MARKETING               |       |       | 53.03 | 71.66   | 25   | 48.45       | 72.81   | 35          | 48.7   | 64.84   | 24   | 48.95                                  | 68.65   | 21   | 65.39  |
| STEM                    |       |       |       | N < 10  | < 10 |             | N < 10  | < 10        | 48.7   | N < 10  | < 10 |                                        | N < 10  | < 10 | 65.39  |
| TRANSPORTA              |       |       | 53.03 | 70.06   | 68   | 48.45       | 69.19   | 52          | 48.7   | 62.04   | 27   |                                        | N < 10  | < 10 | 65.39  |
| TION, DISTRIB           |       |       |       |         |      |             |         |             |        |         |      |                                        |         |      |        |
| UTION, &                |       |       |       |         |      |             |         |             |        |         |      |                                        |         |      |        |
| LOGISTICS               |       |       |       |         |      |             |         |             |        |         |      |                                        |         |      |        |