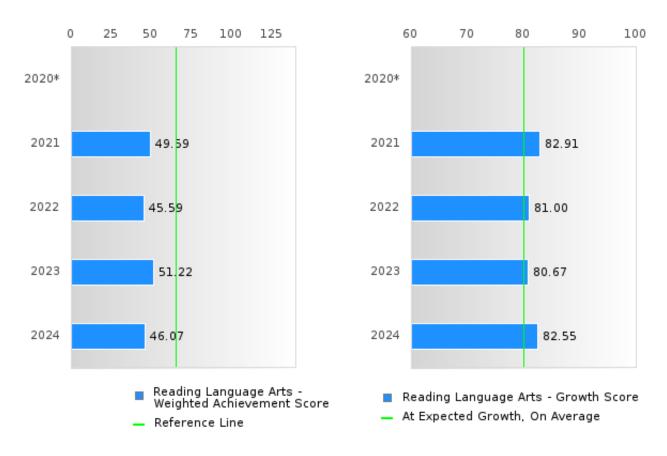

#### ACADEMIC PROFICIENCY SCORE IN READING LANGUAGE ARTS

| YEAR  | SCORE | BASELINE/<br>TARGET | N   |
|-------|-------|---------------------|-----|
| 2020* |       | 53.03               |     |
| 2021  | 66.25 | 48.45               | 121 |
| 2022  | 63.30 | 48.7                | 102 |
| 2023  | 65.95 | 48.95               | 82  |
| 2024  | 64.31 | 65.39               | 89  |