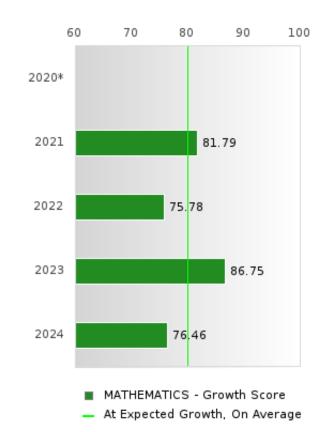

#### Assessments Included:

Act Aspire (Grades 9 - 10) • Dynamic Learning Maps (Grades 9 - 10) • ACT (Grades 11 -12 [3-yr best])

Academic Proficiency Score Calculation:

- Weighted Achievement (Grades 9 12) and Value-Added Growth Scores (Grades 9 -10)
   Included in Score
- Reading/Language Arts, Mathematics, and Science calculated separately
- Calculated for all schools with Grades 9, 10, 11, and/or 12

#### General Formula for Academic Proficiency Score for Each Subject

ELA Academic Proficiency Score =

ELA Weighted Achievement Score  $\times$  (0.50) + ELA Mean Value – Added Growth Score  $\times$  (0.50)

Math Academic Proficiency Score =

 $Math\ Weighted\ Achievement\ Score \times (0.50) + Math\ Mean\ Value - Added\ Growth\ Score \times (0.50)$ 

Science Academic Proficiency Score =

Science Weighted Achievement Score  $\times$  (0.50) + Science Mean Value – Added Growth Score  $\times$  (0.50)