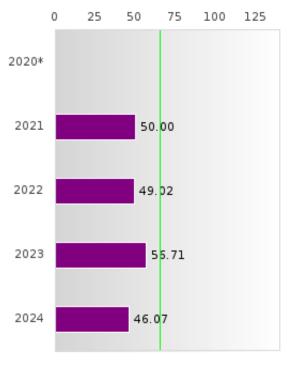

#### ACADEMIC PROFICIENCY SCORE IN SCIENCE

| YEAR  | SCORE | BASELINE/ | N   |
|-------|-------|-----------|-----|
|       |       | TARGET    |     |
| 2020* |       | 53.51     |     |
| 2021  | 65.72 | 48.4      | 122 |
| 2022  | 64.65 | 48.65     | 102 |
| 2023  | 69.40 | 48.9      | 82  |
| 2024  | 66.94 | 66.31     | 89  |

N: Number of Concentrators with Test Scores Included in the Score

### DISTRIBUTION OF DISTRICT SCORES FOR ACADEMIC PROFICIENCY IN SCIENCE

FLIPPIN SCHOOL DISTRICT Page 28/107 Table of Contents

<sup>\*</sup>State-required academic achievement tests were waived in 2020 due to COVID19.