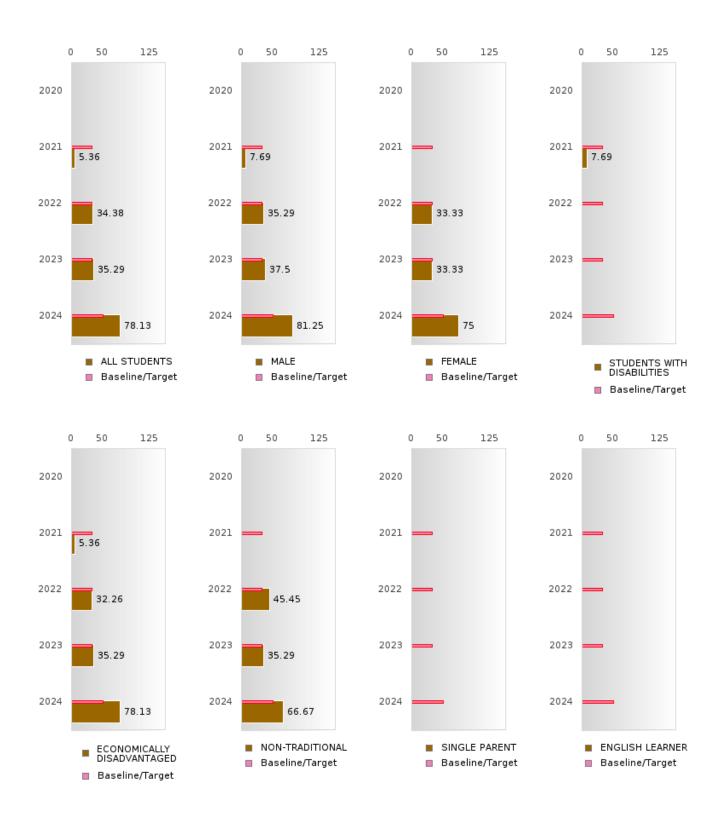

### PERFORMANCE MEASURE SCORES FOR CONCENTRATORS ONLY

| PERFORMANCE       |       | DIS   | TRICT SCO | ORE   |       | STATE SCORE |       |       |       |       |  |  |
|-------------------|-------|-------|-----------|-------|-------|-------------|-------|-------|-------|-------|--|--|
| MEASURES          | 2020  | 2021  | 2022      | 2023  | 2024  | 2020        | 2021  | 2022  | 2023  | 2024  |  |  |
| 3S1: POST-PROGRAM |       | 75.61 | 72.41     | 87.10 | 75.56 |             | 81.92 | 81.38 | 82.78 | 76.72 |  |  |
| PLACEMENT         |       |       |           |       |       |             |       |       |       |       |  |  |
|                   |       |       |           |       |       |             |       |       |       |       |  |  |
| 4S1: NON-         | 33.01 | 37.40 | 67.37     | 61.64 | 56.67 | 31.34       | 30.03 | 43.00 | 39.14 | 38.38 |  |  |
| TRADITIONAL       |       |       |           |       |       |             |       |       |       |       |  |  |
| PROGRAM           |       |       |           |       |       |             |       |       |       |       |  |  |
| CONCENTRATION     |       |       |           |       |       |             |       |       |       |       |  |  |
| 5S1: INDUSTRY     |       | 5.36  | 34.38     | 35.42 | 78.13 |             | 14.46 | 47.36 | 55.22 | 62.03 |  |  |
| CERTIFICATIONS    |       |       |           |       |       |             |       |       |       |       |  |  |
|                   |       |       |           |       |       |             |       |       |       |       |  |  |

### **GRADUATION RATE BY SPECIAL POPULATION**

|                            |        | 2020 |        |        | 2021  |        |         | 2022  |        |        | 2023 |        |        | 2024 |        |
|----------------------------|--------|------|--------|--------|-------|--------|---------|-------|--------|--------|------|--------|--------|------|--------|
|                            | Score  | N    | Target | Score  | N     | Target | Score   | N     | Target | Score  | N    | Target | Score  | N    | Target |
|                            |        |      | FO     | UR-YEA | R ADJ | USTED  | COHOR'  | ΓGRAI | DUATIO | N RATE | 3    |        |        |      |        |
| All Students               | > 95   | RV   | 87.18  | 94.55  | RV    | 87.18  | > 95    | RV    | 87.18  | 93.75  | RV   | 87.18  | > 95   | RV   | 96.91  |
| Male                       | > 95   | RV   | 87.18  | 92.68  | RV    | 87.18  | > 95    | RV    | 87.18  | 91.67  | RV   | 87.18  | 93.33  | RV   | 96.91  |
| Female                     | > 95   | RV   | 87.18  | > 95   | RV    | 87.18  | > 95    | RV    | 87.18  | > 95   | RV   | 87.18  | > 95   | RV   | 96.91  |
| Students with Disabilities | > 95   | RV   | 87.18  | 91.67  | RV    | 87.18  | N < 10  | < 10  | 87.18  | N < 10 | < 10 | 87.18  | N < 10 | < 10 | 96.91  |
| Economically Disadvantaged | > 95   | RV   | 87.18  | 94.55  | RV    | 87.18  | > 95    | RV    | 87.18  | 93.75  | RV   | 87.18  | > 95   | RV   | 96.91  |
| Non-traditional            | > 95   | RV   | 87.18  | 93.75  | RV    | 87.18  | > 95    | RV    | 87.18  | > 95   | RV   | 87.18  | > 95   | RV   | 96.91  |
| Single Parent              |        |      | 87.18  |        |       | 87.18  |         |       | 87.18  |        |      | 87.18  |        |      | 96.91  |
| English Learner            |        |      | 87.18  |        |       | 87.18  |         |       | 87.18  |        |      | 87.18  |        |      | 96.91  |
| Homeless                   | N < 10 | < 10 | 87.18  | N < 10 | < 10  |        | N < 10  | < 10  | 87.18  | N < 10 | < 10 | 87.18  | N < 10 | < 10 | 96.91  |
| Foster Care                |        |      | 87.18  | N < 10 | < 10  | 87.18  |         |       | 87.18  |        |      | 87.18  | N < 10 | < 10 | 96.91  |
| Military                   | N < 10 | < 10 | 87.18  |        |       | 87.18  |         |       | 87.18  |        |      | 87.18  |        |      | 96.91  |
| Dependent                  |        |      |        |        |       |        |         |       |        |        |      |        |        |      |        |
| Migrant                    |        |      | 87.18  |        |       | 87.18  |         |       | 87.18  |        |      | 87.18  |        |      | 96.91  |
|                            |        |      |        | AR EXT |       |        | STED CO |       |        | JATION | RATE |        |        |      |        |
| All Students               | 91.18  | RV   | 90.4   | > 95   | RV    | 90.4   | 94.34   | RV    | 90.4   | > 95   | RV   | 90.4   | 93.88  | RV   | 97     |
| Male                       | 85.00  | RV   | 90.4   | > 95   | RV    | 90.4   | 92.50   | RV    | 90.4   | > 95   | RV   | 90.4   | 92.00  | RV   | 97     |
| Female                     | > 95   | RV   | 90.4   | > 95   | RV    | 90.4   | > 95    | RV    | 90.4   | > 95   | RV   | 90.4   | > 95   | RV   | 97     |
| Students with Disabilities | N < 10 | < 10 | 90.4   | > 95   | RV    | 90.4   | 90.91   | RV    | 90.4   | N < 10 | < 10 | 90.4   | N < 10 | < 10 | 97     |
| Economically Disadvantaged | 88.00  | RV   | 90.4   | > 95   | RV    | 90.4   | 94.34   | RV    | 90.4   | > 95   | RV   | 90.4   | 93.88  | RV   | 97     |
| Non-traditional            | > 95   | RV   | 90.4   | > 95   | RV    | 90.4   | 93.33   | RV    | 90.4   | > 95   | RV   | 90.4   | > 95   | RV   | 97     |
| Single Parent              |        |      | 90.4   |        |       | 90.4   |         |       | 90.4   |        |      | 90.4   |        |      | 97     |
| English Learner            |        |      | 90.4   |        |       | 90.4   |         |       | 90.4   |        |      | 90.4   |        |      | 97     |
| Homeless                   | N < 10 | < 10 | 90.4   | N < 10 | < 10  | 90.4   | N < 10  | < 10  | 90.4   | N < 10 | < 10 | 90.4   | N < 10 | < 10 | 97     |
| Foster Care                |        |      | 90.4   |        |       | 90.4   | N < 10  | < 10  | 90.4   |        |      | 90.4   |        |      | 97     |
| Military<br>Dependent      |        |      | 90.4   | N < 10 | < 10  | 90.4   |         |       | 90.4   |        |      | 90.4   |        |      | 97     |
| Migrant                    |        |      | 90.4   | N < 10 | < 10  | 90.4   |         |       | 90.4   |        |      | 90.4   |        |      | 97     |