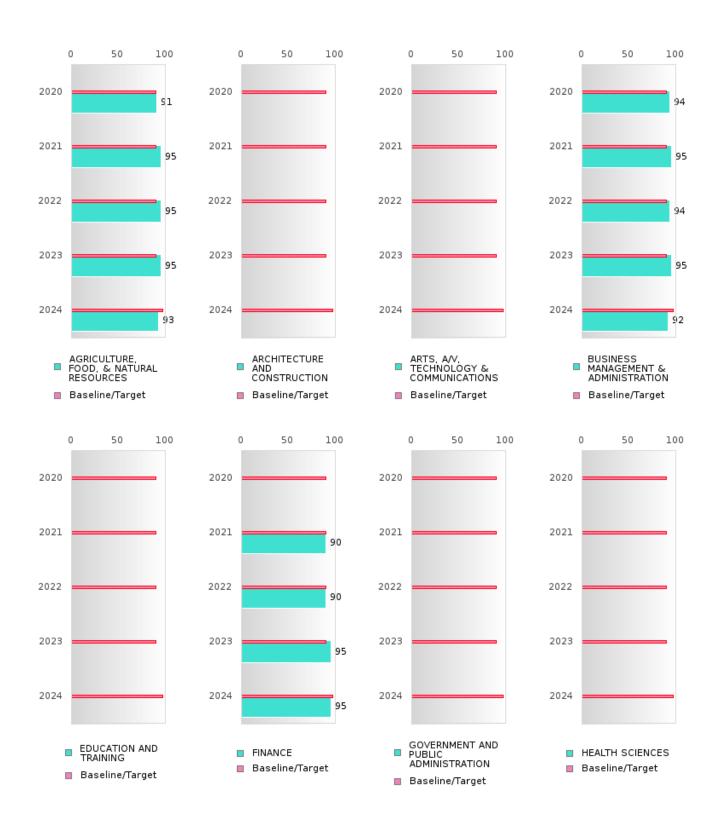

### FIVE-YEAR EXTENDED ADJUSTED GRADUATION RATE BY CLUSTER

|               |         | 2020 |        |        | 2021  |        |         | 2022  |        |        | 2023  |        |         | 2024  |        |
|---------------|---------|------|--------|--------|-------|--------|---------|-------|--------|--------|-------|--------|---------|-------|--------|
|               | Score   | N    | Target | Score  | N     | Target | Score   | N     | Target | Score  | N     | Target | Score   | N     | Target |
|               |         | F.   |        |        | ENDEL | ADJUS  | STED CO | DHORT | GRADU  | JATION | RATE  |        |         |       |        |
| AGRICULTUR    | 91.00   | RV   | 90.4   | > 95   | RV    | 90.4   | > 95    | RV    | 90.4   | > 95   | RV    | 90.4   | 93.00   | RV    | 97     |
| E, FOOD, &    |         |      |        |        |       |        |         |       |        |        |       |        |         |       |        |
| NATURAL       |         |      |        |        |       |        |         |       |        |        |       |        |         |       |        |
| RESOURCES     |         |      |        |        |       |        |         |       |        |        |       |        |         |       |        |
| ARCHITECTU    |         |      | 90.4   |        |       | 90.4   |         |       | 90.4   |        |       | 90.4   |         |       | 97     |
| RE AND CONS   |         |      |        |        |       |        |         |       |        |        |       |        |         |       |        |
| TRUCTION      |         |      |        |        |       |        |         |       |        |        |       |        |         |       |        |
| ARTS, A/V,    |         |      | 90.4   |        |       | 90.4   |         |       | 90.4   |        |       | 90.4   |         |       | 97     |
| TECHNOLOGY    |         |      |        |        |       |        |         |       |        |        |       |        |         |       |        |
| & COMMUNIC    |         |      |        |        |       |        |         |       |        |        |       |        |         |       |        |
| ATIONS        |         |      |        |        |       |        |         |       |        |        |       |        |         |       |        |
| BUSINESS MA   | 94.00   | RV   | 90.4   | > 95   | RV    | 90.4   | 94.00   | RV    | 90.4   | > 95   | RV    | 90.4   | 92.00   | RV    | 97     |
| NAGEMENT &    |         |      |        |        |       |        |         |       |        |        |       |        | 7 - 100 |       |        |
| ADMINISTRAT   |         |      |        |        |       |        |         |       |        |        |       |        |         |       |        |
| ION           |         |      |        |        |       |        |         |       |        |        |       |        |         |       |        |
| EDUCATION     |         |      | 90.4   |        |       | 90.4   |         |       | 90.4   |        |       | 90.4   |         |       | 97     |
| AND           |         |      | 70.1   |        |       | 70.1   |         |       | 70.1   |        |       | 70.1   |         |       | ,      |
| TRAINING      |         |      |        |        |       |        |         |       |        |        |       |        |         |       |        |
| FINANCE       | N < 10  | < 10 | 90.4   | 90.00  | RV    | 90.4   | 90.00   | RV    | 90.4   | > 95   | RV    | 90.4   | 95.00   | RV    | 97     |
| GOVERNMEN     | 11 < 10 | < 10 | 90.4   | 70.00  | IX V  | 90.4   | 70.00   | IX V  | 90.4   | 7 75   | IX V  | 90.4   | 75.00   | IX V  | 97     |
| T AND PUBLIC  |         |      | 70.1   |        |       | 70.1   |         |       | 70.1   |        |       | 70.1   |         |       |        |
| ADMINISTRAT   |         |      |        |        |       |        |         |       |        |        |       |        |         |       |        |
| ION           |         |      |        |        |       |        |         |       |        |        |       |        |         |       |        |
| HEALTH        |         |      | 90.4   |        |       | 90.4   |         |       | 90.4   |        |       | 90.4   | N < 10  | < 10  | 97     |
| SCIENCES      |         |      | 70.1   |        |       | 70.1   |         |       | 70.1   |        |       | 70.1   | 1, 110  | V 10  | ''     |
| HOSPITALITY   | > 95    | RV   | 90.4   | 93.00  | RV    | 90.4   | 95.00   | RV    | 90.4   | > 95   | RV    | 90.4   | > 95    | RV    | 97     |
| & TOURISM     | 7 )5    | 10,1 | 70.1   | 75.00  | 10,1  | 70.1   | 75.00   | 10 1  | 70.1   | 7 )3   | 10 7  | 70.1   | 7 )3    | 10 1  |        |
| HUMAN         |         |      | 90.4   |        |       | 90.4   | N < 10  | < 10  | 90.4   |        |       | 90.4   |         |       | 97     |
| SERVICES      |         |      | 70.1   |        |       | 70.1   | 11 110  | V 10  | 70.1   |        |       | 70.1   |         |       | ''     |
| INFORMATIO    | > 95    | RV   | 90.4   | 93.00  | RV    | 90.4   | > 95    | RV    | 90.4   | > 95   | RV    | 90.4   | 95.00   | RV    | 97     |
| N             | 7 75    | 10,  | 70.1   | 75.00  | 10,   | 70.1   |         | 10,   | 70.1   |        | 10,   | 70.1   | 22.00   | 10,   | ,      |
| TECHNOLOGY    |         |      |        |        |       |        |         |       |        |        |       |        |         |       |        |
| LAW, PUBLIC   |         |      | 90.4   |        |       | 90.4   |         |       | 90.4   |        |       | 90.4   |         |       | 97     |
| SAFETY,       |         |      | 70.1   |        |       | 70.1   |         |       | 70.1   |        |       | 70.1   |         |       | ,      |
| CORRECTION    |         |      |        |        |       |        |         |       |        |        |       |        |         |       |        |
| S, AND        |         |      |        |        |       |        |         |       |        |        |       |        |         |       |        |
| SECURITY      |         |      |        |        |       |        |         |       |        |        |       |        |         |       |        |
| MANUFACTU     |         |      | 90.4   |        |       | 90.4   |         |       | 90.4   |        |       | 90.4   |         |       | 97     |
| RING          |         |      | 70.7   |        |       | 70.4   |         |       | 70.7   |        |       | 70.4   |         |       | 71     |
| MARKETING     | > 95    | RV   | 90.4   | > 95   | RV    | 90.4   | N < 10  | < 10  | 90.4   | > 95   | RV    | 90.4   | > 95    | RV    | 97     |
| STEM          | - 75    | 14.4 | 90.4   | - 75   | 16.4  | 90.4   | 1, 10   | . 10  | 90.4   | - 75   | 11.1  | 90.4   | - 75    | 11.1  | 97     |
| TRANSPORTA    | N < 10  | < 10 |        | N < 10 | < 10  | 90.4   | 94.00   | RV    | 90.4   | > 95   | RV    | 90.4   | 95.00   | RV    | 97     |
| TION, DISTRIB | 11 110  | 10   | 70.7   | 11 110 | 10    | 70.4   | 71.00   | 17. 4 | 70.7   | 75     | 17. 1 | 70.4   |         | 17. 4 |        |
| UTION, &      |         |      |        |        |       |        |         |       |        |        |       |        |         |       |        |
| LOGISTICS     |         |      |        |        |       |        |         |       |        |        |       |        |         |       |        |
| LOGISTICS     |         |      |        |        |       |        |         |       |        |        |       |        |         |       |        |