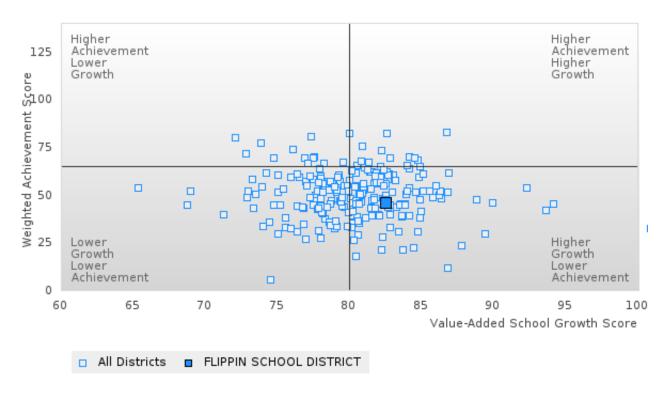

## DISTRIBUTION OF DISTRICT SCORES FOR ACADEMIC PROFICIENCY IN READING LANGUAGE ARTS

FLIPPIN SCHOOL DISTRICT Page 26/107 Table of Contents

<sup>\*</sup>State-required academic achievement tests were waived in 2020 due to COVID19.