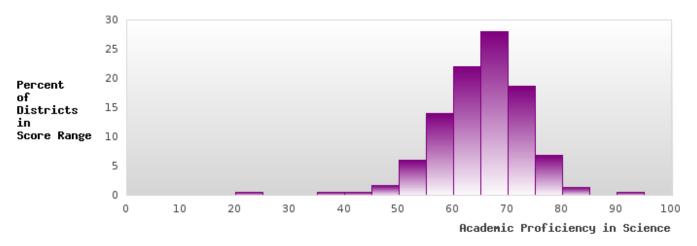

#### ACADEMIC PROFICIENCY SCORE IN SCIENCE

| YEAR  | SCORE | BASELINE/ | N   |
|-------|-------|-----------|-----|
|       |       | TARGET    |     |
| 2020* |       | 53.51     |     |
| 2021  | 65.72 | 48.4      | 122 |
| 2022  | 64.65 | 48.65     | 102 |
| 2023  | 69.40 | 48.9      | 82  |
| 2024  | 66.94 | 66.31     | 89  |

### DISTRIBUTION OF DISTRICT SCORES FOR ACADEMIC PROFICIENCY IN SCIENCE

FLIPPIN SCHOOL DISTRICT Page 28/107 Table of Contents

<sup>\*</sup>State-required academic achievement tests were waived in 2020 due to COVID19.