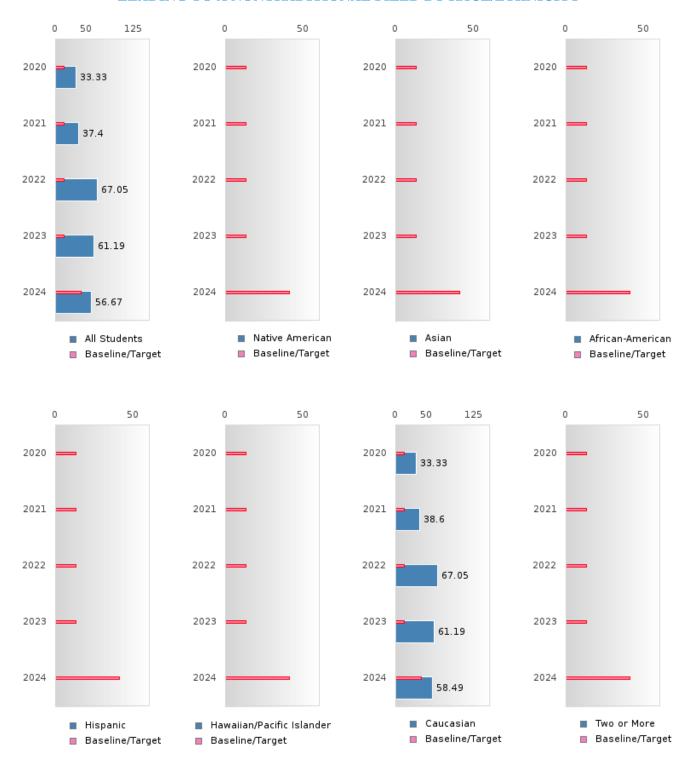

### PERFORMANCE MEASURE SCORES FOR CONCENTRATORS ONLY

| PERFORMANCE       |       | DIS   | TRICT SCO | ORE   |       | STATE SCORE |       |       |       |       |  |  |
|-------------------|-------|-------|-----------|-------|-------|-------------|-------|-------|-------|-------|--|--|
| MEASURES          | 2020  | 2021  | 2022      | 2023  | 2024  | 2020        | 2021  | 2022  | 2023  | 2024  |  |  |
| 3S1: POST-PROGRAM |       | 75.61 | 72.41     | 87.10 | 75.56 |             | 81.92 | 81.38 | 82.78 | 76.72 |  |  |
| PLACEMENT         |       |       |           |       |       |             |       |       |       |       |  |  |
|                   |       |       |           |       |       |             |       |       |       |       |  |  |
| 4S1: NON-         | 33.01 | 37.40 | 67.37     | 61.64 | 56.67 | 31.34       | 30.03 | 43.00 | 39.14 | 38.38 |  |  |
| TRADITIONAL       |       |       |           |       |       |             |       |       |       |       |  |  |
| PROGRAM           |       |       |           |       |       |             |       |       |       |       |  |  |
| CONCENTRATION     |       |       |           |       |       |             |       |       |       |       |  |  |
| 5S1: INDUSTRY     |       | 5.36  | 34.38     | 35.42 | 78.13 |             | 14.46 | 47.36 | 55.22 | 62.03 |  |  |
| CERTIFICATIONS    |       |       |           |       |       |             |       |       |       |       |  |  |
|                   |       |       |           |       |       |             |       |       |       |       |  |  |

### **GRADUATION RATE BY RACE/ETHNICITY**

|                  | 2020   |      |        |        | 2021  |        | 2022    |       |        | 2023    |      |        | 2024   |      |        |
|------------------|--------|------|--------|--------|-------|--------|---------|-------|--------|---------|------|--------|--------|------|--------|
|                  | Score  | N    | Target | Score  | N     | Target | Score   | N     | Target | Score   | N    | Target | Score  | N    | Target |
|                  |        |      | FO     | UR-YEA | R ADJ | USTED  | COHOR'  | ΓGRAI | DUATIO | ON RATE | Ε    |        |        |      |        |
| All Students     | > 95   | RV   | 87.18  | 94.55  | RV    | 87.18  | > 95    | RV    | 87.18  | 93.75   | RV   | 87.18  | > 95   | RV   | 96.91  |
| Native American  | N < 10 | < 10 | 87.18  |        |       | 87.18  |         |       | 87.18  |         |      | 87.18  |        |      | 96.91  |
| Asian            |        |      | 87.18  |        |       | 87.18  |         |       | 87.18  |         |      | 87.18  | N < 10 | < 10 | 96.91  |
| African-         |        |      | 87.18  |        |       | 87.18  |         |       | 87.18  |         |      | 87.18  |        |      | 96.91  |
| American         |        |      |        |        |       |        |         |       |        |         |      |        |        |      |        |
| Hispanic         | N < 10 | < 10 | 87.18  | N < 10 | < 10  | 87.18  |         |       | 87.18  | N < 10  | < 10 | 87.18  | N < 10 | < 10 | 96.91  |
| Hawaiian/Pacific |        |      | 87.18  |        |       | 87.18  |         |       | 87.18  | N < 10  | < 10 | 87.18  |        |      | 96.91  |
| Islander         |        |      |        |        |       |        |         |       |        |         |      |        |        |      |        |
| Caucasian        | > 95   | RV   | 87.18  | 94.23  | RV    | 87.18  | > 95    | RV    | 87.18  | 93.18   | RV   | 87.18  | > 95   | RV   | 96.91  |
| Two or More      |        |      | 87.18  | N < 10 | < 10  | 87.18  | N < 10  | < 10  | 87.18  | N < 10  | < 10 | 87.18  |        |      | 96.91  |
|                  |        | F    | IVE-YE | AR EXT | ENDEI | O ADJU | STED CO | DHORT | GRAD   | UATION  | RATE |        |        |      |        |
| All Students     | 91.18  | RV   | 90.4   | > 95   | RV    | 90.4   | 94.34   | RV    | 90.4   | > 95    | RV   | 90.4   | 93.88  | RV   | 97     |
| Native American  |        |      | 90.4   | N < 10 | < 10  | 90.4   |         |       | 90.4   |         |      | 90.4   |        |      | 97     |
| Asian            | N < 10 | < 10 | 90.4   |        |       | 90.4   |         |       | 90.4   |         |      | 90.4   |        |      | 97     |
| African-         |        |      | 90.4   |        |       | 90.4   |         |       | 90.4   |         |      | 90.4   |        |      | 97     |
| American         |        |      |        |        |       |        |         |       |        |         |      |        |        |      |        |
| Hispanic         |        |      | 90.4   | N < 10 | < 10  | 90.4   | N < 10  | < 10  | 90.4   |         |      | 90.4   | N < 10 | < 10 | 97     |
| Hawaiian/Pacific |        |      | 90.4   |        |       | 90.4   |         |       | 90.4   |         |      | 90.4   | N < 10 | < 10 | 97     |
| Islander         |        |      |        |        |       |        |         |       |        |         |      |        |        |      |        |
| Caucasian        | 90.63  | RV   | 90.4   | > 95   | RV    | 90.4   | 94.00   | RV    | 90.4   | > 95    | RV   | 90.4   | 93.33  | RV   | 97     |
| Two or More      | N < 10 | < 10 | 90.4   |        |       | 90.4   | N < 10  | < 10  | 90.4   | N < 10  | < 10 | 90.4   | N < 10 | < 10 | 97     |