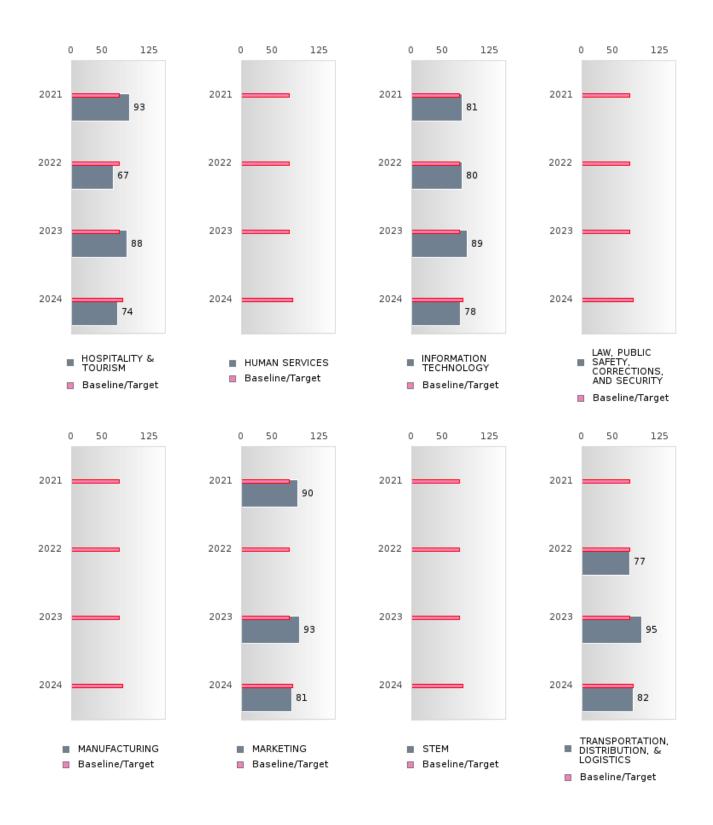

### FOUR-YEAR ADJUSTED GRADUATION RATE BY CLUSTER

|                    |        | 2020 |        |        | 2021  | _      |        | 2022  | _      |        | 2023 | _      |        | 2024 |        |
|--------------------|--------|------|--------|--------|-------|--------|--------|-------|--------|--------|------|--------|--------|------|--------|
|                    | Score  | N    | Target | Score  | N     | Target | Score  | N     | Target | Score  | N    | Target | Score  | N    | Target |
|                    |        |      | FO     | UR-YEA | R ADJ | USTED  | COHOR' | ΓGRAI | DUATIO | N RATE | 3    |        |        |      | , ,    |
| AGRICULTUR         | > 95   | RV   | 87.18  | > 95   | RV    | 87.18  | > 95   | RV    | 87.18  | 93.00  | RV   | 87.18  | > 95   | RV   | 96.91  |
| E, FOOD, &         |        |      |        |        |       |        |        |       |        |        |      |        |        |      |        |
| NATURAL            |        |      |        |        |       |        |        |       |        |        |      |        |        |      |        |
| RESOURCES          |        |      |        |        |       |        |        |       |        |        |      |        |        |      |        |
| ARCHITECTU         |        |      | 87.18  |        |       | 87.18  |        |       | 87.18  |        |      | 87.18  |        |      | 96.91  |
| RE AND CONS        |        |      |        |        |       |        |        |       |        |        |      |        |        |      |        |
| TRUCTION           |        |      |        |        |       |        |        |       |        |        |      |        |        |      |        |
| ARTS, A/V,         |        |      | 87.18  |        |       | 87.18  |        |       | 87.18  |        |      | 87.18  |        |      | 96.91  |
| TECHNOLOGY         |        |      |        |        |       |        |        |       |        |        |      |        |        |      |        |
| & COMMUNIC         |        |      |        |        |       |        |        |       |        |        |      |        |        |      |        |
| ATIONS             |        |      |        |        |       |        |        |       |        |        |      |        |        |      |        |
| <b>BUSINESS MA</b> | > 95   | RV   | 87.18  | 94.00  | RV    | 87.18  | > 95   | RV    | 87.18  | 92.00  | RV   | 87.18  | 91.00  | RV   | 96.91  |
| NAGEMENT &         |        |      |        |        |       |        |        |       |        |        |      |        |        |      |        |
| ADMINISTRAT        |        |      |        |        |       |        |        |       |        |        |      |        |        |      |        |
| ION                |        |      |        |        |       |        |        |       |        |        |      |        |        |      |        |
| EDUCATION          |        |      | 87.18  |        |       | 87.18  |        |       | 87.18  |        |      | 87.18  |        |      | 96.91  |
| AND                |        |      |        |        |       |        |        |       |        |        |      |        |        |      |        |
| TRAINING           |        |      |        |        |       |        |        |       |        |        |      |        |        |      |        |
| FINANCE            | 91.00  | RV   | 87.18  | 91.00  | RV    | 87.18  | > 95   | RV    | 87.18  | 95.00  | RV   | 87.18  | N < 10 | < 10 | 96.91  |
| GOVERNMEN          |        |      | 87.18  |        |       | 87.18  |        |       | 87.18  |        |      | 87.18  |        |      | 96.91  |
| T AND PUBLIC       |        |      |        |        |       |        |        |       |        |        |      |        |        |      |        |
| ADMINISTRAT        |        |      |        |        |       |        |        |       |        |        |      |        |        |      |        |
| ION                |        |      |        |        |       |        |        |       |        |        |      |        |        |      |        |
| HEALTH             |        |      | 87.18  |        |       | 87.18  |        |       | 87.18  | N < 10 | < 10 | 87.18  | N < 10 | < 10 | 96.91  |
| SCIENCES           |        |      |        |        |       |        |        |       |        |        |      |        |        |      |        |
| HOSPITALITY        | 93.00  | RV   | 87.18  | 95.00  | RV    | 87.18  | > 95   | RV    | 87.18  | > 95   | RV   | 87.18  | N < 10 | < 10 | 96.91  |
| & TOURISM          |        |      |        |        |       |        |        |       |        |        |      |        |        |      |        |
| HUMAN              |        |      | 87.18  | N < 10 | < 10  | 87.18  |        |       | 87.18  |        |      | 87.18  |        |      | 96.91  |
| SERVICES           |        |      |        |        |       |        |        |       |        |        |      |        |        |      |        |
| INFORMATIO         | 94.00  | RV   | 87.18  | > 95   | RV    | 87.18  | > 95   | RV    | 87.18  | 95.00  | RV   | 87.18  |        |      | 96.91  |
| N                  |        |      |        |        |       |        |        |       |        |        |      |        |        |      |        |
| TECHNOLOGY         |        |      |        |        |       |        |        |       |        |        |      |        |        |      |        |
| LAW, PUBLIC        |        |      | 87.18  |        |       | 87.18  |        |       | 87.18  |        |      | 87.18  |        |      | 96.91  |
| SAFETY,            |        |      |        |        |       |        |        |       |        |        |      |        |        |      |        |
| CORRECTION         |        |      |        |        |       |        |        |       |        |        |      |        |        |      |        |
| S, AND             |        |      |        |        |       |        |        |       |        |        |      |        |        |      |        |
| SECURITY           |        |      |        |        |       |        |        |       |        |        |      |        |        |      |        |
| MANUFACTU          |        |      | 87.18  |        |       | 87.18  |        |       | 87.18  |        |      | 87.18  |        |      | 96.91  |
| RING               |        |      |        |        |       |        |        |       |        |        |      |        |        |      |        |
| MARKETING          | > 95   | RV   |        | N < 10 | < 10  | 87.18  | > 95   | RV    | 87.18  | > 95   | RV   |        | N < 10 | < 10 | 96.91  |
| STEM               | NT 40  | 10   | 87.18  | 04.00  | D     | 87.18  | 6.7    | D     | 87.18  | 05.00  | D    | 87.18  | NT 46  | 10   | 96.91  |
| TRANSPORTA         | N < 10 | < 10 | 87.18  | 94.00  | RV    | 87.18  | > 95   | RV    | 87.18  | 95.00  | RV   | 87.18  | N < 10 | < 10 | 96.91  |
| TION, DISTRIB      |        |      |        |        |       |        |        |       |        |        |      |        |        |      |        |
| UTION, &           |        |      |        |        |       |        |        |       |        |        |      |        |        |      |        |
| LOGISTICS          |        |      |        |        |       |        |        |       |        |        |      |        |        |      |        |