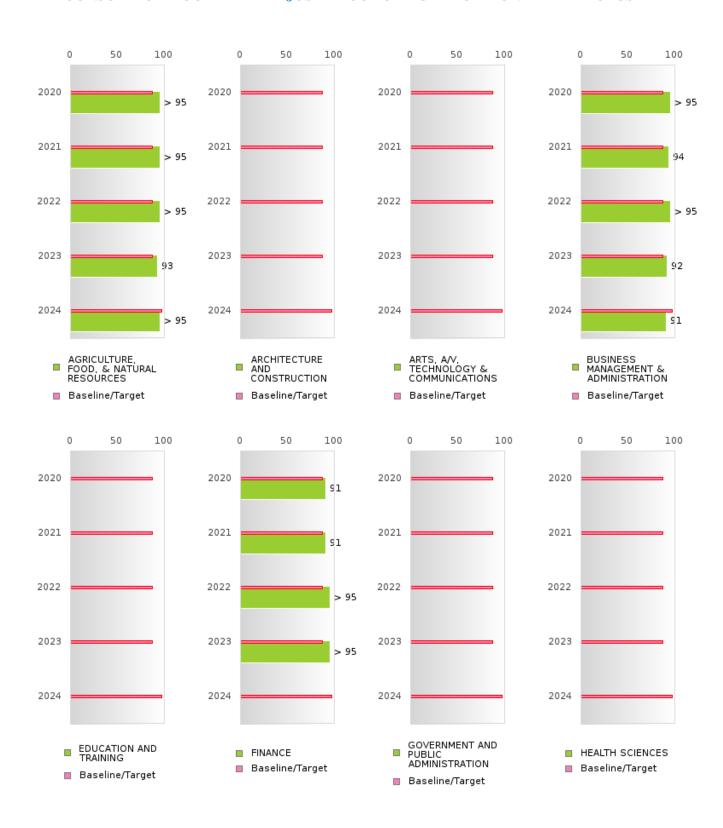

### FOUR-YEAR ADJUSTED GRADUATION RATE BY CLUSTER

|                    |        | 2020 |        |        | 2021  | _      |        | 2022  | _      |        | 2023 | _      |        | 2024 |        |
|--------------------|--------|------|--------|--------|-------|--------|--------|-------|--------|--------|------|--------|--------|------|--------|
|                    | Score  | N    | Target | Score  | N     | Target | Score  | N     | Target | Score  | N    | Target | Score  | N    | Target |
|                    |        |      | FO     | UR-YEA | R ADJ | USTED  | COHOR' | ΓGRAI | DUATIO | N RATE | 3    |        |        |      | , ,    |
| AGRICULTUR         | > 95   | RV   | 87.18  | > 95   | RV    | 87.18  | > 95   | RV    | 87.18  | 93.00  | RV   | 87.18  | > 95   | RV   | 96.91  |
| E, FOOD, &         |        |      |        |        |       |        |        |       |        |        |      |        |        |      |        |
| NATURAL            |        |      |        |        |       |        |        |       |        |        |      |        |        |      |        |
| RESOURCES          |        |      |        |        |       |        |        |       |        |        |      |        |        |      |        |
| ARCHITECTU         |        |      | 87.18  |        |       | 87.18  |        |       | 87.18  |        |      | 87.18  |        |      | 96.91  |
| RE AND CONS        |        |      |        |        |       |        |        |       |        |        |      |        |        |      |        |
| TRUCTION           |        |      |        |        |       |        |        |       |        |        |      |        |        |      |        |
| ARTS, A/V,         |        |      | 87.18  |        |       | 87.18  |        |       | 87.18  |        |      | 87.18  |        |      | 96.91  |
| TECHNOLOGY         |        |      |        |        |       |        |        |       |        |        |      |        |        |      |        |
| & COMMUNIC         |        |      |        |        |       |        |        |       |        |        |      |        |        |      |        |
| ATIONS             |        |      |        |        |       |        |        |       |        |        |      |        |        |      |        |
| <b>BUSINESS MA</b> | > 95   | RV   | 87.18  | 94.00  | RV    | 87.18  | > 95   | RV    | 87.18  | 92.00  | RV   | 87.18  | 91.00  | RV   | 96.91  |
| NAGEMENT &         |        |      |        |        |       |        |        |       |        |        |      |        |        |      |        |
| ADMINISTRAT        |        |      |        |        |       |        |        |       |        |        |      |        |        |      |        |
| ION                |        |      |        |        |       |        |        |       |        |        |      |        |        |      |        |
| EDUCATION          |        |      | 87.18  |        |       | 87.18  |        |       | 87.18  |        |      | 87.18  |        |      | 96.91  |
| AND                |        |      |        |        |       |        |        |       |        |        |      |        |        |      |        |
| TRAINING           |        |      |        |        |       |        |        |       |        |        |      |        |        |      |        |
| FINANCE            | 91.00  | RV   | 87.18  | 91.00  | RV    | 87.18  | > 95   | RV    | 87.18  | 95.00  | RV   | 87.18  | N < 10 | < 10 | 96.91  |
| GOVERNMEN          |        |      | 87.18  |        |       | 87.18  |        |       | 87.18  |        |      | 87.18  |        |      | 96.91  |
| T AND PUBLIC       |        |      |        |        |       |        |        |       |        |        |      |        |        |      |        |
| ADMINISTRAT        |        |      |        |        |       |        |        |       |        |        |      |        |        |      |        |
| ION                |        |      |        |        |       |        |        |       |        |        |      |        |        |      |        |
| HEALTH             |        |      | 87.18  |        |       | 87.18  |        |       | 87.18  | N < 10 | < 10 | 87.18  | N < 10 | < 10 | 96.91  |
| SCIENCES           |        |      |        |        |       |        |        |       |        |        |      |        |        |      |        |
| HOSPITALITY        | 93.00  | RV   | 87.18  | 95.00  | RV    | 87.18  | > 95   | RV    | 87.18  | > 95   | RV   | 87.18  | N < 10 | < 10 | 96.91  |
| & TOURISM          |        |      |        |        |       |        |        |       |        |        |      |        |        |      |        |
| HUMAN              |        |      | 87.18  | N < 10 | < 10  | 87.18  |        |       | 87.18  |        |      | 87.18  |        |      | 96.91  |
| SERVICES           |        |      |        |        |       |        |        |       |        |        |      |        |        |      |        |
| INFORMATIO         | 94.00  | RV   | 87.18  | > 95   | RV    | 87.18  | > 95   | RV    | 87.18  | 95.00  | RV   | 87.18  |        |      | 96.91  |
| N                  |        |      |        |        |       |        |        |       |        |        |      |        |        |      |        |
| TECHNOLOGY         |        |      |        |        |       |        |        |       |        |        |      |        |        |      |        |
| LAW, PUBLIC        |        |      | 87.18  |        |       | 87.18  |        |       | 87.18  |        |      | 87.18  |        |      | 96.91  |
| SAFETY,            |        |      |        |        |       |        |        |       |        |        |      |        |        |      |        |
| CORRECTION         |        |      |        |        |       |        |        |       |        |        |      |        |        |      |        |
| S, AND             |        |      |        |        |       |        |        |       |        |        |      |        |        |      |        |
| SECURITY           |        |      |        |        |       |        |        |       |        |        |      |        |        |      |        |
| MANUFACTU          |        |      | 87.18  |        |       | 87.18  |        |       | 87.18  |        |      | 87.18  |        |      | 96.91  |
| RING               |        |      |        |        |       |        |        |       |        |        |      |        |        |      |        |
| MARKETING          | > 95   | RV   |        | N < 10 | < 10  | 87.18  | > 95   | RV    | 87.18  | > 95   | RV   |        | N < 10 | < 10 | 96.91  |
| STEM               | NT 40  | 10   | 87.18  | 04.00  | D     | 87.18  | 6.7    | D     | 87.18  | 05.00  | D    | 87.18  | NT 46  | 10   | 96.91  |
| TRANSPORTA         | N < 10 | < 10 | 87.18  | 94.00  | RV    | 87.18  | > 95   | RV    | 87.18  | 95.00  | RV   | 87.18  | N < 10 | < 10 | 96.91  |
| TION, DISTRIB      |        |      |        |        |       |        |        |       |        |        |      |        |        |      |        |
| UTION, &           |        |      |        |        |       |        |        |       |        |        |      |        |        |      |        |
| LOGISTICS          |        |      |        |        |       |        |        |       |        |        |      |        |        |      |        |