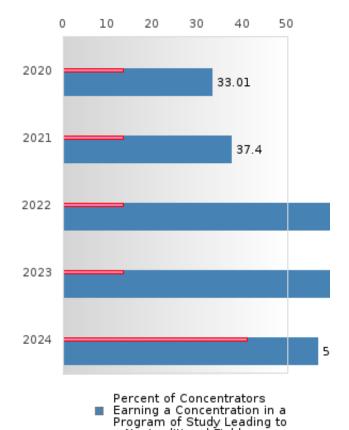

### PERFORMANCE MEASURE SCORES FOR CONCENTRATORS ONLY

| PERFORMANCE       |       | DIS   | TRICT SCO | ORE   |       | STATE SCORE |       |       |       |       |  |  |
|-------------------|-------|-------|-----------|-------|-------|-------------|-------|-------|-------|-------|--|--|
| MEASURES          | 2020  | 2021  | 2022      | 2023  | 2024  | 2020        | 2021  | 2022  | 2023  | 2024  |  |  |
| 3S1: POST-PROGRAM |       | 75.61 | 72.41     | 87.10 | 75.56 |             | 81.92 | 81.38 | 82.78 | 76.72 |  |  |
| PLACEMENT         |       |       |           |       |       |             |       |       |       |       |  |  |
|                   |       |       |           |       |       |             |       |       |       |       |  |  |
| 4S1: NON-         | 33.01 | 37.40 | 67.37     | 61.64 | 56.67 | 31.34       | 30.03 | 43.00 | 39.14 | 38.38 |  |  |
| TRADITIONAL       |       |       |           |       |       |             |       |       |       |       |  |  |
| PROGRAM           |       |       |           |       |       |             |       |       |       |       |  |  |
| CONCENTRATION     |       |       |           |       |       |             |       |       |       |       |  |  |
| 5S1: INDUSTRY     |       | 5.36  | 34.38     | 35.42 | 78.13 |             | 14.46 | 47.36 | 55.22 | 62.03 |  |  |
| CERTIFICATIONS    |       |       |           |       |       |             |       |       |       |       |  |  |
|                   |       |       |           |       |       |             |       |       |       |       |  |  |