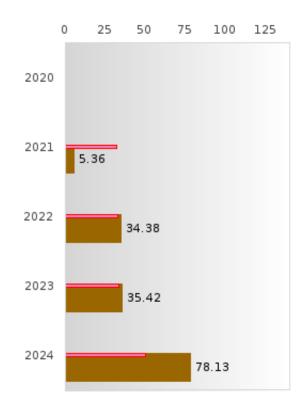

### PERFORMANCE MEASURE SCORES FOR CONCENTRATORS ONLY

| PERFORMANCE       |       | DIS   | TRICT SCO | ORE   |       | STATE SCORE |       |       |       |       |  |  |
|-------------------|-------|-------|-----------|-------|-------|-------------|-------|-------|-------|-------|--|--|
| MEASURES          | 2020  | 2021  | 2022      | 2023  | 2024  | 2020        | 2021  | 2022  | 2023  | 2024  |  |  |
| 3S1: POST-PROGRAM |       | 75.61 | 72.41     | 87.10 | 75.56 |             | 81.92 | 81.38 | 82.78 | 76.72 |  |  |
| PLACEMENT         |       |       |           |       |       |             |       |       |       |       |  |  |
|                   |       |       |           |       |       |             |       |       |       |       |  |  |
| 4S1: NON-         | 33.01 | 37.40 | 67.37     | 61.64 | 56.67 | 31.34       | 30.03 | 43.00 | 39.14 | 38.38 |  |  |
| TRADITIONAL       |       |       |           |       |       |             |       |       |       |       |  |  |
| PROGRAM           |       |       |           |       |       |             |       |       |       |       |  |  |
| CONCENTRATION     |       |       |           |       |       |             |       |       |       |       |  |  |
| 5S1: INDUSTRY     |       | 5.36  | 34.38     | 35.42 | 78.13 |             | 14.46 | 47.36 | 55.22 | 62.03 |  |  |
| CERTIFICATIONS    |       |       |           |       |       |             |       |       |       |       |  |  |
|                   |       |       |           |       |       |             |       |       |       |       |  |  |

The placement data are lagged in this report and the CAR report. The 2022 report includes placement data on students who exited secondary education during the 2021 school year.

FLIPPIN SCHOOL DISTRICT Page 7/107 Table of Contents