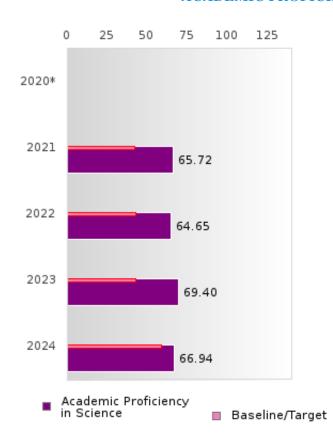

### CONCENTRATORS' PERKINS V PERFORMANCE MEASURE SCORES

| PERFORMANCE                                                        |       | DIS   | TRICT SCO | ORE   |       |       | ST    | ATE SCO | RE    |       |
|--------------------------------------------------------------------|-------|-------|-----------|-------|-------|-------|-------|---------|-------|-------|
| MEASURES                                                           | 2020  | 2021  | 2022      | 2023  | 2024  | 2020  | 2021  | 2022    | 2023  | 2024  |
| 1S1: FOUR-YEAR<br>GRADUATION RATE                                  | > 95  | 94.55 | > 95      | 93.75 | > 95  | 97.53 | 96.22 | 96.59   | 97.23 | 97.63 |
| 1S2: FIVE-YEAR EXTENDED GRADUATION RATE                            | 91.18 | > 95  | 94.34     | > 95  | 93.88 | 97.46 | 97.99 | 96.93   | 97.07 | 97.70 |
| 2S1: ACADEMIC<br>PROFICIENCY SCORE<br>IN READING<br>LANGUAGE ARTS* |       | 66.25 | 63.30     | 65.95 | 64.31 |       | 65.7  | 65.93   | 65.92 | 66.12 |
| 2S2: ACADEMIC<br>PROFICIENCY SCORE<br>IN MATHEMATICS*              |       | 58.93 | 51.86     | 58.92 | 51.69 |       | 59.94 | 59.53   | 58.53 | 59.44 |
| 2S3: ACADEMIC<br>PROFICIENCY IN<br>SCIENCE*                        |       | 65.72 | 64.65     | 69.40 | 66.94 |       | 67.08 | 67.06   | 66.57 | 67.23 |

#### ACADEMIC PROFICIENCY SCORE IN SCIENCE

| YEAR  | SCORE | BASELINE/ | N   |
|-------|-------|-----------|-----|
|       |       | TARGET    |     |
| 2020* |       | 53.51     |     |
| 2021  | 65.72 | 48.4      | 122 |
| 2022  | 64.65 | 48.65     | 102 |
| 2023  | 69.40 | 48.9      | 82  |
| 2024  | 66.94 | 66.31     | 89  |