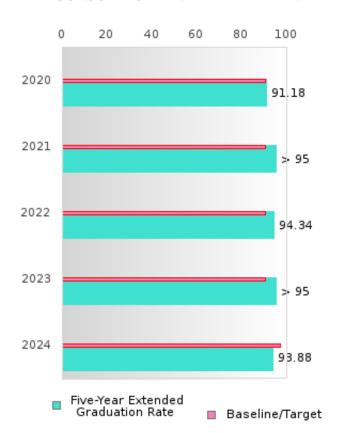

#### CONSORTIUM FIVE-YEAR EXTENDED ADJUSTED COHORT GRADUATION RATE

| YEAR | SCORE | BASELINE/<br>TARGET | N  |
|------|-------|---------------------|----|
| 2020 | 91.18 | 90.4                | RV |
| 2021 | > 95  | 90.4                | RV |
| 2022 | 94.34 | 90.4                | RV |
| 2023 | > 95  | 90.4                | RV |
| 2024 | 93.88 | 97                  | RV |