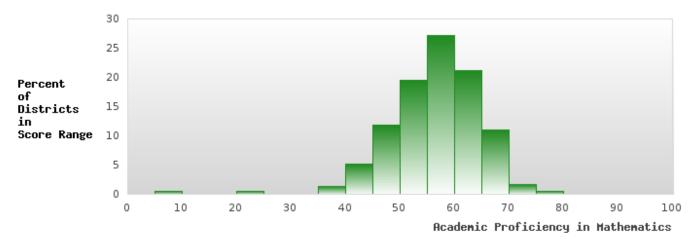

### DISTRIBUTION OF DISTRICT SCORES FOR ACADEMIC PROFICIENCY IN MATHEMATICS

FLIPPIN SCHOOL DISTRICT Page 27/107 Table of Contents

<sup>\*</sup>State-required academic achievement tests were waived in 2020 due to COVID19.

#### ACADEMIC PROFICIENCY SCORE IN MATHEMATICS

| YEAR  | SCORE | BASELINE/ | N   |
|-------|-------|-----------|-----|
|       |       | TARGET    |     |
| 2020* |       | 46.7      |     |
| 2021  | 58.93 | 42.27     | 122 |
| 2022  | 51.86 | 42.52     | 102 |
| 2023  | 58.92 | 42.77     | 82  |
| 2024  | 51.69 | 58.59     | 91  |