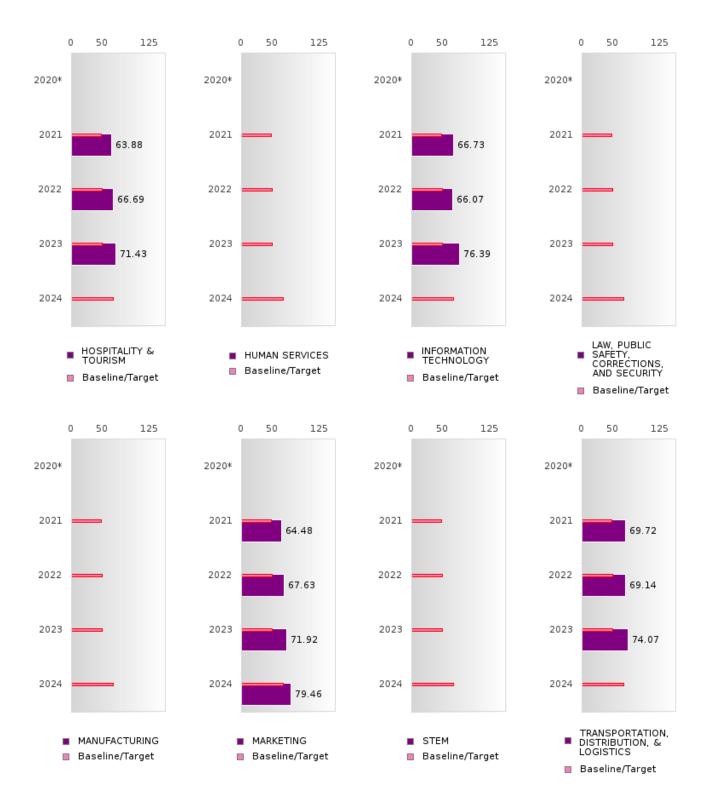

## ACADEMIC PROFICIENCY SCORE TABLE BY READING LANGUAGE ARTS AND CLUSTER

| ACADEMIC                | INOI  | 2020* | 1010  |         | 2021 | . <i></i> . |         | 2022        | 1100/  | A       | 2023 | יייייייייייייייייייייייייייייייייייייי |         | 2024 |        |
|-------------------------|-------|-------|-------|---------|------|-------------|---------|-------------|--------|---------|------|----------------------------------------|---------|------|--------|
|                         | Score | N     | Base  | Score   | N    | Target      | Score   | N           | Target | Score   | N    | Target                                 | Score   | N    | Target |
|                         |       |       | line  |         |      |             |         |             |        |         |      |                                        |         |      |        |
| A CIDICILII TIVI        |       |       | 50.00 | 57.00   |      |             | ANGUA   |             |        | (0.70   | 50   | 40.05                                  | (0.24   | 47   | 65.20  |
| AGRICULTUR              |       |       | 53.03 | 57.93   | 64   | 48.45       | 58.43   | 60          | 48.7   | 62.79   | 50   | 48.95                                  | 60.34   | 47   | 65.39  |
| E, FOOD, &<br>NATURAL   |       |       |       |         |      |             |         |             |        |         |      |                                        |         |      |        |
| RESOURCES               |       |       |       |         |      |             |         |             |        |         |      |                                        |         |      |        |
| ARCHITECTU              |       |       | 53.03 | N < 10  | < 10 | 48.45       | N < 10  | < 10        | 48.7   | N < 10  | < 10 | 48.95                                  | N < 10  | < 10 | 65.39  |
| RE AND CONS             |       |       |       |         |      |             |         |             |        |         |      |                                        |         |      |        |
| TRUCTION                |       |       |       |         |      |             |         |             |        |         |      |                                        |         |      |        |
| ARTS, A/V,              |       |       | 53.03 | N < 10  | < 10 | 48.45       | N < 10  | < 10        | 48.7   | N < 10  | < 10 | 48.95                                  | N < 10  | < 10 | 65.39  |
| TECHNOLOGY              |       |       |       |         |      |             |         |             |        |         |      |                                        |         |      |        |
| & COMMUNIC              |       |       |       |         |      |             |         |             |        |         |      |                                        |         |      |        |
| ATIONS                  |       |       |       |         |      |             |         |             |        |         |      |                                        |         |      |        |
| BUSINESS MA             |       |       | 53.03 | 69.94   | 70   | 48.45       | 68.12   | 60          | 48.7   | 69.38   | 36   | 48.95                                  | 66.12   | 20   | 65.39  |
| NAGEMENT & ADMINISTRAT  |       |       |       |         |      |             |         |             |        |         |      |                                        |         |      |        |
| ION                     |       |       |       |         |      |             |         |             |        |         |      |                                        |         |      |        |
| EDUCATION               |       |       | 53.03 | N < 10  | < 10 | 48 45       | N < 10  | < 10        | 48.7   | N < 10  | < 10 | 48 95                                  | N < 10  | < 10 | 65.39  |
| AND                     |       |       | 33.03 | 11 110  | < 10 | 10.15       | 11 < 10 | <b>V</b> 10 | 10.7   | 11 10   | < 10 | 10.75                                  | 14 4 10 | V 10 | 03.37  |
| TRAINING                |       |       |       |         |      |             |         |             |        |         |      |                                        |         |      |        |
| FINANCE                 |       |       | 53.03 | 70.07   | 40   | 48.45       | 73.65   | 42          | 48.7   | 59.62   | 26   | 48.95                                  | 65.99   | 14   | 65.39  |
| GOVERNMEN               |       |       | 53.03 | N < 10  | < 10 | 48.45       | N < 10  | < 10        | 48.7   | N < 10  | < 10 | 48.95                                  | N < 10  | < 10 | 65.39  |
| T AND PUBLIC            |       |       |       |         |      |             |         |             |        |         |      |                                        |         |      |        |
| ADMINISTRAT             |       |       |       |         |      |             |         |             |        |         |      |                                        |         |      |        |
| ION                     |       |       | 52.02 | NT 10   | 10   | 40.45       | NT 10   | 10          | 40.5   | 37 10   | 10   | 40.05                                  | 50.44   | 10   | 65.00  |
| HEALTH                  |       |       | 53.03 | N < 10  | < 10 | 48.45       | N < 10  | < 10        | 48.7   | N < 10  | < 10 | 48.95                                  | 72.44   | 10   | 65.39  |
| SCIENCES<br>HOSPITALITY |       |       | 53.03 | 68.32   | 51   | 48.45       | 75.15   | 47          | 48.7   | 64.29   | 28   | 18 05                                  | N < 10  | < 10 | 65.39  |
| & TOURISM               |       |       | 33.03 | 06.32   | 31   | 40.43       | 73.13   | 47          | 40.7   | 04.29   | 20   | 40.93                                  | 11 < 10 | < 10 | 05.59  |
| HUMAN                   |       |       | 53.03 | N < 10  | < 10 | 48.45       | N < 10  | < 10        | 48.7   | N < 10  | < 10 | 48.95                                  | N < 10  | < 10 | 65.39  |
| SERVICES                |       |       |       |         |      |             |         |             |        |         |      |                                        |         |      |        |
| INFORMATIO              |       |       | 53.03 | 67.83   | 62   | 48.45       | 69.52   | 48          | 48.7   | 70.83   | 18   | 48.95                                  | N < 10  | < 10 | 65.39  |
| N                       |       |       |       |         |      |             |         |             |        |         |      |                                        |         |      |        |
| TECHNOLOGY              |       |       |       |         |      |             |         |             |        |         |      |                                        |         |      |        |
| LAW, PUBLIC             |       |       | 53.03 | N < 10  | < 10 | 48.45       | N < 10  | < 10        | 48.7   | N < 10  | < 10 | 48.95                                  | N < 10  | < 10 | 65.39  |
| SAFETY,                 |       |       |       |         |      |             |         |             |        |         |      |                                        |         |      |        |
| CORRECTION              |       |       |       |         |      |             |         |             |        |         |      |                                        |         |      |        |
| S, AND                  |       |       |       |         |      |             |         |             |        |         |      |                                        |         |      |        |
| SECURITY<br>MANUFACTU   |       |       | 53.03 | N < 10  | < 10 | 18 15       | N < 10  | < 10        | 48.7   | N < 10  | < 10 | 18 05                                  | N < 10  | < 10 | 65.39  |
| RING                    |       |       | 33.03 | 14 < 10 | < 10 | 40.43       | 14 < 10 | < 10        | 40.7   | 14 < 10 | < 10 | 40.93                                  | 11 < 10 | < 10 | 03.39  |
| MARKETING               |       |       | 53.03 | 71.66   | 25   | 48.45       | 72.81   | 35          | 48.7   | 64.84   | 24   | 48.95                                  | 68.65   | 21   | 65.39  |
| STEM                    |       |       |       | N < 10  | < 10 |             | N < 10  | < 10        | 48.7   | N < 10  | < 10 |                                        | N < 10  | < 10 | 65.39  |
| TRANSPORTA              |       |       | 53.03 | 70.06   | 68   | 48.45       | 69.19   | 52          | 48.7   | 62.04   | 27   |                                        | N < 10  | < 10 | 65.39  |
| TION, DISTRIB           |       |       |       |         |      |             |         |             |        |         |      |                                        |         |      |        |
| UTION, &                |       |       |       |         |      |             |         |             |        |         |      |                                        |         |      |        |
| LOGISTICS               |       |       |       |         |      |             |         |             |        |         |      |                                        |         |      |        |

N: Number of Concentrators with Test Scores Included in the Score

FLIPPIN SCHOOL DISTRICT Page 46/107 Table of Contents

<sup>\*</sup>State-required academic achievement tests were waived in 2020 due to COVID19.