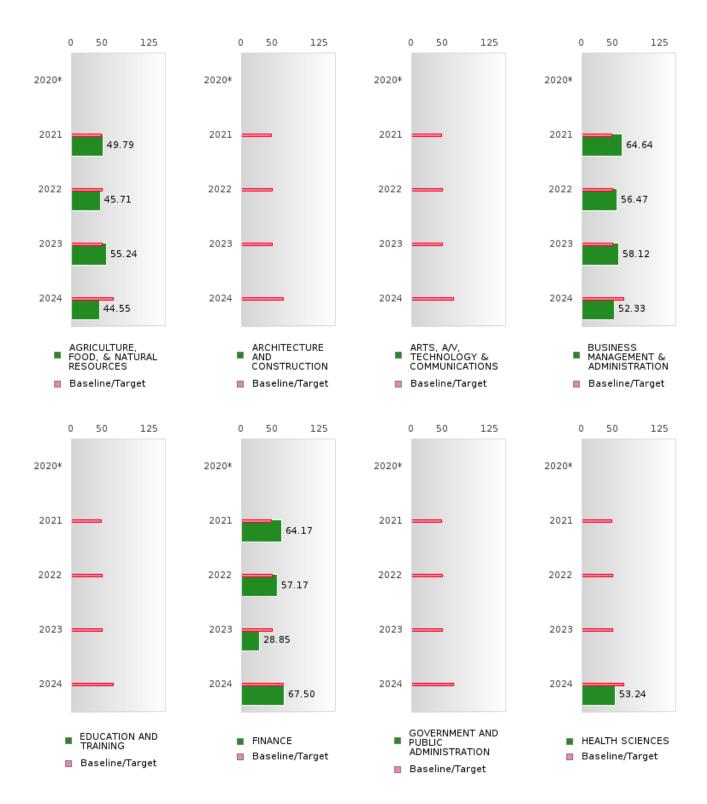

## ACADEMIC PROFICIENCY SCORE TABLE BY MATHEMATICS AND CLUSTER

| ACA                                                        | PEMIC |       | MULE         | NCY SO |      | 1 ABL  | E BY N |      | LNIA   | IICS A |      | OSIE   | K      | 2024 |         |
|------------------------------------------------------------|-------|-------|--------------|--------|------|--------|--------|------|--------|--------|------|--------|--------|------|---------|
|                                                            | C     | 2020* | D            |        | 2021 | Iт     |        | 2022 | Iт     |        | 2023 | Iт     | C -    | 2024 | <u></u> |
|                                                            | Score | N     | Base<br>line | Score  | N    | Target |        | N    | Target | Score  | N    | Target | Score  | N    | Target  |
| L GD I G                                                   |       |       | 16=          | 10 = 2 |      |        | HEMATI |      | 10 ==  |        |      |        |        | 4.5  |         |
| AGRICULTUR<br>E, FOOD, &<br>NATURAL<br>RESOURCES           |       |       | 46.7         | 49.79  | 65   | 42.27  | 45.71  | 60   | 42.52  | 55.24  | 50   | 42.77  | 44.55  | 49   | 58.59   |
| ARCHITECTU<br>RE AND CONS<br>TRUCTION                      |       |       | 46.7         | N < 10 | < 10 | 42.27  | N < 10 | < 10 | 42.52  | N < 10 | < 10 | 42.77  | N < 10 | < 10 | 58.59   |
| ARTS, A/V,<br>TECHNOLOGY<br>& COMMUNIC<br>ATIONS           |       |       | 46.7         | N < 10 | < 10 | 42.27  | N < 10 | < 10 | 42.52  | N < 10 | < 10 | 42.77  | N < 10 | < 10 | 58.59   |
| BUSINESS MA<br>NAGEMENT &<br>ADMINISTRAT<br>ION            |       |       | 46.7         | 64.64  | 70   | 42.27  | 56.47  | 60   | 42.52  | 58.12  | 36   | 42.77  | 52.33  | 20   | 58.59   |
| EDUCATION<br>AND<br>TRAINING                               |       |       | 46.7         | N < 10 | < 10 |        | N < 10 | < 10 |        | N < 10 | < 10 |        | N < 10 | < 10 | 58.59   |
| FINANCE                                                    |       |       | 46.7         | 64.17  | 40   | 42.27  | 57.17  | 42   | 42.52  | 28.85  | 26   | 42.77  | 67.50  | 14   | 58.59   |
| GOVERNMEN<br>T AND PUBLIC<br>ADMINISTRAT<br>ION            |       |       | 46.7         | N < 10 | < 10 | 42.27  | N < 10 | < 10 | 42.52  | N < 10 | < 10 | 42.77  | N < 10 | < 10 | 58.59   |
| HEALTH<br>SCIENCES                                         |       |       | 46.7         | N < 10 | < 10 | 42.27  | N < 10 | < 10 | 42.52  | N < 10 | < 10 | 42.77  | 53.24  | 10   | 58.59   |
| HOSPITALITY & TOURISM                                      |       |       | 46.7         | 61.27  | 51   | 42.27  | 56.27  | 47   | 42.52  | 30.36  | 28   |        | N < 10 | < 10 | 58.59   |
| HUMAN<br>SERVICES                                          |       |       | 46.7         | N < 10 | < 10 | 42.27  | N < 10 | < 10 | 42.52  | N < 10 | < 10 | 42.77  | N < 10 | < 10 | 58.59   |
| INFORMATIO<br>N<br>TECHNOLOGY                              |       |       | 46.7         | 64.12  | 62   | 42.27  | 57.31  | 48   | 42.52  | 36.11  | 18   |        | N < 10 |      | 58.59   |
| LAW, PUBLIC<br>SAFETY,<br>CORRECTION<br>S, AND<br>SECURITY |       |       | 46.7         | N < 10 | < 10 |        |        | < 10 |        | N < 10 |      | 42.77  | N < 10 | < 10 | 58.59   |
| MANUFACTU<br>RING                                          |       |       | 46.7         | N < 10 | < 10 | 42.27  | N < 10 | < 10 | 42.52  | N < 10 | < 10 | 42.77  | N < 10 | < 10 | 58.59   |
| MARKETING                                                  |       |       | 46.7         | 61.80  | 25   | 42.27  | 58.72  | 35   | 42.52  | 64.16  | 24   | 42.77  | 59.79  | 21   | 58.59   |
| STEM                                                       |       |       | 46.7         | N < 10 | < 10 | 42.27  | N < 10 | < 10 | 42.52  | N < 10 | < 10 |        | N < 10 |      | 58.59   |
| TRANSPORTA TION, DISTRIB UTION, & LOGISTICS                |       |       | 46.7         | 63.86  | 68   | 42.27  | 57.28  | 52   | 42.52  | 35.19  | 27   | 42.77  | N < 10 | < 10 | 58.59   |
| 2001100                                                    |       |       |              |        |      |        |        |      |        |        |      |        |        |      |         |

N: Number of Concentrators with Test Scores Included in the Score

FLIPPIN SCHOOL DISTRICT Page 47/107 Table of Contents

<sup>\*</sup>State-required academic achievement tests were waived in 2020 due to COVID19.