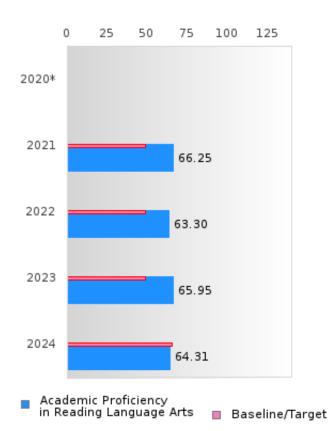

#### ACADEMIC PROFICIENCY SCORE IN READING LANGUAGE ARTS

| YEAR  | SCORE | BASELINE/<br>TARGET | N   |
|-------|-------|---------------------|-----|
| 2020* |       | 53.03               |     |
| 2021  | 66.25 | 48.45               | 121 |
| 2022  | 63.30 | 48.7                | 102 |
| 2023  | 65.95 | 48.95               | 82  |
| 2024  | 64.31 | 65.39               | 89  |