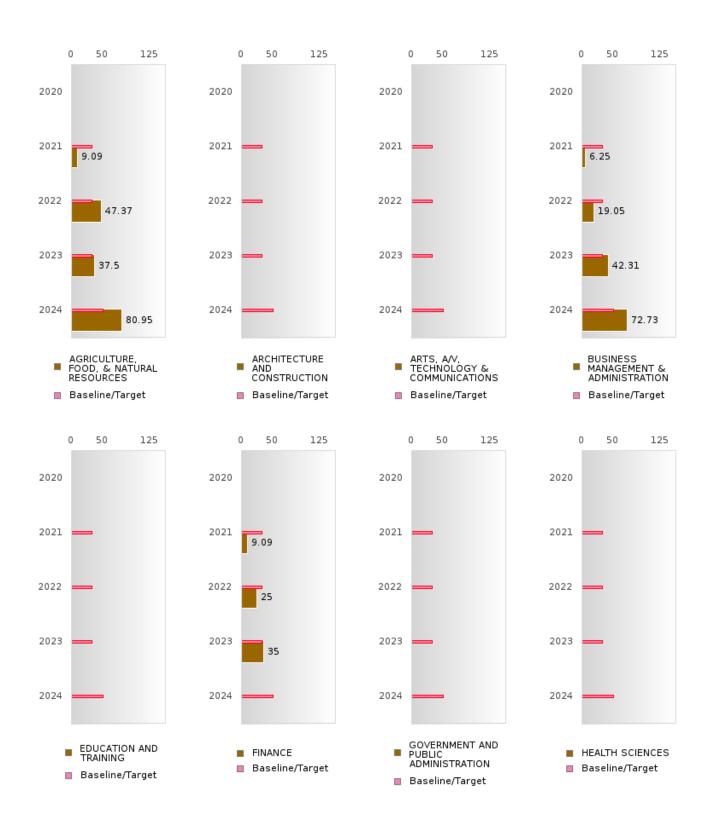

#### CONSORTIUM FOUR-YEAR ADJUSTED COHORT GRADUATION RATE BY CLUSTER

FLIPPIN SCHOOL DISTRICT Page 19/107 Table of Contents

#### CONSORTIUM FOUR-YEAR ADJUSTED COHORT GRADUATION RATE BY CLUSTER

FLIPPIN SCHOOL DISTRICT Page 20/107 Table of Contents

### FOUR-YEAR ADJUSTED GRADUATION RATE BY CLUSTER

|                    |        | 2020 |        |        | 2021  | _      |        | 2022  | _      |        | 2023 | _      |        | 2024 |        |
|--------------------|--------|------|--------|--------|-------|--------|--------|-------|--------|--------|------|--------|--------|------|--------|
|                    | Score  | N    | Target | Score  | N     | Target | Score  | N     | Target | Score  | N    | Target | Score  | N    | Target |
|                    |        |      | FO     | UR-YEA | R ADJ | USTED  | COHOR' | ΓGRAI | DUATIO | N RATE | 3    |        |        |      | , ,    |
| AGRICULTUR         | > 95   | RV   | 87.18  | > 95   | RV    | 87.18  | > 95   | RV    | 87.18  | 93.00  | RV   | 87.18  | > 95   | RV   | 96.91  |
| E, FOOD, &         |        |      |        |        |       |        |        |       |        |        |      |        |        |      |        |
| NATURAL            |        |      |        |        |       |        |        |       |        |        |      |        |        |      |        |
| RESOURCES          |        |      |        |        |       |        |        |       |        |        |      |        |        |      |        |
| ARCHITECTU         |        |      | 87.18  |        |       | 87.18  |        |       | 87.18  |        |      | 87.18  |        |      | 96.91  |
| RE AND CONS        |        |      |        |        |       |        |        |       |        |        |      |        |        |      |        |
| TRUCTION           |        |      |        |        |       |        |        |       |        |        |      |        |        |      |        |
| ARTS, A/V,         |        |      | 87.18  |        |       | 87.18  |        |       | 87.18  |        |      | 87.18  |        |      | 96.91  |
| TECHNOLOGY         |        |      |        |        |       |        |        |       |        |        |      |        |        |      |        |
| & COMMUNIC         |        |      |        |        |       |        |        |       |        |        |      |        |        |      |        |
| ATIONS             |        |      |        |        |       |        |        |       |        |        |      |        |        |      |        |
| <b>BUSINESS MA</b> | > 95   | RV   | 87.18  | 94.00  | RV    | 87.18  | > 95   | RV    | 87.18  | 92.00  | RV   | 87.18  | 91.00  | RV   | 96.91  |
| NAGEMENT &         |        |      |        |        |       |        |        |       |        |        |      |        |        |      |        |
| ADMINISTRAT        |        |      |        |        |       |        |        |       |        |        |      |        |        |      |        |
| ION                |        |      |        |        |       |        |        |       |        |        |      |        |        |      |        |
| EDUCATION          |        |      | 87.18  |        |       | 87.18  |        |       | 87.18  |        |      | 87.18  |        |      | 96.91  |
| AND                |        |      |        |        |       |        |        |       |        |        |      |        |        |      |        |
| TRAINING           |        |      |        |        |       |        |        |       |        |        |      |        |        |      |        |
| FINANCE            | 91.00  | RV   | 87.18  | 91.00  | RV    | 87.18  | > 95   | RV    | 87.18  | 95.00  | RV   | 87.18  | N < 10 | < 10 | 96.91  |
| GOVERNMEN          |        |      | 87.18  |        |       | 87.18  |        |       | 87.18  |        |      | 87.18  |        |      | 96.91  |
| T AND PUBLIC       |        |      |        |        |       |        |        |       |        |        |      |        |        |      |        |
| ADMINISTRAT        |        |      |        |        |       |        |        |       |        |        |      |        |        |      |        |
| ION                |        |      |        |        |       |        |        |       |        |        |      |        |        |      |        |
| HEALTH             |        |      | 87.18  |        |       | 87.18  |        |       | 87.18  | N < 10 | < 10 | 87.18  | N < 10 | < 10 | 96.91  |
| SCIENCES           |        |      |        |        |       |        |        |       |        |        |      |        |        |      |        |
| HOSPITALITY        | 93.00  | RV   | 87.18  | 95.00  | RV    | 87.18  | > 95   | RV    | 87.18  | > 95   | RV   | 87.18  | N < 10 | < 10 | 96.91  |
| & TOURISM          |        |      |        |        |       |        |        |       |        |        |      |        |        |      |        |
| HUMAN              |        |      | 87.18  | N < 10 | < 10  | 87.18  |        |       | 87.18  |        |      | 87.18  |        |      | 96.91  |
| SERVICES           |        |      |        |        |       |        |        |       |        |        |      |        |        |      |        |
| INFORMATIO         | 94.00  | RV   | 87.18  | > 95   | RV    | 87.18  | > 95   | RV    | 87.18  | 95.00  | RV   | 87.18  |        |      | 96.91  |
| N                  |        |      |        |        |       |        |        |       |        |        |      |        |        |      |        |
| TECHNOLOGY         |        |      |        |        |       |        |        |       |        |        |      |        |        |      |        |
| LAW, PUBLIC        |        |      | 87.18  |        |       | 87.18  |        |       | 87.18  |        |      | 87.18  |        |      | 96.91  |
| SAFETY,            |        |      |        |        |       |        |        |       |        |        |      |        |        |      |        |
| CORRECTION         |        |      |        |        |       |        |        |       |        |        |      |        |        |      |        |
| S, AND             |        |      |        |        |       |        |        |       |        |        |      |        |        |      |        |
| SECURITY           |        |      |        |        |       |        |        |       |        |        |      |        |        |      |        |
| MANUFACTU          |        |      | 87.18  |        |       | 87.18  |        |       | 87.18  |        |      | 87.18  |        |      | 96.91  |
| RING               |        |      |        |        |       |        |        |       |        |        |      |        |        |      |        |
| MARKETING          | > 95   | RV   |        | N < 10 | < 10  | 87.18  | > 95   | RV    | 87.18  | > 95   | RV   |        | N < 10 | < 10 | 96.91  |
| STEM               | NT 40  | 10   | 87.18  | 04.00  | D     | 87.18  | 6.7    | D     | 87.18  | 05.00  | D    | 87.18  | NT 46  | 10   | 96.91  |
| TRANSPORTA         | N < 10 | < 10 | 87.18  | 94.00  | RV    | 87.18  | > 95   | RV    | 87.18  | 95.00  | RV   | 87.18  | N < 10 | < 10 | 96.91  |
| TION, DISTRIB      |        |      |        |        |       |        |        |       |        |        |      |        |        |      |        |
| UTION, &           |        |      |        |        |       |        |        |       |        |        |      |        |        |      |        |
| LOGISTICS          |        |      |        |        |       |        |        |       |        |        |      |        |        |      |        |