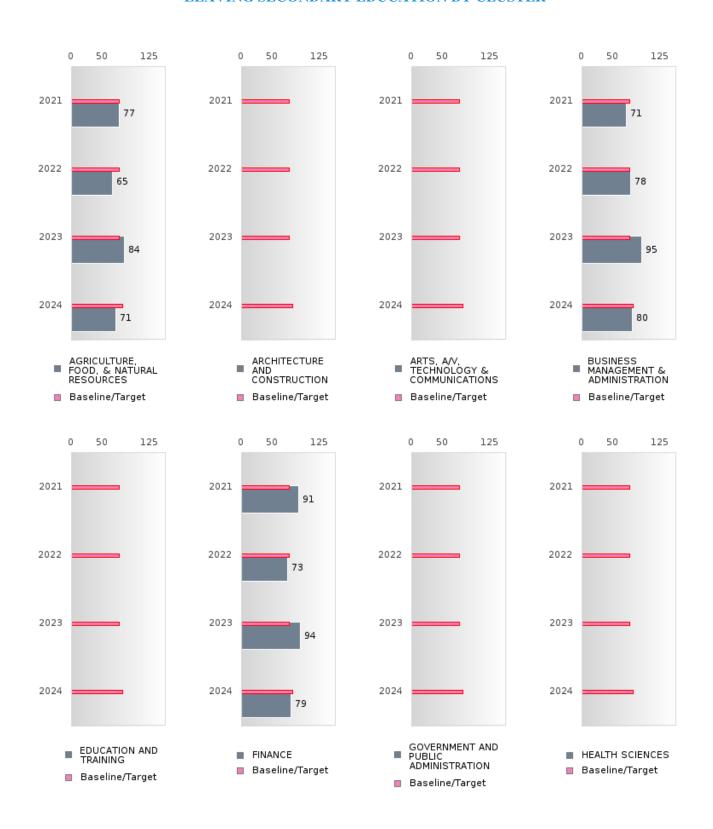

### FOUR-YEAR ADJUSTED GRADUATION RATE BY CLUSTER

|                    |        | 2020 |        |        | 2021  | _      |        | 2022  | _      |        | 2023 | _      |        | 2024 |        |
|--------------------|--------|------|--------|--------|-------|--------|--------|-------|--------|--------|------|--------|--------|------|--------|
|                    | Score  | N    | Target | Score  | N     | Target | Score  | N     | Target | Score  | N    | Target | Score  | N    | Target |
|                    |        |      | FO     | UR-YEA | R ADJ | USTED  | COHOR' | ΓGRAI | DUATIO | N RATE | 3    |        |        |      | , ,    |
| AGRICULTUR         | > 95   | RV   | 87.18  | > 95   | RV    | 87.18  | > 95   | RV    | 87.18  | 93.00  | RV   | 87.18  | > 95   | RV   | 96.91  |
| E, FOOD, &         |        |      |        |        |       |        |        |       |        |        |      |        |        |      |        |
| NATURAL            |        |      |        |        |       |        |        |       |        |        |      |        |        |      |        |
| RESOURCES          |        |      |        |        |       |        |        |       |        |        |      |        |        |      |        |
| ARCHITECTU         |        |      | 87.18  |        |       | 87.18  |        |       | 87.18  |        |      | 87.18  |        |      | 96.91  |
| RE AND CONS        |        |      |        |        |       |        |        |       |        |        |      |        |        |      |        |
| TRUCTION           |        |      |        |        |       |        |        |       |        |        |      |        |        |      |        |
| ARTS, A/V,         |        |      | 87.18  |        |       | 87.18  |        |       | 87.18  |        |      | 87.18  |        |      | 96.91  |
| TECHNOLOGY         |        |      |        |        |       |        |        |       |        |        |      |        |        |      |        |
| & COMMUNIC         |        |      |        |        |       |        |        |       |        |        |      |        |        |      |        |
| ATIONS             |        |      |        |        |       |        |        |       |        |        |      |        |        |      |        |
| <b>BUSINESS MA</b> | > 95   | RV   | 87.18  | 94.00  | RV    | 87.18  | > 95   | RV    | 87.18  | 92.00  | RV   | 87.18  | 91.00  | RV   | 96.91  |
| NAGEMENT &         |        |      |        |        |       |        |        |       |        |        |      |        |        |      |        |
| ADMINISTRAT        |        |      |        |        |       |        |        |       |        |        |      |        |        |      |        |
| ION                |        |      |        |        |       |        |        |       |        |        |      |        |        |      |        |
| EDUCATION          |        |      | 87.18  |        |       | 87.18  |        |       | 87.18  |        |      | 87.18  |        |      | 96.91  |
| AND                |        |      |        |        |       |        |        |       |        |        |      |        |        |      |        |
| TRAINING           |        |      |        |        |       |        |        |       |        |        |      |        |        |      |        |
| FINANCE            | 91.00  | RV   | 87.18  | 91.00  | RV    | 87.18  | > 95   | RV    | 87.18  | 95.00  | RV   | 87.18  | N < 10 | < 10 | 96.91  |
| GOVERNMEN          |        |      | 87.18  |        |       | 87.18  |        |       | 87.18  |        |      | 87.18  |        |      | 96.91  |
| T AND PUBLIC       |        |      |        |        |       |        |        |       |        |        |      |        |        |      |        |
| ADMINISTRAT        |        |      |        |        |       |        |        |       |        |        |      |        |        |      |        |
| ION                |        |      |        |        |       |        |        |       |        |        |      |        |        |      |        |
| HEALTH             |        |      | 87.18  |        |       | 87.18  |        |       | 87.18  | N < 10 | < 10 | 87.18  | N < 10 | < 10 | 96.91  |
| SCIENCES           |        |      |        |        |       |        |        |       |        |        |      |        |        |      |        |
| HOSPITALITY        | 93.00  | RV   | 87.18  | 95.00  | RV    | 87.18  | > 95   | RV    | 87.18  | > 95   | RV   | 87.18  | N < 10 | < 10 | 96.91  |
| & TOURISM          |        |      |        |        |       |        |        |       |        |        |      |        |        |      |        |
| HUMAN              |        |      | 87.18  | N < 10 | < 10  | 87.18  |        |       | 87.18  |        |      | 87.18  |        |      | 96.91  |
| SERVICES           |        |      |        |        |       |        |        |       |        |        |      |        |        |      |        |
| INFORMATIO         | 94.00  | RV   | 87.18  | > 95   | RV    | 87.18  | > 95   | RV    | 87.18  | 95.00  | RV   | 87.18  |        |      | 96.91  |
| N                  |        |      |        |        |       |        |        |       |        |        |      |        |        |      |        |
| TECHNOLOGY         |        |      |        |        |       |        |        |       |        |        |      |        |        |      |        |
| LAW, PUBLIC        |        |      | 87.18  |        |       | 87.18  |        |       | 87.18  |        |      | 87.18  |        |      | 96.91  |
| SAFETY,            |        |      |        |        |       |        |        |       |        |        |      |        |        |      |        |
| CORRECTION         |        |      |        |        |       |        |        |       |        |        |      |        |        |      |        |
| S, AND             |        |      |        |        |       |        |        |       |        |        |      |        |        |      |        |
| SECURITY           |        |      |        |        |       |        |        |       |        |        |      |        |        |      |        |
| MANUFACTU          |        |      | 87.18  |        |       | 87.18  |        |       | 87.18  |        |      | 87.18  |        |      | 96.91  |
| RING               |        |      |        |        |       |        |        |       |        |        |      |        |        |      |        |
| MARKETING          | > 95   | RV   |        | N < 10 | < 10  | 87.18  | > 95   | RV    | 87.18  | > 95   | RV   |        | N < 10 | < 10 | 96.91  |
| STEM               | NT 40  | 10   | 87.18  | 04.00  | D     | 87.18  | 6.7    | D     | 87.18  | 05.00  | D    | 87.18  | NT 46  | 10   | 96.91  |
| TRANSPORTA         | N < 10 | < 10 | 87.18  | 94.00  | RV    | 87.18  | > 95   | RV    | 87.18  | 95.00  | RV   | 87.18  | N < 10 | < 10 | 96.91  |
| TION, DISTRIB      |        |      |        |        |       |        |        |       |        |        |      |        |        |      |        |
| UTION, &           |        |      |        |        |       |        |        |       |        |        |      |        |        |      |        |
| LOGISTICS          |        |      |        |        |       |        |        |       |        |        |      |        |        |      |        |