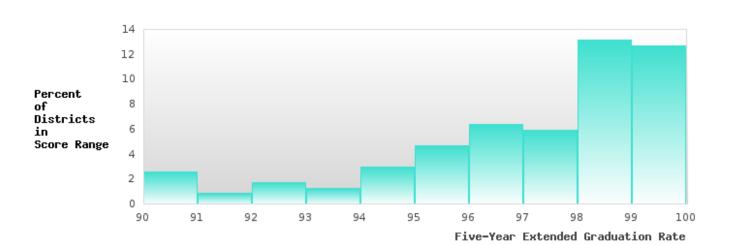

## DISTRIBUTION OF DISTRICT FIVE-YEAR EXTENDED ADJUSTED COHORT GRADUATION RATES

FLIPPIN SCHOOL DISTRICT Page 10/107 Table of Contents