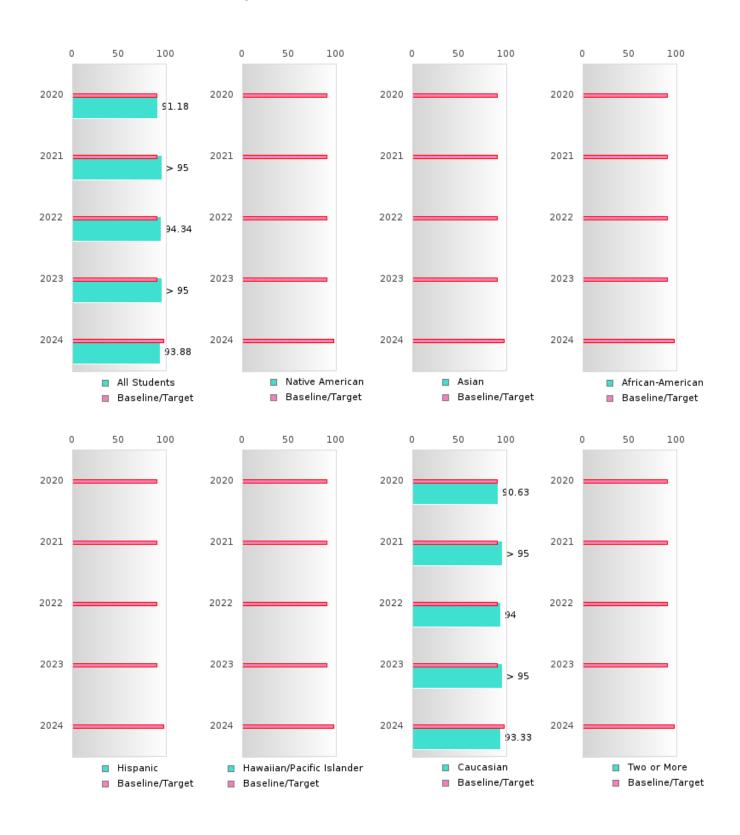

### FIVE-YEAR EXTENDED ADJUSTED COHORT GRADUATION RATE BY RACE/ETHNICITY

FLIPPIN SCHOOL DISTRICT Page 12/107 Table of Contents

### **GRADUATION RATE BY RACE/ETHNICITY**

|                  | 2020   |      |        |        | 2021  |        | 2022    |       |        | 2023    |      |        | 2024   |      |        |
|------------------|--------|------|--------|--------|-------|--------|---------|-------|--------|---------|------|--------|--------|------|--------|
|                  | Score  | N    | Target | Score  | N     | Target | Score   | N     | Target | Score   | N    | Target | Score  | N    | Target |
|                  |        |      | FO     | UR-YEA | R ADJ | USTED  | COHOR'  | ΓGRAI | DUATIO | ON RATE | Ε    |        |        |      |        |
| All Students     | > 95   | RV   | 87.18  | 94.55  | RV    | 87.18  | > 95    | RV    | 87.18  | 93.75   | RV   | 87.18  | > 95   | RV   | 96.91  |
| Native American  | N < 10 | < 10 | 87.18  |        |       | 87.18  |         |       | 87.18  |         |      | 87.18  |        |      | 96.91  |
| Asian            |        |      | 87.18  |        |       | 87.18  |         |       | 87.18  |         |      | 87.18  | N < 10 | < 10 | 96.91  |
| African-         |        |      | 87.18  |        |       | 87.18  |         |       | 87.18  |         |      | 87.18  |        |      | 96.91  |
| American         |        |      |        |        |       |        |         |       |        |         |      |        |        |      |        |
| Hispanic         | N < 10 | < 10 | 87.18  | N < 10 | < 10  | 87.18  |         |       | 87.18  | N < 10  | < 10 | 87.18  | N < 10 | < 10 | 96.91  |
| Hawaiian/Pacific |        |      | 87.18  |        |       | 87.18  |         |       | 87.18  | N < 10  | < 10 | 87.18  |        |      | 96.91  |
| Islander         |        |      |        |        |       |        |         |       |        |         |      |        |        |      |        |
| Caucasian        | > 95   | RV   | 87.18  | 94.23  | RV    | 87.18  | > 95    | RV    | 87.18  | 93.18   | RV   | 87.18  | > 95   | RV   | 96.91  |
| Two or More      |        |      | 87.18  | N < 10 | < 10  | 87.18  | N < 10  | < 10  | 87.18  | N < 10  | < 10 | 87.18  |        |      | 96.91  |
|                  |        | F    | IVE-YE | AR EXT | ENDEI | O ADJU | STED CO | DHORT | GRAD   | UATION  | RATE |        |        |      |        |
| All Students     | 91.18  | RV   | 90.4   | > 95   | RV    | 90.4   | 94.34   | RV    | 90.4   | > 95    | RV   | 90.4   | 93.88  | RV   | 97     |
| Native American  |        |      | 90.4   | N < 10 | < 10  | 90.4   |         |       | 90.4   |         |      | 90.4   |        |      | 97     |
| Asian            | N < 10 | < 10 | 90.4   |        |       | 90.4   |         |       | 90.4   |         |      | 90.4   |        |      | 97     |
| African-         |        |      | 90.4   |        |       | 90.4   |         |       | 90.4   |         |      | 90.4   |        |      | 97     |
| American         |        |      |        |        |       |        |         |       |        |         |      |        |        |      |        |
| Hispanic         |        |      | 90.4   | N < 10 | < 10  | 90.4   | N < 10  | < 10  | 90.4   |         |      | 90.4   | N < 10 | < 10 | 97     |
| Hawaiian/Pacific |        |      | 90.4   |        |       | 90.4   |         |       | 90.4   |         |      | 90.4   | N < 10 | < 10 | 97     |
| Islander         |        |      |        |        |       |        |         |       |        |         |      |        |        |      |        |
| Caucasian        | 90.63  | RV   | 90.4   | > 95   | RV    | 90.4   | 94.00   | RV    | 90.4   | > 95    | RV   | 90.4   | 93.33  | RV   | 97     |
| Two or More      | N < 10 | < 10 | 90.4   |        |       | 90.4   | N < 10  | < 10  | 90.4   | N < 10  | < 10 | 90.4   | N < 10 | < 10 | 97     |