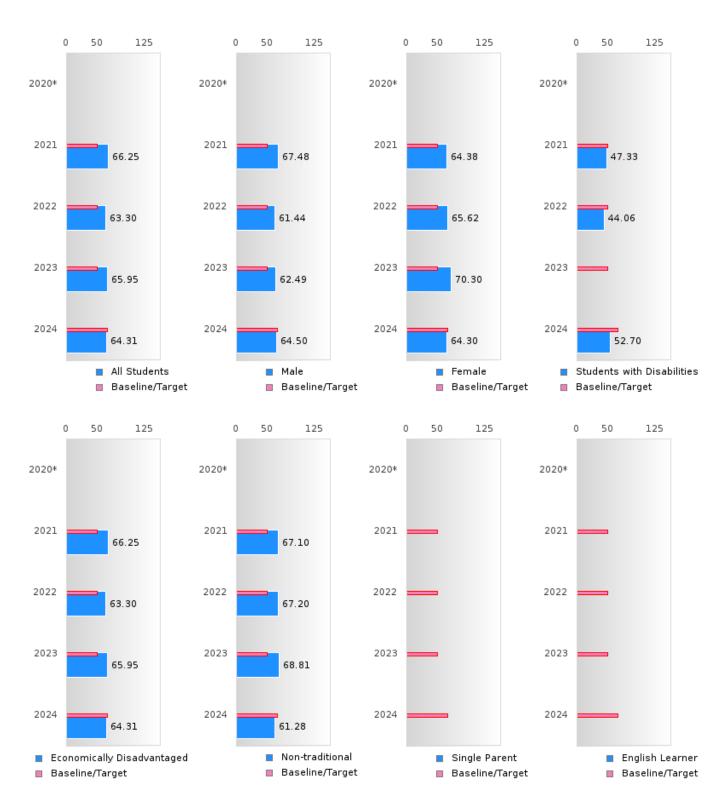

### ACADEMIC PROFICIENCY SCORE TABLE BY SUBJECT AND SPECIAL POPULATION

| ACADEN                           | IIC PR |       | IENC  | SCOR                |             | DLE D  | I SUD   |       | AND    | PECIA   |             | PULA   | HUN     | 2024     |        |
|----------------------------------|--------|-------|-------|---------------------|-------------|--------|---------|-------|--------|---------|-------------|--------|---------|----------|--------|
|                                  |        | 2020* |       | 1 -                 | 2021        |        | 1 -     | 2022  |        |         | 2023        |        |         | 2024     |        |
|                                  | Score  | N     | Base  | Score               | N           | Target | Score   | N     | Target | Score   | N           | Target | Score   | N        | Target |
|                                  |        |       | line  |                     |             |        |         |       |        |         |             |        |         |          |        |
|                                  |        |       |       |                     | REA         | _      | ANGUA   |       |        |         |             |        |         |          |        |
| All Students                     |        |       | 53.03 | 66.25               | 121         | 48.45  | 63.30   | 102   | 48.7   | 65.95   | 82          | 48.95  | 64.31   | 89       | 65.39  |
| Male                             |        |       | 53.03 | 67.48               | 81          | 48.45  | 61.44   | 55    | 48.7   | 62.49   | 43          | 48.95  | 64.50   | 43       | 65.39  |
| Female                           |        |       | 53.03 | 64.38               | 40          | 48.45  | 65.62   | 47    | 48.7   | 70.30   | 39          | 48.95  | 64.30   | 46       | 65.39  |
| Students with                    |        |       | 53.03 | 47.33               | 18          | 48.45  | 44.06   | 15    | 48.7   | N < 10  | < 10        | 48.95  | 52.70   | 10       | 65.39  |
| Disabilities                     |        |       |       |                     |             |        |         |       |        |         |             |        |         |          |        |
| Economically                     |        |       | 53.03 | 66.25               | 121         | 48.45  | 63.30   | 102   | 48.7   | 65.95   | 82          | 48.95  | 64.31   | 89       | 65.39  |
| Disadvantaged                    |        |       |       |                     |             |        |         |       |        |         |             |        |         |          |        |
| Non-traditional                  |        |       | 53.03 | 67.10               | 45          | 48.45  | 67.20   | 63    | 48.7   | 68.81   | 43          | 48.95  | 61.28   | 34       | 65.39  |
| Single Parent                    |        |       | 53.03 | N < 10              | < 10        | 48.45  | N < 10  | < 10  | 48.7   | N < 10  | < 10        | 48.95  | N < 10  | < 10     | 65.39  |
| English Learner                  |        |       | 53.03 | N < 10              | < 10        | 48.45  | N < 10  | < 10  | 48.7   | N < 10  | < 10        | 48.95  | N < 10  | < 10     | 65.39  |
| Homeless                         |        |       | 53.03 | N < 10              | < 10        | 48.45  | N < 10  | < 10  | 48.7   | N < 10  | < 10        | 48.95  | N < 10  | < 10     | 65.39  |
| Foster Care                      |        |       | 53.03 | N < 10              | < 10        | 48.45  | N < 10  | < 10  | 48.7   | N < 10  | < 10        | 48.95  | N < 10  | < 10     | 65.39  |
| Military                         |        |       | 53.03 | N < 10              | < 10        | 48.45  | N < 10  | < 10  | 48.7   | N < 10  | < 10        | 48.95  | N < 10  | < 10     | 65.39  |
| Dependent                        |        |       |       |                     |             |        |         |       |        |         |             |        |         |          |        |
| Migrant                          |        |       | 53.03 | N < 10              | < 10        | 48.45  | N < 10  | < 10  | 48.7   | N < 10  | < 10        | 48.95  | N < 10  | < 10     | 65.39  |
| <u> </u>                         |        |       |       |                     |             |        | HEMATI  | iCS . |        |         |             |        |         |          |        |
| All Students                     |        |       | 46.7  | 58.93               | 122         | 42.27  | 51.86   | 102   | 42.52  | 58.92   | 82          | 42.77  | 51.69   | 91       | 58.59  |
| Male                             |        |       | 46.7  | 59.51               | 82          | 42.27  | 52.27   | 55    | 42.52  | 59.07   | 43          | 42.77  | 51.09   | 44       | 58.59  |
| Female                           |        |       | 46.7  | 57.91               | 40          | 42.27  | 51.59   | 47    | 42.52  | 57.94   | 39          | 42.77  | 51.61   | 47       | 58.59  |
| Students with                    |        |       | 46.7  | 39.55               | 18          | 42.27  | 36.02   | 15    | 42.52  | N < 10  | < 10        | 42.77  | 24.01   | 10       | 58.59  |
| Disabilities                     |        |       |       |                     |             |        |         |       |        |         |             |        |         |          |        |
| Economically                     |        |       | 46.7  | 58.93               | 122         | 42.27  | 51.86   | 102   | 42.52  | 58.92   | 82          | 42.77  | 51.69   | 91       | 58.59  |
| Disadvantaged                    |        |       |       |                     |             |        |         |       |        |         |             |        | 0 -102  |          |        |
| Non-traditional                  |        |       | 46.7  | 59.98               | 45          | 42.27  | 53.35   | 63    | 42.52  | 57.06   | 43          | 42.77  | 46.78   | 35       | 58.59  |
| Single Parent                    |        |       | 46.7  | N < 10              | < 10        | 42.27  | N < 10  | < 10  |        | N < 10  | < 10        | 42.77  | N < 10  | < 10     | 58.59  |
| English Learner                  |        |       | 46.7  | N < 10              | < 10        | 42.27  | N < 10  | < 10  |        | N < 10  | < 10        | 42.77  | N < 10  | < 10     | 58.59  |
| Homeless                         |        |       | 46.7  | N < 10              | < 10        | 42.27  | N < 10  | < 10  |        | N < 10  | < 10        | 42.77  | N < 10  | < 10     | 58.59  |
| Foster Care                      |        |       | 46.7  | N < 10              | < 10        | 42.27  | N < 10  | < 10  |        | N < 10  | < 10        | 42.77  | N < 10  | < 10     | 58.59  |
| Military                         |        |       | 46.7  | N < 10              | < 10        |        | N < 10  | < 10  |        | N < 10  | < 10        |        | N < 10  | < 10     | 58.59  |
| Dependent                        |        |       | 10.7  | 11 10               | <b>V</b> 10 | 12.27  | 11 1 10 | < 10  | 12.32  | 11 10   | <b>V</b> 10 | 12.77  | 11 10   | V 10     | 30.37  |
| Migrant                          |        |       | 46.7  | N < 10              | < 10        | 42 27  | N < 10  | < 10  | 42.52  | N < 10  | < 10        | 42.77  | N < 10  | < 10     | 58.59  |
| TVII SI AIIL                     |        |       | 70.7  | 11 / 10             | V 10        |        | CIENCE  | < 10  | 72.32  | 11 / 10 | <b>\ 10</b> | 72.77  | 11 < 10 | <u> </u> | 30.37  |
| All Students                     |        |       | 53.51 | 65.72               | 122         | 48.4   | 64.65   | 102   | 48 65  | 69.40   | 82          | 48.9   | 66.94   | 89       | 66.31  |
| Male                             |        |       | 53.51 | 67.13               | 82          | 48.4   | 64.30   | 55    | 48.65  | 65.13   | 43          | 48.9   | 65.73   | 43       | 66.31  |
| Female                           |        |       | 53.51 | 63.10               | 40          | 48.4   | 65.30   | 47    | 48.65  | 74.55   | 39          | 48.9   | 68.02   | 46       | 66.31  |
| Students with                    |        |       | 53.51 | 40.31               | 18          | 48.4   | 46.12   | 15    | 48.65  | N < 10  | < 10        | 48.9   | 51.99   | 10       | 66.31  |
| Disabilities                     |        |       | 33.31 | - <del>10.</del> 51 | 10          | 70.4   | 40.12   | 13    | 70.03  | 14 < 10 | <b>\ 10</b> | 70.7   | 31.99   | 10       | 00.31  |
| Economically                     |        |       | 53 51 | 65.72               | 122         | 48.4   | 64.65   | 102   | 48.65  | 69.40   | 82          | 48.9   | 66.94   | 89       | 66.31  |
| •                                |        |       | 53.51 | 03.72               | 122         | 40.4   | 04.03   | 102   | 40.03  | 09.40   | 02          | 40.9   | 00.94   | 09       | 00.31  |
| Disadvantaged<br>Non-traditional |        |       | 52 51 | 67.98               | 45          | 48.4   | 65.97   | 63    | 10 65  | 76.06   | 43          | 48.9   | 64.32   | 34       | 66.31  |
|                                  |        |       | 53.51 | 07.98<br>N < 10     |             |        |         |       | 48.65  | 76.06   |             |        |         |          | 66.31  |
| Single Parent                    |        |       | 53.51 |                     | < 10        | 48.4   | N < 10  | < 10  |        | N < 10  | < 10        | 48.9   | N < 10  | < 10     |        |
| English Learner                  |        |       |       | N < 10              | < 10        | 48.4   | N < 10  | < 10  |        | N < 10  | < 10        | 48.9   | N < 10  | < 10     | 66.31  |
| Homeless                         |        |       |       | N < 10              | < 10        | 48.4   | N < 10  | < 10  |        | N < 10  | < 10        | 48.9   | N < 10  | < 10     | 66.31  |
| Foster Care                      |        |       |       | N < 10              | < 10        | 48.4   | N < 10  | < 10  |        | N < 10  | < 10        | 48.9   | N < 10  | < 10     | 66.31  |
| Military                         |        |       | 53.51 | N < 10              | < 10        | 48.4   | N < 10  | < 10  | 48.65  | N < 10  | < 10        | 48.9   | N < 10  | < 10     | 66.31  |
| Dependent                        |        |       |       |                     |             |        |         |       |        |         |             |        |         |          |        |
| Migrant                          |        | <br>  | 53.51 | N < 10              | < 10        | 48.4   | N < 10  | < 10  | 48.65  | N < 10  | < 10        | 48.9   | N < 10  | < 10     | 66.31  |