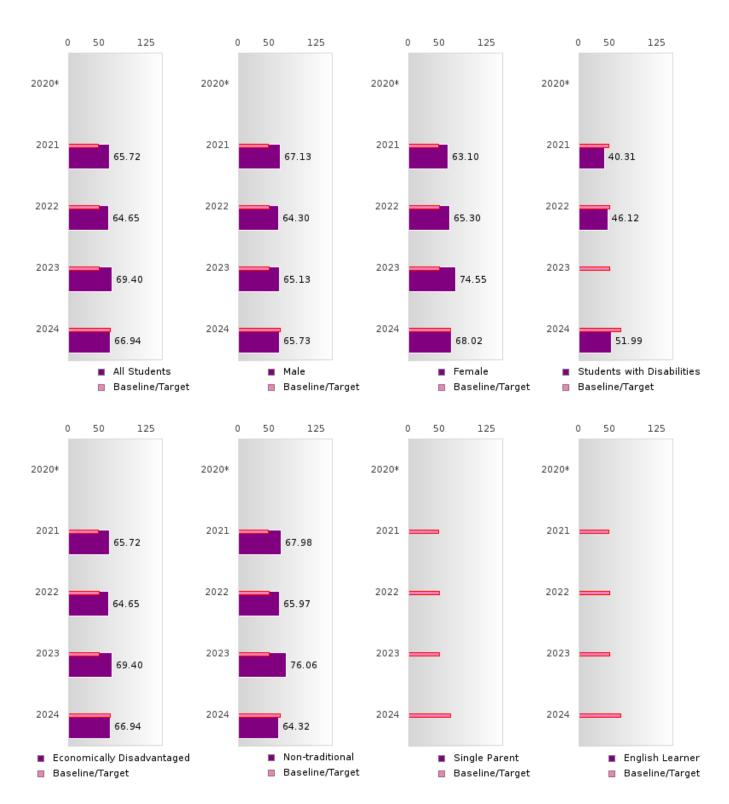

### ACADEMIC PROFICIENCY SCORE TABLE BY SUBJECT AND SPECIAL POPULATION

| ACADEN                           | IIC PR |       | IENC  | SCOR                |             | DLE D  | I SUD   |       | AND    | PECIA   |             | PULA   | HUN     | 2024     |        |
|----------------------------------|--------|-------|-------|---------------------|-------------|--------|---------|-------|--------|---------|-------------|--------|---------|----------|--------|
|                                  |        | 2020* |       | 1 -                 | 2021        |        | 1 -     | 2022  |        |         | 2023        |        |         | 2024     |        |
|                                  | Score  | N     | Base  | Score               | N           | Target | Score   | N     | Target | Score   | N           | Target | Score   | N        | Target |
|                                  |        |       | line  |                     |             |        |         |       |        |         |             |        |         |          |        |
|                                  |        |       |       |                     | REA         | _      | ANGUA   |       |        |         |             |        |         |          |        |
| All Students                     |        |       | 53.03 | 66.25               | 121         | 48.45  | 63.30   | 102   | 48.7   | 65.95   | 82          | 48.95  | 64.31   | 89       | 65.39  |
| Male                             |        |       | 53.03 | 67.48               | 81          | 48.45  | 61.44   | 55    | 48.7   | 62.49   | 43          | 48.95  | 64.50   | 43       | 65.39  |
| Female                           |        |       | 53.03 | 64.38               | 40          | 48.45  | 65.62   | 47    | 48.7   | 70.30   | 39          | 48.95  | 64.30   | 46       | 65.39  |
| Students with                    |        |       | 53.03 | 47.33               | 18          | 48.45  | 44.06   | 15    | 48.7   | N < 10  | < 10        | 48.95  | 52.70   | 10       | 65.39  |
| Disabilities                     |        |       |       |                     |             |        |         |       |        |         |             |        |         |          |        |
| Economically                     |        |       | 53.03 | 66.25               | 121         | 48.45  | 63.30   | 102   | 48.7   | 65.95   | 82          | 48.95  | 64.31   | 89       | 65.39  |
| Disadvantaged                    |        |       |       |                     |             |        |         |       |        |         |             |        |         |          |        |
| Non-traditional                  |        |       | 53.03 | 67.10               | 45          | 48.45  | 67.20   | 63    | 48.7   | 68.81   | 43          | 48.95  | 61.28   | 34       | 65.39  |
| Single Parent                    |        |       | 53.03 | N < 10              | < 10        | 48.45  | N < 10  | < 10  | 48.7   | N < 10  | < 10        | 48.95  | N < 10  | < 10     | 65.39  |
| English Learner                  |        |       | 53.03 | N < 10              | < 10        | 48.45  | N < 10  | < 10  | 48.7   | N < 10  | < 10        | 48.95  | N < 10  | < 10     | 65.39  |
| Homeless                         |        |       | 53.03 | N < 10              | < 10        | 48.45  | N < 10  | < 10  | 48.7   | N < 10  | < 10        | 48.95  | N < 10  | < 10     | 65.39  |
| Foster Care                      |        |       | 53.03 | N < 10              | < 10        | 48.45  | N < 10  | < 10  | 48.7   | N < 10  | < 10        | 48.95  | N < 10  | < 10     | 65.39  |
| Military                         |        |       | 53.03 | N < 10              | < 10        | 48.45  | N < 10  | < 10  | 48.7   | N < 10  | < 10        | 48.95  | N < 10  | < 10     | 65.39  |
| Dependent                        |        |       |       |                     |             |        |         |       |        |         |             |        |         |          |        |
| Migrant                          |        |       | 53.03 | N < 10              | < 10        | 48.45  | N < 10  | < 10  | 48.7   | N < 10  | < 10        | 48.95  | N < 10  | < 10     | 65.39  |
| <u> </u>                         |        |       |       |                     |             |        | HEMATI  | iCS . |        |         |             |        |         |          |        |
| All Students                     |        |       | 46.7  | 58.93               | 122         | 42.27  | 51.86   | 102   | 42.52  | 58.92   | 82          | 42.77  | 51.69   | 91       | 58.59  |
| Male                             |        |       | 46.7  | 59.51               | 82          | 42.27  | 52.27   | 55    | 42.52  | 59.07   | 43          | 42.77  | 51.09   | 44       | 58.59  |
| Female                           |        |       | 46.7  | 57.91               | 40          | 42.27  | 51.59   | 47    | 42.52  | 57.94   | 39          | 42.77  | 51.61   | 47       | 58.59  |
| Students with                    |        |       | 46.7  | 39.55               | 18          | 42.27  | 36.02   | 15    | 42.52  | N < 10  | < 10        | 42.77  | 24.01   | 10       | 58.59  |
| Disabilities                     |        |       |       |                     |             |        |         |       |        |         |             |        |         |          |        |
| Economically                     |        |       | 46.7  | 58.93               | 122         | 42.27  | 51.86   | 102   | 42.52  | 58.92   | 82          | 42.77  | 51.69   | 91       | 58.59  |
| Disadvantaged                    |        |       |       |                     |             |        |         |       |        |         |             |        | 0 -102  |          |        |
| Non-traditional                  |        |       | 46.7  | 59.98               | 45          | 42.27  | 53.35   | 63    | 42.52  | 57.06   | 43          | 42.77  | 46.78   | 35       | 58.59  |
| Single Parent                    |        |       | 46.7  | N < 10              | < 10        | 42.27  | N < 10  | < 10  |        | N < 10  | < 10        | 42.77  | N < 10  | < 10     | 58.59  |
| English Learner                  |        |       | 46.7  | N < 10              | < 10        | 42.27  | N < 10  | < 10  |        | N < 10  | < 10        | 42.77  | N < 10  | < 10     | 58.59  |
| Homeless                         |        |       | 46.7  | N < 10              | < 10        | 42.27  | N < 10  | < 10  |        | N < 10  | < 10        | 42.77  | N < 10  | < 10     | 58.59  |
| Foster Care                      |        |       | 46.7  | N < 10              | < 10        | 42.27  | N < 10  | < 10  |        | N < 10  | < 10        | 42.77  | N < 10  | < 10     | 58.59  |
| Military                         |        |       | 46.7  | N < 10              | < 10        |        | N < 10  | < 10  |        | N < 10  | < 10        |        | N < 10  | < 10     | 58.59  |
| Dependent                        |        |       | 10.7  | 11 10               | <b>V</b> 10 | 12.27  | 11 1 10 | < 10  | 12.32  | 11 10   | <b>V</b> 10 | 12.77  | 11 10   | V 10     | 30.37  |
| Migrant                          |        |       | 46.7  | N < 10              | < 10        | 42 27  | N < 10  | < 10  | 42.52  | N < 10  | < 10        | 42.77  | N < 10  | < 10     | 58.59  |
| TVII SI AIIL                     |        |       | 70.7  | 11 / 10             | V 10        |        | CIENCE  | < 10  | 72.32  | 11 / 10 | <b>\ 10</b> | 72.77  | 11 < 10 | <u> </u> | 30.37  |
| All Students                     |        |       | 53.51 | 65.72               | 122         | 48.4   | 64.65   | 102   | 48 65  | 69.40   | 82          | 48.9   | 66.94   | 89       | 66.31  |
| Male                             |        |       | 53.51 | 67.13               | 82          | 48.4   | 64.30   | 55    | 48.65  | 65.13   | 43          | 48.9   | 65.73   | 43       | 66.31  |
| Female                           |        |       | 53.51 | 63.10               | 40          | 48.4   | 65.30   | 47    | 48.65  | 74.55   | 39          | 48.9   | 68.02   | 46       | 66.31  |
| Students with                    |        |       | 53.51 | 40.31               | 18          | 48.4   | 46.12   | 15    | 48.65  | N < 10  | < 10        | 48.9   | 51.99   | 10       | 66.31  |
| Disabilities                     |        |       | 33.31 | - <del>10.</del> 51 | 10          | 70.4   | 40.12   | 13    | 70.03  | 14 < 10 | <b>\ 10</b> | 70.7   | 31.99   | 10       | 00.31  |
| Economically                     |        |       | 53 51 | 65.72               | 122         | 48.4   | 64.65   | 102   | 48.65  | 69.40   | 82          | 48.9   | 66.94   | 89       | 66.31  |
| •                                |        |       | 53.51 | 03.72               | 122         | 40.4   | 04.03   | 102   | 40.03  | 09.40   | 02          | 40.9   | 00.94   | 09       | 00.31  |
| Disadvantaged<br>Non-traditional |        |       | 52 51 | 67.98               | 45          | 48.4   | 65.97   | 63    | 10 65  | 76.06   | 43          | 48.9   | 64.32   | 34       | 66.31  |
|                                  |        |       | 53.51 | 07.98<br>N < 10     |             |        |         |       | 48.65  | 76.06   |             |        |         |          | 66.31  |
| Single Parent                    |        |       | 53.51 |                     | < 10        | 48.4   | N < 10  | < 10  |        | N < 10  | < 10        | 48.9   | N < 10  | < 10     |        |
| English Learner                  |        |       |       | N < 10              | < 10        | 48.4   | N < 10  | < 10  |        | N < 10  | < 10        | 48.9   | N < 10  | < 10     | 66.31  |
| Homeless                         |        |       |       | N < 10              | < 10        | 48.4   | N < 10  | < 10  |        | N < 10  | < 10        | 48.9   | N < 10  | < 10     | 66.31  |
| Foster Care                      |        |       |       | N < 10              | < 10        | 48.4   | N < 10  | < 10  |        | N < 10  | < 10        | 48.9   | N < 10  | < 10     | 66.31  |
| Military                         |        |       | 53.51 | N < 10              | < 10        | 48.4   | N < 10  | < 10  | 48.65  | N < 10  | < 10        | 48.9   | N < 10  | < 10     | 66.31  |
| Dependent                        |        |       |       |                     |             |        |         |       |        |         |             |        |         |          |        |
| Migrant                          |        | <br>  | 53.51 | N < 10              | < 10        | 48.4   | N < 10  | < 10  | 48.65  | N < 10  | < 10        | 48.9   | N < 10  | < 10     | 66.31  |