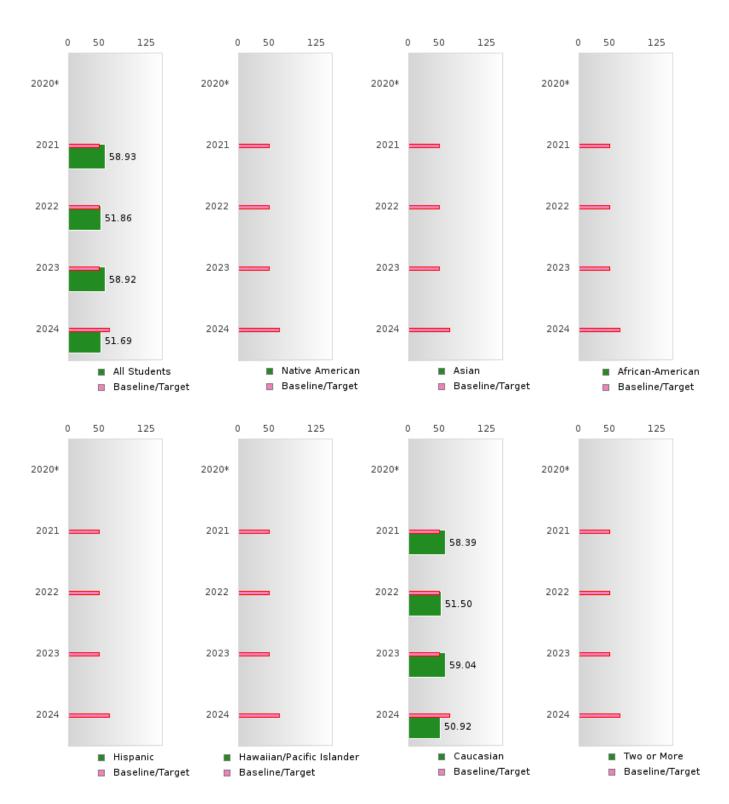

#### ACADEMIC PROFICIENCY SCORE IN MATHEMATICS

| YEAR  | SCORE | BASELINE/ | N   |
|-------|-------|-----------|-----|
|       |       | TARGET    |     |
| 2020* |       | 46.7      |     |
| 2021  | 58.93 | 42.27     | 122 |
| 2022  | 51.86 | 42.52     | 102 |
| 2023  | 58.92 | 42.77     | 82  |
| 2024  | 51.69 | 58.59     | 91  |

#### ACADEMIC PROFICIENCY SCORE IN MATHEMATICS BY RACE/ETHNICITY

<sup>\*</sup>State-required academic achievement tests were waived in 2020 due to COVID19.

FLIPPIN SCHOOL DISTRICT Page 30/107 Table of Contents

### ACADEMIC PROFICIENCY SCORE TABLE BY SUBJECT AND RACE/ETHNICITY

|                              | 2020*   |          | 2021         |        | 2022 |        | 2023   |       |        | 2024   |      |        |        |      |        |
|------------------------------|---------|----------|--------------|--------|------|--------|--------|-------|--------|--------|------|--------|--------|------|--------|
|                              | Score   | N        | Base<br>line | Score  | N    | Target | Score  | N     | Target | Score  | N    | Target | Score  | N    | Target |
|                              |         |          |              |        | REA  | DING L | ANGUA  | GE AR | TS     |        |      |        |        |      |        |
| All Students                 |         |          | 53.03        | 66.25  | 121  | 48.45  | 63.30  | 102   | 48.7   | 65.95  | 82   | 48.95  | 64.31  | 89   | 65.39  |
| Native American              |         |          | 53.03        | N < 10 | < 10 | 48.45  | N < 10 | < 10  | 48.7   | N < 10 | < 10 | 48.95  | N < 10 | < 10 | 65.39  |
| Asian                        |         |          | 53.03        | N < 10 | < 10 | 48.45  | N < 10 | < 10  | 48.7   | N < 10 | < 10 | 48.95  | N < 10 | < 10 | 65.39  |
| African-                     |         |          | 53.03        | N < 10 | < 10 | 48.45  | N < 10 | < 10  | 48.7   | N < 10 | < 10 | 48.95  | N < 10 | < 10 | 65.39  |
| American                     |         |          |              |        |      |        |        |       |        |        |      |        |        |      |        |
| Hispanic                     |         |          | 53.03        | N < 10 | < 10 | 48.45  | N < 10 | < 10  | 48.7   | N < 10 | < 10 | 48.95  | N < 10 | < 10 | 65.39  |
| Hawaiian/Pacific<br>Islander |         |          | 53.03        | N < 10 | < 10 | 48.45  | N < 10 | < 10  | 48.7   | N < 10 | < 10 | 48.95  | N < 10 | < 10 | 65.39  |
| Caucasian                    |         |          | 53.03        | 66.61  | 112  | 48.45  | 63.24  | 93    | 48.7   | 66.34  | 75   | 48.95  | 63.67  | 80   | 65.39  |
| Two or More                  |         |          | 53.03        | N < 10 | < 10 | 48.45  | N < 10 | < 10  | 48.7   | N < 10 | < 10 | 48.95  | N < 10 | < 10 | 65.39  |
|                              |         |          |              |        |      | MAT    | HEMAT: | ICS   |        |        |      |        |        |      |        |
| All Students                 |         |          | 46.7         | 58.93  | 122  | 42.27  | 51.86  | 102   | 42.52  | 58.92  | 82   | 42.77  | 51.69  | 91   | 58.59  |
| Native American              |         |          | 46.7         | N < 10 | < 10 | 42.27  | N < 10 | < 10  | 42.52  | N < 10 | < 10 | 42.77  | N < 10 | < 10 | 58.59  |
| Asian                        |         |          | 46.7         | N < 10 | < 10 | 42.27  | N < 10 | < 10  | 42.52  | N < 10 | < 10 | 42.77  | N < 10 | < 10 | 58.59  |
| African-<br>American         |         |          | 46.7         | N < 10 | < 10 | 42.27  | N < 10 | < 10  | 42.52  | N < 10 | < 10 | 42.77  | N < 10 | < 10 | 58.59  |
| Hispanic                     |         |          | 46.7         | N < 10 | < 10 | 42.27  | N < 10 | < 10  | 42.52  | N < 10 | < 10 | 42.77  | N < 10 | < 10 | 58.59  |
| Hawaiian/Pacific<br>Islander |         |          | 46.7         | N < 10 | < 10 | 42.27  | N < 10 | < 10  | 42.52  | N < 10 | < 10 | 42.77  | N < 10 | < 10 | 58.59  |
| Caucasian                    |         |          | 46.7         | 58.39  | 113  | 42.27  | 51.50  | 93    | 42.52  | 59.04  | 75   | 42.77  | 50.92  | 82   | 58.59  |
| Two or More                  |         |          | 46.7         | N < 10 | < 10 | 42.27  | N < 10 | < 10  | 42.52  | N < 10 | < 10 | 42.77  | N < 10 | < 10 | 58.59  |
|                              | SCIENCE |          |              |        |      |        |        |       |        |        |      |        |        |      |        |
| All Students                 |         |          | 53.51        | 65.72  | 122  | 48.4   | 64.65  | 102   | 48.65  | 69.40  | 82   | 48.9   | 66.94  | 89   | 66.31  |
| Native American              |         |          | 53.51        | N < 10 | < 10 | 48.4   | N < 10 | < 10  | 48.65  | N < 10 | < 10 | 48.9   | N < 10 | < 10 | 66.31  |
| Asian                        |         |          | 53.51        | N < 10 | < 10 | 48.4   | N < 10 | < 10  | 48.65  | N < 10 | < 10 | 48.9   | N < 10 | < 10 | 66.31  |
| African-<br>American         |         |          | 53.51        | N < 10 | < 10 | 48.4   | N < 10 | < 10  | 48.65  | N < 10 | < 10 | 48.9   | N < 10 | < 10 | 66.31  |
| Hispanic                     |         |          | 53.51        | N < 10 | < 10 | 48.4   | N < 10 | < 10  | 48.65  | N < 10 | < 10 | 48.9   | N < 10 | < 10 | 66.31  |
| Hawaiian/Pacific<br>Islander |         |          | 53.51        | N < 10 | < 10 | 48.4   | N < 10 | < 10  | 48.65  | N < 10 | < 10 | 48.9   | N < 10 | < 10 | 66.31  |
| Caucasian                    |         |          | 53.51        | 65.86  | 113  | 48.4   | 64.13  | 93    | 48.65  | 69.04  | 75   | 48.9   | 67.22  | 80   | 66.31  |
| Two or More                  |         |          | 53.51        | N < 10 | < 10 | 48.4   | N < 10 | < 10  | 48.65  | N < 10 | < 10 | 48.9   | N < 10 | < 10 | 66.31  |
| N. Number of Concer          |         | 1 70 . 0 | T 1          | 4-41-4 | 0    |        |        |       |        |        |      |        |        |      |        |