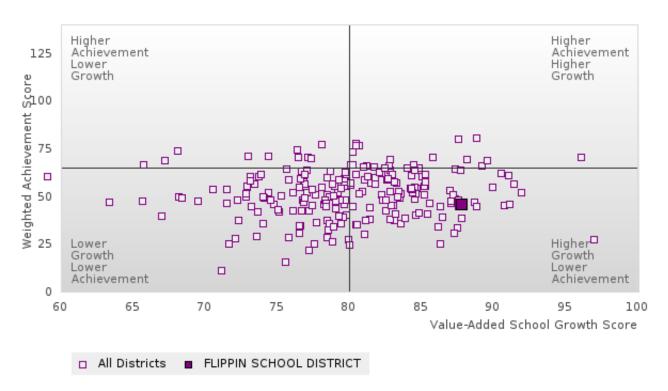

### DISTRIBUTION OF DISTRICT SCORES FOR ACADEMIC PROFICIENCY IN SCIENCE

FLIPPIN SCHOOL DISTRICT Page 28/107 Table of Contents

<sup>\*</sup>State-required academic achievement tests were waived in 2020 due to COVID19.