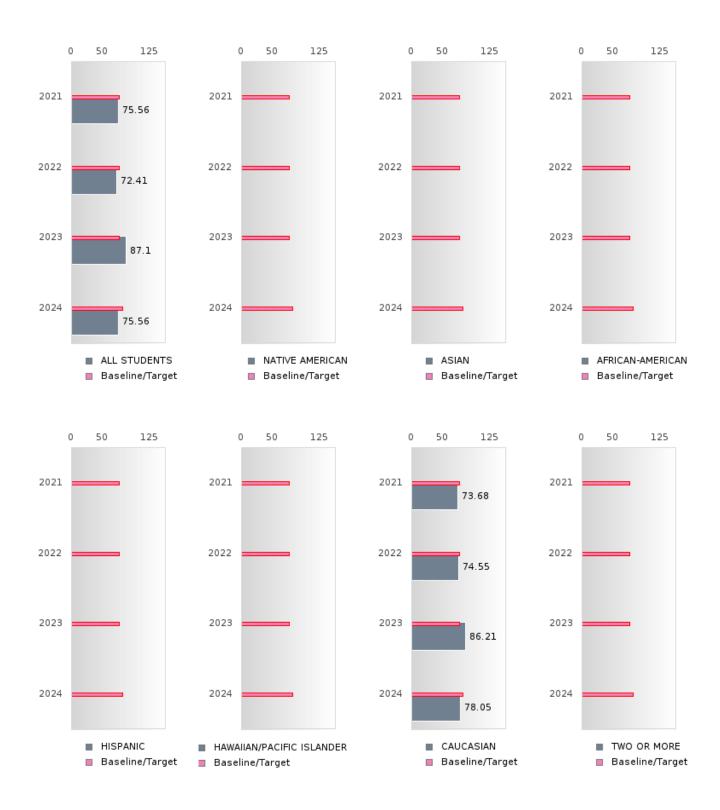

### PERFORMANCE MEASURE SCORES FOR CONCENTRATORS ONLY

| PERFORMANCE       |       | DIS   | TRICT SCO | ORE   |       | STATE SCORE |       |       |       |       |  |  |
|-------------------|-------|-------|-----------|-------|-------|-------------|-------|-------|-------|-------|--|--|
| MEASURES          | 2020  | 2021  | 2022      | 2023  | 2024  | 2020        | 2021  | 2022  | 2023  | 2024  |  |  |
| 3S1: POST-PROGRAM |       | 75.61 | 72.41     | 87.10 | 75.56 |             | 81.92 | 81.38 | 82.78 | 76.72 |  |  |
| PLACEMENT         |       |       |           |       |       |             |       |       |       |       |  |  |
|                   |       |       |           |       |       |             |       |       |       |       |  |  |
| 4S1: NON-         | 33.01 | 37.40 | 67.37     | 61.64 | 56.67 | 31.34       | 30.03 | 43.00 | 39.14 | 38.38 |  |  |
| TRADITIONAL       |       |       |           |       |       |             |       |       |       |       |  |  |
| PROGRAM           |       |       |           |       |       |             |       |       |       |       |  |  |
| CONCENTRATION     |       |       |           |       |       |             |       |       |       |       |  |  |
| 5S1: INDUSTRY     |       | 5.36  | 34.38     | 35.42 | 78.13 |             | 14.46 | 47.36 | 55.22 | 62.03 |  |  |
| CERTIFICATIONS    |       |       |           |       |       |             |       |       |       |       |  |  |
|                   |       |       |           |       |       |             |       |       |       |       |  |  |

The placement data are lagged in this report and the CAR report. The 2022 report includes placement data on students who exited secondary education during the 2021 school year.

FLIPPIN SCHOOL DISTRICT Page 7/107 Table of Contents