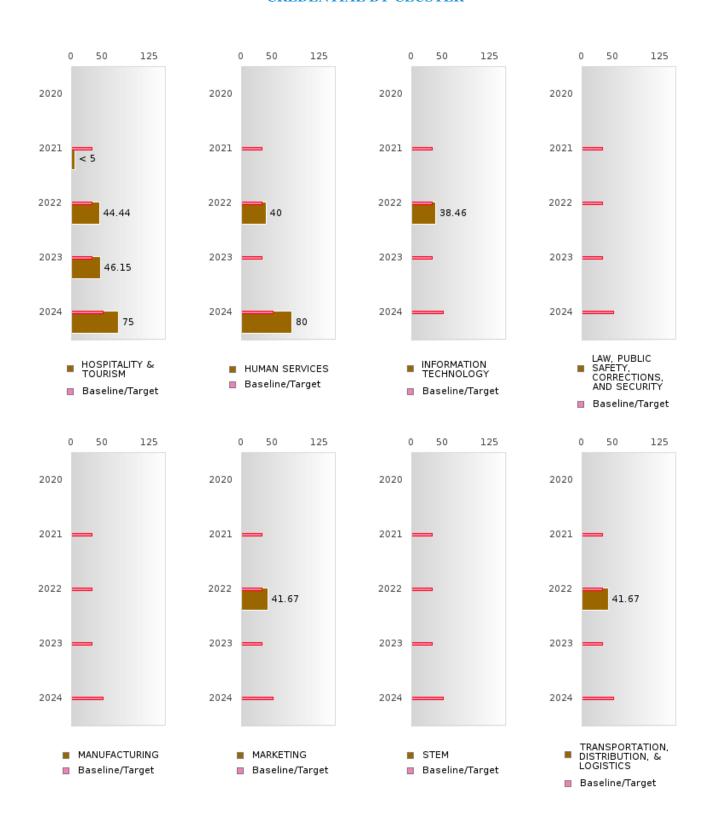

### FOUR-YEAR ADJUSTED GRADUATION RATE BY CLUSTER

| 2023             |                                    |                                                                                                                                                     | 2024                    |                                                                                               |
|------------------|------------------------------------|-----------------------------------------------------------------------------------------------------------------------------------------------------|-------------------------|-----------------------------------------------------------------------------------------------|
| e N              | Target                             | Score                                                                                                                                               | N                       | Target                                                                                        |
| TE               |                                    |                                                                                                                                                     |                         |                                                                                               |
| RV               | 87.18                              | N < 10                                                                                                                                              | < 10                    | 96.91                                                                                         |
|                  |                                    |                                                                                                                                                     |                         |                                                                                               |
|                  |                                    |                                                                                                                                                     |                         |                                                                                               |
|                  |                                    |                                                                                                                                                     |                         |                                                                                               |
|                  | 87.18                              |                                                                                                                                                     |                         | 96.91                                                                                         |
|                  |                                    |                                                                                                                                                     |                         |                                                                                               |
|                  |                                    |                                                                                                                                                     |                         |                                                                                               |
| 0 < 10           | 87.18                              | N < 10                                                                                                                                              | < 10                    | 96.91                                                                                         |
|                  |                                    |                                                                                                                                                     |                         |                                                                                               |
|                  |                                    |                                                                                                                                                     |                         |                                                                                               |
|                  |                                    |                                                                                                                                                     |                         |                                                                                               |
| 0 < 10           | 87.18                              | N < 10                                                                                                                                              | < 10                    | 96.91                                                                                         |
|                  |                                    |                                                                                                                                                     |                         |                                                                                               |
|                  |                                    |                                                                                                                                                     |                         |                                                                                               |
|                  |                                    |                                                                                                                                                     |                         |                                                                                               |
|                  | 87.18                              | N < 10                                                                                                                                              | < 10                    | 96.91                                                                                         |
|                  |                                    |                                                                                                                                                     |                         |                                                                                               |
|                  |                                    |                                                                                                                                                     |                         |                                                                                               |
| 0 < 10           | 87.18                              | N < 10                                                                                                                                              | < 10                    | 96.91                                                                                         |
|                  | 87.18                              |                                                                                                                                                     |                         | 96.91                                                                                         |
|                  |                                    |                                                                                                                                                     |                         |                                                                                               |
|                  |                                    |                                                                                                                                                     |                         |                                                                                               |
|                  |                                    |                                                                                                                                                     |                         |                                                                                               |
| 0 < 10           | 87.18                              |                                                                                                                                                     |                         | 96.91                                                                                         |
|                  |                                    |                                                                                                                                                     |                         |                                                                                               |
| RV               | 87.18                              | > 95                                                                                                                                                | RV                      | 96.91                                                                                         |
|                  |                                    |                                                                                                                                                     |                         |                                                                                               |
| 0 < 10           | 87.18                              | > 95                                                                                                                                                | RV                      | 96.91                                                                                         |
|                  |                                    |                                                                                                                                                     |                         |                                                                                               |
| 0 < 10           | 87.18                              |                                                                                                                                                     |                         | 96.91                                                                                         |
|                  |                                    |                                                                                                                                                     |                         |                                                                                               |
|                  |                                    |                                                                                                                                                     |                         |                                                                                               |
|                  | 87.18                              |                                                                                                                                                     |                         | 96.91                                                                                         |
|                  |                                    |                                                                                                                                                     |                         |                                                                                               |
|                  |                                    |                                                                                                                                                     |                         |                                                                                               |
|                  |                                    |                                                                                                                                                     |                         |                                                                                               |
|                  |                                    |                                                                                                                                                     |                         |                                                                                               |
|                  | 87.18                              |                                                                                                                                                     |                         | 96.91                                                                                         |
|                  |                                    |                                                                                                                                                     |                         |                                                                                               |
|                  | 07 10                              | N < 10                                                                                                                                              | < 10                    | 96.91                                                                                         |
| 0 < 10           | 07.10                              | 11 110                                                                                                                                              |                         |                                                                                               |
| 0 < 10<br>0 < 10 |                                    | N < 10                                                                                                                                              | < 10                    | 96.91                                                                                         |
|                  |                                    |                                                                                                                                                     | < 10                    |                                                                                               |
| 0 < 10           | 87.18                              |                                                                                                                                                     | < 10                    | 96.91                                                                                         |
| 0 < 10           | 87.18                              |                                                                                                                                                     | < 10                    | 96.91                                                                                         |
|                  | 0 < 10 0 < 10 0 < 10 0 < 10 0 < 10 | N Target TE  RV 87.18  87.18  0 < 10 87.18  0 < 10 87.18  0 < 10 87.18  0 < 10 87.18  0 < 10 87.18  87.18  0 < 10 87.18  87.18  0 < 10 87.18  87.18 | N   Target   Score   TE | RV         Target         Score         N           D         RV         87.18         N < 10 |