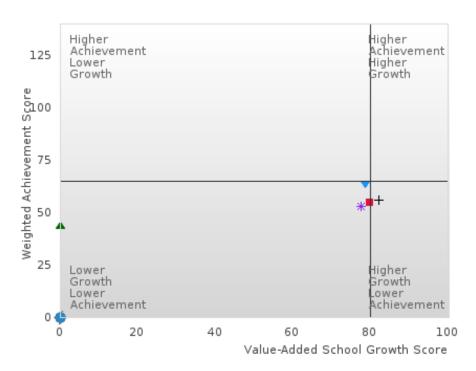

#### CONSORTIUM FOUR-YEAR ADJUSTED COHORT GRADUATION RATE BY CLUSTER

#### CADDO HILLS SCHOOL DISTRICT

### FOUR-YEAR ADJUSTED GRADUATION RATE BY CLUSTER

| 2023             |                                    |                                                                                                                                                     | 2024                    |                                                                                               |
|------------------|------------------------------------|-----------------------------------------------------------------------------------------------------------------------------------------------------|-------------------------|-----------------------------------------------------------------------------------------------|
| e N              | Target                             | Score                                                                                                                                               | N                       | Target                                                                                        |
| TE               |                                    |                                                                                                                                                     |                         |                                                                                               |
| RV               | 87.18                              | N < 10                                                                                                                                              | < 10                    | 96.91                                                                                         |
|                  |                                    |                                                                                                                                                     |                         |                                                                                               |
|                  |                                    |                                                                                                                                                     |                         |                                                                                               |
|                  |                                    |                                                                                                                                                     |                         |                                                                                               |
|                  | 87.18                              |                                                                                                                                                     |                         | 96.91                                                                                         |
|                  |                                    |                                                                                                                                                     |                         |                                                                                               |
|                  |                                    |                                                                                                                                                     |                         |                                                                                               |
| 0 < 10           | 87.18                              | N < 10                                                                                                                                              | < 10                    | 96.91                                                                                         |
|                  |                                    |                                                                                                                                                     |                         |                                                                                               |
|                  |                                    |                                                                                                                                                     |                         |                                                                                               |
|                  |                                    |                                                                                                                                                     |                         |                                                                                               |
| 0 < 10           | 87.18                              | N < 10                                                                                                                                              | < 10                    | 96.91                                                                                         |
|                  |                                    |                                                                                                                                                     |                         |                                                                                               |
|                  |                                    |                                                                                                                                                     |                         |                                                                                               |
|                  |                                    |                                                                                                                                                     |                         |                                                                                               |
|                  | 87.18                              | N < 10                                                                                                                                              | < 10                    | 96.91                                                                                         |
|                  |                                    |                                                                                                                                                     |                         |                                                                                               |
|                  |                                    |                                                                                                                                                     |                         |                                                                                               |
| 0 < 10           | 87.18                              | N < 10                                                                                                                                              | < 10                    | 96.91                                                                                         |
|                  | 87.18                              |                                                                                                                                                     |                         | 96.91                                                                                         |
|                  |                                    |                                                                                                                                                     |                         |                                                                                               |
|                  |                                    |                                                                                                                                                     |                         |                                                                                               |
|                  |                                    |                                                                                                                                                     |                         |                                                                                               |
| 0 < 10           | 87.18                              |                                                                                                                                                     |                         | 96.91                                                                                         |
|                  |                                    |                                                                                                                                                     |                         |                                                                                               |
| RV               | 87.18                              | > 95                                                                                                                                                | RV                      | 96.91                                                                                         |
|                  |                                    |                                                                                                                                                     |                         |                                                                                               |
| 0 < 10           | 87.18                              | > 95                                                                                                                                                | RV                      | 96.91                                                                                         |
|                  |                                    |                                                                                                                                                     |                         |                                                                                               |
| 0 < 10           | 87.18                              |                                                                                                                                                     |                         | 96.91                                                                                         |
|                  |                                    |                                                                                                                                                     |                         |                                                                                               |
|                  |                                    |                                                                                                                                                     |                         |                                                                                               |
|                  | 87.18                              |                                                                                                                                                     |                         | 96.91                                                                                         |
|                  |                                    |                                                                                                                                                     |                         |                                                                                               |
|                  |                                    |                                                                                                                                                     |                         |                                                                                               |
|                  |                                    |                                                                                                                                                     |                         |                                                                                               |
|                  |                                    |                                                                                                                                                     |                         |                                                                                               |
|                  | 87.18                              |                                                                                                                                                     |                         | 96.91                                                                                         |
|                  |                                    |                                                                                                                                                     |                         |                                                                                               |
|                  | 07 10                              | N < 10                                                                                                                                              | < 10                    | 96.91                                                                                         |
| 0 < 10           | 07.10                              | 11 110                                                                                                                                              |                         |                                                                                               |
| 0 < 10<br>0 < 10 |                                    | N < 10                                                                                                                                              | < 10                    | 96.91                                                                                         |
|                  |                                    |                                                                                                                                                     | < 10                    |                                                                                               |
| 0 < 10           | 87.18                              |                                                                                                                                                     | < 10                    | 96.91                                                                                         |
| 0 < 10           | 87.18                              |                                                                                                                                                     | < 10                    | 96.91                                                                                         |
|                  | 0 < 10 0 < 10 0 < 10 0 < 10 0 < 10 | N Target TE  RV 87.18  87.18  0 < 10 87.18  0 < 10 87.18  0 < 10 87.18  0 < 10 87.18  0 < 10 87.18  87.18  0 < 10 87.18  87.18  0 < 10 87.18  87.18 | N   Target   Score   TE | RV         Target         Score         N           D         RV         87.18         N < 10 |