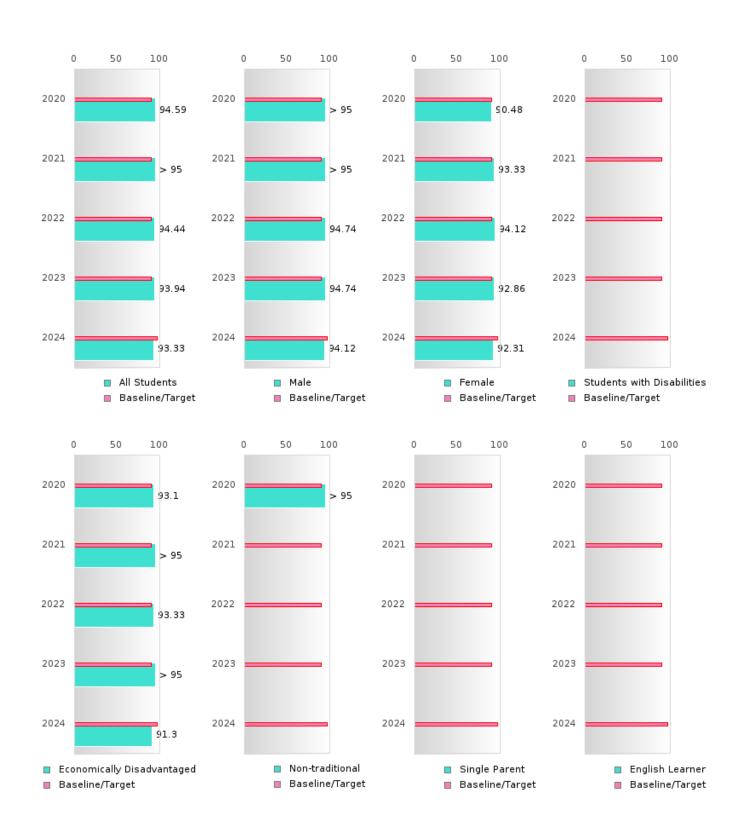

#### **GRADUATION RATE BY RACE/ETHNICITY**

|                  |        | 2020 |        |        | 2021  |        |         | 2022  |        |        | 2023 |        |        | 2024 |        |
|------------------|--------|------|--------|--------|-------|--------|---------|-------|--------|--------|------|--------|--------|------|--------|
|                  | Score  | N    | Target | Score  | N     | Target | Score   | N     | Target | Score  | N    | Target | Score  | N    | Target |
|                  |        |      | FO     | UR-YEA | R ADJ | USTED  | COHOR'  | ΓGRAI | DUATIO | N RATE | Ξ    |        |        |      |        |
| All Students     | > 95   | RV   | 87.18  | 94.59  | RV    | 87.18  | 93.94   | RV    | 87.18  | 93.33  | RV   | 87.18  | > 95   | RV   | 96.91  |
| Native American  |        |      | 87.18  |        |       | 87.18  |         |       | 87.18  | N < 10 | < 10 | 87.18  |        |      | 96.91  |
| Asian            |        |      | 87.18  |        |       | 87.18  |         |       | 87.18  |        |      | 87.18  |        |      | 96.91  |
| African-         |        |      | 87.18  |        |       | 87.18  |         |       | 87.18  |        |      | 87.18  |        |      | 96.91  |
| American         |        |      |        |        |       |        |         |       |        |        |      |        |        |      |        |
| Hispanic         | N < 10 | < 10 | 87.18  | N < 10 | < 10  | 87.18  | N < 10  | < 10  | 87.18  | N < 10 | < 10 | 87.18  | N < 10 | < 10 | 96.91  |
| Hawaiian/Pacific |        |      | 87.18  |        |       | 87.18  |         |       | 87.18  |        |      | 87.18  |        |      | 96.91  |
| Islander         |        |      |        |        |       |        |         |       |        |        |      |        |        |      |        |
| Caucasian        | > 95   | RV   | 87.18  | 93.94  | RV    | 87.18  | 92.31   | RV    | 87.18  | 91.30  | RV   | 87.18  | 95.00  | RV   | 96.91  |
| Two or More      | N < 10 | < 10 | 87.18  |        |       | 87.18  |         |       | 87.18  | N < 10 | < 10 | 87.18  | N < 10 | < 10 | 96.91  |
|                  |        | F    | IVE-YE | AR EXT | ENDEI | O ADJU | STED CO | DHORT | GRAD   | UATION | RATE |        |        |      |        |
| All Students     | 94.59  | RV   | 90.4   | > 95   | RV    | 90.4   | 94.44   | RV    | 90.4   | 93.94  | RV   | 90.4   | 93.33  | RV   | 97     |
| Native American  |        |      | 90.4   |        |       | 90.4   |         |       | 90.4   |        |      | 90.4   | N < 10 | < 10 | 97     |
| Asian            |        |      | 90.4   |        |       | 90.4   |         |       | 90.4   |        |      | 90.4   |        |      | 97     |
| African-         |        |      | 90.4   |        |       | 90.4   |         |       | 90.4   |        |      | 90.4   |        |      | 97     |
| American         |        |      |        |        |       |        |         |       |        |        |      |        |        |      |        |
| Hispanic         | N < 10 | < 10 | 90.4   | N < 10 | < 10  | 90.4   | N < 10  | < 10  | 90.4   | N < 10 | < 10 | 90.4   | N < 10 | < 10 | 97     |
| Hawaiian/Pacific |        |      | 90.4   |        |       | 90.4   |         |       | 90.4   |        |      | 90.4   |        |      | 97     |
| Islander         |        |      |        |        |       |        |         |       |        |        |      |        |        |      |        |
| Caucasian        | 93.10  | RV   | 90.4   | > 95   | RV    | 90.4   | 93.75   | RV    | 90.4   | 92.31  | RV   | 90.4   | 91.30  | RV   | 97     |
| Two or More      |        |      | 90.4   | N < 10 | < 10  | 90.4   |         |       | 90.4   |        |      | 90.4   | N < 10 | < 10 | 97     |

#### GRADUATION RATE BY SPECIAL POPULATION

|                            |        | 2020 |        |        | 2021  |        |         | 2022  |        |         | 2023 |        |        | 2024 |        |
|----------------------------|--------|------|--------|--------|-------|--------|---------|-------|--------|---------|------|--------|--------|------|--------|
|                            | Score  | N    | Target | Score  | N     | Target | Score   | N     | Target | Score   | N    | Target | Score  | N    | Target |
|                            |        |      | FO     | UR-YEA | R ADJ | USTED  | COHOR'  | ΓGRAI | DUATIO | ON RATE | Ξ    |        |        |      |        |
| All Students               | > 95   | RV   | 87.18  | 94.59  | RV    | 87.18  | 93.94   | RV    | 87.18  | 93.33   | RV   | 87.18  | > 95   | RV   | 96.91  |
| Male                       | > 95   | RV   | 87.18  | 95.00  | RV    | 87.18  | 94.74   | RV    | 87.18  | 94.12   | RV   | 87.18  | N < 10 | < 10 | 96.91  |
| Female                     | 93.33  | RV   | 87.18  | 94.12  | RV    | 87.18  | 92.86   | RV    | 87.18  | 92.31   | RV   | 87.18  | > 95   | RV   | 96.91  |
| Students with Disabilities |        |      | 87.18  | N < 10 | < 10  | 87.18  | N < 10  | < 10  | 87.18  | N < 10  | < 10 | 87.18  | N < 10 | < 10 | 96.91  |
| Economically Disadvantaged | > 95   | RV   | 87.18  | 93.55  | RV    | 87.18  | > 95    | RV    | 87.18  | 91.30   | RV   | 87.18  | > 95   | RV   | 96.91  |
| Non-traditional            | N < 10 | < 10 | 87.18  | N < 10 | < 10  | 87.18  | N < 10  | < 10  | 87.18  | N < 10  | < 10 | 87.18  | > 95   | RV   | 96.91  |
| Single Parent              |        |      | 87.18  |        |       | 87.18  |         |       | 87.18  |         |      | 87.18  |        |      | 96.91  |
| English Learner            |        |      | 87.18  |        |       | 87.18  |         |       | 87.18  |         |      | 87.18  |        |      | 96.91  |
| Homeless                   | N < 10 | < 10 | 87.18  | N < 10 | < 10  |        | N < 10  | < 10  | 87.18  | N < 10  | < 10 | 87.18  | N < 10 | < 10 | 96.91  |
| Foster Care                |        |      | 87.18  |        |       | 87.18  |         |       | 87.18  |         |      | 87.18  |        |      | 96.91  |
| Military                   |        |      | 87.18  |        |       | 87.18  |         |       | 87.18  |         |      | 87.18  |        |      | 96.91  |
| Dependent                  |        |      |        |        |       |        |         |       |        |         |      |        |        |      |        |
| Migrant                    |        |      | 87.18  |        |       | 87.18  |         |       | 87.18  |         |      | 87.18  |        |      | 96.91  |
|                            |        | F    |        | AR EXT |       | ADJU   | STED CO |       | GRADI  | UATION  | RATE |        |        |      |        |
| All Students               | 94.59  | RV   | 90.4   | > 95   | RV    | 90.4   | 94.44   | RV    | 90.4   | 93.94   | RV   | 90.4   | 93.33  | RV   | 97     |
| Male                       | > 95   | RV   | 90.4   | > 95   | RV    | 90.4   | 94.74   | RV    | 90.4   | 94.74   | RV   | 90.4   | 94.12  | RV   | 97     |
| Female                     | 90.48  | RV   | 90.4   | 93.33  | RV    | 90.4   | 94.12   | RV    | 90.4   | 92.86   | RV   | 90.4   | 92.31  | RV   | 97     |
| Students with Disabilities | N < 10 | < 10 | 90.4   |        |       | 90.4   | N < 10  | < 10  | 90.4   | N < 10  | < 10 | 90.4   | N < 10 | < 10 | 97     |
| Economically Disadvantaged | 93.10  | RV   | 90.4   | > 95   | RV    | 90.4   | 93.33   | RV    | 90.4   | > 95    | RV   | 90.4   | 91.30  | RV   | 97     |
| Non-traditional            | > 95   | RV   | 90.4   | N < 10 | < 10  | 90.4   | N < 10  | < 10  | 90.4   | N < 10  | < 10 | 90.4   | N < 10 | < 10 | 97     |
| Single Parent              |        |      | 90.4   |        |       | 90.4   |         |       | 90.4   |         |      | 90.4   |        |      | 97     |
| English Learner            |        |      | 90.4   |        |       | 90.4   |         |       | 90.4   |         |      | 90.4   |        |      | 97     |
| Homeless                   | N < 10 | < 10 | 90.4   | N < 10 | < 10  | 90.4   | N < 10  | < 10  | 90.4   | N < 10  | < 10 | 90.4   | N < 10 | < 10 | 97     |
| Foster Care                |        |      | 90.4   |        |       | 90.4   |         |       | 90.4   |         |      | 90.4   |        |      | 97     |
| Military                   |        |      | 90.4   |        |       | 90.4   |         |       | 90.4   |         |      | 90.4   |        |      | 97     |
| Dependent                  |        |      |        |        |       |        |         |       |        |         |      |        |        |      |        |
| Migrant                    | N < 10 | < 10 | 90.4   |        |       | 90.4   |         |       | 90.4   |         |      | 90.4   |        |      | 97     |