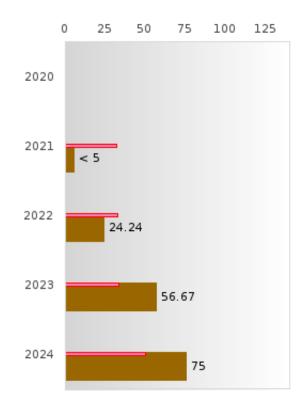

#### PERFORMANCE MEASURE SCORES FOR CONCENTRATORS ONLY

| PERFORMANCE       |       | DIS   | TRICT SCO | DRE   |       |       | ST    | ATE SCO | RE    |       |
|-------------------|-------|-------|-----------|-------|-------|-------|-------|---------|-------|-------|
| MEASURES          | 2020  | 2021  | 2022      | 2023  | 2024  | 2020  | 2021  | 2022    | 2023  | 2024  |
| 3S1: POST-PROGRAM |       | 82.14 | 60.00     | 78.13 | 78.57 |       | 81.92 | 81.38   | 82.78 | 76.72 |
| PLACEMENT         |       |       |           |       |       |       |       |         |       |       |
|                   |       |       |           |       |       |       |       |         |       |       |
| 4S1: NON-         | 29.73 | 32.43 | 55.00     | 50.79 | 53.03 | 31.34 | 30.03 | 43.00   | 39.14 | 38.38 |
| TRADITIONAL       |       |       |           |       |       |       |       |         |       |       |
| PROGRAM           |       |       |           |       |       |       |       |         |       |       |
| CONCENTRATION     |       |       |           |       |       |       |       |         |       |       |
| 5S1: INDUSTRY     |       | < 5   | 24.24     | 56.67 | 75.00 |       | 14.46 | 47.36   | 55.22 | 62.03 |
| CERTIFICATIONS    |       |       |           |       |       |       |       |         |       |       |
|                   |       |       |           |       |       |       |       |         |       |       |