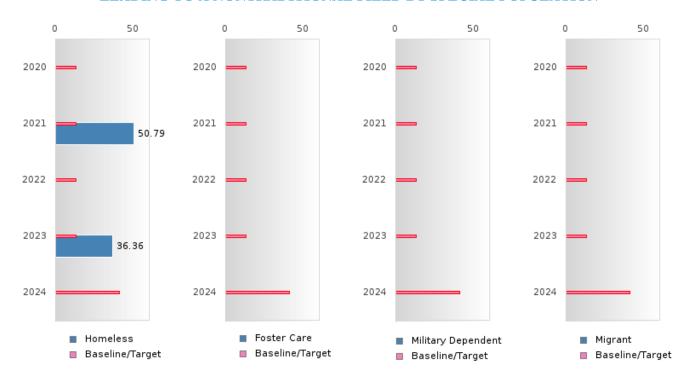

#### GRADUATION RATE BY SPECIAL POPULATION

|                            |        | 2020 |        |        | 2021  |        |         | 2022  |        |         | 2023 |        |        | 2024 |        |
|----------------------------|--------|------|--------|--------|-------|--------|---------|-------|--------|---------|------|--------|--------|------|--------|
|                            | Score  | N    | Target | Score  | N     | Target | Score   | N     | Target | Score   | N    | Target | Score  | N    | Target |
|                            |        |      | FO     | UR-YEA | R ADJ | USTED  | COHOR'  | ΓGRAI | DUATIO | ON RATE | Ξ    |        |        |      |        |
| All Students               | > 95   | RV   | 87.18  | 94.59  | RV    | 87.18  | 93.94   | RV    | 87.18  | 93.33   | RV   | 87.18  | > 95   | RV   | 96.91  |
| Male                       | > 95   | RV   | 87.18  | 95.00  | RV    | 87.18  | 94.74   | RV    | 87.18  | 94.12   | RV   | 87.18  | N < 10 | < 10 | 96.91  |
| Female                     | 93.33  | RV   | 87.18  | 94.12  | RV    | 87.18  | 92.86   | RV    | 87.18  | 92.31   | RV   | 87.18  | > 95   | RV   | 96.91  |
| Students with Disabilities |        |      | 87.18  | N < 10 | < 10  | 87.18  | N < 10  | < 10  | 87.18  | N < 10  | < 10 | 87.18  | N < 10 | < 10 | 96.91  |
| Economically Disadvantaged | > 95   | RV   | 87.18  | 93.55  | RV    | 87.18  | > 95    | RV    | 87.18  | 91.30   | RV   | 87.18  | > 95   | RV   | 96.91  |
| Non-traditional            | N < 10 | < 10 | 87.18  | N < 10 | < 10  | 87.18  | N < 10  | < 10  | 87.18  | N < 10  | < 10 | 87.18  | > 95   | RV   | 96.91  |
| Single Parent              |        |      | 87.18  |        |       | 87.18  |         |       | 87.18  |         |      | 87.18  |        |      | 96.91  |
| English Learner            |        |      | 87.18  |        |       | 87.18  |         |       | 87.18  |         |      | 87.18  |        |      | 96.91  |
| Homeless                   | N < 10 | < 10 | 87.18  | N < 10 | < 10  |        | N < 10  | < 10  | 87.18  | N < 10  | < 10 | 87.18  | N < 10 | < 10 | 96.91  |
| Foster Care                |        |      | 87.18  |        |       | 87.18  |         |       | 87.18  |         |      | 87.18  |        |      | 96.91  |
| Military                   |        |      | 87.18  |        |       | 87.18  |         |       | 87.18  |         |      | 87.18  |        |      | 96.91  |
| Dependent                  |        |      |        |        |       |        |         |       |        |         |      |        |        |      |        |
| Migrant                    |        |      | 87.18  |        |       | 87.18  |         |       | 87.18  |         |      | 87.18  |        |      | 96.91  |
|                            |        | F    |        | AR EXT |       | ADJU   | STED CO |       | GRADI  | UATION  | RATE |        |        |      |        |
| All Students               | 94.59  | RV   | 90.4   | > 95   | RV    | 90.4   | 94.44   | RV    | 90.4   | 93.94   | RV   | 90.4   | 93.33  | RV   | 97     |
| Male                       | > 95   | RV   | 90.4   | > 95   | RV    | 90.4   | 94.74   | RV    | 90.4   | 94.74   | RV   | 90.4   | 94.12  | RV   | 97     |
| Female                     | 90.48  | RV   | 90.4   | 93.33  | RV    | 90.4   | 94.12   | RV    | 90.4   | 92.86   | RV   | 90.4   | 92.31  | RV   | 97     |
| Students with Disabilities | N < 10 | < 10 | 90.4   |        |       | 90.4   | N < 10  | < 10  | 90.4   | N < 10  | < 10 | 90.4   | N < 10 | < 10 | 97     |
| Economically Disadvantaged | 93.10  | RV   | 90.4   | > 95   | RV    | 90.4   | 93.33   | RV    | 90.4   | > 95    | RV   | 90.4   | 91.30  | RV   | 97     |
| Non-traditional            | > 95   | RV   | 90.4   | N < 10 | < 10  | 90.4   | N < 10  | < 10  | 90.4   | N < 10  | < 10 | 90.4   | N < 10 | < 10 | 97     |
| Single Parent              |        |      | 90.4   |        |       | 90.4   |         |       | 90.4   |         |      | 90.4   |        |      | 97     |
| English Learner            |        |      | 90.4   |        |       | 90.4   |         |       | 90.4   |         |      | 90.4   |        |      | 97     |
| Homeless                   | N < 10 | < 10 | 90.4   | N < 10 | < 10  | 90.4   | N < 10  | < 10  | 90.4   | N < 10  | < 10 | 90.4   | N < 10 | < 10 | 97     |
| Foster Care                |        |      | 90.4   |        |       | 90.4   |         |       | 90.4   |         |      | 90.4   |        |      | 97     |
| Military                   |        |      | 90.4   |        |       | 90.4   |         |       | 90.4   |         |      | 90.4   |        |      | 97     |
| Dependent                  |        |      |        |        |       |        |         |       |        |         |      |        |        |      |        |
| Migrant                    | N < 10 | < 10 | 90.4   |        |       | 90.4   |         |       | 90.4   |         |      | 90.4   |        |      | 97     |