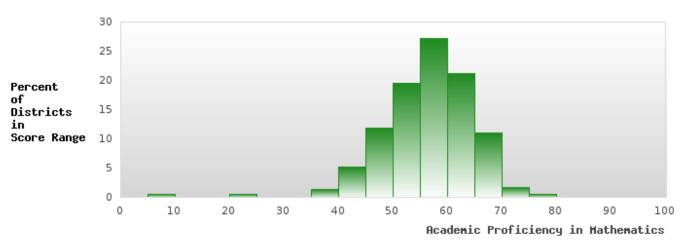

### CONCENTRATORS' PERKINS V PERFORMANCE MEASURE SCORES

| PERFORMANCE                                                        |       | DIS   | TRICT SCO | DRE   |       |       | ST    | ATE SCO | RE    |       |
|--------------------------------------------------------------------|-------|-------|-----------|-------|-------|-------|-------|---------|-------|-------|
| MEASURES                                                           | 2020  | 2021  | 2022      | 2023  | 2024  | 2020  | 2021  | 2022    | 2023  | 2024  |
| 1S1: FOUR-YEAR<br>GRADUATION RATE                                  | > 95  | 94.59 | 93.94     | 93.33 | > 95  | 97.53 | 96.22 | 96.59   | 97.23 | 97.63 |
| 1S2: FIVE-YEAR EXTENDED GRADUATION RATE                            | 94.59 | > 95  | 94.44     | 93.94 | 93.33 | 97.46 | 97.99 | 96.93   | 97.07 | 97.70 |
| 2S1: ACADEMIC<br>PROFICIENCY SCORE<br>IN READING<br>LANGUAGE ARTS* |       | 60.25 | 63.56     | 56.59 | 67.48 |       | 65.7  | 65.93   | 65.92 | 66.12 |
| 2S2: ACADEMIC<br>PROFICIENCY SCORE<br>IN MATHEMATICS*              |       | 54.42 | 61.19     | 53.80 | 53.83 |       | 59.94 | 59.53   | 58.53 | 59.44 |
| 2S3: ACADEMIC<br>PROFICIENCY IN<br>SCIENCE*                        |       | 57.45 | 62.48     | 59.34 | 58.45 |       | 67.08 | 67.06   | 66.57 | 67.23 |