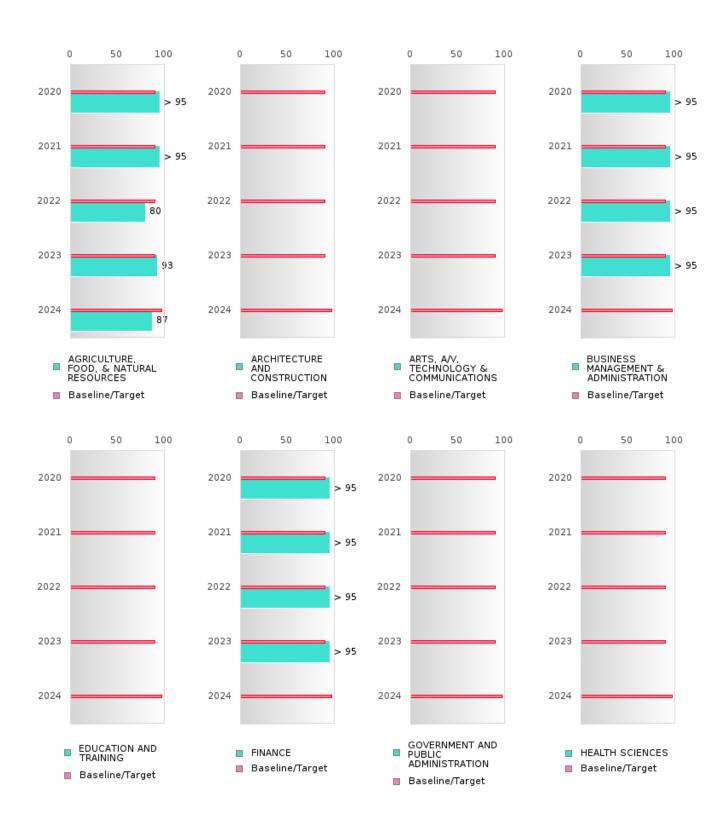

litary                   |        |      | 90.4   |        |       | 90.4   |         |       | 90.4   |         |      | 90.4   |        |      | 97     |
| Dependent                  |        |      |        |        |       |        |         |       |        |         |      |        |        |      |        |
| Migrant                    | N < 10 | < 10 | 90.4   |        |       | 90.4   |         |       | 90.4   |         |      | 90.4   |        |      | 97     |

### CADDO HILLS SCHOOL DISTRICT

#### CONSORTIUM FOUR-YEAR ADJUSTED COHORT GRADUATION RATE BY CLUSTER



#### CADDO HILLS SCHOOL DISTRICT

#### CONSORTIUM FOUR-YEAR ADJUSTED COHORT GRADUATION RATE BY CLUSTER



#### CADDO HILLS SCHOOL DISTRICT

### CONSORTIUM FIVE-YEAR EXTENDED ADJUSTED COHORT GRADUATION RATE BY CLUSTER



### CADDO HILLS SCHOOL DISTRICT

### CONSORTIUM FIVE-YEAR EXTENDED ADJUSTED COHORT GRADUATION RATE BY CLUSTER



### CADDO HILLS SCHOOL DISTRICT

### FOUR-YEAR ADJUSTED GRADUATION RATE BY CLUSTER

| 2023             |                                    |                                                                                                                                                     | 2024                    |                                                                                               |
|------------------|------------------------------------|-----------------------------------------------------------------------------------------------------------------------------------------------------|-------------------------|--------------------------------------