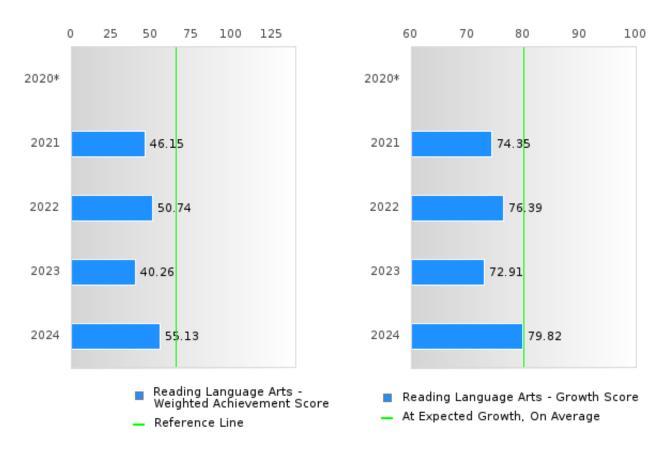

### CONCENTRATORS' PERKINS V PERFORMANCE MEASURE SCORES

| PERFORMANCE                                                        |       | DIS   | TRICT SCO | DRE   |       |       | ST    | ATE SCO | RE    |       |
|--------------------------------------------------------------------|-------|-------|-----------|-------|-------|-------|-------|---------|-------|-------|
| MEASURES                                                           | 2020  | 2021  | 2022      | 2023  | 2024  | 2020  | 2021  | 2022    | 2023  | 2024  |
| 1S1: FOUR-YEAR<br>GRADUATION RATE                                  | > 95  | 94.59 | 93.94     | 93.33 | > 95  | 97.53 | 96.22 | 96.59   | 97.23 | 97.63 |
| 1S2: FIVE-YEAR EXTENDED GRADUATION RATE                            | 94.59 | > 95  | 94.44     | 93.94 | 93.33 | 97.46 | 97.99 | 96.93   | 97.07 | 97.70 |
| 2S1: ACADEMIC<br>PROFICIENCY SCORE<br>IN READING<br>LANGUAGE ARTS* |       | 60.25 | 63.56     | 56.59 | 67.48 |       | 65.7  | 65.93   | 65.92 | 66.12 |
| 2S2: ACADEMIC<br>PROFICIENCY SCORE<br>IN MATHEMATICS*              |       | 54.42 | 61.19     | 53.80 | 53.83 |       | 59.94 | 59.53   | 58.53 | 59.44 |
| 2S3: ACADEMIC<br>PROFICIENCY IN<br>SCIENCE*                        |       | 57.45 | 62.48     | 59.34 | 58.45 |       | 67.08 | 67.06   | 66.57 | 67.23 |