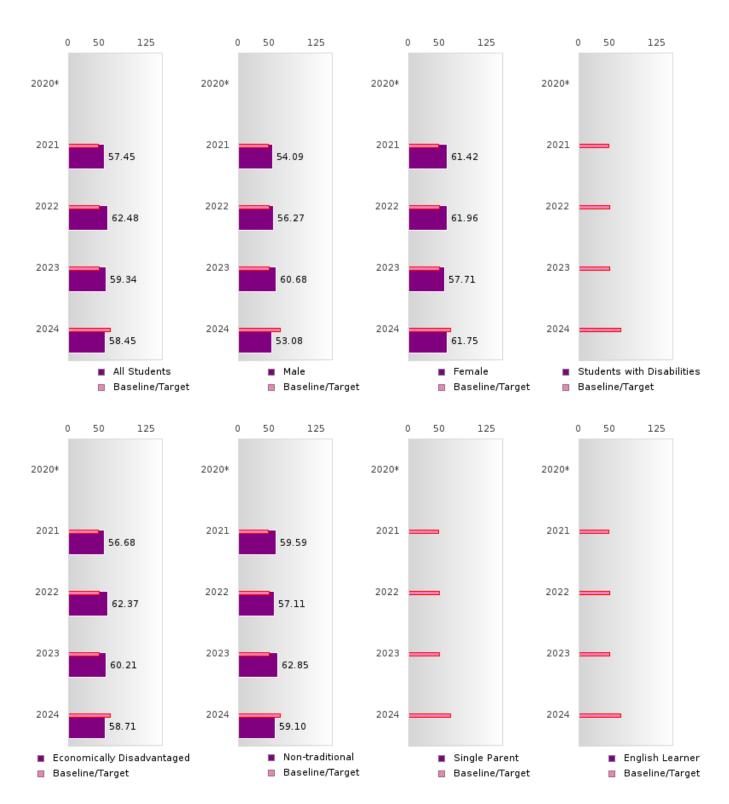

#### GRADUATION RATE BY SPECIAL POPULATION

|                            |        | 2020 |        |        | 2021  |        |         | 2022  |        |         | 2023 |        |        | 2024 |        |
|----------------------------|--------|------|--------|--------|-------|--------|---------|-------|--------|---------|------|--------|--------|------|--------|
|                            | Score  | N    | Target | Score  | N     | Target | Score   | N     | Target | Score   | N    | Target | Score  | N    | Target |
|                            |        |      | FO     | UR-YEA | R ADJ | USTED  | COHOR'  | ΓGRAI | DUATIO | ON RATE | Ξ    |        |        |      |        |
| All Students               | > 95   | RV   | 87.18  | 94.59  | RV    | 87.18  | 93.94   | RV    | 87.18  | 93.33   | RV   | 87.18  | > 95   | RV   | 96.91  |
| Male                       | > 95   | RV   | 87.18  | 95.00  | RV    | 87.18  | 94.74   | RV    | 87.18  | 94.12   | RV   | 87.18  | N < 10 | < 10 | 96.91  |
| Female                     | 93.33  | RV   | 87.18  | 94.12  | RV    | 87.18  | 92.86   | RV    | 87.18  | 92.31   | RV   | 87.18  | > 95   | RV   | 96.91  |
| Students with Disabilities |        |      | 87.18  | N < 10 | < 10  | 87.18  | N < 10  | < 10  | 87.18  | N < 10  | < 10 | 87.18  | N < 10 | < 10 | 96.91  |
| Economically Disadvantaged | > 95   | RV   | 87.18  | 93.55  | RV    | 87.18  | > 95    | RV    | 87.18  | 91.30   | RV   | 87.18  | > 95   | RV   | 96.91  |
| Non-traditional            | N < 10 | < 10 | 87.18  | N < 10 | < 10  | 87.18  | N < 10  | < 10  | 87.18  | N < 10  | < 10 | 87.18  | > 95   | RV   | 96.91  |
| Single Parent              |        |      | 87.18  |        |       | 87.18  |         |       | 87.18  |         |      | 87.18  |        |      | 96.91  |
| English Learner            |        |      | 87.18  |        |       | 87.18  |         |       | 87.18  |         |      | 87.18  |        |      | 96.91  |
| Homeless                   | N < 10 | < 10 | 87.18  | N < 10 | < 10  |        | N < 10  | < 10  | 87.18  | N < 10  | < 10 | 87.18  | N < 10 | < 10 | 96.91  |
| Foster Care                |        |      | 87.18  |        |       | 87.18  |         |       | 87.18  |         |      | 87.18  |        |      | 96.91  |
| Military                   |        |      | 87.18  |        |       | 87.18  |         |       | 87.18  |         |      | 87.18  |        |      | 96.91  |
| Dependent                  |        |      |        |        |       |        |         |       |        |         |      |        |        |      |        |
| Migrant                    |        |      | 87.18  |        |       | 87.18  |         |       | 87.18  |         |      | 87.18  |        |      | 96.91  |
|                            |        | F    |        | AR EXT |       | ADJU   | STED CO |       | GRADI  | UATION  | RATE |        |        |      |        |
| All Students               | 94.59  | RV   | 90.4   | > 95   | RV    | 90.4   | 94.44   | RV    | 90.4   | 93.94   | RV   | 90.4   | 93.33  | RV   | 97     |
| Male                       | > 95   | RV   | 90.4   | > 95   | RV    | 90.4   | 94.74   | RV    | 90.4   | 94.74   | RV   | 90.4   | 94.12  | RV   | 97     |
| Female                     | 90.48  | RV   | 90.4   | 93.33  | RV    | 90.4   | 94.12   | RV    | 90.4   | 92.86   | RV   | 90.4   | 92.31  | RV   | 97     |
| Students with Disabilities | N < 10 | < 10 | 90.4   |        |       | 90.4   | N < 10  | < 10  | 90.4   | N < 10  | < 10 | 90.4   | N < 10 | < 10 | 97     |
| Economically Disadvantaged | 93.10  | RV   | 90.4   | > 95   | RV    | 90.4   | 93.33   | RV    | 90.4   | > 95    | RV   | 90.4   | 91.30  | RV   | 97     |
| Non-traditional            | > 95   | RV   | 90.4   | N < 10 | < 10  | 90.4   | N < 10  | < 10  | 90.4   | N < 10  | < 10 | 90.4   | N < 10 | < 10 | 97     |
| Single Parent              |        |      | 90.4   |        |       | 90.4   |         |       | 90.4   |         |      | 90.4   |        |      | 97     |
| English Learner            |        |      | 90.4   |        |       | 90.4   |         |       | 90.4   |         |      | 90.4   |        |      | 97     |
| Homeless                   | N < 10 | < 10 | 90.4   | N < 10 | < 10  | 90.4   | N < 10  | < 10  | 90.4   | N < 10  | < 10 | 90.4   | N < 10 | < 10 | 97     |
| Foster Care                |        |      | 90.4   |        |       | 90.4   |         |       | 90.4   |         |      | 90.4   |        |      | 97     |
| Military                   |        |      | 90.4   |        |       | 90.4   |         |       | 90.4   |         |      | 90.4   |        |      | 97     |
| Dependent                  |        |      |        |        |       |        |         |       |        |         |      |        |        |      |        |
| Migrant                    | N < 10 | < 10 | 90.4   |        |       | 90.4   |         |       | 90.4   |         |      | 90.4   |        |      | 97     |