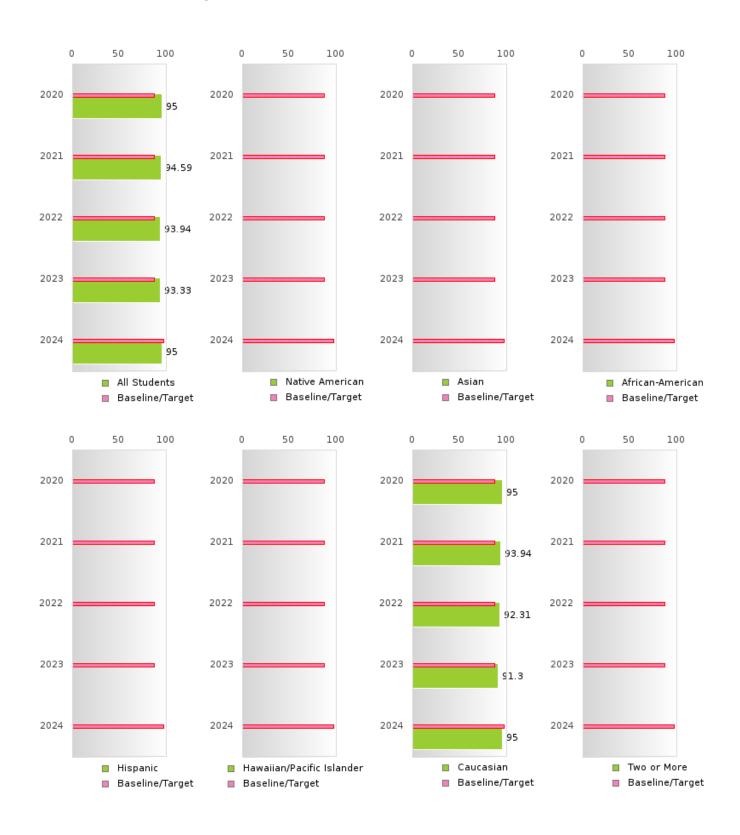

#### **GRADUATION RATE BY RACE/ETHNICITY**

|                  |        | 2020 |        |        | 2021  |        |         | 2022  |        |        | 2023 |        |        | 2024 |        |
|------------------|--------|------|--------|--------|-------|--------|---------|-------|--------|--------|------|--------|--------|------|--------|
|                  | Score  | N    | Target | Score  | N     | Target | Score   | N     | Target | Score  | N    | Target | Score  | N    | Target |
|                  |        |      | FO     | UR-YEA | R ADJ | USTED  | COHOR'  | ΓGRAI | DUATIO | N RATE | Ξ    |        |        |      |        |
| All Students     | > 95   | RV   | 87.18  | 94.59  | RV    | 87.18  | 93.94   | RV    | 87.18  | 93.33  | RV   | 87.18  | > 95   | RV   | 96.91  |
| Native American  |        |      | 87.18  |        |       | 87.18  |         |       | 87.18  | N < 10 | < 10 | 87.18  |        |      | 96.91  |
| Asian            |        |      | 87.18  |        |       | 87.18  |         |       | 87.18  |        |      | 87.18  |        |      | 96.91  |
| African-         |        |      | 87.18  |        |       | 87.18  |         |       | 87.18  |        |      | 87.18  |        |      | 96.91  |
| American         |        |      |        |        |       |        |         |       |        |        |      |        |        |      |        |
| Hispanic         | N < 10 | < 10 | 87.18  | N < 10 | < 10  | 87.18  | N < 10  | < 10  | 87.18  | N < 10 | < 10 | 87.18  | N < 10 | < 10 | 96.91  |
| Hawaiian/Pacific |        |      | 87.18  |        |       | 87.18  |         |       | 87.18  |        |      | 87.18  |        |      | 96.91  |
| Islander         |        |      |        |        |       |        |         |       |        |        |      |        |        |      |        |
| Caucasian        | > 95   | RV   | 87.18  | 93.94  | RV    | 87.18  | 92.31   | RV    | 87.18  | 91.30  | RV   | 87.18  | 95.00  | RV   | 96.91  |
| Two or More      | N < 10 | < 10 | 87.18  |        |       | 87.18  |         |       | 87.18  | N < 10 | < 10 | 87.18  | N < 10 | < 10 | 96.91  |
|                  |        | F    | IVE-YE | AR EXT | ENDEI | O ADJU | STED CO | DHORT | GRAD   | UATION | RATE |        |        |      |        |
| All Students     | 94.59  | RV   | 90.4   | > 95   | RV    | 90.4   | 94.44   | RV    | 90.4   | 93.94  | RV   | 90.4   | 93.33  | RV   | 97     |
| Native American  |        |      | 90.4   |        |       | 90.4   |         |       | 90.4   |        |      | 90.4   | N < 10 | < 10 | 97     |
| Asian            |        |      | 90.4   |        |       | 90.4   |         |       | 90.4   |        |      | 90.4   |        |      | 97     |
| African-         |        |      | 90.4   |        |       | 90.4   |         |       | 90.4   |        |      | 90.4   |        |      | 97     |
| American         |        |      |        |        |       |        |         |       |        |        |      |        |        |      |        |
| Hispanic         | N < 10 | < 10 | 90.4   | N < 10 | < 10  | 90.4   | N < 10  | < 10  | 90.4   | N < 10 | < 10 | 90.4   | N < 10 | < 10 | 97     |
| Hawaiian/Pacific |        |      | 90.4   |        |       | 90.4   |         |       | 90.4   |        |      | 90.4   |        |      | 97     |
| Islander         |        |      |        |        |       |        |         |       |        |        |      |        |        |      |        |
| Caucasian        | 93.10  | RV   | 90.4   | > 95   | RV    | 90.4   | 93.75   | RV    | 90.4   | 92.31  | RV   | 90.4   | 91.30  | RV   | 97     |
| Two or More      |        |      | 90.4   | N < 10 | < 10  | 90.4   |         |       | 90.4   |        |      | 90.4   | N < 10 | < 10 | 97     |