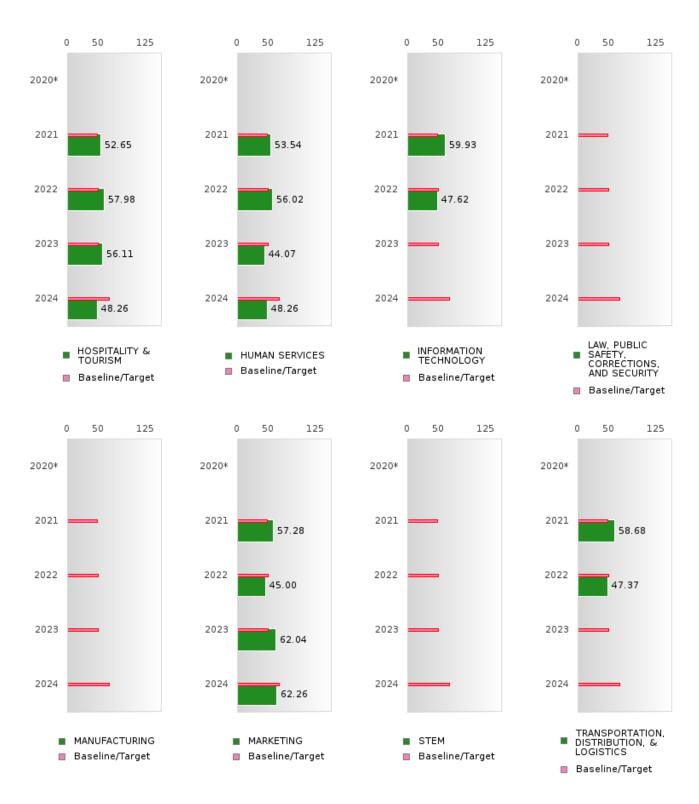

### FOUR-YEAR ADJUSTED GRADUATION RATE BY CLUSTER

| 2023             |                                    |                                                                                                                                                     | 2024                    |                                                                                               |
|------------------|------------------------------------|-----------------------------------------------------------------------------------------------------------------------------------------------------|-------------------------|-----------------------------------------------------------------------------------------------|
| e N              | Target                             | Score                                                                                                                                               | N                       | Target                                                                                        |
| TE               |                                    |                                                                                                                                                     |                         |                                                                                               |
| RV               | 87.18                              | N < 10                                                                                                                                              | < 10                    | 96.91                                                                                         |
|                  |                                    |                                                                                                                                                     |                         |                                                                                               |
|                  |                                    |                                                                                                                                                     |                         |                                                                                               |
|                  |                                    |                                                                                                                                                     |                         |                                                                                               |
|                  | 87.18                              |                                                                                                                                                     |                         | 96.91                                                                                         |
|                  |                                    |                                                                                                                                                     |                         |                                                                                               |
|                  |                                    |                                                                                                                                                     |                         |                                                                                               |
| 0 < 10           | 87.18                              | N < 10                                                                                                                                              | < 10                    | 96.91                                                                                         |
|                  |                                    |                                                                                                                                                     |                         |                                                                                               |
|                  |                                    |                                                                                                                                                     |                         |                                                                                               |
|                  |                                    |                                                                                                                                                     |                         |                                                                                               |
| 0 < 10           | 87.18                              | N < 10                                                                                                                                              | < 10                    | 96.91                                                                                         |
|                  |                                    |                                                                                                                                                     |                         |                                                                                               |
|                  |                                    |                                                                                                                                                     |                         |                                                                                               |
|                  |                                    |                                                                                                                                                     |                         |                                                                                               |
|                  | 87.18                              | N < 10                                                                                                                                              | < 10                    | 96.91                                                                                         |
|                  |                                    |                                                                                                                                                     |                         |                                                                                               |
|                  |                                    |                                                                                                                                                     |                         |                                                                                               |
| 0 < 10           | 87.18                              | N < 10                                                                                                                                              | < 10                    | 96.91                                                                                         |
|                  | 87.18                              |                                                                                                                                                     |                         | 96.91                                                                                         |
|                  |                                    |                                                                                                                                                     |                         |                                                                                               |
|                  |                                    |                                                                                                                                                     |                         |                                                                                               |
|                  |                                    |                                                                                                                                                     |                         |                                                                                               |
| 0 < 10           | 87.18                              |                                                                                                                                                     |                         | 96.91                                                                                         |
|                  |                                    |                                                                                                                                                     |                         |                                                                                               |
| RV               | 87.18                              | > 95                                                                                                                                                | RV                      | 96.91                                                                                         |
|                  |                                    |                                                                                                                                                     |                         |                                                                                               |
| 0 < 10           | 87.18                              | > 95                                                                                                                                                | RV                      | 96.91                                                                                         |
|                  |                                    |                                                                                                                                                     |                         |                                                                                               |
| 0 < 10           | 87.18                              |                                                                                                                                                     |                         | 96.91                                                                                         |
|                  |                                    |                                                                                                                                                     |                         |                                                                                               |
|                  |                                    |                                                                                                                                                     |                         |                                                                                               |
|                  | 87.18                              |                                                                                                                                                     |                         | 96.91                                                                                         |
|                  |                                    |                                                                                                                                                     |                         |                                                                                               |
|                  |                                    |                                                                                                                                                     |                         |                                                                                               |
|                  |                                    |                                                                                                                                                     |                         |                                                                                               |
|                  |                                    |                                                                                                                                                     |                         |                                                                                               |
|                  | 87.18                              |                                                                                                                                                     |                         | 96.91                                                                                         |
|                  |                                    |                                                                                                                                                     |                         |                                                                                               |
|                  | 07 10                              | N < 10                                                                                                                                              | < 10                    | 96.91                                                                                         |
| 0 < 10           | 07.10                              | 11 110                                                                                                                                              |                         |                                                                                               |
| 0 < 10<br>0 < 10 |                                    | N < 10                                                                                                                                              | < 10                    | 96.91                                                                                         |
|                  |                                    |                                                                                                                                                     | < 10                    |                                                                                               |
| 0 < 10           | 87.18                              |                                                                                                                                                     | < 10                    | 96.91                                                                                         |
| 0 < 10           | 87.18                              |                                                                                                                                                     | < 10                    | 96.91                                                                                         |
|                  | 0 < 10 0 < 10 0 < 10 0 < 10 0 < 10 | N Target TE  RV 87.18  87.18  0 < 10 87.18  0 < 10 87.18  0 < 10 87.18  0 < 10 87.18  0 < 10 87.18  87.18  0 < 10 87.18  87.18  0 < 10 87.18  87.18 | N   Target   Score   TE | RV         Target         Score         N           D         RV         87.18         N < 10 |