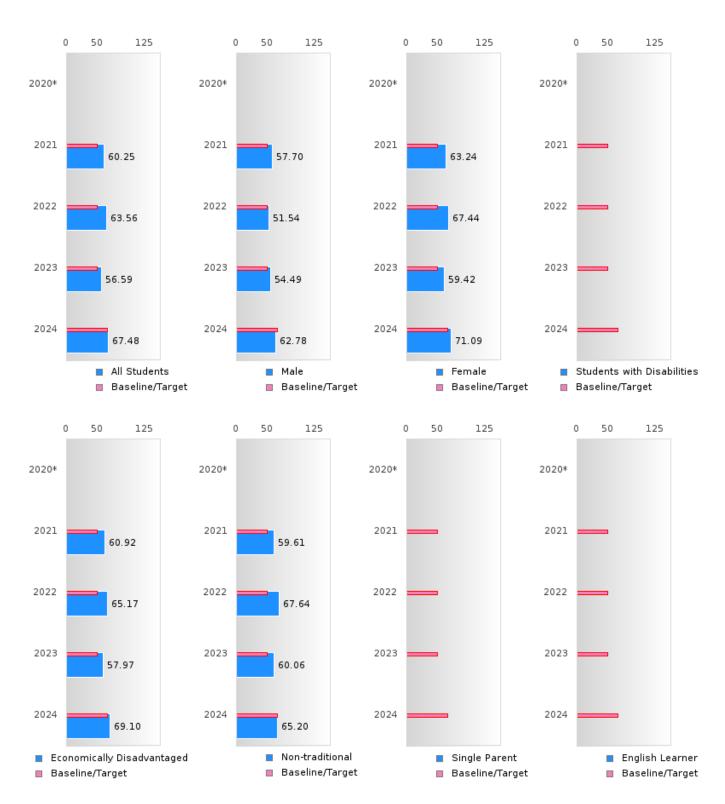

#### GRADUATION RATE BY SPECIAL POPULATION

|                            |        | 2020 |        |        | 2021  |        |         | 2022  |        |         | 2023 |        |        | 2024 |        |
|----------------------------|--------|------|--------|--------|-------|--------|---------|-------|--------|---------|------|--------|--------|------|--------|
|                            | Score  | N    | Target | Score  | N     | Target | Score   | N     | Target | Score   | N    | Target | Score  | N    | Target |
|                            |        |      | FO     | UR-YEA | R ADJ | USTED  | COHOR'  | ΓGRAI | DUATIO | ON RATE | Ξ    |        |        |      |        |
| All Students               | > 95   | RV   | 87.18  | 94.59  | RV    | 87.18  | 93.94   | RV    | 87.18  | 93.33   | RV   | 87.18  | > 95   | RV   | 96.91  |
| Male                       | > 95   | RV   | 87.18  | 95.00  | RV    | 87.18  | 94.74   | RV    | 87.18  | 94.12   | RV   | 87.18  | N < 10 | < 10 | 96.91  |
| Female                     | 93.33  | RV   | 87.18  | 94.12  | RV    | 87.18  | 92.86   | RV    | 87.18  | 92.31   | RV   | 87.18  | > 95   | RV   | 96.91  |
| Students with Disabilities |        |      | 87.18  | N < 10 | < 10  | 87.18  | N < 10  | < 10  | 87.18  | N < 10  | < 10 | 87.18  | N < 10 | < 10 | 96.91  |
| Economically Disadvantaged | > 95   | RV   | 87.18  | 93.55  | RV    | 87.18  | > 95    | RV    | 87.18  | 91.30   | RV   | 87.18  | > 95   | RV   | 96.91  |
| Non-traditional            | N < 10 | < 10 | 87.18  | N < 10 | < 10  | 87.18  | N < 10  | < 10  | 87.18  | N < 10  | < 10 | 87.18  | > 95   | RV   | 96.91  |
| Single Parent              |        |      | 87.18  |        |       | 87.18  |         |       | 87.18  |         |      | 87.18  |        |      | 96.91  |
| English Learner            |        |      | 87.18  |        |       | 87.18  |         |       | 87.18  |         |      | 87.18  |        |      | 96.91  |
| Homeless                   | N < 10 | < 10 | 87.18  | N < 10 | < 10  |        | N < 10  | < 10  | 87.18  | N < 10  | < 10 | 87.18  | N < 10 | < 10 | 96.91  |
| Foster Care                |        |      | 87.18  |        |       | 87.18  |         |       | 87.18  |         |      | 87.18  |        |      | 96.91  |
| Military                   |        |      | 87.18  |        |       | 87.18  |         |       | 87.18  |         |      | 87.18  |        |      | 96.91  |
| Dependent                  |        |      |        |        |       |        |         |       |        |         |      |        |        |      |        |
| Migrant                    |        |      | 87.18  |        |       | 87.18  |         |       | 87.18  |         |      | 87.18  |        |      | 96.91  |
|                            |        | F    |        | AR EXT |       | ADJU   | STED CO |       | GRADI  | UATION  | RATE |        |        |      |        |
| All Students               | 94.59  | RV   | 90.4   | > 95   | RV    | 90.4   | 94.44   | RV    | 90.4   | 93.94   | RV   | 90.4   | 93.33  | RV   | 97     |
| Male                       | > 95   | RV   | 90.4   | > 95   | RV    | 90.4   | 94.74   | RV    | 90.4   | 94.74   | RV   | 90.4   | 94.12  | RV   | 97     |
| Female                     | 90.48  | RV   | 90.4   | 93.33  | RV    | 90.4   | 94.12   | RV    | 90.4   | 92.86   | RV   | 90.4   | 92.31  | RV   | 97     |
| Students with Disabilities | N < 10 | < 10 | 90.4   |        |       | 90.4   | N < 10  | < 10  | 90.4   | N < 10  | < 10 | 90.4   | N < 10 | < 10 | 97     |
| Economically Disadvantaged | 93.10  | RV   | 90.4   | > 95   | RV    | 90.4   | 93.33   | RV    | 90.4   | > 95    | RV   | 90.4   | 91.30  | RV   | 97     |
| Non-traditional            | > 95   | RV   | 90.4   | N < 10 | < 10  | 90.4   | N < 10  | < 10  | 90.4   | N < 10  | < 10 | 90.4   | N < 10 | < 10 | 97     |
| Single Parent              |        |      | 90.4   |        |       | 90.4   |         |       | 90.4   |         |      | 90.4   |        |      | 97     |
| English Learner            |        |      | 90.4   |        |       | 90.4   |         |       | 90.4   |         |      | 90.4   |        |      | 97     |
| Homeless                   | N < 10 | < 10 | 90.4   | N < 10 | < 10  | 90.4   | N < 10  | < 10  | 90.4   | N < 10  | < 10 | 90.4   | N < 10 | < 10 | 97     |
| Foster Care                |        |      | 90.4   |        |       | 90.4   |         |       | 90.4   |         |      | 90.4   |        |      | 97     |
| Military                   |        |      | 90.4   |        |       | 90.4   |         |       | 90.4   |         |      | 90.4   |        |      | 97     |
| Dependent                  |        |      |        |        |       |        |         |       |        |         |      |        |        |      |        |
| Migrant                    | N < 10 | < 10 | 90.4   |        |       | 90.4   |         |       | 90.4   |         |      | 90.4   |        |      | 97     |