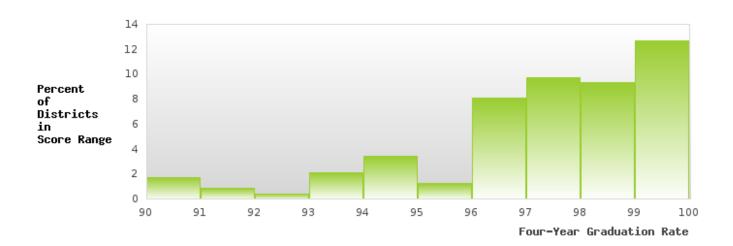

the State's Consolidated Accountability Plan pursuant to Section 1111(b)(2) of the ESEA.

### Formula:

2024 Five-Year Adjusted Cohort Graduation Rate

CTE Concentrators in the 2024 Five — Year
Adjusted Cohort who were Actual to Graduate
CTE Concentrators in the 2024 Five — Year
Adjusted Cohort who were Expected to Graduate

### CADDO HILLS SCHOOL DISTRICT

#### CONSORTIUM FOUR-YEAR ADJUSTED COHORT GRADUATION RATE



| YEAR | SCORE | BASELINE/ | N  |
|------|-------|-----------|----|
|      |       | TARGET    |    |
| 2020 | > 95  | 87.18     | RV |
| 2021 | 94.59 | 87.18     | RV |
| 2022 | 93.94 | 87.18     | RV |
| 2023 | 93.33 | 87.18     | RV |
| 2024 | > 95  | 96.91     | RV |

N: Number of Expected Graduates

### DISTRIBUTION OF DISTRICT FOUR-YEAR ADJUSTED COHORT GRADUATION RATES



### CADDO HILLS SCHOOL DISTRICT

### CONSORTIUM FIVE-YEAR EXTENDED ADJUSTED COHORT GRADUATION RATE



| YEAR | SCORE | BASELINE/<br>TARGET | N  |
|------|-------|---------------------|----|
| 2020 | 94.59 | 90.4                | RV |
| 2021 | > 95  | 90.4                | RV |
| 2022 | 94.44 | 90.4                | RV |
| 2023 | 93.94 | 90.4                | RV |
| 2024 | 93.33 | 97                  | RV |

N: Number of Expected Graduates

### DISTRIBUTION OF DISTRICT FIVE-YEAR EXTENDED ADJUSTED COHORT GRADUATION RATES



### CADDO HILLS SCHOOL DISTRICT

#### FOUR-YEAR ADJUSTED COHORT GRADUATION RATE BY RACE/ETHNICITY



### CADDO HILLS SCHOOL DISTRICT

#### FIVE-YEAR EXTENDED ADJUSTED COHORT GRADUATION RATE BY RACE/ETHNICITY



### CADDO HILLS SCHOOL DISTRICT

#### **GRADUATION RATE BY