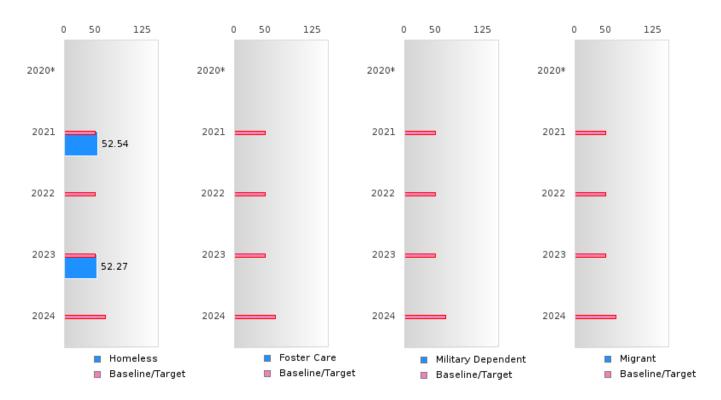

#### GRADUATION RATE BY SPECIAL POPULATION

|                            |        | 2020 |        |        | 2021  |        |         | 2022  |        |         | 2023 |        |        | 2024 |        |
|----------------------------|--------|------|--------|--------|-------|--------|---------|-------|--------|---------|------|--------|--------|------|--------|
|                            | Score  | N    | Target | Score  | N     | Target | Score   | N     | Target | Score   | N    | Target | Score  | N    | Target |
|                            |        |      | FO     | UR-YEA | R ADJ | USTED  | COHOR'  | ΓGRAI | DUATIO | ON RATE | Ξ    |        |        |      |        |
| All Students               | > 95   | RV   | 87.18  | 94.59  | RV    | 87.18  | 93.94   | RV    | 87.18  | 93.33   | RV   | 87.18  | > 95   | RV   | 96.91  |
| Male                       | > 95   | RV   | 87.18  | 95.00  | RV    | 87.18  | 94.74   | RV    | 87.18  | 94.12   | RV   | 87.18  | N < 10 | < 10 | 96.91  |
| Female                     | 93.33  | RV   | 87.18  | 94.12  | RV    | 87.18  | 92.86   | RV    | 87.18  | 92.31   | RV   | 87.18  | > 95   | RV   | 96.91  |
| Students with Disabilities |        |      | 87.18  | N < 10 | < 10  | 87.18  | N < 10  | < 10  | 87.18  | N < 10  | < 10 | 87.18  | N < 10 | < 10 | 96.91  |
| Economically Disadvantaged | > 95   | RV   | 87.18  | 93.55  | RV    | 87.18  | > 95    | RV    | 87.18  | 91.30   | RV   | 87.18  | > 95   | RV   | 96.91  |
| Non-traditional            | N < 10 | < 10 | 87.18  | N < 10 | < 10  | 87.18  | N < 10  | < 10  | 87.18  | N < 10  | < 10 | 87.18  | > 95   | RV   | 96.91  |
| Single Parent              |        |      | 87.18  |        |       | 87.18  |         |       | 87.18  |         |      | 87.18  |        |      | 96.91  |
| English Learner            |        |      | 87.18  |        |       | 87.18  |         |       | 87.18  |         |      | 87.18  |        |      | 96.91  |
| Homeless                   | N < 10 | < 10 | 87.18  | N < 10 | < 10  |        | N < 10  | < 10  | 87.18  | N < 10  | < 10 | 87.18  | N < 10 | < 10 | 96.91  |
| Foster Care                |        |      | 87.18  |        |       | 87.18  |         |       | 87.18  |         |      | 87.18  |        |      | 96.91  |
| Military                   |        |      | 87.18  |        |       | 87.18  |         |       | 87.18  |         |      | 87.18  |        |      | 96.91  |
| Dependent                  |        |      |        |        |       |        |         |       |        |         |      |        |        |      |        |
| Migrant                    |        |      | 87.18  |        |       | 87.18  |         |       | 87.18  |         |      | 87.18  |        |      | 96.91  |
|                            |        | F    |        | AR EXT |       | ADJU   | STED CO |       | GRADI  | UATION  | RATE |        |        |      |        |
| All Students               | 94.59  | RV   | 90.4   | > 95   | RV    | 90.4   | 94.44   | RV    | 90.4   | 93.94   | RV   | 90.4   | 93.33  | RV   | 97     |
| Male                       | > 95   | RV   | 90.4   | > 95   | RV    | 90.4   | 94.74   | RV    | 90.4   | 94.74   | RV   | 90.4   | 94.12  | RV   | 97     |
| Female                     | 90.48  | RV   | 90.4   | 93.33  | RV    | 90.4   | 94.12   | RV    | 90.4   | 92.86   | RV   | 90.4   | 92.31  | RV   | 97     |
| Students with Disabilities | N < 10 | < 10 | 90.4   |        |       | 90.4   | N < 10  | < 10  | 90.4   | N < 10  | < 10 | 90.4   | N < 10 | < 10 | 97     |
| Economically Disadvantaged | 93.10  | RV   | 90.4   | > 95   | RV    | 90.4   | 93.33   | RV    | 90.4   | > 95    | RV   | 90.4   | 91.30  | RV   | 97     |
| Non-traditional            | > 95   | RV   | 90.4   | N < 10 | < 10  | 90.4   | N < 10  | < 10  | 90.4   | N < 10  | < 10 | 90.4   | N < 10 | < 10 | 97     |
| Single Parent              |        |      | 90.4   |        |       | 90.4   |         |       | 90.4   |         |      | 90.4   |        |      | 97     |
| English Learner            |        |      | 90.4   |        |       | 90.4   |         |       | 90.4   |         |      | 90.4   |        |      | 97     |
| Homeless                   | N < 10 | < 10 | 90.4   | N < 10 | < 10  | 90.4   | N < 10  | < 10  | 90.4   | N < 10  | < 10 | 90.4   | N < 10 | < 10 | 97     |
| Foster Care                |        |      | 90.4   |        |       | 90.4   |         |       | 90.4   |         |      | 90.4   |        |      | 97     |
| Military                   |        |      | 90.4   |        |       | 90.4   |         |       | 90.4   |         |      | 90.4   |        |      | 97     |
| Dependent                  |        |      |        |        |       |        |         |       |        |         |      |        |        |      |        |
| Migrant                    | N < 10 | < 10 | 90.4   |        |       | 90.4   |         |       | 90.4   |         |      | 90.4   |        |      | 97     |