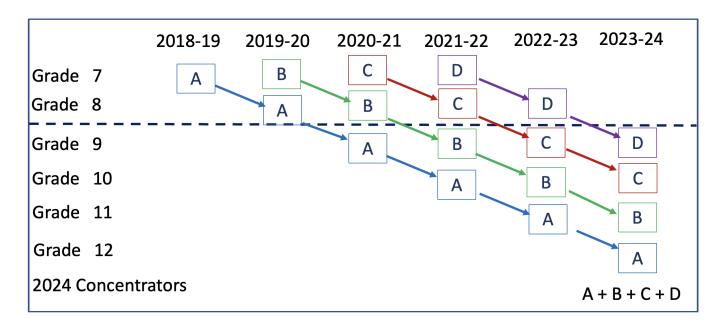

### Who is included in these reports?

Students included in these reports are Grades 9 – 12 students actively enrolled as indicated in 2022-23 school year SIS Cycle 7 who have earned a concentration in one or more programs of study. Credits may be earned starting in Grade 7 through Grade 12. An example for 2023 concentrators is provided below.