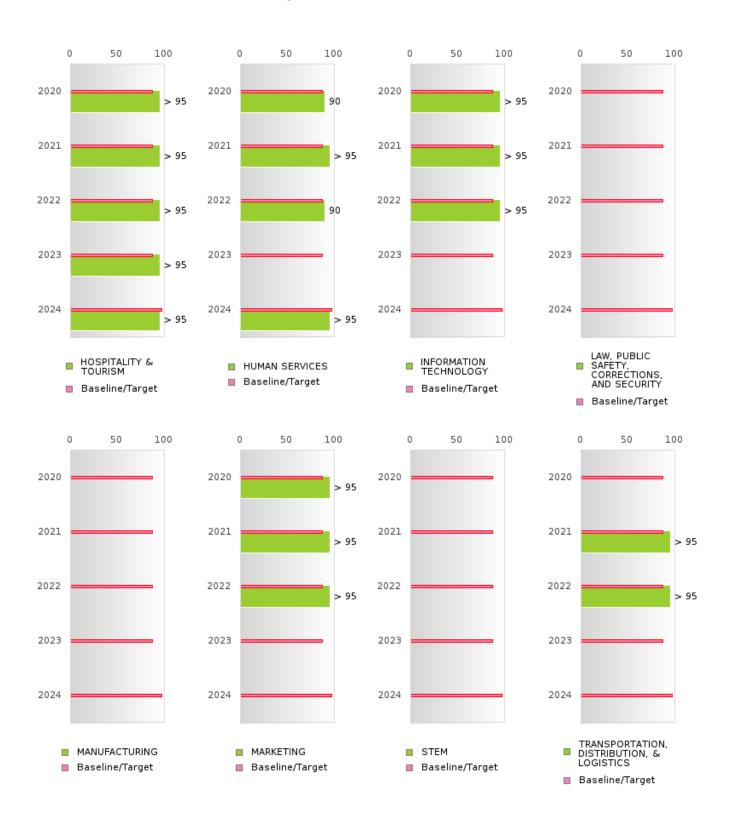

#### CONSORTIUM FOUR-YEAR ADJUSTED COHORT GRADUATION RATE BY CLUSTER

### FOUR-YEAR ADJUSTED GRADUATION RATE BY CLUSTER

| 2023             |                                    |                                                                                                                                                     | 2024                    |                                                                                               |
|------------------|------------------------------------|-----------------------------------------------------------------------------------------------------------------------------------------------------|-------------------------|-----------------------------------------------------------------------------------------------|
| e N              | Target                             | Score                                                                                                                                               | N                       | Target                                                                                        |
| TE               |                                    |                                                                                                                                                     |                         |                                                                                               |
| RV               | 87.18                              | N < 10                                                                                                                                              | < 10                    | 96.91                                                                                         |
|                  |                                    |                                                                                                                                                     |                         |                                                                                               |
|                  |                                    |                                                                                                                                                     |                         |                                                                                               |
|                  |                                    |                                                                                                                                                     |                         |                                                                                               |
|                  | 87.18                              |                                                                                                                                                     |                         | 96.91                                                                                         |
|                  |                                    |                                                                                                                                                     |                         |                                                                                               |
|                  |                                    |                                                                                                                                                     |                         |                                                                                               |
| 0 < 10           | 87.18                              | N < 10                                                                                                                                              | < 10                    | 96.91                                                                                         |
|                  |                                    |                                                                                                                                                     |                         |                                                                                               |
|                  |                                    |                                                                                                                                                     |                         |                                                                                               |
|                  |                                    |                                                                                                                                                     |                         |                                                                                               |
| 0 < 10           | 87.18                              | N < 10                                                                                                                                              | < 10                    | 96.91                                                                                         |
|                  |                                    |                                                                                                                                                     |                         |                                                                                               |
|                  |                                    |                                                                                                                                                     |                         |                                                                                               |
|                  |                                    |                                                                                                                                                     |                         |                                                                                               |
|                  | 87.18                              | N < 10                                                                                                                                              | < 10                    | 96.91                                                                                         |
|                  |                                    |                                                                                                                                                     |                         |                                                                                               |
|                  |                                    |                                                                                                                                                     |                         |                                                                                               |
| 0 < 10           | 87.18                              | N < 10                                                                                                                                              | < 10                    | 96.91                                                                                         |
|                  | 87.18                              |                                                                                                                                                     |                         | 96.91                                                                                         |
|                  |                                    |                                                                                                                                                     |                         |                                                                                               |
|                  |                                    |                                                                                                                                                     |                         |                                                                                               |
|                  |                                    |                                                                                                                                                     |                         |                                                                                               |
| 0 < 10           | 87.18                              |                                                                                                                                                     |                         | 96.91                                                                                         |
|                  |                                    |                                                                                                                                                     |                         |                                                                                               |
| RV               | 87.18                              | > 95                                                                                                                                                | RV                      | 96.91                                                                                         |
|                  |                                    |                                                                                                                                                     |                         |                                                                                               |
| 0 < 10           | 87.18                              | > 95                                                                                                                                                | RV                      | 96.91                                                                                         |
|                  |                                    |                                                                                                                                                     |                         |                                                                                               |
| 0 < 10           | 87.18                              |                                                                                                                                                     |                         | 96.91                                                                                         |
|                  |                                    |                                                                                                                                                     |                         |                                                                                               |
|                  |                                    |                                                                                                                                                     |                         |                                                                                               |
|                  | 87.18                              |                                                                                                                                                     |                         | 96.91                                                                                         |
|                  |                                    |                                                                                                                                                     |                         |                                                                                               |
|                  |                                    |                                                                                                                                                     |                         |                                                                                               |
|                  |                                    |                                                                                                                                                     |                         |                                                                                               |
|                  |                                    |                                                                                                                                                     |                         |                                                                                               |
|                  | 87.18                              |                                                                                                                                                     |                         | 96.91                                                                                         |
|                  |                                    |                                                                                                                                                     |                         |                                                                                               |
|                  | 07 10                              | N < 10                                                                                                                                              | < 10                    | 96.91                                                                                         |
| 0 < 10           | 07.10                              | 11 110                                                                                                                                              |                         |                                                                                               |
| 0 < 10<br>0 < 10 |                                    | N < 10                                                                                                                                              | < 10                    | 96.91                                                                                         |
|                  |                                    |                                                                                                                                                     | < 10                    |                                                                                               |
| 0 < 10           | 87.18                              |                                                                                                                                                     | < 10                    | 96.91                                                                                         |
| 0 < 10           | 87.18                              |                                                                                                                                                     | < 10                    | 96.91                                                                                         |
|                  | 0 < 10 0 < 10 0 < 10 0 < 10 0 < 10 | N Target TE  RV 87.18  87.18  0 < 10 87.18  0 < 10 87.18  0 < 10 87.18  0 < 10 87.18  0 < 10 87.18  87.18  0 < 10 87.18  87.18  0 < 10 87.18  87.18 | N   Target   Score   TE | RV         Target         Score         N           D         RV         87.18         N < 10 |