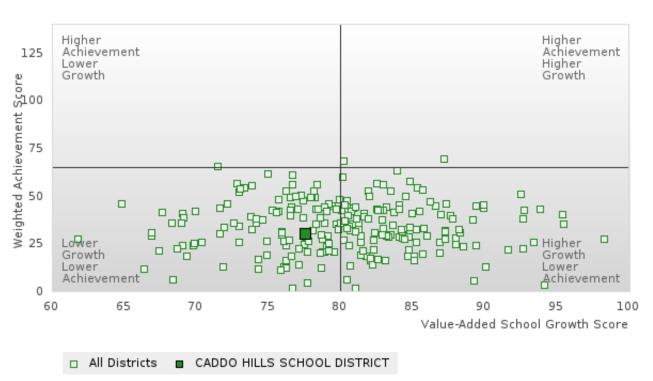

### CADDO HILLS SCHOOL DISTRICT

#### GRADUATION RATE BY SPECIAL POPULATION

|                            |        | 2020 |        |        | 2021  |        |         | 2022  |        |         | 2023 |        |        | 2024 |        |
|----------------------------|--------|------|--------|--------|-------|--------|---------|-------|--------|---------|------|--------|--------|------|--------|
|                            | Score  | N    | Target | Score  | N     | Target | Score   | N     | Target | Score   | N    | Target | Score  | N    | Target |
|                            |        |      | FO     | UR-YEA | R ADJ | USTED  | COHOR'  | ΓGRAI | DUATIO | ON RATE | Ξ    |        |        |      |        |
| All Students               | > 95   | RV   | 87.18  | 94.59  | RV    | 87.18  | 93.94   | RV    | 87.18  | 93.33   | RV   | 87.18  | > 95   | RV   | 96.91  |
| Male                       | > 95   | RV   | 87.18  | 95.00  | RV    | 87.18  | 94.74   | RV    | 87.18  | 94.12   | RV   | 87.18  | N < 10 | < 10 | 96.91  |
| Female                     | 93.33  | RV   | 87.18  | 94.12  | RV    | 87.18  | 92.86   | RV    | 87.18  | 92.31   | RV   | 87.18  | > 95   | RV   | 96.91  |
| Students with Disabilities |        |      | 87.18  | N < 10 | < 10  | 87.18  | N < 10  | < 10  | 87.18  | N < 10  | < 10 | 87.18  | N < 10 | < 10 | 96.91  |
| Economically Disadvantaged | > 95   | RV   | 87.18  | 93.55  | RV    | 87.18  | > 95    | RV    | 87.18  | 91.30   | RV   | 87.18  | > 95   | RV   | 96.91  |
| Non-traditional            | N < 10 | < 10 | 87.18  | N < 10 | < 10  | 87.18  | N < 10  | < 10  | 87.18  | N < 10  | < 10 | 87.18  | > 95   | RV   | 96.91  |
| Single Parent              |        |      | 87.18  |        |       | 87.18  |         |       | 87.18  |         |      | 87.18  |        |      | 96.91  |
| English Learner            |        |      | 87.18  |        |       | 87.18  |         |       | 87.18  |         |      | 87.18  |        |      | 96.91  |
| Homeless                   | N < 10 | < 10 | 87.18  | N < 10 | < 10  |        | N < 10  | < 10  | 87.18  | N < 10  | < 10 | 87.18  | N < 10 | < 10 | 96.91  |
| Foster Care                |        |      | 87.18  |        |       | 87.18  |         |       | 87.18  |         |      | 87.18  |        |      | 96.91  |
| Military                   |        |      | 87.18  |        |       | 87.18  |         |       | 87.18  |         |      | 87.18  |        |      | 96.91  |
| Dependent                  |        |      |        |        |       |        |         |       |        |         |      |        |        |      |        |
| Migrant                    |        |      | 87.18  |        |       | 87.18  |         |       | 87.18  |         |      | 87.18  |        |      | 96.91  |
|                            |        | F    |        | AR EXT |       | ADJU   | STED CO |       | GRADI  | UATION  | RATE |        |        |      |        |
| All Students               | 94.59  | RV   | 90.4   | > 95   | RV    | 90.4   | 94.44   | RV    | 90.4   | 93.94   | RV   | 90.4   | 93.33  | RV   | 97     |
| Male                       | > 95   | RV   | 90.4   | > 95   | RV    | 90.4   | 94.74   | RV    | 90.4   | 94.74   | RV   | 90.4   | 94.12  | RV   | 97     |
| Female                     | 90.48  | RV   | 90.4   | 93.33  | RV    | 90.4   | 94.12   | RV    | 90.4   | 92.86   | RV   | 90.4   | 92.31  | RV   | 97     |
| Students with Disabilities | N < 10 | < 10 | 90.4   |        |       | 90.4   | N < 10  | < 10  | 90.4   | N < 10  | < 10 | 90.4   | N < 10 | < 10 | 97     |
| Economically Disadvantaged | 93.10  | RV   | 90.4   | > 95   | RV    | 90.4   | 93.33   | RV    | 90.4   | > 95    | RV   | 90.4   | 91.30  | RV   | 97     |
| Non-traditional            | > 95   | RV   | 90.4   | N < 10 | < 10  | 90.4   | N < 10  | < 10  | 90.4   | N < 10  | < 10 | 90.4   | N < 10 | < 10 | 97     |
| Single Parent              |        |      | 90.4   |        |       | 90.4   |         |       | 90.4   |         |      | 90.4   |        |      | 97     |
| English Learner            |        |      | 90.4   |        |       | 90.4   |         |       | 90.4   |         |      | 90.4   |        |      | 97     |
| Homeless                   | N < 10 | < 10 | 90.4   | N < 10 | < 10  | 90.4   | N < 10  | < 10  | 90.4   | N < 10  | < 10 | 90.4   | N < 10 | < 10 | 97     |
| Foster Care                |        |      | 90.4   |        |       | 90.4   |         |       | 90.4   |         |      | 90.4   |        |      | 97     |
| Military                   |        |      | 90.4   |        |       | 90.4   |         |       | 90.4   |         |      | 90.4   |        |      | 97     |
| Dependent                  |        |      |        |        |       |        |         |       |        |         |      |        |        |      |        |
| Migrant                    | N < 10 | < 10 | 90.4   |        |       | 90.4   |         |       | 90.4   |         |      | 90.4   |        |      | 97     |