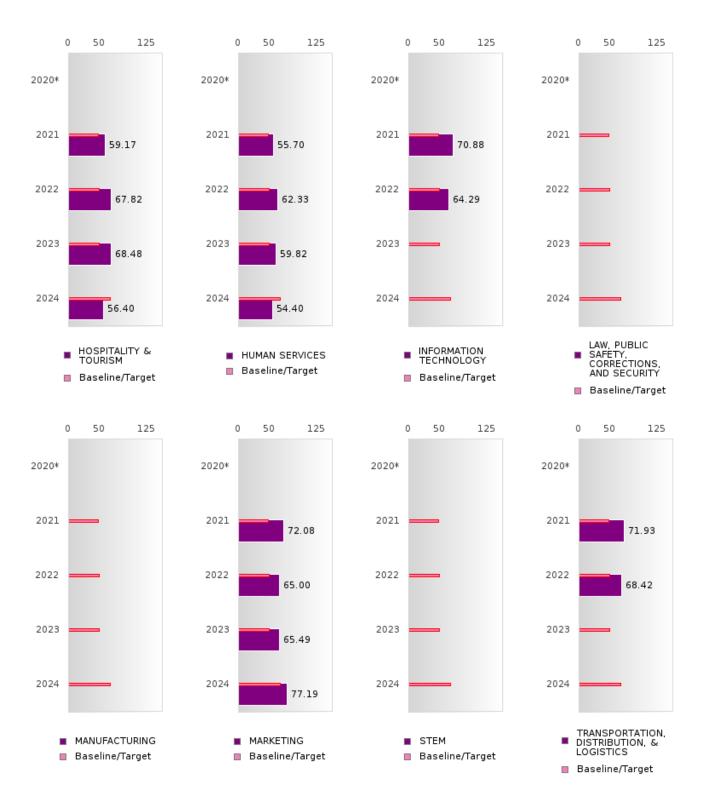

### FOUR-YEAR ADJUSTED GRADUATION RATE BY CLUSTER

| 2023             |                                    |                                                                                                                                                     | 2024                    |                                                                                               |
|------------------|------------------------------------|-----------------------------------------------------------------------------------------------------------------------------------------------------|-------------------------|-----------------------------------------------------------------------------------------------|
| e N              | Target                             | Score                                                                                                                                               | N                       | Target                                                                                        |
| TE               |                                    |                                                                                                                                                     |                         |                                                                                               |
| RV               | 87.18                              | N < 10                                                                                                                                              | < 10                    | 96.91                                                                                         |
|                  |                                    |                                                                                                                                                     |                         |                                                                                               |
|                  |                                    |                                                                                                                                                     |                         |                                                                                               |
|                  |                                    |                                                                                                                                                     |                         |                                                                                               |
|                  | 87.18                              |                                                                                                                                                     |                         | 96.91                                                                                         |
|                  |                                    |                                                                                                                                                     |                         |                                                                                               |
|                  |                                    |                                                                                                                                                     |                         |                                                                                               |
| 0 < 10           | 87.18                              | N < 10                                                                                                                                              | < 10                    | 96.91                                                                                         |
|                  |                                    |                                                                                                                                                     |                         |                                                                                               |
|                  |                                    |                                                                                                                                                     |                         |                                                                                               |
|                  |                                    |                                                                                                                                                     |                         |                                                                                               |
| 0 < 10           | 87.18                              | N < 10                                                                                                                                              | < 10                    | 96.91                                                                                         |
|                  |                                    |                                                                                                                                                     |                         |                                                                                               |
|                  |                                    |                                                                                                                                                     |                         |                                                                                               |
|                  |                                    |                                                                                                                                                     |                         |                                                                                               |
|                  | 87.18                              | N < 10                                                                                                                                              | < 10                    | 96.91                                                                                         |
|                  |                                    |                                                                                                                                                     |                         |                                                                                               |
|                  |                                    |                                                                                                                                                     |                         |                                                                                               |
| 0 < 10           | 87.18                              | N < 10                                                                                                                                              | < 10                    | 96.91                                                                                         |
|                  | 87.18                              |                                                                                                                                                     |                         | 96.91                                                                                         |
|                  |                                    |                                                                                                                                                     |                         |                                                                                               |
|                  |                                    |                                                                                                                                                     |                         |                                                                                               |
|                  |                                    |                                                                                                                                                     |                         |                                                                                               |
| 0 < 10           | 87.18                              |                                                                                                                                                     |                         | 96.91                                                                                         |
|                  |                                    |                                                                                                                                                     |                         |                                                                                               |
| RV               | 87.18                              | > 95                                                                                                                                                | RV                      | 96.91                                                                                         |
|                  |                                    |                                                                                                                                                     |                         |                                                                                               |
| 0 < 10           | 87.18                              | > 95                                                                                                                                                | RV                      | 96.91                                                                                         |
|                  |                                    |                                                                                                                                                     |                         |                                                                                               |
| 0 < 10           | 87.18                              |                                                                                                                                                     |                         | 96.91                                                                                         |
|                  |                                    |                                                                                                                                                     |                         |                                                                                               |
|                  |                                    |                                                                                                                                                     |                         |                                                                                               |
|                  | 87.18                              |                                                                                                                                                     |                         | 96.91                                                                                         |
|                  |                                    |                                                                                                                                                     |                         |                                                                                               |
|                  |                                    |                                                                                                                                                     |                         |                                                                                               |
|                  |                                    |                                                                                                                                                     |                         |                                                                                               |
|                  |                                    |                                                                                                                                                     |                         |                                                                                               |
|                  | 87.18                              |                                                                                                                                                     |                         | 96.91                                                                                         |
|                  |                                    |                                                                                                                                                     |                         |                                                                                               |
|                  | 07 10                              | N < 10                                                                                                                                              | < 10                    | 96.91                                                                                         |
| 0 < 10           | 07.10                              | 11 110                                                                                                                                              |                         |                                                                                               |
| 0 < 10<br>0 < 10 |                                    | N < 10                                                                                                                                              | < 10                    | 96.91                                                                                         |
|                  |                                    |                                                                                                                                                     | < 10                    |                                                                                               |
| 0 < 10           | 87.18                              |                                                                                                                                                     | < 10                    | 96.91                                                                                         |
| 0 < 10           | 87.18                              |                                                                                                                                                     | < 10                    | 96.91                                                                                         |
|                  | 0 < 10 0 < 10 0 < 10 0 < 10 0 < 10 | N Target TE  RV 87.18  87.18  0 < 10 87.18  0 < 10 87.18  0 < 10 87.18  0 < 10 87.18  0 < 10 87.18  87.18  0 < 10 87.18  87.18  0 < 10 87.18  87.18 | N   Target   Score   TE | RV         Target         Score         N           D         RV         87.18         N < 10 |