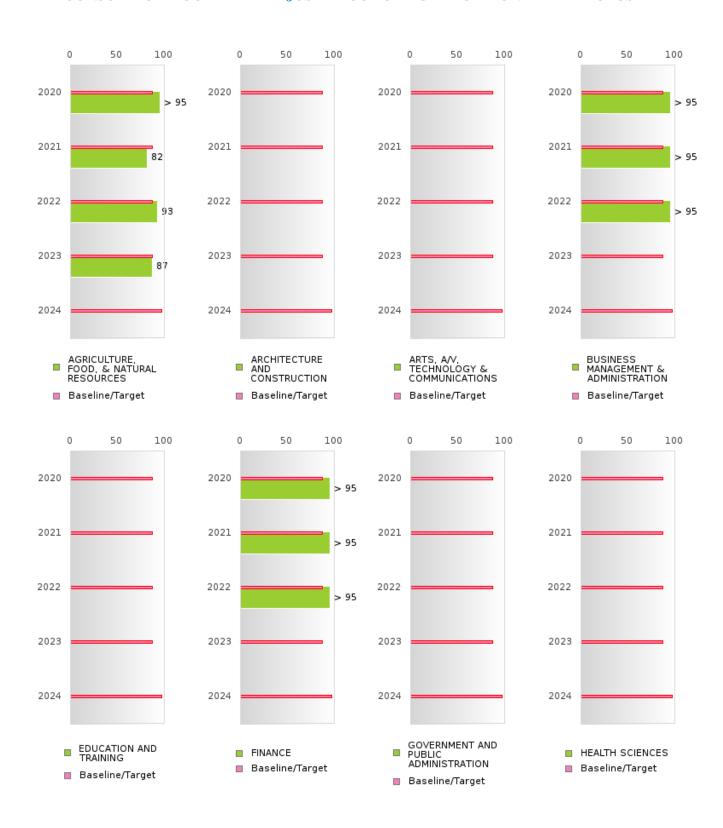

### FOUR-YEAR ADJUSTED GRADUATION RATE BY CLUSTER

| 2023             |                                    |                                                                                                                                                     | 2024                    |                                                                                               |
|------------------|------------------------------------|-----------------------------------------------------------------------------------------------------------------------------------------------------|-------------------------|-----------------------------------------------------------------------------------------------|
| e N              | Target                             | Score                                                                                                                                               | N                       | Target                                                                                        |
| TE               |                                    |                                                                                                                                                     |                         |                                                                                               |
| RV               | 87.18                              | N < 10                                                                                                                                              | < 10                    | 96.91                                                                                         |
|                  |                                    |                                                                                                                                                     |                         |                                                                                               |
|                  |                                    |                                                                                                                                                     |                         |                                                                                               |
|                  |                                    |                                                                                                                                                     |                         |                                                                                               |
|                  | 87.18                              |                                                                                                                                                     |                         | 96.91                                                                                         |
|                  |                                    |                                                                                                                                                     |                         |                                                                                               |
|                  |                                    |                                                                                                                                                     |                         |                                                                                               |
| 0 < 10           | 87.18                              | N < 10                                                                                                                                              | < 10                    | 96.91                                                                                         |
|                  |                                    |                                                                                                                                                     |                         |                                                                                               |
|                  |                                    |                                                                                                                                                     |                         |                                                                                               |
|                  |                                    |                                                                                                                                                     |                         |                                                                                               |
| 0 < 10           | 87.18                              | N < 10                                                                                                                                              | < 10                    | 96.91                                                                                         |
|                  |                                    |                                                                                                                                                     |                         |                                                                                               |
|                  |                                    |                                                                                                                                                     |                         |                                                                                               |
|                  |                                    |                                                                                                                                                     |                         |                                                                                               |
|                  | 87.18                              | N < 10                                                                                                                                              | < 10                    | 96.91                                                                                         |
|                  |                                    |                                                                                                                                                     |                         |                                                                                               |
|                  |                                    |                                                                                                                                                     |                         |                                                                                               |
| 0 < 10           | 87.18                              | N < 10                                                                                                                                              | < 10                    | 96.91                                                                                         |
|                  | 87.18                              |                                                                                                                                                     |                         | 96.91                                                                                         |
|                  |                                    |                                                                                                                                                     |                         |                                                                                               |
|                  |                                    |                                                                                                                                                     |                         |                                                                                               |
|                  |                                    |                                                                                                                                                     |                         |                                                                                               |
| 0 < 10           | 87.18                              |                                                                                                                                                     |                         | 96.91                                                                                         |
|                  |                                    |                                                                                                                                                     |                         |                                                                                               |
| RV               | 87.18                              | > 95                                                                                                                                                | RV                      | 96.91                                                                                         |
|                  |                                    |                                                                                                                                                     |                         |                                                                                               |
| 0 < 10           | 87.18                              | > 95                                                                                                                                                | RV                      | 96.91                                                                                         |
|                  |                                    |                                                                                                                                                     |                         |                                                                                               |
| 0 < 10           | 87.18                              |                                                                                                                                                     |                         | 96.91                                                                                         |
|                  |                                    |                                                                                                                                                     |                         |                                                                                               |
|                  |                                    |                                                                                                                                                     |                         |                                                                                               |
|                  | 87.18                              |                                                                                                                                                     |                         | 96.91                                                                                         |
|                  |                                    |                                                                                                                                                     |                         |                                                                                               |
|                  |                                    |                                                                                                                                                     |                         |                                                                                               |
|                  |                                    |                                                                                                                                                     |                         |                                                                                               |
|                  |                                    |                                                                                                                                                     |                         |                                                                                               |
|                  | 87.18                              |                                                                                                                                                     |                         | 96.91                                                                                         |
|                  |                                    |                                                                                                                                                     |                         |                                                                                               |
|                  | 07 10                              | N < 10                                                                                                                                              | < 10                    | 96.91                                                                                         |
| 0 < 10           | 07.10                              | 11 110                                                                                                                                              |                         |                                                                                               |
| 0 < 10<br>0 < 10 |                                    | N < 10                                                                                                                                              | < 10                    | 96.91                                                                                         |
|                  |                                    |                                                                                                                                                     | < 10                    |                                                                                               |
| 0 < 10           | 87.18                              |                                                                                                                                                     | < 10                    | 96.91                                                                                         |
| 0 < 10           | 87.18                              |                                                                                                                                                     | < 10                    | 96.91                                                                                         |
|                  | 0 < 10 0 < 10 0 < 10 0 < 10 0 < 10 | N Target TE  RV 87.18  87.18  0 < 10 87.18  0 < 10 87.18  0 < 10 87.18  0 < 10 87.18  0 < 10 87.18  87.18  0 < 10 87.18  87.18  0 < 10 87.18  87.18 | N   Target   Score   TE | RV         Target         Score         N           D         RV         87.18         N < 10 |