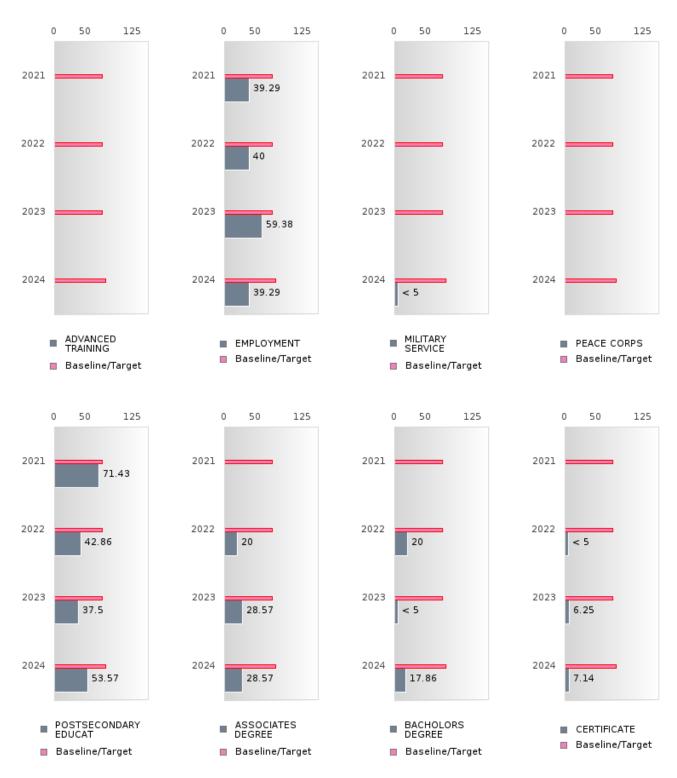

#### PERFORMANCE MEASURE SCORES FOR CONCENTRATORS ONLY

| PERFORMANCE       |       | DIS   | TRICT SCO | DRE   |       |       | ST    | ATE SCO | RE    |       |
|-------------------|-------|-------|-----------|-------|-------|-------|-------|---------|-------|-------|
| MEASURES          | 2020  | 2021  | 2022      | 2023  | 2024  | 2020  | 2021  | 2022    | 2023  | 2024  |
| 3S1: POST-PROGRAM |       | 82.14 | 60.00     | 78.13 | 78.57 |       | 81.92 | 81.38   | 82.78 | 76.72 |
| PLACEMENT         |       |       |           |       |       |       |       |         |       |       |
|                   |       |       |           |       |       |       |       |         |       |       |
| 4S1: NON-         | 29.73 | 32.43 | 55.00     | 50.79 | 53.03 | 31.34 | 30.03 | 43.00   | 39.14 | 38.38 |
| TRADITIONAL       |       |       |           |       |       |       |       |         |       |       |
| PROGRAM           |       |       |           |       |       |       |       |         |       |       |
| CONCENTRATION     |       |       |           |       |       |       |       |         |       |       |
| 5S1: INDUSTRY     |       | < 5   | 24.24     | 56.67 | 75.00 |       | 14.46 | 47.36   | 55.22 | 62.03 |
| CERTIFICATIONS    |       |       |           |       |       |       |       |         |       |       |
|                   |       |       |           |       |       |       |       |         |       |       |