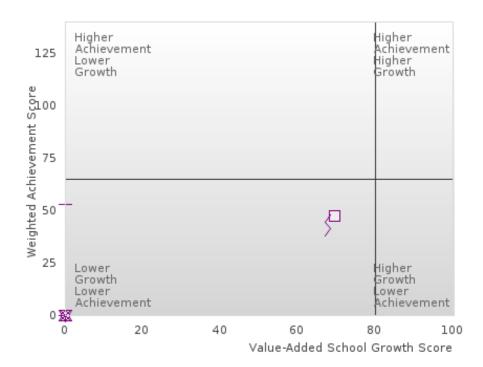

#### FOUR-YEAR ADJUSTED COHORT GRADUATION RATE BY RACE/ETHNICITY

#### **GRADUATION RATE BY RACE/ETHNICITY**

|                  |        | 2020 |        |        | 2021  |        |         | 2022  |        |        | 2023 |        |        | 2024 |        |
|------------------|--------|------|--------|--------|-------|--------|---------|-------|--------|--------|------|--------|--------|------|--------|
|                  | Score  | N    | Target | Score  | N     | Target | Score   | N     | Target | Score  | N    | Target | Score  | N    | Target |
|                  |        |      | FO     | UR-YEA | R ADJ | USTED  | COHOR'  | ΓGRAI | DUATIO | N RATE | Ξ    |        |        |      |        |
| All Students     | > 95   | RV   | 87.18  | 94.59  | RV    | 87.18  | 93.94   | RV    | 87.18  | 93.33  | RV   | 87.18  | > 95   | RV   | 96.91  |
| Native American  |        |      | 87.18  |        |       | 87.18  |         |       | 87.18  | N < 10 | < 10 | 87.18  |        |      | 96.91  |
| Asian            |        |      | 87.18  |        |       | 87.18  |         |       | 87.18  |        |      | 87.18  |        |      | 96.91  |
| African-         |        |      | 87.18  |        |       | 87.18  |         |       | 87.18  |        |      | 87.18  |        |      | 96.91  |
| American         |        |      |        |        |       |        |         |       |        |        |      |        |        |      |        |
| Hispanic         | N < 10 | < 10 | 87.18  | N < 10 | < 10  | 87.18  | N < 10  | < 10  | 87.18  | N < 10 | < 10 | 87.18  | N < 10 | < 10 | 96.91  |
| Hawaiian/Pacific |        |      | 87.18  |        |       | 87.18  |         |       | 87.18  |        |      | 87.18  |        |      | 96.91  |
| Islander         |        |      |        |        |       |        |         |       |        |        |      |        |        |      |        |
| Caucasian        | > 95   | RV   | 87.18  | 93.94  | RV    | 87.18  | 92.31   | RV    | 87.18  | 91.30  | RV   | 87.18  | 95.00  | RV   | 96.91  |
| Two or More      | N < 10 | < 10 | 87.18  |        |       | 87.18  |         |       | 87.18  | N < 10 | < 10 | 87.18  | N < 10 | < 10 | 96.91  |
|                  |        | F    | IVE-YE | AR EXT | ENDEI | O ADJU | STED CO | DHORT | GRAD   | UATION | RATE |        |        |      |        |
| All Students     | 94.59  | RV   | 90.4   | > 95   | RV    | 90.4   | 94.44   | RV    | 90.4   | 93.94  | RV   | 90.4   | 93.33  | RV   | 97     |
| Native American  |        |      | 90.4   |        |       | 90.4   |         |       | 90.4   |        |      | 90.4   | N < 10 | < 10 | 97     |
| Asian            |        |      | 90.4   |        |       | 90.4   |         |       | 90.4   |        |      | 90.4   |        |      | 97     |
| African-         |        |      | 90.4   |        |       | 90.4   |         |       | 90.4   |        |      | 90.4   |        |      | 97     |
| American         |        |      |        |        |       |        |         |       |        |        |      |        |        |      |        |
| Hispanic         | N < 10 | < 10 | 90.4   | N < 10 | < 10  | 90.4   | N < 10  | < 10  | 90.4   | N < 10 | < 10 | 90.4   | N < 10 | < 10 | 97     |
| Hawaiian/Pacific |        |      | 90.4   |        |       | 90.4   |         |       | 90.4   |        |      | 90.4   |        |      | 97     |
| Islander         |        |      |        |        |       |        |         |       |        |        |      |        |        |      |        |
| Caucasian        | 93.10  | RV   | 90.4   | > 95   | RV    | 90.4   | 93.75   | RV    | 90.4   | 92.31  | RV   | 90.4   | 91.30  | RV   | 97     |
| Two or More      |        |      | 90.4   | N < 10 | < 10  | 90.4   |         |       | 90.4   |        |      | 90.4   | N < 10 | < 10 | 97     |