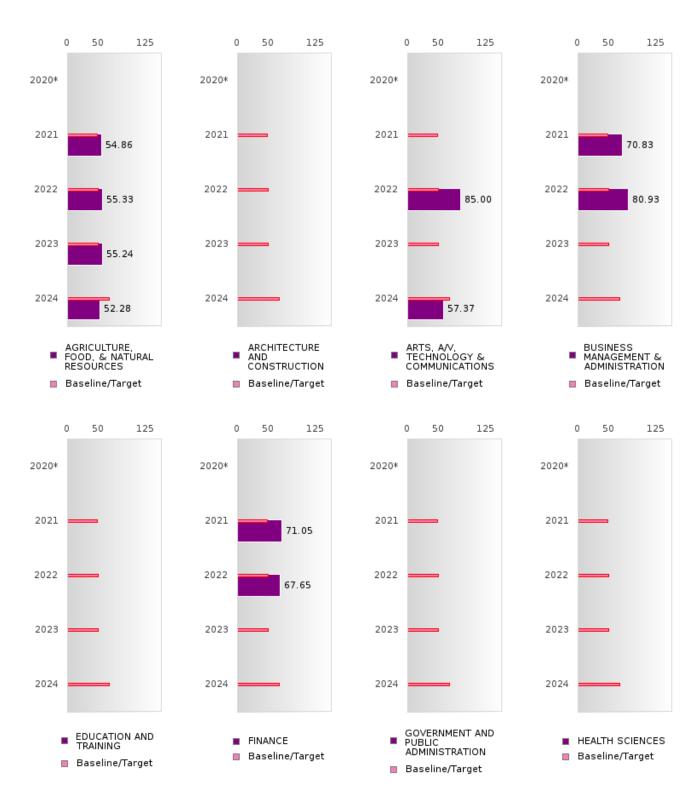

### FOUR-YEAR ADJUSTED GRADUATION RATE BY CLUSTER

| 2023             |                                    |                                                                                                                                                     | 2024                    |                                                                                               |
|------------------|------------------------------------|-----------------------------------------------------------------------------------------------------------------------------------------------------|-------------------------|-----------------------------------------------------------------------------------------------|
| e N              | Target                             | Score                                                                                                                                               | N                       | Target                                                                                        |
| TE               |                                    |                                                                                                                                                     |                         |                                                                                               |
| RV               | 87.18                              | N < 10                                                                                                                                              | < 10                    | 96.91                                                                                         |
|                  |                                    |                                                                                                                                                     |                         |                                                                                               |
|                  |                                    |                                                                                                                                                     |                         |                                                                                               |
|                  |                                    |                                                                                                                                                     |                         |                                                                                               |
|                  | 87.18                              |                                                                                                                                                     |                         | 96.91                                                                                         |
|                  |                                    |                                                                                                                                                     |                         |                                                                                               |
|                  |                                    |                                                                                                                                                     |                         |                                                                                               |
| 0 < 10           | 87.18                              | N < 10                                                                                                                                              | < 10                    | 96.91                                                                                         |
|                  |                                    |                                                                                                                                                     |                         |                                                                                               |
|                  |                                    |                                                                                                                                                     |                         |                                                                                               |
|                  |                                    |                                                                                                                                                     |                         |                                                                                               |
| 0 < 10           | 87.18                              | N < 10                                                                                                                                              | < 10                    | 96.91                                                                                         |
|                  |                                    |                                                                                                                                                     |                         |                                                                                               |
|                  |                                    |                                                                                                                                                     |                         |                                                                                               |
|                  |                                    |                                                                                                                                                     |                         |                                                                                               |
|                  | 87.18                              | N < 10                                                                                                                                              | < 10                    | 96.91                                                                                         |
|                  |                                    |                                                                                                                                                     |                         |                                                                                               |
|                  |                                    |                                                                                                                                                     |                         |                                                                                               |
| 0 < 10           | 87.18                              | N < 10                                                                                                                                              | < 10                    | 96.91                                                                                         |
|                  | 87.18                              |                                                                                                                                                     |                         | 96.91                                                                                         |
|                  |                                    |                                                                                                                                                     |                         |                                                                                               |
|                  |                                    |                                                                                                                                                     |                         |                                                                                               |
|                  |                                    |                                                                                                                                                     |                         |                                                                                               |
| 0 < 10           | 87.18                              |                                                                                                                                                     |                         | 96.91                                                                                         |
|                  |                                    |                                                                                                                                                     |                         |                                                                                               |
| RV               | 87.18                              | > 95                                                                                                                                                | RV                      | 96.91                                                                                         |
|                  |                                    |                                                                                                                                                     |                         |                                                                                               |
| 0 < 10           | 87.18                              | > 95                                                                                                                                                | RV                      | 96.91                                                                                         |
|                  |                                    |                                                                                                                                                     |                         |                                                                                               |
| 0 < 10           | 87.18                              |                                                                                                                                                     |                         | 96.91                                                                                         |
|                  |                                    |                                                                                                                                                     |                         |                                                                                               |
|                  |                                    |                                                                                                                                                     |                         |                                                                                               |
|                  | 87.18                              |                                                                                                                                                     |                         | 96.91                                                                                         |
|                  |                                    |                                                                                                                                                     |                         |                                                                                               |
|                  |                                    |                                                                                                                                                     |                         |                                                                                               |
|                  |                                    |                                                                                                                                                     |                         |                                                                                               |
|                  |                                    |                                                                                                                                                     |                         |                                                                                               |
|                  | 87.18                              |                                                                                                                                                     |                         | 96.91                                                                                         |
|                  |                                    |                                                                                                                                                     |                         |                                                                                               |
|                  | 07 10                              | N < 10                                                                                                                                              | < 10                    | 96.91                                                                                         |
| 0 < 10           | 07.10                              | 11 110                                                                                                                                              |                         |                                                                                               |
| 0 < 10<br>0 < 10 |                                    | N < 10                                                                                                                                              | < 10                    | 96.91                                                                                         |
|                  |                                    |                                                                                                                                                     | < 10                    |                                                                                               |
| 0 < 10           | 87.18                              |                                                                                                                                                     | < 10                    | 96.91                                                                                         |
| 0 < 10           | 87.18                              |                                                                                                                                                     | < 10                    | 96.91                                                                                         |
|                  | 0 < 10 0 < 10 0 < 10 0 < 10 0 < 10 | N Target TE  RV 87.18  87.18  0 < 10 87.18  0 < 10 87.18  0 < 10 87.18  0 < 10 87.18  0 < 10 87.18  87.18  0 < 10 87.18  87.18  0 < 10 87.18  87.18 | N   Target   Score   TE | RV         Target         Score         N           D         RV         87.18         N < 10 |