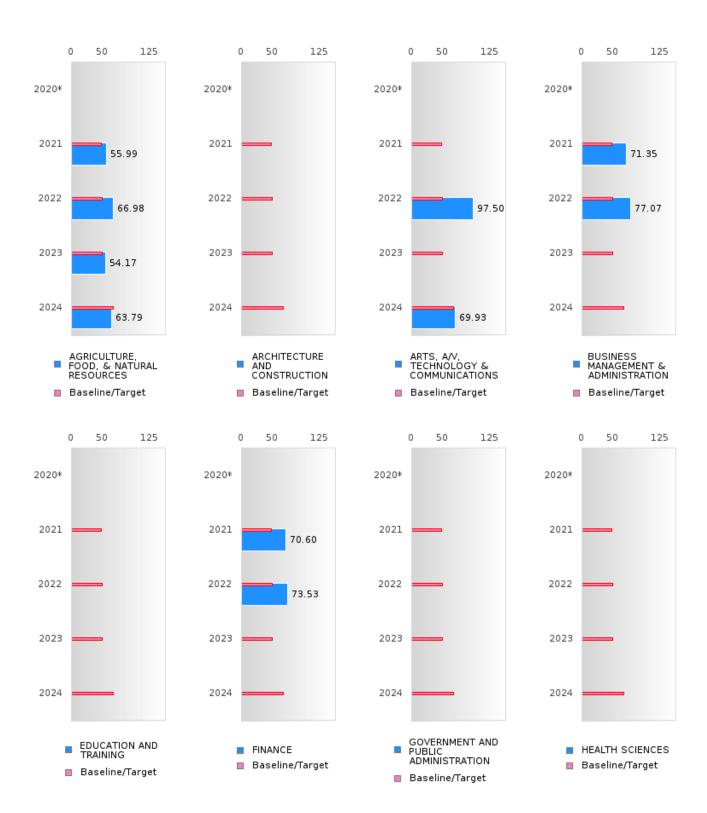

### FOUR-YEAR ADJUSTED GRADUATION RATE BY CLUSTER

| 2023             |                                    |                                                                                                                                                     | 2024                    |                                                                                               |
|------------------|------------------------------------|-----------------------------------------------------------------------------------------------------------------------------------------------------|-------------------------|-----------------------------------------------------------------------------------------------|
| e N              | Target                             | Score                                                                                                                                               | N                       | Target                                                                                        |
| TE               |                                    |                                                                                                                                                     |                         |                                                                                               |
| RV               | 87.18                              | N < 10                                                                                                                                              | < 10                    | 96.91                                                                                         |
|                  |                                    |                                                                                                                                                     |                         |                                                                                               |
|                  |                                    |                                                                                                                                                     |                         |                                                                                               |
|                  |                                    |                                                                                                                                                     |                         |                                                                                               |
|                  | 87.18                              |                                                                                                                                                     |                         | 96.91                                                                                         |
|                  |                                    |                                                                                                                                                     |                         |                                                                                               |
|                  |                                    |                                                                                                                                                     |                         |                                                                                               |
| 0 < 10           | 87.18                              | N < 10                                                                                                                                              | < 10                    | 96.91                                                                                         |
|                  |                                    |                                                                                                                                                     |                         |                                                                                               |
|                  |                                    |                                                                                                                                                     |                         |                                                                                               |
|                  |                                    |                                                                                                                                                     |                         |                                                                                               |
| 0 < 10           | 87.18                              | N < 10                                                                                                                                              | < 10                    | 96.91                                                                                         |
|                  |                                    |                                                                                                                                                     |                         |                                                                                               |
|                  |                                    |                                                                                                                                                     |                         |                                                                                               |
|                  |                                    |                                                                                                                                                     |                         |                                                                                               |
|                  | 87.18                              | N < 10                                                                                                                                              | < 10                    | 96.91                                                                                         |
|                  |                                    |                                                                                                                                                     |                         |                                                                                               |
|                  |                                    |                                                                                                                                                     |                         |                                                                                               |
| 0 < 10           | 87.18                              | N < 10                                                                                                                                              | < 10                    | 96.91                                                                                         |
|                  | 87.18                              |                                                                                                                                                     |                         | 96.91                                                                                         |
|                  |                                    |                                                                                                                                                     |                         |                                                                                               |
|                  |                                    |                                                                                                                                                     |                         |                                                                                               |
|                  |                                    |                                                                                                                                                     |                         |                                                                                               |
| 0 < 10           | 87.18                              |                                                                                                                                                     |                         | 96.91                                                                                         |
|                  |                                    |                                                                                                                                                     |                         |                                                                                               |
| RV               | 87.18                              | > 95                                                                                                                                                | RV                      | 96.91                                                                                         |
|                  |                                    |                                                                                                                                                     |                         |                                                                                               |
| 0 < 10           | 87.18                              | > 95                                                                                                                                                | RV                      | 96.91                                                                                         |
|                  |                                    |                                                                                                                                                     |                         |                                                                                               |
| 0 < 10           | 87.18                              |                                                                                                                                                     |                         | 96.91                                                                                         |
|                  |                                    |                                                                                                                                                     |                         |                                                                                               |
|                  |                                    |                                                                                                                                                     |                         |                                                                                               |
|                  | 87.18                              |                                                                                                                                                     |                         | 96.91                                                                                         |
|                  |                                    |                                                                                                                                                     |                         |                                                                                               |
|                  |                                    |                                                                                                                                                     |                         |                                                                                               |
|                  |                                    |                                                                                                                                                     |                         |                                                                                               |
|                  |                                    |                                                                                                                                                     |                         |                                                                                               |
|                  | 87.18                              |                                                                                                                                                     |                         | 96.91                                                                                         |
|                  |                                    |                                                                                                                                                     |                         |                                                                                               |
|                  | 07 10                              | N < 10                                                                                                                                              | < 10                    | 96.91                                                                                         |
| 0 < 10           | 07.10                              | 11 110                                                                                                                                              |                         |                                                                                               |
| 0 < 10<br>0 < 10 |                                    | N < 10                                                                                                                                              | < 10                    | 96.91                                                                                         |
|                  |                                    |                                                                                                                                                     | < 10                    |                                                                                               |
| 0 < 10           | 87.18                              |                                                                                                                                                     | < 10                    | 96.91                                                                                         |
| 0 < 10           | 87.18                              |                                                                                                                                                     | < 10                    | 96.91                                                                                         |
|                  | 0 < 10 0 < 10 0 < 10 0 < 10 0 < 10 | N Target TE  RV 87.18  87.18  0 < 10 87.18  0 < 10 87.18  0 < 10 87.18  0 < 10 87.18  0 < 10 87.18  87.18  0 < 10 87.18  87.18  0 < 10 87.18  87.18 | N   Target   Score   TE | RV         Target         Score         N           D         RV         87.18         N < 10 |