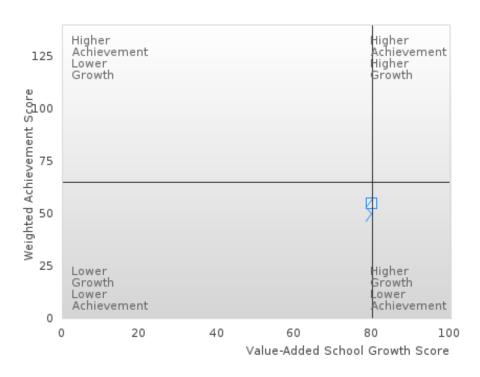

### CADDO HILLS SCHOOL DISTRICT

#### GRADUATION RATE BY SPECIAL POPULATION

|                            |        | 2020 |        |        | 2021  |        |         | 2022  |        |         | 2023 |        |        | 2024 |        |
|----------------------------|--------|------|--------|--------|-------|--------|---------|-------|--------|---------|------|--------|--------|------|--------|
|                            | Score  | N    | Target | Score  | N     | Target | Score   | N     | Target | Score   | N    | Target | Score  | N    | Target |
|                            |        |      | FO     | UR-YEA | R ADJ | USTED  | COHOR'  | ΓGRAI | DUATIO | ON RATE | Ξ    |        |        |      |        |
| All Students               | > 95   | RV   | 87.18  | 94.59  | RV    | 87.18  | 93.94   | RV    | 87.18  | 93.33   | RV   | 87.18  | > 95   | RV   | 96.91  |
| Male                       | > 95   | RV   | 87.18  | 95.00  | RV    | 87.18  | 94.74   | RV    | 87.18  | 94.12   | RV   | 87.18  | N < 10 | < 10 | 96.91  |
| Female                     | 93.33  | RV   | 87.18  | 94.12  | RV    | 87.18  | 92.86   | RV    | 87.18  | 92.31   | RV   | 87.18  | > 95   | RV   | 96.91  |
| Students with Disabilities |        |      | 87.18  | N < 10 | < 10  | 87.18  | N < 10  | < 10  | 87.18  | N < 10  | < 10 | 87.18  | N < 10 | < 10 | 96.91  |
| Economically Disadvantaged | > 95   | RV   | 87.18  | 93.55  | RV    | 87.18  | > 95    | RV    | 87.18  | 91.30   | RV   | 87.18  | > 95   | RV   | 96.91  |
| Non-traditional            | N < 10 | < 10 | 87.18  | N < 10 | < 10  | 87.18  | N < 10  | < 10  | 87.18  | N < 10  | < 10 | 87.18  | > 95   | RV   | 96.91  |
| Single Parent              |        |      | 87.18  |        |       | 87.18  |         |       | 87.18  |         |      | 87.18  |        |      | 96.91  |
| English Learner            |        |      | 87.18  |        |       | 87.18  |         |       | 87.18  |         |      | 87.18  |        |      | 96.91  |
| Homeless                   | N < 10 | < 10 | 87.18  | N < 10 | < 10  |        | N < 10  | < 10  | 87.18  | N < 10  | < 10 | 87.18  | N < 10 | < 10 | 96.91  |
| Foster Care                |        |      | 87.18  |        |       | 87.18  |         |       | 87.18  |         |      | 87.18  |        |      | 96.91  |
| Military                   |        |      | 87.18  |        |       | 87.18  |         |       | 87.18  |         |      | 87.18  |        |      | 96.91  |
| Dependent                  |        |      |        |        |       |        |         |       |        |         |      |        |        |      |        |
| Migrant                    |        |      | 87.18  |        |       | 87.18  |         |       | 87.18  |         |      | 87.18  |        |      | 96.91  |
|                            |        | F    |        | AR EXT |       | ADJU   | STED CO |       | GRADI  | UATION  | RATE |        |        |      |        |
| All Students               | 94.59  | RV   | 90.4   | > 95   | RV    | 90.4   | 94.44   | RV    | 90.4   | 93.94   | RV   | 90.4   | 93.33  | RV   | 97     |
| Male                       | > 95   | RV   | 90.4   | > 95   | RV    | 90.4   | 94.74   | RV    | 90.4   | 94.74   | RV   | 90.4   | 94.12  | RV   | 97     |
| Female                     | 90.48  | RV   | 90.4   | 93.33  | RV    | 90.4   | 94.12   | RV    | 90.4   | 92.86   | RV   | 90.4   | 92.31  | RV   | 97     |
| Students with Disabilities | N < 10 | < 10 | 90.4   |        |       | 90.4   | N < 10  | < 10  | 90.4   | N < 10  | < 10 | 90.4   | N < 10 | < 10 | 97     |
| Economically Disadvantaged | 93.10  | RV   | 90.4   | > 95   | RV    | 90.4   | 93.33   | RV    | 90.4   | > 95    | RV   | 90.4   | 91.30  | RV   | 97     |
| Non-traditional            | > 95   | RV   | 90.4   | N < 10 | < 10  | 90.4   | N < 10  | < 10  | 90.4   | N < 10  | < 10 | 90.4   | N < 10 | < 10 | 97     |
| Single Parent              |        |      | 90.4   |        |       | 90.4   |         |       | 90.4   |         |      | 90.4   |        |      | 97     |
| English Learner            |        |      | 90.4   |        |       | 90.4   |         |       | 90.4   |         |      | 90.4   |        |      | 97     |
| Homeless                   | N < 10 | < 10 | 90.4   | N < 10 | < 10  | 90.4   | N < 10  | < 10  | 90.4   | N < 10  | < 10 | 90.4   | N < 10 | < 10 | 97     |
| Foster Care                |        |      | 90.4   |        |       | 90.4   |         |       | 90.4   |         |      | 90.4   |        |      | 97     |
| Military                   |        |      | 90.4   |        |       | 90.4   |         |       | 90.4   |         |      | 90.4   |        |      | 97     |
| Dependent                  |        |      |        |        |       |        |         |       |        |         |      |        |        |      |        |
| Migrant                    | N < 10 | < 10 | 90.4   |        |       | 90.4   |         |       | 90.4   |         |      | 90.4   |        |      | 97     |