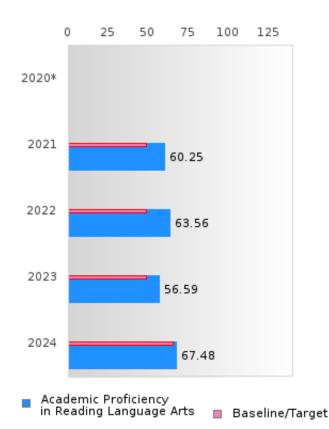

### CONCENTRATORS' PERKINS V PERFORMANCE MEASURE SCORES

| PERFORMANCE                                                        |       | DIS   | TRICT SCO | DRE   |       |       | ST    | ATE SCO | RE    |       |
|--------------------------------------------------------------------|-------|-------|-----------|-------|-------|-------|-------|---------|-------|-------|
| MEASURES                                                           | 2020  | 2021  | 2022      | 2023  | 2024  | 2020  | 2021  | 2022    | 2023  | 2024  |
| 1S1: FOUR-YEAR<br>GRADUATION RATE                                  | > 95  | 94.59 | 93.94     | 93.33 | > 95  | 97.53 | 96.22 | 96.59   | 97.23 | 97.63 |
| 1S2: FIVE-YEAR EXTENDED GRADUATION RATE                            | 94.59 | > 95  | 94.44     | 93.94 | 93.33 | 97.46 | 97.99 | 96.93   | 97.07 | 97.70 |
| 2S1: ACADEMIC<br>PROFICIENCY SCORE<br>IN READING<br>LANGUAGE ARTS* |       | 60.25 | 63.56     | 56.59 | 67.48 |       | 65.7  | 65.93   | 65.92 | 66.12 |
| 2S2: ACADEMIC<br>PROFICIENCY SCORE<br>IN MATHEMATICS*              |       | 54.42 | 61.19     | 53.80 | 53.83 |       | 59.94 | 59.53   | 58.53 | 59.44 |
| 2S3: ACADEMIC<br>PROFICIENCY IN<br>SCIENCE*                        |       | 57.45 | 62.48     | 59.34 | 58.45 |       | 67.08 | 67.06   | 66.57 | 67.23 |

<sup>\*</sup>State-required academic achievement tests were waived in 2020 due to COVID19.