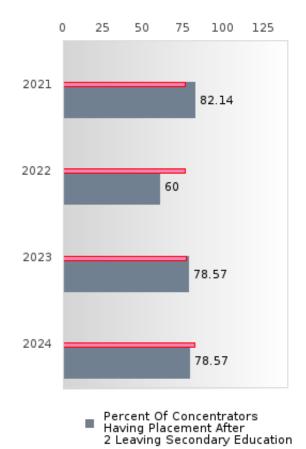

#### PERFORMANCE MEASURE SCORES FOR CONCENTRATORS ONLY

| PERFORMANCE       |       | DIS   | TRICT SCO | DRE   |       |       | ST    | ATE SCO | RE    |       |
|-------------------|-------|-------|-----------|-------|-------|-------|-------|---------|-------|-------|
| MEASURES          | 2020  | 2021  | 2022      | 2023  | 2024  | 2020  | 2021  | 2022    | 2023  | 2024  |
| 3S1: POST-PROGRAM |       | 82.14 | 60.00     | 78.13 | 78.57 |       | 81.92 | 81.38   | 82.78 | 76.72 |
| PLACEMENT         |       |       |           |       |       |       |       |         |       |       |
|                   |       |       |           |       |       |       |       |         |       |       |
| 4S1: NON-         | 29.73 | 32.43 | 55.00     | 50.79 | 53.03 | 31.34 | 30.03 | 43.00   | 39.14 | 38.38 |
| TRADITIONAL       |       |       |           |       |       |       |       |         |       |       |
| PROGRAM           |       |       |           |       |       |       |       |         |       |       |
| CONCENTRATION     |       |       |           |       |       |       |       |         |       |       |
| 5S1: INDUSTRY     |       | < 5   | 24.24     | 56.67 | 75.00 |       | 14.46 | 47.36   | 55.22 | 62.03 |
| CERTIFICATIONS    |       |       |           |       |       |       |       |         |       |       |
|                   |       |       |           |       |       |       |       |         |       |       |

The placement data are lagged in this report and the CAR report. The 2022 report includes placement data on students who exited secondary education during the 2021 school year.