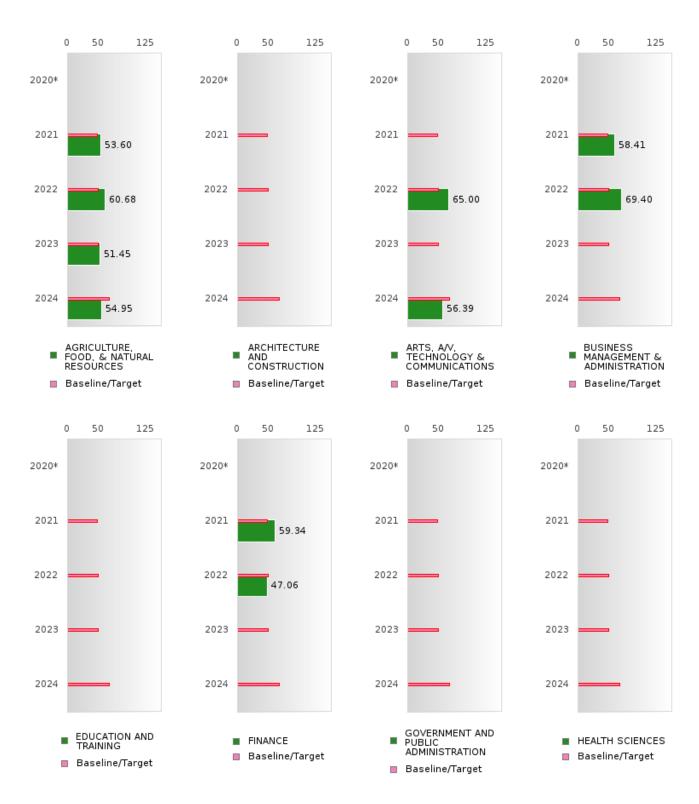

### FOUR-YEAR ADJUSTED GRADUATION RATE BY CLUSTER

| 2023             |                                    |                                                                                                                                                     | 2024                    |                                                                                               |
|------------------|------------------------------------|-----------------------------------------------------------------------------------------------------------------------------------------------------|-------------------------|-----------------------------------------------------------------------------------------------|
| e N              | Target                             | Score                                                                                                                                               | N                       | Target                                                                                        |
| TE               |                                    |                                                                                                                                                     |                         |                                                                                               |
| RV               | 87.18                              | N < 10                                                                                                                                              | < 10                    | 96.91                                                                                         |
|                  |                                    |                                                                                                                                                     |                         |                                                                                               |
|                  |                                    |                                                                                                                                                     |                         |                                                                                               |
|                  |                                    |                                                                                                                                                     |                         |                                                                                               |
|                  | 87.18                              |                                                                                                                                                     |                         | 96.91                                                                                         |
|                  |                                    |                                                                                                                                                     |                         |                                                                                               |
|                  |                                    |                                                                                                                                                     |                         |                                                                                               |
| 0 < 10           | 87.18                              | N < 10                                                                                                                                              | < 10                    | 96.91                                                                                         |
|                  |                                    |                                                                                                                                                     |                         |                                                                                               |
|                  |                                    |                                                                                                                                                     |                         |                                                                                               |
|                  |                                    |                                                                                                                                                     |                         |                                                                                               |
| 0 < 10           | 87.18                              | N < 10                                                                                                                                              | < 10                    | 96.91                                                                                         |
|                  |                                    |                                                                                                                                                     |                         |                                                                                               |
|                  |                                    |                                                                                                                                                     |                         |                                                                                               |
|                  |                                    |                                                                                                                                                     |                         |                                                                                               |
|                  | 87.18                              | N < 10                                                                                                                                              | < 10                    | 96.91                                                                                         |
|                  |                                    |                                                                                                                                                     |                         |                                                                                               |
|                  |                                    |                                                                                                                                                     |                         |                                                                                               |
| 0 < 10           | 87.18                              | N < 10                                                                                                                                              | < 10                    | 96.91                                                                                         |
|                  | 87.18                              |                                                                                                                                                     |                         | 96.91                                                                                         |
|                  |                                    |                                                                                                                                                     |                         |                                                                                               |
|                  |                                    |                                                                                                                                                     |                         |                                                                                               |
|                  |                                    |                                                                                                                                                     |                         |                                                                                               |
| 0 < 10           | 87.18                              |                                                                                                                                                     |                         | 96.91                                                                                         |
|                  |                                    |                                                                                                                                                     |                         |                                                                                               |
| RV               | 87.18                              | > 95                                                                                                                                                | RV                      | 96.91                                                                                         |
|                  |                                    |                                                                                                                                                     |                         |                                                                                               |
| 0 < 10           | 87.18                              | > 95                                                                                                                                                | RV                      | 96.91                                                                                         |
|                  |                                    |                                                                                                                                                     |                         |                                                                                               |
| 0 < 10           | 87.18                              |                                                                                                                                                     |                         | 96.91                                                                                         |
|                  |                                    |                                                                                                                                                     |                         |                                                                                               |
|                  |                                    |                                                                                                                                                     |                         |                                                                                               |
|                  | 87.18                              |                                                                                                                                                     |                         | 96.91                                                                                         |
|                  |                                    |                                                                                                                                                     |                         |                                                                                               |
|                  |                                    |                                                                                                                                                     |                         |                                                                                               |
|                  |                                    |                                                                                                                                                     |                         |                                                                                               |
|                  |                                    |                                                                                                                                                     |                         |                                                                                               |
|                  | 87.18                              |                                                                                                                                                     |                         | 96.91                                                                                         |
|                  |                                    |                                                                                                                                                     |                         |                                                                                               |
|                  | 07 10                              | N < 10                                                                                                                                              | < 10                    | 96.91                                                                                         |
| 0 < 10           | 07.10                              | 11 110                                                                                                                                              |                         |                                                                                               |
| 0 < 10<br>0 < 10 |                                    | N < 10                                                                                                                                              | < 10                    | 96.91                                                                                         |
|                  |                                    |                                                                                                                                                     | < 10                    |                                                                                               |
| 0 < 10           | 87.18                              |                                                                                                                                                     | < 10                    | 96.91                                                                                         |
| 0 < 10           | 87.18                              |                                                                                                                                                     | < 10                    | 96.91                                                                                         |
|                  | 0 < 10 0 < 10 0 < 10 0 < 10 0 < 10 | N Target TE  RV 87.18  87.18  0 < 10 87.18  0 < 10 87.18  0 < 10 87.18  0 < 10 87.18  0 < 10 87.18  87.18  0 < 10 87.18  87.18  0 < 10 87.18  87.18 | N   Target   Score   TE | RV         Target         Score         N           D         RV         87.18         N < 10 |