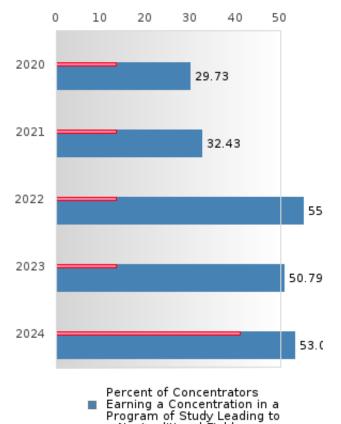

#### PERFORMANCE MEASURE SCORES FOR CONCENTRATORS ONLY

| PERFORMANCE       |       | DIS   | TRICT SCO | DRE   |       |       | ST    | ATE SCO | RE    |       |
|-------------------|-------|-------|-----------|-------|-------|-------|-------|---------|-------|-------|
| MEASURES          | 2020  | 2021  | 2022      | 2023  | 2024  | 2020  | 2021  | 2022    | 2023  | 2024  |
| 3S1: POST-PROGRAM |       | 82.14 | 60.00     | 78.13 | 78.57 |       | 81.92 | 81.38   | 82.78 | 76.72 |
| PLACEMENT         |       |       |           |       |       |       |       |         |       |       |
|                   |       |       |           |       |       |       |       |         |       |       |
| 4S1: NON-         | 29.73 | 32.43 | 55.00     | 50.79 | 53.03 | 31.34 | 30.03 | 43.00   | 39.14 | 38.38 |
| TRADITIONAL       |       |       |           |       |       |       |       |         |       |       |
| PROGRAM           |       |       |           |       |       |       |       |         |       |       |
| CONCENTRATION     |       |       |           |       |       |       |       |         |       |       |
| 5S1: INDUSTRY     |       | < 5   | 24.24     | 56.67 | 75.00 |       | 14.46 | 47.36   | 55.22 | 62.03 |
| CERTIFICATIONS    |       |       |           |       |       |       |       |         |       |       |
|                   |       |       |           |       |       |       |       |         |       |       |