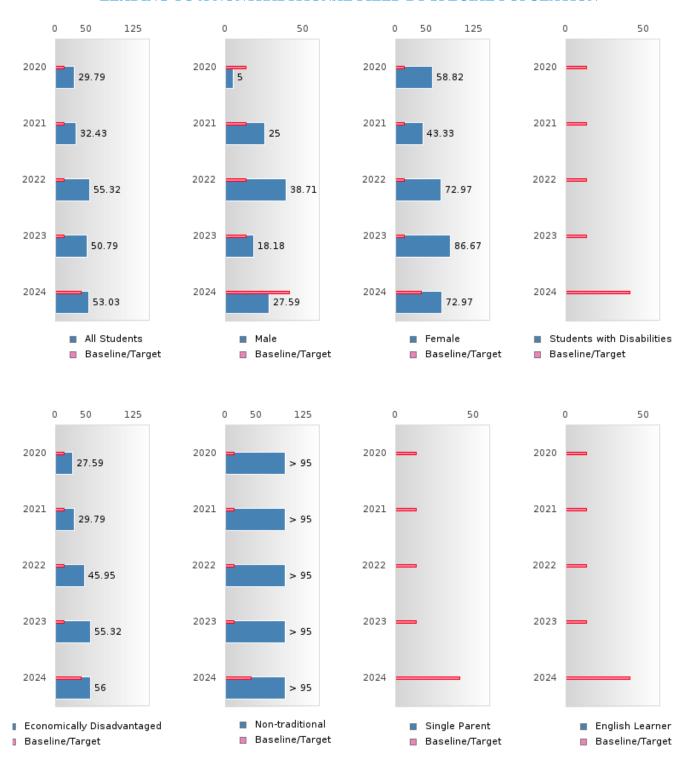

#### GRADUATION RATE BY SPECIAL POPULATION

|                            |        | 2020 |        |        | 2021  |        |         | 2022  |        |         | 2023 |        |        | 2024 |        |
|----------------------------|--------|------|--------|--------|-------|--------|---------|-------|--------|---------|------|--------|--------|------|--------|
|                            | Score  | N    | Target | Score  | N     | Target | Score   | N     | Target | Score   | N    | Target | Score  | N    | Target |
|                            |        |      | FO     | UR-YEA | R ADJ | USTED  | COHOR'  | ΓGRAI | DUATIO | ON RATE | Ξ    |        |        |      |        |
| All Students               | > 95   | RV   | 87.18  | 94.59  | RV    | 87.18  | 93.94   | RV    | 87.18  | 93.33   | RV   | 87.18  | > 95   | RV   | 96.91  |
| Male                       | > 95   | RV   | 87.18  | 95.00  | RV    | 87.18  | 94.74   | RV    | 87.18  | 94.12   | RV   | 87.18  | N < 10 | < 10 | 96.91  |
| Female                     | 93.33  | RV   | 87.18  | 94.12  | RV    | 87.18  | 92.86   | RV    | 87.18  | 92.31   | RV   | 87.18  | > 95   | RV   | 96.91  |
| Students with Disabilities |        |      | 87.18  | N < 10 | < 10  | 87.18  | N < 10  | < 10  | 87.18  | N < 10  | < 10 | 87.18  | N < 10 | < 10 | 96.91  |
| Economically Disadvantaged | > 95   | RV   | 87.18  | 93.55  | RV    | 87.18  | > 95    | RV    | 87.18  | 91.30   | RV   | 87.18  | > 95   | RV   | 96.91  |
| Non-traditional            | N < 10 | < 10 | 87.18  | N < 10 | < 10  | 87.18  | N < 10  | < 10  | 87.18  | N < 10  | < 10 | 87.18  | > 95   | RV   | 96.91  |
| Single Parent              |        |      | 87.18  |        |       | 87.18  |         |       | 87.18  |         |      | 87.18  |        |      | 96.91  |
| English Learner            |        |      | 87.18  |        |       | 87.18  |         |       | 87.18  |         |      | 87.18  |        |      | 96.91  |
| Homeless                   | N < 10 | < 10 | 87.18  | N < 10 | < 10  |        | N < 10  | < 10  | 87.18  | N < 10  | < 10 | 87.18  | N < 10 | < 10 | 96.91  |
| Foster Care                |        |      | 87.18  |        |       | 87.18  |         |       | 87.18  |         |      | 87.18  |        |      | 96.91  |
| Military                   |        |      | 87.18  |        |       | 87.18  |         |       | 87.18  |         |      | 87.18  |        |      | 96.91  |
| Dependent                  |        |      |        |        |       |        |         |       |        |         |      |        |        |      |        |
| Migrant                    |        |      | 87.18  |        |       | 87.18  |         |       | 87.18  |         |      | 87.18  |        |      | 96.91  |
|                            |        | F    |        | AR EXT |       | ADJU   | STED CO |       | GRADI  | UATION  | RATE |        |        |      |        |
| All Students               | 94.59  | RV   | 90.4   | > 95   | RV    | 90.4   | 94.44   | RV    | 90.4   | 93.94   | RV   | 90.4   | 93.33  | RV   | 97     |
| Male                       | > 95   | RV   | 90.4   | > 95   | RV    | 90.4   | 94.74   | RV    | 90.4   | 94.74   | RV   | 90.4   | 94.12  | RV   | 97     |
| Female                     | 90.48  | RV   | 90.4   | 93.33  | RV    | 90.4   | 94.12   | RV    | 90.4   | 92.86   | RV   | 90.4   | 92.31  | RV   | 97     |
| Students with Disabilities | N < 10 | < 10 | 90.4   |        |       | 90.4   | N < 10  | < 10  | 90.4   | N < 10  | < 10 | 90.4   | N < 10 | < 10 | 97     |
| Economically Disadvantaged | 93.10  | RV   | 90.4   | > 95   | RV    | 90.4   | 93.33   | RV    | 90.4   | > 95    | RV   | 90.4   | 91.30  | RV   | 97     |
| Non-traditional            | > 95   | RV   | 90.4   | N < 10 | < 10  | 90.4   | N < 10  | < 10  | 90.4   | N < 10  | < 10 | 90.4   | N < 10 | < 10 | 97     |
| Single Parent              |        |      | 90.4   |        |       | 90.4   |         |       | 90.4   |         |      | 90.4   |        |      | 97     |
| English Learner            |        |      | 90.4   |        |       | 90.4   |         |       | 90.4   |         |      | 90.4   |        |      | 97     |
| Homeless                   | N < 10 | < 10 | 90.4   | N < 10 | < 10  | 90.4   | N < 10  | < 10  | 90.4   | N < 10  | < 10 | 90.4   | N < 10 | < 10 | 97     |
| Foster Care                |        |      | 90.4   |        |       | 90.4   |         |       | 90.4   |         |      | 90.4   |        |      | 97     |
| Military                   |        |      | 90.4   |        |       | 90.4   |         |       | 90.4   |         |      | 90.4   |        |      | 97     |
| Dependent                  |        |      |        |        |       |        |         |       |        |         |      |        |        |      |        |
| Migrant                    | N < 10 | < 10 | 90.4   |        |       | 90.4   |         |       | 90.4   |         |      | 90.4   |        |      | 97     |