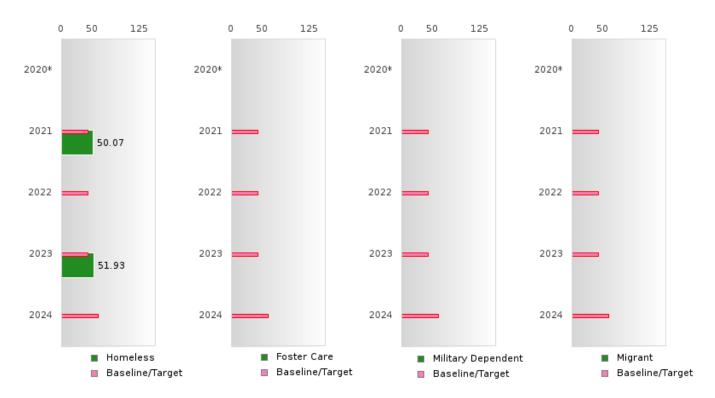

#### GRADUATION RATE BY SPECIAL POPULATION

|                            |        | 2020 |        |        | 2021  |        |         | 2022  |        |         | 2023 |        |        | 2024 |        |
|----------------------------|--------|------|--------|--------|-------|--------|---------|-------|--------|---------|------|--------|--------|------|--------|
|                            | Score  | N    | Target | Score  | N     | Target | Score   | N     | Target | Score   | N    | Target | Score  | N    | Target |
|                            |        |      | FO     | UR-YEA | R ADJ | USTED  | COHOR'  | ΓGRAI | DUATIO | ON RATE | Ξ    |        |        |      |        |
| All Students               | > 95   | RV   | 87.18  | 94.59  | RV    | 87.18  | 93.94   | RV    | 87.18  | 93.33   | RV   | 87.18  | > 95   | RV   | 96.91  |
| Male                       | > 95   | RV   | 87.18  | 95.00  | RV    | 87.18  | 94.74   | RV    | 87.18  | 94.12   | RV   | 87.18  | N < 10 | < 10 | 96.91  |
| Female                     | 93.33  | RV   | 87.18  | 94.12  | RV    | 87.18  | 92.86   | RV    | 87.18  | 92.31   | RV   | 87.18  | > 95   | RV   | 96.91  |
| Students with Disabilities |        |      | 87.18  | N < 10 | < 10  | 87.18  | N < 10  | < 10  | 87.18  | N < 10  | < 10 | 87.18  | N < 10 | < 10 | 96.91  |
| Economically Disadvantaged | > 95   | RV   | 87.18  | 93.55  | RV    | 87.18  | > 95    | RV    | 87.18  | 91.30   | RV   | 87.18  | > 95   | RV   | 96.91  |
| Non-traditional            | N < 10 | < 10 | 87.18  | N < 10 | < 10  | 87.18  | N < 10  | < 10  | 87.18  | N < 10  | < 10 | 87.18  | > 95   | RV   | 96.91  |
| Single Parent              |        |      | 87.18  |        |       | 87.18  |         |       | 87.18  |         |      | 87.18  |        |      | 96.91  |
| English Learner            |        |      | 87.18  |        |       | 87.18  |         |       | 87.18  |         |      | 87.18  |        |      | 96.91  |
| Homeless                   | N < 10 | < 10 | 87.18  | N < 10 | < 10  |        | N < 10  | < 10  | 87.18  | N < 10  | < 10 | 87.18  | N < 10 | < 10 | 96.91  |
| Foster Care                |        |      | 87.18  |        |       | 87.18  |         |       | 87.18  |         |      | 87.18  |        |      | 96.91  |
| Military                   |        |      | 87.18  |        |       | 87.18  |         |       | 87.18  |         |      | 87.18  |        |      | 96.91  |
| Dependent                  |        |      |        |        |       |        |         |       |        |         |      |        |        |      |        |
| Migrant                    |        |      | 87.18  |        |       | 87.18  |         |       | 87.18  |         |      | 87.18  |        |      | 96.91  |
|                            |        | F    |        | AR EXT |       | ADJU   | STED CO |       | GRADI  | UATION  | RATE |        |        |      |        |
| All Students               | 94.59  | RV   | 90.4   | > 95   | RV    | 90.4   | 94.44   | RV    | 90.4   | 93.94   | RV   | 90.4   | 93.33  | RV   | 97     |
| Male                       | > 95   | RV   | 90.4   | > 95   | RV    | 90.4   | 94.74   | RV    | 90.4   | 94.74   | RV   | 90.4   | 94.12  | RV   | 97     |
| Female                     | 90.48  | RV   | 90.4   | 93.33  | RV    | 90.4   | 94.12   | RV    | 90.4   | 92.86   | RV   | 90.4   | 92.31  | RV   | 97     |
| Students with Disabilities | N < 10 | < 10 | 90.4   |        |       | 90.4   | N < 10  | < 10  | 90.4   | N < 10  | < 10 | 90.4   | N < 10 | < 10 | 97     |
| Economically Disadvantaged | 93.10  | RV   | 90.4   | > 95   | RV    | 90.4   | 93.33   | RV    | 90.4   | > 95    | RV   | 90.4   | 91.30  | RV   | 97     |
| Non-traditional            | > 95   | RV   | 90.4   | N < 10 | < 10  | 90.4   | N < 10  | < 10  | 90.4   | N < 10  | < 10 | 90.4   | N < 10 | < 10 | 97     |
| Single Parent              |        |      | 90.4   |        |       | 90.4   |         |       | 90.4   |         |      | 90.4   |        |      | 97     |
| English Learner            |        |      | 90.4   |        |       | 90.4   |         |       | 90.4   |         |      | 90.4   |        |      | 97     |
| Homeless                   | N < 10 | < 10 | 90.4   | N < 10 | < 10  | 90.4   | N < 10  | < 10  | 90.4   | N < 10  | < 10 | 90.4   | N < 10 | < 10 | 97     |
| Foster Care                |        |      | 90.4   |        |       | 90.4   |         |       | 90.4   |         |      | 90.4   |        |      | 97     |
| Military                   |        |      | 90.4   |        |       | 90.4   |         |       | 90.4   |         |      | 90.4   |        |      | 97     |
| Dependent                  |        |      |        |        |       |        |         |       |        |         |      |        |        |      |        |
| Migrant                    | N < 10 | < 10 | 90.4   |        |       | 90.4   |         |       | 90.4   |         |      | 90.4   |        |      | 97     |