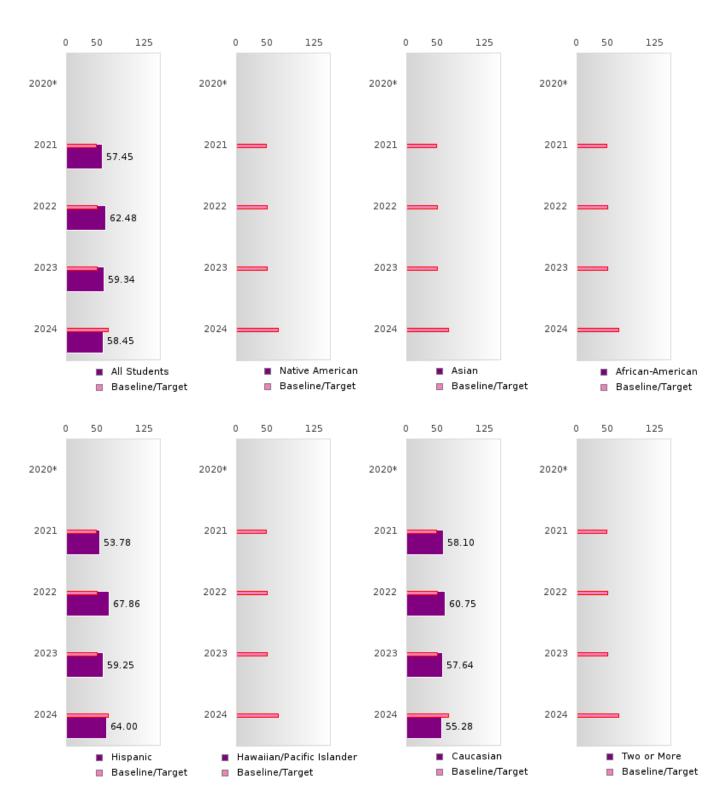

### CONCENTRATORS' PERKINS V PERFORMANCE MEASURE SCORES

| PERFORMANCE                                                        |       | DIS   | TRICT SCO | DRE   |       |       | ST    | ATE SCO | RE    |       |
|--------------------------------------------------------------------|-------|-------|-----------|-------|-------|-------|-------|---------|-------|-------|
| MEASURES                                                           | 2020  | 2021  | 2022      | 2023  | 2024  | 2020  | 2021  | 2022    | 2023  | 2024  |
| 1S1: FOUR-YEAR<br>GRADUATION RATE                                  | > 95  | 94.59 | 93.94     | 93.33 | > 95  | 97.53 | 96.22 | 96.59   | 97.23 | 97.63 |
| 1S2: FIVE-YEAR EXTENDED GRADUATION RATE                            | 94.59 | > 95  | 94.44     | 93.94 | 93.33 | 97.46 | 97.99 | 96.93   | 97.07 | 97.70 |
| 2S1: ACADEMIC<br>PROFICIENCY SCORE<br>IN READING<br>LANGUAGE ARTS* |       | 60.25 | 63.56     | 56.59 | 67.48 |       | 65.7  | 65.93   | 65.92 | 66.12 |
| 2S2: ACADEMIC<br>PROFICIENCY SCORE<br>IN MATHEMATICS*              |       | 54.42 | 61.19     | 53.80 | 53.83 |       | 59.94 | 59.53   | 58.53 | 59.44 |
| 2S3: ACADEMIC<br>PROFICIENCY IN<br>SCIENCE*                        |       | 57.45 | 62.48     | 59.34 | 58.45 |       | 67.08 | 67.06   | 66.57 | 67.23 |

#### **GRADUATION RATE BY RACE/ETHNICITY**

|                  |        | 2020 |        |        | 2021  |        |         | 2022  |        |        | 2023 |        |        | 2024 |        |
|------------------|--------|------|--------|--------|-------|--------|---------|-------|--------|--------|------|--------|--------|------|--------|
|                  | Score  | N    | Target | Score  | N     | Target | Score   | N     | Target | Score  | N    | Target | Score  | N    | Target |
|                  |        |      | FO     | UR-YEA | R ADJ | USTED  | COHOR'  | ΓGRAI | DUATIO | N RATE | Ξ    |        |        |      |        |
| All Students     | > 95   | RV   | 87.18  | 94.59  | RV    | 87.18  | 93.94   | RV    | 87.18  | 93.33  | RV   | 87.18  | > 95   | RV   | 96.91  |
| Native American  |        |      | 87.18  |        |       | 87.18  |         |       | 87.18  | N < 10 | < 10 | 87.18  |        |      | 96.91  |
| Asian            |        |      | 87.18  |        |       | 87.18  |         |       | 87.18  |        |      | 87.18  |        |      | 96.91  |
| African-         |        |      | 87.18  |        |       | 87.18  |         |       | 87.18  |        |      | 87.18  |        |      | 96.91  |
| American         |        |      |        |        |       |        |         |       |        |        |      |        |        |      |        |
| Hispanic         | N < 10 | < 10 | 87.18  | N < 10 | < 10  | 87.18  | N < 10  | < 10  | 87.18  | N < 10 | < 10 | 87.18  | N < 10 | < 10 | 96.91  |
| Hawaiian/Pacific |        |      | 87.18  |        |       | 87.18  |         |       | 87.18  |        |      | 87.18  |        |      | 96.91  |
| Islander         |        |      |        |        |       |        |         |       |        |        |      |        |        |      |        |
| Caucasian        | > 95   | RV   | 87.18  | 93.94  | RV    | 87.18  | 92.31   | RV    | 87.18  | 91.30  | RV   | 87.18  | 95.00  | RV   | 96.91  |
| Two or More      | N < 10 | < 10 | 87.18  |        |       | 87.18  |         |       | 87.18  | N < 10 | < 10 | 87.18  | N < 10 | < 10 | 96.91  |
|                  |        | F    | IVE-YE | AR EXT | ENDEI | O ADJU | STED CO | DHORT | GRAD   | UATION | RATE |        |        |      |        |
| All Students     | 94.59  | RV   | 90.4   | > 95   | RV    | 90.4   | 94.44   | RV    | 90.4   | 93.94  | RV   | 90.4   | 93.33  | RV   | 97     |
| Native American  |        |      | 90.4   |        |       | 90.4   |         |       | 90.4   |        |      | 90.4   | N < 10 | < 10 | 97     |
| Asian            |        |      | 90.4   |        |       | 90.4   |         |       | 90.4   |        |      | 90.4   |        |      | 97     |
| African-         |        |      | 90.4   |        |       | 90.4   |         |       | 90.4   |        |      | 90.4   |        |      | 97     |
| American         |        |      |        |        |       |        |         |       |        |        |      |        |        |      |        |
| Hispanic         | N < 10 | < 10 | 90.4   | N < 10 | < 10  | 90.4   | N < 10  | < 10  | 90.4   | N < 10 | < 10 | 90.4   | N < 10 | < 10 | 97     |
| Hawaiian/Pacific |        |      | 90.4   |        |       | 90.4   |         |       | 90.4   |        |      | 90.4   |        |      | 97     |
| Islander         |        |      |        |        |       |        |         |       |        |        |      |        |        |      |        |
| Caucasian        | 93.10  | RV   | 90.4   | > 95   | RV    | 90.4   | 93.75   | RV    | 90.4   | 92.31  | RV   | 90.4   | 91.30  | RV   | 97     |
| Two or More      |        |      | 90.4   | N < 10 | < 10  | 90.4   |         |       | 90.4   |        |      | 90.4   | N < 10 | < 10 | 97     |