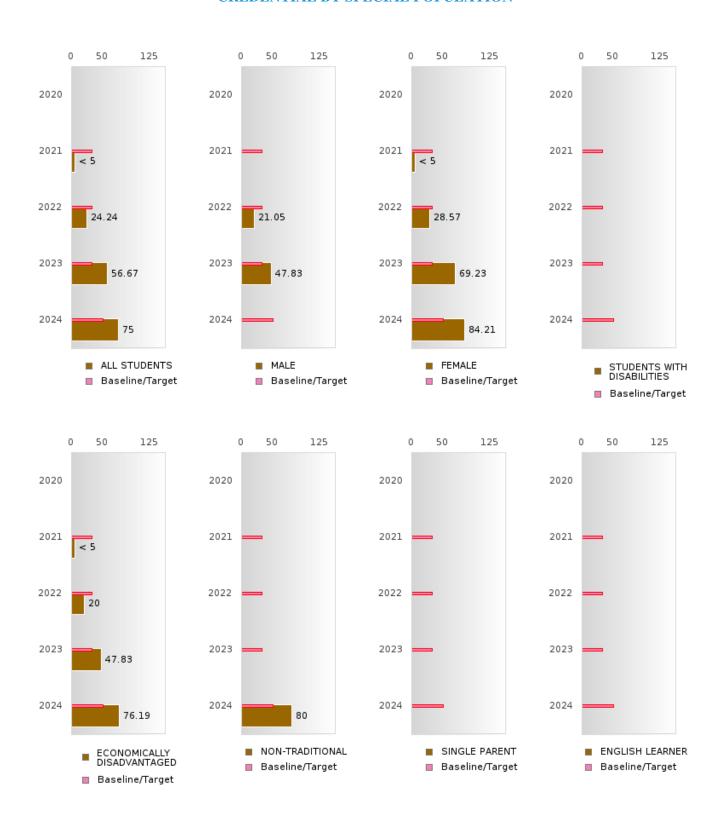

#### PERFORMANCE MEASURE SCORES FOR CONCENTRATORS ONLY

| PERFORMANCE       |       | DIS   | TRICT SCO | DRE   |       |       | ST    | ATE SCO | RE    |       |
|-------------------|-------|-------|-----------|-------|-------|-------|-------|---------|-------|-------|
| MEASURES          | 2020  | 2021  | 2022      | 2023  | 2024  | 2020  | 2021  | 2022    | 2023  | 2024  |
| 3S1: POST-PROGRAM |       | 82.14 | 60.00     | 78.13 | 78.57 |       | 81.92 | 81.38   | 82.78 | 76.72 |
| PLACEMENT         |       |       |           |       |       |       |       |         |       |       |
|                   |       |       |           |       |       |       |       |         |       |       |
| 4S1: NON-         | 29.73 | 32.43 | 55.00     | 50.79 | 53.03 | 31.34 | 30.03 | 43.00   | 39.14 | 38.38 |
| TRADITIONAL       |       |       |           |       |       |       |       |         |       |       |
| PROGRAM           |       |       |           |       |       |       |       |         |       |       |
| CONCENTRATION     |       |       |           |       |       |       |       |         |       |       |
| 5S1: INDUSTRY     |       | < 5   | 24.24     | 56.67 | 75.00 |       | 14.46 | 47.36   | 55.22 | 62.03 |
| CERTIFICATIONS    |       |       |           |       |       |       |       |         |       |       |
|                   |       |       |           |       |       |       |       |         |       |       |

#### GRADUATION RATE BY SPECIAL POPULATION

|                            |        | 2020 |        |        | 2021  |        |         | 2022  |        |         | 2023 |        |        | 2024 |        |
|----------------------------|--------|------|--------|--------|-------|--------|---------|-------|--------|---------|------|--------|--------|------|--------|
|                            | Score  | N    | Target | Score  | N     | Target | Score   | N     | Target | Score   | N    | Target | Score  | N    | Target |
|                            |        |      | FO     | UR-YEA | R ADJ | USTED  | COHOR'  | ΓGRAI | DUATIO | ON RATE | Ξ    |        |        |      |        |
| All Students               | > 95   | RV   | 87.18  | 94.59  | RV    | 87.18  | 93.94   | RV    | 87.18  | 93.33   | RV   | 87.18  | > 95   | RV   | 96.91  |
| Male                       | > 95   | RV   | 87.18  | 95.00  | RV    | 87.18  | 94.74   | RV    | 87.18  | 94.12   | RV   | 87.18  | N < 10 | < 10 | 96.91  |
| Female                     | 93.33  | RV   | 87.18  | 94.12  | RV    | 87.18  | 92.86   | RV    | 87.18  | 92.31   | RV   | 87.18  | > 95   | RV   | 96.91  |
| Students with Disabilities |        |      | 87.18  | N < 10 | < 10  | 87.18  | N < 10  | < 10  | 87.18  | N < 10  | < 10 | 87.18  | N < 10 | < 10 | 96.91  |
| Economically Disadvantaged | > 95   | RV   | 87.18  | 93.55  | RV    | 87.18  | > 95    | RV    | 87.18  | 91.30   | RV   | 87.18  | > 95   | RV   | 96.91  |
| Non-traditional            | N < 10 | < 10 | 87.18  | N < 10 | < 10  | 87.18  | N < 10  | < 10  | 87.18  | N < 10  | < 10 | 87.18  | > 95   | RV   | 96.91  |
| Single Parent              |        |      | 87.18  |        |       | 87.18  |         |       | 87.18  |         |      | 87.18  |        |      | 96.91  |
| English Learner            |        |      | 87.18  |        |       | 87.18  |         |       | 87.18  |         |      | 87.18  |        |      | 96.91  |
| Homeless                   | N < 10 | < 10 | 87.18  | N < 10 | < 10  |        | N < 10  | < 10  | 87.18  | N < 10  | < 10 | 87.18  | N < 10 | < 10 | 96.91  |
| Foster Care                |        |      | 87.18  |        |       | 87.18  |         |       | 87.18  |         |      | 87.18  |        |      | 96.91  |
| Military                   |        |      | 87.18  |        |       | 87.18  |         |       | 87.18  |         |      | 87.18  |        |      | 96.91  |
| Dependent                  |        |      |        |        |       |        |         |       |        |         |      |        |        |      |        |
| Migrant                    |        |      | 87.18  |        |       | 87.18  |         |       | 87.18  |         |      | 87.18  |        |      | 96.91  |
|                            |        | F    |        | AR EXT |       | ADJU   | STED CO |       | GRADI  | UATION  | RATE |        |        |      |        |
| All Students               | 94.59  | RV   | 90.4   | > 95   | RV    | 90.4   | 94.44   | RV    | 90.4   | 93.94   | RV   | 90.4   | 93.33  | RV   | 97     |
| Male                       | > 95   | RV   | 90.4   | > 95   | RV    | 90.4   | 94.74   | RV    | 90.4   | 94.74   | RV   | 90.4   | 94.12  | RV   | 97     |
| Female                     | 90.48  | RV   | 90.4   | 93.33  | RV    | 90.4   | 94.12   | RV    | 90.4   | 92.86   | RV   | 90.4   | 92.31  | RV   | 97     |
| Students with Disabilities | N < 10 | < 10 | 90.4   |        |       | 90.4   | N < 10  | < 10  | 90.4   | N < 10  | < 10 | 90.4   | N < 10 | < 10 | 97     |
| Economically Disadvantaged | 93.10  | RV   | 90.4   | > 95   | RV    | 90.4   | 93.33   | RV    | 90.4   | > 95    | RV   | 90.4   | 91.30  | RV   | 97     |
| Non-traditional            | > 95   | RV   | 90.4   | N < 10 | < 10  | 90.4   | N < 10  | < 10  | 90.4   | N < 10  | < 10 | 90.4   | N < 10 | < 10 | 97     |
| Single Parent              |        |      | 90.4   |        |       | 90.4   |         |       | 90.4   |         |      | 90.4   |        |      | 97     |
| English Learner            |        |      | 90.4   |        |       | 90.4   |         |       | 90.4   |         |      | 90.4   |        |      | 97     |
| Homeless                   | N < 10 | < 10 | 90.4   | N < 10 | < 10  | 90.4   | N < 10  | < 10  | 90.4   | N < 10  | < 10 | 90.4   | N < 10 | < 10 | 97     |
| Foster Care                |        |      | 90.4   |        |       | 90.4   |         |       | 90.4   |         |      | 90.4   |        |      | 97     |
| Military                   |        |      | 90.4   |        |       | 90.4   |         |       | 90.4   |         |      | 90.4   |        |      | 97     |
| Dependent                  |        |      |        |        |       |        |         |       |        |         |      |        |        |      |        |
| Migrant                    | N < 10 | < 10 | 90.4   |        |       | 90.4   |         |       | 90.4   |         |      | 90.4   |        |      | 97     |