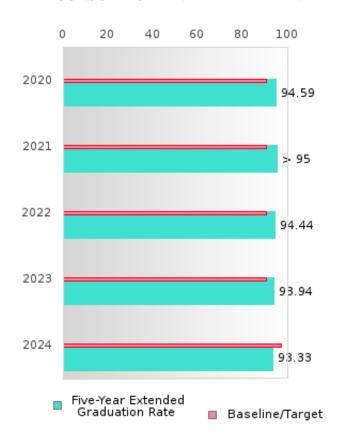

### CONSORTIUM FIVE-YEAR EXTENDED ADJUSTED COHORT GRADUATION RATE

| YEAR | SCORE | BASELINE/<br>TARGET | N  |
|------|-------|---------------------|----|
| 2020 | 94.59 | 90.4                | RV |
| 2021 | > 95  | 90.4                | RV |
| 2022 | 94.44 | 90.4                | RV |
| 2023 | 93.94 | 90.4                | RV |
| 2024 | 93.33 | 97                  | RV |