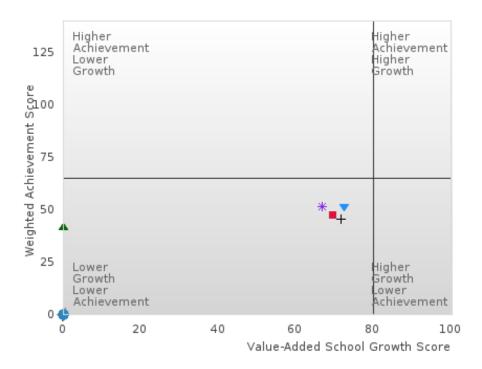

#### GRADUATION RATE BY SPECIAL POPULATION

|                            |        | 2020 |        |        | 2021  |        |         | 2022  |        |         | 2023 |        |        | 2024 |        |
|----------------------------|--------|------|--------|--------|-------|--------|---------|-------|--------|---------|------|--------|--------|------|--------|
|                            | Score  | N    | Target | Score  | N     | Target | Score   | N     | Target | Score   | N    | Target | Score  | N    | Target |
|                            |        |      | FO     | UR-YEA | R ADJ | USTED  | COHOR'  | ΓGRAI | DUATIO | ON RATE | Ξ    |        |        |      |        |
| All Students               | > 95   | RV   | 87.18  | 94.59  | RV    | 87.18  | 93.94   | RV    | 87.18  | 93.33   | RV   | 87.18  | > 95   | RV   | 96.91  |
| Male                       | > 95   | RV   | 87.18  | 95.00  | RV    | 87.18  | 94.74   | RV    | 87.18  | 94.12   | RV   | 87.18  | N < 10 | < 10 | 96.91  |
| Female                     | 93.33  | RV   | 87.18  | 94.12  | RV    | 87.18  | 92.86   | RV    | 87.18  | 92.31   | RV   | 87.18  | > 95   | RV   | 96.91  |
| Students with Disabilities |        |      | 87.18  | N < 10 | < 10  | 87.18  | N < 10  | < 10  | 87.18  | N < 10  | < 10 | 87.18  | N < 10 | < 10 | 96.91  |
| Economically Disadvantaged | > 95   | RV   | 87.18  | 93.55  | RV    | 87.18  | > 95    | RV    | 87.18  | 91.30   | RV   | 87.18  | > 95   | RV   | 96.91  |
| Non-traditional            | N < 10 | < 10 | 87.18  | N < 10 | < 10  | 87.18  | N < 10  | < 10  | 87.18  | N < 10  | < 10 | 87.18  | > 95   | RV   | 96.91  |
| Single Parent              |        |      | 87.18  |        |       | 87.18  |         |       | 87.18  |         |      | 87.18  |        |      | 96.91  |
| English Learner            |        |      | 87.18  |        |       | 87.18  |         |       | 87.18  |         |      | 87.18  |        |      | 96.91  |
| Homeless                   | N < 10 | < 10 | 87.18  | N < 10 | < 10  |        | N < 10  | < 10  | 87.18  | N < 10  | < 10 | 87.18  | N < 10 | < 10 | 96.91  |
| Foster Care                |        |      | 87.18  |        |       | 87.18  |         |       | 87.18  |         |      | 87.18  |        |      | 96.91  |
| Military                   |        |      | 87.18  |        |       | 87.18  |         |       | 87.18  |         |      | 87.18  |        |      | 96.91  |
| Dependent                  |        |      |        |        |       |        |         |       |        |         |      |        |        |      |        |
| Migrant                    |        |      | 87.18  |        |       | 87.18  |         |       | 87.18  |         |      | 87.18  |        |      | 96.91  |
|                            |        | F    |        | AR EXT |       | ADJU   | STED CO |       | GRADI  | UATION  | RATE |        |        |      |        |
| All Students               | 94.59  | RV   | 90.4   | > 95   | RV    | 90.4   | 94.44   | RV    | 90.4   | 93.94   | RV   | 90.4   | 93.33  | RV   | 97     |
| Male                       | > 95   | RV   | 90.4   | > 95   | RV    | 90.4   | 94.74   | RV    | 90.4   | 94.74   | RV   | 90.4   | 94.12  | RV   | 97     |
| Female                     | 90.48  | RV   | 90.4   | 93.33  | RV    | 90.4   | 94.12   | RV    | 90.4   | 92.86   | RV   | 90.4   | 92.31  | RV   | 97     |
| Students with Disabilities | N < 10 | < 10 | 90.4   |        |       | 90.4   | N < 10  | < 10  | 90.4   | N < 10  | < 10 | 90.4   | N < 10 | < 10 | 97     |
| Economically Disadvantaged | 93.10  | RV   | 90.4   | > 95   | RV    | 90.4   | 93.33   | RV    | 90.4   | > 95    | RV   | 90.4   | 91.30  | RV   | 97     |
| Non-traditional            | > 95   | RV   | 90.4   | N < 10 | < 10  | 90.4   | N < 10  | < 10  | 90.4   | N < 10  | < 10 | 90.4   | N < 10 | < 10 | 97     |
| Single Parent              |        |      | 90.4   |        |       | 90.4   |         |       | 90.4   |         |      | 90.4   |        |      | 97     |
| English Learner            |        |      | 90.4   |        |       | 90.4   |         |       | 90.4   |         |      | 90.4   |        |      | 97     |
| Homeless                   | N < 10 | < 10 | 90.4   | N < 10 | < 10  | 90.4   | N < 10  | < 10  | 90.4   | N < 10  | < 10 | 90.4   | N < 10 | < 10 | 97     |
| Foster Care                |        |      | 90.4   |        |       | 90.4   |         |       | 90.4   |         |      | 90.4   |        |      | 97     |
| Military                   |        |      | 90.4   |        |       | 90.4   |         |       | 90.4   |         |      | 90.4   |        |      | 97     |
| Dependent                  |        |      |        |        |       |        |         |       |        |         |      |        |        |      |        |
| Migrant                    | N < 10 | < 10 | 90.4   |        |       | 90.4   |         |       | 90.4   |         |      | 90.4   |        |      | 97     |