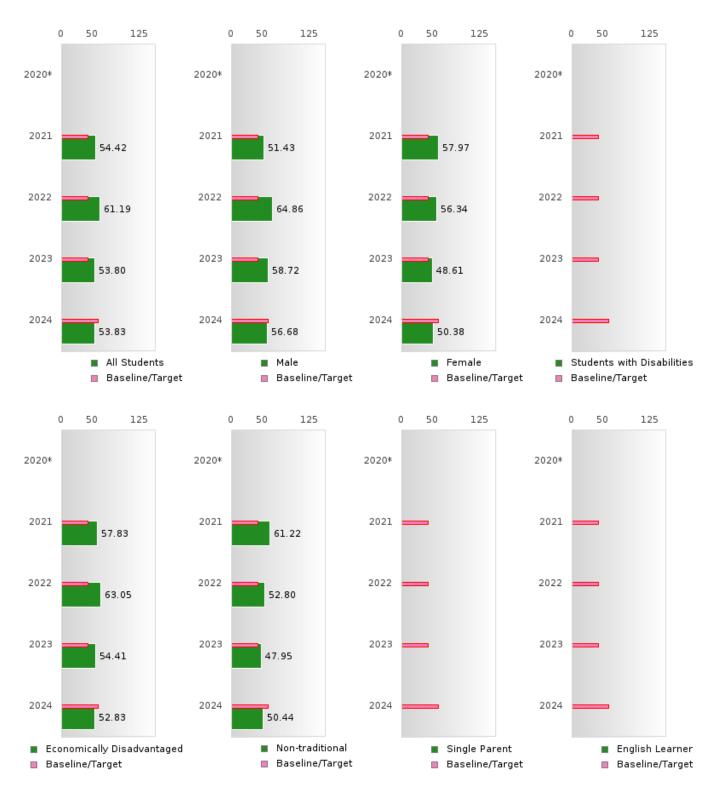

#### GRADUATION RATE BY SPECIAL POPULATION

|                            |        | 2020 |        |        | 2021  |        |         | 2022  |        |         | 2023 |        |        | 2024 |        |
|----------------------------|--------|------|--------|--------|-------|--------|---------|-------|--------|---------|------|--------|--------|------|--------|
|                            | Score  | N    | Target | Score  | N     | Target | Score   | N     | Target | Score   | N    | Target | Score  | N    | Target |
|                            |        |      | FO     | UR-YEA | R ADJ | USTED  | COHOR'  | ΓGRAI | DUATIO | ON RATE | Ξ    |        |        |      |        |
| All Students               | > 95   | RV   | 87.18  | 94.59  | RV    | 87.18  | 93.94   | RV    | 87.18  | 93.33   | RV   | 87.18  | > 95   | RV   | 96.91  |
| Male                       | > 95   | RV   | 87.18  | 95.00  | RV    | 87.18  | 94.74   | RV    | 87.18  | 94.12   | RV   | 87.18  | N < 10 | < 10 | 96.91  |
| Female                     | 93.33  | RV   | 87.18  | 94.12  | RV    | 87.18  | 92.86   | RV    | 87.18  | 92.31   | RV   | 87.18  | > 95   | RV   | 96.91  |
| Students with Disabilities |        |      | 87.18  | N < 10 | < 10  | 87.18  | N < 10  | < 10  | 87.18  | N < 10  | < 10 | 87.18  | N < 10 | < 10 | 96.91  |
| Economically Disadvantaged | > 95   | RV   | 87.18  | 93.55  | RV    | 87.18  | > 95    | RV    | 87.18  | 91.30   | RV   | 87.18  | > 95   | RV   | 96.91  |
| Non-traditional            | N < 10 | < 10 | 87.18  | N < 10 | < 10  | 87.18  | N < 10  | < 10  | 87.18  | N < 10  | < 10 | 87.18  | > 95   | RV   | 96.91  |
| Single Parent              |        |      | 87.18  |        |       | 87.18  |         |       | 87.18  |         |      | 87.18  |        |      | 96.91  |
| English Learner            |        |      | 87.18  |        |       | 87.18  |         |       | 87.18  |         |      | 87.18  |        |      | 96.91  |
| Homeless                   | N < 10 | < 10 | 87.18  | N < 10 | < 10  |        | N < 10  | < 10  | 87.18  | N < 10  | < 10 | 87.18  | N < 10 | < 10 | 96.91  |
| Foster Care                |        |      | 87.18  |        |       | 87.18  |         |       | 87.18  |         |      | 87.18  |        |      | 96.91  |
| Military                   |        |      | 87.18  |        |       | 87.18  |         |       | 87.18  |         |      | 87.18  |        |      | 96.91  |
| Dependent                  |        |      |        |        |       |        |         |       |        |         |      |        |        |      |        |
| Migrant                    |        |      | 87.18  |        |       | 87.18  |         |       | 87.18  |         |      | 87.18  |        |      | 96.91  |
|                            |        | F    |        | AR EXT |       | ADJU   | STED CO |       | GRADI  | UATION  | RATE |        |        |      |        |
| All Students               | 94.59  | RV   | 90.4   | > 95   | RV    | 90.4   | 94.44   | RV    | 90.4   | 93.94   | RV   | 90.4   | 93.33  | RV   | 97     |
| Male                       | > 95   | RV   | 90.4   | > 95   | RV    | 90.4   | 94.74   | RV    | 90.4   | 94.74   | RV   | 90.4   | 94.12  | RV   | 97     |
| Female                     | 90.48  | RV   | 90.4   | 93.33  | RV    | 90.4   | 94.12   | RV    | 90.4   | 92.86   | RV   | 90.4   | 92.31  | RV   | 97     |
| Students with Disabilities | N < 10 | < 10 | 90.4   |        |       | 90.4   | N < 10  | < 10  | 90.4   | N < 10  | < 10 | 90.4   | N < 10 | < 10 | 97     |
| Economically Disadvantaged | 93.10  | RV   | 90.4   | > 95   | RV    | 90.4   | 93.33   | RV    | 90.4   | > 95    | RV   | 90.4   | 91.30  | RV   | 97     |
| Non-traditional            | > 95   | RV   | 90.4   | N < 10 | < 10  | 90.4   | N < 10  | < 10  | 90.4   | N < 10  | < 10 | 90.4   | N < 10 | < 10 | 97     |
| Single Parent              |        |      | 90.4   |        |       | 90.4   |         |       | 90.4   |         |      | 90.4   |        |      | 97     |
| English Learner            |        |      | 90.4   |        |       | 90.4   |         |       | 90.4   |         |      | 90.4   |        |      | 97     |
| Homeless                   | N < 10 | < 10 | 90.4   | N < 10 | < 10  | 90.4   | N < 10  | < 10  | 90.4   | N < 10  | < 10 | 90.4   | N < 10 | < 10 | 97     |
| Foster Care                |        |      | 90.4   |        |       | 90.4   |         |       | 90.4   |         |      | 90.4   |        |      | 97     |
| Military                   |        |      | 90.4   |        |       | 90.4   |         |       | 90.4   |         |      | 90.4   |        |      | 97     |
| Dependent                  |        |      |        |        |       |        |         |       |        |         |      |        |        |      |        |
| Migrant                    | N < 10 | < 10 | 90.4   |        |       | 90.4   |         |       | 90.4   |         |      | 90.4   |        |      | 97     |