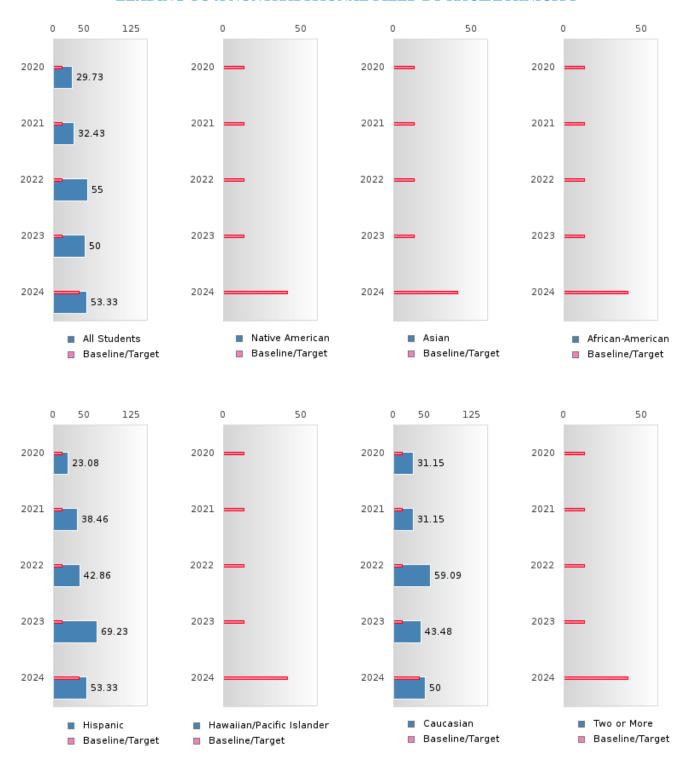

#### PERFORMANCE MEASURE SCORES FOR CONCENTRATORS ONLY

| PERFORMANCE       |       | DIS   | TRICT SCO | DRE   |       |       | ST    | ATE SCO | RE    |       |
|-------------------|-------|-------|-----------|-------|-------|-------|-------|---------|-------|-------|
| MEASURES          | 2020  | 2021  | 2022      | 2023  | 2024  | 2020  | 2021  | 2022    | 2023  | 2024  |
| 3S1: POST-PROGRAM |       | 82.14 | 60.00     | 78.13 | 78.57 |       | 81.92 | 81.38   | 82.78 | 76.72 |
| PLACEMENT         |       |       |           |       |       |       |       |         |       |       |
|                   |       |       |           |       |       |       |       |         |       |       |
| 4S1: NON-         | 29.73 | 32.43 | 55.00     | 50.79 | 53.03 | 31.34 | 30.03 | 43.00   | 39.14 | 38.38 |
| TRADITIONAL       |       |       |           |       |       |       |       |         |       |       |
| PROGRAM           |       |       |           |       |       |       |       |         |       |       |
| CONCENTRATION     |       |       |           |       |       |       |       |         |       |       |
| 5S1: INDUSTRY     |       | < 5   | 24.24     | 56.67 | 75.00 |       | 14.46 | 47.36   | 55.22 | 62.03 |
| CERTIFICATIONS    |       |       |           |       |       |       |       |         |       |       |
|                   |       |       |           |       |       |       |       |         |       |       |

#### **GRADUATION RATE BY RACE/ETHNICITY**

|                  |        | 2020 |        |        | 2021  |        |         | 2022  |        |        | 2023 |        |        | 2024 |        |
|------------------|--------|------|--------|--------|-------|--------|---------|-------|--------|--------|------|--------|--------|------|--------|
|                  | Score  | N    | Target | Score  | N     | Target | Score   | N     | Target | Score  | N    | Target | Score  | N    | Target |
|                  |        |      | FO     | UR-YEA | R ADJ | USTED  | COHOR'  | ΓGRAI | DUATIO | N RATE | Ξ    |        |        |      |        |
| All Students     | > 95   | RV   | 87.18  | 94.59  | RV    | 87.18  | 93.94   | RV    | 87.18  | 93.33  | RV   | 87.18  | > 95   | RV   | 96.91  |
| Native American  |        |      | 87.18  |        |       | 87.18  |         |       | 87.18  | N < 10 | < 10 | 87.18  |        |      | 96.91  |
| Asian            |        |      | 87.18  |        |       | 87.18  |         |       | 87.18  |        |      | 87.18  |        |      | 96.91  |
| African-         |        |      | 87.18  |        |       | 87.18  |         |       | 87.18  |        |      | 87.18  |        |      | 96.91  |
| American         |        |      |        |        |       |        |         |       |        |        |      |        |        |      |        |
| Hispanic         | N < 10 | < 10 | 87.18  | N < 10 | < 10  | 87.18  | N < 10  | < 10  | 87.18  | N < 10 | < 10 | 87.18  | N < 10 | < 10 | 96.91  |
| Hawaiian/Pacific |        |      | 87.18  |        |       | 87.18  |         |       | 87.18  |        |      | 87.18  |        |      | 96.91  |
| Islander         |        |      |        |        |       |        |         |       |        |        |      |        |        |      |        |
| Caucasian        | > 95   | RV   | 87.18  | 93.94  | RV    | 87.18  | 92.31   | RV    | 87.18  | 91.30  | RV   | 87.18  | 95.00  | RV   | 96.91  |
| Two or More      | N < 10 | < 10 | 87.18  |        |       | 87.18  |         |       | 87.18  | N < 10 | < 10 | 87.18  | N < 10 | < 10 | 96.91  |
|                  |        | F    | IVE-YE | AR EXT | ENDEI | O ADJU | STED CO | DHORT | GRAD   | UATION | RATE |        |        |      |        |
| All Students     | 94.59  | RV   | 90.4   | > 95   | RV    | 90.4   | 94.44   | RV    | 90.4   | 93.94  | RV   | 90.4   | 93.33  | RV   | 97     |
| Native American  |        |      | 90.4   |        |       | 90.4   |         |       | 90.4   |        |      | 90.4   | N < 10 | < 10 | 97     |
| Asian            |        |      | 90.4   |        |       | 90.4   |         |       | 90.4   |        |      | 90.4   |        |      | 97     |
| African-         |        |      | 90.4   |        |       | 90.4   |         |       | 90.4   |        |      | 90.4   |        |      | 97     |
| American         |        |      |        |        |       |        |         |       |        |        |      |        |        |      |        |
| Hispanic         | N < 10 | < 10 | 90.4   | N < 10 | < 10  | 90.4   | N < 10  | < 10  | 90.4   | N < 10 | < 10 | 90.4   | N < 10 | < 10 | 97     |
| Hawaiian/Pacific |        |      | 90.4   |        |       | 90.4   |         |       | 90.4   |        |      | 90.4   |        |      | 97     |
| Islander         |        |      |        |        |       |        |         |       |        |        |      |        |        |      |        |
| Caucasian        | 93.10  | RV   | 90.4   | > 95   | RV    | 90.4   | 93.75   | RV    | 90.4   | 92.31  | RV   | 90.4   | 91.30  | RV   | 97     |
| Two or More      |        |      | 90.4   | N < 10 | < 10  | 90.4   |         |       | 90.4   |        |      | 90.4   | N < 10 | < 10 | 97     |