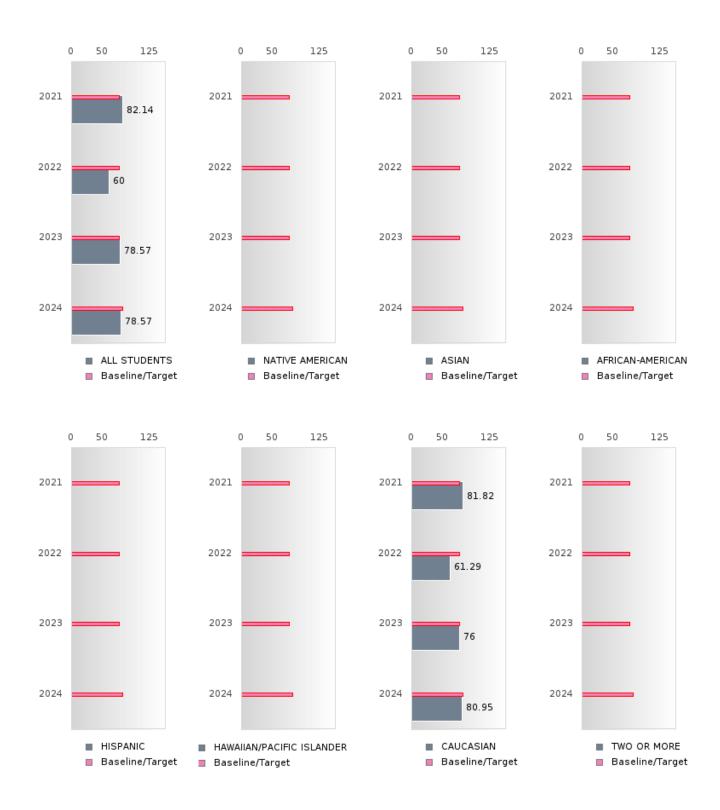

#### PERFORMANCE MEASURE SCORES FOR CONCENTRATORS ONLY

| PERFORMANCE       |       | DIS   | TRICT SCO | DRE   |       |       | ST    | ATE SCO | RE    |       |
|-------------------|-------|-------|-----------|-------|-------|-------|-------|---------|-------|-------|
| MEASURES          | 2020  | 2021  | 2022      | 2023  | 2024  | 2020  | 2021  | 2022    | 2023  | 2024  |
| 3S1: POST-PROGRAM |       | 82.14 | 60.00     | 78.13 | 78.57 |       | 81.92 | 81.38   | 82.78 | 76.72 |
| PLACEMENT         |       |       |           |       |       |       |       |         |       |       |
|                   |       |       |           |       |       |       |       |         |       |       |
| 4S1: NON-         | 29.73 | 32.43 | 55.00     | 50.79 | 53.03 | 31.34 | 30.03 | 43.00   | 39.14 | 38.38 |
| TRADITIONAL       |       |       |           |       |       |       |       |         |       |       |
| PROGRAM           |       |       |           |       |       |       |       |         |       |       |
| CONCENTRATION     |       |       |           |       |       |       |       |         |       |       |
| 5S1: INDUSTRY     |       | < 5   | 24.24     | 56.67 | 75.00 |       | 14.46 | 47.36   | 55.22 | 62.03 |
| CERTIFICATIONS    |       |       |           |       |       |       |       |         |       |       |
|                   |       |       |           |       |       |       |       |         |       |       |

The placement data are lagged in this report and the CAR report. The 2022 report includes placement data on students who exited secondary education during the 2021 school year.