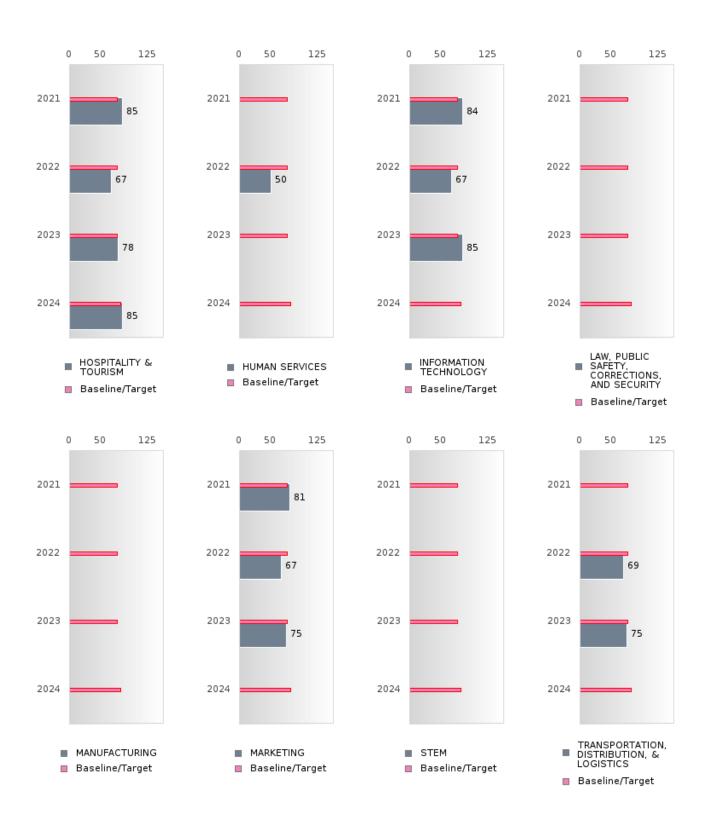

### FOUR-YEAR ADJUSTED GRADUATION RATE BY CLUSTER

| 2023             |                                    |                                                                                                                                                     | 2024                    |                                                                                               |
|------------------|------------------------------------|-----------------------------------------------------------------------------------------------------------------------------------------------------|-------------------------|-----------------------------------------------------------------------------------------------|
| e N              | Target                             | Score                                                                                                                                               | N                       | Target                                                                                        |
| TE               |                                    |                                                                                                                                                     |                         |                                                                                               |
| RV               | 87.18                              | N < 10                                                                                                                                              | < 10                    | 96.91                                                                                         |
|                  |                                    |                                                                                                                                                     |                         |                                                                                               |
|                  |                                    |                                                                                                                                                     |                         |                                                                                               |
|                  |                                    |                                                                                                                                                     |                         |                                                                                               |
|                  | 87.18                              |                                                                                                                                                     |                         | 96.91                                                                                         |
|                  |                                    |                                                                                                                                                     |                         |                                                                                               |
|                  |                                    |                                                                                                                                                     |                         |                                                                                               |
| 0 < 10           | 87.18                              | N < 10                                                                                                                                              | < 10                    | 96.91                                                                                         |
|                  |                                    |                                                                                                                                                     |                         |                                                                                               |
|                  |                                    |                                                                                                                                                     |                         |                                                                                               |
|                  |                                    |                                                                                                                                                     |                         |                                                                                               |
| 0 < 10           | 87.18                              | N < 10                                                                                                                                              | < 10                    | 96.91                                                                                         |
|                  |                                    |                                                                                                                                                     |                         |                                                                                               |
|                  |                                    |                                                                                                                                                     |                         |                                                                                               |
|                  |                                    |                                                                                                                                                     |                         |                                                                                               |
|                  | 87.18                              | N < 10                                                                                                                                              | < 10                    | 96.91                                                                                         |
|                  |                                    |                                                                                                                                                     |                         |                                                                                               |
|                  |                                    |                                                                                                                                                     |                         |                                                                                               |
| 0 < 10           | 87.18                              | N < 10                                                                                                                                              | < 10                    | 96.91                                                                                         |
|                  | 87.18                              |                                                                                                                                                     |                         | 96.91                                                                                         |
|                  |                                    |                                                                                                                                                     |                         |                                                                                               |
|                  |                                    |                                                                                                                                                     |                         |                                                                                               |
|                  |                                    |                                                                                                                                                     |                         |                                                                                               |
| 0 < 10           | 87.18                              |                                                                                                                                                     |                         | 96.91                                                                                         |
|                  |                                    |                                                                                                                                                     |                         |                                                                                               |
| RV               | 87.18                              | > 95                                                                                                                                                | RV                      | 96.91                                                                                         |
|                  |                                    |                                                                                                                                                     |                         |                                                                                               |
| 0 < 10           | 87.18                              | > 95                                                                                                                                                | RV                      | 96.91                                                                                         |
|                  |                                    |                                                                                                                                                     |                         |                                                                                               |
| 0 < 10           | 87.18                              |                                                                                                                                                     |                         | 96.91                                                                                         |
|                  |                                    |                                                                                                                                                     |                         |                                                                                               |
|                  |                                    |                                                                                                                                                     |                         |                                                                                               |
|                  | 87.18                              |                                                                                                                                                     |                         | 96.91                                                                                         |
|                  |                                    |                                                                                                                                                     |                         |                                                                                               |
|                  |                                    |                                                                                                                                                     |                         |                                                                                               |
|                  |                                    |                                                                                                                                                     |                         |                                                                                               |
|                  |                                    |                                                                                                                                                     |                         |                                                                                               |
|                  | 87.18                              |                                                                                                                                                     |                         | 96.91                                                                                         |
|                  |                                    |                                                                                                                                                     |                         |                                                                                               |
|                  | 07 10                              | N < 10                                                                                                                                              | < 10                    | 96.91                                                                                         |
| 0 < 10           | 07.10                              | 11 110                                                                                                                                              |                         |                                                                                               |
| 0 < 10<br>0 < 10 |                                    | N < 10                                                                                                                                              | < 10                    | 96.91                                                                                         |
|                  |                                    |                                                                                                                                                     | < 10                    |                                                                                               |
| 0 < 10           | 87.18                              |                                                                                                                                                     | < 10                    | 96.91                                                                                         |
| 0 < 10           | 87.18                              |                                                                                                                                                     | < 10                    | 96.91                                                                                         |
|                  | 0 < 10 0 < 10 0 < 10 0 < 10 0 < 10 | N Target TE  RV 87.18  87.18  0 < 10 87.18  0 < 10 87.18  0 < 10 87.18  0 < 10 87.18  0 < 10 87.18  87.18  0 < 10 87.18  87.18  0 < 10 87.18  87.18 | N   Target   Score   TE | RV         Target         Score         N           D         RV         87.18         N < 10 |