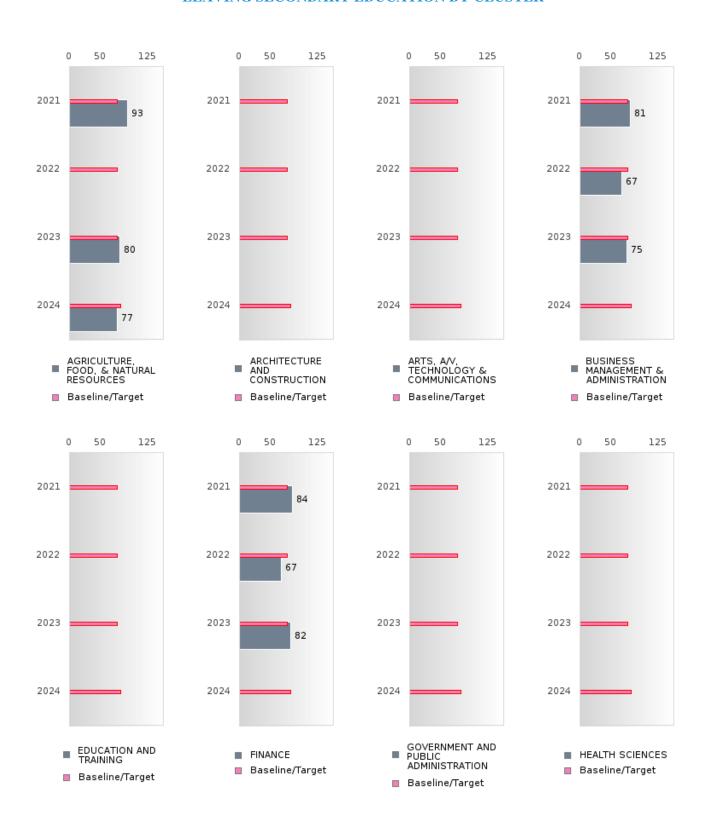

### FOUR-YEAR ADJUSTED GRADUATION RATE BY CLUSTER

| 2023             |                                    |                                                                                                                                                     | 2024                    |                                                                                               |
|------------------|------------------------------------|-----------------------------------------------------------------------------------------------------------------------------------------------------|-------------------------|-----------------------------------------------------------------------------------------------|
| e N              | Target                             | Score                                                                                                                                               | N                       | Target                                                                                        |
| TE               |                                    |                                                                                                                                                     |                         |                                                                                               |
| RV               | 87.18                              | N < 10                                                                                                                                              | < 10                    | 96.91                                                                                         |
|                  |                                    |                                                                                                                                                     |                         |                                                                                               |
|                  |                                    |                                                                                                                                                     |                         |                                                                                               |
|                  |                                    |                                                                                                                                                     |                         |                                                                                               |
|                  | 87.18                              |                                                                                                                                                     |                         | 96.91                                                                                         |
|                  |                                    |                                                                                                                                                     |                         |                                                                                               |
|                  |                                    |                                                                                                                                                     |                         |                                                                                               |
| 0 < 10           | 87.18                              | N < 10                                                                                                                                              | < 10                    | 96.91                                                                                         |
|                  |                                    |                                                                                                                                                     |                         |                                                                                               |
|                  |                                    |                                                                                                                                                     |                         |                                                                                               |
|                  |                                    |                                                                                                                                                     |                         |                                                                                               |
| 0 < 10           | 87.18                              | N < 10                                                                                                                                              | < 10                    | 96.91                                                                                         |
|                  |                                    |                                                                                                                                                     |                         |                                                                                               |
|                  |                                    |                                                                                                                                                     |                         |                                                                                               |
|                  |                                    |                                                                                                                                                     |                         |                                                                                               |
|                  | 87.18                              | N < 10                                                                                                                                              | < 10                    | 96.91                                                                                         |
|                  |                                    |                                                                                                                                                     |                         |                                                                                               |
|                  |                                    |                                                                                                                                                     |                         |                                                                                               |
| 0 < 10           | 87.18                              | N < 10                                                                                                                                              | < 10                    | 96.91                                                                                         |
|                  | 87.18                              |                                                                                                                                                     |                         | 96.91                                                                                         |
|                  |                                    |                                                                                                                                                     |                         |                                                                                               |
|                  |                                    |                                                                                                                                                     |                         |                                                                                               |
|                  |                                    |                                                                                                                                                     |                         |                                                                                               |
| 0 < 10           | 87.18                              |                                                                                                                                                     |                         | 96.91                                                                                         |
|                  |                                    |                                                                                                                                                     |                         |                                                                                               |
| RV               | 87.18                              | > 95                                                                                                                                                | RV                      | 96.91                                                                                         |
|                  |                                    |                                                                                                                                                     |                         |                                                                                               |
| 0 < 10           | 87.18                              | > 95                                                                                                                                                | RV                      | 96.91                                                                                         |
|                  |                                    |                                                                                                                                                     |                         |                                                                                               |
| 0 < 10           | 87.18                              |                                                                                                                                                     |                         | 96.91                                                                                         |
|                  |                                    |                                                                                                                                                     |                         |                                                                                               |
|                  |                                    |                                                                                                                                                     |                         |                                                                                               |
|                  | 87.18                              |                                                                                                                                                     |                         | 96.91                                                                                         |
|                  |                                    |                                                                                                                                                     |                         |                                                                                               |
|                  |                                    |                                                                                                                                                     |                         |                                                                                               |
|                  |                                    |                                                                                                                                                     |                         |                                                                                               |
|                  |                                    |                                                                                                                                                     |                         |                                                                                               |
|                  | 87.18                              |                                                                                                                                                     |                         | 96.91                                                                                         |
|                  |                                    |                                                                                                                                                     |                         |                                                                                               |
|                  | 07 10                              | N < 10                                                                                                                                              | < 10                    | 96.91                                                                                         |
| 0 < 10           | 07.10                              | 11 110                                                                                                                                              |                         |                                                                                               |
| 0 < 10<br>0 < 10 |                                    | N < 10                                                                                                                                              | < 10                    | 96.91                                                                                         |
|                  |                                    |                                                                                                                                                     | < 10                    |                                                                                               |
| 0 < 10           | 87.18                              |                                                                                                                                                     | < 10                    | 96.91                                                                                         |
| 0 < 10           | 87.18                              |                                                                                                                                                     | < 10                    | 96.91                                                                                         |
|                  | 0 < 10 0 < 10 0 < 10 0 < 10 0 < 10 | N Target TE  RV 87.18  87.18  0 < 10 87.18  0 < 10 87.18  0 < 10 87.18  0 < 10 87.18  0 < 10 87.18  87.18  0 < 10 87.18  87.18  0 < 10 87.18  87.18 | N   Target   Score   TE | RV         Target         Score         N           D         RV         87.18         N < 10 |