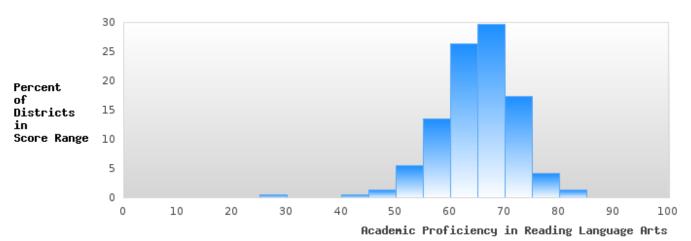

### CONCENTRATORS' PERKINS V PERFORMANCE MEASURE SCORES

| PERFORMANCE                                                        |       | DIS   | TRICT SCO | DRE   |       |       | ST    | ATE SCO | RE    |       |
|--------------------------------------------------------------------|-------|-------|-----------|-------|-------|-------|-------|---------|-------|-------|
| MEASURES                                                           | 2020  | 2021  | 2022      | 2023  | 2024  | 2020  | 2021  | 2022    | 2023  | 2024  |
| 1S1: FOUR-YEAR<br>GRADUATION RATE                                  | > 95  | 94.59 | 93.94     | 93.33 | > 95  | 97.53 | 96.22 | 96.59   | 97.23 | 97.63 |
| 1S2: FIVE-YEAR EXTENDED GRADUATION RATE                            | 94.59 | > 95  | 94.44     | 93.94 | 93.33 | 97.46 | 97.99 | 96.93   | 97.07 | 97.70 |
| 2S1: ACADEMIC<br>PROFICIENCY SCORE<br>IN READING<br>LANGUAGE ARTS* |       | 60.25 | 63.56     | 56.59 | 67.48 |       | 65.7  | 65.93   | 65.92 | 66.12 |
| 2S2: ACADEMIC<br>PROFICIENCY SCORE<br>IN MATHEMATICS*              |       | 54.42 | 61.19     | 53.80 | 53.83 |       | 59.94 | 59.53   | 58.53 | 59.44 |
| 2S3: ACADEMIC<br>PROFICIENCY IN<br>SCIENCE*                        |       | 57.45 | 62.48     | 59.34 | 58.45 |       | 67.08 | 67.06   | 66.57 | 67.23 |