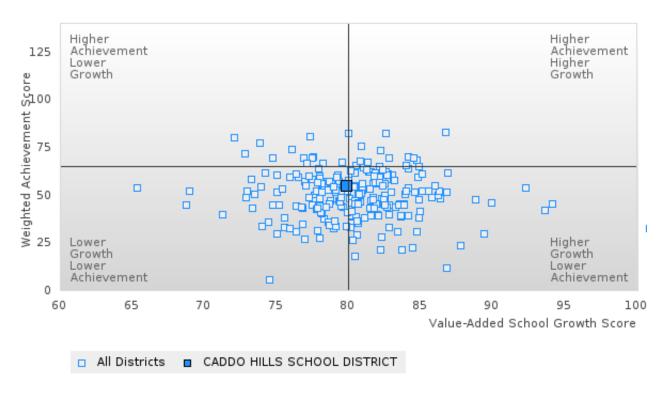

### CADDO HILLS SCHOOL DISTRICT

#### GRADUATION RATE BY SPECIAL POPULATION

|                            |        | 2020 |        |        | 2021  |        |         | 2022  |        |         | 2023 |        |        | 2024 |        |
|----------------------------|--------|------|--------|--------|-------|--------|---------|-------|--------|---------|------|--------|--------|------|--------|
|                            | Score  | N    | Target | Score  | N     | Target | Score   | N     | Target | Score   | N    | Target | Score  | N    | Target |
|                            |        |      | FO     | UR-YEA | R ADJ | USTED  | COHOR'  | ΓGRAI | DUATIO | ON RATE | Ξ    |        |        |      |        |
| All Students               | > 95   | RV   | 87.18  | 94.59  | RV    | 87.18  | 93.94   | RV    | 87.18  | 93.33   | RV   | 87.18  | > 95   | RV   | 96.91  |
| Male                       | > 95   | RV   | 87.18  | 95.00  | RV    | 87.18  | 94.74   | RV    | 87.18  | 94.12   | RV   | 87.18  | N < 10 | < 10 | 96.91  |
| Female                     | 93.33  | RV   | 87.18  | 94.12  | RV    | 87.18  | 92.86   | RV    | 87.18  | 92.31   | RV   | 87.18  | > 95   | RV   | 96.91  |
| Students with Disabilities |        |      | 87.18  | N < 10 | < 10  | 87.18  | N < 10  | < 10  | 87.18  | N < 10  | < 10 | 87.18  | N < 10 | < 10 | 96.91  |
| Economically Disadvantaged | > 95   | RV   | 87.18  | 93.55  | RV    | 87.18  | > 95    | RV    | 87.18  | 91.30   | RV   | 87.18  | > 95   | RV   | 96.91  |
| Non-traditional            | N < 10 | < 10 | 87.18  | N < 10 | < 10  | 87.18  | N < 10  | < 10  | 87.18  | N < 10  | < 10 | 87.18  | > 95   | RV   | 96.91  |
| Single Parent              |        |      | 87.18  |        |       | 87.18  |         |       | 87.18  |         |      | 87.18  |        |      | 96.91  |
| English Learner            |        |      | 87.18  |        |       | 87.18  |         |       | 87.18  |         |      | 87.18  |        |      | 96.91  |
| Homeless                   | N < 10 | < 10 | 87.18  | N < 10 | < 10  |        | N < 10  | < 10  | 87.18  | N < 10  | < 10 | 87.18  | N < 10 | < 10 | 96.91  |
| Foster Care                |        |      | 87.18  |        |       | 87.18  |         |       | 87.18  |         |      | 87.18  |        |      | 96.91  |
| Military                   |        |      | 87.18  |        |       | 87.18  |         |       | 87.18  |         |      | 87.18  |        |      | 96.91  |
| Dependent                  |        |      |        |        |       |        |         |       |        |         |      |        |        |      |        |
| Migrant                    |        |      | 87.18  |        |       | 87.18  |         |       | 87.18  |         |      | 87.18  |        |      | 96.91  |
|                            |        | F    |        | AR EXT |       | ADJU   | STED CO |       | GRADI  | UATION  | RATE |        |        |      |        |
| All Students               | 94.59  | RV   | 90.4   | > 95   | RV    | 90.4   | 94.44   | RV    | 90.4   | 93.94   | RV   | 90.4   | 93.33  | RV   | 97     |
| Male                       | > 95   | RV   | 90.4   | > 95   | RV    | 90.4   | 94.74   | RV    | 90.4   | 94.74   | RV   | 90.4   | 94.12  | RV   | 97     |
| Female                     | 90.48  | RV   | 90.4   | 93.33  | RV    | 90.4   | 94.12   | RV    | 90.4   | 92.86   | RV   | 90.4   | 92.31  | RV   | 97     |
| Students with Disabilities | N < 10 | < 10 | 90.4   |        |       | 90.4   | N < 10  | < 10  | 90.4   | N < 10  | < 10 | 90.4   | N < 10 | < 10 | 97     |
| Economically Disadvantaged | 93.10  | RV   | 90.4   | > 95   | RV    | 90.4   | 93.33   | RV    | 90.4   | > 95    | RV   | 90.4   | 91.30  | RV   | 97     |
| Non-traditional            | > 95   | RV   | 90.4   | N < 10 | < 10  | 90.4   | N < 10  | < 10  | 90.4   | N < 10  | < 10 | 90.4   | N < 10 | < 10 | 97     |
| Single Parent              |        |      | 90.4   |        |       | 90.4   |         |       | 90.4   |         |      | 90.4   |        |      | 97     |
| English Learner            |        |      | 90.4   |        |       | 90.4   |         |       | 90.4   |         |      | 90.4   |        |      | 97     |
| Homeless                   | N < 10 | < 10 | 90.4   | N < 10 | < 10  | 90.4   | N < 10  | < 10  | 90.4   | N < 10  | < 10 | 90.4   | N < 10 | < 10 | 97     |
| Foster Care                |        |      | 90.4   |        |       | 90.4   |         |       | 90.4   |         |      | 90.4   |        |      | 97     |
| Military                   |        |      | 90.4   |        |       | 90.4   |         |       | 90.4   |         |      | 90.4   |        |      | 97     |
| Dependent                  |        |      |        |        |       |        |         |       |        |         |      |        |        |      |        |
| Migrant                    | N < 10 | < 10 | 90.4   |        |       | 90.4   |         |       | 90.4   |         |      | 90.4   |        |      | 97     |