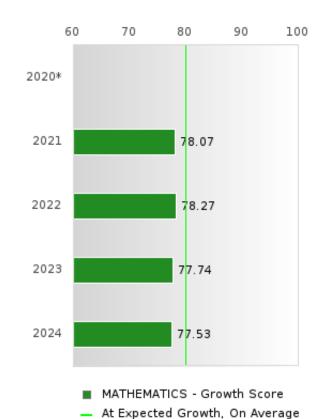

### CONCENTRATORS' PERKINS V PERFORMANCE MEASURE SCORES

| PERFORMANCE                                                        |       | DIS   | TRICT SCO | DRE   |       |       | ST    | ATE SCO | RE    |       |
|--------------------------------------------------------------------|-------|-------|-----------|-------|-------|-------|-------|---------|-------|-------|
| MEASURES                                                           | 2020  | 2021  | 2022      | 2023  | 2024  | 2020  | 2021  | 2022    | 2023  | 2024  |
| 1S1: FOUR-YEAR<br>GRADUATION RATE                                  | > 95  | 94.59 | 93.94     | 93.33 | > 95  | 97.53 | 96.22 | 96.59   | 97.23 | 97.63 |
| 1S2: FIVE-YEAR EXTENDED GRADUATION RATE                            | 94.59 | > 95  | 94.44     | 93.94 | 93.33 | 97.46 | 97.99 | 96.93   | 97.07 | 97.70 |
| 2S1: ACADEMIC<br>PROFICIENCY SCORE<br>IN READING<br>LANGUAGE ARTS* |       | 60.25 | 63.56     | 56.59 | 67.48 |       | 65.7  | 65.93   | 65.92 | 66.12 |
| 2S2: ACADEMIC<br>PROFICIENCY SCORE<br>IN MATHEMATICS*              |       | 54.42 | 61.19     | 53.80 | 53.83 |       | 59.94 | 59.53   | 58.53 | 59.44 |
| 2S3: ACADEMIC<br>PROFICIENCY IN<br>SCIENCE*                        |       | 57.45 | 62.48     | 59.34 | 58.45 |       | 67.08 | 67.06   | 66.57 | 67.23 |

### NON-CONCENTRATORS' PERKINS V PERFORMANCE MEASURE SCORES

| PERFORMANCE                                                        |        | DIST   | TRICT SCO | ORE    |        |       | ST    | ATE SCO | RE    |       |
|--------------------------------------------------------------------|--------|--------|-----------|--------|--------|-------|-------|---------|-------|-------|
| MEASURES                                                           | 2020   | 2021   | 2022      | 2023   | 2024   | 2020  | 2021  | 2022    | 2023  | 2024  |
| 1S1: FOUR-YEAR<br>GRADUATION RATE                                  | N < 10 | N < 10 | N < 10    | 63.64  | N < 10 | 78.22 | 79.87 | 78.97   | 81.70 | 82.45 |
| 1S2: FIVE-YEAR<br>EXTENDED<br>GRADUATION RATE                      | N < 10 | N < 10 | N < 10    | N < 10 | 63.64  | 79.62 | 80.68 | 82.22   | 81.31 | 83.43 |
| 2S1: ACADEMIC<br>PROFICIENCY SCORE<br>IN READING<br>LANGUAGE ARTS* |        | 61.77  | 63.41     | 62.19  | 70.45  |       | 64.35 | 64.77   | 65.72 | 66.19 |
| 2S2: ACADEMIC<br>PROFICIENCY SCORE<br>IN MATHEMATICS*              |        | 56.93  | 54.27     | 52.39  | 64.12  |       | 58.66 | 58.82   | 57.95 | 61.19 |
| 2S3: ACADEMIC<br>PROFICIENCY IN<br>SCIENCE*                        |        | 56.13  | 59.52     | 55.21  | 63.89  |       | 63.02 | 62.93   | 62.96 | 64.22 |