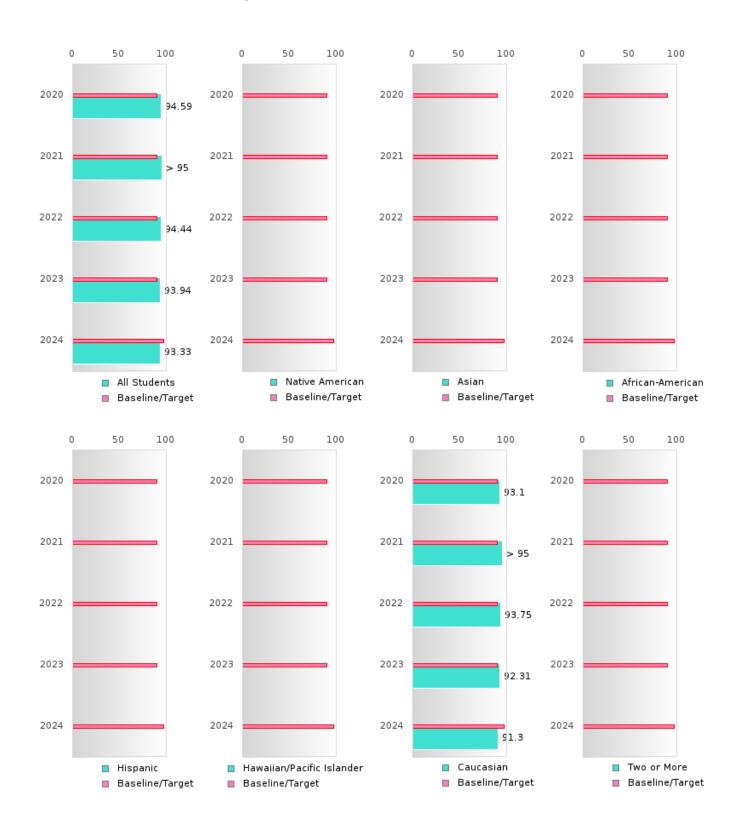

#### **GRADUATION RATE BY RACE/ETHNICITY**

|                  |        | 2020 |        |        | 2021  |        |         | 2022  |        |        | 2023 |        |        | 2024 |        |
|------------------|--------|------|--------|--------|-------|--------|---------|-------|--------|--------|------|--------|--------|------|--------|
|                  | Score  | N    | Target | Score  | N     | Target | Score   | N     | Target | Score  | N    | Target | Score  | N    | Target |
|                  |        |      | FO     | UR-YEA | R ADJ | USTED  | COHOR'  | ΓGRAI | DUATIO | N RATE | Ξ    |        |        |      |        |
| All Students     | > 95   | RV   | 87.18  | 94.59  | RV    | 87.18  | 93.94   | RV    | 87.18  | 93.33  | RV   | 87.18  | > 95   | RV   | 96.91  |
| Native American  |        |      | 87.18  |        |       | 87.18  |         |       | 87.18  | N < 10 | < 10 | 87.18  |        |      | 96.91  |
| Asian            |        |      | 87.18  |        |       | 87.18  |         |       | 87.18  |        |      | 87.18  |        |      | 96.91  |
| African-         |        |      | 87.18  |        |       | 87.18  |         |       | 87.18  |        |      | 87.18  |        |      | 96.91  |
| American         |        |      |        |        |       |        |         |       |        |        |      |        |        |      |        |
| Hispanic         | N < 10 | < 10 | 87.18  | N < 10 | < 10  | 87.18  | N < 10  | < 10  | 87.18  | N < 10 | < 10 | 87.18  | N < 10 | < 10 | 96.91  |
| Hawaiian/Pacific |        |      | 87.18  |        |       | 87.18  |         |       | 87.18  |        |      | 87.18  |        |      | 96.91  |
| Islander         |        |      |        |        |       |        |         |       |        |        |      |        |        |      |        |
| Caucasian        | > 95   | RV   | 87.18  | 93.94  | RV    | 87.18  | 92.31   | RV    | 87.18  | 91.30  | RV   | 87.18  | 95.00  | RV   | 96.91  |
| Two or More      | N < 10 | < 10 | 87.18  |        |       | 87.18  |         |       | 87.18  | N < 10 | < 10 | 87.18  | N < 10 | < 10 | 96.91  |
|                  |        | F    | IVE-YE | AR EXT | ENDEI | O ADJU | STED CO | DHORT | GRAD   | UATION | RATE |        |        |      |        |
| All Students     | 94.59  | RV   | 90.4   | > 95   | RV    | 90.4   | 94.44   | RV    | 90.4   | 93.94  | RV   | 90.4   | 93.33  | RV   | 97     |
| Native American  |        |      | 90.4   |        |       | 90.4   |         |       | 90.4   |        |      | 90.4   | N < 10 | < 10 | 97     |
| Asian            |        |      | 90.4   |        |       | 90.4   |         |       | 90.4   |        |      | 90.4   |        |      | 97     |
| African-         |        |      | 90.4   |        |       | 90.4   |         |       | 90.4   |        |      | 90.4   |        |      | 97     |
| American         |        |      |        |        |       |        |         |       |        |        |      |        |        |      |        |
| Hispanic         | N < 10 | < 10 | 90.4   | N < 10 | < 10  | 90.4   | N < 10  | < 10  | 90.4   | N < 10 | < 10 | 90.4   | N < 10 | < 10 | 97     |
| Hawaiian/Pacific |        |      | 90.4   |        |       | 90.4   |         |       | 90.4   |        |      | 90.4   |        |      | 97     |
| Islander         |        |      |        |        |       |        |         |       |        |        |      |        |        |      |        |
| Caucasian        | 93.10  | RV   | 90.4   | > 95   | RV    | 90.4   | 93.75   | RV    | 90.4   | 92.31  | RV   | 90.4   | 91.30  | RV   | 97     |
| Two or More      |        |      | 90.4   | N < 10 | < 10  | 90.4   |         |       | 90.4   |        |      | 90.4   | N < 10 | < 10 | 97     |