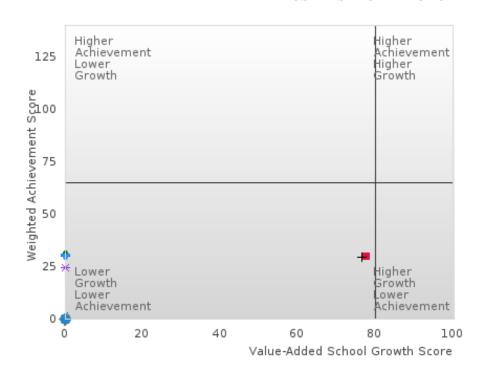

#### GRADUATION RATE BY SPECIAL POPULATION

|                            |        | 2020 |        |        | 2021  |        |         | 2022  |        |         | 2023 |        |        | 2024 |        |
|----------------------------|--------|------|--------|--------|-------|--------|---------|-------|--------|---------|------|--------|--------|------|--------|
|                            | Score  | N    | Target | Score  | N     | Target | Score   | N     | Target | Score   | N    | Target | Score  | N    | Target |
|                            |        |      | FO     | UR-YEA | R ADJ | USTED  | COHOR'  | ΓGRAI | DUATIO | ON RATE | Ξ    |        |        |      |        |
| All Students               | > 95   | RV   | 87.18  | 94.59  | RV    | 87.18  | 93.94   | RV    | 87.18  | 93.33   | RV   | 87.18  | > 95   | RV   | 96.91  |
| Male                       | > 95   | RV   | 87.18  | 95.00  | RV    | 87.18  | 94.74   | RV    | 87.18  | 94.12   | RV   | 87.18  | N < 10 | < 10 | 96.91  |
| Female                     | 93.33  | RV   | 87.18  | 94.12  | RV    | 87.18  | 92.86   | RV    | 87.18  | 92.31   | RV   | 87.18  | > 95   | RV   | 96.91  |
| Students with Disabilities |        |      | 87.18  | N < 10 | < 10  | 87.18  | N < 10  | < 10  | 87.18  | N < 10  | < 10 | 87.18  | N < 10 | < 10 | 96.91  |
| Economically Disadvantaged | > 95   | RV   | 87.18  | 93.55  | RV    | 87.18  | > 95    | RV    | 87.18  | 91.30   | RV   | 87.18  | > 95   | RV   | 96.91  |
| Non-traditional            | N < 10 | < 10 | 87.18  | N < 10 | < 10  | 87.18  | N < 10  | < 10  | 87.18  | N < 10  | < 10 | 87.18  | > 95   | RV   | 96.91  |
| Single Parent              |        |      | 87.18  |        |       | 87.18  |         |       | 87.18  |         |      | 87.18  |        |      | 96.91  |
| English Learner            |        |      | 87.18  |        |       | 87.18  |         |       | 87.18  |         |      | 87.18  |        |      | 96.91  |
| Homeless                   | N < 10 | < 10 | 87.18  | N < 10 | < 10  |        | N < 10  | < 10  | 87.18  | N < 10  | < 10 | 87.18  | N < 10 | < 10 | 96.91  |
| Foster Care                |        |      | 87.18  |        |       | 87.18  |         |       | 87.18  |         |      | 87.18  |        |      | 96.91  |
| Military                   |        |      | 87.18  |        |       | 87.18  |         |       | 87.18  |         |      | 87.18  |        |      | 96.91  |
| Dependent                  |        |      |        |        |       |        |         |       |        |         |      |        |        |      |        |
| Migrant                    |        |      | 87.18  |        |       | 87.18  |         |       | 87.18  |         |      | 87.18  |        |      | 96.91  |
|                            |        | F    |        | AR EXT |       | ADJU   | STED CO |       | GRADI  | UATION  | RATE |        |        |      |        |
| All Students               | 94.59  | RV   | 90.4   | > 95   | RV    | 90.4   | 94.44   | RV    | 90.4   | 93.94   | RV   | 90.4   | 93.33  | RV   | 97     |
| Male                       | > 95   | RV   | 90.4   | > 95   | RV    | 90.4   | 94.74   | RV    | 90.4   | 94.74   | RV   | 90.4   | 94.12  | RV   | 97     |
| Female                     | 90.48  | RV   | 90.4   | 93.33  | RV    | 90.4   | 94.12   | RV    | 90.4   | 92.86   | RV   | 90.4   | 92.31  | RV   | 97     |
| Students with Disabilities | N < 10 | < 10 | 90.4   |        |       | 90.4   | N < 10  | < 10  | 90.4   | N < 10  | < 10 | 90.4   | N < 10 | < 10 | 97     |
| Economically Disadvantaged | 93.10  | RV   | 90.4   | > 95   | RV    | 90.4   | 93.33   | RV    | 90.4   | > 95    | RV   | 90.4   | 91.30  | RV   | 97     |
| Non-traditional            | > 95   | RV   | 90.4   | N < 10 | < 10  | 90.4   | N < 10  | < 10  | 90.4   | N < 10  | < 10 | 90.4   | N < 10 | < 10 | 97     |
| Single Parent              |        |      | 90.4   |        |       | 90.4   |         |       | 90.4   |         |      | 90.4   |        |      | 97     |
| English Learner            |        |      | 90.4   |        |       | 90.4   |         |       | 90.4   |         |      | 90.4   |        |      | 97     |
| Homeless                   | N < 10 | < 10 | 90.4   | N < 10 | < 10  | 90.4   | N < 10  | < 10  | 90.4   | N < 10  | < 10 | 90.4   | N < 10 | < 10 | 97     |
| Foster Care                |        |      | 90.4   |        |       | 90.4   |         |       | 90.4   |         |      | 90.4   |        |      | 97     |
| Military                   |        |      | 90.4   |        |       | 90.4   |         |       | 90.4   |         |      | 90.4   |        |      | 97     |
| Dependent                  |        |      |        |        |       |        |         |       |        |         |      |        |        |      |        |
| Migrant                    | N < 10 | < 10 | 90.4   |        |       | 90.4   |         |       | 90.4   |         |      | 90.4   |        |      | 97     |