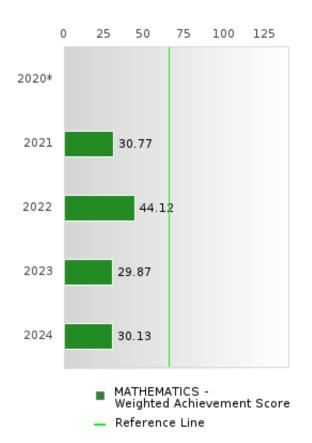

### CONCENTRATORS' PERKINS V PERFORMANCE MEASURE SCORES

| PERFORMANCE                                                        |       | DIS   | TRICT SCO | DRE   |       |       | ST    | ATE SCO | RE    |       |
|--------------------------------------------------------------------|-------|-------|-----------|-------|-------|-------|-------|---------|-------|-------|
| MEASURES                                                           | 2020  | 2021  | 2022      | 2023  | 2024  | 2020  | 2021  | 2022    | 2023  | 2024  |
| 1S1: FOUR-YEAR<br>GRADUATION RATE                                  | > 95  | 94.59 | 93.94     | 93.33 | > 95  | 97.53 | 96.22 | 96.59   | 97.23 | 97.63 |
| 1S2: FIVE-YEAR EXTENDED GRADUATION RATE                            | 94.59 | > 95  | 94.44     | 93.94 | 93.33 | 97.46 | 97.99 | 96.93   | 97.07 | 97.70 |
| 2S1: ACADEMIC<br>PROFICIENCY SCORE<br>IN READING<br>LANGUAGE ARTS* |       | 60.25 | 63.56     | 56.59 | 67.48 |       | 65.7  | 65.93   | 65.92 | 66.12 |
| 2S2: ACADEMIC<br>PROFICIENCY SCORE<br>IN MATHEMATICS*              |       | 54.42 | 61.19     | 53.80 | 53.83 |       | 59.94 | 59.53   | 58.53 | 59.44 |
| 2S3: ACADEMIC<br>PROFICIENCY IN<br>SCIENCE*                        |       | 57.45 | 62.48     | 59.34 | 58.45 |       | 67.08 | 67.06   | 66.57 | 67.23 |

### NON-CONCENTRATORS' PERKINS V PERFORMANCE MEASURE SCORES

| PERFORMANCE                                                        |        | DIST   | TRICT SCO | ORE    |        |       | ST    | ATE SCO | RE    |       |
|--------------------------------------------------------------------|--------|--------|-----------|--------|--------|-------|-------|---------|-------|-------|
| MEASURES                                                           | 2020   | 2021   | 2022      | 2023   | 2024   | 2020  | 2021  | 2022    | 2023  | 2024  |
| 1S1: FOUR-YEAR<br>GRADUATION RATE                                  | N < 10 | N < 10 | N < 10    | 63.64  | N < 10 | 78.22 | 79.87 | 78.97   | 81.70 | 82.45 |
| 1S2: FIVE-YEAR<br>EXTENDED<br>GRADUATION RATE                      | N < 10 | N < 10 | N < 10    | N < 10 | 63.64  | 79.62 | 80.68 | 82.22   | 81.31 | 83.43 |
| 2S1: ACADEMIC<br>PROFICIENCY SCORE<br>IN READING<br>LANGUAGE ARTS* |        | 61.77  | 63.41     | 62.19  | 70.45  |       | 64.35 | 64.77   | 65.72 | 66.19 |
| 2S2: ACADEMIC<br>PROFICIENCY SCORE<br>IN MATHEMATICS*              |        | 56.93  | 54.27     | 52.39  | 64.12  |       | 58.66 | 58.82   | 57.95 | 61.19 |
| 2S3: ACADEMIC<br>PROFICIENCY IN<br>SCIENCE*                        |        | 56.13  | 59.52     | 55.21  | 63.89  |       | 63.02 | 62.93   | 62.96 | 64.22 |