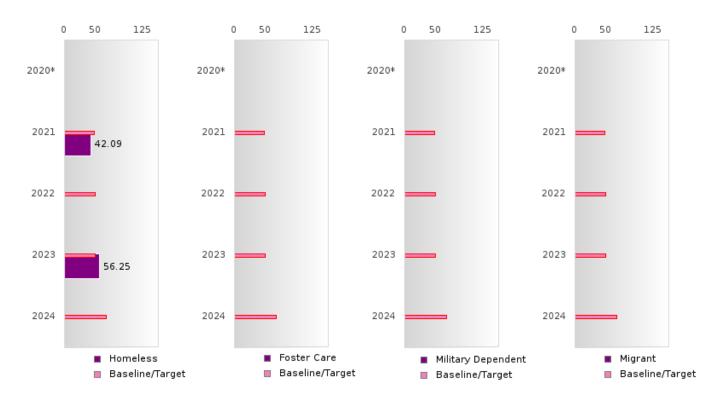

#### GRADUATION RATE BY SPECIAL POPULATION

|                            |        | 2020 |        |        | 2021  |        |         | 2022  |        |         | 2023 |        |        | 2024 |        |
|----------------------------|--------|------|--------|--------|-------|--------|---------|-------|--------|---------|------|--------|--------|------|--------|
|                            | Score  | N    | Target | Score  | N     | Target | Score   | N     | Target | Score   | N    | Target | Score  | N    | Target |
|                            |        |      | FO     | UR-YEA | R ADJ | USTED  | COHOR'  | ΓGRAI | DUATIO | ON RATE | Ξ    |        |        |      |        |
| All Students               | > 95   | RV   | 87.18  | 94.59  | RV    | 87.18  | 93.94   | RV    | 87.18  | 93.33   | RV   | 87.18  | > 95   | RV   | 96.91  |
| Male                       | > 95   | RV   | 87.18  | 95.00  | RV    | 87.18  | 94.74   | RV    | 87.18  | 94.12   | RV   | 87.18  | N < 10 | < 10 | 96.91  |
| Female                     | 93.33  | RV   | 87.18  | 94.12  | RV    | 87.18  | 92.86   | RV    | 87.18  | 92.31   | RV   | 87.18  | > 95   | RV   | 96.91  |
| Students with Disabilities |        |      | 87.18  | N < 10 | < 10  | 87.18  | N < 10  | < 10  | 87.18  | N < 10  | < 10 | 87.18  | N < 10 | < 10 | 96.91  |
| Economically Disadvantaged | > 95   | RV   | 87.18  | 93.55  | RV    | 87.18  | > 95    | RV    | 87.18  | 91.30   | RV   | 87.18  | > 95   | RV   | 96.91  |
| Non-traditional            | N < 10 | < 10 | 87.18  | N < 10 | < 10  | 87.18  | N < 10  | < 10  | 87.18  | N < 10  | < 10 | 87.18  | > 95   | RV   | 96.91  |
| Single Parent              |        |      | 87.18  |        |       | 87.18  |         |       | 87.18  |         |      | 87.18  |        |      | 96.91  |
| English Learner            |        |      | 87.18  |        |       | 87.18  |         |       | 87.18  |         |      | 87.18  |        |      | 96.91  |
| Homeless                   | N < 10 | < 10 | 87.18  | N < 10 | < 10  |        | N < 10  | < 10  | 87.18  | N < 10  | < 10 | 87.18  | N < 10 | < 10 | 96.91  |
| Foster Care                |        |      | 87.18  |        |       | 87.18  |         |       | 87.18  |         |      | 87.18  |        |      | 96.91  |
| Military                   |        |      | 87.18  |        |       | 87.18  |         |       | 87.18  |         |      | 87.18  |        |      | 96.91  |
| Dependent                  |        |      |        |        |       |        |         |       |        |         |      |        |        |      |        |
| Migrant                    |        |      | 87.18  |        |       | 87.18  |         |       | 87.18  |         |      | 87.18  |        |      | 96.91  |
|                            |        | F    |        | AR EXT |       | ADJU   | STED CO |       | GRADI  | UATION  | RATE |        |        |      |        |
| All Students               | 94.59  | RV   | 90.4   | > 95   | RV    | 90.4   | 94.44   | RV    | 90.4   | 93.94   | RV   | 90.4   | 93.33  | RV   | 97     |
| Male                       | > 95   | RV   | 90.4   | > 95   | RV    | 90.4   | 94.74   | RV    | 90.4   | 94.74   | RV   | 90.4   | 94.12  | RV   | 97     |
| Female                     | 90.48  | RV   | 90.4   | 93.33  | RV    | 90.4   | 94.12   | RV    | 90.4   | 92.86   | RV   | 90.4   | 92.31  | RV   | 97     |
| Students with Disabilities | N < 10 | < 10 | 90.4   |        |       | 90.4   | N < 10  | < 10  | 90.4   | N < 10  | < 10 | 90.4   | N < 10 | < 10 | 97     |
| Economically Disadvantaged | 93.10  | RV   | 90.4   | > 95   | RV    | 90.4   | 93.33   | RV    | 90.4   | > 95    | RV   | 90.4   | 91.30  | RV   | 97     |
| Non-traditional            | > 95   | RV   | 90.4   | N < 10 | < 10  | 90.4   | N < 10  | < 10  | 90.4   | N < 10  | < 10 | 90.4   | N < 10 | < 10 | 97     |
| Single Parent              |        |      | 90.4   |        |       | 90.4   |         |       | 90.4   |         |      | 90.4   |        |      | 97     |
| English Learner            |        |      | 90.4   |        |       | 90.4   |         |       | 90.4   |         |      | 90.4   |        |      | 97     |
| Homeless                   | N < 10 | < 10 | 90.4   | N < 10 | < 10  | 90.4   | N < 10  | < 10  | 90.4   | N < 10  | < 10 | 90.4   | N < 10 | < 10 | 97     |
| Foster Care                |        |      | 90.4   |        |       | 90.4   |         |       | 90.4   |         |      | 90.4   |        |      | 97     |
| Military                   |        |      | 90.4   |        |       | 90.4   |         |       | 90.4   |         |      | 90.4   |        |      | 97     |
| Dependent                  |        |      |        |        |       |        |         |       |        |         |      |        |        |      |        |
| Migrant                    | N < 10 | < 10 | 90.4   |        |       | 90.4   |         |       | 90.4   |         |      | 90.4   |        |      | 97     |