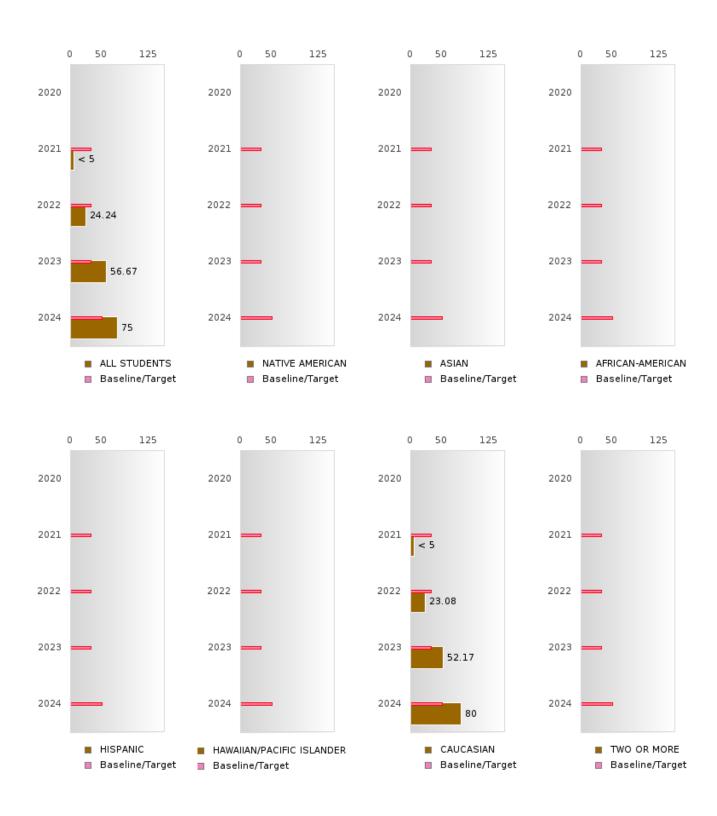

#### PERFORMANCE MEASURE SCORES FOR CONCENTRATORS ONLY

| PERFORMANCE       |       | DIS   | TRICT SCO | DRE   |       |       | ST    | ATE SCO | RE    |       |
|-------------------|-------|-------|-----------|-------|-------|-------|-------|---------|-------|-------|
| MEASURES          | 2020  | 2021  | 2022      | 2023  | 2024  | 2020  | 2021  | 2022    | 2023  | 2024  |
| 3S1: POST-PROGRAM |       | 82.14 | 60.00     | 78.13 | 78.57 |       | 81.92 | 81.38   | 82.78 | 76.72 |
| PLACEMENT         |       |       |           |       |       |       |       |         |       |       |
|                   |       |       |           |       |       |       |       |         |       |       |
| 4S1: NON-         | 29.73 | 32.43 | 55.00     | 50.79 | 53.03 | 31.34 | 30.03 | 43.00   | 39.14 | 38.38 |
| TRADITIONAL       |       |       |           |       |       |       |       |         |       |       |
| PROGRAM           |       |       |           |       |       |       |       |         |       |       |
| CONCENTRATION     |       |       |           |       |       |       |       |         |       |       |
| 5S1: INDUSTRY     |       | < 5   | 24.24     | 56.67 | 75.00 |       | 14.46 | 47.36   | 55.22 | 62.03 |
| CERTIFICATIONS    |       |       |           |       |       |       |       |         |       |       |
|                   |       |       |           |       |       |       |       |         |       |       |

#### **GRADUATION RATE BY RACE/ETHNICITY**

|                  |        | 2020 |        |        | 2021  |        |         | 2022  |        |        | 2023 |        |        | 2024 |        |
|------------------|--------|------|--------|--------|-------|--------|---------|-------|--------|--------|------|--------|--------|------|--------|
|                  | Score  | N    | Target | Score  | N     | Target | Score   | N     | Target | Score  | N    | Target | Score  | N    | Target |
|                  |        |      | FO     | UR-YEA | R ADJ | USTED  | COHOR'  | ΓGRAI | DUATIO | N RATE | Ξ    |        |        |      |        |
| All Students     | > 95   | RV   | 87.18  | 94.59  | RV    | 87.18  | 93.94   | RV    | 87.18  | 93.33  | RV   | 87.18  | > 95   | RV   | 96.91  |
| Native American  |        |      | 87.18  |        |       | 87.18  |         |       | 87.18  | N < 10 | < 10 | 87.18  |        |      | 96.91  |
| Asian            |        |      | 87.18  |        |       | 87.18  |         |       | 87.18  |        |      | 87.18  |        |      | 96.91  |
| African-         |        |      | 87.18  |        |       | 87.18  |         |       | 87.18  |        |      | 87.18  |        |      | 96.91  |
| American         |        |      |        |        |       |        |         |       |        |        |      |        |        |      |        |
| Hispanic         | N < 10 | < 10 | 87.18  | N < 10 | < 10  | 87.18  | N < 10  | < 10  | 87.18  | N < 10 | < 10 | 87.18  | N < 10 | < 10 | 96.91  |
| Hawaiian/Pacific |        |      | 87.18  |        |       | 87.18  |         |       | 87.18  |        |      | 87.18  |        |      | 96.91  |
| Islander         |        |      |        |        |       |        |         |       |        |        |      |        |        |      |        |
| Caucasian        | > 95   | RV   | 87.18  | 93.94  | RV    | 87.18  | 92.31   | RV    | 87.18  | 91.30  | RV   | 87.18  | 95.00  | RV   | 96.91  |
| Two or More      | N < 10 | < 10 | 87.18  |        |       | 87.18  |         |       | 87.18  | N < 10 | < 10 | 87.18  | N < 10 | < 10 | 96.91  |
|                  |        | F    | IVE-YE | AR EXT | ENDEI | O ADJU | STED CO | DHORT | GRAD   | UATION | RATE |        |        |      |        |
| All Students     | 94.59  | RV   | 90.4   | > 95   | RV    | 90.4   | 94.44   | RV    | 90.4   | 93.94  | RV   | 90.4   | 93.33  | RV   | 97     |
| Native American  |        |      | 90.4   |        |       | 90.4   |         |       | 90.4   |        |      | 90.4   | N < 10 | < 10 | 97     |
| Asian            |        |      | 90.4   |        |       | 90.4   |         |       | 90.4   |        |      | 90.4   |        |      | 97     |
| African-         |        |      | 90.4   |        |       | 90.4   |         |       | 90.4   |        |      | 90.4   |        |      | 97     |
| American         |        |      |        |        |       |        |         |       |        |        |      |        |        |      |        |
| Hispanic         | N < 10 | < 10 | 90.4   | N < 10 | < 10  | 90.4   | N < 10  | < 10  | 90.4   | N < 10 | < 10 | 90.4   | N < 10 | < 10 | 97     |
| Hawaiian/Pacific |        |      | 90.4   |        |       | 90.4   |         |       | 90.4   |        |      | 90.4   |        |      | 97     |
| Islander         |        |      |        |        |       |        |         |       |        |        |      |        |        |      |        |
| Caucasian        | 93.10  | RV   | 90.4   | > 95   | RV    | 90.4   | 93.75   | RV    | 90.4   | 92.31  | RV   | 90.4   | 91.30  | RV   | 97     |
| Two or More      |        |      | 90.4   | N < 10 | < 10  | 90.4   |         |       | 90.4   |        |      | 90.4   | N < 10 | < 10 | 97     |