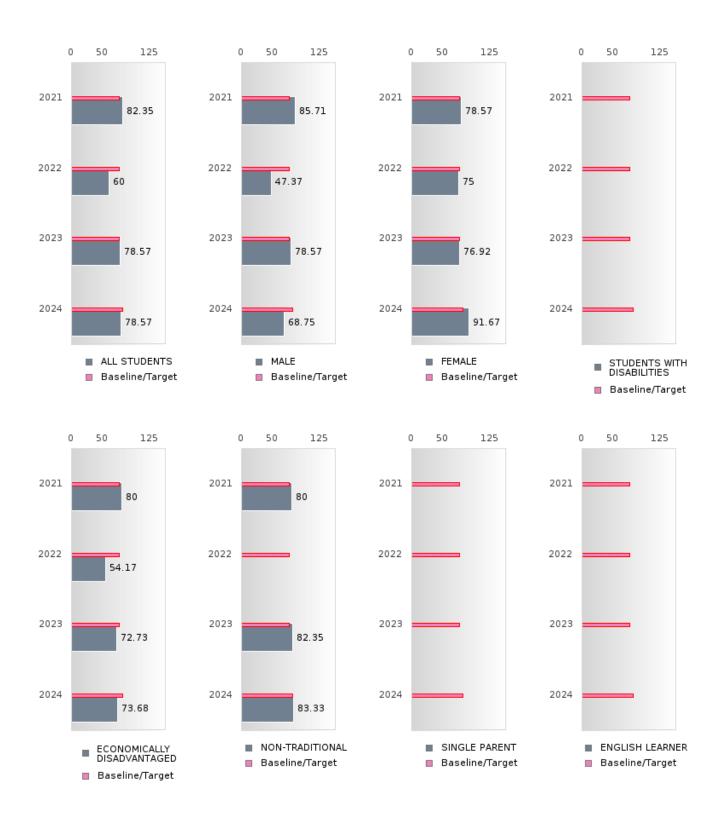

#### GRADUATION RATE BY SPECIAL POPULATION

|                            |        | 2020 |        |        | 2021  |        |         | 2022  |        |         | 2023 |        |        | 2024 |        |
|----------------------------|--------|------|--------|--------|-------|--------|---------|-------|--------|---------|------|--------|--------|------|--------|
|                            | Score  | N    | Target | Score  | N     | Target | Score   | N     | Target | Score   | N    | Target | Score  | N    | Target |
|                            |        |      | FO     | UR-YEA | R ADJ | USTED  | COHOR'  | ΓGRAI | DUATIO | ON RATE | Ξ    |        |        |      |        |
| All Students               | > 95   | RV   | 87.18  | 94.59  | RV    | 87.18  | 93.94   | RV    | 87.18  | 93.33   | RV   | 87.18  | > 95   | RV   | 96.91  |
| Male                       | > 95   | RV   | 87.18  | 95.00  | RV    | 87.18  | 94.74   | RV    | 87.18  | 94.12   | RV   | 87.18  | N < 10 | < 10 | 96.91  |
| Female                     | 93.33  | RV   | 87.18  | 94.12  | RV    | 87.18  | 92.86   | RV    | 87.18  | 92.31   | RV   | 87.18  | > 95   | RV   | 96.91  |
| Students with Disabilities |        |      | 87.18  | N < 10 | < 10  | 87.18  | N < 10  | < 10  | 87.18  | N < 10  | < 10 | 87.18  | N < 10 | < 10 | 96.91  |
| Economically Disadvantaged | > 95   | RV   | 87.18  | 93.55  | RV    | 87.18  | > 95    | RV    | 87.18  | 91.30   | RV   | 87.18  | > 95   | RV   | 96.91  |
| Non-traditional            | N < 10 | < 10 | 87.18  | N < 10 | < 10  | 87.18  | N < 10  | < 10  | 87.18  | N < 10  | < 10 | 87.18  | > 95   | RV   | 96.91  |
| Single Parent              |        |      | 87.18  |        |       | 87.18  |         |       | 87.18  |         |      | 87.18  |        |      | 96.91  |
| English Learner            |        |      | 87.18  |        |       | 87.18  |         |       | 87.18  |         |      | 87.18  |        |      | 96.91  |
| Homeless                   | N < 10 | < 10 | 87.18  | N < 10 | < 10  |        | N < 10  | < 10  | 87.18  | N < 10  | < 10 | 87.18  | N < 10 | < 10 | 96.91  |
| Foster Care                |        |      | 87.18  |        |       | 87.18  |         |       | 87.18  |         |      | 87.18  |        |      | 96.91  |
| Military                   |        |      | 87.18  |        |       | 87.18  |         |       | 87.18  |         |      | 87.18  |        |      | 96.91  |
| Dependent                  |        |      |        |        |       |        |         |       |        |         |      |        |        |      |        |
| Migrant                    |        |      | 87.18  |        |       | 87.18  |         |       | 87.18  |         |      | 87.18  |        |      | 96.91  |
|                            |        | F    |        | AR EXT |       | ADJU   | STED CO |       | GRADI  | UATION  | RATE |        |        |      |        |
| All Students               | 94.59  | RV   | 90.4   | > 95   | RV    | 90.4   | 94.44   | RV    | 90.4   | 93.94   | RV   | 90.4   | 93.33  | RV   | 97     |
| Male                       | > 95   | RV   | 90.4   | > 95   | RV    | 90.4   | 94.74   | RV    | 90.4   | 94.74   | RV   | 90.4   | 94.12  | RV   | 97     |
| Female                     | 90.48  | RV   | 90.4   | 93.33  | RV    | 90.4   | 94.12   | RV    | 90.4   | 92.86   | RV   | 90.4   | 92.31  | RV   | 97     |
| Students with Disabilities | N < 10 | < 10 | 90.4   |        |       | 90.4   | N < 10  | < 10  | 90.4   | N < 10  | < 10 | 90.4   | N < 10 | < 10 | 97     |
| Economically Disadvantaged | 93.10  | RV   | 90.4   | > 95   | RV    | 90.4   | 93.33   | RV    | 90.4   | > 95    | RV   | 90.4   | 91.30  | RV   | 97     |
| Non-traditional            | > 95   | RV   | 90.4   | N < 10 | < 10  | 90.4   | N < 10  | < 10  | 90.4   | N < 10  | < 10 | 90.4   | N < 10 | < 10 | 97     |
| Single Parent              |        |      | 90.4   |        |       | 90.4   |         |       | 90.4   |         |      | 90.4   |        |      | 97     |
| English Learner            |        |      | 90.4   |        |       | 90.4   |         |       | 90.4   |         |      | 90.4   |        |      | 97     |
| Homeless                   | N < 10 | < 10 | 90.4   | N < 10 | < 10  | 90.4   | N < 10  | < 10  | 90.4   | N < 10  | < 10 | 90.4   | N < 10 | < 10 | 97     |
| Foster Care                |        |      | 90.4   |        |       | 90.4   |         |       | 90.4   |         |      | 90.4   |        |      | 97     |
| Military                   |        |      | 90.4   |        |       | 90.4   |         |       | 90.4   |         |      | 90.4   |        |      | 97     |
| Dependent                  |        |      |        |        |       |        |         |       |        |         |      |        |        |      |        |
| Migrant                    | N < 10 | < 10 | 90.4   |        |       | 90.4   |         |       | 90.4   |         |      | 90.4   |        |      | 97     |