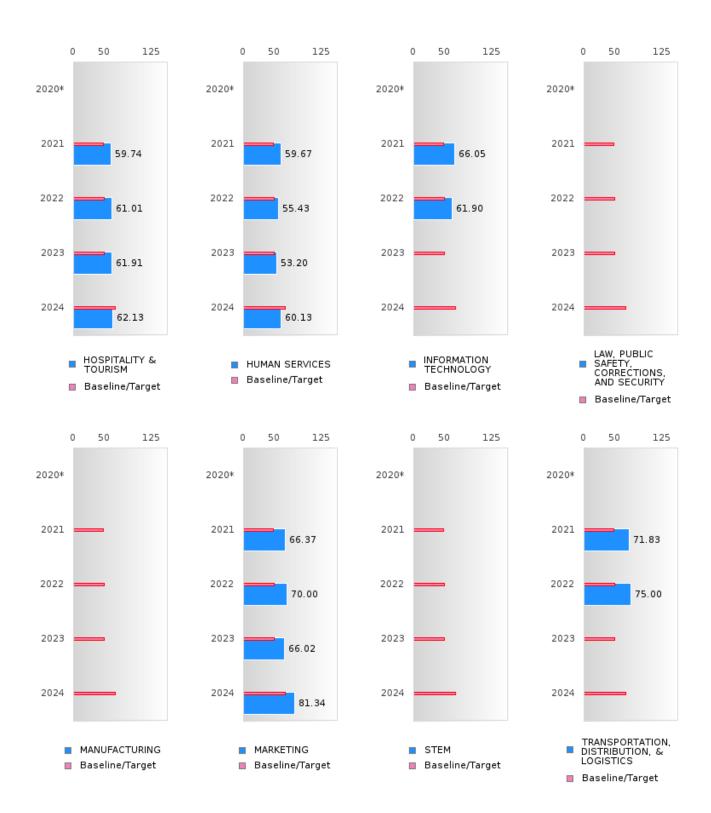

### FOUR-YEAR ADJUSTED GRADUATION RATE BY CLUSTER

| 2023             |                                    |                                                                                                                                                     | 2024                    |                                                                                               |
|------------------|------------------------------------|-----------------------------------------------------------------------------------------------------------------------------------------------------|-------------------------|-----------------------------------------------------------------------------------------------|
| e N              | Target                             | Score                                                                                                                                               | N                       | Target                                                                                        |
| TE               |                                    |                                                                                                                                                     |                         |                                                                                               |
| RV               | 87.18                              | N < 10                                                                                                                                              | < 10                    | 96.91                                                                                         |
|                  |                                    |                                                                                                                                                     |                         |                                                                                               |
|                  |                                    |                                                                                                                                                     |                         |                                                                                               |
|                  |                                    |                                                                                                                                                     |                         |                                                                                               |
|                  | 87.18                              |                                                                                                                                                     |                         | 96.91                                                                                         |
|                  |                                    |                                                                                                                                                     |                         |                                                                                               |
|                  |                                    |                                                                                                                                                     |                         |                                                                                               |
| 0 < 10           | 87.18                              | N < 10                                                                                                                                              | < 10                    | 96.91                                                                                         |
|                  |                                    |                                                                                                                                                     |                         |                                                                                               |
|                  |                                    |                                                                                                                                                     |                         |                                                                                               |
|                  |                                    |                                                                                                                                                     |                         |                                                                                               |
| 0 < 10           | 87.18                              | N < 10                                                                                                                                              | < 10                    | 96.91                                                                                         |
|                  |                                    |                                                                                                                                                     |                         |                                                                                               |
|                  |                                    |                                                                                                                                                     |                         |                                                                                               |
|                  |                                    |                                                                                                                                                     |                         |                                                                                               |
|                  | 87.18                              | N < 10                                                                                                                                              | < 10                    | 96.91                                                                                         |
|                  |                                    |                                                                                                                                                     |                         |                                                                                               |
|                  |                                    |                                                                                                                                                     |                         |                                                                                               |
| 0 < 10           | 87.18                              | N < 10                                                                                                                                              | < 10                    | 96.91                                                                                         |
|                  | 87.18                              |                                                                                                                                                     |                         | 96.91                                                                                         |
|                  |                                    |                                                                                                                                                     |                         |                                                                                               |
|                  |                                    |                                                                                                                                                     |                         |                                                                                               |
|                  |                                    |                                                                                                                                                     |                         |                                                                                               |
| 0 < 10           | 87.18                              |                                                                                                                                                     |                         | 96.91                                                                                         |
|                  |                                    |                                                                                                                                                     |                         |                                                                                               |
| RV               | 87.18                              | > 95                                                                                                                                                | RV                      | 96.91                                                                                         |
|                  |                                    |                                                                                                                                                     |                         |                                                                                               |
| 0 < 10           | 87.18                              | > 95                                                                                                                                                | RV                      | 96.91                                                                                         |
|                  |                                    |                                                                                                                                                     |                         |                                                                                               |
| 0 < 10           | 87.18                              |                                                                                                                                                     |                         | 96.91                                                                                         |
|                  |                                    |                                                                                                                                                     |                         |                                                                                               |
|                  |                                    |                                                                                                                                                     |                         |                                                                                               |
|                  | 87.18                              |                                                                                                                                                     |                         | 96.91                                                                                         |
|                  |                                    |                                                                                                                                                     |                         |                                                                                               |
|                  |                                    |                                                                                                                                                     |                         |                                                                                               |
|                  |                                    |                                                                                                                                                     |                         |                                                                                               |
|                  |                                    |                                                                                                                                                     |                         |                                                                                               |
|                  | 87.18                              |                                                                                                                                                     |                         | 96.91                                                                                         |
|                  |                                    |                                                                                                                                                     |                         |                                                                                               |
|                  | 07 10                              | N < 10                                                                                                                                              | < 10                    | 96.91                                                                                         |
| 0 < 10           | 07.10                              | 11 110                                                                                                                                              |                         |                                                                                               |
| 0 < 10<br>0 < 10 |                                    | N < 10                                                                                                                                              | < 10                    | 96.91                                                                                         |
|                  |                                    |                                                                                                                                                     | < 10                    |                                                                                               |
| 0 < 10           | 87.18                              |                                                                                                                                                     | < 10                    | 96.91                                                                                         |
| 0 < 10           | 87.18                              |                                                                                                                                                     | < 10                    | 96.91                                                                                         |
|                  | 0 < 10 0 < 10 0 < 10 0 < 10 0 < 10 | N Target TE  RV 87.18  87.18  0 < 10 87.18  0 < 10 87.18  0 < 10 87.18  0 < 10 87.18  0 < 10 87.18  87.18  0 < 10 87.18  87.18  0 < 10 87.18  87.18 | N   Target   Score   TE | RV         Target         Score         N           D         RV         87.18         N < 10 |