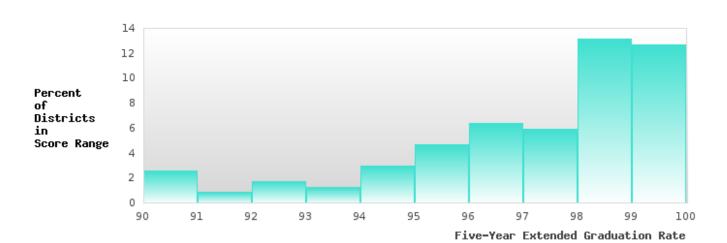

### DISTRIBUTION OF DISTRICT FOUR-YEAR ADJUSTED COHORT GRADUATION RATES

### CONSORTIUM FIVE-YEAR EXTENDED ADJUSTED COHORT GRADUATION RATE

| YEAR | SCORE | BASELINE/<br>TARGET | N  |
|------|-------|---------------------|----|
| 2020 | 94.59 | 90.4                | RV |
| 2021 | > 95  | 90.4                | RV |
| 2022 | 94.44 | 90.4                | RV |
| 2023 | 93.94 | 90.4                | RV |
| 2024 | 93.33 | 97                  | RV |

### DISTRIBUTION OF DISTRICT FIVE-YEAR EXTENDED ADJUSTED COHORT GRADUATION RATES