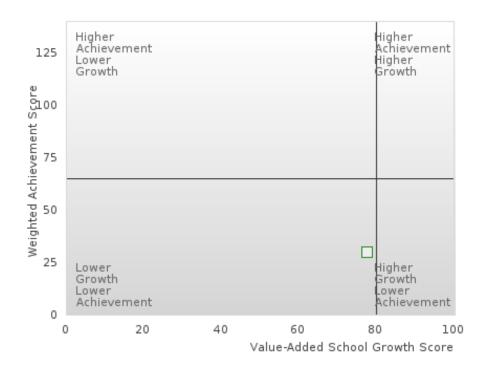

### CADDO HILLS SCHOOL DISTRICT

#### GRADUATION RATE BY SPECIAL POPULATION

|                            |        | 2020 |        |        | 2021  |        |         | 2022  |        |         | 2023 |        |        | 2024 |        |
|----------------------------|--------|------|--------|--------|-------|--------|---------|-------|--------|---------|------|--------|--------|------|--------|
|                            | Score  | N    | Target | Score  | N     | Target | Score   | N     | Target | Score   | N    | Target | Score  | N    | Target |
|                            |        |      | FO     | UR-YEA | R ADJ | USTED  | COHOR'  | ΓGRAI | DUATIO | ON RATE | Ξ    |        |        |      |        |
| All Students               | > 95   | RV   | 87.18  | 94.59  | RV    | 87.18  | 93.94   | RV    | 87.18  | 93.33   | RV   | 87.18  | > 95   | RV   | 96.91  |
| Male                       | > 95   | RV   | 87.18  | 95.00  | RV    | 87.18  | 94.74   | RV    | 87.18  | 94.12   | RV   | 87.18  | N < 10 | < 10 | 96.91  |
| Female                     | 93.33  | RV   | 87.18  | 94.12  | RV    | 87.18  | 92.86   | RV    | 87.18  | 92.31   | RV   | 87.18  | > 95   | RV   | 96.91  |
| Students with Disabilities |        |      | 87.18  | N < 10 | < 10  | 87.18  | N < 10  | < 10  | 87.18  | N < 10  | < 10 | 87.18  | N < 10 | < 10 | 96.91  |
| Economically Disadvantaged | > 95   | RV   | 87.18  | 93.55  | RV    | 87.18  | > 95    | RV    | 87.18  | 91.30   | RV   | 87.18  | > 95   | RV   | 96.91  |
| Non-traditional            | N < 10 | < 10 | 87.18  | N < 10 | < 10  | 87.18  | N < 10  | < 10  | 87.18  | N < 10  | < 10 | 87.18  | > 95   | RV   | 96.91  |
| Single Parent              |        |      | 87.18  |        |       | 87.18  |         |       | 87.18  |         |      | 87.18  |        |      | 96.91  |
| English Learner            |        |      | 87.18  |        |       | 87.18  |         |       | 87.18  |         |      | 87.18  |        |      | 96.91  |
| Homeless                   | N < 10 | < 10 | 87.18  | N < 10 | < 10  |        | N < 10  | < 10  | 87.18  | N < 10  | < 10 | 87.18  | N < 10 | < 10 | 96.91  |
| Foster Care                |        |      | 87.18  |        |       | 87.18  |         |       | 87.18  |         |      | 87.18  |        |      | 96.91  |
| Military                   |        |      | 87.18  |        |       | 87.18  |         |       | 87.18  |         |      | 87.18  |        |      | 96.91  |
| Dependent                  |        |      |        |        |       |        |         |       |        |         |      |        |        |      |        |
| Migrant                    |        |      | 87.18  |        |       | 87.18  |         |       | 87.18  |         |      | 87.18  |        |      | 96.91  |
|                            |        | F    |        | AR EXT |       | ADJU   | STED CO |       | GRADI  | UATION  | RATE |        |        |      |        |
| All Students               | 94.59  | RV   | 90.4   | > 95   | RV    | 90.4   | 94.44   | RV    | 90.4   | 93.94   | RV   | 90.4   | 93.33  | RV   | 97     |
| Male                       | > 95   | RV   | 90.4   | > 95   | RV    | 90.4   | 94.74   | RV    | 90.4   | 94.74   | RV   | 90.4   | 94.12  | RV   | 97     |
| Female                     | 90.48  | RV   | 90.4   | 93.33  | RV    | 90.4   | 94.12   | RV    | 90.4   | 92.86   | RV   | 90.4   | 92.31  | RV   | 97     |
| Students with Disabilities | N < 10 | < 10 | 90.4   |        |       | 90.4   | N < 10  | < 10  | 90.4   | N < 10  | < 10 | 90.4   | N < 10 | < 10 | 97     |
| Economically Disadvantaged | 93.10  | RV   | 90.4   | > 95   | RV    | 90.4   | 93.33   | RV    | 90.4   | > 95    | RV   | 90.4   | 91.30  | RV   | 97     |
| Non-traditional            | > 95   | RV   | 90.4   | N < 10 | < 10  | 90.4   | N < 10  | < 10  | 90.4   | N < 10  | < 10 | 90.4   | N < 10 | < 10 | 97     |
| Single Parent              |        |      | 90.4   |        |       | 90.4   |         |       | 90.4   |         |      | 90.4   |        |      | 97     |
| English Learner            |        |      | 90.4   |        |       | 90.4   |         |       | 90.4   |         |      | 90.4   |        |      | 97     |
| Homeless                   | N < 10 | < 10 | 90.4   | N < 10 | < 10  | 90.4   | N < 10  | < 10  | 90.4   | N < 10  | < 10 | 90.4   | N < 10 | < 10 | 97     |
| Foster Care                |        |      | 90.4   |        |       | 90.4   |         |       | 90.4   |         |      | 90.4   |        |      | 97     |
| Military                   |        |      | 90.4   |        |       | 90.4   |         |       | 90.4   |         |      | 90.4   |        |      | 97     |
| Dependent                  |        |      |        |        |       |        |         |       |        |         |      |        |        |      |        |
| Migrant                    | N < 10 | < 10 | 90.4   |        |       | 90.4   |         |       | 90.4   |         |      | 90.4   |        |      | 97     |