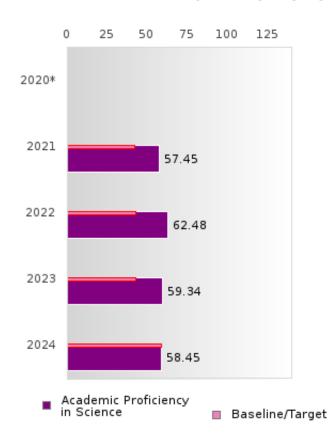

### CONCENTRATORS' PERKINS V PERFORMANCE MEASURE SCORES

| PERFORMANCE                                                        |       | DIS   | TRICT SCO | DRE   |       |       | ST    | ATE SCO | RE    |       |
|--------------------------------------------------------------------|-------|-------|-----------|-------|-------|-------|-------|---------|-------|-------|
| MEASURES                                                           | 2020  | 2021  | 2022      | 2023  | 2024  | 2020  | 2021  | 2022    | 2023  | 2024  |
| 1S1: FOUR-YEAR<br>GRADUATION RATE                                  | > 95  | 94.59 | 93.94     | 93.33 | > 95  | 97.53 | 96.22 | 96.59   | 97.23 | 97.63 |
| 1S2: FIVE-YEAR EXTENDED GRADUATION RATE                            | 94.59 | > 95  | 94.44     | 93.94 | 93.33 | 97.46 | 97.99 | 96.93   | 97.07 | 97.70 |
| 2S1: ACADEMIC<br>PROFICIENCY SCORE<br>IN READING<br>LANGUAGE ARTS* |       | 60.25 | 63.56     | 56.59 | 67.48 |       | 65.7  | 65.93   | 65.92 | 66.12 |
| 2S2: ACADEMIC<br>PROFICIENCY SCORE<br>IN MATHEMATICS*              |       | 54.42 | 61.19     | 53.80 | 53.83 |       | 59.94 | 59.53   | 58.53 | 59.44 |
| 2S3: ACADEMIC<br>PROFICIENCY IN<br>SCIENCE*                        |       | 57.45 | 62.48     | 59.34 | 58.45 |       | 67.08 | 67.06   | 66.57 | 67.23 |