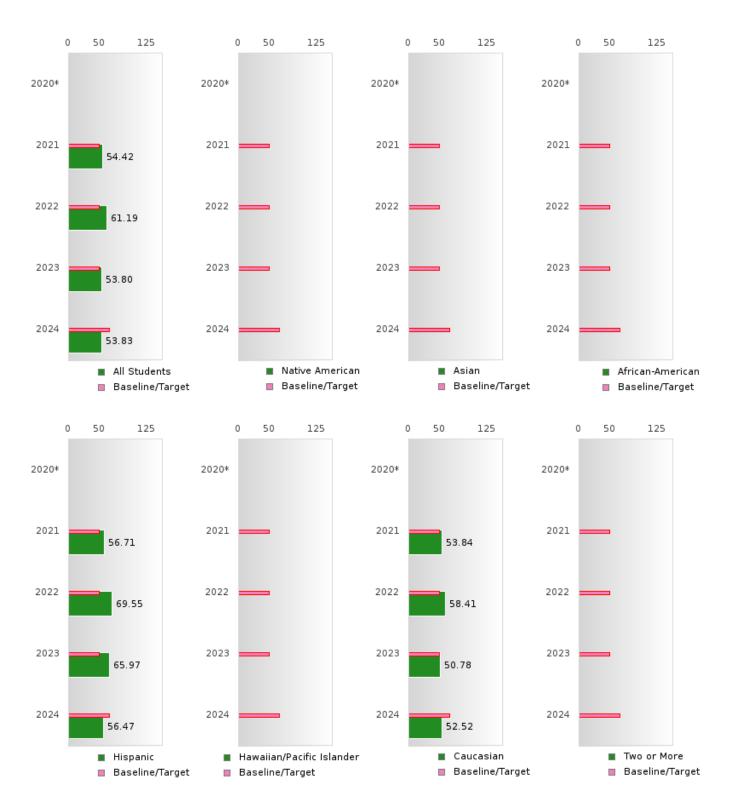

### CONCENTRATORS' PERKINS V PERFORMANCE MEASURE SCORES

| PERFORMANCE                                                        |       | DIS   | TRICT SCO | DRE   |       |       | ST    | ATE SCO | RE    |       |
|--------------------------------------------------------------------|-------|-------|-----------|-------|-------|-------|-------|---------|-------|-------|
| MEASURES                                                           | 2020  | 2021  | 2022      | 2023  | 2024  | 2020  | 2021  | 2022    | 2023  | 2024  |
| 1S1: FOUR-YEAR<br>GRADUATION RATE                                  | > 95  | 94.59 | 93.94     | 93.33 | > 95  | 97.53 | 96.22 | 96.59   | 97.23 | 97.63 |
| 1S2: FIVE-YEAR EXTENDED GRADUATION RATE                            | 94.59 | > 95  | 94.44     | 93.94 | 93.33 | 97.46 | 97.99 | 96.93   | 97.07 | 97.70 |
| 2S1: ACADEMIC<br>PROFICIENCY SCORE<br>IN READING<br>LANGUAGE ARTS* |       | 60.25 | 63.56     | 56.59 | 67.48 |       | 65.7  | 65.93   | 65.92 | 66.12 |
| 2S2: ACADEMIC<br>PROFICIENCY SCORE<br>IN MATHEMATICS*              |       | 54.42 | 61.19     | 53.80 | 53.83 |       | 59.94 | 59.53   | 58.53 | 59.44 |
| 2S3: ACADEMIC<br>PROFICIENCY IN<br>SCIENCE*                        |       | 57.45 | 62.48     | 59.34 | 58.45 |       | 67.08 | 67.06   | 66.57 | 67.23 |

#### **GRADUATION RATE BY RACE/ETHNICITY**

|                  |        | 2020 |        |        | 2021  |        |         | 2022  |        |        | 2023 |        |        | 2024 |        |
|------------------|--------|------|--------|--------|-------|--------|---------|-------|--------|--------|------|--------|--------|------|--------|
|                  | Score  | N    | Target | Score  | N     | Target | Score   | N     | Target | Score  | N    | Target | Score  | N    | Target |
|                  |        |      | FO     | UR-YEA | R ADJ | USTED  | COHOR'  | ΓGRAI | DUATIO | N RATE | Ξ    |        |        |      |        |
| All Students     | > 95   | RV   | 87.18  | 94.59  | RV    | 87.18  | 93.94   | RV    | 87.18  | 93.33  | RV   | 87.18  | > 95   | RV   | 96.91  |
| Native American  |        |      | 87.18  |        |       | 87.18  |         |       | 87.18  | N < 10 | < 10 | 87.18  |        |      | 96.91  |
| Asian            |        |      | 87.18  |        |       | 87.18  |         |       | 87.18  |        |      | 87.18  |        |      | 96.91  |
| African-         |        |      | 87.18  |        |       | 87.18  |         |       | 87.18  |        |      | 87.18  |        |      | 96.91  |
| American         |        |      |        |        |       |        |         |       |        |        |      |        |        |      |        |
| Hispanic         | N < 10 | < 10 | 87.18  | N < 10 | < 10  | 87.18  | N < 10  | < 10  | 87.18  | N < 10 | < 10 | 87.18  | N < 10 | < 10 | 96.91  |
| Hawaiian/Pacific |        |      | 87.18  |        |       | 87.18  |         |       | 87.18  |        |      | 87.18  |        |      | 96.91  |
| Islander         |        |      |        |        |       |        |         |       |        |        |      |        |        |      |        |
| Caucasian        | > 95   | RV   | 87.18  | 93.94  | RV    | 87.18  | 92.31   | RV    | 87.18  | 91.30  | RV   | 87.18  | 95.00  | RV   | 96.91  |
| Two or More      | N < 10 | < 10 | 87.18  |        |       | 87.18  |         |       | 87.18  | N < 10 | < 10 | 87.18  | N < 10 | < 10 | 96.91  |
|                  |        | F    | IVE-YE | AR EXT | ENDEI | O ADJU | STED CO | DHORT | GRAD   | UATION | RATE |        |        |      |        |
| All Students     | 94.59  | RV   | 90.4   | > 95   | RV    | 90.4   | 94.44   | RV    | 90.4   | 93.94  | RV   | 90.4   | 93.33  | RV   | 97     |
| Native American  |        |      | 90.4   |        |       | 90.4   |         |       | 90.4   |        |      | 90.4   | N < 10 | < 10 | 97     |
| Asian            |        |      | 90.4   |        |       | 90.4   |         |       | 90.4   |        |      | 90.4   |        |      | 97     |
| African-         |        |      | 90.4   |        |       | 90.4   |         |       | 90.4   |        |      | 90.4   |        |      | 97     |
| American         |        |      |        |        |       |        |         |       |        |        |      |        |        |      |        |
| Hispanic         | N < 10 | < 10 | 90.4   | N < 10 | < 10  | 90.4   | N < 10  | < 10  | 90.4   | N < 10 | < 10 | 90.4   | N < 10 | < 10 | 97     |
| Hawaiian/Pacific |        |      | 90.4   |        |       | 90.4   |         |       | 90.4   |        |      | 90.4   |        |      | 97     |
| Islander         |        |      |        |        |       |        |         |       |        |        |      |        |        |      |        |
| Caucasian        | 93.10  | RV   | 90.4   | > 95   | RV    | 90.4   | 93.75   | RV    | 90.4   | 92.31  | RV   | 90.4   | 91.30  | RV   | 97     |
| Two or More      |        |      | 90.4   | N < 10 | < 10  | 90.4   |         |       | 90.4   |        |      | 90.4   | N < 10 | < 10 | 97     |