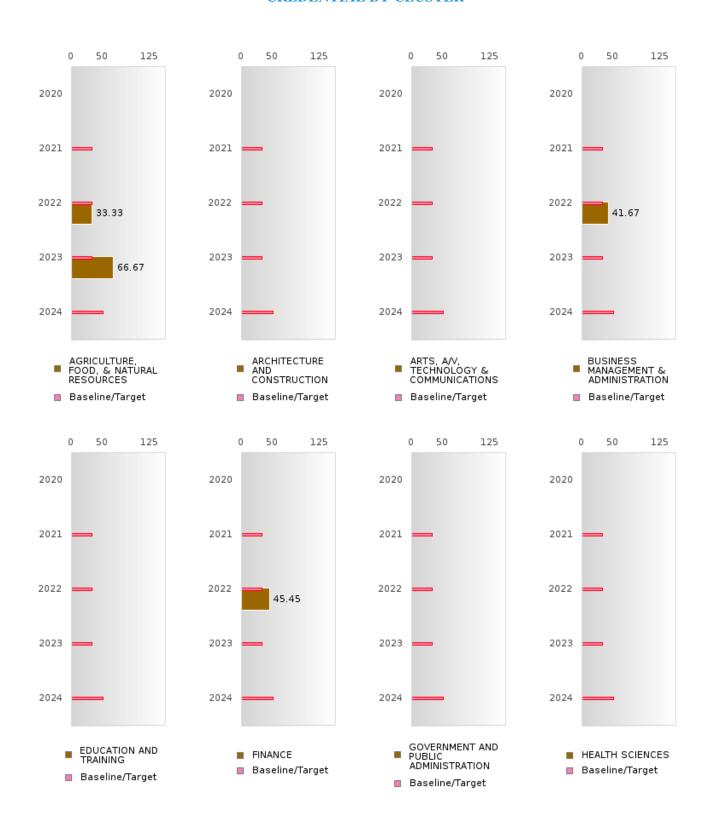

### FOUR-YEAR ADJUSTED GRADUATION RATE BY CLUSTER

| 2023             |                                    |                                                                                                                                                     | 2024                    |                                                                                               |
|------------------|------------------------------------|-----------------------------------------------------------------------------------------------------------------------------------------------------|-------------------------|-----------------------------------------------------------------------------------------------|
| e N              | Target                             | Score                                                                                                                                               | N                       | Target                                                                                        |
| TE               |                                    |                                                                                                                                                     |                         |                                                                                               |
| RV               | 87.18                              | N < 10                                                                                                                                              | < 10                    | 96.91                                                                                         |
|                  |                                    |                                                                                                                                                     |                         |                                                                                               |
|                  |                                    |                                                                                                                                                     |                         |                                                                                               |
|                  |                                    |                                                                                                                                                     |                         |                                                                                               |
|                  | 87.18                              |                                                                                                                                                     |                         | 96.91                                                                                         |
|                  |                                    |                                                                                                                                                     |                         |                                                                                               |
|                  |                                    |                                                                                                                                                     |                         |                                                                                               |
| 0 < 10           | 87.18                              | N < 10                                                                                                                                              | < 10                    | 96.91                                                                                         |
|                  |                                    |                                                                                                                                                     |                         |                                                                                               |
|                  |                                    |                                                                                                                                                     |                         |                                                                                               |
|                  |                                    |                                                                                                                                                     |                         |                                                                                               |
| 0 < 10           | 87.18                              | N < 10                                                                                                                                              | < 10                    | 96.91                                                                                         |
|                  |                                    |                                                                                                                                                     |                         |                                                                                               |
|                  |                                    |                                                                                                                                                     |                         |                                                                                               |
|                  |                                    |                                                                                                                                                     |                         |                                                                                               |
|                  | 87.18                              | N < 10                                                                                                                                              | < 10                    | 96.91                                                                                         |
|                  |                                    |                                                                                                                                                     |                         |                                                                                               |
|                  |                                    |                                                                                                                                                     |                         |                                                                                               |
| 0 < 10           | 87.18                              | N < 10                                                                                                                                              | < 10                    | 96.91                                                                                         |
|                  | 87.18                              |                                                                                                                                                     |                         | 96.91                                                                                         |
|                  |                                    |                                                                                                                                                     |                         |                                                                                               |
|                  |                                    |                                                                                                                                                     |                         |                                                                                               |
|                  |                                    |                                                                                                                                                     |                         |                                                                                               |
| 0 < 10           | 87.18                              |                                                                                                                                                     |                         | 96.91                                                                                         |
|                  |                                    |                                                                                                                                                     |                         |                                                                                               |
| RV               | 87.18                              | > 95                                                                                                                                                | RV                      | 96.91                                                                                         |
|                  |                                    |                                                                                                                                                     |                         |                                                                                               |
| 0 < 10           | 87.18                              | > 95                                                                                                                                                | RV                      | 96.91                                                                                         |
|                  |                                    |                                                                                                                                                     |                         |                                                                                               |
| 0 < 10           | 87.18                              |                                                                                                                                                     |                         | 96.91                                                                                         |
|                  |                                    |                                                                                                                                                     |                         |                                                                                               |
|                  |                                    |                                                                                                                                                     |                         |                                                                                               |
|                  | 87.18                              |                                                                                                                                                     |                         | 96.91                                                                                         |
|                  |                                    |                                                                                                                                                     |                         |                                                                                               |
|                  |                                    |                                                                                                                                                     |                         |                                                                                               |
|                  |                                    |                                                                                                                                                     |                         |                                                                                               |
|                  |                                    |                                                                                                                                                     |                         |                                                                                               |
|                  | 87.18                              |                                                                                                                                                     |                         | 96.91                                                                                         |
|                  |                                    |                                                                                                                                                     |                         |                                                                                               |
|                  | 07 10                              | N < 10                                                                                                                                              | < 10                    | 96.91                                                                                         |
| 0 < 10           | 07.10                              | 11 110                                                                                                                                              |                         |                                                                                               |
| 0 < 10<br>0 < 10 |                                    | N < 10                                                                                                                                              | < 10                    | 96.91                                                                                         |
|                  |                                    |                                                                                                                                                     | < 10                    |                                                                                               |
| 0 < 10           | 87.18                              |                                                                                                                                                     | < 10                    | 96.91                                                                                         |
| 0 < 10           | 87.18                              |                                                                                                                                                     | < 10                    | 96.91                                                                                         |
|                  | 0 < 10 0 < 10 0 < 10 0 < 10 0 < 10 | N Target TE  RV 87.18  87.18  0 < 10 87.18  0 < 10 87.18  0 < 10 87.18  0 < 10 87.18  0 < 10 87.18  87.18  0 < 10 87.18  87.18  0 < 10 87.18  87.18 | N   Target   Score   TE | RV         Target         Score         N           D         RV         87.18         N < 10 |