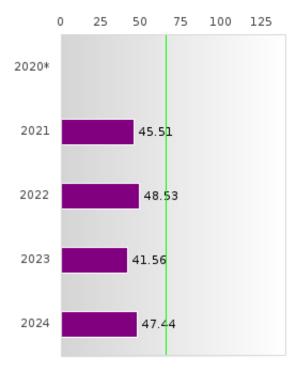

#### PERFORMANCE MEASURE SCORES FOR CONCENTRATORS ONLY

| PERFORMANCE       |       | DIS   | TRICT SCO | DRE   |       |       | ST    | ATE SCO | RE    |       |
|-------------------|-------|-------|-----------|-------|-------|-------|-------|---------|-------|-------|
| MEASURES          | 2020  | 2021  | 2022      | 2023  | 2024  | 2020  | 2021  | 2022    | 2023  | 2024  |
| 3S1: POST-PROGRAM |       | 82.14 | 60.00     | 78.13 | 78.57 |       | 81.92 | 81.38   | 82.78 | 76.72 |
| PLACEMENT         |       |       |           |       |       |       |       |         |       |       |
|                   |       |       |           |       |       |       |       |         |       |       |
| 4S1: NON-         | 29.73 | 32.43 | 55.00     | 50.79 | 53.03 | 31.34 | 30.03 | 43.00   | 39.14 | 38.38 |
| TRADITIONAL       |       |       |           |       |       |       |       |         |       |       |
| PROGRAM           |       |       |           |       |       |       |       |         |       |       |
| CONCENTRATION     |       |       |           |       |       |       |       |         |       |       |
| 5S1: INDUSTRY     |       | < 5   | 24.24     | 56.67 | 75.00 |       | 14.46 | 47.36   | 55.22 | 62.03 |
| CERTIFICATIONS    |       |       |           |       |       |       |       |         |       |       |
|                   |       |       |           |       |       |       |       |         |       |       |

The placement data are lagged in this report and the CAR report. The 2022 report includes placement data on students who exited secondary education during the 2021 school year.