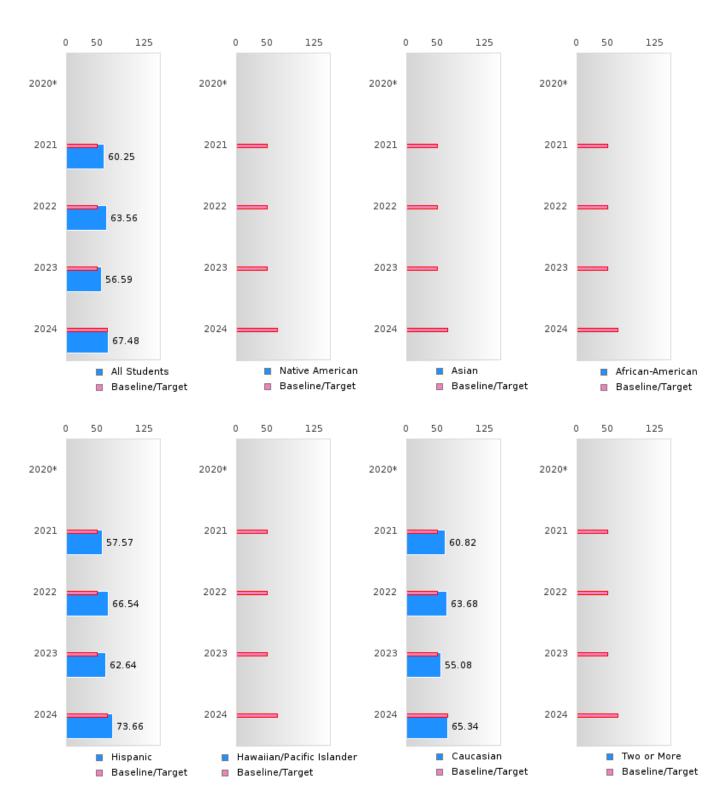

### CONCENTRATORS' PERKINS V PERFORMANCE MEASURE SCORES

| PERFORMANCE                                                        |       | DIS   | TRICT SCO | DRE   |       |       | ST    | ATE SCO | RE    |       |
|--------------------------------------------------------------------|-------|-------|-----------|-------|-------|-------|-------|---------|-------|-------|
| MEASURES                                                           | 2020  | 2021  | 2022      | 2023  | 2024  | 2020  | 2021  | 2022    | 2023  | 2024  |
| 1S1: FOUR-YEAR<br>GRADUATION RATE                                  | > 95  | 94.59 | 93.94     | 93.33 | > 95  | 97.53 | 96.22 | 96.59   | 97.23 | 97.63 |
| 1S2: FIVE-YEAR EXTENDED GRADUATION RATE                            | 94.59 | > 95  | 94.44     | 93.94 | 93.33 | 97.46 | 97.99 | 96.93   | 97.07 | 97.70 |
| 2S1: ACADEMIC<br>PROFICIENCY SCORE<br>IN READING<br>LANGUAGE ARTS* |       | 60.25 | 63.56     | 56.59 | 67.48 |       | 65.7  | 65.93   | 65.92 | 66.12 |
| 2S2: ACADEMIC<br>PROFICIENCY SCORE<br>IN MATHEMATICS*              |       | 54.42 | 61.19     | 53.80 | 53.83 |       | 59.94 | 59.53   | 58.53 | 59.44 |
| 2S3: ACADEMIC<br>PROFICIENCY IN<br>SCIENCE*                        |       | 57.45 | 62.48     | 59.34 | 58.45 |       | 67.08 | 67.06   | 66.57 | 67.23 |

#### **GRADUATION RATE BY RACE/ETHNICITY**

|                  |        | 2020 |        |        | 2021  |        |         | 2022  |        |        | 2023 |        |        | 2024 |        |
|------------------|--------|------|--------|--------|-------|--------|---------|-------|--------|--------|------|--------|--------|------|--------|
|                  | Score  | N    | Target | Score  | N     | Target | Score   | N     | Target | Score  | N    | Target | Score  | N    | Target |
|                  |        |      | FO     | UR-YEA | R ADJ | USTED  | COHOR'  | ΓGRAI | DUATIO | N RATE | Ξ    |        |        |      |        |
| All Students     | > 95   | RV   | 87.18  | 94.59  | RV    | 87.18  | 93.94   | RV    | 87.18  | 93.33  | RV   | 87.18  | > 95   | RV   | 96.91  |
| Native American  |        |      | 87.18  |        |       | 87.18  |         |       | 87.18  | N < 10 | < 10 | 87.18  |        |      | 96.91  |
| Asian            |        |      | 87.18  |        |       | 87.18  |         |       | 87.18  |        |      | 87.18  |        |      | 96.91  |
| African-         |        |      | 87.18  |        |       | 87.18  |         |       | 87.18  |        |      | 87.18  |        |      | 96.91  |
| American         |        |      |        |        |       |        |         |       |        |        |      |        |        |      |        |
| Hispanic         | N < 10 | < 10 | 87.18  | N < 10 | < 10  | 87.18  | N < 10  | < 10  | 87.18  | N < 10 | < 10 | 87.18  | N < 10 | < 10 | 96.91  |
| Hawaiian/Pacific |        |      | 87.18  |        |       | 87.18  |         |       | 87.18  |        |      | 87.18  |        |      | 96.91  |
| Islander         |        |      |        |        |       |        |         |       |        |        |      |        |        |      |        |
| Caucasian        | > 95   | RV   | 87.18  | 93.94  | RV    | 87.18  | 92.31   | RV    | 87.18  | 91.30  | RV   | 87.18  | 95.00  | RV   | 96.91  |
| Two or More      | N < 10 | < 10 | 87.18  |        |       | 87.18  |         |       | 87.18  | N < 10 | < 10 | 87.18  | N < 10 | < 10 | 96.91  |
|                  |        | F    | IVE-YE | AR EXT | ENDEI | O ADJU | STED CO | DHORT | GRAD   | UATION | RATE |        |        |      |        |
| All Students     | 94.59  | RV   | 90.4   | > 95   | RV    | 90.4   | 94.44   | RV    | 90.4   | 93.94  | RV   | 90.4   | 93.33  | RV   | 97     |
| Native American  |        |      | 90.4   |        |       | 90.4   |         |       | 90.4   |        |      | 90.4   | N < 10 | < 10 | 97     |
| Asian            |        |      | 90.4   |        |       | 90.4   |         |       | 90.4   |        |      | 90.4   |        |      | 97     |
| African-         |        |      | 90.4   |        |       | 90.4   |         |       | 90.4   |        |      | 90.4   |        |      | 97     |
| American         |        |      |        |        |       |        |         |       |        |        |      |        |        |      |        |
| Hispanic         | N < 10 | < 10 | 90.4   | N < 10 | < 10  | 90.4   | N < 10  | < 10  | 90.4   | N < 10 | < 10 | 90.4   | N < 10 | < 10 | 97     |
| Hawaiian/Pacific |        |      | 90.4   |        |       | 90.4   |         |       | 90.4   |        |      | 90.4   |        |      | 97     |
| Islander         |        |      |        |        |       |        |         |       |        |        |      |        |        |      |        |
| Caucasian        | 93.10  | RV   | 90.4   | > 95   | RV    | 90.4   | 93.75   | RV    | 90.4   | 92.31  | RV   | 90.4   | 91.30  | RV   | 97     |
| Two or More      |        |      | 90.4   | N < 10 | < 10  | 90.4   |         |       | 90.4   |        |      | 90.4   | N < 10 | < 10 | 97     |