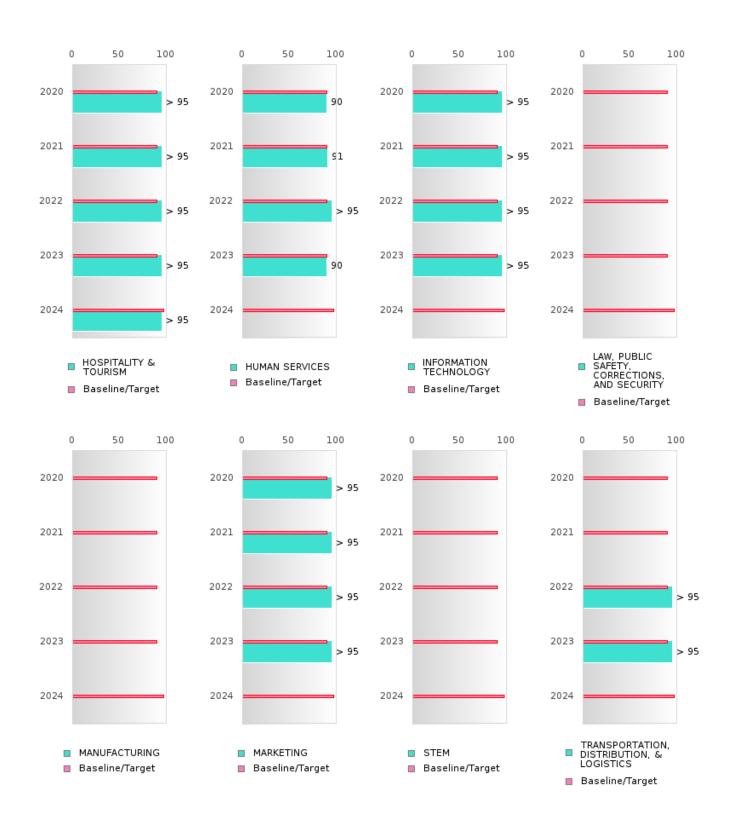

|      | 90.4   |        |      | 97     |
| Dependent                  |        |      |        |        |       |        |         |       |        |         |      |        |        |      |        |
| Migrant                    | N < 10 | < 10 | 90.4   |        |       | 90.4   |         |       | 90.4   |         |      | 90.4   |        |      | 97     |

### CADDO HILLS SCHOOL DISTRICT

#### CONSORTIUM FOUR-YEAR ADJUSTED COHORT GRADUATION RATE BY CLUSTER



#### CADDO HILLS SCHOOL DISTRICT

#### CONSORTIUM FOUR-YEAR ADJUSTED COHORT GRADUATION RATE BY CLUSTER



#### CADDO HILLS SCHOOL DISTRICT

### CONSORTIUM FIVE-YEAR EXTENDED ADJUSTED COHORT GRADUATION RATE BY CLUSTER



### CADDO HILLS SCHOOL DISTRICT

### CONSORTIUM FIVE-YEAR EXTENDED ADJUSTED COHORT GRADUATION RATE BY CLUSTER



### CADDO HILLS SCHOOL DISTRICT

### FOUR-YEAR ADJUSTED GRADUATION RATE BY CLUSTER

| 2023             |                                    |                                                                                                                                                     | 2024                    |                                                                                               |
|------------------|------------------------------------|-----------------------------------------------------------------------------------------------------------------------------------------------------|-------------------------|-----------------------------------------------------------------------------------------------|
| e N              | Target