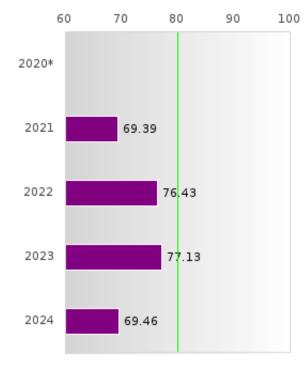

#### PERFORMANCE MEASURE SCORES FOR CONCENTRATORS ONLY

| PERFORMANCE       |       | DIS   | TRICT SCO | DRE   |       |       | ST    | ATE SCO | RE    |       |
|-------------------|-------|-------|-----------|-------|-------|-------|-------|---------|-------|-------|
| MEASURES          | 2020  | 2021  | 2022      | 2023  | 2024  | 2020  | 2021  | 2022    | 2023  | 2024  |
| 3S1: POST-PROGRAM |       | 82.14 | 60.00     | 78.13 | 78.57 |       | 81.92 | 81.38   | 82.78 | 76.72 |
| PLACEMENT         |       |       |           |       |       |       |       |         |       |       |
|                   |       |       |           |       |       |       |       |         |       |       |
| 4S1: NON-         | 29.73 | 32.43 | 55.00     | 50.79 | 53.03 | 31.34 | 30.03 | 43.00   | 39.14 | 38.38 |
| TRADITIONAL       |       |       |           |       |       |       |       |         |       |       |
| PROGRAM           |       |       |           |       |       |       |       |         |       |       |
| CONCENTRATION     |       |       |           |       |       |       |       |         |       |       |
| 5S1: INDUSTRY     |       | < 5   | 24.24     | 56.67 | 75.00 |       | 14.46 | 47.36   | 55.22 | 62.03 |
| CERTIFICATIONS    |       |       |           |       |       |       |       |         |       |       |
|                   |       |       |           |       |       |       |       |         |       |       |

The placement data are lagged in this report and the CAR report. The 2022 report includes placement data on students who exited secondary education during the 2021 school year.