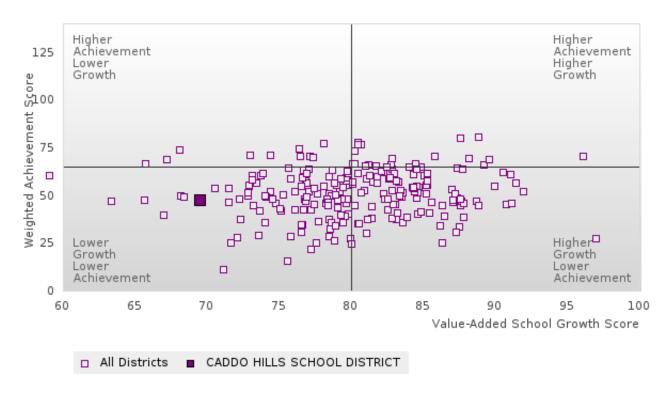

### CADDO HILLS SCHOOL DISTRICT

#### GRADUATION RATE BY SPECIAL POPULATION

|                            |        | 2020 |        |        | 2021  |        |         | 2022  |        |         | 2023 |        |        | 2024 |        |
|----------------------------|--------|------|--------|--------|-------|--------|---------|-------|--------|---------|------|--------|--------|------|--------|
|                            | Score  | N    | Target | Score  | N     | Target | Score   | N     | Target | Score   | N    | Target | Score  | N    | Target |
|                            |        |      | FO     | UR-YEA | R ADJ | USTED  | COHOR'  | ΓGRAI | DUATIO | ON RATE | Ξ    |        |        |      |        |
| All Students               | > 95   | RV   | 87.18  | 94.59  | RV    | 87.18  | 93.94   | RV    | 87.18  | 93.33   | RV   | 87.18  | > 95   | RV   | 96.91  |
| Male                       | > 95   | RV   | 87.18  | 95.00  | RV    | 87.18  | 94.74   | RV    | 87.18  | 94.12   | RV   | 87.18  | N < 10 | < 10 | 96.91  |
| Female                     | 93.33  | RV   | 87.18  | 94.12  | RV    | 87.18  | 92.86   | RV    | 87.18  | 92.31   | RV   | 87.18  | > 95   | RV   | 96.91  |
| Students with Disabilities |        |      | 87.18  | N < 10 | < 10  | 87.18  | N < 10  | < 10  | 87.18  | N < 10  | < 10 | 87.18  | N < 10 | < 10 | 96.91  |
| Economically Disadvantaged | > 95   | RV   | 87.18  | 93.55  | RV    | 87.18  | > 95    | RV    | 87.18  | 91.30   | RV   | 87.18  | > 95   | RV   | 96.91  |
| Non-traditional            | N < 10 | < 10 | 87.18  | N < 10 | < 10  | 87.18  | N < 10  | < 10  | 87.18  | N < 10  | < 10 | 87.18  | > 95   | RV   | 96.91  |
| Single Parent              |        |      | 87.18  |        |       | 87.18  |         |       | 87.18  |         |      | 87.18  |        |      | 96.91  |
| English Learner            |        |      | 87.18  |        |       | 87.18  |         |       | 87.18  |         |      | 87.18  |        |      | 96.91  |
| Homeless                   | N < 10 | < 10 | 87.18  | N < 10 | < 10  |        | N < 10  | < 10  | 87.18  | N < 10  | < 10 | 87.18  | N < 10 | < 10 | 96.91  |
| Foster Care                |        |      | 87.18  |        |       | 87.18  |         |       | 87.18  |         |      | 87.18  |        |      | 96.91  |
| Military                   |        |      | 87.18  |        |       | 87.18  |         |       | 87.18  |         |      | 87.18  |        |      | 96.91  |
| Dependent                  |        |      |        |        |       |        |         |       |        |         |      |        |        |      |        |
| Migrant                    |        |      | 87.18  |        |       | 87.18  |         |       | 87.18  |         |      | 87.18  |        |      | 96.91  |
|                            |        | F    |        | AR EXT |       | ADJU   | STED CO |       | GRADI  | UATION  | RATE |        |        |      |        |
| All Students               | 94.59  | RV   | 90.4   | > 95   | RV    | 90.4   | 94.44   | RV    | 90.4   | 93.94   | RV   | 90.4   | 93.33  | RV   | 97     |
| Male                       | > 95   | RV   | 90.4   | > 95   | RV    | 90.4   | 94.74   | RV    | 90.4   | 94.74   | RV   | 90.4   | 94.12  | RV   | 97     |
| Female                     | 90.48  | RV   | 90.4   | 93.33  | RV    | 90.4   | 94.12   | RV    | 90.4   | 92.86   | RV   | 90.4   | 92.31  | RV   | 97     |
| Students with Disabilities | N < 10 | < 10 | 90.4   |        |       | 90.4   | N < 10  | < 10  | 90.4   | N < 10  | < 10 | 90.4   | N < 10 | < 10 | 97     |
| Economically Disadvantaged | 93.10  | RV   | 90.4   | > 95   | RV    | 90.4   | 93.33   | RV    | 90.4   | > 95    | RV   | 90.4   | 91.30  | RV   | 97     |
| Non-traditional            | > 95   | RV   | 90.4   | N < 10 | < 10  | 90.4   | N < 10  | < 10  | 90.4   | N < 10  | < 10 | 90.4   | N < 10 | < 10 | 97     |
| Single Parent              |        |      | 90.4   |        |       | 90.4   |         |       | 90.4   |         |      | 90.4   |        |      | 97     |
| English Learner            |        |      | 90.4   |        |       | 90.4   |         |       | 90.4   |         |      | 90.4   |        |      | 97     |
| Homeless                   | N < 10 | < 10 | 90.4   | N < 10 | < 10  | 90.4   | N < 10  | < 10  | 90.4   | N < 10  | < 10 | 90.4   | N < 10 | < 10 | 97     |
| Foster Care                |        |      | 90.4   |        |       | 90.4   |         |       | 90.4   |         |      | 90.4   |        |      | 97     |
| Military                   |        |      | 90.4   |        |       | 90.4   |         |       | 90.4   |         |      | 90.4   |        |      | 97     |
| Dependent                  |        |      |        |        |       |        |         |       |        |         |      |        |        |      |        |
| Migrant                    | N < 10 | < 10 | 90.4   |        |       | 90.4   |         |       | 90.4   |         |      | 90.4   |        |      | 97     |