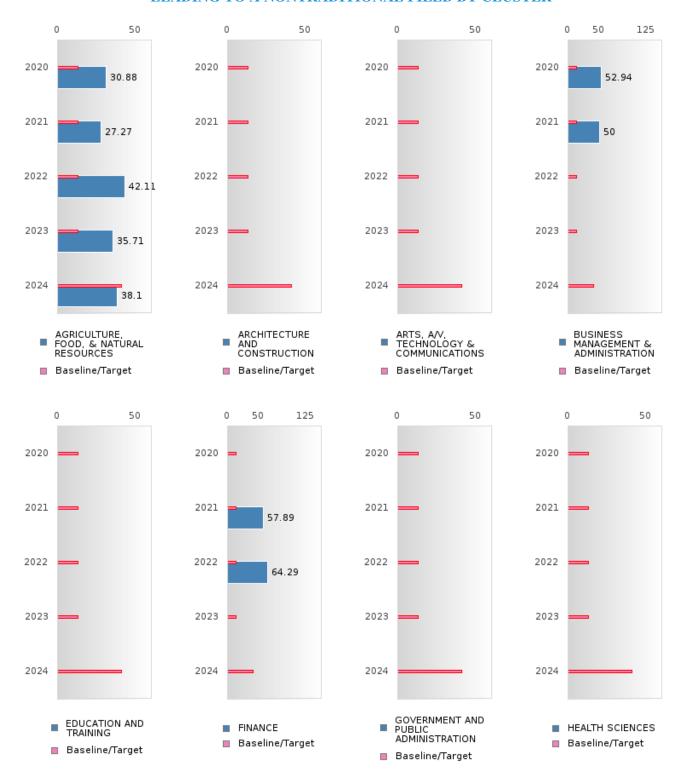

### FOUR-YEAR ADJUSTED GRADUATION RATE BY CLUSTER

| 2023             |                                    |                                                                                                                                                     | 2024                    |                                                                                               |
|------------------|------------------------------------|-----------------------------------------------------------------------------------------------------------------------------------------------------|-------------------------|-----------------------------------------------------------------------------------------------|
| e N              | Target                             | Score                                                                                                                                               | N                       | Target                                                                                        |
| TE               |                                    |                                                                                                                                                     |                         |                                                                                               |
| RV               | 87.18                              | N < 10                                                                                                                                              | < 10                    | 96.91                                                                                         |
|                  |                                    |                                                                                                                                                     |                         |                                                                                               |
|                  |                                    |                                                                                                                                                     |                         |                                                                                               |
|                  |                                    |                                                                                                                                                     |                         |                                                                                               |
|                  | 87.18                              |                                                                                                                                                     |                         | 96.91                                                                                         |
|                  |                                    |                                                                                                                                                     |                         |                                                                                               |
|                  |                                    |                                                                                                                                                     |                         |                                                                                               |
| 0 < 10           | 87.18                              | N < 10                                                                                                                                              | < 10                    | 96.91                                                                                         |
|                  |                                    |                                                                                                                                                     |                         |                                                                                               |
|                  |                                    |                                                                                                                                                     |                         |                                                                                               |
|                  |                                    |                                                                                                                                                     |                         |                                                                                               |
| 0 < 10           | 87.18                              | N < 10                                                                                                                                              | < 10                    | 96.91                                                                                         |
|                  |                                    |                                                                                                                                                     |                         |                                                                                               |
|                  |                                    |                                                                                                                                                     |                         |                                                                                               |
|                  |                                    |                                                                                                                                                     |                         |                                                                                               |
|                  | 87.18                              | N < 10                                                                                                                                              | < 10                    | 96.91                                                                                         |
|                  |                                    |                                                                                                                                                     |                         |                                                                                               |
|                  |                                    |                                                                                                                                                     |                         |                                                                                               |
| 0 < 10           | 87.18                              | N < 10                                                                                                                                              | < 10                    | 96.91                                                                                         |
|                  | 87.18                              |                                                                                                                                                     |                         | 96.91                                                                                         |
|                  |                                    |                                                                                                                                                     |                         |                                                                                               |
|                  |                                    |                                                                                                                                                     |                         |                                                                                               |
|                  |                                    |                                                                                                                                                     |                         |                                                                                               |
| 0 < 10           | 87.18                              |                                                                                                                                                     |                         | 96.91                                                                                         |
|                  |                                    |                                                                                                                                                     |                         |                                                                                               |
| RV               | 87.18                              | > 95                                                                                                                                                | RV                      | 96.91                                                                                         |
|                  |                                    |                                                                                                                                                     |                         |                                                                                               |
| 0 < 10           | 87.18                              | > 95                                                                                                                                                | RV                      | 96.91                                                                                         |
|                  |                                    |                                                                                                                                                     |                         |                                                                                               |
| 0 < 10           | 87.18                              |                                                                                                                                                     |                         | 96.91                                                                                         |
|                  |                                    |                                                                                                                                                     |                         |                                                                                               |
|                  |                                    |                                                                                                                                                     |                         |                                                                                               |
|                  | 87.18                              |                                                                                                                                                     |                         | 96.91                                                                                         |
|                  |                                    |                                                                                                                                                     |                         |                                                                                               |
|                  |                                    |                                                                                                                                                     |                         |                                                                                               |
|                  |                                    |                                                                                                                                                     |                         |                                                                                               |
|                  |                                    |                                                                                                                                                     |                         |                                                                                               |
|                  | 87.18                              |                                                                                                                                                     |                         | 96.91                                                                                         |
|                  |                                    |                                                                                                                                                     |                         |                                                                                               |
|                  | 07 10                              | N < 10                                                                                                                                              | < 10                    | 96.91                                                                                         |
| 0 < 10           | 07.10                              | 11 110                                                                                                                                              |                         |                                                                                               |
| 0 < 10<br>0 < 10 |                                    | N < 10                                                                                                                                              | < 10                    | 96.91                                                                                         |
|                  |                                    |                                                                                                                                                     | < 10                    |                                                                                               |
| 0 < 10           | 87.18                              |                                                                                                                                                     | < 10                    | 96.91                                                                                         |
| 0 < 10           | 87.18                              |                                                                                                                                                     | < 10                    | 96.91                                                                                         |
|                  | 0 < 10 0 < 10 0 < 10 0 < 10 0 < 10 | N Target TE  RV 87.18  87.18  0 < 10 87.18  0 < 10 87.18  0 < 10 87.18  0 < 10 87.18  0 < 10 87.18  87.18  0 < 10 87.18  87.18  0 < 10 87.18  87.18 | N   Target   Score   TE | RV         Target         Score         N           D         RV         87.18         N < 10 |