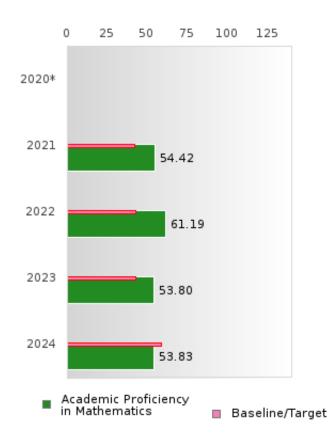

### CONCENTRATORS' PERKINS V PERFORMANCE MEASURE SCORES

| PERFORMANCE                                                        |       | DIS   | TRICT SCO | DRE   |       |       | ST    | ATE SCO | RE    |       |
|--------------------------------------------------------------------|-------|-------|-----------|-------|-------|-------|-------|---------|-------|-------|
| MEASURES                                                           | 2020  | 2021  | 2022      | 2023  | 2024  | 2020  | 2021  | 2022    | 2023  | 2024  |
| 1S1: FOUR-YEAR<br>GRADUATION RATE                                  | > 95  | 94.59 | 93.94     | 93.33 | > 95  | 97.53 | 96.22 | 96.59   | 97.23 | 97.63 |
| 1S2: FIVE-YEAR EXTENDED GRADUATION RATE                            | 94.59 | > 95  | 94.44     | 93.94 | 93.33 | 97.46 | 97.99 | 96.93   | 97.07 | 97.70 |
| 2S1: ACADEMIC<br>PROFICIENCY SCORE<br>IN READING<br>LANGUAGE ARTS* |       | 60.25 | 63.56     | 56.59 | 67.48 |       | 65.7  | 65.93   | 65.92 | 66.12 |
| 2S2: ACADEMIC<br>PROFICIENCY SCORE<br>IN MATHEMATICS*              |       | 54.42 | 61.19     | 53.80 | 53.83 |       | 59.94 | 59.53   | 58.53 | 59.44 |
| 2S3: ACADEMIC<br>PROFICIENCY IN<br>SCIENCE*                        |       | 57.45 | 62.48     | 59.34 | 58.45 |       | 67.08 | 67.06   | 66.57 | 67.23 |