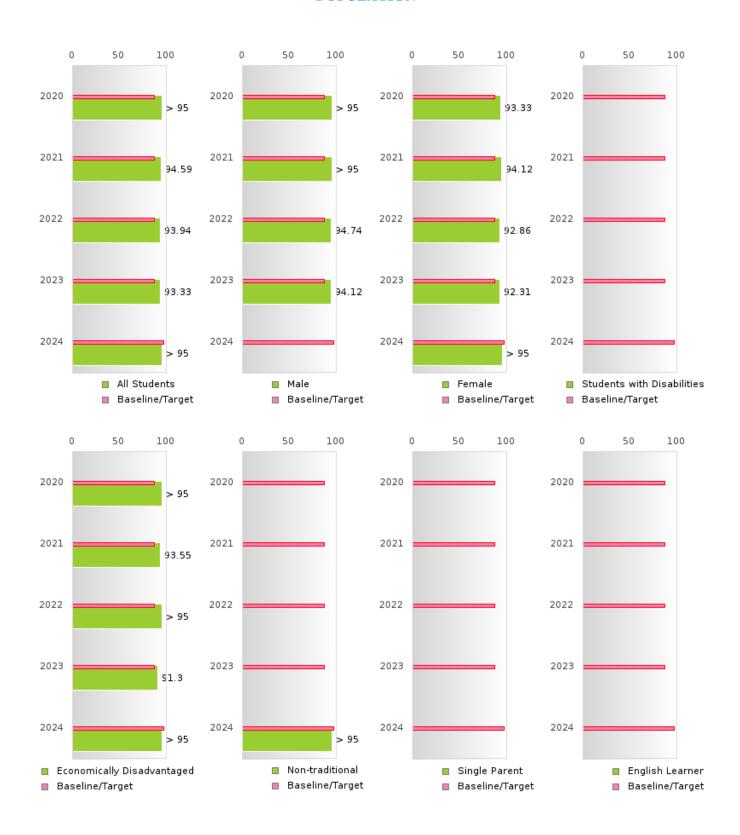

#### GRADUATION RATE BY SPECIAL POPULATION

|                            |        | 2020 |        |        | 2021  |        |         | 2022  |        |         | 2023 |        |        | 2024 |        |
|----------------------------|--------|------|--------|--------|-------|--------|---------|-------|--------|---------|------|--------|--------|------|--------|
|                            | Score  | N    | Target | Score  | N     | Target | Score   | N     | Target | Score   | N    | Target | Score  | N    | Target |
|                            |        |      | FO     | UR-YEA | R ADJ | USTED  | COHOR'  | ΓGRAI | DUATIO | ON RATE | Ξ    |        |        |      |        |
| All Students               | > 95   | RV   | 87.18  | 94.59  | RV    | 87.18  | 93.94   | RV    | 87.18  | 93.33   | RV   | 87.18  | > 95   | RV   | 96.91  |
| Male                       | > 95   | RV   | 87.18  | 95.00  | RV    | 87.18  | 94.74   | RV    | 87.18  | 94.12   | RV   | 87.18  | N < 10 | < 10 | 96.91  |
| Female                     | 93.33  | RV   | 87.18  | 94.12  | RV    | 87.18  | 92.86   | RV    | 87.18  | 92.31   | RV   | 87.18  | > 95   | RV   | 96.91  |
| Students with Disabilities |        |      | 87.18  | N < 10 | < 10  | 87.18  | N < 10  | < 10  | 87.18  | N < 10  | < 10 | 87.18  | N < 10 | < 10 | 96.91  |
| Economically Disadvantaged | > 95   | RV   | 87.18  | 93.55  | RV    | 87.18  | > 95    | RV    | 87.18  | 91.30   | RV   | 87.18  | > 95   | RV   | 96.91  |
| Non-traditional            | N < 10 | < 10 | 87.18  | N < 10 | < 10  | 87.18  | N < 10  | < 10  | 87.18  | N < 10  | < 10 | 87.18  | > 95   | RV   | 96.91  |
| Single Parent              |        |      | 87.18  |        |       | 87.18  |         |       | 87.18  |         |      | 87.18  |        |      | 96.91  |
| English Learner            |        |      | 87.18  |        |       | 87.18  |         |       | 87.18  |         |      | 87.18  |        |      | 96.91  |
| Homeless                   | N < 10 | < 10 | 87.18  | N < 10 | < 10  |        | N < 10  | < 10  | 87.18  | N < 10  | < 10 | 87.18  | N < 10 | < 10 | 96.91  |
| Foster Care                |        |      | 87.18  |        |       | 87.18  |         |       | 87.18  |         |      | 87.18  |        |      | 96.91  |
| Military                   |        |      | 87.18  |        |       | 87.18  |         |       | 87.18  |         |      | 87.18  |        |      | 96.91  |
| Dependent                  |        |      |        |        |       |        |         |       |        |         |      |        |        |      |        |
| Migrant                    |        |      | 87.18  |        |       | 87.18  |         |       | 87.18  |         |      | 87.18  |        |      | 96.91  |
|                            |        | F    |        | AR EXT |       | ADJU   | STED CO |       | GRADI  | UATION  | RATE |        |        |      |        |
| All Students               | 94.59  | RV   | 90.4   | > 95   | RV    | 90.4   | 94.44   | RV    | 90.4   | 93.94   | RV   | 90.4   | 93.33  | RV   | 97     |
| Male                       | > 95   | RV   | 90.4   | > 95   | RV    | 90.4   | 94.74   | RV    | 90.4   | 94.74   | RV   | 90.4   | 94.12  | RV   | 97     |
| Female                     | 90.48  | RV   | 90.4   | 93.33  | RV    | 90.4   | 94.12   | RV    | 90.4   | 92.86   | RV   | 90.4   | 92.31  | RV   | 97     |
| Students with Disabilities | N < 10 | < 10 | 90.4   |        |       | 90.4   | N < 10  | < 10  | 90.4   | N < 10  | < 10 | 90.4   | N < 10 | < 10 | 97     |
| Economically Disadvantaged | 93.10  | RV   | 90.4   | > 95   | RV    | 90.4   | 93.33   | RV    | 90.4   | > 95    | RV   | 90.4   | 91.30  | RV   | 97     |
| Non-traditional            | > 95   | RV   | 90.4   | N < 10 | < 10  | 90.4   | N < 10  | < 10  | 90.4   | N < 10  | < 10 | 90.4   | N < 10 | < 10 | 97     |
| Single Parent              |        |      | 90.4   |        |       | 90.4   |         |       | 90.4   |         |      | 90.4   |        |      | 97     |
| English Learner            |        |      | 90.4   |        |       | 90.4   |         |       | 90.4   |         |      | 90.4   |        |      | 97     |
| Homeless                   | N < 10 | < 10 | 90.4   | N < 10 | < 10  | 90.4   | N < 10  | < 10  | 90.4   | N < 10  | < 10 | 90.4   | N < 10 | < 10 | 97     |
| Foster Care                |        |      | 90.4   |        |       | 90.4   |         |       | 90.4   |         |      | 90.4   |        |      | 97     |
| Military                   |        |      | 90.4   |        |       | 90.4   |         |       | 90.4   |         |      | 90.4   |        |      | 97     |
| Dependent                  |        |      |        |        |       |        |         |       |        |         |      |        |        |      |        |
| Migrant                    | N < 10 | < 10 | 90.4   |        |       | 90.4   |         |       | 90.4   |         |      | 90.4   |        |      | 97     |