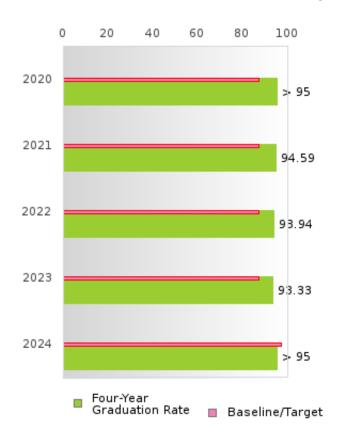

#### CONSORTIUM FOUR-YEAR ADJUSTED COHORT GRADUATION RATE

| YEAR | SCORE | BASELINE/ | N  |
|------|-------|-----------|----|
|      |       | TARGET    |    |
| 2020 | > 95  | 87.18     | RV |
| 2021 | 94.59 | 87.18     | RV |
| 2022 | 93.94 | 87.18     | RV |
| 2023 | 93.33 | 87.18     | RV |
| 2024 | > 95  | 96.91     | RV |