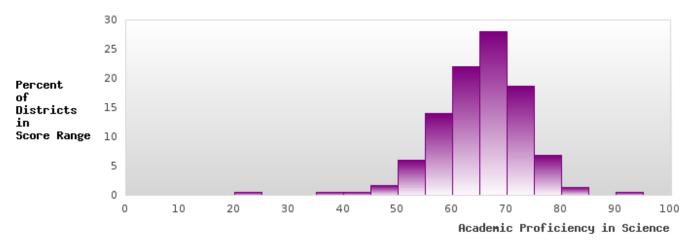

53.83 | 58.59     | 78 |

N: Number of Concentrators with Test Scores Included in the Score

### DISTRIBUTION OF DISTRICT SCORES FOR ACADEMIC PROFICIENCY IN MATHEMATICS



<sup>\*</sup>State-required academic achievement tests were waived in 2020 due to COVID19.

### CADDO HILLS SCHOOL DISTRICT

#### ACADEMIC PROFICIENCY SCORE IN SCIENCE



| YEAR  | SCORE | BASELINE/<br>TARGET | N  |
|-------|-------|---------------------|----|
| 2020* |       | 53.51               |    |
| 2021  | 57.45 | 48.4                | 78 |
| 2022  | 62.48 | 48.65               | 68 |
| 2023  | 59.34 | 48.9                | 77 |
| 2024  | 58.45 | 66.31               | 78 |

N: Number of Concentrators with Test Scores Included in the Score

### DISTRIBUTION OF DISTRICT SCORES FOR ACADEMIC PROFICIENCY IN SCIENCE



<sup>\*</sup>State-required academic achievement tests were waived in 2020 due to COVID19.

### CADDO HILLS SCHOOL DISTRICT

#### ACADEMIC PROFICIENCY SCORE IN READING LANGUAGE ARTS BY RACE/ETHNICITY



<sup>\*</sup>State-required academic achievement tests were waived in 2020 due to COVID19.

### CADDO HILLS SCHOOL DISTRICT

#### ACADEMIC PROFICIENCY SCORE IN MATHEMATICS BY RACE/ETHNICITY



<sup>\*</sup>State-required academic achievement tests were waived in 2020 due to COVID19.

### CADDO HILLS SCHOOL DISTRICT

#### ACADEMIC PROFICIENCY SCORE IN SCIENCE BY RACE/ETHNICITY



<sup>\*</sup>State-required academic achievement tests were waived in 2020 due to COVID19.

### CADDO HILLS SCHOOL DISTRICT

### ACADEMIC PROFICIENCY SCORE TABLE BY SUBJECT AND RACE/ETHNICITY

|