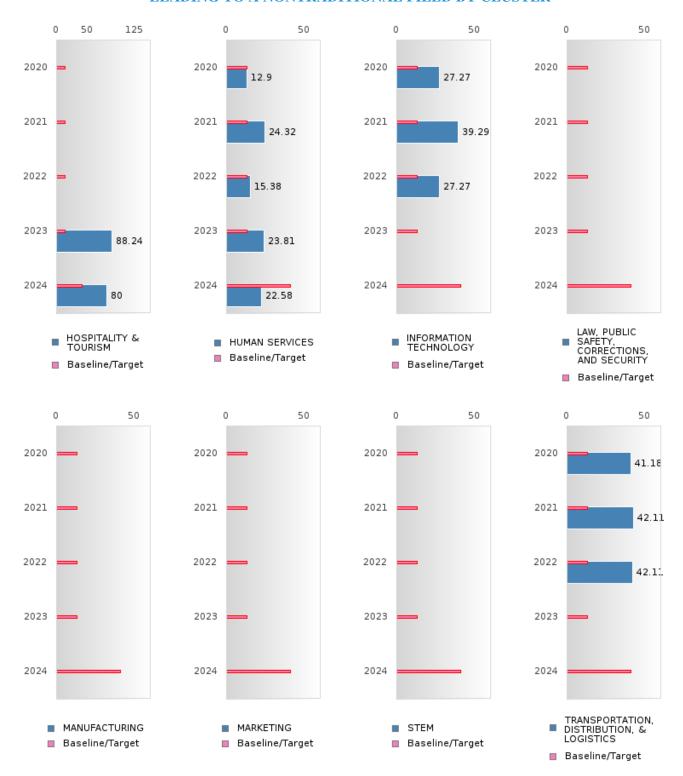

### FOUR-YEAR ADJUSTED GRADUATION RATE BY CLUSTER

| 2023             |                                    |                                                                                                                                                     | 2024                    |                                                                                               |
|------------------|------------------------------------|-----------------------------------------------------------------------------------------------------------------------------------------------------|-------------------------|-----------------------------------------------------------------------------------------------|
| e N              | Target                             | Score                                                                                                                                               | N                       | Target                                                                                        |
| TE               |                                    |                                                                                                                                                     |                         |                                                                                               |
| RV               | 87.18                              | N < 10                                                                                                                                              | < 10                    | 96.91                                                                                         |
|                  |                                    |                                                                                                                                                     |                         |                                                                                               |
|                  |                                    |                                                                                                                                                     |                         |                                                                                               |
|                  |                                    |                                                                                                                                                     |                         |                                                                                               |
|                  | 87.18                              |                                                                                                                                                     |                         | 96.91                                                                                         |
|                  |                                    |                                                                                                                                                     |                         |                                                                                               |
|                  |                                    |                                                                                                                                                     |                         |                                                                                               |
| 0 < 10           | 87.18                              | N < 10                                                                                                                                              | < 10                    | 96.91                                                                                         |
|                  |                                    |                                                                                                                                                     |                         |                                                                                               |
|                  |                                    |                                                                                                                                                     |                         |                                                                                               |
|                  |                                    |                                                                                                                                                     |                         |                                                                                               |
| 0 < 10           | 87.18                              | N < 10                                                                                                                                              | < 10                    | 96.91                                                                                         |
|                  |                                    |                                                                                                                                                     |                         |                                                                                               |
|                  |                                    |                                                                                                                                                     |                         |                                                                                               |
|                  |                                    |                                                                                                                                                     |                         |                                                                                               |
|                  | 87.18                              | N < 10                                                                                                                                              | < 10                    | 96.91                                                                                         |
|                  |                                    |                                                                                                                                                     |                         |                                                                                               |
|                  |                                    |                                                                                                                                                     |                         |                                                                                               |
| 0 < 10           | 87.18                              | N < 10                                                                                                                                              | < 10                    | 96.91                                                                                         |
|                  | 87.18                              |                                                                                                                                                     |                         | 96.91                                                                                         |
|                  |                                    |                                                                                                                                                     |                         |                                                                                               |
|                  |                                    |                                                                                                                                                     |                         |                                                                                               |
|                  |                                    |                                                                                                                                                     |                         |                                                                                               |
| 0 < 10           | 87.18                              |                                                                                                                                                     |                         | 96.91                                                                                         |
|                  |                                    |                                                                                                                                                     |                         |                                                                                               |
| RV               | 87.18                              | > 95                                                                                                                                                | RV                      | 96.91                                                                                         |
|                  |                                    |                                                                                                                                                     |                         |                                                                                               |
| 0 < 10           | 87.18                              | > 95                                                                                                                                                | RV                      | 96.91                                                                                         |
|                  |                                    |                                                                                                                                                     |                         |                                                                                               |
| 0 < 10           | 87.18                              |                                                                                                                                                     |                         | 96.91                                                                                         |
|                  |                                    |                                                                                                                                                     |                         |                                                                                               |
|                  |                                    |                                                                                                                                                     |                         |                                                                                               |
|                  | 87.18                              |                                                                                                                                                     |                         | 96.91                                                                                         |
|                  |                                    |                                                                                                                                                     |                         |                                                                                               |
|                  |                                    |                                                                                                                                                     |                         |                                                                                               |
|                  |                                    |                                                                                                                                                     |                         |                                                                                               |
|                  |                                    |                                                                                                                                                     |                         |                                                                                               |
|                  | 87.18                              |                                                                                                                                                     |                         | 96.91                                                                                         |
|                  |                                    |                                                                                                                                                     |                         |                                                                                               |
|                  | 07 10                              | N < 10                                                                                                                                              | < 10                    | 96.91                                                                                         |
| 0 < 10           | 07.10                              | 11 110                                                                                                                                              |                         |                                                                                               |
| 0 < 10<br>0 < 10 |                                    | N < 10                                                                                                                                              | < 10                    | 96.91                                                                                         |
|                  |                                    |                                                                                                                                                     | < 10                    |                                                                                               |
| 0 < 10           | 87.18                              |                                                                                                                                                     | < 10                    | 96.91                                                                                         |
| 0 < 10           | 87.18                              |                                                                                                                                                     | < 10                    | 96.91                                                                                         |
|                  | 0 < 10 0 < 10 0 < 10 0 < 10 0 < 10 | N Target TE  RV 87.18  87.18  0 < 10 87.18  0 < 10 87.18  0 < 10 87.18  0 < 10 87.18  0 < 10 87.18  87.18  0 < 10 87.18  87.18  0 < 10 87.18  87.18 | N   Target   Score   TE | RV         Target         Score         N           D         RV         87.18         N < 10 |