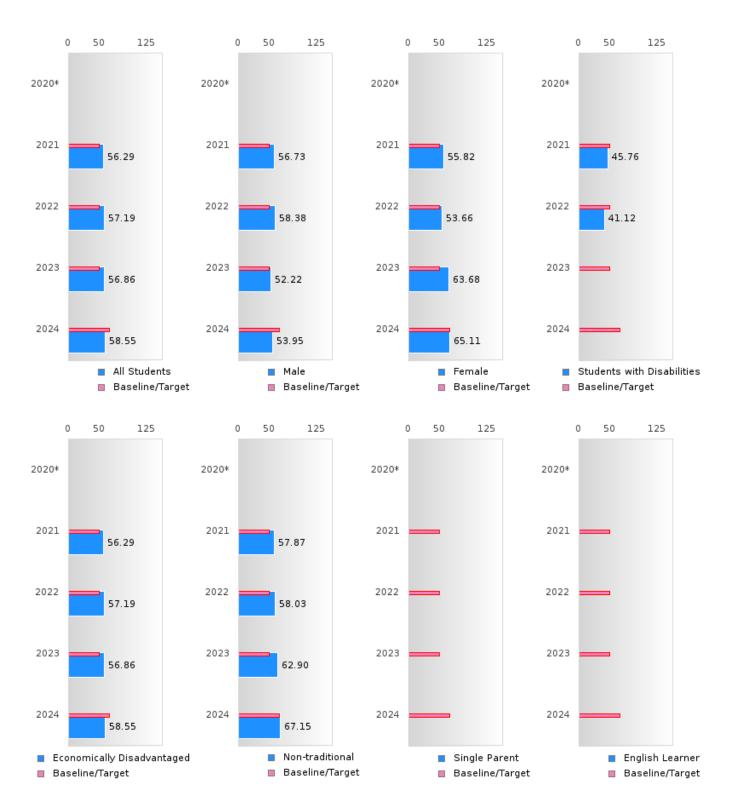

#### ACADEMIC PROFICIENCY SCORE TABLE BY SUBJECT AND SPECIAL POPULATION

| ACADEN          | DEMIC PROFICIENCY SCORE 1. |          |       |        |      |        |        |      |        |        |      |        |        |      |        |
|-----------------|----------------------------|----------|-------|--------|------|--------|--------|------|--------|--------|------|--------|--------|------|--------|
|                 |                            | 2020*    |       |        | 2021 |        | 1 -    | 2022 |        |        | 2023 |        |        | 2024 |        |
|                 | Score                      | N        | Base  | Score  | N    | Target |
|                 |                            |          | line  |        |      |        |        |      |        |        |      |        |        |      |        |
|                 |                            |          |       |        |      |        | ANGUA  |      |        |        |      |        |        |      |        |
| All Students    |                            |          | 53.03 | 56.29  | 97   | 48.45  | 57.19  | 68   | 48.7   | 56.86  | 55   | 48.95  | 58.55  | 63   | 65.39  |
| Male            |                            |          | 53.03 | 56.73  | 42   | 48.45  | 58.38  | 36   | 48.7   | 52.22  | 32   | 48.95  | 53.95  | 37   | 65.39  |
| Female          |                            |          | 53.03 | 55.82  | 55   | 48.45  | 53.66  | 32   | 48.7   | 63.68  | 23   | 48.95  | 65.11  | 26   | 65.39  |
| Students with   |                            |          | 53.03 | 45.76  | 17   | 48.45  | 41.12  | 10   | 48.7   | N < 10 | < 10 | 48.95  | N < 10 | < 10 | 65.39  |
| Disabilities    |                            |          |       |        |      |        |        |      |        |        |      |        |        |      |        |
| Economically    |                            |          | 53.03 | 56.29  | 97   | 48.45  | 57.19  | 68   | 48.7   | 56.86  | 55   | 48.95  | 58.55  | 63   | 65.39  |
| Disadvantaged   |                            |          |       |        |      |        |        |      |        |        |      |        |        |      |        |
| Non-traditional |                            |          | 53.03 | 57.87  | 34   | 48.45  | 58.03  | 35   | 48.7   | 62.90  | 25   | 48.95  | 67.15  | 20   | 65.39  |
| Single Parent   |                            |          | 53.03 | N < 10 | < 10 | 48.45  | N < 10 | < 10 | 48.7   | N < 10 | < 10 | 48.95  | N < 10 | < 10 | 65.39  |
| English Learner |                            |          | 53.03 | N < 10 | < 10 | 48.45  | N < 10 | < 10 | 48.7   | N < 10 | < 10 | 48.95  | N < 10 | < 10 | 65.39  |
| Homeless        |                            |          | 53.03 | N < 10 | < 10 | 48.45  | N < 10 | < 10 | 48.7   | N < 10 | < 10 | 48.95  | N < 10 | < 10 | 65.39  |
| Foster Care     |                            |          | 53.03 | N < 10 | < 10 | 48.45  | N < 10 | < 10 | 48.7   | N < 10 | < 10 | 48.95  | N < 10 | < 10 | 65.39  |
| Military        |                            |          | 53.03 | N < 10 | < 10 | 48.45  | N < 10 | < 10 | 48.7   | N < 10 | < 10 | 48.95  | N < 10 | < 10 | 65.39  |
| Dependent       |                            |          |       |        |      |        |        |      |        |        |      |        |        |      |        |
| Migrant         |                            |          | 53.03 | N < 10 | < 10 | 48.45  | N < 10 | < 10 | 48.7   | N < 10 | < 10 | 48.95  | N < 10 | < 10 | 65.39  |
|                 |                            |          |       |        |      | MAT    | HEMAT  | [CS  |        |        |      |        |        |      |        |
| All Students    |                            |          | 46.7  | 48.08  | 98   | 42.27  | 56.14  | 68   | 42.52  | 49.14  | 55   | 42.77  | 50.55  | 63   | 58.59  |
| Male            |                            |          | 46.7  | 51.27  | 43   | 42.27  | 58.39  | 36   | 42.52  | 45.32  | 32   | 42.77  | 48.99  | 37   | 58.59  |
| Female          |                            |          | 46.7  | 45.59  | 55   | 42.27  | 51.47  | 32   | 42.52  | 54.42  | 23   | 42.77  | 52.57  | 26   | 58.59  |
| Students with   |                            |          | 46.7  | 41.48  | 17   | 42.27  | 38.89  | 10   | 42.52  | N < 10 | < 10 | 42.77  | N < 10 | < 10 | 58.59  |
| Disabilities    |                            |          |       |        |      |        |        |      |        |        |      |        |        |      |        |
| Economically    |                            |          | 46.7  | 48.08  | 98   | 42.27  | 56.14  | 68   | 42.52  | 49.14  | 55   | 42.77  | 50.55  | 63   | 58.59  |
| Disadvantaged   |                            |          |       |        |      |        |        |      |        |        |      |        |        |      |        |
| Non-traditional |                            |          | 46.7  | 52.31  | 34   | 42.27  | 56.95  | 35   | 42.52  | 53.10  | 25   | 42.77  | 54.76  | 20   | 58.59  |
| Single Parent   |                            |          | 46.7  | N < 10 | < 10 | 42.27  | N < 10 | < 10 | 42.52  | N < 10 | < 10 | 42.77  | N < 10 | < 10 | 58.59  |
| English Learner |                            |          | 46.7  | N < 10 | < 10 | 42.27  | N < 10 | < 10 | 42.52  | N < 10 | < 10 | 42.77  | N < 10 | < 10 | 58.59  |
| Homeless        |                            |          | 46.7  | N < 10 | < 10 | 42.27  | N < 10 | < 10 | 42.52  | N < 10 | < 10 | 42.77  | N < 10 | < 10 | 58.59  |
| Foster Care     |                            |          | 46.7  | N < 10 | < 10 | 42.27  | N < 10 | < 10 | 42.52  | N < 10 | < 10 | 42.77  | N < 10 | < 10 | 58.59  |
| Military        |                            |          | 46.7  | N < 10 | < 10 | 42.27  | N < 10 | < 10 | 42.52  | N < 10 | < 10 | 42.77  | N < 10 | < 10 | 58.59  |
| Dependent       |                            |          |       |        |      |        |        |      |        |        |      |        |        |      |        |
| Migrant         |                            |          | 46.7  | N < 10 | < 10 | 42.27  | N < 10 | < 10 | 42.52  | N < 10 | < 10 | 42.77  | N < 10 | < 10 | 58.59  |
|                 |                            |          |       |        |      | S      | CIENCE |      |        |        |      |        |        |      |        |
| All Students    |                            |          | 53.51 | 57.96  | 98   | 48.4   | 66.10  | 68   | 48.65  | 61.67  | 55   | 48.9   | 59.48  | 63   | 66.31  |
| Male            |                            |          | 53.51 | 58.24  | 43   | 48.4   | 67.81  | 36   | 48.65  | 56.30  | 32   | 48.9   | 57.98  | 37   | 66.31  |
| Female          |                            |          | 53.51 | 57.76  | 55   | 48.4   | 63.27  | 32   | 48.65  | 69.32  | 23   | 48.9   | 61.56  | 26   | 66.31  |
| Students with   |                            |          | 53.51 | 45.44  | 17   | 48.4   | 46.27  | 10   | 48.65  | N < 10 | < 10 | 48.9   | N < 10 | < 10 | 66.31  |
| Disabilities    |                            |          |       |        |      |        |        |      |        |        |      |        |        |      |        |
| Economically    |                            |          | 53.51 | 57.96  | 98   | 48.4   | 66.10  | 68   | 48.65  | 61.67  | 55   | 48.9   | 59.48  | 63   | 66.31  |
| Disadvantaged   |                            |          |       |        |      |        |        |      |        |        |      |        |        |      |        |
| Non-traditional |                            |          | 53.51 | 61.24  | 34   | 48.4   | 67.07  | 35   | 48.65  | 71.33  | 25   | 48.9   | 70.26  | 20   | 66.31  |
| Single Parent   |                            |          | 53.51 | N < 10 | < 10 | 48.4   | N < 10 | < 10 |        | N < 10 | < 10 | 48.9   | N < 10 | < 10 | 66.31  |
| English Learner |                            |          | 53.51 | N < 10 | < 10 | 48.4   | N < 10 | < 10 |        | N < 10 | < 10 | 48.9   | N < 10 | < 10 | 66.31  |
| Homeless        |                            |          |       | N < 10 | < 10 | 48.4   | N < 10 | < 10 |        | N < 10 | < 10 | 48.9   | N < 10 | < 10 | 66.31  |
| Foster Care     |                            |          |       | N < 10 | < 10 | 48.4   | N < 10 | < 10 |        | N < 10 | < 10 | 48.9   | N < 10 | < 10 | 66.31  |
| Military        |                            |          |       | N < 10 | < 10 | 48.4   | N < 10 | < 10 |        | N < 10 | < 10 | 48.9   | N < 10 | < 10 | 66.31  |
| Dependent       |                            |          |       |        |      |        |        |      |        |        |      |        |        |      |        |
| Migrant         |                            |          | 53.51 | N < 10 | < 10 | 48.4   | N < 10 | < 10 | 48.65  | N < 10 | < 10 | 48.9   | N < 10 | < 10 | 66.31  |
| N.N. 1 CC       |                            | 1 77 . C | 7 1   | 1 1' 4 |      |        |        |      |        |        |      |        |        |      |        |

N: Number of Concentrators with Test Scores Included in the Score.

BARTON SCHOOL DISTRICT Page 39/107 Table of Contents

 $<sup>{\</sup>rm *State\text{-}required\ academic\ achievement\ tests\ were\ waived\ in\ 2020\ due\ to\ COVID19}.$ 