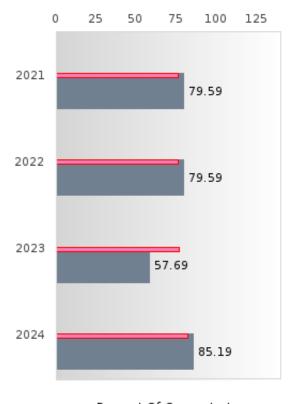

#### PERFORMANCE MEASURE SCORES FOR CONCENTRATORS ONLY

| PERFORMANCE       |       | DIS   | TRICT SCO | DRE   |       | STATE SCORE |       |       |       |       |  |  |
|-------------------|-------|-------|-----------|-------|-------|-------------|-------|-------|-------|-------|--|--|
| MEASURES          | 2020  | 2021  | 2022      | 2023  | 2024  | 2020        | 2021  | 2022  | 2023  | 2024  |  |  |
| 3S1: POST-PROGRAM |       | 79.07 | 79.59     | 57.69 | 85.19 |             | 81.92 | 81.38 | 82.78 | 76.72 |  |  |
| PLACEMENT         |       |       |           |       |       |             |       |       |       |       |  |  |
|                   |       |       |           |       |       |             |       |       |       |       |  |  |
| 4S1: NON-         | 32.99 | 34.31 | 52.94     | 53.19 | 43.48 | 31.34       | 30.03 | 43.00 | 39.14 | 38.38 |  |  |
| TRADITIONAL       |       |       |           |       |       |             |       |       |       |       |  |  |
| PROGRAM           |       |       |           |       |       |             |       |       |       |       |  |  |
| CONCENTRATION     |       |       |           |       |       |             |       |       |       |       |  |  |
| 5S1: INDUSTRY     |       |       | < 5       | < 5   | < 5   |             | 14.46 | 47.36 | 55.22 | 62.03 |  |  |
| CERTIFICATIONS    |       |       |           |       |       |             |       |       |       |       |  |  |
|                   |       |       |           |       |       |             |       |       |       |       |  |  |

The placement data are lagged in this report and the CAR report. The 2022 report includes placement data on students who exited secondary education during the 2021 school year.

BARTON SCHOOL DISTRICT Page 7/107 Table of Contents