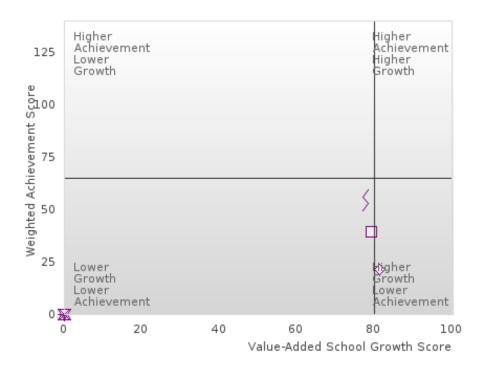

# ACADEMIC PERFORMANCE MEASURES [2S1, 2S2, 2S3]

#### BARTON SCHOOL DISTRICT

The Academic Proficiency Performance Measures (Reading/Language Arts [1S1]; Mathematics [1S2]; Science [1S3]) in Arkansas's approved Perkins V plan are designed to align with the achievement and growth measures in Arkansas's approved ESSA plan. This alignment provides schools with a unified focus on increased rigor and relevance in student learning opportunities within a student-focused learning system to improve academic proficiency and increase students' readiness for college, career, and community engagement.

#### Assessments Included:

Act Aspire (Grades 9 - 10) • Dynamic Learning Maps (Grades 9 - 10) • ACT (Grades 11 -12 [3-yr best])

Academic Proficiency Score Calculation:

- Weighted Achievement (Grades 9 12) and Value-Added Growth Scores (Grades 9 -10)
   Included in Score
- Reading/Language Arts, Mathematics, and Science calculated separately
- Calculated for all schools with Grades 9, 10, 11, and/or 12