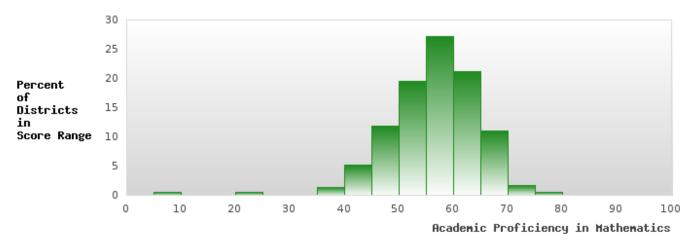

### DISTRIBUTION OF DISTRICT SCORES FOR ACADEMIC PROFICIENCY IN MATHEMATICS

BARTON SCHOOL DISTRICT Page 27/107 Table of Contents

<sup>\*</sup>State-required academic achievement tests were waived in 2020 due to COVID19.