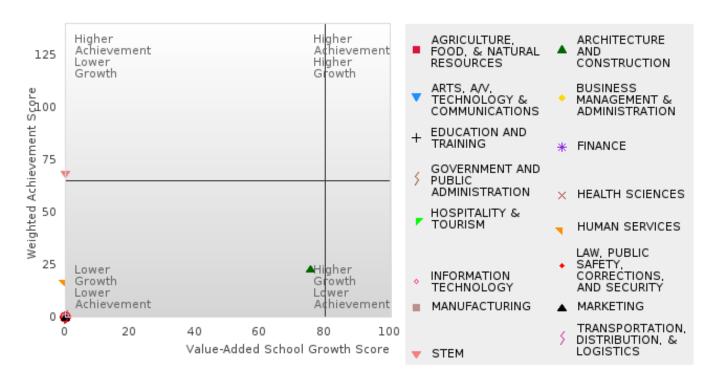

# ACADEMIC PERFORMANCE MEASURES [2S1, 2S2, 2S3]

#### BARTON SCHOOL DISTRICT

The Academic Proficiency Performance Measures (Reading/Language Arts [1S1]; Mathematics [1S2]; Science [1S3]) in Arkansas's approved Perkins V plan are designed to align with the achievement and growth measures in Arkansas's approved ESSA plan. This alignment provides schools with a unified focus on increased rigor and relevance in student learning opportunities within a student-focused learning system to improve academic proficiency and increase students' readiness for college, career, and community engagement.

#### Assessments Included:

Act Aspire (Grades 9 - 10) • Dynamic Learning Maps (Grades 9 - 10) • ACT (Grades 11 -12 [3-yr best])

Academic Proficiency Score Calculation:

- Weighted Achievement (Grades 9 12) and Value-Added Growth Scores (Grades 9 -10)
   Included in Score
- Reading/Language Arts, Mathematics, and Science calculated separately
- Calculated for all schools with Grades 9, 10, 11, and/or 12

#### General Formula for Academic Proficiency Score for Each Subject

ELA Academic Proficiency Score =

ELA Weighted Achievement Score  $\times$  (0.50) + ELA Mean Value – Added Growth Score  $\times$  (0.50)

Math Academic Proficiency Score =

 $Math\ Weighted\ Achievement\ Score \times (0.50) + Math\ Mean\ Value - Added\ Growth\ Score \times (0.50)$ 

Science Academic Proficiency Score =

Science Weighted Achievement Score  $\times$  (0.50) + Science Mean Value – Added Growth Score  $\times$  (0.50)