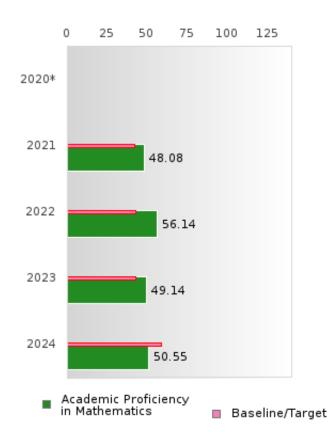

#### ACADEMIC PROFICIENCY SCORE IN MATHEMATICS

| YEAR  | SCORE | BASELINE/<br>TARGET | N  |
|-------|-------|---------------------|----|
| 2020* |       | 46.7                |    |
| 2021  | 48.08 | 42.27               | 98 |
| 2022  | 56.14 | 42.52               | 68 |
| 2023  | 49.14 | 42.77               | 55 |
| 2024  | 50.55 | 58.59               | 63 |