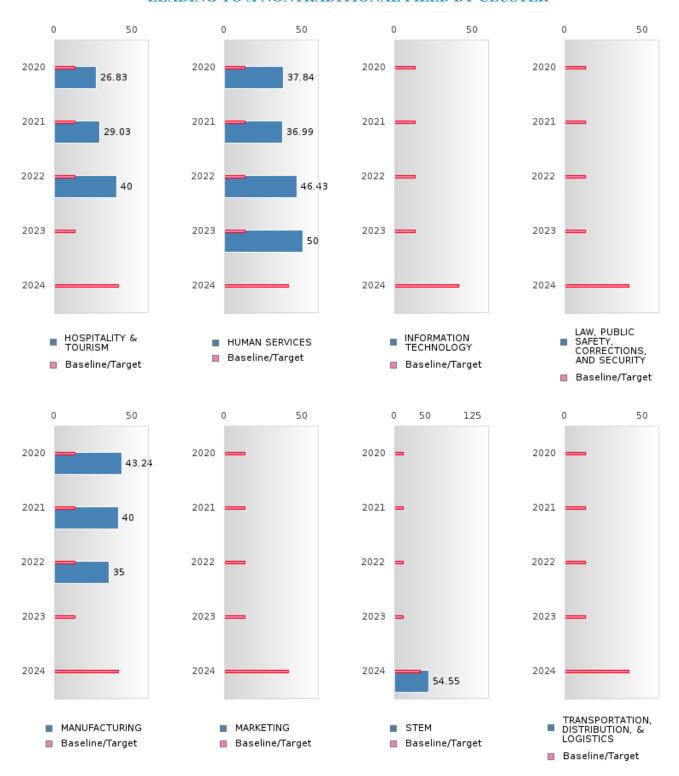

# FOUR-YEAR ADJUSTED GRADUATION RATE BY CLUSTER

|               |        | 2020 |        |        | 2021 |        |        | 2022 |        |        | 2023 |        |        | 2024 |        |
|---------------|--------|------|--------|--------|------|--------|--------|------|--------|--------|------|--------|--------|------|--------|
| S             | Score  | N    | Target |
|               |        |      |        |        |      |        |        |      |        | N RATE | 3    |        |        |      |        |
| AGRICULTUR    |        |      | 87.18  |        |      | 87.18  |        |      | 87.18  |        |      | 87.18  |        |      | 96.91  |
| E, FOOD, &    |        |      |        |        |      |        |        |      |        |        |      |        |        |      |        |
| NATURAL       |        |      |        |        |      |        |        |      |        |        |      |        |        |      |        |
| RESOURCES     |        |      |        |        |      |        |        |      |        |        |      |        |        |      |        |
| ARCHITECTU    |        |      | 87.18  |        |      | 87.18  | N < 10 | < 10 | 87.18  | N < 10 | < 10 | 87.18  | N < 10 | < 10 | 96.91  |
| RE AND CONS   |        |      |        |        |      |        |        |      |        |        |      |        |        |      |        |
| TRUCTION      |        |      |        |        |      |        |        |      |        |        |      |        |        |      |        |
| ARTS, A/V,    |        |      | 87.18  | N < 10 | < 10 | 87.18  |        |      | 87.18  |        |      | 87.18  |        |      | 96.91  |
| TECHNOLOGY    |        |      |        |        |      |        |        |      |        |        |      |        |        |      |        |
| & COMMUNIC    |        |      |        |        |      |        |        |      |        |        |      |        |        |      |        |
| ATIONS        |        |      |        |        |      |        |        |      |        |        |      |        |        |      |        |
| BUSINESS MA   |        |      | 87.18  |        |      | 87.18  |        |      | 87.18  | N < 10 | < 10 | 87.18  |        |      | 96.91  |
| NAGEMENT &    |        |      |        |        |      |        |        |      |        |        |      |        |        |      |        |
| ADMINISTRAT   |        |      |        |        |      |        |        |      |        |        |      |        |        |      |        |
| ION           |        |      |        |        |      |        |        |      |        |        |      |        |        |      |        |
| EDUCATION     |        |      | 87.18  |        |      | 87.18  |        |      | 87.18  |        |      | 87.18  |        |      | 96.91  |
| AND           |        |      |        |        |      |        |        |      |        |        |      |        |        |      |        |
| TRAINING      |        |      |        |        |      |        |        |      |        |        |      |        |        |      |        |
|               | T < 10 | < 10 | 87.18  |        |      | 87.18  |        |      | 87.18  |        |      | 87.18  |        |      | 96.91  |
| GOVERNMEN     |        |      | 87.18  |        |      | 87.18  |        |      | 87.18  |        |      | 87.18  |        |      | 96.91  |
| T AND PUBLIC  |        |      |        |        |      |        |        |      |        |        |      |        |        |      |        |
| ADMINISTRAT   |        |      |        |        |      |        |        |      |        |        |      |        |        |      |        |
| ION           |        |      |        |        |      |        |        |      |        |        |      |        |        |      |        |
| HEALTH        |        |      | 87.18  |        |      | 87.18  |        |      | 87.18  |        |      | 87.18  |        |      | 96.91  |
| SCIENCES      |        |      |        |        |      |        |        |      |        |        |      |        |        |      |        |
| HOSPITALITY > | > 95   | RV   | 87.18  | 86.00  | RV   | 87.18  | 88.00  | RV   | 87.18  | 90.00  | RV   | 87.18  | N < 10 | < 10 | 96.91  |
| & TOURISM     |        |      |        |        |      |        |        |      |        |        |      |        |        |      |        |
| HUMAN >       | > 95   | RV   | 87.18  | 91.00  | RV   | 87.18  | 82.00  | RV   | 87.18  | 94.00  | RV   | 87.18  | 91.00  | RV   | 96.91  |
| SERVICES      |        |      |        |        |      |        |        |      |        |        |      |        |        |      |        |
| INFORMATIO    |        |      | 87.18  |        |      | 87.18  |        |      | 87.18  |        |      | 87.18  |        |      | 96.91  |
| N             |        |      |        |        |      |        |        |      |        |        |      |        |        |      |        |
| TECHNOLOGY    |        |      |        |        |      |        |        |      |        |        |      |        |        |      |        |
| LAW, PUBLIC   |        |      | 87.18  |        |      | 87.18  |        |      | 87.18  |        |      | 87.18  |        |      | 96.91  |
| SAFETY,       |        |      |        |        |      |        |        |      |        |        |      |        |        |      |        |
| CORRECTION    |        |      |        |        |      |        |        |      |        |        |      |        |        |      |        |
| S, AND        |        |      |        |        |      |        |        |      |        |        |      |        |        |      |        |
| SECURITY      |        |      |        |        |      |        |        |      |        |        |      |        |        |      |        |
| MANUFACTU N   | T < 10 | < 10 | 87.18  | 85.00  | RV   | 87.18  | 67.00  | RV   | 87.18  | 67.00  | RV   | 87.18  |        |      | 96.91  |
| RING          |        |      |        |        |      |        |        |      |        |        |      |        |        |      |        |
| MARKETING     |        |      | 87.18  |        |      | 87.18  |        |      | 87.18  |        |      | 87.18  |        |      | 96.91  |
| STEM          |        |      | 87.18  | N < 10 | < 10 | 87.18  | N < 10 | < 10 | 87.18  | N < 10 | < 10 | 87.18  | N < 10 | < 10 | 96.91  |
| TRANSPORTA    |        |      | 87.18  |        |      | 87.18  |        |      | 87.18  | N < 10 | < 10 | 87.18  |        |      | 96.91  |
| TION, DISTRIB |        |      |        |        |      |        |        |      |        |        |      |        |        |      |        |
| UTION, &      |        |      |        |        |      |        |        |      |        |        |      |        |        |      |        |
| LOGISTICS     |        |      |        |        |      |        |        |      |        |        |      |        |        |      |        |

### FIVE-YEAR EXTENDED ADJUSTED GRADUATION RATE BY CLUSTER

|               |        | 2020 |        |        | 2021 |        |         | 2022 |        |        | 2023 |        |        | 2024 |        |
|---------------|--------|------|--------|--------|------|--------|---------|------|--------|--------|------|--------|--------|------|--------|
|               | Score  | N    | Target | Score  | N    | Target | Score   | N    | Target | Score  | N    | Target | Score  | N    | Target |
|               | Beore  |      |        |        |      |        | STED CO |      |        | JATION |      | Turget | Beore  |      | Target |
| AGRICULTUR    |        |      | 90.4   |        |      | 90.4   |         |      | 90.4   |        |      | 90.4   |        |      | 97     |
| E, FOOD, &    |        |      |        |        |      |        |         |      |        |        |      |        |        |      |        |
| NATURAL       |        |      |        |        |      |        |         |      |        |        |      |        |        |      |        |
| RESOURCES     |        |      |        |        |      |        |         |      |        |        |      |        |        |      |        |
| ARCHITECTU    |        |      | 90.4   |        |      | 90.4   |         |      | 90.4   | N < 10 | < 10 | 90.4   | N < 10 | < 10 | 97     |
| RE AND CONS   |        |      |        |        |      |        |         |      |        |        |      |        |        |      |        |
| TRUCTION      |        |      |        |        |      |        |         |      |        |        |      |        |        |      |        |
| ARTS, A/V,    |        |      | 90.4   |        |      | 90.4   | N < 10  | < 10 | 90.4   |        |      | 90.4   |        |      | 97     |
| TECHNOLOGY    |        |      |        |        |      |        |         |      |        |        |      |        |        |      |        |
| & COMMUNIC    |        |      |        |        |      |        |         |      |        |        |      |        |        |      |        |
| ATIONS        |        |      |        |        |      |        |         |      |        |        |      |        |        |      |        |
| BUSINESS MA   |        |      | 90.4   |        |      | 90.4   |         |      | 90.4   |        |      | 90.4   | N < 10 | < 10 | 97     |
| NAGEMENT &    |        |      |        |        |      |        |         |      |        |        |      |        |        |      |        |
| ADMINISTRAT   |        |      |        |        |      |        |         |      |        |        |      |        |        |      |        |
| ION           |        |      |        |        |      |        |         |      |        |        |      |        |        |      |        |
| EDUCATION     |        |      | 90.4   |        |      | 90.4   |         |      | 90.4   |        |      | 90.4   |        |      | 97     |
| AND           |        |      |        |        |      |        |         |      |        |        |      |        |        |      |        |
| TRAINING      |        |      |        |        |      |        |         |      |        |        |      |        |        |      |        |
| FINANCE       | N < 10 | < 10 | 90.4   | N < 10 | < 10 | 90.4   |         |      | 90.4   |        |      | 90.4   |        |      | 97     |
| GOVERNMEN     |        |      | 90.4   |        |      | 90.4   |         |      | 90.4   |        |      | 90.4   |        |      | 97     |
| T AND PUBLIC  |        |      |        |        |      |        |         |      |        |        |      |        |        |      |        |
| ADMINISTRAT   |        |      |        |        |      |        |         |      |        |        |      |        |        |      |        |
| ION           |        |      |        |        |      |        |         |      |        |        |      |        |        |      |        |
| HEALTH        |        |      | 90.4   |        |      | 90.4   |         |      | 90.4   |        |      | 90.4   |        |      | 97     |
| SCIENCES      |        |      |        |        |      |        |         |      |        |        |      |        |        |      |        |
| HOSPITALITY   | > 95   | RV   | 90.4   | > 95   | RV   | 90.4   | 92.00   | RV   | 90.4   | 87.00  | RV   | 90.4   | N < 10 | < 10 | 97     |
| & TOURISM     |        |      |        |        |      |        |         |      |        |        |      |        |        |      |        |
| HUMAN         | > 95   | RV   | 90.4   | > 95   | RV   | 90.4   | 94.00   | RV   | 90.4   | 89.00  | RV   | 90.4   | > 95   | RV   | 97     |
| SERVICES      |        |      |        |        |      |        |         |      |        |        |      |        |        |      |        |
| INFORMATIO    |        |      | 90.4   |        |      | 90.4   |         |      | 90.4   |        |      | 90.4   |        |      | 97     |
| N             |        |      |        |        |      |        |         |      |        |        |      |        |        |      |        |
| TECHNOLOGY    |        |      |        |        |      |        |         |      |        |        |      |        |        |      |        |
| LAW, PUBLIC   |        |      | 90.4   |        |      | 90.4   |         |      | 90.4   |        |      | 90.4   |        |      | 97     |
| SAFETY,       |        |      |        |        |      |        |         |      |        |        |      |        |        |      |        |
| CORRECTION    |        |      |        |        |      |        |         |      |        |        |      |        |        |      |        |
| S, AND        |        |      |        |        |      |        |         |      |        |        |      |        |        |      |        |
| SECURITY      |        |      |        |        |      |        |         |      |        |        |      |        |        |      |        |
| MANUFACTU     | N < 10 | < 10 | 90.4   | N < 10 | < 10 | 90.4   | 85.00   | RV   | 90.4   | 67.00  | RV   | 90.4   | N < 10 | < 10 | 97     |
| RING          |        |      |        |        |      |        |         |      |        |        |      |        |        |      |        |
| MARKETING     | N < 10 | < 10 | 90.4   |        |      | 90.4   |         |      | 90.4   |        |      | 90.4   |        |      | 97     |
| STEM          |        |      | 90.4   |        |      | 90.4   | N < 10  | < 10 | 90.4   | N < 10 | < 10 | 90.4   | N < 10 | < 10 | 97     |
| TRANSPORTA    |        |      | 90.4   |        |      | 90.4   |         |      | 90.4   |        |      | 90.4   | N < 10 | < 10 | 97     |
| TION, DISTRIB |        |      |        |        |      |        |         |      |        |        |      |        |        |      |        |
| UTION, &      |        |      |        |        |      |        |         |      |        |        |      |        |        |      |        |
| LOGISTICS     |        |      |        |        |      |        |         |      |        |        |      |        |        |      |        |