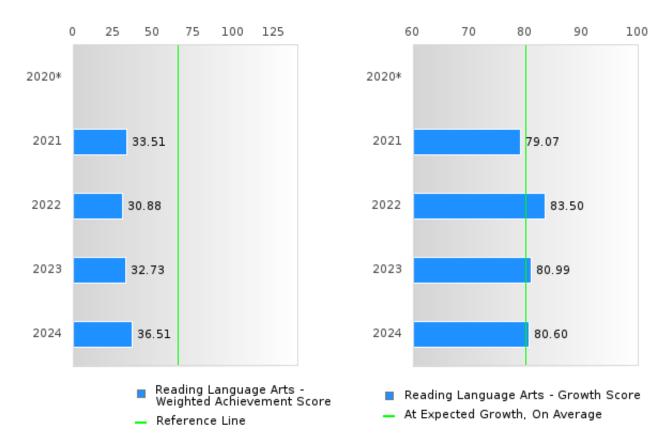

#### ACADEMIC PROFICIENCY SCORE IN READING LANGUAGE ARTS

| YEAR  | SCORE | BASELINE/<br>TARGET | N  |
|-------|-------|---------------------|----|
| 2020* |       | 53.03               |    |
| 2021  | 56.29 | 48.45               | 97 |
| 2022  | 57.19 | 48.7                | 68 |
| 2023  | 56.86 | 48.95               | 55 |
| 2024  | 58.55 | 65.39               | 63 |

N: Number of Concentrators with Test Scores Included in the Score

# DISTRIBUTION OF DISTRICT SCORES FOR ACADEMIC PROFICIENCY IN READING LANGUAGE ARTS

BARTON SCHOOL DISTRICT Page 26/107 Table of Contents

<sup>\*</sup>State-required academic achievement tests were waived in 2020 due to COVID19.