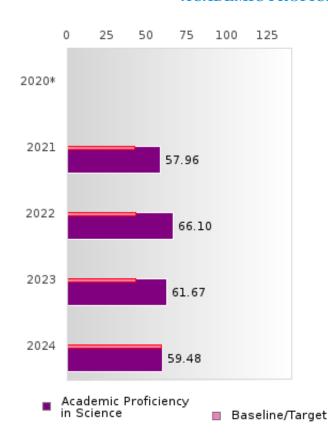

#### ACADEMIC PROFICIENCY SCORE IN SCIENCE

| YEAR  | SCORE | BASELINE/ | N  |
|-------|-------|-----------|----|
|       |       | TARGET    |    |
| 2020* |       | 53.51     |    |
| 2021  | 57.96 | 48.4      | 98 |
| 2022  | 66.10 | 48.65     | 68 |
| 2023  | 61.67 | 48.9      | 55 |
| 2024  | 59.48 | 66.31     | 63 |