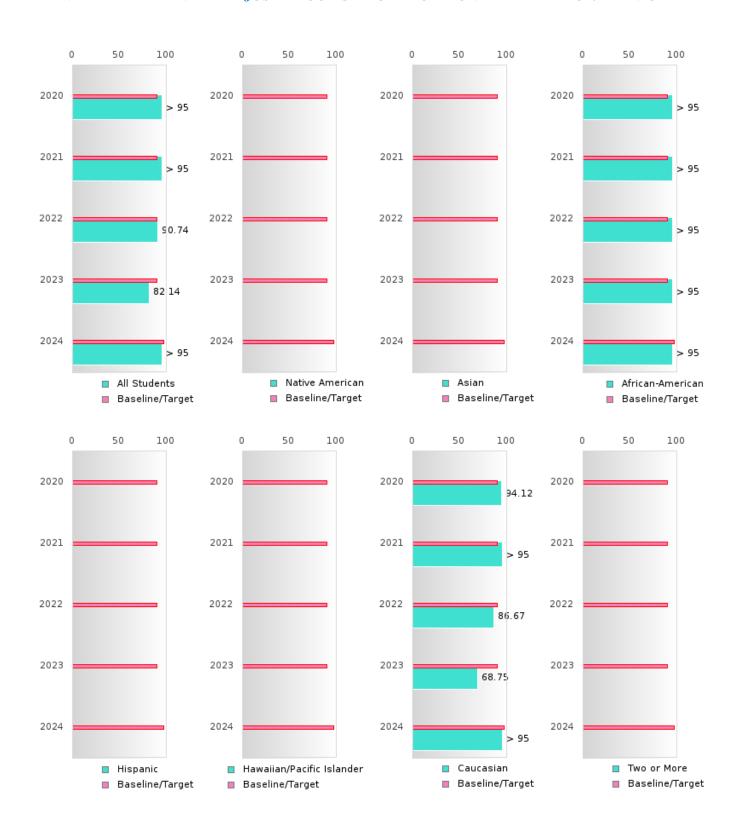

#### **GRADUATION RATE BY RACE/ETHNICITY**

|                     |            | 2020 |        |        | 2021  |        |         | 2022  |        |         | 2023 |        |        | 2024 |        |
|---------------------|------------|------|--------|--------|-------|--------|---------|-------|--------|---------|------|--------|--------|------|--------|
|                     | Score      | N    | Target | Score  | N     | Target | Score   | N     | Target | Score   | N    | Target | Score  | N    | Target |
|                     |            |      | FO     | UR-YEA | R ADJ | USTED  | COHOR'  | ΓGRA  | DUATIO | ON RATE | Ξ    |        |        |      |        |
| All Students        | > 95       | RV   | 87.18  | 87.27  | RV    | 87.18  | 77.78   | RV    | 87.18  | 86.21   | RV   | 87.18  | 92.86  | RV   | 96.91  |
| Native American     |            |      | 87.18  | N < 10 | < 10  | 87.18  |         |       | 87.18  |         |      | 87.18  |        |      | 96.91  |
| Asian               | N < 10     | < 10 | 87.18  | N < 10 | < 10  | 87.18  | N < 10  | < 10  | 87.18  |         |      | 87.18  |        |      | 96.91  |
| African-            | > 95       | RV   | 87.18  | 95.00  | RV    | 87.18  | N < 10  | < 10  | 87.18  | > 95    | RV   | 87.18  | N < 10 | < 10 | 96.91  |
| American            |            |      |        |        |       |        |         |       |        |         |      |        |        |      |        |
| Hispanic            | N < 10     | < 10 | 87.18  | N < 10 | < 10  | 87.18  | N < 10  | < 10  | 87.18  | N < 10  | < 10 | 87.18  | N < 10 | < 10 | 96.91  |
| Hawaiian/Pacific    |            |      | 87.18  |        |       | 87.18  |         |       | 87.18  |         |      | 87.18  |        |      | 96.91  |
| Islander            |            |      |        |        |       |        |         |       |        |         |      |        |        |      |        |
| Caucasian           | > 95       | RV   | 87.18  | 83.87  | RV    | 87.18  | 62.50   | RV    | 87.18  | 78.57   | RV   | 87.18  | N < 10 | < 10 | 96.91  |
| Two or More         |            |      | 87.18  |        |       | 87.18  |         |       | 87.18  |         |      | 87.18  |        |      | 96.91  |
|                     |            | F    | IVE-YE | AR EXT | ENDEI | O ADJU | STED CO | DHORT | 'GRAD  | UATION  | RATE |        |        |      |        |
| All Students        | > 95       | RV   | 90.4   | > 95   | RV    | 90.4   | 90.74   | RV    | 90.4   | 82.14   | RV   | 90.4   | > 95   | RV   | 97     |
| Native American     |            |      | 90.4   |        |       | 90.4   | N < 10  | < 10  | 90.4   |         |      | 90.4   |        |      | 97     |
| Asian               | N < 10     | < 10 | 90.4   | N < 10 | < 10  | 90.4   | N < 10  | < 10  | 90.4   | N < 10  | < 10 | 90.4   |        |      | 97     |
| African-            | > 95       | RV   | 90.4   | > 95   | RV    | 90.4   | 95.00   | RV    | 90.4   | > 95    | RV   | 90.4   | > 95   | RV   | 97     |
| American            |            |      |        |        |       |        |         |       |        |         |      |        |        |      |        |
| Hispanic            |            |      | 90.4   | N < 10 | < 10  | 90.4   | N < 10  | < 10  | 90.4   | N < 10  | < 10 | 90.4   |        |      | 97     |
| Hawaiian/Pacific    |            |      | 90.4   |        |       | 90.4   |         |       | 90.4   |         |      | 90.4   |        |      | 97     |
| Islander            |            |      |        |        |       |        |         |       |        |         |      |        |        |      |        |
| Caucasian           | 94.12      | RV   | 90.4   | > 95   | RV    | 90.4   | 86.67   | RV    | 90.4   | 68.75   | RV   | 90.4   | > 95   | RV   | 97     |
| Two or More         |            |      | 90.4   |        |       | 90.4   |         |       | 90.4   |         |      | 90.4   |        |      | 97     |
| N. Number of Expect | ad Candust |      |        |        |       |        |         |       |        |         |      |        |        |      |        |