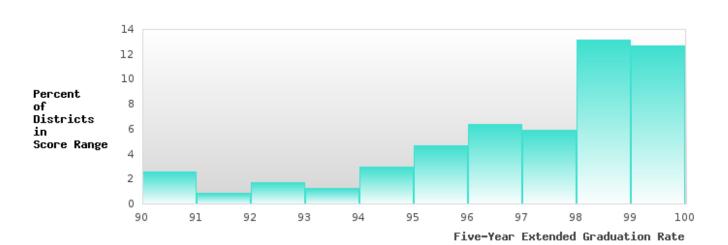

# DISTRIBUTION OF DISTRICT FIVE-YEAR EXTENDED ADJUSTED COHORT GRADUATION RATES

BARTON SCHOOL DISTRICT Page 10/107 Table of Contents

#### CONSORTIUM FIVE-YEAR EXTENDED ADJUSTED COHORT GRADUATION RATE

| YEAR | SCORE | BASELINE/<br>TARGET | N  |
|------|-------|---------------------|----|
| 2020 | > 95  | 90.4                | RV |
| 2021 | > 95  | 90.4                | RV |
| 2022 | 90.74 | 90.4                | RV |
| 2023 | 82.14 | 90.4                | RV |
| 2024 | > 95  | 97                  | RV |

N: Number of Expected Graduates