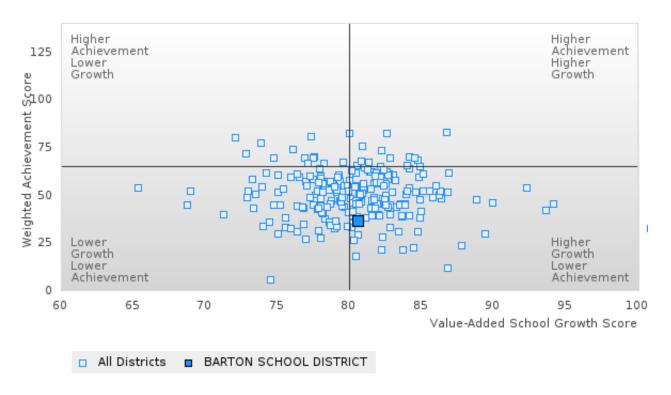

### BARTON SCHOOL DISTRICT

# CONSORTIUM FIVE-YEAR EXTENDED ADJUSTED COHORT GRADUATION RATE BY SPECIAL POPULATION

BARTON SCHOOL DISTRICT Page 16/107 Table of Contents

# **BARTON SCHOOL DISTRICT**

# CONSORTIUM FIVE-YEAR EXTENDED ADJUSTED COHORT GRADUATION RATE BY SPECIAL POPULATION

BARTON SCHOOL DISTRICT Page 17/107 Table of Contents

#### **GRADUATION RATE BY SPECIAL POPULATION**

|                            |        | 2020 |        |        | 2021  |        |         | 2022 |        |         | 2023     |        |        | 2024 |        |  |
|----------------------------|--------|------|--------|--------|-------|--------|---------|------|--------|---------|----------|--------|--------|------|--------|--|
|                            | Score  | N    | Target | Score  | N     | Target | Score   | N    | Target | Score   | N        | Target | Score  | N    | Target |  |
|                            |        |      | FO     | UR-YEA | R ADJ | USTED  | COHOR   | ΤGRA | DUATI( | ON RATE | <u>B</u> |        |        |      |        |  |
| All Students               | > 95   | RV   | 87.18  | 87.27  | RV    | 87.18  | 77.78   | RV   | 87.18  | 86.21   | RV       | 87.18  | 92.86  | RV   | 96.91  |  |
| Male                       | 93.75  | RV   | 87.18  | 77.27  | RV    | 87.18  | 68.75   | RV   | 87.18  | 78.57   | RV       | 87.18  | 90.00  | RV   | 96.91  |  |
| Female                     | > 95   | RV   | 87.18  | 93.94  | RV    | 87.18  | 90.91   | RV   | 87.18  | 93.33   | RV       | 87.18  | N < 10 | < 10 | 96.91  |  |
| Students with Disabilities | N < 10 | < 10 | 87.18  | 90.00  | RV    | 87.18  | N < 10  | < 10 | 87.18  | N < 10  | < 10     | 87.18  | N < 10 | < 10 | 96.91  |  |
| Economically Disadvantaged | > 95   | RV   | 87.18  | 87.27  | RV    | 87.18  | 77.78   | RV   | 87.18  | 86.21   | RV       | 87.18  | 92.86  | RV   | 96.91  |  |
| Non-traditional            | 92.31  | RV   | 87.18  | 82.35  | RV    | 87.18  | 75.00   | RV   | 87.18  | N < 10  | < 10     | 87.18  | N < 10 | < 10 | 96.91  |  |
| Single Parent              |        |      | 87.18  |        |       | 87.18  |         |      |        | N < 10  | < 10     | 87.18  |        |      | 96.91  |  |
| English Learner            |        |      |        | N < 10 | < 10  |        | N < 10  | < 10 | 87.18  |         |          | 87.18  |        |      | 96.91  |  |
| Homeless                   |        |      |        | N < 10 | < 10  |        | N < 10  | < 10 |        | N < 10  | < 10     | 87.18  |        |      | 96.91  |  |
| Foster Care                | N < 10 | < 10 |        | N < 10 | < 10  | 87.18  |         |      | 87.18  |         |          | 87.18  |        |      | 96.91  |  |
| Military                   |        |      | 87.18  |        |       | 87.18  |         |      | 87.18  |         |          | 87.18  |        |      | 96.91  |  |
| Dependent                  |        |      |        |        |       |        |         |      |        |         |          |        |        |      |        |  |
| Migrant                    | N < 10 | < 10 | 87.18  | N < 10 | < 10  | 87.18  | N < 10  | < 10 | 87.18  | N < 10  | < 10     | 87.18  |        |      | 96.91  |  |
|                            |        |      |        |        |       |        | STED CC |      |        | UATION  |          |        |        |      |        |  |
| All Students               | > 95   | RV   | 90.4   | > 95   | RV    | 90.4   | 90.74   | RV   | 90.4   | 82.14   | RV       | 90.4   | > 95   | RV   | 97     |  |
| Male                       | > 95   | RV   | 90.4   | 93.33  | RV    | 90.4   | 80.95   | RV   | 90.4   | 76.47   | RV       | 90.4   | > 95   | RV   | 97     |  |
| Female                     | > 95   | RV   | 90.4   | > 95   | RV    | 90.4   | > 95    | RV   | 90.4   | 90.91   | RV       | 90.4   | > 95   | RV   | 97     |  |
| Students with Disabilities | N < 10 | < 10 | 90.4   | N < 10 | < 10  | 90.4   | 90.00   | RV   | 90.4   | N < 10  | < 10     | 90.4   | N < 10 | < 10 | 97     |  |
| Economically Disadvantaged | > 95   | RV   | 90.4   | > 95   | RV    | 90.4   | 90.74   | RV   | 90.4   | 82.14   | RV       | 90.4   | > 95   | RV   | 97     |  |
| Non-traditional            | > 95   | RV   | 90.4   | 91.67  | RV    | 90.4   | 87.50   | RV   | 90.4   | 83.33   | RV       | 90.4   | N < 10 | < 10 | 97     |  |
| Single Parent              |        |      | 90.4   |        |       | 90.4   |         |      | 90.4   |         |          | 90.4   | N < 10 | < 10 | 97     |  |
| English Learner            |        |      | 90.4   |        |       | 90.4   | N < 10  | < 10 | 90.4   | N < 10  | < 10     | 90.4   |        |      | 97     |  |
| Homeless                   | N < 10 | < 10 | 90.4   |        |       | 90.4   | N < 10  | < 10 | 90.4   | N < 10  | < 10     | 90.4   | N < 10 | < 10 | 97     |  |
| Foster Care                |        |      | 90.4   | N < 10 | < 10  | 90.4   | N < 10  | < 10 | 90.4   |         |          | 90.4   |        |      | 97     |  |
| Military                   |        |      | 90.4   |        |       | 90.4   |         |      | 90.4   |         |          | 90.4   |        |      | 97     |  |
| Dependent                  |        |      |        |        |       |        |         |      |        |         |          |        |        |      |        |  |
| Migrant                    | N < 10 | < 10 | 90.4   | N < 10 | < 10  | 90.4   | N < 10  | < 10 | 90.4   | N < 10  | < 10     | 90.4   | N < 10 | < 10 | 97     |  |