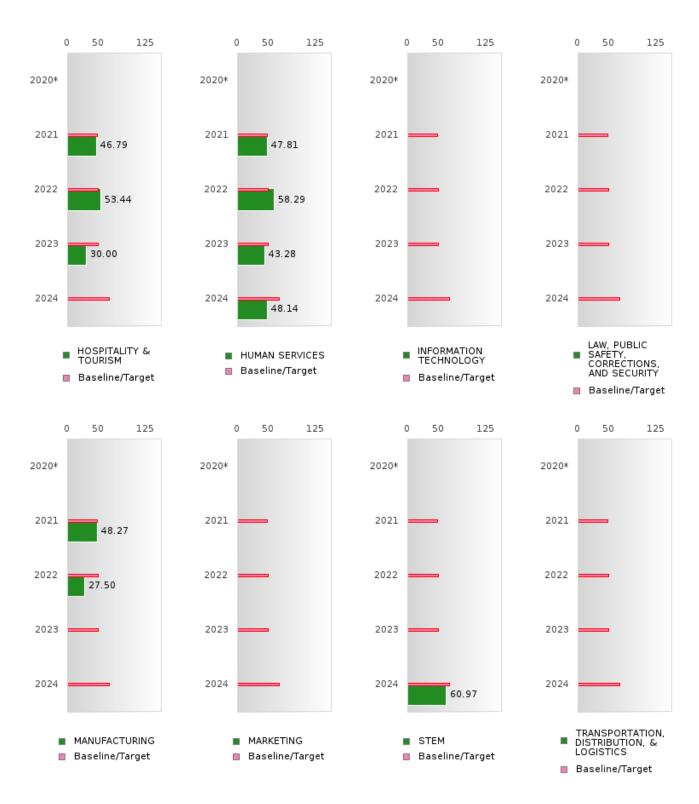

#### ACADEMIC PROFICIENCY SCORE IN READING LANGUAGE ARTS BY CLUSTER

<sup>\*</sup>State-required academic achievement tests were waived in 2020 due to COVID19.

BARTON SCHOOL DISTRICT Page 40/107 Table of Contents

#### ACADEMIC PROFICIENCY SCORE IN READING LANGUAGE ARTS BY CLUSTER

<sup>\*</sup>State-required academic achievement tests were waived in 2020 due to COVID19.

BARTON SCHOOL DISTRICT Page 41/107 Table of Contents

#### ACADEMIC PROFICIENCY SCORE TABLE BY READING LANGUAGE ARTS AND CLUSTER

| ACADEMIC                  | 2020* |   |       | 2021             |              |        | 2022             |             |        | 2023    |        |        | 2024            |      |        |
|---------------------------|-------|---|-------|------------------|--------------|--------|------------------|-------------|--------|---------|--------|--------|-----------------|------|--------|
|                           | Score | N | Base  | Score            | N            | Target | Score            | N           | Target | Score   | N 2023 | Target | Score           | N    | Target |
|                           |       |   | line  |                  |              |        |                  |             |        |         |        |        |                 |      |        |
|                           |       |   |       |                  |              |        | ANGUA            |             |        |         |        |        |                 |      |        |
| AGRICULTUR                |       |   | 53.03 | N < 10           | < 10         | 48.45  | N < 10           | < 10        | 48.7   | N < 10  | < 10   | 48.95  | N < 10          | < 10 | 65.39  |
| E, FOOD, &                |       |   |       |                  |              |        |                  |             |        |         |        |        |                 |      |        |
| NATURAL                   |       |   |       |                  |              |        |                  |             |        |         |        |        |                 |      |        |
| RESOURCES                 |       |   | 52.02 | NI - 10          | . 10         | 10.45  | (4.00            | 1.1         | 10.7   | 50.55   | 25     | 40.05  | 50.00           | 27   | (5.20  |
| ARCHITECTU<br>RE AND CONS |       |   | 33.03 | N < 10           | < 10         | 48.45  | 64.80            | 11          | 48.7   | 52.55   | 25     | 48.95  | 58.00           | 37   | 65.39  |
| TRUCTION                  |       |   |       |                  |              |        |                  |             |        |         |        |        |                 |      |        |
| ARTS, A/V,                |       |   | 53.02 | N < 10           | < 10         | 18 15  | N < 10           | < 10        | 48.7   | N < 10  | < 10   | 18.05  | N < 10          | < 10 | 65.39  |
| TECHNOLOGY                |       |   | 33.03 | IN < 10          | < 10         | 48.43  | N < 10           | < 10        | 48.7   | IN < 10 | < 10   | 48.93  | IN < 10         | < 10 | 03.39  |
| & COMMUNIC                |       |   |       |                  |              |        |                  |             |        |         |        |        |                 |      |        |
| ATIONS                    |       |   |       |                  |              |        |                  |             |        |         |        |        |                 |      |        |
| BUSINESS MA               |       |   | 53.03 | N < 10           | < 10         | 48.45  | N < 10           | < 10        | 48.7   | N < 10  | < 10   | 48.95  | N < 10          | < 10 | 65.39  |
| NAGEMENT &                |       |   | 33.03 | 11 < 10          | < 1U         | 10.73  | 11 < 10          | <b>\ 10</b> | 70./   | 11 < 10 | 10     | TU.7J  | 11 < 10         | 10   | 00.07  |
| ADMINISTRAT               |       |   |       |                  |              |        |                  |             |        |         |        |        |                 |      |        |
| ION                       |       |   |       |                  |              |        |                  |             |        |         |        |        |                 |      |        |
| EDUCATION                 |       |   | 53.03 | N < 10           | < 10         | 48.45  | N < 10           | < 10        | 48.7   | N < 10  | < 10   | 48.95  | N < 10          | < 10 | 65.39  |
| AND                       |       |   | 33.03 | 1, 110           | 10           | 10.15  | 1, 110           | 10          | 10.7   | 1, 110  | . 10   | 10.73  | 1, 10           | 110  | 03.37  |
| TRAINING                  |       |   |       |                  |              |        |                  |             |        |         |        |        |                 |      |        |
| FINANCE                   |       |   | 53.03 | N < 10           | < 10         | 48.45  | N < 10           | < 10        | 48.7   | N < 10  | < 10   | 48.95  | N < 10          | < 10 | 65.39  |
| GOVERNMEN                 |       |   |       | N < 10           | < 10         |        | N < 10           | < 10        |        | N < 10  | < 10   |        | N < 10          |      | 65.39  |
| T AND PUBLIC              |       |   |       |                  |              |        |                  |             |        |         |        |        |                 |      |        |
| ADMINISTRAT               |       |   |       |                  |              |        |                  |             |        |         |        |        |                 |      |        |
| ION                       |       |   |       |                  |              |        |                  |             |        |         |        |        |                 |      |        |
| HEALTH                    |       |   | 53.03 | N < 10           | < 10         | 48.45  | N < 10           | < 10        | 48.7   | N < 10  | < 10   | 48.95  | N < 10          | < 10 | 65.39  |
| SCIENCES                  |       |   |       |                  |              |        |                  |             |        |         |        |        |                 |      |        |
| HOSPITALITY               |       |   | 53.03 | 54.22            | 59           | 48.45  | 53.05            | 36          | 48.7   | 50.00   | 10     | 48.95  | N < 10          | < 10 | 65.39  |
| & TOURISM                 |       |   |       |                  |              |        |                  |             |        |         |        |        |                 |      |        |
| HUMAN                     |       |   | 53.03 | 59.79            | 54           | 48.45  | 56.44            | 38          | 48.7   | 53.04   | 27     | 48.95  | 54.21           | 23   | 65.39  |
| SERVICES                  |       |   |       |                  |              |        |                  |             |        |         |        |        |                 |      |        |
| INFORMATIO                |       |   | 53.03 | N < 10           | < 10         | 48.45  | N < 10           | < 10        | 48.7   | N < 10  | < 10   | 48.95  | N < 10          | < 10 | 65.39  |
| N                         |       |   |       |                  |              |        |                  |             |        |         |        |        |                 |      |        |
| TECHNOLOGY                |       |   |       |                  |              |        |                  |             |        |         |        |        |                 |      |        |
| LAW, PUBLIC               |       |   | 53.03 | N < 10           | < 10         | 48.45  | N < 10           | < 10        | 48.7   | N < 10  | < 10   | 48.95  | N < 10          | < 10 | 65.39  |
| SAFETY,                   |       |   |       |                  |              |        |                  |             |        |         |        |        |                 |      |        |
| CORRECTION                |       |   |       |                  |              |        |                  |             |        |         |        |        |                 |      |        |
| S, AND                    |       |   |       |                  |              |        |                  |             |        |         |        |        |                 |      |        |
| SECURITY                  |       |   | 52.02 | 57.50            | 47           | 10.45  | 25.00            | 20          | 40.7   | NI . 10 | , 10   | 40.07  | NI . 10         | . 10 | (5.20  |
| MANUFACTU                 |       |   | 53.03 | 57.50            | 47           | 48.45  | 35.00            | 20          | 48.7   | N < 10  | < 10   | 48.95  | N < 10          | < 10 | 65.39  |
| RING                      |       |   | 52.02 | N = 10           | - 10         | 10 15  | N = 10           | - 10        | 10.7   | N = 10  | - 10   | 19.05  | N < 10          | - 10 | 65.20  |
| MARKETING                 |       |   |       | N < 10           | < 10         |        | N < 10           | < 10        |        | N < 10  |        |        | N < 10          |      | 65.39  |
| STEM<br>TRANSPORTA        |       |   |       | N < 10<br>N < 10 | < 10<br>< 10 |        | N < 10<br>N < 10 | < 10        |        | N < 10  | < 10   | 48.95  | 77.71<br>N < 10 | 11   | 65.39  |
|                           |       |   | 33.03 | IN < 10          | < 10         | 46.43  | IN < 10          | < 10        | 48.7   | N < 10  | < 10   | 48.93  | IN < 10         | < 10 | 65.39  |
| TION, DISTRIB             |       |   |       |                  |              |        |                  |             |        |         |        |        |                 |      |        |
| UTION, &<br>LOGISTICS     |       |   |       |                  |              |        |                  |             |        |         |        |        |                 |      |        |
| LOGISTICS                 |       |   |       |                  |              |        |                  |             |        |         |        |        |                 |      |        |

N: Number of Concentrators with Test Scores Included in the Score

BARTON SCHOOL DISTRICT Page 46/107 Table of Contents

<sup>\*</sup>State-required academic achievement tests were waived in 2020 due to COVID19.