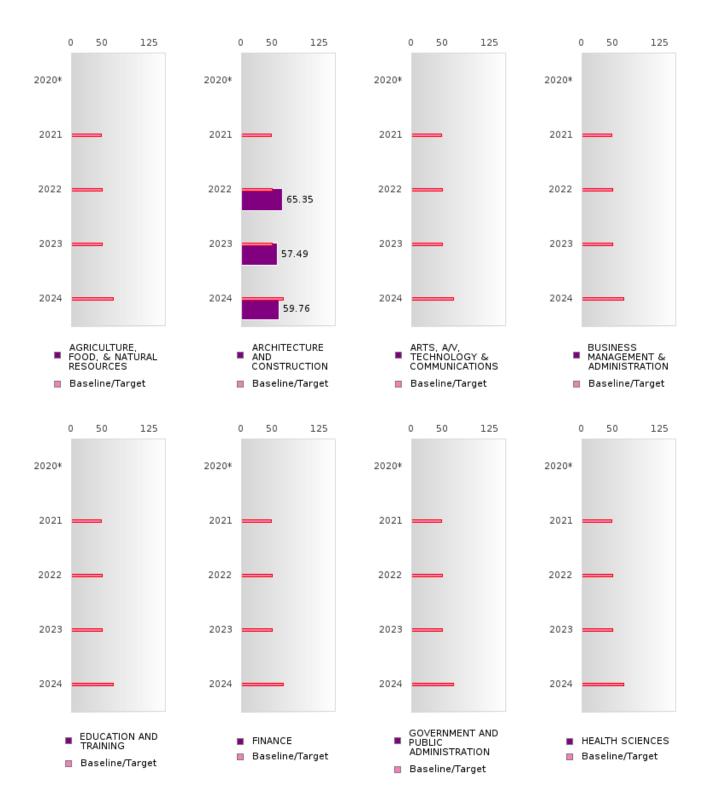

#### ACADEMIC PROFICIENCY SCORE IN MATHEMATICS BY CLUSTER

<sup>\*</sup>State-required academic achievement tests were waived in 2020 due to COVID19.

BARTON SCHOOL DISTRICT Page 42/107 Table of Contents

#### ACADEMIC PROFICIENCY SCORE IN MATHEMATICS BY CLUSTER

<sup>\*</sup>State-required academic achievement tests were waived in 2020 due to COVID19.

BARTON SCHOOL DISTRICT Page 43/107 Table of Contents