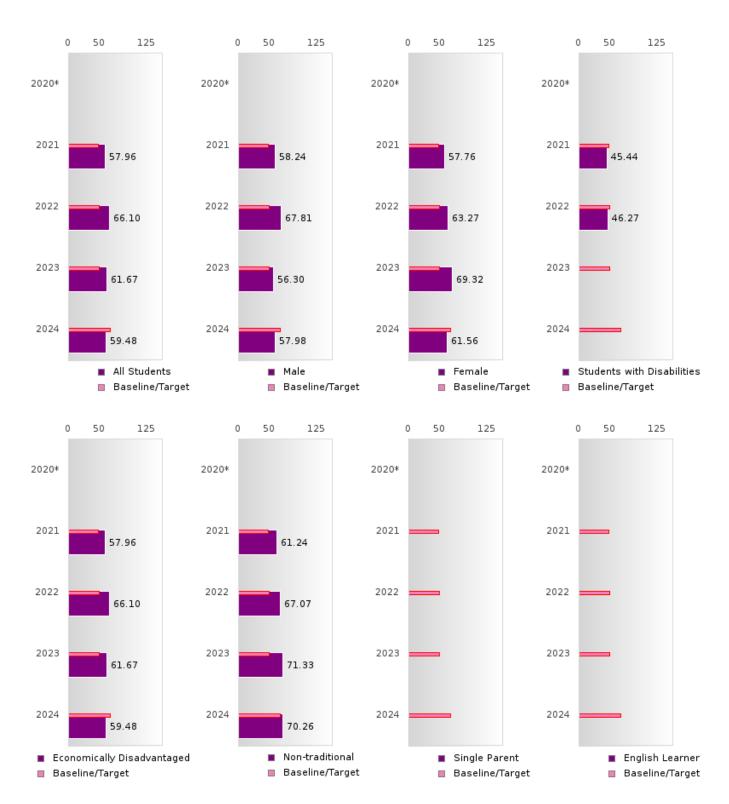

#### ACADEMIC PROFICIENCY SCORE TABLE BY SUBJECT AND SPECIAL POPULATION

| ACADEN          | DEMIC PROFICIENCY SCORE 1. |          |       |        |      |        |        |      |        |        |      |        |        |      |        |
|-----------------|----------------------------|----------|-------|--------|------|--------|--------|------|--------|--------|------|--------|--------|------|--------|
|                 |                            | 2020*    |       |        | 2021 |        | 1 -    | 2022 |        |        | 2023 |        |        | 2024 |        |
|                 | Score                      | N        | Base  | Score  | N    | Target |
|                 |                            |          | line  |        |      |        |        |      |        |        |      |        |        |      |        |
|                 |                            |          |       |        |      |        | ANGUA  |      |        |        |      |        |        |      |        |
| All Students    |                            |          | 53.03 | 56.29  | 97   | 48.45  | 57.19  | 68   | 48.7   | 56.86  | 55   | 48.95  | 58.55  | 63   | 65.39  |
| Male            |                            |          | 53.03 | 56.73  | 42   | 48.45  | 58.38  | 36   | 48.7   | 52.22  | 32   | 48.95  | 53.95  | 37   | 65.39  |
| Female          |                            |          | 53.03 | 55.82  | 55   | 48.45  | 53.66  | 32   | 48.7   | 63.68  | 23   | 48.95  | 65.11  | 26   | 65.39  |
| Students with   |                            |          | 53.03 | 45.76  | 17   | 48.45  | 41.12  | 10   | 48.7   | N < 10 | < 10 | 48.95  | N < 10 | < 10 | 65.39  |
| Disabilities    |                            |          |       |        |      |        |        |      |        |        |      |        |        |      |        |
| Economically    |                            |          | 53.03 | 56.29  | 97   | 48.45  | 57.19  | 68   | 48.7   | 56.86  | 55   | 48.95  | 58.55  | 63   | 65.39  |
| Disadvantaged   |                            |          |       |        |      |        |        |      |        |        |      |        |        |      |        |
| Non-traditional |                            |          | 53.03 | 57.87  | 34   | 48.45  | 58.03  | 35   | 48.7   | 62.90  | 25   | 48.95  | 67.15  | 20   | 65.39  |
| Single Parent   |                            |          | 53.03 | N < 10 | < 10 | 48.45  | N < 10 | < 10 | 48.7   | N < 10 | < 10 | 48.95  | N < 10 | < 10 | 65.39  |
| English Learner |                            |          | 53.03 | N < 10 | < 10 | 48.45  | N < 10 | < 10 | 48.7   | N < 10 | < 10 | 48.95  | N < 10 | < 10 | 65.39  |
| Homeless        |                            |          | 53.03 | N < 10 | < 10 | 48.45  | N < 10 | < 10 | 48.7   | N < 10 | < 10 | 48.95  | N < 10 | < 10 | 65.39  |
| Foster Care     |                            |          | 53.03 | N < 10 | < 10 | 48.45  | N < 10 | < 10 | 48.7   | N < 10 | < 10 | 48.95  | N < 10 | < 10 | 65.39  |
| Military        |                            |          | 53.03 | N < 10 | < 10 | 48.45  | N < 10 | < 10 | 48.7   | N < 10 | < 10 | 48.95  | N < 10 | < 10 | 65.39  |
| Dependent       |                            |          |       |        |      |        |        |      |        |        |      |        |        |      |        |
| Migrant         |                            |          | 53.03 | N < 10 | < 10 | 48.45  | N < 10 | < 10 | 48.7   | N < 10 | < 10 | 48.95  | N < 10 | < 10 | 65.39  |
|                 |                            |          |       |        |      | MAT    | HEMAT  | [CS  |        |        |      |        |        |      |        |
| All Students    |                            |          | 46.7  | 48.08  | 98   | 42.27  | 56.14  | 68   | 42.52  | 49.14  | 55   | 42.77  | 50.55  | 63   | 58.59  |
| Male            |                            |          | 46.7  | 51.27  | 43   | 42.27  | 58.39  | 36   | 42.52  | 45.32  | 32   | 42.77  | 48.99  | 37   | 58.59  |
| Female          |                            |          | 46.7  | 45.59  | 55   | 42.27  | 51.47  | 32   | 42.52  | 54.42  | 23   | 42.77  | 52.57  | 26   | 58.59  |
| Students with   |                            |          | 46.7  | 41.48  | 17   | 42.27  | 38.89  | 10   | 42.52  | N < 10 | < 10 | 42.77  | N < 10 | < 10 | 58.59  |
| Disabilities    |                            |          |       |        |      |        |        |      |        |        |      |        |        |      |        |
| Economically    |                            |          | 46.7  | 48.08  | 98   | 42.27  | 56.14  | 68   | 42.52  | 49.14  | 55   | 42.77  | 50.55  | 63   | 58.59  |
| Disadvantaged   |                            |          |       |        |      |        |        |      |        |        |      |        |        |      |        |
| Non-traditional |                            |          | 46.7  | 52.31  | 34   | 42.27  | 56.95  | 35   | 42.52  | 53.10  | 25   | 42.77  | 54.76  | 20   | 58.59  |
| Single Parent   |                            |          | 46.7  | N < 10 | < 10 | 42.27  | N < 10 | < 10 | 42.52  | N < 10 | < 10 | 42.77  | N < 10 | < 10 | 58.59  |
| English Learner |                            |          | 46.7  | N < 10 | < 10 | 42.27  | N < 10 | < 10 | 42.52  | N < 10 | < 10 | 42.77  | N < 10 | < 10 | 58.59  |
| Homeless        |                            |          | 46.7  | N < 10 | < 10 | 42.27  | N < 10 | < 10 | 42.52  | N < 10 | < 10 | 42.77  | N < 10 | < 10 | 58.59  |
| Foster Care     |                            |          | 46.7  | N < 10 | < 10 | 42.27  | N < 10 | < 10 | 42.52  | N < 10 | < 10 | 42.77  | N < 10 | < 10 | 58.59  |
| Military        |                            |          | 46.7  | N < 10 | < 10 | 42.27  | N < 10 | < 10 | 42.52  | N < 10 | < 10 | 42.77  | N < 10 | < 10 | 58.59  |
| Dependent       |                            |          |       |        |      |        |        |      |        |        |      |        |        |      |        |
| Migrant         |                            |          | 46.7  | N < 10 | < 10 | 42.27  | N < 10 | < 10 | 42.52  | N < 10 | < 10 | 42.77  | N < 10 | < 10 | 58.59  |
|                 |                            |          |       |        |      | S      | CIENCE |      |        |        |      |        |        |      |        |
| All Students    |                            |          | 53.51 | 57.96  | 98   | 48.4   | 66.10  | 68   | 48.65  | 61.67  | 55   | 48.9   | 59.48  | 63   | 66.31  |
| Male            |                            |          | 53.51 | 58.24  | 43   | 48.4   | 67.81  | 36   | 48.65  | 56.30  | 32   | 48.9   | 57.98  | 37   | 66.31  |
| Female          |                            |          | 53.51 | 57.76  | 55   | 48.4   | 63.27  | 32   | 48.65  | 69.32  | 23   | 48.9   | 61.56  | 26   | 66.31  |
| Students with   |                            |          | 53.51 | 45.44  | 17   | 48.4   | 46.27  | 10   | 48.65  | N < 10 | < 10 | 48.9   | N < 10 | < 10 | 66.31  |
| Disabilities    |                            |          |       |        |      |        |        |      |        |        |      |        |        |      |        |
| Economically    |                            |          | 53.51 | 57.96  | 98   | 48.4   | 66.10  | 68   | 48.65  | 61.67  | 55   | 48.9   | 59.48  | 63   | 66.31  |
| Disadvantaged   |                            |          |       |        |      |        |        |      |        |        |      |        |        |      |        |
| Non-traditional |                            |          | 53.51 | 61.24  | 34   | 48.4   | 67.07  | 35   | 48.65  | 71.33  | 25   | 48.9   | 70.26  | 20   | 66.31  |
| Single Parent   |                            |          | 53.51 | N < 10 | < 10 | 48.4   | N < 10 | < 10 |        | N < 10 | < 10 | 48.9   | N < 10 | < 10 | 66.31  |
| English Learner |                            |          | 53.51 | N < 10 | < 10 | 48.4   | N < 10 | < 10 |        | N < 10 | < 10 | 48.9   | N < 10 | < 10 | 66.31  |
| Homeless        |                            |          |       | N < 10 | < 10 | 48.4   | N < 10 | < 10 |        | N < 10 | < 10 | 48.9   | N < 10 | < 10 | 66.31  |
| Foster Care     |                            |          |       | N < 10 | < 10 | 48.4   | N < 10 | < 10 |        | N < 10 | < 10 | 48.9   | N < 10 | < 10 | 66.31  |
| Military        |                            |          |       | N < 10 | < 10 | 48.4   | N < 10 | < 10 |        | N < 10 | < 10 | 48.9   | N < 10 | < 10 | 66.31  |
| Dependent       |                            |          |       |        |      |        |        |      |        |        |      |        |        |      |        |
| Migrant         |                            |          | 53.51 | N < 10 | < 10 | 48.4   | N < 10 | < 10 | 48.65  | N < 10 | < 10 | 48.9   | N < 10 | < 10 | 66.31  |
| N.N. 1 CC       |                            | 1 77 . C | 7 1   | 1 1' 4 |      |        |        |      |        |        |      |        |        |      |        |

N: Number of Concentrators with Test Scores Included in the Score.

BARTON SCHOOL DISTRICT Page 39/107 Table of Contents

 $<sup>{\</sup>rm *State\text{-}required\ academic\ achievement\ tests\ were\ waived\ in\ 2020\ due\ to\ COVID19}.$ 