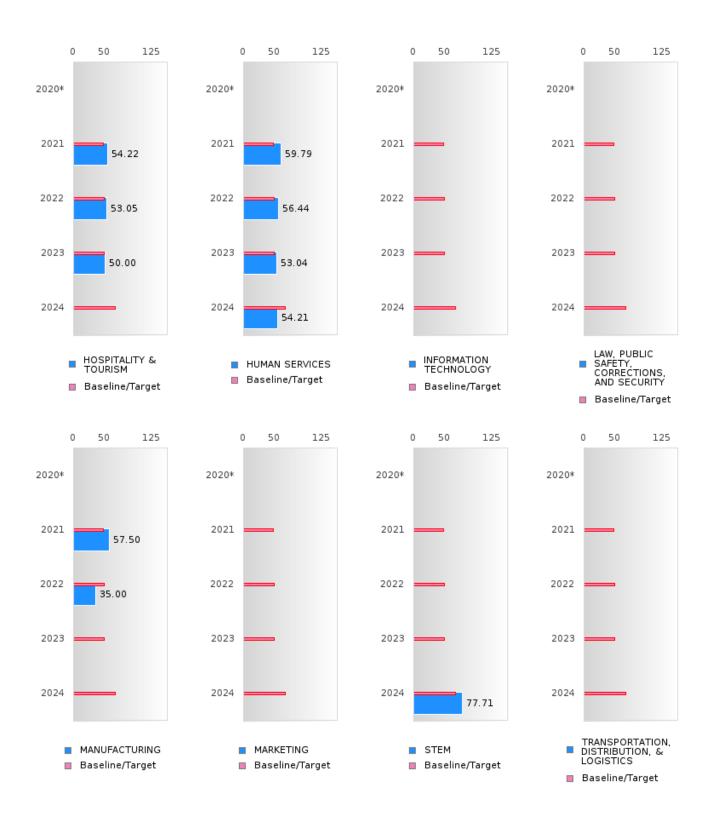

#### ACADEMIC PROFICIENCY SCORE TABLE BY READING LANGUAGE ARTS AND CLUSTER

| ACADEMIC                  | 2020* |   |       | 2021             |              |        | 2022             |             |        | 2023    |        |        | 2024            |      |        |
|---------------------------|-------|---|-------|------------------|--------------|--------|------------------|-------------|--------|---------|--------|--------|-----------------|------|--------|
|                           | Score | N | Base  | Score            | N            | Target | Score            | N           | Target | Score   | N 2023 | Target | Score           | N    | Target |
|                           |       |   | line  |                  |              |        |                  |             |        |         |        |        |                 |      |        |
|                           |       |   |       |                  |              |        | ANGUA            |             |        |         |        |        |                 |      |        |
| AGRICULTUR                |       |   | 53.03 | N < 10           | < 10         | 48.45  | N < 10           | < 10        | 48.7   | N < 10  | < 10   | 48.95  | N < 10          | < 10 | 65.39  |
| E, FOOD, &                |       |   |       |                  |              |        |                  |             |        |         |        |        |                 |      |        |
| NATURAL                   |       |   |       |                  |              |        |                  |             |        |         |        |        |                 |      |        |
| RESOURCES                 |       |   | 52.02 | NI - 10          | . 10         | 10.45  | (4.00            | 1.1         | 10.7   | 50.55   | 25     | 40.05  | 50.00           | 27   | (5.20  |
| ARCHITECTU<br>RE AND CONS |       |   | 33.03 | N < 10           | < 10         | 48.45  | 64.80            | 11          | 48.7   | 52.55   | 25     | 48.95  | 58.00           | 37   | 65.39  |
| TRUCTION                  |       |   |       |                  |              |        |                  |             |        |         |        |        |                 |      |        |
| ARTS, A/V,                |       |   | 53.02 | N < 10           | < 10         | 18 15  | N < 10           | < 10        | 48.7   | N < 10  | < 10   | 18.05  | N < 10          | < 10 | 65.39  |
| TECHNOLOGY                |       |   | 33.03 | IN < 10          | < 10         | 48.43  | N < 10           | < 10        | 48.7   | IN < 10 | < 10   | 48.93  | IN < 10         | < 10 | 03.39  |
| & COMMUNIC                |       |   |       |                  |              |        |                  |             |        |         |        |        |                 |      |        |
| ATIONS                    |       |   |       |                  |              |        |                  |             |        |         |        |        |                 |      |        |
| BUSINESS MA               |       |   | 53.03 | N < 10           | < 10         | 48.45  | N < 10           | < 10        | 48.7   | N < 10  | < 10   | 48.95  | N < 10          | < 10 | 65.39  |
| NAGEMENT &                |       |   | 33.03 | 11 < 10          | < 1U         | 10.73  | 11 < 10          | <b>\ 10</b> | 70./   | 11 < 10 | 10     | TU.7J  | 11 < 10         | 10   | 00.07  |
| ADMINISTRAT               |       |   |       |                  |              |        |                  |             |        |         |        |        |                 |      |        |
| ION                       |       |   |       |                  |              |        |                  |             |        |         |        |        |                 |      |        |
| EDUCATION                 |       |   | 53.03 | N < 10           | < 10         | 48.45  | N < 10           | < 10        | 48.7   | N < 10  | < 10   | 48.95  | N < 10          | < 10 | 65.39  |
| AND                       |       |   | 33.03 | 1, 110           | 10           | 10.15  | 1, 110           | 10          | 10.7   | 1, 110  | . 10   | 10.73  | 1, 10           | 110  | 03.37  |
| TRAINING                  |       |   |       |                  |              |        |                  |             |        |         |        |        |                 |      |        |
| FINANCE                   |       |   | 53.03 | N < 10           | < 10         | 48.45  | N < 10           | < 10        | 48.7   | N < 10  | < 10   | 48.95  | N < 10          | < 10 | 65.39  |
| GOVERNMEN                 |       |   |       | N < 10           | < 10         |        | N < 10           | < 10        |        | N < 10  | < 10   |        | N < 10          |      | 65.39  |
| T AND PUBLIC              |       |   |       |                  |              |        |                  |             |        |         |        |        |                 |      |        |
| ADMINISTRAT               |       |   |       |                  |              |        |                  |             |        |         |        |        |                 |      |        |
| ION                       |       |   |       |                  |              |        |                  |             |        |         |        |        |                 |      |        |
| HEALTH                    |       |   | 53.03 | N < 10           | < 10         | 48.45  | N < 10           | < 10        | 48.7   | N < 10  | < 10   | 48.95  | N < 10          | < 10 | 65.39  |
| SCIENCES                  |       |   |       |                  |              |        |                  |             |        |         |        |        |                 |      |        |
| HOSPITALITY               |       |   | 53.03 | 54.22            | 59           | 48.45  | 53.05            | 36          | 48.7   | 50.00   | 10     | 48.95  | N < 10          | < 10 | 65.39  |
| & TOURISM                 |       |   |       |                  |              |        |                  |             |        |         |        |        |                 |      |        |
| HUMAN                     |       |   | 53.03 | 59.79            | 54           | 48.45  | 56.44            | 38          | 48.7   | 53.04   | 27     | 48.95  | 54.21           | 23   | 65.39  |
| SERVICES                  |       |   |       |                  |              |        |                  |             |        |         |        |        |                 |      |        |
| INFORMATIO                |       |   | 53.03 | N < 10           | < 10         | 48.45  | N < 10           | < 10        | 48.7   | N < 10  | < 10   | 48.95  | N < 10          | < 10 | 65.39  |
| N                         |       |   |       |                  |              |        |                  |             |        |         |        |        |                 |      |        |
| TECHNOLOGY                |       |   |       |                  |              |        |                  |             |        |         |        |        |                 |      |        |
| LAW, PUBLIC               |       |   | 53.03 | N < 10           | < 10         | 48.45  | N < 10           | < 10        | 48.7   | N < 10  | < 10   | 48.95  | N < 10          | < 10 | 65.39  |
| SAFETY,                   |       |   |       |                  |              |        |                  |             |        |         |        |        |                 |      |        |
| CORRECTION                |       |   |       |                  |              |        |                  |             |        |         |        |        |                 |      |        |
| S, AND                    |       |   |       |                  |              |        |                  |             |        |         |        |        |                 |      |        |
| SECURITY                  |       |   | 52.02 | 57.50            | 47           | 10.45  | 25.00            | 20          | 40.7   | NI . 10 | , 10   | 40.07  | NI . 10         | . 10 | (5.20  |
| MANUFACTU                 |       |   | 53.03 | 57.50            | 47           | 48.45  | 35.00            | 20          | 48.7   | N < 10  | < 10   | 48.95  | N < 10          | < 10 | 65.39  |
| RING                      |       |   | 52.02 | N = 10           | - 10         | 10 15  | N = 10           | - 10        | 10.7   | N = 10  | - 10   | 19.05  | N < 10          | - 10 | 65.20  |
| MARKETING                 |       |   |       | N < 10           | < 10         |        | N < 10           | < 10        |        | N < 10  |        |        | N < 10          |      | 65.39  |
| STEM<br>TRANSPORTA        |       |   |       | N < 10<br>N < 10 | < 10<br>< 10 |        | N < 10<br>N < 10 | < 10        |        | N < 10  | < 10   | 48.95  | 77.71<br>N < 10 | 11   | 65.39  |
|                           |       |   | 33.03 | IN < 10          | < 10         | 46.43  | IN < 10          | < 10        | 48.7   | N < 10  | < 10   | 48.93  | IN < 10         | < 10 | 65.39  |
| TION, DISTRIB             |       |   |       |                  |              |        |                  |             |        |         |        |        |                 |      |        |
| UTION, &<br>LOGISTICS     |       |   |       |                  |              |        |                  |             |        |         |        |        |                 |      |        |
| LOGISTICS                 |       |   |       |                  |              |        |                  |             |        |         |        |        |                 |      |        |

N: Number of Concentrators with Test Scores Included in the Score

BARTON SCHOOL DISTRICT Page 46/107 Table of Contents

<sup>\*</sup>State-required academic achievement tests were waived in 2020 due to COVID19.