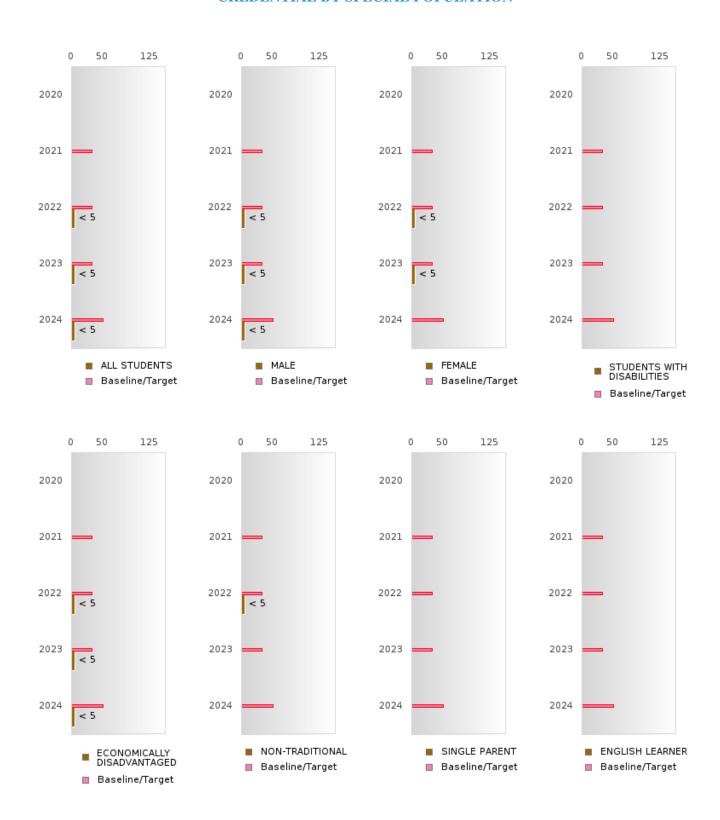

#### **GRADUATION RATE BY SPECIAL POPULATION**

|                            |        | 2020 |        |        | 2021  |        |         | 2022 |        |         | 2023     |        |        | 2024 |        |  |
|----------------------------|--------|------|--------|--------|-------|--------|---------|------|--------|---------|----------|--------|--------|------|--------|--|
|                            | Score  | N    | Target | Score  | N     | Target | Score   | N    | Target | Score   | N        | Target | Score  | N    | Target |  |
|                            |        |      | FO     | UR-YEA | R ADJ | USTED  | COHOR   | ΤGRA | DUATI( | ON RATE | <u>B</u> |        |        |      |        |  |
| All Students               | > 95   | RV   | 87.18  | 87.27  | RV    | 87.18  | 77.78   | RV   | 87.18  | 86.21   | RV       | 87.18  | 92.86  | RV   | 96.91  |  |
| Male                       | 93.75  | RV   | 87.18  | 77.27  | RV    | 87.18  | 68.75   | RV   | 87.18  | 78.57   | RV       | 87.18  | 90.00  | RV   | 96.91  |  |
| Female                     | > 95   | RV   | 87.18  | 93.94  | RV    | 87.18  | 90.91   | RV   | 87.18  | 93.33   | RV       | 87.18  | N < 10 | < 10 | 96.91  |  |
| Students with Disabilities | N < 10 | < 10 | 87.18  | 90.00  | RV    | 87.18  | N < 10  | < 10 | 87.18  | N < 10  | < 10     | 87.18  | N < 10 | < 10 | 96.91  |  |
| Economically Disadvantaged | > 95   | RV   | 87.18  | 87.27  | RV    | 87.18  | 77.78   | RV   | 87.18  | 86.21   | RV       | 87.18  | 92.86  | RV   | 96.91  |  |
| Non-traditional            | 92.31  | RV   | 87.18  | 82.35  | RV    | 87.18  | 75.00   | RV   | 87.18  | N < 10  | < 10     | 87.18  | N < 10 | < 10 | 96.91  |  |
| Single Parent              |        |      | 87.18  |        |       | 87.18  |         |      |        | N < 10  | < 10     | 87.18  |        |      | 96.91  |  |
| English Learner            |        |      |        | N < 10 | < 10  |        | N < 10  | < 10 | 87.18  |         |          | 87.18  |        |      | 96.91  |  |
| Homeless                   |        |      |        | N < 10 | < 10  |        | N < 10  | < 10 |        | N < 10  | < 10     | 87.18  |        |      | 96.91  |  |
| Foster Care                | N < 10 | < 10 |        | N < 10 | < 10  | 87.18  |         |      | 87.18  |         |          | 87.18  |        |      | 96.91  |  |
| Military                   |        |      | 87.18  |        |       | 87.18  |         |      | 87.18  |         |          | 87.18  |        |      | 96.91  |  |
| Dependent                  |        |      |        |        |       |        |         |      |        |         |          |        |        |      |        |  |
| Migrant                    | N < 10 | < 10 | 87.18  | N < 10 | < 10  | 87.18  | N < 10  | < 10 | 87.18  | N < 10  | < 10     | 87.18  |        |      | 96.91  |  |
|                            |        |      |        |        |       |        | STED CC |      |        | UATION  |          |        |        |      |        |  |
| All Students               | > 95   | RV   | 90.4   | > 95   | RV    | 90.4   | 90.74   | RV   | 90.4   | 82.14   | RV       | 90.4   | > 95   | RV   | 97     |  |
| Male                       | > 95   | RV   | 90.4   | 93.33  | RV    | 90.4   | 80.95   | RV   | 90.4   | 76.47   | RV       | 90.4   | > 95   | RV   | 97     |  |
| Female                     | > 95   | RV   | 90.4   | > 95   | RV    | 90.4   | > 95    | RV   | 90.4   | 90.91   | RV       | 90.4   | > 95   | RV   | 97     |  |
| Students with Disabilities | N < 10 | < 10 | 90.4   | N < 10 | < 10  | 90.4   | 90.00   | RV   | 90.4   | N < 10  | < 10     | 90.4   | N < 10 | < 10 | 97     |  |
| Economically Disadvantaged | > 95   | RV   | 90.4   | > 95   | RV    | 90.4   | 90.74   | RV   | 90.4   | 82.14   | RV       | 90.4   | > 95   | RV   | 97     |  |
| Non-traditional            | > 95   | RV   | 90.4   | 91.67  | RV    | 90.4   | 87.50   | RV   | 90.4   | 83.33   | RV       | 90.4   | N < 10 | < 10 | 97     |  |
| Single Parent              |        |      | 90.4   |        |       | 90.4   |         |      | 90.4   |         |          | 90.4   | N < 10 | < 10 | 97     |  |
| English Learner            |        |      | 90.4   |        |       | 90.4   | N < 10  | < 10 | 90.4   | N < 10  | < 10     | 90.4   |        |      | 97     |  |
| Homeless                   | N < 10 | < 10 | 90.4   |        |       | 90.4   | N < 10  | < 10 | 90.4   | N < 10  | < 10     | 90.4   | N < 10 | < 10 | 97     |  |
| Foster Care                |        |      | 90.4   | N < 10 | < 10  | 90.4   | N < 10  | < 10 | 90.4   |         |          | 90.4   |        |      | 97     |  |
| Military                   |        |      | 90.4   |        |       | 90.4   |         |      | 90.4   |         |          | 90.4   |        |      | 97     |  |
| Dependent                  |        |      |        |        |       |        |         |      |        |         |          |        |        |      |        |  |
| Migrant                    | N < 10 | < 10 | 90.4   | N < 10 | < 10  | 90.4   | N < 10  | < 10 | 90.4   | N < 10  | < 10     | 90.4   | N < 10 | < 10 | 97     |  |