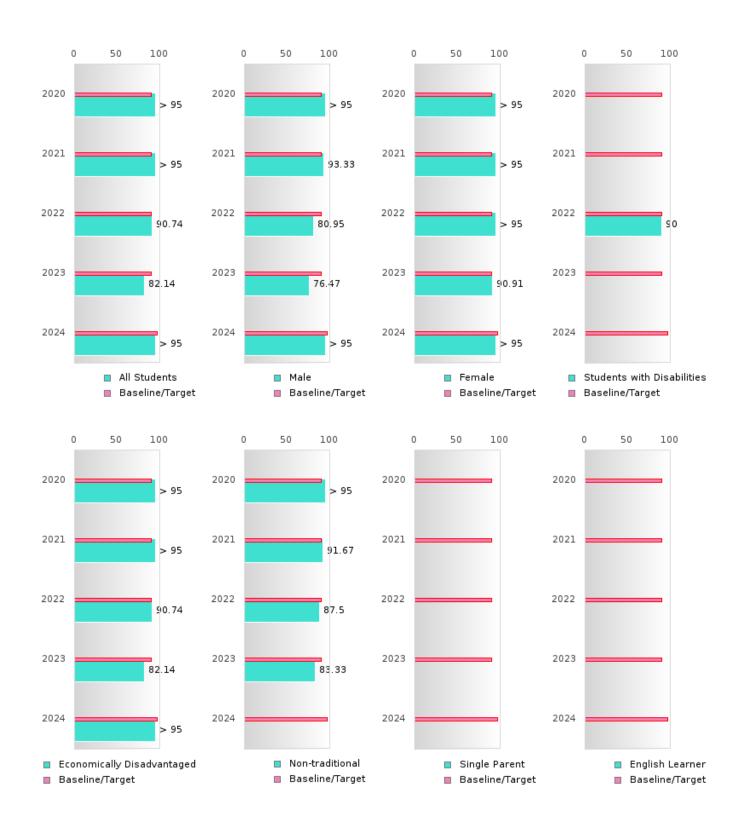

#### **GRADUATION RATE BY SPECIAL POPULATION**

|                            |        | 2020 |        |        | 2021  |        |         | 2022 |        |         | 2023     |        |        | 2024 |        |  |
|----------------------------|--------|------|--------|--------|-------|--------|---------|------|--------|---------|----------|--------|--------|------|--------|--|
|                            | Score  | N    | Target | Score  | N     | Target | Score   | N    | Target | Score   | N        | Target | Score  | N    | Target |  |
|                            |        |      | FO     | UR-YEA | R ADJ | USTED  | COHOR   | ΤGRA | DUATI( | ON RATE | <u>B</u> |        |        |      |        |  |
| All Students               | > 95   | RV   | 87.18  | 87.27  | RV    | 87.18  | 77.78   | RV   | 87.18  | 86.21   | RV       | 87.18  | 92.86  | RV   | 96.91  |  |
| Male                       | 93.75  | RV   | 87.18  | 77.27  | RV    | 87.18  | 68.75   | RV   | 87.18  | 78.57   | RV       | 87.18  | 90.00  | RV   | 96.91  |  |
| Female                     | > 95   | RV   | 87.18  | 93.94  | RV    | 87.18  | 90.91   | RV   | 87.18  | 93.33   | RV       | 87.18  | N < 10 | < 10 | 96.91  |  |
| Students with Disabilities | N < 10 | < 10 | 87.18  | 90.00  | RV    | 87.18  | N < 10  | < 10 | 87.18  | N < 10  | < 10     | 87.18  | N < 10 | < 10 | 96.91  |  |
| Economically Disadvantaged | > 95   | RV   | 87.18  | 87.27  | RV    | 87.18  | 77.78   | RV   | 87.18  | 86.21   | RV       | 87.18  | 92.86  | RV   | 96.91  |  |
| Non-traditional            | 92.31  | RV   | 87.18  | 82.35  | RV    | 87.18  | 75.00   | RV   | 87.18  | N < 10  | < 10     | 87.18  | N < 10 | < 10 | 96.91  |  |
| Single Parent              |        |      | 87.18  |        |       | 87.18  |         |      |        | N < 10  | < 10     | 87.18  |        |      | 96.91  |  |
| English Learner            |        |      |        | N < 10 | < 10  |        | N < 10  | < 10 | 87.18  |         |          | 87.18  |        |      | 96.91  |  |
| Homeless                   |        |      |        | N < 10 | < 10  |        | N < 10  | < 10 |        | N < 10  | < 10     | 87.18  |        |      | 96.91  |  |
| Foster Care                | N < 10 | < 10 |        | N < 10 | < 10  | 87.18  |         |      | 87.18  |         |          | 87.18  |        |      | 96.91  |  |
| Military                   |        |      | 87.18  |        |       | 87.18  |         |      | 87.18  |         |          | 87.18  |        |      | 96.91  |  |
| Dependent                  |        |      |        |        |       |        |         |      |        |         |          |        |        |      |        |  |
| Migrant                    | N < 10 | < 10 | 87.18  | N < 10 | < 10  | 87.18  | N < 10  | < 10 | 87.18  | N < 10  | < 10     | 87.18  |        |      | 96.91  |  |
|                            |        |      |        |        |       |        | STED CC |      |        | UATION  |          |        |        |      |        |  |
| All Students               | > 95   | RV   | 90.4   | > 95   | RV    | 90.4   | 90.74   | RV   | 90.4   | 82.14   | RV       | 90.4   | > 95   | RV   | 97     |  |
| Male                       | > 95   | RV   | 90.4   | 93.33  | RV    | 90.4   | 80.95   | RV   | 90.4   | 76.47   | RV       | 90.4   | > 95   | RV   | 97     |  |
| Female                     | > 95   | RV   | 90.4   | > 95   | RV    | 90.4   | > 95    | RV   | 90.4   | 90.91   | RV       | 90.4   | > 95   | RV   | 97     |  |
| Students with Disabilities | N < 10 | < 10 | 90.4   | N < 10 | < 10  | 90.4   | 90.00   | RV   | 90.4   | N < 10  | < 10     | 90.4   | N < 10 | < 10 | 97     |  |
| Economically Disadvantaged | > 95   | RV   | 90.4   | > 95   | RV    | 90.4   | 90.74   | RV   | 90.4   | 82.14   | RV       | 90.4   | > 95   | RV   | 97     |  |
| Non-traditional            | > 95   | RV   | 90.4   | 91.67  | RV    | 90.4   | 87.50   | RV   | 90.4   | 83.33   | RV       | 90.4   | N < 10 | < 10 | 97     |  |
| Single Parent              |        |      | 90.4   |        |       | 90.4   |         |      | 90.4   |         |          | 90.4   | N < 10 | < 10 | 97     |  |
| English Learner            |        |      | 90.4   |        |       | 90.4   | N < 10  | < 10 | 90.4   | N < 10  | < 10     | 90.4   |        |      | 97     |  |
| Homeless                   | N < 10 | < 10 | 90.4   |        |       | 90.4   | N < 10  | < 10 | 90.4   | N < 10  | < 10     | 90.4   | N < 10 | < 10 | 97     |  |
| Foster Care                |        |      | 90.4   | N < 10 | < 10  | 90.4   | N < 10  | < 10 | 90.4   |         |          | 90.4   |        |      | 97     |  |
| Military                   |        |      | 90.4   |        |       | 90.4   |         |      | 90.4   |         |          | 90.4   |        |      | 97     |  |
| Dependent                  |        |      |        |        |       |        |         |      |        |         |          |        |        |      |        |  |
| Migrant                    | N < 10 | < 10 | 90.4   | N < 10 | < 10  | 90.4   | N < 10  | < 10 | 90.4   | N < 10  | < 10     | 90.4   | N < 10 | < 10 | 97     |  |