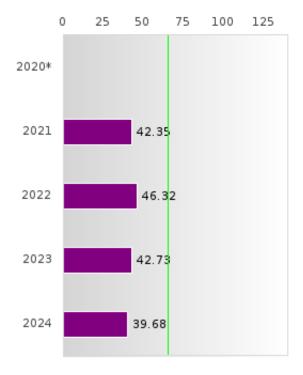

### **BARTON SCHOOL DISTRICT**

#### ACADEMIC PROFICIENCY SCORE IN SCIENCE

| YEAR  | SCORE | BASELINE/ | N  |
|-------|-------|-----------|----|
|       |       | TARGET    |    |
| 2020* |       | 53.51     |    |
| 2021  | 57.96 | 48.4      | 98 |
| 2022  | 66.10 | 48.65     | 68 |
| 2023  | 61.67 | 48.9      | 55 |
| 2024  | 59.48 | 66.31     | 63 |