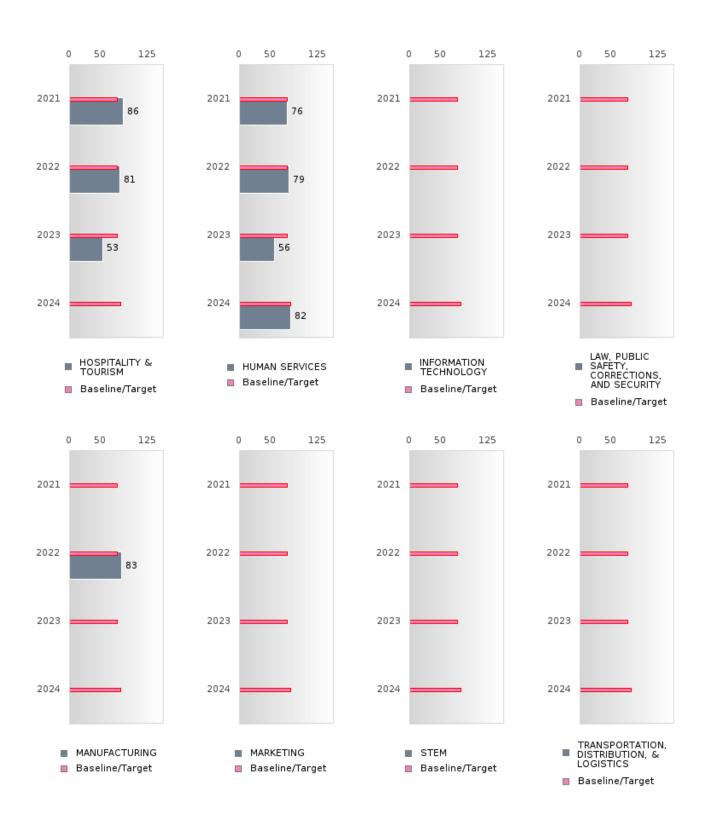

# FOUR-YEAR ADJUSTED GRADUATION RATE BY CLUSTER

|               |        | 2020 |        |        | 2021 |        |        | 2022 |        |        | 2023 |        |        | 2024 |        |
|---------------|--------|------|--------|--------|------|--------|--------|------|--------|--------|------|--------|--------|------|--------|
| S             | Score  | N    | Target |
|               |        |      |        |        |      |        |        |      |        | N RATE | 3    |        |        |      |        |
| AGRICULTUR    |        |      | 87.18  |        |      | 87.18  |        |      | 87.18  |        |      | 87.18  |        |      | 96.91  |
| E, FOOD, &    |        |      |        |        |      |        |        |      |        |        |      |        |        |      |        |
| NATURAL       |        |      |        |        |      |        |        |      |        |        |      |        |        |      |        |
| RESOURCES     |        |      |        |        |      |        |        |      |        |        |      |        |        |      |        |
| ARCHITECTU    |        |      | 87.18  |        |      | 87.18  | N < 10 | < 10 | 87.18  | N < 10 | < 10 | 87.18  | N < 10 | < 10 | 96.91  |
| RE AND CONS   |        |      |        |        |      |        |        |      |        |        |      |        |        |      |        |
| TRUCTION      |        |      |        |        |      |        |        |      |        |        |      |        |        |      |        |
| ARTS, A/V,    |        |      | 87.18  | N < 10 | < 10 | 87.18  |        |      | 87.18  |        |      | 87.18  |        |      | 96.91  |
| TECHNOLOGY    |        |      |        |        |      |        |        |      |        |        |      |        |        |      |        |
| & COMMUNIC    |        |      |        |        |      |        |        |      |        |        |      |        |        |      |        |
| ATIONS        |        |      |        |        |      |        |        |      |        |        |      |        |        |      |        |
| BUSINESS MA   |        |      | 87.18  |        |      | 87.18  |        |      | 87.18  | N < 10 | < 10 | 87.18  |        |      | 96.91  |
| NAGEMENT &    |        |      |        |        |      |        |        |      |        |        |      |        |        |      |        |
| ADMINISTRAT   |        |      |        |        |      |        |        |      |        |        |      |        |        |      |        |
| ION           |        |      |        |        |      |        |        |      |        |        |      |        |        |      |        |
| EDUCATION     |        |      | 87.18  |        |      | 87.18  |        |      | 87.18  |        |      | 87.18  |        |      | 96.91  |
| AND           |        |      |        |        |      |        |        |      |        |        |      |        |        |      |        |
| TRAINING      |        |      |        |        |      |        |        |      |        |        |      |        |        |      |        |
|               | T < 10 | < 10 | 87.18  |        |      | 87.18  |        |      | 87.18  |        |      | 87.18  |        |      | 96.91  |
| GOVERNMEN     |        |      | 87.18  |        |      | 87.18  |        |      | 87.18  |        |      | 87.18  |        |      | 96.91  |
| T AND PUBLIC  |        |      |        |        |      |        |        |      |        |        |      |        |        |      |        |
| ADMINISTRAT   |        |      |        |        |      |        |        |      |        |        |      |        |        |      |        |
| ION           |        |      |        |        |      |        |        |      |        |        |      |        |        |      |        |
| HEALTH        |        |      | 87.18  |        |      | 87.18  |        |      | 87.18  |        |      | 87.18  |        |      | 96.91  |
| SCIENCES      |        |      |        |        |      |        |        |      |        |        |      |        |        |      |        |
| HOSPITALITY > | > 95   | RV   | 87.18  | 86.00  | RV   | 87.18  | 88.00  | RV   | 87.18  | 90.00  | RV   | 87.18  | N < 10 | < 10 | 96.91  |
| & TOURISM     |        |      |        |        |      |        |        |      |        |        |      |        |        |      |        |
| HUMAN >       | > 95   | RV   | 87.18  | 91.00  | RV   | 87.18  | 82.00  | RV   | 87.18  | 94.00  | RV   | 87.18  | 91.00  | RV   | 96.91  |
| SERVICES      |        |      |        |        |      |        |        |      |        |        |      |        |        |      |        |
| INFORMATIO    |        |      | 87.18  |        |      | 87.18  |        |      | 87.18  |        |      | 87.18  |        |      | 96.91  |
| N             |        |      |        |        |      |        |        |      |        |        |      |        |        |      |        |
| TECHNOLOGY    |        |      |        |        |      |        |        |      |        |        |      |        |        |      |        |
| LAW, PUBLIC   |        |      | 87.18  |        |      | 87.18  |        |      | 87.18  |        |      | 87.18  |        |      | 96.91  |
| SAFETY,       |        |      |        |        |      |        |        |      |        |        |      |        |        |      |        |
| CORRECTION    |        |      |        |        |      |        |        |      |        |        |      |        |        |      |        |
| S, AND        |        |      |        |        |      |        |        |      |        |        |      |        |        |      |        |
| SECURITY      |        |      |        |        |      |        |        |      |        |        |      |        |        |      |        |
| MANUFACTU N   | T < 10 | < 10 | 87.18  | 85.00  | RV   | 87.18  | 67.00  | RV   | 87.18  | 67.00  | RV   | 87.18  |        |      | 96.91  |
| RING          |        |      |        |        |      |        |        |      |        |        |      |        |        |      |        |
| MARKETING     |        |      | 87.18  |        |      | 87.18  |        |      | 87.18  |        |      | 87.18  |        |      | 96.91  |
| STEM          |        |      | 87.18  | N < 10 | < 10 | 87.18  | N < 10 | < 10 | 87.18  | N < 10 | < 10 | 87.18  | N < 10 | < 10 | 96.91  |
| TRANSPORTA    |        |      | 87.18  |        |      | 87.18  |        |      | 87.18  | N < 10 | < 10 | 87.18  |        |      | 96.91  |
| TION, DISTRIB |        |      |        |        |      |        |        |      |        |        |      |        |        |      |        |
| UTION, &      |        |      |        |        |      |        |        |      |        |        |      |        |        |      |        |
| LOGISTICS     |        |      |        |        |      |        |        |      |        |        |      |        |        |      |        |