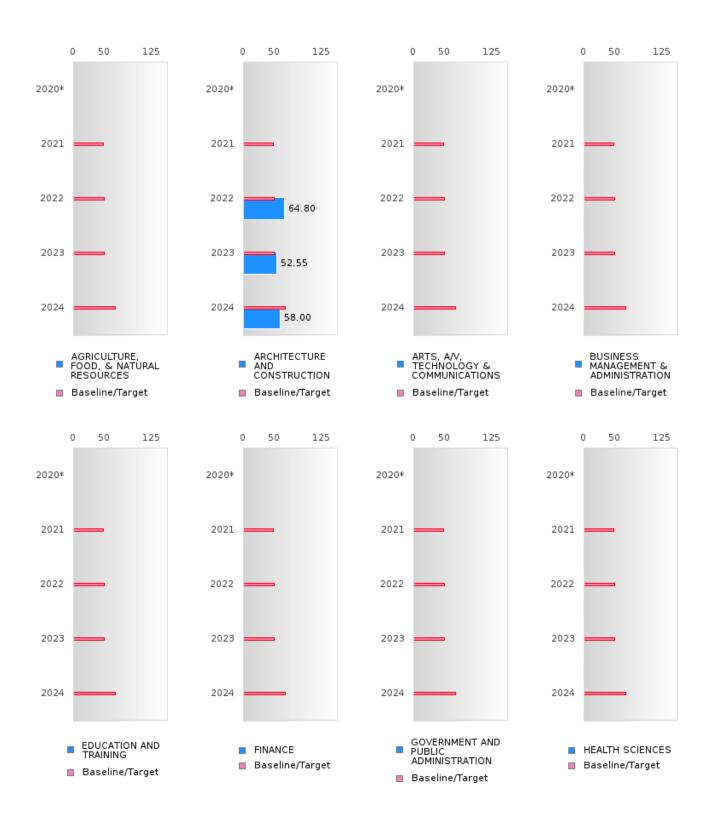

#### ACADEMIC PROFICIENCY SCORE TABLE BY READING LANGUAGE ARTS AND CLUSTER

| ACADEMIC                  | 2020* |   |       | 2021             |              |        | 2022             |             |        | 2023    |        |        | 2024            |      |        |
|---------------------------|-------|---|-------|------------------|--------------|--------|------------------|-------------|--------|---------|--------|--------|-----------------|------|--------|
|                           | Score | N | Base  | Score            | N            | Target | Score            | N           | Target | Score   | N 2023 | Target | Score           | N    | Target |
|                           |       |   | line  |                  |              |        |                  |             |        |         |        |        |                 |      |        |
|                           |       |   |       |                  |              |        | ANGUA            |             |        |         |        |        |                 |      |        |
| AGRICULTUR                |       |   | 53.03 | N < 10           | < 10         | 48.45  | N < 10           | < 10        | 48.7   | N < 10  | < 10   | 48.95  | N < 10          | < 10 | 65.39  |
| E, FOOD, &                |       |   |       |                  |              |        |                  |             |        |         |        |        |                 |      |        |
| NATURAL                   |       |   |       |                  |              |        |                  |             |        |         |        |        |                 |      |        |
| RESOURCES                 |       |   | 52.02 | NI - 10          | . 10         | 10.45  | (4.00            | 1.1         | 10.7   | 50.55   | 25     | 40.05  | 50.00           | 27   | (5.20  |
| ARCHITECTU<br>RE AND CONS |       |   | 33.03 | N < 10           | < 10         | 48.45  | 64.80            | 11          | 48.7   | 52.55   | 25     | 48.95  | 58.00           | 37   | 65.39  |
| TRUCTION                  |       |   |       |                  |              |        |                  |             |        |         |        |        |                 |      |        |
| ARTS, A/V,                |       |   | 53.02 | N < 10           | < 10         | 18 15  | N < 10           | < 10        | 48.7   | N < 10  | < 10   | 18.05  | N < 10          | < 10 | 65.39  |
| TECHNOLOGY                |       |   | 33.03 | IN < 10          | < 10         | 48.43  | N < 10           | < 10        | 48.7   | IN < 10 | < 10   | 48.93  | IN < 10         | < 10 | 03.39  |
| & COMMUNIC                |       |   |       |                  |              |        |                  |             |        |         |        |        |                 |      |        |
| ATIONS                    |       |   |       |                  |              |        |                  |             |        |         |        |        |                 |      |        |
| BUSINESS MA               |       |   | 53.03 | N < 10           | < 10         | 48.45  | N < 10           | < 10        | 48.7   | N < 10  | < 10   | 48.95  | N < 10          | < 10 | 65.39  |
| NAGEMENT &                |       |   | 33.03 | 11 < 10          | < 1U         | 10.73  | 11 < 10          | <b>\ 10</b> | 70./   | 11 < 10 | 10     | TU.7J  | 11 < 10         | 10   | 00.07  |
| ADMINISTRAT               |       |   |       |                  |              |        |                  |             |        |         |        |        |                 |      |        |
| ION                       |       |   |       |                  |              |        |                  |             |        |         |        |        |                 |      |        |
| EDUCATION                 |       |   | 53.03 | N < 10           | < 10         | 48.45  | N < 10           | < 10        | 48.7   | N < 10  | < 10   | 48.95  | N < 10          | < 10 | 65.39  |
| AND                       |       |   | 33.03 | 1, 110           | 10           | 10.15  | 1, 110           | 10          | 10.7   | 1, 110  | . 10   | 10.73  | 1, 10           | 110  | 03.37  |
| TRAINING                  |       |   |       |                  |              |        |                  |             |        |         |        |        |                 |      |        |
| FINANCE                   |       |   | 53.03 | N < 10           | < 10         | 48.45  | N < 10           | < 10        | 48.7   | N < 10  | < 10   | 48.95  | N < 10          | < 10 | 65.39  |
| GOVERNMEN                 |       |   |       | N < 10           | < 10         |        | N < 10           | < 10        |        | N < 10  | < 10   |        | N < 10          |      | 65.39  |
| T AND PUBLIC              |       |   |       |                  |              |        |                  |             |        |         |        |        |                 |      |        |
| ADMINISTRAT               |       |   |       |                  |              |        |                  |             |        |         |        |        |                 |      |        |
| ION                       |       |   |       |                  |              |        |                  |             |        |         |        |        |                 |      |        |
| HEALTH                    |       |   | 53.03 | N < 10           | < 10         | 48.45  | N < 10           | < 10        | 48.7   | N < 10  | < 10   | 48.95  | N < 10          | < 10 | 65.39  |
| SCIENCES                  |       |   |       |                  |              |        |                  |             |        |         |        |        |                 |      |        |
| HOSPITALITY               |       |   | 53.03 | 54.22            | 59           | 48.45  | 53.05            | 36          | 48.7   | 50.00   | 10     | 48.95  | N < 10          | < 10 | 65.39  |
| & TOURISM                 |       |   |       |                  |              |        |                  |             |        |         |        |        |                 |      |        |
| HUMAN                     |       |   | 53.03 | 59.79            | 54           | 48.45  | 56.44            | 38          | 48.7   | 53.04   | 27     | 48.95  | 54.21           | 23   | 65.39  |
| SERVICES                  |       |   |       |                  |              |        |                  |             |        |         |        |        |                 |      |        |
| INFORMATIO                |       |   | 53.03 | N < 10           | < 10         | 48.45  | N < 10           | < 10        | 48.7   | N < 10  | < 10   | 48.95  | N < 10          | < 10 | 65.39  |
| N                         |       |   |       |                  |              |        |                  |             |        |         |        |        |                 |      |        |
| TECHNOLOGY                |       |   |       |                  |              |        |                  |             |        |         |        |        |                 |      |        |
| LAW, PUBLIC               |       |   | 53.03 | N < 10           | < 10         | 48.45  | N < 10           | < 10        | 48.7   | N < 10  | < 10   | 48.95  | N < 10          | < 10 | 65.39  |
| SAFETY,                   |       |   |       |                  |              |        |                  |             |        |         |        |        |                 |      |        |
| CORRECTION                |       |   |       |                  |              |        |                  |             |        |         |        |        |                 |      |        |
| S, AND                    |       |   |       |                  |              |        |                  |             |        |         |        |        |                 |      |        |
| SECURITY                  |       |   | 52.02 | 57.50            | 47           | 10.45  | 25.00            | 20          | 40.7   | NI . 10 | , 10   | 40.07  | NI . 10         | . 10 | (5.20  |
| MANUFACTU                 |       |   | 53.03 | 57.50            | 47           | 48.45  | 35.00            | 20          | 48.7   | N < 10  | < 10   | 48.95  | N < 10          | < 10 | 65.39  |
| RING                      |       |   | 52.02 | N = 10           | - 10         | 10 15  | N = 10           | - 10        | 10.7   | N = 10  | - 10   | 19.05  | N < 10          | - 10 | 65.20  |
| MARKETING                 |       |   |       | N < 10           | < 10         |        | N < 10           | < 10        |        | N < 10  |        |        | N < 10          |      | 65.39  |
| STEM<br>TRANSPORTA        |       |   |       | N < 10<br>N < 10 | < 10<br>< 10 |        | N < 10<br>N < 10 | < 10        |        | N < 10  | < 10   | 48.95  | 77.71<br>N < 10 | 11   | 65.39  |
|                           |       |   | 33.03 | IN < 10          | < 10         | 46.43  | IN < 10          | < 10        | 48.7   | N < 10  | < 10   | 48.93  | IN < 10         | < 10 | 65.39  |
| TION, DISTRIB             |       |   |       |                  |              |        |                  |             |        |         |        |        |                 |      |        |
| UTION, &<br>LOGISTICS     |       |   |       |                  |              |        |                  |             |        |         |        |        |                 |      |        |
| LOGISTICS                 |       |   |       |                  |              |        |                  |             |        |         |        |        |                 |      |        |

N: Number of Concentrators with Test Scores Included in the Score

BARTON SCHOOL DISTRICT Page 46/107 Table of Contents

<sup>\*</sup>State-required academic achievement tests were waived in 2020 due to COVID19.