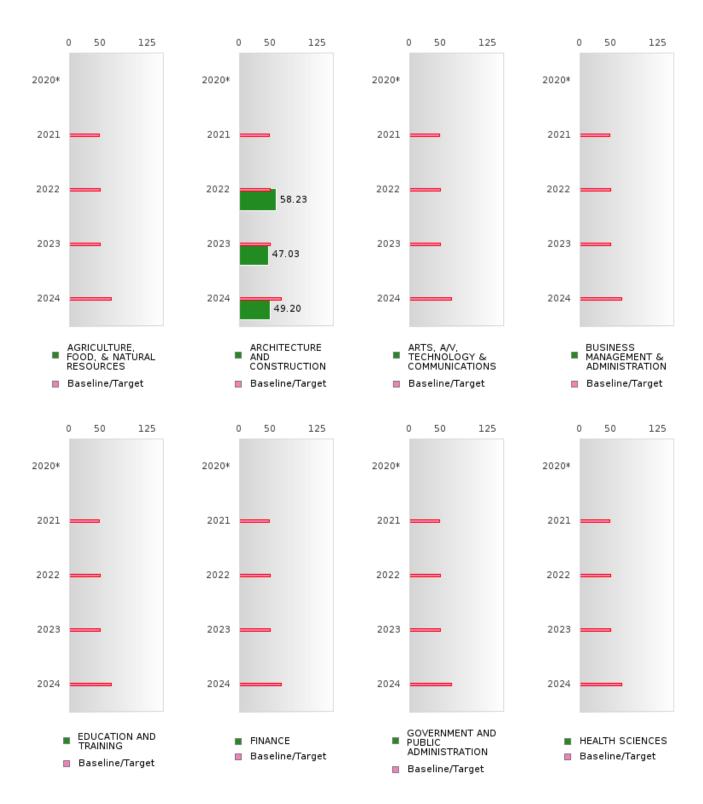

#### ACADEMIC PROFICIENCY SCORE IN READING LANGUAGE ARTS BY CLUSTER

<sup>\*</sup>State-required academic achievement tests were waived in 2020 due to COVID19.

BARTON SCHOOL DISTRICT Page 40/107 Table of Contents

#### ACADEMIC PROFICIENCY SCORE IN READING LANGUAGE ARTS BY CLUSTER

<sup>\*</sup>State-required academic achievement tests were waived in 2020 due to COVID19.

BARTON SCHOOL DISTRICT Page 41/107 Table of Contents

#### ACADEMIC PROFICIENCY SCORE TABLE BY READING LANGUAGE ARTS AND CLUSTER

| ACADEMIC                  | 2020* |   |       | 2021             |              |        | 2022             |             |        | 2023    |        |        | 2024            |      |        |
|---------------------------|-------|---|-------|------------------|--------------|--------|------------------|-------------|--------|---------|--------|--------|-----------------|------|--------|
|                           | Score | N | Base  | Score            | N            | Target | Score            | N           | Target | Score   | N 2023 | Target | Score           | N    | Target |
|                           |       |   | line  |                  |              |        |                  |             |        |         |        |        |                 |      |        |
|                           |       |   |       |                  |              |        | ANGUA            |             |        |         |        |        |                 |      |        |
| AGRICULTUR                |       |   | 53.03 | N < 10           | < 10         | 48.45  | N < 10           | < 10        | 48.7   | N < 10  | < 10   | 48.95  | N < 10          | < 10 | 65.39  |
| E, FOOD, &                |       |   |       |                  |              |        |                  |             |        |         |        |        |                 |      |        |
| NATURAL                   |       |   |       |                  |              |        |                  |             |        |         |        |        |                 |      |        |
| RESOURCES                 |       |   | 52.02 | NI - 10          | . 10         | 10.45  | (4.00            | 1.1         | 10.7   | 50.55   | 25     | 40.05  | 50.00           | 27   | (5.20  |
| ARCHITECTU<br>RE AND CONS |       |   | 33.03 | N < 10           | < 10         | 48.45  | 64.80            | 11          | 48.7   | 52.55   | 25     | 48.95  | 58.00           | 37   | 65.39  |
| TRUCTION                  |       |   |       |                  |              |        |                  |             |        |         |        |        |                 |      |        |
| ARTS, A/V,                |       |   | 53.02 | N < 10           | < 10         | 18 15  | N < 10           | < 10        | 48.7   | N < 10  | < 10   | 18.05  | N < 10          | < 10 | 65.39  |
| TECHNOLOGY                |       |   | 33.03 | IN < 10          | < 10         | 48.43  | N < 10           | < 10        | 48.7   | IN < 10 | < 10   | 48.93  | IN < 10         | < 10 | 03.39  |
| & COMMUNIC                |       |   |       |                  |              |        |                  |             |        |         |        |        |                 |      |        |
| ATIONS                    |       |   |       |                  |              |        |                  |             |        |         |        |        |                 |      |        |
| BUSINESS MA               |       |   | 53.03 | N < 10           | < 10         | 48.45  | N < 10           | < 10        | 48.7   | N < 10  | < 10   | 48.95  | N < 10          | < 10 | 65.39  |
| NAGEMENT &                |       |   | 33.03 | 11 < 10          | < 1U         | 10.73  | 11 < 10          | <b>\ 10</b> | 70./   | 11 < 10 | 10     | TU.7J  | 11 < 10         | 10   | 00.07  |
| ADMINISTRAT               |       |   |       |                  |              |        |                  |             |        |         |        |        |                 |      |        |
| ION                       |       |   |       |                  |              |        |                  |             |        |         |        |        |                 |      |        |
| EDUCATION                 |       |   | 53.03 | N < 10           | < 10         | 48.45  | N < 10           | < 10        | 48.7   | N < 10  | < 10   | 48.95  | N < 10          | < 10 | 65.39  |
| AND                       |       |   | 33.03 | 1, 110           | 10           | 10.15  | 1, 110           | 10          | 10.7   | 1, 110  | . 10   | 10.73  | 1, 10           | 110  | 03.37  |
| TRAINING                  |       |   |       |                  |              |        |                  |             |        |         |        |        |                 |      |        |
| FINANCE                   |       |   | 53.03 | N < 10           | < 10         | 48.45  | N < 10           | < 10        | 48.7   | N < 10  | < 10   | 48.95  | N < 10          | < 10 | 65.39  |
| GOVERNMEN                 |       |   |       | N < 10           | < 10         |        | N < 10           | < 10        |        | N < 10  | < 10   |        | N < 10          |      | 65.39  |
| T AND PUBLIC              |       |   |       |                  |              |        |                  |             |        |         |        |        |                 |      |        |
| ADMINISTRAT               |       |   |       |                  |              |        |                  |             |        |         |        |        |                 |      |        |
| ION                       |       |   |       |                  |              |        |                  |             |        |         |        |        |                 |      |        |
| HEALTH                    |       |   | 53.03 | N < 10           | < 10         | 48.45  | N < 10           | < 10        | 48.7   | N < 10  | < 10   | 48.95  | N < 10          | < 10 | 65.39  |
| SCIENCES                  |       |   |       |                  |              |        |                  |             |        |         |        |        |                 |      |        |
| HOSPITALITY               |       |   | 53.03 | 54.22            | 59           | 48.45  | 53.05            | 36          | 48.7   | 50.00   | 10     | 48.95  | N < 10          | < 10 | 65.39  |
| & TOURISM                 |       |   |       |                  |              |        |                  |             |        |         |        |        |                 |      |        |
| HUMAN                     |       |   | 53.03 | 59.79            | 54           | 48.45  | 56.44            | 38          | 48.7   | 53.04   | 27     | 48.95  | 54.21           | 23   | 65.39  |
| SERVICES                  |       |   |       |                  |              |        |                  |             |        |         |        |        |                 |      |        |
| INFORMATIO                |       |   | 53.03 | N < 10           | < 10         | 48.45  | N < 10           | < 10        | 48.7   | N < 10  | < 10   | 48.95  | N < 10          | < 10 | 65.39  |
| N                         |       |   |       |                  |              |        |                  |             |        |         |        |        |                 |      |        |
| TECHNOLOGY                |       |   |       |                  |              |        |                  |             |        |         |        |        |                 |      |        |
| LAW, PUBLIC               |       |   | 53.03 | N < 10           | < 10         | 48.45  | N < 10           | < 10        | 48.7   | N < 10  | < 10   | 48.95  | N < 10          | < 10 | 65.39  |
| SAFETY,                   |       |   |       |                  |              |        |                  |             |        |         |        |        |                 |      |        |
| CORRECTION                |       |   |       |                  |              |        |                  |             |        |         |        |        |                 |      |        |
| S, AND                    |       |   |       |                  |              |        |                  |             |        |         |        |        |                 |      |        |
| SECURITY                  |       |   | 52.02 | 57.50            | 47           | 10.45  | 25.00            | 20          | 40.7   | NI . 10 | , 10   | 40.07  | NI . 10         | . 10 | (5.20  |
| MANUFACTU                 |       |   | 53.03 | 57.50            | 47           | 48.45  | 35.00            | 20          | 48.7   | N < 10  | < 10   | 48.95  | N < 10          | < 10 | 65.39  |
| RING                      |       |   | 52.02 | N = 10           | - 10         | 10 15  | N = 10           | - 10        | 10.7   | N = 10  | - 10   | 19.05  | N < 10          | - 10 | 65.20  |
| MARKETING                 |       |   |       | N < 10           | < 10         |        | N < 10           | < 10        |        | N < 10  |        |        | N < 10          |      | 65.39  |
| STEM<br>TRANSPORTA        |       |   |       | N < 10<br>N < 10 | < 10<br>< 10 |        | N < 10<br>N < 10 | < 10        |        | N < 10  | < 10   | 48.95  | 77.71<br>N < 10 | 11   | 65.39  |
|                           |       |   | 33.03 | IN < 10          | < 10         | 46.43  | IN < 10          | < 10        | 48.7   | N < 10  | < 10   | 48.93  | IN < 10         | < 10 | 65.39  |
| TION, DISTRIB             |       |   |       |                  |              |        |                  |             |        |         |        |        |                 |      |        |
| UTION, &<br>LOGISTICS     |       |   |       |                  |              |        |                  |             |        |         |        |        |                 |      |        |
| LOGISTICS                 |       |   |       |                  |              |        |                  |             |        |         |        |        |                 |      |        |

N: Number of Concentrators with Test Scores Included in the Score

BARTON SCHOOL DISTRICT Page 46/107 Table of Contents

<sup>\*</sup>State-required academic achievement tests were waived in 2020 due to COVID19.