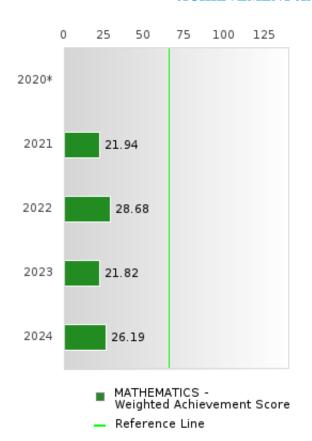

#### BARTON SCHOOL DISTRICT

#### ACADEMIC PROFICIENCY SCORE IN MATHEMATICS

| YEAR  | SCORE | BASELINE/<br>TARGET | N  |
|-------|-------|---------------------|----|
| 2020* |       | 46.7                |    |
| 2021  | 48.08 | 42.27               | 98 |
| 2022  | 56.14 | 42.52               | 68 |
| 2023  | 49.14 | 42.77               | 55 |
| 2024  | 50.55 | 58.59               | 63 |