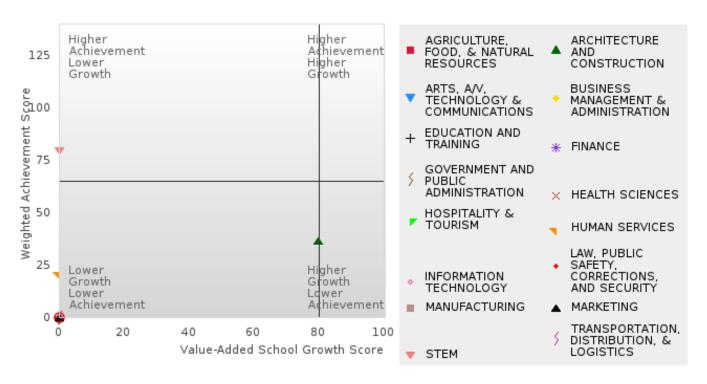

#### **BARTON SCHOOL DISTRICT**

# CONSORTIUM FIVE-YEAR EXTENDED ADJUSTED COHORT GRADUATION RATE BY CLUSTER

BARTON SCHOOL DISTRICT Page 22/107 Table of Contents