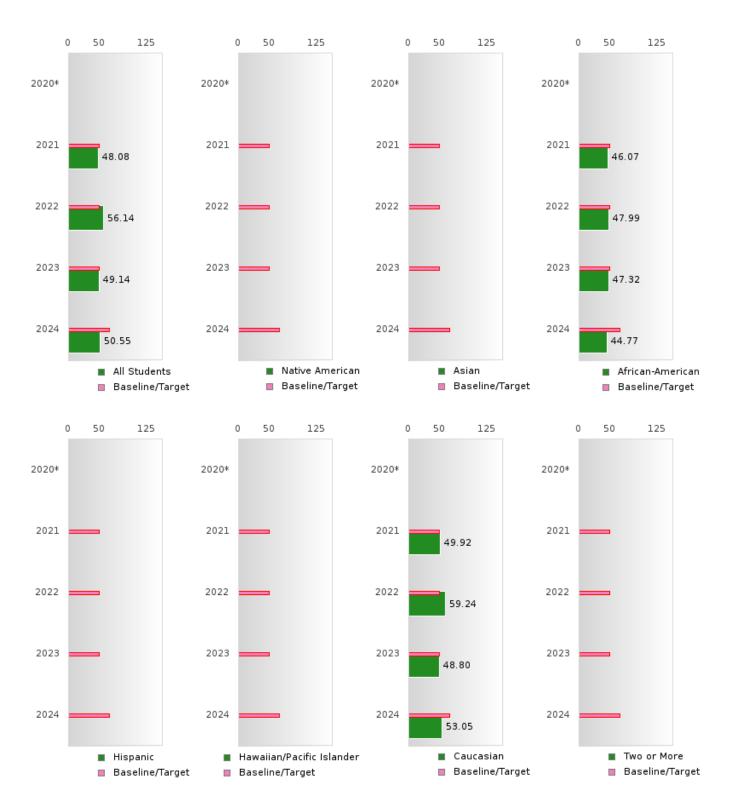

#### ACADEMIC PROFICIENCY SCORE IN MATHEMATICS

| YEAR  | SCORE | BASELINE/<br>TARGET | N  |
|-------|-------|---------------------|----|
| 2020* |       | 46.7                |    |
| 2021  | 48.08 | 42.27               | 98 |
| 2022  | 56.14 | 42.52               | 68 |
| 2023  | 49.14 | 42.77               | 55 |
| 2024  | 50.55 | 58.59               | 63 |

### ACADEMIC PROFICIENCY SCORE TABLE BY SUBJECT AND RACE/ETHNICITY

|                           | 2020*                 |   | 2021      |        | 2022 |        | 2023   |      |        | 2024   |      |        |        |      |        |
|---------------------------|-----------------------|---|-----------|--------|------|--------|--------|------|--------|--------|------|--------|--------|------|--------|
|                           | Score                 | N | Base line | Score  | N    | Target |
|                           | READING LANGUAGE ARTS |   |           |        |      |        |        |      |        |        |      |        |        |      |        |
| All Students              |                       |   | 53.03     | 56.29  | 97   | 48.45  | 57.19  | 68   | 48.7   | 56.86  | 55   | 48.95  | 58.55  | 63   | 65.39  |
| Native American           |                       |   | 53.03     | N < 10 | < 10 | 48.45  | N < 10 | < 10 | 48.7   | N < 10 | < 10 | 48.95  | N < 10 | < 10 | 65.39  |
| Asian                     |                       |   | 53.03     | N < 10 | < 10 | 48.45  | N < 10 | < 10 | 48.7   | N < 10 | < 10 | 48.95  | N < 10 | < 10 | 65.39  |
| African-                  |                       |   | 53.03     | 54.05  | 38   | 48.45  | 52.52  | 25   | 48.7   | 55.51  | 25   | 48.95  | 53.53  | 28   | 65.39  |
| American                  |                       |   |           |        |      |        |        |      |        |        |      |        |        |      |        |
| Hispanic                  |                       |   | 53.03     | N < 10 | < 10 | 48.45  | N < 10 | < 10 | 48.7   | N < 10 | < 10 | 48.95  | N < 10 | < 10 | 65.39  |
| Hawaiian/Pacific          |                       |   | 53.03     | N < 10 | < 10 | 48.45  | N < 10 | < 10 | 48.7   | N < 10 | < 10 | 48.95  | N < 10 | < 10 | 65.39  |
| Islander                  |                       |   |           |        |      |        |        |      |        |        |      |        |        |      |        |
| Caucasian                 |                       |   | 53.03     | 58.18  | 56   | 48.45  | 59.68  | 38   | 48.7   | 56.97  | 27   | 48.95  | 63.06  | 32   | 65.39  |
| Two or More               |                       |   | 53.03     | N < 10 | < 10 | 48.45  | N < 10 | < 10 | 48.7   | N < 10 | < 10 | 48.95  | N < 10 | < 10 | 65.39  |
|                           |                       |   |           |        |      | MAT    | HEMAT  | ICS  |        |        |      |        |        |      |        |
| All Students              |                       |   | 46.7      | 48.08  | 98   | 42.27  | 56.14  | 68   | 42.52  | 49.14  | 55   | 42.77  | 50.55  | 63   | 58.59  |
| Native American           |                       |   | 46.7      | N < 10 | < 10 | 42.27  | N < 10 | < 10 | 42.52  | N < 10 | < 10 | 42.77  | N < 10 | < 10 | 58.59  |
| Asian                     |                       |   | 46.7      | N < 10 | < 10 | 42.27  | N < 10 | < 10 | 42.52  | N < 10 | < 10 | 42.77  | N < 10 | < 10 | 58.59  |
| African-<br>American      |                       |   | 46.7      | 46.07  | 38   | 42.27  | 47.99  | 25   | 42.52  | 47.32  | 25   | 42.77  | 44.77  | 28   | 58.59  |
| Hispanic                  |                       |   | 46.7      | N < 10 | < 10 | 42.27  | N < 10 | < 10 | 42.52  | N < 10 | < 10 | 42.77  | N < 10 | < 10 | 58.59  |
| Hawaiian/Pacific Islander |                       |   | 46.7      | N < 10 | < 10 | 42.27  | N < 10 | < 10 | 42.52  | N < 10 | < 10 | 42.77  | N < 10 | < 10 | 58.59  |
| Caucasian                 |                       |   | 46.7      | 49.92  | 56   | 42.27  | 59.24  | 38   | 42.52  | 48.80  | 27   | 42.77  | 53.05  | 32   | 58.59  |
| Two or More               |                       |   | 46.7      | N < 10 | < 10 | 42.27  | N < 10 | < 10 | 42.52  | N < 10 | < 10 | 42.77  | N < 10 | < 10 | 58.59  |
| SCIENCE                   |                       |   |           |        |      |        |        |      |        |        |      |        |        |      |        |
| All Students              |                       |   | 53.51     | 57.96  | 98   | 48.4   | 66.10  | 68   | 48.65  | 61.67  | 55   | 48.9   | 59.48  | 63   | 66.31  |
| Native American           |                       |   | 53.51     | N < 10 | < 10 | 48.4   | N < 10 | < 10 | 48.65  | N < 10 | < 10 | 48.9   | N < 10 | < 10 | 66.31  |
| Asian                     |                       |   | 53.51     | N < 10 | < 10 | 48.4   | N < 10 | < 10 | 48.65  | N < 10 | < 10 | 48.9   | N < 10 | < 10 | 66.31  |
| African-<br>American      |                       |   | 53.51     | 54.34  | 38   | 48.4   | 60.91  | 25   | 48.65  | 57.58  | 25   | 48.9   | 51.37  | 28   | 66.31  |
| Hispanic                  |                       |   | 53.51     | N < 10 | < 10 | 48.4   | N < 10 | < 10 | 48.65  | N < 10 | < 10 | 48.9   | N < 10 | < 10 | 66.31  |
| Hawaiian/Pacific Islander |                       |   | 53.51     | N < 10 | < 10 | 48.4   | N < 10 | < 10 | 48.65  | N < 10 | < 10 | 48.9   | N < 10 | < 10 | 66.31  |
| Caucasian                 |                       |   | 53.51     | 60.85  | 56   | 48.4   | 67.79  | 38   | 48.65  | 63.87  | 27   | 48.9   | 66.19  | 32   | 66.31  |
| Two or More               |                       |   | 53.51     | N < 10 | < 10 | 48.4   | N < 10 | < 10 | 48.65  | N < 10 | < 10 | 48.9   | N < 10 | < 10 | 66.31  |
| NI NI 1 CC                |                       | 1 |           |        | _    |        |        |      |        |        |      |        |        |      |        |