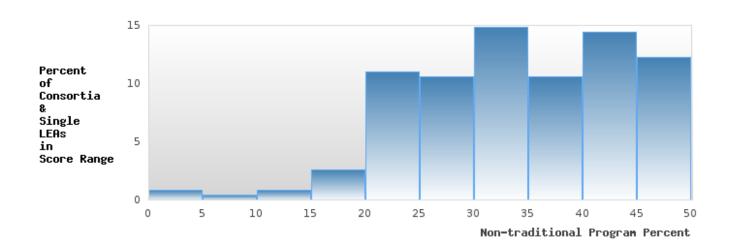

#### PERFORMANCE MEASURE SCORES FOR CONCENTRATORS ONLY

| PERFORMANCE       |       | DIS   | TRICT SCO | DRE   |       | STATE SCORE |       |       |       |       |  |  |
|-------------------|-------|-------|-----------|-------|-------|-------------|-------|-------|-------|-------|--|--|
| MEASURES          | 2020  | 2021  | 2022      | 2023  | 2024  | 2020        | 2021  | 2022  | 2023  | 2024  |  |  |
| 3S1: POST-PROGRAM |       | 79.07 | 79.59     | 57.69 | 85.19 |             | 81.92 | 81.38 | 82.78 | 76.72 |  |  |
| PLACEMENT         |       |       |           |       |       |             |       |       |       |       |  |  |
|                   |       |       |           |       |       |             |       |       |       |       |  |  |
| 4S1: NON-         | 32.99 | 34.31 | 52.94     | 53.19 | 43.48 | 31.34       | 30.03 | 43.00 | 39.14 | 38.38 |  |  |
| TRADITIONAL       |       |       |           |       |       |             |       |       |       |       |  |  |
| PROGRAM           |       |       |           |       |       |             |       |       |       |       |  |  |
| CONCENTRATION     |       |       |           |       |       |             |       |       |       |       |  |  |
| 5S1: INDUSTRY     |       |       | < 5       | < 5   | < 5   |             | 14.46 | 47.36 | 55.22 | 62.03 |  |  |
| CERTIFICATIONS    |       |       |           |       |       |             |       |       |       |       |  |  |
|                   |       |       |           |       |       |             |       |       |       |       |  |  |