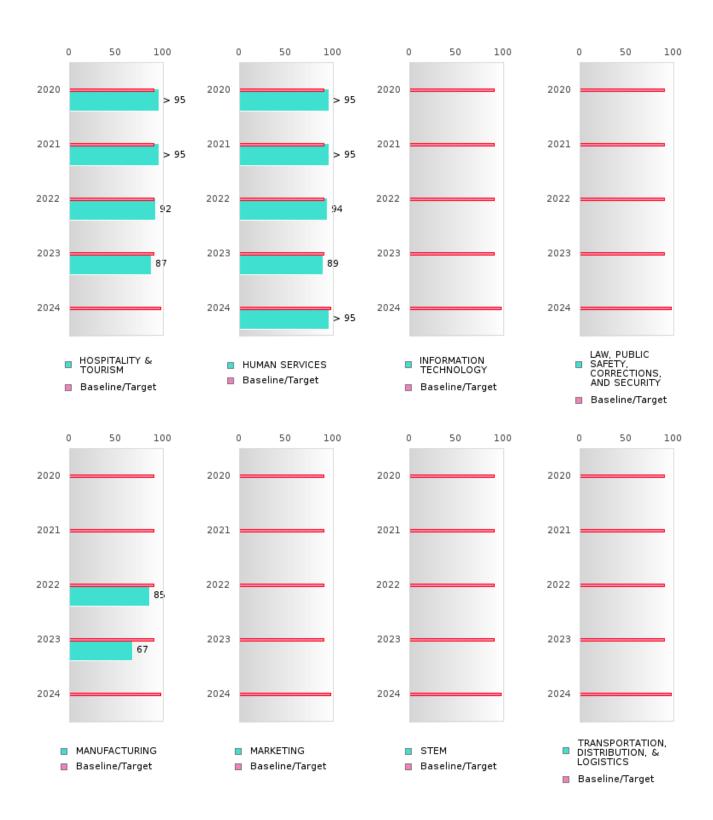

### FIVE-YEAR EXTENDED ADJUSTED GRADUATION RATE BY CLUSTER

|               |        | 2020 |        |        | 2021 |        |         | 2022 |        |        | 2023 |        |        | 2024 |        |
|---------------|--------|------|--------|--------|------|--------|---------|------|--------|--------|------|--------|--------|------|--------|
|               | Score  | N    | Target | Score  | N    | Target | Score   | N    | Target | Score  | N    | Target | Score  | N    | Target |
|               | Beore  |      |        |        |      |        | STED CO |      |        | JATION |      | Turget | Beore  |      | Target |
| AGRICULTUR    |        |      | 90.4   |        |      | 90.4   |         |      | 90.4   |        |      | 90.4   |        |      | 97     |
| E, FOOD, &    |        |      |        |        |      |        |         |      |        |        |      |        |        |      |        |
| NATURAL       |        |      |        |        |      |        |         |      |        |        |      |        |        |      |        |
| RESOURCES     |        |      |        |        |      |        |         |      |        |        |      |        |        |      |        |
| ARCHITECTU    |        |      | 90.4   |        |      | 90.4   |         |      | 90.4   | N < 10 | < 10 | 90.4   | N < 10 | < 10 | 97     |
| RE AND CONS   |        |      |        |        |      |        |         |      |        |        |      |        |        |      |        |
| TRUCTION      |        |      |        |        |      |        |         |      |        |        |      |        |        |      |        |
| ARTS, A/V,    |        |      | 90.4   |        |      | 90.4   | N < 10  | < 10 | 90.4   |        |      | 90.4   |        |      | 97     |
| TECHNOLOGY    |        |      |        |        |      |        |         |      |        |        |      |        |        |      |        |
| & COMMUNIC    |        |      |        |        |      |        |         |      |        |        |      |        |        |      |        |
| ATIONS        |        |      |        |        |      |        |         |      |        |        |      |        |        |      |        |
| BUSINESS MA   |        |      | 90.4   |        |      | 90.4   |         |      | 90.4   |        |      | 90.4   | N < 10 | < 10 | 97     |
| NAGEMENT &    |        |      |        |        |      |        |         |      |        |        |      |        |        |      |        |
| ADMINISTRAT   |        |      |        |        |      |        |         |      |        |        |      |        |        |      |        |
| ION           |        |      |        |        |      |        |         |      |        |        |      |        |        |      |        |
| EDUCATION     |        |      | 90.4   |        |      | 90.4   |         |      | 90.4   |        |      | 90.4   |        |      | 97     |
| AND           |        |      |        |        |      |        |         |      |        |        |      |        |        |      |        |
| TRAINING      |        |      |        |        |      |        |         |      |        |        |      |        |        |      |        |
| FINANCE       | N < 10 | < 10 | 90.4   | N < 10 | < 10 | 90.4   |         |      | 90.4   |        |      | 90.4   |        |      | 97     |
| GOVERNMEN     |        |      | 90.4   |        |      | 90.4   |         |      | 90.4   |        |      | 90.4   |        |      | 97     |
| T AND PUBLIC  |        |      |        |        |      |        |         |      |        |        |      |        |        |      |        |
| ADMINISTRAT   |        |      |        |        |      |        |         |      |        |        |      |        |        |      |        |
| ION           |        |      |        |        |      |        |         |      |        |        |      |        |        |      |        |
| HEALTH        |        |      | 90.4   |        |      | 90.4   |         |      | 90.4   |        |      | 90.4   |        |      | 97     |
| SCIENCES      |        |      |        |        |      |        |         |      |        |        |      |        |        |      |        |
| HOSPITALITY   | > 95   | RV   | 90.4   | > 95   | RV   | 90.4   | 92.00   | RV   | 90.4   | 87.00  | RV   | 90.4   | N < 10 | < 10 | 97     |
| & TOURISM     |        |      |        |        |      |        |         |      |        |        |      |        |        |      |        |
| HUMAN         | > 95   | RV   | 90.4   | > 95   | RV   | 90.4   | 94.00   | RV   | 90.4   | 89.00  | RV   | 90.4   | > 95   | RV   | 97     |
| SERVICES      |        |      |        |        |      |        |         |      |        |        |      |        |        |      |        |
| INFORMATIO    |        |      | 90.4   |        |      | 90.4   |         |      | 90.4   |        |      | 90.4   |        |      | 97     |
| N             |        |      |        |        |      |        |         |      |        |        |      |        |        |      |        |
| TECHNOLOGY    |        |      |        |        |      |        |         |      |        |        |      |        |        |      |        |
| LAW, PUBLIC   |        |      | 90.4   |        |      | 90.4   |         |      | 90.4   |        |      | 90.4   |        |      | 97     |
| SAFETY,       |        |      |        |        |      |        |         |      |        |        |      |        |        |      |        |
| CORRECTION    |        |      |        |        |      |        |         |      |        |        |      |        |        |      |        |
| S, AND        |        |      |        |        |      |        |         |      |        |        |      |        |        |      |        |
| SECURITY      |        |      |        |        |      |        |         |      |        |        |      |        |        |      |        |
| MANUFACTU     | N < 10 | < 10 | 90.4   | N < 10 | < 10 | 90.4   | 85.00   | RV   | 90.4   | 67.00  | RV   | 90.4   | N < 10 | < 10 | 97     |
| RING          |        |      |        |        |      |        |         |      |        |        |      |        |        |      |        |
| MARKETING     | N < 10 | < 10 | 90.4   |        |      | 90.4   |         |      | 90.4   |        |      | 90.4   |        |      | 97     |
| STEM          |        |      | 90.4   |        |      | 90.4   | N < 10  | < 10 | 90.4   | N < 10 | < 10 | 90.4   | N < 10 | < 10 | 97     |
| TRANSPORTA    |        |      | 90.4   |        |      | 90.4   |         |      | 90.4   |        |      | 90.4   | N < 10 | < 10 | 97     |
| TION, DISTRIB |        |      |        |        |      |        |         |      |        |        |      |        |        |      |        |
| UTION, &      |        |      |        |        |      |        |         |      |        |        |      |        |        |      |        |
| LOGISTICS     |        |      |        |        |      |        |         |      |        |        |      |        |        |      |        |