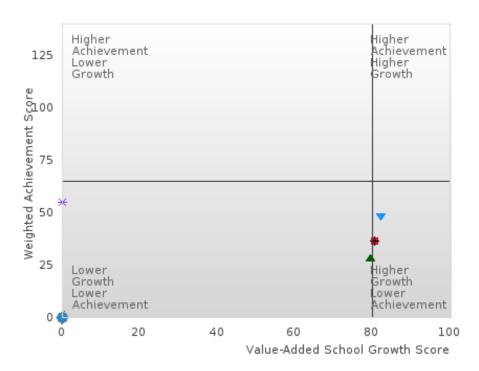

# ACADEMIC PERFORMANCE MEASURES [2S1, 2S2, 2S3]

#### BARTON SCHOOL DISTRICT

The Academic Proficiency Performance Measures (Reading/Language Arts [1S1]; Mathematics [1S2]; Science [1S3]) in Arkansas's approved Perkins V plan are designed to align with the achievement and growth measures in Arkansas's approved ESSA plan. This alignment provides schools with a unified focus on increased rigor and relevance in student learning opportunities within a student-focused learning system to improve academic proficiency and increase students' readiness for college, career, and community engagement.

#### Assessments Included:

Act Aspire (Grades 9 - 10) • Dynamic Learning Maps (Grades 9 - 10) • ACT (Grades 11 -12 [3-yr best])

Academic Proficiency Score Calculation:

- Weighted Achievement (Grades 9 12) and Value-Added Growth Scores (Grades 9 -10)
   Included in Score
- Reading/Language Arts, Mathematics, and Science calculated separately
- Calculated for all schools with Grades 9, 10, 11, and/or 12