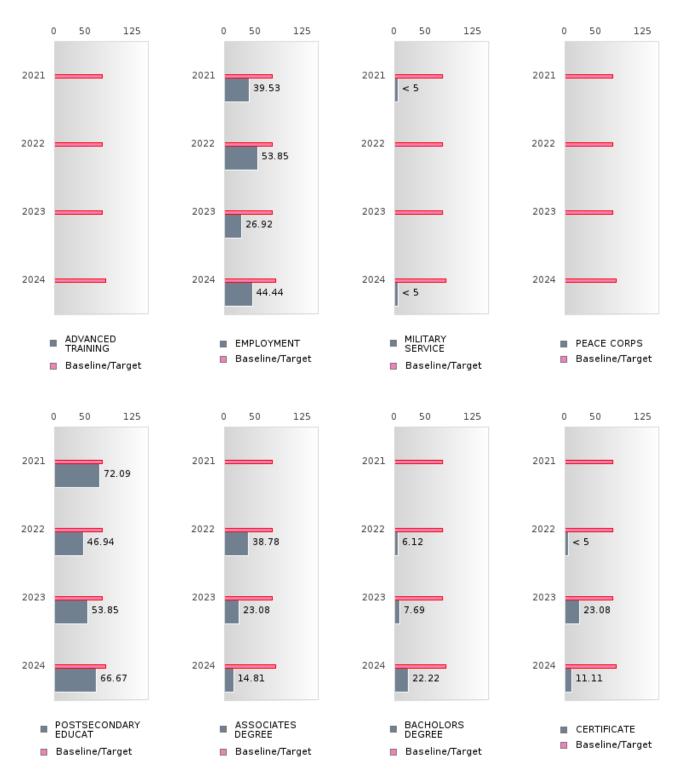

#### PERFORMANCE MEASURE SCORES FOR CONCENTRATORS ONLY

| PERFORMANCE       |       | DIS   | TRICT SCO | DRE   |       | STATE SCORE |       |       |       |       |  |  |
|-------------------|-------|-------|-----------|-------|-------|-------------|-------|-------|-------|-------|--|--|
| MEASURES          | 2020  | 2021  | 2022      | 2023  | 2024  | 2020        | 2021  | 2022  | 2023  | 2024  |  |  |
| 3S1: POST-PROGRAM |       | 79.07 | 79.59     | 57.69 | 85.19 |             | 81.92 | 81.38 | 82.78 | 76.72 |  |  |
| PLACEMENT         |       |       |           |       |       |             |       |       |       |       |  |  |
|                   |       |       |           |       |       |             |       |       |       |       |  |  |
| 4S1: NON-         | 32.99 | 34.31 | 52.94     | 53.19 | 43.48 | 31.34       | 30.03 | 43.00 | 39.14 | 38.38 |  |  |
| TRADITIONAL       |       |       |           |       |       |             |       |       |       |       |  |  |
| PROGRAM           |       |       |           |       |       |             |       |       |       |       |  |  |
| CONCENTRATION     |       |       |           |       |       |             |       |       |       |       |  |  |
| 5S1: INDUSTRY     |       |       | < 5       | < 5   | < 5   |             | 14.46 | 47.36 | 55.22 | 62.03 |  |  |
| CERTIFICATIONS    |       |       |           |       |       |             |       |       |       |       |  |  |
|                   |       |       |           |       |       |             |       |       |       |       |  |  |