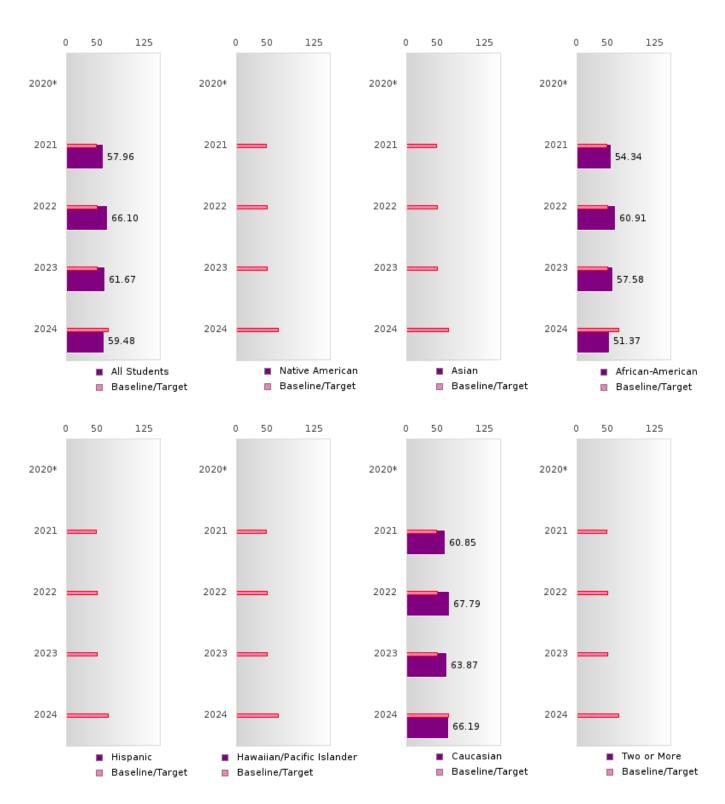

#### ACADEMIC PROFICIENCY SCORE IN SCIENCE

| YEAR  | SCORE | BASELINE/ | N  |
|-------|-------|-----------|----|
|       |       | TARGET    |    |
| 2020* |       | 53.51     |    |
| 2021  | 57.96 | 48.4      | 98 |
| 2022  | 66.10 | 48.65     | 68 |
| 2023  | 61.67 | 48.9      | 55 |
| 2024  | 59.48 | 66.31     | 63 |

### ACADEMIC PROFICIENCY SCORE TABLE BY SUBJECT AND RACE/ETHNICITY

|                           | 2020*                 |   | 2021      |        | 2022 |        | 2023   |      |        | 2024   |      |        |        |      |        |
|---------------------------|-----------------------|---|-----------|--------|------|--------|--------|------|--------|--------|------|--------|--------|------|--------|
|                           | Score                 | N | Base line | Score  | N    | Target |
|                           | READING LANGUAGE ARTS |   |           |        |      |        |        |      |        |        |      |        |        |      |        |
| All Students              |                       |   | 53.03     | 56.29  | 97   | 48.45  | 57.19  | 68   | 48.7   | 56.86  | 55   | 48.95  | 58.55  | 63   | 65.39  |
| Native American           |                       |   | 53.03     | N < 10 | < 10 | 48.45  | N < 10 | < 10 | 48.7   | N < 10 | < 10 | 48.95  | N < 10 | < 10 | 65.39  |
| Asian                     |                       |   | 53.03     | N < 10 | < 10 | 48.45  | N < 10 | < 10 | 48.7   | N < 10 | < 10 | 48.95  | N < 10 | < 10 | 65.39  |
| African-                  |                       |   | 53.03     | 54.05  | 38   | 48.45  | 52.52  | 25   | 48.7   | 55.51  | 25   | 48.95  | 53.53  | 28   | 65.39  |
| American                  |                       |   |           |        |      |        |        |      |        |        |      |        |        |      |        |
| Hispanic                  |                       |   | 53.03     | N < 10 | < 10 | 48.45  | N < 10 | < 10 | 48.7   | N < 10 | < 10 | 48.95  | N < 10 | < 10 | 65.39  |
| Hawaiian/Pacific          |                       |   | 53.03     | N < 10 | < 10 | 48.45  | N < 10 | < 10 | 48.7   | N < 10 | < 10 | 48.95  | N < 10 | < 10 | 65.39  |
| Islander                  |                       |   |           |        |      |        |        |      |        |        |      |        |        |      |        |
| Caucasian                 |                       |   | 53.03     | 58.18  | 56   | 48.45  | 59.68  | 38   | 48.7   | 56.97  | 27   | 48.95  | 63.06  | 32   | 65.39  |
| Two or More               |                       |   | 53.03     | N < 10 | < 10 | 48.45  | N < 10 | < 10 | 48.7   | N < 10 | < 10 | 48.95  | N < 10 | < 10 | 65.39  |
|                           |                       |   |           |        |      | MAT    | HEMAT  | ICS  |        |        |      |        |        |      |        |
| All Students              |                       |   | 46.7      | 48.08  | 98   | 42.27  | 56.14  | 68   | 42.52  | 49.14  | 55   | 42.77  | 50.55  | 63   | 58.59  |
| Native American           |                       |   | 46.7      | N < 10 | < 10 | 42.27  | N < 10 | < 10 | 42.52  | N < 10 | < 10 | 42.77  | N < 10 | < 10 | 58.59  |
| Asian                     |                       |   | 46.7      | N < 10 | < 10 | 42.27  | N < 10 | < 10 | 42.52  | N < 10 | < 10 | 42.77  | N < 10 | < 10 | 58.59  |
| African-<br>American      |                       |   | 46.7      | 46.07  | 38   | 42.27  | 47.99  | 25   | 42.52  | 47.32  | 25   | 42.77  | 44.77  | 28   | 58.59  |
| Hispanic                  |                       |   | 46.7      | N < 10 | < 10 | 42.27  | N < 10 | < 10 | 42.52  | N < 10 | < 10 | 42.77  | N < 10 | < 10 | 58.59  |
| Hawaiian/Pacific Islander |                       |   | 46.7      | N < 10 | < 10 | 42.27  | N < 10 | < 10 | 42.52  | N < 10 | < 10 | 42.77  | N < 10 | < 10 | 58.59  |
| Caucasian                 |                       |   | 46.7      | 49.92  | 56   | 42.27  | 59.24  | 38   | 42.52  | 48.80  | 27   | 42.77  | 53.05  | 32   | 58.59  |
| Two or More               |                       |   | 46.7      | N < 10 | < 10 | 42.27  | N < 10 | < 10 | 42.52  | N < 10 | < 10 | 42.77  | N < 10 | < 10 | 58.59  |
| SCIENCE                   |                       |   |           |        |      |        |        |      |        |        |      |        |        |      |        |
| All Students              |                       |   | 53.51     | 57.96  | 98   | 48.4   | 66.10  | 68   | 48.65  | 61.67  | 55   | 48.9   | 59.48  | 63   | 66.31  |
| Native American           |                       |   | 53.51     | N < 10 | < 10 | 48.4   | N < 10 | < 10 | 48.65  | N < 10 | < 10 | 48.9   | N < 10 | < 10 | 66.31  |
| Asian                     |                       |   | 53.51     | N < 10 | < 10 | 48.4   | N < 10 | < 10 | 48.65  | N < 10 | < 10 | 48.9   | N < 10 | < 10 | 66.31  |
| African-<br>American      |                       |   | 53.51     | 54.34  | 38   | 48.4   | 60.91  | 25   | 48.65  | 57.58  | 25   | 48.9   | 51.37  | 28   | 66.31  |
| Hispanic                  |                       |   | 53.51     | N < 10 | < 10 | 48.4   | N < 10 | < 10 | 48.65  | N < 10 | < 10 | 48.9   | N < 10 | < 10 | 66.31  |
| Hawaiian/Pacific Islander |                       |   | 53.51     | N < 10 | < 10 | 48.4   | N < 10 | < 10 | 48.65  | N < 10 | < 10 | 48.9   | N < 10 | < 10 | 66.31  |
| Caucasian                 |                       |   | 53.51     | 60.85  | 56   | 48.4   | 67.79  | 38   | 48.65  | 63.87  | 27   | 48.9   | 66.19  | 32   | 66.31  |
| Two or More               |                       |   | 53.51     | N < 10 | < 10 | 48.4   | N < 10 | < 10 | 48.65  | N < 10 | < 10 | 48.9   | N < 10 | < 10 | 66.31  |
| NI NI 1 CC                |                       | 1 |           |        | _    |        |        |      |        |        |      |        |        |      |        |