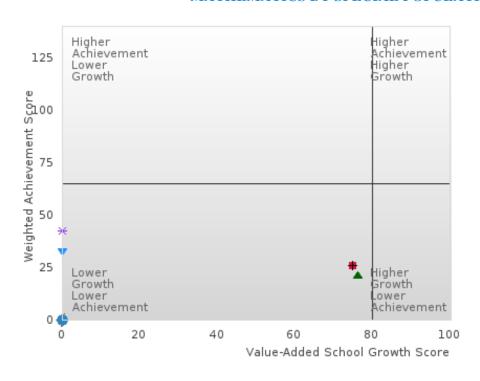

# **BARTON SCHOOL DISTRICT**

# CONSORTIUM FIVE-YEAR EXTENDED ADJUSTED COHORT GRADUATION RATE BY SPECIAL POPULATION

BARTON SCHOOL DISTRICT Page 17/107 Table of Contents