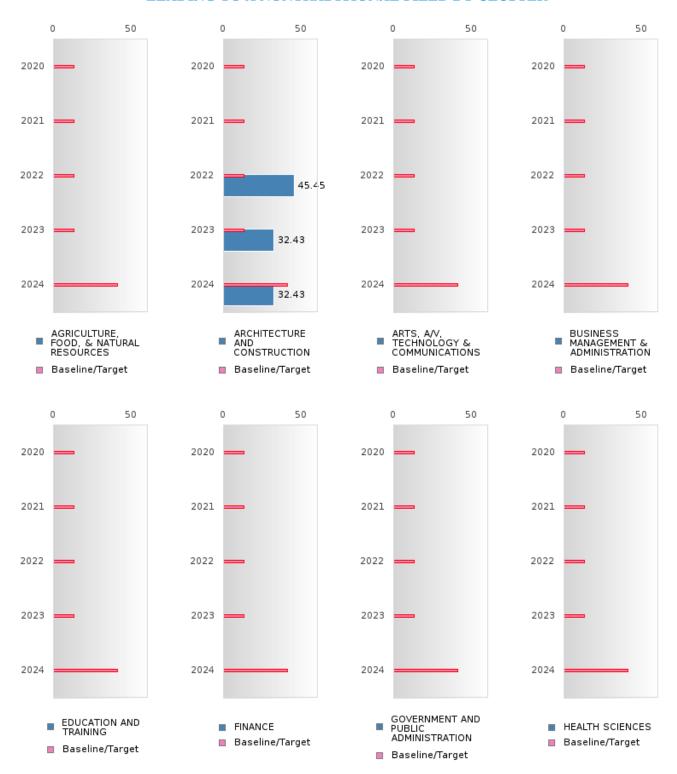

# FOUR-YEAR ADJUSTED GRADUATION RATE BY CLUSTER

|               |        | 2020 |        |        | 2021 |        |        | 2022 |        |        | 2023 |        |        | 2024 |        |
|---------------|--------|------|--------|--------|------|--------|--------|------|--------|--------|------|--------|--------|------|--------|
| S             | Score  | N    | Target |
|               |        |      |        |        |      |        |        |      |        | N RATE | 3    |        |        |      |        |
| AGRICULTUR    |        |      | 87.18  |        |      | 87.18  |        |      | 87.18  |        |      | 87.18  |        |      | 96.91  |
| E, FOOD, &    |        |      |        |        |      |        |        |      |        |        |      |        |        |      |        |
| NATURAL       |        |      |        |        |      |        |        |      |        |        |      |        |        |      |        |
| RESOURCES     |        |      |        |        |      |        |        |      |        |        |      |        |        |      |        |
| ARCHITECTU    |        |      | 87.18  |        |      | 87.18  | N < 10 | < 10 | 87.18  | N < 10 | < 10 | 87.18  | N < 10 | < 10 | 96.91  |
| RE AND CONS   |        |      |        |        |      |        |        |      |        |        |      |        |        |      |        |
| TRUCTION      |        |      |        |        |      |        |        |      |        |        |      |        |        |      |        |
| ARTS, A/V,    |        |      | 87.18  | N < 10 | < 10 | 87.18  |        |      | 87.18  |        |      | 87.18  |        |      | 96.91  |
| TECHNOLOGY    |        |      |        |        |      |        |        |      |        |        |      |        |        |      |        |
| & COMMUNIC    |        |      |        |        |      |        |        |      |        |        |      |        |        |      |        |
| ATIONS        |        |      |        |        |      |        |        |      |        |        |      |        |        |      |        |
| BUSINESS MA   |        |      | 87.18  |        |      | 87.18  |        |      | 87.18  | N < 10 | < 10 | 87.18  |        |      | 96.91  |
| NAGEMENT &    |        |      |        |        |      |        |        |      |        |        |      |        |        |      |        |
| ADMINISTRAT   |        |      |        |        |      |        |        |      |        |        |      |        |        |      |        |
| ION           |        |      |        |        |      |        |        |      |        |        |      |        |        |      |        |
| EDUCATION     |        |      | 87.18  |        |      | 87.18  |        |      | 87.18  |        |      | 87.18  |        |      | 96.91  |
| AND           |        |      |        |        |      |        |        |      |        |        |      |        |        |      |        |
| TRAINING      |        |      |        |        |      |        |        |      |        |        |      |        |        |      |        |
|               | T < 10 | < 10 | 87.18  |        |      | 87.18  |        |      | 87.18  |        |      | 87.18  |        |      | 96.91  |
| GOVERNMEN     |        |      | 87.18  |        |      | 87.18  |        |      | 87.18  |        |      | 87.18  |        |      | 96.91  |
| T AND PUBLIC  |        |      |        |        |      |        |        |      |        |        |      |        |        |      |        |
| ADMINISTRAT   |        |      |        |        |      |        |        |      |        |        |      |        |        |      |        |
| ION           |        |      |        |        |      |        |        |      |        |        |      |        |        |      |        |
| HEALTH        |        |      | 87.18  |        |      | 87.18  |        |      | 87.18  |        |      | 87.18  |        |      | 96.91  |
| SCIENCES      |        |      |        |        |      |        |        |      |        |        |      |        |        |      |        |
| HOSPITALITY > | > 95   | RV   | 87.18  | 86.00  | RV   | 87.18  | 88.00  | RV   | 87.18  | 90.00  | RV   | 87.18  | N < 10 | < 10 | 96.91  |
| & TOURISM     |        |      |        |        |      |        |        |      |        |        |      |        |        |      |        |
| HUMAN >       | > 95   | RV   | 87.18  | 91.00  | RV   | 87.18  | 82.00  | RV   | 87.18  | 94.00  | RV   | 87.18  | 91.00  | RV   | 96.91  |
| SERVICES      |        |      |        |        |      |        |        |      |        |        |      |        |        |      |        |
| INFORMATIO    |        |      | 87.18  |        |      | 87.18  |        |      | 87.18  |        |      | 87.18  |        |      | 96.91  |
| N             |        |      |        |        |      |        |        |      |        |        |      |        |        |      |        |
| TECHNOLOGY    |        |      |        |        |      |        |        |      |        |        |      |        |        |      |        |
| LAW, PUBLIC   |        |      | 87.18  |        |      | 87.18  |        |      | 87.18  |        |      | 87.18  |        |      | 96.91  |
| SAFETY,       |        |      |        |        |      |        |        |      |        |        |      |        |        |      |        |
| CORRECTION    |        |      |        |        |      |        |        |      |        |        |      |        |        |      |        |
| S, AND        |        |      |        |        |      |        |        |      |        |        |      |        |        |      |        |
| SECURITY      |        |      |        |        |      |        |        |      |        |        |      |        |        |      |        |
| MANUFACTU N   | T < 10 | < 10 | 87.18  | 85.00  | RV   | 87.18  | 67.00  | RV   | 87.18  | 67.00  | RV   | 87.18  |        |      | 96.91  |
| RING          |        |      |        |        |      |        |        |      |        |        |      |        |        |      |        |
| MARKETING     |        |      | 87.18  |        |      | 87.18  |        |      | 87.18  |        |      | 87.18  |        |      | 96.91  |
| STEM          |        |      | 87.18  | N < 10 | < 10 | 87.18  | N < 10 | < 10 | 87.18  | N < 10 | < 10 | 87.18  | N < 10 | < 10 | 96.91  |
| TRANSPORTA    |        |      | 87.18  |        |      | 87.18  |        |      | 87.18  | N < 10 | < 10 | 87.18  |        |      | 96.91  |
| TION, DISTRIB |        |      |        |        |      |        |        |      |        |        |      |        |        |      |        |
| UTION, &      |        |      |        |        |      |        |        |      |        |        |      |        |        |      |        |
| LOGISTICS     |        |      |        |        |      |        |        |      |        |        |      |        |        |      |        |