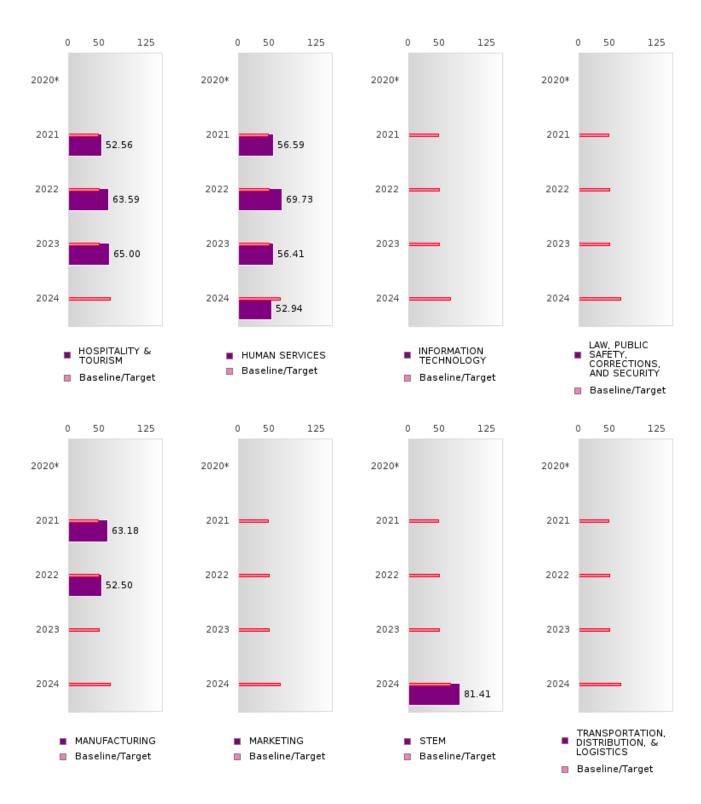

#### ACADEMIC PROFICIENCY SCORE IN MATHEMATICS BY CLUSTER

<sup>\*</sup>State-required academic achievement tests were waived in 2020 due to COVID19.

BARTON SCHOOL DISTRICT Page 42/107 Table of Contents

#### ACADEMIC PROFICIENCY SCORE IN MATHEMATICS BY CLUSTER

<sup>\*</sup>State-required academic achievement tests were waived in 2020 due to COVID19.

BARTON SCHOOL DISTRICT Page 43/107 Table of Contents