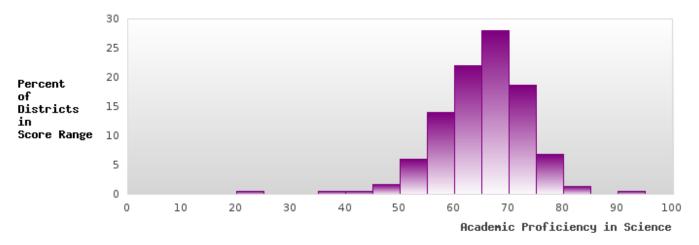

### DISTRIBUTION OF DISTRICT SCORES FOR ACADEMIC PROFICIENCY IN SCIENCE

BARTON SCHOOL DISTRICT Page 28/107 Table of Contents

<sup>\*</sup>State-required academic achievement tests were waived in 2020 due to COVID19.

#### ACADEMIC PROFICIENCY SCORE IN SCIENCE

| YEAR  | SCORE | BASELINE/ | N  |
|-------|-------|-----------|----|
|       |       | TARGET    |    |
| 2020* |       | 53.51     |    |
| 2021  | 57.96 | 48.4      | 98 |
| 2022  | 66.10 | 48.65     | 68 |
| 2023  | 61.67 | 48.9      | 55 |
| 2024  | 59.48 | 66.31     | 63 |

N: Number of Concentrators with Test Scores Included in the Score