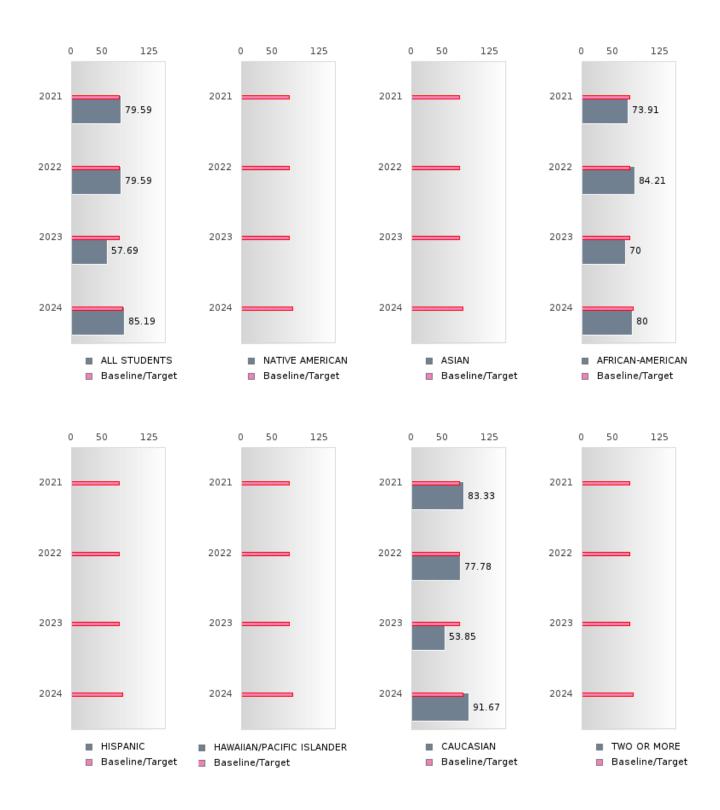

#### PERFORMANCE MEASURE SCORES FOR CONCENTRATORS ONLY

| PERFORMANCE       |       | DIS   | TRICT SCO | DRE   |       | STATE SCORE |       |       |       |       |  |  |
|-------------------|-------|-------|-----------|-------|-------|-------------|-------|-------|-------|-------|--|--|
| MEASURES          | 2020  | 2021  | 2022      | 2023  | 2024  | 2020        | 2021  | 2022  | 2023  | 2024  |  |  |
| 3S1: POST-PROGRAM |       | 79.07 | 79.59     | 57.69 | 85.19 |             | 81.92 | 81.38 | 82.78 | 76.72 |  |  |
| PLACEMENT         |       |       |           |       |       |             |       |       |       |       |  |  |
|                   |       |       |           |       |       |             |       |       |       |       |  |  |
| 4S1: NON-         | 32.99 | 34.31 | 52.94     | 53.19 | 43.48 | 31.34       | 30.03 | 43.00 | 39.14 | 38.38 |  |  |
| TRADITIONAL       |       |       |           |       |       |             |       |       |       |       |  |  |
| PROGRAM           |       |       |           |       |       |             |       |       |       |       |  |  |
| CONCENTRATION     |       |       |           |       |       |             |       |       |       |       |  |  |
| 5S1: INDUSTRY     |       |       | < 5       | < 5   | < 5   |             | 14.46 | 47.36 | 55.22 | 62.03 |  |  |
| CERTIFICATIONS    |       |       |           |       |       |             |       |       |       |       |  |  |
|                   |       |       |           |       |       |             |       |       |       |       |  |  |

#### **GRADUATION RATE BY RACE/ETHNICITY**

|                     |            | 2020 |        |        | 2021  |        |         | 2022  |        |         | 2023 |        |        | 2024 |        |
|---------------------|------------|------|--------|--------|-------|--------|---------|-------|--------|---------|------|--------|--------|------|--------|
|                     | Score      | N    | Target | Score  | N     | Target | Score   | N     | Target | Score   | N    | Target | Score  | N    | Target |
|                     |            |      | FO     | UR-YEA | R ADJ | USTED  | COHOR'  | ΓGRA  | DUATIO | ON RATE | Ξ    |        |        |      |        |
| All Students        | > 95       | RV   | 87.18  | 87.27  | RV    | 87.18  | 77.78   | RV    | 87.18  | 86.21   | RV   | 87.18  | 92.86  | RV   | 96.91  |
| Native American     |            |      | 87.18  | N < 10 | < 10  | 87.18  |         |       | 87.18  |         |      | 87.18  |        |      | 96.91  |
| Asian               | N < 10     | < 10 | 87.18  | N < 10 | < 10  | 87.18  | N < 10  | < 10  | 87.18  |         |      | 87.18  |        |      | 96.91  |
| African-            | > 95       | RV   | 87.18  | 95.00  | RV    | 87.18  | N < 10  | < 10  | 87.18  | > 95    | RV   | 87.18  | N < 10 | < 10 | 96.91  |
| American            |            |      |        |        |       |        |         |       |        |         |      |        |        |      |        |
| Hispanic            | N < 10     | < 10 | 87.18  | N < 10 | < 10  | 87.18  | N < 10  | < 10  | 87.18  | N < 10  | < 10 | 87.18  | N < 10 | < 10 | 96.91  |
| Hawaiian/Pacific    |            |      | 87.18  |        |       | 87.18  |         |       | 87.18  |         |      | 87.18  |        |      | 96.91  |
| Islander            |            |      |        |        |       |        |         |       |        |         |      |        |        |      |        |
| Caucasian           | > 95       | RV   | 87.18  | 83.87  | RV    | 87.18  | 62.50   | RV    | 87.18  | 78.57   | RV   | 87.18  | N < 10 | < 10 | 96.91  |
| Two or More         |            |      | 87.18  |        |       | 87.18  |         |       | 87.18  |         |      | 87.18  |        |      | 96.91  |
|                     |            | F    | IVE-YE | AR EXT | ENDEI | O ADJU | STED CO | DHORT | 'GRAD  | UATION  | RATE |        |        |      |        |
| All Students        | > 95       | RV   | 90.4   | > 95   | RV    | 90.4   | 90.74   | RV    | 90.4   | 82.14   | RV   | 90.4   | > 95   | RV   | 97     |
| Native American     |            |      | 90.4   |        |       | 90.4   | N < 10  | < 10  | 90.4   |         |      | 90.4   |        |      | 97     |
| Asian               | N < 10     | < 10 | 90.4   | N < 10 | < 10  | 90.4   | N < 10  | < 10  | 90.4   | N < 10  | < 10 | 90.4   |        |      | 97     |
| African-            | > 95       | RV   | 90.4   | > 95   | RV    | 90.4   | 95.00   | RV    | 90.4   | > 95    | RV   | 90.4   | > 95   | RV   | 97     |
| American            |            |      |        |        |       |        |         |       |        |         |      |        |        |      |        |
| Hispanic            |            |      | 90.4   | N < 10 | < 10  | 90.4   | N < 10  | < 10  | 90.4   | N < 10  | < 10 | 90.4   |        |      | 97     |
| Hawaiian/Pacific    |            |      | 90.4   |        |       | 90.4   |         |       | 90.4   |         |      | 90.4   |        |      | 97     |
| Islander            |            |      |        |        |       |        |         |       |        |         |      |        |        |      |        |
| Caucasian           | 94.12      | RV   | 90.4   | > 95   | RV    | 90.4   | 86.67   | RV    | 90.4   | 68.75   | RV   | 90.4   | > 95   | RV   | 97     |
| Two or More         |            |      | 90.4   |        |       | 90.4   |         |       | 90.4   |         |      | 90.4   |        |      | 97     |
| N. Number of Expect | ad Candust |      |        |        |       |        |         |       |        |         |      |        |        |      |        |