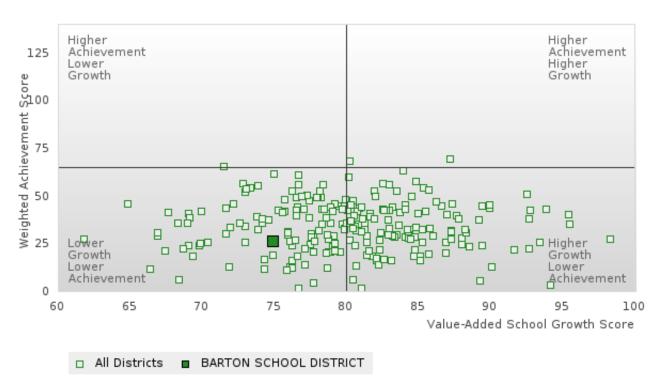

#### **BARTON SCHOOL DISTRICT**

#### CONSORTIUM FOUR-YEAR ADJUSTED COHORT GRADUATION RATE BY CLUSTER

BARTON SCHOOL DISTRICT Page 20/107 Table of Contents

## **BARTON SCHOOL DISTRICT**

# CONSORTIUM FIVE-YEAR EXTENDED ADJUSTED COHORT GRADUATION RATE BY CLUSTER

BARTON SCHOOL DISTRICT Page 21/107 Table of Contents

# CONSORTIUM FIVE-YEAR EXTENDED ADJUSTED COHORT GRADUATION RATE BY CLUSTER

BARTON SCHOOL DISTRICT Page 22/107 Table of Contents