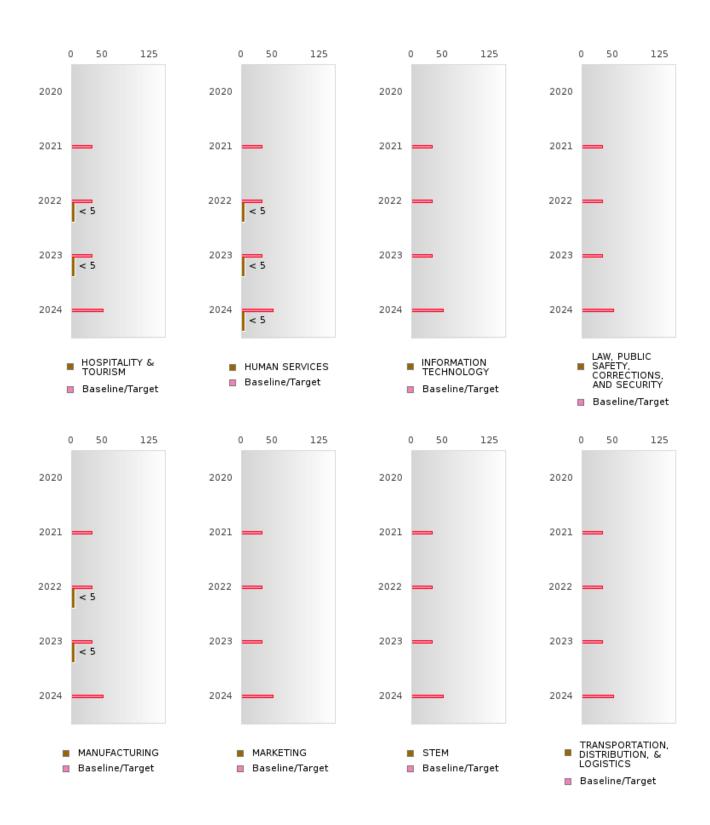

# FOUR-YEAR ADJUSTED GRADUATION RATE BY CLUSTER

|               |        | 2020 |        |        | 2021 |        |        | 2022 |        |        | 2023 |        |        | 2024 |        |
|---------------|--------|------|--------|--------|------|--------|--------|------|--------|--------|------|--------|--------|------|--------|
| S             | Score  | N    | Target |
|               |        |      |        |        |      |        |        |      |        | N RATE | 3    |        |        |      |        |
| AGRICULTUR    |        |      | 87.18  |        |      | 87.18  |        |      | 87.18  |        |      | 87.18  |        |      | 96.91  |
| E, FOOD, &    |        |      |        |        |      |        |        |      |        |        |      |        |        |      |        |
| NATURAL       |        |      |        |        |      |        |        |      |        |        |      |        |        |      |        |
| RESOURCES     |        |      |        |        |      |        |        |      |        |        |      |        |        |      |        |
| ARCHITECTU    |        |      | 87.18  |        |      | 87.18  | N < 10 | < 10 | 87.18  | N < 10 | < 10 | 87.18  | N < 10 | < 10 | 96.91  |
| RE AND CONS   |        |      |        |        |      |        |        |      |        |        |      |        |        |      |        |
| TRUCTION      |        |      |        |        |      |        |        |      |        |        |      |        |        |      |        |
| ARTS, A/V,    |        |      | 87.18  | N < 10 | < 10 | 87.18  |        |      | 87.18  |        |      | 87.18  |        |      | 96.91  |
| TECHNOLOGY    |        |      |        |        |      |        |        |      |        |        |      |        |        |      |        |
| & COMMUNIC    |        |      |        |        |      |        |        |      |        |        |      |        |        |      |        |
| ATIONS        |        |      |        |        |      |        |        |      |        |        |      |        |        |      |        |
| BUSINESS MA   |        |      | 87.18  |        |      | 87.18  |        |      | 87.18  | N < 10 | < 10 | 87.18  |        |      | 96.91  |
| NAGEMENT &    |        |      |        |        |      |        |        |      |        |        |      |        |        |      |        |
| ADMINISTRAT   |        |      |        |        |      |        |        |      |        |        |      |        |        |      |        |
| ION           |        |      |        |        |      |        |        |      |        |        |      |        |        |      |        |
| EDUCATION     |        |      | 87.18  |        |      | 87.18  |        |      | 87.18  |        |      | 87.18  |        |      | 96.91  |
| AND           |        |      |        |        |      |        |        |      |        |        |      |        |        |      |        |
| TRAINING      |        |      |        |        |      |        |        |      |        |        |      |        |        |      |        |
|               | T < 10 | < 10 | 87.18  |        |      | 87.18  |        |      | 87.18  |        |      | 87.18  |        |      | 96.91  |
| GOVERNMEN     |        |      | 87.18  |        |      | 87.18  |        |      | 87.18  |        |      | 87.18  |        |      | 96.91  |
| T AND PUBLIC  |        |      |        |        |      |        |        |      |        |        |      |        |        |      |        |
| ADMINISTRAT   |        |      |        |        |      |        |        |      |        |        |      |        |        |      |        |
| ION           |        |      |        |        |      |        |        |      |        |        |      |        |        |      |        |
| HEALTH        |        |      | 87.18  |        |      | 87.18  |        |      | 87.18  |        |      | 87.18  |        |      | 96.91  |
| SCIENCES      |        |      |        |        |      |        |        |      |        |        |      |        |        |      |        |
| HOSPITALITY > | > 95   | RV   | 87.18  | 86.00  | RV   | 87.18  | 88.00  | RV   | 87.18  | 90.00  | RV   | 87.18  | N < 10 | < 10 | 96.91  |
| & TOURISM     |        |      |        |        |      |        |        |      |        |        |      |        |        |      |        |
| HUMAN >       | > 95   | RV   | 87.18  | 91.00  | RV   | 87.18  | 82.00  | RV   | 87.18  | 94.00  | RV   | 87.18  | 91.00  | RV   | 96.91  |
| SERVICES      |        |      |        |        |      |        |        |      |        |        |      |        |        |      |        |
| INFORMATIO    |        |      | 87.18  |        |      | 87.18  |        |      | 87.18  |        |      | 87.18  |        |      | 96.91  |
| N             |        |      |        |        |      |        |        |      |        |        |      |        |        |      |        |
| TECHNOLOGY    |        |      |        |        |      |        |        |      |        |        |      |        |        |      |        |
| LAW, PUBLIC   |        |      | 87.18  |        |      | 87.18  |        |      | 87.18  |        |      | 87.18  |        |      | 96.91  |
| SAFETY,       |        |      |        |        |      |        |        |      |        |        |      |        |        |      |        |
| CORRECTION    |        |      |        |        |      |        |        |      |        |        |      |        |        |      |        |
| S, AND        |        |      |        |        |      |        |        |      |        |        |      |        |        |      |        |
| SECURITY      |        |      |        |        |      |        |        |      |        |        |      |        |        |      |        |
| MANUFACTU N   | T < 10 | < 10 | 87.18  | 85.00  | RV   | 87.18  | 67.00  | RV   | 87.18  | 67.00  | RV   | 87.18  |        |      | 96.91  |
| RING          |        |      |        |        |      |        |        |      |        |        |      |        |        |      |        |
| MARKETING     |        |      | 87.18  |        |      | 87.18  |        |      | 87.18  |        |      | 87.18  |        |      | 96.91  |
| STEM          |        |      | 87.18  | N < 10 | < 10 | 87.18  | N < 10 | < 10 | 87.18  | N < 10 | < 10 | 87.18  | N < 10 | < 10 | 96.91  |
| TRANSPORTA    |        |      | 87.18  |        |      | 87.18  |        |      | 87.18  | N < 10 | < 10 | 87.18  |        |      | 96.91  |
| TION, DISTRIB |        |      |        |        |      |        |        |      |        |        |      |        |        |      |        |
| UTION, &      |        |      |        |        |      |        |        |      |        |        |      |        |        |      |        |
| LOGISTICS     |        |      |        |        |      |        |        |      |        |        |      |        |        |      |        |