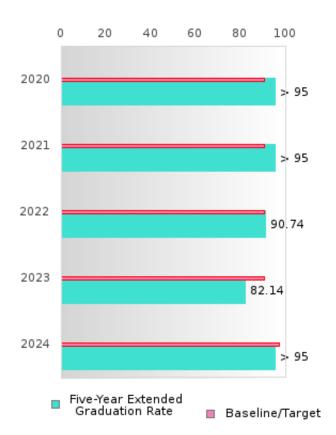

#### CONSORTIUM FIVE-YEAR EXTENDED ADJUSTED COHORT GRADUATION RATE

| YEAR | SCORE | BASELINE/<br>TARGET | N  |
|------|-------|---------------------|----|
| 2020 | > 95  | 90.4                | RV |
| 2021 | > 95  | 90.4                | RV |
| 2022 | 90.74 | 90.4                | RV |
| 2023 | 82.14 | 90.4                | RV |
| 2024 | > 95  | 97                  | RV |