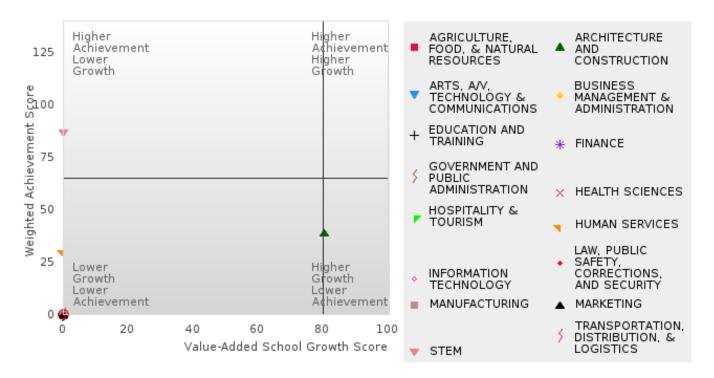

# ACADEMIC PERFORMANCE MEASURES [2S1, 2S2, 2S3]

#### BARTON SCHOOL DISTRICT

The Academic Proficiency Performance Measures (Reading/Language Arts [1S1]; Mathematics [1S2]; Science [1S3]) in Arkansas's approved Perkins V plan are designed to align with the achievement and growth measures in Arkansas's approved ESSA plan. This alignment provides schools with a unified focus on increased rigor and relevance in student learning opportunities within a student-focused learning system to improve academic proficiency and increase students' readiness for college, career, and community engagement.

#### Assessments Included:

Act Aspire (Grades 9 - 10) • Dynamic Learning Maps (Grades 9 - 10) • ACT (Grades 11 -12 [3-yr best])

Academic Proficiency Score Calculation:

- Weighted Achievement (Grades 9 12) and Value-Added Growth Scores (Grades 9 -10)
   Included in Score
- Reading/Language Arts, Mathematics, and Science calculated separately
- Calculated for all schools with Grades 9, 10, 11, and/or 12

#### General Formula for Academic Proficiency Score for Each Subject

ELA Academic Proficiency Score =

ELA Weighted Achievement Score  $\times$  (0.50) + ELA Mean Value – Added Growth Score  $\times$  (0.50)

Math Academic Proficiency Score =

 $Math\ Weighted\ Achievement\ Score \times (0.50) + Math\ Mean\ Value - Added\ Growth\ Score \times (0.50)$ 

Science Academic Proficiency Score =

Science Weighted Achievement Score  $\times$  (0.50) + Science Mean Value – Added Growth Score  $\times$  (0.50)