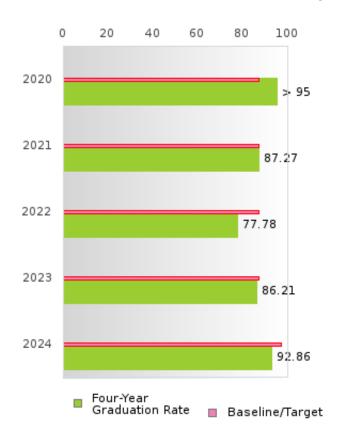

#### CONSORTIUM FOUR-YEAR ADJUSTED COHORT GRADUATION RATE

| YEAR | SCORE | BASELINE/<br>TARGET | N  |
|------|-------|---------------------|----|
| 2020 | > 95  | 87.18               | RV |
| 2021 | 87.27 | 87.18               | RV |
| 2022 | 77.78 | 87.18               | RV |
| 2023 | 86.21 | 87.18               | RV |
| 2024 | 92.86 | 96.91               | RV |