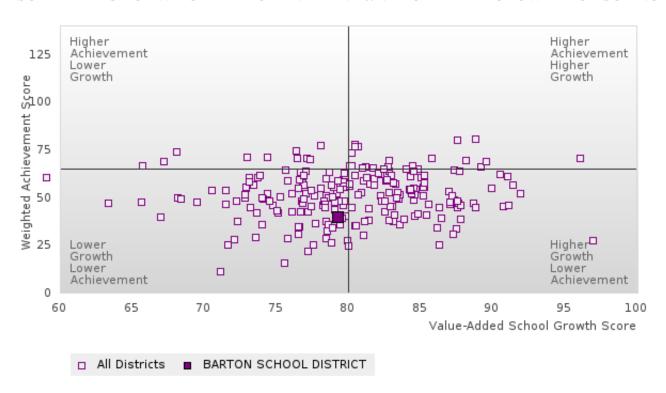

## BARTON SCHOOL DISTRICT

# CONSORTIUM FOUR-YEAR ADJUSTED COHORT GRADUATION RATE BY SPECIAL POPULATION

BARTON SCHOOL DISTRICT Page 14/107 Table of Contents

# **BARTON SCHOOL DISTRICT**

# CONSORTIUM FOUR-YEAR ADJUSTED COHORT GRADUATION RATE BY SPECIAL POPULATION

BARTON SCHOOL DISTRICT Page 15/107 Table of Contents