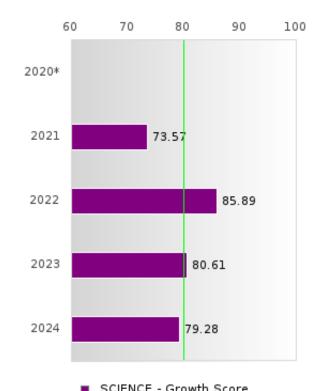

#### General Formula for Academic Proficiency Score for Each Subject

ELA Academic Proficiency Score =

ELA Weighted Achievement Score  $\times$  (0.50) + ELA Mean Value – Added Growth Score  $\times$  (0.50)

Math Academic Proficiency Score =

 $Math\ Weighted\ Achievement\ Score \times (0.50) + Math\ Mean\ Value - Added\ Growth\ Score \times (0.50)$ 

Science Academic Proficiency Score =

Science Weighted Achievement Score  $\times$  (0.50) + Science Mean Value – Added Growth Score  $\times$  (0.50)