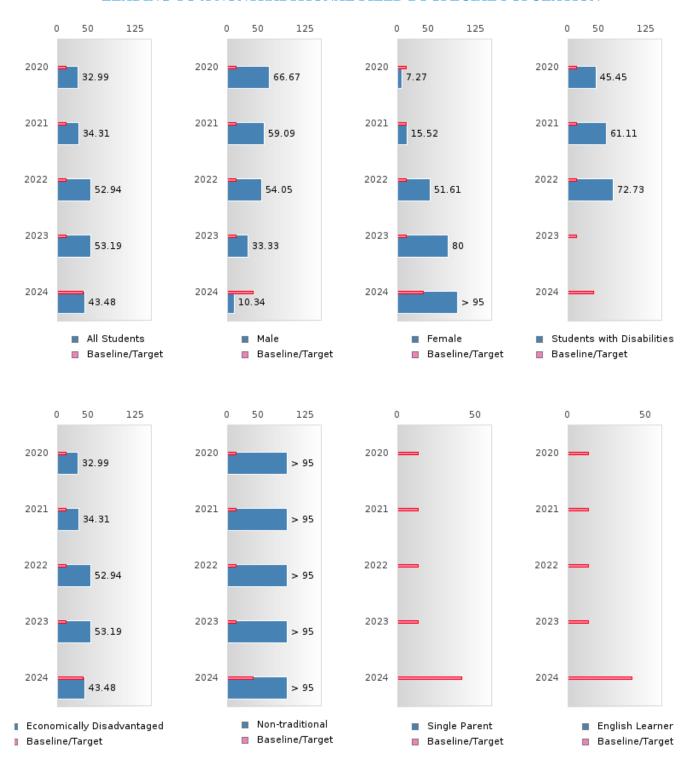

#### PERFORMANCE MEASURE SCORES FOR CONCENTRATORS ONLY

| PERFORMANCE       |       | DIS   | TRICT SCO | DRE   |       | STATE SCORE |       |       |       |       |  |  |
|-------------------|-------|-------|-----------|-------|-------|-------------|-------|-------|-------|-------|--|--|
| MEASURES          | 2020  | 2021  | 2022      | 2023  | 2024  | 2020        | 2021  | 2022  | 2023  | 2024  |  |  |
| 3S1: POST-PROGRAM |       | 79.07 | 79.59     | 57.69 | 85.19 |             | 81.92 | 81.38 | 82.78 | 76.72 |  |  |
| PLACEMENT         |       |       |           |       |       |             |       |       |       |       |  |  |
|                   |       |       |           |       |       |             |       |       |       |       |  |  |
| 4S1: NON-         | 32.99 | 34.31 | 52.94     | 53.19 | 43.48 | 31.34       | 30.03 | 43.00 | 39.14 | 38.38 |  |  |
| TRADITIONAL       |       |       |           |       |       |             |       |       |       |       |  |  |
| PROGRAM           |       |       |           |       |       |             |       |       |       |       |  |  |
| CONCENTRATION     |       |       |           |       |       |             |       |       |       |       |  |  |
| 5S1: INDUSTRY     |       |       | < 5       | < 5   | < 5   |             | 14.46 | 47.36 | 55.22 | 62.03 |  |  |
| CERTIFICATIONS    |       |       |           |       |       |             |       |       |       |       |  |  |
|                   |       |       |           |       |       |             |       |       |       |       |  |  |

#### **GRADUATION RATE BY SPECIAL POPULATION**

|                            |        | 2020 |        |        | 2021  |        |         | 2022 |        |         | 2023     |        |        | 2024 |        |  |
|----------------------------|--------|------|--------|--------|-------|--------|---------|------|--------|---------|----------|--------|--------|------|--------|--|
|                            | Score  | N    | Target | Score  | N     | Target | Score   | N    | Target | Score   | N        | Target | Score  | N    | Target |  |
|                            |        |      | FO     | UR-YEA | R ADJ | USTED  | COHOR   | ΤGRA | DUATI( | ON RATE | <u>B</u> |        |        |      |        |  |
| All Students               | > 95   | RV   | 87.18  | 87.27  | RV    | 87.18  | 77.78   | RV   | 87.18  | 86.21   | RV       | 87.18  | 92.86  | RV   | 96.91  |  |
| Male                       | 93.75  | RV   | 87.18  | 77.27  | RV    | 87.18  | 68.75   | RV   | 87.18  | 78.57   | RV       | 87.18  | 90.00  | RV   | 96.91  |  |
| Female                     | > 95   | RV   | 87.18  | 93.94  | RV    | 87.18  | 90.91   | RV   | 87.18  | 93.33   | RV       | 87.18  | N < 10 | < 10 | 96.91  |  |
| Students with Disabilities | N < 10 | < 10 | 87.18  | 90.00  | RV    | 87.18  | N < 10  | < 10 | 87.18  | N < 10  | < 10     | 87.18  | N < 10 | < 10 | 96.91  |  |
| Economically Disadvantaged | > 95   | RV   | 87.18  | 87.27  | RV    | 87.18  | 77.78   | RV   | 87.18  | 86.21   | RV       | 87.18  | 92.86  | RV   | 96.91  |  |
| Non-traditional            | 92.31  | RV   | 87.18  | 82.35  | RV    | 87.18  | 75.00   | RV   | 87.18  | N < 10  | < 10     | 87.18  | N < 10 | < 10 | 96.91  |  |
| Single Parent              |        |      | 87.18  |        |       | 87.18  |         |      |        | N < 10  | < 10     | 87.18  |        |      | 96.91  |  |
| English Learner            |        |      |        | N < 10 | < 10  |        | N < 10  | < 10 | 87.18  |         |          | 87.18  |        |      | 96.91  |  |
| Homeless                   |        |      |        | N < 10 | < 10  |        | N < 10  | < 10 |        | N < 10  | < 10     | 87.18  |        |      | 96.91  |  |
| Foster Care                | N < 10 | < 10 |        | N < 10 | < 10  | 87.18  |         |      | 87.18  |         |          | 87.18  |        |      | 96.91  |  |
| Military                   |        |      | 87.18  |        |       | 87.18  |         |      | 87.18  |         |          | 87.18  |        |      | 96.91  |  |
| Dependent                  |        |      |        |        |       |        |         |      |        |         |          |        |        |      |        |  |
| Migrant                    | N < 10 | < 10 | 87.18  | N < 10 | < 10  | 87.18  | N < 10  | < 10 | 87.18  | N < 10  | < 10     | 87.18  |        |      | 96.91  |  |
|                            |        |      |        |        |       |        | STED CC |      |        | UATION  |          |        |        |      |        |  |
| All Students               | > 95   | RV   | 90.4   | > 95   | RV    | 90.4   | 90.74   | RV   | 90.4   | 82.14   | RV       | 90.4   | > 95   | RV   | 97     |  |
| Male                       | > 95   | RV   | 90.4   | 93.33  | RV    | 90.4   | 80.95   | RV   | 90.4   | 76.47   | RV       | 90.4   | > 95   | RV   | 97     |  |
| Female                     | > 95   | RV   | 90.4   | > 95   | RV    | 90.4   | > 95    | RV   | 90.4   | 90.91   | RV       | 90.4   | > 95   | RV   | 97     |  |
| Students with Disabilities | N < 10 | < 10 | 90.4   | N < 10 | < 10  | 90.4   | 90.00   | RV   | 90.4   | N < 10  | < 10     | 90.4   | N < 10 | < 10 | 97     |  |
| Economically Disadvantaged | > 95   | RV   | 90.4   | > 95   | RV    | 90.4   | 90.74   | RV   | 90.4   | 82.14   | RV       | 90.4   | > 95   | RV   | 97     |  |
| Non-traditional            | > 95   | RV   | 90.4   | 91.67  | RV    | 90.4   | 87.50   | RV   | 90.4   | 83.33   | RV       | 90.4   | N < 10 | < 10 | 97     |  |
| Single Parent              |        |      | 90.4   |        |       | 90.4   |         |      | 90.4   |         |          | 90.4   | N < 10 | < 10 | 97     |  |
| English Learner            |        |      | 90.4   |        |       | 90.4   | N < 10  | < 10 | 90.4   | N < 10  | < 10     | 90.4   |        |      | 97     |  |
| Homeless                   | N < 10 | < 10 | 90.4   |        |       | 90.4   | N < 10  | < 10 | 90.4   | N < 10  | < 10     | 90.4   | N < 10 | < 10 | 97     |  |
| Foster Care                |        |      | 90.4   | N < 10 | < 10  | 90.4   | N < 10  | < 10 | 90.4   |         |          | 90.4   |        |      | 97     |  |
| Military                   |        |      | 90.4   |        |       | 90.4   |         |      | 90.4   |         |          | 90.4   |        |      | 97     |  |
| Dependent                  |        |      |        |        |       |        |         |      |        |         |          |        |        |      |        |  |
| Migrant                    | N < 10 | < 10 | 90.4   | N < 10 | < 10  | 90.4   | N < 10  | < 10 | 90.4   | N < 10  | < 10     | 90.4   | N < 10 | < 10 | 97     |  |