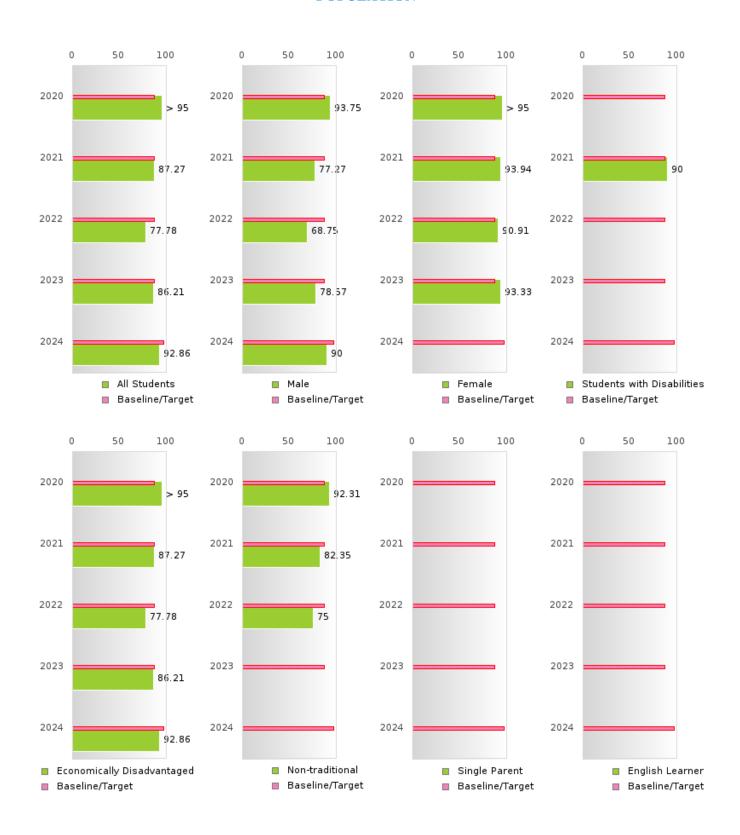

#### **GRADUATION RATE BY SPECIAL POPULATION**

|                            |        | 2020 |        |        | 2021  |        |         | 2022 |        |         | 2023     |        |        | 2024 |        |  |
|----------------------------|--------|------|--------|--------|-------|--------|---------|------|--------|---------|----------|--------|--------|------|--------|--|
|                            | Score  | N    | Target | Score  | N     | Target | Score   | N    | Target | Score   | N        | Target | Score  | N    | Target |  |
|                            |        |      | FO     | UR-YEA | R ADJ | USTED  | COHOR   | ΤGRA | DUATI( | ON RATE | <u>B</u> |        |        |      |        |  |
| All Students               | > 95   | RV   | 87.18  | 87.27  | RV    | 87.18  | 77.78   | RV   | 87.18  | 86.21   | RV       | 87.18  | 92.86  | RV   | 96.91  |  |
| Male                       | 93.75  | RV   | 87.18  | 77.27  | RV    | 87.18  | 68.75   | RV   | 87.18  | 78.57   | RV       | 87.18  | 90.00  | RV   | 96.91  |  |
| Female                     | > 95   | RV   | 87.18  | 93.94  | RV    | 87.18  | 90.91   | RV   | 87.18  | 93.33   | RV       | 87.18  | N < 10 | < 10 | 96.91  |  |
| Students with Disabilities | N < 10 | < 10 | 87.18  | 90.00  | RV    | 87.18  | N < 10  | < 10 | 87.18  | N < 10  | < 10     | 87.18  | N < 10 | < 10 | 96.91  |  |
| Economically Disadvantaged | > 95   | RV   | 87.18  | 87.27  | RV    | 87.18  | 77.78   | RV   | 87.18  | 86.21   | RV       | 87.18  | 92.86  | RV   | 96.91  |  |
| Non-traditional            | 92.31  | RV   | 87.18  | 82.35  | RV    | 87.18  | 75.00   | RV   | 87.18  | N < 10  | < 10     | 87.18  | N < 10 | < 10 | 96.91  |  |
| Single Parent              |        |      | 87.18  |        |       | 87.18  |         |      |        | N < 10  | < 10     | 87.18  |        |      | 96.91  |  |
| English Learner            |        |      |        | N < 10 | < 10  |        | N < 10  | < 10 | 87.18  |         |          | 87.18  |        |      | 96.91  |  |
| Homeless                   |        |      |        | N < 10 | < 10  |        | N < 10  | < 10 |        | N < 10  | < 10     | 87.18  |        |      | 96.91  |  |
| Foster Care                | N < 10 | < 10 |        | N < 10 | < 10  | 87.18  |         |      | 87.18  |         |          | 87.18  |        |      | 96.91  |  |
| Military                   |        |      | 87.18  |        |       | 87.18  |         |      | 87.18  |         |          | 87.18  |        |      | 96.91  |  |
| Dependent                  |        |      |        |        |       |        |         |      |        |         |          |        |        |      |        |  |
| Migrant                    | N < 10 | < 10 | 87.18  | N < 10 | < 10  | 87.18  | N < 10  | < 10 | 87.18  | N < 10  | < 10     | 87.18  |        |      | 96.91  |  |
|                            |        |      |        |        |       |        | STED CC |      |        | UATION  |          |        |        |      |        |  |
| All Students               | > 95   | RV   | 90.4   | > 95   | RV    | 90.4   | 90.74   | RV   | 90.4   | 82.14   | RV       | 90.4   | > 95   | RV   | 97     |  |
| Male                       | > 95   | RV   | 90.4   | 93.33  | RV    | 90.4   | 80.95   | RV   | 90.4   | 76.47   | RV       | 90.4   | > 95   | RV   | 97     |  |
| Female                     | > 95   | RV   | 90.4   | > 95   | RV    | 90.4   | > 95    | RV   | 90.4   | 90.91   | RV       | 90.4   | > 95   | RV   | 97     |  |
| Students with Disabilities | N < 10 | < 10 | 90.4   | N < 10 | < 10  | 90.4   | 90.00   | RV   | 90.4   | N < 10  | < 10     | 90.4   | N < 10 | < 10 | 97     |  |
| Economically Disadvantaged | > 95   | RV   | 90.4   | > 95   | RV    | 90.4   | 90.74   | RV   | 90.4   | 82.14   | RV       | 90.4   | > 95   | RV   | 97     |  |
| Non-traditional            | > 95   | RV   | 90.4   | 91.67  | RV    | 90.4   | 87.50   | RV   | 90.4   | 83.33   | RV       | 90.4   | N < 10 | < 10 | 97     |  |
| Single Parent              |        |      | 90.4   |        |       | 90.4   |         |      | 90.4   |         |          | 90.4   | N < 10 | < 10 | 97     |  |
| English Learner            |        |      | 90.4   |        |       | 90.4   | N < 10  | < 10 | 90.4   | N < 10  | < 10     | 90.4   |        |      | 97     |  |
| Homeless                   | N < 10 | < 10 | 90.4   |        |       | 90.4   | N < 10  | < 10 | 90.4   | N < 10  | < 10     | 90.4   | N < 10 | < 10 | 97     |  |
| Foster Care                |        |      | 90.4   | N < 10 | < 10  | 90.4   | N < 10  | < 10 | 90.4   |         |          | 90.4   |        |      | 97     |  |
| Military                   |        |      | 90.4   |        |       | 90.4   |         |      | 90.4   |         |          | 90.4   |        |      | 97     |  |
| Dependent                  |        |      |        |        |       |        |         |      |        |         |          |        |        |      |        |  |
| Migrant                    | N < 10 | < 10 | 90.4   | N < 10 | < 10  | 90.4   | N < 10  | < 10 | 90.4   | N < 10  | < 10     | 90.4   | N < 10 | < 10 | 97     |  |