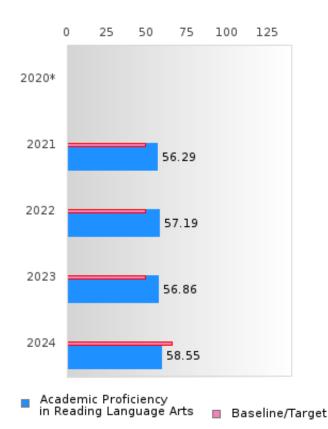

#### ACADEMIC PROFICIENCY SCORE IN READING LANGUAGE ARTS

| YEAR  | SCORE | BASELINE/<br>TARGET | N  |
|-------|-------|---------------------|----|
| 2020* |       | 53.03               |    |
| 2021  | 56.29 | 48.45               | 97 |
| 2022  | 57.19 | 48.7                | 68 |
| 2023  | 56.86 | 48.95               | 55 |
| 2024  | 58.55 | 65.39               | 63 |