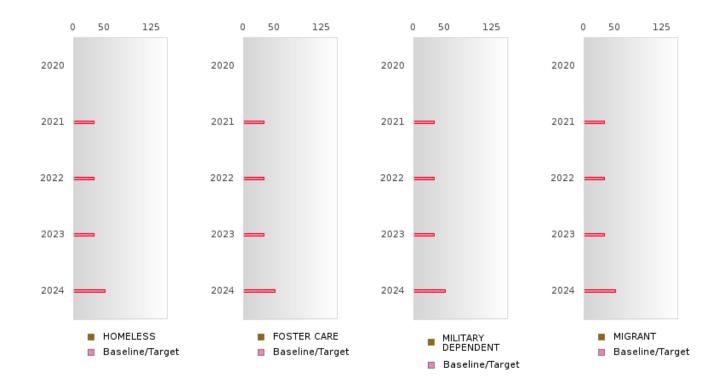

#### **GRADUATION RATE BY SPECIAL POPULATION**

|                            |        | 2020 |        |        | 2021  |        |         | 2022 |        |         | 2023     |        |        | 2024 |        |  |
|----------------------------|--------|------|--------|--------|-------|--------|---------|------|--------|---------|----------|--------|--------|------|--------|--|
|                            | Score  | N    | Target | Score  | N     | Target | Score   | N    | Target | Score   | N        | Target | Score  | N    | Target |  |
|                            |        |      | FO     | UR-YEA | R ADJ | USTED  | COHOR   | ΤGRA | DUATI( | ON RATE | <u>B</u> |        |        |      |        |  |
| All Students               | > 95   | RV   | 87.18  | 87.27  | RV    | 87.18  | 77.78   | RV   | 87.18  | 86.21   | RV       | 87.18  | 92.86  | RV   | 96.91  |  |
| Male                       | 93.75  | RV   | 87.18  | 77.27  | RV    | 87.18  | 68.75   | RV   | 87.18  | 78.57   | RV       | 87.18  | 90.00  | RV   | 96.91  |  |
| Female                     | > 95   | RV   | 87.18  | 93.94  | RV    | 87.18  | 90.91   | RV   | 87.18  | 93.33   | RV       | 87.18  | N < 10 | < 10 | 96.91  |  |
| Students with Disabilities | N < 10 | < 10 | 87.18  | 90.00  | RV    | 87.18  | N < 10  | < 10 | 87.18  | N < 10  | < 10     | 87.18  | N < 10 | < 10 | 96.91  |  |
| Economically Disadvantaged | > 95   | RV   | 87.18  | 87.27  | RV    | 87.18  | 77.78   | RV   | 87.18  | 86.21   | RV       | 87.18  | 92.86  | RV   | 96.91  |  |
| Non-traditional            | 92.31  | RV   | 87.18  | 82.35  | RV    | 87.18  | 75.00   | RV   | 87.18  | N < 10  | < 10     | 87.18  | N < 10 | < 10 | 96.91  |  |
| Single Parent              |        |      | 87.18  |        |       | 87.18  |         |      |        | N < 10  | < 10     | 87.18  |        |      | 96.91  |  |
| English Learner            |        |      |        | N < 10 | < 10  |        | N < 10  | < 10 | 87.18  |         |          | 87.18  |        |      | 96.91  |  |
| Homeless                   |        |      |        | N < 10 | < 10  |        | N < 10  | < 10 |        | N < 10  | < 10     | 87.18  |        |      | 96.91  |  |
| Foster Care                | N < 10 | < 10 |        | N < 10 | < 10  | 87.18  |         |      | 87.18  |         |          | 87.18  |        |      | 96.91  |  |
| Military                   |        |      | 87.18  |        |       | 87.18  |         |      | 87.18  |         |          | 87.18  |        |      | 96.91  |  |
| Dependent                  |        |      |        |        |       |        |         |      |        |         |          |        |        |      |        |  |
| Migrant                    | N < 10 | < 10 | 87.18  | N < 10 | < 10  | 87.18  | N < 10  | < 10 | 87.18  | N < 10  | < 10     | 87.18  |        |      | 96.91  |  |
|                            |        |      |        |        |       |        | STED CC |      |        | UATION  |          |        |        |      |        |  |
| All Students               | > 95   | RV   | 90.4   | > 95   | RV    | 90.4   | 90.74   | RV   | 90.4   | 82.14   | RV       | 90.4   | > 95   | RV   | 97     |  |
| Male                       | > 95   | RV   | 90.4   | 93.33  | RV    | 90.4   | 80.95   | RV   | 90.4   | 76.47   | RV       | 90.4   | > 95   | RV   | 97     |  |
| Female                     | > 95   | RV   | 90.4   | > 95   | RV    | 90.4   | > 95    | RV   | 90.4   | 90.91   | RV       | 90.4   | > 95   | RV   | 97     |  |
| Students with Disabilities | N < 10 | < 10 | 90.4   | N < 10 | < 10  | 90.4   | 90.00   | RV   | 90.4   | N < 10  | < 10     | 90.4   | N < 10 | < 10 | 97     |  |
| Economically Disadvantaged | > 95   | RV   | 90.4   | > 95   | RV    | 90.4   | 90.74   | RV   | 90.4   | 82.14   | RV       | 90.4   | > 95   | RV   | 97     |  |
| Non-traditional            | > 95   | RV   | 90.4   | 91.67  | RV    | 90.4   | 87.50   | RV   | 90.4   | 83.33   | RV       | 90.4   | N < 10 | < 10 | 97     |  |
| Single Parent              |        |      | 90.4   |        |       | 90.4   |         |      | 90.4   |         |          | 90.4   | N < 10 | < 10 | 97     |  |
| English Learner            |        |      | 90.4   |        |       | 90.4   | N < 10  | < 10 | 90.4   | N < 10  | < 10     | 90.4   |        |      | 97     |  |
| Homeless                   | N < 10 | < 10 | 90.4   |        |       | 90.4   | N < 10  | < 10 | 90.4   | N < 10  | < 10     | 90.4   | N < 10 | < 10 | 97     |  |
| Foster Care                |        |      | 90.4   | N < 10 | < 10  | 90.4   | N < 10  | < 10 | 90.4   |         |          | 90.4   |        |      | 97     |  |
| Military                   |        |      | 90.4   |        |       | 90.4   |         |      | 90.4   |         |          | 90.4   |        |      | 97     |  |
| Dependent                  |        |      |        |        |       |        |         |      |        |         |          |        |        |      |        |  |
| Migrant                    | N < 10 | < 10 | 90.4   | N < 10 | < 10  | 90.4   | N < 10  | < 10 | 90.4   | N < 10  | < 10     | 90.4   | N < 10 | < 10 | 97     |  |