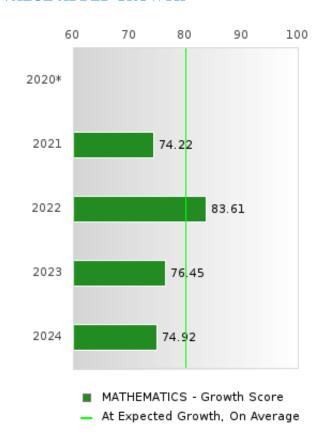

#### General Formula for Academic Proficiency Score for Each Subject

ELA Academic Proficiency Score =

ELA Weighted Achievement Score  $\times$  (0.50) + ELA Mean Value – Added Growth Score  $\times$  (0.50)

Math Academic Proficiency Score =

 $Math\ Weighted\ Achievement\ Score \times (0.50) + Math\ Mean\ Value - Added\ Growth\ Score \times (0.50)$ 

Science Academic Proficiency Score =

Science Weighted Achievement Score  $\times$  (0.50) + Science Mean Value – Added Growth Score  $\times$  (0.50)