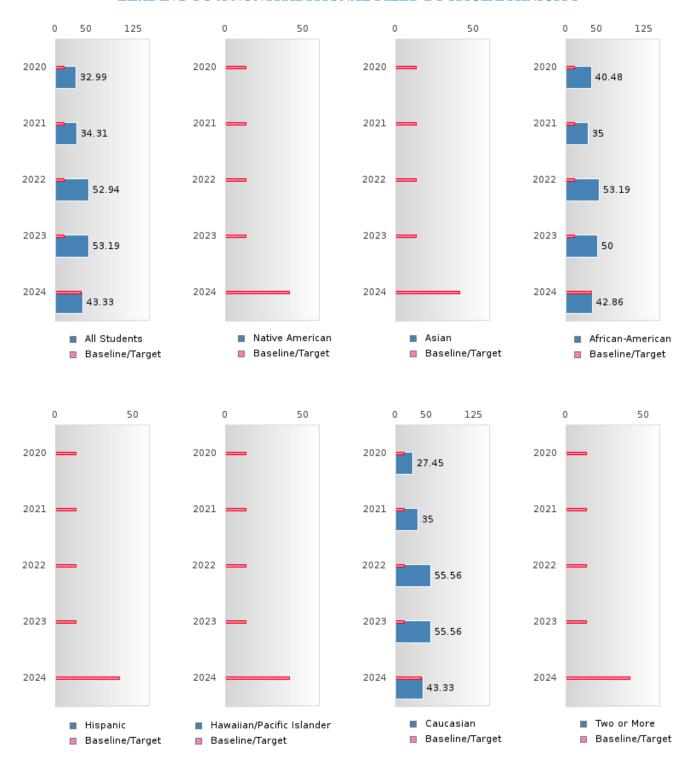

#### **GRADUATION RATE BY SPECIAL POPULATION**

|                            |        | 2020 |        |        | 2021  |        |         | 2022 |        |         | 2023     |        |        | 2024 |        |  |
|----------------------------|--------|------|--------|--------|-------|--------|---------|------|--------|---------|----------|--------|--------|------|--------|--|
|                            | Score  | N    | Target | Score  | N     | Target | Score   | N    | Target | Score   | N        | Target | Score  | N    | Target |  |
|                            |        |      | FO     | UR-YEA | R ADJ | USTED  | COHOR   | ΤGRA | DUATI( | ON RATE | <u>B</u> |        |        |      |        |  |
| All Students               | > 95   | RV   | 87.18  | 87.27  | RV    | 87.18  | 77.78   | RV   | 87.18  | 86.21   | RV       | 87.18  | 92.86  | RV   | 96.91  |  |
| Male                       | 93.75  | RV   | 87.18  | 77.27  | RV    | 87.18  | 68.75   | RV   | 87.18  | 78.57   | RV       | 87.18  | 90.00  | RV   | 96.91  |  |
| Female                     | > 95   | RV   | 87.18  | 93.94  | RV    | 87.18  | 90.91   | RV   | 87.18  | 93.33   | RV       | 87.18  | N < 10 | < 10 | 96.91  |  |
| Students with Disabilities | N < 10 | < 10 | 87.18  | 90.00  | RV    | 87.18  | N < 10  | < 10 | 87.18  | N < 10  | < 10     | 87.18  | N < 10 | < 10 | 96.91  |  |
| Economically Disadvantaged | > 95   | RV   | 87.18  | 87.27  | RV    | 87.18  | 77.78   | RV   | 87.18  | 86.21   | RV       | 87.18  | 92.86  | RV   | 96.91  |  |
| Non-traditional            | 92.31  | RV   | 87.18  | 82.35  | RV    | 87.18  | 75.00   | RV   | 87.18  | N < 10  | < 10     | 87.18  | N < 10 | < 10 | 96.91  |  |
| Single Parent              |        |      | 87.18  |        |       | 87.18  |         |      |        | N < 10  | < 10     | 87.18  |        |      | 96.91  |  |
| English Learner            |        |      |        | N < 10 | < 10  |        | N < 10  | < 10 | 87.18  |         |          | 87.18  |        |      | 96.91  |  |
| Homeless                   |        |      |        | N < 10 | < 10  |        | N < 10  | < 10 |        | N < 10  | < 10     | 87.18  |        |      | 96.91  |  |
| Foster Care                | N < 10 | < 10 |        | N < 10 | < 10  | 87.18  |         |      | 87.18  |         |          | 87.18  |        |      | 96.91  |  |
| Military                   |        |      | 87.18  |        |       | 87.18  |         |      | 87.18  |         |          | 87.18  |        |      | 96.91  |  |
| Dependent                  |        |      |        |        |       |        |         |      |        |         |          |        |        |      |        |  |
| Migrant                    | N < 10 | < 10 | 87.18  | N < 10 | < 10  | 87.18  | N < 10  | < 10 | 87.18  | N < 10  | < 10     | 87.18  |        |      | 96.91  |  |
|                            |        |      |        |        |       |        | STED CC |      |        | UATION  |          |        |        |      |        |  |
| All Students               | > 95   | RV   | 90.4   | > 95   | RV    | 90.4   | 90.74   | RV   | 90.4   | 82.14   | RV       | 90.4   | > 95   | RV   | 97     |  |
| Male                       | > 95   | RV   | 90.4   | 93.33  | RV    | 90.4   | 80.95   | RV   | 90.4   | 76.47   | RV       | 90.4   | > 95   | RV   | 97     |  |
| Female                     | > 95   | RV   | 90.4   | > 95   | RV    | 90.4   | > 95    | RV   | 90.4   | 90.91   | RV       | 90.4   | > 95   | RV   | 97     |  |
| Students with Disabilities | N < 10 | < 10 | 90.4   | N < 10 | < 10  | 90.4   | 90.00   | RV   | 90.4   | N < 10  | < 10     | 90.4   | N < 10 | < 10 | 97     |  |
| Economically Disadvantaged | > 95   | RV   | 90.4   | > 95   | RV    | 90.4   | 90.74   | RV   | 90.4   | 82.14   | RV       | 90.4   | > 95   | RV   | 97     |  |
| Non-traditional            | > 95   | RV   | 90.4   | 91.67  | RV    | 90.4   | 87.50   | RV   | 90.4   | 83.33   | RV       | 90.4   | N < 10 | < 10 | 97     |  |
| Single Parent              |        |      | 90.4   |        |       | 90.4   |         |      | 90.4   |         |          | 90.4   | N < 10 | < 10 | 97     |  |
| English Learner            |        |      | 90.4   |        |       | 90.4   | N < 10  | < 10 | 90.4   | N < 10  | < 10     | 90.4   |        |      | 97     |  |
| Homeless                   | N < 10 | < 10 | 90.4   |        |       | 90.4   | N < 10  | < 10 | 90.4   | N < 10  | < 10     | 90.4   | N < 10 | < 10 | 97     |  |
| Foster Care                |        |      | 90.4   | N < 10 | < 10  | 90.4   | N < 10  | < 10 | 90.4   |         |          | 90.4   |        |      | 97     |  |
| Military                   |        |      | 90.4   |        |       | 90.4   |         |      | 90.4   |         |          | 90.4   |        |      | 97     |  |
| Dependent                  |        |      |        |        |       |        |         |      |        |         |          |        |        |      |        |  |
| Migrant                    | N < 10 | < 10 | 90.4   | N < 10 | < 10  | 90.4   | N < 10  | < 10 | 90.4   | N < 10  | < 10     | 90.4   | N < 10 | < 10 | 97     |  |