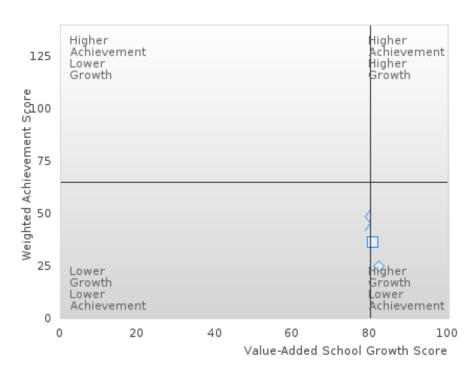

# ACADEMIC PERFORMANCE MEASURES [2S1, 2S2, 2S3]

#### BARTON SCHOOL DISTRICT

The Academic Proficiency Performance Measures (Reading/Language Arts [1S1]; Mathematics [1S2]; Science [1S3]) in Arkansas's approved Perkins V plan are designed to align with the achievement and growth measures in Arkansas's approved ESSA plan. This alignment provides schools with a unified focus on increased rigor and relevance in student learning opportunities within a student-focused learning system to improve academic proficiency and increase students' readiness for college, career, and community engagement.

#### Assessments Included:

Act Aspire (Grades 9 - 10) • Dynamic Learning Maps (Grades 9 - 10) • ACT (Grades 11 -12 [3-yr best])

Academic Proficiency Score Calculation:

- Weighted Achievement (Grades 9 12) and Value-Added Growth Scores (Grades 9 -10)
   Included in Score
- Reading/Language Arts, Mathematics, and Science calculated separately
- Calculated for all schools with Grades 9, 10, 11, and/or 12