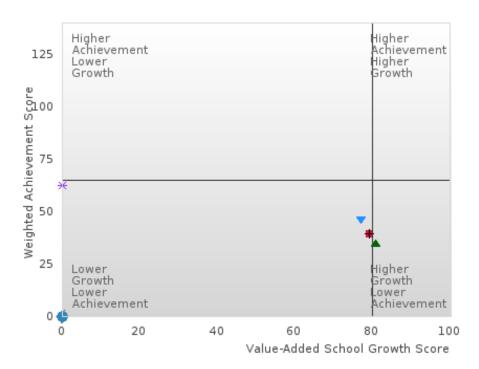

### BARTON SCHOOL DISTRICT

# CONSORTIUM FIVE-YEAR EXTENDED ADJUSTED COHORT GRADUATION RATE BY SPECIAL POPULATION

BARTON SCHOOL DISTRICT Page 16/107 Table of Contents