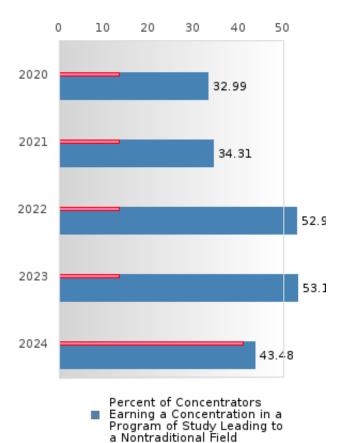

#### PERFORMANCE MEASURE SCORES FOR CONCENTRATORS ONLY

| PERFORMANCE       |       | DIS   | TRICT SCO | DRE   |       | STATE SCORE |       |       |       |       |  |  |
|-------------------|-------|-------|-----------|-------|-------|-------------|-------|-------|-------|-------|--|--|
| MEASURES          | 2020  | 2021  | 2022      | 2023  | 2024  | 2020        | 2021  | 2022  | 2023  | 2024  |  |  |
| 3S1: POST-PROGRAM |       | 79.07 | 79.59     | 57.69 | 85.19 |             | 81.92 | 81.38 | 82.78 | 76.72 |  |  |
| PLACEMENT         |       |       |           |       |       |             |       |       |       |       |  |  |
|                   |       |       |           |       |       |             |       |       |       |       |  |  |
| 4S1: NON-         | 32.99 | 34.31 | 52.94     | 53.19 | 43.48 | 31.34       | 30.03 | 43.00 | 39.14 | 38.38 |  |  |
| TRADITIONAL       |       |       |           |       |       |             |       |       |       |       |  |  |
| PROGRAM           |       |       |           |       |       |             |       |       |       |       |  |  |
| CONCENTRATION     |       |       |           |       |       |             |       |       |       |       |  |  |
| 5S1: INDUSTRY     |       |       | < 5       | < 5   | < 5   |             | 14.46 | 47.36 | 55.22 | 62.03 |  |  |
| CERTIFICATIONS    |       |       |           |       |       |             |       |       |       |       |  |  |
|                   |       |       |           |       |       |             |       |       |       |       |  |  |