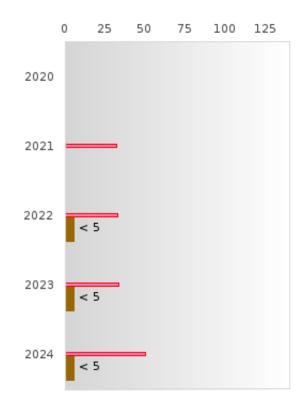

#### PERFORMANCE MEASURE SCORES FOR CONCENTRATORS ONLY

| PERFORMANCE       |       | DIS   | TRICT SCO | DRE   |       | STATE SCORE |       |       |       |       |  |  |
|-------------------|-------|-------|-----------|-------|-------|-------------|-------|-------|-------|-------|--|--|
| MEASURES          | 2020  | 2021  | 2022      | 2023  | 2024  | 2020        | 2021  | 2022  | 2023  | 2024  |  |  |
| 3S1: POST-PROGRAM |       | 79.07 | 79.59     | 57.69 | 85.19 |             | 81.92 | 81.38 | 82.78 | 76.72 |  |  |
| PLACEMENT         |       |       |           |       |       |             |       |       |       |       |  |  |
|                   |       |       |           |       |       |             |       |       |       |       |  |  |
| 4S1: NON-         | 32.99 | 34.31 | 52.94     | 53.19 | 43.48 | 31.34       | 30.03 | 43.00 | 39.14 | 38.38 |  |  |
| TRADITIONAL       |       |       |           |       |       |             |       |       |       |       |  |  |
| PROGRAM           |       |       |           |       |       |             |       |       |       |       |  |  |
| CONCENTRATION     |       |       |           |       |       |             |       |       |       |       |  |  |
| 5S1: INDUSTRY     |       |       | < 5       | < 5   | < 5   |             | 14.46 | 47.36 | 55.22 | 62.03 |  |  |
| CERTIFICATIONS    |       |       |           |       |       |             |       |       |       |       |  |  |
|                   |       |       |           |       |       |             |       |       |       |       |  |  |