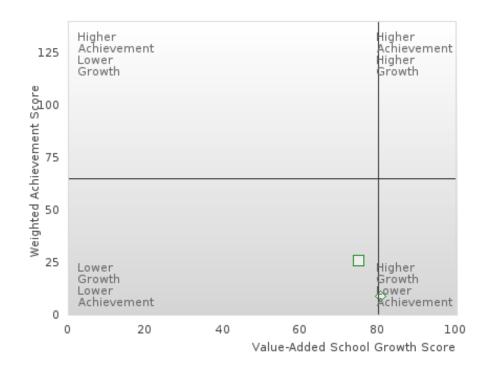

# ACADEMIC PERFORMANCE MEASURES [2S1, 2S2, 2S3]

#### BARTON SCHOOL DISTRICT

The Academic Proficiency Performance Measures (Reading/Language Arts [1S1]; Mathematics [1S2]; Science [1S3]) in Arkansas's approved Perkins V plan are designed to align with the achievement and growth measures in Arkansas's approved ESSA plan. This alignment provides schools with a unified focus on increased rigor and relevance in student learning opportunities within a student-focused learning system to improve academic proficiency and increase students' readiness for college, career, and community engagement.

#### Assessments Included:

Act Aspire (Grades 9 - 10) • Dynamic Learning Maps (Grades 9 - 10) • ACT (Grades 11 -12 [3-yr best])

Academic Proficiency Score Calculation:

- Weighted Achievement (Grades 9 12) and Value-Added Growth Scores (Grades 9 -10)
   Included in Score
- Reading/Language Arts, Mathematics, and Science calculated separately
- Calculated for all schools with Grades 9, 10, 11, and/or 12