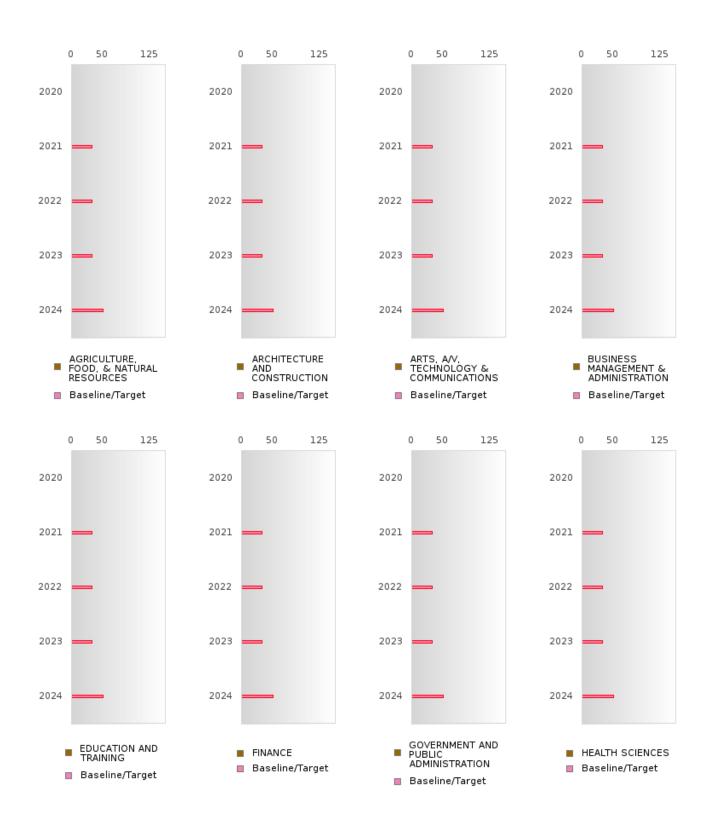

# FOUR-YEAR ADJUSTED GRADUATION RATE BY CLUSTER

|               |        | 2020 |        |        | 2021 |        |        | 2022 |        |        | 2023 |        |        | 2024 |        |
|---------------|--------|------|--------|--------|------|--------|--------|------|--------|--------|------|--------|--------|------|--------|
| S             | Score  | N    | Target |
|               |        |      |        |        |      |        |        |      |        | N RATE | 3    |        |        |      |        |
| AGRICULTUR    |        |      | 87.18  |        |      | 87.18  |        |      | 87.18  |        |      | 87.18  |        |      | 96.91  |
| E, FOOD, &    |        |      |        |        |      |        |        |      |        |        |      |        |        |      |        |
| NATURAL       |        |      |        |        |      |        |        |      |        |        |      |        |        |      |        |
| RESOURCES     |        |      |        |        |      |        |        |      |        |        |      |        |        |      |        |
| ARCHITECTU    |        |      | 87.18  |        |      | 87.18  | N < 10 | < 10 | 87.18  | N < 10 | < 10 | 87.18  | N < 10 | < 10 | 96.91  |
| RE AND CONS   |        |      |        |        |      |        |        |      |        |        |      |        |        |      |        |
| TRUCTION      |        |      |        |        |      |        |        |      |        |        |      |        |        |      |        |
| ARTS, A/V,    |        |      | 87.18  | N < 10 | < 10 | 87.18  |        |      | 87.18  |        |      | 87.18  |        |      | 96.91  |
| TECHNOLOGY    |        |      |        |        |      |        |        |      |        |        |      |        |        |      |        |
| & COMMUNIC    |        |      |        |        |      |        |        |      |        |        |      |        |        |      |        |
| ATIONS        |        |      |        |        |      |        |        |      |        |        |      |        |        |      |        |
| BUSINESS MA   |        |      | 87.18  |        |      | 87.18  |        |      | 87.18  | N < 10 | < 10 | 87.18  |        |      | 96.91  |
| NAGEMENT &    |        |      |        |        |      |        |        |      |        |        |      |        |        |      |        |
| ADMINISTRAT   |        |      |        |        |      |        |        |      |        |        |      |        |        |      |        |
| ION           |        |      |        |        |      |        |        |      |        |        |      |        |        |      |        |
| EDUCATION     |        |      | 87.18  |        |      | 87.18  |        |      | 87.18  |        |      | 87.18  |        |      | 96.91  |
| AND           |        |      |        |        |      |        |        |      |        |        |      |        |        |      |        |
| TRAINING      |        |      |        |        |      |        |        |      |        |        |      |        |        |      |        |
|               | T < 10 | < 10 | 87.18  |        |      | 87.18  |        |      | 87.18  |        |      | 87.18  |        |      | 96.91  |
| GOVERNMEN     |        |      | 87.18  |        |      | 87.18  |        |      | 87.18  |        |      | 87.18  |        |      | 96.91  |
| T AND PUBLIC  |        |      |        |        |      |        |        |      |        |        |      |        |        |      |        |
| ADMINISTRAT   |        |      |        |        |      |        |        |      |        |        |      |        |        |      |        |
| ION           |        |      |        |        |      |        |        |      |        |        |      |        |        |      |        |
| HEALTH        |        |      | 87.18  |        |      | 87.18  |        |      | 87.18  |        |      | 87.18  |        |      | 96.91  |
| SCIENCES      |        |      |        |        |      |        |        |      |        |        |      |        |        |      |        |
| HOSPITALITY > | > 95   | RV   | 87.18  | 86.00  | RV   | 87.18  | 88.00  | RV   | 87.18  | 90.00  | RV   | 87.18  | N < 10 | < 10 | 96.91  |
| & TOURISM     |        |      |        |        |      |        |        |      |        |        |      |        |        |      |        |
| HUMAN >       | > 95   | RV   | 87.18  | 91.00  | RV   | 87.18  | 82.00  | RV   | 87.18  | 94.00  | RV   | 87.18  | 91.00  | RV   | 96.91  |
| SERVICES      |        |      |        |        |      |        |        |      |        |        |      |        |        |      |        |
| INFORMATIO    |        |      | 87.18  |        |      | 87.18  |        |      | 87.18  |        |      | 87.18  |        |      | 96.91  |
| N             |        |      |        |        |      |        |        |      |        |        |      |        |        |      |        |
| TECHNOLOGY    |        |      |        |        |      |        |        |      |        |        |      |        |        |      |        |
| LAW, PUBLIC   |        |      | 87.18  |        |      | 87.18  |        |      | 87.18  |        |      | 87.18  |        |      | 96.91  |
| SAFETY,       |        |      |        |        |      |        |        |      |        |        |      |        |        |      |        |
| CORRECTION    |        |      |        |        |      |        |        |      |        |        |      |        |        |      |        |
| S, AND        |        |      |        |        |      |        |        |      |        |        |      |        |        |      |        |
| SECURITY      |        |      |        |        |      |        |        |      |        |        |      |        |        |      |        |
| MANUFACTU N   | T < 10 | < 10 | 87.18  | 85.00  | RV   | 87.18  | 67.00  | RV   | 87.18  | 67.00  | RV   | 87.18  |        |      | 96.91  |
| RING          |        |      |        |        |      |        |        |      |        |        |      |        |        |      |        |
| MARKETING     |        |      | 87.18  |        |      | 87.18  |        |      | 87.18  |        |      | 87.18  |        |      | 96.91  |
| STEM          |        |      | 87.18  | N < 10 | < 10 | 87.18  | N < 10 | < 10 | 87.18  | N < 10 | < 10 | 87.18  | N < 10 | < 10 | 96.91  |
| TRANSPORTA    |        |      | 87.18  |        |      | 87.18  |        |      | 87.18  | N < 10 | < 10 | 87.18  |        |      | 96.91  |
| TION, DISTRIB |        |      |        |        |      |        |        |      |        |        |      |        |        |      |        |
| UTION, &      |        |      |        |        |      |        |        |      |        |        |      |        |        |      |        |
| LOGISTICS     |        |      |        |        |      |        |        |      |        |        |      |        |        |      |        |