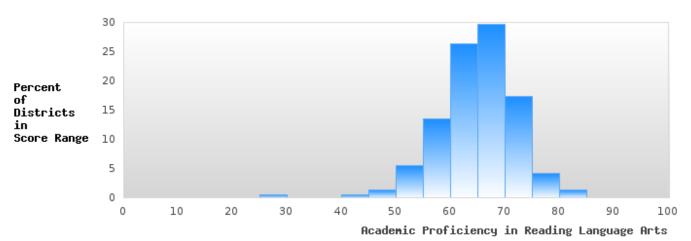

# DISTRIBUTION OF DISTRICT SCORES FOR ACADEMIC PROFICIENCY IN READING LANGUAGE ARTS

BARTON SCHOOL DISTRICT Page 26/107 Table of Contents

<sup>\*</sup>State-required academic achievement tests were waived in 2020 due to COVID19.