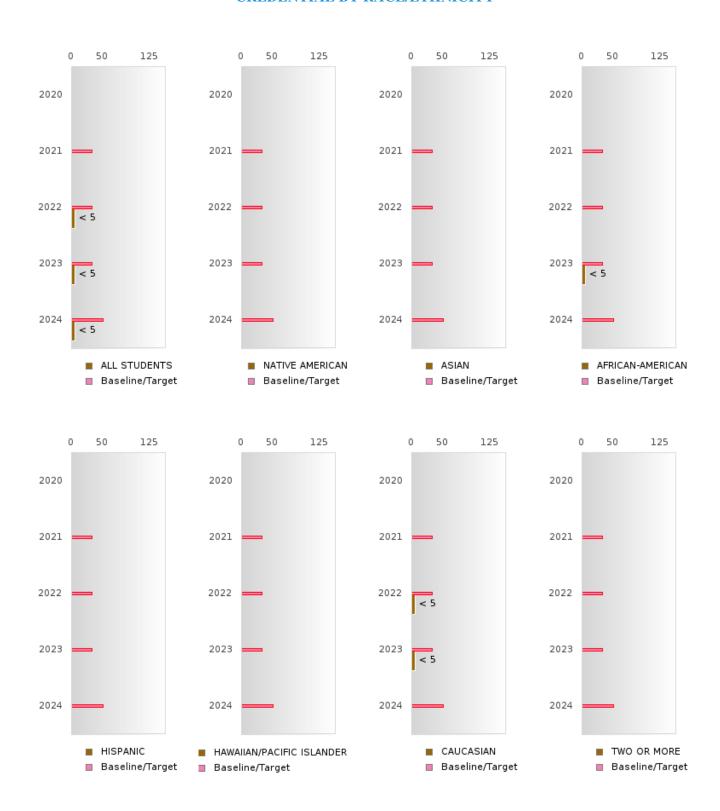

#### **GRADUATION RATE BY RACE/ETHNICITY**

|                     |            | 2020 |        |        | 2021  |        |         | 2022  |        |         | 2023 |        |        | 2024 |        |
|---------------------|------------|------|--------|--------|-------|--------|---------|-------|--------|---------|------|--------|--------|------|--------|
|                     | Score      | N    | Target | Score  | N     | Target | Score   | N     | Target | Score   | N    | Target | Score  | N    | Target |
|                     |            |      | FO     | UR-YEA | R ADJ | USTED  | COHOR'  | ΓGRA  | DUATIO | ON RATE | Ξ    |        |        |      |        |
| All Students        | > 95       | RV   | 87.18  | 87.27  | RV    | 87.18  | 77.78   | RV    | 87.18  | 86.21   | RV   | 87.18  | 92.86  | RV   | 96.91  |
| Native American     |            |      | 87.18  | N < 10 | < 10  | 87.18  |         |       | 87.18  |         |      | 87.18  |        |      | 96.91  |
| Asian               | N < 10     | < 10 | 87.18  | N < 10 | < 10  | 87.18  | N < 10  | < 10  | 87.18  |         |      | 87.18  |        |      | 96.91  |
| African-            | > 95       | RV   | 87.18  | 95.00  | RV    | 87.18  | N < 10  | < 10  | 87.18  | > 95    | RV   | 87.18  | N < 10 | < 10 | 96.91  |
| American            |            |      |        |        |       |        |         |       |        |         |      |        |        |      |        |
| Hispanic            | N < 10     | < 10 | 87.18  | N < 10 | < 10  | 87.18  | N < 10  | < 10  | 87.18  | N < 10  | < 10 | 87.18  | N < 10 | < 10 | 96.91  |
| Hawaiian/Pacific    |            |      | 87.18  |        |       | 87.18  |         |       | 87.18  |         |      | 87.18  |        |      | 96.91  |
| Islander            |            |      |        |        |       |        |         |       |        |         |      |        |        |      |        |
| Caucasian           | > 95       | RV   | 87.18  | 83.87  | RV    | 87.18  | 62.50   | RV    | 87.18  | 78.57   | RV   | 87.18  | N < 10 | < 10 | 96.91  |
| Two or More         |            |      | 87.18  |        |       | 87.18  |         |       | 87.18  |         |      | 87.18  |        |      | 96.91  |
|                     |            | F    | IVE-YE | AR EXT | ENDEI | O ADJU | STED CO | DHORT | 'GRAD  | UATION  | RATE |        |        |      |        |
| All Students        | > 95       | RV   | 90.4   | > 95   | RV    | 90.4   | 90.74   | RV    | 90.4   | 82.14   | RV   | 90.4   | > 95   | RV   | 97     |
| Native American     |            |      | 90.4   |        |       | 90.4   | N < 10  | < 10  | 90.4   |         |      | 90.4   |        |      | 97     |
| Asian               | N < 10     | < 10 | 90.4   | N < 10 | < 10  | 90.4   | N < 10  | < 10  | 90.4   | N < 10  | < 10 | 90.4   |        |      | 97     |
| African-            | > 95       | RV   | 90.4   | > 95   | RV    | 90.4   | 95.00   | RV    | 90.4   | > 95    | RV   | 90.4   | > 95   | RV   | 97     |
| American            |            |      |        |        |       |        |         |       |        |         |      |        |        |      |        |
| Hispanic            |            |      | 90.4   | N < 10 | < 10  | 90.4   | N < 10  | < 10  | 90.4   | N < 10  | < 10 | 90.4   |        |      | 97     |
| Hawaiian/Pacific    |            |      | 90.4   |        |       | 90.4   |         |       | 90.4   |         |      | 90.4   |        |      | 97     |
| Islander            |            |      |        |        |       |        |         |       |        |         |      |        |        |      |        |
| Caucasian           | 94.12      | RV   | 90.4   | > 95   | RV    | 90.4   | 86.67   | RV    | 90.4   | 68.75   | RV   | 90.4   | > 95   | RV   | 97     |
| Two or More         |            |      | 90.4   |        |       | 90.4   |         |       | 90.4   |         |      | 90.4   |        |      | 97     |
| N. Number of Expect | ad Candust |      |        |        |       |        |         |       |        |         |      |        |        |      |        |