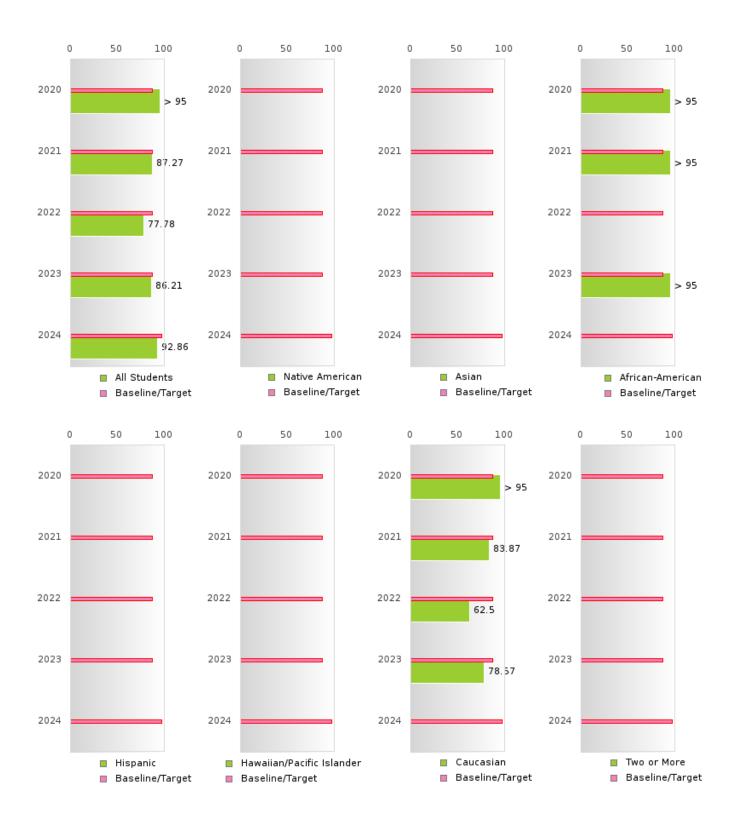

#### **GRADUATION RATE BY RACE/ETHNICITY**

|                     |            | 2020 |        |        | 2021  |        |         | 2022  |        |         | 2023 |        |        | 2024 |        |
|---------------------|------------|------|--------|--------|-------|--------|---------|-------|--------|---------|------|--------|--------|------|--------|
|                     | Score      | N    | Target | Score  | N     | Target | Score   | N     | Target | Score   | N    | Target | Score  | N    | Target |
|                     |            |      | FO     | UR-YEA | R ADJ | USTED  | COHOR'  | ΓGRA  | DUATIO | ON RATE | Ξ    |        |        |      |        |
| All Students        | > 95       | RV   | 87.18  | 87.27  | RV    | 87.18  | 77.78   | RV    | 87.18  | 86.21   | RV   | 87.18  | 92.86  | RV   | 96.91  |
| Native American     |            |      | 87.18  | N < 10 | < 10  | 87.18  |         |       | 87.18  |         |      | 87.18  |        |      | 96.91  |
| Asian               | N < 10     | < 10 | 87.18  | N < 10 | < 10  | 87.18  | N < 10  | < 10  | 87.18  |         |      | 87.18  |        |      | 96.91  |
| African-            | > 95       | RV   | 87.18  | 95.00  | RV    | 87.18  | N < 10  | < 10  | 87.18  | > 95    | RV   | 87.18  | N < 10 | < 10 | 96.91  |
| American            |            |      |        |        |       |        |         |       |        |         |      |        |        |      |        |
| Hispanic            | N < 10     | < 10 | 87.18  | N < 10 | < 10  | 87.18  | N < 10  | < 10  | 87.18  | N < 10  | < 10 | 87.18  | N < 10 | < 10 | 96.91  |
| Hawaiian/Pacific    |            |      | 87.18  |        |       | 87.18  |         |       | 87.18  |         |      | 87.18  |        |      | 96.91  |
| Islander            |            |      |        |        |       |        |         |       |        |         |      |        |        |      |        |
| Caucasian           | > 95       | RV   | 87.18  | 83.87  | RV    | 87.18  | 62.50   | RV    | 87.18  | 78.57   | RV   | 87.18  | N < 10 | < 10 | 96.91  |
| Two or More         |            |      | 87.18  |        |       | 87.18  |         |       | 87.18  |         |      | 87.18  |        |      | 96.91  |
|                     |            | F    | IVE-YE | AR EXT | ENDEI | O ADJU | STED CO | DHORT | 'GRAD  | UATION  | RATE |        |        |      |        |
| All Students        | > 95       | RV   | 90.4   | > 95   | RV    | 90.4   | 90.74   | RV    | 90.4   | 82.14   | RV   | 90.4   | > 95   | RV   | 97     |
| Native American     |            |      | 90.4   |        |       | 90.4   | N < 10  | < 10  | 90.4   |         |      | 90.4   |        |      | 97     |
| Asian               | N < 10     | < 10 | 90.4   | N < 10 | < 10  | 90.4   | N < 10  | < 10  | 90.4   | N < 10  | < 10 | 90.4   |        |      | 97     |
| African-            | > 95       | RV   | 90.4   | > 95   | RV    | 90.4   | 95.00   | RV    | 90.4   | > 95    | RV   | 90.4   | > 95   | RV   | 97     |
| American            |            |      |        |        |       |        |         |       |        |         |      |        |        |      |        |
| Hispanic            |            |      | 90.4   | N < 10 | < 10  | 90.4   | N < 10  | < 10  | 90.4   | N < 10  | < 10 | 90.4   |        |      | 97     |
| Hawaiian/Pacific    |            |      | 90.4   |        |       | 90.4   |         |       | 90.4   |         |      | 90.4   |        |      | 97     |
| Islander            |            |      |        |        |       |        |         |       |        |         |      |        |        |      |        |
| Caucasian           | 94.12      | RV   | 90.4   | > 95   | RV    | 90.4   | 86.67   | RV    | 90.4   | 68.75   | RV   | 90.4   | > 95   | RV   | 97     |
| Two or More         |            |      | 90.4   |        |       | 90.4   |         |       | 90.4   |         |      | 90.4   |        |      | 97     |
| N. Number of Expect | ad Candust |      |        |        |       |        |         |       |        |         |      |        |        |      |        |