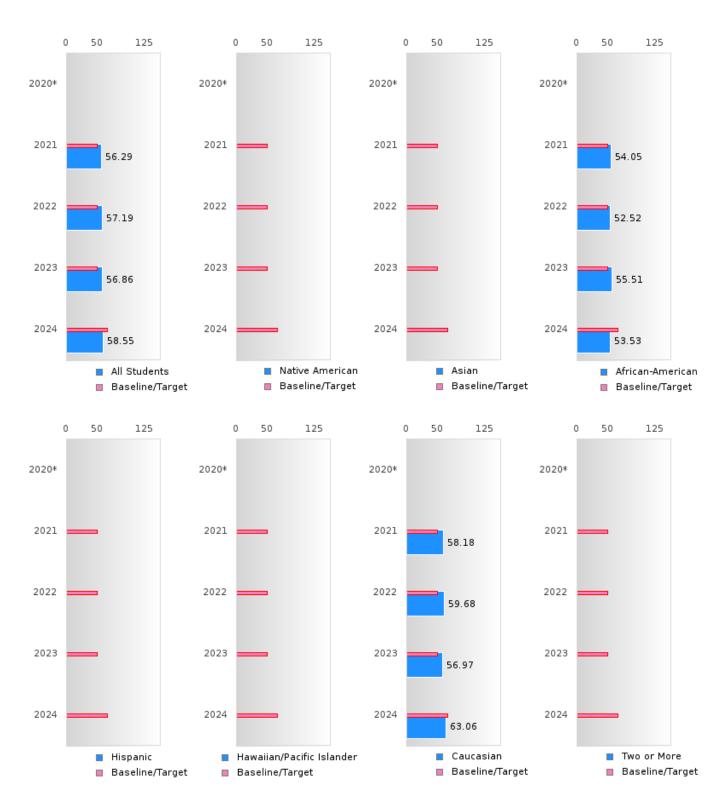

#### ACADEMIC PROFICIENCY SCORE IN READING LANGUAGE ARTS

| YEAR  | SCORE | BASELINE/<br>TARGET | N  |
|-------|-------|---------------------|----|
| 2020* |       | 53.03               |    |
| 2021  | 56.29 | 48.45               | 97 |
| 2022  | 57.19 | 48.7                | 68 |
| 2023  | 56.86 | 48.95               | 55 |
| 2024  | 58.55 | 65.39               | 63 |

### ACADEMIC PROFICIENCY SCORE TABLE BY SUBJECT AND RACE/ETHNICITY

|                           | 2020*                 |   | 2021      |        | 2022 |        | 2023   |      |        | 2024   |      |        |        |      |        |
|---------------------------|-----------------------|---|-----------|--------|------|--------|--------|------|--------|--------|------|--------|--------|------|--------|
|                           | Score                 | N | Base line | Score  | N    | Target |
|                           | READING LANGUAGE ARTS |   |           |        |      |        |        |      |        |        |      |        |        |      |        |
| All Students              |                       |   | 53.03     | 56.29  | 97   | 48.45  | 57.19  | 68   | 48.7   | 56.86  | 55   | 48.95  | 58.55  | 63   | 65.39  |
| Native American           |                       |   | 53.03     | N < 10 | < 10 | 48.45  | N < 10 | < 10 | 48.7   | N < 10 | < 10 | 48.95  | N < 10 | < 10 | 65.39  |
| Asian                     |                       |   | 53.03     | N < 10 | < 10 | 48.45  | N < 10 | < 10 | 48.7   | N < 10 | < 10 | 48.95  | N < 10 | < 10 | 65.39  |
| African-                  |                       |   | 53.03     | 54.05  | 38   | 48.45  | 52.52  | 25   | 48.7   | 55.51  | 25   | 48.95  | 53.53  | 28   | 65.39  |
| American                  |                       |   |           |        |      |        |        |      |        |        |      |        |        |      |        |
| Hispanic                  |                       |   | 53.03     | N < 10 | < 10 | 48.45  | N < 10 | < 10 | 48.7   | N < 10 | < 10 | 48.95  | N < 10 | < 10 | 65.39  |
| Hawaiian/Pacific          |                       |   | 53.03     | N < 10 | < 10 | 48.45  | N < 10 | < 10 | 48.7   | N < 10 | < 10 | 48.95  | N < 10 | < 10 | 65.39  |
| Islander                  |                       |   |           |        |      |        |        |      |        |        |      |        |        |      |        |
| Caucasian                 |                       |   | 53.03     | 58.18  | 56   | 48.45  | 59.68  | 38   | 48.7   | 56.97  | 27   | 48.95  | 63.06  | 32   | 65.39  |
| Two or More               |                       |   | 53.03     | N < 10 | < 10 | 48.45  | N < 10 | < 10 | 48.7   | N < 10 | < 10 | 48.95  | N < 10 | < 10 | 65.39  |
|                           |                       |   |           |        |      | MAT    | HEMAT  | ICS  |        |        |      |        |        |      |        |
| All Students              |                       |   | 46.7      | 48.08  | 98   | 42.27  | 56.14  | 68   | 42.52  | 49.14  | 55   | 42.77  | 50.55  | 63   | 58.59  |
| Native American           |                       |   | 46.7      | N < 10 | < 10 | 42.27  | N < 10 | < 10 | 42.52  | N < 10 | < 10 | 42.77  | N < 10 | < 10 | 58.59  |
| Asian                     |                       |   | 46.7      | N < 10 | < 10 | 42.27  | N < 10 | < 10 | 42.52  | N < 10 | < 10 | 42.77  | N < 10 | < 10 | 58.59  |
| African-<br>American      |                       |   | 46.7      | 46.07  | 38   | 42.27  | 47.99  | 25   | 42.52  | 47.32  | 25   | 42.77  | 44.77  | 28   | 58.59  |
| Hispanic                  |                       |   | 46.7      | N < 10 | < 10 | 42.27  | N < 10 | < 10 | 42.52  | N < 10 | < 10 | 42.77  | N < 10 | < 10 | 58.59  |
| Hawaiian/Pacific Islander |                       |   | 46.7      | N < 10 | < 10 | 42.27  | N < 10 | < 10 | 42.52  | N < 10 | < 10 | 42.77  | N < 10 | < 10 | 58.59  |
| Caucasian                 |                       |   | 46.7      | 49.92  | 56   | 42.27  | 59.24  | 38   | 42.52  | 48.80  | 27   | 42.77  | 53.05  | 32   | 58.59  |
| Two or More               |                       |   | 46.7      | N < 10 | < 10 | 42.27  | N < 10 | < 10 | 42.52  | N < 10 | < 10 | 42.77  | N < 10 | < 10 | 58.59  |
| SCIENCE                   |                       |   |           |        |      |        |        |      |        |        |      |        |        |      |        |
| All Students              |                       |   | 53.51     | 57.96  | 98   | 48.4   | 66.10  | 68   | 48.65  | 61.67  | 55   | 48.9   | 59.48  | 63   | 66.31  |
| Native American           |                       |   | 53.51     | N < 10 | < 10 | 48.4   | N < 10 | < 10 | 48.65  | N < 10 | < 10 | 48.9   | N < 10 | < 10 | 66.31  |
| Asian                     |                       |   | 53.51     | N < 10 | < 10 | 48.4   | N < 10 | < 10 | 48.65  | N < 10 | < 10 | 48.9   | N < 10 | < 10 | 66.31  |
| African-<br>American      |                       |   | 53.51     | 54.34  | 38   | 48.4   | 60.91  | 25   | 48.65  | 57.58  | 25   | 48.9   | 51.37  | 28   | 66.31  |
| Hispanic                  |                       |   | 53.51     | N < 10 | < 10 | 48.4   | N < 10 | < 10 | 48.65  | N < 10 | < 10 | 48.9   | N < 10 | < 10 | 66.31  |
| Hawaiian/Pacific Islander |                       |   | 53.51     | N < 10 | < 10 | 48.4   | N < 10 | < 10 | 48.65  | N < 10 | < 10 | 48.9   | N < 10 | < 10 | 66.31  |
| Caucasian                 |                       |   | 53.51     | 60.85  | 56   | 48.4   | 67.79  | 38   | 48.65  | 63.87  | 27   | 48.9   | 66.19  | 32   | 66.31  |
| Two or More               |                       |   | 53.51     | N < 10 | < 10 | 48.4   | N < 10 | < 10 | 48.65  | N < 10 | < 10 | 48.9   | N < 10 | < 10 | 66.31  |
| NI NI 1 CC                |                       | 1 |           |        | _    |        |        |      |        |        |      |        |        |      |        |