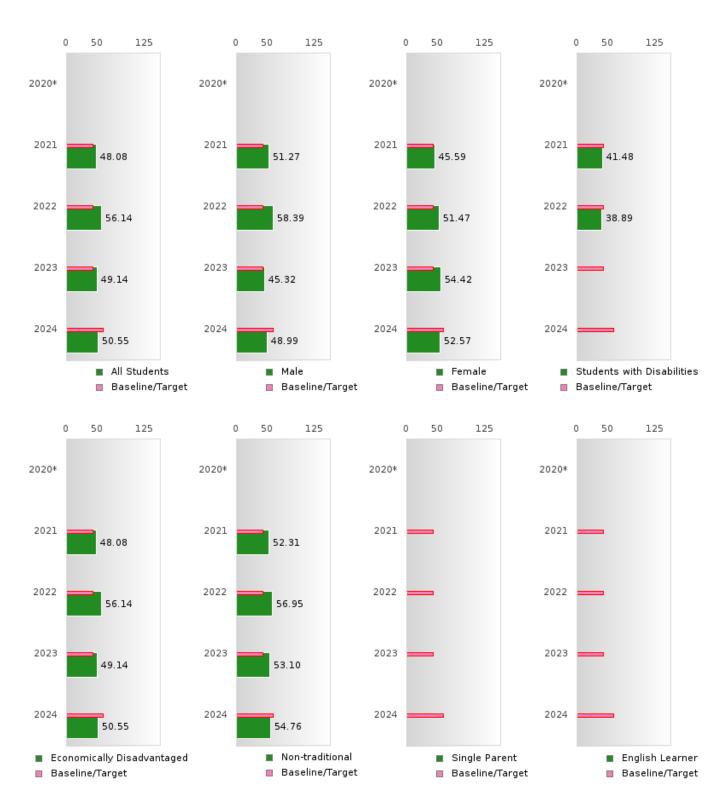

#### ACADEMIC PROFICIENCY SCORE TABLE BY SUBJECT AND SPECIAL POPULATION

| ACADEN          | DEMIC PROFICIENCY SCORE 1. |          |       |        |      |        |        |      |        |        |      |        |        |      |        |
|-----------------|----------------------------|----------|-------|--------|------|--------|--------|------|--------|--------|------|--------|--------|------|--------|
|                 |                            | 2020*    |       |        | 2021 |        | 1 -    | 2022 |        |        | 2023 |        |        | 2024 |        |
|                 | Score                      | N        | Base  | Score  | N    | Target |
|                 |                            |          | line  |        |      |        |        |      |        |        |      |        |        |      |        |
|                 |                            |          |       |        |      |        | ANGUA  |      |        |        |      |        |        |      |        |
| All Students    |                            |          | 53.03 | 56.29  | 97   | 48.45  | 57.19  | 68   | 48.7   | 56.86  | 55   | 48.95  | 58.55  | 63   | 65.39  |
| Male            |                            |          | 53.03 | 56.73  | 42   | 48.45  | 58.38  | 36   | 48.7   | 52.22  | 32   | 48.95  | 53.95  | 37   | 65.39  |
| Female          |                            |          | 53.03 | 55.82  | 55   | 48.45  | 53.66  | 32   | 48.7   | 63.68  | 23   | 48.95  | 65.11  | 26   | 65.39  |
| Students with   |                            |          | 53.03 | 45.76  | 17   | 48.45  | 41.12  | 10   | 48.7   | N < 10 | < 10 | 48.95  | N < 10 | < 10 | 65.39  |
| Disabilities    |                            |          |       |        |      |        |        |      |        |        |      |        |        |      |        |
| Economically    |                            |          | 53.03 | 56.29  | 97   | 48.45  | 57.19  | 68   | 48.7   | 56.86  | 55   | 48.95  | 58.55  | 63   | 65.39  |
| Disadvantaged   |                            |          |       |        |      |        |        |      |        |        |      |        |        |      |        |
| Non-traditional |                            |          | 53.03 | 57.87  | 34   | 48.45  | 58.03  | 35   | 48.7   | 62.90  | 25   | 48.95  | 67.15  | 20   | 65.39  |
| Single Parent   |                            |          | 53.03 | N < 10 | < 10 | 48.45  | N < 10 | < 10 | 48.7   | N < 10 | < 10 | 48.95  | N < 10 | < 10 | 65.39  |
| English Learner |                            |          | 53.03 | N < 10 | < 10 | 48.45  | N < 10 | < 10 | 48.7   | N < 10 | < 10 | 48.95  | N < 10 | < 10 | 65.39  |
| Homeless        |                            |          | 53.03 | N < 10 | < 10 | 48.45  | N < 10 | < 10 | 48.7   | N < 10 | < 10 | 48.95  | N < 10 | < 10 | 65.39  |
| Foster Care     |                            |          | 53.03 | N < 10 | < 10 | 48.45  | N < 10 | < 10 | 48.7   | N < 10 | < 10 | 48.95  | N < 10 | < 10 | 65.39  |
| Military        |                            |          | 53.03 | N < 10 | < 10 | 48.45  | N < 10 | < 10 | 48.7   | N < 10 | < 10 | 48.95  | N < 10 | < 10 | 65.39  |
| Dependent       |                            |          |       |        |      |        |        |      |        |        |      |        |        |      |        |
| Migrant         |                            |          | 53.03 | N < 10 | < 10 | 48.45  | N < 10 | < 10 | 48.7   | N < 10 | < 10 | 48.95  | N < 10 | < 10 | 65.39  |
|                 |                            |          |       |        |      | MAT    | HEMAT  | [CS  |        |        |      |        |        |      |        |
| All Students    |                            |          | 46.7  | 48.08  | 98   | 42.27  | 56.14  | 68   | 42.52  | 49.14  | 55   | 42.77  | 50.55  | 63   | 58.59  |
| Male            |                            |          | 46.7  | 51.27  | 43   | 42.27  | 58.39  | 36   | 42.52  | 45.32  | 32   | 42.77  | 48.99  | 37   | 58.59  |
| Female          |                            |          | 46.7  | 45.59  | 55   | 42.27  | 51.47  | 32   | 42.52  | 54.42  | 23   | 42.77  | 52.57  | 26   | 58.59  |
| Students with   |                            |          | 46.7  | 41.48  | 17   | 42.27  | 38.89  | 10   | 42.52  | N < 10 | < 10 | 42.77  | N < 10 | < 10 | 58.59  |
| Disabilities    |                            |          |       |        |      |        |        |      |        |        |      |        |        |      |        |
| Economically    |                            |          | 46.7  | 48.08  | 98   | 42.27  | 56.14  | 68   | 42.52  | 49.14  | 55   | 42.77  | 50.55  | 63   | 58.59  |
| Disadvantaged   |                            |          |       |        |      |        |        |      |        |        |      |        |        |      |        |
| Non-traditional |                            |          | 46.7  | 52.31  | 34   | 42.27  | 56.95  | 35   | 42.52  | 53.10  | 25   | 42.77  | 54.76  | 20   | 58.59  |
| Single Parent   |                            |          | 46.7  | N < 10 | < 10 | 42.27  | N < 10 | < 10 | 42.52  | N < 10 | < 10 | 42.77  | N < 10 | < 10 | 58.59  |
| English Learner |                            |          | 46.7  | N < 10 | < 10 | 42.27  | N < 10 | < 10 | 42.52  | N < 10 | < 10 | 42.77  | N < 10 | < 10 | 58.59  |
| Homeless        |                            |          | 46.7  | N < 10 | < 10 | 42.27  | N < 10 | < 10 | 42.52  | N < 10 | < 10 | 42.77  | N < 10 | < 10 | 58.59  |
| Foster Care     |                            |          | 46.7  | N < 10 | < 10 | 42.27  | N < 10 | < 10 | 42.52  | N < 10 | < 10 | 42.77  | N < 10 | < 10 | 58.59  |
| Military        |                            |          | 46.7  | N < 10 | < 10 | 42.27  | N < 10 | < 10 | 42.52  | N < 10 | < 10 | 42.77  | N < 10 | < 10 | 58.59  |
| Dependent       |                            |          |       |        |      |        |        |      |        |        |      |        |        |      |        |
| Migrant         |                            |          | 46.7  | N < 10 | < 10 | 42.27  | N < 10 | < 10 | 42.52  | N < 10 | < 10 | 42.77  | N < 10 | < 10 | 58.59  |
|                 |                            |          |       |        |      | S      | CIENCE |      |        |        |      |        |        |      |        |
| All Students    |                            |          | 53.51 | 57.96  | 98   | 48.4   | 66.10  | 68   | 48.65  | 61.67  | 55   | 48.9   | 59.48  | 63   | 66.31  |
| Male            |                            |          | 53.51 | 58.24  | 43   | 48.4   | 67.81  | 36   | 48.65  | 56.30  | 32   | 48.9   | 57.98  | 37   | 66.31  |
| Female          |                            |          | 53.51 | 57.76  | 55   | 48.4   | 63.27  | 32   | 48.65  | 69.32  | 23   | 48.9   | 61.56  | 26   | 66.31  |
| Students with   |                            |          | 53.51 | 45.44  | 17   | 48.4   | 46.27  | 10   | 48.65  | N < 10 | < 10 | 48.9   | N < 10 | < 10 | 66.31  |
| Disabilities    |                            |          |       |        |      |        |        |      |        |        |      |        |        |      |        |
| Economically    |                            |          | 53.51 | 57.96  | 98   | 48.4   | 66.10  | 68   | 48.65  | 61.67  | 55   | 48.9   | 59.48  | 63   | 66.31  |
| Disadvantaged   |                            |          |       |        |      |        |        |      |        |        |      |        |        |      |        |
| Non-traditional |                            |          | 53.51 | 61.24  | 34   | 48.4   | 67.07  | 35   | 48.65  | 71.33  | 25   | 48.9   | 70.26  | 20   | 66.31  |
| Single Parent   |                            |          | 53.51 | N < 10 | < 10 | 48.4   | N < 10 | < 10 |        | N < 10 | < 10 | 48.9   | N < 10 | < 10 | 66.31  |
| English Learner |                            |          | 53.51 | N < 10 | < 10 | 48.4   | N < 10 | < 10 |        | N < 10 | < 10 | 48.9   | N < 10 | < 10 | 66.31  |
| Homeless        |                            |          |       | N < 10 | < 10 | 48.4   | N < 10 | < 10 |        | N < 10 | < 10 | 48.9   | N < 10 | < 10 | 66.31  |
| Foster Care     |                            |          |       | N < 10 | < 10 | 48.4   | N < 10 | < 10 |        | N < 10 | < 10 | 48.9   | N < 10 | < 10 | 66.31  |
| Military        |                            |          |       | N < 10 | < 10 | 48.4   | N < 10 | < 10 |        | N < 10 | < 10 | 48.9   | N < 10 | < 10 | 66.31  |
| Dependent       |                            |          |       |        |      |        |        |      |        |        |      |        |        |      |        |
| Migrant         |                            |          | 53.51 | N < 10 | < 10 | 48.4   | N < 10 | < 10 | 48.65  | N < 10 | < 10 | 48.9   | N < 10 | < 10 | 66.31  |
| N.N. 1 CC       |                            | 1 77 . C | 7 1   | 1 1' 4 |      |        |        |      |        |        |      |        |        |      |        |

N: Number of Concentrators with Test Scores Included in the Score.

BARTON SCHOOL DISTRICT Page 39/107 Table of Contents

 $<sup>{\</sup>rm *State\text{-}required\ academic\ achievement\ tests\ were\ waived\ in\ 2020\ due\ to\ COVID19}.$ 