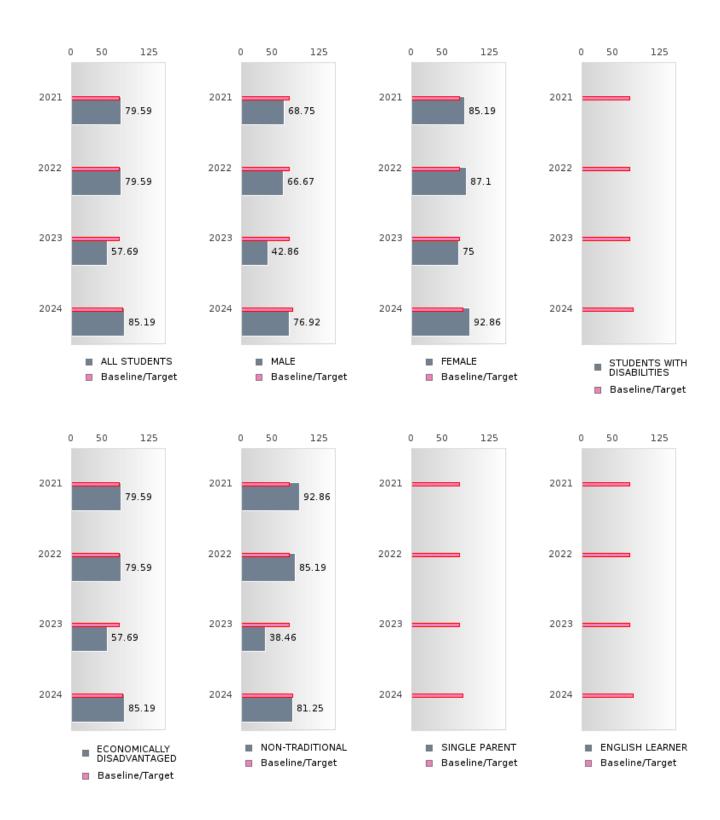

#### PERFORMANCE MEASURE SCORES FOR CONCENTRATORS ONLY

| PERFORMANCE       |       | DIS   | TRICT SCO | DRE   |       | STATE SCORE |       |       |       |       |  |  |
|-------------------|-------|-------|-----------|-------|-------|-------------|-------|-------|-------|-------|--|--|
| MEASURES          | 2020  | 2021  | 2022      | 2023  | 2024  | 2020        | 2021  | 2022  | 2023  | 2024  |  |  |
| 3S1: POST-PROGRAM |       | 79.07 | 79.59     | 57.69 | 85.19 |             | 81.92 | 81.38 | 82.78 | 76.72 |  |  |
| PLACEMENT         |       |       |           |       |       |             |       |       |       |       |  |  |
|                   |       |       |           |       |       |             |       |       |       |       |  |  |
| 4S1: NON-         | 32.99 | 34.31 | 52.94     | 53.19 | 43.48 | 31.34       | 30.03 | 43.00 | 39.14 | 38.38 |  |  |
| TRADITIONAL       |       |       |           |       |       |             |       |       |       |       |  |  |
| PROGRAM           |       |       |           |       |       |             |       |       |       |       |  |  |
| CONCENTRATION     |       |       |           |       |       |             |       |       |       |       |  |  |
| 5S1: INDUSTRY     |       |       | < 5       | < 5   | < 5   |             | 14.46 | 47.36 | 55.22 | 62.03 |  |  |
| CERTIFICATIONS    |       |       |           |       |       |             |       |       |       |       |  |  |
|                   |       |       |           |       |       |             |       |       |       |       |  |  |

#### **GRADUATION RATE BY SPECIAL POPULATION**

|                            |        | 2020 |        |        | 2021  |        |         | 2022 |        |         | 2023     |        |        | 2024 |        |  |
|----------------------------|--------|------|--------|--------|-------|--------|---------|------|--------|---------|----------|--------|--------|------|--------|--|
|                            | Score  | N    | Target | Score  | N     | Target | Score   | N    | Target | Score   | N        | Target | Score  | N    | Target |  |
|                            |        |      | FO     | UR-YEA | R ADJ | USTED  | COHOR   | ΤGRA | DUATI( | ON RATE | <u>B</u> |        |        |      |        |  |
| All Students               | > 95   | RV   | 87.18  | 87.27  | RV    | 87.18  | 77.78   | RV   | 87.18  | 86.21   | RV       | 87.18  | 92.86  | RV   | 96.91  |  |
| Male                       | 93.75  | RV   | 87.18  | 77.27  | RV    | 87.18  | 68.75   | RV   | 87.18  | 78.57   | RV       | 87.18  | 90.00  | RV   | 96.91  |  |
| Female                     | > 95   | RV   | 87.18  | 93.94  | RV    | 87.18  | 90.91   | RV   | 87.18  | 93.33   | RV       | 87.18  | N < 10 | < 10 | 96.91  |  |
| Students with Disabilities | N < 10 | < 10 | 87.18  | 90.00  | RV    | 87.18  | N < 10  | < 10 | 87.18  | N < 10  | < 10     | 87.18  | N < 10 | < 10 | 96.91  |  |
| Economically Disadvantaged | > 95   | RV   | 87.18  | 87.27  | RV    | 87.18  | 77.78   | RV   | 87.18  | 86.21   | RV       | 87.18  | 92.86  | RV   | 96.91  |  |
| Non-traditional            | 92.31  | RV   | 87.18  | 82.35  | RV    | 87.18  | 75.00   | RV   | 87.18  | N < 10  | < 10     | 87.18  | N < 10 | < 10 | 96.91  |  |
| Single Parent              |        |      | 87.18  |        |       | 87.18  |         |      |        | N < 10  | < 10     | 87.18  |        |      | 96.91  |  |
| English Learner            |        |      |        | N < 10 | < 10  |        | N < 10  | < 10 | 87.18  |         |          | 87.18  |        |      | 96.91  |  |
| Homeless                   |        |      |        | N < 10 | < 10  |        | N < 10  | < 10 |        | N < 10  | < 10     | 87.18  |        |      | 96.91  |  |
| Foster Care                | N < 10 | < 10 |        | N < 10 | < 10  | 87.18  |         |      | 87.18  |         |          | 87.18  |        |      | 96.91  |  |
| Military                   |        |      | 87.18  |        |       | 87.18  |         |      | 87.18  |         |          | 87.18  |        |      | 96.91  |  |
| Dependent                  |        |      |        |        |       |        |         |      |        |         |          |        |        |      |        |  |
| Migrant                    | N < 10 | < 10 | 87.18  | N < 10 | < 10  | 87.18  | N < 10  | < 10 | 87.18  | N < 10  | < 10     | 87.18  |        |      | 96.91  |  |
|                            |        |      |        |        |       |        | STED CC |      |        | UATION  |          |        |        |      |        |  |
| All Students               | > 95   | RV   | 90.4   | > 95   | RV    | 90.4   | 90.74   | RV   | 90.4   | 82.14   | RV       | 90.4   | > 95   | RV   | 97     |  |
| Male                       | > 95   | RV   | 90.4   | 93.33  | RV    | 90.4   | 80.95   | RV   | 90.4   | 76.47   | RV       | 90.4   | > 95   | RV   | 97     |  |
| Female                     | > 95   | RV   | 90.4   | > 95   | RV    | 90.4   | > 95    | RV   | 90.4   | 90.91   | RV       | 90.4   | > 95   | RV   | 97     |  |
| Students with Disabilities | N < 10 | < 10 | 90.4   | N < 10 | < 10  | 90.4   | 90.00   | RV   | 90.4   | N < 10  | < 10     | 90.4   | N < 10 | < 10 | 97     |  |
| Economically Disadvantaged | > 95   | RV   | 90.4   | > 95   | RV    | 90.4   | 90.74   | RV   | 90.4   | 82.14   | RV       | 90.4   | > 95   | RV   | 97     |  |
| Non-traditional            | > 95   | RV   | 90.4   | 91.67  | RV    | 90.4   | 87.50   | RV   | 90.4   | 83.33   | RV       | 90.4   | N < 10 | < 10 | 97     |  |
| Single Parent              |        |      | 90.4   |        |       | 90.4   |         |      | 90.4   |         |          | 90.4   | N < 10 | < 10 | 97     |  |
| English Learner            |        |      | 90.4   |        |       | 90.4   | N < 10  | < 10 | 90.4   | N < 10  | < 10     | 90.4   |        |      | 97     |  |
| Homeless                   | N < 10 | < 10 | 90.4   |        |       | 90.4   | N < 10  | < 10 | 90.4   | N < 10  | < 10     | 90.4   | N < 10 | < 10 | 97     |  |
| Foster Care                |        |      | 90.4   | N < 10 | < 10  | 90.4   | N < 10  | < 10 | 90.4   |         |          | 90.4   |        |      | 97     |  |
| Military                   |        |      | 90.4   |        |       | 90.4   |         |      | 90.4   |         |          | 90.4   |        |      | 97     |  |
| Dependent                  |        |      |        |        |       |        |         |      |        |         |          |        |        |      |        |  |
| Migrant                    | N < 10 | < 10 | 90.4   | N < 10 | < 10  | 90.4   | N < 10  | < 10 | 90.4   | N < 10  | < 10     | 90.4   | N < 10 | < 10 | 97     |  |