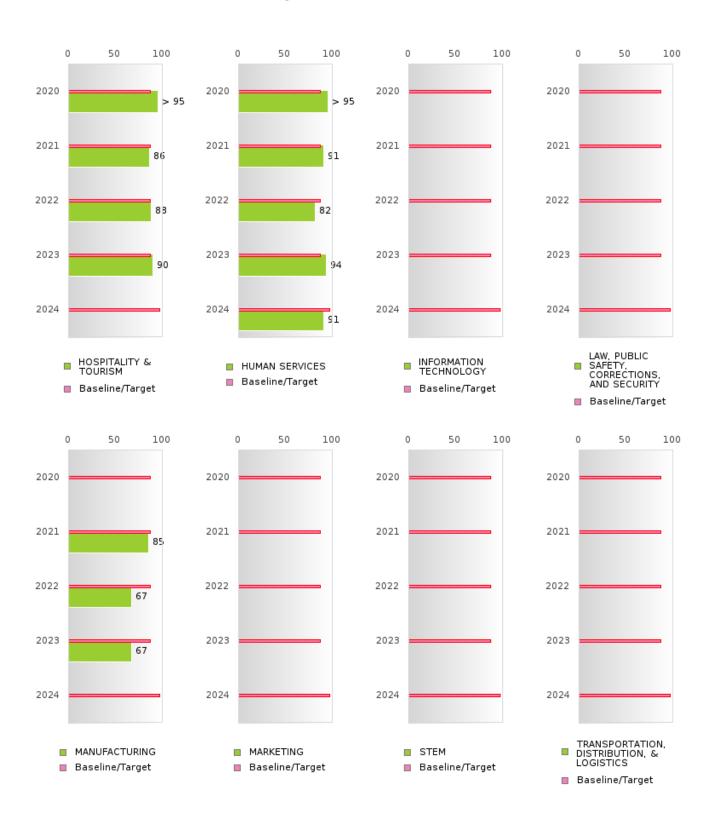

# FOUR-YEAR ADJUSTED GRADUATION RATE BY CLUSTER

|               |        | 2020 |        |        | 2021 |        |        | 2022 |        |        | 2023 |        |        | 2024 |        |
|---------------|--------|------|--------|--------|------|--------|--------|------|--------|--------|------|--------|--------|------|--------|
| S             | Score  | N    | Target |
|               |        |      |        |        |      |        |        |      |        | N RATE | 3    |        |        |      |        |
| AGRICULTUR    |        |      | 87.18  |        |      | 87.18  |        |      | 87.18  |        |      | 87.18  |        |      | 96.91  |
| E, FOOD, &    |        |      |        |        |      |        |        |      |        |        |      |        |        |      |        |
| NATURAL       |        |      |        |        |      |        |        |      |        |        |      |        |        |      |        |
| RESOURCES     |        |      |        |        |      |        |        |      |        |        |      |        |        |      |        |
| ARCHITECTU    |        |      | 87.18  |        |      | 87.18  | N < 10 | < 10 | 87.18  | N < 10 | < 10 | 87.18  | N < 10 | < 10 | 96.91  |
| RE AND CONS   |        |      |        |        |      |        |        |      |        |        |      |        |        |      |        |
| TRUCTION      |        |      |        |        |      |        |        |      |        |        |      |        |        |      |        |
| ARTS, A/V,    |        |      | 87.18  | N < 10 | < 10 | 87.18  |        |      | 87.18  |        |      | 87.18  |        |      | 96.91  |
| TECHNOLOGY    |        |      |        |        |      |        |        |      |        |        |      |        |        |      |        |
| & COMMUNIC    |        |      |        |        |      |        |        |      |        |        |      |        |        |      |        |
| ATIONS        |        |      |        |        |      |        |        |      |        |        |      |        |        |      |        |
| BUSINESS MA   |        |      | 87.18  |        |      | 87.18  |        |      | 87.18  | N < 10 | < 10 | 87.18  |        |      | 96.91  |
| NAGEMENT &    |        |      |        |        |      |        |        |      |        |        |      |        |        |      |        |
| ADMINISTRAT   |        |      |        |        |      |        |        |      |        |        |      |        |        |      |        |
| ION           |        |      |        |        |      |        |        |      |        |        |      |        |        |      |        |
| EDUCATION     |        |      | 87.18  |        |      | 87.18  |        |      | 87.18  |        |      | 87.18  |        |      | 96.91  |
| AND           |        |      |        |        |      |        |        |      |        |        |      |        |        |      |        |
| TRAINING      |        |      |        |        |      |        |        |      |        |        |      |        |        |      |        |
|               | T < 10 | < 10 | 87.18  |        |      | 87.18  |        |      | 87.18  |        |      | 87.18  |        |      | 96.91  |
| GOVERNMEN     |        |      | 87.18  |        |      | 87.18  |        |      | 87.18  |        |      | 87.18  |        |      | 96.91  |
| T AND PUBLIC  |        |      |        |        |      |        |        |      |        |        |      |        |        |      |        |
| ADMINISTRAT   |        |      |        |        |      |        |        |      |        |        |      |        |        |      |        |
| ION           |        |      |        |        |      |        |        |      |        |        |      |        |        |      |        |
| HEALTH        |        |      | 87.18  |        |      | 87.18  |        |      | 87.18  |        |      | 87.18  |        |      | 96.91  |
| SCIENCES      |        |      |        |        |      |        |        |      |        |        |      |        |        |      |        |
| HOSPITALITY > | > 95   | RV   | 87.18  | 86.00  | RV   | 87.18  | 88.00  | RV   | 87.18  | 90.00  | RV   | 87.18  | N < 10 | < 10 | 96.91  |
| & TOURISM     |        |      |        |        |      |        |        |      |        |        |      |        |        |      |        |
| HUMAN >       | > 95   | RV   | 87.18  | 91.00  | RV   | 87.18  | 82.00  | RV   | 87.18  | 94.00  | RV   | 87.18  | 91.00  | RV   | 96.91  |
| SERVICES      |        |      |        |        |      |        |        |      |        |        |      |        |        |      |        |
| INFORMATIO    |        |      | 87.18  |        |      | 87.18  |        |      | 87.18  |        |      | 87.18  |        |      | 96.91  |
| N             |        |      |        |        |      |        |        |      |        |        |      |        |        |      |        |
| TECHNOLOGY    |        |      |        |        |      |        |        |      |        |        |      |        |        |      |        |
| LAW, PUBLIC   |        |      | 87.18  |        |      | 87.18  |        |      | 87.18  |        |      | 87.18  |        |      | 96.91  |
| SAFETY,       |        |      |        |        |      |        |        |      |        |        |      |        |        |      |        |
| CORRECTION    |        |      |        |        |      |        |        |      |        |        |      |        |        |      |        |
| S, AND        |        |      |        |        |      |        |        |      |        |        |      |        |        |      |        |
| SECURITY      |        |      |        |        |      |        |        |      |        |        |      |        |        |      |        |
| MANUFACTU N   | T < 10 | < 10 | 87.18  | 85.00  | RV   | 87.18  | 67.00  | RV   | 87.18  | 67.00  | RV   | 87.18  |        |      | 96.91  |
| RING          |        |      |        |        |      |        |        |      |        |        |      |        |        |      |        |
| MARKETING     |        |      | 87.18  |        |      | 87.18  |        |      | 87.18  |        |      | 87.18  |        |      | 96.91  |
| STEM          |        |      | 87.18  | N < 10 | < 10 | 87.18  | N < 10 | < 10 | 87.18  | N < 10 | < 10 | 87.18  | N < 10 | < 10 | 96.91  |
| TRANSPORTA    |        |      | 87.18  |        |      | 87.18  |        |      | 87.18  | N < 10 | < 10 | 87.18  |        |      | 96.91  |
| TION, DISTRIB |        |      |        |        |      |        |        |      |        |        |      |        |        |      |        |
| UTION, &      |        |      |        |        |      |        |        |      |        |        |      |        |        |      |        |
| LOGISTICS     |        |      |        |        |      |        |        |      |        |        |      |        |        |      |        |