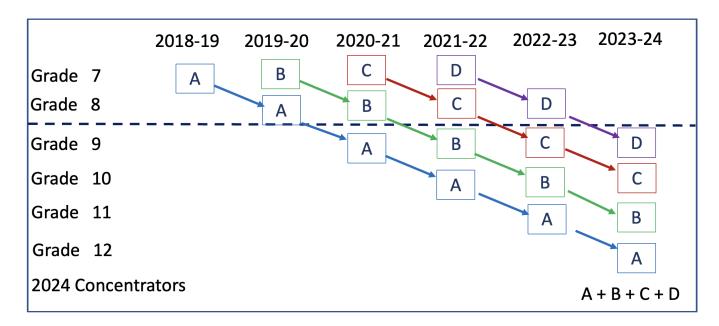

## Who is included in these reports?

Students included in these reports are Grades 9 – 12 students actively enrolled as indicated in 2022-23 school year SIS Cycle 7 who have earned a concentration in one or more programs of study. Credits may be earned starting in Grade 7 through Grade 12. An example for 2023 concentrators is provided below.

### **Data Definitions:**

- The performance measure data in this report are from the 2023-24 school year except for postsecondary placement which is a lagged indicator. The students included in the postsecondary placement performance measure exited high school in the 2022-23 school year.
- Consortium membership and single LEA status are based on the 2023-24 school year.
- Students are included in the consortium, district, and school aggregations based on their district and school LEAs indicated in 2023-24 SIS cycle 7 and based on consortium membership and single LEA status for 2023-24.