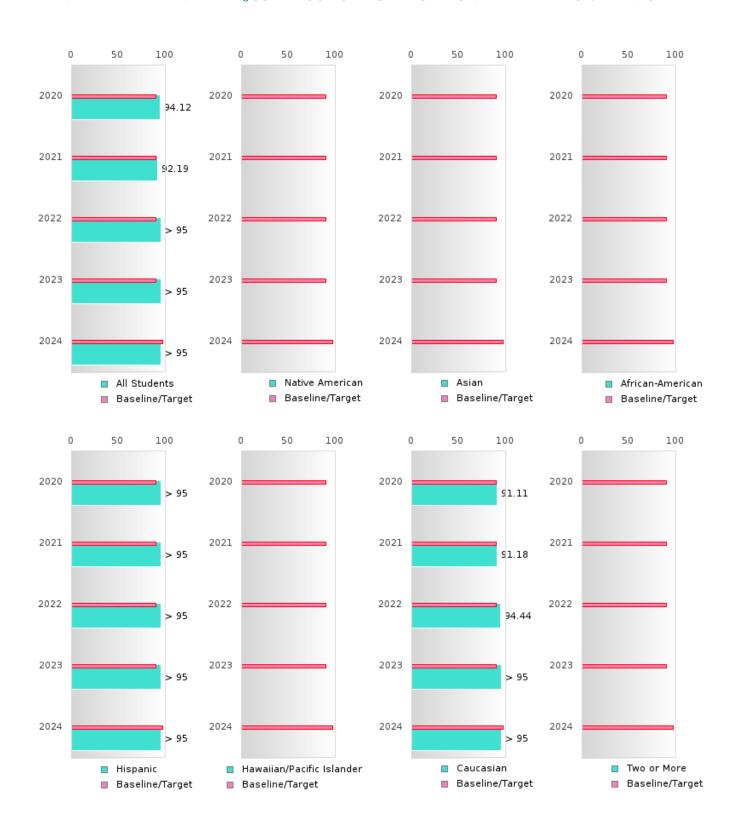

#### CONSORTIUM FIVE-YEAR EXTENDED ADJUSTED COHORT GRADUATION RATE

| YEAR | SCORE | BASELINE/<br>TARGET | N  |
|------|-------|---------------------|----|
| 2020 | 94.12 | 90.4                | RV |
| 2021 | 92.19 | 90.4                | RV |
| 2022 | > 95  | 90.4                | RV |
| 2023 | > 95  | 90.4                | RV |
| 2024 | > 95  | 97                  | RV |

#### FIVE-YEAR EXTENDED ADJUSTED COHORT GRADUATION RATE BY RACE/ETHNICITY