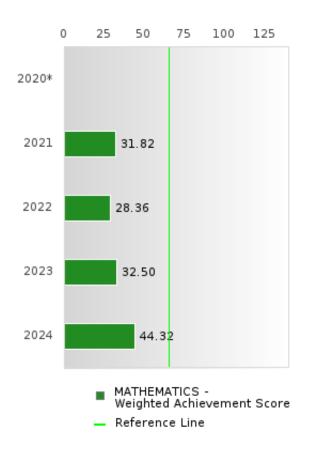

#### CONCENTRATORS' PERKINS V PERFORMANCE MEASURE SCORES

| PERFORMANCE                                                        |       | DIS   | TRICT SCO | ORE   |       |       | ST    | ATE SCO | RE    |       |
|--------------------------------------------------------------------|-------|-------|-----------|-------|-------|-------|-------|---------|-------|-------|
| MEASURES                                                           | 2020  | 2021  | 2022      | 2023  | 2024  | 2020  | 2021  | 2022    | 2023  | 2024  |
| 1S1: FOUR-YEAR<br>GRADUATION RATE                                  | 92.19 | > 95  | > 95      | > 95  | > 95  | 97.53 | 96.22 | 96.59   | 97.23 | 97.63 |
| 1S2: FIVE-YEAR<br>EXTENDED<br>GRADUATION RATE                      | 94.12 | 92.19 | > 95      | > 95  | > 95  | 97.46 | 97.99 | 96.93   | 97.07 | 97.70 |
| 2S1: ACADEMIC<br>PROFICIENCY SCORE<br>IN READING<br>LANGUAGE ARTS* |       | 66.39 | 65.08     | 69.09 | 70.78 |       | 65.7  | 65.93   | 65.92 | 66.12 |
| 2S2: ACADEMIC<br>PROFICIENCY SCORE<br>IN MATHEMATICS*              |       | 56.26 | 53.44     | 54.80 | 61.60 |       | 59.94 | 59.53   | 58.53 | 59.44 |
| 2S3: ACADEMIC<br>PROFICIENCY IN<br>SCIENCE*                        |       | 66.06 | 61.67     | 66.56 | 73.30 |       | 67.08 | 67.06   | 66.57 | 67.23 |