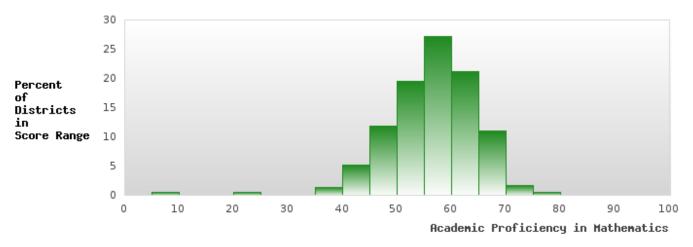

#### CONCENTRATORS' PERKINS V PERFORMANCE MEASURE SCORES

| PERFORMANCE                                                        |       | DIS   | TRICT SCO | ORE   |       |       | ST    | ATE SCO | RE    |       |
|--------------------------------------------------------------------|-------|-------|-----------|-------|-------|-------|-------|---------|-------|-------|
| MEASURES                                                           | 2020  | 2021  | 2022      | 2023  | 2024  | 2020  | 2021  | 2022    | 2023  | 2024  |
| 1S1: FOUR-YEAR<br>GRADUATION RATE                                  | 92.19 | > 95  | > 95      | > 95  | > 95  | 97.53 | 96.22 | 96.59   | 97.23 | 97.63 |
| 1S2: FIVE-YEAR<br>EXTENDED<br>GRADUATION RATE                      | 94.12 | 92.19 | > 95      | > 95  | > 95  | 97.46 | 97.99 | 96.93   | 97.07 | 97.70 |
| 2S1: ACADEMIC<br>PROFICIENCY SCORE<br>IN READING<br>LANGUAGE ARTS* |       | 66.39 | 65.08     | 69.09 | 70.78 |       | 65.7  | 65.93   | 65.92 | 66.12 |
| 2S2: ACADEMIC<br>PROFICIENCY SCORE<br>IN MATHEMATICS*              |       | 56.26 | 53.44     | 54.80 | 61.60 |       | 59.94 | 59.53   | 58.53 | 59.44 |
| 2S3: ACADEMIC<br>PROFICIENCY IN<br>SCIENCE*                        |       | 66.06 | 61.67     | 66.56 | 73.30 |       | 67.08 | 67.06   | 66.57 | 67.23 |