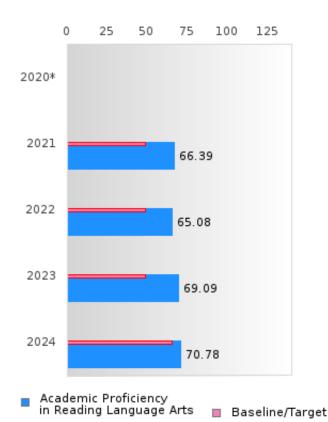

#### CONCENTRATORS' PERKINS V PERFORMANCE MEASURE SCORES

| PERFORMANCE                                                        |       | DIS   | TRICT SCO | ORE   |       |       | ST    | ATE SCO | RE    |       |
|--------------------------------------------------------------------|-------|-------|-----------|-------|-------|-------|-------|---------|-------|-------|
| MEASURES                                                           | 2020  | 2021  | 2022      | 2023  | 2024  | 2020  | 2021  | 2022    | 2023  | 2024  |
| 1S1: FOUR-YEAR<br>GRADUATION RATE                                  | 92.19 | > 95  | > 95      | > 95  | > 95  | 97.53 | 96.22 | 96.59   | 97.23 | 97.63 |
| 1S2: FIVE-YEAR<br>EXTENDED<br>GRADUATION RATE                      | 94.12 | 92.19 | > 95      | > 95  | > 95  | 97.46 | 97.99 | 96.93   | 97.07 | 97.70 |
| 2S1: ACADEMIC<br>PROFICIENCY SCORE<br>IN READING<br>LANGUAGE ARTS* |       | 66.39 | 65.08     | 69.09 | 70.78 |       | 65.7  | 65.93   | 65.92 | 66.12 |
| 2S2: ACADEMIC<br>PROFICIENCY SCORE<br>IN MATHEMATICS*              |       | 56.26 | 53.44     | 54.80 | 61.60 |       | 59.94 | 59.53   | 58.53 | 59.44 |
| 2S3: ACADEMIC<br>PROFICIENCY IN<br>SCIENCE*                        |       | 66.06 | 61.67     | 66.56 | 73.30 |       | 67.08 | 67.06   | 66.57 | 67.23 |

<sup>\*</sup>State-required academic achievement tests were waived in 2020 due to COVID19.