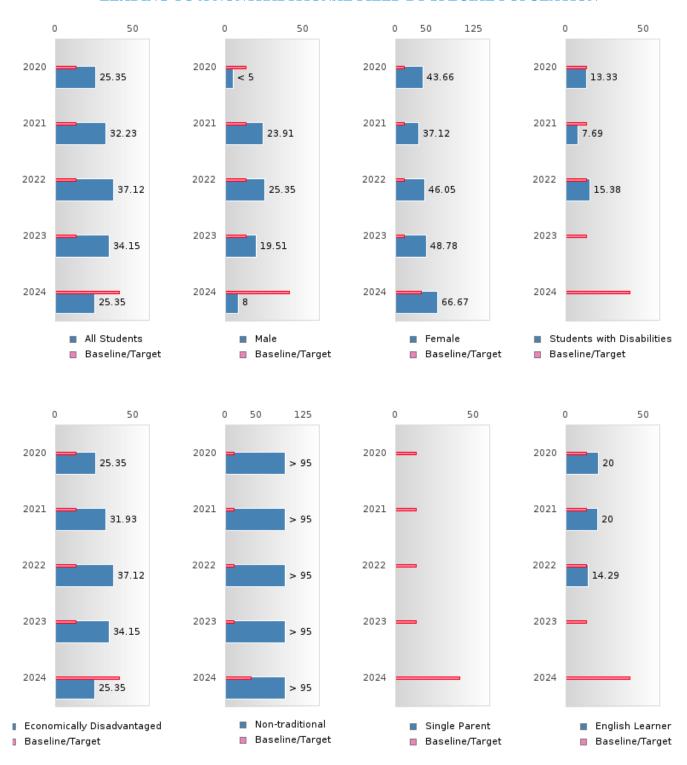

#### PERFORMANCE MEASURE SCORES FOR CONCENTRATORS ONLY

| PERFORMANCE       |       | DIS   | TRICT SCO | ORE    |       | STATE SCORE |       |       |       |       |  |  |
|-------------------|-------|-------|-----------|--------|-------|-------------|-------|-------|-------|-------|--|--|
| MEASURES          | 2020  | 2021  | 2022      | 2023   | 2024  | 2020        | 2021  | 2022  | 2023  | 2024  |  |  |
| 3S1: POST-PROGRAM |       | 79.37 | 66.67     | 76.36  | 73.33 |             | 81.92 | 81.38 | 82.78 | 76.72 |  |  |
| PLACEMENT         |       |       |           |        |       |             |       |       |       |       |  |  |
|                   |       |       |           |        |       |             |       |       |       |       |  |  |
| 4S1: NON-         | 25.78 | 32.23 | 37.12     | 34.15  | 25.35 | 31.34       | 30.03 | 43.00 | 39.14 | 38.38 |  |  |
| TRADITIONAL       | 23.70 | 32.23 | 37.12     | 5 1.15 | 20.00 | 31.31       | 50.05 | 15.00 | 37.11 | 50.50 |  |  |
| PROGRAM           |       |       |           |        |       |             |       |       |       |       |  |  |
| CONCENTRATION     |       |       |           |        |       |             |       |       |       |       |  |  |
| 5S1: INDUSTRY     |       | 11.43 | 83.93     | > 95   | 84.62 |             | 14.46 | 47.36 | 55.22 | 62.03 |  |  |
| CERTIFICATIONS    |       | 11.10 | 00.75     | , ,,,  | 002   |             | 10    | 50    | 00.22 | 02.03 |  |  |
| CERTIFICATIONS    |       |       |           |        |       |             |       |       |       |       |  |  |
|                   |       |       |           |        |       |             |       |       |       |       |  |  |