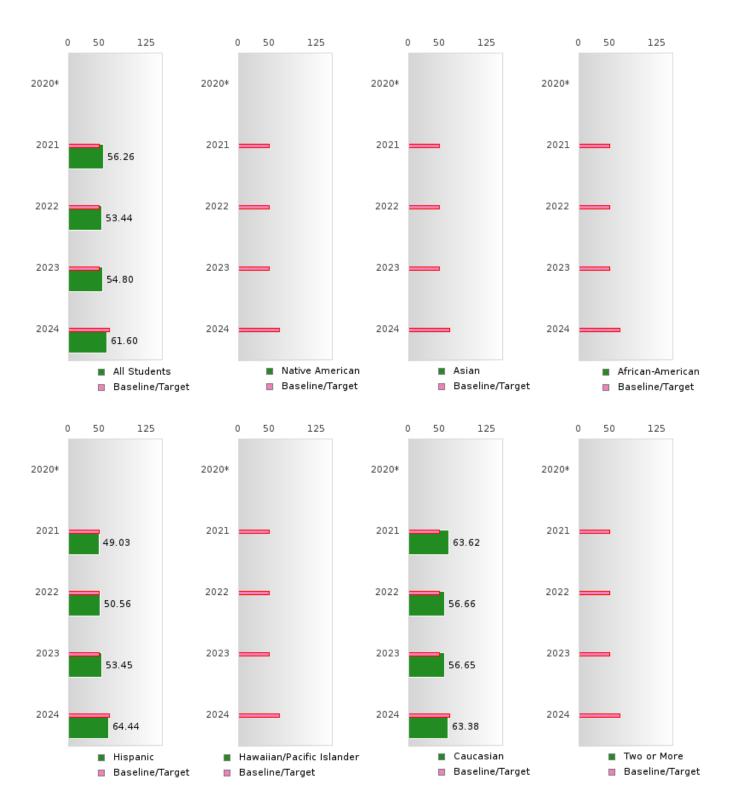

#### CONCENTRATORS' PERKINS V PERFORMANCE MEASURE SCORES

| PERFORMANCE                                                        |       | DIS   | TRICT SCO | ORE   |       |       | ST    | ATE SCO | RE    |       |
|--------------------------------------------------------------------|-------|-------|-----------|-------|-------|-------|-------|---------|-------|-------|
| MEASURES                                                           | 2020  | 2021  | 2022      | 2023  | 2024  | 2020  | 2021  | 2022    | 2023  | 2024  |
| 1S1: FOUR-YEAR<br>GRADUATION RATE                                  | 92.19 | > 95  | > 95      | > 95  | > 95  | 97.53 | 96.22 | 96.59   | 97.23 | 97.63 |
| 1S2: FIVE-YEAR<br>EXTENDED<br>GRADUATION RATE                      | 94.12 | 92.19 | > 95      | > 95  | > 95  | 97.46 | 97.99 | 96.93   | 97.07 | 97.70 |
| 2S1: ACADEMIC<br>PROFICIENCY SCORE<br>IN READING<br>LANGUAGE ARTS* |       | 66.39 | 65.08     | 69.09 | 70.78 |       | 65.7  | 65.93   | 65.92 | 66.12 |
| 2S2: ACADEMIC<br>PROFICIENCY SCORE<br>IN MATHEMATICS*              |       | 56.26 | 53.44     | 54.80 | 61.60 |       | 59.94 | 59.53   | 58.53 | 59.44 |
| 2S3: ACADEMIC<br>PROFICIENCY IN<br>SCIENCE*                        |       | 66.06 | 61.67     | 66.56 | 73.30 |       | 67.08 | 67.06   | 66.57 | 67.23 |

#### FOUR-YEAR ADJUSTED COHORT GRADUATION RATE BY RACE/ETHNICITY