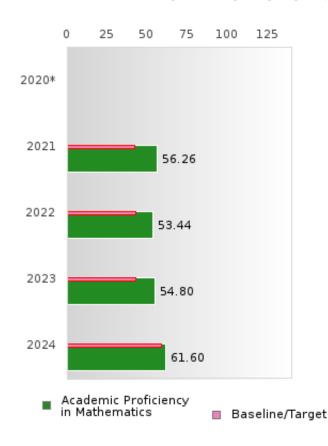

#### CONCENTRATORS' PERKINS V PERFORMANCE MEASURE SCORES

| PERFORMANCE                                                        |       | DIS   | TRICT SCO | ORE   |       |       | ST    | ATE SCO | RE    |       |
|--------------------------------------------------------------------|-------|-------|-----------|-------|-------|-------|-------|---------|-------|-------|
| MEASURES                                                           | 2020  | 2021  | 2022      | 2023  | 2024  | 2020  | 2021  | 2022    | 2023  | 2024  |
| 1S1: FOUR-YEAR<br>GRADUATION RATE                                  | 92.19 | > 95  | > 95      | > 95  | > 95  | 97.53 | 96.22 | 96.59   | 97.23 | 97.63 |
| 1S2: FIVE-YEAR<br>EXTENDED<br>GRADUATION RATE                      | 94.12 | 92.19 | > 95      | > 95  | > 95  | 97.46 | 97.99 | 96.93   | 97.07 | 97.70 |
| 2S1: ACADEMIC<br>PROFICIENCY SCORE<br>IN READING<br>LANGUAGE ARTS* |       | 66.39 | 65.08     | 69.09 | 70.78 |       | 65.7  | 65.93   | 65.92 | 66.12 |
| 2S2: ACADEMIC<br>PROFICIENCY SCORE<br>IN MATHEMATICS*              |       | 56.26 | 53.44     | 54.80 | 61.60 |       | 59.94 | 59.53   | 58.53 | 59.44 |
| 2S3: ACADEMIC<br>PROFICIENCY IN<br>SCIENCE*                        |       | 66.06 | 61.67     | 66.56 | 73.30 |       | 67.08 | 67.06   | 66.57 | 67.23 |