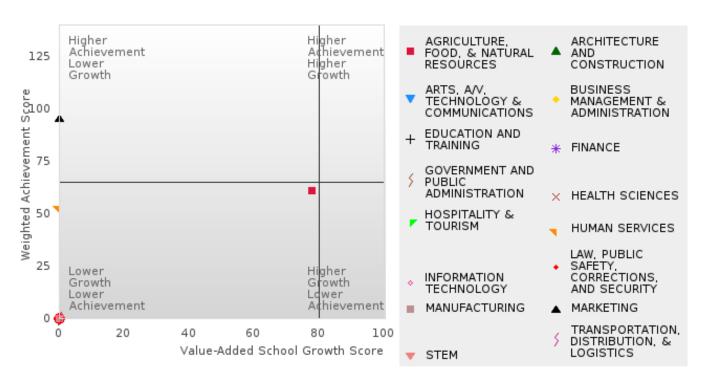

< 10 | N < 10   | < 10 | N < 10 | < 10 | N < 10 | < 10 |
| Homeless                       |       |     | N < 10 | < 10 | N < 10   | < 10 | N < 10 | < 10 | N < 10 | < 10 |
| Foster Care                    |       |     | N < 10 | < 10 | N < 10   | < 10 | N < 10 | < 10 | N < 10 | < 10 |
| Military<br>Dependent          |       |     | N < 10 | < 10 | N < 10   | < 10 | N < 10 | < 10 | N < 10 | < 10 |
| Migrant N: Number of Concentre |       |     | N < 10 | < 10 | N < 10   | < 10 | N < 10 | < 10 | N < 10 | < 10 |

N: Number of Concentrators Included in Score

<sup>\*</sup>State-required academic achievement tests were waived in 2020 due to COVID19.

#### COSSATOT RIVER SCHOOL DISTRICT

### SCATTERPLOT OF WEIGHTED ACHIEVEMENT & VALUE-ADDED GROWTH SCORES FOR READING LANGUAGE ARTS BY CLUSTER



## SCATTERPLOT OF WEIGHTED ACHIEVEMENT & VALUE-ADDED GROWTH SCORES FOR MATHEMATICS BY CLUSTER



#### COSSATOT RIVER SCHOOL DISTRICT

### SCATTERPLOT OF WEIGHTED ACHIEVEMENT & VALUE-ADDED GROWTH SCORES FOR SCIENCE BY CLUSTER



### COSSATOT RIVER SCHOOL DISTRICT

#### WEIGHTED ACHIEVEMENT FOR READING LANGUAGE ARTS BY CLUSTER

| VV 232 0         | 202   | 020* 2021 |         | 21       | 20         | 22          | 20:         | 23          | 200     | 24   |
|------------------|-------|-----------|---------|----------|------------|-------------|-------------|-------------|---------|------|
|                  | Score | N         | Score   | N        | Score      | N           | Score       | N           | Score   | N    |
|                  |       |           |         | ADING LA |