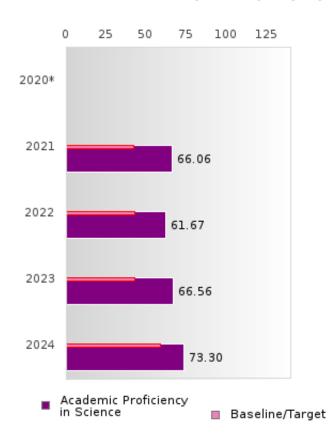

#### CONCENTRATORS' PERKINS V PERFORMANCE MEASURE SCORES

| PERFORMANCE                                                        |       | DIS   | TRICT SCO | ORE   |       |       | ST    | ATE SCO | RE    |       |
|--------------------------------------------------------------------|-------|-------|-----------|-------|-------|-------|-------|---------|-------|-------|
| MEASURES                                                           | 2020  | 2021  | 2022      | 2023  | 2024  | 2020  | 2021  | 2022    | 2023  | 2024  |
| 1S1: FOUR-YEAR<br>GRADUATION RATE                                  | 92.19 | > 95  | > 95      | > 95  | > 95  | 97.53 | 96.22 | 96.59   | 97.23 | 97.63 |
| 1S2: FIVE-YEAR<br>EXTENDED<br>GRADUATION RATE                      | 94.12 | 92.19 | > 95      | > 95  | > 95  | 97.46 | 97.99 | 96.93   | 97.07 | 97.70 |
| 2S1: ACADEMIC<br>PROFICIENCY SCORE<br>IN READING<br>LANGUAGE ARTS* |       | 66.39 | 65.08     | 69.09 | 70.78 |       | 65.7  | 65.93   | 65.92 | 66.12 |
| 2S2: ACADEMIC<br>PROFICIENCY SCORE<br>IN MATHEMATICS*              |       | 56.26 | 53.44     | 54.80 | 61.60 |       | 59.94 | 59.53   | 58.53 | 59.44 |
| 2S3: ACADEMIC<br>PROFICIENCY IN<br>SCIENCE*                        |       | 66.06 | 61.67     | 66.56 | 73.30 |       | 67.08 | 67.06   | 66.57 | 67.23 |