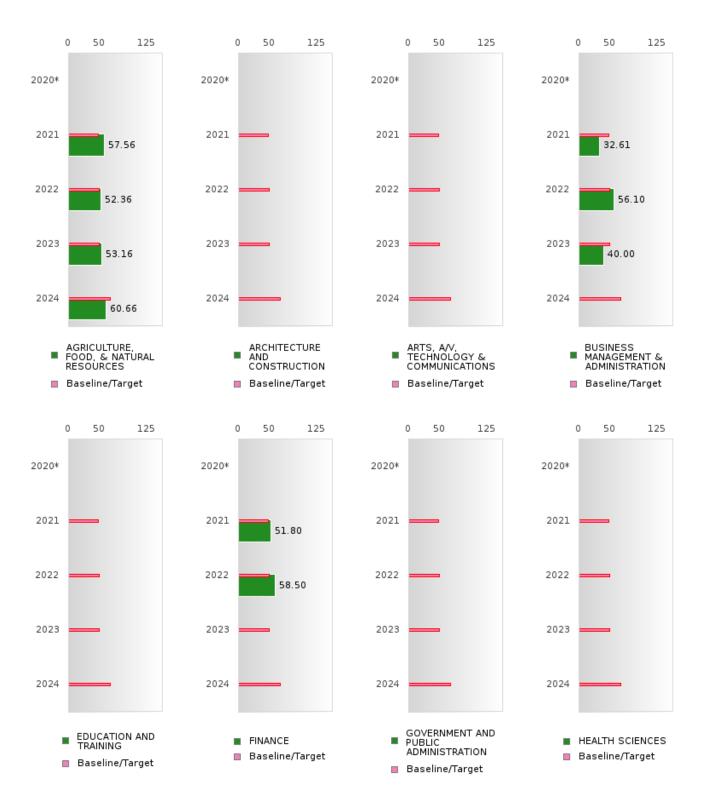

#### PERFORMANCE MEASURE SCORES FOR CONCENTRATORS ONLY

| PERFORMANCE       |       | DIS   | TRICT SCO | ORE    |       | STATE SCORE |       |       |       |       |  |  |
|-------------------|-------|-------|-----------|--------|-------|-------------|-------|-------|-------|-------|--|--|
| MEASURES          | 2020  | 2021  | 2022      | 2023   | 2024  | 2020        | 2021  | 2022  | 2023  | 2024  |  |  |
| 3S1: POST-PROGRAM |       | 79.37 | 66.67     | 76.36  | 73.33 |             | 81.92 | 81.38 | 82.78 | 76.72 |  |  |
| PLACEMENT         |       |       |           |        |       |             |       |       |       |       |  |  |
|                   |       |       |           |        |       |             |       |       |       |       |  |  |
| 4S1: NON-         | 25.78 | 32.23 | 37.12     | 34.15  | 25.35 | 31.34       | 30.03 | 43.00 | 39.14 | 38.38 |  |  |
| TRADITIONAL       | 23.70 | 32.23 | 37.12     | 5 1.15 | 20.00 | 31.31       | 50.05 | 15.00 | 37.11 | 50.50 |  |  |
| PROGRAM           |       |       |           |        |       |             |       |       |       |       |  |  |
| CONCENTRATION     |       |       |           |        |       |             |       |       |       |       |  |  |
| 5S1: INDUSTRY     |       | 11.43 | 83.93     | > 95   | 84.62 |             | 14.46 | 47.36 | 55.22 | 62.03 |  |  |
| CERTIFICATIONS    |       | 11.10 | 00.75     | , ,,,  | 002   |             | 10    | 50    | 00.22 | 02.03 |  |  |
| CERTIFICATIONS    |       |       |           |        |       |             |       |       |       |       |  |  |
|                   |       |       |           |        |       |             |       |       |       |       |  |  |

The placement data are lagged in this report and the CAR report. The 2022 report includes placement data on students who exited secondary education during the 2021 school year.