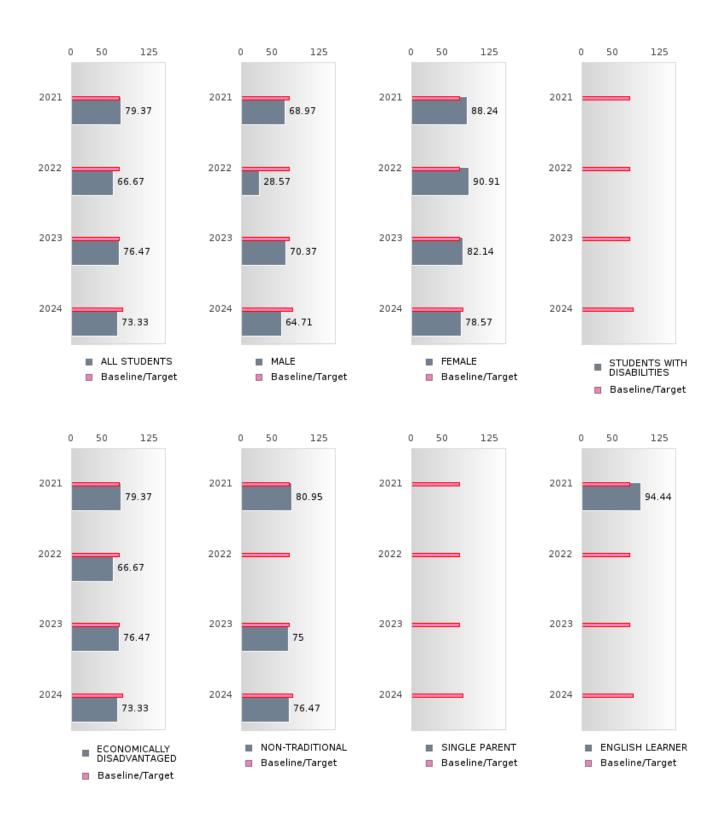

#### PERFORMANCE MEASURE SCORES FOR CONCENTRATORS ONLY

| PERFORMANCE       |       | DIS   | TRICT SCO | ORE    |       | STATE SCORE |       |       |       |       |  |  |
|-------------------|-------|-------|-----------|--------|-------|-------------|-------|-------|-------|-------|--|--|
| MEASURES          | 2020  | 2021  | 2022      | 2023   | 2024  | 2020        | 2021  | 2022  | 2023  | 2024  |  |  |
| 3S1: POST-PROGRAM |       | 79.37 | 66.67     | 76.36  | 73.33 |             | 81.92 | 81.38 | 82.78 | 76.72 |  |  |
| PLACEMENT         |       |       |           |        |       |             |       |       |       |       |  |  |
|                   |       |       |           |        |       |             |       |       |       |       |  |  |
| 4S1: NON-         | 25.78 | 32.23 | 37.12     | 34.15  | 25.35 | 31.34       | 30.03 | 43.00 | 39.14 | 38.38 |  |  |
| TRADITIONAL       | 23.70 | 32.23 | 37.12     | 5 1.15 | 20.00 | 31.31       | 50.05 | 15.00 | 37.11 | 50.50 |  |  |
| PROGRAM           |       |       |           |        |       |             |       |       |       |       |  |  |
| CONCENTRATION     |       |       |           |        |       |             |       |       |       |       |  |  |
| 5S1: INDUSTRY     |       | 11.43 | 83.93     | > 95   | 84.62 |             | 14.46 | 47.36 | 55.22 | 62.03 |  |  |
| CERTIFICATIONS    |       | 11.10 | 00.75     | , ,,,  | 002   |             | 10    | 50    | 00.22 | 02.03 |  |  |
| CERTIFICATIONS    |       |       |           |        |       |             |       |       |       |       |  |  |
|                   |       |       |           |        |       |             |       |       |       |       |  |  |