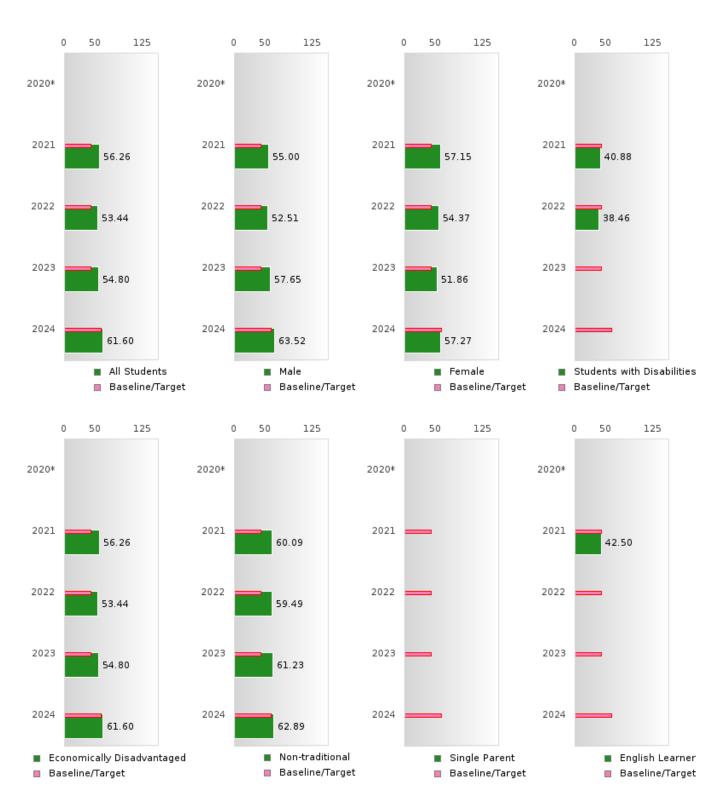

#### CONCENTRATORS' PERKINS V PERFORMANCE MEASURE SCORES

| PERFORMANCE                                                        |       | DIS   | TRICT SCO | ORE   |       |       | ST    | ATE SCO | RE    |       |
|--------------------------------------------------------------------|-------|-------|-----------|-------|-------|-------|-------|---------|-------|-------|
| MEASURES                                                           | 2020  | 2021  | 2022      | 2023  | 2024  | 2020  | 2021  | 2022    | 2023  | 2024  |
| 1S1: FOUR-YEAR<br>GRADUATION RATE                                  | 92.19 | > 95  | > 95      | > 95  | > 95  | 97.53 | 96.22 | 96.59   | 97.23 | 97.63 |
| 1S2: FIVE-YEAR<br>EXTENDED<br>GRADUATION RATE                      | 94.12 | 92.19 | > 95      | > 95  | > 95  | 97.46 | 97.99 | 96.93   | 97.07 | 97.70 |
| 2S1: ACADEMIC<br>PROFICIENCY SCORE<br>IN READING<br>LANGUAGE ARTS* |       | 66.39 | 65.08     | 69.09 | 70.78 |       | 65.7  | 65.93   | 65.92 | 66.12 |
| 2S2: ACADEMIC<br>PROFICIENCY SCORE<br>IN MATHEMATICS*              |       | 56.26 | 53.44     | 54.80 | 61.60 |       | 59.94 | 59.53   | 58.53 | 59.44 |
| 2S3: ACADEMIC<br>PROFICIENCY IN<br>SCIENCE*                        |       | 66.06 | 61.67     | 66.56 | 73.30 |       | 67.08 | 67.06   | 66.57 | 67.23 |