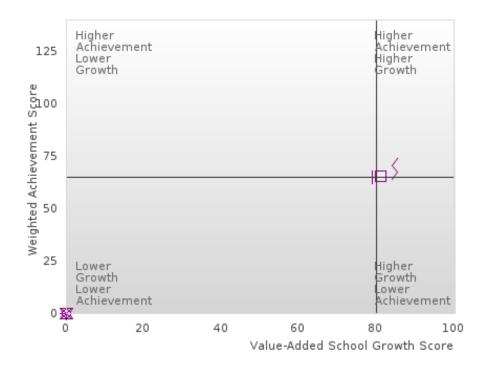

### **Table Of Contents**

| Definitions                                              | 4  |
|----------------------------------------------------------|----|
| Perkins V Performance Measure Scores                     | 6  |
| 1S: Graduation Performance Measures                      | 8  |
| By All Students                                          | 9  |
| By Race/Ethnicity                                        | 11 |
| By Special Population                                    | 14 |
| By Cluster                                               | 19 |
| 2S: Academic Performance Measures                        | 25 |
| By All Students                                          | 26 |
| By Race/Ethnicity                                        | 29 |
| By Special Population                                    | 33 |
| By Cluster                                               | 40 |
| Scatterplot of Weighted Achievement & Value-Added Growth | 49 |
| By All Students                                          | 51 |
| By Race                                                  | 54 |
| By Special Population                                    | 58 |
| By Cluster                                               | 62 |
| 3S1: Postsecondary Placement                             | 70 |
| By All Students                                          | 71 |
| By Race/Ethnicity                                        | 72 |
| By Special Population                                    | 74 |
| By Cluster                                               | 77 |
| By Type                                                  | 80 |
| 4S1: Non-traditional Program Concentration               | 82 |
| By All Students                                          | 83 |
| By Race/Ethnicity                                        | 84 |
| By Special Population                                    | 86 |
| By Cluster                                               | 89 |
| 5S1: Industry Certifications                             | 92 |