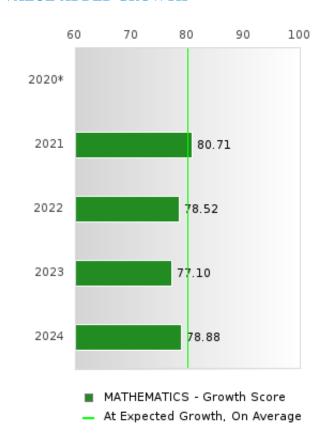

#### CONCENTRATORS' PERKINS V PERFORMANCE MEASURE SCORES

| PERFORMANCE                                                        |       | DIS   | TRICT SCO | ORE   |       |       | ST    | ATE SCO | RE    |       |
|--------------------------------------------------------------------|-------|-------|-----------|-------|-------|-------|-------|---------|-------|-------|
| MEASURES                                                           | 2020  | 2021  | 2022      | 2023  | 2024  | 2020  | 2021  | 2022    | 2023  | 2024  |
| 1S1: FOUR-YEAR<br>GRADUATION RATE                                  | 92.19 | > 95  | > 95      | > 95  | > 95  | 97.53 | 96.22 | 96.59   | 97.23 | 97.63 |
| 1S2: FIVE-YEAR<br>EXTENDED<br>GRADUATION RATE                      | 94.12 | 92.19 | > 95      | > 95  | > 95  | 97.46 | 97.99 | 96.93   | 97.07 | 97.70 |
| 2S1: ACADEMIC<br>PROFICIENCY SCORE<br>IN READING<br>LANGUAGE ARTS* |       | 66.39 | 65.08     | 69.09 | 70.78 |       | 65.7  | 65.93   | 65.92 | 66.12 |
| 2S2: ACADEMIC<br>PROFICIENCY SCORE<br>IN MATHEMATICS*              |       | 56.26 | 53.44     | 54.80 | 61.60 |       | 59.94 | 59.53   | 58.53 | 59.44 |
| 2S3: ACADEMIC<br>PROFICIENCY IN<br>SCIENCE*                        |       | 66.06 | 61.67     | 66.56 | 73.30 |       | 67.08 | 67.06   | 66.57 | 67.23 |