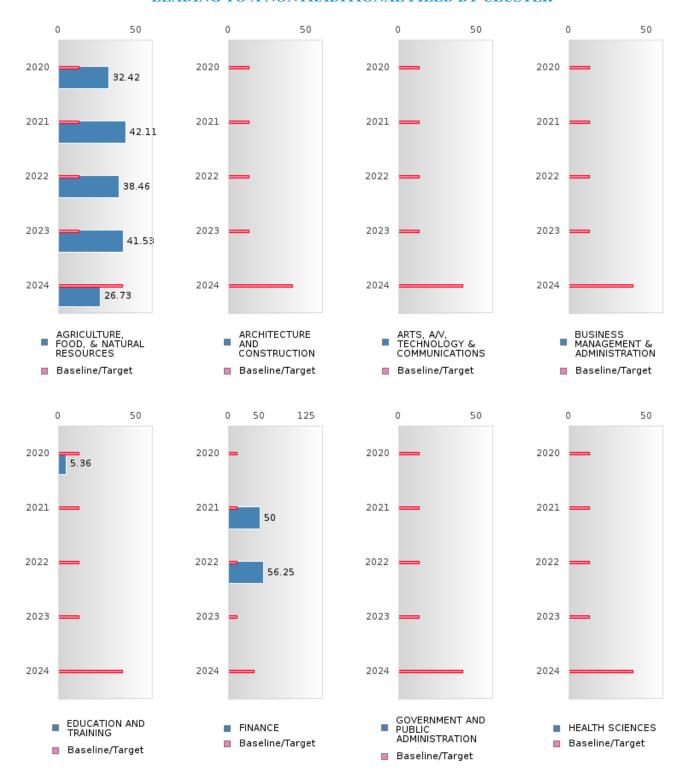

#### PERFORMANCE MEASURE SCORES FOR CONCENTRATORS ONLY

| PERFORMANCE       |       | DIS   | TRICT SCO | ORE    |       | STATE SCORE |       |       |       |       |  |  |
|-------------------|-------|-------|-----------|--------|-------|-------------|-------|-------|-------|-------|--|--|
| MEASURES          | 2020  | 2021  | 2022      | 2023   | 2024  | 2020        | 2021  | 2022  | 2023  | 2024  |  |  |
| 3S1: POST-PROGRAM |       | 79.37 | 66.67     | 76.36  | 73.33 |             | 81.92 | 81.38 | 82.78 | 76.72 |  |  |
| PLACEMENT         |       |       |           |        |       |             |       |       |       |       |  |  |
|                   |       |       |           |        |       |             |       |       |       |       |  |  |
| 4S1: NON-         | 25.78 | 32.23 | 37.12     | 34.15  | 25.35 | 31.34       | 30.03 | 43.00 | 39.14 | 38.38 |  |  |
| TRADITIONAL       | 23.70 | 32.23 | 37.12     | 5 1.15 | 20.00 | 31.31       | 50.05 | 15.00 | 37.11 | 50.50 |  |  |
| PROGRAM           |       |       |           |        |       |             |       |       |       |       |  |  |
| CONCENTRATION     |       |       |           |        |       |             |       |       |       |       |  |  |
| 5S1: INDUSTRY     |       | 11.43 | 83.93     | > 95   | 84.62 |             | 14.46 | 47.36 | 55.22 | 62.03 |  |  |
| CERTIFICATIONS    |       | 11.10 | 00.75     | , ,,,  | 002   |             | 10    | 50    | 00.22 | 02.03 |  |  |
| CERTIFICATIONS    |       |       |           |        |       |             |       |       |       |       |  |  |
|                   |       |       |           |        |       |             |       |       |       |       |  |  |