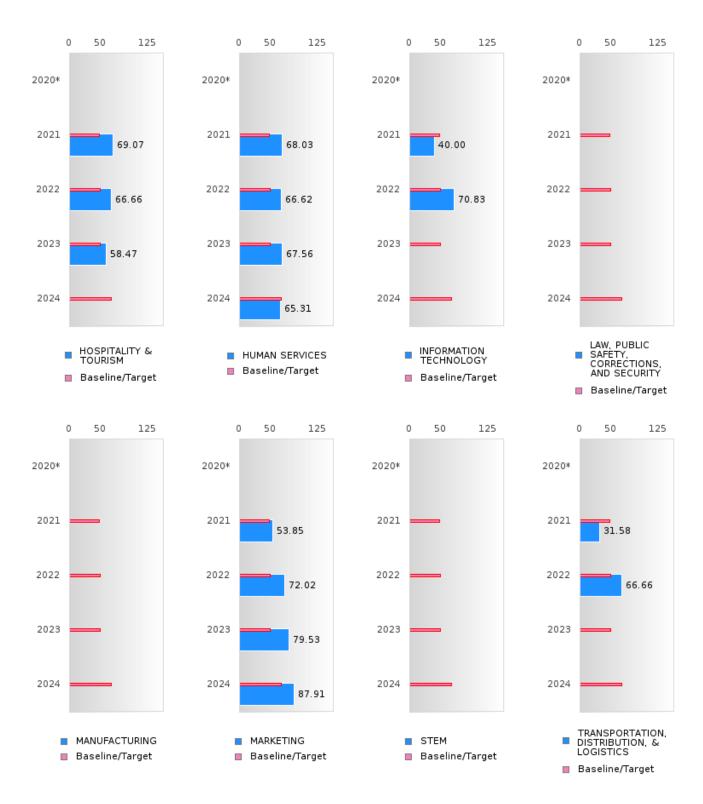

|        | -    |        |
| Migrant         |        |          | 53,51 | N < 10  | < 10 | 48.4   | N < 10 | < 10 | 48.65  | N < 10 | < 10 | 48.9   | N < 10 | < 10 | 66.31  |
| N. N. J. CC     |        | 1 TD 4 C | T 1   | 1 1 1 1 |      |        | 13     |      |        |        |      |        |        |      | 55.51  |

N: Number of Concentrators with Test Scores Included in the Score.

<sup>\*</sup>State-required academic achievement tests were waived in 2020 due to COVID19.

#### COSSATOT RIVER SCHOOL DISTRICT

#### ACADEMIC PROFICIENCY SCORE IN READING LANGUAGE ARTS BY CLUSTER



<sup>\*</sup>State-required academic achievement tests were waived in 2020 due to COVID19.

#### COSSATOT RIVER SCHOOL DISTRICT

#### ACADEMIC PROFICIENCY SCORE IN READING LANGUAGE ARTS BY CLUSTER



<sup>\*</sup>State-required academic achievement tests were waived in 2020 due to COVID19.

### COSSATOT RIVER SCHOOL DISTRICT

#### ACADEMIC PROFICIENCY SCORE IN MATHEMATICS BY CLUSTER



<sup>\*</sup>State-required academic achievement tests were waived in 2020 due to COVID19.

### COSSATOT RIVER SCHOOL DISTRICT

#### ACADEMIC PROFICIENCY SCORE IN MATHEMATICS BY CLUSTER



<sup>\*</sup>State-required academic achievement tests were waived in 2020 due to COVID19.

### COSSATOT RIVER SCHOOL DISTRICT

#### ACADEMIC PROFICIENCY SCORE IN SCIENCE BY CLUSTER



<sup>\*</sup>State-required academic achievement tests were waived in 2020 due to COVID19.

### COSSATOT RIVER SCHOOL DISTRICT

#### ACADEMIC PROFICIENCY SCORE IN SCIENCE BY CLUSTER



<sup>\*</sup>State-required academic achievement t