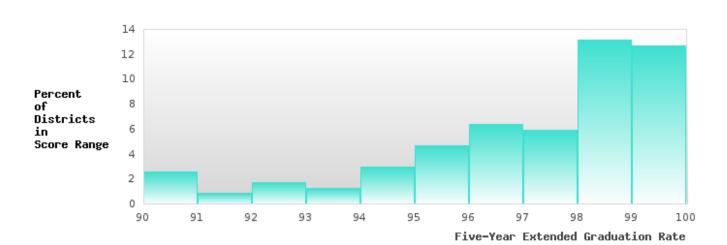

### DISTRIBUTION OF DISTRICT FOUR-YEAR ADJUSTED COHORT GRADUATION RATES

#### CONSORTIUM FIVE-YEAR EXTENDED ADJUSTED COHORT GRADUATION RATE

| YEAR | SCORE | BASELINE/<br>TARGET | N  |
|------|-------|---------------------|----|
| 2020 | 94.12 | 90.4                | RV |
| 2021 | 92.19 | 90.4                | RV |
| 2022 | > 95  | 90.4                | RV |
| 2023 | > 95  | 90.4                | RV |
| 2024 | > 95  | 97                  | RV |

### DISTRIBUTION OF DISTRICT FIVE-YEAR EXTENDED ADJUSTED COHORT GRADUATION RATES