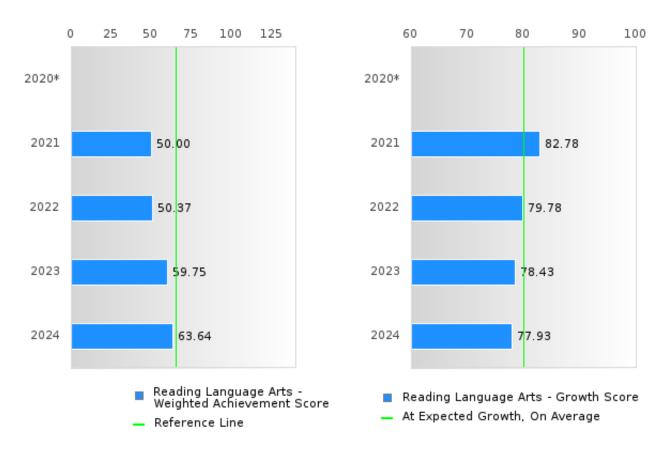

#### CONCENTRATORS' PERKINS V PERFORMANCE MEASURE SCORES

| PERFORMANCE                                                        |       | DIS   | TRICT SCO | ORE   |       |       | ST    | ATE SCO | RE    |       |
|--------------------------------------------------------------------|-------|-------|-----------|-------|-------|-------|-------|---------|-------|-------|
| MEASURES                                                           | 2020  | 2021  | 2022      | 2023  | 2024  | 2020  | 2021  | 2022    | 2023  | 2024  |
| 1S1: FOUR-YEAR<br>GRADUATION RATE                                  | 92.19 | > 95  | > 95      | > 95  | > 95  | 97.53 | 96.22 | 96.59   | 97.23 | 97.63 |
| 1S2: FIVE-YEAR<br>EXTENDED<br>GRADUATION RATE                      | 94.12 | 92.19 | > 95      | > 95  | > 95  | 97.46 | 97.99 | 96.93   | 97.07 | 97.70 |
| 2S1: ACADEMIC<br>PROFICIENCY SCORE<br>IN READING<br>LANGUAGE ARTS* |       | 66.39 | 65.08     | 69.09 | 70.78 |       | 65.7  | 65.93   | 65.92 | 66.12 |
| 2S2: ACADEMIC<br>PROFICIENCY SCORE<br>IN MATHEMATICS*              |       | 56.26 | 53.44     | 54.80 | 61.60 |       | 59.94 | 59.53   | 58.53 | 59.44 |
| 2S3: ACADEMIC<br>PROFICIENCY IN<br>SCIENCE*                        |       | 66.06 | 61.67     | 66.56 | 73.30 |       | 67.08 | 67.06   | 66.57 | 67.23 |