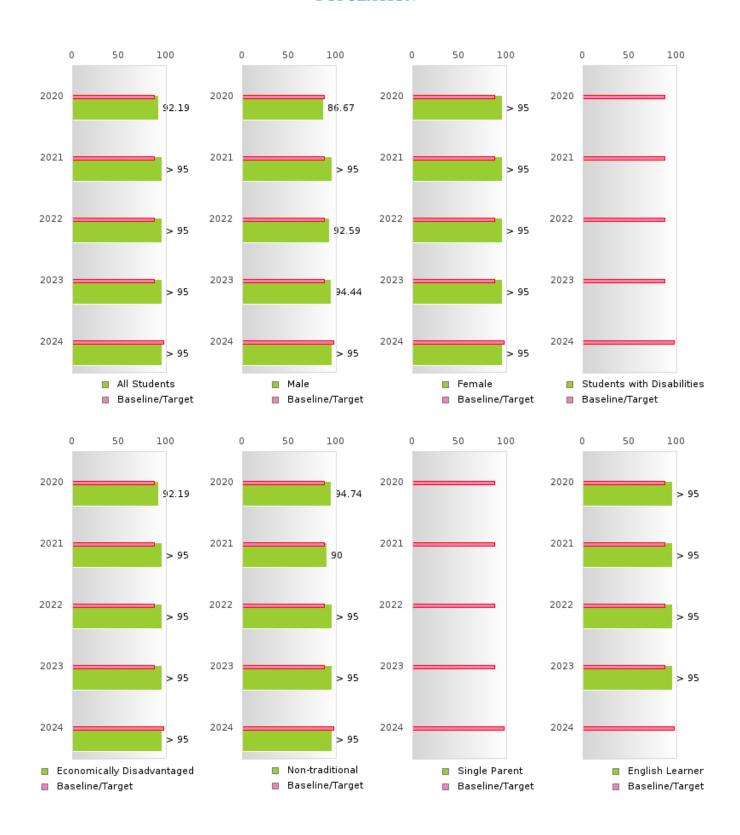

#### CONSORTIUM FOUR-YEAR ADJUSTED COHORT GRADUATION RATE

| YEAR | SCORE | BASELINE/ | N  |
|------|-------|-----------|----|
|      |       | TARGET    |    |
| 2020 | 92.19 | 87.18     | RV |
| 2021 | > 95  | 87.18     | RV |
| 2022 | > 95  | 87.18     | RV |
| 2023 | > 95  | 87.18     | RV |
| 2024 | > 95  | 96.91     | RV |