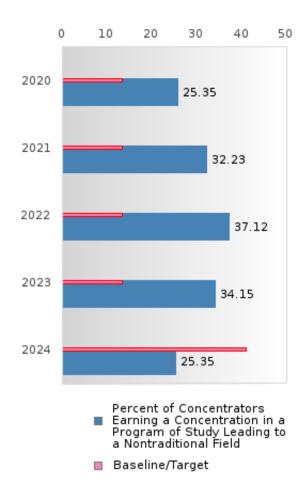

#### PERFORMANCE MEASURE SCORES FOR CONCENTRATORS ONLY

| PERFORMANCE       |       | DIS   | TRICT SCO | ORE    |       | STATE SCORE |       |       |       |       |  |  |
|-------------------|-------|-------|-----------|--------|-------|-------------|-------|-------|-------|-------|--|--|
| MEASURES          | 2020  | 2021  | 2022      | 2023   | 2024  | 2020        | 2021  | 2022  | 2023  | 2024  |  |  |
| 3S1: POST-PROGRAM |       | 79.37 | 66.67     | 76.36  | 73.33 |             | 81.92 | 81.38 | 82.78 | 76.72 |  |  |
| PLACEMENT         |       |       |           |        |       |             |       |       |       |       |  |  |
|                   |       |       |           |        |       |             |       |       |       |       |  |  |
| 4S1: NON-         | 25.78 | 32.23 | 37.12     | 34.15  | 25.35 | 31.34       | 30.03 | 43.00 | 39.14 | 38.38 |  |  |
| TRADITIONAL       | 23.70 | 32.23 | 37.12     | 5 1.15 | 20.00 | 31.31       | 50.05 | 15.00 | 37.11 | 50.50 |  |  |
| PROGRAM           |       |       |           |        |       |             |       |       |       |       |  |  |
| CONCENTRATION     |       |       |           |        |       |             |       |       |       |       |  |  |
| 5S1: INDUSTRY     |       | 11.43 | 83.93     | > 95   | 84.62 |             | 14.46 | 47.36 | 55.22 | 62.03 |  |  |
| CERTIFICATIONS    |       | 11.10 | 00.75     | , ,,,  | 002   |             | 10    | 50    | 00.22 | 02.03 |  |  |
| CERTIFICATIONS    |       |       |           |        |       |             |       |       |       |       |  |  |
|                   |       |       |           |        |       |             |       |       |       |       |  |  |

### DISTRIBUTION OF DISTRICT FOUR-YEAR ADJUSTED COHORT GRADUATION RATES