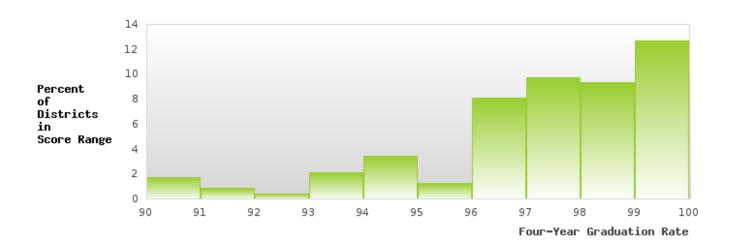

te's Consolidated Accountability Plan pursuant to Section 1111(b)(2) of the ESEA.

### Formula:

2024 Five-Year Adjusted Cohort Graduation Rate

CTE Concentrators in the 2024 Five — Year
Adjusted Cohort who were Actual to Graduate
CTE Concentrators in the 2024 Five — Year
Adjusted Cohort who were Expected to Graduate

### **COSSATOT RIVER SCHOOL DISTRICT**

#### CONSORTIUM FOUR-YEAR ADJUSTED COHORT GRADUATION RATE



| YEAR | SCORE | BASELINE/ | N  |
|------|-------|-----------|----|
|      |       | TARGET    |    |
| 2020 | 92.19 | 87.18     | RV |
| 2021 | > 95  | 87.18     | RV |
| 2022 | > 95  | 87.18     | RV |
| 2023 | > 95  | 87.18     | RV |
| 2024 | > 95  | 96.91     | RV |

N: Number of Expected Graduates

### DISTRIBUTION OF DISTRICT FOUR-YEAR ADJUSTED COHORT GRADUATION RATES



### COSSATOT RIVER SCHOOL DISTRICT

#### CONSORTIUM FIVE-YEAR EXTENDED ADJUSTED COHORT GRADUATION RATE



| YEAR | SCORE | BASELINE/<br>TARGET | N  |
|------|-------|---------------------|----|
| 2020 | 94.12 | 90.4                | RV |
| 2021 | 92.19 | 90.4                | RV |
| 2022 | > 95  | 90.4                | RV |
| 2023 | > 95  | 90.4                | RV |
| 2024 | > 95  | 97                  | RV |

N: Number of Expected Graduates

### DISTRIBUTION OF DISTRICT FIVE-YEAR EXTENDED ADJUSTED COHORT GRADUATION RATES



### COSSATOT RIVER SCHOOL DISTRICT

#### FOUR-YEAR ADJUSTED COHORT GRADUATION RATE BY RACE/ETHNICITY



### COSSATOT RIVER SCHOOL DISTRICT

#### FIVE-YEAR EXTENDED ADJUSTED COHORT GRADUATION RATE BY RACE/ETHNICITY



### COSSATOT RIVER SCHOOL DISTRICT

### **GRADUAT