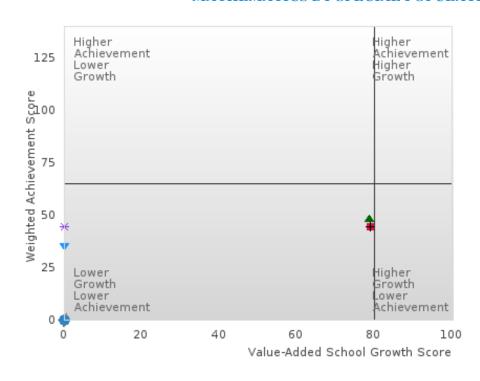

17       | 77.58    | 10   | 75.19  | 10   | 78.90  | 10   |
| Hawaiian/Pacific Islander |       |   | N < 10 | < 10     | N < 10   | < 10 | N < 10 | < 10 | N < 10 | < 10 |
| Caucasian                 |       |   | 83.27  | 18       | 76.91    | 24   | 81.13  | 10   | 84.56  | 10   |
| Two or More               |       |   | N < 10 | < 10     | N < 10   | < 10 | N < 10 | < 10 | N < 10 | < 10 |

N: Number of Concentrators Included in Score

<sup>\*</sup>State-required academic achievement tests were waived in 2020 due to COVID19.

#### COSSATOT RIVER SCHOOL DISTRICT

### SCATTERPLOT OF WEIGHTED ACHIEVEMENT & VALUE-ADDED GROWTH SCORES FOR READING LANGUAGE ARTS BY SPECIAL POPULATION





## SCATTERPLOT OF WEIGHTED ACHIEVEMENT & VALUE-ADDED GROWTH SCORES FOR MATHEMATICS BY SPECIAL POPULATION





#### COSSATOT RIVER SCHOOL DISTRICT

## SCATTERPLOT OF WEIGHTED ACHIEVEMENT & VALUE-ADDED GROWTH SCORES FOR SCIENCE BY SPECIAL POPULATION



■ All Students

▲ Male
▼ Female
◆ Students with Disabilities
+ Economically Disadvantaged
※ Non-traditional
Ś Single Parent
× English Learner
▼ Homeless
▼ Foster Care
◆ Military Dependent
◆ Migrant

### COSSATOT RIVER SCHOOL DISTRICT

### WEIGHTED ACHIEVEMENT BY SUBJECT BY SPECIAL POPULATION

|                                | 202   | 20* | 20     | 21   | 20       | 22   | 20:    | 23   | 200    | 24   |
|--------------------------------|-------|-----|--------|------|----------|------|--------|------|--------|------|
|                                | Score | N   | Score  | N    | Score    | N    | Score  | N    | Score  | N    |
|