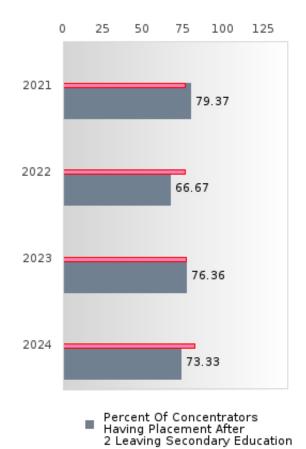

#### PERFORMANCE MEASURE SCORES FOR CONCENTRATORS ONLY

| PERFORMANCE       |       | DIS   | TRICT SCO | ORE    |       | STATE SCORE |       |       |       |       |  |  |
|-------------------|-------|-------|-----------|--------|-------|-------------|-------|-------|-------|-------|--|--|
| MEASURES          | 2020  | 2021  | 2022      | 2023   | 2024  | 2020        | 2021  | 2022  | 2023  | 2024  |  |  |
| 3S1: POST-PROGRAM |       | 79.37 | 66.67     | 76.36  | 73.33 |             | 81.92 | 81.38 | 82.78 | 76.72 |  |  |
| PLACEMENT         |       |       |           |        |       |             |       |       |       |       |  |  |
|                   |       |       |           |        |       |             |       |       |       |       |  |  |
| 4S1: NON-         | 25.78 | 32.23 | 37.12     | 34.15  | 25.35 | 31.34       | 30.03 | 43.00 | 39.14 | 38.38 |  |  |
| TRADITIONAL       | 23.70 | 32.23 | 37.12     | 5 1.15 | 20.00 | 31.31       | 50.05 | 15.00 | 37.11 | 50.50 |  |  |
| PROGRAM           |       |       |           |        |       |             |       |       |       |       |  |  |
| CONCENTRATION     |       |       |           |        |       |             |       |       |       |       |  |  |
| 5S1: INDUSTRY     |       | 11.43 | 83.93     | > 95   | 84.62 |             | 14.46 | 47.36 | 55.22 | 62.03 |  |  |
| CERTIFICATIONS    |       | 11.10 | 00.75     | , ,,,  | 002   |             | 10    | 50    | 00.22 | 02.03 |  |  |
| CERTIFICATIONS    |       |       |           |        |       |             |       |       |       |       |  |  |
|                   |       |       |           |        |       |             |       |       |       |       |  |  |

The placement data are lagged in this report and the CAR report. The 2022 report includes placement data on students who exited secondary education during the 2021 school year.