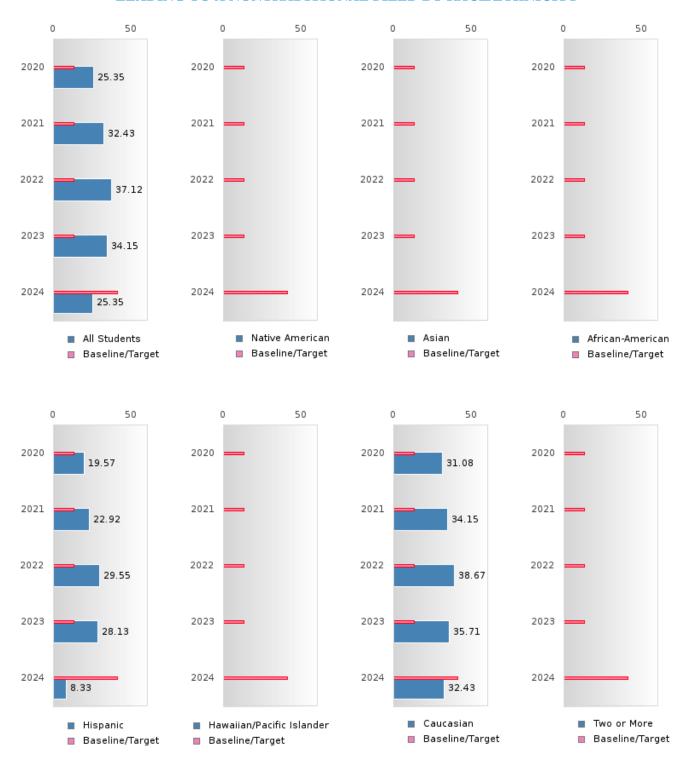

#### PERFORMANCE MEASURE SCORES FOR CONCENTRATORS ONLY

| PERFORMANCE       |       | DIS   | TRICT SCO | ORE    |       | STATE SCORE |       |       |       |       |  |  |
|-------------------|-------|-------|-----------|--------|-------|-------------|-------|-------|-------|-------|--|--|
| MEASURES          | 2020  | 2021  | 2022      | 2023   | 2024  | 2020        | 2021  | 2022  | 2023  | 2024  |  |  |
| 3S1: POST-PROGRAM |       | 79.37 | 66.67     | 76.36  | 73.33 |             | 81.92 | 81.38 | 82.78 | 76.72 |  |  |
| PLACEMENT         |       |       |           |        |       |             |       |       |       |       |  |  |
|                   |       |       |           |        |       |             |       |       |       |       |  |  |
| 4S1: NON-         | 25.78 | 32.23 | 37.12     | 34.15  | 25.35 | 31.34       | 30.03 | 43.00 | 39.14 | 38.38 |  |  |
| TRADITIONAL       | 23.70 | 32.23 | 37.12     | 5 1.15 | 20.00 | 31.31       | 50.05 | 15.00 | 37.11 | 50.50 |  |  |
| PROGRAM           |       |       |           |        |       |             |       |       |       |       |  |  |
| CONCENTRATION     |       |       |           |        |       |             |       |       |       |       |  |  |
| 5S1: INDUSTRY     |       | 11.43 | 83.93     | > 95   | 84.62 |             | 14.46 | 47.36 | 55.22 | 62.03 |  |  |
| CERTIFICATIONS    |       | 11.10 | 00.75     | , ,,,  | 002   |             | 10    | 50    | 00.22 | 02.03 |  |  |
| CERTIFICATIONS    |       |       |           |        |       |             |       |       |       |       |  |  |
|                   |       |       |           |        |       |             |       |       |       |       |  |  |