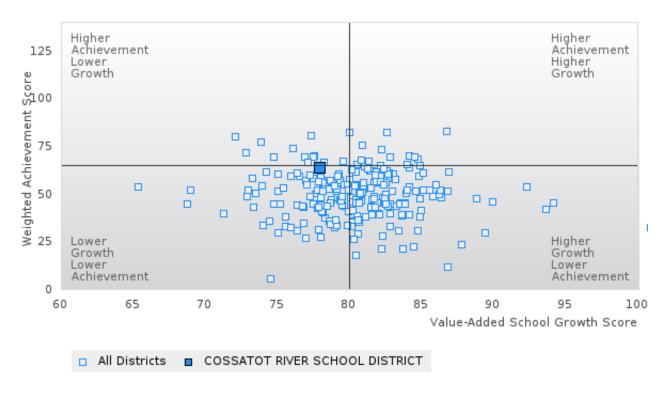

### CONSORTIUM FIVE-YEAR EXTENDED ADJUSTED COHORT GRADUATION RATE BY SPECIAL POPULATION

#### GRADUATION RATE BY SPECIAL POPULATION

|                            |        | 2020 |        |         | 2021  |        |         | 2022 |        |         | 2023 |        |        | 2024 |        |  |
|----------------------------|--------|------|--------|---------|-------|--------|---------|------|--------|---------|------|--------|--------|------|--------|--|
|                            | Score  | N    | Target | Score   | N     | Target | Score   | N    | Target | Score   | N    | Target | Score  | N    | Target |  |
|                            |        |      | FO     | UR-YEA  | R ADJ | USTED  | COHOR   | ΓGRA | DUATI( | ON RATI | Ē ļ  |        |        |      |        |  |
| All Students               | 92.19  | RV   | 87.18  | > 95    | RV    | 87.18  | > 95    | RV   | 87.18  | > 95    | RV   | 87.18  | > 95   | RV   | 96.91  |  |
| Male                       | 86.67  | RV   | 87.18  | > 95    | RV    | 87.18  | 92.59   | RV   | 87.18  | 94.44   | RV   | 87.18  | > 95   | RV   | 96.91  |  |
| Female                     | > 95   | RV   | 87.18  | > 95    | RV    | 87.18  | > 95    | RV   | 87.18  | > 95    | RV   | 87.18  | > 95   | RV   | 96.91  |  |
| Students with Disabilities | N < 10 | < 10 | 87.18  | N < 10  | < 10  | 87.18  | N < 10  | < 10 | 87.18  | N < 10  | < 10 | 87.18  | N < 10 | < 10 | 96.91  |  |
| Economically Disadvantaged | 92.19  | RV   | 87.18  | > 95    | RV    | 87.18  | > 95    | RV   | 87.18  | > 95    | RV   | 87.18  | > 95   | RV   | 96.91  |  |
| Non-traditional            | 94.74  | RV   | 87.18  | 90.00   | RV    | 87.18  | > 95    | RV   | 87.18  | > 95    | RV   | 87.18  | > 95   | RV   | 96.91  |  |
| Single Parent              |        |      | 87.18  |         |       | 87.18  |         |      | 87.18  |         |      | 87.18  |        |      | 96.91  |  |
| English Learner            | > 95   | RV   | 87.18  | > 95    | RV    | 87.18  | > 95    | RV   | 87.18  | > 95    | RV   | 87.18  | N < 10 | < 10 | 96.91  |  |
| Homeless                   |        |      | 87.18  |         |       |        | N < 10  | < 10 | 87.18  |         |      |        | N < 10 | < 10 | 96.91  |  |
| Foster Care                |        |      | 87.18  |         |       | 87.18  |         |      | 87.18  |         |      | 87.18  |        |      | 96.91  |  |
| Military                   |        |      | 87.18  | N < 10  | < 10  | 87.18  |         |      | 87.18  |         |      | 87.18  |        |      | 96.91  |  |
| Dependent                  |        |      |        |         |       |        |         |      |        |         |      |        |        |      |        |  |
| Migrant                    |        |      | 87.18  |         |       | 87.18  |         |      | 87.18  | N < 10  | < 10 | 87.18  | N < 10 | < 10 | 96.91  |  |
|                            |        |      |        | EAR EXT |       |        | STED CC |      |        | UATION  |      | _      |        |      |        |  |
| All Students               | 94.12  | RV   | 90.4   | 92.19   | RV    | 90.4   | > 95    | RV   | 90.4   | > 95    | RV   | 90.4   | > 95   | RV   | 97     |  |
| Male                       | > 95   | RV   | 90.4   | 86.67   | RV    | 90.4   | > 95    | RV   | 90.4   | 92.31   | RV   | 90.4   | 94.44  | RV   | 97     |  |
| Female                     | 90.63  | RV   | 90.4   | > 95    | RV    | 90.4   | > 95    | RV   | 90.4   | > 95    | RV   | 90.4   | > 95   | RV   | 97     |  |
| Students with Disabilities | N < 10 | < 10 | 90.4   | N < 10  | < 10  | 90.4   | N < 10  | < 10 | 90.4   | N < 10  | < 10 | 90.4   | N < 10 | < 10 | 97     |  |
| Economically Disadvantaged | 94.12  | RV   | 90.4   | 92.19   | RV    | 90.4   | > 95    | RV   | 90.4   | > 95    | RV   | 90.4   | > 95   | RV   | 97     |  |
| Non-traditional            | > 95   | RV   | 90.4   | 94.74   | RV    | 90.4   | 90.00   | RV   | 90.4   | > 95    | RV   | 90.4   | > 95   | RV   | 97     |  |
| Single Parent              |        |      | 90.4   |         |       | 90.4   |         |      | 90.4   |         |      | 90.4   |        |      | 97     |  |
| English Learner            | N < 10 | < 10 | 90.4   | > 95    | RV    | 90.4   | > 95    | RV   | 90.4   | > 95    | RV   | 90.4   | > 95   | RV   | 97     |  |
| Homeless                   |        |      | 90.4   |         |       | 90.4   |         |      | 90.4   | N < 10  | < 10 | 90.4   |        |      | 97     |  |
| Foster Care                |        |      | 90.4   |         |       | 90.4   |         |      | 90.4   |         |      | 90.4   |        |      | 97     |  |
| Military                   |        |      | 90.4   |         |       | 90.4   | N < 10  | < 10 | 90.4   |         |      | 90.4   |        |      | 97     |  |
| Dependent                  |        |      |        |         |       |        |         |      |        |         |      |        |        |      |        |  |
| Migrant                    |        |      | 90.4   |         |       | 90.4   |         |      | 90.4   |         |      | 90.4   | N < 10 | < 10 | 97     |  |