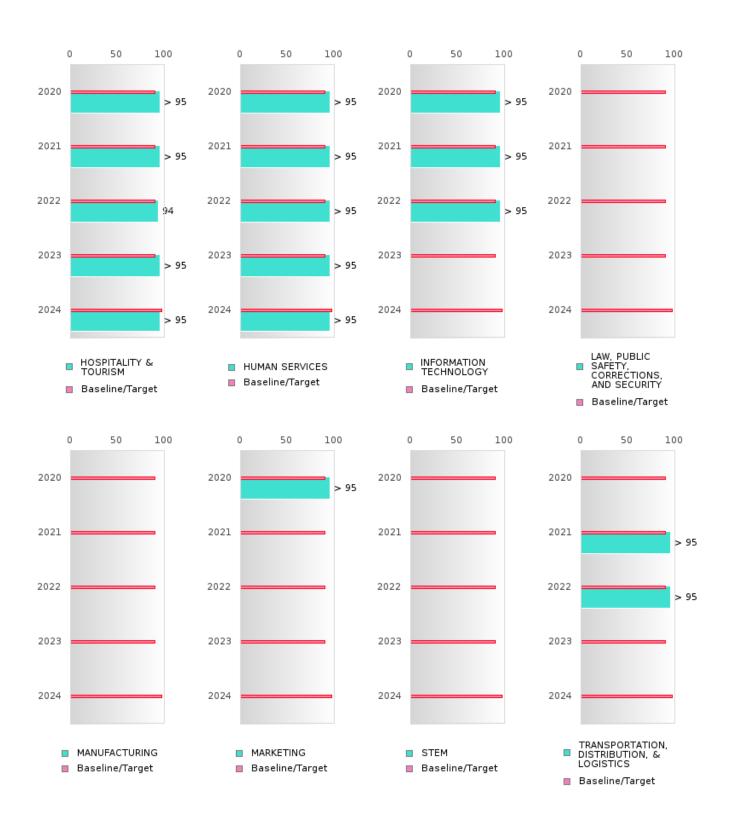

# GRADUATION PERFORMANCE MEASURES [1S1, 1S2]

### COSSATOT RIVER SCHOOL DISTRICT

Performance Measures for Graduation Rate consist of a Four-Year Adjusted Cohort Graduation Rate (1S1) and a Five-Year Extended Adjusted Cohort Graduation Rate (1S2). In both cases, only concentrators are included in the measure and concentrators are only counted once.