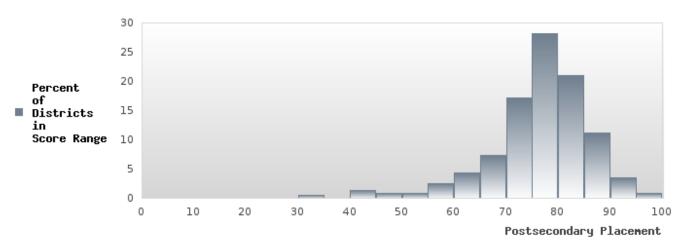

For students in Grades 11 or 12 with ACT Scores:

ACT Score < 17 (0 points); 17 ≤ ACT score < 19 (0.5 points); 19 ≤ ACT Score < ACT College Readiness Benchmark (1.0 point); ACT Score ≥ College Readiness Benchmark (1.0 to 1.25 points)

For students in Grades 11 or 12 without ACT Scores:

• Last ACT Aspire score available from Grades 9 or 10.

ACT College Readiness Benchmark Scores are Reading = 22; Mathematics = 22; Science = 23