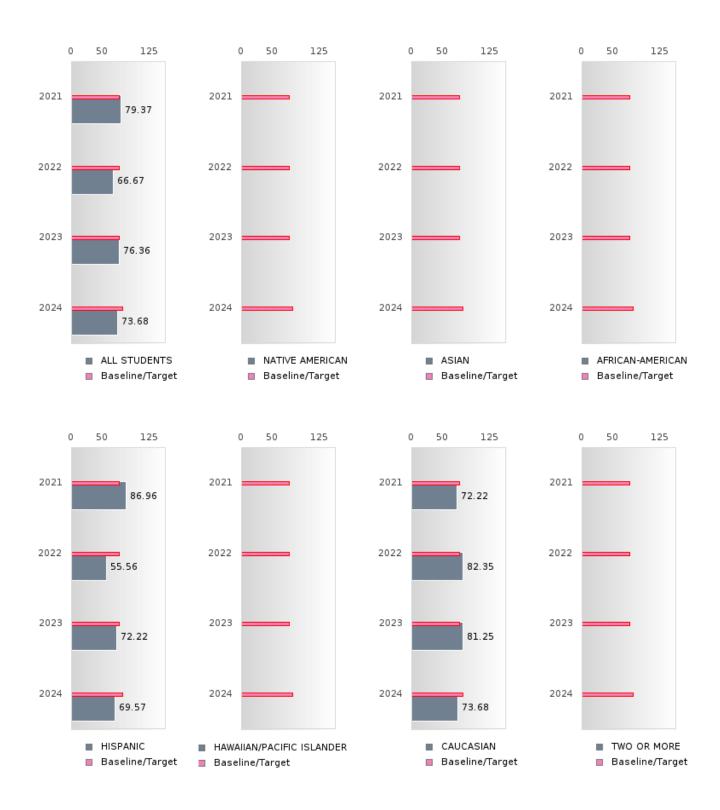

#### PERFORMANCE MEASURE SCORES FOR CONCENTRATORS ONLY

| PERFORMANCE       |       | DIS   | TRICT SCO | ORE    |       | STATE SCORE |       |       |       |       |  |  |
|-------------------|-------|-------|-----------|--------|-------|-------------|-------|-------|-------|-------|--|--|
| MEASURES          | 2020  | 2021  | 2022      | 2023   | 2024  | 2020        | 2021  | 2022  | 2023  | 2024  |  |  |
| 3S1: POST-PROGRAM |       | 79.37 | 66.67     | 76.36  | 73.33 |             | 81.92 | 81.38 | 82.78 | 76.72 |  |  |
| PLACEMENT         |       |       |           |        |       |             |       |       |       |       |  |  |
|                   |       |       |           |        |       |             |       |       |       |       |  |  |
| 4S1: NON-         | 25.78 | 32.23 | 37.12     | 34.15  | 25.35 | 31.34       | 30.03 | 43.00 | 39.14 | 38.38 |  |  |
| TRADITIONAL       | 23.70 | 32.23 | 37.12     | 5 1.15 | 20.00 | 31.31       | 50.05 | 15.00 | 37.11 | 50.50 |  |  |
| PROGRAM           |       |       |           |        |       |             |       |       |       |       |  |  |
| CONCENTRATION     |       |       |           |        |       |             |       |       |       |       |  |  |
| 5S1: INDUSTRY     |       | 11.43 | 83.93     | > 95   | 84.62 |             | 14.46 | 47.36 | 55.22 | 62.03 |  |  |
| CERTIFICATIONS    |       | 11.10 | 00.75     | , ,,,  | 002   |             | 10    | 50    | 00.22 | 02.03 |  |  |
| CERTIFICATIONS    |       |       |           |        |       |             |       |       |       |       |  |  |
|                   |       |       |           |        |       |             |       |       |       |       |  |  |

The placement data are lagged in this report and the CAR report. The 2022 report includes placement data on students who exited secondary education during the 2021 school year.