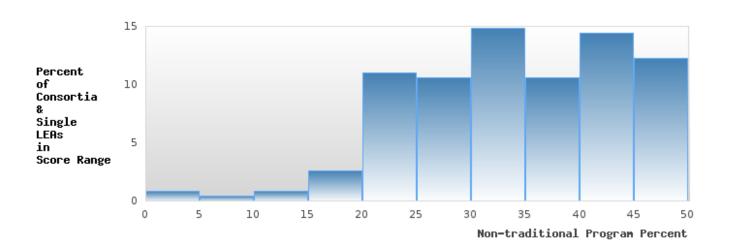

| 33.33%                                                                                                                                          |  |  |  |  |  |  |  |  |  |  |

#### COSSATOT RIVER SCHOOL DISTRICT

## PERCENT OF CONCENTRATORS EARNING A CONCENTRATION IN A PROGRAM OF STUDY LEADING TO A NONTRADITIONAL FIELD



| YEAR | SCORE | BASELINE/<br>TARGET | N   |
|------|-------|---------------------|-----|
| 2020 | 25.78 | 13.33               | 128 |
| 2021 | 32.23 | 13.33               | 121 |
| 2022 | 37.12 | 13.33               | 132 |
| 2023 | 34.15 | 13.33               | 82  |
| 2024 | 25.35 | 41.07               | 71  |

N: Number of Concentrators in a Program of Study Leading to a Nontraditional Field

#### DISTRIBUTION OF DISTRICT NON-TRADITIONAL PROGRAM PERCENT



#### COSSATOT RIVER SCHOOL DISTRICT

## PERCENT OF CONCENTRATORS EARNING A CONCENTRATION IN A PROGRAM OF STUDY LEADING TO A NONTRADITIONAL FIELD BY RACE/ETHNICITY



### COSSATOT RIVER SCHOOL DISTRICT

## PERCENT OF CONCENTRATORS EARNING A CONCENTRATION IN A PROGRAM OF STUDY LEADING TO A NONTRADITIONAL FIELD BY RACE/ETHNICITY

|                           | 2020   |      |              | 2021   |      |        | 2022   |      | 2023   |        |      |        | 2024   |      |        |
|---------------------------|--------|------|--------------|--------|------|--------|--------|------|--------|--------|------|--------|--------|------|--------|
|                           | Score  | N    | Base<br>line | Score  | N    | Target |
| All Students              | 25.78  | 128  | 13.33        |