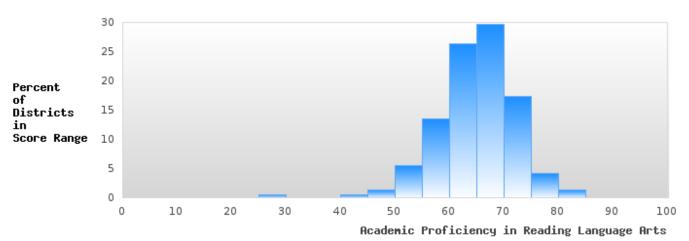

#### CONCENTRATORS' PERKINS V PERFORMANCE MEASURE SCORES

| PERFORMANCE                                                        |       | DIS   | TRICT SCO | ORE   |       |       | ST    | ATE SCO | RE    |       |
|--------------------------------------------------------------------|-------|-------|-----------|-------|-------|-------|-------|---------|-------|-------|
| MEASURES                                                           | 2020  | 2021  | 2022      | 2023  | 2024  | 2020  | 2021  | 2022    | 2023  | 2024  |
| 1S1: FOUR-YEAR<br>GRADUATION RATE                                  | 92.19 | > 95  | > 95      | > 95  | > 95  | 97.53 | 96.22 | 96.59   | 97.23 | 97.63 |
| 1S2: FIVE-YEAR<br>EXTENDED<br>GRADUATION RATE                      | 94.12 | 92.19 | > 95      | > 95  | > 95  | 97.46 | 97.99 | 96.93   | 97.07 | 97.70 |
| 2S1: ACADEMIC<br>PROFICIENCY SCORE<br>IN READING<br>LANGUAGE ARTS* |       | 66.39 | 65.08     | 69.09 | 70.78 |       | 65.7  | 65.93   | 65.92 | 66.12 |
| 2S2: ACADEMIC<br>PROFICIENCY SCORE<br>IN MATHEMATICS*              |       | 56.26 | 53.44     | 54.80 | 61.60 |       | 59.94 | 59.53   | 58.53 | 59.44 |
| 2S3: ACADEMIC<br>PROFICIENCY IN<br>SCIENCE*                        |       | 66.06 | 61.67     | 66.56 | 73.30 |       | 67.08 | 67.06   | 66.57 | 67.23 |