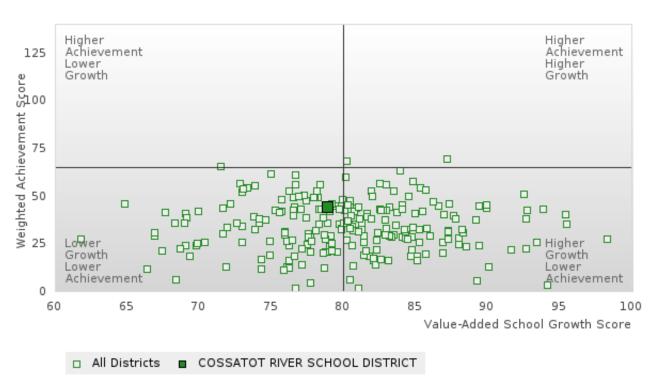

|         |         |      |        |         |      |        |         |      |        |
| UTION, &           |       |       |                |         |            |         |         |      |        |         |      |        |         |      |        |
| LOGISTICS          |       |       |                | L       |            |         |         |      |        |         |      |        |         |      |        |

N: Number of Concentrators with Test Scores Included in the Score

<sup>\*</sup>State-required academic achievement tests were waived in 2020 due to COVID19.

#### COSSATOT RIVER SCHOOL DISTRICT

### SCATTERPLOT OF WEIGHTED ACHIEVEMENT & VALUE-ADDED GROWTH FOR READING LANGUAGE ARTS



## SCATTERPLOT OF WEIGHTED ACHIEVEMENT & VALUE-ADDED GROWTH FOR MATHEMATICS



### COSSATOT RIVER SCHOOL DISTRICT

#### SCATTERPLOT OF WEIGHTED ACHIEVEMENT & VALUE-ADDED GROWTH FOR SCIENCE



### COSSATOT RIVER SCHOOL DISTRICT

## BREAKDOWN OF ACADEMIC PROFICIENCY SCORE IN READING LANGUAGE ARTS: WEIGHTED ACHIEVEMENT AND VALUE-ADDED GROWTH



| YEAR  | WEIGHTED<br>ACHIEVEMENT<br>SCORE | N   | VALUE-ADDED<br>GROWTH SCORE | N  |
|-------|----------------------------------|-----|-----------------------------|----|
| 2020* |                                  |     |                             |    |
| 2021  | 50.00                            | 121 | 82.78                       | 38 |
| 2022  | 50.37                            | 134 | 79.78                       | 39 |
| 2023  | 59.75                            | 100 | 78.43                       | 22 |
| 2024  | 63.64