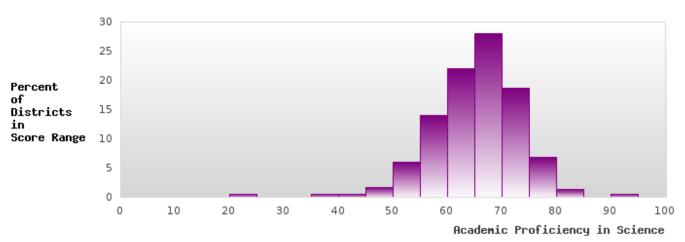

54.80  42.77 |

N: Number of Concentrators with Test Scores Included in the Score

### DISTRIBUTION OF DISTRICT SCORES FOR ACADEMIC PROFICIENCY IN MATHEMATICS



<sup>\*</sup>State-required academic achievement tests were waived in 2020 due to COVID19.

### COSSATOT RIVER SCHOOL DISTRICT

#### ACADEMIC PROFICIENCY SCORE IN SCIENCE



| YEAR  | SCORE | BASELINE/<br>TARGET | N   |
|-------|-------|---------------------|-----|
| 2020* |       | 53.51               |     |
| 2021  | 66.06 | 48.4                | 121 |
| 2022  | 61.67 | 48.65               | 134 |
| 2023  | 66.56 | 48.9                | 100 |
| 2024  | 73.30 | 66.31               | 88  |

N: Number of Concentrators with Test Scores Included in the Score

### DISTRIBUTION OF DISTRICT SCORES FOR ACADEMIC PROFICIENCY IN SCIENCE



<sup>\*</sup>State-required academic achievement tests were waived in 2020 due to COVID19.

### COSSATOT RIVER SCHOOL DISTRICT

#### ACADEMIC PROFICIENCY SCORE IN READING LANGUAGE ARTS BY RACE/ETHNICITY



<sup>\*</sup>State-required academic achievement tests were waived in 2020 due to COVID19.

### COSSATOT RIVER SCHOOL DISTRICT

#### ACADEMIC PROFICIENCY SCORE IN MATHEMATICS BY RACE/ETHNICITY



<sup>\*</sup>State-required academic achievement tests were waived in 2020 due to COVID19.

### COSSATOT RIVER SCHOOL DISTRICT

#### ACADEMIC PROFICIENCY SCORE IN SCIENCE BY RACE/ETHNICITY



<sup>\*</sup>State-required academic achievement tests were waived in 2020 due to COVID19.

### COSSATOT RIVER SCHOOL DISTRICT

#### ACADEMIC PROFICIENCY SCORE TABLE BY SUBJECT AND RACE/ETHNICITY

|