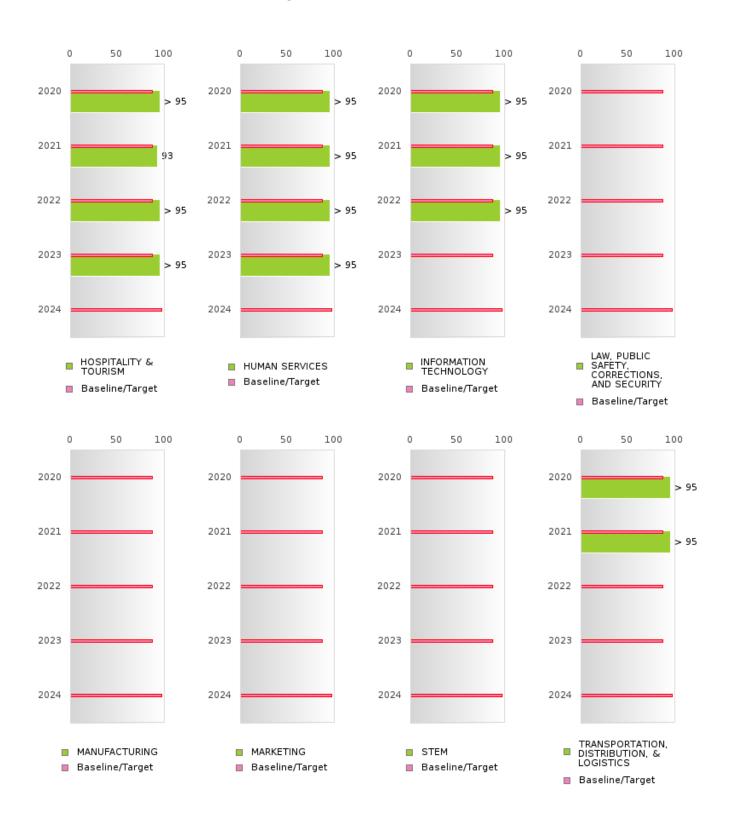

# GRADUATION PERFORMANCE MEASURES [1S1, 1S2]

### COSSATOT RIVER SCHOOL DISTRICT

Performance Measures for Graduation Rate consist of a Four-Year Adjusted Cohort Graduation Rate (1S1) and a Five-Year Extended Adjusted Cohort Graduation Rate (1S2). In both cases, only concentrators are included in the measure and concentrators are only counted once.

### Four-Year Adjusted Cohort Graduation Rate [1S1]

- Numerator: The percentage of CTE concentrators who graduate high school, as measured by the four-year adjusted cohort graduation rate (defined in section 8101 of the Elementary and Secondary Education Act of 1965).
- Denominator: Number of CTE concentrators who, in the reporting year, were included in the State's computation of its graduation rate as defined in the State's Consolidated Accountability Plan pursuant to Section 1111(b)(2) of the ESSA.

### Formula:

2024 Four-Year Adjusted Cohort Graduation Rate

CTE Concentrators in the 2024 Four — Year Adjusted Cohort who were Actual to Graduate CTE Concentrators in the 2024 Four — Year Adjusted Cohort who were Expected to Graduate