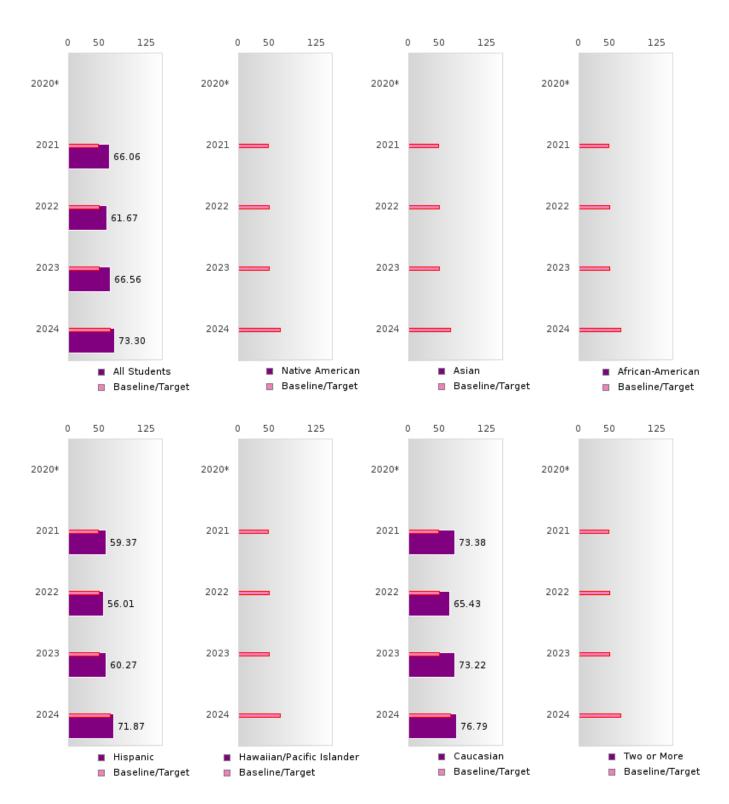

#### CONCENTRATORS' PERKINS V PERFORMANCE MEASURE SCORES

| PERFORMANCE                                                        |       | DIS   | TRICT SCO | ORE   |       |       | ST    | ATE SCO | RE    |       |
|--------------------------------------------------------------------|-------|-------|-----------|-------|-------|-------|-------|---------|-------|-------|
| MEASURES                                                           | 2020  | 2021  | 2022      | 2023  | 2024  | 2020  | 2021  | 2022    | 2023  | 2024  |
| 1S1: FOUR-YEAR<br>GRADUATION RATE                                  | 92.19 | > 95  | > 95      | > 95  | > 95  | 97.53 | 96.22 | 96.59   | 97.23 | 97.63 |
| 1S2: FIVE-YEAR<br>EXTENDED<br>GRADUATION RATE                      | 94.12 | 92.19 | > 95      | > 95  | > 95  | 97.46 | 97.99 | 96.93   | 97.07 | 97.70 |
| 2S1: ACADEMIC<br>PROFICIENCY SCORE<br>IN READING<br>LANGUAGE ARTS* |       | 66.39 | 65.08     | 69.09 | 70.78 |       | 65.7  | 65.93   | 65.92 | 66.12 |
| 2S2: ACADEMIC<br>PROFICIENCY SCORE<br>IN MATHEMATICS*              |       | 56.26 | 53.44     | 54.80 | 61.60 |       | 59.94 | 59.53   | 58.53 | 59.44 |
| 2S3: ACADEMIC<br>PROFICIENCY IN<br>SCIENCE*                        |       | 66.06 | 61.67     | 66.56 | 73.30 |       | 67.08 | 67.06   | 66.57 | 67.23 |

#### FOUR-YEAR ADJUSTED COHORT GRADUATION RATE BY RACE/ETHNICITY