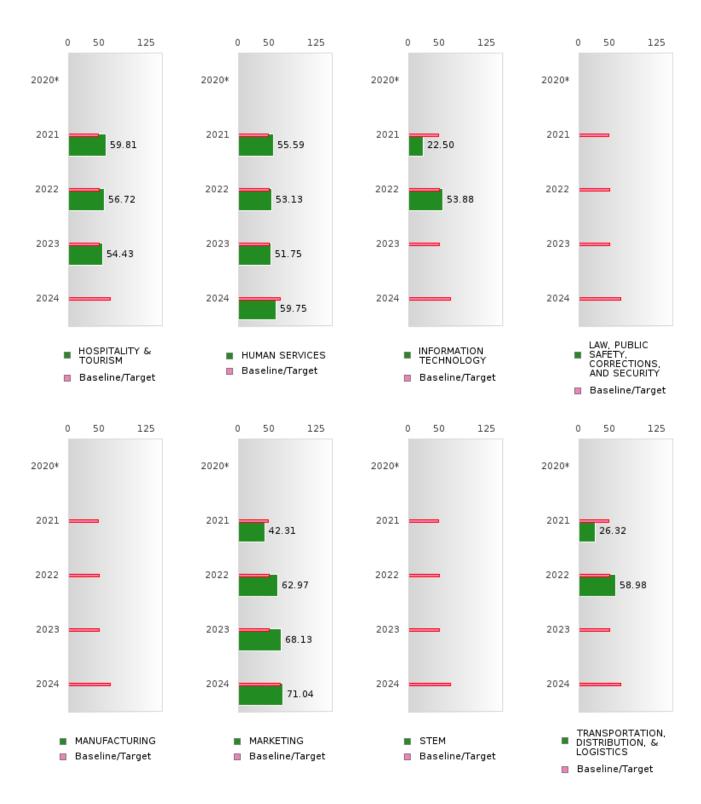

#### PERFORMANCE MEASURE SCORES FOR CONCENTRATORS ONLY

| PERFORMANCE       |       | DIS   | TRICT SCO | ORE    |       | STATE SCORE |       |       |       |       |  |  |
|-------------------|-------|-------|-----------|--------|-------|-------------|-------|-------|-------|-------|--|--|
| MEASURES          | 2020  | 2021  | 2022      | 2023   | 2024  | 2020        | 2021  | 2022  | 2023  | 2024  |  |  |
| 3S1: POST-PROGRAM |       | 79.37 | 66.67     | 76.36  | 73.33 |             | 81.92 | 81.38 | 82.78 | 76.72 |  |  |
| PLACEMENT         |       |       |           |        |       |             |       |       |       |       |  |  |
|                   |       |       |           |        |       |             |       |       |       |       |  |  |
| 4S1: NON-         | 25.78 | 32.23 | 37.12     | 34.15  | 25.35 | 31.34       | 30.03 | 43.00 | 39.14 | 38.38 |  |  |
| TRADITIONAL       | 23.70 | 32.23 | 37.12     | 5 1.15 | 20.00 | 31.31       | 50.05 | 15.00 | 37.11 | 50.50 |  |  |
| PROGRAM           |       |       |           |        |       |             |       |       |       |       |  |  |
| CONCENTRATION     |       |       |           |        |       |             |       |       |       |       |  |  |
| 5S1: INDUSTRY     |       | 11.43 | 83.93     | > 95   | 84.62 |             | 14.46 | 47.36 | 55.22 | 62.03 |  |  |
| CERTIFICATIONS    |       | 11.10 | 00.75     | , ,,,  | 002   |             | 10    | 50    | 00.22 | 02.03 |  |  |
| CERTIFICATIONS    |       |       |           |        |       |             |       |       |       |       |  |  |
|                   |       |       |           |        |       |             |       |       |       |       |  |  |

The placement data are lagged in this report and the CAR report. The 2022 report includes placement data on students who exited secondary education during the 2021 school year.