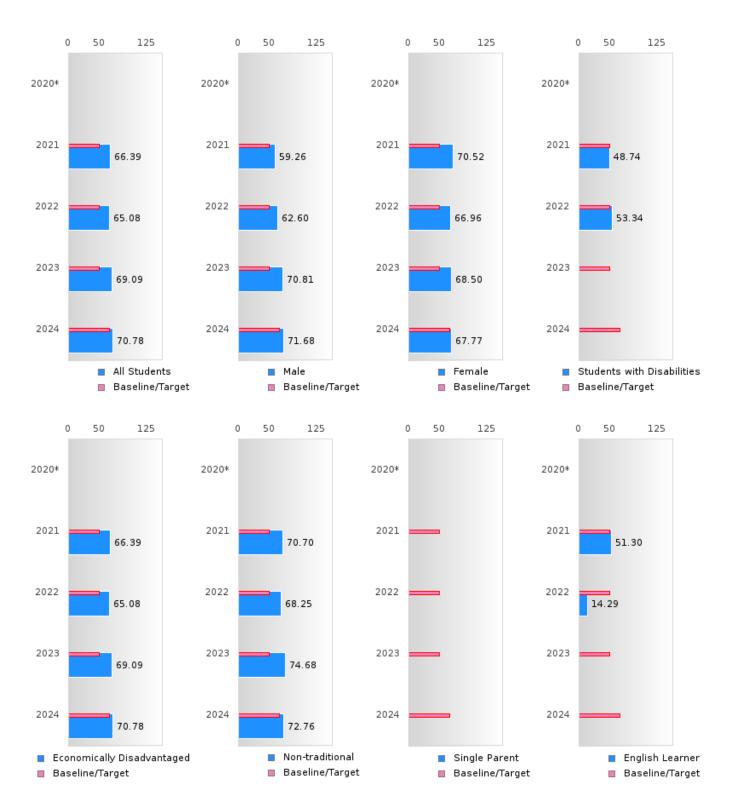

#### CONCENTRATORS' PERKINS V PERFORMANCE MEASURE SCORES

| PERFORMANCE                                                        |       | DIS   | TRICT SCO | ORE   |       |       | ST    | ATE SCO | RE    |       |
|--------------------------------------------------------------------|-------|-------|-----------|-------|-------|-------|-------|---------|-------|-------|
| MEASURES                                                           | 2020  | 2021  | 2022      | 2023  | 2024  | 2020  | 2021  | 2022    | 2023  | 2024  |
| 1S1: FOUR-YEAR<br>GRADUATION RATE                                  | 92.19 | > 95  | > 95      | > 95  | > 95  | 97.53 | 96.22 | 96.59   | 97.23 | 97.63 |
| 1S2: FIVE-YEAR<br>EXTENDED<br>GRADUATION RATE                      | 94.12 | 92.19 | > 95      | > 95  | > 95  | 97.46 | 97.99 | 96.93   | 97.07 | 97.70 |
| 2S1: ACADEMIC<br>PROFICIENCY SCORE<br>IN READING<br>LANGUAGE ARTS* |       | 66.39 | 65.08     | 69.09 | 70.78 |       | 65.7  | 65.93   | 65.92 | 66.12 |
| 2S2: ACADEMIC<br>PROFICIENCY SCORE<br>IN MATHEMATICS*              |       | 56.26 | 53.44     | 54.80 | 61.60 |       | 59.94 | 59.53   | 58.53 | 59.44 |
| 2S3: ACADEMIC<br>PROFICIENCY IN<br>SCIENCE*                        |       | 66.06 | 61.67     | 66.56 | 73.30 |       | 67.08 | 67.06   | 66.57 | 67.23 |

# GRADUATION PERFORMANCE MEASURES [1S1, 1S2]

### COSSATOT RIVER SCHOOL DISTRICT

Performance Measures for Graduation Rate consist of a Four-Year Adjusted Cohort Graduation Rate (1S1) and a Five-Year Extended Adjusted Cohort Graduation Rate (1S2). In both cases, only concentrators are included in the measure and concentrators are only counted once.

### Four-Year Adjusted Cohort Graduation Rate [1S1]

- Numerator: The percentage of CTE concentrators who graduate high school, as measured by the four-year adjusted cohort graduation rate (defined in section 8101 of the Elementary and Secondary Education Act of 1965).
- Denominator: Number of CTE concentrators who, in the reporting year, were included in the State's computation of its graduation rate as defined in the State's Consolidated Accountability Plan pursuant to Section 1111(b)(2) of the ESSA.

### Formula:

2024 Four-Year Adjusted Cohort Graduation Rate

CTE Concentrators in the 2024 Four — Year Adjusted Cohort who were Actual to Graduate CTE Concentrators in the 2024 Four — Year Adjusted Cohort who were Expected to Graduate

### Five-Year Extended Adjusted Cohort Graduation Rate [1S2]

- Numerator: The number of CTE concentrators who graduate high school, as measured by extendedyear adjusted cohort graduation rate defined in such section 8101.
- Denominator: Number of CTE concentrators who, in the reporting year, were included in the State's computation of its extended-year cohort graduation rate as defined in the State's Consolidated Accountability Plan pursuant to Section 1111(b)(2) of the ESEA.

### Formula:

2024 Five-Year Adjusted Cohort Graduation Rate

CTE Concentrators in the 2024 Five — Year
Adjusted Cohort who were Actual to Graduate
CTE Concentrators in the 2024 Five — Year
Adjusted Cohort who were Expected to Graduate