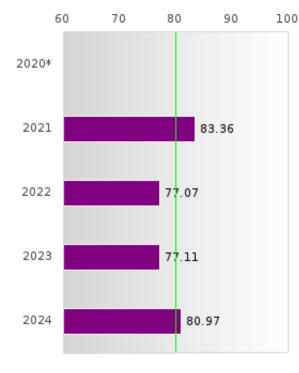

### NON-CONCENTRATORS' PERKINS V PERFORMANCE MEASURE SCORES

| PERFORMANCE                                                        |        | DIST  | TRICT SCO | DRE   |       |       | ST    | ATE SCO | RE    |       |
|--------------------------------------------------------------------|--------|-------|-----------|-------|-------|-------|-------|---------|-------|-------|
| MEASURES                                                           | 2020   | 2021  | 2022      | 2023  | 2024  | 2020  | 2021  | 2022    | 2023  | 2024  |
| 1S1: FOUR-YEAR<br>GRADUATION RATE                                  | 53.85  | 80.00 | 84.62     | 64.71 | 65.00 | 78.22 | 79.87 | 78.97   | 81.70 | 82.45 |
| 1S2: FIVE-YEAR<br>EXTENDED<br>GRADUATION RATE                      | N < 10 | 61.54 | 80.00     | 85.71 | 75.00 | 79.62 | 80.68 | 82.22   | 81.31 | 83.43 |
| 2S1: ACADEMIC<br>PROFICIENCY SCORE<br>IN READING<br>LANGUAGE ARTS* |        | 65.77 | 65.77     | 68.13 | 69.06 |       | 64.35 | 64.77   | 65.72 | 66.19 |
| 2S2: ACADEMIC<br>PROFICIENCY SCORE<br>IN MATHEMATICS*              |        | 57.96 | 55.10     | 57.05 | 64.10 |       | 58.66 | 58.82   | 57.95 | 61.19 |
| 2S3: ACADEMIC<br>PROFICIENCY IN<br>SCIENCE*                        |        | 66.83 | 60.52     | 62.62 | 67.48 |       | 63.02 | 62.93   | 62.96 | 64.22 |