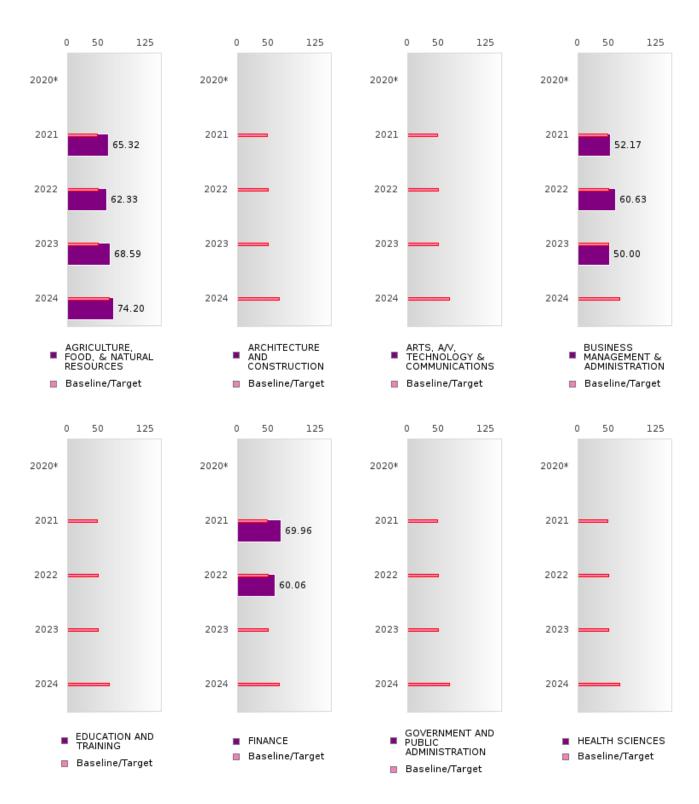

#### PERFORMANCE MEASURE SCORES FOR CONCENTRATORS ONLY

| PERFORMANCE       |       | DIS   | TRICT SCO | ORE    |       | STATE SCORE |       |       |       |       |  |  |
|-------------------|-------|-------|-----------|--------|-------|-------------|-------|-------|-------|-------|--|--|
| MEASURES          | 2020  | 2021  | 2022      | 2023   | 2024  | 2020        | 2021  | 2022  | 2023  | 2024  |  |  |
| 3S1: POST-PROGRAM |       | 79.37 | 66.67     | 76.36  | 73.33 |             | 81.92 | 81.38 | 82.78 | 76.72 |  |  |
| PLACEMENT         |       |       |           |        |       |             |       |       |       |       |  |  |
|                   |       |       |           |        |       |             |       |       |       |       |  |  |
| 4S1: NON-         | 25.78 | 32.23 | 37.12     | 34.15  | 25.35 | 31.34       | 30.03 | 43.00 | 39.14 | 38.38 |  |  |
| TRADITIONAL       | 23.70 | 32.23 | 37.12     | 5 1.15 | 20.00 | 31.31       | 50.05 | 15.00 | 37.11 | 50.50 |  |  |
| PROGRAM           |       |       |           |        |       |             |       |       |       |       |  |  |
| CONCENTRATION     |       |       |           |        |       |             |       |       |       |       |  |  |
| 5S1: INDUSTRY     |       | 11.43 | 83.93     | > 95   | 84.62 |             | 14.46 | 47.36 | 55.22 | 62.03 |  |  |
| CERTIFICATIONS    |       | 11.10 | 00.75     | , ,,,  | 002   |             | 10    | 50    | 00.22 | 02.03 |  |  |
| CERTIFICATIONS    |       |       |           |        |       |             |       |       |       |       |  |  |
|                   |       |       |           |        |       |             |       |       |       |       |  |  |

The placement data are lagged in this report and the CAR report. The 2022 report includes placement data on students who exited secondary education during the 2021 school year.