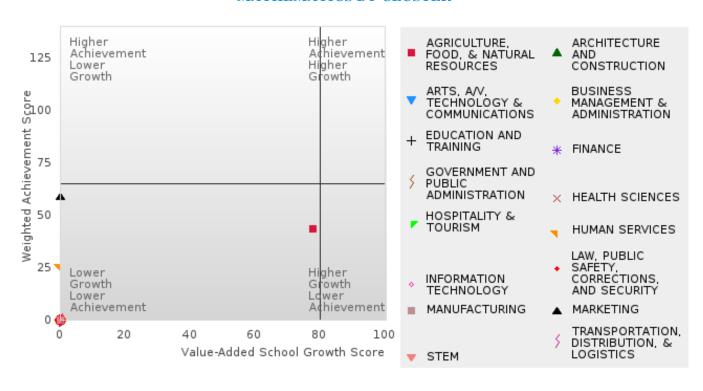

|     | N < 10 | < 10 | N < 10   | < 10 | N < 10 | < 10 | N < 10 | < 10 |
| Foster Care                    |       |     | N < 10 | < 10 | N < 10   | < 10 | N < 10 | < 10 | N < 10 | < 10 |
| Military<br>Dependent          |       |     | N < 10 | < 10 | N < 10   | < 10 | N < 10 | < 10 | N < 10 | < 10 |
| Migrant N: Number of Concentre |       |     | N < 10 | < 10 | N < 10   | < 10 | N < 10 | < 10 | N < 10 | < 10 |

N: Number of Concentrators Included in Score

<sup>\*</sup>State-required academic achievement tests were waived in 2020 due to COVID19.

#### COSSATOT RIVER SCHOOL DISTRICT

### SCATTERPLOT OF WEIGHTED ACHIEVEMENT & VALUE-ADDED GROWTH SCORES FOR READING LANGUAGE ARTS BY CLUSTER



## SCATTERPLOT OF WEIGHTED ACHIEVEMENT & VALUE-ADDED GROWTH SCORES FOR MATHEMATICS BY CLUSTER



#### COSSATOT RIVER SCHOOL DISTRICT

### SCATTERPLOT OF WEIGHTED ACHIEVEMENT & VALUE-ADDED GROWTH SCORES FOR SCIENCE BY CLUSTER



### COSSATOT RIVER SCHOOL DISTRICT

#### WEIGHTED ACHIEVEMENT FOR READING LANGUAGE ARTS BY CLUSTER

| VV 232 0         | 202   | 020* 2021 |         | 21       | 20         | 22          | 20:         | 23          | 200     | 24   |
|------------------|-------|-----------|---------|----------|------------|-------------|-------------|-------------|---------|------|
|                  | Score | N         | Score   | N        | Score      | N           | Score       | N           | Score   | N    |
|                  |       |           |         | ADING LA |            |             |             |             | 2000    |      |
| AGRICULTURE,     |       |