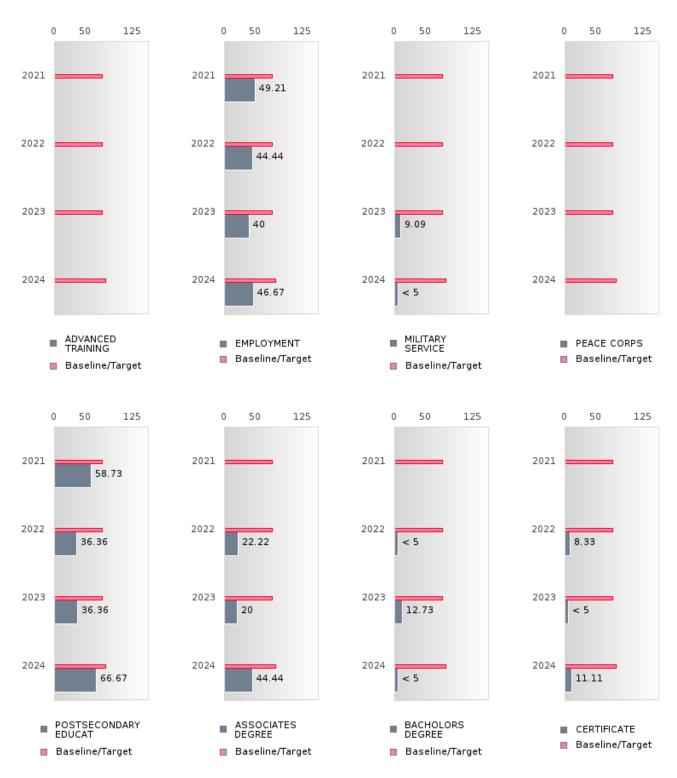

#### PERFORMANCE MEASURE SCORES FOR CONCENTRATORS ONLY

| PERFORMANCE       |       | DIS   | TRICT SCO | ORE    |       | STATE SCORE |       |       |       |       |  |  |
|-------------------|-------|-------|-----------|--------|-------|-------------|-------|-------|-------|-------|--|--|
| MEASURES          | 2020  | 2021  | 2022      | 2023   | 2024  | 2020        | 2021  | 2022  | 2023  | 2024  |  |  |
| 3S1: POST-PROGRAM |       | 79.37 | 66.67     | 76.36  | 73.33 |             | 81.92 | 81.38 | 82.78 | 76.72 |  |  |
| PLACEMENT         |       |       |           |        |       |             |       |       |       |       |  |  |
|                   |       |       |           |        |       |             |       |       |       |       |  |  |
| 4S1: NON-         | 25.78 | 32.23 | 37.12     | 34.15  | 25.35 | 31.34       | 30.03 | 43.00 | 39.14 | 38.38 |  |  |
| TRADITIONAL       | 23.70 | 32.23 | 37.12     | 5 1.15 | 20.00 | 31.31       | 50.05 | 15.00 | 37.11 | 50.50 |  |  |
| PROGRAM           |       |       |           |        |       |             |       |       |       |       |  |  |
| CONCENTRATION     |       |       |           |        |       |             |       |       |       |       |  |  |
| 5S1: INDUSTRY     |       | 11.43 | 83.93     | > 95   | 84.62 |             | 14.46 | 47.36 | 55.22 | 62.03 |  |  |
| CERTIFICATIONS    |       | 11.10 | 00.75     | , ,,,  | 002   |             | 10    | 50    | 00.22 | 02.03 |  |  |
| CERTIFICATIONS    |       |       |           |        |       |             |       |       |       |       |  |  |
|                   |       |       |           |        |       |             |       |       |       |       |  |  |