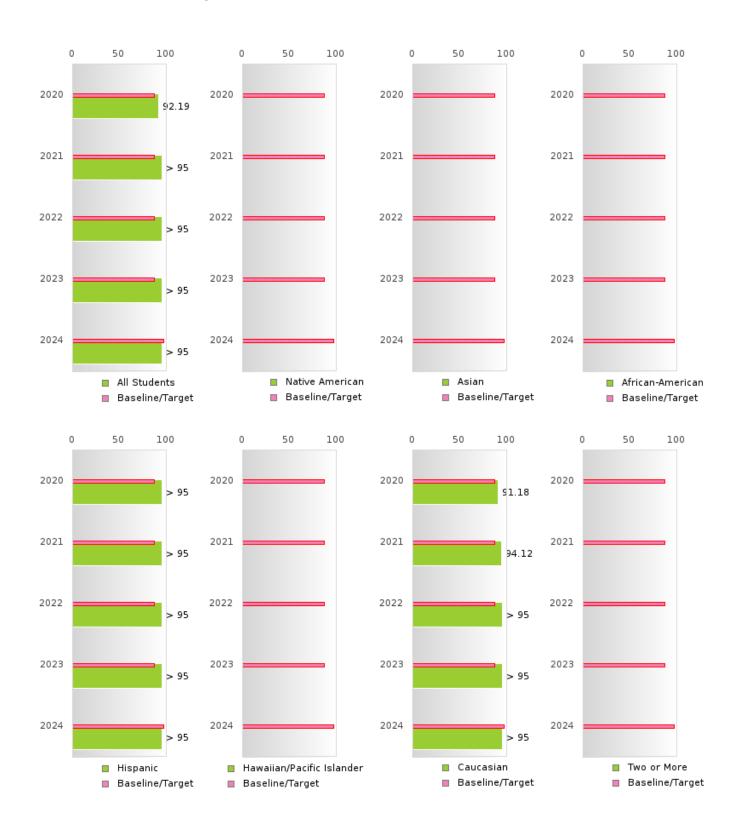

#### CONSORTIUM FOUR-YEAR ADJUSTED COHORT GRADUATION RATE

| YEAR | SCORE | BASELINE/ | N  |
|------|-------|-----------|----|
|      |       | TARGET    |    |
| 2020 | 92.19 | 87.18     | RV |
| 2021 | > 95  | 87.18     | RV |
| 2022 | > 95  | 87.18     | RV |
| 2023 | > 95  | 87.18     | RV |
| 2024 | > 95  | 96.91     | RV |

#### FOUR-YEAR ADJUSTED COHORT GRADUATION RATE BY RACE/ETHNICITY