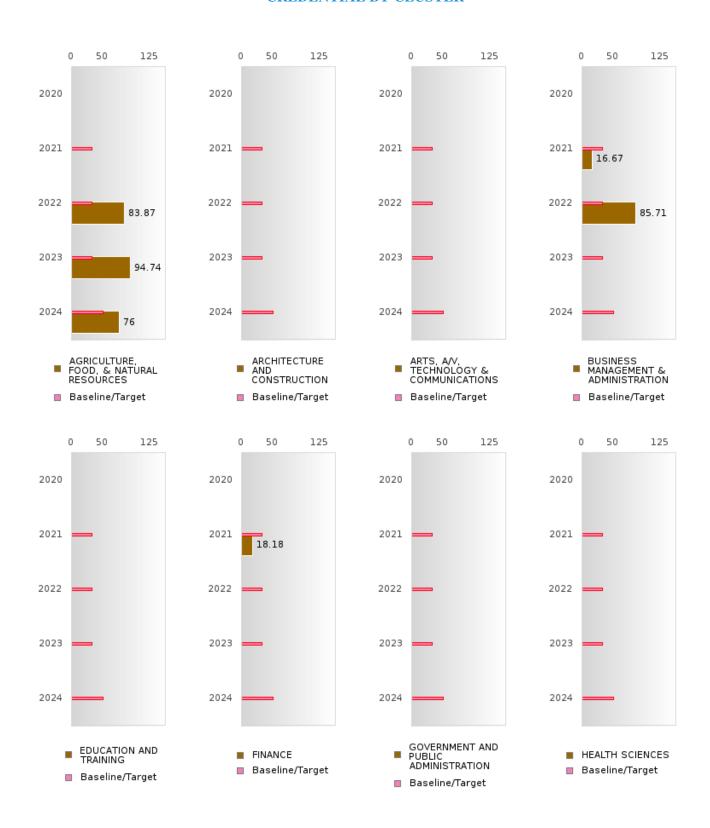

#### PERFORMANCE MEASURE SCORES FOR CONCENTRATORS ONLY

| PERFORMANCE       |       | DIS   | TRICT SCO | ORE    |       | STATE SCORE |       |       |       |       |  |  |
|-------------------|-------|-------|-----------|--------|-------|-------------|-------|-------|-------|-------|--|--|
| MEASURES          | 2020  | 2021  | 2022      | 2023   | 2024  | 2020        | 2021  | 2022  | 2023  | 2024  |  |  |
| 3S1: POST-PROGRAM |       | 79.37 | 66.67     | 76.36  | 73.33 |             | 81.92 | 81.38 | 82.78 | 76.72 |  |  |
| PLACEMENT         |       |       |           |        |       |             |       |       |       |       |  |  |
|                   |       |       |           |        |       |             |       |       |       |       |  |  |
| 4S1: NON-         | 25.78 | 32.23 | 37.12     | 34.15  | 25.35 | 31.34       | 30.03 | 43.00 | 39.14 | 38.38 |  |  |
| TRADITIONAL       | 23.70 | 32.23 | 37.12     | 5 1.15 | 20.00 | 31.31       | 50.05 | 15.00 | 37.11 | 50.50 |  |  |
| PROGRAM           |       |       |           |        |       |             |       |       |       |       |  |  |
| CONCENTRATION     |       |       |           |        |       |             |       |       |       |       |  |  |
| 5S1: INDUSTRY     |       | 11.43 | 83.93     | > 95   | 84.62 |             | 14.46 | 47.36 | 55.22 | 62.03 |  |  |
| CERTIFICATIONS    |       | 11.10 | 00.75     | , ,,,  | 002   |             | 10    | 50    | 00.22 | 02.03 |  |  |
| CERTIFICATIONS    |       |       |           |        |       |             |       |       |       |       |  |  |
|                   |       |       |           |        |       |             |       |       |       |       |  |  |