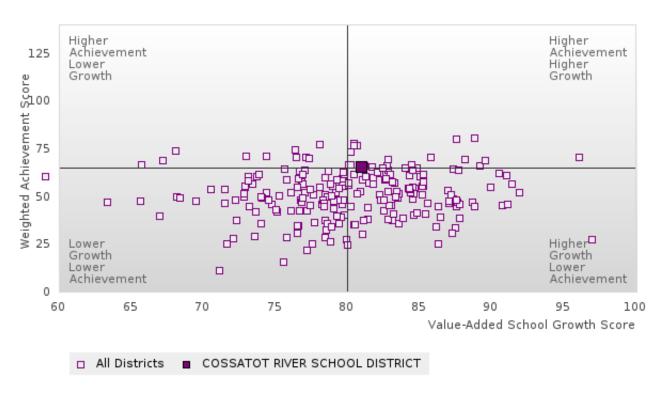

|       |       |                |         |            |         |         |      |        |         |      |        |         |      |        |
| LOGISTICS          |       |       |                | L       |            |         |         |      |        |         |      |        |         |      |        |

N: Number of Concentrators with Test Scores Included in the Score

<sup>\*</sup>State-required academic achievement tests were waived in 2020 due to COVID19.

#### COSSATOT RIVER SCHOOL DISTRICT

### SCATTERPLOT OF WEIGHTED ACHIEVEMENT & VALUE-ADDED GROWTH FOR READING LANGUAGE ARTS



## SCATTERPLOT OF WEIGHTED ACHIEVEMENT & VALUE-ADDED GROWTH FOR MATHEMATICS



### COSSATOT RIVER SCHOOL DISTRICT

#### SCATTERPLOT OF WEIGHTED ACHIEVEMENT & VALUE-ADDED GROWTH FOR SCIENCE



### COSSATOT RIVER SCHOOL DISTRICT

## BREAKDOWN OF ACADEMIC PROFICIENCY SCORE IN READING LANGUAGE ARTS: WEIGHTED ACHIEVEMENT AND VALUE-ADDED GROWTH



| YEAR  | WEIGHTED<br>ACHIEVEMENT<br>SCORE | N   | VALUE-ADDED<br>GROWTH SCORE | N  |
|-------|----------------------------------|-----|-----------------------------|----|
| 2020* |                                  |     |                             |    |
| 2021  | 50.00                            | 121 | 82.78                       | 38 |
| 2022  | 50.37                            | 134 | 79.78                       | 39 |
| 2023  | 59.75                            | 100 | 78.43                       | 22 |
| 2024  | 63.64                            | 88  | 77.93                       | 23 |

N: Number of Concentrators Included in Scor