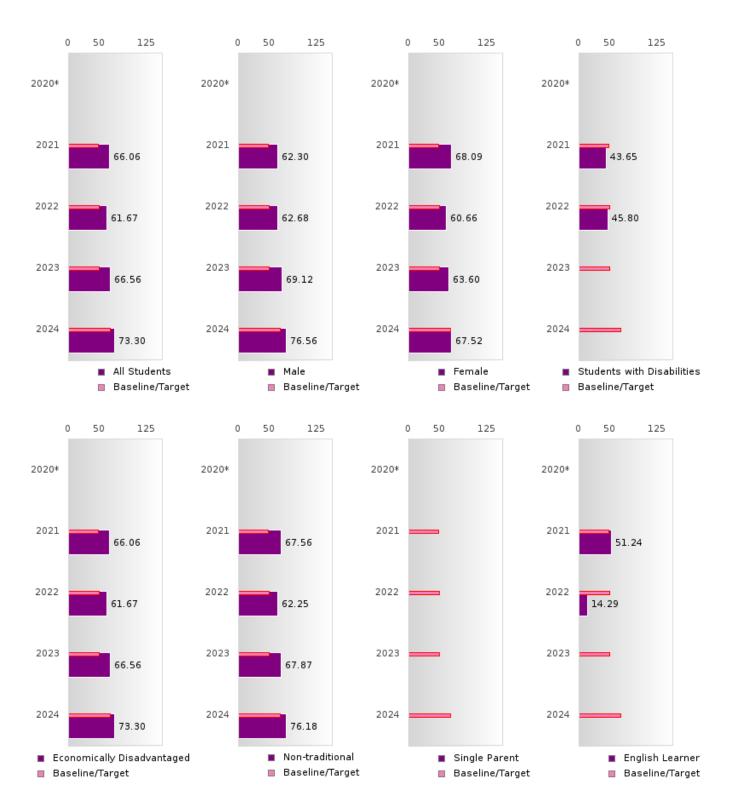

#### CONCENTRATORS' PERKINS V PERFORMANCE MEASURE SCORES

| PERFORMANCE                                                        |       | DIS   | TRICT SCO | ORE   |       |       | ST    | ATE SCO | RE    |       |
|--------------------------------------------------------------------|-------|-------|-----------|-------|-------|-------|-------|---------|-------|-------|
| MEASURES                                                           | 2020  | 2021  | 2022      | 2023  | 2024  | 2020  | 2021  | 2022    | 2023  | 2024  |
| 1S1: FOUR-YEAR<br>GRADUATION RATE                                  | 92.19 | > 95  | > 95      | > 95  | > 95  | 97.53 | 96.22 | 96.59   | 97.23 | 97.63 |
| 1S2: FIVE-YEAR<br>EXTENDED<br>GRADUATION RATE                      | 94.12 | 92.19 | > 95      | > 95  | > 95  | 97.46 | 97.99 | 96.93   | 97.07 | 97.70 |
| 2S1: ACADEMIC<br>PROFICIENCY SCORE<br>IN READING<br>LANGUAGE ARTS* |       | 66.39 | 65.08     | 69.09 | 70.78 |       | 65.7  | 65.93   | 65.92 | 66.12 |
| 2S2: ACADEMIC<br>PROFICIENCY SCORE<br>IN MATHEMATICS*              |       | 56.26 | 53.44     | 54.80 | 61.60 |       | 59.94 | 59.53   | 58.53 | 59.44 |
| 2S3: ACADEMIC<br>PROFICIENCY IN<br>SCIENCE*                        |       | 66.06 | 61.67     | 66.56 | 73.30 |       | 67.08 | 67.06   | 66.57 | 67.23 |