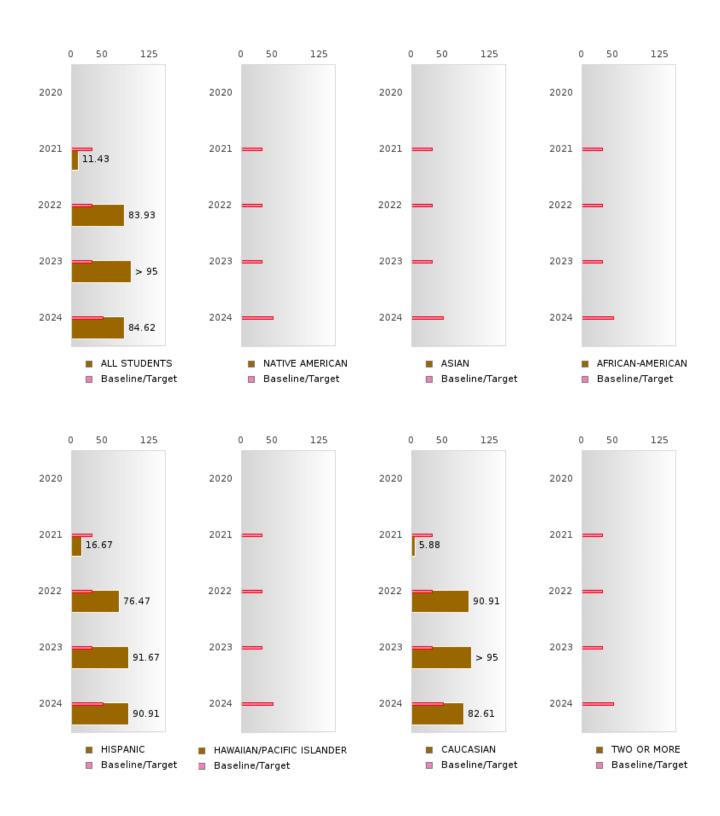

#### PERFORMANCE MEASURE SCORES FOR CONCENTRATORS ONLY

| PERFORMANCE       |       | DIS   | TRICT SCO | ORE    |       | STATE SCORE |       |       |       |       |  |  |
|-------------------|-------|-------|-----------|--------|-------|-------------|-------|-------|-------|-------|--|--|
| MEASURES          | 2020  | 2021  | 2022      | 2023   | 2024  | 2020        | 2021  | 2022  | 2023  | 2024  |  |  |
| 3S1: POST-PROGRAM |       | 79.37 | 66.67     | 76.36  | 73.33 |             | 81.92 | 81.38 | 82.78 | 76.72 |  |  |
| PLACEMENT         |       |       |           |        |       |             |       |       |       |       |  |  |
|                   |       |       |           |        |       |             |       |       |       |       |  |  |
| 4S1: NON-         | 25.78 | 32.23 | 37.12     | 34.15  | 25.35 | 31.34       | 30.03 | 43.00 | 39.14 | 38.38 |  |  |
| TRADITIONAL       | 23.70 | 32.23 | 37.12     | 5 1.15 | 20.00 | 31.31       | 50.05 | 15.00 | 37.11 | 50.50 |  |  |
| PROGRAM           |       |       |           |        |       |             |       |       |       |       |  |  |
| CONCENTRATION     |       |       |           |        |       |             |       |       |       |       |  |  |
| 5S1: INDUSTRY     |       | 11.43 | 83.93     | > 95   | 84.62 |             | 14.46 | 47.36 | 55.22 | 62.03 |  |  |
| CERTIFICATIONS    |       | 11.10 | 00.75     | , ,,,  | 002   |             | 10    | 50    | 00.22 | 02.03 |  |  |
| CERTIFICATIONS    |       |       |           |        |       |             |       |       |       |       |  |  |
|                   |       |       |           |        |       |             |       |       |       |       |  |  |