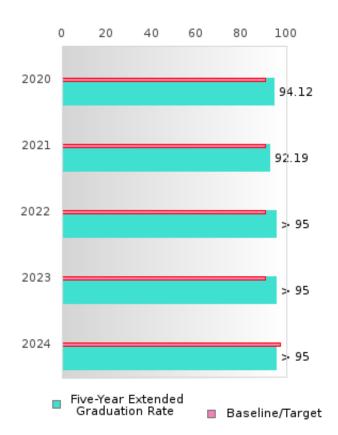

#### CONSORTIUM FIVE-YEAR EXTENDED ADJUSTED COHORT GRADUATION RATE

| YEAR | SCORE | BASELINE/<br>TARGET | N  |
|------|-------|---------------------|----|
| 2020 | 94.12 | 90.4                | RV |
| 2021 | 92.19 | 90.4                | RV |
| 2022 | > 95  | 90.4                | RV |
| 2023 | > 95  | 90.4                | RV |
| 2024 | > 95  | 97                  | RV |