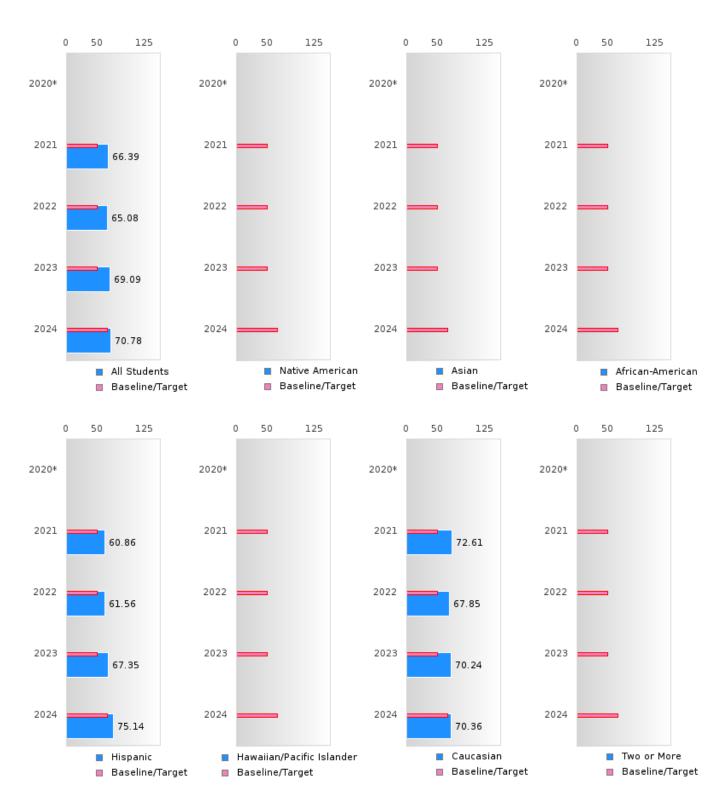

#### CONCENTRATORS' PERKINS V PERFORMANCE MEASURE SCORES

| PERFORMANCE                                                        |       | DIS   | TRICT SCO | ORE   |       |       | ST    | ATE SCO | RE    |       |
|--------------------------------------------------------------------|-------|-------|-----------|-------|-------|-------|-------|---------|-------|-------|
| MEASURES                                                           | 2020  | 2021  | 2022      | 2023  | 2024  | 2020  | 2021  | 2022    | 2023  | 2024  |
| 1S1: FOUR-YEAR<br>GRADUATION RATE                                  | 92.19 | > 95  | > 95      | > 95  | > 95  | 97.53 | 96.22 | 96.59   | 97.23 | 97.63 |
| 1S2: FIVE-YEAR<br>EXTENDED<br>GRADUATION RATE                      | 94.12 | 92.19 | > 95      | > 95  | > 95  | 97.46 | 97.99 | 96.93   | 97.07 | 97.70 |
| 2S1: ACADEMIC<br>PROFICIENCY SCORE<br>IN READING<br>LANGUAGE ARTS* |       | 66.39 | 65.08     | 69.09 | 70.78 |       | 65.7  | 65.93   | 65.92 | 66.12 |
| 2S2: ACADEMIC<br>PROFICIENCY SCORE<br>IN MATHEMATICS*              |       | 56.26 | 53.44     | 54.80 | 61.60 |       | 59.94 | 59.53   | 58.53 | 59.44 |
| 2S3: ACADEMIC<br>PROFICIENCY IN<br>SCIENCE*                        |       | 66.06 | 61.67     | 66.56 | 73.30 |       | 67.08 | 67.06   | 66.57 | 67.23 |

#### FOUR-YEAR ADJUSTED COHORT GRADUATION RATE BY RACE/ETHNICITY