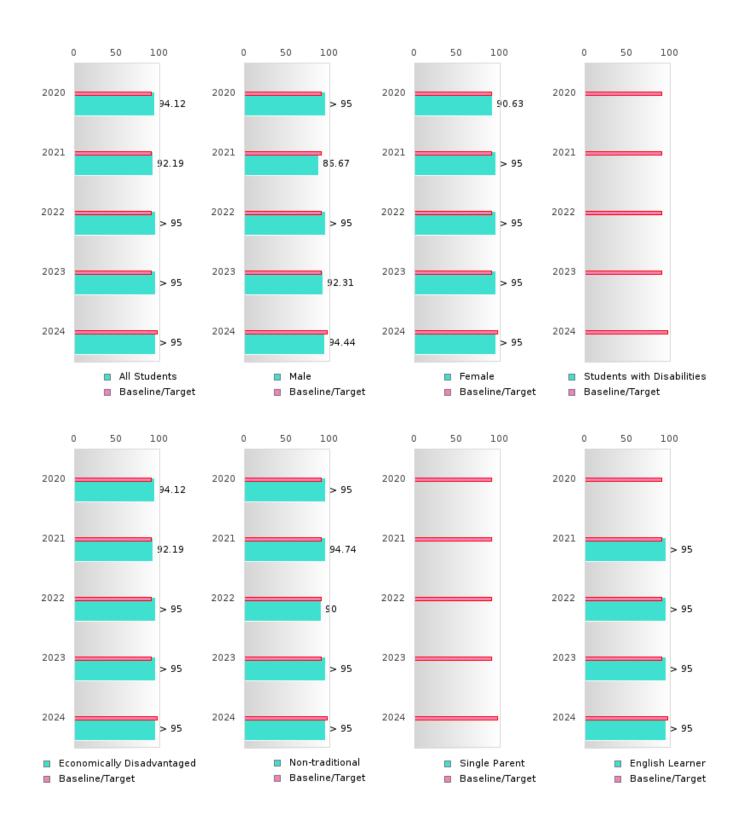

#### CONSORTIUM FOUR-YEAR ADJUSTED COHORT GRADUATION RATE

| YEAR | SCORE | BASELINE/ | N  |
|------|-------|-----------|----|
|      |       | TARGET    |    |
| 2020 | 92.19 | 87.18     | RV |
| 2021 | > 95  | 87.18     | RV |
| 2022 | > 95  | 87.18     | RV |
| 2023 | > 95  | 87.18     | RV |
| 2024 | > 95  | 96.91     | RV |

N: Number of Expected Graduates

#### CONSORTIUM FIVE-YEAR EXTENDED ADJUSTED COHORT GRADUATION RATE

| YEAR | SCORE | BASELINE/<br>TARGET | N  |
|------|-------|---------------------|----|
| 2020 | 94.12 | 90.4                | RV |
| 2021 | 92.19 | 90.4                | RV |
| 2022 | > 95  | 90.4                | RV |
| 2023 | > 95  | 90.4                | RV |
| 2024 | > 95  | 97                  | RV |