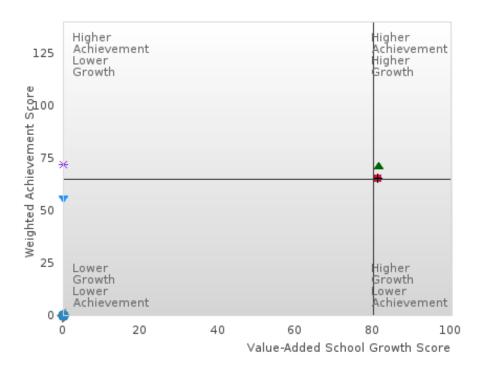

< 10 | < 10 | N < 10 | < 10 |
| Caucasian                 |       |   | 83.27  | 18       | 76.91    | 24   | 81.13  | 10   | 84.56  | 10   |
| Two or More               |       |   | N < 10 | < 10     | N < 10   | < 10 | N < 10 | < 10 | N < 10 | < 10 |

N: Number of Concentrators Included in Score

<sup>\*</sup>State-required academic achievement tests were waived in 2020 due to COVID19.

#### COSSATOT RIVER SCHOOL DISTRICT

### SCATTERPLOT OF WEIGHTED ACHIEVEMENT & VALUE-ADDED GROWTH SCORES FOR READING LANGUAGE ARTS BY SPECIAL POPULATION





## SCATTERPLOT OF WEIGHTED ACHIEVEMENT & VALUE-ADDED GROWTH SCORES FOR MATHEMATICS BY SPECIAL POPULATION





#### COSSATOT RIVER SCHOOL DISTRICT

## SCATTERPLOT OF WEIGHTED ACHIEVEMENT & VALUE-ADDED GROWTH SCORES FOR SCIENCE BY SPECIAL POPULATION



■ All Students

▲ Male
▼ Female
◆ Students with Disabilities
+ Economically Disadvantaged
※ Non-traditional
Ś Single Parent
× English Learner
▼ Homeless
▼ Foster Care
◆ Military Dependent
◆ Migrant

### COSSATOT RIVER SCHOOL DISTRICT

### WEIGHTED ACHIEVEMENT BY SUBJECT BY SPECIAL POPULATION

|                                | 202   | 20* | 20     | 21   | 20       | 22   | 20:    | 23   | 200    | 24   |
|--------------------------------|-------|-----|--------|------|----------|------|--------|------|--------|------|
|                                | Score | N   | Score  | N    | Score    | N    | Score  | N    | Score  | N    |
|                                |       |     |        |      | NGUAGE A |      |        |      |        |      |
| All Students                   |       |