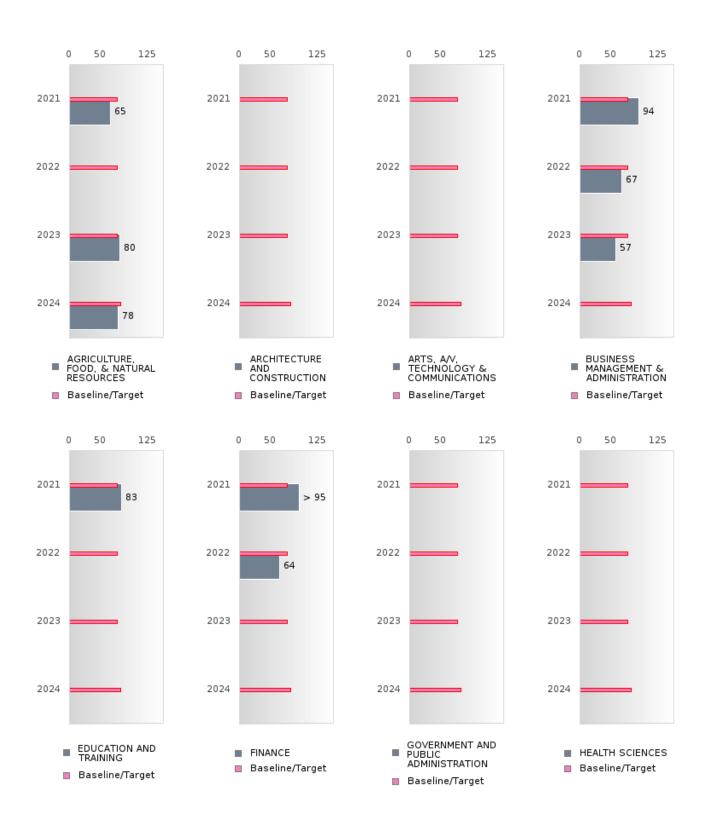

| < 10 | 76.75  | N < 10 | < 10 | 82.08  |
| HOMELESS                   |        |      | 75.75        |        |      | 75.75  | N < 10 | < 10 | 76.75  |        |      | 82.08  |
| FOSTER CARE                |        |      | 75.75        |        |      | 75.75  |        |      | 76.75  |        |      | 82.08  |
| MILITARY<br>DEPENDENT      |        |      | 75.75        | N < 10 | < 10 | 75.75  |        |      | 76.75  |        |      | 82.08  |
| MIGRANT                    |        |      | 75.75        |        |      | 75.75  |        |      | 76.75  |        |      | 82.08  |

N = Number of Concentrators Who Left Secondary Education.

#### COSSATOT RIVER SCHOOL DISTRICT

## PERCENT OF CONCENTRATORS IN POSTSECONDARY PLACEMENT 2 QUARTERS AFTER LEAVING SECONDARY EDUCATION BY CLUSTER



#### COSSATOT RIVER SCHOOL DISTRICT

## PERCENT OF CONCENTRATORS IN POSTSECONDARY PLACEMENT 2 QUARTERS AFTER LEAVING SECONDARY EDUCATION BY CLUSTER



### COSSATOT RIVER SCHOOL DISTRICT

## PERCENT OF CONCENTRATORS IN POSTSECONDARY PLACEMENT 2 QUARTERS AFTER LEAVING SECONDARY EDUCATION TABLE BY CLUSTER

|                       | 2021<br>Score N Base |      |              |         | 2022 |        |         | 2023 |        |         | 2024 |        |
|-----------------------|----------------------|------|--------------|---------|------|--------|---------|------|--------|---------|------|--------|
|                       | Score                | N    | Base<br>line | Score   | N    | Target | Score   | N    | Target | Score   | N    | Target |
| AGRICULTURE,          | 65.00