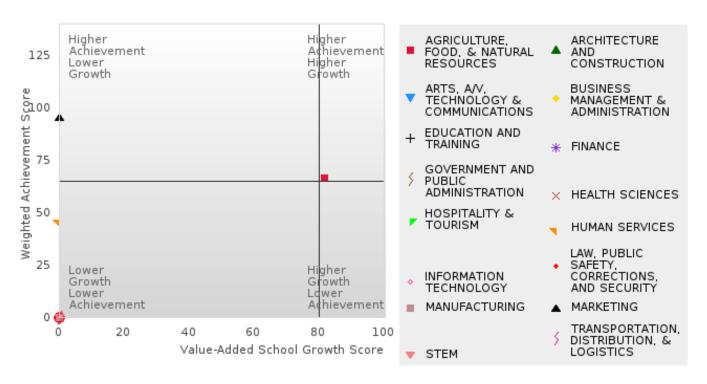

| < 10 | N < 10   | < 10 | N < 10 | < 10 | N < 10 | < 10 |
| Military<br>Dependent          |       |     | N < 10 | < 10 | N < 10   | < 10 | N < 10 | < 10 | N < 10 | < 10 |
| Migrant N: Number of Concentre |       |     | N < 10 | < 10 | N < 10   | < 10 | N < 10 | < 10 | N < 10 | < 10 |

N: Number of Concentrators Included in Score

<sup>\*</sup>State-required academic achievement tests were waived in 2020 due to COVID19.

#### COSSATOT RIVER SCHOOL DISTRICT

### SCATTERPLOT OF WEIGHTED ACHIEVEMENT & VALUE-ADDED GROWTH SCORES FOR READING LANGUAGE ARTS BY CLUSTER



## SCATTERPLOT OF WEIGHTED ACHIEVEMENT & VALUE-ADDED GROWTH SCORES FOR MATHEMATICS BY CLUSTER



#### COSSATOT RIVER SCHOOL DISTRICT

### SCATTERPLOT OF WEIGHTED ACHIEVEMENT & VALUE-ADDED GROWTH SCORES FOR SCIENCE BY CLUSTER



### COSSATOT RIVER SCHOOL DISTRICT

#### WEIGHTED ACHIEVEMENT FOR READING LANGUAGE ARTS BY CLUSTER

| VV 232 0         | 202   | 020* 2021 |         | 21       | 20         | 22          | 20:         | 23          | 200     | 24   |
|------------------|-------|-----------|---------|----------|------------|-------------|-------------|-------------|---------|------|
|                  | Score | N         | Score   | N        | Score      | N           | Score       | N           | Score   | N    |
|                  |       |           |         | ADING LA |            |             |             |             | 2000    |      |
| AGRICULTURE,     |       |           | 49.04   | 52       | 44.29      | 70          | 58.82       | 51          | 61.11   | 63   |
| FOOD, &          |       |