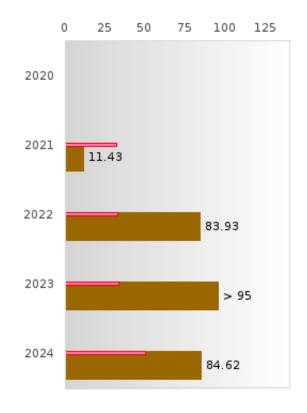

#### PERFORMANCE MEASURE SCORES FOR CONCENTRATORS ONLY

| PERFORMANCE       |       | DIS   | TRICT SCO | ORE    |       | STATE SCORE |       |       |       |       |  |  |
|-------------------|-------|-------|-----------|--------|-------|-------------|-------|-------|-------|-------|--|--|
| MEASURES          | 2020  | 2021  | 2022      | 2023   | 2024  | 2020        | 2021  | 2022  | 2023  | 2024  |  |  |
| 3S1: POST-PROGRAM |       | 79.37 | 66.67     | 76.36  | 73.33 |             | 81.92 | 81.38 | 82.78 | 76.72 |  |  |
| PLACEMENT         |       |       |           |        |       |             |       |       |       |       |  |  |
|                   |       |       |           |        |       |             |       |       |       |       |  |  |
| 4S1: NON-         | 25.78 | 32.23 | 37.12     | 34.15  | 25.35 | 31.34       | 30.03 | 43.00 | 39.14 | 38.38 |  |  |
| TRADITIONAL       | 23.70 | 32.23 | 37.12     | 5 1.15 | 20.00 | 31.31       | 50.05 | 15.00 | 37.11 | 50.50 |  |  |
| PROGRAM           |       |       |           |        |       |             |       |       |       |       |  |  |
| CONCENTRATION     |       |       |           |        |       |             |       |       |       |       |  |  |
| 5S1: INDUSTRY     |       | 11.43 | 83.93     | > 95   | 84.62 |             | 14.46 | 47.36 | 55.22 | 62.03 |  |  |
| CERTIFICATIONS    |       | 11.10 | 00.75     | , ,,,  | 002   |             | 10    | 50    | 00.22 | 02.03 |  |  |
| CERTIFICATIONS    |       |       |           |        |       |             |       |       |       |       |  |  |
|                   |       |       |           |        |       |             |       |       |       |       |  |  |