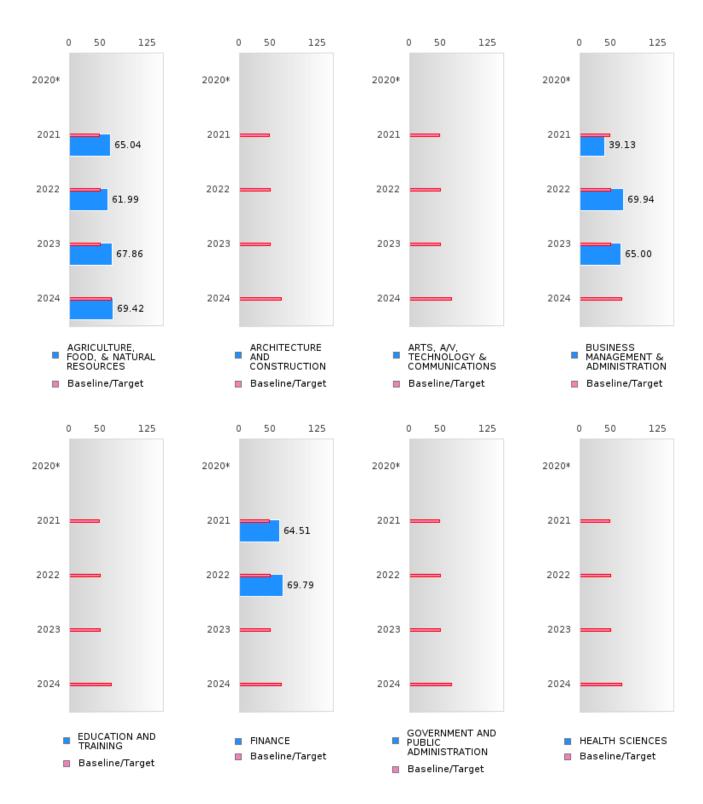

| 48.4   | N < 10 | < 10 |        | N < 10 | < 10 | 48.9   | N < 10 | < 10 | 66.31  |
| Dependent       |        |          |       |         |      |        |        |      |        |        |      |        |        | -    |        |
| Migrant         |        |          | 53,51 | N < 10  | < 10 | 48.4   | N < 10 | < 10 | 48.65  | N < 10 | < 10 | 48.9   | N < 10 | < 10 | 66.31  |
| N. N. J. CC     |        | 1 TD 4 C | T 1   | 1 1 1 1 |      |        | 13     |      |        |        |      |        |        |      | 55.51  |

N: Number of Concentrators with Test Scores Included in the Score.

<sup>\*</sup>State-required academic achievement tests were waived in 2020 due to COVID19.

#### COSSATOT RIVER SCHOOL DISTRICT

#### ACADEMIC PROFICIENCY SCORE IN READING LANGUAGE ARTS BY CLUSTER



<sup>\*</sup>State-required academic achievement tests were waived in 2020 due to COVID19.

#### COSSATOT RIVER SCHOOL DISTRICT

#### ACADEMIC PROFICIENCY SCORE IN READING LANGUAGE ARTS BY CLUSTER



<sup>\*</sup>State-required academic achievement tests were waived in 2020 due to COVID19.

### COSSATOT RIVER SCHOOL DISTRICT

#### ACADEMIC PROFICIENCY SCORE IN MATHEMATICS BY CLUSTER



<sup>\*</sup>State-required academic achievement tests were waived in 2020 due to COVID19.

### COSSATOT RIVER SCHOOL DISTRICT

#### ACADEMIC PROFICIENCY SCORE IN MATHEMATICS BY CLUSTER



<sup>\*</sup>State-required academic achievement tests were waived in 2020 due to COVID19.

### COSSATOT RIVER SCHOOL DISTRICT

#### ACADEMIC PROFICIENCY SCORE IN SCIENCE BY CLUSTER



<sup>\*</sup>State-required academi