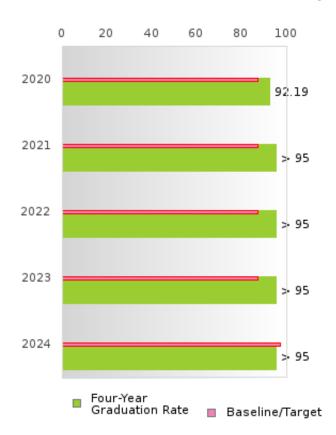

#### CONSORTIUM FOUR-YEAR ADJUSTED COHORT GRADUATION RATE

| YEAR | SCORE | BASELINE/ | N  |
|------|-------|-----------|----|
|      |       | TARGET    |    |
| 2020 | 92.19 | 87.18     | RV |
| 2021 | > 95  | 87.18     | RV |
| 2022 | > 95  | 87.18     | RV |
| 2023 | > 95  | 87.18     | RV |
| 2024 | > 95  | 96.91     | RV |