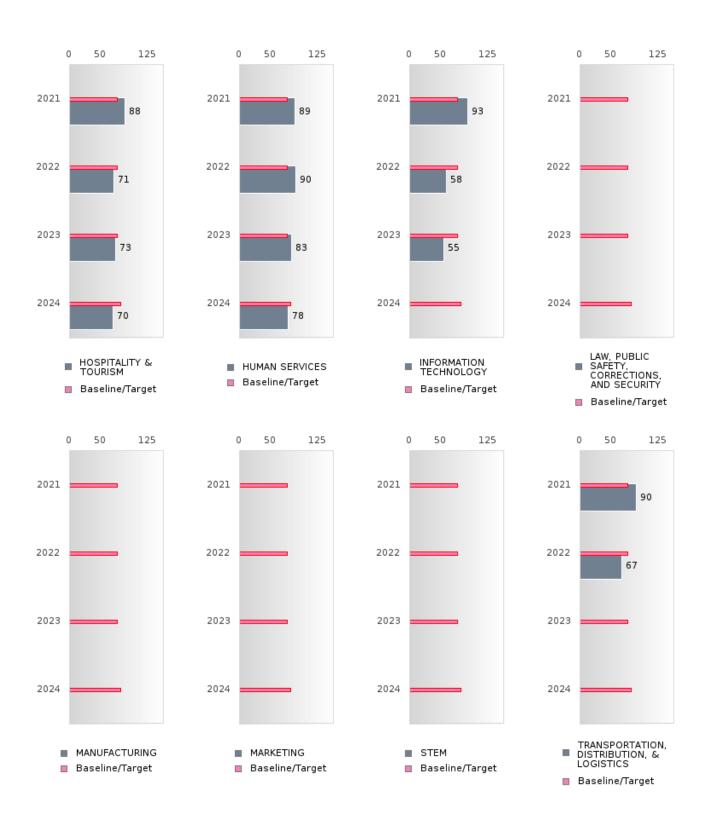

#### PERFORMANCE MEASURE SCORES FOR CONCENTRATORS ONLY

| PERFORMANCE       |       | DIS   | TRICT SCO | ORE    |       | STATE SCORE |       |       |       |       |  |  |
|-------------------|-------|-------|-----------|--------|-------|-------------|-------|-------|-------|-------|--|--|
| MEASURES          | 2020  | 2021  | 2022      | 2023   | 2024  | 2020        | 2021  | 2022  | 2023  | 2024  |  |  |
| 3S1: POST-PROGRAM |       | 79.37 | 66.67     | 76.36  | 73.33 |             | 81.92 | 81.38 | 82.78 | 76.72 |  |  |
| PLACEMENT         |       |       |           |        |       |             |       |       |       |       |  |  |
|                   |       |       |           |        |       |             |       |       |       |       |  |  |
| 4S1: NON-         | 25.78 | 32.23 | 37.12     | 34.15  | 25.35 | 31.34       | 30.03 | 43.00 | 39.14 | 38.38 |  |  |
| TRADITIONAL       | 23.70 | 32.23 | 37.12     | 5 1.15 | 20.00 | 31.31       | 50.05 | 15.00 | 37.11 | 50.50 |  |  |
| PROGRAM           |       |       |           |        |       |             |       |       |       |       |  |  |
| CONCENTRATION     |       |       |           |        |       |             |       |       |       |       |  |  |
| 5S1: INDUSTRY     |       | 11.43 | 83.93     | > 95   | 84.62 |             | 14.46 | 47.36 | 55.22 | 62.03 |  |  |
| CERTIFICATIONS    |       | 11.10 | 00.75     | , ,,,  | 002   |             | 10    | 50    | 00.22 | 02.03 |  |  |
| CERTIFICATIONS    |       |       |           |        |       |             |       |       |       |       |  |  |
|                   |       |       |           |        |       |             |       |       |       |       |  |  |

The placement data are lagged in this report and the CAR report. The 2022 report includes placement data on students who exited secondary education during the 2021 school year.