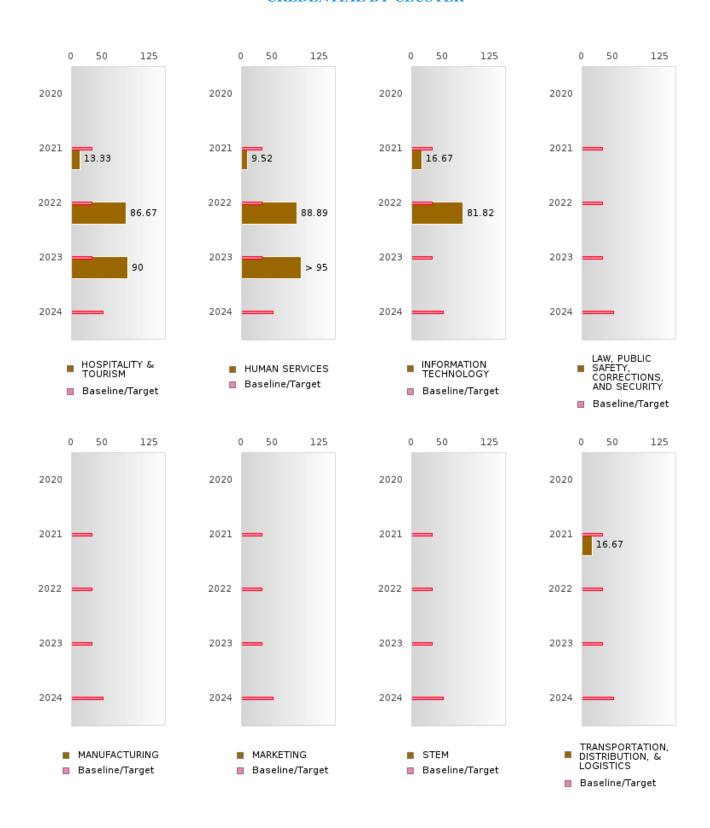

#### PERFORMANCE MEASURE SCORES FOR CONCENTRATORS ONLY

| PERFORMANCE       |       | DIS   | TRICT SCO | ORE    |       | STATE SCORE |       |       |       |       |  |  |
|-------------------|-------|-------|-----------|--------|-------|-------------|-------|-------|-------|-------|--|--|
| MEASURES          | 2020  | 2021  | 2022      | 2023   | 2024  | 2020        | 2021  | 2022  | 2023  | 2024  |  |  |
| 3S1: POST-PROGRAM |       | 79.37 | 66.67     | 76.36  | 73.33 |             | 81.92 | 81.38 | 82.78 | 76.72 |  |  |
| PLACEMENT         |       |       |           |        |       |             |       |       |       |       |  |  |
|                   |       |       |           |        |       |             |       |       |       |       |  |  |
| 4S1: NON-         | 25.78 | 32.23 | 37.12     | 34.15  | 25.35 | 31.34       | 30.03 | 43.00 | 39.14 | 38.38 |  |  |
| TRADITIONAL       | 23.70 | 32.23 | 37.12     | 5 1.15 | 20.00 | 31.31       | 50.05 | 15.00 | 37.11 | 50.50 |  |  |
| PROGRAM           |       |       |           |        |       |             |       |       |       |       |  |  |
| CONCENTRATION     |       |       |           |        |       |             |       |       |       |       |  |  |
| 5S1: INDUSTRY     |       | 11.43 | 83.93     | > 95   | 84.62 |             | 14.46 | 47.36 | 55.22 | 62.03 |  |  |
| CERTIFICATIONS    |       | 11.10 | 00.75     | , ,,,  | 002   |             | 10    | 50    | 00.22 | 02.03 |  |  |
| CERTIFICATIONS    |       |       |           |        |       |             |       |       |       |       |  |  |
|                   |       |       |           |        |       |             |       |       |       |       |  |  |