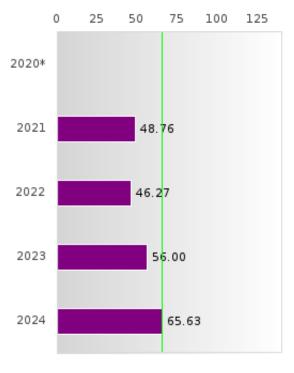

### NON-CONCENTRATORS' PERKINS V PERFORMANCE MEASURE SCORES

| PERFORMANCE                                                        |        | DIST  | TRICT SCO | DRE   |       |       | ST    | ATE SCO | RE    |       |
|--------------------------------------------------------------------|--------|-------|-----------|-------|-------|-------|-------|---------|-------|-------|
| MEASURES                                                           | 2020   | 2021  | 2022      | 2023  | 2024  | 2020  | 2021  | 2022    | 2023  | 2024  |
| 1S1: FOUR-YEAR<br>GRADUATION RATE                                  | 53.85  | 80.00 | 84.62     | 64.71 | 65.00 | 78.22 | 79.87 | 78.97   | 81.70 | 82.45 |
| 1S2: FIVE-YEAR<br>EXTENDED<br>GRADUATION RATE                      | N < 10 | 61.54 | 80.00     | 85.71 | 75.00 | 79.62 | 80.68 | 82.22   | 81.31 | 83.43 |
| 2S1: ACADEMIC<br>PROFICIENCY SCORE<br>IN READING<br>LANGUAGE ARTS* |        | 65.77 | 65.77     | 68.13 | 69.06 |       | 64.35 | 64.77   | 65.72 | 66.19 |
| 2S2: ACADEMIC<br>PROFICIENCY SCORE<br>IN MATHEMATICS*              |        | 57.96 | 55.10     | 57.05 | 64.10 |       | 58.66 | 58.82   | 57.95 | 61.19 |
| 2S3: ACADEMIC<br>PROFICIENCY IN<br>SCIENCE*                        |        | 66.83 | 60.52     | 62.62 | 67.48 |       | 63.02 | 62.93   | 62.96 | 64.22 |