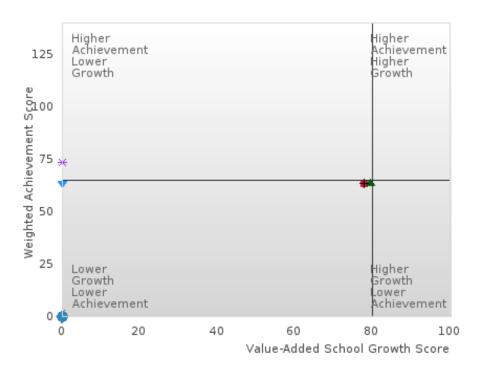

### **Table Of Contents**

| Definitions                                              | 4  |
|----------------------------------------------------------|----|
| Perkins V Performance Measure Scores                     | 6  |
| 1S: Graduation Performance Measures                      | 8  |
| By All Students                                          | 9  |
| By Race/Ethnicity                                        | 11 |
| By Special Population                                    | 14 |
| By Cluster                                               | 19 |
| 2S: Academic Performance Measures                        | 25 |
| By All Students                                          | 26 |
| By Race/Ethnicity                                        | 29 |
| By Special Population                                    | 33 |
| By Cluster                                               | 40 |
| Scatterplot of Weighted Achievement & Value-Added Growth | 49 |
| By All Students                                          | 51 |
| By Race                                                  | 54 |
| By Special Population                                    | 58 |
| By Cluster                                               | 62 |
| 3S1: Postsecondary Placement                             | 70 |
| By All Students                                          | 71 |
| By Race/Ethnicity                                        | 72 |
| By Special Population                                    | 74 |
| By Cluster                                               | 77 |
| By Type                                                  | 80 |
| 4S1: Non-traditional Program Concentration               | 82 |
| By All Students                                          | 83 |
| By Race/Ethnicity                                        | 84 |
| By Special Population                                    | 86 |
| By Cluster                                               | 89 |
| 5S1: Industry Certifications                             | 92 |