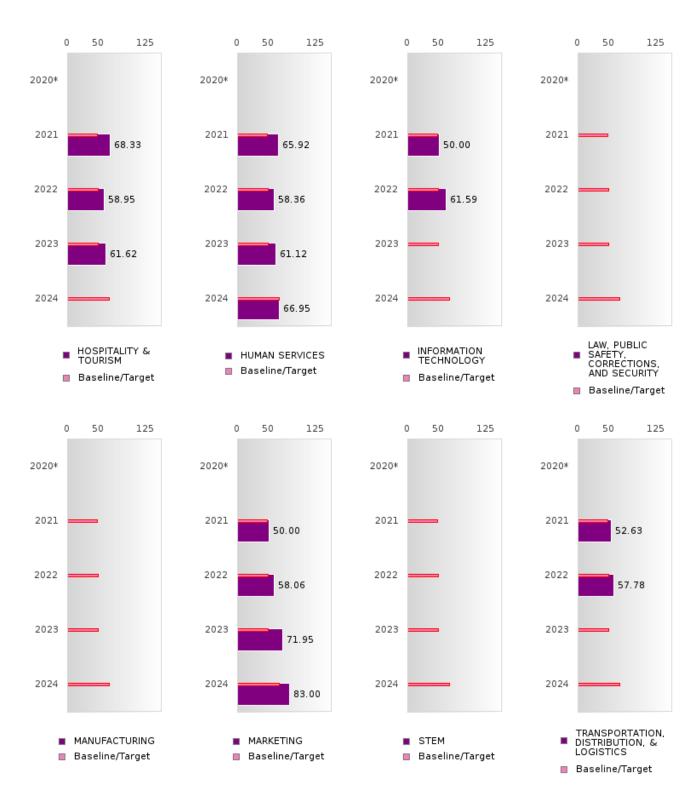

#### PERFORMANCE MEASURE SCORES FOR CONCENTRATORS ONLY

| PERFORMANCE       |       | DIS   | TRICT SCO | ORE    |       | STATE SCORE |       |       |       |       |  |  |
|-------------------|-------|-------|-----------|--------|-------|-------------|-------|-------|-------|-------|--|--|
| MEASURES          | 2020  | 2021  | 2022      | 2023   | 2024  | 2020        | 2021  | 2022  | 2023  | 2024  |  |  |
| 3S1: POST-PROGRAM |       | 79.37 | 66.67     | 76.36  | 73.33 |             | 81.92 | 81.38 | 82.78 | 76.72 |  |  |
| PLACEMENT         |       |       |           |        |       |             |       |       |       |       |  |  |
|                   |       |       |           |        |       |             |       |       |       |       |  |  |
| 4S1: NON-         | 25.78 | 32.23 | 37.12     | 34.15  | 25.35 | 31.34       | 30.03 | 43.00 | 39.14 | 38.38 |  |  |
| TRADITIONAL       | 23.70 | 32.23 | 37.12     | 5 1.15 | 20.00 | 31.31       | 50.05 | 15.00 | 37.11 | 50.50 |  |  |
| PROGRAM           |       |       |           |        |       |             |       |       |       |       |  |  |
| CONCENTRATION     |       |       |           |        |       |             |       |       |       |       |  |  |
| 5S1: INDUSTRY     |       | 11.43 | 83.93     | > 95   | 84.62 |             | 14.46 | 47.36 | 55.22 | 62.03 |  |  |
| CERTIFICATIONS    |       | 11.10 | 00.75     | , ,,,  | 002   |             | 10    | 50    | 00.22 | 02.03 |  |  |
| CERTIFICATIONS    |       |       |           |        |       |             |       |       |       |       |  |  |
|                   |       |       |           |        |       |             |       |       |       |       |  |  |

The placement data are lagged in this report and the CAR report. The 2022 report includes placement data on students who exited secondary education during the 2021 school year.