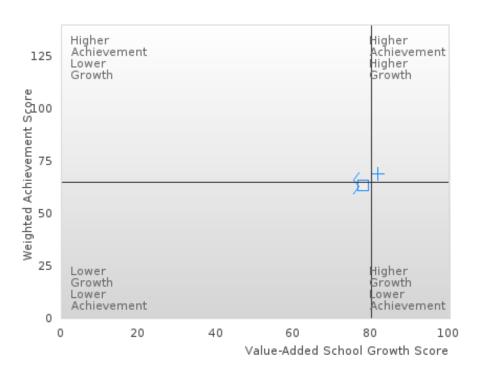

### **Table Of Contents**

| Definitions                                              | 4  |
|----------------------------------------------------------|----|
| Perkins V Performance Measure Scores                     | 6  |
| 1S: Graduation Performance Measures                      | 8  |
| By All Students                                          | 9  |
| By Race/Ethnicity                                        | 11 |
| By Special Population                                    | 14 |
| By Cluster                                               | 19 |
| 2S: Academic Performance Measures                        | 25 |
| By All Students                                          | 26 |
| By Race/Ethnicity                                        | 29 |
| By Special Population                                    | 33 |
| By Cluster                                               | 40 |
| Scatterplot of Weighted Achievement & Value-Added Growth | 49 |
| By All Students                                          | 51 |
| By Race                                                  | 54 |
| By Special Population                                    | 58 |
| By Cluster                                               | 62 |
| 3S1: Postsecondary Placement                             | 70 |
| By All Students                                          | 71 |
| By Race/Ethnicity                                        | 72 |
| By Special Population                                    | 74 |
| By Cluster                                               | 77 |
| By Type                                                  | 80 |
| 4S1: Non-traditional Program Concentration               | 82 |
| By All Students                                          | 83 |
| By Race/Ethnicity                                        | 84 |
| By Special Population                                    | 86 |
| By Cluster                                               | 89 |
| 5S1: Industry Certifications                             | 92 |