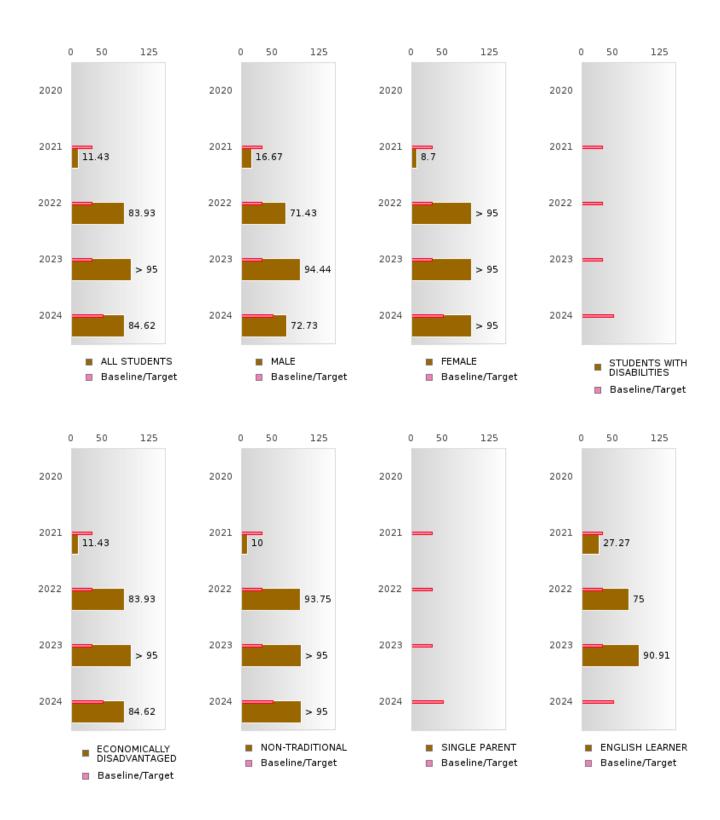

#### PERFORMANCE MEASURE SCORES FOR CONCENTRATORS ONLY

| PERFORMANCE       |       | DIS   | TRICT SCO | ORE    |       | STATE SCORE |       |       |       |       |  |  |
|-------------------|-------|-------|-----------|--------|-------|-------------|-------|-------|-------|-------|--|--|
| MEASURES          | 2020  | 2021  | 2022      | 2023   | 2024  | 2020        | 2021  | 2022  | 2023  | 2024  |  |  |
| 3S1: POST-PROGRAM |       | 79.37 | 66.67     | 76.36  | 73.33 |             | 81.92 | 81.38 | 82.78 | 76.72 |  |  |
| PLACEMENT         |       |       |           |        |       |             |       |       |       |       |  |  |
|                   |       |       |           |        |       |             |       |       |       |       |  |  |
| 4S1: NON-         | 25.78 | 32.23 | 37.12     | 34.15  | 25.35 | 31.34       | 30.03 | 43.00 | 39.14 | 38.38 |  |  |
| TRADITIONAL       | 23.70 | 32.23 | 37.12     | 5 1.15 | 20.00 | 31.31       | 50.05 | 15.00 | 37.11 | 50.50 |  |  |
| PROGRAM           |       |       |           |        |       |             |       |       |       |       |  |  |
| CONCENTRATION     |       |       |           |        |       |             |       |       |       |       |  |  |
| 5S1: INDUSTRY     |       | 11.43 | 83.93     | > 95   | 84.62 |             | 14.46 | 47.36 | 55.22 | 62.03 |  |  |
| CERTIFICATIONS    |       | 11.10 | 00.75     | , ,,,  | 002   |             | 10    | 50    | 00.22 | 02.03 |  |  |
| CERTIFICATIONS    |       |       |           |        |       |             |       |       |       |       |  |  |
|                   |       |       |           |        |       |             |       |       |       |       |  |  |