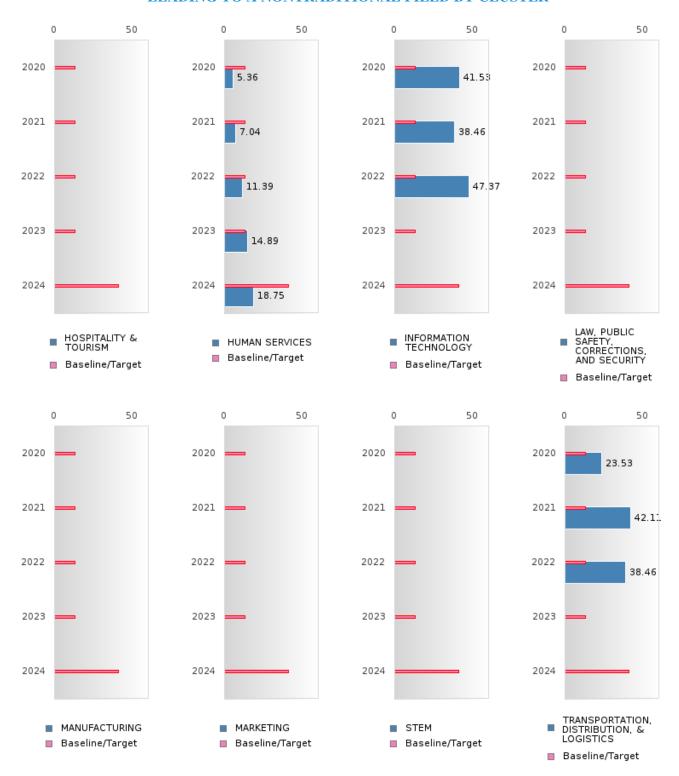

#### PERFORMANCE MEASURE SCORES FOR CONCENTRATORS ONLY

| PERFORMANCE       |       | DIS   | TRICT SCO | ORE    |       | STATE SCORE |       |       |       |       |  |  |
|-------------------|-------|-------|-----------|--------|-------|-------------|-------|-------|-------|-------|--|--|
| MEASURES          | 2020  | 2021  | 2022      | 2023   | 2024  | 2020        | 2021  | 2022  | 2023  | 2024  |  |  |
| 3S1: POST-PROGRAM |       | 79.37 | 66.67     | 76.36  | 73.33 |             | 81.92 | 81.38 | 82.78 | 76.72 |  |  |
| PLACEMENT         |       |       |           |        |       |             |       |       |       |       |  |  |
|                   |       |       |           |        |       |             |       |       |       |       |  |  |
| 4S1: NON-         | 25.78 | 32.23 | 37.12     | 34.15  | 25.35 | 31.34       | 30.03 | 43.00 | 39.14 | 38.38 |  |  |
| TRADITIONAL       | 23.70 | 32.23 | 37.12     | 5 1.15 | 20.00 | 31.31       | 50.05 | 15.00 | 37.11 | 50.50 |  |  |
| PROGRAM           |       |       |           |        |       |             |       |       |       |       |  |  |
| CONCENTRATION     |       |       |           |        |       |             |       |       |       |       |  |  |
| 5S1: INDUSTRY     |       | 11.43 | 83.93     | > 95   | 84.62 |             | 14.46 | 47.36 | 55.22 | 62.03 |  |  |
| CERTIFICATIONS    |       | 11.10 | 00.75     | , ,,,  | 002   |             | 10    | 50    | 00.22 | 02.03 |  |  |
| CERTIFICATIONS    |       |       |           |        |       |             |       |       |       |       |  |  |
|                   |       |       |           |        |       |             |       |       |       |       |  |  |