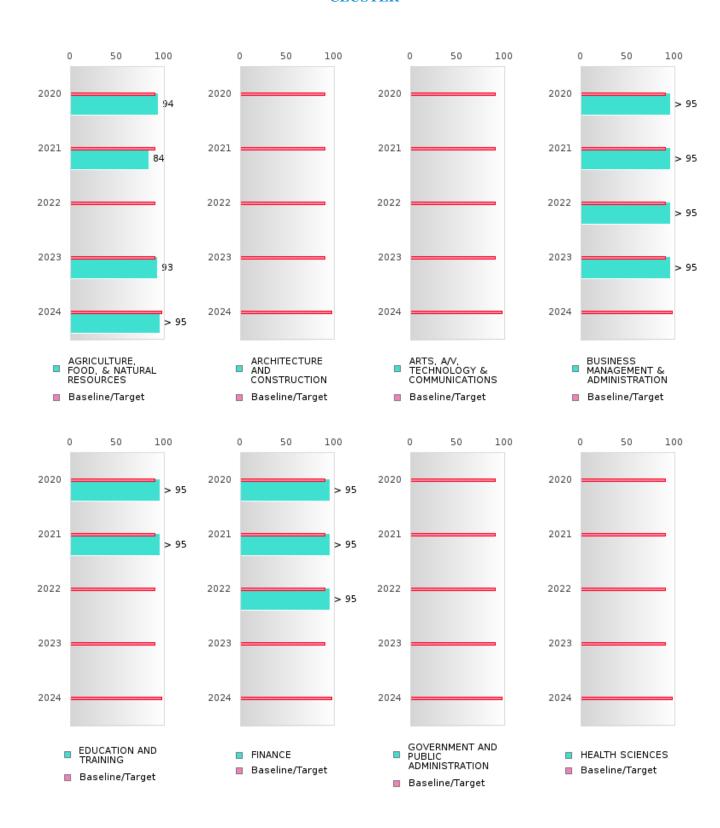

# GRADUATION PERFORMANCE MEASURES [1S1, 1S2]

### COSSATOT RIVER SCHOOL DISTRICT

Performance Measures for Graduation Rate consist of a Four-Year Adjusted Cohort Graduation Rate (1S1) and a Five-Year Extended Adjusted Cohort Graduation Rate (1S2). In both cases, only concentrators are included in the measure and concentrators are only counted once.

### Five-Year Extended Adjusted Cohort Graduation Rate [1S2]

- Numerator: The number of CTE concentrators who graduate high school, as measured by extendedyear adjusted cohort graduation rate defined in such section 8101.
- Denominator: Number of CTE concentrators who, in the reporting year, were included in the State's computation of its extended-year cohort graduation rate as defined in the State's Consolidated Accountability Plan pursuant to Section 1111(b)(2) of the ESEA.

### Formula:

2024 Five-Year Adjusted Cohort Graduation Rate

CTE Concentrators in the 2024 Five — Year
Adjusted Cohort who were Actual to Graduate
CTE Concentrators in the 2024 Five — Year
Adjusted Cohort who were Expected to Graduate