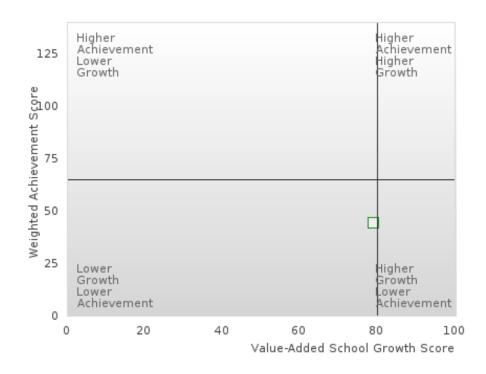

### **Table Of Contents**

| Definitions                                              | 4  |
|----------------------------------------------------------|----|
| Perkins V Performance Measure Scores                     | 6  |
| 1S: Graduation Performance Measures                      | 8  |
| By All Students                                          | 9  |
| By Race/Ethnicity                                        | 11 |
| By Special Population                                    | 14 |
| By Cluster                                               | 19 |
| 2S: Academic Performance Measures                        | 25 |
| By All Students                                          | 26 |
| By Race/Ethnicity                                        | 29 |
| By Special Population                                    | 33 |
| By Cluster                                               | 40 |
| Scatterplot of Weighted Achievement & Value-Added Growth | 49 |
| By All Students                                          | 51 |
| By Race                                                  | 54 |
| By Special Population                                    | 58 |
| By Cluster                                               | 62 |
| 3S1: Postsecondary Placement                             | 70 |
| By All Students                                          | 71 |
| By Race/Ethnicity                                        | 72 |
| By Special Population                                    | 74 |
| By Cluster                                               | 77 |
| By Type                                                  | 80 |
| 4S1: Non-traditional Program Concentration               | 82 |
| By All Students                                          | 83 |
| By Race/Ethnicity                                        | 84 |
| By Special Population                                    | 86 |
| By Cluster                                               | 89 |
| 5S1: Industry Certifications                             | 92 |