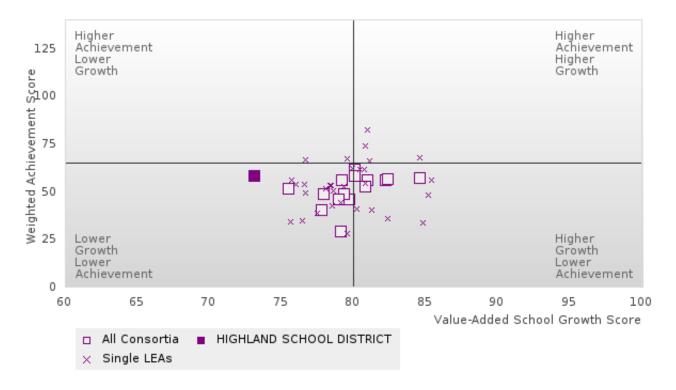

### DISTRIBUTION OF CONSORTIA AND SINGLE LEA SCORES FOR ACADEMIC PROFICIENCY IN SCIENCE

HIGHLAND SCHOOL DISTRICT

<sup>\*</sup>State-required academic achievement tests were waived in 2020 due to COVID19.