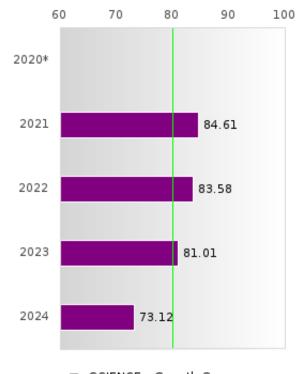

#### ACADEMIC PROFICIENCY SCORE IN SCIENCE

| YEAR  | SCORE | BASELINE/ | N   |  |  |
|-------|-------|-----------|-----|--|--|
|       |       | TARGET    |     |  |  |
| 2020* |       | 48.4      |     |  |  |
| 2021  | 70.49 | 53.51     | 204 |  |  |
| 2022  | 70.18 | 48.65     | 214 |  |  |
| 2023  | 70.00 | 48.9      | 189 |  |  |
| 2024  | 65.56 | 66.31     | 150 |  |  |