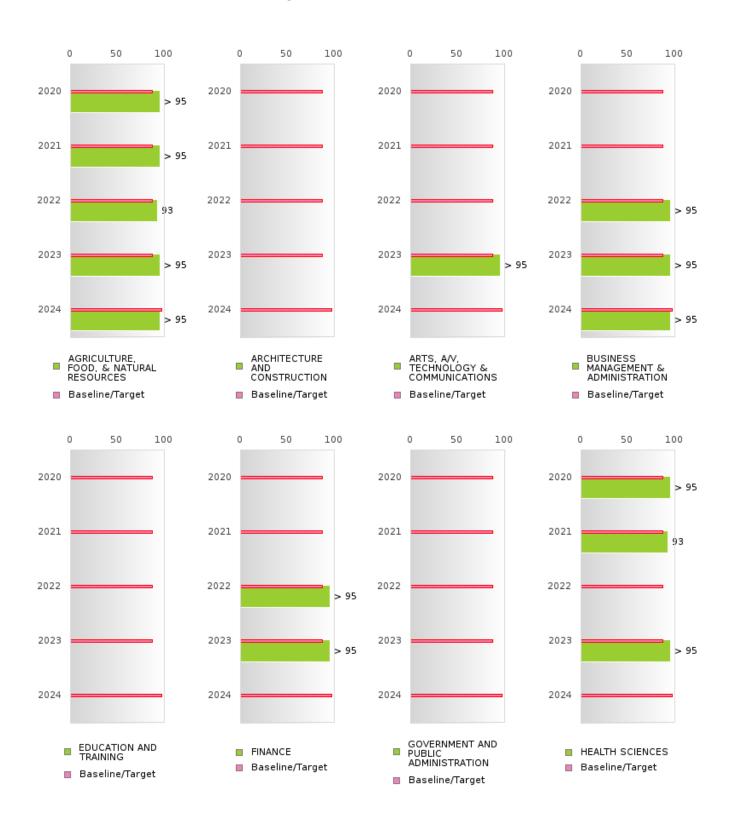

#### FOUR-YEAR ADJUSTED GRADUATION RATE BY CLUSTER

|               |        | 2020 |        |        | 2021  |        |        | 2022 |        |        | 2023 |        |        | 2024 |        |
|---------------|--------|------|--------|--------|-------|--------|--------|------|--------|--------|------|--------|--------|------|--------|
|               | Score  | N    | Target | Score  | N     | Target | Score  | N    | Target | Score  | N    | Target | Score  | N    | Target |
|               |        |      | FO     | UR-YEA | R ADJ |        | COHOR  | ΓGRA |        |        | E    |        |        |      |        |
| AGRICULTUR    | > 95   | RV   | 87.18  | > 95   | RV    | 87.18  | 93.00  | RV   | 87.18  | > 95   | RV   | 87.18  | > 95   | RV   | 96.91  |
| E, FOOD, &    |        |      |        |        |       |        |        |      |        |        |      |        |        |      |        |
| NATURAL       |        |      |        |        |       |        |        |      |        |        |      |        |        |      |        |
| RESOURCES     |        |      |        |        |       |        |        |      |        |        |      |        |        |      |        |
| ARCHITECTU    |        |      | 87.18  |        |       | 87.18  |        |      | 87.18  |        |      | 87.18  |        |      | 96.91  |
| RE AND CONS   |        |      |        |        |       |        |        |      |        |        |      |        |        |      |        |
| TRUCTION      |        |      |        |        |       |        |        |      |        |        |      |        |        |      |        |
|               | N < 10 | < 10 | 87.18  | N < 10 | < 10  | 87.18  | N < 10 | < 10 | 87.18  | > 95   | RV   | 87.18  | N < 10 | < 10 | 96.91  |
| TECHNOLOGY    |        |      |        |        |       |        |        |      |        |        |      |        |        |      |        |
| & COMMUNIC    |        |      |        |        |       |        |        |      |        |        |      |        |        |      |        |
| ATIONS        |        |      |        |        |       |        |        |      |        |        |      |        |        |      |        |
| BUSINESS MA   | N < 10 | < 10 | 87.18  | N < 10 | < 10  | 87.18  | > 95   | RV   | 87.18  | > 95   | RV   | 87.18  | > 95   | RV   | 96.91  |
| NAGEMENT &    |        |      |        |        |       |        |        |      |        |        |      |        |        |      |        |
| ADMINISTRAT   |        |      |        |        |       |        |        |      |        |        |      |        |        |      |        |
| ION           |        |      |        |        |       |        |        |      |        |        |      |        |        |      |        |
| EDUCATION     |        |      | 87.18  |        |       | 87.18  |        |      | 87.18  | N < 10 | < 10 | 87.18  | N < 10 | < 10 | 96.91  |
| AND           |        |      |        |        |       |        |        |      |        |        |      |        |        |      |        |
| TRAINING      |        |      |        |        |       |        |        |      |        |        |      |        |        |      |        |
|               | N < 10 |      | 0,1120 | N < 10 | < 10  | 87.18  | > 95   | RV   | 87.18  | > 95   | RV   |        | N < 10 | < 10 | 96.91  |
| GOVERNMEN     | N < 10 | < 10 | 87.18  | N < 10 | < 10  | 87.18  |        |      | 87.18  |        |      | 87.18  |        |      | 96.91  |
| T AND PUBLIC  |        |      |        |        |       |        |        |      |        |        |      |        |        |      |        |
| ADMINISTRAT   |        |      |        |        |       |        |        |      |        |        |      |        |        |      |        |
| ION           |        |      |        |        |       |        |        |      |        |        |      |        |        |      |        |
| HEALTH        | > 95   | RV   | 87.18  | 93.00  | RV    | 87.18  | N < 10 | < 10 | 87.18  | > 95   | RV   | 87.18  | N < 10 | < 10 | 96.91  |
| SCIENCES      |        |      |        |        |       |        |        |      |        |        |      |        |        |      |        |
| HOSPITALITY   | N < 10 | < 10 | 87.18  | N < 10 | < 10  | 87.18  | N < 10 | < 10 | 87.18  | N < 10 | < 10 | 87.18  | N < 10 | < 10 | 96.91  |
| & TOURISM     |        |      |        |        |       |        |        |      |        |        |      |        |        |      |        |
|               | N < 10 | < 10 | 87.18  | N < 10 | < 10  | 87.18  |        |      | 87.18  |        |      | 87.18  | N < 10 | < 10 | 96.91  |
| SERVICES      |        |      |        |        |       |        |        |      |        |        |      |        |        |      |        |
| INFORMATIO    | N < 10 | < 10 | 87.18  | N < 10 | < 10  | 87.18  | > 95   | RV   | 87.18  | > 95   | RV   | 87.18  | N < 10 | < 10 | 96.91  |
| N             |        |      |        |        |       |        |        |      |        |        |      |        |        |      |        |
| TECHNOLOGY    |        |      |        |        |       |        |        |      |        |        |      |        |        |      |        |
| LAW, PUBLIC   | > 95   | RV   | 87.18  | 91.00  | RV    | 87.18  | > 95   | RV   | 87.18  | > 95   | RV   | 87.18  | > 95   | RV   | 96.91  |
| SAFETY,       |        |      |        |        |       |        |        |      |        |        |      |        |        |      |        |
| CORRECTION    |        |      |        |        |       |        |        |      |        |        |      |        |        |      |        |
| S, AND        |        |      |        |        |       |        |        |      |        |        |      |        |        |      |        |
| SECURITY      |        |      |        |        |       |        |        |      |        |        |      |        |        |      |        |
| MANUFACTU     |        |      | 87.18  |        |       | 87.18  |        |      | 87.18  |        |      | 87.18  |        |      | 96.91  |
| RING          |        |      |        |        |       |        |        |      |        |        |      |        |        |      |        |
|               | N < 10 | < 10 |        | N < 10 | < 10  |        | N < 10 | < 10 |        | N < 10 | < 10 |        | N < 10 | < 10 | 96.91  |
| STEM          |        |      | 87.18  |        |       | 87.18  |        |      | 87.18  |        |      | 87.18  |        |      | 96.91  |
| TRANSPORTA    | N < 10 | < 10 | 87.18  | N < 10 | < 10  | 87.18  | N < 10 | < 10 | 87.18  | N < 10 | < 10 | 87.18  | N < 10 | < 10 | 96.91  |
| TION, DISTRIB |        |      |        |        |       |        |        |      |        |        |      |        |        |      |        |
| UTION, &      |        |      |        |        |       |        |        |      |        |        |      |        |        |      |        |
| LOGISTICS     |        |      |        |        |       |        |        |      |        |        |      |        |        |      |        |