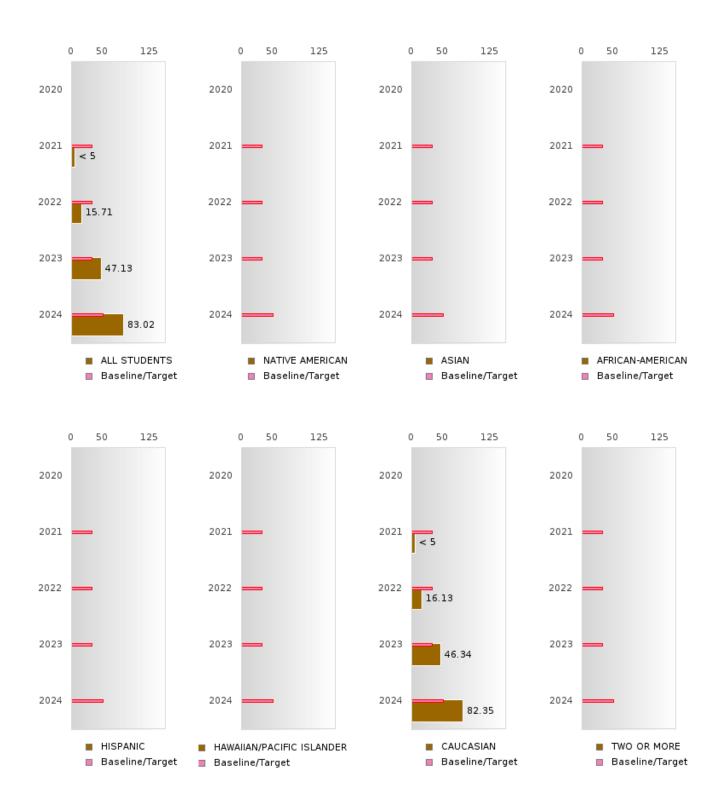

#### PERFORMANCE MEASURE SCORES FOR CONCENTRATORS ONLY

| PERFORMANCE       |       | DIS   | TRICT SCO | ORE   |       | STATE SCORE |       |       |       |       |  |  |
|-------------------|-------|-------|-----------|-------|-------|-------------|-------|-------|-------|-------|--|--|
| MEASURES          | 2020  | 2021  | 2022      | 2023  | 2024  | 2020        | 2021  | 2022  | 2023  | 2024  |  |  |
| 3S1: POST-PROGRAM |       | 77.42 | 70.15     | 80.60 | 73.33 |             | 81.92 | 81.38 | 82.78 | 76.72 |  |  |
| PLACEMENT         |       |       |           |       |       |             |       |       |       |       |  |  |
|                   |       |       |           |       |       |             |       |       |       |       |  |  |
| 4S1: NON-         | 40.72 | 30.65 | 47.69     | 44.85 | 50.00 | 31.34       | 30.03 | 43.00 | 39.14 | 38.38 |  |  |
| TRADITIONAL       |       |       |           |       |       |             |       |       |       |       |  |  |
| PROGRAM           |       |       |           |       |       |             |       |       |       |       |  |  |
| CONCENTRATION     |       |       |           |       |       |             |       |       |       |       |  |  |
| 5S1: INDUSTRY     |       | < 5   | 15.71     | 47.13 | 83.02 |             | 14.46 | 47.36 | 55.22 | 62.03 |  |  |
| CERTIFICATIONS    |       |       |           |       |       |             |       |       |       |       |  |  |
|                   |       |       |           |       |       |             |       |       |       |       |  |  |

#### **GRADUATION RATE BY RACE/ETHNICITY**

|                  |        | 2020 |        | 2021   |       |        | 2022    |       |        | 2023    |      |        | 2024   |      |        |
|------------------|--------|------|--------|--------|-------|--------|---------|-------|--------|---------|------|--------|--------|------|--------|
|                  | Score  | N    | Target | Score  | N     | Target | Score   | N     | Target | Score   | N    | Target | Score  | N    | Target |
|                  |        |      | FO     | UR-YEA | R ADJ | USTED  | COHOR'  | T GRA | DUATIO | ON RATE | Ξ    |        |        |      |        |
| All Students     | > 95   | RV   | 87.18  | 94.37  | RV    | 87.18  | > 95    | RV    | 87.18  | > 95    | RV   | 87.18  | > 95   | RV   | 96.91  |
| Native American  |        |      | 87.18  |        |       | 87.18  |         |       | 87.18  |         |      | 87.18  |        |      | 96.91  |
| Asian            |        |      | 87.18  |        |       | 87.18  |         |       | 87.18  |         |      | 87.18  |        |      | 96.91  |
| African-         |        |      | 87.18  | N < 10 | < 10  | 87.18  | N < 10  | < 10  | 87.18  |         |      | 87.18  |        |      | 96.91  |
| American         |        |      |        |        |       |        |         |       |        |         |      |        |        |      |        |
| Hispanic         | N < 10 | < 10 | 87.18  | N < 10 | < 10  | 87.18  | N < 10  | < 10  | 87.18  | N < 10  | < 10 | 87.18  | N < 10 | < 10 | 96.91  |
| Hawaiian/Pacific |        |      | 87.18  |        |       | 87.18  |         |       | 87.18  |         |      | 87.18  |        |      | 96.91  |
| Islander         |        |      |        |        |       |        |         |       |        |         |      |        |        |      |        |
| Caucasian        | > 95   | RV   | 87.18  | 94.03  | RV    | 87.18  | > 95    | RV    | 87.18  | > 95    | RV   | 87.18  | > 95   | RV   | 96.91  |
| Two or More      | N < 10 | < 10 | 87.18  |        |       | 87.18  |         |       | 87.18  | N < 10  | < 10 | 87.18  |        |      | 96.91  |
|                  |        | F    | IVE-YE | AR EXT | ENDEI | O ADJU | STED CO | DHORT | 'GRAD  | UATION  | RATE |        |        |      |        |
| All Students     | > 95   | RV   | 90.4   | > 95   | RV    | 90.4   | 94.37   | RV    | 90.4   | > 95    | RV   | 90.4   | > 95   | RV   | 97     |
| Native American  |        |      | 90.4   |        |       | 90.4   |         |       | 90.4   |         |      | 90.4   |        |      | 97     |
| Asian            | N < 10 | < 10 | 90.4   |        |       | 90.4   |         |       | 90.4   |         |      | 90.4   |        |      | 97     |
| African-         |        |      | 90.4   |        |       | 90.4   | N < 10  | < 10  | 90.4   | N < 10  | < 10 | 90.4   |        |      | 97     |
| American         |        |      |        |        |       |        |         |       |        |         |      |        |        |      |        |
| Hispanic         | N < 10 | < 10 | 90.4   | N < 10 | < 10  | 90.4   | N < 10  | < 10  | 90.4   | N < 10  | < 10 | 90.4   | N < 10 | < 10 | 97     |
| Hawaiian/Pacific |        |      | 90.4   |        |       | 90.4   |         |       | 90.4   |         |      | 90.4   |        |      | 97     |
| Islander         |        |      |        |        |       |        |         |       |        |         |      |        |        |      |        |
| Caucasian        | > 95   | RV   | 90.4   | > 95   | RV    | 90.4   | 94.03   | RV    | 90.4   | > 95    | RV   | 90.4   | > 95   | RV   | 97     |
| Two or More      |        |      | 90.4   | N < 10 | < 10  | 90.4   |         |       | 90.4   |         |      | 90.4   | N < 10 | < 10 | 97     |