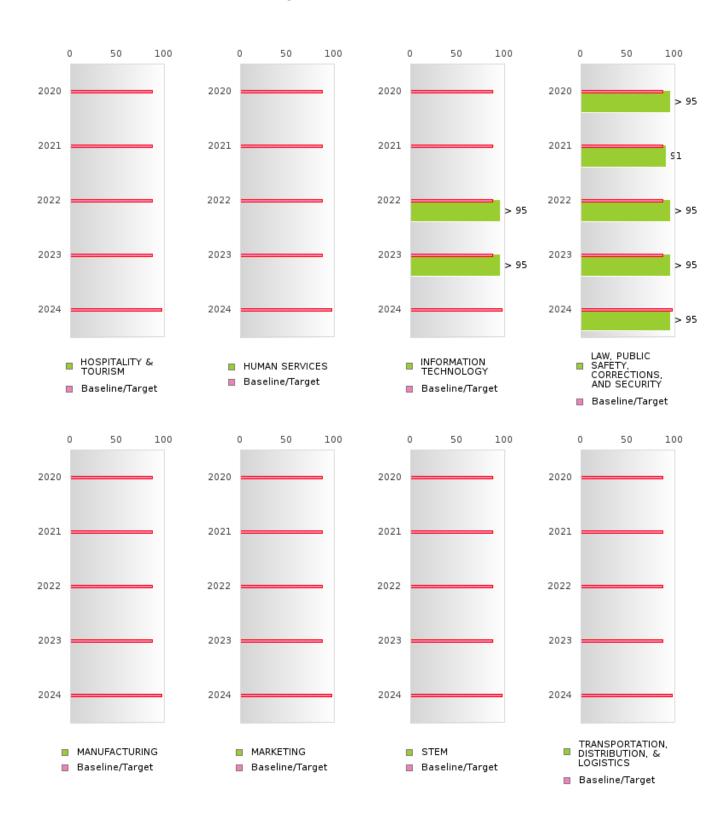

#### CONSORTIUM FOUR-YEAR ADJUSTED COHORT GRADUATION RATE BY CLUSTER

#### FOUR-YEAR ADJUSTED GRADUATION RATE BY CLUSTER

|               |        | 2020 |        |        | 2021  |        |        | 2022 |        |        | 2023 |        |        | 2024 |        |
|---------------|--------|------|--------|--------|-------|--------|--------|------|--------|--------|------|--------|--------|------|--------|
|               | Score  | N    | Target | Score  | N     | Target | Score  | N    | Target | Score  | N    | Target | Score  | N    | Target |
|               |        |      | FO     | UR-YEA | R ADJ |        | COHOR  | ΓGRA |        |        | E    |        |        |      |        |
| AGRICULTUR    | > 95   | RV   | 87.18  | > 95   | RV    | 87.18  | 93.00  | RV   | 87.18  | > 95   | RV   | 87.18  | > 95   | RV   | 96.91  |
| E, FOOD, &    |        |      |        |        |       |        |        |      |        |        |      |        |        |      |        |
| NATURAL       |        |      |        |        |       |        |        |      |        |        |      |        |        |      |        |
| RESOURCES     |        |      |        |        |       |        |        |      |        |        |      |        |        |      |        |
| ARCHITECTU    |        |      | 87.18  |        |       | 87.18  |        |      | 87.18  |        |      | 87.18  |        |      | 96.91  |
| RE AND CONS   |        |      |        |        |       |        |        |      |        |        |      |        |        |      |        |
| TRUCTION      |        |      |        |        |       |        |        |      |        |        |      |        |        |      |        |
|               | N < 10 | < 10 | 87.18  | N < 10 | < 10  | 87.18  | N < 10 | < 10 | 87.18  | > 95   | RV   | 87.18  | N < 10 | < 10 | 96.91  |
| TECHNOLOGY    |        |      |        |        |       |        |        |      |        |        |      |        |        |      |        |
| & COMMUNIC    |        |      |        |        |       |        |        |      |        |        |      |        |        |      |        |
| ATIONS        |        |      |        |        |       |        |        |      |        |        |      |        |        |      |        |
| BUSINESS MA   | N < 10 | < 10 | 87.18  | N < 10 | < 10  | 87.18  | > 95   | RV   | 87.18  | > 95   | RV   | 87.18  | > 95   | RV   | 96.91  |
| NAGEMENT &    |        |      |        |        |       |        |        |      |        |        |      |        |        |      |        |
| ADMINISTRAT   |        |      |        |        |       |        |        |      |        |        |      |        |        |      |        |
| ION           |        |      |        |        |       |        |        |      |        |        |      |        |        |      |        |
| EDUCATION     |        |      | 87.18  |        |       | 87.18  |        |      | 87.18  | N < 10 | < 10 | 87.18  | N < 10 | < 10 | 96.91  |
| AND           |        |      |        |        |       |        |        |      |        |        |      |        |        |      |        |
| TRAINING      |        |      |        |        |       |        |        |      |        |        |      |        |        |      |        |
|               | N < 10 |      | 0,1120 | N < 10 | < 10  | 87.18  | > 95   | RV   | 87.18  | > 95   | RV   |        | N < 10 | < 10 | 96.91  |
| GOVERNMEN     | N < 10 | < 10 | 87.18  | N < 10 | < 10  | 87.18  |        |      | 87.18  |        |      | 87.18  |        |      | 96.91  |
| T AND PUBLIC  |        |      |        |        |       |        |        |      |        |        |      |        |        |      |        |
| ADMINISTRAT   |        |      |        |        |       |        |        |      |        |        |      |        |        |      |        |
| ION           |        |      |        |        |       |        |        |      |        |        |      |        |        |      |        |
| HEALTH        | > 95   | RV   | 87.18  | 93.00  | RV    | 87.18  | N < 10 | < 10 | 87.18  | > 95   | RV   | 87.18  | N < 10 | < 10 | 96.91  |
| SCIENCES      |        |      |        |        |       |        |        |      |        |        |      |        |        |      |        |
| HOSPITALITY   | N < 10 | < 10 | 87.18  | N < 10 | < 10  | 87.18  | N < 10 | < 10 | 87.18  | N < 10 | < 10 | 87.18  | N < 10 | < 10 | 96.91  |
| & TOURISM     |        |      |        |        |       |        |        |      |        |        |      |        |        |      |        |
|               | N < 10 | < 10 | 87.18  | N < 10 | < 10  | 87.18  |        |      | 87.18  |        |      | 87.18  | N < 10 | < 10 | 96.91  |
| SERVICES      |        |      |        |        |       |        |        |      |        |        |      |        |        |      |        |
| INFORMATIO    | N < 10 | < 10 | 87.18  | N < 10 | < 10  | 87.18  | > 95   | RV   | 87.18  | > 95   | RV   | 87.18  | N < 10 | < 10 | 96.91  |
| N             |        |      |        |        |       |        |        |      |        |        |      |        |        |      |        |
| TECHNOLOGY    |        |      |        |        |       |        |        |      |        |        |      |        |        |      |        |
| LAW, PUBLIC   | > 95   | RV   | 87.18  | 91.00  | RV    | 87.18  | > 95   | RV   | 87.18  | > 95   | RV   | 87.18  | > 95   | RV   | 96.91  |
| SAFETY,       |        |      |        |        |       |        |        |      |        |        |      |        |        |      |        |
| CORRECTION    |        |      |        |        |       |        |        |      |        |        |      |        |        |      |        |
| S, AND        |        |      |        |        |       |        |        |      |        |        |      |        |        |      |        |
| SECURITY      |        |      |        |        |       |        |        |      |        |        |      |        |        |      |        |
| MANUFACTU     |        |      | 87.18  |        |       | 87.18  |        |      | 87.18  |        |      | 87.18  |        |      | 96.91  |
| RING          |        |      |        |        |       |        |        |      |        |        |      |        |        |      |        |
|               | N < 10 | < 10 |        | N < 10 | < 10  |        | N < 10 | < 10 |        | N < 10 | < 10 |        | N < 10 | < 10 | 96.91  |
| STEM          |        |      | 87.18  |        |       | 87.18  |        |      | 87.18  |        |      | 87.18  |        |      | 96.91  |
| TRANSPORTA    | N < 10 | < 10 | 87.18  | N < 10 | < 10  | 87.18  | N < 10 | < 10 | 87.18  | N < 10 | < 10 | 87.18  | N < 10 | < 10 | 96.91  |
| TION, DISTRIB |        |      |        |        |       |        |        |      |        |        |      |        |        |      |        |
| UTION, &      |        |      |        |        |       |        |        |      |        |        |      |        |        |      |        |
| LOGISTICS     |        |      |        |        |       |        |        |      |        |        |      |        |        |      |        |