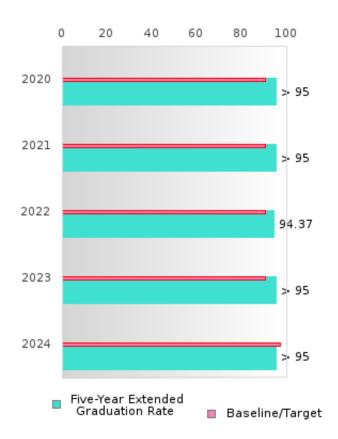

#### CONSORTIUM FIVE-YEAR EXTENDED ADJUSTED COHORT GRADUATION RATE

| YEAR | SCORE | BASELINE/<br>TARGET | N  |
|------|-------|---------------------|----|
| 2020 | > 95  | 90.4                | RV |
| 2021 | > 95  | 90.4                | RV |
| 2022 | 94.37 | 90.4                | RV |
| 2023 | > 95  | 90.4                | RV |
| 2024 | > 95  | 97                  | RV |