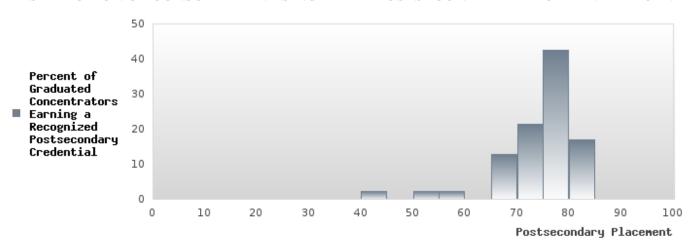

#### PERFORMANCE MEASURE SCORES FOR CONCENTRATORS ONLY

| PERFORMANCE       |       | DIS   | TRICT SCO | ORE   |       | STATE SCORE |       |       |       |       |  |  |
|-------------------|-------|-------|-----------|-------|-------|-------------|-------|-------|-------|-------|--|--|
| MEASURES          | 2020  | 2021  | 2022      | 2023  | 2024  | 2020        | 2021  | 2022  | 2023  | 2024  |  |  |
| 3S1: POST-PROGRAM |       | 77.42 | 70.15     | 80.60 | 73.33 |             | 81.92 | 81.38 | 82.78 | 76.72 |  |  |
| PLACEMENT         |       |       |           |       |       |             |       |       |       |       |  |  |
|                   |       |       |           |       |       |             |       |       |       |       |  |  |
| 4S1: NON-         | 40.72 | 30.65 | 47.69     | 44.85 | 50.00 | 31.34       | 30.03 | 43.00 | 39.14 | 38.38 |  |  |
| TRADITIONAL       |       |       |           |       |       |             |       |       |       |       |  |  |
| PROGRAM           |       |       |           |       |       |             |       |       |       |       |  |  |
| CONCENTRATION     |       |       |           |       |       |             |       |       |       |       |  |  |
| 5S1: INDUSTRY     |       | < 5   | 15.71     | 47.13 | 83.02 |             | 14.46 | 47.36 | 55.22 | 62.03 |  |  |
| CERTIFICATIONS    |       |       |           |       |       |             |       |       |       |       |  |  |
|                   |       |       |           |       |       |             |       |       |       |       |  |  |

The placement data are lagged in this report and the CAR report. The 2022 report includes placement data on students who exited secondary education during the 2021 school year.