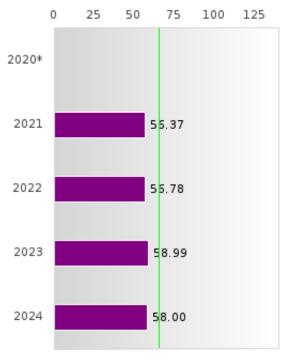

#### ACADEMIC PROFICIENCY SCORE IN READING LANGUAGE ARTS

| YEAR  | SCORE | BASELINE/ | N   |
|-------|-------|-----------|-----|
|       |       | TARGET    |     |
| 2020* |       | 48.45     |     |
| 2021  | 69.40 | 53.03     | 204 |
| 2022  | 72.21 | 48.7      | 214 |
| 2023  | 71.22 | 48.95     | 189 |
| 2024  | 64.88 | 65.39     | 150 |