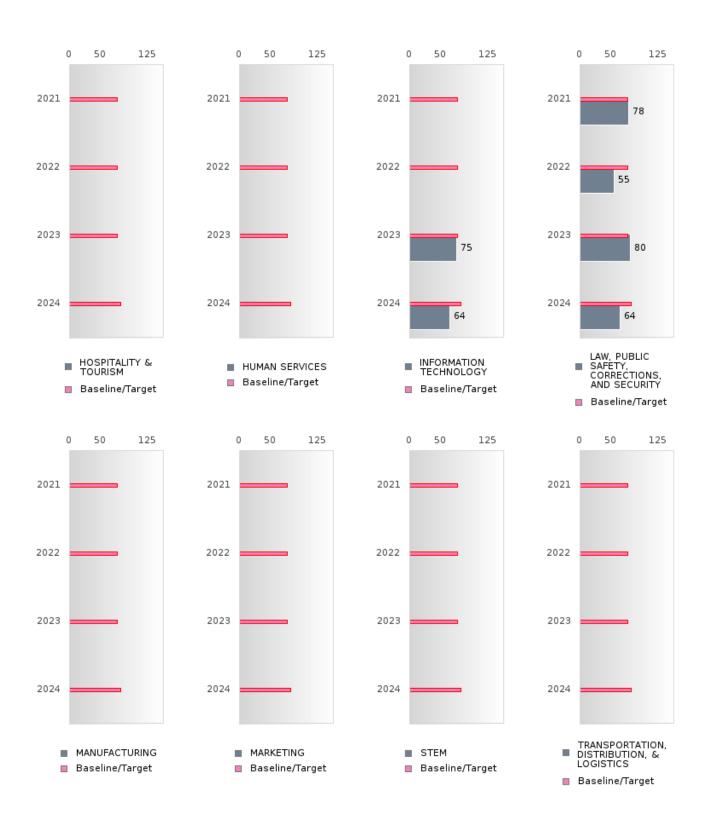

#### FOUR-YEAR ADJUSTED GRADUATION RATE BY CLUSTER

|               |        | 2020 |        |        | 2021  |        |        | 2022 |        |        | 2023 |        |        | 2024 |        |
|---------------|--------|------|--------|--------|-------|--------|--------|------|--------|--------|------|--------|--------|------|--------|
|               | Score  | N    | Target | Score  | N     | Target | Score  | N    | Target | Score  | N    | Target | Score  | N    | Target |
|               |        |      | FO     | UR-YEA | R ADJ |        | COHOR  | ΓGRA |        |        | E    |        |        |      |        |
| AGRICULTUR    | > 95   | RV   | 87.18  | > 95   | RV    | 87.18  | 93.00  | RV   | 87.18  | > 95   | RV   | 87.18  | > 95   | RV   | 96.91  |
| E, FOOD, &    |        |      |        |        |       |        |        |      |        |        |      |        |        |      |        |
| NATURAL       |        |      |        |        |       |        |        |      |        |        |      |        |        |      |        |
| RESOURCES     |        |      |        |        |       |        |        |      |        |        |      |        |        |      |        |
| ARCHITECTU    |        |      | 87.18  |        |       | 87.18  |        |      | 87.18  |        |      | 87.18  |        |      | 96.91  |
| RE AND CONS   |        |      |        |        |       |        |        |      |        |        |      |        |        |      |        |
| TRUCTION      |        |      |        |        |       |        |        |      |        |        |      |        |        |      |        |
|               | N < 10 | < 10 | 87.18  | N < 10 | < 10  | 87.18  | N < 10 | < 10 | 87.18  | > 95   | RV   | 87.18  | N < 10 | < 10 | 96.91  |
| TECHNOLOGY    |        |      |        |        |       |        |        |      |        |        |      |        |        |      |        |
| & COMMUNIC    |        |      |        |        |       |        |        |      |        |        |      |        |        |      |        |
| ATIONS        |        |      |        |        |       |        |        |      |        |        |      |        |        |      |        |
| BUSINESS MA   | N < 10 | < 10 | 87.18  | N < 10 | < 10  | 87.18  | > 95   | RV   | 87.18  | > 95   | RV   | 87.18  | > 95   | RV   | 96.91  |
| NAGEMENT &    |        |      |        |        |       |        |        |      |        |        |      |        |        |      |        |
| ADMINISTRAT   |        |      |        |        |       |        |        |      |        |        |      |        |        |      |        |
| ION           |        |      |        |        |       |        |        |      |        |        |      |        |        |      |        |
| EDUCATION     |        |      | 87.18  |        |       | 87.18  |        |      | 87.18  | N < 10 | < 10 | 87.18  | N < 10 | < 10 | 96.91  |
| AND           |        |      |        |        |       |        |        |      |        |        |      |        |        |      |        |
| TRAINING      |        |      |        |        |       |        |        |      |        |        |      |        |        |      |        |
|               | N < 10 |      | 0,1120 | N < 10 | < 10  | 87.18  | > 95   | RV   | 87.18  | > 95   | RV   |        | N < 10 | < 10 | 96.91  |
| GOVERNMEN     | N < 10 | < 10 | 87.18  | N < 10 | < 10  | 87.18  |        |      | 87.18  |        |      | 87.18  |        |      | 96.91  |
| T AND PUBLIC  |        |      |        |        |       |        |        |      |        |        |      |        |        |      |        |
| ADMINISTRAT   |        |      |        |        |       |        |        |      |        |        |      |        |        |      |        |
| ION           |        |      |        |        |       |        |        |      |        |        |      |        |        |      |        |
| HEALTH        | > 95   | RV   | 87.18  | 93.00  | RV    | 87.18  | N < 10 | < 10 | 87.18  | > 95   | RV   | 87.18  | N < 10 | < 10 | 96.91  |
| SCIENCES      |        |      |        |        |       |        |        |      |        |        |      |        |        |      |        |
| HOSPITALITY   | N < 10 | < 10 | 87.18  | N < 10 | < 10  | 87.18  | N < 10 | < 10 | 87.18  | N < 10 | < 10 | 87.18  | N < 10 | < 10 | 96.91  |
| & TOURISM     |        |      |        |        |       |        |        |      |        |        |      |        |        |      |        |
|               | N < 10 | < 10 | 87.18  | N < 10 | < 10  | 87.18  |        |      | 87.18  |        |      | 87.18  | N < 10 | < 10 | 96.91  |
| SERVICES      |        |      |        |        |       |        |        |      |        |        |      |        |        |      |        |
| INFORMATIO    | N < 10 | < 10 | 87.18  | N < 10 | < 10  | 87.18  | > 95   | RV   | 87.18  | > 95   | RV   | 87.18  | N < 10 | < 10 | 96.91  |
| N             |        |      |        |        |       |        |        |      |        |        |      |        |        |      |        |
| TECHNOLOGY    |        |      |        |        |       |        |        |      |        |        |      |        |        |      |        |
| LAW, PUBLIC   | > 95   | RV   | 87.18  | 91.00  | RV    | 87.18  | > 95   | RV   | 87.18  | > 95   | RV   | 87.18  | > 95   | RV   | 96.91  |
| SAFETY,       |        |      |        |        |       |        |        |      |        |        |      |        |        |      |        |
| CORRECTION    |        |      |        |        |       |        |        |      |        |        |      |        |        |      |        |
| S, AND        |        |      |        |        |       |        |        |      |        |        |      |        |        |      |        |
| SECURITY      |        |      |        |        |       |        |        |      |        |        |      |        |        |      |        |
| MANUFACTU     |        |      | 87.18  |        |       | 87.18  |        |      | 87.18  |        |      | 87.18  |        |      | 96.91  |
| RING          |        |      |        |        |       |        |        |      |        |        |      |        |        |      |        |
|               | N < 10 | < 10 |        | N < 10 | < 10  |        | N < 10 | < 10 |        | N < 10 | < 10 |        | N < 10 | < 10 | 96.91  |
| STEM          |        |      | 87.18  |        |       | 87.18  |        |      | 87.18  |        |      | 87.18  |        |      | 96.91  |
| TRANSPORTA    | N < 10 | < 10 | 87.18  | N < 10 | < 10  | 87.18  | N < 10 | < 10 | 87.18  | N < 10 | < 10 | 87.18  | N < 10 | < 10 | 96.91  |
| TION, DISTRIB |        |      |        |        |       |        |        |      |        |        |      |        |        |      |        |
| UTION, &      |        |      |        |        |       |        |        |      |        |        |      |        |        |      |        |
| LOGISTICS     |        |      |        |        |       |        |        |      |        |        |      |        |        |      |        |