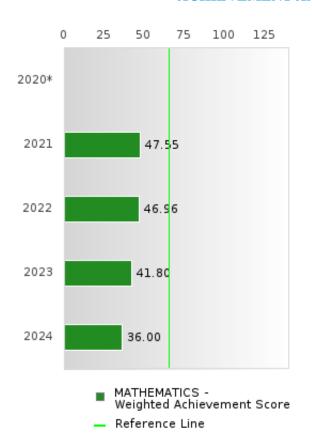

#### ACADEMIC PROFICIENCY SCORE IN MATHEMATICS

| YEAR  | SCORE | BASELINE/ | N   |  |  |
|-------|-------|-----------|-----|--|--|
|       |       | TARGET    |     |  |  |
| 2020* |       | 42.27     |     |  |  |
| 2021  | 65.06 | 46.7      | 204 |  |  |
| 2022  | 62.87 | 42.52     | 214 |  |  |
| 2023  | 60.71 | 42.77     | 189 |  |  |
| 2024  | 58.02 | 58.59     | 150 |  |  |