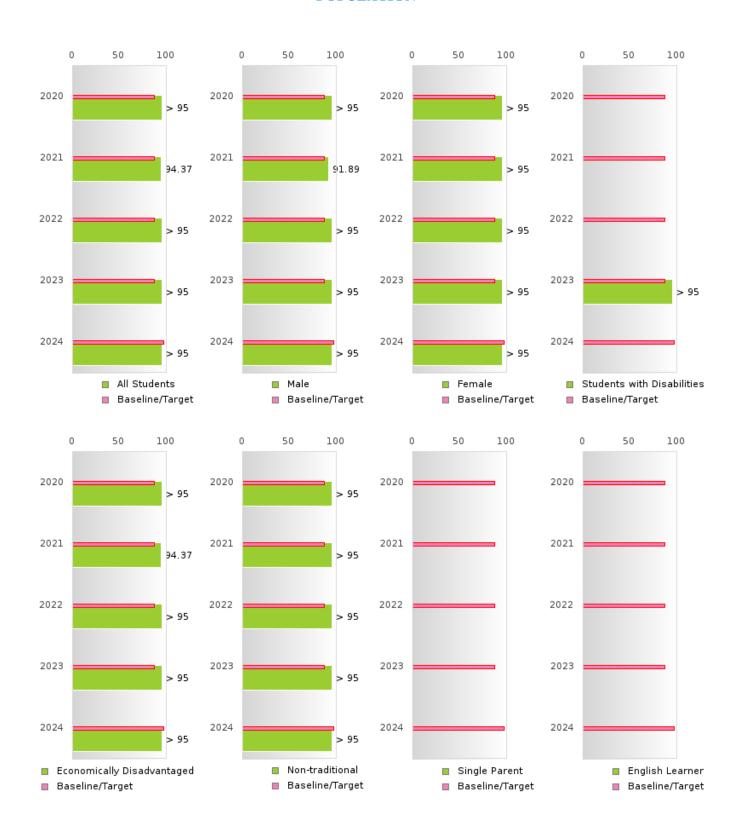

### CONSORTIUM FOUR-YEAR ADJUSTED COHORT GRADUATION RATE BY SPECIAL POPULATION

### CONSORTIUM FIVE-YEAR EXTENDED ADJUSTED COHORT GRADUATION RATE BY SPECIAL POPULATION

#### GRADUATION RATE BY SPECIAL POPULATION

|                            | 2020   |      |        | 2021   |       |        | 2022    |       |        | 2023    |      |        | 2024   |      |        |
|----------------------------|--------|------|--------|--------|-------|--------|---------|-------|--------|---------|------|--------|--------|------|--------|
|                            | Score  | N    | Target | Score  | N     | Target | Score   | N     | Target | Score   | N    | Target | Score  | N    | Target |
|                            |        |      | FO     | UR-YEA | R ADJ | USTED  | COHORT  | ΓGRAI | DUATIO | ON RATE | E    |        |        |      |        |
| All Students               | > 95   | RV   | 87.18  | 94.37  | RV    | 87.18  | > 95    | RV    | 87.18  | > 95    | RV   | 87.18  | > 95   | RV   | 96.91  |
| Male                       | > 95   | RV   | 87.18  | 91.89  | RV    | 87.18  | > 95    | RV    | 87.18  | > 95    | RV   | 87.18  | > 95   | RV   | 96.91  |
| Female                     | > 95   | RV   | 87.18  | > 95   | RV    | 87.18  | > 95    | RV    | 87.18  | > 95    | RV   | 87.18  | > 95   | RV   | 96.91  |
| Students with Disabilities | N < 10 | < 10 | 87.18  | N < 10 | < 10  | 87.18  | N < 10  | < 10  | 87.18  | > 95    | RV   | 87.18  | N < 10 | < 10 | 96.91  |
| Economically Disadvantaged | > 95   | RV   | 87.18  | 94.37  | RV    | 87.18  | > 95    | RV    | 87.18  | > 95    | RV   | 87.18  | > 95   | RV   | 96.91  |
| Non-traditional            | > 95   | RV   | 87.18  | > 95   | RV    | 87.18  | > 95    | RV    | 87.18  | > 95    | RV   | 87.18  | > 95   | RV   | 96.91  |
| Single Parent              |        |      | 87.18  |        |       |        | N < 10  | < 10  |        | N < 10  | < 10 | 87.18  |        |      | 96.91  |
| English Learner            |        |      | 87.18  |        |       | 87.18  |         |       | 87.18  |         |      | 87.18  |        |      | 96.91  |
| Homeless                   | N < 10 | < 10 |        | N < 10 | < 10  |        | N < 10  | < 10  |        | N < 10  | < 10 |        | N < 10 | < 10 | 96.91  |
| Foster Care                | N < 10 | < 10 | 87.18  | N < 10 | < 10  | 87.18  | N < 10  | < 10  | 87.18  | N < 10  | < 10 | 87.18  | N < 10 | < 10 | 96.91  |
| Military                   | N < 10 | < 10 | 87.18  |        |       | 87.18  |         |       | 87.18  |         |      | 87.18  |        |      | 96.91  |
| Dependent                  |        |      |        |        |       |        |         |       |        |         |      |        |        |      |        |
| Migrant                    |        |      | 87.18  | N < 10 | < 10  | 87.18  | N < 10  | < 10  | 87.18  | N < 10  | < 10 | 87.18  | N < 10 | < 10 | 96.91  |
|                            |        | F    |        |        |       |        | STED CC |       |        | UATION  | RATE |        |        |      |        |
| All Students               | > 95   | RV   | 90.4   | > 95   | RV    | 90.4   | 94.37   | RV    | 90.4   | > 95    | RV   | 90.4   | > 95   | RV   | 97     |
| Male                       | > 95   | RV   | 90.4   | > 95   | RV    | 90.4   | 89.19   | RV    | 90.4   | > 95    | RV   | 90.4   | > 95   | RV   | 97     |
| Female                     | > 95   | RV   | 90.4   | > 95   | RV    | 90.4   | > 95    | RV    | 90.4   | > 95    | RV   | 90.4   | > 95   | RV   | 97     |
| Students with Disabilities | N < 10 | < 10 | 90.4   | N < 10 | < 10  | 90.4   | N < 10  | < 10  | 90.4   | N < 10  | < 10 | 90.4   | > 95   | RV   | 97     |
| Economically Disadvantaged | > 95   | RV   | 90.4   | > 95   | RV    | 90.4   | 94.37   | RV    | 90.4   | > 95    | RV   | 90.4   | > 95   | RV   | 97     |
| Non-traditional            | > 95   | RV   | 90.4   | > 95   | RV    | 90.4   | > 95    | RV    | 90.4   | > 95    | RV   | 90.4   | > 95   | RV   | 97     |
| Single Parent              |        |      | 90.4   |        |       | 90.4   |         |       | 90.4   | N < 10  | < 10 | 90.4   | N < 10 | < 10 | 97     |
| English Learner            | N < 10 | < 10 | 90.4   |        |       | 90.4   |         |       | 90.4   |         |      | 90.4   |        |      | 97     |
| Homeless                   | N < 10 | < 10 | 90.4   | N < 10 | < 10  | 90.4   | N < 10  | < 10  | 90.4   | N < 10  | < 10 | 90.4   | N < 10 | < 10 | 97     |
| Foster Care                |        |      | 90.4   | N < 10 | < 10  | 90.4   | N < 10  | < 10  | 90.4   | N < 10  | < 10 | 90.4   | N < 10 | < 10 | 97     |
| Military<br>Dependent      | N < 10 | < 10 | 90.4   | N < 10 | < 10  | 90.4   |         |       | 90.4   |         |      | 90.4   |        |      | 97     |
| Migrant                    | N < 10 | < 10 | 90.4   |        |       | 90.4   | N < 10  | < 10  | 90.4   | N < 10  | < 10 | 90.4   | N < 10 | < 10 | 97     |