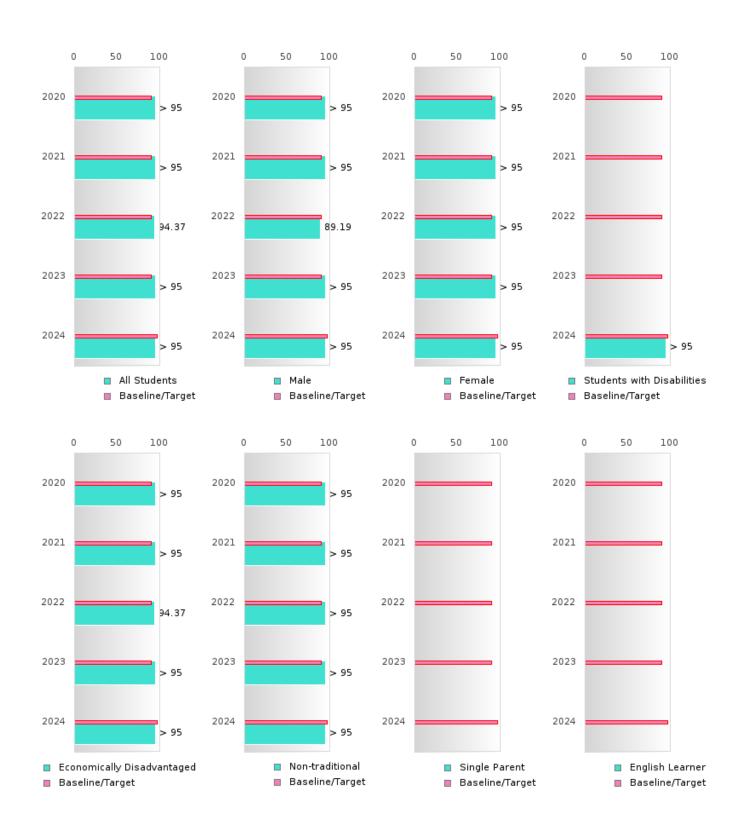

#### GRADUATION RATE BY SPECIAL POPULATION

|                            | 2020   |      |        | 2021   |       |        | 2022    |       |        | 2023    |      |        | 2024   |      |        |
|----------------------------|--------|------|--------|--------|-------|--------|---------|-------|--------|---------|------|--------|--------|------|--------|
|                            | Score  | N    | Target | Score  | N     | Target | Score   | N     | Target | Score   | N    | Target | Score  | N    | Target |
|                            |        |      | FO     | UR-YEA | R ADJ | USTED  | COHORT  | ΓGRAI | DUATIO | ON RATE | E    |        |        |      |        |
| All Students               | > 95   | RV   | 87.18  | 94.37  | RV    | 87.18  | > 95    | RV    | 87.18  | > 95    | RV   | 87.18  | > 95   | RV   | 96.91  |
| Male                       | > 95   | RV   | 87.18  | 91.89  | RV    | 87.18  | > 95    | RV    | 87.18  | > 95    | RV   | 87.18  | > 95   | RV   | 96.91  |
| Female                     | > 95   | RV   | 87.18  | > 95   | RV    | 87.18  | > 95    | RV    | 87.18  | > 95    | RV   | 87.18  | > 95   | RV   | 96.91  |
| Students with Disabilities | N < 10 | < 10 | 87.18  | N < 10 | < 10  | 87.18  | N < 10  | < 10  | 87.18  | > 95    | RV   | 87.18  | N < 10 | < 10 | 96.91  |
| Economically Disadvantaged | > 95   | RV   | 87.18  | 94.37  | RV    | 87.18  | > 95    | RV    | 87.18  | > 95    | RV   | 87.18  | > 95   | RV   | 96.91  |
| Non-traditional            | > 95   | RV   | 87.18  | > 95   | RV    | 87.18  | > 95    | RV    | 87.18  | > 95    | RV   | 87.18  | > 95   | RV   | 96.91  |
| Single Parent              |        |      | 87.18  |        |       |        | N < 10  | < 10  |        | N < 10  | < 10 | 87.18  |        |      | 96.91  |
| English Learner            |        |      | 87.18  |        |       | 87.18  |         |       | 87.18  |         |      | 87.18  |        |      | 96.91  |
| Homeless                   | N < 10 | < 10 |        | N < 10 | < 10  |        | N < 10  | < 10  |        | N < 10  | < 10 |        | N < 10 | < 10 | 96.91  |
| Foster Care                | N < 10 | < 10 | 87.18  | N < 10 | < 10  | 87.18  | N < 10  | < 10  | 87.18  | N < 10  | < 10 | 87.18  | N < 10 | < 10 | 96.91  |
| Military                   | N < 10 | < 10 | 87.18  |        |       | 87.18  |         |       | 87.18  |         |      | 87.18  |        |      | 96.91  |
| Dependent                  |        |      |        |        |       |        |         |       |        |         |      |        |        |      |        |
| Migrant                    |        |      | 87.18  | N < 10 | < 10  | 87.18  | N < 10  | < 10  | 87.18  | N < 10  | < 10 | 87.18  | N < 10 | < 10 | 96.91  |
|                            |        | F    |        |        |       |        | STED CC |       |        | UATION  | RATE |        |        |      |        |
| All Students               | > 95   | RV   | 90.4   | > 95   | RV    | 90.4   | 94.37   | RV    | 90.4   | > 95    | RV   | 90.4   | > 95   | RV   | 97     |
| Male                       | > 95   | RV   | 90.4   | > 95   | RV    | 90.4   | 89.19   | RV    | 90.4   | > 95    | RV   | 90.4   | > 95   | RV   | 97     |
| Female                     | > 95   | RV   | 90.4   | > 95   | RV    | 90.4   | > 95    | RV    | 90.4   | > 95    | RV   | 90.4   | > 95   | RV   | 97     |
| Students with Disabilities | N < 10 | < 10 | 90.4   | N < 10 | < 10  | 90.4   | N < 10  | < 10  | 90.4   | N < 10  | < 10 | 90.4   | > 95   | RV   | 97     |
| Economically Disadvantaged | > 95   | RV   | 90.4   | > 95   | RV    | 90.4   | 94.37   | RV    | 90.4   | > 95    | RV   | 90.4   | > 95   | RV   | 97     |
| Non-traditional            | > 95   | RV   | 90.4   | > 95   | RV    | 90.4   | > 95    | RV    | 90.4   | > 95    | RV   | 90.4   | > 95   | RV   | 97     |
| Single Parent              |        |      | 90.4   |        |       | 90.4   |         |       | 90.4   | N < 10  | < 10 | 90.4   | N < 10 | < 10 | 97     |
| English Learner            | N < 10 | < 10 | 90.4   |        |       | 90.4   |         |       | 90.4   |         |      | 90.4   |        |      | 97     |
| Homeless                   | N < 10 | < 10 | 90.4   | N < 10 | < 10  | 90.4   | N < 10  | < 10  | 90.4   | N < 10  | < 10 | 90.4   | N < 10 | < 10 | 97     |
| Foster Care                |        |      | 90.4   | N < 10 | < 10  | 90.4   | N < 10  | < 10  | 90.4   | N < 10  | < 10 | 90.4   | N < 10 | < 10 | 97     |
| Military<br>Dependent      | N < 10 | < 10 | 90.4   | N < 10 | < 10  | 90.4   |         |       | 90.4   |         |      | 90.4   |        |      | 97     |
| Migrant                    | N < 10 | < 10 | 90.4   |        |       | 90.4   | N < 10  | < 10  | 90.4   | N < 10  | < 10 | 90.4   | N < 10 | < 10 | 97     |