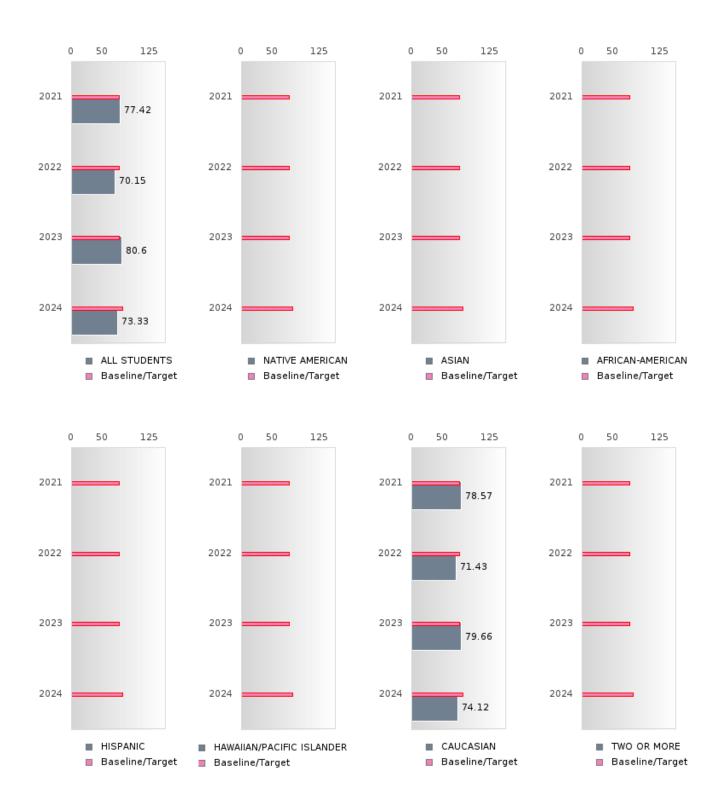

#### PERFORMANCE MEASURE SCORES FOR CONCENTRATORS ONLY

| PERFORMANCE       |       | DIS   | TRICT SCO | ORE   |       | STATE SCORE |       |       |       |       |  |  |
|-------------------|-------|-------|-----------|-------|-------|-------------|-------|-------|-------|-------|--|--|
| MEASURES          | 2020  | 2021  | 2022      | 2023  | 2024  | 2020        | 2021  | 2022  | 2023  | 2024  |  |  |
| 3S1: POST-PROGRAM |       | 77.42 | 70.15     | 80.60 | 73.33 |             | 81.92 | 81.38 | 82.78 | 76.72 |  |  |
| PLACEMENT         |       |       |           |       |       |             |       |       |       |       |  |  |
|                   |       |       |           |       |       |             |       |       |       |       |  |  |
| 4S1: NON-         | 40.72 | 30.65 | 47.69     | 44.85 | 50.00 | 31.34       | 30.03 | 43.00 | 39.14 | 38.38 |  |  |
| TRADITIONAL       |       |       |           |       |       |             |       |       |       |       |  |  |
| PROGRAM           |       |       |           |       |       |             |       |       |       |       |  |  |
| CONCENTRATION     |       |       |           |       |       |             |       |       |       |       |  |  |
| 5S1: INDUSTRY     |       | < 5   | 15.71     | 47.13 | 83.02 |             | 14.46 | 47.36 | 55.22 | 62.03 |  |  |
| CERTIFICATIONS    |       |       |           |       |       |             |       |       |       |       |  |  |
|                   |       |       |           |       |       |             |       |       |       |       |  |  |