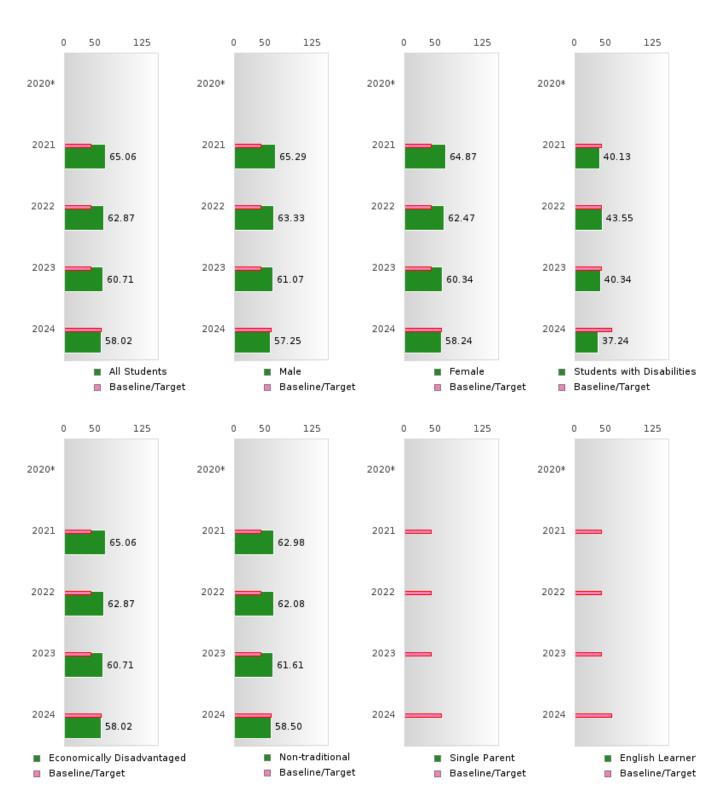

#### ACADEMIC PROFICIENCY SCORE IN MATHEMATICS BY SPECIAL POPULATION

<sup>\*</sup>State-required academic achievement tests were waived in 2020 due to COVID19.

### HIGHLAND SCHOOL DISTRICT

### ACADEMIC PROFICIENCY SCORE TABLE BY SUBJECT AND SPECIAL POPULATION

| ACADEN          | IIC PR |       | IENCI | SCOI         |             | DLE I  | ) I SUD |      | AND    | SPECIA  |             | PULA   | HUN     | 2021 |        |
|-----------------|--------|-------|-------|--------------|-------------|--------|---------|------|--------|---------|-------------|--------|---------|------|--------|
|                 |        | 2020* | 1 -   |              | 2021        |        |         | 2022 |        |         | 2023        |        |         | 2024 |        |
|                 | Score  | N     | Base  | Score        | N           | Target | Score   | N    | Target | Score   | N           | Target | Score   | N    | Target |
|                 |        |       | line  |              |             |        |         |      |        |         |             |        |         |      |        |
|                 |        |       |       |              |             |        | LANGUA  |      |        |         |             |        |         |      |        |
| All Students    |        |       | 53.03 | 69.40        | 204         | 48.45  | 72.21   | 214  | 48.7   | 71.22   | 189         | 48.95  | 64.88   | 150  | 65.39  |
| Male            |        |       | 53.03 | 67.04        | 109         | 48.45  | 68.25   | 106  | 48.7   | 68.10   | 99          | 48.95  | 61.95   | 76   | 65.39  |
| Female          |        |       | 53.03 | 72.33        | 95          | 48.45  | 77.65   | 108  | 48.7   | 75.76   | 90          | 48.95  | 67.87   | 74   | 65.39  |
| Students with   |        |       | 53.03 | 40.06        | 20          | 48.45  | 49.25   | 25   | 48.7   | 49.89   | 24          | 48.95  | 40.61   | 21   | 65.39  |
| Disabilities    |        |       |       |              |             |        |         |      |        |         |             |        |         |      |        |
| Economically    |        |       | 53.03 | 69.40        | 204         | 48.45  | 72.21   | 214  | 48.7   | 71.22   | 189         | 48.95  | 64.88   | 150  | 65.39  |
| Disadvantaged   |        |       |       |              |             |        |         |      |        |         |             |        |         |      |        |
| Non-traditional |        |       | 53.03 | 71.18        | 38          | 48.45  | 73.56   | 59   | 48.7   | 71.31   | 61          | 48.95  | 66.37   | 60   | 65.39  |
| Single Parent   |        |       | 53.03 | N <          | < 10        | 48.45  | N < 10  | < 10 | 48.7   | N < 10  | < 10        | 48.95  | N < 10  | < 10 | 65.39  |
|                 |        |       |       | 10           |             |        |         |      |        |         |             |        |         |      |        |
| English Learner |        |       | 53.03 | N <          | < 10        | 48.45  | N < 10  | < 10 | 48.7   | N < 10  | < 10        | 48.95  | N < 10  | < 10 | 65.39  |
|                 |        |       |       | 10           |             |        |         |      |        |         |             |        |         |      |        |
| Homeless        |        |       | 53.03 | N <          | < 10        | 48.45  | N < 10  | < 10 | 48.7   | N < 10  | < 10        | 48.95  | N < 10  | < 10 | 65.39  |
|                 |        |       |       | 10           |             |        |         |      |        |         |             |        |         |      |        |
| Foster Care     |        |       | 53.03 | N <          | < 10        | 48.45  | N < 10  | < 10 | 48.7   | N < 10  | < 10        | 48.95  | N < 10  | < 10 | 65.39  |
|                 |        |       |       | 10           |             |        |         |      |        |         |             |        |         |      |        |
| Military        |        |       | 53.03 | N <          | < 10        | 48.45  | N < 10  | < 10 | 48.7   | N < 10  | < 10        | 48.95  | N < 10  | < 10 | 65.39  |
| Dependent       |        |       | 55.05 | 10           | <b>V</b> 10 | 10.15  | 11 110  | V 10 | 10.7   | 11 110  | <b>1</b> 10 | 10.75  | 11 110  | (10  | 00.07  |
| Migrant         |        |       | 53.03 | N <          | < 10        | 48 45  | N < 10  | < 10 | 48.7   | N < 10  | < 10        | 48 95  | N < 10  | < 10 | 65.39  |
| wingrant        |        |       | 33.03 | 10           | <b>\</b> 10 | 70.73  | 11 < 10 | < 10 | 70.7   | 11 < 10 | < 10        | 70.73  | 14 < 10 | < 10 | 03.37  |
|                 |        |       |       | 10           |             | MAT    | HEMAT   | ICS. |        |         |             |        |         |      |        |
| All Students    |        |       | 46.7  | 65.06        | 204         | 42.27  | 62.87   | 214  | 42.52  | 60.71   | 189         | 42.77  | 58.02   | 150  | 58.59  |
| Male            |        |       | 46.7  | 65.29        | 109         | 42.27  | 63.33   | 106  | 42.52  | 61.07   | 99          | 42.77  | 57.25   | 76   | 58.59  |
| Female          |        |       | 46.7  | 64.87        | 95          | 42.27  | 62.47   | 108  | 42.52  | 60.34   | 90          | 42.77  | 58.24   | 74   | 58.59  |
| Students with   |        |       | 46.7  | 40.13        | 20          | 42.27  | 43.55   | 25   | 42.52  | 40.34   | 24          | 42.77  | 37.24   | 21   | 58.59  |
| Disabilities    |        |       | 40.7  | 70.13        | 20          | 72.27  | 73.33   | 23   | 72.32  | 70.57   | 27          | 72.77  | 31.27   | 21   | 36.37  |
| Economically    |        |       | 46.7  | 65.06        | 204         | 42.27  | 62.87   | 214  | 42.52  | 60.71   | 189         | 42.77  | 58.02   | 150  | 58.59  |
| Disadvantaged   |        |       | 40.7  | 05.00        | 204         | 42.27  | 02.07   | 214  | 42.32  | 00.71   | 109         | 42.77  | 36.02   | 150  | 30.39  |
| Non-traditional |        |       | 46.7  | 62.98        | 38          | 42.27  | 62.08   | 59   | 42.52  | 61.61   | 61          | 42.77  | 58.50   | 60   | 58.59  |
| Single Parent   |        |       |       | 02.98<br>N < | < 10        |        | N < 10  |      |        | N < 10  | < 10        |        | N < 10  |      |        |
| Single Parent   |        |       | 46.7  |              | < 10        | 42.27  | N < 10  | < 10 | 42.32  | N < 10  | < 10        | 42.77  | N < 10  | < 10 | 58.59  |
| E 11 1 I        |        |       | 16.7  | 10           | . 10        | 10.07  | NT . 10 | . 10 | 10.50  | NT . 10 | . 10        | 10.77  | NT . 10 | . 10 | 50.50  |
| English Learner |        |       | 46.7  | N <          | < 10        | 42.27  | N < 10  | < 10 | 42.52  | N < 10  | < 10        | 42.77  | N < 10  | < 10 | 58.59  |
| ***             |        |       | 46.5  | 10           | 1.0         | 10.05  | DT 10   | 1.0  | 10.50  | DT 10   | 1.0         | 10.55  | 37 10   | 1.0  | 50.50  |
| Homeless        |        |       | 46.7  | N <          | < 10        | 42.27  | N < 10  | < 10 | 42.52  | N < 10  | < 10        | 42.77  | N < 10  | < 10 | 58.59  |
| -               |        |       |       | 10           |             |        |         |      |        |         |             |        |         |      |        |
| Foster Care     |        |       | 46.7  | N <          | < 10        | 42.27  | N < 10  | < 10 | 42.52  | N < 10  | < 10        | 42.77  | N < 10  | < 10 | 58.59  |
|                 |        |       |       | 10           |             |        |         |      |        |         |             |        |         |      |        |
| Military        |        |       | 46.7  | N <          | < 10        | 42.27  | N < 10  | < 10 | 42.52  | N < 10  | < 10        | 42.77  | N < 10  | < 10 | 58.59  |
| Dependent       |        |       |       | 10           |             |        |         |      |        |         |             |        |         |      |        |
| Migrant         |        |       | 46.7  | N <          | < 10        | 42.27  | N < 10  | < 10 | 42.52  | N < 10  | < 10        | 42.77  | N < 10  | < 10 | 58.59  |
|                 |        |       |       | 10           |             |        |         |      |        |         |             |        |         |      |        |
|                 |        |       |       |              |             | S      | CIENCE  |      |        |         |             |        |         |      |        |
| All Students    |        |       | 53.51 | 70.49        | 204         | 48.4   | 70.18   | 214  | 48.65  | 70.00   | 189         | 48.9   | 65.56   | 150  | 66.31  |
| Male            |        |       | 53.51 | 69.01        | 109         | 48.4   | 69.50   | 106  | 48.65  | 67.36   | 99          | 48.9   | 62.92   | 76   | 66.31  |
| Female          |        |       | 53.51 | 72.42        | 95          | 48.4   | 71.31   | 108  | 48.65  | 72.93   | 90          | 48.9   | 68.37   | 74   | 66.31  |
|                 |        |       |       |              |             | 48.4   | 47.47   | 25   | 48.65  | 50.14   | 24          | 48.9   | 45.75   | 21   | 66.31  |
| Students with   |        |       | 53.51 | 41.64        | 20          | 40.4   | 7/.7/   | 23   | TO.05  | 50.11   |             | TU.)   | TJ.13   | 21   |        |
| Disabilities    |        |       | 53.51 | 41.64        | 20          | 40.4   | 47.47   | 23   | 70.03  | 30.11   |             | 40.7   | 43.73   | 21   | 00.51  |
| Disabilities    |        |       |       |              |             |        |         |      |        |         |             |        |         |      |        |
|                 |        |       | 53.51 | 70.49        | 204         | 48.4   | 70.18   | 214  | 48.65  | 70.00   | 189         | 48.9   | 65.56   | 150  | 66.31  |

| Non-traditional       | 53.51 | 65.00  | 38   | 48.4 | 70.96  | 59   | 48.65 | 71.18  | 61   | 48.9 | 68.58  | 60   | 66.31 |
|-----------------------|-------|--------|------|------|--------|------|-------|--------|------|------|--------|------|-------|
| Single Parent         | 53.51 | N < 10 | < 10 | 48.4 | N < 10 | < 10 | 48.65 | N < 10 | < 10 | 48.9 | N < 10 | < 10 | 66.31 |
| English Learner       | 53.51 | N < 10 | < 10 | 48.4 | N < 10 | < 10 | 48.65 | N < 10 | < 10 | 48.9 | N < 10 | < 10 | 66.31 |
| Homeless              | 53.51 | N < 10 | < 10 | 48.4 | N < 10 | < 10 | 48.65 | N < 10 | < 10 | 48.9 | N < 10 | < 10 | 66.31 |
| Foster Care           | 53.51 | N < 10 | < 10 | 48.4 | N < 10 | < 10 | 48.65 | N < 10 | < 10 | 48.9 | N < 10 | < 10 | 66.31 |
| Military<br>Dependent | 53.51 | N < 10 | < 10 | 48.4 | N < 10 | < 10 | 48.65 | N < 10 | < 10 | 48.9 | N < 10 | < 10 | 66.31 |
| Migrant               | 53.51 | N < 10 | < 10 | 48.4 | N < 10 | < 10 | 48.65 | N < 10 | < 10 | 48.9 | N < 10 | < 10 | 66.31 |