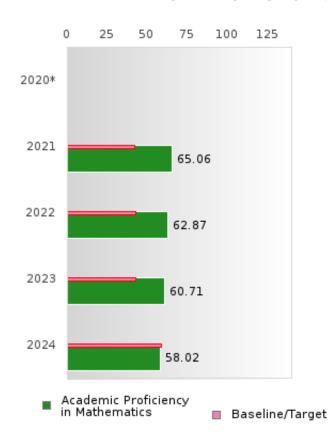

#### ACADEMIC PROFICIENCY SCORE IN MATHEMATICS

| YEAR  | SCORE | BASELINE/ | N   |  |  |
|-------|-------|-----------|-----|--|--|
|       |       | TARGET    |     |  |  |
| 2020* |       | 42.27     |     |  |  |
| 2021  | 65.06 | 46.7      | 204 |  |  |
| 2022  | 62.87 | 42.52     | 214 |  |  |
| 2023  | 60.71 | 42.77     | 189 |  |  |
| 2024  | 58.02 | 58.59     | 150 |  |  |

N: Number of Concentrators with Test Scores Included in the Score