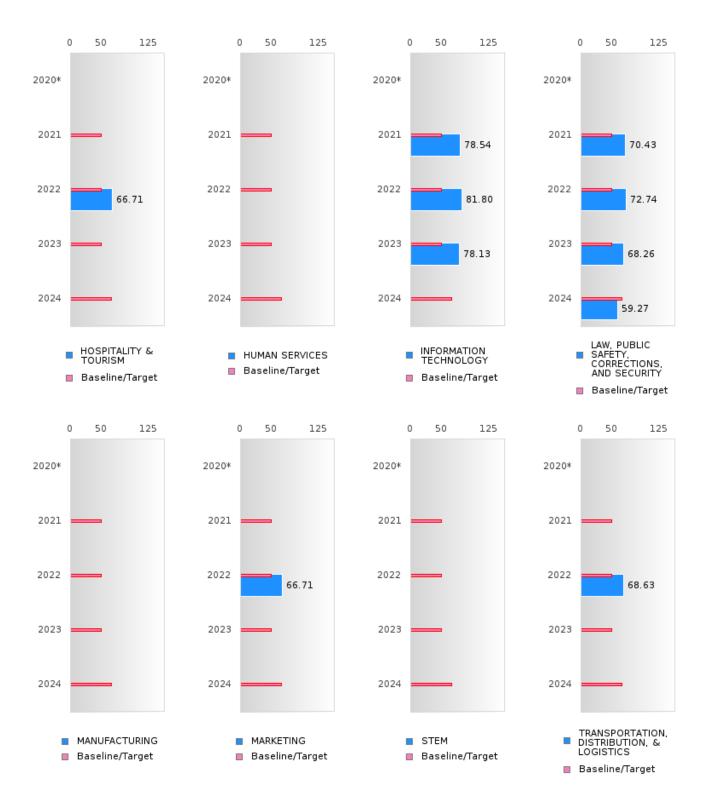

#### HIGHLAND SCHOOL DISTRICT

#### ACADEMIC PROFICIENCY SCORE IN SCIENCE BY CLUSTER

<sup>\*</sup>State-required academic achievement tests were waived in 2020 due to COVID19.