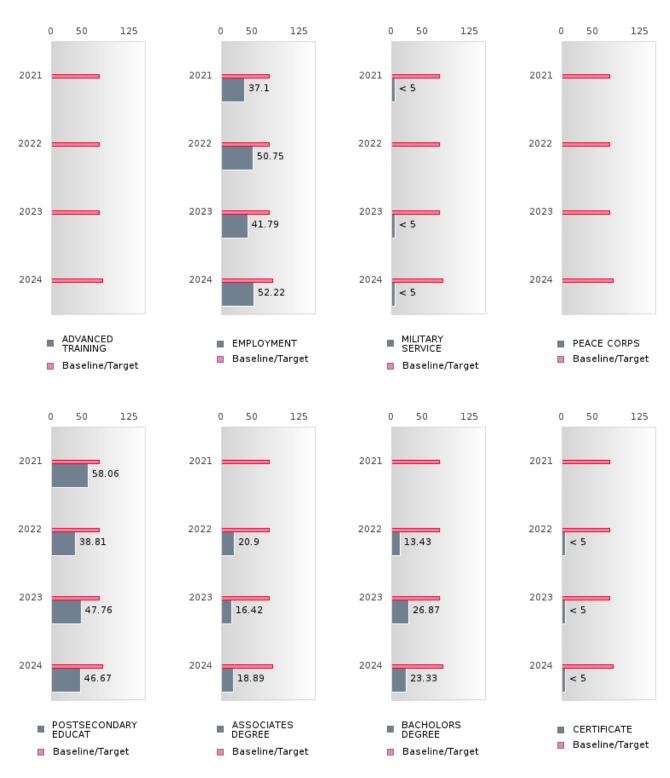

#### PERFORMANCE MEASURE SCORES FOR CONCENTRATORS ONLY

| PERFORMANCE       |       | DIS   | TRICT SCO | ORE   |       | STATE SCORE |       |       |       |       |  |  |
|-------------------|-------|-------|-----------|-------|-------|-------------|-------|-------|-------|-------|--|--|
| MEASURES          | 2020  | 2021  | 2022      | 2023  | 2024  | 2020        | 2021  | 2022  | 2023  | 2024  |  |  |
| 3S1: POST-PROGRAM |       | 77.42 | 70.15     | 80.60 | 73.33 |             | 81.92 | 81.38 | 82.78 | 76.72 |  |  |
| PLACEMENT         |       |       |           |       |       |             |       |       |       |       |  |  |
|                   |       |       |           |       |       |             |       |       |       |       |  |  |
| 4S1: NON-         | 40.72 | 30.65 | 47.69     | 44.85 | 50.00 | 31.34       | 30.03 | 43.00 | 39.14 | 38.38 |  |  |
| TRADITIONAL       |       |       |           |       |       |             |       |       |       |       |  |  |
| PROGRAM           |       |       |           |       |       |             |       |       |       |       |  |  |
| CONCENTRATION     |       |       |           |       |       |             |       |       |       |       |  |  |
| 5S1: INDUSTRY     |       | < 5   | 15.71     | 47.13 | 83.02 |             | 14.46 | 47.36 | 55.22 | 62.03 |  |  |
| CERTIFICATIONS    |       |       |           |       |       |             |       |       |       |       |  |  |
|                   |       |       |           |       |       |             |       |       |       |       |  |  |