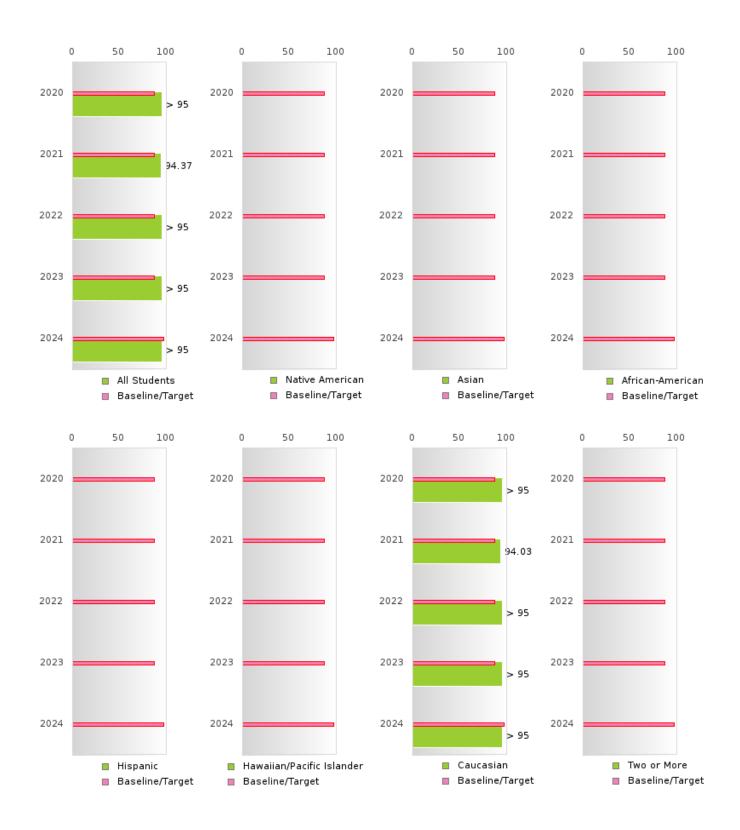

#### CONSORTIUM FOUR-YEAR ADJUSTED COHORT GRADUATION RATE BY RACE/ETHNICITY

### CONSORTIUM FIVE-YEAR EXTENDED ADJUSTED COHORT GRADUATION RATE BY RACE/ETHNICITY

#### **GRADUATION RATE BY RACE/ETHNICITY**

|                  |        | 2020 |        | 2021   |       |        | 2022    |       |        | 2023    |      |        | 2024   |      |        |
|------------------|--------|------|--------|--------|-------|--------|---------|-------|--------|---------|------|--------|--------|------|--------|
|                  | Score  | N    | Target | Score  | N     | Target | Score   | N     | Target | Score   | N    | Target | Score  | N    | Target |
|                  |        |      | FO     | UR-YEA | R ADJ | USTED  | COHOR'  | T GRA | DUATIO | ON RATE | Ξ    |        |        |      |        |
| All Students     | > 95   | RV   | 87.18  | 94.37  | RV    | 87.18  | > 95    | RV    | 87.18  | > 95    | RV   | 87.18  | > 95   | RV   | 96.91  |
| Native American  |        |      | 87.18  |        |       | 87.18  |         |       | 87.18  |         |      | 87.18  |        |      | 96.91  |
| Asian            |        |      | 87.18  |        |       | 87.18  |         |       | 87.18  |         |      | 87.18  |        |      | 96.91  |
| African-         |        |      | 87.18  | N < 10 | < 10  | 87.18  | N < 10  | < 10  | 87.18  |         |      | 87.18  |        |      | 96.91  |
| American         |        |      |        |        |       |        |         |       |        |         |      |        |        |      |        |
| Hispanic         | N < 10 | < 10 | 87.18  | N < 10 | < 10  | 87.18  | N < 10  | < 10  | 87.18  | N < 10  | < 10 | 87.18  | N < 10 | < 10 | 96.91  |
| Hawaiian/Pacific |        |      | 87.18  |        |       | 87.18  |         |       | 87.18  |         |      | 87.18  |        |      | 96.91  |
| Islander         |        |      |        |        |       |        |         |       |        |         |      |        |        |      |        |
| Caucasian        | > 95   | RV   | 87.18  | 94.03  | RV    | 87.18  | > 95    | RV    | 87.18  | > 95    | RV   | 87.18  | > 95   | RV   | 96.91  |
| Two or More      | N < 10 | < 10 | 87.18  |        |       | 87.18  |         |       | 87.18  | N < 10  | < 10 | 87.18  |        |      | 96.91  |
|                  |        | F    | IVE-YE | AR EXT | ENDEI | O ADJU | STED CO | DHORT | 'GRAD  | UATION  | RATE |        |        |      |        |
| All Students     | > 95   | RV   | 90.4   | > 95   | RV    | 90.4   | 94.37   | RV    | 90.4   | > 95    | RV   | 90.4   | > 95   | RV   | 97     |
| Native American  |        |      | 90.4   |        |       | 90.4   |         |       | 90.4   |         |      | 90.4   |        |      | 97     |
| Asian            | N < 10 | < 10 | 90.4   |        |       | 90.4   |         |       | 90.4   |         |      | 90.4   |        |      | 97     |
| African-         |        |      | 90.4   |        |       | 90.4   | N < 10  | < 10  | 90.4   | N < 10  | < 10 | 90.4   |        |      | 97     |
| American         |        |      |        |        |       |        |         |       |        |         |      |        |        |      |        |
| Hispanic         | N < 10 | < 10 | 90.4   | N < 10 | < 10  | 90.4   | N < 10  | < 10  | 90.4   | N < 10  | < 10 | 90.4   | N < 10 | < 10 | 97     |
| Hawaiian/Pacific |        |      | 90.4   |        |       | 90.4   |         |       | 90.4   |         |      | 90.4   |        |      | 97     |
| Islander         |        |      |        |        |       |        |         |       |        |         |      |        |        |      |        |
| Caucasian        | > 95   | RV   | 90.4   | > 95   | RV    | 90.4   | 94.03   | RV    | 90.4   | > 95    | RV   | 90.4   | > 95   | RV   | 97     |
| Two or More      |        |      | 90.4   | N < 10 | < 10  | 90.4   |         |       | 90.4   |         |      | 90.4   | N < 10 | < 10 | 97     |