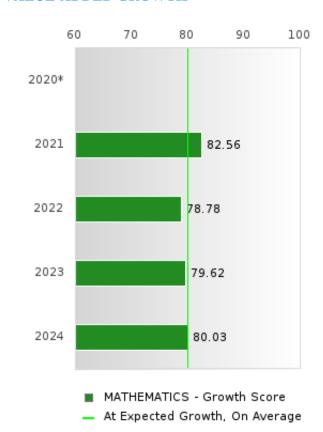

Math Academic Proficiency Score =

 $Math\ Weighted\ Achievement\ Score \times (0.50) + Math\ Mean\ Value - Added\ Growth\ Score \times (0.50)$ 

Science Academic Proficiency Score =

Science Weighted Achievement Score  $\times$  (0.50) + Science Mean Value – Added Growth Score  $\times$  (0.50)