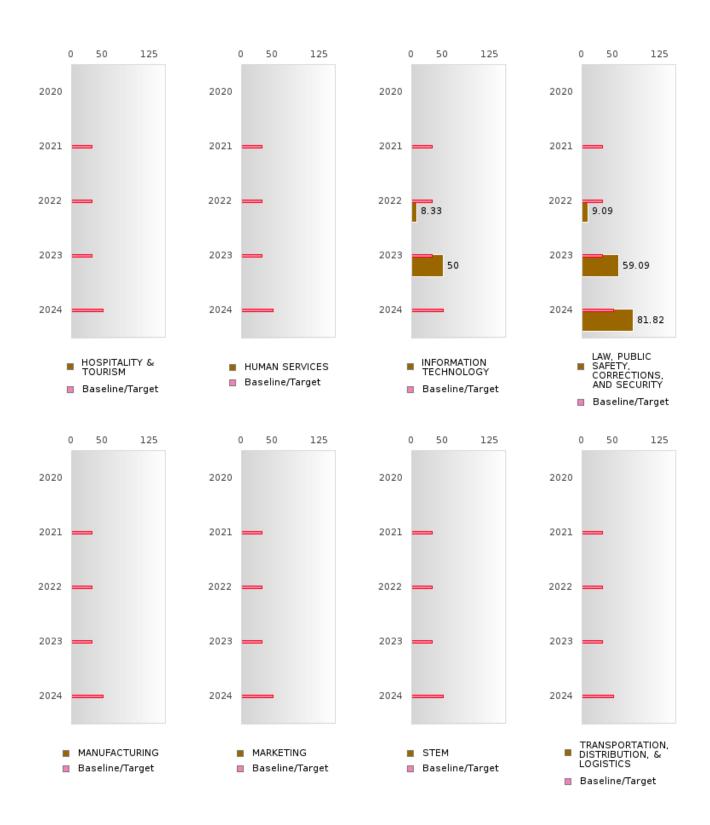

### HIGHLAND SCHOOL DISTRICT

#### FOUR-YEAR ADJUSTED GRADUATION RATE BY CLUSTER

|               |        | 2020 |        |        | 2021  |        |        | 2022 |        |        | 2023 |        |        | 2024 |        |
|---------------|--------|------|--------|--------|-------|--------|--------|------|--------|--------|------|--------|--------|------|--------|
|               | Score  | N    | Target | Score  | N     | Target | Score  | N    | Target | Score  | N    | Target | Score  | N    | Target |
|               |        |      | FO     | UR-YEA | R ADJ |        | COHOR  | ΓGRA |        |        | E    |        |        |      |        |
| AGRICULTUR    | > 95   | RV   | 87.18  | > 95   | RV    | 87.18  | 93.00  | RV   | 87.18  | > 95   | RV   | 87.18  | > 95   | RV   | 96.91  |
| E, FOOD, &    |        |      |        |        |       |        |        |      |        |        |      |        |        |      |        |
| NATURAL       |        |      |        |        |       |        |        |      |        |        |      |        |        |      |        |
| RESOURCES     |        |      |        |        |       |        |        |      |        |        |      |        |        |      |        |
| ARCHITECTU    |        |      | 87.18  |        |       | 87.18  |        |      | 87.18  |        |      | 87.18  |        |      | 96.91  |
| RE AND CONS   |        |      |        |        |       |        |        |      |        |        |      |        |        |      |        |
| TRUCTION      |        |      |        |        |       |        |        |      |        |        |      |        |        |      |        |
|               | N < 10 | < 10 | 87.18  | N < 10 | < 10  | 87.18  | N < 10 | < 10 | 87.18  | > 95   | RV   | 87.18  | N < 10 | < 10 | 96.91  |
| TECHNOLOGY    |        |      |        |        |       |        |        |      |        |        |      |        |        |      |        |
| & COMMUNIC    |        |      |        |        |       |        |        |      |        |        |      |        |        |      |        |
| ATIONS        |        |      |        |        |       |        |        |      |        |        |      |        |        |      |        |
| BUSINESS MA   | N < 10 | < 10 | 87.18  | N < 10 | < 10  | 87.18  | > 95   | RV   | 87.18  | > 95   | RV   | 87.18  | > 95   | RV   | 96.91  |
| NAGEMENT &    |        |      |        |        |       |        |        |      |        |        |      |        |        |      |        |
| ADMINISTRAT   |        |      |        |        |       |        |        |      |        |        |      |        |        |      |        |
| ION           |        |      |        |        |       |        |        |      |        |        |      |        |        |      |        |
| EDUCATION     |        |      | 87.18  |        |       | 87.18  |        |      | 87.18  | N < 10 | < 10 | 87.18  | N < 10 | < 10 | 96.91  |
| AND           |        |      |        |        |       |        |        |      |        |        |      |        |        |      |        |
| TRAINING      |        |      |        |        |       |        |        |      |        |        |      |        |        |      |        |
|               | N < 10 |      | 0,1120 | N < 10 | < 10  | 87.18  | > 95   | RV   | 87.18  | > 95   | RV   |        | N < 10 | < 10 | 96.91  |
| GOVERNMEN     | N < 10 | < 10 | 87.18  | N < 10 | < 10  | 87.18  |        |      | 87.18  |        |      | 87.18  |        |      | 96.91  |
| T AND PUBLIC  |        |      |        |        |       |        |        |      |        |        |      |        |        |      |        |
| ADMINISTRAT   |        |      |        |        |       |        |        |      |        |        |      |        |        |      |        |
| ION           |        |      |        |        |       |        |        |      |        |        |      |        |        |      |        |
| HEALTH        | > 95   | RV   | 87.18  | 93.00  | RV    | 87.18  | N < 10 | < 10 | 87.18  | > 95   | RV   | 87.18  | N < 10 | < 10 | 96.91  |
| SCIENCES      |        |      |        |        |       |        |        |      |        |        |      |        |        |      |        |
| HOSPITALITY   | N < 10 | < 10 | 87.18  | N < 10 | < 10  | 87.18  | N < 10 | < 10 | 87.18  | N < 10 | < 10 | 87.18  | N < 10 | < 10 | 96.91  |
| & TOURISM     |        |      |        |        |       |        |        |      |        |        |      |        |        |      |        |
|               | N < 10 | < 10 | 87.18  | N < 10 | < 10  | 87.18  |        |      | 87.18  |        |      | 87.18  | N < 10 | < 10 | 96.91  |
| SERVICES      |        |      |        |        |       |        |        |      |        |        |      |        |        |      |        |
| INFORMATIO    | N < 10 | < 10 | 87.18  | N < 10 | < 10  | 87.18  | > 95   | RV   | 87.18  | > 95   | RV   | 87.18  | N < 10 | < 10 | 96.91  |
| N             |        |      |        |        |       |        |        |      |        |        |      |        |        |      |        |
| TECHNOLOGY    |        |      |        |        |       |        |        |      |        |        |      |        |        |      |        |
| LAW, PUBLIC   | > 95   | RV   | 87.18  | 91.00  | RV    | 87.18  | > 95   | RV   | 87.18  | > 95   | RV   | 87.18  | > 95   | RV   | 96.91  |
| SAFETY,       |        |      |        |        |       |        |        |      |        |        |      |        |        |      |        |
| CORRECTION    |        |      |        |        |       |        |        |      |        |        |      |        |        |      |        |
| S, AND        |        |      |        |        |       |        |        |      |        |        |      |        |        |      |        |
| SECURITY      |        |      |        |        |       |        |        |      |        |        |      |        |        |      |        |
| MANUFACTU     |        |      | 87.18  |        |       | 87.18  |        |      | 87.18  |        |      | 87.18  |        |      | 96.91  |
| RING          |        |      |        |        |       |        |        |      |        |        |      |        |        |      |        |
|               | N < 10 | < 10 |        | N < 10 | < 10  |        | N < 10 | < 10 |        | N < 10 | < 10 |        | N < 10 | < 10 | 96.91  |
| STEM          |        |      | 87.18  |        |       | 87.18  |        |      | 87.18  |        |      | 87.18  |        |      | 96.91  |
| TRANSPORTA    | N < 10 | < 10 | 87.18  | N < 10 | < 10  | 87.18  | N < 10 | < 10 | 87.18  | N < 10 | < 10 | 87.18  | N < 10 | < 10 | 96.91  |
| TION, DISTRIB |        |      |        |        |       |        |        |      |        |        |      |        |        |      |        |
| UTION, &      |        |      |        |        |       |        |        |      |        |        |      |        |        |      |        |
| LOGISTICS     |        |      |        |        |       |        |        |      |        |        |      |        |        |      |        |