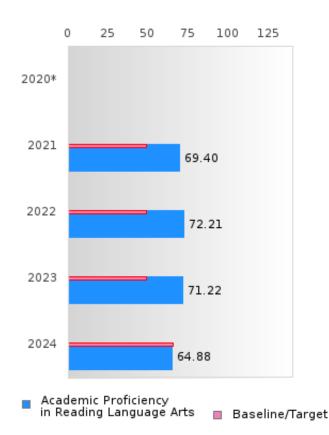

#### ACADEMIC PROFICIENCY SCORE IN READING LANGUAGE ARTS

| YEAR  | SCORE | BASELINE/ | N   |
|-------|-------|-----------|-----|
|       |       | TARGET    |     |
| 2020* |       | 48.45     |     |
| 2021  | 69.40 | 53.03     | 204 |
| 2022  | 72.21 | 48.7      | 214 |
| 2023  | 71.22 | 48.95     | 189 |
| 2024  | 64.88 | 65.39     | 150 |

### DISTRIBUTION OF CONSORTIA AND SINGLE LEA SCORES FOR ACADEMIC PROFICIENCY IN READING LANGUAGE ARTS

Academic Proficiency in Reading Language Arts

<sup>\*</sup>State-required academic achievement tests were waived in 2020 due to COVID19.