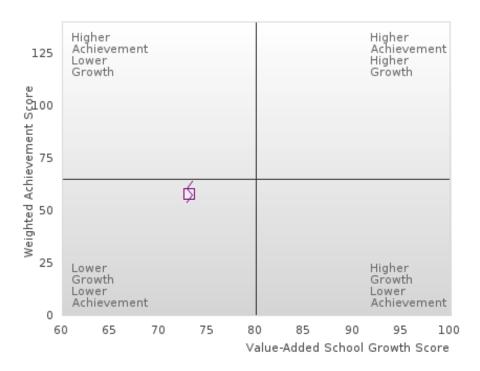

#### Assessments Included:

Act Aspire (Grades 9 - 10) • Dynamic Learning Maps (Grades 9 - 10) • ACT (Grades 11 -12 [3-yr best])

Academic Proficiency Score Calculation:

- Weighted Achievement (Grades 9 12) and Value-Added Growth Scores (Grades 9 -10)
   Included in Score
- Reading/Language Arts, Mathematics, and Science calculated separately
- Calculated for all schools with Grades 9, 10, 11, and/or 12

#### General Formula for Academic Proficiency Score for Each Subject

ELA Academic Proficiency Score =

ELA Weighted Achievement Score  $\times$  (0.50) + ELA Mean Value – Added Growth Score  $\times$  (0.50)

Math Academic Proficiency Score =

 $Math\ Weighted\ Achievement\ Score \times (0.50) + Math\ Mean\ Value - Added\ Growth\ Score \times (0.50)$ 

Science Academic Proficiency Score =

Science Weighted Achievement Score  $\times$  (0.50) + Science Mean Value – Added Growth Score  $\times$  (0.50)