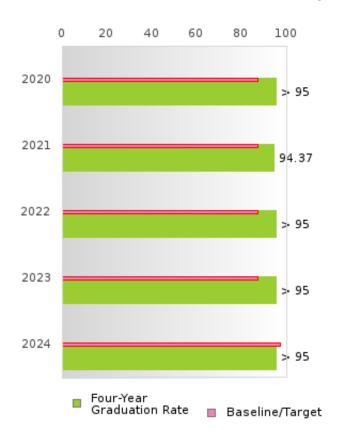

#### CONSORTIUM FOUR-YEAR ADJUSTED COHORT GRADUATION RATE

| YEAR | SCORE | BASELINE/ | N  |
|------|-------|-----------|----|
|      |       | TARGET    |    |
| 2020 | > 95  | 87.18     | RV |
| 2021 | 94.37 | 87.18     | RV |
| 2022 | > 95  | 87.18     | RV |
| 2023 | > 95  | 87.18     | RV |
| 2024 | > 95  | 96.91     | RV |