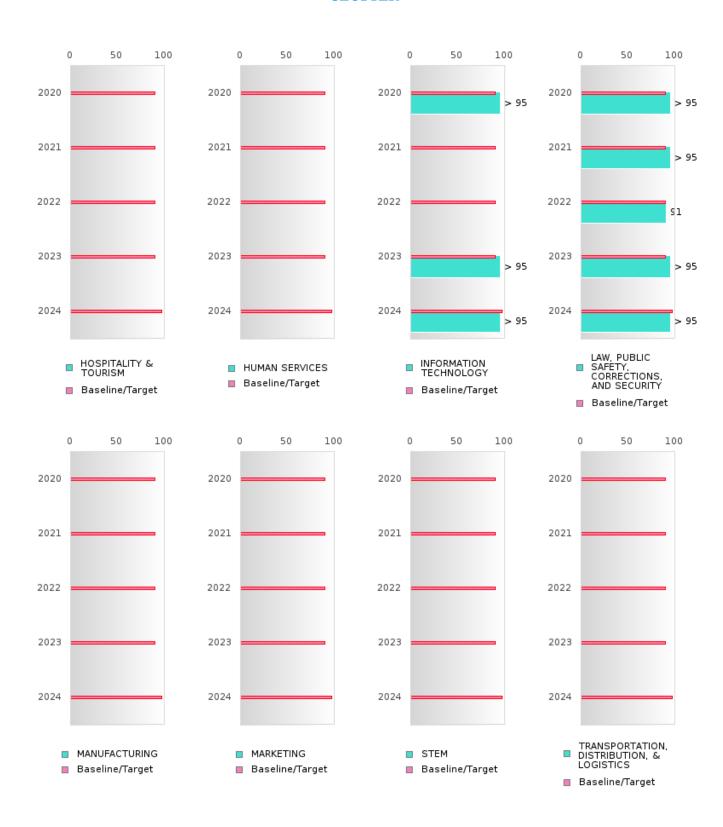

#### ACADEMIC PROFICIENCY SCORE IN READING LANGUAGE ARTS BY CLUSTER

<sup>\*</sup>State-required academic achievement tests were waived in 2020 due to COVID19.