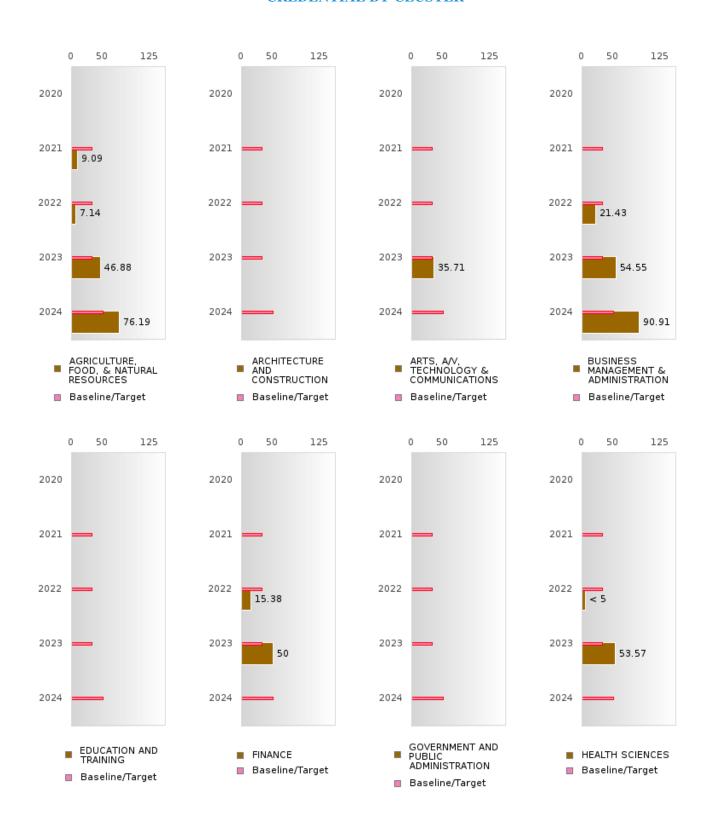

#### FOUR-YEAR ADJUSTED GRADUATION RATE BY CLUSTER

|               |        | 2020 |        |        | 2021  |        |        | 2022 |        |        | 2023 |        |        | 2024 |        |
|---------------|--------|------|--------|--------|-------|--------|--------|------|--------|--------|------|--------|--------|------|--------|
|               | Score  | N    | Target | Score  | N     | Target | Score  | N    | Target | Score  | N    | Target | Score  | N    | Target |
|               |        |      | FO     | UR-YEA | R ADJ |        | COHOR  | ΓGRA |        |        | E    |        |        |      |        |
| AGRICULTUR    | > 95   | RV   | 87.18  | > 95   | RV    | 87.18  | 93.00  | RV   | 87.18  | > 95   | RV   | 87.18  | > 95   | RV   | 96.91  |
| E, FOOD, &    |        |      |        |        |       |        |        |      |        |        |      |        |        |      |        |
| NATURAL       |        |      |        |        |       |        |        |      |        |        |      |        |        |      |        |
| RESOURCES     |        |      |        |        |       |        |        |      |        |        |      |        |        |      |        |
| ARCHITECTU    |        |      | 87.18  |        |       | 87.18  |        |      | 87.18  |        |      | 87.18  |        |      | 96.91  |
| RE AND CONS   |        |      |        |        |       |        |        |      |        |        |      |        |        |      |        |
| TRUCTION      |        |      |        |        |       |        |        |      |        |        |      |        |        |      |        |
|               | N < 10 | < 10 | 87.18  | N < 10 | < 10  | 87.18  | N < 10 | < 10 | 87.18  | > 95   | RV   | 87.18  | N < 10 | < 10 | 96.91  |
| TECHNOLOGY    |        |      |        |        |       |        |        |      |        |        |      |        |        |      |        |
| & COMMUNIC    |        |      |        |        |       |        |        |      |        |        |      |        |        |      |        |
| ATIONS        |        |      |        |        |       |        |        |      |        |        |      |        |        |      |        |
| BUSINESS MA   | N < 10 | < 10 | 87.18  | N < 10 | < 10  | 87.18  | > 95   | RV   | 87.18  | > 95   | RV   | 87.18  | > 95   | RV   | 96.91  |
| NAGEMENT &    |        |      |        |        |       |        |        |      |        |        |      |        |        |      |        |
| ADMINISTRAT   |        |      |        |        |       |        |        |      |        |        |      |        |        |      |        |
| ION           |        |      |        |        |       |        |        |      |        |        |      |        |        |      |        |
| EDUCATION     |        |      | 87.18  |        |       | 87.18  |        |      | 87.18  | N < 10 | < 10 | 87.18  | N < 10 | < 10 | 96.91  |
| AND           |        |      |        |        |       |        |        |      |        |        |      |        |        |      |        |
| TRAINING      |        |      |        |        |       |        |        |      |        |        |      |        |        |      |        |
|               | N < 10 |      | 0,1120 | N < 10 | < 10  | 87.18  | > 95   | RV   | 87.18  | > 95   | RV   |        | N < 10 | < 10 | 96.91  |
| GOVERNMEN     | N < 10 | < 10 | 87.18  | N < 10 | < 10  | 87.18  |        |      | 87.18  |        |      | 87.18  |        |      | 96.91  |
| T AND PUBLIC  |        |      |        |        |       |        |        |      |        |        |      |        |        |      |        |
| ADMINISTRAT   |        |      |        |        |       |        |        |      |        |        |      |        |        |      |        |
| ION           |        |      |        |        |       |        |        |      |        |        |      |        |        |      |        |
| HEALTH        | > 95   | RV   | 87.18  | 93.00  | RV    | 87.18  | N < 10 | < 10 | 87.18  | > 95   | RV   | 87.18  | N < 10 | < 10 | 96.91  |
| SCIENCES      |        |      |        |        |       |        |        |      |        |        |      |        |        |      |        |
| HOSPITALITY   | N < 10 | < 10 | 87.18  | N < 10 | < 10  | 87.18  | N < 10 | < 10 | 87.18  | N < 10 | < 10 | 87.18  | N < 10 | < 10 | 96.91  |
| & TOURISM     |        |      |        |        |       |        |        |      |        |        |      |        |        |      |        |
|               | N < 10 | < 10 | 87.18  | N < 10 | < 10  | 87.18  |        |      | 87.18  |        |      | 87.18  | N < 10 | < 10 | 96.91  |
| SERVICES      |        |      |        |        |       |        |        |      |        |        |      |        |        |      |        |
| INFORMATIO    | N < 10 | < 10 | 87.18  | N < 10 | < 10  | 87.18  | > 95   | RV   | 87.18  | > 95   | RV   | 87.18  | N < 10 | < 10 | 96.91  |
| N             |        |      |        |        |       |        |        |      |        |        |      |        |        |      |        |
| TECHNOLOGY    |        |      |        |        |       |        |        |      |        |        |      |        |        |      |        |
| LAW, PUBLIC   | > 95   | RV   | 87.18  | 91.00  | RV    | 87.18  | > 95   | RV   | 87.18  | > 95   | RV   | 87.18  | > 95   | RV   | 96.91  |
| SAFETY,       |        |      |        |        |       |        |        |      |        |        |      |        |        |      |        |
| CORRECTION    |        |      |        |        |       |        |        |      |        |        |      |        |        |      |        |
| S, AND        |        |      |        |        |       |        |        |      |        |        |      |        |        |      |        |
| SECURITY      |        |      |        |        |       |        |        |      |        |        |      |        |        |      |        |
| MANUFACTU     |        |      | 87.18  |        |       | 87.18  |        |      | 87.18  |        |      | 87.18  |        |      | 96.91  |
| RING          |        |      |        |        |       |        |        |      |        |        |      |        |        |      |        |
|               | N < 10 | < 10 |        | N < 10 | < 10  |        | N < 10 | < 10 |        | N < 10 | < 10 |        | N < 10 | < 10 | 96.91  |
| STEM          |        |      | 87.18  |        |       | 87.18  |        |      | 87.18  |        |      | 87.18  |        |      | 96.91  |
| TRANSPORTA    | N < 10 | < 10 | 87.18  | N < 10 | < 10  | 87.18  | N < 10 | < 10 | 87.18  | N < 10 | < 10 | 87.18  | N < 10 | < 10 | 96.91  |
| TION, DISTRIB |        |      |        |        |       |        |        |      |        |        |      |        |        |      |        |
| UTION, &      |        |      |        |        |       |        |        |      |        |        |      |        |        |      |        |
| LOGISTICS     |        |      |        |        |       |        |        |      |        |        |      |        |        |      |        |