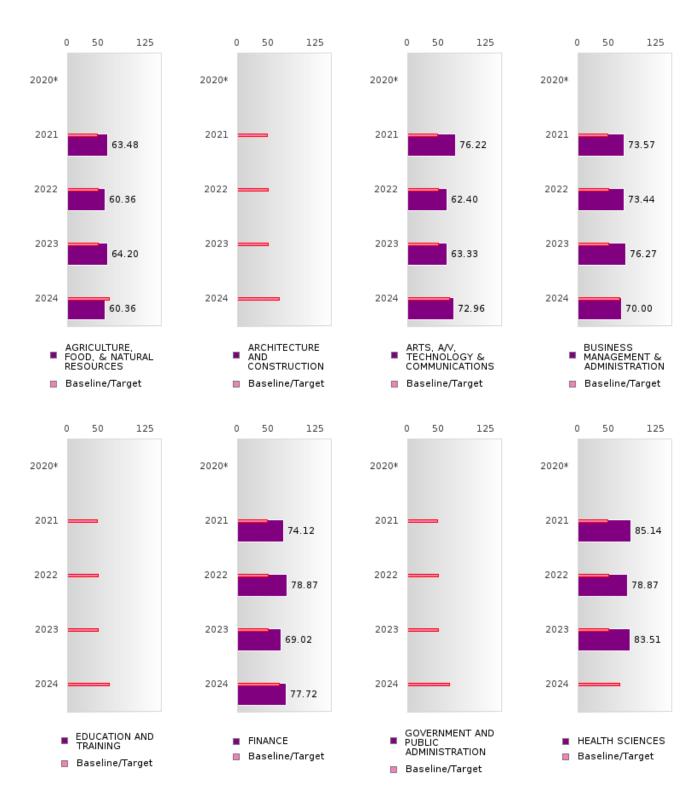

#### ACADEMIC PROFICIENCY SCORE IN MATHEMATICS BY CLUSTER

<sup>\*</sup>State-required academic achievement tests were waived in 2020 due to COVID19.

#### HIGHLAND SCHOOL DISTRICT