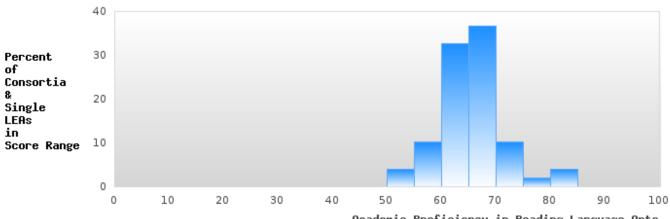

### DISTRIBUTION OF CONSORTIA AND SINGLE LEA SCORES FOR ACADEMIC PROFICIENCY IN READING LANGUAGE ARTS

Academic Proficiency in Reading Language Arts

<sup>\*</sup>State-required academic achievement tests were waived in 2020 due to COVID19.