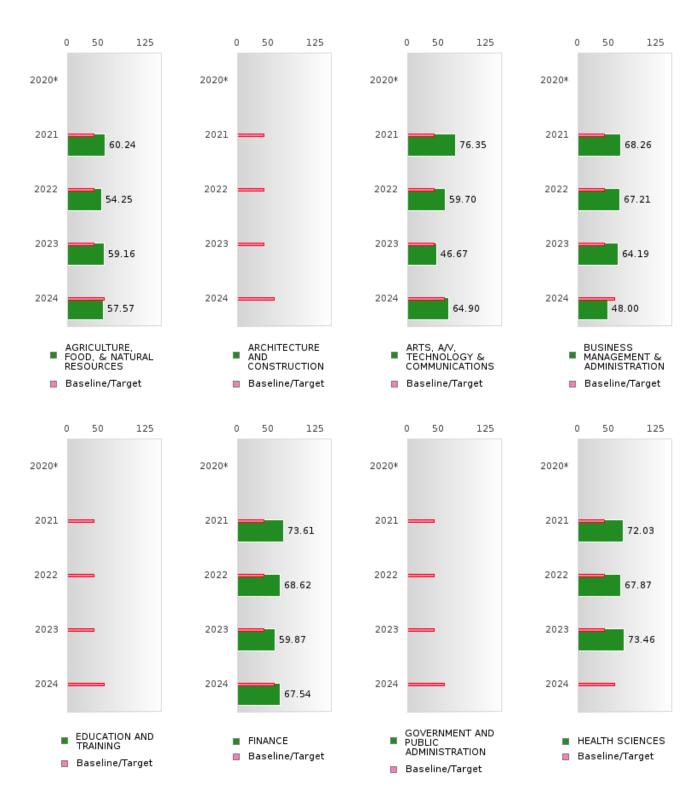

#### ACADEMIC PROFICIENCY SCORE IN READING LANGUAGE ARTS BY CLUSTER

<sup>\*</sup>State-required academic achievement tests were waived in 2020 due to COVID19.

#### HIGHLAND SCHOOL DISTRICT