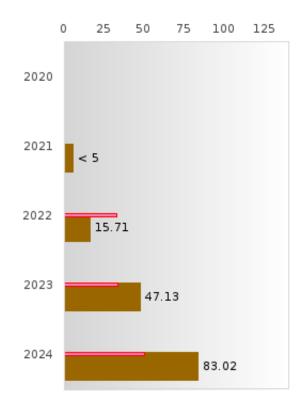

#### PERFORMANCE MEASURE SCORES FOR CONCENTRATORS ONLY

| PERFORMANCE       |       | DIS   | TRICT SCO | ORE   |       | STATE SCORE |       |       |       |       |  |  |
|-------------------|-------|-------|-----------|-------|-------|-------------|-------|-------|-------|-------|--|--|
| MEASURES          | 2020  | 2021  | 2022      | 2023  | 2024  | 2020        | 2021  | 2022  | 2023  | 2024  |  |  |
| 3S1: POST-PROGRAM |       | 77.42 | 70.15     | 80.60 | 73.33 |             | 81.92 | 81.38 | 82.78 | 76.72 |  |  |
| PLACEMENT         |       |       |           |       |       |             |       |       |       |       |  |  |
|                   |       |       |           |       |       |             |       |       |       |       |  |  |
| 4S1: NON-         | 40.72 | 30.65 | 47.69     | 44.85 | 50.00 | 31.34       | 30.03 | 43.00 | 39.14 | 38.38 |  |  |
| TRADITIONAL       |       |       |           |       |       |             |       |       |       |       |  |  |
| PROGRAM           |       |       |           |       |       |             |       |       |       |       |  |  |
| CONCENTRATION     |       |       |           |       |       |             |       |       |       |       |  |  |
| 5S1: INDUSTRY     |       | < 5   | 15.71     | 47.13 | 83.02 |             | 14.46 | 47.36 | 55.22 | 62.03 |  |  |
| CERTIFICATIONS    |       |       |           |       |       |             |       |       |       |       |  |  |
|                   |       |       |           |       |       |             |       |       |       |       |  |  |