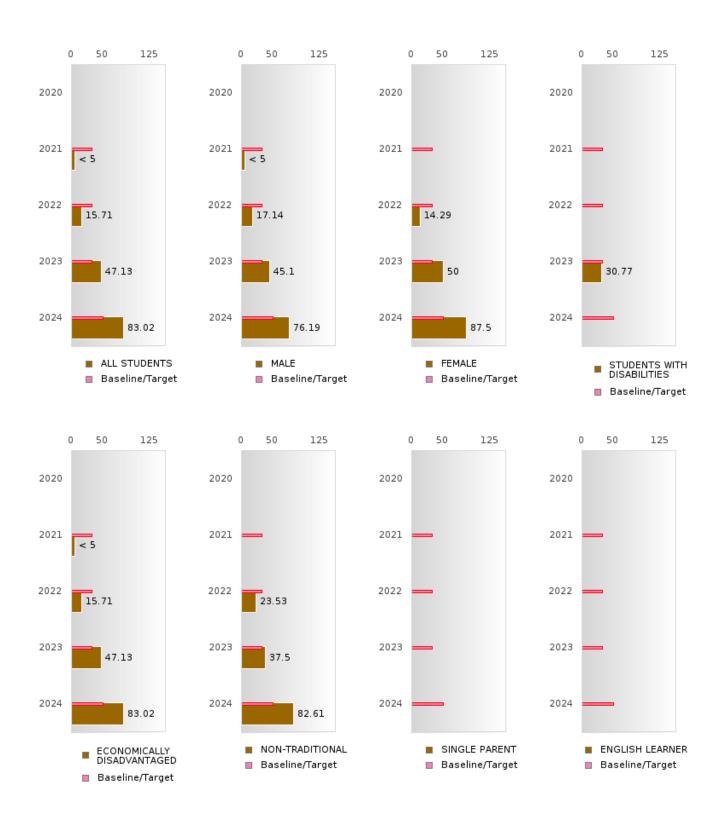

#### PERFORMANCE MEASURE SCORES FOR CONCENTRATORS ONLY

| PERFORMANCE       |       | DIS   | TRICT SCO | ORE   |       | STATE SCORE |       |       |       |       |  |  |
|-------------------|-------|-------|-----------|-------|-------|-------------|-------|-------|-------|-------|--|--|
| MEASURES          | 2020  | 2021  | 2022      | 2023  | 2024  | 2020        | 2021  | 2022  | 2023  | 2024  |  |  |
| 3S1: POST-PROGRAM |       | 77.42 | 70.15     | 80.60 | 73.33 |             | 81.92 | 81.38 | 82.78 | 76.72 |  |  |
| PLACEMENT         |       |       |           |       |       |             |       |       |       |       |  |  |
|                   |       |       |           |       |       |             |       |       |       |       |  |  |
| 4S1: NON-         | 40.72 | 30.65 | 47.69     | 44.85 | 50.00 | 31.34       | 30.03 | 43.00 | 39.14 | 38.38 |  |  |
| TRADITIONAL       |       |       |           |       |       |             |       |       |       |       |  |  |
| PROGRAM           |       |       |           |       |       |             |       |       |       |       |  |  |
| CONCENTRATION     |       |       |           |       |       |             |       |       |       |       |  |  |
| 5S1: INDUSTRY     |       | < 5   | 15.71     | 47.13 | 83.02 |             | 14.46 | 47.36 | 55.22 | 62.03 |  |  |
| CERTIFICATIONS    |       |       |           |       |       |             |       |       |       |       |  |  |
|                   |       |       |           |       |       |             |       |       |       |       |  |  |

#### GRADUATION RATE BY SPECIAL POPULATION

|                            | 2020   |      |        | 2021   |       |        | 2022    |       |        | 2023    |      |        | 2024   |      |        |
|----------------------------|--------|------|--------|--------|-------|--------|---------|-------|--------|---------|------|--------|--------|------|--------|
|                            | Score  | N    | Target | Score  | N     | Target | Score   | N     | Target | Score   | N    | Target | Score  | N    | Target |
|                            |        |      | FO     | UR-YEA | R ADJ | USTED  | COHORT  | ΓGRAI | DUATIO | ON RATE | E    |        |        |      |        |
| All Students               | > 95   | RV   | 87.18  | 94.37  | RV    | 87.18  | > 95    | RV    | 87.18  | > 95    | RV   | 87.18  | > 95   | RV   | 96.91  |
| Male                       | > 95   | RV   | 87.18  | 91.89  | RV    | 87.18  | > 95    | RV    | 87.18  | > 95    | RV   | 87.18  | > 95   | RV   | 96.91  |
| Female                     | > 95   | RV   | 87.18  | > 95   | RV    | 87.18  | > 95    | RV    | 87.18  | > 95    | RV   | 87.18  | > 95   | RV   | 96.91  |
| Students with Disabilities | N < 10 | < 10 | 87.18  | N < 10 | < 10  | 87.18  | N < 10  | < 10  | 87.18  | > 95    | RV   | 87.18  | N < 10 | < 10 | 96.91  |
| Economically Disadvantaged | > 95   | RV   | 87.18  | 94.37  | RV    | 87.18  | > 95    | RV    | 87.18  | > 95    | RV   | 87.18  | > 95   | RV   | 96.91  |
| Non-traditional            | > 95   | RV   | 87.18  | > 95   | RV    | 87.18  | > 95    | RV    | 87.18  | > 95    | RV   | 87.18  | > 95   | RV   | 96.91  |
| Single Parent              |        |      | 87.18  |        |       |        | N < 10  | < 10  |        | N < 10  | < 10 | 87.18  |        |      | 96.91  |
| English Learner            |        |      | 87.18  |        |       | 87.18  |         |       | 87.18  |         |      | 87.18  |        |      | 96.91  |
| Homeless                   | N < 10 | < 10 |        | N < 10 | < 10  |        | N < 10  | < 10  |        | N < 10  | < 10 |        | N < 10 | < 10 | 96.91  |
| Foster Care                | N < 10 | < 10 | 87.18  | N < 10 | < 10  | 87.18  | N < 10  | < 10  | 87.18  | N < 10  | < 10 | 87.18  | N < 10 | < 10 | 96.91  |
| Military                   | N < 10 | < 10 | 87.18  |        |       | 87.18  |         |       | 87.18  |         |      | 87.18  |        |      | 96.91  |
| Dependent                  |        |      |        |        |       |        |         |       |        |         |      |        |        |      |        |
| Migrant                    |        |      | 87.18  | N < 10 | < 10  | 87.18  | N < 10  | < 10  | 87.18  | N < 10  | < 10 | 87.18  | N < 10 | < 10 | 96.91  |
|                            |        | F    |        |        |       |        | STED CC |       |        | UATION  | RATE |        |        |      |        |
| All Students               | > 95   | RV   | 90.4   | > 95   | RV    | 90.4   | 94.37   | RV    | 90.4   | > 95    | RV   | 90.4   | > 95   | RV   | 97     |
| Male                       | > 95   | RV   | 90.4   | > 95   | RV    | 90.4   | 89.19   | RV    | 90.4   | > 95    | RV   | 90.4   | > 95   | RV   | 97     |
| Female                     | > 95   | RV   | 90.4   | > 95   | RV    | 90.4   | > 95    | RV    | 90.4   | > 95    | RV   | 90.4   | > 95   | RV   | 97     |
| Students with Disabilities | N < 10 | < 10 | 90.4   | N < 10 | < 10  | 90.4   | N < 10  | < 10  | 90.4   | N < 10  | < 10 | 90.4   | > 95   | RV   | 97     |
| Economically Disadvantaged | > 95   | RV   | 90.4   | > 95   | RV    | 90.4   | 94.37   | RV    | 90.4   | > 95    | RV   | 90.4   | > 95   | RV   | 97     |
| Non-traditional            | > 95   | RV   | 90.4   | > 95   | RV    | 90.4   | > 95    | RV    | 90.4   | > 95    | RV   | 90.4   | > 95   | RV   | 97     |
| Single Parent              |        |      | 90.4   |        |       | 90.4   |         |       | 90.4   | N < 10  | < 10 | 90.4   | N < 10 | < 10 | 97     |
| English Learner            | N < 10 | < 10 | 90.4   |        |       | 90.4   |         |       | 90.4   |         |      | 90.4   |        |      | 97     |
| Homeless                   | N < 10 | < 10 | 90.4   | N < 10 | < 10  | 90.4   | N < 10  | < 10  | 90.4   | N < 10  | < 10 | 90.4   | N < 10 | < 10 | 97     |
| Foster Care                |        |      | 90.4   | N < 10 | < 10  | 90.4   | N < 10  | < 10  | 90.4   | N < 10  | < 10 | 90.4   | N < 10 | < 10 | 97     |
| Military<br>Dependent      | N < 10 | < 10 | 90.4   | N < 10 | < 10  | 90.4   |         |       | 90.4   |         |      | 90.4   |        |      | 97     |
| Migrant                    | N < 10 | < 10 | 90.4   |        |       | 90.4   | N < 10  | < 10  | 90.4   | N < 10  | < 10 | 90.4   | N < 10 | < 10 | 97     |