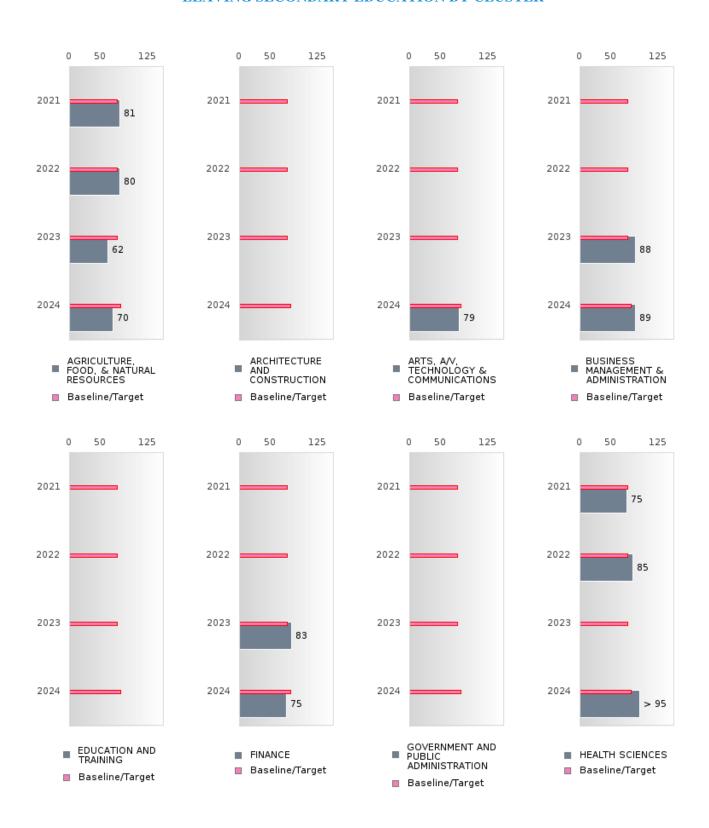

#### FOUR-YEAR ADJUSTED GRADUATION RATE BY CLUSTER

|               |        | 2020 |        |        | 2021  |        |        | 2022 |        |        | 2023 |        |        | 2024 |        |
|---------------|--------|------|--------|--------|-------|--------|--------|------|--------|--------|------|--------|--------|------|--------|
|               | Score  | N    | Target | Score  | N     | Target | Score  | N    | Target | Score  | N    | Target | Score  | N    | Target |
|               |        |      | FO     | UR-YEA | R ADJ |        | COHOR  | ΓGRA |        |        | E    |        |        |      |        |
| AGRICULTUR    | > 95   | RV   | 87.18  | > 95   | RV    | 87.18  | 93.00  | RV   | 87.18  | > 95   | RV   | 87.18  | > 95   | RV   | 96.91  |
| E, FOOD, &    |        |      |        |        |       |        |        |      |        |        |      |        |        |      |        |
| NATURAL       |        |      |        |        |       |        |        |      |        |        |      |        |        |      |        |
| RESOURCES     |        |      |        |        |       |        |        |      |        |        |      |        |        |      |        |
| ARCHITECTU    |        |      | 87.18  |        |       | 87.18  |        |      | 87.18  |        |      | 87.18  |        |      | 96.91  |
| RE AND CONS   |        |      |        |        |       |        |        |      |        |        |      |        |        |      |        |
| TRUCTION      |        |      |        |        |       |        |        |      |        |        |      |        |        |      |        |
|               | N < 10 | < 10 | 87.18  | N < 10 | < 10  | 87.18  | N < 10 | < 10 | 87.18  | > 95   | RV   | 87.18  | N < 10 | < 10 | 96.91  |
| TECHNOLOGY    |        |      |        |        |       |        |        |      |        |        |      |        |        |      |        |
| & COMMUNIC    |        |      |        |        |       |        |        |      |        |        |      |        |        |      |        |
| ATIONS        |        |      |        |        |       |        |        |      |        |        |      |        |        |      |        |
| BUSINESS MA   | N < 10 | < 10 | 87.18  | N < 10 | < 10  | 87.18  | > 95   | RV   | 87.18  | > 95   | RV   | 87.18  | > 95   | RV   | 96.91  |
| NAGEMENT &    |        |      |        |        |       |        |        |      |        |        |      |        |        |      |        |
| ADMINISTRAT   |        |      |        |        |       |        |        |      |        |        |      |        |        |      |        |
| ION           |        |      |        |        |       |        |        |      |        |        |      |        |        |      |        |
| EDUCATION     |        |      | 87.18  |        |       | 87.18  |        |      | 87.18  | N < 10 | < 10 | 87.18  | N < 10 | < 10 | 96.91  |
| AND           |        |      |        |        |       |        |        |      |        |        |      |        |        |      |        |
| TRAINING      |        |      |        |        |       |        |        |      |        |        |      |        |        |      |        |
|               | N < 10 |      | 0,1120 | N < 10 | < 10  | 87.18  | > 95   | RV   | 87.18  | > 95   | RV   |        | N < 10 | < 10 | 96.91  |
| GOVERNMEN     | N < 10 | < 10 | 87.18  | N < 10 | < 10  | 87.18  |        |      | 87.18  |        |      | 87.18  |        |      | 96.91  |
| T AND PUBLIC  |        |      |        |        |       |        |        |      |        |        |      |        |        |      |        |
| ADMINISTRAT   |        |      |        |        |       |        |        |      |        |        |      |        |        |      |        |
| ION           |        |      |        |        |       |        |        |      |        |        |      |        |        |      |        |
| HEALTH        | > 95   | RV   | 87.18  | 93.00  | RV    | 87.18  | N < 10 | < 10 | 87.18  | > 95   | RV   | 87.18  | N < 10 | < 10 | 96.91  |
| SCIENCES      |        |      |        |        |       |        |        |      |        |        |      |        |        |      |        |
| HOSPITALITY   | N < 10 | < 10 | 87.18  | N < 10 | < 10  | 87.18  | N < 10 | < 10 | 87.18  | N < 10 | < 10 | 87.18  | N < 10 | < 10 | 96.91  |
| & TOURISM     |        |      |        |        |       |        |        |      |        |        |      |        |        |      |        |
|               | N < 10 | < 10 | 87.18  | N < 10 | < 10  | 87.18  |        |      | 87.18  |        |      | 87.18  | N < 10 | < 10 | 96.91  |
| SERVICES      |        |      |        |        |       |        |        |      |        |        |      |        |        |      |        |
| INFORMATIO    | N < 10 | < 10 | 87.18  | N < 10 | < 10  | 87.18  | > 95   | RV   | 87.18  | > 95   | RV   | 87.18  | N < 10 | < 10 | 96.91  |
| N             |        |      |        |        |       |        |        |      |        |        |      |        |        |      |        |
| TECHNOLOGY    |        |      |        |        |       |        |        |      |        |        |      |        |        |      |        |
| LAW, PUBLIC   | > 95   | RV   | 87.18  | 91.00  | RV    | 87.18  | > 95   | RV   | 87.18  | > 95   | RV   | 87.18  | > 95   | RV   | 96.91  |
| SAFETY,       |        |      |        |        |       |        |        |      |        |        |      |        |        |      |        |
| CORRECTION    |        |      |        |        |       |        |        |      |        |        |      |        |        |      |        |
| S, AND        |        |      |        |        |       |        |        |      |        |        |      |        |        |      |        |
| SECURITY      |        |      |        |        |       |        |        |      |        |        |      |        |        |      |        |
| MANUFACTU     |        |      | 87.18  |        |       | 87.18  |        |      | 87.18  |        |      | 87.18  |        |      | 96.91  |
| RING          |        |      |        |        |       |        |        |      |        |        |      |        |        |      |        |
|               | N < 10 | < 10 |        | N < 10 | < 10  |        | N < 10 | < 10 |        | N < 10 | < 10 |        | N < 10 | < 10 | 96.91  |
| STEM          |        |      | 87.18  |        |       | 87.18  |        |      | 87.18  |        |      | 87.18  |        |      | 96.91  |
| TRANSPORTA    | N < 10 | < 10 | 87.18  | N < 10 | < 10  | 87.18  | N < 10 | < 10 | 87.18  | N < 10 | < 10 | 87.18  | N < 10 | < 10 | 96.91  |
| TION, DISTRIB |        |      |        |        |       |        |        |      |        |        |      |        |        |      |        |
| UTION, &      |        |      |        |        |       |        |        |      |        |        |      |        |        |      |        |
| LOGISTICS     |        |      |        |        |       |        |        |      |        |        |      |        |        |      |        |