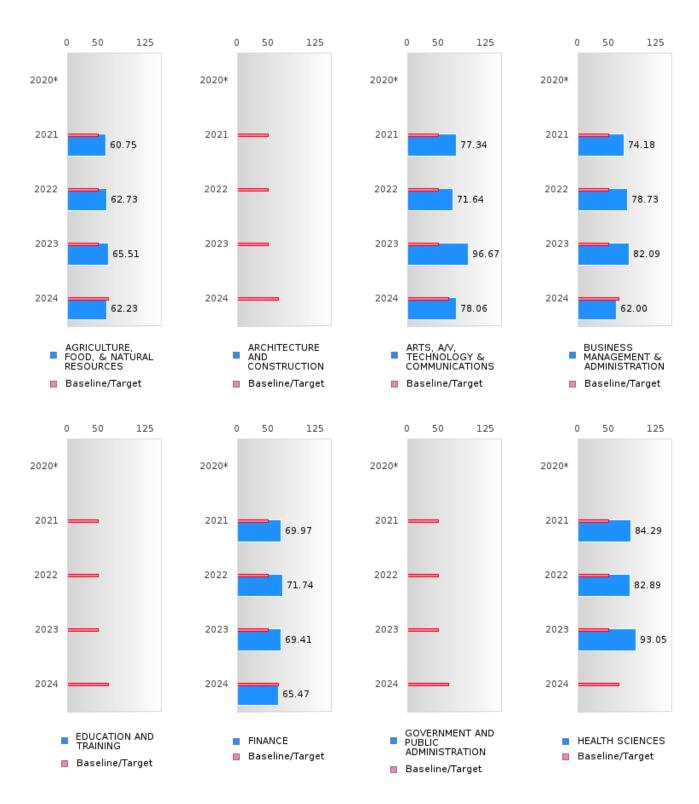

#### HIGHLAND SCHOOL DISTRICT

#### ACADEMIC PROFICIENCY SCORE IN SCIENCE BY CLUSTER

<sup>\*</sup>State-required academic achievement tests were waived in 2020 due to COVID19.