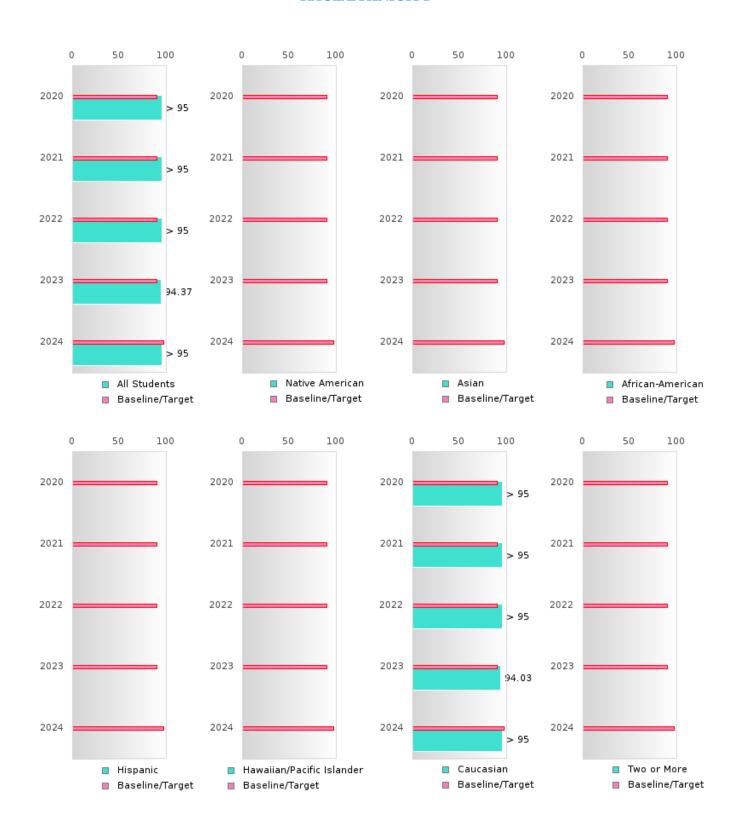

#### CONSORTIUM FOUR-YEAR ADJUSTED COHORT GRADUATION RATE BY RACE/ETHNICITY

### CONSORTIUM FIVE-YEAR EXTENDED ADJUSTED COHORT GRADUATION RATE BY RACE/ETHNICITY

#### **GRADUATION RATE BY RACE/ETHNICITY**

|                  |        | 2020 |        | 2021   |       |        | 2022    |       |        | 2023    |      |        | 2024   |      |        |
|------------------|--------|------|--------|--------|-------|--------|---------|-------|--------|---------|------|--------|--------|------|--------|
|                  | Score  | N    | Target | Score  | N     | Target | Score   | N     | Target | Score   | N    | Target | Score  | N    | Target |
|                  |        |      | FO     | UR-YEA | R ADJ | USTED  | COHOR'  | T GRA | DUATIO | ON RATE | Ξ    |        |        |      |        |
| All Students     | > 95   | RV   | 87.18  | 94.37  | RV    | 87.18  | > 95    | RV    | 87.18  | > 95    | RV   | 87.18  | > 95   | RV   | 96.91  |
| Native American  |        |      | 87.18  |        |       | 87.18  |         |       | 87.18  |         |      | 87.18  |        |      | 96.91  |
| Asian            |        |      | 87.18  |        |       | 87.18  |         |       | 87.18  |         |      | 87.18  |        |      | 96.91  |
| African-         |        |      | 87.18  | N < 10 | < 10  | 87.18  | N < 10  | < 10  | 87.18  |         |      | 87.18  |        |      | 96.91  |
| American         |        |      |        |        |       |        |         |       |        |         |      |        |        |      |        |
| Hispanic         | N < 10 | < 10 | 87.18  | N < 10 | < 10  | 87.18  | N < 10  | < 10  | 87.18  | N < 10  | < 10 | 87.18  | N < 10 | < 10 | 96.91  |
| Hawaiian/Pacific |        |      | 87.18  |        |       | 87.18  |         |       | 87.18  |         |      | 87.18  |        |      | 96.91  |
| Islander         |        |      |        |        |       |        |         |       |        |         |      |        |        |      |        |
| Caucasian        | > 95   | RV   | 87.18  | 94.03  | RV    | 87.18  | > 95    | RV    | 87.18  | > 95    | RV   | 87.18  | > 95   | RV   | 96.91  |
| Two or More      | N < 10 | < 10 | 87.18  |        |       | 87.18  |         |       | 87.18  | N < 10  | < 10 | 87.18  |        |      | 96.91  |
|                  |        | F    | IVE-YE | AR EXT | ENDEI | O ADJU | STED CO | DHORT | 'GRAD  | UATION  | RATE |        |        |      |        |
| All Students     | > 95   | RV   | 90.4   | > 95   | RV    | 90.4   | 94.37   | RV    | 90.4   | > 95    | RV   | 90.4   | > 95   | RV   | 97     |
| Native American  |        |      | 90.4   |        |       | 90.4   |         |       | 90.4   |         |      | 90.4   |        |      | 97     |
| Asian            | N < 10 | < 10 | 90.4   |        |       | 90.4   |         |       | 90.4   |         |      | 90.4   |        |      | 97     |
| African-         |        |      | 90.4   |        |       | 90.4   | N < 10  | < 10  | 90.4   | N < 10  | < 10 | 90.4   |        |      | 97     |
| American         |        |      |        |        |       |        |         |       |        |         |      |        |        |      |        |
| Hispanic         | N < 10 | < 10 | 90.4   | N < 10 | < 10  | 90.4   | N < 10  | < 10  | 90.4   | N < 10  | < 10 | 90.4   | N < 10 | < 10 | 97     |
| Hawaiian/Pacific |        |      | 90.4   |        |       | 90.4   |         |       | 90.4   |         |      | 90.4   |        |      | 97     |
| Islander         |        |      |        |        |       |        |         |       |        |         |      |        |        |      |        |
| Caucasian        | > 95   | RV   | 90.4   | > 95   | RV    | 90.4   | 94.03   | RV    | 90.4   | > 95    | RV   | 90.4   | > 95   | RV   | 97     |
| Two or More      |        |      | 90.4   | N < 10 | < 10  | 90.4   |         |       | 90.4   |         |      | 90.4   | N < 10 | < 10 | 97     |