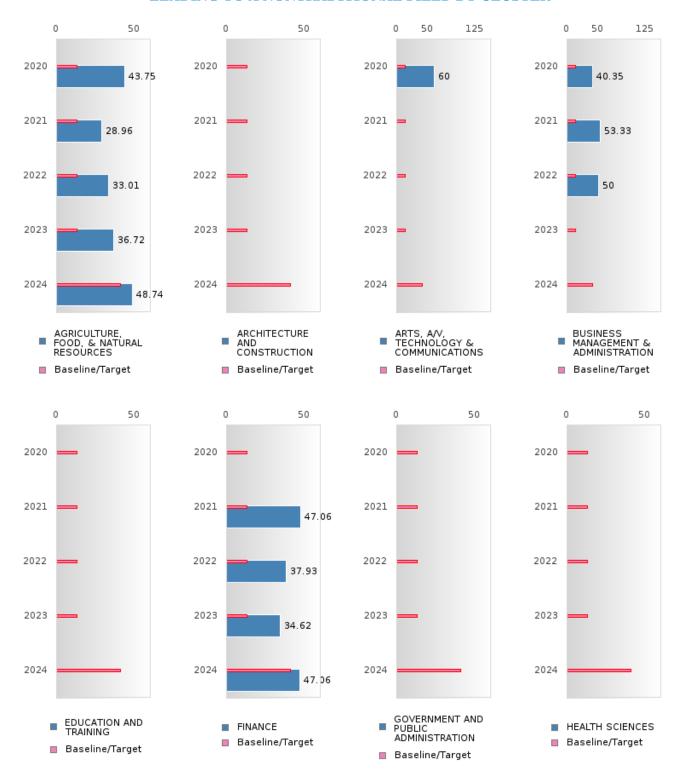

#### CONSORTIUM FOUR-YEAR ADJUSTED COHORT GRADUATION RATE BY CLUSTER

#### FOUR-YEAR ADJUSTED GRADUATION RATE BY CLUSTER

|               |        | 2020 |        |        | 2021  |        |        | 2022 |        |        | 2023 |        |        | 2024 |        |
|---------------|--------|------|--------|--------|-------|--------|--------|------|--------|--------|------|--------|--------|------|--------|
|               | Score  | N    | Target | Score  | N     | Target | Score  | N    | Target | Score  | N    | Target | Score  | N    | Target |
|               |        |      | FO     | UR-YEA | R ADJ |        | COHOR  | ΓGRA |        |        | E    |        |        |      |        |
| AGRICULTUR    | > 95   | RV   | 87.18  | > 95   | RV    | 87.18  | 93.00  | RV   | 87.18  | > 95   | RV   | 87.18  | > 95   | RV   | 96.91  |
| E, FOOD, &    |        |      |        |        |       |        |        |      |        |        |      |        |        |      |        |
| NATURAL       |        |      |        |        |       |        |        |      |        |        |      |        |        |      |        |
| RESOURCES     |        |      |        |        |       |        |        |      |        |        |      |        |        |      |        |
| ARCHITECTU    |        |      | 87.18  |        |       | 87.18  |        |      | 87.18  |        |      | 87.18  |        |      | 96.91  |
| RE AND CONS   |        |      |        |        |       |        |        |      |        |        |      |        |        |      |        |
| TRUCTION      |        |      |        |        |       |        |        |      |        |        |      |        |        |      |        |
|               | N < 10 | < 10 | 87.18  | N < 10 | < 10  | 87.18  | N < 10 | < 10 | 87.18  | > 95   | RV   | 87.18  | N < 10 | < 10 | 96.91  |
| TECHNOLOGY    |        |      |        |        |       |        |        |      |        |        |      |        |        |      |        |
| & COMMUNIC    |        |      |        |        |       |        |        |      |        |        |      |        |        |      |        |
| ATIONS        |        |      |        |        |       |        |        |      |        |        |      |        |        |      |        |
| BUSINESS MA   | N < 10 | < 10 | 87.18  | N < 10 | < 10  | 87.18  | > 95   | RV   | 87.18  | > 95   | RV   | 87.18  | > 95   | RV   | 96.91  |
| NAGEMENT &    |        |      |        |        |       |        |        |      |        |        |      |        |        |      |        |
| ADMINISTRAT   |        |      |        |        |       |        |        |      |        |        |      |        |        |      |        |
| ION           |        |      |        |        |       |        |        |      |        |        |      |        |        |      |        |
| EDUCATION     |        |      | 87.18  |        |       | 87.18  |        |      | 87.18  | N < 10 | < 10 | 87.18  | N < 10 | < 10 | 96.91  |
| AND           |        |      |        |        |       |        |        |      |        |        |      |        |        |      |        |
| TRAINING      |        |      |        |        |       |        |        |      |        |        |      |        |        |      |        |
|               | N < 10 |      | 0,1120 | N < 10 | < 10  | 87.18  | > 95   | RV   | 87.18  | > 95   | RV   |        | N < 10 | < 10 | 96.91  |
| GOVERNMEN     | N < 10 | < 10 | 87.18  | N < 10 | < 10  | 87.18  |        |      | 87.18  |        |      | 87.18  |        |      | 96.91  |
| T AND PUBLIC  |        |      |        |        |       |        |        |      |        |        |      |        |        |      |        |
| ADMINISTRAT   |        |      |        |        |       |        |        |      |        |        |      |        |        |      |        |
| ION           |        |      |        |        |       |        |        |      |        |        |      |        |        |      |        |
| HEALTH        | > 95   | RV   | 87.18  | 93.00  | RV    | 87.18  | N < 10 | < 10 | 87.18  | > 95   | RV   | 87.18  | N < 10 | < 10 | 96.91  |
| SCIENCES      |        |      |        |        |       |        |        |      |        |        |      |        |        |      |        |
| HOSPITALITY   | N < 10 | < 10 | 87.18  | N < 10 | < 10  | 87.18  | N < 10 | < 10 | 87.18  | N < 10 | < 10 | 87.18  | N < 10 | < 10 | 96.91  |
| & TOURISM     |        |      |        |        |       |        |        |      |        |        |      |        |        |      |        |
|               | N < 10 | < 10 | 87.18  | N < 10 | < 10  | 87.18  |        |      | 87.18  |        |      | 87.18  | N < 10 | < 10 | 96.91  |
| SERVICES      |        |      |        |        |       |        |        |      |        |        |      |        |        |      |        |
| INFORMATIO    | N < 10 | < 10 | 87.18  | N < 10 | < 10  | 87.18  | > 95   | RV   | 87.18  | > 95   | RV   | 87.18  | N < 10 | < 10 | 96.91  |
| N             |        |      |        |        |       |        |        |      |        |        |      |        |        |      |        |
| TECHNOLOGY    |        |      |        |        |       |        |        |      |        |        |      |        |        |      |        |
| LAW, PUBLIC   | > 95   | RV   | 87.18  | 91.00  | RV    | 87.18  | > 95   | RV   | 87.18  | > 95   | RV   | 87.18  | > 95   | RV   | 96.91  |
| SAFETY,       |        |      |        |        |       |        |        |      |        |        |      |        |        |      |        |
| CORRECTION    |        |      |        |        |       |        |        |      |        |        |      |        |        |      |        |
| S, AND        |        |      |        |        |       |        |        |      |        |        |      |        |        |      |        |
| SECURITY      |        |      |        |        |       |        |        |      |        |        |      |        |        |      |        |
| MANUFACTU     |        |      | 87.18  |        |       | 87.18  |        |      | 87.18  |        |      | 87.18  |        |      | 96.91  |
| RING          |        |      |        |        |       |        |        |      |        |        |      |        |        |      |        |
|               | N < 10 | < 10 |        | N < 10 | < 10  |        | N < 10 | < 10 |        | N < 10 | < 10 |        | N < 10 | < 10 | 96.91  |
| STEM          |        |      | 87.18  |        |       | 87.18  |        |      | 87.18  |        |      | 87.18  |        |      | 96.91  |
| TRANSPORTA    | N < 10 | < 10 | 87.18  | N < 10 | < 10  | 87.18  | N < 10 | < 10 | 87.18  | N < 10 | < 10 | 87.18  | N < 10 | < 10 | 96.91  |
| TION, DISTRIB |        |      |        |        |       |        |        |      |        |        |      |        |        |      |        |
| UTION, &      |        |      |        |        |       |        |        |      |        |        |      |        |        |      |        |
| LOGISTICS     |        |      |        |        |       |        |        |      |        |        |      |        |        |      |        |