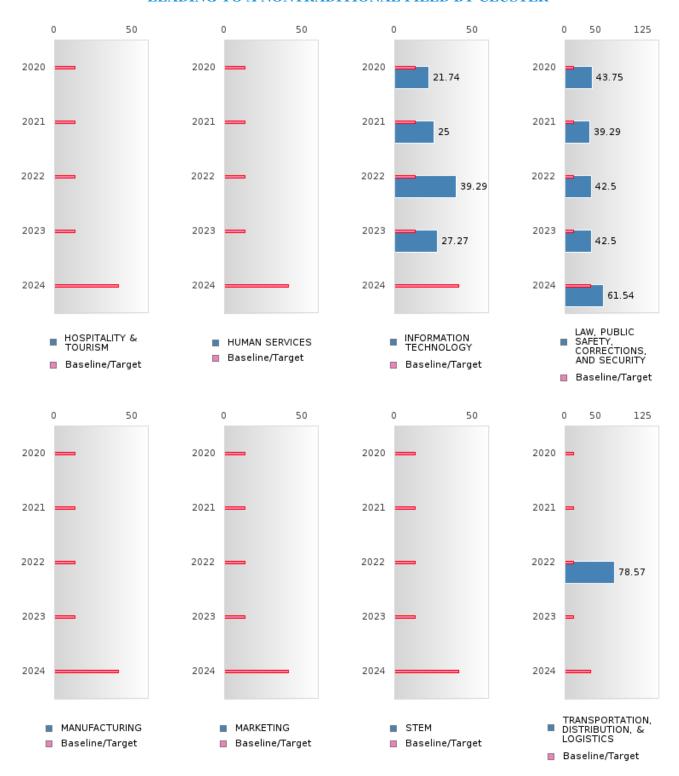

#### CONSORTIUM FOUR-YEAR ADJUSTED COHORT GRADUATION RATE BY CLUSTER

#### FOUR-YEAR ADJUSTED GRADUATION RATE BY CLUSTER

|               |        | 2020 |        |        | 2021  |        |        | 2022 |        |        | 2023 |        |        | 2024 |        |
|---------------|--------|------|--------|--------|-------|--------|--------|------|--------|--------|------|--------|--------|------|--------|
|               | Score  | N    | Target | Score  | N     | Target | Score  | N    | Target | Score  | N    | Target | Score  | N    | Target |
|               |        |      | FO     | UR-YEA | R ADJ |        | COHOR  | ΓGRA |        |        | E    |        |        |      |        |
| AGRICULTUR    | > 95   | RV   | 87.18  | > 95   | RV    | 87.18  | 93.00  | RV   | 87.18  | > 95   | RV   | 87.18  | > 95   | RV   | 96.91  |
| E, FOOD, &    |        |      |        |        |       |        |        |      |        |        |      |        |        |      |        |
| NATURAL       |        |      |        |        |       |        |        |      |        |        |      |        |        |      |        |
| RESOURCES     |        |      |        |        |       |        |        |      |        |        |      |        |        |      |        |
| ARCHITECTU    |        |      | 87.18  |        |       | 87.18  |        |      | 87.18  |        |      | 87.18  |        |      | 96.91  |
| RE AND CONS   |        |      |        |        |       |        |        |      |        |        |      |        |        |      |        |
| TRUCTION      |        |      |        |        |       |        |        |      |        |        |      |        |        |      |        |
|               | N < 10 | < 10 | 87.18  | N < 10 | < 10  | 87.18  | N < 10 | < 10 | 87.18  | > 95   | RV   | 87.18  | N < 10 | < 10 | 96.91  |
| TECHNOLOGY    |        |      |        |        |       |        |        |      |        |        |      |        |        |      |        |
| & COMMUNIC    |        |      |        |        |       |        |        |      |        |        |      |        |        |      |        |
| ATIONS        |        |      |        |        |       |        |        |      |        |        |      |        |        |      |        |
| BUSINESS MA   | N < 10 | < 10 | 87.18  | N < 10 | < 10  | 87.18  | > 95   | RV   | 87.18  | > 95   | RV   | 87.18  | > 95   | RV   | 96.91  |
| NAGEMENT &    |        |      |        |        |       |        |        |      |        |        |      |        |        |      |        |
| ADMINISTRAT   |        |      |        |        |       |        |        |      |        |        |      |        |        |      |        |
| ION           |        |      |        |        |       |        |        |      |        |        |      |        |        |      |        |
| EDUCATION     |        |      | 87.18  |        |       | 87.18  |        |      | 87.18  | N < 10 | < 10 | 87.18  | N < 10 | < 10 | 96.91  |
| AND           |        |      |        |        |       |        |        |      |        |        |      |        |        |      |        |
| TRAINING      |        |      |        |        |       |        |        |      |        |        |      |        |        |      |        |
|               | N < 10 |      | 0,1120 | N < 10 | < 10  | 87.18  | > 95   | RV   | 87.18  | > 95   | RV   |        | N < 10 | < 10 | 96.91  |
| GOVERNMEN     | N < 10 | < 10 | 87.18  | N < 10 | < 10  | 87.18  |        |      | 87.18  |        |      | 87.18  |        |      | 96.91  |
| T AND PUBLIC  |        |      |        |        |       |        |        |      |        |        |      |        |        |      |        |
| ADMINISTRAT   |        |      |        |        |       |        |        |      |        |        |      |        |        |      |        |
| ION           |        |      |        |        |       |        |        |      |        |        |      |        |        |      |        |
| HEALTH        | > 95   | RV   | 87.18  | 93.00  | RV    | 87.18  | N < 10 | < 10 | 87.18  | > 95   | RV   | 87.18  | N < 10 | < 10 | 96.91  |
| SCIENCES      |        |      |        |        |       |        |        |      |        |        |      |        |        |      |        |
| HOSPITALITY   | N < 10 | < 10 | 87.18  | N < 10 | < 10  | 87.18  | N < 10 | < 10 | 87.18  | N < 10 | < 10 | 87.18  | N < 10 | < 10 | 96.91  |
| & TOURISM     |        |      |        |        |       |        |        |      |        |        |      |        |        |      |        |
|               | N < 10 | < 10 | 87.18  | N < 10 | < 10  | 87.18  |        |      | 87.18  |        |      | 87.18  | N < 10 | < 10 | 96.91  |
| SERVICES      |        |      |        |        |       |        |        |      |        |        |      |        |        |      |        |
| INFORMATIO    | N < 10 | < 10 | 87.18  | N < 10 | < 10  | 87.18  | > 95   | RV   | 87.18  | > 95   | RV   | 87.18  | N < 10 | < 10 | 96.91  |
| N             |        |      |        |        |       |        |        |      |        |        |      |        |        |      |        |
| TECHNOLOGY    |        |      |        |        |       |        |        |      |        |        |      |        |        |      |        |
| LAW, PUBLIC   | > 95   | RV   | 87.18  | 91.00  | RV    | 87.18  | > 95   | RV   | 87.18  | > 95   | RV   | 87.18  | > 95   | RV   | 96.91  |
| SAFETY,       |        |      |        |        |       |        |        |      |        |        |      |        |        |      |        |
| CORRECTION    |        |      |        |        |       |        |        |      |        |        |      |        |        |      |        |
| S, AND        |        |      |        |        |       |        |        |      |        |        |      |        |        |      |        |
| SECURITY      |        |      |        |        |       |        |        |      |        |        |      |        |        |      |        |
| MANUFACTU     |        |      | 87.18  |        |       | 87.18  |        |      | 87.18  |        |      | 87.18  |        |      | 96.91  |
| RING          |        |      |        |        |       |        |        |      |        |        |      |        |        |      |        |
|               | N < 10 | < 10 |        | N < 10 | < 10  |        | N < 10 | < 10 |        | N < 10 | < 10 |        | N < 10 | < 10 | 96.91  |
| STEM          |        |      | 87.18  |        |       | 87.18  |        |      | 87.18  |        |      | 87.18  |        |      | 96.91  |
| TRANSPORTA    | N < 10 | < 10 | 87.18  | N < 10 | < 10  | 87.18  | N < 10 | < 10 | 87.18  | N < 10 | < 10 | 87.18  | N < 10 | < 10 | 96.91  |
| TION, DISTRIB |        |      |        |        |       |        |        |      |        |        |      |        |        |      |        |
| UTION, &      |        |      |        |        |       |        |        |      |        |        |      |        |        |      |        |
| LOGISTICS     |        |      |        |        |       |        |        |      |        |        |      |        |        |      |        |