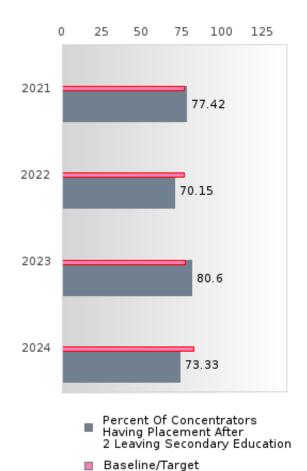

#### PERFORMANCE MEASURE SCORES FOR CONCENTRATORS ONLY

| PERFORMANCE       |       | DIS   | TRICT SCO | ORE   |       | STATE SCORE |       |       |       |       |  |  |
|-------------------|-------|-------|-----------|-------|-------|-------------|-------|-------|-------|-------|--|--|
| MEASURES          | 2020  | 2021  | 2022      | 2023  | 2024  | 2020        | 2021  | 2022  | 2023  | 2024  |  |  |
| 3S1: POST-PROGRAM |       | 77.42 | 70.15     | 80.60 | 73.33 |             | 81.92 | 81.38 | 82.78 | 76.72 |  |  |
| PLACEMENT         |       |       |           |       |       |             |       |       |       |       |  |  |
|                   |       |       |           |       |       |             |       |       |       |       |  |  |
| 4S1: NON-         | 40.72 | 30.65 | 47.69     | 44.85 | 50.00 | 31.34       | 30.03 | 43.00 | 39.14 | 38.38 |  |  |
| TRADITIONAL       |       |       |           |       |       |             |       |       |       |       |  |  |
| PROGRAM           |       |       |           |       |       |             |       |       |       |       |  |  |
| CONCENTRATION     |       |       |           |       |       |             |       |       |       |       |  |  |
| 5S1: INDUSTRY     |       | < 5   | 15.71     | 47.13 | 83.02 |             | 14.46 | 47.36 | 55.22 | 62.03 |  |  |
| CERTIFICATIONS    |       |       |           |       |       |             |       |       |       |       |  |  |
|                   |       |       |           |       |       |             |       |       |       |       |  |  |

The placement data are lagged in this report and the CAR report. The 2022 report includes placement data on students who exited secondary education during the 2021 school year.