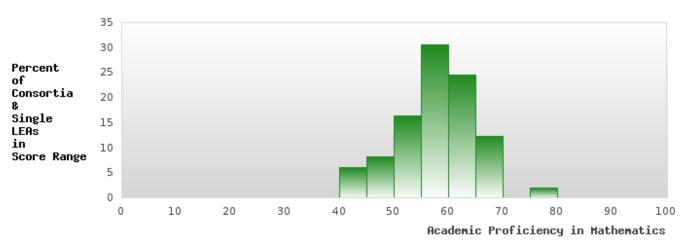

### DISTRIBUTION OF CONSORTIA AND SINGLE LEA SCORES FOR ACADEMIC PROFICIENCY IN MATHEMATICS

<sup>\*</sup>State-required academic achievement tests were waived in 2020 due to COVID19.