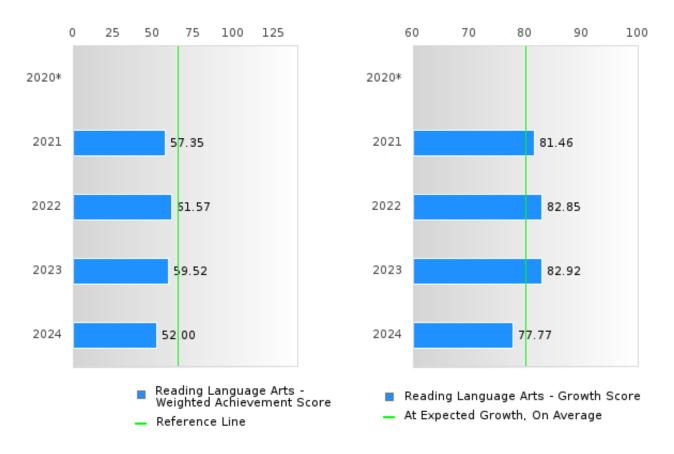

#### ACADEMIC PROFICIENCY SCORE IN READING LANGUAGE ARTS

| YEAR  | SCORE | BASELINE/ | N   |
|-------|-------|-----------|-----|
|       |       | TARGET    |     |
| 2020* |       | 48.45     |     |
| 2021  | 69.40 | 53.03     | 204 |
| 2022  | 72.21 | 48.7      | 214 |
| 2023  | 71.22 | 48.95     | 189 |
| 2024  | 64.88 | 65.39     | 150 |