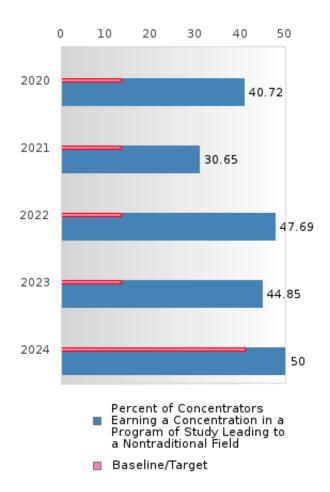

#### PERFORMANCE MEASURE SCORES FOR CONCENTRATORS ONLY

| PERFORMANCE       |       | DIS   | TRICT SCO | ORE   |       | STATE SCORE |       |       |       |       |  |  |
|-------------------|-------|-------|-----------|-------|-------|-------------|-------|-------|-------|-------|--|--|
| MEASURES          | 2020  | 2021  | 2022      | 2023  | 2024  | 2020        | 2021  | 2022  | 2023  | 2024  |  |  |
| 3S1: POST-PROGRAM |       | 77.42 | 70.15     | 80.60 | 73.33 |             | 81.92 | 81.38 | 82.78 | 76.72 |  |  |
| PLACEMENT         |       |       |           |       |       |             |       |       |       |       |  |  |
|                   |       |       |           |       |       |             |       |       |       |       |  |  |
| 4S1: NON-         | 40.72 | 30.65 | 47.69     | 44.85 | 50.00 | 31.34       | 30.03 | 43.00 | 39.14 | 38.38 |  |  |
| TRADITIONAL       |       |       |           |       |       |             |       |       |       |       |  |  |
| PROGRAM           |       |       |           |       |       |             |       |       |       |       |  |  |
| CONCENTRATION     |       |       |           |       |       |             |       |       |       |       |  |  |
| 5S1: INDUSTRY     |       | < 5   | 15.71     | 47.13 | 83.02 |             | 14.46 | 47.36 | 55.22 | 62.03 |  |  |
| CERTIFICATIONS    |       |       |           |       |       |             |       |       |       |       |  |  |
|                   |       |       |           |       |       |             |       |       |       |       |  |  |