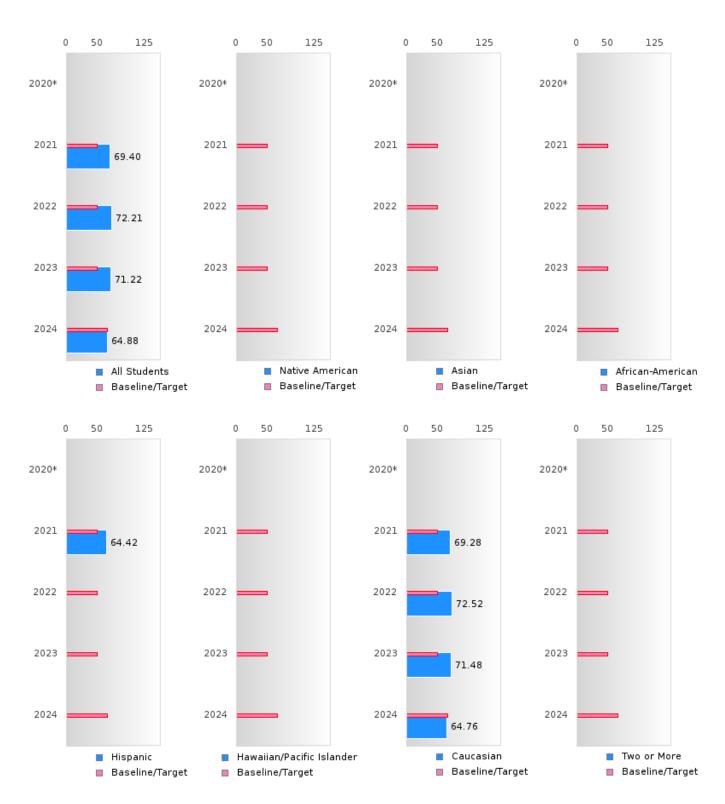

#### ACADEMIC PROFICIENCY SCORE IN READING LANGUAGE ARTS

| YEAR  | SCORE | BASELINE/ | N   |
|-------|-------|-----------|-----|
|       |       | TARGET    |     |
| 2020* |       | 48.45     |     |
| 2021  | 69.40 | 53.03     | 204 |
| 2022  | 72.21 | 48.7      | 214 |
| 2023  | 71.22 | 48.95     | 189 |
| 2024  | 64.88 | 65.39     | 150 |

#### ACADEMIC PROFICIENCY SCORE TABLE BY SUBJECT AND RACE/ETHNICITY

|                              | 2020* |   | 2021  |        | 2022 |        | 2023       |       |        | 2024   |      |        |        |      |        |
|------------------------------|-------|---|-------|--------|------|--------|------------|-------|--------|--------|------|--------|--------|------|--------|
|                              | Score | N | Base  | Score  | N    | Target | Score      | N     | Target | Score  | N    | Target | Score  | N    | Target |
|                              |       |   | line  |        | DEA  | DING   | L<br>ANGUA | GE AD | TC     |        |      |        |        |      |        |
| All Students                 |       |   | 53.03 | 69.40  | 204  | 48.45  | 72.21      | 214   | 48.7   | 71.22  | 189  | 48.95  | 64.88  | 150  | 65.39  |
| Native American              |       |   | 53.03 | N <    | < 10 | 48.45  | N < 10     | < 10  | 48.7   | N < 10 | < 10 | 48.95  | N < 10 | < 10 | 65.39  |
|                              |       |   |       | 10     |      |        |            |       |        |        |      |        |        | 110  |        |
| Asian                        |       |   | 53.03 | N < 10 | < 10 | 48.45  | N < 10     | < 10  | 48.7   | N < 10 | < 10 | 48.95  | N < 10 | < 10 | 65.39  |
| African-<br>American         |       |   | 53.03 | N < 10 | < 10 | 48.45  | N < 10     | < 10  | 48.7   | N < 10 | < 10 | 48.95  | N < 10 | < 10 | 65.39  |
| Hispanic                     |       |   | 53.03 | 64.42  | 10   | 48.45  | N < 10     | < 10  | 48.7   | N < 10 | < 10 | 48.95  | N < 10 | < 10 | 65.39  |
| Hawaiian/Pacific<br>Islander |       |   | 53.03 | N < 10 | < 10 | 48.45  | N < 10     | < 10  | 48.7   | N < 10 | < 10 | 48.95  | N < 10 | < 10 | 65.39  |
| Caucasian                    |       |   | 53.03 | 69.28  | 190  | 48.45  | 72.52      | 201   | 48.7   | 71.48  | 179  | 48.95  | 64.76  | 139  | 65.39  |
| Two or More                  |       |   | 53.03 | N < 10 | < 10 | 48.45  | N < 10     | < 10  | 48.7   | N < 10 | < 10 | 48.95  | N < 10 | < 10 | 65.39  |
|                              |       |   |       | 10     |      | MAT    | HEMAT      | ICS   |        |        |      |        |        |      |        |
| All Students                 |       |   | 46.7  | 65.06  | 204  | 42.27  | 62.87      | 214   | 42.52  | 60.71  | 189  | 42.77  | 58.02  | 150  | 58.59  |
| Native American              |       |   | 46.7  | N < 10 | < 10 | 42.27  | N < 10     | < 10  | 42.52  | N < 10 | < 10 | 42.77  | N < 10 | < 10 | 58.59  |
| Asian                        |       |   | 46.7  | N < 10 | < 10 | 42.27  | N < 10     | < 10  | 42.52  | N < 10 | < 10 | 42.77  | N < 10 | < 10 | 58.59  |
| African-<br>American         |       |   | 46.7  | N < 10 | < 10 | 42.27  | N < 10     | < 10  | 42.52  | N < 10 | < 10 | 42.77  | N < 10 | < 10 | 58.59  |
| Hispanic                     |       |   | 46.7  | 58.95  | 10   | 42.27  | N < 10     | < 10  | 42.52  | N < 10 | < 10 | 42.77  | N < 10 | < 10 | 58.59  |
| Hawaiian/Pacific<br>Islander |       |   | 46.7  | N < 10 | < 10 | 42.27  | N < 10     | < 10  | 42.52  | N < 10 | < 10 | 42.77  | N < 10 | < 10 | 58.59  |
| Caucasian                    |       |   | 46.7  | 65.38  | 190  | 42.27  | 62.90      | 201   | 42.52  | 60.88  | 179  | 42.77  | 59.29  | 139  | 58.59  |
| Two or More                  |       |   | 46.7  | N < 10 | < 10 | 42.27  | N < 10     | < 10  | 42.52  | N < 10 | < 10 | 42.77  | N < 10 | < 10 | 58.59  |
|                              |       |   |       |        |      | SO     | CIENCE     |       |        |        |      |        |        |      |        |
| All Students                 |       |   | 53.51 | 70.49  | 204  | 48.4   | 70.18      | 214   | 48.65  | 70.00  | 189  | 48.9   | 65.56  | 150  | 66.31  |
| Native American              |       |   | 53.51 | N < 10 | < 10 | 48.4   | N < 10     | < 10  | 48.65  | N < 10 | < 10 | 48.9   | N < 10 | < 10 | 66.31  |
| Asian                        |       |   | 53.51 | N < 10 | < 10 | 48.4   | N < 10     | < 10  | 48.65  | N < 10 | < 10 | 48.9   | N < 10 | < 10 | 66.31  |
| African-<br>American         |       |   | 53.51 | N < 10 | < 10 | 48.4   | N < 10     | < 10  | 48.65  | N < 10 | < 10 | 48.9   | N < 10 | < 10 | 66.31  |
| Hispanic                     |       |   | 53.51 | 65.10  | 10   | 48.4   | N < 10     | < 10  | 48.65  | N < 10 | < 10 | 48.9   | N < 10 | < 10 | 66.31  |
| Hawaiian/Pacific<br>Islander |       |   | 53.51 | N < 10 | < 10 | 48.4   | N < 10     | < 10  | 48.65  | N < 10 | < 10 | 48.9   | N < 10 | < 10 | 66.31  |
| Caucasian                    |       |   | 53.51 | 70.42  | 190  | 48.4   | 70.16      | 201   | 48.65  | 69.80  | 179  | 48.9   | 66.02  | 139  | 66.31  |
| Two or More                  |       |   | 53.51 | N < 10 | < 10 | 48.4   | N < 10     | < 10  | 48.65  | N < 10 | < 10 | 48.9   | N < 10 | < 10 | 66.31  |