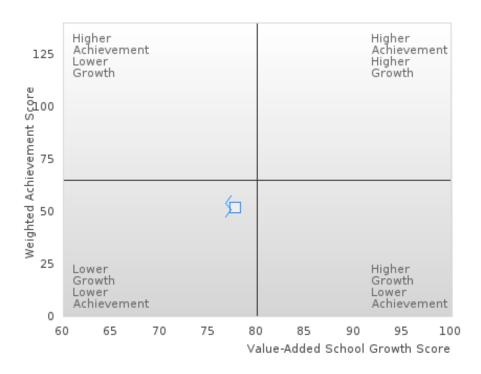

#### Assessments Included:

Act Aspire (Grades 9 - 10) • Dynamic Learning Maps (Grades 9 - 10) • ACT (Grades 11 -12 [3-yr best])

Academic Proficiency Score Calculation:

- Weighted Achievement (Grades 9 12) and Value-Added Growth Scores (Grades 9 -10)
   Included in Score
- Reading/Language Arts, Mathematics, and Science calculated separately
- Calculated for all schools with Grades 9, 10, 11, and/or 12

#### General Formula for Academic Proficiency Score for Each Subject

ELA Academic Proficiency Score =

ELA Weighted Achievement Score  $\times$  (0.50) + ELA Mean Value – Added Growth Score  $\times$  (0.50)

Math Academic Proficiency Score =

 $Math\ Weighted\ Achievement\ Score \times (0.50) + Math\ Mean\ Value - Added\ Growth\ Score \times (0.50)$ 

Science Academic Proficiency Score =

Science Weighted Achievement Score  $\times$  (0.50) + Science Mean Value – Added Growth Score  $\times$  (0.50)