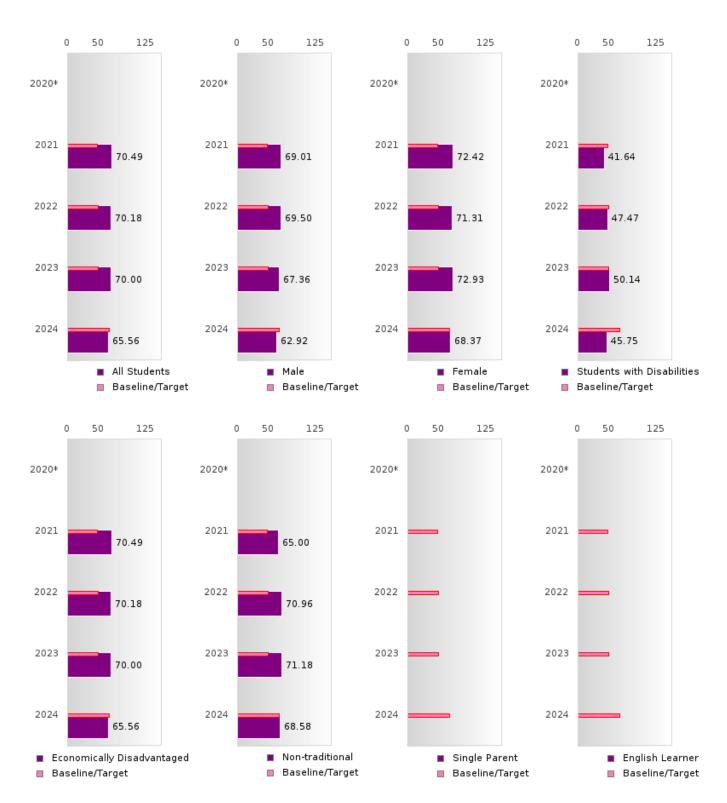

#### ACADEMIC PROFICIENCY SCORE IN SCIENCE BY SPECIAL POPULATION

<sup>\*</sup>State-required academic achievement tests were waived in 2020 due to COVID19.

### HIGHLAND SCHOOL DISTRICT

### ACADEMIC PROFICIENCY SCORE TABLE BY SUBJECT AND SPECIAL POPULATION

| ACADEN          | IIC PR |       | IENCI | SCOI         |             | DLE I  | ) I SUD |      | AND    | SPECIA  |             | PULA   | HUN     | 2021 |        |
|-----------------|--------|-------|-------|--------------|-------------|--------|---------|------|--------|---------|-------------|--------|---------|------|--------|
|                 |        | 2020* | 1 -   |              | 2021        |        |         | 2022 |        |         | 2023        |        |         | 2024 |        |
|                 | Score  | N     | Base  | Score        | N           | Target | Score   | N    | Target | Score   | N           | Target | Score   | N    | Target |
|                 |        |       | line  |              |             |        |         |      |        |         |             |        |         |      |        |
|                 |        |       |       |              |             |        | LANGUA  |      |        |         |             |        |         |      |        |
| All Students    |        |       | 53.03 | 69.40        | 204         | 48.45  | 72.21   | 214  | 48.7   | 71.22   | 189         | 48.95  | 64.88   | 150  | 65.39  |
| Male            |        |       | 53.03 | 67.04        | 109         | 48.45  | 68.25   | 106  | 48.7   | 68.10   | 99          | 48.95  | 61.95   | 76   | 65.39  |
| Female          |        |       | 53.03 | 72.33        | 95          | 48.45  | 77.65   | 108  | 48.7   | 75.76   | 90          | 48.95  | 67.87   | 74   | 65.39  |
| Students with   |        |       | 53.03 | 40.06        | 20          | 48.45  | 49.25   | 25   | 48.7   | 49.89   | 24          | 48.95  | 40.61   | 21   | 65.39  |
| Disabilities    |        |       |       |              |             |        |         |      |        |         |             |        |         |      |        |
| Economically    |        |       | 53.03 | 69.40        | 204         | 48.45  | 72.21   | 214  | 48.7   | 71.22   | 189         | 48.95  | 64.88   | 150  | 65.39  |
| Disadvantaged   |        |       |       |              |             |        |         |      |        |         |             |        |         |      |        |
| Non-traditional |        |       | 53.03 | 71.18        | 38          | 48.45  | 73.56   | 59   | 48.7   | 71.31   | 61          | 48.95  | 66.37   | 60   | 65.39  |
| Single Parent   |        |       | 53.03 | N <          | < 10        | 48.45  | N < 10  | < 10 | 48.7   | N < 10  | < 10        | 48.95  | N < 10  | < 10 | 65.39  |
|                 |        |       |       | 10           |             |        |         |      |        |         |             |        |         |      |        |
| English Learner |        |       | 53.03 | N <          | < 10        | 48.45  | N < 10  | < 10 | 48.7   | N < 10  | < 10        | 48.95  | N < 10  | < 10 | 65.39  |
|                 |        |       |       | 10           |             |        |         |      |        |         |             |        |         |      |        |
| Homeless        |        |       | 53.03 | N <          | < 10        | 48.45  | N < 10  | < 10 | 48.7   | N < 10  | < 10        | 48.95  | N < 10  | < 10 | 65.39  |
|                 |        |       |       | 10           |             |        |         |      |        |         |             |        |         |      |        |
| Foster Care     |        |       | 53.03 | N <          | < 10        | 48.45  | N < 10  | < 10 | 48.7   | N < 10  | < 10        | 48.95  | N < 10  | < 10 | 65.39  |
|                 |        |       |       | 10           |             |        |         |      |        |         |             |        |         |      |        |
| Military        |        |       | 53.03 | N <          | < 10        | 48.45  | N < 10  | < 10 | 48.7   | N < 10  | < 10        | 48.95  | N < 10  | < 10 | 65.39  |
| Dependent       |        |       | 55.05 | 10           | <b>V</b> 10 | 10.15  | 11 110  | V 10 | 10.7   | 11 110  | <b>1</b> 10 | 10.75  | 11 110  | (10  | 00.07  |
| Migrant         |        |       | 53.03 | N <          | < 10        | 48 45  | N < 10  | < 10 | 48.7   | N < 10  | < 10        | 48 95  | N < 10  | < 10 | 65.39  |
| wingrant        |        |       | 33.03 | 10           | <b>\</b> 10 | 70.73  | 11 < 10 | < 10 | 70.7   | 11 < 10 | < 10        | 70.73  | 14 < 10 | < 10 | 03.37  |
|                 |        |       |       | 10           |             | MAT    | HEMAT   | ICS. |        |         |             |        |         |      |        |
| All Students    |        |       | 46.7  | 65.06        | 204         | 42.27  | 62.87   | 214  | 42.52  | 60.71   | 189         | 42.77  | 58.02   | 150  | 58.59  |
| Male            |        |       | 46.7  | 65.29        | 109         | 42.27  | 63.33   | 106  | 42.52  | 61.07   | 99          | 42.77  | 57.25   | 76   | 58.59  |
| Female          |        |       | 46.7  | 64.87        | 95          | 42.27  | 62.47   | 108  | 42.52  | 60.34   | 90          | 42.77  | 58.24   | 74   | 58.59  |
| Students with   |        |       | 46.7  | 40.13        | 20          | 42.27  | 43.55   | 25   | 42.52  | 40.34   | 24          | 42.77  | 37.24   | 21   | 58.59  |
| Disabilities    |        |       | 40.7  | 70.13        | 20          | 72.27  | 73.33   | 23   | 72.32  | 70.57   | 27          | 72.77  | 31.27   | 21   | 36.37  |
| Economically    |        |       | 46.7  | 65.06        | 204         | 42.27  | 62.87   | 214  | 42.52  | 60.71   | 189         | 42.77  | 58.02   | 150  | 58.59  |
| Disadvantaged   |        |       | 40.7  | 05.00        | 204         | 42.27  | 02.07   | 214  | 42.32  | 00.71   | 109         | 42.77  | 36.02   | 150  | 30.39  |
| Non-traditional |        |       | 46.7  | 62.98        | 38          | 42.27  | 62.08   | 59   | 42.52  | 61.61   | 61          | 42.77  | 58.50   | 60   | 58.59  |
| Single Parent   |        |       |       | 02.98<br>N < | < 10        |        | N < 10  |      |        | N < 10  | < 10        |        | N < 10  |      |        |
| Single Parent   |        |       | 46.7  |              | < 10        | 42.27  | N < 10  | < 10 | 42.32  | N < 10  | < 10        | 42.77  | N < 10  | < 10 | 58.59  |
| E 11 1 I        |        |       | 16.7  | 10           | . 10        | 10.07  | NT . 10 | . 10 | 10.50  | NT . 10 | . 10        | 10.77  | NT . 10 | . 10 | 50.50  |
| English Learner |        |       | 46.7  | N <          | < 10        | 42.27  | N < 10  | < 10 | 42.52  | N < 10  | < 10        | 42.77  | N < 10  | < 10 | 58.59  |
| ***             |        |       | 46.5  | 10           | 1.0         | 10.05  | DT 10   | 1.0  | 10.50  | DT 10   | 1.0         | 10.55  | 37 10   | 1.0  | 50.50  |
| Homeless        |        |       | 46.7  | N <          | < 10        | 42.27  | N < 10  | < 10 | 42.52  | N < 10  | < 10        | 42.77  | N < 10  | < 10 | 58.59  |
| -               |        |       |       | 10           |             |        |         |      |        |         |             |        |         |      |        |
| Foster Care     |        |       | 46.7  | N <          | < 10        | 42.27  | N < 10  | < 10 | 42.52  | N < 10  | < 10        | 42.77  | N < 10  | < 10 | 58.59  |
|                 |        |       |       | 10           |             |        |         |      |        |         |             |        |         |      |        |
| Military        |        |       | 46.7  | N <          | < 10        | 42.27  | N < 10  | < 10 | 42.52  | N < 10  | < 10        | 42.77  | N < 10  | < 10 | 58.59  |
| Dependent       |        |       |       | 10           |             |        |         |      |        |         |             |        |         |      |        |
| Migrant         |        |       | 46.7  | N <          | < 10        | 42.27  | N < 10  | < 10 | 42.52  | N < 10  | < 10        | 42.77  | N < 10  | < 10 | 58.59  |
|                 |        |       |       | 10           |             |        |         |      |        |         |             |        |         |      |        |
|                 |        |       |       |              |             | S      | CIENCE  |      |        |         |             |        |         |      |        |
| All Students    |        |       | 53.51 | 70.49        | 204         | 48.4   | 70.18   | 214  | 48.65  | 70.00   | 189         | 48.9   | 65.56   | 150  | 66.31  |
| Male            |        |       | 53.51 | 69.01        | 109         | 48.4   | 69.50   | 106  | 48.65  | 67.36   | 99          | 48.9   | 62.92   | 76   | 66.31  |
| Female          |        |       | 53.51 | 72.42        | 95          | 48.4   | 71.31   | 108  | 48.65  | 72.93   | 90          | 48.9   | 68.37   | 74   | 66.31  |
|                 |        |       |       |              |             | 48.4   | 47.47   | 25   | 48.65  | 50.14   | 24          | 48.9   | 45.75   | 21   | 66.31  |
| Students with   |        |       | 53.51 | 41.64        | 20          | 40.4   | 7/.7/   | 23   | TO.05  | 50.11   |             | TU.)   | TJ.13   | 21   |        |
| Disabilities    |        |       | 53.51 | 41.64        | 20          | 40.4   | 47.47   | 23   | 70.03  | 30.11   |             | 40.7   | 43.73   | 21   | 00.51  |
| Disabilities    |        |       |       |              |             |        |         |      |        |         |             |        |         |      |        |
|                 |        |       | 53.51 | 70.49        | 204         | 48.4   | 70.18   | 214  | 48.65  | 70.00   | 189         | 48.9   | 65.56   | 150  | 66.31  |

| Non-traditional       | 53.51 | 65.00  | 38   | 48.4 | 70.96  | 59   | 48.65 | 71.18  | 61   | 48.9 | 68.58  | 60   | 66.31 |
|-----------------------|-------|--------|------|------|--------|------|-------|--------|------|------|--------|------|-------|
| Single Parent         | 53.51 | N < 10 | < 10 | 48.4 | N < 10 | < 10 | 48.65 | N < 10 | < 10 | 48.9 | N < 10 | < 10 | 66.31 |
| English Learner       | 53.51 | N < 10 | < 10 | 48.4 | N < 10 | < 10 | 48.65 | N < 10 | < 10 | 48.9 | N < 10 | < 10 | 66.31 |
| Homeless              | 53.51 | N < 10 | < 10 | 48.4 | N < 10 | < 10 | 48.65 | N < 10 | < 10 | 48.9 | N < 10 | < 10 | 66.31 |
| Foster Care           | 53.51 | N < 10 | < 10 | 48.4 | N < 10 | < 10 | 48.65 | N < 10 | < 10 | 48.9 | N < 10 | < 10 | 66.31 |
| Military<br>Dependent | 53.51 | N < 10 | < 10 | 48.4 | N < 10 | < 10 | 48.65 | N < 10 | < 10 | 48.9 | N < 10 | < 10 | 66.31 |
| Migrant               | 53.51 | N < 10 | < 10 | 48.4 | N < 10 | < 10 | 48.65 | N < 10 | < 10 | 48.9 | N < 10 | < 10 | 66.31 |