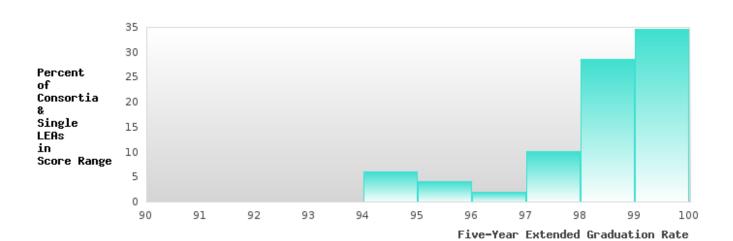

### DISTRIBUTION OF CONSORTIA AND SINGLE LEA FOUR-YEAR ADJUSTED COHORT GRADUATION RATES

#### CONSORTIUM FIVE-YEAR EXTENDED ADJUSTED COHORT GRADUATION RATE

| YEAR | SCORE | BASELINE/<br>TARGET | N  |
|------|-------|---------------------|----|
| 2020 | > 95  | 90.4                | RV |
| 2021 | > 95  | 90.4                | RV |
| 2022 | 94.37 | 90.4                | RV |
| 2023 | > 95  | 90.4                | RV |
| 2024 | > 95  | 97                  | RV |

### DISTRIBUTION OF CONSORTIA AND SINGLE LEA FIVE-YEAR EXTENDED ADJUSTED COHORT GRADUATION RATES