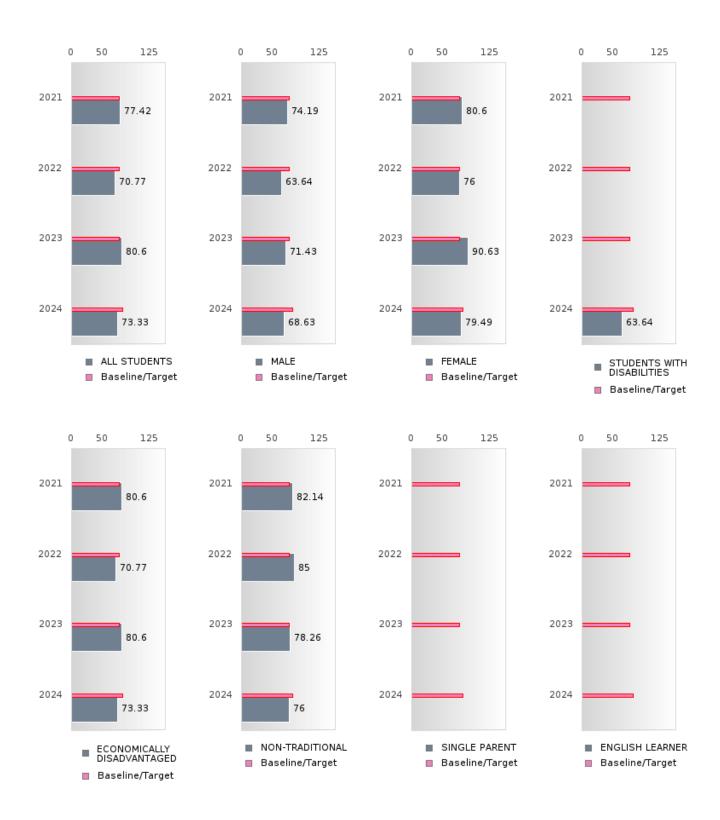

#### PERFORMANCE MEASURE SCORES FOR CONCENTRATORS ONLY

| PERFORMANCE       |       | DIS   | TRICT SCO | ORE   |       | STATE SCORE |       |       |       |       |  |  |
|-------------------|-------|-------|-----------|-------|-------|-------------|-------|-------|-------|-------|--|--|
| MEASURES          | 2020  | 2021  | 2022      | 2023  | 2024  | 2020        | 2021  | 2022  | 2023  | 2024  |  |  |
| 3S1: POST-PROGRAM |       | 77.42 | 70.15     | 80.60 | 73.33 |             | 81.92 | 81.38 | 82.78 | 76.72 |  |  |
| PLACEMENT         |       |       |           |       |       |             |       |       |       |       |  |  |
|                   |       |       |           |       |       |             |       |       |       |       |  |  |
| 4S1: NON-         | 40.72 | 30.65 | 47.69     | 44.85 | 50.00 | 31.34       | 30.03 | 43.00 | 39.14 | 38.38 |  |  |
| TRADITIONAL       |       |       |           |       |       |             |       |       |       |       |  |  |
| PROGRAM           |       |       |           |       |       |             |       |       |       |       |  |  |
| CONCENTRATION     |       |       |           |       |       |             |       |       |       |       |  |  |
| 5S1: INDUSTRY     |       | < 5   | 15.71     | 47.13 | 83.02 |             | 14.46 | 47.36 | 55.22 | 62.03 |  |  |
| CERTIFICATIONS    |       |       |           |       |       |             |       |       |       |       |  |  |
|                   |       |       |           |       |       |             |       |       |       |       |  |  |