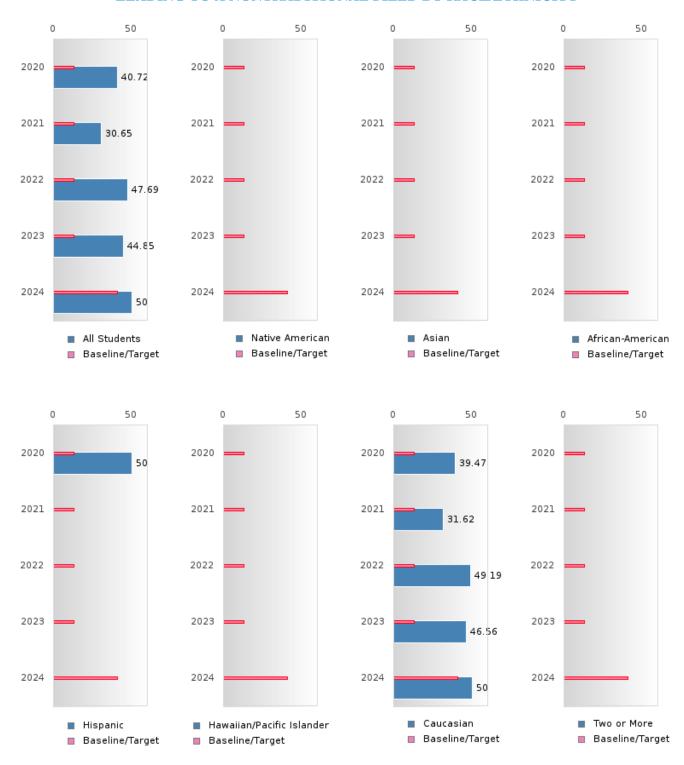

#### CONSORTIUM FOUR-YEAR ADJUSTED COHORT GRADUATION RATE BY RACE/ETHNICITY

#### **GRADUATION RATE BY RACE/ETHNICITY**

|                  |        | 2020 |        | 2021   |       |        | 2022    |       |        | 2023    |      |        | 2024   |      |        |
|------------------|--------|------|--------|--------|-------|--------|---------|-------|--------|---------|------|--------|--------|------|--------|
|                  | Score  | N    | Target | Score  | N     | Target | Score   | N     | Target | Score   | N    | Target | Score  | N    | Target |
|                  |        |      | FO     | UR-YEA | R ADJ | USTED  | COHOR'  | T GRA | DUATIO | ON RATE | Ξ    |        |        |      |        |
| All Students     | > 95   | RV   | 87.18  | 94.37  | RV    | 87.18  | > 95    | RV    | 87.18  | > 95    | RV   | 87.18  | > 95   | RV   | 96.91  |
| Native American  |        |      | 87.18  |        |       | 87.18  |         |       | 87.18  |         |      | 87.18  |        |      | 96.91  |
| Asian            |        |      | 87.18  |        |       | 87.18  |         |       | 87.18  |         |      | 87.18  |        |      | 96.91  |
| African-         |        |      | 87.18  | N < 10 | < 10  | 87.18  | N < 10  | < 10  | 87.18  |         |      | 87.18  |        |      | 96.91  |
| American         |        |      |        |        |       |        |         |       |        |         |      |        |        |      |        |
| Hispanic         | N < 10 | < 10 | 87.18  | N < 10 | < 10  | 87.18  | N < 10  | < 10  | 87.18  | N < 10  | < 10 | 87.18  | N < 10 | < 10 | 96.91  |
| Hawaiian/Pacific |        |      | 87.18  |        |       | 87.18  |         |       | 87.18  |         |      | 87.18  |        |      | 96.91  |
| Islander         |        |      |        |        |       |        |         |       |        |         |      |        |        |      |        |
| Caucasian        | > 95   | RV   | 87.18  | 94.03  | RV    | 87.18  | > 95    | RV    | 87.18  | > 95    | RV   | 87.18  | > 95   | RV   | 96.91  |
| Two or More      | N < 10 | < 10 | 87.18  |        |       | 87.18  |         |       | 87.18  | N < 10  | < 10 | 87.18  |        |      | 96.91  |
|                  |        | F    | IVE-YE | AR EXT | ENDEI | O ADJU | STED CO | DHORT | 'GRAD  | UATION  | RATE |        |        |      |        |
| All Students     | > 95   | RV   | 90.4   | > 95   | RV    | 90.4   | 94.37   | RV    | 90.4   | > 95    | RV   | 90.4   | > 95   | RV   | 97     |
| Native American  |        |      | 90.4   |        |       | 90.4   |         |       | 90.4   |         |      | 90.4   |        |      | 97     |
| Asian            | N < 10 | < 10 | 90.4   |        |       | 90.4   |         |       | 90.4   |         |      | 90.4   |        |      | 97     |
| African-         |        |      | 90.4   |        |       | 90.4   | N < 10  | < 10  | 90.4   | N < 10  | < 10 | 90.4   |        |      | 97     |
| American         |        |      |        |        |       |        |         |       |        |         |      |        |        |      |        |
| Hispanic         | N < 10 | < 10 | 90.4   | N < 10 | < 10  | 90.4   | N < 10  | < 10  | 90.4   | N < 10  | < 10 | 90.4   | N < 10 | < 10 | 97     |
| Hawaiian/Pacific |        |      | 90.4   |        |       | 90.4   |         |       | 90.4   |         |      | 90.4   |        |      | 97     |
| Islander         |        |      |        |        |       |        |         |       |        |         |      |        |        |      |        |
| Caucasian        | > 95   | RV   | 90.4   | > 95   | RV    | 90.4   | 94.03   | RV    | 90.4   | > 95    | RV   | 90.4   | > 95   | RV   | 97     |
| Two or More      |        |      | 90.4   | N < 10 | < 10  | 90.4   |         |       | 90.4   |         |      | 90.4   | N < 10 | < 10 | 97     |