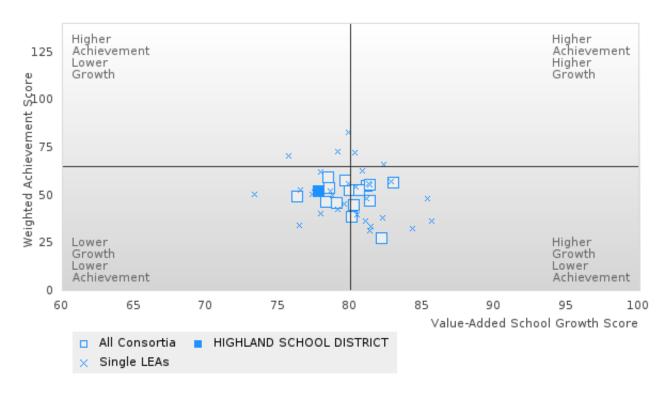

### DISTRIBUTION OF CONSORTIA AND SINGLE LEA SCORES FOR ACADEMIC PROFICIENCY IN READING LANGUAGE ARTS

Academic Proficiency in Reading Language Arts

<sup>\*</sup>State-required academic achievement tests were waived in 2020 due to COVID19.