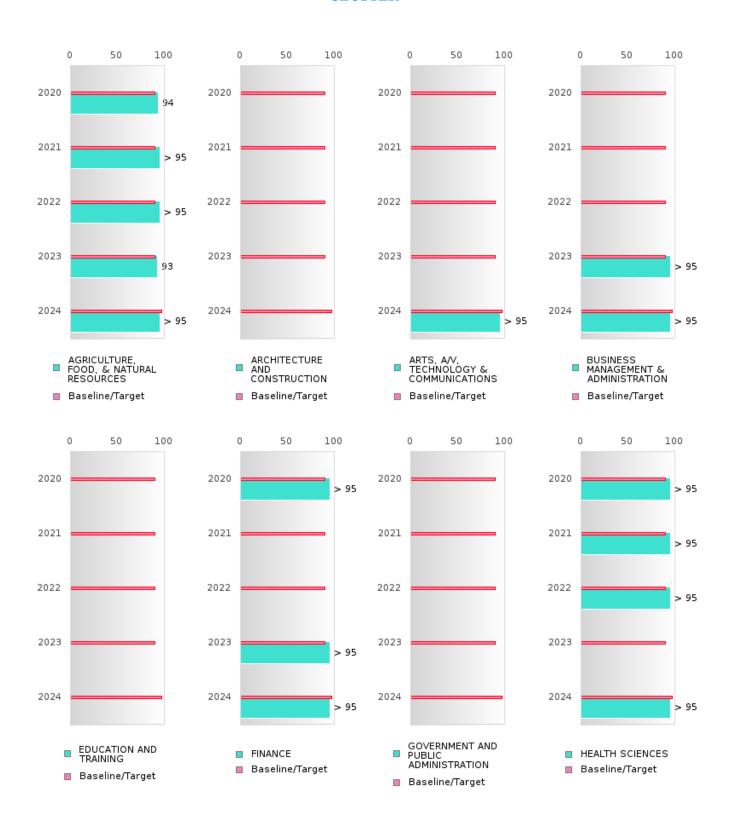

#### ACADEMIC PROFICIENCY SCORE IN READING LANGUAGE ARTS BY CLUSTER

<sup>\*</sup>State-required academic achievement tests were waived in 2020 due to COVID19.