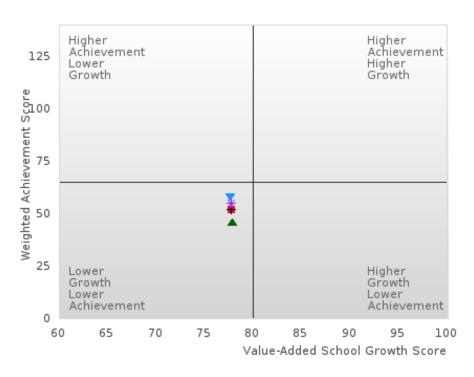

#### Assessments Included:

Act Aspire (Grades 9 - 10) • Dynamic Learning Maps (Grades 9 - 10) • ACT (Grades 11 -12 [3-yr best])

Academic Proficiency Score Calculation:

- Weighted Achievement (Grades 9 12) and Value-Added Growth Scores (Grades 9 -10)
   Included in Score
- Reading/Language Arts, Mathematics, and Science calculated separately
- Calculated for all schools with Grades 9, 10, 11, and/or 12

#### General Formula for Academic Proficiency Score for Each Subject

ELA Academic Proficiency Score =

ELA Weighted Achievement Score  $\times$  (0.50) + ELA Mean Value – Added Growth Score  $\times$  (0.50)

Math Academic Proficiency Score =

 $Math\ Weighted\ Achievement\ Score \times (0.50) + Math\ Mean\ Value - Added\ Growth\ Score \times (0.50)$ 

Science Academic Proficiency Score =

Science Weighted Achievement Score  $\times$  (0.50) + Science Mean Value – Added Growth Score  $\times$  (0.50)