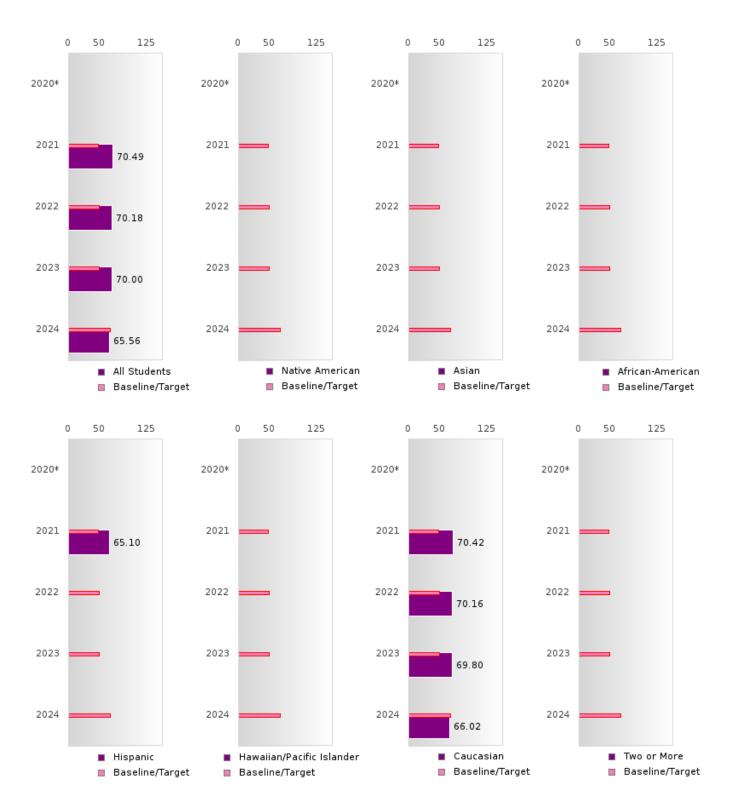

#### ACADEMIC PROFICIENCY SCORE IN SCIENCE

| YEAR  | SCORE | BASELINE/ | N   |  |  |
|-------|-------|-----------|-----|--|--|
|       |       | TARGET    |     |  |  |
| 2020* |       | 48.4      |     |  |  |
| 2021  | 70.49 | 53.51     | 204 |  |  |
| 2022  | 70.18 | 48.65     | 214 |  |  |
| 2023  | 70.00 | 48.9      | 189 |  |  |
| 2024  | 65.56 | 66.31     | 150 |  |  |

#### ACADEMIC PROFICIENCY SCORE TABLE BY SUBJECT AND RACE/ETHNICITY

|                              | 2020* |   | 2021  |        | 2022 |        | 2023       |       |        | 2024   |      |        |        |      |        |
|------------------------------|-------|---|-------|--------|------|--------|------------|-------|--------|--------|------|--------|--------|------|--------|
|                              | Score | N | Base  | Score  | N    | Target | Score      | N     | Target | Score  | N    | Target | Score  | N    | Target |
|                              |       |   | line  |        | DEA  | DING   | L<br>ANGUA | GE AD | TC     |        |      |        |        |      |        |
| All Students                 |       |   | 53.03 | 69.40  | 204  | 48.45  | 72.21      | 214   | 48.7   | 71.22  | 189  | 48.95  | 64.88  | 150  | 65.39  |
| Native American              |       |   | 53.03 | N <    | < 10 | 48.45  | N < 10     | < 10  | 48.7   | N < 10 | < 10 | 48.95  | N < 10 | < 10 | 65.39  |
|                              |       |   |       | 10     |      |        |            |       |        |        |      |        |        | 110  |        |
| Asian                        |       |   | 53.03 | N < 10 | < 10 | 48.45  | N < 10     | < 10  | 48.7   | N < 10 | < 10 | 48.95  | N < 10 | < 10 | 65.39  |
| African-<br>American         |       |   | 53.03 | N < 10 | < 10 | 48.45  | N < 10     | < 10  | 48.7   | N < 10 | < 10 | 48.95  | N < 10 | < 10 | 65.39  |
| Hispanic                     |       |   | 53.03 | 64.42  | 10   | 48.45  | N < 10     | < 10  | 48.7   | N < 10 | < 10 | 48.95  | N < 10 | < 10 | 65.39  |
| Hawaiian/Pacific<br>Islander |       |   | 53.03 | N < 10 | < 10 | 48.45  | N < 10     | < 10  | 48.7   | N < 10 | < 10 | 48.95  | N < 10 | < 10 | 65.39  |
| Caucasian                    |       |   | 53.03 | 69.28  | 190  | 48.45  | 72.52      | 201   | 48.7   | 71.48  | 179  | 48.95  | 64.76  | 139  | 65.39  |
| Two or More                  |       |   | 53.03 | N < 10 | < 10 | 48.45  | N < 10     | < 10  | 48.7   | N < 10 | < 10 | 48.95  | N < 10 | < 10 | 65.39  |
|                              |       |   |       | 10     |      | MAT    | HEMAT      | ICS   |        |        |      |        |        |      |        |
| All Students                 |       |   | 46.7  | 65.06  | 204  | 42.27  | 62.87      | 214   | 42.52  | 60.71  | 189  | 42.77  | 58.02  | 150  | 58.59  |
| Native American              |       |   | 46.7  | N < 10 | < 10 | 42.27  | N < 10     | < 10  | 42.52  | N < 10 | < 10 | 42.77  | N < 10 | < 10 | 58.59  |
| Asian                        |       |   | 46.7  | N < 10 | < 10 | 42.27  | N < 10     | < 10  | 42.52  | N < 10 | < 10 | 42.77  | N < 10 | < 10 | 58.59  |
| African-<br>American         |       |   | 46.7  | N < 10 | < 10 | 42.27  | N < 10     | < 10  | 42.52  | N < 10 | < 10 | 42.77  | N < 10 | < 10 | 58.59  |
| Hispanic                     |       |   | 46.7  | 58.95  | 10   | 42.27  | N < 10     | < 10  | 42.52  | N < 10 | < 10 | 42.77  | N < 10 | < 10 | 58.59  |
| Hawaiian/Pacific<br>Islander |       |   | 46.7  | N < 10 | < 10 | 42.27  | N < 10     | < 10  | 42.52  | N < 10 | < 10 | 42.77  | N < 10 | < 10 | 58.59  |
| Caucasian                    |       |   | 46.7  | 65.38  | 190  | 42.27  | 62.90      | 201   | 42.52  | 60.88  | 179  | 42.77  | 59.29  | 139  | 58.59  |
| Two or More                  |       |   | 46.7  | N < 10 | < 10 | 42.27  | N < 10     | < 10  | 42.52  | N < 10 | < 10 | 42.77  | N < 10 | < 10 | 58.59  |
|                              |       |   |       |        |      | SO     | CIENCE     |       |        |        |      |        |        |      |        |
| All Students                 |       |   | 53.51 | 70.49  | 204  | 48.4   | 70.18      | 214   | 48.65  | 70.00  | 189  | 48.9   | 65.56  | 150  | 66.31  |
| Native American              |       |   | 53.51 | N < 10 | < 10 | 48.4   | N < 10     | < 10  | 48.65  | N < 10 | < 10 | 48.9   | N < 10 | < 10 | 66.31  |
| Asian                        |       |   | 53.51 | N < 10 | < 10 | 48.4   | N < 10     | < 10  | 48.65  | N < 10 | < 10 | 48.9   | N < 10 | < 10 | 66.31  |
| African-<br>American         |       |   | 53.51 | N < 10 | < 10 | 48.4   | N < 10     | < 10  | 48.65  | N < 10 | < 10 | 48.9   | N < 10 | < 10 | 66.31  |
| Hispanic                     |       |   | 53.51 | 65.10  | 10   | 48.4   | N < 10     | < 10  | 48.65  | N < 10 | < 10 | 48.9   | N < 10 | < 10 | 66.31  |
| Hawaiian/Pacific<br>Islander |       |   | 53.51 | N < 10 | < 10 | 48.4   | N < 10     | < 10  | 48.65  | N < 10 | < 10 | 48.9   | N < 10 | < 10 | 66.31  |
| Caucasian                    |       |   | 53.51 | 70.42  | 190  | 48.4   | 70.16      | 201   | 48.65  | 69.80  | 179  | 48.9   | 66.02  | 139  | 66.31  |
| Two or More                  |       |   | 53.51 | N < 10 | < 10 | 48.4   | N < 10     | < 10  | 48.65  | N < 10 | < 10 | 48.9   | N < 10 | < 10 | 66.31  |