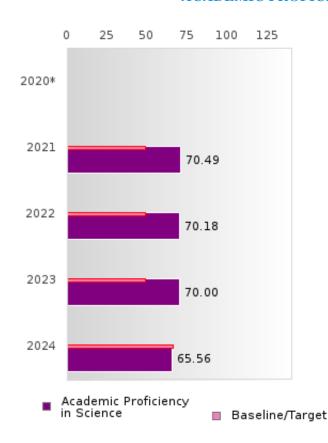

#### ACADEMIC PROFICIENCY SCORE IN SCIENCE

| YEAR  | SCORE | BASELINE/ | N   |  |  |
|-------|-------|-----------|-----|--|--|
|       |       | TARGET    |     |  |  |
| 2020* |       | 48.4      |     |  |  |
| 2021  | 70.49 | 53.51     | 204 |  |  |
| 2022  | 70.18 | 48.65     | 214 |  |  |
| 2023  | 70.00 | 48.9      | 189 |  |  |
| 2024  | 65.56 | 66.31     | 150 |  |  |

N: Number of Concentrators with Test Scores Included in the Score