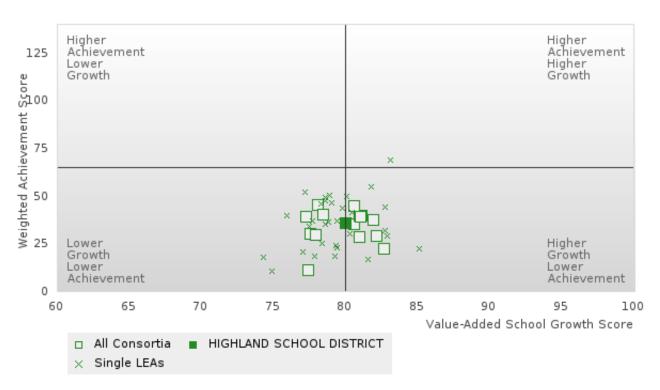

### DISTRIBUTION OF CONSORTIA AND SINGLE LEA SCORES FOR ACADEMIC PROFICIENCY IN MATHEMATICS

<sup>\*</sup>State-required academic achievement tests were waived in 2020 due to COVID19.