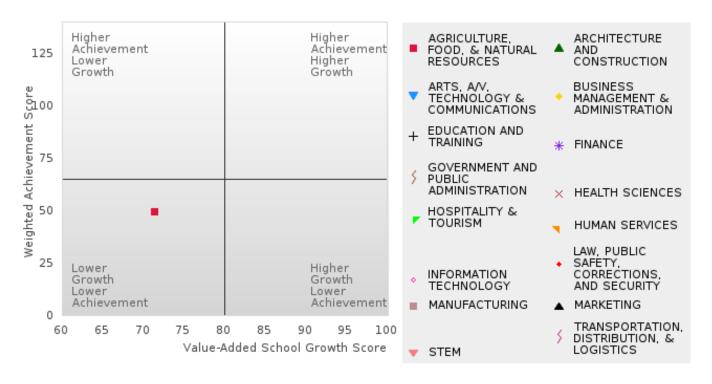

#### FOUR-YEAR ADJUSTED GRADUATION RATE BY CLUSTER

|               |        | 2020 |        |        | 2021  |        |        | 2022 |        |        | 2023 |        |        | 2024 |        |
|---------------|--------|------|--------|--------|-------|--------|--------|------|--------|--------|------|--------|--------|------|--------|
|               | Score  | N    | Target | Score  | N     | Target | Score  | N    | Target | Score  | N    | Target | Score  | N    | Target |
|               |        |      | FO     | UR-YEA | R ADJ |        | COHOR  | ΓGRA |        |        | E    |        |        |      |        |
| AGRICULTUR    | > 95   | RV   | 87.18  | > 95   | RV    | 87.18  | 93.00  | RV   | 87.18  | > 95   | RV   | 87.18  | > 95   | RV   | 96.91  |
| E, FOOD, &    |        |      |        |        |       |        |        |      |        |        |      |        |        |      |        |
| NATURAL       |        |      |        |        |       |        |        |      |        |        |      |        |        |      |        |
| RESOURCES     |        |      |        |        |       |        |        |      |        |        |      |        |        |      |        |
| ARCHITECTU    |        |      | 87.18  |        |       | 87.18  |        |      | 87.18  |        |      | 87.18  |        |      | 96.91  |
| RE AND CONS   |        |      |        |        |       |        |        |      |        |        |      |        |        |      |        |
| TRUCTION      |        |      |        |        |       |        |        |      |        |        |      |        |        |      |        |
|               | N < 10 | < 10 | 87.18  | N < 10 | < 10  | 87.18  | N < 10 | < 10 | 87.18  | > 95   | RV   | 87.18  | N < 10 | < 10 | 96.91  |
| TECHNOLOGY    |        |      |        |        |       |        |        |      |        |        |      |        |        |      |        |
| & COMMUNIC    |        |      |        |        |       |        |        |      |        |        |      |        |        |      |        |
| ATIONS        |        |      |        |        |       |        |        |      |        |        |      |        |        |      |        |
| BUSINESS MA   | N < 10 | < 10 | 87.18  | N < 10 | < 10  | 87.18  | > 95   | RV   | 87.18  | > 95   | RV   | 87.18  | > 95   | RV   | 96.91  |
| NAGEMENT &    |        |      |        |        |       |        |        |      |        |        |      |        |        |      |        |
| ADMINISTRAT   |        |      |        |        |       |        |        |      |        |        |      |        |        |      |        |
| ION           |        |      |        |        |       |        |        |      |        |        |      |        |        |      |        |
| EDUCATION     |        |      | 87.18  |        |       | 87.18  |        |      | 87.18  | N < 10 | < 10 | 87.18  | N < 10 | < 10 | 96.91  |
| AND           |        |      |        |        |       |        |        |      |        |        |      |        |        |      |        |
| TRAINING      |        |      |        |        |       |        |        |      |        |        |      |        |        |      |        |
|               | N < 10 |      | 0,1120 | N < 10 | < 10  | 87.18  | > 95   | RV   | 87.18  | > 95   | RV   |        | N < 10 | < 10 | 96.91  |
| GOVERNMEN     | N < 10 | < 10 | 87.18  | N < 10 | < 10  | 87.18  |        |      | 87.18  |        |      | 87.18  |        |      | 96.91  |
| T AND PUBLIC  |        |      |        |        |       |        |        |      |        |        |      |        |        |      |        |
| ADMINISTRAT   |        |      |        |        |       |        |        |      |        |        |      |        |        |      |        |
| ION           |        |      |        |        |       |        |        |      |        |        |      |        |        |      |        |
| HEALTH        | > 95   | RV   | 87.18  | 93.00  | RV    | 87.18  | N < 10 | < 10 | 87.18  | > 95   | RV   | 87.18  | N < 10 | < 10 | 96.91  |
| SCIENCES      |        |      |        |        |       |        |        |      |        |        |      |        |        |      |        |
| HOSPITALITY   | N < 10 | < 10 | 87.18  | N < 10 | < 10  | 87.18  | N < 10 | < 10 | 87.18  | N < 10 | < 10 | 87.18  | N < 10 | < 10 | 96.91  |
| & TOURISM     |        |      |        |        |       |        |        |      |        |        |      |        |        |      |        |
|               | N < 10 | < 10 | 87.18  | N < 10 | < 10  | 87.18  |        |      | 87.18  |        |      | 87.18  | N < 10 | < 10 | 96.91  |
| SERVICES      |        |      |        |        |       |        |        |      |        |        |      |        |        |      |        |
| INFORMATIO    | N < 10 | < 10 | 87.18  | N < 10 | < 10  | 87.18  | > 95   | RV   | 87.18  | > 95   | RV   | 87.18  | N < 10 | < 10 | 96.91  |
| N             |        |      |        |        |       |        |        |      |        |        |      |        |        |      |        |
| TECHNOLOGY    |        |      |        |        |       |        |        |      |        |        |      |        |        |      |        |
| LAW, PUBLIC   | > 95   | RV   | 87.18  | 91.00  | RV    | 87.18  | > 95   | RV   | 87.18  | > 95   | RV   | 87.18  | > 95   | RV   | 96.91  |
| SAFETY,       |        |      |        |        |       |        |        |      |        |        |      |        |        |      |        |
| CORRECTION    |        |      |        |        |       |        |        |      |        |        |      |        |        |      |        |
| S, AND        |        |      |        |        |       |        |        |      |        |        |      |        |        |      |        |
| SECURITY      |        |      |        |        |       |        |        |      |        |        |      |        |        |      |        |
| MANUFACTU     |        |      | 87.18  |        |       | 87.18  |        |      | 87.18  |        |      | 87.18  |        |      | 96.91  |
| RING          |        |      |        |        |       |        |        |      |        |        |      |        |        |      |        |
|               | N < 10 | < 10 |        | N < 10 | < 10  |        | N < 10 | < 10 |        | N < 10 | < 10 |        | N < 10 | < 10 | 96.91  |
| STEM          |        |      | 87.18  |        |       | 87.18  |        |      | 87.18  |        |      | 87.18  |        |      | 96.91  |
| TRANSPORTA    | N < 10 | < 10 | 87.18  | N < 10 | < 10  | 87.18  | N < 10 | < 10 | 87.18  | N < 10 | < 10 | 87.18  | N < 10 | < 10 | 96.91  |
| TION, DISTRIB |        |      |        |        |       |        |        |      |        |        |      |        |        |      |        |
| UTION, &      |        |      |        |        |       |        |        |      |        |        |      |        |        |      |        |
| LOGISTICS     |        |      |        |        |       |        |        |      |        |        |      |        |        |      |        |

#### FIVE-YEAR EXTENDED ADJUSTED GRADUATION RATE BY CLUSTER

|                                                            |        | 2020  |        |        | 2021 |        |         | 2022 |        |        | 2023 |        |        | 2024 |        |
|------------------------------------------------------------|--------|-------|--------|--------|------|--------|---------|------|--------|--------|------|--------|--------|------|--------|
|                                                            | Score  | <br>N | Target | Score  | N    | Target | Score   | N    | Target | Score  | N    | Target | Score  | N    | Target |
|                                                            |        |       |        |        |      |        | STED CO |      |        | UATION |      |        |        |      |        |
| AGRICULTUR<br>E, FOOD, &<br>NATURAL<br>RESOURCES           | 94.00  | RV    | 90.4   | > 95   | RV   | 90.4   | > 95    | RV   | 90.4   | 93.00  | RV   | 90.4   | > 95   | RV   | 97     |
| ARCHITECTU<br>RE AND CONS<br>TRUCTION                      |        |       | 90.4   |        |      | 90.4   |         |      | 90.4   |        |      | 90.4   |        |      | 97     |
| ARTS, A/V,<br>TECHNOLOGY<br>& COMMUNIC<br>ATIONS           | N < 10 | < 10  | 90.4   | N < 10 | < 10 | 90.4   | N < 10  | < 10 | 90.4   | N < 10 | < 10 | 90.4   | > 95   | RV   | 97     |
| BUSINESS MA<br>NAGEMENT &<br>ADMINISTRAT<br>ION            |        | < 10  |        | N < 10 | < 10 |        | N < 10  | < 10 | 90.4   | > 95   | RV   | 90.4   | > 95   | RV   | 97     |
| EDUCATION<br>AND<br>TRAINING                               |        |       | 90.4   |        |      | 90.4   |         |      | 90.4   |        |      |        | N < 10 | < 10 | 97     |
| FINANCE                                                    | > 95   | RV    |        | N < 10 |      |        | N < 10  |      | 90.4   | > 95   | RV   | 90.4   | > 95   | RV   | 97     |
| GOVERNMEN<br>T AND PUBLIC<br>ADMINISTRAT<br>ION            | N < 10 | < 10  | 90.4   | N < 10 | < 10 | 90.4   | N < 10  | < 10 | 90.4   |        |      | 90.4   |        |      | 97     |
| HEALTH<br>SCIENCES                                         | > 95   | RV    | 90.4   | > 95   | RV   | 90.4   | > 95    | RV   | 90.4   | N < 10 | < 10 | 90.4   | > 95   | RV   | 97     |
| HOSPITALITY & TOURISM                                      | N < 10 | < 10  |        | N < 10 |      | 90.4   | N < 10  | < 10 | 90.4   | N < 10 | < 10 | 90.4   | N < 10 | < 10 | 97     |
| HUMAN<br>SERVICES                                          | N < 10 | < 10  | 90.4   | N < 10 | < 10 | 90.4   | N < 10  | < 10 | 90.4   |        |      | 90.4   |        |      | 97     |
| INFORMATIO<br>N<br>TECHNOLOGY                              | > 95   | RV    | 90.4   | N < 10 | < 10 | 90.4   | N < 10  | < 10 | 90.4   | > 95   | RV   | 90.4   | > 95   | RV   | 97     |
| LAW, PUBLIC<br>SAFETY,<br>CORRECTION<br>S, AND<br>SECURITY | > 95   | RV    | 90.4   | 95.00  | RV   | 90.4   | 91.00   | RV   | 90.4   | > 95   | RV   | 90.4   | > 95   | RV   | 97     |
| MANUFACTU<br>RING                                          |        |       | 90.4   |        |      | 90.4   |         |      | 90.4   |        |      | 90.4   |        |      | 97     |
| MARKETING                                                  | N < 10 | < 10  |        | N < 10 | < 10 | 90.4   | N < 10  | < 10 | 90.4   | N < 10 | < 10 | 90.4   | N < 10 | < 10 | 97     |
| STEM                                                       |        |       | 90.4   |        |      | 90.4   |         |      | 90.4   |        |      | 90.4   |        |      | 97     |
| TRANSPORTA<br>TION, DISTRIB<br>UTION, &<br>LOGISTICS       |        |       | 90.4   | N < 10 | < 10 | 90.4   | N < 10  | < 10 | 90.4   | N < 10 | < 10 | 90.4   | N < 10 | < 10 | 97     |