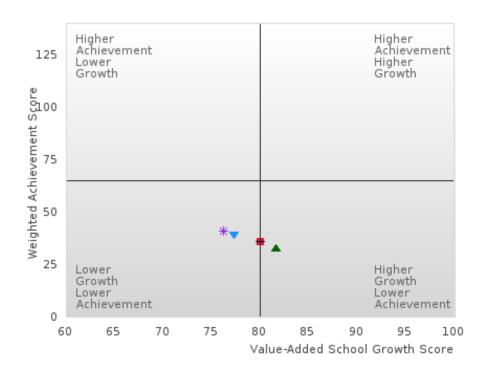

#### GRADUATION RATE BY SPECIAL POPULATION

|                            | 2020   |      |        | 2021   |       |        | 2022    |       |        | 2023    |      |        | 2024   |      |        |
|----------------------------|--------|------|--------|--------|-------|--------|---------|-------|--------|---------|------|--------|--------|------|--------|
|                            | Score  | N    | Target | Score  | N     | Target | Score   | N     | Target | Score   | N    | Target | Score  | N    | Target |
|                            |        |      | FO     | UR-YEA | R ADJ | USTED  | COHORT  | ΓGRAI | DUATIO | ON RATE | E    |        |        |      |        |
| All Students               | > 95   | RV   | 87.18  | 94.37  | RV    | 87.18  | > 95    | RV    | 87.18  | > 95    | RV   | 87.18  | > 95   | RV   | 96.91  |
| Male                       | > 95   | RV   | 87.18  | 91.89  | RV    | 87.18  | > 95    | RV    | 87.18  | > 95    | RV   | 87.18  | > 95   | RV   | 96.91  |
| Female                     | > 95   | RV   | 87.18  | > 95   | RV    | 87.18  | > 95    | RV    | 87.18  | > 95    | RV   | 87.18  | > 95   | RV   | 96.91  |
| Students with Disabilities | N < 10 | < 10 | 87.18  | N < 10 | < 10  | 87.18  | N < 10  | < 10  | 87.18  | > 95    | RV   | 87.18  | N < 10 | < 10 | 96.91  |
| Economically Disadvantaged | > 95   | RV   | 87.18  | 94.37  | RV    | 87.18  | > 95    | RV    | 87.18  | > 95    | RV   | 87.18  | > 95   | RV   | 96.91  |
| Non-traditional            | > 95   | RV   | 87.18  | > 95   | RV    | 87.18  | > 95    | RV    | 87.18  | > 95    | RV   | 87.18  | > 95   | RV   | 96.91  |
| Single Parent              |        |      | 87.18  |        |       |        | N < 10  | < 10  |        | N < 10  | < 10 | 87.18  |        |      | 96.91  |
| English Learner            |        |      | 87.18  |        |       | 87.18  |         |       | 87.18  |         |      | 87.18  |        |      | 96.91  |
| Homeless                   | N < 10 | < 10 |        | N < 10 | < 10  |        | N < 10  | < 10  |        | N < 10  | < 10 |        | N < 10 | < 10 | 96.91  |
| Foster Care                | N < 10 | < 10 | 87.18  | N < 10 | < 10  | 87.18  | N < 10  | < 10  | 87.18  | N < 10  | < 10 | 87.18  | N < 10 | < 10 | 96.91  |
| Military                   | N < 10 | < 10 | 87.18  |        |       | 87.18  |         |       | 87.18  |         |      | 87.18  |        |      | 96.91  |
| Dependent                  |        |      |        |        |       |        |         |       |        |         |      |        |        |      |        |
| Migrant                    |        |      | 87.18  | N < 10 | < 10  | 87.18  | N < 10  | < 10  | 87.18  | N < 10  | < 10 | 87.18  | N < 10 | < 10 | 96.91  |
|                            |        | F    |        |        |       |        | STED CC |       |        | UATION  | RATE |        |        |      |        |
| All Students               | > 95   | RV   | 90.4   | > 95   | RV    | 90.4   | 94.37   | RV    | 90.4   | > 95    | RV   | 90.4   | > 95   | RV   | 97     |
| Male                       | > 95   | RV   | 90.4   | > 95   | RV    | 90.4   | 89.19   | RV    | 90.4   | > 95    | RV   | 90.4   | > 95   | RV   | 97     |
| Female                     | > 95   | RV   | 90.4   | > 95   | RV    | 90.4   | > 95    | RV    | 90.4   | > 95    | RV   | 90.4   | > 95   | RV   | 97     |
| Students with Disabilities | N < 10 | < 10 | 90.4   | N < 10 | < 10  | 90.4   | N < 10  | < 10  | 90.4   | N < 10  | < 10 | 90.4   | > 95   | RV   | 97     |
| Economically Disadvantaged | > 95   | RV   | 90.4   | > 95   | RV    | 90.4   | 94.37   | RV    | 90.4   | > 95    | RV   | 90.4   | > 95   | RV   | 97     |
| Non-traditional            | > 95   | RV   | 90.4   | > 95   | RV    | 90.4   | > 95    | RV    | 90.4   | > 95    | RV   | 90.4   | > 95   | RV   | 97     |
| Single Parent              |        |      | 90.4   |        |       | 90.4   |         |       | 90.4   | N < 10  | < 10 | 90.4   | N < 10 | < 10 | 97     |
| English Learner            | N < 10 | < 10 | 90.4   |        |       | 90.4   |         |       | 90.4   |         |      | 90.4   |        |      | 97     |
| Homeless                   | N < 10 | < 10 | 90.4   | N < 10 | < 10  | 90.4   | N < 10  | < 10  | 90.4   | N < 10  | < 10 | 90.4   | N < 10 | < 10 | 97     |
| Foster Care                |        |      | 90.4   | N < 10 | < 10  | 90.4   | N < 10  | < 10  | 90.4   | N < 10  | < 10 | 90.4   | N < 10 | < 10 | 97     |
| Military<br>Dependent      | N < 10 | < 10 | 90.4   | N < 10 | < 10  | 90.4   |         |       | 90.4   |         |      | 90.4   |        |      | 97     |
| Migrant                    | N < 10 | < 10 | 90.4   |        |       | 90.4   | N < 10  | < 10  | 90.4   | N < 10  | < 10 | 90.4   | N < 10 | < 10 | 97     |