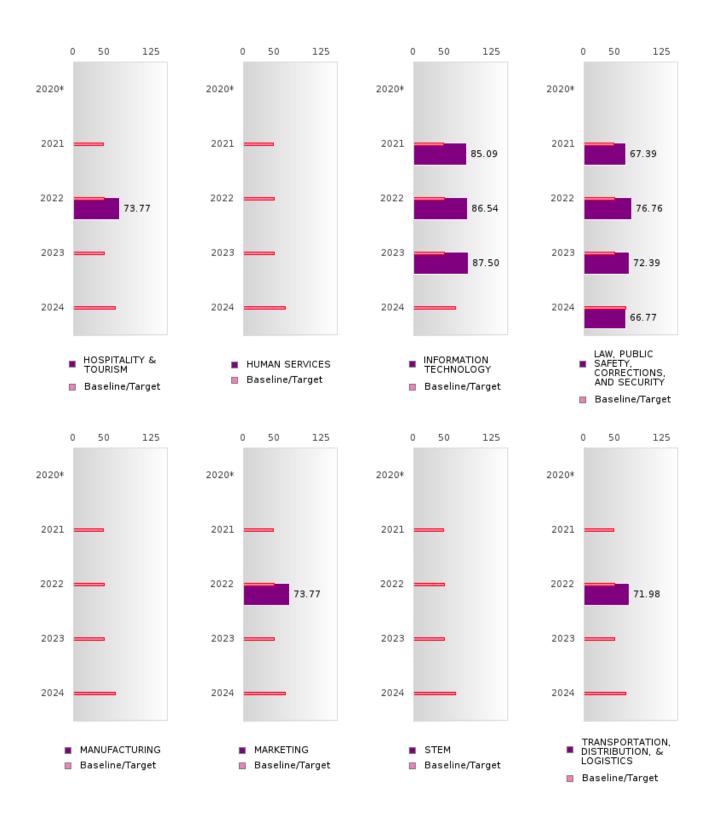

#### ACADEMIC PROFICIENCY SCORE IN MATHEMATICS BY CLUSTER

<sup>\*</sup>State-required academic achievement tests were waived in 2020 due to COVID19.

#### HIGHLAND SCHOOL DISTRICT