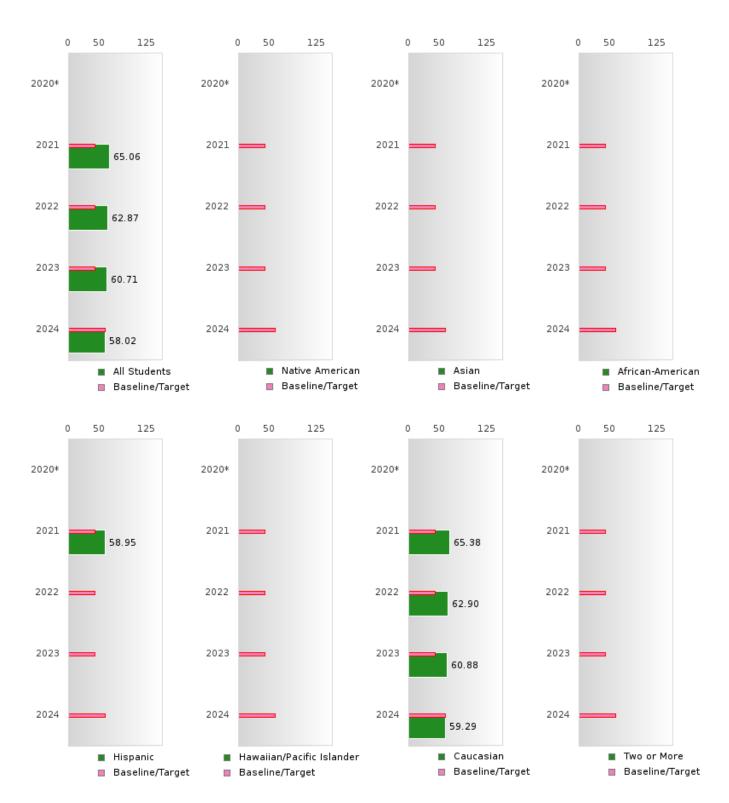

#### ACADEMIC PROFICIENCY SCORE IN MATHEMATICS

| YEAR  | SCORE | BASELINE/ | N   |  |  |
|-------|-------|-----------|-----|--|--|
|       |       | TARGET    |     |  |  |
| 2020* |       | 42.27     |     |  |  |
| 2021  | 65.06 | 46.7      | 204 |  |  |
| 2022  | 62.87 | 42.52     | 214 |  |  |
| 2023  | 60.71 | 42.77     | 189 |  |  |
| 2024  | 58.02 | 58.59     | 150 |  |  |

#### ACADEMIC PROFICIENCY SCORE TABLE BY SUBJECT AND RACE/ETHNICITY

|                              | 2020* |   | 2021  |        | 2022 |        | 2023       |       |        | 2024   |      |        |        |      |        |
|------------------------------|-------|---|-------|--------|------|--------|------------|-------|--------|--------|------|--------|--------|------|--------|
|                              | Score | N | Base  | Score  | N    | Target | Score      | N     | Target | Score  | N    | Target | Score  | N    | Target |
|                              |       |   | line  |        | DEA  | DING   | L<br>ANGUA | GE AD | TC     |        |      |        |        |      |        |
| All Students                 |       |   | 53.03 | 69.40  | 204  | 48.45  | 72.21      | 214   | 48.7   | 71.22  | 189  | 48.95  | 64.88  | 150  | 65.39  |
| Native American              |       |   | 53.03 | N <    | < 10 | 48.45  | N < 10     | < 10  | 48.7   | N < 10 | < 10 | 48.95  | N < 10 | < 10 | 65.39  |
|                              |       |   |       | 10     |      |        |            |       |        |        |      |        |        | 110  |        |
| Asian                        |       |   | 53.03 | N < 10 | < 10 | 48.45  | N < 10     | < 10  | 48.7   | N < 10 | < 10 | 48.95  | N < 10 | < 10 | 65.39  |
| African-<br>American         |       |   | 53.03 | N < 10 | < 10 | 48.45  | N < 10     | < 10  | 48.7   | N < 10 | < 10 | 48.95  | N < 10 | < 10 | 65.39  |
| Hispanic                     |       |   | 53.03 | 64.42  | 10   | 48.45  | N < 10     | < 10  | 48.7   | N < 10 | < 10 | 48.95  | N < 10 | < 10 | 65.39  |
| Hawaiian/Pacific<br>Islander |       |   | 53.03 | N < 10 | < 10 | 48.45  | N < 10     | < 10  | 48.7   | N < 10 | < 10 | 48.95  | N < 10 | < 10 | 65.39  |
| Caucasian                    |       |   | 53.03 | 69.28  | 190  | 48.45  | 72.52      | 201   | 48.7   | 71.48  | 179  | 48.95  | 64.76  | 139  | 65.39  |
| Two or More                  |       |   | 53.03 | N < 10 | < 10 | 48.45  | N < 10     | < 10  | 48.7   | N < 10 | < 10 | 48.95  | N < 10 | < 10 | 65.39  |
|                              |       |   |       | 10     |      | MAT    | HEMAT      | ICS   |        |        |      |        |        |      |        |
| All Students                 |       |   | 46.7  | 65.06  | 204  | 42.27  | 62.87      | 214   | 42.52  | 60.71  | 189  | 42.77  | 58.02  | 150  | 58.59  |
| Native American              |       |   | 46.7  | N < 10 | < 10 | 42.27  | N < 10     | < 10  | 42.52  | N < 10 | < 10 | 42.77  | N < 10 | < 10 | 58.59  |
| Asian                        |       |   | 46.7  | N < 10 | < 10 | 42.27  | N < 10     | < 10  | 42.52  | N < 10 | < 10 | 42.77  | N < 10 | < 10 | 58.59  |
| African-<br>American         |       |   | 46.7  | N < 10 | < 10 | 42.27  | N < 10     | < 10  | 42.52  | N < 10 | < 10 | 42.77  | N < 10 | < 10 | 58.59  |
| Hispanic                     |       |   | 46.7  | 58.95  | 10   | 42.27  | N < 10     | < 10  | 42.52  | N < 10 | < 10 | 42.77  | N < 10 | < 10 | 58.59  |
| Hawaiian/Pacific<br>Islander |       |   | 46.7  | N < 10 | < 10 | 42.27  | N < 10     | < 10  | 42.52  | N < 10 | < 10 | 42.77  | N < 10 | < 10 | 58.59  |
| Caucasian                    |       |   | 46.7  | 65.38  | 190  | 42.27  | 62.90      | 201   | 42.52  | 60.88  | 179  | 42.77  | 59.29  | 139  | 58.59  |
| Two or More                  |       |   | 46.7  | N < 10 | < 10 | 42.27  | N < 10     | < 10  | 42.52  | N < 10 | < 10 | 42.77  | N < 10 | < 10 | 58.59  |
|                              |       |   |       |        |      | SO     | CIENCE     |       |        |        |      |        |        |      |        |
| All Students                 |       |   | 53.51 | 70.49  | 204  | 48.4   | 70.18      | 214   | 48.65  | 70.00  | 189  | 48.9   | 65.56  | 150  | 66.31  |
| Native American              |       |   | 53.51 | N < 10 | < 10 | 48.4   | N < 10     | < 10  | 48.65  | N < 10 | < 10 | 48.9   | N < 10 | < 10 | 66.31  |
| Asian                        |       |   | 53.51 | N < 10 | < 10 | 48.4   | N < 10     | < 10  | 48.65  | N < 10 | < 10 | 48.9   | N < 10 | < 10 | 66.31  |
| African-<br>American         |       |   | 53.51 | N < 10 | < 10 | 48.4   | N < 10     | < 10  | 48.65  | N < 10 | < 10 | 48.9   | N < 10 | < 10 | 66.31  |
| Hispanic                     |       |   | 53.51 | 65.10  | 10   | 48.4   | N < 10     | < 10  | 48.65  | N < 10 | < 10 | 48.9   | N < 10 | < 10 | 66.31  |
| Hawaiian/Pacific<br>Islander |       |   | 53.51 | N < 10 | < 10 | 48.4   | N < 10     | < 10  | 48.65  | N < 10 | < 10 | 48.9   | N < 10 | < 10 | 66.31  |
| Caucasian                    |       |   | 53.51 | 70.42  | 190  | 48.4   | 70.16      | 201   | 48.65  | 69.80  | 179  | 48.9   | 66.02  | 139  | 66.31  |
| Two or More                  |       |   | 53.51 | N < 10 | < 10 | 48.4   | N < 10     | < 10  | 48.65  | N < 10 | < 10 | 48.9   | N < 10 | < 10 | 66.31  |