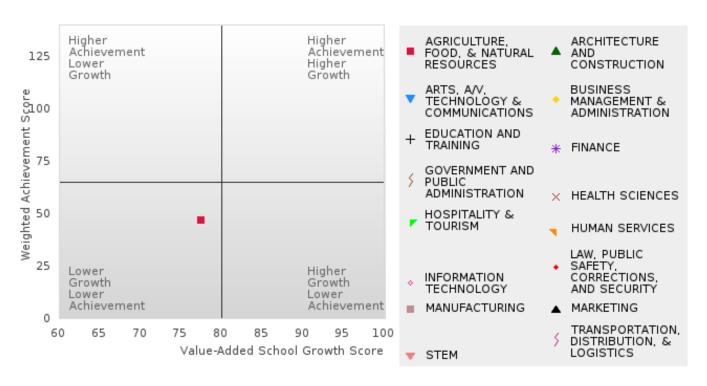

#### FOUR-YEAR ADJUSTED GRADUATION RATE BY CLUSTER

|               |        | 2020 |        |        | 2021  |        |        | 2022 |        |        | 2023 |        |        | 2024 |        |
|---------------|--------|------|--------|--------|-------|--------|--------|------|--------|--------|------|--------|--------|------|--------|
|               | Score  | N    | Target | Score  | N     | Target | Score  | N    | Target | Score  | N    | Target | Score  | N    | Target |
|               |        |      | FO     | UR-YEA | R ADJ |        | COHOR  | ΓGRA |        |        | E    |        |        |      |        |
| AGRICULTUR    | > 95   | RV   | 87.18  | > 95   | RV    | 87.18  | 93.00  | RV   | 87.18  | > 95   | RV   | 87.18  | > 95   | RV   | 96.91  |
| E, FOOD, &    |        |      |        |        |       |        |        |      |        |        |      |        |        |      |        |
| NATURAL       |        |      |        |        |       |        |        |      |        |        |      |        |        |      |        |
| RESOURCES     |        |      |        |        |       |        |        |      |        |        |      |        |        |      |        |
| ARCHITECTU    |        |      | 87.18  |        |       | 87.18  |        |      | 87.18  |        |      | 87.18  |        |      | 96.91  |
| RE AND CONS   |        |      |        |        |       |        |        |      |        |        |      |        |        |      |        |
| TRUCTION      |        |      |        |        |       |        |        |      |        |        |      |        |        |      |        |
|               | N < 10 | < 10 | 87.18  | N < 10 | < 10  | 87.18  | N < 10 | < 10 | 87.18  | > 95   | RV   | 87.18  | N < 10 | < 10 | 96.91  |
| TECHNOLOGY    |        |      |        |        |       |        |        |      |        |        |      |        |        |      |        |
| & COMMUNIC    |        |      |        |        |       |        |        |      |        |        |      |        |        |      |        |
| ATIONS        |        |      |        |        |       |        |        |      |        |        |      |        |        |      |        |
| BUSINESS MA   | N < 10 | < 10 | 87.18  | N < 10 | < 10  | 87.18  | > 95   | RV   | 87.18  | > 95   | RV   | 87.18  | > 95   | RV   | 96.91  |
| NAGEMENT &    |        |      |        |        |       |        |        |      |        |        |      |        |        |      |        |
| ADMINISTRAT   |        |      |        |        |       |        |        |      |        |        |      |        |        |      |        |
| ION           |        |      |        |        |       |        |        |      |        |        |      |        |        |      |        |
| EDUCATION     |        |      | 87.18  |        |       | 87.18  |        |      | 87.18  | N < 10 | < 10 | 87.18  | N < 10 | < 10 | 96.91  |
| AND           |        |      |        |        |       |        |        |      |        |        |      |        |        |      |        |
| TRAINING      |        |      |        |        |       |        |        |      |        |        |      |        |        |      |        |
|               | N < 10 |      | 0,1120 | N < 10 | < 10  | 87.18  | > 95   | RV   | 87.18  | > 95   | RV   |        | N < 10 | < 10 | 96.91  |
| GOVERNMEN     | N < 10 | < 10 | 87.18  | N < 10 | < 10  | 87.18  |        |      | 87.18  |        |      | 87.18  |        |      | 96.91  |
| T AND PUBLIC  |        |      |        |        |       |        |        |      |        |        |      |        |        |      |        |
| ADMINISTRAT   |        |      |        |        |       |        |        |      |        |        |      |        |        |      |        |
| ION           |        |      |        |        |       |        |        |      |        |        |      |        |        |      |        |
| HEALTH        | > 95   | RV   | 87.18  | 93.00  | RV    | 87.18  | N < 10 | < 10 | 87.18  | > 95   | RV   | 87.18  | N < 10 | < 10 | 96.91  |
| SCIENCES      |        |      |        |        |       |        |        |      |        |        |      |        |        |      |        |
| HOSPITALITY   | N < 10 | < 10 | 87.18  | N < 10 | < 10  | 87.18  | N < 10 | < 10 | 87.18  | N < 10 | < 10 | 87.18  | N < 10 | < 10 | 96.91  |
| & TOURISM     |        |      |        |        |       |        |        |      |        |        |      |        |        |      |        |
|               | N < 10 | < 10 | 87.18  | N < 10 | < 10  | 87.18  |        |      | 87.18  |        |      | 87.18  | N < 10 | < 10 | 96.91  |
| SERVICES      |        |      |        |        |       |        |        |      |        |        |      |        |        |      |        |
| INFORMATIO    | N < 10 | < 10 | 87.18  | N < 10 | < 10  | 87.18  | > 95   | RV   | 87.18  | > 95   | RV   | 87.18  | N < 10 | < 10 | 96.91  |
| N             |        |      |        |        |       |        |        |      |        |        |      |        |        |      |        |
| TECHNOLOGY    |        |      |        |        |       |        |        |      |        |        |      |        |        |      |        |
| LAW, PUBLIC   | > 95   | RV   | 87.18  | 91.00  | RV    | 87.18  | > 95   | RV   | 87.18  | > 95   | RV   | 87.18  | > 95   | RV   | 96.91  |
| SAFETY,       |        |      |        |        |       |        |        |      |        |        |      |        |        |      |        |
| CORRECTION    |        |      |        |        |       |        |        |      |        |        |      |        |        |      |        |
| S, AND        |        |      |        |        |       |        |        |      |        |        |      |        |        |      |        |
| SECURITY      |        |      |        |        |       |        |        |      |        |        |      |        |        |      |        |
| MANUFACTU     |        |      | 87.18  |        |       | 87.18  |        |      | 87.18  |        |      | 87.18  |        |      | 96.91  |
| RING          |        |      |        |        |       |        |        |      |        |        |      |        |        |      |        |
|               | N < 10 | < 10 |        | N < 10 | < 10  |        | N < 10 | < 10 |        | N < 10 | < 10 |        | N < 10 | < 10 | 96.91  |
| STEM          |        |      | 87.18  |        |       | 87.18  |        |      | 87.18  |        |      | 87.18  |        |      | 96.91  |
| TRANSPORTA    | N < 10 | < 10 | 87.18  | N < 10 | < 10  | 87.18  | N < 10 | < 10 | 87.18  | N < 10 | < 10 | 87.18  | N < 10 | < 10 | 96.91  |
| TION, DISTRIB |        |      |        |        |       |        |        |      |        |        |      |        |        |      |        |
| UTION, &      |        |      |        |        |       |        |        |      |        |        |      |        |        |      |        |
| LOGISTICS     |        |      |        |        |       |        |        |      |        |        |      |        |        |      |        |

#### FIVE-YEAR EXTENDED ADJUSTED GRADUATION RATE BY CLUSTER

|                                                            |        | 2020  |        |        | 2021 |        |         | 2022 |        |        | 2023 |        |        | 2024 |        |
|------------------------------------------------------------|--------|-------|--------|--------|------|--------|---------|------|--------|--------|------|--------|--------|------|--------|
|                                                            | Score  | <br>N | Target | Score  | N    | Target | Score   | N    | Target | Score  | N    | Target | Score  | N    | Target |
|                                                            |        |       |        |        |      |        | STED CO |      |        | UATION |      |        |        |      |        |
| AGRICULTUR<br>E, FOOD, &<br>NATURAL<br>RESOURCES           | 94.00  | RV    | 90.4   | > 95   | RV   | 90.4   | > 95    | RV   | 90.4   | 93.00  | RV   | 90.4   | > 95   | RV   | 97     |
| ARCHITECTU<br>RE AND CONS<br>TRUCTION                      |        |       | 90.4   |        |      | 90.4   |         |      | 90.4   |        |      | 90.4   |        |      | 97     |
| ARTS, A/V,<br>TECHNOLOGY<br>& COMMUNIC<br>ATIONS           | N < 10 | < 10  | 90.4   | N < 10 | < 10 | 90.4   | N < 10  | < 10 | 90.4   | N < 10 | < 10 | 90.4   | > 95   | RV   | 97     |
| BUSINESS MA<br>NAGEMENT &<br>ADMINISTRAT<br>ION            |        | < 10  |        | N < 10 | < 10 |        | N < 10  | < 10 | 90.4   | > 95   | RV   | 90.4   | > 95   | RV   | 97     |
| EDUCATION<br>AND<br>TRAINING                               |        |       | 90.4   |        |      | 90.4   |         |      | 90.4   |        |      |        | N < 10 | < 10 | 97     |
| FINANCE                                                    | > 95   | RV    |        | N < 10 |      |        | N < 10  |      | 90.4   | > 95   | RV   | 90.4   | > 95   | RV   | 97     |
| GOVERNMEN<br>T AND PUBLIC<br>ADMINISTRAT<br>ION            | N < 10 | < 10  | 90.4   | N < 10 | < 10 | 90.4   | N < 10  | < 10 | 90.4   |        |      | 90.4   |        |      | 97     |
| HEALTH<br>SCIENCES                                         | > 95   | RV    | 90.4   | > 95   | RV   | 90.4   | > 95    | RV   | 90.4   | N < 10 | < 10 | 90.4   | > 95   | RV   | 97     |
| HOSPITALITY & TOURISM                                      | N < 10 | < 10  |        | N < 10 |      | 90.4   | N < 10  | < 10 | 90.4   | N < 10 | < 10 | 90.4   | N < 10 | < 10 | 97     |
| HUMAN<br>SERVICES                                          | N < 10 | < 10  | 90.4   | N < 10 | < 10 | 90.4   | N < 10  | < 10 | 90.4   |        |      | 90.4   |        |      | 97     |
| INFORMATIO<br>N<br>TECHNOLOGY                              | > 95   | RV    | 90.4   | N < 10 | < 10 | 90.4   | N < 10  | < 10 | 90.4   | > 95   | RV   | 90.4   | > 95   | RV   | 97     |
| LAW, PUBLIC<br>SAFETY,<br>CORRECTION<br>S, AND<br>SECURITY | > 95   | RV    | 90.4   | 95.00  | RV   | 90.4   | 91.00   | RV   | 90.4   | > 95   | RV   | 90.4   | > 95   | RV   | 97     |
| MANUFACTU<br>RING                                          |        |       | 90.4   |        |      | 90.4   |         |      | 90.4   |        |      | 90.4   |        |      | 97     |
| MARKETING                                                  | N < 10 | < 10  |        | N < 10 | < 10 | 90.4   | N < 10  | < 10 | 90.4   | N < 10 | < 10 | 90.4   | N < 10 | < 10 | 97     |
| STEM                                                       |        |       | 90.4   |        |      | 90.4   |         |      | 90.4   |        |      | 90.4   |        |      | 97     |
| TRANSPORTA<br>TION, DISTRIB<br>UTION, &<br>LOGISTICS       |        |       | 90.4   | N < 10 | < 10 | 90.4   | N < 10  | < 10 | 90.4   | N < 10 | < 10 | 90.4   | N < 10 | < 10 | 97     |