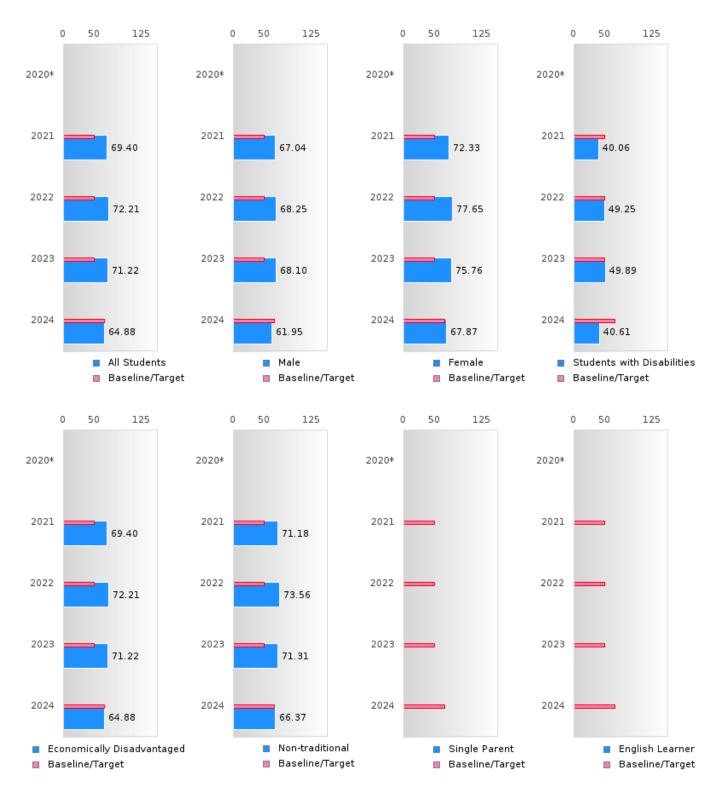

#### ACADEMIC PROFICIENCY SCORE IN READING LANGUAGE ARTS BY SPECIAL POPULATION

<sup>\*</sup>State-required academic achievement tests were waived in 2020 due to COVID19.

### HIGHLAND SCHOOL DISTRICT

### ACADEMIC PROFICIENCY SCORE TABLE BY SUBJECT AND SPECIAL POPULATION

| ACADEN          | IIC PR |       | IENCI | SCOI         |             | DLE I  | ) I SUD |      | AND    | SPECIA  |             | PULA   | HUN     | 2021 |        |
|-----------------|--------|-------|-------|--------------|-------------|--------|---------|------|--------|---------|-------------|--------|---------|------|--------|
|                 |        | 2020* | 1 -   |              | 2021        |        |         | 2022 |        |         | 2023        |        |         | 2024 |        |
|                 | Score  | N     | Base  | Score        | N           | Target | Score   | N    | Target | Score   | N           | Target | Score   | N    | Target |
|                 |        |       | line  |              |             |        |         |      |        |         |             |        |         |      |        |
|                 |        |       |       |              |             |        | LANGUA  |      |        |         |             |        |         |      |        |
| All Students    |        |       | 53.03 | 69.40        | 204         | 48.45  | 72.21   | 214  | 48.7   | 71.22   | 189         | 48.95  | 64.88   | 150  | 65.39  |
| Male            |        |       | 53.03 | 67.04        | 109         | 48.45  | 68.25   | 106  | 48.7   | 68.10   | 99          | 48.95  | 61.95   | 76   | 65.39  |
| Female          |        |       | 53.03 | 72.33        | 95          | 48.45  | 77.65   | 108  | 48.7   | 75.76   | 90          | 48.95  | 67.87   | 74   | 65.39  |
| Students with   |        |       | 53.03 | 40.06        | 20          | 48.45  | 49.25   | 25   | 48.7   | 49.89   | 24          | 48.95  | 40.61   | 21   | 65.39  |
| Disabilities    |        |       |       |              |             |        |         |      |        |         |             |        |         |      |        |
| Economically    |        |       | 53.03 | 69.40        | 204         | 48.45  | 72.21   | 214  | 48.7   | 71.22   | 189         | 48.95  | 64.88   | 150  | 65.39  |
| Disadvantaged   |        |       |       |              |             |        |         |      |        |         |             |        |         |      |        |
| Non-traditional |        |       | 53.03 | 71.18        | 38          | 48.45  | 73.56   | 59   | 48.7   | 71.31   | 61          | 48.95  | 66.37   | 60   | 65.39  |
| Single Parent   |        |       | 53.03 | N <          | < 10        | 48.45  | N < 10  | < 10 | 48.7   | N < 10  | < 10        | 48.95  | N < 10  | < 10 | 65.39  |
|                 |        |       |       | 10           |             |        |         |      |        |         |             |        |         |      |        |
| English Learner |        |       | 53.03 | N <          | < 10        | 48.45  | N < 10  | < 10 | 48.7   | N < 10  | < 10        | 48.95  | N < 10  | < 10 | 65.39  |
|                 |        |       |       | 10           |             |        |         |      |        |         |             |        |         |      |        |
| Homeless        |        |       | 53.03 | N <          | < 10        | 48.45  | N < 10  | < 10 | 48.7   | N < 10  | < 10        | 48.95  | N < 10  | < 10 | 65.39  |
|                 |        |       |       | 10           |             |        |         |      |        |         |             |        |         |      |        |
| Foster Care     |        |       | 53.03 | N <          | < 10        | 48.45  | N < 10  | < 10 | 48.7   | N < 10  | < 10        | 48.95  | N < 10  | < 10 | 65.39  |
|                 |        |       |       | 10           |             |        |         |      |        |         |             |        |         |      |        |
| Military        |        |       | 53.03 | N <          | < 10        | 48.45  | N < 10  | < 10 | 48.7   | N < 10  | < 10        | 48.95  | N < 10  | < 10 | 65.39  |
| Dependent       |        |       | 55.05 | 10           | <b>V</b> 10 | 10.15  | 11 110  | V 10 | 10.7   | 11 110  | <b>1</b> 10 | 10.75  | 11 110  | (10  | 00.07  |
| Migrant         |        |       | 53.03 | N <          | < 10        | 48 45  | N < 10  | < 10 | 48.7   | N < 10  | < 10        | 48 95  | N < 10  | < 10 | 65.39  |
| wingrant        |        |       | 33.03 | 10           | <b>\</b> 10 | 70.73  | 11 < 10 | < 10 | 70.7   | 11 < 10 | < 10        | 70.73  | 14 < 10 | < 10 | 03.37  |
|                 |        |       |       | 10           |             | MAT    | HEMAT   | ICS. |        |         |             |        |         |      |        |
| All Students    |        |       | 46.7  | 65.06        | 204         | 42.27  | 62.87   | 214  | 42.52  | 60.71   | 189         | 42.77  | 58.02   | 150  | 58.59  |
| Male            |        |       | 46.7  | 65.29        | 109         | 42.27  | 63.33   | 106  | 42.52  | 61.07   | 99          | 42.77  | 57.25   | 76   | 58.59  |
| Female          |        |       | 46.7  | 64.87        | 95          | 42.27  | 62.47   | 108  | 42.52  | 60.34   | 90          | 42.77  | 58.24   | 74   | 58.59  |
| Students with   |        |       | 46.7  | 40.13        | 20          | 42.27  | 43.55   | 25   | 42.52  | 40.34   | 24          | 42.77  | 37.24   | 21   | 58.59  |
| Disabilities    |        |       | 40.7  | 70.13        | 20          | 72.27  | 73.33   | 23   | 72.32  | 70.57   | 27          | 72.77  | 31.27   | 21   | 36.37  |
| Economically    |        |       | 46.7  | 65.06        | 204         | 42.27  | 62.87   | 214  | 42.52  | 60.71   | 189         | 42.77  | 58.02   | 150  | 58.59  |
| Disadvantaged   |        |       | 40.7  | 05.00        | 204         | 42.27  | 02.07   | 214  | 42.32  | 00.71   | 109         | 42.77  | 36.02   | 150  | 30.39  |
| Non-traditional |        |       | 46.7  | 62.98        | 38          | 42.27  | 62.08   | 59   | 42.52  | 61.61   | 61          | 42.77  | 58.50   | 60   | 58.59  |
| Single Parent   |        |       |       | 02.98<br>N < | < 10        |        | N < 10  |      |        | N < 10  | < 10        |        | N < 10  |      |        |
| Single Parent   |        |       | 46.7  |              | < 10        | 42.27  | N < 10  | < 10 | 42.32  | N < 10  | < 10        | 42.77  | N < 10  | < 10 | 58.59  |
| E 11 1 I        |        |       | 16.7  | 10           | . 10        | 10.07  | NT . 10 | . 10 | 10.50  | NT . 10 | . 10        | 10.77  | NT . 10 | . 10 | 50.50  |
| English Learner |        |       | 46.7  | N <          | < 10        | 42.27  | N < 10  | < 10 | 42.52  | N < 10  | < 10        | 42.77  | N < 10  | < 10 | 58.59  |
| ***             |        |       | 46.5  | 10           | 1.0         | 10.05  | DT 10   | 1.0  | 10.50  | DT 10   | 1.0         | 10.55  | 37 10   | 1.0  | 50.50  |
| Homeless        |        |       | 46.7  | N <          | < 10        | 42.27  | N < 10  | < 10 | 42.52  | N < 10  | < 10        | 42.77  | N < 10  | < 10 | 58.59  |
| -               |        |       |       | 10           |             |        |         |      |        |         |             |        |         |      |        |
| Foster Care     |        |       | 46.7  | N <          | < 10        | 42.27  | N < 10  | < 10 | 42.52  | N < 10  | < 10        | 42.77  | N < 10  | < 10 | 58.59  |
|                 |        |       |       | 10           |             |        |         |      |        |         |             |        |         |      |        |
| Military        |        |       | 46.7  | N <          | < 10        | 42.27  | N < 10  | < 10 | 42.52  | N < 10  | < 10        | 42.77  | N < 10  | < 10 | 58.59  |
| Dependent       |        |       |       | 10           |             |        |         |      |        |         |             |        |         |      |        |
| Migrant         |        |       | 46.7  | N <          | < 10        | 42.27  | N < 10  | < 10 | 42.52  | N < 10  | < 10        | 42.77  | N < 10  | < 10 | 58.59  |
|                 |        |       |       | 10           |             |        |         |      |        |         |             |        |         |      |        |
|                 |        |       |       |              |             | S      | CIENCE  |      |        |         |             |        |         |      |        |
| All Students    |        |       | 53.51 | 70.49        | 204         | 48.4   | 70.18   | 214  | 48.65  | 70.00   | 189         | 48.9   | 65.56   | 150  | 66.31  |
| Male            |        |       | 53.51 | 69.01        | 109         | 48.4   | 69.50   | 106  | 48.65  | 67.36   | 99          | 48.9   | 62.92   | 76   | 66.31  |
| Female          |        |       | 53.51 | 72.42        | 95          | 48.4   | 71.31   | 108  | 48.65  | 72.93   | 90          | 48.9   | 68.37   | 74   | 66.31  |
|                 |        |       |       |              |             | 48.4   | 47.47   | 25   | 48.65  | 50.14   | 24          | 48.9   | 45.75   | 21   | 66.31  |
| Students with   |        |       | 53.51 | 41.64        | 20          | 40.4   | 7/.7/   | 23   | TO.05  | 50.11   |             | TU.)   | TJ.13   | 21   |        |
| Disabilities    |        |       | 53.51 | 41.64        | 20          | 40.4   | 47.47   | 23   | 70.03  | 30.11   |             | 40.7   | 43.73   | 21   | 00.51  |
| Disabilities    |        |       |       |              |             |        |         |      |        |         |             |        |         |      |        |
|                 |        |       | 53.51 | 70.49        | 204         | 48.4   | 70.18   | 214  | 48.65  | 70.00   | 189         | 48.9   | 65.56   | 150  | 66.31  |