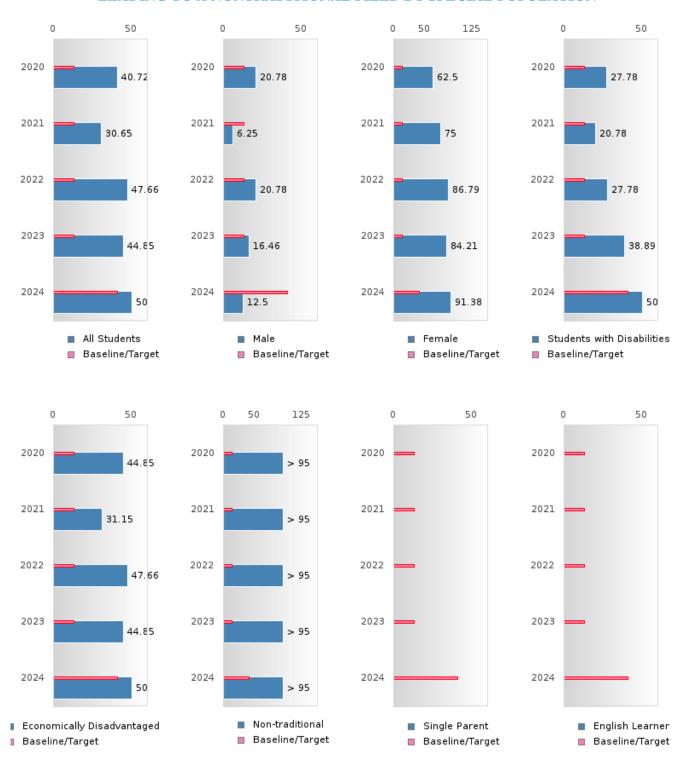

### CONSORTIUM FOUR-YEAR ADJUSTED COHORT GRADUATION RATE BY SPECIAL POPULATION

#### GRADUATION RATE BY SPECIAL POPULATION

|                            | 2020   |      |        | 2021   |       |        | 2022    |       |        | 2023    |      |        | 2024   |      |        |
|----------------------------|--------|------|--------|--------|-------|--------|---------|-------|--------|---------|------|--------|--------|------|--------|
|                            | Score  | N    | Target | Score  | N     | Target | Score   | N     | Target | Score   | N    | Target | Score  | N    | Target |
|                            |        |      | FO     | UR-YEA | R ADJ | USTED  | COHORT  | ΓGRAI | DUATIO | ON RATE | E    |        |        |      |        |
| All Students               | > 95   | RV   | 87.18  | 94.37  | RV    | 87.18  | > 95    | RV    | 87.18  | > 95    | RV   | 87.18  | > 95   | RV   | 96.91  |
| Male                       | > 95   | RV   | 87.18  | 91.89  | RV    | 87.18  | > 95    | RV    | 87.18  | > 95    | RV   | 87.18  | > 95   | RV   | 96.91  |
| Female                     | > 95   | RV   | 87.18  | > 95   | RV    | 87.18  | > 95    | RV    | 87.18  | > 95    | RV   | 87.18  | > 95   | RV   | 96.91  |
| Students with Disabilities | N < 10 | < 10 | 87.18  | N < 10 | < 10  | 87.18  | N < 10  | < 10  | 87.18  | > 95    | RV   | 87.18  | N < 10 | < 10 | 96.91  |
| Economically Disadvantaged | > 95   | RV   | 87.18  | 94.37  | RV    | 87.18  | > 95    | RV    | 87.18  | > 95    | RV   | 87.18  | > 95   | RV   | 96.91  |
| Non-traditional            | > 95   | RV   | 87.18  | > 95   | RV    | 87.18  | > 95    | RV    | 87.18  | > 95    | RV   | 87.18  | > 95   | RV   | 96.91  |
| Single Parent              |        |      | 87.18  |        |       |        | N < 10  | < 10  |        | N < 10  | < 10 | 87.18  |        |      | 96.91  |
| English Learner            |        |      | 87.18  |        |       | 87.18  |         |       | 87.18  |         |      | 87.18  |        |      | 96.91  |
| Homeless                   | N < 10 | < 10 |        | N < 10 | < 10  |        | N < 10  | < 10  |        | N < 10  | < 10 |        | N < 10 | < 10 | 96.91  |
| Foster Care                | N < 10 | < 10 | 87.18  | N < 10 | < 10  | 87.18  | N < 10  | < 10  | 87.18  | N < 10  | < 10 | 87.18  | N < 10 | < 10 | 96.91  |
| Military                   | N < 10 | < 10 | 87.18  |        |       | 87.18  |         |       | 87.18  |         |      | 87.18  |        |      | 96.91  |
| Dependent                  |        |      |        |        |       |        |         |       |        |         |      |        |        |      |        |
| Migrant                    |        |      | 87.18  | N < 10 | < 10  | 87.18  | N < 10  | < 10  | 87.18  | N < 10  | < 10 | 87.18  | N < 10 | < 10 | 96.91  |
|                            |        | F    |        |        |       |        | STED CC |       |        | UATION  | RATE |        |        |      |        |
| All Students               | > 95   | RV   | 90.4   | > 95   | RV    | 90.4   | 94.37   | RV    | 90.4   | > 95    | RV   | 90.4   | > 95   | RV   | 97     |
| Male                       | > 95   | RV   | 90.4   | > 95   | RV    | 90.4   | 89.19   | RV    | 90.4   | > 95    | RV   | 90.4   | > 95   | RV   | 97     |
| Female                     | > 95   | RV   | 90.4   | > 95   | RV    | 90.4   | > 95    | RV    | 90.4   | > 95    | RV   | 90.4   | > 95   | RV   | 97     |
| Students with Disabilities | N < 10 | < 10 | 90.4   | N < 10 | < 10  | 90.4   | N < 10  | < 10  | 90.4   | N < 10  | < 10 | 90.4   | > 95   | RV   | 97     |
| Economically Disadvantaged | > 95   | RV   | 90.4   | > 95   | RV    | 90.4   | 94.37   | RV    | 90.4   | > 95    | RV   | 90.4   | > 95   | RV   | 97     |
| Non-traditional            | > 95   | RV   | 90.4   | > 95   | RV    | 90.4   | > 95    | RV    | 90.4   | > 95    | RV   | 90.4   | > 95   | RV   | 97     |
| Single Parent              |        |      | 90.4   |        |       | 90.4   |         |       | 90.4   | N < 10  | < 10 | 90.4   | N < 10 | < 10 | 97     |
| English Learner            | N < 10 | < 10 | 90.4   |        |       | 90.4   |         |       | 90.4   |         |      | 90.4   |        |      | 97     |
| Homeless                   | N < 10 | < 10 | 90.4   | N < 10 | < 10  | 90.4   | N < 10  | < 10  | 90.4   | N < 10  | < 10 | 90.4   | N < 10 | < 10 | 97     |
| Foster Care                |        |      | 90.4   | N < 10 | < 10  | 90.4   | N < 10  | < 10  | 90.4   | N < 10  | < 10 | 90.4   | N < 10 | < 10 | 97     |
| Military<br>Dependent      | N < 10 | < 10 | 90.4   | N < 10 | < 10  | 90.4   |         |       | 90.4   |         |      | 90.4   |        |      | 97     |
| Migrant                    | N < 10 | < 10 | 90.4   |        |       | 90.4   | N < 10  | < 10  | 90.4   | N < 10  | < 10 | 90.4   | N < 10 | < 10 | 97     |