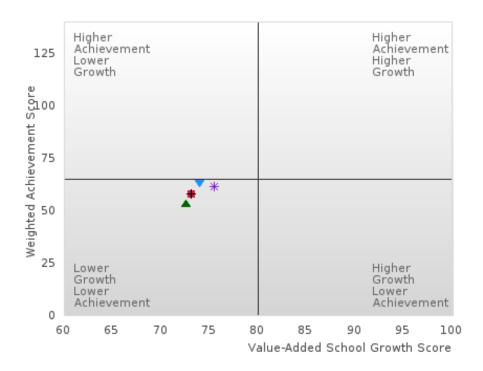

#### GRADUATION RATE BY SPECIAL POPULATION

|                            | 2020   |      |        | 2021   |       |        | 2022    |       |        | 2023    |      |        | 2024   |      |        |
|----------------------------|--------|------|--------|--------|-------|--------|---------|-------|--------|---------|------|--------|--------|------|--------|
|                            | Score  | N    | Target | Score  | N     | Target | Score   | N     | Target | Score   | N    | Target | Score  | N    | Target |
|                            |        |      | FO     | UR-YEA | R ADJ | USTED  | COHORT  | ΓGRAI | DUATIO | ON RATE | E    |        |        |      |        |
| All Students               | > 95   | RV   | 87.18  | 94.37  | RV    | 87.18  | > 95    | RV    | 87.18  | > 95    | RV   | 87.18  | > 95   | RV   | 96.91  |
| Male                       | > 95   | RV   | 87.18  | 91.89  | RV    | 87.18  | > 95    | RV    | 87.18  | > 95    | RV   | 87.18  | > 95   | RV   | 96.91  |
| Female                     | > 95   | RV   | 87.18  | > 95   | RV    | 87.18  | > 95    | RV    | 87.18  | > 95    | RV   | 87.18  | > 95   | RV   | 96.91  |
| Students with Disabilities | N < 10 | < 10 | 87.18  | N < 10 | < 10  | 87.18  | N < 10  | < 10  | 87.18  | > 95    | RV   | 87.18  | N < 10 | < 10 | 96.91  |
| Economically Disadvantaged | > 95   | RV   | 87.18  | 94.37  | RV    | 87.18  | > 95    | RV    | 87.18  | > 95    | RV   | 87.18  | > 95   | RV   | 96.91  |
| Non-traditional            | > 95   | RV   | 87.18  | > 95   | RV    | 87.18  | > 95    | RV    | 87.18  | > 95    | RV   | 87.18  | > 95   | RV   | 96.91  |
| Single Parent              |        |      | 87.18  |        |       |        | N < 10  | < 10  |        | N < 10  | < 10 | 87.18  |        |      | 96.91  |
| English Learner            |        |      | 87.18  |        |       | 87.18  |         |       | 87.18  |         |      | 87.18  |        |      | 96.91  |
| Homeless                   | N < 10 | < 10 |        | N < 10 | < 10  |        | N < 10  | < 10  |        | N < 10  | < 10 |        | N < 10 | < 10 | 96.91  |
| Foster Care                | N < 10 | < 10 | 87.18  | N < 10 | < 10  | 87.18  | N < 10  | < 10  | 87.18  | N < 10  | < 10 | 87.18  | N < 10 | < 10 | 96.91  |
| Military                   | N < 10 | < 10 | 87.18  |        |       | 87.18  |         |       | 87.18  |         |      | 87.18  |        |      | 96.91  |
| Dependent                  |        |      |        |        |       |        |         |       |        |         |      |        |        |      |        |
| Migrant                    |        |      | 87.18  | N < 10 | < 10  | 87.18  | N < 10  | < 10  | 87.18  | N < 10  | < 10 | 87.18  | N < 10 | < 10 | 96.91  |
|                            |        | F    |        |        |       |        | STED CC |       |        | UATION  | RATE |        |        |      |        |
| All Students               | > 95   | RV   | 90.4   | > 95   | RV    | 90.4   | 94.37   | RV    | 90.4   | > 95    | RV   | 90.4   | > 95   | RV   | 97     |
| Male                       | > 95   | RV   | 90.4   | > 95   | RV    | 90.4   | 89.19   | RV    | 90.4   | > 95    | RV   | 90.4   | > 95   | RV   | 97     |
| Female                     | > 95   | RV   | 90.4   | > 95   | RV    | 90.4   | > 95    | RV    | 90.4   | > 95    | RV   | 90.4   | > 95   | RV   | 97     |
| Students with Disabilities | N < 10 | < 10 | 90.4   | N < 10 | < 10  | 90.4   | N < 10  | < 10  | 90.4   | N < 10  | < 10 | 90.4   | > 95   | RV   | 97     |
| Economically Disadvantaged | > 95   | RV   | 90.4   | > 95   | RV    | 90.4   | 94.37   | RV    | 90.4   | > 95    | RV   | 90.4   | > 95   | RV   | 97     |
| Non-traditional            | > 95   | RV   | 90.4   | > 95   | RV    | 90.4   | > 95    | RV    | 90.4   | > 95    | RV   | 90.4   | > 95   | RV   | 97     |
| Single Parent              |        |      | 90.4   |        |       | 90.4   |         |       | 90.4   | N < 10  | < 10 | 90.4   | N < 10 | < 10 | 97     |
| English Learner            | N < 10 | < 10 | 90.4   |        |       | 90.4   |         |       | 90.4   |         |      | 90.4   |        |      | 97     |
| Homeless                   | N < 10 | < 10 | 90.4   | N < 10 | < 10  | 90.4   | N < 10  | < 10  | 90.4   | N < 10  | < 10 | 90.4   | N < 10 | < 10 | 97     |
| Foster Care                |        |      | 90.4   | N < 10 | < 10  | 90.4   | N < 10  | < 10  | 90.4   | N < 10  | < 10 | 90.4   | N < 10 | < 10 | 97     |
| Military<br>Dependent      | N < 10 | < 10 | 90.4   | N < 10 | < 10  | 90.4   |         |       | 90.4   |         |      | 90.4   |        |      | 97     |
| Migrant                    | N < 10 | < 10 | 90.4   |        |       | 90.4   | N < 10  | < 10  | 90.4   | N < 10  | < 10 | 90.4   | N < 10 | < 10 | 97     |