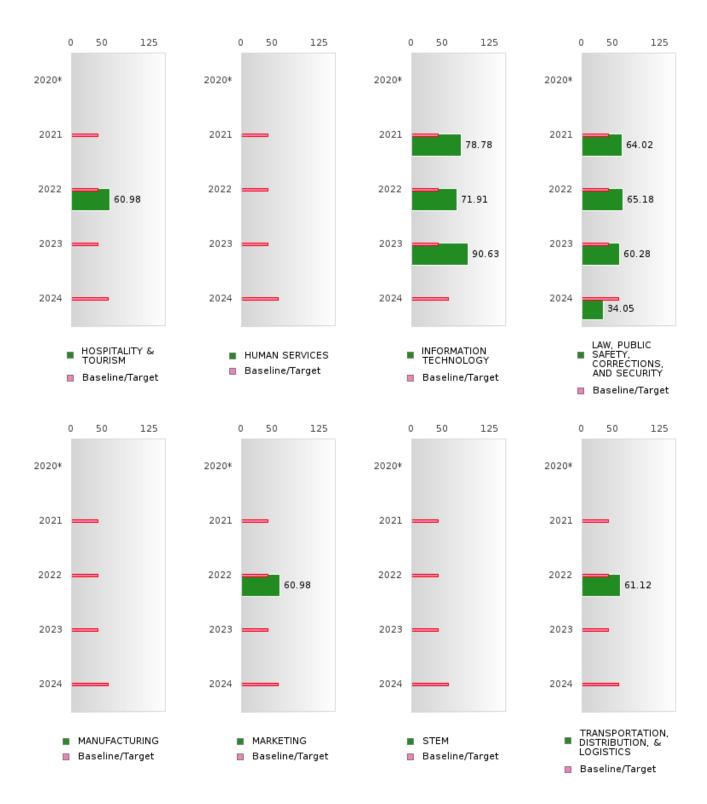

#### ACADEMIC PROFICIENCY SCORE IN READING LANGUAGE ARTS BY CLUSTER

<sup>\*</sup>State-required academic achievement tests were waived in 2020 due to COVID19.

#### HIGHLAND SCHOOL DISTRICT