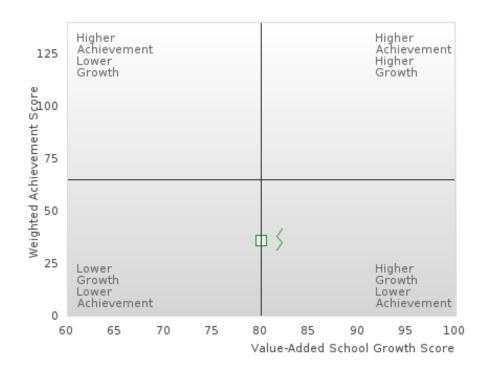

#### Assessments Included:

Act Aspire (Grades 9 - 10) • Dynamic Learning Maps (Grades 9 - 10) • ACT (Grades 11 -12 [3-yr best])

Academic Proficiency Score Calculation:

- Weighted Achievement (Grades 9 12) and Value-Added Growth Scores (Grades 9 -10)
   Included in Score
- Reading/Language Arts, Mathematics, and Science calculated separately
- Calculated for all schools with Grades 9, 10, 11, and/or 12

#### General Formula for Academic Proficiency Score for Each Subject

ELA Academic Proficiency Score =

ELA Weighted Achievement Score  $\times$  (0.50) + ELA Mean Value – Added Growth Score  $\times$  (0.50)

Math Academic Proficiency Score =

 $Math\ Weighted\ Achievement\ Score \times (0.50) + Math\ Mean\ Value - Added\ Growth\ Score \times (0.50)$ 

Science Academic Proficiency Score =

Science Weighted Achievement Score  $\times$  (0.50) + Science Mean Value – Added Growth Score  $\times$  (0.50)