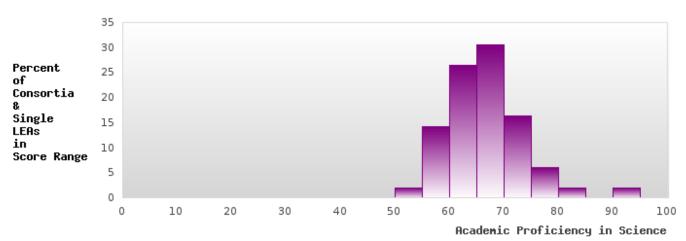

#### ACADEMIC PROFICIENCY SCORE IN SCIENCE

| YEAR  | SCORE | BASELINE/ | N   |  |  |
|-------|-------|-----------|-----|--|--|
|       |       | TARGET    |     |  |  |
| 2020* |       | 48.4      |     |  |  |
| 2021  | 70.49 | 53.51     | 204 |  |  |
| 2022  | 70.18 | 48.65     | 214 |  |  |
| 2023  | 70.00 | 48.9      | 189 |  |  |
| 2024  | 65.56 | 66.31     | 150 |  |  |

N: Number of Concentrators with Test Scores Included in the Score

### DISTRIBUTION OF CONSORTIA AND SINGLE LEA SCORES FOR ACADEMIC PROFICIENCY IN SCIENCE

HIGHLAND SCHOOL DISTRICT

<sup>\*</sup>State-required academic achievement tests were waived in 2020 due to COVID19.